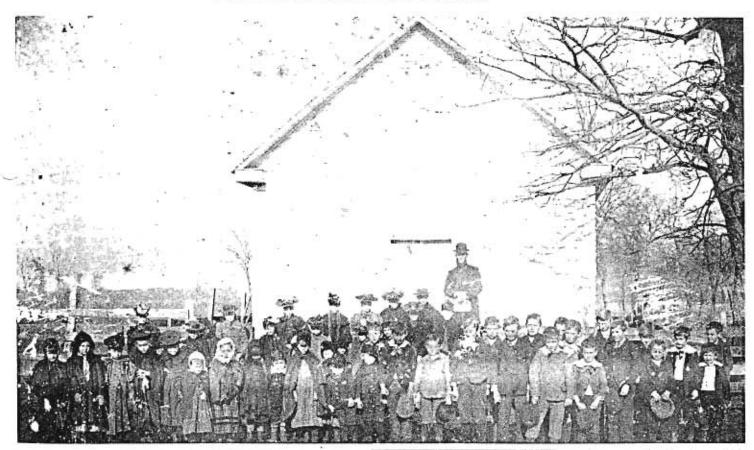

DESCRIBE THE PRESENT AND ORIGINAL (IF KNOWN) PHYSICAL APPEARANCE

- This is a state class mirror-image, double pen house that is superbly maintained. The large summer kitchen had been incorporated into the house. Notice photo of the stock barn with its series of dormers for design and for light into the loft.