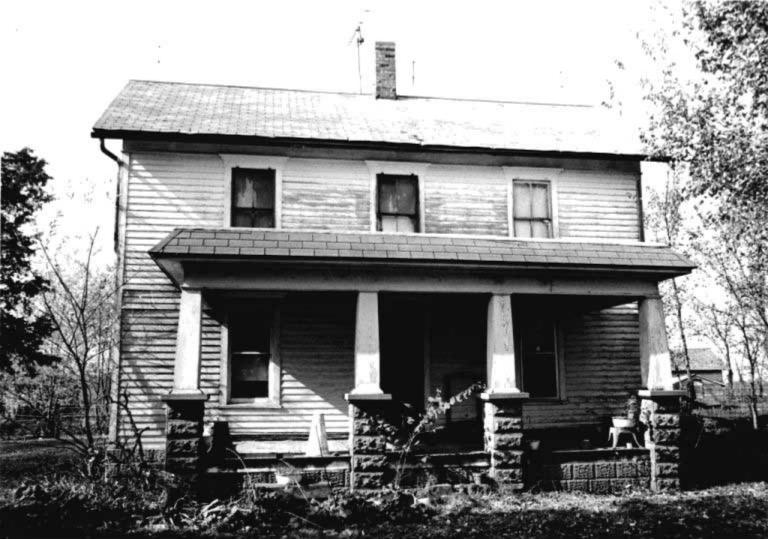

DESCRIBE THE PRESENT AND ORIGINAL (IF KNOWN) PHYSICAL APPEARANCE

- This is a state class mirror-image, double pen house that is superbly maintained. The large summer kitchen had been incorporated into the house. Notice photo of the stock barn with its series of dormers for design and for light into the loft.