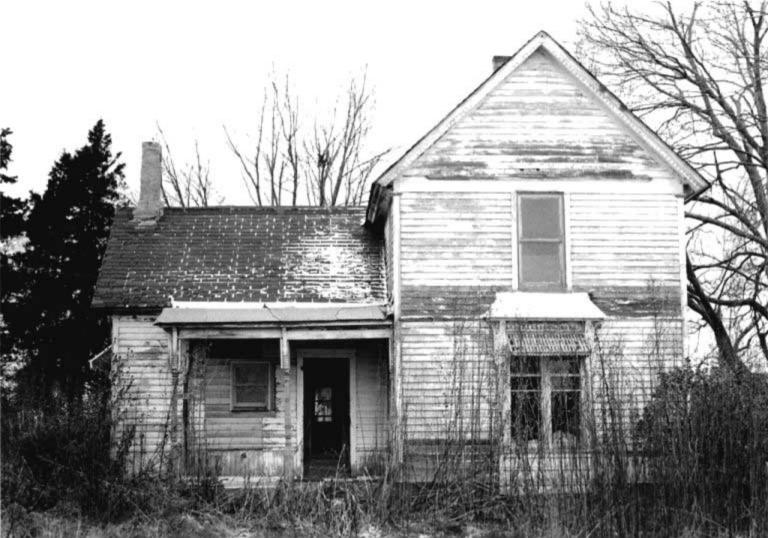

DESCRIBE THE PRESENT AND ORIGINAL (IF KNOWN) PHYSICAL APPEARANCE

- This is a state class mirror-image, double pen house that is superbly maintained. The large summer kitchen had been incorporated into the house. Notice photo of the stock barn with its series of dormers for design and for light into the loft.