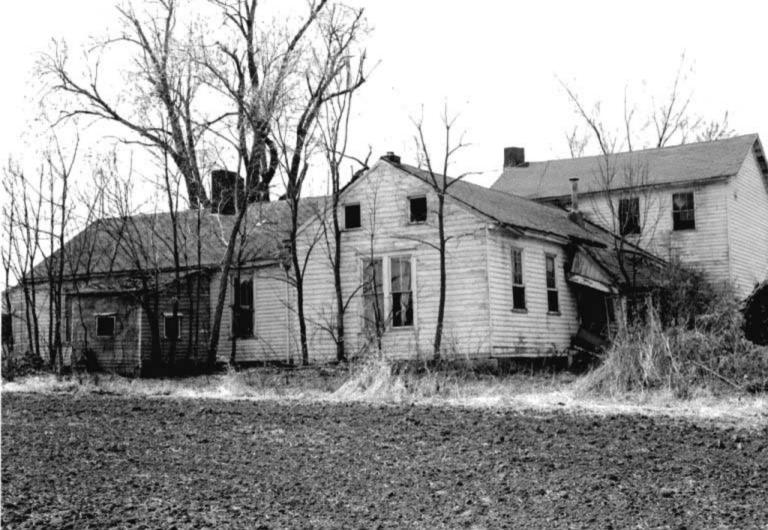

DESCRIBE THE PRESENT AND ORIGINAL (IF KNOWN) PHYSICAL APPEARANCE

- This is a state class mirror-image, double pen house that is superbly maintained. The large summer kitchen had been incorporated into the house. Notice photo of the stock barn with its series of dormers for design and for light into the loft.