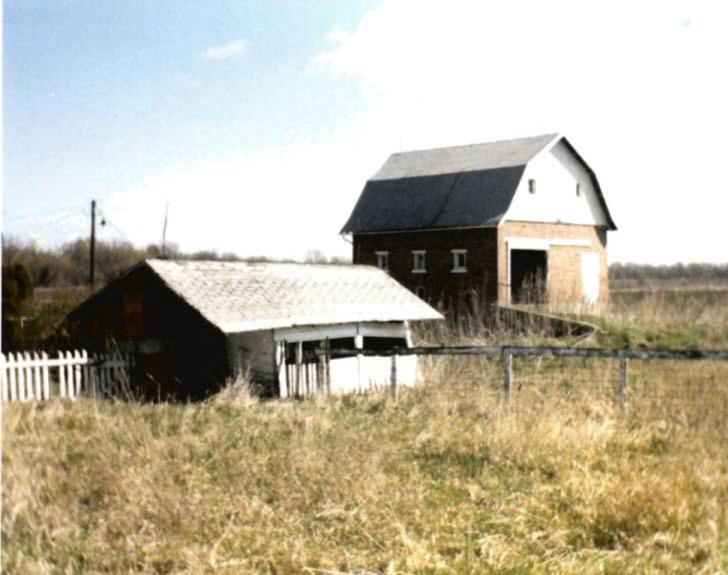

DESCRIBE THE PRESENT AND ORIGINAL (IF KNOWN) PHYSICAL APPEARANCE

- This is a state class mirror-image, double pen house that is superbly maintained. The large summer kitchen had been incorporated into the house. Notice photo of the stock barn with its series of dormers for design and for light into the loft.