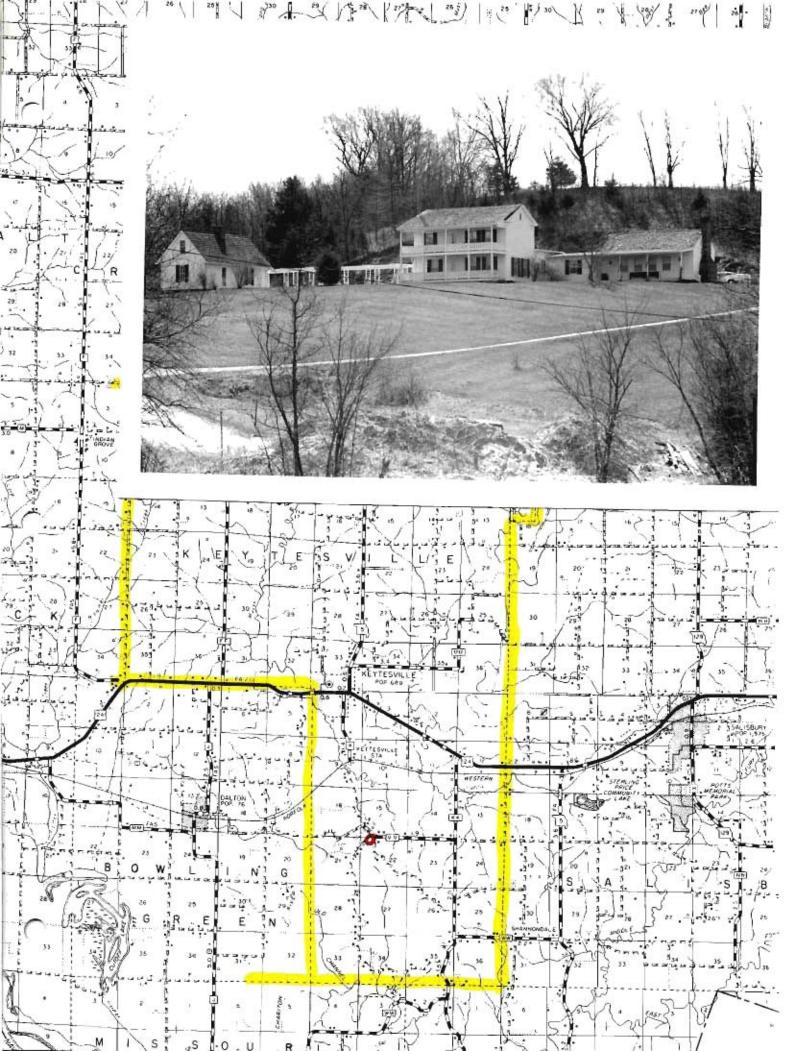

DESCRIBE THE PRESENT AND ORIGINAL (IF KNOWN) PHYSICAL APPEARANCE

- This is a state class mirror-image, double pen house that is superbly maintained. The large summer kitchen had been incorporated into the house. Notice photo of the stock barn with its series of dormers for design and for light into the loft.