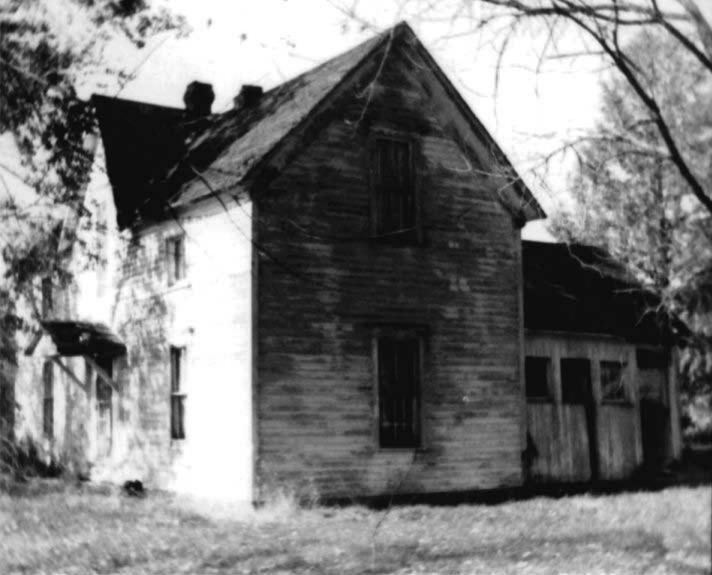

DESCRIBE THE PRESENT AND ORIGINAL (IF KNOWN) PHYSICAL APPEARANCE

- This is a state class mirror-image, double pen house that is superbly maintained. The large summer kitchen had been incorporated into the house. Notice photo of the stock barn with its series of dormers for design and for light into the loft.