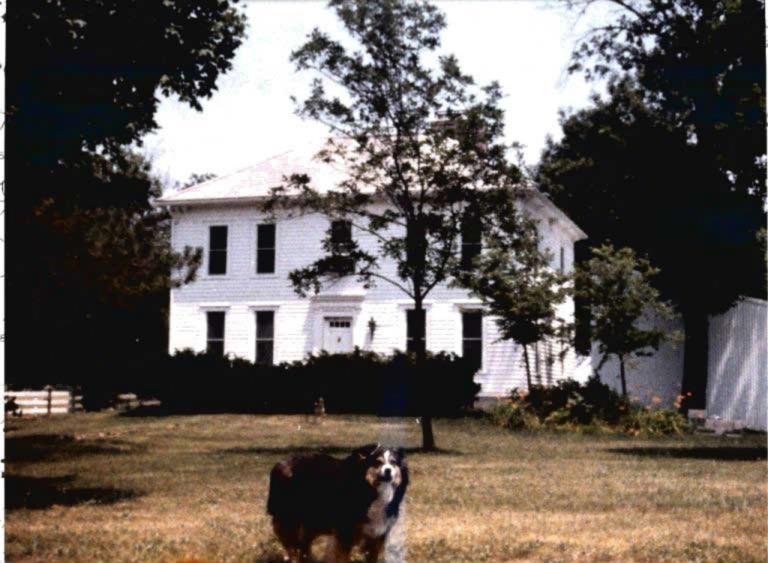

DESCRIBE THE PRESENT AND ORIGINAL (IF KNOWN) PHYSICAL APPEARANCE

- This is a state class mirror-image, double pen house that is superbly maintained. The large summer kitchen had been incorporated into the house. Notice photo of the stock barn with its series of dormers for design and for light into the loft.