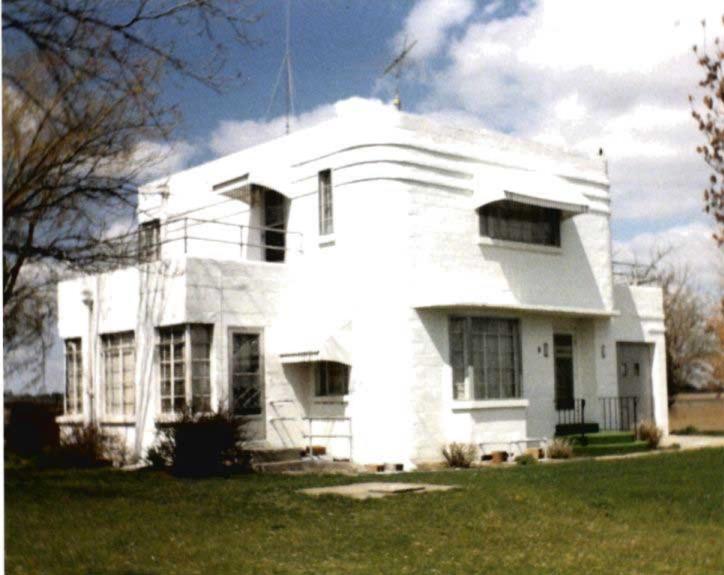

DESCRIBE THE PRESENT AND ORIGINAL (IF KNOWN) PHYSICAL APPEARANCE

- This is a state class mirror-image, double pen house that is superbly maintained. The large summer kitchen had been incorporated into the house. Notice photo of the stock barn with its series of dormers for design and for light into the loft.