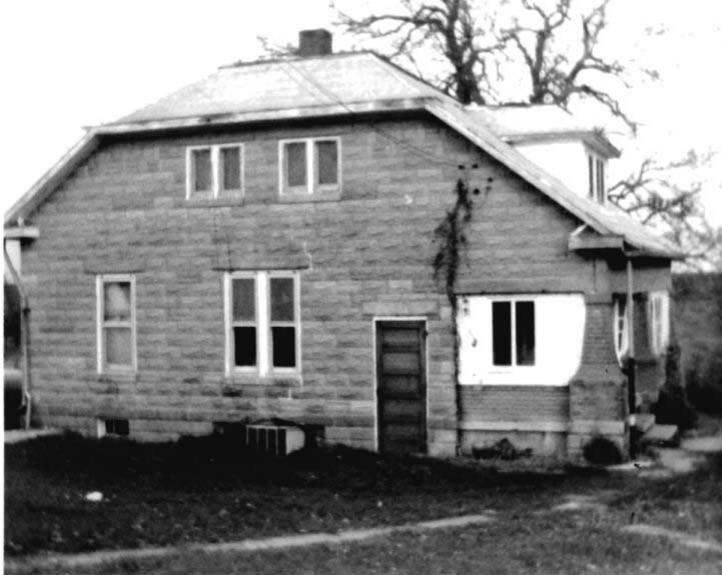

DESCRIBE THE PRESENT AND ORIGINAL (IF KNOWN) PHYSICAL APPEARANCE

- This is a state class mirror-image, double pen house that is superbly maintained. The large summer kitchen had been incorporated into the house. Notice photo of the stock barn with its series of dormers for design and for light into the loft.