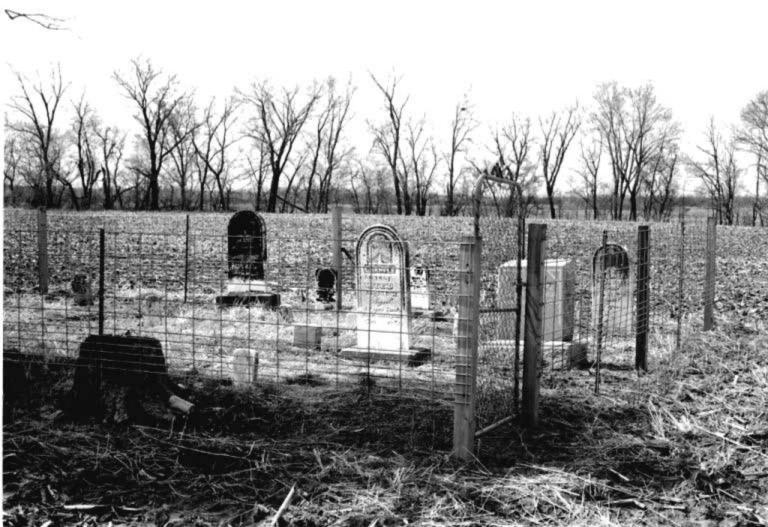

DESCRIBE THE PRESENT AND ORIGINAL (IF KNOWN) PHYSICAL APPEARANCE

- This is a state class mirror-image, double pen house that is superbly maintained. The large summer kitchen had been incorporated into the house. Notice photo of the stock barn with its series of dormers for design and for light into the loft.