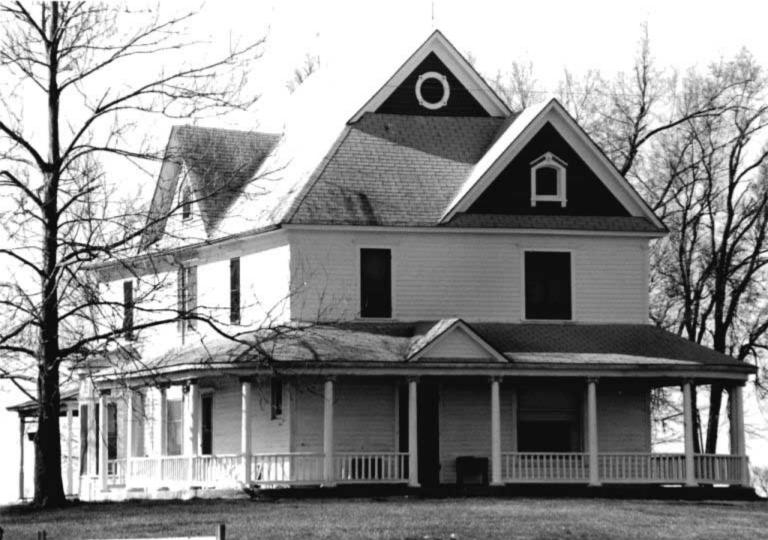

DESCRIBE THE PRESENT AND ORIGINAL (IF KNOWN) PHYSICAL APPEARANCE

- This is a state class mirror-image, double pen house that is superbly maintained. The large summer kitchen had been incorporated into the house. Notice photo of the stock barn with its series of dormers for design and for light into the loft.