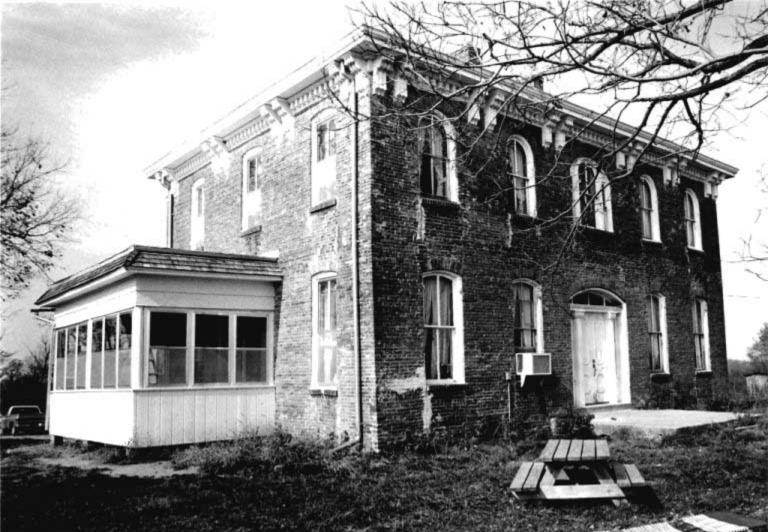

DESCRIBE THE PRESENT AND ORIGINAL (IF KNOWN) PHYSICAL APPEARANCE

- This is a state class mirror-image, double pen house that is superbly maintained. The large summer kitchen had been incorporated into the house. Notice photo of the stock barn with its series of dormers for design and for light into the loft.