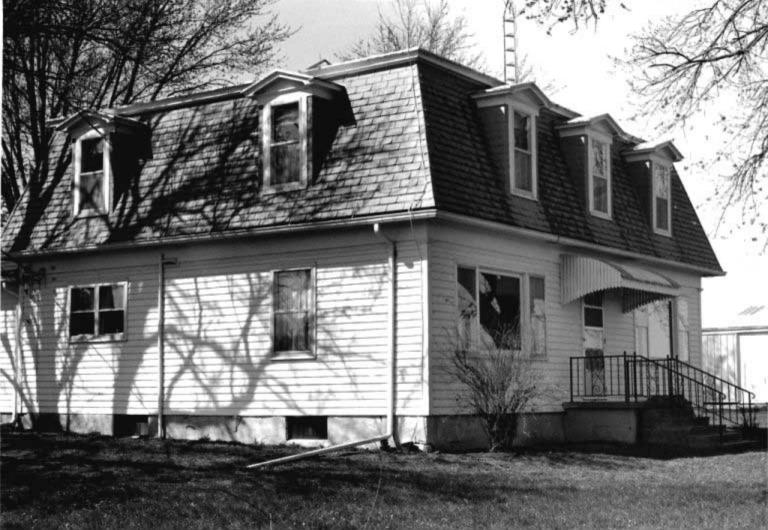

DESCRIBE THE PRESENT AND ORIGINAL (IF KNOWN) PHYSICAL APPEARANCE

- This is a state class mirror-image, double pen house that is superbly maintained. The large summer kitchen had been incorporated into the house. Notice photo of the stock barn with its series of dormers for design and for light into the loft.