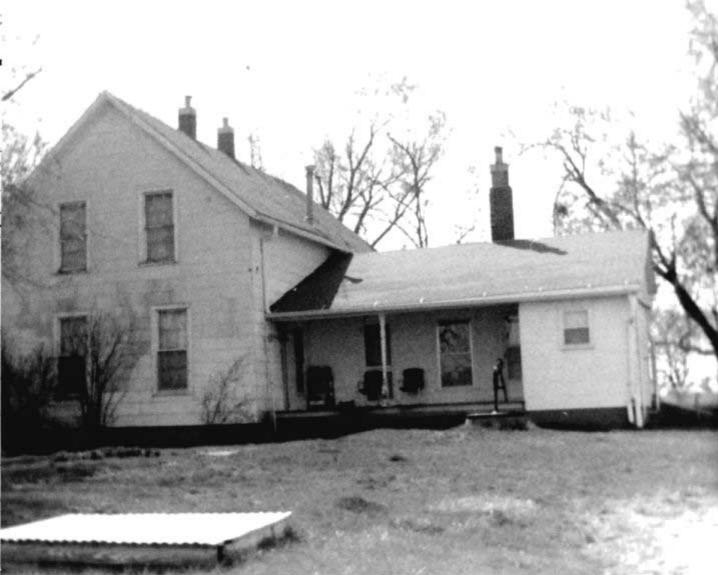

DESCRIBE THE PRESENT AND ORIGINAL (IF KNOWN) PHYSICAL APPEARANCE

- This is a state class mirror-image, double pen house that is superbly maintained. The large summer kitchen had been incorporated into the house. Notice photo of the stock barn with its series of dormers for design and for light into the loft.