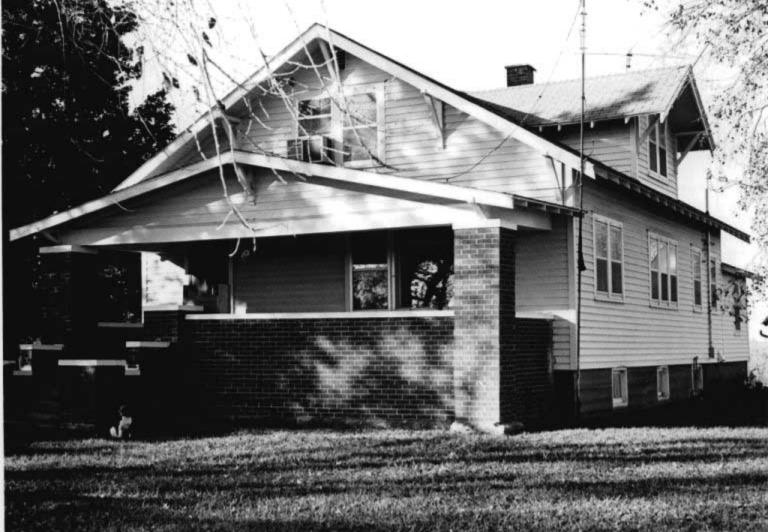

DESCRIBE THE PRESENT AND ORIGINAL (IF KNOWN) PHYSICAL APPEARANCE

- This is a state class mirror-image, double pen house that is superbly maintained. The large summer kitchen had been incorporated into the house. Notice photo of the stock barn with its series of dormers for design and for light into the loft.