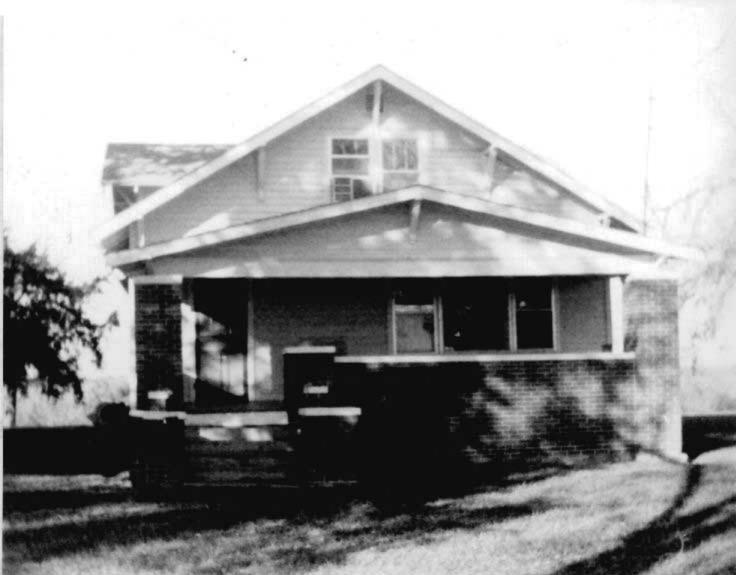

DESCRIBE THE PRESENT AND ORIGINAL (IF KNOWN) PHYSICAL APPEARANCE

- This is a state class mirror-image, double pen house that is superbly maintained. The large summer kitchen had been incorporated into the house. Notice photo of the stock barn with its series of dormers for design and for light into the loft.