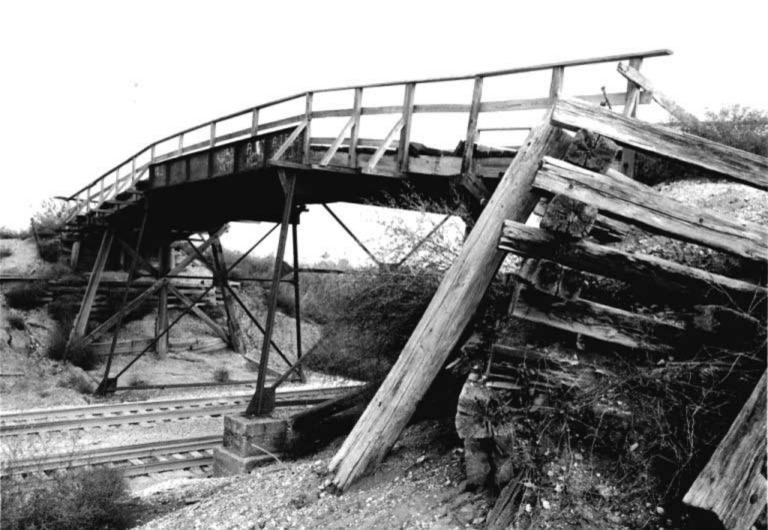

| NG Z                                                                                                     | ا لىلىل                                                                             | ORTHING                                                                          |
| GEOGRAF REAGE OF PROPE M REFERENC ZONI C LL                                               | PHICAL DATA N/A  ERTY QUADRANGLE NAME ES  E EASTING NORTHI  PARY DESCRIPTION AND JUST  REPARED BY  Lynn Morrow, Historian   | NG Z                                                                                                     | CONE EASTING N                                                                      | ORTHING                                                                          |





| # | 846 |
|---|-----|
|---|-----|

| NAME                                               |                                                                            |                                                                                           |                                                                                       |                                                                    |
|----------------------------------------------------|----------------------------------------------------------------------------|-------------------------------------------------------------------------------------------|---------------------------------------------------------------------------------------|--------------------------------------------------------------------|