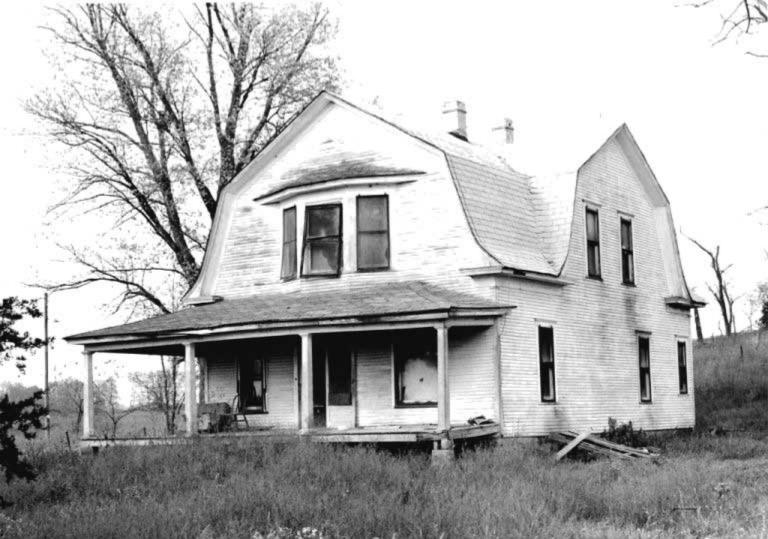

DESCRIBE THE PRESENT AND ORIGINAL (IF KNOWN) PHYSICAL APPEARANCE

- This is a state class mirror-image, double pen house that is superbly maintained. The large summer kitchen had been incorporated into the house. Notice photo of the stock barn with its series of dormers for design and for light into the loft.