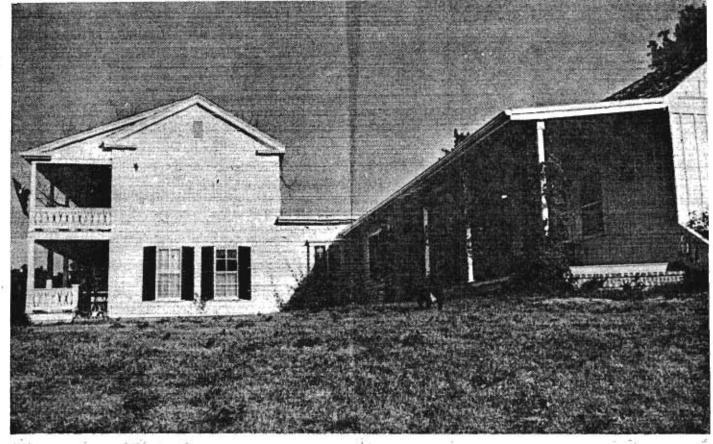

DESCRIBE THE PRESENT AND ORIGINAL (IF KNOWN) PHYSICAL APPEARANCE

- This is a state class mirror-image, double pen house that is superbly maintained. The large summer kitchen had been incorporated into the house. Notice photo of the stock barn with its series of dormers for design and for light into the loft.