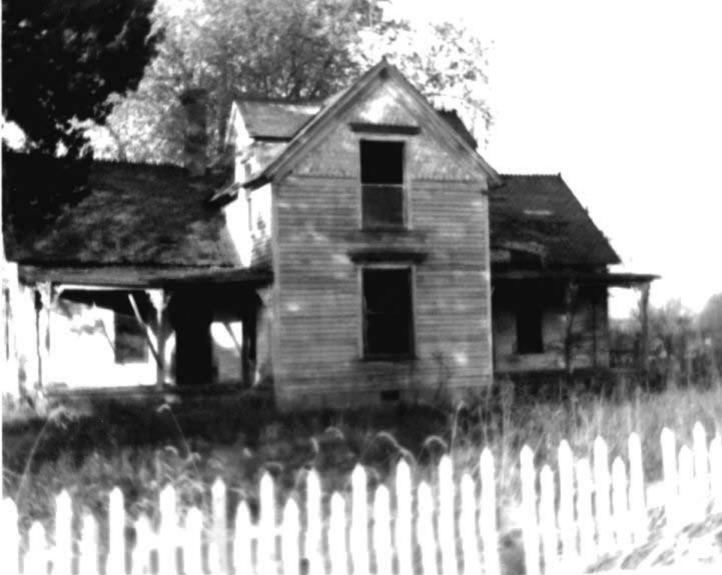

DESCRIBE THE PRESENT AND ORIGINAL (IF KNOWN) PHYSICAL APPEARANCE

- This is a state class mirror-image, double pen house that is superbly maintained. The large summer kitchen had been incorporated into the house. Notice photo of the stock barn with its series of dormers for design and for light into the loft.