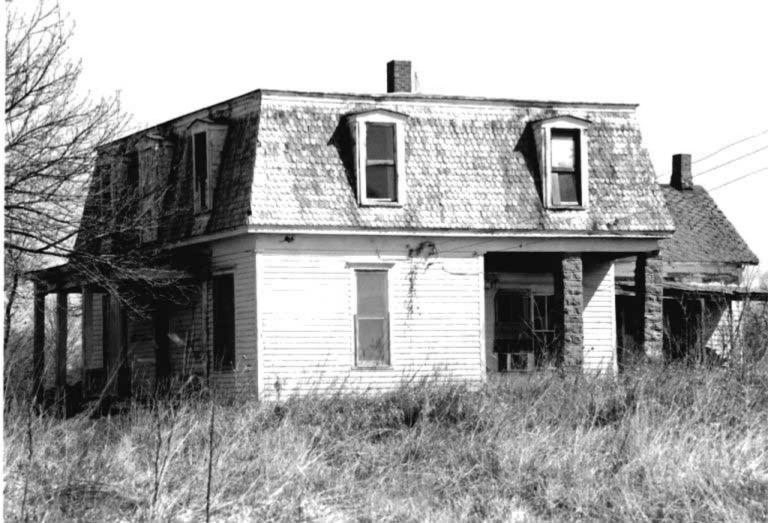

DESCRIBE THE PRESENT AND ORIGINAL (IF KNOWN) PHYSICAL APPEARANCE

- This is a state class mirror-image, double pen house that is superbly maintained. The large summer kitchen had been incorporated into the house. Notice photo of the stock barn with its series of dormers for design and for light into the loft.