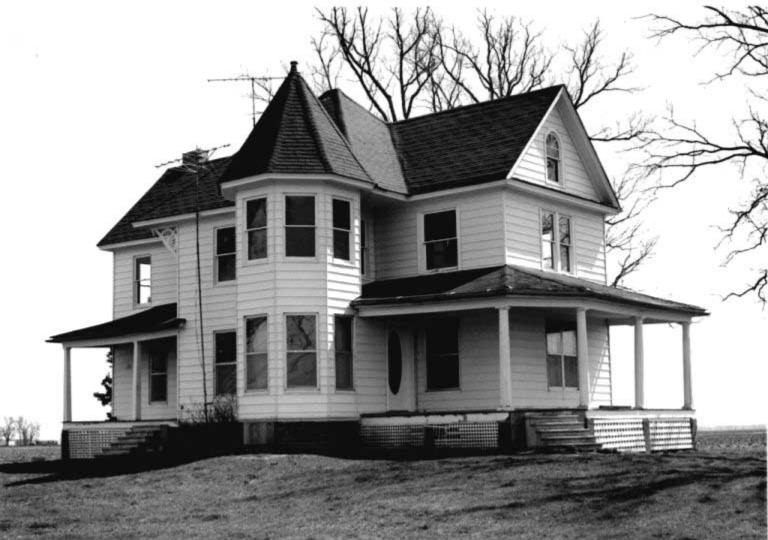

DESCRIBE THE PRESENT AND ORIGINAL (IF KNOWN) PHYSICAL APPEARANCE

- This is a state class mirror-image, double pen house that is superbly maintained. The large summer kitchen had been incorporated into the house. Notice photo of the stock barn with its series of dormers for design and for light into the loft.