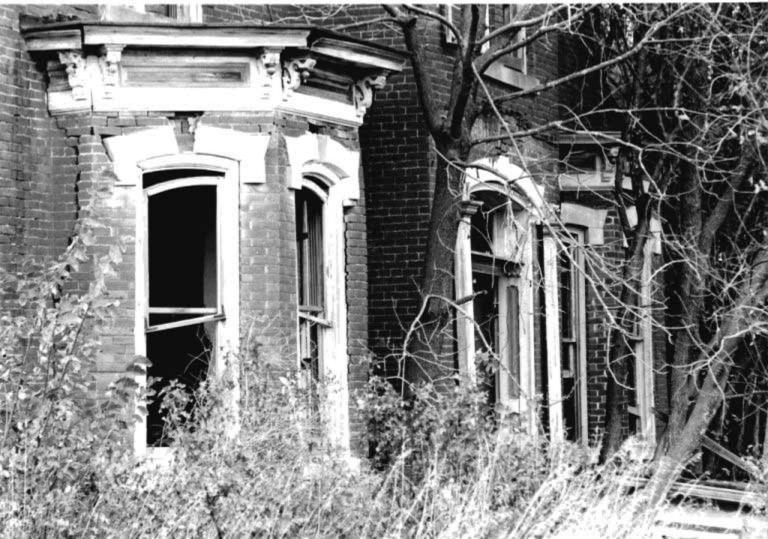

DESCRIBE THE PRESENT AND ORIGINAL (IF KNOWN) PHYSICAL APPEARANCE

- This is a state class mirror-image, double pen house that is superbly maintained. The large summer kitchen had been incorporated into the house. Notice photo of the stock barn with its series of dormers for design and for light into the loft.