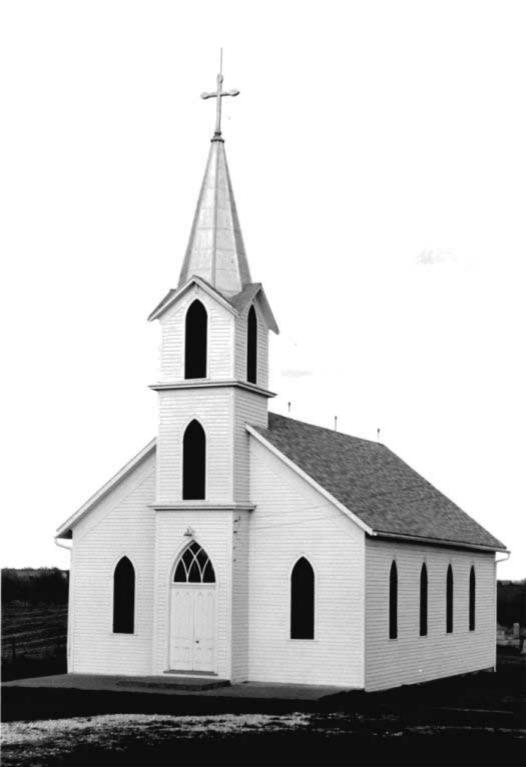

r Russell Judge. Serving on the board at the present are: Wayne Reigelsberger, President, Vincent Speichinger, Vice President, Lee Widhalm, Secretary-Treasurer, Wayne Wald, Larry Gladbach, and Father Eugen Robl, Directors. The cemetery is mowed by the Dale Morris family.

It is believed the first baby baptized in St. Raphael Church was Mary Amelia Brinker.

The first couple married was Herman Jansen and Agnes Lentz.

The first grave in the cemetery was infant Tobin, child of Mary and John Tobin.

The first adult buried in the cemetery was Joseph Lauhoff

One thing, especially, is worthy of note about St. Raphael Church at Indian Grove. When it was built and dedicated, it was free from debt and through the years it has been able to meet its financial obligations, even in the Depression.







| . NAME                                               |                                                                           |                                                                                         |                                                                                         |                                                                    |
|------------------------------------------------------|---------------------------------------------------------------------------|-----------------------------------------------------------------------------------------|-----------------------------------------------------------------------------------------|--------------------------------------------------------------------|
| HISTORIC