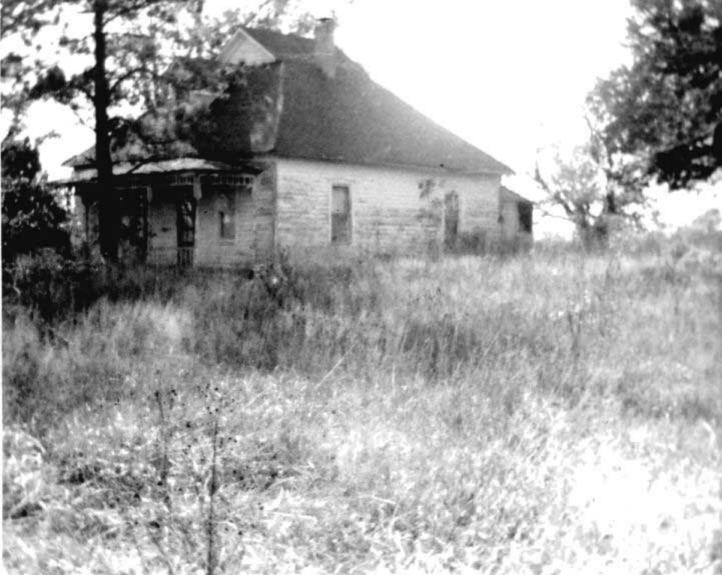

DESCRIBE THE PRESENT AND ORIGINAL (IF KNOWN) PHYSICAL APPEARANCE

- This is a state class mirror-image, double pen house that is superbly maintained. The large summer kitchen had been incorporated into the house. Notice photo of the stock barn with its series of dormers for design and for light into the loft.