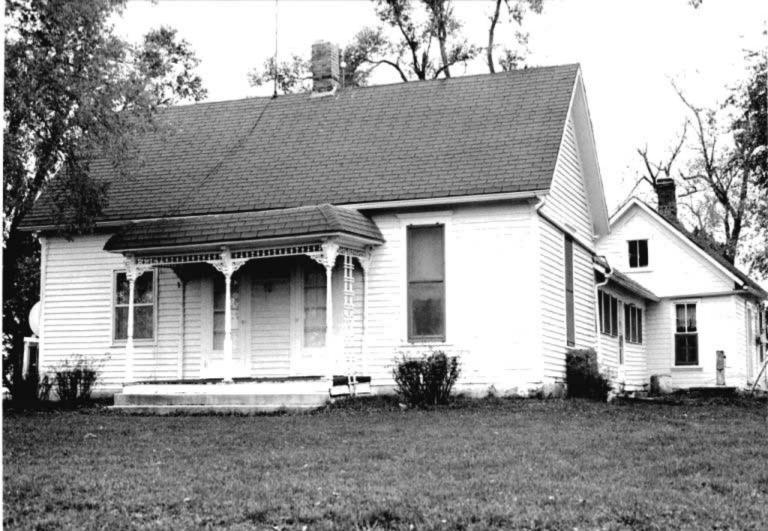

DESCRIBE THE PRESENT AND ORIGINAL (IF KNOWN) PHYSICAL APPEARANCE

- This is a state class mirror-image, double pen house that is superbly maintained. The large summer kitchen had been incorporated into the house. Notice photo of the stock barn with its series of dormers for design and for light into the loft.