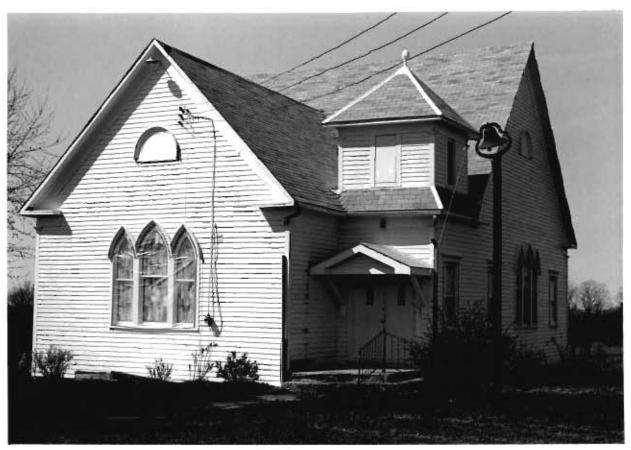

DESCRIBE THE PRESENT AND ORIGINAL (IF KNOWN) PHYSICAL APPEARANCE

- This is a state class mirror-image, double pen house that is superbly maintained. The large summer kitchen had been incorporated into the house. Notice photo of the stock barn with its series of dormers for design and for light into the loft.