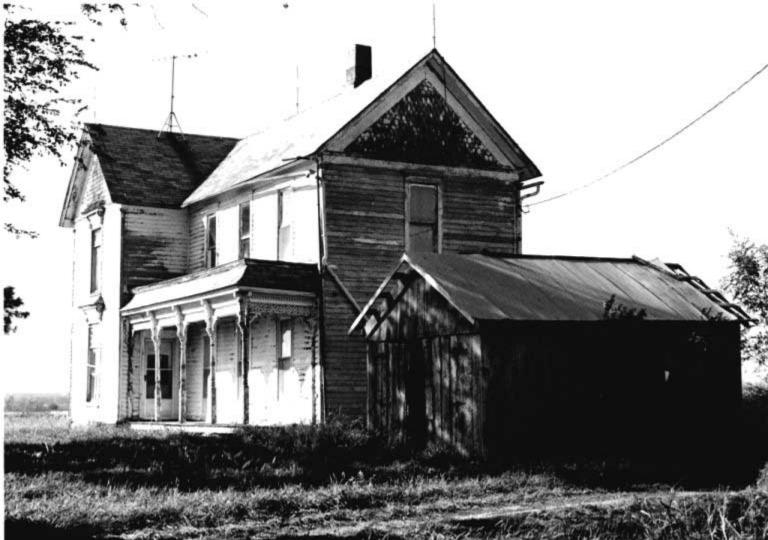

DESCRIBE THE PRESENT AND ORIGINAL (IF KNOWN) PHYSICAL APPEARANCE

- This is a state class mirror-image, double pen house that is superbly maintained. The large summer kitchen had been incorporated into the house. Notice photo of the stock barn with its series of dormers for design and for light into the loft.