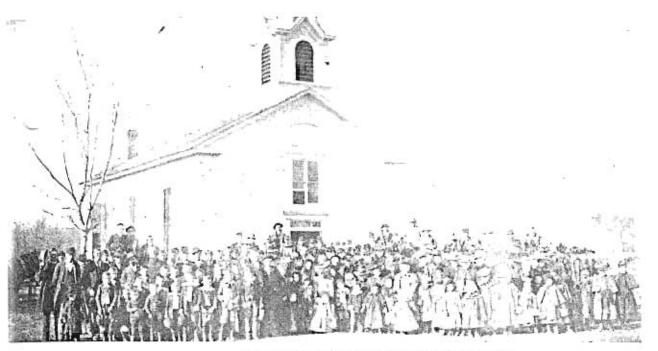

DESCRIBE THE PRESENT AND ORIGINAL (IF KNOWN) PHYSICAL APPEARANCE

- This is a state class mirror-image, double pen house that is superbly maintained. The large summer kitchen had been incorporated into the house. Notice photo of the stock barn with its series of dormers for design and for light into the loft.