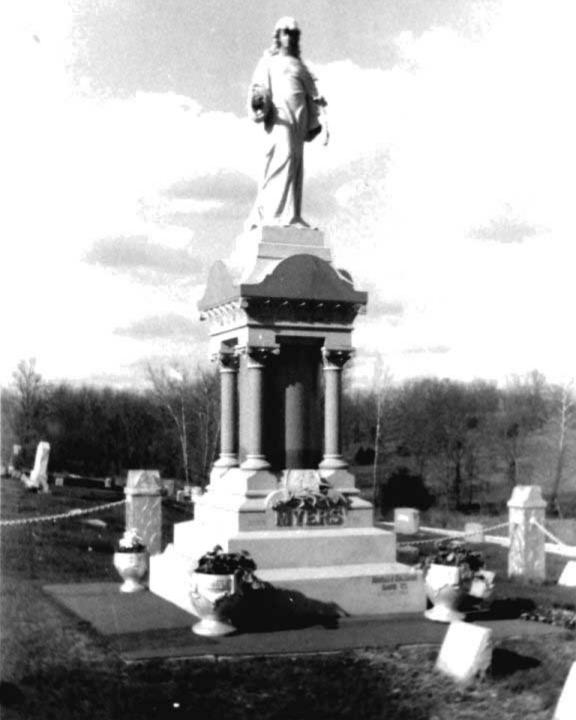

DESCRIBE THE PRESENT AND ORIGINAL (IF KNOWN) PHYSICAL APPEARANCE

- This is a state class mirror-image, double pen house that is superbly maintained. The large summer kitchen had been incorporated into the house. Notice photo of the stock barn with its series of dormers for design and for light into the loft.