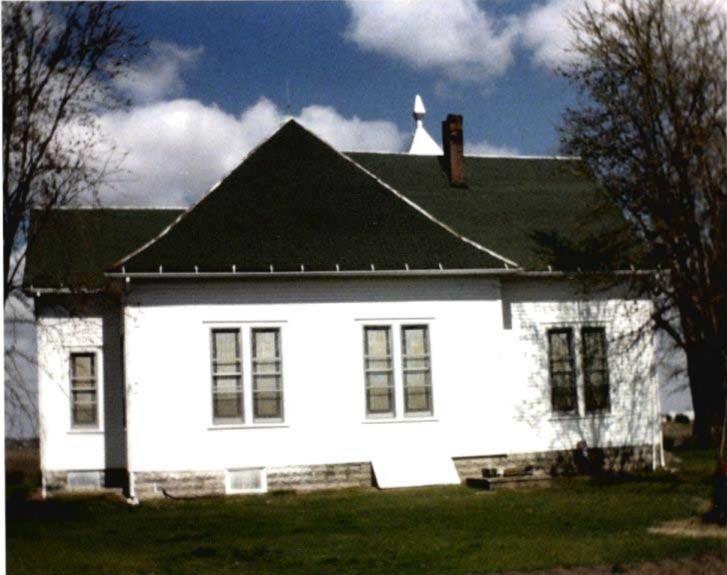

DESCRIBE THE PRESENT AND ORIGINAL (IF KNOWN) PHYSICAL APPEARANCE

- This is a state class mirror-image, double pen house that is superbly maintained. The large summer kitchen had been incorporated into the house. Notice photo of the stock barn with its series of dormers for design and for light into the loft.