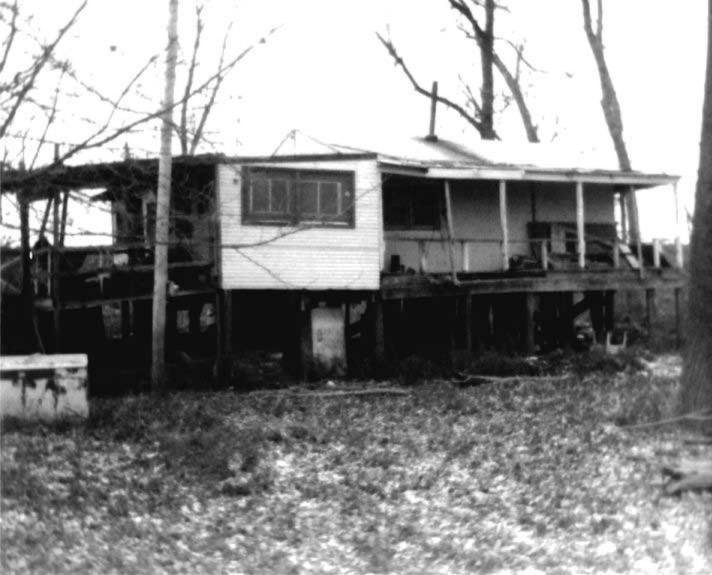

DESCRIBE THE PRESENT AND ORIGINAL (IF KNOWN) PHYSICAL APPEARANCE

- This is a state class mirror-image, double pen house that is superbly maintained. The large summer kitchen had been incorporated into the house. Notice photo of the stock barn with its series of dormers for design and for light into the loft.