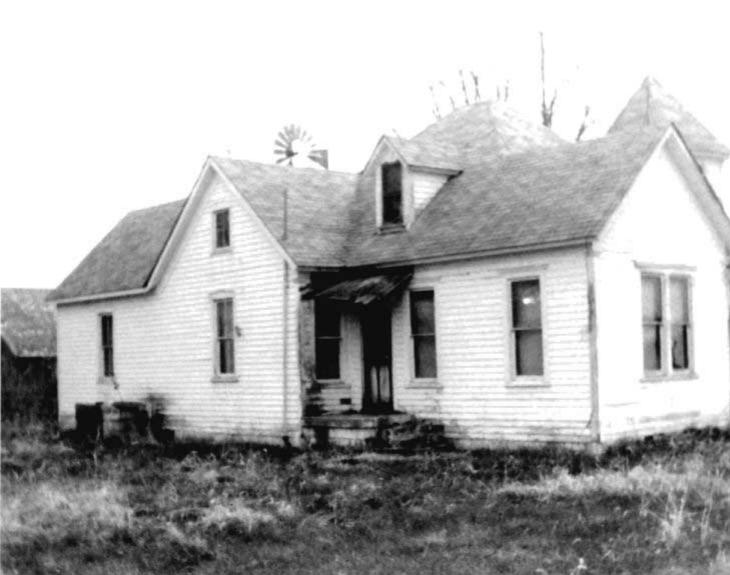

DESCRIBE THE PRESENT AND ORIGINAL (IF KNOWN) PHYSICAL APPEARANCE

- This is a state class mirror-image, double pen house that is superbly maintained. The large summer kitchen had been incorporated into the house. Notice photo of the stock barn with its series of dormers for design and for light into the loft.