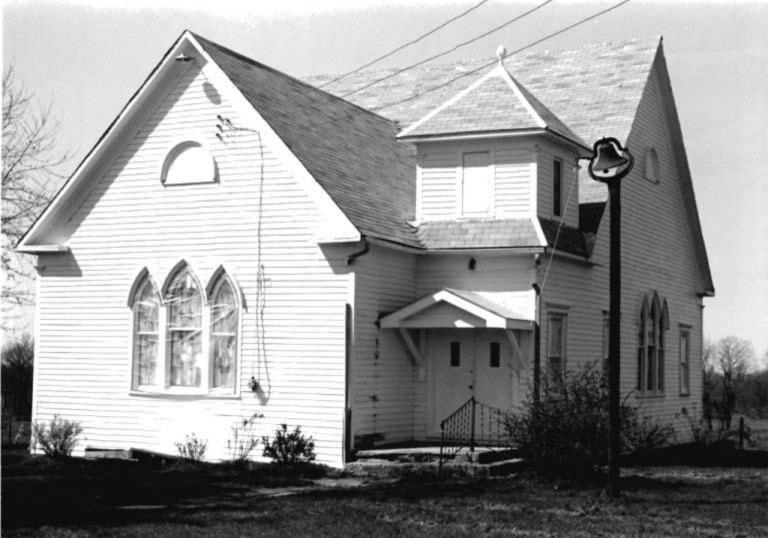

DESCRIBE THE PRESENT AND ORIGINAL (IF KNOWN) PHYSICAL APPEARANCE

- This is a state class mirror-image, double pen house that is superbly maintained. The large summer kitchen had been incorporated into the house. Notice photo of the stock barn with its series of dormers for design and for light into the loft.