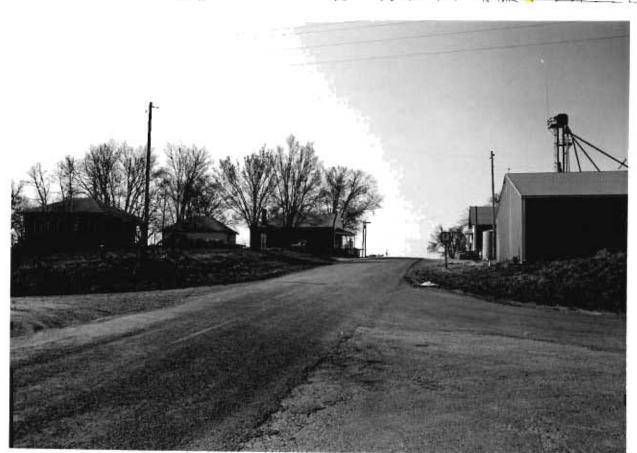

DESCRIBE THE PRESENT AND ORIGINAL (IF KNOWN) PHYSICAL APPEARANCE

- This is a state class mirror-image, double pen house that is superbly maintained. The large summer kitchen had been incorporated into the house. Notice photo of the stock barn with its series of dormers for design and for light into the loft.