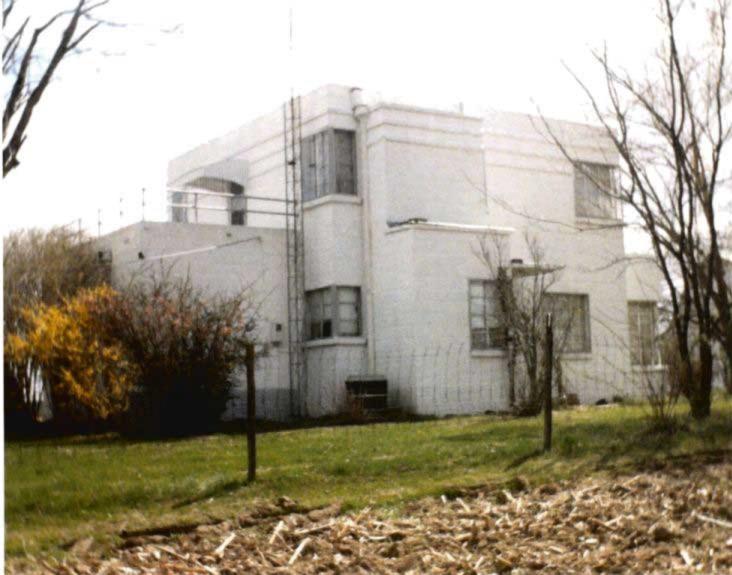

DESCRIBE THE PRESENT AND ORIGINAL (IF KNOWN) PHYSICAL APPEARANCE

- This is a state class mirror-image, double pen house that is superbly maintained. The large summer kitchen had been incorporated into the house. Notice photo of the stock barn with its series of dormers for design and for light into the loft.