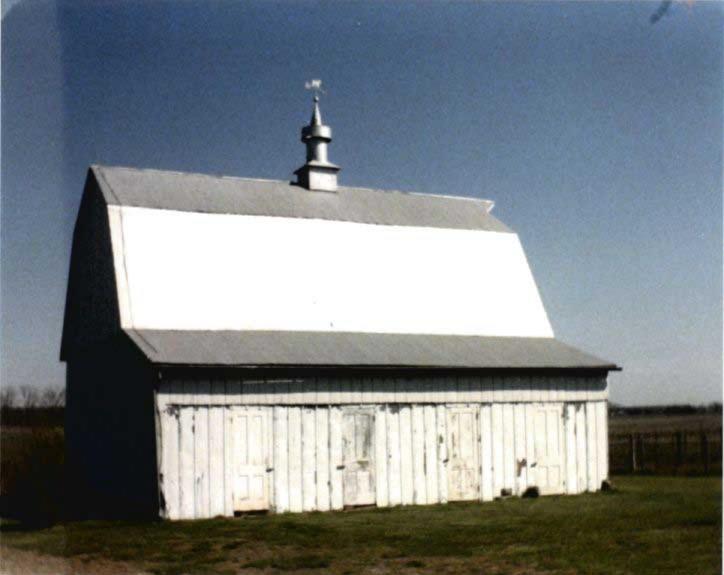

DESCRIBE THE PRESENT AND ORIGINAL (IF KNOWN) PHYSICAL APPEARANCE

- This is a state class mirror-image, double pen house that is superbly maintained. The large summer kitchen had been incorporated into the house. Notice photo of the stock barn with its series of dormers for design and for light into the loft.