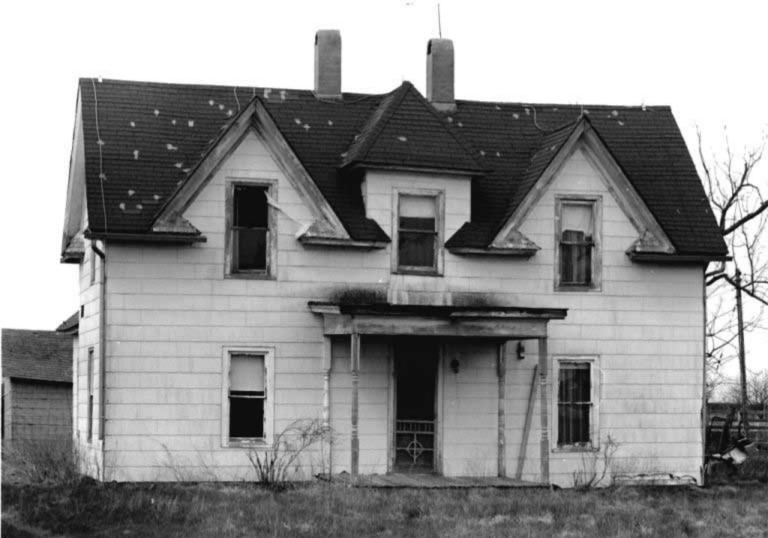

DESCRIBE THE PRESENT AND ORIGINAL (IF KNOWN) PHYSICAL APPEARANCE

- This is a state class mirror-image, double pen house that is superbly maintained. The large summer kitchen had been incorporated into the house. Notice photo of the stock barn with its series of dormers for design and for light into the loft.