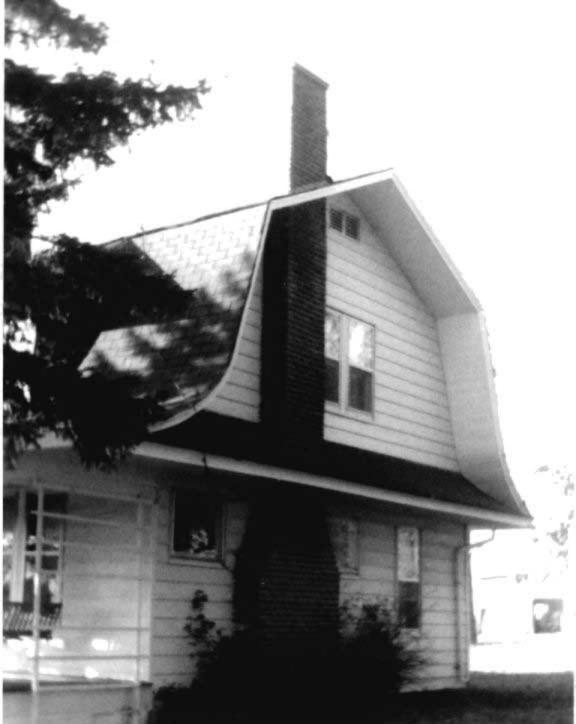

DESCRIBE THE PRESENT AND ORIGINAL (IF KNOWN) PHYSICAL APPEARANCE

- This is a state class mirror-image, double pen house that is superbly maintained. The large summer kitchen had been incorporated into the house. Notice photo of the stock barn with its series of dormers for design and for light into the loft.