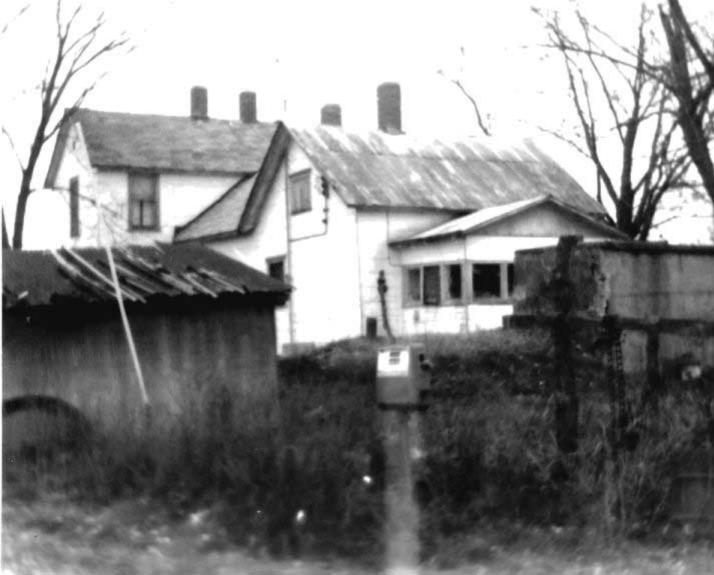

DESCRIBE THE PRESENT AND ORIGINAL (IF KNOWN) PHYSICAL APPEARANCE

- This is a state class mirror-image, double pen house that is superbly maintained. The large summer kitchen had been incorporated into the house. Notice photo of the stock barn with its series of dormers for design and for light into the loft.