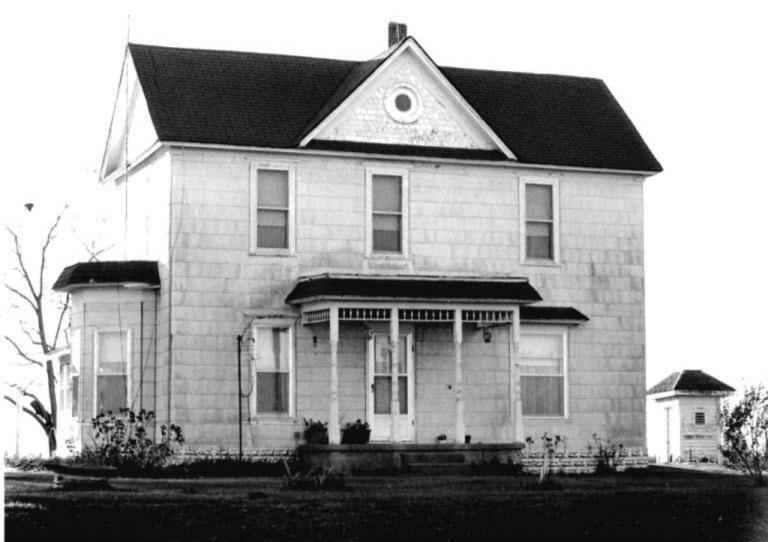

DESCRIBE THE PRESENT AND ORIGINAL (IF KNOWN) PHYSICAL APPEARANCE

- This is a state class mirror-image, double pen house that is superbly maintained. The large summer kitchen had been incorporated into the house. Notice photo of the stock barn with its series of dormers for design and for light into the loft.