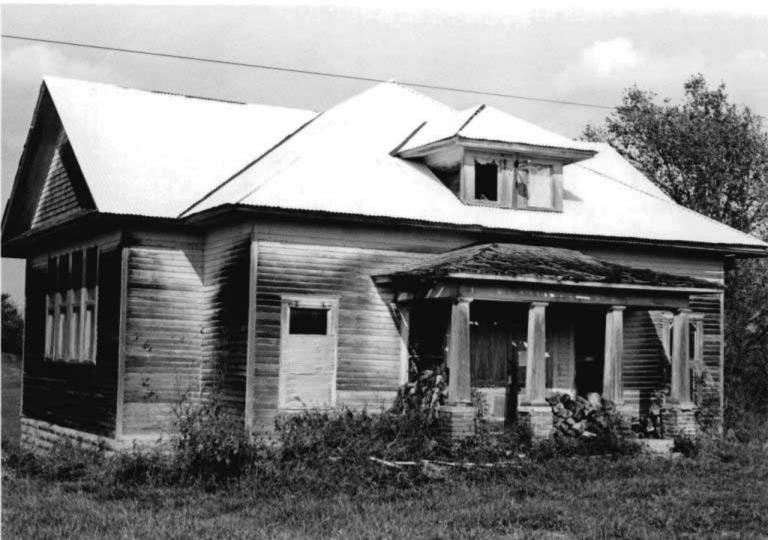

DESCRIBE THE PRESENT AND ORIGINAL (IF KNOWN) PHYSICAL APPEARANCE

- This is a state class mirror-image, double pen house that is superbly maintained. The large summer kitchen had been incorporated into the house. Notice photo of the stock barn with its series of dormers for design and for light into the loft.