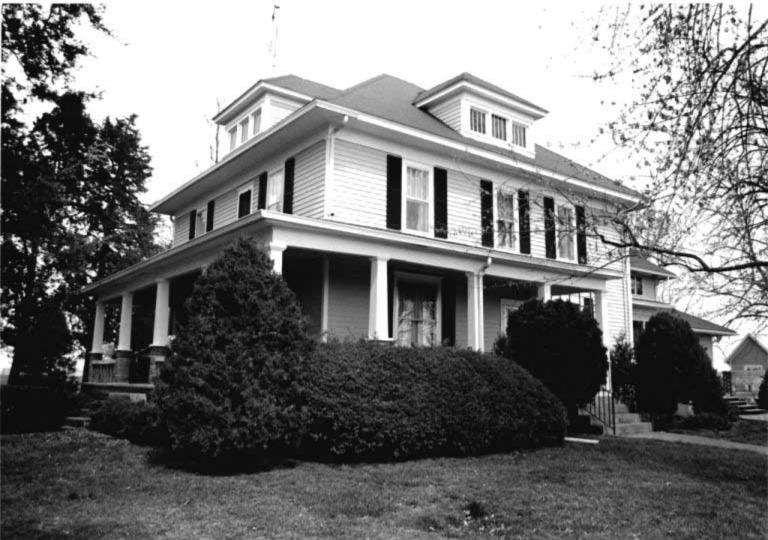

DESCRIBE THE PRESENT AND ORIGINAL (IF KNOWN) PHYSICAL APPEARANCE

- This is a state class mirror-image, double pen house that is superbly maintained. The large summer kitchen had been incorporated into the house. Notice photo of the stock barn with its series of dormers for design and for light into the loft.