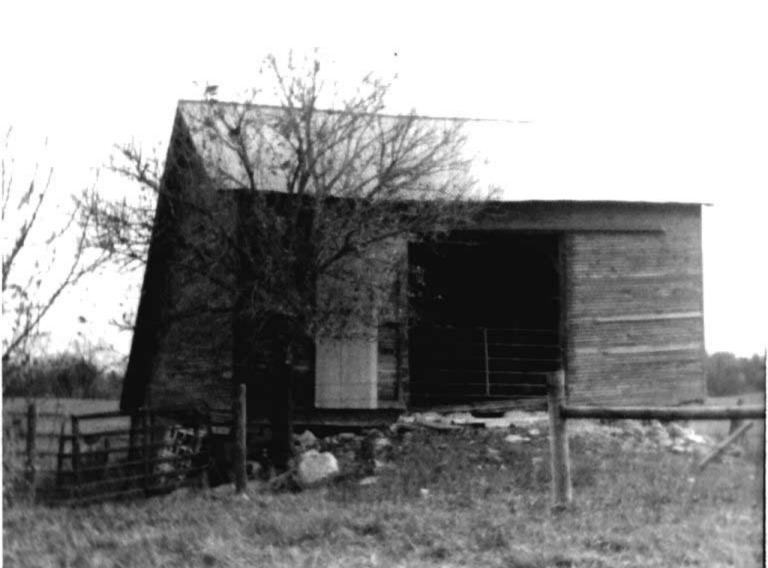

DESCRIBE THE PRESENT AND ORIGINAL (IF KNOWN) PHYSICAL APPEARANCE

- This is a state class mirror-image, double pen house that is superbly maintained. The large summer kitchen had been incorporated into the house. Notice photo of the stock barn with its series of dormers for design and for light into the loft.