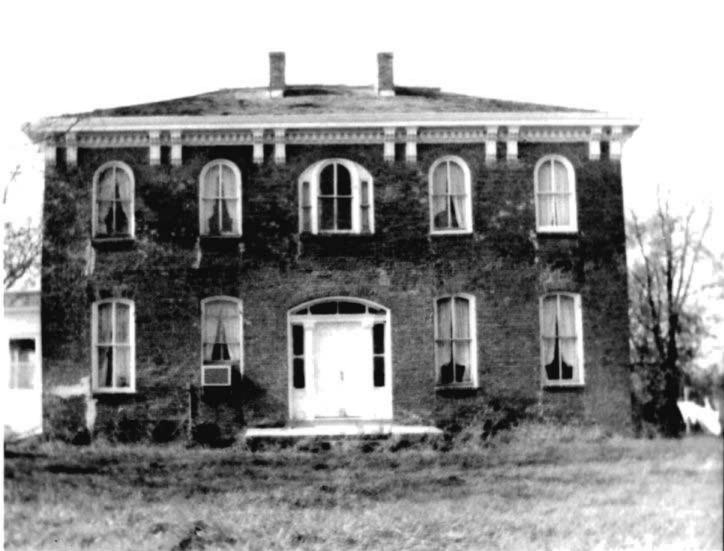

DESCRIBE THE PRESENT AND ORIGINAL (IF KNOWN) PHYSICAL APPEARANCE

- This is a state class mirror-image, double pen house that is superbly maintained. The large summer kitchen had been incorporated into the house. Notice photo of the stock barn with its series of dormers for design and for light into the loft.