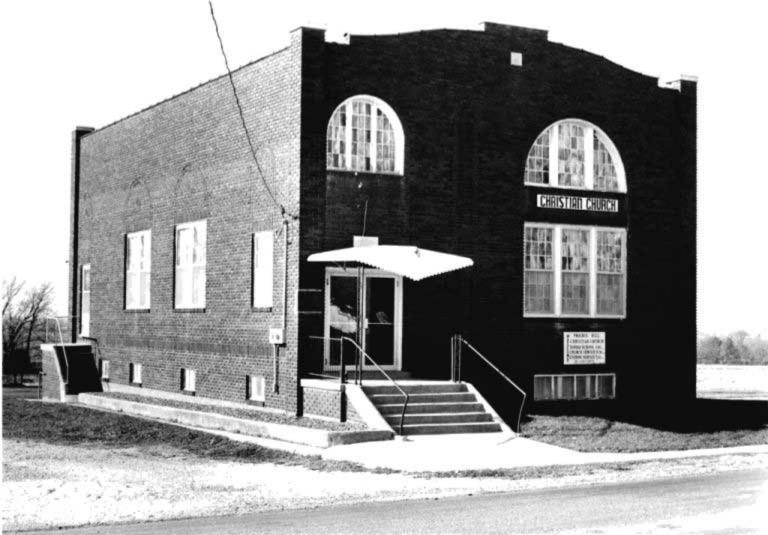

DESCRIBE THE PRESENT AND ORIGINAL (IF KNOWN) PHYSICAL APPEARANCE

- This is a state class mirror-image, double pen house that is superbly maintained. The large summer kitchen had been incorporated into the house. Notice photo of the stock barn with its series of dormers for design and for light into the loft.