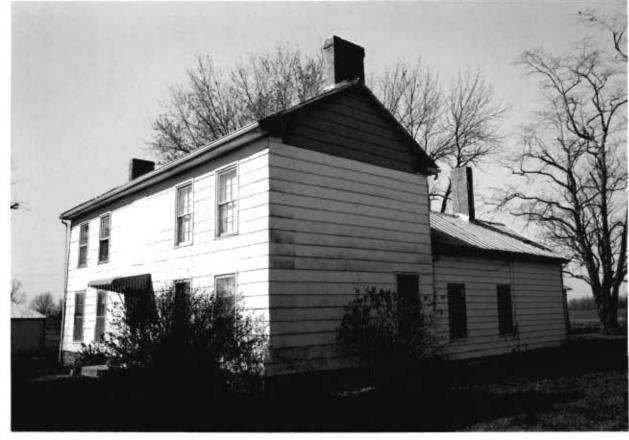

DESCRIBE THE PRESENT AND ORIGINAL (IF KNOWN) PHYSICAL APPEARANCE

- This is a state class mirror-image, double pen house that is superbly maintained. The large summer kitchen had been incorporated into the house. Notice photo of the stock barn with its series of dormers for design and for light into the loft.