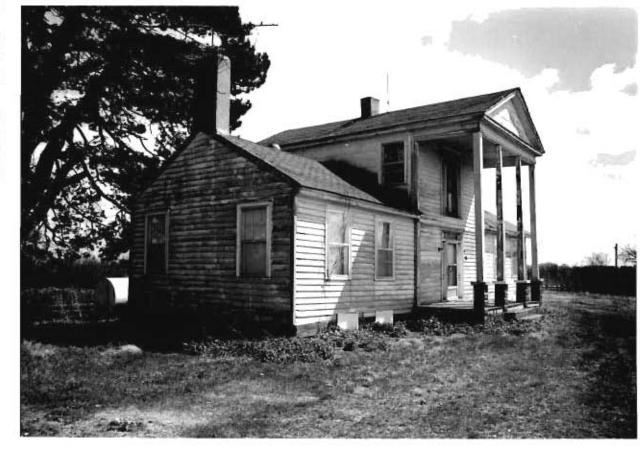

DESCRIBE THE PRESENT AND ORIGINAL (IF KNOWN) PHYSICAL APPEARANCE

- This is a state class mirror-image, double pen house that is superbly maintained. The large summer kitchen had been incorporated into the house. Notice photo of the stock barn with its series of dormers for design and for light into the loft.