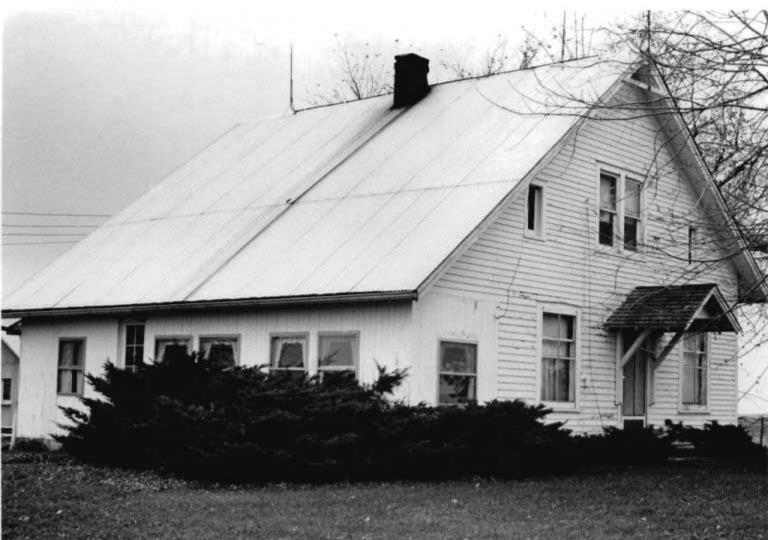

DESCRIBE THE PRESENT AND ORIGINAL (IF KNOWN) PHYSICAL APPEARANCE

- This is a state class mirror-image, double pen house that is superbly maintained. The large summer kitchen had been incorporated into the house. Notice photo of the stock barn with its series of dormers for design and for light into the loft.