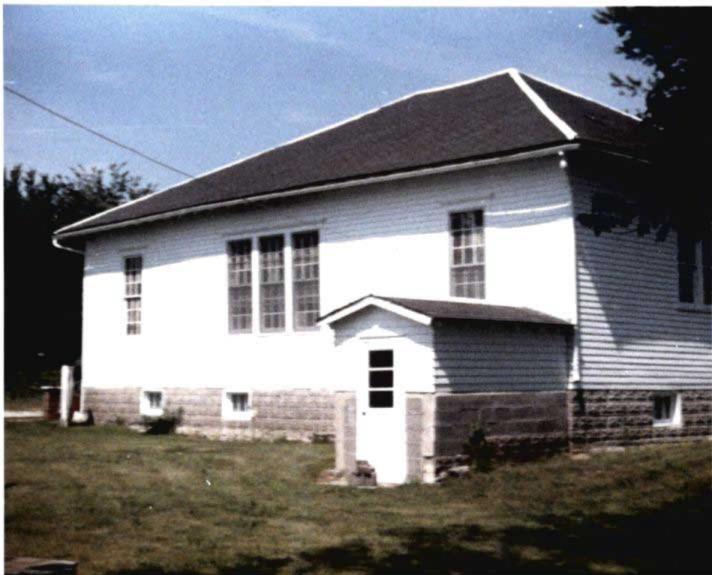

DESCRIBE THE PRESENT AND ORIGINAL (IF KNOWN) PHYSICAL APPEARANCE

- This is a state class mirror-image, double pen house that is superbly maintained. The large summer kitchen had been incorporated into the house. Notice photo of the stock barn with its series of dormers for design and for light into the loft.