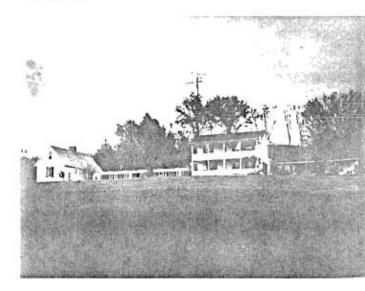

DESCRIBE THE PRESENT AND ORIGINAL (IF KNOWN) PHYSICAL APPEARANCE

- This is a state class mirror-image, double pen house that is superbly maintained. The large summer kitchen had been incorporated into the house. Notice photo of the stock barn with its series of dormers for design and for light into the loft.