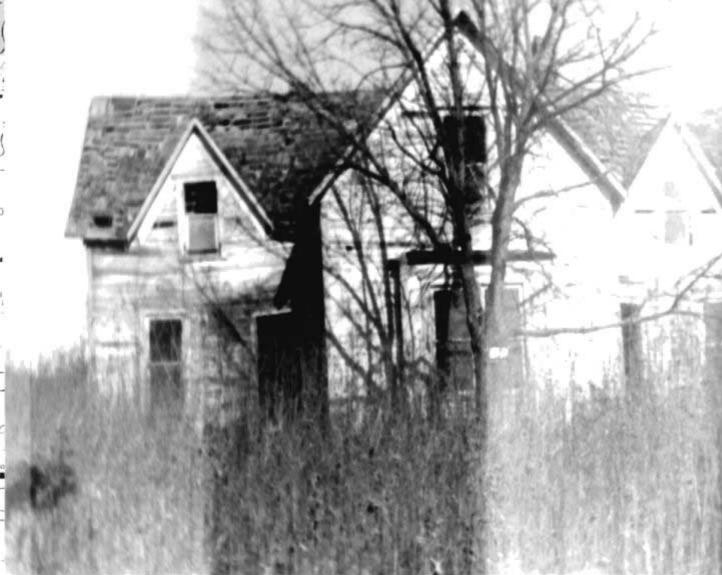

DESCRIBE THE PRESENT AND ORIGINAL (IF KNOWN) PHYSICAL APPEARANCE

- This is a state class mirror-image, double pen house that is superbly maintained. The large summer kitchen had been incorporated into the house. Notice photo of the stock barn with its series of dormers for design and for light into the loft.