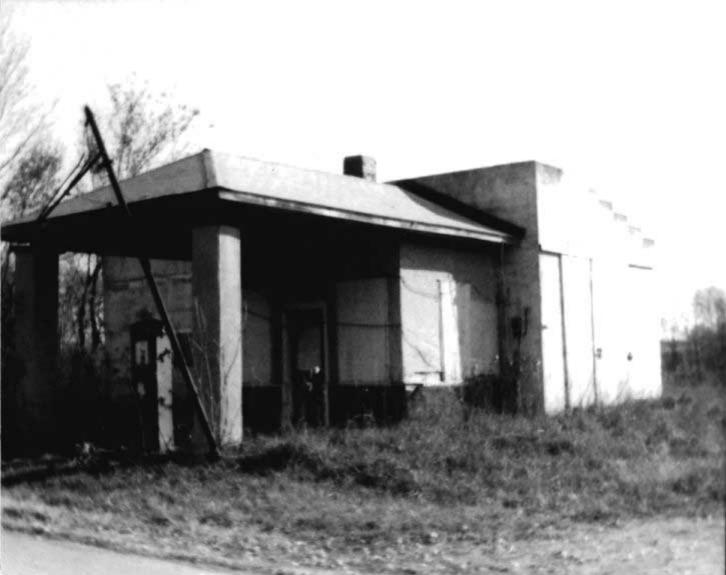

DESCRIBE THE PRESENT AND ORIGINAL (IF KNOWN) PHYSICAL APPEARANCE

- This is a state class mirror-image, double pen house that is superbly maintained. The large summer kitchen had been incorporated into the house. Notice photo of the stock barn with its series of dormers for design and for light into the loft.