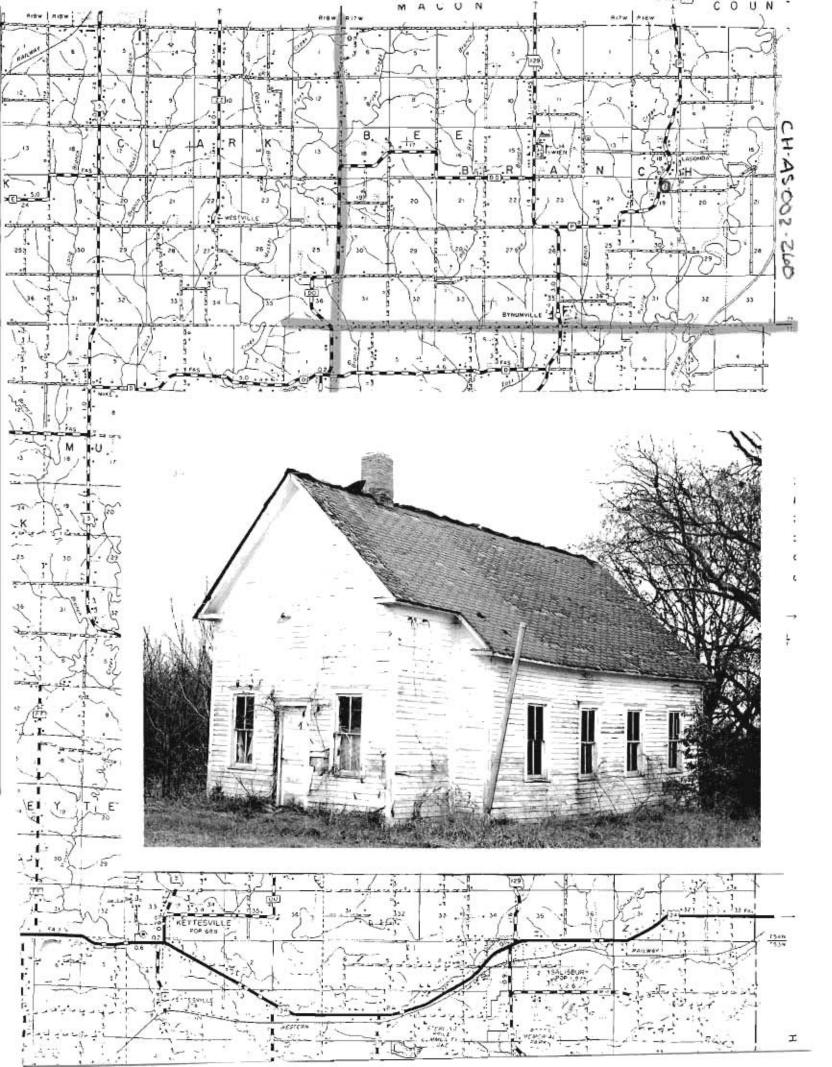

|                                                                                    | RTHING                                                                              |
| GEOGRAPH  BEAGE OF PROPER  M REFERENCES  A  ZONE  C  RBAL BOUNDA  FORM PR          | HICAL DATA N/A  HTY QUADRAMOLE NAME_ S  EASTING NORTHHI RY DESCRIPTION AND JUSTING  EPARED BY Lynn Morrow, Historian    |                                                                                                                                     | DHE EASTING NO                                                                     | RTHING                                                                              |





| . NAME                                        |                                                                             |                              |                                                                                       |                                                                    |
|-----------------------------------------------|-----------------------------------------------------------------------------|------------------------------|---------------------------------------------------------------------------------------|--------------------------------------------------------------------|
| HISTORIC                                      | ,                                                                           |                              |