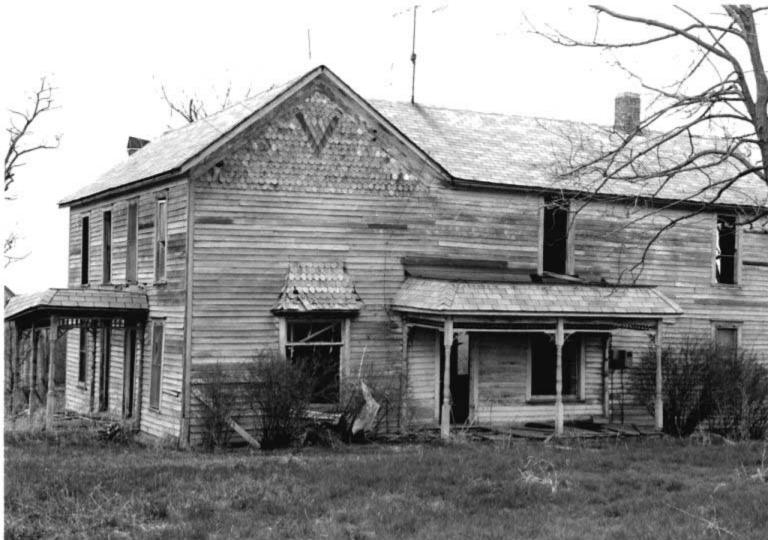

DESCRIBE THE PRESENT AND ORIGINAL (IF KNOWN) PHYSICAL APPEARANCE

- This is a state class mirror-image, double pen house that is superbly maintained. The large summer kitchen had been incorporated into the house. Notice photo of the stock barn with its series of dormers for design and for light into the loft.