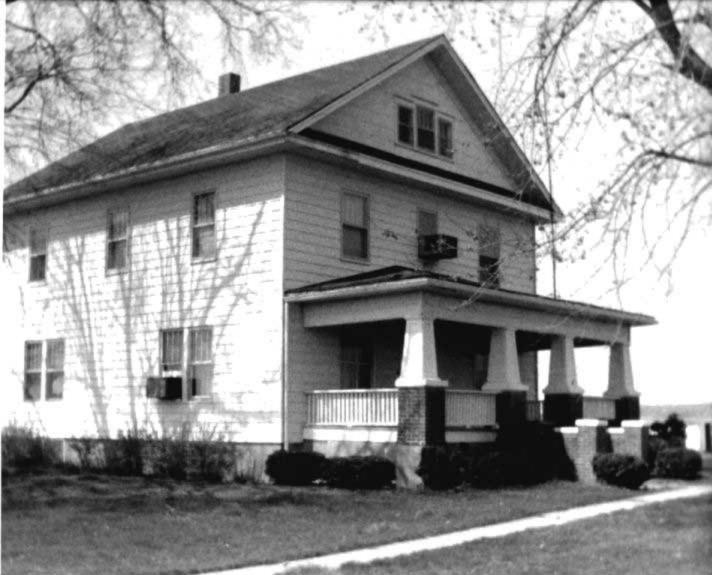

DESCRIBE THE PRESENT AND ORIGINAL (IF KNOWN) PHYSICAL APPEARANCE

- This is a state class mirror-image, double pen house that is superbly maintained. The large summer kitchen had been incorporated into the house. Notice photo of the stock barn with its series of dormers for design and for light into the loft.