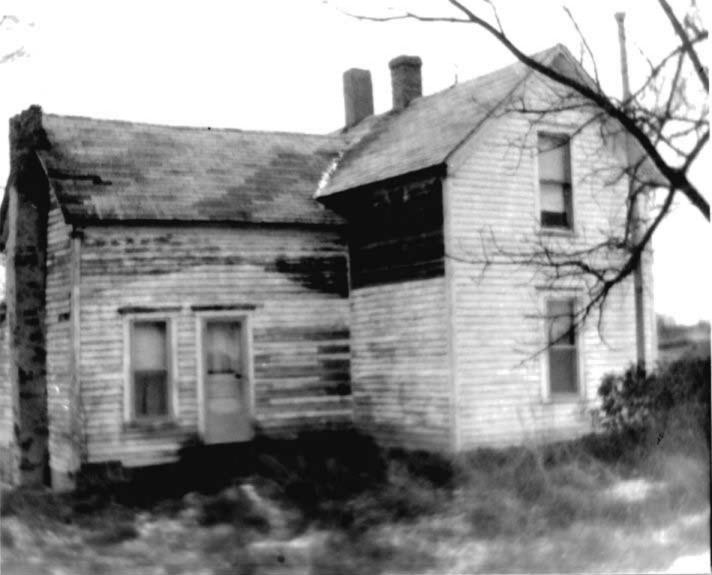

DESCRIBE THE PRESENT AND ORIGINAL (IF KNOWN) PHYSICAL APPEARANCE

- This is a state class mirror-image, double pen house that is superbly maintained. The large summer kitchen had been incorporated into the house. Notice photo of the stock barn with its series of dormers for design and for light into the loft.