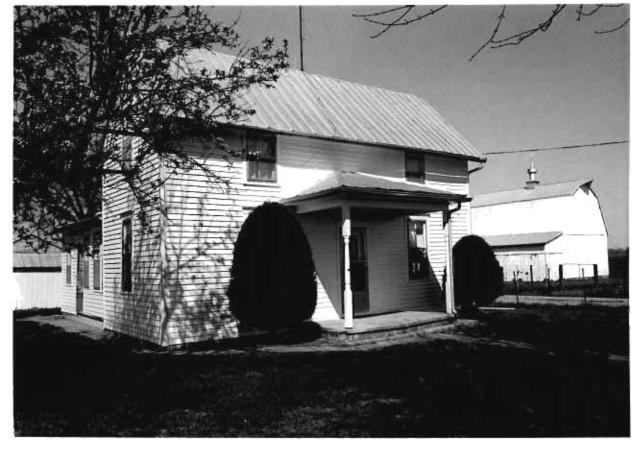

DESCRIBE THE PRESENT AND ORIGINAL (IF KNOWN) PHYSICAL APPEARANCE

- This is a state class mirror-image, double pen house that is superbly maintained. The large summer kitchen had been incorporated into the house. Notice photo of the stock barn with its series of dormers for design and for light into the loft.