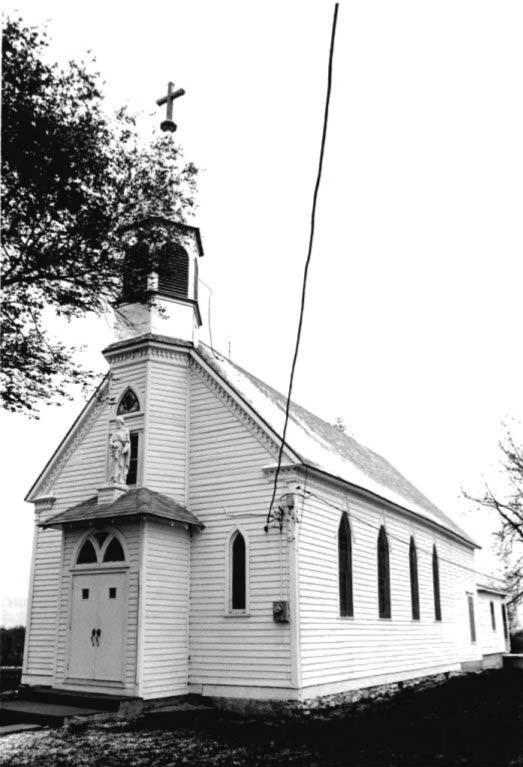

DESCRIBE THE PRESENT AND ORIGINAL (IF KNOWN) PHYSICAL APPEARANCE

- This is a state class mirror-image, double pen house that is superbly maintained. The large summer kitchen had been incorporated into the house. Notice photo of the stock barn with its series of dormers for design and for light into the loft.