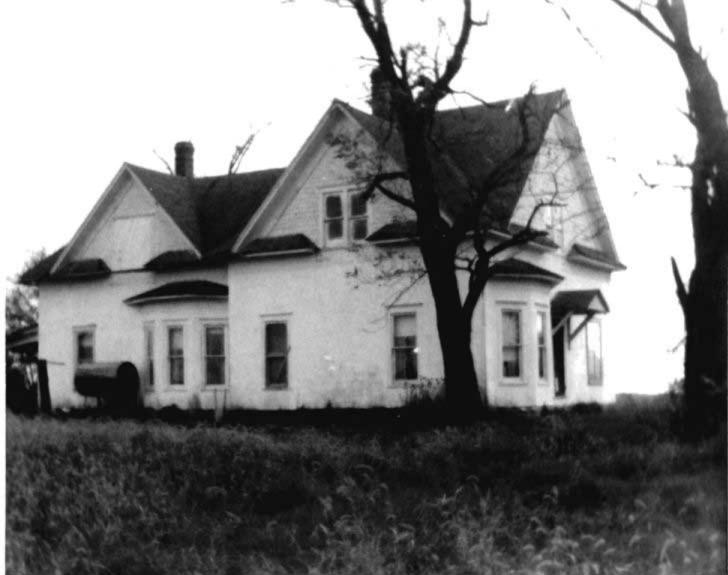

DESCRIBE THE PRESENT AND ORIGINAL (IF KNOWN) PHYSICAL APPEARANCE

- This is a state class mirror-image, double pen house that is superbly maintained. The large summer kitchen had been incorporated into the house. Notice photo of the stock barn with its series of dormers for design and for light into the loft.