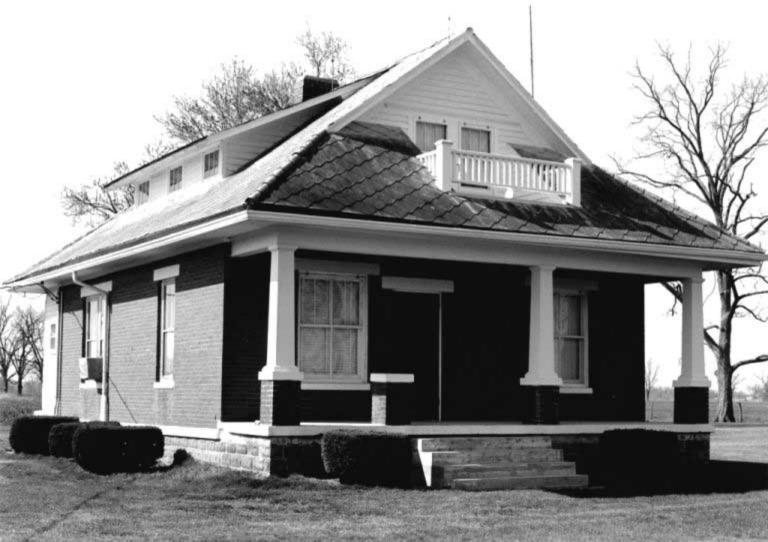

DESCRIBE THE PRESENT AND ORIGINAL (IF KNOWN) PHYSICAL APPEARANCE

- This is a state class mirror-image, double pen house that is superbly maintained. The large summer kitchen had been incorporated into the house. Notice photo of the stock barn with its series of dormers for design and for light into the loft.