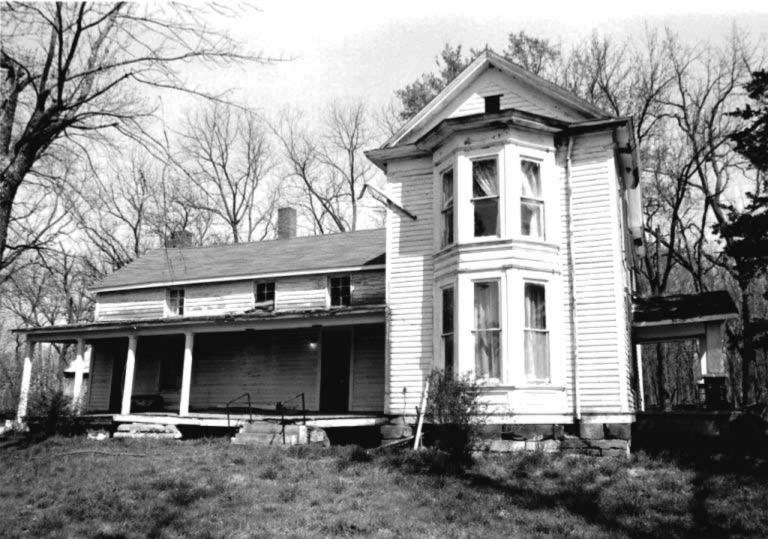

DESCRIBE THE PRESENT AND ORIGINAL (IF KNOWN) PHYSICAL APPEARANCE

- This is a state class mirror-image, double pen house that is superbly maintained. The large summer kitchen had been incorporated into the house. Notice photo of the stock barn with its series of dormers for design and for light into the loft.