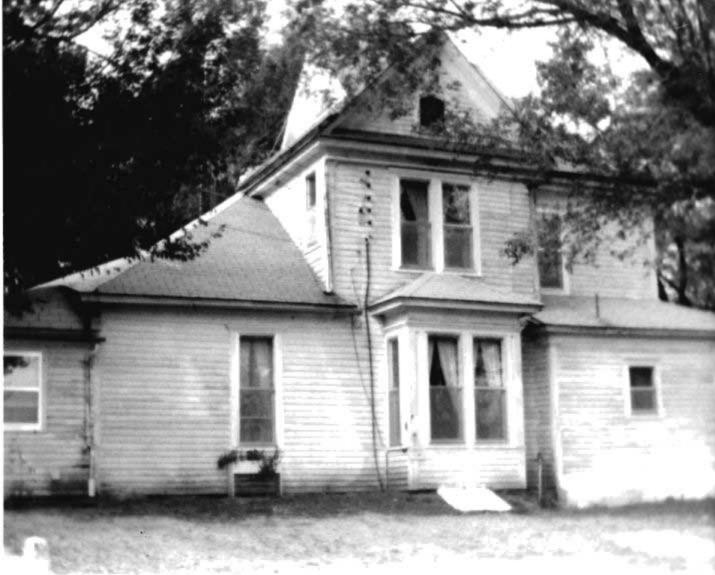

DESCRIBE THE PRESENT AND ORIGINAL (IF KNOWN) PHYSICAL APPEARANCE

- This is a state class mirror-image, double pen house that is superbly maintained. The large summer kitchen had been incorporated into the house. Notice photo of the stock barn with its series of dormers for design and for light into the loft.