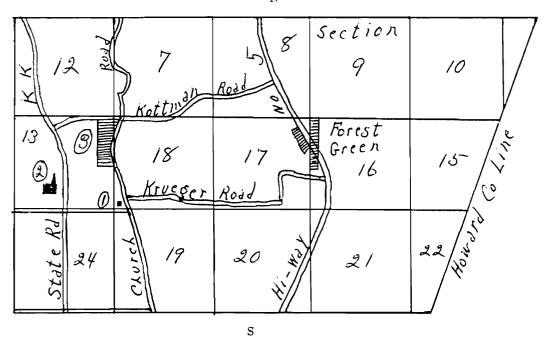

DESCRIBE THE PRESENT AND ORIGINAL (IF KNOWN) PHYSICAL APPEARANCE

- This is a state class mirror-image, double pen house that is superbly maintained. The large summer kitchen had been incorporated into the house. Notice photo of the stock barn with its series of dormers for design and for light into the loft.