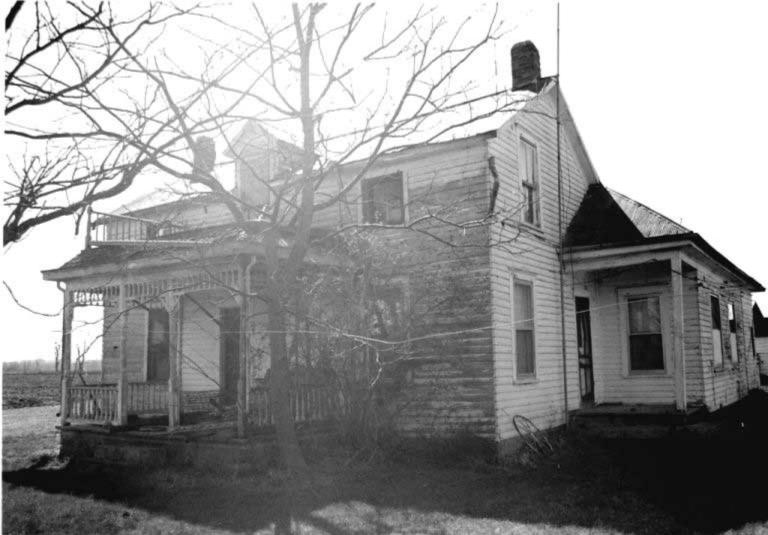

DESCRIBE THE PRESENT AND ORIGINAL (IF KNOWN) PHYSICAL APPEARANCE

- This is a state class mirror-image, double pen house that is superbly maintained. The large summer kitchen had been incorporated into the house. Notice photo of the stock barn with its series of dormers for design and for light into the loft.