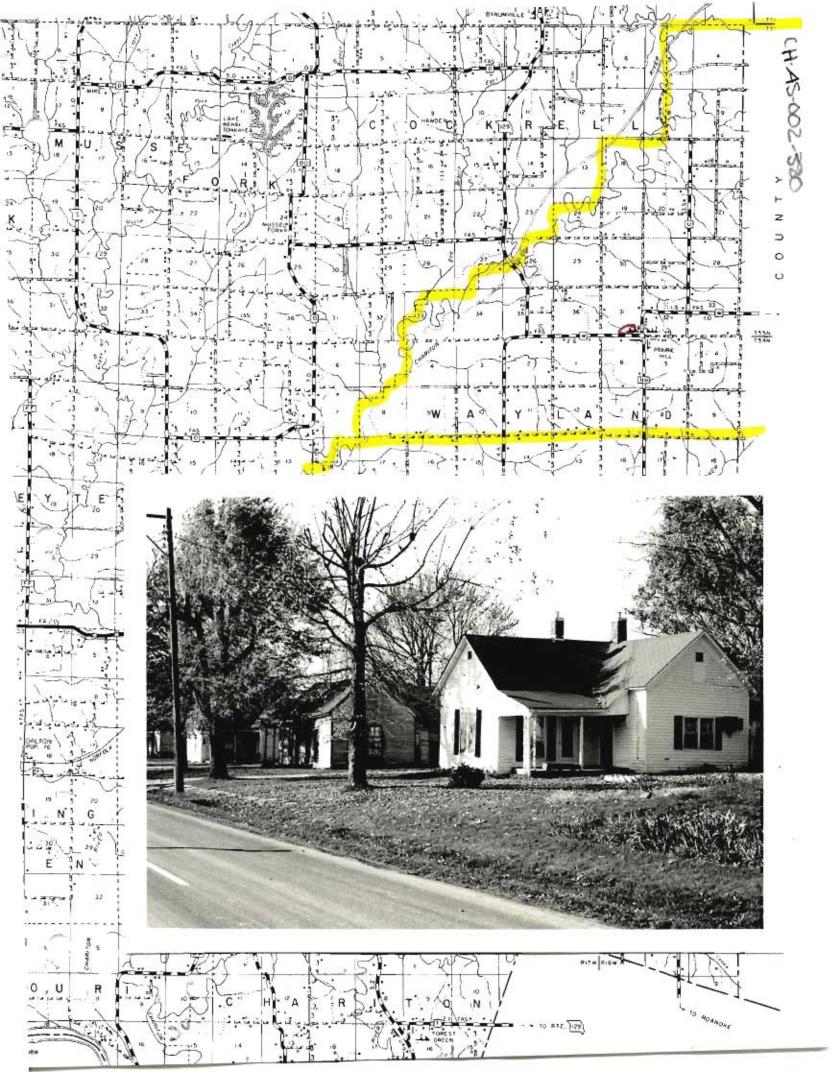

DESCRIBE THE PRESENT AND ORIGINAL (IF KNOWN) PHYSICAL APPEARANCE

- This is a state class mirror-image, double pen house that is superbly maintained. The large summer kitchen had been incorporated into the house. Notice photo of the stock barn with its series of dormers for design and for light into the loft.