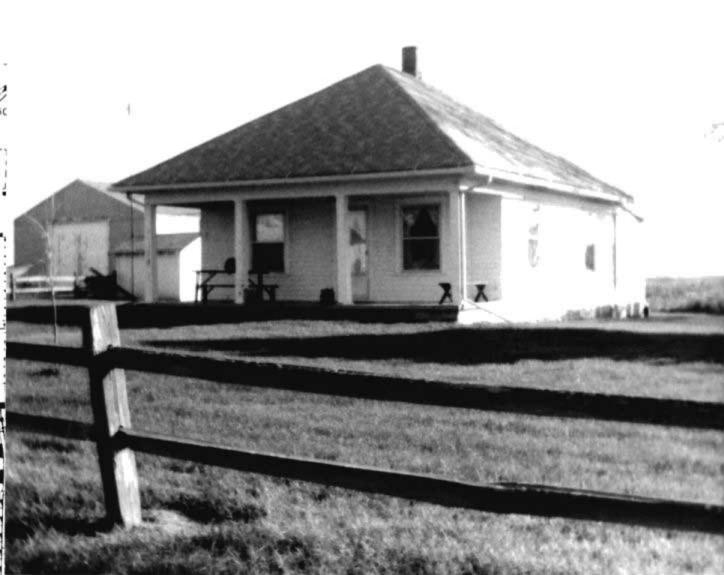

DESCRIBE THE PRESENT AND ORIGINAL (IF KNOWN) PHYSICAL APPEARANCE

- This is a state class mirror-image, double pen house that is superbly maintained. The large summer kitchen had been incorporated into the house. Notice photo of the stock barn with its series of dormers for design and for light into the loft.