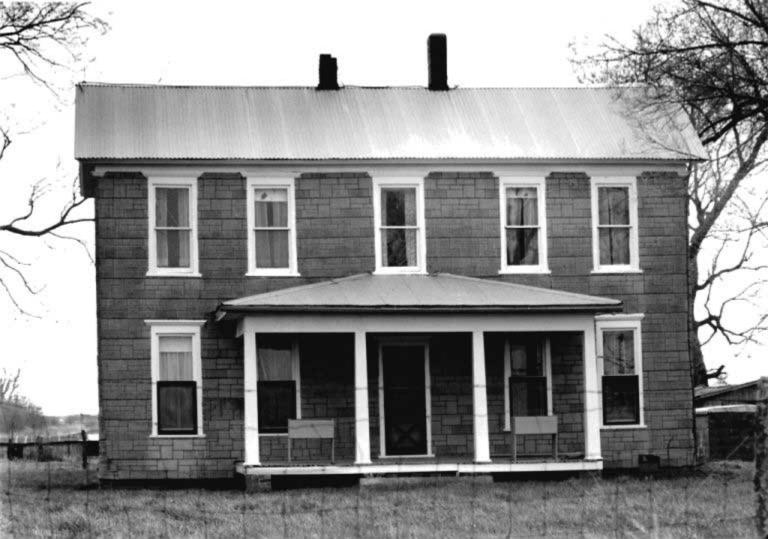

DESCRIBE THE PRESENT AND ORIGINAL (IF KNOWN) PHYSICAL APPEARANCE

- This is a state class mirror-image, double pen house that is superbly maintained. The large summer kitchen had been incorporated into the house. Notice photo of the stock barn with its series of dormers for design and for light into the loft.