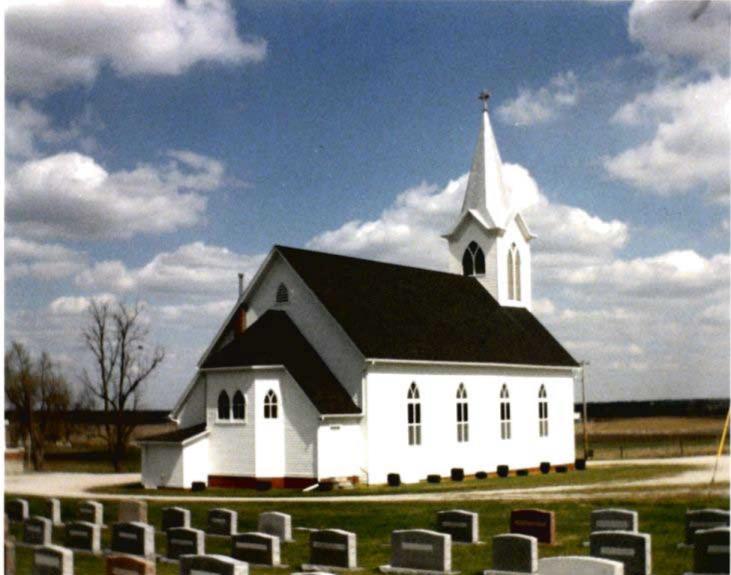

DESCRIBE THE PRESENT AND ORIGINAL (IF KNOWN) PHYSICAL APPEARANCE

- This is a state class mirror-image, double pen house that is superbly maintained. The large summer kitchen had been incorporated into the house. Notice photo of the stock barn with its series of dormers for design and for light into the loft.