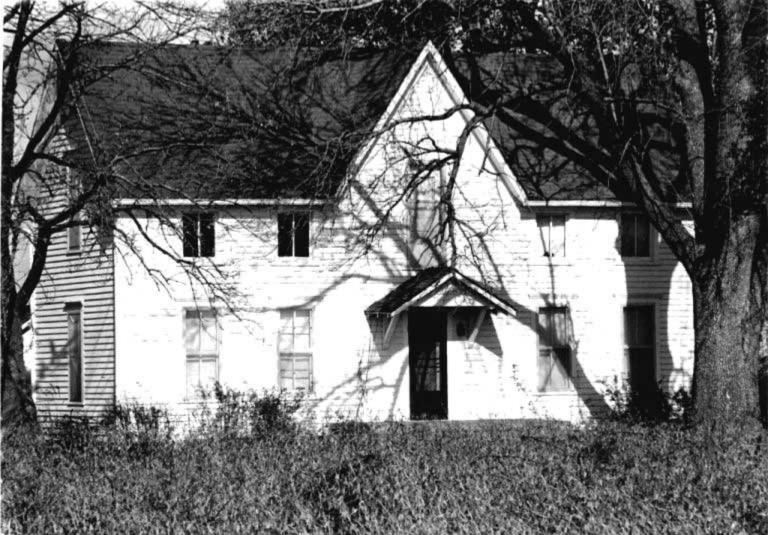

DESCRIBE THE PRESENT AND ORIGINAL (IF KNOWN) PHYSICAL APPEARANCE

- This is a state class mirror-image, double pen house that is superbly maintained. The large summer kitchen had been incorporated into the house. Notice photo of the stock barn with its series of dormers for design and for light into the loft.