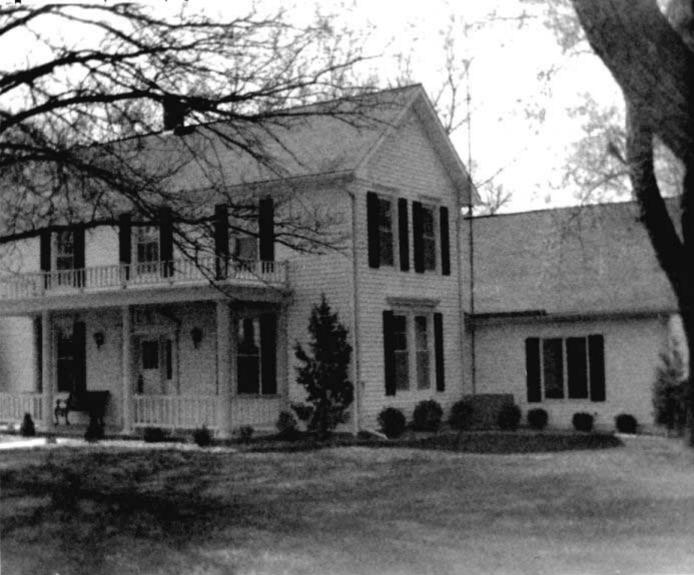

DESCRIBE THE PRESENT AND ORIGINAL (IF KNOWN) PHYSICAL APPEARANCE

- This is a state class mirror-image, double pen house that is superbly maintained. The large summer kitchen had been incorporated into the house. Notice photo of the stock barn with its series of dormers for design and for light into the loft.