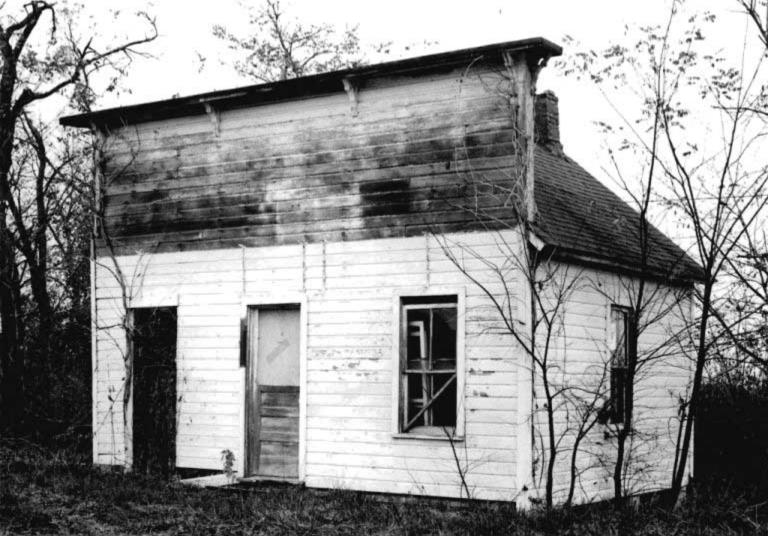

DESCRIBE THE PRESENT AND ORIGINAL (IF KNOWN) PHYSICAL APPEARANCE

- This is a state class mirror-image, double pen house that is superbly maintained. The large summer kitchen had been incorporated into the house. Notice photo of the stock barn with its series of dormers for design and for light into the loft.