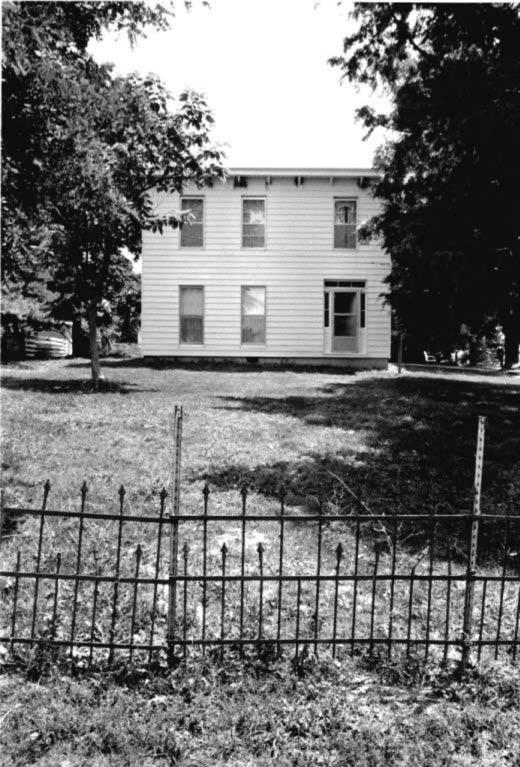

DESCRIBE THE PRESENT AND ORIGINAL (IF KNOWN) PHYSICAL APPEARANCE

- This is a state class mirror-image, double pen house that is superbly maintained. The large summer kitchen had been incorporated into the house. Notice photo of the stock barn with its series of dormers for design and for light into the loft.