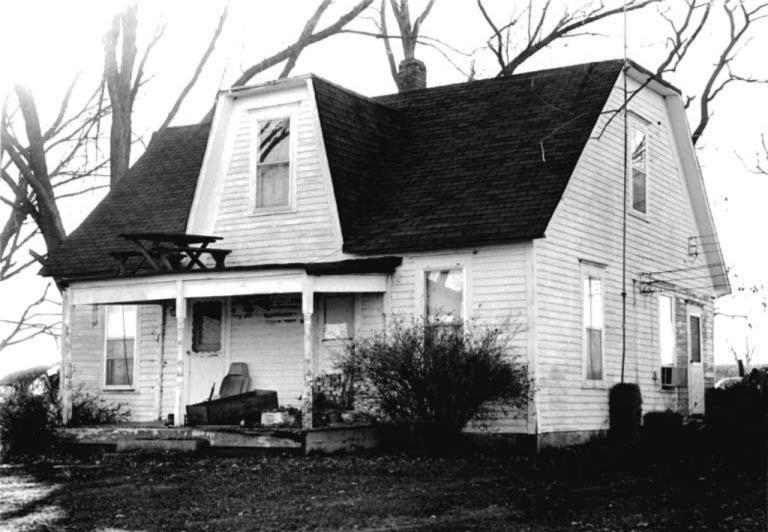

DESCRIBE THE PRESENT AND ORIGINAL (IF KNOWN) PHYSICAL APPEARANCE

- This is a state class mirror-image, double pen house that is superbly maintained. The large summer kitchen had been incorporated into the house. Notice photo of the stock barn with its series of dormers for design and for light into the loft.