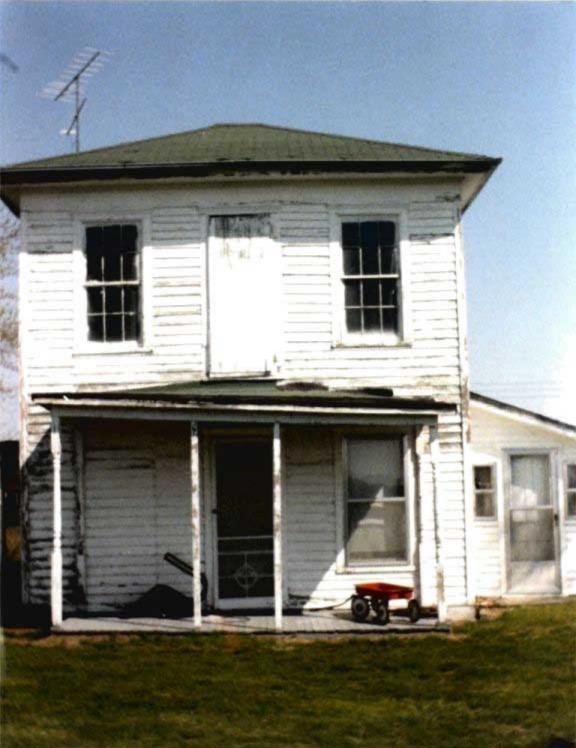

DESCRIBE THE PRESENT AND ORIGINAL (IF KNOWN) PHYSICAL APPEARANCE

- This is a state class mirror-image, double pen house that is superbly maintained. The large summer kitchen had been incorporated into the house. Notice photo of the stock barn with its series of dormers for design and for light into the loft.