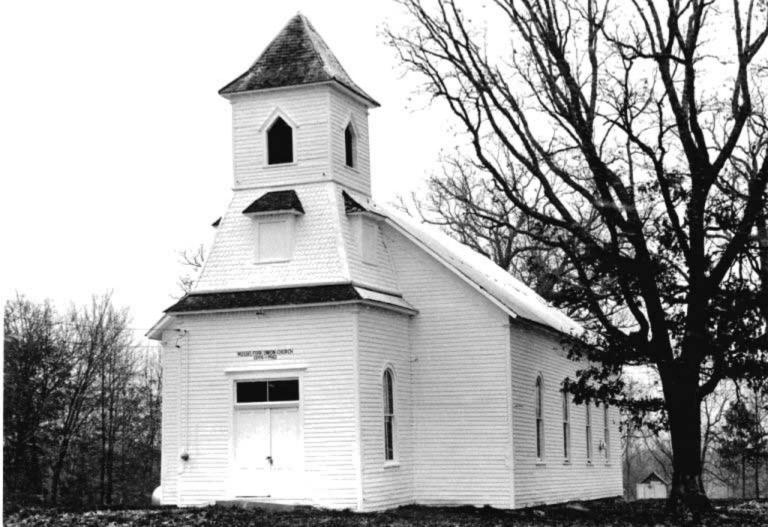

DESCRIBE THE PRESENT AND ORIGINAL (IF KNOWN) PHYSICAL APPEARANCE

- This is a state class mirror-image, double pen house that is superbly maintained. The large summer kitchen had been incorporated into the house. Notice photo of the stock barn with its series of dormers for design and for light into the loft.