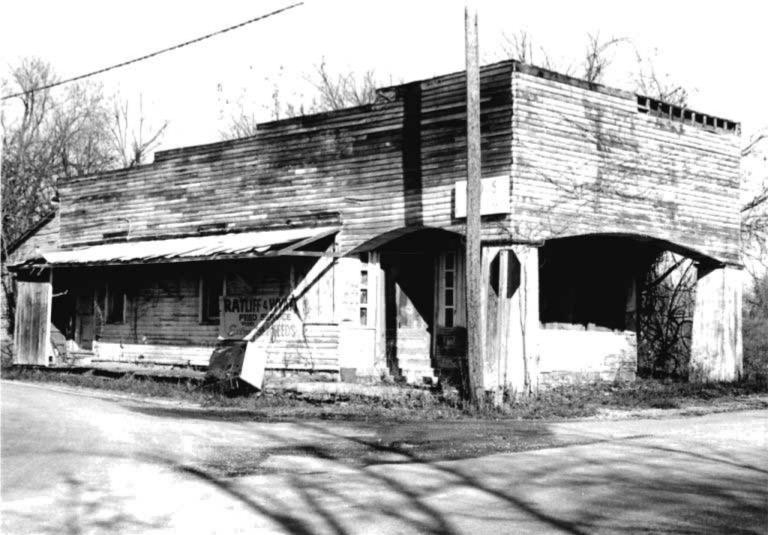

DESCRIBE THE PRESENT AND ORIGINAL (IF KNOWN) PHYSICAL APPEARANCE

- This is a state class mirror-image, double pen house that is superbly maintained. The large summer kitchen had been incorporated into the house. Notice photo of the stock barn with its series of dormers for design and for light into the loft.