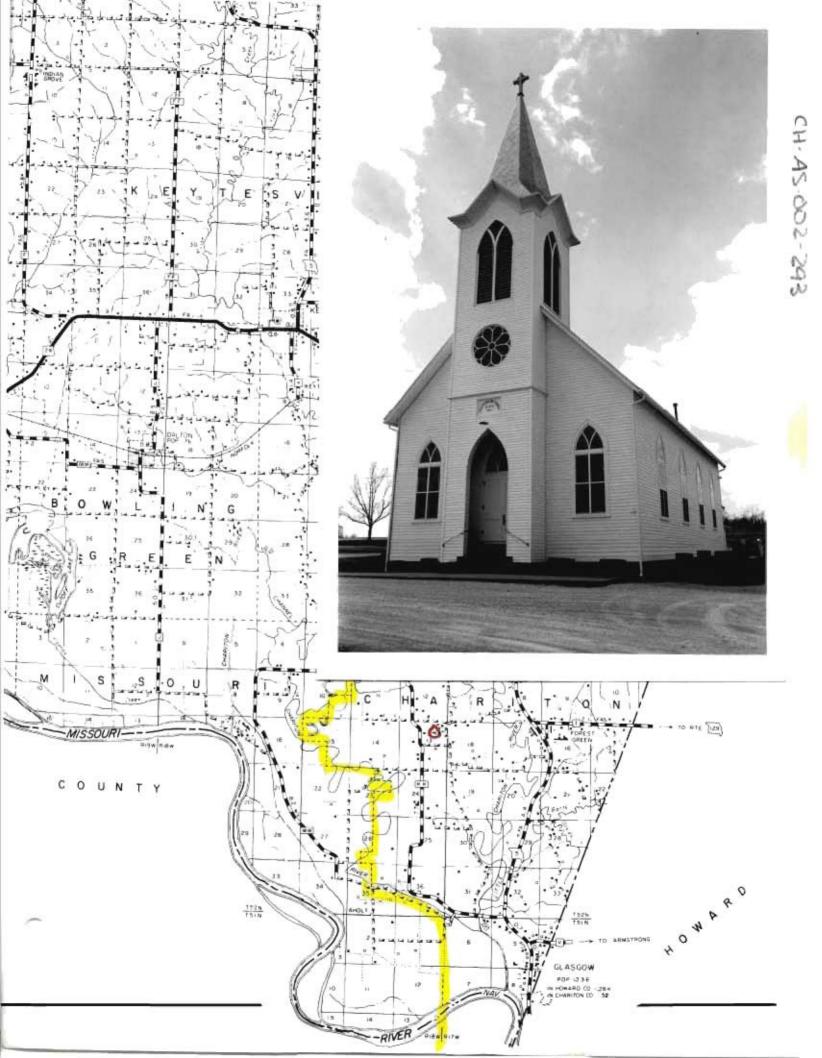

DESCRIBE THE PRESENT AND ORIGINAL (IF KNOWN) PHYSICAL APPEARANCE

- This is a state class mirror-image, double pen house that is superbly maintained. The large summer kitchen had been incorporated into the house. Notice photo of the stock barn with its series of dormers for design and for light into the loft.