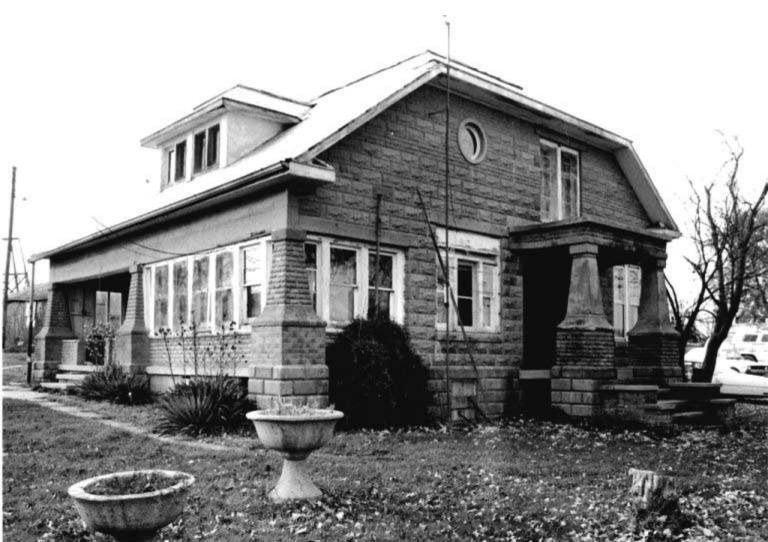

DESCRIBE THE PRESENT AND ORIGINAL (IF KNOWN) PHYSICAL APPEARANCE

- This is a state class mirror-image, double pen house that is superbly maintained. The large summer kitchen had been incorporated into the house. Notice photo of the stock barn with its series of dormers for design and for light into the loft.