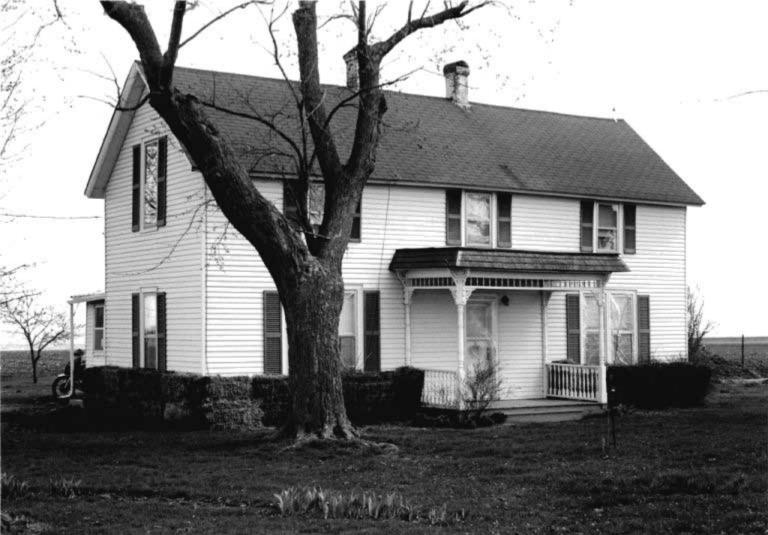

DESCRIBE THE PRESENT AND ORIGINAL (IF KNOWN) PHYSICAL APPEARANCE

- This is a state class mirror-image, double pen house that is superbly maintained. The large summer kitchen had been incorporated into the house. Notice photo of the stock barn with its series of dormers for design and for light into the loft.