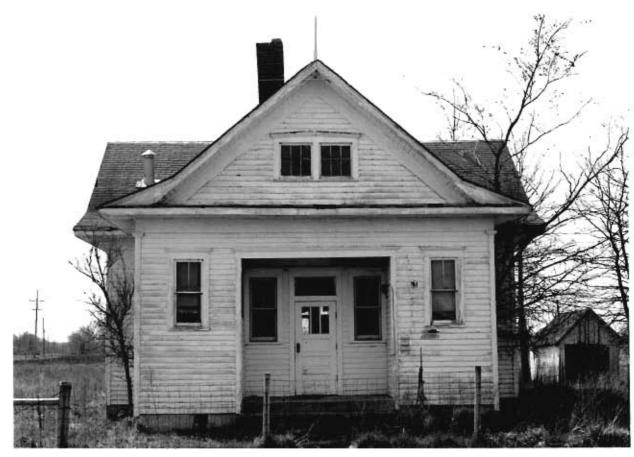

DESCRIBE THE PRESENT AND ORIGINAL (IF KNOWN) PHYSICAL APPEARANCE

- This is a state class mirror-image, double pen house that is superbly maintained. The large summer kitchen had been incorporated into the house. Notice photo of the stock barn with its series of dormers for design and for light into the loft.