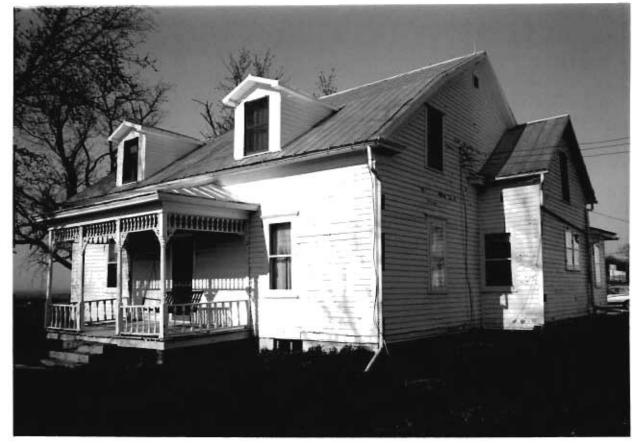

DESCRIBE THE PRESENT AND ORIGINAL (IF KNOWN) PHYSICAL APPEARANCE

- This is a state class mirror-image, double pen house that is superbly maintained. The large summer kitchen had been incorporated into the house. Notice photo of the stock barn with its series of dormers for design and for light into the loft.