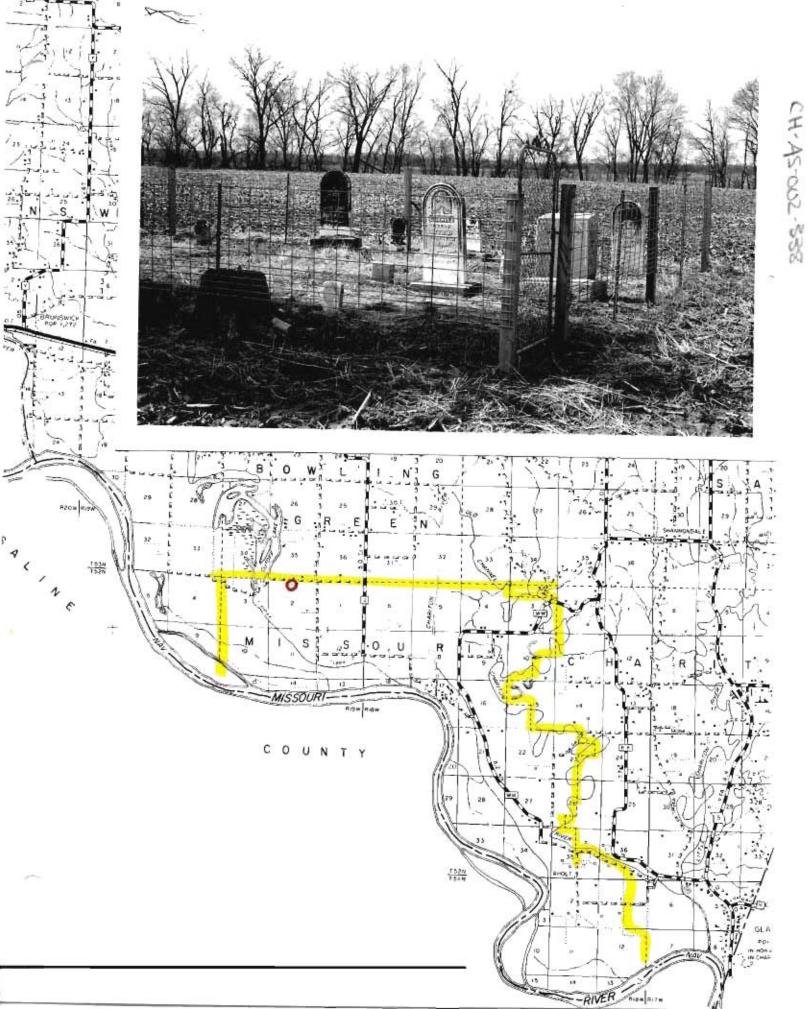

DESCRIBE THE PRESENT AND ORIGINAL (IF KNOWN) PHYSICAL APPEARANCE

- This is a state class mirror-image, double pen house that is superbly maintained. The large summer kitchen had been incorporated into the house. Notice photo of the stock barn with its series of dormers for design and for light into the loft.