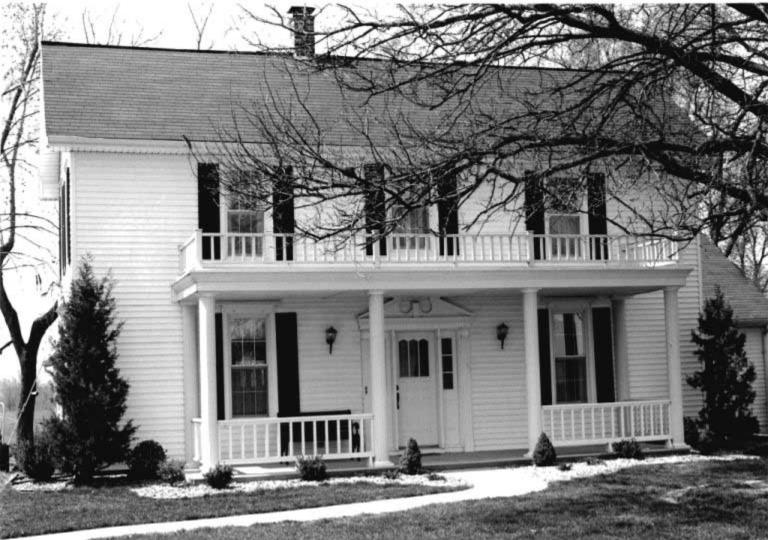

DESCRIBE THE PRESENT AND ORIGINAL (IF KNOWN) PHYSICAL APPEARANCE

- This is a state class mirror-image, double pen house that is superbly maintained. The large summer kitchen had been incorporated into the house. Notice photo of the stock barn with its series of dormers for design and for light into the loft.