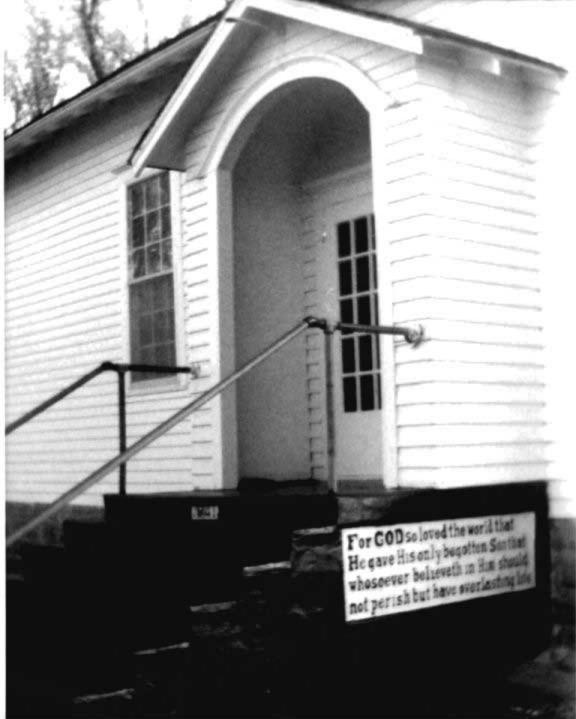

DESCRIBE THE PRESENT AND ORIGINAL (IF KNOWN) PHYSICAL APPEARANCE

- This is a state class mirror-image, double pen house that is superbly maintained. The large summer kitchen had been incorporated into the house. Notice photo of the stock barn with its series of dormers for design and for light into the loft.