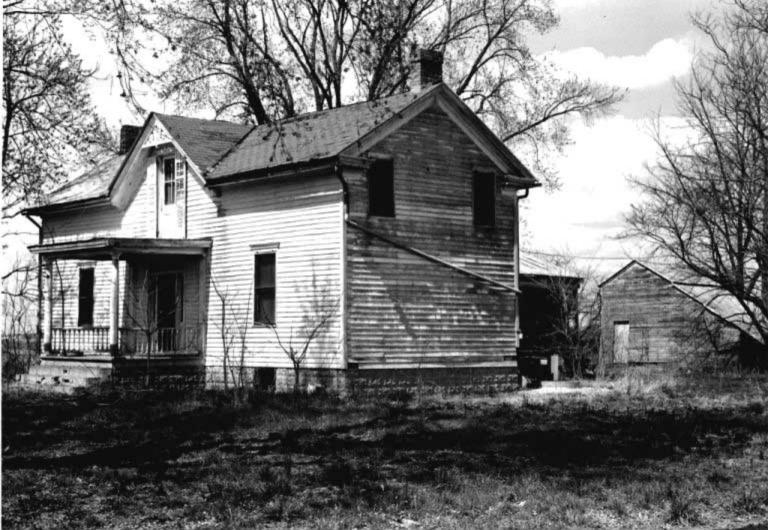

DESCRIBE THE PRESENT AND ORIGINAL (IF KNOWN) PHYSICAL APPEARANCE

- This is a state class mirror-image, double pen house that is superbly maintained. The large summer kitchen had been incorporated into the house. Notice photo of the stock barn with its series of dormers for design and for light into the loft.