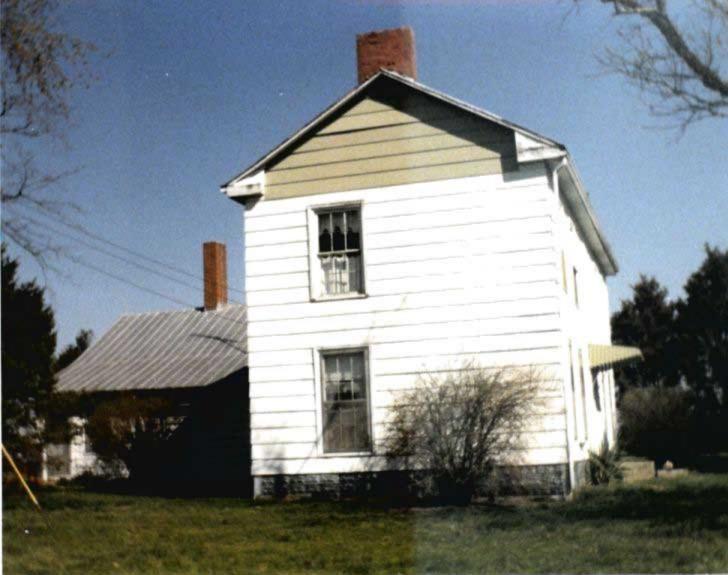

DESCRIBE THE PRESENT AND ORIGINAL (IF KNOWN) PHYSICAL APPEARANCE

- This is a state class mirror-image, double pen house that is superbly maintained. The large summer kitchen had been incorporated into the house. Notice photo of the stock barn with its series of dormers for design and for light into the loft.