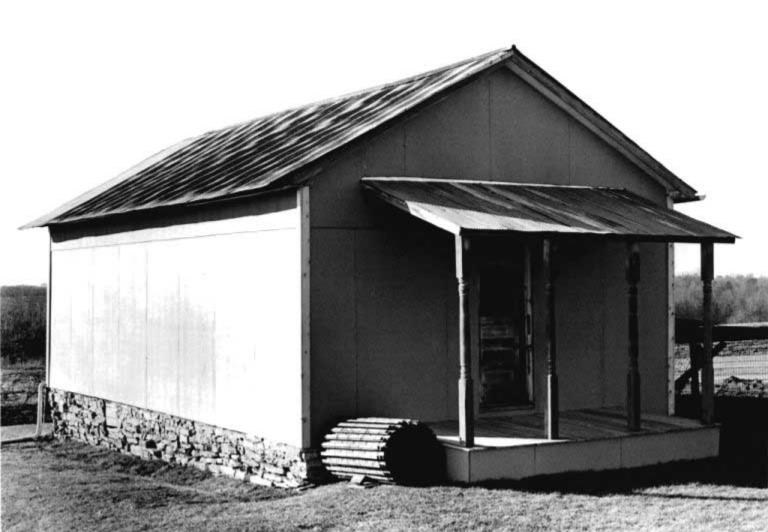

DESCRIBE THE PRESENT AND ORIGINAL (IF KNOWN) PHYSICAL APPEARANCE

- This is a state class mirror-image, double pen house that is superbly maintained. The large summer kitchen had been incorporated into the house. Notice photo of the stock barn with its series of dormers for design and for light into the loft.