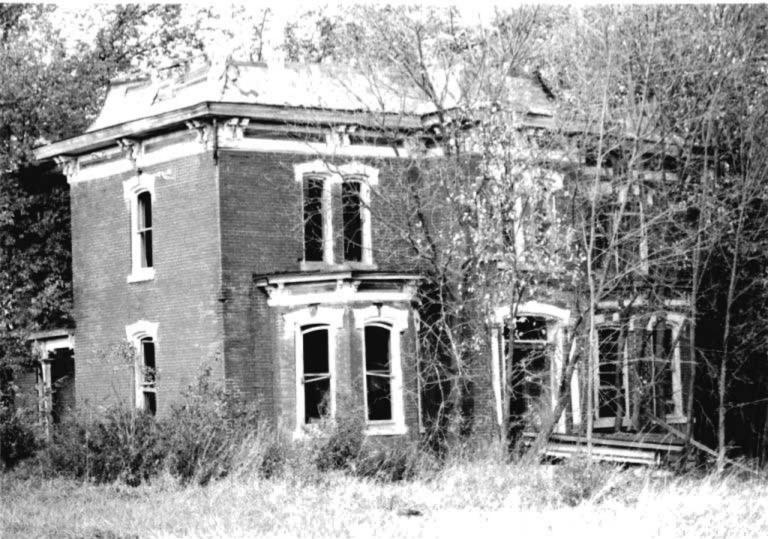

DESCRIBE THE PRESENT AND ORIGINAL (IF KNOWN) PHYSICAL APPEARANCE

- This is a state class mirror-image, double pen house that is superbly maintained. The large summer kitchen had been incorporated into the house. Notice photo of the stock barn with its series of dormers for design and for light into the loft.