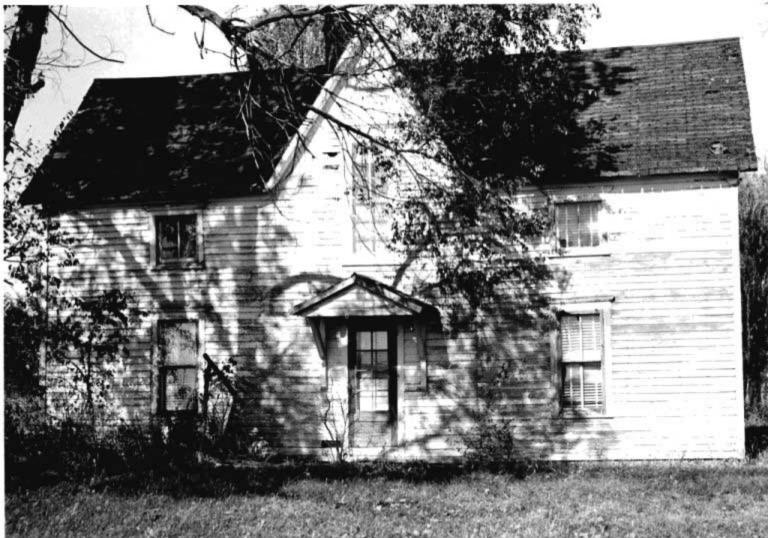

DESCRIBE THE PRESENT AND ORIGINAL (IF KNOWN) PHYSICAL APPEARANCE

- This is a state class mirror-image, double pen house that is superbly maintained. The large summer kitchen had been incorporated into the house. Notice photo of the stock barn with its series of dormers for design and for light into the loft.