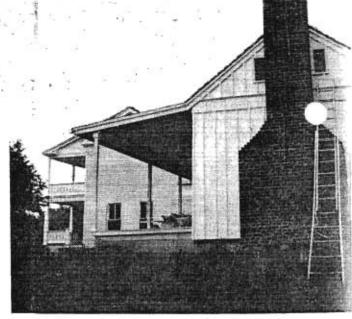

DESCRIBE THE PRESENT AND ORIGINAL (IF KNOWN) PHYSICAL APPEARANCE

- This is a state class mirror-image, double pen house that is superbly maintained. The large summer kitchen had been incorporated into the house. Notice photo of the stock barn with its series of dormers for design and for light into the loft.