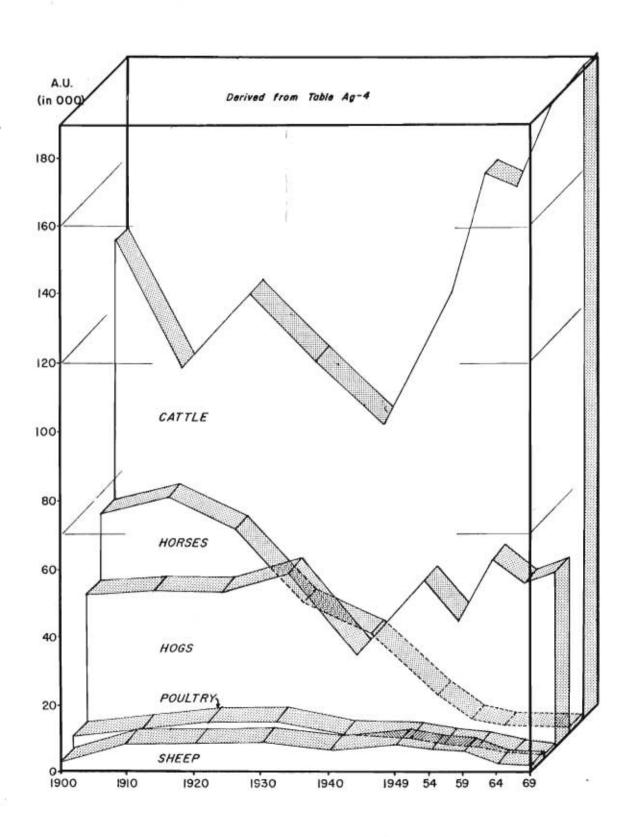

| Chariton County, Missour                                                                                                                 |                                                                                      | RTHING                                                                            |





KEY MAP

MISSO

Figure Ag-4

MATURE ANIMALS ON FARMS

Converted to Animal Unit (A.U.) equivalents:

1 A.U. = 1 cow, 1 horse, 5 hogs, 7 sheep, 100 poultry







# 215

| . NAME                                             |                                                                            |                                       |                                                                                       |                                                                    |
|----------------------------------------------------|----------------------------------------------------------------------------|---------------------------------------|---------------------------------------------------------------------------------------|--------------------------------------------------------------------|
| IISTORIC                                           | · · · · · · · · · · · · · · · · · · ·