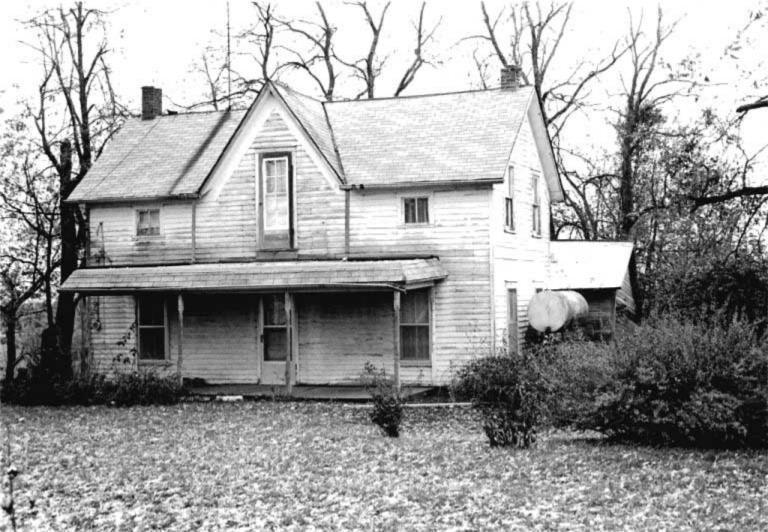

DESCRIBE THE PRESENT AND ORIGINAL (IF KNOWN) PHYSICAL APPEARANCE

- This is a state class mirror-image, double pen house that is superbly maintained. The large summer kitchen had been incorporated into the house. Notice photo of the stock barn with its series of dormers for design and for light into the loft.