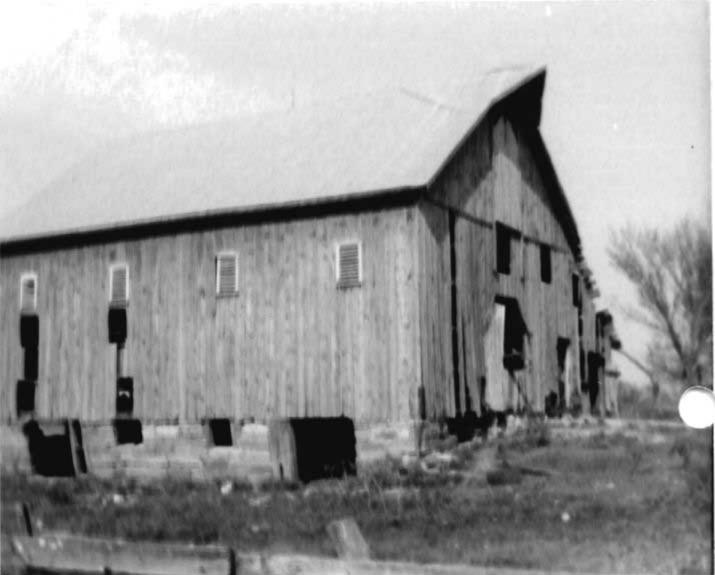

DESCRIBE THE PRESENT AND ORIGINAL (IF KNOWN) PHYSICAL APPEARANCE

- This is a state class mirror-image, double pen house that is superbly maintained. The large summer kitchen had been incorporated into the house. Notice photo of the stock barn with its series of dormers for design and for light into the loft.