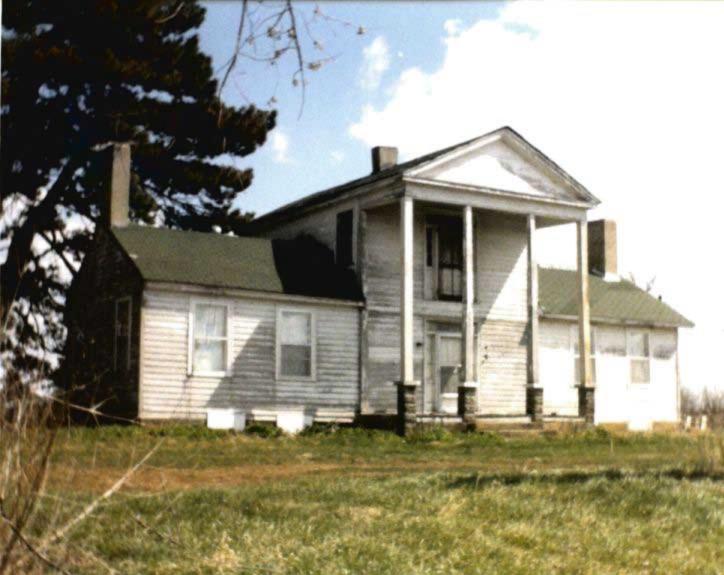

DESCRIBE THE PRESENT AND ORIGINAL (IF KNOWN) PHYSICAL APPEARANCE

- This is a state class mirror-image, double pen house that is superbly maintained. The large summer kitchen had been incorporated into the house. Notice photo of the stock barn with its series of dormers for design and for light into the loft.