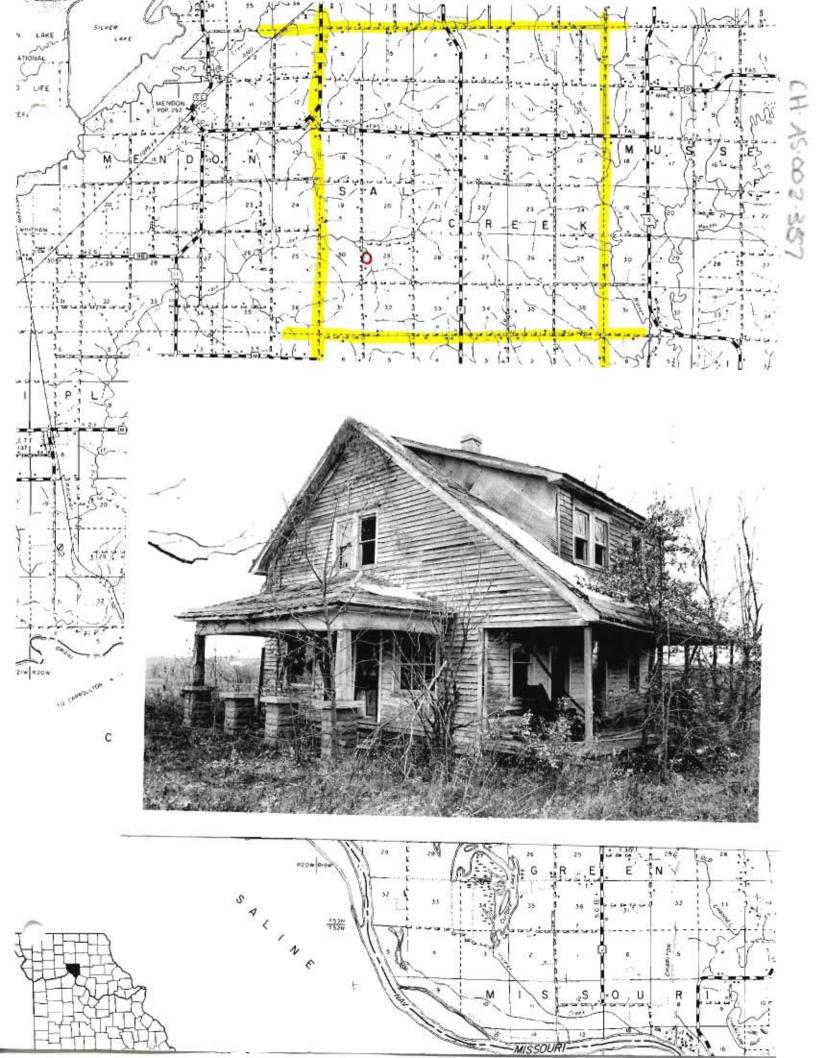

| ا ٥ ا                                                                                                                                              |                                                                                     | THING                                                                             |
| ACREAGE OF PROPE<br>JTM REFERENC<br>A ZONI<br>C ZONI<br>VERBAL BOUND  | E EASTING NORTHWARY DESCRIPTION AND JUSTING REPARED BY  Lynn Morrow, Historian | FICATION                                                                                                                                           |                                                                                     | FHING                                                                             |







|                                                 |                                                                           |                                                                              |                                                                                      | "806                                                                     |
|-------------------------------------------------|---------------------------------------------------------------------------|------------------------------------------------------------------------------|--------------------------------------------------------------------------------------|--------------------------------------------------------------------------|
| . NAME                                          |