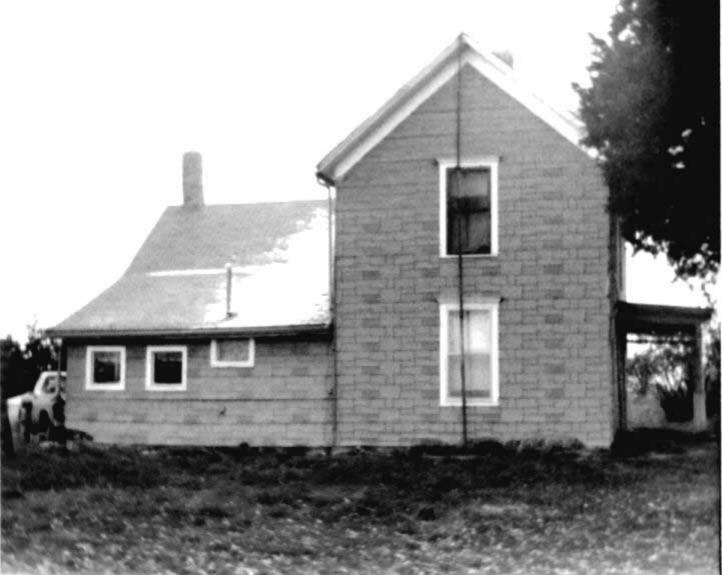

DESCRIBE THE PRESENT AND ORIGINAL (IF KNOWN) PHYSICAL APPEARANCE

- This is a state class mirror-image, double pen house that is superbly maintained. The large summer kitchen had been incorporated into the house. Notice photo of the stock barn with its series of dormers for design and for light into the loft.