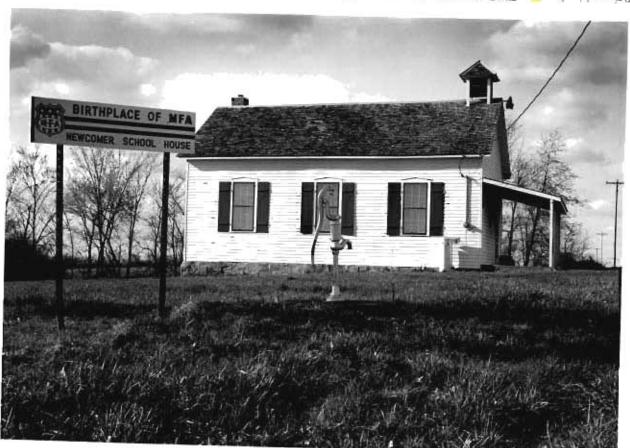

DESCRIBE THE PRESENT AND ORIGINAL (IF KNOWN) PHYSICAL APPEARANCE

- This is a state class mirror-image, double pen house that is superbly maintained. The large summer kitchen had been incorporated into the house. Notice photo of the stock barn with its series of dormers for design and for light into the loft.