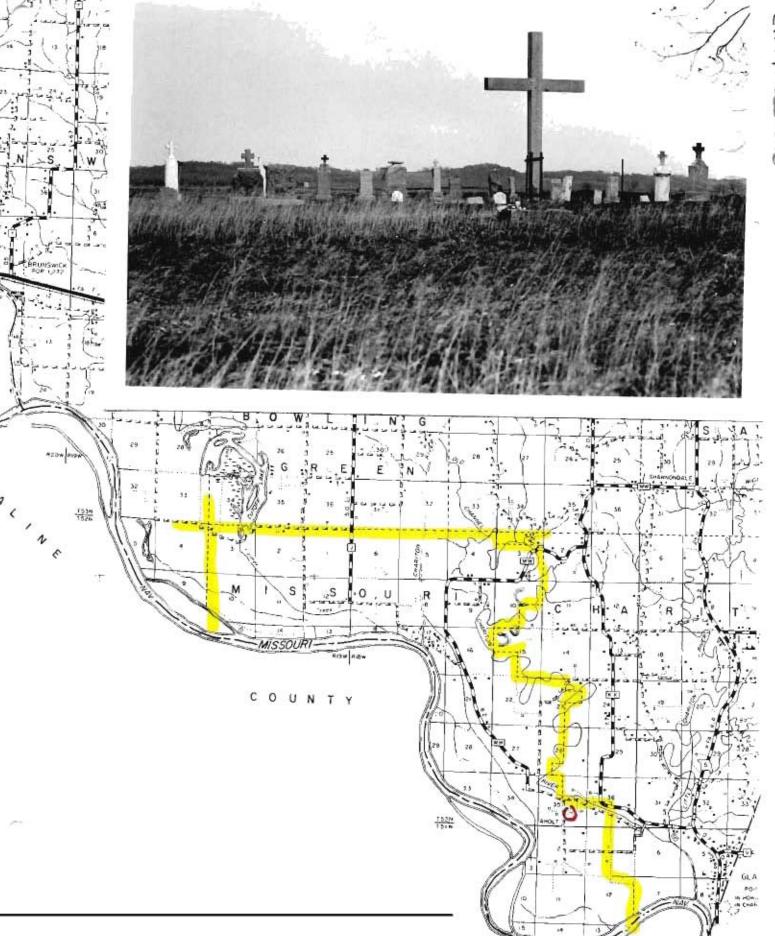

ME / TITLE                             | REPARED BY Lynn Morrow, Historian Missouri Valley Regiona | al Planning Commission                                                                                                      |                                                                                     |                                                                                    |
| с                                      | ARY DESCRIPTION AND JUSTI                                 |                                                                                                                             | NE EASTING NO                                                                       | THING                                                                              |





| MISSOURI                                           | OFFICE OF HISTORIC PR                                                   | ESERVATION / INVENT                                                                          | ORY SURVEY FOR                                                                        | M CHASOOZ-341.<br># 778                                               |
|----------------------------------------------------|-------------------------------------------------------------------------|----------------------------------------------------------------------------------------------|---------------------------------------------------------------------------------------|-----------------------------------------------------------------------|
| I. NAME