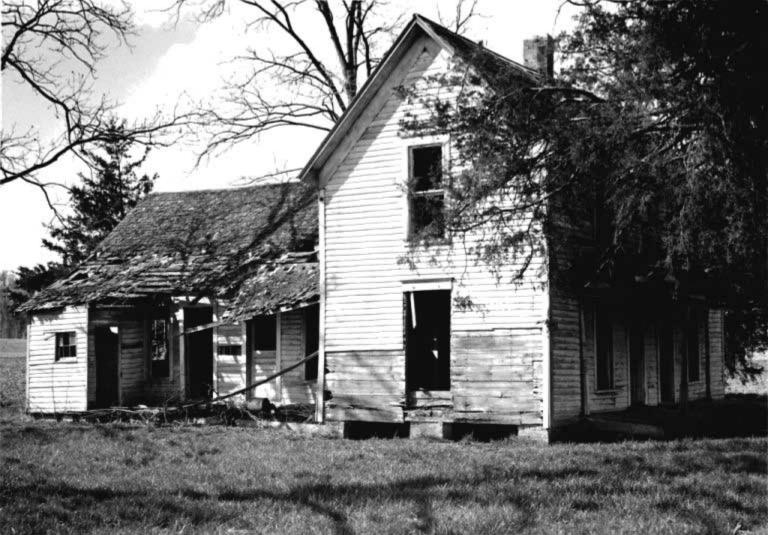

DESCRIBE THE PRESENT AND ORIGINAL (IF KNOWN) PHYSICAL APPEARANCE

- This is a state class mirror-image, double pen house that is superbly maintained. The large summer kitchen had been incorporated into the house. Notice photo of the stock barn with its series of dormers for design and for light into the loft.