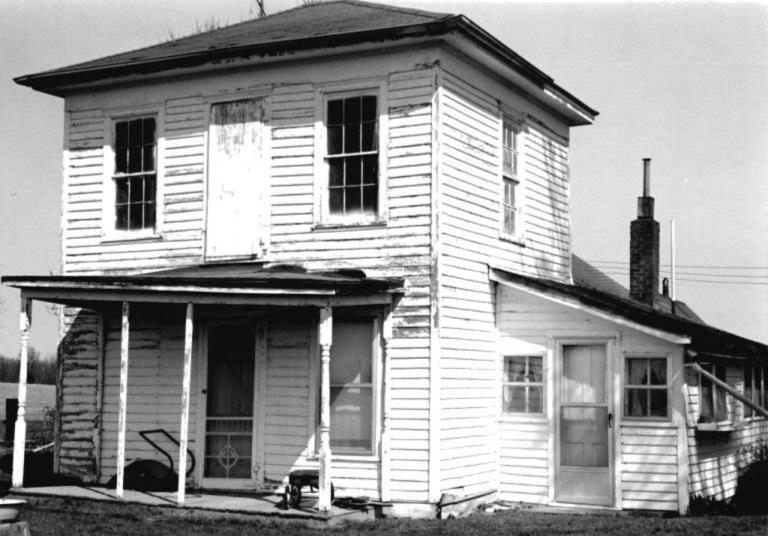

DESCRIBE THE PRESENT AND ORIGINAL (IF KNOWN) PHYSICAL APPEARANCE

- This is a state class mirror-image, double pen house that is superbly maintained. The large summer kitchen had been incorporated into the house. Notice photo of the stock barn with its series of dormers for design and for light into the loft.