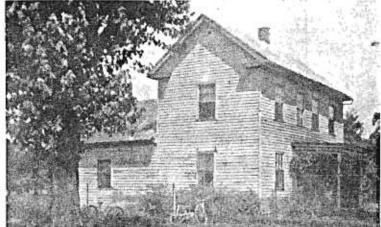

DESCRIBE THE PRESENT AND ORIGINAL (IF KNOWN) PHYSICAL APPEARANCE

- This is a state class mirror-image, double pen house that is superbly maintained. The large summer kitchen had been incorporated into the house. Notice photo of the stock barn with its series of dormers for design and for light into the loft.