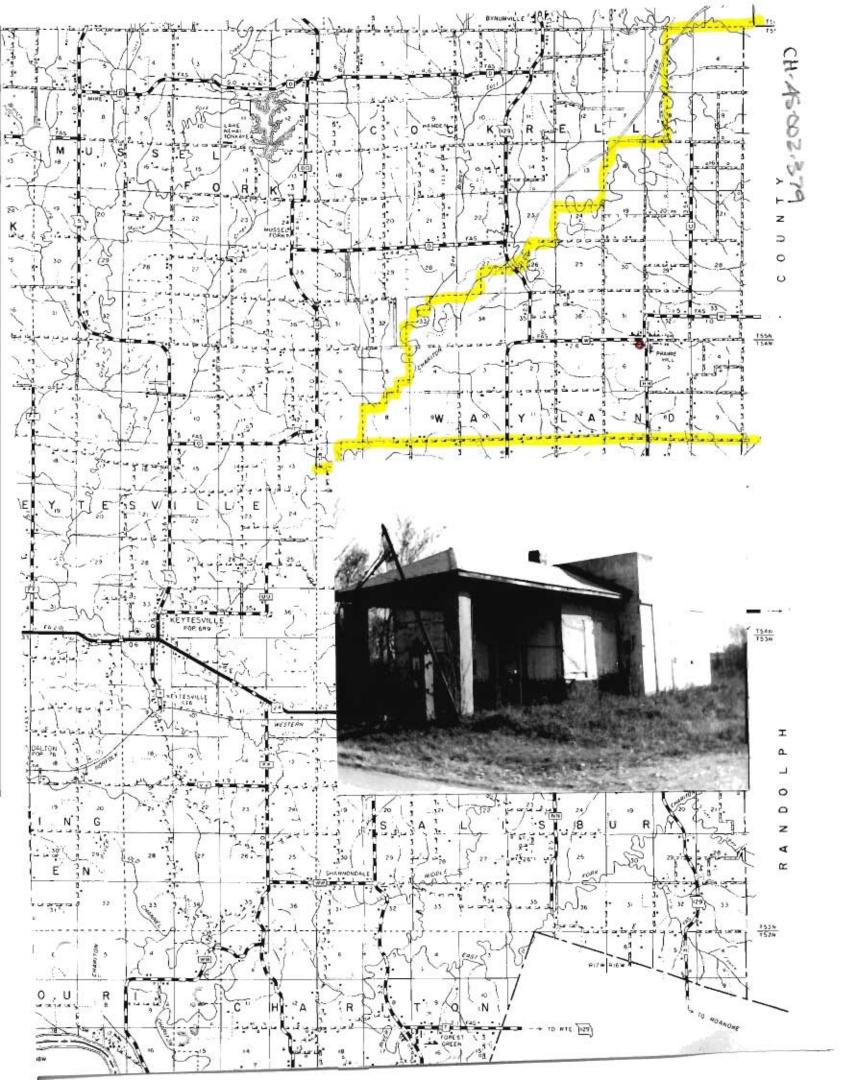

DESCRIBE THE PRESENT AND ORIGINAL (IF KNOWN) PHYSICAL APPEARANCE

- This is a state class mirror-image, double pen house that is superbly maintained. The large summer kitchen had been incorporated into the house. Notice photo of the stock barn with its series of dormers for design and for light into the loft.