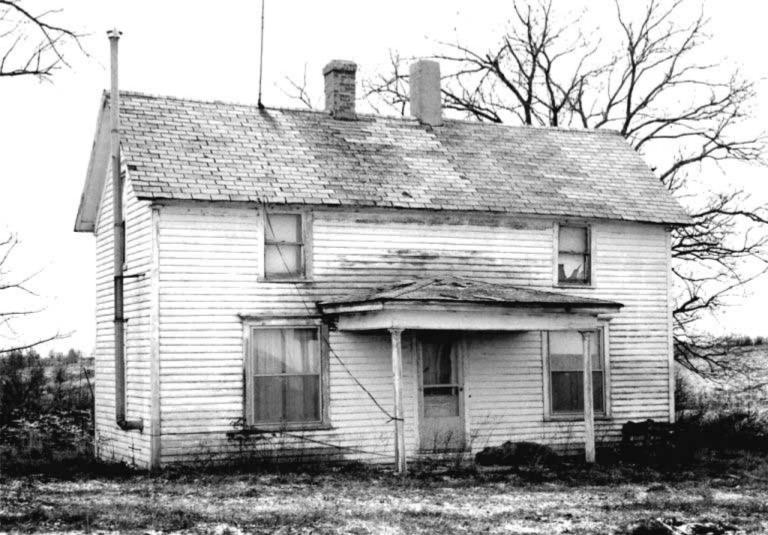

DESCRIBE THE PRESENT AND ORIGINAL (IF KNOWN) PHYSICAL APPEARANCE

- This is a state class mirror-image, double pen house that is superbly maintained. The large summer kitchen had been incorporated into the house. Notice photo of the stock barn with its series of dormers for design and for light into the loft.