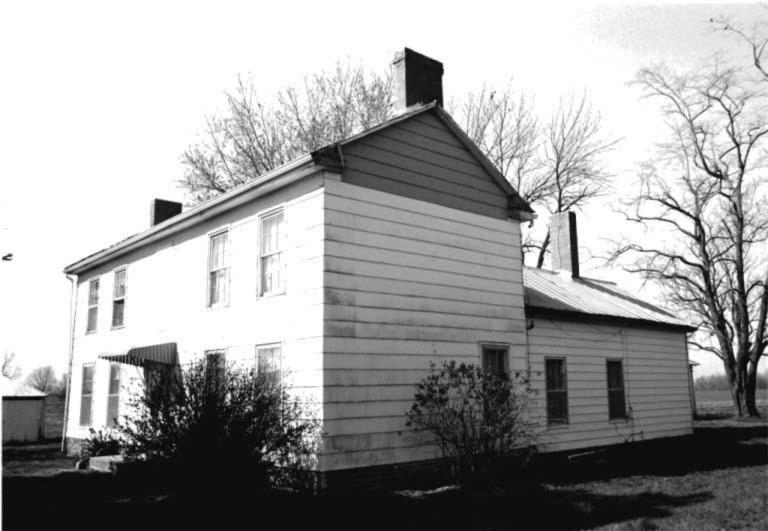

DESCRIBE THE PRESENT AND ORIGINAL (IF KNOWN) PHYSICAL APPEARANCE

- This is a state class mirror-image, double pen house that is superbly maintained. The large summer kitchen had been incorporated into the house. Notice photo of the stock barn with its series of dormers for design and for light into the loft.