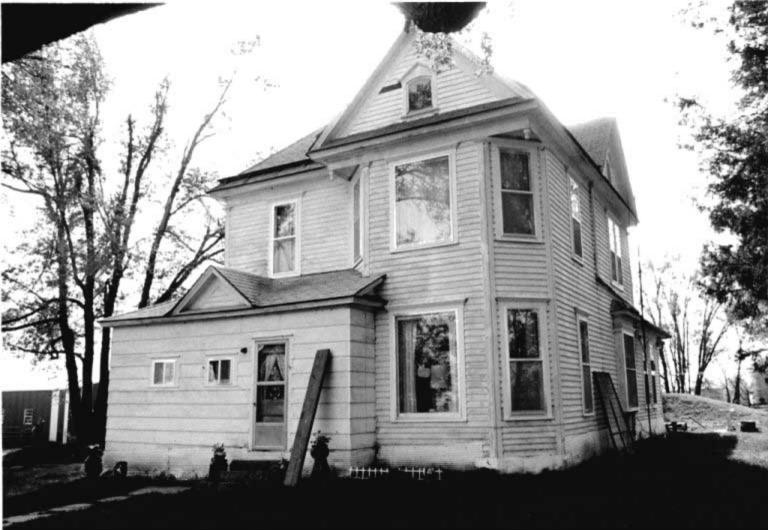

DESCRIBE THE PRESENT AND ORIGINAL (IF KNOWN) PHYSICAL APPEARANCE

- This is a state class mirror-image, double pen house that is superbly maintained. The large summer kitchen had been incorporated into the house. Notice photo of the stock barn with its series of dormers for design and for light into the loft.