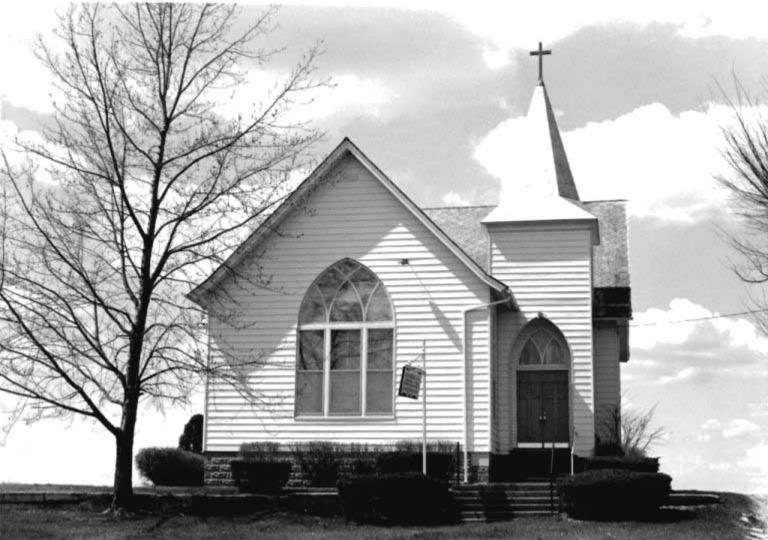

e with Hubert Meyer standing alongside.

Courtesy Missouri Methodist Archives, Central Methodist College and Dale Graham, Fayette

For many years, the members of the church and the surrounding community sponsored an annual supper. In the beginning a full meal was served. Due to a limited amount of help and in creasingly large crowds, instead of a full meal they started servin fried chicken, country ham sandwiches, hamburgers, coleslaw potato salad, pie, cake, and ice cream. Also included was a bazaa stand. After eating, people stayed until long after dark visitin with friends and milling through the cemetery. The suppers wer discontinued in the 1950's. Large numbers of the younger peopl of the community moved away and the older people weren' able to handle the continually growing crowds.



# 108

|                                                    |                                                                           | · · · · · · · · · · · · · · · · · · ·                                                        |                           |                                                                        |
|----------------------------------------------------|---------------------------------------------------------------------------|----------------------------------------------------------------------------------------------|---------------------------|------------------------------------------------------------------------|
| . NAME                                             |                                                                           |