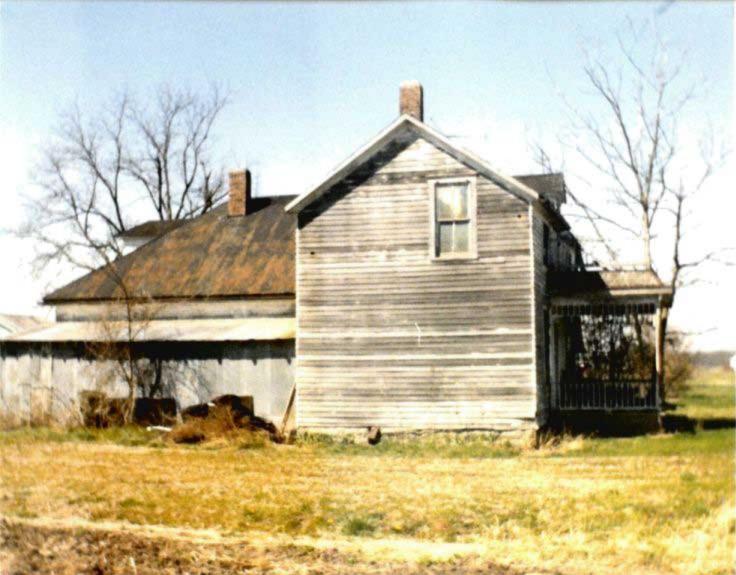

DESCRIBE THE PRESENT AND ORIGINAL (IF KNOWN) PHYSICAL APPEARANCE

- This is a state class mirror-image, double pen house that is superbly maintained. The large summer kitchen had been incorporated into the house. Notice photo of the stock barn with its series of dormers for design and for light into the loft.