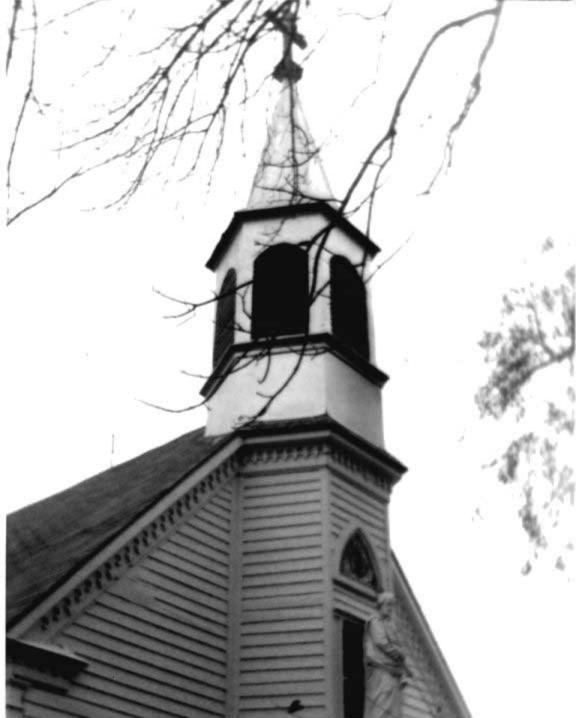

DESCRIBE THE PRESENT AND ORIGINAL (IF KNOWN) PHYSICAL APPEARANCE

- This is a state class mirror-image, double pen house that is superbly maintained. The large summer kitchen had been incorporated into the house. Notice photo of the stock barn with its series of dormers for design and for light into the loft.