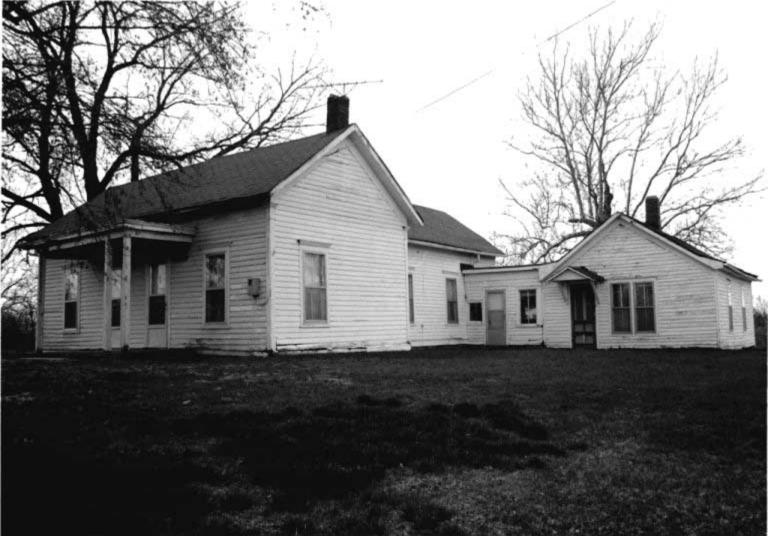

DESCRIBE THE PRESENT AND ORIGINAL (IF KNOWN) PHYSICAL APPEARANCE

- This is a state class mirror-image, double pen house that is superbly maintained. The large summer kitchen had been incorporated into the house. Notice photo of the stock barn with its series of dormers for design and for light into the loft.