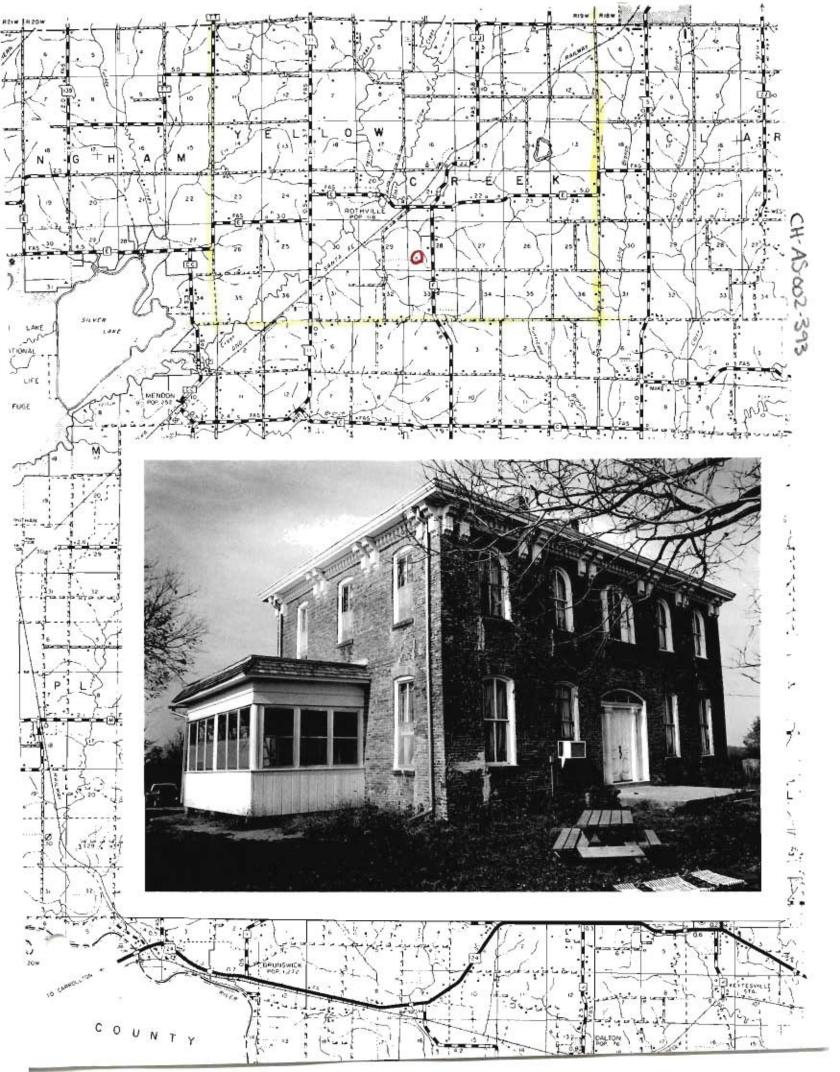

DESCRIBE THE PRESENT AND ORIGINAL (IF KNOWN) PHYSICAL APPEARANCE

- This is a state class mirror-image, double pen house that is superbly maintained. The large summer kitchen had been incorporated into the house. Notice photo of the stock barn with its series of dormers for design and for light into the loft.