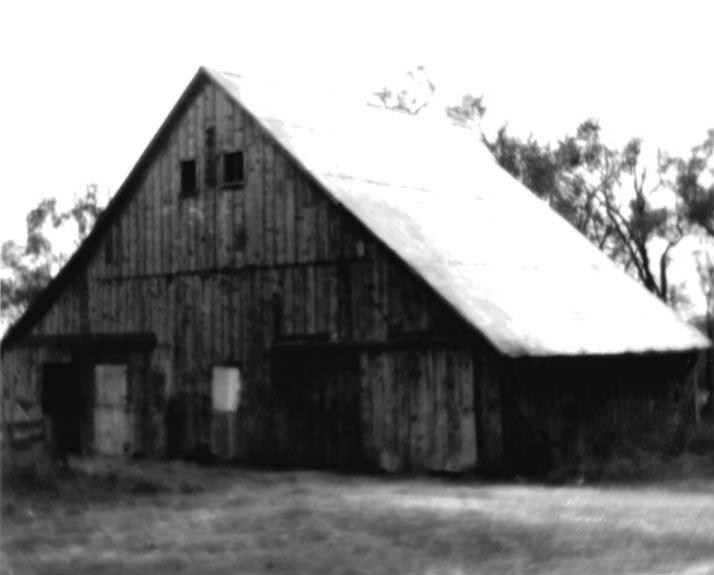

DESCRIBE THE PRESENT AND ORIGINAL (IF KNOWN) PHYSICAL APPEARANCE

- This is a state class mirror-image, double pen house that is superbly maintained. The large summer kitchen had been incorporated into the house. Notice photo of the stock barn with its series of dormers for design and for light into the loft.