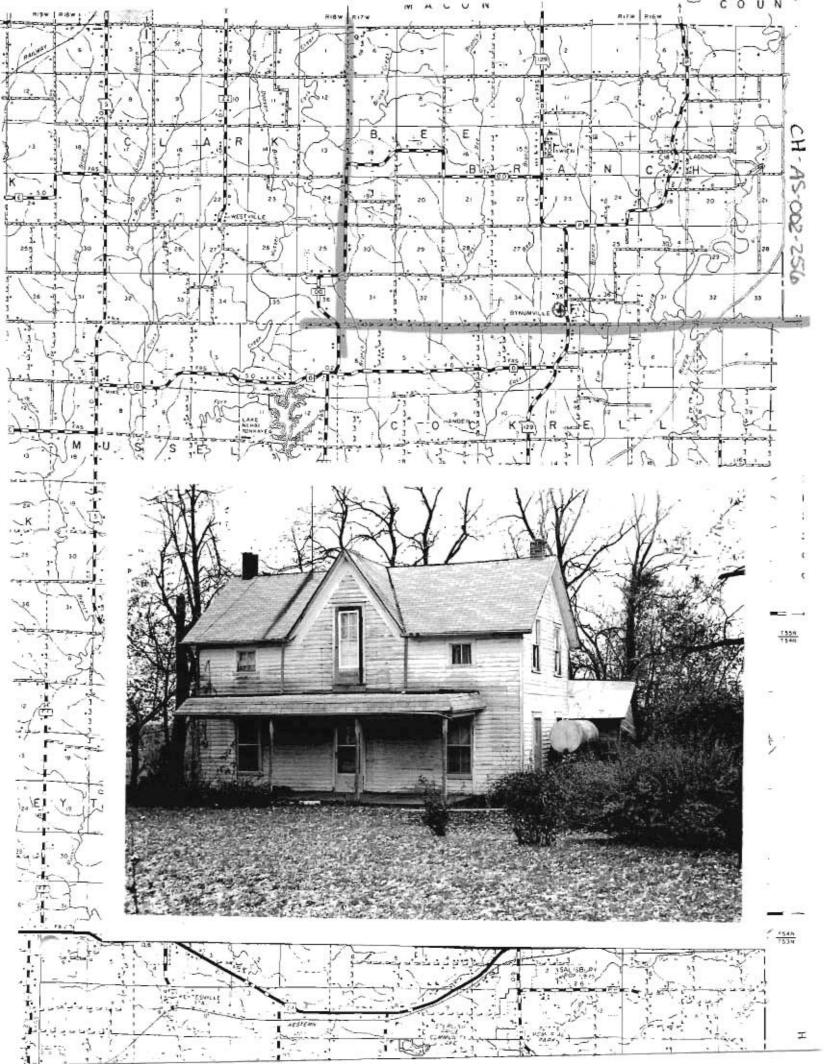

DESCRIBE THE PRESENT AND ORIGINAL (IF KNOWN) PHYSICAL APPEARANCE

- This is a state class mirror-image, double pen house that is superbly maintained. The large summer kitchen had been incorporated into the house. Notice photo of the stock barn with its series of dormers for design and for light into the loft.