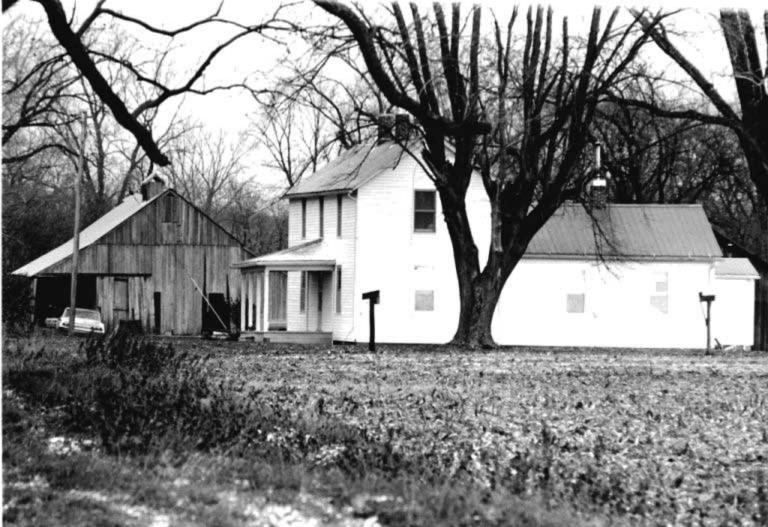

DESCRIBE THE PRESENT AND ORIGINAL (IF KNOWN) PHYSICAL APPEARANCE

- This is a state class mirror-image, double pen house that is superbly maintained. The large summer kitchen had been incorporated into the house. Notice photo of the stock barn with its series of dormers for design and for light into the loft.