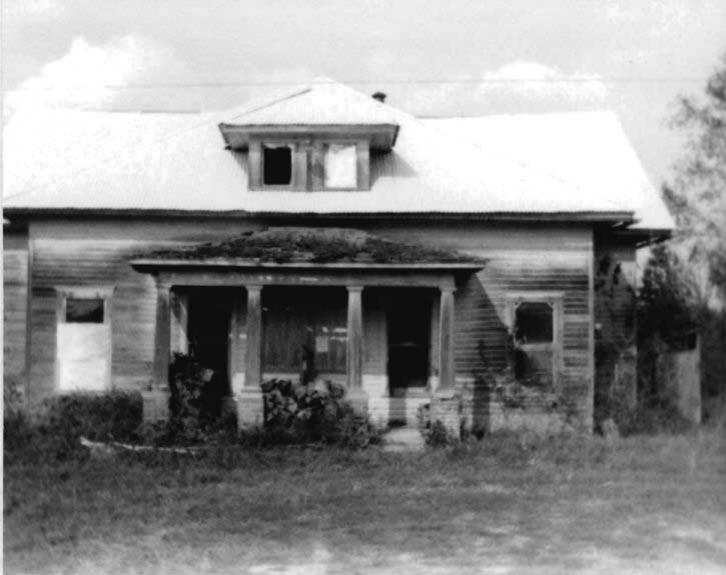

DESCRIBE THE PRESENT AND ORIGINAL (IF KNOWN) PHYSICAL APPEARANCE

- This is a state class mirror-image, double pen house that is superbly maintained. The large summer kitchen had been incorporated into the house. Notice photo of the stock barn with its series of dormers for design and for light into the loft.