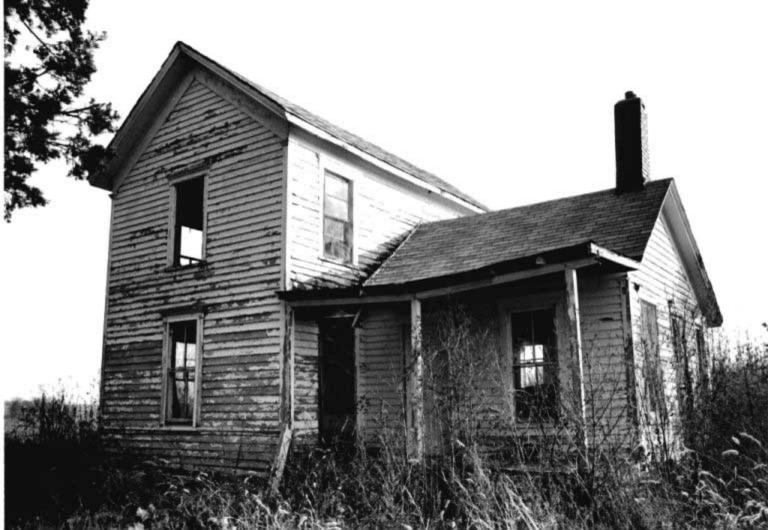

DESCRIBE THE PRESENT AND ORIGINAL (IF KNOWN) PHYSICAL APPEARANCE

- This is a state class mirror-image, double pen house that is superbly maintained. The large summer kitchen had been incorporated into the house. Notice photo of the stock barn with its series of dormers for design and for light into the loft.