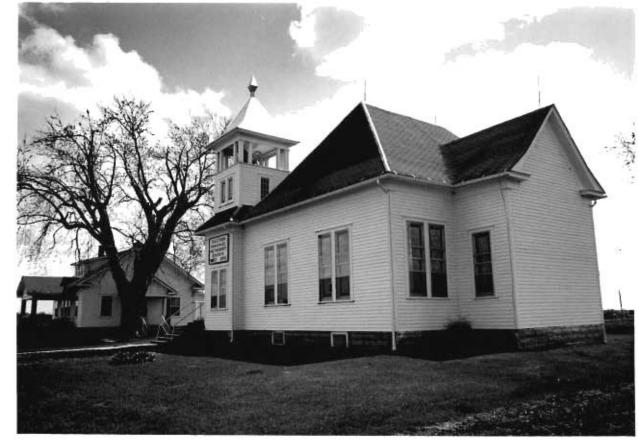

|                                                                                | PETHING                                                                                                                                                                                      |
| ch<br>cs                                                                                                               | n is the descenda<br>sed settlement su<br>d likely support                     | sed settlement surrounding the church to likely support the enrollment of this | n is the descendant of a former Dalton Immanuel Methodist Ch<br>sed settlement surrounding the church that continues to open<br>d likely support the enrollment of this building on the NRHI |





## DALTON IMMANUEL UNITED METHODIST CHURCH

In March, 1847, Brother Wilhelm Feigenbaum of the West German Conference came as missionary to Brunswick to seek out the Germans and their descendants to preach the Gospel to them. The first Christian services were held in a cow stable. Brother Bucksath and Brother Nolting would lead services and prayer or an old-fashioned "Love Feast" and "Testimonial Service" were held.

By the early 1850's, preaching services (in German) were held on the Bowling Green Prairie in the homes of Henry Bucksath, Fred Feaker, and later in the Old Sleyster School.

Brother Henry Bucksath was the first convert of this community and became one of the leading charter members of Immanuel. He passed away in 1902 during the ministry of Rev. W.L. Meyer. Henry Bucksath a