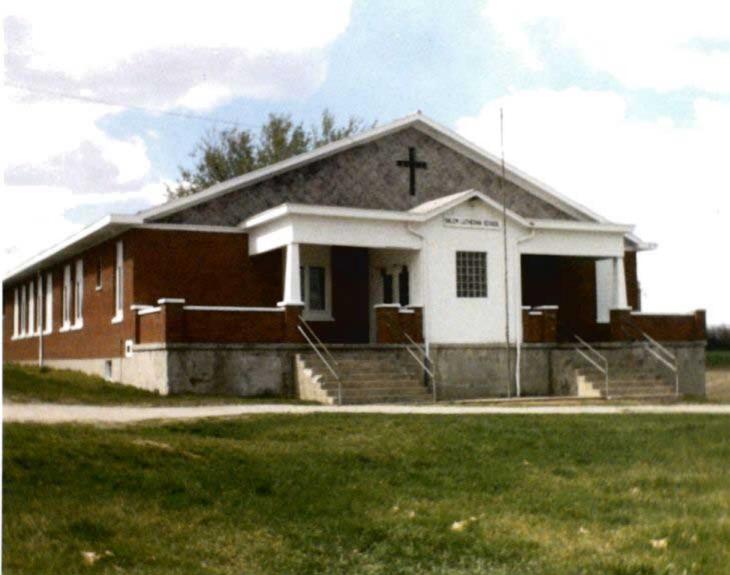

DESCRIBE THE PRESENT AND ORIGINAL (IF KNOWN) PHYSICAL APPEARANCE

- This is a state class mirror-image, double pen house that is superbly maintained. The large summer kitchen had been incorporated into the house. Notice photo of the stock barn with its series of dormers for design and for light into the loft.