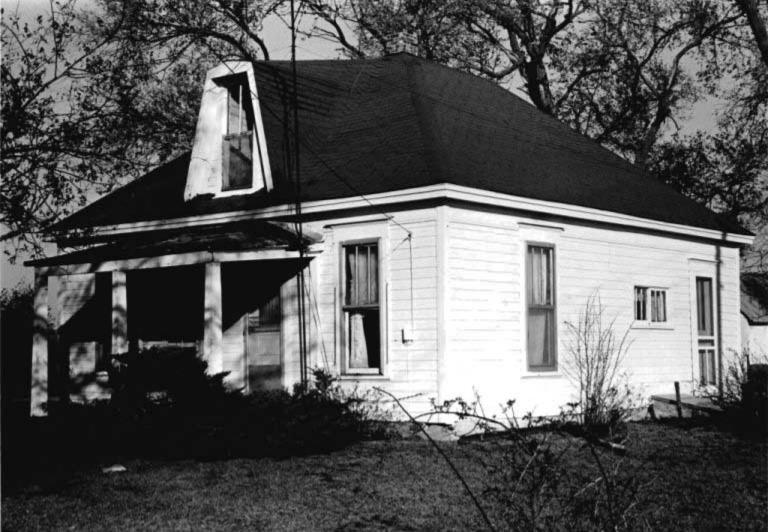

DESCRIBE THE PRESENT AND ORIGINAL (IF KNOWN) PHYSICAL APPEARANCE

- This is a state class mirror-image, double pen house that is superbly maintained. The large summer kitchen had been incorporated into the house. Notice photo of the stock barn with its series of dormers for design and for light into the loft.