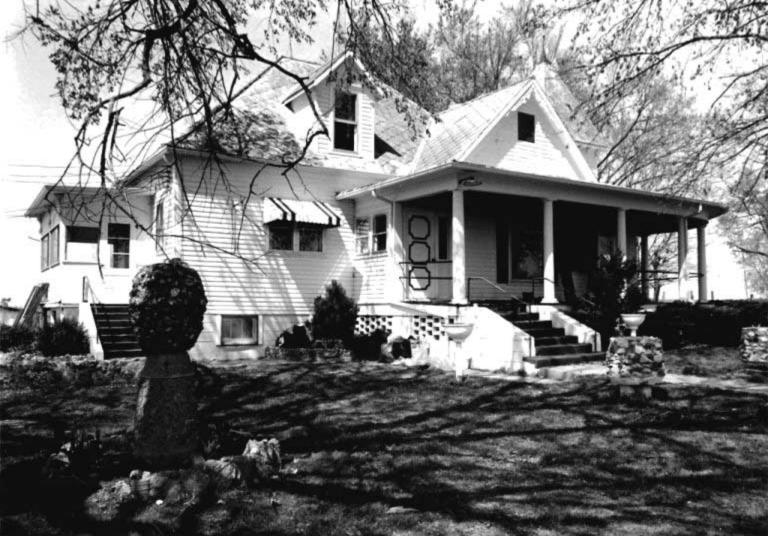

DESCRIBE THE PRESENT AND ORIGINAL (IF KNOWN) PHYSICAL APPEARANCE

- This is a state class mirror-image, double pen house that is superbly maintained. The large summer kitchen had been incorporated into the house. Notice photo of the stock barn with its series of dormers for design and for light into the loft.