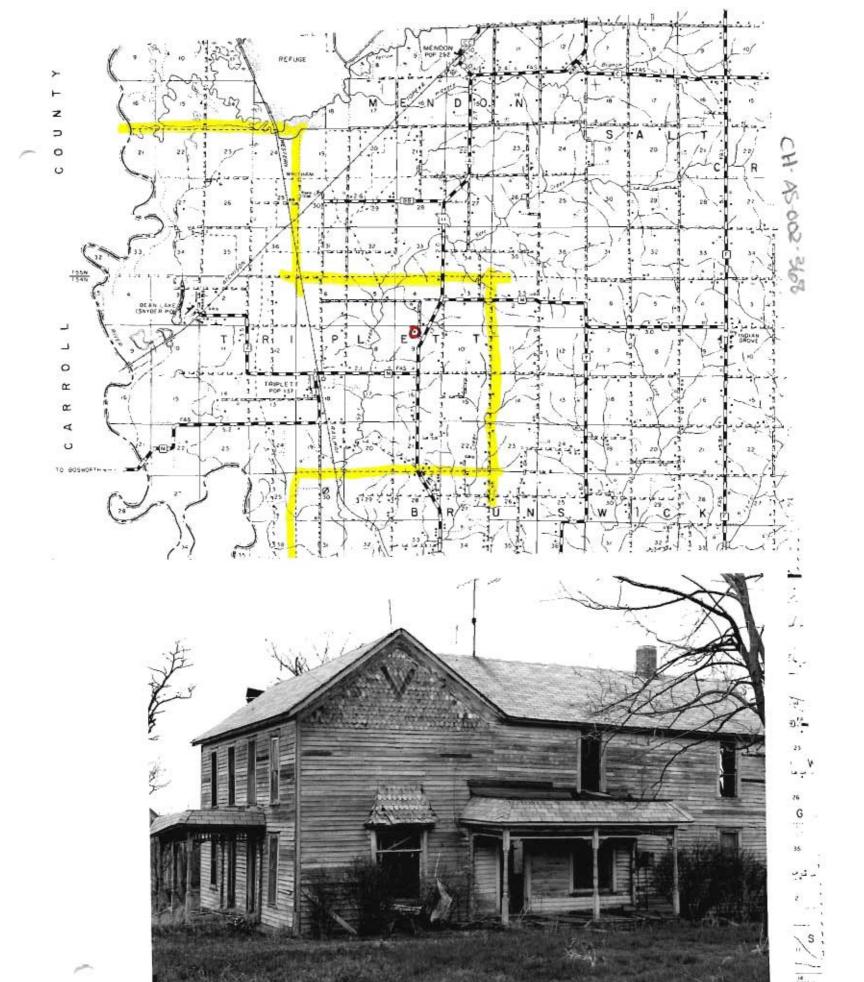

DESCRIBE THE PRESENT AND ORIGINAL (IF KNOWN) PHYSICAL APPEARANCE

- This is a state class mirror-image, double pen house that is superbly maintained. The large summer kitchen had been incorporated into the house. Notice photo of the stock barn with its series of dormers for design and for light into the loft.