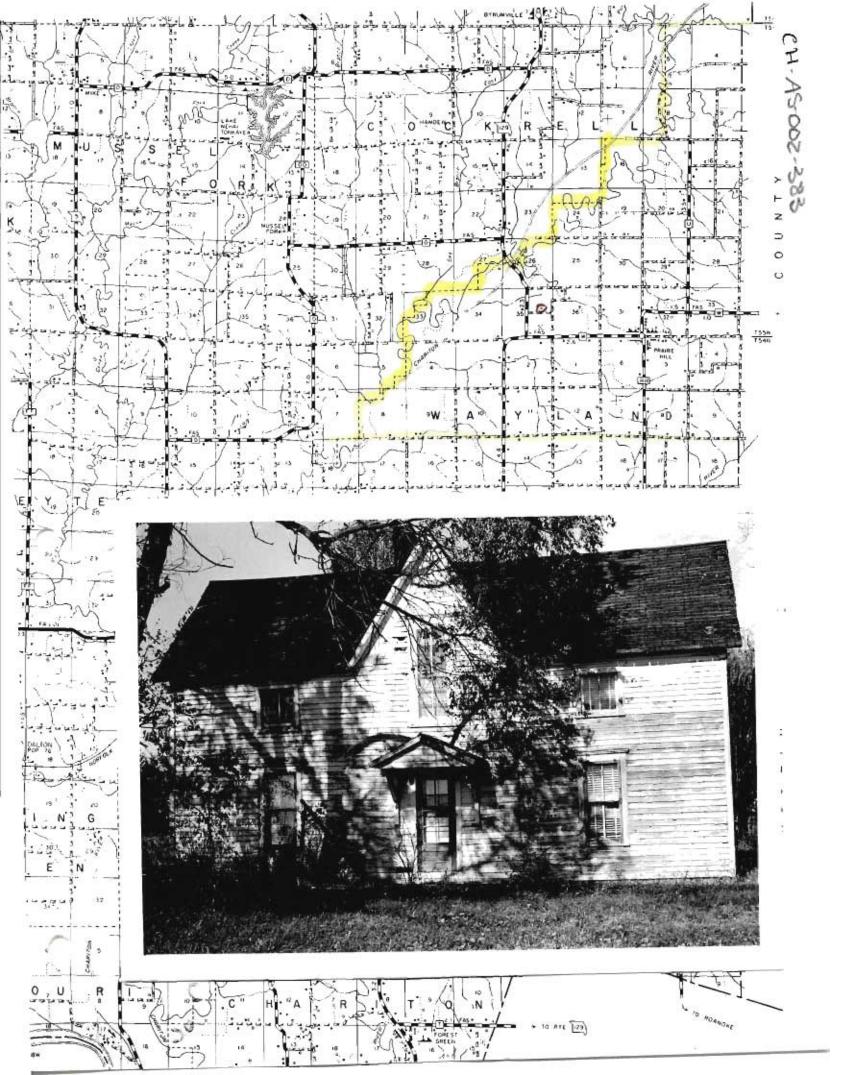

DESCRIBE THE PRESENT AND ORIGINAL (IF KNOWN) PHYSICAL APPEARANCE

- This is a state class mirror-image, double pen house that is superbly maintained. The large summer kitchen had been incorporated into the house. Notice photo of the stock barn with its series of dormers for design and for light into the loft.