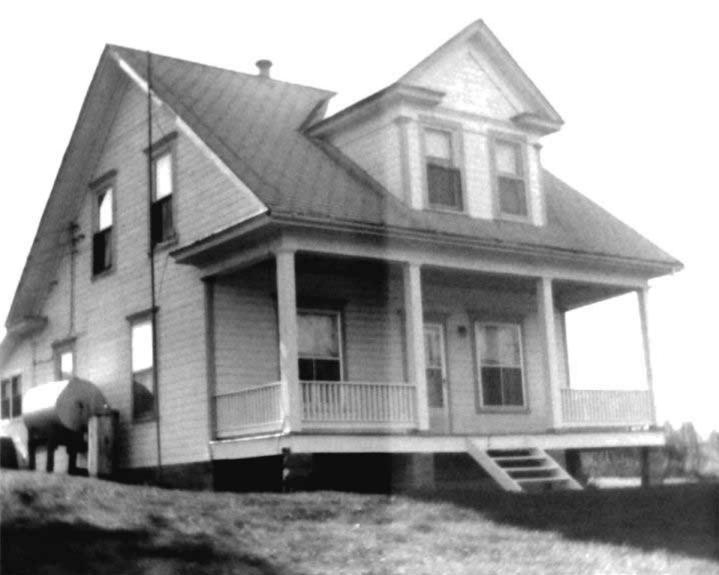

DESCRIBE THE PRESENT AND ORIGINAL (IF KNOWN) PHYSICAL APPEARANCE

- This is a state class mirror-image, double pen house that is superbly maintained. The large summer kitchen had been incorporated into the house. Notice photo of the stock barn with its series of dormers for design and for light into the loft.