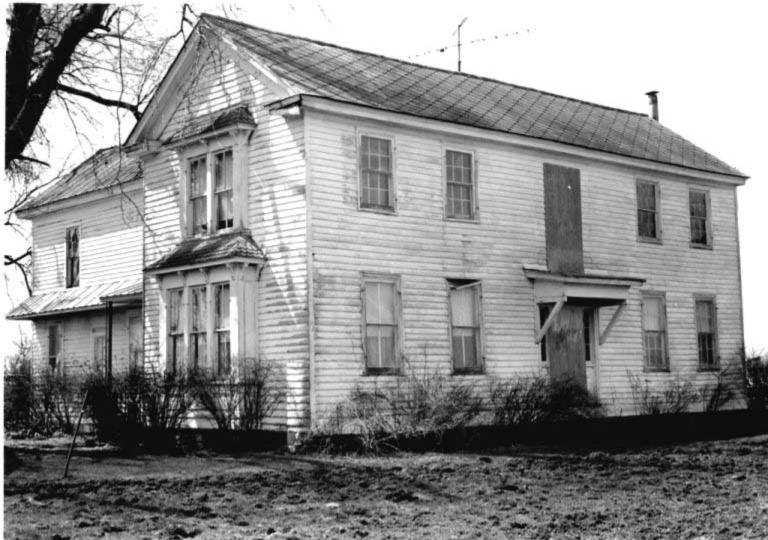

DESCRIBE THE PRESENT AND ORIGINAL (IF KNOWN) PHYSICAL APPEARANCE

- This is a state class mirror-image, double pen house that is superbly maintained. The large summer kitchen had been incorporated into the house. Notice photo of the stock barn with its series of dormers for design and for light into the loft.