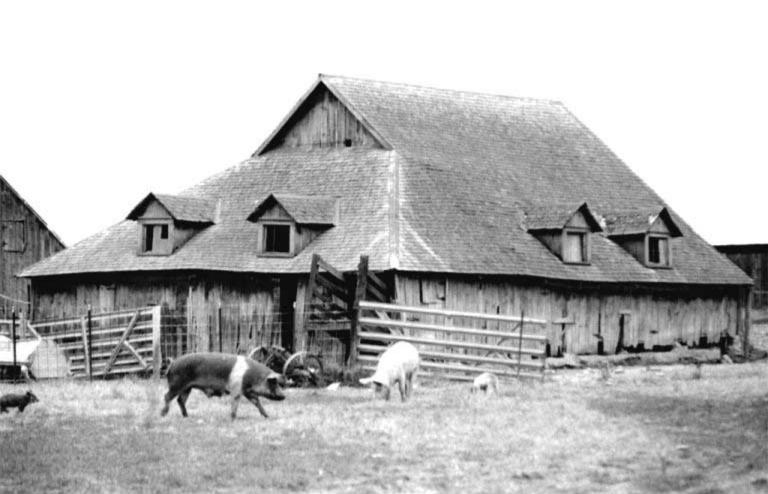

DESCRIBE THE PRESENT AND ORIGINAL (IF KNOWN) PHYSICAL APPEARANCE

- This is a state class mirror-image, double pen house that is superbly maintained. The large summer kitchen had been incorporated into the house. Notice photo of the stock barn with its series of dormers for design and for light into the loft.