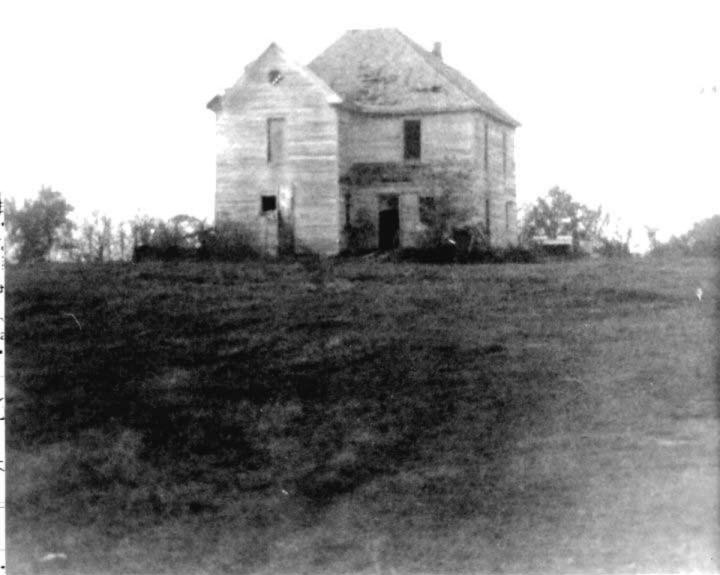

DESCRIBE THE PRESENT AND ORIGINAL (IF KNOWN) PHYSICAL APPEARANCE

- This is a state class mirror-image, double pen house that is superbly maintained. The large summer kitchen had been incorporated into the house. Notice photo of the stock barn with its series of dormers for design and for light into the loft.