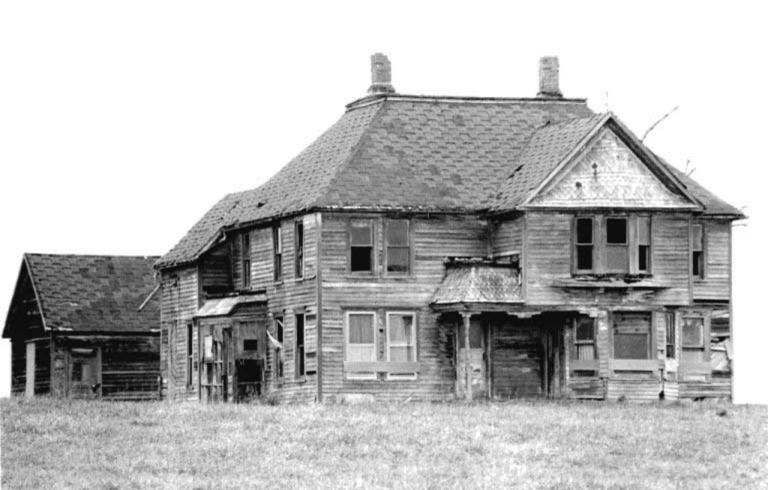

DESCRIBE THE PRESENT AND ORIGINAL (IF KNOWN) PHYSICAL APPEARANCE

- This is a state class mirror-image, double pen house that is superbly maintained. The large summer kitchen had been incorporated into the house. Notice photo of the stock barn with its series of dormers for design and for light into the loft.