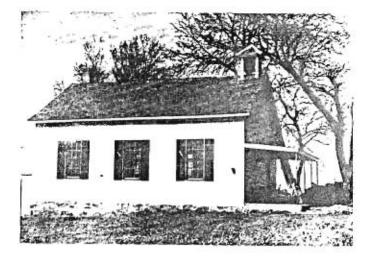

DESCRIBE THE PRESENT AND ORIGINAL (IF KNOWN) PHYSICAL APPEARANCE

- This is a state class mirror-image, double pen house that is superbly maintained. The large summer kitchen had been incorporated into the house. Notice photo of the stock barn with its series of dormers for design and for light into the loft.