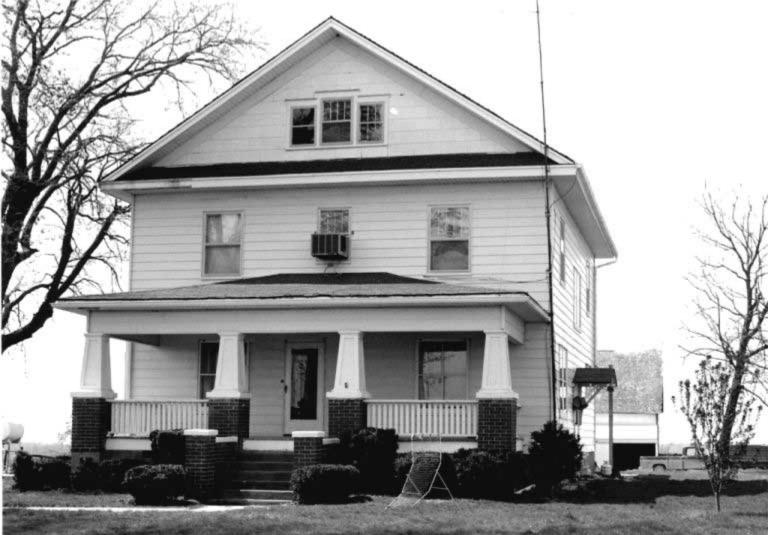

DESCRIBE THE PRESENT AND ORIGINAL (IF KNOWN) PHYSICAL APPEARANCE

- This is a state class mirror-image, double pen house that is superbly maintained. The large summer kitchen had been incorporated into the house. Notice photo of the stock barn with its series of dormers for design and for light into the loft.