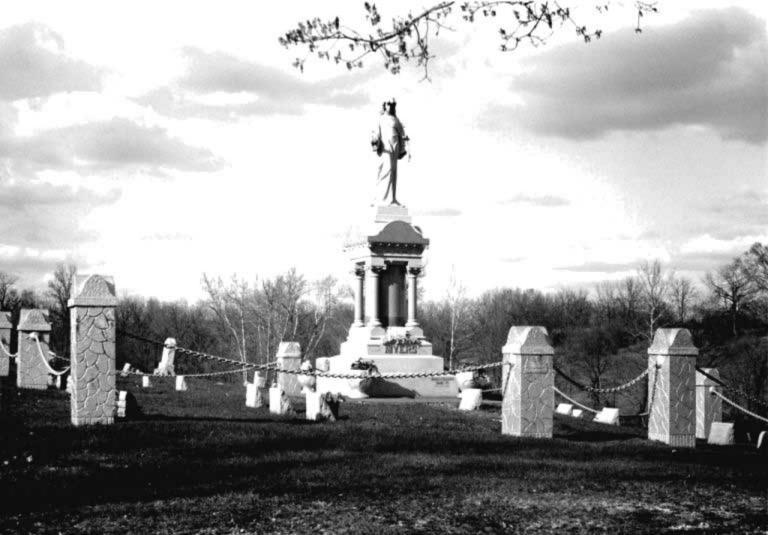

DESCRIBE THE PRESENT AND ORIGINAL (IF KNOWN) PHYSICAL APPEARANCE

- This is a state class mirror-image, double pen house that is superbly maintained. The large summer kitchen had been incorporated into the house. Notice photo of the stock barn with its series of dormers for design and for light into the loft.