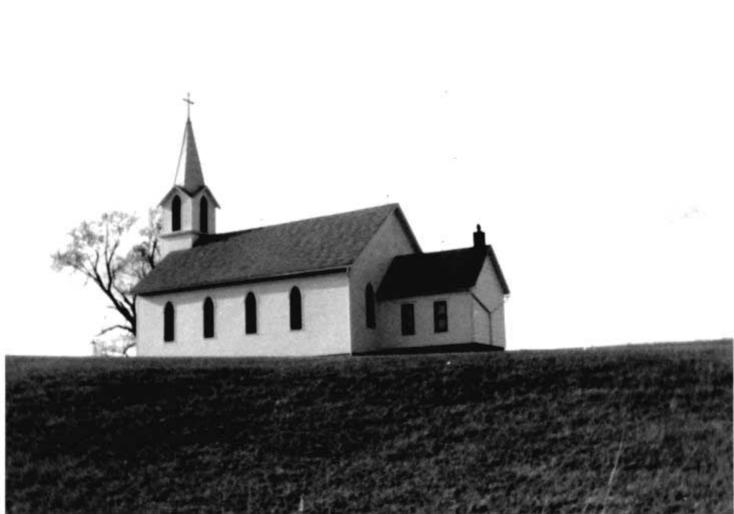

DESCRIBE THE PRESENT AND ORIGINAL (IF KNOWN) PHYSICAL APPEARANCE

- This is a state class mirror-image, double pen house that is superbly maintained. The large summer kitchen had been incorporated into the house. Notice photo of the stock barn with its series of dormers for design and for light into the loft.