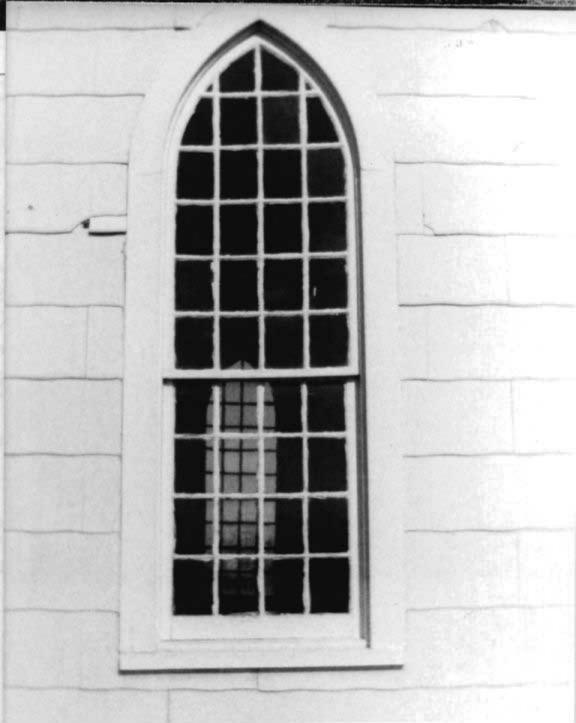

DESCRIBE THE PRESENT AND ORIGINAL (IF KNOWN) PHYSICAL APPEARANCE

- This is a state class mirror-image, double pen house that is superbly maintained. The large summer kitchen had been incorporated into the house. Notice photo of the stock barn with its series of dormers for design and for light into the loft.