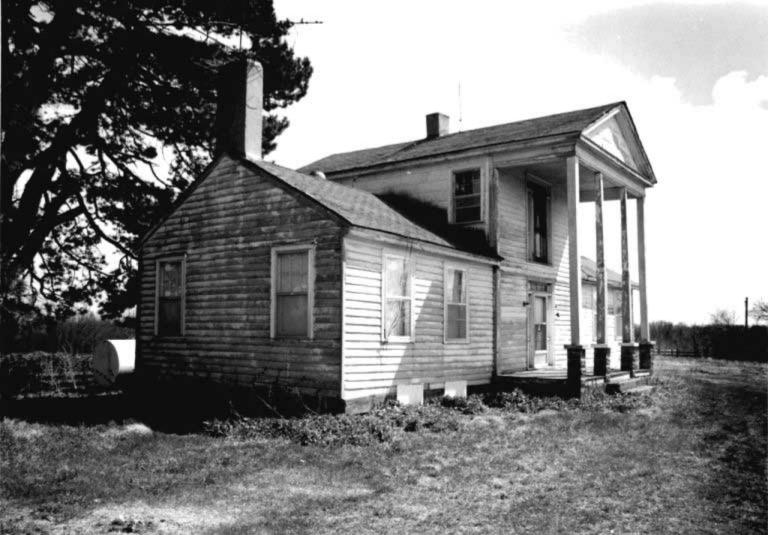

DESCRIBE THE PRESENT AND ORIGINAL (IF KNOWN) PHYSICAL APPEARANCE

- This is a state class mirror-image, double pen house that is superbly maintained. The large summer kitchen had been incorporated into the house. Notice photo of the stock barn with its series of dormers for design and for light into the loft.