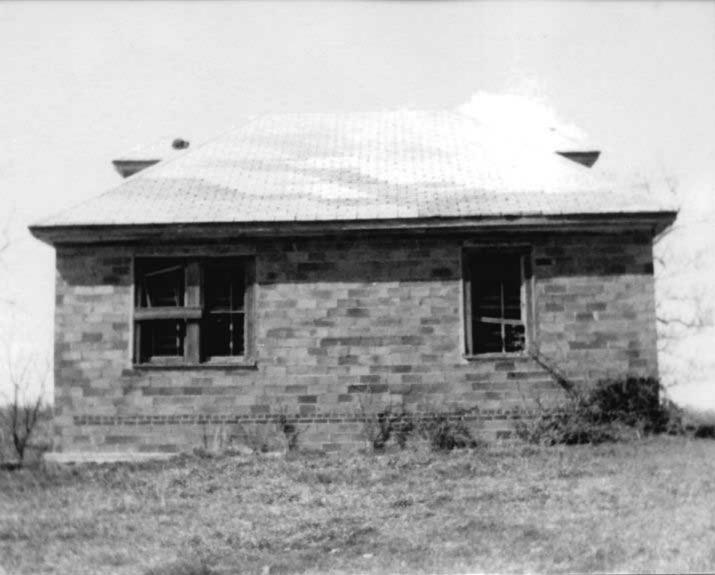

DESCRIBE THE PRESENT AND ORIGINAL (IF KNOWN) PHYSICAL APPEARANCE

- This is a state class mirror-image, double pen house that is superbly maintained. The large summer kitchen had been incorporated into the house. Notice photo of the stock barn with its series of dormers for design and for light into the loft.