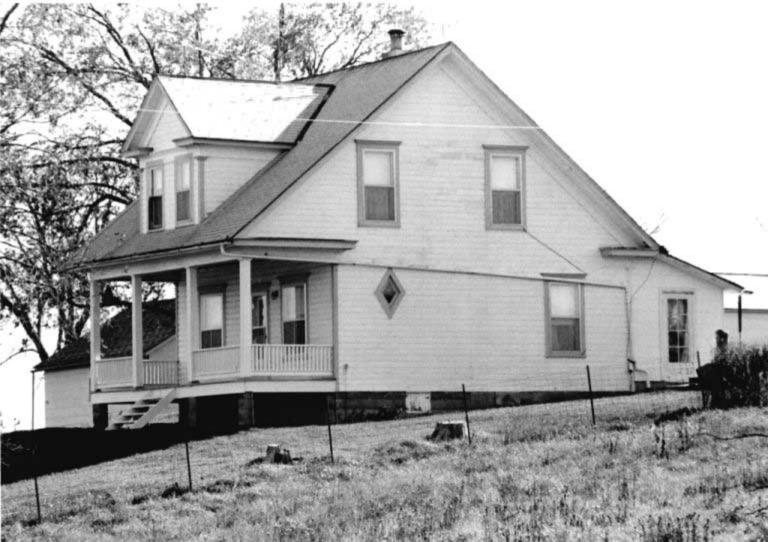

DESCRIBE THE PRESENT AND ORIGINAL (IF KNOWN) PHYSICAL APPEARANCE

- This is a state class mirror-image, double pen house that is superbly maintained. The large summer kitchen had been incorporated into the house. Notice photo of the stock barn with its series of dormers for design and for light into the loft.