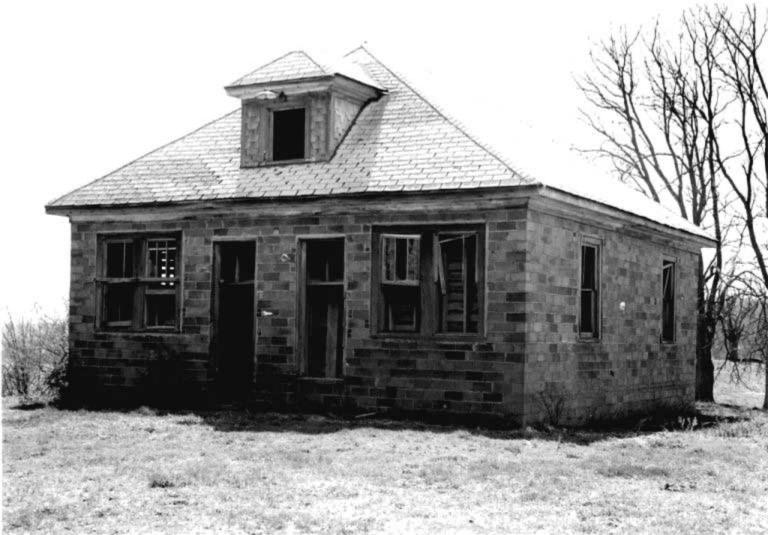

DESCRIBE THE PRESENT AND ORIGINAL (IF KNOWN) PHYSICAL APPEARANCE

- This is a state class mirror-image, double pen house that is superbly maintained. The large summer kitchen had been incorporated into the house. Notice photo of the stock barn with its series of dormers for design and for light into the loft.