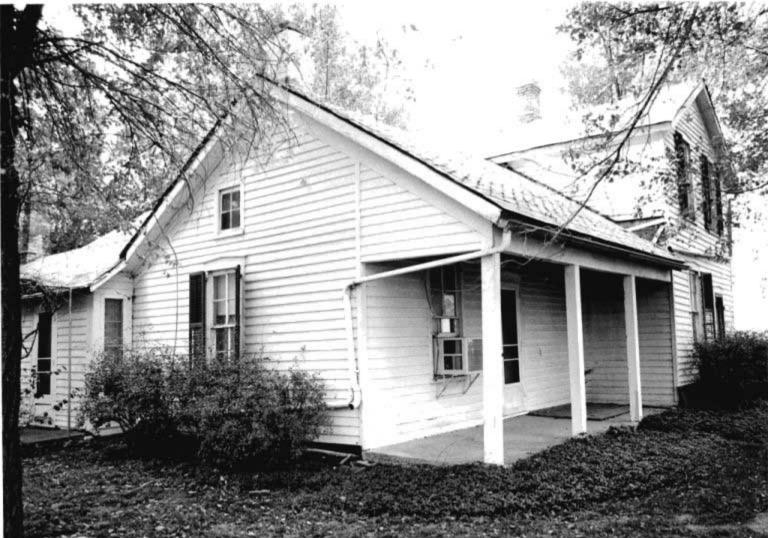

DESCRIBE THE PRESENT AND ORIGINAL (IF KNOWN) PHYSICAL APPEARANCE

- This is a state class mirror-image, double pen house that is superbly maintained. The large summer kitchen had been incorporated into the house. Notice photo of the stock barn with its series of dormers for design and for light into the loft.