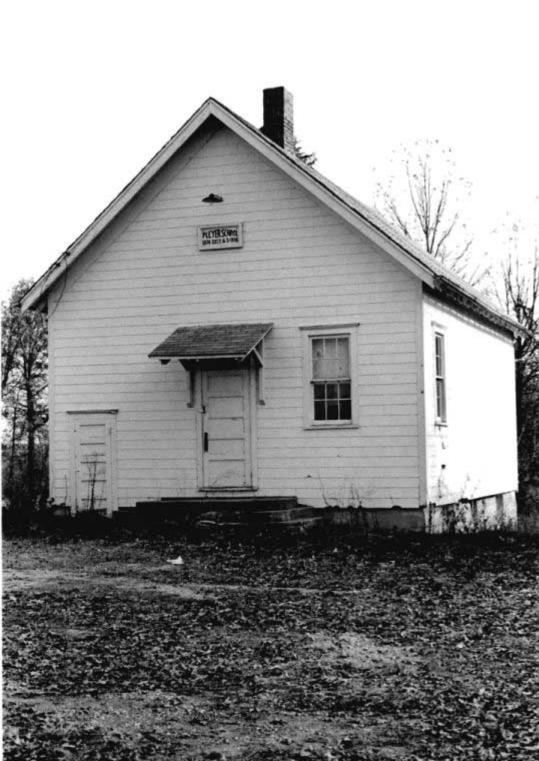

DESCRIBE THE PRESENT AND ORIGINAL (IF KNOWN) PHYSICAL APPEARANCE

- This is a state class mirror-image, double pen house that is superbly maintained. The large summer kitchen had been incorporated into the house. Notice photo of the stock barn with its series of dormers for design and for light into the loft.