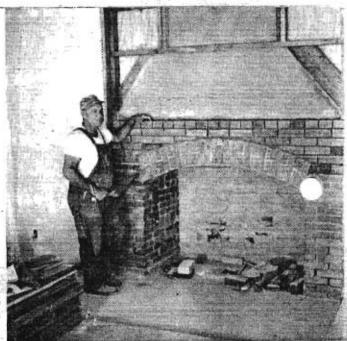

DESCRIBE THE PRESENT AND ORIGINAL (IF KNOWN) PHYSICAL APPEARANCE

- This is a state class mirror-image, double pen house that is superbly maintained. The large summer kitchen had been incorporated into the house. Notice photo of the stock barn with its series of dormers for design and for light into the loft.