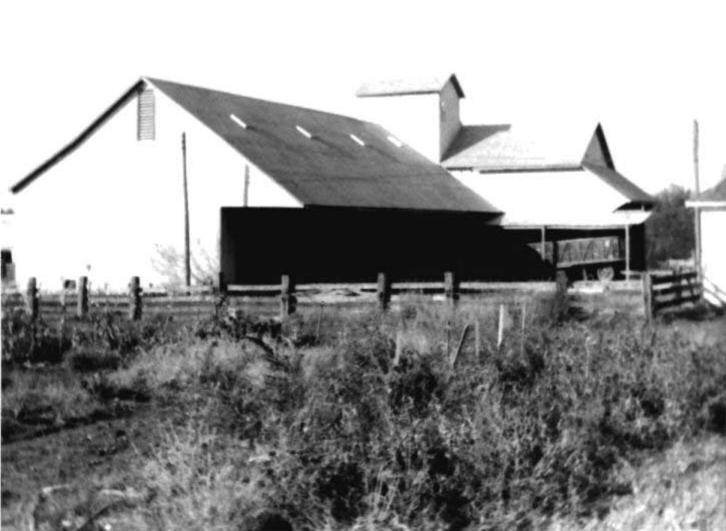

DESCRIBE THE PRESENT AND ORIGINAL (IF KNOWN) PHYSICAL APPEARANCE

- This is a state class mirror-image, double pen house that is superbly maintained. The large summer kitchen had been incorporated into the house. Notice photo of the stock barn with its series of dormers for design and for light into the loft.