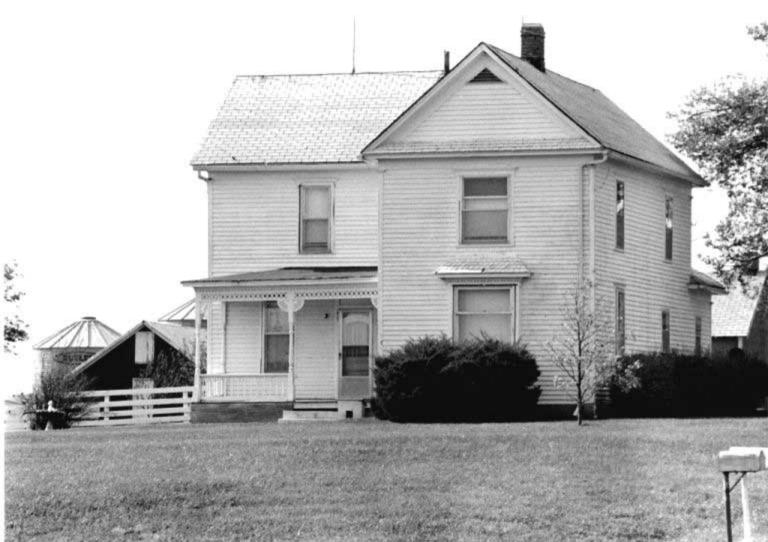

DESCRIBE THE PRESENT AND ORIGINAL (IF KNOWN) PHYSICAL APPEARANCE

- This is a state class mirror-image, double pen house that is superbly maintained. The large summer kitchen had been incorporated into the house. Notice photo of the stock barn with its series of dormers for design and for light into the loft.