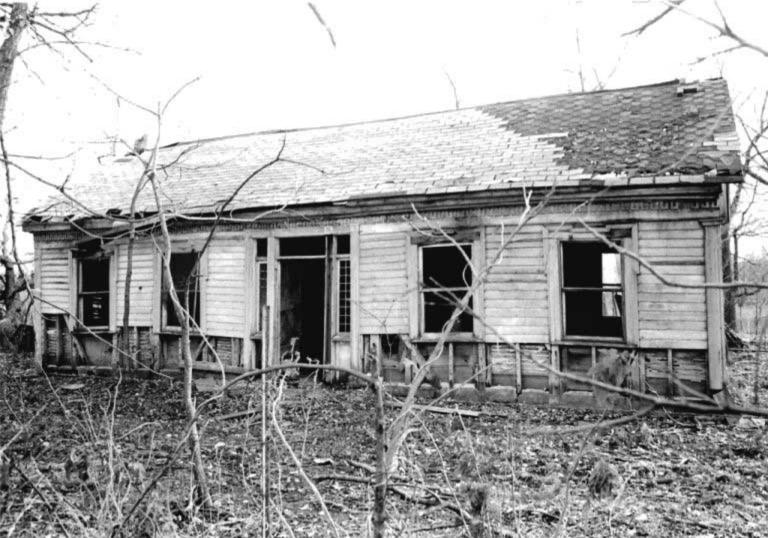

DESCRIBE THE PRESENT AND ORIGINAL (IF KNOWN) PHYSICAL APPEARANCE

- This is a state class mirror-image, double pen house that is superbly maintained. The large summer kitchen had been incorporated into the house. Notice photo of the stock barn with its series of dormers for design and for light into the loft.