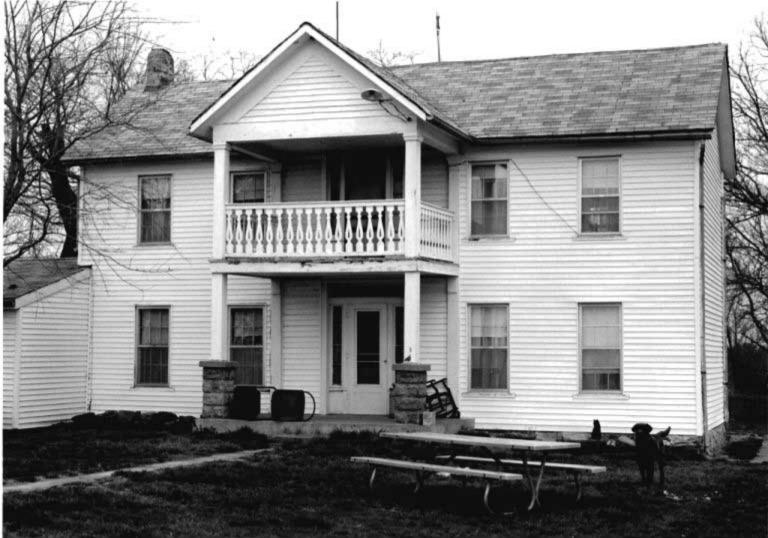

DESCRIBE THE PRESENT AND ORIGINAL (IF KNOWN) PHYSICAL APPEARANCE

- This is a state class mirror-image, double pen house that is superbly maintained. The large summer kitchen had been incorporated into the house. Notice photo of the stock barn with its series of dormers for design and for light into the loft.