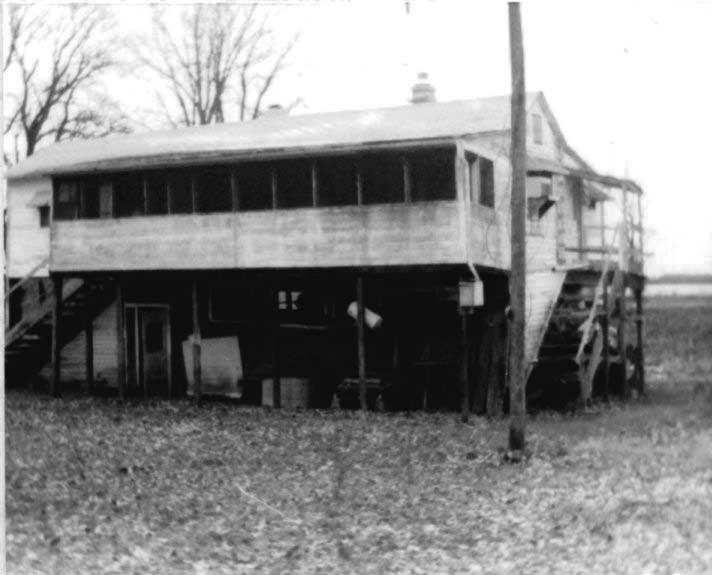

DESCRIBE THE PRESENT AND ORIGINAL (IF KNOWN) PHYSICAL APPEARANCE

- This is a state class mirror-image, double pen house that is superbly maintained. The large summer kitchen had been incorporated into the house. Notice photo of the stock barn with its series of dormers for design and for light into the loft.