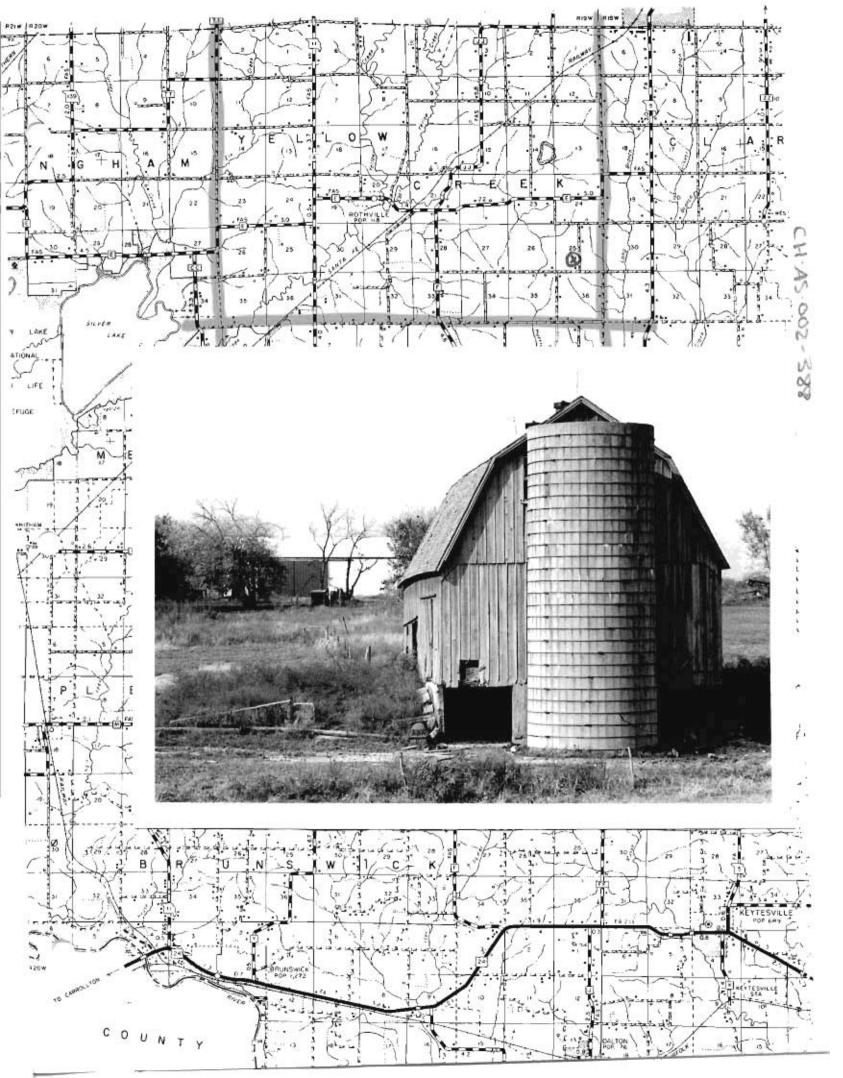

DESCRIBE THE PRESENT AND ORIGINAL (IF KNOWN) PHYSICAL APPEARANCE

- This is a state class mirror-image, double pen house that is superbly maintained. The large summer kitchen had been incorporated into the house. Notice photo of the stock barn with its series of dormers for design and for light into the loft.