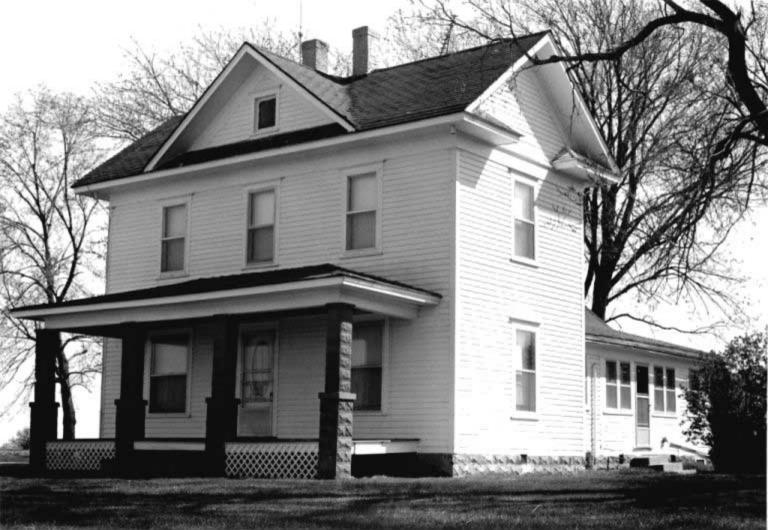

DESCRIBE THE PRESENT AND ORIGINAL (IF KNOWN) PHYSICAL APPEARANCE

- This is a state class mirror-image, double pen house that is superbly maintained. The large summer kitchen had been incorporated into the house. Notice photo of the stock barn with its series of dormers for design and for light into the loft.