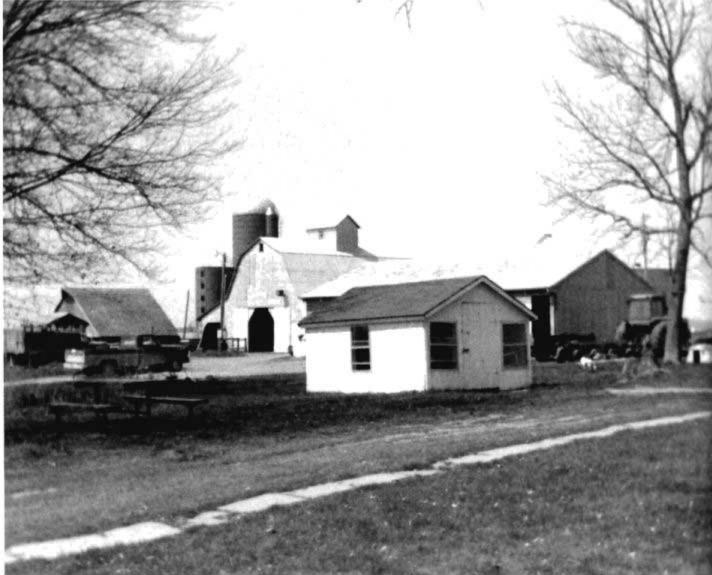

DESCRIBE THE PRESENT AND ORIGINAL (IF KNOWN) PHYSICAL APPEARANCE

- This is a state class mirror-image, double pen house that is superbly maintained. The large summer kitchen had been incorporated into the house. Notice photo of the stock barn with its series of dormers for design and for light into the loft.