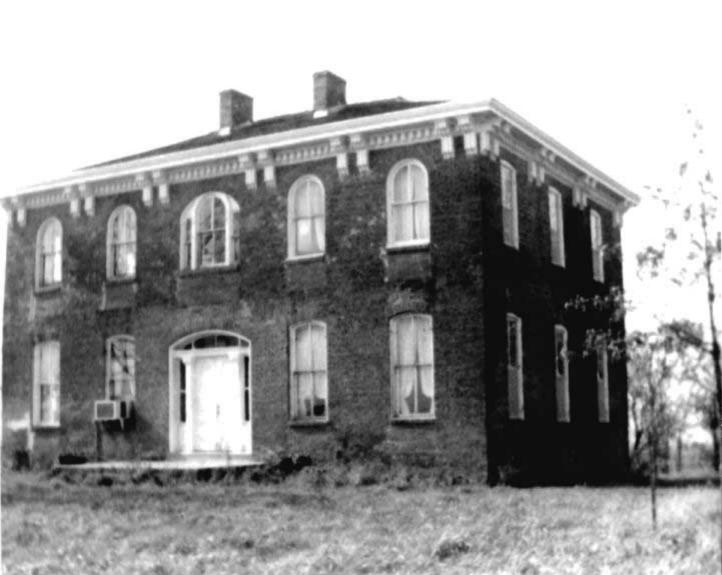

DESCRIBE THE PRESENT AND ORIGINAL (IF KNOWN) PHYSICAL APPEARANCE

- This is a state class mirror-image, double pen house that is superbly maintained. The large summer kitchen had been incorporated into the house. Notice photo of the stock barn with its series of dormers for design and for light into the loft.