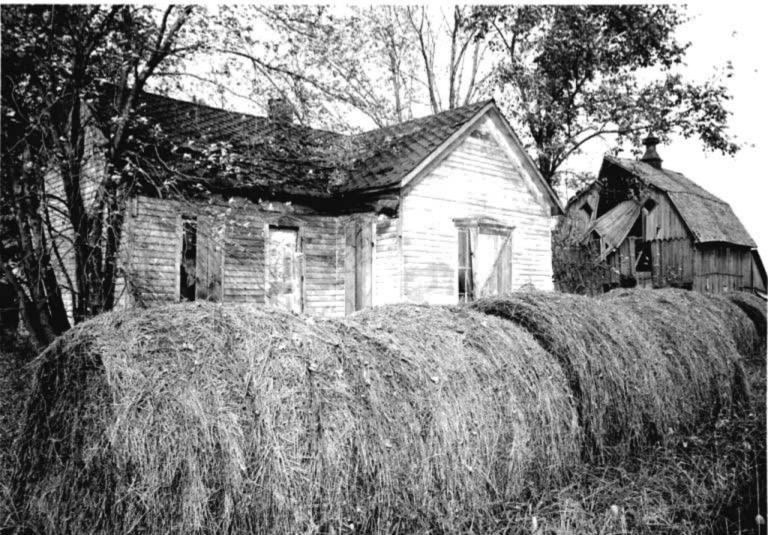

DESCRIBE THE PRESENT AND ORIGINAL (IF KNOWN) PHYSICAL APPEARANCE

- This is a state class mirror-image, double pen house that is superbly maintained. The large summer kitchen had been incorporated into the house. Notice photo of the stock barn with its series of dormers for design and for light into the loft.