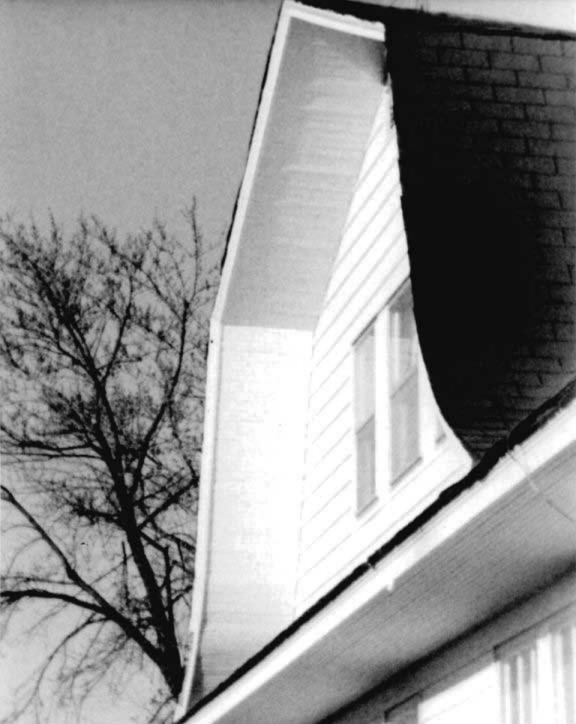

DESCRIBE THE PRESENT AND ORIGINAL (IF KNOWN) PHYSICAL APPEARANCE

- This is a state class mirror-image, double pen house that is superbly maintained. The large summer kitchen had been incorporated into the house. Notice photo of the stock barn with its series of dormers for design and for light into the loft.