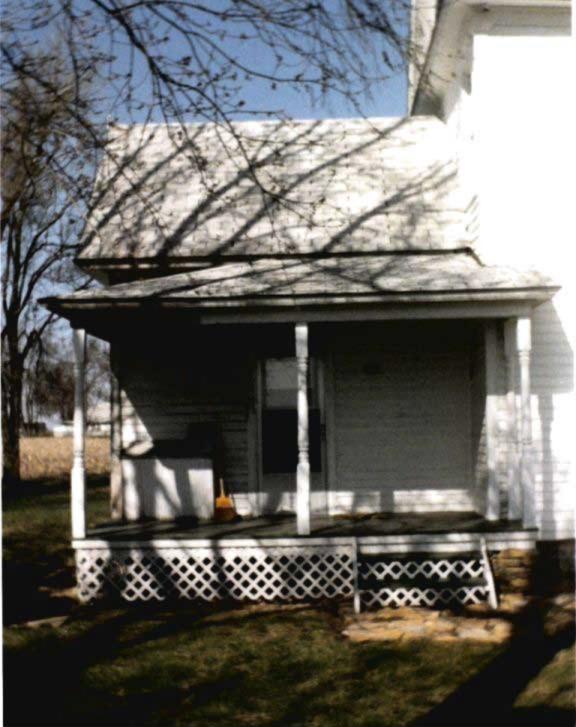

DESCRIBE THE PRESENT AND ORIGINAL (IF KNOWN) PHYSICAL APPEARANCE

- This is a state class mirror-image, double pen house that is superbly maintained. The large summer kitchen had been incorporated into the house. Notice photo of the stock barn with its series of dormers for design and for light into the loft.