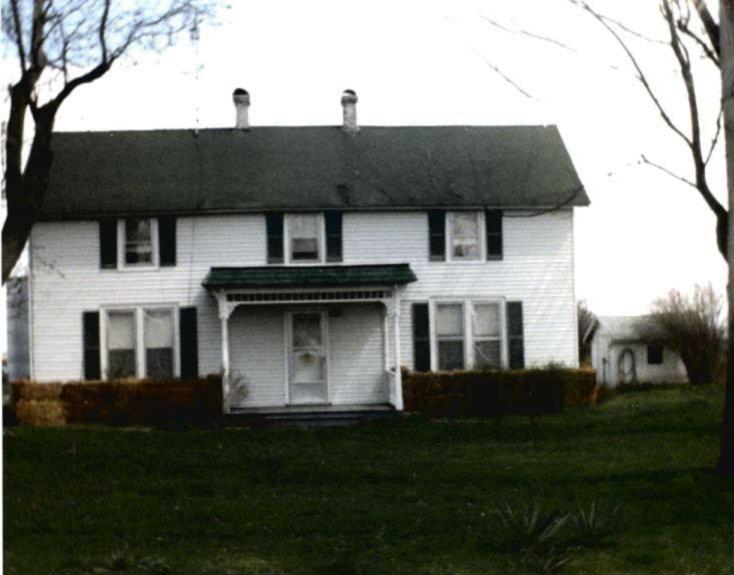

DESCRIBE THE PRESENT AND ORIGINAL (IF KNOWN) PHYSICAL APPEARANCE

- This is a state class mirror-image, double pen house that is superbly maintained. The large summer kitchen had been incorporated into the house. Notice photo of the stock barn with its series of dormers for design and for light into the loft.