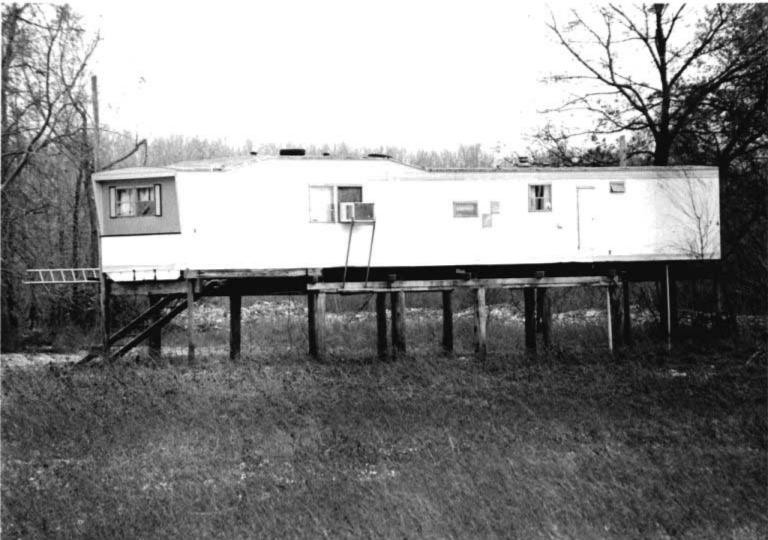

DESCRIBE THE PRESENT AND ORIGINAL (IF KNOWN) PHYSICAL APPEARANCE

- This is a state class mirror-image, double pen house that is superbly maintained. The large summer kitchen had been incorporated into the house. Notice photo of the stock barn with its series of dormers for design and for light into the loft.