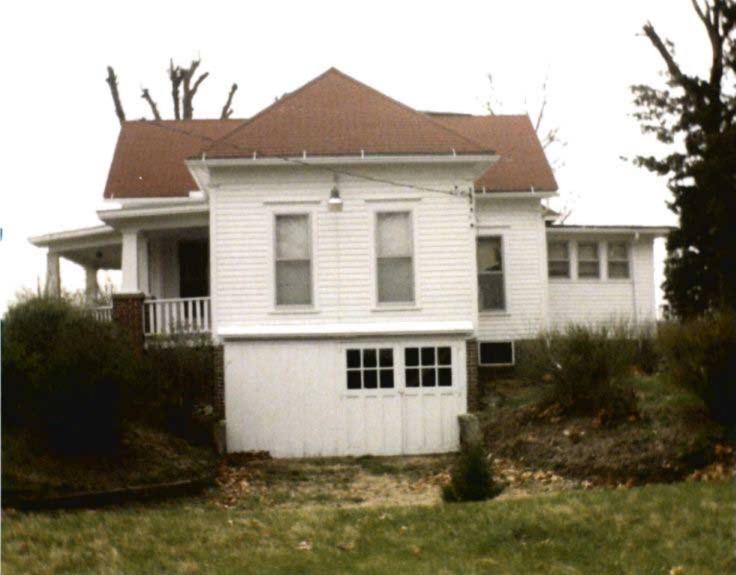

DESCRIBE THE PRESENT AND ORIGINAL (IF KNOWN) PHYSICAL APPEARANCE

- This is a state class mirror-image, double pen house that is superbly maintained. The large summer kitchen had been incorporated into the house. Notice photo of the stock barn with its series of dormers for design and for light into the loft.