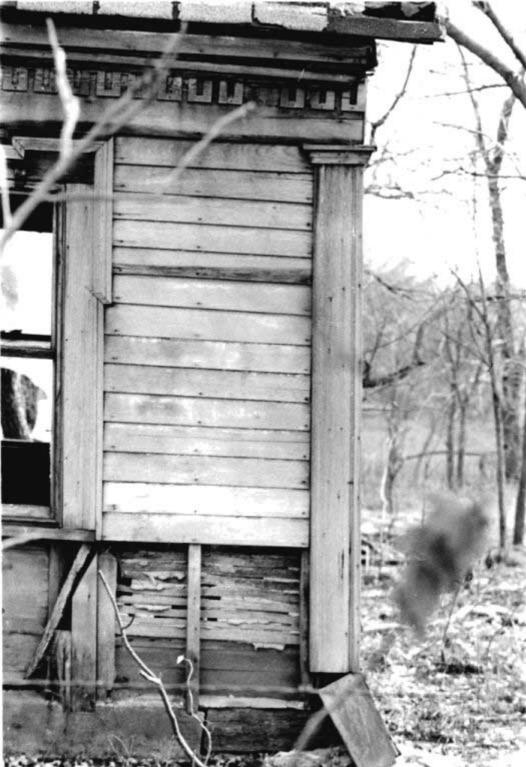

DESCRIBE THE PRESENT AND ORIGINAL (IF KNOWN) PHYSICAL APPEARANCE

- This is a state class mirror-image, double pen house that is superbly maintained. The large summer kitchen had been incorporated into the house. Notice photo of the stock barn with its series of dormers for design and for light into the loft.