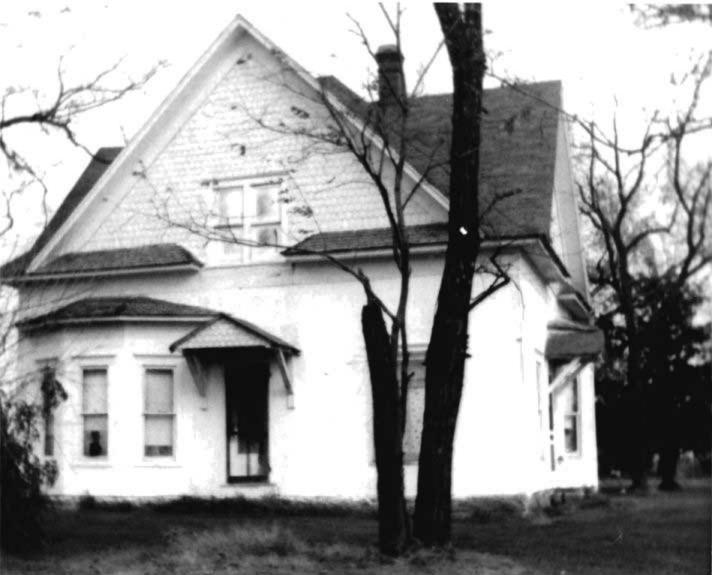

DESCRIBE THE PRESENT AND ORIGINAL (IF KNOWN) PHYSICAL APPEARANCE

- This is a state class mirror-image, double pen house that is superbly maintained. The large summer kitchen had been incorporated into the house. Notice photo of the stock barn with its series of dormers for design and for light into the loft.