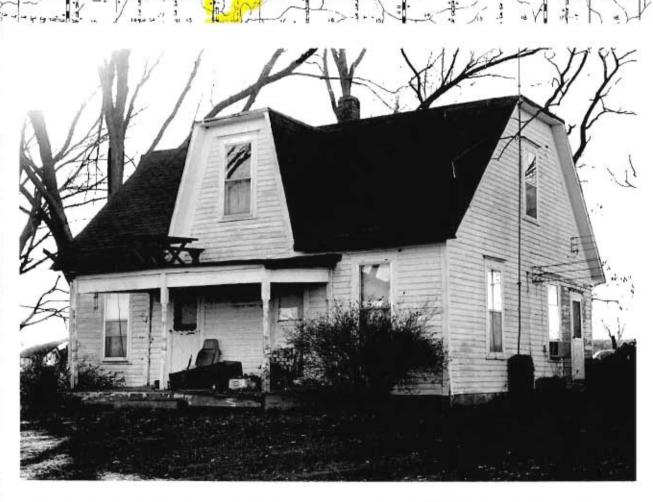

DESCRIBE THE PRESENT AND ORIGINAL (IF KNOWN) PHYSICAL APPEARANCE

- This is a state class mirror-image, double pen house that is superbly maintained. The large summer kitchen had been incorporated into the house. Notice photo of the stock barn with its series of dormers for design and for light into the loft.