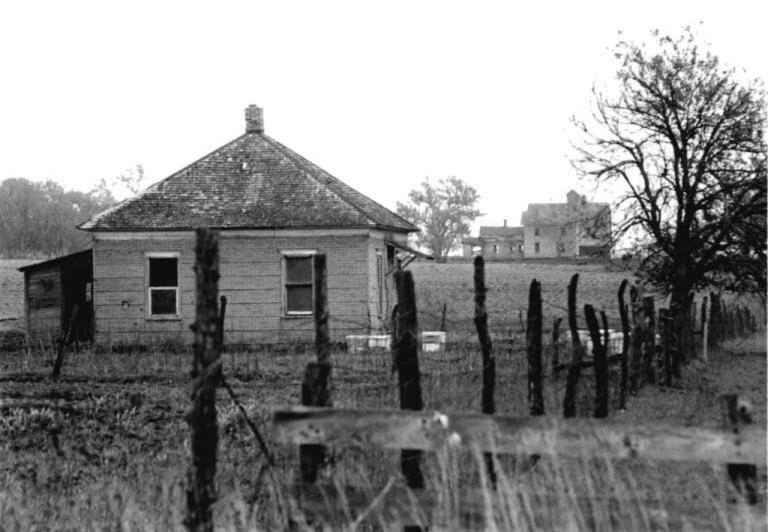

DESCRIBE THE PRESENT AND ORIGINAL (IF KNOWN) PHYSICAL APPEARANCE

- This is a state class mirror-image, double pen house that is superbly maintained. The large summer kitchen had been incorporated into the house. Notice photo of the stock barn with its series of dormers for design and for light into the loft.