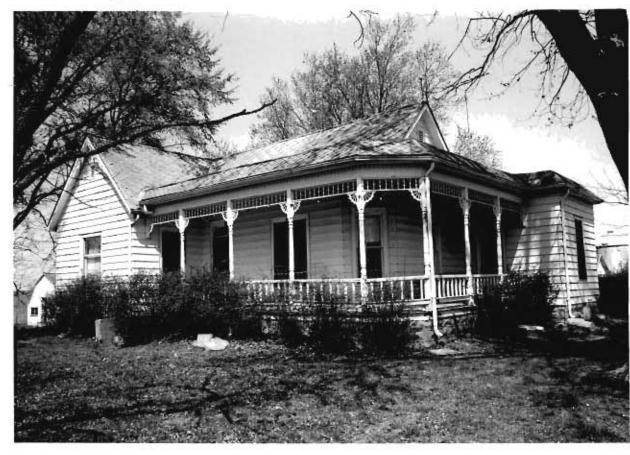

DESCRIBE THE PRESENT AND ORIGINAL (IF KNOWN) PHYSICAL APPEARANCE

- This is a state class mirror-image, double pen house that is superbly maintained. The large summer kitchen had been incorporated into the house. Notice photo of the stock barn with its series of dormers for design and for light into the loft.