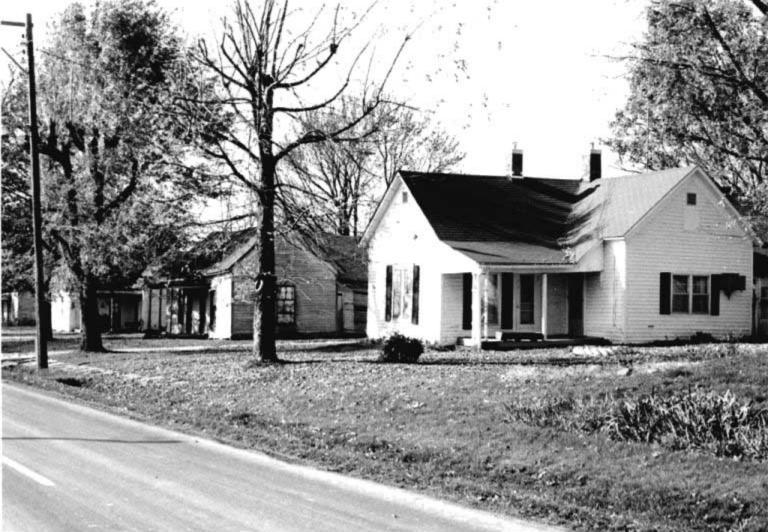

DESCRIBE THE PRESENT AND ORIGINAL (IF KNOWN) PHYSICAL APPEARANCE

- This is a state class mirror-image, double pen house that is superbly maintained. The large summer kitchen had been incorporated into the house. Notice photo of the stock barn with its series of dormers for design and for light into the loft.