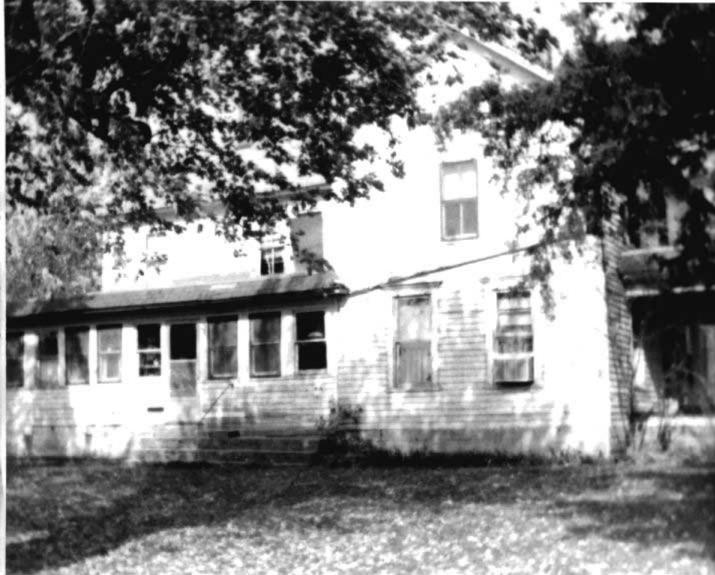

DESCRIBE THE PRESENT AND ORIGINAL (IF KNOWN) PHYSICAL APPEARANCE

- This is a state class mirror-image, double pen house that is superbly maintained. The large summer kitchen had been incorporated into the house. Notice photo of the stock barn with its series of dormers for design and for light into the loft.