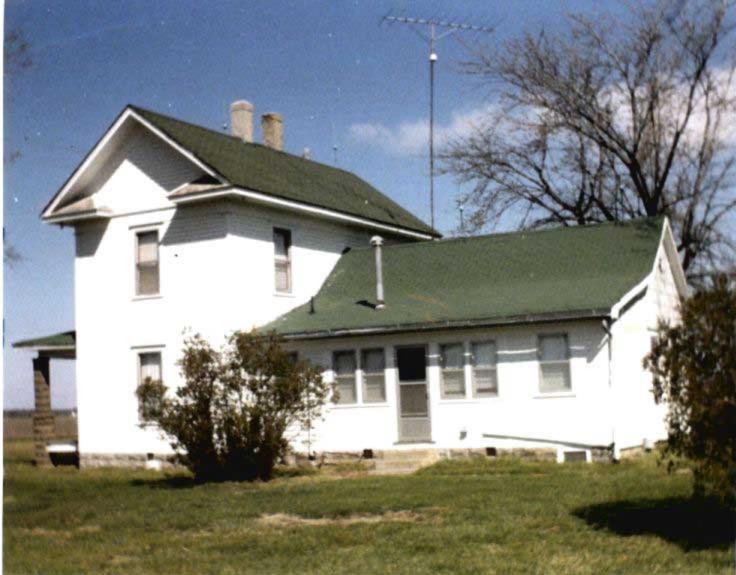

DESCRIBE THE PRESENT AND ORIGINAL (IF KNOWN) PHYSICAL APPEARANCE

- This is a state class mirror-image, double pen house that is superbly maintained. The large summer kitchen had been incorporated into the house. Notice photo of the stock barn with its series of dormers for design and for light into the loft.