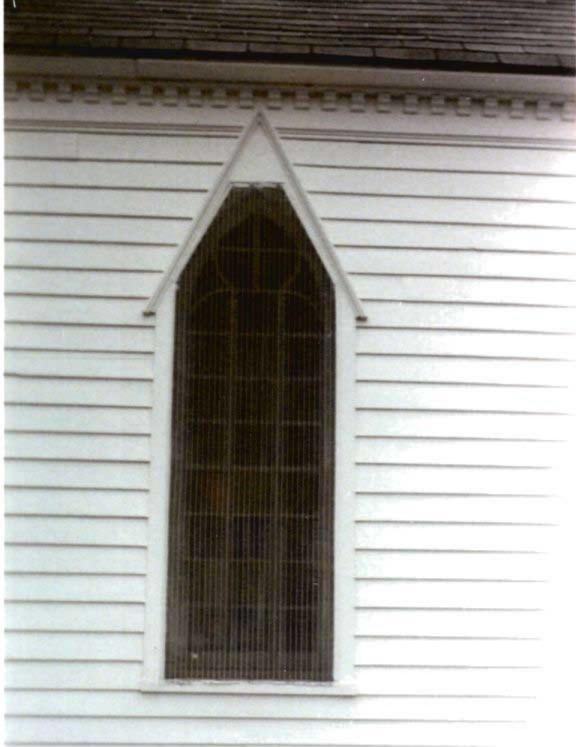

DESCRIBE THE PRESENT AND ORIGINAL (IF KNOWN) PHYSICAL APPEARANCE

- This is a state class mirror-image, double pen house that is superbly maintained. The large summer kitchen had been incorporated into the house. Notice photo of the stock barn with its series of dormers for design and for light into the loft.