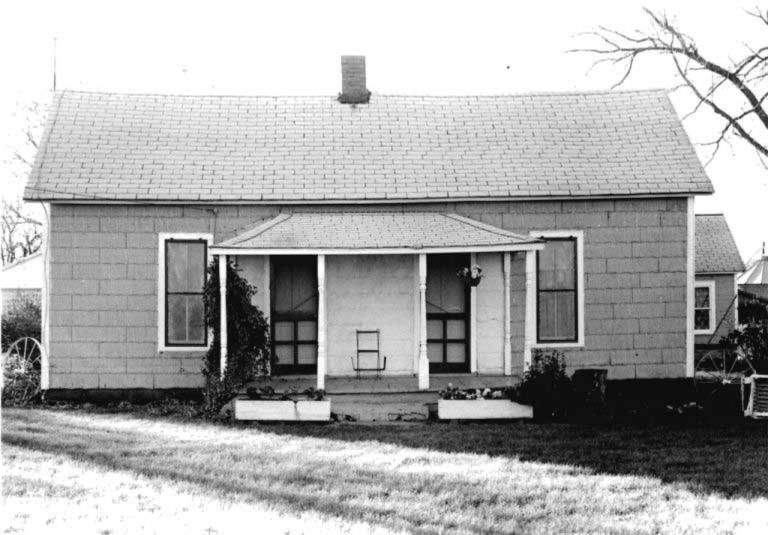

DESCRIBE THE PRESENT AND ORIGINAL (IF KNOWN) PHYSICAL APPEARANCE

- This is a state class mirror-image, double pen house that is superbly maintained. The large summer kitchen had been incorporated into the house. Notice photo of the stock barn with its series of dormers for design and for light into the loft.