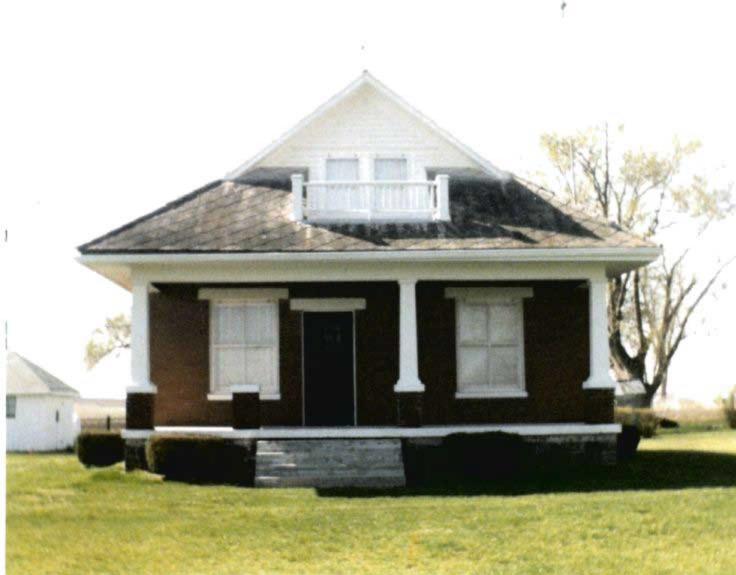

DESCRIBE THE PRESENT AND ORIGINAL (IF KNOWN) PHYSICAL APPEARANCE

- This is a state class mirror-image, double pen house that is superbly maintained. The large summer kitchen had been incorporated into the house. Notice photo of the stock barn with its series of dormers for design and for light into the loft.