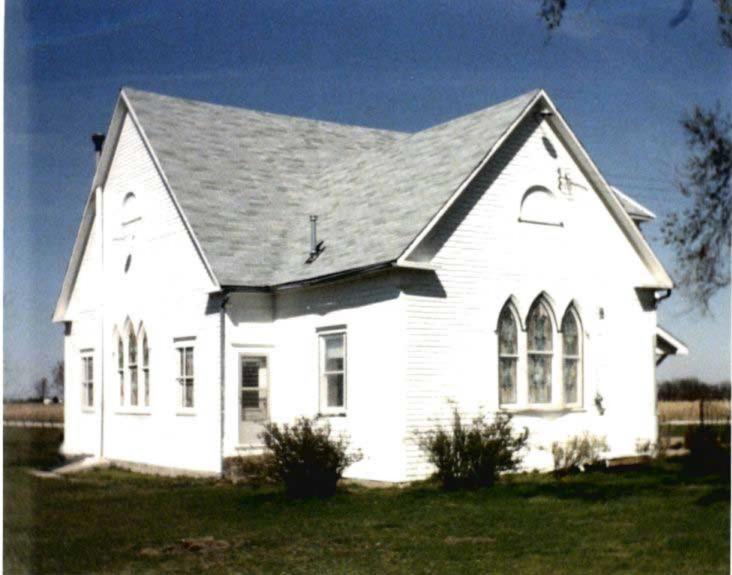

DESCRIBE THE PRESENT AND ORIGINAL (IF KNOWN) PHYSICAL APPEARANCE

- This is a state class mirror-image, double pen house that is superbly maintained. The large summer kitchen had been incorporated into the house. Notice photo of the stock barn with its series of dormers for design and for light into the loft.