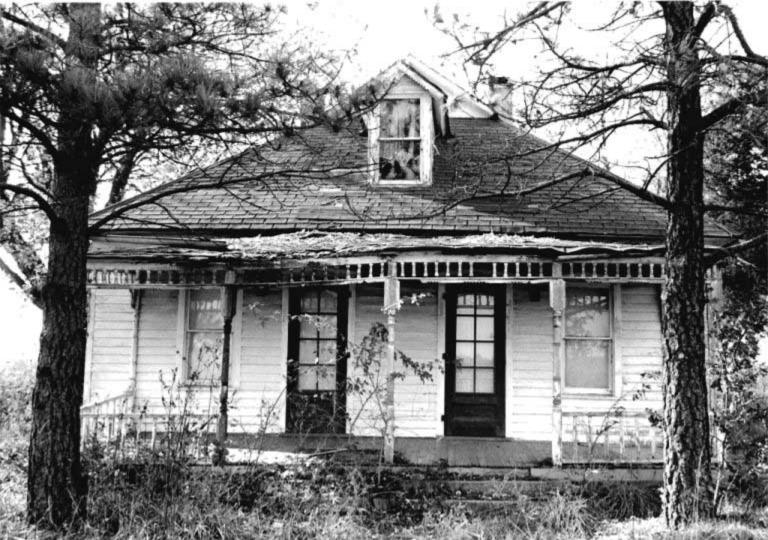

DESCRIBE THE PRESENT AND ORIGINAL (IF KNOWN) PHYSICAL APPEARANCE

- This is a state class mirror-image, double pen house that is superbly maintained. The large summer kitchen had been incorporated into the house. Notice photo of the stock barn with its series of dormers for design and for light into the loft.