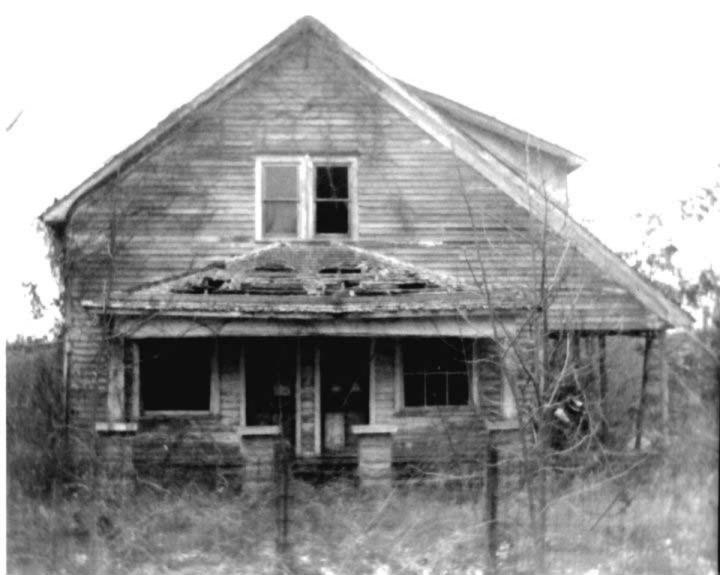

DESCRIBE THE PRESENT AND ORIGINAL (IF KNOWN) PHYSICAL APPEARANCE

- This is a state class mirror-image, double pen house that is superbly maintained. The large summer kitchen had been incorporated into the house. Notice photo of the stock barn with its series of dormers for design and for light into the loft.