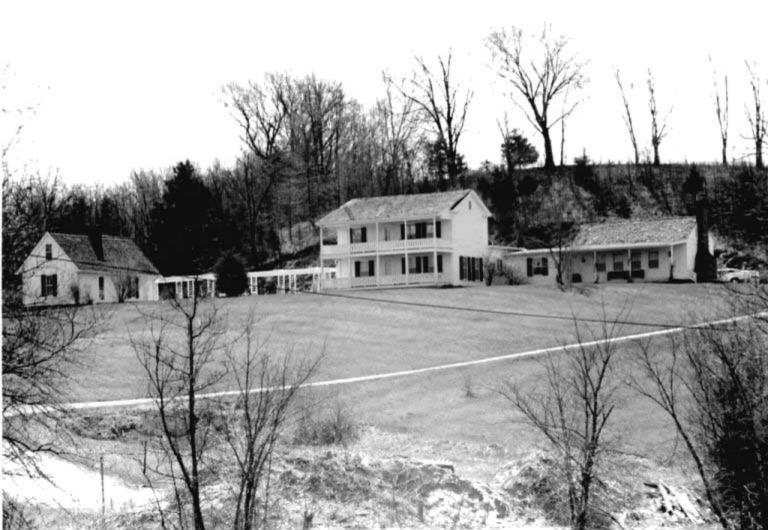

DESCRIBE THE PRESENT AND ORIGINAL (IF KNOWN) PHYSICAL APPEARANCE

- This is a state class mirror-image, double pen house that is superbly maintained. The large summer kitchen had been incorporated into the house. Notice photo of the stock barn with its series of dormers for design and for light into the loft.