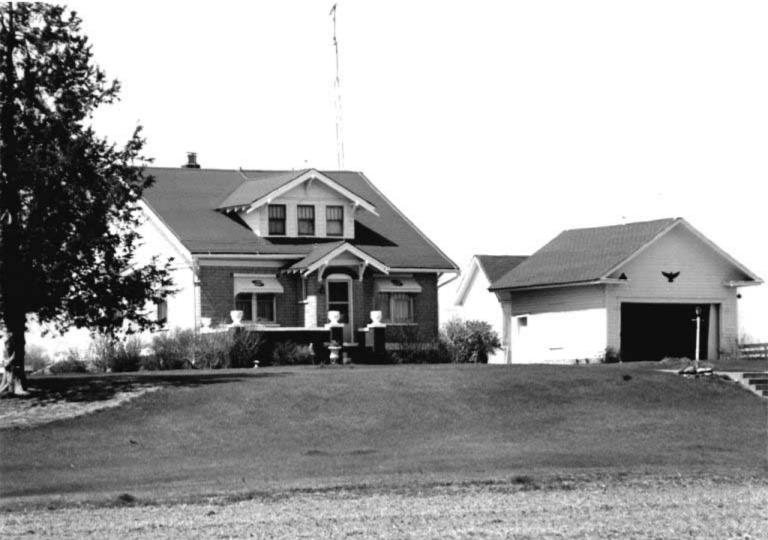

DESCRIBE THE PRESENT AND ORIGINAL (IF KNOWN) PHYSICAL APPEARANCE

- This is a state class mirror-image, double pen house that is superbly maintained. The large summer kitchen had been incorporated into the house. Notice photo of the stock barn with its series of dormers for design and for light into the loft.