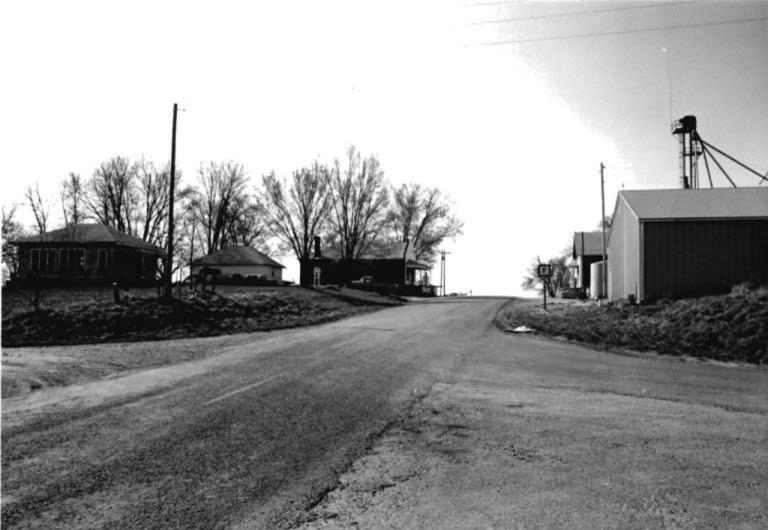

DESCRIBE THE PRESENT AND ORIGINAL (IF KNOWN) PHYSICAL APPEARANCE

- This is a state class mirror-image, double pen house that is superbly maintained. The large summer kitchen had been incorporated into the house. Notice photo of the stock barn with its series of dormers for design and for light into the loft.