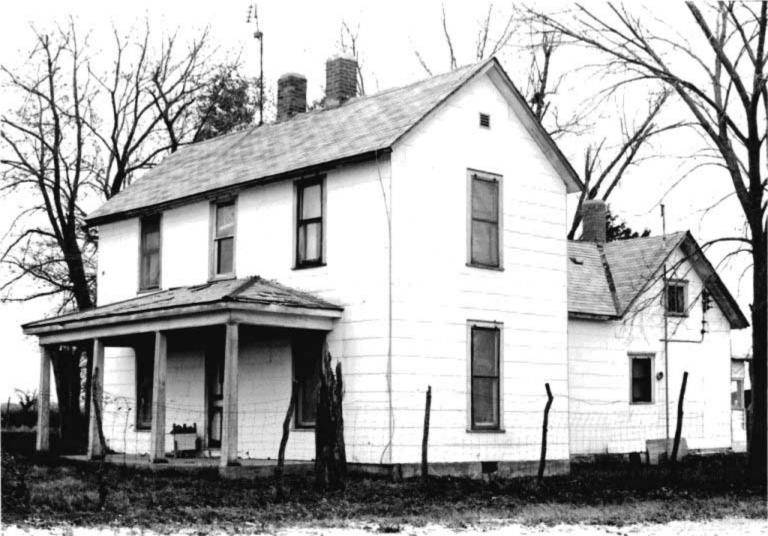

DESCRIBE THE PRESENT AND ORIGINAL (IF KNOWN) PHYSICAL APPEARANCE

- This is a state class mirror-image, double pen house that is superbly maintained. The large summer kitchen had been incorporated into the house. Notice photo of the stock barn with its series of dormers for design and for light into the loft.