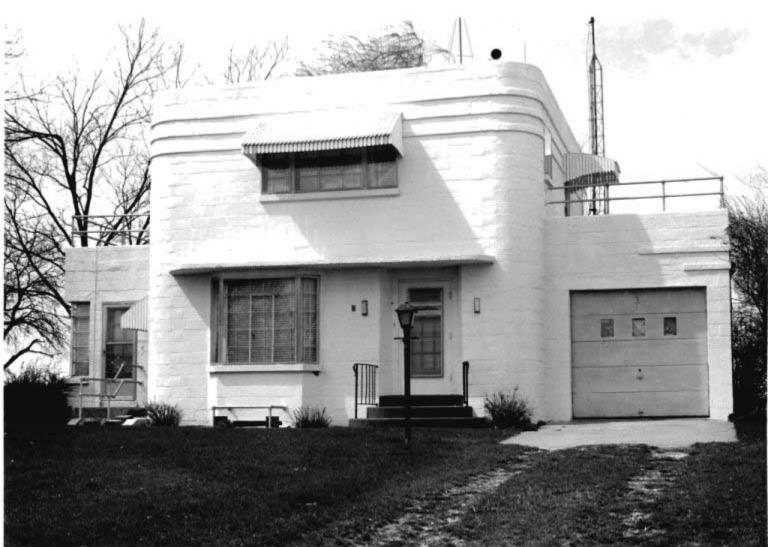

DESCRIBE THE PRESENT AND ORIGINAL (IF KNOWN) PHYSICAL APPEARANCE

- This is a state class mirror-image, double pen house that is superbly maintained. The large summer kitchen had been incorporated into the house. Notice photo of the stock barn with its series of dormers for design and for light into the loft.