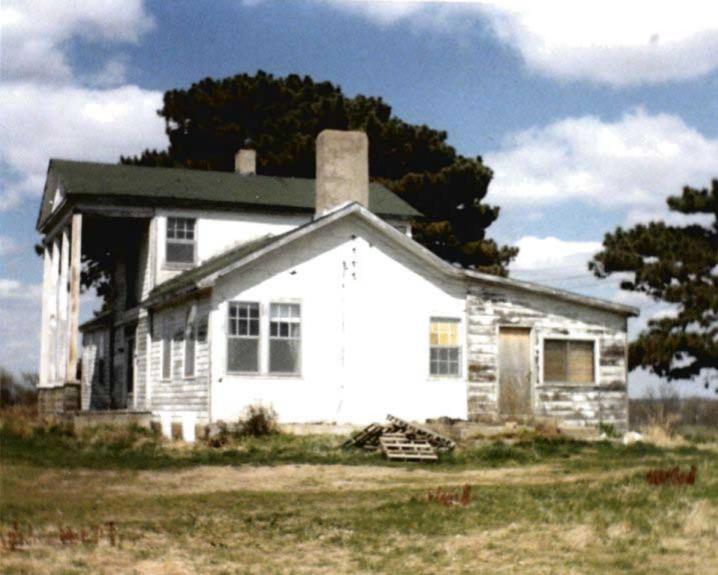

DESCRIBE THE PRESENT AND ORIGINAL (IF KNOWN) PHYSICAL APPEARANCE

- This is a state class mirror-image, double pen house that is superbly maintained. The large summer kitchen had been incorporated into the house. Notice photo of the stock barn with its series of dormers for design and for light into the loft.