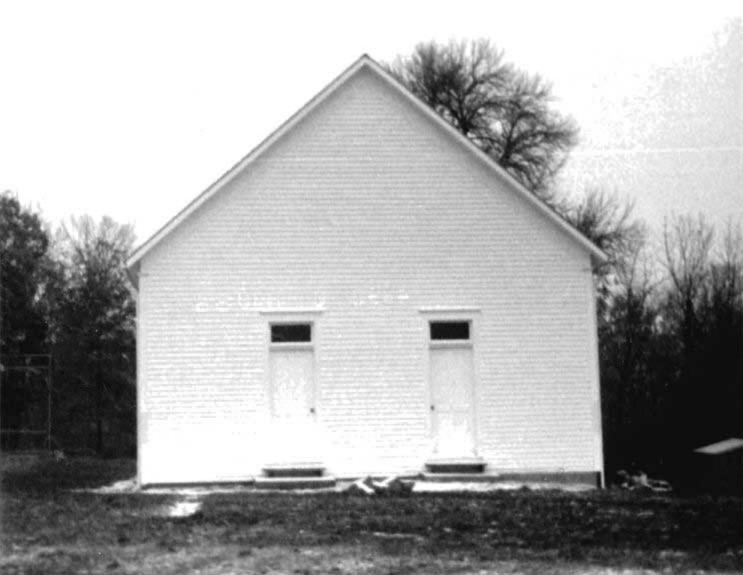

DESCRIBE THE PRESENT AND ORIGINAL (IF KNOWN) PHYSICAL APPEARANCE

- This is a state class mirror-image, double pen house that is superbly maintained. The large summer kitchen had been incorporated into the house. Notice photo of the stock barn with its series of dormers for design and for light into the loft.