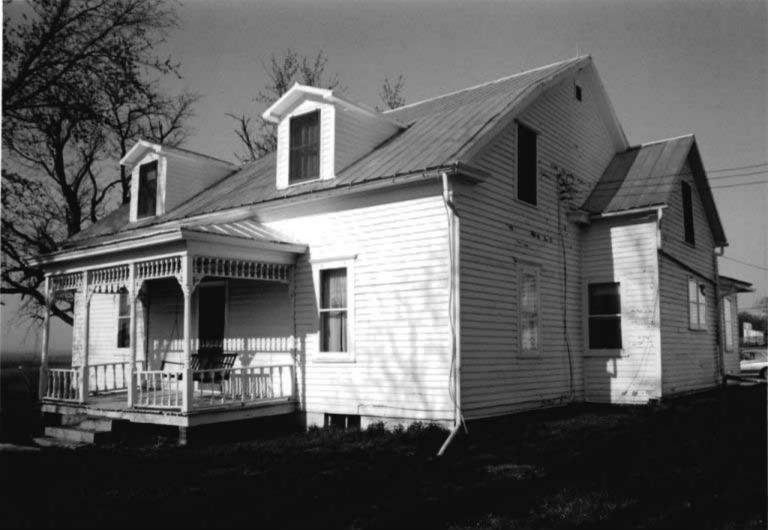

DESCRIBE THE PRESENT AND ORIGINAL (IF KNOWN) PHYSICAL APPEARANCE

- This is a state class mirror-image, double pen house that is superbly maintained. The large summer kitchen had been incorporated into the house. Notice photo of the stock barn with its series of dormers for design and for light into the loft.