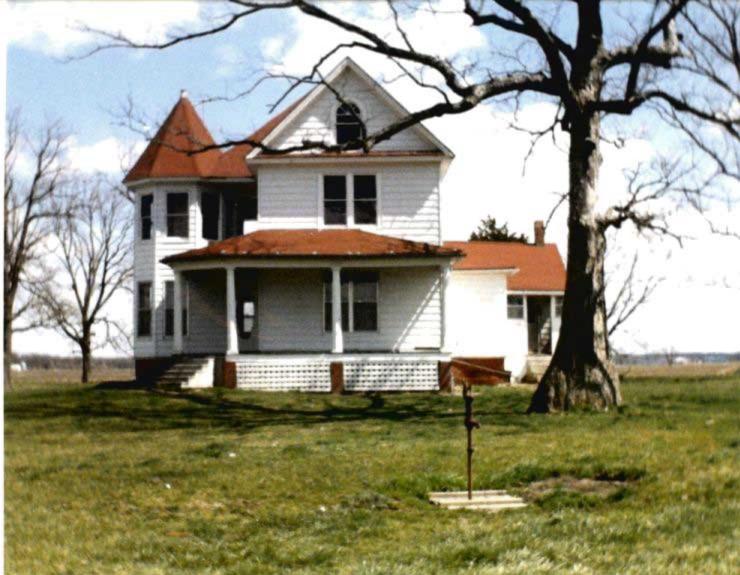

DESCRIBE THE PRESENT AND ORIGINAL (IF KNOWN) PHYSICAL APPEARANCE

- This is a state class mirror-image, double pen house that is superbly maintained. The large summer kitchen had been incorporated into the house. Notice photo of the stock barn with its series of dormers for design and for light into the loft.