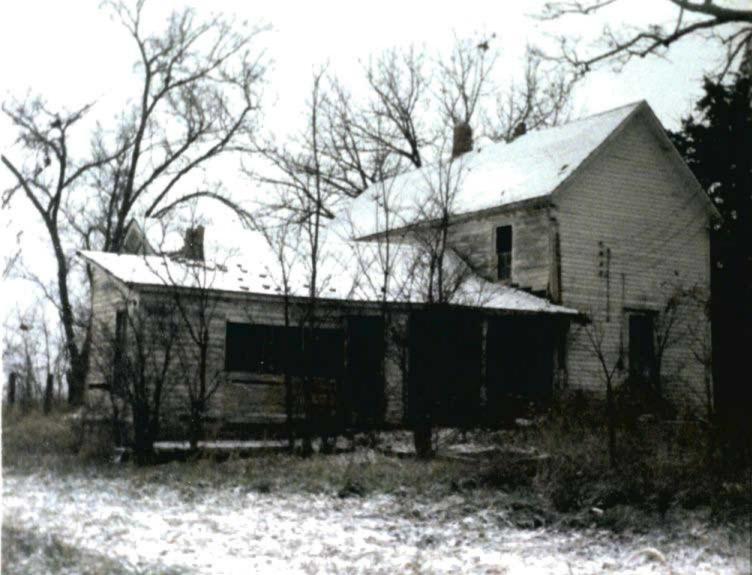

DESCRIBE THE PRESENT AND ORIGINAL (IF KNOWN) PHYSICAL APPEARANCE

- This is a state class mirror-image, double pen house that is superbly maintained. The large summer kitchen had been incorporated into the house. Notice photo of the stock barn with its series of dormers for design and for light into the loft.