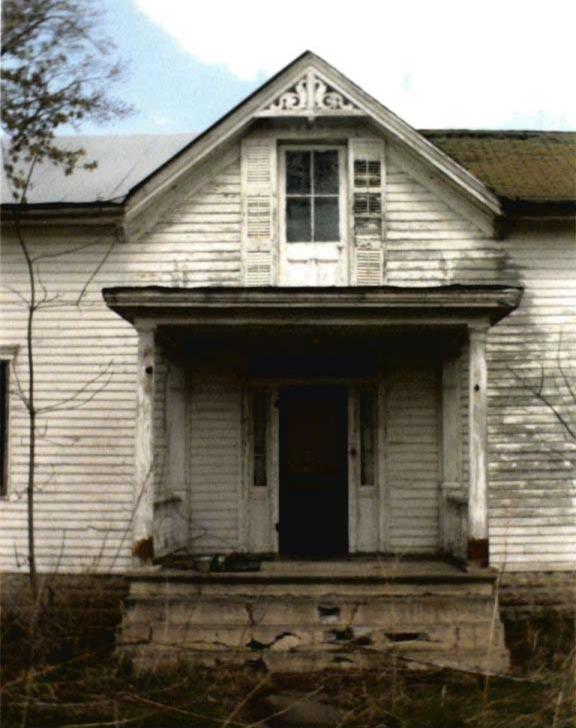

DESCRIBE THE PRESENT AND ORIGINAL (IF KNOWN) PHYSICAL APPEARANCE

- This is a state class mirror-image, double pen house that is superbly maintained. The large summer kitchen had been incorporated into the house. Notice photo of the stock barn with its series of dormers for design and for light into the loft.