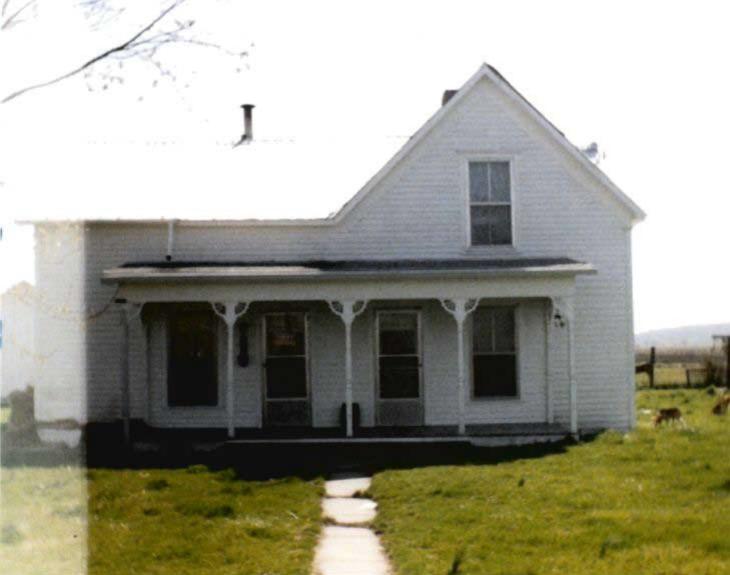

DESCRIBE THE PRESENT AND ORIGINAL (IF KNOWN) PHYSICAL APPEARANCE

- This is a state class mirror-image, double pen house that is superbly maintained. The large summer kitchen had been incorporated into the house. Notice photo of the stock barn with its series of dormers for design and for light into the loft.