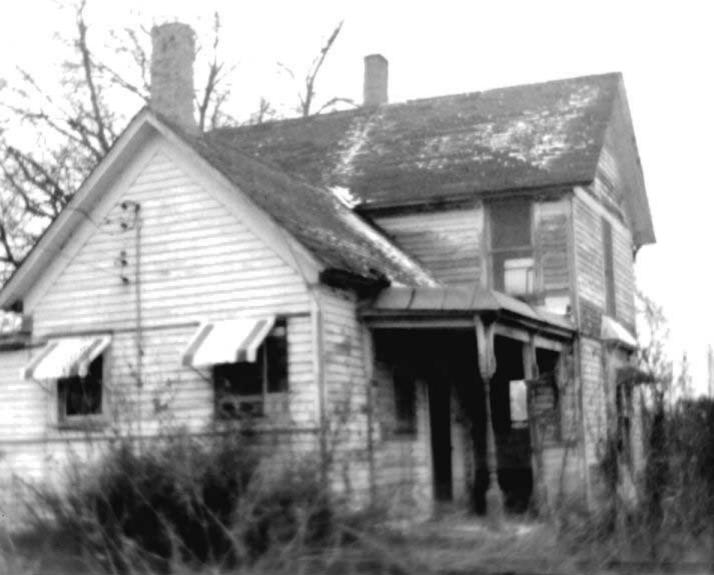

DESCRIBE THE PRESENT AND ORIGINAL (IF KNOWN) PHYSICAL APPEARANCE

- This is a state class mirror-image, double pen house that is superbly maintained. The large summer kitchen had been incorporated into the house. Notice photo of the stock barn with its series of dormers for design and for light into the loft.