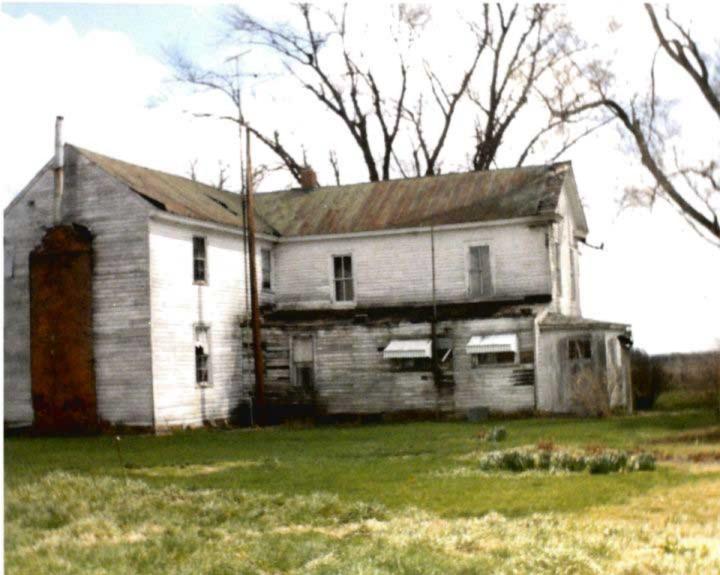

DESCRIBE THE PRESENT AND ORIGINAL (IF KNOWN) PHYSICAL APPEARANCE

- This is a state class mirror-image, double pen house that is superbly maintained. The large summer kitchen had been incorporated into the house. Notice photo of the stock barn with its series of dormers for design and for light into the loft.