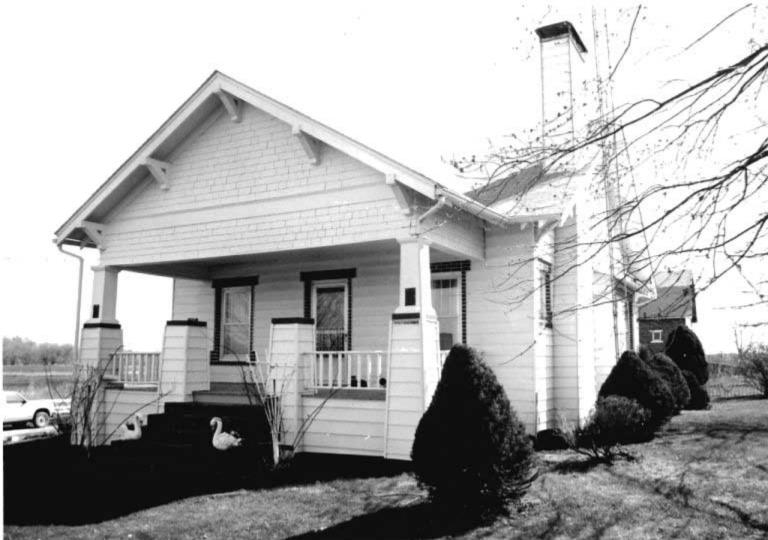

DESCRIBE THE PRESENT AND ORIGINAL (IF KNOWN) PHYSICAL APPEARANCE

- This is a state class mirror-image, double pen house that is superbly maintained. The large summer kitchen had been incorporated into the house. Notice photo of the stock barn with its series of dormers for design and for light into the loft.