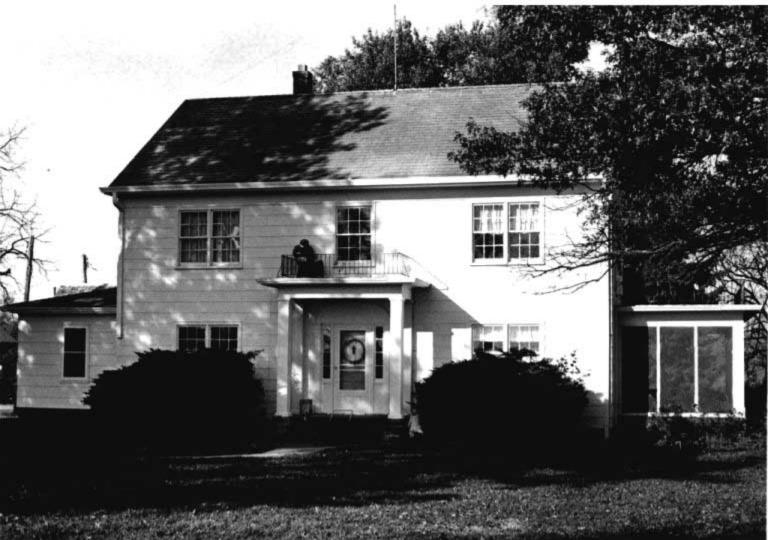

DESCRIBE THE PRESENT AND ORIGINAL (IF KNOWN) PHYSICAL APPEARANCE

- This is a state class mirror-image, double pen house that is superbly maintained. The large summer kitchen had been incorporated into the house. Notice photo of the stock barn with its series of dormers for design and for light into the loft.