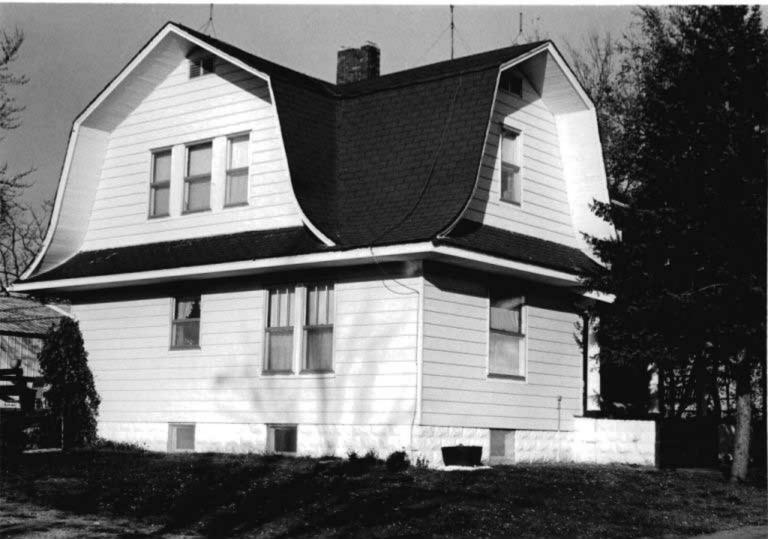

DESCRIBE THE PRESENT AND ORIGINAL (IF KNOWN) PHYSICAL APPEARANCE

- This is a state class mirror-image, double pen house that is superbly maintained. The large summer kitchen had been incorporated into the house. Notice photo of the stock barn with its series of dormers for design and for light into the loft.