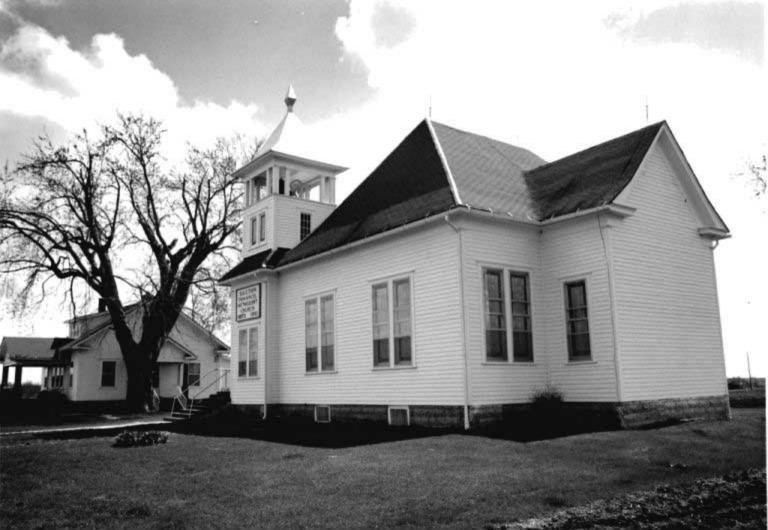

DESCRIBE THE PRESENT AND ORIGINAL (IF KNOWN) PHYSICAL APPEARANCE

- This is a state class mirror-image, double pen house that is superbly maintained. The large summer kitchen had been incorporated into the house. Notice photo of the stock barn with its series of dormers for design and for light into the loft.