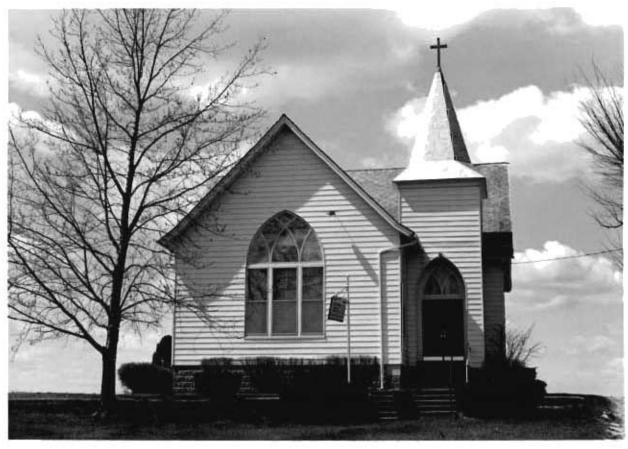

DESCRIBE THE PRESENT AND ORIGINAL (IF KNOWN) PHYSICAL APPEARANCE

- This is a state class mirror-image, double pen house that is superbly maintained. The large summer kitchen had been incorporated into the house. Notice photo of the stock barn with its series of dormers for design and for light into the loft.