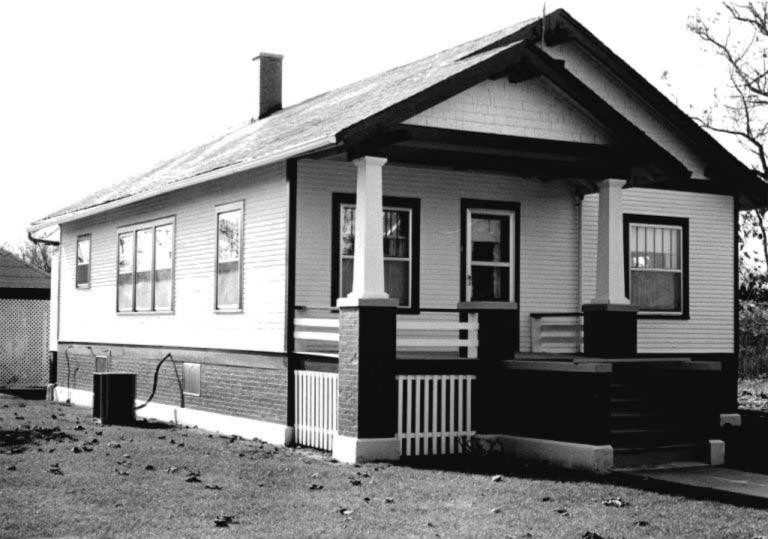

DESCRIBE THE PRESENT AND ORIGINAL (IF KNOWN) PHYSICAL APPEARANCE

- This is a state class mirror-image, double pen house that is superbly maintained. The large summer kitchen had been incorporated into the house. Notice photo of the stock barn with its series of dormers for design and for light into the loft.