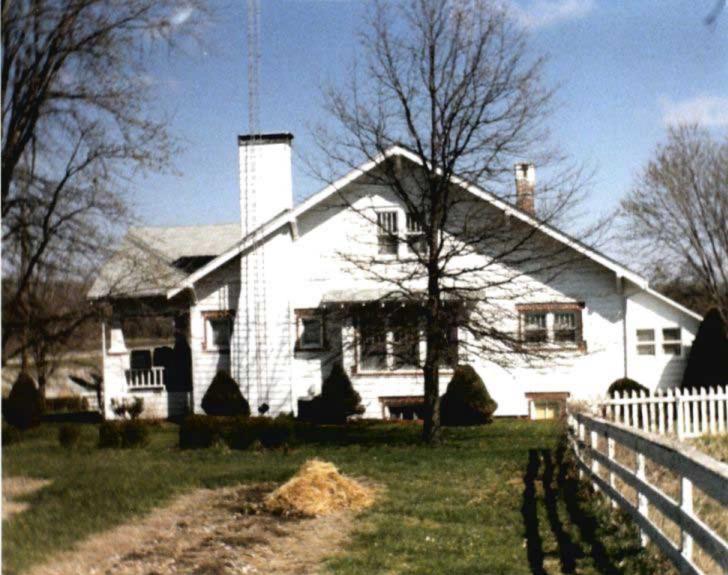

DESCRIBE THE PRESENT AND ORIGINAL (IF KNOWN) PHYSICAL APPEARANCE

- This is a state class mirror-image, double pen house that is superbly maintained. The large summer kitchen had been incorporated into the house. Notice photo of the stock barn with its series of dormers for design and for light into the loft.