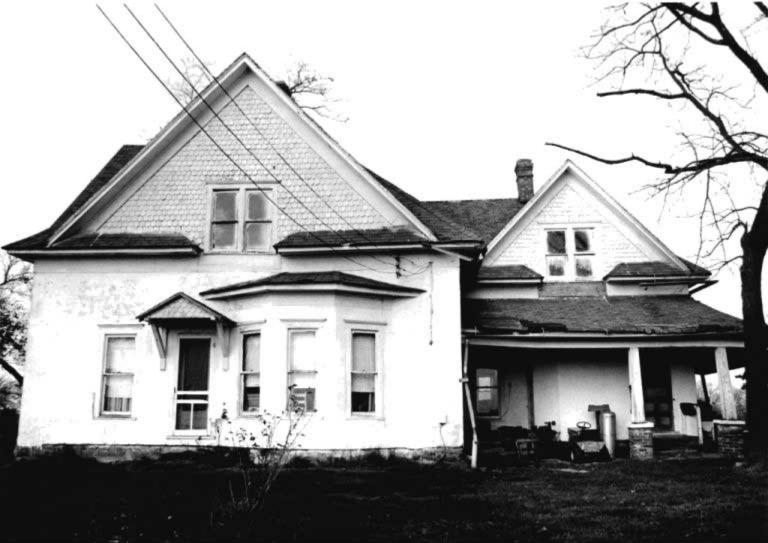

DESCRIBE THE PRESENT AND ORIGINAL (IF KNOWN) PHYSICAL APPEARANCE

- This is a state class mirror-image, double pen house that is superbly maintained. The large summer kitchen had been incorporated into the house. Notice photo of the stock barn with its series of dormers for design and for light into the loft.