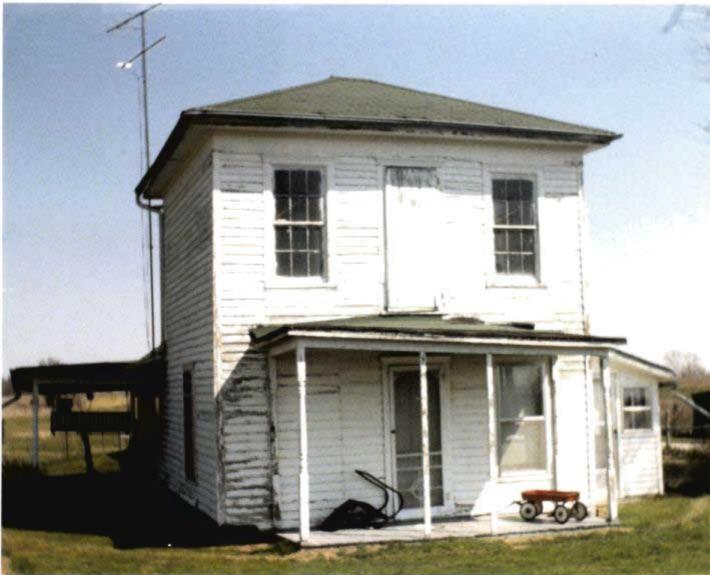

DESCRIBE THE PRESENT AND ORIGINAL (IF KNOWN) PHYSICAL APPEARANCE

- This is a state class mirror-image, double pen house that is superbly maintained. The large summer kitchen had been incorporated into the house. Notice photo of the stock barn with its series of dormers for design and for light into the loft.