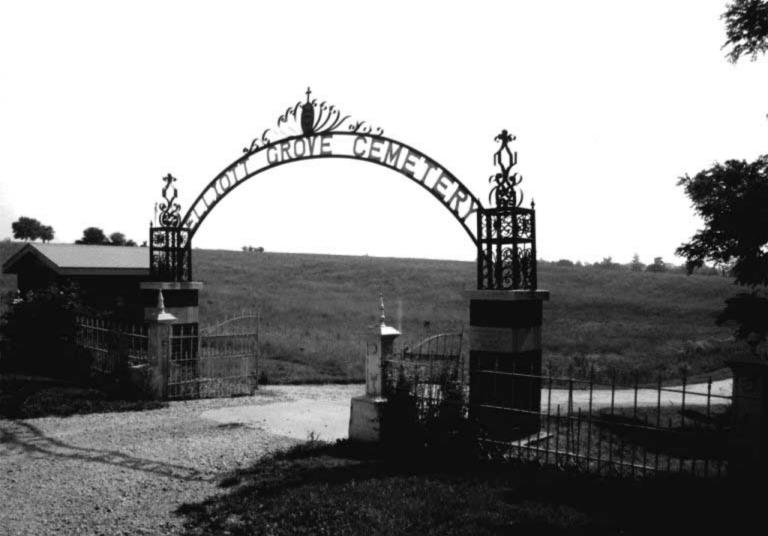

DESCRIBE THE PRESENT AND ORIGINAL (IF KNOWN) PHYSICAL APPEARANCE

- This is a state class mirror-image, double pen house that is superbly maintained. The large summer kitchen had been incorporated into the house. Notice photo of the stock barn with its series of dormers for design and for light into the loft.