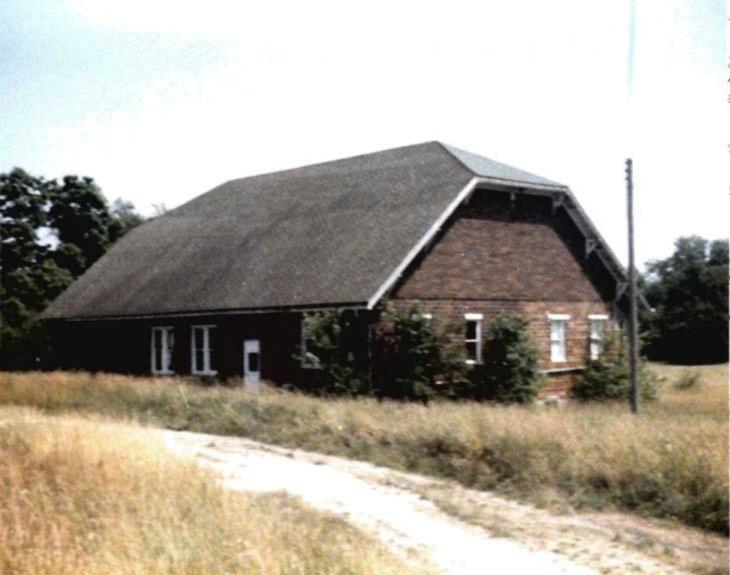

DESCRIBE THE PRESENT AND ORIGINAL (IF KNOWN) PHYSICAL APPEARANCE

- This is a state class mirror-image, double pen house that is superbly maintained. The large summer kitchen had been incorporated into the house. Notice photo of the stock barn with its series of dormers for design and for light into the loft.