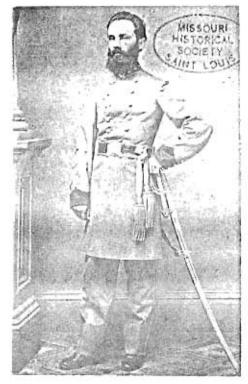

was not wounded. He did gallant service in the battle of Lexington, and on many other fields he fought for the supremacy of the cause in which he believed with his whole heart."

General Edwin Price somehow acquired the nickname "Stump." Some thought it was because of his short stature. Others mistakenly believed it was because he must have had only one arm or one leg. Another explanation came from Mr. Herbert Kistler of rural Keytesville, who as a neighborhood boy had frequently gone fishing with the General at Price's bridge, where his last home was located. Mr. Kistler told the following story: "One day, while the troops under General Sterling Price were in camp, a message arrived ordering him to report immediately to a higher headquarters. Just before leaving he put his son, General



General Edwin Price
Courtesy of Missouri Historical Society

The Applegate Farm is interesting due to the fact that it lies in the corners of four sections. The ownership begins with six Military Grants dating 1819 through 1833. Some of the well-known people of early Chariton County who have owned parts of this farm at one time or another were Felix Redding, James Keyte, Lucius Salisbury, Dr. David Pettigrew, Dr. John Bull (early member of Congress from Missouri), Pugh W. Price, Sterling Price and William E. Hill.

In 1858, Lewis M. Applegate, a druggist and leading merchant of Keytesville, began to consolidate the farm. He began with the portion closest to Keytesville, where he had a fruit orchard. Additional portions were added in the years 1863, 1866, 1871 and 1874. The Applegate fami