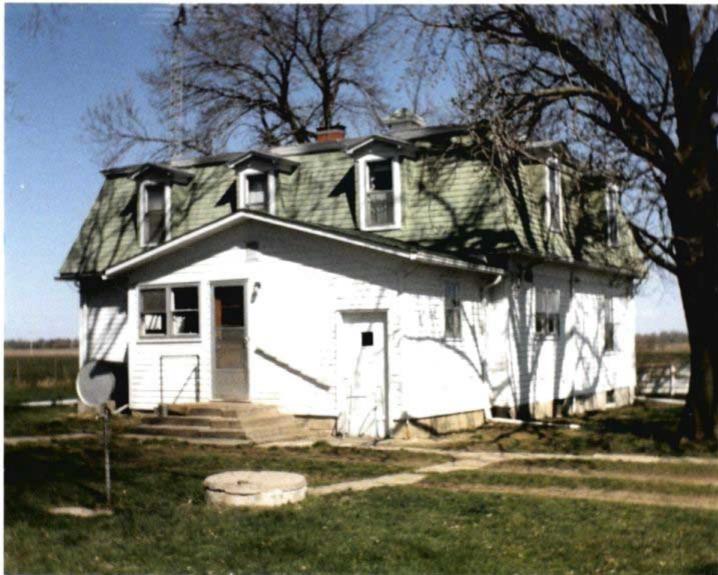

DESCRIBE THE PRESENT AND ORIGINAL (IF KNOWN) PHYSICAL APPEARANCE

- This is a state class mirror-image, double pen house that is superbly maintained. The large summer kitchen had been incorporated into the house. Notice photo of the stock barn with its series of dormers for design and for light into the loft.