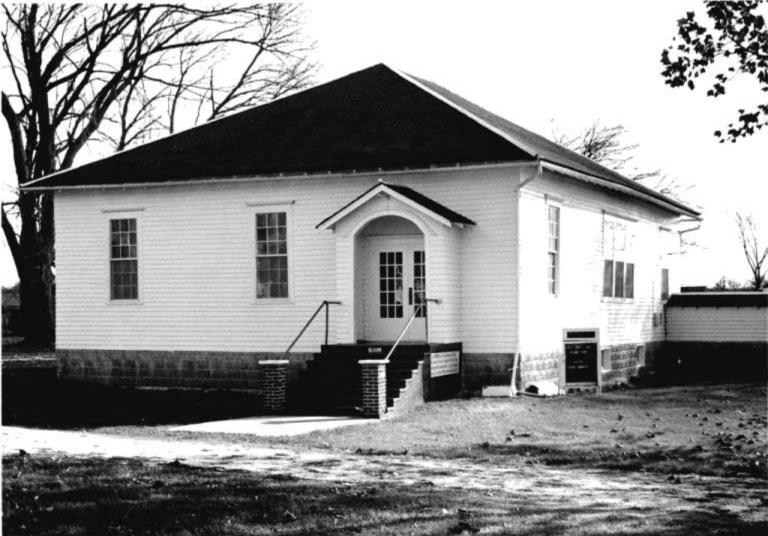

DESCRIBE THE PRESENT AND ORIGINAL (IF KNOWN) PHYSICAL APPEARANCE

- This is a state class mirror-image, double pen house that is superbly maintained. The large summer kitchen had been incorporated into the house. Notice photo of the stock barn with its series of dormers for design and for light into the loft.