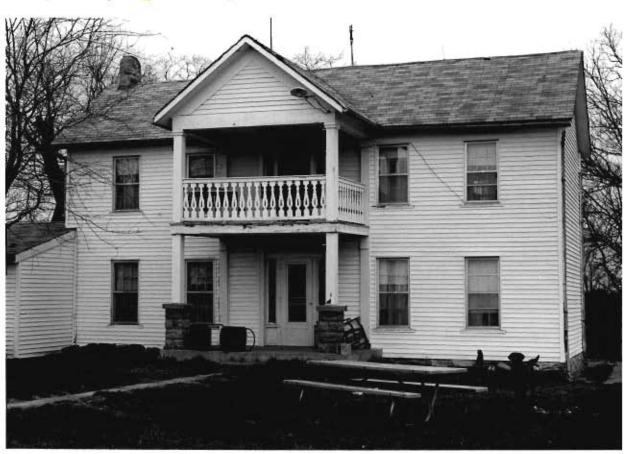

DESCRIBE THE PRESENT AND ORIGINAL (IF KNOWN) PHYSICAL APPEARANCE

- This is a state class mirror-image, double pen house that is superbly maintained. The large summer kitchen had been incorporated into the house. Notice photo of the stock barn with its series of dormers for design and for light into the loft.