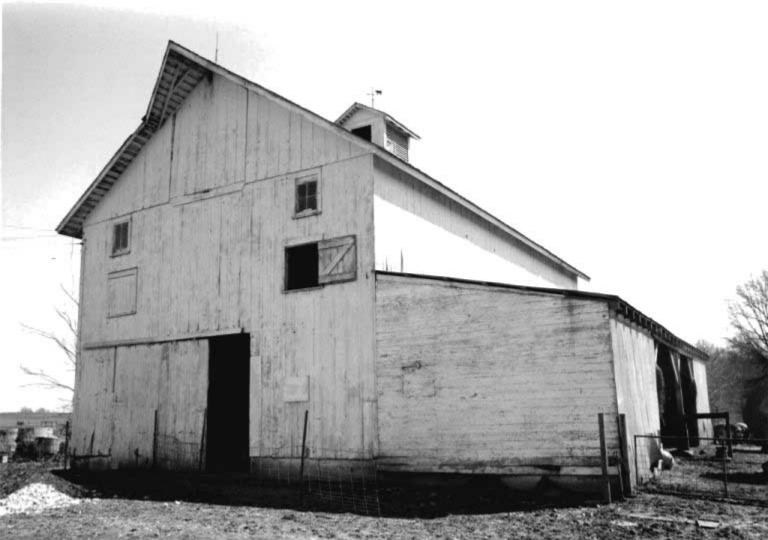

DESCRIBE THE PRESENT AND ORIGINAL (IF KNOWN) PHYSICAL APPEARANCE

- This is a state class mirror-image, double pen house that is superbly maintained. The large summer kitchen had been incorporated into the house. Notice photo of the stock barn with its series of dormers for design and for light into the loft.