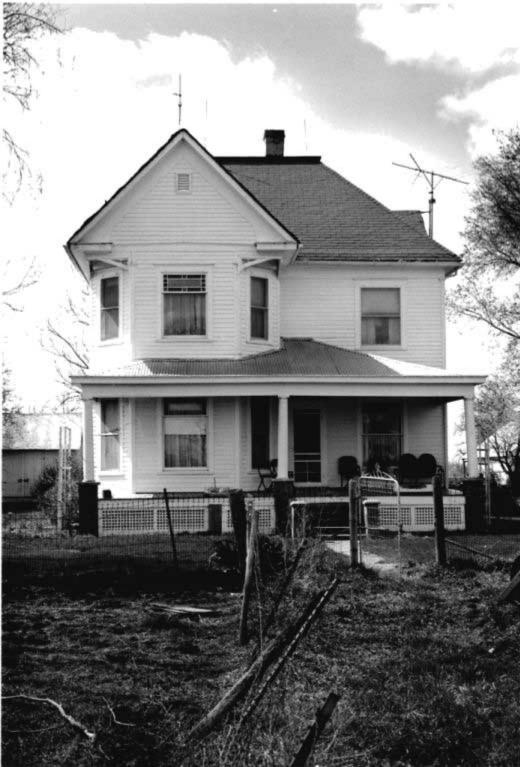

DESCRIBE THE PRESENT AND ORIGINAL (IF KNOWN) PHYSICAL APPEARANCE

- This is a state class mirror-image, double pen house that is superbly maintained. The large summer kitchen had been incorporated into the house. Notice photo of the stock barn with its series of dormers for design and for light into the loft.