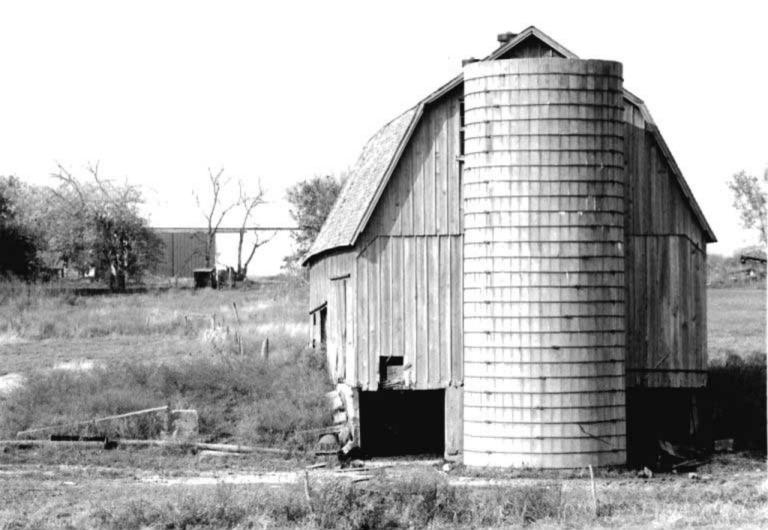

DESCRIBE THE PRESENT AND ORIGINAL (IF KNOWN) PHYSICAL APPEARANCE

- This is a state class mirror-image, double pen house that is superbly maintained. The large summer kitchen had been incorporated into the house. Notice photo of the stock barn with its series of dormers for design and for light into the loft.