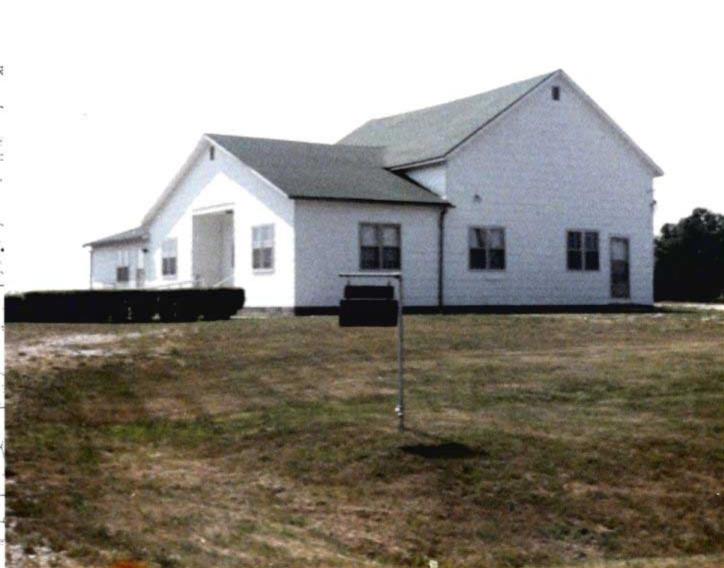

DESCRIBE THE PRESENT AND ORIGINAL (IF KNOWN) PHYSICAL APPEARANCE

- This is a state class mirror-image, double pen house that is superbly maintained. The large summer kitchen had been incorporated into the house. Notice photo of the stock barn with its series of dormers for design and for light into the loft.