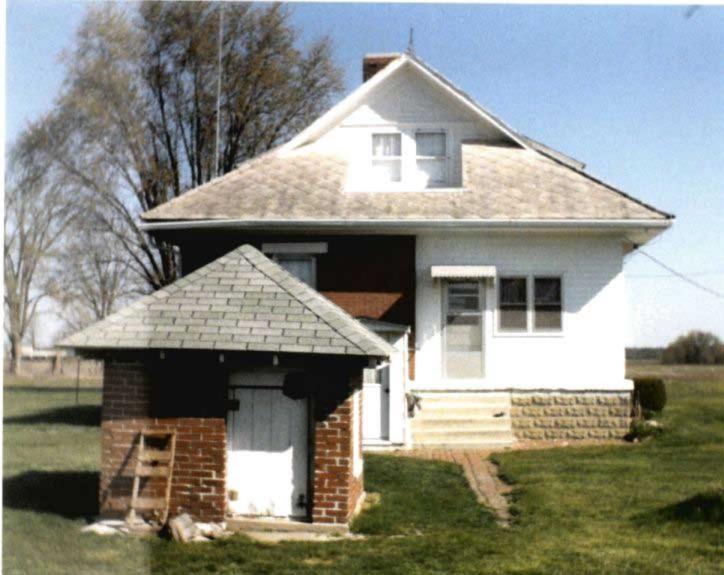

DESCRIBE THE PRESENT AND ORIGINAL (IF KNOWN) PHYSICAL APPEARANCE

- This is a state class mirror-image, double pen house that is superbly maintained. The large summer kitchen had been incorporated into the house. Notice photo of the stock barn with its series of dormers for design and for light into the loft.