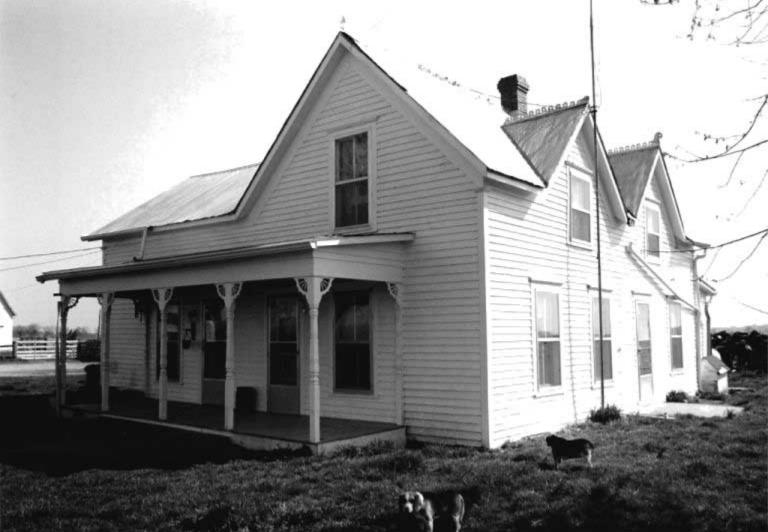

DESCRIBE THE PRESENT AND ORIGINAL (IF KNOWN) PHYSICAL APPEARANCE

- This is a state class mirror-image, double pen house that is superbly maintained. The large summer kitchen had been incorporated into the house. Notice photo of the stock barn with its series of dormers for design and for light into the loft.