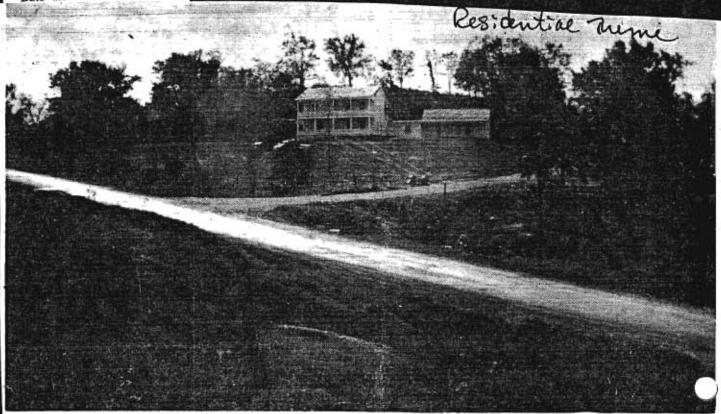

DESCRIBE THE PRESENT AND ORIGINAL (IF KNOWN) PHYSICAL APPEARANCE

- This is a state class mirror-image, double pen house that is superbly maintained. The large summer kitchen had been incorporated into the house. Notice photo of the stock barn with its series of dormers for design and for light into the loft.