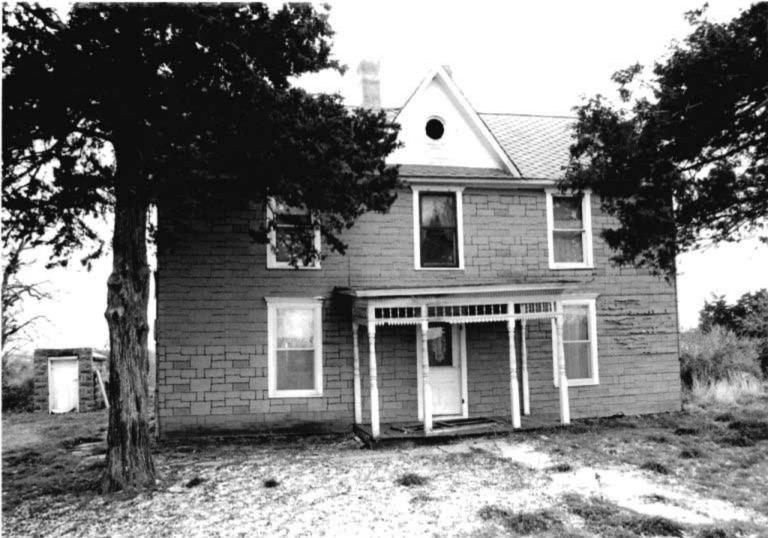

DESCRIBE THE PRESENT AND ORIGINAL (IF KNOWN) PHYSICAL APPEARANCE

- This is a state class mirror-image, double pen house that is superbly maintained. The large summer kitchen had been incorporated into the house. Notice photo of the stock barn with its series of dormers for design and for light into the loft.