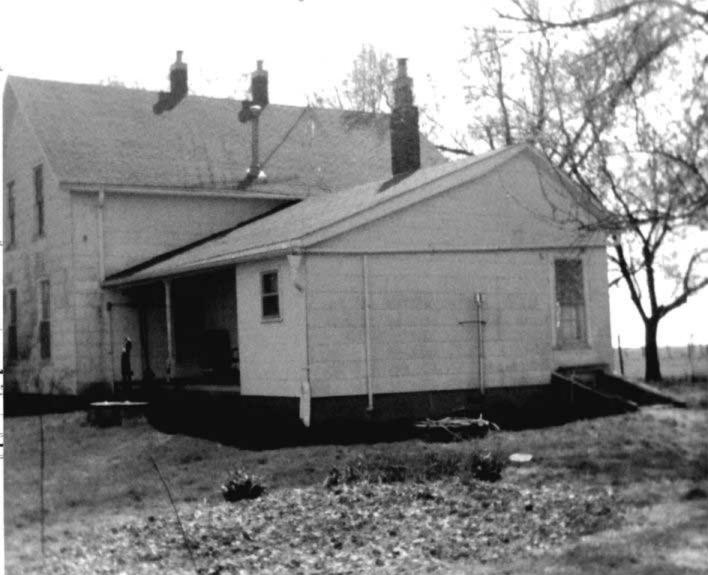

DESCRIBE THE PRESENT AND ORIGINAL (IF KNOWN) PHYSICAL APPEARANCE

- This is a state class mirror-image, double pen house that is superbly maintained. The large summer kitchen had been incorporated into the house. Notice photo of the stock barn with its series of dormers for design and for light into the loft.