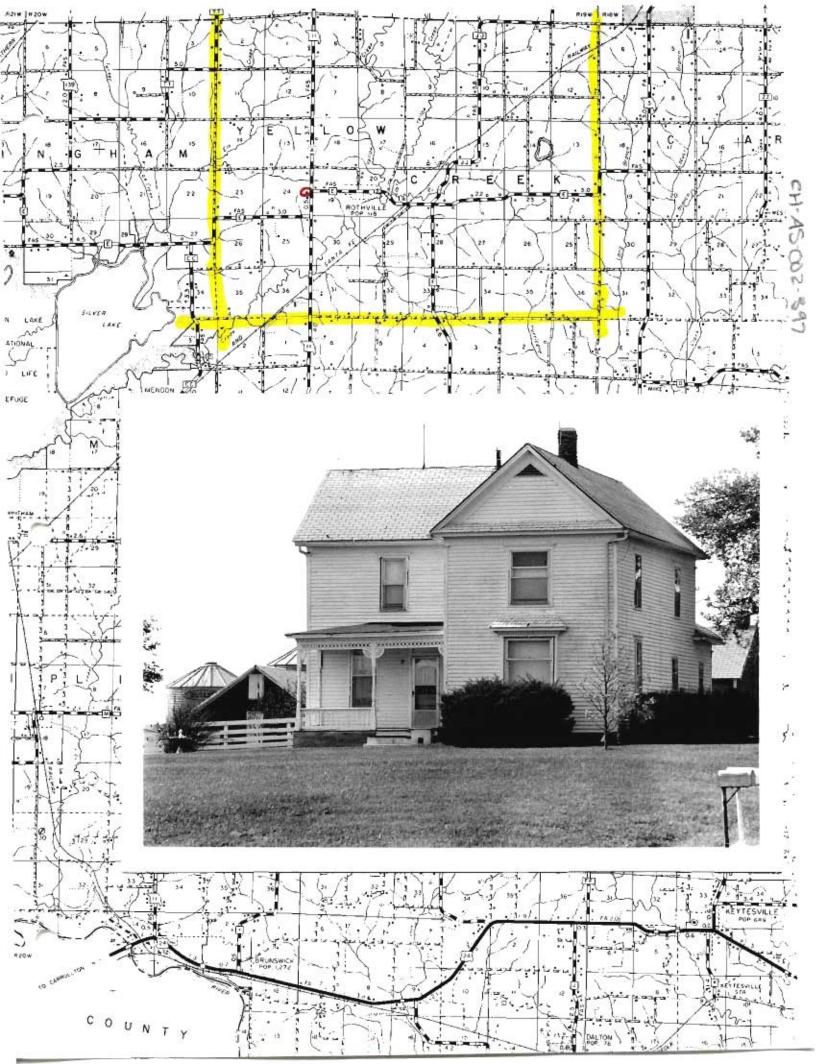

DESCRIBE THE PRESENT AND ORIGINAL (IF KNOWN) PHYSICAL APPEARANCE

- This is a state class mirror-image, double pen house that is superbly maintained. The large summer kitchen had been incorporated into the house. Notice photo of the stock barn with its series of dormers for design and for light into the loft.