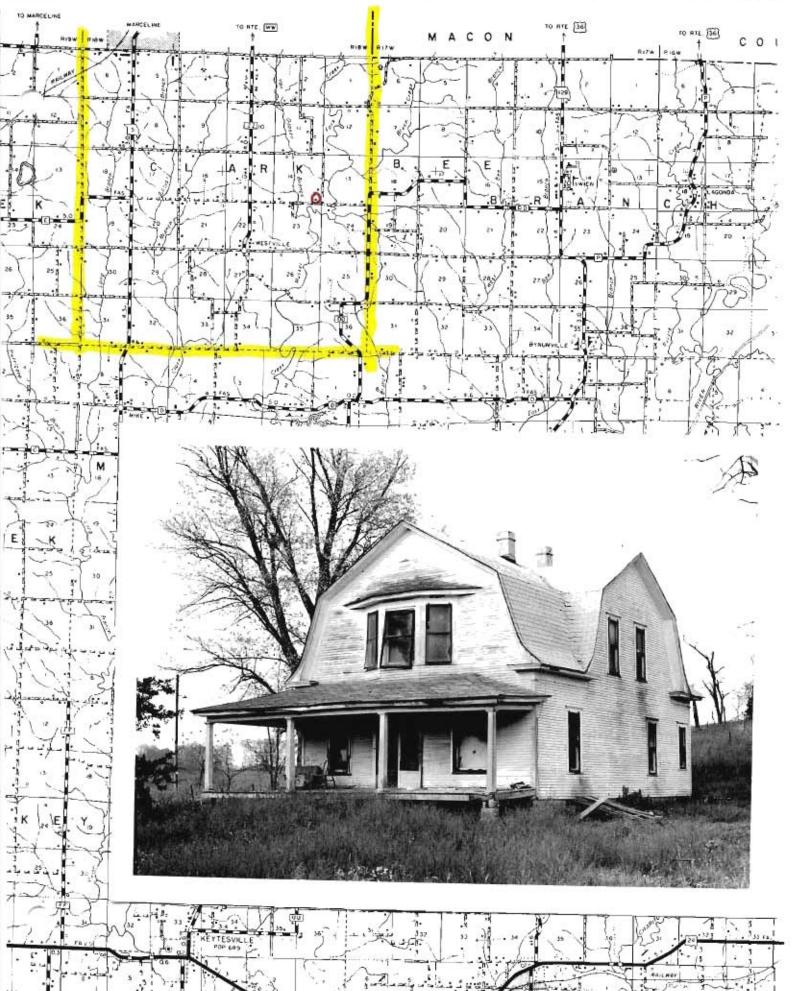

DESCRIBE THE PRESENT AND ORIGINAL (IF KNOWN) PHYSICAL APPEARANCE

- This is a state class mirror-image, double pen house that is superbly maintained. The large summer kitchen had been incorporated into the house. Notice photo of the stock barn with its series of dormers for design and for light into the loft.