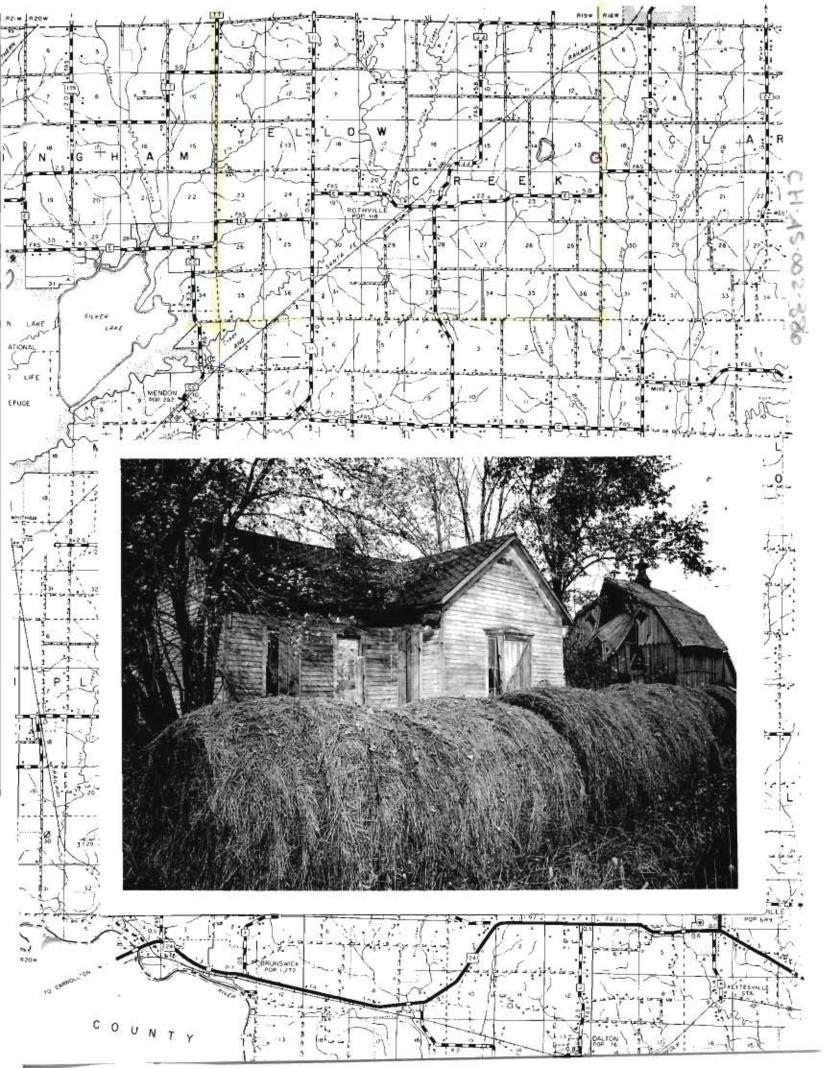

DESCRIBE THE PRESENT AND ORIGINAL (IF KNOWN) PHYSICAL APPEARANCE

- This is a state class mirror-image, double pen house that is superbly maintained. The large summer kitchen had been incorporated into the house. Notice photo of the stock barn with its series of dormers for design and for light into the loft.