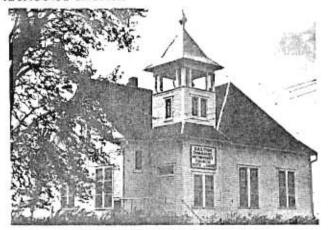

DESCRIBE THE PRESENT AND ORIGINAL (IF KNOWN) PHYSICAL APPEARANCE

- This is a state class mirror-image, double pen house that is superbly maintained. The large summer kitchen had been incorporated into the house. Notice photo of the stock barn with its series of dormers for design and for light into the loft.