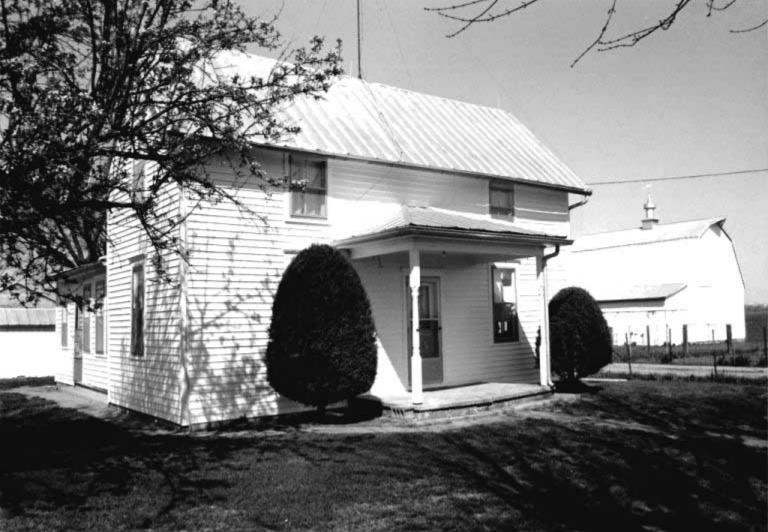

DESCRIBE THE PRESENT AND ORIGINAL (IF KNOWN) PHYSICAL APPEARANCE

- This is a state class mirror-image, double pen house that is superbly maintained. The large summer kitchen had been incorporated into the house. Notice photo of the stock barn with its series of dormers for design and for light into the loft.