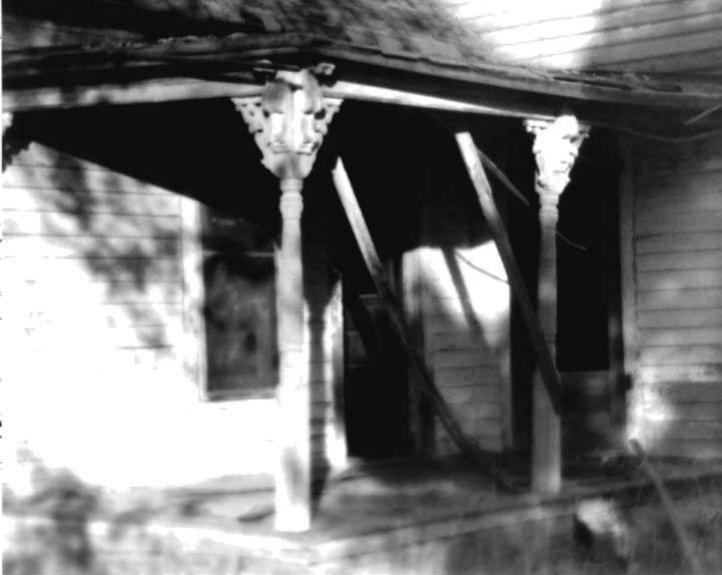

DESCRIBE THE PRESENT AND ORIGINAL (IF KNOWN) PHYSICAL APPEARANCE

- This is a state class mirror-image, double pen house that is superbly maintained. The large summer kitchen had been incorporated into the house. Notice photo of the stock barn with its series of dormers for design and for light into the loft.