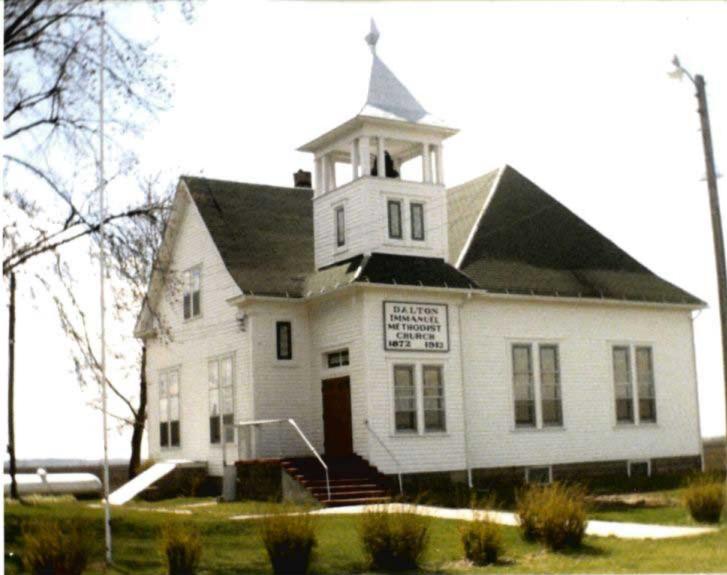

DESCRIBE THE PRESENT AND ORIGINAL (IF KNOWN) PHYSICAL APPEARANCE

- This is a state class mirror-image, double pen house that is superbly maintained. The large summer kitchen had been incorporated into the house. Notice photo of the stock barn with its series of dormers for design and for light into the loft.