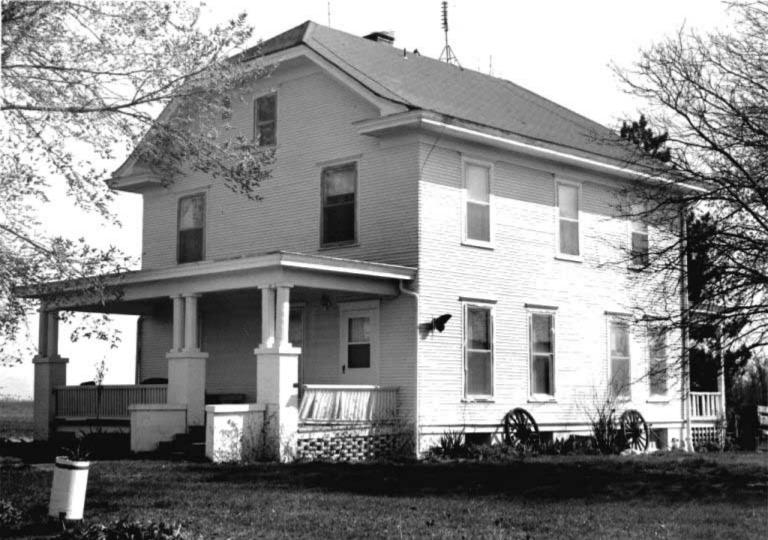

| SCALE                                                                               | THING                                                                                   |
| Land  GEOGRAPI  MEAGE OF PROPEI  MEFERENCE  ZONE  C  TRBAL BOUNDA                         | HICAL DATA N/A  TY QUADRANGLE NAME_  S  EASTING NORTHIN  RY DESCRIPTION AND JUST                                 | Chariton County, MO 1989                                                                                                                | SCALE                                                                               | THING                                                                                   |

R20 8 (198)

MALIA





## MISSOURI OFFICE OF HISTORIC PRESERVATION/INVENTORY SURVEY FORM CHASOOZ-532

|                                                      |                                                                         |                                                                                           |                                                                                      | #_858                                                               |
|------------------------------------------------------|-------------------------------------------------------------------------|-------------------------------------------------------------------------------------------|--------------------------------------------------------------------------------------|----------------------------