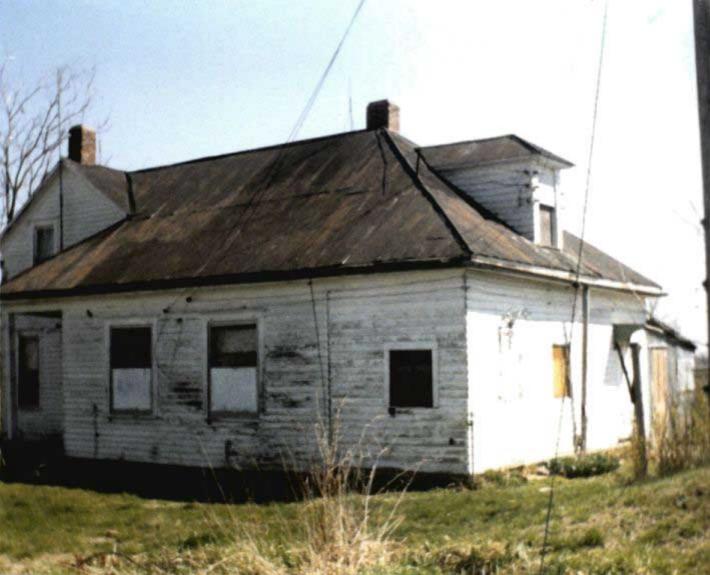

DESCRIBE THE PRESENT AND ORIGINAL (IF KNOWN) PHYSICAL APPEARANCE

- This is a state class mirror-image, double pen house that is superbly maintained. The large summer kitchen had been incorporated into the house. Notice photo of the stock barn with its series of dormers for design and for light into the loft.