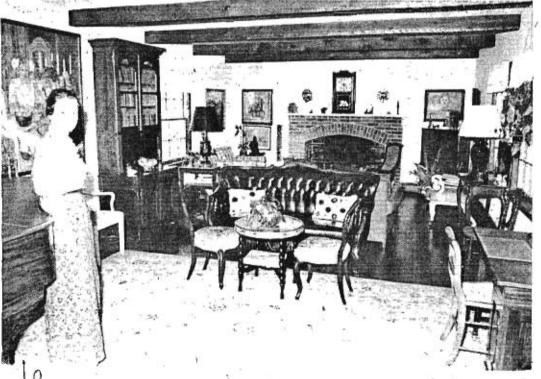

the modern conveniences into the home is not an easy one. Monetary values are lost in the amount of time devoted to the historical

research, planning and the seeking of authentic materials to replace those that did not weather the wear of many decades on top of the hill.

In addition, the Parks have installed a new water system, built a lagoon, and terraced and walled the steep bluff behind the house as shown right. The front yard and driveway has also undergone dramatic changes in that it has been landscapped and terraced.

Although a lot of work remains to be done, some of the most difficult objectives have been overcome and the Parks family are to be complimented for their persistance in restoring this beautiful, old estate that recalls so much of Chariton County's historic past.







AUTHENTICALLY RESTORED - as it was in bygone years, the Fletcher Parks' residence is a home of the 1830's period with many interesting furnishings. The European antiques came from Mrs. Parks' family and the American antiques were from the Parks' families. A few items belonged, (or pertain) to the family of Confederate General Edwin Price, who once lived here. The heirlooms and a number of original paintings and etchings add to the charm of the interior.

SOME OF THE ANTIQUE PIECES - of furnishings, combining American and European heirlooms of both Mr. and Mrs. Fletcher Parks' families, may be found in the living from area.

Mrs. Parks is shown at the plane in the southeast corner of the room.

Brochures and information about homes tours will be available at beginning point - the Kirby La