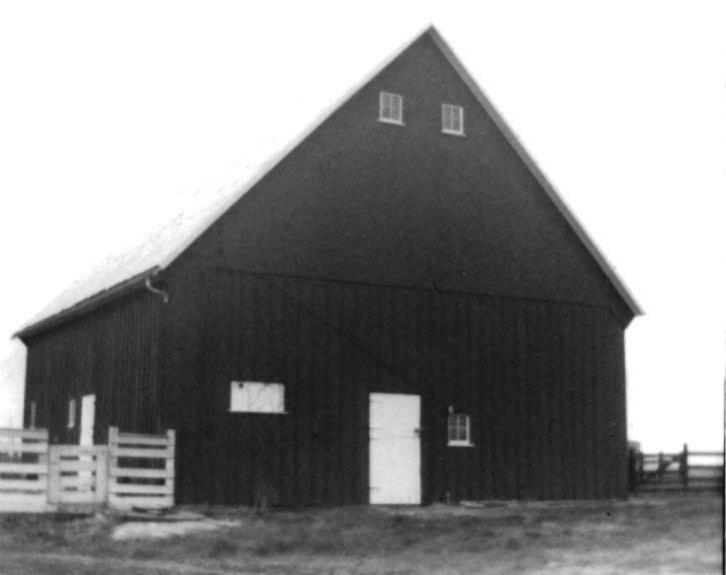

DESCRIBE THE PRESENT AND ORIGINAL (IF KNOWN) PHYSICAL APPEARANCE

- This is a state class mirror-image, double pen house that is superbly maintained. The large summer kitchen had been incorporated into the house. Notice photo of the stock barn with its series of dormers for design and for light into the loft.