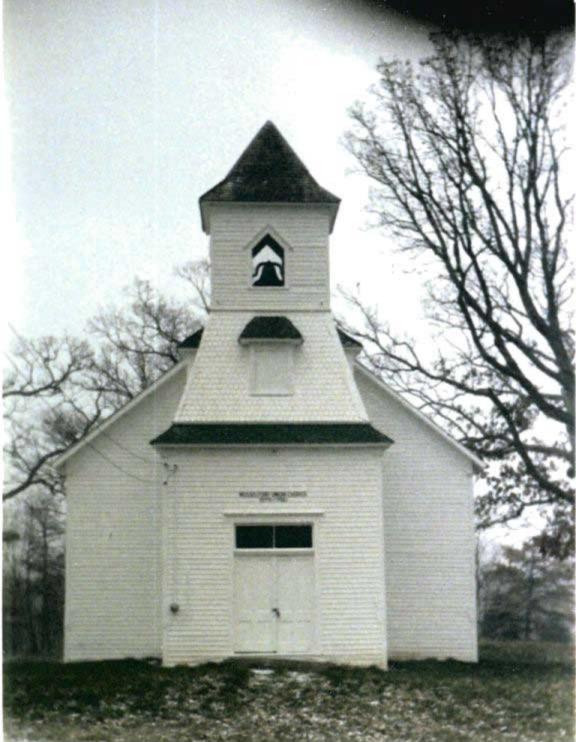

DESCRIBE THE PRESENT AND ORIGINAL (IF KNOWN) PHYSICAL APPEARANCE

- This is a state class mirror-image, double pen house that is superbly maintained. The large summer kitchen had been incorporated into the house. Notice photo of the stock barn with its series of dormers for design and for light into the loft.