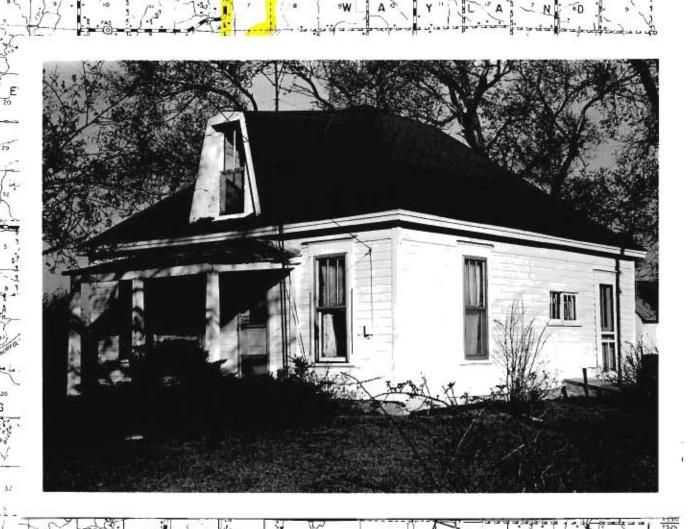

DESCRIBE THE PRESENT AND ORIGINAL (IF KNOWN) PHYSICAL APPEARANCE

- This is a state class mirror-image, double pen house that is superbly maintained. The large summer kitchen had been incorporated into the house. Notice photo of the stock barn with its series of dormers for design and for light into the loft.