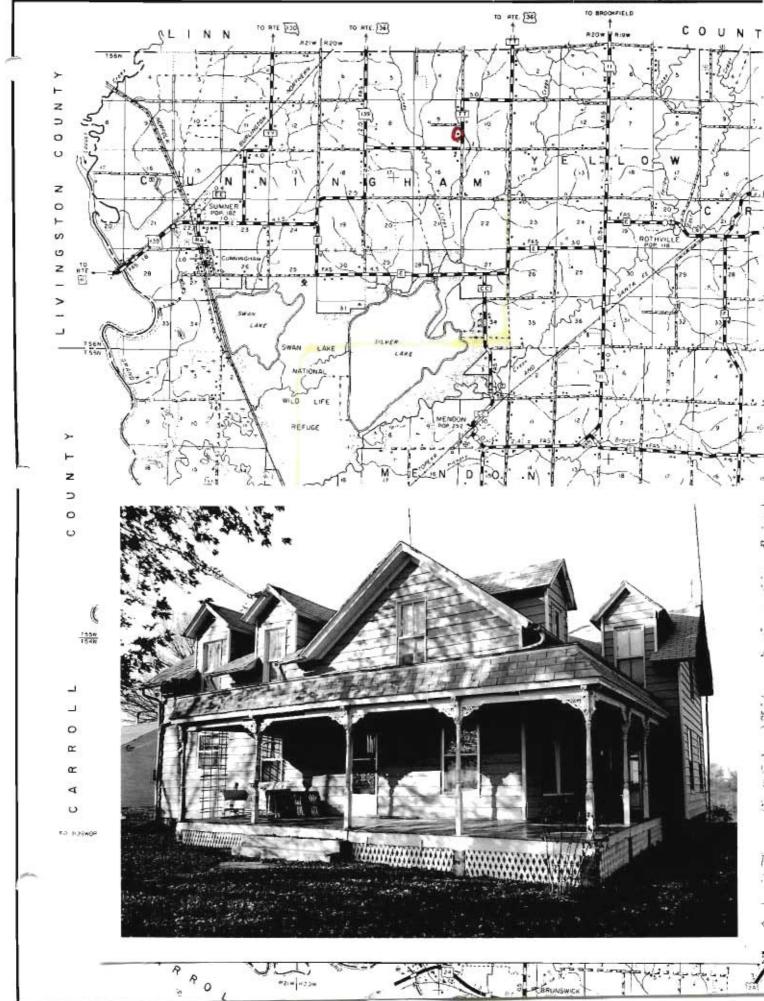

DESCRIBE THE PRESENT AND ORIGINAL (IF KNOWN) PHYSICAL APPEARANCE

- This is a state class mirror-image, double pen house that is superbly maintained. The large summer kitchen had been incorporated into the house. Notice photo of the stock barn with its series of dormers for design and for light into the loft.