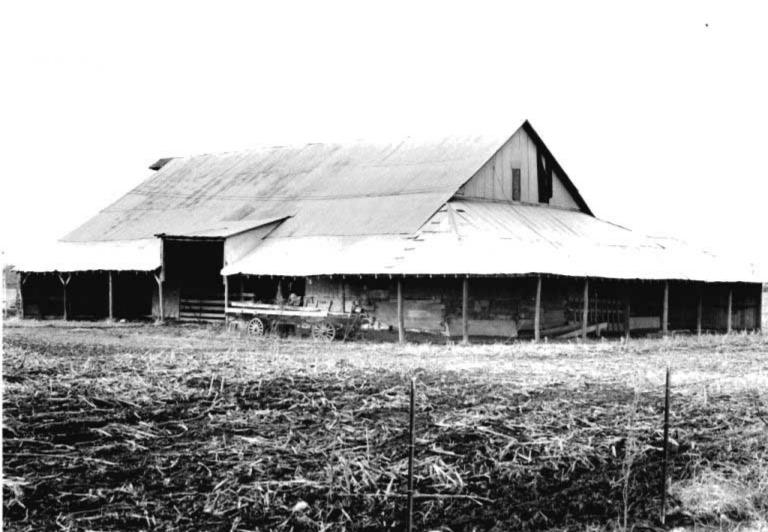

DESCRIBE THE PRESENT AND ORIGINAL (IF KNOWN) PHYSICAL APPEARANCE

- This is a state class mirror-image, double pen house that is superbly maintained. The large summer kitchen had been incorporated into the house. Notice photo of the stock barn with its series of dormers for design and for light into the loft.