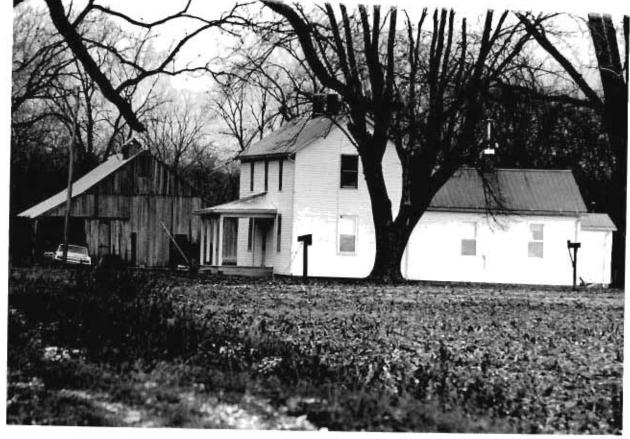

DESCRIBE THE PRESENT AND ORIGINAL (IF KNOWN) PHYSICAL APPEARANCE

- This is a state class mirror-image, double pen house that is superbly maintained. The large summer kitchen had been incorporated into the house. Notice photo of the stock barn with its series of dormers for design and for light into the loft.