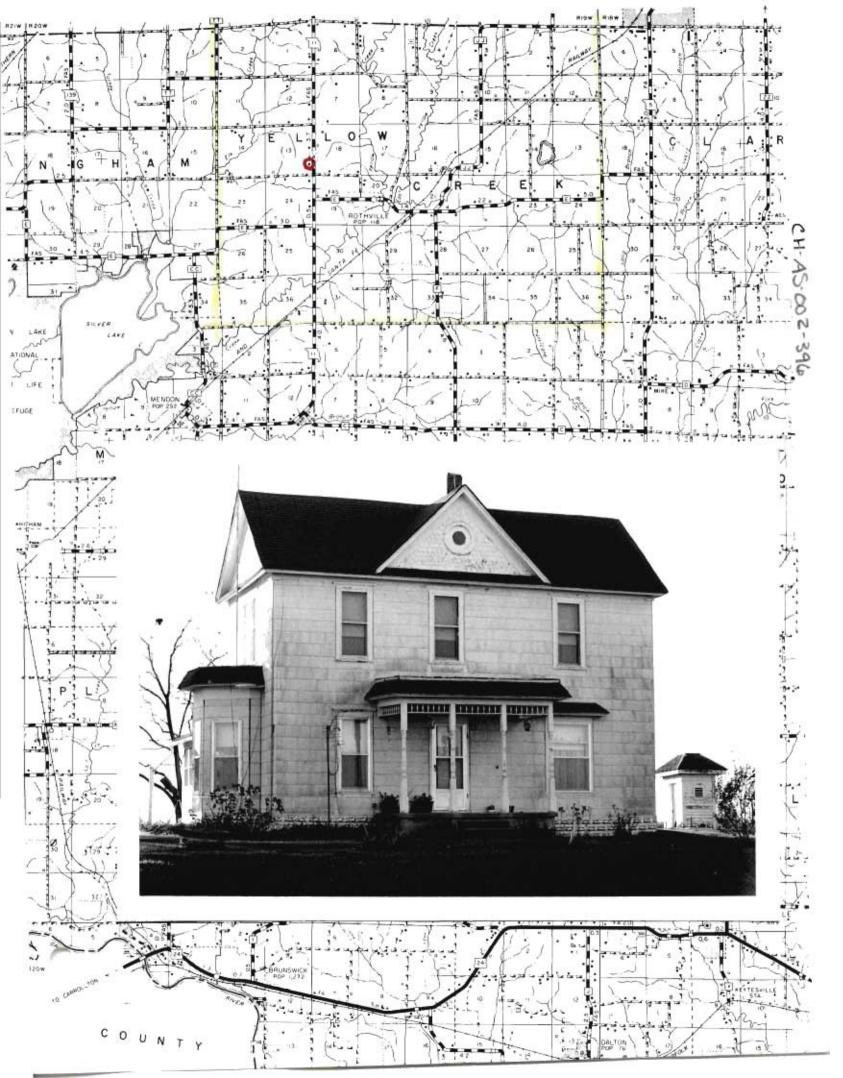

DESCRIBE THE PRESENT AND ORIGINAL (IF KNOWN) PHYSICAL APPEARANCE

- This is a state class mirror-image, double pen house that is superbly maintained. The large summer kitchen had been incorporated into the house. Notice photo of the stock barn with its series of dormers for design and for light into the loft.