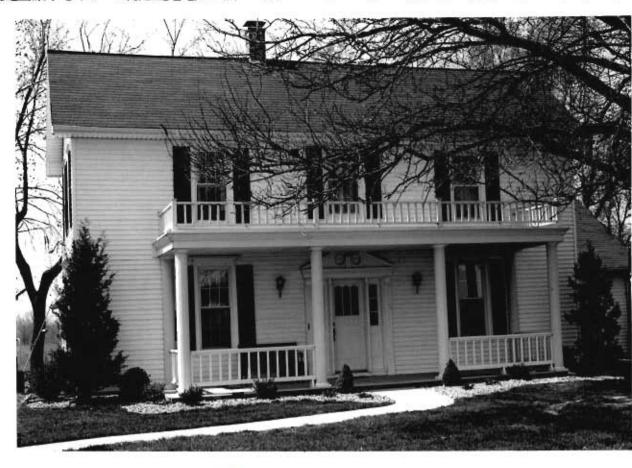

DESCRIBE THE PRESENT AND ORIGINAL (IF KNOWN) PHYSICAL APPEARANCE

- This is a state class mirror-image, double pen house that is superbly maintained. The large summer kitchen had been incorporated into the house. Notice photo of the stock barn with its series of dormers for design and for light into the loft.