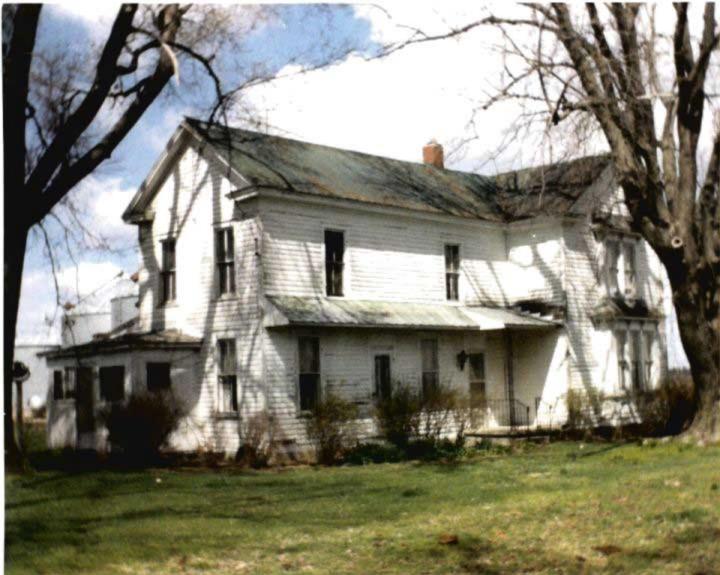

DESCRIBE THE PRESENT AND ORIGINAL (IF KNOWN) PHYSICAL APPEARANCE

- This is a state class mirror-image, double pen house that is superbly maintained. The large summer kitchen had been incorporated into the house. Notice photo of the stock barn with its series of dormers for design and for light into the loft.