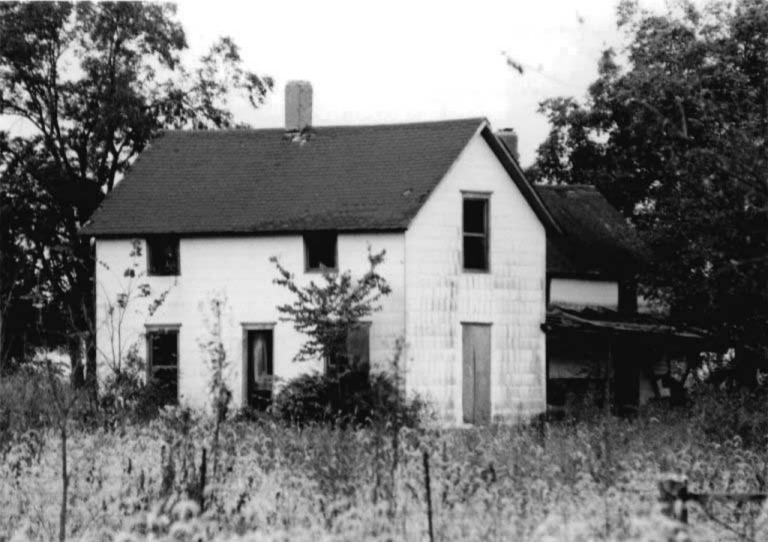

DESCRIBE THE PRESENT AND ORIGINAL (IF KNOWN) PHYSICAL APPEARANCE

- This is a state class mirror-image, double pen house that is superbly maintained. The large summer kitchen had been incorporated into the house. Notice photo of the stock barn with its series of dormers for design and for light into the loft.