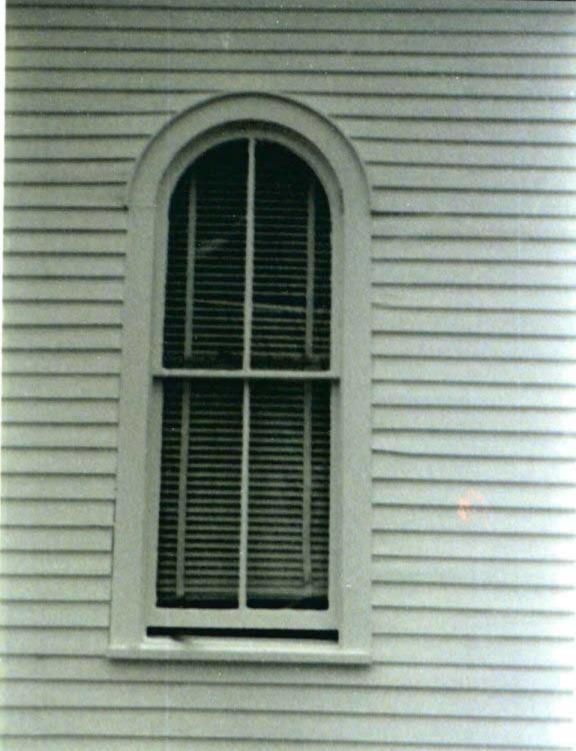

DESCRIBE THE PRESENT AND ORIGINAL (IF KNOWN) PHYSICAL APPEARANCE

- This is a state class mirror-image, double pen house that is superbly maintained. The large summer kitchen had been incorporated into the house. Notice photo of the stock barn with its series of dormers for design and for light into the loft.