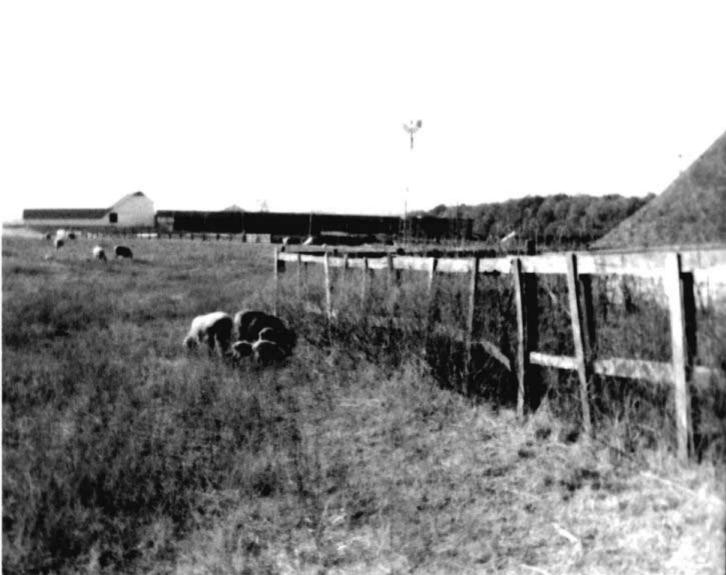

DESCRIBE THE PRESENT AND ORIGINAL (IF KNOWN) PHYSICAL APPEARANCE

- This is a state class mirror-image, double pen house that is superbly maintained. The large summer kitchen had been incorporated into the house. Notice photo of the stock barn with its series of dormers for design and for light into the loft.