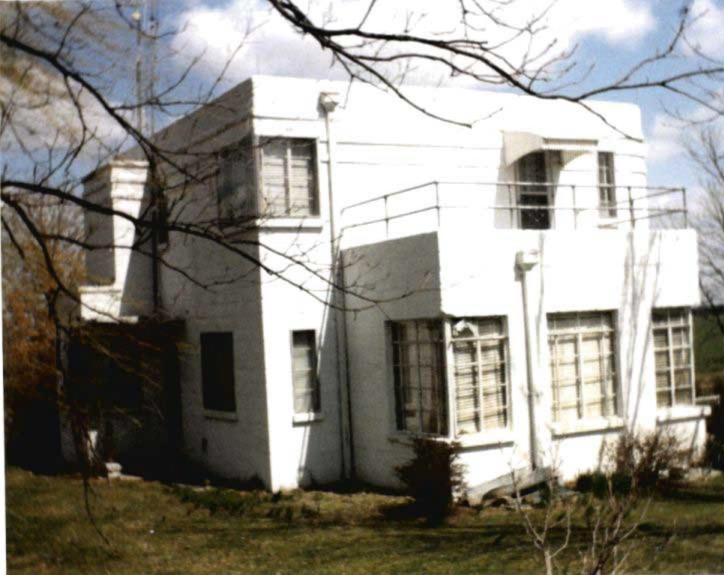

DESCRIBE THE PRESENT AND ORIGINAL (IF KNOWN) PHYSICAL APPEARANCE

- This is a state class mirror-image, double pen house that is superbly maintained. The large summer kitchen had been incorporated into the house. Notice photo of the stock barn with its series of dormers for design and for light into the loft.