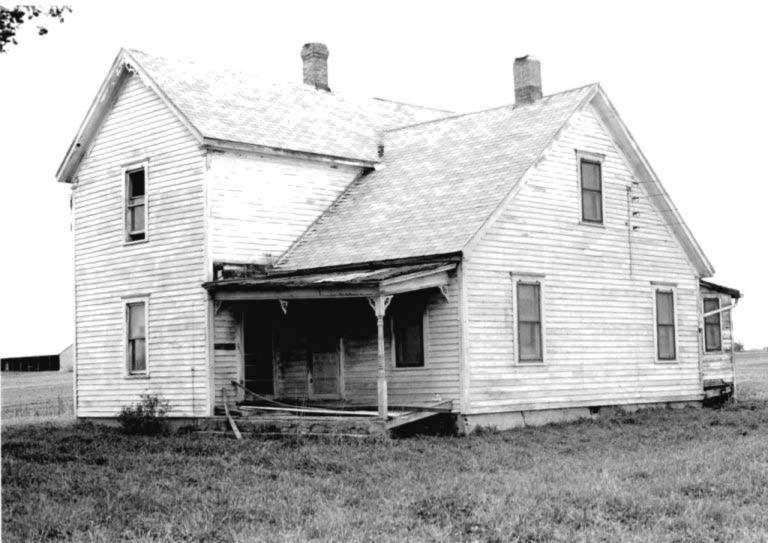

DESCRIBE THE PRESENT AND ORIGINAL (IF KNOWN) PHYSICAL APPEARANCE

- This is a state class mirror-image, double pen house that is superbly maintained. The large summer kitchen had been incorporated into the house. Notice photo of the stock barn with its series of dormers for design and for light into the loft.