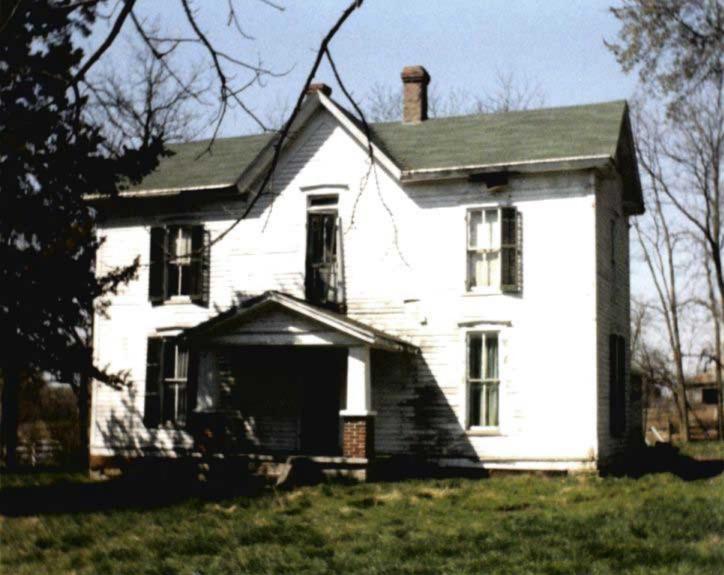

DESCRIBE THE PRESENT AND ORIGINAL (IF KNOWN) PHYSICAL APPEARANCE

- This is a state class mirror-image, double pen house that is superbly maintained. The large summer kitchen had been incorporated into the house. Notice photo of the stock barn with its series of dormers for design and for light into the loft.