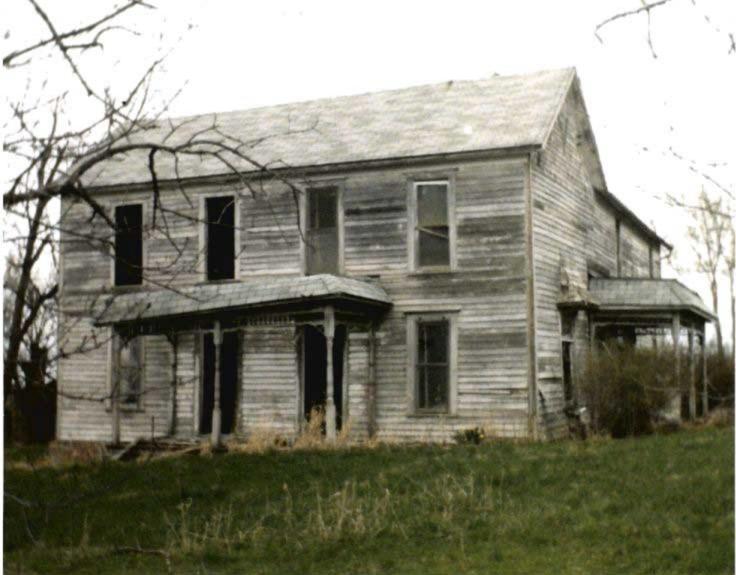

DESCRIBE THE PRESENT AND ORIGINAL (IF KNOWN) PHYSICAL APPEARANCE

- This is a state class mirror-image, double pen house that is superbly maintained. The large summer kitchen had been incorporated into the house. Notice photo of the stock barn with its series of dormers for design and for light into the loft.