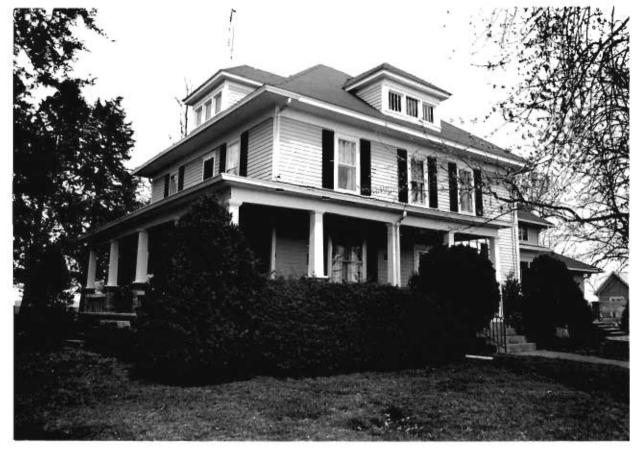

DESCRIBE THE PRESENT AND ORIGINAL (IF KNOWN) PHYSICAL APPEARANCE

- This is a state class mirror-image, double pen house that is superbly maintained. The large summer kitchen had been incorporated into the house. Notice photo of the stock barn with its series of dormers for design and for light into the loft.