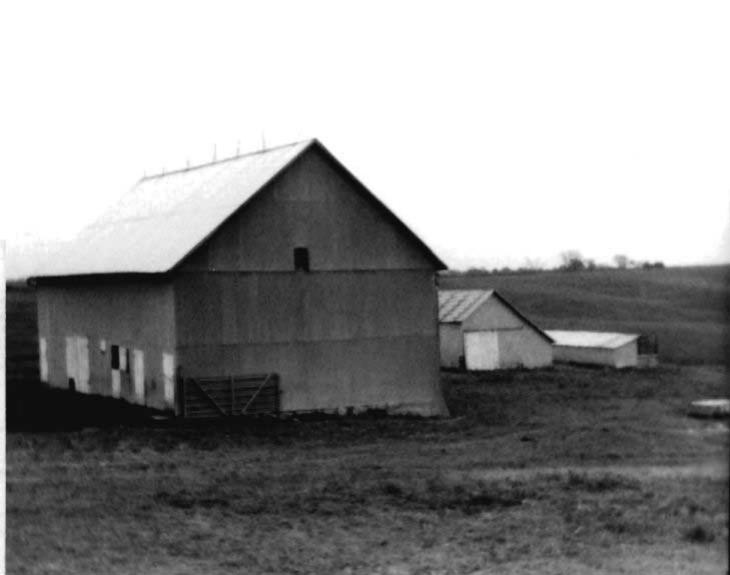

DESCRIBE THE PRESENT AND ORIGINAL (IF KNOWN) PHYSICAL APPEARANCE

- This is a state class mirror-image, double pen house that is superbly maintained. The large summer kitchen had been incorporated into the house. Notice photo of the stock barn with its series of dormers for design and for light into the loft.