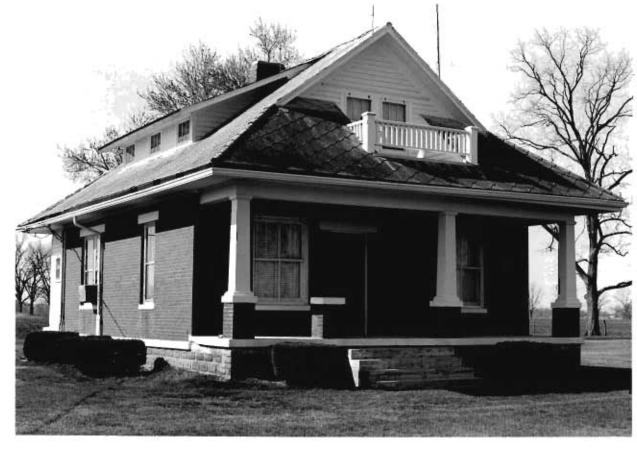

DESCRIBE THE PRESENT AND ORIGINAL (IF KNOWN) PHYSICAL APPEARANCE

- This is a state class mirror-image, double pen house that is superbly maintained. The large summer kitchen had been incorporated into the house. Notice photo of the stock barn with its series of dormers for design and for light into the loft.