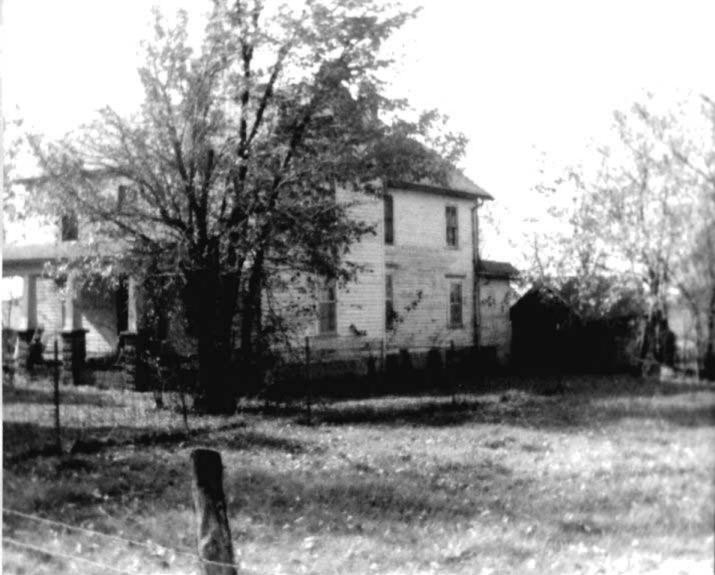

DESCRIBE THE PRESENT AND ORIGINAL (IF KNOWN) PHYSICAL APPEARANCE

- This is a state class mirror-image, double pen house that is superbly maintained. The large summer kitchen had been incorporated into the house. Notice photo of the stock barn with its series of dormers for design and for light into the loft.