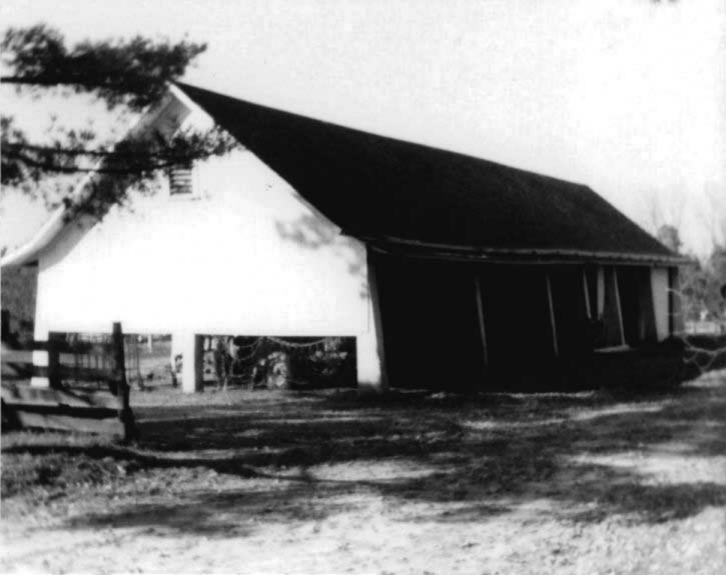

DESCRIBE THE PRESENT AND ORIGINAL (IF KNOWN) PHYSICAL APPEARANCE

- This is a state class mirror-image, double pen house that is superbly maintained. The large summer kitchen had been incorporated into the house. Notice photo of the stock barn with its series of dormers for design and for light into the loft.