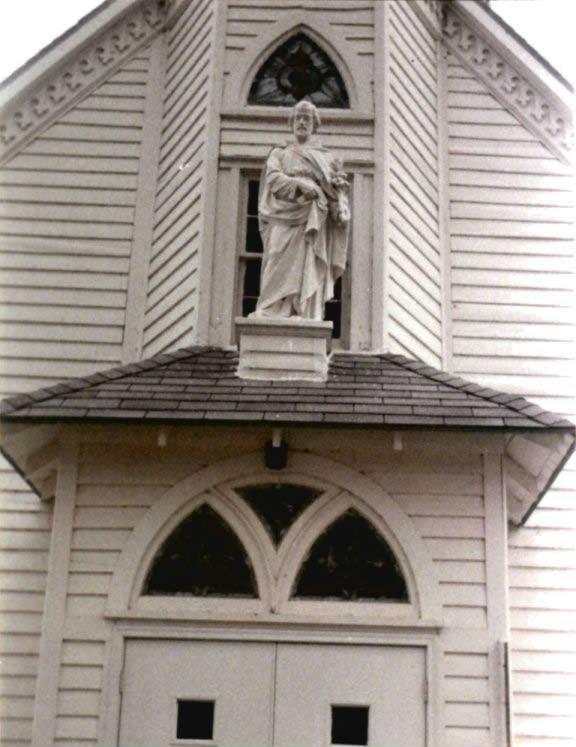

DESCRIBE THE PRESENT AND ORIGINAL (IF KNOWN) PHYSICAL APPEARANCE

- This is a state class mirror-image, double pen house that is superbly maintained. The large summer kitchen had been incorporated into the house. Notice photo of the stock barn with its series of dormers for design and for light into the loft.