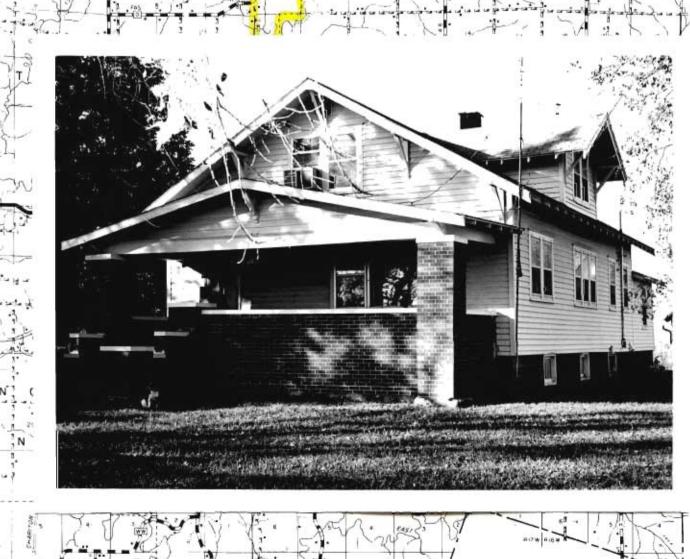

DESCRIBE THE PRESENT AND ORIGINAL (IF KNOWN) PHYSICAL APPEARANCE

- This is a state class mirror-image, double pen house that is superbly maintained. The large summer kitchen had been incorporated into the house. Notice photo of the stock barn with its series of dormers for design and for light into the loft.