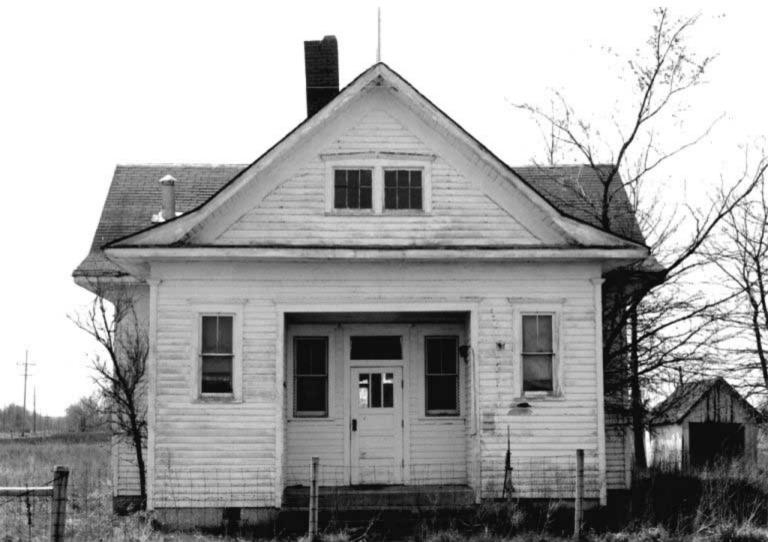

DESCRIBE THE PRESENT AND ORIGINAL (IF KNOWN) PHYSICAL APPEARANCE

- This is a state class mirror-image, double pen house that is superbly maintained. The large summer kitchen had been incorporated into the house. Notice photo of the stock barn with its series of dormers for design and for light into the loft.