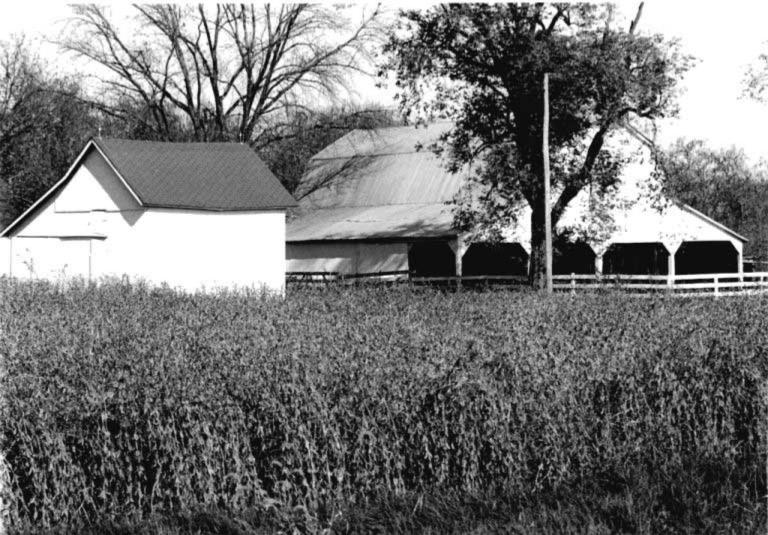

DESCRIBE THE PRESENT AND ORIGINAL (IF KNOWN) PHYSICAL APPEARANCE

- This is a state class mirror-image, double pen house that is superbly maintained. The large summer kitchen had been incorporated into the house. Notice photo of the stock barn with its series of dormers for design and for light into the loft.