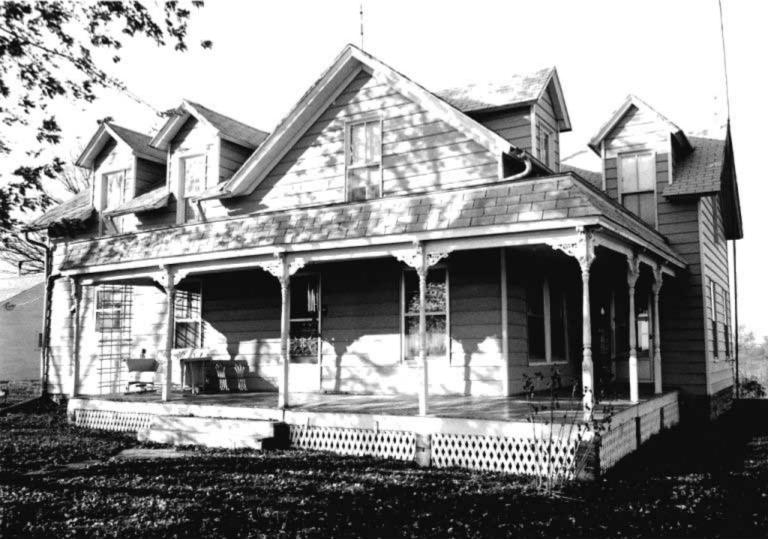

DESCRIBE THE PRESENT AND ORIGINAL (IF KNOWN) PHYSICAL APPEARANCE

- This is a state class mirror-image, double pen house that is superbly maintained. The large summer kitchen had been incorporated into the house. Notice photo of the stock barn with its series of dormers for design and for light into the loft.