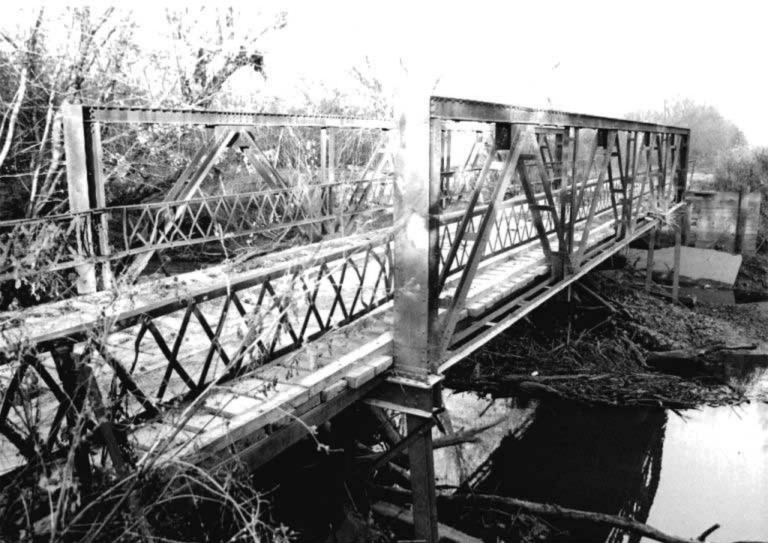

STI                    |                                                                                                                                |                                                                                     | RTHING                                                                                    |
| REAGE OF PROPER M REFERENCE ZONE C  CRBAL BOUNDA                                        | ES QUADRANGLE NAME_ES EASTING NORTHIN ARY DESCRIPTION AND JUSTI | FICATION                                                                                                                       |                                                                                     | RTHING                                                                                    |





| . NAME                                             |                                                                         | · · · · · · · · · · · · · · · · · · ·                                                       |                                                                                       |                                                                            |
|----------------------------------------------------|-------------------------------------------------------------------------|---------------------------------------------------------------------------------------------|---------------------------------------------------------------------------------------|----------------------------------------------------------------------------|
| ISTORIC