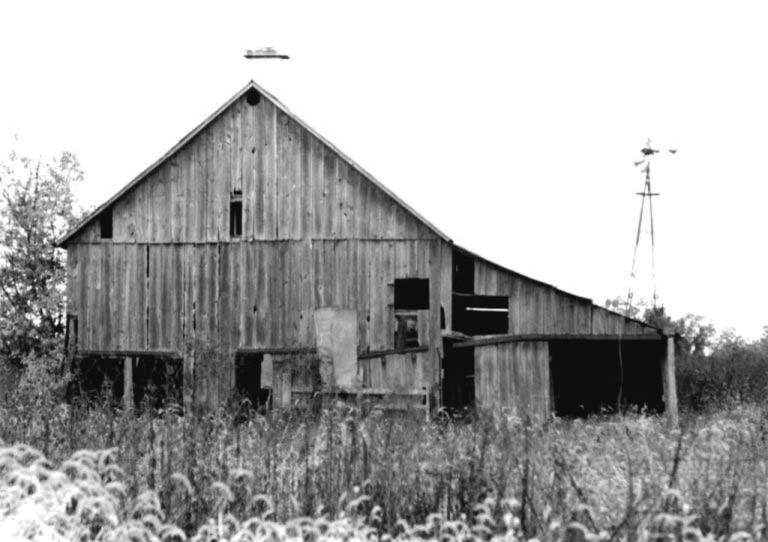

DESCRIBE THE PRESENT AND ORIGINAL (IF KNOWN) PHYSICAL APPEARANCE

- This is a state class mirror-image, double pen house that is superbly maintained. The large summer kitchen had been incorporated into the house. Notice photo of the stock barn with its series of dormers for design and for light into the loft.