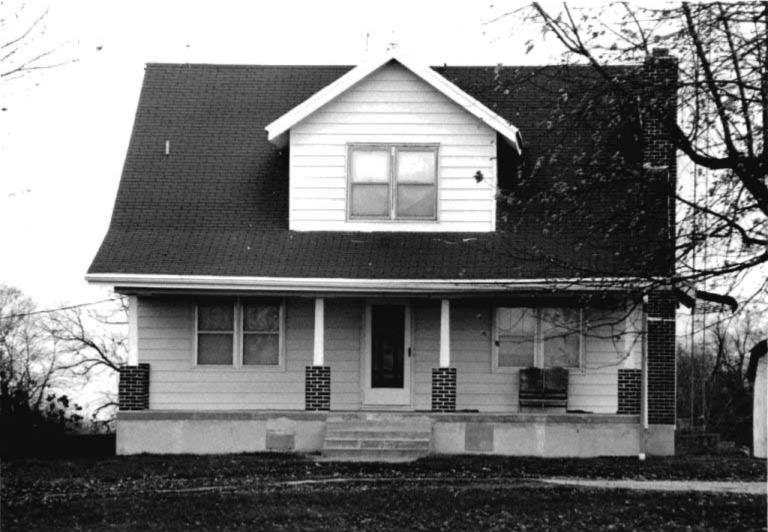

DESCRIBE THE PRESENT AND ORIGINAL (IF KNOWN) PHYSICAL APPEARANCE

- This is a state class mirror-image, double pen house that is superbly maintained. The large summer kitchen had been incorporated into the house. Notice photo of the stock barn with its series of dormers for design and for light into the loft.