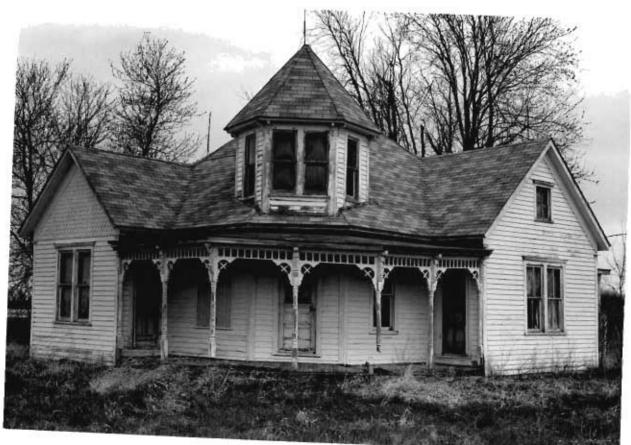

|                                                                                   | THING                                                                                   |
| GEOGRAPIAGE OF PROPER REFERENCE ZONE  G LIBAL BOUNDA                                  | HICAL DATA N/A  RTY QUADRANGLE NAME_ ES  E EASTING NORTHIN                                                        | Chariton County, Missell Count |                                                                                   | THING                                                                                   |





Miss

00 (





MISSOURI OFFICE OF HISTORIC PRESERVATION/INVENTORY SURVEY FORM CHASOOZ-367

# 233

| . NAME                                               |                                                                           | ·                                                                                                      |                                                                                           |                                                                    |
|------------------------------------------------------|---------------------------------------------------------------------------|--------------------------------------------------------------------------------------------------------|---------------------------------------------------------------