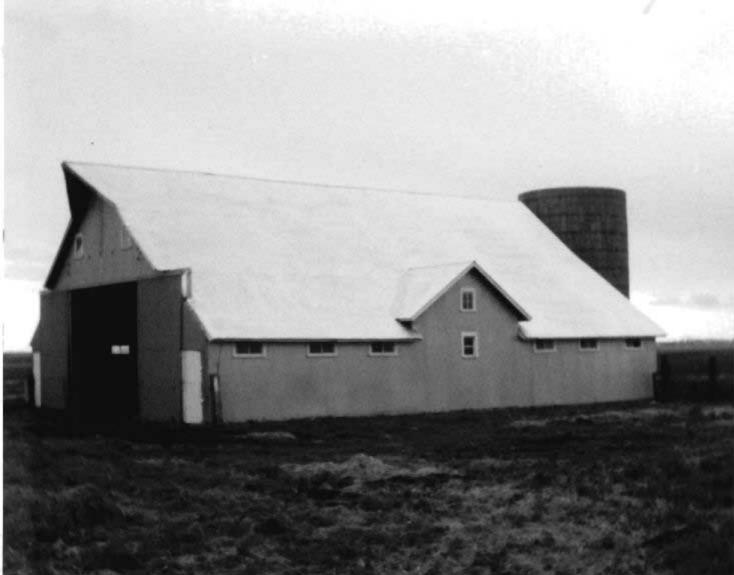

DESCRIBE THE PRESENT AND ORIGINAL (IF KNOWN) PHYSICAL APPEARANCE

- This is a state class mirror-image, double pen house that is superbly maintained. The large summer kitchen had been incorporated into the house. Notice photo of the stock barn with its series of dormers for design and for light into the loft.