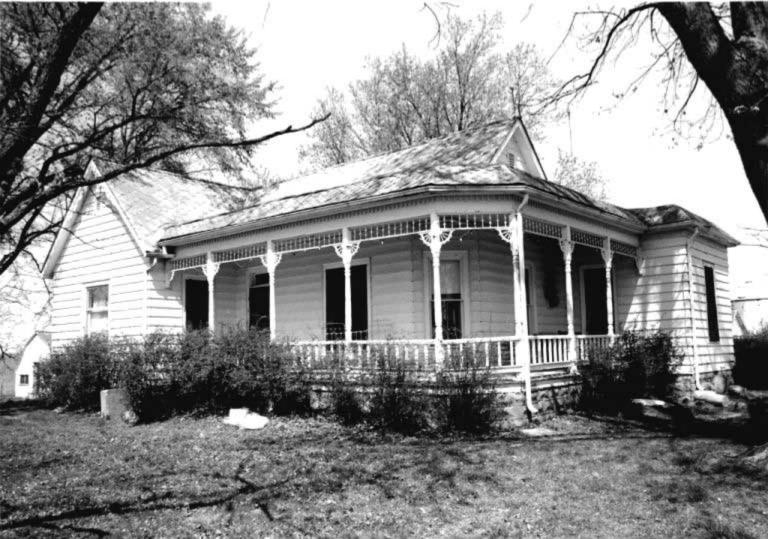

DESCRIBE THE PRESENT AND ORIGINAL (IF KNOWN) PHYSICAL APPEARANCE

- This is a state class mirror-image, double pen house that is superbly maintained. The large summer kitchen had been incorporated into the house. Notice photo of the stock barn with its series of dormers for design and for light into the loft.