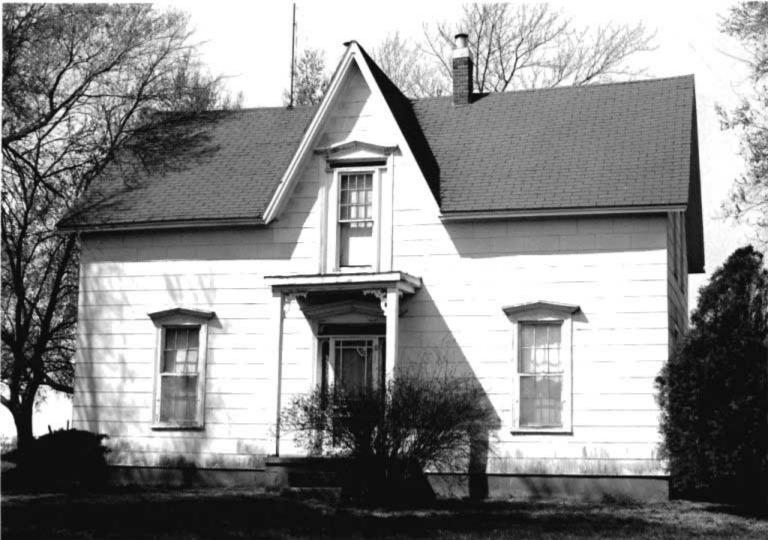

DESCRIBE THE PRESENT AND ORIGINAL (IF KNOWN) PHYSICAL APPEARANCE

- This is a state class mirror-image, double pen house that is superbly maintained. The large summer kitchen had been incorporated into the house. Notice photo of the stock barn with its series of dormers for design and for light into the loft.