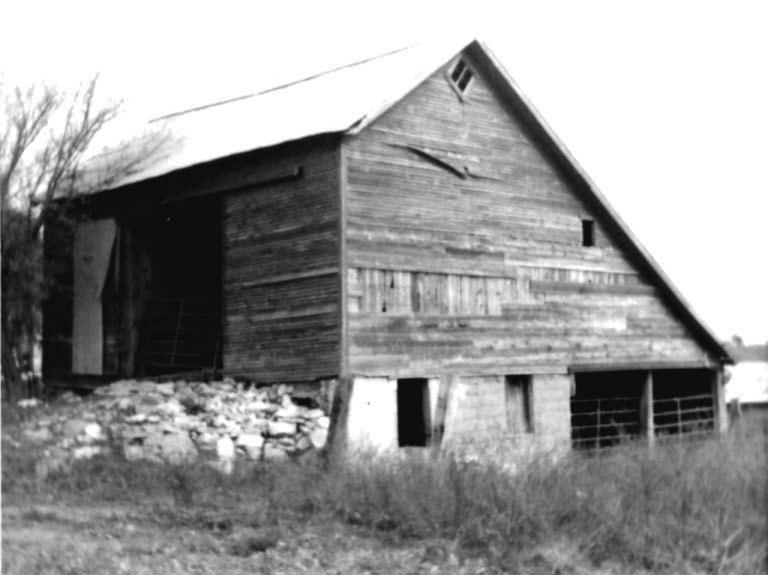

DESCRIBE THE PRESENT AND ORIGINAL (IF KNOWN) PHYSICAL APPEARANCE

- This is a state class mirror-image, double pen house that is superbly maintained. The large summer kitchen had been incorporated into the house. Notice photo of the stock barn with its series of dormers for design and for light into the loft.