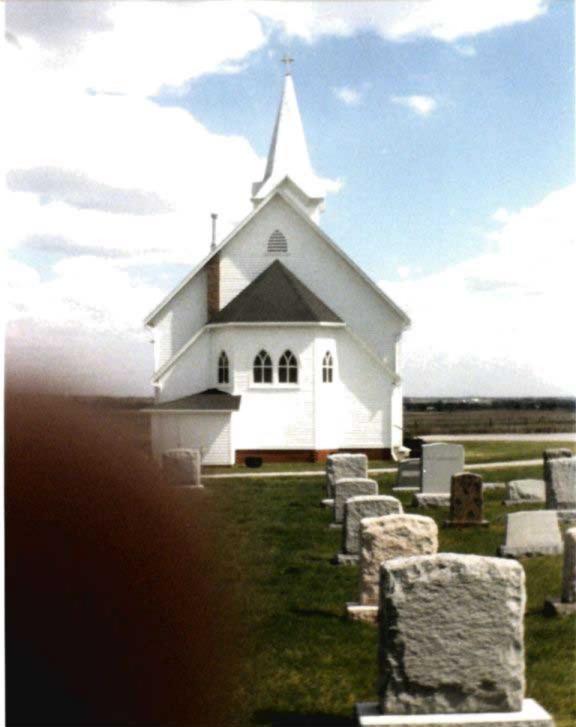

DESCRIBE THE PRESENT AND ORIGINAL (IF KNOWN) PHYSICAL APPEARANCE

- This is a state class mirror-image, double pen house that is superbly maintained. The large summer kitchen had been incorporated into the house. Notice photo of the stock barn with its series of dormers for design and for light into the loft.