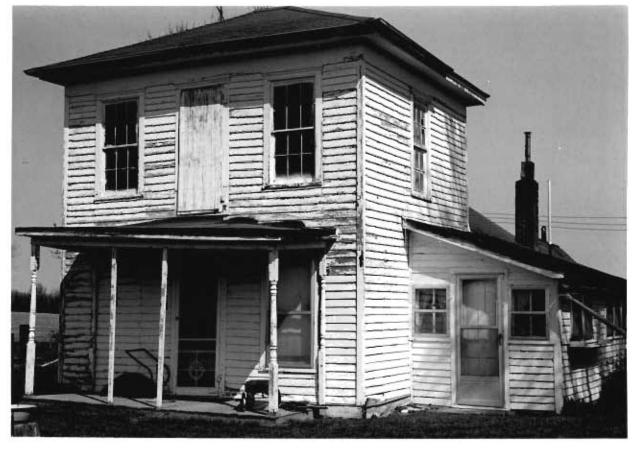

DESCRIBE THE PRESENT AND ORIGINAL (IF KNOWN) PHYSICAL APPEARANCE

- This is a state class mirror-image, double pen house that is superbly maintained. The large summer kitchen had been incorporated into the house. Notice photo of the stock barn with its series of dormers for design and for light into the loft.