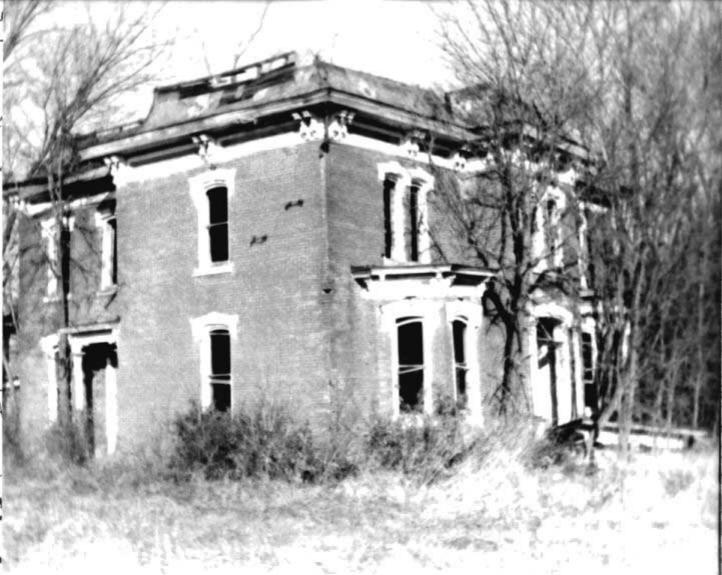

DESCRIBE THE PRESENT AND ORIGINAL (IF KNOWN) PHYSICAL APPEARANCE

- This is a state class mirror-image, double pen house that is superbly maintained. The large summer kitchen had been incorporated into the house. Notice photo of the stock barn with its series of dormers for design and for light into the loft.