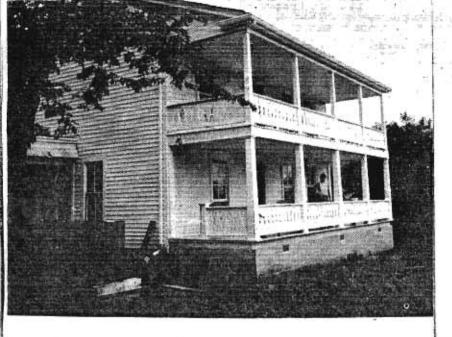

DESCRIBE THE PRESENT AND ORIGINAL (IF KNOWN) PHYSICAL APPEARANCE

- This is a state class mirror-image, double pen house that is superbly maintained. The large summer kitchen had been incorporated into the house. Notice photo of the stock barn with its series of dormers for design and for light into the loft.