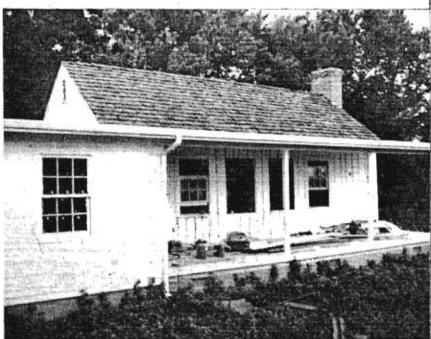

DESCRIBE THE PRESENT AND ORIGINAL (IF KNOWN) PHYSICAL APPEARANCE

- This is a state class mirror-image, double pen house that is superbly maintained. The large summer kitchen had been incorporated into the house. Notice photo of the stock barn with its series of dormers for design and for light into the loft.