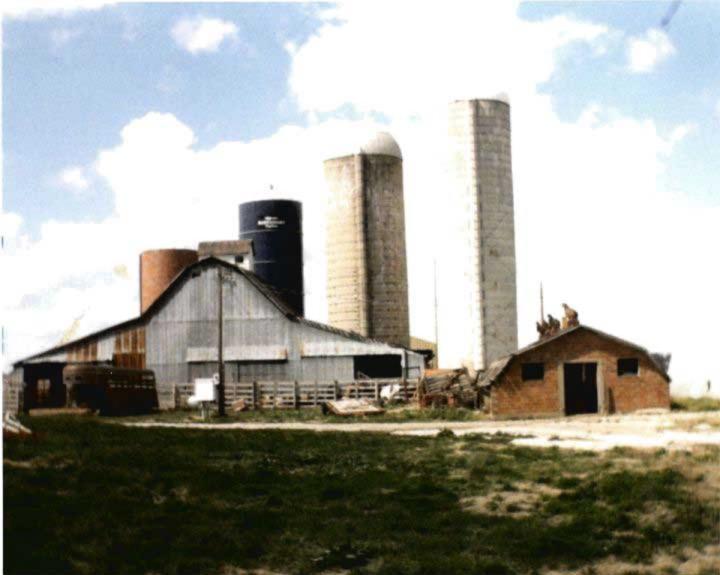

DESCRIBE THE PRESENT AND ORIGINAL (IF KNOWN) PHYSICAL APPEARANCE

- This is a state class mirror-image, double pen house that is superbly maintained. The large summer kitchen had been incorporated into the house. Notice photo of the stock barn with its series of dormers for design and for light into the loft.