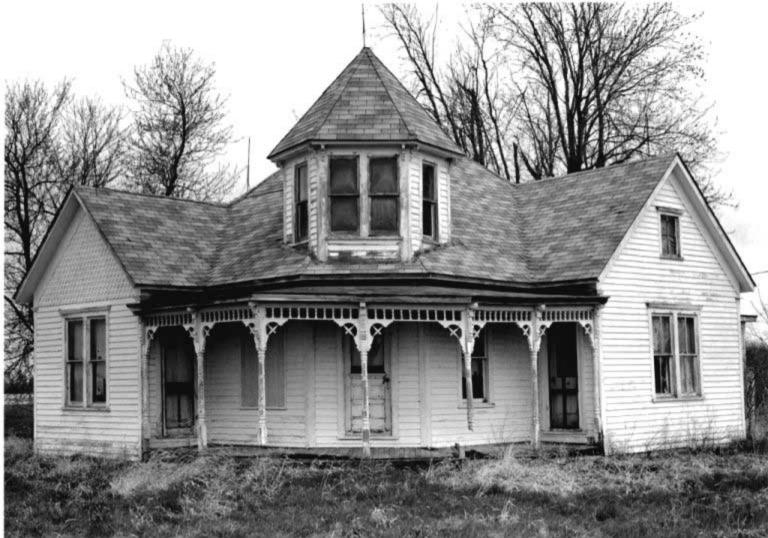

|                                                                                   | THING                                                                                   |
| GEOGRAPIAGE OF PROPER REFERENCE ZONE  G LIBAL BOUNDA                                  | HICAL DATA N/A  RTY QUADRANGLE NAME_ ES  E EASTING NORTHIN                                                        | Chariton County, Missell Count |                                                                                   | THING                                                                                   |





Miss

00 (





MISSOURI OFFICE OF HISTORIC PRESERVATION/INVENTORY SURVEY FORM CHASOOZ-367

# 233

| . NAME                                               |                                                                           | ·                                                                                                      |                                                                                           |                                                                    |
|------------------------------------------------------|---------------------------------------------------------------------------|--------------------------------------------------------------------------------------------------------|-----------------------------------------------------------------------------