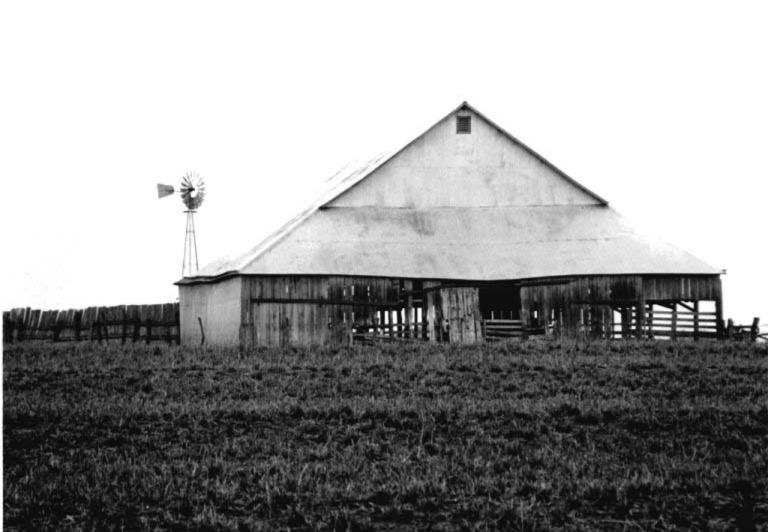

DESCRIBE THE PRESENT AND ORIGINAL (IF KNOWN) PHYSICAL APPEARANCE

- This is a state class mirror-image, double pen house that is superbly maintained. The large summer kitchen had been incorporated into the house. Notice photo of the stock barn with its series of dormers for design and for light into the loft.