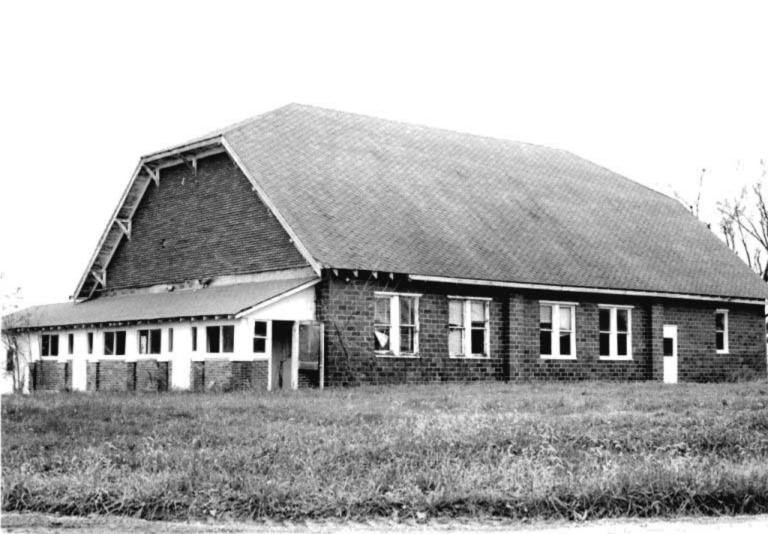

DESCRIBE THE PRESENT AND ORIGINAL (IF KNOWN) PHYSICAL APPEARANCE

- This is a state class mirror-image, double pen house that is superbly maintained. The large summer kitchen had been incorporated into the house. Notice photo of the stock barn with its series of dormers for design and for light into the loft.