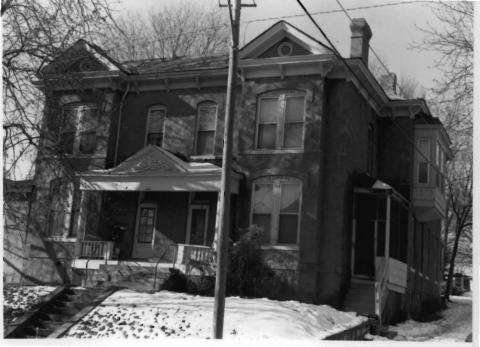

BN ASOOZ-ON

28. 613-615 N.9th street. Two story ca. 1885 frame duplex built in two major stages. The first story is Italianate with mirror image units and two polygonal bays with paneling beneath the window bays. Unit entry to either side at recessed cutout building corners. In 1910 the second story was added with hip roof and paired second story window bays over a full porch with gables over the unit porch entry points. Supported on round wood columns with Tuscan capitals.