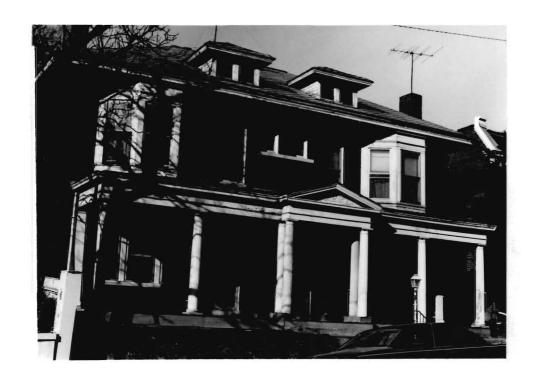

| 2   3/87                                  |

BNASODZ-OZ/

22. 516-518 N. 10th street. Two story brick duplex built ca. 1905. Rectangle shape with low hip roof and deeply projected eaves. First and last bay of the second story are polygonal oriels above a full porch resting on fluted columns with Tuscan capitals with a central gabled pediment above the porch entry.





MISSOURI OFFICE OF HISTORIC PLESERVATION

| i. No.                                            | 4. PRESENT LOCAL NAME(S) OR DESIGNATION(S)     |                                        | <u> </u>              |
|---------------------------------------------------|------------------------------------------------|----------------------------------------|-----------------------|
| 2. COUNTY                                         | St. Joseph Co-Cathedral                        |                                        | Š                     |
| Buchanan 3. LOCATION OF                           | 5. OTHER NAME(S)                               |                                        |                       |
| NEGATIVES Z & P Dept. City Hal                    |