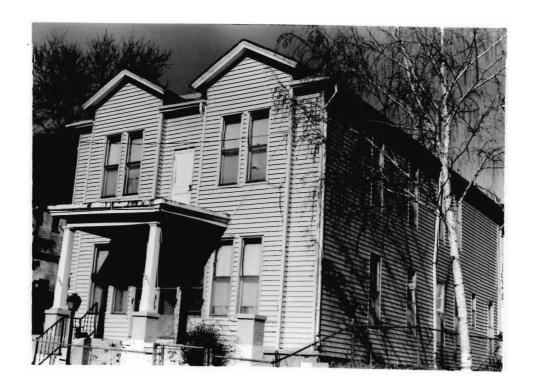

BN ASOOZ-ON

28. 613-615 N.9th street. Two story ca. 1885 frame duplex built in two major stages. The first story is Italianate with mirror image units and two polygonal bays with paneling beneath the window bays. Unit entry to either side at recessed cutout building corners. In 1910 the second story was added with hip roof and paired second story window bays over a full porch with gables over the unit porch entry points. Supported on round wood columns with Tuscan capitals.