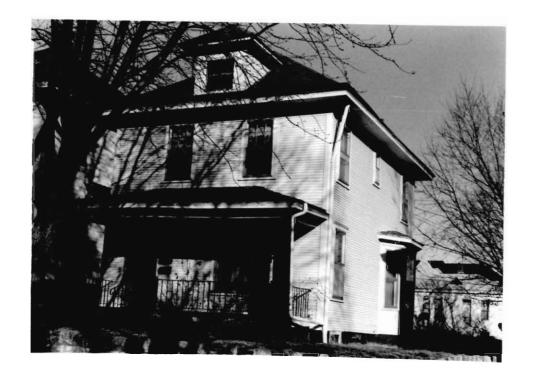

BN ASOOZ-ON

28. 613-615 N.9th street. Two story ca. 1885 frame duplex built in two major stages. The first story is Italianate with mirror image units and two polygonal bays with paneling beneath the window bays. Unit entry to either side at recessed cutout building corners. In 1910 the second story was added with hip roof and paired second story window bays over a full porch with gables over the unit porch entry points. Supported on round wood columns with Tuscan capitals.