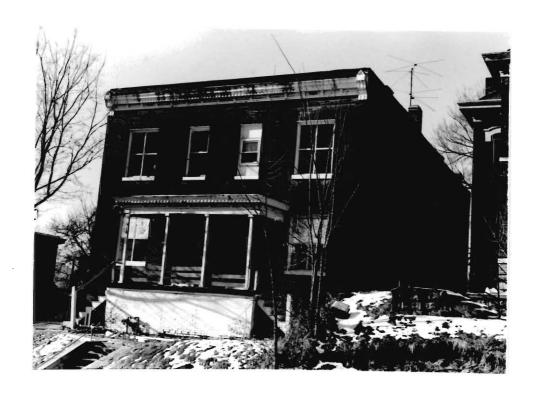

BN ASOOZ-ON

28. 613-615 N.9th street. Two story ca. 1885 frame duplex built in two major stages. The first story is Italianate with mirror image units and two polygonal bays with paneling beneath the window bays. Unit entry to either side at recessed cutout building corners. In 1910 the second story was added with hip roof and paired second story window bays over a full porch with gables over the unit porch entry points. Supported on round wood columns with Tuscan capitals.