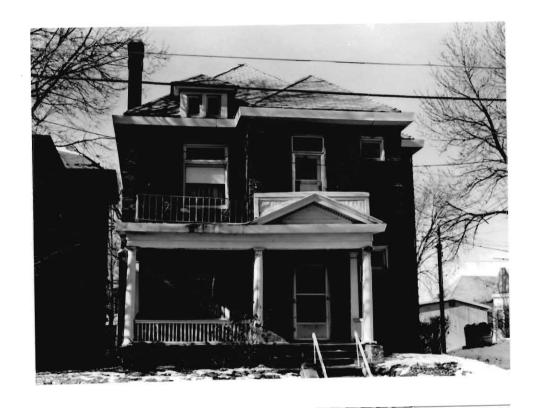

BN ASOOZ-ON

28. 613-615 N.9th street. Two story ca. 1885 frame duplex built in two major stages. The first story is Italianate with mirror image units and two polygonal bays with paneling beneath the window bays. Unit entry to either side at recessed cutout building corners. In 1910 the second story was added with hip roof and paired second story window bays over a full porch with gables over the unit porch entry points. Supported on round wood columns with Tuscan capitals.