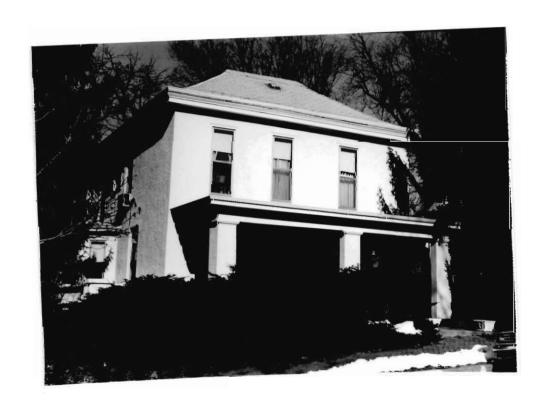

BN ASOOZ-ON

28. 613-615 N.9th street. Two story ca. 1885 frame duplex built in two major stages. The first story is Italianate with mirror image units and two polygonal bays with paneling beneath the window bays. Unit entry to either side at recessed cutout building corners. In 1910 the second story was added with hip roof and paired second story window bays over a full porch with gables over the unit porch entry points. Supported on round wood columns with Tuscan capitals.