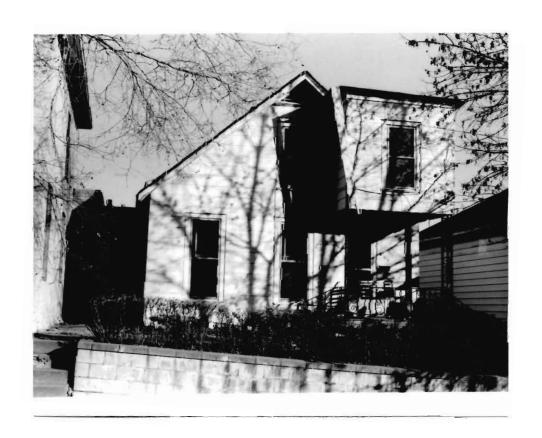

BN ASOOZ-ON

28. 613-615 N.9th street. Two story ca. 1885 frame duplex built in two major stages. The first story is Italianate with mirror image units and two polygonal bays with paneling beneath the window bays. Unit entry to either side at recessed cutout building corners. In 1910 the second story was added with hip roof and paired second story window bays over a full porch with gables over the unit porch entry points. Supported on round wood columns with Tuscan capitals.