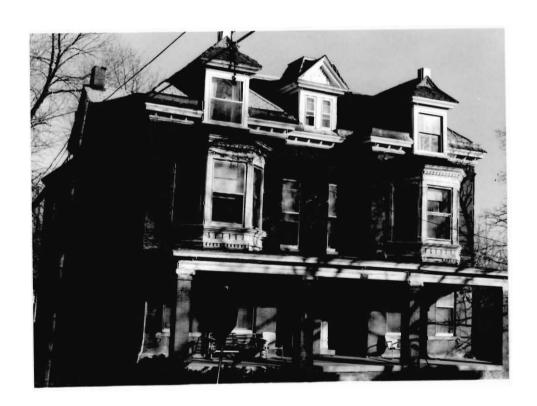

BN ASOOZ-ON

28. 613-615 N.9th street. Two story ca. 1885 frame duplex built in two major stages. The first story is Italianate with mirror image units and two polygonal bays with paneling beneath the window bays. Unit entry to either side at recessed cutout building corners. In 1910 the second story was added with hip roof and paired second story window bays over a full porch with gables over the unit porch entry points. Supported on round wood columns with Tuscan capitals.