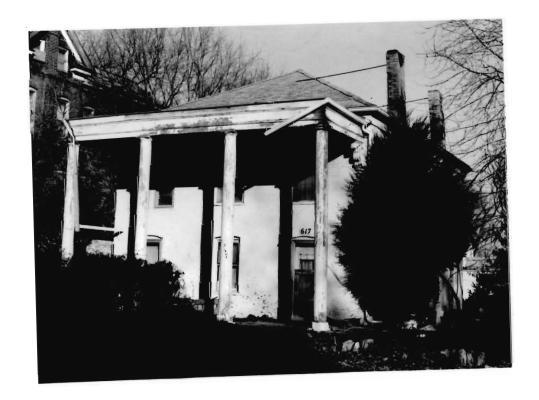

| 47. ORGANIZATION Landmarks Commission      | SECTION               |
| KETURN THIS FORM WHEN COMPLET                                        | TED TO: OFFICE OF HISTORIC PRESERVATION P.O. BOX 176                    | 48. DATE 49. REVISION DATE(S)              | ž                     |
| IF ADDITIONAL SPACE IS NEEDED, ATTACH SEPARATE SHEET(S) TO THIS FORM | JEFFERSON CITY, MISSOURI 65102<br>PH. 314-751-4096                      | 3/87                                       |                       |



83. 617 N. 12th street. Two story brick Italianate dwelling built ca. 1875. Rectangle shape with low hip roof. Symmetrical three bay facade with segmental shaped openings. Full porch dates to 1983 supported on round wood columns.





# MISSOURI OFFICE OF HISTORIC FILESERVATION ARCHITECTURAL/HISTORIC INVENTORY SURVEY FORM

| 1. NO. 68                                                                    | PRESENT LOCAL NAME(S) OR DESIGNATION(S)    |                                                     | <br>NO                |
|------------------------------------------------------------------------------|--------------------------------------------|-----------------------------------------------------|-----------------------|
| 2. COUNTY Buchanan 5.                                                        |                                            |                                                     | , e                   |
| 3. LOCATION OF NEGATIVES Z & P Dept. City Hall                               | OTHER NAME(S)