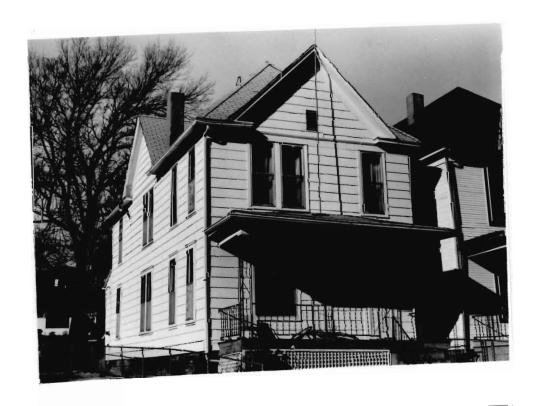

BN ASOOZ-ON

28. 613-615 N.9th street. Two story ca. 1885 frame duplex built in two major stages. The first story is Italianate with mirror image units and two polygonal bays with paneling beneath the window bays. Unit entry to either side at recessed cutout building corners. In 1910 the second story was added with hip roof and paired second story window bays over a full porch with gables over the unit porch entry points. Supported on round wood columns with Tuscan capitals.