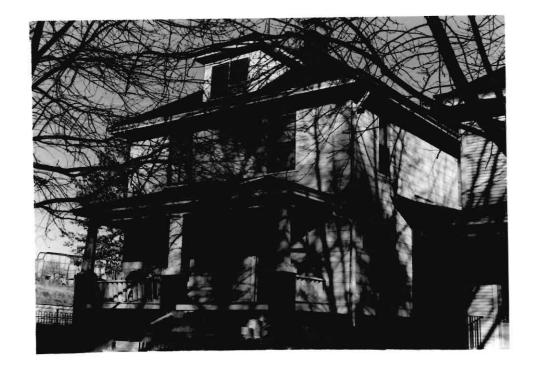

BN ASOOZ-ON

28. 613-615 N.9th street. Two story ca. 1885 frame duplex built in two major stages. The first story is Italianate with mirror image units and two polygonal bays with paneling beneath the window bays. Unit entry to either side at recessed cutout building corners. In 1910 the second story was added with hip roof and paired second story window bays over a full porch with gables over the unit porch entry points. Supported on round wood columns with Tuscan capitals.