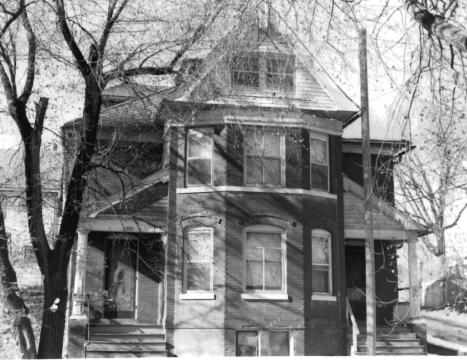

BN ASOOZ-ON

28. 613-615 N.9th street. Two story ca. 1885 frame duplex built in two major stages. The first story is Italianate with mirror image units and two polygonal bays with paneling beneath the window bays. Unit entry to either side at recessed cutout building corners. In 1910 the second story was added with hip roof and paired second story window bays over a full porch with gables over the unit porch entry points. Supported on round wood columns with Tuscan capitals.