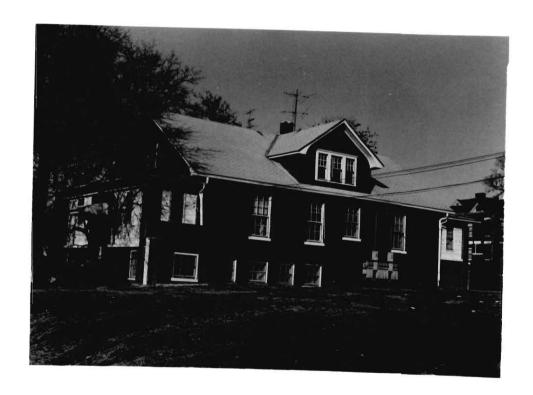

BN ASOOZ-ON

28. 613-615 N.9th street. Two story ca. 1885 frame duplex built in two major stages. The first story is Italianate with mirror image units and two polygonal bays with paneling beneath the window bays. Unit entry to either side at recessed cutout building corners. In 1910 the second story was added with hip roof and paired second story window bays over a full porch with gables over the unit porch entry points. Supported on round wood columns with Tuscan capitals.