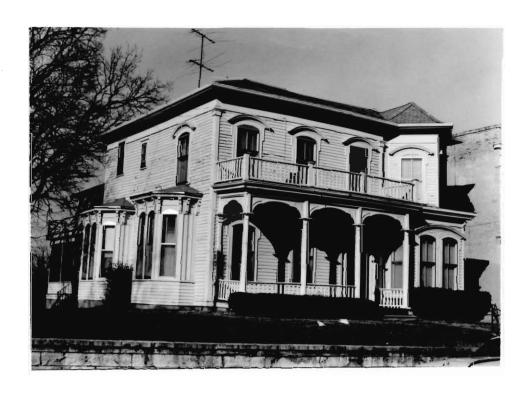

BN ASOOZ-ON

28. 613-615 N.9th street. Two story ca. 1885 frame duplex built in two major stages. The first story is Italianate with mirror image units and two polygonal bays with paneling beneath the window bays. Unit entry to either side at recessed cutout building corners. In 1910 the second story was added with hip roof and paired second story window bays over a full porch with gables over the unit porch entry points. Supported on round wood columns with Tuscan capitals.