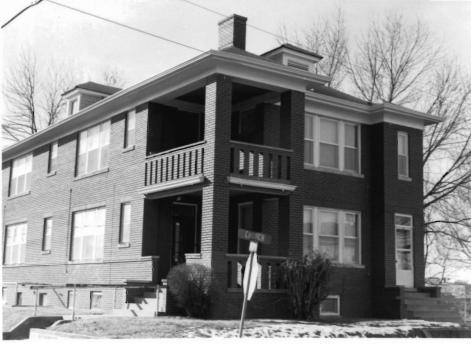

BN ASOOZ-ON

28. 613-615 N.9th street. Two story ca. 1885 frame duplex built in two major stages. The first story is Italianate with mirror image units and two polygonal bays with paneling beneath the window bays. Unit entry to either side at recessed cutout building corners. In 1910 the second story was added with hip roof and paired second story window bays over a full porch with gables over the unit porch entry points. Supported on round wood columns with Tuscan capitals.