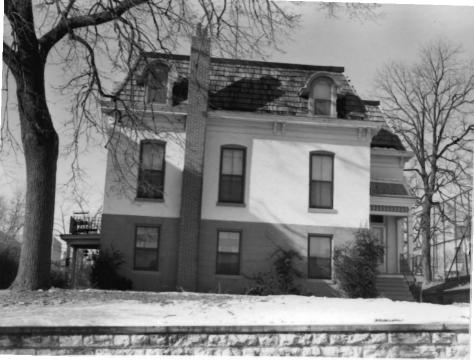

BN ASOOZ-ON

28. 613-615 N.9th street. Two story ca. 1885 frame duplex built in two major stages. The first story is Italianate with mirror image units and two polygonal bays with paneling beneath the window bays. Unit entry to either side at recessed cutout building corners. In 1910 the second story was added with hip roof and paired second story window bays over a full porch with gables over the unit porch entry points. Supported on round wood columns with Tuscan capitals.