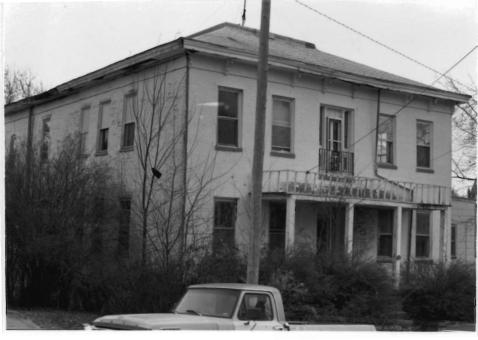

BN ASOOZ-ON

28. 613-615 N.9th street. Two story ca. 1885 frame duplex built in two major stages. The first story is Italianate with mirror image units and two polygonal bays with paneling beneath the window bays. Unit entry to either side at recessed cutout building corners. In 1910 the second story was added with hip roof and paired second story window bays over a full porch with gables over the unit porch entry points. Supported on round wood columns with Tuscan capitals.