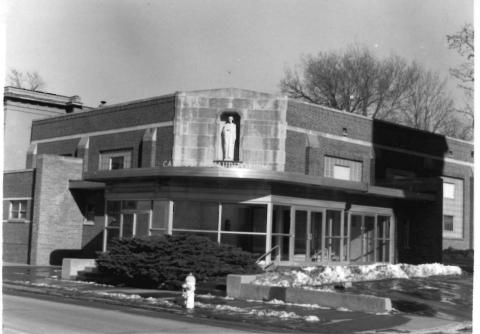

BN ASOOZ-ON

28. 613-615 N.9th street. Two story ca. 1885 frame duplex built in two major stages. The first story is Italianate with mirror image units and two polygonal bays with paneling beneath the window bays. Unit entry to either side at recessed cutout building corners. In 1910 the second story was added with hip roof and paired second story window bays over a full porch with gables over the unit porch entry points. Supported on round wood columns with Tuscan capitals.