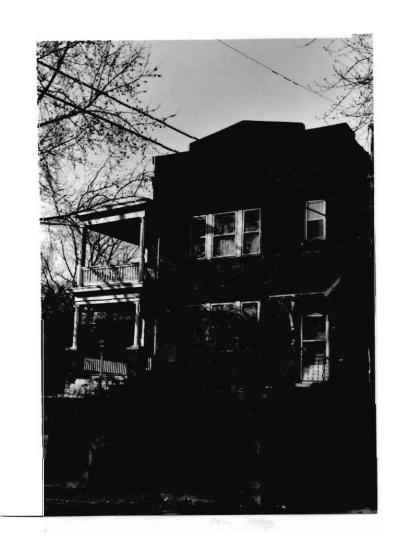

BN ASOOZ-ON

28. 613-615 N.9th street. Two story ca. 1885 frame duplex built in two major stages. The first story is Italianate with mirror image units and two polygonal bays with paneling beneath the window bays. Unit entry to either side at recessed cutout building corners. In 1910 the second story was added with hip roof and paired second story window bays over a full porch with gables over the unit porch entry points. Supported on round wood columns with Tuscan capitals.