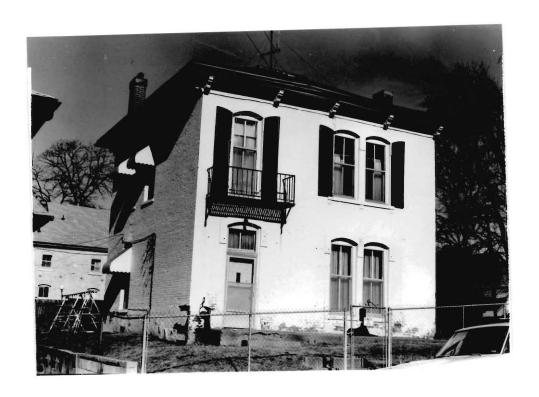

BN ASOOZ-ON

28. 613-615 N.9th street. Two story ca. 1885 frame duplex built in two major stages. The first story is Italianate with mirror image units and two polygonal bays with paneling beneath the window bays. Unit entry to either side at recessed cutout building corners. In 1910 the second story was added with hip roof and paired second story window bays over a full porch with gables over the unit porch entry points. Supported on round wood columns with Tuscan capitals.