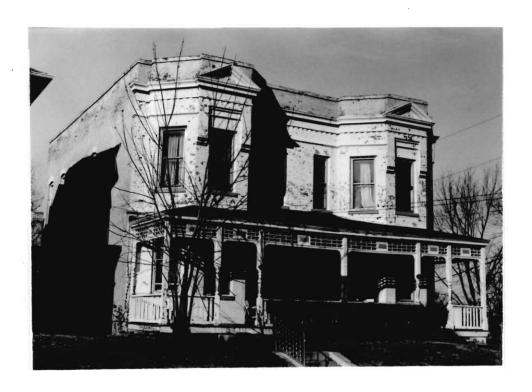

BN ASOOZ-ON

28. 613-615 N.9th street. Two story ca. 1885 frame duplex built in two major stages. The first story is Italianate with mirror image units and two polygonal bays with paneling beneath the window bays. Unit entry to either side at recessed cutout building corners. In 1910 the second story was added with hip roof and paired second story window bays over a full porch with gables over the unit porch entry points. Supported on round wood columns with Tuscan capitals.