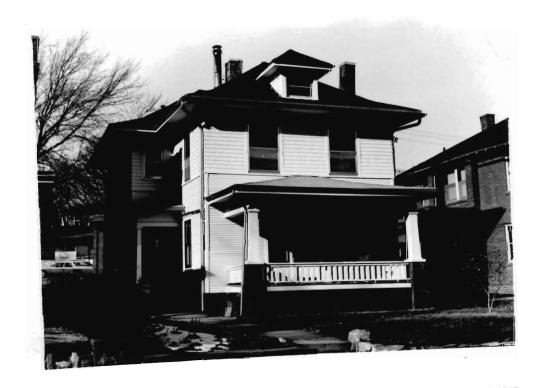

BN ASOOZ-ON

28. 613-615 N.9th street. Two story ca. 1885 frame duplex built in two major stages. The first story is Italianate with mirror image units and two polygonal bays with paneling beneath the window bays. Unit entry to either side at recessed cutout building corners. In 1910 the second story was added with hip roof and paired second story window bays over a full porch with gables over the unit porch entry points. Supported on round wood columns with Tuscan capitals.