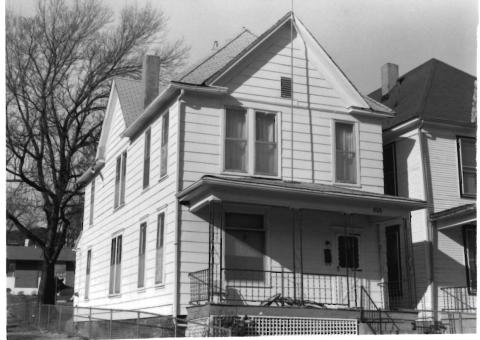

BN ASOOZ-ON

28. 613-615 N.9th street. Two story ca. 1885 frame duplex built in two major stages. The first story is Italianate with mirror image units and two polygonal bays with paneling beneath the window bays. Unit entry to either side at recessed cutout building corners. In 1910 the second story was added with hip roof and paired second story window bays over a full porch with gables over the unit porch entry points. Supported on round wood columns with Tuscan capitals.