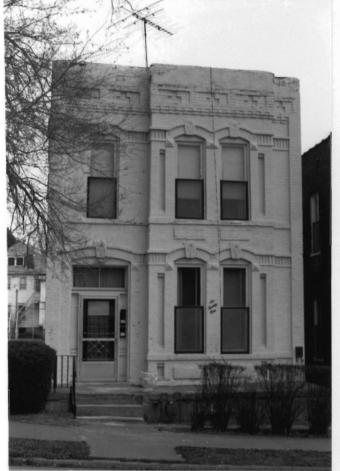

BN ASOOZ-ON

28. 613-615 N.9th street. Two story ca. 1885 frame duplex built in two major stages. The first story is Italianate with mirror image units and two polygonal bays with paneling beneath the window bays. Unit entry to either side at recessed cutout building corners. In 1910 the second story was added with hip roof and paired second story window bays over a full porch with gables over the unit porch entry points. Supported on round wood columns with Tuscan capitals.