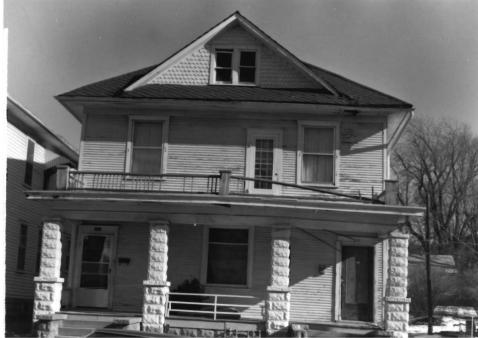

BN ASOOZ-ON

28. 613-615 N.9th street. Two story ca. 1885 frame duplex built in two major stages. The first story is Italianate with mirror image units and two polygonal bays with paneling beneath the window bays. Unit entry to either side at recessed cutout building corners. In 1910 the second story was added with hip roof and paired second story window bays over a full porch with gables over the unit porch entry points. Supported on round wood columns with Tuscan capitals.