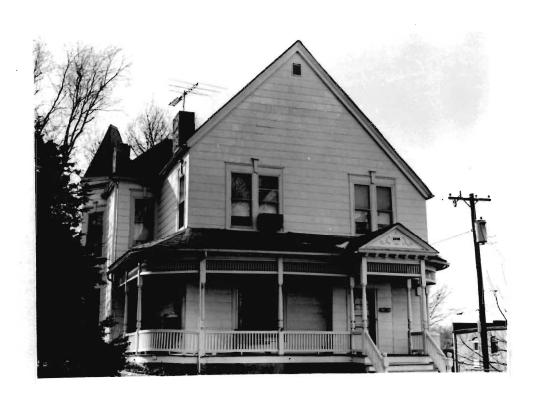

BN ASOOZ-ON

28. 613-615 N.9th street. Two story ca. 1885 frame duplex built in two major stages. The first story is Italianate with mirror image units and two polygonal bays with paneling beneath the window bays. Unit entry to either side at recessed cutout building corners. In 1910 the second story was added with hip roof and paired second story window bays over a full porch with gables over the unit porch entry points. Supported on round wood columns with Tuscan capitals.