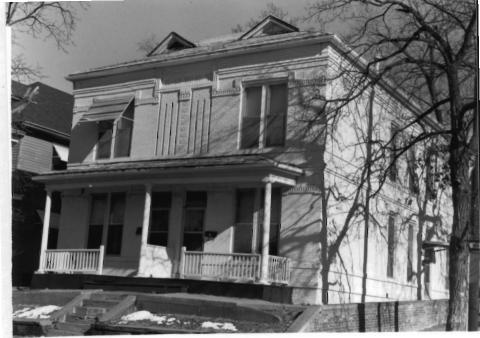

BN ASOOZ-ON

28. 613-615 N.9th street. Two story ca. 1885 frame duplex built in two major stages. The first story is Italianate with mirror image units and two polygonal bays with paneling beneath the window bays. Unit entry to either side at recessed cutout building corners. In 1910 the second story was added with hip roof and paired second story window bays over a full porch with gables over the unit porch entry points. Supported on round wood columns with Tuscan capitals.