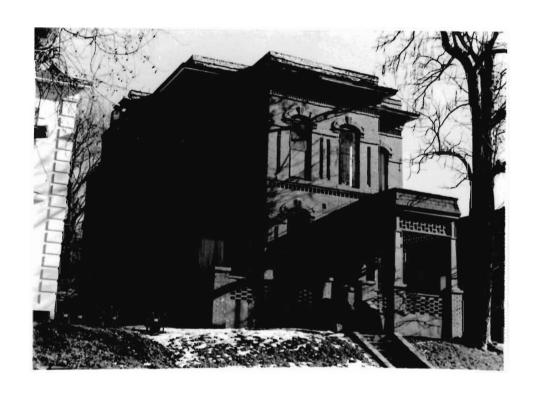

BN ASOOZ-ON

28. 613-615 N.9th street. Two story ca. 1885 frame duplex built in two major stages. The first story is Italianate with mirror image units and two polygonal bays with paneling beneath the window bays. Unit entry to either side at recessed cutout building corners. In 1910 the second story was added with hip roof and paired second story window bays over a full porch with gables over the unit porch entry points. Supported on round wood columns with Tuscan capitals.