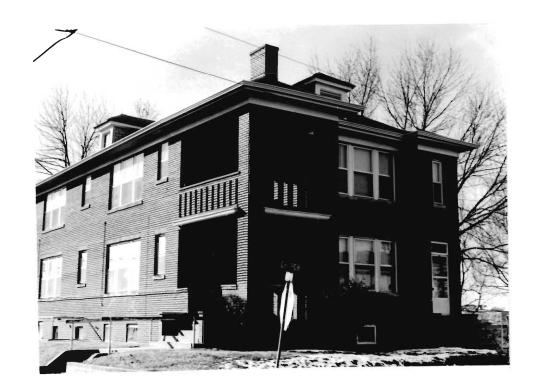

BN ASOOZ-ON

28. 613-615 N.9th street. Two story ca. 1885 frame duplex built in two major stages. The first story is Italianate with mirror image units and two polygonal bays with paneling beneath the window bays. Unit entry to either side at recessed cutout building corners. In 1910 the second story was added with hip roof and paired second story window bays over a full porch with gables over the unit porch entry points. Supported on round wood columns with Tuscan capitals.