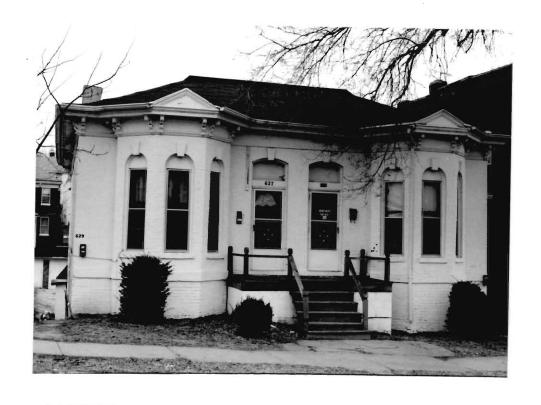

BN ASOOZ-ON

28. 613-615 N.9th street. Two story ca. 1885 frame duplex built in two major stages. The first story is Italianate with mirror image units and two polygonal bays with paneling beneath the window bays. Unit entry to either side at recessed cutout building corners. In 1910 the second story was added with hip roof and paired second story window bays over a full porch with gables over the unit porch entry points. Supported on round wood columns with Tuscan capitals.