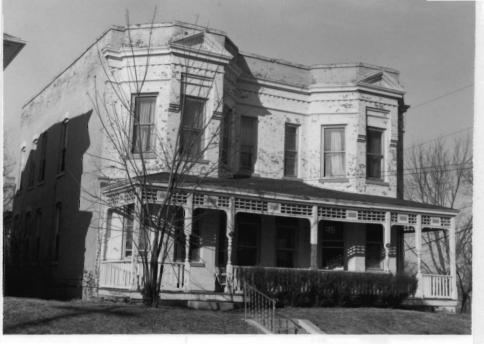

BN ASOOZ-ON

28. 613-615 N.9th street. Two story ca. 1885 frame duplex built in two major stages. The first story is Italianate with mirror image units and two polygonal bays with paneling beneath the window bays. Unit entry to either side at recessed cutout building corners. In 1910 the second story was added with hip roof and paired second story window bays over a full porch with gables over the unit porch entry points. Supported on round wood columns with Tuscan capitals.