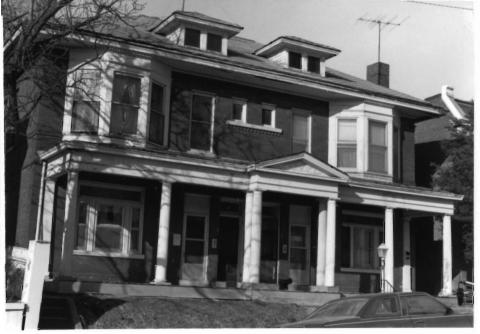

BN ASOOZ-ON

28. 613-615 N.9th street. Two story ca. 1885 frame duplex built in two major stages. The first story is Italianate with mirror image units and two polygonal bays with paneling beneath the window bays. Unit entry to either side at recessed cutout building corners. In 1910 the second story was added with hip roof and paired second story window bays over a full porch with gables over the unit porch entry points. Supported on round wood columns with Tuscan capitals.