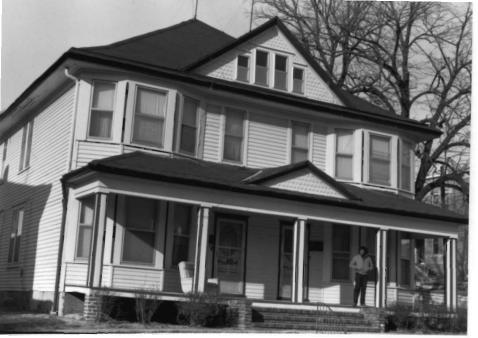

BN ASOOZ-ON

28. 613-615 N.9th street. Two story ca. 1885 frame duplex built in two major stages. The first story is Italianate with mirror image units and two polygonal bays with paneling beneath the window bays. Unit entry to either side at recessed cutout building corners. In 1910 the second story was added with hip roof and paired second story window bays over a full porch with gables over the unit porch entry points. Supported on round wood columns with Tuscan capitals.