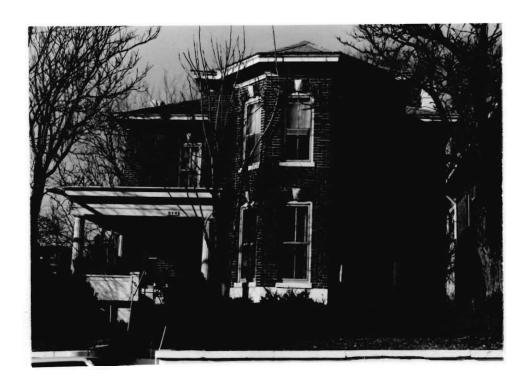

BN ASOOZ-ON

28. 613-615 N.9th street. Two story ca. 1885 frame duplex built in two major stages. The first story is Italianate with mirror image units and two polygonal bays with paneling beneath the window bays. Unit entry to either side at recessed cutout building corners. In 1910 the second story was added with hip roof and paired second story window bays over a full porch with gables over the unit porch entry points. Supported on round wood columns with Tuscan capitals.