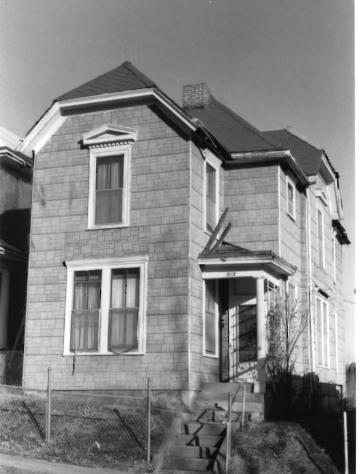

BN ASOOZ-ON

28. 613-615 N.9th street. Two story ca. 1885 frame duplex built in two major stages. The first story is Italianate with mirror image units and two polygonal bays with paneling beneath the window bays. Unit entry to either side at recessed cutout building corners. In 1910 the second story was added with hip roof and paired second story window bays over a full porch with gables over the unit porch entry points. Supported on round wood columns with Tuscan capitals.