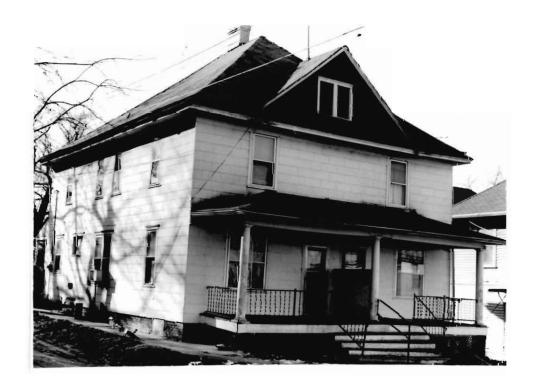

BN ASOOZ-ON

28. 613-615 N.9th street. Two story ca. 1885 frame duplex built in two major stages. The first story is Italianate with mirror image units and two polygonal bays with paneling beneath the window bays. Unit entry to either side at recessed cutout building corners. In 1910 the second story was added with hip roof and paired second story window bays over a full porch with gables over the unit porch entry points. Supported on round wood columns with Tuscan capitals.