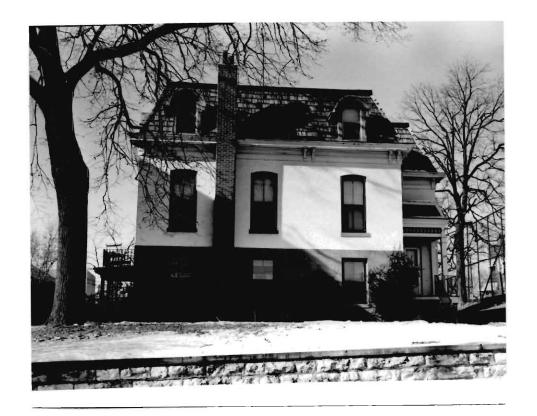

BN ASOOZ-ON

28. 613-615 N.9th street. Two story ca. 1885 frame duplex built in two major stages. The first story is Italianate with mirror image units and two polygonal bays with paneling beneath the window bays. Unit entry to either side at recessed cutout building corners. In 1910 the second story was added with hip roof and paired second story window bays over a full porch with gables over the unit porch entry points. Supported on round wood columns with Tuscan capitals.