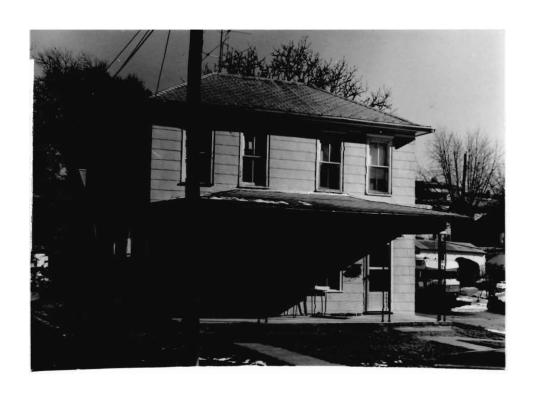

BN ASOOZ-ON

28. 613-615 N.9th street. Two story ca. 1885 frame duplex built in two major stages. The first story is Italianate with mirror image units and two polygonal bays with paneling beneath the window bays. Unit entry to either side at recessed cutout building corners. In 1910 the second story was added with hip roof and paired second story window bays over a full porch with gables over the unit porch entry points. Supported on round wood columns with Tuscan capitals.