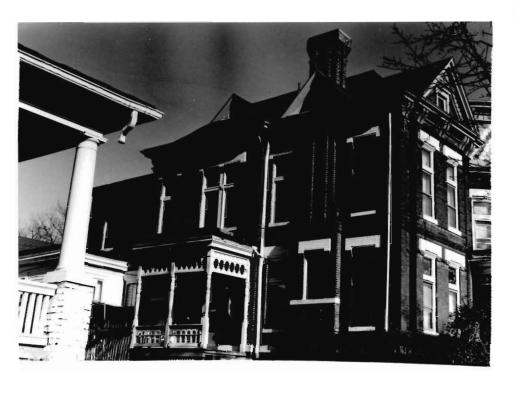

BN ASOOZ-ON

28. 613-615 N.9th street. Two story ca. 1885 frame duplex built in two major stages. The first story is Italianate with mirror image units and two polygonal bays with paneling beneath the window bays. Unit entry to either side at recessed cutout building corners. In 1910 the second story was added with hip roof and paired second story window bays over a full porch with gables over the unit porch entry points. Supported on round wood columns with Tuscan capitals.