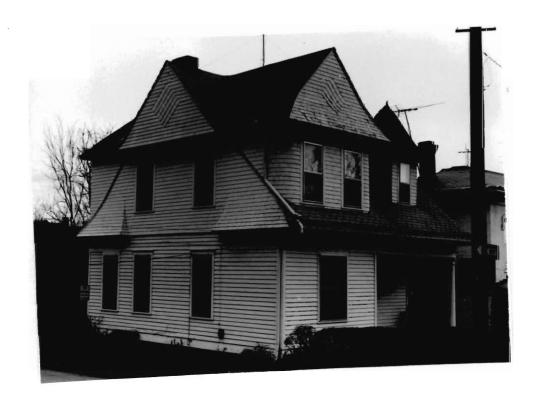

BN ASOOZ-ON

28. 613-615 N.9th street. Two story ca. 1885 frame duplex built in two major stages. The first story is Italianate with mirror image units and two polygonal bays with paneling beneath the window bays. Unit entry to either side at recessed cutout building corners. In 1910 the second story was added with hip roof and paired second story window bays over a full porch with gables over the unit porch entry points. Supported on round wood columns with Tuscan capitals.