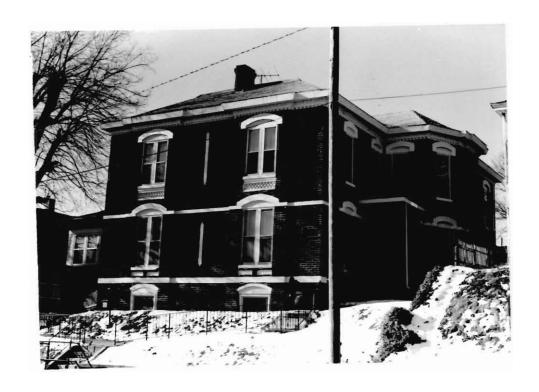

BN ASOOZ-ON

28. 613-615 N.9th street. Two story ca. 1885 frame duplex built in two major stages. The first story is Italianate with mirror image units and two polygonal bays with paneling beneath the window bays. Unit entry to either side at recessed cutout building corners. In 1910 the second story was added with hip roof and paired second story window bays over a full porch with gables over the unit porch entry points. Supported on round wood columns with Tuscan capitals.