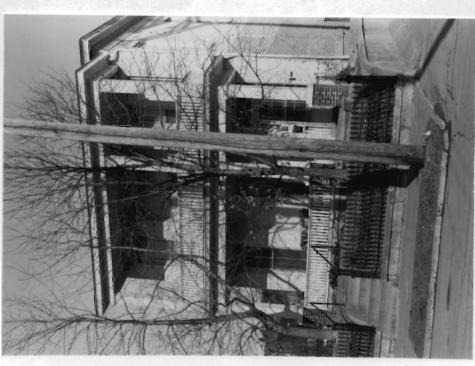

BN ASOOZ-ON

28. 613-615 N.9th street. Two story ca. 1885 frame duplex built in two major stages. The first story is Italianate with mirror image units and two polygonal bays with paneling beneath the window bays. Unit entry to either side at recessed cutout building corners. In 1910 the second story was added with hip roof and paired second story window bays over a full porch with gables over the unit porch entry points. Supported on round wood columns with Tuscan capitals.