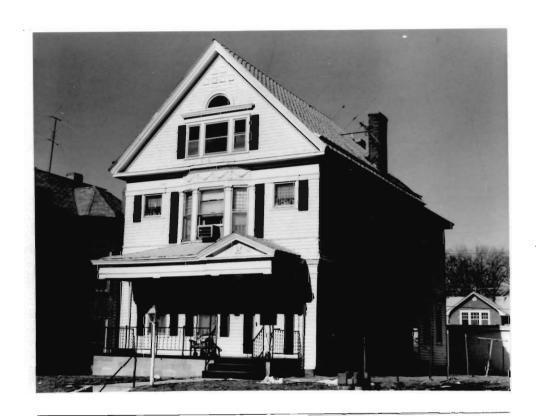

47. ORGANIZATION  Landmarks Commission  48. DATE 49. REVISION DATE(S)  3/87                                                            | SECTION                                              |

BWAS002-110

148. 1107 Church street. Two story frame dwelling in the Queen Anne style built in 1896 by Henry Arrowsmith, general agent of the Pacific U.S. Express Co., with an earlier wing at the rear built by L.R. Lawrence, lawyer, in 1887. Rectangle shape with gable roof facing the street. Decorative shingle work and paneling in the pediment with a centered Palladian style window. Full cornice over a centered second story oriel with chamfer shape and broad frieze with decorative swag motif applied. Full parch with decorative faced pediment over the entry though supported on modern iron pillars.





MISSOURI OFFICE OF HISTORIC PLESERVATION
ARCHITECTURAL/HISTORIC INVENTORY SUBJECT

| ARCHITECTURAL/HISTORIC | INVENTORY   | SHEVEY | FORM        |
|------------------------|-------------|--------|-------------|
| ANGINIEGIONALINGIONIC  | HAACIAI OKI | SURVET | <b>PURM</b> |

| <sup>1. NO.</sup> 150                                                   | 4. PRESENT LOCAL NAME(S) OR DESIGNATION(S)                   |                                         | -             |
|-------------------------------------------------------------------------|--------------------------------------------------------------|-----------------------------------------|---------------|
| Buchanan 3. LOCATION OF                                                 | 5. OTHER NAME(S)