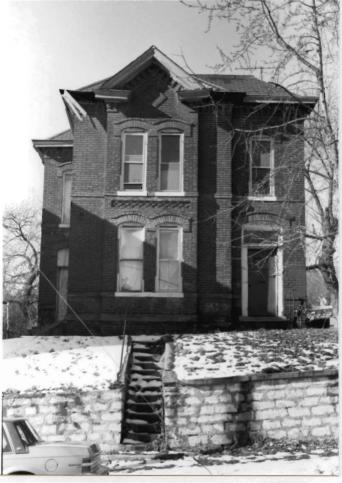

BN ASOOZ-ON

28. 613-615 N.9th street. Two story ca. 1885 frame duplex built in two major stages. The first story is Italianate with mirror image units and two polygonal bays with paneling beneath the window bays. Unit entry to either side at recessed cutout building corners. In 1910 the second story was added with hip roof and paired second story window bays over a full porch with gables over the unit porch entry points. Supported on round wood columns with Tuscan capitals.