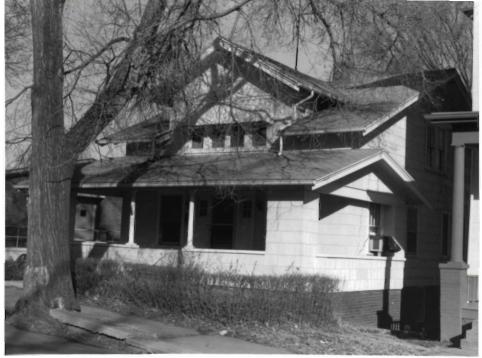

BN ASOOZ-ON

28. 613-615 N.9th street. Two story ca. 1885 frame duplex built in two major stages. The first story is Italianate with mirror image units and two polygonal bays with paneling beneath the window bays. Unit entry to either side at recessed cutout building corners. In 1910 the second story was added with hip roof and paired second story window bays over a full porch with gables over the unit porch entry points. Supported on round wood columns with Tuscan capitals.