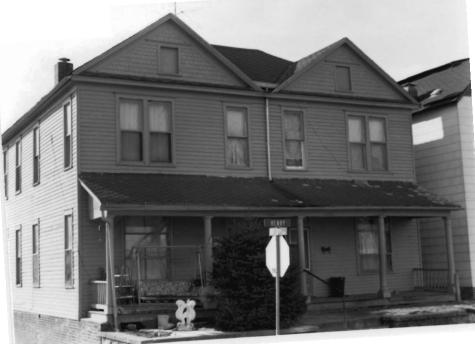

BN ASOOZ-ON

28. 613-615 N.9th street. Two story ca. 1885 frame duplex built in two major stages. The first story is Italianate with mirror image units and two polygonal bays with paneling beneath the window bays. Unit entry to either side at recessed cutout building corners. In 1910 the second story was added with hip roof and paired second story window bays over a full porch with gables over the unit porch entry points. Supported on round wood columns with Tuscan capitals.