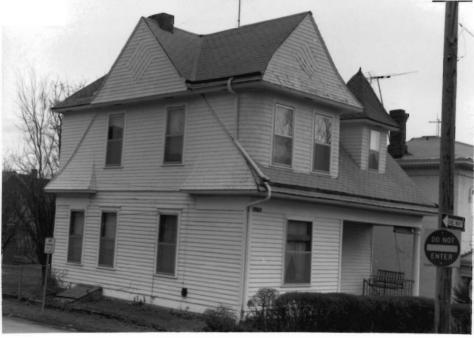

BN ASOOZ-ON

28. 613-615 N.9th street. Two story ca. 1885 frame duplex built in two major stages. The first story is Italianate with mirror image units and two polygonal bays with paneling beneath the window bays. Unit entry to either side at recessed cutout building corners. In 1910 the second story was added with hip roof and paired second story window bays over a full porch with gables over the unit porch entry points. Supported on round wood columns with Tuscan capitals.