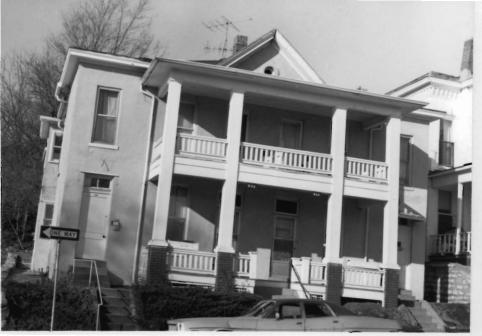

BN ASOOZ-ON

28. 613-615 N.9th street. Two story ca. 1885 frame duplex built in two major stages. The first story is Italianate with mirror image units and two polygonal bays with paneling beneath the window bays. Unit entry to either side at recessed cutout building corners. In 1910 the second story was added with hip roof and paired second story window bays over a full porch with gables over the unit porch entry points. Supported on round wood columns with Tuscan capitals.