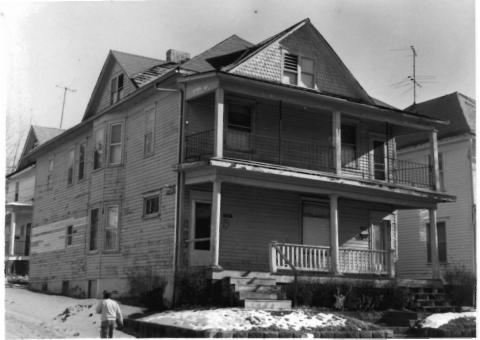

BN ASOOZ-ON

28. 613-615 N.9th street. Two story ca. 1885 frame duplex built in two major stages. The first story is Italianate with mirror image units and two polygonal bays with paneling beneath the window bays. Unit entry to either side at recessed cutout building corners. In 1910 the second story was added with hip roof and paired second story window bays over a full porch with gables over the unit porch entry points. Supported on round wood columns with Tuscan capitals.