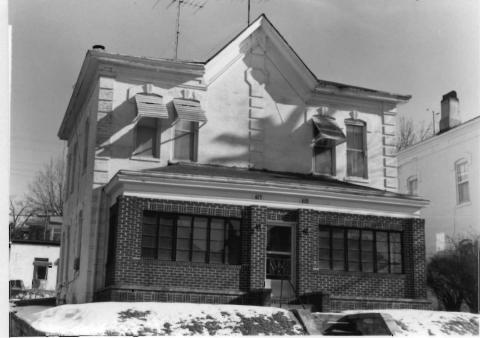

BN ASOOZ-ON

28. 613-615 N.9th street. Two story ca. 1885 frame duplex built in two major stages. The first story is Italianate with mirror image units and two polygonal bays with paneling beneath the window bays. Unit entry to either side at recessed cutout building corners. In 1910 the second story was added with hip roof and paired second story window bays over a full porch with gables over the unit porch entry points. Supported on round wood columns with Tuscan capitals.