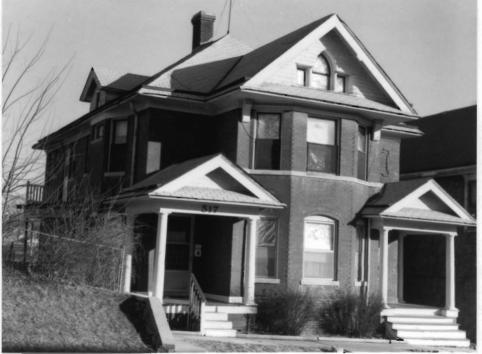

BN ASOOZ-ON

28. 613-615 N.9th street. Two story ca. 1885 frame duplex built in two major stages. The first story is Italianate with mirror image units and two polygonal bays with paneling beneath the window bays. Unit entry to either side at recessed cutout building corners. In 1910 the second story was added with hip roof and paired second story window bays over a full porch with gables over the unit porch entry points. Supported on round wood columns with Tuscan capitals.