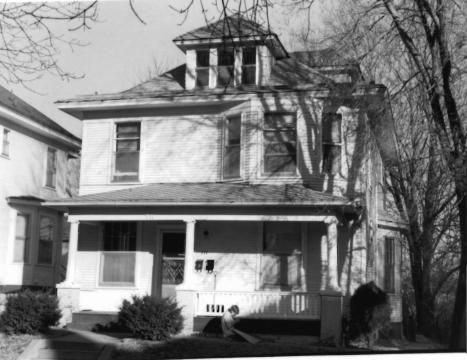

BN ASOOZ-ON

28. 613-615 N.9th street. Two story ca. 1885 frame duplex built in two major stages. The first story is Italianate with mirror image units and two polygonal bays with paneling beneath the window bays. Unit entry to either side at recessed cutout building corners. In 1910 the second story was added with hip roof and paired second story window bays over a full porch with gables over the unit porch entry points. Supported on round wood columns with Tuscan capitals.