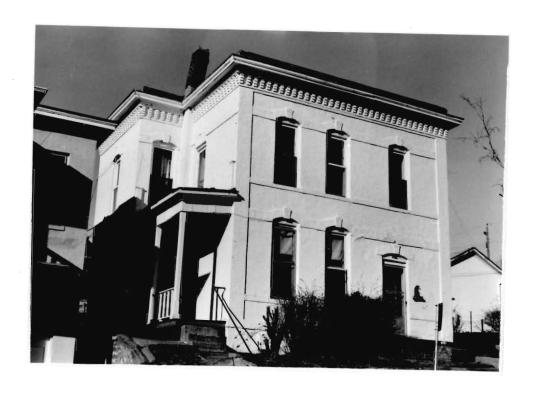

BN ASOOZ-ON

28. 613-615 N.9th street. Two story ca. 1885 frame duplex built in two major stages. The first story is Italianate with mirror image units and two polygonal bays with paneling beneath the window bays. Unit entry to either side at recessed cutout building corners. In 1910 the second story was added with hip roof and paired second story window bays over a full porch with gables over the unit porch entry points. Supported on round wood columns with Tuscan capitals.