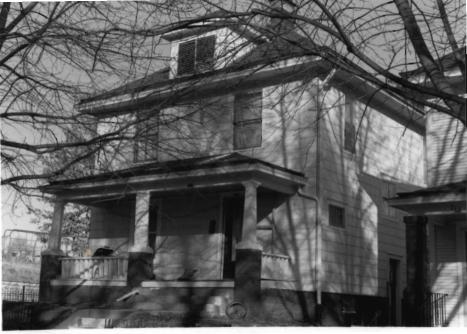

BN ASOOZ-ON

28. 613-615 N.9th street. Two story ca. 1885 frame duplex built in two major stages. The first story is Italianate with mirror image units and two polygonal bays with paneling beneath the window bays. Unit entry to either side at recessed cutout building corners. In 1910 the second story was added with hip roof and paired second story window bays over a full porch with gables over the unit porch entry points. Supported on round wood columns with Tuscan capitals.