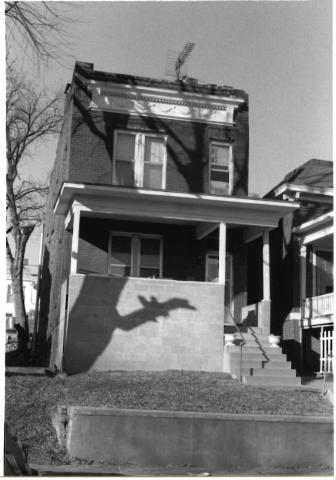

BN ASOOZ-ON

28. 613-615 N.9th street. Two story ca. 1885 frame duplex built in two major stages. The first story is Italianate with mirror image units and two polygonal bays with paneling beneath the window bays. Unit entry to either side at recessed cutout building corners. In 1910 the second story was added with hip roof and paired second story window bays over a full porch with gables over the unit porch entry points. Supported on round wood columns with Tuscan capitals.