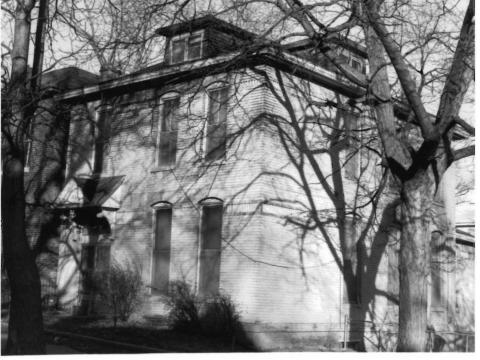

BN ASOOZ-ON

28. 613-615 N.9th street. Two story ca. 1885 frame duplex built in two major stages. The first story is Italianate with mirror image units and two polygonal bays with paneling beneath the window bays. Unit entry to either side at recessed cutout building corners. In 1910 the second story was added with hip roof and paired second story window bays over a full porch with gables over the unit porch entry points. Supported on round wood columns with Tuscan capitals.