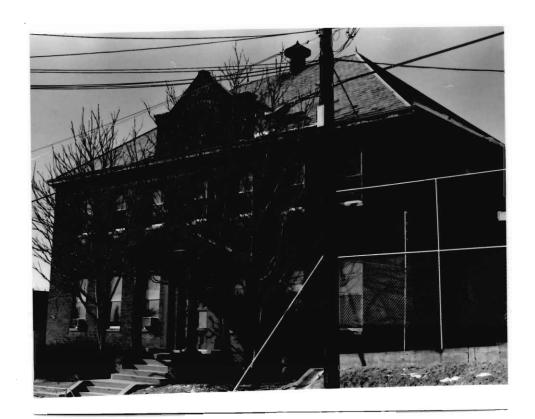

BN ASOOZ-ON

28. 613-615 N.9th street. Two story ca. 1885 frame duplex built in two major stages. The first story is Italianate with mirror image units and two polygonal bays with paneling beneath the window bays. Unit entry to either side at recessed cutout building corners. In 1910 the second story was added with hip roof and paired second story window bays over a full porch with gables over the unit porch entry points. Supported on round wood columns with Tuscan capitals.