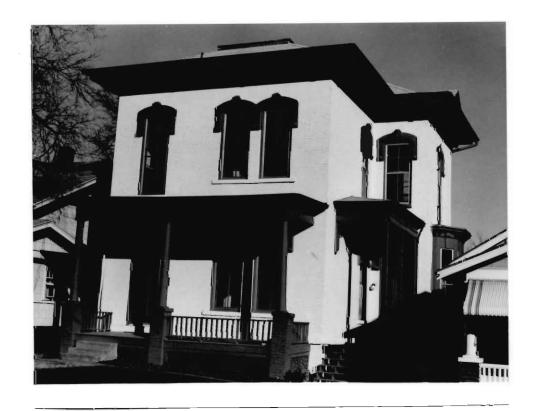

BN ASOOZ-ON

28. 613-615 N.9th street. Two story ca. 1885 frame duplex built in two major stages. The first story is Italianate with mirror image units and two polygonal bays with paneling beneath the window bays. Unit entry to either side at recessed cutout building corners. In 1910 the second story was added with hip roof and paired second story window bays over a full porch with gables over the unit porch entry points. Supported on round wood columns with Tuscan capitals.