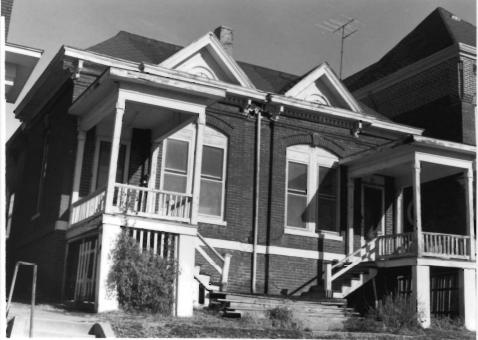

BN ASOOZ-ON

28. 613-615 N.9th street. Two story ca. 1885 frame duplex built in two major stages. The first story is Italianate with mirror image units and two polygonal bays with paneling beneath the window bays. Unit entry to either side at recessed cutout building corners. In 1910 the second story was added with hip roof and paired second story window bays over a full porch with gables over the unit porch entry points. Supported on round wood columns with Tuscan capitals.