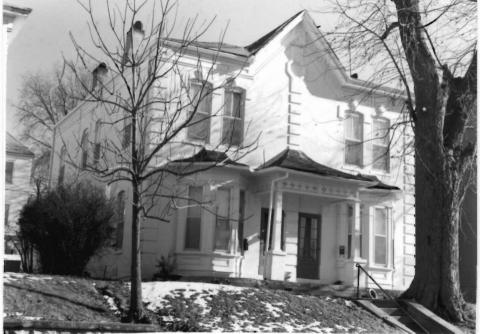

BN ASOOZ-ON

28. 613-615 N.9th street. Two story ca. 1885 frame duplex built in two major stages. The first story is Italianate with mirror image units and two polygonal bays with paneling beneath the window bays. Unit entry to either side at recessed cutout building corners. In 1910 the second story was added with hip roof and paired second story window bays over a full porch with gables over the unit porch entry points. Supported on round wood columns with Tuscan capitals.