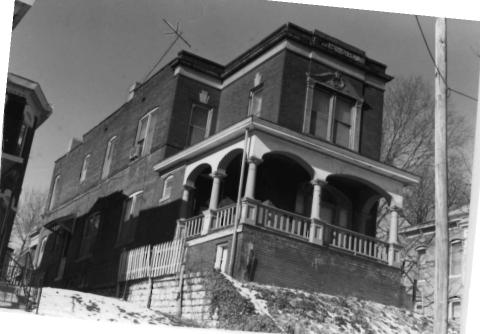

BN ASOOZ-ON

28. 613-615 N.9th street. Two story ca. 1885 frame duplex built in two major stages. The first story is Italianate with mirror image units and two polygonal bays with paneling beneath the window bays. Unit entry to either side at recessed cutout building corners. In 1910 the second story was added with hip roof and paired second story window bays over a full porch with gables over the unit porch entry points. Supported on round wood columns with Tuscan capitals.