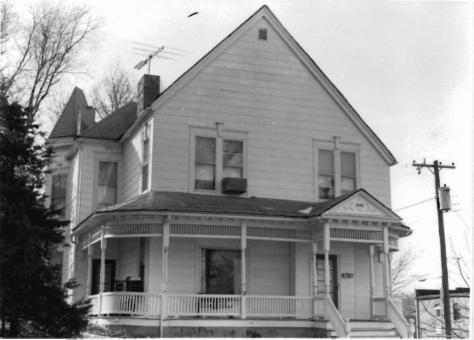

BN ASOOZ-ON

28. 613-615 N.9th street. Two story ca. 1885 frame duplex built in two major stages. The first story is Italianate with mirror image units and two polygonal bays with paneling beneath the window bays. Unit entry to either side at recessed cutout building corners. In 1910 the second story was added with hip roof and paired second story window bays over a full porch with gables over the unit porch entry points. Supported on round wood columns with Tuscan capitals.