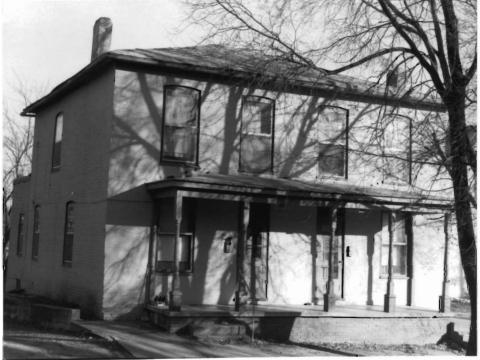

BN ASOOZ-ON

28. 613-615 N.9th street. Two story ca. 1885 frame duplex built in two major stages. The first story is Italianate with mirror image units and two polygonal bays with paneling beneath the window bays. Unit entry to either side at recessed cutout building corners. In 1910 the second story was added with hip roof and paired second story window bays over a full porch with gables over the unit porch entry points. Supported on round wood columns with Tuscan capitals.