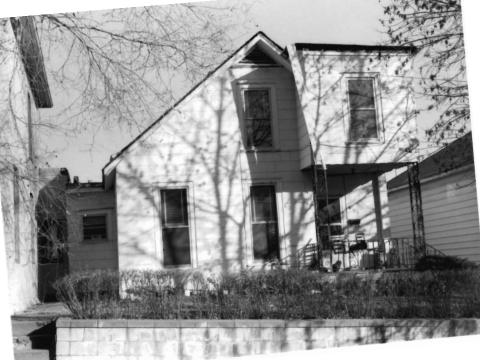

BN ASOOZ-ON

28. 613-615 N.9th street. Two story ca. 1885 frame duplex built in two major stages. The first story is Italianate with mirror image units and two polygonal bays with paneling beneath the window bays. Unit entry to either side at recessed cutout building corners. In 1910 the second story was added with hip roof and paired second story window bays over a full porch with gables over the unit porch entry points. Supported on round wood columns with Tuscan capitals.