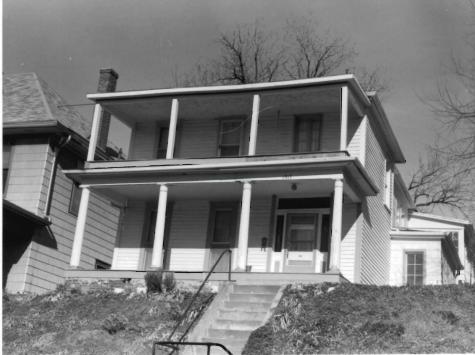

BN ASOOZ-ON

28. 613-615 N.9th street. Two story ca. 1885 frame duplex built in two major stages. The first story is Italianate with mirror image units and two polygonal bays with paneling beneath the window bays. Unit entry to either side at recessed cutout building corners. In 1910 the second story was added with hip roof and paired second story window bays over a full porch with gables over the unit porch entry points. Supported on round wood columns with Tuscan capitals.