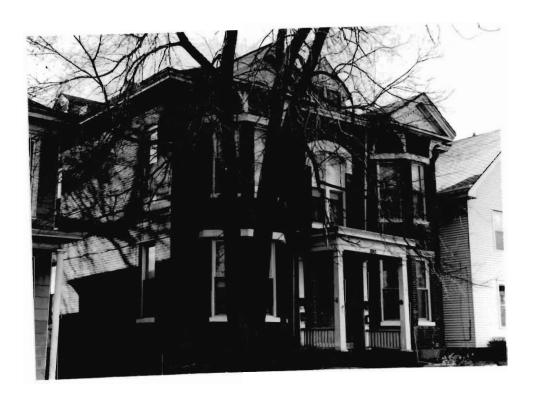

BN ASOOZ-ON

28. 613-615 N.9th street. Two story ca. 1885 frame duplex built in two major stages. The first story is Italianate with mirror image units and two polygonal bays with paneling beneath the window bays. Unit entry to either side at recessed cutout building corners. In 1910 the second story was added with hip roof and paired second story window bays over a full porch with gables over the unit porch entry points. Supported on round wood columns with Tuscan capitals.