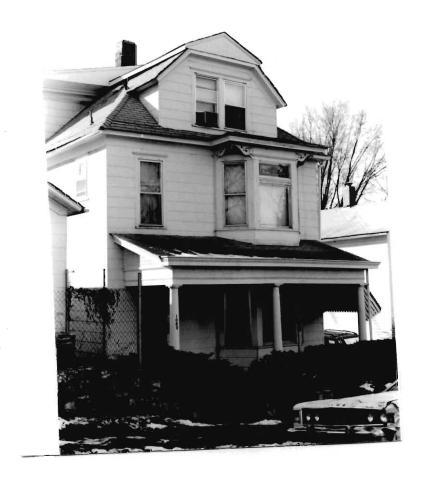

BN ASOOZ-ON

28. 613-615 N.9th street. Two story ca. 1885 frame duplex built in two major stages. The first story is Italianate with mirror image units and two polygonal bays with paneling beneath the window bays. Unit entry to either side at recessed cutout building corners. In 1910 the second story was added with hip roof and paired second story window bays over a full porch with gables over the unit porch entry points. Supported on round wood columns with Tuscan capitals.