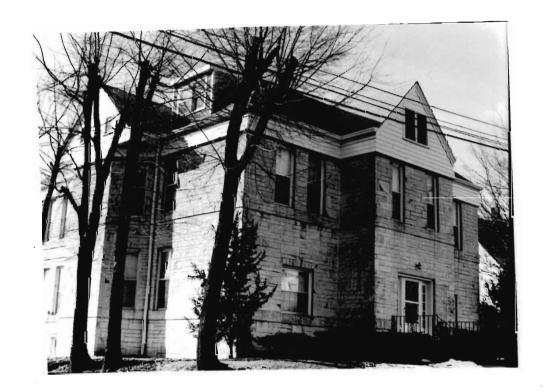

BN ASOOZ-ON

28. 613-615 N.9th street. Two story ca. 1885 frame duplex built in two major stages. The first story is Italianate with mirror image units and two polygonal bays with paneling beneath the window bays. Unit entry to either side at recessed cutout building corners. In 1910 the second story was added with hip roof and paired second story window bays over a full porch with gables over the unit porch entry points. Supported on round wood columns with Tuscan capitals.