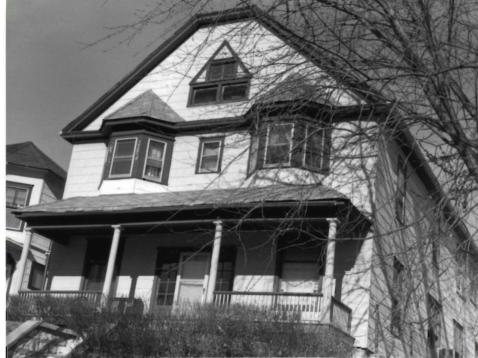

BN ASOOZ-ON

28. 613-615 N.9th street. Two story ca. 1885 frame duplex built in two major stages. The first story is Italianate with mirror image units and two polygonal bays with paneling beneath the window bays. Unit entry to either side at recessed cutout building corners. In 1910 the second story was added with hip roof and paired second story window bays over a full porch with gables over the unit porch entry points. Supported on round wood columns with Tuscan capitals.