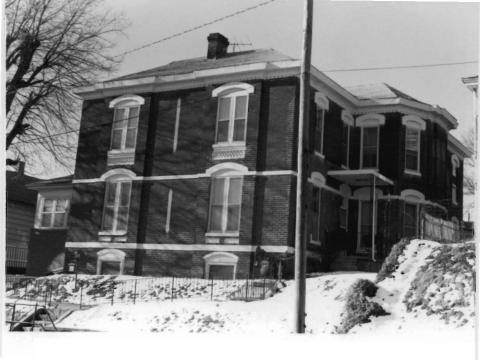

BN ASOOZ-ON

28. 613-615 N.9th street. Two story ca. 1885 frame duplex built in two major stages. The first story is Italianate with mirror image units and two polygonal bays with paneling beneath the window bays. Unit entry to either side at recessed cutout building corners. In 1910 the second story was added with hip roof and paired second story window bays over a full porch with gables over the unit porch entry points. Supported on round wood columns with Tuscan capitals.