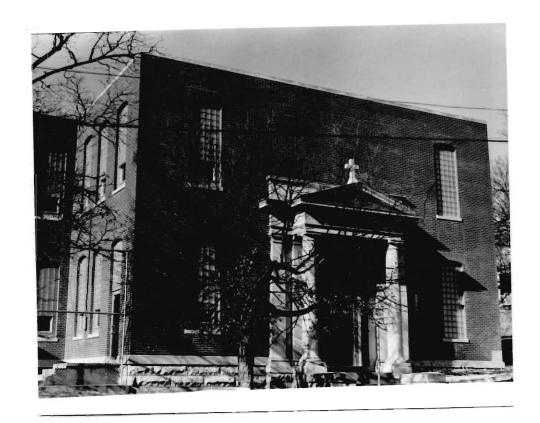

BN ASOOZ-ON

28. 613-615 N.9th street. Two story ca. 1885 frame duplex built in two major stages. The first story is Italianate with mirror image units and two polygonal bays with paneling beneath the window bays. Unit entry to either side at recessed cutout building corners. In 1910 the second story was added with hip roof and paired second story window bays over a full porch with gables over the unit porch entry points. Supported on round wood columns with Tuscan capitals.