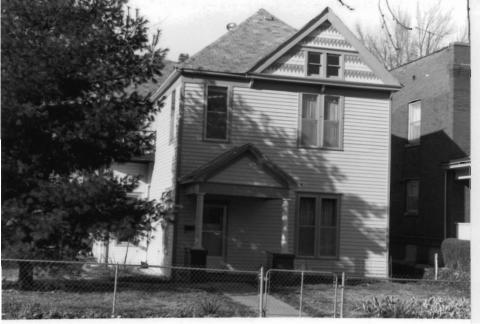

BN ASOOZ-ON

28. 613-615 N.9th street. Two story ca. 1885 frame duplex built in two major stages. The first story is Italianate with mirror image units and two polygonal bays with paneling beneath the window bays. Unit entry to either side at recessed cutout building corners. In 1910 the second story was added with hip roof and paired second story window bays over a full porch with gables over the unit porch entry points. Supported on round wood columns with Tuscan capitals.