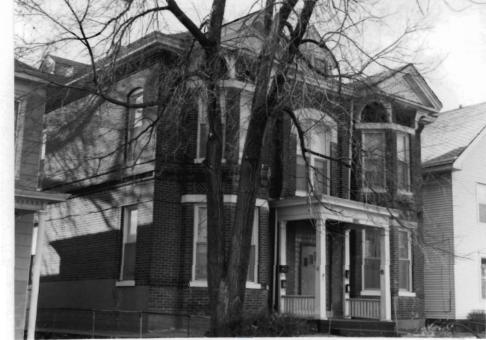

BN ASOOZ-ON

28. 613-615 N.9th street. Two story ca. 1885 frame duplex built in two major stages. The first story is Italianate with mirror image units and two polygonal bays with paneling beneath the window bays. Unit entry to either side at recessed cutout building corners. In 1910 the second story was added with hip roof and paired second story window bays over a full porch with gables over the unit porch entry points. Supported on round wood columns with Tuscan capitals.