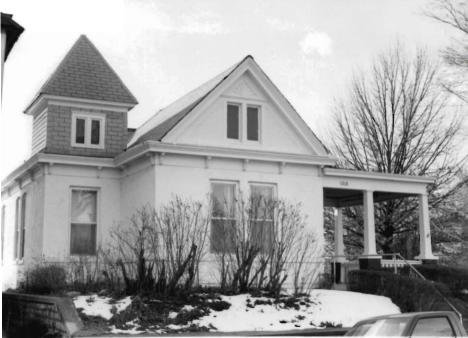

BN ASOOZ-ON

28. 613-615 N.9th street. Two story ca. 1885 frame duplex built in two major stages. The first story is Italianate with mirror image units and two polygonal bays with paneling beneath the window bays. Unit entry to either side at recessed cutout building corners. In 1910 the second story was added with hip roof and paired second story window bays over a full porch with gables over the unit porch entry points. Supported on round wood columns with Tuscan capitals.