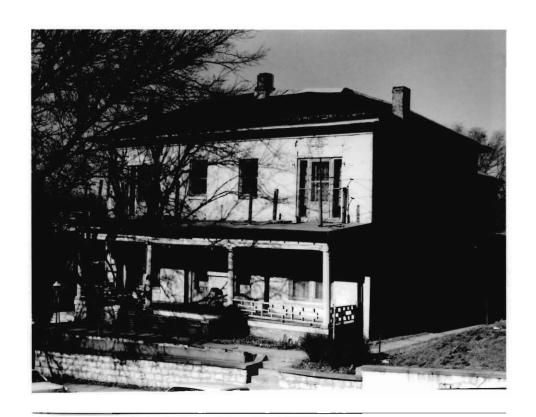

BN ASOOZ-ON

28. 613-615 N.9th street. Two story ca. 1885 frame duplex built in two major stages. The first story is Italianate with mirror image units and two polygonal bays with paneling beneath the window bays. Unit entry to either side at recessed cutout building corners. In 1910 the second story was added with hip roof and paired second story window bays over a full porch with gables over the unit porch entry points. Supported on round wood columns with Tuscan capitals.