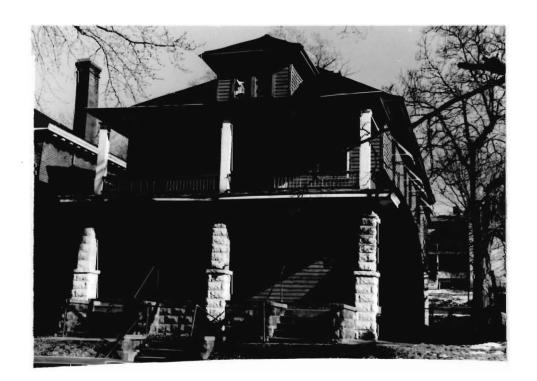

BN ASOOZ-ON

28. 613-615 N.9th street. Two story ca. 1885 frame duplex built in two major stages. The first story is Italianate with mirror image units and two polygonal bays with paneling beneath the window bays. Unit entry to either side at recessed cutout building corners. In 1910 the second story was added with hip roof and paired second story window bays over a full porch with gables over the unit porch entry points. Supported on round wood columns with Tuscan capitals.