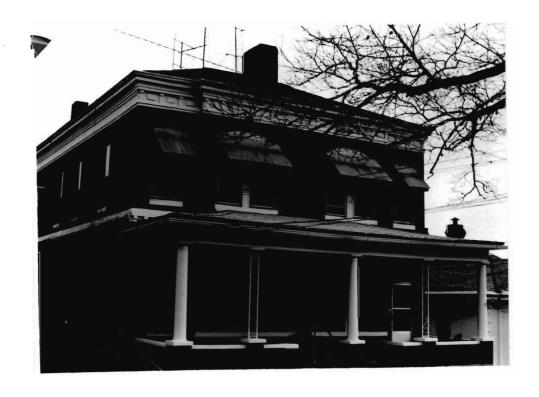

BN ASOOZ-ON

28. 613-615 N.9th street. Two story ca. 1885 frame duplex built in two major stages. The first story is Italianate with mirror image units and two polygonal bays with paneling beneath the window bays. Unit entry to either side at recessed cutout building corners. In 1910 the second story was added with hip roof and paired second story window bays over a full porch with gables over the unit porch entry points. Supported on round wood columns with Tuscan capitals.