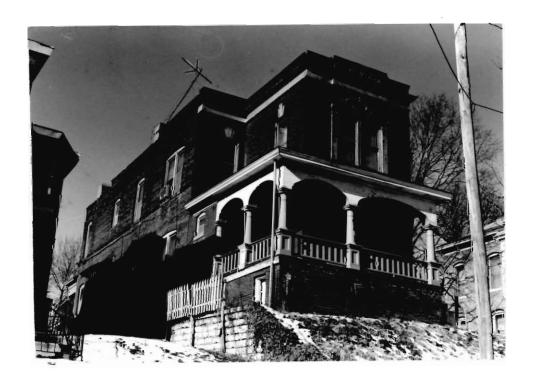

BN ASOOZ-ON

28. 613-615 N.9th street. Two story ca. 1885 frame duplex built in two major stages. The first story is Italianate with mirror image units and two polygonal bays with paneling beneath the window bays. Unit entry to either side at recessed cutout building corners. In 1910 the second story was added with hip roof and paired second story window bays over a full porch with gables over the unit porch entry points. Supported on round wood columns with Tuscan capitals.