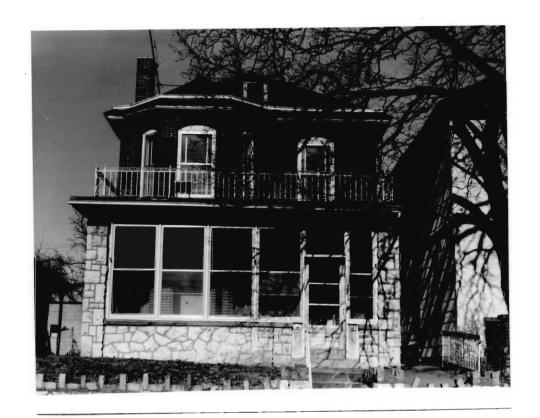

BN ASOOZ-ON

28. 613-615 N.9th street. Two story ca. 1885 frame duplex built in two major stages. The first story is Italianate with mirror image units and two polygonal bays with paneling beneath the window bays. Unit entry to either side at recessed cutout building corners. In 1910 the second story was added with hip roof and paired second story window bays over a full porch with gables over the unit porch entry points. Supported on round wood columns with Tuscan capitals.