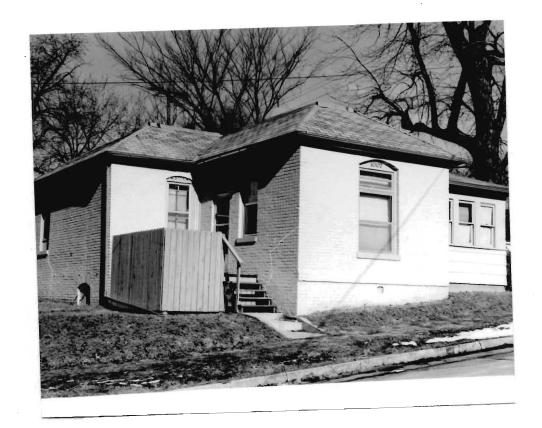

BN ASOOZ-ON

28. 613-615 N.9th street. Two story ca. 1885 frame duplex built in two major stages. The first story is Italianate with mirror image units and two polygonal bays with paneling beneath the window bays. Unit entry to either side at recessed cutout building corners. In 1910 the second story was added with hip roof and paired second story window bays over a full porch with gables over the unit porch entry points. Supported on round wood columns with Tuscan capitals.