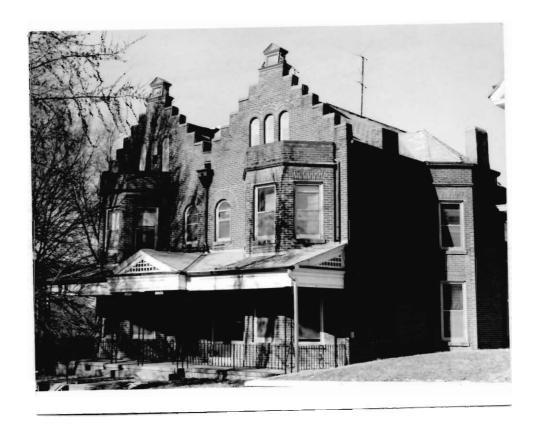

BN ASOOZ-ON

28. 613-615 N.9th street. Two story ca. 1885 frame duplex built in two major stages. The first story is Italianate with mirror image units and two polygonal bays with paneling beneath the window bays. Unit entry to either side at recessed cutout building corners. In 1910 the second story was added with hip roof and paired second story window bays over a full porch with gables over the unit porch entry points. Supported on round wood columns with Tuscan capitals.