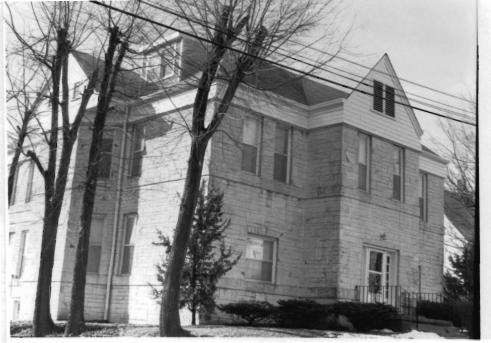

BN ASOOZ-ON

28. 613-615 N.9th street. Two story ca. 1885 frame duplex built in two major stages. The first story is Italianate with mirror image units and two polygonal bays with paneling beneath the window bays. Unit entry to either side at recessed cutout building corners. In 1910 the second story was added with hip roof and paired second story window bays over a full porch with gables over the unit porch entry points. Supported on round wood columns with Tuscan capitals.