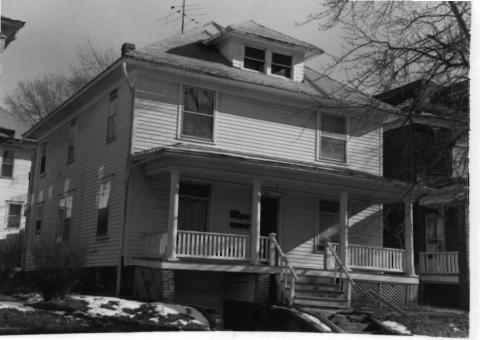

BN ASOOZ-ON

28. 613-615 N.9th street. Two story ca. 1885 frame duplex built in two major stages. The first story is Italianate with mirror image units and two polygonal bays with paneling beneath the window bays. Unit entry to either side at recessed cutout building corners. In 1910 the second story was added with hip roof and paired second story window bays over a full porch with gables over the unit porch entry points. Supported on round wood columns with Tuscan capitals.