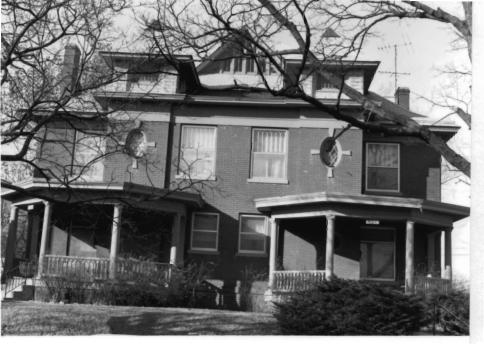

BN ASOOZ-ON

28. 613-615 N.9th street. Two story ca. 1885 frame duplex built in two major stages. The first story is Italianate with mirror image units and two polygonal bays with paneling beneath the window bays. Unit entry to either side at recessed cutout building corners. In 1910 the second story was added with hip roof and paired second story window bays over a full porch with gables over the unit porch entry points. Supported on round wood columns with Tuscan capitals.