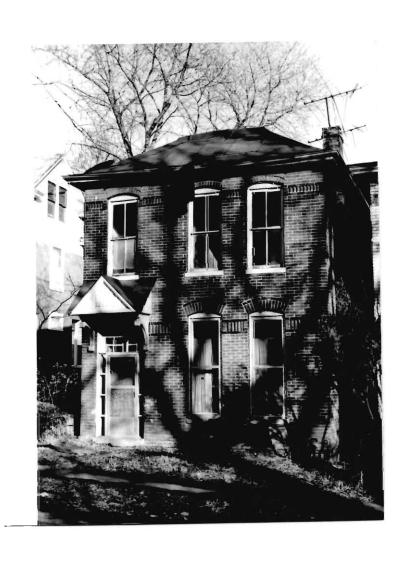

BN ASOOZ-ON

28. 613-615 N.9th street. Two story ca. 1885 frame duplex built in two major stages. The first story is Italianate with mirror image units and two polygonal bays with paneling beneath the window bays. Unit entry to either side at recessed cutout building corners. In 1910 the second story was added with hip roof and paired second story window bays over a full porch with gables over the unit porch entry points. Supported on round wood columns with Tuscan capitals.