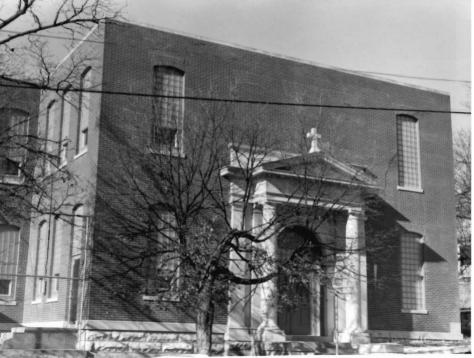

BN ASOOZ-ON

28. 613-615 N.9th street. Two story ca. 1885 frame duplex built in two major stages. The first story is Italianate with mirror image units and two polygonal bays with paneling beneath the window bays. Unit entry to either side at recessed cutout building corners. In 1910 the second story was added with hip roof and paired second story window bays over a full porch with gables over the unit porch entry points. Supported on round wood columns with Tuscan capitals.