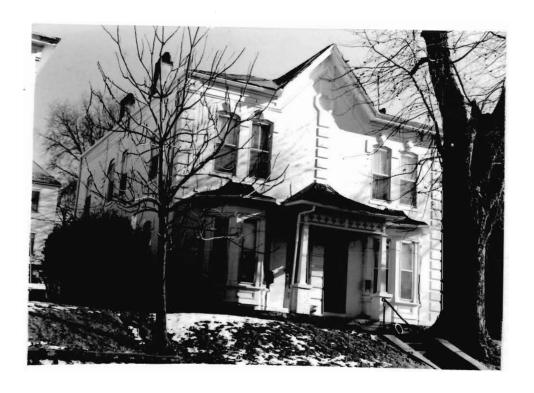

BN ASOOZ-ON

28. 613-615 N.9th street. Two story ca. 1885 frame duplex built in two major stages. The first story is Italianate with mirror image units and two polygonal bays with paneling beneath the window bays. Unit entry to either side at recessed cutout building corners. In 1910 the second story was added with hip roof and paired second story window bays over a full porch with gables over the unit porch entry points. Supported on round wood columns with Tuscan capitals.