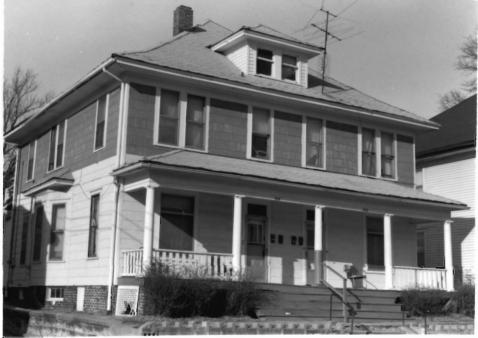

BN ASOOZ-ON

28. 613-615 N.9th street. Two story ca. 1885 frame duplex built in two major stages. The first story is Italianate with mirror image units and two polygonal bays with paneling beneath the window bays. Unit entry to either side at recessed cutout building corners. In 1910 the second story was added with hip roof and paired second story window bays over a full porch with gables over the unit porch entry points. Supported on round wood columns with Tuscan capitals.