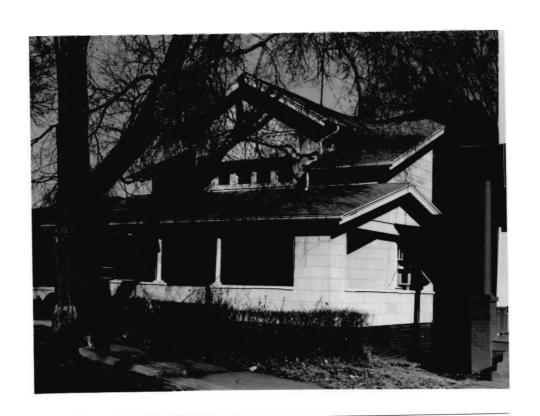

BN ASOOZ-ON

28. 613-615 N.9th street. Two story ca. 1885 frame duplex built in two major stages. The first story is Italianate with mirror image units and two polygonal bays with paneling beneath the window bays. Unit entry to either side at recessed cutout building corners. In 1910 the second story was added with hip roof and paired second story window bays over a full porch with gables over the unit porch entry points. Supported on round wood columns with Tuscan capitals.