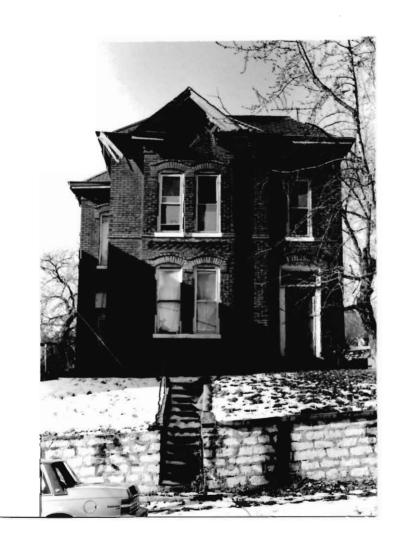

BN ASOOZ-ON

28. 613-615 N.9th street. Two story ca. 1885 frame duplex built in two major stages. The first story is Italianate with mirror image units and two polygonal bays with paneling beneath the window bays. Unit entry to either side at recessed cutout building corners. In 1910 the second story was added with hip roof and paired second story window bays over a full porch with gables over the unit porch entry points. Supported on round wood columns with Tuscan capitals.