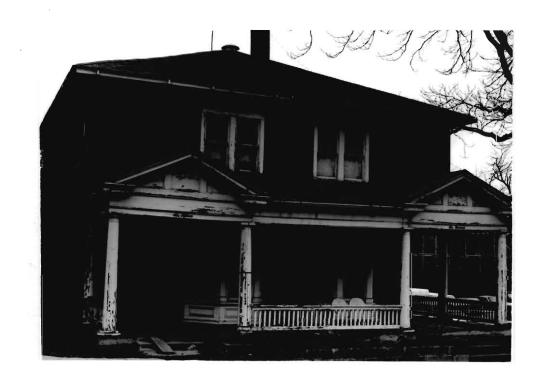

BN ASOOZ-ON

28. 613-615 N.9th street. Two story ca. 1885 frame duplex built in two major stages. The first story is Italianate with mirror image units and two polygonal bays with paneling beneath the window bays. Unit entry to either side at recessed cutout building corners. In 1910 the second story was added with hip roof and paired second story window bays over a full porch with gables over the unit porch entry points. Supported on round wood columns with Tuscan capitals.