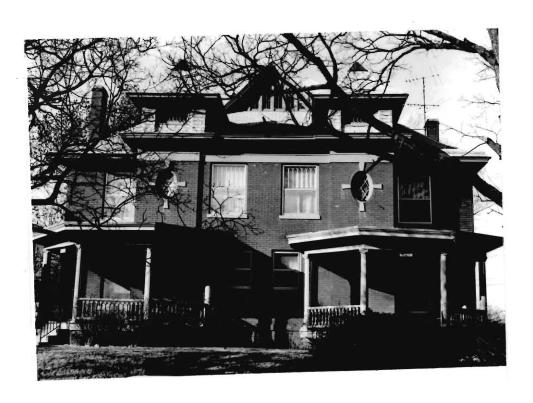

BN ASOOZ-ON

28. 613-615 N.9th street. Two story ca. 1885 frame duplex built in two major stages. The first story is Italianate with mirror image units and two polygonal bays with paneling beneath the window bays. Unit entry to either side at recessed cutout building corners. In 1910 the second story was added with hip roof and paired second story window bays over a full porch with gables over the unit porch entry points. Supported on round wood columns with Tuscan capitals.