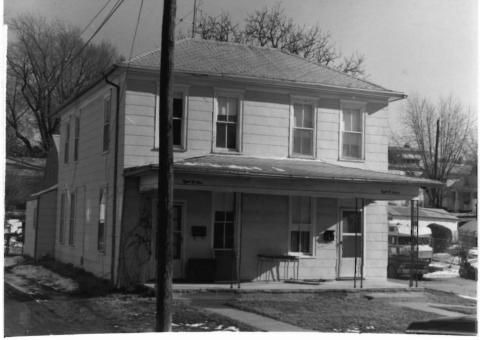

BN ASOOZ-ON

28. 613-615 N.9th street. Two story ca. 1885 frame duplex built in two major stages. The first story is Italianate with mirror image units and two polygonal bays with paneling beneath the window bays. Unit entry to either side at recessed cutout building corners. In 1910 the second story was added with hip roof and paired second story window bays over a full porch with gables over the unit porch entry points. Supported on round wood columns with Tuscan capitals.