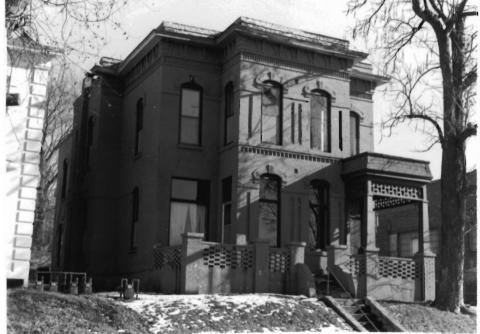

BN ASOOZ-ON

28. 613-615 N.9th street. Two story ca. 1885 frame duplex built in two major stages. The first story is Italianate with mirror image units and two polygonal bays with paneling beneath the window bays. Unit entry to either side at recessed cutout building corners. In 1910 the second story was added with hip roof and paired second story window bays over a full porch with gables over the unit porch entry points. Supported on round wood columns with Tuscan capitals.