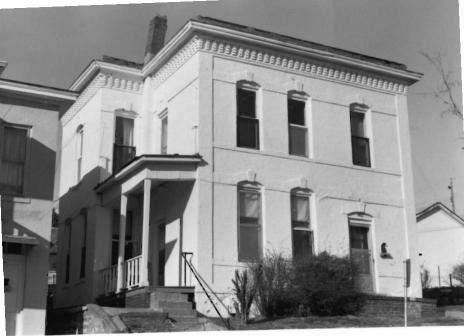

BN ASOOZ-ON

28. 613-615 N.9th street. Two story ca. 1885 frame duplex built in two major stages. The first story is Italianate with mirror image units and two polygonal bays with paneling beneath the window bays. Unit entry to either side at recessed cutout building corners. In 1910 the second story was added with hip roof and paired second story window bays over a full porch with gables over the unit porch entry points. Supported on round wood columns with Tuscan capitals.