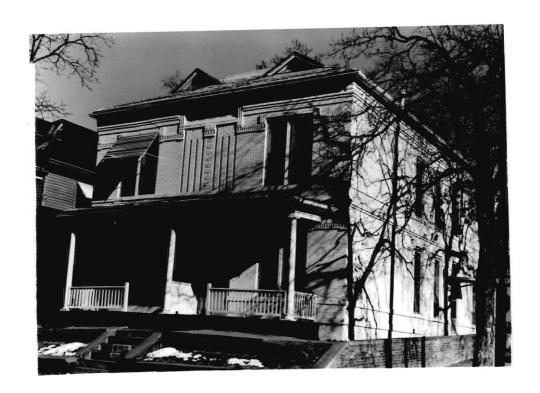

BN ASOOZ-ON

28. 613-615 N.9th street. Two story ca. 1885 frame duplex built in two major stages. The first story is Italianate with mirror image units and two polygonal bays with paneling beneath the window bays. Unit entry to either side at recessed cutout building corners. In 1910 the second story was added with hip roof and paired second story window bays over a full porch with gables over the unit porch entry points. Supported on round wood columns with Tuscan capitals.