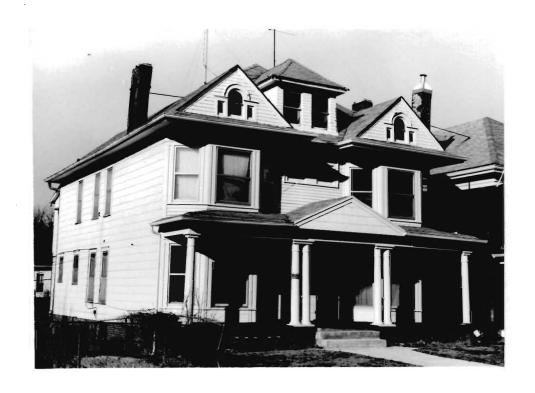

BN ASOOZ-ON

28. 613-615 N.9th street. Two story ca. 1885 frame duplex built in two major stages. The first story is Italianate with mirror image units and two polygonal bays with paneling beneath the window bays. Unit entry to either side at recessed cutout building corners. In 1910 the second story was added with hip roof and paired second story window bays over a full porch with gables over the unit porch entry points. Supported on round wood columns with Tuscan capitals.