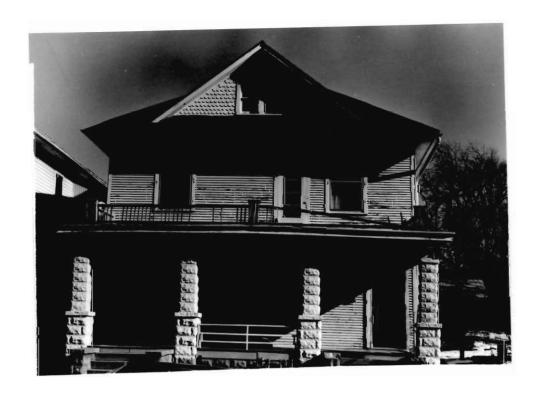

BN ASOOZ-ON

28. 613-615 N.9th street. Two story ca. 1885 frame duplex built in two major stages. The first story is Italianate with mirror image units and two polygonal bays with paneling beneath the window bays. Unit entry to either side at recessed cutout building corners. In 1910 the second story was added with hip roof and paired second story window bays over a full porch with gables over the unit porch entry points. Supported on round wood columns with Tuscan capitals.