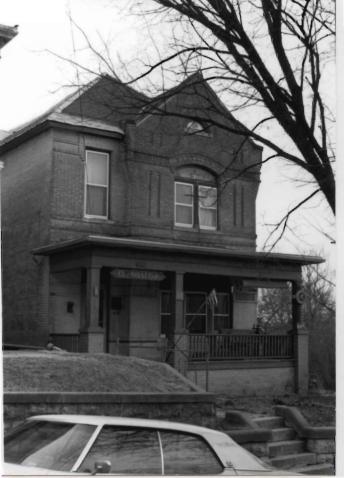

BN ASOOZ-ON

28. 613-615 N.9th street. Two story ca. 1885 frame duplex built in two major stages. The first story is Italianate with mirror image units and two polygonal bays with paneling beneath the window bays. Unit entry to either side at recessed cutout building corners. In 1910 the second story was added with hip roof and paired second story window bays over a full porch with gables over the unit porch entry points. Supported on round wood columns with Tuscan capitals.