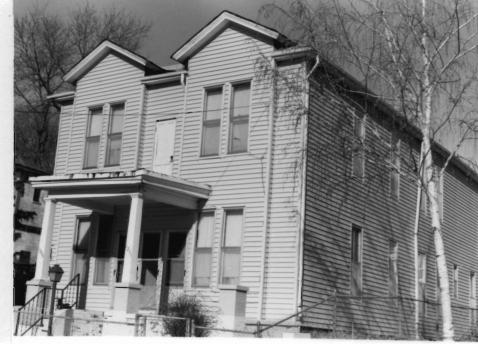

BN ASOOZ-ON

28. 613-615 N.9th street. Two story ca. 1885 frame duplex built in two major stages. The first story is Italianate with mirror image units and two polygonal bays with paneling beneath the window bays. Unit entry to either side at recessed cutout building corners. In 1910 the second story was added with hip roof and paired second story window bays over a full porch with gables over the unit porch entry points. Supported on round wood columns with Tuscan capitals.