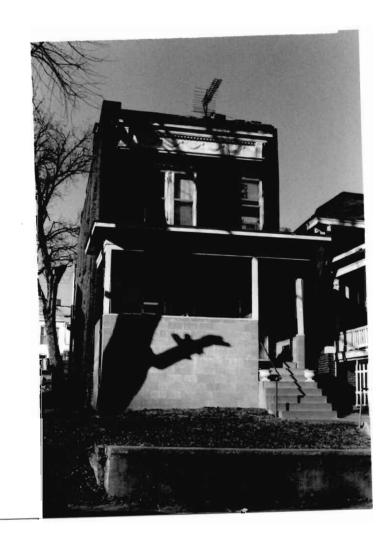

BN ASOOZ-ON

28. 613-615 N.9th street. Two story ca. 1885 frame duplex built in two major stages. The first story is Italianate with mirror image units and two polygonal bays with paneling beneath the window bays. Unit entry to either side at recessed cutout building corners. In 1910 the second story was added with hip roof and paired second story window bays over a full porch with gables over the unit porch entry points. Supported on round wood columns with Tuscan capitals.