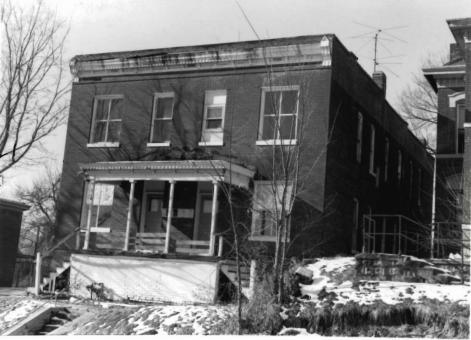

BN ASOOZ-ON

28. 613-615 N.9th street. Two story ca. 1885 frame duplex built in two major stages. The first story is Italianate with mirror image units and two polygonal bays with paneling beneath the window bays. Unit entry to either side at recessed cutout building corners. In 1910 the second story was added with hip roof and paired second story window bays over a full porch with gables over the unit porch entry points. Supported on round wood columns with Tuscan capitals.