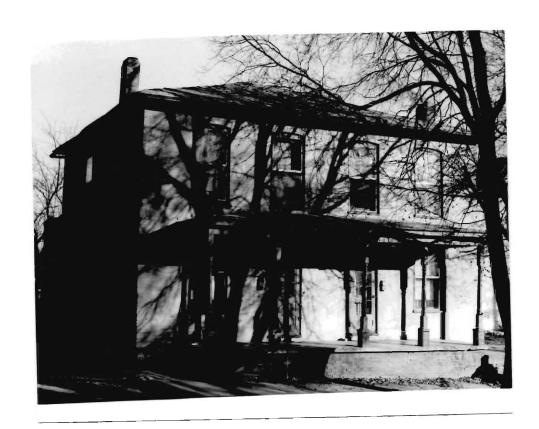

BN ASOOZ-ON

28. 613-615 N.9th street. Two story ca. 1885 frame duplex built in two major stages. The first story is Italianate with mirror image units and two polygonal bays with paneling beneath the window bays. Unit entry to either side at recessed cutout building corners. In 1910 the second story was added with hip roof and paired second story window bays over a full porch with gables over the unit porch entry points. Supported on round wood columns with Tuscan capitals.