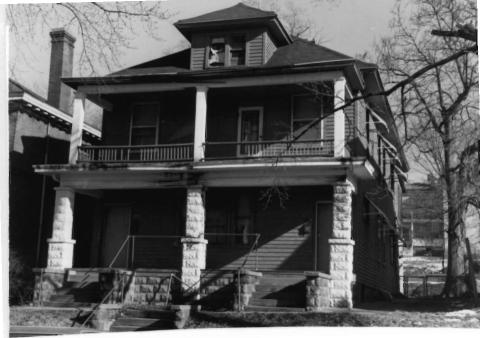

BN ASOOZ-ON

28. 613-615 N.9th street. Two story ca. 1885 frame duplex built in two major stages. The first story is Italianate with mirror image units and two polygonal bays with paneling beneath the window bays. Unit entry to either side at recessed cutout building corners. In 1910 the second story was added with hip roof and paired second story window bays over a full porch with gables over the unit porch entry points. Supported on round wood columns with Tuscan capitals.