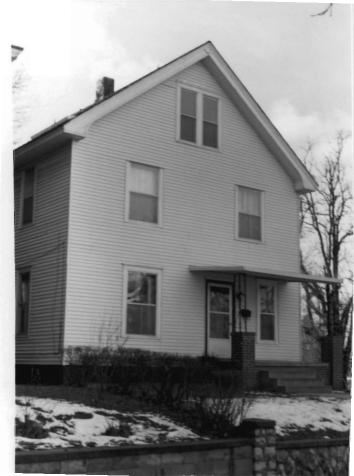

BN ASOOZ-ON

28. 613-615 N.9th street. Two story ca. 1885 frame duplex built in two major stages. The first story is Italianate with mirror image units and two polygonal bays with paneling beneath the window bays. Unit entry to either side at recessed cutout building corners. In 1910 the second story was added with hip roof and paired second story window bays over a full porch with gables over the unit porch entry points. Supported on round wood columns with Tuscan capitals.