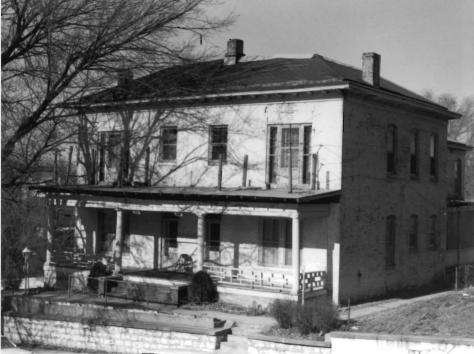

BN ASOOZ-ON

28. 613-615 N.9th street. Two story ca. 1885 frame duplex built in two major stages. The first story is Italianate with mirror image units and two polygonal bays with paneling beneath the window bays. Unit entry to either side at recessed cutout building corners. In 1910 the second story was added with hip roof and paired second story window bays over a full porch with gables over the unit porch entry points. Supported on round wood columns with Tuscan capitals.