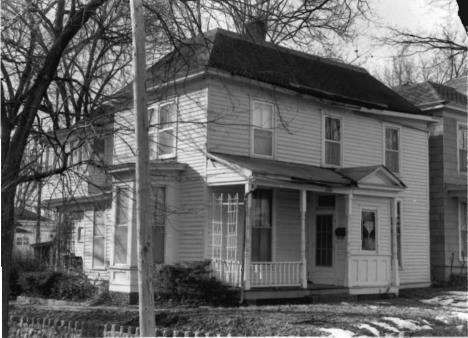

BN ASOOZ-ON

28. 613-615 N.9th street. Two story ca. 1885 frame duplex built in two major stages. The first story is Italianate with mirror image units and two polygonal bays with paneling beneath the window bays. Unit entry to either side at recessed cutout building corners. In 1910 the second story was added with hip roof and paired second story window bays over a full porch with gables over the unit porch entry points. Supported on round wood columns with Tuscan capitals.