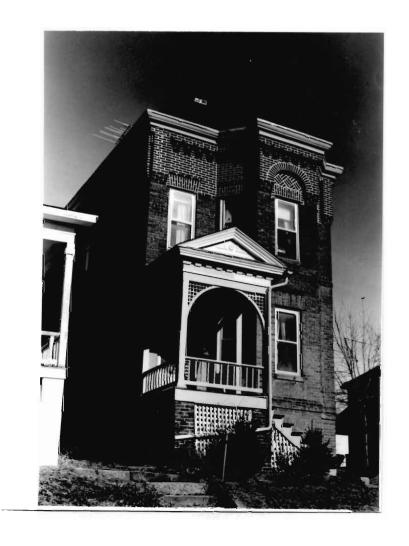

BN ASOOZ-ON

28. 613-615 N.9th street. Two story ca. 1885 frame duplex built in two major stages. The first story is Italianate with mirror image units and two polygonal bays with paneling beneath the window bays. Unit entry to either side at recessed cutout building corners. In 1910 the second story was added with hip roof and paired second story window bays over a full porch with gables over the unit porch entry points. Supported on round wood columns with Tuscan capitals.