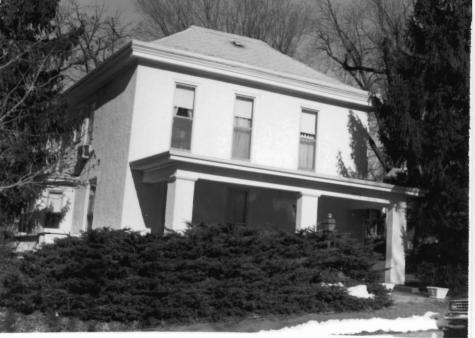

BN ASOOZ-ON

28. 613-615 N.9th street. Two story ca. 1885 frame duplex built in two major stages. The first story is Italianate with mirror image units and two polygonal bays with paneling beneath the window bays. Unit entry to either side at recessed cutout building corners. In 1910 the second story was added with hip roof and paired second story window bays over a full porch with gables over the unit porch entry points. Supported on round wood columns with Tuscan capitals.