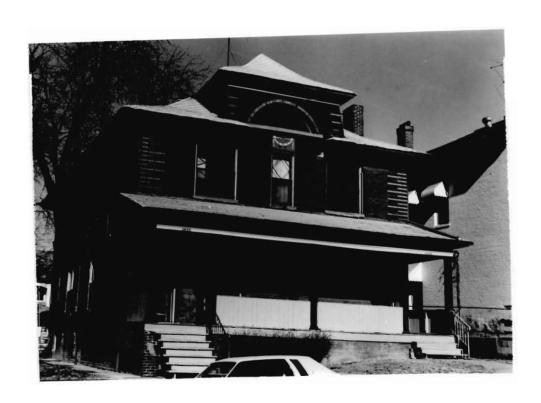

BN ASOOZ-ON

28. 613-615 N.9th street. Two story ca. 1885 frame duplex built in two major stages. The first story is Italianate with mirror image units and two polygonal bays with paneling beneath the window bays. Unit entry to either side at recessed cutout building corners. In 1910 the second story was added with hip roof and paired second story window bays over a full porch with gables over the unit porch entry points. Supported on round wood columns with Tuscan capitals.