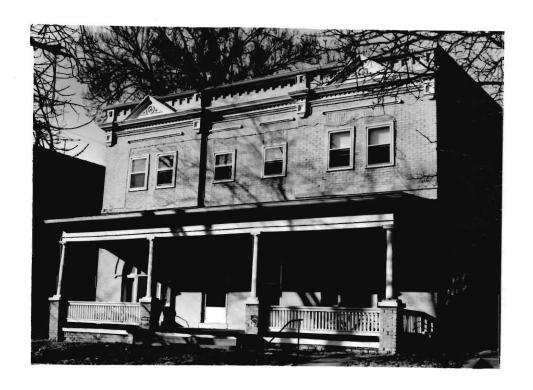

BN ASOOZ-ON

28. 613-615 N.9th street. Two story ca. 1885 frame duplex built in two major stages. The first story is Italianate with mirror image units and two polygonal bays with paneling beneath the window bays. Unit entry to either side at recessed cutout building corners. In 1910 the second story was added with hip roof and paired second story window bays over a full porch with gables over the unit porch entry points. Supported on round wood columns with Tuscan capitals.