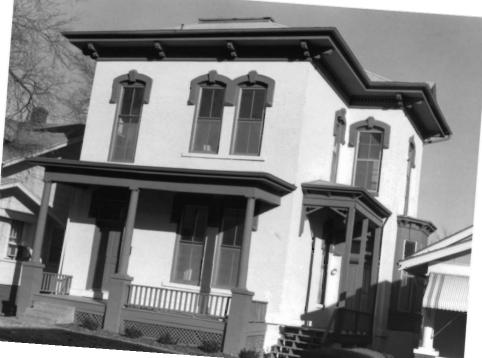

BN ASOOZ-ON

28. 613-615 N.9th street. Two story ca. 1885 frame duplex built in two major stages. The first story is Italianate with mirror image units and two polygonal bays with paneling beneath the window bays. Unit entry to either side at recessed cutout building corners. In 1910 the second story was added with hip roof and paired second story window bays over a full porch with gables over the unit porch entry points. Supported on round wood columns with Tuscan capitals.