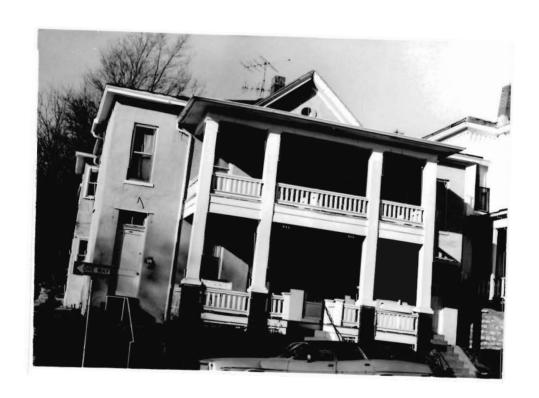

BN ASOOZ-ON

28. 613-615 N.9th street. Two story ca. 1885 frame duplex built in two major stages. The first story is Italianate with mirror image units and two polygonal bays with paneling beneath the window bays. Unit entry to either side at recessed cutout building corners. In 1910 the second story was added with hip roof and paired second story window bays over a full porch with gables over the unit porch entry points. Supported on round wood columns with Tuscan capitals.