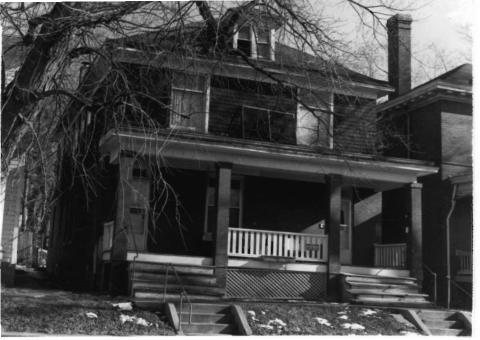

BN ASOOZ-ON

28. 613-615 N.9th street. Two story ca. 1885 frame duplex built in two major stages. The first story is Italianate with mirror image units and two polygonal bays with paneling beneath the window bays. Unit entry to either side at recessed cutout building corners. In 1910 the second story was added with hip roof and paired second story window bays over a full porch with gables over the unit porch entry points. Supported on round wood columns with Tuscan capitals.