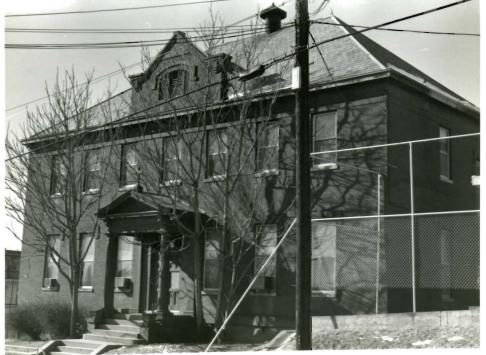

BN ASOOZ-ON

28. 613-615 N.9th street. Two story ca. 1885 frame duplex built in two major stages. The first story is Italianate with mirror image units and two polygonal bays with paneling beneath the window bays. Unit entry to either side at recessed cutout building corners. In 1910 the second story was added with hip roof and paired second story window bays over a full porch with gables over the unit porch entry points. Supported on round wood columns with Tuscan capitals.