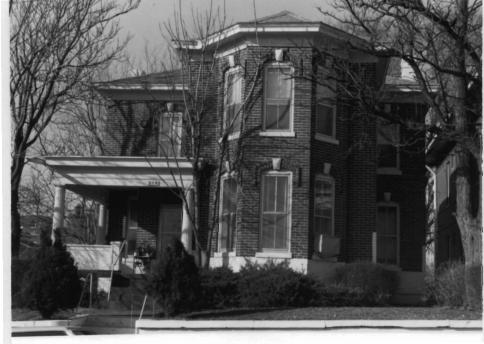

BN ASOOZ-ON

28. 613-615 N.9th street. Two story ca. 1885 frame duplex built in two major stages. The first story is Italianate with mirror image units and two polygonal bays with paneling beneath the window bays. Unit entry to either side at recessed cutout building corners. In 1910 the second story was added with hip roof and paired second story window bays over a full porch with gables over the unit porch entry points. Supported on round wood columns with Tuscan capitals.