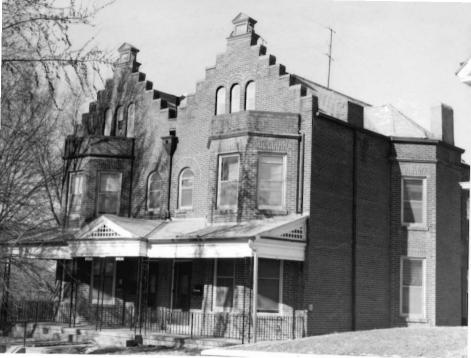

BN ASOOZ-ON

28. 613-615 N.9th street. Two story ca. 1885 frame duplex built in two major stages. The first story is Italianate with mirror image units and two polygonal bays with paneling beneath the window bays. Unit entry to either side at recessed cutout building corners. In 1910 the second story was added with hip roof and paired second story window bays over a full porch with gables over the unit porch entry points. Supported on round wood columns with Tuscan capitals.