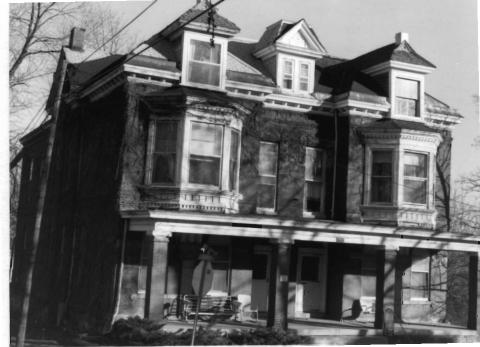

BN ASOOZ-ON

28. 613-615 N.9th street. Two story ca. 1885 frame duplex built in two major stages. The first story is Italianate with mirror image units and two polygonal bays with paneling beneath the window bays. Unit entry to either side at recessed cutout building corners. In 1910 the second story was added with hip roof and paired second story window bays over a full porch with gables over the unit porch entry points. Supported on round wood columns with Tuscan capitals.