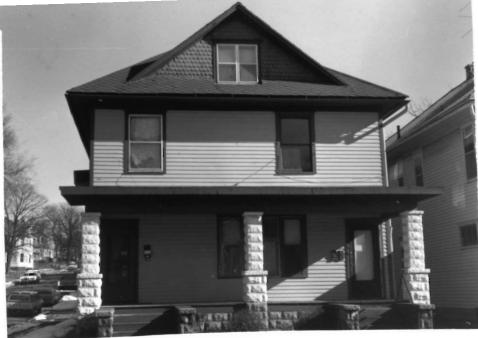

BN ASOOZ-ON

28. 613-615 N.9th street. Two story ca. 1885 frame duplex built in two major stages. The first story is Italianate with mirror image units and two polygonal bays with paneling beneath the window bays. Unit entry to either side at recessed cutout building corners. In 1910 the second story was added with hip roof and paired second story window bays over a full porch with gables over the unit porch entry points. Supported on round wood columns with Tuscan capitals.