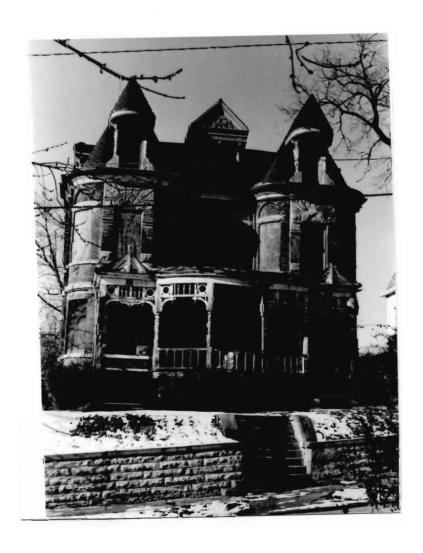

ry brick Queen Anne style duplex built in 1889 by R.E. Townsend, partner in Jones, Townsend, and Shireman, clothing manufacturers. Basic rectangle shape with mirror image pattern to the units. On the facade There are two segmental shaped towers rising to an unusual conical tower with tall dormer and projected engaged conical roof supported on pressed metal surround and pilasters. Metal cornice, Centered between the tower is a tall paired window gable roof dormer with metal surround. Above the first and second story centered windows in either tower is a tall cementitious lintel with fine carved capitals and patterned to imitate rusticated radiating voissours. Wood porch with tall peaked gable roof over either porch entry to the units, Fretwork frieze with post bracketing and turned posts.





MISSOURI OFFICE OF HISTORIC PRESERVATION

| 1. NO. 4. PR                                                                                                                                                                                                                                                                                                                   | ESENT LOCAL NAME(S) OR DESIGNATION(S)                                                                                                    |                                                                                                             |
|-------------------------------------------------------------------------------------------------------------------------------------------------------------------------------------