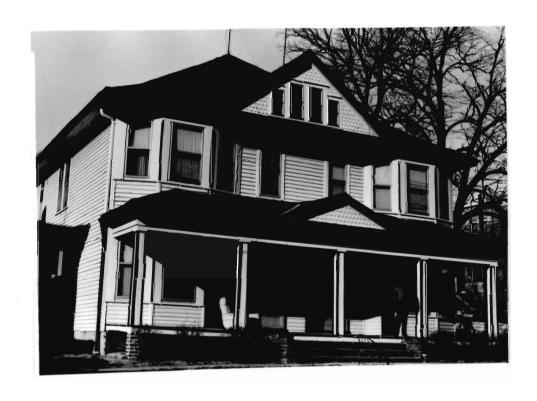

BN ASOOZ-ON

28. 613-615 N.9th street. Two story ca. 1885 frame duplex built in two major stages. The first story is Italianate with mirror image units and two polygonal bays with paneling beneath the window bays. Unit entry to either side at recessed cutout building corners. In 1910 the second story was added with hip roof and paired second story window bays over a full porch with gables over the unit porch entry points. Supported on round wood columns with Tuscan capitals.