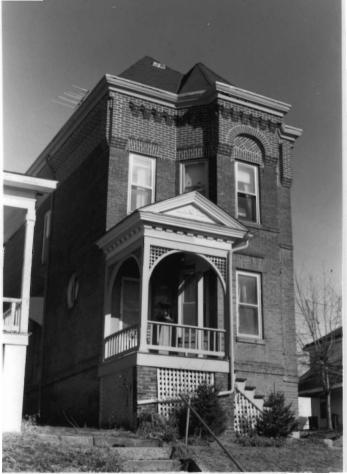

BN ASOOZ-ON

28. 613-615 N.9th street. Two story ca. 1885 frame duplex built in two major stages. The first story is Italianate with mirror image units and two polygonal bays with paneling beneath the window bays. Unit entry to either side at recessed cutout building corners. In 1910 the second story was added with hip roof and paired second story window bays over a full porch with gables over the unit porch entry points. Supported on round wood columns with Tuscan capitals.