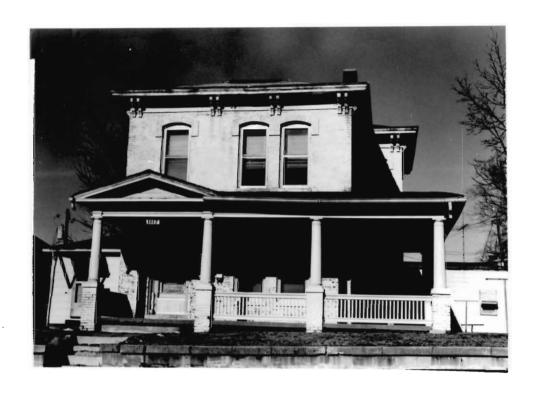

BN ASOOZ-ON

28. 613-615 N.9th street. Two story ca. 1885 frame duplex built in two major stages. The first story is Italianate with mirror image units and two polygonal bays with paneling beneath the window bays. Unit entry to either side at recessed cutout building corners. In 1910 the second story was added with hip roof and paired second story window bays over a full porch with gables over the unit porch entry points. Supported on round wood columns with Tuscan capitals.