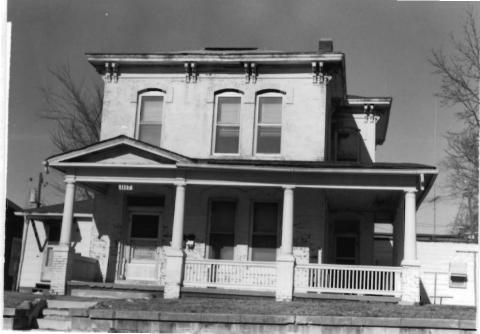

BN ASOOZ-ON

28. 613-615 N.9th street. Two story ca. 1885 frame duplex built in two major stages. The first story is Italianate with mirror image units and two polygonal bays with paneling beneath the window bays. Unit entry to either side at recessed cutout building corners. In 1910 the second story was added with hip roof and paired second story window bays over a full porch with gables over the unit porch entry points. Supported on round wood columns with Tuscan capitals.