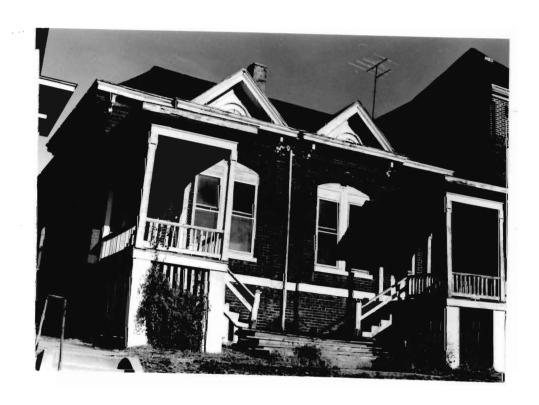

BN ASOOZ-ON

28. 613-615 N.9th street. Two story ca. 1885 frame duplex built in two major stages. The first story is Italianate with mirror image units and two polygonal bays with paneling beneath the window bays. Unit entry to either side at recessed cutout building corners. In 1910 the second story was added with hip roof and paired second story window bays over a full porch with gables over the unit porch entry points. Supported on round wood columns with Tuscan capitals.