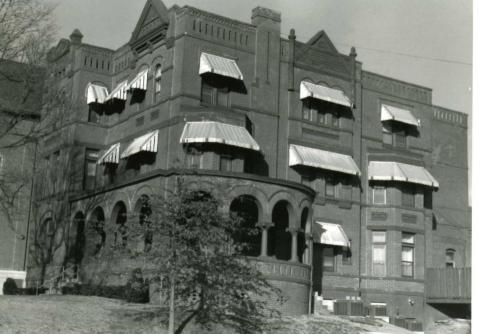

BN ASOOZ-ON

28. 613-615 N.9th street. Two story ca. 1885 frame duplex built in two major stages. The first story is Italianate with mirror image units and two polygonal bays with paneling beneath the window bays. Unit entry to either side at recessed cutout building corners. In 1910 the second story was added with hip roof and paired second story window bays over a full porch with gables over the unit porch entry points. Supported on round wood columns with Tuscan capitals.