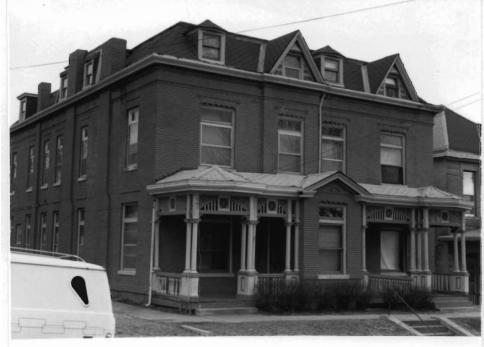

BN ASOOZ-ON

28. 613-615 N.9th street. Two story ca. 1885 frame duplex built in two major stages. The first story is Italianate with mirror image units and two polygonal bays with paneling beneath the window bays. Unit entry to either side at recessed cutout building corners. In 1910 the second story was added with hip roof and paired second story window bays over a full porch with gables over the unit porch entry points. Supported on round wood columns with Tuscan capitals.