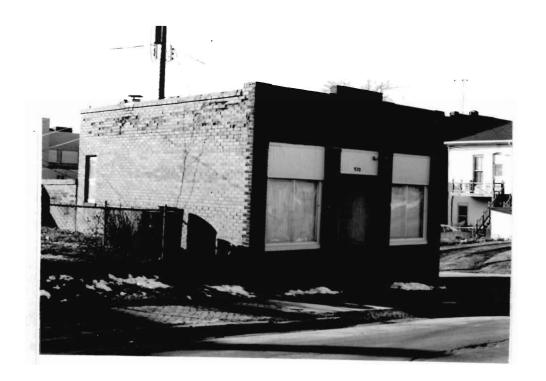

BN ASOOZ-ON

28. 613-615 N.9th street. Two story ca. 1885 frame duplex built in two major stages. The first story is Italianate with mirror image units and two polygonal bays with paneling beneath the window bays. Unit entry to either side at recessed cutout building corners. In 1910 the second story was added with hip roof and paired second story window bays over a full porch with gables over the unit porch entry points. Supported on round wood columns with Tuscan capitals.