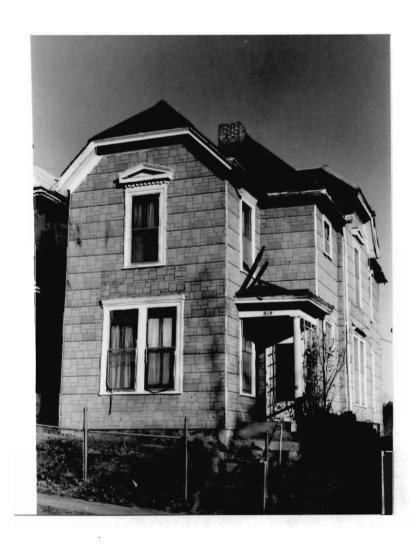

BN ASOOZ-ON

28. 613-615 N.9th street. Two story ca. 1885 frame duplex built in two major stages. The first story is Italianate with mirror image units and two polygonal bays with paneling beneath the window bays. Unit entry to either side at recessed cutout building corners. In 1910 the second story was added with hip roof and paired second story window bays over a full porch with gables over the unit porch entry points. Supported on round wood columns with Tuscan capitals.