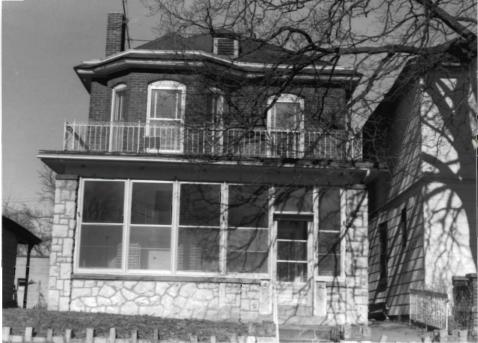

BN ASOOZ-ON

28. 613-615 N.9th street. Two story ca. 1885 frame duplex built in two major stages. The first story is Italianate with mirror image units and two polygonal bays with paneling beneath the window bays. Unit entry to either side at recessed cutout building corners. In 1910 the second story was added with hip roof and paired second story window bays over a full porch with gables over the unit porch entry points. Supported on round wood columns with Tuscan capitals.