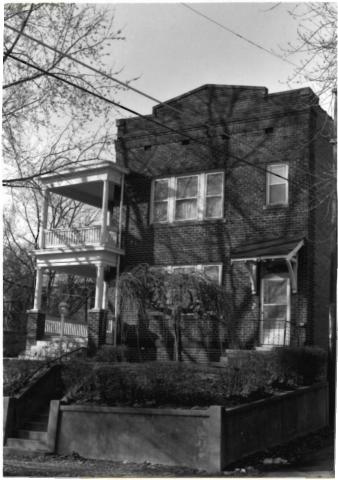

BN ASOOZ-ON

28. 613-615 N.9th street. Two story ca. 1885 frame duplex built in two major stages. The first story is Italianate with mirror image units and two polygonal bays with paneling beneath the window bays. Unit entry to either side at recessed cutout building corners. In 1910 the second story was added with hip roof and paired second story window bays over a full porch with gables over the unit porch entry points. Supported on round wood columns with Tuscan capitals.