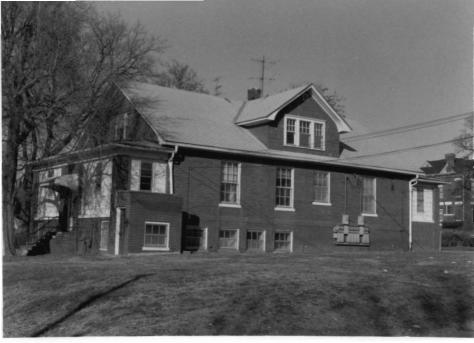

BN ASOOZ-ON

28. 613-615 N.9th street. Two story ca. 1885 frame duplex built in two major stages. The first story is Italianate with mirror image units and two polygonal bays with paneling beneath the window bays. Unit entry to either side at recessed cutout building corners. In 1910 the second story was added with hip roof and paired second story window bays over a full porch with gables over the unit porch entry points. Supported on round wood columns with Tuscan capitals.