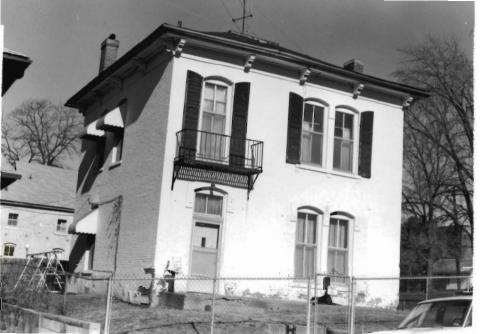

BN ASOOZ-ON

28. 613-615 N.9th street. Two story ca. 1885 frame duplex built in two major stages. The first story is Italianate with mirror image units and two polygonal bays with paneling beneath the window bays. Unit entry to either side at recessed cutout building corners. In 1910 the second story was added with hip roof and paired second story window bays over a full porch with gables over the unit porch entry points. Supported on round wood columns with Tuscan capitals.