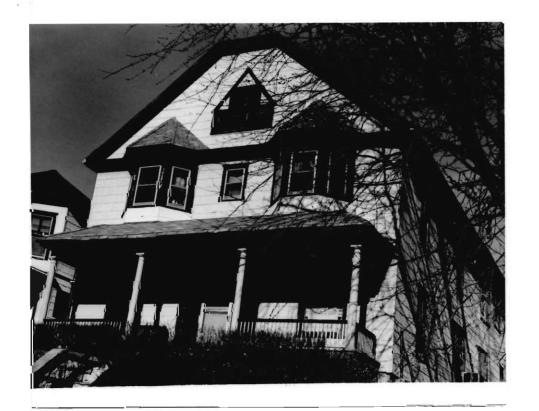

BN ASOOZ-ON

28. 613-615 N.9th street. Two story ca. 1885 frame duplex built in two major stages. The first story is Italianate with mirror image units and two polygonal bays with paneling beneath the window bays. Unit entry to either side at recessed cutout building corners. In 1910 the second story was added with hip roof and paired second story window bays over a full porch with gables over the unit porch entry points. Supported on round wood columns with Tuscan capitals.