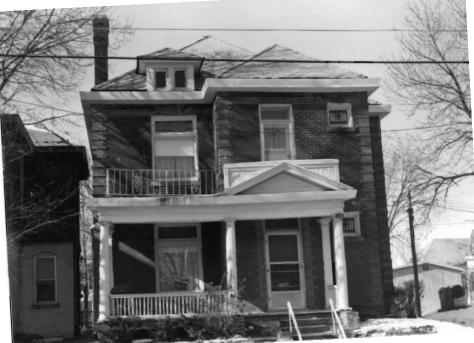

BN ASOOZ-ON

28. 613-615 N.9th street. Two story ca. 1885 frame duplex built in two major stages. The first story is Italianate with mirror image units and two polygonal bays with paneling beneath the window bays. Unit entry to either side at recessed cutout building corners. In 1910 the second story was added with hip roof and paired second story window bays over a full porch with gables over the unit porch entry points. Supported on round wood columns with Tuscan capitals.