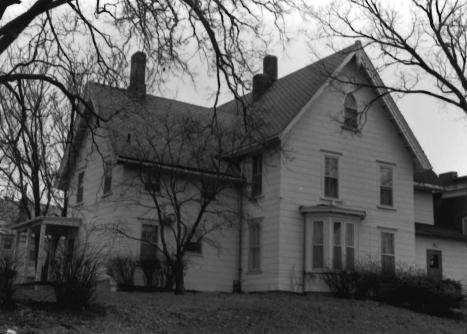

3/87                                                                                                                                                                                                                                                                                                                                                    | SECTION                                                         |

149. 1000 Church street. Two story frame dwelling built ca. 1880 with Gothic Revival detail though much modern alterations. Multi-gable roof plan and irregular plan shape. Few original details remain visible. Gable peak pendant and jig cut bargeboard. Attic story gothic peaked window opening. In the endwall on the west elevation is a single story bay window with polygonal shape.





## MISSOURI OFFICE OF HISTORIC FILESERVATION

| 1. NO. 145                                                                                                                                                                                                                                                                                                   | SENT LOCAL NAME(S) OR DESIGNATION(S)                                                                                                                                                                                                                                                                                                                                     |