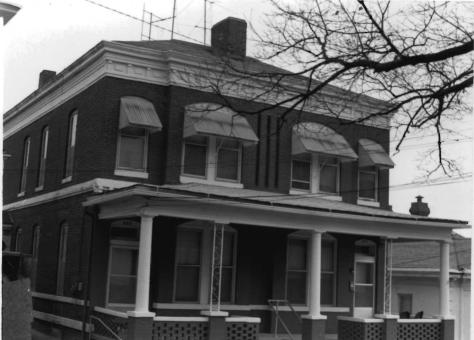

BN ASOOZ-ON

28. 613-615 N.9th street. Two story ca. 1885 frame duplex built in two major stages. The first story is Italianate with mirror image units and two polygonal bays with paneling beneath the window bays. Unit entry to either side at recessed cutout building corners. In 1910 the second story was added with hip roof and paired second story window bays over a full porch with gables over the unit porch entry points. Supported on round wood columns with Tuscan capitals.