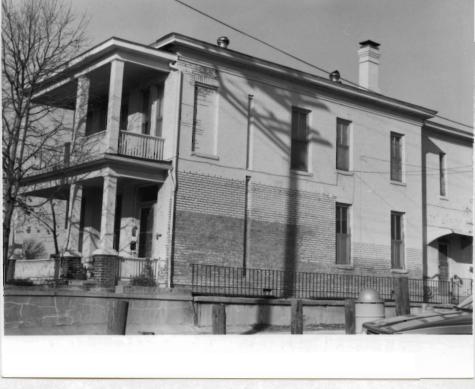

BN ASOOZ-ON

28. 613-615 N.9th street. Two story ca. 1885 frame duplex built in two major stages. The first story is Italianate with mirror image units and two polygonal bays with paneling beneath the window bays. Unit entry to either side at recessed cutout building corners. In 1910 the second story was added with hip roof and paired second story window bays over a full porch with gables over the unit porch entry points. Supported on round wood columns with Tuscan capitals.