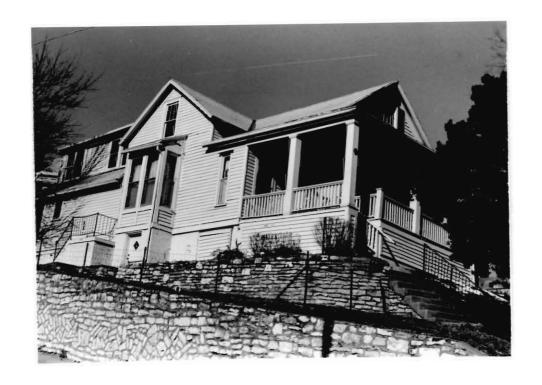

BN ASOOZ-ON

28. 613-615 N.9th street. Two story ca. 1885 frame duplex built in two major stages. The first story is Italianate with mirror image units and two polygonal bays with paneling beneath the window bays. Unit entry to either side at recessed cutout building corners. In 1910 the second story was added with hip roof and paired second story window bays over a full porch with gables over the unit porch entry points. Supported on round wood columns with Tuscan capitals.