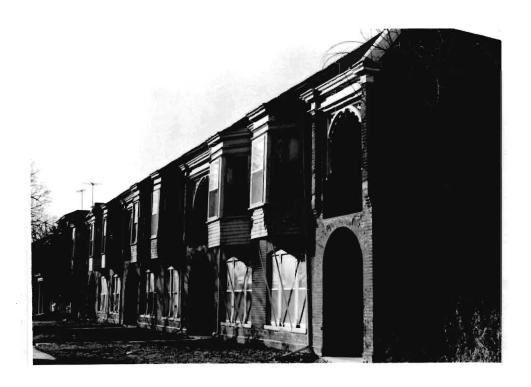

BN ASOOZ-ON

28. 613-615 N.9th street. Two story ca. 1885 frame duplex built in two major stages. The first story is Italianate with mirror image units and two polygonal bays with paneling beneath the window bays. Unit entry to either side at recessed cutout building corners. In 1910 the second story was added with hip roof and paired second story window bays over a full porch with gables over the unit porch entry points. Supported on round wood columns with Tuscan capitals.