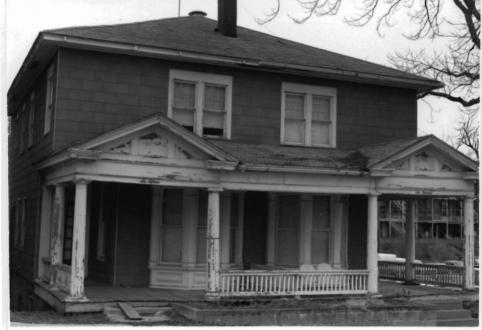

BN ASOOZ-ON

28. 613-615 N.9th street. Two story ca. 1885 frame duplex built in two major stages. The first story is Italianate with mirror image units and two polygonal bays with paneling beneath the window bays. Unit entry to either side at recessed cutout building corners. In 1910 the second story was added with hip roof and paired second story window bays over a full porch with gables over the unit porch entry points. Supported on round wood columns with Tuscan capitals.