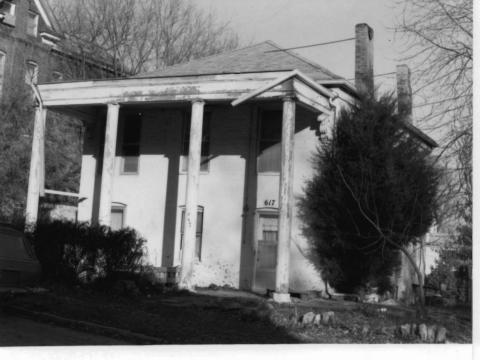

BN ASOOZ-ON

28. 613-615 N.9th street. Two story ca. 1885 frame duplex built in two major stages. The first story is Italianate with mirror image units and two polygonal bays with paneling beneath the window bays. Unit entry to either side at recessed cutout building corners. In 1910 the second story was added with hip roof and paired second story window bays over a full porch with gables over the unit porch entry points. Supported on round wood columns with Tuscan capitals.