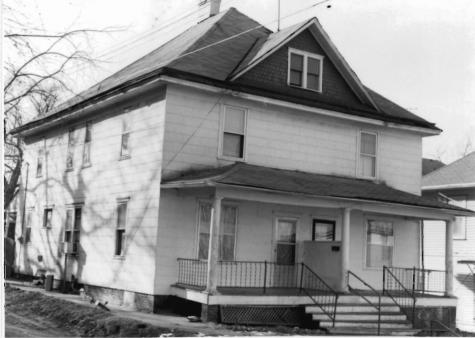

BN ASOOZ-ON

28. 613-615 N.9th street. Two story ca. 1885 frame duplex built in two major stages. The first story is Italianate with mirror image units and two polygonal bays with paneling beneath the window bays. Unit entry to either side at recessed cutout building corners. In 1910 the second story was added with hip roof and paired second story window bays over a full porch with gables over the unit porch entry points. Supported on round wood columns with Tuscan capitals.