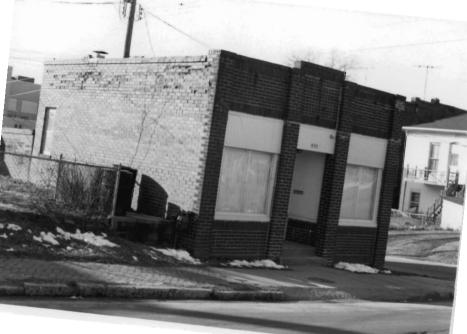

BN ASOOZ-ON

28. 613-615 N.9th street. Two story ca. 1885 frame duplex built in two major stages. The first story is Italianate with mirror image units and two polygonal bays with paneling beneath the window bays. Unit entry to either side at recessed cutout building corners. In 1910 the second story was added with hip roof and paired second story window bays over a full porch with gables over the unit porch entry points. Supported on round wood columns with Tuscan capitals.