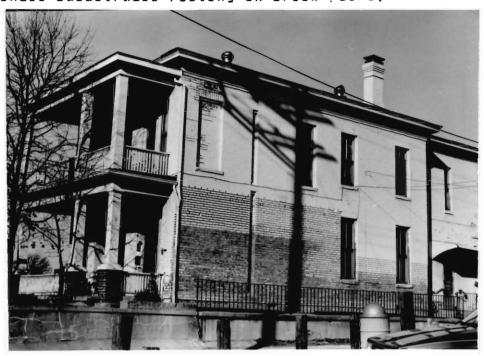

BN ASOOZ-ON

28. 613-615 N.9th street. Two story ca. 1885 frame duplex built in two major stages. The first story is Italianate with mirror image units and two polygonal bays with paneling beneath the window bays. Unit entry to either side at recessed cutout building corners. In 1910 the second story was added with hip roof and paired second story window bays over a full porch with gables over the unit porch entry points. Supported on round wood columns with Tuscan capitals.