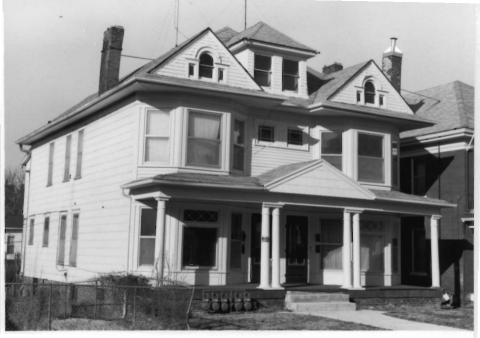

BN ASOOZ-ON

28. 613-615 N.9th street. Two story ca. 1885 frame duplex built in two major stages. The first story is Italianate with mirror image units and two polygonal bays with paneling beneath the window bays. Unit entry to either side at recessed cutout building corners. In 1910 the second story was added with hip roof and paired second story window bays over a full porch with gables over the unit porch entry points. Supported on round wood columns with Tuscan capitals.