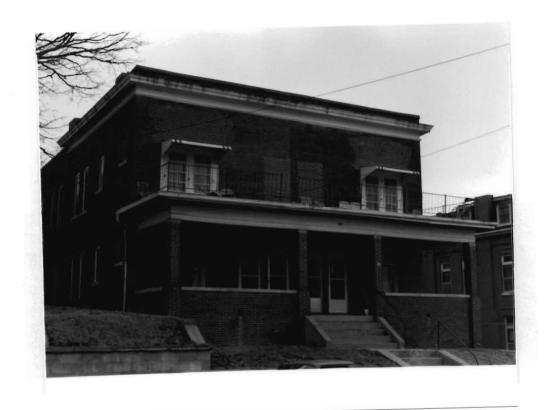

BN ASOOZ-ON

28. 613-615 N.9th street. Two story ca. 1885 frame duplex built in two major stages. The first story is Italianate with mirror image units and two polygonal bays with paneling beneath the window bays. Unit entry to either side at recessed cutout building corners. In 1910 the second story was added with hip roof and paired second story window bays over a full porch with gables over the unit porch entry points. Supported on round wood columns with Tuscan capitals.