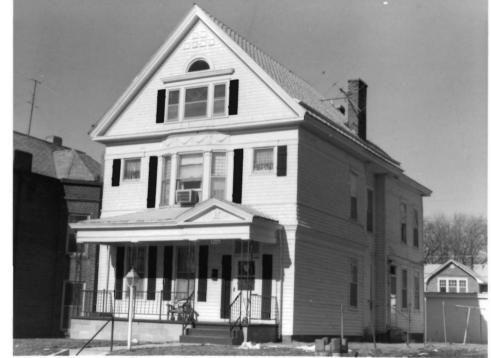

7. ORGANIZATION  Landmarks Commission  48. DATE 49. REVISION DATE(S)  3/87                                                            | SECTION                                              |

BWAS002-110

148. 1107 Church street. Two story frame dwelling in the Queen Anne style built in 1896 by Henry Arrowsmith, general agent of the Pacific U.S. Express Co., with an earlier wing at the rear built by L.R. Lawrence, lawyer, in 1887. Rectangle shape with gable roof facing the street. Decorative shingle work and paneling in the pediment with a centered Palladian style window. Full cornice over a centered second story oriel with chamfer shape and broad frieze with decorative swag motif applied. Full parch with decorative faced pediment over the entry though supported on modern iron pillars.





MISSOURI OFFICE OF HISTORIC PLESERVATION
ARCHITECTURAL/HISTORIC INVENTORY SUBJECT

| ARCHITECTURAL/HISTORIC | INVENTORY   | SHEVEY | FORM        |
|------------------------|-------------|--------|-------------|
| ANGINIEGIONALINGIONIC  | HAACIAI OKI | SURVET | <b>PURM</b> |

| <sup>1. NO.</sup> 150                                                   | 4. PRESENT LOCAL NAME(S) OR DESIGNATION(S)                   |                                         | -             |
|-------------------------------------------------------------------------|--------------------------------------------------------------|-----------------------------------------|---------------|
| Buchanan 3. LOCATION OF                                                 | 5. OTHER NAME(S)