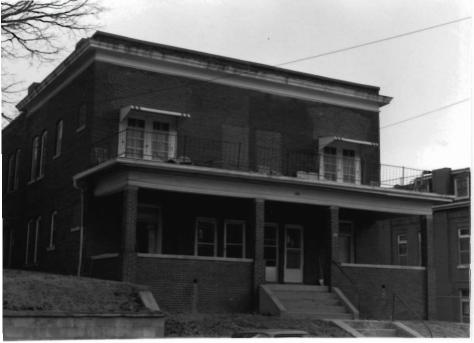

BN ASOOZ-ON

28. 613-615 N.9th street. Two story ca. 1885 frame duplex built in two major stages. The first story is Italianate with mirror image units and two polygonal bays with paneling beneath the window bays. Unit entry to either side at recessed cutout building corners. In 1910 the second story was added with hip roof and paired second story window bays over a full porch with gables over the unit porch entry points. Supported on round wood columns with Tuscan capitals.