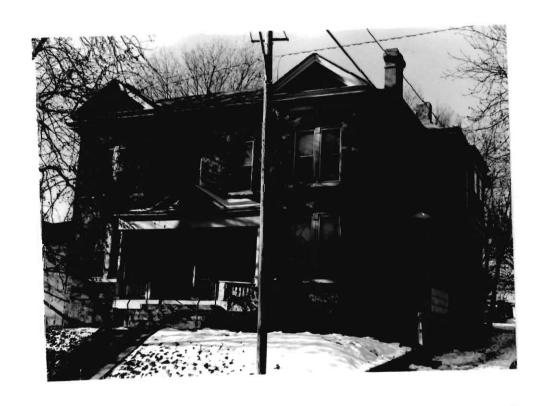

BN ASOOZ-ON

28. 613-615 N.9th street. Two story ca. 1885 frame duplex built in two major stages. The first story is Italianate with mirror image units and two polygonal bays with paneling beneath the window bays. Unit entry to either side at recessed cutout building corners. In 1910 the second story was added with hip roof and paired second story window bays over a full porch with gables over the unit porch entry points. Supported on round wood columns with Tuscan capitals.