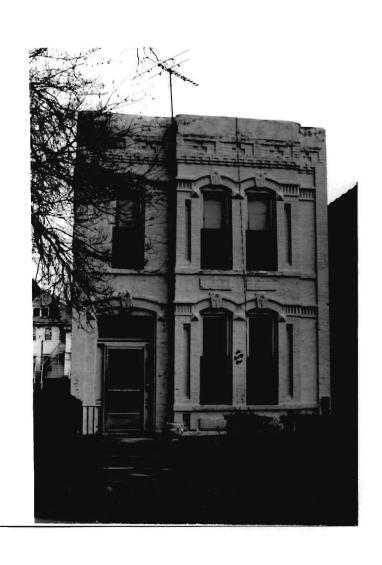

BN ASOOZ-ON

28. 613-615 N.9th street. Two story ca. 1885 frame duplex built in two major stages. The first story is Italianate with mirror image units and two polygonal bays with paneling beneath the window bays. Unit entry to either side at recessed cutout building corners. In 1910 the second story was added with hip roof and paired second story window bays over a full porch with gables over the unit porch entry points. Supported on round wood columns with Tuscan capitals.