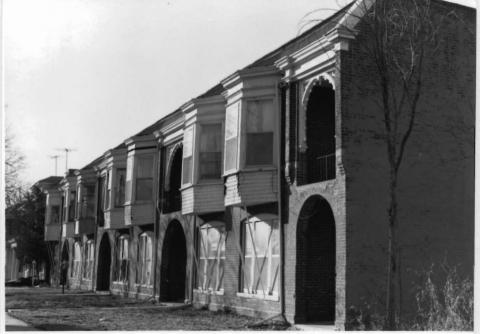

BN ASOOZ-ON

28. 613-615 N.9th street. Two story ca. 1885 frame duplex built in two major stages. The first story is Italianate with mirror image units and two polygonal bays with paneling beneath the window bays. Unit entry to either side at recessed cutout building corners. In 1910 the second story was added with hip roof and paired second story window bays over a full porch with gables over the unit porch entry points. Supported on round wood columns with Tuscan capitals.