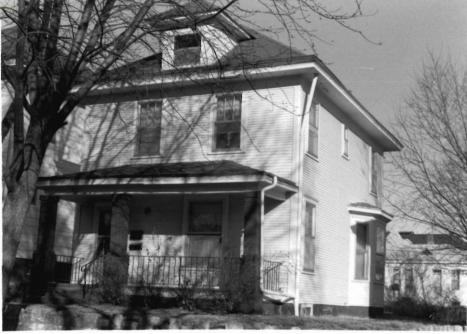

BN ASOOZ-ON

28. 613-615 N.9th street. Two story ca. 1885 frame duplex built in two major stages. The first story is Italianate with mirror image units and two polygonal bays with paneling beneath the window bays. Unit entry to either side at recessed cutout building corners. In 1910 the second story was added with hip roof and paired second story window bays over a full porch with gables over the unit porch entry points. Supported on round wood columns with Tuscan capitals.