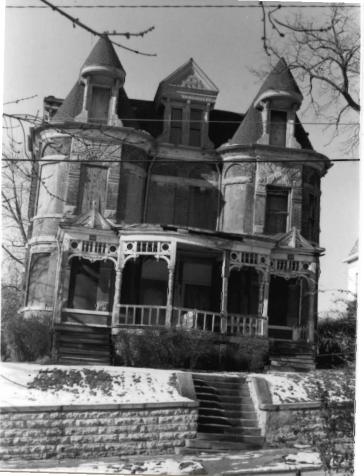

BN ASOOZ-ON

28. 613-615 N.9th street. Two story ca. 1885 frame duplex built in two major stages. The first story is Italianate with mirror image units and two polygonal bays with paneling beneath the window bays. Unit entry to either side at recessed cutout building corners. In 1910 the second story was added with hip roof and paired second story window bays over a full porch with gables over the unit porch entry points. Supported on round wood columns with Tuscan capitals.