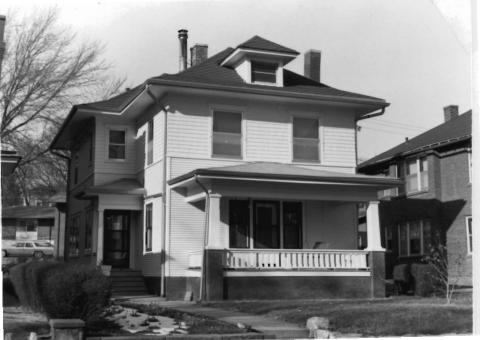

BN ASOOZ-ON

28. 613-615 N.9th street. Two story ca. 1885 frame duplex built in two major stages. The first story is Italianate with mirror image units and two polygonal bays with paneling beneath the window bays. Unit entry to either side at recessed cutout building corners. In 1910 the second story was added with hip roof and paired second story window bays over a full porch with gables over the unit porch entry points. Supported on round wood columns with Tuscan capitals.