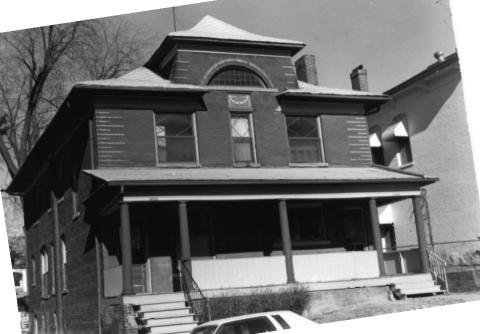

BN ASOOZ-ON

28. 613-615 N.9th street. Two story ca. 1885 frame duplex built in two major stages. The first story is Italianate with mirror image units and two polygonal bays with paneling beneath the window bays. Unit entry to either side at recessed cutout building corners. In 1910 the second story was added with hip roof and paired second story window bays over a full porch with gables over the unit porch entry points. Supported on round wood columns with Tuscan capitals.