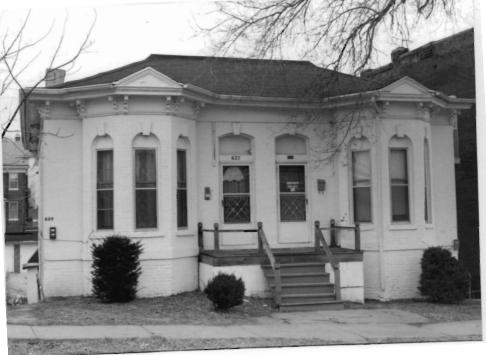

BN ASOOZ-ON

28. 613-615 N.9th street. Two story ca. 1885 frame duplex built in two major stages. The first story is Italianate with mirror image units and two polygonal bays with paneling beneath the window bays. Unit entry to either side at recessed cutout building corners. In 1910 the second story was added with hip roof and paired second story window bays over a full porch with gables over the unit porch entry points. Supported on round wood columns with Tuscan capitals.