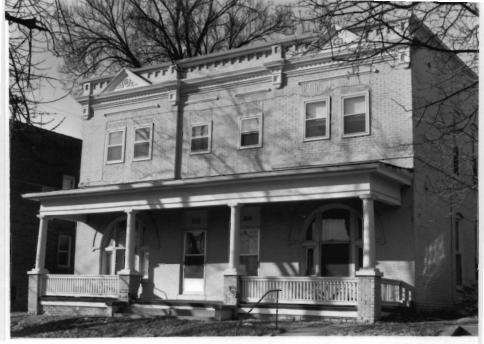

BN ASOOZ-ON

28. 613-615 N.9th street. Two story ca. 1885 frame duplex built in two major stages. The first story is Italianate with mirror image units and two polygonal bays with paneling beneath the window bays. Unit entry to either side at recessed cutout building corners. In 1910 the second story was added with hip roof and paired second story window bays over a full porch with gables over the unit porch entry points. Supported on round wood columns with Tuscan capitals.