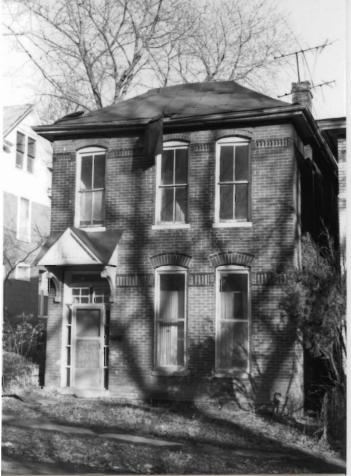

BN ASOOZ-ON

28. 613-615 N.9th street. Two story ca. 1885 frame duplex built in two major stages. The first story is Italianate with mirror image units and two polygonal bays with paneling beneath the window bays. Unit entry to either side at recessed cutout building corners. In 1910 the second story was added with hip roof and paired second story window bays over a full porch with gables over the unit porch entry points. Supported on round wood columns with Tuscan capitals.