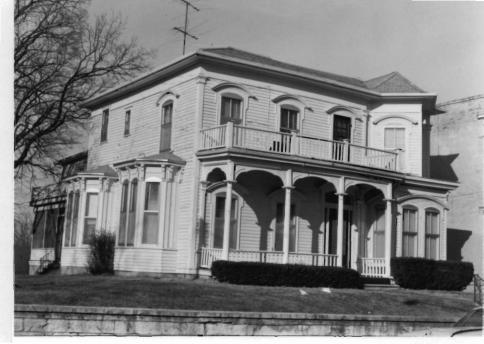

BN ASOOZ-ON

28. 613-615 N.9th street. Two story ca. 1885 frame duplex built in two major stages. The first story is Italianate with mirror image units and two polygonal bays with paneling beneath the window bays. Unit entry to either side at recessed cutout building corners. In 1910 the second story was added with hip roof and paired second story window bays over a full porch with gables over the unit porch entry points. Supported on round wood columns with Tuscan capitals.