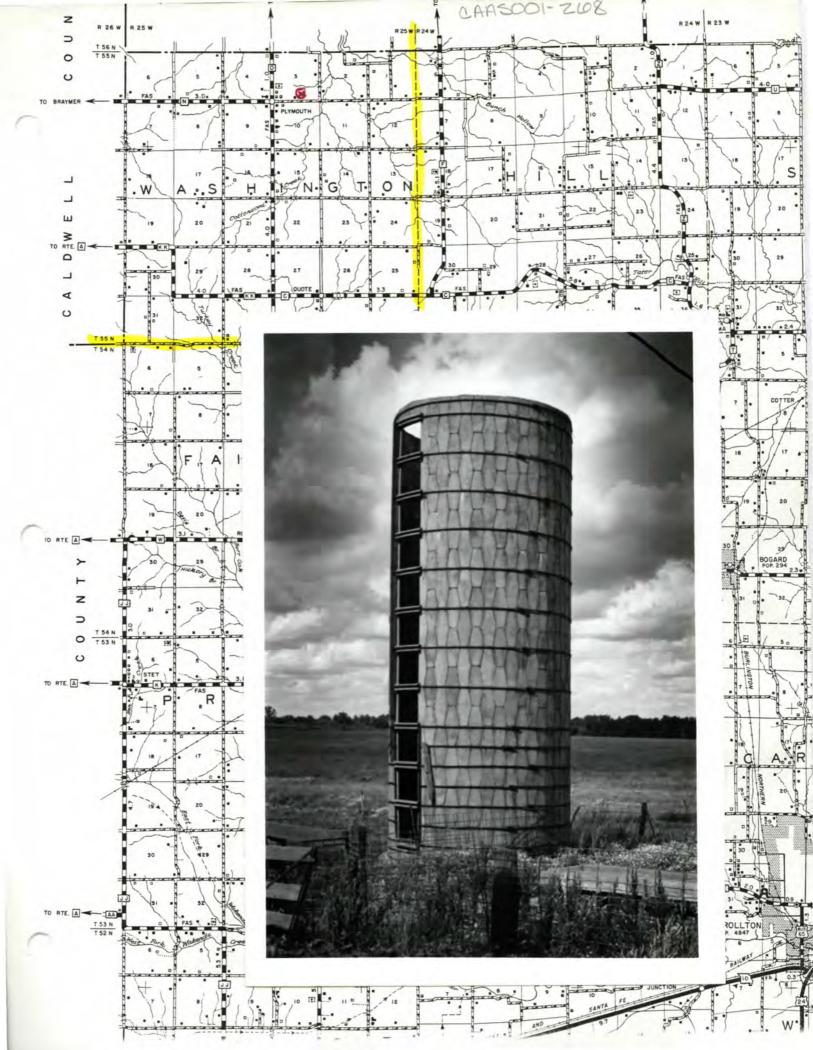

|                                                                      |                                                                                     |                                                                                                                   | Aninen                                                                                                           | 201-122                                                               |
|----------------------------------------------------------------------|-------------------------------------------------------------------------------------|-------------------------------------------------------------------------------------------------------------------|------------------------------------------------------------------------------------------------------------------|-----------------------------------------------------------------------|
| NAME                                                                 |                                                                                     |                                                                                                                   | CAFIA                                                                                                            | 01-124                                                                |
| HISTORIC                                                             |                                                                                     |                                                                                                                   |                                                                                                                  |                                                                       |
| OR COMMON                                                            | Griffi                                                                              |                                                                                                                   |                                                                                                                  |                                                                       |
| ON COMMON                                                            | GTITIT                                                                              |                                                                                                                   |                                                                                                                  |                                                                       |
| LOCATION                                                             | See map,                                                                            |                                                                                                                   |                                                                                                                  |                                                                       |
| STREET & NUMBER                                                      | R                                                                                   |                                                                                                                   |                                                                                                                  |                                                                       |
| CITY, TOWN                                                           |                                                                                     | VICINITY OF                                                                                                       |                                                                                                                  |                                                                       |
| STATE                                                                | ČODE.                                                                               | COUNTY                                                                                                            |                                                                                                                  | CODE .                                                                |
| 3. CLASSIFICAT                                                       | TION                                                                                |                                                                                                                   |                                                                                                                  |                                                                       |
| CATEGORY<br>district<br>X_building(e)<br>structure<br>site<br>object | OWNERSHIP<br>public<br>both<br>PUSLIC ACQUISITION<br>in process<br>being considered | STATUS<br>Xoccupied<br>unoccupied<br>work in progress<br>ACCESSIBLE<br>yos: restricted<br>yes: unrestricted<br>No | PRESENT USE<br>ogriculture<br>commercial<br>educational<br>entertainment<br>government<br>industrial<br>millfary | museum<br>park<br>religious<br>scientific<br>transportation<br>other: |
| 4. OWNER OF F                                                        | ROPERTY                                                                             |                                                                                                                   |                                                                                                                  |                                                                       |
| NAME                                                                 |                                                                                     |                                                                                                                   |                                                                                                                  |                                                                       |
| STREET & NUMBER                                                      |                                                                                     |                                                                                                                   |                                                                                                                  |                                                                       |
| TTY, TOWN                                                            |                                                                                     | VICINITY OF                                                                                                       | 5                                                                                                                | STATE                                                                 |
|                                                                      | rder of Deeds, Carroll (<br>TION IN EXISTING SU                                     | County Courthouse, Carro                                                                                          | ollton, Missouri                                                                                                 |                                                                       |
| TITLE                                                                | DETERL                                                                              | INED ELEGIBLE? YES                                                                                                | NO FEDERAL                                                                                                       | STATECOUNTY                                                           |
| 7. DESCRIPTION                                                       | V deterlorated                                                                      | CHECK ONE<br>uncitored<br>altored                                                                                 | CHECK ONE<br>original site<br>movad                                                                              | date                                                                  |
| fair                                                                 | unexposed                                                                           | unorsu                                                                                                            | movod                                                                                                            | 0010                                                                  |
| ESCRIBE THE PR                                                       | ESENT AND ORIGINAL (IF KNG<br>Site of one largest<br>distinctive flut               | dairy operations lo                                                                                               | cally; somewhat                                                                                                  |                                                                       |
|                                                                      |                                                                                     |                                                                                                                   |                                                                                                                  |                                                                       |
|                                                                      |                                                                                     |                                                                                                                   |                                                                                                                  |                                                                       |
|                                                                      |                                                                                     |                                                                                                                   |                                                                                                                  |                                                                       |