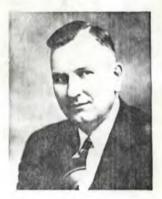

Mose, the subject of this sketch, was born June 25, 1863. In 1897 he was married to Byrd Frances Nicolds, daughter of Josua Soul and Arah Louise Weathers of Fayette, Missouri. To this union two children were born Pearl Edwin and Helen. The latter married Ben C. Butler of Lone Jack, Missouri. The Lowrance family has continued to reside on the homestead since 1849. The original house was built in 1869.

Mose Lowrance was a farmer who lived by the side of the road and was a friend to all. He was a substantial citizen who was very active in fraternal organizations. He was Past Master of the Wakenda Chapter of Wakenda Lodge No. 52 and was a member of Wakenda Baptist Church. He died January 5, 1935.