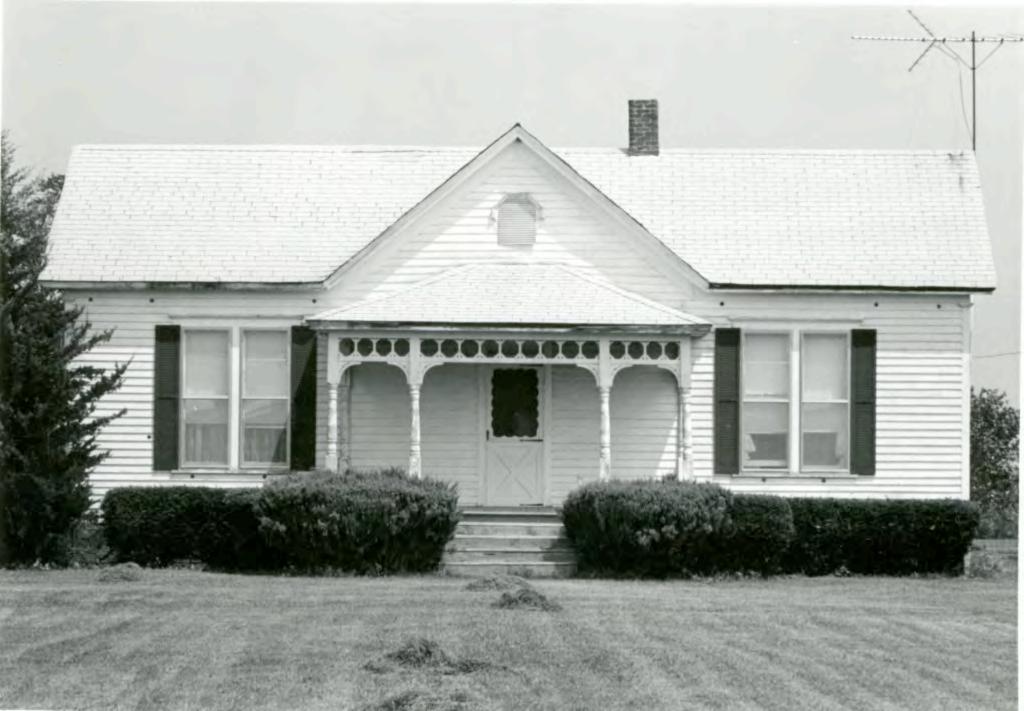

-- 1914 dates on cellar and steps to the house; notice the pyramidal roof smokehouse promoted in late 19th century progressive agriculture magazines and apparently adapted to the single store 4 room house.