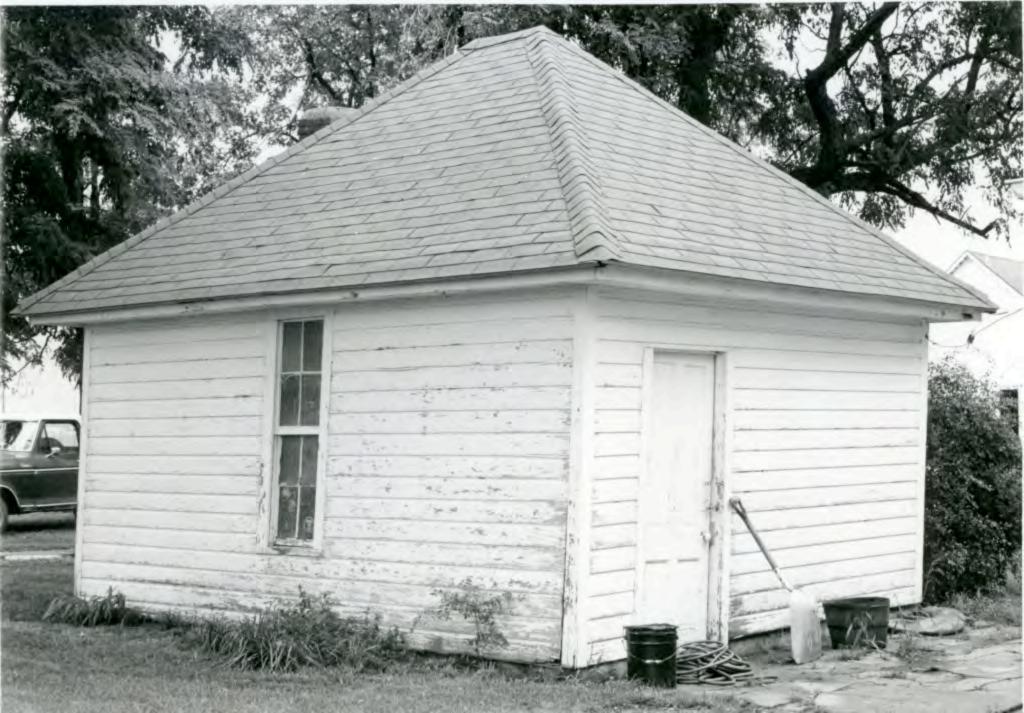

-- 1914 dates on cellar and steps to the house; notice the pyramidal roof smokehouse promoted in late 19th century progressive agriculture magazines and apparently adapted to the single store 4 room house.