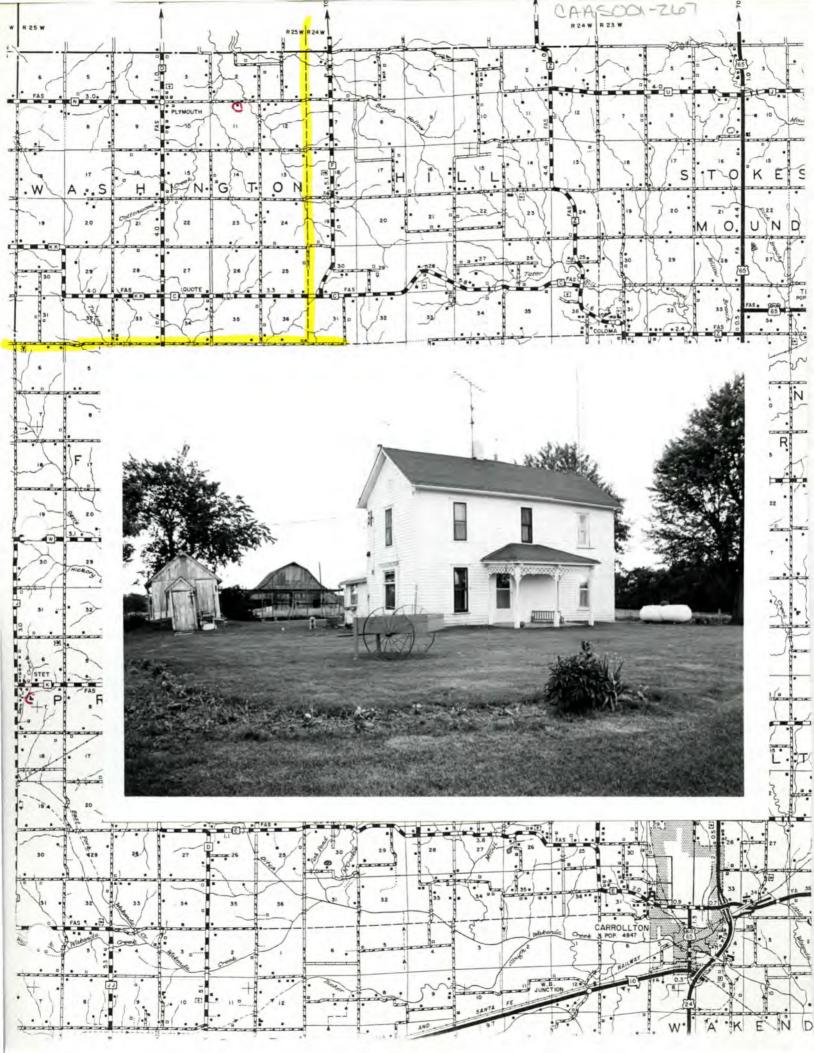

|                                                                      |                                                                                     |                                                                                                                   | Aninen                                                                                                           | 201-122                                                               |
|----------------------------------------------------------------------|-------------------------------------------------------------------------------------|-------------------------------------------------------------------------------------------------------------------|------------------------------------------------------------------------------------------------------------------|-----------------------------------------------------------------------|
| NAME                                                                 |                                                                                     |                                                                                                                   | CAFIA                                                                                                            | 01-124                                                                |
| HISTORIC                                                             |                                                                                     |                                                                                                                   |                                                                                                                  |                                                                       |
| OR COMMON                                                            | Griffi                                                                              |                                                                                                                   |                                                                                                                  |                                                                       |
| ON COMMON                                                            | GTITIT                                                                              |                                                                                                                   |                                                                                                                  |                                                                       |
| LOCATION                                                             | See map,                                                                            |                                                                                                                   |                                                                                                                  |                                                                       |
| STREET & NUMBER                                                      | R                                                                                   |                                                                                                                   |                                                                                                                  |                                                                       |
| CITY, TOWN                                                           |                                                                                     | VICINITY OF                                                                                                       |                                                                                                                  |                                                                       |
| STATE                                                                | ČODE.                                                                               | COUNTY                                                                                                            |                                                                                                                  | CODE .                                                                |
| 3. CLASSIFICAT                                                       | TION                                                                                |                                                                                                                   |                                                                                                                  |                                                                       |
| CATEGORY<br>district<br>X_building(e)<br>structure<br>site<br>object | OWNERSHIP<br>public<br>both<br>PUSLIC ACQUISITION<br>in process<br>being considered | STATUS<br>Xoccupied<br>unoccupied<br>work in progress<br>ACCESSIBLE<br>yos: restricted<br>yes: unrestricted<br>No | PRESENT USE<br>ogriculture<br>commercial<br>educational<br>entertainment<br>government<br>industrial<br>millfary | museum<br>park<br>religious<br>scientific<br>transportation<br>other: |
| 4. OWNER OF F                                                        | ROPERTY                                                                             |                                                                                                                   |                                                                                                                  |                                                                       |
| NAME                                                                 |                                                                                     |                                                                                                                   |                                                                                                                  |                                                                       |
| STREET & NUMBER                                                      |                                                                                     |                                                                                                                   |                                                                                                                  |                                                                       |
| TTY, TOWN                                                            |                                                                                     | VICINITY OF                                                                                                       | 5                                                                                                                | STATE                                                                 |
|                                                                      | rder of Deeds, Carroll (<br>TION IN EXISTING SU                                     | County Courthouse, Carro                                                                                          | ollton, Missouri                                                                                                 |                                                                       |
| TITLE                                                                | DETERL                                                                              | INED ELEGIBLE? YES                                                                                                | NO FEDERAL                                                                                                       | STATECOUNTY                                                           |
| 7. DESCRIPTION                                                       | V deterlorated                                                                      | CHECK ONE<br>uncitored<br>altored                                                                                 | CHECK ONE<br>original site<br>movad                                                                              | date                                                                  |
| fair                                                                 | unexposed                                                                           | unorsu                                                                                                            | movod                                                                                                            | 0010                                                                  |
| ESCRIBE THE PR                                                       | ESENT AND ORIGINAL (IF KNG<br>Site of one largest<br>distinctive flut               | dairy operations lo                                                                                               | cally; somewhat                                                                                                  |                                                                       |
|                                                                      |                                                                                     |                                                                                                                   |                                                                                                                  |                                                                       |
|                                                                      |                                                                                     |                                                                                                                   |                                                                                                                  |                                                                       |
|                                                                      |                                                                                     |                                                                                                                   |                                                                                                                  |                                                                       |