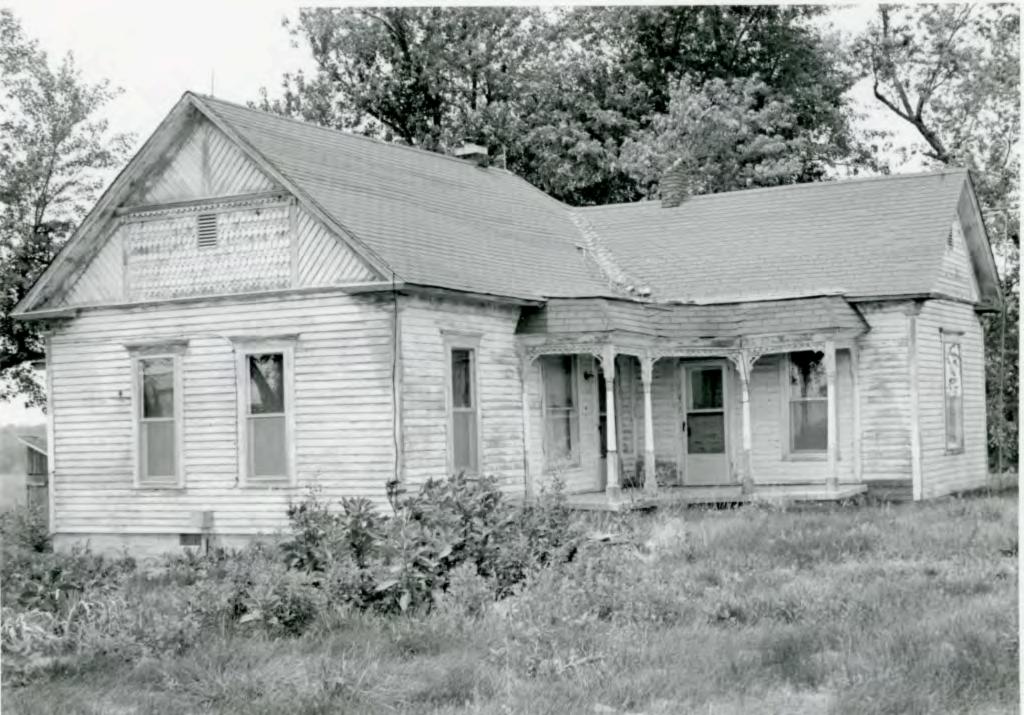

-- 1914 dates on cellar and steps to the house; notice the pyramidal roof smokehouse promoted in late 19th century progressive agriculture magazines and apparently adapted to the single store 4 room house.

|               | CE                                                           | and, datan was been and by the second                                                                                            | CA-A5-00                                                                                                       | 1-123                                                                                                                 |
|---------------|--------------------------------------------------------------|----------------------------------------------------------------------------------------------------------------------------------|----------------------------------------------------------------------------------------------------------------|-----------------------------------------------------------------------------------------------------------------------|
| ERIOD<br>     | AREAS OF SIGNIFICA                                           | INCE - CHECK AND JUSTIFY<br>community planning<br>conservation<br>economics<br>education<br>engineering<br>industry<br>invention | BELOW<br>landscope architecture<br>law<br>literature<br>militery<br>music<br>philosophy<br>politics/government | religion<br>science<br>sculpture<br>social /<br>humanitaria<br>theater<br>theater<br>transportation<br>other (specify |
| PECIFIC DATES | c. 1914                                                      | BUILDER/ARCHITECT                                                                                                                |                                                                                                                |                                                                                                                       |
| 1983 - J      | . H. Clinkscales<br>ames Smith 160 ac<br>or the house and ba | res ·                                                                                                                            |                                                                                                                |                                                                                                                       |
| - Lumber f    |                                                              | In came from the bo                                                                                                              | gard lumber yard.                                                                                              |                                                                                                                       |