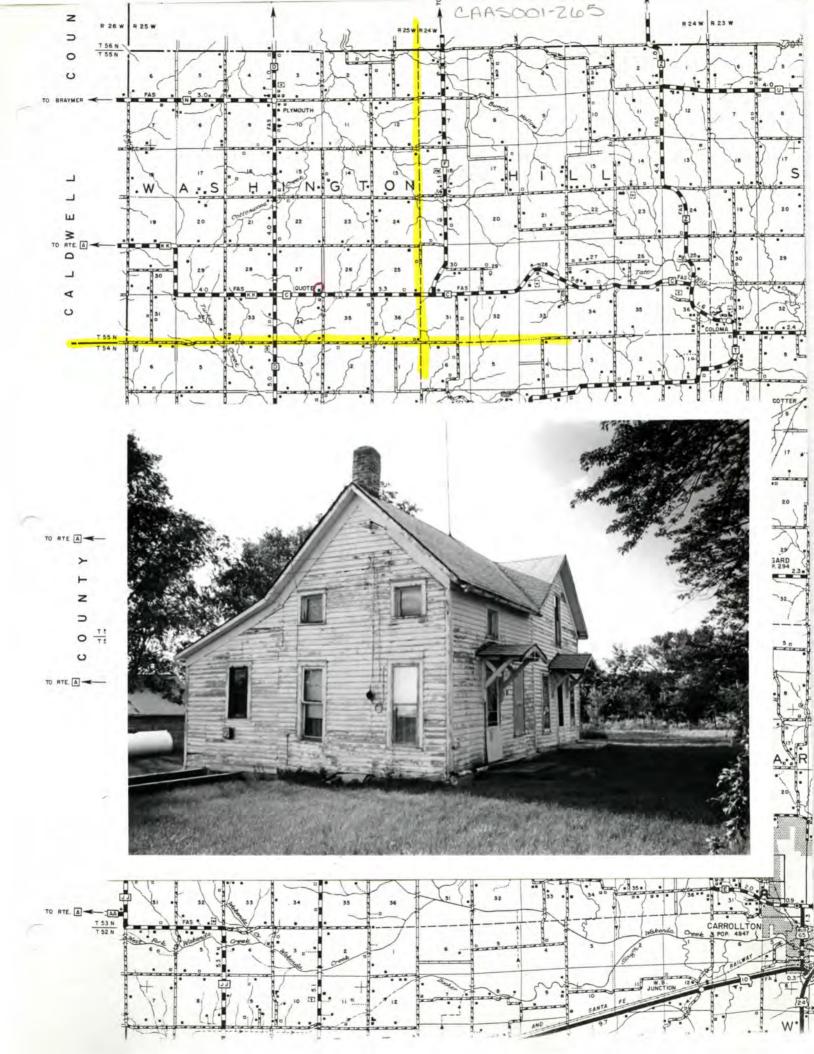

|                                                                    |                                                                                                | RESERVATION / INVENT                                                                               | ORY SURVEY FO                                                                                                      | RM                                                                                         |
|--------------------------------------------------------------------|------------------------------------------------------------------------------------------------|----------------------------------------------------------------------------------------------------|--------------------------------------------------------------------------------------------------------------------|--------------------------------------------------------------------------------------------|
|                                                                    |                                                                                                | Y                                                                                                  | CAAS                                                                                                               | 001-123                                                                                    |
| I. NAME                                                            |                                                                                                |                                                                                                    |                                                                                                                    |                                                                                            |
| HISTORIC                                                           |                                                                                                |                                                                                                    |                                                                                                                    |                                                                                            |
| OR COMMON                                                          | James Smith                                                                                    |                                                                                                    |                                                                                                                    |                                                                                            |
| LOCATION                                                           | See map,                                                                                       | Carde and the second second second second                                                          |                                                                                                                    | ALLO A BOAT AND A DECEMBER OF A                                                            |
| STREET & NUMBER                                                    |                                                                                                | Closely                                                                                            |                                                                                                                    |                                                                                            |
| CITY, TOWN                                                         |                                                                                                | VICINITY OF                                                                                        |                                                                                                                    |                                                                                            |
| STATE                                                              | čode:                                                                                          | COUNTY                                                                                             |                                                                                                                    | CODE .                                                                                     |
| 3. CLASSIFICAT                                                     | ION                                                                                            | a to a statement of the statement of the                                                           |                                                                                                                    |                                                                                            |
| CATEGORY<br>district<br>building(s)<br>structure<br>site<br>object | OWNERSHIP<br>public<br>private<br>bath<br>PUBLIC ACQUISITION<br>in process<br>baing considered | STATUS<br>bocupied<br>work in progress<br>ACCESSIBLE<br>yon: restricted<br>yon: unrestricted<br>no | PRESENT USE<br>ogriculture<br>oducational<br>oducational<br>ontertainment<br>government<br>industrial<br>millitary | musoum<br>park<br>private residence<br>religious<br>scientific<br>transportation<br>other: |
| 4. OWNER OF P                                                      | ROPERTY                                                                                        |                                                                                                    |                                                                                                                    |                                                                                            |
| NAME                                                               |                                                                                                |                                                                                                    |                                                                                                                    |                                                                                            |
| STREET & NUMBER                                                    |                                                                                                |                                                                                                    |                                                                                                                    |                                                                                            |
| CITY, TOWN                                                         |                                                                                                | VICINITY OF                                                                                        |                                                                                                                    | STATE                                                                                      |
| 5 LOCATION OF                                                      | F LEGAL DESCRIPTION                                                                            |                                                                                                    |                                                                                                                    |                                                                                            |
|                                                                    | der of Deeds, Carroll Co                                                                       | unty Courthouse, Carro                                                                             | ollton, Missouri                                                                                                   |                                                                                            |
| Recor                                                              |                                                                                                |                                                                                                    | ollton, Missouri                                                                                                   |                                                                                            |
| Recor                                                              | der of Deeds, Carroll Co                                                                       |                                                                                                    |                                                                                                                    | STATE COUNTY                                                                               |
| Recor<br>REPRESENTA<br>TITLE<br>7. DESCRIPTION                     | der of Deeds, Carroll Co<br>TION IN EXISTING SUR<br>Daternin                                   | VEYS                                                                                               | NOFEDERAL                                                                                                          | STATECOUNTY                                                                                |
| Recor                                                              | der of Deeds, Carroll Co<br>TION IN EXISTING SUR<br>Daternin                                   | VEYS                                                                                               | NOFEDERAL                                                                                                          | STATE COUNTY                                                                               |

-- 1914 dates on cellar and steps to the house; notice the pyramidal roof smokehouse promoted in late 19th century progressive agriculture magazines and apparently adapted to the single store 4 room house.

|               | CE                                                           | and, datan was been and by the second                                                                                            | CA-A5-00                                                                                                       | 1-123                                                                                                                 |
|---------------|--------------------------------------------------------------|----------------------------------------------------------------------------------------------------------------------------------|----------------------------------------------------------------------------------------------------------------|-----------------------------------------------------------------------------------------------------------------------|
| ERIOD<br>     | AREAS OF SIGNIFICA                                           | INCE - CHECK AND JUSTIFY<br>community planning<br>conservation<br>economics<br>education<br>engineering<br>industry<br>invention | BELOW<br>landscope architecture<br>law<br>literature<br>militery<br>music<br>philosophy<br>politics/government | religion<br>science<br>sculpture<br>social /<br>humanitaria<br>theater<br>theater<br>transportation<br>other (specify |
| PECIFIC DATES | c. 1914                                                      | BUILDER/ARCHITECT                                                                                                                |                                                                                                                |                                                                                                                       |
| 1983 - J      | . H. Clinkscales<br>ames Smith 160 ac<br>or the house and ba | res ·                                                                                                                            |                                                                                                                |                                                                                                                       |
| - Lumber f    |                                                              | In came from the bo                                                                                                              | gard lumber yard.                                                                                              |                                                                                                                       |