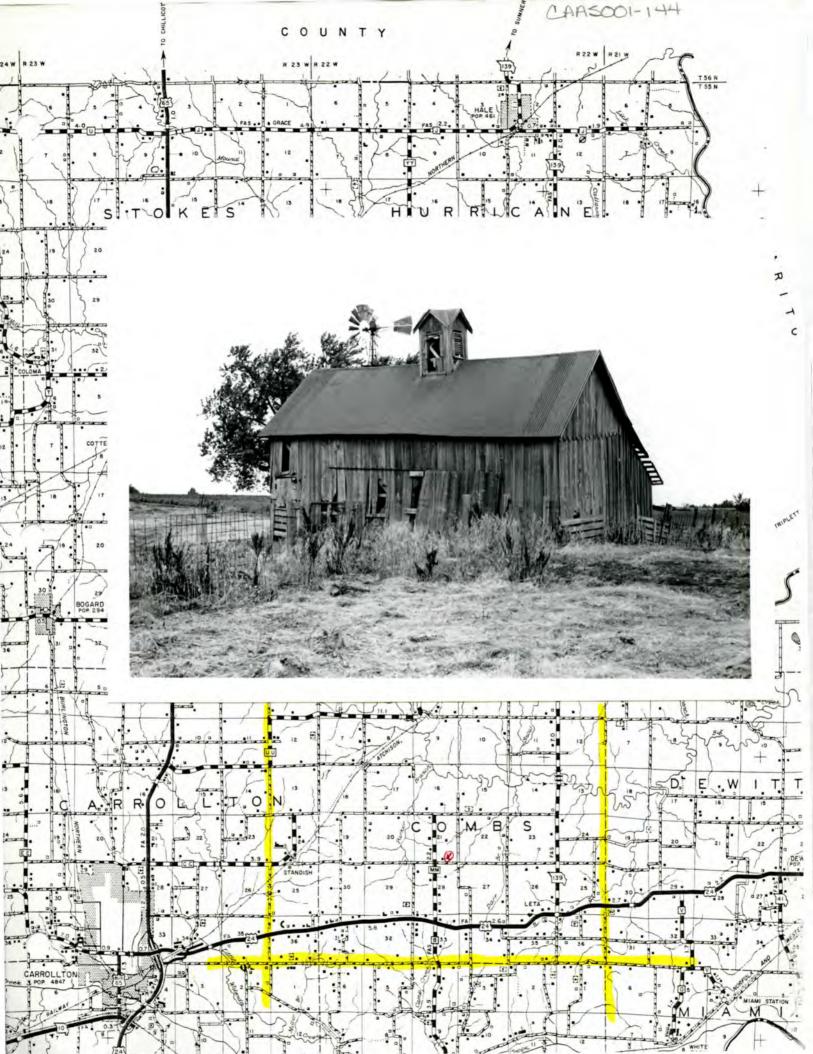

| MISSOURI                                                             | OFFICE OF HISTORIC                                                                             | PRESERVATION / INVENT                                                                                              | ORY SURVEY FORM                                                                                                  |                                                                                          |
|----------------------------------------------------------------------|------------------------------------------------------------------------------------------------|--------------------------------------------------------------------------------------------------------------------|------------------------------------------------------------------------------------------------------------------|------------------------------------------------------------------------------------------|
|                                                                      |                                                                                                |                                                                                                                    | CARSOOL                                                                                                          | - 124                                                                                    |
| I. NAME                                                              |                                                                                                |                                                                                                                    |                                                                                                                  |                                                                                          |
| HISTORIC                                                             |                                                                                                |                                                                                                                    |                                                                                                                  |                                                                                          |
| " OR COMMON                                                          |                                                                                                |                                                                                                                    |                                                                                                                  |                                                                                          |
| LOCATION                                                             | See map,                                                                                       |                                                                                                                    |                                                                                                                  |                                                                                          |
| STREET & NUMBE                                                       |                                                                                                | 1                                                                                                                  |                                                                                                                  |                                                                                          |
| CITY, TOWN                                                           |                                                                                                | VICINITY OF                                                                                                        |                                                                                                                  |                                                                                          |
| STATE                                                                | CODE                                                                                           | COUNTY                                                                                                             |                                                                                                                  | 005 -                                                                                    |
| 3. CLASSIFICA                                                        | TION                                                                                           |                                                                                                                    |                                                                                                                  |                                                                                          |
| CATEGORY<br>district<br>X building(e)<br>structure<br>site<br>object | OWNERSHIP<br>public<br>private<br>both<br>PU3LIC ACQUISITION<br>in process<br>being considered | STATUS<br>X_becupied<br>unoccupied<br>work in progress<br>ACCESSIBLE<br>yos: restricted<br>yos: unrestricted<br>no | PRESENT USE<br>ogricultura<br>commercial<br>educational<br>ontertainment<br>government<br>industrial<br>military | museum<br>park<br>private_residen<br>religicus<br>scientific<br>transportation<br>other: |
| 4. OWNER OF                                                          | PROPERTY                                                                                       |                                                                                                                    |                                                                                                                  |                                                                                          |
| NAME                                                                 |                                                                                                |                                                                                                                    |                                                                                                                  |                                                                                          |
| STREET & NUMBER                                                      | 2                                                                                              | e                                                                                                                  |                                                                                                                  |                                                                                          |
| CITY, TOWN                                                           |                                                                                                | VICINITY OF                                                                                                        | ST                                                                                                               | ATE                                                                                      |
| 5 LOCATION C                                                         | OF LEGAL DESCRIPTION                                                                           | 1                                                                                                                  |                                                                                                                  |                                                                                          |
|                                                                      | rder of Deeds, Carroll                                                                         | County Courthouse, Carro                                                                                           | ollton, Missouri                                                                                                 |                                                                                          |
| TITLE                                                                | an analysis of the second second second second second                                          |                                                                                                                    | NOFEDERAL 37                                                                                                     | ATECOUNTY                                                                                |
| 7. DESCRIPTIO                                                        | N                                                                                              |                                                                                                                    |                                                                                                                  |                                                                                          |
| CONDITION                                                            |                                                                                                | CHECK ONE                                                                                                          | CHECK ONE                                                                                                        |                                                                                          |
| Xexcellant                                                           | deteriorated                                                                                   | uncltared                                                                                                          | original site                                                                                                    |                                                                                          |
| good                                                                 | ruina                                                                                          | altored                                                                                                            | moved                                                                                                            | date                                                                                     |
| fair                                                                 | unexposed                                                                                      |                                                                                                                    |                                                                                                                  |                                                                                          |
| DESCRIBE THE PR                                                      |                                                                                                | ICWN) PHYSICAL APPEARANCE                                                                                          |                                                                                                                  |                                                                                          |
|                                                                      | - In modern real e                                                                             | state jargon, a farm                                                                                               | nette.                                                                                                           |                                                                                          |
|                                                                      |                                                                                                |                                                                                                                    |                                                                                                                  |                                                                                          |