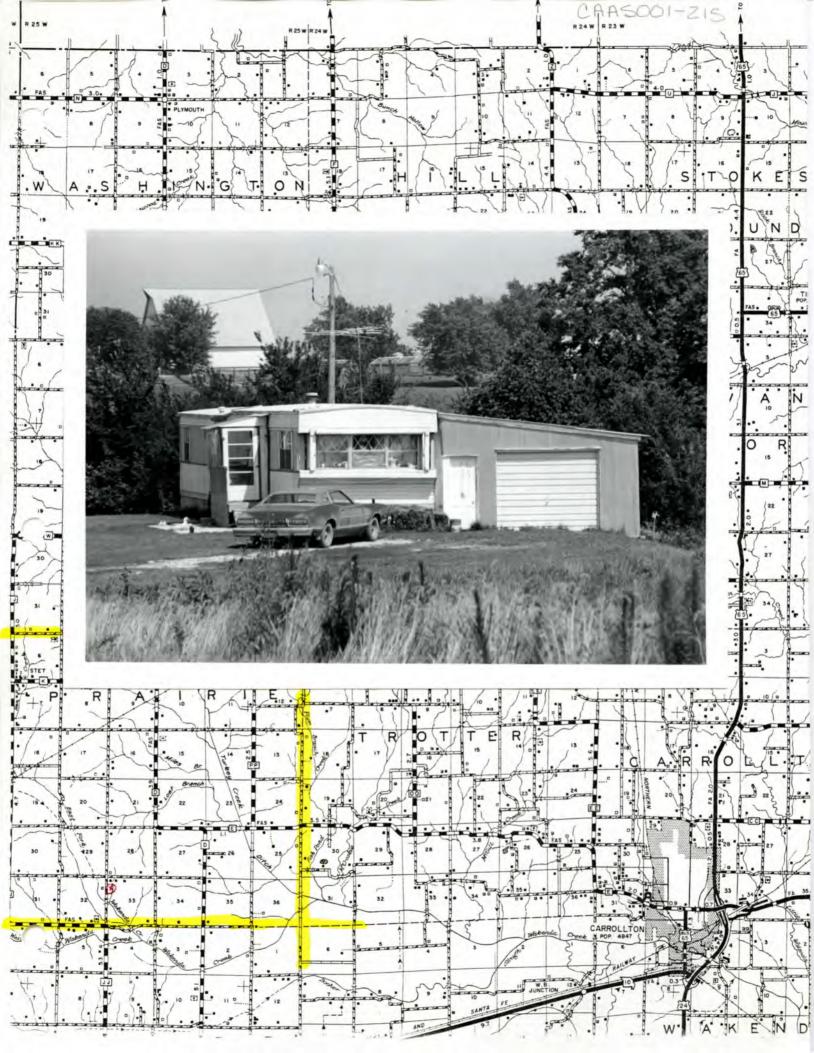

| MISSOURI                                                             | OFFICE OF HISTORIC                                                                             | PRESERVATION / INVENT                                                                                              | ORY SURVEY FORM                                                                                                  |                                                                                          |
|----------------------------------------------------------------------|------------------------------------------------------------------------------------------------|--------------------------------------------------------------------------------------------------------------------|------------------------------------------------------------------------------------------------------------------|------------------------------------------------------------------------------------------|
|                                                                      |                                                                                                |                                                                                                                    | CARSOOL                                                                                                          | - 124                                                                                    |
| I. NAME                                                              |                                                                                                |                                                                                                                    |                                                                                                                  |                                                                                          |
| HISTORIC                                                             |                                                                                                |                                                                                                                    |                                                                                                                  |                                                                                          |
| " OR COMMON                                                          |                                                                                                |                                                                                                                    |                                                                                                                  |                                                                                          |
| LOCATION                                                             | See map,                                                                                       |                                                                                                                    |                                                                                                                  |                                                                                          |
| STREET & NUMBE                                                       |                                                                                                | 1                                                                                                                  |                                                                                                                  |                                                                                          |
| CITY, TOWN                                                           |                                                                                                | VICINITY OF                                                                                                        |                                                                                                                  |                                                                                          |
| STATE                                                                | CODE                                                                                           | COUNTY                                                                                                             |                                                                                                                  | 005 -                                                                                    |
| 3. CLASSIFICA                                                        | TION                                                                                           |                                                                                                                    |                                                                                                                  |                                                                                          |
| CATEGORY<br>district<br>X building(e)<br>structure<br>site<br>object | OWNERSHIP<br>public<br>private<br>both<br>PU3LIC ACQUISITION<br>in process<br>being considered | STATUS<br>X_becupied<br>unoccupied<br>work in progress<br>ACCESSIBLE<br>yos: restricted<br>yos: unrestricted<br>no | PRESENT USE<br>ogricultura<br>commercial<br>educational<br>ontertainment<br>government<br>industrial<br>military | museum<br>park<br>private_residen<br>religicus<br>scientific<br>transportation<br>other: |
| 4. OWNER OF                                                          | PROPERTY                                                                                       |                                                                                                                    |                                                                                                                  |                                                                                          |
| NAME                                                                 |                                                                                                |                                                                                                                    |                                                                                                                  |                                                                                          |
| STREET & NUMBER                                                      | 2                                                                                              | e                                                                                                                  |                                                                                                                  |                                                                                          |
| CITY, TOWN                                                           |                                                                                                | VICINITY OF                                                                                                        | ST                                                                                                               | ATE                                                                                      |
| 5 LOCATION C                                                         | OF LEGAL DESCRIPTION                                                                           | 1                                                                                                                  |                                                                                                                  |                                                                                          |
|                                                                      | rder of Deeds, Carroll                                                                         | County Courthouse, Carro                                                                                           | ollton, Missouri                                                                                                 |                                                                                          |
| TITLE                                                                | an analysis of the second second second second second                                          |                                                                                                                    | NOFEDERAL 37                                                                                                     | ATECOUNTY                                                                                |
| 7. DESCRIPTIO                                                        | N                                                                                              |                                                                                                                    |                                                                                                                  |                                                                                          |
| CONDITION                                                            |                                                                                                | CHECK ONE                                                                                                          | CHECK ONE                                                                                                        |                                                                                          |
| Xexcellant                                                           | deteriorated                                                                                   | uncltared                                                                                                          | original site                                                                                                    |                                                                                          |
| good                                                                 | ruina                                                                                          | altored                                                                                                            | moved                                                                                                            | date                                                                                     |
| fair                                                                 | unexposed                                                                                      |                                                                                                                    |                                                                                                                  |                                                                                          |
| DESCRIBE THE PR                                                      |                                                                                                | ICWN) PHYSICAL APPEARANCE                                                                                          |                                                                                                                  |                                                                                          |
|                                                                      | - In modern real e                                                                             | state jargon, a farm                                                                                               | nette.                                                                                                           |                                                                                          |
|                                                                      |                                                                                                |                                                                                                                    |                                                                                                                  |                                                                                          |