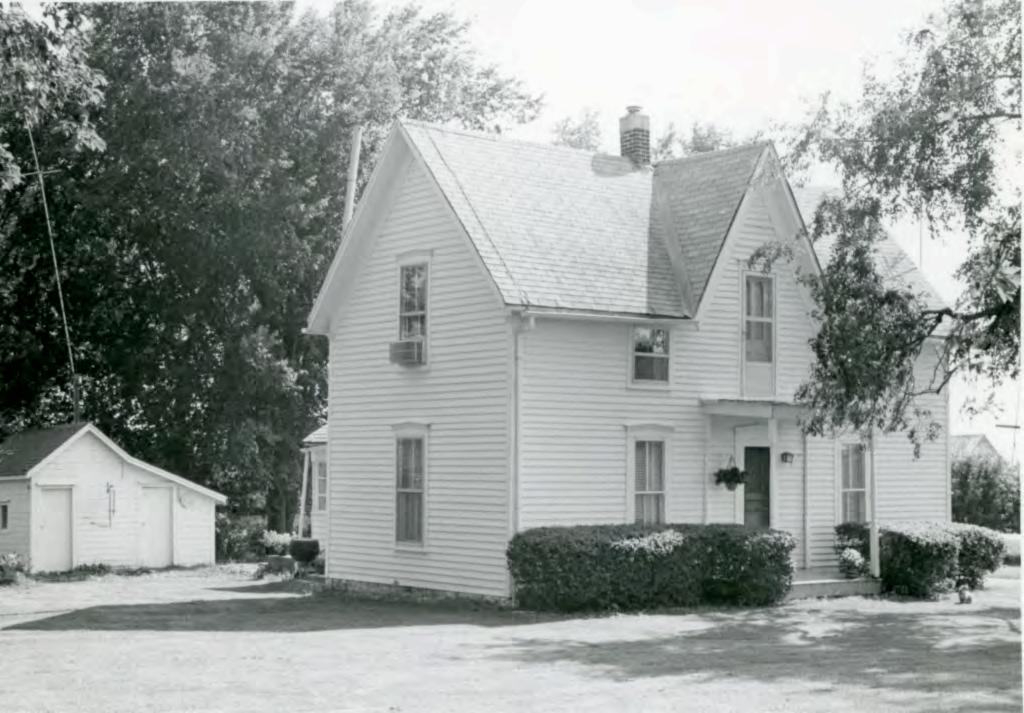

-- 1914 dates on cellar and steps to the house; notice the pyramidal roof smokehouse promoted in late 19th century progressive agriculture magazines and apparently adapted to the single store 4 room house.