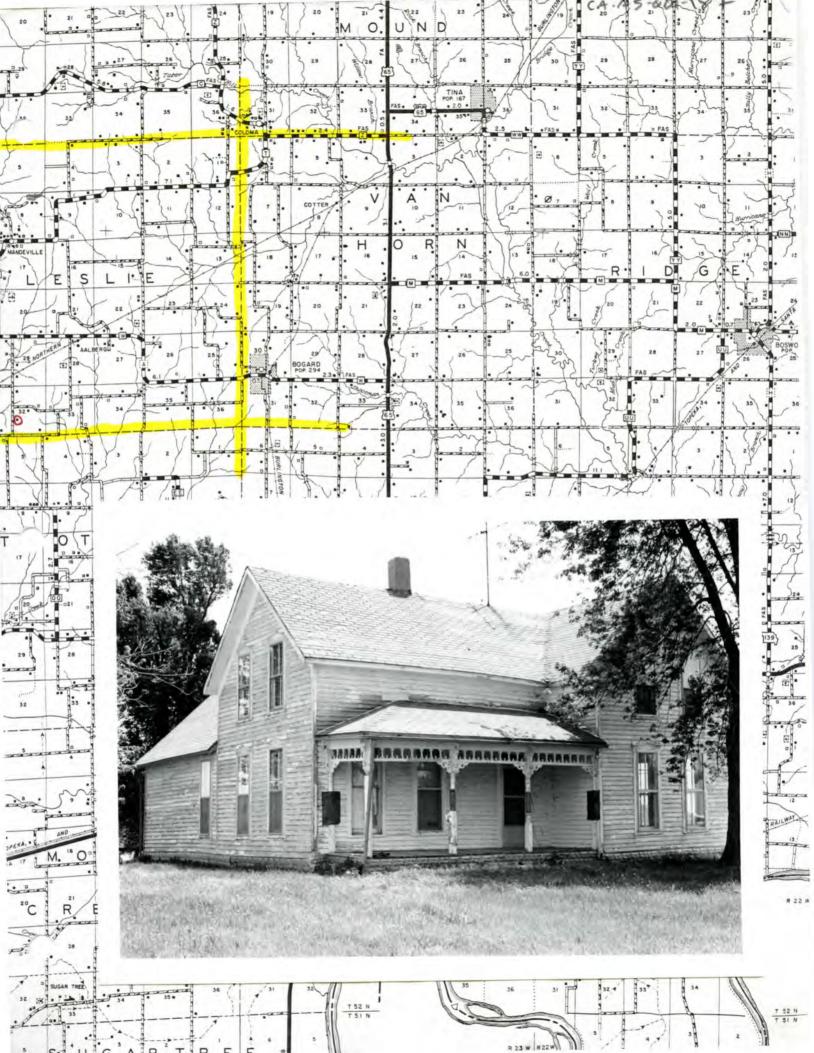

| MISSOURI                                                             | OFFICE OF HISTORIC                                                                             | PRESERVATION / INVENT                                                                                              | ORY SURVEY FORM                                                                                                  |                                                                                          |
|----------------------------------------------------------------------|------------------------------------------------------------------------------------------------|--------------------------------------------------------------------------------------------------------------------|------------------------------------------------------------------------------------------------------------------|------------------------------------------------------------------------------------------|
|                                                                      |                                                                                                |                                                                                                                    | CARSOOL                                                                                                          | - 124                                                                                    |
| I. NAME                                                              |                                                                                                |                                                                                                                    |                                                                                                                  |                                                                                          |
| HISTORIC                                                             |                                                                                                |                                                                                                                    |                                                                                                                  |                                                                                          |
| " OR COMMON                                                          |                                                                                                |                                                                                                                    |                                                                                                                  |                                                                                          |
| LOCATION                                                             | See map,                                                                                       |                                                                                                                    |                                                                                                                  |                                                                                          |
| STREET & NUMBE                                                       |                                                                                                | 1                                                                                                                  |                                                                                                                  |                                                                                          |
| CITY, TOWN                                                           |                                                                                                | VICINITY OF                                                                                                        |                                                                                                                  |                                                                                          |
| STATE                                                                | CODE                                                                                           | COUNTY                                                                                                             |                                                                                                                  | 005 -                                                                                    |
| 3. CLASSIFICA                                                        | TION                                                                                           |                                                                                                                    |                                                                                                                  |                                                                                          |
| CATEGORY<br>district<br>X building(e)<br>structure<br>site<br>object | OWNERSHIP<br>public<br>private<br>both<br>PU3LIC ACQUISITION<br>in process<br>being considered | STATUS<br>X_becupied<br>unoccupied<br>work in progress<br>ACCESSIBLE<br>yos: restricted<br>yos: unrestricted<br>no | PRESENT USE<br>ogricultura<br>commercial<br>educational<br>ontertainment<br>government<br>industrial<br>military | museum<br>park<br>private_residen<br>religicus<br>scientific<br>transportation<br>other: |
| 4. OWNER OF                                                          | PROPERTY                                                                                       |                                                                                                                    |                                                                                                                  |                                                                                          |
| NAME                                                                 |                                                                                                |                                                                                                                    |                                                                                                                  |                                                                                          |
| STREET & NUMBER                                                      | 2                                                                                              | e                                                                                                                  |                                                                                                                  |                                                                                          |
| CITY, TOWN                                                           |                                                                                                | VICINITY OF                                                                                                        | ST                                                                                                               | ATE                                                                                      |
| 5 LOCATION C                                                         | OF LEGAL DESCRIPTION                                                                           | 1                                                                                                                  |                                                                                                                  |                                                                                          |
|                                                                      | rder of Deeds, Carroll                                                                         | County Courthouse, Carro                                                                                           | ollton, Missouri                                                                                                 |                                                                                          |
| TITLE                                                                | an analysis of the second second second second second                                          |                                                                                                                    | NOFEDERAL 37                                                                                                     | ATECOUNTY                                                                                |
| 7. DESCRIPTIO                                                        | N                                                                                              |                                                                                                                    |                                                                                                                  |                                                                                          |
| CONDITION                                                            |                                                                                                | CHECK ONE                                                                                                          | CHECK ONE                                                                                                        |                                                                                          |
| Xexcellant                                                           | deteriorated                                                                                   | uncltared                                                                                                          | original site                                                                                                    |                                                                                          |
| good                                                                 | ruina                                                                                          | altored                                                                                                            | moved                                                                                                            | date                                                                                     |
| fair                                                                 | unexposed                                                                                      |                                                                                                                    |                                                                                                                  |                                                                                          |
| DESCRIBE THE PR                                                      |                                                                                                | ICWN) PHYSICAL APPEARANCE                                                                                          |                                                                                                                  |                                                                                          |
|                                                                      | - In modern real e                                                                             | state jargon, a farm                                                                                               | nette.                                                                                                           |                                                                                          |
|                                                                      |                                                                                                |                                                                                                                    |                                                                                                                  |                                                                                          |