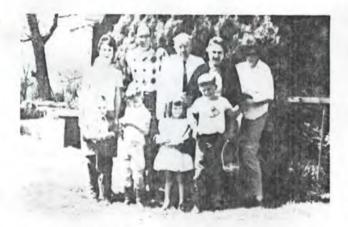

# LOWRANCE ANTIQUES

Since August, 1935 Byrd and Pearl Edwin Lowrance Highway 24 3½ miles east of Carrollton Phone 542-1738

CAASOO1-125

Moses

Byrd

Mose, the subject of this sketch, was born June 25, 1863. In 1897 he was married to Byrd Frances Nicolds, daughter of Josua Soul and Arah Louise Weathers of Fayette, Missouri. To this union two children were born Pearl Edwin and Helen. The latter married Ben C. Butler of Lone Jack, Missouri. The Lowrance family has continued to reside on the homestead since 1849. The original house was built in 1869.