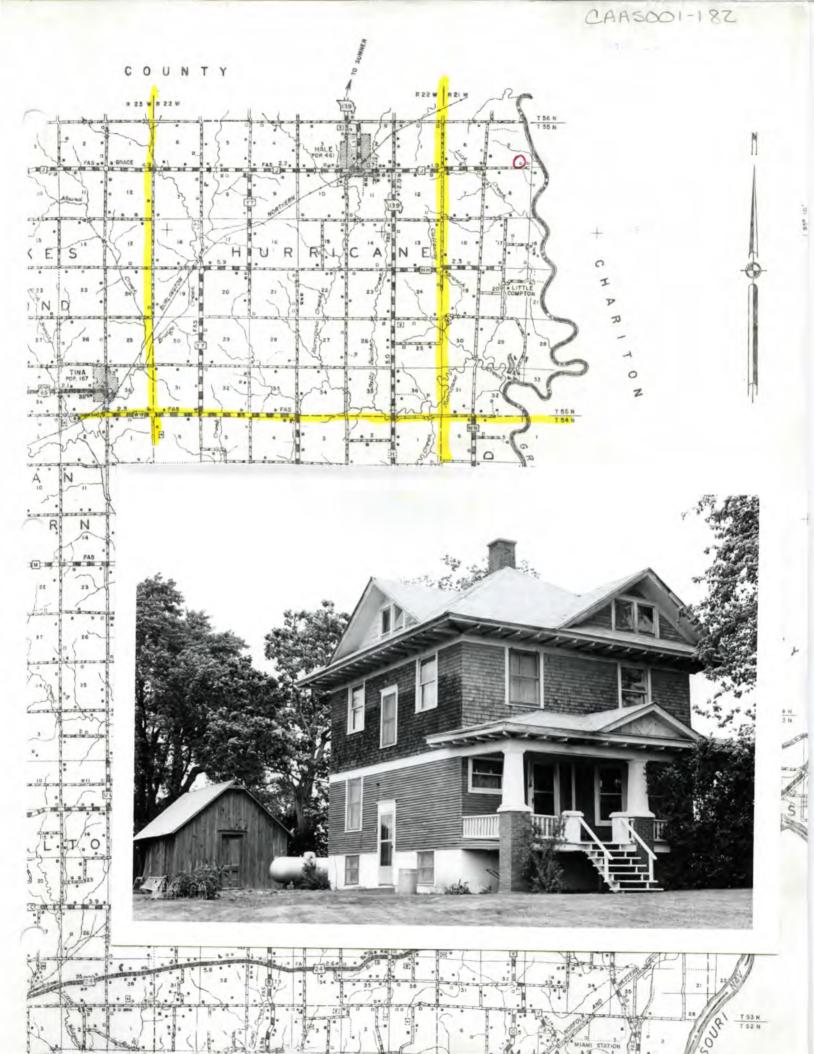

|                                                                      |                                                                                     |                                                                                                                   | Aninen                                                                                                           | 201-122                                                               |
|----------------------------------------------------------------------|-------------------------------------------------------------------------------------|-------------------------------------------------------------------------------------------------------------------|------------------------------------------------------------------------------------------------------------------|-----------------------------------------------------------------------|
| NAME                                                                 |                                                                                     |                                                                                                                   | CAFIA                                                                                                            | 01-124                                                                |
| HISTORIC                                                             |                                                                                     |                                                                                                                   |                                                                                                                  |                                                                       |
| OR COMMON                                                            | Griffi                                                                              |                                                                                                                   |                                                                                                                  |                                                                       |
| ON COMMON                                                            | GTITIT                                                                              |                                                                                                                   |                                                                                                                  |                                                                       |
| LOCATION                                                             | See map,                                                                            |                                                                                                                   |                                                                                                                  |                                                                       |
| STREET & NUMBER                                                      | R                                                                                   |                                                                                                                   |                                                                                                                  |                                                                       |
| CITY, TOWN                                                           |                                                                                     | VICINITY OF                                                                                                       |                                                                                                                  |                                                                       |
| STATE                                                                | ČODE.                                                                               | COUNTY                                                                                                            |                                                                                                                  | CODE .                                                                |
| 3. CLASSIFICAT                                                       | TION                                                                                |                                                                                                                   |                                                                                                                  |                                                                       |
| CATEGORY<br>district<br>X_building(e)<br>structure<br>site<br>object | OWNERSHIP<br>public<br>both<br>PUSLIC ACQUISITION<br>in process<br>being considered | STATUS<br>Xoccupied<br>unoccupied<br>work in progress<br>ACCESSIBLE<br>yos: restricted<br>yes: unrestricted<br>No | PRESENT USE<br>ogriculture<br>commercial<br>educational<br>entertainment<br>government<br>industrial<br>millfary | museum<br>park<br>religious<br>scientific<br>transportation<br>other: |
| 4. OWNER OF F                                                        | ROPERTY                                                                             |                                                                                                                   |                                                                                                                  |                                                                       |
| NAME                                                                 |                                                                                     |                                                                                                                   |                                                                                                                  |                                                                       |
| STREET & NUMBER                                                      |                                                                                     |                                                                                                                   |                                                                                                                  |                                                                       |
| TTY, TOWN                                                            |                                                                                     | VICINITY OF                                                                                                       | 5                                                                                                                | STATE                                                                 |
|                                                                      | rder of Deeds, Carroll (<br>TION IN EXISTING SU                                     | County Courthouse, Carro                                                                                          | ollton, Missouri                                                                                                 |                                                                       |
| TITLE                                                                | DETERL                                                                              | INED ELEGIBLE? YES                                                                                                | NO FEDERAL                                                                                                       | STATECOUNTY                                                           |
| 7. DESCRIPTION                                                       | V deterlorated                                                                      | CHECK ONE<br>uncitored<br>altored                                                                                 | CHECK ONE<br>original site<br>movad                                                                              | date                                                                  |
| fair                                                                 | unexposed                                                                           | unorsu                                                                                                            | movod                                                                                                            | 0010                                                                  |
| ESCRIBE THE PR                                                       | ESENT AND ORIGINAL (IF KNG<br>Site of one largest<br>distinctive flut               | dairy operations lo                                                                                               | cally; somewhat                                                                                                  |                                                                       |
|                                                                      |                                                                                     |                                                                                                                   |                                                                                                                  |                                                                       |
|                                                                      |                                                                                     |                                                                                                                   |                                                                                                                  |                                                                       |
|                                                                      |                                                                                     |                                                                                                                   |                                                                                                                  |                                                                       |

| ERIOD<br>     | AREAS OF SIGN<br>preheology-prehistoric<br>archeology-historic<br>agriculture<br>architecture<br>ort<br>commerce<br>communications | ANCE - CHECK AND JUSTIFY<br>community planning<br>conservation<br>economies<br>education<br>engineering<br>exploration/settlement<br>industry<br>invention | BELOW<br>landscape erchitecture<br>land<br>literature<br>literature<br>military<br>music<br>philosophy<br>politics/government | religion<br>science<br>sculpture<br>scold /<br>humanitaria<br>theater<br>theater<br>transportation<br>other (specify) |
|---------------|------------------------------------------------------------------------------------------------------------------------------------|------------------------------------------------------------------------------------------------------------------------------------------------------------|-------------------------------------------------------------------------------------------------------------------------------|-----------------------------------------------------------------------------------------------------------------------|
| PECIFIC DATES |                                                                                                                                    | BUILDER/ARCHITECT                                                                                                                                          |                                                                                                                               |                                                                                                                       |
| TATEMENT OF S | IGNIFICANCE (IN ONE PARAG                                                                                                          | RAPH)                                                                                                                                                      | *                                                                                                                             |                                                                                                                       |
| 1876 -        | J.A. Lindsay - 260                                                                                                                 | acres                                                                                                                                                      |                                                                                                                               |                                                                                                                       |
| 1983 -        | R.G. & Dwight Griff                                                                                                                | in - 858 acres                                                                                                                                             |                                                                                                                               |                                                                                                                       |
| TI            | hree residences on t                                                                                                               | he property.                                                                                                                                               |                                                                                                                               |                                                                                                                       |
|               |                                                                                                                                    |                                                                                                                                                            |                                                                                                                               |                                                                                                                       |