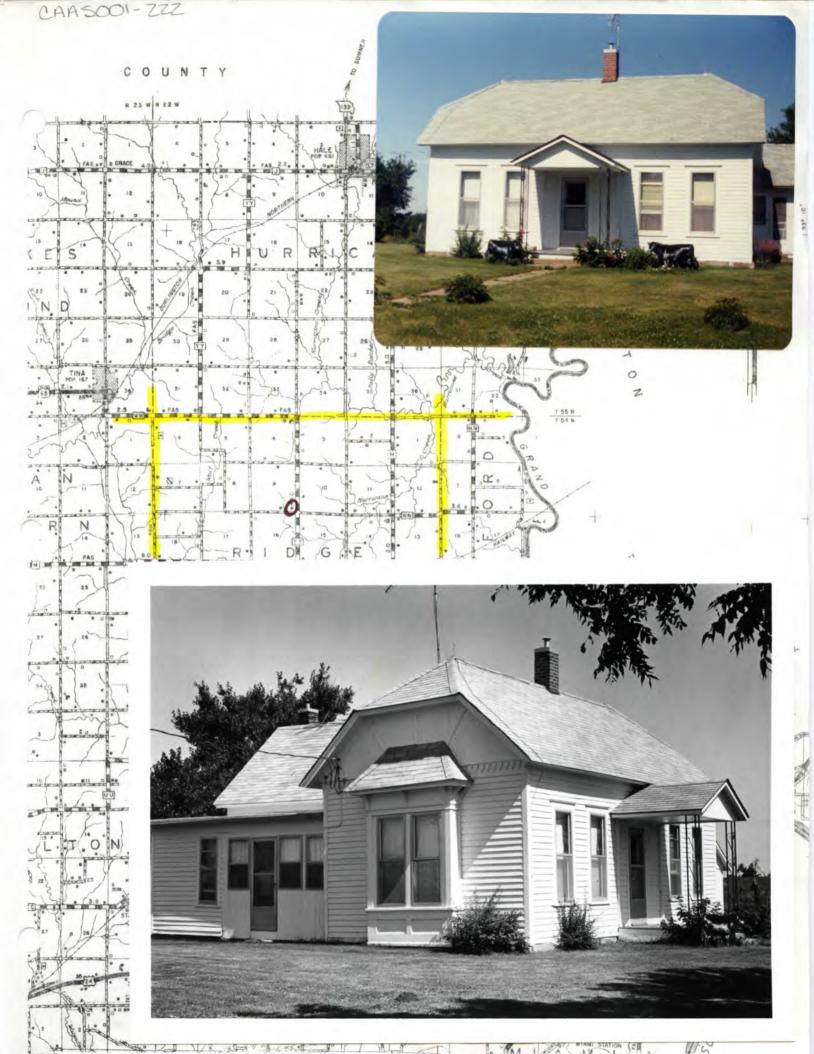

-- 1914 dates on cellar and steps to the house; notice the pyramidal roof smokehouse promoted in late 19th century progressive agriculture magazines and apparently adapted to the single store 4 room house.

|               | CE                                                           | and, datan was been and by the second                                                                                            | CA-A5-00                                                                                                       | 1-123                                                                                                                 |
|---------------|--------------------------------------------------------------|----------------------------------------------------------------------------------------------------------------------------------|----------------------------------------------------------------------------------------------------------------|-----------------------------------------------------------------------------------------------------------------------|
| ERIOD<br>     | AREAS OF SIGNIFICA                                           | INCE - CHECK AND JUSTIFY<br>community planning<br>conservation<br>economics<br>education<br>engineering<br>industry<br>invention | BELOW<br>landscope architecture<br>law<br>literature<br>militery<br>music<br>philosophy<br>politics/government | religion<br>science<br>sculpture<br>social /<br>humanitaria<br>theater<br>theater<br>transportation<br>other (specify |
| PECIFIC DATES | c. 1914                                                      | BUILDER/ARCHITECT                                                                                                                |                                                                                                                |                                                                                                                       |
| 1983 - J      | . H. Clinkscales<br>ames Smith 160 ac<br>or the house and ba | res ·                                                                                                                            |                                                                                                                |                                                                                                                       |
| - Lumber f    |                                                              | In came from the bo                                                                                                              | gard lumber yard.                                                                                              |                                                                                                                       |