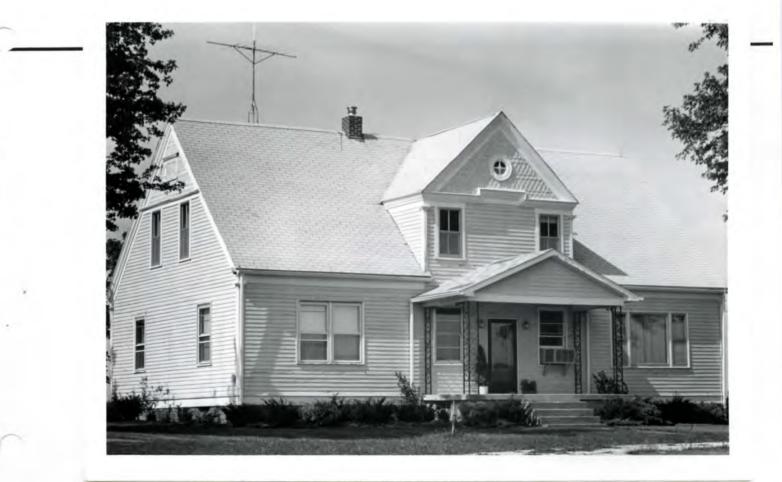

-- 1914 dates on cellar and steps to the house; notice the pyramidal roof smokehouse promoted in late 19th century progressive agriculture magazines and apparently adapted to the single store 4 room house.