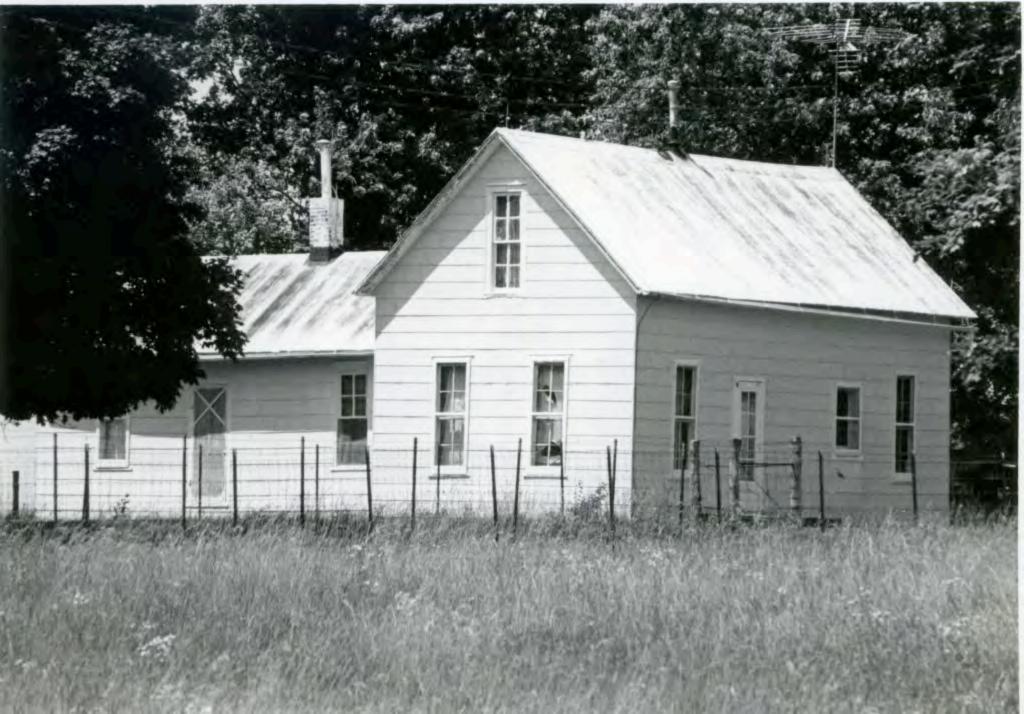

-- 1914 dates on cellar and steps to the house; notice the pyramidal roof smokehouse promoted in late 19th century progressive agriculture magazines and apparently adapted to the single store 4 room house.

|               | CE                                                           | and, datan was been and by the second                                                                                            | CA-A5-00                                                                                                       | 1-123                                                                                                                 |
|---------------|--------------------------------------------------------------|----------------------------------------------------------------------------------------------------------------------------------|----------------------------------------------------------------------------------------------------------------|-----------------------------------------------------------------------------------------------------------------------|
| ERIOD<br>     | AREAS OF SIGNIFICA                                           | INCE - CHECK AND JUSTIFY<br>community planning<br>conservation<br>economics<br>education<br>engineering<br>industry<br>invention | BELOW<br>landscope architecture<br>law<br>literature<br>militery<br>music<br>philosophy<br>politics/government | religion<br>science<br>sculpture<br>social /<br>humanitaria<br>theater<br>theater<br>transportation<br>other (specify |
| PECIFIC DATES | c. 1914                                                      | BUILDER/ARCHITECT                                                                                                                |                                                                                                                |                                                                                                                       |
| 1983 - J      | . H. Clinkscales<br>ames Smith 160 ac<br>or the house and ba | res ·                                                                                                                            |                                                                                                                |                                                                                                                       |
| - Lumber f    |                                                              | In came from the bo                                                                                                              | gard lumber yard.                                                                                              |                                                                                                                       |