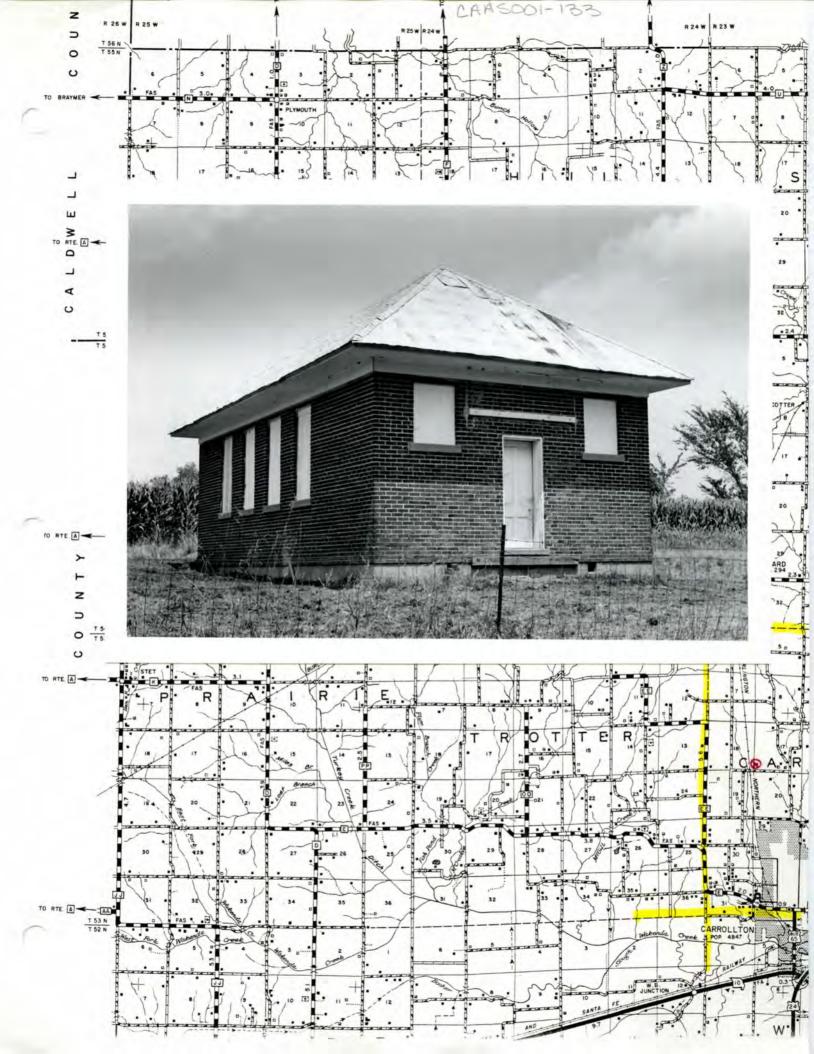

|                                                                      |                                                                                     |                                                                                                                   | Aninen                                                                                                           | 201-122                                                               |
|----------------------------------------------------------------------|-------------------------------------------------------------------------------------|-------------------------------------------------------------------------------------------------------------------|------------------------------------------------------------------------------------------------------------------|-----------------------------------------------------------------------|
| NAME                                                                 |                                                                                     |                                                                                                                   | CAFIA                                                                                                            | 01-124                                                                |
| HISTORIC                                                             |                                                                                     |                                                                                                                   |                                                                                                                  |                                                                       |
| OR COMMON                                                            | Griffi                                                                              |                                                                                                                   |                                                                                                                  |                                                                       |
| ON COMMON                                                            | GTITIT                                                                              |                                                                                                                   |                                                                                                                  |                                                                       |
| LOCATION                                                             | See map,                                                                            |                                                                                                                   |                                                                                                                  |                                                                       |
| STREET & NUMBER                                                      | R                                                                                   |                                                                                                                   |                                                                                                                  |                                                                       |
| CITY, TOWN                                                           |                                                                                     | VICINITY OF                                                                                                       |                                                                                                                  |                                                                       |
| STATE                                                                | ČODE.                                                                               | COUNTY                                                                                                            |                                                                                                                  | CODE .                                                                |
| 3. CLASSIFICAT                                                       | TION                                                                                |                                                                                                                   |                                                                                                                  |                                                                       |
| CATEGORY<br>district<br>X_building(e)<br>structure<br>site<br>object | OWNERSHIP<br>public<br>both<br>PUSLIC ACQUISITION<br>in process<br>being considered | STATUS<br>Xoccupied<br>unoccupied<br>work in progress<br>ACCESSIBLE<br>yos: restricted<br>yes: unrestricted<br>No | PRESENT USE<br>ogriculture<br>commercial<br>educational<br>entertainment<br>government<br>industrial<br>millfary | museum<br>park<br>religious<br>scientific<br>transportation<br>other: |
| 4. OWNER OF F                                                        | ROPERTY                                                                             |                                                                                                                   |                                                                                                                  |                                                                       |
| NAME                                                                 |                                                                                     |                                                                                                                   |                                                                                                                  |                                                                       |
| STREET & NUMBER                                                      |                                                                                     |                                                                                                                   |                                                                                                                  |                                                                       |
| TTY, TOWN                                                            |                                                                                     | VICINITY OF                                                                                                       | 5                                                                                                                | STATE                                                                 |
|                                                                      | rder of Deeds, Carroll (<br>TION IN EXISTING SU                                     | County Courthouse, Carro                                                                                          | ollton, Missouri                                                                                                 |                                                                       |
| TITLE                                                                | DETERL                                                                              | INED ELEGIBLE? YES                                                                                                | NO FEDERAL                                                                                                       | STATECOUNTY                                                           |
| 7. DESCRIPTION                                                       | V deterlorated                                                                      | CHECK ONE<br>uncitored<br>altored                                                                                 | CHECK ONE<br>original site<br>movad                                                                              | date                                                                  |
| fair                                                                 | unexposed                                                                           | unorsu                                                                                                            | movod                                                                                                            | 0010                                                                  |
| ESCRIBE THE PR                                                       | ESENT AND ORIGINAL (IF KNG<br>Site of one largest<br>distinctive flut               | dairy operations lo                                                                                               | cally; somewhat                                                                                                  |                                                                       |
|                                                                      |                                                                                     |                                                                                                                   |                                                                                                                  |                                                                       |
|                                                                      |                                                                                     |                                                                                                                   |                                                                                                                  |                                                                       |
|                                                                      |                                                                                     |                                                                                                                   |                                                                                                                  |                                                                       |