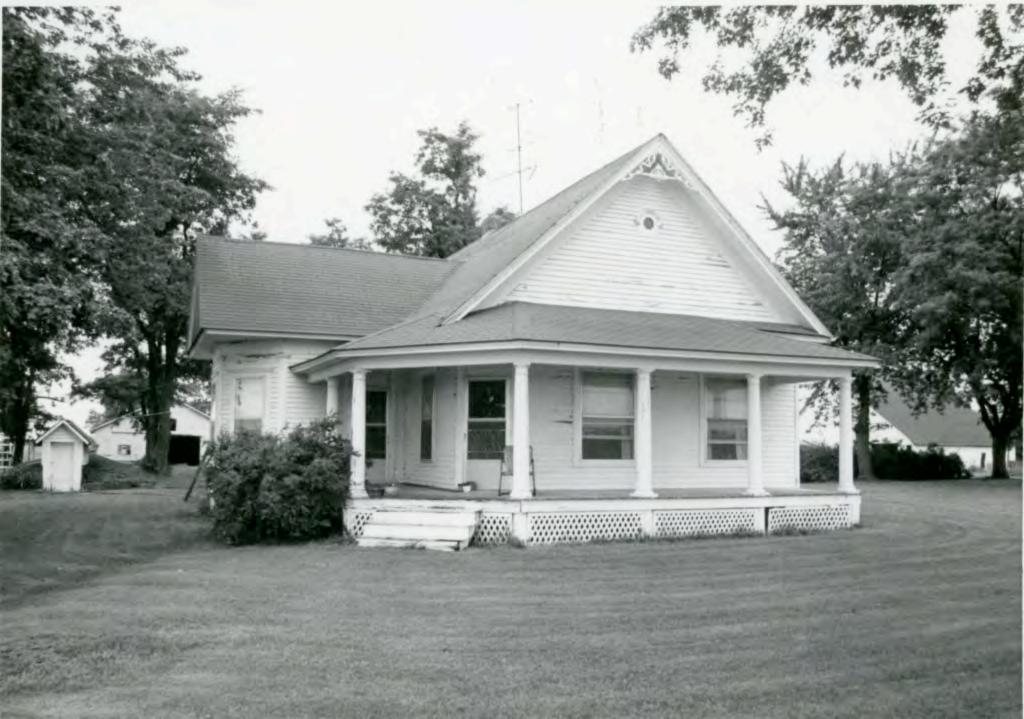

-- 1914 dates on cellar and steps to the house; notice the pyramidal roof smokehouse promoted in late 19th century progressive agriculture magazines and apparently adapted to the single store 4 room house.