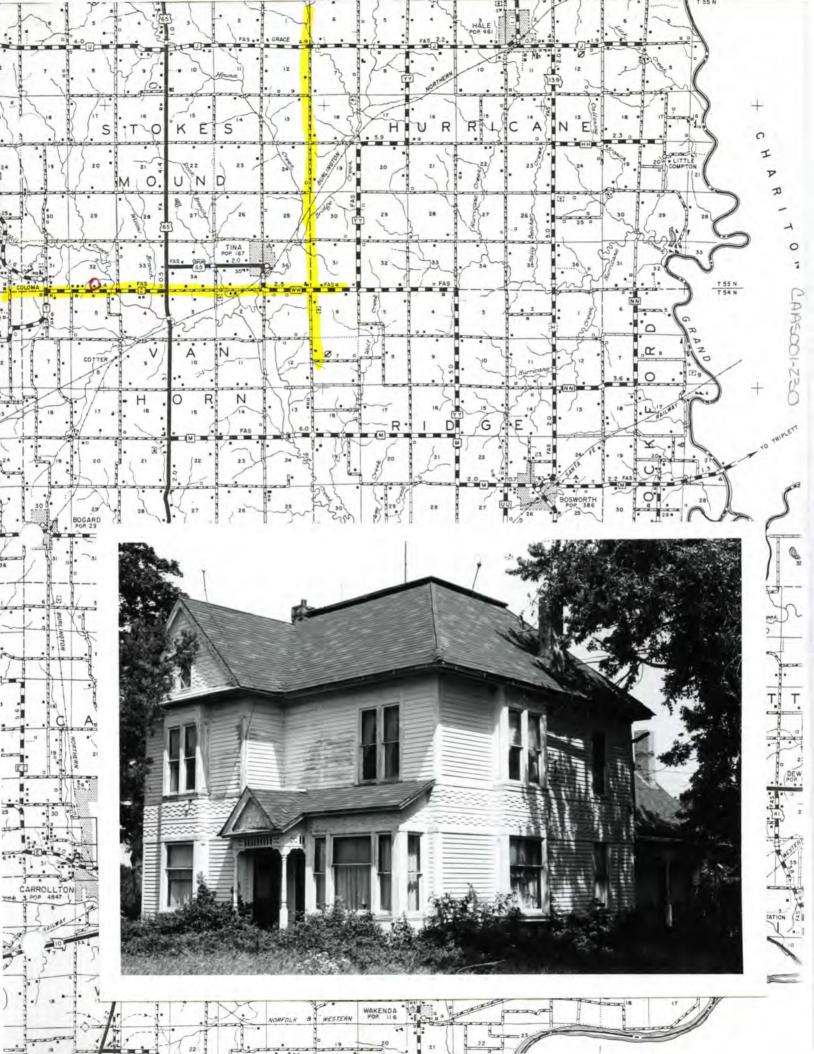

|                                                                    |                                                                                                | RESERVATION / INVENT                                                                               | ORY SURVEY FO                                                                                                      | RM                                                                                         |
|--------------------------------------------------------------------|------------------------------------------------------------------------------------------------|----------------------------------------------------------------------------------------------------|--------------------------------------------------------------------------------------------------------------------|--------------------------------------------------------------------------------------------|
|                                                                    |                                                                                                | Y                                                                                                  | CAAS                                                                                                               | 001-123                                                                                    |
| I. NAME                                                            |                                                                                                |                                                                                                    |                                                                                                                    |                                                                                            |
| HISTORIC                                                           |                                                                                                |                                                                                                    |                                                                                                                    |                                                                                            |
| OR COMMON                                                          | James Smith                                                                                    |                                                                                                    |                                                                                                                    |                                                                                            |
| LOCATION                                                           | See map,                                                                                       | Carde and the second second second second                                                          |                                                                                                                    | ALLO A BOAT AND A DECEMBER OF A                                                            |
| STREET & NUMBER                                                    |                                                                                                | Closely                                                                                            |                                                                                                                    |                                                                                            |
| CITY, TOWN                                                         |                                                                                                | VICINITY OF                                                                                        |                                                                                                                    |                                                                                            |
| STATE                                                              | čode:                                                                                          | COUNTY                                                                                             |                                                                                                                    | CODE .                                                                                     |
| 3. CLASSIFICAT                                                     | ION                                                                                            | a to a statement of the statement of the                                                           |                                                                                                                    |                                                                                            |
| CATEGORY<br>district<br>building(s)<br>structure<br>site<br>object | OWNERSHIP<br>public<br>private<br>bath<br>PUBLIC ACQUISITION<br>in process<br>baing considered | STATUS<br>bocupied<br>work in progress<br>ACCESSIBLE<br>yon: restricted<br>yon: unrestricted<br>no | PRESENT USE<br>ogriculture<br>oducational<br>oducational<br>ontertainment<br>government<br>industrial<br>millitary | musoum<br>park<br>private residence<br>religious<br>scientific<br>transportation<br>other: |
| 4. OWNER OF P                                                      | ROPERTY                                                                                        |                                                                                                    |                                                                                                                    |                                                                                            |
| NAME                                                               |                                                                                                |                                                                                                    |                                                                                                                    |                                                                                            |
| STREET & NUMBER                                                    |                                                                                                |                                                                                                    |                                                                                                                    |                                                                                            |
| CITY, TOWN                                                         |                                                                                                | VICINITY OF                                                                                        |                                                                                                                    | STATE                                                                                      |
| 5 LOCATION OF                                                      | F LEGAL DESCRIPTION                                                                            |                                                                                                    |                                                                                                                    |                                                                                            |
|                                                                    | der of Deeds, Carroll Co                                                                       | unty Courthouse, Carro                                                                             | ollton, Missouri                                                                                                   |                                                                                            |
| Recor                                                              |                                                                                                |                                                                                                    | ollton, Missouri                                                                                                   |                                                                                            |
| Recor                                                              | der of Deeds, Carroll Co                                                                       |                                                                                                    |                                                                                                                    | STATE COUNTY                                                                               |
| Recor<br>REPRESENTA<br>TITLE<br>7. DESCRIPTION                     | der of Deeds, Carroll Co<br>TION IN EXISTING SUR<br>Daternin                                   | VEYS                                                                                               | NOFEDERAL                                                                                                          | STATECOUNTY                                                                                |
| Recor                                                              | der of Deeds, Carroll Co<br>TION IN EXISTING SUR<br>Daternin                                   | VEYS                                                                                               | NOFEDERAL                                                                                                          | STATE COUNTY                                                                               |

-- 1914 dates on cellar and steps to the house; notice the pyramidal roof smokehouse promoted in late 19th century progressive agriculture magazines and apparently adapted to the single store 4 room house.

|               | CE                                                           | and, datan was been and by the second                                                                                            | CA-A5-00                                                                                                       | 1-123                                                                                                                 |
|---------------|--------------------------------------------------------------|----------------------------------------------------------------------------------------------------------------------------------|----------------------------------------------------------------------------------------------------------------|-----------------------------------------------------------------------------------------------------------------------|
| ERIOD<br>     | AREAS OF SIGNIFICA                                           | INCE - CHECK AND JUSTIFY<br>community planning<br>conservation<br>economics<br>education<br>engineering<br>industry<br>invention | BELOW<br>landscope architecture<br>law<br>literature<br>militery<br>music<br>philosophy<br>politics/government | religion<br>science<br>sculpture<br>social /<br>humanitaria<br>theater<br>theater<br>transportation<br>other (specify |
| PECIFIC DATES | c. 1914                                                      | BUILDER/ARCHITECT                                                                                                                |                                                                                                                |                                                                                                                       |
| 1983 - J      | . H. Clinkscales<br>ames Smith 160 ac<br>or the house and ba | res ·                                                                                                                            |                                                                                                                |                                                                                                                       |
| - Lumber f    |                                                              | In came from the bo                                                                                                              | gard lumber yard.                                                                                              |                                                                                                                       |