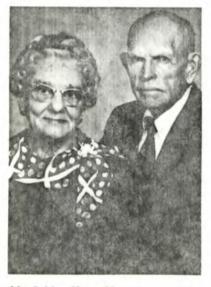

# LOWRANCE ANTIQUES

Since August, 1935 Byrd and Pearl Edwin Lowrance Highway 24 3½ miles east of Carrollton Phone 542-1738

CAASOO1-125

Moses

Byrd

Mose, the subject of this sketch, was born June 25, 1863. In 1897 he was married to Byrd Frances Nicolds, daughter of Josua Soul and Arah Louise Weathers of Fayette, Missouri. To this union two children were born Pearl Edwin and Helen. The latter married Ben C. Butler of Lone Jack, Missouri. The Lowrance family has continued to reside on the homestead since 1849. The original house was built in 1869.