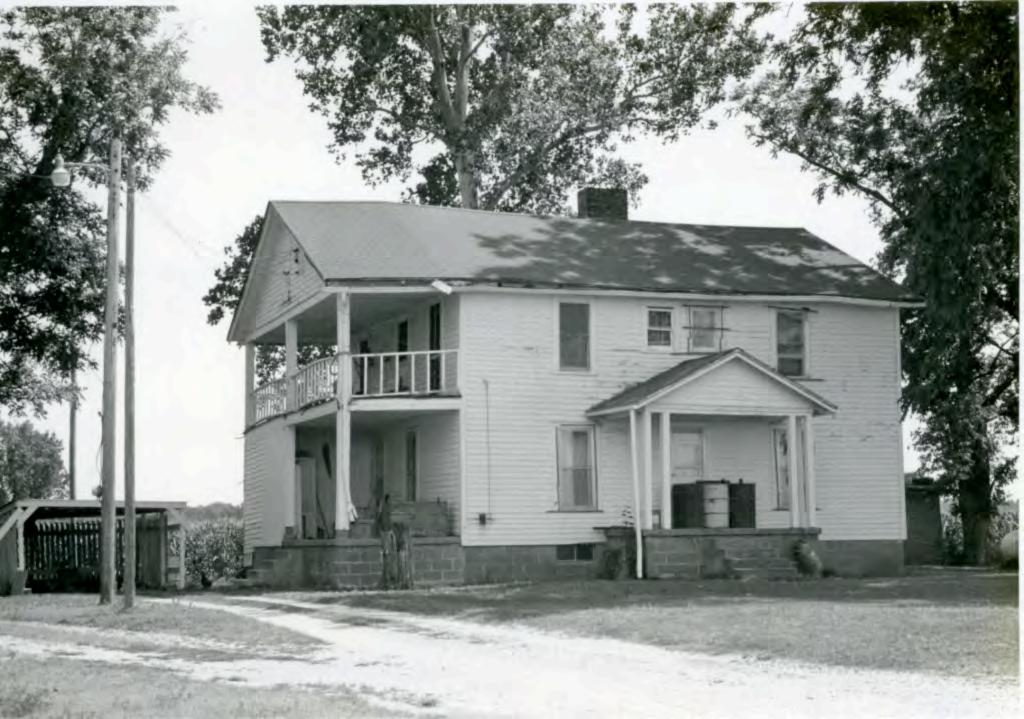

-- 1914 dates on cellar and steps to the house; notice the pyramidal roof smokehouse promoted in late 19th century progressive agriculture magazines and apparently adapted to the single store 4 room house.