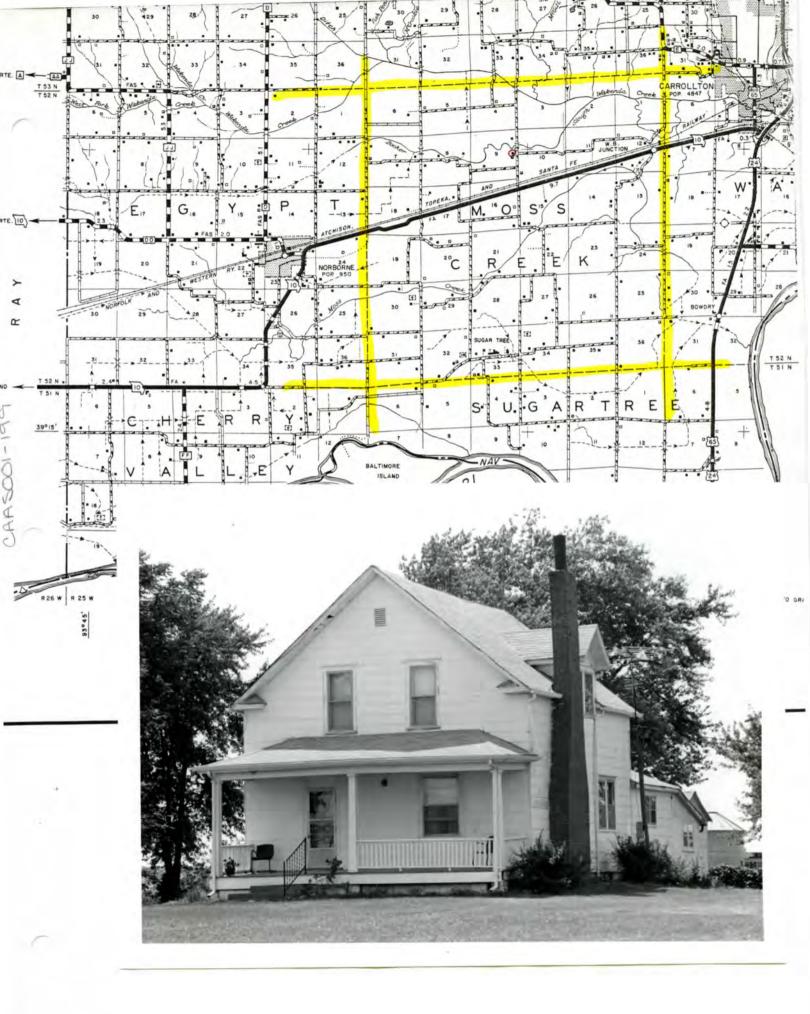

-- 1914 dates on cellar and steps to the house; notice the pyramidal roof smokehouse promoted in late 19th century progressive agriculture magazines and apparently adapted to the single store 4 room house.

|               | CE                                                           | and, datan was been and by the second                                                                                            | CA-A5-00                                                                                                       | 1-123                                                                                                                 |
|---------------|--------------------------------------------------------------|----------------------------------------------------------------------------------------------------------------------------------|----------------------------------------------------------------------------------------------------------------|-----------------------------------------------------------------------------------------------------------------------|
| ERIOD<br>     | AREAS OF SIGNIFICA                                           | INCE - CHECK AND JUSTIFY<br>community planning<br>conservation<br>economics<br>education<br>engineering<br>industry<br>invention | BELOW<br>landscope architecture<br>law<br>literature<br>militery<br>music<br>philosophy<br>politics/government | religion<br>science<br>sculpture<br>social /<br>humanitaria<br>theater<br>theater<br>transportation<br>other (specify |
| PECIFIC DATES | c. 1914                                                      | BUILDER/ARCHITECT                                                                                                                |                                                                                                                |                                                                                                                       |
| 1983 - J      | . H. Clinkscales<br>ames Smith 160 ac<br>or the house and ba | res ·                                                                                                                            |                                                                                                                |                                                                                                                       |
| - Lumber f    |                                                              | In came from the bo                                                                                                              | gard lumber yard.                                                                                              |                                                                                                                       |