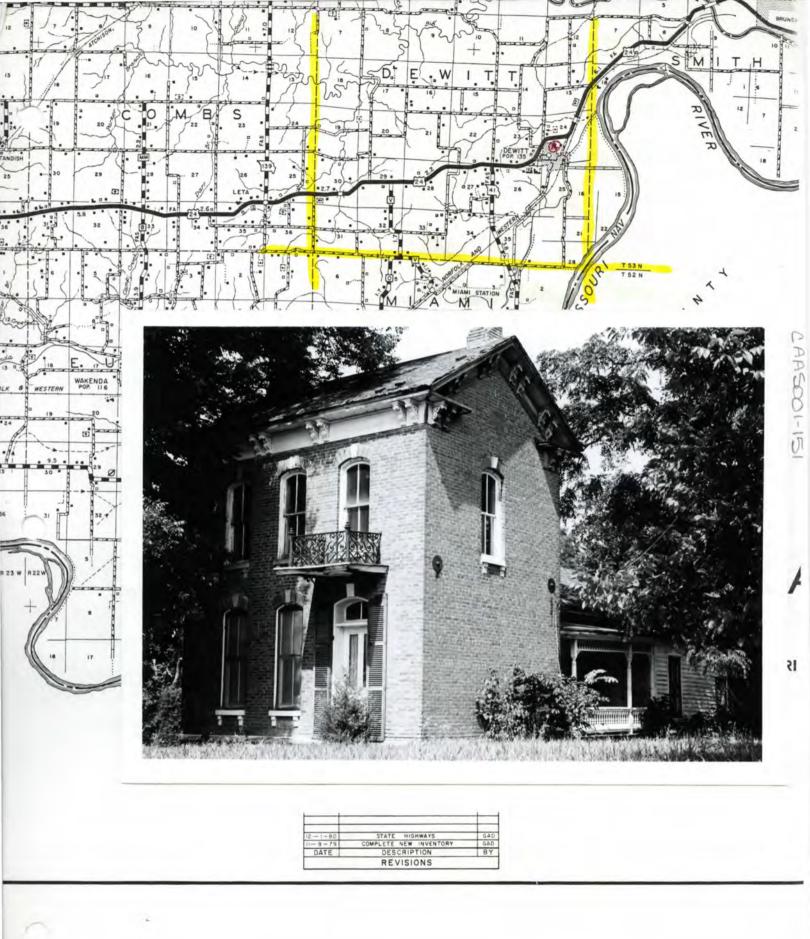

|                                                                      |                                                                                     |                                                                                                                   | Aninen                                                                                                           | 201-122                                                               |
|----------------------------------------------------------------------|-------------------------------------------------------------------------------------|-------------------------------------------------------------------------------------------------------------------|------------------------------------------------------------------------------------------------------------------|-----------------------------------------------------------------------|
| NAME                                                                 |                                                                                     |                                                                                                                   | CAFIA                                                                                                            | 01-124                                                                |
| HISTORIC                                                             |                                                                                     |                                                                                                                   |                                                                                                                  |                                                                       |
| OR COMMON                                                            | Griffi                                                                              |                                                                                                                   |                                                                                                                  |                                                                       |
| ON COMMON                                                            | GTITIT                                                                              |                                                                                                                   |                                                                                                                  |                                                                       |
| LOCATION                                                             | See map,                                                                            |                                                                                                                   |                                                                                                                  |                                                                       |
| STREET & NUMBER                                                      | R                                                                                   |                                                                                                                   |                                                                                                                  |                                                                       |
| CITY, TOWN                                                           |                                                                                     | VICINITY OF                                                                                                       |                                                                                                                  |                                                                       |
| STATE                                                                | ČODE.                                                                               | COUNTY                                                                                                            |                                                                                                                  | CODE .                                                                |
| 3. CLASSIFICAT                                                       | TION                                                                                |                                                                                                                   |                                                                                                                  |                                                                       |
| CATEGORY<br>district<br>X_building(e)<br>structure<br>site<br>object | OWNERSHIP<br>public<br>both<br>PUSLIC ACQUISITION<br>in process<br>being considered | STATUS<br>Xoccupied<br>unoccupied<br>work in progress<br>ACCESSIBLE<br>yos: restricted<br>yes: unrestricted<br>No | PRESENT USE<br>ogriculture<br>commercial<br>educational<br>entertainment<br>government<br>industrial<br>millfary | museum<br>park<br>religious<br>scientific<br>transportation<br>other: |
| 4. OWNER OF F                                                        | ROPERTY                                                                             |                                                                                                                   |                                                                                                                  |                                                                       |
| NAME                                                                 |                                                                                     |                                                                                                                   |                                                                                                                  |                                                                       |
| STREET & NUMBER                                                      |                                                                                     |                                                                                                                   |                                                                                                                  |                                                                       |
| TTY, TOWN                                                            |                                                                                     | VICINITY OF                                                                                                       | 5                                                                                                                | STATE                                                                 |
|                                                                      | rder of Deeds, Carroll (<br>TION IN EXISTING SU                                     | County Courthouse, Carro                                                                                          | ollton, Missouri                                                                                                 |                                                                       |
| TITLE                                                                | DETERL                                                                              | INED ELEGIBLE? YES                                                                                                | NO FEDERAL                                                                                                       | STATECOUNTY                                                           |
| 7. DESCRIPTION                                                       | V deterlorated                                                                      | CHECK ONE<br>uncitored<br>altored                                                                                 | CHECK ONE<br>original site<br>movad                                                                              | date                                                                  |
| fair                                                                 | unexposed                                                                           | unorsu                                                                                                            | movod                                                                                                            | 0010                                                                  |
| ESCRIBE THE PR                                                       | ESENT AND ORIGINAL (IF KNG<br>Site of one largest<br>distinctive flut               | dairy operations lo                                                                                               | cally; somewhat                                                                                                  |                                                                       |
|                                                                      |                                                                                     |                                                                                                                   |                                                                                                                  |                                                                       |
|                                                                      |                                                                                     |                                                                                                                   |                                                                                                                  |                                                                       |
|                                                                      |                                                                                     |                                                                                                                   |                                                                                                                  |                                                                       |

| ERIOD<br>     | AREAS OF SIGN<br>preheology-prehistoric<br>archeology-historic<br>agriculture<br>architecture<br>ort<br>commerce<br>communications | ANCE - CHECK AND JUSTIFY<br>community planning<br>conservation<br>economies<br>education<br>engineering<br>exploration/settlement<br>industry<br>invention | BELOW<br>landscape erchitecture<br>land<br>literature<br>literature<br>military<br>music<br>philosophy<br>politics/government | religion<br>science<br>sculpture<br>scold /<br>humanitaria<br>theater<br>theater<br>transportation<br>other (specify) |
|---------------|------------------------------------------------------------------------------------------------------------------------------------|------------------------------------------------------------------------------------------------------------------------------------------------------------|-------------------------------------------------------------------------------------------------------------------------------|-----------------------------------------------------------------------------------------------------------------------|
| PECIFIC DATES |                                                                                                                                    | BUILDER/ARCHITECT                                                                                                                                          |                                                                                                                               |                                                                                                                       |
| TATEMENT OF S | IGNIFICANCE (IN ONE PARAG                                                                                                          | RAPH)                                                                                                                                                      | *                                                                                                                             |                                                                                                                       |
| 1876 -        | J.A. Lindsay - 260                                                                                                                 | acres                                                                                                                                                      |                                                                                                                               |                                                                                                                       |
| 1983 -        | R.G. & Dwight Griff                                                                                                                | in - 858 acres                                                                                                                                             |                                                                                                                               |                                                                                                                       |
| TI            | hree residences on t                                                                                                               | he property.                                                                                                                                               |                                                                                                                               |                                                                                                                       |
|               |                                                                                                                                    |                                                                                                                                                            |                                                                                                                               |                                                                                                                       |