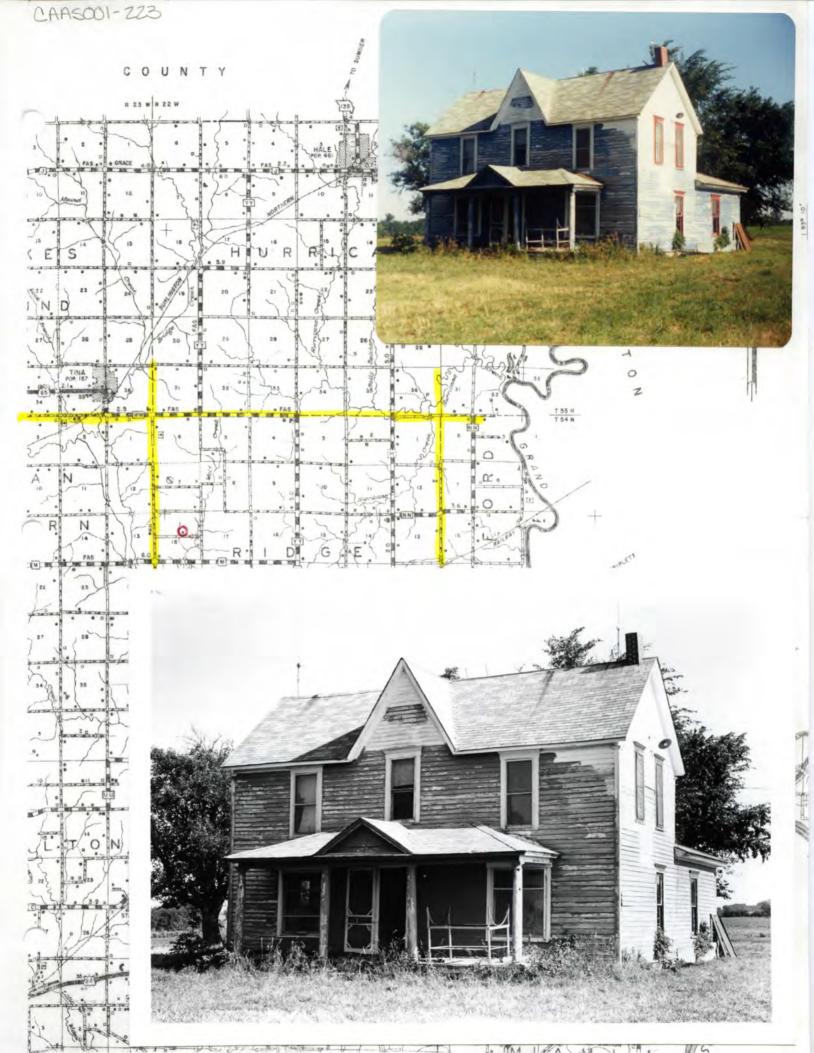

|                                                                      |                                                                                     |                                                                                                                   | Aninen                                                                                                           | 201-122                                                               |
|----------------------------------------------------------------------|-------------------------------------------------------------------------------------|-------------------------------------------------------------------------------------------------------------------|------------------------------------------------------------------------------------------------------------------|-----------------------------------------------------------------------|
| NAME                                                                 |                                                                                     |                                                                                                                   | CAFIA                                                                                                            | 01-124                                                                |
| HISTORIC                                                             |                                                                                     |                                                                                                                   |                                                                                                                  |                                                                       |
| OR COMMON                                                            | Griffi                                                                              |                                                                                                                   |                                                                                                                  |                                                                       |
| ON COMMON                                                            | GTITIT                                                                              |                                                                                                                   |                                                                                                                  |                                                                       |
| LOCATION                                                             | See map,                                                                            |                                                                                                                   |                                                                                                                  |                                                                       |
| STREET & NUMBER                                                      | R                                                                                   |                                                                                                                   |                                                                                                                  |                                                                       |
| CITY, TOWN                                                           |                                                                                     | VICINITY OF                                                                                                       |                                                                                                                  |                                                                       |
| STATE                                                                | ČODE.                                                                               | COUNTY                                                                                                            |                                                                                                                  | CODE .                                                                |
| 3. CLASSIFICAT                                                       | TION                                                                                |                                                                                                                   |                                                                                                                  |                                                                       |
| CATEGORY<br>district<br>X_building(e)<br>structure<br>site<br>object | OWNERSHIP<br>public<br>both<br>PUSLIC ACQUISITION<br>in process<br>being considered | STATUS<br>Xoccupied<br>unoccupied<br>work in progress<br>ACCESSIBLE<br>yos: restricted<br>yes: unrestricted<br>No | PRESENT USE<br>ogriculture<br>commercial<br>educational<br>entertainment<br>government<br>industrial<br>millfary | museum<br>park<br>religious<br>scientific<br>transportation<br>other: |
| 4. OWNER OF F                                                        | ROPERTY                                                                             |                                                                                                                   |                                                                                                                  |                                                                       |
| NAME                                                                 |                                                                                     |                                                                                                                   |                                                                                                                  |                                                                       |
| STREET & NUMBER                                                      |                                                                                     |                                                                                                                   |                                                                                                                  |                                                                       |
| TTY, TOWN                                                            |                                                                                     | VICINITY OF                                                                                                       | 5                                                                                                                | STATE                                                                 |
|                                                                      | rder of Deeds, Carroll (<br>TION IN EXISTING SU                                     | County Courthouse, Carro                                                                                          | ollton, Missouri                                                                                                 |                                                                       |
| TITLE                                                                | DETERL                                                                              | INED ELEGIBLE? YES                                                                                                | NO FEDERAL                                                                                                       | STATECOUNTY                                                           |
| 7. DESCRIPTION                                                       | V deterlorated                                                                      | CHECK ONE<br>uncitored<br>altored                                                                                 | CHECK ONE<br>original site<br>movad                                                                              | date                                                                  |
| fair                                                                 | unexposed                                                                           | unorsu                                                                                                            | movod                                                                                                            | 0010                                                                  |
| ESCRIBE THE PR                                                       | ESENT AND ORIGINAL (IF KNG<br>Site of one largest<br>distinctive flut               | dairy operations lo                                                                                               | cally; somewhat                                                                                                  |                                                                       |
|                                                                      |                                                                                     |                                                                                                                   |                                                                                                                  |                                                                       |
|                                                                      |                                                                                     |                                                                                                                   |                                                                                                                  |                                                                       |
|                                                                      |                                                                                     |                                                                                                                   |                                                                                                                  |                                                                       |

| ERIOD<br>     | AREAS OF SIGN<br>preheology-prehistoric<br>archeology-historic<br>agriculture<br>architecture<br>ort<br>commerce<br>communications | ANCE - CHECK AND JUSTIFY<br>community planning<br>conservation<br>economies<br>education<br>engineering<br>exploration/settlement<br>industry<br>invention | BELOW<br>landscape erchitecture<br>land<br>literature<br>literature<br>military<br>music<br>philosophy<br>politics/government | religion<br>science<br>sculpture<br>scold /<br>humanitaria<br>theater<br>theater<br>transportation<br>other (specify) |
|---------------|------------------------------------------------------------------------------------------------------------------------------------|------------------------------------------------------------------------------------------------------------------------------------------------------------|-------------------------------------------------------------------------------------------------------------------------------|-----------------------------------------------------------------------------------------------------------------------|
| PECIFIC DATES |                                                                                                                                    | BUILDER/ARCHITECT                                                                                                                                          |                                                                                                                               |                                                                                                                       |
| TATEMENT OF S | IGNIFICANCE (IN ONE PARAG                                                                                                          | RAPH)                                                                                                                                                      | *                                                                                                                             |                                                                                                                       |
| 1876 -        | J.A. Lindsay - 260                                                                                                                 | acres                                                                                                                                                      |                                                                                                                               |                                                                                                                       |
| 1983 -        | R.G. & Dwight Griff                                                                                                                | in - 858 acres                                                                                                                                             |                                                                                                                               |                                                                                                                       |
| TI            | hree residences on t                                                                                                               | he property.                                                                                                                                               |                                                                                                                               |                                                                                                                       |
|               |                                                                                                                                    |                                                                                                                                                            |                                                                                                                               |                                                                                                                       |