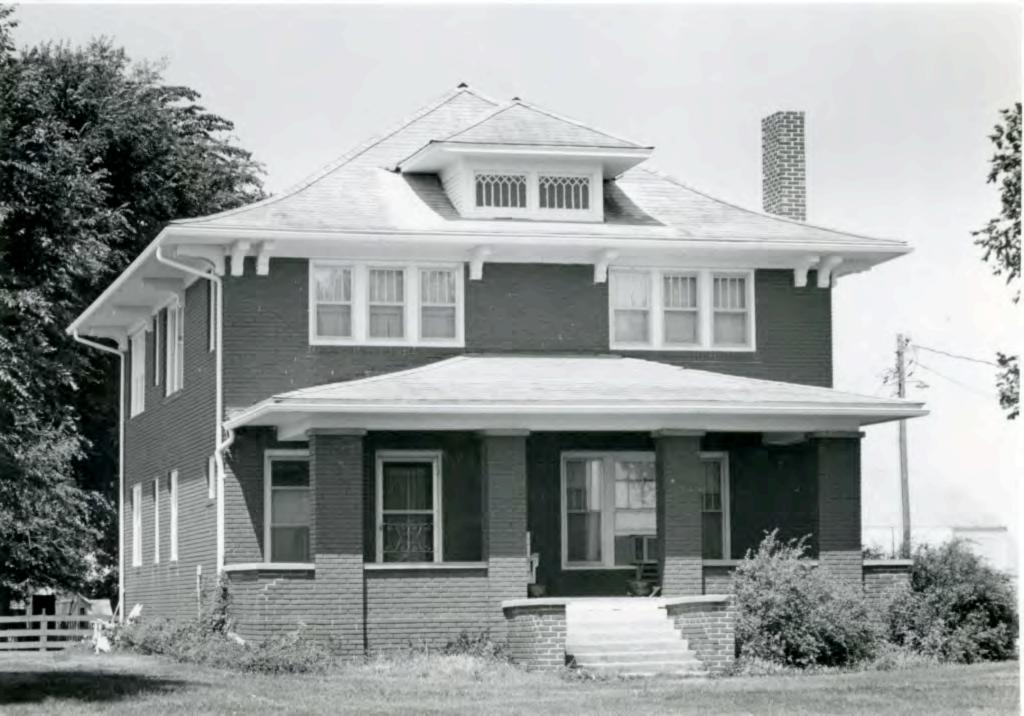

-- 1914 dates on cellar and steps to the house; notice the pyramidal roof smokehouse promoted in late 19th century progressive agriculture magazines and apparently adapted to the single store 4 room house.

|               | CE                                                           | and, datan was been and by the second                                                                                            | CA-A5-00                                                                                                       | 1-123                                                                                                                 |
|---------------|--------------------------------------------------------------|----------------------------------------------------------------------------------------------------------------------------------|----------------------------------------------------------------------------------------------------------------|-----------------------------------------------------------------------------------------------------------------------|
| ERIOD<br>     | AREAS OF SIGNIFICA                                           | INCE - CHECK AND JUSTIFY<br>community planning<br>conservation<br>economics<br>education<br>engineering<br>industry<br>invention | BELOW<br>landscope architecture<br>law<br>literature<br>militery<br>music<br>philosophy<br>politics/government | religion<br>science<br>sculpture<br>social /<br>humanitaria<br>theater<br>theater<br>transportation<br>other (specify |
| PECIFIC DATES | c. 1914                                                      | BUILDER/ARCHITECT                                                                                                                |                                                                                                                |                                                                                                                       |
| 1983 - J      | . H. Clinkscales<br>ames Smith 160 ac<br>or the house and ba | res ·                                                                                                                            |                                                                                                                |                                                                                                                       |
| - Lumber f    |                                                              | In came from the bo                                                                                                              | gard lumber yard.                                                                                              |                                                                                                                       |