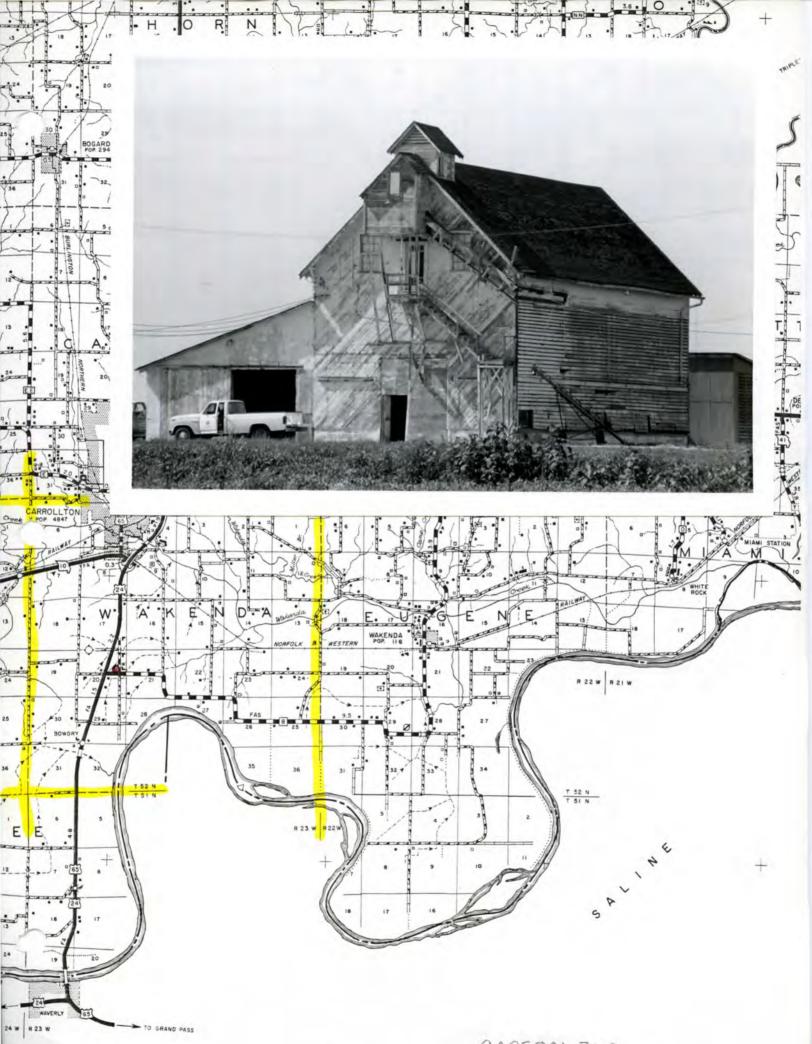

|                                                                      |                                                                                     |                                                                                                                   | Aninen                                                                                                           | 201-122                                                               |
|----------------------------------------------------------------------|-------------------------------------------------------------------------------------|-------------------------------------------------------------------------------------------------------------------|------------------------------------------------------------------------------------------------------------------|-----------------------------------------------------------------------|
| NAME                                                                 |                                                                                     |                                                                                                                   | CAFIA                                                                                                            | 01-124                                                                |
| HISTORIC                                                             |                                                                                     |                                                                                                                   |                                                                                                                  |                                                                       |
| OR COMMON                                                            | Griffi                                                                              |                                                                                                                   |                                                                                                                  |                                                                       |
| ON COMMON                                                            | GTITIT                                                                              |                                                                                                                   |                                                                                                                  |                                                                       |
| LOCATION                                                             | See map,                                                                            |                                                                                                                   |                                                                                                                  |                                                                       |
| STREET & NUMBER                                                      | R                                                                                   |                                                                                                                   |                                                                                                                  |                                                                       |
| CITY, TOWN                                                           |                                                                                     | VICINITY OF                                                                                                       |                                                                                                                  |                                                                       |
| STATE                                                                | ČODE.                                                                               | COUNTY                                                                                                            |                                                                                                                  | CODE .                                                                |
| 3. CLASSIFICAT                                                       | TION                                                                                |                                                                                                                   |                                                                                                                  |                                                                       |
| CATEGORY<br>district<br>X_building(e)<br>structure<br>site<br>object | OWNERSHIP<br>public<br>both<br>PUSLIC ACQUISITION<br>in process<br>being considered | STATUS<br>Xoccupied<br>unoccupied<br>work in progress<br>ACCESSIBLE<br>yos: restricted<br>yes: unrestricted<br>No | PRESENT USE<br>ogriculture<br>commercial<br>educational<br>entertainment<br>government<br>industrial<br>millfary | museum<br>park<br>religious<br>scientific<br>transportation<br>other: |
| 4. OWNER OF F                                                        | ROPERTY                                                                             |                                                                                                                   |                                                                                                                  |                                                                       |
| NAME                                                                 |                                                                                     |                                                                                                                   |                                                                                                                  |                                                                       |
| STREET & NUMBER                                                      |                                                                                     |                                                                                                                   |                                                                                                                  |                                                                       |
| TTY, TOWN                                                            |                                                                                     | VICINITY OF                                                                                                       | 5                                                                                                                | STATE                                                                 |
|                                                                      | rder of Deeds, Carroll (<br>TION IN EXISTING SU                                     | County Courthouse, Carro                                                                                          | ollton, Missouri                                                                                                 |                                                                       |
| TITLE                                                                | DETERL                                                                              | INED ELEGIBLE? YES                                                                                                | NO FEDERAL                                                                                                       | STATECOUNTY                                                           |
| 7. DESCRIPTION                                                       | V deterlorated                                                                      | CHECK ONE<br>uncitored<br>altored                                                                                 | CHECK ONE<br>original site<br>movad                                                                              | date                                                                  |
| fair                                                                 | unexposed                                                                           | unorsu                                                                                                            | movod                                                                                                            | 0010                                                                  |
| ESCRIBE THE PR                                                       | ESENT AND ORIGINAL (IF KNG<br>Site of one largest<br>distinctive flut               | dairy operations lo                                                                                               | cally; somewhat                                                                                                  |                                                                       |
|                                                                      |                                                                                     |                                                                                                                   |                                                                                                                  |                                                                       |
|                                                                      |                                                                                     |                                                                                                                   |                                                                                                                  |                                                                       |
|                                                                      |                                                                                     |                                                                                                                   |                                                                                                                  |                                                                       |