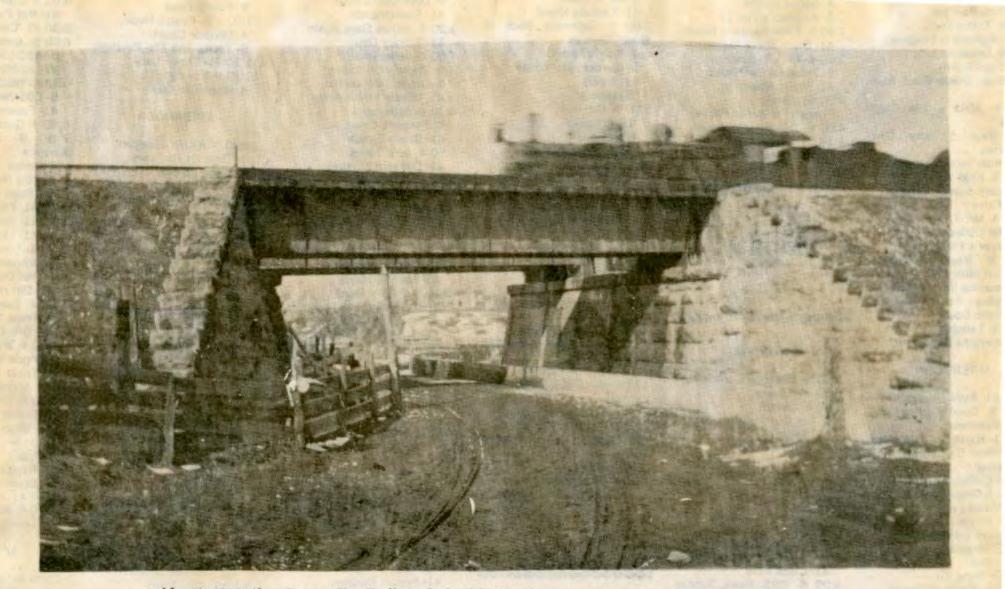

|  |  |
| and                                         |                         |  |  |
| . GEOGRAPHICAL DATA See Map.                |                         |  |  |
| REAGE OF PROPERTY QUADRANGLE NAME           | BCALE                   |  |  |
| A LI    | B ZONE EASTING NORTHING |  |  |
| chillen hulder                              |                         |  |  |
| REAL BOUNDARY DESCRIPTION AND JUSTIFICATION |                         |  |  |
|                                             |                         |  |  |
|                                             |                         |  |  |
|                                             |                         |  |  |
| FORM PREPARED BY                            |                         |  |  |





About 1918 the Santa Fe Railroad double-tracked northeast of Bosworth.

## CA-A5-001-226



Steam engine pulling train over crossing two miles northeast of Bosworth - 1904-07

## RAILROAD

In 1876, Fred Beck, Thomas Kerr, and Wm. Stafford owned the land that was to become Bosworth and North Bosworth. By 1882, the Chicago, Santa Fe, and California R. R. had acquired a right of way through the northeast corner of Sec. 26 and the southeast corner of Sec. 23. The road was completed in 1888, and consisted of a single track. By 1917, a second track had been completed. Many passenger trains stopped at Bosworth, but due to the increased popularity of the auto in later years, these stops were curtailed. A motorized car was put on which was referred to as the "Doodlebug" and was in service many ye