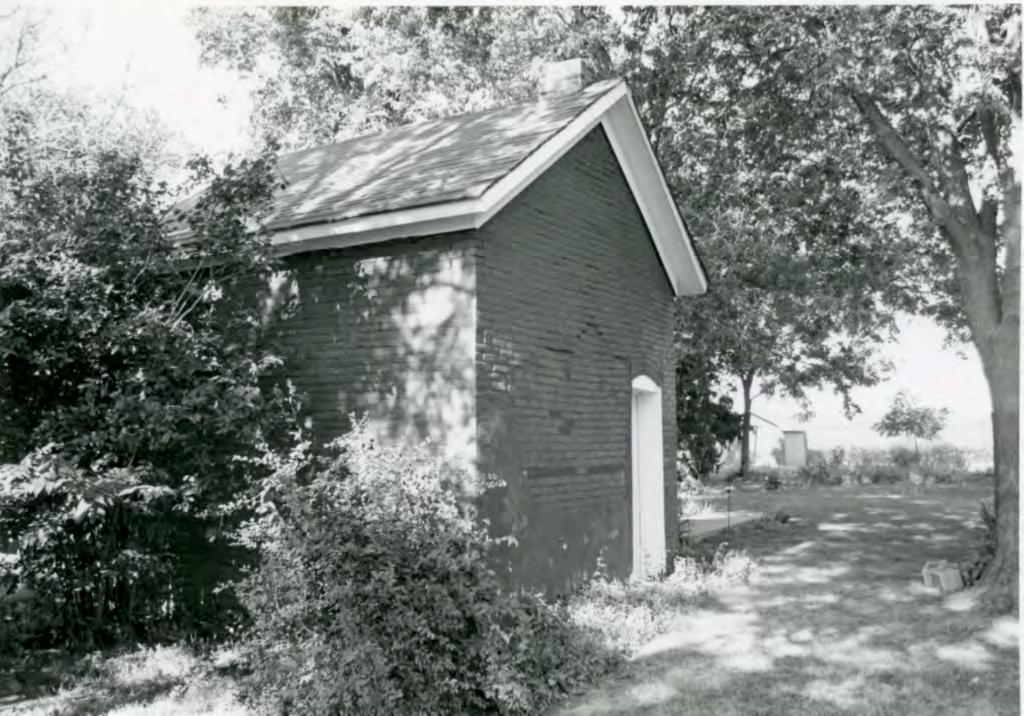

-- 1914 dates on cellar and steps to the house; notice the pyramidal roof smokehouse promoted in late 19th century progressive agriculture magazines and apparently adapted to the single store 4 room house.