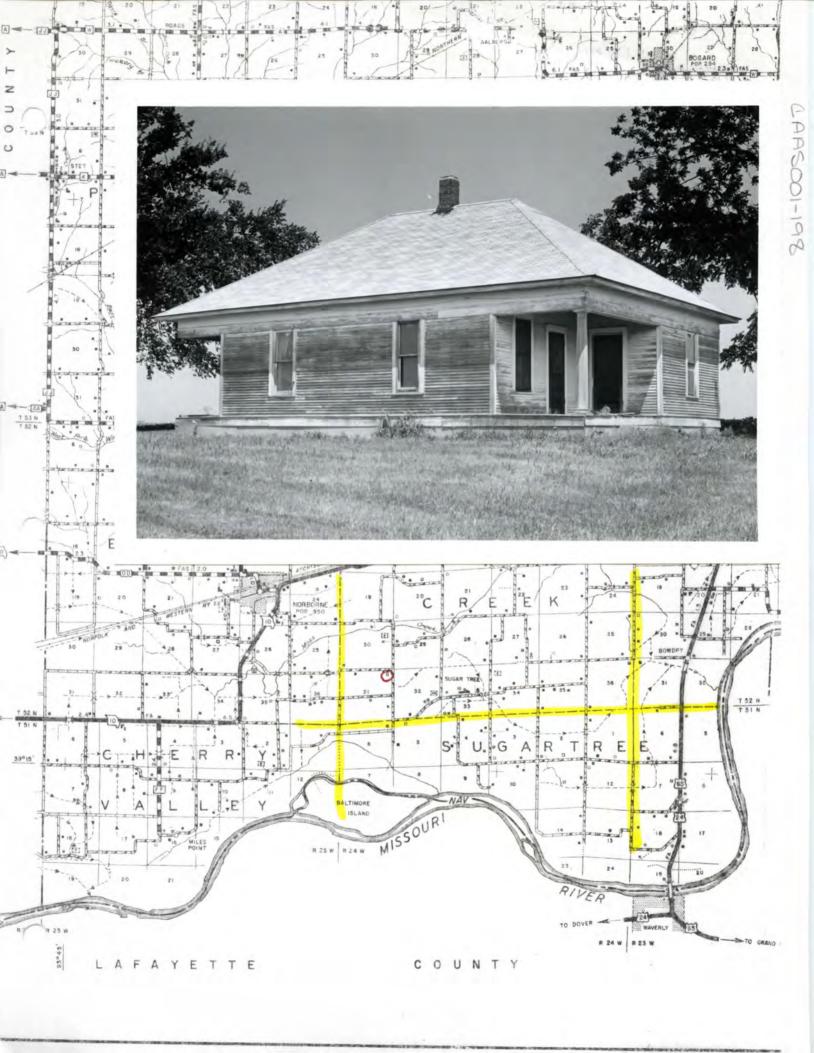

| MISSOURI                                                             | OFFICE OF HISTORIC                                                                             | PRESERVATION / INVENT                                                                                              | ORY SURVEY FORM                                                                                                  |                                                                                          |
|----------------------------------------------------------------------|------------------------------------------------------------------------------------------------|--------------------------------------------------------------------------------------------------------------------|------------------------------------------------------------------------------------------------------------------|------------------------------------------------------------------------------------------|
|                                                                      |                                                                                                |                                                                                                                    | CARSOOL                                                                                                          | - 124                                                                                    |
| I. NAME                                                              |                                                                                                |                                                                                                                    |                                                                                                                  |                                                                                          |
| HISTORIC                                                             |                                                                                                |                                                                                                                    |                                                                                                                  |                                                                                          |
| " OR COMMON                                                          |                                                                                                |                                                                                                                    |                                                                                                                  |                                                                                          |
| LOCATION                                                             | See map,                                                                                       |                                                                                                                    |                                                                                                                  |                                                                                          |
| STREET & NUMBE                                                       |                                                                                                | 1                                                                                                                  |                                                                                                                  |                                                                                          |
| CITY, TOWN                                                           |                                                                                                | VICINITY OF                                                                                                        |                                                                                                                  |                                                                                          |
| STATE                                                                | CODE                                                                                           | COUNTY                                                                                                             |                                                                                                                  | 005 -                                                                                    |
| 3. CLASSIFICA                                                        | TION                                                                                           |                                                                                                                    |                                                                                                                  |                                                                                          |
| CATEGORY<br>district<br>X building(e)<br>structure<br>site<br>object | OWNERSHIP<br>public<br>private<br>both<br>PU3LIC ACQUISITION<br>in process<br>being considered | STATUS<br>X_becupied<br>unoccupied<br>work in progress<br>ACCESSIBLE<br>yos: restricted<br>yos: unrestricted<br>no | PRESENT USE<br>ogricultura<br>commercial<br>educational<br>ontertainment<br>government<br>industrial<br>military | museum<br>park<br>private_residen<br>religicus<br>scientific<br>transportation<br>other: |
| 4. OWNER OF                                                          | PROPERTY                                                                                       |                                                                                                                    |                                                                                                                  |                                                                                          |
| NAME                                                                 |                                                                                                |                                                                                                                    |                                                                                                                  |                                                                                          |
| STREET & NUMBER                                                      | 2                                                                                              | e                                                                                                                  |                                                                                                                  |                                                                                          |
| CITY, TOWN                                                           |                                                                                                | VICINITY OF                                                                                                        | ST                                                                                                               | ATE                                                                                      |
| 5 LOCATION C                                                         | OF LEGAL DESCRIPTION                                                                           | 1                                                                                                                  |                                                                                                                  |                                                                                          |
|                                                                      | rder of Deeds, Carroll                                                                         | County Courthouse, Carro                                                                                           | ollton, Missouri                                                                                                 |                                                                                          |
| TITLE                                                                | an analysis of the second second second second second                                          |                                                                                                                    | NOFEDERAL 37                                                                                                     | ATECOUNTY                                                                                |
| 7. DESCRIPTIO                                                        | N                                                                                              |                                                                                                                    |                                                                                                                  |                                                                                          |
| CONDITION                                                            |                                                                                                | CHECK ONE                                                                                                          | CHECK ONE                                                                                                        |                                                                                          |
| Xexcellant                                                           | deteriorated                                                                                   | uncltared                                                                                                          | original site                                                                                                    |                                                                                          |
| good                                                                 | ruina                                                                                          | altored                                                                                                            | moved                                                                                                            | date                                                                                     |
| fair                                                                 | unexposed                                                                                      |                                                                                                                    |                                                                                                                  |                                                                                          |
| DESCRIBE THE PR                                                      |                                                                                                | ICWN) PHYSICAL APPEARANCE                                                                                          |                                                                                                                  |                                                                                          |
|                                                                      | - In modern real e                                                                             | state jargon, a farm                                                                                               | nette.                                                                                                           |                                                                                          |
|                                                                      |                                                                                                |                                                                                                                    |                                                                                                                  |                                                                                          |