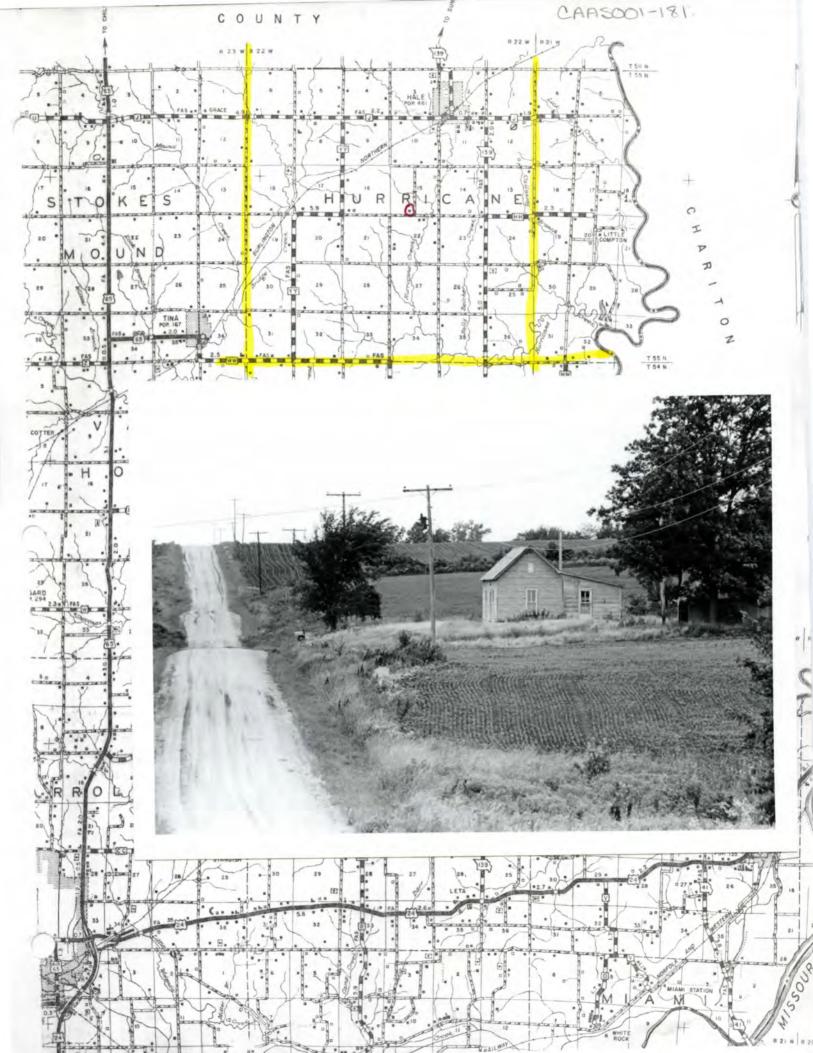

|                                                                    |                                                                                                | RESERVATION / INVENT                                                                               | ORY SURVEY FO                                                                                                      | RM                                                                                         |
|--------------------------------------------------------------------|------------------------------------------------------------------------------------------------|----------------------------------------------------------------------------------------------------|--------------------------------------------------------------------------------------------------------------------|--------------------------------------------------------------------------------------------|
|                                                                    |                                                                                                | Y                                                                                                  | CAAS                                                                                                               | 001-123                                                                                    |
| I. NAME                                                            |                                                                                                |                                                                                                    |                                                                                                                    |                                                                                            |
| HISTORIC                                                           |                                                                                                |                                                                                                    |                                                                                                                    |                                                                                            |
| OR COMMON                                                          | James Smith                                                                                    |                                                                                                    |                                                                                                                    |                                                                                            |
| LOCATION                                                           | See map,                                                                                       | Carde and the second second second second                                                          |                                                                                                                    | ALLO A BOAT AND A DECEMBER OF A                                                            |
| STREET & NUMBER                                                    |                                                                                                | Closely                                                                                            |                                                                                                                    |                                                                                            |
| CITY, TOWN                                                         |                                                                                                | VICINITY OF                                                                                        |                                                                                                                    |                                                                                            |
| STATE                                                              | čode:                                                                                          | COUNTY                                                                                             |                                                                                                                    | CODE .                                                                                     |
| 3. CLASSIFICAT                                                     | ION                                                                                            | a to a statement of the statement of the                                                           |                                                                                                                    |                                                                                            |
| CATEGORY<br>district<br>building(s)<br>structure<br>site<br>object | OWNERSHIP<br>public<br>private<br>bath<br>PUBLIC ACQUISITION<br>in process<br>baing considered | STATUS<br>bocupied<br>work in progress<br>ACCESSIBLE<br>yon: restricted<br>yon: unrestricted<br>no | PRESENT USE<br>ogriculture<br>oducational<br>oducational<br>ontertainment<br>government<br>industrial<br>millitary | musoum<br>park<br>private residence<br>religious<br>scientific<br>transportation<br>other: |
| 4. OWNER OF P                                                      | ROPERTY                                                                                        |                                                                                                    |                                                                                                                    |                                                                                            |
| NAME                                                               |                                                                                                |                                                                                                    |                                                                                                                    |                                                                                            |
| STREET & NUMBER                                                    |                                                                                                |                                                                                                    |                                                                                                                    |                                                                                            |
| CITY, TOWN                                                         |                                                                                                | VICINITY OF                                                                                        |                                                                                                                    | STATE                                                                                      |
| 5 LOCATION OF                                                      | F LEGAL DESCRIPTION                                                                            |                                                                                                    |                                                                                                                    |                                                                                            |
|                                                                    | der of Deeds, Carroll Co                                                                       | unty Courthouse, Carro                                                                             | ollton, Missouri                                                                                                   |                                                                                            |
| Recor                                                              |                                                                                                |                                                                                                    | ollton, Missouri                                                                                                   |                                                                                            |
| Recor                                                              | der of Deeds, Carroll Co                                                                       |                                                                                                    |                                                                                                                    | STATE COUNTY                                                                               |
| Recor<br>REPRESENTA<br>TITLE<br>7. DESCRIPTION                     | der of Deeds, Carroll Co<br>TION IN EXISTING SUR<br>Daternin                                   | VEYS                                                                                               | NOFEDERAL                                                                                                          | STATECOUNTY                                                                                |
| Recor                                                              | der of Deeds, Carroll Co<br>TION IN EXISTING SUR<br>Daternin                                   | VEYS                                                                                               | NOFEDERAL                                                                                                          | STATE COUNTY                                                                               |

-- 1914 dates on cellar and steps to the house; notice the pyramidal roof smokehouse promoted in late 19th century progressive agriculture magazines and apparently adapted to the single store 4 room house.