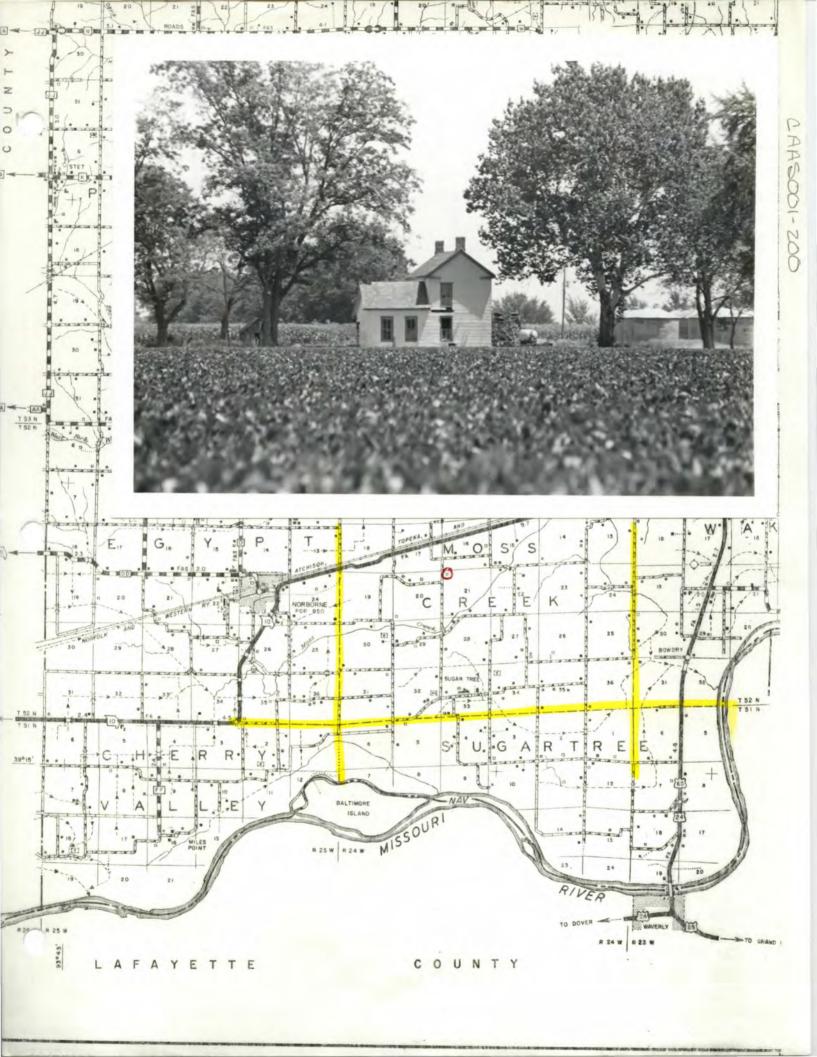

-2

TATEMENT OF SIGNIFICANCE (IN ONE PARAGRAPH)

1876 - T. Finley 146 acres

1983 - C.R. 12 acres

MAJOR BIBLIOGRAPHICAL REFERENCES

.

.

| REAGE OF PROPERTY QUADRANGLE NAME               | <br>BCALE |          |
|-------------------------------------------------|-----------|----------|
|                                                 | EASTING   |          |
| ERBAL BOUNDARY DESCRIPTION AND JUSTIFICATION    | <br>      |          |
|                                                 |           |          |
| FORM PREPARED BY                                | <br>      |          |
| AME / TITLE Lynn Morrow, Historian and Surveyor | <br>      |          |
| PGANIZATION Missouri Valley Regional Planning C |           |          |
| T2 E. Benton, Carrollton, MO 64633              |           | DATE Jan |