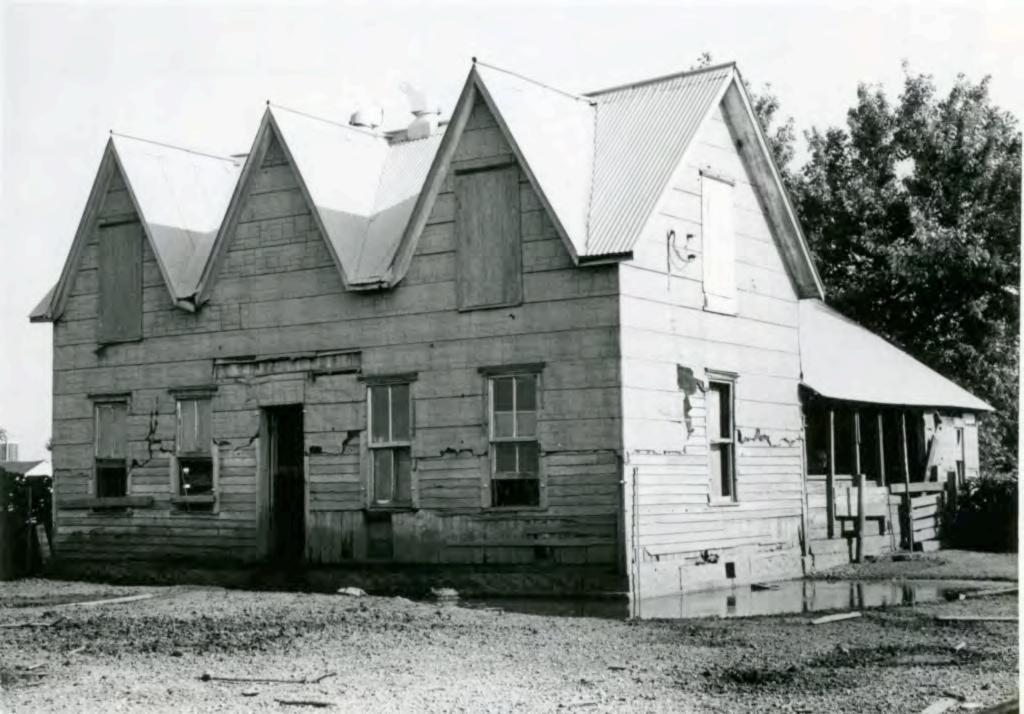

-- 1914 dates on cellar and steps to the house; notice the pyramidal roof smokehouse promoted in late 19th century progressive agriculture magazines and apparently adapted to the single store 4 room house.