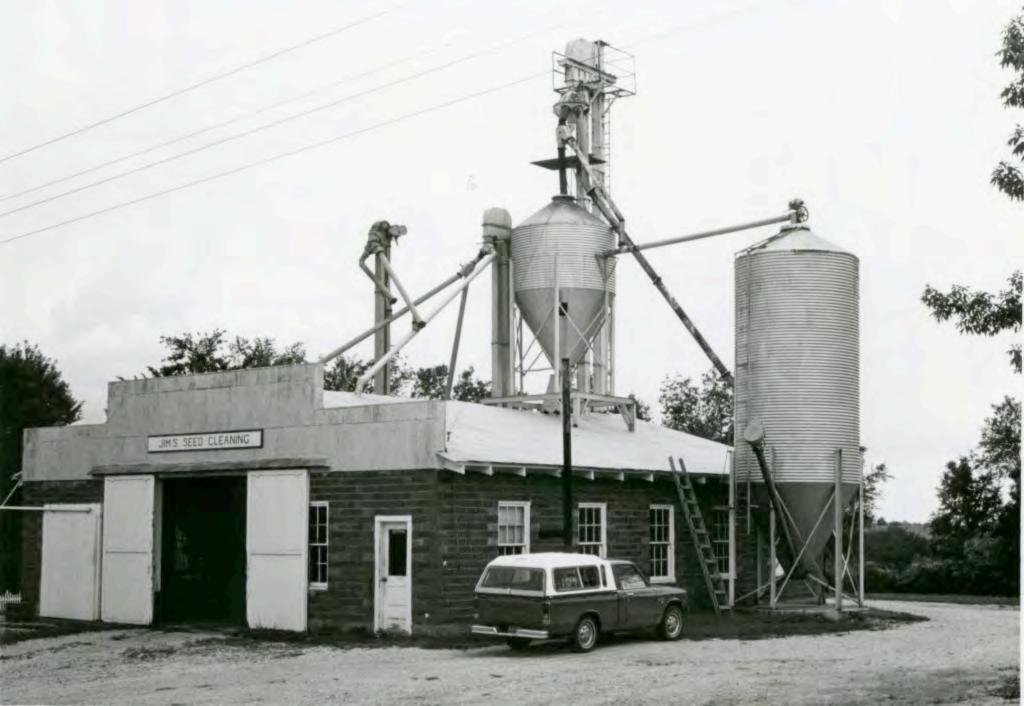

|       |
| c                                                                                                                             |       |
|                                                                                                                               |       |
|                                                                                                                               |       |
| . FORM PREPARED BY                                                                                                            |       |
| I. FORM PREPARED BY<br>AME / TITLE Lynn Morrow, Historian and Surveyor<br>RGANIZATION Missouri Valley Regional Planning Commi |       |





|     | MISSOURI  | OFFICE | OF | HISTORIC | PRESERVA      | ATION / IN | IVENTOR | Y SURV | EY FO | DRM   |      |    |
|-----|-----------|--------|----|----------|---------------|------------|---------|--------|-------|-------|------|----|
|     | •         |        | _  | 1        | THE PROPERTY. |            |         |        | CAF   | 15001 | - 22 | -1 |
|     | NAME      |        |    |          |               |            |         |        | 0     |       |      |    |
| 115 | TORIC     |        |    |          |               |            |         |        | T I I |       |      |    |
|     | OR COMMON |        |    | Ceme     | tery          |            |         |        |       |       |      | -  |

|    | LOC  | AT | ION    |  |
|----|------|----|--------|--|
| ST | RE