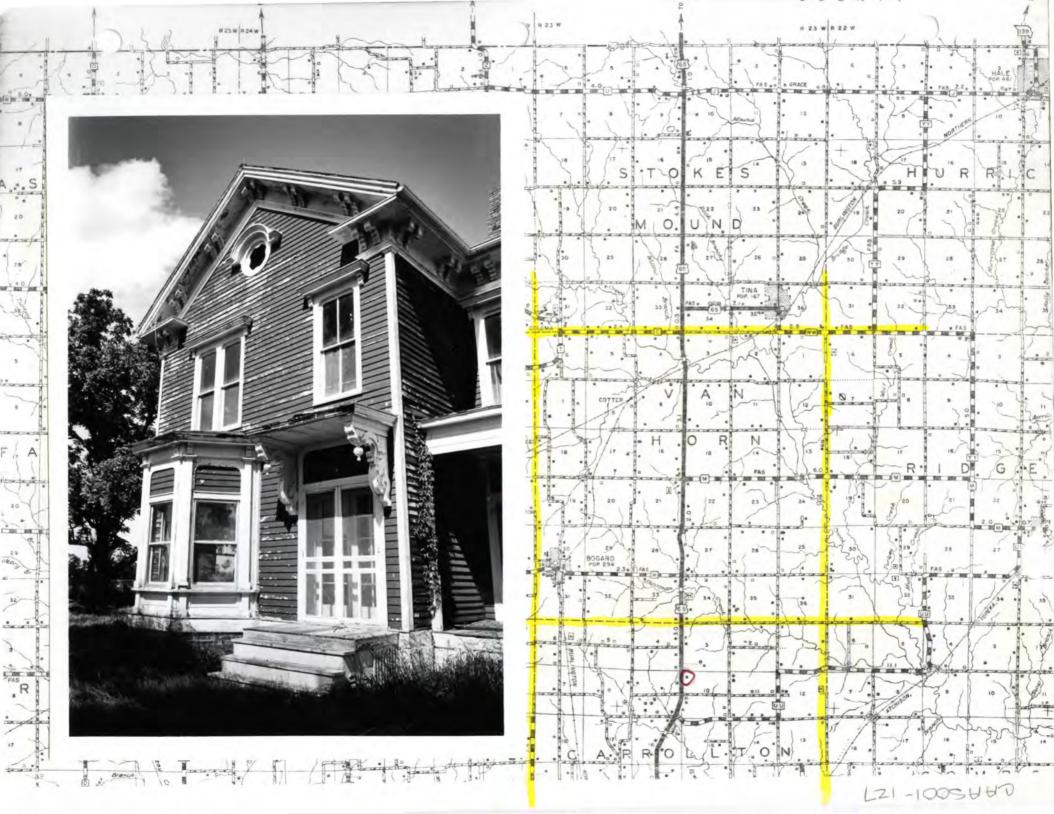

|                                                                      |                                                                                     |                                                                                                                   | Aninen                                                                                                           | 201-122                                                               |
|----------------------------------------------------------------------|-------------------------------------------------------------------------------------|-------------------------------------------------------------------------------------------------------------------|------------------------------------------------------------------------------------------------------------------|-----------------------------------------------------------------------|
| NAME                                                                 |                                                                                     |                                                                                                                   | CAFIA                                                                                                            | 01-124                                                                |
| HISTORIC                                                             |                                                                                     |                                                                                                                   |                                                                                                                  |                                                                       |
| OR COMMON                                                            | Griffi                                                                              |                                                                                                                   |                                                                                                                  |                                                                       |
| ON COMMON                                                            | GTITIT                                                                              |                                                                                                                   |                                                                                                                  |                                                                       |
| LOCATION                                                             | See map,                                                                            |                                                                                                                   |                                                                                                                  |                                                                       |
| STREET & NUMBER                                                      | R                                                                                   |                                                                                                                   |                                                                                                                  |                                                                       |
| CITY, TOWN                                                           |                                                                                     | VICINITY OF                                                                                                       |                                                                                                                  |                                                                       |
| STATE                                                                | ČODE.                                                                               | COUNTY                                                                                                            |                                                                                                                  | CODE .                                                                |
| 3. CLASSIFICAT                                                       | TION                                                                                |                                                                                                                   |                                                                                                                  |                                                                       |
| CATEGORY<br>district<br>X_building(e)<br>structure<br>site<br>object | OWNERSHIP<br>public<br>both<br>PUSLIC ACQUISITION<br>in process<br>being considered | STATUS<br>Xoccupied<br>unoccupied<br>work in progress<br>ACCESSIBLE<br>yos: restricted<br>yes: unrestricted<br>No | PRESENT USE<br>ogriculture<br>commercial<br>educational<br>entertainment<br>government<br>industrial<br>millfary | museum<br>park<br>religious<br>scientific<br>transportation<br>other: |
| 4. OWNER OF F                                                        | ROPERTY                                                                             |                                                                                                                   |                                                                                                                  |                                                                       |
| NAME                                                                 |                                                                                     |                                                                                                                   |                                                                                                                  |                                                                       |
| STREET & NUMBER                                                      |                                                                                     |                                                                                                                   |                                                                                                                  |                                                                       |
| TTY, TOWN                                                            |                                                                                     | VICINITY OF                                                                                                       | 5                                                                                                                | STATE                                                                 |
|                                                                      | rder of Deeds, Carroll (<br>TION IN EXISTING SU                                     | County Courthouse, Carro                                                                                          | ollton, Missouri                                                                                                 |                                                                       |
| TITLE                                                                | DETERL                                                                              | INED ELEGIBLE? YES                                                                                                | NO FEDERAL                                                                                                       | STATECOUNTY                                                           |
| 7. DESCRIPTION                                                       | V deterlorated                                                                      | CHECK ONE<br>uncitored<br>altored                                                                                 | CHECK ONE<br>original site<br>movad                                                                              | date                                                                  |
| fair                                                                 | unexposed                                                                           | unorsu                                                                                                            | movod                                                                                                            | 0010                                                                  |
| ESCRIBE THE PR                                                       | ESENT AND ORIGINAL (IF KNG<br>Site of one largest<br>distinctive flut               | dairy operations lo                                                                                               | cally; somewhat                                                                                                  |                                                                       |
|                                                                      |                                                                                     |                                                                                                                   |                                                                                                                  |                                                                       |
|                                                                      |                                                                                     |                                                                                                                   |                                                                                                                  |                                                                       |
|                                                                      |                                                                                     |                                                                                                                   |                                                                                                                  |                                                                       |

| ERIOD<br>     | AREAS OF SIGN<br>preheology-prehistoric<br>archeology-historic<br>agriculture<br>architecture<br>ort<br>commerce<br>communications | ANCE - CHECK AND JUSTIFY<br>community planning<br>conservation<br>economies<br>education<br>engineering<br>exploration/settlement<br>industry<br>invention | BELOW<br>landscape erchitecture<br>land<br>literature<br>literature<br>military<br>music<br>philosophy<br>politics/government | religion<br>science<br>sculpture<br>scold /<br>humanitaria<br>theater<br>theater<br>transportation<br>other (specify) |
|---------------|------------------------------------------------------------------------------------------------------------------------------------|------------------------------------------------------------------------------------------------------------------------------------------------------------|-------------------------------------------------------------------------------------------------------------------------------|-----------------------------------------------------------------------------------------------------------------------|
| PECIFIC DATES |                                                                                                                                    | BUILDER/ARCHITECT                                                                                                                                          |                                                                                                                               |                                                                                                                       |
| TATEMENT OF S | IGNIFICANCE (IN ONE PARAG                                                                                                          | RAPH)                                                                                                                                                      | *                                                                                                                             |                                                                                                                       |
| 1876 -        | J.A. Lindsay - 260                                                                                                                 | acres                                                                                                                                                      |                                                                                                                               |                                                                                                                       |
| 1983 -        | R.G. & Dwight Griff                                                                                                                | in - 858 acres                                                                                                                                             |                                                                                                                               |                                                                                                                       |
| TI            | hree residences on t                                                                                                               | he property.                                                                                                                                               |                                                                                                                               |                                                                                                                       |
|               |                                                                                                                                    |                                                                                                                                                            |                                                                                                                               |                                                                                                                       |