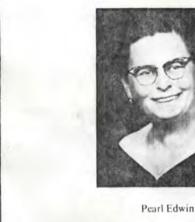

# LOWRANCE ANTIQUES

Since August, 1935 Byrd and Pearl Edwin Lowrance Highway 24 3½ miles east of Carrollton Phone 542-1738

CAASOO1-125

Moses

Byrd

Mose, the subject of this sketch, was born June 25, 1863. In 1897 he was married to Byrd Frances Nicolds, daughter of Josua Soul and Arah Louise Weathers of Fayette, Missouri. To this union two children were born Pearl Edwin and Helen. The latter married Ben C. Butler of Lone Jack, Missouri. The Lowrance family has continued to reside on the homestead since 1849. The original house was built in 1869.