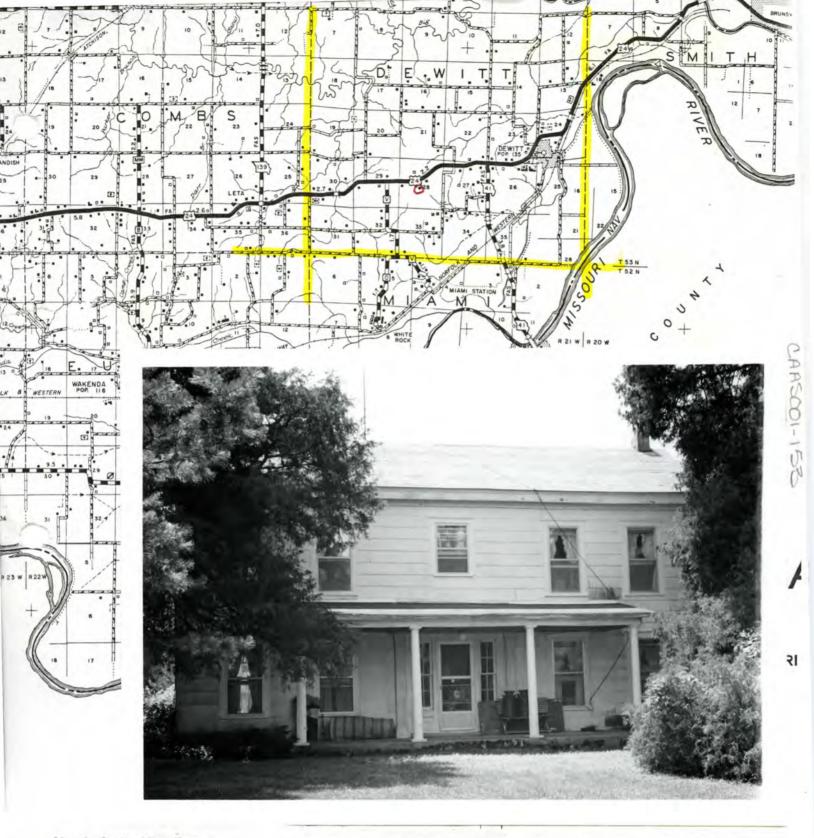

-2

TATEMENT OF SIGNIFICANCE (IN ONE PARAGRAPH)

1876 - T. Finley 146 acres

1983 - C.R. 12 acres

MAJOR BIBLIOGRAPHICAL REFERENCES

.

.

| REAGE OF PROPERTY QUADRANGLE NAME               | <br>BCALE |          |
|-------------------------------------------------|-----------|----------|
|                                                 | EASTING   |          |
| ERBAL BOUNDARY DESCRIPTION AND JUSTIFICATION    | <br>      |          |
|                                                 |           |          |
| FORM PREPARED BY                                | <br>      |          |
| AME / TITLE Lynn Morrow, Historian and Surveyor | <br>      |          |
| PGANIZATION Missouri Valley Regional Planning C |           |          |
| T2 E. Benton, Carrollton, MO 64633              |           | DATE Jan |