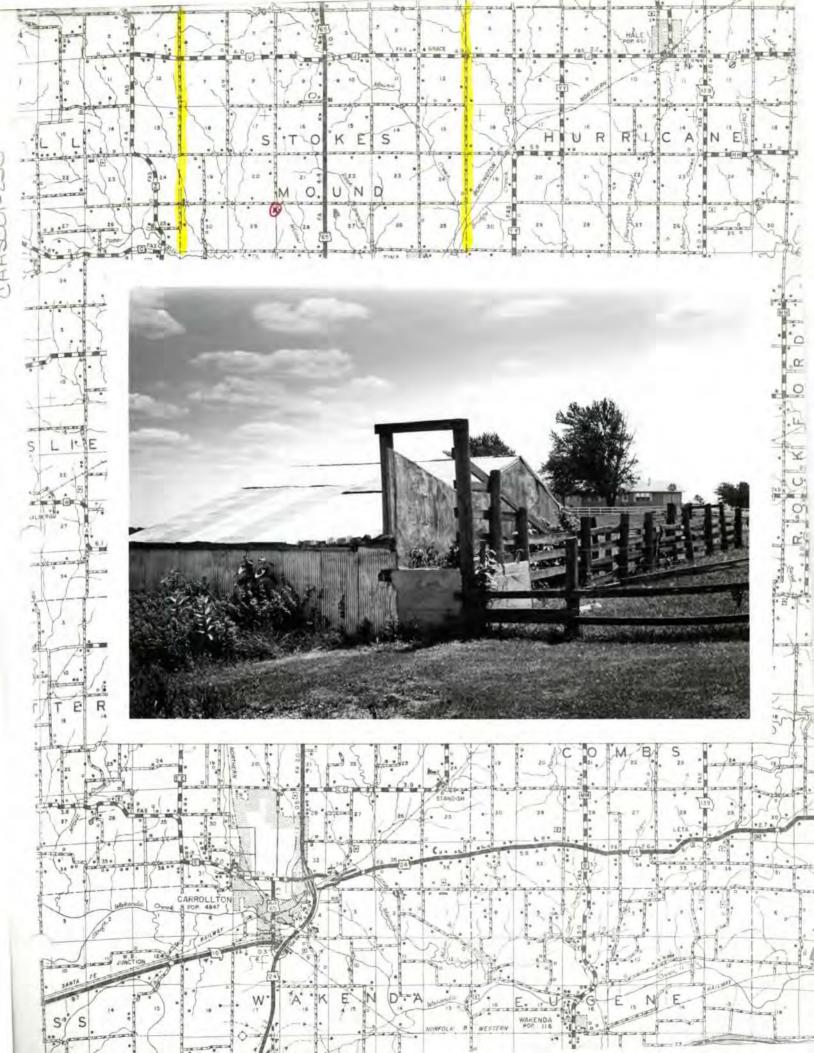

| ·*                                                       |                                                                                     |                                                                                           | ADASA                                                                                               | 01-125                                                              |
|----------------------------------------------------------|-------------------------------------------------------------------------------------|-------------------------------------------------------------------------------------------|-----------------------------------------------------------------------------------------------------|---------------------------------------------------------------------|
| I. NAME                                                  |                                                                                     |                                                                                           | LANX.                                                                                               | 01 160                                                              |
| ISTORIC                                                  | Low                                                                                 | rance                                                                                     |                                                                                                     |                                                                     |
| /OR COMMON                                               | LOW                                                                                 |                                                                                           |                                                                                                     |                                                                     |
| LOCATION                                                 |                                                                                     |                                                                                           |                                                                                                     |                                                                     |
| TREET & NUMBER                                           | See map.                                                                            |                                                                                           |                                                                                                     |                                                                     |
| CITY, TOWN                                               |                                                                                     | VICINITY OF                                                                               |                                                                                                     |                                                                     |
| STATE                                                    | Cope                                                                                | COUNTY                                                                                    | 0.50                                                                                                | CODS -                                                              |
| 3. CLASSIFICAT                                           |                                                                                     |                                                                                           |                                                                                                     | 00014                                                               |
| CATEGORY                                                 | OWNERSHIP                                                                           | STATUS                                                                                    | PRESENT USE                                                                                         |                                                                     |
| district<br>X_building(s)<br>structure<br>site<br>object | public<br>X_private<br>both<br>PUBLIC ACQUISITION<br>in process<br>being considered | Xoccupied<br>work in progress<br>ACCESSIBLE<br>yos: restricted<br>yos: unrestricted<br>no | ogriculture<br>X_commercial<br>educational<br>entertainment<br>government<br>industrial<br>military | park<br>park<br>religious<br>scientific<br>transportation<br>other: |
| . OWNER OF P                                             | ROPERTY                                                                             |                                                                                           |                                                                                                     | 1.11                                                                |
| IAME                                                     |                                                                                     |                                                                                           |                                                                                                     |                                                                     |
| TREET & NUMBER                                           |                                                                                     |                                                                                           |                                                                                                     |                                                                     |
| TTY, TOWN                                                |                                                                                     | VICINITY OF                                                                               |                                                                                                     | STATE                                                               |
| 5. LOCATION O                                            | F LEGAL DESCRIPTION                                                                 |                                                                                           |                                                                                                     |                                                                     |
| £                                                        | TION IN EXISTING SU                                                                 | County Courthouse, Carro                                                                  |                                                                                                     | STATE COUNTY                                                        |
|                                                          |                                                                                     |                                                                                           |                                                                                                     |                                                                     |
| 7. DESCRIPTION                                           | 4                                                                                   |                                                                                           |                                                                                                     |                                                                     |
| ONDITION<br>excellent<br>good<br>fair-                   | deteriorated<br>ruins<br>unexposed                                                  | CHECK ONE<br>unditored<br>ditored                                                         | CHECK ONE<br>original site<br>rnovad                                                                | date                                                                |
| ESCRIBE THE PR                                           | ESENT AND ORIGINAL (IF KNO                                                          | WN) PHYSICAL APPEARANCE                                                                   |                                                                                                     |                                                                     |
|                                                          | Extensions conain a<br>Tobacco barn in rea                                          | a 50 year old antiqu                                                                      |                                                                                                     | bles business.                                                      |