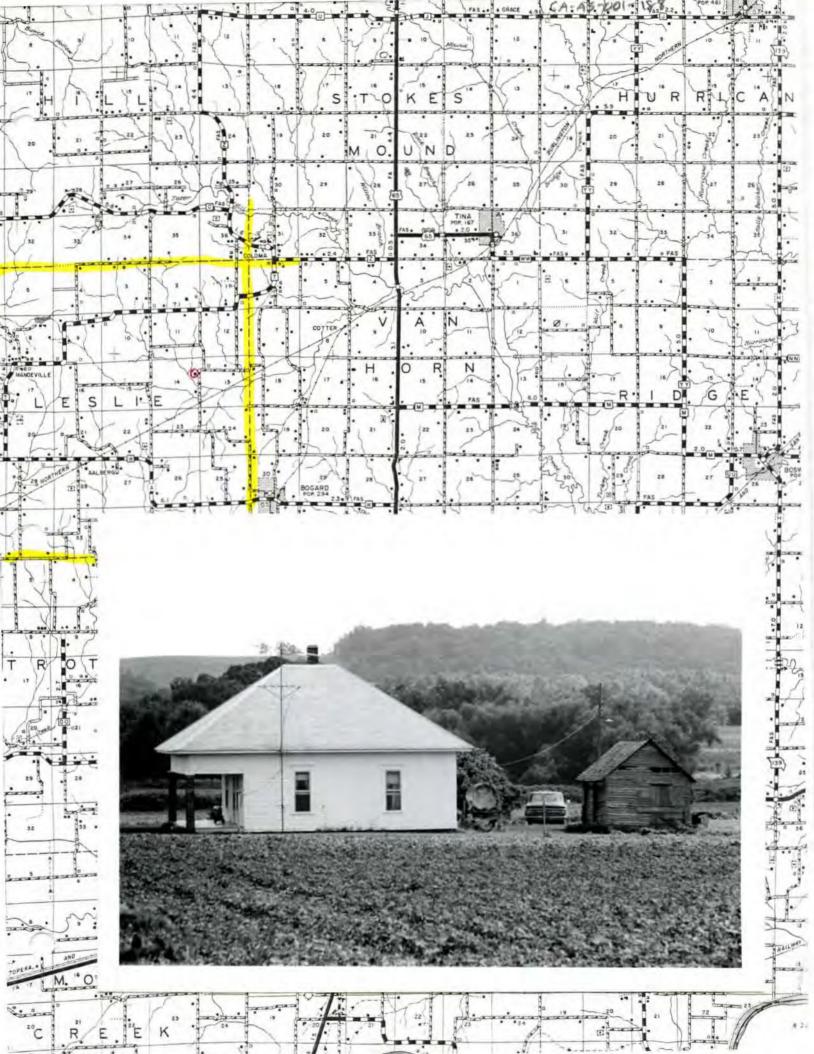

|                                                                      |                                                                                     |                                                                                                                   | Aninen                                                                                                           | 201-122                                                               |
|----------------------------------------------------------------------|-------------------------------------------------------------------------------------|-------------------------------------------------------------------------------------------------------------------|------------------------------------------------------------------------------------------------------------------|-----------------------------------------------------------------------|
| NAME                                                                 |                                                                                     |                                                                                                                   | CAFIA                                                                                                            | 01-124                                                                |
| HISTORIC                                                             |                                                                                     |                                                                                                                   |                                                                                                                  |                                                                       |
| OR COMMON                                                            | Griffi                                                                              |                                                                                                                   |                                                                                                                  |                                                                       |
| ON COMMON                                                            | GTITIT                                                                              |                                                                                                                   |                                                                                                                  |                                                                       |
| LOCATION                                                             | See map,                                                                            |                                                                                                                   |                                                                                                                  |                                                                       |
| STREET & NUMBER                                                      | R                                                                                   |                                                                                                                   |                                                                                                                  |                                                                       |
| CITY, TOWN                                                           |                                                                                     | VICINITY OF                                                                                                       |                                                                                                                  |                                                                       |
| STATE                                                                | ČODE.                                                                               | COUNTY                                                                                                            |                                                                                                                  | CODE .                                                                |
| 3. CLASSIFICAT                                                       | TION                                                                                |                                                                                                                   |                                                                                                                  |                                                                       |
| CATEGORY<br>district<br>X_building(e)<br>structure<br>site<br>object | OWNERSHIP<br>public<br>both<br>PUSLIC ACQUISITION<br>in process<br>being considered | STATUS<br>Xoccupied<br>unoccupied<br>work in progress<br>ACCESSIBLE<br>yos: restricted<br>yes: unrestricted<br>No | PRESENT USE<br>ogriculture<br>commercial<br>educational<br>entertainment<br>government<br>industrial<br>millfary | museum<br>park<br>religious<br>scientific<br>transportation<br>other: |
| 4. OWNER OF F                                                        | ROPERTY                                                                             |                                                                                                                   |                                                                                                                  |                                                                       |
| NAME                                                                 |                                                                                     |                                                                                                                   |                                                                                                                  |                                                                       |
| STREET & NUMBER                                                      |                                                                                     |                                                                                                                   |                                                                                                                  |                                                                       |
| TTY, TOWN                                                            |                                                                                     | VICINITY OF                                                                                                       | 5                                                                                                                | STATE                                                                 |
|                                                                      | rder of Deeds, Carroll (<br>TION IN EXISTING SU                                     | County Courthouse, Carro                                                                                          | ollton, Missouri                                                                                                 |                                                                       |
| TITLE                                                                | DETERL                                                                              | INED ELEGIBLE? YES                                                                                                | NO FEDERAL                                                                                                       | STATECOUNTY                                                           |
| 7. DESCRIPTION                                                       | V deterlorated                                                                      | CHECK ONE<br>uncitored<br>altored                                                                                 | CHECK ONE<br>original site<br>movad                                                                              | date                                                                  |
| fair                                                                 | unexposed                                                                           | unorsu                                                                                                            | movod                                                                                                            | 0010                                                                  |
| ESCRIBE THE PR                                                       | ESENT AND ORIGINAL (IF KNG<br>Site of one largest<br>distinctive flut               | dairy operations lo                                                                                               | cally; somewhat                                                                                                  |                                                                       |
|                                                                      |                                                                                     |                                                                                                                   |                                                                                                                  |                                                                       |
|                                                                      |                                                                                     |                                                                                                                   |                                                                                                                  |                                                                       |
|                                                                      |                                                                                     |                                                                                                                   |                                                                                                                  |                                                                       |