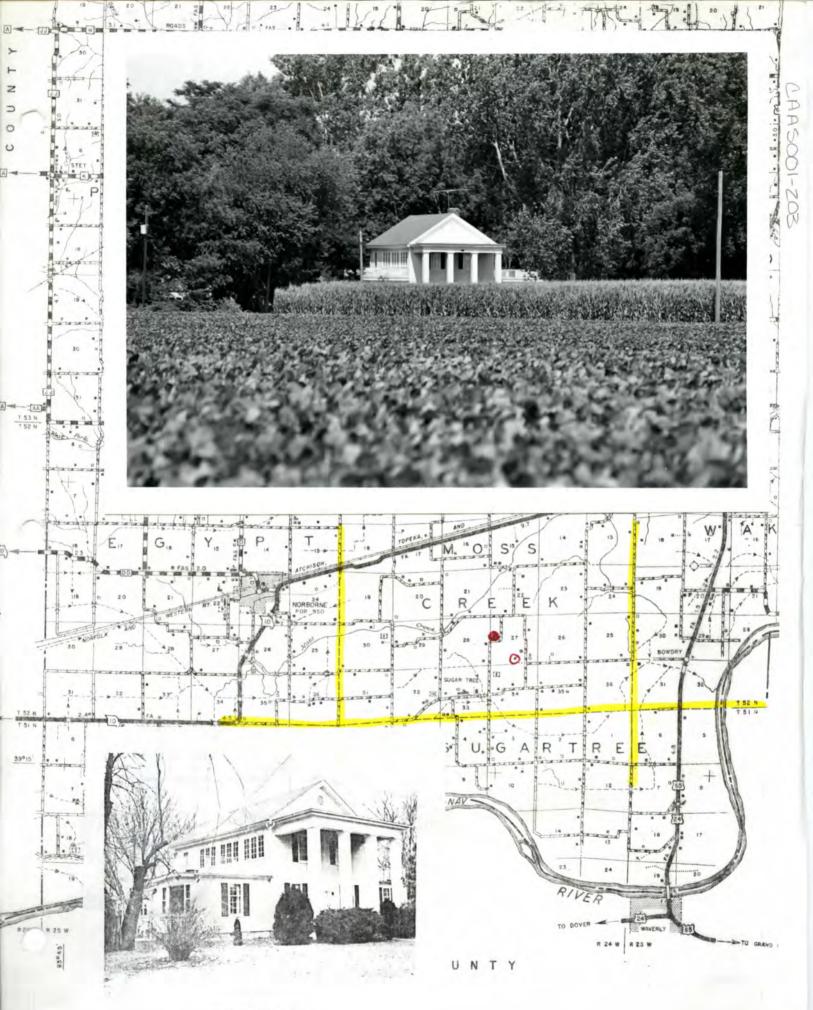

| MISSOURI                                                             | OFFICE OF HISTORIC                                                                             | PRESERVATION / INVENT                                                                                              | ORY SURVEY FORM                                                                                                  |                                                                                          |
|----------------------------------------------------------------------|------------------------------------------------------------------------------------------------|--------------------------------------------------------------------------------------------------------------------|------------------------------------------------------------------------------------------------------------------|------------------------------------------------------------------------------------------|
|                                                                      |                                                                                                |                                                                                                                    | CARSOOL                                                                                                          | - 124                                                                                    |
| I. NAME                                                              |                                                                                                |                                                                                                                    |                                                                                                                  |                                                                                          |
| HISTORIC                                                             |                                                                                                |                                                                                                                    |                                                                                                                  |                                                                                          |
| " OR COMMON                                                          |                                                                                                |                                                                                                                    |                                                                                                                  |                                                                                          |
| LOCATION                                                             | See map,                                                                                       |                                                                                                                    |                                                                                                                  |                                                                                          |
| STREET & NUMBE                                                       |                                                                                                | 1                                                                                                                  |                                                                                                                  |                                                                                          |
| CITY, TOWN                                                           |                                                                                                | VICINITY OF                                                                                                        |                                                                                                                  |                                                                                          |
| STATE                                                                | CODE                                                                                           | COUNTY                                                                                                             |                                                                                                                  | 005 -                                                                                    |
| 3. CLASSIFICA                                                        | TION                                                                                           |                                                                                                                    |                                                                                                                  |                                                                                          |
| CATEGORY<br>district<br>X building(e)<br>structure<br>site<br>object | OWNERSHIP<br>public<br>private<br>both<br>PU3LIC ACQUISITION<br>in process<br>being considered | STATUS<br>X_becupied<br>unoccupied<br>work in progress<br>ACCESSIBLE<br>yos: restricted<br>yos: unrestricted<br>no | PRESENT USE<br>ogricultura<br>commercial<br>educational<br>ontertainment<br>government<br>industrial<br>military | museum<br>park<br>private_residen<br>religicus<br>scientific<br>transportation<br>other: |
| 4. OWNER OF                                                          | PROPERTY                                                                                       |                                                                                                                    |                                                                                                                  |                                                                                          |
| NAME                                                                 |                                                                                                |                                                                                                                    |                                                                                                                  |                                                                                          |
| STREET & NUMBER                                                      | 2                                                                                              | e                                                                                                                  |                                                                                                                  |                                                                                          |
| CITY, TOWN                                                           |                                                                                                | VICINITY OF                                                                                                        | ST                                                                                                               | ATE                                                                                      |
| 5 LOCATION C                                                         | OF LEGAL DESCRIPTION                                                                           | 1                                                                                                                  |                                                                                                                  |                                                                                          |
|                                                                      | rder of Deeds, Carroll                                                                         | County Courthouse, Carro                                                                                           | ollton, Missouri                                                                                                 |                                                                                          |
| TITLE                                                                | an analysis of the second second second second second                                          |                                                                                                                    | NOFEDERAL 37                                                                                                     | ATECOUNTY                                                                                |
| 7. DESCRIPTIO                                                        | N                                                                                              |                                                                                                                    |                                                                                                                  |                                                                                          |
| CONDITION                                                            |                                                                                                | CHECK ONE                                                                                                          | CHECK ONE                                                                                                        |                                                                                          |
| Xexcellant                                                           | deteriorated                                                                                   | uncltared                                                                                                          | original site                                                                                                    |                                                                                          |
| good                                                                 | ruina                                                                                          | altored                                                                                                            | moved                                                                                                            | date                                                                                     |
| fair                                                                 | unexposed                                                                                      |                                                                                                                    |                                                                                                                  |                                                                                          |
| DESCRIBE THE PR                                                      |                                                                                                | ICWN) PHYSICAL APPEARANCE                                                                                          |                                                                                                                  |                                                                                          |
|                                                                      | - In modern real e                                                                             | state jargon, a farm                                                                                               | nette.                                                                                                           |                                                                                          |
|                                                                      |                                                                                                |                                                                                                                    |                                                                                                                  |                                                                                          |