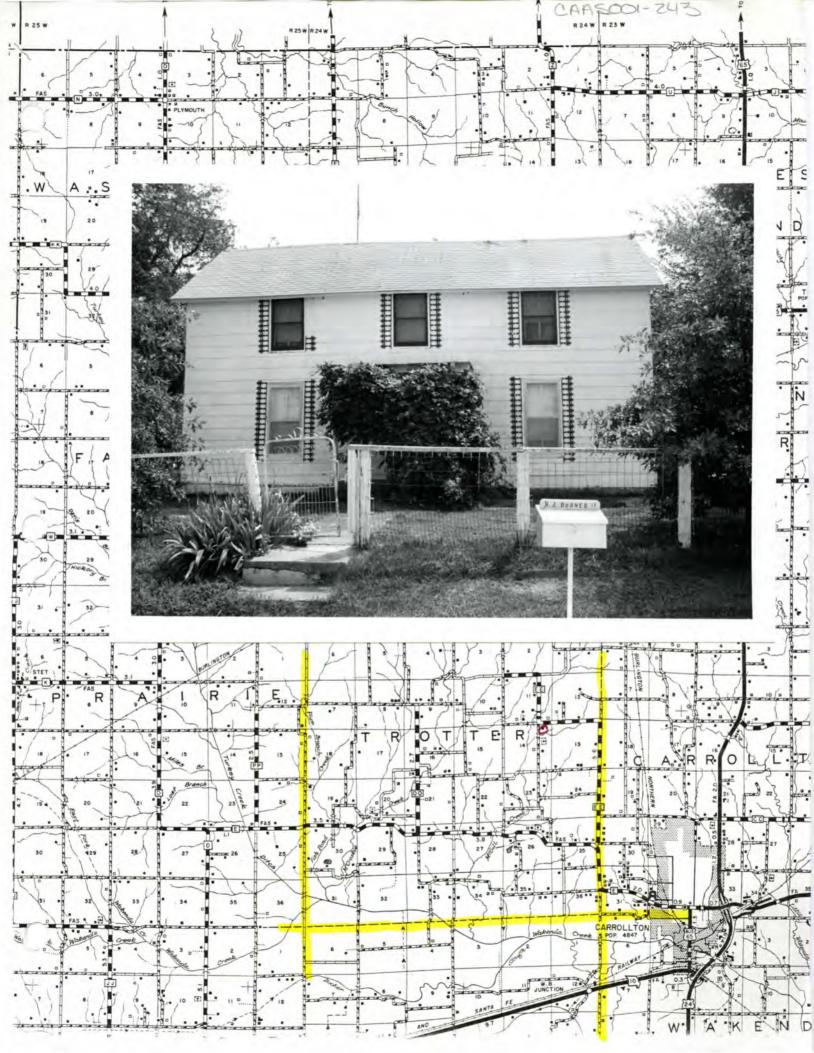

-2

TATEMENT OF SIGNIFICANCE (IN ONE PARAGRAPH)

1876 - T. Finley 146 acres

1983 - C.R. 12 acres

MAJOR BIBLIOGRAPHICAL REFERENCES

.

.

| REAGE OF PROPERTY QUADRANGLE NAME               | <br>BCALE |          |
|-------------------------------------------------|-----------|----------|
|                                                 | EASTING   |          |
| ERBAL BOUNDARY DESCRIPTION AND JUSTIFICATION    | <br>      |          |
|                                                 |           |          |
| FORM PREPARED BY                                | <br>      |          |
| AME / TITLE Lynn Morrow, Historian and Surveyor | <br>      |          |
| PGANIZATION Missouri Valley Regional Planning C |           |          |
| T2 E. Benton, Carrollton, MO 64633              |           | DATE Jan |