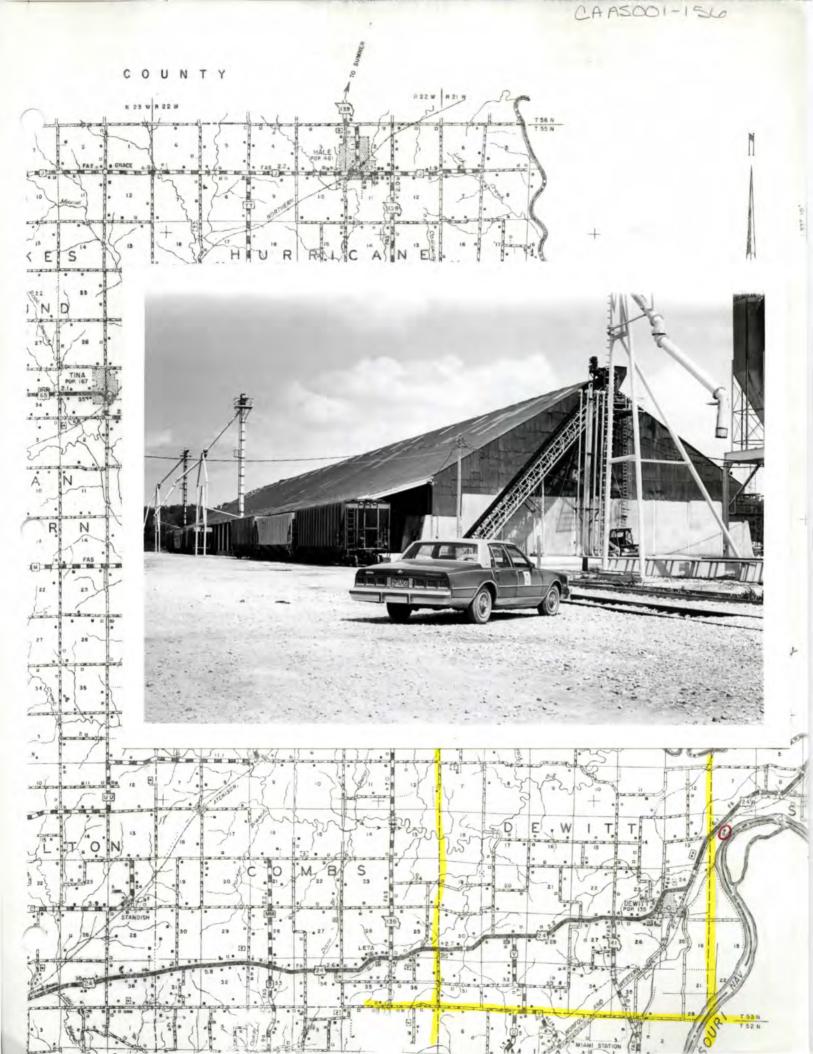

EASTING     NORTHING       C     C     C       ERBAL     BOUNDARY     D |         |  |
|------------------------------------------------------------------------------------------------------|---------|--|
| ERBAL BOUNDARY DESCRIPTION AND JUSTIFICATION                                                         |         |  |
|                                                                                                      | urveyor |  |
|                                                                                                      | urveyor |  |
| FADM ODEDAGED OV                                                                                     | urveyor |  |
| . FORM PREPARED BY<br>AME / TITLE Lynn Morrow, Historian and Surveyor                                |         |  |





## MISSOURI OFFICE OF HISTORIC PRESERVATION / INVENTORY SURVEY FORM

| 4.4             |                                      |                                          | CARSCOL                           | -157                   |
|-----------------|--------------------------------------|------------------------------------------|-----------------------------------|------------------------|
| I. NAME         |                                      |                                          |                                   |                        |
| HISTORIC        |                                      | Evergreen Ceme                           | terv                              |                        |
| OR COMMON       |                                      | Evergreen ceme