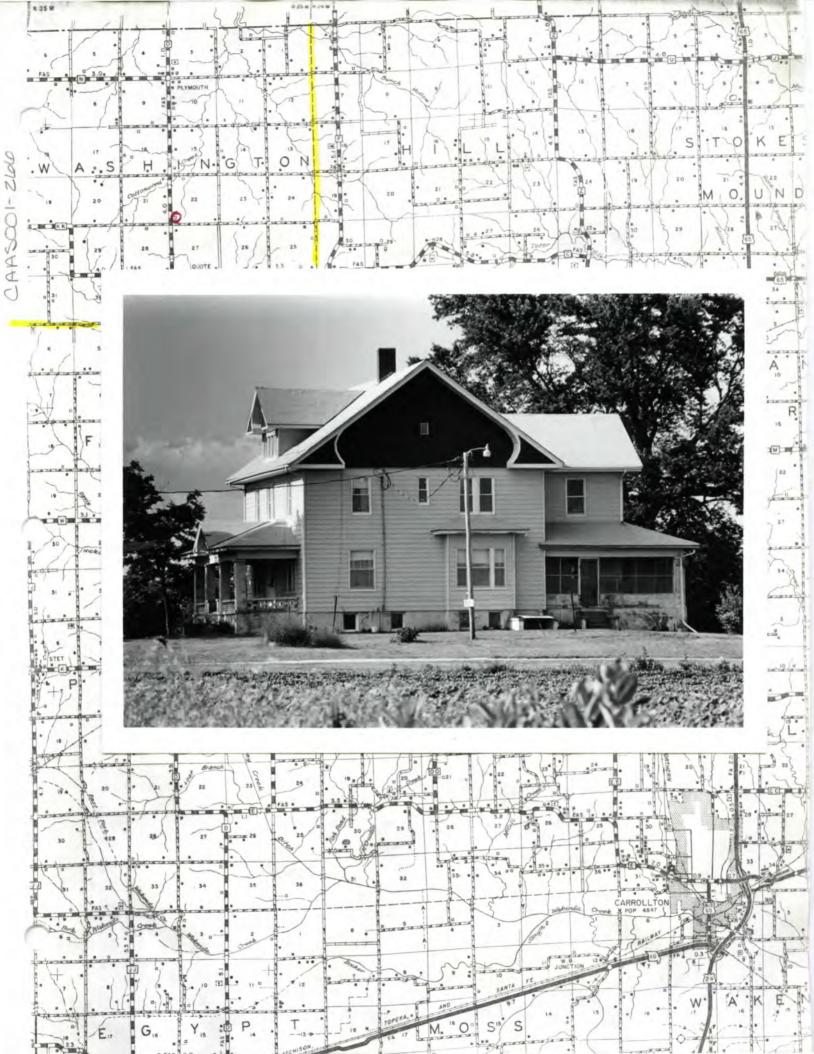

|                                                                      |                                                                                     |                                                                                                                   | Aninen                                                                                                           | 201-122                                                               |
|----------------------------------------------------------------------|-------------------------------------------------------------------------------------|-------------------------------------------------------------------------------------------------------------------|------------------------------------------------------------------------------------------------------------------|-----------------------------------------------------------------------|
| NAME                                                                 |                                                                                     |                                                                                                                   | CAFIA                                                                                                            | 01-124                                                                |
| HISTORIC                                                             |                                                                                     |                                                                                                                   |                                                                                                                  |                                                                       |
| OR COMMON                                                            | Griffi                                                                              |                                                                                                                   |                                                                                                                  |                                                                       |
| ON COMMON                                                            | GTITIT                                                                              |                                                                                                                   |                                                                                                                  |                                                                       |
| LOCATION                                                             | See map,                                                                            |                                                                                                                   |                                                                                                                  |                                                                       |
| STREET & NUMBER                                                      | R                                                                                   |                                                                                                                   |                                                                                                                  |                                                                       |
| CITY, TOWN                                                           |                                                                                     | VICINITY OF                                                                                                       |                                                                                                                  |                                                                       |
| STATE                                                                | ČODE.                                                                               | COUNTY                                                                                                            |                                                                                                                  | CODE .                                                                |
| 3. CLASSIFICAT                                                       | TION                                                                                |                                                                                                                   |                                                                                                                  |                                                                       |
| CATEGORY<br>district<br>X_building(e)<br>structure<br>site<br>object | OWNERSHIP<br>public<br>both<br>PUSLIC ACQUISITION<br>in process<br>being considered | STATUS<br>Xoccupied<br>unoccupied<br>work in progress<br>ACCESSIBLE<br>yos: restricted<br>yes: unrestricted<br>No | PRESENT USE<br>ogriculture<br>commercial<br>educational<br>entertainment<br>government<br>industrial<br>millfary | museum<br>park<br>religious<br>scientific<br>transportation<br>other: |
| 4. OWNER OF F                                                        | ROPERTY                                                                             |                                                                                                                   |                                                                                                                  |                                                                       |
| NAME                                                                 |                                                                                     |                                                                                                                   |                                                                                                                  |                                                                       |
| STREET & NUMBER                                                      |                                                                                     |                                                                                                                   |                                                                                                                  |                                                                       |
| TTY, TOWN                                                            |                                                                                     | VICINITY OF                                                                                                       | 5                                                                                                                | STATE                                                                 |
|                                                                      | rder of Deeds, Carroll (<br>TION IN EXISTING SU                                     | County Courthouse, Carro                                                                                          | ollton, Missouri                                                                                                 |                                                                       |
| TITLE                                                                | DETERL                                                                              | INED ELEGIBLE? YES                                                                                                | NO FEDERAL                                                                                                       | STATECOUNTY                                                           |
| 7. DESCRIPTION                                                       | V deterlorated                                                                      | CHECK ONE<br>uncitored<br>altored                                                                                 | CHECK ONE<br>original site<br>movad                                                                              | date                                                                  |
| fair                                                                 | unexposed                                                                           | unorsu                                                                                                            | movod                                                                                                            | 0010                                                                  |
| ESCRIBE THE PR                                                       | ESENT AND ORIGINAL (IF KNG<br>Site of one largest<br>distinctive flut               | dairy operations lo                                                                                               | cally; somewhat                                                                                                  |                                                                       |
|                                                                      |                                                                                     |                                                                                                                   |                                                                                                                  |                                                                       |
|                                                                      |                                                                                     |                                                                                                                   |                                                                                                                  |                                                                       |
|                                                                      |                                                                                     |                                                                                                                   |                                                                                                                  |                                                                       |

| ERIOD<br>     | AREAS OF SIGN<br>preheology-prehistoric<br>archeology-historic<br>agriculture<br>architecture<br>ort<br>commerce<br>communications | ANCE - CHECK AND JUSTIFY<br>community planning<br>conservation<br>economies<br>education<br>engineering<br>exploration/settlement<br>industry<br>invention | BELOW<br>landscape erchitecture<br>land<br>literature<br>literature<br>military<br>music<br>philosophy<br>politics/government | religion<br>science<br>sculpture<br>scold /<br>humanitaria<br>theater<br>theater<br>transportation<br>other (specify) |
|---------------|------------------------------------------------------------------------------------------------------------------------------------|------------------------------------------------------------------------------------------------------------------------------------------------------------|-------------------------------------------------------------------------------------------------------------------------------|-----------------------------------------------------------------------------------------------------------------------|
| PECIFIC DATES |                                                                                                                                    | BUILDER/ARCHITECT                                                                                                                                          |                                                                                                                               |                                                                                                                       |
| TATEMENT OF S | IGNIFICANCE (IN ONE PARAG                                                                                                          | RAPH)                                                                                                                                                      | *                                                                                                                             |                                                                                                                       |
| 1876 -        | J.A. Lindsay - 260                                                                                                                 | acres                                                                                                                                                      |                                                                                                                               |                                                                                                                       |
| 1983 -        | R.G. & Dwight Griff                                                                                                                | in - 858 acres                                                                                                                                             |                                                                                                                               |                                                                                                                       |
| TI            | hree residences on t                                                                                                               | he property.                                                                                                                                               |                                                                                                                               |                                                                                                                       |
|               |                                                                                                                                    |                                                                                                                                                            |                                                                                                                               |                                                                                                                       |