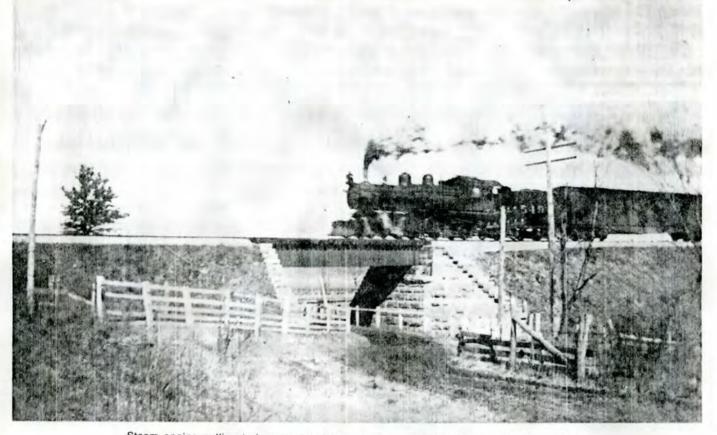

|  |  |
| . GEOGRAPHICAL DATA See Map.                |                         |  |  |
| REAGE OF PROPERTY QUADRANGLE NAME           | BCALE                   |  |  |
| A LI    | B ZONE EASTING NORTHING |  |  |
| chillen hulder                              |                         |  |  |
| REAL BOUNDARY DESCRIPTION AND JUSTIFICATION |                         |  |  |
|                                             |                         |  |  |
|                                             |                         |  |  |
|                                             |                         |  |  |
| FORM PREPARED BY                            |                         |  |  |





About 1918 the Santa Fe Railroad double-tracked northeast of Bosworth.

## CA-A5-001-226



Steam engine pulling train over crossing two miles northeast of Bosworth - 1904-07

## RAILROAD

In 1876, Fred Beck, Thomas Kerr, and Wm. Stafford owned the land that was to become Bosworth and North Bosworth. By 1882, the Chicago, Santa Fe, and California R. R. had acquired a right of way through the northeast corner of Sec. 26 and the southeast corner of Sec. 23. The road was completed in 1888, and consisted of a single track. By 1917, a second track had been completed. Many passenger trains stopped at Bosworth, but due to the increased popularity of the auto in later years, these stops were curtailed. A motorized car was put on which was referred to as the "Doodlebug" and was in service many years, making a round-trip from Fort Madison to Kansas City every day.

Early Section Foremen