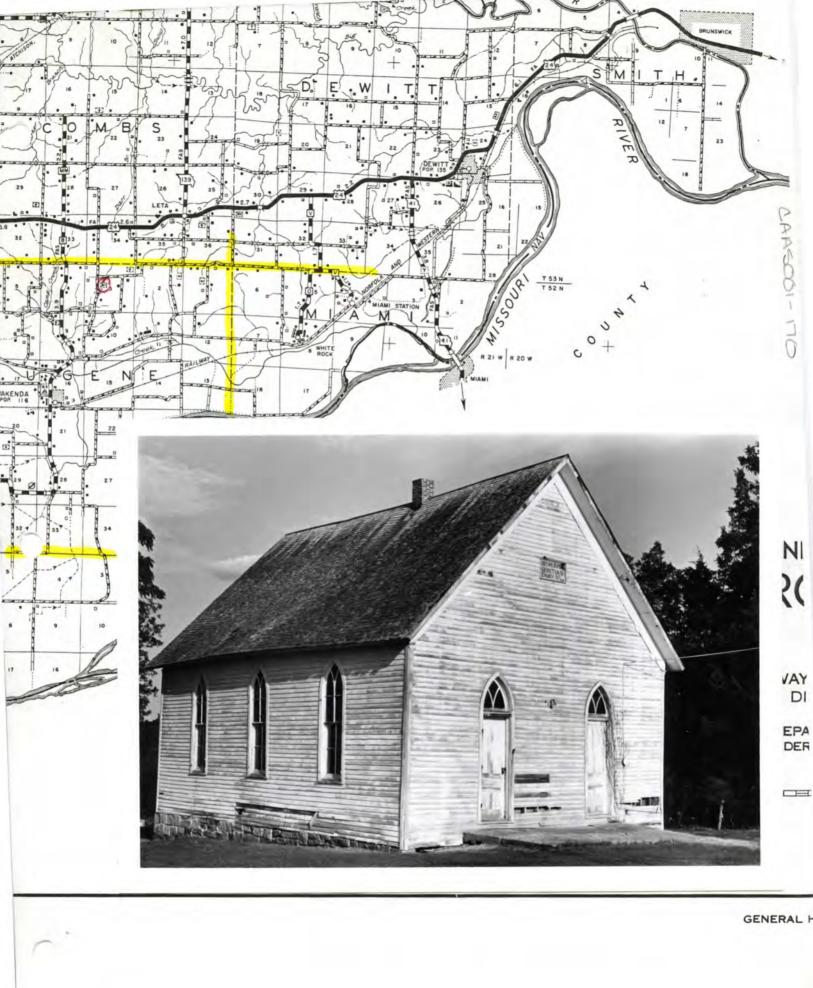

|                                                                      |                                                                                     |                                                                                                                   | Aninen                                                                                                           | 201-122                                                               |
|----------------------------------------------------------------------|-------------------------------------------------------------------------------------|-------------------------------------------------------------------------------------------------------------------|------------------------------------------------------------------------------------------------------------------|-----------------------------------------------------------------------|
| NAME                                                                 |                                                                                     |                                                                                                                   | CAFIA                                                                                                            | 01-124                                                                |
| HISTORIC                                                             |                                                                                     |                                                                                                                   |                                                                                                                  |                                                                       |
| OR COMMON                                                            | Griffi                                                                              |                                                                                                                   |                                                                                                                  |                                                                       |
| ON COMMON                                                            | GTITIT                                                                              |                                                                                                                   |                                                                                                                  |                                                                       |
| LOCATION                                                             | See map,                                                                            |                                                                                                                   |                                                                                                                  |                                                                       |
| STREET & NUMBER                                                      | R                                                                                   |                                                                                                                   |                                                                                                                  |                                                                       |
| CITY, TOWN                                                           |                                                                                     | VICINITY OF                                                                                                       |                                                                                                                  |                                                                       |
| STATE                                                                | ČODE.                                                                               | COUNTY                                                                                                            |                                                                                                                  | CODE .                                                                |
| 3. CLASSIFICAT                                                       | TION                                                                                |                                                                                                                   |                                                                                                                  |                                                                       |
| CATEGORY<br>district<br>X_building(e)<br>structure<br>site<br>object | OWNERSHIP<br>public<br>both<br>PUSLIC ACQUISITION<br>in process<br>being considered | STATUS<br>Xoccupied<br>unoccupied<br>work in progress<br>ACCESSIBLE<br>yos: restricted<br>yes: unrestricted<br>No | PRESENT USE<br>ogriculture<br>commercial<br>educational<br>entertainment<br>government<br>industrial<br>millfary | museum<br>park<br>religious<br>scientific<br>transportation<br>other: |
| 4. OWNER OF F                                                        | ROPERTY                                                                             |                                                                                                                   |                                                                                                                  |                                                                       |
| NAME                                                                 |                                                                                     |                                                                                                                   |                                                                                                                  |                                                                       |
| STREET & NUMBER                                                      |                                                                                     |                                                                                                                   |                                                                                                                  |                                                                       |
| TTY, TOWN                                                            |                                                                                     | VICINITY OF                                                                                                       | 5                                                                                                                | STATE                                                                 |
|                                                                      | rder of Deeds, Carroll (<br>TION IN EXISTING SU                                     | County Courthouse, Carro                                                                                          | ollton, Missouri                                                                                                 |                                                                       |
| TITLE                                                                | DETERL                                                                              | INED ELEGIBLE? YES                                                                                                | NO FEDERAL                                                                                                       | STATECOUNTY                                                           |
| 7. DESCRIPTION                                                       | V deterlorated                                                                      | CHECK ONE<br>uncitored<br>altored                                                                                 | CHECK ONE<br>original site<br>movad                                                                              | date                                                                  |
| fair                                                                 | unexposed                                                                           | unorsu                                                                                                            | movod                                                                                                            | 0010                                                                  |
| ESCRIBE THE PR                                                       | ESENT AND ORIGINAL (IF KNG<br>Site of one largest<br>distinctive flut               | dairy operations lo                                                                                               | cally; somewhat                                                                                                  |                                                                       |
|                                                                      |                                                                                     |                                                                                                                   |                                                                                                                  |                                                                       |
|                                                                      |                                                                                     |                                                                                                                   |                                                                                                                  |                                                                       |
|                                                                      |                                                                                     |                                                                                                                   |                                                                                                                  |                                                                       |