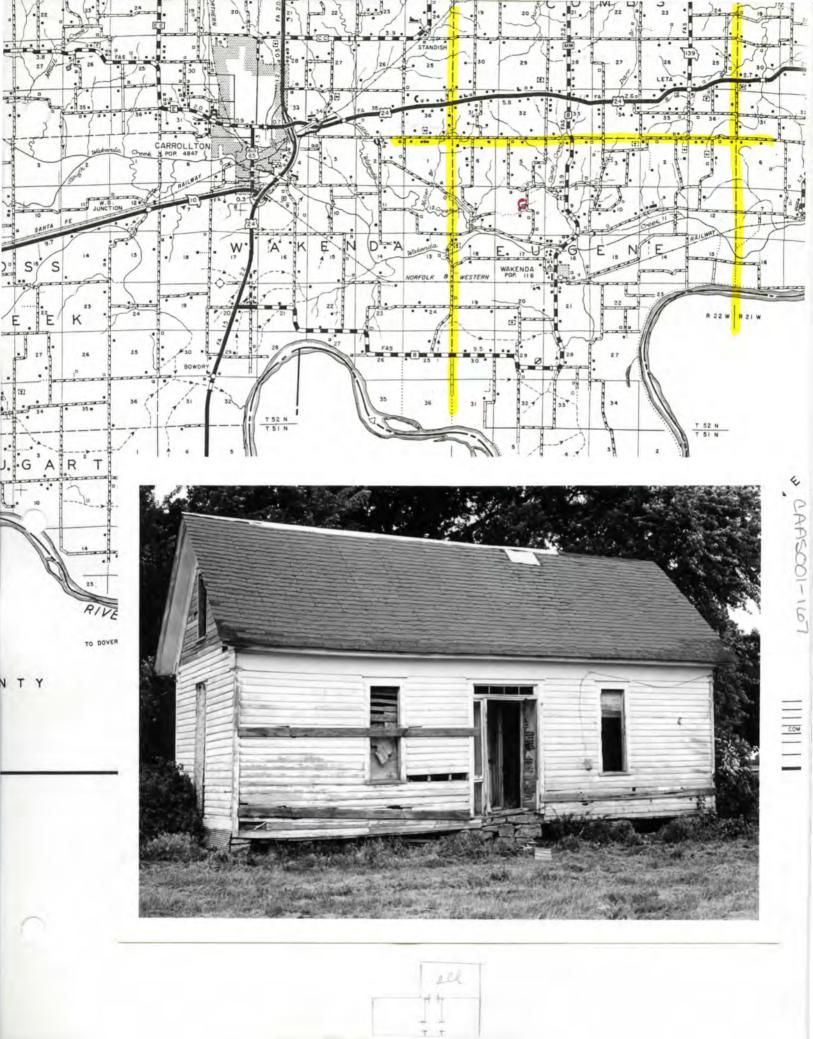

-- 1914 dates on cellar and steps to the house; notice the pyramidal roof smokehouse promoted in late 19th century progressive agriculture magazines and apparently adapted to the single store 4 room house.

|               | CE                                                           | and, datan was been and by the second                                                                                            | CA-A5-00                                                                                                       | 1-123                                                                                                                 |
|---------------|--------------------------------------------------------------|----------------------------------------------------------------------------------------------------------------------------------|----------------------------------------------------------------------------------------------------------------|-----------------------------------------------------------------------------------------------------------------------|
| ERIOD<br>     | AREAS OF SIGNIFICA                                           | INCE - CHECK AND JUSTIFY<br>community planning<br>conservation<br>economics<br>education<br>engineering<br>industry<br>invention | BELOW<br>landscope architecture<br>law<br>literature<br>militery<br>music<br>philosophy<br>politics/government | religion<br>science<br>sculpture<br>social /<br>humanitaria<br>theater<br>theater<br>transportation<br>other (specify |
| PECIFIC DATES | c. 1914                                                      | BUILDER/ARCHITECT                                                                                                                |                                                                                                                |                                                                                                                       |
| 1983 - J      | . H. Clinkscales<br>ames Smith 160 ac<br>or the house and ba | res ·                                                                                                                            |                                                                                                                |                                                                                                                       |
| - Lumber f    |                                                              | In came from the bo                                                                                                              | gard lumber yard.                                                                                              |                                                                                                                       |