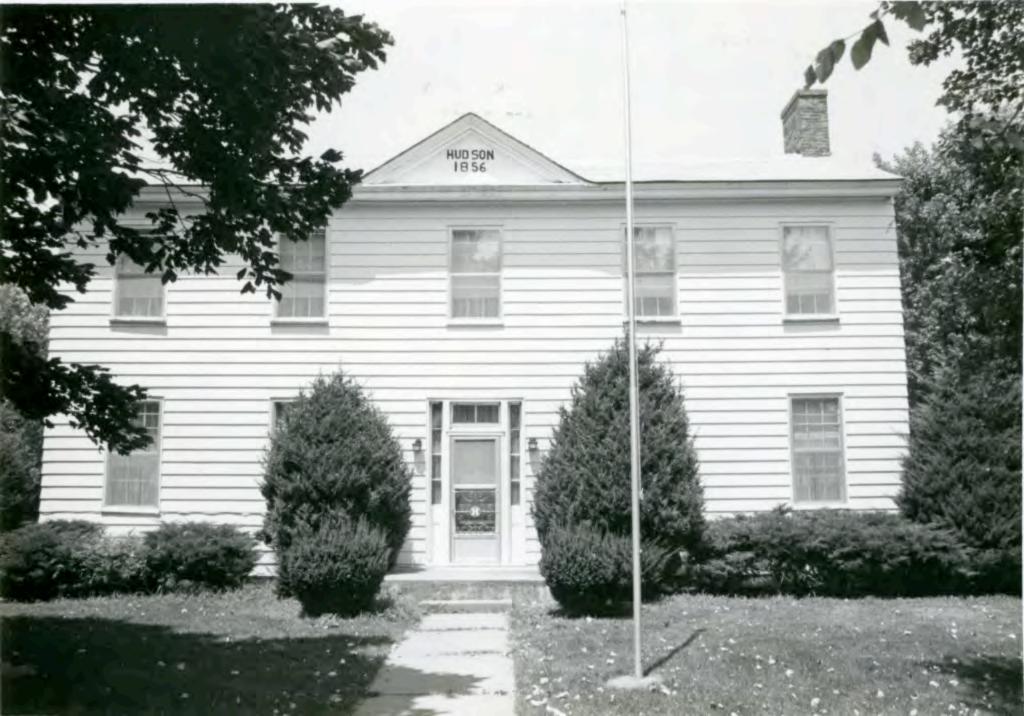

Mose, the subject of this sketch, was born June 25, 1863. In 1897 he was married to Byrd Frances Nicolds, daughter of Josua Soul and Arah Louise Weathers of Fayette, Missouri. To this union two children were born Pearl Edwin and Helen. The latter married Ben C. Butler of Lone Jack, Missouri. The Lowrance family has continued to reside on the homestead since 1849. The original house was built in 1869.