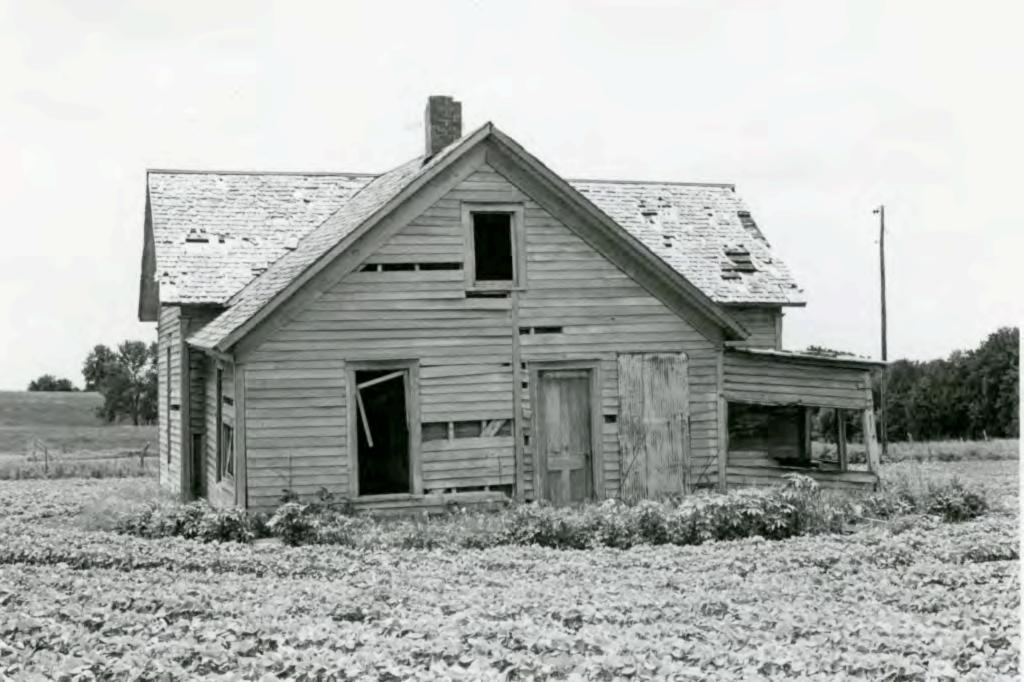

-- 1914 dates on cellar and steps to the house; notice the pyramidal roof smokehouse promoted in late 19th century progressive agriculture magazines and apparently adapted to the single store 4 room house.

|               | CE                                                           | and, datan was been and by the second                                                                                            | CA-A5-00                                                                                                       | 1-123                                                                                                                 |
|---------------|--------------------------------------------------------------|----------------------------------------------------------------------------------------------------------------------------------|----------------------------------------------------------------------------------------------------------------|-----------------------------------------------------------------------------------------------------------------------|
| ERIOD<br>     | AREAS OF SIGNIFICA                                           | INCE - CHECK AND JUSTIFY<br>community planning<br>conservation<br>economics<br>education<br>engineering<br>industry<br>invention | BELOW<br>landscope architecture<br>law<br>literature<br>militery<br>music<br>philosophy<br>politics/government | religion<br>science<br>sculpture<br>social /<br>humanitaria<br>theater<br>theater<br>transportation<br>other (specify |
| PECIFIC DATES | c. 1914                                                      | BUILDER/ARCHITECT                                                                                                                |                                                                                                                |                                                                                                                       |
| 1983 - J      | . H. Clinkscales<br>ames Smith 160 ac<br>or the house and ba | res ·                                                                                                                            |                                                                                                                |                                                                                                                       |
| - Lumber f    |                                                              | In came from the bo                                                                                                              | gard lumber yard.                                                                                              |                                                                                                                       |