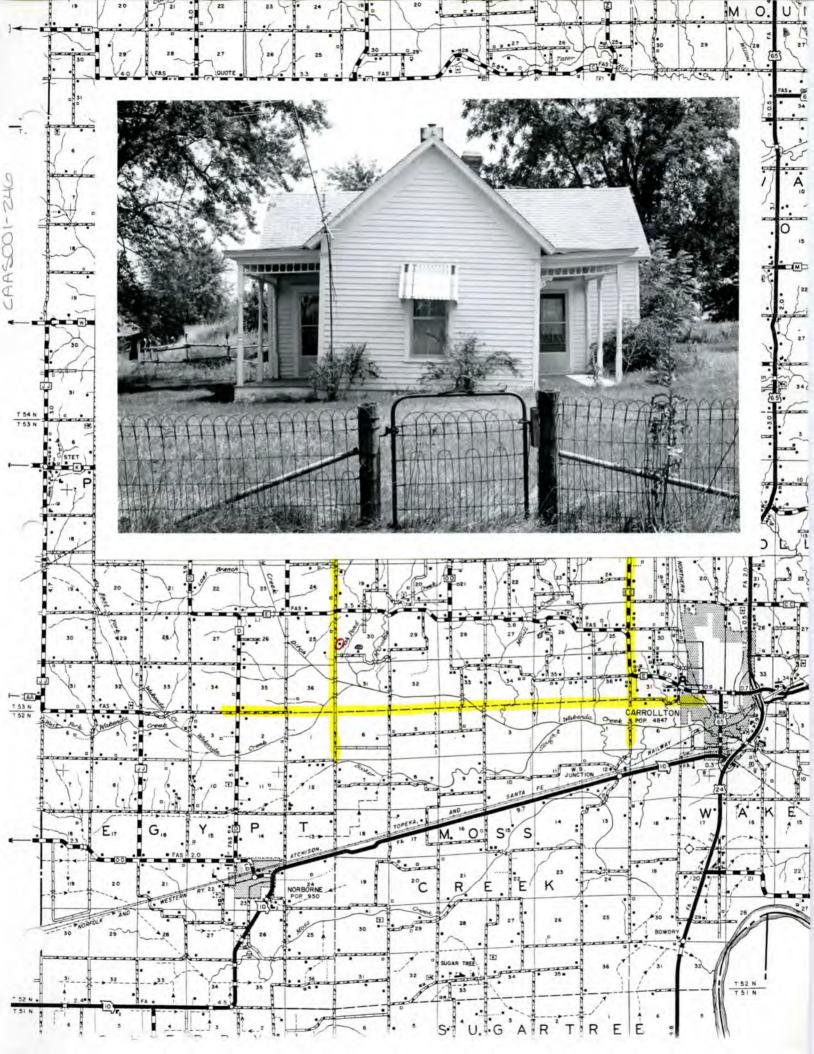

|                                                                    |                                                                                                | RESERVATION / INVENT                                                                               | ORY SURVEY FO                                                                                                      | RM                                                                                         |
|--------------------------------------------------------------------|------------------------------------------------------------------------------------------------|----------------------------------------------------------------------------------------------------|--------------------------------------------------------------------------------------------------------------------|--------------------------------------------------------------------------------------------|
|                                                                    |                                                                                                | Y                                                                                                  | CAAS                                                                                                               | 001-123                                                                                    |
| I. NAME                                                            |                                                                                                |                                                                                                    |                                                                                                                    |                                                                                            |
| HISTORIC                                                           |                                                                                                |                                                                                                    |                                                                                                                    |                                                                                            |
| OR COMMON                                                          | James Smith                                                                                    |                                                                                                    |                                                                                                                    |                                                                                            |
| LOCATION                                                           | See map,                                                                                       | Carde and the second second second second                                                          |                                                                                                                    | ALLO A BOAT AND A DECEMBER OF A                                                            |
| STREET & NUMBER                                                    |                                                                                                | Closely                                                                                            |                                                                                                                    |                                                                                            |
| CITY, TOWN                                                         |                                                                                                | VICINITY OF                                                                                        |                                                                                                                    |                                                                                            |
| STATE                                                              | čode:                                                                                          | COUNTY                                                                                             |                                                                                                                    | CODE .                                                                                     |
| 3. CLASSIFICAT                                                     | ION                                                                                            | a to a statement of the statement of the                                                           |                                                                                                                    |                                                                                            |
| CATEGORY<br>district<br>building(s)<br>structure<br>site<br>object | OWNERSHIP<br>public<br>private<br>bath<br>PUBLIC ACQUISITION<br>in process<br>baing considered | STATUS<br>bocupied<br>work in progress<br>ACCESSIBLE<br>yon: restricted<br>yon: unrestricted<br>no | PRESENT USE<br>ogriculture<br>oducational<br>oducational<br>ontertainment<br>government<br>industrial<br>millitary | musoum<br>park<br>private residence<br>religious<br>scientific<br>transportation<br>other: |
| 4. OWNER OF P                                                      | ROPERTY                                                                                        |                                                                                                    |                                                                                                                    |                                                                                            |
| NAME                                                               |                                                                                                |                                                                                                    |                                                                                                                    |                                                                                            |
| STREET & NUMBER                                                    |                                                                                                |                                                                                                    |                                                                                                                    |                                                                                            |
| CITY, TOWN                                                         |                                                                                                | VICINITY OF                                                                                        |                                                                                                                    | STATE                                                                                      |
| 5 LOCATION OF                                                      | F LEGAL DESCRIPTION                                                                            |                                                                                                    |                                                                                                                    |                                                                                            |
|                                                                    | der of Deeds, Carroll Co                                                                       | unty Courthouse, Carro                                                                             | ollton, Missouri                                                                                                   |                                                                                            |
| Recor                                                              |                                                                                                |                                                                                                    | ollton, Missouri                                                                                                   |                                                                                            |
| Recor                                                              | der of Deeds, Carroll Co                                                                       |                                                                                                    |                                                                                                                    | STATE COUNTY                                                                               |
| Recor<br>REPRESENTA<br>TITLE<br>7. DESCRIPTION                     | der of Deeds, Carroll Co<br>TION IN EXISTING SUR<br>Daternin                                   | VEYS                                                                                               | NOFEDERAL                                                                                                          | STATECOUNTY                                                                                |
| Recor                                                              | der of Deeds, Carroll Co<br>TION IN EXISTING SUR<br>Daternin                                   | VEYS                                                                                               | NOFEDERAL                                                                                                          | STATE COUNTY                                                                               |

-- 1914 dates on cellar and steps to the house; notice the pyramidal roof smokehouse promoted in late 19th century progressive agriculture magazines and apparently adapted to the single store 4 room house.

|               | CE                                                           | and, datan was been and by the second                                                                                            | CA-A5-00                                                                                                       | 1-123                                                                                                                 |
|---------------|--------------------------------------------------------------|----------------------------------------------------------------------------------------------------------------------------------|----------------------------------------------------------------------------------------------------------------|-----------------------------------------------------------------------------------------------------------------------|
| ERIOD<br>     | AREAS OF SIGNIFICA                                           | INCE - CHECK AND JUSTIFY<br>community planning<br>conservation<br>economics<br>education<br>engineering<br>industry<br>invention | BELOW<br>landscope architecture<br>law<br>literature<br>militery<br>music<br>philosophy<br>politics/government | religion<br>science<br>sculpture<br>social /<br>humanitaria<br>theater<br>theater<br>transportation<br>other (specify |
| PECIFIC DATES | c. 1914                                                      | BUILDER/ARCHITECT                                                                                                                |                                                                                                                |                                                                                                                       |
| 1983 - J      | . H. Clinkscales<br>ames Smith 160 ac<br>or the house and ba | res ·                                                                                                                            |                                                                                                                |                                                                                                                       |
| - Lumber f    |                                                              | In came from the bo                                                                                                              | gard lumber yard.                                                                                              |                                                                                                                       |