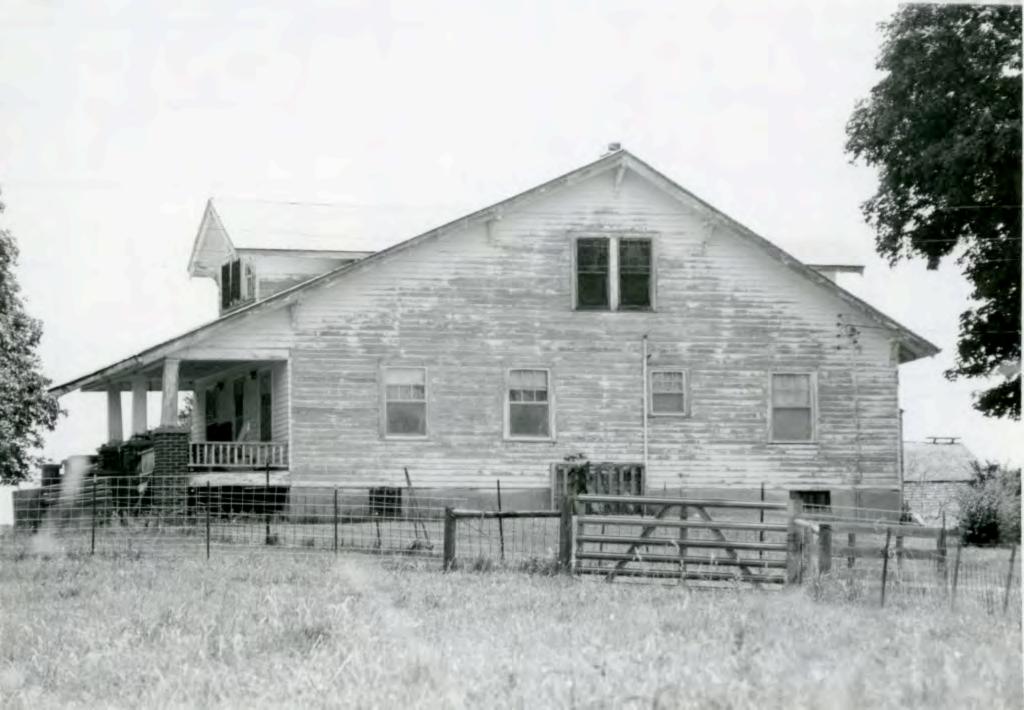

-- 1914 dates on cellar and steps to the house; notice the pyramidal roof smokehouse promoted in late 19th century progressive agriculture magazines and apparently adapted to the single store 4 room house.

|               | CE                                                           | and, datan was been and by the second                                                                                            | CA-A5-00                                                                                                       | 1-123                                                                                                                 |
|---------------|--------------------------------------------------------------|----------------------------------------------------------------------------------------------------------------------------------|----------------------------------------------------------------------------------------------------------------|-----------------------------------------------------------------------------------------------------------------------|
| ERIOD<br>     | AREAS OF SIGNIFICA                                           | INCE - CHECK AND JUSTIFY<br>community planning<br>conservation<br>economics<br>education<br>engineering<br>industry<br>invention | BELOW<br>landscope architecture<br>law<br>literature<br>militery<br>music<br>philosophy<br>politics/government | religion<br>science<br>sculpture<br>social /<br>humanitaria<br>theater<br>theater<br>transportation<br>other (specify |
| PECIFIC DATES | c. 1914                                                      | BUILDER/ARCHITECT                                                                                                                |                                                                                                                |                                                                                                                       |
| 1983 - J      | . H. Clinkscales<br>ames Smith 160 ac<br>or the house and ba | res ·                                                                                                                            |                                                                                                                |                                                                                                                       |
| - Lumber f    |                                                              | In came from the bo                                                                                                              | gard lumber yard.                                                                                              |                                                                                                                       |