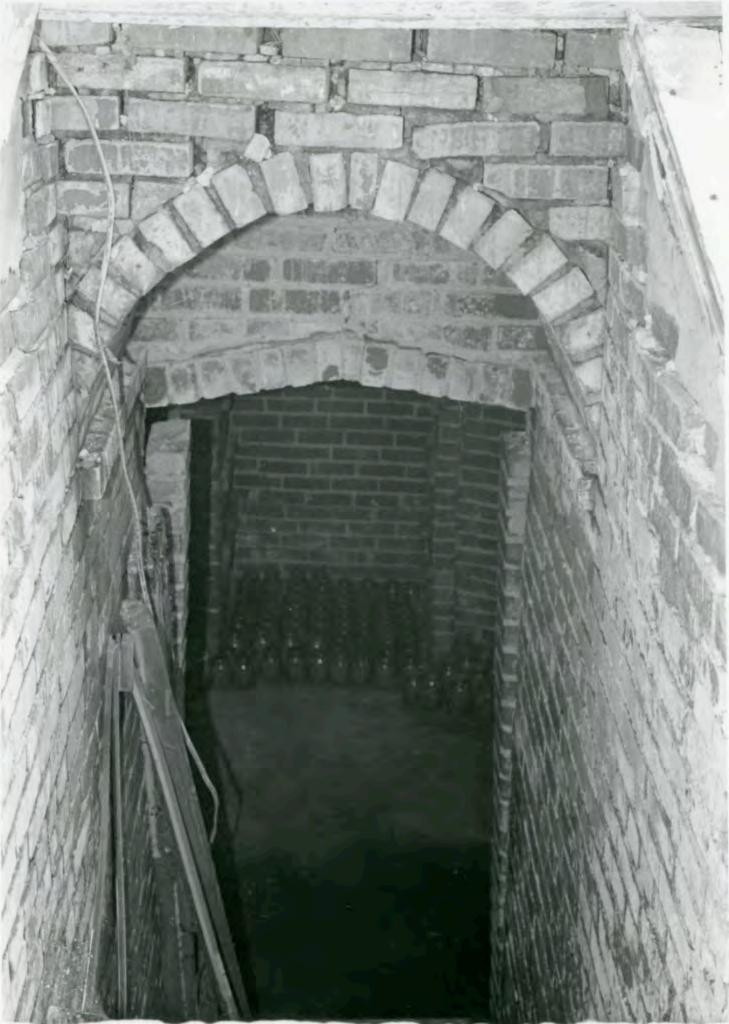

-- 1914 dates on cellar and steps to the house; notice the pyramidal roof smokehouse promoted in late 19th century progressive agriculture magazines and apparently adapted to the single store 4 room house.