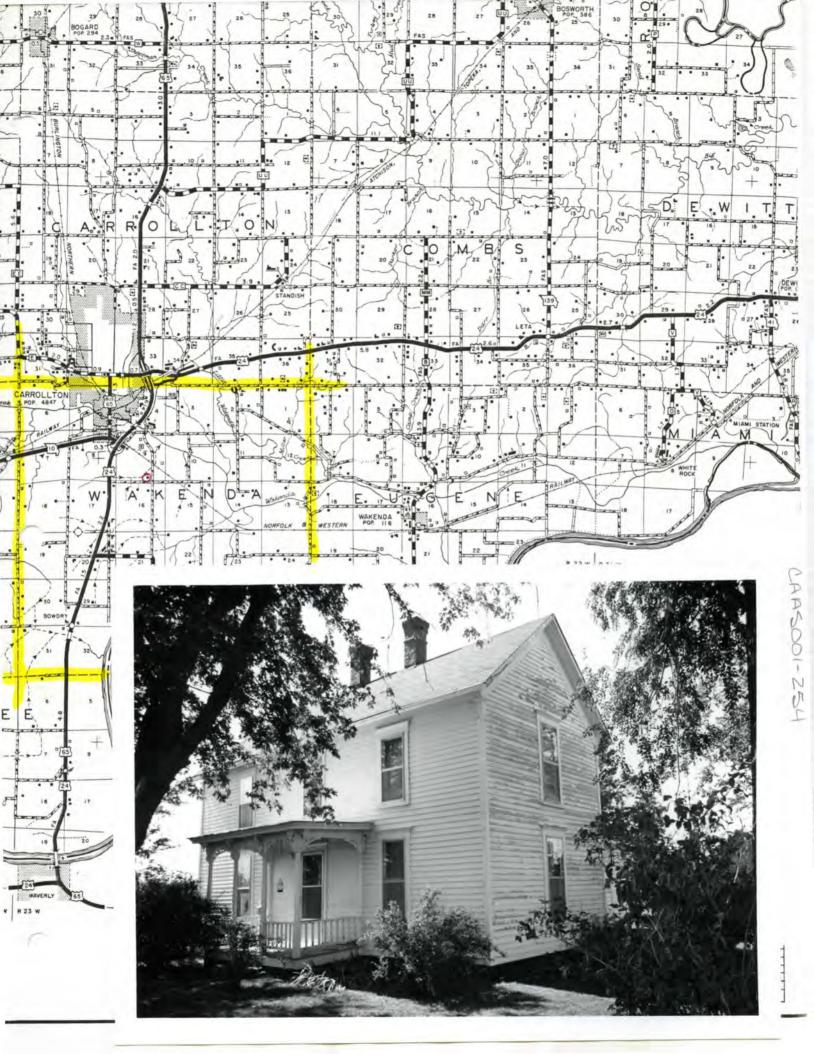

|                                                                    |                                                                                                | RESERVATION / INVENT                                                                               | ORY SURVEY FO                                                                                                      | RM                                                                                         |
|--------------------------------------------------------------------|------------------------------------------------------------------------------------------------|----------------------------------------------------------------------------------------------------|--------------------------------------------------------------------------------------------------------------------|--------------------------------------------------------------------------------------------|
|                                                                    |                                                                                                | Y                                                                                                  | CAAS                                                                                                               | 001-123                                                                                    |
| I. NAME                                                            |                                                                                                |                                                                                                    |                                                                                                                    |                                                                                            |
| HISTORIC                                                           |                                                                                                |                                                                                                    |                                                                                                                    |                                                                                            |
| OR COMMON                                                          | James Smith                                                                                    |                                                                                                    |                                                                                                                    |                                                                                            |
| LOCATION                                                           | See map,                                                                                       | Carde and the second second second second                                                          |                                                                                                                    | ALLO A BOAT AND A DECEMBER OF A                                                            |
| STREET & NUMBER                                                    |                                                                                                | Closely                                                                                            |                                                                                                                    |                                                                                            |
| CITY, TOWN                                                         |                                                                                                | VICINITY OF                                                                                        |                                                                                                                    |                                                                                            |
| STATE                                                              | čode:                                                                                          | COUNTY                                                                                             |                                                                                                                    | CODE .                                                                                     |
| 3. CLASSIFICAT                                                     | ION                                                                                            | a to a statement of the statement of the                                                           |                                                                                                                    |                                                                                            |
| CATEGORY<br>district<br>building(s)<br>structure<br>site<br>object | OWNERSHIP<br>public<br>private<br>bath<br>PUBLIC ACQUISITION<br>in process<br>baing considered | STATUS<br>bocupied<br>work in progress<br>ACCESSIBLE<br>yon: restricted<br>yon: unrestricted<br>no | PRESENT USE<br>ogriculture<br>oducational<br>oducational<br>ontertainment<br>government<br>industrial<br>millitary | musoum<br>park<br>private residence<br>religious<br>scientific<br>transportation<br>other: |
| 4. OWNER OF P                                                      | ROPERTY                                                                                        |                                                                                                    |                                                                                                                    |                                                                                            |
| NAME                                                               |                                                                                                |                                                                                                    |                                                                                                                    |                                                                                            |
| STREET & NUMBER                                                    |                                                                                                |                                                                                                    |                                                                                                                    |                                                                                            |
| CITY, TOWN                                                         |                                                                                                | VICINITY OF                                                                                        |                                                                                                                    | STATE                                                                                      |
| 5 LOCATION OF                                                      | F LEGAL DESCRIPTION                                                                            |                                                                                                    |                                                                                                                    |                                                                                            |
|                                                                    | der of Deeds, Carroll Co                                                                       | unty Courthouse, Carro                                                                             | ollton, Missouri                                                                                                   |                                                                                            |
| Recor                                                              |                                                                                                |                                                                                                    | ollton, Missouri                                                                                                   |                                                                                            |
| Recor                                                              | der of Deeds, Carroll Co                                                                       |                                                                                                    |                                                                                                                    | STATE COUNTY                                                                               |
| Recor<br>REPRESENTA<br>TITLE<br>7. DESCRIPTION                     | der of Deeds, Carroll Co<br>TION IN EXISTING SUR<br>Daternin                                   | VEYS                                                                                               | NOFEDERAL                                                                                                          | STATECOUNTY                                                                                |
| Recor                                                              | der of Deeds, Carroll Co<br>TION IN EXISTING SUR<br>Daternin                                   | VEYS                                                                                               | NOFEDERAL                                                                                                          | STATE COUNTY                                                                               |

-- 1914 dates on cellar and steps to the house; notice the pyramidal roof smokehouse promoted in late 19th century progressive agriculture magazines and apparently adapted to the single store 4 room house.

|               | CE                                                           | and, datan was been and by the second                                                                                            | CA-A5-00                                                                                                       | 1-123                                                                                                                 |
|---------------|--------------------------------------------------------------|----------------------------------------------------------------------------------------------------------------------------------|----------------------------------------------------------------------------------------------------------------|-----------------------------------------------------------------------------------------------------------------------|
| ERIOD<br>     | AREAS OF SIGNIFICA                                           | INCE - CHECK AND JUSTIFY<br>community planning<br>conservation<br>economics<br>education<br>engineering<br>industry<br>invention | BELOW<br>landscope architecture<br>law<br>literature<br>militery<br>music<br>philosophy<br>politics/government | religion<br>science<br>sculpture<br>social /<br>humanitaria<br>theater<br>theater<br>transportation<br>other (specify |
| PECIFIC DATES | c. 1914                                                      | BUILDER/ARCHITECT                                                                                                                |                                                                                                                |                                                                                                                       |
| 1983 - J      | . H. Clinkscales<br>ames Smith 160 ac<br>or the house and ba | res ·                                                                                                                            |                                                                                                                |                                                                                                                       |
| - Lumber f    |                                                              | In came from the bo                                                                                                              | gard lumber yard.                                                                                              |                                                                                                                       |