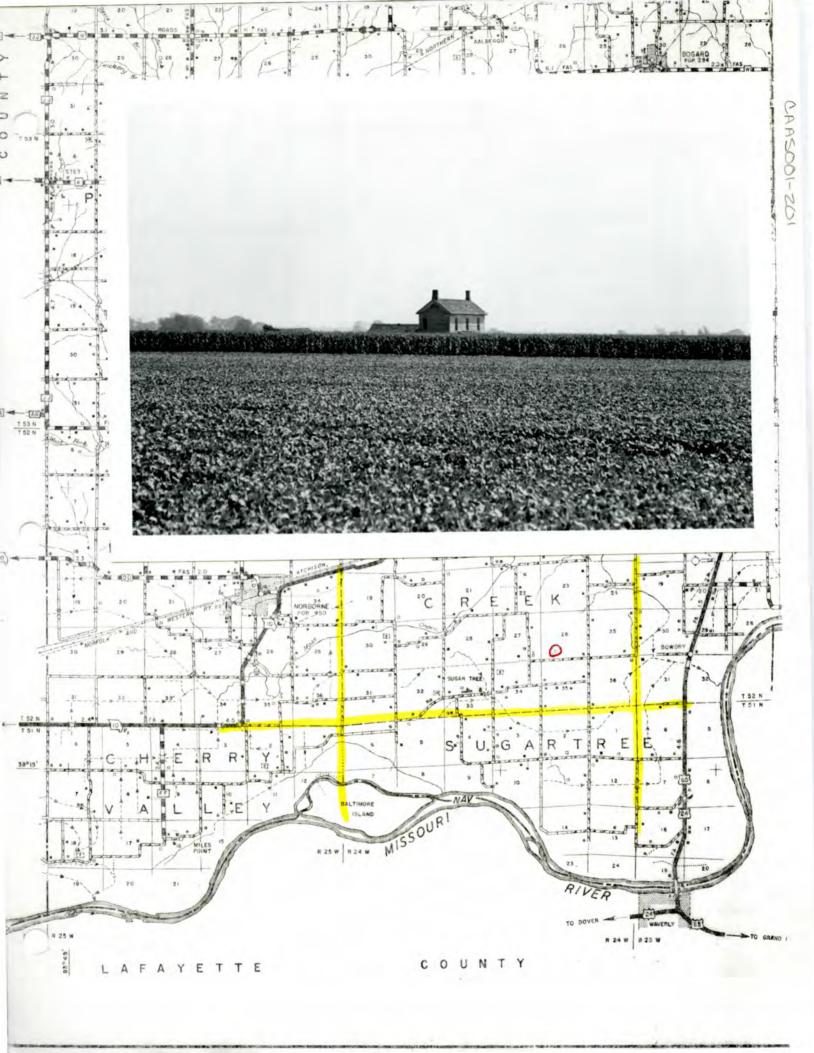

|                                                                      |                                                                                     |                                                                                                                   | Aninen                                                                                                           | 201-122                                                               |
|----------------------------------------------------------------------|-------------------------------------------------------------------------------------|-------------------------------------------------------------------------------------------------------------------|------------------------------------------------------------------------------------------------------------------|-----------------------------------------------------------------------|
| NAME                                                                 |                                                                                     |                                                                                                                   | CAFIA                                                                                                            | 01-124                                                                |
| HISTORIC                                                             |                                                                                     |                                                                                                                   |                                                                                                                  |                                                                       |
| OR COMMON                                                            | Griffi                                                                              |                                                                                                                   |                                                                                                                  |                                                                       |
| ON COMMON                                                            | GTITIT                                                                              |                                                                                                                   |                                                                                                                  |                                                                       |
| LOCATION                                                             | See map,                                                                            |                                                                                                                   |                                                                                                                  |                                                                       |
| STREET & NUMBER                                                      | R                                                                                   |                                                                                                                   |                                                                                                                  |                                                                       |
| CITY, TOWN                                                           |                                                                                     | VICINITY OF                                                                                                       |                                                                                                                  |                                                                       |
| STATE                                                                | ČODE.                                                                               | COUNTY                                                                                                            |                                                                                                                  | CODE .                                                                |
| 3. CLASSIFICAT                                                       | TION                                                                                |                                                                                                                   |                                                                                                                  |                                                                       |
| CATEGORY<br>district<br>X_building(e)<br>structure<br>site<br>object | OWNERSHIP<br>public<br>both<br>PUSLIC ACQUISITION<br>in process<br>being considered | STATUS<br>Xoccupied<br>unoccupied<br>work in progress<br>ACCESSIBLE<br>yos: restricted<br>yes: unrestricted<br>No | PRESENT USE<br>ogriculture<br>commercial<br>educational<br>entertainment<br>government<br>industrial<br>millfary | museum<br>park<br>religious<br>scientific<br>transportation<br>other: |
| 4. OWNER OF F                                                        | ROPERTY                                                                             |                                                                                                                   |                                                                                                                  |                                                                       |
| NAME                                                                 |                                                                                     |                                                                                                                   |                                                                                                                  |                                                                       |
| STREET & NUMBER                                                      |                                                                                     |                                                                                                                   |                                                                                                                  |                                                                       |
| TTY, TOWN                                                            |                                                                                     | VICINITY OF                                                                                                       | 5                                                                                                                | STATE                                                                 |
|                                                                      | rder of Deeds, Carroll (<br>TION IN EXISTING SU                                     | County Courthouse, Carro                                                                                          | ollton, Missouri                                                                                                 |                                                                       |
| TITLE                                                                | DETERL                                                                              | INED ELEGIBLE? YES                                                                                                | NO FEDERAL                                                                                                       | STATECOUNTY                                                           |
| 7. DESCRIPTION                                                       | V deterlorated                                                                      | CHECK ONE<br>uncitored<br>altored                                                                                 | CHECK ONE<br>original site<br>movad                                                                              | date                                                                  |
| fair                                                                 | unexposed                                                                           | unorsu                                                                                                            | movod                                                                                                            | 0010                                                                  |
| ESCRIBE THE PR                                                       | ESENT AND ORIGINAL (IF KNG<br>Site of one largest<br>distinctive flut               | dairy operations lo                                                                                               | cally; somewhat                                                                                                  |                                                                       |
|                                                                      |                                                                                     |                                                                                                                   |                                                                                                                  |                                                                       |
|                                                                      |                                                                                     |                                                                                                                   |                                                                                                                  |                                                                       |
|                                                                      |                                                                                     |                                                                                                                   |                                                                                                                  |                                                                       |