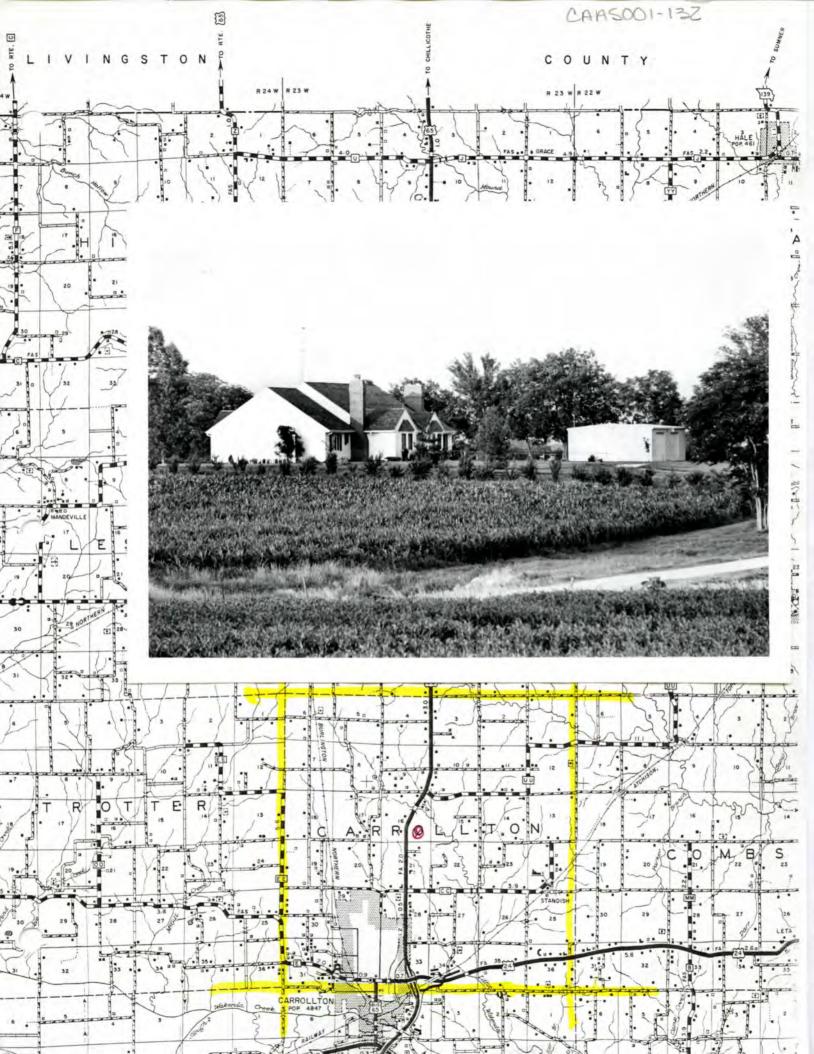

| MISSOURI                                                             | OFFICE OF HISTORIC                                                                             | PRESERVATION / INVENT                                                                                              | ORY SURVEY FORM                                                                                                  |                                                                                          |
|----------------------------------------------------------------------|------------------------------------------------------------------------------------------------|--------------------------------------------------------------------------------------------------------------------|------------------------------------------------------------------------------------------------------------------|------------------------------------------------------------------------------------------|
|                                                                      |                                                                                                |                                                                                                                    | CARSOOL                                                                                                          | - 124                                                                                    |
| I. NAME                                                              |                                                                                                |                                                                                                                    |                                                                                                                  |                                                                                          |
| HISTORIC                                                             |                                                                                                |                                                                                                                    |                                                                                                                  |                                                                                          |
| " OR COMMON                                                          |                                                                                                |                                                                                                                    |                                                                                                                  |                                                                                          |
| LOCATION                                                             | See map,                                                                                       |                                                                                                                    |                                                                                                                  |                                                                                          |
| STREET & NUMBE                                                       |                                                                                                | 1                                                                                                                  |                                                                                                                  |                                                                                          |
| CITY, TOWN                                                           |                                                                                                | VICINITY OF                                                                                                        |                                                                                                                  |                                                                                          |
| STATE                                                                | CODE                                                                                           | COUNTY                                                                                                             |                                                                                                                  | 005 -                                                                                    |
| 3. CLASSIFICA                                                        | TION                                                                                           |                                                                                                                    |                                                                                                                  |                                                                                          |
| CATEGORY<br>district<br>X building(e)<br>structure<br>site<br>object | OWNERSHIP<br>public<br>private<br>both<br>PU3LIC ACQUISITION<br>in process<br>being considered | STATUS<br>X_becupied<br>unoccupied<br>work in progress<br>ACCESSIBLE<br>yos: restricted<br>yos: unrestricted<br>no | PRESENT USE<br>ogricultura<br>commercial<br>educational<br>ontertainment<br>government<br>industrial<br>military | museum<br>park<br>private_residen<br>religicus<br>scientific<br>transportation<br>other: |
| 4. OWNER OF                                                          | PROPERTY                                                                                       |                                                                                                                    |                                                                                                                  |                                                                                          |
| NAME                                                                 |                                                                                                |                                                                                                                    |                                                                                                                  |                                                                                          |
| STREET & NUMBER                                                      | 2                                                                                              | e                                                                                                                  |                                                                                                                  |                                                                                          |
| CITY, TOWN                                                           |                                                                                                | VICINITY OF                                                                                                        | ST                                                                                                               | ATE                                                                                      |
| 5 LOCATION C                                                         | OF LEGAL DESCRIPTION                                                                           | 1                                                                                                                  |                                                                                                                  |                                                                                          |
|                                                                      | rder of Deeds, Carroll                                                                         | County Courthouse, Carro                                                                                           | ollton, Missouri                                                                                                 |                                                                                          |
| TITLE                                                                | an analysis of the second second second second second                                          |                                                                                                                    | NOFEDERAL 37                                                                                                     | ATECOUNTY                                                                                |
| 7. DESCRIPTIO                                                        | N                                                                                              |                                                                                                                    |                                                                                                                  |                                                                                          |
| CONDITION                                                            |                                                                                                | CHECK ONE                                                                                                          | CHECK ONE                                                                                                        |                                                                                          |
| Xexcellant                                                           | deteriorated                                                                                   | uncltared                                                                                                          | original site                                                                                                    |                                                                                          |
| good                                                                 | ruina                                                                                          | altored                                                                                                            | moved                                                                                                            | date                                                                                     |
| fair                                                                 | unexposed                                                                                      |                                                                                                                    |                                                                                                                  |                                                                                          |
| DESCRIBE THE PR                                                      |                                                                                                | ICWN) PHYSICAL APPEARANCE                                                                                          |                                                                                                                  |                                                                                          |
|                                                                      | - In modern real e                                                                             | state jargon, a farm                                                                                               | nette.                                                                                                           |                                                                                          |
|                                                                      |                                                                                                |                                                                                                                    |                                                                                                                  |                                                                                          |