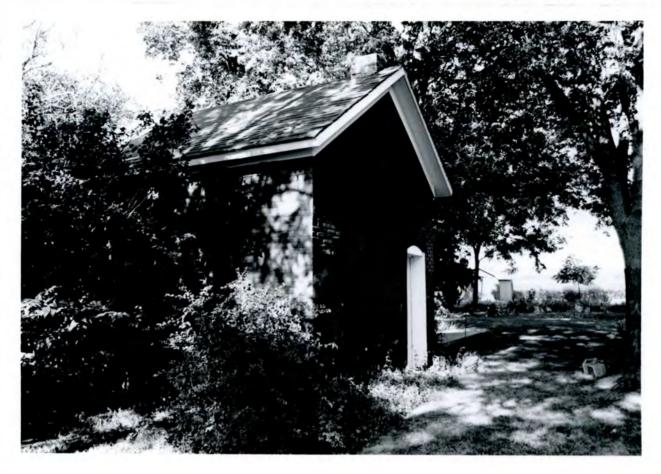

-- 1914 dates on cellar and steps to the house; notice the pyramidal roof smokehouse promoted in late 19th century progressive agriculture magazines and apparently adapted to the single store 4 room house.