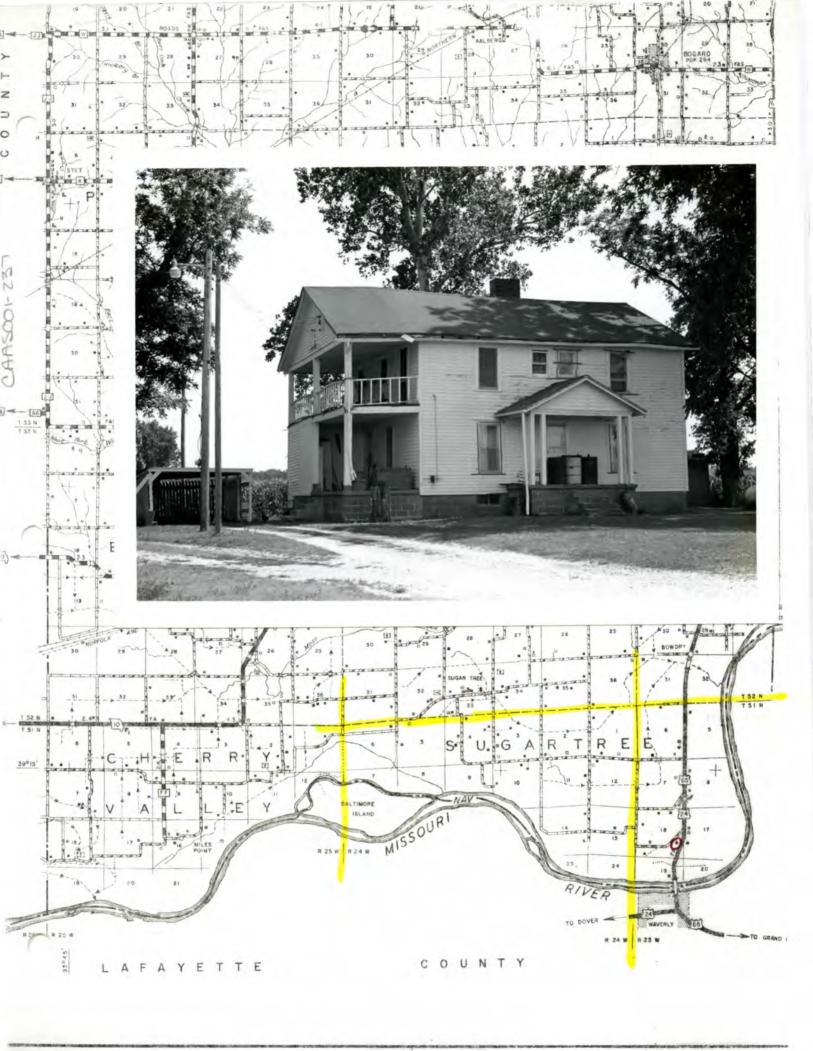

|                                                                      |                                                                                     |                                                                                                                   | Aninen                                                                                                           | 201-122                                                               |
|----------------------------------------------------------------------|-------------------------------------------------------------------------------------|-------------------------------------------------------------------------------------------------------------------|------------------------------------------------------------------------------------------------------------------|-----------------------------------------------------------------------|
| NAME                                                                 |                                                                                     |                                                                                                                   | CAFIA                                                                                                            | 01-124                                                                |
| HISTORIC                                                             |                                                                                     |                                                                                                                   |                                                                                                                  |                                                                       |
| OR COMMON                                                            | Griffi                                                                              |                                                                                                                   |                                                                                                                  |                                                                       |
| ON COMMON                                                            | GTITIT                                                                              |                                                                                                                   |                                                                                                                  |                                                                       |
| LOCATION                                                             | See map,                                                                            |                                                                                                                   |                                                                                                                  |                                                                       |
| STREET & NUMBER                                                      | R                                                                                   |                                                                                                                   |                                                                                                                  |                                                                       |
| CITY, TOWN                                                           |                                                                                     | VICINITY OF                                                                                                       |                                                                                                                  |                                                                       |
| STATE                                                                | ČODE.                                                                               | COUNTY                                                                                                            |                                                                                                                  | CODE .                                                                |
| 3. CLASSIFICAT                                                       | TION                                                                                |                                                                                                                   |                                                                                                                  |                                                                       |
| CATEGORY<br>district<br>X_building(e)<br>structure<br>site<br>object | OWNERSHIP<br>public<br>both<br>PUSLIC ACQUISITION<br>in process<br>being considered | STATUS<br>Xoccupied<br>unoccupied<br>work in progress<br>ACCESSIBLE<br>yos: restricted<br>yes: unrestricted<br>No | PRESENT USE<br>ogriculture<br>commercial<br>educational<br>entertainment<br>government<br>industrial<br>millfary | museum<br>park<br>religious<br>scientific<br>transportation<br>other: |
| 4. OWNER OF F                                                        | ROPERTY                                                                             |                                                                                                                   |                                                                                                                  |                                                                       |
| NAME                                                                 |                                                                                     |                                                                                                                   |                                                                                                                  |                                                                       |
| STREET & NUMBER                                                      |                                                                                     |                                                                                                                   |                                                                                                                  |                                                                       |
| TTY, TOWN                                                            |                                                                                     | VICINITY OF                                                                                                       | 5                                                                                                                | STATE                                                                 |
|                                                                      | rder of Deeds, Carroll (<br>TION IN EXISTING SU                                     | County Courthouse, Carro                                                                                          | ollton, Missouri                                                                                                 |                                                                       |
| TITLE                                                                | DETERL                                                                              | INED ELEGIBLE? YES                                                                                                | NO FEDERAL                                                                                                       | STATECOUNTY                                                           |
| 7. DESCRIPTION                                                       | V deterlorated                                                                      | CHECK ONE<br>uncitored<br>altored                                                                                 | CHECK ONE<br>original site<br>movad                                                                              | date                                                                  |
| fair                                                                 | unexposed                                                                           | unorsu                                                                                                            | movod                                                                                                            | 0010                                                                  |
| ESCRIBE THE PR                                                       | ESENT AND ORIGINAL (IF KNG<br>Site of one largest<br>distinctive flut               | dairy operations lo                                                                                               | cally; somewhat                                                                                                  |                                                                       |
|                                                                      |                                                                                     |                                                                                                                   |                                                                                                                  |                                                                       |
|                                                                      |                                                                                     |                                                                                                                   |                                                                                                                  |                                                                       |
|                                                                      |                                                                                     |                                                                                                                   |                                                                                                                  |                                                                       |