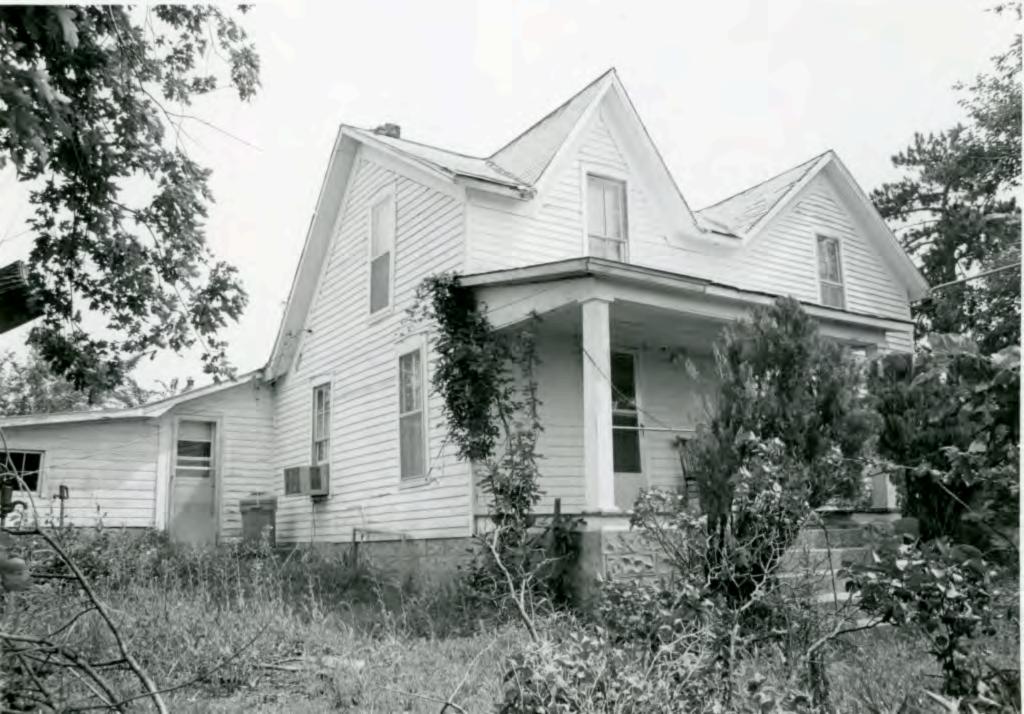

-- 1914 dates on cellar and steps to the house; notice the pyramidal roof smokehouse promoted in late 19th century progressive agriculture magazines and apparently adapted to the single store 4 room house.

|               | CE                                                           | and, datan was been and by the second                                                                                            | CA-A5-00                                                                                                       | 1-123                                                                                                                 |
|---------------|--------------------------------------------------------------|----------------------------------------------------------------------------------------------------------------------------------|----------------------------------------------------------------------------------------------------------------|-----------------------------------------------------------------------------------------------------------------------|
| ERIOD<br>     | AREAS OF SIGNIFICA                                           | INCE - CHECK AND JUSTIFY<br>community planning<br>conservation<br>economics<br>education<br>engineering<br>industry<br>invention | BELOW<br>landscope architecture<br>law<br>literature<br>militery<br>music<br>philosophy<br>politics/government | religion<br>science<br>sculpture<br>social /<br>humanitaria<br>theater<br>theater<br>transportation<br>other (specify |
| PECIFIC DATES | c. 1914                                                      | BUILDER/ARCHITECT                                                                                                                |                                                                                                                |                                                                                                                       |
| 1983 - J      | . H. Clinkscales<br>ames Smith 160 ac<br>or the house and ba | res ·                                                                                                                            |                                                                                                                |                                                                                                                       |
| - Lumber f    |                                                              | In came from the bo                                                                                                              | gard lumber yard.                                                                                              |                                                                                                                       |