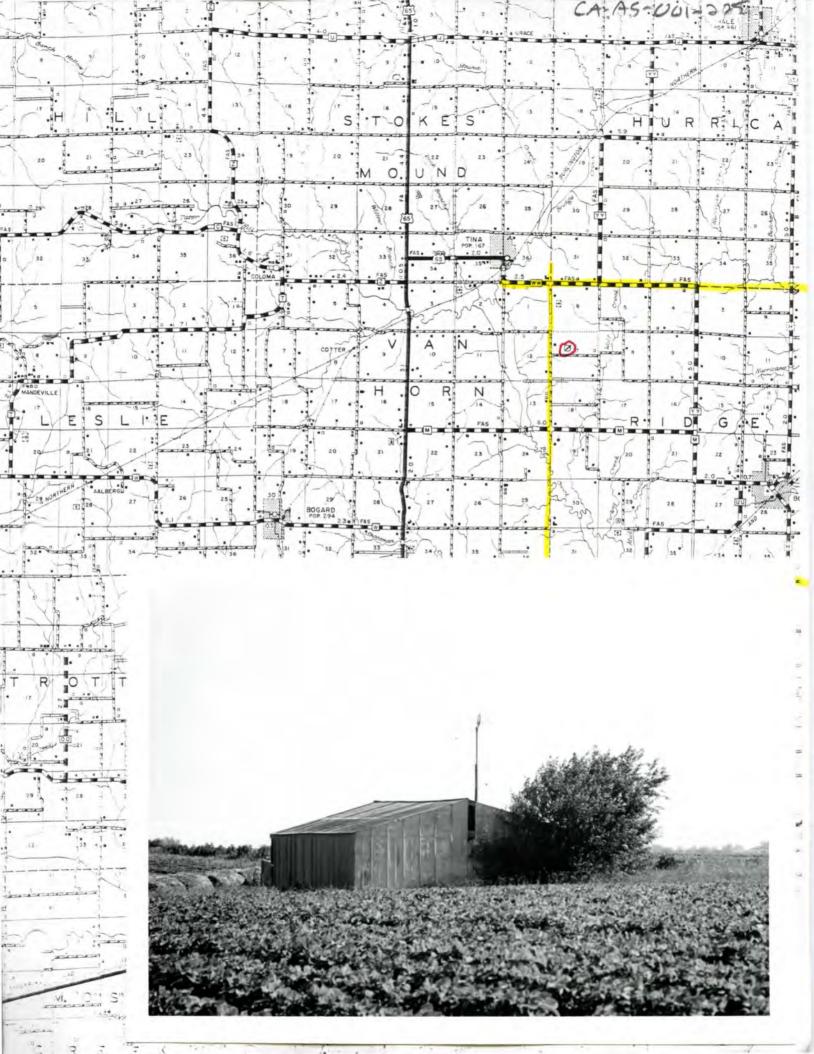

| ·*                                                       |                                                                                     |                                                                                           | ADASA                                                                                               | 01-125                                                              |
|----------------------------------------------------------|-------------------------------------------------------------------------------------|-------------------------------------------------------------------------------------------|-----------------------------------------------------------------------------------------------------|---------------------------------------------------------------------|
| I. NAME                                                  |                                                                                     |                                                                                           | LANX.                                                                                               | 01 160                                                              |
| ISTORIC                                                  | Low                                                                                 | rance                                                                                     |                                                                                                     |                                                                     |
| /OR COMMON                                               | LOW                                                                                 |                                                                                           |                                                                                                     |                                                                     |
| LOCATION                                                 |                                                                                     |                                                                                           |                                                                                                     |                                                                     |
| TREET & NUMBER                                           | See map.                                                                            |                                                                                           |                                                                                                     |                                                                     |
| CITY, TOWN                                               |                                                                                     | VICINITY OF                                                                               |                                                                                                     |                                                                     |
| STATE                                                    | Cope                                                                                | COUNTY                                                                                    | 0.50                                                                                                | CODS -                                                              |
| 3. CLASSIFICAT                                           |                                                                                     |                                                                                           |                                                                                                     | 00014                                                               |
| CATEGORY                                                 | OWNERSHIP                                                                           | STATUS                                                                                    | PRESENT USE                                                                                         |                                                                     |
| district<br>X_building(s)<br>structure<br>site<br>object | public<br>X_private<br>both<br>PUBLIC ACQUISITION<br>in process<br>being considered | Xoccupied<br>work in progress<br>ACCESSIBLE<br>yos: restricted<br>yos: unrestricted<br>no | ogriculture<br>X_commercial<br>educational<br>entertainment<br>government<br>industrial<br>military | park<br>park<br>religious<br>scientific<br>transportation<br>other: |
| . OWNER OF P                                             | ROPERTY                                                                             |                                                                                           |                                                                                                     | 1.11                                                                |
| IAME                                                     |                                                                                     |                                                                                           |                                                                                                     |                                                                     |
| TREET & NUMBER                                           |                                                                                     |                                                                                           |                                                                                                     |                                                                     |
| TTY, TOWN                                                |                                                                                     | VICINITY OF                                                                               |                                                                                                     | STATE                                                               |
| 5. LOCATION O                                            | F LEGAL DESCRIPTION                                                                 |                                                                                           |                                                                                                     |                                                                     |
| £                                                        | TION IN EXISTING SU                                                                 | County Courthouse, Carro                                                                  |                                                                                                     | STATE COUNTY                                                        |
|                                                          |                                                                                     |                                                                                           |                                                                                                     |                                                                     |
| 7. DESCRIPTION                                           | 4                                                                                   |                                                                                           |                                                                                                     |                                                                     |
| ONDITION<br>excellent<br>good<br>fair-                   | deteriorated<br>ruins<br>unexposed                                                  | CHECK ONE<br>unditored<br>ditored                                                         | CHECK ONE<br>original site<br>rnovad                                                                | date                                                                |
| ESCRIBE THE PR                                           | ESENT AND ORIGINAL (IF KNO                                                          | WN) PHYSICAL APPEARANCE                                                                   |                                                                                                     |                                                                     |
|                                                          | Extensions conain a<br>Tobacco barn in rea                                          | a 50 year old antiqu                                                                      |                                                                                                     | bles business.                                                      |