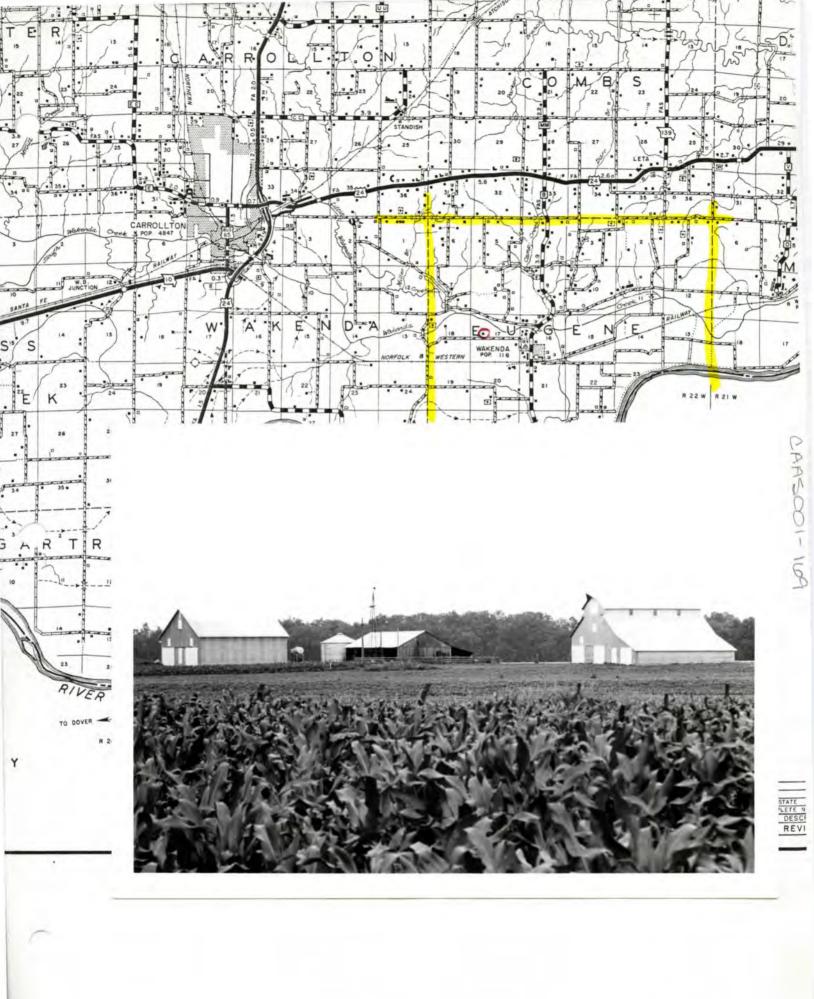

|                                                                      |                                                                                     |                                                                                                                   | Aninen                                                                                                           | 201-122                                                               |
|----------------------------------------------------------------------|-------------------------------------------------------------------------------------|-------------------------------------------------------------------------------------------------------------------|------------------------------------------------------------------------------------------------------------------|-----------------------------------------------------------------------|
| NAME                                                                 |                                                                                     |                                                                                                                   | CAFIA                                                                                                            | 01-124                                                                |
| HISTORIC                                                             |                                                                                     |                                                                                                                   |                                                                                                                  |                                                                       |
| OR COMMON                                                            | Griffi                                                                              |                                                                                                                   |                                                                                                                  |                                                                       |
| ON COMMON                                                            | GTITIT                                                                              |                                                                                                                   |                                                                                                                  |                                                                       |
| LOCATION                                                             | See map,                                                                            |                                                                                                                   |                                                                                                                  |                                                                       |
| STREET & NUMBER                                                      | R                                                                                   |                                                                                                                   |                                                                                                                  |                                                                       |
| CITY, TOWN                                                           |                                                                                     | VICINITY OF                                                                                                       |                                                                                                                  |                                                                       |
| STATE                                                                | ČODE.                                                                               | COUNTY                                                                                                            |                                                                                                                  | CODE .                                                                |
| 3. CLASSIFICAT                                                       | TION                                                                                |                                                                                                                   |                                                                                                                  |                                                                       |
| CATEGORY<br>district<br>X_building(e)<br>structure<br>site<br>object | OWNERSHIP<br>public<br>both<br>PUSLIC ACQUISITION<br>in process<br>being considered | STATUS<br>Xoccupied<br>unoccupied<br>work in progress<br>ACCESSIBLE<br>yos: restricted<br>yes: unrestricted<br>No | PRESENT USE<br>ogriculture<br>commercial<br>educational<br>entertainment<br>government<br>industrial<br>millfary | museum<br>park<br>religious<br>scientific<br>transportation<br>other: |
| 4. OWNER OF F                                                        | ROPERTY                                                                             |                                                                                                                   |                                                                                                                  |                                                                       |
| NAME                                                                 |                                                                                     |                                                                                                                   |                                                                                                                  |                                                                       |
| STREET & NUMBER                                                      |                                                                                     |                                                                                                                   |                                                                                                                  |                                                                       |
| TTY, TOWN                                                            |                                                                                     | VICINITY OF                                                                                                       | 5                                                                                                                | STATE                                                                 |
|                                                                      | rder of Deeds, Carroll (<br>TION IN EXISTING SU                                     | County Courthouse, Carro                                                                                          | ollton, Missouri                                                                                                 |                                                                       |
| TITLE                                                                | DETERL                                                                              | INED ELEGIBLE? YES                                                                                                | NO FEDERAL                                                                                                       | STATECOUNTY                                                           |
| 7. DESCRIPTION                                                       | V deterlorated                                                                      | CHECK ONE<br>uncitored<br>altored                                                                                 | CHECK ONE<br>original site<br>movad                                                                              | date                                                                  |
| fair                                                                 | unexposed                                                                           | unorsu                                                                                                            | movod                                                                                                            | 0010                                                                  |
| ESCRIBE THE PR                                                       | ESENT AND ORIGINAL (IF KNG<br>Site of one largest<br>distinctive flut               | dairy operations lo                                                                                               | cally; somewhat                                                                                                  |                                                                       |
|                                                                      |                                                                                     |                                                                                                                   |                                                                                                                  |                                                                       |
|                                                                      |                                                                                     |                                                                                                                   |                                                                                                                  |                                                                       |
|                                                                      |                                                                                     |                                                                                                                   |                                                                                                                  |                                                                       |