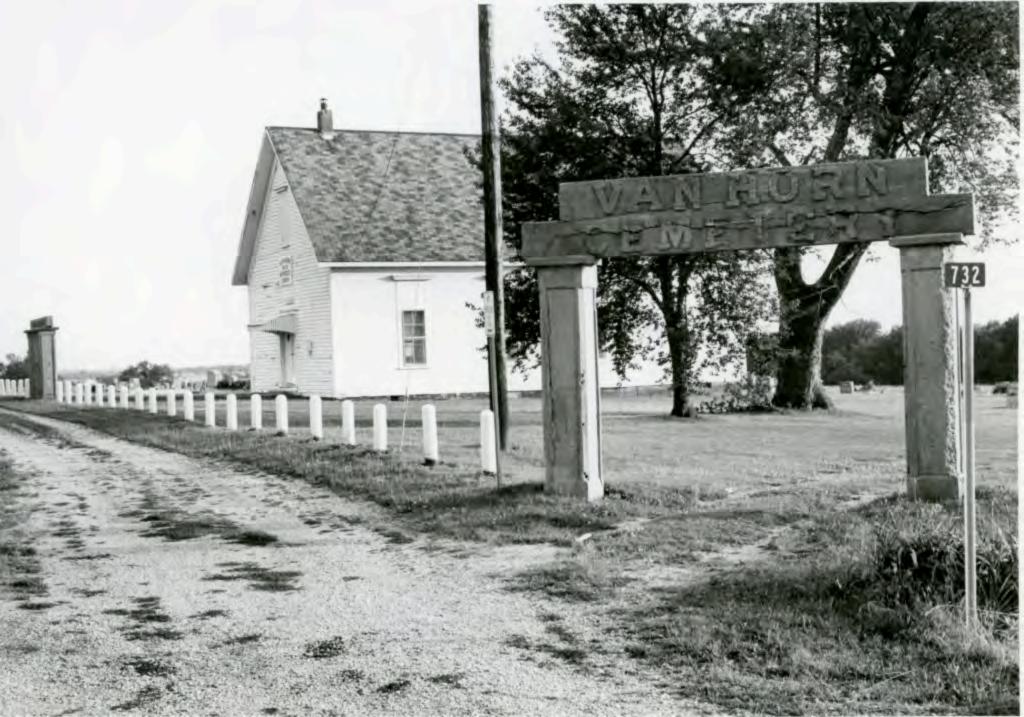

God acoused the neighborhood to action. Sunday school was organized with new year, so now a strong Sunday school is much in widence and preaching once a month by Rev. W. W. Glay. The Sunday school superintendent is fames Millener and there is a staff of good teachus. The church has been painted, re organized with new zeal, so now in good condition. Van Horn church is in a beautiful

CA-AS-001-250

Socation, nine miles north of Gaudlton on Highway 65. So after Fifty years 98 42.2: have glown, the lettle white church still stands upheld by loyal christian aid, a place of Worship in a busy fand and may had ever keep it thus. as a beacon of gleaming light, to shed its rays through years to come, for bod and home and right. By Mis Jennie U. Grawford.

furnished by Mildred Waitman 816-622-4491



| I. NAME<br>HISTORIC                                                  |