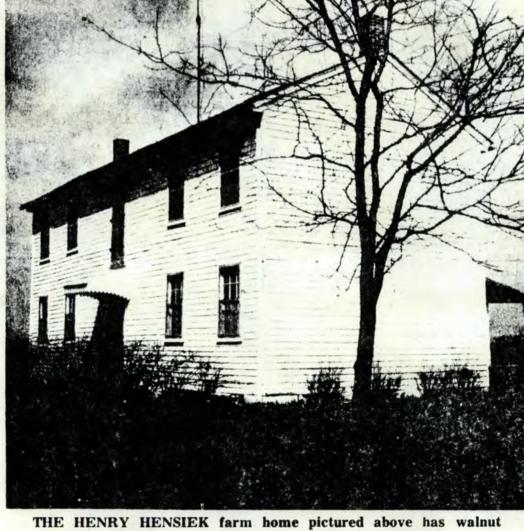

alnut lumber was milled extensively. Walnut was so plentiful, at that time, that not only were the interiors of most homes finished entirely with the wood, but walnut joists. sills, studding and even weatherboarding were in many cases standard building material.

Gone are the days when such extravagances could be afforded. Today, walnut lumber is comparatively scarce and expensive. Its use is limited to Quality panelling, along with some furniture making, veneer work and gunstocks.

There are many homes still in use in the state, however, which were built when walnut lumber was both cheap and plentiful.

wuch structure is the home on ar, and Mrs. Henry Hensiek, located five miles southeast of Carrollton in Wakenda township,

It is a two-story frame house probably built in the mid 1800's.



THE HENRY HENSIEK farm home pictured above has walnut weather boarding and also walnut and Oak inner beams making it a very sturdy house. The exact date the house was built is not known but was built sometime in the late 1800's. It was built to face the south facing Wakenda Creek along which a road used to run. The road was changed and is now north of the house making it appear to be facing away from the roadway.

Walnut and oak lumber was used throughout in its construction.

This house is on the same farm and near the location of one) of Carroll County's first permanent homes. Nathanial Cary settled on this acreage and built his first Carroll County home there in 1818. It was of course a log-house. It was a commodious structure, for its day, because the first few meetings of the Carrol