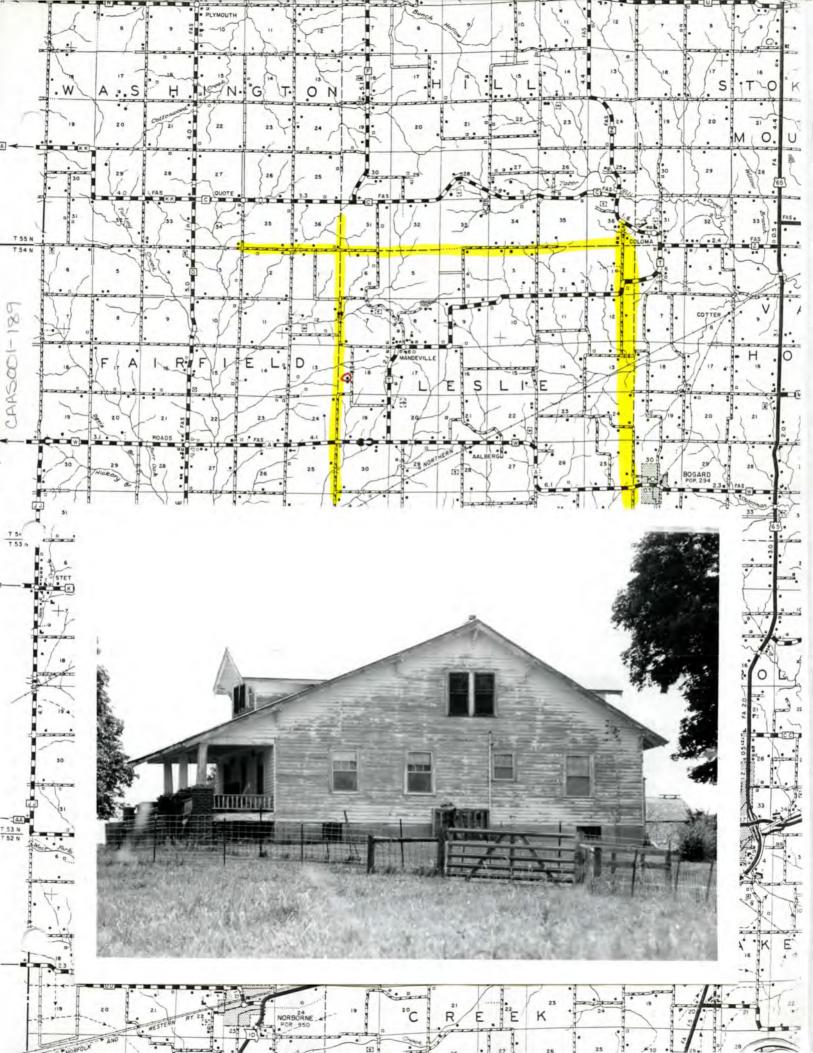

-- 1914 dates on cellar and steps to the house; notice the pyramidal roof smokehouse promoted in late 19th century progressive agriculture magazines and apparently adapted to the single store 4 room house.

|               | CE                                                           | and, datan was been and by the second                                                                                            | CA-A5-00                                                                                                       | 1-123                                                                                                                 |
|---------------|--------------------------------------------------------------|----------------------------------------------------------------------------------------------------------------------------------|----------------------------------------------------------------------------------------------------------------|-----------------------------------------------------------------------------------------------------------------------|
| ERIOD<br>     | AREAS OF SIGNIFICA                                           | INCE - CHECK AND JUSTIFY<br>community planning<br>conservation<br>economics<br>education<br>engineering<br>industry<br>invention | BELOW<br>landscope architecture<br>law<br>literature<br>militery<br>music<br>philosophy<br>politics/government | religion<br>science<br>sculpture<br>social /<br>humanitaria<br>theater<br>theater<br>transportation<br>other (specify |
| PECIFIC DATES | c. 1914                                                      | BUILDER/ARCHITECT                                                                                                                |                                                                                                                |                                                                                                                       |
| 1983 - J      | . H. Clinkscales<br>ames Smith 160 ac<br>or the house and ba | res ·                                                                                                                            |                                                                                                                |                                                                                                                       |
| - Lumber f    |                                                              | In came from the bo                                                                                                              | gard lumber yard.                                                                                              |                                                                                                                       |