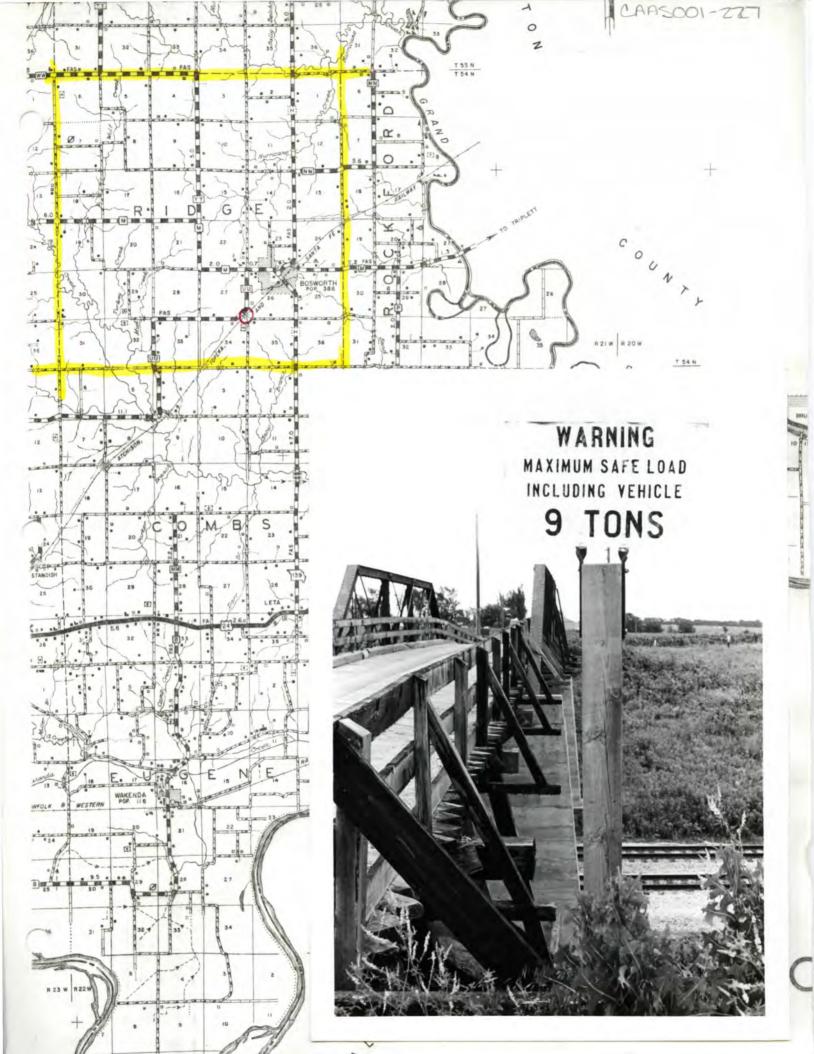

APHICAL REFERENCES           |           |         |          |
|--------------------------------------------|-----------|---------|----------|
|                                            |           |         |          |
| GEOGRAPHICAL DATA See Map.                 |           |         |          |
| EAGE OF PROPERTYOUADRANGLE NAME            | 2 1302140 | PCALE   |          |
|                                            |           | EASTING | NORTHING |
| chilling hand                              | DL        | LILL    | Leleter  |
| BAL BOUNDARY DESCRIPTION AND JUSTIFICATION |           |         |          |
|                                            |           |         |          |
|                                            |           |         |          |

DATE Jan. 198



#### COUNTY BRIDGES.

Carroll county had, January 1, 1911, 189 new bridges built since September, 1903, of which 182 had cost the county \$89,937.29.

The first iron bridge built in the county was completed in May, 1883. It was built over Bridge creek at a cost of \$1,975. Since that time the cost of the bridge work in the county has gone steadily up, both on account of the increased amount of work done and on account of the better quality of the work put in. This latter will be more apparent by the study of the bridge figures for the past two years, which we add:

(13)

### 1911:192

CA-AS-001-227

# WARNING MAXIMUM SAFE LOAD INCLUDING VEHICLE 9 TONS

|                                                                     |