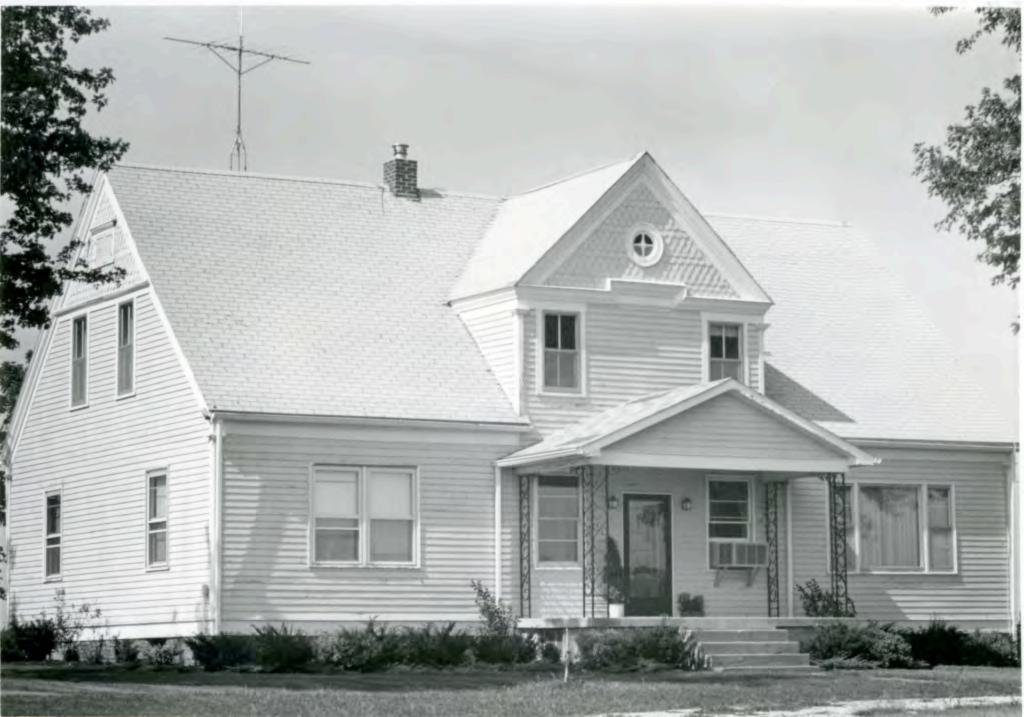

-- 1914 dates on cellar and steps to the house; notice the pyramidal roof smokehouse promoted in late 19th century progressive agriculture magazines and apparently adapted to the single store 4 room house.