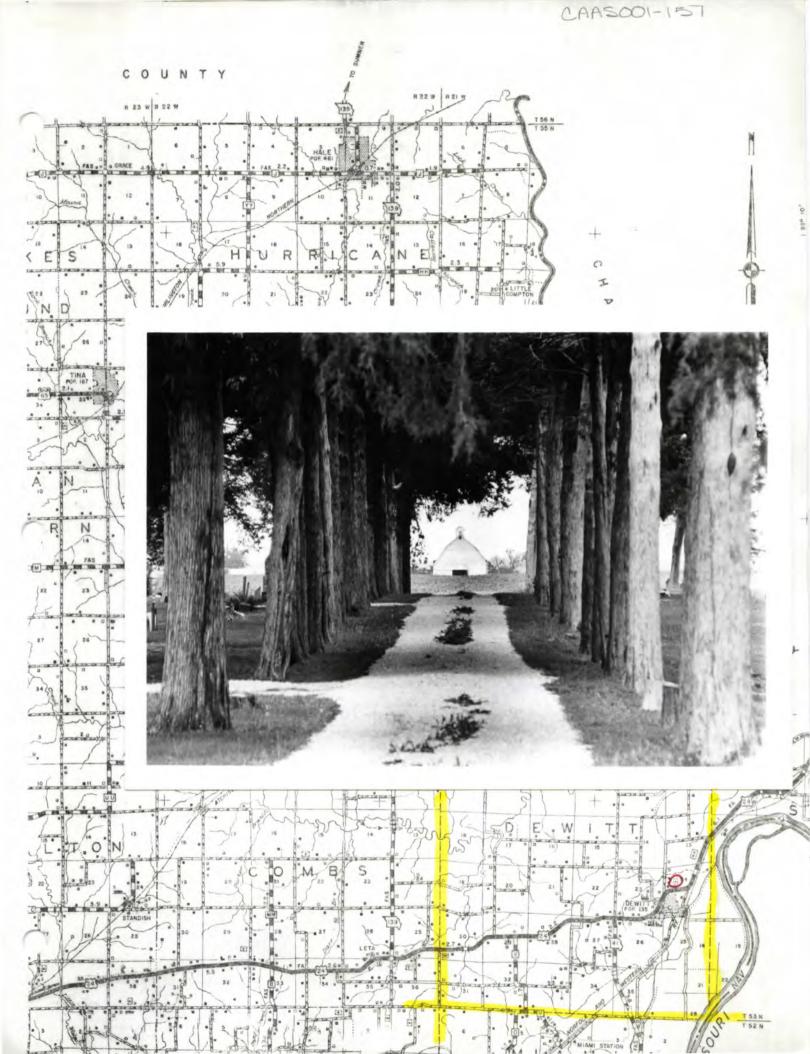

| рLJ         |         | Lili     |
| RBAL BOUNDARY DESCRIPTION AND JUSTIFICATION                                            |             |         |          |
|                                                                                        |             |         |          |
|                                                                                        |             |         |          |
| FORM PREPARED BY                                                                       |             |         |          |
| AME / TITLE Lynn Morrow, Historian and Surveyor                                        |             |         |          |
| RGANIZATION Missouri Valley Regional Planning Co<br>12 E. Benton, Carrollton, MO 64633 | ommission   |         | DATE Jan |





| Characterized of the Contractory Contracto |                                                                                     |                                                                                                 | CAASO                                                                                                            | 01-158                                                                                    |
|---------------------------------------------------------------------------------------------------------------------------------------------------------------------------------------------------------------------------------------------------------------------------------------------------------------------------------------------------------------------