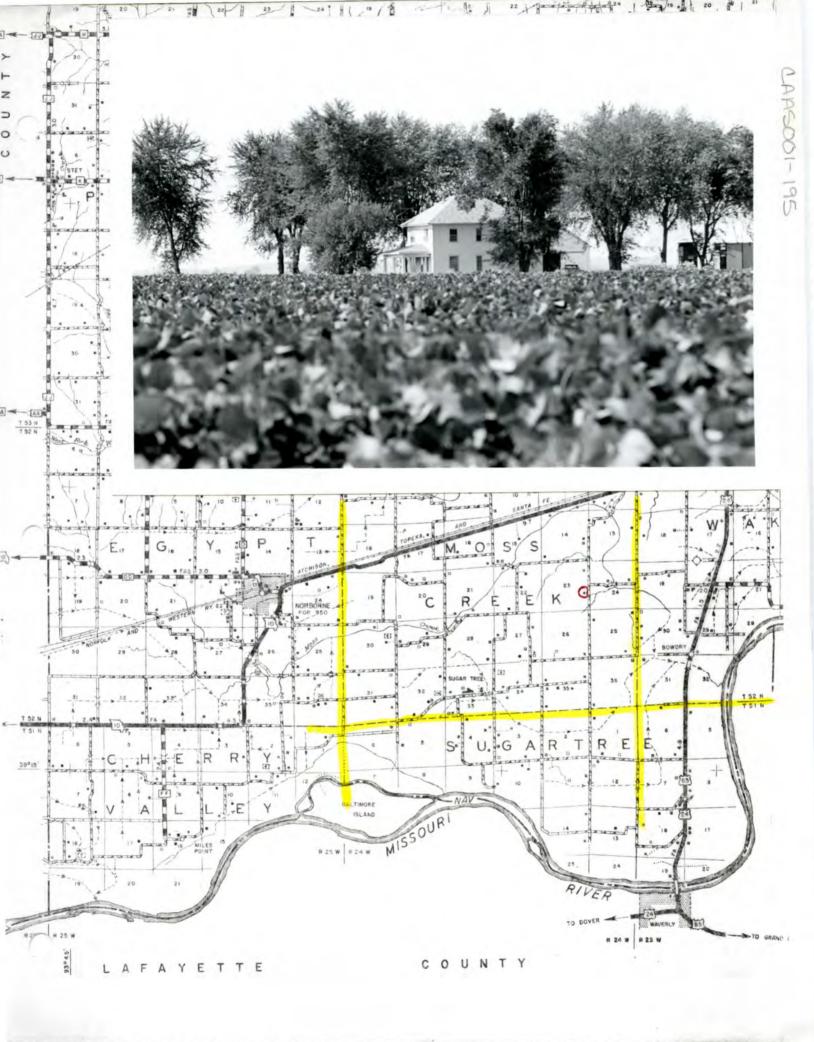

| MISSOURI                                                             | OFFICE OF HISTORIC                                                                             | PRESERVATION / INVENT                                                                                              | ORY SURVEY FORM                                                                                                  |                                                                                          |
|----------------------------------------------------------------------|------------------------------------------------------------------------------------------------|--------------------------------------------------------------------------------------------------------------------|------------------------------------------------------------------------------------------------------------------|------------------------------------------------------------------------------------------|
|                                                                      |                                                                                                |                                                                                                                    | CARSOOL                                                                                                          | - 124                                                                                    |
| I. NAME                                                              |                                                                                                |                                                                                                                    |                                                                                                                  |                                                                                          |
| HISTORIC                                                             |                                                                                                |                                                                                                                    |                                                                                                                  |                                                                                          |
| " OR COMMON                                                          |                                                                                                |                                                                                                                    |                                                                                                                  |                                                                                          |
| LOCATION                                                             | See map,                                                                                       |                                                                                                                    |                                                                                                                  |                                                                                          |
| STREET & NUMBE                                                       |                                                                                                | 1                                                                                                                  |                                                                                                                  |                                                                                          |
| CITY, TOWN                                                           |                                                                                                | VICINITY OF                                                                                                        |                                                                                                                  |                                                                                          |
| STATE                                                                | CODE                                                                                           | COUNTY                                                                                                             |                                                                                                                  | 005 -                                                                                    |
| 3. CLASSIFICA                                                        | TION                                                                                           |                                                                                                                    |                                                                                                                  |                                                                                          |
| CATEGORY<br>district<br>X building(e)<br>structure<br>site<br>object | OWNERSHIP<br>public<br>private<br>both<br>PU3LIC ACQUISITION<br>in process<br>being considered | STATUS<br>X_becupied<br>unoccupied<br>work in progress<br>ACCESSIBLE<br>yos: restricted<br>yos: unrestricted<br>no | PRESENT USE<br>ogricultura<br>commercial<br>educational<br>ontertainment<br>government<br>industrial<br>military | museum<br>park<br>private_residen<br>religicus<br>scientific<br>transportation<br>other: |
| 4. OWNER OF                                                          | PROPERTY                                                                                       |                                                                                                                    |                                                                                                                  |                                                                                          |
| NAME                                                                 |                                                                                                |                                                                                                                    |                                                                                                                  |                                                                                          |
| STREET & NUMBER                                                      | 2                                                                                              | e                                                                                                                  |                                                                                                                  |                                                                                          |
| CITY, TOWN                                                           |                                                                                                | VICINITY OF                                                                                                        | ST                                                                                                               | ATE                                                                                      |
| 5 LOCATION C                                                         | OF LEGAL DESCRIPTION                                                                           | 1                                                                                                                  |                                                                                                                  |                                                                                          |
|                                                                      | rder of Deeds, Carroll                                                                         | County Courthouse, Carro                                                                                           | ollton, Missouri                                                                                                 |                                                                                          |
| TITLE                                                                | an analysis of the second second second second second                                          |                                                                                                                    | NOFEDERAL 37                                                                                                     | ATECOUNTY                                                                                |
| 7. DESCRIPTIO                                                        | N                                                                                              |                                                                                                                    |                                                                                                                  |                                                                                          |
| CONDITION                                                            |                                                                                                | CHECK ONE                                                                                                          | CHECK ONE                                                                                                        |                                                                                          |
| Xexcellant                                                           | deteriorated                                                                                   | uncltared                                                                                                          | original site                                                                                                    |                                                                                          |
| good                                                                 | ruina                                                                                          | altored                                                                                                            | moved                                                                                                            | date                                                                                     |
| fair                                                                 | unexposed                                                                                      |                                                                                                                    |                                                                                                                  |                                                                                          |
| DESCRIBE THE PR                                                      |                                                                                                | ICWN) PHYSICAL APPEARANCE                                                                                          |                                                                                                                  |                                                                                          |
|                                                                      | - In modern real e                                                                             | state jargon, a farm                                                                                               | nette.                                                                                                           |                                                                                          |
|                                                                      |                                                                                                |                                                                                                                    |                                                                                                                  |                                                                                          |