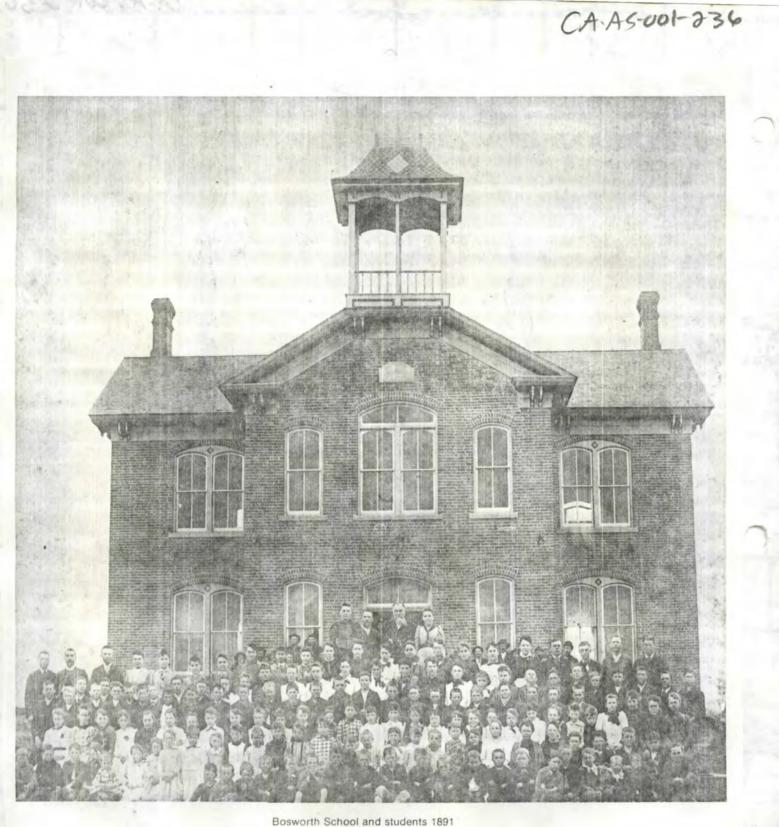

|
| ZONE EASTING NORTHING                       |                                                          |
| chilling hilling                            | PLI LIIII LIIII                                          |
| RBAL BOUNDARY DESCRIPTION AND JUSTIFICATION |                                                          |
|                                             |                                                          |
|                                             |                                                          |
|                                             |                                                          |
| FORM PREPARED BY                            | · · · ·                                                  |

T2 E. Benton, Carrollton, MO 64633 ----







Building of the new school - Aug. 1911



Old and new school - 1912

# CA-AS-001-236



New school in 1930 after landscaping



1953 classroom - gymnasium addition



## MISSOURI OFFICE OF HISTORIC PRESERVATION / INVENTORY SURVEY FORM

| 4.4                                                                 |                                                                                     |                                                                                                                    | CAR                                    | 5001-237                                                                                  |
|---------------------------------------------------------------------|---------------------------------------------------------------------------------