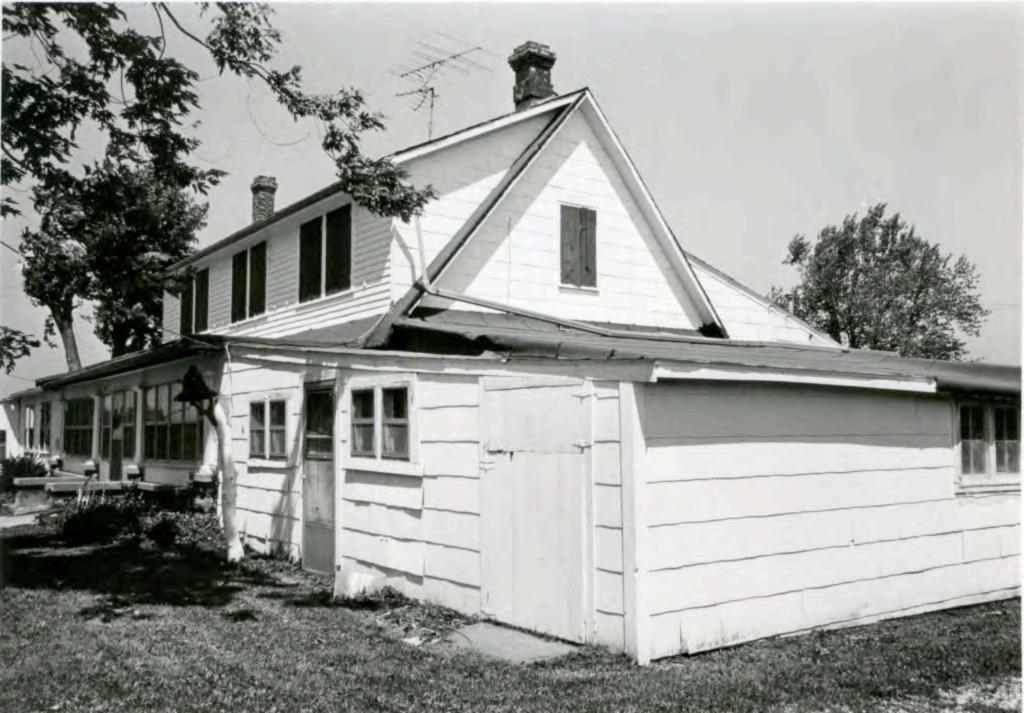

-- 1914 dates on cellar and steps to the house; notice the pyramidal roof smokehouse promoted in late 19th century progressive agriculture magazines and apparently adapted to the single store 4 room house.

|               | CE                                                           | and, datan was been and by the second                                                                                            | CA-A5-00                                                                                                       | 1-123                                                                                                                 |
|---------------|--------------------------------------------------------------|----------------------------------------------------------------------------------------------------------------------------------|----------------------------------------------------------------------------------------------------------------|-----------------------------------------------------------------------------------------------------------------------|
| ERIOD<br>     | AREAS OF SIGNIFICA                                           | INCE - CHECK AND JUSTIFY<br>community planning<br>conservation<br>economics<br>education<br>engineering<br>industry<br>invention | BELOW<br>landscope architecture<br>law<br>literature<br>militery<br>music<br>philosophy<br>politics/government | religion<br>science<br>sculpture<br>social /<br>humanitaria<br>theater<br>theater<br>transportation<br>other (specify |
| PECIFIC DATES | c. 1914                                                      | BUILDER/ARCHITECT                                                                                                                |                                                                                                                |                                                                                                                       |
| 1983 - J      | . H. Clinkscales<br>ames Smith 160 ac<br>or the house and ba | res ·                                                                                                                            |                                                                                                                |                                                                                                                       |
| - Lumber f    |                                                              | In came from the bo                                                                                                              | gard lumber yard.                                                                                              |                                                                                                                       |