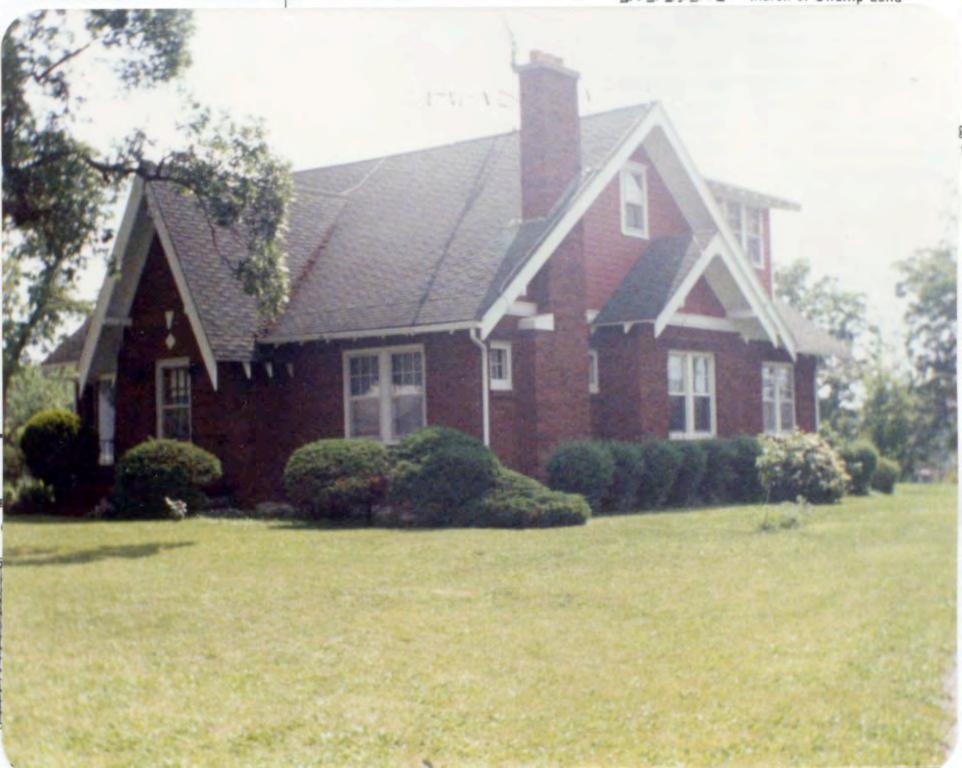

-- 1914 dates on cellar and steps to the house; notice the pyramidal roof smokehouse promoted in late 19th century progressive agriculture magazines and apparently adapted to the single store 4 room house.