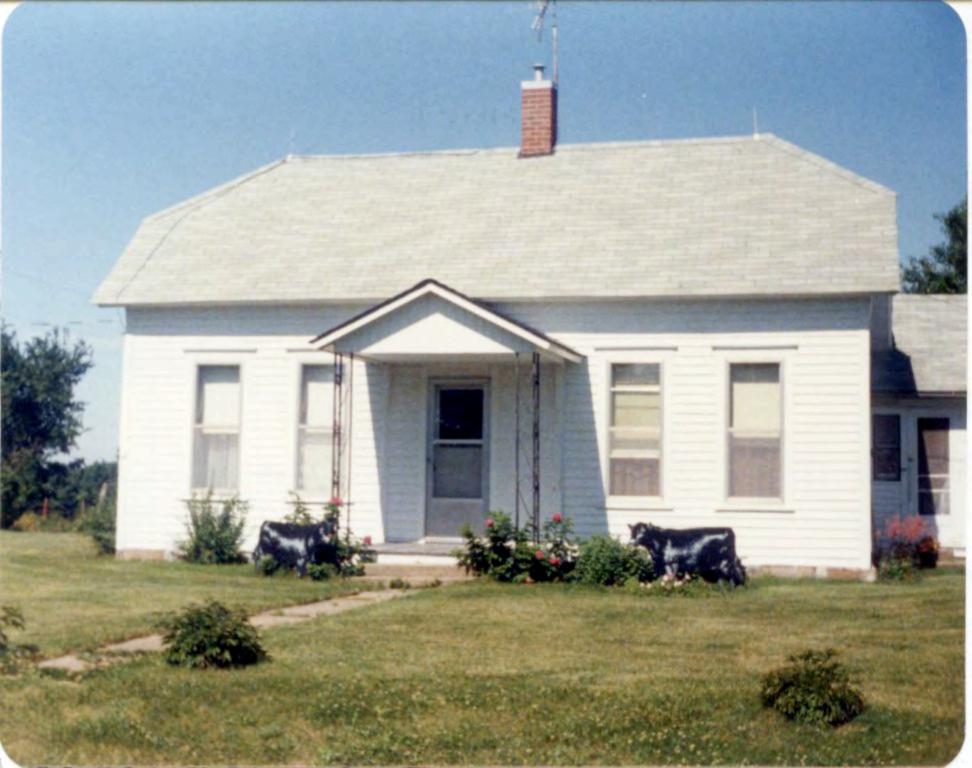

-- 1914 dates on cellar and steps to the house; notice the pyramidal roof smokehouse promoted in late 19th century progressive agriculture magazines and apparently adapted to the single store 4 room house.

|               | CE                                                           | and, datan was been and by the second                                                                                            | CA-A5-00                                                                                                       | 1-123                                                                                                                 |
|---------------|--------------------------------------------------------------|----------------------------------------------------------------------------------------------------------------------------------|----------------------------------------------------------------------------------------------------------------|-----------------------------------------------------------------------------------------------------------------------|
| ERIOD<br>     | AREAS OF SIGNIFICA                                           | INCE - CHECK AND JUSTIFY<br>community planning<br>conservation<br>economics<br>education<br>engineering<br>industry<br>invention | BELOW<br>landscope architecture<br>law<br>literature<br>militery<br>music<br>philosophy<br>politics/government | religion<br>science<br>sculpture<br>social /<br>humanitaria<br>theater<br>theater<br>transportation<br>other (specify |
| PECIFIC DATES | c. 1914                                                      | BUILDER/ARCHITECT                                                                                                                |                                                                                                                |                                                                                                                       |
| 1983 - J      | . H. Clinkscales<br>ames Smith 160 ac<br>or the house and ba | res ·                                                                                                                            |                                                                                                                |                                                                                                                       |
| - Lumber f    |                                                              | In came from the bo                                                                                                              | gard lumber yard.                                                                                              |                                                                                                                       |