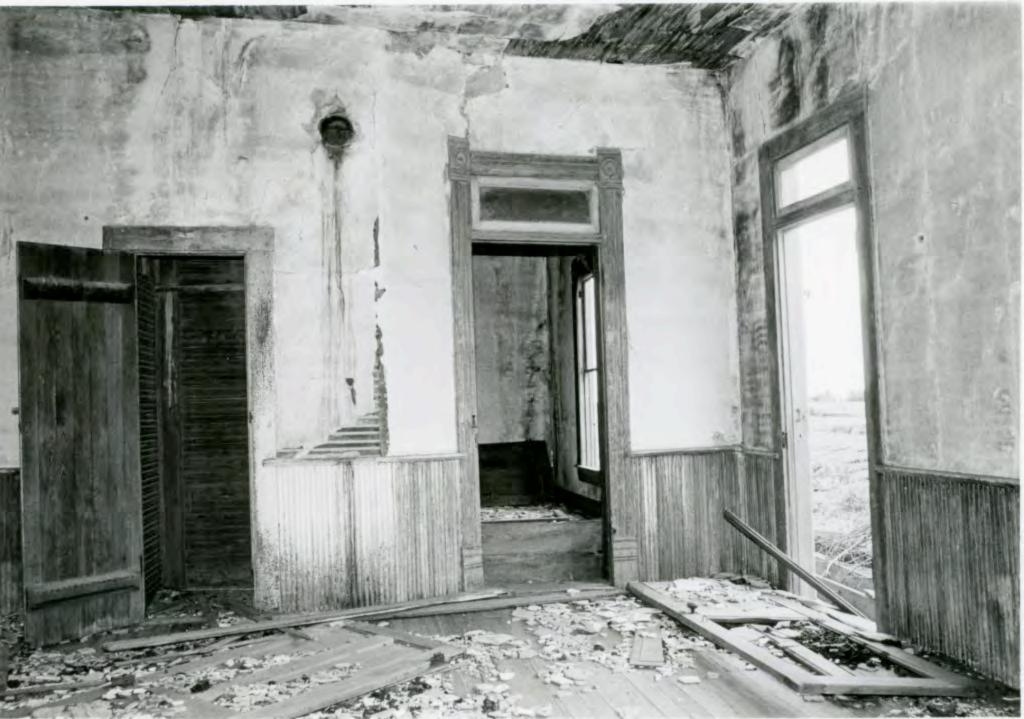

-- 1914 dates on cellar and steps to the house; notice the pyramidal roof smokehouse promoted in late 19th century progressive agriculture magazines and apparently adapted to the single store 4 room house.

|               | CE                                                           | and, datan was been and by the second                                                                                            | CA-A5-00                                                                                                       | 1-123                                                                                                                 |
|---------------|--------------------------------------------------------------|----------------------------------------------------------------------------------------------------------------------------------|----------------------------------------------------------------------------------------------------------------|-----------------------------------------------------------------------------------------------------------------------|
| ERIOD<br>     | AREAS OF SIGNIFICA                                           | INCE - CHECK AND JUSTIFY<br>community planning<br>conservation<br>economics<br>education<br>engineering<br>industry<br>invention | BELOW<br>landscope architecture<br>law<br>literature<br>militery<br>music<br>philosophy<br>politics/government | religion<br>science<br>sculpture<br>social /<br>humanitaria<br>theater<br>theater<br>transportation<br>other (specify |
| PECIFIC DATES | c. 1914                                                      | BUILDER/ARCHITECT                                                                                                                |                                                                                                                |                                                                                                                       |
| 1983 - J      | . H. Clinkscales<br>ames Smith 160 ac<br>or the house and ba | res ·                                                                                                                            |                                                                                                                |                                                                                                                       |
| - Lumber f    |                                                              | In came from the bo                                                                                                              | gard lumber yard.                                                                                              |                                                                                                                       |