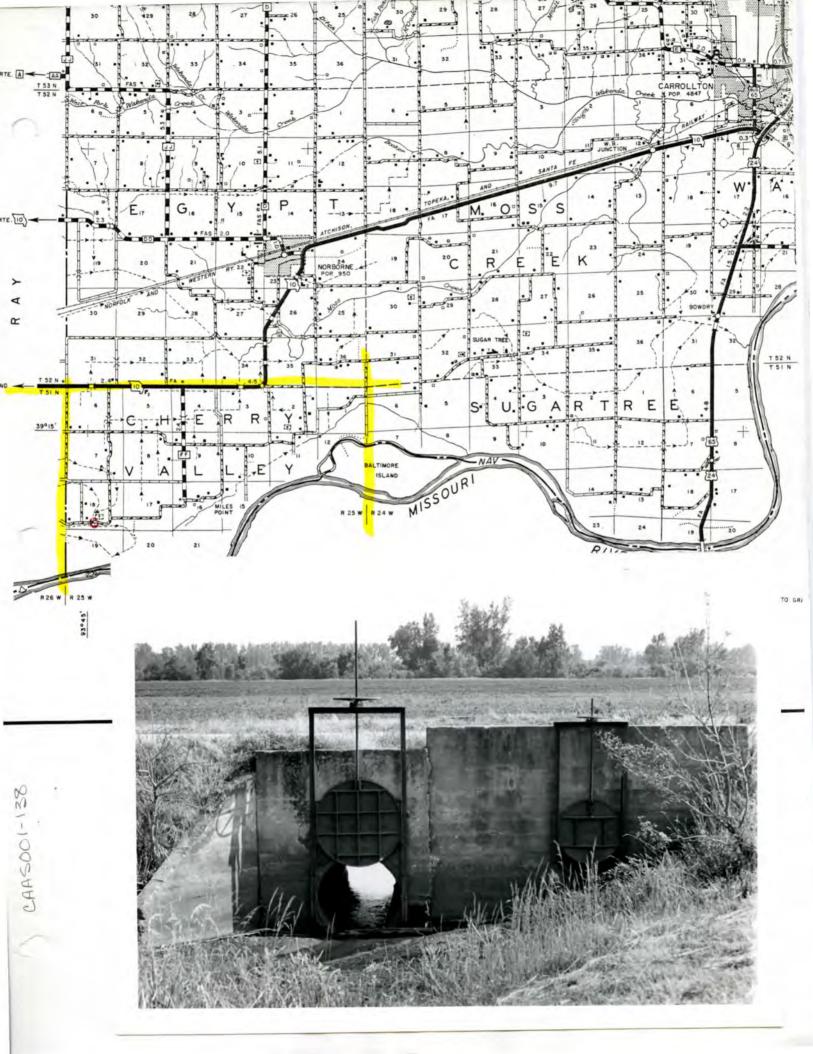

|                                                                      |                                                                                     |                                                                                                                   | Aninen                                                                                                           | 201-122                                                               |
|----------------------------------------------------------------------|-------------------------------------------------------------------------------------|-------------------------------------------------------------------------------------------------------------------|------------------------------------------------------------------------------------------------------------------|-----------------------------------------------------------------------|
| NAME                                                                 |                                                                                     |                                                                                                                   | CAFIA                                                                                                            | 01-124                                                                |
| HISTORIC                                                             |                                                                                     |                                                                                                                   |                                                                                                                  |                                                                       |
| OR COMMON                                                            | Griffi                                                                              |                                                                                                                   |                                                                                                                  |                                                                       |
| ON COMMON                                                            | GTITIT                                                                              |                                                                                                                   |                                                                                                                  |                                                                       |
| LOCATION                                                             | See map,                                                                            |                                                                                                                   |                                                                                                                  |                                                                       |
| STREET & NUMBER                                                      | R                                                                                   |                                                                                                                   |                                                                                                                  |                                                                       |
| CITY, TOWN                                                           |                                                                                     | VICINITY OF                                                                                                       |                                                                                                                  |                                                                       |
| STATE                                                                | ČODE.                                                                               | COUNTY                                                                                                            |                                                                                                                  | CODE .                                                                |
| 3. CLASSIFICAT                                                       | TION                                                                                |                                                                                                                   |                                                                                                                  |                                                                       |
| CATEGORY<br>district<br>X_building(e)<br>structure<br>site<br>object | OWNERSHIP<br>public<br>both<br>PUSLIC ACQUISITION<br>in process<br>being considered | STATUS<br>Xoccupied<br>unoccupied<br>work in progress<br>ACCESSIBLE<br>yos: restricted<br>yes: unrestricted<br>No | PRESENT USE<br>ogriculture<br>commercial<br>educational<br>entertainment<br>government<br>industrial<br>millfary | museum<br>park<br>religious<br>scientific<br>transportation<br>other: |
| 4. OWNER OF F                                                        | ROPERTY                                                                             |                                                                                                                   |                                                                                                                  |                                                                       |
| NAME                                                                 |                                                                                     |                                                                                                                   |                                                                                                                  |                                                                       |
| STREET & NUMBER                                                      |                                                                                     |                                                                                                                   |                                                                                                                  |                                                                       |
| TTY, TOWN                                                            |                                                                                     | VICINITY OF                                                                                                       | 5                                                                                                                | STATE                                                                 |
|                                                                      | rder of Deeds, Carroll (<br>TION IN EXISTING SU                                     | County Courthouse, Carro                                                                                          | ollton, Missouri                                                                                                 |                                                                       |
| TITLE                                                                | DETERL                                                                              | INED ELEGIBLE? YES                                                                                                | NO FEDERAL                                                                                                       | STATECOUNTY                                                           |
| 7. DESCRIPTION                                                       | V deterlorated                                                                      | CHECK ONE<br>uncitored<br>altored                                                                                 | CHECK ONE<br>original site<br>movad                                                                              | date                                                                  |
| fair                                                                 | unexposed                                                                           | unorsu                                                                                                            | movod                                                                                                            | 0010                                                                  |
| ESCRIBE THE PR                                                       | ESENT AND ORIGINAL (IF KNG<br>Site of one largest<br>distinctive flut               | dairy operations lo                                                                                               | cally; somewhat                                                                                                  |                                                                       |
|                                                                      |                                                                                     |                                                                                                                   |                                                                                                                  |                                                                       |
|                                                                      |                                                                                     |                                                                                                                   |                                                                                                                  |                                                                       |
|                                                                      |                                                                                     |                                                                                                                   |                                                                                                                  |                                                                       |