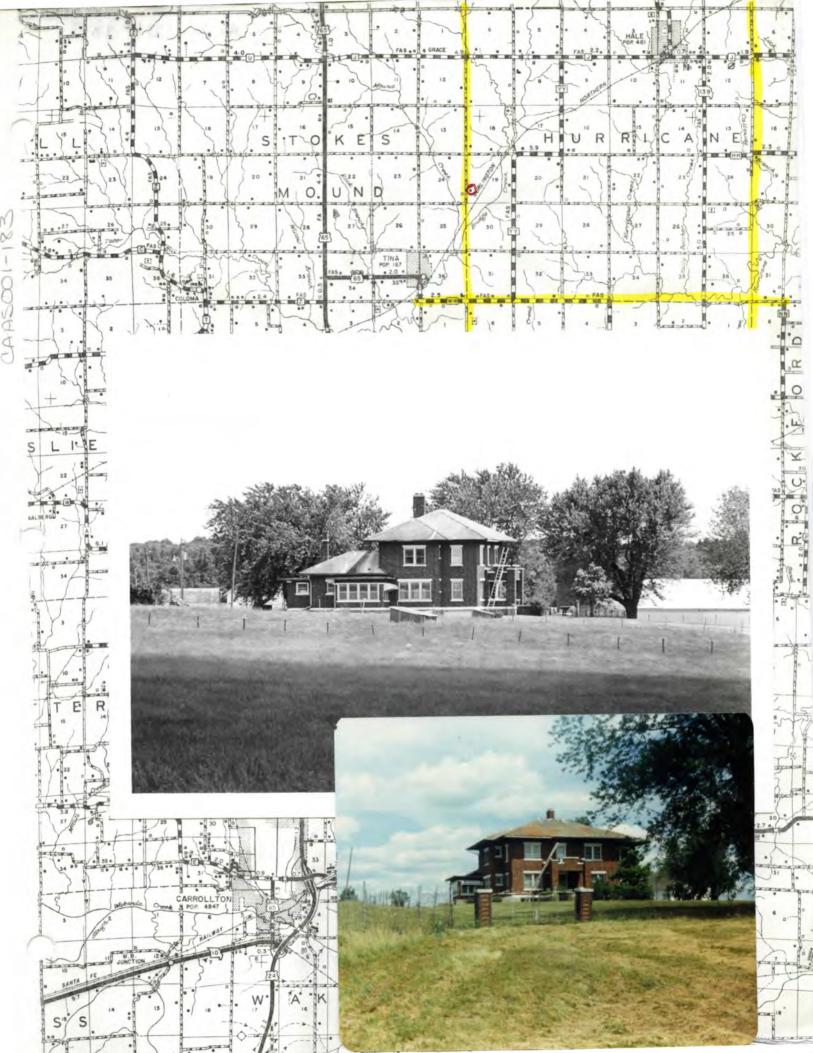

| ·*                                                       |                                                                                     |                                                                                           | ADASA                                                                                               | 01-125                                                              |
|----------------------------------------------------------|-------------------------------------------------------------------------------------|-------------------------------------------------------------------------------------------|-----------------------------------------------------------------------------------------------------|---------------------------------------------------------------------|
| I. NAME                                                  |                                                                                     |                                                                                           | LANX.                                                                                               | 01 160                                                              |
| ISTORIC                                                  | Low                                                                                 | rance                                                                                     |                                                                                                     |                                                                     |
| /OR COMMON                                               | LOW                                                                                 |                                                                                           |                                                                                                     |                                                                     |
| LOCATION                                                 |                                                                                     |                                                                                           |                                                                                                     |                                                                     |
| TREET & NUMBER                                           | See map.                                                                            |                                                                                           |                                                                                                     |                                                                     |
| CITY, TOWN                                               |                                                                                     | VICINITY OF                                                                               |                                                                                                     |                                                                     |
| STATE                                                    | Cope                                                                                | COUNTY                                                                                    | 0.50                                                                                                | CODS -                                                              |
| 3. CLASSIFICAT                                           |                                                                                     |                                                                                           |                                                                                                     | 00014                                                               |
| CATEGORY                                                 | OWNERSHIP                                                                           | STATUS                                                                                    | PRESENT USE                                                                                         |                                                                     |
| district<br>X_building(s)<br>structure<br>site<br>object | public<br>X_private<br>both<br>PUBLIC ACQUISITION<br>in process<br>being considered | Xoccupied<br>work in progress<br>ACCESSIBLE<br>yos: restricted<br>yos: unrestricted<br>no | ogriculture<br>X_commercial<br>educational<br>entertainment<br>government<br>industrial<br>military | park<br>park<br>religious<br>scientific<br>transportation<br>other: |
| . OWNER OF P                                             | ROPERTY                                                                             |                                                                                           |                                                                                                     | 1.11                                                                |
| IAME                                                     |                                                                                     |                                                                                           |                                                                                                     |                                                                     |
| TREET & NUMBER                                           |                                                                                     |                                                                                           |                                                                                                     |                                                                     |
| TTY, TOWN                                                |                                                                                     | VICINITY OF                                                                               |                                                                                                     | STATE                                                               |
| 5. LOCATION O                                            | F LEGAL DESCRIPTION                                                                 |                                                                                           |                                                                                                     |                                                                     |
| £                                                        | TION IN EXISTING SU                                                                 | County Courthouse, Carro                                                                  |                                                                                                     | STATE COUNTY                                                        |
|                                                          |                                                                                     |                                                                                           |                                                                                                     |                                                                     |
| 7. DESCRIPTION                                           | 4                                                                                   |                                                                                           |                                                                                                     |                                                                     |
| ONDITION<br>excellent<br>good<br>fair-                   | deteriorated<br>ruins<br>unexposed                                                  | CHECK ONE<br>unditored<br>ditored                                                         | CHECK ONE<br>original site<br>rnovad                                                                | date                                                                |
| ESCRIBE THE PR                                           | ESENT AND ORIGINAL (IF KNO                                                          | WN) PHYSICAL APPEARANCE                                                                   |                                                                                                     |                                                                     |
|                                                          | Extensions conain a<br>Tobacco barn in rea                                          | a 50 year old antiqu                                                                      |                                                                                                     | bles business.                                                      |

|                                                            | VCE                      |                             | CA. A5-001          | +125          |
|------------------------------------------------------------|--------------------------|-----------------------------|---------------------|---------------|
| ERIOD                                                      | AREAS OF SIGNIFIC        | CANCE - CHECK AND JUSTIFY B | ELOW                | religion      |
| 1400-1499                                                  | archeology-historic      | conservation                | law                 | actence       |
| 1500-1599                                                  | ogriculture              | peonomica                   | literature          | sculptura     |
| 1600-1699                                                  | architecture             | education                   | militory            | social /      |
| 1700 -1799                                                 | art                      | engineering                 | music               | humanitari    |
| X 1800-1899                                                | commerce                 | exploration/settlement      | philosophy          | ?hegter       |
| _1900 -                                                    | communications           | industry                    | politics/government | transportatio |
| _1000-                                                     | Gorining indentions      | invention                   |                     | other (specif |
| ECIFIC DATES                                               | 1869                     | BUILDER/ARCHITECT           |                     |               |
| ATEMENT OF S                                               | IGNIFICANCE (IN ONE PARA | SRAPH)                      | *                   |               |
|                                                            |                          |                             |                     |               |
| 1876                                                       | - J.F. Lowrance          | 123 acres                   |                     |               |
| 1983                                                       | - Pearl Lowrance         | 51 acres                    |                     |               |
| See                                                        | attached document.       | owner Pearl Edwin Low       | rance has been a    |               |
| 566                                                        |                          | e establishment of th       |                     |               |
|                                                            | Museum.                  |                             | AND AND AND         |               |
|                                                            |                          |                             |                     |               |
|                                                            |                          |                             |                     |               |
|                                                            |                          |                             |                     |               |
|                                                            |                          |                             |                     |               |
|                                                            |                          |                             |                     |               |
|                                                            |                          |                             |                     |               |
|                                                            |                          |                             |                     |               |
|                                                            |                          |                             |                     |               |
|                                                            |                          |                             |                     |               |
|                                                            |                          |                             |                     |               |
|                                                            |                          |                             |                     |               |
|                                                            |                          |                             |                     |               |
| MAJOR BI                                                   | BLIOGRAPHICAL REFER      | ENCES                       |                     |               |
| MAJOR BI                                                   | BLIOGRAPHICAL REFER      | ENCES                       |                     |               |
| MAJOR BI                                                   |                          |                             |                     |               |
| MAJOR BI                                                   |                          |                             |                     |               |
|                                                            |                          |                             |                     |               |
| . GEOGRAPH                                                 | IICAL DATA See M         |                             | SCALE               |               |
|                                                            | IICAL DATA See M         | ap.                         | SCALE               |               |
| . GEOGRAPH                                                 | IICAL DATA See M         | ap.                         | PCALE               |               |
| A                                                          | NCAL DATA See M          | ap.                         |                     |               |
| . GEOGRAPH<br>REAGE OF PROPER<br>M REFERENCES<br>A<br>ZONE | IICAL DATA See M         | ap.                         | EASTING NORT        |               |
| A                                                          | NCAL DATA See M          | ap.                         |                     |               |