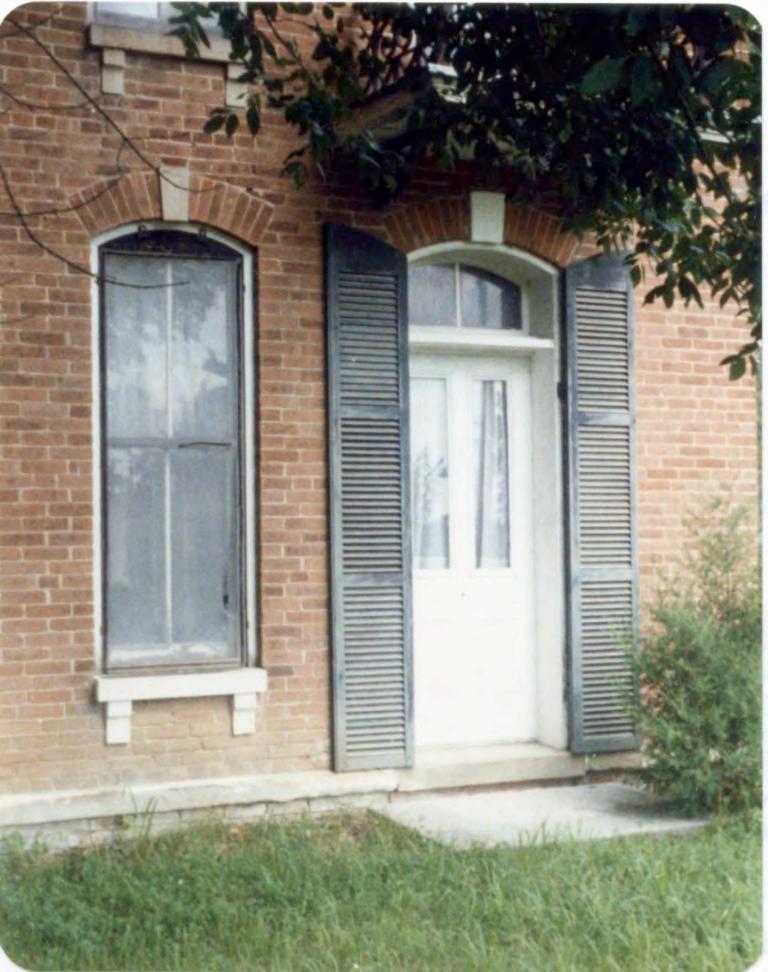

-- 1914 dates on cellar and steps to the house; notice the pyramidal roof smokehouse promoted in late 19th century progressive agriculture magazines and apparently adapted to the single store 4 room house.