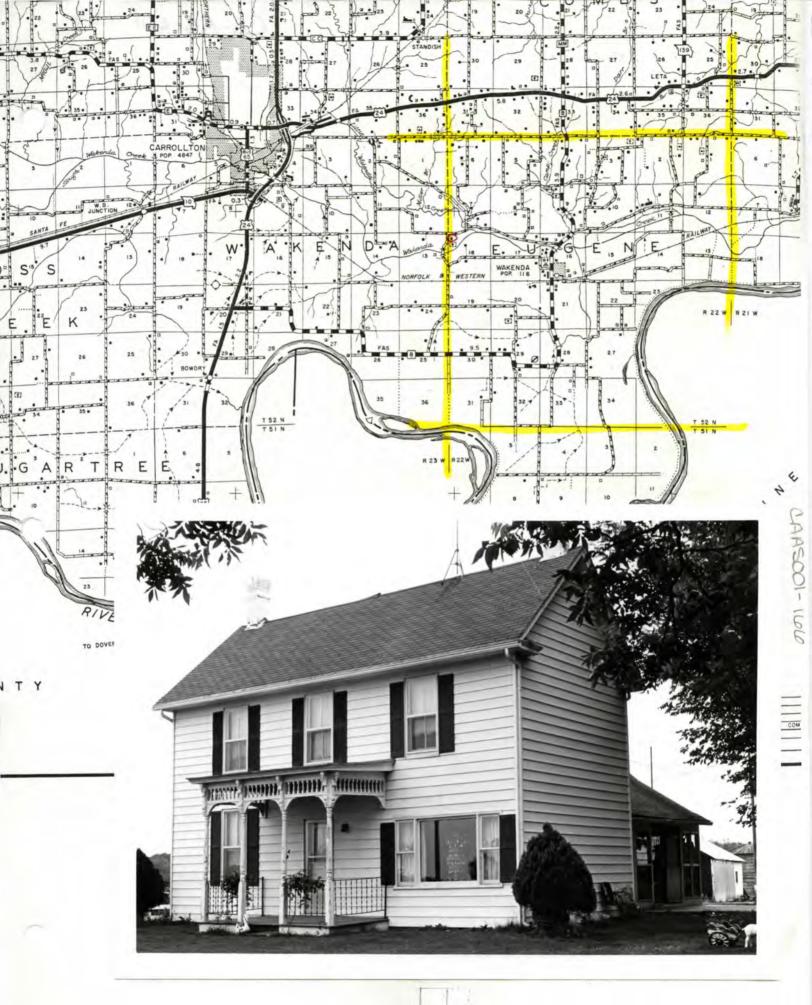

| MISSOURI                                                             | OFFICE OF HISTORIC                                                                             | PRESERVATION / INVENT                                                                                              | ORY SURVEY FORM                                                                                                  |                                                                                          |
|----------------------------------------------------------------------|------------------------------------------------------------------------------------------------|--------------------------------------------------------------------------------------------------------------------|------------------------------------------------------------------------------------------------------------------|------------------------------------------------------------------------------------------|
|                                                                      |                                                                                                |                                                                                                                    | CARSOOL                                                                                                          | - 124                                                                                    |
| I. NAME                                                              |                                                                                                |                                                                                                                    |                                                                                                                  |                                                                                          |
| HISTORIC                                                             |                                                                                                |                                                                                                                    |                                                                                                                  |                                                                                          |
| " OR COMMON                                                          |                                                                                                |                                                                                                                    |                                                                                                                  |                                                                                          |
| LOCATION                                                             | See map,                                                                                       |                                                                                                                    |                                                                                                                  |                                                                                          |
| STREET & NUMBE                                                       |                                                                                                | 1                                                                                                                  |                                                                                                                  |                                                                                          |
| CITY, TOWN                                                           |                                                                                                | VICINITY OF                                                                                                        |                                                                                                                  |                                                                                          |
| STATE                                                                | CODE                                                                                           | COUNTY                                                                                                             |                                                                                                                  | 005 -                                                                                    |
| 3. CLASSIFICA                                                        | TION                                                                                           |                                                                                                                    |                                                                                                                  |                                                                                          |
| CATEGORY<br>district<br>X building(e)<br>structure<br>site<br>object | OWNERSHIP<br>public<br>private<br>both<br>PU3LIC ACQUISITION<br>in process<br>being considered | STATUS<br>X_becupied<br>unoccupied<br>work in progress<br>ACCESSIBLE<br>yos: restricted<br>yos: unrestricted<br>no | PRESENT USE<br>ogricultura<br>commercial<br>educational<br>ontertainment<br>government<br>industrial<br>military | museum<br>park<br>private_residen<br>religicus<br>scientific<br>transportation<br>other: |
| 4. OWNER OF                                                          | PROPERTY                                                                                       |                                                                                                                    |                                                                                                                  |                                                                                          |
| NAME                                                                 |                                                                                                |                                                                                                                    |                                                                                                                  |                                                                                          |
| STREET & NUMBER                                                      | 2                                                                                              | e                                                                                                                  |                                                                                                                  |                                                                                          |
| CITY, TOWN                                                           |                                                                                                | VICINITY OF                                                                                                        | ST                                                                                                               | ATE                                                                                      |
| 5 LOCATION C                                                         | OF LEGAL DESCRIPTION                                                                           | 1                                                                                                                  |                                                                                                                  |                                                                                          |
|                                                                      | rder of Deeds, Carroll                                                                         | County Courthouse, Carro                                                                                           | ollton, Missouri                                                                                                 |                                                                                          |
| TITLE                                                                | an analysis of the second second second second second                                          |                                                                                                                    | NOFEDERAL 37                                                                                                     | ATECOUNTY                                                                                |
| 7. DESCRIPTIO                                                        | N                                                                                              |                                                                                                                    |                                                                                                                  |                                                                                          |
| CONDITION                                                            |                                                                                                | CHECK ONE                                                                                                          | CHECK ONE                                                                                                        |                                                                                          |
| Xexcellant                                                           | deteriorated                                                                                   | uncltared                                                                                                          | original site                                                                                                    |                                                                                          |
| good                                                                 | ruina                                                                                          | altored                                                                                                            | moved                                                                                                            | date                                                                                     |
| fair                                                                 | unexposed                                                                                      |                                                                                                                    |                                                                                                                  |                                                                                          |
| DESCRIBE THE PR                                                      |                                                                                                | ICWN) PHYSICAL APPEARANCE                                                                                          |                                                                                                                  |                                                                                          |
|                                                                      | - In modern real e                                                                             | state jargon, a farm                                                                                               | nette.                                                                                                           |                                                                                          |
|                                                                      |                                                                                                |                                                                                                                    |                                                                                                                  |                                                                                          |