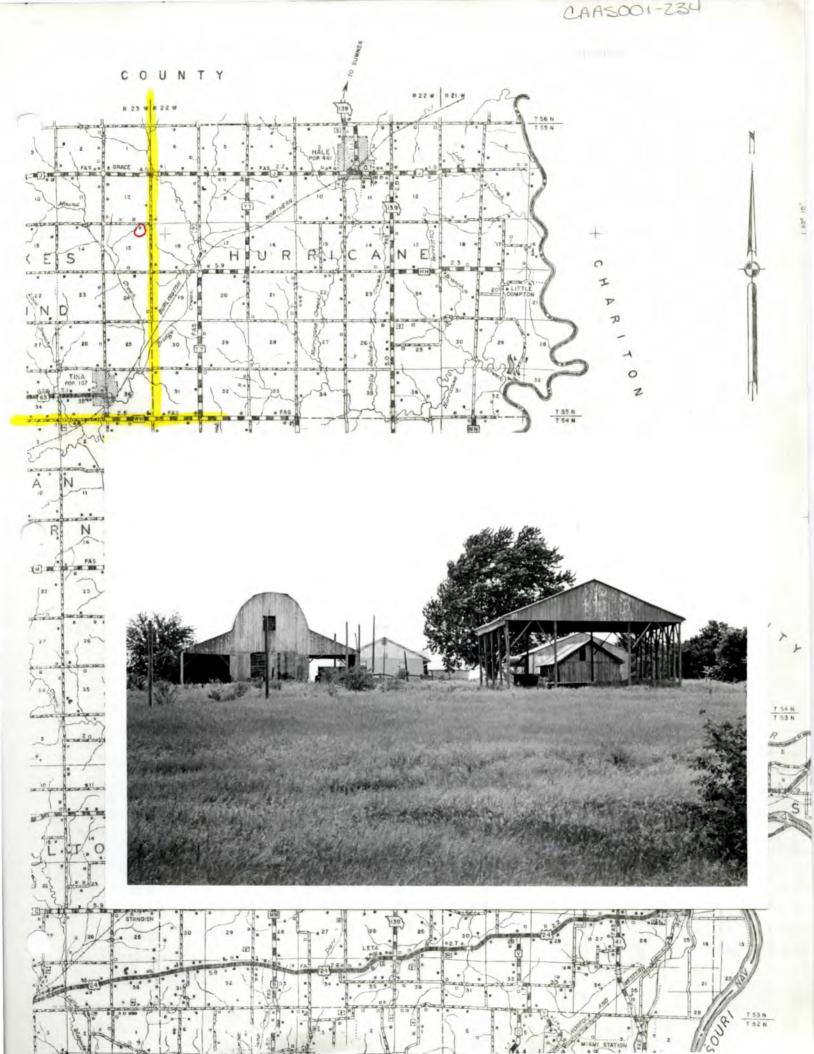

| MISSOURI                                                             | OFFICE OF HISTORIC                                                                             | PRESERVATION / INVENT                                                                                              | ORY SURVEY FORM                                                                                                  |                                                                                          |
|----------------------------------------------------------------------|------------------------------------------------------------------------------------------------|--------------------------------------------------------------------------------------------------------------------|------------------------------------------------------------------------------------------------------------------|------------------------------------------------------------------------------------------|
|                                                                      |                                                                                                |                                                                                                                    | CARSOOL                                                                                                          | - 124                                                                                    |
| I. NAME                                                              |                                                                                                |                                                                                                                    |                                                                                                                  |                                                                                          |
| HISTORIC                                                             |                                                                                                |                                                                                                                    |                                                                                                                  |                                                                                          |
| " OR COMMON                                                          |                                                                                                |                                                                                                                    |                                                                                                                  |                                                                                          |
| LOCATION                                                             | See map,                                                                                       |                                                                                                                    |                                                                                                                  |                                                                                          |
| STREET & NUMBE                                                       |                                                                                                | 1                                                                                                                  |                                                                                                                  |                                                                                          |
| CITY, TOWN                                                           |                                                                                                | VICINITY OF                                                                                                        |                                                                                                                  |                                                                                          |
| STATE                                                                | CODE                                                                                           | COUNTY                                                                                                             |                                                                                                                  | 005 -                                                                                    |
| 3. CLASSIFICA                                                        | TION                                                                                           |                                                                                                                    |                                                                                                                  |                                                                                          |
| CATEGORY<br>district<br>X building(e)<br>structure<br>site<br>object | OWNERSHIP<br>public<br>private<br>both<br>PU3LIC ACQUISITION<br>in process<br>being considered | STATUS<br>X_becupied<br>unoccupied<br>work in progress<br>ACCESSIBLE<br>yos: restricted<br>yos: unrestricted<br>no | PRESENT USE<br>ogricultura<br>commercial<br>educational<br>ontertainment<br>government<br>industrial<br>military | museum<br>park<br>private_residen<br>religicus<br>scientific<br>transportation<br>other: |
| 4. OWNER OF                                                          | PROPERTY                                                                                       |                                                                                                                    |                                                                                                                  |                                                                                          |
| NAME                                                                 |                                                                                                |                                                                                                                    |                                                                                                                  |                                                                                          |
| STREET & NUMBER                                                      | 2                                                                                              | e                                                                                                                  |                                                                                                                  |                                                                                          |
| CITY, TOWN                                                           |                                                                                                | VICINITY OF                                                                                                        | ST                                                                                                               | ATE                                                                                      |
| 5 LOCATION C                                                         | OF LEGAL DESCRIPTION                                                                           | 1                                                                                                                  |                                                                                                                  |                                                                                          |
|                                                                      | rder of Deeds, Carroll                                                                         | County Courthouse, Carro                                                                                           | ollton, Missouri                                                                                                 |                                                                                          |
| TITLE                                                                | an analysis of the second second second second second                                          |                                                                                                                    | NOFEDERAL 37                                                                                                     | ATECOUNTY                                                                                |
| 7. DESCRIPTIO                                                        | N                                                                                              |                                                                                                                    |                                                                                                                  |                                                                                          |
| CONDITION                                                            |                                                                                                | CHECK ONE                                                                                                          | CHECK ONE                                                                                                        |                                                                                          |
| Xexcellant                                                           | deteriorated                                                                                   | uncltared                                                                                                          | original site                                                                                                    |                                                                                          |
| good                                                                 | ruina                                                                                          | altored                                                                                                            | moved                                                                                                            | date                                                                                     |
| fair                                                                 | unexposed                                                                                      |                                                                                                                    |                                                                                                                  |                                                                                          |
| DESCRIBE THE PR                                                      |                                                                                                | ICWN) PHYSICAL APPEARANCE                                                                                          |                                                                                                                  |                                                                                          |
|                                                                      | - In modern real e                                                                             | state jargon, a farm                                                                                               | nette.                                                                                                           |                                                                                          |
|                                                                      |                                                                                                |                                                                                                                    |                                                                                                                  |                                                                                          |