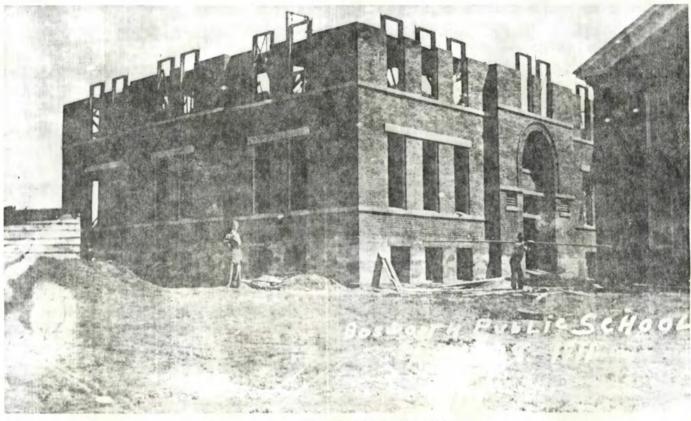

|
| ZONE EASTING NORTHING                       |                                                          |
| chilling hilling                            | PLI LIIII LIIII                                          |
| RBAL BOUNDARY DESCRIPTION AND JUSTIFICATION |                                                          |
|                                             |                                                          |
|                                             |                                                          |
|                                             |                                                          |
| FORM PREPARED BY                            | · · · ·                                                  |

T2 E. Benton, Carrollton, MO 64633 ----







Building of the new school - Aug. 1911



Old and new school - 1912

# CA-AS-001-236



New school in 1930 after landscaping



1953 classroom - gymnasium addition



## MISSOURI OFFICE OF HISTORIC PRESERVATION / INVENTORY SURVEY FORM

| 4.4                                                                 |                                                                                     |                                                                                                                    | CAR                                    | 5001-237                                                                                  |
|---------------------------------------------------------------------|-----------------------------------------------------------------------------------