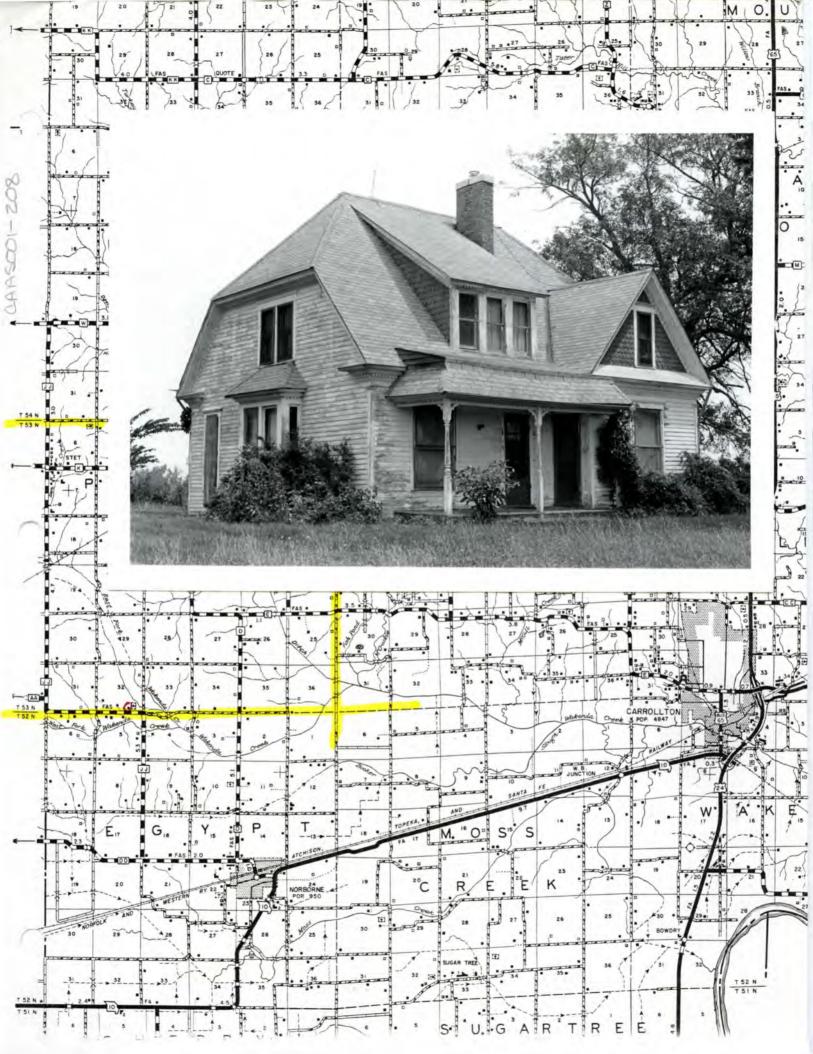

| MISSOURI                                                             | OFFICE OF HISTORIC                                                                             | PRESERVATION / INVENT                                                                                              | ORY SURVEY FORM                                                                                                  |                                                                                          |
|----------------------------------------------------------------------|------------------------------------------------------------------------------------------------|--------------------------------------------------------------------------------------------------------------------|------------------------------------------------------------------------------------------------------------------|------------------------------------------------------------------------------------------|
|                                                                      |                                                                                                |                                                                                                                    | CARSOOL                                                                                                          | - 124                                                                                    |
| I. NAME                                                              |                                                                                                |                                                                                                                    |                                                                                                                  |                                                                                          |
| HISTORIC                                                             |                                                                                                |                                                                                                                    |                                                                                                                  |                                                                                          |
| " OR COMMON                                                          |                                                                                                |                                                                                                                    |                                                                                                                  |                                                                                          |
| LOCATION                                                             | See map,                                                                                       |                                                                                                                    |                                                                                                                  |                                                                                          |
| STREET & NUMBE                                                       |                                                                                                | 1                                                                                                                  |                                                                                                                  |                                                                                          |
| CITY, TOWN                                                           |                                                                                                | VICINITY OF                                                                                                        |                                                                                                                  |                                                                                          |
| STATE                                                                | CODE                                                                                           | COUNTY                                                                                                             |                                                                                                                  | 005 -                                                                                    |
| 3. CLASSIFICA                                                        | TION                                                                                           |                                                                                                                    |                                                                                                                  |                                                                                          |
| CATEGORY<br>district<br>X building(e)<br>structure<br>site<br>object | OWNERSHIP<br>public<br>private<br>both<br>PU3LIC ACQUISITION<br>in process<br>being considered | STATUS<br>X_becupied<br>unoccupied<br>work in progress<br>ACCESSIBLE<br>yos: restricted<br>yos: unrestricted<br>no | PRESENT USE<br>ogricultura<br>commercial<br>educational<br>ontertainment<br>government<br>industrial<br>military | museum<br>park<br>private_residen<br>religicus<br>scientific<br>transportation<br>other: |
| 4. OWNER OF                                                          | PROPERTY                                                                                       |                                                                                                                    |                                                                                                                  |                                                                                          |
| NAME                                                                 |                                                                                                |                                                                                                                    |                                                                                                                  |                                                                                          |
| STREET & NUMBER                                                      | 2                                                                                              | e                                                                                                                  |                                                                                                                  |                                                                                          |
| CITY, TOWN                                                           |                                                                                                | VICINITY OF                                                                                                        | ST                                                                                                               | ATE                                                                                      |
| 5 LOCATION C                                                         | OF LEGAL DESCRIPTION                                                                           | 1                                                                                                                  |                                                                                                                  |                                                                                          |
|                                                                      | rder of Deeds, Carroll                                                                         | County Courthouse, Carro                                                                                           | ollton, Missouri                                                                                                 |                                                                                          |
| TITLE                                                                | an analysis of the second second second second second                                          |                                                                                                                    | NOFEDERAL 37                                                                                                     | ATECOUNTY                                                                                |
| 7. DESCRIPTIO                                                        | N                                                                                              |                                                                                                                    |                                                                                                                  |                                                                                          |
| CONDITION                                                            |                                                                                                | CHECK ONE                                                                                                          | CHECK ONE                                                                                                        |                                                                                          |
| Xexcellant                                                           | deteriorated                                                                                   | uncltared                                                                                                          | original site                                                                                                    |                                                                                          |
| good                                                                 | ruina                                                                                          | altored                                                                                                            | moved                                                                                                            | date                                                                                     |
| fair                                                                 | unexposed                                                                                      |                                                                                                                    |                                                                                                                  |                                                                                          |
| DESCRIBE THE PR                                                      |                                                                                                | ICWN) PHYSICAL APPEARANCE                                                                                          |                                                                                                                  |                                                                                          |
|                                                                      | - In modern real e                                                                             | state jargon, a farm                                                                                               | nette.                                                                                                           |                                                                                          |
|                                                                      |                                                                                                |                                                                                                                    |                                                                                                                  |                                                                                          |