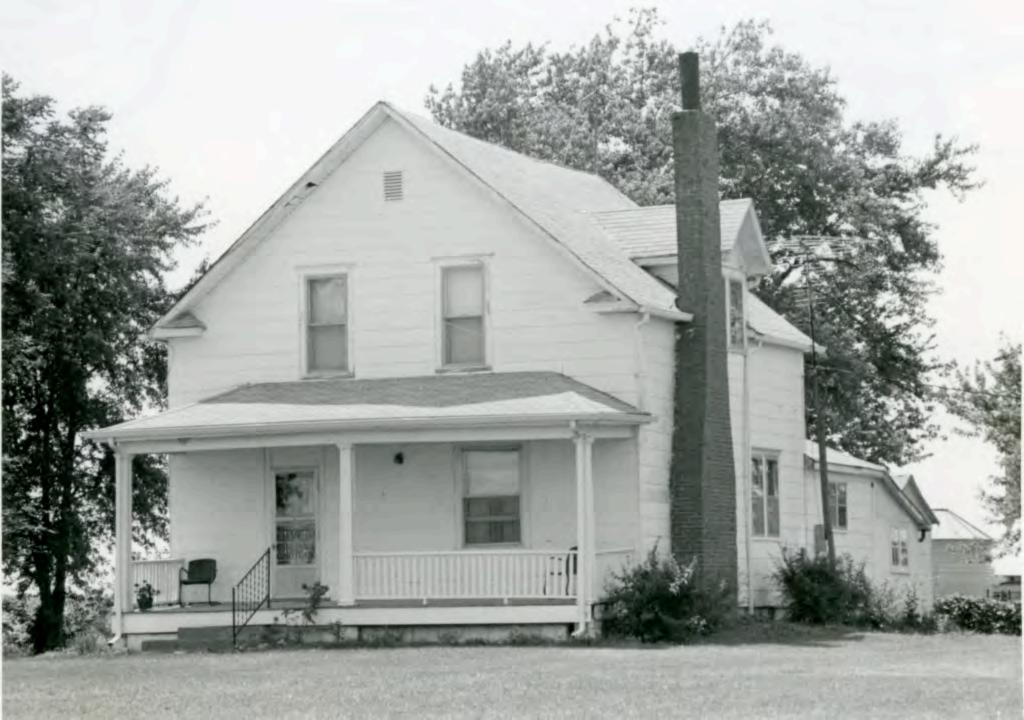

-- 1914 dates on cellar and steps to the house; notice the pyramidal roof smokehouse promoted in late 19th century progressive agriculture magazines and apparently adapted to the single store 4 room house.

|               | CE                                                           | and, datan was been and by the second                                                                                            | CA-A5-00                                                                                                       | 1-123                                                                                                                 |
|---------------|--------------------------------------------------------------|----------------------------------------------------------------------------------------------------------------------------------|----------------------------------------------------------------------------------------------------------------|-----------------------------------------------------------------------------------------------------------------------|
| ERIOD<br>     | AREAS OF SIGNIFICA                                           | INCE - CHECK AND JUSTIFY<br>community planning<br>conservation<br>economics<br>education<br>engineering<br>industry<br>invention | BELOW<br>landscope architecture<br>law<br>literature<br>militery<br>music<br>philosophy<br>politics/government | religion<br>science<br>sculpture<br>social /<br>humanitaria<br>theater<br>theater<br>transportation<br>other (specify |
| PECIFIC DATES | c. 1914                                                      | BUILDER/ARCHITECT                                                                                                                |                                                                                                                |                                                                                                                       |
| 1983 - J      | . H. Clinkscales<br>ames Smith 160 ac<br>or the house and ba | res ·                                                                                                                            |                                                                                                                |                                                                                                                       |
| - Lumber f    |                                                              | In came from the bo                                                                                                              | gard lumber yard.                                                                                              |                                                                                                                       |