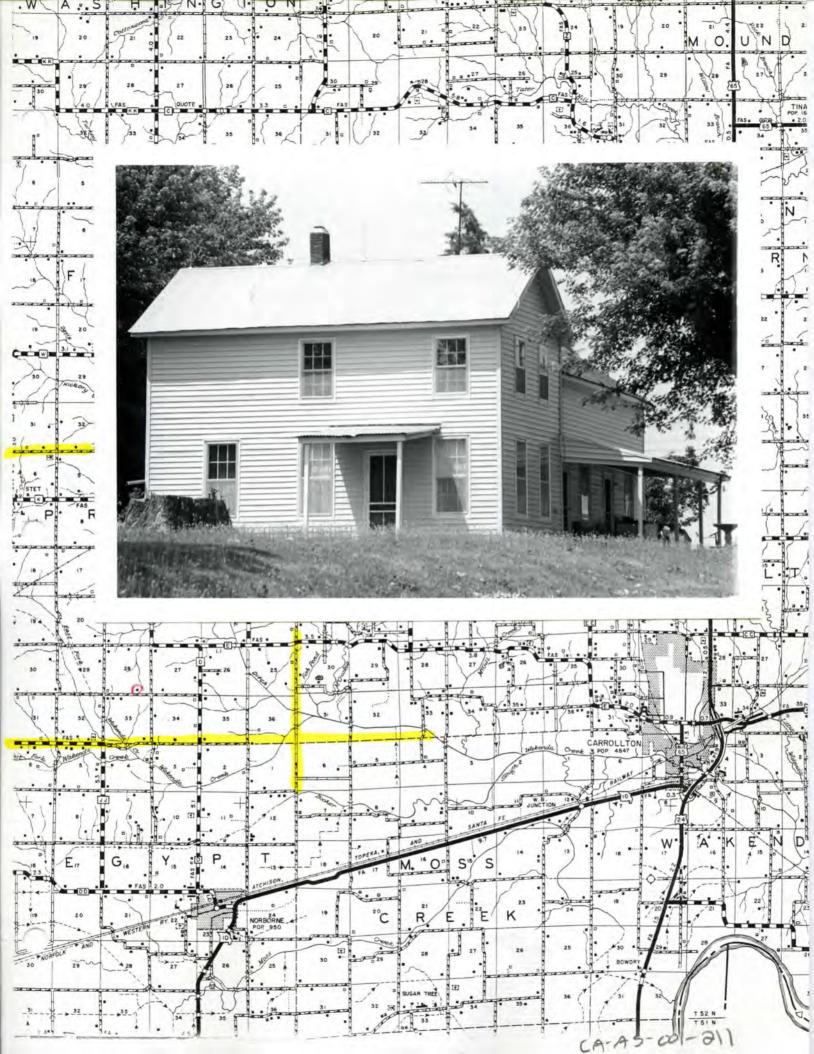

|                                                                      |                                                                                     |                                                                                                                   | Aninen                                                                                                           | 201-122                                                               |
|----------------------------------------------------------------------|-------------------------------------------------------------------------------------|-------------------------------------------------------------------------------------------------------------------|------------------------------------------------------------------------------------------------------------------|-----------------------------------------------------------------------|
| NAME                                                                 |                                                                                     |                                                                                                                   | CAFIA                                                                                                            | 01-124                                                                |
| HISTORIC                                                             |                                                                                     |                                                                                                                   |                                                                                                                  |                                                                       |
| OR COMMON                                                            | Griffi                                                                              |                                                                                                                   |                                                                                                                  |                                                                       |
| ON COMMON                                                            | GTITIT                                                                              |                                                                                                                   |                                                                                                                  |                                                                       |
| LOCATION                                                             | See map,                                                                            |                                                                                                                   |                                                                                                                  |                                                                       |
| STREET & NUMBER                                                      | R                                                                                   |                                                                                                                   |                                                                                                                  |                                                                       |
| CITY, TOWN                                                           |                                                                                     | VICINITY OF                                                                                                       |                                                                                                                  |                                                                       |
| STATE                                                                | ČODE.                                                                               | COUNTY                                                                                                            |                                                                                                                  | CODE .                                                                |
| 3. CLASSIFICAT                                                       | TION                                                                                |                                                                                                                   |                                                                                                                  |                                                                       |
| CATEGORY<br>district<br>X_building(e)<br>structure<br>site<br>object | OWNERSHIP<br>public<br>both<br>PUSLIC ACQUISITION<br>in process<br>being considered | STATUS<br>Xoccupied<br>unoccupied<br>work in progress<br>ACCESSIBLE<br>yos: restricted<br>yes: unrestricted<br>No | PRESENT USE<br>ogriculture<br>commercial<br>educational<br>entertainment<br>government<br>industrial<br>millfary | museum<br>park<br>religious<br>scientific<br>transportation<br>other: |
| 4. OWNER OF F                                                        | ROPERTY                                                                             |                                                                                                                   |                                                                                                                  |                                                                       |
| NAME                                                                 |                                                                                     |                                                                                                                   |                                                                                                                  |                                                                       |
| STREET & NUMBER                                                      |                                                                                     |                                                                                                                   |                                                                                                                  |                                                                       |
| TTY, TOWN                                                            |                                                                                     | VICINITY OF                                                                                                       | 5                                                                                                                | STATE                                                                 |
|                                                                      | rder of Deeds, Carroll (<br>TION IN EXISTING SU                                     | County Courthouse, Carro                                                                                          | ollton, Missouri                                                                                                 |                                                                       |
| TITLE                                                                | DETERL                                                                              | INED ELEGIBLE? YES                                                                                                | NO FEDERAL                                                                                                       | STATECOUNTY                                                           |
| 7. DESCRIPTION                                                       | V deterlorated                                                                      | CHECK ONE<br>uncitored<br>altored                                                                                 | CHECK ONE<br>original site<br>movad                                                                              | date                                                                  |
| fair                                                                 | unexposed                                                                           | unorsu                                                                                                            | movod                                                                                                            | 0010                                                                  |
| ESCRIBE THE PR                                                       | ESENT AND ORIGINAL (IF KNG<br>Site of one largest<br>distinctive flut               | dairy operations lo                                                                                               | cally; somewhat                                                                                                  |                                                                       |
|                                                                      |                                                                                     |                                                                                                                   |                                                                                                                  |                                                                       |
|                                                                      |                                                                                     |                                                                                                                   |                                                                                                                  |                                                                       |
|                                                                      |                                                                                     |                                                                                                                   |                                                                                                                  |                                                                       |

| ERIOD<br>     | AREAS OF SIGN<br>preheology-prehistoric<br>archeology-historic<br>agriculture<br>architecture<br>ort<br>commerce<br>communications | ANCE - CHECK AND JUSTIFY<br>community planning<br>conservation<br>economies<br>education<br>engineering<br>exploration/settlement<br>industry<br>invention | BELOW<br>landscape erchitecture<br>land<br>literature<br>literature<br>military<br>music<br>philosophy<br>politics/government | religion<br>science<br>sculpture<br>scold /<br>humanitaria<br>theater<br>theater<br>transportation<br>other (specify) |
|---------------|------------------------------------------------------------------------------------------------------------------------------------|------------------------------------------------------------------------------------------------------------------------------------------------------------|-------------------------------------------------------------------------------------------------------------------------------|-----------------------------------------------------------------------------------------------------------------------|
| PECIFIC DATES |                                                                                                                                    | BUILDER/ARCHITECT                                                                                                                                          |                                                                                                                               |                                                                                                                       |
| TATEMENT OF S | IGNIFICANCE (IN ONE PARAG                                                                                                          | RAPH)                                                                                                                                                      | *                                                                                                                             |                                                                                                                       |
| 1876 -        | J.A. Lindsay - 260                                                                                                                 | acres                                                                                                                                                      |                                                                                                                               |                                                                                                                       |
| 1983 -        | R.G. & Dwight Griff                                                                                                                | in - 858 acres                                                                                                                                             |                                                                                                                               |                                                                                                                       |
| TI            | hree residences on t                                                                                                               | he property.                                                                                                                                               |                                                                                                                               |                                                                                                                       |
|               |                                                                                                                                    |                                                                                                                                                            |                                                                                                                               |                                                                                                                       |