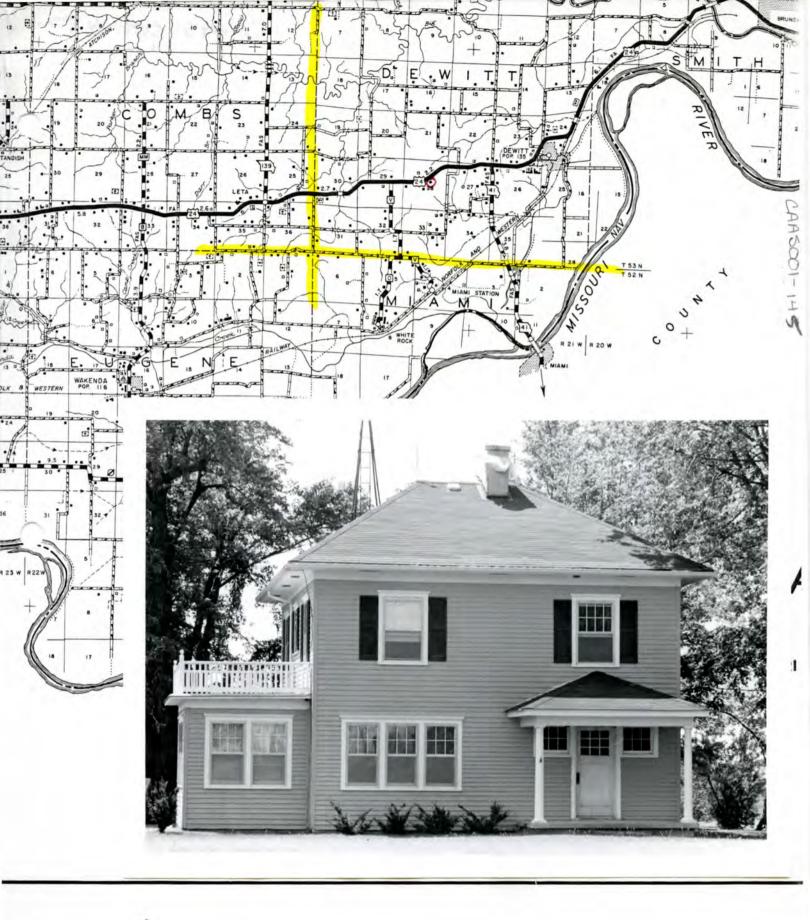

| MISSOURI                                                             | OFFICE OF HISTORIC                                                                             | PRESERVATION / INVENT                                                                                              | ORY SURVEY FORM                                                                                                  |                                                                                          |
|----------------------------------------------------------------------|------------------------------------------------------------------------------------------------|--------------------------------------------------------------------------------------------------------------------|------------------------------------------------------------------------------------------------------------------|------------------------------------------------------------------------------------------|
|                                                                      |                                                                                                |                                                                                                                    | CARSOOL                                                                                                          | - 124                                                                                    |
| I. NAME                                                              |                                                                                                |                                                                                                                    |                                                                                                                  |                                                                                          |
| HISTORIC                                                             |                                                                                                |                                                                                                                    |                                                                                                                  |                                                                                          |
| " OR COMMON                                                          |                                                                                                |                                                                                                                    |                                                                                                                  |                                                                                          |
| LOCATION                                                             | See map,                                                                                       |                                                                                                                    |                                                                                                                  |                                                                                          |
| STREET & NUMBE                                                       |                                                                                                | 1                                                                                                                  |                                                                                                                  |                                                                                          |
| CITY, TOWN                                                           |                                                                                                | VICINITY OF                                                                                                        |                                                                                                                  |                                                                                          |
| STATE                                                                | CODE                                                                                           | COUNTY                                                                                                             |                                                                                                                  | 005 -                                                                                    |
| 3. CLASSIFICA                                                        | TION                                                                                           |                                                                                                                    |                                                                                                                  |                                                                                          |
| CATEGORY<br>district<br>X building(e)<br>structure<br>site<br>object | OWNERSHIP<br>public<br>private<br>both<br>PU3LIC ACQUISITION<br>in process<br>being considered | STATUS<br>X_becupied<br>unoccupied<br>work in progress<br>ACCESSIBLE<br>yos: restricted<br>yos: unrestricted<br>no | PRESENT USE<br>ogricultura<br>commercial<br>educational<br>ontertainment<br>government<br>industrial<br>military | museum<br>park<br>private_residen<br>religicus<br>scientific<br>transportation<br>other: |
| 4. OWNER OF                                                          | PROPERTY                                                                                       |                                                                                                                    |                                                                                                                  |                                                                                          |
| NAME                                                                 |                                                                                                |                                                                                                                    |                                                                                                                  |                                                                                          |
| STREET & NUMBER                                                      | 2                                                                                              | e                                                                                                                  |                                                                                                                  |                                                                                          |
| CITY, TOWN                                                           |                                                                                                | VICINITY OF                                                                                                        | ST                                                                                                               | ATE                                                                                      |
| 5 LOCATION C                                                         | OF LEGAL DESCRIPTION                                                                           | 1                                                                                                                  |                                                                                                                  |                                                                                          |
|                                                                      | rder of Deeds, Carroll                                                                         | County Courthouse, Carro                                                                                           | ollton, Missouri                                                                                                 |                                                                                          |
| TITLE                                                                | an analysis of the second second second second second                                          |                                                                                                                    | NOFEDERAL 37                                                                                                     | ATECOUNTY                                                                                |
| 7. DESCRIPTIO                                                        | N                                                                                              |                                                                                                                    |                                                                                                                  |                                                                                          |
| CONDITION                                                            |                                                                                                | CHECK ONE                                                                                                          | CHECK ONE                                                                                                        |                                                                                          |
| Xexcellant                                                           | deteriorated                                                                                   | uncltared                                                                                                          | original site                                                                                                    |                                                                                          |
| good                                                                 | ruina                                                                                          | altored                                                                                                            | moved                                                                                                            | date                                                                                     |
| fair                                                                 | unexposed                                                                                      |                                                                                                                    |                                                                                                                  |                                                                                          |
| DESCRIBE THE PR                                                      |                                                                                                | ICWN) PHYSICAL APPEARANCE                                                                                          |                                                                                                                  |                                                                                          |
|                                                                      | - In modern real e                                                                             | state jargon, a farm                                                                                               | nette.                                                                                                           |                                                                                          |
|                                                                      |                                                                                                |                                                                                                                    |                                                                                                                  |                                                                                          |