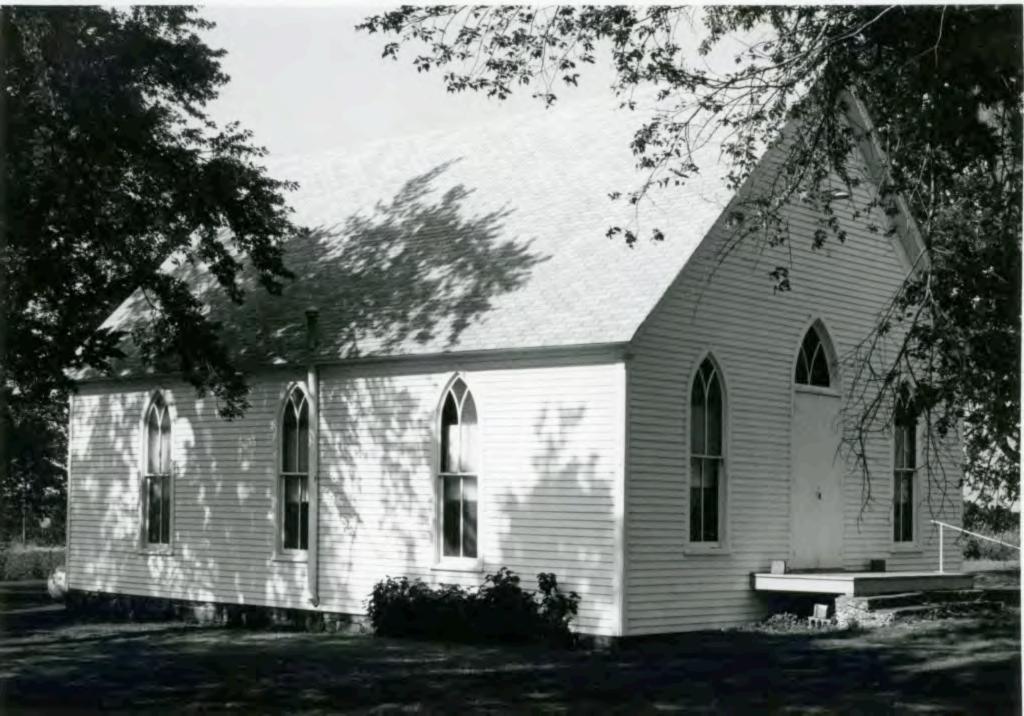

-- 1914 dates on cellar and steps to the house; notice the pyramidal roof smokehouse promoted in late 19th century progressive agriculture magazines and apparently adapted to the single store 4 room house.