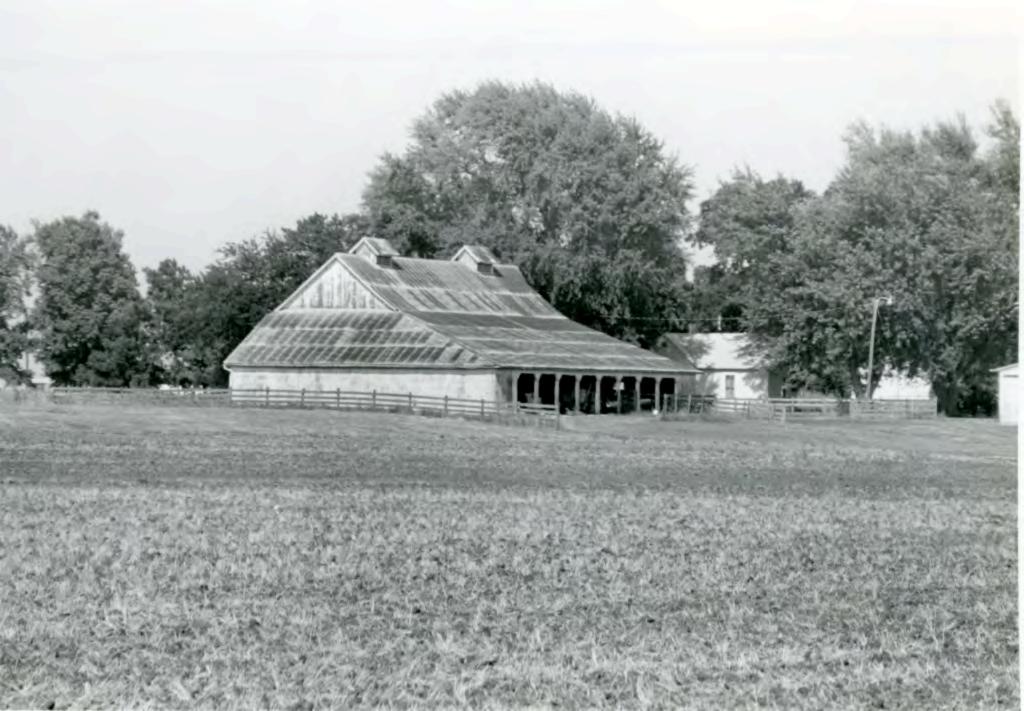

-- 1914 dates on cellar and steps to the house; notice the pyramidal roof smokehouse promoted in late 19th century progressive agriculture magazines and apparently adapted to the single store 4 room house.