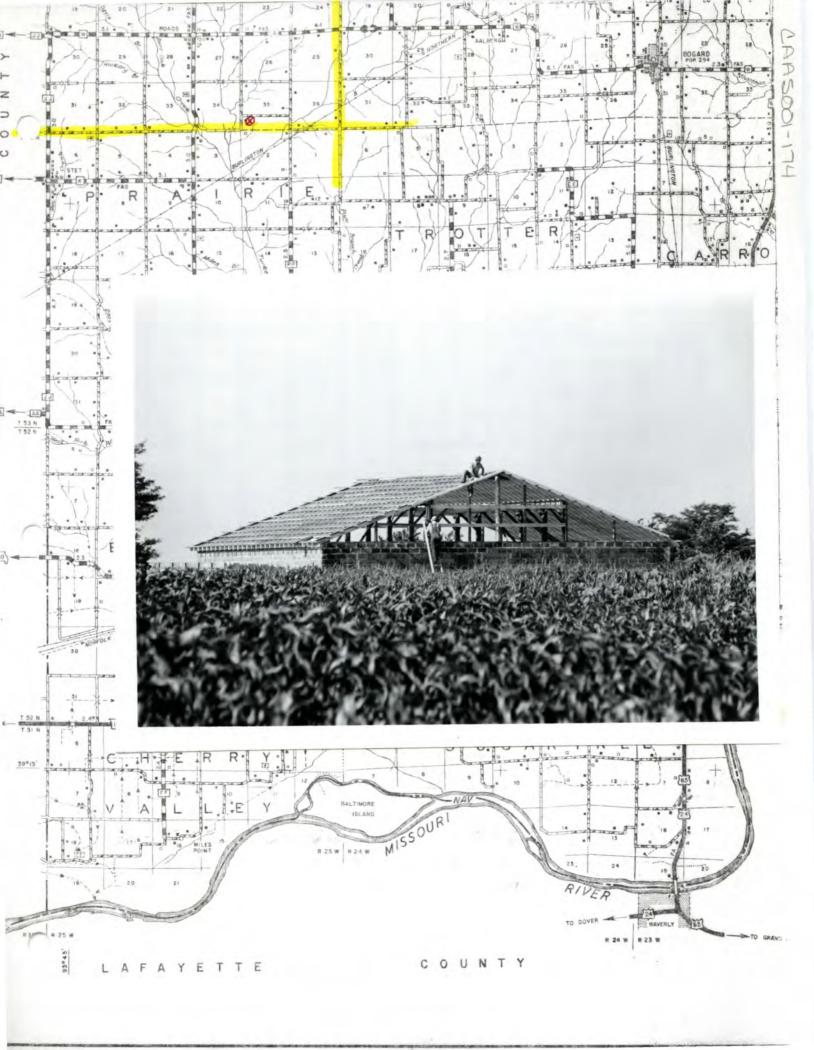

| ·*                                                       |                                                                                     |                                                                                           | ADASA                                                                                               | 01-125                                                              |
|----------------------------------------------------------|-------------------------------------------------------------------------------------|-------------------------------------------------------------------------------------------|-----------------------------------------------------------------------------------------------------|---------------------------------------------------------------------|
| I. NAME                                                  |                                                                                     |                                                                                           | LANX.                                                                                               | 01 160                                                              |
| ISTORIC                                                  | Low                                                                                 | rance                                                                                     |                                                                                                     |                                                                     |
| /OR COMMON                                               | LOW                                                                                 |                                                                                           |                                                                                                     |                                                                     |
| LOCATION                                                 |                                                                                     |                                                                                           |                                                                                                     |                                                                     |
| TREET & NUMBER                                           | See map.                                                                            |                                                                                           |                                                                                                     |                                                                     |
| CITY, TOWN                                               |                                                                                     | VICINITY OF                                                                               |                                                                                                     |                                                                     |
| STATE                                                    | Cope                                                                                | COUNTY                                                                                    | 0.50                                                                                                | CODS -                                                              |
| 3. CLASSIFICAT                                           |                                                                                     |                                                                                           |                                                                                                     | 00014                                                               |
| CATEGORY                                                 | OWNERSHIP                                                                           | STATUS                                                                                    | PRESENT USE                                                                                         |                                                                     |
| district<br>X_building(s)<br>structure<br>site<br>object | public<br>X_private<br>both<br>PUBLIC ACQUISITION<br>in process<br>being considered | Xoccupied<br>work in progress<br>ACCESSIBLE<br>yos: restricted<br>yos: unrestricted<br>no | ogriculture<br>X_commercial<br>educational<br>entertainment<br>government<br>industrial<br>military | park<br>park<br>religious<br>scientific<br>transportation<br>other: |
| . OWNER OF P                                             | ROPERTY                                                                             |                                                                                           |                                                                                                     | 1.11                                                                |
| IAME                                                     |                                                                                     |                                                                                           |                                                                                                     |                                                                     |
| TREET & NUMBER                                           |                                                                                     |                                                                                           |                                                                                                     |                                                                     |
| TTY, TOWN                                                |                                                                                     | VICINITY OF                                                                               |                                                                                                     | STATE                                                               |
| 5. LOCATION O                                            | F LEGAL DESCRIPTION                                                                 |                                                                                           |                                                                                                     |                                                                     |
| £                                                        | TION IN EXISTING SU                                                                 | County Courthouse, Carro                                                                  |                                                                                                     | STATE COUNTY                                                        |
|                                                          |                                                                                     |                                                                                           |                                                                                                     |                                                                     |
| 7. DESCRIPTION                                           | 4                                                                                   |                                                                                           |                                                                                                     |                                                                     |
| ONDITION<br>excellent<br>good<br>fair-                   | deteriorated<br>ruins<br>unexposed                                                  | CHECK ONE<br>unditored<br>ditored                                                         | CHECK ONE<br>original site<br>rnovad                                                                | date                                                                |
| ESCRIBE THE PR                                           | ESENT AND ORIGINAL (IF KNO                                                          | WN) PHYSICAL APPEARANCE                                                                   |                                                                                                     |                                                                     |
|                                                          | Extensions conain a<br>Tobacco barn in rea                                          | a 50 year old antiqu                                                                      |                                                                                                     | bles business.                                                      |