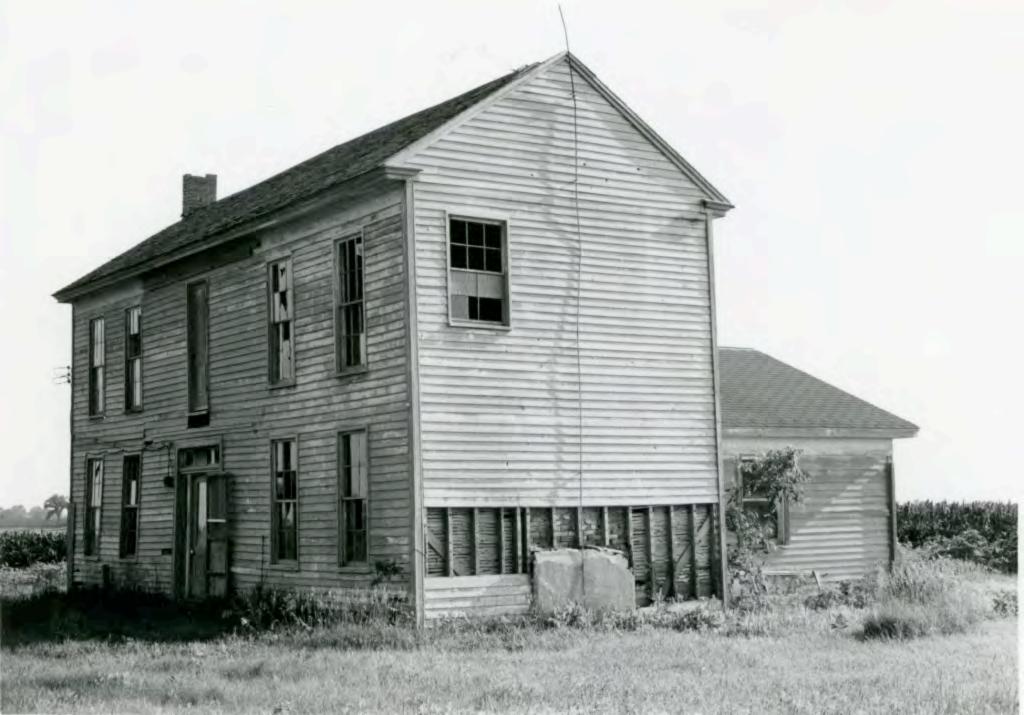

-- 1914 dates on cellar and steps to the house; notice the pyramidal roof smokehouse promoted in late 19th century progressive agriculture magazines and apparently adapted to the single store 4 room house.

|               | CE                                                           | and, datan was been and by the second                                                                                            | CA-A5-00                                                                                                       | 1-123                                                                                                                 |
|---------------|--------------------------------------------------------------|----------------------------------------------------------------------------------------------------------------------------------|----------------------------------------------------------------------------------------------------------------|-----------------------------------------------------------------------------------------------------------------------|
| ERIOD<br>     | AREAS OF SIGNIFICA                                           | INCE - CHECK AND JUSTIFY<br>community planning<br>conservation<br>economics<br>education<br>engineering<br>industry<br>invention | BELOW<br>landscope architecture<br>law<br>literature<br>militery<br>music<br>philosophy<br>politics/government | religion<br>science<br>sculpture<br>social /<br>humanitaria<br>theater<br>theater<br>transportation<br>other (specify |
| PECIFIC DATES | c. 1914                                                      | BUILDER/ARCHITECT                                                                                                                |                                                                                                                |                                                                                                                       |
| 1983 - J      | . H. Clinkscales<br>ames Smith 160 ac<br>or the house and ba | res ·                                                                                                                            |                                                                                                                |                                                                                                                       |
| - Lumber f    |                                                              | In came from the bo                                                                                                              | gard lumber yard.                                                                                              |                                                                                                                       |