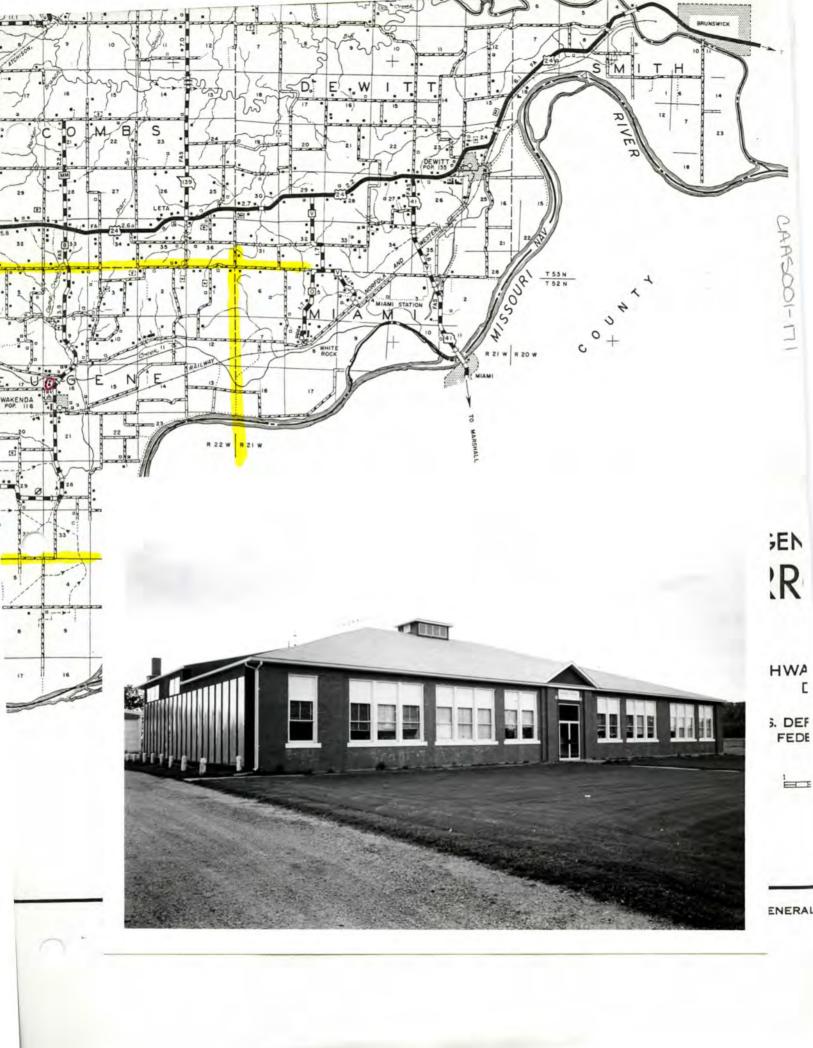

| MISSOURI                                                             | OFFICE OF HISTORIC                                                                             | PRESERVATION / INVENT                                                                                              | ORY SURVEY FORM                                                                                                  |                                                                                          |
|----------------------------------------------------------------------|------------------------------------------------------------------------------------------------|--------------------------------------------------------------------------------------------------------------------|------------------------------------------------------------------------------------------------------------------|------------------------------------------------------------------------------------------|
|                                                                      |                                                                                                |                                                                                                                    | CARSOOL                                                                                                          | - 124                                                                                    |
| I. NAME                                                              |                                                                                                |                                                                                                                    |                                                                                                                  |                                                                                          |
| HISTORIC                                                             |                                                                                                |                                                                                                                    |                                                                                                                  |                                                                                          |
| " OR COMMON                                                          |                                                                                                |                                                                                                                    |                                                                                                                  |                                                                                          |
| LOCATION                                                             | See map,                                                                                       |                                                                                                                    |                                                                                                                  |                                                                                          |
| STREET & NUMBE                                                       |                                                                                                | 1                                                                                                                  |                                                                                                                  |                                                                                          |
| CITY, TOWN                                                           |                                                                                                | VICINITY OF                                                                                                        |                                                                                                                  |                                                                                          |
| STATE                                                                | CODE                                                                                           | COUNTY                                                                                                             |                                                                                                                  | 005 -                                                                                    |
| 3. CLASSIFICA                                                        | TION                                                                                           |                                                                                                                    |                                                                                                                  |                                                                                          |
| CATEGORY<br>district<br>X building(e)<br>structure<br>site<br>object | OWNERSHIP<br>public<br>private<br>both<br>PU3LIC ACQUISITION<br>in process<br>being considered | STATUS<br>X_becupied<br>unoccupied<br>work in progress<br>ACCESSIBLE<br>yos: restricted<br>yos: unrestricted<br>no | PRESENT USE<br>ogricultura<br>commercial<br>educational<br>ontertainment<br>government<br>industrial<br>military | museum<br>park<br>private_residen<br>religicus<br>scientific<br>transportation<br>other: |
| 4. OWNER OF                                                          | PROPERTY                                                                                       |                                                                                                                    |                                                                                                                  |                                                                                          |
| NAME                                                                 |                                                                                                |                                                                                                                    |                                                                                                                  |                                                                                          |
| STREET & NUMBER                                                      | 2                                                                                              | e                                                                                                                  |                                                                                                                  |                                                                                          |
| CITY, TOWN                                                           |                                                                                                | VICINITY OF                                                                                                        | ST                                                                                                               | ATE                                                                                      |
| 5 LOCATION C                                                         | OF LEGAL DESCRIPTION                                                                           | 1                                                                                                                  |                                                                                                                  |                                                                                          |
|                                                                      | rder of Deeds, Carroll                                                                         | County Courthouse, Carro                                                                                           | ollton, Missouri                                                                                                 |                                                                                          |
| TITLE                                                                | an analysis of the second second second second second                                          |                                                                                                                    | NOFEDERAL 37                                                                                                     | ATECOUNTY                                                                                |
| 7. DESCRIPTIO                                                        | N                                                                                              |                                                                                                                    |                                                                                                                  |                                                                                          |
| CONDITION                                                            |                                                                                                | CHECK ONE                                                                                                          | CHECK ONE                                                                                                        |                                                                                          |
| Xexcellant                                                           | deteriorated                                                                                   | uncltared                                                                                                          | original site                                                                                                    |                                                                                          |
| good                                                                 | ruina                                                                                          | altored                                                                                                            | moved                                                                                                            | date                                                                                     |
| fair                                                                 | unexposed                                                                                      |                                                                                                                    |                                                                                                                  |                                                                                          |
| DESCRIBE THE PR                                                      |                                                                                                | ICWN) PHYSICAL APPEARANCE                                                                                          |                                                                                                                  |                                                                                          |
|                                                                      | - In modern real e                                                                             | state jargon, a farm                                                                                               | nette.                                                                                                           |                                                                                          |
|                                                                      |                                                                                                |                                                                                                                    |                                                                                                                  |                                                                                          |