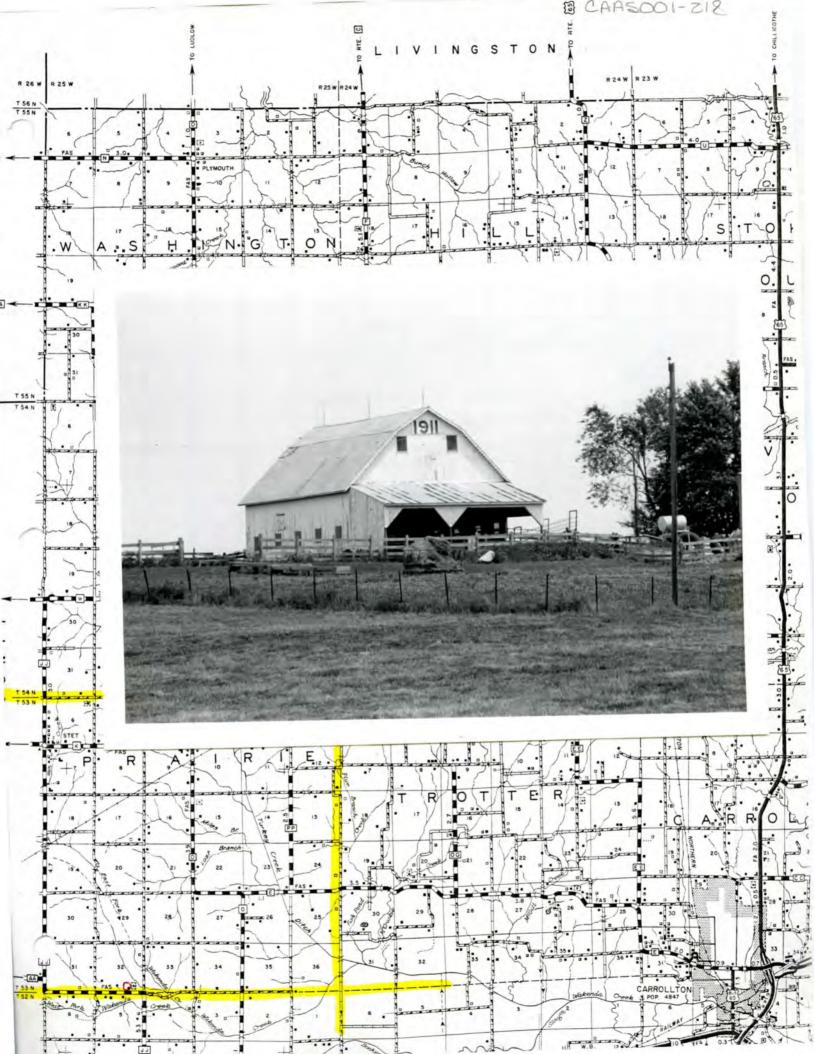

|                                                                      |                                                                                     |                                                                                                                   | Aninen                                                                                                           | 201-122                                                               |
|----------------------------------------------------------------------|-------------------------------------------------------------------------------------|-------------------------------------------------------------------------------------------------------------------|------------------------------------------------------------------------------------------------------------------|-----------------------------------------------------------------------|
| NAME                                                                 |                                                                                     |                                                                                                                   | CAFIA                                                                                                            | 01-124                                                                |
| HISTORIC                                                             |                                                                                     |                                                                                                                   |                                                                                                                  |                                                                       |
| OR COMMON                                                            | Griffi                                                                              |                                                                                                                   |                                                                                                                  |                                                                       |
| ON COMMON                                                            | GTITIT                                                                              |                                                                                                                   |                                                                                                                  |                                                                       |
| LOCATION                                                             | See map,                                                                            |                                                                                                                   |                                                                                                                  |                                                                       |
| STREET & NUMBER                                                      | R                                                                                   |                                                                                                                   |                                                                                                                  |                                                                       |
| CITY, TOWN                                                           |                                                                                     | VICINITY OF                                                                                                       |                                                                                                                  |                                                                       |
| STATE                                                                | ČODE.                                                                               | COUNTY                                                                                                            |                                                                                                                  | CODE .                                                                |
| 3. CLASSIFICAT                                                       | TION                                                                                |                                                                                                                   |                                                                                                                  |                                                                       |
| CATEGORY<br>district<br>X_building(e)<br>structure<br>site<br>object | OWNERSHIP<br>public<br>both<br>PUSLIC ACQUISITION<br>in process<br>being considered | STATUS<br>Xoccupied<br>unoccupied<br>work in progress<br>ACCESSIBLE<br>yos: restricted<br>yes: unrestricted<br>No | PRESENT USE<br>ogriculture<br>commercial<br>educational<br>entertainment<br>government<br>industrial<br>millfary | museum<br>park<br>religious<br>scientific<br>transportation<br>other: |
| 4. OWNER OF F                                                        | ROPERTY                                                                             |                                                                                                                   |                                                                                                                  |                                                                       |
| NAME                                                                 |                                                                                     |                                                                                                                   |                                                                                                                  |                                                                       |
| STREET & NUMBER                                                      |                                                                                     |                                                                                                                   |                                                                                                                  |                                                                       |
| TTY, TOWN                                                            |                                                                                     | VICINITY OF                                                                                                       | 5                                                                                                                | STATE                                                                 |
|                                                                      | rder of Deeds, Carroll (<br>TION IN EXISTING SU                                     | County Courthouse, Carro                                                                                          | ollton, Missouri                                                                                                 |                                                                       |
| TITLE                                                                | DETERL                                                                              | INED ELEGIBLE? YES                                                                                                | NO FEDERAL                                                                                                       | STATECOUNTY                                                           |
| 7. DESCRIPTION                                                       | V deterlorated                                                                      | CHECK ONE<br>uncitored<br>altored                                                                                 | CHECK ONE<br>original site<br>movad                                                                              | date                                                                  |
| fair                                                                 | unexposed                                                                           | unorsu                                                                                                            | movod                                                                                                            | 0010                                                                  |
| ESCRIBE THE PR                                                       | ESENT AND ORIGINAL (IF KNG<br>Site of one largest<br>distinctive flut               | dairy operations lo                                                                                               | cally; somewhat                                                                                                  |                                                                       |
|                                                                      |                                                                                     |                                                                                                                   |                                                                                                                  |                                                                       |
|                                                                      |                                                                                     |                                                                                                                   |                                                                                                                  |                                                                       |
|                                                                      |                                                                                     |                                                                                                                   |                                                                                                                  |                                                                       |