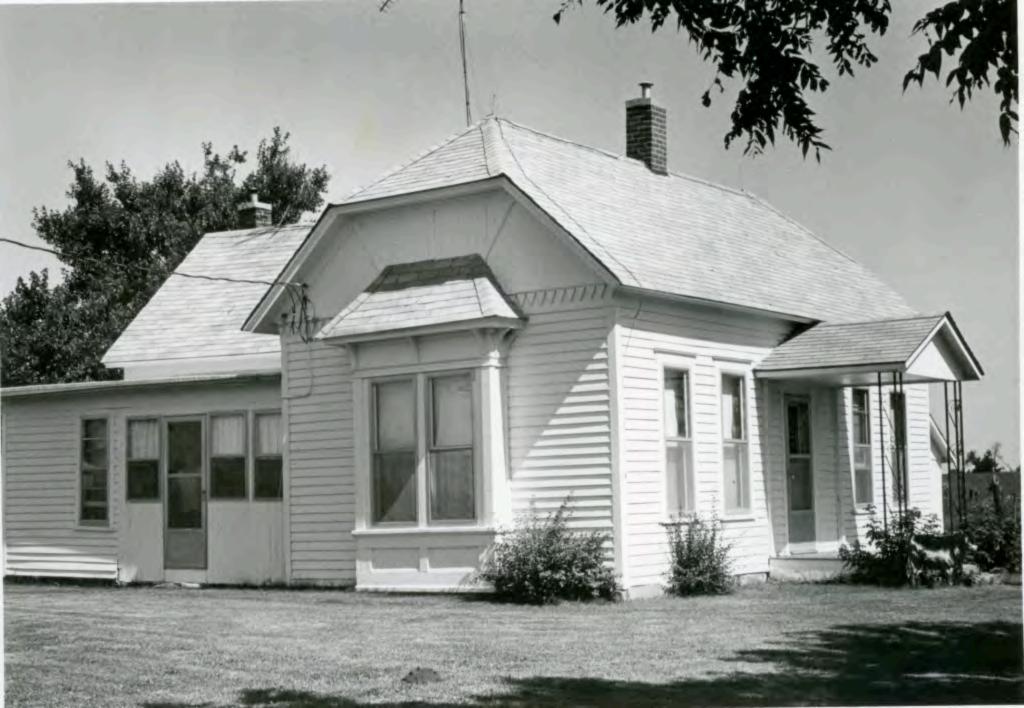

-- 1914 dates on cellar and steps to the house; notice the pyramidal roof smokehouse promoted in late 19th century progressive agriculture magazines and apparently adapted to the single store 4 room house.

|               | CE                                                           | and, datan was been and by the second                                                                                            | CA-A5-00                                                                                                       | 1-123                                                                                                                 |
|---------------|--------------------------------------------------------------|----------------------------------------------------------------------------------------------------------------------------------|----------------------------------------------------------------------------------------------------------------|-----------------------------------------------------------------------------------------------------------------------|
| ERIOD<br>     | AREAS OF SIGNIFICA                                           | INCE - CHECK AND JUSTIFY<br>community planning<br>conservation<br>economics<br>education<br>engineering<br>industry<br>invention | BELOW<br>landscope architecture<br>law<br>literature<br>militery<br>music<br>philosophy<br>politics/government | religion<br>science<br>sculpture<br>social /<br>humanitaria<br>theater<br>theater<br>transportation<br>other (specify |
| PECIFIC DATES | c. 1914                                                      | BUILDER/ARCHITECT                                                                                                                |                                                                                                                |                                                                                                                       |
| 1983 - J      | . H. Clinkscales<br>ames Smith 160 ac<br>or the house and ba | res ·                                                                                                                            |                                                                                                                |                                                                                                                       |
| - Lumber f    |                                                              | In came from the bo                                                                                                              | gard lumber yard.                                                                                              |                                                                                                                       |