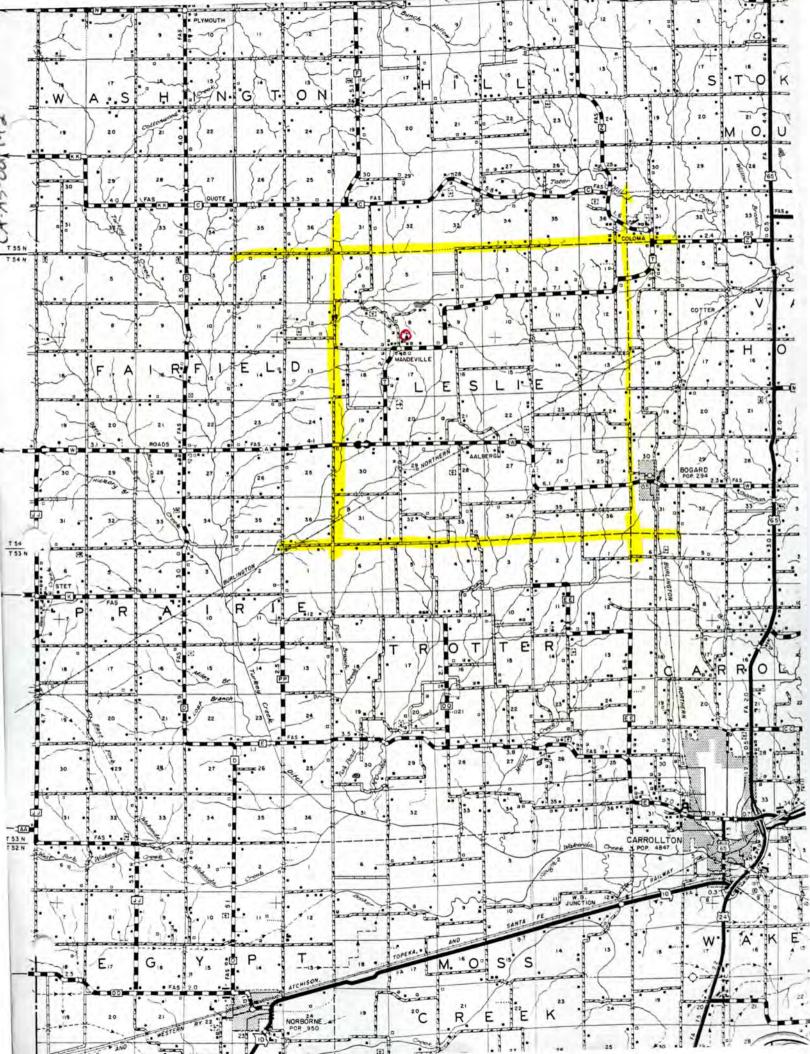

|                                                                      |                                                                                     |                                                                                                                   | Aninen                                                                                                           | 201-122                                                               |
|----------------------------------------------------------------------|-------------------------------------------------------------------------------------|-------------------------------------------------------------------------------------------------------------------|------------------------------------------------------------------------------------------------------------------|-----------------------------------------------------------------------|
| NAME                                                                 |                                                                                     |                                                                                                                   | CAFIA                                                                                                            | 01-124                                                                |
| HISTORIC                                                             |                                                                                     |                                                                                                                   |                                                                                                                  |                                                                       |
| OR COMMON                                                            | Griffi                                                                              |                                                                                                                   |                                                                                                                  |                                                                       |
| ON COMMON                                                            | GTITIT                                                                              |                                                                                                                   |                                                                                                                  |                                                                       |
| LOCATION                                                             | See map,                                                                            |                                                                                                                   |                                                                                                                  |                                                                       |
| STREET & NUMBER                                                      | R                                                                                   |                                                                                                                   |                                                                                                                  |                                                                       |
| CITY, TOWN                                                           |                                                                                     | VICINITY OF                                                                                                       |                                                                                                                  |                                                                       |
| STATE                                                                | ČODE.                                                                               | COUNTY                                                                                                            |                                                                                                                  | CODE .                                                                |
| 3. CLASSIFICAT                                                       | TION                                                                                |                                                                                                                   |                                                                                                                  |                                                                       |
| CATEGORY<br>district<br>X_building(e)<br>structure<br>site<br>object | OWNERSHIP<br>public<br>both<br>PUSLIC ACQUISITION<br>in process<br>being considered | STATUS<br>Xoccupied<br>unoccupied<br>work in progress<br>ACCESSIBLE<br>yos: restricted<br>yes: unrestricted<br>No | PRESENT USE<br>ogriculture<br>commercial<br>educational<br>entertainment<br>government<br>industrial<br>millfary | museum<br>park<br>religious<br>scientific<br>transportation<br>other: |
| 4. OWNER OF F                                                        | ROPERTY                                                                             |                                                                                                                   |                                                                                                                  |                                                                       |
| NAME                                                                 |                                                                                     |                                                                                                                   |                                                                                                                  |                                                                       |
| STREET & NUMBER                                                      |                                                                                     |                                                                                                                   |                                                                                                                  |                                                                       |
| TTY, TOWN                                                            |                                                                                     | VICINITY OF                                                                                                       | 5                                                                                                                | STATE                                                                 |
|                                                                      | rder of Deeds, Carroll (<br>TION IN EXISTING SU                                     | County Courthouse, Carro                                                                                          | ollton, Missouri                                                                                                 |                                                                       |
| TITLE                                                                | DETERL                                                                              | INED ELEGIBLE? YES                                                                                                | NO FEDERAL                                                                                                       | STATECOUNTY                                                           |
| 7. DESCRIPTION                                                       | V deterlorated                                                                      | CHECK ONE<br>uncitored<br>altored                                                                                 | CHECK ONE<br>original site<br>movad                                                                              | date                                                                  |
| fair                                                                 | unexposed                                                                           | unorsu                                                                                                            | movod                                                                                                            | 0010                                                                  |
| ESCRIBE THE PR                                                       | ESENT AND ORIGINAL (IF KNG<br>Site of one largest<br>distinctive flut               | dairy operations lo                                                                                               | cally; somewhat                                                                                                  |                                                                       |
|                                                                      |                                                                                     |                                                                                                                   |                                                                                                                  |                                                                       |
|                                                                      |                                                                                     |                                                                                                                   |                                                                                                                  |                                                                       |
|                                                                      |                                                                                     |                                                                                                                   |                                                                                                                  |                                                                       |