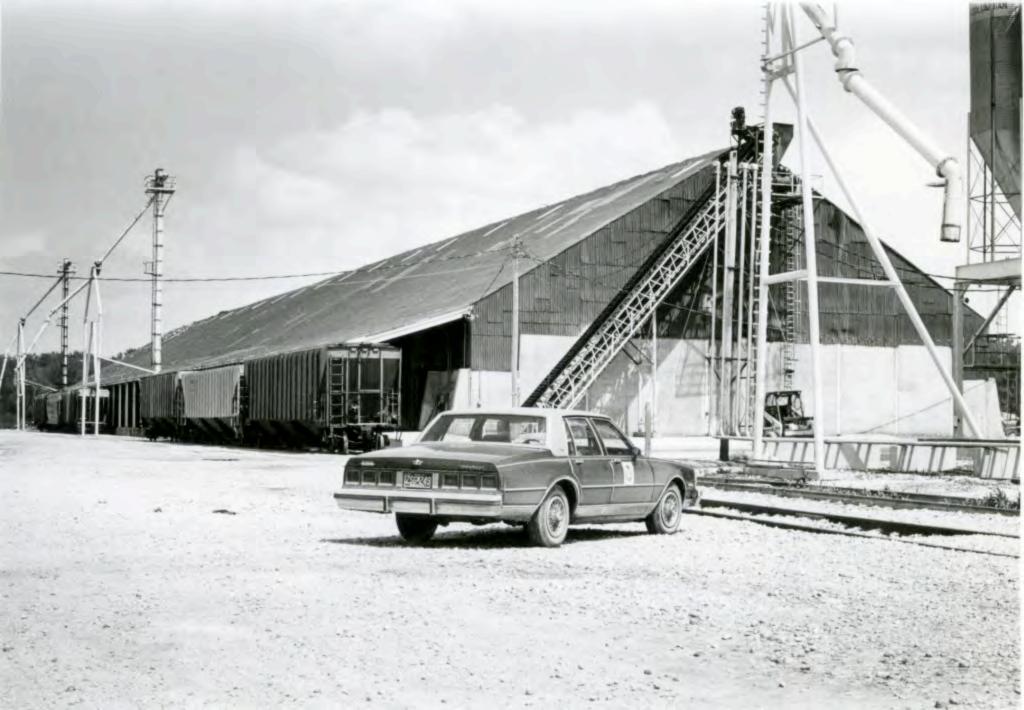

EASTING     NORTHING       C     C     C       ERBAL     BOUNDARY     D |         |  |
|------------------------------------------------------------------------------------------------------|---------|--|
| ERBAL BOUNDARY DESCRIPTION AND JUSTIFICATION                                                         |         |  |
|                                                                                                      | urveyor |  |
|                                                                                                      | urveyor |  |
| FADM ODEDAGED OV                                                                                     | urveyor |  |
| . FORM PREPARED BY<br>AME / TITLE Lynn Morrow, Historian and Surveyor                                |         |  |





## MISSOURI OFFICE OF HISTORIC PRESERVATION / INVENTORY SURVEY FORM

| 4.4             |                                      |                                          | CARSCOL                           | -157                   |
|-----------------|--------------------------------------|------------------------------------------|-----------------------------------|------------------------|
| I. NAME         |                                      |                                          |                                   |                        |
| HISTORIC        |                                      | Evergreen Ceme                           | terv                              |                        |
| OR COMMON       |                                      | Evergreen ceme