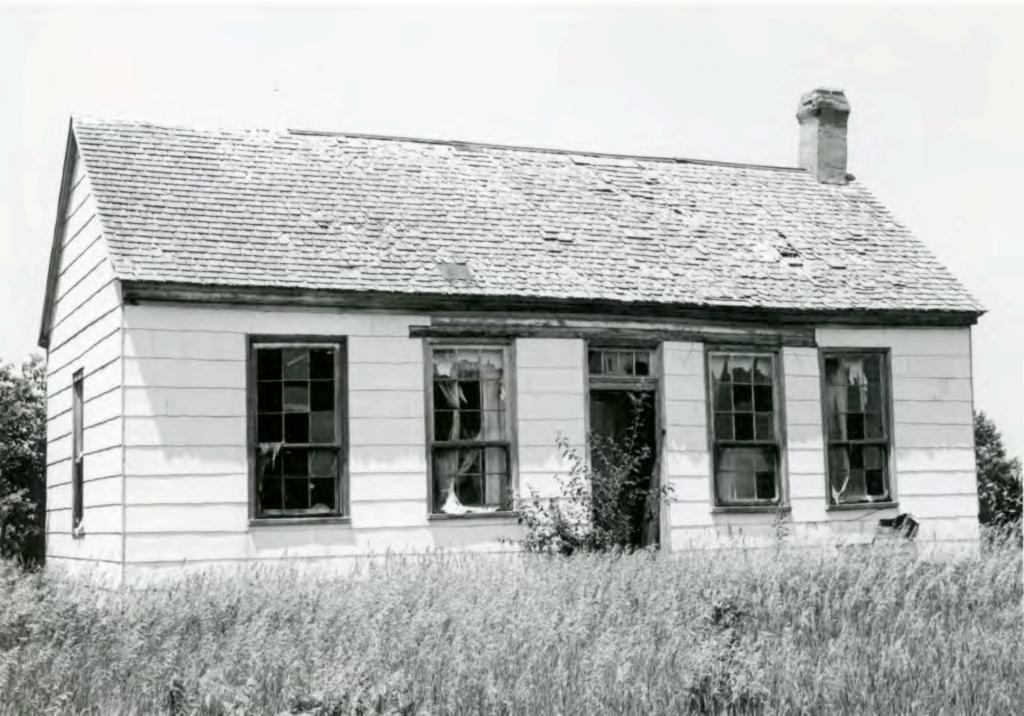

-- 1914 dates on cellar and steps to the house; notice the pyramidal roof smokehouse promoted in late 19th century progressive agriculture magazines and apparently adapted to the single store 4 room house.