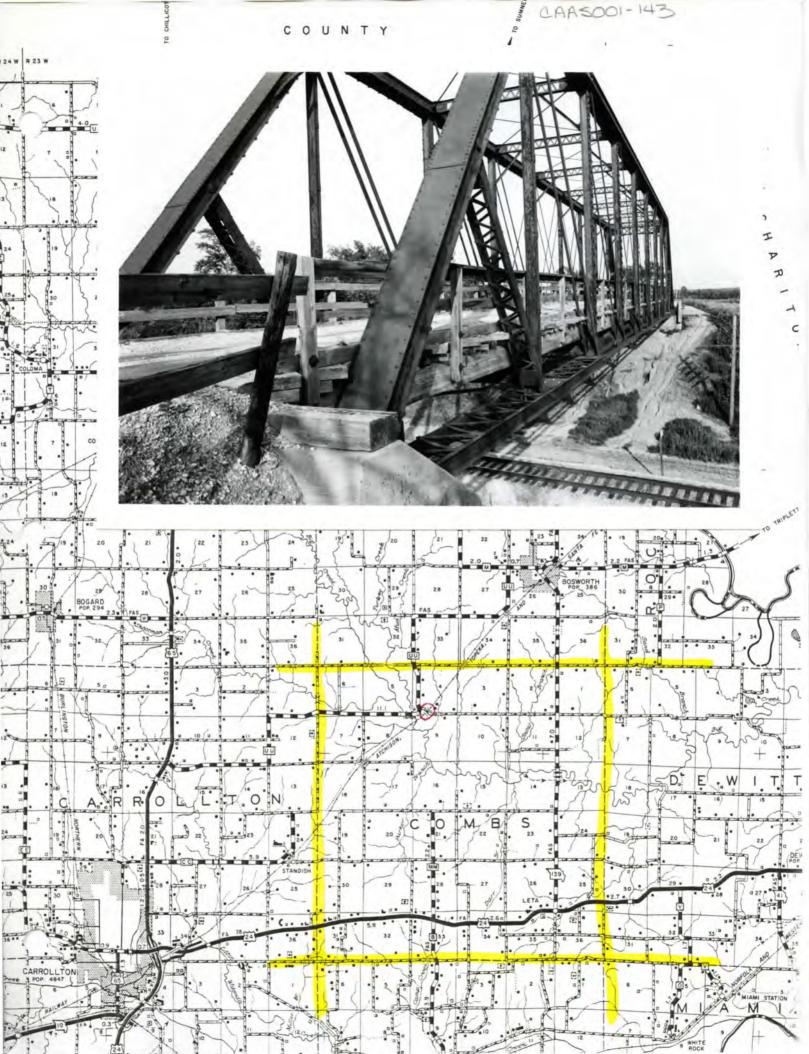

| MISSOURI                                                             | OFFICE OF HISTORIC                                                                             | PRESERVATION / INVENT                                                                                              | ORY SURVEY FORM                                                                                                  |                                                                                          |
|----------------------------------------------------------------------|------------------------------------------------------------------------------------------------|--------------------------------------------------------------------------------------------------------------------|------------------------------------------------------------------------------------------------------------------|------------------------------------------------------------------------------------------|
|                                                                      |                                                                                                |                                                                                                                    | CARSOOL                                                                                                          | - 124                                                                                    |
| I. NAME                                                              |                                                                                                |                                                                                                                    |                                                                                                                  |                                                                                          |
| HISTORIC                                                             |                                                                                                |                                                                                                                    |                                                                                                                  |                                                                                          |
| " OR COMMON                                                          |                                                                                                |                                                                                                                    |                                                                                                                  |                                                                                          |
| LOCATION                                                             | See map,                                                                                       |                                                                                                                    |                                                                                                                  |                                                                                          |
| STREET & NUMBE                                                       |                                                                                                | 1                                                                                                                  |                                                                                                                  |                                                                                          |
| CITY, TOWN                                                           |                                                                                                | VICINITY OF                                                                                                        |                                                                                                                  |                                                                                          |
| STATE                                                                | CODE                                                                                           | COUNTY                                                                                                             |                                                                                                                  | 005 -                                                                                    |
| 3. CLASSIFICA                                                        | TION                                                                                           |                                                                                                                    |                                                                                                                  |                                                                                          |
| CATEGORY<br>district<br>X building(e)<br>structure<br>site<br>object | OWNERSHIP<br>public<br>private<br>both<br>PU3LIC ACQUISITION<br>in process<br>being considered | STATUS<br>X_becupied<br>unoccupied<br>work in progress<br>ACCESSIBLE<br>yos: restricted<br>yos: unrestricted<br>no | PRESENT USE<br>ogricultura<br>commercial<br>educational<br>ontertainment<br>government<br>industrial<br>military | museum<br>park<br>private_residen<br>religicus<br>scientific<br>transportation<br>other: |
| 4. OWNER OF                                                          | PROPERTY                                                                                       |                                                                                                                    |                                                                                                                  |                                                                                          |
| NAME                                                                 |                                                                                                |                                                                                                                    |                                                                                                                  |                                                                                          |
| STREET & NUMBER                                                      | 2                                                                                              | e                                                                                                                  |                                                                                                                  |                                                                                          |
| CITY, TOWN                                                           |                                                                                                | VICINITY OF                                                                                                        | ST                                                                                                               | ATE                                                                                      |
| 5 LOCATION C                                                         | OF LEGAL DESCRIPTION                                                                           | 1                                                                                                                  |                                                                                                                  |                                                                                          |
|                                                                      | rder of Deeds, Carroll                                                                         | County Courthouse, Carro                                                                                           | ollton, Missouri                                                                                                 |                                                                                          |
| TITLE                                                                | an analysis of the second second second second second                                          |                                                                                                                    | NOFEDERAL 37                                                                                                     | ATECOUNTY                                                                                |
| 7. DESCRIPTIO                                                        | N                                                                                              |                                                                                                                    |                                                                                                                  |                                                                                          |
| CONDITION                                                            |                                                                                                | CHECK ONE                                                                                                          | CHECK ONE                                                                                                        |                                                                                          |
| Xexcellant                                                           | deteriorated                                                                                   | uncltared                                                                                                          | original site                                                                                                    |                                                                                          |
| good                                                                 | ruina                                                                                          | altored                                                                                                            | moved                                                                                                            | date                                                                                     |
| fair                                                                 | unexposed                                                                                      |                                                                                                                    |                                                                                                                  |                                                                                          |
| DESCRIBE THE PR                                                      |                                                                                                | ICWN) PHYSICAL APPEARANCE                                                                                          |                                                                                                                  |                                                                                          |
|                                                                      | - In modern real e                                                                             | state jargon, a farm                                                                                               | nette.                                                                                                           |                                                                                          |
|                                                                      |                                                                                                |                                                                                                                    |                                                                                                                  |                                                                                          |