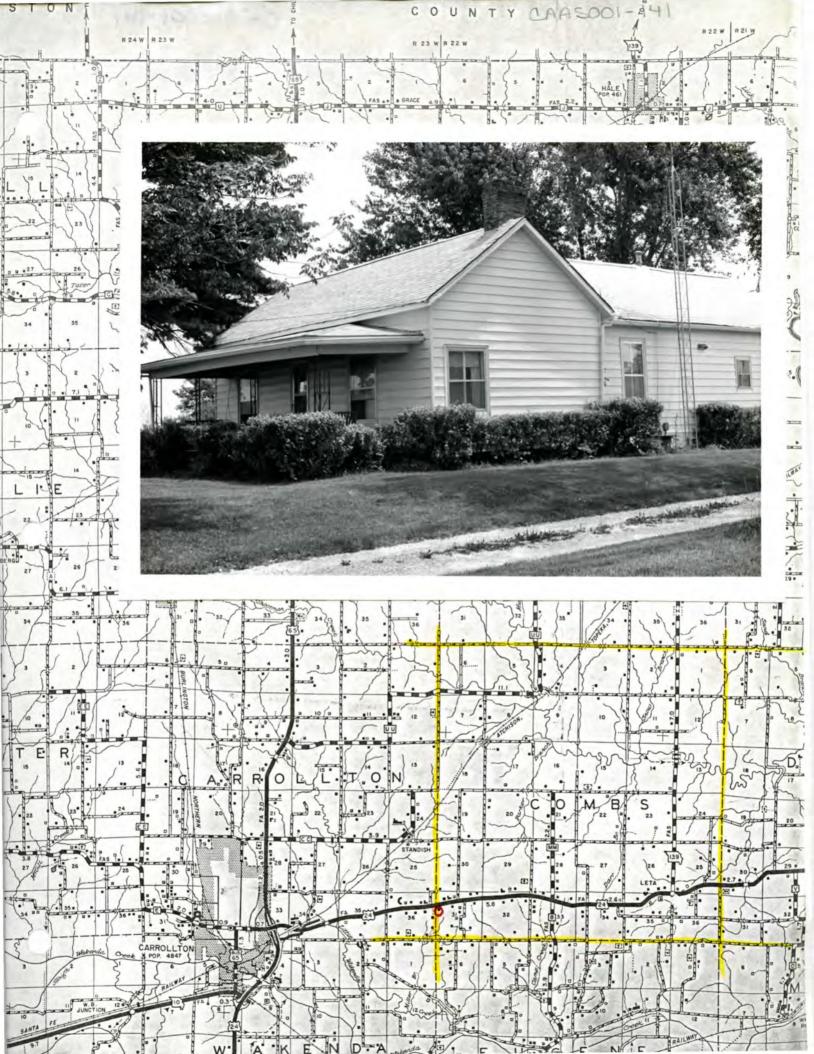

|                                                                      |                                                                                     |                                                                                                                   | Aninen                                                                                                           | 201-122                                                               |
|----------------------------------------------------------------------|-------------------------------------------------------------------------------------|-------------------------------------------------------------------------------------------------------------------|------------------------------------------------------------------------------------------------------------------|-----------------------------------------------------------------------|
| NAME                                                                 |                                                                                     |                                                                                                                   | CAFIA                                                                                                            | 01-124                                                                |
| HISTORIC                                                             |                                                                                     |                                                                                                                   |                                                                                                                  |                                                                       |
| OR COMMON                                                            | Griffi                                                                              |                                                                                                                   |                                                                                                                  |                                                                       |
| ON COMMON                                                            | GTITIT                                                                              |                                                                                                                   |                                                                                                                  |                                                                       |
| LOCATION                                                             | See map,                                                                            |                                                                                                                   |                                                                                                                  |                                                                       |
| STREET & NUMBER                                                      | R                                                                                   |                                                                                                                   |                                                                                                                  |                                                                       |
| CITY, TOWN                                                           |                                                                                     | VICINITY OF                                                                                                       |                                                                                                                  |                                                                       |
| STATE                                                                | ČODE.                                                                               | COUNTY                                                                                                            |                                                                                                                  | CODE .                                                                |
| 3. CLASSIFICAT                                                       | TION                                                                                |                                                                                                                   |                                                                                                                  |                                                                       |
| CATEGORY<br>district<br>X_building(e)<br>structure<br>site<br>object | OWNERSHIP<br>public<br>both<br>PUSLIC ACQUISITION<br>in process<br>being considered | STATUS<br>Xoccupied<br>unoccupied<br>work in progress<br>ACCESSIBLE<br>yos: restricted<br>yes: unrestricted<br>No | PRESENT USE<br>ogriculture<br>commercial<br>educational<br>entertainment<br>government<br>industrial<br>millfary | museum<br>park<br>religious<br>scientific<br>transportation<br>other: |
| 4. OWNER OF F                                                        | ROPERTY                                                                             |                                                                                                                   |                                                                                                                  |                                                                       |
| NAME                                                                 |                                                                                     |                                                                                                                   |                                                                                                                  |                                                                       |
| STREET & NUMBER                                                      |                                                                                     |                                                                                                                   |                                                                                                                  |                                                                       |
| TTY, TOWN                                                            |                                                                                     | VICINITY OF                                                                                                       | 5                                                                                                                | STATE                                                                 |
|                                                                      | rder of Deeds, Carroll (<br>TION IN EXISTING SU                                     | County Courthouse, Carro                                                                                          | ollton, Missouri                                                                                                 |                                                                       |
| TITLE                                                                | DETERL                                                                              | INED ELEGIBLE? YES                                                                                                | NO FEDERAL                                                                                                       | STATECOUNTY                                                           |
| 7. DESCRIPTION                                                       | V deterlorated                                                                      | CHECK ONE<br>uncitored<br>altored                                                                                 | CHECK ONE<br>original site<br>movad                                                                              | date                                                                  |
| fair                                                                 | unexposed                                                                           | unorsu                                                                                                            | movod                                                                                                            | 0010                                                                  |
| ESCRIBE THE PR                                                       | ESENT AND ORIGINAL (IF KNG<br>Site of one largest<br>distinctive flut               | dairy operations lo                                                                                               | cally; somewhat                                                                                                  |                                                                       |
|                                                                      |                                                                                     |                                                                                                                   |                                                                                                                  |                                                                       |
|                                                                      |                                                                                     |                                                                                                                   |                                                                                                                  |                                                                       |
|                                                                      |                                                                                     |                                                                                                                   |                                                                                                                  |                                                                       |

-- 1914 dates on cellar and steps to the house; notice the pyramidal roof smokehouse promoted in late 19th century progressive agriculture magazines and apparently adapted to the single store 4 room house.