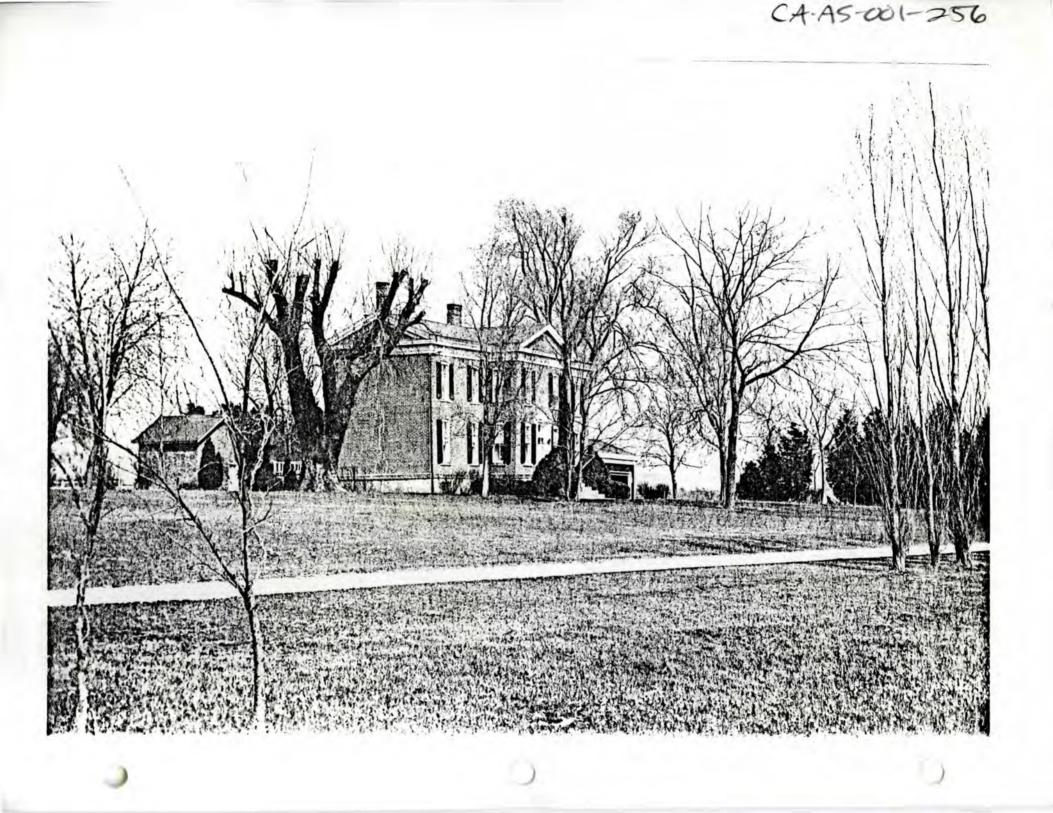

uding hamp.<br>ed with \$10,000<br>uis and Chicago<br>s. Goetting, a<br>s. Her father                         |                                                                                                                         |

MAJOR BIBLIOGRAPHICAL REFERENCES

| ). GEOGRAPHICAL DATA See Map.                |                |
|----------------------------------------------|----------------|
| TM REFERENCES                                | BCALE          |
|                                              |                |
| chilli hilli                                 | PLILIIIIIIIIII |
| ERBAL BOUNDARY DESCRIPTION AND JUSTIFICATION |                |
|                                              |                |
| L FORM PREPARED BY                           |                |





No. 5 The Heritage Home of Mrs. Jack Patterson, former Josephine Standley Huddleston, grand daughter of William Standley.

The Heritage built in 1868 by William Standley 1822-1901, grandson of John Standley donor of the 80 acres upon which the town of Carrollton is built, is located one mile east of Carrollton. The 400 acres upon which it was built was purchased from the U.S. government in the late 1840's for about one dollar and one half an acre. Family freed slaves did the brick work, laving as many as 2000 bricks each a day, they also did much of the carpenter work. The bricks were made in a local brick yard, limestone used in the house was from the old White Rock guarry located about 10 miles east of Carrollton. The lumber was purchased in St Louis and shipped by river packetz to Wav