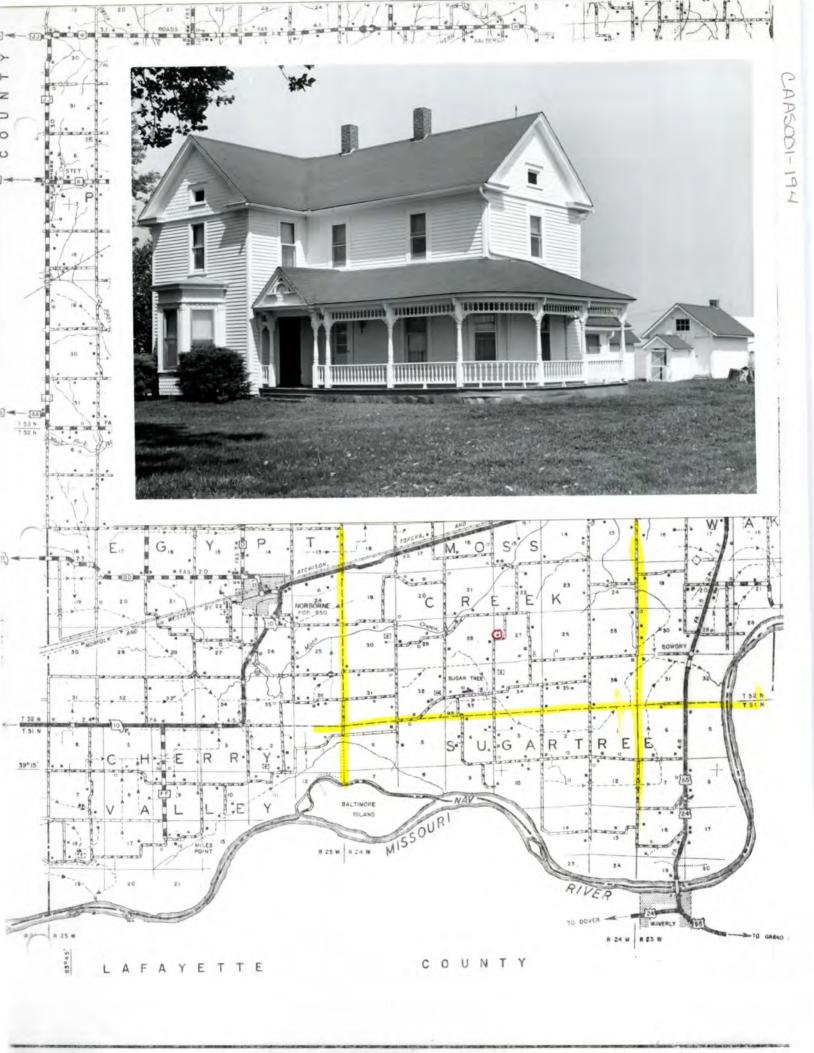

| MISSOURI                                                             | OFFICE OF HISTORIC                                                                             | PRESERVATION / INVENT                                                                                              | ORY SURVEY FORM                                                                                                  |                                                                                          |
|----------------------------------------------------------------------|------------------------------------------------------------------------------------------------|--------------------------------------------------------------------------------------------------------------------|------------------------------------------------------------------------------------------------------------------|------------------------------------------------------------------------------------------|
|                                                                      |                                                                                                |                                                                                                                    | CARSOOL                                                                                                          | - 124                                                                                    |
| I. NAME                                                              |                                                                                                |                                                                                                                    |                                                                                                                  |                                                                                          |
| HISTORIC                                                             |                                                                                                |                                                                                                                    |                                                                                                                  |                                                                                          |
| " OR COMMON                                                          |                                                                                                |                                                                                                                    |                                                                                                                  |                                                                                          |
| LOCATION                                                             | See map,                                                                                       |                                                                                                                    |                                                                                                                  |                                                                                          |
| STREET & NUMBE                                                       |                                                                                                | 1                                                                                                                  |                                                                                                                  |                                                                                          |
| CITY, TOWN                                                           |                                                                                                | VICINITY OF                                                                                                        |                                                                                                                  |                                                                                          |
| STATE                                                                | CODE                                                                                           | COUNTY                                                                                                             |                                                                                                                  | 005 -                                                                                    |
| 3. CLASSIFICA                                                        | TION                                                                                           |                                                                                                                    |                                                                                                                  |                                                                                          |
| CATEGORY<br>district<br>X building(e)<br>structure<br>site<br>object | OWNERSHIP<br>public<br>private<br>both<br>PU3LIC ACQUISITION<br>in process<br>being considered | STATUS<br>X_becupied<br>unoccupied<br>work in progress<br>ACCESSIBLE<br>yos: restricted<br>yos: unrestricted<br>no | PRESENT USE<br>ogricultura<br>commercial<br>educational<br>ontertainment<br>government<br>industrial<br>military | museum<br>park<br>private_residen<br>religicus<br>scientific<br>transportation<br>other: |
| 4. OWNER OF                                                          | PROPERTY                                                                                       |                                                                                                                    |                                                                                                                  |                                                                                          |
| NAME                                                                 |                                                                                                |                                                                                                                    |                                                                                                                  |                                                                                          |
| STREET & NUMBER                                                      | 2                                                                                              | e                                                                                                                  |                                                                                                                  |                                                                                          |
| CITY, TOWN                                                           |                                                                                                | VICINITY OF                                                                                                        | ST                                                                                                               | ATE                                                                                      |
| 5 LOCATION C                                                         | OF LEGAL DESCRIPTION                                                                           | 1                                                                                                                  |                                                                                                                  |                                                                                          |
|                                                                      | rder of Deeds, Carroll                                                                         | County Courthouse, Carro                                                                                           | ollton, Missouri                                                                                                 |                                                                                          |
| TITLE                                                                | an analysis of the second second second second second                                          |                                                                                                                    | NOFEDERAL 37                                                                                                     | ATECOUNTY                                                                                |
| 7. DESCRIPTIO                                                        | N                                                                                              |                                                                                                                    |                                                                                                                  |                                                                                          |
| CONDITION                                                            |                                                                                                | CHECK ONE                                                                                                          | CHECK ONE                                                                                                        |                                                                                          |
| Xexcellant                                                           | deteriorated                                                                                   | uncltared                                                                                                          | original site                                                                                                    |                                                                                          |
| good                                                                 | ruina                                                                                          | altored                                                                                                            | moved                                                                                                            | date                                                                                     |
| fair                                                                 | unexposed                                                                                      |                                                                                                                    |                                                                                                                  |                                                                                          |
| DESCRIBE THE PR                                                      |                                                                                                | ICWN) PHYSICAL APPEARANCE                                                                                          |                                                                                                                  |                                                                                          |
|                                                                      | - In modern real e                                                                             | state jargon, a farm                                                                                               | nette.                                                                                                           |                                                                                          |
|                                                                      |                                                                                                |                                                                                                                    |                                                                                                                  |                                                                                          |