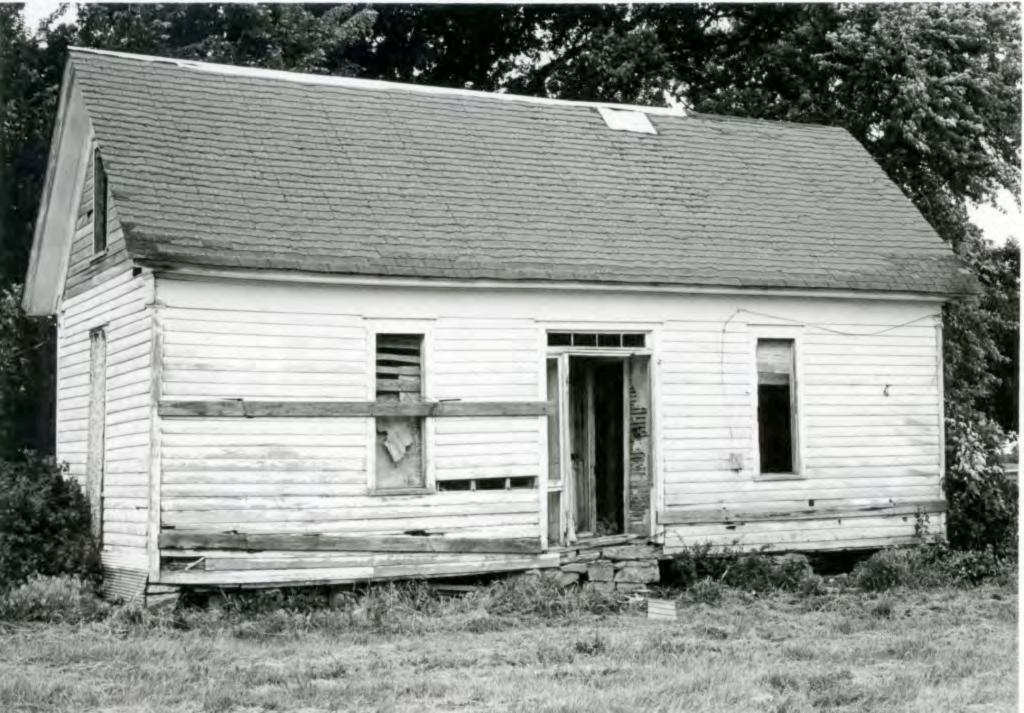

-- 1914 dates on cellar and steps to the house; notice the pyramidal roof smokehouse promoted in late 19th century progressive agriculture magazines and apparently adapted to the single store 4 room house.

|               | CE                                                           | and, datan was been and by the second                                                                                            | CA-A5-00                                                                                                       | 1-123                                                                                                                 |
|---------------|--------------------------------------------------------------|----------------------------------------------------------------------------------------------------------------------------------|----------------------------------------------------------------------------------------------------------------|-----------------------------------------------------------------------------------------------------------------------|
| ERIOD<br>     | AREAS OF SIGNIFICA                                           | INCE - CHECK AND JUSTIFY<br>community planning<br>conservation<br>economics<br>education<br>engineering<br>industry<br>invention | BELOW<br>landscope architecture<br>law<br>literature<br>militery<br>music<br>philosophy<br>politics/government | religion<br>science<br>sculpture<br>social /<br>humanitaria<br>theater<br>theater<br>transportation<br>other (specify |
| PECIFIC DATES | c. 1914                                                      | BUILDER/ARCHITECT                                                                                                                |                                                                                                                |                                                                                                                       |
| 1983 - J      | . H. Clinkscales<br>ames Smith 160 ac<br>or the house and ba | res ·                                                                                                                            |                                                                                                                |                                                                                                                       |
| - Lumber f    |                                                              | In came from the bo                                                                                                              | gard lumber yard.                                                                                              |                                                                                                                       |