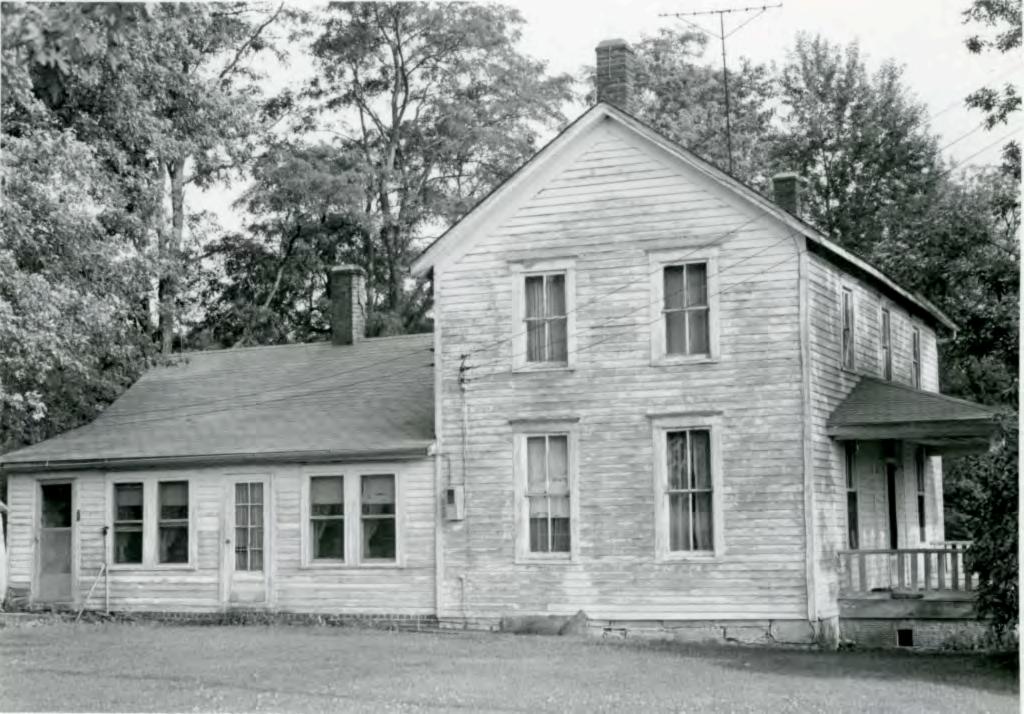

-- 1914 dates on cellar and steps to the house; notice the pyramidal roof smokehouse promoted in late 19th century progressive agriculture magazines and apparently adapted to the single store 4 room house.

|               | CE                                                           | and, datan was been and by the second                                                                                            | CA-A5-00                                                                                                       | 1-123                                                                                                                 |
|---------------|--------------------------------------------------------------|----------------------------------------------------------------------------------------------------------------------------------|----------------------------------------------------------------------------------------------------------------|-----------------------------------------------------------------------------------------------------------------------|
| ERIOD<br>     | AREAS OF SIGNIFICA                                           | INCE - CHECK AND JUSTIFY<br>community planning<br>conservation<br>economics<br>education<br>engineering<br>industry<br>invention | BELOW<br>landscope architecture<br>law<br>literature<br>militery<br>music<br>philosophy<br>politics/government | religion<br>science<br>sculpture<br>social /<br>humanitaria<br>theater<br>theater<br>transportation<br>other (specify |
| PECIFIC DATES | c. 1914                                                      | BUILDER/ARCHITECT                                                                                                                |                                                                                                                |                                                                                                                       |
| 1983 - J      | . H. Clinkscales<br>ames Smith 160 ac<br>or the house and ba | res ·                                                                                                                            |                                                                                                                |                                                                                                                       |
| - Lumber f    |                                                              | In came from the bo                                                                                                              | gard lumber yard.                                                                                              |                                                                                                                       |