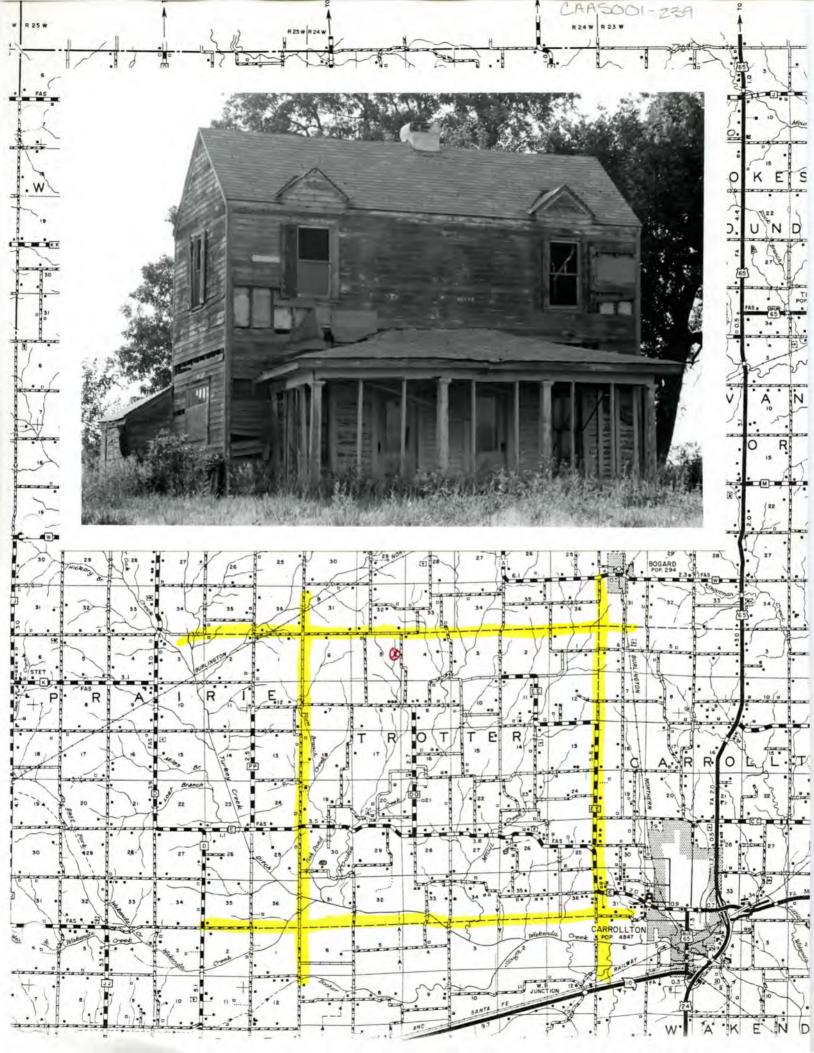

|                                                                    |                                                                                                | RESERVATION / INVENT                                                                               | ORY SURVEY FO                                                                                                      | RM                                                                                         |
|--------------------------------------------------------------------|------------------------------------------------------------------------------------------------|----------------------------------------------------------------------------------------------------|--------------------------------------------------------------------------------------------------------------------|--------------------------------------------------------------------------------------------|
|                                                                    |                                                                                                | Y                                                                                                  | CAAS                                                                                                               | 001-123                                                                                    |
| I. NAME                                                            |                                                                                                |                                                                                                    |                                                                                                                    |                                                                                            |
| HISTORIC                                                           |                                                                                                |                                                                                                    |                                                                                                                    |                                                                                            |
| OR COMMON                                                          | James Smith                                                                                    |                                                                                                    |                                                                                                                    |                                                                                            |
| LOCATION                                                           | See map,                                                                                       | Carde and the second second second second                                                          |                                                                                                                    | ALLO A BOAT AND A DECEMBER OF A                                                            |
| STREET & NUMBER                                                    |                                                                                                | Closely                                                                                            |                                                                                                                    |                                                                                            |
| CITY, TOWN                                                         |                                                                                                | VICINITY OF                                                                                        |                                                                                                                    |                                                                                            |
| STATE                                                              | čode:                                                                                          | COUNTY                                                                                             |                                                                                                                    | CODE .                                                                                     |
| 3. CLASSIFICAT                                                     | ION                                                                                            | a to a statement of the statement of the                                                           |                                                                                                                    |                                                                                            |
| CATEGORY<br>district<br>building(s)<br>structure<br>site<br>object | OWNERSHIP<br>public<br>private<br>bath<br>PUBLIC ACQUISITION<br>in process<br>baing considered | STATUS<br>bocupied<br>work in progress<br>ACCESSIBLE<br>yon: restricted<br>yon: unrestricted<br>no | PRESENT USE<br>ogriculture<br>oducational<br>oducational<br>ontertainment<br>government<br>industrial<br>millitary | musoum<br>park<br>private residence<br>religious<br>scientific<br>transportation<br>other: |
| 4. OWNER OF P                                                      | ROPERTY                                                                                        |                                                                                                    |                                                                                                                    |                                                                                            |
| NAME                                                               |                                                                                                |                                                                                                    |                                                                                                                    |                                                                                            |
| STREET & NUMBER                                                    |                                                                                                |                                                                                                    |                                                                                                                    |                                                                                            |
| CITY, TOWN                                                         |                                                                                                | VICINITY OF                                                                                        |                                                                                                                    | STATE                                                                                      |
| 5 LOCATION OF                                                      | F LEGAL DESCRIPTION                                                                            |                                                                                                    |                                                                                                                    |                                                                                            |
|                                                                    | der of Deeds, Carroll Co                                                                       | unty Courthouse, Carro                                                                             | ollton, Missouri                                                                                                   |                                                                                            |
| Recor                                                              |                                                                                                |                                                                                                    | ollton, Missouri                                                                                                   |                                                                                            |
| Recor                                                              | der of Deeds, Carroll Co                                                                       |                                                                                                    |                                                                                                                    | STATE COUNTY                                                                               |
| Recor<br>REPRESENTA<br>TITLE<br>7. DESCRIPTION                     | der of Deeds, Carroll Co<br>TION IN EXISTING SUR<br>Daternin                                   | VEYS                                                                                               | NOFEDERAL                                                                                                          | STATECOUNTY                                                                                |
| Recor                                                              | der of Deeds, Carroll Co<br>TION IN EXISTING SUR<br>Daternin                                   | VEYS                                                                                               | NOFEDERAL                                                                                                          | STATE COUNTY                                                                               |

-- 1914 dates on cellar and steps to the house; notice the pyramidal roof smokehouse promoted in late 19th century progressive agriculture magazines and apparently adapted to the single store 4 room house.