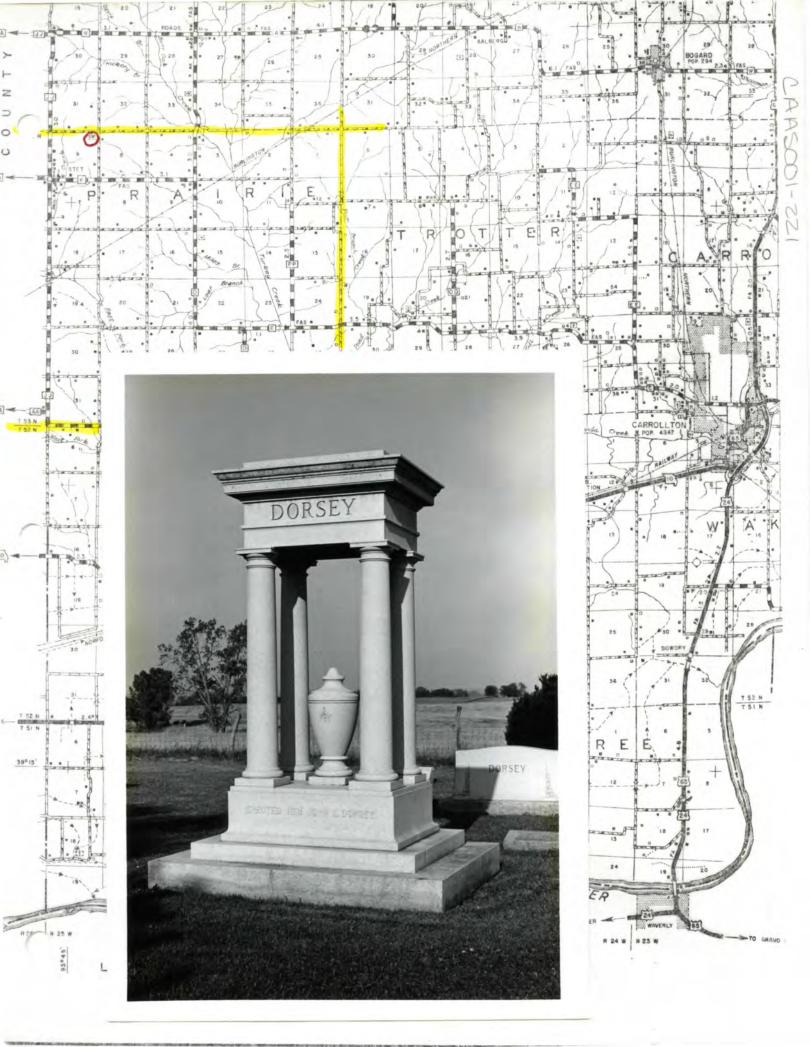

E - CHECK AND JUSTIFY | BELOWlandscope erchitecture | religion        |

-- Probably the most dramatic of classical mortuary art monuments in the rural countryside; erected in 1931.

MAJOR BIBLIOGRAPHICAL REFERENCES

.

.

| TM REFERENCES                                | <br>BCALE |  |
|----------------------------------------------|-----------|--|
|                                              | EASTING   |  |
|                                              | <br>      |  |
| ERBAL BOUNDARY DESCRIPTION AND JUSTIFICATION |           |  |
| ERBAL BOUNDARY DESCRIPTION AND JUSTIFICATION |           |  |
| ERBAL BOUNDARY DESCRIPTION AND JUSTIFICATION |           |  |
| I. FORM PREPARED BY                          | <br>      |  |
|                                              | <br>      |  |





|                                                                      | OFFICE OF HISTORIC PI                                                               | RESERVATION / INVENT                                                                                                | ORY SURVEY FOR                                                                                    | RM                                                                            |
|----------------------------------------------------------------------|-------------------------------------------------------------------------------------|---------------------------------------------------------------------------------------------------------------------|---------------------------------------------------------------