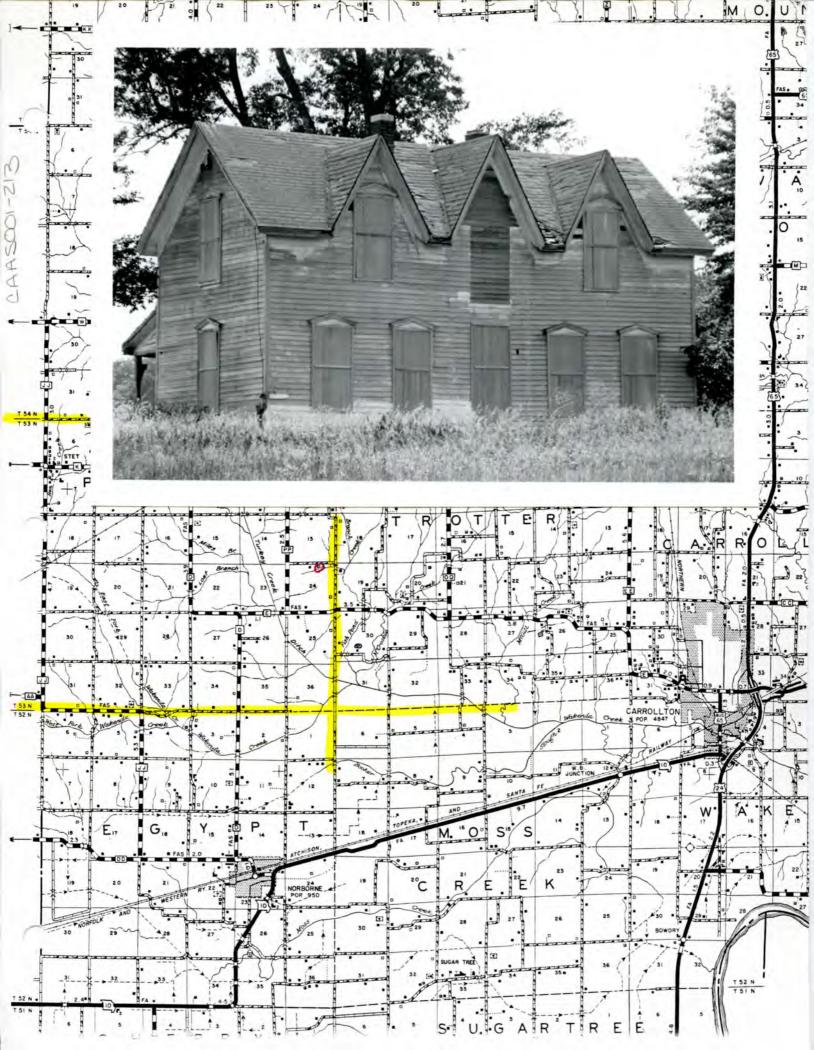

|                                                                      |                                                                                     |                                                                                                                   | Aninen                                                                                                           | 201-122                                                               |
|----------------------------------------------------------------------|-------------------------------------------------------------------------------------|-------------------------------------------------------------------------------------------------------------------|------------------------------------------------------------------------------------------------------------------|-----------------------------------------------------------------------|
| NAME                                                                 |                                                                                     |                                                                                                                   | CAFIA                                                                                                            | 01-124                                                                |
| HISTORIC                                                             |                                                                                     |                                                                                                                   |                                                                                                                  |                                                                       |
| OR COMMON                                                            | Griffi                                                                              |                                                                                                                   |                                                                                                                  |                                                                       |
| ON COMMON                                                            | GTITIT                                                                              |                                                                                                                   |                                                                                                                  |                                                                       |
| LOCATION                                                             | See map,                                                                            |                                                                                                                   |                                                                                                                  |                                                                       |
| STREET & NUMBER                                                      | R                                                                                   |                                                                                                                   |                                                                                                                  |                                                                       |
| CITY, TOWN                                                           |                                                                                     | VICINITY OF                                                                                                       |                                                                                                                  |                                                                       |
| STATE                                                                | ČODE.                                                                               | COUNTY                                                                                                            |                                                                                                                  | CODE .                                                                |
| 3. CLASSIFICAT                                                       | TION                                                                                |                                                                                                                   |                                                                                                                  |                                                                       |
| CATEGORY<br>district<br>X_building(e)<br>structure<br>site<br>object | OWNERSHIP<br>public<br>both<br>PUSLIC ACQUISITION<br>in process<br>being considered | STATUS<br>Xoccupied<br>unoccupied<br>work in progress<br>ACCESSIBLE<br>yos: restricted<br>yes: unrestricted<br>No | PRESENT USE<br>ogriculture<br>commercial<br>educational<br>entertainment<br>government<br>industrial<br>millfary | museum<br>park<br>religious<br>scientific<br>transportation<br>other: |
| 4. OWNER OF F                                                        | ROPERTY                                                                             |                                                                                                                   |                                                                                                                  |                                                                       |
| NAME                                                                 |                                                                                     |                                                                                                                   |                                                                                                                  |                                                                       |
| STREET & NUMBER                                                      |                                                                                     |                                                                                                                   |                                                                                                                  |                                                                       |
| TTY, TOWN                                                            |                                                                                     | VICINITY OF                                                                                                       | 5                                                                                                                | STATE                                                                 |
|                                                                      | rder of Deeds, Carroll (<br>TION IN EXISTING SU                                     | County Courthouse, Carro                                                                                          | ollton, Missouri                                                                                                 |                                                                       |
| TITLE                                                                | DETERL                                                                              | INED ELEGIBLE? YES                                                                                                | NO FEDERAL                                                                                                       | STATECOUNTY                                                           |
| 7. DESCRIPTION                                                       | V deterlorated                                                                      | CHECK ONE<br>uncitored<br>altored                                                                                 | CHECK ONE<br>original site<br>movad                                                                              | date                                                                  |
| fair                                                                 | unexposed                                                                           | unorsu                                                                                                            | movod                                                                                                            | 0010                                                                  |
| ESCRIBE THE PR                                                       | ESENT AND ORIGINAL (IF KNG<br>Site of one largest<br>distinctive flut               | dairy operations lo                                                                                               | cally; somewhat                                                                                                  |                                                                       |
|                                                                      |                                                                                     |                                                                                                                   |                                                                                                                  |                                                                       |
|                                                                      |                                                                                     |                                                                                                                   |                                                                                                                  |                                                                       |
|                                                                      |                                                                                     |                                                                                                                   |                                                                                                                  |                                                                       |