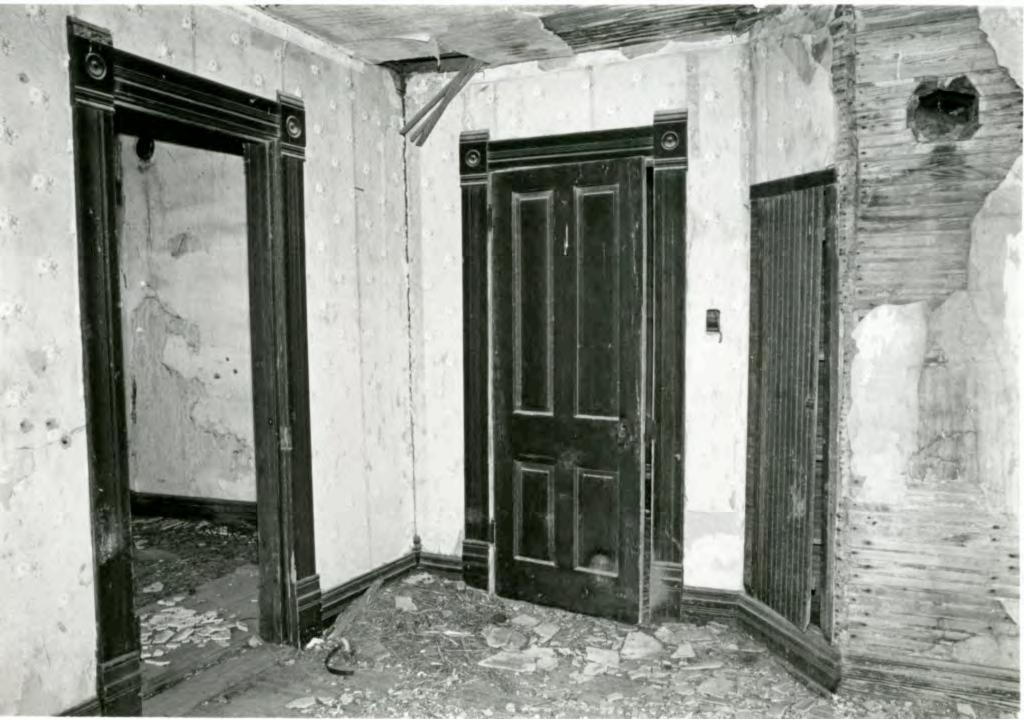

-- 1914 dates on cellar and steps to the house; notice the pyramidal roof smokehouse promoted in late 19th century progressive agriculture magazines and apparently adapted to the single store 4 room house.