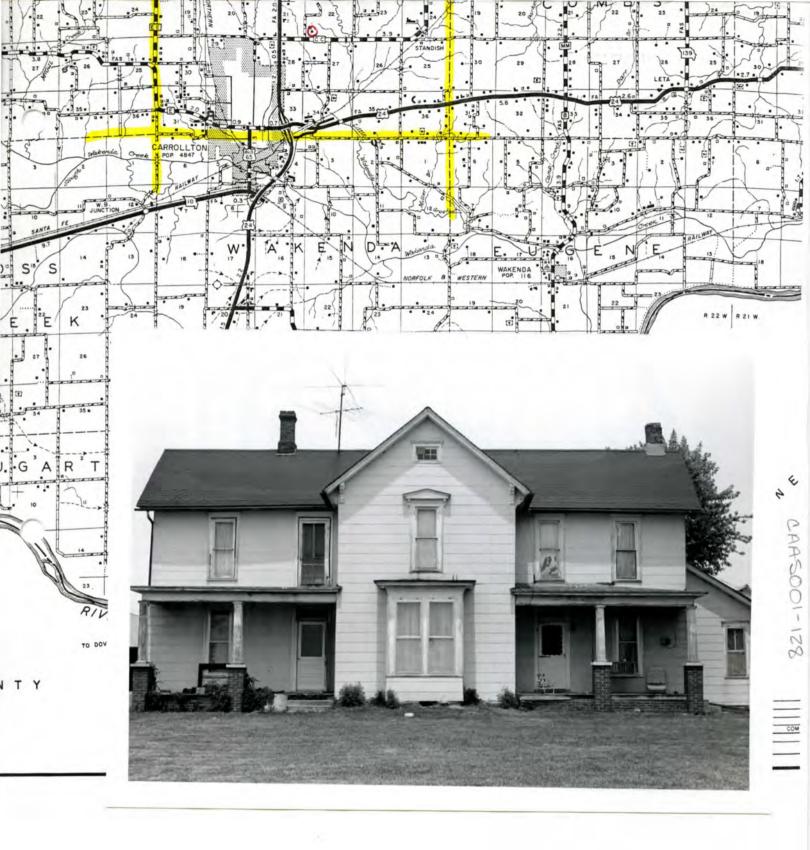

| MISSOURI                                                             | OFFICE OF HISTORIC                                                                             | PRESERVATION / INVENT                                                                                              | ORY SURVEY FORM                                                                                                  |                                                                                          |
|----------------------------------------------------------------------|------------------------------------------------------------------------------------------------|--------------------------------------------------------------------------------------------------------------------|------------------------------------------------------------------------------------------------------------------|------------------------------------------------------------------------------------------|
|                                                                      |                                                                                                |                                                                                                                    | CARSOOL                                                                                                          | - 124                                                                                    |
| I. NAME                                                              |                                                                                                |                                                                                                                    |                                                                                                                  |                                                                                          |
| HISTORIC                                                             |                                                                                                |                                                                                                                    |                                                                                                                  |                                                                                          |
| " OR COMMON                                                          |                                                                                                |                                                                                                                    |                                                                                                                  |                                                                                          |
| LOCATION                                                             | See map,                                                                                       |                                                                                                                    |                                                                                                                  |                                                                                          |
| STREET & NUMBE                                                       |                                                                                                | 1                                                                                                                  |                                                                                                                  |                                                                                          |
| CITY, TOWN                                                           |                                                                                                | VICINITY OF                                                                                                        |                                                                                                                  |                                                                                          |
| STATE                                                                | CODE                                                                                           | COUNTY                                                                                                             |                                                                                                                  | 005 -                                                                                    |
| 3. CLASSIFICA                                                        | TION                                                                                           |                                                                                                                    |                                                                                                                  |                                                                                          |
| CATEGORY<br>district<br>X building(e)<br>structure<br>site<br>object | OWNERSHIP<br>public<br>private<br>both<br>PU3LIC ACQUISITION<br>in process<br>being considered | STATUS<br>X_becupied<br>unoccupied<br>work in progress<br>ACCESSIBLE<br>yos: restricted<br>yos: unrestricted<br>no | PRESENT USE<br>ogricultura<br>commercial<br>educational<br>ontertainment<br>government<br>industrial<br>military | museum<br>park<br>private_residen<br>religicus<br>scientific<br>transportation<br>other: |
| 4. OWNER OF                                                          | PROPERTY                                                                                       |                                                                                                                    |                                                                                                                  |                                                                                          |
| NAME                                                                 |                                                                                                |                                                                                                                    |                                                                                                                  |                                                                                          |
| STREET & NUMBER                                                      | 2                                                                                              | e                                                                                                                  |                                                                                                                  |                                                                                          |
| CITY, TOWN                                                           |                                                                                                | VICINITY OF                                                                                                        | ST                                                                                                               | ATE                                                                                      |
| 5 LOCATION C                                                         | OF LEGAL DESCRIPTION                                                                           | 1                                                                                                                  |                                                                                                                  |                                                                                          |
|                                                                      | rder of Deeds, Carroll                                                                         | County Courthouse, Carro                                                                                           | ollton, Missouri                                                                                                 |                                                                                          |
| TITLE                                                                | an analysis of the second second second second second                                          |                                                                                                                    | NOFEDERAL 37                                                                                                     | ATECOUNTY                                                                                |
| 7. DESCRIPTIO                                                        | N                                                                                              |                                                                                                                    |                                                                                                                  |                                                                                          |
| CONDITION                                                            |                                                                                                | CHECK ONE                                                                                                          | CHECK ONE                                                                                                        |                                                                                          |
| Xexcellant                                                           | deteriorated                                                                                   | uncltared                                                                                                          | original site                                                                                                    |                                                                                          |
| good                                                                 | ruina                                                                                          | altored                                                                                                            | moved                                                                                                            | date                                                                                     |
| fair                                                                 | unexposed                                                                                      |                                                                                                                    |                                                                                                                  |                                                                                          |
| DESCRIBE THE PR                                                      |                                                                                                | ICWN) PHYSICAL APPEARANCE                                                                                          |                                                                                                                  |                                                                                          |
|                                                                      | - In modern real e                                                                             | state jargon, a farm                                                                                               | nette.                                                                                                           |                                                                                          |
|                                                                      |                                                                                                |                                                                                                                    |                                                                                                                  |                                                                                          |