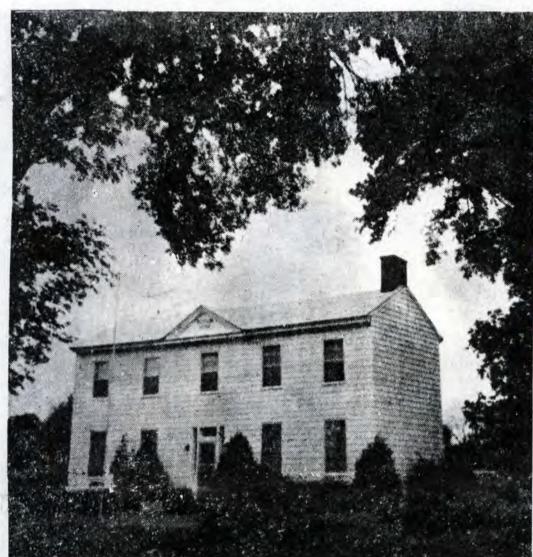

-- 1914 dates on cellar and steps to the house; notice the pyramidal roof smokehouse promoted in late 19th century progressive agriculture magazines and apparently adapted to the single store 4 room house.

|               | CE                                                           | and, datan was been and by the second                                                                                            | CA-A5-00                                                                                                       | 1-123                                                                                                                 |
|---------------|--------------------------------------------------------------|----------------------------------------------------------------------------------------------------------------------------------|----------------------------------------------------------------------------------------------------------------|-----------------------------------------------------------------------------------------------------------------------|
| ERIOD<br>     | AREAS OF SIGNIFICA                                           | INCE - CHECK AND JUSTIFY<br>community planning<br>conservation<br>economics<br>education<br>engineering<br>industry<br>invention | BELOW<br>landscope architecture<br>law<br>literature<br>militery<br>music<br>philosophy<br>politics/government | religion<br>science<br>sculpture<br>social /<br>humanitaria<br>theater<br>theater<br>transportation<br>other (specify |
| PECIFIC DATES | c. 1914                                                      | BUILDER/ARCHITECT                                                                                                                |                                                                                                                |                                                                                                                       |
| 1983 - J      | . H. Clinkscales<br>ames Smith 160 ac<br>or the house and ba | res ·                                                                                                                            |                                                                                                                |                                                                                                                       |
| - Lumber f    |                                                              | In came from the bo                                                                                                              | gard lumber yard.                                                                                              |                                                                                                                       |