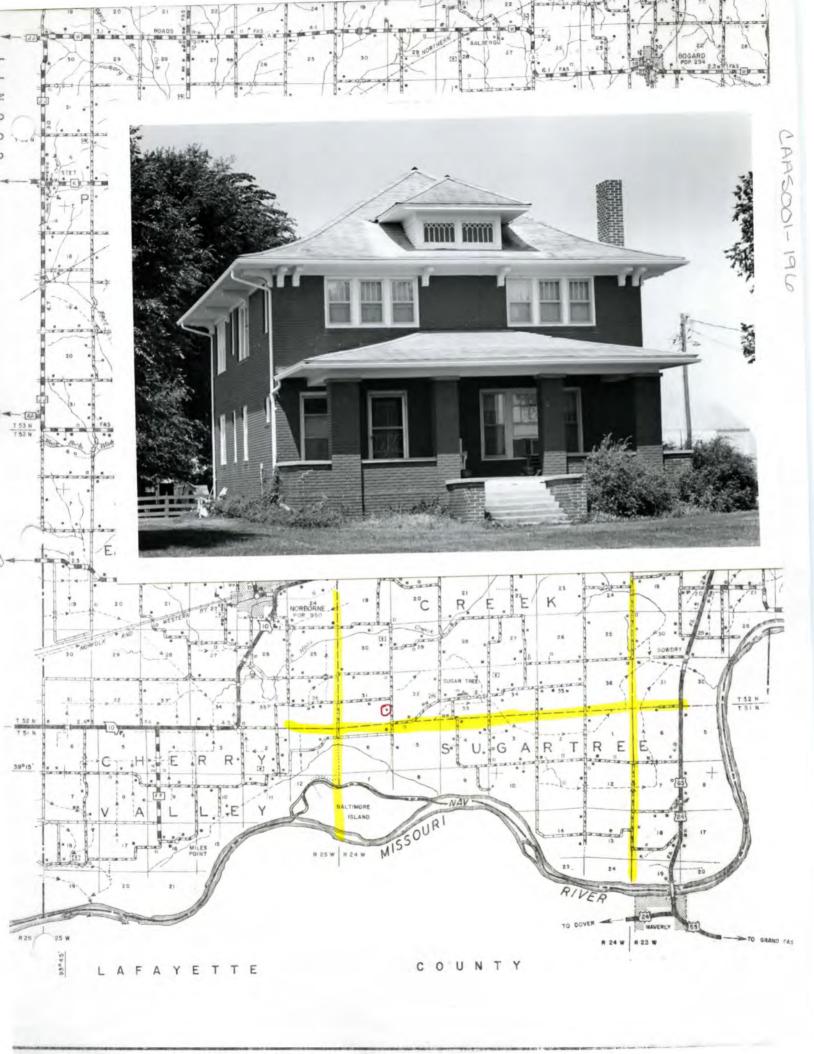

|                                                                    |                                                                                                | RESERVATION / INVENT                                                                               | ORY SURVEY FO                                                                                                      | RM                                                                                         |
|--------------------------------------------------------------------|------------------------------------------------------------------------------------------------|----------------------------------------------------------------------------------------------------|--------------------------------------------------------------------------------------------------------------------|--------------------------------------------------------------------------------------------|
|                                                                    |                                                                                                | Y                                                                                                  | CAAS                                                                                                               | 001-123                                                                                    |
| I. NAME                                                            |                                                                                                |                                                                                                    |                                                                                                                    |                                                                                            |
| HISTORIC                                                           |                                                                                                |                                                                                                    |                                                                                                                    |                                                                                            |
| OR COMMON                                                          | James Smith                                                                                    |                                                                                                    |                                                                                                                    |                                                                                            |
| LOCATION                                                           | See map,                                                                                       | Carde and the second second second second                                                          |                                                                                                                    | ALLO A BOAT AND A DECEMBER OF A                                                            |
| STREET & NUMBER                                                    |                                                                                                | Closely                                                                                            |                                                                                                                    |                                                                                            |
| CITY, TOWN                                                         |                                                                                                | VICINITY OF                                                                                        |                                                                                                                    |                                                                                            |
| STATE                                                              | čode:                                                                                          | COUNTY                                                                                             |                                                                                                                    | CODE .                                                                                     |
| 3. CLASSIFICAT                                                     | ION                                                                                            | a to a statement of the statement of the                                                           |                                                                                                                    |                                                                                            |
| CATEGORY<br>district<br>building(s)<br>structure<br>site<br>object | OWNERSHIP<br>public<br>private<br>bath<br>PUBLIC ACQUISITION<br>in process<br>baing considered | STATUS<br>bocupied<br>work in progress<br>ACCESSIBLE<br>yon: restricted<br>yon: unrestricted<br>no | PRESENT USE<br>ogriculture<br>oducational<br>oducational<br>ontertainment<br>government<br>industrial<br>millitary | musoum<br>park<br>private residence<br>religious<br>scientific<br>transportation<br>other: |
| 4. OWNER OF P                                                      | ROPERTY                                                                                        |                                                                                                    |                                                                                                                    |                                                                                            |
| NAME                                                               |                                                                                                |                                                                                                    |                                                                                                                    |                                                                                            |
| STREET & NUMBER                                                    |                                                                                                |                                                                                                    |                                                                                                                    |                                                                                            |
| CITY, TOWN                                                         |                                                                                                | VICINITY OF                                                                                        |                                                                                                                    | STATE                                                                                      |
| 5 LOCATION OF                                                      | F LEGAL DESCRIPTION                                                                            |                                                                                                    |                                                                                                                    |                                                                                            |
|                                                                    | der of Deeds, Carroll Co                                                                       | unty Courthouse, Carro                                                                             | ollton, Missouri                                                                                                   |                                                                                            |
| Recor                                                              |                                                                                                |                                                                                                    | ollton, Missouri                                                                                                   |                                                                                            |
| Recor                                                              | der of Deeds, Carroll Co                                                                       |                                                                                                    |                                                                                                                    | STATE COUNTY                                                                               |
| Recor<br>REPRESENTA<br>TITLE<br>7. DESCRIPTION                     | der of Deeds, Carroll Co<br>TION IN EXISTING SUR<br>Daternin                                   | VEYS                                                                                               | NOFEDERAL                                                                                                          | STATECOUNTY                                                                                |
| Recor                                                              | der of Deeds, Carroll Co<br>TION IN EXISTING SUR<br>Daternin                                   | VEYS                                                                                               | NOFEDERAL                                                                                                          | STATE COUNTY                                                                               |

-- 1914 dates on cellar and steps to the house; notice the pyramidal roof smokehouse promoted in late 19th century progressive agriculture magazines and apparently adapted to the single store 4 room house.

|               | CE                                                           | and, datan was been and by the second                                                                                            | CA-A5-00                                                                                                       | 1-123                                                                                                                 |
|---------------|--------------------------------------------------------------|----------------------------------------------------------------------------------------------------------------------------------|----------------------------------------------------------------------------------------------------------------|-----------------------------------------------------------------------------------------------------------------------|
| ERIOD<br>     | AREAS OF SIGNIFICA                                           | INCE - CHECK AND JUSTIFY<br>community planning<br>conservation<br>economics<br>education<br>engineering<br>industry<br>invention | BELOW<br>landscope architecture<br>law<br>literature<br>militery<br>music<br>philosophy<br>politics/government | religion<br>science<br>sculpture<br>social /<br>humanitaria<br>theater<br>theater<br>transportation<br>other (specify |
| PECIFIC DATES | c. 1914                                                      | BUILDER/ARCHITECT                                                                                                                |                                                                                                                |                                                                                                                       |
| 1983 - J      | . H. Clinkscales<br>ames Smith 160 ac<br>or the house and ba | res ·                                                                                                                            |                                                                                                                |                                                                                                                       |
| - Lumber f    |                                                              | In came from the bo                                                                                                              | gard lumber yard.                                                                                              |                                                                                                                       |