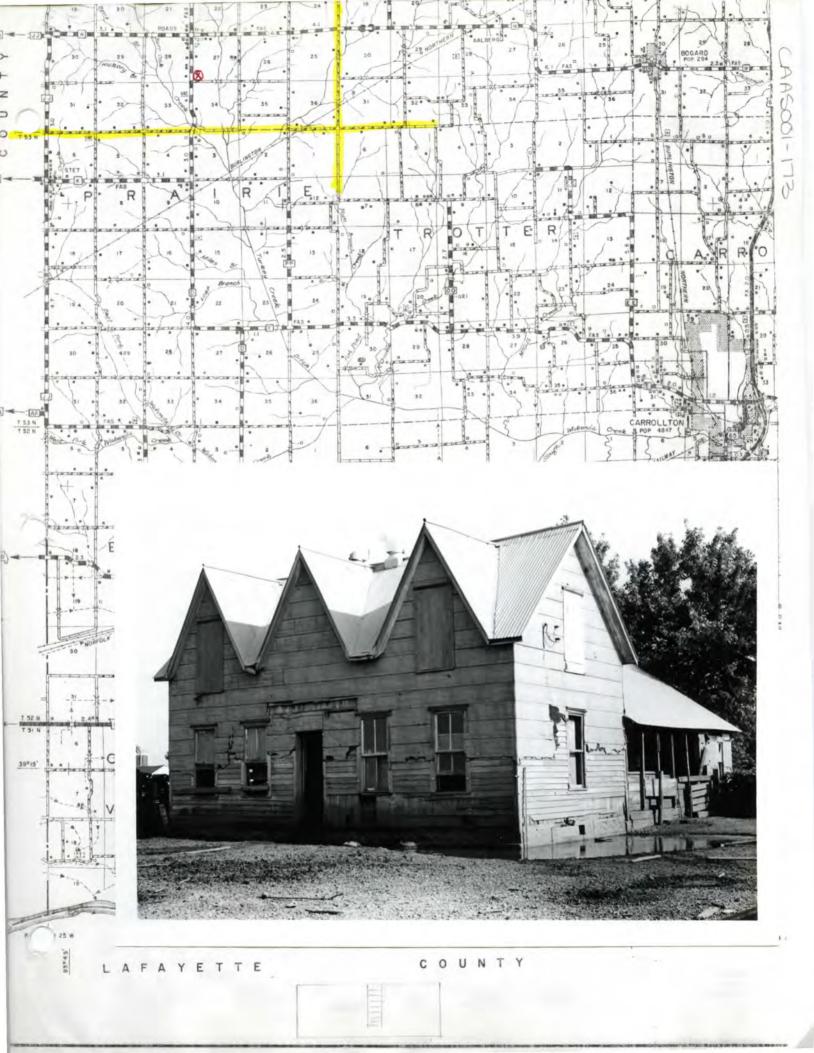

|                                                                      |                                                                                     |                                                                                                                   | Aninen                                                                                                           | 201-122                                                               |
|----------------------------------------------------------------------|-------------------------------------------------------------------------------------|-------------------------------------------------------------------------------------------------------------------|------------------------------------------------------------------------------------------------------------------|-----------------------------------------------------------------------|
| NAME                                                                 |                                                                                     |                                                                                                                   | CAFIA                                                                                                            | 01-124                                                                |
| HISTORIC                                                             |                                                                                     |                                                                                                                   |                                                                                                                  |                                                                       |
| OR COMMON                                                            | Griffi                                                                              |                                                                                                                   |                                                                                                                  |                                                                       |
| ON COMMON                                                            | GTITIT                                                                              |                                                                                                                   |                                                                                                                  |                                                                       |
| LOCATION                                                             | See map,                                                                            |                                                                                                                   |                                                                                                                  |                                                                       |
| STREET & NUMBER                                                      | R                                                                                   |                                                                                                                   |                                                                                                                  |                                                                       |
| CITY, TOWN                                                           |                                                                                     | VICINITY OF                                                                                                       |                                                                                                                  |                                                                       |
| STATE                                                                | ČODE.                                                                               | COUNTY                                                                                                            |                                                                                                                  | CODE .                                                                |
| 3. CLASSIFICAT                                                       | TION                                                                                |                                                                                                                   |                                                                                                                  |                                                                       |
| CATEGORY<br>district<br>X_building(e)<br>structure<br>site<br>object | OWNERSHIP<br>public<br>both<br>PUSLIC ACQUISITION<br>in process<br>being considered | STATUS<br>Xoccupied<br>unoccupied<br>work in progress<br>ACCESSIBLE<br>yos: restricted<br>yes: unrestricted<br>No | PRESENT USE<br>ogriculture<br>commercial<br>educational<br>entertainment<br>government<br>industrial<br>millfary | museum<br>park<br>religious<br>scientific<br>transportation<br>other: |
| 4. OWNER OF F                                                        | ROPERTY                                                                             |                                                                                                                   |                                                                                                                  |                                                                       |
| NAME                                                                 |                                                                                     |                                                                                                                   |                                                                                                                  |                                                                       |
| STREET & NUMBER                                                      |                                                                                     |                                                                                                                   |                                                                                                                  |                                                                       |
| TTY, TOWN                                                            |                                                                                     | VICINITY OF                                                                                                       | 5                                                                                                                | STATE                                                                 |
|                                                                      | rder of Deeds, Carroll (<br>TION IN EXISTING SU                                     | County Courthouse, Carro                                                                                          | ollton, Missouri                                                                                                 |                                                                       |
| TITLE                                                                | DETERL                                                                              | INED ELEGIBLE? YES                                                                                                | NO FEDERAL                                                                                                       | STATECOUNTY                                                           |
| 7. DESCRIPTION                                                       | V deterlorated                                                                      | CHECK ONE<br>uncitored<br>altored                                                                                 | CHECK ONE<br>original site<br>movad                                                                              | date                                                                  |
| fair                                                                 | unexposed                                                                           | unorsu                                                                                                            | movod                                                                                                            | 0010                                                                  |
| ESCRIBE THE PR                                                       | ESENT AND ORIGINAL (IF KNG<br>Site of one largest<br>distinctive flut               | dairy operations lo                                                                                               | cally; somewhat                                                                                                  |                                                                       |
|                                                                      |                                                                                     |                                                                                                                   |                                                                                                                  |                                                                       |
|                                                                      |                                                                                     |                                                                                                                   |                                                                                                                  |                                                                       |
|                                                                      |                                                                                     |                                                                                                                   |                                                                                                                  |                                                                       |