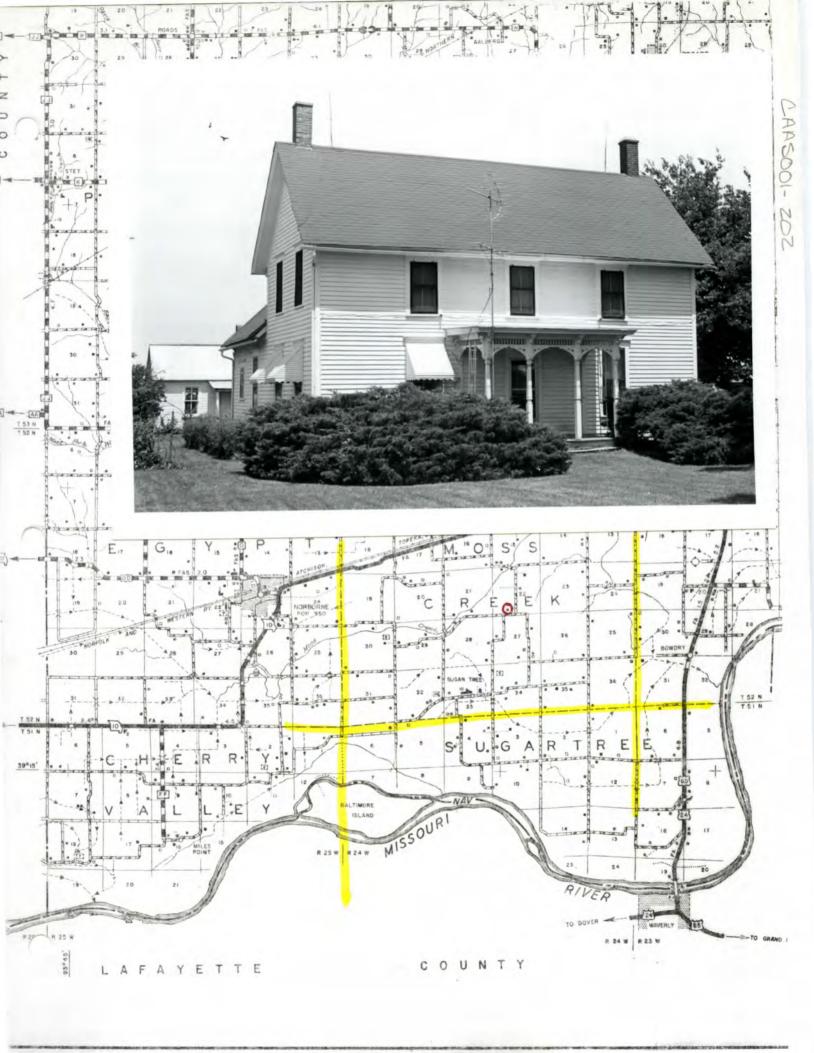

| MISSOURI                                                             | OFFICE OF HISTORIC                                                                             | PRESERVATION / INVENT                                                                                              | ORY SURVEY FORM                                                                                                  |                                                                                          |
|----------------------------------------------------------------------|------------------------------------------------------------------------------------------------|--------------------------------------------------------------------------------------------------------------------|------------------------------------------------------------------------------------------------------------------|------------------------------------------------------------------------------------------|
|                                                                      |                                                                                                |                                                                                                                    | CARSOOL                                                                                                          | - 124                                                                                    |
| I. NAME                                                              |                                                                                                |                                                                                                                    |                                                                                                                  |                                                                                          |
| HISTORIC                                                             |                                                                                                |                                                                                                                    |                                                                                                                  |                                                                                          |
| " OR COMMON                                                          |                                                                                                |                                                                                                                    |                                                                                                                  |                                                                                          |
| LOCATION                                                             | See map,                                                                                       |                                                                                                                    |                                                                                                                  |                                                                                          |
| STREET & NUMBE                                                       |                                                                                                | 1                                                                                                                  |                                                                                                                  |                                                                                          |
| CITY, TOWN                                                           |                                                                                                | VICINITY OF                                                                                                        |                                                                                                                  |                                                                                          |
| STATE                                                                | CODE                                                                                           | COUNTY                                                                                                             |                                                                                                                  | 005 -                                                                                    |
| 3. CLASSIFICA                                                        | TION                                                                                           |                                                                                                                    |                                                                                                                  |                                                                                          |
| CATEGORY<br>district<br>X building(e)<br>structure<br>site<br>object | OWNERSHIP<br>public<br>private<br>both<br>PU3LIC ACQUISITION<br>in process<br>being considered | STATUS<br>X_becupied<br>unoccupied<br>work in progress<br>ACCESSIBLE<br>yos: restricted<br>yos: unrestricted<br>no | PRESENT USE<br>ogricultura<br>commercial<br>educational<br>ontertainment<br>government<br>industrial<br>military | museum<br>park<br>private_residen<br>religicus<br>scientific<br>transportation<br>other: |
| 4. OWNER OF                                                          | PROPERTY                                                                                       |                                                                                                                    |                                                                                                                  |                                                                                          |
| NAME                                                                 |                                                                                                |                                                                                                                    |                                                                                                                  |                                                                                          |
| STREET & NUMBER                                                      | 2                                                                                              | e                                                                                                                  |                                                                                                                  |                                                                                          |
| CITY, TOWN                                                           |                                                                                                | VICINITY OF                                                                                                        | ST                                                                                                               | ATE                                                                                      |
| 5 LOCATION C                                                         | OF LEGAL DESCRIPTION                                                                           | 1                                                                                                                  |                                                                                                                  |                                                                                          |
|                                                                      | rder of Deeds, Carroll                                                                         | County Courthouse, Carro                                                                                           | ollton, Missouri                                                                                                 |                                                                                          |
| TITLE                                                                | an analysis of the second second second second second                                          |                                                                                                                    | NOFEDERAL 37                                                                                                     | ATECOUNTY                                                                                |
| 7. DESCRIPTIO                                                        | N                                                                                              |                                                                                                                    |                                                                                                                  |                                                                                          |
| CONDITION                                                            |                                                                                                | CHECK ONE                                                                                                          | CHECK ONE                                                                                                        |                                                                                          |
| Xexcellant                                                           | deteriorated                                                                                   | uncltared                                                                                                          | original site                                                                                                    |                                                                                          |
| good                                                                 | ruina                                                                                          | altored                                                                                                            | moved                                                                                                            | date                                                                                     |
| fair                                                                 | unexposed                                                                                      |                                                                                                                    |                                                                                                                  |                                                                                          |
| DESCRIBE THE PR                                                      |                                                                                                | ICWN) PHYSICAL APPEARANCE                                                                                          |                                                                                                                  |                                                                                          |
|                                                                      | - In modern real e                                                                             | state jargon, a farm                                                                                               | nette.                                                                                                           |                                                                                          |
|                                                                      |                                                                                                |                                                                                                                    |                                                                                                                  |                                                                                          |