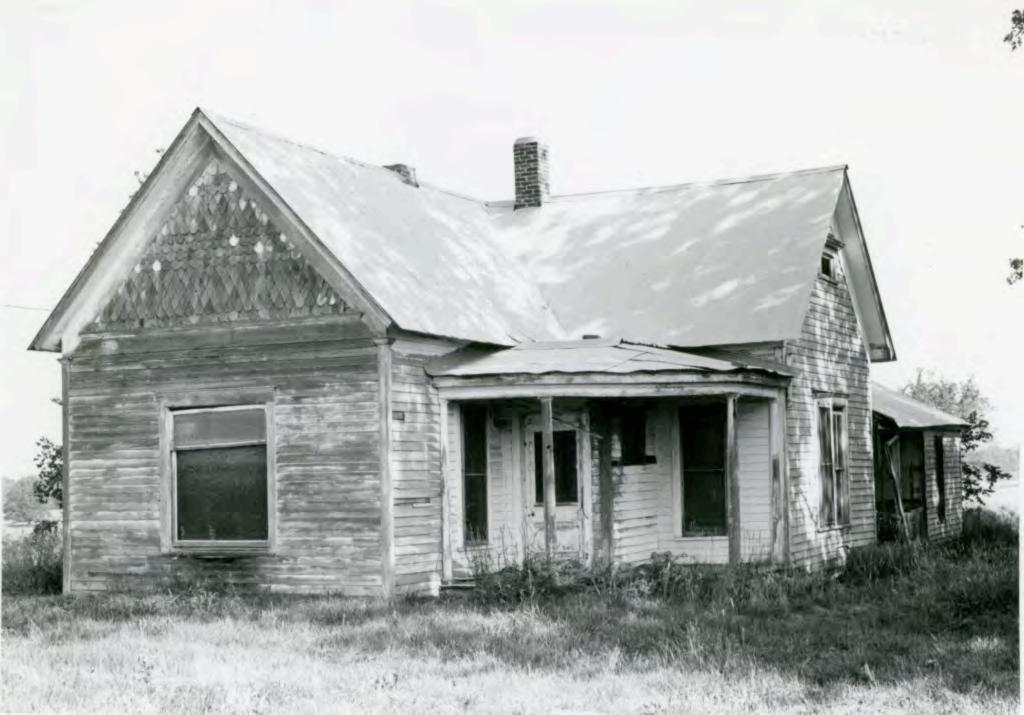

-- 1914 dates on cellar and steps to the house; notice the pyramidal roof smokehouse promoted in late 19th century progressive agriculture magazines and apparently adapted to the single store 4 room house.