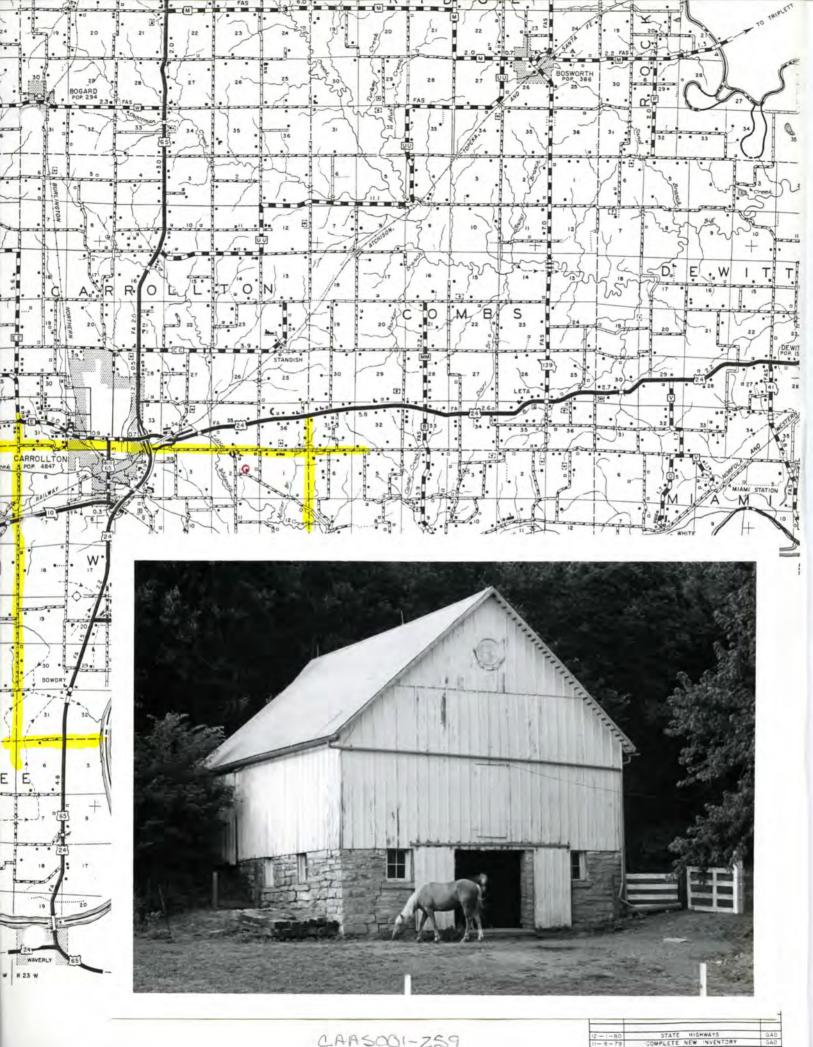

|                                                                      |                                                                                     |                                                                                                                   | Aninen                                                                                                           | 201-122                                                               |
|----------------------------------------------------------------------|-------------------------------------------------------------------------------------|-------------------------------------------------------------------------------------------------------------------|------------------------------------------------------------------------------------------------------------------|-----------------------------------------------------------------------|
| NAME                                                                 |                                                                                     |                                                                                                                   | CAFIA                                                                                                            | 01-124                                                                |
| HISTORIC                                                             |                                                                                     |                                                                                                                   |                                                                                                                  |                                                                       |
| OR COMMON                                                            | Griffi                                                                              |                                                                                                                   |                                                                                                                  |                                                                       |
| ON COMMON                                                            | GTITIT                                                                              |                                                                                                                   |                                                                                                                  |                                                                       |
| LOCATION                                                             | See map,                                                                            |                                                                                                                   |                                                                                                                  |                                                                       |
| STREET & NUMBER                                                      | R                                                                                   |                                                                                                                   |                                                                                                                  |                                                                       |
| CITY, TOWN                                                           |                                                                                     | VICINITY OF                                                                                                       |                                                                                                                  |                                                                       |
| STATE                                                                | ČODE.                                                                               | COUNTY                                                                                                            |                                                                                                                  | CODE .                                                                |
| 3. CLASSIFICAT                                                       | TION                                                                                |                                                                                                                   |                                                                                                                  |                                                                       |
| CATEGORY<br>district<br>X_building(e)<br>structure<br>site<br>object | OWNERSHIP<br>public<br>both<br>PUSLIC ACQUISITION<br>in process<br>being considered | STATUS<br>Xoccupied<br>unoccupied<br>work in progress<br>ACCESSIBLE<br>yos: restricted<br>yes: unrestricted<br>No | PRESENT USE<br>ogriculture<br>commercial<br>educational<br>entertainment<br>government<br>industrial<br>millfary | museum<br>park<br>religious<br>scientific<br>transportation<br>other: |
| 4. OWNER OF F                                                        | ROPERTY                                                                             |                                                                                                                   |                                                                                                                  |                                                                       |
| NAME                                                                 |                                                                                     |                                                                                                                   |                                                                                                                  |                                                                       |
| STREET & NUMBER                                                      |                                                                                     |                                                                                                                   |                                                                                                                  |                                                                       |
| TTY, TOWN                                                            |                                                                                     | VICINITY OF                                                                                                       | 5                                                                                                                | STATE                                                                 |
|                                                                      | rder of Deeds, Carroll (<br>TION IN EXISTING SU                                     | County Courthouse, Carro                                                                                          | ollton, Missouri                                                                                                 |                                                                       |
| TITLE                                                                | DETERL                                                                              | INED ELEGIBLE? YES                                                                                                | NO FEDERAL                                                                                                       | STATECOUNTY                                                           |
| 7. DESCRIPTION                                                       | V deterlorated                                                                      | CHECK ONE<br>uncitored<br>altored                                                                                 | CHECK ONE<br>original site<br>movad                                                                              | date                                                                  |
| fair                                                                 | unexposed                                                                           | unorsu                                                                                                            | movod                                                                                                            | 0010                                                                  |
| ESCRIBE THE PR                                                       | ESENT AND ORIGINAL (IF KNG<br>Site of one largest<br>distinctive flut               | dairy operations lo                                                                                               | cally; somewhat                                                                                                  |                                                                       |
|                                                                      |                                                                                     |                                                                                                                   |                                                                                                                  |                                                                       |
|                                                                      |                                                                                     |                                                                                                                   |                                                                                                                  |                                                                       |
|                                                                      |                                                                                     |                                                                                                                   |                                                                                                                  |                                                                       |