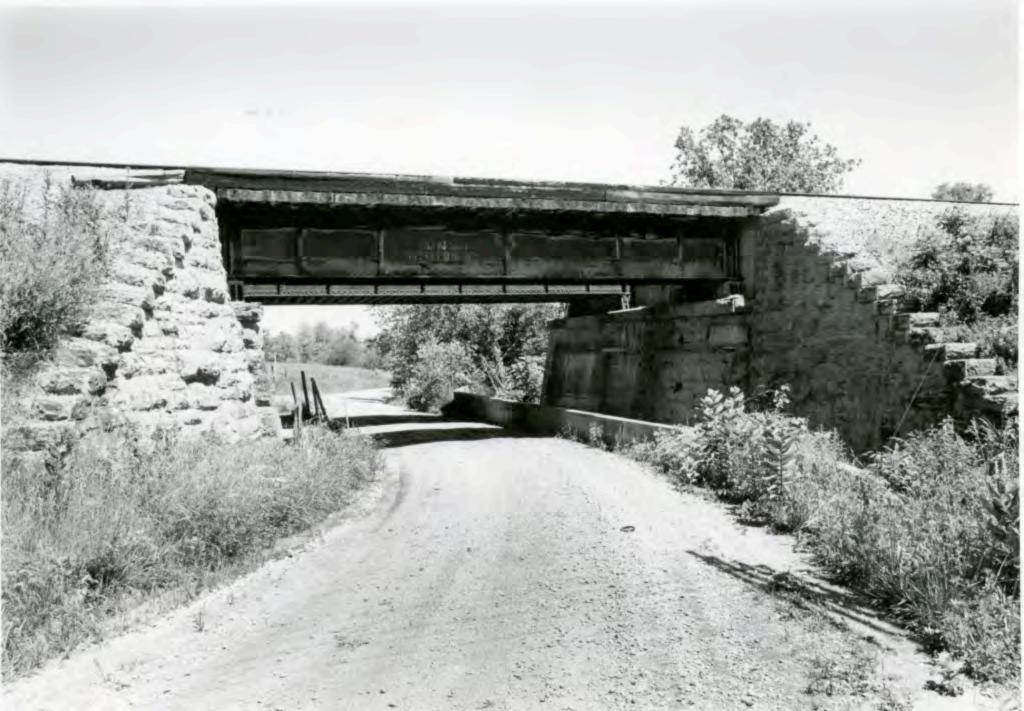

was in service many years, making a round-trip from Fort Madison to Kansas City every day.

Early Section Foremen were brothers George and Bert Manson.

Early Depot operators were Frank Seigler, M. E. Helmick, W. S. Buckley, and Roy Rudd. Other operators were: Geary, Pete White, Bob Kinsey, Neva Chambers Smalley, Ed Humston, John Martin, W. B. Finley, H. H. Walker, Gordon Gorman, Harold Finley, Ruble O'Neil, Carson, Clyde Parrish, Paul Humston, Virgil Lora, Merrill Whitten, Marion Shinhelm, and Ed Hampton. TIME TABLE.



| NO. O T MOODINGT  |           | 0.02       |
|-------------------|-----------|------------|
| No. 19            |           | 6:50 a. m. |
| No. 53 Local Fr't |           | 9:05 a. m. |
| NOTENos.          | 1 2 8 and | d 4 do not |

Nos. 19 and 20 daily except Sunday



## MISSOURI OFFICE OF HISTORIC PRESERVATION / INVENTORY SURVEY FORM

|                                       |                              | CARSO