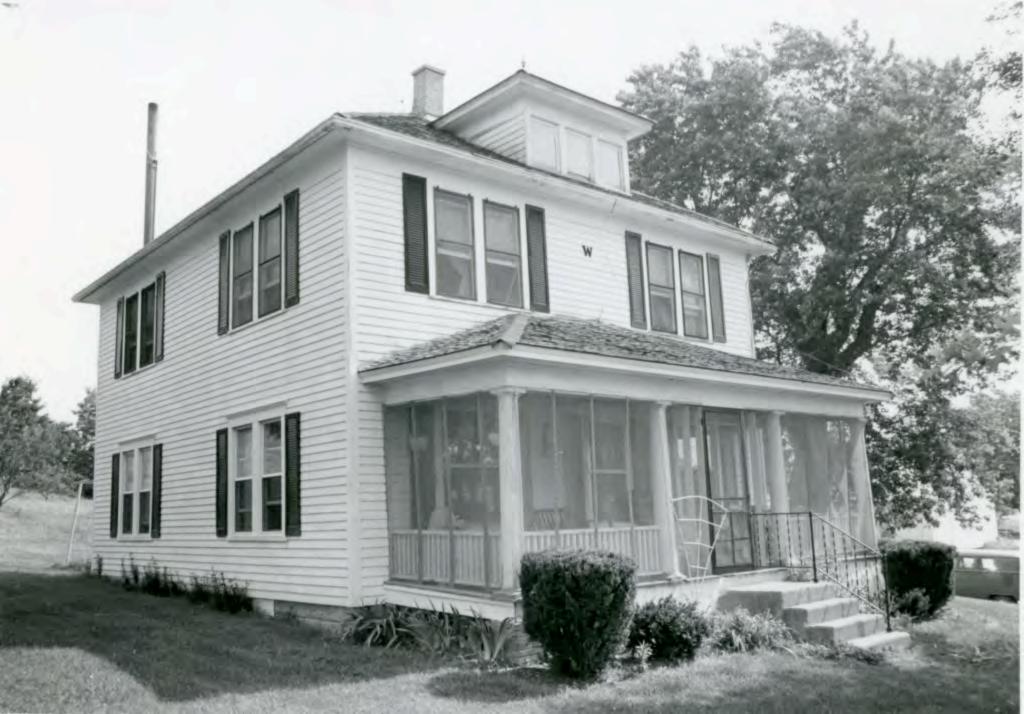

-- 1914 dates on cellar and steps to the house; notice the pyramidal roof smokehouse promoted in late 19th century progressive agriculture magazines and apparently adapted to the single store 4 room house.

|               | CE                                                           | and, datan was been and by the second                                                                                            | CA-A5-00                                                                                                       | 1-123                                                                                                                 |
|---------------|--------------------------------------------------------------|----------------------------------------------------------------------------------------------------------------------------------|----------------------------------------------------------------------------------------------------------------|-----------------------------------------------------------------------------------------------------------------------|
| ERIOD<br>     | AREAS OF SIGNIFICA                                           | INCE - CHECK AND JUSTIFY<br>community planning<br>conservation<br>economics<br>education<br>engineering<br>industry<br>invention | BELOW<br>landscope architecture<br>law<br>literature<br>militery<br>music<br>philosophy<br>politics/government | religion<br>science<br>sculpture<br>social /<br>humanitaria<br>theater<br>theater<br>transportation<br>other (specify |
| PECIFIC DATES | c. 1914                                                      | BUILDER/ARCHITECT                                                                                                                |                                                                                                                |                                                                                                                       |
| 1983 - J      | . H. Clinkscales<br>ames Smith 160 ac<br>or the house and ba | res ·                                                                                                                            |                                                                                                                |                                                                                                                       |
| - Lumber f    |                                                              | In came from the bo                                                                                                              | gard lumber yard.                                                                                              |                                                                                                                       |