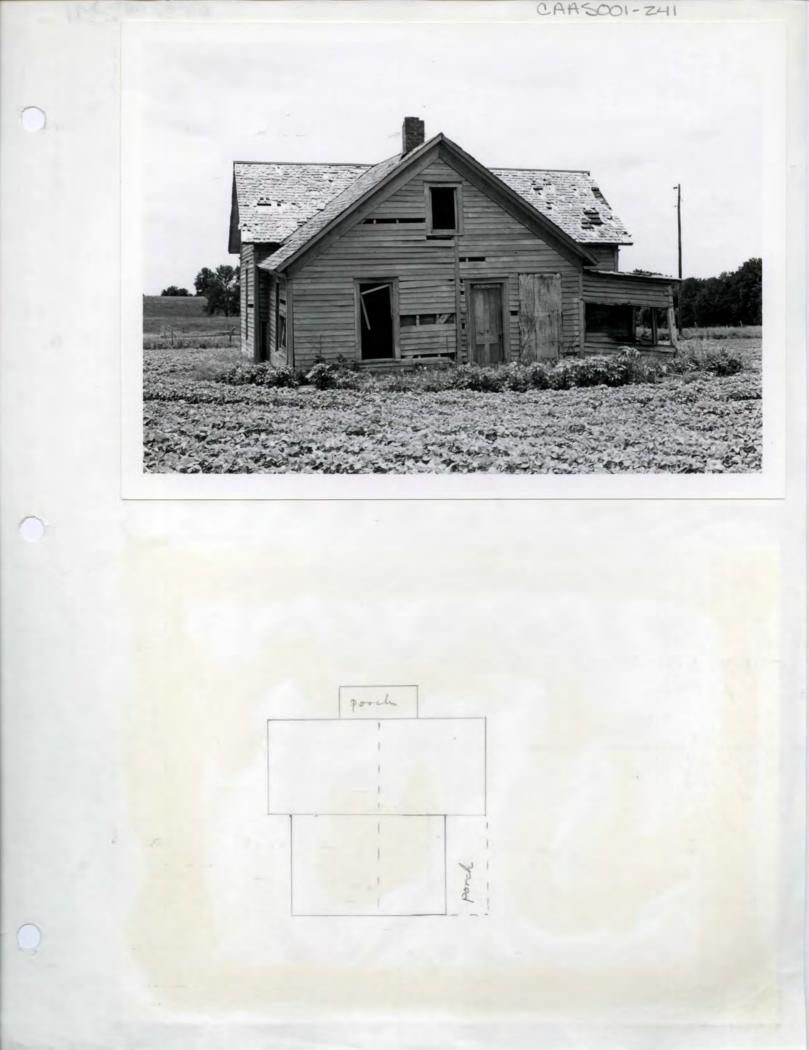

-- 1914 dates on cellar and steps to the house; notice the pyramidal roof smokehouse promoted in late 19th century progressive agriculture magazines and apparently adapted to the single store 4 room house.

|               | CE                                                           | and, datan was been and by the second                                                                                            | CA-A5-00                                                                                                       | 1-123                                                                                                                 |
|---------------|--------------------------------------------------------------|----------------------------------------------------------------------------------------------------------------------------------|----------------------------------------------------------------------------------------------------------------|-----------------------------------------------------------------------------------------------------------------------|
| ERIOD<br>     | AREAS OF SIGNIFICA                                           | INCE - CHECK AND JUSTIFY<br>community planning<br>conservation<br>economics<br>education<br>engineering<br>industry<br>invention | BELOW<br>landscope architecture<br>law<br>literature<br>militery<br>music<br>philosophy<br>politics/government | religion<br>science<br>sculpture<br>social /<br>humanitaria<br>theater<br>theater<br>transportation<br>other (specify |
| PECIFIC DATES | c. 1914                                                      | BUILDER/ARCHITECT                                                                                                                |                                                                                                                |                                                                                                                       |
| 1983 - J      | . H. Clinkscales<br>ames Smith 160 ac<br>or the house and ba | res ·                                                                                                                            |                                                                                                                |                                                                                                                       |
| - Lumber f    |                                                              | In came from the bo                                                                                                              | gard lumber yard.                                                                                              |                                                                                                                       |