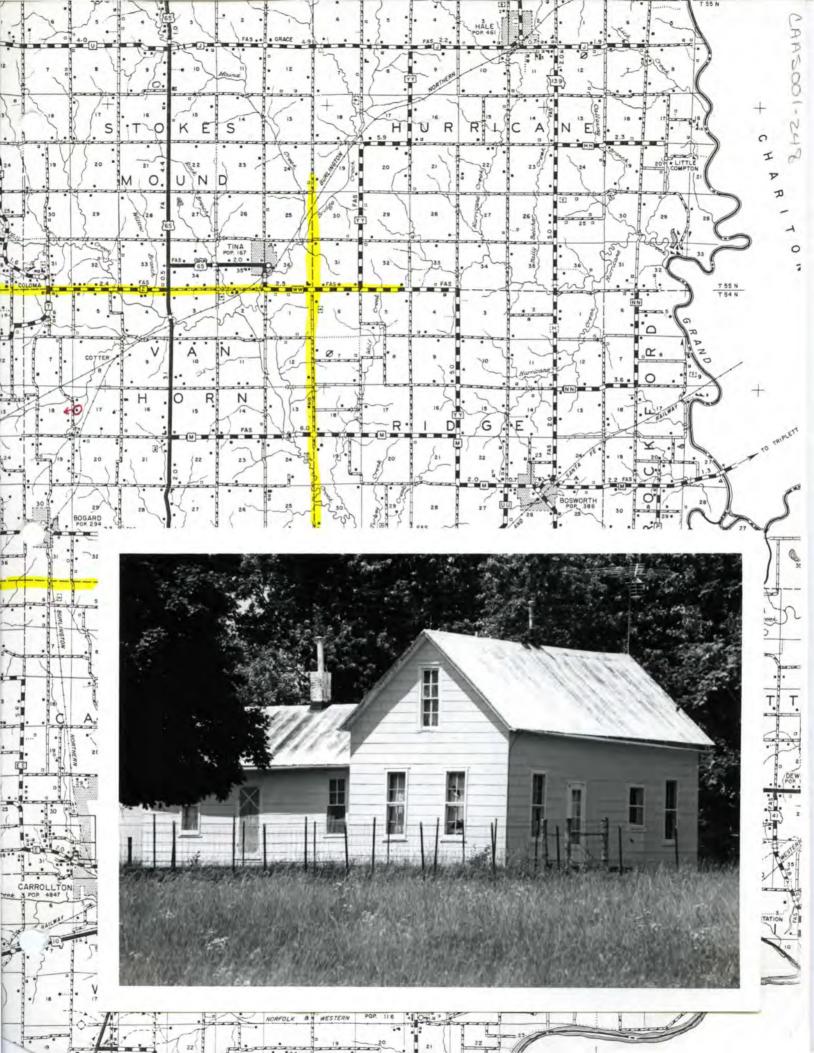

|                                                                    |                                                                                                | RESERVATION / INVENT                                                                               | ORY SURVEY FO                                                                                                      | RM                                                                                         |
|--------------------------------------------------------------------|------------------------------------------------------------------------------------------------|----------------------------------------------------------------------------------------------------|--------------------------------------------------------------------------------------------------------------------|--------------------------------------------------------------------------------------------|
|                                                                    |                                                                                                | Y                                                                                                  | CAAS                                                                                                               | 001-123                                                                                    |
| I. NAME                                                            |                                                                                                |                                                                                                    |                                                                                                                    |                                                                                            |
| HISTORIC                                                           |                                                                                                |                                                                                                    |                                                                                                                    |                                                                                            |
| OR COMMON                                                          | James Smith                                                                                    |                                                                                                    |                                                                                                                    |                                                                                            |
| LOCATION                                                           | See map,                                                                                       | Carde and the second second second second                                                          |                                                                                                                    | ALLO A BOAT AND A DECEMBER OF A                                                            |
| STREET & NUMBER                                                    |                                                                                                | Closely                                                                                            |                                                                                                                    |                                                                                            |
| CITY, TOWN                                                         |                                                                                                | VICINITY OF                                                                                        |                                                                                                                    |                                                                                            |
| STATE                                                              | čode:                                                                                          | COUNTY                                                                                             |                                                                                                                    | CODE .                                                                                     |
| 3. CLASSIFICAT                                                     | ION                                                                                            | a to a statement of the statement of the                                                           |                                                                                                                    |                                                                                            |
| CATEGORY<br>district<br>building(s)<br>structure<br>site<br>object | OWNERSHIP<br>public<br>private<br>bath<br>PUBLIC ACQUISITION<br>in process<br>baing considered | STATUS<br>bocupied<br>work in progress<br>ACCESSIBLE<br>yon: restricted<br>yon: unrestricted<br>no | PRESENT USE<br>ogriculture<br>oducational<br>oducational<br>ontertainment<br>government<br>industrial<br>millitary | musoum<br>park<br>private residence<br>religious<br>scientific<br>transportation<br>other: |
| 4. OWNER OF P                                                      | ROPERTY                                                                                        |                                                                                                    |                                                                                                                    |                                                                                            |
| NAME                                                               |                                                                                                |                                                                                                    |                                                                                                                    |                                                                                            |
| STREET & NUMBER                                                    |                                                                                                |                                                                                                    |                                                                                                                    |                                                                                            |
| CITY, TOWN                                                         |                                                                                                | VICINITY OF                                                                                        |                                                                                                                    | STATE                                                                                      |
| 5 LOCATION OF                                                      | F LEGAL DESCRIPTION                                                                            |                                                                                                    |                                                                                                                    |                                                                                            |
|                                                                    | der of Deeds, Carroll Co                                                                       | unty Courthouse, Carro                                                                             | ollton, Missouri                                                                                                   |                                                                                            |
| Recor                                                              |                                                                                                |                                                                                                    | ollton, Missouri                                                                                                   |                                                                                            |
| Recor                                                              | der of Deeds, Carroll Co                                                                       |                                                                                                    |                                                                                                                    | STATE COUNTY                                                                               |
| Recor<br>REPRESENTA<br>TITLE<br>7. DESCRIPTION                     | der of Deeds, Carroll Co<br>TION IN EXISTING SUR<br>Daternin                                   | VEYS                                                                                               | NOFEDERAL                                                                                                          | STATECOUNTY                                                                                |
| Recor                                                              | der of Deeds, Carroll Co<br>TION IN EXISTING SUR<br>Daternin                                   | VEYS                                                                                               | NOFEDERAL                                                                                                          | STATE COUNTY                                                                               |

| MISSOURI                                                             | OFFICE OF HISTORIC                                                                             | PRESERVATION / INVENT                                                                                              | ORY SURVEY FORM                                                                                                  |                                                                                          |
|----------------------------------------------------------------------|------------------------------------------------------------------------------------------------|--------------------------------------------------------------------------------------------------------------------|------------------------------------------------------------------------------------------------------------------|------------------------------------------------------------------------------------------|
|                                                                      |                                                                                                |                                                                                                                    | CARSOOL                                                                                                          | - 124                                                                                    |
| I. NAME                                                              |                                                                                                |                                                                                                                    |                                                                                                                  |                                                                                          |
| HISTORIC                                                             |                                                                                                |                                                                                                                    |                                                                                                                  |                                                                                          |
| " OR COMMON                                                          |                                                                                                |                                                                                                                    |                                                                                                                  |                                                                                          |
| LOCATION                                                             | See map,                                                                                       |                                                                                                                    |                                                                                                                  |                                                                                          |
| STREET & NUMBE                                                       |                                                                                                | 1                                                                                                                  |                                                                                                                  |                                                                                          |
| CITY, TOWN                                                           |                                                                                                | VICINITY OF                                                                                                        |                                                                                                                  |                                                                                          |
| STATE                                                                | CODE                                                                                           | COUNTY                                                                                                             |                                                                                                                  | 005 -                                                                                    |
| 3. CLASSIFICA                                                        | TION                                                                                           |                                                                                                                    |                                                                                                                  |                                                                                          |
| CATEGORY<br>district<br>X building(e)<br>structure<br>site<br>object | OWNERSHIP<br>public<br>private<br>both<br>PU3LIC ACQUISITION<br>in process<br>being considered | STATUS<br>X_becupied<br>unoccupied<br>work in progress<br>ACCESSIBLE<br>yos: restricted<br>yos: unrestricted<br>no | PRESENT USE<br>ogricultura<br>commercial<br>educational<br>ontertainment<br>government<br>industrial<br>military | museum<br>park<br>private_residen<br>religicus<br>scientific<br>transportation<br>other: |
| 4. OWNER OF                                                          | PROPERTY                                                                                       |                                                                                                                    |                                                                                                                  |                                                                                          |
| NAME                                                                 |                                                                                                |                                                                                                                    |                                                                                                                  |                                                                                          |
| STREET & NUMBER                                                      | 2                                                                                              | e                                                                                                                  |                                                                                                                  |                                                                                          |
| CITY, TOWN                                                           |                                                                                                | VICINITY OF                                                                                                        | ST                                                                                                               | ATE                                                                                      |
| 5 LOCATION C                                                         | OF LEGAL DESCRIPTION                                                                           | 1                                                                                                                  |                                                                                                                  |                                                                                          |
|                                                                      | rder of Deeds, Carroll                                                                         | County Courthouse, Carro                                                                                           | ollton, Missouri                                                                                                 |                                                                                          |
| TITLE                                                                | an analysis of the second second second second second                                          |                                                                                                                    | NOFEDERAL 37                                                                                                     | ATECOUNTY                                                                                |
| 7. DESCRIPTIO                                                        | N                                                                                              |                                                                                                                    |                                                                                                                  |                                                                                          |
| CONDITION                                                            |                                                                                                | CHECK ONE                                                                                                          | CHECK ONE                                                                                                        |                                                                                          |
| Xexcellant                                                           | deteriorated                                                                                   | uncltared                                                                                                          | original site                                                                                                    |                                                                                          |
| good                                                                 | ruina                                                                                          | altored                                                                                                            | moved                                                                                                            | date                                                                                     |
| fair                                                                 | unexposed                                                                                      |                                                                                                                    |                                                                                                                  |                                                                                          |
| DESCRIBE THE PR                                                      |                                                                                                | ICWN) PHYSICAL APPEARANCE                                                                                          |                                                                                                                  |                                                                                          |
|                                                                      | - In modern real e                                                                             | state jargon, a farm                                                                                               | nette.                                                                                                           |                                                                                          |
|                                                                      |                                                                                                |                                                                                                                    |                                                                                                                  |                                                                                          |