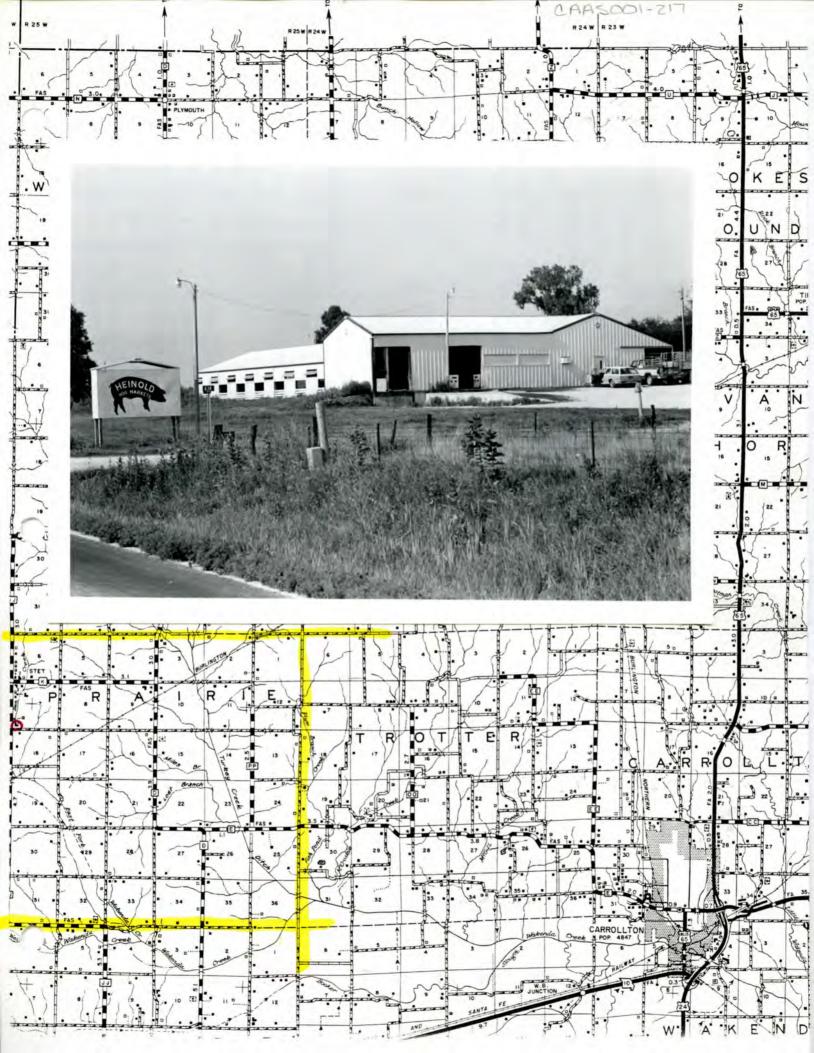

| MISSOURI                                                             | OFFICE OF HISTORIC                                                                             | PRESERVATION / INVENT                                                                                              | ORY SURVEY FORM                                                                                                  |                                                                                          |
|----------------------------------------------------------------------|------------------------------------------------------------------------------------------------|--------------------------------------------------------------------------------------------------------------------|------------------------------------------------------------------------------------------------------------------|------------------------------------------------------------------------------------------|
|                                                                      |                                                                                                |                                                                                                                    | CARSOOL                                                                                                          | - 124                                                                                    |
| I. NAME                                                              |                                                                                                |                                                                                                                    |                                                                                                                  |                                                                                          |
| HISTORIC                                                             |                                                                                                |                                                                                                                    |                                                                                                                  |                                                                                          |
| " OR COMMON                                                          |                                                                                                |                                                                                                                    |                                                                                                                  |                                                                                          |
| LOCATION                                                             | See map,                                                                                       |                                                                                                                    |                                                                                                                  |                                                                                          |
| STREET & NUMBE                                                       |                                                                                                | 1                                                                                                                  |                                                                                                                  |                                                                                          |
| CITY, TOWN                                                           |                                                                                                | VICINITY OF                                                                                                        |                                                                                                                  |                                                                                          |
| STATE                                                                | CODE                                                                                           | COUNTY                                                                                                             |                                                                                                                  | 005 -                                                                                    |
| 3. CLASSIFICA                                                        | TION                                                                                           |                                                                                                                    |                                                                                                                  |                                                                                          |
| CATEGORY<br>district<br>X building(e)<br>structure<br>site<br>object | OWNERSHIP<br>public<br>private<br>both<br>PU3LIC ACQUISITION<br>in process<br>being considered | STATUS<br>X_becupied<br>unoccupied<br>work in progress<br>ACCESSIBLE<br>yos: restricted<br>yos: unrestricted<br>no | PRESENT USE<br>ogricultura<br>commercial<br>educational<br>ontertainment<br>government<br>industrial<br>military | museum<br>park<br>private_residen<br>religicus<br>scientific<br>transportation<br>other: |
| 4. OWNER OF                                                          | PROPERTY                                                                                       |                                                                                                                    |                                                                                                                  |                                                                                          |
| NAME                                                                 |                                                                                                |                                                                                                                    |                                                                                                                  |                                                                                          |
| STREET & NUMBER                                                      | 2                                                                                              | e                                                                                                                  |                                                                                                                  |                                                                                          |
| CITY, TOWN                                                           |                                                                                                | VICINITY OF                                                                                                        | ST                                                                                                               | ATE                                                                                      |
| 5 LOCATION C                                                         | OF LEGAL DESCRIPTION                                                                           | 1                                                                                                                  |                                                                                                                  |                                                                                          |
|                                                                      | rder of Deeds, Carroll                                                                         | County Courthouse, Carro                                                                                           | ollton, Missouri                                                                                                 |                                                                                          |
| TITLE                                                                | an analysis of the second second second second second                                          |                                                                                                                    | NOFEDERAL 37                                                                                                     | ATECOUNTY                                                                                |
| 7. DESCRIPTIO                                                        | N                                                                                              |                                                                                                                    |                                                                                                                  |                                                                                          |
| CONDITION                                                            |                                                                                                | CHECK ONE                                                                                                          | CHECK ONE                                                                                                        |                                                                                          |
| Xexcellant                                                           | deteriorated                                                                                   | uncltared                                                                                                          | original site                                                                                                    |                                                                                          |
| good                                                                 | ruina                                                                                          | altored                                                                                                            | moved                                                                                                            | date                                                                                     |
| fair                                                                 | unexposed                                                                                      |                                                                                                                    |                                                                                                                  |                                                                                          |
| DESCRIBE THE PR                                                      |                                                                                                | ICWN) PHYSICAL APPEARANCE                                                                                          |                                                                                                                  |                                                                                          |
|                                                                      | - In modern real e                                                                             | state jargon, a farm                                                                                               | nette.                                                                                                           |                                                                                          |
|                                                                      |                                                                                                |                                                                                                                    |                                                                                                                  |                                                                                          |