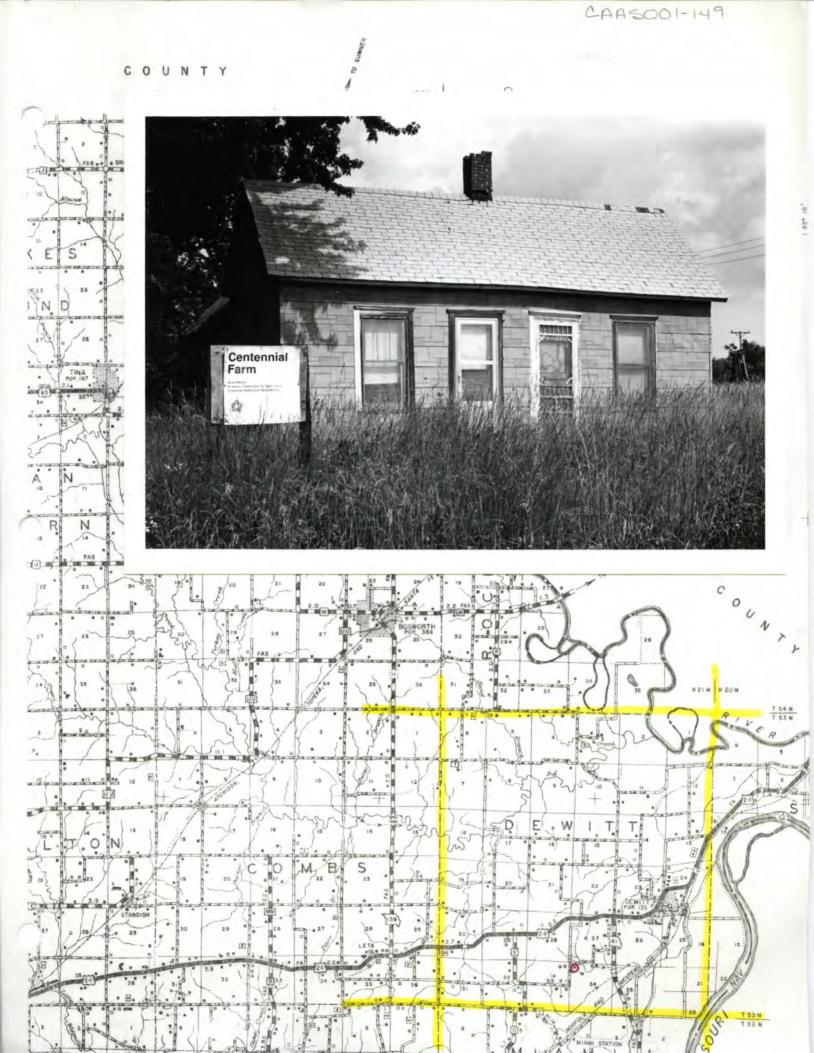

| MISSOURI                                                             | OFFICE OF HISTORIC                                                                             | PRESERVATION / INVENT                                                                                              | ORY SURVEY FORM                                                                                                  |                                                                                          |
|----------------------------------------------------------------------|------------------------------------------------------------------------------------------------|--------------------------------------------------------------------------------------------------------------------|------------------------------------------------------------------------------------------------------------------|------------------------------------------------------------------------------------------|
|                                                                      |                                                                                                |                                                                                                                    | CARSOOL                                                                                                          | - 124                                                                                    |
| I. NAME                                                              |                                                                                                |                                                                                                                    |                                                                                                                  |                                                                                          |
| HISTORIC                                                             |                                                                                                |                                                                                                                    |                                                                                                                  |                                                                                          |
| " OR COMMON                                                          |                                                                                                |                                                                                                                    |                                                                                                                  |                                                                                          |
| LOCATION                                                             | See map,                                                                                       |                                                                                                                    |                                                                                                                  |                                                                                          |
| STREET & NUMBE                                                       |                                                                                                | 1                                                                                                                  |                                                                                                                  |                                                                                          |
| CITY, TOWN                                                           |                                                                                                | VICINITY OF                                                                                                        |                                                                                                                  |                                                                                          |
| STATE                                                                | CODE                                                                                           | COUNTY                                                                                                             |                                                                                                                  | 005 -                                                                                    |
| 3. CLASSIFICA                                                        | TION                                                                                           |                                                                                                                    |                                                                                                                  |                                                                                          |
| CATEGORY<br>district<br>X building(e)<br>structure<br>site<br>object | OWNERSHIP<br>public<br>private<br>both<br>PU3LIC ACQUISITION<br>in process<br>being considered | STATUS<br>X_becupied<br>unoccupied<br>work in progress<br>ACCESSIBLE<br>yos: restricted<br>yos: unrestricted<br>no | PRESENT USE<br>ogricultura<br>commercial<br>educational<br>ontertainment<br>government<br>industrial<br>military | museum<br>park<br>private_residen<br>religicus<br>scientific<br>transportation<br>other: |
| 4. OWNER OF                                                          | PROPERTY                                                                                       |                                                                                                                    |                                                                                                                  |                                                                                          |
| NAME                                                                 |                                                                                                |                                                                                                                    |                                                                                                                  |                                                                                          |
| STREET & NUMBER                                                      | 2                                                                                              | e                                                                                                                  |                                                                                                                  |                                                                                          |
| CITY, TOWN                                                           |                                                                                                | VICINITY OF                                                                                                        | ST                                                                                                               | ATE                                                                                      |
| 5 LOCATION C                                                         | OF LEGAL DESCRIPTION                                                                           | 1                                                                                                                  |                                                                                                                  |                                                                                          |
|                                                                      | rder of Deeds, Carroll                                                                         | County Courthouse, Carro                                                                                           | ollton, Missouri                                                                                                 |                                                                                          |
| TITLE                                                                | an analysis of the second second second second second                                          |                                                                                                                    | NOFEDERAL 37                                                                                                     | ATECOUNTY                                                                                |
| 7. DESCRIPTIO                                                        | N                                                                                              |                                                                                                                    |                                                                                                                  |                                                                                          |
| CONDITION                                                            |                                                                                                | CHECK ONE                                                                                                          | CHECK ONE                                                                                                        |                                                                                          |
| Xexcellant                                                           | deteriorated                                                                                   | uncltared                                                                                                          | original site                                                                                                    |                                                                                          |
| good                                                                 | ruina                                                                                          | altored                                                                                                            | moved                                                                                                            | date                                                                                     |
| fair                                                                 | unexposed                                                                                      |                                                                                                                    |                                                                                                                  |                                                                                          |
| DESCRIBE THE PR                                                      |                                                                                                | ICWN) PHYSICAL APPEARANCE                                                                                          |                                                                                                                  |                                                                                          |
|                                                                      | - In modern real e                                                                             | state jargon, a farm                                                                                               | nette.                                                                                                           |                                                                                          |
|                                                                      |                                                                                                |                                                                                                                    |                                                                                                                  |                                                                                          |