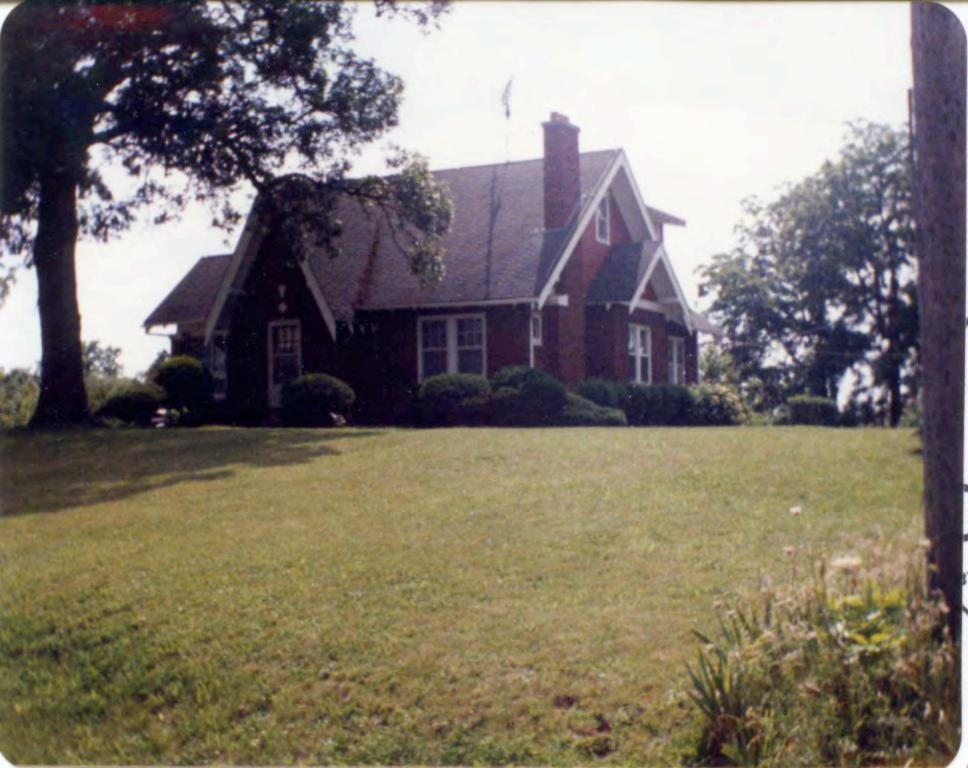

-- 1914 dates on cellar and steps to the house; notice the pyramidal roof smokehouse promoted in late 19th century progressive agriculture magazines and apparently adapted to the single store 4 room house.