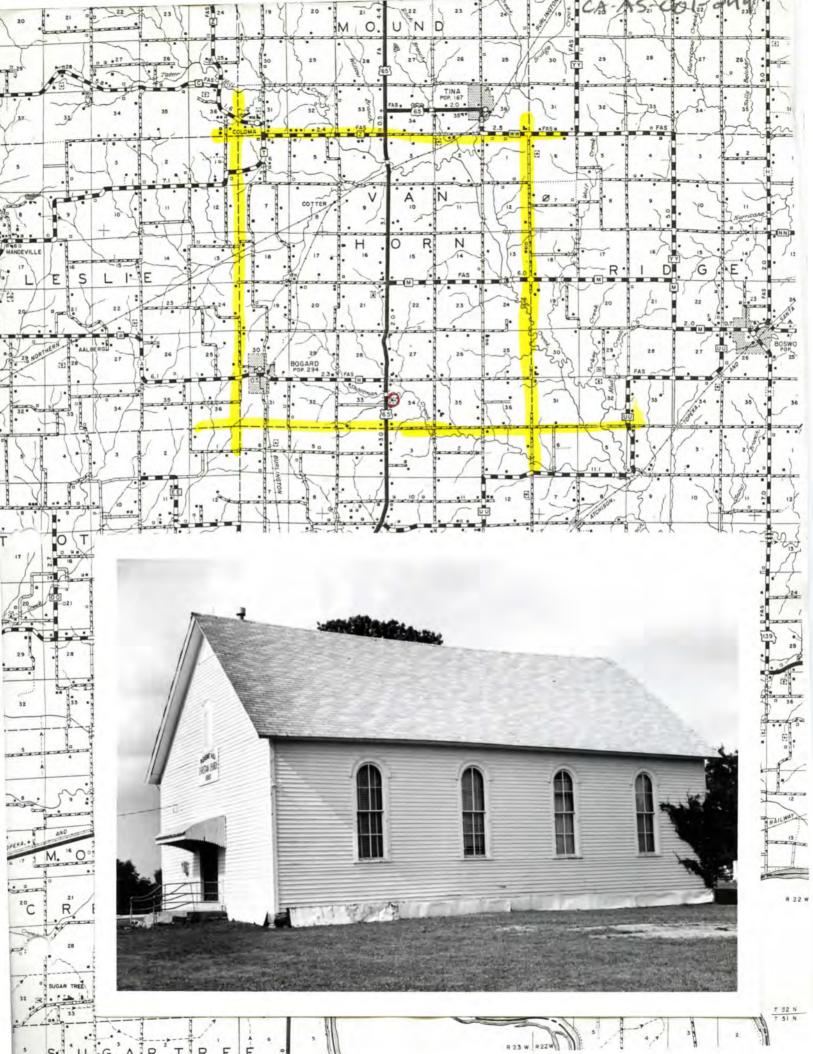

TM REFERENCES                |                  | Waalyssant |         |          |
|                              | NORTHING         |            | EASTING | NORTHING |
| cLI LI LI                    |                  | DLL        | LILL    | Lili     |
| ERBAL BOUNDARY DESCRIPTION A | ND JUSTIFICATION |            |         |          |
|                              |                  |            |         |          |
|                              |                  |            |         |          |

| AME / TITLE | Lynn Morrow, Historian and Surveyor     |        |   |
|-------------|-----------------------------------------|--------|---|
| RGANIZATION | Missouri Valley Regional Planning Commi | ission | - |
|             | T2 E. Benton, Carrollton, MO 64633      |        |   |





## MISSOURI OFFICE OF HISTORIC PRESERVATION / INVENTORY SURVEY FORM

| **                                                                 | and a second second second second                                                               |                                                                                                    | CAASOOI                                                                                                          | - 250                                                                                     |
|--------------------------------------------------------------------|-------------------------------------------------------------------------------------------------|----------------------------------------------------------------------------------