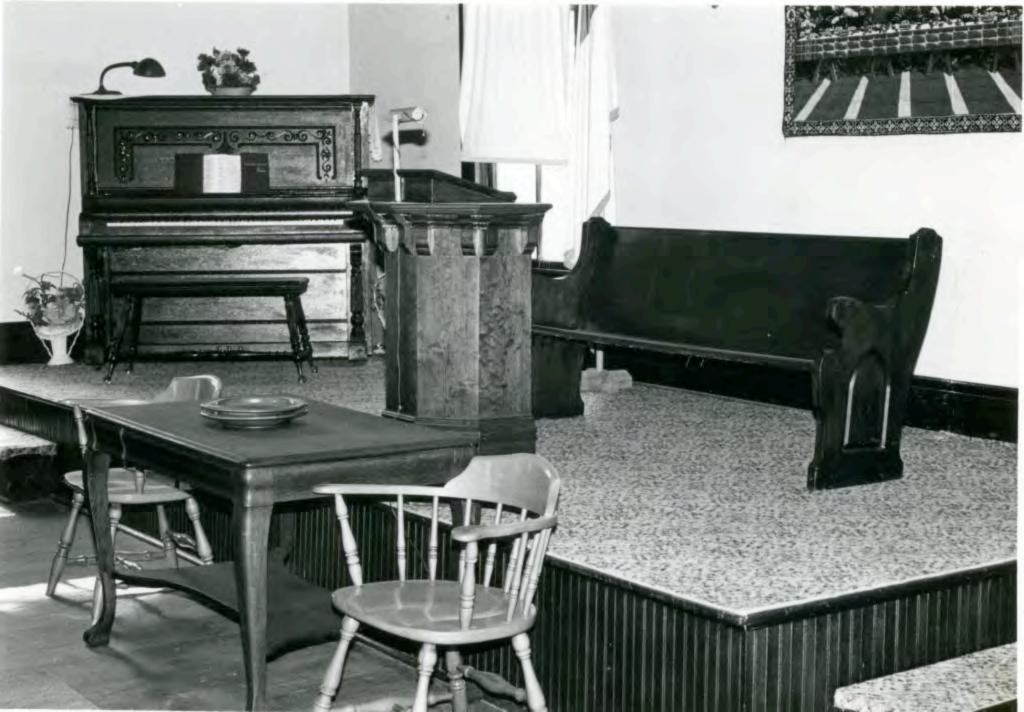

-- 1914 dates on cellar and steps to the house; notice the pyramidal roof smokehouse promoted in late 19th century progressive agriculture magazines and apparently adapted to the single store 4 room house.