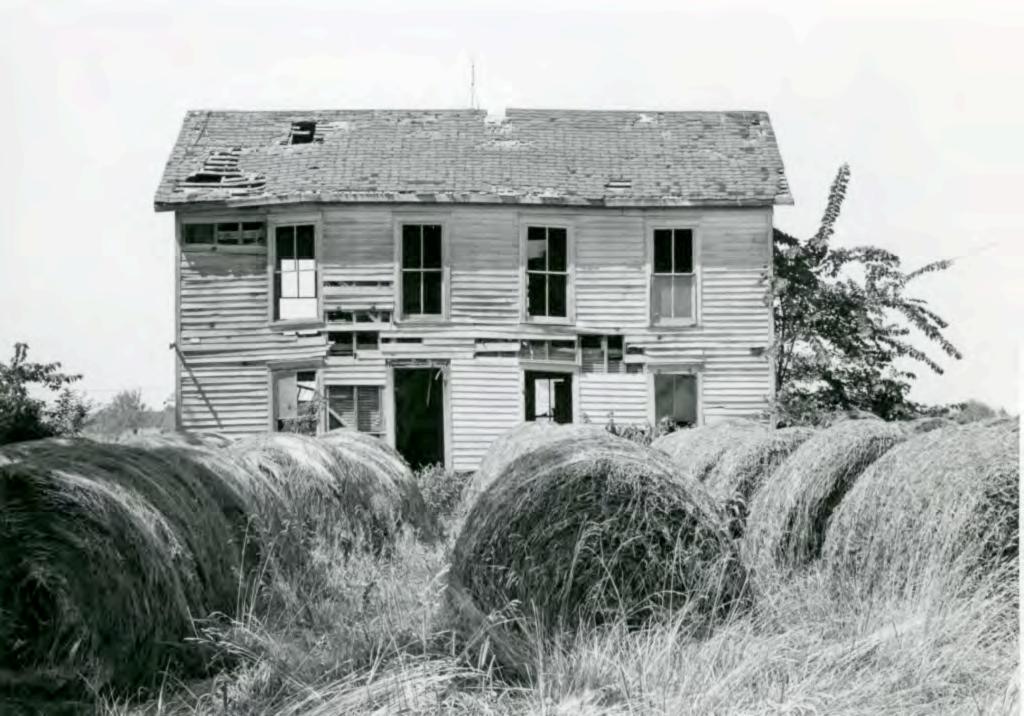

-- 1914 dates on cellar and steps to the house; notice the pyramidal roof smokehouse promoted in late 19th century progressive agriculture magazines and apparently adapted to the single store 4 room house.

|               | CE                                                           | and, datan was been and by the second                                                                                            | CA-A5-00                                                                                                       | 1-123                                                                                                                 |
|---------------|--------------------------------------------------------------|----------------------------------------------------------------------------------------------------------------------------------|----------------------------------------------------------------------------------------------------------------|-----------------------------------------------------------------------------------------------------------------------|
| ERIOD<br>     | AREAS OF SIGNIFICA                                           | INCE - CHECK AND JUSTIFY<br>community planning<br>conservation<br>economics<br>education<br>engineering<br>industry<br>invention | BELOW<br>landscope architecture<br>law<br>literature<br>militery<br>music<br>philosophy<br>politics/government | religion<br>science<br>sculpture<br>social /<br>humanitaria<br>theater<br>theater<br>transportation<br>other (specify |
| PECIFIC DATES | c. 1914                                                      | BUILDER/ARCHITECT                                                                                                                |                                                                                                                |                                                                                                                       |
| 1983 - J      | . H. Clinkscales<br>ames Smith 160 ac<br>or the house and ba | res ·                                                                                                                            |                                                                                                                |                                                                                                                       |
| - Lumber f    |                                                              | In came from the bo                                                                                                              | gard lumber yard.                                                                                              |                                                                                                                       |