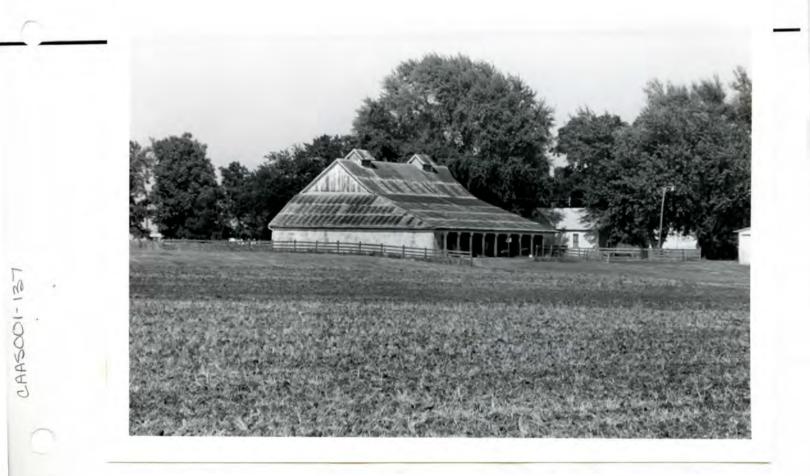

-- 1914 dates on cellar and steps to the house; notice the pyramidal roof smokehouse promoted in late 19th century progressive agriculture magazines and apparently adapted to the single store 4 room house.