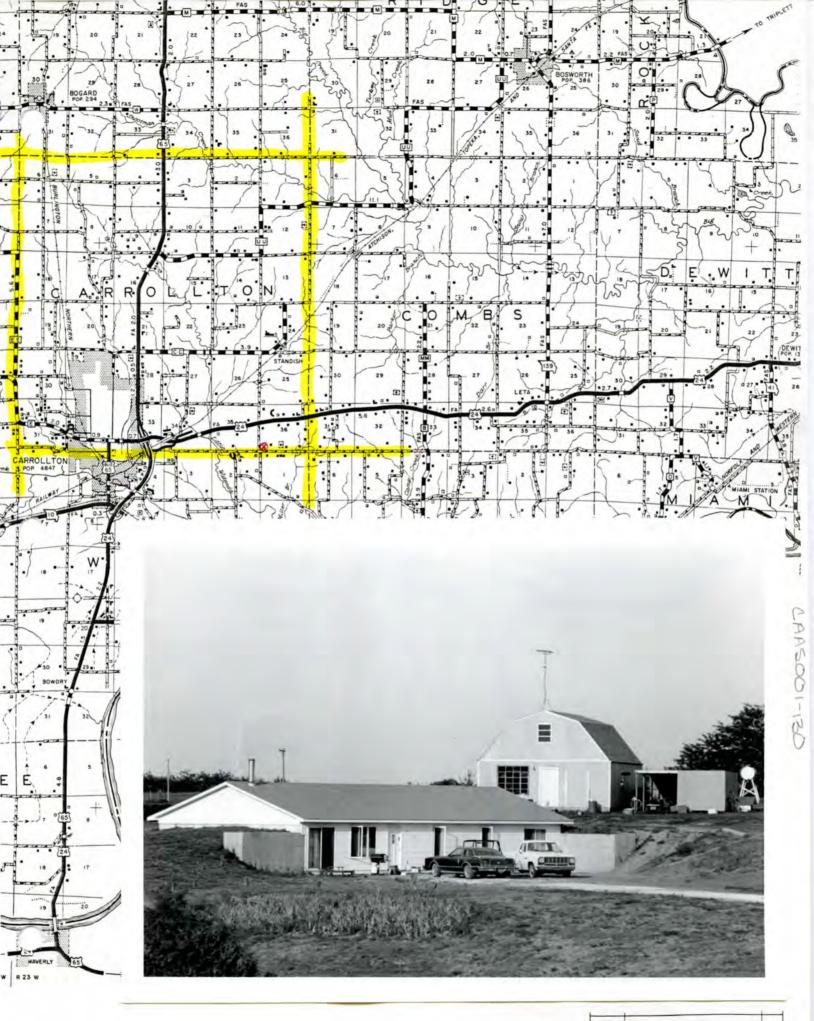

| MISSOURI                                                             | OFFICE OF HISTORIC                                                                             | PRESERVATION / INVENT                                                                                              | ORY SURVEY FORM                                                                                                  |                                                                                          |
|----------------------------------------------------------------------|------------------------------------------------------------------------------------------------|--------------------------------------------------------------------------------------------------------------------|------------------------------------------------------------------------------------------------------------------|------------------------------------------------------------------------------------------|
|                                                                      |                                                                                                |                                                                                                                    | CARSOOL                                                                                                          | - 124                                                                                    |
| I. NAME                                                              |                                                                                                |                                                                                                                    |                                                                                                                  |                                                                                          |
| HISTORIC                                                             |                                                                                                |                                                                                                                    |                                                                                                                  |                                                                                          |
| " OR COMMON                                                          |                                                                                                |                                                                                                                    |                                                                                                                  |                                                                                          |
| LOCATION                                                             | See map,                                                                                       |                                                                                                                    |                                                                                                                  |                                                                                          |
| STREET & NUMBE                                                       |                                                                                                | 1                                                                                                                  |                                                                                                                  |                                                                                          |
| CITY, TOWN                                                           |                                                                                                | VICINITY OF                                                                                                        |                                                                                                                  |                                                                                          |
| STATE                                                                | CODE                                                                                           | COUNTY                                                                                                             |                                                                                                                  | 005 -                                                                                    |
| 3. CLASSIFICA                                                        | TION                                                                                           |                                                                                                                    |                                                                                                                  |                                                                                          |
| CATEGORY<br>district<br>X building(e)<br>structure<br>site<br>object | OWNERSHIP<br>public<br>private<br>both<br>PU3LIC ACQUISITION<br>in process<br>being considered | STATUS<br>X_becupied<br>unoccupied<br>work in progress<br>ACCESSIBLE<br>yos: restricted<br>yos: unrestricted<br>no | PRESENT USE<br>ogricultura<br>commercial<br>educational<br>ontertainment<br>government<br>industrial<br>military | museum<br>park<br>private_residen<br>religicus<br>scientific<br>transportation<br>other: |
| 4. OWNER OF                                                          | PROPERTY                                                                                       |                                                                                                                    |                                                                                                                  |                                                                                          |
| NAME                                                                 |                                                                                                |                                                                                                                    |                                                                                                                  |                                                                                          |
| STREET & NUMBER                                                      | 2                                                                                              | e                                                                                                                  |                                                                                                                  |                                                                                          |
| CITY, TOWN                                                           |                                                                                                | VICINITY OF                                                                                                        | ST                                                                                                               | ATE                                                                                      |
| 5 LOCATION C                                                         | OF LEGAL DESCRIPTION                                                                           | 1                                                                                                                  |                                                                                                                  |                                                                                          |
|                                                                      | rder of Deeds, Carroll                                                                         | County Courthouse, Carro                                                                                           | ollton, Missouri                                                                                                 |                                                                                          |
| TITLE                                                                | an analysis of the second second second second second                                          |                                                                                                                    | NOFEDERAL 37                                                                                                     | ATECOUNTY                                                                                |
| 7. DESCRIPTIO                                                        | N                                                                                              |                                                                                                                    |                                                                                                                  |                                                                                          |
| CONDITION                                                            |                                                                                                | CHECK ONE                                                                                                          | CHECK ONE                                                                                                        |                                                                                          |
| Xexcellant                                                           | deteriorated                                                                                   | uncltared                                                                                                          | original site                                                                                                    |                                                                                          |
| good                                                                 | ruina                                                                                          | altored                                                                                                            | moved                                                                                                            | date                                                                                     |
| fair                                                                 | unexposed                                                                                      |                                                                                                                    |                                                                                                                  |                                                                                          |
| DESCRIBE THE PR                                                      |                                                                                                | ICWN) PHYSICAL APPEARANCE                                                                                          |                                                                                                                  |                                                                                          |
|                                                                      | - In modern real e                                                                             | state jargon, a farm                                                                                               | nette.                                                                                                           |                                                                                          |
|                                                                      |                                                                                                |                                                                                                                    |                                                                                                                  |                                                                                          |