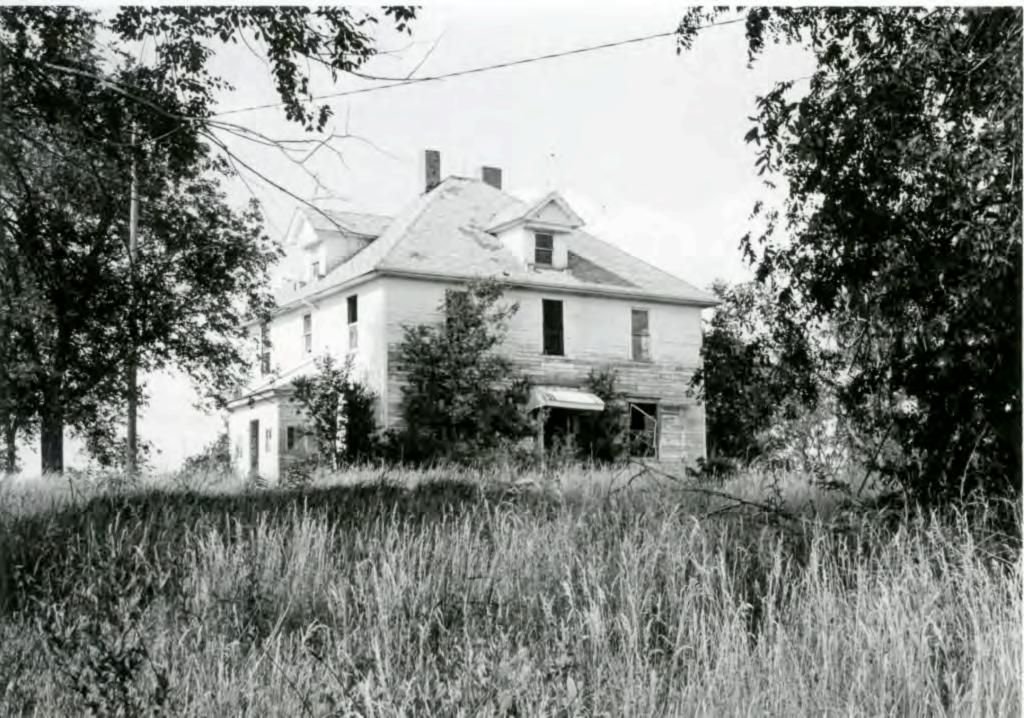

-- 1914 dates on cellar and steps to the house; notice the pyramidal roof smokehouse promoted in late 19th century progressive agriculture magazines and apparently adapted to the single store 4 room house.