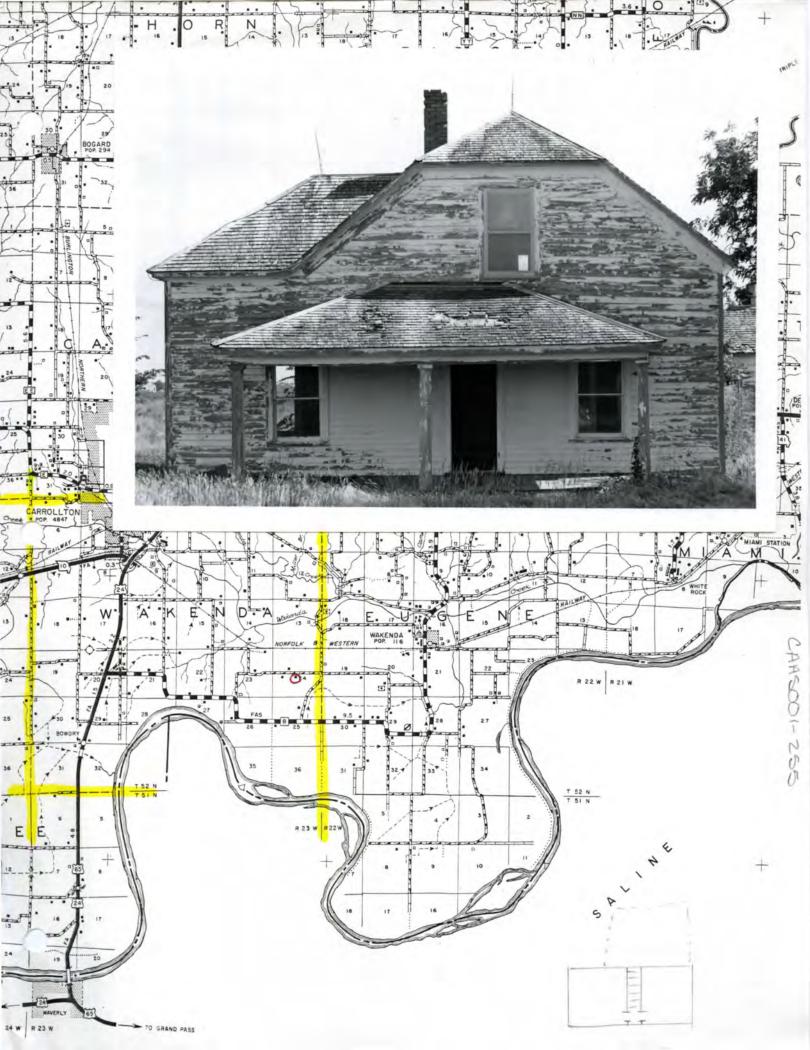

|                                                                      |                                                                                     |                                                                                                                   | Aninen                                                                                                           | 201-122                                                               |
|----------------------------------------------------------------------|-------------------------------------------------------------------------------------|-------------------------------------------------------------------------------------------------------------------|------------------------------------------------------------------------------------------------------------------|-----------------------------------------------------------------------|
| NAME                                                                 |                                                                                     |                                                                                                                   | CAFIA                                                                                                            | 01-124                                                                |
| HISTORIC                                                             |                                                                                     |                                                                                                                   |                                                                                                                  |                                                                       |
| OR COMMON                                                            | Griffi                                                                              |                                                                                                                   |                                                                                                                  |                                                                       |
| ON COMMON                                                            | GTITIT                                                                              |                                                                                                                   |                                                                                                                  |                                                                       |
| LOCATION                                                             | See map,                                                                            |                                                                                                                   |                                                                                                                  |                                                                       |
| STREET & NUMBER                                                      | R                                                                                   |                                                                                                                   |                                                                                                                  |                                                                       |
| CITY, TOWN                                                           |                                                                                     | VICINITY OF                                                                                                       |                                                                                                                  |                                                                       |
| STATE                                                                | ČODE.                                                                               | COUNTY                                                                                                            |                                                                                                                  | CODE .                                                                |
| 3. CLASSIFICAT                                                       | TION                                                                                |                                                                                                                   |                                                                                                                  |                                                                       |
| CATEGORY<br>district<br>X_building(e)<br>structure<br>site<br>object | OWNERSHIP<br>public<br>both<br>PUSLIC ACQUISITION<br>in process<br>being considered | STATUS<br>Xoccupied<br>unoccupied<br>work in progress<br>ACCESSIBLE<br>yos: restricted<br>yes: unrestricted<br>No | PRESENT USE<br>ogriculture<br>commercial<br>educational<br>entertainment<br>government<br>industrial<br>millfary | museum<br>park<br>religious<br>scientific<br>transportation<br>other: |
| 4. OWNER OF F                                                        | ROPERTY                                                                             |                                                                                                                   |                                                                                                                  |                                                                       |
| NAME                                                                 |                                                                                     |                                                                                                                   |                                                                                                                  |                                                                       |
| STREET & NUMBER                                                      |                                                                                     |                                                                                                                   |                                                                                                                  |                                                                       |
| TTY, TOWN                                                            |                                                                                     | VICINITY OF                                                                                                       | 5                                                                                                                | STATE                                                                 |
|                                                                      | rder of Deeds, Carroll (<br>TION IN EXISTING SU                                     | County Courthouse, Carro                                                                                          | ollton, Missouri                                                                                                 |                                                                       |
| TITLE                                                                | DETERL                                                                              | INED ELEGIBLE? YES                                                                                                | NO FEDERAL                                                                                                       | STATECOUNTY                                                           |
| 7. DESCRIPTION                                                       | V deterlorated                                                                      | CHECK ONE<br>uncitored<br>altored                                                                                 | CHECK ONE<br>original site<br>movad                                                                              | date                                                                  |
| fair                                                                 | unexposed                                                                           | unorsu                                                                                                            | movod                                                                                                            | 0010                                                                  |
| ESCRIBE THE PR                                                       | ESENT AND ORIGINAL (IF KNG<br>Site of one largest<br>distinctive flut               | dairy operations lo                                                                                               | cally; somewhat                                                                                                  |                                                                       |
|                                                                      |                                                                                     |                                                                                                                   |                                                                                                                  |                                                                       |
|                                                                      |                                                                                     |                                                                                                                   |                                                                                                                  |                                                                       |
|                                                                      |                                                                                     |                                                                                                                   |                                                                                                                  |                                                                       |