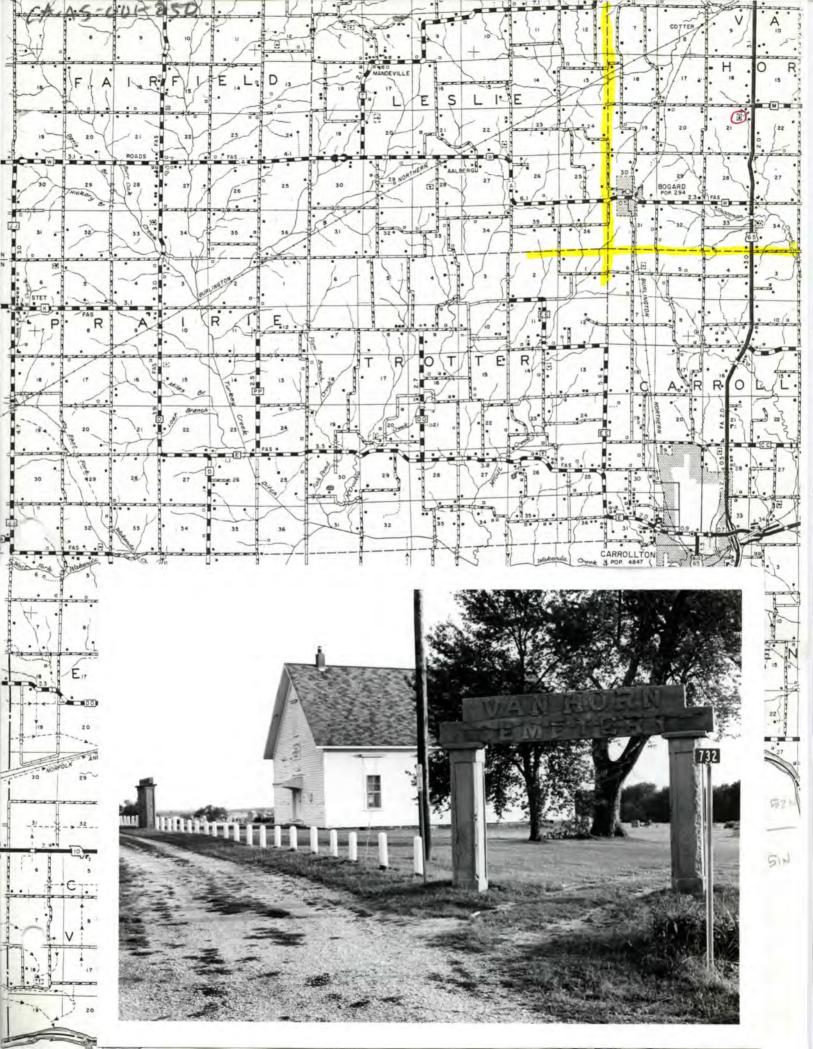

| - |    |       |       |
|                                                                                                                       |   | DL |       | LILII |
|                                                                                                                       |   |    |       |       |
| FORM PREPARED BY                                                                                                      |   |    |       |       |
| I. FORM PREPARED BY                                                                                                   |   |    |       |       |
| I. FORM PREPARED BY<br>AME / TITLE Lynn Morrow, Historian and Survey<br>RGANIZATION Missouri Valley Regional Planning |   |    |       |       |



CAASOO1- 250

Van Even Erunde Unniversary 1884 - 1934 - 50 Thurs a little white church, By the side of the load, and its doors are open Wide as if mosting the passers - By To come and worship inside. To foin with voice in song and flaise and lift to Good a prayer For strength to bear the leudens of life and the every burden will share. On January 20, 1884 Van Horn church was dedicated to the work of the Master. On fancing to, 1934 it observed its Fifty years of existence. Rev W. f. Mailingale was Ruseding elder at the time of dedication. My First knowledge of Van Horn Was in 1890, some six years later a cyclone visited this section soon after the First chuch was built and it was blown Jown as where also several houses theme it. The church was promptly rebuilt, "For the people had a mind