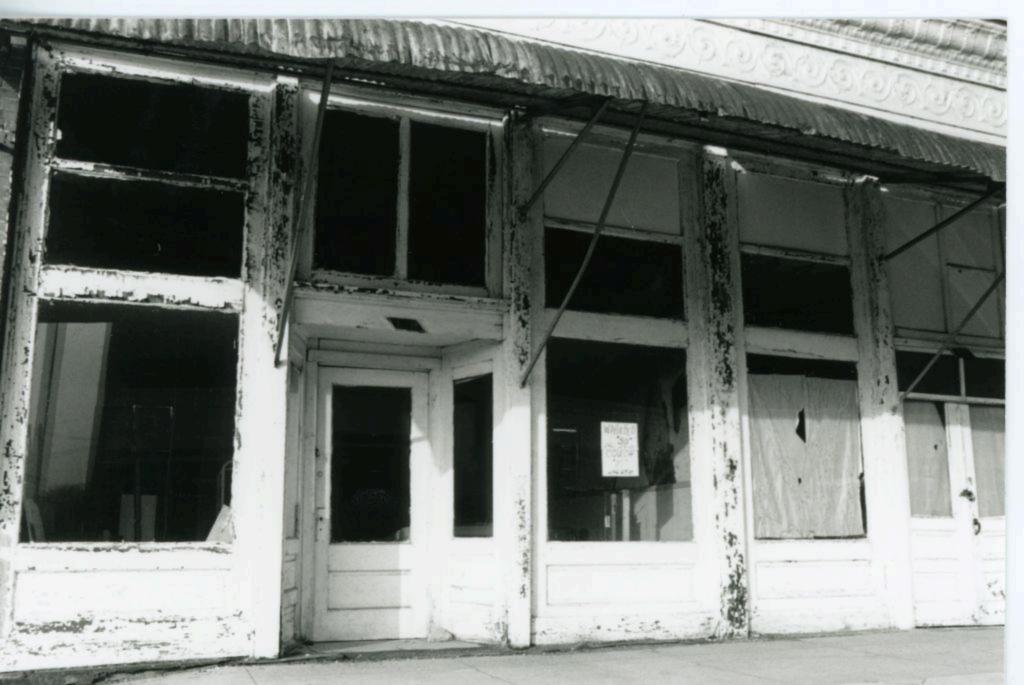

42. DESCRIPTION One-story brick, one-part, rectangular plan commercial building constructed in 1883 or 1887 with a chamfered corner entrance. The building is on the north corner of North Ash Street and West Grand Avenue. The main entrance has original single-light glass and wood double doors. Flanking the entrance are cast iron pilasters with floral medallions, vertical fluted and pellet molding. These pilasters are inscribed "Mesker Bros. Front Builders, St. Louis, MO." At the top of the pilasters are floral capitals. The North Ash facade is divided into eleven bays with each bay divided by a narrow cast iron pilaster. These pilasters have pellet molding, floral medallions and floral capitals. Between the pilasters are large single-light display windows which rest on frame bulkheads. Above the display windows are transom bars and single-light transom windows. These transom windows have been covered with wood panels. Across the width of this facade is a ca. 1910 wood and corrugated metal awning with metal support brackets. The upper facade has a pressed metal front with fleur-de-lis, scalloped medallion and floral decorations stamped into the panels. Above the entrance bay, the pressed metal panels are built slightly higher than the rest of the roofline and have rectangular pressed metal brackets.

The West Grand facade has an added concrete foundation and original two-light glass and paneled-wood double doors. This entrance has a segmental arch and an arched single-light transom. In the upper facade are small single-light arched windows with brick relief arching. At the roofline is a row of brick modillion blocks and a flat parapet wall with terra cotta coping. At the rear of the building is a small one-story ca. 1920 brick addition.

- 43. HISTORY AND SIGNIFICANCE The building was built as the Lasswell General Store in 1883 or 1887. The Lasswell brothers were the first to establish a store in Campbell and they did so as soon as the railroad came through in the early 1880s. Ned Rice formed a partnership with his friend Roy Petty in 1909. They purchased the Lasswell Building in 1909 and established a hardware and furniture store. The town's first hand-operated gasoline pump was located in front of the store, next to a concrete horse trough and hitching rail. The store survived the Great Depression, when sales were low, but never at a standstill. Lloyd Miller, who had worked as a clerk at the store since 1938, became its co-owner in 1955 with Ned Rice's daughter. Upon her death, Miller became sole owner and operator. Miller continues to operate the store in 1991. The interior has original wood floors, plaster walls, and a chamfered wood post support system. The interior also has a raised mezzanine level.
- 44. DESCRIPTION OF ENVIRONMENT AND OUTBUILDINGS The building is located on a corner lot in the commercial district of Campbell.
- 45. SOURCES OF INFORMATION Campbell Area Genealogical and Historical Society. Campbell Area History, 1800s 1900s. Dallas: Taylor Publishing Company, 1983.; Smith-Davis, Mary F. History of Dunklin County, Missouri 1845 1895. St. Louis: Nixon-Jones Printing Company, 1896; reprint, Kennett, Missouri: Thrower Printing Company, 1962.; Wood, Woody. Interview by Phil Thomason, 27 March 1991.