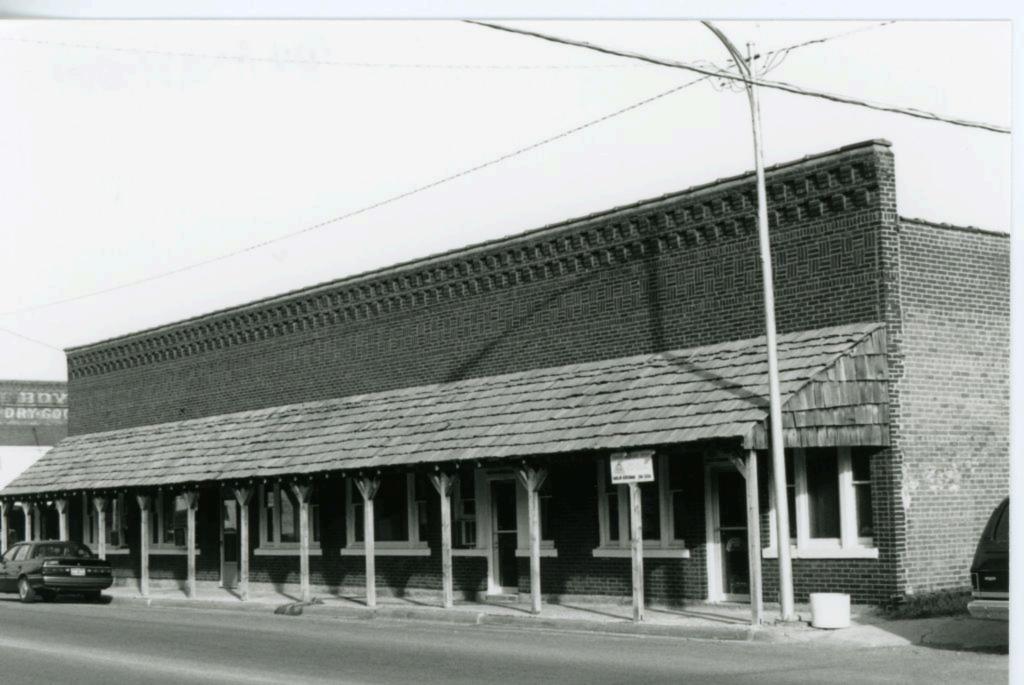

- 42. DESCRIPTION One-story, one-part, brick, five-bay rectangular plan commercial building constructed ca. 1910. The building retains an original storefront with the main entrance located in the central bay. This entrance has original twelve-light glass and wood double doors. Above the doors is a six-light rectangular transom. Flanking display windows are single-light and rest on brick bulkheads. Over the display windows are three-light rectangular transoms. Across the width of the storefront is a wood and metal shed awning. This awning has metal support brackets and was rebuilt ca. 1990. In the upper facade are five recessed brick panels separated by brick piers. Above and below these panels are rows of corbelled brick. At the roofline is a flat parapet wall with terra cotta coping.
- 43. HISTORY AND SIGNIFICANCE The building was constructed ca. 1910 as a dealership for International Harvester. The interior has been remodeled but retains original plaster walls and open floor space. In recent years the building has been occupied as an annex for the Rice Hardware Company.
- 44. DESCRIPTION OF ENVIRONMENT AND OUTBUILDINGS This building is located on a rectangular lot in the commercial district of Campbell.
- **45.** SOURCES OF INFORMATION Hill, Bud. Interview by Phil Thomason, 27 March 1991.