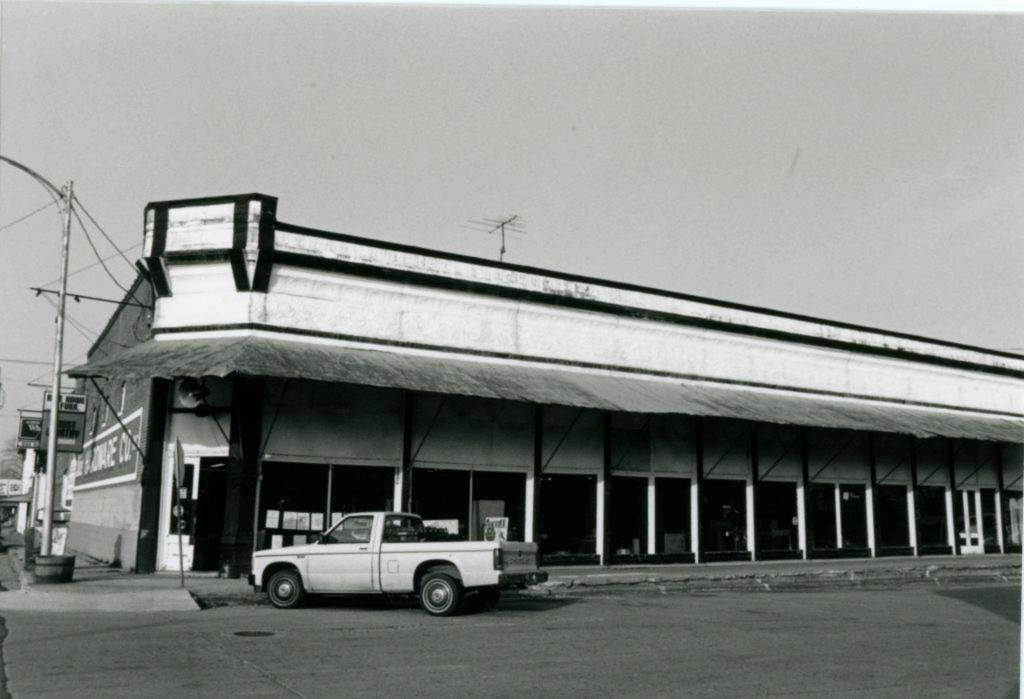

- 42. DESCRIPTION One-story, one-part, brick, five-bay rectangular plan commercial building constructed ca. 1910. The building retains an original storefront with the main entrance located in the central bay. This entrance has original twelve-light glass and wood double doors. Above the doors is a six-light rectangular transom. Flanking display windows are single-light and rest on brick bulkheads. Over the display windows are three-light rectangular transoms. Across the width of the storefront is a wood and metal shed awning. This awning has metal support brackets and was rebuilt ca. 1990. In the upper facade are five recessed brick panels separated by brick piers. Above and below these panels are rows of corbelled brick. At the roofline is a flat parapet wall with terra cotta coping.
- 43. HISTORY AND SIGNIFICANCE The building was constructed ca. 1910 as a dealership for International Harvester. The interior has been remodeled but retains original plaster walls and open floor space. In recent years the building has been occupied as an annex for the Rice Hardware Company.
- 44. DESCRIPTION OF ENVIRONMENT AND OUTBUILDINGS This building is located on a rectangular lot in the commercial district of Campbell.
- **45.** SOURCES OF INFORMATION Hill, Bud. Interview by Phil Thomason, 27 March 1991.