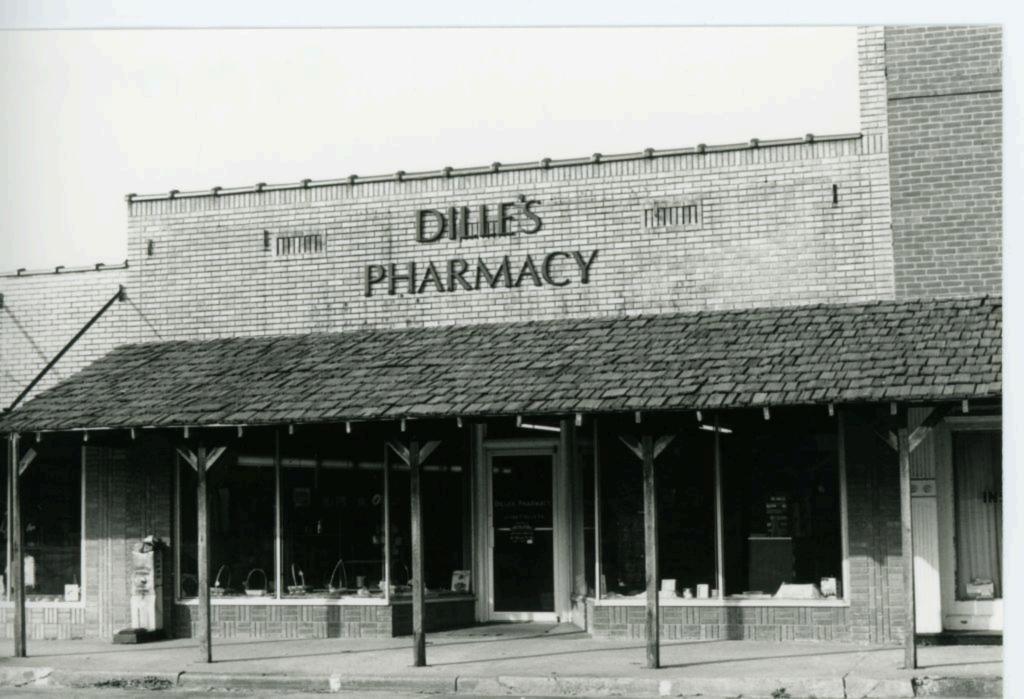

42. DESCRIPTION One-story brick, one-part, rectangular plan commercial building constructed in 1883 or 1887 with a chamfered corner entrance. The building is on the north corner of North Ash Street and West Grand Avenue. The main entrance has original single-light glass and wood double doors. Flanking the entrance are cast iron pilasters with floral medallions, vertical fluted and pellet molding. These pilasters are inscribed "Mesker Bros. Front Builders, St. Louis, MO." At the top of the pilasters are floral capitals. The North Ash facade is divided into eleven bays with each bay divided by a narrow cast iron pilaster. These pilasters have pellet molding, floral medallions and floral capitals. Between the pilasters are large single-light display windows which rest on frame bulkheads. Above the display windows are transom bars and single-light transom windows. These transom windows have been covered with wood panels. Across the width of this facade is a ca. 1910 wood and corrugated metal awning with metal support brackets. The upper facade has a pressed metal front with fleur-de-lis, scalloped medallion and floral decorations stamped into the panels. Above the entrance bay, the pressed metal panels are built slightly higher than the rest of the roofline and have rectangular pressed metal brackets.

The West Grand facade has an added concrete foundation and original two-light glass and paneled-wood double doors. This entrance has a segmental arch and an arched single-light transom. In the upper facade are small single-light arched windows with brick relief arching. At the roofline is a row of brick modillion blocks and a flat parapet wall with terra cotta coping. At the rear of the building is a small one-story ca. 1920 brick addition.

- 43. HISTORY AND SIGNIFICANCE The building was built as the Lasswell General Store in 1883 or 1887. The Lasswell brothers were the first to establish a store in Campbell and they did so as soon as the railroad came through in the early 1880s. Ned Rice formed a partnership with his friend Roy Petty in 1909. They purchased the Lasswell Building in 1909 and established a hardware and furniture store. The town's first hand-operated gasoline pump was located in front of the store, next to a concrete horse trough and hitching rail. The store survived the Great Depression, when sales were low, but never at a standstill. Lloyd Miller, who had worked as a clerk at the store since 1938, became its co-owner in 1955 with Ned Rice's daughter. Upon her death, Miller became sole owner and operator. Miller continues to operate the store in 1991. The interior has original wood floors, plaster walls, and a chamfered wood post support system. The interior also has a raised mezzanine level.
- 44. DESCRIPTION OF ENVIRONMENT AND OUTBUILDINGS The building is located on a corner lot in the commercial district of Campbell.
- 45. SOURCES OF INFORMATION Campbell Area Genealogical and Historical Society. Campbell Area History, 1800s 1900s. Dallas: Taylor Publishing Company, 1983.; Smith-Davis, Mary F. History of Dunklin County, Missouri 1845 1895. St. Louis: Nixon-Jones Printing Company, 1896; reprint, Kennett, Missouri: Thrower Printing Company, 1962.; Wood, Woody. Interview by Phil Thomason, 27 March 1991.