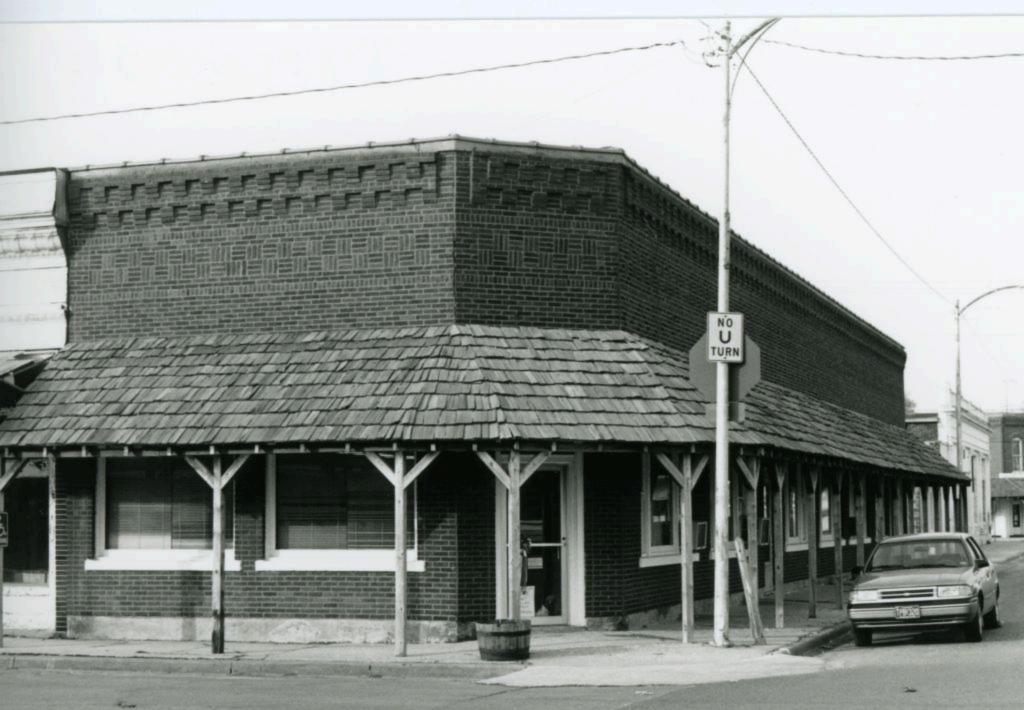

42. DESCRIPTION One-story brick, one-part, rectangular plan commercial building constructed in 1883 or 1887 with a chamfered corner entrance. The building is on the north corner of North Ash Street and West Grand Avenue. The main entrance has original single-light glass and wood double doors. Flanking the entrance are cast iron pilasters with floral medallions, vertical fluted and pellet molding. These pilasters are inscribed "Mesker Bros. Front Builders, St. Louis, MO." At the top of the pilasters are floral capitals. The North Ash facade is divided into eleven bays with each bay divided by a narrow cast iron pilaster. These pilasters have pellet molding, floral medallions and floral capitals. Between the pilasters are large single-light display windows which rest on frame bulkheads. Above the display windows are transom bars and single-light transom windows. These transom windows have been covered with wood panels. Across the width of this facade is a ca. 1910 wood and corrugated metal awning with metal support brackets. The upper facade has a pressed metal front with fleur-de-lis, scalloped medallion and floral decorations stamped into the panels. Above the entrance bay, the pressed metal panels are built slightly higher than the rest of the roofline and have rectangular pressed metal brackets.

The West Grand facade has an added concrete foundation and original two-light glass and paneled-wood double doors. This entrance has a segmental arch and an arched single-light transom. In the upper facade are small single-light arched windows with brick relief arching. At the roofline is a row of brick modillion blocks and a flat parapet wall with terra cotta coping. At the rear of the building is a small one-story ca. 1920 brick addition.

- 43. HISTORY AND SIGNIFICANCE The building was built as the Lasswell General Store in 1883 or 1887. The Lasswell brothers were the first to establish a store in Campbell and they did so as soon as the railroad came through in the early 1880s. Ned Rice formed a partnership with his friend Roy Petty in 1909. They purchased the Lasswell Building in 1909 and established a hardware and furniture store. The town's first hand-operated gasoline pump was located in front of the store, next to a concrete horse trough and hitching rail. The store survived the Great Depression, when sales were low, but never at a standstill. Lloyd Miller, who had worked as a clerk at the store since 1938, became its co-owner in 1955 with Ned Rice's daughter. Upon her death, Miller became sole owner and operator. Miller continues to operate the store in 1991. The interior has original wood floors, plaster walls, and a chamfered wood post support system. The interior also has a raised mezzanine level.
- 44. DESCRIPTION OF ENVIRONMENT AND OUTBUILDINGS The building is located on a corner lot in the commercial district of Campbell.
- 45. SOURCES OF INFORMATION Campbell Area Genealogical and Historical Society. Campbell Area History, 1800s 1900s. Dallas: Taylor Publishing Company, 1983.; Smith-Davis, Mary F. History of Dunklin County, Missouri 1845 1895. St. Louis: Nixon-Jones Printing Company, 1896; reprint, Kennett, Missouri: Thrower Printing Company, 1962.; Wood, Woody. Interview by Phil Thomason, 27 March 1991.