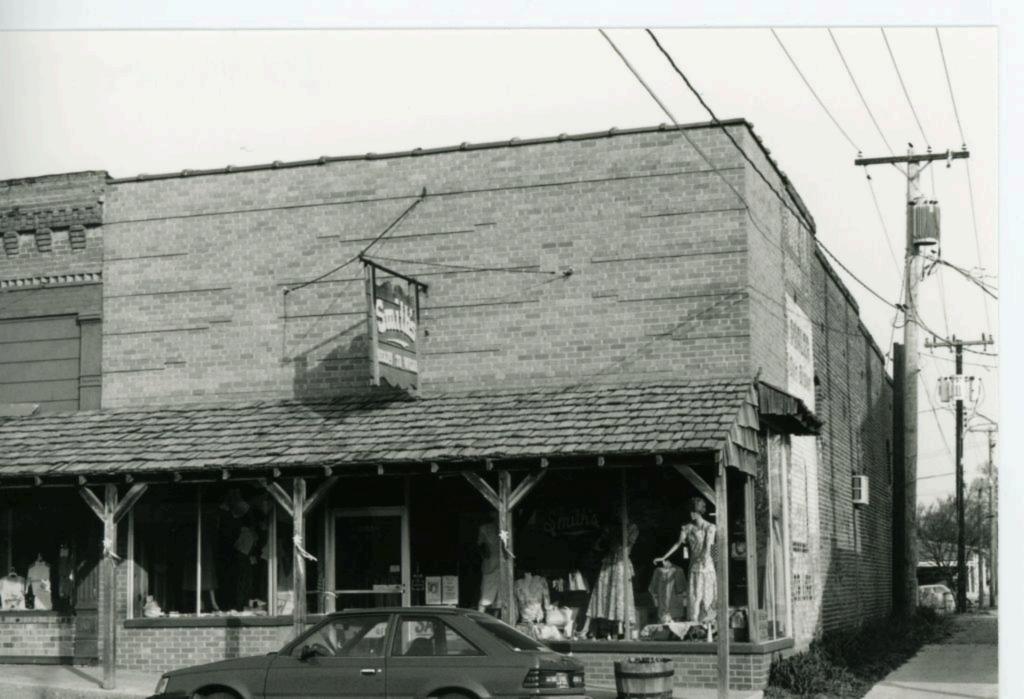

42. DESCRIPTION One-story brick, one-part, rectangular plan commercial building constructed in 1883 or 1887 with a chamfered corner entrance. The building is on the north corner of North Ash Street and West Grand Avenue. The main entrance has original single-light glass and wood double doors. Flanking the entrance are cast iron pilasters with floral medallions, vertical fluted and pellet molding. These pilasters are inscribed "Mesker Bros. Front Builders, St. Louis, MO." At the top of the pilasters are floral capitals. The North Ash facade is divided into eleven bays with each bay divided by a narrow cast iron pilaster. These pilasters have pellet molding, floral medallions and floral capitals. Between the pilasters are large single-light display windows which rest on frame bulkheads. Above the display windows are transom bars and single-light transom windows. These transom windows have been covered with wood panels. Across the width of this facade is a ca. 1910 wood and corrugated metal awning with metal support brackets. The upper facade has a pressed metal front with fleur-de-lis, scalloped medallion and floral decorations stamped into the panels. Above the entrance bay, the pressed metal panels are built slightly higher than the rest of the roofline and have rectangular pressed metal brackets.

The West Grand facade has an added concrete foundation and original two-light glass and paneled-wood double doors. This entrance has a segmental arch and an arched single-light transom. In the upper facade are small single-light arched windows with brick relief arching. At the roofline is a row of brick modillion blocks and a flat parapet wall with terra cotta coping. At the rear of the building is a small one-story ca. 1920 brick addition.

- 43. HISTORY AND SIGNIFICANCE The building was built as the Lasswell General Store in 1883 or 1887. The Lasswell brothers were the first to establish a store in Campbell and they did so as soon as the railroad came through in the early 1880s. Ned Rice formed a partnership with his friend Roy Petty in 1909. They purchased the Lasswell Building in 1909 and established a hardware and furniture store. The town's first hand-operated gasoline pump was located in front of the store, next to a concrete horse trough and hitching rail. The store survived the Great Depression, when sales were low, but never at a standstill. Lloyd Miller, who had worked as a clerk at the store since 1938, became its co-owner in 1955 with Ned Rice's daughter. Upon her death, Miller became sole owner and operator. Miller continues to operate the store in 1991. The interior has original wood floors, plaster walls, and a chamfered wood post support system. The interior also has a raised mezzanine level.
- 44. DESCRIPTION OF ENVIRONMENT AND OUTBUILDINGS The building is located on a corner lot in the commercial district of Campbell.
- 45. SOURCES OF INFORMATION Campbell Area Genealogical and Historical Society. Campbell Area History, 1800s 1900s. Dallas: Taylor Publishing Company, 1983.; Smith-Davis, Mary F. History of Dunklin County, Missouri 1845 1895. St. Louis: Nixon-Jones Printing Company, 1896; reprint, Kennett, Missouri: Thrower Printing Company, 1962.; Wood, Woody. Interview by Phil Thomason, 27 March 1991.