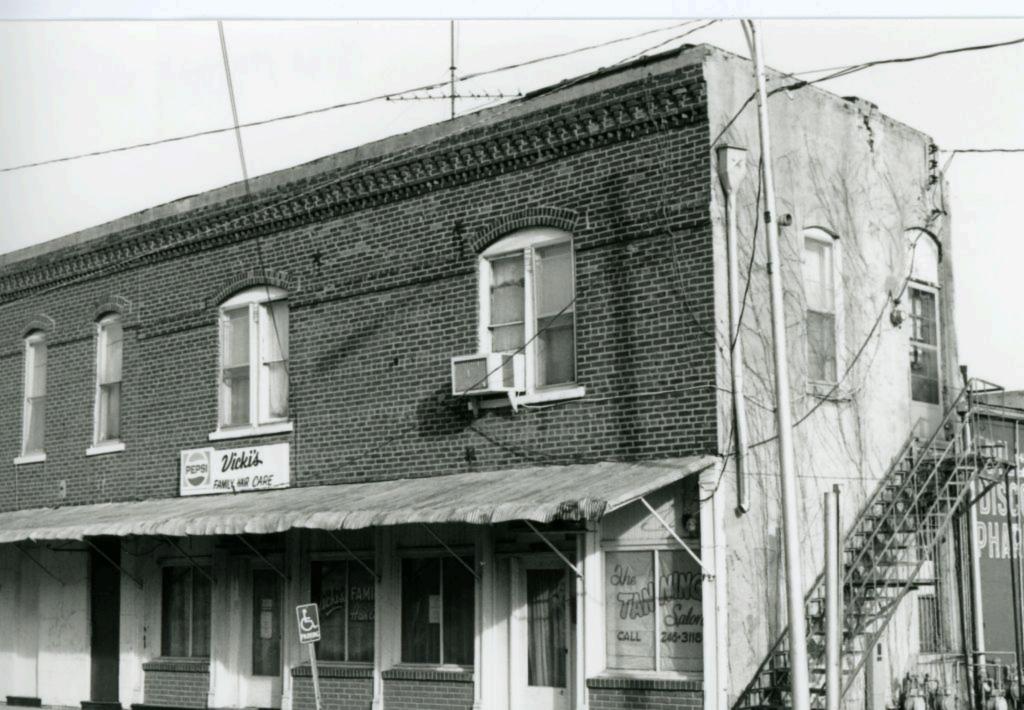

42. DESCRIPTION One-story brick, one-part, rectangular plan commercial building constructed in 1883 or 1887 with a chamfered corner entrance. The building is on the north corner of North Ash Street and West Grand Avenue. The main entrance has original single-light glass and wood double doors. Flanking the entrance are cast iron pilasters with floral medallions, vertical fluted and pellet molding. These pilasters are inscribed "Mesker Bros. Front Builders, St. Louis, MO." At the top of the pilasters are floral capitals. The North Ash facade is divided into eleven bays with each bay divided by a narrow cast iron pilaster. These pilasters have pellet molding, floral medallions and floral capitals. Between the pilasters are large single-light display windows which rest on frame bulkheads. Above the display windows are transom bars and single-light transom windows. These transom windows have been covered with wood panels. Across the width of this facade is a ca. 1910 wood and corrugated metal awning with metal support brackets. The upper facade has a pressed metal front with fleur-de-lis, scalloped medallion and floral decorations stamped into the panels. Above the entrance bay, the pressed metal panels are built slightly higher than the rest of the roofline and have rectangular pressed metal brackets.

The West Grand facade has an added concrete foundation and original two-light glass and paneled-wood double doors. This entrance has a segmental arch and an arched single-light transom. In the upper facade are small single-light arched windows with brick relief arching. At the roofline is a row of brick modillion blocks and a flat parapet wall with terra cotta coping. At the rear of the building is a small one-story ca. 1920 brick addition.