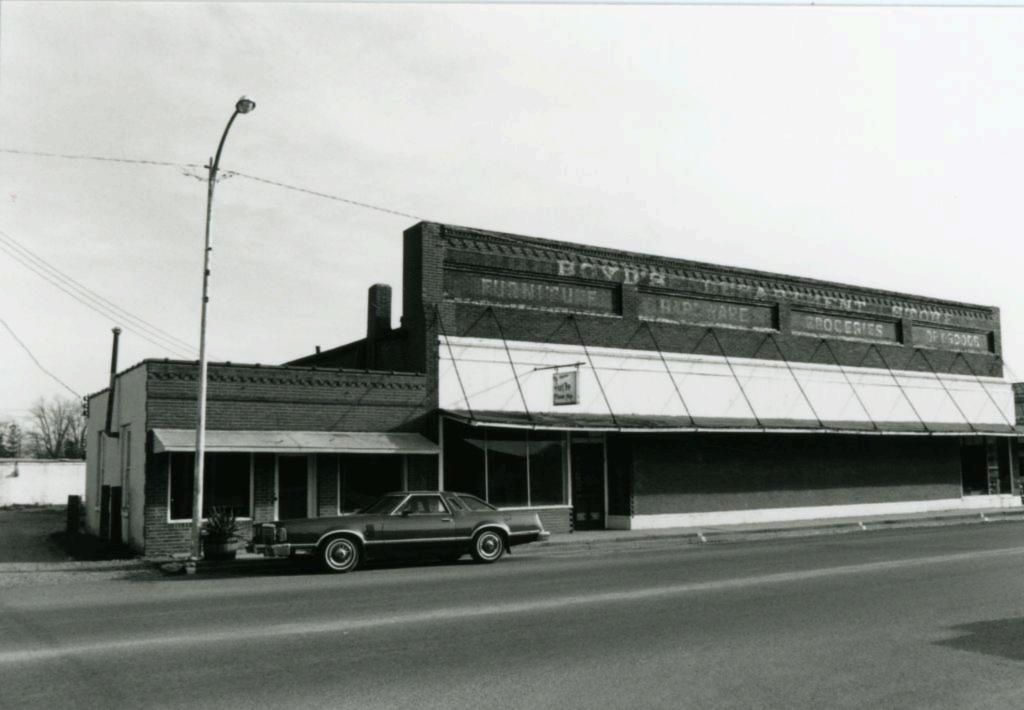

42. DESCRIPTION One-story brick, one-part, rectangular plan commercial building constructed in 1883 or 1887 with a chamfered corner entrance. The building is on the north corner of North Ash Street and West Grand Avenue. The main entrance has original single-light glass and wood double doors. Flanking the entrance are cast iron pilasters with floral medallions, vertical fluted and pellet molding. These pilasters are inscribed "Mesker Bros. Front Builders, St. Louis, MO." At the top of the pilasters are floral capitals. The North Ash facade is divided into eleven bays with each bay divided by a narrow cast iron pilaster. These pilasters have pellet molding, floral medallions and floral capitals. Between the pilasters are large single-light display windows which rest on frame bulkheads. Above the display windows are transom bars and single-light transom windows. These transom windows have been covered with wood panels. Across the width of this facade is a ca. 1910 wood and corrugated metal awning with metal support brackets. The upper facade has a pressed metal front with fleur-de-lis, scalloped medallion and floral decorations stamped into the panels. Above the entrance bay, the pressed metal panels are built slightly higher than the rest of the roofline and have rectangular pressed metal brackets.

The West Grand facade has an added concrete foundation and original two-light glass and paneled-wood double doors. This entrance has a segmental arch and an arched single-light transom. In the upper facade are small single-light arched windows with brick relief arching. At the roofline is a row of brick modillion blocks and a flat parapet wall with terra cotta coping. At the rear of the building is a small one-story ca. 1920 brick addition.

- 43. HISTORY AND SIGNIFICANCE The building was built as the Lasswell General Store in 1883 or 1887. The Lasswell brothers were the first to establish a store in Campbell and they did so as soon as the railroad came through in the early 1880s. Ned Rice formed a partnership with his friend Roy Petty in 1909. They purchased the Lasswell Building in 1909 and established a hardware and furniture store. The town's first hand-operated gasoline pump was located in front of the store, next to a concrete horse trough and hitching rail. The store survived the Great Depression, when sales were low, but never at a standstill. Lloyd Miller, who had worked as a clerk at the store since 1938, became its co-owner in 1955 with Ned Rice's daughter. Upon her death, Miller became sole owner and operator. Miller continues to operate the store in 1991. The interior has original wood floors, plaster walls, and a chamfered wood post support system. The interior also has a raised mezzanine level.
- 44. DESCRIPTION OF ENVIRONMENT AND OUTBUILDINGS The building is located on a corner lot in the commercial district of Campbell.
- 45. SOURCES OF INFORMATION Campbell Area Genealogical and Historical Society. Campbell Area History, 1800s 1900s. Dallas: Taylor Publishing Company, 1983.; Smith-Davis, Mary F. History of Dunklin County, Missouri 1845 1895. St. Louis: Nixon-Jones Printing Company, 1896; reprint, Kennett, Missouri: Thrower Printing Company, 1962.; Wood, Woody. Interview by Phil Thomason, 27 March 1991.