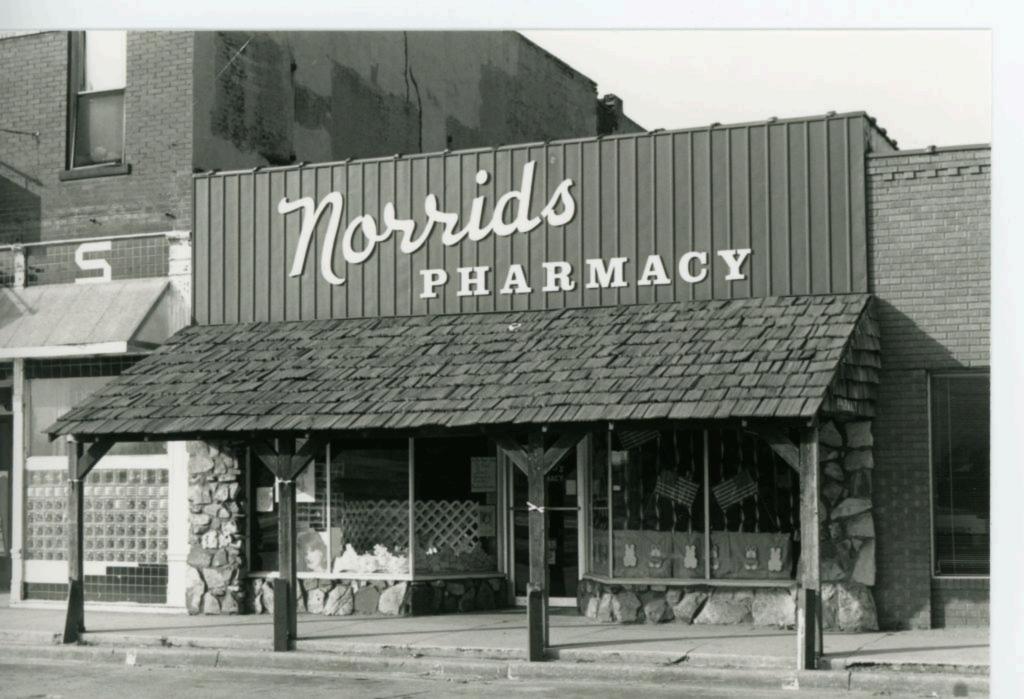

| ARCHITECTURAL/HISTORIC                                                                                   | INVENTORY SURVEY FORM                                                             |                                               |                       |
|----------------------------------------------------------------------------------------------------------|-----------------------------------------------------------------------------------|-----------------------------------------------|-----------------------|
| i. NO. 2                                                                                                 | 4. PRESENT LOCAL NAME(S) OR DESIGNATION(S)                                        |                                               | - NO                  |
| 2. COUNTY DUNKlin 3. LOCATION OF DARK OF Not Door                                                        | S. OTHER NAME(S)                                                                  |                                               | 2                     |
| NEGATIVES Dept. of Nat. Res.  6. SPECIFIC LEGAL LOCATION TOWNSHIP RANGE SECTION                          | 16. THEMATIC CATEGORY                                                             | 28. NO. OF STORIES ] 29. BASEMENT? YES( )     | <b>2.</b> c           |
| 103 N. Ash Street                                                                                        | 17. DATE(S) OR PERICO<br>Ca. 1910                                                 | NO K )                                        | county<br>Dunklin     |
| 7. CITY OR TOWN IF RURAL, VICINITY Campbel]                                                              | 1-part commercial bldg.                                                           | hrick 31. WALL CONSTRUCTION brick             | <u> </u>              |
| 8. DESCRIPTION OF LOCATION                                                                               | 19. ARCHITECT OR ENGINEER 20. CONTRACTOR OR BUILDER                               | 32 ROOF TYPE AND MATERIAL flat/unknown        | ı                     |
|                                                                                                          |                                                                                   | 33. NO. OF BAYS FRONT 5 SIDE                  | <del>-</del>          |
|                                                                                                          | 21. ORIGINAL USE, IF APPARENT COMMERCIAL 22. PRESENT USE                          | 34. WALL TREATMENT<br>brick                   | PRESE                 |
|                                                                                                          | commercial                                                                        | 35. PLAN SHAPE rectang.                       | NT L                  |
|                                                                                                          | 23. OWNERSHIP PUBLIC( ) PRIVATE( X)  24. OWNER'S NAME AND ADDRESS                 |                                               | 0CAL 1                |
| 9. COORDINATES UTM                                                                                       | IF KNOWN                                                                          | ST. CONDITION GOOD                            | PRESENT LOCAL NAME(S) |
| LAT                                                                                                      |                                                                                   | EXTERIOR 900d                                 | OR                    |
| LONG  10. SITE ( ) STRUCTUS                                                                              | 25. OPEN TO PUBLIC? YES ( ) NO( )                                                 | 38. PRESERVATION YES ( ) NO ( )               | 083                   |
|                                                                                                          | S(X) City of Campbell                                                             | 39. ENDANGERED? YES( ) BY WHAT? NO( )         | DESIGNATION(S         |
| REGISTER ? NO (X ) ELIGIBLE? NO (X )  13. PART OF ESTAB. YES ( ) 14. DISTRICT YES ( ) POTENTIAL? NO (X ) | re ( Y )                                                                          | 40. VISIBLE FROM YES ( X) PUBLIC ROAD? NO ( ) | ON(S)                 |
| IS. NAME OF ESTABLISHED DISTRICT                                                                         | ·                                                                                 | 41. DISTANCE FROM AND FRONTAGE ON ROAD        |                       |
| 42. FURTHER DESCRIPTION OF IMPORTANT P                                                                   | FEATURES                                                                          | PHOTO MUST                                    | 5. OTHER              |
| Sec conviruality                                                                                         |                                                                                   | BE<br>PROVIDED                                | NAME(S)               |
| 43. HISTORY AND SIGNIFICANCE                                                                             |                                                                                   |                                               |                       |
| see continuation sheet                                                                                   |                                                                                   |                                               |                       |
|                                                                                                          |                                                                                   |                                               | 6. TOWNSHIP           |
| 44. DESCRIPTION OF ENVIRONMENT AND O                                                                     | UTBUILDINGS                                                                       |                                               | RANGE                 |
| see continuation sheet                                                                                   |                                                                                   |                                               | 10 K                  |
| 45. SOURCES OF INFORMATION                                                                               |                                                                                   | 46. PREPARED BY                               |                       |
|                                                                                                          |                                                                                   | 47. ORSANIZATION                              | SE CTION              |
| RETURN THIS FORM WHEN COMPLETE IF ADDITIONAL SPACE IS NEEDED, ATTACH                                     | D TO: OFFICE OF HISTORIC PRESERVATION P.O. BOX 176 JEFFERSON CITY, MISSOURI 65102 | 48. DATE 49. REVISION DATE(S) 3/91            | N                     |

- 42. DESCRIPTION One-story, one-part, brick, five-bay rectangular plan commercial building constructed ca. 1910. The building retains an original storefront with the main entrance located in the central bay. This entrance has original twelve-light glass and wood double doors. Above the doors is a six-light rectangular transom. Flanking display windows are single-light and rest on brick bulkheads. Over the display windows are three-light rectangular transoms. Across the width of the storefront is a wood and metal shed awning. This awning has metal support brackets and was rebuilt ca. 1990. In the upper facade are five recessed brick panels separated by brick piers. Above and below these panels are rows of corbelled brick. At the roofline is a flat parapet wall with terra cotta coping.
- 43. HISTORY AND SIGNIFICANCE The building was constructed ca. 1910 as a dealership for International Harvester. The interior has been remodeled but retains original plaster walls and open floor space. In recent years the building has been occupied as an annex for the Rice Hardware Company.
- 44. DESCRIPTION OF ENVIRONMENT AND OUTBUILDINGS This building is located on a rectangular lot in the commercial district of Campbell.
- **45.** SOURCES OF INFORMATION Hill, Bud. Interview by Phil Thomason, 27 March 1991.