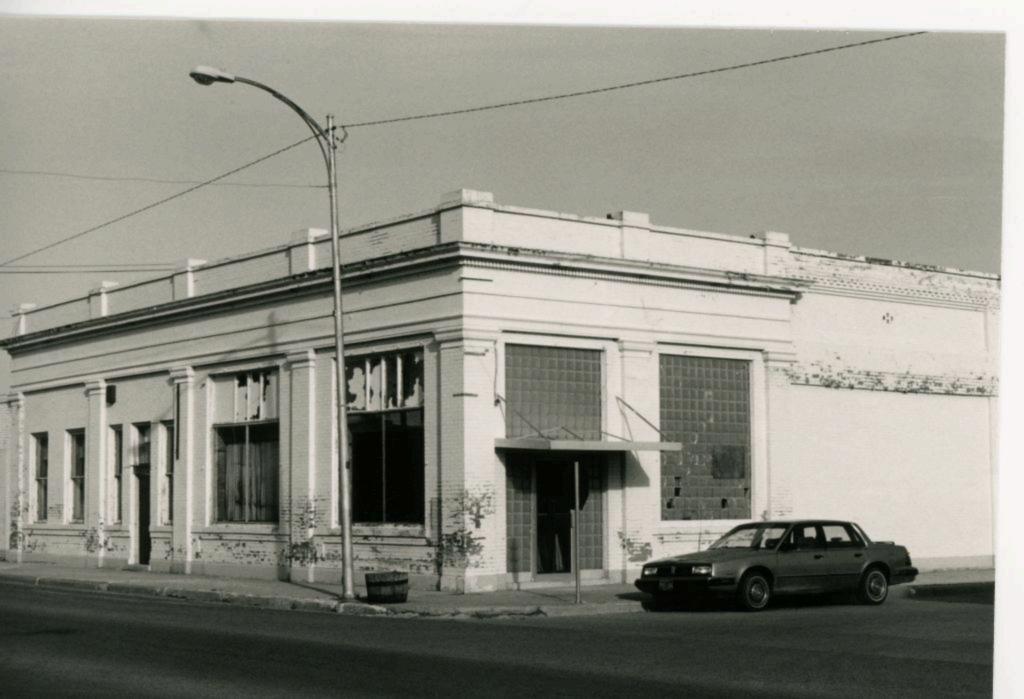

42. DESCRIPTION One-story brick, one-part, rectangular plan commercial building constructed in 1883 or 1887 with a chamfered corner entrance. The building is on the north corner of North Ash Street and West Grand Avenue. The main entrance has original single-light glass and wood double doors. Flanking the entrance are cast iron pilasters with floral medallions, vertical fluted and pellet molding. These pilasters are inscribed "Mesker Bros. Front Builders, St. Louis, MO." At the top of the pilasters are floral capitals. The North Ash facade is divided into eleven bays with each bay divided by a narrow cast iron pilaster. These pilasters have pellet molding, floral medallions and floral capitals. Between the pilasters are large single-light display windows which rest on frame bulkheads. Above the display windows are transom bars and single-light transom windows. These transom windows have been covered with wood panels. Across the width of this facade is a ca. 1910 wood and corrugated metal awning with metal support brackets. The upper facade has a pressed metal front with fleur-de-lis, scalloped medallion and floral decorations stamped into the panels. Above the entrance bay, the pressed metal panels are built slightly higher than the rest of the roofline and have rectangular pressed metal brackets.

The West Grand facade has an added concrete foundation and original two-light glass and paneled-wood double doors. This entrance has a segmental arch and an arched single-light transom. In the upper facade are small single-light arched windows with brick relief arching. At the roofline is a row of brick modillion blocks and a flat parapet wall with terra cotta coping. At the rear of the building is a small one-story ca. 1920 brick addition.