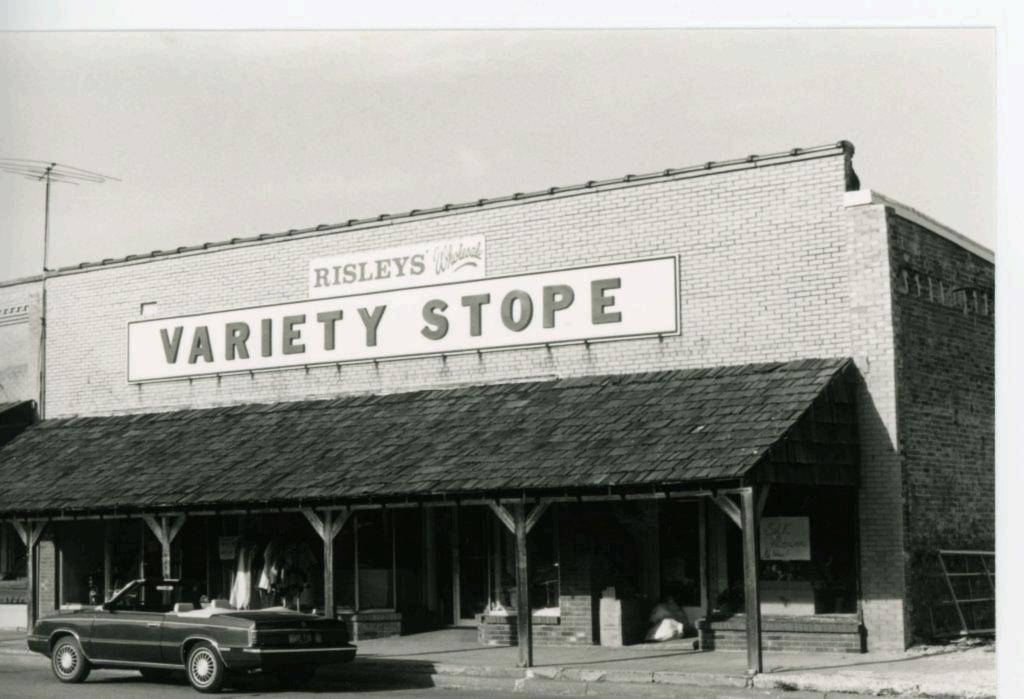

|                                                                 |                                                |                                                 | <del>,                                     </del> |
|-----------------------------------------------------------------|------------------------------------------------|-------------------------------------------------|---------------------------------------------------|
| 1. NO.                                                          | RESENT LOCAL NAME(S) OR DESIGNATION(S)         |                                                 | 2 3                                               |
| 2. COUNTY                                                       | Rice Hardware Store                            |                                                 | ٥                                                 |
|                                                                 | OTHER NAME(S)                                  |                                                 | ⊬                                                 |
| 3. LOCATION OF Dept. of Nat. Res.                               | Lasswell General Store                         |                                                 |                                                   |
| 6. SPECIFIC LEGAL LOCATION TOWNSHIP RANGE SECTION               | 16. THEMATIC CATEGORY                          | 28. NO. OF STORIES                              | Dunklin                                           |
| IF CITY OR TOWN, STREET ADDRESS                                 | IT. DATE(S) OR PERIOD                          | 29. BASEMENT? YES ( ) NO ( $_{\chi}$ )          | T N                                               |
| 101 N. Ash Street                                               | 1883 or 1887                                   | 30. FOUNDATION MATERIAL                         | i i                                               |
| 7. CITY OR TOWN IF RURAL, VICINITY  Campbel 1.                  | 18. STYLE OR DESIGN<br>1-part commercial bldg. | concrete 31. WALL CONSTRUCTION                  | ļ                                                 |
| 8. DESCRIPTION OF LOCATION                                      | 19. ARCHITECT OR ENGINEER                      | brick                                           | ļ                                                 |
| a. DESCRIPTION OF COURTING                                      | o. man. 20, on Ensure                          | 32 ROOF TYPE AND MATERIAL                       | 1                                                 |
|                                                                 | 20. CONTRACTOR OR SUILDER                      | flat/unknown                                    | <u> </u>                                          |
|                                                                 | 21. ORIGINAL USE, IF APPARENT                  | FRONT 12 SIDE                                   | 4. PRESENT LOCAL NAME(S)<br>Rice Hardware         |
|                                                                 | commercial                                     | 34. WALL TREATMENT                              | .Ce                                               |
|                                                                 | 22. PRESENT USE                                | brick                                           | 工<br>EN                                           |
|                                                                 | commercial 23. OWNERSHIP PUBLIC( )             | 35. PLAN SHAPE rectang 36. CHANGES ADDITION ( ) | ards                                              |
|                                                                 | PRIVATE(X                                      | (EXPLAIN IN NO. 42) ALTERED ( )                 | CAL<br>Wa:                                        |
|                                                                 | 24. OWNER'S NAME AND ADDRESS                   | MOVED ( )                                       | e ₹                                               |
| 9 COORDINATES UTM                                               |                                                | 37, CONDITION INTERIOR good                     | YE (S                                             |
| 9. COORDINATES UTM                                              |                                                | EXTERIOR_GOOD                                   | OR                                                |
| LONG                                                            | 25. OPEN TO PUBLIC? YES(X )                    | I IMPLEMAY 2                                    | 1                                                 |
| SITE ( ) STRUCTURE ( ) SUILDING ( Y ) OBJECT (                  |                                                | · NO (X )                                       | <b>1</b> ⊻                                        |
| IL ON NATIONAL YES ( ) 12. IS IT YES (                          | ©ity of Camphell                               | BY WHAT? NO (X )                                | ž                                                 |
| REGISTER ? NO (X) ELIGIBLE ? NO (                               | ) 27. OTHER SURVEYS IN WHICH INCLUDED          |                                                 | Į o                                               |
| IS. PART OF ESTAB. YES ( ) I4. DISTRICT YES ( ) POTENTIAL? NO ( |                                                | 40. VISIBLE FROM PUBLIC ROAD?                   |                                                   |
| IS. NAME OF ESTABLISHED DISTRICT                                | <b>1</b>                                       | 41. DISTANCE FROM AND                           | 1                                                 |
|                                                                 |                                                | FRONTAGE ON ROAD                                | 1                                                 |
| 42. FURTHER DESCRIPTION OF IMPORTANT FEAT                       | URFS                                           |                                                 | La:                                               |
| 42. FURTHER DESCRIPTION OF IMPORTANT TEXT                       |                                                | РНОТО                                           | (A)                                               |
| see continuation sheet                                          |                                                | MUST                                            | SWE                                               |
| 000 00 12 00000 On.000                                          |                                                | $\perp$                                         | $\vdash$                                          |
|                                                                 |                                                | BE                                              | Store                                             |
|                                                                 |                                                | PROVIDED                                        | OTE<br>(s)                                        |
|                                                                 |                                                |                                                 | •                                                 |
| 43. HISTORY AND SIGNIFICANCE                                    |                                                | •                                               | i                                                 |
| see continuation sheet                                          |                                                |                                                 |                                                   |
| 300 00 101 0000                                                 |                                                |                                                 |                                                   |
|                                                                 |                                                |                                                 | TOWNSHIP                                          |
|                                                                 |                                                |                                                 | Z S Z                                             |
|                                                                 |                                                |                                                 | `                                                 |
|                                                                 |                                                |                                                 |                                                   |
| 44. DESCRIPTION OF ENVIRONMENT AND OUTBL                        | PILDINGS                                       |                                                 | RANGE                                             |
| see continuation sheet                                          |                                                |                                                 | -                                                 |
| •                                                               |                                                |                                                 | 1                                                 |
| 45. SOURCES OF INFORMATION                                      |                                                | 46. PREPARED BY                                 | 1                                                 |
| see continuation sheet                                          |                                                | 47. ORSANIZATION                                | 1 5                                               |
| RETURN THIS FORM WHEN COMPLETED T                               | O: OFFICE OF HISTORIC PRESERVATION             |                                                 | \$ C. 102                                         |
| IF ADDITIONAL SPACE IS NEEDED, ATTACH                           | P.O. BOX 176<br>JEFFERSON CITY, MISSOURI 65102 | 44. DATE 49. REVISION DATE(S) 3/91              | 1                                                 |

42. DESCRIPTION One-story brick, one-part, rectangular plan commercial building constructed in 1883 or 1887 with a chamfered corner entrance. The building is on the north corner of North Ash Street and West Grand Avenue. The main entrance has original single-light glass and wood double doors. Flanking the entrance are cast iron pilasters with floral medallions, vertical fluted and pellet molding. These pilasters are inscribed "Mesker Bros. Front Builders, St. Louis, MO." At the top of the pilasters are floral capitals. The North Ash facade is divided into eleven bays with each bay divided by a narrow cast iron pilaster. These pilasters have pellet molding, floral medallions and floral capitals. Between the pilasters are large single-light display windows which rest on frame bulkheads. Above the display windows are transom bars and single-light transom windows. These transom windows have been covered with wood panels. Across the width of this facade is a ca. 1910 wood and corrugated metal awning with metal support brackets. The upper facade has a pressed metal front with fleur-de-lis, scalloped medallion and floral decorations stamped into the panels. Above the entrance bay, the pressed metal panels are built slightly higher than the rest of the roofline and have rectangular pressed metal brackets.

The West Grand facade has an added concrete foundation and original two-light glass and paneled-wood double doors. This entrance has a segmental arch and an arched single-light transom. In the upper facade are small single-light arched windows with brick relief arching. At the roofline is a row of brick modillion blocks and a flat parapet wall with terra cotta coping. At the rear of the building is a small one-story ca. 1920 brick addition.

- 43. HISTORY AND SIGNIFICANCE The building was built as the Lasswell General Store in 1883 or 1887. The Lasswell brothers were the first to establish a store in Campbell and they did so as soon as the railroad came through in the early 1880s. Ned Rice formed a partnership with his friend Roy Petty in 1909. They purchased the Lasswell Building in 1909 and established a hardware and furniture store. The town's first hand-operated gasoline pump was located in front of the store, next to a concrete horse trough and hitching rail. The store survived the Great Depression, when sales were low, but never at a standstill. Lloyd Miller, who had worked as a clerk at the store since 1938, became its co-owner in 1955 with Ned Rice's daughter. Upon her death, Miller became sole owner and operator. Miller continues to operate the store in 1991. The interior has original wood floors, plaster walls, and a chamfered wood post support system. The interior also has a raised mezzanine level.
- 44. DESCRIPTION OF ENVIRONMENT AND OUTBUILDINGS The building is located on a corner lot in the commercial district of Campbell.
- 45. SOURCES OF INFORMATION Campbell Area Genealogical and Historical Society. Campbell Area History, 1800s 1900s. Dallas: Taylor Publishing Company, 1983.; Smith-Davis, Mary F. History of Dunklin County, Missouri 1845 1895. St. Louis: Nixon-Jones Printing Company, 1896; reprint, Kennett, Missouri: Thrower Printing Company, 1962.; Wood, Woody. Interview by Phil Thomason, 27 March 1991.