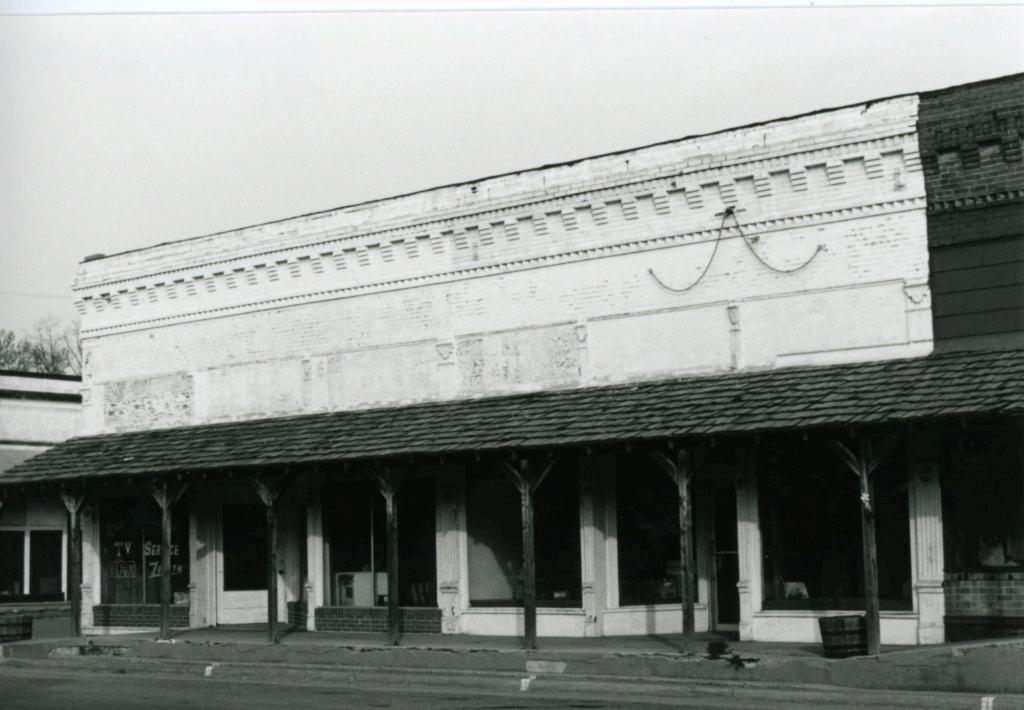

- 42. DESCRIPTION One-story, one-part, brick, five-bay rectangular plan commercial building constructed ca. 1910. The building retains an original storefront with the main entrance located in the central bay. This entrance has original twelve-light glass and wood double doors. Above the doors is a six-light rectangular transom. Flanking display windows are single-light and rest on brick bulkheads. Over the display windows are three-light rectangular transoms. Across the width of the storefront is a wood and metal shed awning. This awning has metal support brackets and was rebuilt ca. 1990. In the upper facade are five recessed brick panels separated by brick piers. Above and below these panels are rows of corbelled brick. At the roofline is a flat parapet wall with terra cotta coping.
- 43. HISTORY AND SIGNIFICANCE The building was constructed ca. 1910 as a dealership for International Harvester. The interior has been remodeled but retains original plaster walls and open floor space. In recent years the building has been occupied as an annex for the Rice Hardware Company.
- 44. DESCRIPTION OF ENVIRONMENT AND OUTBUILDINGS This building is located on a rectangular lot in the commercial district of Campbell.
- **45.** SOURCES OF INFORMATION Hill, Bud. Interview by Phil Thomason, 27 March 1991.