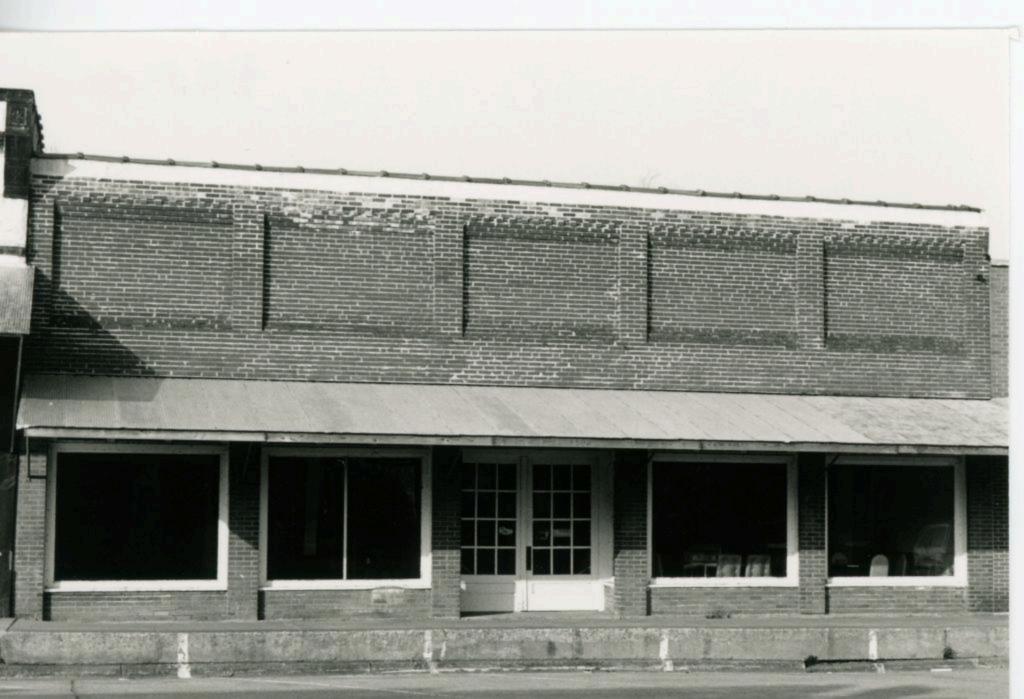

- 42. DESCRIPTION One-story, one-part, brick, five-bay rectangular plan commercial building constructed ca. 1910. The building retains an original storefront with the main entrance located in the central bay. This entrance has original twelve-light glass and wood double doors. Above the doors is a six-light rectangular transom. Flanking display windows are single-light and rest on brick bulkheads. Over the display windows are three-light rectangular transoms. Across the width of the storefront is a wood and metal shed awning. This awning has metal support brackets and was rebuilt ca. 1990. In the upper facade are five recessed brick panels separated by brick piers. Above and below these panels are rows of corbelled brick. At the roofline is a flat parapet wall with terra cotta coping.
- 43. HISTORY AND SIGNIFICANCE The building was constructed ca. 1910 as a dealership for International Harvester. The interior has been remodeled but retains original plaster walls and open floor space. In recent years the building has been occupied as an annex for the Rice Hardware Company.
- 44. DESCRIPTION OF ENVIRONMENT AND OUTBUILDINGS This building is located on a rectangular lot in the commercial district of Campbell.
- **45.** SOURCES OF INFORMATION Hill, Bud. Interview by Phil Thomason, 27 March 1991.