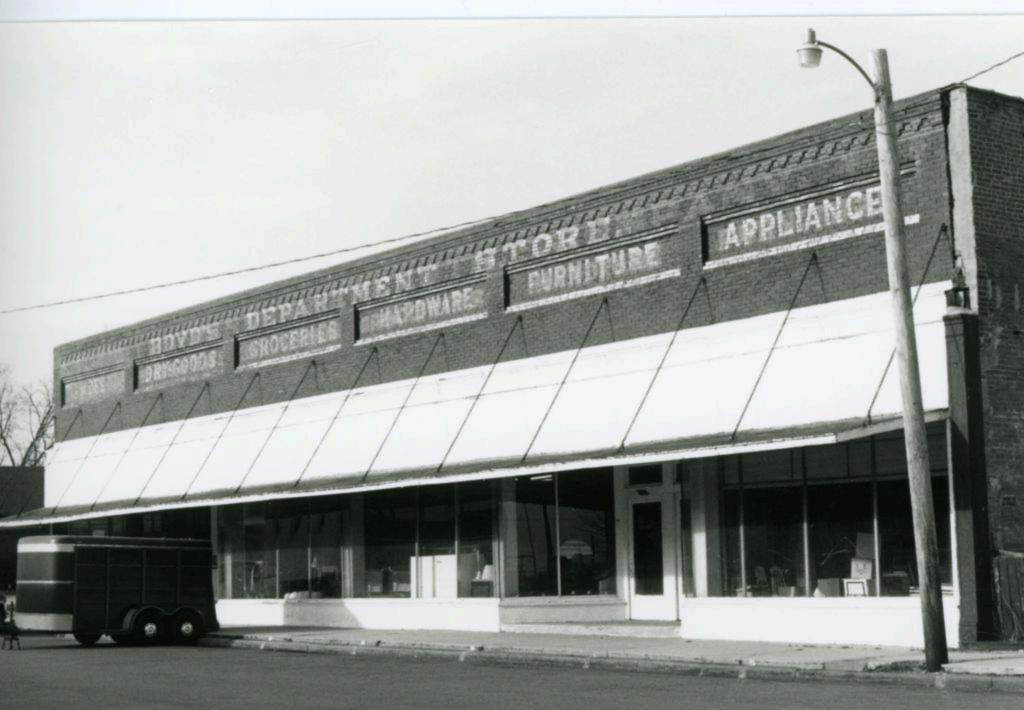

- 42. DESCRIPTION One-story, one-part, brick, five-bay rectangular plan commercial building constructed ca. 1910. The building retains an original storefront with the main entrance located in the central bay. This entrance has original twelve-light glass and wood double doors. Above the doors is a six-light rectangular transom. Flanking display windows are single-light and rest on brick bulkheads. Over the display windows are three-light rectangular transoms. Across the width of the storefront is a wood and metal shed awning. This awning has metal support brackets and was rebuilt ca. 1990. In the upper facade are five recessed brick panels separated by brick piers. Above and below these panels are rows of corbelled brick. At the roofline is a flat parapet wall with terra cotta coping.
- 43. HISTORY AND SIGNIFICANCE The building was constructed ca. 1910 as a dealership for International Harvester. The interior has been remodeled but retains original plaster walls and open floor space. In recent years the building has been occupied as an annex for the Rice Hardware Company.
- 44. DESCRIPTION OF ENVIRONMENT AND OUTBUILDINGS This building is located on a rectangular lot in the commercial district of Campbell.
- **45.** SOURCES OF INFORMATION Hill, Bud. Interview by Phil Thomason, 27 March 1991.