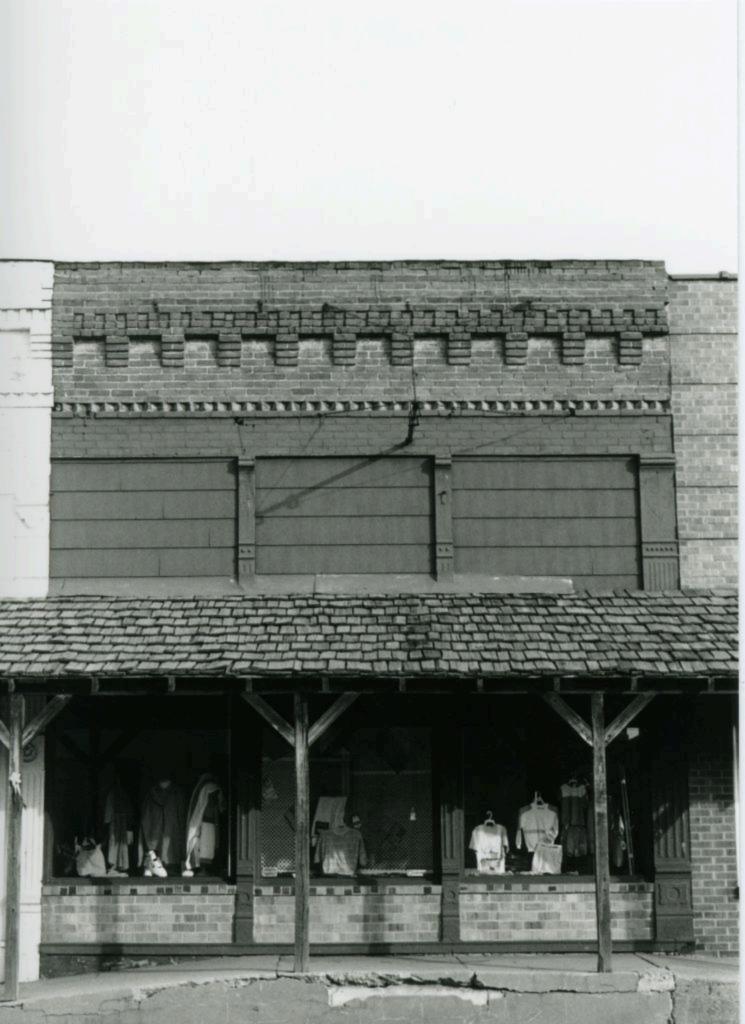

42. DESCRIPTION One-story brick, one-part, rectangular plan commercial building constructed in 1883 or 1887 with a chamfered corner entrance. The building is on the north corner of North Ash Street and West Grand Avenue. The main entrance has original single-light glass and wood double doors. Flanking the entrance are cast iron pilasters with floral medallions, vertical fluted and pellet molding. These pilasters are inscribed "Mesker Bros. Front Builders, St. Louis, MO." At the top of the pilasters are floral capitals. The North Ash facade is divided into eleven bays with each bay divided by a narrow cast iron pilaster. These pilasters have pellet molding, floral medallions and floral capitals. Between the pilasters are large single-light display windows which rest on frame bulkheads. Above the display windows are transom bars and single-light transom windows. These transom windows have been covered with wood panels. Across the width of this facade is a ca. 1910 wood and corrugated metal awning with metal support brackets. The upper facade has a pressed metal front with fleur-de-lis, scalloped medallion and floral decorations stamped into the panels. Above the entrance bay, the pressed metal panels are built slightly higher than the rest of the roofline and have rectangular pressed metal brackets.

The West Grand facade has an added concrete foundation and original two-light glass and paneled-wood double doors. This entrance has a segmental arch and an arched single-light transom. In the upper facade are small single-light arched windows with brick relief arching. At the roofline is a row of brick modillion blocks and a flat parapet wall with terra cotta coping. At the rear of the building is a small one-story ca. 1920 brick addition.

- 43. HISTORY AND SIGNIFICANCE The building was built as the Lasswell General Store in 1883 or 1887. The Lasswell brothers were the first to establish a store in Campbell and they did so as soon as the railroad came through in the early 1880s. Ned Rice formed a partnership with his friend Roy Petty in 1909. They purchased the Lasswell Building in 1909 and established a hardware and furniture store. The town's first hand-operated gasoline pump was located in front of the store, next to a concrete horse trough and hitching rail. The store survived the Great Depression, when sales were low, but never at a standstill. Lloyd Miller, who had worked as a clerk at the store since 1938, became its co-owner in 1955 with Ned Rice's daughter. Upon her death, Miller became sole owner and operator. Miller continues to operate the store in 1991. The interior has original wood floors, plaster walls, and a chamfered wood post support system. The interior also has a raised mezzanine level.
- 44. DESCRIPTION OF ENVIRONMENT AND OUTBUILDINGS The building is located on a corner lot in the commercial district of Campbell.
- 45. SOURCES OF INFORMATION Campbell Area Genealogical and Historical Society. Campbell Area History, 1800s 1900s. Dallas: Taylor Publishing Company, 1983.; Smith-Davis, Mary F. History of Dunklin County, Missouri 1845 1895. St. Louis: Nixon-Jones Printing Company, 1896; reprint, Kennett, Missouri: Thrower Printing Company, 1962.; Wood, Woody. Interview by Phil Thomason, 27 March 1991.