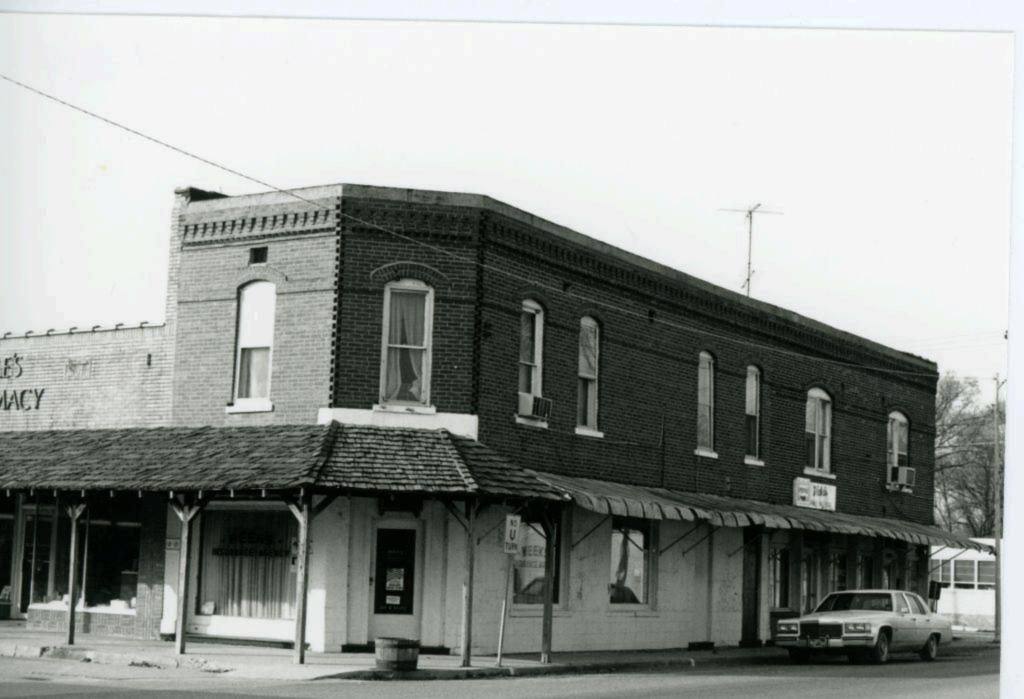

occupied by the First State Bank, which was organized that year. When it opened, it was provided with modern fire and burglar-proof safes and vaults. The interior of the bank was decorated with white marble, mahogany, and bronze. The base of the walls was lined with white marble and the floor was laid with white tile. The Bank of Campbell was located in the building from 1939 to 1980. C.D. Bray's law office was on the first floor of the building.
- **44. DESCRIPTION OF ENVIRONMENT AND OUTBUILDINGS** The building is located on a corner lot in the commercial district of Campbell.
- 45. SOURCES OF INFORMATION Campbell Area Genealogical and Historical Society. Campbell Area History, 1800s 1900s. Dallas: Taylor Publishing Company, 1983.; Wood, Woody. Interview by Phil Thomason, 27 March 1991.



| 1. NO. 6 5                                             | 4. PRESENT LOCAL NAME(S) OR DESIGNATION(S)                       |                                             | -                      |
|--------------------------------------------------------|------------------------------------------------------------------|---------------------------------------------|------------------------|
| 2. COUNTY                                              | Dille's Pharmacy                                                 |                                             | ,<br>No                |
| Dunklir                                                | S. OTHER NAME(S)                                                 |                                             | Л                      |
| 3. LOCAT