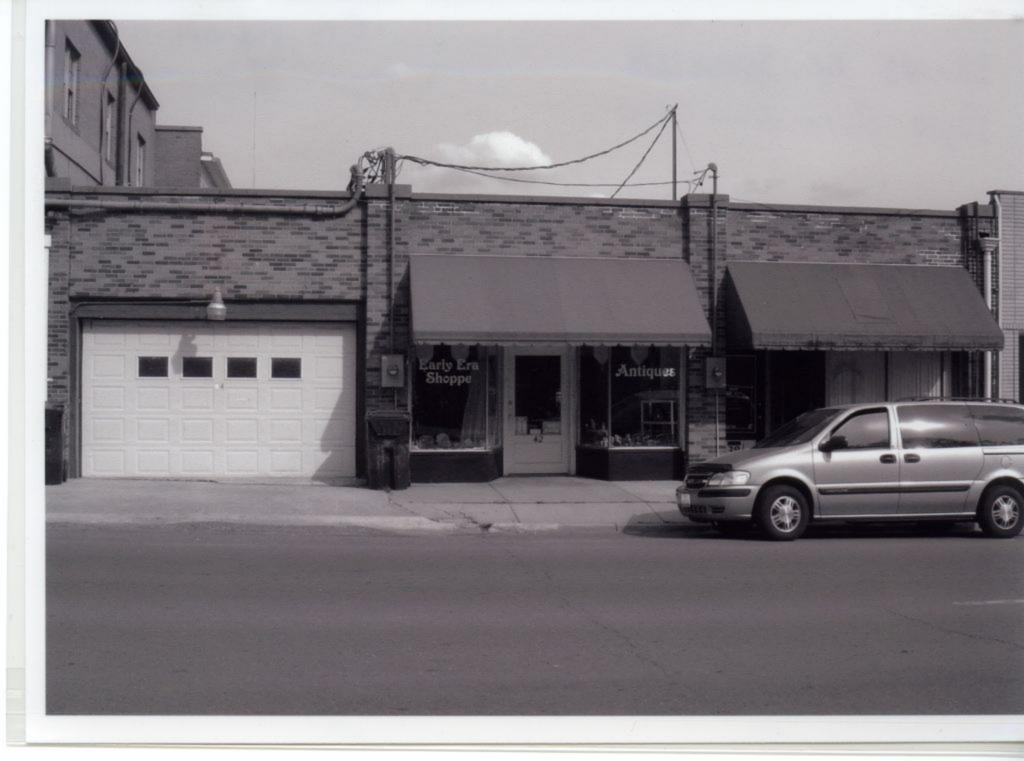

| REFERENCE NUMBER                              | A. HISTORIC NAME<br>L15 Indpendence |       |               |                    |                                                                                                                                                                            |                     |                 |                                                     |                   |  |
|-----------------------------------------------|-------------------------------------|-------|---------------|--------------------|----------------------------------------------------------------------------------------------------------------------------------------------------------------------------|---------------------|-----------------|-----------------------------------------------------|-------------------|--|
| B. COUNTY                                     |                                     | C. OT | THER NAME (S) |                    |                                                                                                                                                                            |                     |                 |                                                     |                   |  |
| 031 Cape Girard                               | eau                                 |       |               |                    | _                                                                                                                                                                          |                     |                 |                                                     |                   |  |
| D. ADDRESS                                    |                                     |       |               | E. CITY F. VICINIT |                                                                                                                                                                            |                     | F. VICINITY     | G. RESTRICTED                                       | H. ACREAGE        |  |
| 115 Indpendence                               |                                     |       |               | Cape Girardeau     |                                                                                                                                                                            |                     |                 |                                                     |                   |  |
| I. SECTION J. TOWNSHIP K. RANGE L. SPANISH LA |                                     |       |               | GRANT              |                                                                                                                                                                            | M. QUARTER SECTION  | ONS N           | . OWNERSHIP                                         |                   |  |
|                                               |                                     |       |               |                    |                                                                                                                                                                            |                     |                 | PRIVATE   LOCAL   S                                 | STATE   FEDERAL   |  |
| O. AGENCY(S)                                  |                                     |       |               |                    |                                                                                                                                                                            |                     |                 |                                                     |                   |  |
| 1.                                            |                                     |       |               |                    |                                                                                                                                                                            | 2.                  |                 |                                                     |                   |  |
| P. UTM ZONE                                   | EASTING                             |       | NORTHING      |                    | USC                                                                                                                                                                        | S QUADRANGLE        | Q. ARE          | A(S) OF SIGNIFICANCE/CON                            | TEXT(S)           |  |
| 1.                                            | 1 1 1 1 1                           |       | 1 1 1 1 1     |                    |                                                                                                                                                                            |                     | 1.              |                                                     |                   |  |
| 2.                                            | 1 1 1 1 1                           |       | 1 1 1 1 1     |                    |                                                                                                                                                                            |                     | 2.              |                                                     |                   |  |
| 3.                                            | 1 1 1 1 1                           |       | 1 1 1 1 1     |                    |                                                                                                                                                                            |                     | 3.              |                                                     |                   |  |
| 4.                                            | 1 1 1 1 1                           |       | 1 1 1 1 1     |                    |                                                                                                                                                                            |                     | 4.              |                                                     |                   |  |
| R. SIGNIFICANT PERSON(S)                      |                                     |       |               | T. SIGN            | IFICAN                                                                                                                                                                     | Œ                   |                 |                                                     |                   |  |
| 1.                                            |                                     |       |               |                    |                                                                                                                                                                            |                     |                 | vith a flat roof. The bui                           |                   |  |
| 2.                                            |                                     |       |               | The ma             | ain ent                                                                                                                                                                    | rance is similar to | the other build | lings with a large store stairs is located at the f | front window      |  |
| 3.                                            |                                     |       |               |                    | şçade.                                                                                                                                                                     | There are also 3    | double sash wi  | ndows placed symmetr                                | ically on the 2nd |  |
| S. SIGNIFICANT EVENT DATE(S)                  |                                     |       |               |                    | floor. The building also fits into the area because of the brickwork, which is similar to the majority of the buildings in the area. The roofline has terra cotta capping. |                     |                 |                                                     |                   |  |
| 1.                                            |                                     |       |               |                    |                                                                                                                                                                            |                     |                 |                                                     |                   |  |
| 2.                                            |                                     |       |               |                    | e Conti                                                                                                                                                                    | nuation Sheet       |                 |                                                     |                   |  |