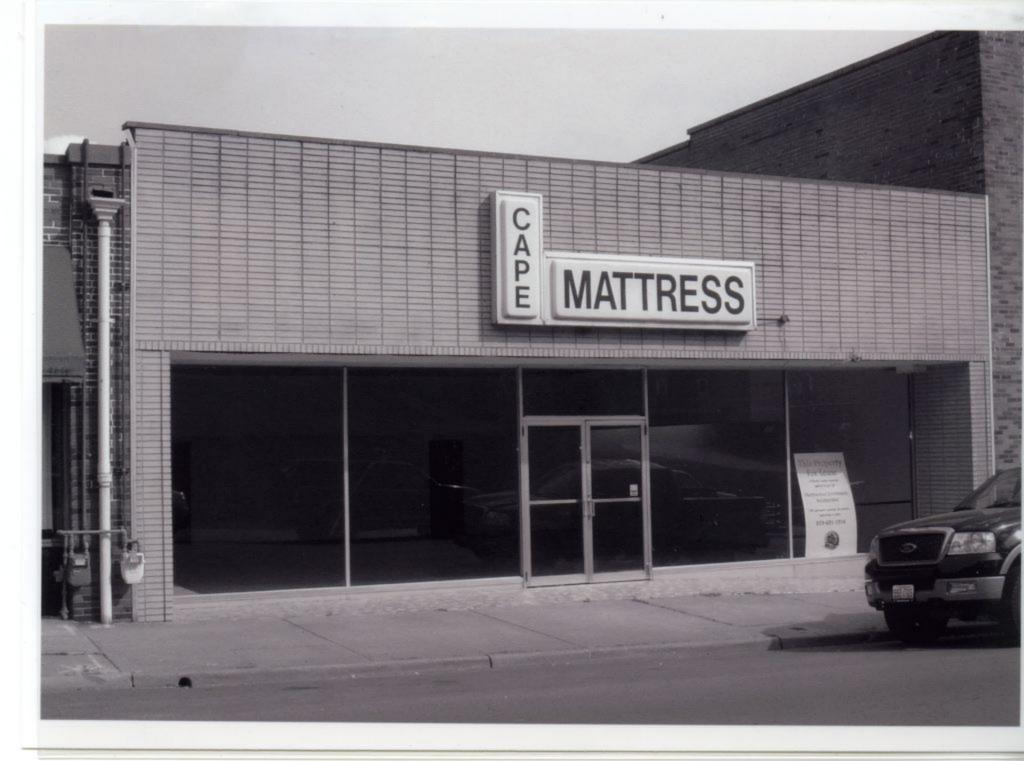

### CG-AS CIL-COL MISSOURI HISTORIC PROPERTY INVENTORY FORM

| REFERENCE NUMBER             |             |                                                                                                                                  | A. HISTORIC NAME 109 Independence St |               |                   |                     |                                                |                 |  |  |  |
|------------------------------|-------------|----------------------------------------------------------------------------------------------------------------------------------|--------------------------------------|---------------|-------------------|---------------------|------------------------------------------------|-----------------|--|--|--|
| B. COUNTY                    |             | C. OT                                                                                                                            | HER NAME (S)                         |               |                   |                     |                                                |                 |  |  |  |
| 031 Cape Girard              | eau         |                                                                                                                                  |                                      |               |                   |                     |                                                |                 |  |  |  |
| D. ADDRESS                   |             |                                                                                                                                  |                                      | E. CIT        | ,                 | F. VICINITY         | G. RESTRICTED                                  | H. ACREAGE      |  |  |  |
| 109 Independence St          |             |                                                                                                                                  |                                      | Cape          | Girardeau         |                     |                                                |                 |  |  |  |
| I. SECTION                   | J. TOWNSHIP | K. RANGE                                                                                                                         | L. SPANISH LAND                      | GRANT         | M. QUARTER SECTI  | ONS N. C            | WNERSHIP                                       |                 |  |  |  |
|                              |             |                                                                                                                                  |                                      |               |                   | I                   | RIVATE   LOCAL   S                             | STATE   FEDERAL |  |  |  |
| O. AGENCY(S)                 |             |                                                                                                                                  |                                      |               |                   |                     |                                                |                 |  |  |  |
| 1.                           |             |                                                                                                                                  |                                      |               | 2.                |                     |                                                |                 |  |  |  |
| P. UTM ZONE                  | EASTING     |                                                                                                                                  | NORTHING                             | U             | SGS QUADRANGLE    | Q. AREA(S           | ) of Significance/con                          | TEXT(S)         |  |  |  |
| 1.                           | / / / / /   |                                                                                                                                  | 1 1 1 1 1                            |               |                   | 1.                  |                                                |                 |  |  |  |
| 2.                           | 1 1 1 1 1   |                                                                                                                                  | 1 1 1 1 1                            |               |                   | 2.                  |                                                |                 |  |  |  |
| 3.                           | 1 1 1 1 1   |                                                                                                                                  | 1 1 1 1 1                            |               |                   | 3.                  |                                                |                 |  |  |  |
| 4.                           | 1 1 1 1 1   |                                                                                                                                  | 1 1 1 1 1                            |               |                   | 4.                  |                                                |                 |  |  |  |
| R. SIGNIFICANT PERSON(S)     |             |                                                                                                                                  |                                      | T. SIGNIFICA  | NCE               |                     |                                                |                 |  |  |  |
| 1.                           |             |                                                                                                                                  |                                      |               |                   |                     | ding with a flat roof.  o the right. The store |                 |  |  |  |
| 2.                           |             |                                                                                                                                  |                                      | inset glass o | door on both ends | of the front façade | with 2 angled storef                           | ront windows    |  |  |  |
| 3.                           |             | meeting in the middle. It is important to the area because it continues with the large storefront windows and glass door façade. |                                      |               |                   |                     |                                                |                 |  |  |  |
| S. SIGNIFICANT EVENT DATE(S) |             |                                                                                                                                  |                                      |               |                   |                     |                                                |                 |  |  |  |
| 1.                           |             |                                                                                                                                  |                                      |               |                   |                     |                                                |                 |  |  |  |
| 2.                           |             | ☐ See Cor                                                                                                                        | tinuation Sheet                      |               |                   |                     |                                                |                 |  |  |  |