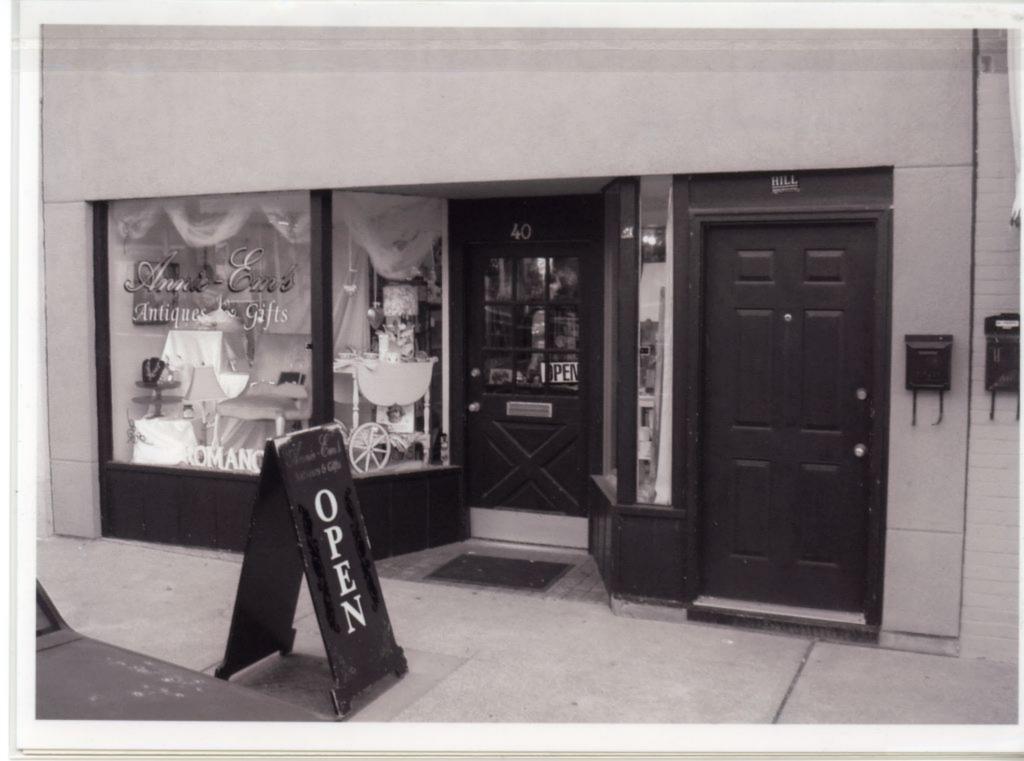

|                                               |           |       | A. HISTORIC NAME<br>111 and 113 Independence |                |         |                    |                |                                                         |                 |  |  |
|-----------------------------------------------|-----------|-------|----------------------------------------------|----------------|---------|--------------------|----------------|---------------------------------------------------------|-----------------|--|--|
| B. COUNTY                                     |           | C. 01 | THER NAME (S)                                |                |         |                    |                |                                                         |                 |  |  |
| 031 Cape Girard                               | eau       |       |                                              |                |         |                    |                |                                                         |                 |  |  |
| D. ADDRESS                                    |           |       |                                              | E. CITY F. VIC |         |                    | F. VICINITY    | G. RESTRICTED                                           | H. ACREAGE      |  |  |
| 111 and 113 Independence                      |           |       |                                              |                | Cape G  | irardeau           |                |                                                         |                 |  |  |
| I. SECTION J. TOWNSHIP K. RANGE L. SPANISH LA |           |       |                                              | GRANT          |         | M. QUARTER SECTION | ONS            | N. OWNERSHIP                                            |                 |  |  |
|                                               |           |       |                                              |                | -       |                    |                | X PRIVATE ☐ LOCAL ☐                                     | STATE  FEDERAL  |  |  |
| O. AGENCY(S)                                  |           |       |                                              |                |         |                    |                |                                                         |                 |  |  |
| 1.                                            |           |       |                                              | _              |         | 2.                 |                |                                                         |                 |  |  |
| P. UTM ZONE                                   | EASTING   |       | NORTHING                                     | _              | US      | GS QUADRANGLE      | Q. ARE         | EA(S) OF SIGNIFICANCE/CON                               | ITEXT(S)        |  |  |
| 1.                                            | 1 1 1 1 1 |       |                                              |                |         |                    | 1.             |                                                         |                 |  |  |
| 2.                                            | 1 1 1 1 1 |       | 1 1 1 1 1                                    |                |         |                    | 2.             |                                                         |                 |  |  |
| 3.                                            | 1 1 1 1 1 |       | / / / / /                                    |                |         |                    | 3.             |                                                         |                 |  |  |
| 4.                                            | 1 1 1 1 1 |       | / / / / /                                    |                |         |                    | 4.             |                                                         |                 |  |  |
| R. SIGNIFICANT PERSON(S)                      |           |       |                                              | T. SIG         | NIFICAN | CE                 |                |                                                         |                 |  |  |
| 1.                                            |           |       |                                              |                |         |                    |                | orick building with a flat<br>s. The first half has a g |                 |  |  |
| 2.                                            |           |       |                                              | far rig        | ht with | a set of elongate  | d windows taki | ng up the remaining pa<br>The brickwork ties the b      | rt of the wall. |  |  |
| 3.                                            |           |       |                                              |                |         | ing area.          |                |                                                         |                 |  |  |
| S. SIGNIFICANT EVENT DATE(S)                  |           |       |                                              |                |         |                    |                |                                                         |                 |  |  |
| 1.                                            |           |       |                                              |                |         |                    |                |                                                         |                 |  |  |
| 2.                                            |           |       |                                              | ☐ Se           | e Cont  | inuation Sheet     |                |                                                         |                 |  |  |