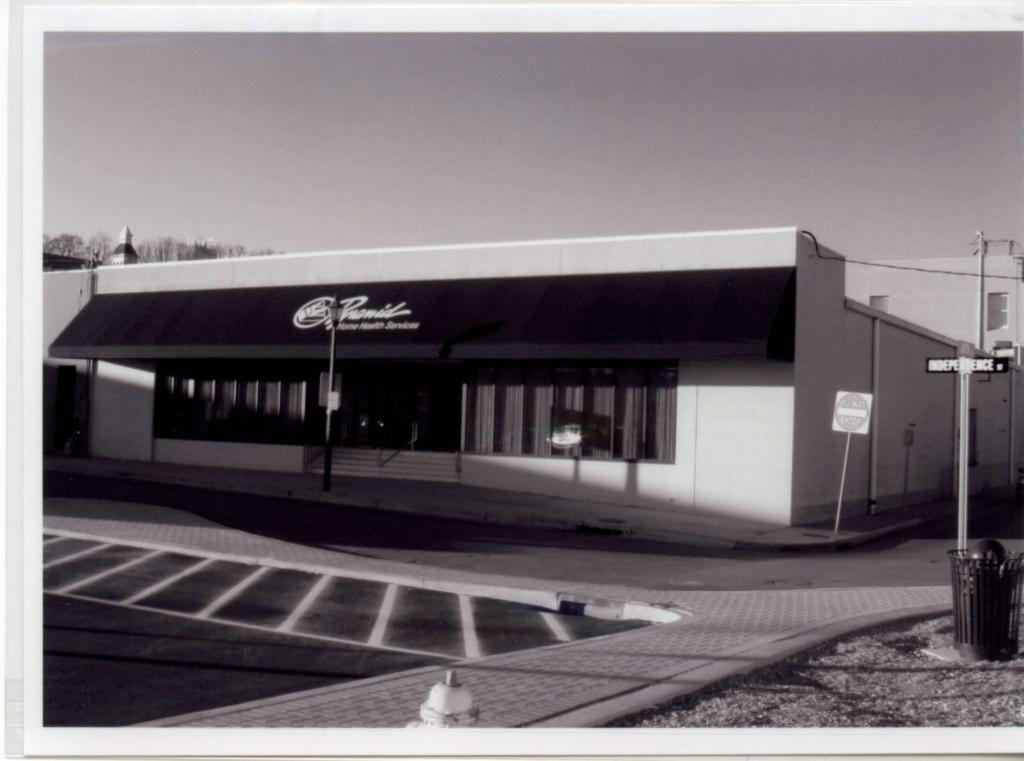

CTION DATE 2.I. OWNER'S NAME & ADDRESS (IF DIFFERENT) (CIRCA) 2.J. HISTORIC FUNCTION 1. 02 COMMERCE/TRADE 2. 3. 4. 5. 2.K. HISTORIC SUBFUNCTION 2.L. NO. OF ANCILLARY STRUCTURES 2.M. RESOURCE TYPE 2.N. STORIES 

 □ BUILDING □ SITE □ STRUCTURE □ OBJECT

 2 2.O. STRUCTURAL SYSTEMS 2.Q. OTHER MATERIALS 2.P. EXTERIOR WALL MATERIALS 1. LB Load bearing brick 1. Brick 3. 2. Dryvit 2.R. ROOF SHAPES 2.S. ROOF MATERIALS 2.T. ROOF FEATURES 1. FT Flat 1. B. U. 1. 2.U. FOUNDATION MATERIALS 2. T. & G. 2. 1. Conc. Block 3. 2. Brick 3. 3. 2.V. PORCHES 2.W. PLAN RC Rectangle 1. AW Awning 2.X. FURTHER DESCRIPTION 2.Y. DESCRIPTION OF ENVIRONMENT AND OUTBUILDINGS 2.Z. SOURCES OF INFORMATION **ORGANIZATION** DATE PREPARED BY Travis Ratermann and Brooke Culler Southeast Missouri State University March 27, 2007



## CG-A5-011-000 MISSOURI HISTORIC PROPERTY INVENTORY FORM

| REFERENCE NUMBER  A. HISTOR. Woolwort |                 |                                       |          |                |                          |          |                     |                |        |                                                                          |                  |
|---------------------------------------|-----------------|---------------------------------------|----------|----------------|--------------------------|----------|---------------------|----------------|--------|--------------------------------------------------------------------------|------------------|
| B. COUNTY                             |                 | C. C                                  | OTHER NA | AME (S)