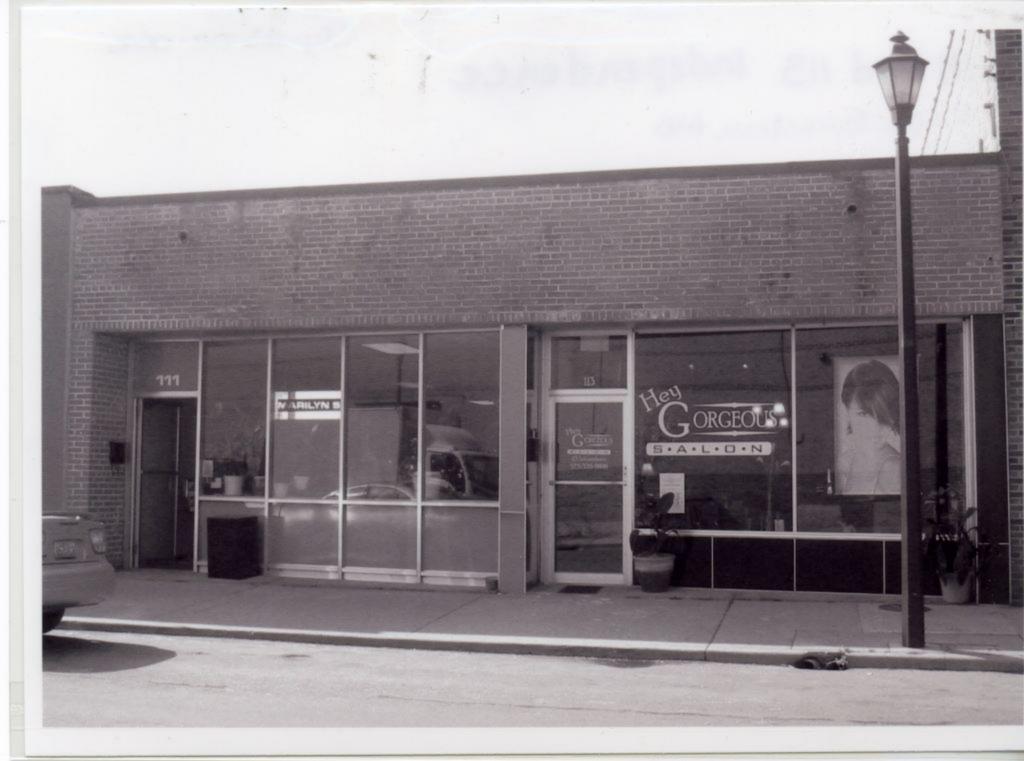

|                                               |           |       | A. HISTORIC NAME<br>111 and 113 Independence |                |         |                    |                |                                                         |                 |  |  |
|-----------------------------------------------|-----------|-------|----------------------------------------------|----------------|---------|--------------------|----------------|---------------------------------------------------------|-----------------|--|--|
| B. COUNTY                                     |           | C. 01 | THER NAME (S)                                |                |         |                    |                |                                                         |                 |  |  |
| 031 Cape Girard                               | eau       |       |                                              |                |         |                    |                |                                                         |                 |  |  |
| D. ADDRESS                                    |           |       |                                              | E. CITY F. VIC |         |                    | F. VICINITY    | G. RESTRICTED                                           | H. ACREAGE      |  |  |
| 111 and 113 Independence                      |           |       |                                              |                | Cape G  | irardeau           |                |                                                         |                 |  |  |
| I. SECTION J. TOWNSHIP K. RANGE L. SPANISH LA |           |       |                                              | GRANT          |         | M. QUARTER SECTION | ONS            | N. OWNERSHIP                                            |                 |  |  |
|                                               |           |       |                                              |                | -       |                    |                | X PRIVATE ☐ LOCAL ☐                                     | STATE  FEDERAL  |  |  |
| O. AGENCY(S)                                  |           |       |                                              |                |         |                    |                |                                                         |                 |  |  |
| 1.                                            |           |       |                                              | _              |         | 2.                 |                |                                                         |                 |  |  |
| P. UTM ZONE                                   | EASTING   |       | NORTHING                                     | _              | US      | GS QUADRANGLE      | Q. ARE         | EA(S) OF SIGNIFICANCE/CON                               | ITEXT(S)        |  |  |
| 1.                                            | 1 1 1 1 1 |       |                                              |                |         |                    | 1.             |                                                         |                 |  |  |
| 2.                                            | 1 1 1 1 1 |       | 1 1 1 1 1                                    |                |         |                    | 2.             |                                                         |                 |  |  |
| 3.                                            | 1 1 1 1 1 |       | / / / / /                                    |                |         |                    | 3.             |                                                         |                 |  |  |
| 4.                                            | 1 1 1 1 1 |       | / / / / /                                    |                |         |                    | 4.             |                                                         |                 |  |  |
| R. SIGNIFICANT PERSON(S)                      |           |       |                                              | T. SIG         | NIFICAN | CE                 |                |                                                         |                 |  |  |
| 1.                                            |           |       |                                              |                |         |                    |                | orick building with a flat<br>s. The first half has a g |                 |  |  |
| 2.                                            |           |       |                                              | far rig        | ht with | a set of elongate  | d windows taki | ng up the remaining pa<br>The brickwork ties the b      | rt of the wall. |  |  |
| 3.                                            |           |       |                                              |                |         | ing area.          |                |                                                         |                 |  |  |
| S. SIGNIFICANT EVENT DATE(S)                  |           |       |                                              |                |         |                    |                |                                                         |                 |  |  |
| 1.                                            |           |       |                                              |                |         |                    |                |                                                         |                 |  |  |
| 2.                                            |           |       |                                              | ☐ Se           | e Cont  | inuation Sheet     |                |                                                         |                 |  |  |