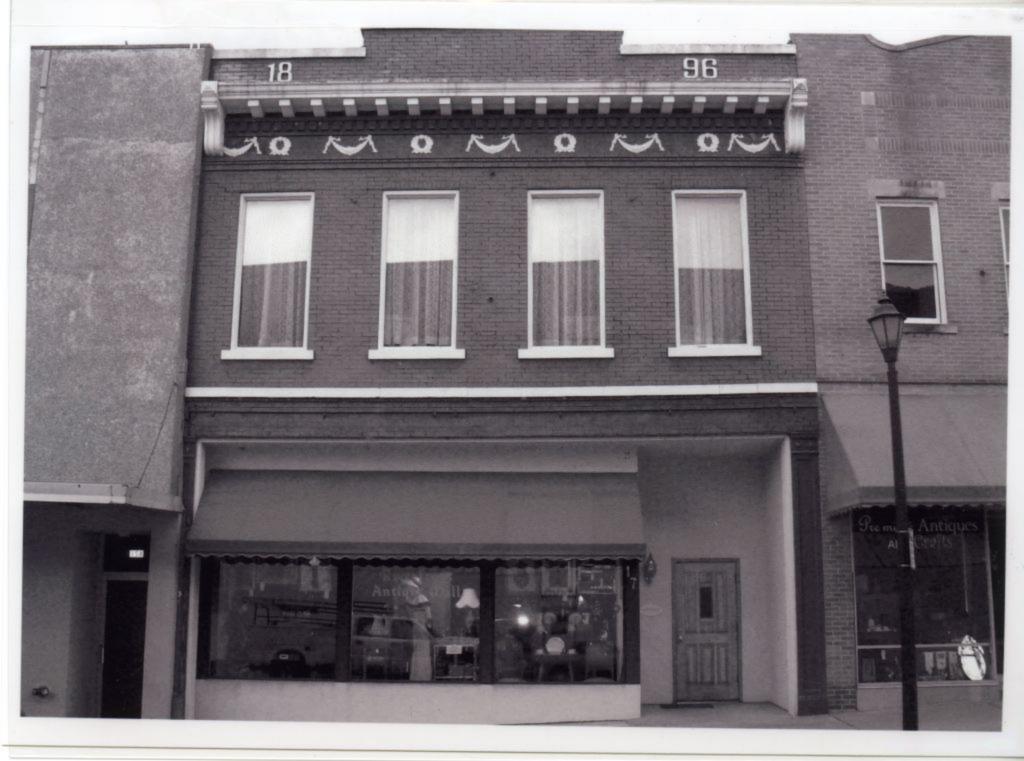

|                                               |           |       | A. HISTORIC NAME<br>111 and 113 Independence |                |         |                    |                |                                                         |                 |  |  |
|-----------------------------------------------|-----------|-------|----------------------------------------------|----------------|---------|--------------------|----------------|---------------------------------------------------------|-----------------|--|--|
| B. COUNTY                                     |           | C. 01 | THER NAME (S)                                |                |         |                    |                |                                                         |                 |  |  |
| 031 Cape Girard                               | eau       |       |                                              |                |         |                    |                |                                                         |                 |  |  |
| D. ADDRESS                                    |           |       |                                              | E. CITY F. VIC |         |                    | F. VICINITY    | G. RESTRICTED                                           | H. ACREAGE      |  |  |
| 111 and 113 Independence                      |           |       |                                              |                | Cape G  | irardeau           |                |                                                         |                 |  |  |
| I. SECTION J. TOWNSHIP K. RANGE L. SPANISH LA |           |       |                                              | GRANT          |         | M. QUARTER SECTION | ONS            | N. OWNERSHIP                                            |                 |  |  |
|                                               |           |       |                                              |                | -       |                    |                | X PRIVATE ☐ LOCAL ☐                                     | STATE  FEDERAL  |  |  |
| O. AGENCY(S)                                  |           |       |                                              |                |         |                    |                |                                                         |                 |  |  |
| 1.                                            |           |       |                                              | _              |         | 2.                 |                |                                                         |                 |  |  |
| P. UTM ZONE                                   | EASTING   |       | NORTHING                                     | _              | US      | GS QUADRANGLE      | Q. ARE         | EA(S) OF SIGNIFICANCE/CON                               | ITEXT(S)        |  |  |
| 1.                                            | 1 1 1 1 1 |       |                                              |                |         |                    | 1.             |                                                         |                 |  |  |
| 2.                                            | 1 1 1 1 1 |       | 1 1 1 1 1                                    |                |         |                    | 2.             |                                                         |                 |  |  |
| 3.                                            | 1 1 1 1 1 |       | / / / / /                                    |                |         |                    | 3.             |                                                         |                 |  |  |
| 4.                                            | 1 1 1 1 1 |       | / / / / /                                    |                |         |                    | 4.             |                                                         |                 |  |  |
| R. SIGNIFICANT PERSON(S)                      |           |       |                                              | T. SIG         | NIFICAN | CE                 |                |                                                         |                 |  |  |
| 1.                                            |           |       |                                              |                |         |                    |                | orick building with a flat<br>s. The first half has a g |                 |  |  |
| 2.                                            |           |       |                                              | far rig        | ht with | a set of elongate  | d windows taki | ng up the remaining pa<br>The brickwork ties the b      | rt of the wall. |  |  |
| 3.                                            |           |       |                                              |                |         | ing area.          |                |                                                         |                 |  |  |
| S. SIGNIFICANT EVENT DATE(S)                  |           |       |                                              |                |         |                    |                |                                                         |                 |  |  |
| 1.                                            |           |       |                                              |                |         |                    |                |                                                         |                 |  |  |
| 2.                                            |           |       |                                              | ☐ Se           | e Cont  | inuation Sheet     |                |                                                         |                 |  |  |