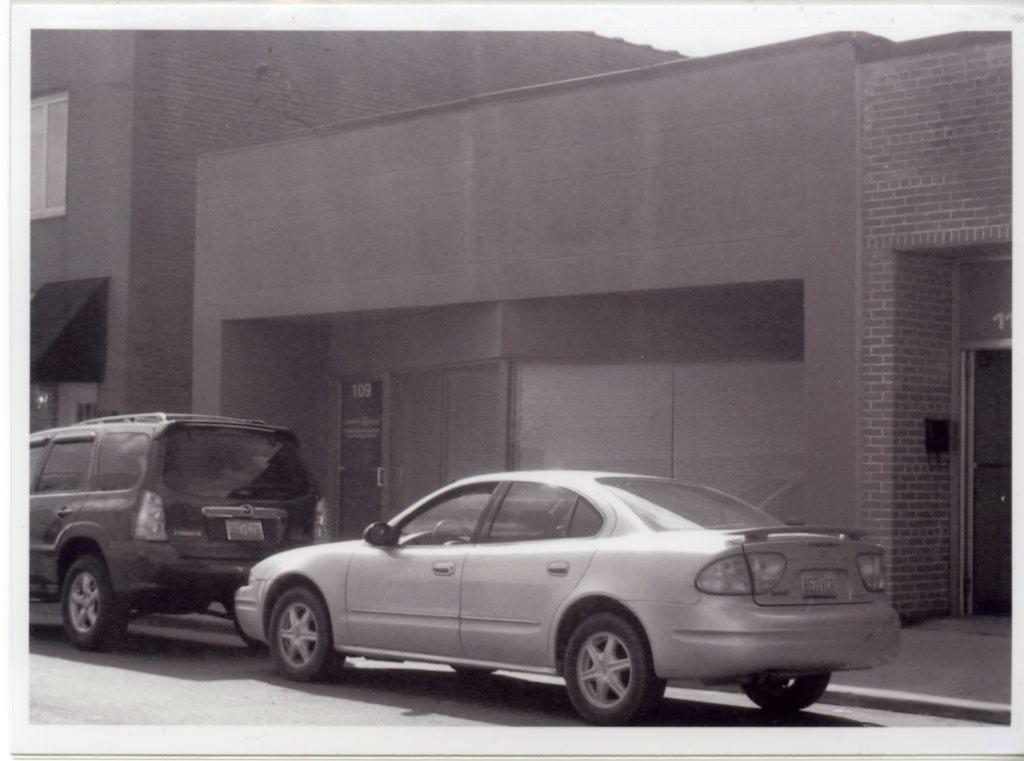

### CG-AS CIL-COL MISSOURI HISTORIC PROPERTY INVENTORY FORM

| REFERENCE NUMBER             |             |                                                                                                                                  | A. HISTORIC NAME 109 Independence St |               |                   |                     |                                                |                 |  |  |  |
|------------------------------|-------------|----------------------------------------------------------------------------------------------------------------------------------|--------------------------------------|---------------|-------------------|---------------------|------------------------------------------------|-----------------|--|--|--|
| B. COUNTY                    |             | C. OT                                                                                                                            | HER NAME (S)                         |               |                   |                     |                                                |                 |  |  |  |
| 031 Cape Girard              | eau         |                                                                                                                                  |                                      |               |                   |                     |                                                |                 |  |  |  |
| D. ADDRESS                   |             |                                                                                                                                  |                                      | E. CIT        | ,                 | F. VICINITY         | G. RESTRICTED                                  | H. ACREAGE      |  |  |  |
| 109 Independence St          |             |                                                                                                                                  |                                      | Cape          | Girardeau         |                     |                                                |                 |  |  |  |
| I. SECTION                   | J. TOWNSHIP | K. RANGE                                                                                                                         | L. SPANISH LAND                      | GRANT         | M. QUARTER SECTI  | ONS N. C            | WNERSHIP                                       |                 |  |  |  |
|                              |             |                                                                                                                                  |                                      |               |                   | I                   | RIVATE   LOCAL   S                             | STATE   FEDERAL |  |  |  |
| O. AGENCY(S)                 |             |                                                                                                                                  |                                      |               |                   |                     |                                                |                 |  |  |  |
| 1.                           |             |                                                                                                                                  |                                      |               | 2.                |                     |                                                |                 |  |  |  |
| P. UTM ZONE                  | EASTING     |                                                                                                                                  | NORTHING                             | U             | SGS QUADRANGLE    | Q. AREA(S           | ) of Significance/con                          | TEXT(S)         |  |  |  |
| 1.                           | / / / / /   |                                                                                                                                  | 1 1 1 1 1                            |               |                   | 1.                  |                                                |                 |  |  |  |
| 2.                           | 1 1 1 1 1   |                                                                                                                                  | 1 1 1 1 1                            |               |                   | 2.                  |                                                |                 |  |  |  |
| 3.                           | 1 1 1 1 1   |                                                                                                                                  | 1 1 1 1 1                            |               |                   | 3.                  |                                                |                 |  |  |  |
| 4.                           | 1 1 1 1 1   |                                                                                                                                  | 1 1 1 1 1                            |               |                   | 4.                  |                                                |                 |  |  |  |
| R. SIGNIFICANT PERSON(S)     |             |                                                                                                                                  |                                      | T. SIGNIFICA  | NCE               |                     |                                                |                 |  |  |  |
| 1.                           |             |                                                                                                                                  |                                      |               |                   |                     | ding with a flat roof.  o the right. The store |                 |  |  |  |
| 2.                           |             |                                                                                                                                  |                                      | inset glass o | door on both ends | of the front façade | with 2 angled storef                           | ront windows    |  |  |  |
| 3.                           |             | meeting in the middle. It is important to the area because it continues with the large storefront windows and glass door façade. |                                      |               |                   |                     |                                                |                 |  |  |  |
| S. SIGNIFICANT EVENT DATE(S) |             |                                                                                                                                  |                                      |               |                   |                     |                                                |                 |  |  |  |
| 1.                           |             |                                                                                                                                  |                                      |               |                   |                     |                                                |                 |  |  |  |
| 2.                           |             | ☐ See Cor                                                                                                                        | tinuation Sheet                      |               |                   |                     |                                                |                 |  |  |  |