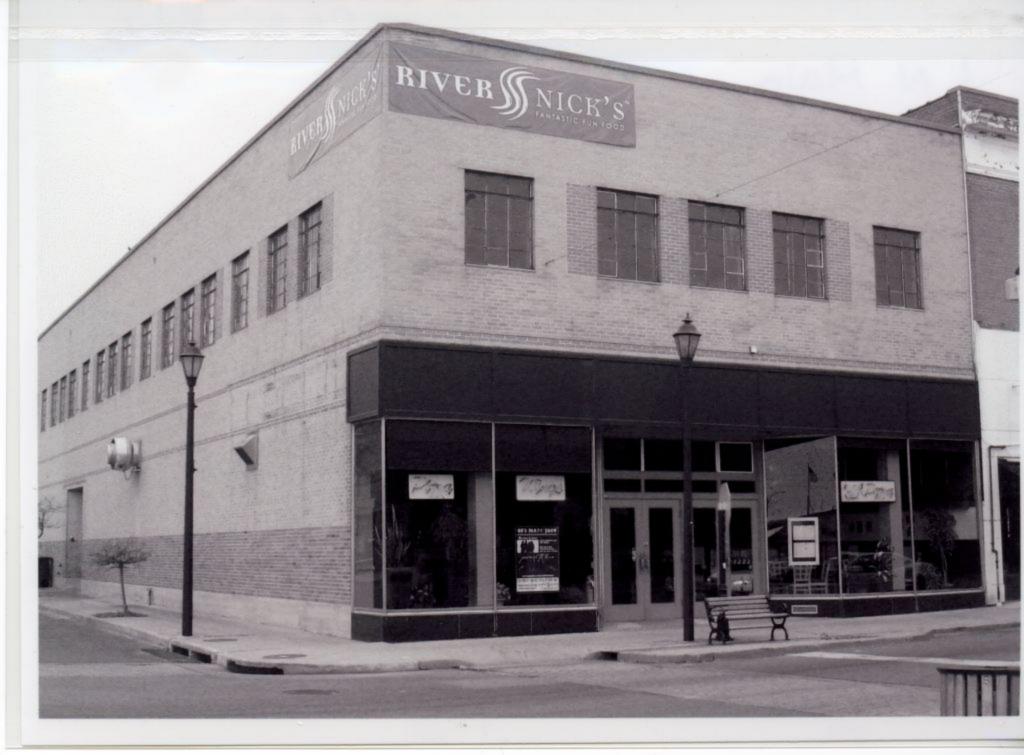

□
 □
 □
 □
 □
 □
 □
 □
 □
 □
 □
 □
 □
 □
 □
 □
 □
 □
 □
 □
 □
 □
 □
 □
 □
 □
 □
 □
 □
 □
 □
 □
 □
 □
 □
 □
 □
 □
 □
 □
 □
 □
 □
 □
 □
 □
 □
 □
 □
 □
 □
 □
 □
 □
 □
 □
 □
 □
 □
 □
 □
 □
 □
 □
 □
 □
 □
 □
 □
 □
 □
 □
 □
 □
 □
 □
 □
 □
 □
 □
 □
 □
 □
 □
 □
 □
 □
 □
 □
 □
 □
 □
 □
 □
 □
 □
 □
 □
 □
 □
 □
 □
 □
 □
 □
 □
 □
 □
 □
 □
 □
 □
 □
 □
 2.O. OTHER MATERIALS 2.O. STRUCTURAL SYSTEMS 2.P. EXTERIOR WALL MATERIALS 1. LB Load bearing brick 3. 2. 2.R. ROOF SHAPES 2.S. ROOF MATERIALS 2.T. ROOF FEATURES 1. FT Flat 1. 2.U. FOUNDATION MATERIALS 2. 3. 3. 3. 2.V. PORCHES 2.W. PLAN 1. R1 Rececessed - 1 story **RC** Rectangle 2. 2.Y. DESCRIPTION OF ENVIRONMENT AND OUTBUILDINGS 2.X. FURTHER DESCRIPTION

ORGANIZATION

Southeast Missouri State University

DATE

2.Z. SOURCES OF INFORMATION

PREPARED BY



C C-A5-011-007
MISSOURI HISTORIC PROPERTY INVENTORY FORM REFERENCE NUMBER A. HISTORIC NAME B. COUNTY C. OTHER NAME (S) 031 Cape Girardeau D. ADDRESS H. ACREAGE E. CITY F. VICINITY G. RESTRICTED 2 North Main Street Cape Girardeau N. OWNERSHIP I. SECTION J. TOWNSHIP K. RANGE L. SPANISH LAND GRANT M. QUARTER SECTIONS ☑ PRIVATE ☐ LOCAL ☐ STATE ☐ FEDERAL 30 14 MIXED O. AGENCY(S) P. UTM ZONE **EASTING** NORTHING USGS QUADRANGLE Q. AREA(S) OF SIGNIFICANCE/CONTEXT(S) 1 1 1 1 1 1 1 1 1 1 1 1 1 1 1 1 1 1 1 1 2. 3. 1 1 1 1 1 1 1 1 1 1 3. 1 1 1 1 1 1 1 1 1 1 4. R. SIGNIFICANT PERSON(S) T. SIGNIFICANCE This one story commercial building with a flat roof is composed of stretcher pattern 1. brick. The west facing storefront has two sections with a brick divider. The northern 2. section of has four plat