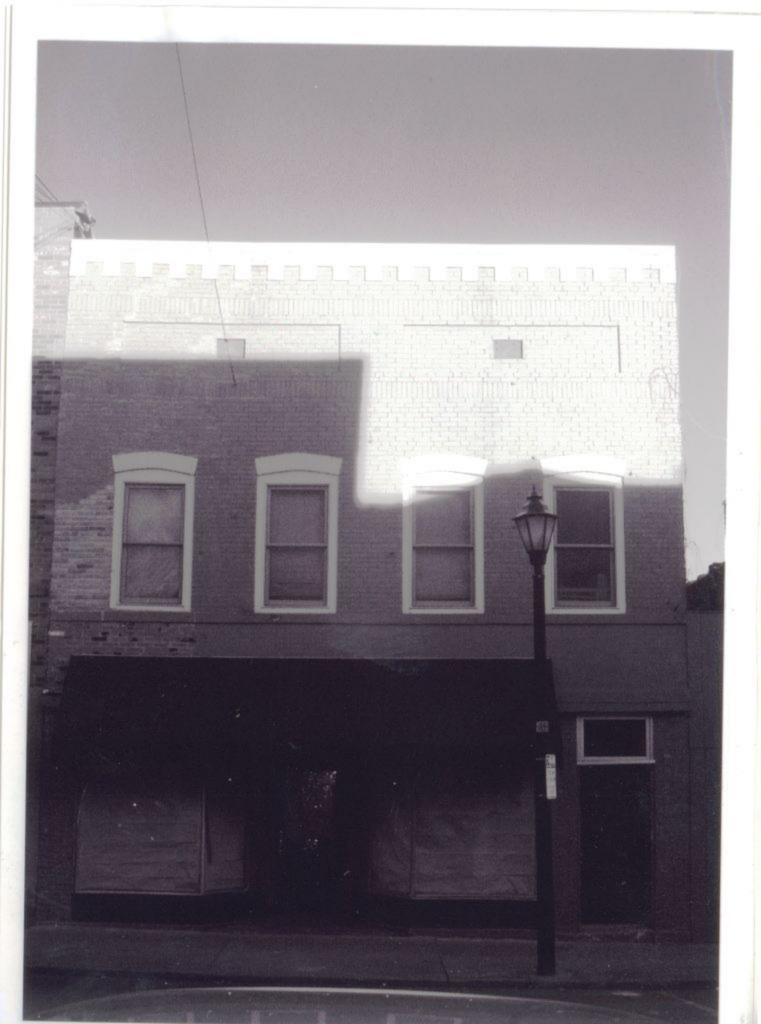

|                                               |           |       | A. HISTORIC NAME<br>111 and 113 Independence |                |         |                    |                |                                                         |                 |  |  |
|-----------------------------------------------|-----------|-------|----------------------------------------------|----------------|---------|--------------------|----------------|---------------------------------------------------------|-----------------|--|--|
| B. COUNTY                                     |           | C. 01 | THER NAME (S)                                |                |         |                    |                |                                                         |                 |  |  |
| 031 Cape Girard                               | eau       |       |                                              |                |         |                    |                |                                                         |                 |  |  |
| D. ADDRESS                                    |           |       |                                              | E. CITY F. VIC |         |                    | F. VICINITY    | G. RESTRICTED                                           | H. ACREAGE      |  |  |
| 111 and 113 Independence                      |           |       |                                              |                | Cape G  | irardeau           |                |                                                         |                 |  |  |
| I. SECTION J. TOWNSHIP K. RANGE L. SPANISH LA |           |       |                                              | GRANT          |         | M. QUARTER SECTION | ONS            | N. OWNERSHIP                                            |                 |  |  |
|                                               |           |       |                                              |                | -       |                    |                | X PRIVATE ☐ LOCAL ☐                                     | STATE  FEDERAL  |  |  |
| O. AGENCY(S)                                  |           |       |                                              |                |         |                    |                |                                                         |                 |  |  |
| 1.                                            |           |       |                                              | _              |         | 2.                 |                |                                                         |                 |  |  |
| P. UTM ZONE                                   | EASTING   |       | NORTHING                                     | _              | US      | GS QUADRANGLE      | Q. ARE         | EA(S) OF SIGNIFICANCE/CON                               | ITEXT(S)        |  |  |
| 1.                                            | 1 1 1 1 1 |       |                                              |                |         |                    | 1.             |                                                         |                 |  |  |
| 2.                                            | 1 1 1 1 1 |       | 1 1 1 1 1                                    |                |         |                    | 2.             |                                                         |                 |  |  |
| 3.                                            | 1 1 1 1 1 |       | / / / / /                                    |                |         |                    | 3.             |                                                         |                 |  |  |
| 4.                                            | 1 1 1 1 1 |       | / / / / /                                    |                |         |                    | 4.             |                                                         |                 |  |  |
| R. SIGNIFICANT PERSON(S)                      |           |       |                                              | T. SIG         | NIFICAN | CE                 |                |                                                         |                 |  |  |
| 1.                                            |           |       |                                              |                |         |                    |                | orick building with a flat<br>s. The first half has a g |                 |  |  |
| 2.                                            |           |       |                                              | far rig        | ht with | a set of elongate  | d windows taki | ng up the remaining pa<br>The brickwork ties the b      | rt of the wall. |  |  |
| 3.                                            |           |       |                                              |                |         | ing area.          |                |                                                         |                 |  |  |
| S. SIGNIFICANT EVENT DATE(S)                  |           |       |                                              |                |         |                    |                |                                                         |                 |  |  |
| 1.                                            |           |       |                                              |                |         |                    |                |                                                         |                 |  |  |
| 2.                                            |           |       |                                              | ☐ Se           | e Cont  | inuation Sheet     |                |                                                         |                 |  |  |