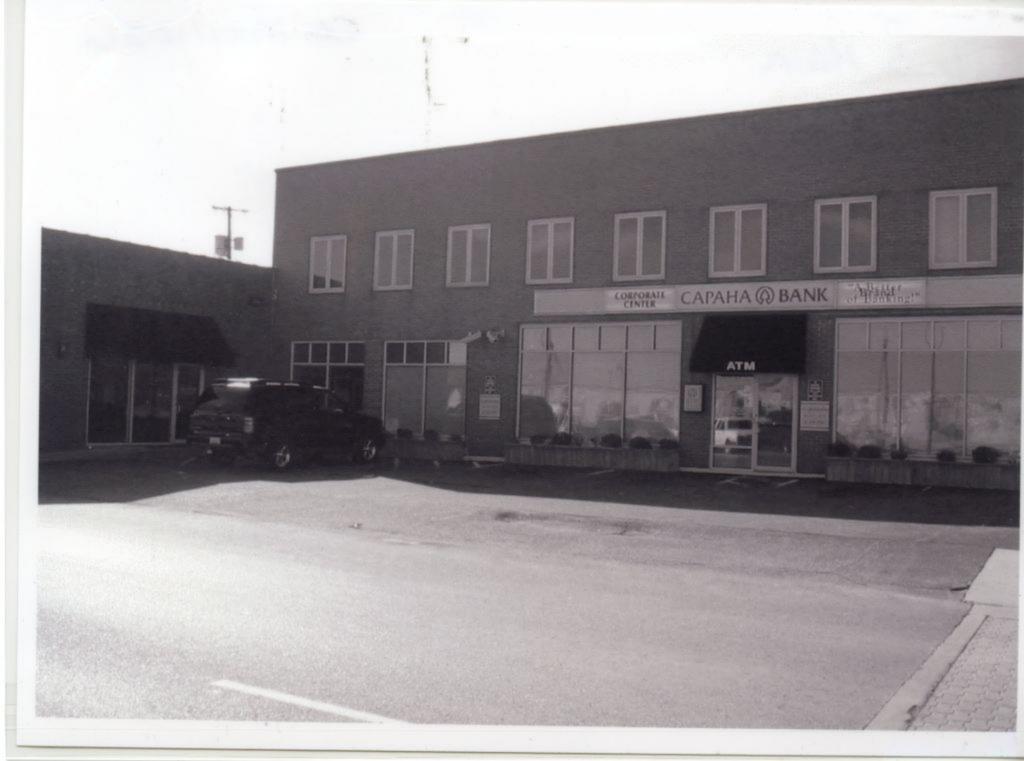

|                                               |           |       | A. HISTORIC NAME<br>111 and 113 Independence |                |         |                    |                |                                                         |                 |  |  |
|-----------------------------------------------|-----------|-------|----------------------------------------------|----------------|---------|--------------------|----------------|---------------------------------------------------------|-----------------|--|--|
| B. COUNTY                                     |           | C. 01 | THER NAME (S)                                |                |         |                    |                |                                                         |                 |  |  |
| 031 Cape Girard                               | eau       |       |                                              |                |         |                    |                |                                                         |                 |  |  |
| D. ADDRESS                                    |           |       |                                              | E. CITY F. VIC |         |                    | F. VICINITY    | G. RESTRICTED                                           | H. ACREAGE      |  |  |
| 111 and 113 Independence                      |           |       |                                              |                | Cape G  | irardeau           |                |                                                         |                 |  |  |
| I. SECTION J. TOWNSHIP K. RANGE L. SPANISH LA |           |       |                                              | GRANT          |         | M. QUARTER SECTION | ONS            | N. OWNERSHIP                                            |                 |  |  |
|                                               |           |       |                                              |                | -       |                    |                | X PRIVATE ☐ LOCAL ☐                                     | STATE  FEDERAL  |  |  |
| O. AGENCY(S)                                  |           |       |                                              |                |         |                    |                |                                                         |                 |  |  |
| 1.                                            |           |       |                                              | _              |         | 2.                 |                |                                                         |                 |  |  |
| P. UTM ZONE                                   | EASTING   |       | NORTHING                                     | _              | US      | GS QUADRANGLE      | Q. ARE         | EA(S) OF SIGNIFICANCE/CON                               | ITEXT(S)        |  |  |
| 1.                                            | 1 1 1 1 1 |       |                                              |                |         |                    | 1.             |                                                         |                 |  |  |
| 2.                                            | 1 1 1 1 1 |       | 1 1 1 1 1                                    |                |         |                    | 2.             |                                                         |                 |  |  |
| 3.                                            | 1 1 1 1 1 |       | / / / / /                                    |                |         |                    | 3.             |                                                         |                 |  |  |
| 4.                                            | 1 1 1 1 1 |       | / / / / /                                    |                |         |                    | 4.             |                                                         |                 |  |  |
| R. SIGNIFICANT PERSON(S)                      |           |       |                                              | T. SIG         | NIFICAN | CE                 |                |                                                         |                 |  |  |
| 1.                                            |           |       |                                              |                |         |                    |                | orick building with a flat<br>s. The first half has a g |                 |  |  |
| 2.                                            |           |       |                                              | far rig        | ht with | a set of elongate  | d windows taki | ng up the remaining pa<br>The brickwork ties the b      | rt of the wall. |  |  |
| 3.                                            |           |       |                                              |                |         | ing area.          |                |                                                         |                 |  |  |
| S. SIGNIFICANT EVENT DATE(S)                  |           |       |                                              |                |         |                    |                |                                                         |                 |  |  |
| 1.                                            |           |       |                                              |                |         |                    |                |                                                         |                 |  |  |
| 2.                                            |           |       |                                              | ☐ Se           | e Cont  | inuation Sheet     |                |                                                         |                 |  |  |