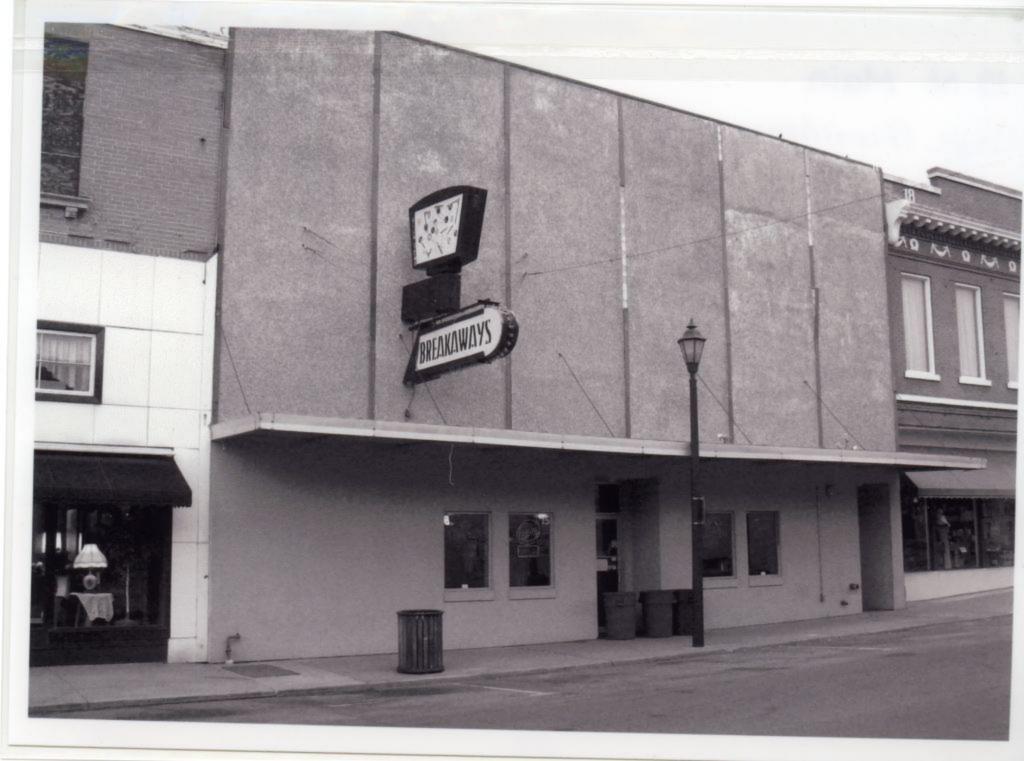

| REFERENCE NUMBER                              | A. HISTORIC NAME<br>L15 Indpendence |       |               |                    |                                                                                                                                                                            |                     |                 |                                                     |                   |  |
|-----------------------------------------------|-------------------------------------|-------|---------------|--------------------|----------------------------------------------------------------------------------------------------------------------------------------------------------------------------|---------------------|-----------------|-----------------------------------------------------|-------------------|--|
| B. COUNTY                                     |                                     | C. OT | THER NAME (S) |                    |                                                                                                                                                                            |                     |                 |                                                     |                   |  |
| 031 Cape Girard                               | eau                                 |       |               |                    | _                                                                                                                                                                          |                     |                 |                                                     |                   |  |
| D. ADDRESS                                    |                                     |       |               | E. CITY F. VICINIT |                                                                                                                                                                            |                     | F. VICINITY     | G. RESTRICTED                                       | H. ACREAGE        |  |
| 115 Indpendence                               |                                     |       |               | Cape Girardeau     |                                                                                                                                                                            |                     |                 |                                                     |                   |  |
| I. SECTION J. TOWNSHIP K. RANGE L. SPANISH LA |                                     |       |               | GRANT              |                                                                                                                                                                            | M. QUARTER SECTION  | ONS N           | . OWNERSHIP                                         |                   |  |
|                                               |                                     |       |               |                    |                                                                                                                                                                            |                     |                 | PRIVATE   LOCAL   S                                 | STATE   FEDERAL   |  |
| O. AGENCY(S)                                  |                                     |       |               |                    |                                                                                                                                                                            |                     |                 |                                                     |                   |  |
| 1.                                            |                                     |       |               |                    |                                                                                                                                                                            | 2.                  |                 |                                                     |                   |  |
| P. UTM ZONE                                   | EASTING                             |       | NORTHING      |                    | USC                                                                                                                                                                        | S QUADRANGLE        | Q. ARE          | A(S) OF SIGNIFICANCE/CON                            | TEXT(S)           |  |
| 1.                                            | 1 1 1 1 1                           |       | 1 1 1 1 1     |                    |                                                                                                                                                                            |                     | 1.              |                                                     |                   |  |
| 2.                                            | 1 1 1 1 1                           |       | 1 1 1 1 1     |                    |                                                                                                                                                                            |                     | 2.              |                                                     |                   |  |
| 3.                                            | 1 1 1 1 1                           |       | 1 1 1 1 1     |                    |                                                                                                                                                                            |                     | 3.              |                                                     |                   |  |
| 4.                                            | 1 1 1 1 1                           |       | 1 1 1 1 1     |                    |                                                                                                                                                                            |                     | 4.              |                                                     |                   |  |
| R. SIGNIFICANT PERSON(S)                      |                                     |       |               | T. SIGN            | IFICAN                                                                                                                                                                     | Œ                   |                 |                                                     |                   |  |
| 1.                                            |                                     |       |               |                    |                                                                                                                                                                            |                     |                 | vith a flat roof. The bui                           |                   |  |
| 2.                                            |                                     |       |               | The ma             | ain ent                                                                                                                                                                    | rance is similar to | the other build | lings with a large store stairs is located at the f | front window      |  |
| 3.                                            |                                     |       |               |                    | şçade.                                                                                                                                                                     | There are also 3    | double sash wi  | ndows placed symmetr                                | ically on the 2nd |  |
| S. SIGNIFICANT EVENT DATE(S)                  |                                     |       |               |                    | floor. The building also fits into the area because of the brickwork, which is similar to the majority of the buildings in the area. The roofline has terra cotta capping. |                     |                 |                                                     |                   |  |
| 1.                                            |                                     |       |               |                    |                                                                                                                                                                            |                     |                 |                                                     |                   |  |
| 2.                                            |                                     |       |               |                    | e Conti                                                                                                                                                                    | nuation Sheet       |                 |                                                     |                   |  |