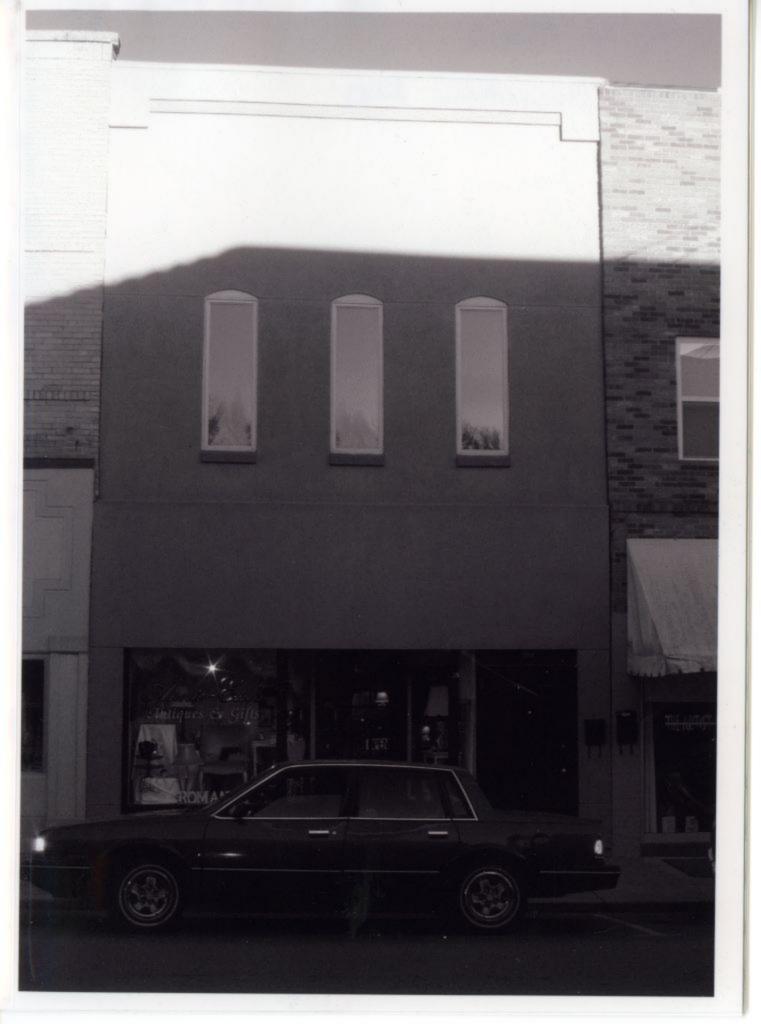

|                                               |           |       | A. HISTORIC NAME<br>111 and 113 Independence |                |         |                    |                |                                                         |                 |  |  |
|-----------------------------------------------|-----------|-------|----------------------------------------------|----------------|---------|--------------------|----------------|---------------------------------------------------------|-----------------|--|--|
| B. COUNTY                                     |           | C. 01 | THER NAME (S)                                |                |         |                    |                |                                                         |                 |  |  |
| 031 Cape Girard                               | eau       |       |                                              |                |         |                    |                |                                                         |                 |  |  |
| D. ADDRESS                                    |           |       |                                              | E. CITY F. VIC |         |                    | F. VICINITY    | G. RESTRICTED                                           | H. ACREAGE      |  |  |
| 111 and 113 Independence                      |           |       |                                              |                | Cape G  | irardeau           |                |                                                         |                 |  |  |
| I. SECTION J. TOWNSHIP K. RANGE L. SPANISH LA |           |       |                                              | GRANT          |         | M. QUARTER SECTION | ONS            | N. OWNERSHIP                                            |                 |  |  |
|                                               |           |       |                                              |                | -       |                    |                | X PRIVATE ☐ LOCAL ☐                                     | STATE  FEDERAL  |  |  |
| O. AGENCY(S)                                  |           |       |                                              |                |         |                    |                |                                                         |                 |  |  |
| 1.                                            |           |       |                                              | _              |         | 2.                 |                |                                                         |                 |  |  |
| P. UTM ZONE                                   | EASTING   |       | NORTHING                                     | _              | US      | GS QUADRANGLE      | Q. ARE         | EA(S) OF SIGNIFICANCE/CON                               | ITEXT(S)        |  |  |
| 1.                                            | 1 1 1 1 1 |       |                                              |                |         |                    | 1.             |                                                         |                 |  |  |
| 2.                                            | 1 1 1 1 1 |       | 1 1 1 1 1                                    |                |         |                    | 2.             |                                                         |                 |  |  |
| 3.                                            | 1 1 1 1 1 |       | / / / / /                                    |                |         |                    | 3.             |                                                         |                 |  |  |
| 4.                                            | 1 1 1 1 1 |       | / / / / /                                    |                |         |                    | 4.             |                                                         |                 |  |  |
| R. SIGNIFICANT PERSON(S)                      |           |       |                                              | T. SIG         | NIFICAN | CE                 |                |                                                         |                 |  |  |
| 1.                                            |           |       |                                              |                |         |                    |                | orick building with a flat<br>s. The first half has a g |                 |  |  |
| 2.                                            |           |       |                                              | far rig        | ht with | a set of elongate  | d windows taki | ng up the remaining pa<br>The brickwork ties the b      | rt of the wall. |  |  |
| 3.                                            |           |       |                                              |                |         | ing area.          |                |                                                         |                 |  |  |
| S. SIGNIFICANT EVENT DATE(S)                  |           |       |                                              |                |         |                    |                |                                                         |                 |  |  |
| 1.                                            |           |       |                                              |                |         |                    |                |                                                         |                 |  |  |
| 2.                                            |           |       |                                              | ☐ Se           | e Cont  | inuation Sheet     |                |                                                         |                 |  |  |