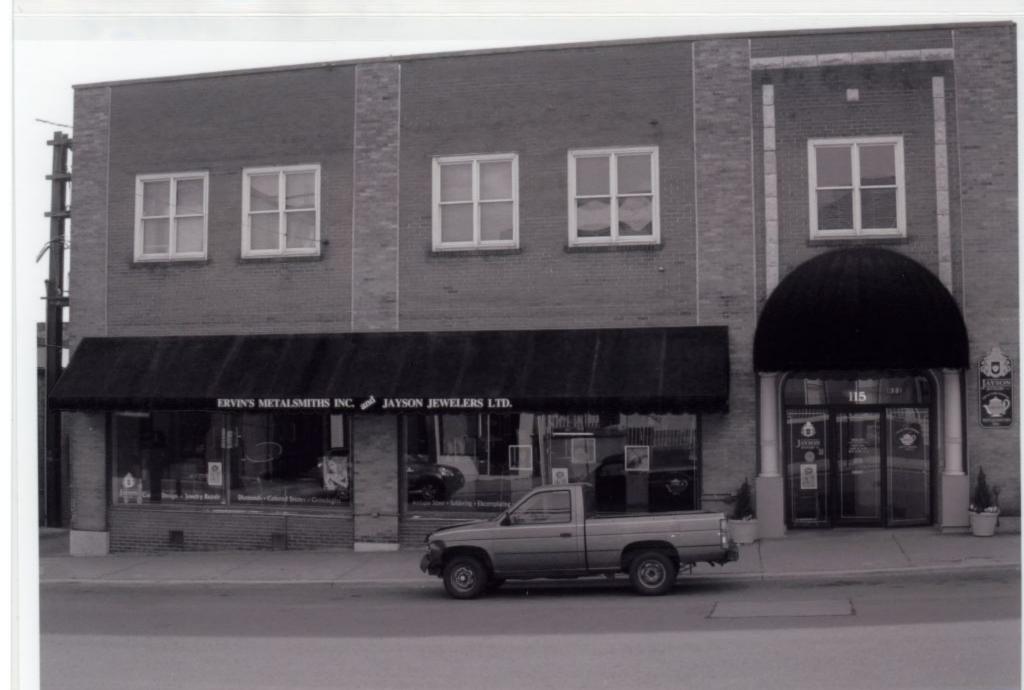

| REFERENCE NUMBER                              | A. HISTORIC NAME<br>L15 Indpendence |       |               |                    |                                                                                                                                                                            |                     |                 |                                                     |                   |  |
|-----------------------------------------------|-------------------------------------|-------|---------------|--------------------|----------------------------------------------------------------------------------------------------------------------------------------------------------------------------|---------------------|-----------------|-----------------------------------------------------|-------------------|--|
| B. COUNTY                                     |                                     | C. OT | THER NAME (S) |                    |                                                                                                                                                                            |                     |                 |                                                     |                   |  |
| 031 Cape Girard                               | eau                                 |       |               |                    | _                                                                                                                                                                          |                     |                 |                                                     |                   |  |
| D. ADDRESS                                    |                                     |       |               | E. CITY F. VICINIT |                                                                                                                                                                            |                     | F. VICINITY     | G. RESTRICTED                                       | H. ACREAGE        |  |
| 115 Indpendence                               |                                     |       |               | Cape Girardeau     |                                                                                                                                                                            |                     |                 |                                                     |                   |  |
| I. SECTION J. TOWNSHIP K. RANGE L. SPANISH LA |                                     |       |               | GRANT              |                                                                                                                                                                            | M. QUARTER SECTION  | ONS N           | . OWNERSHIP                                         |                   |  |
|                                               |                                     |       |               |                    |                                                                                                                                                                            |                     |                 | PRIVATE   LOCAL   S                                 | STATE   FEDERAL   |  |
| O. AGENCY(S)                                  |                                     |       |               |                    |                                                                                                                                                                            |                     |                 |                                                     |                   |  |
| 1.                                            |                                     |       |               |                    |                                                                                                                                                                            | 2.                  |                 |                                                     |                   |  |
| P. UTM ZONE                                   | EASTING                             |       | NORTHING      |                    | USC                                                                                                                                                                        | S QUADRANGLE        | Q. ARE          | A(S) OF SIGNIFICANCE/CON                            | TEXT(S)           |  |
| 1.                                            | 1 1 1 1 1                           |       | 1 1 1 1 1     |                    |                                                                                                                                                                            |                     | 1.              |                                                     |                   |  |
| 2.                                            | 1 1 1 1 1                           |       | 1 1 1 1 1     |                    |                                                                                                                                                                            |                     | 2.              |                                                     |                   |  |
| 3.                                            | 1 1 1 1 1                           |       | 1 1 1 1 1     |                    |                                                                                                                                                                            |                     | 3.              |                                                     |                   |  |
| 4.                                            | 1 1 1 1 1                           |       | 1 1 1 1 1     |                    |                                                                                                                                                                            |                     | 4.              |                                                     |                   |  |
| R. SIGNIFICANT PERSON(S)                      |                                     |       |               | T. SIGN            | IFICAN                                                                                                                                                                     | Œ                   |                 |                                                     |                   |  |
| 1.                                            |                                     |       |               |                    |                                                                                                                                                                            |                     |                 | vith a flat roof. The bui                           |                   |  |
| 2.                                            |                                     |       |               | The ma             | ain ent                                                                                                                                                                    | rance is similar to | the other build | lings with a large store stairs is located at the f | front window      |  |
| 3.                                            |                                     |       |               |                    | şçade.                                                                                                                                                                     | There are also 3    | double sash wi  | ndows placed symmetr                                | ically on the 2nd |  |
| S. SIGNIFICANT EVENT DATE(S)                  |                                     |       |               |                    | floor. The building also fits into the area because of the brickwork, which is similar to the majority of the buildings in the area. The roofline has terra cotta capping. |                     |                 |                                                     |                   |  |
| 1.                                            |                                     |       |               |                    |                                                                                                                                                                            |                     |                 |                                                     |                   |  |
| 2.                                            |                                     |       |               |                    | e Conti                                                                                                                                                                    | nuation Sheet       |                 |                                                     |                   |  |