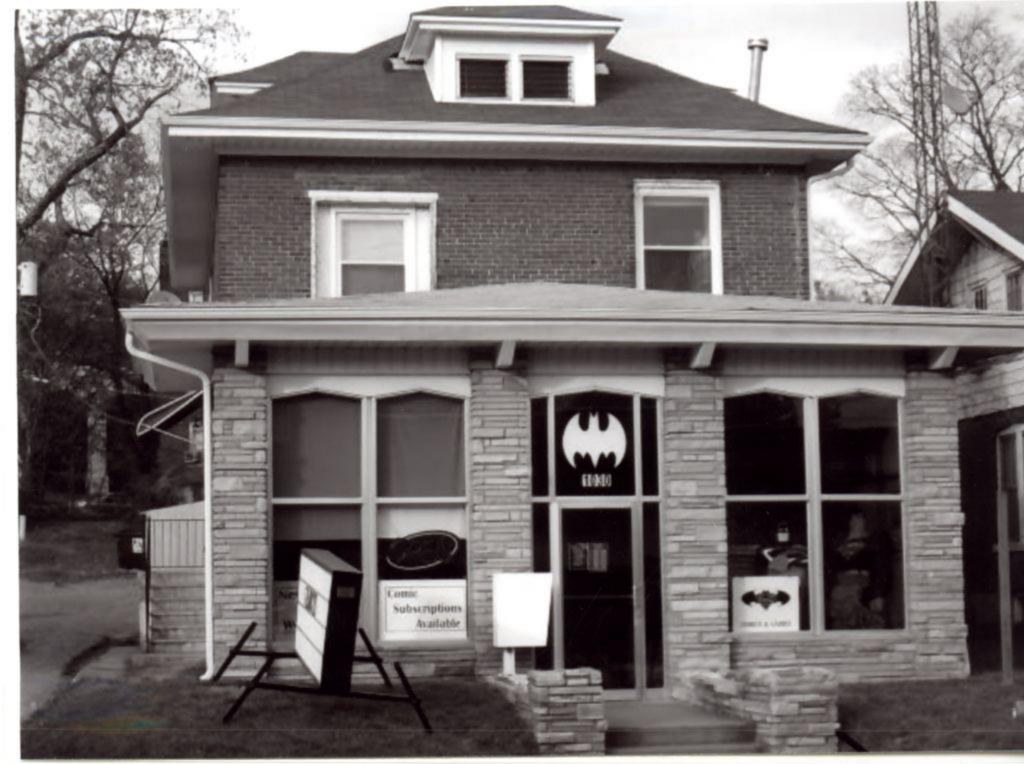

| REFERENCE NUMBER             | REFERENCE NUMBER  A. HISTORIC NAME    |           |                  |                |                                                                                                                                           |                                                   |                |               |                 |                                         |
|------------------------------|---------------------------------------|-----------|------------------|----------------|-------------------------------------------------------------------------------------------------------------------------------------------|---------------------------------------------------|----------------|---------------|-----------------|-----------------------------------------|
| B. COUNTY                    | · · · · · · · · · · · · · · · · · · · | C. (      | OTHER NAME (S)   |                |                                                                                                                                           |                                                   |                |               |                 | ······································  |
| 031 Cape Girard              | leau                                  | Cap       | oe Girardeau Vis | itor's Bure    | au                                                                                                                                        |                                                   |                |               |                 |                                         |
| D. ADDRESS                   |                                       |           | 313.300          |                | E. CITY                                                                                                                                   |                                                   | F. VICINITY    | G. RES        | TRICTED         | H. ACREAGE                              |
| 100 Broadway                 |                                       |           |                  |                | Cape Girardeau                                                                                                                            |                                                   |                |               |                 |                                         |
| I. SECTION                   | J. TOWNSHIP                           | K. RANG   | E L. SPANISH     | 1 LAND GRAI    | VT                                                                                                                                        | M. QUARTER SECTION                                | ONS            | N. OWNERSHI   | P               |                                         |
| 5                            |                                       |           |                  |                |                                                                                                                                           |                                                   |                | PRIVATE MIXED | ] LOCAL ⊠ S     | TATE   FEDERAL                          |
| O. AGENCY(S)                 |                                       |           |                  |                |                                                                                                                                           |                                                   | •              |               |                 | *************************************** |
| 1.                           |                                       |           | NORTHING         |                |                                                                                                                                           | 2.                                                |                |               |                 |                                         |
| P. UTM ZONE                  |                                       | US        | GS QUADRANGLE    | Q. AF          | REA(S) OF SIGN                                                                                                                            | IFICANCE/CONT                                     | EXT(S)         |               |                 |                                         |
| 1.                           | 1 1 1 1 1                             |           | 1 1 1            | 1 1            |                                                                                                                                           |                                                   | 1. 0           | 50 Comme      | erce            |                                         |
| 2.                           | 1 1 1 1 1                             |           | 1 1 1            | 1 1            |                                                                                                                                           |                                                   | 2.             |               |                 |                                         |
| 3.                           | 1 1 1 1 1                             |           | 1 1 1            | 1 1            |                                                                                                                                           |                                                   | 3.             |               |                 |                                         |
| 4.                           | 1 1 1 1 1                             |           | 1 1 1            | / /            |                                                                                                                                           |                                                   | 4.             |               |                 |                                         |
| R. SIGNIFICANT PERSON(S)     |                                       |           |                  | T. 9           | SIGNIFICAN                                                                                                                                | CE                                                |                |               |                 |                                         |
| 1.                           |                                       |           |                  |                |                                                                                                                                           | ded into three sect                               |                |               |                 |                                         |
| 2.                           |                                       |           |                  | pro            | jects slig                                                                                                                                | ntly past the westerns or<br>astern section is or | ern section. A | bove entrand  | ce is verticall | y-corrugated                            |
| 3.                           | on                                    | the Broad | dway façade. The | east elevation | n of the build                                                                                                                            | ling has ten s                                    | ingle pane     |               |                 |                                         |
| S. SIGNIFICANT EVENT DATE(S) |                                       |           |                  |                | windows divided with vertical aluminum beams and each has a metal kickplate below.  On either side of the windows is corrugated concrete. |                                                   |                |               |                 |                                         |
| 1.                           |                                       |           |                  |                |                                                                                                                                           |                                                   |                |               |                 |                                         |
| 2.                           |                                       |           |                  |                | See Con                                                                                                                                   | tinuation Sheet                                   |                |               |                 |                                         |

Broadway 2. A. ARCHITECT/BUILDER/DESIGNER/ENGINEER 1. 2. 3. 2.b. ARCHITECTURAL STYLE 2.C. VERNACULAR TYPE 70 Modern Movement 2.D. CONSTRUCTION DATE 2.E. ALTERATION DATE (CIRCA) 1956 1. 3. 2. 5. 2.F. RECONSTRUCTION DATE 2.G. DATE MOVED 2.H. DESTRUCTION DATE 2.I. OWNER'S NAME & ADDRESS (IF DIFFERENT) (CIRCA) 2.J. HISTORIC FUNCTION 1. 02 COMMERCE/TRADE 2. 04 GOVERNMENT 3. 5. 2.K. HISTORIC SUBFUNCTION 2.L. NO. OF ANCILLARY STRUCTURES 2.M. RESOURCE TYPE 2.N. STORIES 