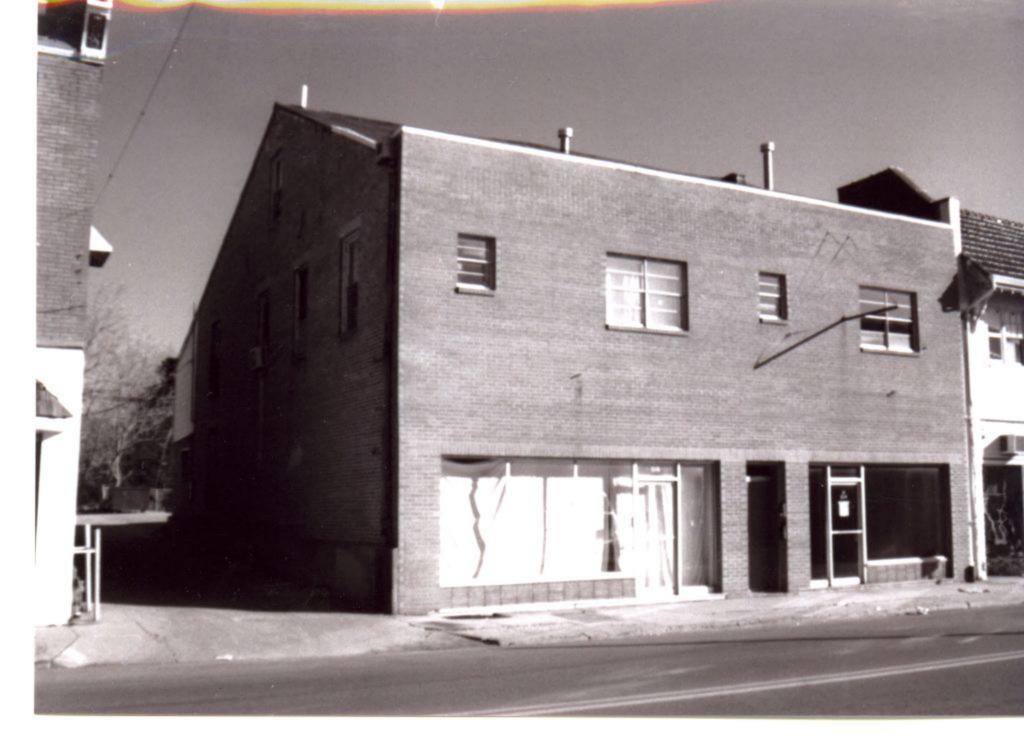

## CG-PS-010-003 MISSOURI HISTORIC PROPERTY INVENTORY FORM

| REFERENCE NUMBER             |             | A.        | A. HISTORIC NAME |                      |                          |        |                      |                  |         |                                          |                 |
|------------------------------|-------------|-----------|------------------|----------------------|--------------------------|--------|----------------------|------------------|---------|------------------------------------------|-----------------|
| B. COUNTY                    |             | C. (      | OTHER NA         | AME (S)              |                          |        |                      |                  |         |                                          |                 |
| 031 Cape Girar               | deau        |           | ur House         |                      |                          |        |                      |                  |         |                                          |                 |
| D. ADDRESS                   |             |           |                  |                      | E. CITY F. V             |        |                      | F. VICINITY      |         | G. RESTRICTED                            | H. ACREAGE      |
| 113 Broadway                 |             |           |                  |                      | Cape Girardeau           |        |                      |                  |         |                                          |                 |
| I. SECTION                   | J. TOWNSHIP | K. RANG   | GE L             | SPANISH LAND         |                          |        |                      |                  |         |                                          |                 |
| 5                            |             |           |                  |                      |                          |        |                      |                  |         | RIVATE   LOCAL   S                       | TATE   FEDERAL  |
| O. AGENCY(S)                 |             |           |                  |                      |                          |        |                      |                  |         |                                          |                 |
| 1.                           |             |           | :                | 2.                   |                          |        |                      |                  |         |                                          |                 |
| P. UTM ZONE                  | IING        |           | USGS             | QUADRANGLE           | Q. A                     | REA(S) | OF SIGNIFICANCE/CONT | EXT(S)           |         |                                          |                 |
| 1.                           | 1 1 1 1 1   |           | /                | / / / /              |                          |        |                      | 1.               |         |                                          |                 |
| 2.                           | 1 1 1 1 1   |           | /                | 1 1 1 1              |                          |        |                      | 2.               |         |                                          |                 |
| 3.                           | 1 1 1 1 1   |           | /                | 1 1 1 1              | ,                        |        |                      | 3.               |         |                                          |                 |
| 4.                           | 1 1 1 1 1   |           | /                | 1 1 1 1              |                          |        |                      | 4.               |         |                                          |                 |
| R. SIGNIFICANT PERSON(S)     |             |           |                  |                      | T. SIGNIFI               | CANCE  | -                    |                  |         |                                          |                 |
| 1.                           |             |           |                  |                      | One story                | y bric | k building with fla  | at roof, conc    | rete fo | oundation, and comm                      | non bond brick. |
| 2.                           |             |           |                  |                      | by a rece                | essed  | second entrance      | and display      | windo   | ge display window a<br>w. Display window | to the west of  |
| 3.                           |             | main entr | rance            | e has vertical sidii | ng as kickpla            | te. Av | wning runs the lengt | h of the façade. |         |                                          |                 |
| S. SIGNIFICANT EVENT DATE(S) |             |           |                  |                      |                          |        |                      |                  |         |                                          |                 |
| 1.                           |             |           |                  |                      | ☐ See Continuation Sheet |        |                      |                  |         |                                          |                 |
| 2.                           |             |           |                  |                      | ∐ See C                  | _ontir | nuation Sheet        |                  |         |                                          |                 |