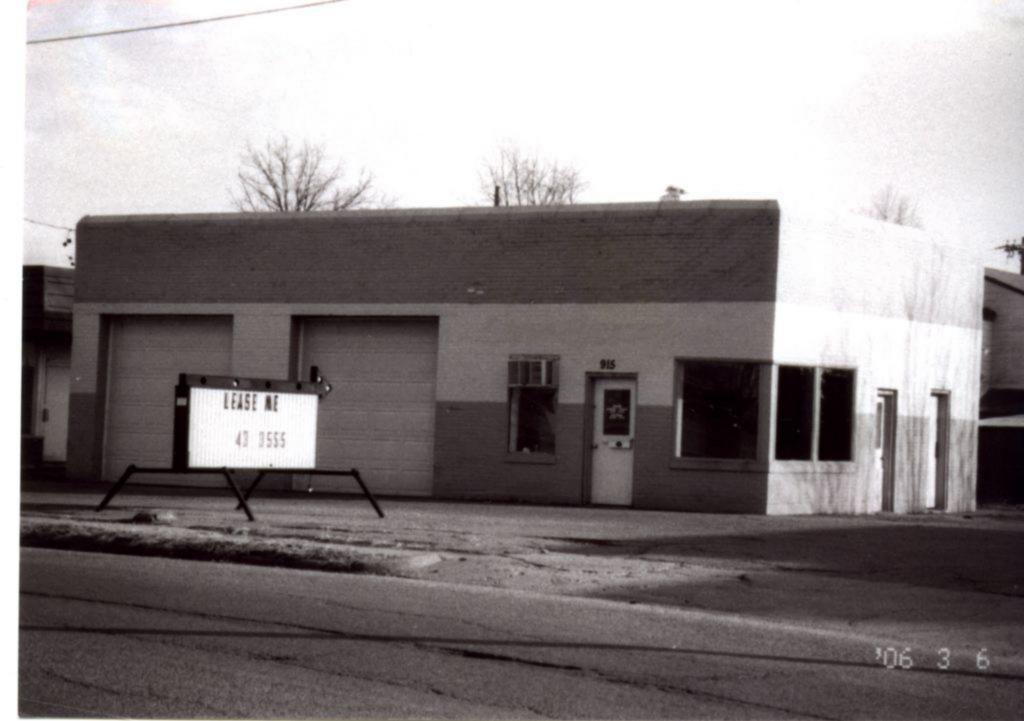

| REFERENCE NUMBER             | REFERENCE NUMBER  A. HISTORIC NAME    |           |                  |                |                                                                                                                                           |                                                   |                |               |                 |                                         |
|------------------------------|---------------------------------------|-----------|------------------|----------------|-------------------------------------------------------------------------------------------------------------------------------------------|---------------------------------------------------|----------------|---------------|-----------------|-----------------------------------------|
| B. COUNTY                    | · · · · · · · · · · · · · · · · · · · | C. (      | OTHER NAME (S)   |                |                                                                                                                                           |                                                   |                |               |                 | ······································  |
| 031 Cape Girard              | leau                                  | Cap       | oe Girardeau Vis | itor's Bure    | au                                                                                                                                        |                                                   |                |               |                 |                                         |
| D. ADDRESS                   |                                       |           | 313.300          |                | E. CITY                                                                                                                                   |                                                   | F. VICINITY    | G. RES        | TRICTED         | H. ACREAGE                              |
| 100 Broadway                 |                                       |           |                  |                | Cape Girardeau                                                                                                                            |                                                   |                |               |                 |                                         |
| I. SECTION                   | J. TOWNSHIP                           | K. RANG   | E L. SPANISH     | 1 LAND GRAI    | VT                                                                                                                                        | M. QUARTER SECTION                                | ONS            | N. OWNERSHI   | P               |                                         |
| 5                            |                                       |           |                  |                |                                                                                                                                           |                                                   |                | PRIVATE MIXED | ] LOCAL ⊠ S     | TATE   FEDERAL                          |
| O. AGENCY(S)                 |                                       |           |                  |                |                                                                                                                                           |                                                   | •              |               |                 | *************************************** |
| 1.                           |                                       |           | NORTHING         |                |                                                                                                                                           | 2.                                                |                |               |                 |                                         |
| P. UTM ZONE                  |                                       | US        | GS QUADRANGLE    | Q. AF          | REA(S) OF SIGN                                                                                                                            | IFICANCE/CONT                                     | EXT(S)         |               |                 |                                         |
| 1.                           | 1 1 1 1 1                             |           | 1 1 1            | 1 1            |                                                                                                                                           |                                                   | 1. 0           | 50 Comme      | erce            |                                         |
| 2.                           | 1 1 1 1 1                             |           | 1 1 1            | 1 1            |                                                                                                                                           |                                                   | 2.             |               |                 |                                         |
| 3.                           | 1 1 1 1 1                             |           | 1 1 1            | 1 1            |                                                                                                                                           |                                                   | 3.             |               |                 |                                         |
| 4.                           | 1 1 1 1 1                             |           | 1 1 1            | / /            |                                                                                                                                           |                                                   | 4.             |               |                 |                                         |
| R. SIGNIFICANT PERSON(S)     |                                       |           |                  | T. 9           | SIGNIFICAN                                                                                                                                | CE                                                |                |               |                 |                                         |
| 1.                           |                                       |           |                  |                |                                                                                                                                           | ded into three sect                               |                |               |                 |                                         |
| 2.                           |                                       |           |                  | pro            | jects slig                                                                                                                                | ntly past the westerns or<br>astern section is or | ern section. A | bove entrand  | ce is verticall | y-corrugated                            |
| 3.                           | on                                    | the Broad | dway façade. The | east elevation | n of the build                                                                                                                            | ling has ten s                                    | ingle pane     |               |                 |                                         |
| S. SIGNIFICANT EVENT DATE(S) |                                       |           |                  |                | windows divided with vertical aluminum beams and each has a metal kickplate below.  On either side of the windows is corrugated concrete. |                                                   |                |               |                 |                                         |
| 1.                           |                                       |           |                  |                |                                                                                                                                           |                                                   |                |               |                 |                                         |
| 2.                           |                                       |           |                  |                | See Con                                                                                                                                   | tinuation Sheet                                   |                |               |                 |                                         |

Broadway 2. A. ARCHITECT/BUILDER/DESIGNER/ENGINEER 1. 2. 3. 2.b. ARCHITECTURAL STYLE 2.C. VERNACULAR TYPE 70 Modern Movement 2.D. CONSTRUCTION DATE 2.E. ALTERATION DATE (CIRCA) 1956 1. 3. 2. 5. 2.F. RECONSTRUCTION DATE 2.G. DATE MOVED 2.H. DESTRUCTION DATE 2.I. OWNER'S NAME & ADDRESS (IF DIFFERENT) (CIRCA) 2.J. HISTORIC FUNCTION 1. 02 COMMERCE/TRADE 2. 04 GOVERNMENT 3. 5. 2.K. HISTORIC SUBFUNCTION 2.L. NO. OF ANCILLARY STRUCTURES 2.M. RESOURCE TYPE 2.N. STORIES 

 □
 □
 □
 □
 □
 □
 □
 □
 □
 □
 □
 □
 □
 □
 □
 □
 □
 □
 □
 □
 □
 □
 □
 □
 □
 □
 □
 □
 □
 □
 □
 □
 □
 □
 □
 □
 □
 □
 □
 □
 □
 □
 □
 □
 □
 □
 □
 □
 □
 □
 □
 □
 □
 □
 □
 □
 □
 □
 □
 □
 □
 □
 □
 □
 □
 □
 □
 □
 □
 □
 □
 □
 □
 □
 □
 □
 □
 □
 □
 □
 □
 □
 □
 □
 □
 □
 □
 □
 □
 □
 □
 □
 □
 □
 □
 □
 □
 □
 □
 □
 □
 □
 □
 □
 □
 □
 □
 □
 □
 □
 □
 □
 □
 □
 □
 □
 □
 □
 □
 □
 □
 □
 □
 □
 □
 □
 □
 □
 □
 □
 □
 □
 □
 □
 □
 □
 □
 □
 □
 □
 □
 □
 □
 □
 □
 □
 □
 □
 □
 □
 □
 □
 □
 □
 □
 □
 □
 □
 □
 □
 □
 □
 □
 □
 □
 □
 □
 □
 □
 □
 □
 □
 □
 □
 □
 □
 □
 □
 □
 □
 □
 □
 □
 □
 □
 □
 □
 □
 □
 □
 □
 □
 □
 □
 □
 □
 □
 □
 □
 □
 □
 □
 □
 □
 □
 □
 □
 □
 □
 □
 □
 □
 □
 □
 □
 □
 □
 □
 □
 □
 □
 □
 □
 □
 □
 □
 □
 □
 □
 □
 □
 □
 □
 □
 □
 □
 □
 □
 □
 □
 □
 □
 □
 □
 □
 □
 □
 □
 □
 □
 □
 □
 □
 □
 □
 □
 □
 □
 □
 □
 □
 □
 □
 □
 □
 □
 □
 □
 □
 □
 □
 □
 □
 □
 □
 □
 □
 □
 □
 □
 □
 □
 □
 □
 □
 □
 □
 □
 □
 □
 □
 □
 □
 □
 □
 □
 □
 □
 □
 □
 □
 □
 □
 □
 □
 □
 □
 □
 □
 □
 □
 □
 □
 □
 □
 □
 □
 □
 □
 □
 □
 □
 □
 □
 □
 □
 □
 □
 □
 □
 □
 □
 □
 □
 □
 □
 □
 □
 □
 □
 □
 □
 □
 □
 □
 □
 □
 2.O. STRUCTURAL SYSTEMS 2.P. EXTERIOR WALL MATERIALS 2.O. OTHER MATERIALS 1. CB Concrete block 1. 1. 30 Brick 2. LB Load bearing brick 2.R. ROOF SHAPES 2.S. ROOF MATERIALS 2.T. ROOF FEATURES 1. FT Flat 1. 1. 2.U. FOUNDATION MATERIALS 2. 2. 2. 3. 3. 3. 2.V. PORCHES 2.W. PLAN RC Rectangle 1. 2.X. FURTHER DESCRIPTION 2.Y. DESCRIPTION OF ENVIRONMENT AND OUTBUILDINGS