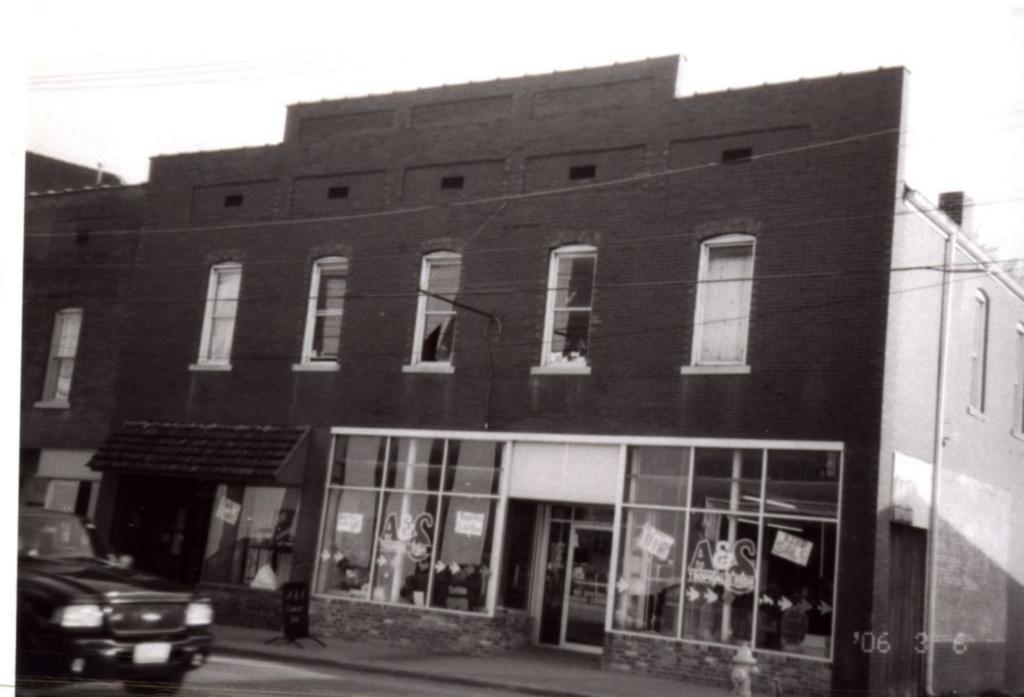

## CG-PS-010-003 MISSOURI HISTORIC PROPERTY INVENTORY FORM

| REFERENCE NUMBER             |             | A.        | A. HISTORIC NAME |                      |                          |        |                      |                  |         |                                          |                 |
|------------------------------|-------------|-----------|------------------|----------------------|--------------------------|--------|----------------------|------------------|---------|------------------------------------------|-----------------|
| B. COUNTY                    |             | C. (      | OTHER NA         | AME (S)              |                          |        |                      |                  |         |                                          |                 |
| 031 Cape Girar               | deau        |           | ur House         |                      |                          |        |                      |                  |         |                                          |                 |
| D. ADDRESS                   |             |           |                  |                      | E. CITY F. V             |        |                      | F. VICINITY      |         | G. RESTRICTED                            | H. ACREAGE      |
| 113 Broadway                 |             |           |                  |                      | Cape Girardeau           |        |                      |                  |         |                                          |                 |
| I. SECTION                   | J. TOWNSHIP | K. RANG   | GE L             | SPANISH LAND         |                          |        |                      |                  |         |                                          |                 |
| 5                            |             |           |                  |                      |                          |        |                      |                  |         | RIVATE   LOCAL   S                       | TATE   FEDERAL  |
| O. AGENCY(S)                 |             |           |                  |                      |                          |        |                      |                  |         |                                          |                 |
| 1.                           |             |           | :                | 2.                   |                          |        |                      |                  |         |                                          |                 |
| P. UTM ZONE                  | IING        |           | USGS             | QUADRANGLE           | Q. A                     | REA(S) | OF SIGNIFICANCE/CONT | EXT(S)           |         |                                          |                 |
| 1.                           | 1 1 1 1 1   |           | /                | / / / /              |                          |        |                      | 1.               |         |                                          |                 |
| 2.                           | 1 1 1 1 1   |           | /                | 1 1 1 1              |                          |        |                      | 2.               |         |                                          |                 |
| 3.                           | 1 1 1 1 1   |           | /                | 1 1 1 1              | ,                        |        |                      | 3.               |         |                                          |                 |
| 4.                           | 1 1 1 1 1   |           | /                | 1 1 1 1              |                          |        |                      | 4.               |         |                                          |                 |
| R. SIGNIFICANT PERSON(S)     |             |           |                  |                      | T. SIGNIFI               | CANCE  | -                    |                  |         |                                          |                 |
| 1.                           |             |           |                  |                      | One story                | y bric | k building with fla  | at roof, conc    | rete fo | oundation, and comm                      | non bond brick. |
| 2.                           |             |           |                  |                      | by a rece                | essed  | second entrance      | and display      | windo   | ge display window a<br>w. Display window | to the west of  |
| 3.                           |             | main entr | rance            | e has vertical sidii | ng as kickpla            | te. Av | wning runs the lengt | h of the façade. |         |                                          |                 |
| S. SIGNIFICANT EVENT DATE(S) |             |           |                  |                      |                          |        |                      |                  |         |                                          |                 |
| 1.                           |             |           |                  |                      | ☐ See Continuation Sheet |        |                      |                  |         |                                          |                 |
| 2.                           |             |           |                  |                      | ∐ See C                  | _ontir | nuation Sheet        |                  |         |                                          |                 |