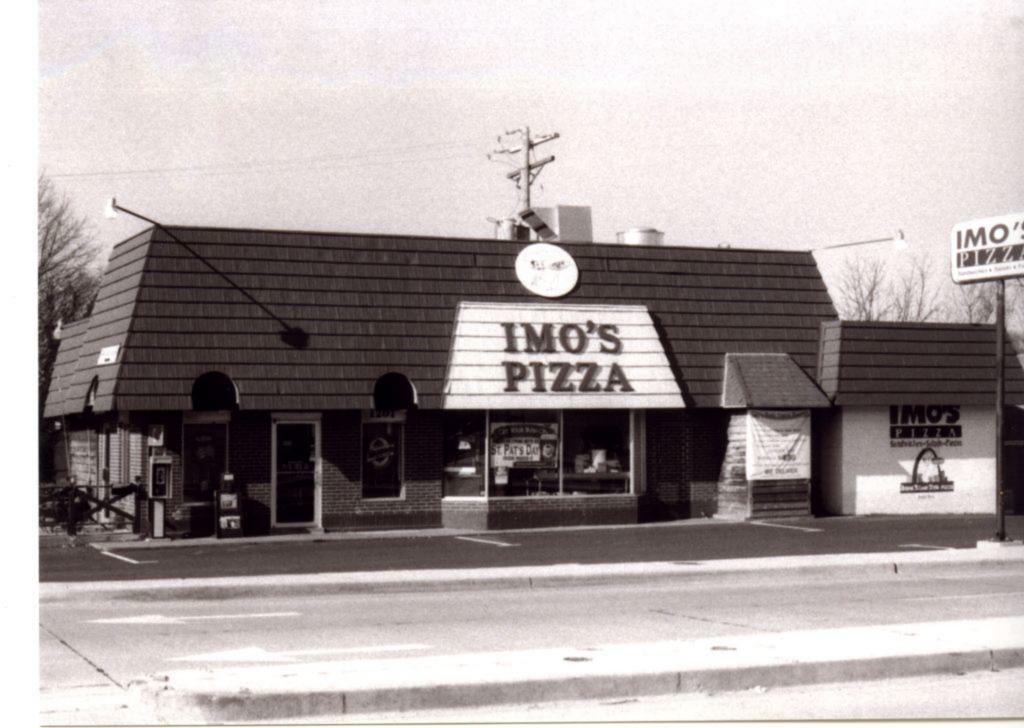

N OF ENVIRONMENT AN                               | RC Rectangle              |      |  |  |  |  |
| 200 TORTHER DESCRIPTION                |                                          |                      | 2.1. DESCRIPTION       | TO ENTROPHICAL MI                                 | io oo bolebings           |      |  |  |  |  |
| 2.Z. SOURCES OF INFORMATION            | PREPARED BY                              |                      |                        | ORGANIZATION                                      |                           | DATE |  |  |  |  |
| tax form                               | Adam Cashler                             |                      |                        | Southeast Missouri State University April 3, 2006 |                           |      |  |  |  |  |



#### C G - AS-のゆー10名 MISSOURI HISTORIC PROPERTY INVENTORY FORM

| REFERENCE NUMBER             |             | A. HISTORIC NAME Tattoo Spot |                   |                                                                                                                                                                       |           |                    |           |            |                                                  |                 |
|------------------------------|-------------|------------------------------|-------------------|-----------------------------------------------------------------------------------------------------------------------------------------------------------------------|-----------|--------------------|-----------|------------|------------------