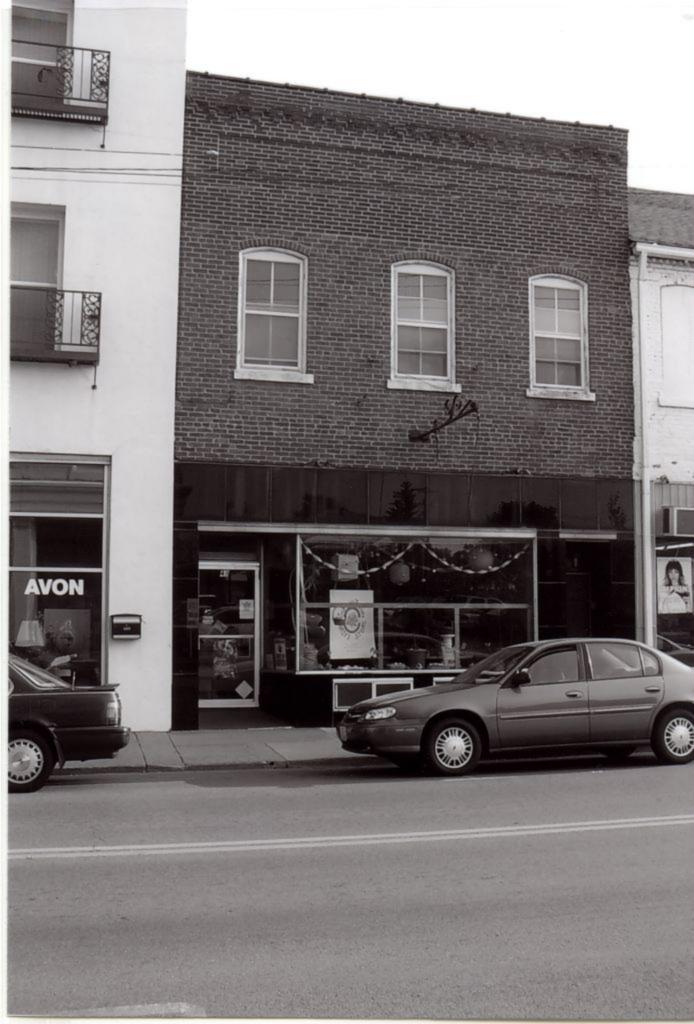

## CG-PS-010-003 MISSOURI HISTORIC PROPERTY INVENTORY FORM

| REFERENCE NUMBER             |             | A.        | A. HISTORIC NAME |                      |                          |        |                      |                  |         |                                          |                 |
|------------------------------|-------------|-----------|------------------|----------------------|--------------------------|--------|----------------------|------------------|---------|------------------------------------------|-----------------|
| B. COUNTY                    |             | C. (      | OTHER NA         | AME (S)              |                          |        |                      |                  |         |                                          |                 |
| 031 Cape Girar               | deau        |           | ur House         |                      |                          |        |                      |                  |         |                                          |                 |
| D. ADDRESS                   |             |           |                  |                      | E. CITY F. V             |        |                      | F. VICINITY      |         | G. RESTRICTED                            | H. ACREAGE      |
| 113 Broadway                 |             |           |                  |                      | Cape Girardeau           |        |                      |                  |         |                                          |                 |
| I. SECTION                   | J. TOWNSHIP | K. RANG   | GE L             | SPANISH LAND         |                          |        |                      |                  |         |                                          |                 |
| 5                            |             |           |                  |                      |                          |        |                      |                  |         | RIVATE   LOCAL   S                       | TATE   FEDERAL  |
| O. AGENCY(S)                 |             |           |                  |                      |                          |        |                      |                  |         |                                          |                 |
| 1.                           |             |           | :                | 2.                   |                          |        |                      |                  |         |                                          |                 |
| P. UTM ZONE                  | IING        |           | USGS             | QUADRANGLE           | Q. A                     | REA(S) | OF SIGNIFICANCE/CONT | EXT(S)           |         |                                          |                 |
| 1.                           | 1 1 1 1 1   |           | /                | / / / /              |                          |        |                      | 1.               |         |                                          |                 |
| 2.                           | 1 1 1 1 1   |           | /                | 1 1 1 1              |                          |        |                      | 2.               |         |                                          |                 |
| 3.                           | 1 1 1 1 1   |           | /                | 1 1 1 1              | ,                        |        |                      | 3.               |         |                                          |                 |
| 4.                           | 1 1 1 1 1   |           | /                | 1 1 1 1              |                          |        |                      | 4.               |         |                                          |                 |
| R. SIGNIFICANT PERSON(S)     |             |           |                  |                      | T. SIGNIFI               | CANCE  | -                    |                  |         |                                          |                 |
| 1.                           |             |           |                  |                      | One story                | y bric | k building with fla  | at roof, conc    | rete fo | oundation, and comm                      | non bond brick. |
| 2.                           |             |           |                  |                      | by a rece                | essed  | second entrance      | and display      | windo   | ge display window a<br>w. Display window | to the west of  |
| 3.                           |             | main entr | rance            | e has vertical sidii | ng as kickpla            | te. Av | wning runs the lengt | h of the façade. |         |                                          |                 |
| S. SIGNIFICANT EVENT DATE(S) |             |           |                  |                      |                          |        |                      |                  |         |                                          |                 |
| 1.                           |             |           |                  |                      | ☐ See Continuation Sheet |        |                      |                  |         |                                          |                 |
| 2.                           |             |           |                  |                      | ∐ See C                  | _ontir | nuation Sheet        |                  |         |                                          |                 |