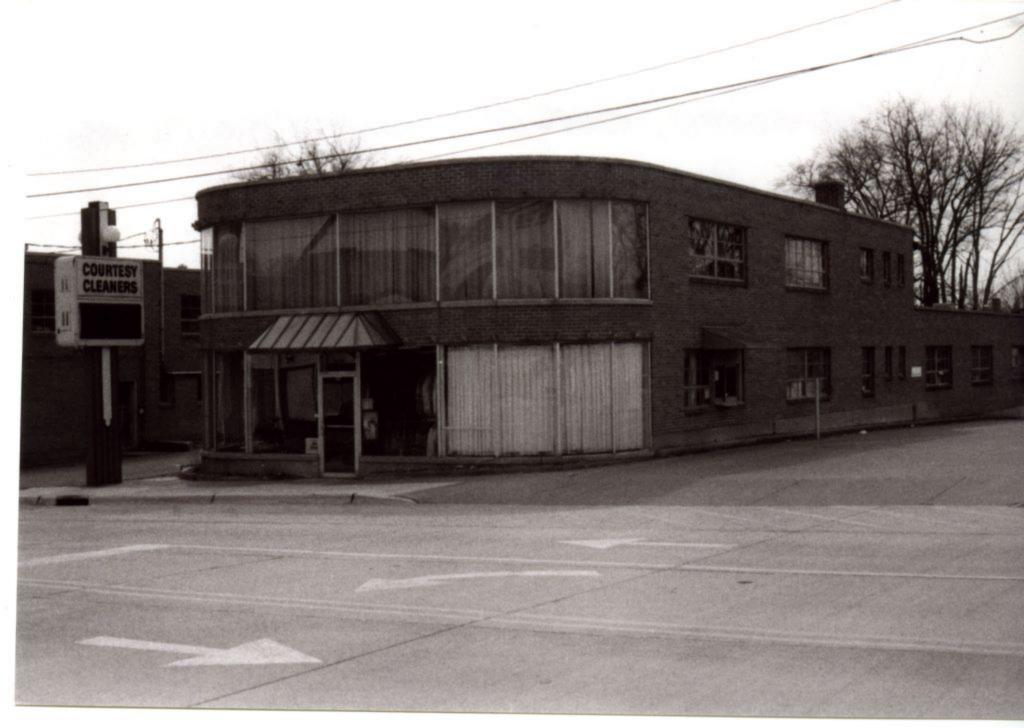

## CG-PS-010-003 MISSOURI HISTORIC PROPERTY INVENTORY FORM

| REFERENCE NUMBER             |             | A.        | A. HISTORIC NAME |                      |                          |        |                      |                  |         |                                          |                 |
|------------------------------|-------------|-----------|------------------|----------------------|--------------------------|--------|----------------------|------------------|---------|------------------------------------------|-----------------|
| B. COUNTY                    |             | C. (      | OTHER NA         | AME (S)              |                          |        |                      |                  |         |                                          |                 |
| 031 Cape Girar               | deau        |           | ur House         |                      |                          |        |                      |                  |         |                                          |                 |
| D. ADDRESS                   |             |           |                  |                      | E. CITY F. V             |        |                      | F. VICINITY      |         | G. RESTRICTED                            | H. ACREAGE      |
| 113 Broadway                 |             |           |                  |                      | Cape Girardeau           |        |                      |                  |         |                                          |                 |
| I. SECTION                   | J. TOWNSHIP | K. RANG   | GE L             | SPANISH LAND         |                          |        |                      |                  |         |                                          |                 |
| 5                            |             |           |                  |                      |                          |        |                      |                  |         | RIVATE   LOCAL   S                       | TATE   FEDERAL  |
| O. AGENCY(S)                 |             |           |                  |                      |                          |        |                      |                  |         |                                          |                 |
| 1.                           |             |           | :                | 2.                   |                          |        |                      |                  |         |                                          |                 |
| P. UTM ZONE                  | IING        |           | USGS             | QUADRANGLE           | Q. A                     | REA(S) | OF SIGNIFICANCE/CONT | EXT(S)           |         |                                          |                 |
| 1.                           | 1 1 1 1 1   |           | /                | / / / /              |                          |        |                      | 1.               |         |                                          |                 |
| 2.                           | 1 1 1 1 1   |           | /                | 1 1 1 1              |                          |        |                      | 2.               |         |                                          |                 |
| 3.                           | 1 1 1 1 1   |           | /                | 1 1 1 1              | ,                        |        |                      | 3.               |         |                                          |                 |
| 4.                           | 1 1 1 1 1   |           | /                | 1 1 1 1              |                          |        |                      | 4.               |         |                                          |                 |
| R. SIGNIFICANT PERSON(S)     |             |           |                  |                      | T. SIGNIFI               | CANCE  | -                    |                  |         |                                          |                 |
| 1.                           |             |           |                  |                      | One story                | y bric | k building with fla  | at roof, conc    | rete fo | oundation, and comm                      | non bond brick. |
| 2.                           |             |           |                  |                      | by a rece                | essed  | second entrance      | and display      | windo   | ge display window a<br>w. Display window | to the west of  |
| 3.                           |             | main entr | rance            | e has vertical sidii | ng as kickpla            | te. Av | wning runs the lengt | h of the façade. |         |                                          |                 |
| S. SIGNIFICANT EVENT DATE(S) |             |           |                  |                      |                          |        |                      |                  |         |                                          |                 |
| 1.                           |             |           |                  |                      | ☐ See Continuation Sheet |        |                      |                  |         |                                          |                 |
| 2.                           |             |           |                  |                      | ∐ See C                  | _ontir | nuation Sheet        |                  |         |                                          |                 |