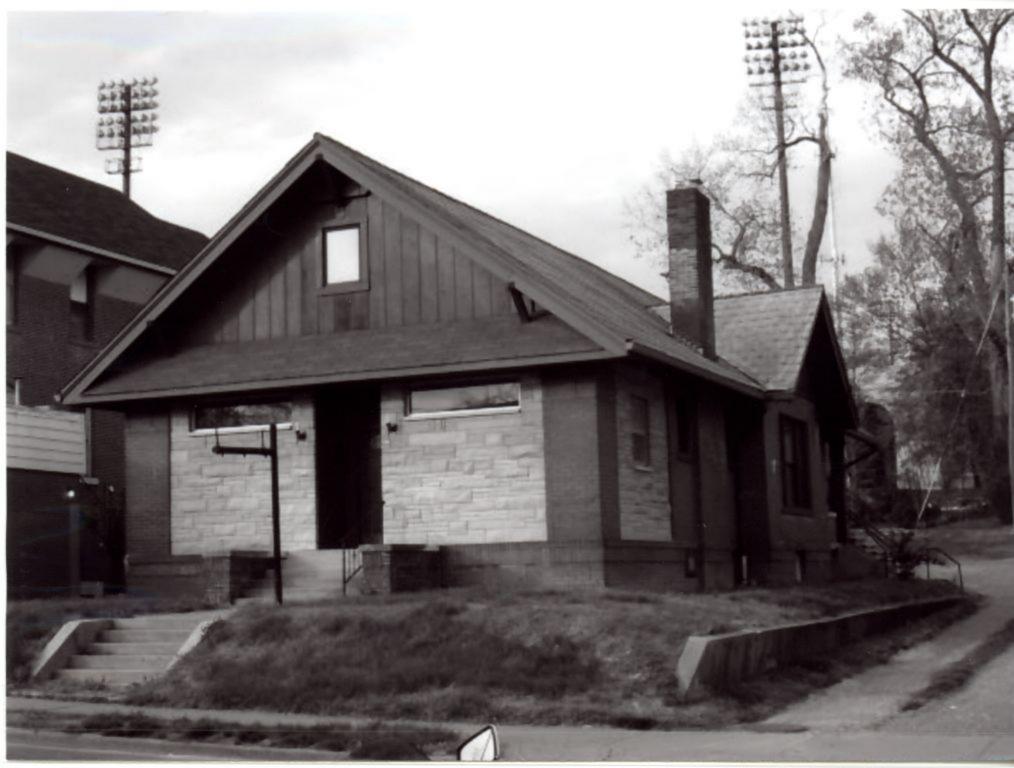

## CG-PS-010-003 MISSOURI HISTORIC PROPERTY INVENTORY FORM

| REFERENCE NUMBER             |             | A.        | A. HISTORIC NAME |                      |                          |        |                      |                  |         |                                          |                 |
|------------------------------|-------------|-----------|------------------|----------------------|--------------------------|--------|----------------------|------------------|---------|------------------------------------------|-----------------|
| B. COUNTY                    |             | C. (      | OTHER NA         | AME (S)              |                          |        |                      |                  |         |                                          |                 |
| 031 Cape Girar               | deau        |           | ur House         |                      |                          |        |                      |                  |         |                                          |                 |
| D. ADDRESS                   |             |           |                  |                      | E. CITY F. V             |        |                      | F. VICINITY      |         | G. RESTRICTED                            | H. ACREAGE      |
| 113 Broadway                 |             |           |                  |                      | Cape Girardeau           |        |                      |                  |         |                                          |                 |
| I. SECTION                   | J. TOWNSHIP | K. RANG   | GE L             | SPANISH LAND         |                          |        |                      |                  |         |                                          |                 |
| 5                            |             |           |                  |                      |                          |        |                      |                  |         | RIVATE   LOCAL   S                       | TATE   FEDERAL  |
| O. AGENCY(S)                 |             |           |                  |                      |                          |        |                      |                  |         |                                          |                 |
| 1.                           |             |           | :                | 2.                   |                          |        |                      |                  |         |                                          |                 |
| P. UTM ZONE                  | IING        |           | USGS             | QUADRANGLE           | Q. A                     | REA(S) | OF SIGNIFICANCE/CONT | EXT(S)           |         |                                          |                 |
| 1.                           | 1 1 1 1 1   |           | /                | / / / /              |                          |        |                      | 1.               |         |                                          |                 |
| 2.                           | 1 1 1 1 1   |           | /                | 1 1 1 1              |                          |        |                      | 2.               |         |                                          |                 |
| 3.                           | 1 1 1 1 1   |           | /                | 1 1 1 1              | ,                        |        |                      | 3.               |         |                                          |                 |
| 4.                           | 1 1 1 1 1   |           | /                | 1 1 1 1              |                          |        |                      | 4.               |         |                                          |                 |
| R. SIGNIFICANT PERSON(S)     |             |           |                  |                      | T. SIGNIFI               | CANCE  | -                    |                  |         |                                          |                 |
| 1.                           |             |           |                  |                      | One story                | y bric | k building with fla  | at roof, conc    | rete fo | oundation, and comm                      | non bond brick. |
| 2.                           |             |           |                  |                      | by a rece                | essed  | second entrance      | and display      | windo   | ge display window a<br>w. Display window | to the west of  |
| 3.                           |             | main entr | rance            | e has vertical sidii | ng as kickpla            | te. Av | wning runs the lengt | h of the façade. |         |                                          |                 |
| S. SIGNIFICANT EVENT DATE(S) |             |           |                  |                      |                          |        |                      |                  |         |                                          |                 |
| 1.                           |             |           |                  |                      | ☐ See Continuation Sheet |        |                      |                  |         |                                          |                 |
| 2.                           |             |           |                  |                      | ∐ See C                  | _ontir | nuation Sheet        |                  |         |                                          |                 |