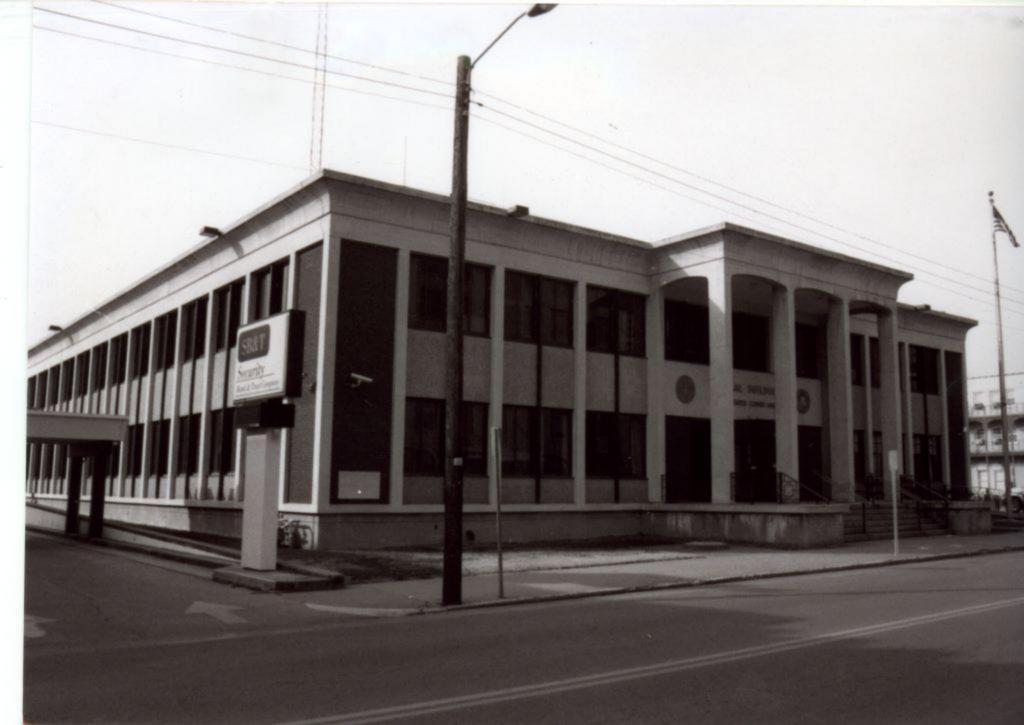

| 3.              |                      | 2.W. PLAN<br>RC Rectangle              |    |  |  |  |  |  |
| 2.X. FURTHER DESCRIPTION                                         |                      |                                   | 2.Y. DESCRIPTIO | N OF ENVIRONMENT AN  | D OUTBUILDINGS                         |    |  |  |  |  |  |
| 2.Z. SOURCES OF INFORMATION                                      | PREPARED BY          |                                   |                 | ORGANIZATION DATE    |                                        |    |  |  |  |  |  |
|                                                                  | Michael Brickne      | Michael Bricknell and Diane Riley |                 |                      | Southeast Missouri State University Ap |    |  |  |  |  |  |



## 

| REFERENCE NUMBER  A. HISTORIC NAME Himmelberger and Harris |                          |               |                   | on Building              |                      |                                       |                                                   |                                       |  |  |
|------------------------------------------------------------|--------------------------|---------------|-------------------|--------------------------|----------------------|---------------------------------------|---------------------------------------------------|---------------------------------------|--|--|
| B. COUNTY                                                  |                          | c. c          | OTHER NAME (S)    |                          |