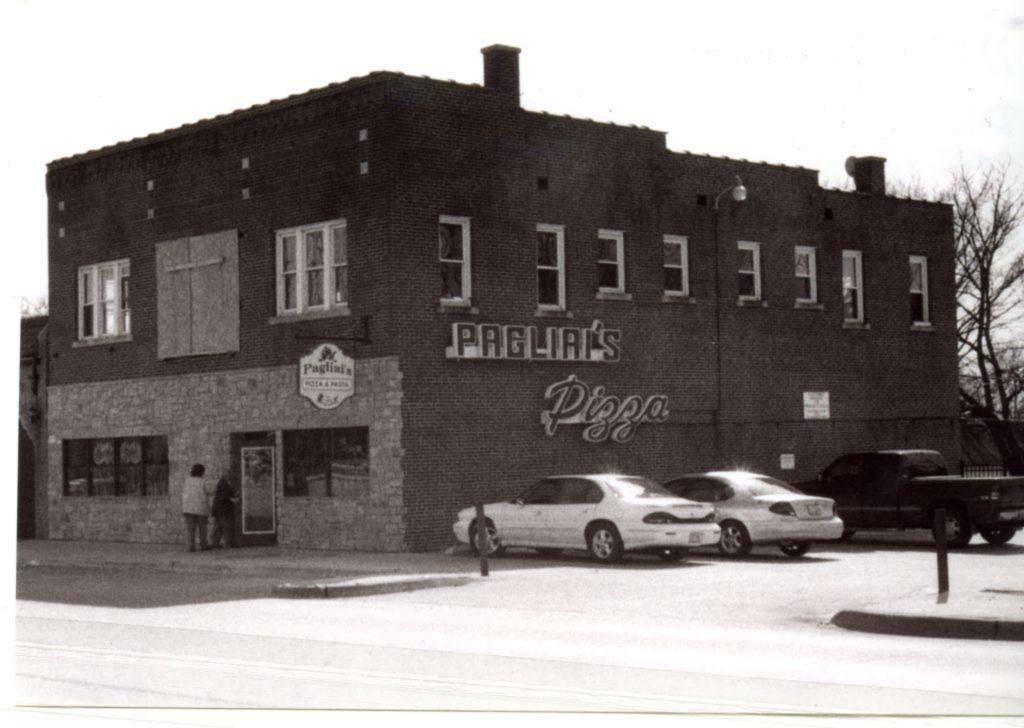

|                                    |                       |                                  |  |  |  |  |  |
|                      |                                    |                       |                                  |  |  |  |  |  |
|                      |                                    |                       |                                  |  |  |  |  |  |
|                      |                                    |                       |                                  |  |  |  |  |  |
|                      |                                    |                       |                                  |  |  |  |  |  |
|                      |                                    |                       |                                  |  |  |  |  |  |



### CG - A3-010-107

#### MISSOURI HISTORIC PROPERTY INVENTORY FORM

| REFERENCE NUMBER  A. HISTORIC NAME Imo's Pizzeria |              |                |                   |                                                                                     |                                                                                                                                                                                                                                                     |                  |                         |      |                       |                         |  |
|---------------------------------------------------|--------------|----------------|-------------------|---------------------------------------------------------------------------------