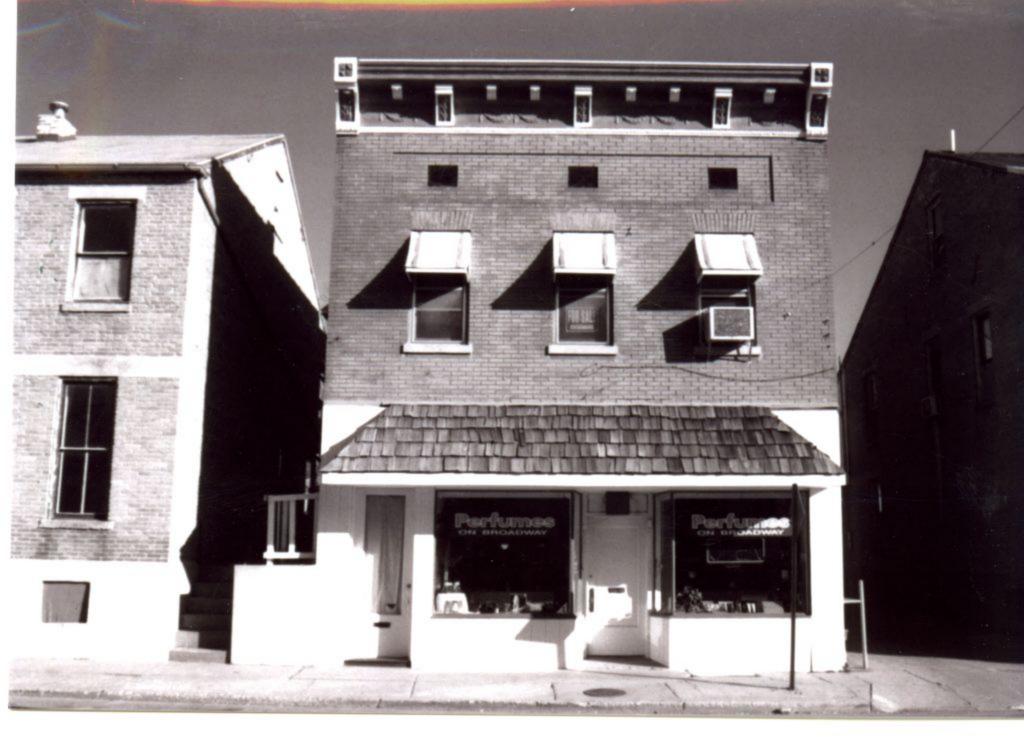

## CG-PS-010-003 MISSOURI HISTORIC PROPERTY INVENTORY FORM

| REFERENCE NUMBER             |             | A.        | A. HISTORIC NAME |                      |                          |        |                      |                  |         |                                          |                 |
|------------------------------|-------------|-----------|------------------|----------------------|--------------------------|--------|----------------------|------------------|---------|------------------------------------------|-----------------|
| B. COUNTY                    |             | C. (      | OTHER NA         | AME (S)              |                          |        |                      |                  |         |                                          |                 |
| 031 Cape Girar               | deau        |           | ur House         |                      |                          |        |                      |                  |         |                                          |                 |
| D. ADDRESS                   |             |           |                  |                      | E. CITY F. V             |        |                      | F. VICINITY      |         | G. RESTRICTED                            | H. ACREAGE      |
| 113 Broadway                 |             |           |                  |                      | Cape Girardeau           |        |                      |                  |         |                                          |                 |
| I. SECTION                   | J. TOWNSHIP | K. RANG   | GE L             | SPANISH LAND         |                          |        |                      |                  |         |                                          |                 |
| 5                            |             |           |                  |                      |                          |        |                      |                  |         | RIVATE   LOCAL   S                       | TATE   FEDERAL  |
| O. AGENCY(S)                 |             |           |                  |                      |                          |        |                      |                  |         |                                          |                 |
| 1.                           |             |           | :                | 2.                   |                          |        |                      |                  |         |                                          |                 |
| P. UTM ZONE                  | IING        |           | USGS             | QUADRANGLE           | Q. A                     | REA(S) | OF SIGNIFICANCE/CONT | EXT(S)           |         |                                          |                 |
| 1.                           | 1 1 1 1 1   |           | /                | / / / /              |                          |        |                      | 1.               |         |                                          |                 |
| 2.                           | 1 1 1 1 1   |           | /                | 1 1 1 1              |                          |        |                      | 2.               |         |                                          |                 |
| 3.                           | 1 1 1 1 1   |           | /                | 1 1 1 1              | ,                        |        |                      | 3.               |         |                                          |                 |
| 4.                           | 1 1 1 1 1   |           | /                | 1 1 1 1              |                          |        |                      | 4.               |         |                                          |                 |
| R. SIGNIFICANT PERSON(S)     |             |           |                  |                      | T. SIGNIFI               | CANCE  | -                    |                  |         |                                          |                 |
| 1.                           |             |           |                  |                      | One story                | y bric | k building with fla  | at roof, conc    | rete fo | oundation, and comm                      | non bond brick. |
| 2.                           |             |           |                  |                      | by a rece                | essed  | second entrance      | and display      | windo   | ge display window a<br>w. Display window | to the west of  |
| 3.                           |             | main entr | rance            | e has vertical sidii | ng as kickpla            | te. Av | wning runs the lengt | h of the façade. |         |                                          |                 |
| S. SIGNIFICANT EVENT DATE(S) |             |           |                  |                      |                          |        |                      |                  |         |                                          |                 |
| 1.                           |             |           |                  |                      | ☐ See Continuation Sheet |        |                      |                  |         |                                          |                 |
| 2.                           |             |           |                  |                      | ∐ See C                  | _ontir | nuation Sheet        |                  |         |                                          |                 |