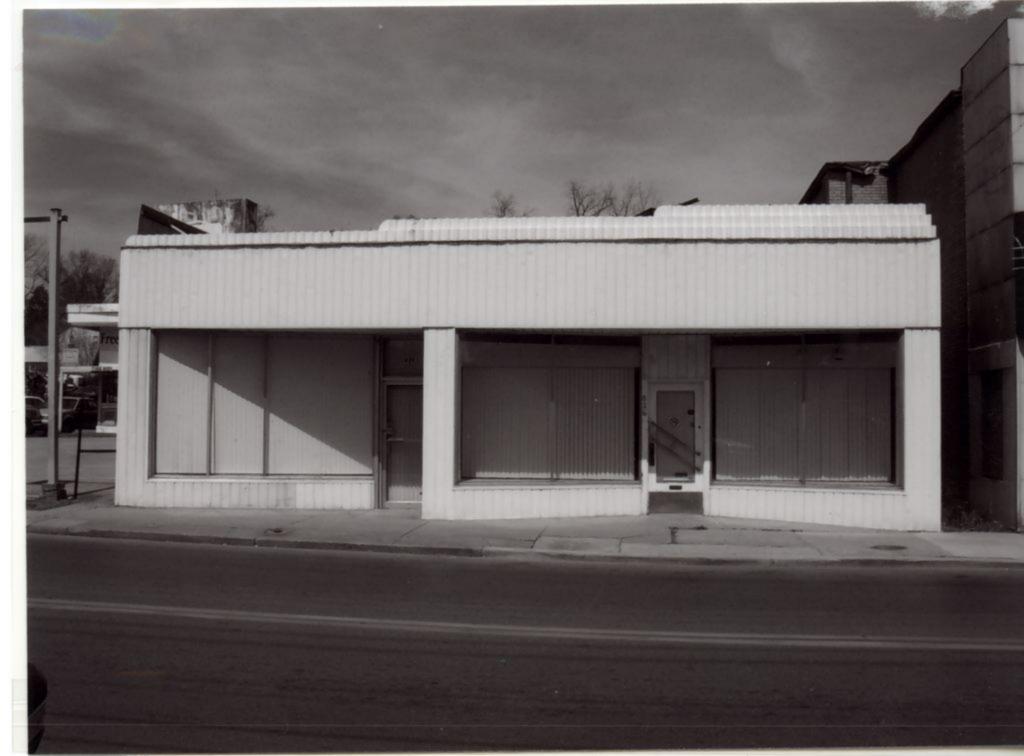

## CG-PS-010-003 MISSOURI HISTORIC PROPERTY INVENTORY FORM

| REFERENCE NUMBER             |             | A.        | A. HISTORIC NAME |                      |                          |        |                      |                  |         |                                          |                 |
|------------------------------|-------------|-----------|------------------|----------------------|--------------------------|--------|----------------------|------------------|---------|------------------------------------------|-----------------|
| B. COUNTY                    |             | C. (      | OTHER NA         | AME (S)              |                          |        |                      |                  |         |                                          |                 |
| 031 Cape Girar               | deau        |           | ur House         |                      |                          |        |                      |                  |         |                                          |                 |
| D. ADDRESS                   |             |           |                  |                      | E. CITY F. V             |        |                      | F. VICINITY      |         | G. RESTRICTED                            | H. ACREAGE      |
| 113 Broadway                 |             |           |                  |                      | Cape Girardeau           |        |                      |                  |         |                                          |                 |
| I. SECTION                   | J. TOWNSHIP | K. RANG   | GE L             | SPANISH LAND         |                          |        |                      |                  |         |                                          |                 |
| 5                            |             |           |                  |                      |                          |        |                      |                  |         | RIVATE   LOCAL   S                       | TATE   FEDERAL  |
| O. AGENCY(S)                 |             |           |                  |                      |                          |        |                      |                  |         |                                          |                 |
| 1.                           |             |           | :                | 2.                   |                          |        |                      |                  |         |                                          |                 |
| P. UTM ZONE                  | IING        |           | USGS             | QUADRANGLE           | Q. A                     | REA(S) | OF SIGNIFICANCE/CONT | EXT(S)           |         |                                          |                 |
| 1.                           | 1 1 1 1 1   |           | /                | / / / /              |                          |        |                      | 1.               |         |                                          |                 |
| 2.                           | 1 1 1 1 1   |           | /                | 1 1 1 1              |                          |        |                      | 2.               |         |                                          |                 |
| 3.                           | 1 1 1 1 1   |           | /                | 1 1 1 1              | ,                        |        |                      | 3.               |         |                                          |                 |
| 4.                           | 1 1 1 1 1   |           | /                | 1 1 1 1              |                          |        |                      | 4.               |         |                                          |                 |
| R. SIGNIFICANT PERSON(S)     |             |           |                  |                      | T. SIGNIFI               | CANCE  | -                    |                  |         |                                          |                 |
| 1.                           |             |           |                  |                      | One story                | y bric | k building with fla  | at roof, conc    | rete fo | oundation, and comm                      | non bond brick. |
| 2.                           |             |           |                  |                      | by a rece                | essed  | second entrance      | and display      | windo   | ge display window a<br>w. Display window | to the west of  |
| 3.                           |             | main entr | rance            | e has vertical sidii | ng as kickpla            | te. Av | wning runs the lengt | h of the façade. |         |                                          |                 |
| S. SIGNIFICANT EVENT DATE(S) |             |           |                  |                      |                          |        |                      |                  |         |                                          |                 |
| 1.                           |             |           |                  |                      | ☐ See Continuation Sheet |        |                      |                  |         |                                          |                 |
| 2.                           |             |           |                  |                      | ∐ See C                  | _ontir | nuation Sheet        |                  |         |                                          |                 |