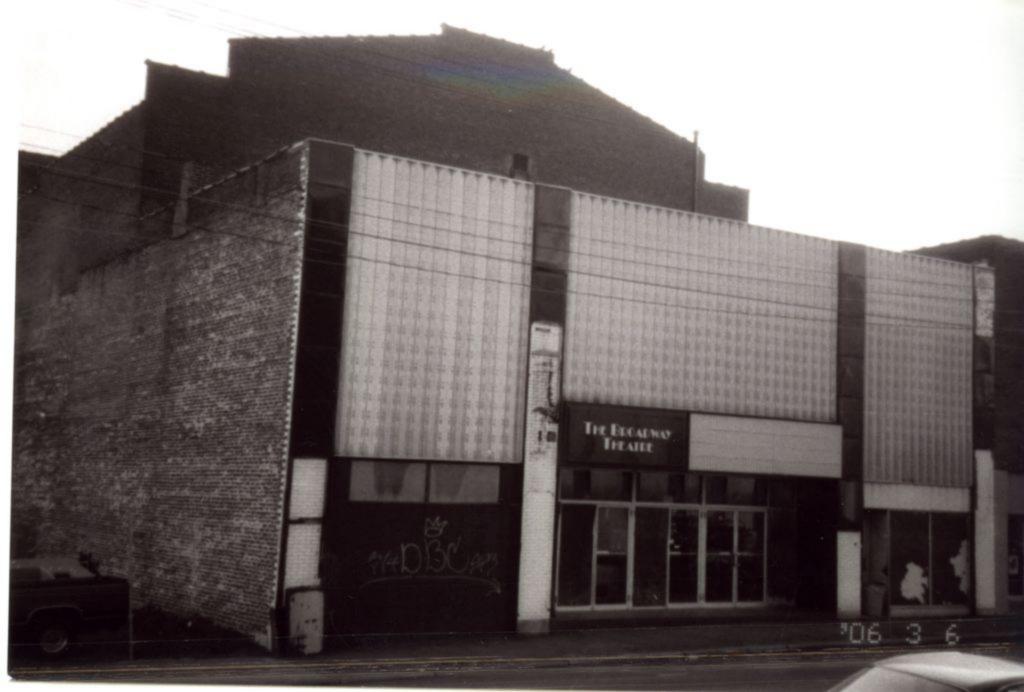

| REFERENCE NUMBER             | REFERENCE NUMBER  A. HISTORIC NAME    |           |                  |                |                                                                                                                                           |                                                   |                |               |                 |                                         |
|------------------------------|---------------------------------------|-----------|------------------|----------------|-------------------------------------------------------------------------------------------------------------------------------------------|---------------------------------------------------|----------------|---------------|-----------------|-----------------------------------------|
| B. COUNTY                    | · · · · · · · · · · · · · · · · · · · | C. (      | OTHER NAME (S)   |                |                                                                                                                                           |                                                   |                |               |                 | ······································  |
| 031 Cape Girard              | leau                                  | Cap       | oe Girardeau Vis | itor's Bure    | au                                                                                                                                        |                                                   |                |               |                 |                                         |
| D. ADDRESS                   |                                       |           | 313.300          |                | E. CITY                                                                                                                                   |                                                   | F. VICINITY    | G. RES        | TRICTED         | H. ACREAGE                              |
| 100 Broadway                 |                                       |           |                  |                | Cape Girardeau                                                                                                                            |                                                   |                |               |                 |                                         |
| I. SECTION                   | J. TOWNSHIP                           | K. RANG   | E L. SPANISH     | 1 LAND GRAI    | VT                                                                                                                                        | M. QUARTER SECTION                                | ONS            | N. OWNERSHI   | P               |                                         |
| 5                            |                                       |           |                  |                |                                                                                                                                           |                                                   |                | PRIVATE MIXED | ] LOCAL ⊠ S     | TATE   FEDERAL                          |
| O. AGENCY(S)                 |                                       |           |                  |                |                                                                                                                                           |                                                   | •              |               |                 | *************************************** |
| 1.                           |                                       |           | NORTHING         |                |                                                                                                                                           | 2.                                                |                |               |                 |                                         |
| P. UTM ZONE                  |                                       | US        | GS QUADRANGLE    | Q. AF          | REA(S) OF SIGN                                                                                                                            | IFICANCE/CONT                                     | EXT(S)         |               |                 |                                         |
| 1.                           | 1 1 1 1 1                             |           | 1 1 1            | 1 1            |                                                                                                                                           |                                                   | 1. 0           | 50 Comme      | erce            |                                         |
| 2.                           | 1 1 1 1 1                             |           | 1 1 1            | 1 1            |                                                                                                                                           |                                                   | 2.             |               |                 |                                         |
| 3.                           | 1 1 1 1 1                             |           | 1 1 1            | 1 1            |                                                                                                                                           |                                                   | 3.             |               |                 |                                         |
| 4.                           | 1 1 1 1 1                             |           | 1 1 1            | / /            |                                                                                                                                           |                                                   | 4.             |               |                 |                                         |
| R. SIGNIFICANT PERSON(S)     |                                       |           |                  | T. 9           | SIGNIFICAN                                                                                                                                | CE                                                |                |               |                 |                                         |
| 1.                           |                                       |           |                  |                |                                                                                                                                           | ded into three sect                               |                |               |                 |                                         |
| 2.                           |                                       |           |                  | pro            | jects slig                                                                                                                                | ntly past the westerns or<br>astern section is or | ern section. A | bove entrand  | ce is verticall | y-corrugated                            |
| 3.                           | on                                    | the Broad | dway façade. The | east elevation | n of the build                                                                                                                            | ling has ten s                                    | ingle pane     |               |                 |                                         |
| S. SIGNIFICANT EVENT DATE(S) |                                       |           |                  |                | windows divided with vertical aluminum beams and each has a metal kickplate below.  On either side of the windows is corrugated concrete. |                                                   |                |               |                 |                                         |
| 1.                           |                                       |           |                  |                |                                                                                                                                           |                                                   |                |               |                 |                                         |
| 2.                           |                                       |           |                  |                | See Con                                                                                                                                   | tinuation Sheet                                   |                |               |                 |                                         |

Broadway 2. A. ARCHITECT/BUILDER/DESIGNER/ENGINEER 1. 2. 3. 2.b. ARCHITECTURAL STYLE 2.C. VERNACULAR TYPE 70 Modern Movement 2.D. CONSTRUCTION DATE 2.E. ALTERATION DATE (CIRCA) 1956 1. 3. 2. 5. 2.F. RECONSTRUCTION DATE 2.G. DATE MOVED 2.H. DESTRUCTION DATE 2.I. OWNER'S NAME & ADDRESS (IF DIFFERENT) (CIRCA) 2.J. HISTORIC FUNCTION 1. 02 COMMERCE/TRADE 2. 04 GOVERNMENT 3. 5. 2.K. HISTORIC SUBFUNCTION 2.L. NO. OF ANCILLARY STRUCTURES 2.M. RESOURCE TYPE 2.N. STORIES 