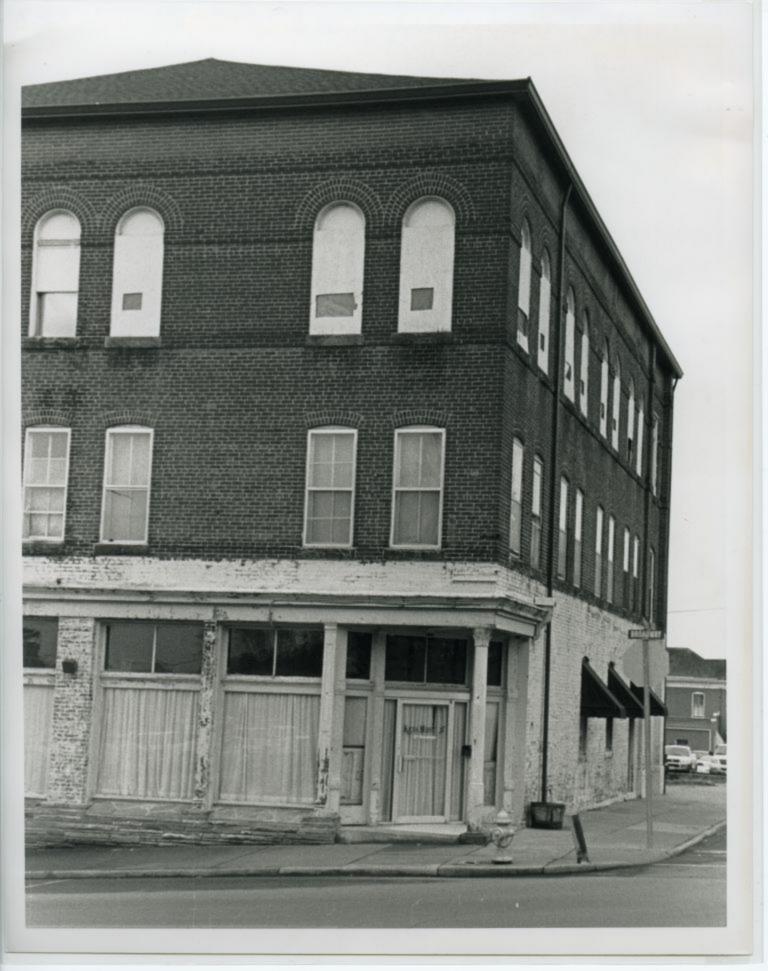

| REFERENCE NUMBER             | REFERENCE NUMBER  A. HISTORIC NAME    |           |                  |                |                                                                                                                                           |                                                   |                |               |                 |                                         |
|------------------------------|---------------------------------------|-----------|------------------|----------------|-------------------------------------------------------------------------------------------------------------------------------------------|---------------------------------------------------|----------------|---------------|-----------------|-----------------------------------------|
| B. COUNTY                    | · · · · · · · · · · · · · · · · · · · | C. (      | OTHER NAME (S)   |                |                                                                                                                                           |                                                   |                |               |                 | ······································  |
| 031 Cape Girard              | leau                                  | Cap       | oe Girardeau Vis | itor's Bure    | au                                                                                                                                        |                                                   |                |               |                 |                                         |
| D. ADDRESS                   |                                       |           | 313.300          |                | E. CITY                                                                                                                                   |                                                   | F. VICINITY    | G. RES        | TRICTED         | H. ACREAGE                              |
| 100 Broadway                 |                                       |           |                  |                | Cape Girardeau                                                                                                                            |                                                   |                |               |                 |                                         |
| I. SECTION                   | J. TOWNSHIP                           | K. RANG   | E L. SPANISH     | 1 LAND GRAI    | VT                                                                                                                                        | M. QUARTER SECTION                                | ONS            | N. OWNERSHI   | P               |                                         |
| 5                            |                                       |           |                  |                |                                                                                                                                           |                                                   |                | PRIVATE MIXED | ] LOCAL ⊠ S     | TATE   FEDERAL                          |
| O. AGENCY(S)                 |                                       |           |                  |                |                                                                                                                                           |                                                   | •              |               |                 | *************************************** |
| 1.                           |                                       |           | NORTHING         |                |                                                                                                                                           | 2.                                                |                |               |                 |                                         |
| P. UTM ZONE                  |                                       | US        | GS QUADRANGLE    | Q. AF          | REA(S) OF SIGN                                                                                                                            | IFICANCE/CONT                                     | EXT(S)         |               |                 |                                         |
| 1.                           | 1 1 1 1 1                             |           | 1 1 1            | 1 1            |                                                                                                                                           |                                                   | 1. 0           | 50 Comme      | erce            |                                         |
| 2.                           | 1 1 1 1 1                             |           | 1 1 1            | 1 1            |                                                                                                                                           |                                                   | 2.             |               |                 |                                         |
| 3.                           | 1 1 1 1 1                             |           | 1 1 1            | 1 1            |                                                                                                                                           |                                                   | 3.             |               |                 |                                         |
| 4.                           | 1 1 1 1 1                             |           | 1 1 1            | / /            |                                                                                                                                           |                                                   | 4.             |               |                 |                                         |
| R. SIGNIFICANT PERSON(S)     |                                       |           |                  | T. 9           | SIGNIFICAN                                                                                                                                | CE                                                |                |               |                 |                                         |
| 1.                           |                                       |           |                  |                |                                                                                                                                           | ded into three sect                               |                |               |                 |                                         |
| 2.                           |                                       |           |                  | pro            | jects slig                                                                                                                                | ntly past the westerns or<br>astern section is or | ern section. A | bove entrand  | ce is verticall | y-corrugated                            |
| 3.                           | on                                    | the Broad | dway façade. The | east elevation | n of the build                                                                                                                            | ling has ten s                                    | ingle pane     |               |                 |                                         |
| S. SIGNIFICANT EVENT DATE(S) |                                       |           |                  |                | windows divided with vertical aluminum beams and each has a metal kickplate below.  On either side of the windows is corrugated concrete. |                                                   |                |               |                 |                                         |
| 1.                           |                                       |           |                  |                |                                                                                                                                           |                                                   |                |               |                 |                                         |
| 2.                           |                                       |           |                  |                | See Con                                                                                                                                   | tinuation Sheet                                   |                |               |                 |                                         |

Broadway 2. A. ARCHITECT/BUILDER/DESIGNER/ENGINEER 1. 2. 3. 2.b. ARCHITECTURAL STYLE 2.C. VERNACULAR TYPE 70 Modern Movement 2.D. CONSTRUCTION DATE 2.E. ALTERATION DATE (CIRCA) 1956 1. 3. 2. 5. 2.F. RECONSTRUCTION DATE 2.G. DATE MOVED 2.H. DESTRUCTION DATE 2.I. OWNER'S NAME & ADDRESS (IF DIFFERENT) (CIRCA) 2.J. HISTORIC FUNCTION 1. 02 COMMERCE/TRADE 2. 04 GOVERNMENT 3. 5. 2.K. HISTORIC SUBFUNCTION 2.L. NO. OF ANCILLARY STRUCTURES 2.M. RESOURCE TYPE 2.N. STORIES 