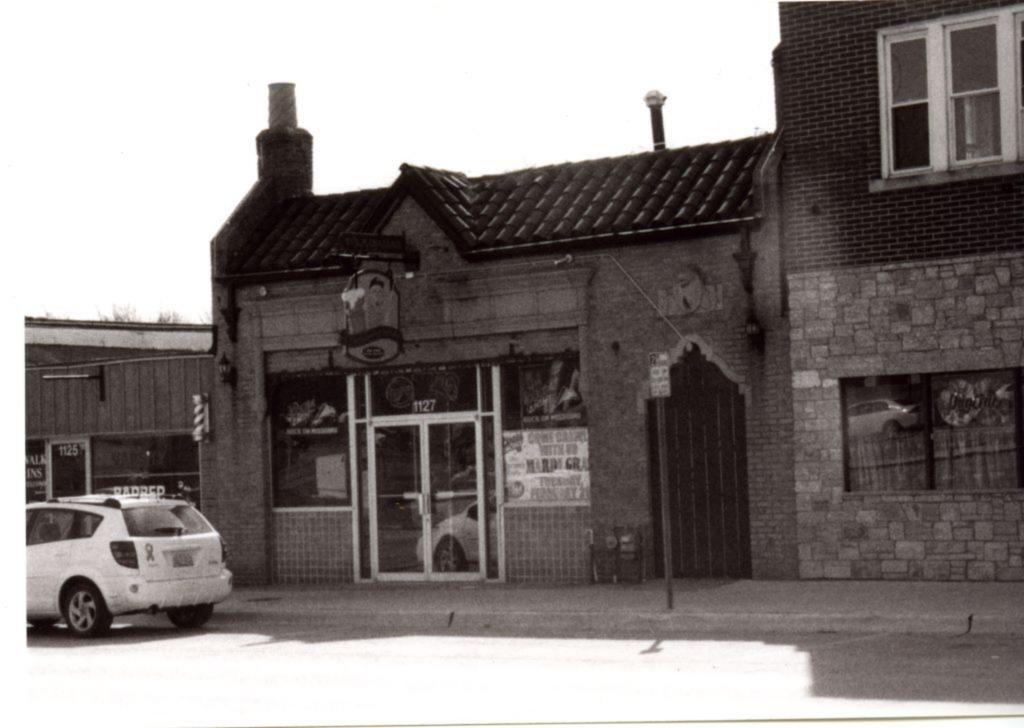

|                                                        |
|                         |                                    |                      |                                                        |
|                         |                                    |                      |                                                        |
|                         |                                    |                      |                                                        |
|                         |                                    |                      |                                                        |
|                         |                                    |                      |                                                        |



## CG-AS-0/0 - /06 MISSOURI HISTORIC PROPERTY INVENTORY FORM

| REFERENCE NUMBER            | TORIC NAME<br>'s Pizza and Pasta |             |                   |                                                                                                                                                                                                           |                      |                     |                                           |                |  |  |
|-----------------------------|----------------------------------|-------------|-------------------|-----------------------------------------------------------------------------------------------------------------------------------------------------------------------------------------------------------|---------------