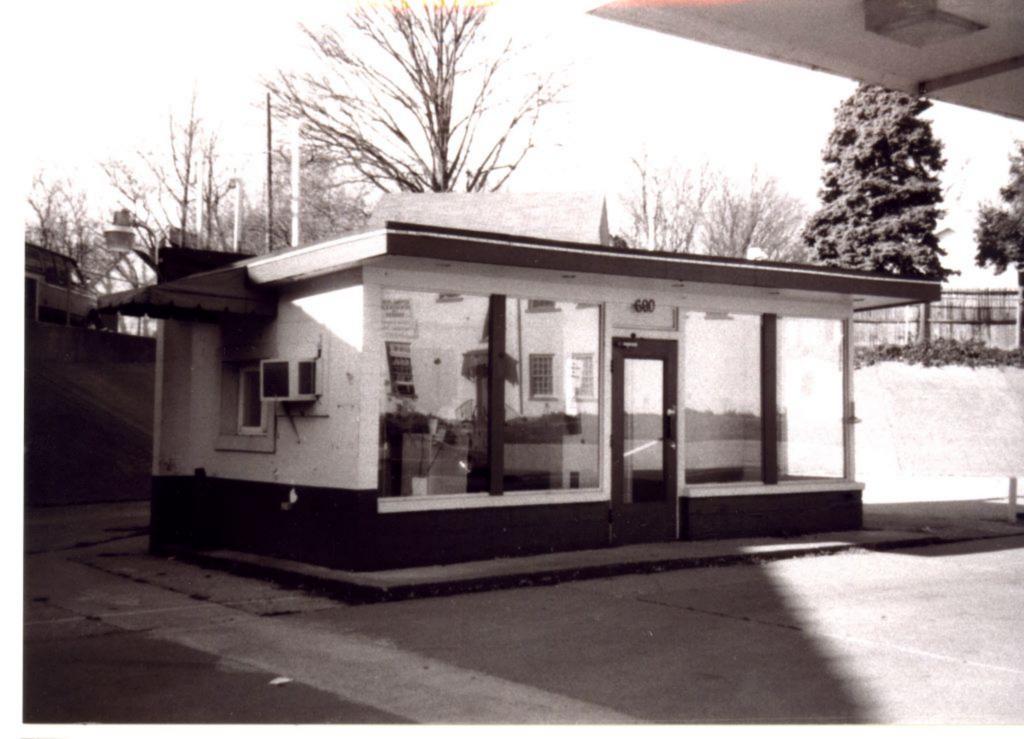

| REFERENCE NUMBER             | REFERENCE NUMBER  A. HISTORIC NAME    |           |                  |                |                                                                                                                                           |                                                   |                |               |                 |                                         |
|------------------------------|---------------------------------------|-----------|------------------|----------------|-------------------------------------------------------------------------------------------------------------------------------------------|---------------------------------------------------|----------------|---------------|-----------------|-----------------------------------------|
| B. COUNTY                    | · · · · · · · · · · · · · · · · · · · | C. (      | OTHER NAME (S)   |                |                                                                                                                                           |                                                   |                |               |                 | ······································  |
| 031 Cape Girard              | leau                                  | Cap       | oe Girardeau Vis | itor's Bure    | au                                                                                                                                        |                                                   |                |               |                 |                                         |
| D. ADDRESS                   |                                       |           | 313.300          |                | E. CITY                                                                                                                                   |                                                   | F. VICINITY    | G. RES        | TRICTED         | H. ACREAGE                              |
| 100 Broadway                 |                                       |           |                  |                | Cape Girardeau                                                                                                                            |                                                   |                |               |                 |                                         |
| I. SECTION                   | J. TOWNSHIP                           | K. RANG   | E L. SPANISH     | 1 LAND GRAI    | VT                                                                                                                                        | M. QUARTER SECTION                                | ONS            | N. OWNERSHI   | P               |                                         |
| 5                            |                                       |           |                  |                |                                                                                                                                           |                                                   |                | PRIVATE MIXED | ] LOCAL ⊠ S     | TATE   FEDERAL                          |
| O. AGENCY(S)                 |                                       |           |                  |                |                                                                                                                                           |                                                   | •              |               |                 | *************************************** |
| 1.                           |                                       |           | NORTHING         |                |                                                                                                                                           | 2.                                                |                |               |                 |                                         |
| P. UTM ZONE                  |                                       | US        | GS QUADRANGLE    | Q. AF          | REA(S) OF SIGN                                                                                                                            | IFICANCE/CONT                                     | EXT(S)         |               |                 |                                         |
| 1.                           | 1 1 1 1 1                             |           | 1 1 1            | 1 1            |                                                                                                                                           |                                                   | 1. 0           | 50 Comme      | erce            |                                         |
| 2.                           | 1 1 1 1 1                             |           | 1 1 1            | 1 1            |                                                                                                                                           |                                                   | 2.             |               |                 |                                         |
| 3.                           | 1 1 1 1 1                             |           | 1 1 1            | 1 1            |                                                                                                                                           |                                                   | 3.             |               |                 |                                         |
| 4.                           | 1 1 1 1 1                             |           | 1 1 1            | / /            |                                                                                                                                           |                                                   | 4.             |               |                 |                                         |
| R. SIGNIFICANT PERSON(S)     |                                       |           |                  | T. 9           | SIGNIFICAN                                                                                                                                | CE                                                |                |               |                 |                                         |
| 1.                           |                                       |           |                  |                |                                                                                                                                           | ded into three sect                               |                |               |                 |                                         |
| 2.                           |                                       |           |                  | pro            | jects slig                                                                                                                                | ntly past the westerns or<br>astern section is or | ern section. A | bove entrand  | ce is verticall | y-corrugated                            |
| 3.                           | on                                    | the Broad | dway façade. The | east elevation | n of the build                                                                                                                            | ling has ten s                                    | ingle pane     |               |                 |                                         |
| S. SIGNIFICANT EVENT DATE(S) |                                       |           |                  |                | windows divided with vertical aluminum beams and each has a metal kickplate below.  On either side of the windows is corrugated concrete. |                                                   |                |               |                 |                                         |
| 1.                           |                                       |           |                  |                |                                                                                                                                           |                                                   |                |               |                 |                                         |
| 2.                           |                                       |           |                  |                | See Con                                                                                                                                   | tinuation Sheet                                   |                |               |                 |                                         |