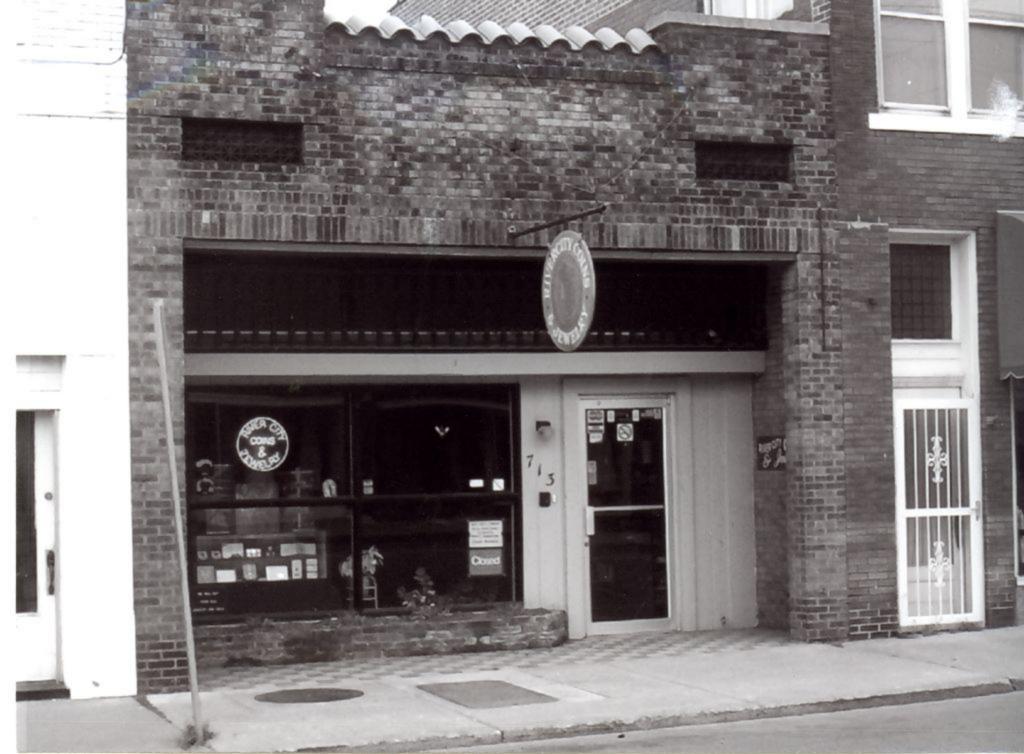

## CG-PS-010-003 MISSOURI HISTORIC PROPERTY INVENTORY FORM

| REFERENCE NUMBER             |             | A.        | A. HISTORIC NAME |                      |                          |        |                      |                  |         |                                          |                 |
|------------------------------|-------------|-----------|------------------|----------------------|--------------------------|--------|----------------------|------------------|---------|------------------------------------------|-----------------|
| B. COUNTY                    |             | C. (      | OTHER NA         | AME (S)              |                          |        |                      |                  |         |                                          |                 |
| 031 Cape Girar               | deau        |           | ur House         |                      |                          |        |                      |                  |         |                                          |                 |
| D. ADDRESS                   |             |           |                  |                      | E. CITY F. V             |        |                      | F. VICINITY      |         | G. RESTRICTED                            | H. ACREAGE      |
| 113 Broadway                 |             |           |                  |                      | Cape Girardeau           |        |                      |                  |         |                                          |                 |
| I. SECTION                   | J. TOWNSHIP | K. RANG   | GE L             | SPANISH LAND         |                          |        |                      |                  |         |                                          |                 |
| 5                            |             |           |                  |                      |                          |        |                      |                  |         | RIVATE   LOCAL   S                       | TATE   FEDERAL  |
| O. AGENCY(S)                 |             |           |                  |                      |                          |        |                      |                  |         |                                          |                 |
| 1.                           |             |           | :                | 2.                   |                          |        |                      |                  |         |                                          |                 |
| P. UTM ZONE                  | IING        |           | USGS             | QUADRANGLE           | Q. A                     | REA(S) | OF SIGNIFICANCE/CONT | EXT(S)           |         |                                          |                 |
| 1.                           | 1 1 1 1 1   |           | /                | / / / /              |                          |        |                      | 1.               |         |                                          |                 |
| 2.                           | 1 1 1 1 1   |           | /                | 1 1 1 1              |                          |        |                      | 2.               |         |                                          |                 |
| 3.                           | 1 1 1 1 1   |           | /                | 1 1 1 1              | ,                        |        |                      | 3.               |         |                                          |                 |
| 4.                           | 1 1 1 1 1   |           | /                | 1 1 1 1              |                          |        |                      | 4.               |         |                                          |                 |
| R. SIGNIFICANT PERSON(S)     |             |           |                  |                      | T. SIGNIFI               | CANCE  | -                    |                  |         |                                          |                 |
| 1.                           |             |           |                  |                      | One story                | y bric | k building with fla  | at roof, conc    | rete fo | oundation, and comm                      | non bond brick. |
| 2.                           |             |           |                  |                      | by a rece                | essed  | second entrance      | and display      | windo   | ge display window a<br>w. Display window | to the west of  |
| 3.                           |             | main entr | rance            | e has vertical sidii | ng as kickpla            | te. Av | wning runs the lengt | h of the façade. |         |                                          |                 |
| S. SIGNIFICANT EVENT DATE(S) |             |           |                  |                      |                          |        |                      |                  |         |                                          |                 |
| 1.                           |             |           |                  |                      | ☐ See Continuation Sheet |        |                      |                  |         |                                          |                 |
| 2.                           |             |           |                  |                      | ∐ See C                  | _ontir | nuation Sheet        |                  |         |                                          |                 |

113 Bloadway

| 2. A. ARCHITECT/BUILDER/DESIGNER/ENGINEER |                                             |                       |                 |                                       |                                                                  |    |                |  |  |  |
|-------------------------------------------|---------------------------------------------|-----------------------|-----------------|---------------------------------------|------------------------------------------------------------------|----|----------------|--|--|--|
| 1.                                        |                                             | 2.                    |                 |                                       | 3.                                                               |    |                |  |  |  |
| 2.b. ARCHITECTURAL STYLE                  |                                             |                       | 2.C.            | . VERNACULAR TYPE                     |                                                                  |    |                |  |  |  |
|                                           |                                             |                       | 67              | Multiple Entry with                   | Display Windows                                                  |    |                |  |  |  |
| 2.D. CONSTRUCTION DATE                    | 2.E. ALTERATION DATE                        |                       |                 |                                       |                                                                  |    |                |  |  |  |
| (CIRCA)<br>1920                           | 1.                                          | 2.                    | 3.              |                                       | 4.                                                               | 5. |                |  |  |  |
| 2.F. RECONSTRUCTION DATE (CIRCA)          | 2.G. DATE MOVED                             | 2.H. DESTRUCTION DATE | 2.1             | I. OWNER'S NAME & AI                  | DDRESS (IF DIFFERENT)                                            |    |                |  |  |  |
| 2.J. HISTORIC FUNCTION                    |                                             |                       |                 |                                       |                                                                  |    |                |  |  |  |
| 1. 18 UNKNOWN                             | 2.                                          |                       | 3.              |                                       | 4.                                                               |    | 5.             |  |  |  |
| 2.K. HISTORIC SUBFUNCTION                 |                                             |                       |                 |                                       | -                                                                |    |                |  |  |  |
| 1.                                        | 2.                                          | 3.                    |                 | 4.                                    |                                                                  | 5. |                |  |  |  |
| 2.L. NO. OF ANCILLARY STRUCTURES          | 2.M. RESOURCE 1                             | YPE                   |                 | 2.N. STORIES                          |                                                                  |    |                |  |  |  |
|                                           | BUILDING     ■                              | SITE STRUCTU          | RE OBJECT       | 1. 1                                  | 2.                                                               |    | 3.             |  |  |  |
| 2.O. STRUCTURAL SYSTEMS                   | 2.P. EXTERIOR                               | WALL MATERIALS        |                 | 2.Q. OTHER MATERIAL                   |                                                                  |    |                |  |  |  |
| 1. UD Undetermined                        | 1. 30 Brick                                 |                       | :               | 1                                     | 3.                                                               |    |                |  |  |  |
| 2.                                        | 2.                                          |                       |                 | 2.                                    | 4.                                                               |    |                |  |  |  |
| 2.R. ROOF SHAPES                          | 2.S. ROOF MATE                              | RIALS                 |                 | 2.T. ROOF FEATURES                    |                                                                  |    |                |  |  |  |
| 1. FT Flat                                | 1.                                          |                       |                 | 1.                                    | 4.                                                               |    |                |  |  |  |
| 2.                                        | 2.                                          |                       | :               | 2.                                    | <ol> <li>2.U. FOUNDATION MATERIA</li> <li>65 Concrete</li> </ol> | LS |                |  |  |  |
| 3.                                        | 3.                                          |                       |                 | 3.                                    | 2.                                                               | -  |                |  |  |  |
| 2.V. PORCHES<br>1.                        | 2.                                          |                       | 3.              |                                       | 2.W. PLAN<br>RC Rectangle                                        |    |                |  |  |  |
| 2.X. FURTHER DESCRIPTION                  |                                             |                       | 2.Y. DESCRIPTIO | N OF ENVIRONMENT AI                   | ND OUTBUILDINGS                                                  |    |                |  |  |  |
| 2.Z. SOURCES OF INFORMATION               | PREPARED BY                                 |                       |                 | ORGANIZATION                          |                                                                  |    | DATE           |  |  |  |
|                                           | Julie Wooldridge, Melissa Winter, Frank Ruf |                       |                 | f Southeast Missouri State University |                                                                  |    | April 17, 2006 |  |  |  |