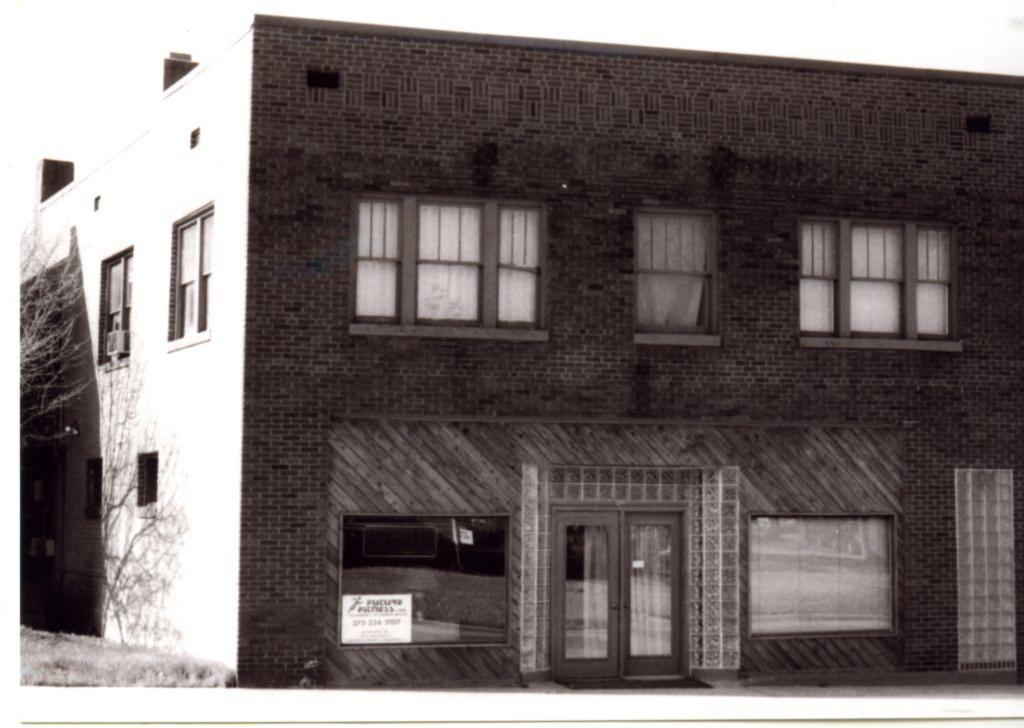

## CG-PS-010-003 MISSOURI HISTORIC PROPERTY INVENTORY FORM

| REFERENCE NUMBER             |             | A.        | A. HISTORIC NAME |                      |                          |        |                      |                  |         |                                          |                 |
|------------------------------|-------------|-----------|------------------|----------------------|--------------------------|--------|----------------------|------------------|---------|------------------------------------------|-----------------|
| B. COUNTY                    |             | C. (      | OTHER NA         | AME (S)              |                          |        |                      |                  |         |                                          |                 |
| 031 Cape Girar               | deau        |           | ur House         |                      |                          |        |                      |                  |         |                                          |                 |
| D. ADDRESS                   |             |           |                  |                      | E. CITY F. V             |        |                      | F. VICINITY      |         | G. RESTRICTED                            | H. ACREAGE      |
| 113 Broadway                 |             |           |                  |                      | Cape Girardeau           |        |                      |                  |         |                                          |                 |
| I. SECTION                   | J. TOWNSHIP | K. RANG   | GE L             | SPANISH LAND         |                          |        |                      |                  |         |                                          |                 |
| 5                            |             |           |                  |                      |                          |        |                      |                  |         | RIVATE   LOCAL   S                       | TATE   FEDERAL  |
| O. AGENCY(S)                 |             |           |                  |                      |                          |        |                      |                  |         |                                          |                 |
| 1.                           |             |           | :                | 2.                   |                          |        |                      |                  |         |                                          |                 |
| P. UTM ZONE                  | IING        |           | USGS             | QUADRANGLE           | Q. A                     | REA(S) | OF SIGNIFICANCE/CONT | EXT(S)           |         |                                          |                 |
| 1.                           | 1 1 1 1 1   |           | /                | / / / /              |                          |        |                      | 1.               |         |                                          |                 |
| 2.                           | 1 1 1 1 1   |           | /                | 1 1 1 1              |                          |        |                      | 2.               |         |                                          |                 |
| 3.                           | 1 1 1 1 1   |           | /                | 1 1 1 1              | ,                        |        |                      | 3.               |         |                                          |                 |
| 4.                           | 1 1 1 1 1   |           | /                | 1 1 1 1              |                          |        |                      | 4.               |         |                                          |                 |
| R. SIGNIFICANT PERSON(S)     |             |           |                  |                      | T. SIGNIFI               | CANCE  | -                    |                  |         |                                          |                 |
| 1.                           |             |           |                  |                      | One story                | y bric | k building with fla  | at roof, conc    | rete fo | oundation, and comm                      | non bond brick. |
| 2.                           |             |           |                  |                      | by a rece                | essed  | second entrance      | and display      | windo   | ge display window a<br>w. Display window | to the west of  |
| 3.                           |             | main entr | rance            | e has vertical sidii | ng as kickpla            | te. Av | wning runs the lengt | h of the façade. |         |                                          |                 |
| S. SIGNIFICANT EVENT DATE(S) |             |           |                  |                      |                          |        |                      |                  |         |                                          |                 |
| 1.                           |             |           |                  |                      | ☐ See Continuation Sheet |        |                      |                  |         |                                          |                 |
| 2.                           |             |           |                  |                      | ∐ See C                  | _ontir | nuation Sheet        |                  |         |                                          |                 |