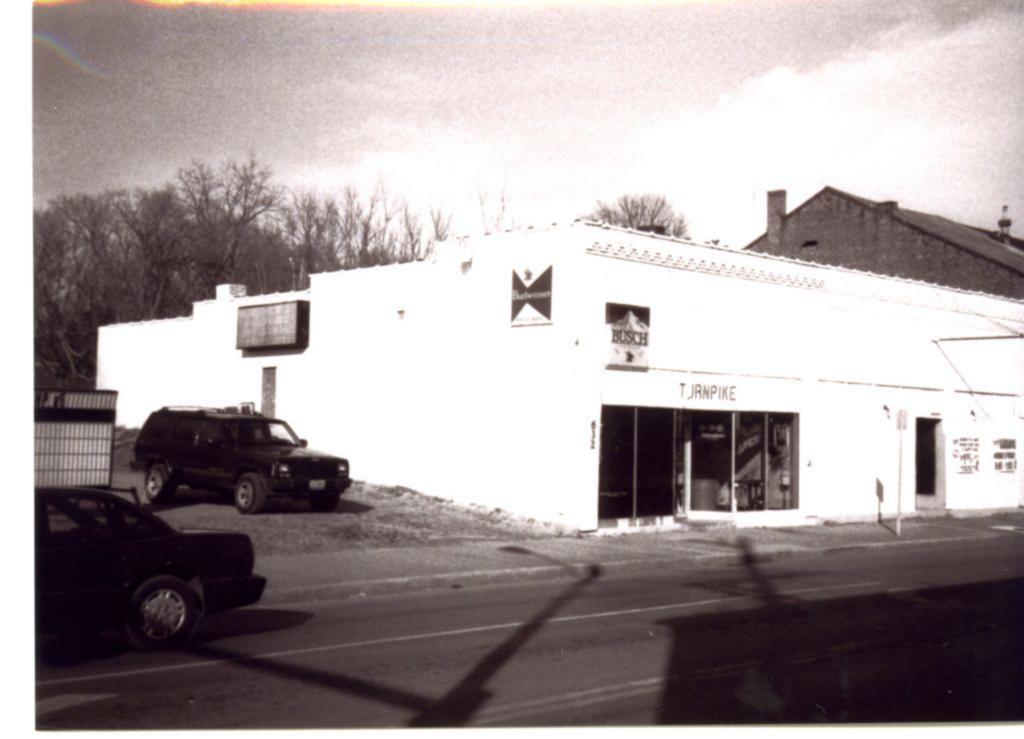

| REFERENCE NUMBER             | REFERENCE NUMBER  A. HISTORIC NAME    |           |                  |                |                                                                                                                                           |                                                   |                |               |                 |                                         |
|------------------------------|---------------------------------------|-----------|------------------|----------------|-------------------------------------------------------------------------------------------------------------------------------------------|---------------------------------------------------|----------------|---------------|-----------------|-----------------------------------------|
| B. COUNTY                    | · · · · · · · · · · · · · · · · · · · | C. (      | OTHER NAME (S)   |                |                                                                                                                                           |                                                   |                |               |                 | ······································  |
| 031 Cape Girard              | leau                                  | Cap       | oe Girardeau Vis | itor's Bure    | au                                                                                                                                        |                                                   |                |               |                 |                                         |
| D. ADDRESS                   |                                       |           | 313.300          |                | E. CITY                                                                                                                                   |                                                   | F. VICINITY    | G. RES        | TRICTED         | H. ACREAGE                              |
| 100 Broadway                 |                                       |           |                  |                | Cape Girardeau                                                                                                                            |                                                   |                |               |                 |                                         |
| I. SECTION                   | J. TOWNSHIP                           | K. RANG   | E L. SPANISH     | 1 LAND GRAI    | VT                                                                                                                                        | M. QUARTER SECTION                                | ONS            | N. OWNERSHI   | P               |                                         |
| 5                            |                                       |           |                  |                |                                                                                                                                           |                                                   |                | PRIVATE MIXED | ] LOCAL ⊠ S     | TATE   FEDERAL                          |
| O. AGENCY(S)                 |                                       |           |                  |                |                                                                                                                                           |                                                   | •              |               |                 | *************************************** |
| 1.                           |                                       |           | NORTHING         |                |                                                                                                                                           | 2.                                                |                |               |                 |                                         |
| P. UTM ZONE                  |                                       | US        | GS QUADRANGLE    | Q. AF          | REA(S) OF SIGN                                                                                                                            | IFICANCE/CONT                                     | EXT(S)         |               |                 |                                         |
| 1.                           | 1 1 1 1 1                             |           | 1 1 1            | 1 1            |                                                                                                                                           |                                                   | 1. 0           | 50 Comme      | erce            |                                         |
| 2.                           | 1 1 1 1 1                             |           | 1 1 1            | 1 1            |                                                                                                                                           |                                                   | 2.             |               |                 |                                         |
| 3.                           | 1 1 1 1 1                             |           | 1 1 1            | 1 1            |                                                                                                                                           |                                                   | 3.             |               |                 |                                         |
| 4.                           | 1 1 1 1 1                             |           | 1 1 1            | / /            |                                                                                                                                           |                                                   | 4.             |               |                 |                                         |
| R. SIGNIFICANT PERSON(S)     |                                       |           |                  | T. 9           | SIGNIFICAN                                                                                                                                | CE                                                |                |               |                 |                                         |
| 1.                           |                                       |           |                  |                |                                                                                                                                           | ded into three sect                               |                |               |                 |                                         |
| 2.                           |                                       |           |                  | pro            | jects slig                                                                                                                                | ntly past the westerns or<br>astern section is or | ern section. A | bove entrand  | ce is verticall | y-corrugated                            |
| 3.                           | on                                    | the Broad | dway façade. The | east elevation | n of the build                                                                                                                            | ling has ten s                                    | ingle pane     |               |                 |                                         |
| S. SIGNIFICANT EVENT DATE(S) |                                       |           |                  |                | windows divided with vertical aluminum beams and each has a metal kickplate below.  On either side of the windows is corrugated concrete. |                                                   |                |               |                 |                                         |
| 1.                           |                                       |           |                  |                |                                                                                                                                           |                                                   |                |               |                 |                                         |
| 2.                           |                                       |           |                  |                | See Con                                                                                                                                   | tinuation Sheet                                   |                |               |                 |                                         |

Broadway 2. A. ARCHITECT/BUILDER/DESIGNER/ENGINEER 1. 2. 3. 2.b. ARCHITECTURAL STYLE 2.C. VERNACULAR TYPE 70 Modern Movement 2.D. CONSTRUCTION DATE 2.E. ALTERATION DATE (CIRCA) 1956 1. 3. 2. 5. 2.F. RECONSTRUCTION DATE 2.G. DATE MOVED 2.H. DESTRUCTION DATE 2.I. OWNER'S NAME & ADDRESS (IF DIFFERENT) (CIRCA) 2.J. HISTORIC FUNCTION 1. 02 COMMERCE/TRADE 2. 04 GOVERNMENT 3. 5. 2.K. HISTORIC SUBFUNCTION 2.L. NO. OF ANCILLARY STRUCTURES 2.M. RESOURCE TYPE 2.N. STORIES 