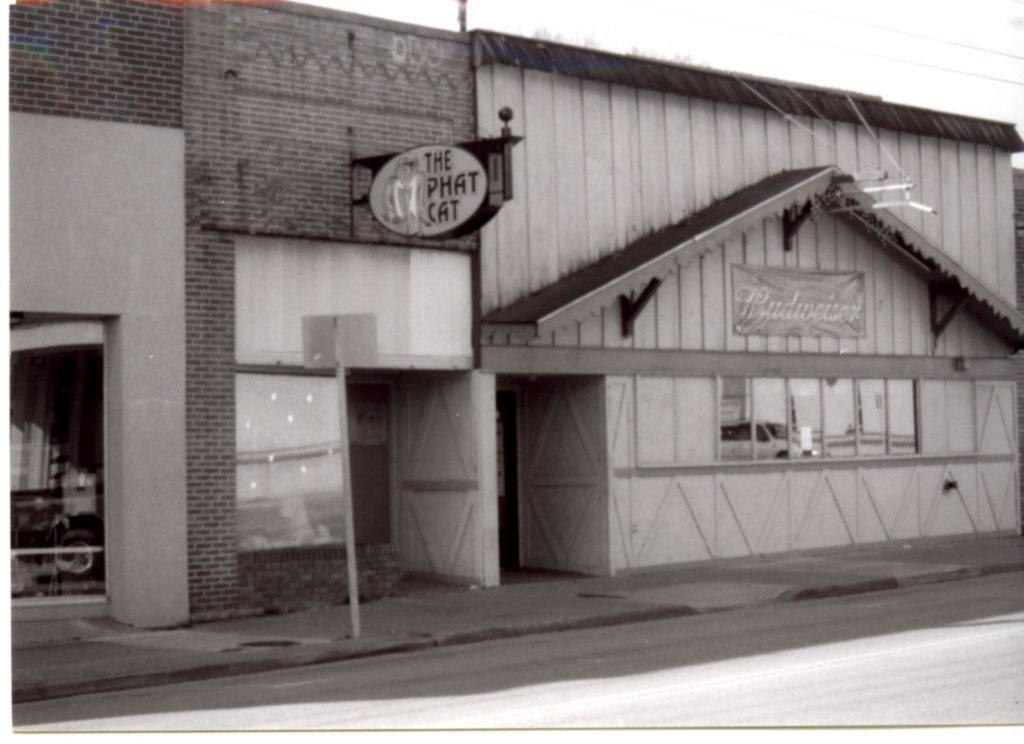

| REFERENCE NUMBER             | REFERENCE NUMBER  A. HISTORIC NAME    |           |                  |                |                                                                                                                                           |                                                   |                |               |                 |                                         |
|------------------------------|---------------------------------------|-----------|------------------|----------------|-------------------------------------------------------------------------------------------------------------------------------------------|---------------------------------------------------|----------------|---------------|-----------------|-----------------------------------------|
| B. COUNTY                    | · · · · · · · · · · · · · · · · · · · | C. (      | OTHER NAME (S)   |                |                                                                                                                                           |                                                   |                |               |                 | ······································  |
| 031 Cape Girard              | leau                                  | Cap       | oe Girardeau Vis | itor's Bure    | au                                                                                                                                        |                                                   |                |               |                 |                                         |
| D. ADDRESS                   |                                       |           | 313.300          |                | E. CITY                                                                                                                                   |                                                   | F. VICINITY    | G. RES        | TRICTED         | H. ACREAGE                              |
| 100 Broadway                 |                                       |           |                  |                | Cape Girardeau                                                                                                                            |                                                   |                |               |                 |                                         |
| I. SECTION                   | J. TOWNSHIP                           | K. RANG   | E L. SPANISH     | 1 LAND GRAI    | VT                                                                                                                                        | M. QUARTER SECTION                                | ONS            | N. OWNERSHI   | P               |                                         |
| 5                            |                                       |           |                  |                |                                                                                                                                           |                                                   |                | PRIVATE MIXED | ] LOCAL ⊠ S     | TATE   FEDERAL                          |
| O. AGENCY(S)                 |                                       |           |                  |                |                                                                                                                                           |                                                   | •              |               |                 | *************************************** |
| 1.                           |                                       |           | NORTHING         |                |                                                                                                                                           | 2.                                                |                |               |                 |                                         |
| P. UTM ZONE                  |                                       | US        | GS QUADRANGLE    | Q. AF          | REA(S) OF SIGN                                                                                                                            | IFICANCE/CONT                                     | EXT(S)         |               |                 |                                         |
| 1.                           | 1 1 1 1 1                             |           | 1 1 1            | 1 1            |                                                                                                                                           |                                                   | 1. 0           | 50 Comme      | erce            |                                         |
| 2.                           | 1 1 1 1 1                             |           | 1 1 1            | 1 1            |                                                                                                                                           |                                                   | 2.             |               |                 |                                         |
| 3.                           | 1 1 1 1 1                             |           | 1 1 1            | 1 1            |                                                                                                                                           |                                                   | 3.             |               |                 |                                         |
| 4.                           | 1 1 1 1 1                             |           | 1 1 1            | / /            |                                                                                                                                           |                                                   | 4.             |               |                 |                                         |
| R. SIGNIFICANT PERSON(S)     |                                       |           |                  | T. 9           | SIGNIFICAN                                                                                                                                | CE                                                |                |               |                 |                                         |
| 1.                           |                                       |           |                  |                |                                                                                                                                           | ded into three sect                               |                |               |                 |                                         |
| 2.                           |                                       |           |                  | pro            | jects slig                                                                                                                                | ntly past the westerns or<br>astern section is or | ern section. A | bove entrand  | ce is verticall | y-corrugated                            |
| 3.                           | on                                    | the Broad | dway façade. The | east elevation | n of the build                                                                                                                            | ling has ten s                                    | ingle pane     |               |                 |                                         |
| S. SIGNIFICANT EVENT DATE(S) |                                       |           |                  |                | windows divided with vertical aluminum beams and each has a metal kickplate below.  On either side of the windows is corrugated concrete. |                                                   |                |               |                 |                                         |
| 1.                           |                                       |           |                  |                |                                                                                                                                           |                                                   |                |               |                 |                                         |
| 2.                           |                                       |           |                  |                | See Con                                                                                                                                   | tinuation Sheet                                   |                |               |                 |                                         |

Broadway 2. A. ARCHITECT/BUILDER/DESIGNER/ENGINEER 1. 2. 3. 2.b. ARCHITECTURAL STYLE 2.C. VERNACULAR TYPE 70 Modern Movement 2.D. CONSTRUCTION DATE 2.E. ALTERATION DATE (CIRCA) 1956 1. 3. 2. 5. 2.F. RECONSTRUCTION DATE 2.G. DATE MOVED 2.H. DESTRUCTION DATE 2.I. OWNER'S NAME & ADDRESS (IF DIFFERENT) (CIRCA) 2.J. HISTORIC FUNCTION 1. 02 COMMERCE/TRADE 2. 04 GOVERNMENT 3. 5. 2.K. HISTORIC SUBFUNCTION 2.L. NO. OF ANCILLARY STRUCTURES 2.M. RESOURCE TYPE 2.N. STORIES 