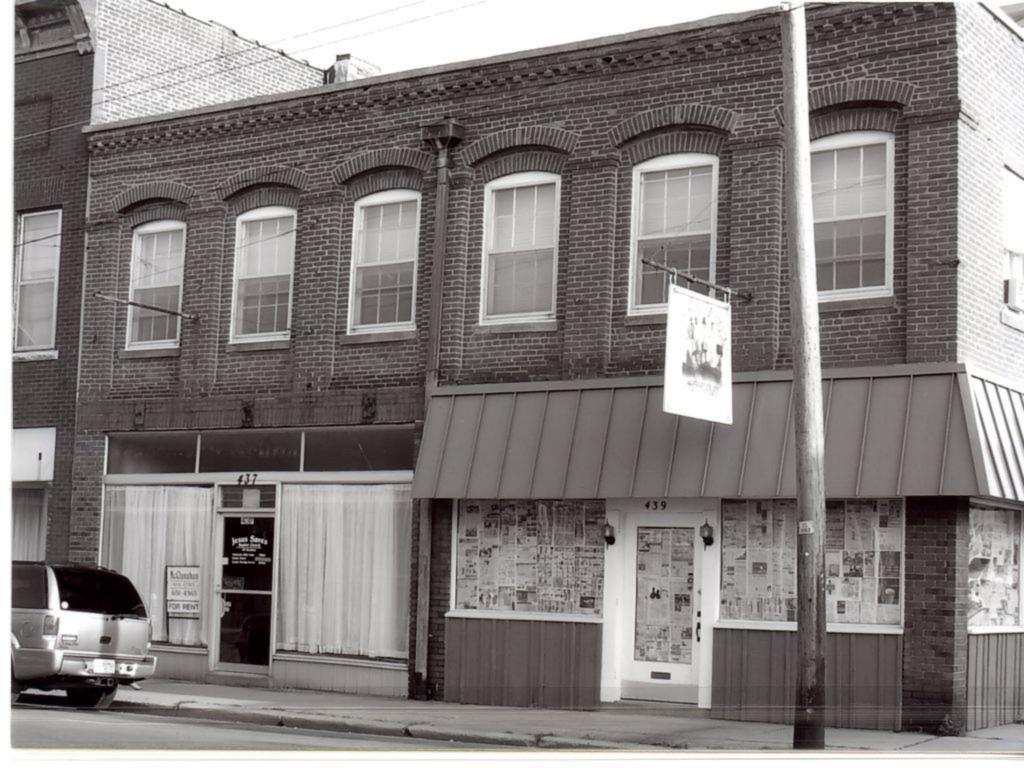

## CG-PS-010-003 MISSOURI HISTORIC PROPERTY INVENTORY FORM

| REFERENCE NUMBER             |             | A.        | A. HISTORIC NAME |                      |                          |        |                      |                  |         |                                          |                 |
|------------------------------|-------------|-----------|------------------|----------------------|--------------------------|--------|----------------------|------------------|---------|------------------------------------------|-----------------|
| B. COUNTY                    |             | C. (      | OTHER NA         | AME (S)              |                          |        |                      |                  |         |                                          |                 |
| 031 Cape Girar               | deau        |           | ur House         |                      |                          |        |                      |                  |         |                                          |                 |
| D. ADDRESS                   |             |           |                  |                      | E. CITY F. V             |        |                      | F. VICINITY      |         | G. RESTRICTED                            | H. ACREAGE      |
| 113 Broadway                 |             |           |                  |                      | Cape Girardeau           |        |                      |                  |         |                                          |                 |
| I. SECTION                   | J. TOWNSHIP | K. RANG   | GE L             | SPANISH LAND         |                          |        |                      |                  |         |                                          |                 |
| 5                            |             |           |                  |                      |                          |        |                      |                  |         | RIVATE   LOCAL   S                       | TATE   FEDERAL  |
| O. AGENCY(S)                 |             |           |                  |                      |                          |        |                      |                  |         |                                          |                 |
| 1.                           |             |           | :                | 2.                   |                          |        |                      |                  |         |                                          |                 |
| P. UTM ZONE                  | IING        |           | USGS             | QUADRANGLE           | Q. A                     | REA(S) | OF SIGNIFICANCE/CONT | EXT(S)           |         |                                          |                 |
| 1.                           | 1 1 1 1 1   |           | /                | / / / /              |                          |        |                      | 1.               |         |                                          |                 |
| 2.                           | 1 1 1 1 1   |           | /                | 1 1 1 1              |                          |        |                      | 2.               |         |                                          |                 |
| 3.                           | 1 1 1 1 1   |           | /                | 1 1 1 1              | ,                        |        |                      | 3.               |         |                                          |                 |
| 4.                           | 1 1 1 1 1   |           | /                | 1 1 1 1              |                          |        |                      | 4.               |         |                                          |                 |
| R. SIGNIFICANT PERSON(S)     |             |           |                  |                      | T. SIGNIFI               | CANCE  | -                    |                  |         |                                          |                 |
| 1.                           |             |           |                  |                      | One story                | y bric | k building with fla  | at roof, conc    | rete fo | oundation, and comm                      | non bond brick. |
| 2.                           |             |           |                  |                      | by a rece                | essed  | second entrance      | and display      | windo   | ge display window a<br>w. Display window | to the west of  |
| 3.                           |             | main entr | rance            | e has vertical sidii | ng as kickpla            | te. Av | wning runs the lengt | h of the façade. |         |                                          |                 |
| S. SIGNIFICANT EVENT DATE(S) |             |           |                  |                      |                          |        |                      |                  |         |                                          |                 |
| 1.                           |             |           |                  |                      | ☐ See Continuation Sheet |        |                      |                  |         |                                          |                 |
| 2.                           |             |           |                  |                      | ∐ See C                  | _ontir | nuation Sheet        |                  |         |                                          |                 |