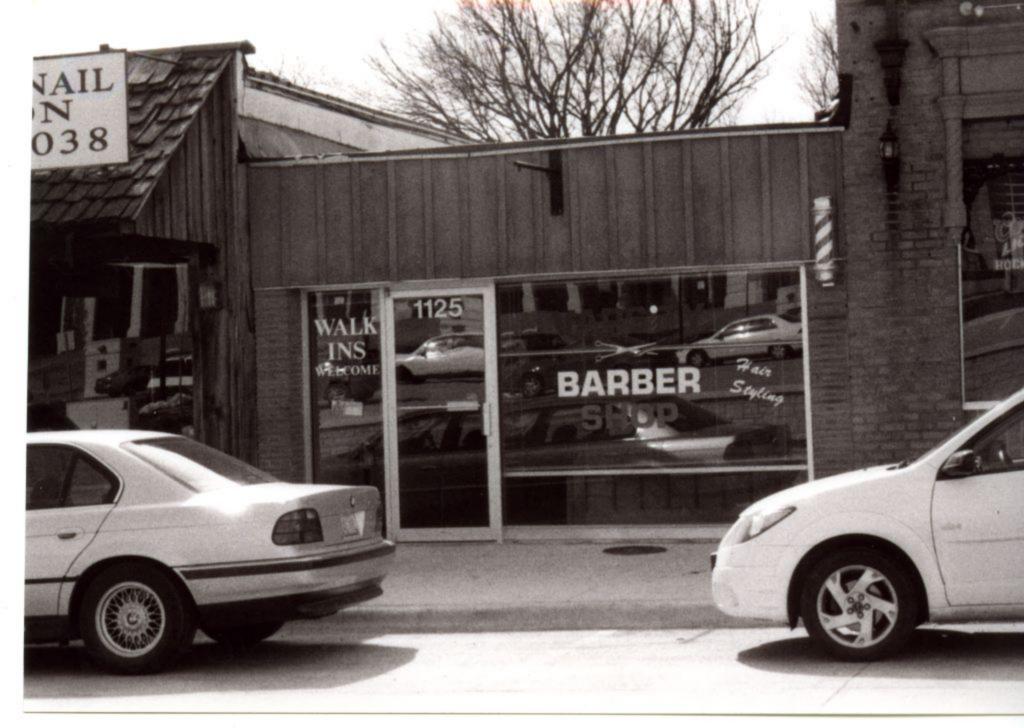

| REFERENCE NUMBER             | REFERENCE NUMBER  A. HISTORIC NAME    |           |                  |                |                                                                                                                                           |                                                   |                |               |                 |                                         |
|------------------------------|---------------------------------------|-----------|------------------|----------------|-------------------------------------------------------------------------------------------------------------------------------------------|---------------------------------------------------|----------------|---------------|-----------------|-----------------------------------------|
| B. COUNTY                    | · · · · · · · · · · · · · · · · · · · | C. (      | OTHER NAME (S)   |                |                                                                                                                                           |                                                   |                |               |                 | ······································  |
| 031 Cape Girard              | leau                                  | Cap       | oe Girardeau Vis | itor's Bure    | au                                                                                                                                        |                                                   |                |               |                 |                                         |
| D. ADDRESS                   |                                       |           | 313.300          |                | E. CITY                                                                                                                                   |                                                   | F. VICINITY    | G. RES        | TRICTED         | H. ACREAGE                              |
| 100 Broadway                 |                                       |           |                  |                | Cape Girardeau                                                                                                                            |                                                   |                |               |                 |                                         |
| I. SECTION                   | J. TOWNSHIP                           | K. RANG   | E L. SPANISH     | 1 LAND GRAI    | VT                                                                                                                                        | M. QUARTER SECTION                                | ONS            | N. OWNERSHI   | P               |                                         |
| 5                            |                                       |           |                  |                |                                                                                                                                           |                                                   |                | PRIVATE MIXED | ] LOCAL ⊠ S     | TATE   FEDERAL                          |
| O. AGENCY(S)                 |                                       |           |                  |                |                                                                                                                                           |                                                   | •              |               |                 | *************************************** |
| 1.                           |                                       |           | NORTHING         |                |                                                                                                                                           | 2.                                                |                |               |                 |                                         |
| P. UTM ZONE                  |                                       | US        | GS QUADRANGLE    | Q. AF          | REA(S) OF SIGN                                                                                                                            | IFICANCE/CONT                                     | EXT(S)         |               |                 |                                         |
| 1.                           | 1 1 1 1 1                             |           | 1 1 1            | 1 1            |                                                                                                                                           |                                                   | 1. 0           | 50 Comme      | erce            |                                         |
| 2.                           | 1 1 1 1 1                             |           | 1 1 1            | 1 1            |                                                                                                                                           |                                                   | 2.             |               |                 |                                         |
| 3.                           | 1 1 1 1 1                             |           | 1 1 1            | 1 1            |                                                                                                                                           |                                                   | 3.             |               |                 |                                         |
| 4.                           | 1 1 1 1 1                             |           | 1 1 1            | / /            |                                                                                                                                           |                                                   | 4.             |               |                 |                                         |
| R. SIGNIFICANT PERSON(S)     |                                       |           |                  | T. 9           | SIGNIFICAN                                                                                                                                | CE                                                |                |               |                 |                                         |
| 1.                           |                                       |           |                  |                |                                                                                                                                           | ded into three sect                               |                |               |                 |                                         |
| 2.                           |                                       |           |                  | pro            | jects slig                                                                                                                                | ntly past the westerns or<br>astern section is or | ern section. A | bove entrand  | ce is verticall | y-corrugated                            |
| 3.                           | on                                    | the Broad | dway façade. The | east elevation | n of the build                                                                                                                            | ling has ten s                                    | ingle pane     |               |                 |                                         |
| S. SIGNIFICANT EVENT DATE(S) |                                       |           |                  |                | windows divided with vertical aluminum beams and each has a metal kickplate below.  On either side of the windows is corrugated concrete. |                                                   |                |               |                 |                                         |
| 1.                           |                                       |           |                  |                |                                                                                                                                           |                                                   |                |               |                 |                                         |
| 2.                           |                                       |           |                  |                | See Con                                                                                                                                   | tinuation Sheet                                   |                |               |                 |                                         |

Broadway 2. A. ARCHITECT/BUILDER/DESIGNER/ENGINEER 1. 2. 3. 2.b. ARCHITECTURAL STYLE 2.C. VERNACULAR TYPE 70 Modern Movement 2.D. CONSTRUCTION DATE 2.E. ALTERATION DATE (CIRCA) 1956 1. 3. 2. 5. 2.F. RECONSTRUCTION DATE 2.G. DATE MOVED 2.H. DESTRUCTION DATE 2.I. OWNER'S NAME & ADDRESS (IF DIFFERENT) (CIRCA) 2.J. HISTORIC FUNCTION 1. 02 COMMERCE/TRADE 2. 04 GOVERNMENT 3. 5. 2.K. HISTORIC SUBFUNCTION 2.L. NO. OF ANCILLARY STRUCTURES 2.M. RESOURCE TYPE 2.N. STORIES 