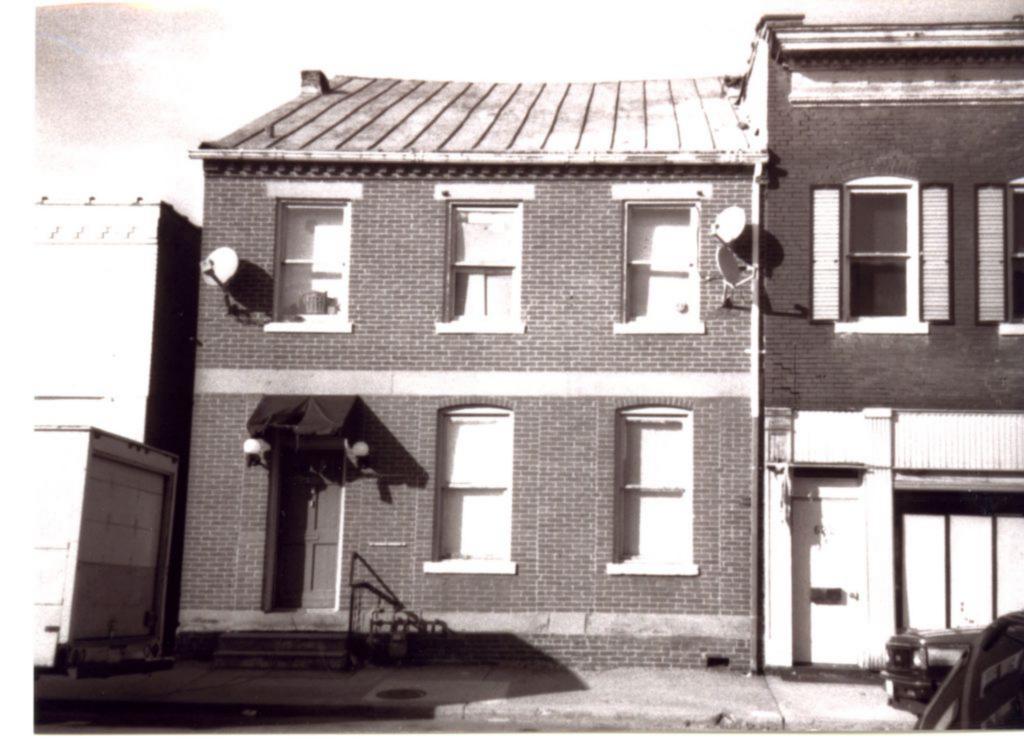

## CG-PS-010-003 MISSOURI HISTORIC PROPERTY INVENTORY FORM

| REFERENCE NUMBER             |             | A.        | A. HISTORIC NAME |                      |                          |        |                      |                  |         |                                          |                 |
|------------------------------|-------------|-----------|------------------|----------------------|--------------------------|--------|----------------------|------------------|---------|------------------------------------------|-----------------|
| B. COUNTY                    |             | C. (      | OTHER NA         | AME (S)              |                          |        |                      |                  |         |                                          |                 |
| 031 Cape Girar               | deau        |           | ur House         |                      |                          |        |                      |                  |         |                                          |                 |
| D. ADDRESS                   |             |           |                  |                      | E. CITY F. V             |        |                      | F. VICINITY      |         | G. RESTRICTED                            | H. ACREAGE      |
| 113 Broadway                 |             |           |                  |                      | Cape Girardeau           |        |                      |                  |         |                                          |                 |
| I. SECTION                   | J. TOWNSHIP | K. RANG   | GE L             | SPANISH LAND         |                          |        |                      |                  |         |                                          |                 |
| 5                            |             |           |                  |                      |                          |        |                      |                  |         | RIVATE   LOCAL   S                       | TATE   FEDERAL  |
| O. AGENCY(S)                 |             |           |                  |                      |                          |        |                      |                  |         |                                          |                 |
| 1.                           |             |           | :                | 2.                   |                          |        |                      |                  |         |                                          |                 |
| P. UTM ZONE                  | IING        |           | USGS             | QUADRANGLE           | Q. A                     | REA(S) | OF SIGNIFICANCE/CONT | EXT(S)           |         |                                          |                 |
| 1.                           | 1 1 1 1 1   |           | /                | / / / /              |                          |        |                      | 1.               |         |                                          |                 |
| 2.                           | 1 1 1 1 1   |           | /                | 1 1 1 1              |                          |        |                      | 2.               |         |                                          |                 |
| 3.                           | 1 1 1 1 1   |           | /                | 1 1 1 1              | ,                        |        |                      | 3.               |         |                                          |                 |
| 4.                           | 1 1 1 1 1   |           | /                | 1 1 1 1              |                          |        |                      | 4.               |         |                                          |                 |
| R. SIGNIFICANT PERSON(S)     |             |           |                  |                      | T. SIGNIFI               | CANCE  | -                    |                  |         |                                          |                 |
| 1.                           |             |           |                  |                      | One story                | y bric | k building with fla  | at roof, conc    | rete fo | oundation, and comm                      | non bond brick. |
| 2.                           |             |           |                  |                      | by a rece                | essed  | second entrance      | and display      | windo   | ge display window a<br>w. Display window | to the west of  |
| 3.                           |             | main entr | rance            | e has vertical sidii | ng as kickpla            | te. Av | wning runs the lengt | h of the façade. |         |                                          |                 |
| S. SIGNIFICANT EVENT DATE(S) |             |           |                  |                      |                          |        |                      |                  |         |                                          |                 |
| 1.                           |             |           |                  |                      | ☐ See Continuation Sheet |        |                      |                  |         |                                          |                 |
| 2.                           |             |           |                  |                      | ∐ See C                  | _ontir | nuation Sheet        |                  |         |                                          |                 |