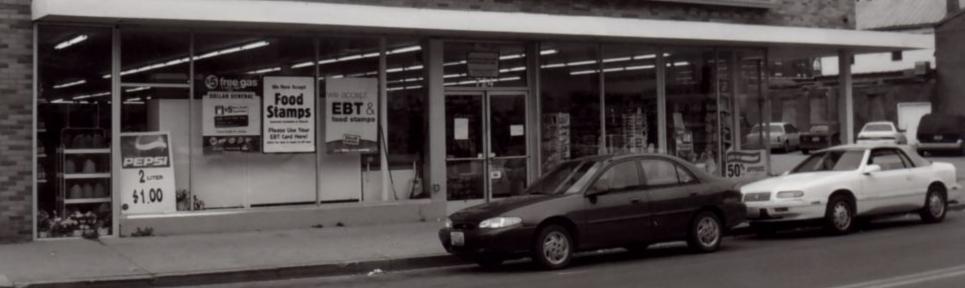

## CG-PS-010-003 MISSOURI HISTORIC PROPERTY INVENTORY FORM

| REFERENCE NUMBER             |             | A.        | A. HISTORIC NAME |                      |                          |        |                      |                  |         |                                          |                 |
|------------------------------|-------------|-----------|------------------|----------------------|--------------------------|--------|----------------------|------------------|---------|------------------------------------------|-----------------|
| B. COUNTY                    |             | C. (      | OTHER NA         | AME (S)              |                          |        |                      |                  |         |                                          |                 |
| 031 Cape Girar               | deau        |           | ur House         |                      |                          |        |                      |                  |         |                                          |                 |
| D. ADDRESS                   |             |           |                  |                      | E. CITY F. V             |        |                      | F. VICINITY      |         | G. RESTRICTED                            | H. ACREAGE      |
| 113 Broadway                 |             |           |                  |                      | Cape Girardeau           |        |                      |                  |         |                                          |                 |
| I. SECTION                   | J. TOWNSHIP | K. RANG   | GE L             | SPANISH LAND         |                          |        |                      |                  |         |                                          |                 |
| 5                            |             |           |                  |                      |                          |        |                      |                  |         | RIVATE   LOCAL   S                       | TATE   FEDERAL  |
| O. AGENCY(S)                 |             |           |                  |                      |                          |        |                      |                  |         |                                          |                 |
| 1.                           |             |           | :                | 2.                   |                          |        |                      |                  |         |                                          |                 |
| P. UTM ZONE                  | IING        |           | USGS             | QUADRANGLE           | Q. A                     | REA(S) | OF SIGNIFICANCE/CONT | EXT(S)           |         |                                          |                 |
| 1.                           | 1 1 1 1 1   |           | /                | / / / /              |                          |        |                      | 1.               |         |                                          |                 |
| 2.                           | 1 1 1 1 1   |           | /                | 1 1 1 1              |                          |        |                      | 2.               |         |                                          |                 |
| 3.                           | 1 1 1 1 1   |           | /                | 1 1 1 1              | ,                        |        |                      | 3.               |         |                                          |                 |
| 4.                           | 1 1 1 1 1   |           | /                | 1 1 1 1              |                          |        |                      | 4.               |         |                                          |                 |
| R. SIGNIFICANT PERSON(S)     |             |           |                  |                      | T. SIGNIFI               | CANCE  | -                    |                  |         |                                          |                 |
| 1.                           |             |           |                  |                      | One story                | y bric | k building with fla  | at roof, conc    | rete fo | oundation, and comm                      | non bond brick. |
| 2.                           |             |           |                  |                      | by a rece                | essed  | second entrance      | and display      | windo   | ge display window a<br>w. Display window | to the west of  |
| 3.                           |             | main entr | rance            | e has vertical sidii | ng as kickpla            | te. Av | wning runs the lengt | h of the façade. |         |                                          |                 |
| S. SIGNIFICANT EVENT DATE(S) |             |           |                  |                      |                          |        |                      |                  |         |                                          |                 |
| 1.                           |             |           |                  |                      | ☐ See Continuation Sheet |        |                      |                  |         |                                          |                 |
| 2.                           |             |           |                  |                      | ∐ See C                  | _ontir | nuation Sheet        |                  |         |                                          |                 |