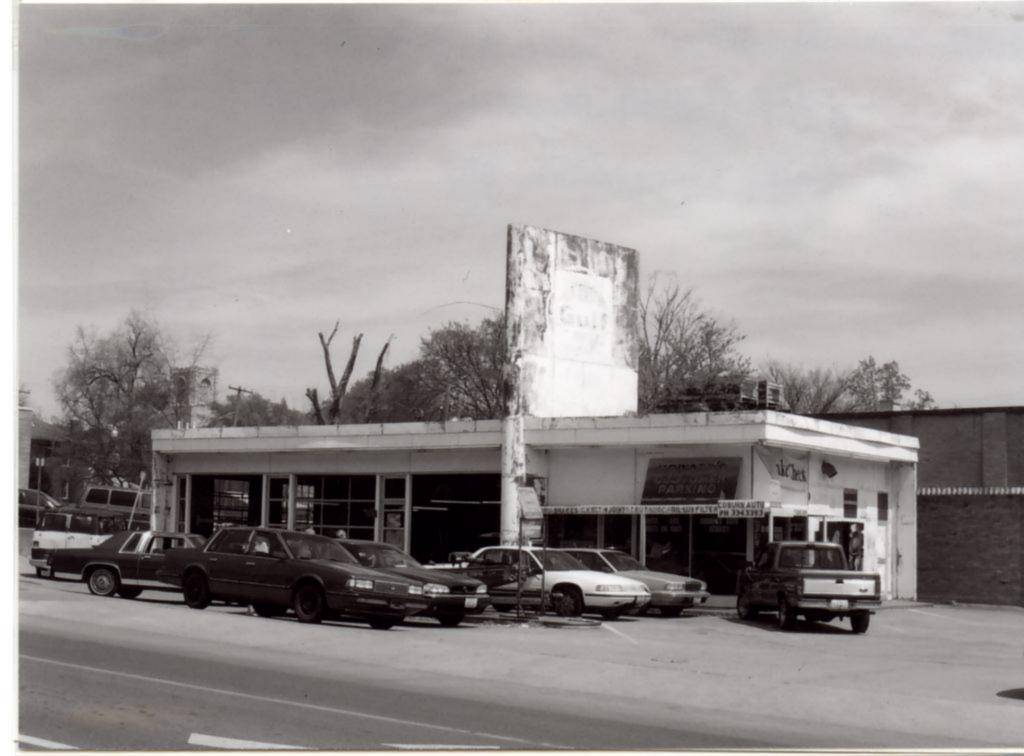

| REFERENCE NUMBER             | REFERENCE NUMBER  A. HISTORIC NAME    |           |                  |                |                                                                                                                                           |                                                   |                |               |                 |                                         |
|------------------------------|---------------------------------------|-----------|------------------|----------------|-------------------------------------------------------------------------------------------------------------------------------------------|---------------------------------------------------|----------------|---------------|-----------------|-----------------------------------------|
| B. COUNTY                    | · · · · · · · · · · · · · · · · · · · | C. (      | OTHER NAME (S)   |                |                                                                                                                                           |                                                   |                |               |                 | ······································  |
| 031 Cape Girard              | leau                                  | Cap       | oe Girardeau Vis | itor's Bure    | au                                                                                                                                        |                                                   |                |               |                 |                                         |
| D. ADDRESS                   |                                       |           | 313.300          |                | E. CITY                                                                                                                                   |                                                   | F. VICINITY    | G. RES        | TRICTED         | H. ACREAGE                              |
| 100 Broadway                 |                                       |           |                  |                | Cape Girardeau                                                                                                                            |                                                   |                |               |                 |                                         |
| I. SECTION                   | J. TOWNSHIP                           | K. RANG   | E L. SPANISH     | 1 LAND GRAI    | VT                                                                                                                                        | M. QUARTER SECTION                                | ONS            | N. OWNERSHI   | P               |                                         |
| 5                            |                                       |           |                  |                |                                                                                                                                           |                                                   |                | PRIVATE MIXED | ] LOCAL ⊠ S     | TATE   FEDERAL                          |
| O. AGENCY(S)                 |                                       |           |                  |                |                                                                                                                                           |                                                   | •              |               |                 | *************************************** |
| 1.                           |                                       |           | NORTHING         |                |                                                                                                                                           | 2.                                                |                |               |                 |                                         |
| P. UTM ZONE                  |                                       | US        | GS QUADRANGLE    | Q. AF          | REA(S) OF SIGN                                                                                                                            | IFICANCE/CONT                                     | EXT(S)         |               |                 |                                         |
| 1.                           | 1 1 1 1 1                             |           | 1 1 1            | 1 1            |                                                                                                                                           |                                                   | 1. 0           | 50 Comme      | erce            |                                         |
| 2.                           | 1 1 1 1 1                             |           | 1 1 1            | 1 1            |                                                                                                                                           |                                                   | 2.             |               |                 |                                         |
| 3.                           | 1 1 1 1 1                             |           | 1 1 1            | 1 1            |                                                                                                                                           |                                                   | 3.             |               |                 |                                         |
| 4.                           | 1 1 1 1 1                             |           | 1 1 1            | / /            |                                                                                                                                           |                                                   | 4.             |               |                 |                                         |
| R. SIGNIFICANT PERSON(S)     |                                       |           |                  | T. 9           | SIGNIFICAN                                                                                                                                | CE                                                |                |               |                 |                                         |
| 1.                           |                                       |           |                  |                |                                                                                                                                           | ded into three sect                               |                |               |                 |                                         |
| 2.                           |                                       |           |                  | pro            | jects slig                                                                                                                                | ntly past the westerns or<br>astern section is or | ern section. A | bove entrand  | ce is verticall | y-corrugated                            |
| 3.                           | on                                    | the Broad | dway façade. The | east elevation | n of the build                                                                                                                            | ling has ten s                                    | ingle pane     |               |                 |                                         |
| S. SIGNIFICANT EVENT DATE(S) |                                       |           |                  |                | windows divided with vertical aluminum beams and each has a metal kickplate below.  On either side of the windows is corrugated concrete. |                                                   |                |               |                 |                                         |
| 1.                           |                                       |           |                  |                |                                                                                                                                           |                                                   |                |               |                 |                                         |
| 2.                           |                                       |           |                  |                | See Con                                                                                                                                   | tinuation Sheet                                   |                |               |                 |                                         |

Broadway 2. A. ARCHITECT/BUILDER/DESIGNER/ENGINEER 1. 2. 3. 2.b. ARCHITECTURAL STYLE 2.C. VERNACULAR TYPE 70 Modern Movement 2.D. CONSTRUCTION DATE 2.E. ALTERATION DATE (CIRCA) 1956 1. 3. 2. 5. 2.F. RECONSTRUCTION DATE 2.G. DATE MOVED 2.H. DESTRUCTION DATE 2.I. OWNER'S NAME & ADDRESS (IF DIFFERENT) (CIRCA) 2.J. HISTORIC FUNCTION 1. 02 COMMERCE/TRADE 2. 04 GOVERNMENT 3. 5. 2.K. HISTORIC SUBFUNCTION 2.L. NO. OF ANCILLARY STRUCTURES 2.M. RESOURCE TYPE 2.N. STORIES 