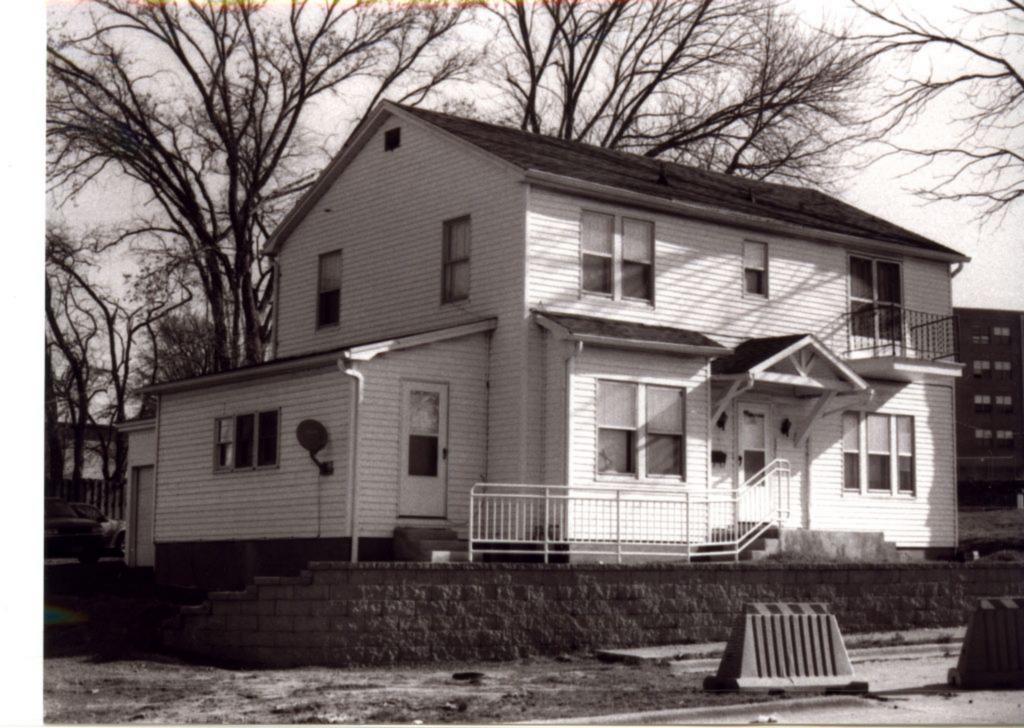

DDRESS (IF DIFFERENT) 2.F. RECONSTRUCTION DATE 2.G. DATE MOVED (CIRCA) 2.J. HISTORIC FUNCTION 1. 01 DOMESTIC 2. 3. 4. 5. 2.K. HISTORIC SUBFUNCTION 01A Single Dwelling 2.L. NO. OF ANCILLARY STRUCTURES 2.M. RESOURCE TYPE 2.N. STORIES 
 ☒ BUILDING
 ☐ SITE
 ☐ STRUCTURE
 ☐ OBJECT
 2 0 2.Q. OTHER MATERIALS 2.O. STRUCTURAL SYSTEMS 2.P. EXTERIOR WALL MATERIALS 1. BF Balloon Frame 1. 92. Vinyl 3. 2. 2. 2.S. ROOF MATERIALS 2.T. ROOF FEATURES 2.R. ROOF SHAPES 1. GB Gable 1. 63. Asphalt 1. 2.U. FOUNDATION MATERIALS 2. 2. 2. 1. 65. Concrete 3. 2. 3. 3. 2.V. PORCHES 2.W. PLAN RC Rectangle 1. BA Balcony 3. 2.X. FURTHER DESCRIPTION 2.Y. DESCRIPTION OF ENVIRONMENT AND OUTBUILDINGS 2.Z. SOURCES OF INFORMATION PREPARED BY **ORGANIZATION** DATE Southeast Missouri State University April 18, 2006 Alan Higgins



MISSOURI HISTORIC PROPERTY INVENTORY FORM

| $\sim$ | ^ |    | Λ  | ć, |    | £ | Ė | 100 | wit  | ¥ | ì | ١ |  |
|--------|---|----|----|----|----|---|---|-----|------|---|---|---|--|
| ريني   |   | ** | ** |    | ** | C | 5 | -   | **** | • | ι | Į |  |

| REFERENCE NU                             | REFERENCE NUMBER  A. HISTORIC NAME |             |          |                |