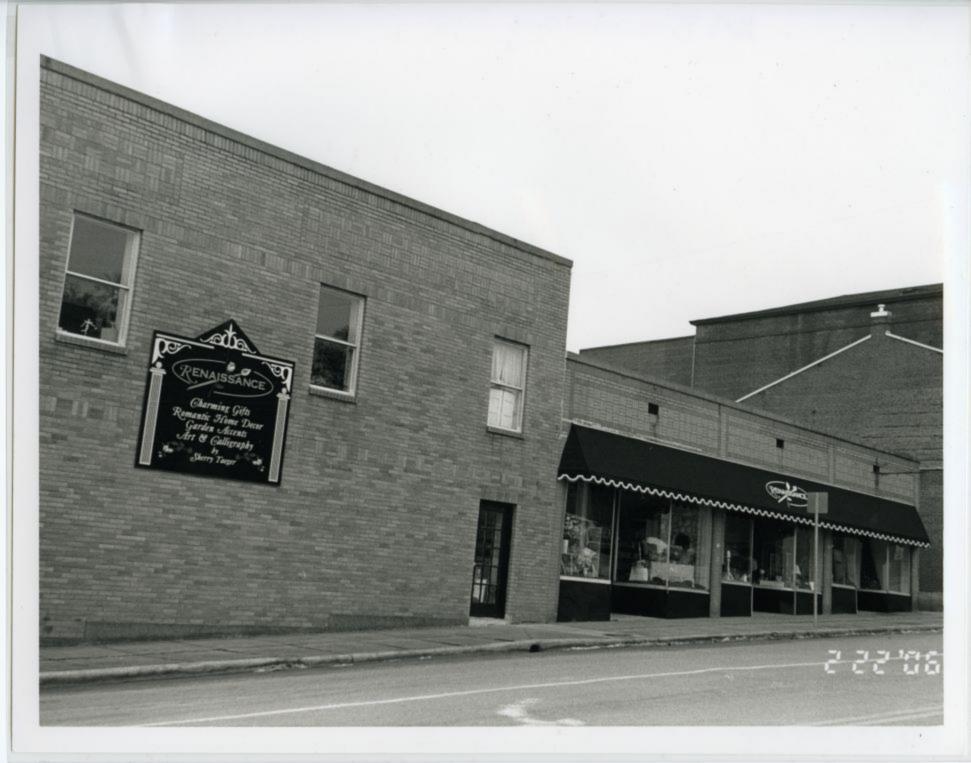

## CG-PS-010-003 MISSOURI HISTORIC PROPERTY INVENTORY FORM

| REFERENCE NUMBER             |             | A.        | A. HISTORIC NAME |                      |                          |        |                      |                  |         |                                          |                 |
|------------------------------|-------------|-----------|------------------|----------------------|--------------------------|--------|----------------------|------------------|---------|------------------------------------------|-----------------|
| B. COUNTY                    |             | C. (      | OTHER NA         | AME (S)              |                          |        |                      |                  |         |                                          |                 |
| 031 Cape Girar               | deau        |           | ur House         |                      |                          |        |                      |                  |         |                                          |                 |
| D. ADDRESS                   |             |           |                  |                      | E. CITY F. V             |        |                      | F. VICINITY      |         | G. RESTRICTED                            | H. ACREAGE      |
| 113 Broadway                 |             |           |                  |                      | Cape Girardeau           |        |                      |                  |         |                                          |                 |
| I. SECTION                   | J. TOWNSHIP | K. RANG   | GE L             | SPANISH LAND         |                          |        |                      |                  |         |                                          |                 |
| 5                            |             |           |                  |                      |                          |        |                      |                  |         | RIVATE   LOCAL   S                       | TATE   FEDERAL  |
| O. AGENCY(S)                 |             |           |                  |                      |                          |        |                      |                  |         |                                          |                 |
| 1.                           |             |           | :                | 2.                   |                          |        |                      |                  |         |                                          |                 |
| P. UTM ZONE                  | IING        |           | USGS             | QUADRANGLE           | Q. A                     | REA(S) | OF SIGNIFICANCE/CONT | EXT(S)           |         |                                          |                 |
| 1.                           | 1 1 1 1 1   |           | /                | / / / /              |                          |        |                      | 1.               |         |                                          |                 |
| 2.                           | 1 1 1 1 1   |           | /                | 1 1 1 1              |                          |        |                      | 2.               |         |                                          |                 |
| 3.                           | 1 1 1 1 1   |           | /                | 1 1 1 1              | ,                        |        |                      | 3.               |         |                                          |                 |
| 4.                           | 1 1 1 1 1   |           | /                | 1 1 1 1              |                          |        |                      | 4.               |         |                                          |                 |
| R. SIGNIFICANT PERSON(S)     |             |           |                  |                      | T. SIGNIFI               | CANCE  | -                    |                  |         |                                          |                 |
| 1.                           |             |           |                  |                      | One story                | y bric | k building with fla  | at roof, conc    | rete fo | oundation, and comm                      | non bond brick. |
| 2.                           |             |           |                  |                      | by a rece                | essed  | second entrance      | and display      | windo   | ge display window a<br>w. Display window | to the west of  |
| 3.                           |             | main entr | rance            | e has vertical sidii | ng as kickpla            | te. Av | wning runs the lengt | h of the façade. |         |                                          |                 |
| S. SIGNIFICANT EVENT DATE(S) |             |           |                  |                      |                          |        |                      |                  |         |                                          |                 |
| 1.                           |             |           |                  |                      | ☐ See Continuation Sheet |        |                      |                  |         |                                          |                 |
| 2.                           |             |           |                  |                      | ∐ See C                  | _ontir | nuation Sheet        |                  |         |                                          |                 |