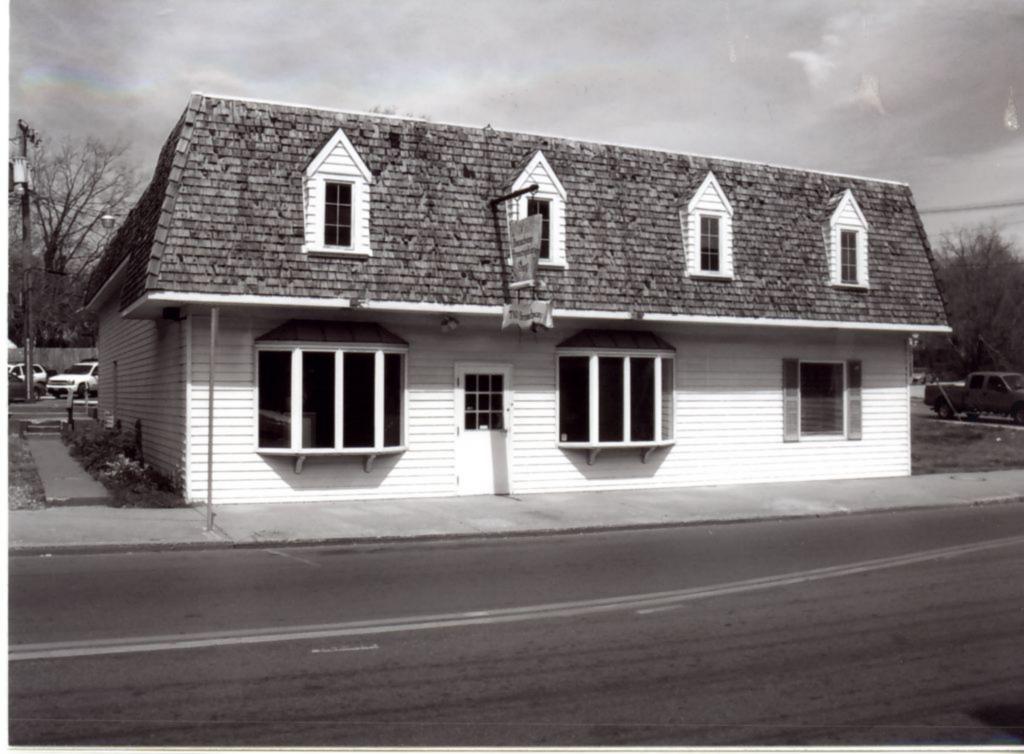

pe       |          |  |  |  |
| 2.X. FURTHER DESCRIPTION            | 2.                   | 2.Y.             |         | OF ENVIRONMENT AND                            |                               |          |  |  |  |
|                                     |                      |                  |         |                                               |                               |          |  |  |  |
| 2.Z. SOURCES OF INFORMATION         | PREPARED BY          |                  |         | ORGANIZATION                                  |                               | DATE     |  |  |  |
| Tax Forms                           | Chelsea Pogorelac    | & Amanda Russell |         | Southeast Missouri State University April 12, |                               |          |  |  |  |





| MISSOURI HISTORIC PROPERTY INVENTORY FORM  |                 |             |       |                                                                                                               | Y FORM                                                                                                                                                                  |                                                                                                                                                                              |          | CG-AS                                 | -016        | 5-0           | 02         | :                   |                 |
|--------------------------------------------|-----------------|-------------|-------|--------------------------------