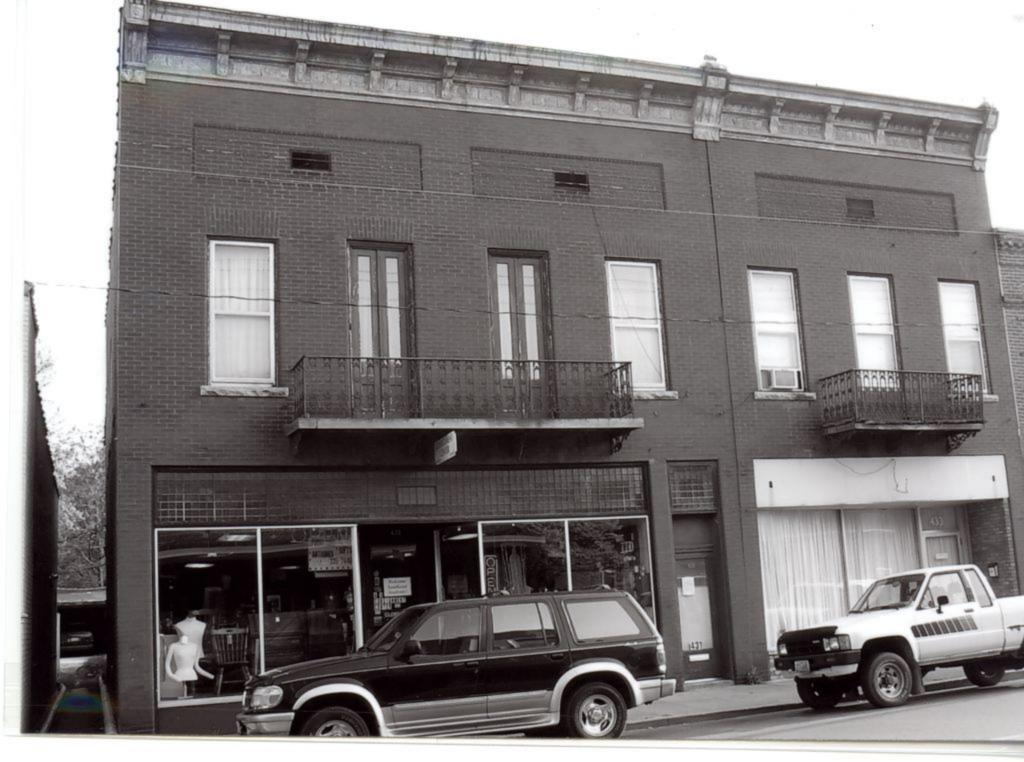

## CG-PS-010-003 MISSOURI HISTORIC PROPERTY INVENTORY FORM

| REFERENCE NUMBER             |             | A.        | A. HISTORIC NAME |                      |                          |        |                      |                  |         |                                          |                 |
|------------------------------|-------------|-----------|------------------|----------------------|--------------------------|--------|----------------------|------------------|---------|------------------------------------------|-----------------|
| B. COUNTY                    |             | C. (      | OTHER NA         | AME (S)              |                          |        |                      |                  |         |                                          |                 |
| 031 Cape Girar               | deau        |           | ur House         |                      |                          |        |                      |                  |         |                                          |                 |
| D. ADDRESS                   |             |           |                  |                      | E. CITY F. V             |        |                      | F. VICINITY      |         | G. RESTRICTED                            | H. ACREAGE      |
| 113 Broadway                 |             |           |                  |                      | Cape Girardeau           |        |                      |                  |         |                                          |                 |
| I. SECTION                   | J. TOWNSHIP | K. RANG   | GE L             | SPANISH LAND         |                          |        |                      |                  |         |                                          |                 |
| 5                            |             |           |                  |                      |                          |        |                      |                  |         | RIVATE   LOCAL   S                       | TATE   FEDERAL  |
| O. AGENCY(S)                 |             |           |                  |                      |                          |        |                      |                  |         |                                          |                 |
| 1.                           |             |           | :                | 2.                   |                          |        |                      |                  |         |                                          |                 |
| P. UTM ZONE                  | IING        |           | USGS             | QUADRANGLE           | Q. A                     | REA(S) | OF SIGNIFICANCE/CONT | EXT(S)           |         |                                          |                 |
| 1.                           | 1 1 1 1 1   |           | /                | / / / /              |                          |        |                      | 1.               |         |                                          |                 |
| 2.                           | 1 1 1 1 1   |           | /                | 1 1 1 1              |                          |        |                      | 2.               |         |                                          |                 |
| 3.                           | 1 1 1 1 1   |           | /                | 1 1 1 1              | ,                        |        |                      | 3.               |         |                                          |                 |
| 4.                           | 1 1 1 1 1   |           | /                | 1 1 1 1              |                          |        |                      | 4.               |         |                                          |                 |
| R. SIGNIFICANT PERSON(S)     |             |           |                  |                      | T. SIGNIFI               | CANCE  | -                    |                  |         |                                          |                 |
| 1.                           |             |           |                  |                      | One story                | y bric | k building with fla  | at roof, conc    | rete fo | oundation, and comm                      | non bond brick. |
| 2.                           |             |           |                  |                      | by a rece                | essed  | second entrance      | and display      | windo   | ge display window a<br>w. Display window | to the west of  |
| 3.                           |             | main entr | rance            | e has vertical sidii | ng as kickpla            | te. Av | wning runs the lengt | h of the façade. |         |                                          |                 |
| S. SIGNIFICANT EVENT DATE(S) |             |           |                  |                      |                          |        |                      |                  |         |                                          |                 |
| 1.                           |             |           |                  |                      | ☐ See Continuation Sheet |        |                      |                  |         |                                          |                 |
| 2.                           |             |           |                  |                      | ∐ See C                  | _ontir | nuation Sheet        |                  |         |                                          |                 |