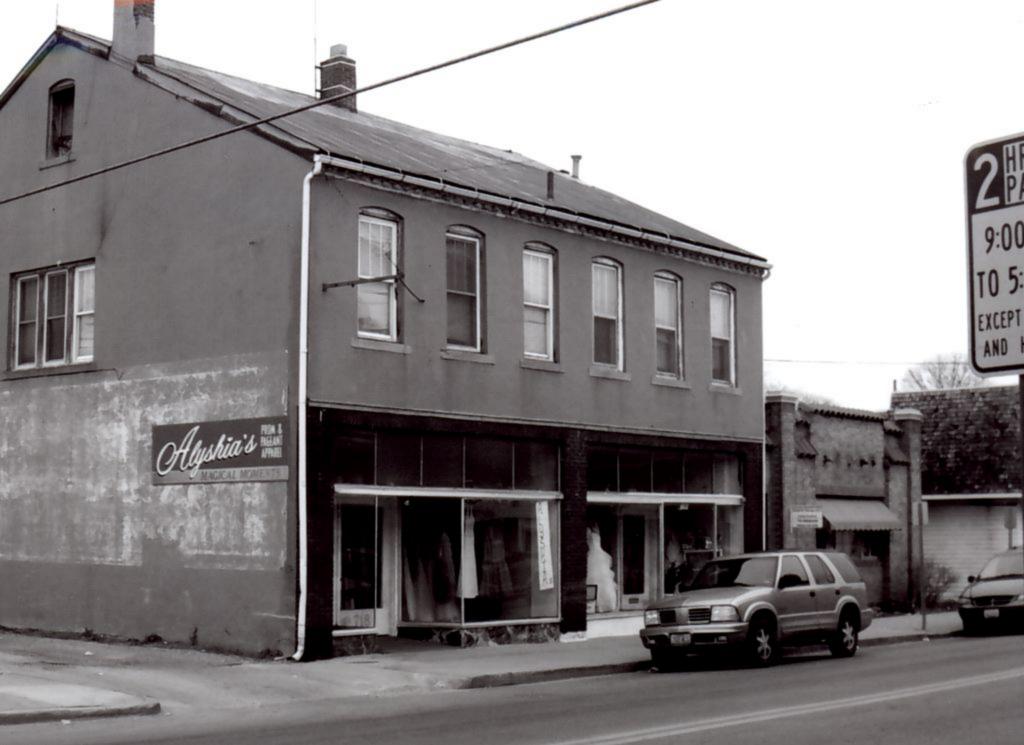

| REFERENCE NUMBER             | REFERENCE NUMBER  A. HISTORIC NAME    |           |                  |                |                                                                                                                                           |                                                   |                |               |                 |                                         |
|------------------------------|---------------------------------------|-----------|------------------|----------------|-------------------------------------------------------------------------------------------------------------------------------------------|---------------------------------------------------|----------------|---------------|-----------------|-----------------------------------------|
| B. COUNTY                    | · · · · · · · · · · · · · · · · · · · | C. (      | OTHER NAME (S)   |                |                                                                                                                                           |                                                   |                |               |                 | ······································  |
| 031 Cape Girard              | leau                                  | Cap       | oe Girardeau Vis | itor's Bure    | au                                                                                                                                        |                                                   |                |               |                 |                                         |
| D. ADDRESS                   |                                       |           | 313.300          |                | E. CITY                                                                                                                                   |                                                   | F. VICINITY    | G. RES        | TRICTED         | H. ACREAGE                              |
| 100 Broadway                 |                                       |           |                  |                | Cape Girardeau                                                                                                                            |                                                   |                |               |                 |                                         |
| I. SECTION                   | J. TOWNSHIP                           | K. RANG   | E L. SPANISH     | 1 LAND GRAI    | VT                                                                                                                                        | M. QUARTER SECTION                                | ONS            | N. OWNERSHI   | P               |                                         |
| 5                            |                                       |           |                  |                |                                                                                                                                           |                                                   |                | PRIVATE MIXED | ] LOCAL ⊠ S     | TATE   FEDERAL                          |
| O. AGENCY(S)                 |                                       |           |                  |                |                                                                                                                                           |                                                   | •              |               |                 | *************************************** |
| 1.                           |                                       |           | NORTHING         |                |                                                                                                                                           | 2.                                                |                |               |                 |                                         |
| P. UTM ZONE                  |                                       | US        | GS QUADRANGLE    | Q. AF          | REA(S) OF SIGN                                                                                                                            | IFICANCE/CONT                                     | EXT(S)         |               |                 |                                         |
| 1.                           | 1 1 1 1 1                             |           | 1 1 1            | 1 1            |                                                                                                                                           |                                                   | 1. 0           | 50 Comme      | erce            |                                         |
| 2.                           | 1 1 1 1 1                             |           | 1 1 1            | 1 1            |                                                                                                                                           |                                                   | 2.             |               |                 |                                         |
| 3.                           | 1 1 1 1 1                             |           | 1 1 1            | 1 1            |                                                                                                                                           |                                                   | 3.             |               |                 |                                         |
| 4.                           | 1 1 1 1 1                             |           | 1 1 1            | / /            |                                                                                                                                           |                                                   | 4.             |               |                 |                                         |
| R. SIGNIFICANT PERSON(S)     |                                       |           |                  | T. 9           | SIGNIFICAN                                                                                                                                | CE                                                |                |               |                 |                                         |
| 1.                           |                                       |           |                  |                |                                                                                                                                           | ded into three sect                               |                |               |                 |                                         |
| 2.                           |                                       |           |                  | pro            | jects slig                                                                                                                                | ntly past the westerns or<br>astern section is or | ern section. A | bove entrand  | ce is verticall | y-corrugated                            |
| 3.                           | on                                    | the Broad | dway façade. The | east elevation | n of the build                                                                                                                            | ling has ten s                                    | ingle pane     |               |                 |                                         |
| S. SIGNIFICANT EVENT DATE(S) |                                       |           |                  |                | windows divided with vertical aluminum beams and each has a metal kickplate below.  On either side of the windows is corrugated concrete. |                                                   |                |               |                 |                                         |
| 1.                           |                                       |           |                  |                |                                                                                                                                           |                                                   |                |               |                 |                                         |
| 2.                           |                                       |           |                  |                | See Con                                                                                                                                   | tinuation Sheet                                   |                |               |                 |                                         |

Broadway 2. A. ARCHITECT/BUILDER/DESIGNER/ENGINEER 1. 2. 3. 2.b. ARCHITECTURAL STYLE 2.C. VERNACULAR TYPE 70 Modern Movement 2.D. CONSTRUCTION DATE 2.E. ALTERATION DATE (CIRCA) 1956 1. 3. 2. 5. 2.F. RECONSTRUCTION DATE 2.G. DATE MOVED 2.H. DESTRUCTION DATE 2.I. OWNER'S NAME & ADDRESS (IF DIFFERENT) (CIRCA) 2.J. HISTORIC FUNCTION 1. 02 COMMERCE/TRADE 2. 04 GOVERNMENT 3. 5. 2.K. HISTORIC SUBFUNCTION 2.L. NO. OF ANCILLARY STRUCTURES 2.M. RESOURCE TYPE 2.N. STORIES 