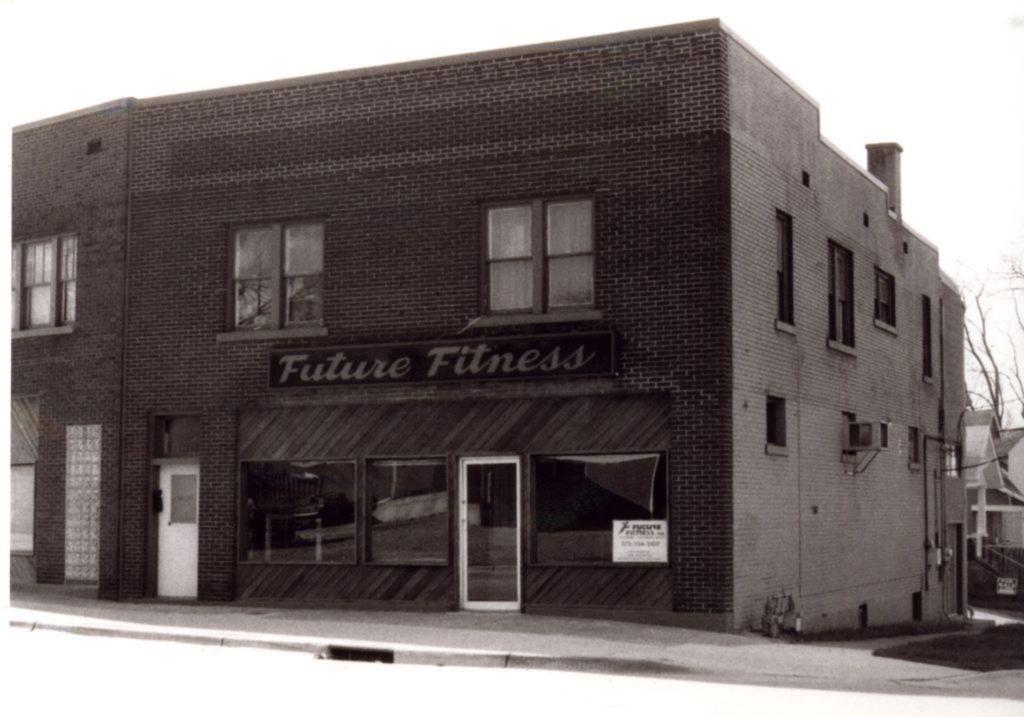

| REFERENCE NUMBER             | REFERENCE NUMBER  A. HISTORIC NAME    |           |                  |                |                                                                                                                                           |                                                   |                |               |                 |                                         |
|------------------------------|---------------------------------------|-----------|------------------|----------------|-------------------------------------------------------------------------------------------------------------------------------------------|---------------------------------------------------|----------------|---------------|-----------------|-----------------------------------------|
| B. COUNTY                    | · · · · · · · · · · · · · · · · · · · | C. (      | OTHER NAME (S)   |                |                                                                                                                                           |                                                   |                |               |                 | ······································  |
| 031 Cape Girard              | leau                                  | Cap       | oe Girardeau Vis | itor's Bure    | au                                                                                                                                        |                                                   |                |               |                 |                                         |
| D. ADDRESS                   |                                       |           | 313.300          |                | E. CITY                                                                                                                                   |                                                   | F. VICINITY    | G. RES        | TRICTED         | H. ACREAGE                              |
| 100 Broadway                 |                                       |           |                  |                | Cape Girardeau                                                                                                                            |                                                   |                |               |                 |                                         |
| I. SECTION                   | J. TOWNSHIP                           | K. RANG   | E L. SPANISH     | 1 LAND GRAI    | VT                                                                                                                                        | M. QUARTER SECTION                                | ONS            | N. OWNERSHI   | P               |                                         |
| 5                            |                                       |           |                  |                |                                                                                                                                           |                                                   |                | PRIVATE MIXED | ] LOCAL ⊠ S     | TATE   FEDERAL                          |
| O. AGENCY(S)                 |                                       |           |                  |                |                                                                                                                                           |                                                   | •              |               |                 | *************************************** |
| 1.                           |                                       |           | NORTHING         |                |                                                                                                                                           | 2.                                                |                |               |                 |                                         |
| P. UTM ZONE                  |                                       | US        | GS QUADRANGLE    | Q. AF          | REA(S) OF SIGN                                                                                                                            | IFICANCE/CONT                                     | EXT(S)         |               |                 |                                         |
| 1.                           | 1 1 1 1 1                             |           | 1 1 1            | 1 1            |                                                                                                                                           |                                                   | 1. 0           | 50 Comme      | erce            |                                         |
| 2.                           | 1 1 1 1 1                             |           | 1 1 1            | 1 1            |                                                                                                                                           |                                                   | 2.             |               |                 |                                         |
| 3.                           | 1 1 1 1 1                             |           | 1 1 1            | 1 1            |                                                                                                                                           |                                                   | 3.             |               |                 |                                         |
| 4.                           | 1 1 1 1 1                             |           | 1 1 1            | / /            |                                                                                                                                           |                                                   | 4.             |               |                 |                                         |
| R. SIGNIFICANT PERSON(S)     |                                       |           |                  | T. 9           | SIGNIFICAN                                                                                                                                | CE                                                |                |               |                 |                                         |
| 1.                           |                                       |           |                  |                |                                                                                                                                           | ded into three sect                               |                |               |                 |                                         |
| 2.                           |                                       |           |                  | pro            | jects slig                                                                                                                                | ntly past the westerns or<br>astern section is or | ern section. A | bove entrand  | ce is verticall | y-corrugated                            |
| 3.                           | on                                    | the Broad | dway façade. The | east elevation | n of the build                                                                                                                            | ling has ten s                                    | ingle pane     |               |                 |                                         |
| S. SIGNIFICANT EVENT DATE(S) |                                       |           |                  |                | windows divided with vertical aluminum beams and each has a metal kickplate below.  On either side of the windows is corrugated concrete. |                                                   |                |               |                 |                                         |
| 1.                           |                                       |           |                  |                |                                                                                                                                           |                                                   |                |               |                 |                                         |
| 2.                           |                                       |           |                  |                | See Con                                                                                                                                   | tinuation Sheet                                   |                |               |                 |                                         |

Broadway 2. A. ARCHITECT/BUILDER/DESIGNER/ENGINEER 1. 2. 3. 2.b. ARCHITECTURAL STYLE 2.C. VERNACULAR TYPE 70 Modern Movement 2.D. CONSTRUCTION DATE 2.E. ALTERATION DATE (CIRCA) 1956 1. 3. 2. 5. 2.F. RECONSTRUCTION DATE 2.G. DATE MOVED 2.H. DESTRUCTION DATE 2.I. OWNER'S NAME & ADDRESS (IF DIFFERENT) (CIRCA) 2.J. HISTORIC FUNCTION 1. 02 COMMERCE/TRADE 2. 04 GOVERNMENT 3. 5. 2.K. HISTORIC SUBFUNCTION 2.L. NO. OF ANCILLARY STRUCTURES 2.M. RESOURCE TYPE 2.N. STORIES 

 □
 □
 □
 □
 □
 □
 □
 □
 □
 □
 □
 □
 □
 □
 □
 □
 □
 □
 □
 □
 □
 □
 □
 □
 □
 □
 □
 □
 □
 □
 □
 □
 □
 □
 □
 □
 □
 □
 □
 □
 □
 □
 □
 □
 □
 □
 □
 □
 □
 □
 □
 □
 □
 □
 □
 □
 □
 □
 □
 □
 □
 □
 □
 □
 □
 □
 □
 □
 □
 □
 □
 □
 □
 □
 □
 □
 □
 □
 □
 □
 □
 □
 □
 □
 □
 □
 □
 □
 □
 □
 □
 □
 □
 □
 □
 □
 □
 □
 □
 □
 □
 □
 □
 □
 □
 □
 □
 □
 □
 □
 □
 □
 □
 □
 □
 □
 □
 □
 □
 □
 □
 □
 □
 □
 □
 □
 □
 □
 □
 □
 □
 □
 □
 □
 □
 □
 □
 □
 □
 □
 □
 □
 □
 □
 □
 □
 □
 □
 □
 □
 □
 □
 □
 □
 □
 □
 □
 □
 □
 □
 □
 □
 □
 □
 □
 □
 □
 □
 □
 □
 □
 □
 □
 □
 □
 □
 □
 □
 □
 □
 □
 □
 □
 □
 □
 □
 □
 □
 □
 □
 □
 □
 □
 □
 □
 □
 □
 □
 □
 □
 □
 □
 □
 □
 □
 □
 □
 □
 □
 □
 □
 □
 □
 □
 □
 □
 □
 □
 □
 □
 □
 □
 □
 □
 □
 □
 □
 □
 □
 □
 □
 □
 □
 □
 □
 □
 □
 □
 □
 □
 □
 □
 □
 □
 □
 □
 □
 □
 □
 □
 □
 □
 □
 □
 □
 □
 □
 □
 □
 □
 □
 □
 □
 □
 □
 □
 □
 □
 □
 □
 □
 □
 □
 □
 □
 □
 □
 □
 □
 □
 □
 □
 □
 □
 □
 □
 □
 □
 □
 □
 □
 □
 □
 □
 □
 □
 □
 □
 □
 □
 □
 □
 □
 □
 □
 □
 □
 □
 □
 □
 □
 □
 □
 □
 □
 □
 □
 □
 □
 □
 □
 □
 □
 □
 □
 □
 □
 □
 □
 □
 □
 □
 □
 □
 □
 □
 □
 □
 □
 □
 □
 □
 □
 □
 □
 □
 □
 2.O. STRUCTURAL SYSTEMS 2.P. EXTERIOR WALL MATERIALS 2.O. OTHER MATERIALS 1. CB Concrete block 1. 1. 30 Brick 2. LB Load bearing brick 2.R. ROOF SHAPES 2.S. ROOF MATERIALS 2.T. ROOF FEATURES 1. FT Flat 1. 1. 2.U. FOUNDATION MATERIALS 2. 2. 2. 3. 3. 3. 2.V. PORCHES 2.W. PLAN RC Rectangle 1. 2.X. FURTHER DESCRIPTION 2.Y. DESCRIPTION OF ENVIRONMENT AND OUTBUILDINGS