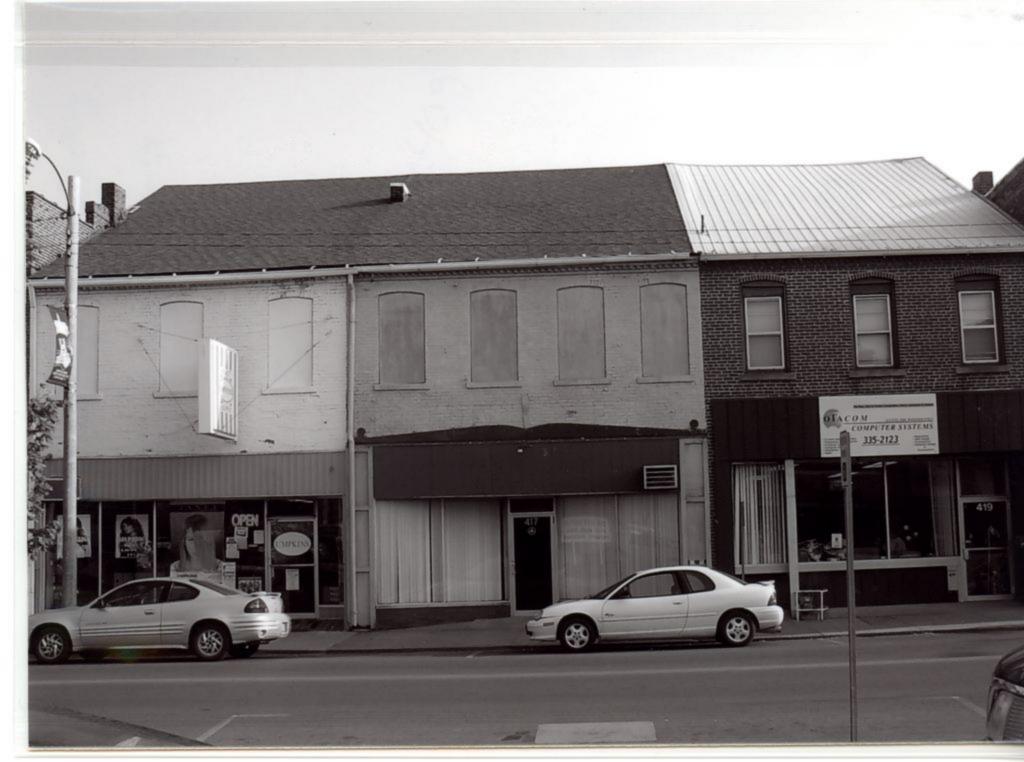

| REFERENCE NUMBER             | REFERENCE NUMBER  A. HISTORIC NAME    |           |                  |                |                                                                                                                                           |                                                   |                |               |                 |                                         |
|------------------------------|---------------------------------------|-----------|------------------|----------------|-------------------------------------------------------------------------------------------------------------------------------------------|---------------------------------------------------|----------------|---------------|-----------------|-----------------------------------------|
| B. COUNTY                    | · · · · · · · · · · · · · · · · · · · | C. (      | OTHER NAME (S)   |                |                                                                                                                                           |                                                   |                |               |                 | ······································  |
| 031 Cape Girard              | leau                                  | Cap       | oe Girardeau Vis | itor's Bure    | au                                                                                                                                        |                                                   |                |               |                 |                                         |
| D. ADDRESS                   |                                       |           | 313.300          |                | E. CITY                                                                                                                                   |                                                   | F. VICINITY    | G. RES        | TRICTED         | H. ACREAGE                              |
| 100 Broadway                 |                                       |           |                  |                | Cape Girardeau                                                                                                                            |                                                   |                |               |                 |                                         |
| I. SECTION                   | J. TOWNSHIP                           | K. RANG   | E L. SPANISH     | 1 LAND GRAI    | VT                                                                                                                                        | M. QUARTER SECTION                                | ONS            | N. OWNERSHI   | P               |                                         |
| 5                            |                                       |           |                  |                |                                                                                                                                           |                                                   |                | PRIVATE MIXED | ] LOCAL ⊠ S     | TATE   FEDERAL                          |
| O. AGENCY(S)                 |                                       |           |                  |                |                                                                                                                                           |                                                   | •              |               |                 | *************************************** |
| 1.                           |                                       |           | NORTHING         |                |                                                                                                                                           | 2.                                                |                |               |                 |                                         |
| P. UTM ZONE                  |                                       | US        | GS QUADRANGLE    | Q. AF          | REA(S) OF SIGN                                                                                                                            | IFICANCE/CONT                                     | EXT(S)         |               |                 |                                         |
| 1.                           | 1 1 1 1 1                             |           | 1 1 1            | 1 1            |                                                                                                                                           |                                                   | 1. 0           | 50 Comme      | erce            |                                         |
| 2.                           | 1 1 1 1 1                             |           | 1 1 1            | 1 1            |                                                                                                                                           |                                                   | 2.             |               |                 |                                         |
| 3.                           | 1 1 1 1 1                             |           | 1 1 1            | 1 1            |                                                                                                                                           |                                                   | 3.             |               |                 |                                         |
| 4.                           | 1 1 1 1 1                             |           | 1 1 1            | / /            |                                                                                                                                           |                                                   | 4.             |               |                 |                                         |
| R. SIGNIFICANT PERSON(S)     |                                       |           |                  | T. 9           | SIGNIFICAN                                                                                                                                | CE                                                |                |               |                 |                                         |
| 1.                           |                                       |           |                  |                |                                                                                                                                           | ded into three sect                               |                |               |                 |                                         |
| 2.                           |                                       |           |                  | pro            | jects slig                                                                                                                                | ntly past the westerns or<br>astern section is or | ern section. A | bove entrand  | ce is verticall | y-corrugated                            |
| 3.                           | on                                    | the Broad | dway façade. The | east elevation | n of the build                                                                                                                            | ling has ten s                                    | ingle pane     |               |                 |                                         |
| S. SIGNIFICANT EVENT DATE(S) |                                       |           |                  |                | windows divided with vertical aluminum beams and each has a metal kickplate below.  On either side of the windows is corrugated concrete. |                                                   |                |               |                 |                                         |
| 1.                           |                                       |           |                  |                |                                                                                                                                           |                                                   |                |               |                 |                                         |
| 2.                           |                                       |           |                  |                | See Con                                                                                                                                   | tinuation Sheet                                   |                |               |                 |                                         |

Broadway 2. A. ARCHITECT/BUILDER/DESIGNER/ENGINEER 1. 2. 3. 2.b. ARCHITECTURAL STYLE 2.C. VERNACULAR TYPE 70 Modern Movement 2.D. CONSTRUCTION DATE 2.E. ALTERATION DATE (CIRCA) 1956 1. 3. 2. 5. 2.F. RECONSTRUCTION DATE 2.G. DATE MOVED 2.H. DESTRUCTION DATE 2.I. OWNER'S NAME & ADDRESS (IF DIFFERENT) (CIRCA) 2.J. HISTORIC FUNCTION 1. 02 COMMERCE/TRADE 2. 04 GOVERNMENT 3. 5. 2.K. HISTORIC SUBFUNCTION 2.L. NO. OF ANCILLARY STRUCTURES 2.M. RESOURCE TYPE 2.N. STORIES 