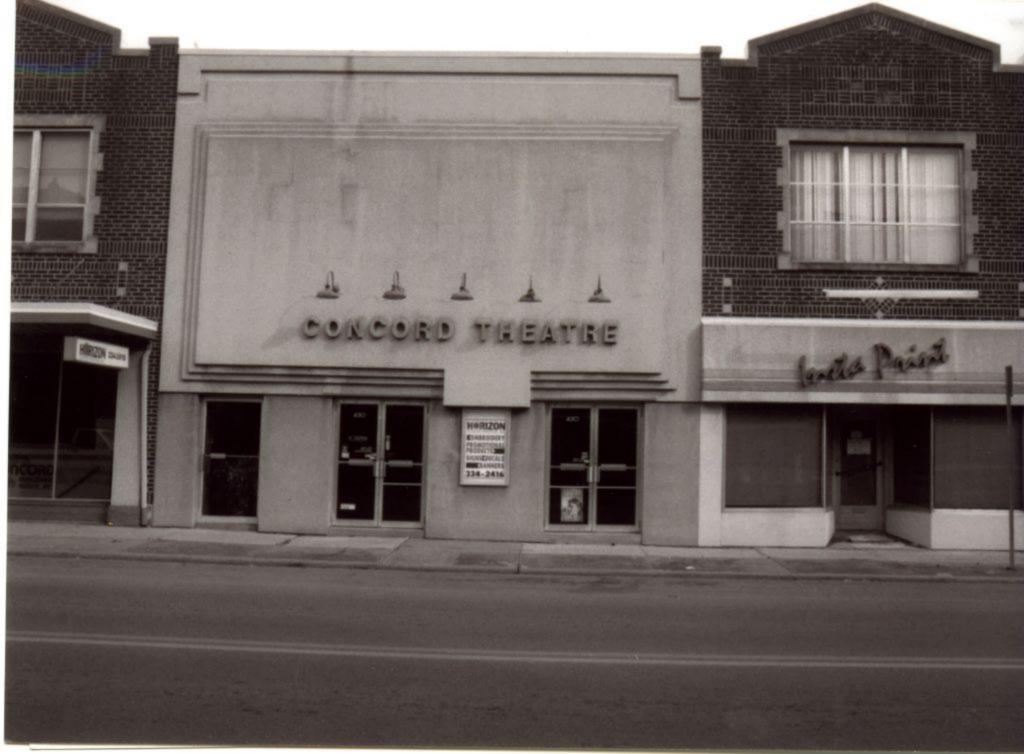

| REFERENCE NUMBER             | REFERENCE NUMBER  A. HISTORIC NAME    |           |                  |                |                                                                                                                                           |                                                   |                |               |                 |                                         |
|------------------------------|---------------------------------------|-----------|------------------|----------------|-------------------------------------------------------------------------------------------------------------------------------------------|---------------------------------------------------|----------------|---------------|-----------------|-----------------------------------------|
| B. COUNTY                    | · · · · · · · · · · · · · · · · · · · | C. (      | OTHER NAME (S)   |                |                                                                                                                                           |                                                   |                |               |                 | ······································  |
| 031 Cape Girard              | leau                                  | Cap       | oe Girardeau Vis | itor's Bure    | au                                                                                                                                        |                                                   |                |               |                 |                                         |
| D. ADDRESS                   |                                       |           | 313.300          |                | E. CITY                                                                                                                                   |                                                   | F. VICINITY    | G. RES        | TRICTED         | H. ACREAGE                              |
| 100 Broadway                 |                                       |           |                  |                | Cape Girardeau                                                                                                                            |                                                   |                |               |                 |                                         |
| I. SECTION                   | J. TOWNSHIP                           | K. RANG   | E L. SPANISH     | 1 LAND GRAI    | VT                                                                                                                                        | M. QUARTER SECTION                                | ONS            | N. OWNERSHI   | P               |                                         |
| 5                            |                                       |           |                  |                |                                                                                                                                           |                                                   |                | PRIVATE MIXED | ] LOCAL ⊠ S     | TATE   FEDERAL                          |
| O. AGENCY(S)                 |                                       |           |                  |                |                                                                                                                                           |                                                   | •              |               |                 | *************************************** |
| 1.                           |                                       |           | NORTHING         |                |                                                                                                                                           | 2.                                                |                |               |                 |                                         |
| P. UTM ZONE                  |                                       | US        | GS QUADRANGLE    | Q. AF          | REA(S) OF SIGN                                                                                                                            | IFICANCE/CONT                                     | EXT(S)         |               |                 |                                         |
| 1.                           | 1 1 1 1 1                             |           | 1 1 1            | 1 1            |                                                                                                                                           |                                                   | 1. 0           | 50 Comme      | erce            |                                         |
| 2.                           | 1 1 1 1 1                             |           | 1 1 1            | 1 1            |                                                                                                                                           |                                                   | 2.             |               |                 |                                         |
| 3.                           | 1 1 1 1 1                             |           | 1 1 1            | 1 1            |                                                                                                                                           |                                                   | 3.             |               |                 |                                         |
| 4.                           | 1 1 1 1 1                             |           | 1 1 1            | / /            |                                                                                                                                           |                                                   | 4.             |               |                 |                                         |
| R. SIGNIFICANT PERSON(S)     |                                       |           |                  | T. 9           | SIGNIFICAN                                                                                                                                | CE                                                |                |               |                 |                                         |
| 1.                           |                                       |           |                  |                |                                                                                                                                           | ded into three sect                               |                |               |                 |                                         |
| 2.                           |                                       |           |                  | pro            | jects slig                                                                                                                                | ntly past the westerns or<br>astern section is or | ern section. A | bove entrand  | ce is verticall | y-corrugated                            |
| 3.                           | on                                    | the Broad | dway façade. The | east elevation | n of the build                                                                                                                            | ling has ten s                                    | ingle pane     |               |                 |                                         |
| S. SIGNIFICANT EVENT DATE(S) |                                       |           |                  |                | windows divided with vertical aluminum beams and each has a metal kickplate below.  On either side of the windows is corrugated concrete. |                                                   |                |               |                 |                                         |
| 1.                           |                                       |           |                  |                |                                                                                                                                           |                                                   |                |               |                 |                                         |
| 2.                           |                                       |           |                  |                | See Con                                                                                                                                   | tinuation Sheet                                   |                |               |                 |                                         |

Broadway 2. A. ARCHITECT/BUILDER/DESIGNER/ENGINEER 1. 2. 3. 2.b. ARCHITECTURAL STYLE 2.C. VERNACULAR TYPE 70 Modern Movement 2.D. CONSTRUCTION DATE 2.E. ALTERATION DATE (CIRCA) 1956 1. 3. 2. 5. 2.F. RECONSTRUCTION DATE 2.G. DATE MOVED 2.H. DESTRUCTION DATE 2.I. OWNER'S NAME & ADDRESS (IF DIFFERENT) (CIRCA) 2.J. HISTORIC FUNCTION 1. 02 COMMERCE/TRADE 2. 04 GOVERNMENT 3. 5. 2.K. HISTORIC SUBFUNCTION 2.L. NO. OF ANCILLARY STRUCTURES 2.M. RESOURCE TYPE 2.N. STORIES 