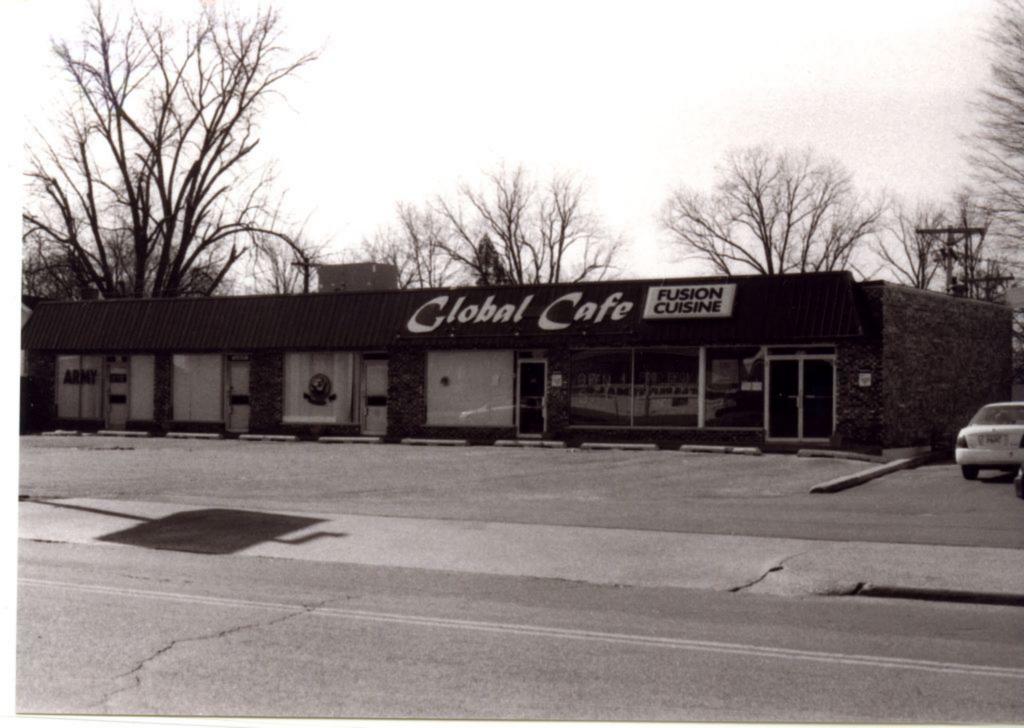

## CG-PS-010-003 MISSOURI HISTORIC PROPERTY INVENTORY FORM

| REFERENCE NUMBER             |             | A.        | A. HISTORIC NAME |                      |                          |        |                      |                  |         |                                          |                 |
|------------------------------|-------------|-----------|------------------|----------------------|--------------------------|--------|----------------------|------------------|---------|------------------------------------------|-----------------|
| B. COUNTY                    |             | C. (      | OTHER NA         | AME (S)              |                          |        |                      |                  |         |                                          |                 |
| 031 Cape Girar               | deau        |           | ur House         |                      |                          |        |                      |                  |         |                                          |                 |
| D. ADDRESS                   |             |           |                  |                      | E. CITY F. V             |        |                      | F. VICINITY      |         | G. RESTRICTED                            | H. ACREAGE      |
| 113 Broadway                 |             |           |                  |                      | Cape Girardeau           |        |                      |                  |         |                                          |                 |
| I. SECTION                   | J. TOWNSHIP | K. RANG   | GE L             | SPANISH LAND         |                          |        |                      |                  |         |                                          |                 |
| 5                            |             |           |                  |                      |                          |        |                      |                  |         | RIVATE   LOCAL   S                       | TATE   FEDERAL  |
| O. AGENCY(S)                 |             |           |                  |                      |                          |        |                      |                  |         |                                          |                 |
| 1.                           |             |           | :                | 2.                   |                          |        |                      |                  |         |                                          |                 |
| P. UTM ZONE                  | IING        |           | USGS             | QUADRANGLE           | Q. A                     | REA(S) | OF SIGNIFICANCE/CONT | EXT(S)           |         |                                          |                 |
| 1.                           | 1 1 1 1 1   |           | /                | / / / /              |                          |        |                      | 1.               |         |                                          |                 |
| 2.                           | 1 1 1 1 1   |           | /                | 1 1 1 1              |                          |        |                      | 2.               |         |                                          |                 |
| 3.                           | 1 1 1 1 1   |           | /                | 1 1 1 1              | ,                        |        |                      | 3.               |         |                                          |                 |
| 4.                           | 1 1 1 1 1   |           | /                | 1 1 1 1              |                          |        |                      | 4.               |         |                                          |                 |
| R. SIGNIFICANT PERSON(S)     |             |           |                  |                      | T. SIGNIFI               | CANCE  | -                    |                  |         |                                          |                 |
| 1.                           |             |           |                  |                      | One story                | y bric | k building with fla  | at roof, conc    | rete fo | oundation, and comm                      | non bond brick. |
| 2.                           |             |           |                  |                      | by a rece                | essed  | second entrance      | and display      | windo   | ge display window a<br>w. Display window | to the west of  |
| 3.                           |             | main entr | rance            | e has vertical sidii | ng as kickpla            | te. Av | wning runs the lengt | h of the façade. |         |                                          |                 |
| S. SIGNIFICANT EVENT DATE(S) |             |           |                  |                      |                          |        |                      |                  |         |                                          |                 |
| 1.                           |             |           |                  |                      | ☐ See Continuation Sheet |        |                      |                  |         |                                          |                 |
| 2.                           |             |           |                  |                      | ∐ See C                  | _ontir | nuation Sheet        |                  |         |                                          |                 |