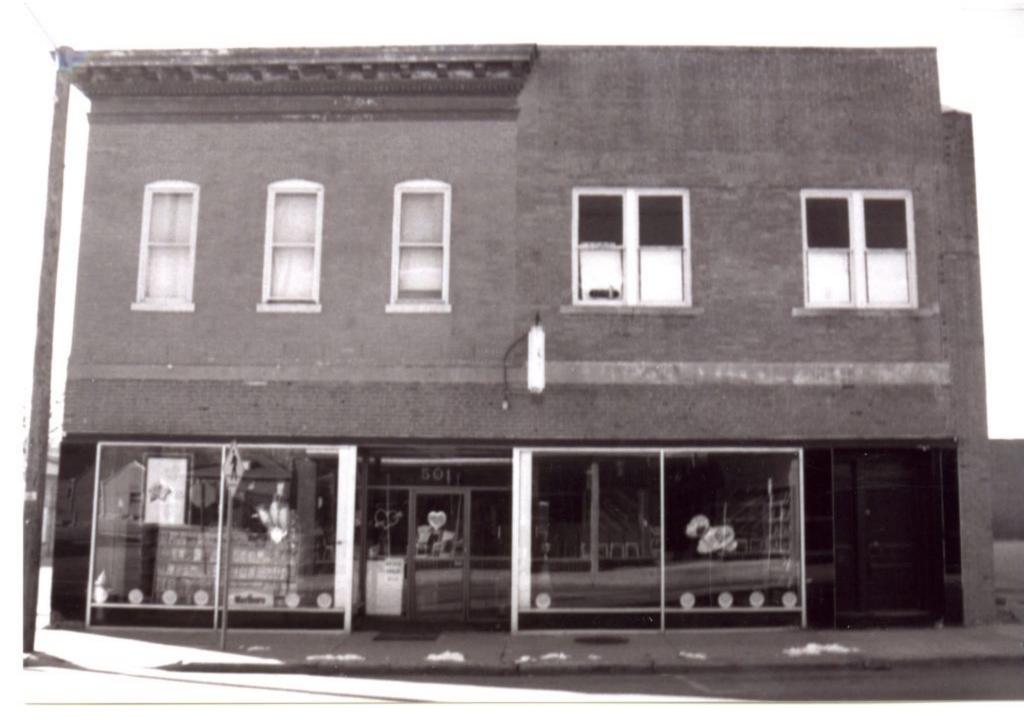

## CG-PS-010-003 MISSOURI HISTORIC PROPERTY INVENTORY FORM

| REFERENCE NUMBER             |             | A.        | A. HISTORIC NAME |                      |                          |        |                      |                  |         |                                          |                 |
|------------------------------|-------------|-----------|------------------|----------------------|--------------------------|--------|----------------------|------------------|---------|------------------------------------------|-----------------|
| B. COUNTY                    |             | C. (      | OTHER NA         | AME (S)              |                          |        |                      |                  |         |                                          |                 |
| 031 Cape Girar               | deau        |           | ur House         |                      |                          |        |                      |                  |         |                                          |                 |
| D. ADDRESS                   |             |           |                  |                      | E. CITY F. V             |        |                      | F. VICINITY      |         | G. RESTRICTED                            | H. ACREAGE      |
| 113 Broadway                 |             |           |                  |                      | Cape Girardeau           |        |                      |                  |         |                                          |                 |
| I. SECTION                   | J. TOWNSHIP | K. RANG   | GE L             | SPANISH LAND         |                          |        |                      |                  |         |                                          |                 |
| 5                            |             |           |                  |                      |                          |        |                      |                  |         | RIVATE   LOCAL   S                       | TATE   FEDERAL  |
| O. AGENCY(S)                 |             |           |                  |                      |                          |        |                      |                  |         |                                          |                 |
| 1.                           |             |           | :                | 2.                   |                          |        |                      |                  |         |                                          |                 |
| P. UTM ZONE                  | IING        |           | USGS             | QUADRANGLE           | Q. A                     | REA(S) | OF SIGNIFICANCE/CONT | EXT(S)           |         |                                          |                 |
| 1.                           | 1 1 1 1 1   |           | /                | / / / /              |                          |        |                      | 1.               |         |                                          |                 |
| 2.                           | 1 1 1 1 1   |           | /                | 1 1 1 1              |                          |        |                      | 2.               |         |                                          |                 |
| 3.                           | 1 1 1 1 1   |           | /                | 1 1 1 1              | ,                        |        |                      | 3.               |         |                                          |                 |
| 4.                           | 1 1 1 1 1   |           | /                | 1 1 1 1              |                          |        |                      | 4.               |         |                                          |                 |
| R. SIGNIFICANT PERSON(S)     |             |           |                  |                      | T. SIGNIFI               | CANCE  | -                    |                  |         |                                          |                 |
| 1.                           |             |           |                  |                      | One story                | y bric | k building with fla  | at roof, conc    | rete fo | oundation, and comm                      | non bond brick. |
| 2.                           |             |           |                  |                      | by a rece                | essed  | second entrance      | and display      | windo   | ge display window a<br>w. Display window | to the west of  |
| 3.                           |             | main entr | rance            | e has vertical sidii | ng as kickpla            | te. Av | wning runs the lengt | h of the façade. |         |                                          |                 |
| S. SIGNIFICANT EVENT DATE(S) |             |           |                  |                      |                          |        |                      |                  |         |                                          |                 |
| 1.                           |             |           |                  |                      | ☐ See Continuation Sheet |        |                      |                  |         |                                          |                 |
| 2.                           |             |           |                  |                      | ∐ See C                  | _ontir | nuation Sheet        |                  |         |                                          |                 |