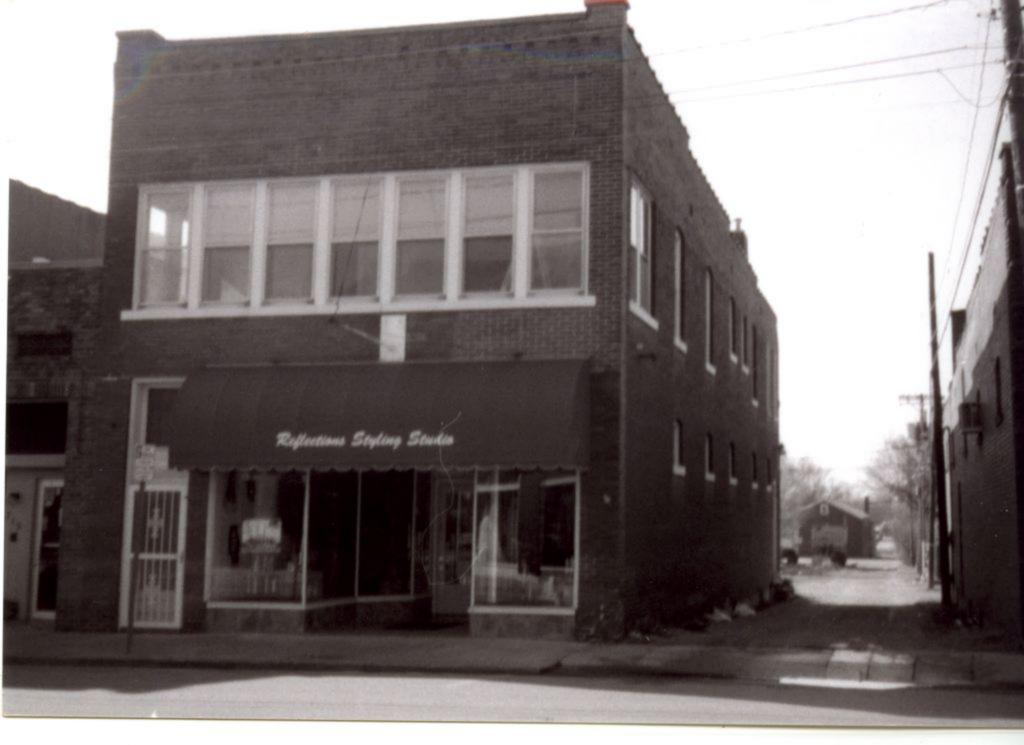

| utheast Missouri State University  |         |  |  |  |



CG-AS-010-045

| REFERENCE NUMBER             |             | 1                                                                                                                                                                                                                                                          | A. HISTORIC NAME 718 Broadway |                                                                                 |                      |                                       |                         |                |  |  |
|------------------------------|-------------|-------------------------------------------------------------------------------------------------------------------------------------------------------------------------------------------------------------------