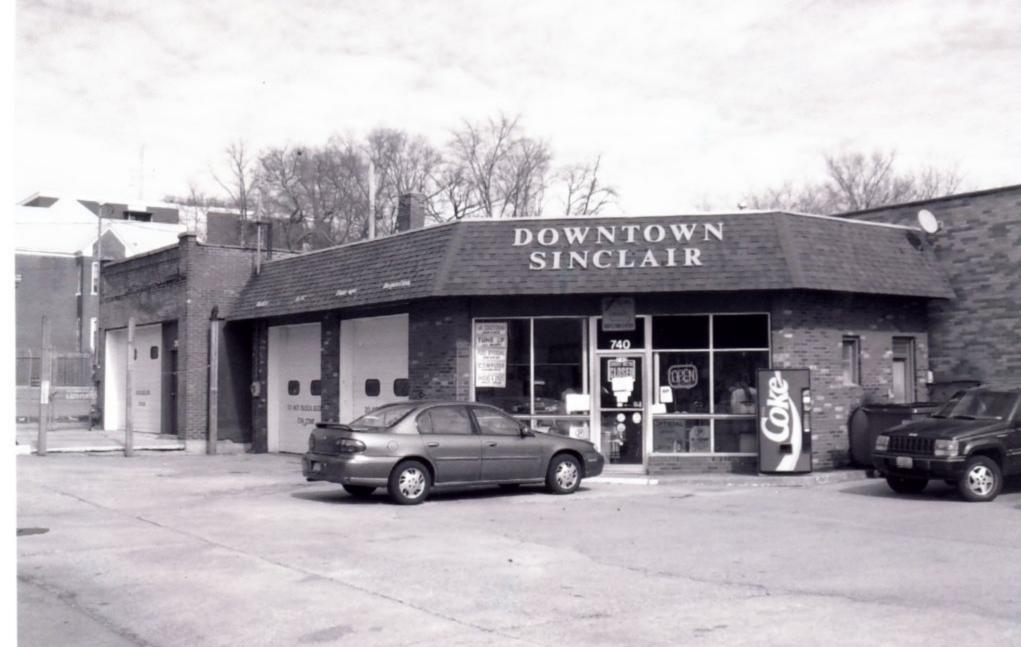

| REFERENCE NUMBER             | REFERENCE NUMBER  A. HISTORIC NAME    |           |                  |                |                                                                                                                                           |                                                   |                |               |                 |                                         |
|------------------------------|---------------------------------------|-----------|------------------|----------------|-------------------------------------------------------------------------------------------------------------------------------------------|---------------------------------------------------|----------------|---------------|-----------------|-----------------------------------------|
| B. COUNTY                    | · · · · · · · · · · · · · · · · · · · | C. (      | OTHER NAME (S)   |                |                                                                                                                                           |                                                   |                |               |                 | ······································  |
| 031 Cape Girard              | leau                                  | Cap       | oe Girardeau Vis | itor's Bure    | au                                                                                                                                        |                                                   |                |               |                 |                                         |
| D. ADDRESS                   |                                       |           | 313.300          |                | E. CITY                                                                                                                                   |                                                   | F. VICINITY    | G. RES        | TRICTED         | H. ACREAGE                              |
| 100 Broadway                 |                                       |           |                  |                | Cape Girardeau                                                                                                                            |                                                   |                |               |                 |                                         |
| I. SECTION                   | J. TOWNSHIP                           | K. RANG   | E L. SPANISH     | 1 LAND GRAI    | VT                                                                                                                                        | M. QUARTER SECTION                                | ONS            | N. OWNERSHI   | P               |                                         |
| 5                            |                                       |           |                  |                |                                                                                                                                           |                                                   |                | PRIVATE MIXED | ] LOCAL ⊠ S     | TATE   FEDERAL                          |
| O. AGENCY(S)                 |                                       |           |                  |                |                                                                                                                                           |                                                   | •              |               |                 | *************************************** |
| 1.                           |                                       |           | NORTHING         |                |                                                                                                                                           | 2.                                                |                |               |                 |                                         |
| P. UTM ZONE                  |                                       | US        | GS QUADRANGLE    | Q. AF          | REA(S) OF SIGN                                                                                                                            | IFICANCE/CONT                                     | EXT(S)         |               |                 |                                         |
| 1.                           | 1 1 1 1 1                             |           | 1 1 1            | 1 1            |                                                                                                                                           |                                                   | 1. 0           | 50 Comme      | erce            |                                         |
| 2.                           | 1 1 1 1 1                             |           | 1 1 1            | 1 1            |                                                                                                                                           |                                                   | 2.             |               |                 |                                         |
| 3.                           | 1 1 1 1 1                             |           | 1 1 1            | 1 1            |                                                                                                                                           |                                                   | 3.             |               |                 |                                         |
| 4.                           | 1 1 1 1 1                             |           | 1 1 1            | / /            |                                                                                                                                           |                                                   | 4.             |               |                 |                                         |
| R. SIGNIFICANT PERSON(S)     |                                       |           |                  | T. 9           | SIGNIFICAN                                                                                                                                | CE                                                |                |               |                 |                                         |
| 1.                           |                                       |           |                  |                |                                                                                                                                           | ded into three sect                               |                |               |                 |                                         |
| 2.                           |                                       |           |                  | pro            | jects slig                                                                                                                                | ntly past the westerns or<br>astern section is or | ern section. A | bove entrand  | ce is verticall | y-corrugated                            |
| 3.                           | on                                    | the Broad | dway façade. The | east elevation | n of the build                                                                                                                            | ling has ten s                                    | ingle pane     |               |                 |                                         |
| S. SIGNIFICANT EVENT DATE(S) |                                       |           |                  |                | windows divided with vertical aluminum beams and each has a metal kickplate below.  On either side of the windows is corrugated concrete. |                                                   |                |               |                 |                                         |
| 1.                           |                                       |           |                  |                |                                                                                                                                           |                                                   |                |               |                 |                                         |
| 2.                           |                                       |           |                  |                | See Con                                                                                                                                   | tinuation Sheet                                   |                |               |                 |                                         |

Broadway 2. A. ARCHITECT/BUILDER/DESIGNER/ENGINEER 1. 2. 3. 2.b. ARCHITECTURAL STYLE 2.C. VERNACULAR TYPE 70 Modern Movement 2.D. CONSTRUCTION DATE 2.E. ALTERATION DATE (CIRCA) 1956 1. 3. 2. 5. 2.F. RECONSTRUCTION DATE 2.G. DATE MOVED 2.H. DESTRUCTION DATE 2.I. OWNER'S NAME & ADDRESS (IF DIFFERENT) (CIRCA) 2.J. HISTORIC FUNCTION 1. 02 COMMERCE/TRADE 2. 04 GOVERNMENT 3. 5. 2.K. HISTORIC SUBFUNCTION 2.L. NO. OF ANCILLARY STRUCTURES 2.M. RESOURCE TYPE 2.N. STORIES 