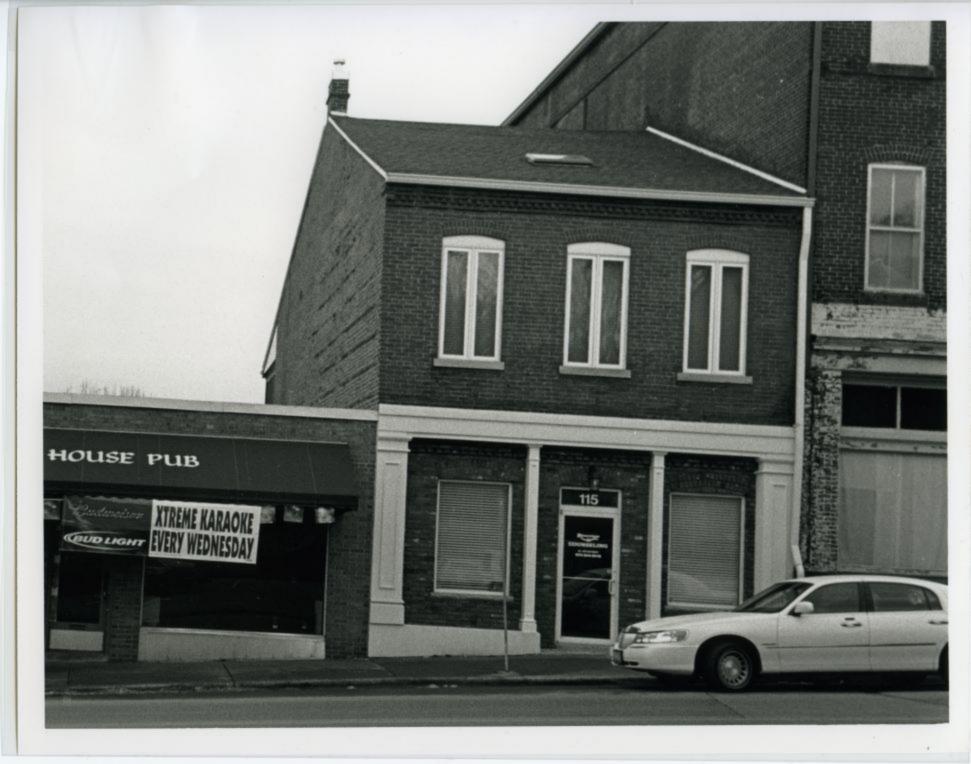

## CG-PS-010-003 MISSOURI HISTORIC PROPERTY INVENTORY FORM

| REFERENCE NUMBER             |             | A.        | A. HISTORIC NAME |                      |                          |        |                      |                  |         |                                          |                 |
|------------------------------|-------------|-----------|------------------|----------------------|--------------------------|--------|----------------------|------------------|---------|------------------------------------------|-----------------|
| B. COUNTY                    |             | C. (      | OTHER NA         | AME (S)              |                          |        |                      |                  |         |                                          |                 |
| 031 Cape Girar               | deau        |           | ur House         |                      |                          |        |                      |                  |         |                                          |                 |
| D. ADDRESS                   |             |           |                  |                      | E. CITY F. V             |        |                      | F. VICINITY      |         | G. RESTRICTED                            | H. ACREAGE      |
| 113 Broadway                 |             |           |                  |                      | Cape Girardeau           |        |                      |                  |         |                                          |                 |
| I. SECTION                   | J. TOWNSHIP | K. RANG   | GE L             | SPANISH LAND         |                          |        |                      |                  |         |                                          |                 |
| 5                            |             |           |                  |                      |                          |        |                      |                  |         | RIVATE   LOCAL   S                       | TATE   FEDERAL  |
| O. AGENCY(S)                 |             |           |                  |                      |                          |        |                      |                  |         |                                          |                 |
| 1.                           |             |           | :                | 2.                   |                          |        |                      |                  |         |                                          |                 |
| P. UTM ZONE                  | IING        |           | USGS             | QUADRANGLE           | Q. A                     | REA(S) | OF SIGNIFICANCE/CONT | EXT(S)           |         |                                          |                 |
| 1.                           | 1 1 1 1 1   |           | /                | / / / /              |                          |        |                      | 1.               |         |                                          |                 |
| 2.                           | 1 1 1 1 1   |           | /                | 1 1 1 1              |                          |        |                      | 2.               |         |                                          |                 |
| 3.                           | 1 1 1 1 1   |           | /                | 1 1 1 1              | ,                        |        |                      | 3.               |         |                                          |                 |
| 4.                           | 1 1 1 1 1   |           | /                | 1 1 1 1              |                          |        |                      | 4.               |         |                                          |                 |
| R. SIGNIFICANT PERSON(S)     |             |           |                  |                      | T. SIGNIFI               | CANCE  | -                    |                  |         |                                          |                 |
| 1.                           |             |           |                  |                      | One story                | y bric | k building with fla  | at roof, conc    | rete fo | oundation, and comm                      | non bond brick. |
| 2.                           |             |           |                  |                      | by a rece                | essed  | second entrance      | and display      | windo   | ge display window a<br>w. Display window | to the west of  |
| 3.                           |             | main entr | rance            | e has vertical sidii | ng as kickpla            | te. Av | wning runs the lengt | h of the façade. |         |                                          |                 |
| S. SIGNIFICANT EVENT DATE(S) |             |           |                  |                      |                          |        |                      |                  |         |                                          |                 |
| 1.                           |             |           |                  |                      | ☐ See Continuation Sheet |        |                      |                  |         |                                          |                 |
| 2.                           |             |           |                  |                      | ∐ See C                  | _ontir | nuation Sheet        |                  |         |                                          |                 |