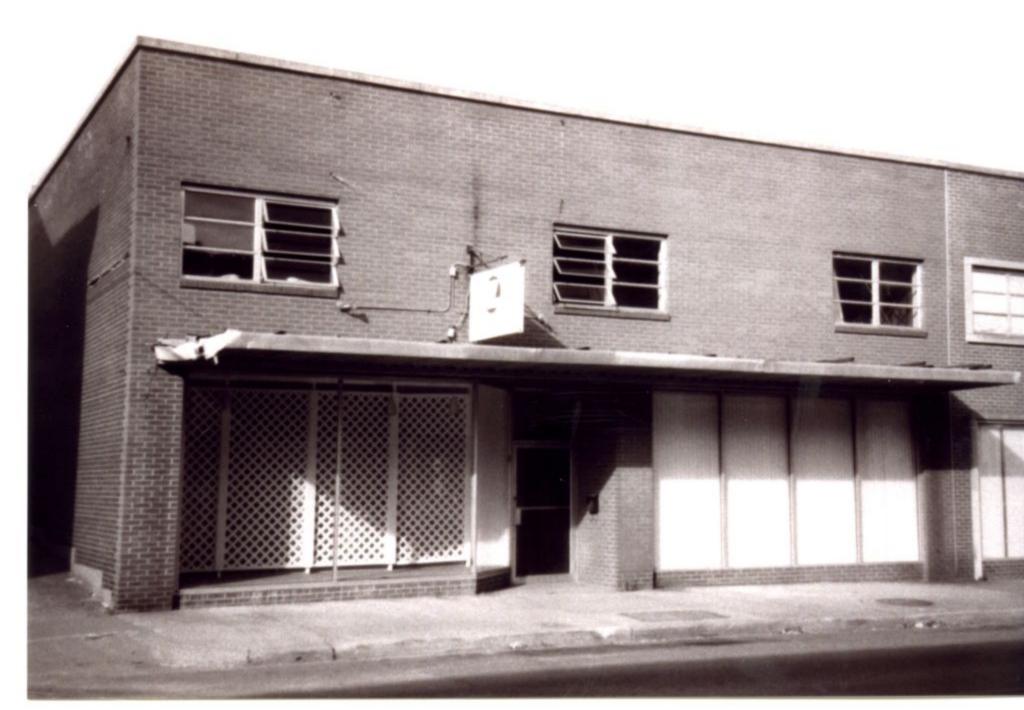

## CG-PS-010-003 MISSOURI HISTORIC PROPERTY INVENTORY FORM

| REFERENCE NUMBER             |             | A.        | A. HISTORIC NAME |                      |                          |        |                      |                  |         |                                          |                 |
|------------------------------|-------------|-----------|------------------|----------------------|--------------------------|--------|----------------------|------------------|---------|------------------------------------------|-----------------|
| B. COUNTY                    |             | C. (      | OTHER NA         | AME (S)              |                          |        |                      |                  |         |                                          |                 |
| 031 Cape Girar               | deau        |           | ur House         |                      |                          |        |                      |                  |         |                                          |                 |
| D. ADDRESS                   |             |           |                  |                      | E. CITY F. V             |        |                      | F. VICINITY      |         | G. RESTRICTED                            | H. ACREAGE      |
| 113 Broadway                 |             |           |                  |                      | Cape Girardeau           |        |                      |                  |         |                                          |                 |
| I. SECTION                   | J. TOWNSHIP | K. RANG   | GE L             | SPANISH LAND         |                          |        |                      |                  |         |                                          |                 |
| 5                            |             |           |                  |                      |                          |        |                      |                  |         | RIVATE   LOCAL   S                       | TATE   FEDERAL  |
| O. AGENCY(S)                 |             |           |                  |                      |                          |        |                      |                  |         |                                          |                 |
| 1.                           |             |           | :                | 2.                   |                          |        |                      |                  |         |                                          |                 |
| P. UTM ZONE                  | IING        |           | USGS             | QUADRANGLE           | Q. A                     | REA(S) | OF SIGNIFICANCE/CONT | EXT(S)           |         |                                          |                 |
| 1.                           | 1 1 1 1 1   |           | /                | / / / /              |                          |        |                      | 1.               |         |                                          |                 |
| 2.                           | 1 1 1 1 1   |           | /                | 1 1 1 1              |                          |        |                      | 2.               |         |                                          |                 |
| 3.                           | 1 1 1 1 1   |           | /                | 1 1 1 1              | ,                        |        |                      | 3.               |         |                                          |                 |
| 4.                           | 1 1 1 1 1   |           | /                | 1 1 1 1              |                          |        |                      | 4.               |         |                                          |                 |
| R. SIGNIFICANT PERSON(S)     |             |           |                  |                      | T. SIGNIFI               | CANCE  | -                    |                  |         |                                          |                 |
| 1.                           |             |           |                  |                      | One story                | y bric | k building with fla  | at roof, conc    | rete fo | oundation, and comm                      | non bond brick. |
| 2.                           |             |           |                  |                      | by a rece                | essed  | second entrance      | and display      | windo   | ge display window a<br>w. Display window | to the west of  |
| 3.                           |             | main entr | rance            | e has vertical sidii | ng as kickpla            | te. Av | wning runs the lengt | h of the façade. |         |                                          |                 |
| S. SIGNIFICANT EVENT DATE(S) |             |           |                  |                      |                          |        |                      |                  |         |                                          |                 |
| 1.                           |             |           |                  |                      | ☐ See Continuation Sheet |        |                      |                  |         |                                          |                 |
| 2.                           |             |           |                  |                      | ∐ See C                  | _ontir | nuation Sheet        |                  |         |                                          |                 |