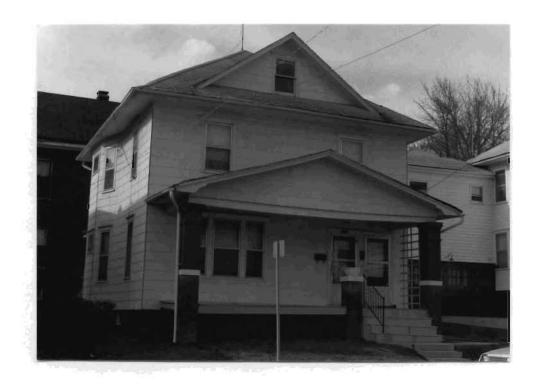

| Landmarks Commission 48. DATE 49. REVISION DATE(\$) |     |
| ADDITIONAL SPACE IS NEEDED, ATTACH                                  | P.O. BOX 176<br>Jefferson City, Missouri 65102 | 3/87                                                |     |

1522 Jules street. Two story frame dwelling built with a 'Foursquare' plan constructed in 1912 by N.J. Nesser, a speculative builder who did not reside at this address. The house varies from the neighbor at 1524, also built by Nesser, only in the porch detail. Square plan shape with hip roof and prominent gabled dormer on the facade with centered window. Full porch with street facing gable roof supported on squat brick pillars. On the east elevation is a shallow chamfer shaped bay window. The gable and house are covered with modern siding.





## MISSOURI OFFICE OF HISTORIC PLESERVATION

| . NO. 94                                                                | PRESENT LOCAL NAME(S) OR DESIGNATION(S)        |                                                 |     |
|-------------------------------------------------------------------------|------------------------------------------------|-------------------------------------------------|-----|
| Buchanan 5.                                                             | OTHER NAME(S)                                  |                                                 |     |
| . LOCATION OF                                                           | OTHER NAME(S)                                  |                                                 |     |
| NEGATIVES 7 & P Dept. Cit