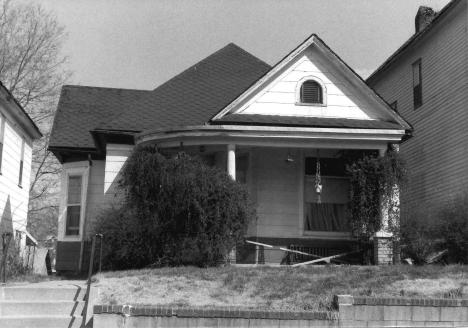

8. STYLE OR DESIGN QUEEN ANNE  19. ARCHITECT OR ENGINEER  20. CONTRACTOR OR BUILDER  21. ORIGINAL USE, IF APPARENT PESTIDENCE  22. PRESENT USE  23. OWNERSHIP  24. OWNER'S NAME AND ADDRESS IF KNOWN JENNITER NOID  1802 LOVER Lane Terr 64505  25. OPEN TO PUBLIC?  26. LOCAL CONTACT PERSON OR ORGANIZATION Landmarks Commission  3(1) 3(X) 3(X) 3(X) 3(X) 3(X) 3(X) 3(X) 3(X |

429 N. 17th street, Single story frame Queen Anne dwelling built in 1899 for Christian Binniger. Assymetrical plan with basic pyramidal roof and projected gabled wings. The facade wing has a half round window opening centered in the pediment. The north elevation has a chamfered wing below the carnice. Full porch curves around the wing and reentrant angle supported on round wood columns with Tuscan capitals. Modern siding.





#### MISSOURI OFFICE OF HISTORIC PRESERVATION

| NO. 137                                                    | 4. PRESENT LOCAL NAME(S) OR DESIGNATION(S)                              |                                                                             |       |
|------------------------------------------------------------|-------------------------------------------------------------------------|-----------------------------------------------------------------------------|-------|
| COUNTY Buchanan                                            | 5. OTHER NAME(S)                                                        |                                                                             |       |
| LOCATION OF NEGATIVES Z & P Dept. City H                   |