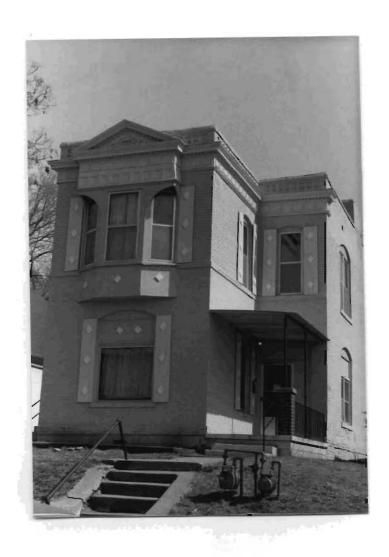

|

1522 Buchanan street. Two story brick dwelling in the Queen Anne style. Built in 1888 for Winnie Long. Asymmetrical plan shape with flat roof behind a brick parapet. Coffered parpapet above a metal moulded cornice with detil pattern above a bossed frieze. On the facade there projects a broad wing which at the second story has a chamfer shaped oriel under a flat cornice with soffit bracketing. The frieze is carried around from the main house cornice with the addition of a coffered panel below the primary frieze. Above the frieze is a gable pediment with jigsawn pediment. Window and door openings have segmental arches lintels. Original porch is missing and there have been substantial alterations to windows and doors.





BN-A3-001-073

# MISSOURI OFFICE OF HISTORIC PRESERVATION

| 25