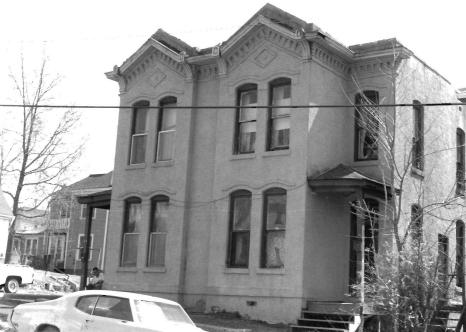

48. DATE   48. REVISION DATE(4)  3/87   |

1522-1524 Faraon street. Two story brick duplex building in the Queen Anne style built ca. 1889. Basic rectangle plan with flat roof behind a facade parapet. Projected metal cornice With corbeled brick potterning beneath. From the facade there projects a broad wing-at the reentrant angles at either building corner there are small porches with modern support over the unit entrys. From the wing project the mirror image bays with paired windows rising to gable pediments on the roof parapet. There are broad cornice brackets at either gable corner and the cornice pattern is carried around the pediment. Window and door openings have segmental shape with shallow projected labeled lintels. Jig sawn inserts in the segmental area above the window sash.





BN-A5-001-097

### MISSOURI OFFICE OF HISTORIC

FILESERVATION

| . NO. 51                                                                                                    | RESENT LOCAL NAME(S) OR DESIGNATION(S)                                               |                                                  |      |
|-------------------------------------------------------------------------------------------------------------|--------------------------------------------------------------------------------------|--------------------------------------------------|------|
| Buchanan 5. o                                                                                               | THER NAME(S)                                                                         |