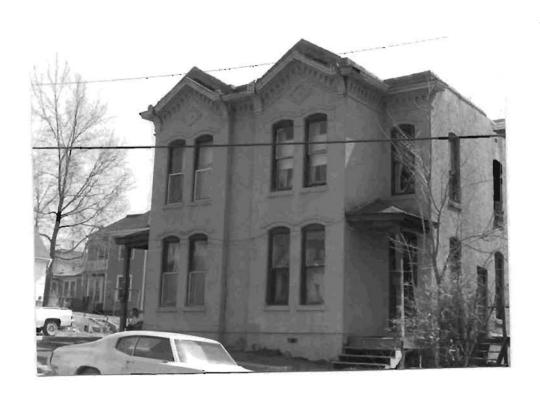

n  48. DATE   48. REVISION DATE(4)  3/87   |

1522-1524 Faraon street. Two story brick duplex building in the Queen Anne style built ca. 1889. Basic rectangle plan with flat roof behind a facade parapet. Projected metal cornice With corbeled brick potterning beneath. From the facade there projects a broad wing-at the reentrant angles at either building corner there are small porches with modern support over the unit entrys. From the wing project the mirror image bays with paired windows rising to gable pediments on the roof parapet. There are broad cornice brackets at either gable corner and the cornice pattern is carried around the pediment. Window and door openings have segmental shape with shallow projected labeled lintels. Jig sawn inserts in the segmental area above the window sash.





BN-A5-001-097

### MISSOURI OFFICE OF HISTORIC

FILESERVATION

| . NO. 51                                                                                                    | RESENT LOCAL NAME(S) OR DESIGNATION(S)                                               |                                                  |      |
|-------------------------------------------------------------------------------------------------------------|--------------------------------------------------------------------------------------|--------------------------------------------------|------|
| Buchanan 5. o                                                                                               | THER NAME(S)                                                                         |