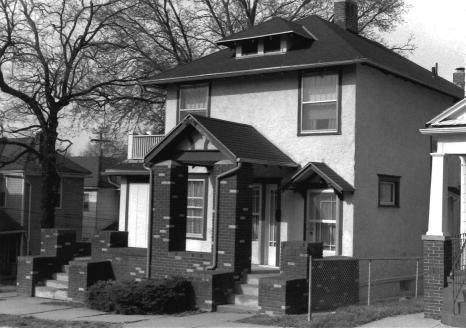

| David Denman                                 |



BN-45-001-030

# MISSOURI OFFICE OF HISTORIC PILESERVATION

| I. NO. 144                                                                        | 4. PRESENT LOCAL NAME(S) OR DESIGNATION(S)                                                                        |                                                                                       | 7    |
|-----------------------------------------------------------------------------------|-------------------------------------------------------------------------------------------------------------------|---------------------------------------------------------------------------------------|------|
| Buchanan  Buchanan  LOCATION OF NEGATIVES Z & P Dept, City Hal                    | S, OTHER NAME(S)