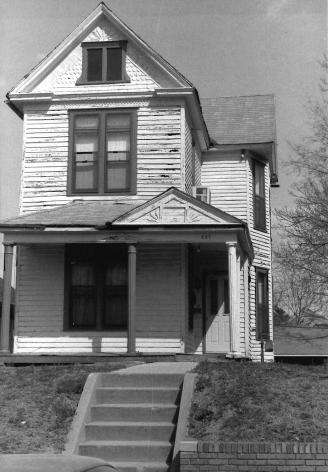

id Denman                                     |
| s. sources of information building permit Fredericke Werner 9/01 C | ity D. 1905 David Denman                         |

427 N. 17th street, Two story frame dwelling in the Queen Anne style built in 1901 for Fredericke Werner. Asymmetrical plan with multi-gable roof shape. Promient facade wing with wood sumburst pattern above the paired attic window opening, Broad board frieze and decorative shinglework fill the pediment. Carnice returns in the gable with a denticulated pattern carried around the building. The south wing has chamfer shape beneath the cornice. Full parch with hip roof and with a broad pediment over the parch access with a patterned wood pediment. Parch is supported an fluted wood columns with Tuscan capitals. Lap siding.





#### OFFICE OF HISTORIC P.LESERVATION MISSOURI

| i. No. 130                                                                                            | PRESENT LOCAL NAME(S) OR DESIGNATION(S)                                                           |