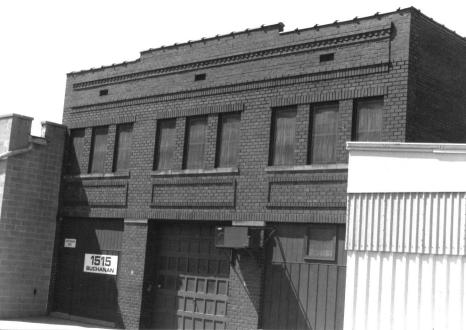

|   |



BN-AS-001-072

## MISSOURI OFFICE OF HISTORIC PRESERVATION

| 28. NO. OF STORIES Z  29. BASEMENT? YES ( )  full NO( )  30. FOUNDATION MATERIAL  brick  31. WALL CONSTRUCTION  brick  32. ROOF TYPE AND MATERIAL  flat  33. NO. OF BAYS  FRONT SIDE  34. WALL TREATMENT  35. PLAN SHAPE iregular  (EXPLAIN IN NO. 42)  ALTERED ( ) |
|---------------------------------------------------------------------------------------------------------------------------------------------------------------------------------------------------------------------------------------------------------------------|
| 29. BASEMENT? YES() full NO() 30. FOUNDATION MATERIAL brick 31. WALL CONSTRUCTION brick 32. ROOF TYPE AND MATERIAL flat 33. NO. OF BAYS FRONT SIDE 34. WALL TREATMENT  35. PLAN SHAPE iregular (EXPLAIN IN ATTER