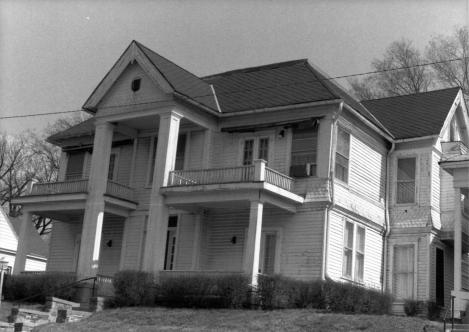

the time of construction was cashier of the Merchant's bank. Basic rectangle shape with truncated hip roof. On the west elevation is a projected wing with broad decorative fascia and with gable peak pendant. The wing has a second story rectangle shaped oriel. Broad fishscale shingled skirt seperates the first and second story. Sometime near the turn of the century the facade was dressed up with a Neo-Classical parch and window and door openings were altered. There is a tall center pavillion [still with the Queen Anne pediment gable] supported on paneled square wood columns to either side of which are flanking single story porches on square posts with pedestaled balustrade second story open parches. Symmetrical bays to either side of the center bay have double leaf multiple light doors.





BN-AS-001-079

# MISSOURI OFFICE OF HISTORIC PLESERVATION

| ARCHITECTURAL/HISTORIC INVENTOR | RY SURVEY F | ORM |
|---------------------------------|-------------|-----|
|---------------------------------|-------------|-----|

| TOWNSHIP RANGE SECTION 1620 BUCHARDS 1620 BUCHARDS 1620 BUCHARD STREET ADDRESS 1620 BUCHARD STREET ADDRESS 1620 BUCHARD STREET ADDRESS 1620 BUCHARD STREET STRUCTURE () BULLDING ( | NO. 19                                     | 4. PRESENT LOCAL NAME(S) OR DESIGNATION(S)         |                               |
|----------------------------------------------------------------------------------------------------------------------------------------------------------------------------------------------------------------------------------------------------------------