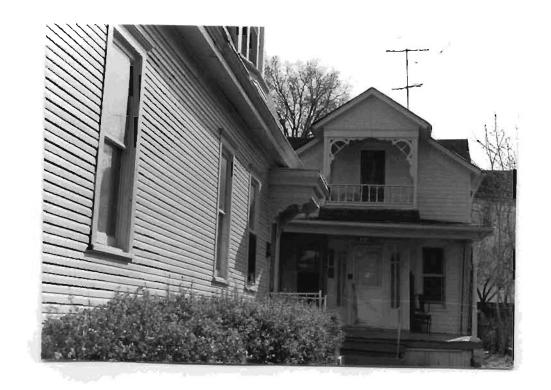

| ETED TO: OFFICE OF HISTORIC PRESERVATION<br>P.O. BOX 176 | 48. DATE 49. REVISION DATE(5)                    |

305 N.16th street. One and one half story frame dwelling in the Queen Anne style. Built for Dr.John Lanton, eye specialist. Rectangle shape with street facing gable and side elevation wall dormers with gable roof. There is a full parch across the facade centered on which is a second story parch centered in the gable and rising to a street facing gable engaged to the main roofline. The pediment is covered with fishscale shingle and there are fanciful parch brackets. Door and windows have triangular shaped architeaves. Three bay facade with centered entry with Craftsman inspired sidelights, Porch is supported on turned posts.





### MISSOURI OFFICE OF HISTORIC PRESERVATION

| . NO. 114                                   | ESENT LOCAL NAME(S) OR DESIGNATION(S)                        |                                           |
|---------------------------------------------|--------------------------------------------------------------|-------------------------------------------|
| Buchanan 5. 01                              | THER NAME(S)                                                 |                                           |
| LOCATION OF NEGATIVES Z & P Dept. City Hall |                                                              |                                           |
| SPECIFIC LEGAL LOCATION                     | 16. THEMATIC CATEGORY                                        | 28. NO. OF STORIES