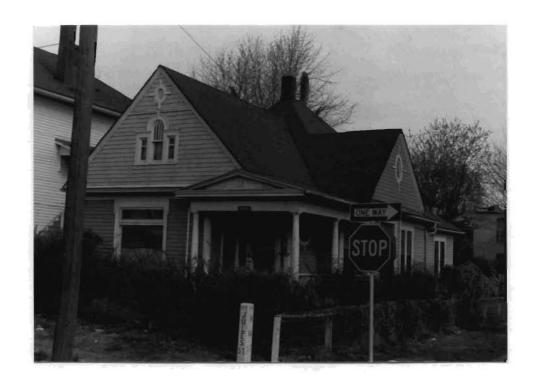

|     |
| IF ADDITIONAL SPACE IS NEEDED, ATTACH<br>SEPARATE SHEET(S) TO THIS FORM | P.O. BOX 176<br>Jefferson City, Missouri 65102 | 3/87                                            |     |

1523 Jules street. One and one half story frame dwelling in the Queen Anne style built in 1898 for J.Will Gray a salesman for T&W Dry Goods Co. Irregular plan with a combination hip and gable roof plan. Prominent facade gable with decorative shingle work in the pediment with a bullseye vent above a Palladian window. Porch fills the reentrant angle entry with a low gable and pediment covered with plaster [?] decoration with the letter "G" worked into the center. Dentil cornice. Round wood columns with Tuscan capitals support porch. On the east is a prominent wing with a centered ovoid bullseye window.





#### MISSOURI OFFICE OF HISTORIC

#### F. ESERVATION

| i. NO. 105                                                           | 4. PRESENT LOCAL NAME(S) OR DESIGNATION(S)       |                                       |
|----------------------------------------------------------------------|--------------------------------------------------|---------------------------------------|
| . COUNTY Buchanan                                                    | 5. OTHER NAME(S)                                 |                                       |
| LOCATION OF NEGATIVES Z & P Dept. City Ha                            | 7                                                |                                       |
| SPECIFIC LEGAL LOCATION                                              | 16. THEMATIC