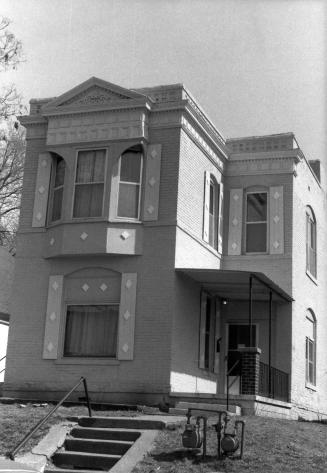

|

1522 Buchanan street. Two story brick dwelling in the Queen Anne style. Built in 1888 for Winnie Long. Asymmetrical plan shape with flat roof behind a brick parapet. Coffered parpapet above a metal moulded cornice with detil pattern above a bossed frieze. On the facade there projects a broad wing which at the second story has a chamfer shaped oriel under a flat cornice with soffit bracketing. The frieze is carried around from the main house cornice with the addition of a coffered panel below the primary frieze. Above the frieze is a gable pediment with jigsawn pediment. Window and door openings have segmental arches lintels. Original porch is missing and there have been substantial alterations to windows and doors.





BN-A3-001-073

# MISSOURI OFFICE OF HISTORIC PRESERVATION

| 25