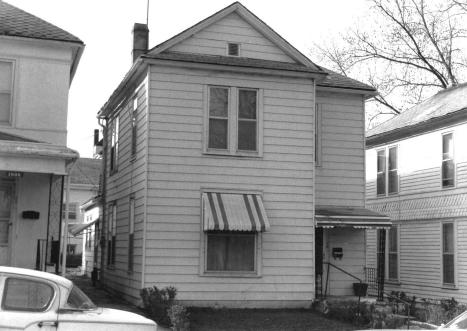

|

1604 Jules street. Two story frame dwelling built in 1894 as a speculative venture together with 1602 and 1606 Jules street, all of which originally matched one another, though subsequent changes have rendered them dramatically different. All three were built for James Limbird, attorney, who lived in 1606. All are built with late Queen Anne detailing. A prominent facade wing has a shingle pediment with a shingle frieze beneath the cornice extending around the building matching a broad shingle shirt dividing the two storys [surviving on 1602 only]. They all had full porches [surviving on 1602 and 1604]. 1602 has a wood pylon support system and 1604 has modern iron support. All have irregular plan shape with hip and gable roof plan. The house is sheathed in a stucco covering.





Buchenan

### MISSOURI OFFICE OF HISTORIC PLESERVATION

| 1. NO. 102                                                                                                                       | PRESENT LOCAL NAME(S) OR DESIGNATION(S)                                                                                   |                                                                                                            |
|----------------------------------------------------------------------------------------------------------------------------------|---------------------------------------------------------------------------------------------------------------------------|------------------------------------------------------------------------------------------------------------|
| LOCATION