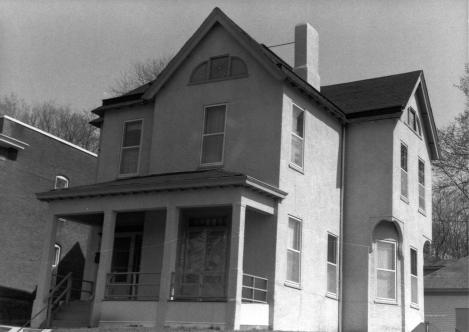

story frame dwelling with stucco covering originally in the Queen Anne style as built by John Landis in 1887, but substantially remodeled in 1907 by Phillip P.Buddy. Landis was the person who subdivided the former farm tract into lots and blocks—his occupation was listed as Insurance agent in 1889. Buddly was the president and treasurer of the P.P. Buddy Building and Construction Co. at the time he remodeled this house. Asymmetrical plan shape with multiple gable roofline. Overhanging eaves with patterned rafter ends. Centered in every pediment is a tripartite window opening in whose center part is a sunburst pattern executed in wood. On the west elevation is a wing which at the first story is chamfer shaped beneath soffit bracketing. Across the facade is a full parch on square posts.





# MISSOURI OFFICE OF HISTORIC PRESERVATION

| Buchanan  S. OTHER NAME(S)  S. | (EXPLAIN IN ALTERED ( ) NO. 42) MOVED ( )  37. CONDITION INTERIOR EXTERIOR  58. PRESERVATION YES ( )                                                                                                                                                                                                                     |
|-------------------------------------------------------------------------------------------------------------------------------------------------------------------------------------------------------------------------------------------------------------------------------------------------------------------------------------------------------------------------------------------------------------------