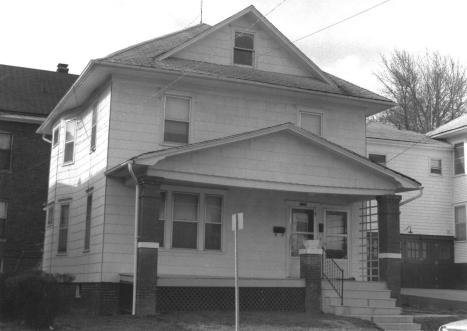

| Landmarks Commission 48. DATE 49. REVISION DATE(\$) |     |
| ADDITIONAL SPACE IS NEEDED, ATTACH                                  | P.O. BOX 176<br>Jefferson City, Missouri 65102 | 3/87                                                |     |

1522 Jules street. Two story frame dwelling built with a 'Foursquare' plan constructed in 1912 by N.J. Nesser, a speculative builder who did not reside at this address. The house varies from the neighbor at 1524, also built by Nesser, only in the porch detail. Square plan shape with hip roof and prominent gabled dormer on the facade with centered window. Full porch with street facing gable roof supported on squat brick pillars. On the east elevation is a shallow chamfer shaped bay window. The gable and house are covered with modern siding.





## MISSOURI OFFICE OF HISTORIC PLESERVATION

| . NO. 94                                                                | PRESENT LOCAL NAME(S) OR DESIGNATION(S)        |                                                 |     |
|-------------------------------------------------------------------------|------------------------------------------------|-------------------------------------------------|-----|
| Buchanan 5.                                                             | OTHER NAME(S)                                  |                                                 |     |
| . LOCATION OF                                                           | OTHER NAME(S)                                  |                                                 |     |
| NEGATIVES 7 & P Dept. City