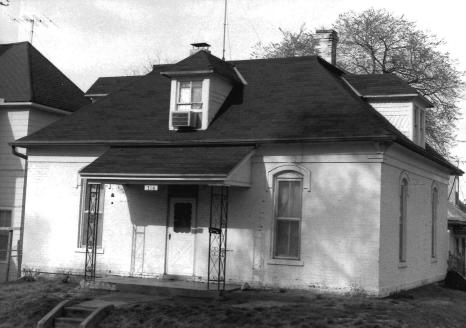

|



# MISSOURI OFFICE OF HISTORIC PRESERVATION

| I. NO. 147                                                              | 4. PRESENT LOCAL NAME(S) OR DESIGNATION(S)                                   |                                                     |
|-------------------------------------------------------------------------|------------------------------------------------------------------------------|-----------------------------------------------------|
| 2. COUNTY<br>Buchanan                                                   | 5. OTHER NAME(S) # Carrong >                                                 |                                                     |
| NEGATIVES Z & P Dept. City                                              | Ha 11