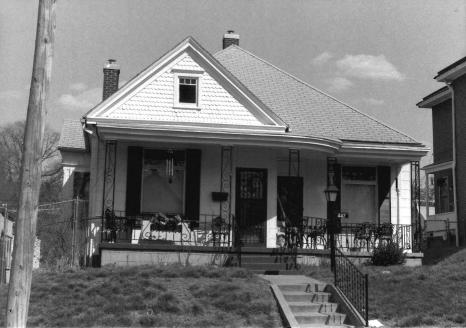

|
| ETURN THIS FORM WHEN COMPLETED TO<br>ADDITIONAL SPACE IS NEEDED, ATTACH<br>PARATE SHEET(S) TO THIS FORM |                                                                                                   | Landmarks Commission 48. DATE 49. REVISION DATE(S) 3/87 |

447 N. 17th street, Single story frame Queen Anne dwelling built in 1896 for Mrs. Mollie Jones, who was at the time of construction the forelady of the C.& M. Dry Goods Co. Assymetrical plan shape with pyramidal shape hip roof and gabled wings. On the facade is a prominent gabled wing with fishscale shinglework and a centered attic window with patterned sash. Entry at reentrant angle under a full parch which adopts a curved shape as it moves around the facade wing. Modern siding and modern parch supports.





BN-43-001-049

# MISSOURI OFFICE OF HISTORIC PLESERVATION

| COUNTY                                                                             |                                         |