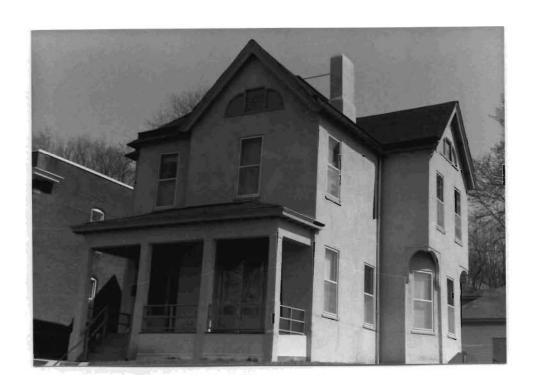

lf story frame dwelling with stucco covering originally in the Queen Anne style as built by John Landis in 1887, but substantially remodeled in 1907 by Phillip P.Buddy. Landis was the person who subdivided the former farm tract into lots and blocks—his occupation was listed as Insurance agent in 1889. Buddly was the president and treasurer of the P.P. Buddy Building and Construction Co. at the time he remodeled this house. Asymmetrical plan shape with multiple gable roofline. Overhanging eaves with patterned rafter ends. Centered in every pediment is a tripartite window opening in whose center part is a sunburst pattern executed in wood. On the west elevation is a wing which at the first story is chamfer shaped beneath soffit bracketing. Across the facade is a full parch on square posts.





# MISSOURI OFFICE OF HISTORIC PRESERVATION

| Buchanan  S. OTHER NAME(S)  S. | (EXPLAIN IN ALTERED ( ) NO. 42) MOVED ( )  37. CONDITION INTERIOR EXTERIOR  58. PRESERVATION YES ( )                                                                                                                                                                                                                     |
|-----------------------------------------------------------------------------------------------------------------------------------------------------------------------------------------------------------------------------------------------------------------------------------------------------------------------------------------------------------------------------------------------------------------