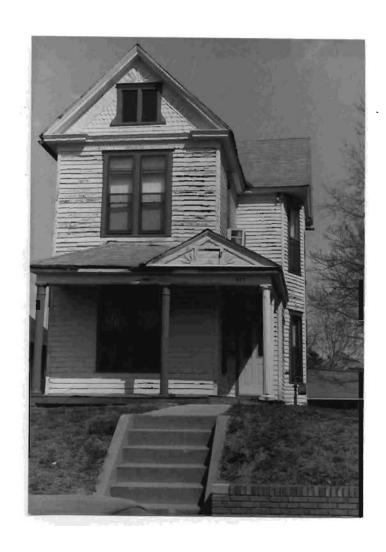

avid Denman                                     |
| s. sources of information building permit Fredericke Werner 9/01 C | ity D. 1905 David Denman                         |

427 N. 17th street, Two story frame dwelling in the Queen Anne style built in 1901 for Fredericke Werner. Asymmetrical plan with multi-gable roof shape. Promient facade wing with wood sumburst pattern above the paired attic window opening, Broad board frieze and decorative shinglework fill the pediment. Carnice returns in the gable with a denticulated pattern carried around the building. The south wing has chamfer shape beneath the cornice. Full parch with hip roof and with a broad pediment over the parch access with a patterned wood pediment. Parch is supported an fluted wood columns with Tuscan capitals. Lap siding.





#### OFFICE OF HISTORIC P.LESERVATION MISSOURI

| i. No. 130                                                                                            | PRESENT LOCAL NAME(S) OR DESIGNATION(S)                                                           |