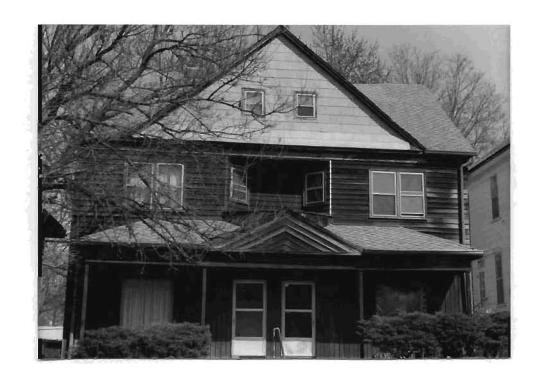

permit Felxi                                           | Mueliski 2/00: City D. 1905                                                              | David Denman                                               |
|                                                                  | ED TO: OFFICE OF HISTORIC PRESERVATION<br>P.O. BOX 176<br>JEFFERSON CITY, MISSOURI 65102 | Landmarks Commission 48. DATE 49. REVISION DATE(S. 3/87    |

435-437 M. 17th street. Two story frame duplex built in 1900 by Felix Mueliski, a meat market owner, who built this building as a speculative venture. Rectangle plan shape with endgable roofline and broad gable dormer on the facade. Recessed center bay at the second story. Full porch. The building has been substantially altered with modern siding and porch changes.





#### MISSOURI OFFICE OF HISTORIC PLESERVATION

| No. 128