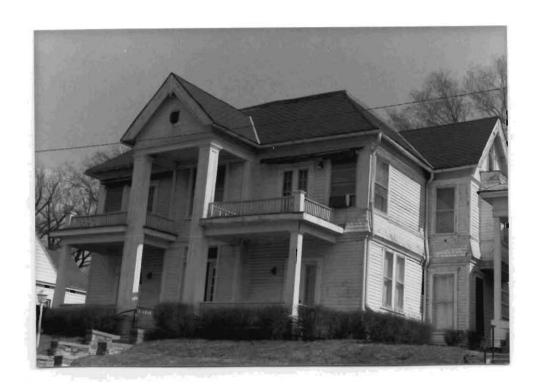

t the time of construction was cashier of the Merchant's bank. Basic rectangle shape with truncated hip roof. On the west elevation is a projected wing with broad decorative fascia and with gable peak pendant. The wing has a second story rectangle shaped oriel. Broad fishscale shingled skirt seperates the first and second story. Sometime near the turn of the century the facade was dressed up with a Neo-Classical parch and window and door openings were altered. There is a tall center pavillion [still with the Queen Anne pediment gable] supported on paneled square wood columns to either side of which are flanking single story porches on square posts with pedestaled balustrade second story open parches. Symmetrical bays to either side of the center bay have double leaf multiple light doors.





BN-AS-001-079

# MISSOURI OFFICE OF HISTORIC PLESERVATION

| ARCHITECTURAL/HISTORIC INVENTOR | RY SURVEY F | ORM |
|---------------------------------|-------------|-----|
|---------------------------------|-------------|-----|

| TOWNSHIP RANGE SECTION 1620 BUCHARDS 1620 BUCHARDS 1620 BUCHARD STREET ADDRESS 1620 BUCHARD STREET ADDRESS 1620 BUCHARD STREET ADDRESS 1620 BUCHARD STREET STRUCTURE () BULLDING ( | NO. 19                                     | 4. PRESENT LOCAL NAME(S) OR DESIGNATION(S)         |                               |
|--------------------------------------------------------------------------------------------------------------------------------------------------------------------------------------------------------------------------------------------------------------