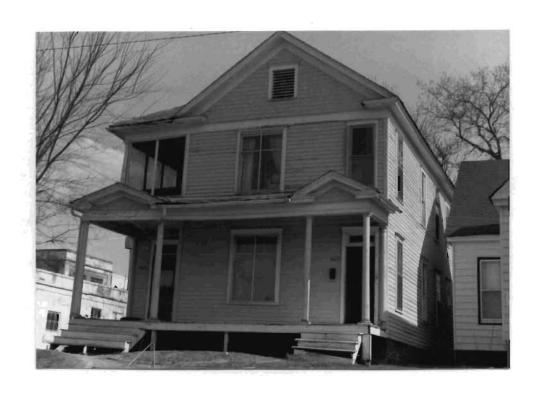

| David Denman  To organization Landmarks Commission  48. Date 49. Revision Date(\$)  3/87                                                                                                                           |           |

1622-1624 Buchanan street. Two story frame duplex built in 1901 for E.P. Fenner as a speculative venture. Mix of Queen Anne and Neo-Classical detail. Rectangle shape with street facing gable with fishscale shingle pediment and cornice returns. Full porch with small pediment gables over the entrances at the parch corners and supported on slender wood columns with Tuscan capitals, Lap siding.





BN- AS-001-081

#### OFFICE OF HISTORIC F.LESERVATION

| 1. NO. 1-2                                                                                            | PRESENT LOCAL NAME(S) OR DESIGNATION(S)