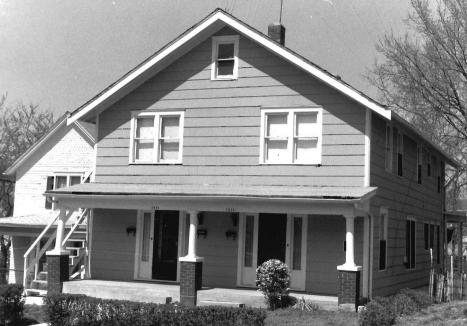

| TO: OFFICE OF HISTORIC PRESERVATION<br>P.O. BOX 176<br>JEFFERSON CITY, MISSOURI 65102 | 48. DATE 49. REVISION DATE(5)                             |    |

1511-1511 1/2 Faraon street. Two story rectangle shaped building with no stylistic ascription. Built in 1901 for L.D. Ransom, a real estate broker as a speculative venture. Street facing gble roofline with overhanging eaves. Symmetrical two bay facade with both sidelighted unit entries at the first story. Full porch supported on round wood columns with Tuscon capitals resting on tall brick piers, Modern siding.





BN-A3-001-091

#### MISSOURI OFFICE

### OF HISTORIC

### -.. ESERVATION

| . NO. 87                                                                                                  | 4. PRESENT LOCAL NAME(S) OR DESIGNATION(S)                                                                              |                                                      |
|-----------------------------------------------------------------------------------------------------------|-------------------------------------------------------------------------------------------------------------------------|------------------------------------------------------|
| Buchanan                                                                                                  | OTUGE HAMELEN