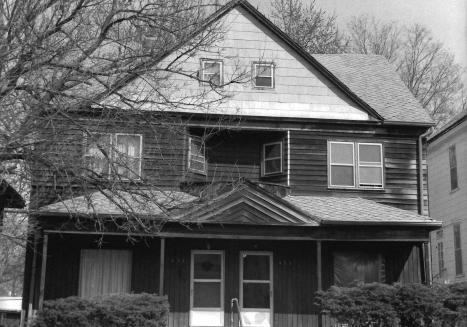

rmit Felxi                                           | Mueliski 2/00: City D. 1905                                                              | David Denman                                               |
|                                                                  | ED TO: OFFICE OF HISTORIC PRESERVATION<br>P.O. BOX 176<br>JEFFERSON CITY, MISSOURI 65102 | Landmarks Commission 48. DATE 49. REVISION DATE(S. 3/87    |

435-437 M. 17th street. Two story frame duplex built in 1900 by Felix Mueliski, a meat market owner, who built this building as a speculative venture. Rectangle plan shape with endgable roofline and broad gable dormer on the facade. Recessed center bay at the second story. Full porch. The building has been substantially altered with modern siding and porch changes.





#### MISSOURI OFFICE OF HISTORIC PLESERVATION

| No. 128