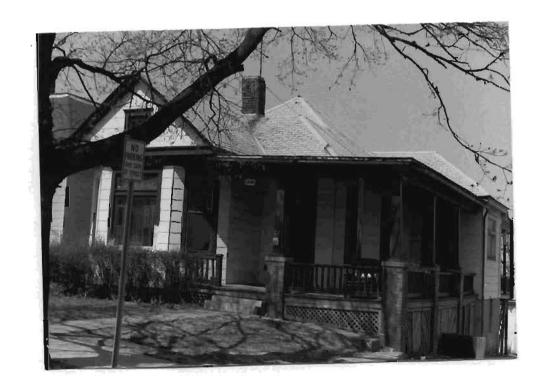

| 3/87                                          |

1805 Faraon street. Single story frame dwelling built with late queen Anne styling and shape, and built ca. 1895. Irregular plan with combination hip and gable roofline: Prominent gable wing at the facade with chamfer shape beneath the eaveline. Parch fills the reentrant angle supported on wood pylons and brick piers which are probably a later addition. A rear porch has turned post supports. Modern siding.





BN. AS-001-117

## MISSOURI OFFICE OF HISTORIC

### PRESERVATION

| <sup>1. NO.</sup> 72                                                        | 4. PRESENT LOCAL NAME(S) OR DESIGNATION(S)                                    |                                                                | - 3                                               |
|-----------------------------------------------------------------------------|-------------------------------------------------------------------------------|----------------------------------------------------------------|---------------------------------------------------|
| z. COUNTY<br>Buchanan                                                       | 5. OTHER NAME(S)                                                              |