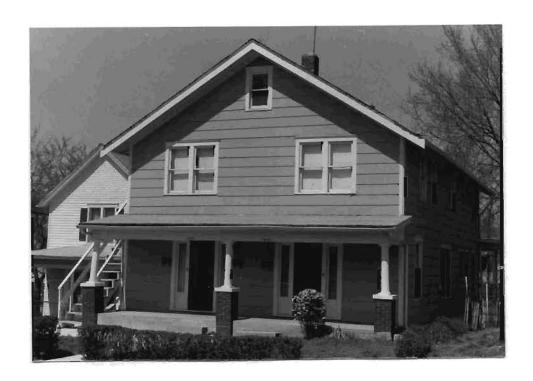

| TO: OFFICE OF HISTORIC PRESERVATION<br>P.O. BOX 176<br>JEFFERSON CITY, MISSOURI 65102 | 48. DATE 49. REVISION DATE(5)                             |    |

1511-1511 1/2 Faraon street. Two story rectangle shaped building with no stylistic ascription. Built in 1901 for L.D. Ransom, a real estate broker as a speculative venture. Street facing gble roofline with overhanging eaves. Symmetrical two bay facade with both sidelighted unit entries at the first story. Full porch supported on round wood columns with Tuscon capitals resting on tall brick piers, Modern siding.





BN-A3-001-091

#### MISSOURI OFFICE

### OF HISTORIC

### -.. ESERVATION

| . NO. 87                                                                                                  | 4. PRESENT LOCAL NAME(S) OR DESIGNATION(S)                                                                              |                                                      |
|-----------------------------------------------------------------------------------------------------------|-------------------------------------------------------------------------------------------------------------------------|------------------------------------------------------|
| Buchanan                                                                                                  | OTUGE HAMELEN