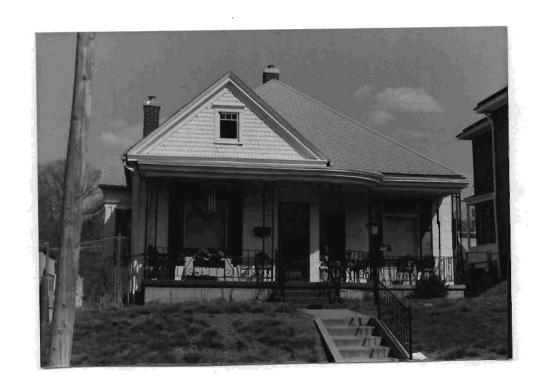

|
| ETURN THIS FORM WHEN COMPLETED TO<br>ADDITIONAL SPACE IS NEEDED, ATTACH<br>PARATE SHEET(S) TO THIS FORM |                                                                                                   | Landmarks Commission 48. DATE 49. REVISION DATE(S) 3/87 |

447 N. 17th street, Single story frame Queen Anne dwelling built in 1896 for Mrs. Mollie Jones, who was at the time of construction the forelady of the C.& M. Dry Goods Co. Assymetrical plan shape with pyramidal shape hip roof and gabled wings. On the facade is a prominent gabled wing with fishscale shinglework and a centered attic window with patterned sash. Entry at reentrant angle under a full parch which adopts a curved shape as it moves around the facade wing. Modern siding and modern parch supports.





BN-43-001-049

# MISSOURI OFFICE OF HISTORIC PLESERVATION

| COUNTY                                                                             |                                         |