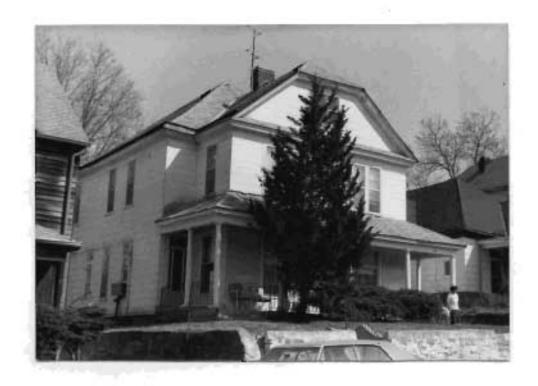

|
|                                                            |                                                                         | 46. PREPARED BY                                                             | -     |
| 5. SOURCES OF INFORMATION                                  |                                                                         | David Denman                                                                |       |

431-433 N. 17th street. Two story frame duplex built ca. 1988 with vague Neo-Classical detail. Basic rectangle shape with broad projected wing on the facade with gable roof with jerkinhead. Entrance to the units at the building reentrant angles with full parch wrapping around supported on round wood columns with Tuscan capitals. Modern siding.





#### MISSOURI OFFICE OF HISTORIC PLESERVATION

| COUNTY                                                              |                                          | I                                            | 1