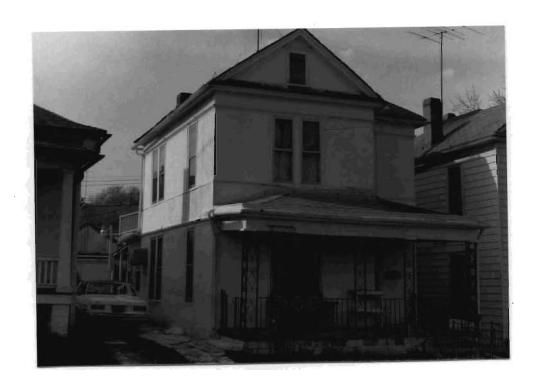

dwelling built in 1894 as a speculative venture together with 1602 and 1604 Jules street, all of which originally matched one another, though subsequent changes have rendered them dramatically different. All three were built for James Limbird, attorney who lived in 1606. All are built with late Queen Anne detailing. A prominent facade wing has a shingle pediment with a shingle frieze beneath the cornice extending around the building matching a broad shingle shirt dividing the two storys [surviving on 1602 only]. They all had full porches [surviving on 1602 and 1604]. 1602 has a wood pylon support system and 1604 has modern iron support. All have irregular plan shape with hip and gable roof plan. This house has modern siding and has lost the original porch over the reentrant angle entry.





### MISSOURI OFFICE OF HISTORIC

#### **FILESERVATION**

| I. No.                                                                 | 4. PRESENT LOCAL NAME(S) OR DESIGNATION(S)                            |                                                                    |
|------------------------------------------------------------------------|-----------------------------------------------------------------------|--------------------------------------------------------------------|
| Buchanan                                                               | 5. OTHER NAME(S)                                                      | ·                                                                  |
| LOCATION OF NEGATIVES Z & P Dept. City Ha                              |