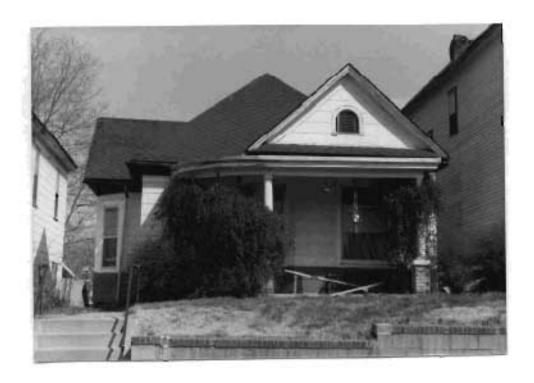

18. STYLE OR DESIGN QUEEN ANNE  19. ARCHITECT OR ENGINEER  20. CONTRACTOR OR BUILDER  21. ORIGINAL USE, IF APPARENT PESTIDENCE  22. PRESENT USE  23. OWNERSHIP  24. OWNER'S NAME AND ADDRESS IF KNOWN JENNITER NOID  1802 LOVER Lane Terr 64505  25. OPEN TO PUBLIC?  26. LOCAL CONTACT PERSON OR ORGANIZATION Landmarks Commission  3(1) 3(X) 3(X) 3(X) 3(X) 3(X) 3(X) 3(X) 3(X |

429 N. 17th street, Single story frame Queen Anne dwelling built in 1899 for Christian Binniger. Assymetrical plan with basic pyramidal roof and projected gabled wings. The facade wing has a half round window opening centered in the pediment. The north elevation has a chamfered wing below the carnice. Full porch curves around the wing and reentrant angle supported on round wood columns with Tuscan capitals. Modern siding.





#### MISSOURI OFFICE OF HISTORIC PRESERVATION

| NO. 137                                                    | 4. PRESENT LOCAL NAME(S) OR DESIGNATION(S)                              |                                                                             |       |
|------------------------------------------------------------|-------------------------------------------------------------------------|-----------------------------------------------------------------------------|-------|
| COUNTY Buchanan                                            | 5. OTHER NAME(S)                                                        |                                                                             |       |
| LOCATION OF NEGATIVES Z & P Dept. City H                   |