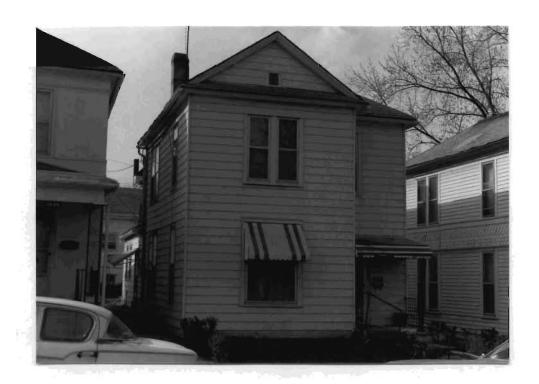

|

1604 Jules street. Two story frame dwelling built in 1894 as a speculative venture together with 1602 and 1606 Jules street, all of which originally matched one another, though subsequent changes have rendered them dramatically different. All three were built for James Limbird, attorney, who lived in 1606. All are built with late Queen Anne detailing. A prominent facade wing has a shingle pediment with a shingle frieze beneath the cornice extending around the building matching a broad shingle shirt dividing the two storys [surviving on 1602 only]. They all had full porches [surviving on 1602 and 1604]. 1602 has a wood pylon support system and 1604 has modern iron support. All have irregular plan shape with hip and gable roof plan. The house is sheathed in a stucco covering.





Buchenan

### MISSOURI OFFICE OF HISTORIC PLESERVATION

| 1. NO. 102                                                                                                                       | PRESENT LOCAL NAME(S) OR DESIGNATION(S)                                                                                   |                                                                                                            |
|----------------------------------------------------------------------------------------------------------------------------------|---------------------------------------------------------------------------------------------------------------------------|------------------------------------------------------------------------------------------------------------|
| LOCATI