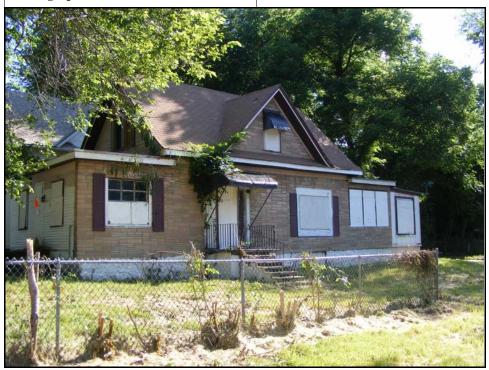

## Further Description of important architectural features:

This Kansas City Shirtwaist has a 2 1/2 story front porch with limestone posts on the first story and wood posts on the second story. The top story of the porch is integrated into the gable end of the roof. There are modern wood balustrades on the first and second stories. There are gable dormers on the east and west facades. There is a staircase on the east side the leads up to the front entries of the 2nd and 3rd story apartments.

## History and Significance:

This Kansas City Shirtwaist was converted into a multifamily dwelling and some unknown date

Eligibility: not eligible

This Kansas City Shirtwaist is a common style and would not be individually eligible.