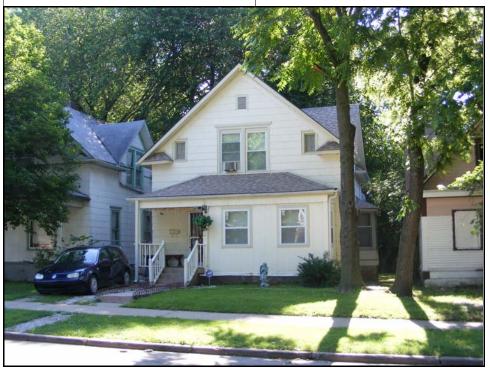

## Further Description of important architectural features:

The front porch is full width and has square limestone posts the extend above the roofline. There is a limestone balustrade that surrounds the first story. The second story of the porch has a wood balustrade with a decorative cross pattern. The are limestone lintels and sills on the front facades. There is a two story bay on the east façade.

## **History and Significance:**

Eligibility: eligible

This grouping of duplexes would be eligible as part of a small district.