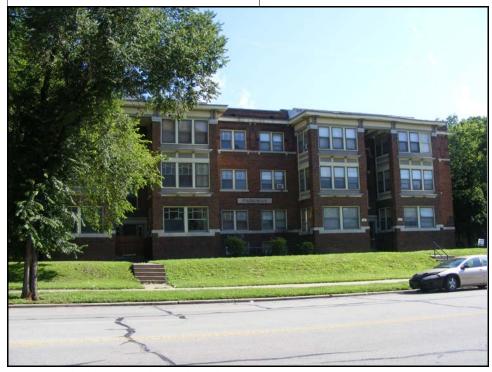

## Further Description of important architectural features:

This is a high style classical colonnaded apartment building. It has a large cornice with modillions. The two three story front porch has two story fluted Corinthian columns on brick bases. The third story of the porches are covered by an flat pentagonal awning extending out from the building.

## **History and Significance:**

This apartments was designed by John M. McKecknie, a architect who designed many of the classical colonnaded apartments in Kansas City.

Eligibility: eligible

Eligible as part of Colonnade Apts of Kansas City, MPS