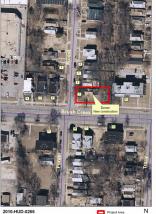

4541 Forest Ave Kansas City, Jackson County, MO

A

| Survey No.                          | : e-hfh-06         | Su             | rvey Name(s):           |                             |                 |                           |                     |  |
|-------------------------------------|--------------------|----------------|-------------------------|-----------------------------|-----------------|---------------------------|---------------------|--|
| <b>County:</b>                      | Jackson            | City:          | Kansas City 🗌 V         | icinity                     | Zip Code        | 64110                     |                     |  |
| Address:                            | 1114               |                | Brush Creek             |                             | Blvd            | Ownership:                | Private Public      |  |
| Historic Na                         | ame:               |                |                         | Present 1                   | Name:           |                           |                     |  |
| UTM:                                | Zone: 15 E:        | 363950         | N: 4322813 <b>Tov</b>   | vnship/Ra                   | nge/Section:    | Twn: 49 Rng:              | :33 <b>Sec:</b> 28  |  |
| Historic Us                         | se (if known):     | duplex         |                         | Cı                          | irrent Use:     | duplex                    |                     |  |
| Legal Desc                          | rip: West 40 Feet  | Lots 14 & 15   | Block 1, Llewellyn Anne | X                           |                 |                           |                     |  |
| ARCHIT                              | ECTURAL II         | NFORM          | ATION (Further          | r description               | on of features  | and resoruces on con-     | tinuation page)     |  |
| Property C                          | Category: Build    | ing            | <b>Chimney Place</b>    | ment:                       |                 |                           | list, describe on   |  |
| Arch. Style and/or Vernacular Type: |                    | :              |                         |                             | continuation sl | ieet:)                    |                     |  |
| duplex                              |                    |                | Structural: m           |                             |                 |                           |                     |  |
| _                                   | : rectangular      |                | Exterior Cladd          | ling:                       |                 |                           |                     |  |
| No. of Stor                         | ies: 2             |                | Foundation Ma           | otoriale li                 | mastona         | Changes                   |                     |  |
| No. of Bays                         | s (1st story): 2   |                | Basement Type           |                             | inestone        | Additions Date            | e(s):               |  |
| Roof Type                           | :                  |                | Front Porch Ty          |                             |                 |                           | Alteration Date(s): |  |
| flat                                |                    |                |                         | full width, limestone posts |                 |                           | Moved Date(s):      |  |
| Roof Mate                           | rial:              |                |                         | Acreage (rural):            |                 |                           |                     |  |
| tar & grave                         | 1                  |                |                         | Visible from Public Rd ✓    |                 |                           | y <b>:</b>          |  |
| HISTORI                             | CAL DATA:          | (See add       | litional history and s  | ources of i                 | nformation o    | n continuation page)      |                     |  |
|                                     | on Date: 1910      | (See add       | Architect:              | ources or i                 |                 | Kansas City Regsiter      | <br>?:              |  |
|                                     | Date/Period:       |                | TH' CHITCELL.           |                             |                 | •                         |                     |  |
|                                     | gnificance:        |                | Builder:                | Ruildor                     |                 |                           |                     |  |
| Areas of Si                         | giiiicanee.        |                | John E. Welsh           | Г                           |                 | Date: Contributing?:      |                     |  |
| Original or                         | · Significant Ow   | ners:          | Developer:              | Or                          |                 | On National Register?:    |                     |  |
| original or                         | organization of w  |                | Zeveroperv              |                             |                 |                           |                     |  |
| National D                          | egister eligible?  | Duoviou        | a Cumulous              |                             |                 |                           |                     |  |
| Individual                          |                    | . Freviou      | s surveys:              | Date:                       |                 | : Contributing?:          |                     |  |
| District Po                         |                    |                |                         |                             | Part            | of Multiple Property      | · <b>?:</b>         |  |
| <b>OTHER:</b>                       |                    |                |                         |                             |                 |                           | _                   |  |
| Owner Nan                           | ne                 |                | Form                    | n prepare                   | d by (name a    | and organization):        | Survey Date:        |  |
| Owner Address                       |                    |                | Bradley Wolf, KCHPO     |                             | <b></b>         | 06/21/2010                |                     |  |
| FOR SHPO                            | USE:               |                |                         |                             |                 |                           |                     |  |
| Date entered in                     |                    |                | Level of Survey         |                             | Ado             | ditional Research Needed? |                     |  |
|                                     | -                  |                | reconnaissance          | intens                      | ive             | Yes No                    |                     |  |
| National Regist                     |                    |                | Other:                  |                             |                 |                           |                     |  |
|                                     | in listed district |                |                         |                             |                 |                           |                     |  |
| Name: pending list                  | ing aligible       | (individually) |                         |                             |                 |                           |                     |  |
| eligible (dis                       | _                  |                |                         |                             |                 |                           |                     |  |
| not determin                        |                    |                |                         |                             |                 |                           |                     |  |