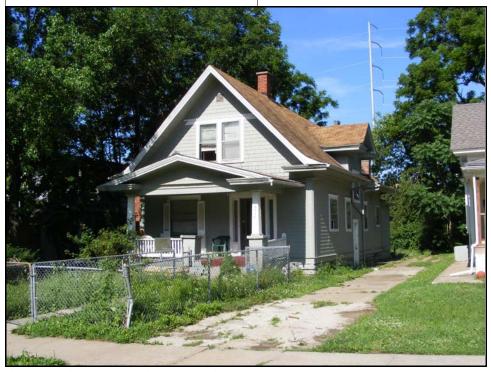

## Further Description of important architectural features:

This Kansas City Shirtwaist has a two story front porch with limestone post that extend above the flat rooflines. There is a balcony above the front porch in the gable end of the house. There are gable dormers on the east and west facades.

## **History and Significance:**

This Kansas City Shirtwaist was converted into a multifamily dwelling and some unknown date

Eligibility: not eligible

This Kansas City Shirtwaist is a common style and would not be individually eligible.