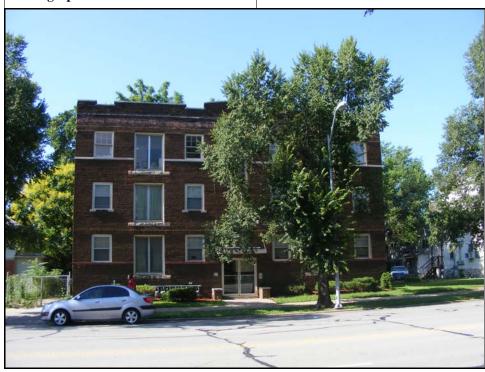

## **Sources of Information:**

Water Permit(s) #: 43390 Building Permit(s) #: 9874

|                                                |                                         | ,                                       |               |                        |                                                              |  |
|------------------------------------------------|-----------------------------------------|-----------------------------------------|---------------|------------------------|--------------------------------------------------------------|--|
| Survey No.: e-hfh-09                           | Survey Name(s):                         |                                         |               |                        |                                                              |  |
| County: Jackson City:                          | County: Jackson City: Kansas City  Vici |                                         |               | 0                      |                                                              |  |
| Address: 1117-19                               | <b>Brush Creek</b>                      | Blvd                                    | Owne          | rship: 🔽 P             | rivate Public                                                |  |
| Historic Name: Queen Lawn Apa                  | rtments                                 | Present Name:                           | Queen La      | awn Apartment          | S                                                            |  |
| <b>UTM:</b> Zone: 15 E: 363969                 | N: 4322745 <b>Tow</b>                   | nship/Range/Sect                        | tion: Tw      | n: 49 Rng:             | 33 <b>Sec:</b> 28                                            |  |
| Historic Use (if known): multifar              | nily dwelling                           | Current U                               | se: multi     | family dwelling        | 7                                                            |  |
| Legal Descrip: Lots 23 & 24 Block 1, Lo        | gan Park                                |                                         |               |                        |                                                              |  |
| ARCHITECTURAL INFORM                           | AATION (Further                         | description of feat                     | tures and res | oruces on conti        | nuation page)                                                |  |
| Property Category: Building                    | Chimney Placer                          | ment:                                   |               |                        | st, describe on                                              |  |
| Arch. Style and/or Vernacular Type             |                                         |                                         |               | ontinuation sh         | eet:)                                                        |  |
| colonnaded apartment                           | Structural: ma                          |                                         |               |                        |                                                              |  |
| Plan shape: rectangular                        | Exterior Cladd                          | i <b>ng:</b>                            |               |                        |                                                              |  |
| No. of Stories: 3                              | brick                                   |                                         |               |                        |                                                              |  |
| No. of Bays (1st story): 4                     |                                         | terial: limestone                       |               | hanges                 |                                                              |  |
| Roof Type:                                     | Basement Type                           |                                         |               | Additions Date         |                                                              |  |
| flat                                           |                                         | Front Porch Type:                       |               |                        | <ul><li>Alteration Date(s):</li><li>Moved Date(s):</li></ul> |  |
| Roof Material:                                 | •                                       | 3 story, fluted Corinthian columns      |               |                        |                                                              |  |
| tar & gravel                                   |                                         | Acreage (rural):                        |               |                        |                                                              |  |
| tar & graver                                   | Visible from Pu                         | Visible from Public Rd   Endangered By: |               |                        |                                                              |  |
| HISTORICAL DATA: (See ad                       | lditional history and so                | ources of informati                     | on on contin  | uation page)           |                                                              |  |
| Construction Date: 1909                        | Architect:                              | (                                       | On Kansas     | City Regsiter?         | :                                                            |  |
| Signifcant Date/Period:                        | John W. McKec                           | John W. McKecknie                       |               |                        |                                                              |  |
| Areas of Significance:                         | Builder:                                |                                         |               | G                      |                                                              |  |
|                                                | H.A. Campbell                           | H.A. Campbell                           |               |                        | outing?:                                                     |  |
| Original or Significant Owners:                | Developer:                              | Developer:                              |               | Register?:             |                                                              |  |
| George P. Huckett                              |                                         |                                         |               |                        |                                                              |  |
| National Register eligible?: Previo            | us Surveys:                             | Surveys: Date:                          |               | : Contributing?:       |                                                              |  |
| Individually Eligible                          |                                         | Part of                                 |               | of Multiple Property?: |                                                              |  |
| District Potential                             |                                         |                                         |               |                        |                                                              |  |
| OTHER:                                         |                                         |                                         |               |                        |                                                              |  |
| Owner Name                                     | Form                                    | prepared by (na                         | me and org    | anization):            | Survey Date:                                                 |  |
| Owner Address                                  | Bradle                                  | Bradley Wolf, KCHPO                     |               |                        | 06/21/2010                                                   |  |
|                                                |                                         |                                         |               |                        |                                                              |  |
| FOR SHPO USE:                                  |                                         |                                         |               |                        |                                                              |  |
| Date entered in inventory:                     | Level of Survey                         |                                         | Additional R  | esearch Needed?        |                                                              |  |
|                                                | reconnaissance                          | intensive                               | Yes           | ☐ No                   |                                                              |  |
| National Register Status                       | Other:                                  |                                         |               |                        |                                                              |  |
| listed in listed district                      |                                         |                                         |               |                        |                                                              |  |
| Name:  pending listing eligible (individually) | er)                                     |                                         |               |                        |                                                              |  |
| eligible (district) not eligible               | y)                                      |                                         |               |                        |                                                              |  |
| not determined                                 |                                         |                                         |               |                        |                                                              |  |

## Further Description of important architectural features:

This is a high style classical colonnaded apartment building. It has a large cornice with modillions. The two three story front porch has two story fluted Corinthian columns on brick bases. The third story of the porches are covered by an flat pentagonal awning extending out from the building.