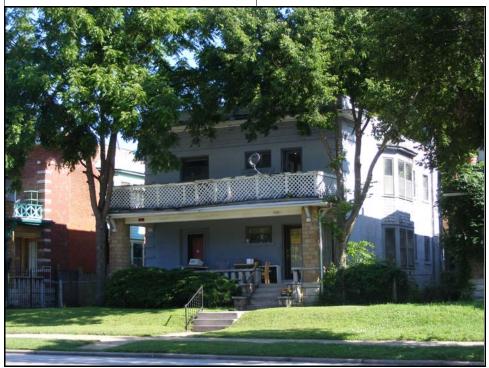

## Further Description of important architectural features:

The front porch is full width and has square limestone posts the extend above the roofline. There is a limestone balustrade that surrounds the first story. The second story of the porch has a wood balustrade with a decorative cross pattern. The are limestone lintels and sills on the front facades. There is a two story bay on the east façade.

## **History and Significance:**

Eligibility: eligible

This grouping of duplexes would be eligible as part of a small district.