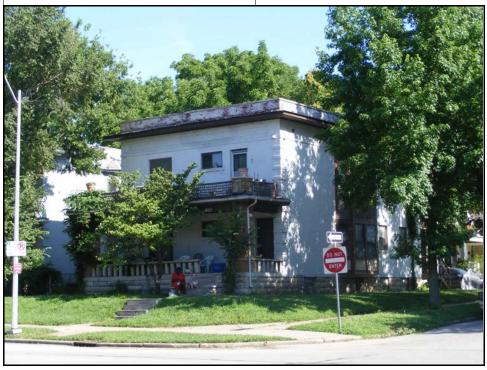

## Further Description of important architectural features:

The front porch is full width and has square limestone posts the extend above the roofline. There is a limestone balustrade that surrounds the first story. The second story of the porch has a wood balustrade with a decorative cross pattern. The are limestone lintels and sills on the front facades. There is a two story bay on the east façade.

## **History and Significance:**

Eligibility: eligible

This grouping of duplexes would be eligible as part of a small district.