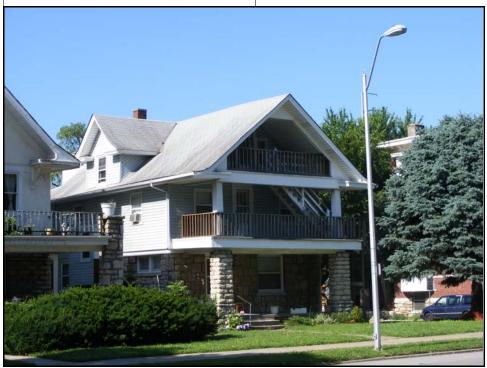

## Further Description of important architectural features:

This Kansas City Shirtwaist has a 2 1/2 story front porch with limestone posts on the first story and wood posts on the second story. The top story of the porch is integrated into the gable end of the roof. There are modern wood balustrades on the first and second stories. There are gable dormers on the east and west facades. There is a staircase on the east side the leads up to the front entries of the 2nd and 3rd story apartments.

## History and Significance:

This Kansas City Shirtwaist was converted into a multifamily dwelling and some unknown date

Eligibility: not eligible

This Kansas City Shirtwaist is a common style and would not be individually eligible.