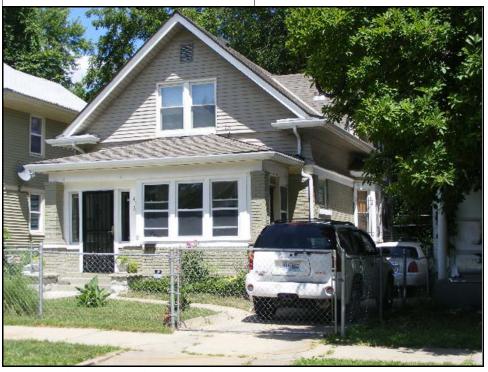

## Further Description of important architectural features:

This Kansas City Shirtwaist has a 2 1/2 story front porch with limestone posts on the first story and wood posts on the second story. The top story of the porch is integrated into the gable end of the roof. There are modern wood balustrades on the first and second stories. There are gable dormers on the east and west facades. There is a staircase on the east side the leads up to the front entries of the 2nd and 3rd story apartments.

## History and Significance:

This Kansas City Shirtwaist was converted into a multifamily dwelling and some unknown date

Eligibility: not eligible

This Kansas City Shirtwaist is a common style and would not be individually eligible.