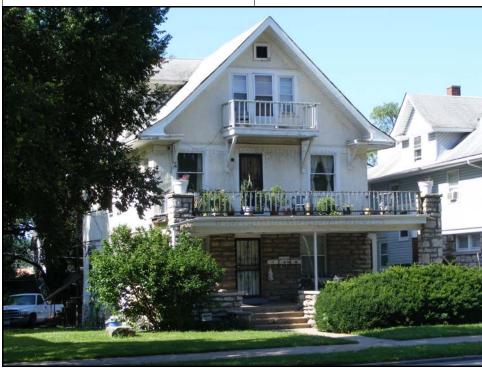

## Further Description of important architectural features:

This Kansas City Shirtwaist has a two story front porch with limestone post that extend above the flat rooflines. There is a balcony above the front porch in the gable end of the house. There are gable dormers on the east and west facades.

## **History and Significance:**

This Kansas City Shirtwaist was converted into a multifamily dwelling and some unknown date

Eligibility: not eligible

This Kansas City Shirtwaist is a common style and would not be individually eligible.