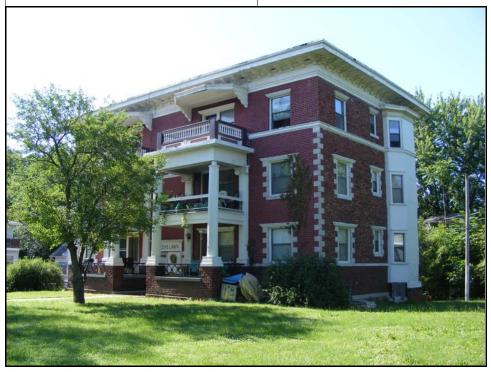

## Further Description of important architectural features:

This is a high style classical colonnaded apartment building. It has a large cornice with modillions. The two three story front porch has two story fluted Corinthian columns on brick bases. The third story of the porches are covered by an flat pentagonal awning extending out from the building.

## **History and Significance:**

This apartments was designed by John M. McKecknie, a architect who designed many of the classical colonnaded apartments in Kansas City.

Eligibility: eligible

Eligible as part of Colonnade Apts of Kansas City, MPS