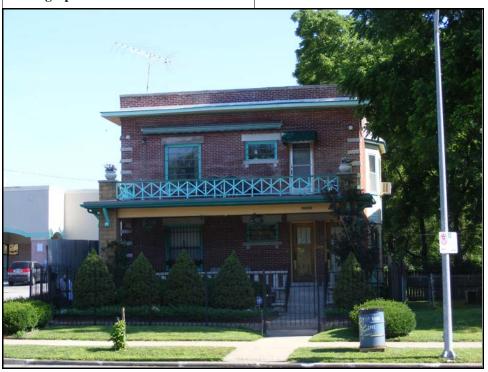

## Further Description of important architectural features:

The front porch is full width and has square limestone posts the extend above the roofline. There is a limestone balustrade that surrounds the first story. The second story of the porch has a wood balustrade with a decorative cross pattern. The are limestone lintels and sills on the front facades. There is a two story bay on the east façade.

## **History and Significance:**

Eligibility: eligible

This grouping of duplexes would be eligible as part of a small district.