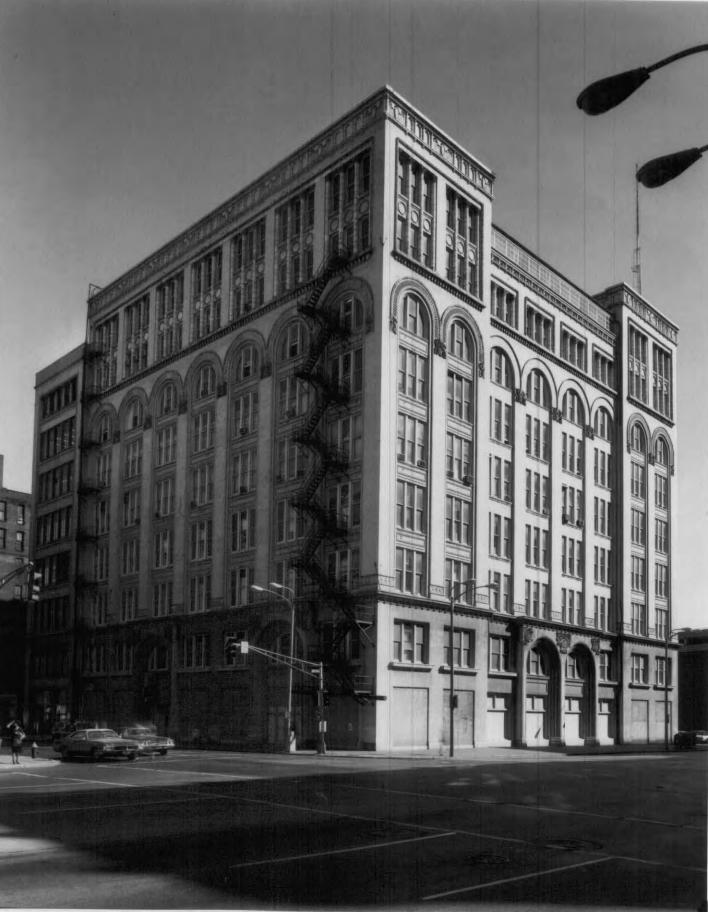

|  |  |
| Photographer:     | James Bartl (unless otherwise noted) |  |  |
| Date              |                                      |  |  |
| Photographed:     | Jul 1978 (unless otherwise noted)    |  |  |

Description of Photograph(s) and number, include description of view indicating direction of camera:

1 of 5. View of W façade, looking NE.

2 of 5. View of N and W facades, showing 1952 addition. Photo taken by J.D. Photography, Sept. 1979.

3 of 5. View of N façade, looking SE. Photo taken by Vivian Paul, June 1978.

4 of 5. Detail of W façade, showing Sullivanesque spandrel patterns and decorative terra cotta. Photo taken by J.D. Photography, Sept. 1979.

5 of 5. View of attic detailing of N and W facades, showing 1952 addition. Photo taken by J.D. Photography, Sept. 1979.