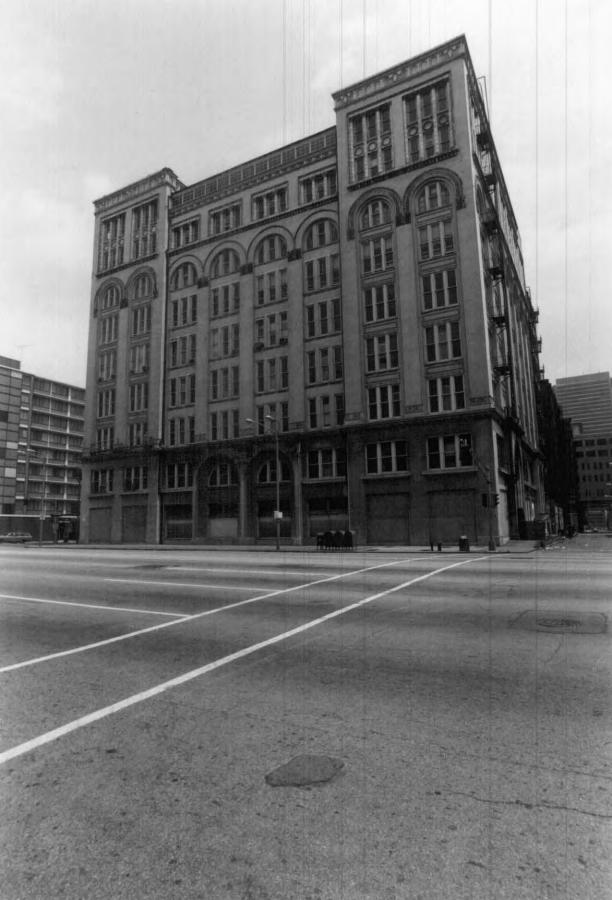

|  |  |
| Photographer:     | James Bartl (unless otherwise noted) |  |  |
| Date              |                                      |  |  |
| Photographed:     | Jul 1978 (unless otherwise noted)    |  |  |

Description of Photograph(s) and number, include description of view indicating direction of camera:

1 of 5. View of W façade, looking NE.

2 of 5. View of N and W facades, showing 1952 addition. Photo taken by J.D. Photography, Sept. 1979.

3 of 5. View of N façade, looking SE. Photo taken by Vivian Paul, June 1978.

4 of 5. Detail of W façade, showing Sullivanesque spandrel patterns and decorative terra cotta. Photo taken by J.D. Photography, Sept. 1979.

5 of 5. View of attic detailing of N and W facades, showing 1952 addition. Photo taken by J.D. Photography, Sept. 1979.