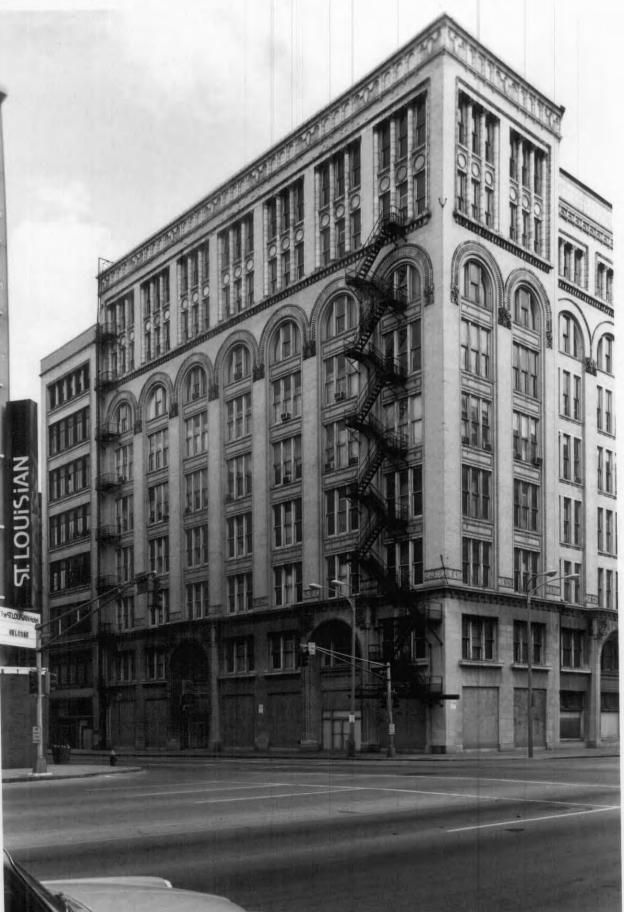

|  |  |
| Photographer:     | James Bartl (unless otherwise noted) |  |  |
| Date              |                                      |  |  |
| Photographed:     | Jul 1978 (unless otherwise noted)    |  |  |

Description of Photograph(s) and number, include description of view indicating direction of camera:

1 of 5. View of W façade, looking NE.

2 of 5. View of N and W facades, showing 1952 addition. Photo taken by J.D. Photography, Sept. 1979.

3 of 5. View of N façade, looking SE. Photo taken by Vivian Paul, June 1978.

4 of 5. Detail of W façade, showing Sullivanesque spandrel patterns and decorative terra cotta. Photo taken by J.D. Photography, Sept. 1979.

5 of 5. View of attic detailing of N and W facades, showing 1952 addition. Photo taken by J.D. Photography, Sept. 1979.