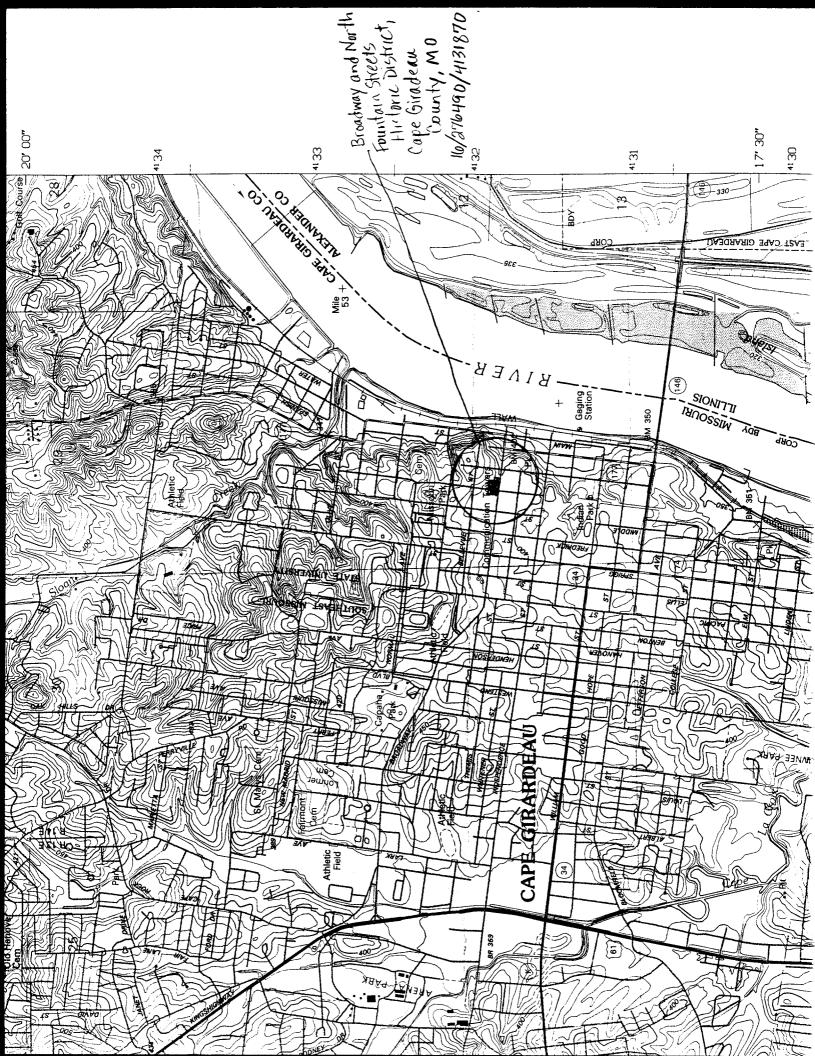

## National Register of Historic Places Continuation Sheet

Section number 7 Page 3

Broadway and North Fountain Street Historic District Cape Girardeau County, Missouri

frames and half-lite doors. The building's major alterations, during the period of significance, were the removal of the massive balustrated cornice, a defining element for the building, and the elimination of two entrances. While these alterations diminish the building's architectural significance, they do not significantly detract from the historical significance of the building's association to local commerce. CONTRIBUTING

### National Register of Historic Places Continuation Sheet

Section number 8 Page 9

Broadway and North Fountain Street Historic District Cape Girardeau County, Missouri

The Himmelberger & Harrison Building, a five-story professional office building, was constructed at 400 Broadway in 1907 followed by the 1916 construction of its parking garage, which would later house the Rueseler Motor Company, at 221 North Fountain Street. The Himmelberger & Harrison Building housed offices for lawyers, real estate agents and loan officers, as seen in advertisements included on Continuation Sheets 11, 12 and 13. This building was a convenient locale for lawyers interested in the activities of the Federal Courthouse. Since most of the surrounding neighborhood was residential at the time of the Himmelberger & Harrison Building's construction, the arrival of automobiles presented a parking problem for those working in this conveniently located downtown office building. The construction of the building later known as Rueseler Motor Company helped alleviate this problem by providing a small parking garage for Himmelberger & Harrison Building employees.