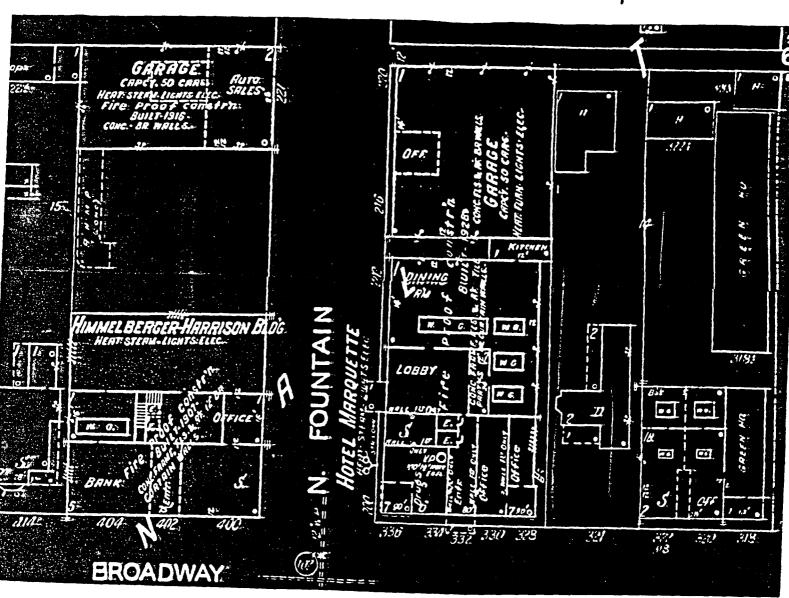

5. 221 North Fountain Street - The northern third of this "Brick Front" building was constructed in 1916 for use as a parking garage for employees of the Himmelberger & Harrison Building. According to Cape Girardeau's multiple property submission, "the vernacular form of Brick Front architecture refers to buildings constructed from ca. 1910 to ca. 1940 that were built with traditional storefronts and upper facades displaying rectangular windows, corbelled brick cornices, and decorative brick panels." Rueseler Motor Company began operating its automotive sales business out of the building in 1927, and a surface lot between the Rueseler Motor Company and the Himmelberger & Harrison Building provided parking. The addition of the southern two-thirds of the building was completed in 1937 when the success of the Rueseler Motor Company required expansion. Alterations in 1937 include the renovation of the façade to give the appearance of one continuous building. Minimal changes to the upper façade of the building include original windows which have been covered by wood panels; however, the original windows do remain intact underneath. A comparison of a current photograph to a photograph taken in 1937 (included as Continuation Sheet 7) at the grand opening of the newly expanded showroom indicates that historic integrity of the building's local commercial associations as a car dealership is maintained. CONTRIBUTING