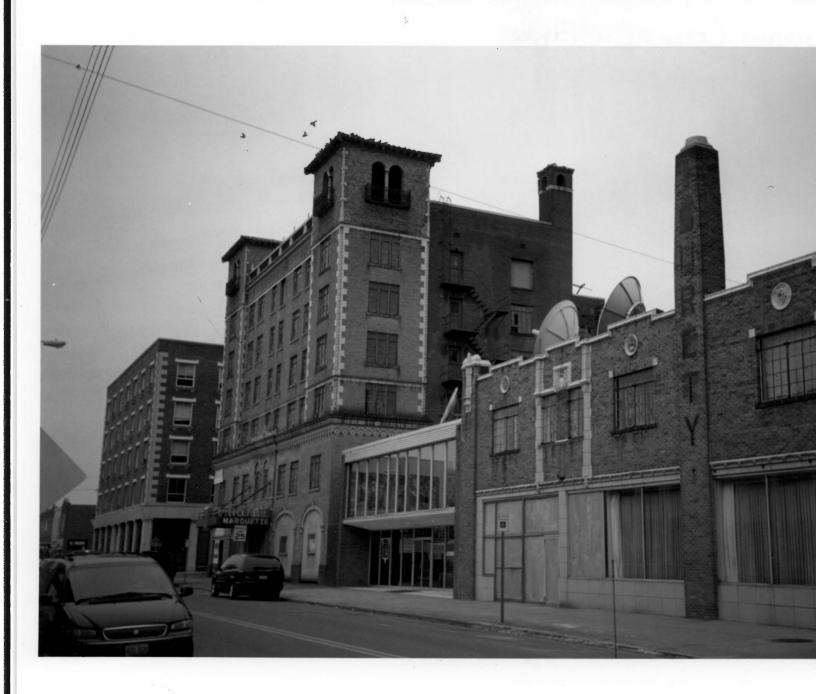

#### Summary

The Broadway and North Fountain Street Historic District is located along Broadway, a major thoroughfare connecting the western portion of Cape Girardeau to the city's downtown, located just east of the Mississippi River. All along Broadway are professional office buildings, commercial shops and restaurants. This small district is located at the intersection of North Fountain Street and Broadway, two blocks east of the Cape Girardeau Commercial Historic District (listed July 20, 2000) and also just north of the Federal Building for Cape Girardeau. The Broadway and North Fountain Street Historic District includes two of only nine remaining Spanish Colonial Revival style commercial buildings in the city of Cape Girardeau. It consists of five commercial properties, one of which is already listed in the National Register of Historic Places (Marquette Hotel, listed April 11, 2002). In addition to the listed resource, the district contains three contributing buildings and one noncontributing building, all constructed between 1907 and 1937. The contributing buildings include the following properties: Surety Savings and Loan Association, 320 Broadway, built ca. 1924; Himmelberger & Harrison Building, 400 Broadway, built in 1907; and Rueseler Motor Company, 221 North Fountain Street, built ca. 1916 and altered in 1937. The K-103 Radio Station, 324 Broadway, rebuilt ca. 1961, is the noncontributing property. The Broadway and North Fountain Street Historic District correlates to Cape Girardeau's multiple property submission, Historic and Architectural Resources of Cape Girardeau, Missouri MPS: 19th and Early 20th Century Commercial Buildings, ca. 1850-1950, as it includes buildings that housed traditional businesses which contributed to the commercial history of the city: a savings and loan association, a prominent hotel, a professional office building and its parking garage/automotive dealership. Together, these businesses helped establish Cape Girardeau as Missouri's southeast commercial center. A map of the district is included as Continuation Sheet 4. fire insurance maps are included as Continuation Sheets 5 and 6.

The 1928 completion of the Marquette Hotel, the tallest building in the city at the time, coincided with the completion of the bridge and supported the city's additional commercial activity. Over 8,000 people, roughly half of the city's population, were present for the opening of the hotel, one of the city's most prominent landmarks. The Marquette Hotel, located at 338 Broadway, provided a social and commercial center for businessmen and local residents alike. The Broadway and North Fountain Street area saw many buildings constructed within the same timeframe as the bridge and in one of a handful of architectural styles. Exceptions include two buildings constructed ca. 1965, the Federal Building located directly across Broadway to the south and built in the New Formalism style and a small skyscraper located at the eastern end of the Broadway block.