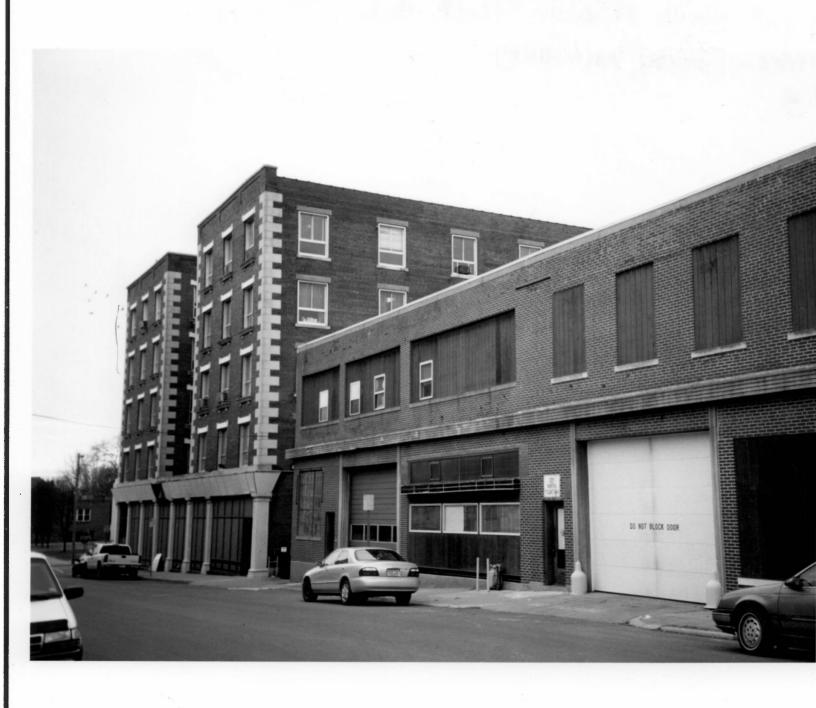

#### Summary

The Broadway and North Fountain Street Historic District is located along Broadway, a major thoroughfare connecting the western portion of Cape Girardeau to the city's downtown, located just east of the Mississippi River. All along Broadway are professional office buildings, commercial shops and restaurants. This small district is located at the intersection of North Fountain Street and Broadway, two blocks east of the Cape Girardeau Commercial Historic District (listed July 20, 2000) and also just north of the Federal Building for Cape Girardeau. The Broadway and North Fountain Street Historic District includes two of only nine remaining Spanish Colonial Revival style commercial buildings in the city of Cape Girardeau. It consists of five commercial properties, one of which is already listed in the National Register of Historic Places (Marquette Hotel, listed April 11, 2002). In addition to the listed resource, the district contains three contributing buildings and one noncontributing building, all constructed between 1907 and 1937. The contributing buildings include the following properties: Surety Savings and Loan Association, 320 Broadway, built ca. 1924; Himmelberger & Harrison Building, 400 Broadway, built in 1907; and Rueseler Motor Company, 221 North Fountain Street, built ca. 1916 and altered in 1937. The K-103 Radio Station, 324 Broadway, rebuilt ca. 1961, is the noncontributing property. The Broadway and North Fountain Street Historic District correlates to Cape Girardeau's multiple property submission, Historic and Architectural Resources of Cape Girardeau, Missouri MPS: 19th and Early 20th Century Commercial Buildings, ca. 1850-1950, as it includes buildings that housed traditional businesses which contributed to the commercial history of the city: a savings and loan association, a prominent hotel, a professional office building and its parking garage/automotive dealership. Together, these businesses helped establish Cape Girardeau as Missouri's southeast commercial center. A map of the district is included as Continuation Sheet 4. fire insurance maps are included as Continuation Sheets 5 and 6.

5. 221 North Fountain Street - The northern third of this "Brick Front" building was constructed in 1916 for use as a parking garage for employees of the Himmelberger & Harrison Building. According to Cape Girardeau's multiple property submission, "the vernacular form of Brick Front architecture refers to buildings constructed from ca. 1910 to ca. 1940 that were built with traditional storefronts and upper facades displaying rectangular windows, corbelled brick cornices, and decorative brick panels." Rueseler Motor Company began operating its automotive sales business out of the building in 1927, and a surface lot between the Rueseler Motor Company and the Himmelberger & Harrison Building provided parking. The addition of the southern two-thirds of the building was completed in 1937 when the success of the Rueseler Motor Company required expansion. Alterations in 1937 include the renovation of the façade to give the appearance of one continuous building. Minimal changes to the upper façade of the building include original windows which have been covered by wood panels; however, the original windows do remain intact underneath. A comparison of a current photograph to a photograph taken in 1937 (included as Continuation Sheet 7) at the grand opening of the newly expanded showroom indicates that historic integrity of the building's local commercial associations as a car dealership is maintained. CONTRIBUTING

### National Register of Historic Places Continuation Sheet

Section number 8 Page 9

Broadway and North Fountain Street Historic District Cape Girardeau County, Missouri

The Himmelberger & Harrison Building, a five-story professional office building, was constructed at 400 Broadway in 1907 followed by the 1916 construction of its parking garage, which would later house the Rueseler Motor Company, at 221 North Fountain Street. The Himmelberger & Harrison Building housed offices for lawyers, real estate agents and loan officers, as seen in advertisements included on Continuation Sheets 11, 12 and 13. This building was a convenient locale for lawyers interested in the activities of the Federal Courthouse. Since most of the surrounding neighborhood was residential at the time of the Himmelberger & Harrison Building's construction, the arrival of automobiles presented a parking problem for those working in this conveniently located downtown office building. The construction of the building later known as Rueseler Motor Company helped alleviate this problem by providing a small parking garage for Himmelberger & Harrison Building employees.