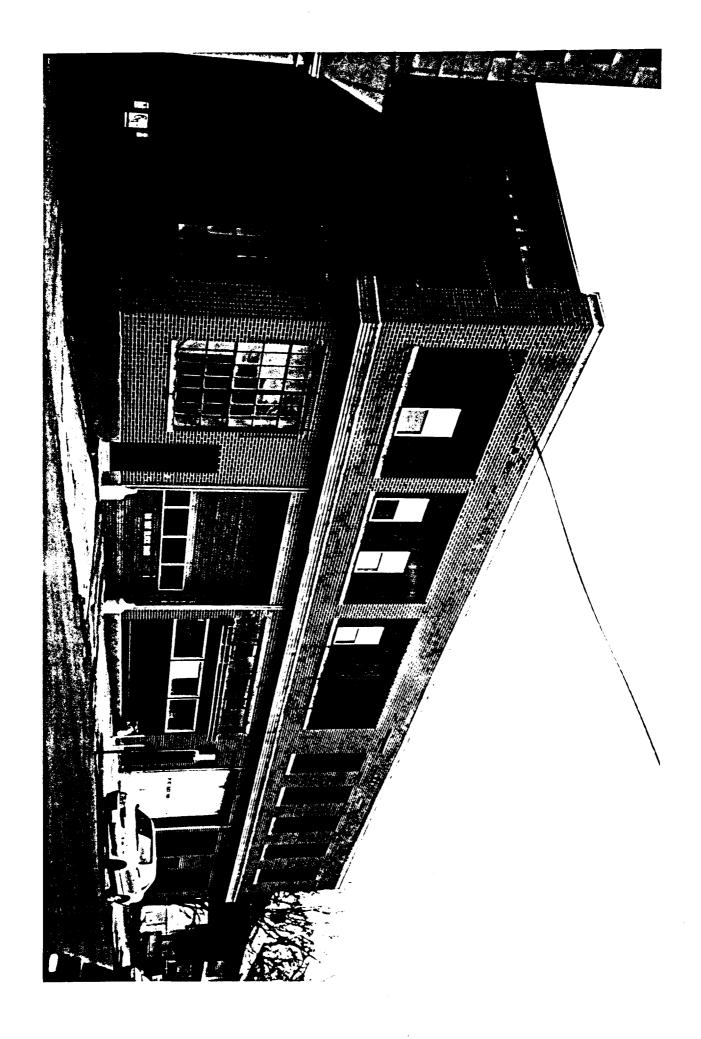

In 1924, the Surety Savings and Loan Association, located at 320 Broadway one block east of the Himmelberger & Harrison Building and the future Rueseler Motor Company, continued the transformation of this primarily residential area into an early commercial center. After the 1928 construction of the Cape Girardeau Bridge across the Mississippi River that established a direct roadway to and from Illinois, commercial activity in Cape Girardeau, and more specifically the Broadway and North Fountain Street area, greatly increased. The bridge enticed developers to extend the concentration of businesses and activity from Main and Water Streets outward toward the Broadway and North Fountain Street intersection and beyond. Additional commercial growth from the waterfront to include this district's three-acre area and a few blocks further west increased the overall size of the downtown area and was evidence of Cape Girardeau's growing importance and popularity as a city.

The 1928 completion of the Marquette Hotel, the tallest building in the city at the time, coincided with the completion of the bridge and supported the city's additional commercial activity. Over 8,000 people, roughly half of the city's population, were present for the opening of the hotel, one of the city's most prominent landmarks. The Marquette Hotel, located at 338 Broadway, provided a social and commercial center for businessmen and local residents alike. The Broadway and North Fountain Street area saw many buildings constructed within the same timeframe as the bridge and in one of a handful of architectural styles. Exceptions include two buildings constructed ca. 1965, the Federal Building located directly across Broadway to the south and built in the New Formalism style and a small skyscraper located at the eastern end of the Broadway block.