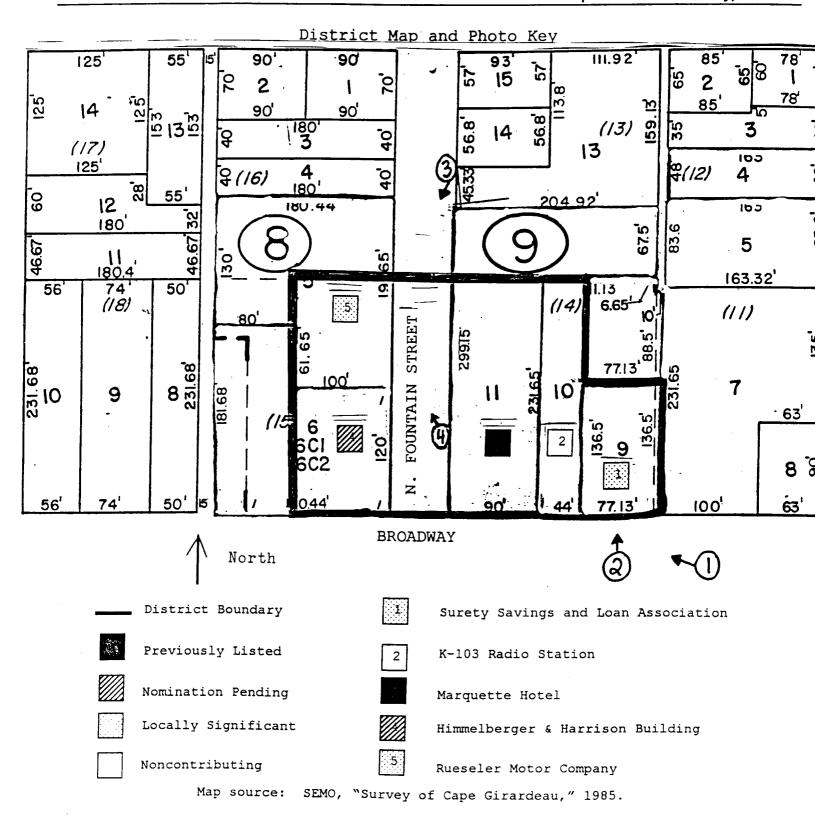

#### Summary

The Broadway and North Fountain Street Historic District is located along Broadway, a major thoroughfare connecting the western portion of Cape Girardeau to the city's downtown, located just east of the Mississippi River. All along Broadway are professional office buildings, commercial shops and restaurants. This small district is located at the intersection of North Fountain Street and Broadway, two blocks east of the Cape Girardeau Commercial Historic District (listed July 20, 2000) and also just north of the Federal Building for Cape Girardeau. The Broadway and North Fountain Street Historic District includes two of only nine remaining Spanish Colonial Revival style commercial buildings in the city of Cape Girardeau. It consists of five commercial properties, one of which is already listed in the National Register of Historic Places (Marquette Hotel, listed April 11, 2002). In addition to the listed resource, the district contains three contributing buildings and one noncontributing building, all constructed between 1907 and 1937. The contributing buildings include the following properties: Surety Savings and Loan Association, 320 Broadway, built ca. 1924; Himmelberger & Harrison Building, 400 Broadway, built in 1907; and Rueseler Motor Company, 221 North Fountain Street, built ca. 1916 and altered in 1937. The K-103 Radio Station, 324 Broadway, rebuilt ca. 1961, is the noncontributing property. The Broadway and North Fountain Street Historic District correlates to Cape Girardeau's multiple property submission, Historic and Architectural Resources of Cape Girardeau, Missouri MPS: 19th and Early 20th Century Commercial Buildings, ca. 1850-1950, as it includes buildings that housed traditional businesses which contributed to the commercial history of the city: a savings and loan association, a prominent hotel, a professional office building and its parking garage/automotive dealership. Together, these businesses helped establish Cape Girardeau as Missouri's southeast commercial center. A map of the district is included as Continuation Sheet 4. fire insurance maps are included as Continuation Sheets 5 and 6.