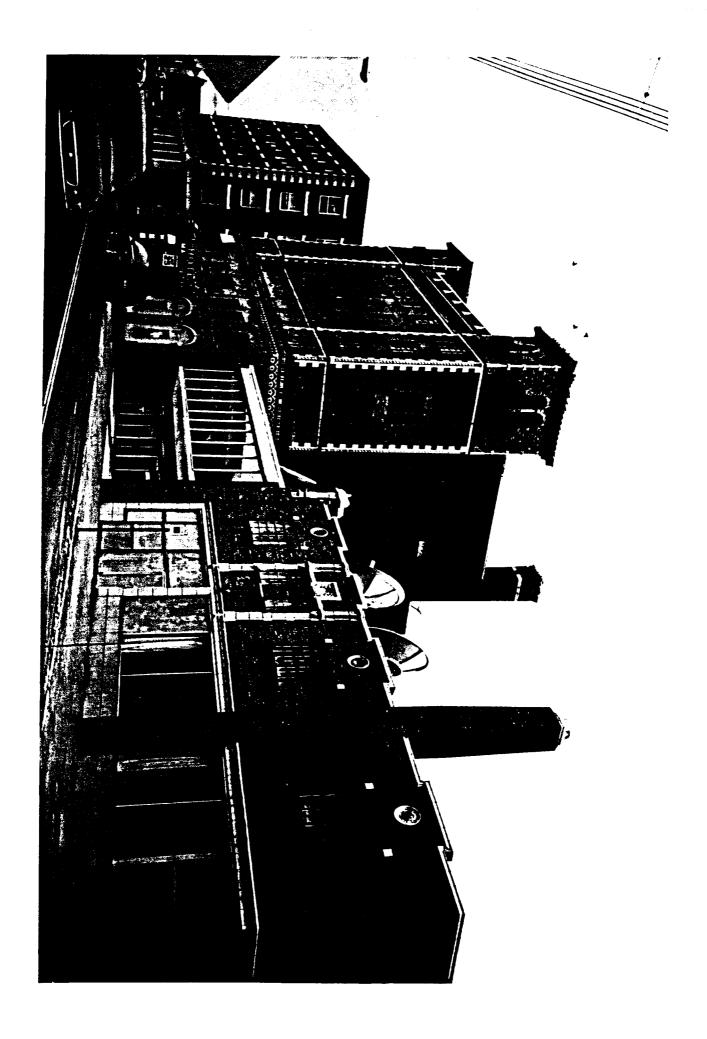

5. 221 North Fountain Street - The northern third of this "Brick Front" building was constructed in 1916 for use as a parking garage for employees of the Himmelberger & Harrison Building. According to Cape Girardeau's multiple property submission, "the vernacular form of Brick Front architecture refers to buildings constructed from ca. 1910 to ca. 1940 that were built with traditional storefronts and upper facades displaying rectangular windows, corbelled brick cornices, and decorative brick panels." Rueseler Motor Company began operating its automotive sales business out of the building in 1927, and a surface lot between the Rueseler Motor Company and the Himmelberger & Harrison Building provided parking. The addition of the southern two-thirds of the building was completed in 1937 when the success of the Rueseler Motor Company required expansion. Alterations in 1937 include the renovation of the façade to give the appearance of one continuous building. Minimal changes to the upper façade of the building include original windows which have been covered by wood panels; however, the original windows do remain intact underneath. A comparison of a current photograph to a photograph taken in 1937 (included as Continuation Sheet 7) at the grand opening of the newly expanded showroom indicates that historic integrity of the building's local commercial associations as a car dealership is maintained. CONTRIBUTING

Rueseler Motor Company began occupying the front of the 221 North Fountain Street building in 1927. As shown on a 1931 Sanborn fire insurance map, included as Continuation Sheet 5, the Rueseler Motor Company ran an auto sales business out of the portion of their building fronting North Fountain Street while the Himmelberger & Harrison parking garage continued to occupy the rear portion of the building. A ramp, which extended southward toward the