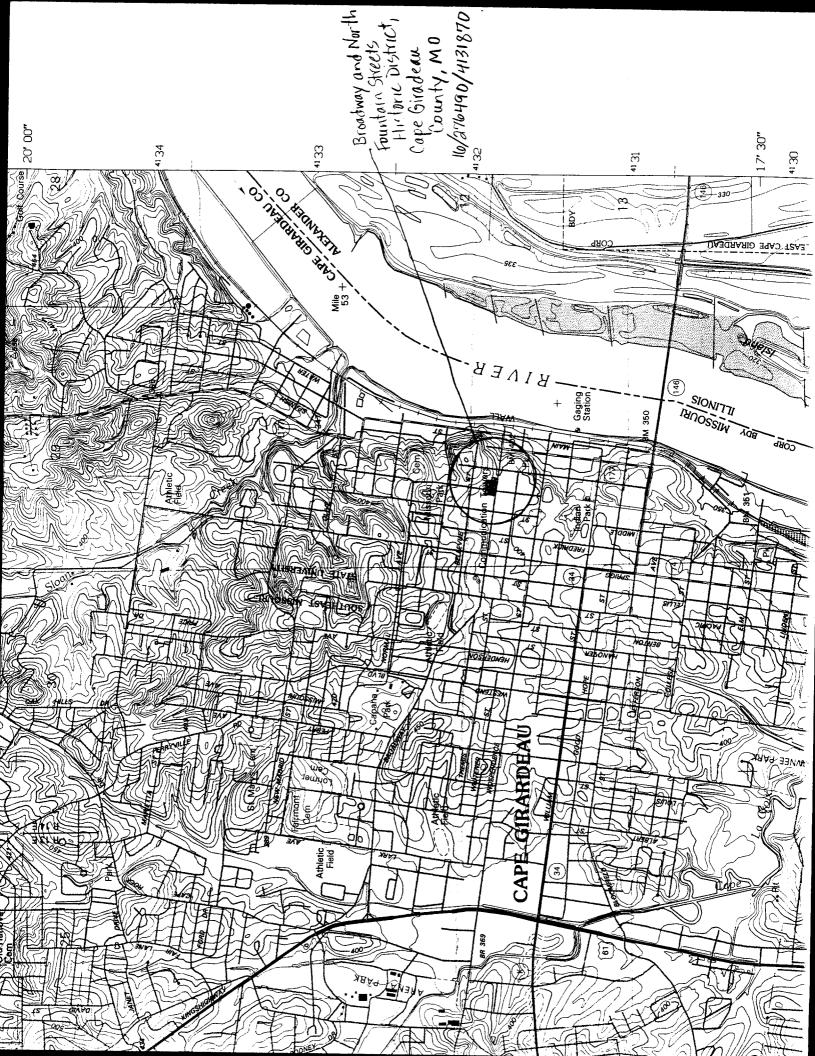

#### Summary

The Broadway and North Fountain Street Historic District is located along Broadway, a major thoroughfare connecting the western portion of Cape Girardeau to the city's downtown, located just east of the Mississippi River. All along Broadway are professional office buildings, commercial shops and restaurants. This small district is located at the intersection of North Fountain Street and Broadway, two blocks east of the Cape Girardeau Commercial Historic District (listed July 20, 2000) and also just north of the Federal Building for Cape Girardeau. The Broadway and North Fountain Street Historic District includes two of only nine remaining Spanish Colonial Revival style commercial buildings in the city of Cape Girardeau. It consists of five commercial properties, one of which is already listed in the National Register of Historic Places (Marquette Hotel, listed April 11, 2002). In addition to the listed resource, the district contains three contributing buildings and one noncontributing building, all constructed between 1907 and 1937. The contributing buildings include the following properties: Surety Savings and Loan Association, 320 Broadway, built ca. 1924; Himmelberger & Harrison Building, 400 Broadway, built in 1907; and Rueseler Motor Company, 221 North Fountain Street, built ca. 1916 and altered in 1937. The K-103 Radio Station, 324 Broadway, rebuilt ca. 1961, is the noncontributing property. The Broadway and North Fountain Street Historic District correlates to Cape Girardeau's multiple property submission, Historic and Architectural Resources of Cape Girardeau, Missouri MPS: 19th and Early 20th Century Commercial Buildings, ca. 1850-1950, as it includes buildings that housed traditional businesses which contributed to the commercial history of the city: a savings and loan association, a prominent hotel, a professional office building and its parking garage/automotive dealership. Together, these businesses helped establish Cape Girardeau as Missouri's southeast commercial center. A map of the district is included as Continuation Sheet 4. fire insurance maps are included as Continuation Sheets 5 and 6.

Common architectural styles in downtown Cape Girardeau include Italianate, Colonial Revival, Tudor Revival, Mission/Spanish Colonial Revival and "Brick Front." The styles reflected in the buildings of the Broadway and North Fountain Street Historic District are those of Mission/Spanish Colonial Revival and "Brick Front." Major alterations to the buildings occurred within the district's period of significance and include the expansion of the Rueseler Motor Company to its current size and the covering of the original windows on both floors with wood paneling (although the window openings and fenestration remain), the removal of one of the Himmelberger & Harrison Building's strongest defining elements, its balustraded cornice, and the elimination of two entrances. In addition, the Surety Savings and Loan Association now has two satellite dishes and two antenna towers on the roof. Despite other minor alterations that may have occurred during or after the period of significance, the historical integrity of the district's commercial character and significance is maintained. Further discussion of integrity issues will be addressed in the individual property descriptions.