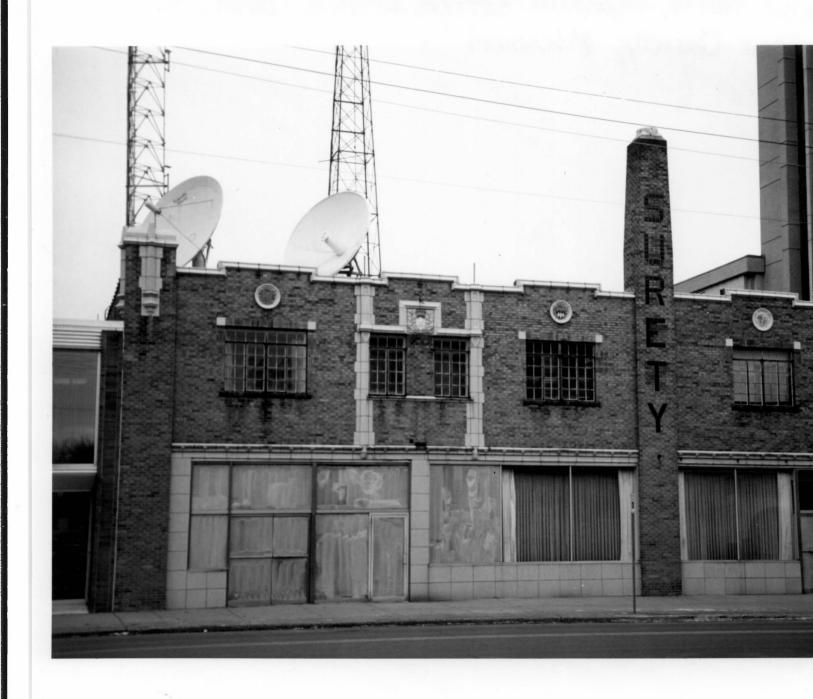

#### Summary

The Broadway and North Fountain Street Historic District is located along Broadway, a major thoroughfare connecting the western portion of Cape Girardeau to the city's downtown, located just east of the Mississippi River. All along Broadway are professional office buildings, commercial shops and restaurants. This small district is located at the intersection of North Fountain Street and Broadway, two blocks east of the Cape Girardeau Commercial Historic District (listed July 20, 2000) and also just north of the Federal Building for Cape Girardeau. The Broadway and North Fountain Street Historic District includes two of only nine remaining Spanish Colonial Revival style commercial buildings in the city of Cape Girardeau. It consists of five commercial properties, one of which is already listed in the National Register of Historic Places (Marquette Hotel, listed April 11, 2002). In addition to the listed resource, the district contains three contributing buildings and one noncontributing building, all constructed between 1907 and 1937. The contributing buildings include the following properties: Surety Savings and Loan Association, 320 Broadway, built ca. 1924; Himmelberger & Harrison Building, 400 Broadway, built in 1907; and Rueseler Motor Company, 221 North Fountain Street, built ca. 1916 and altered in 1937. The K-103 Radio Station, 324 Broadway, rebuilt ca. 1961, is the noncontributing property. The Broadway and North Fountain Street Historic District correlates to Cape Girardeau's multiple property submission, Historic and Architectural Resources of Cape Girardeau, Missouri MPS: 19th and Early 20th Century Commercial Buildings, ca. 1850-1950, as it includes buildings that housed traditional businesses which contributed to the commercial history of the city: a savings and loan association, a prominent hotel, a professional office building and its parking garage/automotive dealership. Together, these businesses helped establish Cape Girardeau as Missouri's southeast commercial center. A map of the district is included as Continuation Sheet 4. fire insurance maps are included as Continuation Sheets 5 and 6.

Common architectural styles in downtown Cape Girardeau include Italianate, Colonial Revival, Tudor Revival, Mission/Spanish Colonial Revival and "Brick Front." The styles reflected in the buildings of the Broadway and North Fountain Street Historic District are those of Mission/Spanish Colonial Revival and "Brick Front." Major alterations to the buildings occurred within the district's period of significance and include the expansion of the Rueseler Motor Company to its current size and the covering of the original windows on both floors with wood paneling (although the window openings and fenestration remain), the removal of one of the Himmelberger & Harrison Building's strongest defining elements, its balustraded cornice, and the elimination of two entrances. In addition, the Surety Savings and Loan Association now has two satellite dishes and two antenna towers on the roof. Despite other minor alterations that may have occurred during or after the period of significance, the historical integrity of the district's commercial character and significance is maintained. Further discussion of integrity issues will be addressed in the individual property descriptions.

In 1924, the Surety Savings and Loan Association, located at 320 Broadway one block east of the Himmelberger & Harrison Building and the future Rueseler Motor Company, continued the transformation of this primarily residential area into an early commercial center. After the 1928 construction of the Cape Girardeau Bridge across the Mississippi River that established a direct roadway to and from Illinois, commercial activity in Cape Girardeau, and more specifically the Broadway and North Fountain Street area, greatly increased. The bridge enticed developers to extend the concentration of businesses and activity from Main and Water Streets outward toward the Broadway and North Fountain Street intersection and beyond. Additional commercial growth from the waterfront to include this district's three-acre area and a few blocks further west increased the overall size of the downtown area and was evidence of Cape Girardeau's growing importance and popularity as a city.