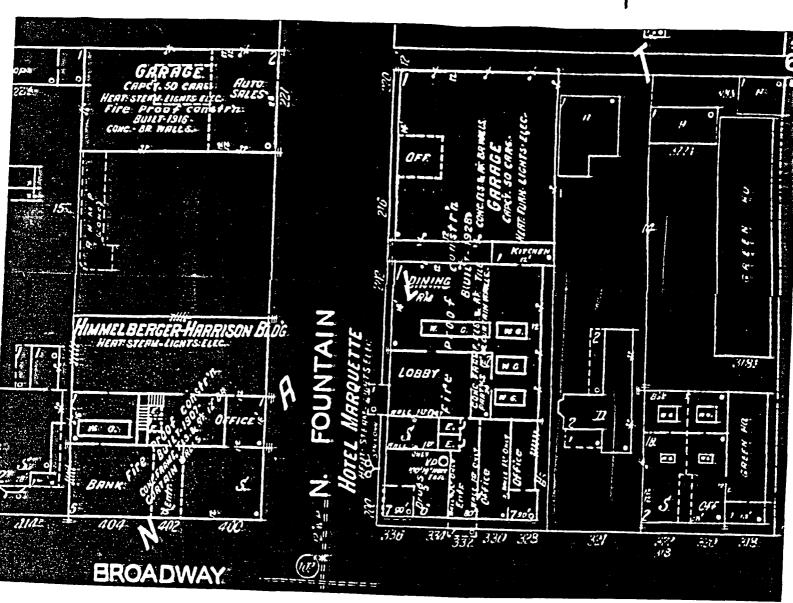

# National Register of Historic Places Continuation Sheet

Section number 7 Page 5

Broadway and North Fountain Street Historic District
Cape Girardeau County, Missouri

1931 Sanborn fire insurance map

Rueseler Motor Company began occupying the front of the 221 North Fountain Street building in 1927. As shown on a 1931 Sanborn fire insurance map, included as Continuation Sheet 5, the Rueseler Motor Company ran an auto sales business out of the portion of their building fronting North Fountain Street while the Himmelberger & Harrison parking garage continued to occupy the rear portion of the building. A ramp, which extended southward toward the