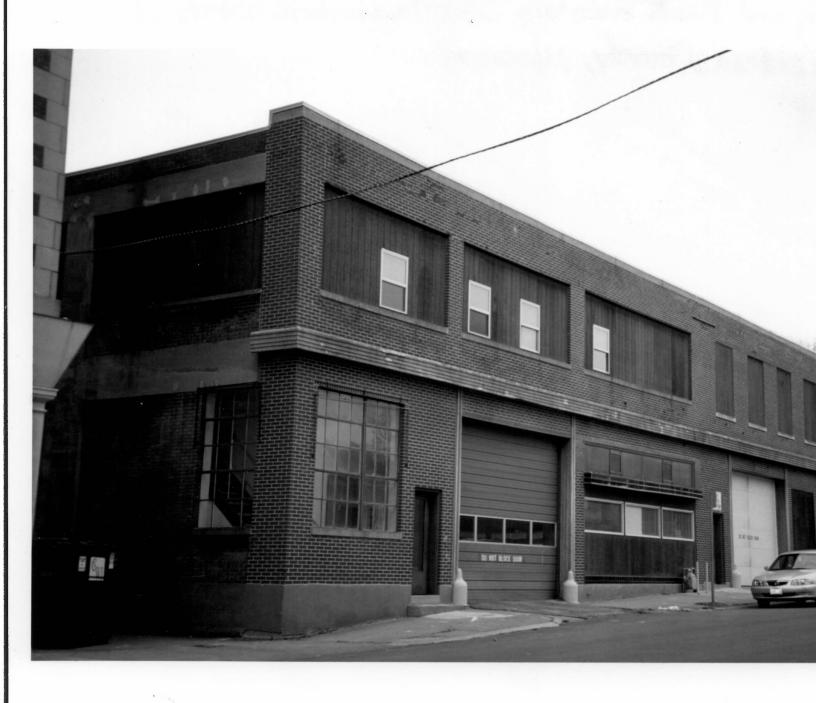

5. 221 North Fountain Street - The northern third of this "Brick Front" building was constructed in 1916 for use as a parking garage for employees of the Himmelberger & Harrison Building. According to Cape Girardeau's multiple property submission, "the vernacular form of Brick Front architecture refers to buildings constructed from ca. 1910 to ca. 1940 that were built with traditional storefronts and upper facades displaying rectangular windows, corbelled brick cornices, and decorative brick panels." Rueseler Motor Company began operating its automotive sales business out of the building in 1927, and a surface lot between the Rueseler Motor Company and the Himmelberger & Harrison Building provided parking. The addition of the southern two-thirds of the building was completed in 1937 when the success of the Rueseler Motor Company required expansion. Alterations in 1937 include the renovation of the façade to give the appearance of one continuous building. Minimal changes to the upper façade of the building include original windows which have been covered by wood panels; however, the original windows do remain intact underneath. A comparison of a current photograph to a photograph taken in 1937 (included as Continuation Sheet 7) at the grand opening of the newly expanded showroom indicates that historic integrity of the building's local commercial associations as a car dealership is maintained. CONTRIBUTING