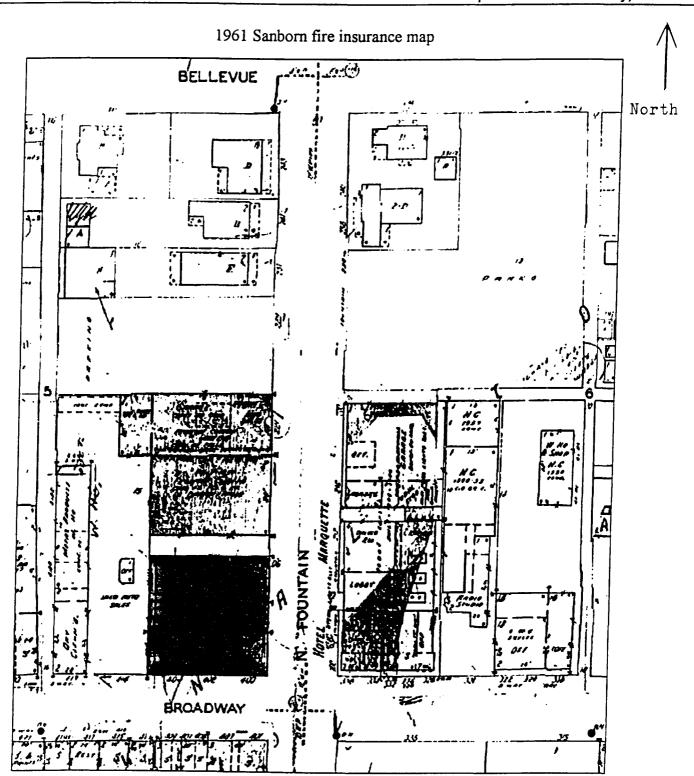

#### Summary

The Broadway and North Fountain Street Historic District is located along Broadway, a major thoroughfare connecting the western portion of Cape Girardeau to the city's downtown, located just east of the Mississippi River. All along Broadway are professional office buildings, commercial shops and restaurants. This small district is located at the intersection of North Fountain Street and Broadway, two blocks east of the Cape Girardeau Commercial Historic District (listed July 20, 2000) and also just north of the Federal Building for Cape Girardeau. The Broadway and North Fountain Street Historic District includes two of only nine remaining Spanish Colonial Revival style commercial buildings in the city of Cape Girardeau. It consists of five commercial properties, one of which is already listed in the National Register of Historic Places (Marquette Hotel, listed April 11, 2002). In addition to the listed resource, the district contains three contributing buildings and one noncontributing building, all constructed between 1907 and 1937. The contributing buildings include the following properties: Surety Savings and Loan Association, 320 Broadway, built ca. 1924; Himmelberger & Harrison Building, 400 Broadway, built in 1907; and Rueseler Motor Company, 221 North Fountain Street, built ca. 1916 and altered in 1937. The K-103 Radio Station, 324 Broadway, rebuilt ca. 1961, is the noncontributing property. The Broadway and North Fountain Street Historic District correlates to Cape Girardeau's multiple property submission, Historic and Architectural Resources of Cape Girardeau, Missouri MPS: 19th and Early 20th Century Commercial Buildings, ca. 1850-1950, as it includes buildings that housed traditional businesses which contributed to the commercial history of the city: a savings and loan association, a prominent hotel, a professional office building and its parking garage/automotive dealership. Together, these businesses helped establish Cape Girardeau as Missouri's southeast commercial center. A map of the district is included as Continuation Sheet 4. fire insurance maps are included as Continuation Sheets 5 and 6.