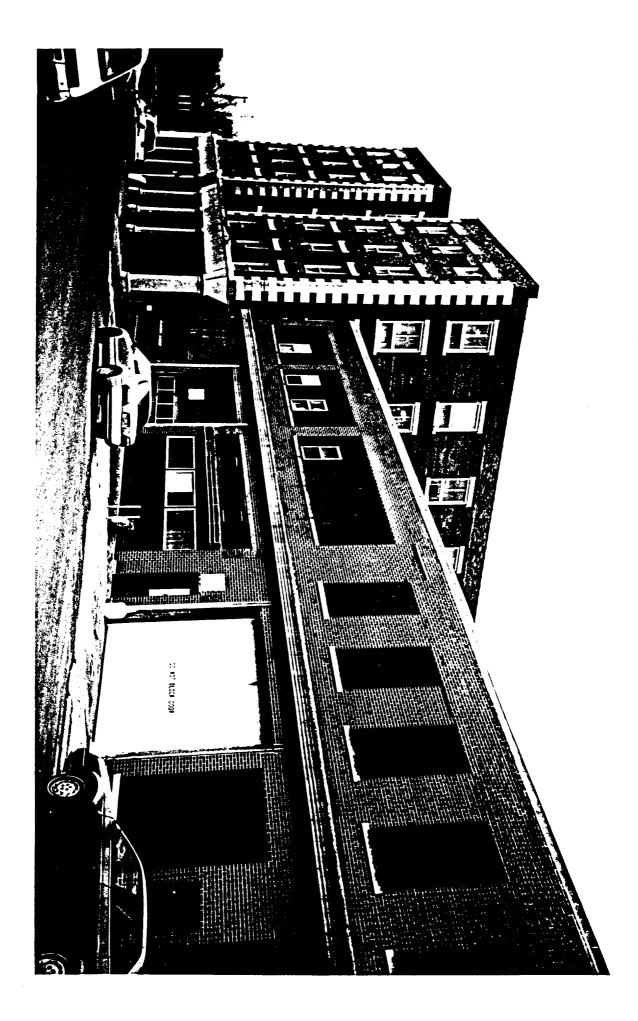

5. 221 North Fountain Street - The northern third of this "Brick Front" building was constructed in 1916 for use as a parking garage for employees of the Himmelberger & Harrison Building. According to Cape Girardeau's multiple property submission, "the vernacular form of Brick Front architecture refers to buildings constructed from ca. 1910 to ca. 1940 that were built with traditional storefronts and upper facades displaying rectangular windows, corbelled brick cornices, and decorative brick panels." Rueseler Motor Company began operating its automotive sales business out of the building in 1927, and a surface lot between the Rueseler Motor Company and the Himmelberger & Harrison Building provided parking. The addition of the southern two-thirds of the building was completed in 1937 when the success of the Rueseler Motor Company required expansion. Alterations in 1937 include the renovation of the façade to give the appearance of one continuous building. Minimal changes to the upper façade of the building include original windows which have been covered by wood panels; however, the original windows do remain intact underneath. A comparison of a current photograph to a photograph taken in 1937 (included as Continuation Sheet 7) at the grand opening of the newly expanded showroom indicates that historic integrity of the building's local commercial associations as a car dealership is maintained. CONTRIBUTING

Rueseler Motor Company began occupying the front of the 221 North Fountain Street building in 1927. As shown on a 1931 Sanborn fire insurance map, included as Continuation Sheet 5, the Rueseler Motor Company ran an auto sales business out of the portion of their building fronting North Fountain Street while the Himmelberger & Harrison parking garage continued to occupy the rear portion of the building. A ramp, which extended southward toward the