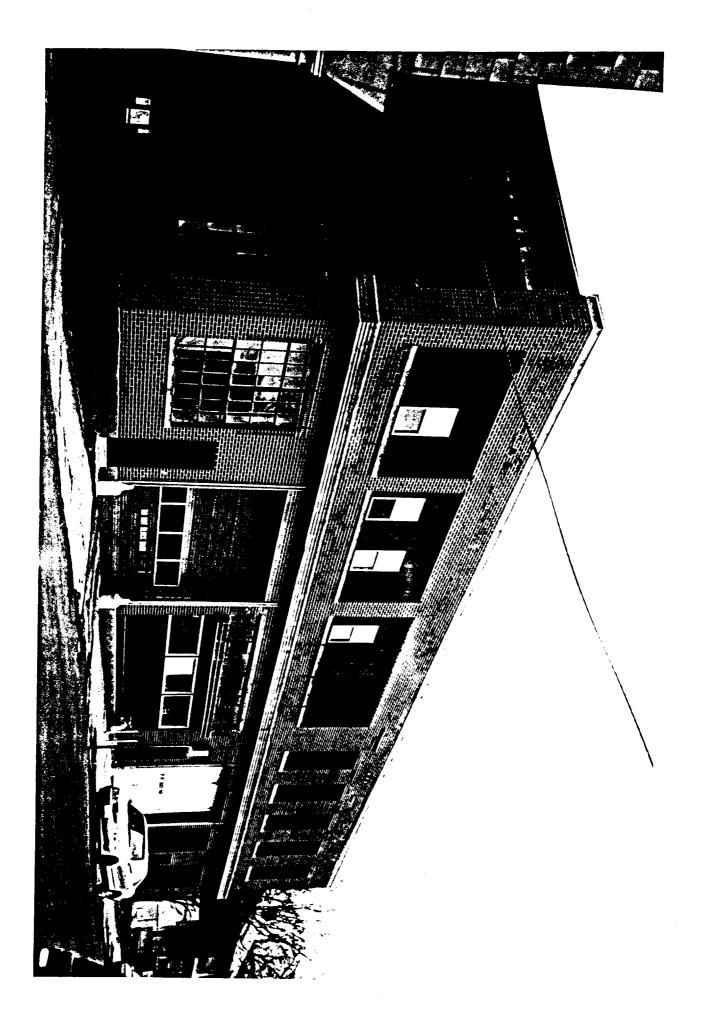

5. 221 North Fountain Street - The northern third of this "Brick Front" building was constructed in 1916 for use as a parking garage for employees of the Himmelberger & Harrison Building. According to Cape Girardeau's multiple property submission, "the vernacular form of Brick Front architecture refers to buildings constructed from ca. 1910 to ca. 1940 that were built with traditional storefronts and upper facades displaying rectangular windows, corbelled brick cornices, and decorative brick panels." Rueseler Motor Company began operating its automotive sales business out of the building in 1927, and a surface lot between the Rueseler Motor Company and the Himmelberger & Harrison Building provided parking. The addition of the southern two-thirds of the building was completed in 1937 when the success of the Rueseler Motor Company required expansion. Alterations in 1937 include the renovation of the façade to give the appearance of one continuous building. Minimal changes to the upper façade of the building include original windows which have been covered by wood panels; however, the original windows do remain intact underneath. A comparison of a current photograph to a photograph taken in 1937 (included as Continuation Sheet 7) at the grand opening of the newly expanded showroom indicates that historic integrity of the building's local commercial associations as a car dealership is maintained. CONTRIBUTING

### National Register of Historic Places Continuation Sheet

Section number 8 Page 9

Broadway and North Fountain Street Historic District Cape Girardeau County, Missouri

The Himmelberger & Harrison Building, a five-story professional office building, was constructed at 400 Broadway in 1907 followed by the 1916 construction of its parking garage, which would later house the Rueseler Motor Company, at 221 North Fountain Street. The Himmelberger & Harrison Building housed offices for lawyers, real estate agents and loan officers, as seen in advertisements included on Continuation Sheets 11, 12 and 13. This building was a convenient locale for lawyers interested in the activities of the Federal Courthouse. Since most of the surrounding neighborhood was residential at the time of the Himmelberger & Harrison Building's construction, the arrival of automobiles presented a parking problem for those working in this conveniently located downtown office building. The construction of the building later known as Rueseler Motor Company helped alleviate this problem by providing a small parking garage for Himmelberger & Harrison Building employees.