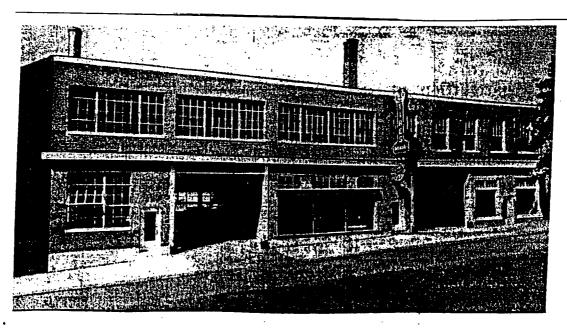

5. 221 North Fountain Street - The northern third of this "Brick Front" building was constructed in 1916 for use as a parking garage for employees of the Himmelberger & Harrison Building. According to Cape Girardeau's multiple property submission, "the vernacular form of Brick Front architecture refers to buildings constructed from ca. 1910 to ca. 1940 that were built with traditional storefronts and upper facades displaying rectangular windows, corbelled brick cornices, and decorative brick panels." Rueseler Motor Company began operating its automotive sales business out of the building in 1927, and a surface lot between the Rueseler Motor Company and the Himmelberger & Harrison Building provided parking. The addition of the southern two-thirds of the building was completed in 1937 when the success of the Rueseler Motor Company required expansion. Alterations in 1937 include the renovation of the façade to give the appearance of one continuous building. Minimal changes to the upper façade of the building include original windows which have been covered by wood panels; however, the original windows do remain intact underneath. A comparison of a current photograph to a photograph taken in 1937 (included as Continuation Sheet 7) at the grand opening of the newly expanded showroom indicates that historic integrity of the building's local commercial associations as a car dealership is maintained. CONTRIBUTING

# **CHEVROLET** Sales and Service

Saturday, October 23rd

Coincident with the announcement of the new 1938 Chevrolet -THE CAR THAT IS COM-

PLETE-the Ruescier Motor Company announces the formal opening of its modern, up-to-date sales and service building. Therapid growth of Chevrolet passenger car and truck sales necessitates this program of expansion, and Chevrolet congratulates Mr. A. P. Ruescler and his associates upon its happy completion.

The new building, with its 34,250 square feet of floor space, admirably meets the need for additional

fincet and most carefully designed establishments in the state

types of service. A complete service department, manned by a corps of Chevrolet-trained mechanics with every facility for performing expert work at low cost, further establishes the Rueseler Motor Company as "The Home of Friendly Service."