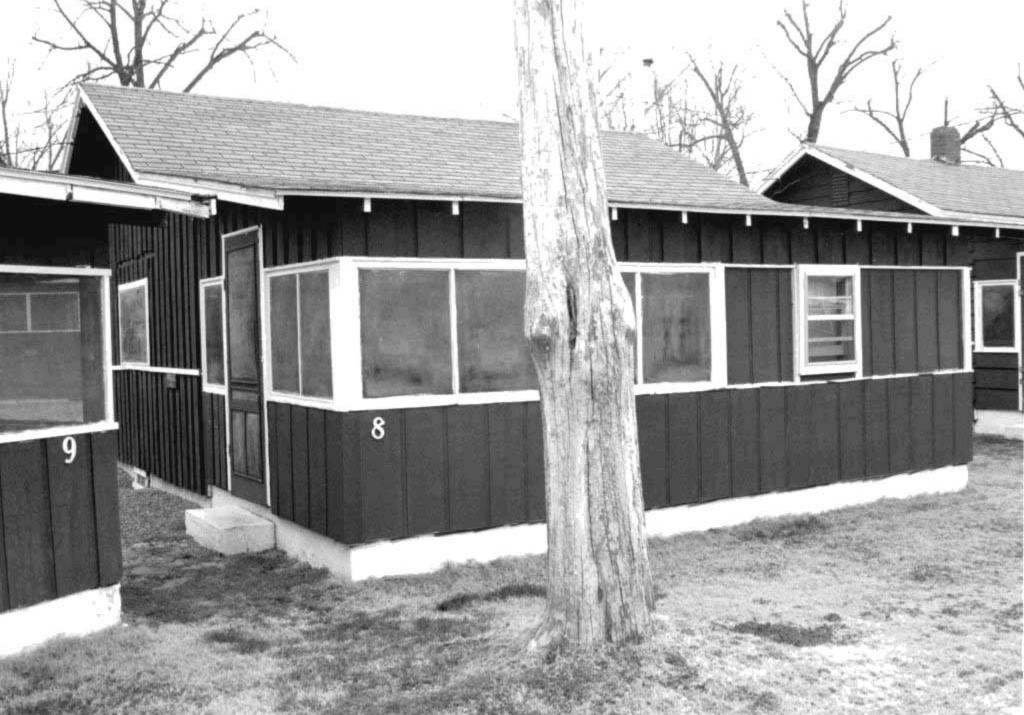

| 168                                                                                  | SENT LOCAL NAME(S) OR DESIGNATION(S)                                  |                                                              | <br>NO          |
|--------------------------------------------------------------------------------------|-----------------------------------------------------------------------|--------------------------------------------------------------|-----------------|
| Taney  Location of COS  NEGATIVES  COUNTY  Taney  5. OT                              | HER NAME(S)                                                           |                                                              | •               |
| SPECIFIC LEGAL LOCATION 21W SECTION 4                                                | IG. THEMATIC CATEGORY tourism                                         | 28. NO. OF STORIES 1 -   -   29. BASEMENT? YES (x )          | 2. CO           |
| A Wherst Dr.                                                                         | 17. DATE(S) OR PERIOD                                                 | NO()  30. FOUNDATION MATERIAL  CONCrete                      | COUNTY          |
| CITY OR TOWN IF RURAL, VICINITY Hollister Bearson                                    | 18. STYLE OR DESIGN  VERNACULAR   19. ARCHITECT OR ENGINEER           | 31, WALL CONSTRUCTION frame                                  |                 |
| DESCRIPTION OF LOCATION                                                              | 20. CONTRACTOR OR BUILDER                                             | 32. ROOF TYPE AND MATERIAL gable/asphalt                     |                 |
| Faces west with entry on east.                                                       | 21. ORIGINAL USE, IF APPARENT                                         | 33. NO. OF BAYS<br>FRONT 15 SIDE 4                           | 4.<br>v         |
|                                                                                      | home OIA  22. PRESENT USE                                             | 34, WALL TREATMENT rock & Wood                               | PRESENT         |
|                                                                                      | dwelling  23. OWNERSHIP  PUBLIC( )  PRIVATE(XX)                       |                                                              | r LOCAL         |
|                                                                                      | 24. OWNER'S NAME AND ADDRESS  IF KNOWN                                | NO. 42)  ALTERED ( )  MOVED ( )  37. CONDITION               | L NAME(S)       |
| COORDINATES UTM                                                                      |                                                                       | INTERIOR                                                     |                 |
| LONG Brancon  O. SITE() STRUCTURE()                                                  | 25. OPEN TO PUBLIC? YES( )                                            | 38. PRESERVATION YES ( )                                     | OR DE           |
| BUILDING $(X)$ OBJECT ( )                                                            | 26. LOCAL CONTACT PERSON OR ORGANIZATION                              |                                                              | DESIGNATION (S) |
| REGISTER ? NO (X) ELIGIBLE ? NO (X )  3. PART OF ESTAB. YES ( ) 14. DISTRICT YES ( ) |                                                                       | 40. VISIBLE FROM YES (X )                                    | ION(S)          |
| HIST. DISTRICT? NO (X) POTENTIAL? NO (X)                                             |                                                                       | PUBLIC ROAD ? NO ( )  41. DISTANCE FROM AND FRONTAGE ON ROAD |                 |
| SUSTAIN PROCESSION OF MODIFALL FRATIL                                                | D.C.                                                                  | 10'                                                          | Çi.             |
| Extensive additions. Core ap facing lake on south, with e                            | pears to be rock-faced section<br>11-shaped addition on north and eas | PHOTO<br>MUST                                                | OTHER           |
|                                                                                      | · .                                                                   | BE<br>PROVIDED                                               | NAME(S)         |
| 43. HISTORY AND SIGNIFICANCE                                                         |                                                                       |                                                              |                 |
|                                                                                      |                                                                       |                                                              |                 |
|                                                                                      |                                                                       |                                                              | 6. 10 47.07.1   |
|                                                                                      |                                                                       |                                                              | , and a         |
|                                                                                      |                                                                       |                                                              | <b>-</b>        |
| 44. DESCRIPTION OF ENVIRONMENT AND OUTBU<br>Dry rock landscaping wall on             |                                                                       |                                                              |                 |
| 45. SOURCES OF INFORMATION                                                           | on-site inspection                                                    | 46. PREPARED BY LM-P                                         | ╂_              |
|                                                                                      |                                                                       | 47. ORGANIZATION                                             |                 |
| RETURN THIS FORM WHEN COMPLETED TO                                                   |                                                                       | LM-P                                                         |                 |