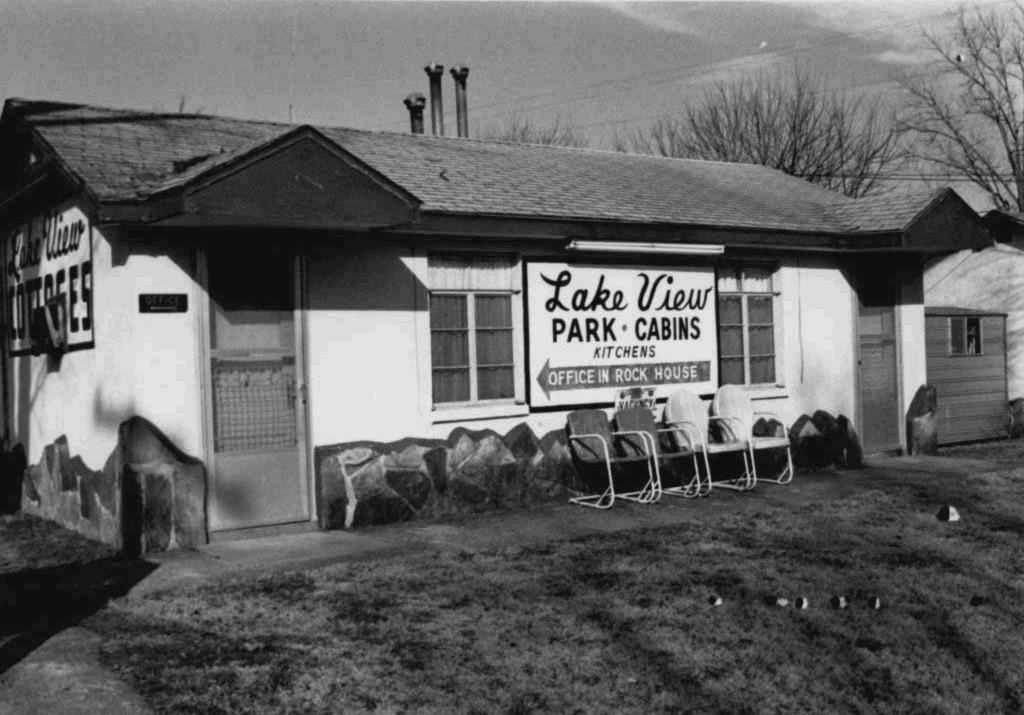

| ARCHITECTURAL/HISTORIC                                                                               | INVENTORY SURVEY FORM                                                               | TH- AS-012-00                                         | . 1              |
|------------------------------------------------------------------------------------------------------|-------------------------------------------------------------------------------------|-------------------------------------------------------|------------------|
| . NO. 166                                                                                            | 4. PRESENT LOCAL NAME(S) OR DESIGNATION(S)                                          |                                                       | I. NO.           |
| Z. COUNTY Taney                                                                                      | 5. OTHER NAME(S)                                                                    |                                                       |                  |
| S. LOCATION OF COS                                                                                   |                                                                                     |                                                       |                  |
| 6. SPECIFIC LEGAL LOCATION TOWNSHIP ${}^{23}$ N range ${}^{21W}$ section ${}^{4}$                    | 16. THEMATIC CATEGORY tourism                                                       | 28. NO. OF STORIES 1 -  <br>29. BASEMENT? YES()       | 2. CC            |
| IF CITY OR TOWN, STREET ADDRESS                                                                      | 17. DATE(S) OR PERIOD $ 920$                                                        | NO₹X)                                                 | COUNTY           |
| 7. CITY OR TOWN IF RURAL , VICINITY                                                                  | IB. STYLE OR DESIGN                                                                 | concrete                                              | ~                |
| HOLLIster Cransor                                                                                    | verancular ()  19. ARCHITECT OR ENGINEER                                            | 31. WALL CONSTRUCTION frame                           |                  |
| B. DESCRIPTION OF LOCATION                                                                           | is, Aronited on Endineer                                                            | 32. ROOF TYPE AND MATERIAL                            |                  |
| House faces northwest                                                                                | 20. CONTRACTOR OR BUILDER                                                           | gable/asphalt<br>33. NO. OF BAYS                      | 4                |
| with entry on northwest                                                                              | 21. ORIGINAL USE, IF APPARENT                                                       | FRONT 3 SIDE 0                                        | PR               |
| · · · · · · · · · · · · · · · · · · ·                                                                | summer, home OIF                                                                    | 34, WALL TREATMENT<br>WOOD                            | PRESENT          |
|                                                                                                      | dwelling                                                                            | 35. PLAN SHAPE rect                                   |                  |
| •                                                                                                    | 23. OWNERSHIP PUBLIC( ) PRIVATE(X)                                                  | 36. CHANGES ADDITION(X) (EXPLAIN IN NO. 42) ALTERED() | LOCAL            |
|                                                                                                      | 24. OWNER'S NAME AND ADDRESS IF KNOWN                                               | MOVED ( )                                             | NAME(S)          |
| 9. COORDINATES UTM                                                                                   |                                                                                     | INTERIOR                                              | E(S)             |
| LAT Branson                                                                                          | 25. OPEN TO PUBLIC? YES( )                                                          | EXTERIOR GOOD                                         | OR               |
| 10. SITE() STRUCT                                                                                    |                                                                                     | 38. PRESERVATION YES ( ) UNDERWAY ? NO ( X)           | S30              |
| II. ON NATIONAL YES ( ) 12. IS IT                                                                    | 26. LOCAL CONTACT PERSON OR ORGANIZATION                                            | 39. ENDANGERED? YES( ) BY WHAT? NO(X)                 | IGNAT            |
| REGISTER ? NO ( X) ELIGIBLE ?                                                                        | $NO(\frac{X}{2})$ 27. OTHER SURVEYS IN WHICH INCLUDED                               | 40, VISIBLE FROM YES (XX)                             | DESIGNATION(S)   |
| HIST. DISTRICT? NO ( X) POTENTIAL?                                                                   | NO ( X)                                                                             | PUBLIC ROAD ? NO( )                                   |                  |
| 15. NAME OF ESTABLISHED DISTRICT .                                                                   |                                                                                     | 41. DISTANCE FROM AND FRONTAGE ON ROAD                | ı                |
| 42. FURTHER DESCRIPTION OF IMPORTANT Veranda style porch on front topped by untrimmed, rustic south. | FEATURES<br>supported by mortared rock pillars<br>cedar posts. Very old addition on | PHOTO<br>MUST<br>BE<br>PROVIDED                       | 5. OTHER NAME(S) |
| 43. HISTORY AND SIGNIFICANCE                                                                         |                                                                                     |                                                       | İ                |
|                                                                                                      |                                                                                     |                                                       | ŀ                |
| •                                                                                                    |                                                                                     |                                                       |                  |
|                                                                                                      |                                                                                     |                                                       |                  |
|                                                                                                      |                                                                                     |                                                       |                  |
|                                                                                                      |                                                                                     |                                                       |                  |
| 44. DESCRIPTION OF ENVIRONMENT AND                                                                   | CUTBUILDINGS                                                                        |                                                       | :                |
|                                                                                                      |                                                                                     |                                                       |                  |
| 45. SOURCES OF INFORMATION ON-ST                                                                     | te inspection                                                                       | 46, PREPARED BY                                       | <del> </del>     |
| , 511-51                                                                                             | · · · · · · · · · · · · · · · · · · ·                                               | 47. ORGANIZATION                                      |                  |
| RETURN THIS FORM WHEN COMPLET                                                                        | TED TO: OFFICE OF HISTORIC PRESERVATION                                             | LM-P                                                  | 1                |
| IF ADDITIONAL SPACE IS NEEDED, ATTACH<br>SEPARATE SHEET(S) TO THIS FORM                              | P.O. BOX 176<br>Jefferson City, Missouri 65102<br>Ph. 314-751-4096                  | 48. REVISION DATE(S) 2-91                             |                  |