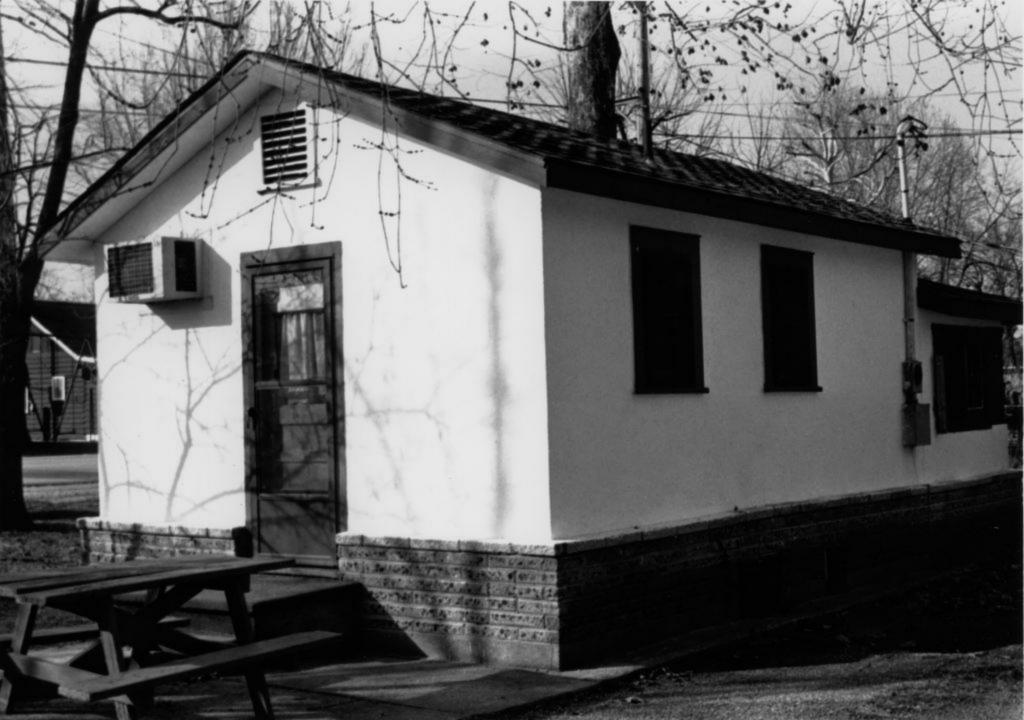

| ARCHITECTURAL/HISTORIC                                                                               | INVENTORY SURVEY FORM                                                               | TH- AS-012-00                                         | . 1              |
|------------------------------------------------------------------------------------------------------|-------------------------------------------------------------------------------------|-------------------------------------------------------|------------------|
| . NO. 166                                                                                            | 4. PRESENT LOCAL NAME(S) OR DESIGNATION(S)                                          |                                                       | I. NO.           |
| Z. COUNTY Taney                                                                                      | 5. OTHER NAME(S)                                                                    |                                                       |                  |
| S. LOCATION OF COS                                                                                   |                                                                                     |                                                       |                  |
| 6. SPECIFIC LEGAL LOCATION TOWNSHIP ${}^{23}$ N range ${}^{21W}$ section ${}^{4}$                    | 16. THEMATIC CATEGORY tourism                                                       | 28. NO. OF STORIES 1 -  <br>29. BASEMENT? YES()       | 2. CC            |
| IF CITY OR TOWN, STREET ADDRESS                                                                      | 17. DATE(S) OR PERIOD $ 920$                                                        | NO₹X)                                                 | COUNTY           |
| 7. CITY OR TOWN IF RURAL , VICINITY                                                                  | IB. STYLE OR DESIGN                                                                 | concrete                                              | ~                |
| HOLLIster Cransor                                                                                    | verancular ()  19. ARCHITECT OR ENGINEER                                            | 31. WALL CONSTRUCTION frame                           |                  |
| B. DESCRIPTION OF LOCATION                                                                           | is, Aronited on Endineer                                                            | 32. ROOF TYPE AND MATERIAL                            |                  |
| House faces northwest                                                                                | 20. CONTRACTOR OR BUILDER                                                           | gable/asphalt<br>33. NO. OF BAYS                      | 4                |
| with entry on northwest                                                                              | 21. ORIGINAL USE, IF APPARENT                                                       | FRONT 3 SIDE 0                                        | PR               |
| · · · · · · · · · · · · · · · · · · ·                                                                | summer, home OIF                                                                    | 34, WALL TREATMENT<br>WOOD                            | PRESENT          |
|                                                                                                      | dwelling                                                                            | 35. PLAN SHAPE rect                                   |                  |
| •                                                                                                    | 23. OWNERSHIP PUBLIC( ) PRIVATE(X)                                                  | 36. CHANGES ADDITION(X) (EXPLAIN IN NO. 42) ALTERED() | LOCAL            |
|                                                                                                      | 24. OWNER'S NAME AND ADDRESS IF KNOWN                                               | MOVED ( )                                             | NAME(S)          |
| 9. COORDINATES UTM                                                                                   |                                                                                     | INTERIOR                                              | E(S)             |
| LAT Branson                                                                                          | 25. OPEN TO PUBLIC? YES( )                                                          | EXTERIOR GOOD                                         | OR               |
| 10. SITE() STRUCT                                                                                    |                                                                                     | 38. PRESERVATION YES ( ) UNDERWAY ? NO ( X)           | S30              |
| II. ON NATIONAL YES ( ) 12. IS IT                                                                    | 26. LOCAL CONTACT PERSON OR ORGANIZATION                                            | 39. ENDANGERED? YES( ) BY WHAT? NO(X)                 | IGNAT            |
| REGISTER ? NO ( X) ELIGIBLE ?                                                                        | $NO(\frac{X}{2})$ 27. OTHER SURVEYS IN WHICH INCLUDED                               | 40, VISIBLE FROM YES (XX)                             | DESIGNATION(S)   |
| HIST. DISTRICT? NO ( X) POTENTIAL?                                                                   | NO ( X)                                                                             | PUBLIC ROAD ? NO( )                                   |                  |
| 15. NAME OF ESTABLISHED DISTRICT .                                                                   |                                                                                     | 41. DISTANCE FROM AND FRONTAGE ON ROAD                | ı                |
| 42. FURTHER DESCRIPTION OF IMPORTANT Veranda style porch on front topped by untrimmed, rustic south. | FEATURES<br>supported by mortared rock pillars<br>cedar posts. Very old addition on | PHOTO<br>MUST<br>BE<br>PROVIDED                       | 5. OTHER NAME(S) |
| 43. HISTORY AND SIGNIFICANCE                                                                         |                                                                                     |                                                       | İ                |
|                                                                                                      |                                                                                     |                                                       | ŀ                |
| •                                                                                                    |                                                                                     |                                                       |                  |
|                                                                                                      |                                                                                     |                                                       |                  |
|                                                                                                      |                                                                                     |                                                       |                  |
|                                                                                                      |                                                                                     |                                                       |                  |
| 44. DESCRIPTION OF ENVIRONMENT AND                                                                   | CUTBUILDINGS                                                                        |                                                       | :                |
|                                                                                                      |                                                                                     |                                                       |                  |
| 45. SOURCES OF INFORMATION ON-ST                                                                     | te inspection                                                                       | 46, PREPARED BY                                       | <del> </del>     |
| , 511-51                                                                                             | · · · · · · · · · · · · · · · · · · ·                                               | 47. ORGANIZATION                                      |                  |
| RETURN THIS FORM WHEN COMPLET                                                                        | TED TO: OFFICE OF HISTORIC PRESERVATION                                             | LM-P                                                  | 1                |
| IF ADDITIONAL SPACE IS NEEDED, ATTACH<br>SEPARATE SHEET(S) TO THIS FORM                              | P.O. BOX 176<br>Jefferson City, Missouri 65102<br>Ph. 314-751-4096                  | 48. REVISION DATE(S) 2-91                             |                  |