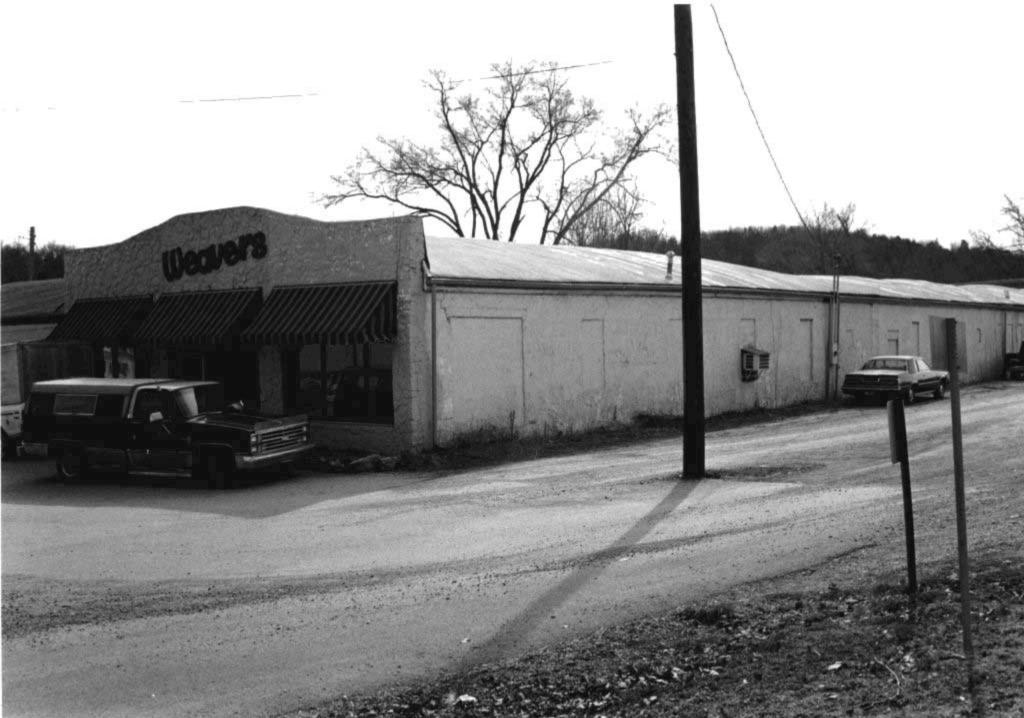

| ARCHITECTURAL/HISTORIC                                                                               | INVENTORY SURVEY FORM                                                               | TH- AS-012-00                                         | . 1              |
|------------------------------------------------------------------------------------------------------|-------------------------------------------------------------------------------------|-------------------------------------------------------|------------------|
| . NO. 166                                                                                            | 4. PRESENT LOCAL NAME(S) OR DESIGNATION(S)                                          |                                                       | I. NO.           |
| Z. COUNTY Taney                                                                                      | 5. OTHER NAME(S)                                                                    |                                                       |                  |
| S. LOCATION OF COS                                                                                   |                                                                                     |                                                       |                  |
| 6. SPECIFIC LEGAL LOCATION TOWNSHIP ${}^{23}$ N range ${}^{21W}$ section ${}^{4}$                    | 16. THEMATIC CATEGORY tourism                                                       | 28. NO. OF STORIES 1 -  <br>29. BASEMENT? YES()       | 2. CC            |
| IF CITY OR TOWN, STREET ADDRESS                                                                      | 17. DATE(S) OR PERIOD $ 920$                                                        | NO₹X)                                                 | COUNTY           |
| 7. CITY OR TOWN IF RURAL , VICINITY                                                                  | IB. STYLE OR DESIGN                                                                 | concrete                                              | ~                |
| HOLLIster Cransor                                                                                    | verancular ()  19. ARCHITECT OR ENGINEER                                            | 31. WALL CONSTRUCTION frame                           |                  |
| B. DESCRIPTION OF LOCATION                                                                           | is, Aronited on Endineer                                                            | 32. ROOF TYPE AND MATERIAL                            |                  |
| House faces northwest                                                                                | 20. CONTRACTOR OR BUILDER                                                           | gable/asphalt<br>33. NO. OF BAYS                      | 4                |
| with entry on northwest                                                                              | 21. ORIGINAL USE, IF APPARENT                                                       | FRONT 3 SIDE 0                                        | PR               |
| · · · · · · · · · · · · · · · · · · ·                                                                | summer, home OIF                                                                    | 34, WALL TREATMENT<br>WOOD                            | PRESENT          |
|                                                                                                      | dwelling                                                                            | 35. PLAN SHAPE rect                                   |                  |
| •                                                                                                    | 23. OWNERSHIP PUBLIC( ) PRIVATE(X)                                                  | 36. CHANGES ADDITION(X) (EXPLAIN IN NO. 42) ALTERED() | LOCAL            |
|                                                                                                      | 24. OWNER'S NAME AND ADDRESS IF KNOWN                                               | MOVED ( )                                             | NAME(S)          |
| 9. COORDINATES UTM                                                                                   |                                                                                     | INTERIOR                                              | E(S)             |
| LAT Branson                                                                                          | 25. OPEN TO PUBLIC? YES( )                                                          | EXTERIOR GOOD                                         | OR               |
| 10. SITE() STRUCT                                                                                    |                                                                                     | 38. PRESERVATION YES ( ) UNDERWAY ? NO ( X)           | S30              |
| II. ON NATIONAL YES ( ) 12. IS IT                                                                    | 26. LOCAL CONTACT PERSON OR ORGANIZATION                                            | 39. ENDANGERED? YES( ) BY WHAT? NO(X)                 | IGNAT            |
| REGISTER ? NO ( X) ELIGIBLE ?                                                                        | $NO(\frac{X}{2})$ 27. OTHER SURVEYS IN WHICH INCLUDED                               | 40, VISIBLE FROM YES (XX)                             | DESIGNATION(S)   |
| HIST. DISTRICT? NO ( X) POTENTIAL?                                                                   | NO ( X)                                                                             | PUBLIC ROAD ? NO( )                                   |                  |
| 15. NAME OF ESTABLISHED DISTRICT .                                                                   |                                                                                     | 41. DISTANCE FROM AND FRONTAGE ON ROAD                | ı                |
| 42. FURTHER DESCRIPTION OF IMPORTANT Veranda style porch on front topped by untrimmed, rustic south. | FEATURES<br>supported by mortared rock pillars<br>cedar posts. Very old addition on | PHOTO<br>MUST<br>BE<br>PROVIDED                       | 5. OTHER NAME(S) |
| 43. HISTORY AND SIGNIFICANCE                                                                         |                                                                                     |                                                       | İ                |
|                                                                                                      |                                                                                     |                                                       | ŀ                |
| •                                                                                                    |                                                                                     |                                                       |                  |
|                                                                                                      |                                                                                     |                                                       |                  |
|                                                                                                      |                                                                                     |                                                       |                  |
|                                                                                                      |                                                                                     |                                                       |                  |
| 44. DESCRIPTION OF ENVIRONMENT AND                                                                   | CUTBUILDINGS                                                                        |                                                       | :                |
|                                                                                                      |                                                                                     |                                                       |                  |
| 45. SOURCES OF INFORMATION ON-ST                                                                     | te inspection                                                                       | 46, PREPARED BY                                       | <del> </del>     |
| , 511-51                                                                                             | · · · · · · · · · · · · · · · · · · ·                                               | 47. ORGANIZATION                                      |                  |
| RETURN THIS FORM WHEN COMPLET                                                                        | TED TO: OFFICE OF HISTORIC PRESERVATION                                             | LM-P                                                  | 1                |
| IF ADDITIONAL SPACE IS NEEDED, ATTACH<br>SEPARATE SHEET(S) TO THIS FORM                              | P.O. BOX 176<br>Jefferson City, Missouri 65102<br>Ph. 314-751-4096                  | 48. REVISION DATE(S) 2-91                             |                  |