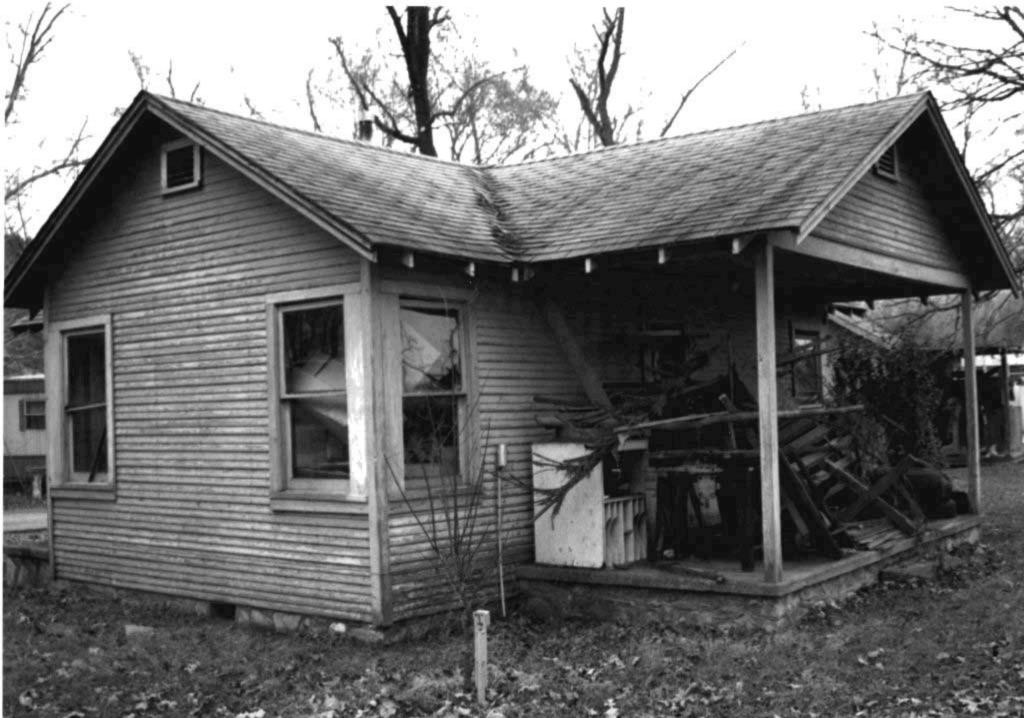

| ARCHITECTURAL/HISTORIC                                                                               | INVENTORY SURVEY FORM                                                               | TH- AS-012-00                                         | . 1              |
|------------------------------------------------------------------------------------------------------|-------------------------------------------------------------------------------------|-------------------------------------------------------|------------------|
| . NO. 166                                                                                            | 4. PRESENT LOCAL NAME(S) OR DESIGNATION(S)                                          |                                                       | I. NO.           |
| Z. COUNTY Taney                                                                                      | 5. OTHER NAME(S)                                                                    |                                                       |                  |
| S. LOCATION OF COS                                                                                   |                                                                                     |                                                       |                  |
| 6. SPECIFIC LEGAL LOCATION TOWNSHIP ${}^{23}$ N range ${}^{21W}$ section ${}^{4}$                    | 16. THEMATIC CATEGORY tourism                                                       | 28. NO. OF STORIES 1 -  <br>29. BASEMENT? YES()       | 2. CC            |
| IF CITY OR TOWN, STREET ADDRESS                                                                      | 17. DATE(S) OR PERIOD $ 920$                                                        | NO₹X)                                                 | COUNTY           |
| 7. CITY OR TOWN IF RURAL , VICINITY                                                                  | IB. STYLE OR DESIGN                                                                 | concrete                                              | ~                |
| HOLLIster Cransor                                                                                    | verancular ()  19. ARCHITECT OR ENGINEER                                            | 31. WALL CONSTRUCTION frame                           |                  |
| B. DESCRIPTION OF LOCATION                                                                           | is, Aronited on Endineer                                                            | 32. ROOF TYPE AND MATERIAL                            |                  |
| House faces northwest                                                                                | 20. CONTRACTOR OR BUILDER                                                           | gable/asphalt<br>33. NO. OF BAYS                      | 4                |
| with entry on northwest                                                                              | 21. ORIGINAL USE, IF APPARENT                                                       | FRONT 3 SIDE 0                                        | PR               |
| · · · · · · · · · · · · · · · · · · ·                                                                | summer, home OIF                                                                    | 34, WALL TREATMENT<br>WOOD                            | PRESENT          |
|                                                                                                      | dwelling                                                                            | 35. PLAN SHAPE rect                                   |                  |
| •                                                                                                    | 23. OWNERSHIP PUBLIC( ) PRIVATE(X)                                                  | 36. CHANGES ADDITION(X) (EXPLAIN IN NO. 42) ALTERED() | LOCAL            |
|                                                                                                      | 24. OWNER'S NAME AND ADDRESS IF KNOWN                                               | MOVED ( )                                             | NAME(S)          |
| 9. COORDINATES UTM                                                                                   |                                                                                     | INTERIOR                                              | E(S)             |
| LAT Branson                                                                                          | 25. OPEN TO PUBLIC? YES( )                                                          | EXTERIOR GOOD                                         | OR               |
| 10. SITE() STRUCT                                                                                    |                                                                                     | 38. PRESERVATION YES ( ) UNDERWAY ? NO ( X)           | S30              |
| II. ON NATIONAL YES ( ) 12. IS IT                                                                    | 26. LOCAL CONTACT PERSON OR ORGANIZATION                                            | 39. ENDANGERED? YES( ) BY WHAT? NO(X)                 | IGNAT            |
| REGISTER ? NO ( X) ELIGIBLE ?                                                                        | $NO(\frac{X}{2})$ 27. OTHER SURVEYS IN WHICH INCLUDED                               | 40, VISIBLE FROM YES (XX)                             | DESIGNATION(S)   |
| HIST. DISTRICT? NO ( X) POTENTIAL?                                                                   | NO ( X)                                                                             | PUBLIC ROAD ? NO( )                                   |                  |
| 15. NAME OF ESTABLISHED DISTRICT .                                                                   |                                                                                     | 41. DISTANCE FROM AND FRONTAGE ON ROAD                | ı                |
| 42. FURTHER DESCRIPTION OF IMPORTANT Veranda style porch on front topped by untrimmed, rustic south. | FEATURES<br>supported by mortared rock pillars<br>cedar posts. Very old addition on | PHOTO<br>MUST<br>BE<br>PROVIDED                       | 5. OTHER NAME(S) |
| 43. HISTORY AND SIGNIFICANCE                                                                         |                                                                                     |                                                       | İ                |
|                                                                                                      |                                                                                     |                                                       | ŀ                |
| •                                                                                                    |                                                                                     |                                                       |                  |
|                                                                                                      |                                                                                     |                                                       |                  |
|                                                                                                      |                                                                                     |                                                       |                  |
|                                                                                                      |                                                                                     |                                                       |                  |
| 44. DESCRIPTION OF ENVIRONMENT AND                                                                   | CUTBUILDINGS                                                                        |                                                       | :                |
|                                                                                                      |                                                                                     |                                                       |                  |
| 45. SOURCES OF INFORMATION ON-ST                                                                     | te inspection                                                                       | 46, PREPARED BY                                       | <del> </del>     |
| , 511-51                                                                                             | · · · · · · · · · · · · · · · · · · ·                                               | 47. ORGANIZATION                                      |                  |
| RETURN THIS FORM WHEN COMPLET                                                                        | TED TO: OFFICE OF HISTORIC PRESERVATION                                             | LM-P                                                  | 1                |
| IF ADDITIONAL SPACE IS NEEDED, ATTACH<br>SEPARATE SHEET(S) TO THIS FORM                              | P.O. BOX 176<br>Jefferson City, Missouri 65102<br>Ph. 314-751-4096                  | 48. REVISION DATE(S) 2-91                             |                  |