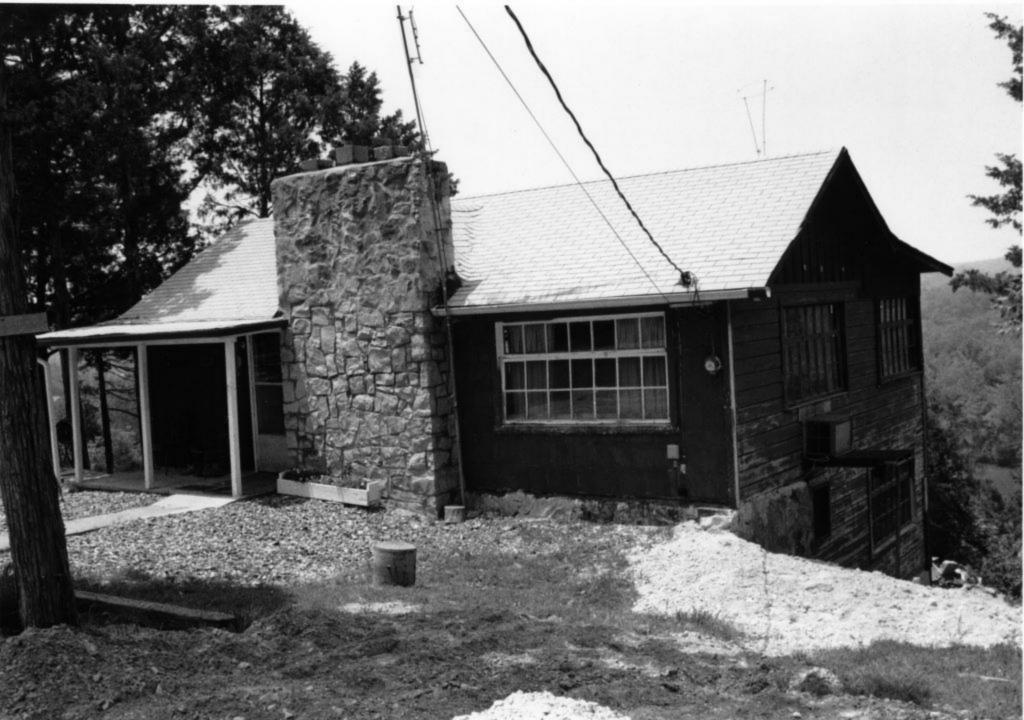

| ARCHITECTURAL/HISTORIC                                                                               | INVENTORY SURVEY FORM                                                               | TH- AS-012-00                                         | . 1              |
|------------------------------------------------------------------------------------------------------|-------------------------------------------------------------------------------------|-------------------------------------------------------|------------------|
| . NO. 166                                                                                            | 4. PRESENT LOCAL NAME(S) OR DESIGNATION(S)                                          |                                                       | I. NO.           |
| Z. COUNTY Taney                                                                                      | 5. OTHER NAME(S)                                                                    |                                                       |                  |
| S. LOCATION OF COS                                                                                   |                                                                                     |                                                       |                  |
| 6. SPECIFIC LEGAL LOCATION TOWNSHIP ${}^{23}$ N range ${}^{21W}$ section ${}^{4}$                    | 16. THEMATIC CATEGORY tourism                                                       | 28. NO. OF STORIES 1 -  <br>29. BASEMENT? YES()       | 2. CC            |
| IF CITY OR TOWN, STREET ADDRESS                                                                      | 17. DATE(S) OR PERIOD $ 920$                                                        | NO₹X)                                                 | COUNTY           |
| 7. CITY OR TOWN IF RURAL , VICINITY                                                                  | IB. STYLE OR DESIGN                                                                 | concrete                                              | ~                |
| HOLLIster Cransor                                                                                    | verancular ()  19. ARCHITECT OR ENGINEER                                            | 31. WALL CONSTRUCTION frame                           |                  |
| B. DESCRIPTION OF LOCATION                                                                           | is, Aronited on Endineer                                                            | 32. ROOF TYPE AND MATERIAL                            |                  |
| House faces northwest                                                                                | 20. CONTRACTOR OR BUILDER                                                           | gable/asphalt<br>33. NO. OF BAYS                      | 4                |
| with entry on northwest                                                                              | 21. ORIGINAL USE, IF APPARENT                                                       | FRONT 3 SIDE 0                                        | PR               |
| · · · · · · · · · · · · · · · · · · ·                                                                | summer, home OIF                                                                    | 34, WALL TREATMENT<br>WOOD                            | PRESENT          |
|                                                                                                      | dwelling                                                                            | 35. PLAN SHAPE rect                                   |                  |
| •                                                                                                    | 23. OWNERSHIP PUBLIC( ) PRIVATE(X)                                                  | 36. CHANGES ADDITION(X) (EXPLAIN IN NO. 42) ALTERED() | LOCAL            |
|                                                                                                      | 24. OWNER'S NAME AND ADDRESS IF KNOWN                                               | MOVED ( )                                             | NAME(S)          |
| 9. COORDINATES UTM                                                                                   |                                                                                     | INTERIOR                                              | E(S)             |
| LAT Branson                                                                                          | 25. OPEN TO PUBLIC? YES( )                                                          | EXTERIOR GOOD                                         | OR               |
| 10. SITE() STRUCT                                                                                    |                                                                                     | 38. PRESERVATION YES ( ) UNDERWAY ? NO ( X)           | S30              |
| II. ON NATIONAL YES ( ) 12. IS IT                                                                    | 26. LOCAL CONTACT PERSON OR ORGANIZATION                                            | 39. ENDANGERED? YES( ) BY WHAT? NO(X)                 | IGNAT            |
| REGISTER ? NO ( X) ELIGIBLE ?                                                                        | $NO(\frac{X}{2})$ 27. OTHER SURVEYS IN WHICH INCLUDED                               | 40, VISIBLE FROM YES (XX)                             | DESIGNATION(S)   |
| HIST. DISTRICT? NO ( X) POTENTIAL?                                                                   | NO ( X)                                                                             | PUBLIC ROAD ? NO( )                                   |                  |
| 15. NAME OF ESTABLISHED DISTRICT .                                                                   |                                                                                     | 41. DISTANCE FROM AND FRONTAGE ON ROAD                | ı                |
| 42. FURTHER DESCRIPTION OF IMPORTANT Veranda style porch on front topped by untrimmed, rustic south. | FEATURES<br>supported by mortared rock pillars<br>cedar posts. Very old addition on | PHOTO<br>MUST<br>BE<br>PROVIDED                       | 5. OTHER NAME(S) |
| 43. HISTORY AND SIGNIFICANCE                                                                         |                                                                                     |                                                       | İ                |
|                                                                                                      |                                                                                     |                                                       | ŀ                |
| •                                                                                                    |                                                                                     |                                                       |                  |
|                                                                                                      |                                                                                     |                                                       |                  |
|                                                                                                      |                                                                                     |                                                       |                  |
|                                                                                                      |                                                                                     |                                                       |                  |
| 44. DESCRIPTION OF ENVIRONMENT AND                                                                   | CUTBUILDINGS                                                                        |                                                       | :                |
|                                                                                                      |                                                                                     |                                                       |                  |
| 45. SOURCES OF INFORMATION ON-ST                                                                     | te inspection                                                                       | 46, PREPARED BY                                       | <del> </del>     |
| , 511-51                                                                                             | · · · · · · · · · · · · · · · · · · ·                                               | 47. ORGANIZATION                                      |                  |
| RETURN THIS FORM WHEN COMPLET                                                                        | TED TO: OFFICE OF HISTORIC PRESERVATION                                             | LM-P                                                  | 1                |
| IF ADDITIONAL SPACE IS NEEDED, ATTACH<br>SEPARATE SHEET(S) TO THIS FORM                              | P.O. BOX 176<br>Jefferson City, Missouri 65102<br>Ph. 314-751-4096                  | 48. REVISION DATE(S) 2-91                             |                  |