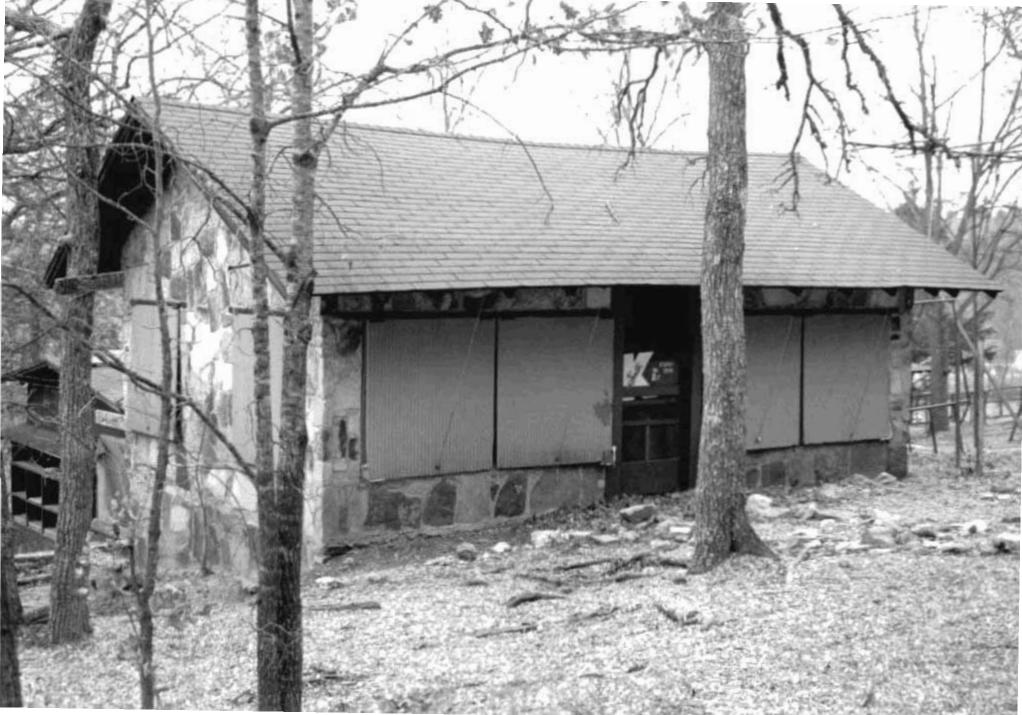

the lake and Kickapoo Kamp for girls at the Bee Creek location. The Kamps were at first unaffected by the Depression, with the usual number of campers up into 1933. In 1936, however, Kuqqaho Athletic director W.C. Lautz of Tulsa purchased the camp at a foreclosure sale. He re-named Kuqqaho, calling it Kanakuk, and opened Kamp Ke-MO for girls at the mouth of Bull Creek near Rockaway Beach. In 1954 Spike White purchased the camp and with his son Joe began a program of expansion. The K-Kamps were part of a national "back-to-nature" movement that emphasized outdoor recreation to build character, health, and happiness, and was seen as essential to the development of children. The K-Kamps have continued this tradition into the present by an emphasis on wholesome, athletic recreation.





















| AL NAME(S) OR DESIGNATION  ATIC CATEGORY OUTISM  E(S) OR PERIOD  (A.   430  LE OR DESIGN ACULAT 8  HITECT OR ENGINEER  TRACTOR OR BUILDER  SINAL USE, IF APPARENT Lling 9 A  SENT USE CAL HOME  HER'S NAME AND ADDRESS KNOWN  TO PUBLIC?  CAL CONTACT PERSON OR  HER SURVEYS IN WHICH IT