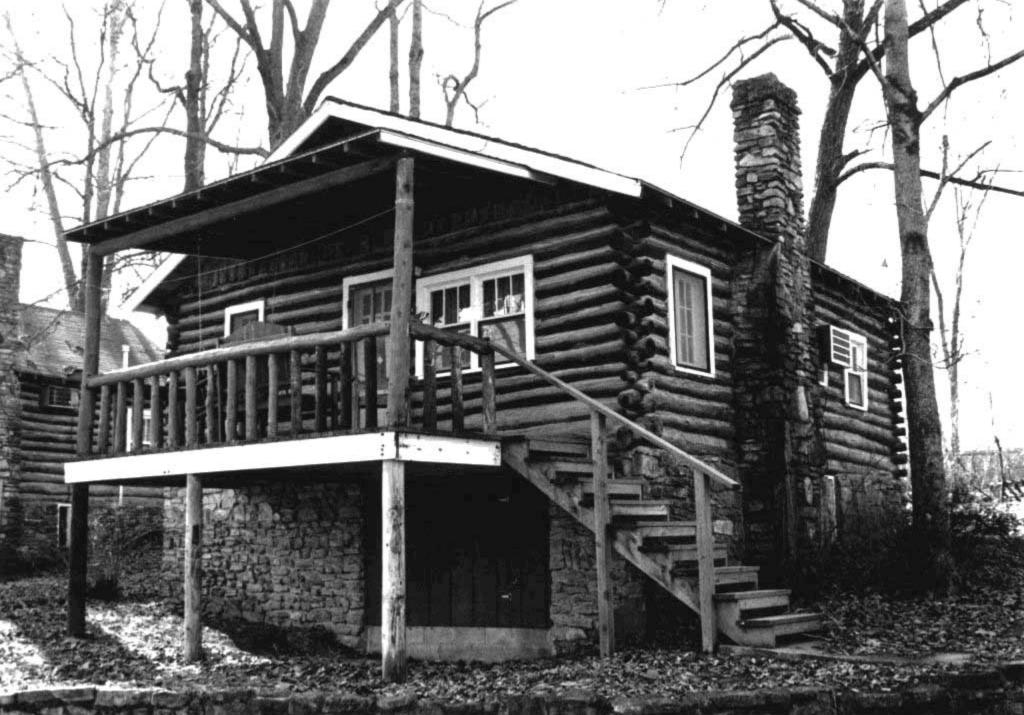

s. Strategically located at the west end of the bridge across Lake Taneycomo, the resort expanded for several years. In 1925 a 60' x 150' swimming pool was built, with a bathhouse and pavilion on the west. That year the camp consisted of shelters for automobile campers, a screened kitchen, and shower. Cars were charged a gate admission, but season tickets were available for the swimming pool. In 1926 owner McQuerter bought a boat line at the end of the bridge so he could relocate it and allow the resort room to expand. Toward this end, he also moved the Sammy Lane Boat Line Machine Shops, permitting the resort to occupy the area from the ice plant at the south end of the block to the bridge. The resort that year had grown to 30 shelters with eight built on piers over the water.

















MISSOURI OFFICE OF HISTORIC PRESERVATION TA-AS-012-035 ARCHITECTURAL/HISTORIC INVENTORY SURVEY FORM 4. PRESENT LOCAL NAME(S) OR DESIGNATION(S) 1. NO. 161 Sammy Lane Resort 2. COUNTY Taney S, OTHER NAME(S) 3. LOCATION OF COS NEGATIVES 6. SPECIFIC LEGAL LOCATION IS. THEMATIC CATEGORY 28. NO. OF STORIES] \_\_\_ range 21W section 33 tourism TOWNSHIP 23N 29. BASEMENT? YES ( IF CITY OR TOWN, STREET ADDRESS NO(X) IT. DATE(S) OR PERIOD 320 E. Main St. 30. FOUNDATION MATERIAL 11 is. STYLE OR DESIGN Vernacular concrete 7, CITY OR TOWN IF RURAL, VICINITY Branson 31, WALL CONSTRUCTION frame 19. ARCHITECT OR ENGINEER 8. DESCRIPTION OF LOCATION 32. ROOF TYPE AND MATERIAL gable/asphalt 20. CONTRACTOR OR BUILDER Building faces east with entry 33. NO. OF BAYS on east, toward Lake Taneycomo FRONT 4 SI