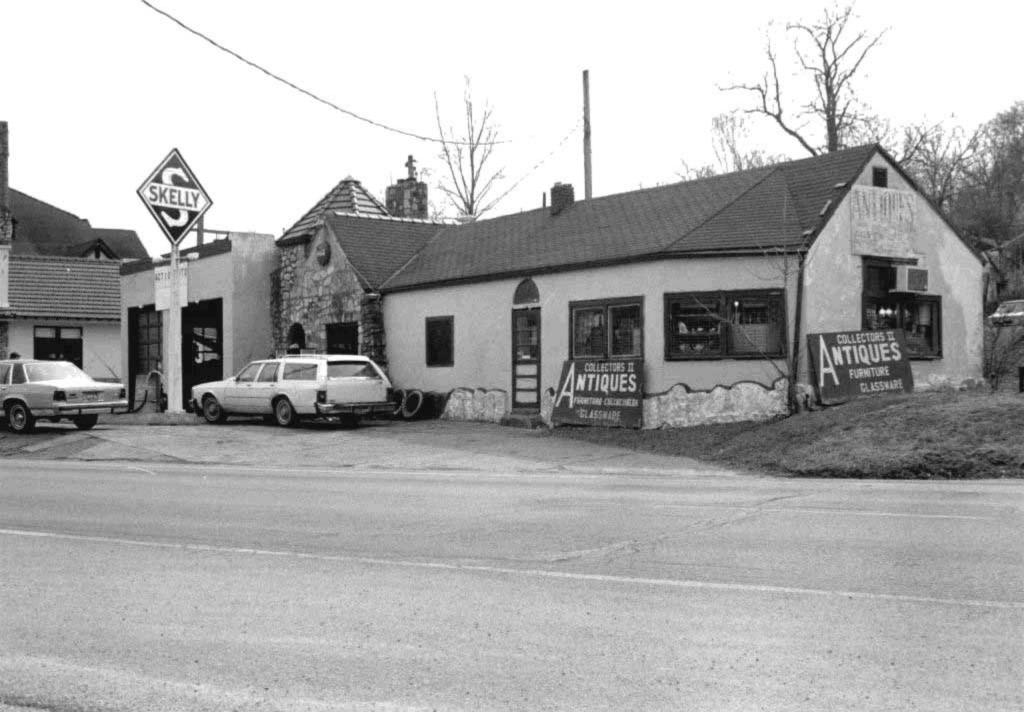

| ARCHITECTURAL/HISTORIC                                                                               | INVENTORY SURVEY FORM                                                               | TH- AS-012-00                                         | . 1              |
|------------------------------------------------------------------------------------------------------|-------------------------------------------------------------------------------------|-------------------------------------------------------|------------------|
| . NO. 166                                                                                            | 4. PRESENT LOCAL NAME(S) OR DESIGNATION(S)                                          |                                                       | I. NO.           |
| Z. COUNTY Taney                                                                                      | 5. OTHER NAME(S)                                                                    |                                                       |                  |
| S. LOCATION OF COS                                                                                   |                                                                                     |                                                       |                  |
| 6. SPECIFIC LEGAL LOCATION TOWNSHIP ${}^{23}$ N range ${}^{21W}$ section ${}^{4}$                    | 16. THEMATIC CATEGORY tourism                                                       | 28. NO. OF STORIES 1 -  <br>29. BASEMENT? YES()       | 2. CC            |
| IF CITY OR TOWN, STREET ADDRESS                                                                      | 17. DATE(S) OR PERIOD $ 920$                                                        | NO₹X)                                                 | COUNTY           |
| 7. CITY OR TOWN IF RURAL , VICINITY                                                                  | IB. STYLE OR DESIGN                                                                 | concrete                                              | ~                |
| HOLLIster Cransor                                                                                    | verancular ()  19. ARCHITECT OR ENGINEER                                            | 31. WALL CONSTRUCTION frame                           |                  |
| B. DESCRIPTION OF LOCATION                                                                           | is, Aronited on Endineer                                                            | 32. ROOF TYPE AND MATERIAL                            |                  |
| House faces northwest                                                                                | 20. CONTRACTOR OR BUILDER                                                           | gable/asphalt<br>33. NO. OF BAYS                      | 4                |
| with entry on northwest                                                                              | 21. ORIGINAL USE, IF APPARENT                                                       | FRONT 3 SIDE 0                                        | PR               |
| · · · · · · · · · · · · · · · · · · ·                                                                | summer, home OIF                                                                    | 34, WALL TREATMENT<br>WOOD                            | PRESENT          |
|                                                                                                      | dwelling                                                                            | 35. PLAN SHAPE rect                                   |                  |
| •                                                                                                    | 23. OWNERSHIP PUBLIC( ) PRIVATE(X)                                                  | 36. CHANGES ADDITION(X) (EXPLAIN IN NO. 42) ALTERED() | LOCAL            |
|                                                                                                      | 24. OWNER'S NAME AND ADDRESS IF KNOWN                                               | MOVED ( )                                             | NAME(S)          |
| 9. COORDINATES UTM                                                                                   |                                                                                     | INTERIOR                                              | E(S)             |
| LAT Branson                                                                                          | 25. OPEN TO PUBLIC? YES( )                                                          | EXTERIOR GOOD                                         | OR               |
| 10. SITE() STRUCT                                                                                    |                                                                                     | 38. PRESERVATION YES ( ) UNDERWAY ? NO ( X)           | S30              |
| II. ON NATIONAL YES ( ) 12. IS IT                                                                    | 26. LOCAL CONTACT PERSON OR ORGANIZATION                                            | 39. ENDANGERED? YES( ) BY WHAT? NO(X)                 | IGNAT            |
| REGISTER ? NO ( X) ELIGIBLE ?                                                                        | $NO(\frac{X}{2})$ 27. OTHER SURVEYS IN WHICH INCLUDED                               | 40, VISIBLE FROM YES (XX)                             | DESIGNATION(S)   |
| HIST. DISTRICT? NO ( X) POTENTIAL?                                                                   | NO ( X)                                                                             | PUBLIC ROAD ? NO( )                                   |                  |
| 15. NAME OF ESTABLISHED DISTRICT .                                                                   |                                                                                     | 41. DISTANCE FROM AND FRONTAGE ON ROAD                | ı                |
| 42. FURTHER DESCRIPTION OF IMPORTANT Veranda style porch on front topped by untrimmed, rustic south. | FEATURES<br>supported by mortared rock pillars<br>cedar posts. Very old addition on | PHOTO<br>MUST<br>BE<br>PROVIDED                       | 5. OTHER NAME(S) |
| 43. HISTORY AND SIGNIFICANCE                                                                         |                                                                                     |                                                       | İ                |
|                                                                                                      |                                                                                     |                                                       | ŀ                |
| •                                                                                                    |                                                                                     |                                                       |                  |
|                                                                                                      |                                                                                     |                                                       |                  |
|                                                                                                      |                                                                                     |                                                       |                  |
|                                                                                                      |                                                                                     |                                                       |                  |
| 44. DESCRIPTION OF ENVIRONMENT AND                                                                   | CUTBUILDINGS                                                                        |                                                       | :                |
|                                                                                                      |                                                                                     |                                                       |                  |
| 45. SOURCES OF INFORMATION ON-ST                                                                     | te inspection                                                                       | 46, PREPARED BY                                       | <del> </del>     |
| , 511-51                                                                                             | · · · · · · · · · · · · · · · · · · ·                                               | 47. ORGANIZATION                                      |                  |
| RETURN THIS FORM WHEN COMPLET                                                                        | TED TO: OFFICE OF HISTORIC PRESERVATION                                             | LM-P                                                  | 1                |
| IF ADDITIONAL SPACE IS NEEDED, ATTACH<br>SEPARATE SHEET(S) TO THIS FORM                              | P.O. BOX 176<br>Jefferson City, Missouri 65102<br>Ph. 314-751-4096                  | 48. REVISION DATE(S) 2-91                             |                  |