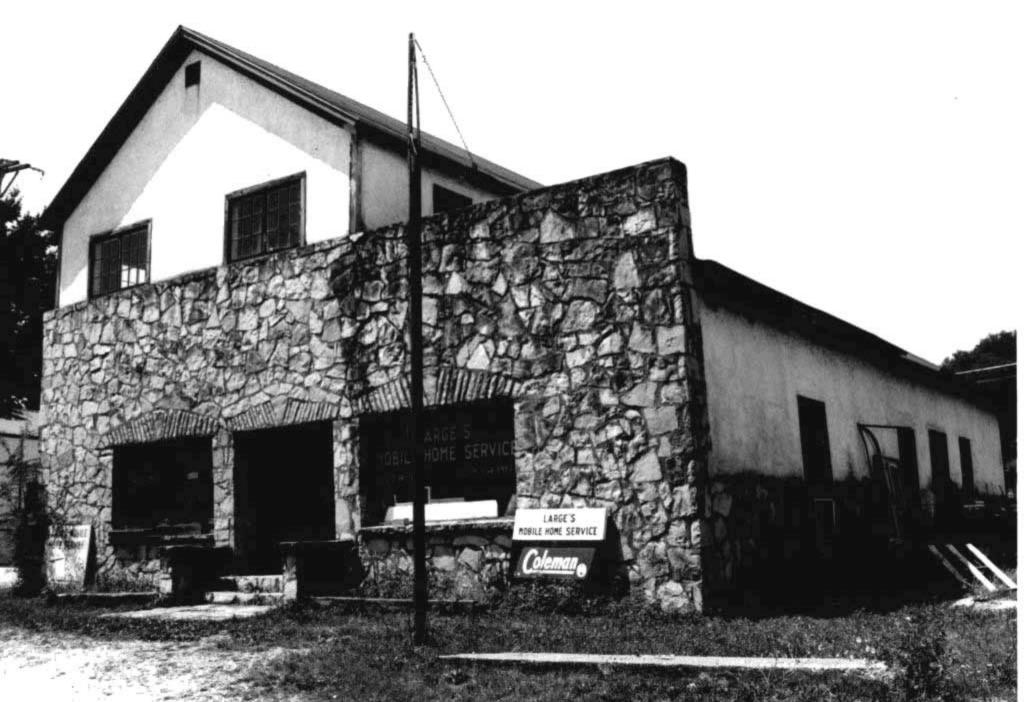

| ARCHITECTURAL/HISTORIC                                                                               | INVENTORY SURVEY FORM                                                               | TH- AS-012-00                                         | . 1              |
|------------------------------------------------------------------------------------------------------|-------------------------------------------------------------------------------------|-------------------------------------------------------|------------------|
| . NO. 166                                                                                            | 4. PRESENT LOCAL NAME(S) OR DESIGNATION(S)                                          |                                                       | I. NO.           |
| Z. COUNTY Taney                                                                                      | 5. OTHER NAME(S)                                                                    |                                                       |                  |
| S. LOCATION OF COS                                                                                   |                                                                                     |                                                       |                  |
| 6. SPECIFIC LEGAL LOCATION TOWNSHIP ${}^{23}$ N range ${}^{21W}$ section ${}^{4}$                    | 16. THEMATIC CATEGORY tourism                                                       | 28. NO. OF STORIES 1 -  <br>29. BASEMENT? YES()       | 2. CC            |
| IF CITY OR TOWN, STREET ADDRESS                                                                      | 17. DATE(S) OR PERIOD $ 920$                                                        | NO₹X)                                                 | COUNTY           |
| 7. CITY OR TOWN IF RURAL , VICINITY                                                                  | IB. STYLE OR DESIGN                                                                 | concrete                                              | ~                |
| HOLLIster Cransor                                                                                    | verancular ()  19. ARCHITECT OR ENGINEER                                            | 31. WALL CONSTRUCTION frame                           |                  |
| B. DESCRIPTION OF LOCATION                                                                           | is, Aronited on Endineer                                                            | 32. ROOF TYPE AND MATERIAL                            |                  |
| House faces northwest                                                                                | 20. CONTRACTOR OR BUILDER                                                           | gable/asphalt<br>33. NO. OF BAYS                      | 4                |
| with entry on northwest                                                                              | 21. ORIGINAL USE, IF APPARENT                                                       | FRONT 3 SIDE 0                                        | PR               |
| · · · · · · · · · · · · · · · · · · ·                                                                | summer, home OIF                                                                    | 34, WALL TREATMENT<br>WOOD                            | PRESENT          |
|                                                                                                      | dwelling                                                                            | 35. PLAN SHAPE rect                                   |                  |
| •                                                                                                    | 23. OWNERSHIP PUBLIC( ) PRIVATE(X)                                                  | 36. CHANGES ADDITION(X) (EXPLAIN IN NO. 42) ALTERED() | LOCAL            |
|                                                                                                      | 24. OWNER'S NAME AND ADDRESS IF KNOWN                                               | MOVED ( )                                             | NAME(S)          |
| 9. COORDINATES UTM                                                                                   |                                                                                     | INTERIOR                                              | E(S)             |
| LAT Branson                                                                                          | 25. OPEN TO PUBLIC? YES( )                                                          | EXTERIOR GOOD                                         | OR               |
| 10. SITE() STRUCT                                                                                    |                                                                                     | 38. PRESERVATION YES ( ) UNDERWAY ? NO ( X)           | S30              |
| II. ON NATIONAL YES ( ) 12. IS IT                                                                    | 26. LOCAL CONTACT PERSON OR ORGANIZATION                                            | 39. ENDANGERED? YES( ) BY WHAT? NO(X)                 | IGNAT            |
| REGISTER ? NO ( X) ELIGIBLE ?                                                                        | $NO(\frac{X}{2})$ 27. OTHER SURVEYS IN WHICH INCLUDED                               | 40, VISIBLE FROM YES (XX)                             | DESIGNATION(S)   |
| HIST. DISTRICT? NO ( X) POTENTIAL?                                                                   | NO ( X)                                                                             | PUBLIC ROAD ? NO( )                                   |                  |
| 15. NAME OF ESTABLISHED DISTRICT .                                                                   |                                                                                     | 41. DISTANCE FROM AND FRONTAGE ON ROAD                | ı                |
| 42. FURTHER DESCRIPTION OF IMPORTANT Veranda style porch on front topped by untrimmed, rustic south. | FEATURES<br>supported by mortared rock pillars<br>cedar posts. Very old addition on | PHOTO<br>MUST<br>BE<br>PROVIDED                       | 5. OTHER NAME(S) |
| 43. HISTORY AND SIGNIFICANCE                                                                         |                                                                                     |                                                       | İ                |
|                                                                                                      |                                                                                     |                                                       | ŀ                |
| •                                                                                                    |                                                                                     |                                                       |                  |
|                                                                                                      |                                                                                     |                                                       |                  |
|                                                                                                      |                                                                                     |                                                       |                  |
|                                                                                                      |                                                                                     |                                                       |                  |
| 44. DESCRIPTION OF ENVIRONMENT AND                                                                   | CUTBUILDINGS                                                                        |                                                       | :                |
|                                                                                                      |                                                                                     |                                                       |                  |
| 45. SOURCES OF INFORMATION ON-ST                                                                     | te inspection                                                                       | 46, PREPARED BY                                       | <del> </del>     |
| , 511-51                                                                                             | · · · · · · · · · · · · · · · · · · ·                                               | 47. ORGANIZATION                                      |                  |
| RETURN THIS FORM WHEN COMPLET                                                                        | TED TO: OFFICE OF HISTORIC PRESERVATION                                             | LM-P                                                  | 1                |
| IF ADDITIONAL SPACE IS NEEDED, ATTACH<br>SEPARATE SHEET(S) TO THIS FORM                              | P.O. BOX 176<br>Jefferson City, Missouri 65102<br>Ph. 314-751-4096                  | 48. REVISION DATE(S) 2-91                             |                  |