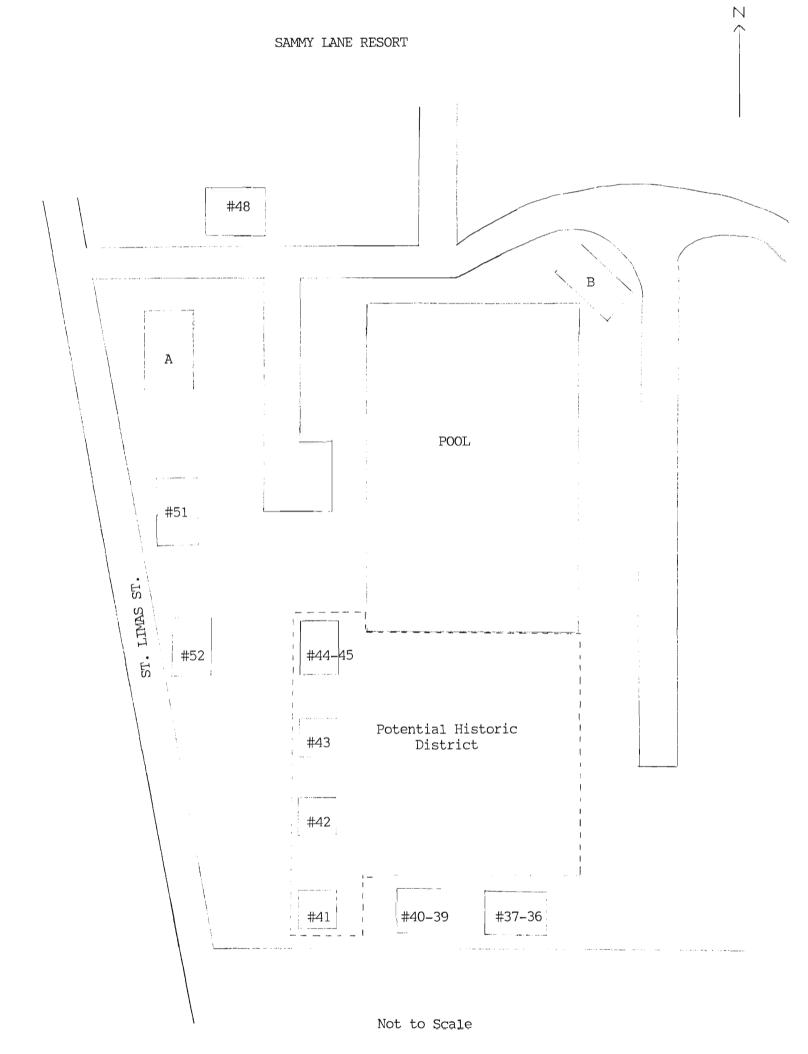

| on-site inspection                                                                                       | 46. PREPARED BY                                          | ╬             |
|                                                                                            | · · ·                                                                                                    | 47. ORGANIZATION                                         |               |
| RETURN THIS FORM WHEN COMPLE                                                               | TED TO: OFFICE OF HISTORIC PRESERVATION P.O. BOX 176                                                     | 48. DATE 49. REVISION DATE(S) 2-91                       | ,-            |







| ARCHITECTURAL/HISTORIC IN                                                                                                                                                                                                                                                                                                                                                                                                                                                                                                                                      | VENTORY SURVEY FORM                                                                                                  | TA-AS-012-029                                                                               |