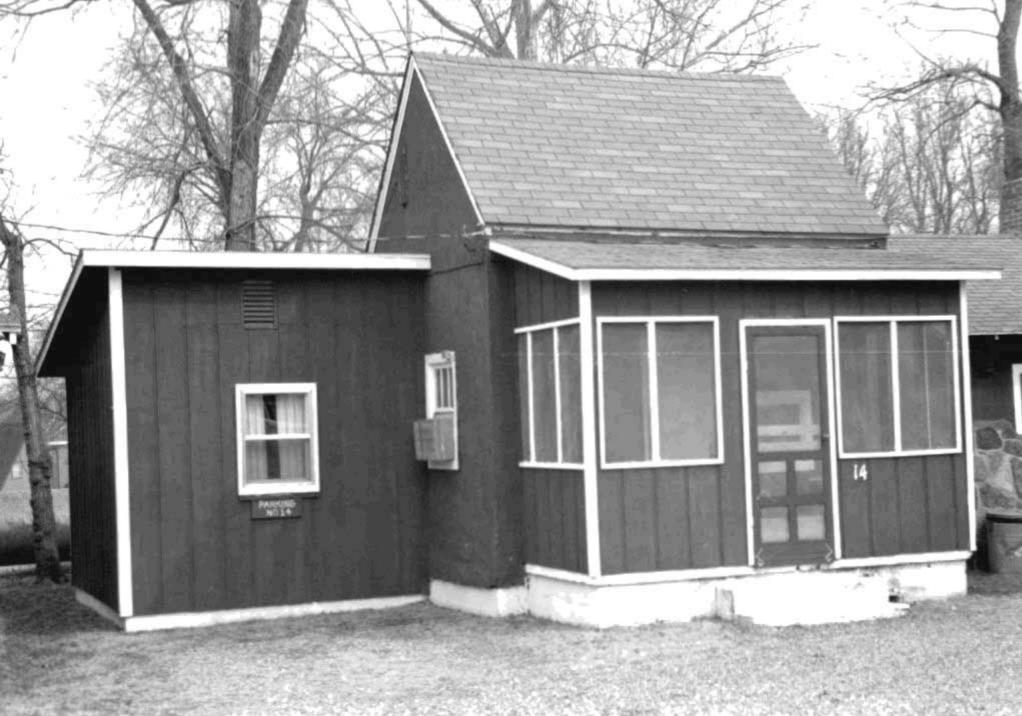

| ARCHITECTURAL/HISTORIC                                                                               | INVENTORY SURVEY FORM                                                               | TH- AS-012-00                                         | . 1              |
|------------------------------------------------------------------------------------------------------|-------------------------------------------------------------------------------------|-------------------------------------------------------|------------------|
| . NO. 166                                                                                            | 4. PRESENT LOCAL NAME(S) OR DESIGNATION(S)                                          |                                                       | I. NO.           |
| Z. COUNTY Taney                                                                                      | 5. OTHER NAME(S)                                                                    |                                                       |                  |
| S. LOCATION OF COS                                                                                   |                                                                                     |                                                       |                  |
| 6. SPECIFIC LEGAL LOCATION TOWNSHIP ${}^{23}$ N range ${}^{21W}$ section ${}^{4}$                    | 16. THEMATIC CATEGORY tourism                                                       | 28. NO. OF STORIES 1 -  <br>29. BASEMENT? YES()       | 2. CC            |
| IF CITY OR TOWN, STREET ADDRESS                                                                      | 17. DATE(S) OR PERIOD $ 920$                                                        | NO₹X)                                                 | COUNTY           |
| 7. CITY OR TOWN IF RURAL , VICINITY                                                                  | IB. STYLE OR DESIGN                                                                 | concrete                                              | ~                |
| HOLLIster Cransor                                                                                    | verancular ()  19. ARCHITECT OR ENGINEER                                            | 31. WALL CONSTRUCTION frame                           |                  |
| B. DESCRIPTION OF LOCATION                                                                           | is, Aronited on Endineer                                                            | 32. ROOF TYPE AND MATERIAL                            |                  |
| House faces northwest                                                                                | 20. CONTRACTOR OR BUILDER                                                           | gable/asphalt<br>33. NO. OF BAYS                      | 4                |
| with entry on northwest                                                                              | 21. ORIGINAL USE, IF APPARENT                                                       | FRONT 3 SIDE 0                                        | PR               |
| · · · · · · · · · · · · · · · · · · ·                                                                | summer, home OIF                                                                    | 34, WALL TREATMENT<br>WOOD                            | PRESENT          |
|                                                                                                      | dwelling                                                                            | 35. PLAN SHAPE rect                                   |                  |
| •                                                                                                    | 23. OWNERSHIP PUBLIC( ) PRIVATE(X)                                                  | 36. CHANGES ADDITION(X) (EXPLAIN IN NO. 42) ALTERED() | LOCAL            |
|                                                                                                      | 24. OWNER'S NAME AND ADDRESS IF KNOWN                                               | MOVED ( )                                             | NAME(S)          |
| 9. COORDINATES UTM                                                                                   |                                                                                     | INTERIOR                                              | E(S)             |
| LAT Branson                                                                                          | 25. OPEN TO PUBLIC? YES( )                                                          | EXTERIOR GOOD                                         | OR               |
| 10. SITE() STRUCT                                                                                    |                                                                                     | 38. PRESERVATION YES ( ) UNDERWAY ? NO ( X)           | S30              |
| II. ON NATIONAL YES ( ) 12. IS IT                                                                    | 26. LOCAL CONTACT PERSON OR ORGANIZATION                                            | 39. ENDANGERED? YES( ) BY WHAT? NO(X)                 | IGNAT            |
| REGISTER ? NO ( X) ELIGIBLE ?                                                                        | $NO(\frac{X}{2})$ 27. OTHER SURVEYS IN WHICH INCLUDED                               | 40, VISIBLE FROM YES (XX)                             | DESIGNATION(S)   |
| HIST. DISTRICT? NO ( X) POTENTIAL?                                                                   | NO ( X)                                                                             | PUBLIC ROAD ? NO( )                                   |                  |
| 15. NAME OF ESTABLISHED DISTRICT .                                                                   |                                                                                     | 41. DISTANCE FROM AND FRONTAGE ON ROAD                | ı                |
| 42. FURTHER DESCRIPTION OF IMPORTANT Veranda style porch on front topped by untrimmed, rustic south. | FEATURES<br>supported by mortared rock pillars<br>cedar posts. Very old addition on | PHOTO<br>MUST<br>BE<br>PROVIDED                       | 5. OTHER NAME(S) |
| 43. HISTORY AND SIGNIFICANCE                                                                         |                                                                                     |                                                       | İ                |
|                                                                                                      |                                                                                     |                                                       | ŀ                |
| •                                                                                                    |                                                                                     |                                                       |                  |
|                                                                                                      |                                                                                     |                                                       |                  |
|                                                                                                      |                                                                                     |                                                       |                  |
|                                                                                                      |                                                                                     |                                                       |                  |
| 44. DESCRIPTION OF ENVIRONMENT AND                                                                   | CUTBUILDINGS                                                                        |                                                       | :                |
|                                                                                                      |                                                                                     |                                                       |                  |
| 45. SOURCES OF INFORMATION ON-ST                                                                     | te inspection                                                                       | 46, PREPARED BY                                       | <del> </del>     |
| , 511-51                                                                                             | · · · · · · · · · · · · · · · · · · ·                                               | 47. ORGANIZATION                                      |                  |
| RETURN THIS FORM WHEN COMPLET                                                                        | TED TO: OFFICE OF HISTORIC PRESERVATION                                             | LM-P                                                  | 1                |
| IF ADDITIONAL SPACE IS NEEDED, ATTACH<br>SEPARATE SHEET(S) TO THIS FORM                              | P.O. BOX 176<br>Jefferson City, Missouri 65102<br>Ph. 314-751-4096                  | 48. REVISION DATE(S) 2-91                             |                  |