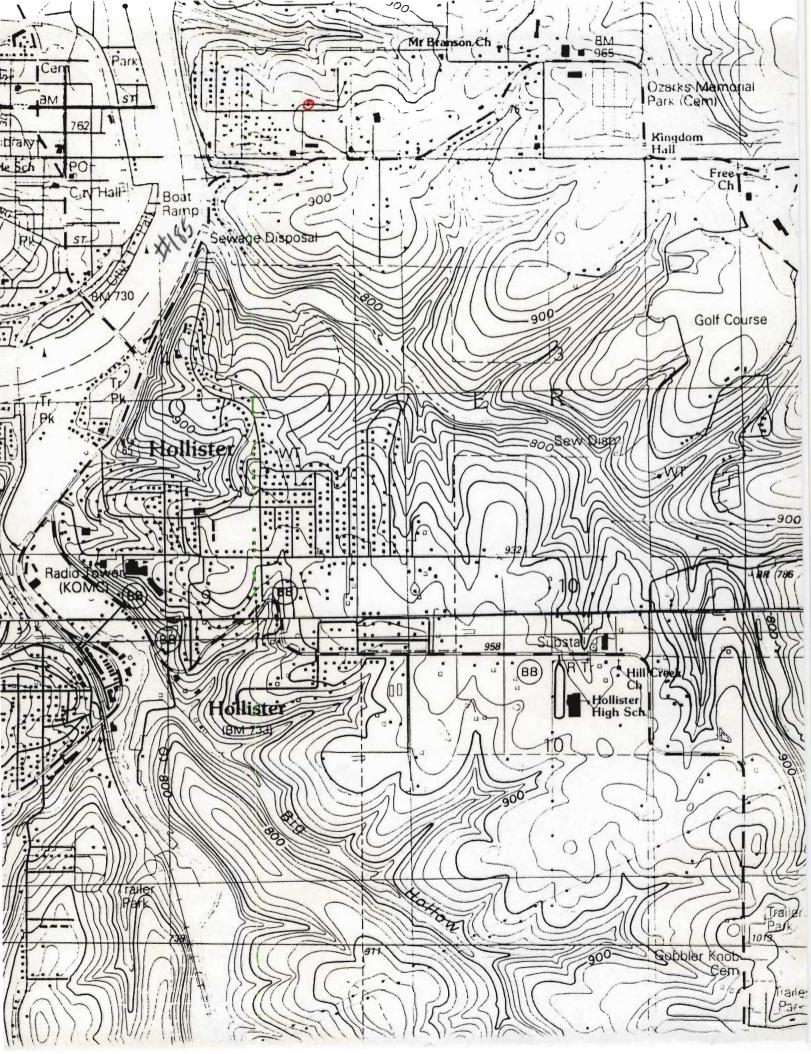

| ARCHITECTURAL/HISTORIC                                                                               | INVENTORY SURVEY FORM                                                               | TH- AS-012-00                                         | . 1              |
|------------------------------------------------------------------------------------------------------|-------------------------------------------------------------------------------------|-------------------------------------------------------|------------------|
| . NO. 166                                                                                            | 4. PRESENT LOCAL NAME(S) OR DESIGNATION(S)                                          |                                                       | I. NO.           |
| Z. COUNTY Taney                                                                                      | 5. OTHER NAME(S)                                                                    |                                                       |                  |
| S. LOCATION OF COS                                                                                   |                                                                                     |                                                       |                  |
| 6. SPECIFIC LEGAL LOCATION TOWNSHIP ${}^{23}$ N range ${}^{21W}$ section ${}^{4}$                    | 16. THEMATIC CATEGORY tourism                                                       | 28. NO. OF STORIES 1 -  <br>29. BASEMENT? YES()       | 2. CC            |
| IF CITY OR TOWN, STREET ADDRESS                                                                      | 17. DATE(S) OR PERIOD $ 920$                                                        | NO₹X)                                                 | COUNTY           |
| 7. CITY OR TOWN IF RURAL , VICINITY                                                                  | IB. STYLE OR DESIGN                                                                 | concrete                                              | ~                |
| HOLLIster Cransor                                                                                    | verancular ()  19. ARCHITECT OR ENGINEER                                            | 31. WALL CONSTRUCTION frame                           |                  |
| B. DESCRIPTION OF LOCATION                                                                           | is, Aronited on Endineer                                                            | 32. ROOF TYPE AND MATERIAL                            |                  |
| House faces northwest                                                                                | 20. CONTRACTOR OR BUILDER                                                           | gable/asphalt<br>33. NO. OF BAYS                      | 4                |
| with entry on northwest                                                                              | 21. ORIGINAL USE, IF APPARENT                                                       | FRONT 3 SIDE 0                                        | PR               |
| · · · · · · · · · · · · · · · · · · ·                                                                | summer, home OIF                                                                    | 34, WALL TREATMENT<br>WOOD                            | PRESENT          |
|                                                                                                      | dwelling                                                                            | 35. PLAN SHAPE rect                                   |                  |
| •                                                                                                    | 23. OWNERSHIP PUBLIC( ) PRIVATE(X)                                                  | 36. CHANGES ADDITION(X) (EXPLAIN IN NO. 42) ALTERED() | LOCAL            |
|                                                                                                      | 24. OWNER'S NAME AND ADDRESS IF KNOWN                                               | MOVED ( )                                             | NAME(S)          |
| 9. COORDINATES UTM                                                                                   |                                                                                     | INTERIOR                                              | E(S)             |
| LAT Branson                                                                                          | 25. OPEN TO PUBLIC? YES( )                                                          | EXTERIOR GOOD                                         | OR               |
| 10. SITE() STRUCT                                                                                    |                                                                                     | 38. PRESERVATION YES ( ) UNDERWAY ? NO ( X)           | S30              |
| II. ON NATIONAL YES ( ) 12. IS IT                                                                    | 26. LOCAL CONTACT PERSON OR ORGANIZATION                                            | 39. ENDANGERED? YES( ) BY WHAT? NO(X)                 | IGNAT            |
| REGISTER ? NO ( X) ELIGIBLE ?                                                                        | $NO(\frac{X}{2})$ 27. OTHER SURVEYS IN WHICH INCLUDED                               | 40, VISIBLE FROM YES (XX)                             | DESIGNATION(S)   |
| HIST. DISTRICT? NO ( X) POTENTIAL?                                                                   | NO ( X)                                                                             | PUBLIC ROAD ? NO( )                                   |                  |
| 15. NAME OF ESTABLISHED DISTRICT .                                                                   |                                                                                     | 41. DISTANCE FROM AND FRONTAGE ON ROAD                | ı                |
| 42. FURTHER DESCRIPTION OF IMPORTANT Veranda style porch on front topped by untrimmed, rustic south. | FEATURES<br>supported by mortared rock pillars<br>cedar posts. Very old addition on | PHOTO<br>MUST<br>BE<br>PROVIDED                       | 5. OTHER NAME(S) |
| 43. HISTORY AND SIGNIFICANCE                                                                         |                                                                                     |                                                       | İ                |
|                                                                                                      |                                                                                     |                                                       | ŀ                |
| •                                                                                                    |                                                                                     |                                                       |                  |
|                                                                                                      |                                                                                     |                                                       |                  |
|                                                                                                      |                                                                                     |                                                       |                  |
|                                                                                                      |                                                                                     |                                                       |                  |
| 44. DESCRIPTION OF ENVIRONMENT AND                                                                   | CUTBUILDINGS                                                                        |                                                       | :                |
|                                                                                                      |                                                                                     |                                                       |                  |
| 45. SOURCES OF INFORMATION ON-ST                                                                     | te inspection                                                                       | 46, PREPARED BY                                       | <del> </del>     |
| , 511-51                                                                                             | · · · · · · · · · · · · · · · · · · ·                                               | 47. ORGANIZATION                                      |                  |
| RETURN THIS FORM WHEN COMPLET                                                                        | TED TO: OFFICE OF HISTORIC PRESERVATION                                             | LM-P                                                  | 1                |
| IF ADDITIONAL SPACE IS NEEDED, ATTACH<br>SEPARATE SHEET(S) TO THIS FORM                              | P.O. BOX 176<br>Jefferson City, Missouri 65102<br>Ph. 314-751-4096                  | 48. REVISION DATE(S) 2-91                             |                  |