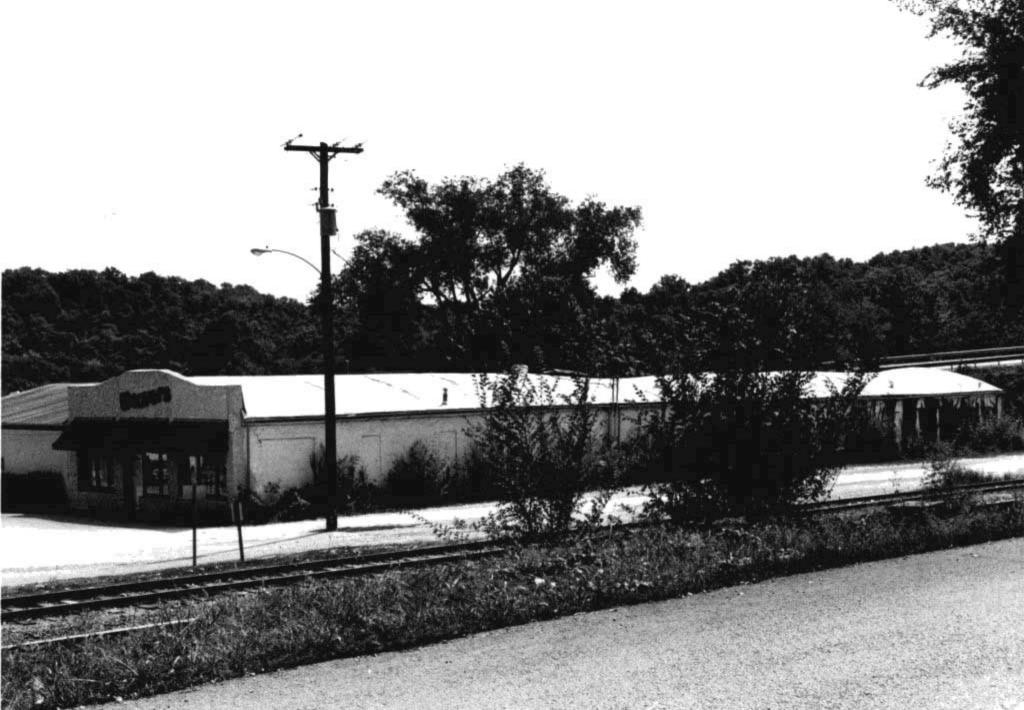

| ARCHITECTURAL/HISTORIC                                                                               | INVENTORY SURVEY FORM                                                               | TH- AS-012-00                                         | . 1              |
|------------------------------------------------------------------------------------------------------|-------------------------------------------------------------------------------------|-------------------------------------------------------|------------------|
| . NO. 166                                                                                            | 4. PRESENT LOCAL NAME(S) OR DESIGNATION(S)                                          |                                                       | I. NO.           |
| Z. COUNTY Taney                                                                                      | 5. OTHER NAME(S)                                                                    |                                                       |                  |
| S. LOCATION OF COS                                                                                   |                                                                                     |                                                       |                  |
| 6. SPECIFIC LEGAL LOCATION TOWNSHIP ${}^{23}$ N range ${}^{21W}$ section ${}^{4}$                    | 16. THEMATIC CATEGORY tourism                                                       | 28. NO. OF STORIES 1 -  <br>29. BASEMENT? YES()       | 2. CC            |
| IF CITY OR TOWN, STREET ADDRESS                                                                      | 17. DATE(S) OR PERIOD $ 920$                                                        | NO₹X)                                                 | COUNTY           |
| 7. CITY OR TOWN IF RURAL , VICINITY                                                                  | IB. STYLE OR DESIGN                                                                 | concrete                                              | ~                |
| HOLLIster Cransor                                                                                    | verancular ()  19. ARCHITECT OR ENGINEER                                            | 31. WALL CONSTRUCTION frame                           |                  |
| B. DESCRIPTION OF LOCATION                                                                           | is, Aronited on Endineer                                                            | 32. ROOF TYPE AND MATERIAL                            |                  |
| House faces northwest                                                                                | 20. CONTRACTOR OR BUILDER                                                           | gable/asphalt<br>33. NO. OF BAYS                      | 4                |
| with entry on northwest                                                                              | 21. ORIGINAL USE, IF APPARENT                                                       | FRONT 3 SIDE 0                                        | PR               |
| · · · · · · · · · · · · · · · · · · ·                                                                | summer, home OIF                                                                    | 34, WALL TREATMENT<br>WOOD                            | PRESENT          |
|                                                                                                      | dwelling                                                                            | 35. PLAN SHAPE rect                                   |                  |
| •                                                                                                    | 23. OWNERSHIP PUBLIC( ) PRIVATE(X)                                                  | 36. CHANGES ADDITION(X) (EXPLAIN IN NO. 42) ALTERED() | LOCAL            |
|                                                                                                      | 24. OWNER'S NAME AND ADDRESS IF KNOWN                                               | MOVED ( )                                             | NAME(S)          |
| 9. COORDINATES UTM                                                                                   |                                                                                     | INTERIOR                                              | E(S)             |
| LAT Branson                                                                                          | 25. OPEN TO PUBLIC? YES( )                                                          | EXTERIOR GOOD                                         | OR               |
| 10. SITE() STRUCT                                                                                    |                                                                                     | 38. PRESERVATION YES ( ) UNDERWAY ? NO ( X)           | S30              |
| II. ON NATIONAL YES ( ) 12. IS IT                                                                    | 26. LOCAL CONTACT PERSON OR ORGANIZATION                                            | 39. ENDANGERED? YES( ) BY WHAT? NO(X)                 | IGNAT            |
| REGISTER ? NO ( X) ELIGIBLE ?                                                                        | $NO(\frac{X}{2})$ 27. OTHER SURVEYS IN WHICH INCLUDED                               | 40, VISIBLE FROM YES (XX)                             | DESIGNATION(S)   |
| HIST. DISTRICT? NO ( X) POTENTIAL?                                                                   | NO ( X)                                                                             | PUBLIC ROAD ? NO( )                                   |                  |
| 15. NAME OF ESTABLISHED DISTRICT .                                                                   |                                                                                     | 41. DISTANCE FROM AND FRONTAGE ON ROAD                | ı                |
| 42. FURTHER DESCRIPTION OF IMPORTANT Veranda style porch on front topped by untrimmed, rustic south. | FEATURES<br>supported by mortared rock pillars<br>cedar posts. Very old addition on | PHOTO<br>MUST<br>BE<br>PROVIDED                       | 5. OTHER NAME(S) |
| 43. HISTORY AND SIGNIFICANCE                                                                         |                                                                                     |                                                       | İ                |
|                                                                                                      |                                                                                     |                                                       | ŀ                |
| •                                                                                                    |                                                                                     |                                                       |                  |
|                                                                                                      |                                                                                     |                                                       |                  |
|                                                                                                      |                                                                                     |                                                       |                  |
|                                                                                                      |                                                                                     |                                                       |                  |
| 44. DESCRIPTION OF ENVIRONMENT AND                                                                   | CUTBUILDINGS                                                                        |                                                       | :                |
|                                                                                                      |                                                                                     |                                                       |                  |
| 45. SOURCES OF INFORMATION ON-ST                                                                     | te inspection                                                                       | 46, PREPARED BY                                       | <del> </del>     |
| , 511-51                                                                                             | · · · · · · · · · · · · · · · · · · ·                                               | 47. ORGANIZATION                                      |                  |
| RETURN THIS FORM WHEN COMPLET                                                                        | TED TO: OFFICE OF HISTORIC PRESERVATION                                             | LM-P                                                  | 1                |
| IF ADDITIONAL SPACE IS NEEDED, ATTACH<br>SEPARATE SHEET(S) TO THIS FORM                              | P.O. BOX 176<br>Jefferson City, Missouri 65102<br>Ph. 314-751-4096                  | 48. REVISION DATE(S) 2-91                             |                  |