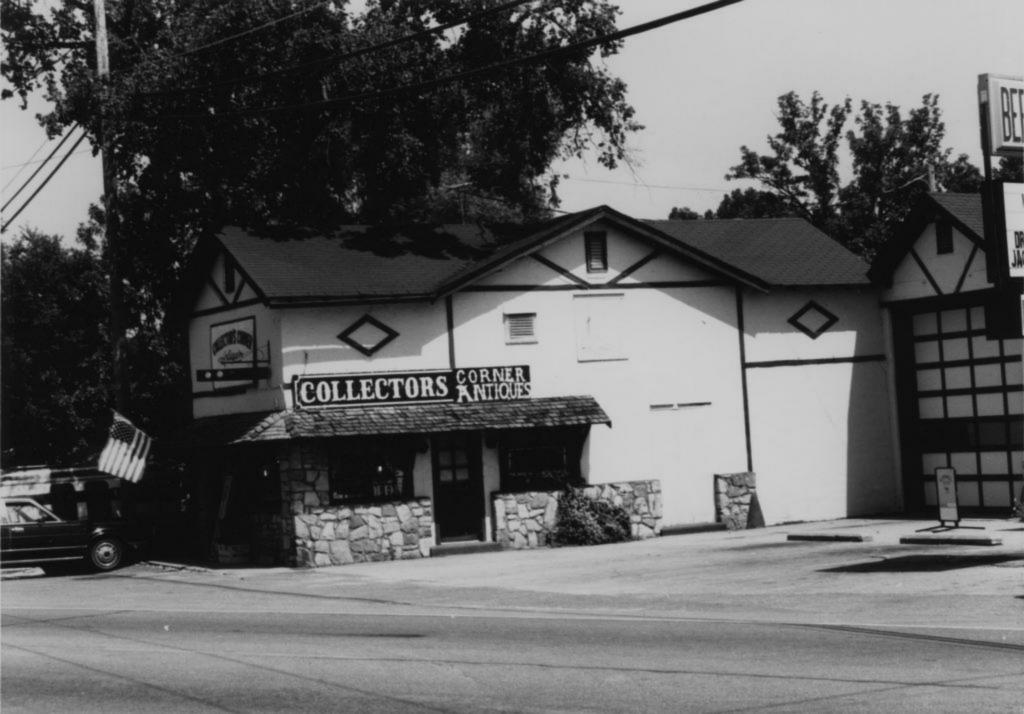

| ARCHITECTURAL/HISTORIC                                                                               | INVENTORY SURVEY FORM                                                               | TH- AS-012-00                                         | . 1              |
|------------------------------------------------------------------------------------------------------|-------------------------------------------------------------------------------------|-------------------------------------------------------|------------------|
| . NO. 166                                                                                            | 4. PRESENT LOCAL NAME(S) OR DESIGNATION(S)                                          |                                                       | I. NO.           |
| Z. COUNTY Taney                                                                                      | 5. OTHER NAME(S)                                                                    |                                                       |                  |
| S. LOCATION OF COS                                                                                   |                                                                                     |                                                       |                  |
| 6. SPECIFIC LEGAL LOCATION TOWNSHIP ${}^{23}$ N range ${}^{21W}$ section ${}^{4}$                    | 16. THEMATIC CATEGORY tourism                                                       | 28. NO. OF STORIES 1 -  <br>29. BASEMENT? YES()       | 2. CC            |
| IF CITY OR TOWN, STREET ADDRESS                                                                      | 17. DATE(S) OR PERIOD $ 920$                                                        | NO₹X)                                                 | COUNTY           |
| 7. CITY OR TOWN IF RURAL , VICINITY                                                                  | IB. STYLE OR DESIGN                                                                 | concrete                                              | ~                |
| HOLLIster Cransor                                                                                    | verancular ()  19. ARCHITECT OR ENGINEER                                            | 31. WALL CONSTRUCTION frame                           |                  |
| B. DESCRIPTION OF LOCATION                                                                           | is, Aronited on Endineer                                                            | 32. ROOF TYPE AND MATERIAL                            |                  |
| House faces northwest                                                                                | 20. CONTRACTOR OR BUILDER                                                           | gable/asphalt<br>33. NO. OF BAYS                      | 4                |
| with entry on northwest                                                                              | 21. ORIGINAL USE, IF APPARENT                                                       | FRONT 3 SIDE 0                                        | PR               |
| · · · · · · · · · · · · · · · · · · ·                                                                | summer, home OIF                                                                    | 34, WALL TREATMENT<br>WOOD                            | PRESENT          |
|                                                                                                      | dwelling                                                                            | 35. PLAN SHAPE rect                                   |                  |
| •                                                                                                    | 23. OWNERSHIP PUBLIC( ) PRIVATE(X)                                                  | 36. CHANGES ADDITION(X) (EXPLAIN IN NO. 42) ALTERED() | LOCAL            |
|                                                                                                      | 24. OWNER'S NAME AND ADDRESS IF KNOWN                                               | MOVED ( )                                             | NAME(S)          |
| 9. COORDINATES UTM                                                                                   |                                                                                     | INTERIOR                                              | E(S)             |
| LAT Branson                                                                                          | 25. OPEN TO PUBLIC? YES( )                                                          | EXTERIOR GOOD                                         | OR               |
| 10. SITE() STRUCT                                                                                    |                                                                                     | 38. PRESERVATION YES ( ) UNDERWAY ? NO ( X)           | S30              |
| II. ON NATIONAL YES ( ) 12. IS IT                                                                    | 26. LOCAL CONTACT PERSON OR ORGANIZATION                                            | 39. ENDANGERED? YES( ) BY WHAT? NO(X)                 | IGNAT            |
| REGISTER ? NO ( X) ELIGIBLE ?                                                                        | $NO(\frac{X}{2})$ 27. OTHER SURVEYS IN WHICH INCLUDED                               | 40, VISIBLE FROM YES (XX)                             | DESIGNATION(S)   |
| HIST. DISTRICT? NO ( X) POTENTIAL?                                                                   | NO ( X)                                                                             | PUBLIC ROAD ? NO( )                                   |                  |
| 15. NAME OF ESTABLISHED DISTRICT .                                                                   |                                                                                     | 41. DISTANCE FROM AND FRONTAGE ON ROAD                | ı                |
| 42. FURTHER DESCRIPTION OF IMPORTANT Veranda style porch on front topped by untrimmed, rustic south. | FEATURES<br>supported by mortared rock pillars<br>cedar posts. Very old addition on | PHOTO<br>MUST<br>BE<br>PROVIDED                       | 5. OTHER NAME(S) |
| 43. HISTORY AND SIGNIFICANCE                                                                         |                                                                                     |                                                       | İ                |
|                                                                                                      |                                                                                     |                                                       | ŀ                |
| •                                                                                                    |                                                                                     |                                                       |                  |
|                                                                                                      |                                                                                     |                                                       |                  |
|                                                                                                      |                                                                                     |                                                       |                  |
|                                                                                                      |                                                                                     |                                                       |                  |
| 44. DESCRIPTION OF ENVIRONMENT AND                                                                   | CUTBUILDINGS                                                                        |                                                       | :                |
|                                                                                                      |                                                                                     |                                                       |                  |
| 45. SOURCES OF INFORMATION ON-ST                                                                     | te inspection                                                                       | 46, PREPARED BY                                       | <del> </del>     |
| , 511-51                                                                                             | · · · · · · · · · · · · · · · · · · ·                                               | 47. ORGANIZATION                                      |                  |
| RETURN THIS FORM WHEN COMPLET                                                                        | TED TO: OFFICE OF HISTORIC PRESERVATION                                             | LM-P                                                  | 1                |
| IF ADDITIONAL SPACE IS NEEDED, ATTACH<br>SEPARATE SHEET(S) TO THIS FORM                              | P.O. BOX 176<br>Jefferson City, Missouri 65102<br>Ph. 314-751-4096                  | 48. REVISION DATE(S) 2-91                             |                  |