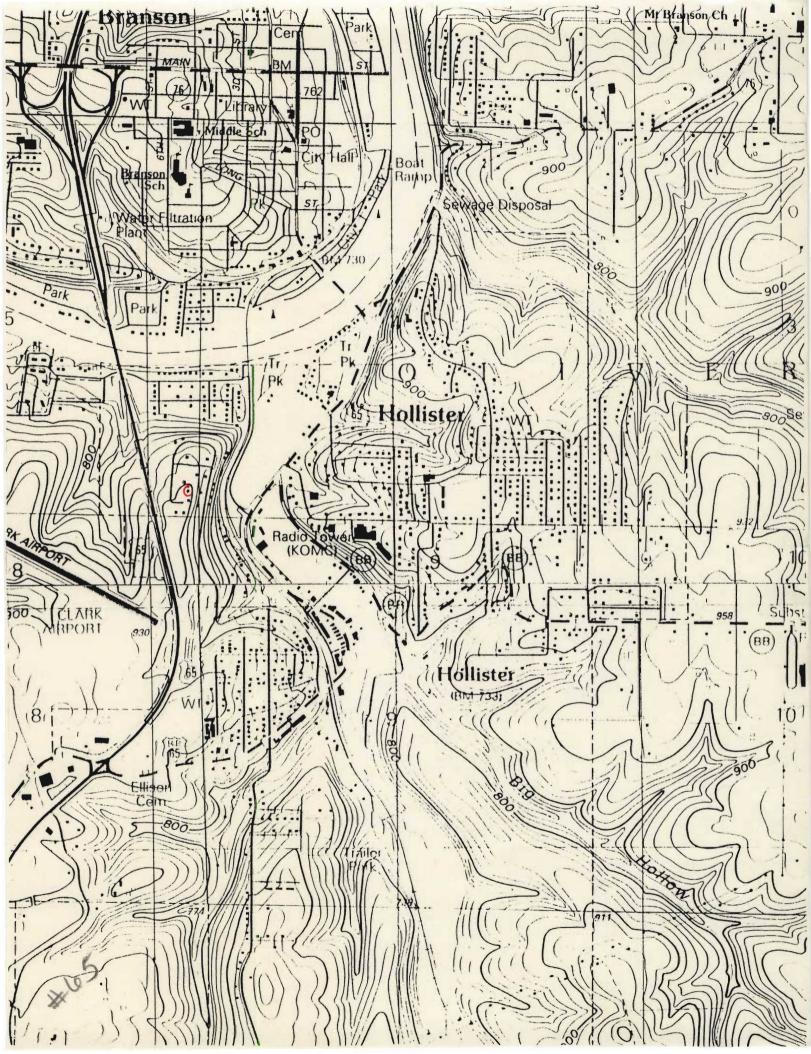

| ARCHITECTURAL/HISTORIC                                                                               | INVENTORY SURVEY FORM                                                               | TH- AS-012-00                                         | . 1              |
|------------------------------------------------------------------------------------------------------|-------------------------------------------------------------------------------------|-------------------------------------------------------|------------------|
| . NO. 166                                                                                            | 4. PRESENT LOCAL NAME(S) OR DESIGNATION(S)                                          |                                                       | I. NO.           |
| Z. COUNTY Taney                                                                                      | 5. OTHER NAME(S)                                                                    |                                                       |                  |
| S. LOCATION OF COS                                                                                   |                                                                                     |                                                       |                  |
| 6. SPECIFIC LEGAL LOCATION TOWNSHIP ${}^{23}$ N range ${}^{21W}$ section ${}^{4}$                    | 16. THEMATIC CATEGORY tourism                                                       | 28. NO. OF STORIES 1 -  <br>29. BASEMENT? YES()       | 2. CC            |
| IF CITY OR TOWN, STREET ADDRESS                                                                      | 17. DATE(S) OR PERIOD $ 920$                                                        | NO₹X)                                                 | COUNTY           |
| 7. CITY OR TOWN IF RURAL , VICINITY                                                                  | IB. STYLE OR DESIGN                                                                 | concrete                                              | ~                |
| HOLLIster Cransor                                                                                    | verancular ()  19. ARCHITECT OR ENGINEER                                            | 31. WALL CONSTRUCTION frame                           |                  |
| B. DESCRIPTION OF LOCATION                                                                           | is, Aronited on Endineer                                                            | 32. ROOF TYPE AND MATERIAL                            |                  |
| House faces northwest                                                                                | 20. CONTRACTOR OR BUILDER                                                           | gable/asphalt<br>33. NO. OF BAYS                      | 4                |
| with entry on northwest                                                                              | 21. ORIGINAL USE, IF APPARENT                                                       | FRONT 3 SIDE 0                                        | PR               |
| · · · · · · · · · · · · · · · · · · ·                                                                | summer, home OIF                                                                    | 34, WALL TREATMENT<br>WOOD                            | PRESENT          |
|                                                                                                      | dwelling                                                                            | 35. PLAN SHAPE rect                                   |                  |
| •                                                                                                    | 23. OWNERSHIP PUBLIC( ) PRIVATE(X)                                                  | 36. CHANGES ADDITION(X) (EXPLAIN IN NO. 42) ALTERED() | LOCAL            |
|                                                                                                      | 24. OWNER'S NAME AND ADDRESS IF KNOWN                                               | MOVED ( )                                             | NAME(S)          |
| 9. COORDINATES UTM                                                                                   |                                                                                     | INTERIOR                                              | E(S)             |
| LAT Branson                                                                                          | 25. OPEN TO PUBLIC? YES( )                                                          | EXTERIOR GOOD                                         | OR               |
| 10. SITE() STRUCT                                                                                    |                                                                                     | 38. PRESERVATION YES ( ) UNDERWAY ? NO ( X)           | S30              |
| II. ON NATIONAL YES ( ) 12. IS IT                                                                    | 26. LOCAL CONTACT PERSON OR ORGANIZATION                                            | 39. ENDANGERED? YES( ) BY WHAT? NO(X)                 | IGNAT            |
| REGISTER ? NO ( X) ELIGIBLE ?                                                                        | $NO(\frac{X}{2})$ 27. OTHER SURVEYS IN WHICH INCLUDED                               | 40, VISIBLE FROM YES (XX)                             | DESIGNATION(S)   |
| HIST. DISTRICT? NO ( X) POTENTIAL?                                                                   | NO ( X)                                                                             | PUBLIC ROAD ? NO( )                                   |                  |
| 15. NAME OF ESTABLISHED DISTRICT .                                                                   |                                                                                     | 41. DISTANCE FROM AND FRONTAGE ON ROAD                | ı                |
| 42. FURTHER DESCRIPTION OF IMPORTANT Veranda style porch on front topped by untrimmed, rustic south. | FEATURES<br>supported by mortared rock pillars<br>cedar posts. Very old addition on | PHOTO<br>MUST<br>BE<br>PROVIDED                       | 5. OTHER NAME(S) |
| 43. HISTORY AND SIGNIFICANCE                                                                         |                                                                                     |                                                       | İ                |
|                                                                                                      |                                                                                     |                                                       | ŀ                |
| •                                                                                                    |                                                                                     |                                                       |                  |
|                                                                                                      |                                                                                     |                                                       |                  |
|                                                                                                      |                                                                                     |                                                       |                  |
|                                                                                                      |                                                                                     |                                                       |                  |
| 44. DESCRIPTION OF ENVIRONMENT AND                                                                   | CUTBUILDINGS                                                                        |                                                       | :                |
|                                                                                                      |                                                                                     |                                                       |                  |
| 45. SOURCES OF INFORMATION ON-ST                                                                     | te inspection                                                                       | 46, PREPARED BY                                       | <del> </del>     |
| , 511-51                                                                                             | · · · · · · · · · · · · · · · · · · ·                                               | 47. ORGANIZATION                                      |                  |
| RETURN THIS FORM WHEN COMPLET                                                                        | TED TO: OFFICE OF HISTORIC PRESERVATION                                             | LM-P                                                  | 1                |
| IF ADDITIONAL SPACE IS NEEDED, ATTACH<br>SEPARATE SHEET(S) TO THIS FORM                              | P.O. BOX 176<br>Jefferson City, Missouri 65102<br>Ph. 314-751-4096                  | 48. REVISION DATE(S) 2-91                             |                  |