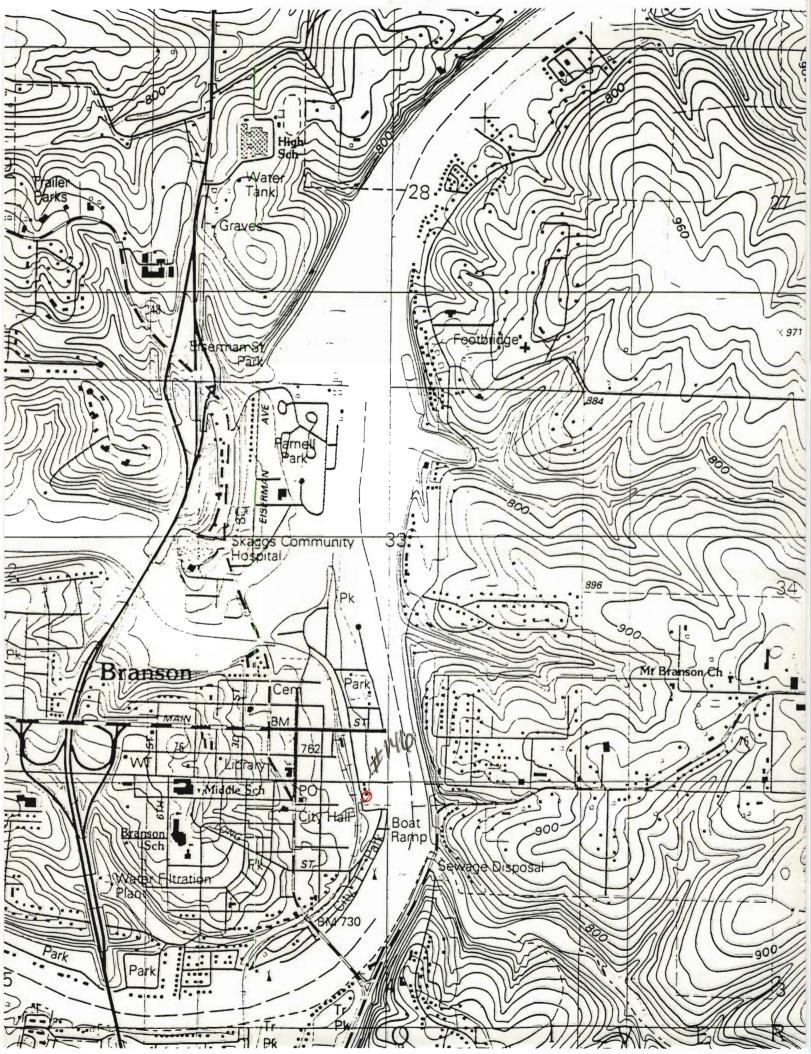

| ARCHITECTURAL/HISTORIC                                                                               | INVENTORY SURVEY FORM                                                               | TH- AS-012-00                                         | . 1              |
|------------------------------------------------------------------------------------------------------|-------------------------------------------------------------------------------------|-------------------------------------------------------|------------------|
| . NO. 166                                                                                            | 4. PRESENT LOCAL NAME(S) OR DESIGNATION(S)                                          |                                                       | I. NO.           |
| Z. COUNTY Taney                                                                                      | 5. OTHER NAME(S)                                                                    |                                                       |                  |
| S. LOCATION OF COS                                                                                   |                                                                                     |                                                       |                  |
| 6. SPECIFIC LEGAL LOCATION TOWNSHIP ${}^{23}$ N range ${}^{21W}$ section ${}^{4}$                    | 16. THEMATIC CATEGORY tourism                                                       | 28. NO. OF STORIES 1 -  <br>29. BASEMENT? YES()       | 2. CC            |
| IF CITY OR TOWN, STREET ADDRESS                                                                      | 17. DATE(S) OR PERIOD $ 920$                                                        | NO₹X)                                                 | COUNTY           |
| 7. CITY OR TOWN IF RURAL , VICINITY                                                                  | IB. STYLE OR DESIGN                                                                 | concrete                                              | ~                |
| HOLLIster Cransor                                                                                    | verancular ()  19. ARCHITECT OR ENGINEER                                            | 31. WALL CONSTRUCTION frame                           |                  |
| B. DESCRIPTION OF LOCATION                                                                           | is, Aronited on Endineer                                                            | 32. ROOF TYPE AND MATERIAL                            |                  |
| House faces northwest                                                                                | 20. CONTRACTOR OR BUILDER                                                           | gable/asphalt<br>33. NO. OF BAYS                      | 4                |
| with entry on northwest                                                                              | 21. ORIGINAL USE, IF APPARENT                                                       | FRONT 3 SIDE 0                                        | PR               |
| · · · · · · · · · · · · · · · · · · ·                                                                | summer, home OIF                                                                    | 34, WALL TREATMENT<br>WOOD                            | PRESENT          |
|                                                                                                      | dwelling                                                                            | 35. PLAN SHAPE rect                                   |                  |
| •                                                                                                    | 23. OWNERSHIP PUBLIC( ) PRIVATE(X)                                                  | 36. CHANGES ADDITION(X) (EXPLAIN IN NO. 42) ALTERED() | LOCAL            |
|                                                                                                      | 24. OWNER'S NAME AND ADDRESS IF KNOWN                                               | MOVED ( )                                             | NAME(S)          |
| 9. COORDINATES UTM                                                                                   |                                                                                     | INTERIOR                                              | E(S)             |
| LAT Branson                                                                                          | 25. OPEN TO PUBLIC? YES( )                                                          | EXTERIOR GOOD                                         | OR               |
| 10. SITE() STRUCT                                                                                    |                                                                                     | 38. PRESERVATION YES ( ) UNDERWAY ? NO ( X)           | S30              |
| II. ON NATIONAL YES ( ) 12. IS IT                                                                    | 26. LOCAL CONTACT PERSON OR ORGANIZATION                                            | 39. ENDANGERED? YES( ) BY WHAT? NO(X)                 | IGNAT            |
| REGISTER ? NO ( X) ELIGIBLE ?                                                                        | $NO(\frac{X}{2})$ 27. OTHER SURVEYS IN WHICH INCLUDED                               | 40, VISIBLE FROM YES (XX)                             | DESIGNATION(S)   |
| HIST. DISTRICT? NO ( X) POTENTIAL?                                                                   | NO ( X)                                                                             | PUBLIC ROAD ? NO( )                                   |                  |
| 15. NAME OF ESTABLISHED DISTRICT .                                                                   |                                                                                     | 41. DISTANCE FROM AND FRONTAGE ON ROAD                | ı                |
| 42. FURTHER DESCRIPTION OF IMPORTANT Veranda style porch on front topped by untrimmed, rustic south. | FEATURES<br>supported by mortared rock pillars<br>cedar posts. Very old addition on | PHOTO<br>MUST<br>BE<br>PROVIDED                       | 5. OTHER NAME(S) |
| 43. HISTORY AND SIGNIFICANCE                                                                         |                                                                                     |                                                       | İ                |
|                                                                                                      |                                                                                     |                                                       | ŀ                |
| •                                                                                                    |                                                                                     |                                                       |                  |
|                                                                                                      |                                                                                     |                                                       |                  |
|                                                                                                      |                                                                                     |                                                       |                  |
|                                                                                                      |                                                                                     |                                                       |                  |
| 44. DESCRIPTION OF ENVIRONMENT AND                                                                   | CUTBUILDINGS                                                                        |                                                       | :                |
|                                                                                                      |                                                                                     |                                                       |                  |
| 45. SOURCES OF INFORMATION ON-ST                                                                     | te inspection                                                                       | 46, PREPARED BY                                       | <del> </del>     |
| , 511-51                                                                                             | · · · · · · · · · · · · · · · · · · ·                                               | 47. ORGANIZATION                                      |                  |
| RETURN THIS FORM WHEN COMPLET                                                                        | TED TO: OFFICE OF HISTORIC PRESERVATION                                             | LM-P                                                  | 1                |
| IF ADDITIONAL SPACE IS NEEDED, ATTACH<br>SEPARATE SHEET(S) TO THIS FORM                              | P.O. BOX 176<br>Jefferson City, Missouri 65102<br>Ph. 314-751-4096                  | 48. REVISION DATE(S) 2-91                             |                  |