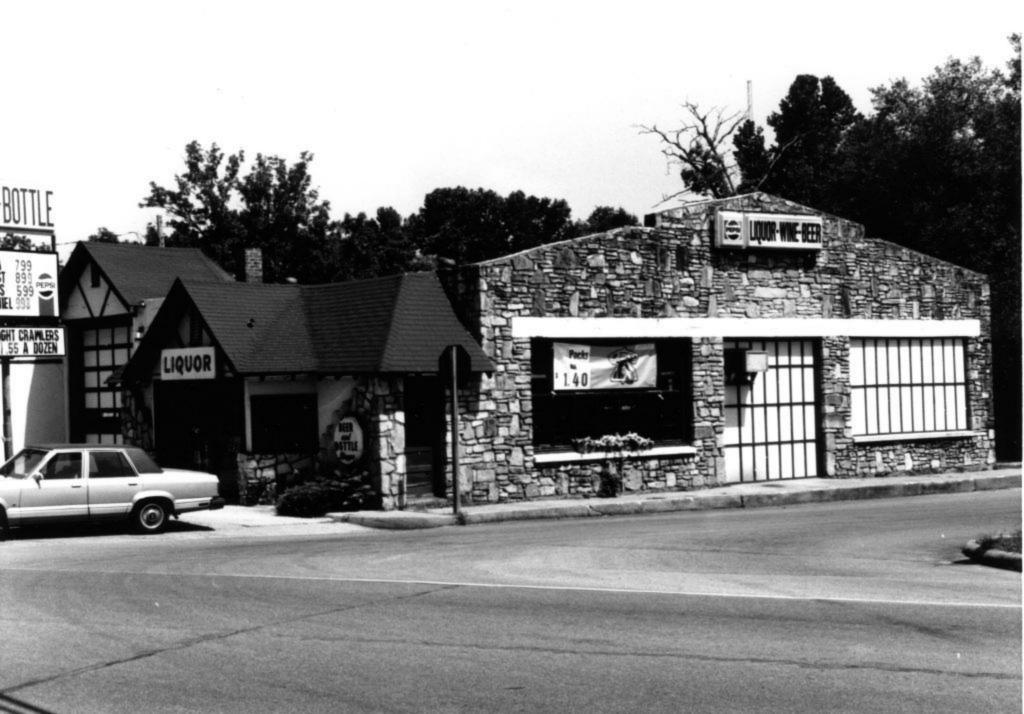

| inspection  : OFFICE OF HISTORIC PRESERVATION                                                                                                                                                                                                                                                                                                                                     | 46. PREPARED BY  47. ORGANIZATION  LM-P  48. DATE 49. REVISION DATE(S)                                                       | - SEC. 102                                           |











## MISSOURI OFFICE OF HISTORIC PRESERVATION BRIDGE INVENTORY SURVEY FORM TA-AS-012-101 I. NO. 4. TYPE OF BRIDGE METAL TRUSS X 74 COVERED WOODEN TRUSS 중 STONE -CONCRETE OTHER . 5. PRESENT NAME(S) 2. COUNTY Taney Turkey Creek Bridge 3. LOCATION OF NEGATIVES 6. OTHER NAME(S) COS Spinin COUNTY 7. SPECIFIC LEGAL LOCATION 23. ABUTMENT AND PIER 16. DATE(S) MATERIAL TOWNSHIP 22N 1912 concrete RANGE 21W SECTION 17. BUILDER DECK MATERIAL ROUTE NO. Third Street Canton Bridge Co. IF CITY OR TOWN, STREET ADDRESS 24. OWNER'S NAME AND 8. CITY OR TOWN IF RURAL, VICINITY **ADDRESS** 18. TRUSS DESIGN AND/OR STRUCTURAL PRESENT NAME(S) Hollister DESIGN City of Hollister through truss 9. DESCRIPTION OF LOCATION 6400-25. ORIGINAL SITE? Bridge oriented on northyes east/southwest axis on MOVED? western end