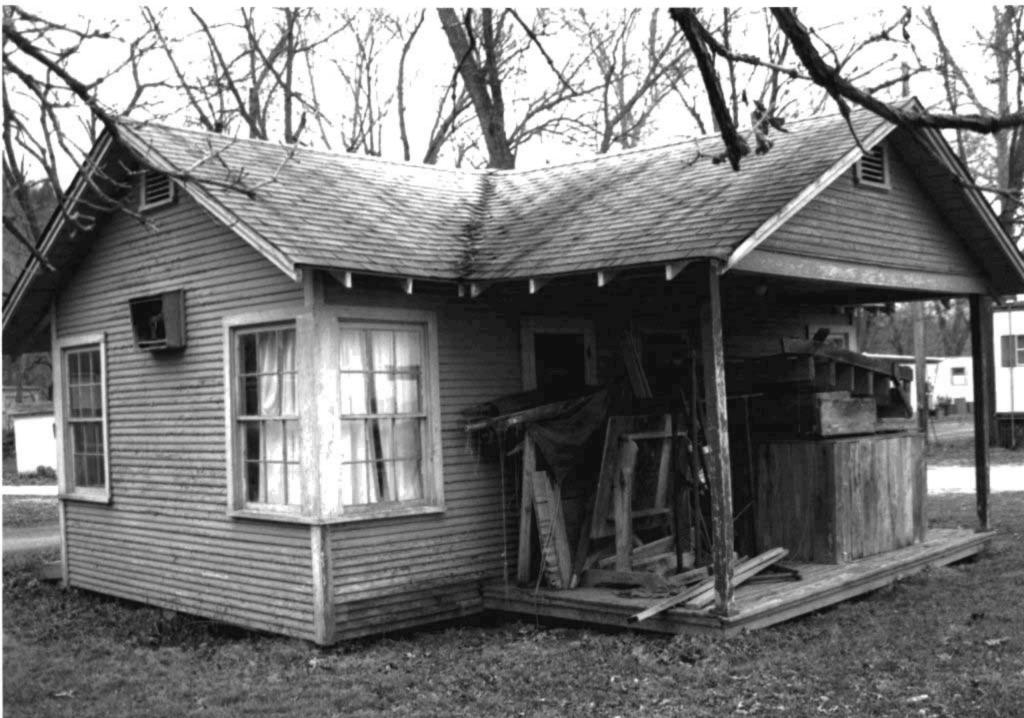

| ARCHITECTURAL/HISTORIC                                                                               | INVENTORY SURVEY FORM                                                               | TH- AS-012-00                                         | . 1              |
|------------------------------------------------------------------------------------------------------|-------------------------------------------------------------------------------------|-------------------------------------------------------|------------------|
| . NO. 166                                                                                            | 4. PRESENT LOCAL NAME(S) OR DESIGNATION(S)                                          |                                                       | I. NO.           |
| Z. COUNTY Taney                                                                                      | 5. OTHER NAME(S)                                                                    |                                                       |                  |
| S. LOCATION OF COS                                                                                   |                                                                                     |                                                       |                  |
| 6. SPECIFIC LEGAL LOCATION TOWNSHIP ${}^{23}$ N range ${}^{21W}$ section ${}^{4}$                    | 16. THEMATIC CATEGORY tourism                                                       | 28. NO. OF STORIES 1 -  <br>29. BASEMENT? YES()       | 2. CC            |
| IF CITY OR TOWN, STREET ADDRESS                                                                      | 17. DATE(S) OR PERIOD $ 920$                                                        | NO₹X)                                                 | COUNTY           |
| 7. CITY OR TOWN IF RURAL , VICINITY                                                                  | IB. STYLE OR DESIGN                                                                 | concrete                                              | ~                |
| HOLLIster Cransor                                                                                    | verancular ()  19. ARCHITECT OR ENGINEER                                            | 31. WALL CONSTRUCTION frame                           |                  |
| B. DESCRIPTION OF LOCATION                                                                           | is, Aronited on Endineer                                                            | 32. ROOF TYPE AND MATERIAL                            |                  |
| House faces northwest                                                                                | 20. CONTRACTOR OR BUILDER                                                           | gable/asphalt<br>33. NO. OF BAYS                      | 4                |
| with entry on northwest                                                                              | 21. ORIGINAL USE, IF APPARENT                                                       | FRONT 3 SIDE 0                                        | PR               |
| · · · · · · · · · · · · · · · · · · ·                                                                | summer, home OIF                                                                    | 34, WALL TREATMENT<br>WOOD                            | PRESENT          |
|                                                                                                      | dwelling                                                                            | 35. PLAN SHAPE rect                                   |                  |
| •                                                                                                    | 23. OWNERSHIP PUBLIC( ) PRIVATE(X)                                                  | 36. CHANGES ADDITION(X) (EXPLAIN IN NO. 42) ALTERED() | LOCAL            |
|                                                                                                      | 24. OWNER'S NAME AND ADDRESS IF KNOWN                                               | MOVED ( )                                             | NAME(S)          |
| 9. COORDINATES UTM                                                                                   |                                                                                     | INTERIOR                                              | E(S)             |
| LAT Branson                                                                                          | 25. OPEN TO PUBLIC? YES( )                                                          | EXTERIOR GOOD                                         | OR               |
| 10. SITE() STRUCT                                                                                    |                                                                                     | 38. PRESERVATION YES ( ) UNDERWAY ? NO ( X)           | S30              |
| II. ON NATIONAL YES ( ) 12. IS IT                                                                    | 26. LOCAL CONTACT PERSON OR ORGANIZATION                                            | 39. ENDANGERED? YES( ) BY WHAT? NO(X)                 | IGNAT            |
| REGISTER ? NO ( X) ELIGIBLE ?                                                                        | $NO(\frac{X}{2})$ 27. OTHER SURVEYS IN WHICH INCLUDED                               | 40, VISIBLE FROM YES (XX)                             | DESIGNATION(S)   |
| HIST. DISTRICT? NO ( X) POTENTIAL?                                                                   | NO ( X)                                                                             | PUBLIC ROAD ? NO( )                                   |                  |
| 15. NAME OF ESTABLISHED DISTRICT .                                                                   |                                                                                     | 41. DISTANCE FROM AND FRONTAGE ON ROAD                | ı                |
| 42. FURTHER DESCRIPTION OF IMPORTANT Veranda style porch on front topped by untrimmed, rustic south. | FEATURES<br>supported by mortared rock pillars<br>cedar posts. Very old addition on | PHOTO<br>MUST<br>BE<br>PROVIDED                       | 5. OTHER NAME(S) |
| 43. HISTORY AND SIGNIFICANCE                                                                         |                                                                                     |                                                       | İ                |
|                                                                                                      |                                                                                     |                                                       | ŀ                |
| •                                                                                                    |                                                                                     |                                                       |                  |
|                                                                                                      |                                                                                     |                                                       |                  |
|                                                                                                      |                                                                                     |                                                       |                  |
|                                                                                                      |                                                                                     |                                                       |                  |
| 44. DESCRIPTION OF ENVIRONMENT AND                                                                   | CUTBUILDINGS                                                                        |                                                       | :                |
|                                                                                                      |                                                                                     |                                                       |                  |
| 45. SOURCES OF INFORMATION ON-ST                                                                     | te inspection                                                                       | 46, PREPARED BY                                       | <del> </del>     |
| , 511-51                                                                                             | · · · · · · · · · · · · · · · · · · ·                                               | 47. ORGANIZATION                                      |                  |
| RETURN THIS FORM WHEN COMPLET                                                                        | TED TO: OFFICE OF HISTORIC PRESERVATION                                             | LM-P                                                  | 1                |
| IF ADDITIONAL SPACE IS NEEDED, ATTACH<br>SEPARATE SHEET(S) TO THIS FORM                              | P.O. BOX 176<br>Jefferson City, Missouri 65102<br>Ph. 314-751-4096                  | 48. REVISION DATE(S) 2-91                             |                  |