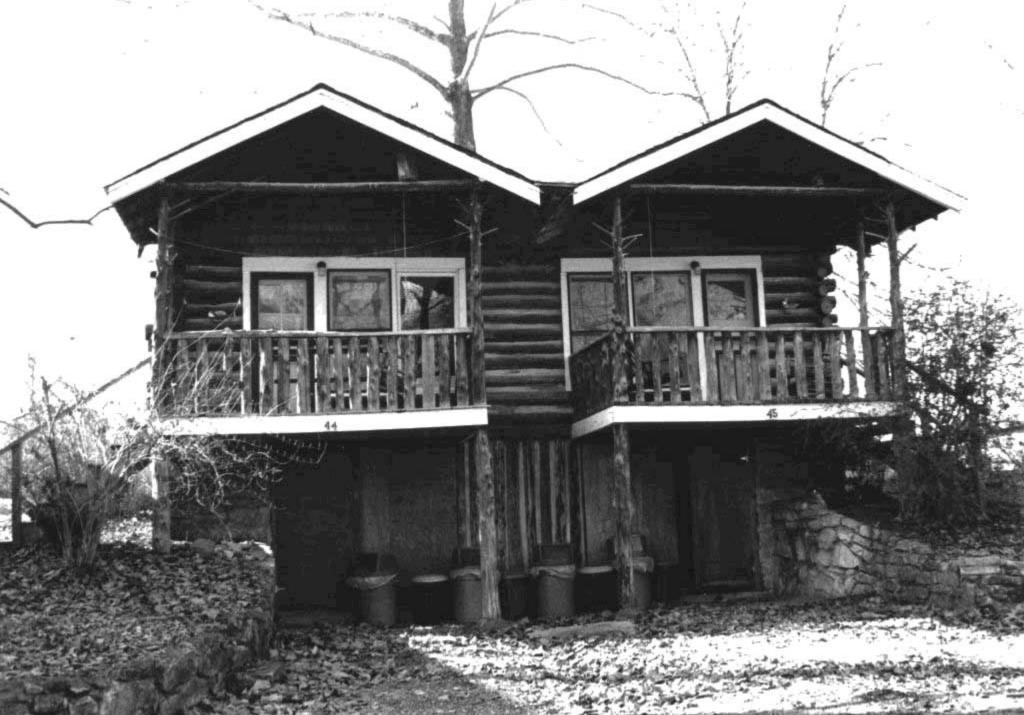

| ARCHITECTURAL/HISTORIC                                                                               | INVENTORY SURVEY FORM                                                               | TH- AS-012-00                                         | . 1              |
|------------------------------------------------------------------------------------------------------|-------------------------------------------------------------------------------------|-------------------------------------------------------|------------------|
| . NO. 166                                                                                            | 4. PRESENT LOCAL NAME(S) OR DESIGNATION(S)                                          |                                                       | I. NO.           |
| Z. COUNTY Taney                                                                                      | 5. OTHER NAME(S)                                                                    |                                                       |                  |
| S. LOCATION OF COS                                                                                   |                                                                                     |                                                       |                  |
| 6. SPECIFIC LEGAL LOCATION TOWNSHIP ${}^{23}$ N range ${}^{21W}$ section ${}^{4}$                    | 16. THEMATIC CATEGORY tourism                                                       | 28. NO. OF STORIES 1 -  <br>29. BASEMENT? YES()       | 2. CC            |
| IF CITY OR TOWN, STREET ADDRESS                                                                      | 17. DATE(S) OR PERIOD $ 920$                                                        | NO₹X)                                                 | COUNTY           |
| 7. CITY OR TOWN IF RURAL , VICINITY                                                                  | IB. STYLE OR DESIGN                                                                 | concrete                                              | ~                |
| HOLLIster Cransor                                                                                    | verancular ()  19. ARCHITECT OR ENGINEER                                            | 31. WALL CONSTRUCTION frame                           |                  |
| B. DESCRIPTION OF LOCATION                                                                           | is, Aronited on Endineer                                                            | 32. ROOF TYPE AND MATERIAL                            |                  |
| House faces northwest                                                                                | 20. CONTRACTOR OR BUILDER                                                           | gable/asphalt<br>33. NO. OF BAYS                      | 4                |
| with entry on northwest                                                                              | 21. ORIGINAL USE, IF APPARENT                                                       | FRONT 3 SIDE 0                                        | PR               |
| · · · · · · · · · · · · · · · · · · ·                                                                | summer, home OIF                                                                    | 34, WALL TREATMENT<br>WOOD                            | PRESENT          |
|                                                                                                      | dwelling                                                                            | 35. PLAN SHAPE rect                                   |                  |
| •                                                                                                    | 23. OWNERSHIP PUBLIC( ) PRIVATE(X)                                                  | 36. CHANGES ADDITION(X) (EXPLAIN IN NO. 42) ALTERED() | LOCAL            |
|                                                                                                      | 24. OWNER'S NAME AND ADDRESS IF KNOWN                                               | MOVED ( )                                             | NAME(S)          |
| 9. COORDINATES UTM                                                                                   |                                                                                     | INTERIOR                                              | E(S)             |
| LAT Branson                                                                                          | 25. OPEN TO PUBLIC? YES( )                                                          | EXTERIOR GOOD                                         | OR               |
| 10. SITE() STRUCT                                                                                    |                                                                                     | 38. PRESERVATION YES ( ) UNDERWAY ? NO ( X)           | S30              |
| II. ON NATIONAL YES ( ) 12. IS IT                                                                    | 26. LOCAL CONTACT PERSON OR ORGANIZATION                                            | 39. ENDANGERED? YES( ) BY WHAT? NO(X)                 | IGNAT            |
| REGISTER ? NO ( X) ELIGIBLE ?                                                                        | $NO(\frac{X}{2})$ 27. OTHER SURVEYS IN WHICH INCLUDED                               | 40, VISIBLE FROM YES (XX)                             | DESIGNATION(S)   |
| HIST. DISTRICT? NO ( X) POTENTIAL?                                                                   | NO ( X)                                                                             | PUBLIC ROAD ? NO( )                                   |                  |
| 15. NAME OF ESTABLISHED DISTRICT .                                                                   |                                                                                     | 41. DISTANCE FROM AND FRONTAGE ON ROAD                | ı                |
| 42. FURTHER DESCRIPTION OF IMPORTANT Veranda style porch on front topped by untrimmed, rustic south. | FEATURES<br>supported by mortared rock pillars<br>cedar posts. Very old addition on | PHOTO<br>MUST<br>BE<br>PROVIDED                       | 5. OTHER NAME(S) |
| 43. HISTORY AND SIGNIFICANCE                                                                         |                                                                                     |                                                       | İ                |
|                                                                                                      |                                                                                     |                                                       | ŀ                |
| •                                                                                                    |                                                                                     |                                                       |                  |
|                                                                                                      |                                                                                     |                                                       |                  |
|                                                                                                      |                                                                                     |                                                       |                  |
|                                                                                                      |                                                                                     |                                                       |                  |
| 44. DESCRIPTION OF ENVIRONMENT AND                                                                   | CUTBUILDINGS                                                                        |                                                       | :                |
|                                                                                                      |                                                                                     |                                                       |                  |
| 45. SOURCES OF INFORMATION ON-ST                                                                     | te inspection                                                                       | 46, PREPARED BY                                       | <del> </del>     |
| , 511-51                                                                                             | · · · · · · · · · · · · · · · · · · ·                                               | 47. ORGANIZATION                                      |                  |
| RETURN THIS FORM WHEN COMPLET                                                                        | TED TO: OFFICE OF HISTORIC PRESERVATION                                             | LM-P                                                  | 1                |
| IF ADDITIONAL SPACE IS NEEDED, ATTACH<br>SEPARATE SHEET(S) TO THIS FORM                              | P.O. BOX 176<br>Jefferson City, Missouri 65102<br>Ph. 314-751-4096                  | 48. REVISION DATE(S) 2-91                             |                  |