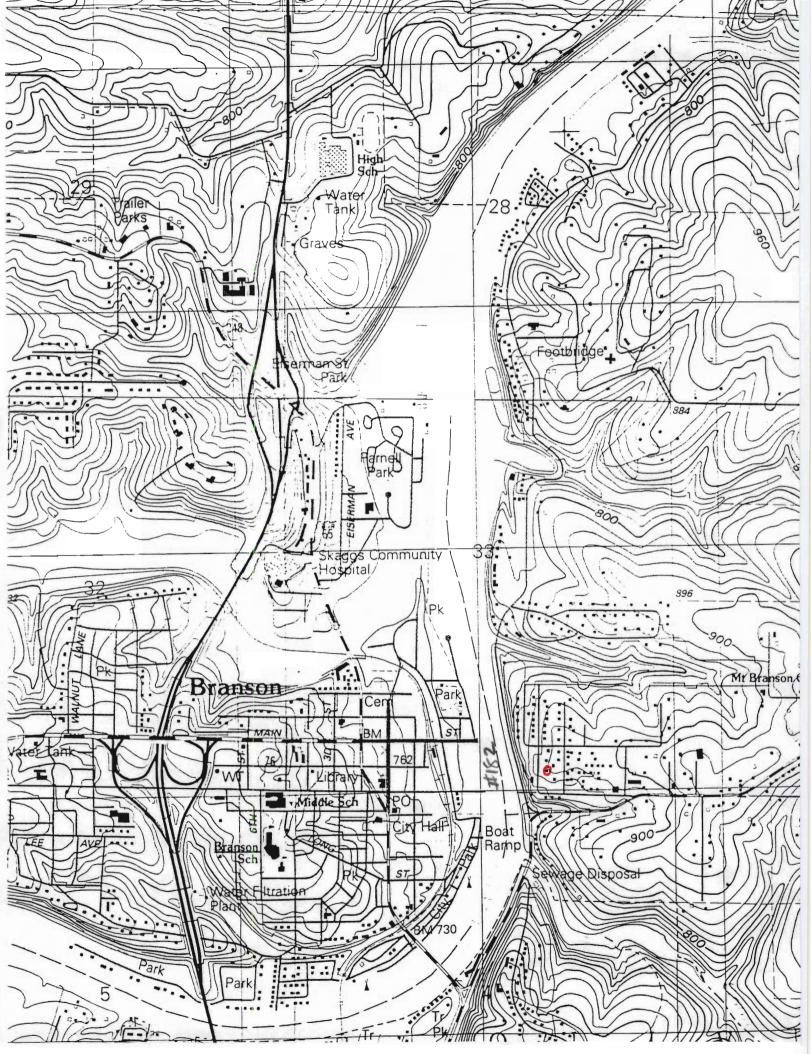

| ARCHITECTURAL/HISTORIC                                                                               | INVENTORY SURVEY FORM                                                               | TH- AS-012-00                                         | . 1              |
|------------------------------------------------------------------------------------------------------|-------------------------------------------------------------------------------------|-------------------------------------------------------|------------------|
| . NO. 166                                                                                            | 4. PRESENT LOCAL NAME(S) OR DESIGNATION(S)                                          |                                                       | I. NO.           |
| Z. COUNTY Taney                                                                                      | 5. OTHER NAME(S)                                                                    |                                                       |                  |
| S. LOCATION OF COS                                                                                   |                                                                                     |                                                       |                  |
| 6. SPECIFIC LEGAL LOCATION TOWNSHIP ${}^{23}$ N range ${}^{21W}$ section ${}^{4}$                    | 16. THEMATIC CATEGORY tourism                                                       | 28. NO. OF STORIES 1 -  <br>29. BASEMENT? YES()       | 2. CC            |
| IF CITY OR TOWN, STREET ADDRESS                                                                      | 17. DATE(S) OR PERIOD $ 920$                                                        | NO₹X)                                                 | COUNTY           |
| 7. CITY OR TOWN IF RURAL , VICINITY                                                                  | IB. STYLE OR DESIGN                                                                 | concrete                                              | ~                |
| HOLLIster Cransor                                                                                    | verancular ()  19. ARCHITECT OR ENGINEER                                            | 31. WALL CONSTRUCTION frame                           |                  |
| B. DESCRIPTION OF LOCATION                                                                           | is, Aronited on Endineer                                                            | 32. ROOF TYPE AND MATERIAL                            |                  |
| House faces northwest                                                                                | 20. CONTRACTOR OR BUILDER                                                           | gable/asphalt<br>33. NO. OF BAYS                      | 4                |
| with entry on northwest                                                                              | 21. ORIGINAL USE, IF APPARENT                                                       | FRONT 3 SIDE 0                                        | PR               |
| · · · · · · · · · · · · · · · · · · ·                                                                | summer, home OIF                                                                    | 34, WALL TREATMENT<br>WOOD                            | PRESENT          |
|                                                                                                      | dwelling                                                                            | 35. PLAN SHAPE rect                                   |                  |
| •                                                                                                    | 23. OWNERSHIP PUBLIC( ) PRIVATE(X)                                                  | 36. CHANGES ADDITION(X) (EXPLAIN IN NO. 42) ALTERED() | LOCAL            |
|                                                                                                      | 24. OWNER'S NAME AND ADDRESS IF KNOWN                                               | MOVED ( )                                             | NAME(S)          |
| 9. COORDINATES UTM                                                                                   |                                                                                     | INTERIOR                                              | E(S)             |
| LAT Branson                                                                                          | 25. OPEN TO PUBLIC? YES( )                                                          | EXTERIOR GOOD                                         | OR               |
| 10. SITE() STRUCT                                                                                    |                                                                                     | 38. PRESERVATION YES ( ) UNDERWAY ? NO ( X)           | S30              |
| II. ON NATIONAL YES ( ) 12. IS IT                                                                    | 26. LOCAL CONTACT PERSON OR ORGANIZATION                                            | 39. ENDANGERED? YES( ) BY WHAT? NO(X)                 | IGNAT            |
| REGISTER ? NO ( X) ELIGIBLE ?                                                                        | $NO(\frac{X}{2})$ 27. OTHER SURVEYS IN WHICH INCLUDED                               | 40, VISIBLE FROM YES (XX)                             | DESIGNATION(S)   |
| HIST. DISTRICT? NO ( X) POTENTIAL?                                                                   | NO ( X)                                                                             | PUBLIC ROAD ? NO( )                                   |                  |
| 15. NAME OF ESTABLISHED DISTRICT .                                                                   |                                                                                     | 41. DISTANCE FROM AND FRONTAGE ON ROAD                | ı                |
| 42. FURTHER DESCRIPTION OF IMPORTANT Veranda style porch on front topped by untrimmed, rustic south. | FEATURES<br>supported by mortared rock pillars<br>cedar posts. Very old addition on | PHOTO<br>MUST<br>BE<br>PROVIDED                       | 5. OTHER NAME(S) |
| 43. HISTORY AND SIGNIFICANCE                                                                         |                                                                                     |                                                       | İ                |
|                                                                                                      |                                                                                     |                                                       | ŀ                |
| •                                                                                                    |                                                                                     |                                                       |                  |
|                                                                                                      |                                                                                     |                                                       |                  |
|                                                                                                      |                                                                                     |                                                       |                  |
|                                                                                                      |                                                                                     |                                                       |                  |
| 44. DESCRIPTION OF ENVIRONMENT AND                                                                   | CUTBUILDINGS                                                                        |                                                       | :                |
|                                                                                                      |                                                                                     |                                                       |                  |
| 45. SOURCES OF INFORMATION ON-ST                                                                     | te inspection                                                                       | 46, PREPARED BY                                       | <del> </del>     |
| , 511-51                                                                                             | · · · · · · · · · · · · · · · · · · ·                                               | 47. ORGANIZATION                                      |                  |
| RETURN THIS FORM WHEN COMPLET                                                                        | TED TO: OFFICE OF HISTORIC PRESERVATION                                             | LM-P                                                  | 1                |
| IF ADDITIONAL SPACE IS NEEDED, ATTACH<br>SEPARATE SHEET(S) TO THIS FORM                              | P.O. BOX 176<br>Jefferson City, Missouri 65102<br>Ph. 314-751-4096                  | 48. REVISION DATE(S) 2-91                             |                  |