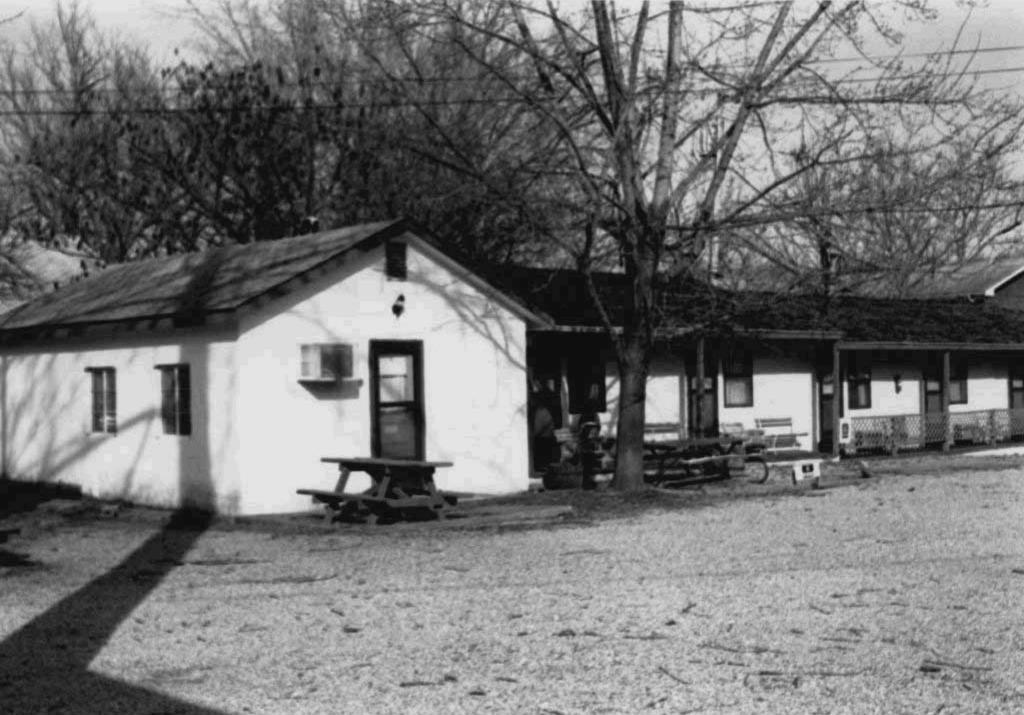

| ARCHITECTURAL/HISTORIC                                                                               | INVENTORY SURVEY FORM                                                               | TH- AS-012-00                                         | . 1              |
|------------------------------------------------------------------------------------------------------|-------------------------------------------------------------------------------------|-------------------------------------------------------|------------------|
| . NO. 166                                                                                            | 4. PRESENT LOCAL NAME(S) OR DESIGNATION(S)                                          |                                                       | I. NO.           |
| Z. COUNTY Taney                                                                                      | 5. OTHER NAME(S)                                                                    |                                                       |                  |
| S. LOCATION OF COS                                                                                   |                                                                                     |                                                       |                  |
| 6. SPECIFIC LEGAL LOCATION TOWNSHIP ${}^{23}$ N range ${}^{21W}$ section ${}^{4}$                    | 16. THEMATIC CATEGORY tourism                                                       | 28. NO. OF STORIES 1 -  <br>29. BASEMENT? YES()       | 2. CC            |
| IF CITY OR TOWN, STREET ADDRESS                                                                      | 17. DATE(S) OR PERIOD $ 920$                                                        | NO₹X)                                                 | COUNTY           |
| 7. CITY OR TOWN IF RURAL , VICINITY                                                                  | IB. STYLE OR DESIGN                                                                 | concrete                                              | ~                |
| HOLLIster Cransor                                                                                    | verancular ()  19. ARCHITECT OR ENGINEER                                            | 31. WALL CONSTRUCTION frame                           |                  |
| B. DESCRIPTION OF LOCATION                                                                           | is, Aronited on Endineer                                                            | 32. ROOF TYPE AND MATERIAL                            |                  |
| House faces northwest                                                                                | 20. CONTRACTOR OR BUILDER                                                           | gable/asphalt<br>33. NO. OF BAYS                      | 4                |
| with entry on northwest                                                                              | 21. ORIGINAL USE, IF APPARENT                                                       | FRONT 3 SIDE 0                                        | PR               |
| · · · · · · · · · · · · · · · · · · ·                                                                | summer, home OIF                                                                    | 34, WALL TREATMENT<br>WOOD                            | PRESENT          |
|                                                                                                      | dwelling                                                                            | 35. PLAN SHAPE rect                                   |                  |
| •                                                                                                    | 23. OWNERSHIP PUBLIC( ) PRIVATE(X)                                                  | 36. CHANGES ADDITION(X) (EXPLAIN IN NO. 42) ALTERED() | LOCAL            |
|                                                                                                      | 24. OWNER'S NAME AND ADDRESS IF KNOWN                                               | MOVED ( )                                             | NAME(S)          |
| 9. COORDINATES UTM                                                                                   |                                                                                     | INTERIOR                                              | E(S)             |
| LAT Branson                                                                                          | 25. OPEN TO PUBLIC? YES( )                                                          | EXTERIOR GOOD                                         | OR               |
| 10. SITE() STRUCT                                                                                    |                                                                                     | 38. PRESERVATION YES ( ) UNDERWAY ? NO ( X)           | S30              |
| II. ON NATIONAL YES ( ) 12. IS IT                                                                    | 26. LOCAL CONTACT PERSON OR ORGANIZATION                                            | 39. ENDANGERED? YES( ) BY WHAT? NO(X)                 | IGNAT            |
| REGISTER ? NO ( X) ELIGIBLE ?                                                                        | $NO(\frac{X}{2})$ 27. OTHER SURVEYS IN WHICH INCLUDED                               | 40, VISIBLE FROM YES (XX)                             | DESIGNATION(S)   |
| HIST. DISTRICT? NO ( X) POTENTIAL?                                                                   | NO ( X)                                                                             | PUBLIC ROAD ? NO( )                                   |                  |
| 15. NAME OF ESTABLISHED DISTRICT .                                                                   |                                                                                     | 41. DISTANCE FROM AND FRONTAGE ON ROAD                | ı                |
| 42. FURTHER DESCRIPTION OF IMPORTANT Veranda style porch on front topped by untrimmed, rustic south. | FEATURES<br>supported by mortared rock pillars<br>cedar posts. Very old addition on | PHOTO<br>MUST<br>BE<br>PROVIDED                       | 5. OTHER NAME(S) |
| 43. HISTORY AND SIGNIFICANCE                                                                         |                                                                                     |                                                       | İ                |
|                                                                                                      |                                                                                     |                                                       | ŀ                |
| •                                                                                                    |                                                                                     |                                                       |                  |
|                                                                                                      |                                                                                     |                                                       |                  |
|                                                                                                      |                                                                                     |                                                       |                  |
|                                                                                                      |                                                                                     |                                                       |                  |
| 44. DESCRIPTION OF ENVIRONMENT AND                                                                   | CUTBUILDINGS                                                                        |                                                       | :                |
|                                                                                                      |                                                                                     |                                                       |                  |
| 45. SOURCES OF INFORMATION ON-ST                                                                     | te inspection                                                                       | 46, PREPARED BY                                       | <del> </del>     |
| , 511-51                                                                                             | · · · · · · · · · · · · · · · · · · ·                                               | 47. ORGANIZATION                                      |                  |
| RETURN THIS FORM WHEN COMPLET                                                                        | TED TO: OFFICE OF HISTORIC PRESERVATION                                             | LM-P                                                  | 1                |
| IF ADDITIONAL SPACE IS NEEDED, ATTACH<br>SEPARATE SHEET(S) TO THIS FORM                              | P.O. BOX 176<br>Jefferson City, Missouri 65102<br>Ph. 314-751-4096                  | 48. REVISION DATE(S) 2-91                             |                  |