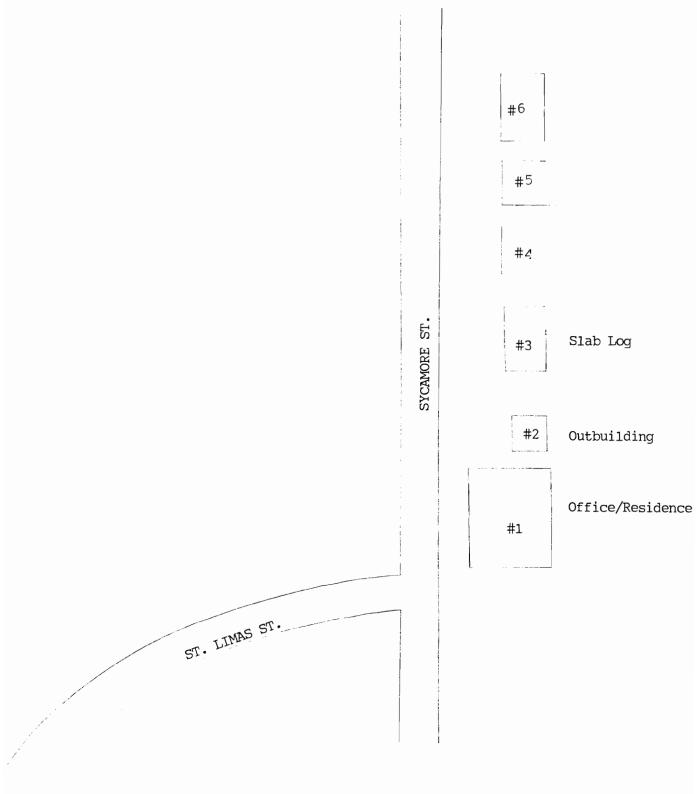

INCLUDED 14. DISTRICT YES( ) 40. VISIBLE FROM PUBLIC ROAD? 13. PART OF ESTAB. HIST, DISTRICT? YES (X ) YES ( ) NO ( X) NO ( 15. NAME OF ESTABLISHED DISTRICT 41. DISTANCE FROM AND FRONTAGE ON ROAD 6' Œ 42. FURTHER DESCRIPTION OF IMPORTANT FEATURES Front porch has been extended around to south as deck. Crenellated **PHOTO** OTHER rock chimney on north. MUST BE PROVIDED 43. HISTORY AND SIGNIFICANCE 44. DESCRIPTION OF ENVIRONMENT AND OUTBUILDINGS Old sidewalk on west and south. 46, PREPARED BY 45. SOURCES OF INFORMATION on-site inspection LM-P 47. ORGANIZATION

RETURN THIS FORM WHEN COMPLETED TO: OFFICE OF HISTORIC PRESERVATION P.O. BOX 176

IF ADDITIONAL SPACE IS NEEDED, ATTACH SEPARATE SHEET(S) TO THIS FORM PH. 314-751-4096

LM-P 48. DATE 49. REVISION DATE(S) 2-91





#### WILDBIRD RESORT



| . NO. 4. PR 160                                                                                                                                                                                                                                              | ESENT LOCAL NAME(S) OR DESIGNATION(S) Wildbird Resort office/house                           |                                                                                                        | 1. NO.                    |
|--------------------------------------------------------------------------------------------------------------------------------------------------------------------------------------------------------------------------------------------------------------|---------------------------------------------------------