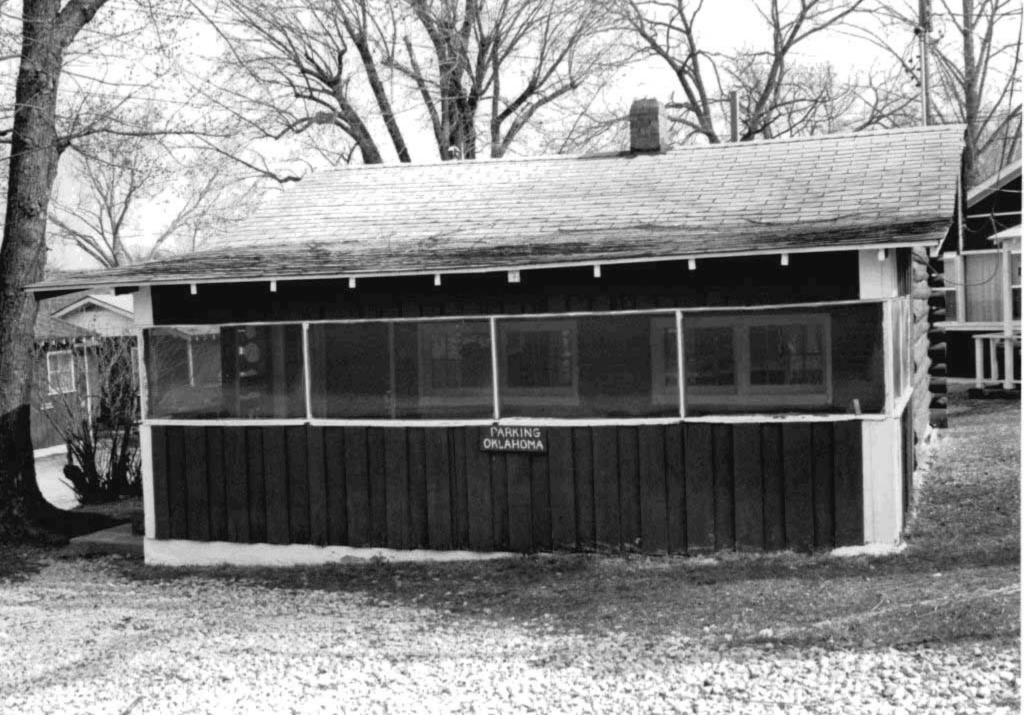

| ARCHITECTURAL/HISTORIC                                                                               | INVENTORY SURVEY FORM                                                               | TH- AS-012-00                                         | . 1              |
|------------------------------------------------------------------------------------------------------|-------------------------------------------------------------------------------------|-------------------------------------------------------|------------------|
| . NO. 166                                                                                            | 4. PRESENT LOCAL NAME(S) OR DESIGNATION(S)                                          |                                                       | I. NO.           |
| Z. COUNTY Taney                                                                                      | 5. OTHER NAME(S)                                                                    |                                                       |                  |
| S. LOCATION OF COS                                                                                   |                                                                                     |                                                       |                  |
| 6. SPECIFIC LEGAL LOCATION TOWNSHIP ${}^{23}$ N range ${}^{21W}$ section ${}^{4}$                    | 16. THEMATIC CATEGORY tourism                                                       | 28. NO. OF STORIES 1 -  <br>29. BASEMENT? YES()       | 2. CC            |
| IF CITY OR TOWN, STREET ADDRESS                                                                      | 17. DATE(S) OR PERIOD $ 920$                                                        | NO₹X)                                                 | COUNTY           |
| 7. CITY OR TOWN IF RURAL , VICINITY                                                                  | IB. STYLE OR DESIGN                                                                 | concrete                                              | ~                |
| HOLLIster Cransor                                                                                    | verancular ()  19. ARCHITECT OR ENGINEER                                            | 31. WALL CONSTRUCTION frame                           |                  |
| B. DESCRIPTION OF LOCATION                                                                           | is, Aronited on Endineer                                                            | 32. ROOF TYPE AND MATERIAL                            |                  |
| House faces northwest                                                                                | 20. CONTRACTOR OR BUILDER                                                           | gable/asphalt<br>33. NO. OF BAYS                      | 4                |
| with entry on northwest                                                                              | 21. ORIGINAL USE, IF APPARENT                                                       | FRONT 3 SIDE 0                                        | PR               |
| · · · · · · · · · · · · · · · · · · ·                                                                | summer, home OIF                                                                    | 34, WALL TREATMENT<br>WOOD                            | PRESENT          |
|                                                                                                      | dwelling                                                                            | 35. PLAN SHAPE rect                                   |                  |
| •                                                                                                    | 23. OWNERSHIP PUBLIC( ) PRIVATE(X)                                                  | 36. CHANGES ADDITION(X) (EXPLAIN IN NO. 42) ALTERED() | LOCAL            |
|                                                                                                      | 24. OWNER'S NAME AND ADDRESS IF KNOWN                                               | MOVED ( )                                             | NAME(S)          |
| 9. COORDINATES UTM                                                                                   |                                                                                     | INTERIOR                                              | E(S)             |
| LAT Branson                                                                                          | 25. OPEN TO PUBLIC? YES( )                                                          | EXTERIOR GOOD                                         | OR               |
| 10. SITE() STRUCT                                                                                    |                                                                                     | 38. PRESERVATION YES ( ) UNDERWAY ? NO ( X)           | S30              |
| II. ON NATIONAL YES ( ) 12. IS IT                                                                    | 26. LOCAL CONTACT PERSON OR ORGANIZATION                                            | 39. ENDANGERED? YES( ) BY WHAT? NO(X)                 | IGNAT            |
| REGISTER ? NO ( X) ELIGIBLE ?                                                                        | $NO(\frac{X}{2})$ 27. OTHER SURVEYS IN WHICH INCLUDED                               | 40, VISIBLE FROM YES (XX)                             | DESIGNATION(S)   |
| HIST. DISTRICT? NO ( X) POTENTIAL?                                                                   | NO ( X)                                                                             | PUBLIC ROAD ? NO( )                                   |                  |
| 15. NAME OF ESTABLISHED DISTRICT .                                                                   |                                                                                     | 41. DISTANCE FROM AND FRONTAGE ON ROAD                | ı                |
| 42. FURTHER DESCRIPTION OF IMPORTANT Veranda style porch on front topped by untrimmed, rustic south. | FEATURES<br>supported by mortared rock pillars<br>cedar posts. Very old addition on | PHOTO<br>MUST<br>BE<br>PROVIDED                       | 5. OTHER NAME(S) |
| 43. HISTORY AND SIGNIFICANCE                                                                         |                                                                                     |                                                       | İ                |
|                                                                                                      |                                                                                     |                                                       | ŀ                |
| •                                                                                                    |                                                                                     |                                                       |                  |
|                                                                                                      |                                                                                     |                                                       |                  |
|                                                                                                      |                                                                                     |                                                       |                  |
|                                                                                                      |                                                                                     |                                                       |                  |
| 44. DESCRIPTION OF ENVIRONMENT AND                                                                   | CUTBUILDINGS                                                                        |                                                       | :                |
|                                                                                                      |                                                                                     |                                                       |                  |
| 45. SOURCES OF INFORMATION ON-ST                                                                     | te inspection                                                                       | 46, PREPARED BY                                       | <del> </del>     |
| , 511-51                                                                                             | · · · · · · · · · · · · · · · · · · ·                                               | 47. ORGANIZATION                                      |                  |
| RETURN THIS FORM WHEN COMPLET                                                                        | TED TO: OFFICE OF HISTORIC PRESERVATION                                             | LM-P                                                  | 1                |
| IF ADDITIONAL SPACE IS NEEDED, ATTACH<br>SEPARATE SHEET(S) TO THIS FORM                              | P.O. BOX 176<br>Jefferson City, Missouri 65102<br>Ph. 314-751-4096                  | 48. REVISION DATE(S) 2-91                             |                  |