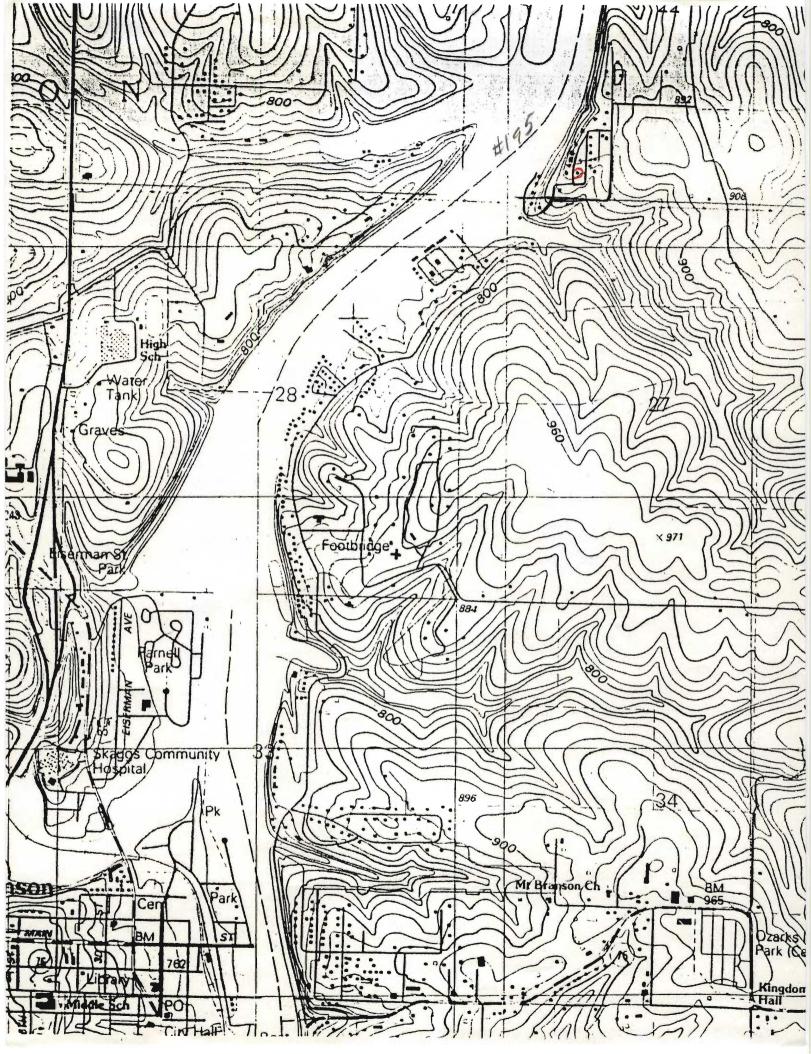

| ARCHITECTURAL/HISTORIC                                                                               | INVENTORY SURVEY FORM                                                               | TH- AS-012-00                                         | . 1              |
|------------------------------------------------------------------------------------------------------|-------------------------------------------------------------------------------------|-------------------------------------------------------|------------------|
| . NO. 166                                                                                            | 4. PRESENT LOCAL NAME(S) OR DESIGNATION(S)                                          |                                                       | I. NO.           |
| Z. COUNTY Taney                                                                                      | 5. OTHER NAME(S)                                                                    |                                                       |                  |
| S. LOCATION OF COS                                                                                   |                                                                                     |                                                       |                  |
| 6. SPECIFIC LEGAL LOCATION TOWNSHIP ${}^{23}$ N range ${}^{21W}$ section ${}^{4}$                    | 16. THEMATIC CATEGORY tourism                                                       | 28. NO. OF STORIES 1 -  <br>29. BASEMENT? YES()       | 2. CC            |
| IF CITY OR TOWN, STREET ADDRESS                                                                      | 17. DATE(S) OR PERIOD $ 920$                                                        | NO₹X)                                                 | COUNTY           |
| 7. CITY OR TOWN IF RURAL , VICINITY                                                                  | IB. STYLE OR DESIGN                                                                 | concrete                                              | ~                |
| HOLLIster Cransor                                                                                    | verancular ()  19. ARCHITECT OR ENGINEER                                            | 31. WALL CONSTRUCTION frame                           |                  |
| B. DESCRIPTION OF LOCATION                                                                           | is, Aronited on Endineer                                                            | 32. ROOF TYPE AND MATERIAL                            |                  |
| House faces northwest                                                                                | 20. CONTRACTOR OR BUILDER                                                           | gable/asphalt<br>33. NO. OF BAYS                      | 4                |
| with entry on northwest                                                                              | 21. ORIGINAL USE, IF APPARENT                                                       | FRONT 3 SIDE 0                                        | PR               |
| · · · · · · · · · · · · · · · · · · ·                                                                | summer, home OIF                                                                    | 34, WALL TREATMENT<br>WOOD                            | PRESENT          |
|                                                                                                      | dwelling                                                                            | 35. PLAN SHAPE rect                                   |                  |
| •                                                                                                    | 23. OWNERSHIP PUBLIC( ) PRIVATE(X)                                                  | 36. CHANGES ADDITION(X) (EXPLAIN IN NO. 42) ALTERED() | LOCAL            |
|                                                                                                      | 24. OWNER'S NAME AND ADDRESS IF KNOWN                                               | MOVED ( )                                             | NAME(S)          |
| 9. COORDINATES UTM                                                                                   |                                                                                     | INTERIOR                                              | E(S)             |
| LAT Branson                                                                                          | 25. OPEN TO PUBLIC? YES( )                                                          | EXTERIOR GOOD                                         | OR               |
| 10. SITE() STRUCT                                                                                    |                                                                                     | 38. PRESERVATION YES ( ) UNDERWAY ? NO ( X)           | S30              |
| II. ON NATIONAL YES ( ) 12. IS IT                                                                    | 26. LOCAL CONTACT PERSON OR ORGANIZATION                                            | 39. ENDANGERED? YES( ) BY WHAT? NO(X)                 | IGNAT            |
| REGISTER ? NO ( X) ELIGIBLE ?                                                                        | $NO(\frac{X}{2})$ 27. OTHER SURVEYS IN WHICH INCLUDED                               | 40, VISIBLE FROM YES (XX)                             | DESIGNATION(S)   |
| HIST. DISTRICT? NO ( X) POTENTIAL?                                                                   | NO ( X)                                                                             | PUBLIC ROAD ? NO( )                                   |                  |
| 15. NAME OF ESTABLISHED DISTRICT .                                                                   |                                                                                     | 41. DISTANCE FROM AND FRONTAGE ON ROAD                | ı                |
| 42. FURTHER DESCRIPTION OF IMPORTANT Veranda style porch on front topped by untrimmed, rustic south. | FEATURES<br>supported by mortared rock pillars<br>cedar posts. Very old addition on | PHOTO<br>MUST<br>BE<br>PROVIDED                       | 5. OTHER NAME(S) |
| 43. HISTORY AND SIGNIFICANCE                                                                         |                                                                                     |                                                       | İ                |
|                                                                                                      |                                                                                     |                                                       | ŀ                |
| •                                                                                                    |                                                                                     |                                                       |                  |
|                                                                                                      |                                                                                     |                                                       |                  |
|                                                                                                      |                                                                                     |                                                       |                  |
|                                                                                                      |                                                                                     |                                                       |                  |
| 44. DESCRIPTION OF ENVIRONMENT AND                                                                   | CUTBUILDINGS                                                                        |                                                       | :                |
|                                                                                                      |                                                                                     |                                                       |                  |
| 45. SOURCES OF INFORMATION ON-ST                                                                     | te inspection                                                                       | 46, PREPARED BY                                       | <del> </del>     |
| , 511-51                                                                                             | · · · · · · · · · · · · · · · · · · ·                                               | 47. ORGANIZATION                                      |                  |
| RETURN THIS FORM WHEN COMPLET                                                                        | TED TO: OFFICE OF HISTORIC PRESERVATION                                             | LM-P                                                  | 1                |
| IF ADDITIONAL SPACE IS NEEDED, ATTACH<br>SEPARATE SHEET(S) TO THIS FORM                              | P.O. BOX 176<br>Jefferson City, Missouri 65102<br>Ph. 314-751-4096                  | 48. REVISION DATE(S) 2-91                             |                  |