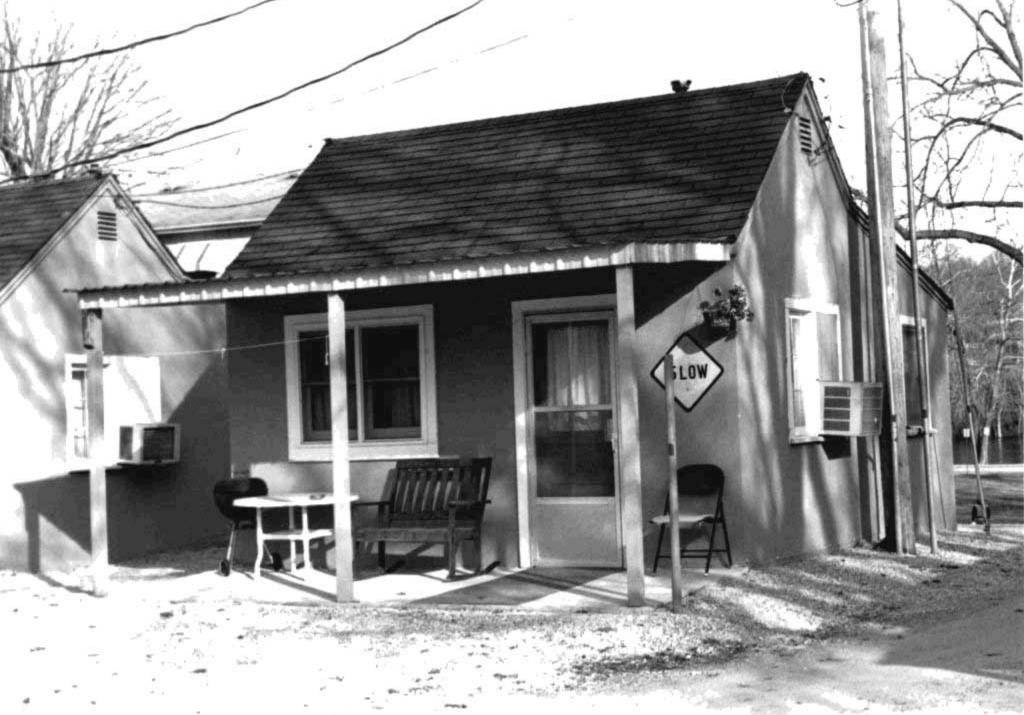

| 168                                                                                  | SENT LOCAL NAME(S) OR DESIGNATION(S)                                  |                                                              | <br>NO          |
|--------------------------------------------------------------------------------------|-----------------------------------------------------------------------|--------------------------------------------------------------|-----------------|
| Taney  Location of COS  NEGATIVES  COUNTY  Taney  5. OT                              | HER NAME(S)                                                           |                                                              | •               |
| SPECIFIC LEGAL LOCATION 21W SECTION 4                                                | IG. THEMATIC CATEGORY tourism                                         | 28. NO. OF STORIES 1 -   -   29. BASEMENT? YES (x )          | 2. CO           |
| A Wherst Dr.                                                                         | 17. DATE(S) OR PERIOD                                                 | NO()  30. FOUNDATION MATERIAL  CONCrete                      | COUNTY          |
| CITY OR TOWN IF RURAL, VICINITY Hollister Bearson                                    | 18. STYLE OR DESIGN  VERNACULAR   19. ARCHITECT OR ENGINEER           | 31, WALL CONSTRUCTION frame                                  |                 |
| DESCRIPTION OF LOCATION                                                              | 20. CONTRACTOR OR BUILDER                                             | 32. ROOF TYPE AND MATERIAL gable/asphalt                     |                 |
| Faces west with entry on east.                                                       | 21. ORIGINAL USE, IF APPARENT                                         | 33. NO. OF BAYS<br>FRONT 15 SIDE 4                           | 4.<br>v         |
|                                                                                      | home OIA  22. PRESENT USE                                             | 34, WALL TREATMENT rock & Wood                               | PRESENT         |
|                                                                                      | dwelling  23. OWNERSHIP  PUBLIC( )  PRIVATE(XX)                       |                                                              | r LOCAL         |
|                                                                                      | 24. OWNER'S NAME AND ADDRESS  IF KNOWN                                | NO. 42)  ALTERED ( )  MOVED ( )  37. CONDITION               | L NAME(S)       |
| COORDINATES UTM                                                                      |                                                                       | INTERIOR                                                     |                 |
| LONG Brancon  O. SITE() STRUCTURE()                                                  | 25. OPEN TO PUBLIC? YES( )                                            | 38. PRESERVATION YES ( )                                     | OR DE           |
| BUILDING $(X)$ OBJECT ( )                                                            | 26. LOCAL CONTACT PERSON OR ORGANIZATION                              |                                                              | DESIGNATION (S) |
| REGISTER ? NO (X) ELIGIBLE ? NO (X )  3. PART OF ESTAB. YES ( ) 14. DISTRICT YES ( ) |                                                                       | 40. VISIBLE FROM YES (X )                                    | ION(S)          |
| HIST. DISTRICT? NO (X) POTENTIAL? NO (X)                                             |                                                                       | PUBLIC ROAD ? NO ( )  41. DISTANCE FROM AND FRONTAGE ON ROAD |                 |
| SUSTAIN PROCESSION OF MODIFALL FRATIL                                                | D.C.                                                                  | 10'                                                          | Çi.             |
| Extensive additions. Core ap facing lake on south, with e                            | pears to be rock-faced section<br>11-shaped addition on north and eas | PHOTO<br>MUST                                                | OTHER           |
|                                                                                      | · .                                                                   | BE<br>PROVIDED                                               | NAME(S)         |
| 43. HISTORY AND SIGNIFICANCE                                                         |                                                                       |                                                              |                 |
|                                                                                      |                                                                       |                                                              |                 |
|                                                                                      |                                                                       |                                                              | 6. 10 47.07.1   |
|                                                                                      |                                                                       |                                                              | , and a         |
|                                                                                      |                                                                       |                                                              | <b>-</b>        |
| 44. DESCRIPTION OF ENVIRONMENT AND OUTBU<br>Dry rock landscaping wall on             |                                                                       |                                                              |                 |
| 45. SOURCES OF INFORMATION                                                           | on-site inspection                                                    | 46. PREPARED BY LM-P                                         | ╂_              |
|                                                                                      |                                                                       | 47. ORGANIZATION                                             |                 |
| RETURN THIS FORM WHEN COMPLETED TO                                                   |                                                                       | LM-P                                                         |                 |