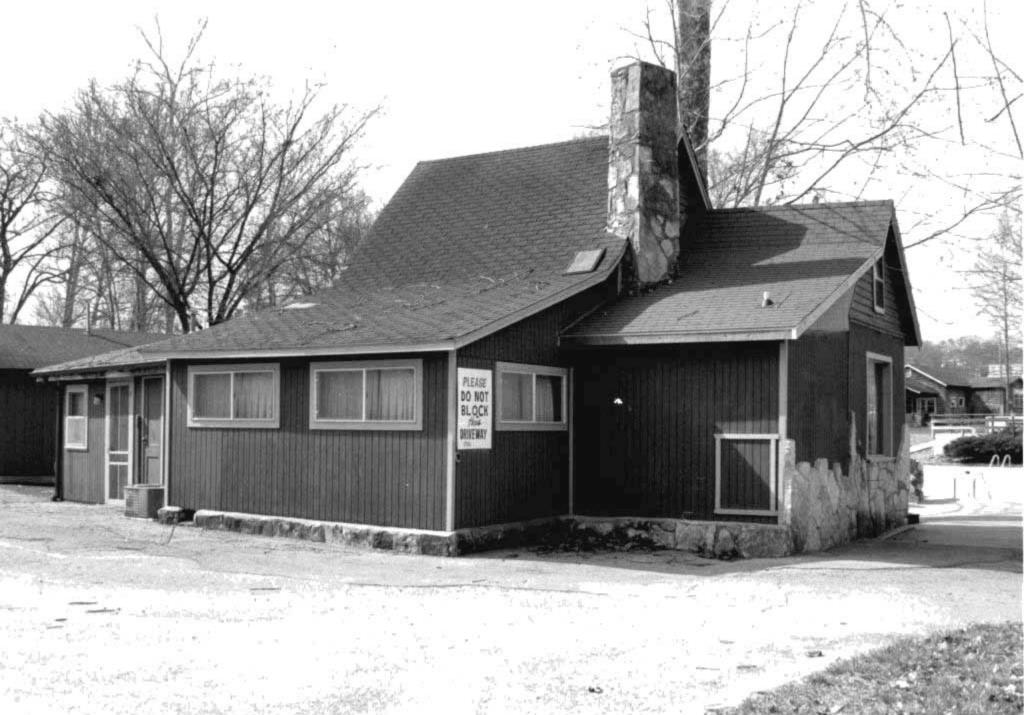

| 168                                                                                  | SENT LOCAL NAME(S) OR DESIGNATION(S)                                  |                                                              | <br>NO          |
|--------------------------------------------------------------------------------------|-----------------------------------------------------------------------|--------------------------------------------------------------|-----------------|
| Taney  Location of COS  NEGATIVES  COUNTY  Taney  5. OT                              | HER NAME(S)                                                           |                                                              | •               |
| SPECIFIC LEGAL LOCATION 21W SECTION 4                                                | IG. THEMATIC CATEGORY tourism                                         | 28. NO. OF STORIES 1 -   -   29. BASEMENT? YES (x )          | 2. CO           |
| A Wherst Dr.                                                                         | 17. DATE(S) OR PERIOD                                                 | NO()  30. FOUNDATION MATERIAL  CONCrete                      | COUNTY          |
| CITY OR TOWN IF RURAL, VICINITY Hollister Bearson                                    | 18. STYLE OR DESIGN  VERNACULAR   19. ARCHITECT OR ENGINEER           | 31, WALL CONSTRUCTION frame                                  |                 |
| DESCRIPTION OF LOCATION                                                              | 20. CONTRACTOR OR BUILDER                                             | 32. ROOF TYPE AND MATERIAL gable/asphalt                     |                 |
| Faces west with entry on east.                                                       | 21. ORIGINAL USE, IF APPARENT                                         | 33. NO. OF BAYS<br>FRONT 15 SIDE 4                           | 4.<br>v         |
|                                                                                      | home OIA  22. PRESENT USE                                             | 34, WALL TREATMENT rock & Wood                               | PRESENT         |
|                                                                                      | dwelling  23. OWNERSHIP  PUBLIC( )  PRIVATE(XX)                       |                                                              | r LOCAL         |
|                                                                                      | 24. OWNER'S NAME AND ADDRESS  IF KNOWN                                | NO. 42)  ALTERED ( )  MOVED ( )  37. CONDITION               | L NAME(S)       |
| COORDINATES UTM                                                                      |                                                                       | INTERIOR                                                     |                 |
| LONG Brancon  O. SITE() STRUCTURE()                                                  | 25. OPEN TO PUBLIC? YES( )                                            | 38. PRESERVATION YES ( )                                     | OR DE           |
| BUILDING $(X)$ OBJECT ( )                                                            | 26. LOCAL CONTACT PERSON OR ORGANIZATION                              |                                                              | DESIGNATION (S) |
| REGISTER ? NO (X) ELIGIBLE ? NO (X )  3. PART OF ESTAB. YES ( ) 14. DISTRICT YES ( ) |                                                                       | 40. VISIBLE FROM YES (X )                                    | ION(S)          |
| HIST. DISTRICT? NO (X) POTENTIAL? NO (X)                                             |                                                                       | PUBLIC ROAD ? NO ( )  41. DISTANCE FROM AND FRONTAGE ON ROAD |                 |
| SUSTAIN PROCESSION OF MODIFALL FRATIL                                                | D.C.                                                                  | 10'                                                          | Çi.             |
| Extensive additions. Core ap facing lake on south, with e                            | pears to be rock-faced section<br>11-shaped addition on north and eas | PHOTO<br>MUST                                                | OTHER           |
|                                                                                      | · .                                                                   | BE<br>PROVIDED                                               | NAME(S)         |
| 43. HISTORY AND SIGNIFICANCE                                                         |                                                                       |                                                              |                 |
|                                                                                      |                                                                       |                                                              |                 |
|                                                                                      |                                                                       |                                                              | 6. 10 47.07.1   |
|                                                                                      |                                                                       |                                                              | , and a         |
|                                                                                      |                                                                       |                                                              | <b>-</b>        |
| 44. DESCRIPTION OF ENVIRONMENT AND OUTBU<br>Dry rock landscaping wall on             |                                                                       |                                                              |                 |
| 45. SOURCES OF INFORMATION                                                           | on-site inspection                                                    | 46. PREPARED BY LM-P                                         | ╂_              |
|                                                                                      |                                                                       | 47. ORGANIZATION                                             |                 |
| RETURN THIS FORM WHEN COMPLETED TO                                                   |                                                                       | LM-P                                                         |                 |