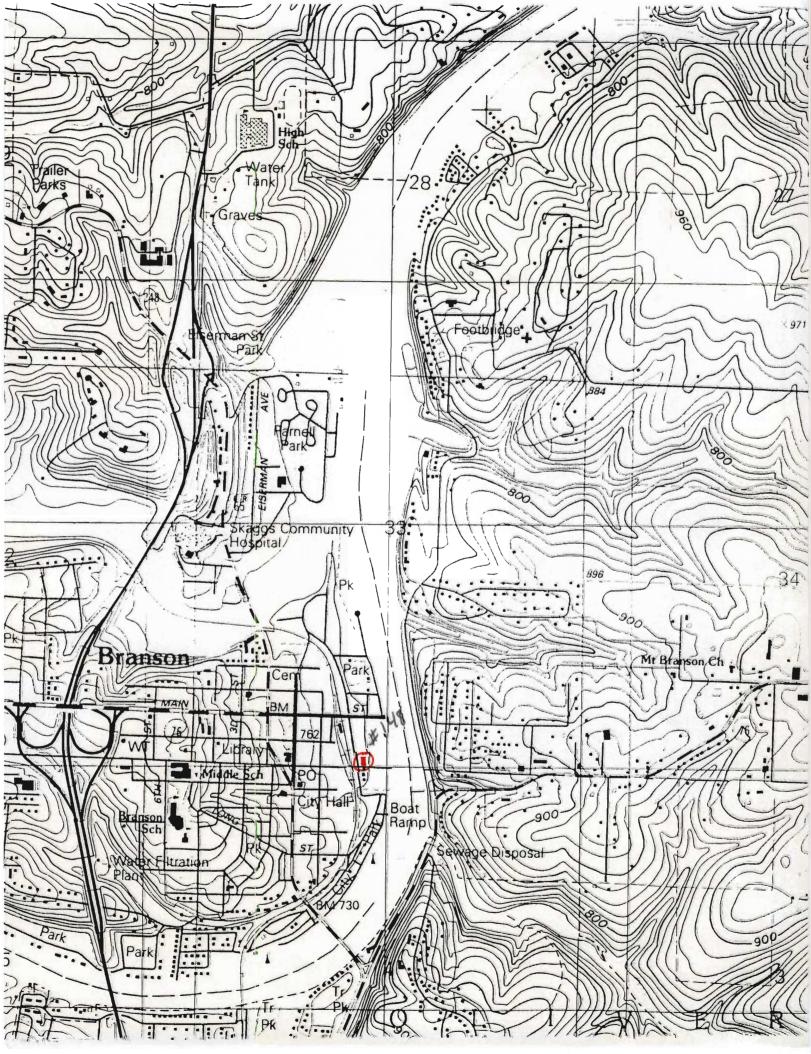

| ARCHITECTURAL/HISTORIC                                                                               | INVENTORY SURVEY FORM                                                               | TH- AS-012-00                                         | . 1              |
|------------------------------------------------------------------------------------------------------|-------------------------------------------------------------------------------------|-------------------------------------------------------|------------------|
| . NO. 166                                                                                            | 4. PRESENT LOCAL NAME(S) OR DESIGNATION(S)                                          |                                                       | I. NO.           |
| Z. COUNTY Taney                                                                                      | 5. OTHER NAME(S)                                                                    |                                                       |                  |
| S. LOCATION OF COS                                                                                   |                                                                                     |                                                       |                  |
| 6. SPECIFIC LEGAL LOCATION TOWNSHIP ${}^{23}$ N range ${}^{21W}$ section ${}^{4}$                    | 16. THEMATIC CATEGORY tourism                                                       | 28. NO. OF STORIES 1 -  <br>29. BASEMENT? YES()       | 2. CC            |
| IF CITY OR TOWN, STREET ADDRESS                                                                      | 17. DATE(S) OR PERIOD $ 920$                                                        | NO₹X)                                                 | COUNTY           |
| 7. CITY OR TOWN IF RURAL , VICINITY                                                                  | IB. STYLE OR DESIGN                                                                 | concrete                                              | ~                |
| HOLLIster Cransor                                                                                    | verancular ()  19. ARCHITECT OR ENGINEER                                            | 31. WALL CONSTRUCTION frame                           |                  |
| B. DESCRIPTION OF LOCATION                                                                           | is, Aronited on Endineer                                                            | 32. ROOF TYPE AND MATERIAL                            |                  |
| House faces northwest                                                                                | 20. CONTRACTOR OR BUILDER                                                           | gable/asphalt<br>33. NO. OF BAYS                      | 4                |
| with entry on northwest                                                                              | 21. ORIGINAL USE, IF APPARENT                                                       | FRONT 3 SIDE 0                                        | PR               |
| · · · · · · · · · · · · · · · · · · ·                                                                | summer, home OIF                                                                    | 34, WALL TREATMENT<br>WOOD                            | PRESENT          |
|                                                                                                      | dwelling                                                                            | 35. PLAN SHAPE rect                                   |                  |
| •                                                                                                    | 23. OWNERSHIP PUBLIC( ) PRIVATE(X)                                                  | 36. CHANGES ADDITION(X) (EXPLAIN IN NO. 42) ALTERED() | LOCAL            |
|                                                                                                      | 24. OWNER'S NAME AND ADDRESS IF KNOWN                                               | MOVED ( )                                             | NAME(S)          |
| 9. COORDINATES UTM                                                                                   |                                                                                     | INTERIOR                                              | E(S)             |
| LAT Branson                                                                                          | 25. OPEN TO PUBLIC? YES( )                                                          | EXTERIOR GOOD                                         | OR               |
| 10. SITE() STRUCT                                                                                    |                                                                                     | 38. PRESERVATION YES ( ) UNDERWAY ? NO ( X)           | S30              |
| II. ON NATIONAL YES ( ) 12. IS IT                                                                    | 26. LOCAL CONTACT PERSON OR ORGANIZATION                                            | 39. ENDANGERED? YES( ) BY WHAT? NO(X)                 | IGNAT            |
| REGISTER ? NO ( X) ELIGIBLE ?                                                                        | $NO(\frac{X}{2})$ 27. OTHER SURVEYS IN WHICH INCLUDED                               | 40, VISIBLE FROM YES (XX)                             | DESIGNATION(S)   |
| HIST. DISTRICT? NO ( X) POTENTIAL?                                                                   | NO ( X)                                                                             | PUBLIC ROAD ? NO( )                                   |                  |
| 15. NAME OF ESTABLISHED DISTRICT .                                                                   |                                                                                     | 41. DISTANCE FROM AND FRONTAGE ON ROAD                | ı                |
| 42. FURTHER DESCRIPTION OF IMPORTANT Veranda style porch on front topped by untrimmed, rustic south. | FEATURES<br>supported by mortared rock pillars<br>cedar posts. Very old addition on | PHOTO<br>MUST<br>BE<br>PROVIDED                       | 5. OTHER NAME(S) |
| 43. HISTORY AND SIGNIFICANCE                                                                         |                                                                                     |                                                       | İ                |
|                                                                                                      |                                                                                     |                                                       | ŀ                |
| •                                                                                                    |                                                                                     |                                                       |                  |
|                                                                                                      |                                                                                     |                                                       |                  |
|                                                                                                      |                                                                                     |                                                       |                  |
|                                                                                                      |                                                                                     |                                                       |                  |
| 44. DESCRIPTION OF ENVIRONMENT AND                                                                   | CUTBUILDINGS                                                                        |                                                       | :                |
|                                                                                                      |                                                                                     |                                                       |                  |
| 45. SOURCES OF INFORMATION ON-ST                                                                     | te inspection                                                                       | 46, PREPARED BY                                       | <del> </del>     |
| , 511-51                                                                                             | · · · · · · · · · · · · · · · · · · ·                                               | 47. ORGANIZATION                                      |                  |
| RETURN THIS FORM WHEN COMPLET                                                                        | TED TO: OFFICE OF HISTORIC PRESERVATION                                             | LM-P                                                  | 1                |
| IF ADDITIONAL SPACE IS NEEDED, ATTACH<br>SEPARATE SHEET(S) TO THIS FORM                              | P.O. BOX 176<br>Jefferson City, Missouri 65102<br>Ph. 314-751-4096                  | 48. REVISION DATE(S) 2-91                             |                  |