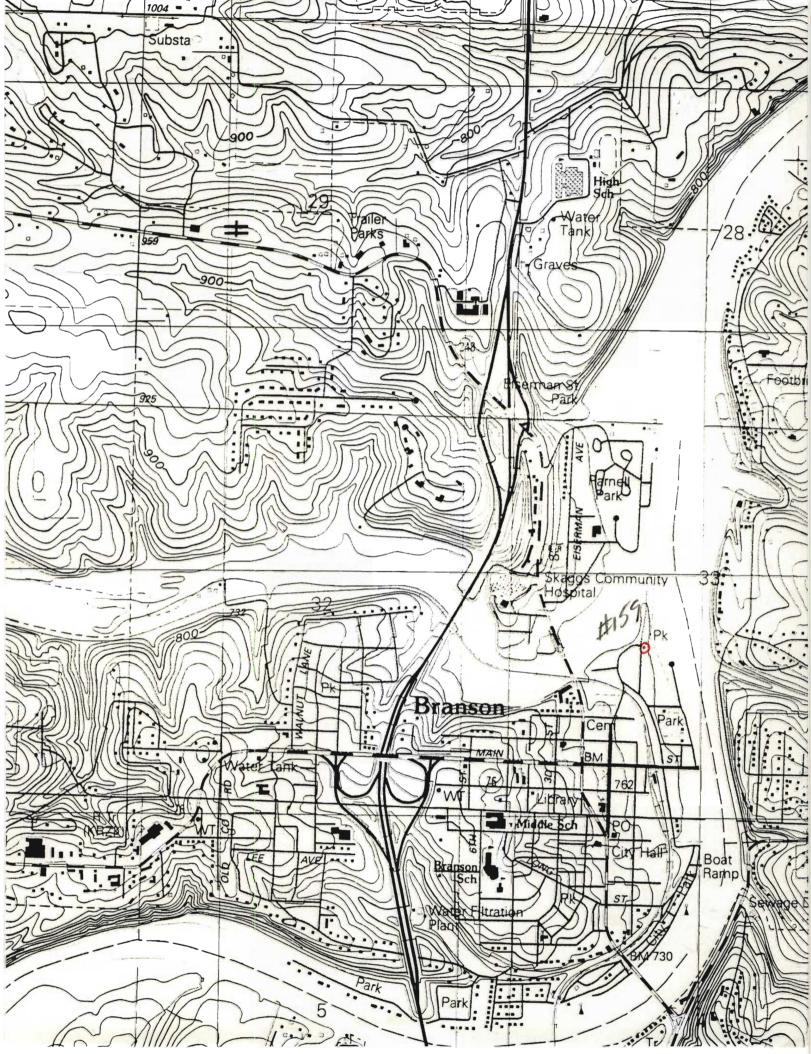

7. OTHER SURVEYS IN WHICH INCLUDED 14. DISTRICT YES( ) 40. VISIBLE FROM PUBLIC ROAD? 13. PART OF ESTAB. HIST, DISTRICT? YES (X ) YES ( ) NO ( X) NO ( 15. NAME OF ESTABLISHED DISTRICT 41. DISTANCE FROM AND FRONTAGE ON ROAD 6' Œ 42. FURTHER DESCRIPTION OF IMPORTANT FEATURES Front porch has been extended around to south as deck. Crenellated **PHOTO** OTHER rock chimney on north. MUST BE PROVIDED 43. HISTORY AND SIGNIFICANCE 44. DESCRIPTION OF ENVIRONMENT AND OUTBUILDINGS Old sidewalk on west and south. 46, PREPARED BY 45. SOURCES OF INFORMATION on-site inspection LM-P 47. ORGANIZATION

RETURN THIS FORM WHEN COMPLETED TO: OFFICE OF HISTORIC PRESERVATION P.O. BOX 176

IF ADDITIONAL SPACE IS NEEDED, ATTACH SEPARATE SHEET(S) TO THIS FORM PH. 314-751-4096

LM-P 48. DATE 49. REVISION DATE(S) 2-91





#### WILDBIRD RESORT



| . NO. 4. PR 160                                                                                                                                                                                                                                              | ESENT LOCAL NAME(S) OR DESIGNATION(S) Wildbird Resort office/house                           |                                                                                                        | 1. NO.                    |
|--------------------------------------------------------------------------------------------------------------------------------------------------------------------------------------------------------------------------------------------------------------|-------------------------------