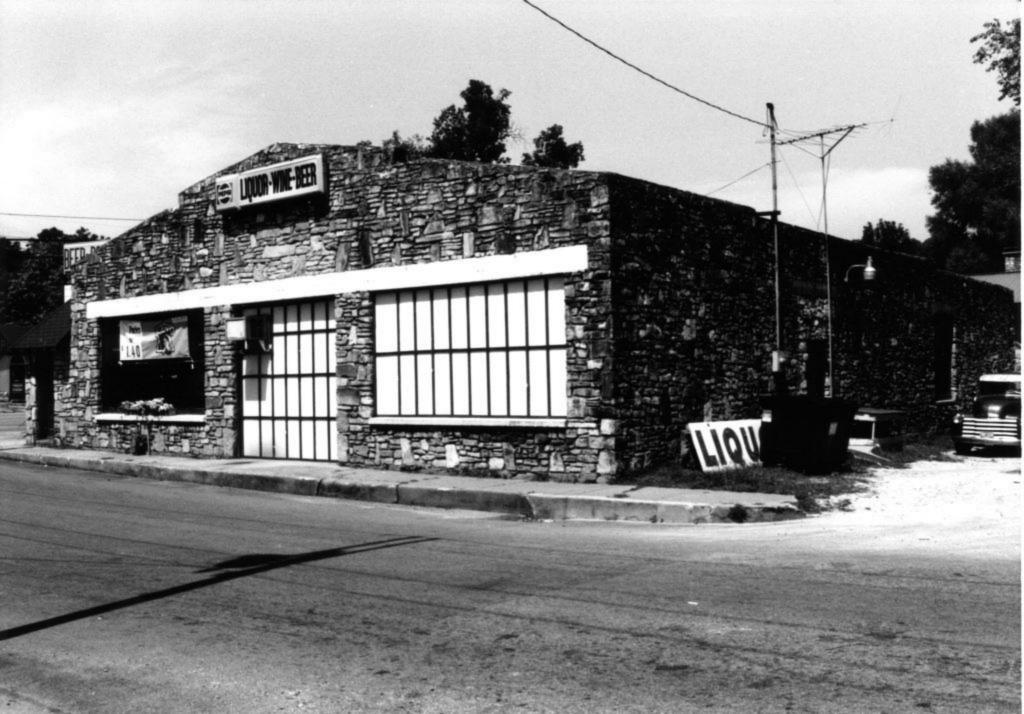

| inspection  : OFFICE OF HISTORIC PRESERVATION                                                                                                                                                                                                                                                                                                                                     | 46. PREPARED BY  47. ORGANIZATION  LM-P  48. DATE 49. REVISION DATE(S)                                                       | - SEC. 102                                           |











## MISSOURI OFFICE OF HISTORIC PRESERVATION BRIDGE INVENTORY SURVEY FORM TA-AS-012-101 I. NO. 4. TYPE OF BRIDGE METAL TRUSS X 74 COVERED WOODEN TRUSS 중 STONE -CONCRETE OTHER . 5. PRESENT NAME(S) 2. COUNTY Taney Turkey Creek Bridge 3. LOCATION OF NEGATIVES 6. OTHER NAME(S) COS Spinin COUNTY 7. SPECIFIC LEGAL LOCATION 23. ABUTMENT AND PIER 16. DATE(S) MATERIAL TOWNSHIP 22N 1912 concrete RANGE 21W SECTION 17. BUILDER DECK MATERIAL ROUTE NO. Third Street Canton Bridge Co. IF CITY OR TOWN, STREET ADDRESS 24. OWNER'S NAME AND 8. CITY OR TOWN IF RURAL, VICINITY **ADDRESS** 18. TRUSS DESIGN AND/OR STRUCTURAL PRESENT NAME(S) Hollister DESIGN City of Hollister through truss 9. DESCRIPTION OF LOCATION 6400-25. ORIGINAL SITE? Bridge oriented on northyes east/southwest axis on MOVED? western en