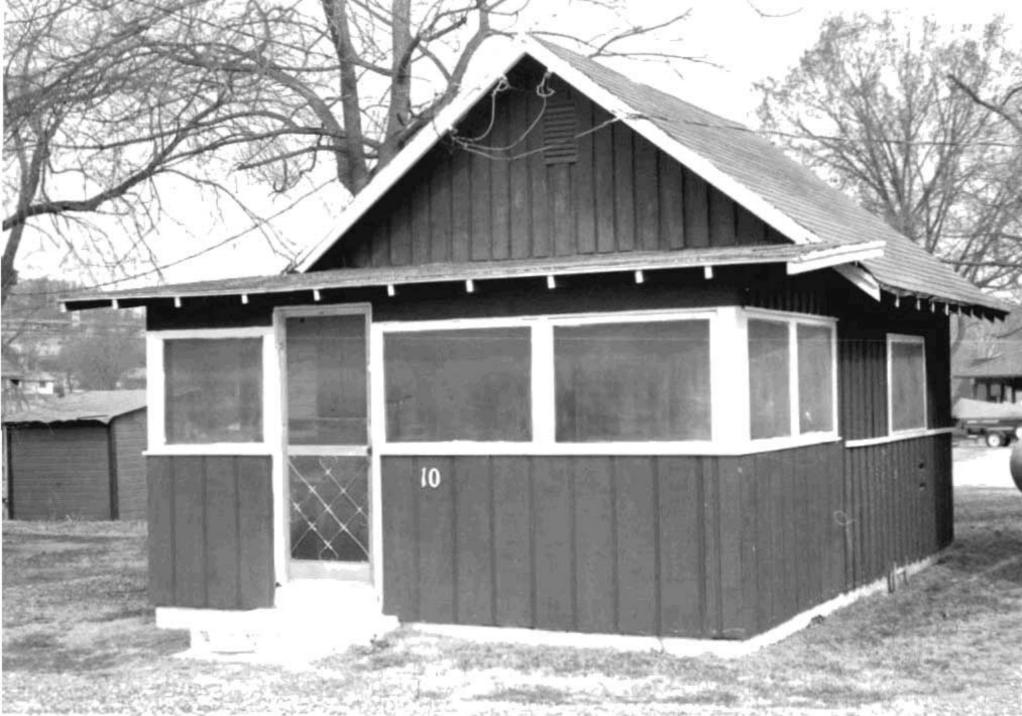

| ARCHITECTURAL/HISTORIC                                                                               | INVENTORY SURVEY FORM                                                               | TH- AS-012-00                                         | . 1              |
|------------------------------------------------------------------------------------------------------|-------------------------------------------------------------------------------------|-------------------------------------------------------|------------------|
| . NO. 166                                                                                            | 4. PRESENT LOCAL NAME(S) OR DESIGNATION(S)                                          |                                                       | I. NO.           |
| Z. COUNTY Taney                                                                                      | 5. OTHER NAME(S)                                                                    |                                                       |                  |
| S. LOCATION OF COS                                                                                   |                                                                                     |                                                       |                  |
| 6. SPECIFIC LEGAL LOCATION TOWNSHIP ${}^{23}$ N range ${}^{21W}$ section ${}^{4}$                    | 16. THEMATIC CATEGORY tourism                                                       | 28. NO. OF STORIES 1 -  <br>29. BASEMENT? YES()       | 2. CC            |
| IF CITY OR TOWN, STREET ADDRESS                                                                      | 17. DATE(S) OR PERIOD $ 920$                                                        | NO₹X)                                                 | COUNTY           |
| 7. CITY OR TOWN IF RURAL , VICINITY                                                                  | IB. STYLE OR DESIGN                                                                 | concrete                                              | ~                |
| HOLLIster Cransor                                                                                    | verancular ()  19. ARCHITECT OR ENGINEER                                            | 31. WALL CONSTRUCTION frame                           |                  |
| B. DESCRIPTION OF LOCATION                                                                           | is, Aronited on Endineer                                                            | 32. ROOF TYPE AND MATERIAL                            |                  |
| House faces northwest                                                                                | 20. CONTRACTOR OR BUILDER                                                           | gable/asphalt<br>33. NO. OF BAYS                      | 4                |
| with entry on northwest                                                                              | 21. ORIGINAL USE, IF APPARENT                                                       | FRONT 3 SIDE 0                                        | PR               |
| · · · · · · · · · · · · · · · · · · ·                                                                | summer, home OIF                                                                    | 34, WALL TREATMENT<br>WOOD                            | PRESENT          |
|                                                                                                      | dwelling                                                                            | 35. PLAN SHAPE rect                                   |                  |
| •                                                                                                    | 23. OWNERSHIP PUBLIC( ) PRIVATE(X)                                                  | 36. CHANGES ADDITION(X) (EXPLAIN IN NO. 42) ALTERED() | LOCAL            |
|                                                                                                      | 24. OWNER'S NAME AND ADDRESS IF KNOWN                                               | MOVED ( )                                             | NAME(S)          |
| 9. COORDINATES UTM                                                                                   |                                                                                     | INTERIOR                                              | E(S)             |
| LAT Branson                                                                                          | 25. OPEN TO PUBLIC? YES( )                                                          | EXTERIOR GOOD                                         | OR               |
| 10. SITE() STRUCT                                                                                    |                                                                                     | 38. PRESERVATION YES ( ) UNDERWAY ? NO ( X)           | S30              |
| II. ON NATIONAL YES ( ) 12. IS IT                                                                    | 26. LOCAL CONTACT PERSON OR ORGANIZATION                                            | 39. ENDANGERED? YES( ) BY WHAT? NO(X)                 | IGNAT            |
| REGISTER ? NO ( X) ELIGIBLE ?                                                                        | $NO(\frac{X}{2})$ 27. OTHER SURVEYS IN WHICH INCLUDED                               | 40, VISIBLE FROM YES (XX)                             | DESIGNATION(S)   |
| HIST. DISTRICT? NO ( X) POTENTIAL?                                                                   | NO ( X)                                                                             | PUBLIC ROAD ? NO( )                                   |                  |
| 15. NAME OF ESTABLISHED DISTRICT .                                                                   |                                                                                     | 41. DISTANCE FROM AND FRONTAGE ON ROAD                | ı                |
| 42. FURTHER DESCRIPTION OF IMPORTANT Veranda style porch on front topped by untrimmed, rustic south. | FEATURES<br>supported by mortared rock pillars<br>cedar posts. Very old addition on | PHOTO<br>MUST<br>BE<br>PROVIDED                       | 5. OTHER NAME(S) |
| 43. HISTORY AND SIGNIFICANCE                                                                         |                                                                                     |                                                       | İ                |
|                                                                                                      |                                                                                     |                                                       | ŀ                |
| •                                                                                                    |                                                                                     |                                                       |                  |
|                                                                                                      |                                                                                     |                                                       |                  |
|                                                                                                      |                                                                                     |                                                       |                  |
|                                                                                                      |                                                                                     |                                                       |                  |
| 44. DESCRIPTION OF ENVIRONMENT AND                                                                   | CUTBUILDINGS                                                                        |                                                       | :                |
|                                                                                                      |                                                                                     |                                                       |                  |
| 45. SOURCES OF INFORMATION ON-ST                                                                     | te inspection                                                                       | 46, PREPARED BY                                       | <del> </del>     |
| , 511-51                                                                                             | · · · · · · · · · · · · · · · · · · ·                                               | 47. ORGANIZATION                                      |                  |
| RETURN THIS FORM WHEN COMPLET                                                                        | TED TO: OFFICE OF HISTORIC PRESERVATION                                             | LM-P                                                  | 1                |
| IF ADDITIONAL SPACE IS NEEDED, ATTACH<br>SEPARATE SHEET(S) TO THIS FORM                              | P.O. BOX 176<br>Jefferson City, Missouri 65102<br>Ph. 314-751-4096                  | 48. REVISION DATE(S) 2-91                             |                  |