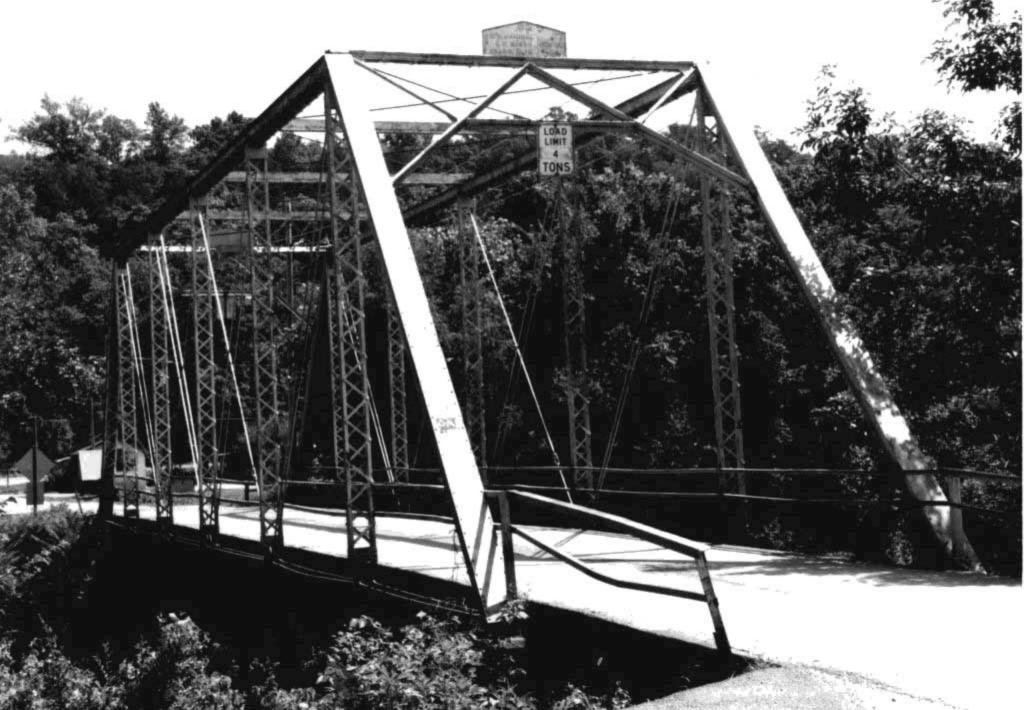

of Hollister, in its infancy as a tourist center, with Presbyterian Hill and the road to Branson and Kirbyville, nearby commercial towns. By bridging Turkey Creek, acces was improved from the Hollister depot to the YMCA camp and Presbyterian Hill, the two earliest, and for many years the most important, tourist attractions in Taney County. PHOTO(S) 31. DESCRIPTION OF ENVIRONMENT Metal plaque on bridge reads "G.W. Brazeal, J.W. McGee, Frank Pack - Com'rs" 32. SOURCES OF INFORMATION on-site inspection 33. PREPARED BY: LM-P 34. ORGANIZATION: LM-P

OFFICE OF HISTORIC PRESERVATION

65102

JEFFERSON CITY, MISSOURI

PHONE (314) 751-4096

P.O. BOX 176

35. DATE

2-91

36. REVISION

DATE(S)

ETURN THIS FORM WHEN COMPLETED TO:

IF ADDITIONAL SPACE IS NEEDED, ATTACH SEPARATE SHEET(S) TO THIS FORM





| . <sup>NO.</sup> 69