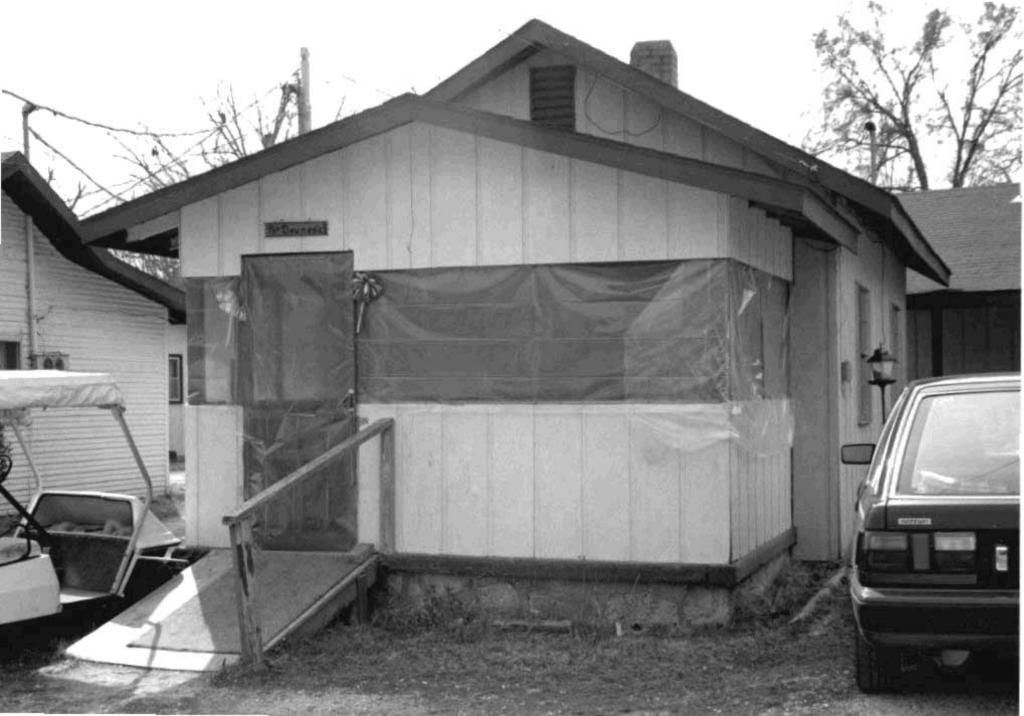

| ARCHITECTURAL/HISTORIC                                                                               | INVENTORY SURVEY FORM                                                               | TH- AS-012-00                                         | . 1              |
|------------------------------------------------------------------------------------------------------|-------------------------------------------------------------------------------------|-------------------------------------------------------|------------------|
| . NO. 166                                                                                            | 4. PRESENT LOCAL NAME(S) OR DESIGNATION(S)                                          |                                                       | I. NO.           |
| Z. COUNTY Taney                                                                                      | 5. OTHER NAME(S)                                                                    |                                                       |                  |
| S. LOCATION OF COS                                                                                   |                                                                                     |                                                       |                  |
| 6. SPECIFIC LEGAL LOCATION TOWNSHIP ${}^{23}$ N range ${}^{21W}$ section ${}^{4}$                    | 16. THEMATIC CATEGORY tourism                                                       | 28. NO. OF STORIES 1 -  <br>29. BASEMENT? YES()       | 2. CC            |
| IF CITY OR TOWN, STREET ADDRESS                                                                      | 17. DATE(S) OR PERIOD $ 920$                                                        | NO₹X)                                                 | COUNTY           |
| 7. CITY OR TOWN IF RURAL , VICINITY                                                                  | IB. STYLE OR DESIGN                                                                 | concrete                                              | ~                |
| HOLLIster Cransor                                                                                    | verancular ()  19. ARCHITECT OR ENGINEER                                            | 31. WALL CONSTRUCTION frame                           |                  |
| B. DESCRIPTION OF LOCATION                                                                           | is, Aronited on Endineer                                                            | 32. ROOF TYPE AND MATERIAL                            |                  |
| House faces northwest                                                                                | 20. CONTRACTOR OR BUILDER                                                           | gable/asphalt<br>33. NO. OF BAYS                      | 4                |
| with entry on northwest                                                                              | 21. ORIGINAL USE, IF APPARENT                                                       | FRONT 3 SIDE 0                                        | PR               |
| · · · · · · · · · · · · · · · · · · ·                                                                | summer, home OIF                                                                    | 34, WALL TREATMENT<br>WOOD                            | PRESENT          |
|                                                                                                      | dwelling                                                                            | 35. PLAN SHAPE rect                                   |                  |
| •                                                                                                    | 23. OWNERSHIP PUBLIC( ) PRIVATE(X)                                                  | 36. CHANGES ADDITION(X) (EXPLAIN IN NO. 42) ALTERED() | LOCAL            |
|                                                                                                      | 24. OWNER'S NAME AND ADDRESS IF KNOWN                                               | MOVED ( )                                             | NAME(S)          |
| 9. COORDINATES UTM                                                                                   |                                                                                     | INTERIOR                                              | E(S)             |
| LAT Branson                                                                                          | 25. OPEN TO PUBLIC? YES( )                                                          | EXTERIOR GOOD                                         | OR               |
| 10. SITE() STRUCT                                                                                    |                                                                                     | 38. PRESERVATION YES ( ) UNDERWAY ? NO ( X)           | S30              |
| II. ON NATIONAL YES ( ) 12. IS IT                                                                    | 26. LOCAL CONTACT PERSON OR ORGANIZATION                                            | 39. ENDANGERED? YES( ) BY WHAT? NO(X)                 | IGNAT            |
| REGISTER ? NO ( X) ELIGIBLE ?                                                                        | $NO(\frac{X}{2})$ 27. OTHER SURVEYS IN WHICH INCLUDED                               | 40, VISIBLE FROM YES (XX)                             | DESIGNATION(S)   |
| HIST. DISTRICT? NO ( X) POTENTIAL?                                                                   | NO ( X)                                                                             | PUBLIC ROAD ? NO( )                                   |                  |
| 15. NAME OF ESTABLISHED DISTRICT .                                                                   |                                                                                     | 41. DISTANCE FROM AND FRONTAGE ON ROAD                | ı                |
| 42. FURTHER DESCRIPTION OF IMPORTANT Veranda style porch on front topped by untrimmed, rustic south. | FEATURES<br>supported by mortared rock pillars<br>cedar posts. Very old addition on | PHOTO<br>MUST<br>BE<br>PROVIDED                       | 5. OTHER NAME(S) |
| 43. HISTORY AND SIGNIFICANCE                                                                         |                                                                                     |                                                       | İ                |
|                                                                                                      |                                                                                     |                                                       | ŀ                |
| •                                                                                                    |                                                                                     |                                                       |                  |
|                                                                                                      |                                                                                     |                                                       |                  |
|                                                                                                      |                                                                                     |                                                       |                  |
|                                                                                                      |                                                                                     |                                                       |                  |
| 44. DESCRIPTION OF ENVIRONMENT AND                                                                   | CUTBUILDINGS                                                                        |                                                       | :                |
|                                                                                                      |                                                                                     |                                                       |                  |
| 45. SOURCES OF INFORMATION ON-ST                                                                     | te inspection                                                                       | 46, PREPARED BY                                       | <del> </del>     |
| , 511-51                                                                                             | · · · · · · · · · · · · · · · · · · ·                                               | 47. ORGANIZATION                                      |                  |
| RETURN THIS FORM WHEN COMPLET                                                                        | TED TO: OFFICE OF HISTORIC PRESERVATION                                             | LM-P                                                  | 1                |
| IF ADDITIONAL SPACE IS NEEDED, ATTACH<br>SEPARATE SHEET(S) TO THIS FORM                              | P.O. BOX 176<br>Jefferson City, Missouri 65102<br>Ph. 314-751-4096                  | 48. REVISION DATE(S) 2-91                             |                  |