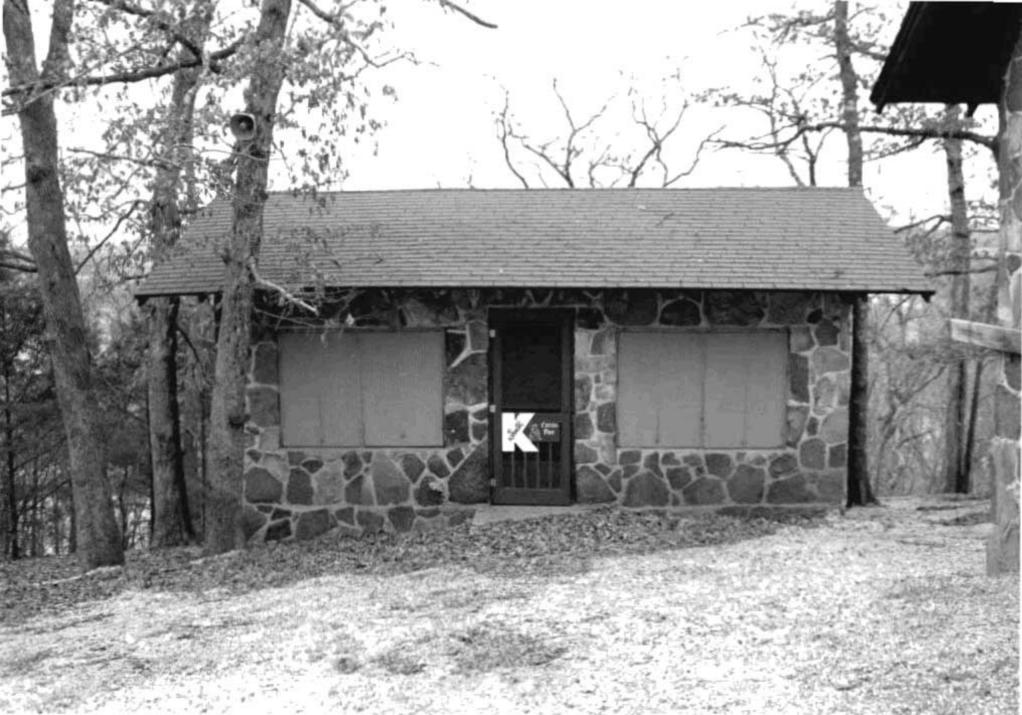

| ARCHITECTURAL/HISTORIC                                                                               | INVENTORY SURVEY FORM                                                               | TH- AS-012-00                                         | . 1              |
|------------------------------------------------------------------------------------------------------|-------------------------------------------------------------------------------------|-------------------------------------------------------|------------------|
| . NO. 166                                                                                            | 4. PRESENT LOCAL NAME(S) OR DESIGNATION(S)                                          |                                                       | I. NO.           |
| Z. COUNTY Taney                                                                                      | 5. OTHER NAME(S)                                                                    |                                                       |                  |
| S. LOCATION OF COS                                                                                   |                                                                                     |                                                       |                  |
| 6. SPECIFIC LEGAL LOCATION TOWNSHIP ${}^{23}$ N range ${}^{21W}$ section ${}^{4}$                    | 16. THEMATIC CATEGORY tourism                                                       | 28. NO. OF STORIES 1 -  <br>29. BASEMENT? YES()       | 2. CC            |
| IF CITY OR TOWN, STREET ADDRESS                                                                      | 17. DATE(S) OR PERIOD $ 920$                                                        | NO₹X)                                                 | COUNTY           |
| 7. CITY OR TOWN IF RURAL , VICINITY                                                                  | IB. STYLE OR DESIGN                                                                 | concrete                                              | ~                |
| HOLLIster Cransor                                                                                    | verancular ()  19. ARCHITECT OR ENGINEER                                            | 31. WALL CONSTRUCTION frame                           |                  |
| B. DESCRIPTION OF LOCATION                                                                           | is, Aronited on Endineer                                                            | 32. ROOF TYPE AND MATERIAL                            |                  |
| House faces northwest                                                                                | 20. CONTRACTOR OR BUILDER                                                           | gable/asphalt<br>33. NO. OF BAYS                      | 4                |
| with entry on northwest                                                                              | 21. ORIGINAL USE, IF APPARENT                                                       | FRONT 3 SIDE 0                                        | PR               |
| · · · · · · · · · · · · · · · · · · ·                                                                | summer, home OIF                                                                    | 34, WALL TREATMENT<br>WOOD                            | PRESENT          |
|                                                                                                      | dwelling                                                                            | 35. PLAN SHAPE rect                                   |                  |
| •                                                                                                    | 23. OWNERSHIP PUBLIC( ) PRIVATE(X)                                                  | 36. CHANGES ADDITION(X) (EXPLAIN IN NO. 42) ALTERED() | LOCAL            |
|                                                                                                      | 24. OWNER'S NAME AND ADDRESS IF KNOWN                                               | MOVED ( )                                             | NAME(S)          |
| 9. COORDINATES UTM                                                                                   |                                                                                     | INTERIOR                                              | E(S)             |
| LAT Branson                                                                                          | 25. OPEN TO PUBLIC? YES( )                                                          | EXTERIOR GOOD                                         | OR               |
| 10. SITE() STRUCT                                                                                    |                                                                                     | 38. PRESERVATION YES ( ) UNDERWAY ? NO ( X)           | S30              |
| II. ON NATIONAL YES ( ) 12. IS IT                                                                    | 26. LOCAL CONTACT PERSON OR ORGANIZATION                                            | 39. ENDANGERED? YES( ) BY WHAT? NO(X)                 | IGNAT            |
| REGISTER ? NO ( X) ELIGIBLE ?                                                                        | $NO(\frac{X}{2})$ 27. OTHER SURVEYS IN WHICH INCLUDED                               | 40, VISIBLE FROM YES (XX)                             | DESIGNATION(S)   |
| HIST. DISTRICT? NO ( X) POTENTIAL?                                                                   | NO ( X)                                                                             | PUBLIC ROAD ? NO( )                                   |                  |
| 15. NAME OF ESTABLISHED DISTRICT .                                                                   |                                                                                     | 41. DISTANCE FROM AND FRONTAGE ON ROAD                | ı                |
| 42. FURTHER DESCRIPTION OF IMPORTANT Veranda style porch on front topped by untrimmed, rustic south. | FEATURES<br>supported by mortared rock pillars<br>cedar posts. Very old addition on | PHOTO<br>MUST<br>BE<br>PROVIDED                       | 5. OTHER NAME(S) |
| 43. HISTORY AND SIGNIFICANCE                                                                         |                                                                                     |                                                       | İ                |
|                                                                                                      |                                                                                     |                                                       | ŀ                |
| •                                                                                                    |                                                                                     |                                                       |                  |
|                                                                                                      |                                                                                     |                                                       |                  |
|                                                                                                      |                                                                                     |                                                       |                  |
|                                                                                                      |                                                                                     |                                                       |                  |
| 44. DESCRIPTION OF ENVIRONMENT AND                                                                   | CUTBUILDINGS                                                                        |                                                       | :                |
|                                                                                                      |                                                                                     |                                                       |                  |
| 45. SOURCES OF INFORMATION ON-ST                                                                     | te inspection                                                                       | 46, PREPARED BY                                       | <del> </del>     |
| , 511-51                                                                                             | · · · · · · · · · · · · · · · · · · ·                                               | 47. ORGANIZATION                                      |                  |
| RETURN THIS FORM WHEN COMPLET                                                                        | TED TO: OFFICE OF HISTORIC PRESERVATION                                             | LM-P                                                  | 1                |
| IF ADDITIONAL SPACE IS NEEDED, ATTACH<br>SEPARATE SHEET(S) TO THIS FORM                              | P.O. BOX 176<br>Jefferson City, Missouri 65102<br>Ph. 314-751-4096                  | 48. REVISION DATE(S) 2-91                             |                  |