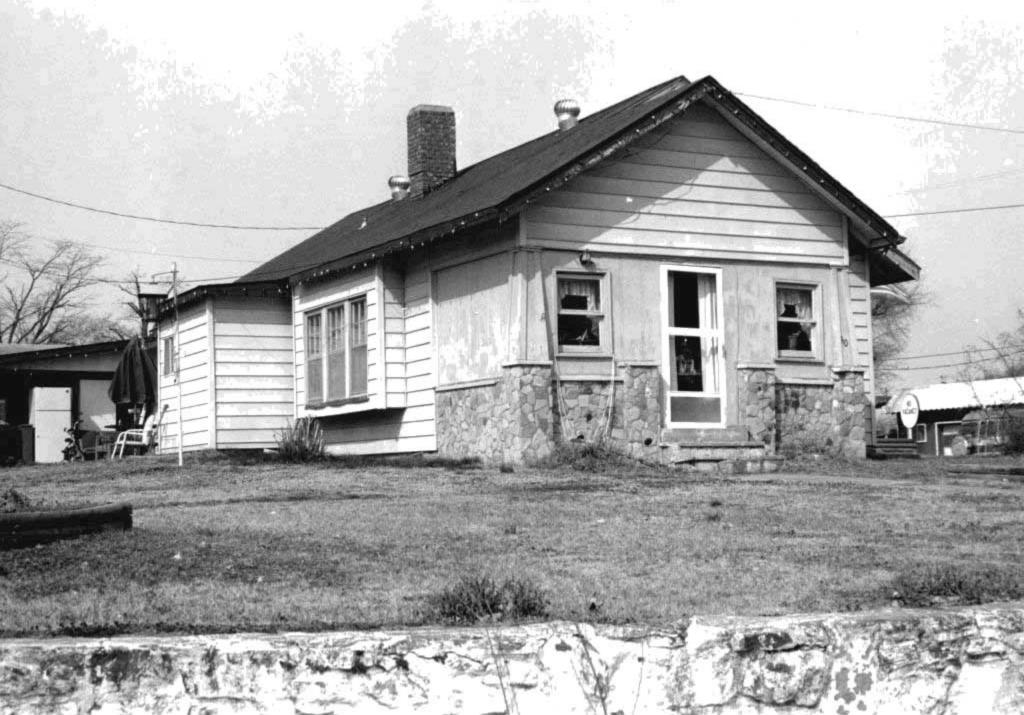

| ARCHITECTURAL/HISTORIC                                                                               | INVENTORY SURVEY FORM                                                               | TH- AS-012-00                                         | . 1              |
|------------------------------------------------------------------------------------------------------|-------------------------------------------------------------------------------------|-------------------------------------------------------|------------------|
| . NO. 166                                                                                            | 4. PRESENT LOCAL NAME(S) OR DESIGNATION(S)                                          |                                                       | I. NO.           |
| Z. COUNTY Taney                                                                                      | 5. OTHER NAME(S)                                                                    |                                                       |                  |
| S. LOCATION OF COS                                                                                   |                                                                                     |                                                       |                  |
| 6. SPECIFIC LEGAL LOCATION TOWNSHIP ${}^{23}$ N range ${}^{21W}$ section ${}^{4}$                    | 16. THEMATIC CATEGORY tourism                                                       | 28. NO. OF STORIES 1 -  <br>29. BASEMENT? YES()       | 2. CC            |
| IF CITY OR TOWN, STREET ADDRESS                                                                      | 17. DATE(S) OR PERIOD $ 920$                                                        | NO₹X)                                                 | COUNTY           |
| 7. CITY OR TOWN IF RURAL , VICINITY                                                                  | IB. STYLE OR DESIGN                                                                 | concrete                                              | ~                |
| HOLLIster Cransor                                                                                    | verancular ()  19. ARCHITECT OR ENGINEER                                            | 31. WALL CONSTRUCTION frame                           |                  |
| B. DESCRIPTION OF LOCATION                                                                           | is, Aronited on Endineer                                                            | 32. ROOF TYPE AND MATERIAL                            |                  |
| House faces northwest                                                                                | 20. CONTRACTOR OR BUILDER                                                           | gable/asphalt<br>33. NO. OF BAYS                      | 4                |
| with entry on northwest                                                                              | 21. ORIGINAL USE, IF APPARENT                                                       | FRONT 3 SIDE 0                                        | PR               |
| · · · · · · · · · · · · · · · · · · ·                                                                | summer, home OIF                                                                    | 34, WALL TREATMENT<br>WOOD                            | PRESENT          |
|                                                                                                      | dwelling                                                                            | 35. PLAN SHAPE rect                                   |                  |
| •                                                                                                    | 23. OWNERSHIP PUBLIC( ) PRIVATE(X)                                                  | 36. CHANGES ADDITION(X) (EXPLAIN IN NO. 42) ALTERED() | LOCAL            |
|                                                                                                      | 24. OWNER'S NAME AND ADDRESS IF KNOWN                                               | MOVED ( )                                             | NAME(S)          |
| 9. COORDINATES UTM                                                                                   |                                                                                     | INTERIOR                                              | E(S)             |
| LAT Branson                                                                                          | 25. OPEN TO PUBLIC? YES( )                                                          | EXTERIOR GOOD                                         | OR               |
| 10. SITE() STRUCT                                                                                    |                                                                                     | 38. PRESERVATION YES ( ) UNDERWAY ? NO ( X)           | S30              |
| II. ON NATIONAL YES ( ) 12. IS IT                                                                    | 26. LOCAL CONTACT PERSON OR ORGANIZATION                                            | 39. ENDANGERED? YES( ) BY WHAT? NO(X)                 | IGNAT            |
| REGISTER ? NO ( X) ELIGIBLE ?                                                                        | $NO(\frac{X}{2})$ 27. OTHER SURVEYS IN WHICH INCLUDED                               | 40, VISIBLE FROM YES (XX)                             | DESIGNATION(S)   |
| HIST. DISTRICT? NO ( X) POTENTIAL?                                                                   | NO ( X)                                                                             | PUBLIC ROAD ? NO( )                                   |                  |
| 15. NAME OF ESTABLISHED DISTRICT .                                                                   |                                                                                     | 41. DISTANCE FROM AND FRONTAGE ON ROAD                | ı                |
| 42. FURTHER DESCRIPTION OF IMPORTANT Veranda style porch on front topped by untrimmed, rustic south. | FEATURES<br>supported by mortared rock pillars<br>cedar posts. Very old addition on | PHOTO<br>MUST<br>BE<br>PROVIDED                       | 5. OTHER NAME(S) |
| 43. HISTORY AND SIGNIFICANCE                                                                         |                                                                                     |                                                       | İ                |
|                                                                                                      |                                                                                     |                                                       | ŀ                |
| •                                                                                                    |                                                                                     |                                                       |                  |
|                                                                                                      |                                                                                     |                                                       |                  |
|                                                                                                      |                                                                                     |                                                       |                  |
|                                                                                                      |                                                                                     |                                                       |                  |
| 44. DESCRIPTION OF ENVIRONMENT AND                                                                   | CUTBUILDINGS                                                                        |                                                       | :                |
|                                                                                                      |                                                                                     |                                                       |                  |
| 45. SOURCES OF INFORMATION ON-ST                                                                     | te inspection                                                                       | 46, PREPARED BY                                       | <del> </del>     |
| , 511-51                                                                                             | · · · · · · · · · · · · · · · · · · ·                                               | 47. ORGANIZATION                                      |                  |
| RETURN THIS FORM WHEN COMPLET                                                                        | TED TO: OFFICE OF HISTORIC PRESERVATION                                             | LM-P                                                  | 1                |
| IF ADDITIONAL SPACE IS NEEDED, ATTACH<br>SEPARATE SHEET(S) TO THIS FORM                              | P.O. BOX 176<br>Jefferson City, Missouri 65102<br>Ph. 314-751-4096                  | 48. REVISION DATE(S) 2-91                             |                  |