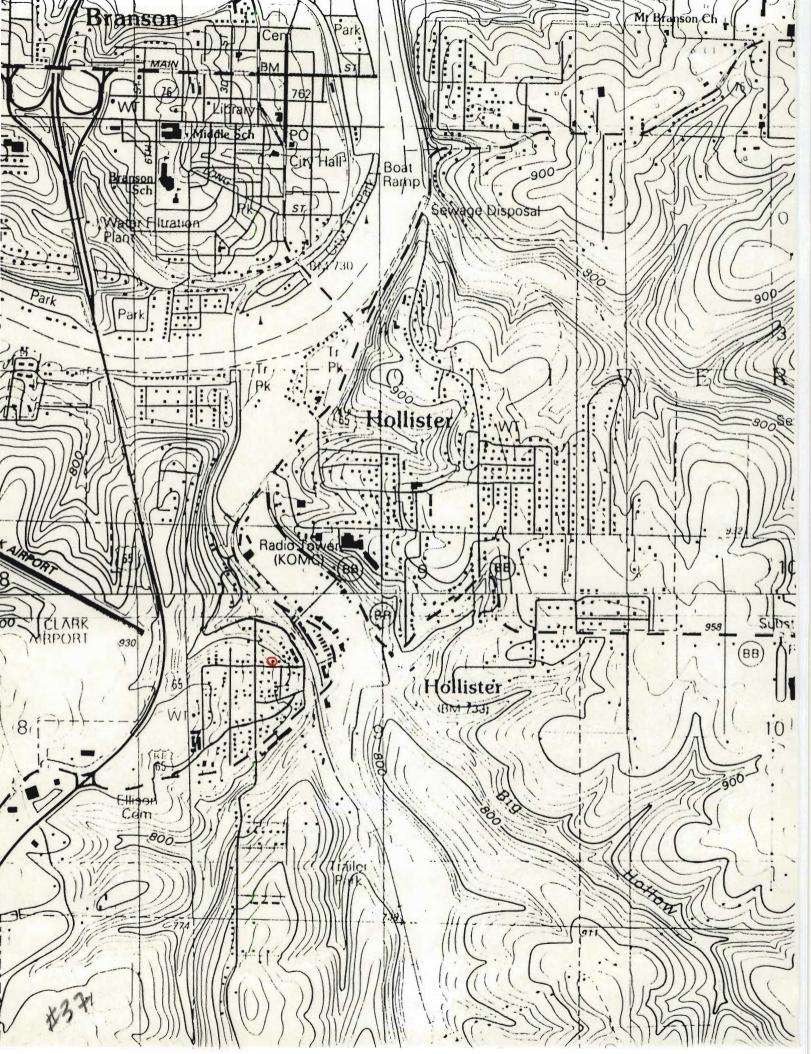

| ARCHITECTURAL/HISTORIC                                                                               | INVENTORY SURVEY FORM                                                               | TH- AS-012-00                                         | . 1              |
|------------------------------------------------------------------------------------------------------|-------------------------------------------------------------------------------------|-------------------------------------------------------|------------------|
| . NO. 166                                                                                            | 4. PRESENT LOCAL NAME(S) OR DESIGNATION(S)                                          |                                                       | I. NO.           |
| Z. COUNTY Taney                                                                                      | 5. OTHER NAME(S)                                                                    |                                                       |                  |
| S. LOCATION OF COS                                                                                   |                                                                                     |                                                       |                  |
| 6. SPECIFIC LEGAL LOCATION TOWNSHIP ${}^{23}$ N range ${}^{21W}$ section ${}^{4}$                    | 16. THEMATIC CATEGORY tourism                                                       | 28. NO. OF STORIES 1 -  <br>29. BASEMENT? YES()       | 2. CC            |
| IF CITY OR TOWN, STREET ADDRESS                                                                      | 17. DATE(S) OR PERIOD $ 920$                                                        | NO₹X)                                                 | COUNTY           |
| 7. CITY OR TOWN IF RURAL , VICINITY                                                                  | IB. STYLE OR DESIGN                                                                 | concrete                                              | ~                |
| HOLLIster Cransor                                                                                    | verancular ()  19. ARCHITECT OR ENGINEER                                            | 31. WALL CONSTRUCTION frame                           |                  |
| B. DESCRIPTION OF LOCATION                                                                           | is, Aronited on Endineer                                                            | 32. ROOF TYPE AND MATERIAL                            |                  |
| House faces northwest                                                                                | 20. CONTRACTOR OR BUILDER                                                           | gable/asphalt<br>33. NO. OF BAYS                      | 4                |
| with entry on northwest                                                                              | 21. ORIGINAL USE, IF APPARENT                                                       | FRONT 3 SIDE 0                                        | PR               |
| · · · · · · · · · · · · · · · · · · ·                                                                | summer, home OIF                                                                    | 34, WALL TREATMENT<br>WOOD                            | PRESENT          |
|                                                                                                      | dwelling                                                                            | 35. PLAN SHAPE rect                                   |                  |
| •                                                                                                    | 23. OWNERSHIP PUBLIC( ) PRIVATE(X)                                                  | 36. CHANGES ADDITION(X) (EXPLAIN IN NO. 42) ALTERED() | LOCAL            |
|                                                                                                      | 24. OWNER'S NAME AND ADDRESS IF KNOWN                                               | MOVED ( )                                             | NAME(S)          |
| 9. COORDINATES UTM                                                                                   |                                                                                     | INTERIOR                                              | E(S)             |
| LAT Branson                                                                                          | 25. OPEN TO PUBLIC? YES( )                                                          | EXTERIOR GOOD                                         | OR               |
| 10. SITE() STRUCT                                                                                    |                                                                                     | 38. PRESERVATION YES ( ) UNDERWAY ? NO ( X)           | S30              |
| II. ON NATIONAL YES ( ) 12. IS IT                                                                    | 26. LOCAL CONTACT PERSON OR ORGANIZATION                                            | 39. ENDANGERED? YES( ) BY WHAT? NO(X)                 | IGNAT            |
| REGISTER ? NO ( X) ELIGIBLE ?                                                                        | $NO(\frac{X}{2})$ 27. OTHER SURVEYS IN WHICH INCLUDED                               | 40, VISIBLE FROM YES (XX)                             | DESIGNATION(S)   |
| HIST. DISTRICT? NO ( X) POTENTIAL?                                                                   | NO ( X)                                                                             | PUBLIC ROAD ? NO( )                                   |                  |
| 15. NAME OF ESTABLISHED DISTRICT .                                                                   |                                                                                     | 41. DISTANCE FROM AND FRONTAGE ON ROAD                | ı                |
| 42. FURTHER DESCRIPTION OF IMPORTANT Veranda style porch on front topped by untrimmed, rustic south. | FEATURES<br>supported by mortared rock pillars<br>cedar posts. Very old addition on | PHOTO<br>MUST<br>BE<br>PROVIDED                       | 5. OTHER NAME(S) |
| 43. HISTORY AND SIGNIFICANCE                                                                         |                                                                                     |                                                       | İ                |
|                                                                                                      |                                                                                     |                                                       | ŀ                |
| •                                                                                                    |                                                                                     |                                                       |                  |
|                                                                                                      |                                                                                     |                                                       |                  |
|                                                                                                      |                                                                                     |                                                       |                  |
|                                                                                                      |                                                                                     |                                                       |                  |
| 44. DESCRIPTION OF ENVIRONMENT AND                                                                   | CUTBUILDINGS                                                                        |                                                       | :                |
|                                                                                                      |                                                                                     |                                                       |                  |
| 45. SOURCES OF INFORMATION ON-ST                                                                     | te inspection                                                                       | 46, PREPARED BY                                       | <del> </del>     |
| , 511-51                                                                                             | · · · · · · · · · · · · · · · · · · ·                                               | 47. ORGANIZATION                                      |                  |
| RETURN THIS FORM WHEN COMPLET                                                                        | TED TO: OFFICE OF HISTORIC PRESERVATION                                             | LM-P                                                  | 1                |
| IF ADDITIONAL SPACE IS NEEDED, ATTACH<br>SEPARATE SHEET(S) TO THIS FORM                              | P.O. BOX 176<br>Jefferson City, Missouri 65102<br>Ph. 314-751-4096                  | 48. REVISION DATE(S) 2-91                             |                  |