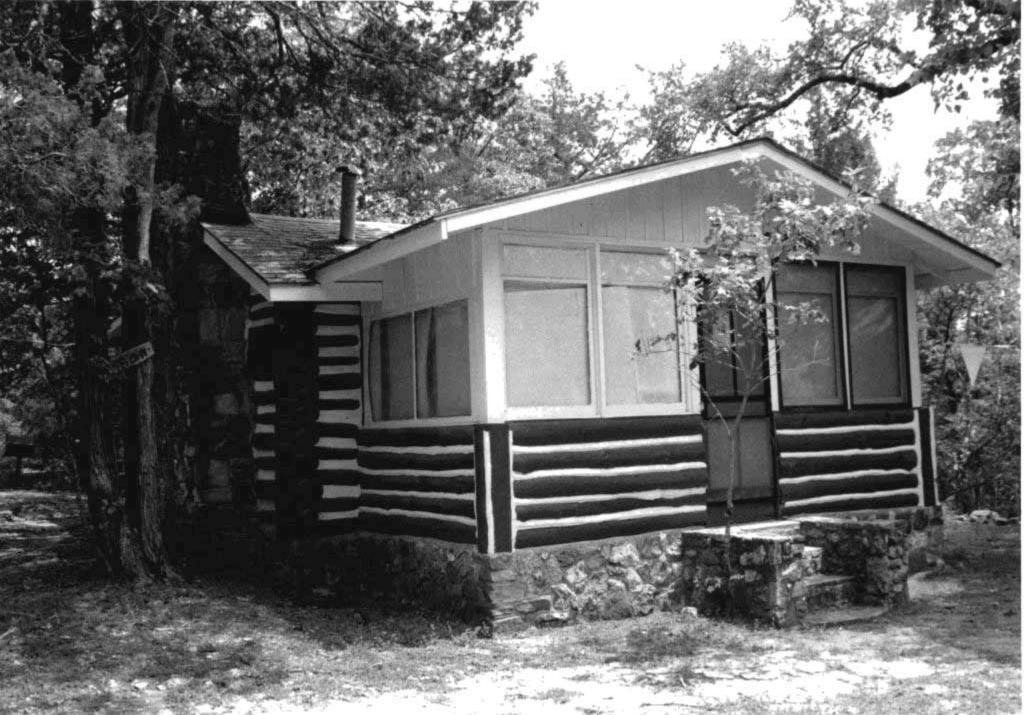

| ARCHITECTURAL/HISTORIC                                                                               | INVENTORY SURVEY FORM                                                               | TH- AS-012-00                                         | . 1              |
|------------------------------------------------------------------------------------------------------|-------------------------------------------------------------------------------------|-------------------------------------------------------|------------------|
| . NO. 166                                                                                            | 4. PRESENT LOCAL NAME(S) OR DESIGNATION(S)                                          |                                                       | I. NO.           |
| Z. COUNTY Taney                                                                                      | 5. OTHER NAME(S)                                                                    |                                                       |                  |
| S. LOCATION OF COS                                                                                   |                                                                                     |                                                       |                  |
| 6. SPECIFIC LEGAL LOCATION TOWNSHIP ${}^{23}$ N range ${}^{21W}$ section ${}^{4}$                    | 16. THEMATIC CATEGORY tourism                                                       | 28. NO. OF STORIES 1 -  <br>29. BASEMENT? YES()       | 2. CC            |
| IF CITY OR TOWN, STREET ADDRESS                                                                      | 17. DATE(S) OR PERIOD $ 920$                                                        | NO₹X)                                                 | COUNTY           |
| 7. CITY OR TOWN IF RURAL , VICINITY                                                                  | IB. STYLE OR DESIGN                                                                 | concrete                                              | ~                |
| HOLLIster Cransor                                                                                    | verancular ()  19. ARCHITECT OR ENGINEER                                            | 31. WALL CONSTRUCTION frame                           |                  |
| B. DESCRIPTION OF LOCATION                                                                           | is, Aronited on Endineer                                                            | 32. ROOF TYPE AND MATERIAL                            |                  |
| House faces northwest                                                                                | 20. CONTRACTOR OR BUILDER                                                           | gable/asphalt<br>33. NO. OF BAYS                      | 4                |
| with entry on northwest                                                                              | 21. ORIGINAL USE, IF APPARENT                                                       | FRONT 3 SIDE 0                                        | PR               |
| · · · · · · · · · · · · · · · · · · ·                                                                | summer, home OIF                                                                    | 34, WALL TREATMENT<br>WOOD                            | PRESENT          |
|                                                                                                      | dwelling                                                                            | 35. PLAN SHAPE rect                                   |                  |
| •                                                                                                    | 23. OWNERSHIP PUBLIC( ) PRIVATE(X)                                                  | 36. CHANGES ADDITION(X) (EXPLAIN IN NO. 42) ALTERED() | LOCAL            |
|                                                                                                      | 24. OWNER'S NAME AND ADDRESS IF KNOWN                                               | MOVED ( )                                             | NAME(S)          |
| 9. COORDINATES UTM                                                                                   |                                                                                     | INTERIOR                                              | E(S)             |
| LAT Branson                                                                                          | 25. OPEN TO PUBLIC? YES( )                                                          | EXTERIOR GOOD                                         | OR               |
| 10. SITE() STRUCT                                                                                    |                                                                                     | 38. PRESERVATION YES ( ) UNDERWAY ? NO ( X)           | S30              |
| II. ON NATIONAL YES ( ) 12. IS IT                                                                    | 26. LOCAL CONTACT PERSON OR ORGANIZATION                                            | 39. ENDANGERED? YES( ) BY WHAT? NO(X)                 | IGNAT            |
| REGISTER ? NO ( X) ELIGIBLE ?                                                                        | $NO(\frac{X}{2})$ 27. OTHER SURVEYS IN WHICH INCLUDED                               | 40, VISIBLE FROM YES (XX)                             | DESIGNATION(S)   |
| HIST. DISTRICT? NO ( X) POTENTIAL?                                                                   | NO ( X)                                                                             | PUBLIC ROAD ? NO( )                                   |                  |
| 15. NAME OF ESTABLISHED DISTRICT .                                                                   |                                                                                     | 41. DISTANCE FROM AND FRONTAGE ON ROAD                | ı                |
| 42. FURTHER DESCRIPTION OF IMPORTANT Veranda style porch on front topped by untrimmed, rustic south. | FEATURES<br>supported by mortared rock pillars<br>cedar posts. Very old addition on | PHOTO<br>MUST<br>BE<br>PROVIDED                       | 5. OTHER NAME(S) |
| 43. HISTORY AND SIGNIFICANCE                                                                         |                                                                                     |                                                       | İ                |
|                                                                                                      |                                                                                     |                                                       | ŀ                |
| •                                                                                                    |                                                                                     |                                                       |                  |
|                                                                                                      |                                                                                     |                                                       |                  |
|                                                                                                      |                                                                                     |                                                       |                  |
|                                                                                                      |                                                                                     |                                                       |                  |
| 44. DESCRIPTION OF ENVIRONMENT AND                                                                   | CUTBUILDINGS                                                                        |                                                       | :                |
|                                                                                                      |                                                                                     |                                                       |                  |
| 45. SOURCES OF INFORMATION ON-ST                                                                     | te inspection                                                                       | 46, PREPARED BY                                       | <del> </del>     |
| , 511-51                                                                                             | · · · · · · · · · · · · · · · · · · ·                                               | 47. ORGANIZATION                                      |                  |
| RETURN THIS FORM WHEN COMPLET                                                                        | TED TO: OFFICE OF HISTORIC PRESERVATION                                             | LM-P                                                  | 1                |
| IF ADDITIONAL SPACE IS NEEDED, ATTACH<br>SEPARATE SHEET(S) TO THIS FORM                              | P.O. BOX 176<br>Jefferson City, Missouri 65102<br>Ph. 314-751-4096                  | 48. REVISION DATE(S) 2-91                             |                  |