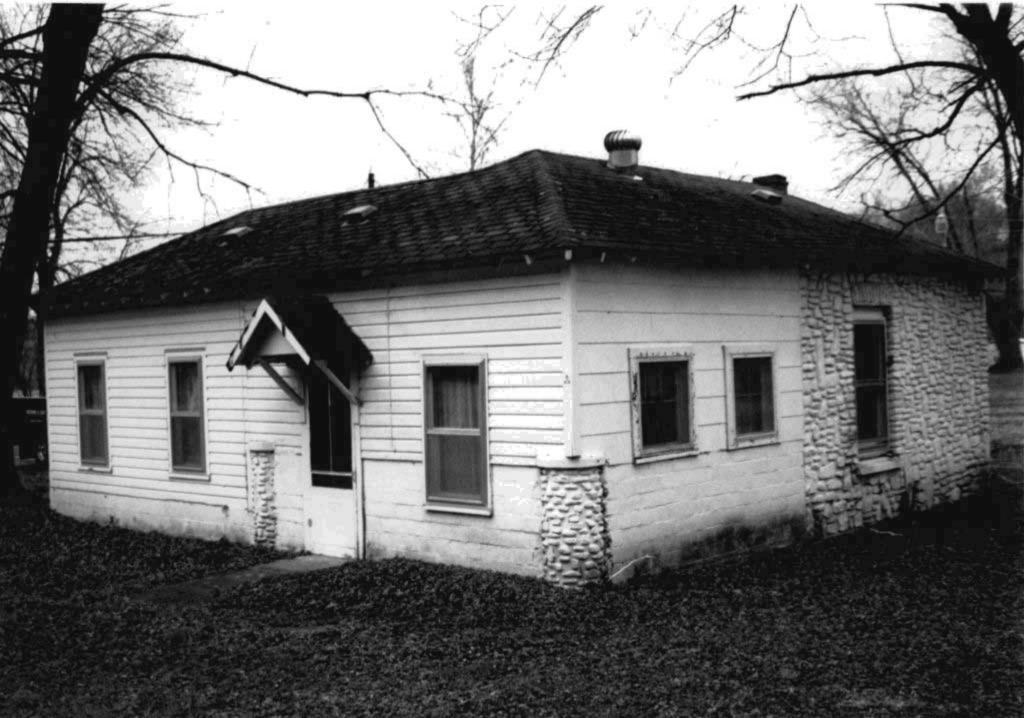

| ARCHITECTURAL/HISTORIC                                                                               | INVENTORY SURVEY FORM                                                               | TH- AS-012-00                                         | . 1              |
|------------------------------------------------------------------------------------------------------|-------------------------------------------------------------------------------------|-------------------------------------------------------|------------------|
| . NO. 166                                                                                            | 4. PRESENT LOCAL NAME(S) OR DESIGNATION(S)                                          |                                                       | I. NO.           |
| Z. COUNTY Taney                                                                                      | 5. OTHER NAME(S)                                                                    |                                                       |                  |
| S. LOCATION OF COS                                                                                   |                                                                                     |                                                       |                  |
| 6. SPECIFIC LEGAL LOCATION TOWNSHIP ${}^{23}$ N range ${}^{21W}$ section ${}^{4}$                    | 16. THEMATIC CATEGORY tourism                                                       | 28. NO. OF STORIES 1 -  <br>29. BASEMENT? YES()       | 2. CC            |
| IF CITY OR TOWN, STREET ADDRESS                                                                      | 17. DATE(S) OR PERIOD $ 920$                                                        | NO₹X)                                                 | COUNTY           |
| 7. CITY OR TOWN IF RURAL , VICINITY                                                                  | IB. STYLE OR DESIGN                                                                 | concrete                                              | ~                |
| HOLLIster Cransor                                                                                    | verancular ()  19. ARCHITECT OR ENGINEER                                            | 31. WALL CONSTRUCTION frame                           |                  |
| B. DESCRIPTION OF LOCATION                                                                           | is, Aronited on Endineer                                                            | 32. ROOF TYPE AND MATERIAL                            |                  |
| House faces northwest                                                                                | 20. CONTRACTOR OR BUILDER                                                           | gable/asphalt<br>33. NO. OF BAYS                      | 4                |
| with entry on northwest                                                                              | 21. ORIGINAL USE, IF APPARENT                                                       | FRONT 3 SIDE 0                                        | PR               |
| · · · · · · · · · · · · · · · · · · ·                                                                | summer, home OIF                                                                    | 34, WALL TREATMENT<br>WOOD                            | PRESENT          |
|                                                                                                      | dwelling                                                                            | 35. PLAN SHAPE rect                                   |                  |
| •                                                                                                    | 23. OWNERSHIP PUBLIC( ) PRIVATE(X)                                                  | 36. CHANGES ADDITION(X) (EXPLAIN IN NO. 42) ALTERED() | LOCAL            |
|                                                                                                      | 24. OWNER'S NAME AND ADDRESS IF KNOWN                                               | MOVED ( )                                             | NAME(S)          |
| 9. COORDINATES UTM                                                                                   |                                                                                     | INTERIOR                                              | E(S)             |
| LAT Branson                                                                                          | 25. OPEN TO PUBLIC? YES( )                                                          | EXTERIOR GOOD                                         | OR               |
| 10. SITE() STRUCT                                                                                    |                                                                                     | 38. PRESERVATION YES ( ) UNDERWAY ? NO ( X)           | S30              |
| II. ON NATIONAL YES ( ) 12. IS IT                                                                    | 26. LOCAL CONTACT PERSON OR ORGANIZATION                                            | 39. ENDANGERED? YES( ) BY WHAT? NO(X)                 | IGNAT            |
| REGISTER ? NO ( X) ELIGIBLE ?                                                                        | $NO(\frac{X}{2})$ 27. OTHER SURVEYS IN WHICH INCLUDED                               | 40, VISIBLE FROM YES (XX)                             | DESIGNATION(S)   |
| HIST. DISTRICT? NO ( X) POTENTIAL?                                                                   | NO ( X)                                                                             | PUBLIC ROAD ? NO( )                                   |                  |
| 15. NAME OF ESTABLISHED DISTRICT .                                                                   |                                                                                     | 41. DISTANCE FROM AND FRONTAGE ON ROAD                | ı                |
| 42. FURTHER DESCRIPTION OF IMPORTANT Veranda style porch on front topped by untrimmed, rustic south. | FEATURES<br>supported by mortared rock pillars<br>cedar posts. Very old addition on | PHOTO<br>MUST<br>BE<br>PROVIDED                       | 5. OTHER NAME(S) |
| 43. HISTORY AND SIGNIFICANCE                                                                         |                                                                                     |                                                       | İ                |
|                                                                                                      |                                                                                     |                                                       | ŀ                |
| •                                                                                                    |                                                                                     |                                                       |                  |
|                                                                                                      |                                                                                     |                                                       |                  |
|                                                                                                      |                                                                                     |                                                       |                  |
|                                                                                                      |                                                                                     |                                                       |                  |
| 44. DESCRIPTION OF ENVIRONMENT AND                                                                   | CUTBUILDINGS                                                                        |                                                       | :                |
|                                                                                                      |                                                                                     |                                                       |                  |
| 45. SOURCES OF INFORMATION ON-ST                                                                     | te inspection                                                                       | 46, PREPARED BY                                       | <del> </del>     |
| , 511-51                                                                                             | · · · · · · · · · · · · · · · · · · ·                                               | 47. ORGANIZATION                                      |                  |
| RETURN THIS FORM WHEN COMPLET                                                                        | TED TO: OFFICE OF HISTORIC PRESERVATION                                             | LM-P                                                  | 1                |
| IF ADDITIONAL SPACE IS NEEDED, ATTACH<br>SEPARATE SHEET(S) TO THIS FORM                              | P.O. BOX 176<br>Jefferson City, Missouri 65102<br>Ph. 314-751-4096                  | 48. REVISION DATE(S) 2-91                             |                  |