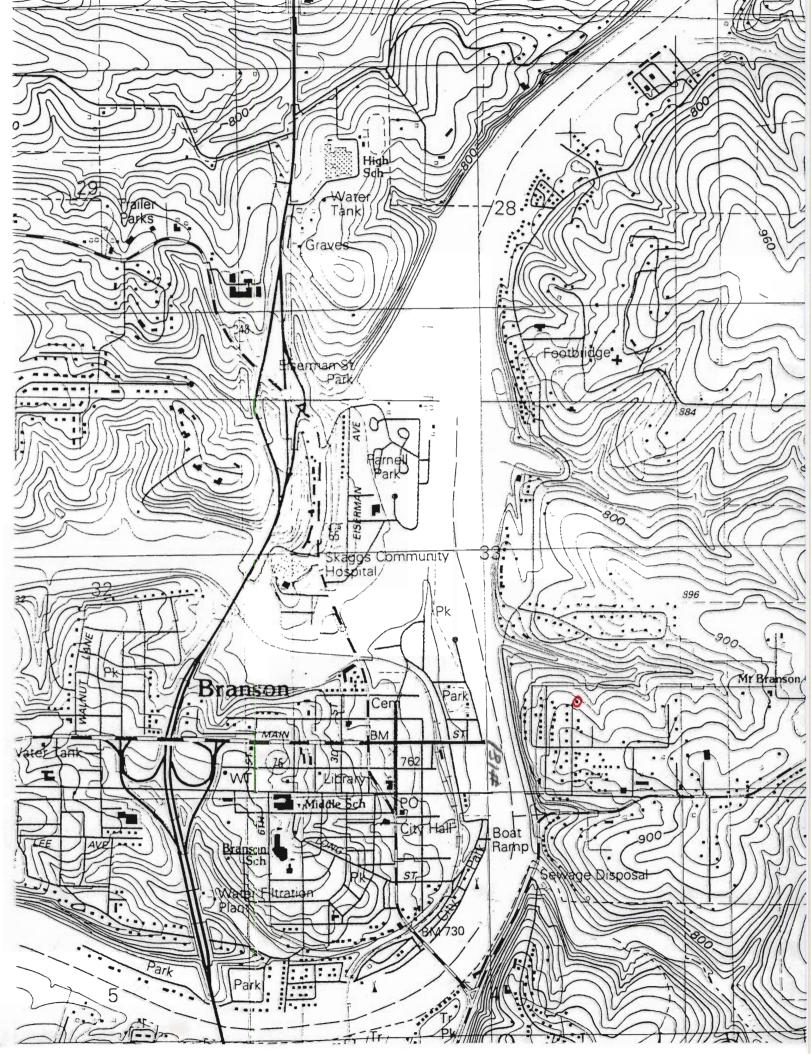

|
| RETURN THIS FORM WHEN COMPLETED TO                                                                                                                                                                                                                                                                                                                                                                         | on-site inspection  D: OFFICE OF HISTORIC PRESERVATION P.O. BOX 176 JEFFERSON CITY, MISSOURI 65102                                                                                       | 46. PREPARED BY  LM-P  47. ORGANIZATION  LM-P  48. DATE 49. REVISION DATE(9)                                                    |                                                      |





| . NO. 180                                                                                                                                                                                                                                                                                    | ESENT LOCAL NAME(S) OR DESIGNATION(S)                                                                                                                                              |                                                                                                                    |  |
|-------------------------------------------------------------------------------------------------------------------------------------------------------------------------------------------------------------