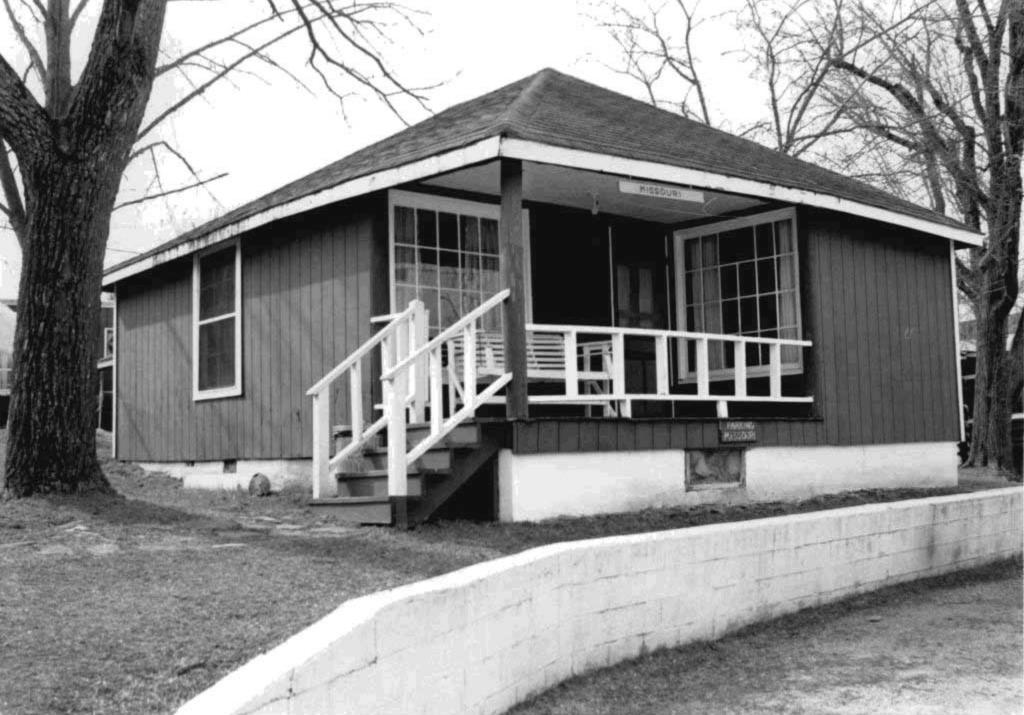

| ARCHITECTURAL/HISTORIC                                                                               | INVENTORY SURVEY FORM                                                               | TH- AS-012-00                                         | . 1              |
|------------------------------------------------------------------------------------------------------|-------------------------------------------------------------------------------------|-------------------------------------------------------|------------------|
| . NO. 166                                                                                            | 4. PRESENT LOCAL NAME(S) OR DESIGNATION(S)                                          |                                                       | I. NO.           |
| Z. COUNTY Taney                                                                                      | 5. OTHER NAME(S)                                                                    |                                                       |                  |
| S. LOCATION OF COS                                                                                   |                                                                                     |                                                       |                  |
| 6. SPECIFIC LEGAL LOCATION TOWNSHIP ${}^{23}$ N range ${}^{21W}$ section ${}^{4}$                    | 16. THEMATIC CATEGORY tourism                                                       | 28. NO. OF STORIES 1 -  <br>29. BASEMENT? YES()       | 2. CC            |
| IF CITY OR TOWN, STREET ADDRESS                                                                      | 17. DATE(S) OR PERIOD $ 920$                                                        | NO₹X)                                                 | COUNTY           |
| 7. CITY OR TOWN IF RURAL , VICINITY                                                                  | IB. STYLE OR DESIGN                                                                 | concrete                                              | ~                |
| HOLLIster Cransor                                                                                    | verancular ()  19. ARCHITECT OR ENGINEER                                            | 31. WALL CONSTRUCTION frame                           |                  |
| B. DESCRIPTION OF LOCATION                                                                           | is, Aronited on Endineer                                                            | 32. ROOF TYPE AND MATERIAL                            |                  |
| House faces northwest                                                                                | 20. CONTRACTOR OR BUILDER                                                           | gable/asphalt<br>33. NO. OF BAYS                      | 4                |
| with entry on northwest                                                                              | 21. ORIGINAL USE, IF APPARENT                                                       | FRONT 3 SIDE 0                                        | PR               |
| · · · · · · · · · · · · · · · · · · ·                                                                | summer, home OIF                                                                    | 34, WALL TREATMENT<br>WOOD                            | PRESENT          |
|                                                                                                      | dwelling                                                                            | 35. PLAN SHAPE rect                                   |                  |
| •                                                                                                    | 23. OWNERSHIP PUBLIC( ) PRIVATE(X)                                                  | 36. CHANGES ADDITION(X) (EXPLAIN IN NO. 42) ALTERED() | LOCAL            |
|                                                                                                      | 24. OWNER'S NAME AND ADDRESS IF KNOWN                                               | MOVED ( )                                             | NAME(S)          |
| 9. COORDINATES UTM                                                                                   |                                                                                     | INTERIOR                                              | E(S)             |
| LAT Branson                                                                                          | 25. OPEN TO PUBLIC? YES( )                                                          | EXTERIOR GOOD                                         | OR               |
| 10. SITE() STRUCT                                                                                    |                                                                                     | 38. PRESERVATION YES ( ) UNDERWAY ? NO ( X)           | S30              |
| II. ON NATIONAL YES ( ) 12. IS IT                                                                    | 26. LOCAL CONTACT PERSON OR ORGANIZATION                                            | 39. ENDANGERED? YES( ) BY WHAT? NO(X)                 | IGNAT            |
| REGISTER ? NO ( X) ELIGIBLE ?                                                                        | $NO(\frac{X}{2})$ 27. OTHER SURVEYS IN WHICH INCLUDED                               | 40, VISIBLE FROM YES (XX)                             | DESIGNATION(S)   |
| HIST. DISTRICT? NO ( X) POTENTIAL?                                                                   | NO ( X)                                                                             | PUBLIC ROAD ? NO( )                                   |                  |
| 15. NAME OF ESTABLISHED DISTRICT .                                                                   |                                                                                     | 41. DISTANCE FROM AND FRONTAGE ON ROAD                | ı                |
| 42. FURTHER DESCRIPTION OF IMPORTANT Veranda style porch on front topped by untrimmed, rustic south. | FEATURES<br>supported by mortared rock pillars<br>cedar posts. Very old addition on | PHOTO<br>MUST<br>BE<br>PROVIDED                       | 5. OTHER NAME(S) |
| 43. HISTORY AND SIGNIFICANCE                                                                         |                                                                                     |                                                       | İ                |
|                                                                                                      |                                                                                     |                                                       | ŀ                |
| •                                                                                                    |                                                                                     |                                                       |                  |
|                                                                                                      |                                                                                     |                                                       |                  |
|                                                                                                      |                                                                                     |                                                       |                  |
|                                                                                                      |                                                                                     |                                                       |                  |
| 44. DESCRIPTION OF ENVIRONMENT AND                                                                   | CUTBUILDINGS                                                                        |                                                       | :                |
|                                                                                                      |                                                                                     |                                                       |                  |
| 45. SOURCES OF INFORMATION ON-ST                                                                     | te inspection                                                                       | 46, PREPARED BY                                       | <del> </del>     |
| , 511-51                                                                                             | · · · · · · · · · · · · · · · · · · ·                                               | 47. ORGANIZATION                                      |                  |
| RETURN THIS FORM WHEN COMPLET                                                                        | TED TO: OFFICE OF HISTORIC PRESERVATION                                             | LM-P                                                  | 1                |
| IF ADDITIONAL SPACE IS NEEDED, ATTACH<br>SEPARATE SHEET(S) TO THIS FORM                              | P.O. BOX 176<br>Jefferson City, Missouri 65102<br>Ph. 314-751-4096                  | 48. REVISION DATE(S) 2-91                             |                  |