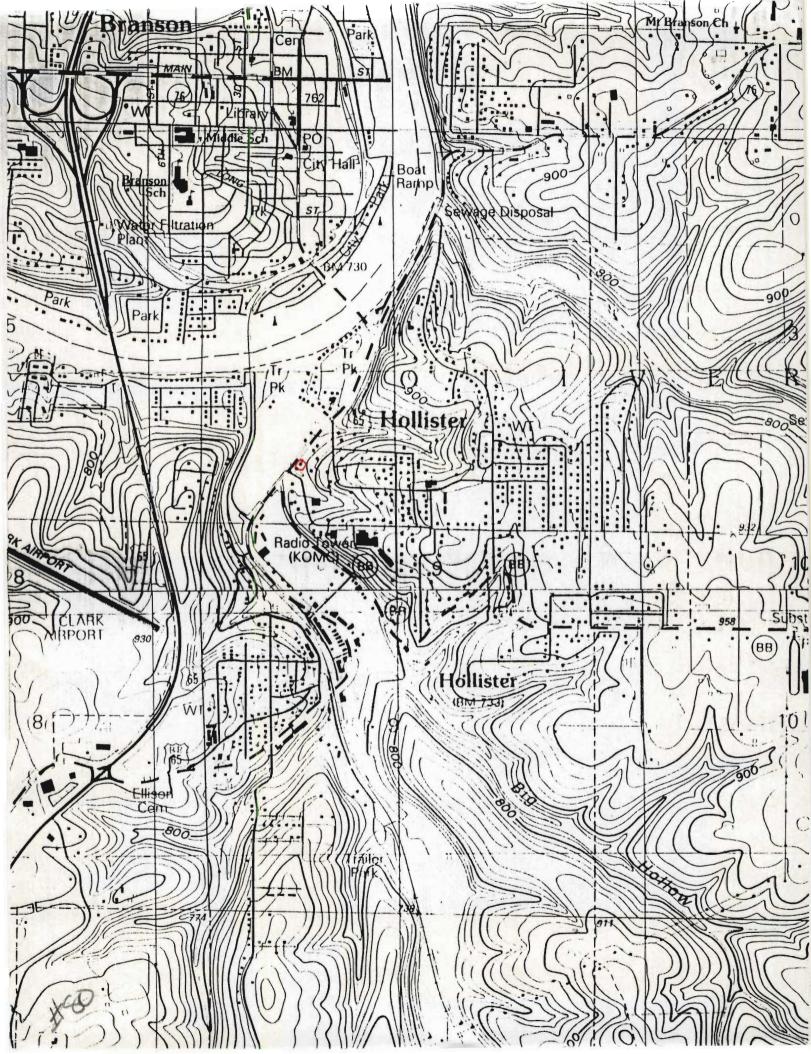

| ARCHITECTURAL/HISTORIC                                                                               | INVENTORY SURVEY FORM                                                               | TH- AS-012-00                                         | . 1              |
|------------------------------------------------------------------------------------------------------|-------------------------------------------------------------------------------------|-------------------------------------------------------|------------------|
| . NO. 166                                                                                            | 4. PRESENT LOCAL NAME(S) OR DESIGNATION(S)                                          |                                                       | I. NO.           |
| Z. COUNTY Taney                                                                                      | 5. OTHER NAME(S)                                                                    |                                                       |                  |
| S. LOCATION OF COS                                                                                   |                                                                                     |                                                       |                  |
| 6. SPECIFIC LEGAL LOCATION TOWNSHIP ${}^{23}$ N range ${}^{21W}$ section ${}^{4}$                    | 16. THEMATIC CATEGORY tourism                                                       | 28. NO. OF STORIES 1 -  <br>29. BASEMENT? YES()       | 2. CC            |
| IF CITY OR TOWN, STREET ADDRESS                                                                      | 17. DATE(S) OR PERIOD $ 920$                                                        | NO₹X)                                                 | COUNTY           |
| 7. CITY OR TOWN IF RURAL , VICINITY                                                                  | IB. STYLE OR DESIGN                                                                 | concrete                                              | ~                |
| HOLLIster Cransor                                                                                    | verancular ()  19. ARCHITECT OR ENGINEER                                            | 31. WALL CONSTRUCTION frame                           |                  |
| B. DESCRIPTION OF LOCATION                                                                           | is, Aronited on Endineer                                                            | 32. ROOF TYPE AND MATERIAL                            |                  |
| House faces northwest                                                                                | 20. CONTRACTOR OR BUILDER                                                           | gable/asphalt<br>33. NO. OF BAYS                      | 4                |
| with entry on northwest                                                                              | 21. ORIGINAL USE, IF APPARENT                                                       | FRONT 3 SIDE 0                                        | PR               |
| · · · · · · · · · · · · · · · · · · ·                                                                | summer, home OIF                                                                    | 34, WALL TREATMENT<br>WOOD                            | PRESENT          |
|                                                                                                      | dwelling                                                                            | 35. PLAN SHAPE rect                                   |                  |
| •                                                                                                    | 23. OWNERSHIP PUBLIC( ) PRIVATE(X)                                                  | 36. CHANGES ADDITION(X) (EXPLAIN IN NO. 42) ALTERED() | LOCAL            |
|                                                                                                      | 24. OWNER'S NAME AND ADDRESS IF KNOWN                                               | MOVED ( )                                             | NAME(S)          |
| 9. COORDINATES UTM                                                                                   |                                                                                     | INTERIOR                                              | E(S)             |
| LAT Branson                                                                                          | 25. OPEN TO PUBLIC? YES( )                                                          | EXTERIOR GOOD                                         | OR               |
| 10. SITE() STRUCT                                                                                    |                                                                                     | 38. PRESERVATION YES ( ) UNDERWAY ? NO ( X)           | S30              |
| II. ON NATIONAL YES ( ) 12. IS IT                                                                    | 26. LOCAL CONTACT PERSON OR ORGANIZATION                                            | 39. ENDANGERED? YES( ) BY WHAT? NO(X)                 | IGNAT            |
| REGISTER ? NO ( X) ELIGIBLE ?                                                                        | $NO(\frac{X}{2})$ 27. OTHER SURVEYS IN WHICH INCLUDED                               | 40, VISIBLE FROM YES (XX)                             | DESIGNATION(S)   |
| HIST. DISTRICT? NO ( X) POTENTIAL?                                                                   | NO ( X)                                                                             | PUBLIC ROAD ? NO( )                                   |                  |
| 15. NAME OF ESTABLISHED DISTRICT .                                                                   |                                                                                     | 41. DISTANCE FROM AND FRONTAGE ON ROAD                | ı                |
| 42. FURTHER DESCRIPTION OF IMPORTANT Veranda style porch on front topped by untrimmed, rustic south. | FEATURES<br>supported by mortared rock pillars<br>cedar posts. Very old addition on | PHOTO<br>MUST<br>BE<br>PROVIDED                       | 5. OTHER NAME(S) |
| 43. HISTORY AND SIGNIFICANCE                                                                         |                                                                                     |                                                       | İ                |
|                                                                                                      |                                                                                     |                                                       | ŀ                |
| •                                                                                                    |                                                                                     |                                                       |                  |
|                                                                                                      |                                                                                     |                                                       |                  |
|                                                                                                      |                                                                                     |                                                       |                  |
|                                                                                                      |                                                                                     |                                                       |                  |
| 44. DESCRIPTION OF ENVIRONMENT AND                                                                   | CUTBUILDINGS                                                                        |                                                       | :                |
|                                                                                                      |                                                                                     |                                                       |                  |
| 45. SOURCES OF INFORMATION ON-ST                                                                     | te inspection                                                                       | 46, PREPARED BY                                       | <del> </del>     |
| , 511-51                                                                                             | · · · · · · · · · · · · · · · · · · ·                                               | 47. ORGANIZATION                                      |                  |
| RETURN THIS FORM WHEN COMPLET                                                                        | TED TO: OFFICE OF HISTORIC PRESERVATION                                             | LM-P                                                  | 1                |
| IF ADDITIONAL SPACE IS NEEDED, ATTACH<br>SEPARATE SHEET(S) TO THIS FORM                              | P.O. BOX 176<br>Jefferson City, Missouri 65102<br>Ph. 314-751-4096                  | 48. REVISION DATE(S) 2-91                             |                  |