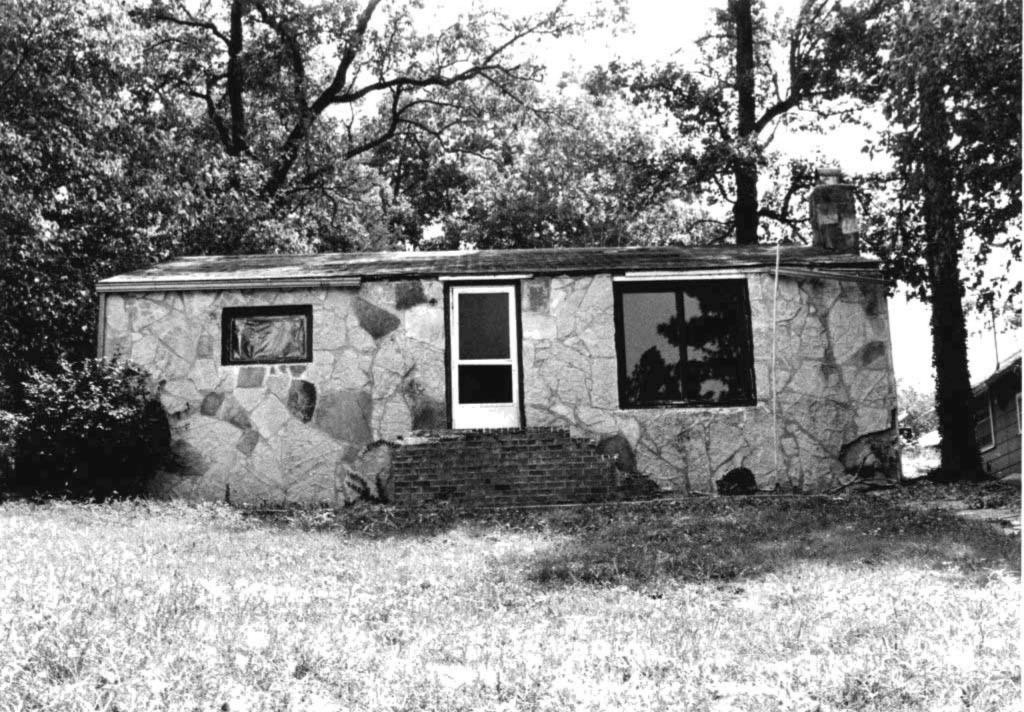

| ARCHITECTURAL/HISTORIC                                                                               | INVENTORY SURVEY FORM                                                               | TH- AS-012-00                                         | . 1              |
|------------------------------------------------------------------------------------------------------|-------------------------------------------------------------------------------------|-------------------------------------------------------|------------------|
| . NO. 166                                                                                            | 4. PRESENT LOCAL NAME(S) OR DESIGNATION(S)                                          |                                                       | I. NO.           |
| Z. COUNTY Taney                                                                                      | 5. OTHER NAME(S)                                                                    |                                                       |                  |
| S. LOCATION OF COS                                                                                   |                                                                                     |                                                       |                  |
| 6. SPECIFIC LEGAL LOCATION TOWNSHIP ${}^{23}$ N range ${}^{21W}$ section ${}^{4}$                    | 16. THEMATIC CATEGORY tourism                                                       | 28. NO. OF STORIES 1 -  <br>29. BASEMENT? YES()       | 2. CC            |
| IF CITY OR TOWN, STREET ADDRESS                                                                      | 17. DATE(S) OR PERIOD $ 920$                                                        | NO₹X)                                                 | COUNTY           |
| 7. CITY OR TOWN IF RURAL , VICINITY                                                                  | IB. STYLE OR DESIGN                                                                 | concrete                                              | ~                |
| HOLLIster Cransor                                                                                    | verancular ()  19. ARCHITECT OR ENGINEER                                            | 31. WALL CONSTRUCTION frame                           |                  |
| B. DESCRIPTION OF LOCATION                                                                           | is, Aronited on Endineer                                                            | 32. ROOF TYPE AND MATERIAL                            |                  |
| House faces northwest                                                                                | 20. CONTRACTOR OR BUILDER                                                           | gable/asphalt<br>33. NO. OF BAYS                      | 4                |
| with entry on northwest                                                                              | 21. ORIGINAL USE, IF APPARENT                                                       | FRONT 3 SIDE 0                                        | PR               |
| · · · · · · · · · · · · · · · · · · ·                                                                | summer, home OIF                                                                    | 34, WALL TREATMENT<br>WOOD                            | PRESENT          |
|                                                                                                      | dwelling                                                                            | 35. PLAN SHAPE rect                                   |                  |
| •                                                                                                    | 23. OWNERSHIP PUBLIC( ) PRIVATE(X)                                                  | 36. CHANGES ADDITION(X) (EXPLAIN IN NO. 42) ALTERED() | LOCAL            |
|                                                                                                      | 24. OWNER'S NAME AND ADDRESS IF KNOWN                                               | MOVED ( )                                             | NAME(S)          |
| 9. COORDINATES UTM                                                                                   |                                                                                     | INTERIOR                                              | E(S)             |
| LAT Branson                                                                                          | 25. OPEN TO PUBLIC? YES( )                                                          | EXTERIOR GOOD                                         | OR               |
| 10. SITE() STRUCT                                                                                    |                                                                                     | 38. PRESERVATION YES ( ) UNDERWAY ? NO ( X)           | S30              |
| II. ON NATIONAL YES ( ) 12. IS IT                                                                    | 26. LOCAL CONTACT PERSON OR ORGANIZATION                                            | 39. ENDANGERED? YES( ) BY WHAT? NO(X)                 | IGNAT            |
| REGISTER ? NO ( X) ELIGIBLE ?                                                                        | $NO(\frac{X}{2})$ 27. OTHER SURVEYS IN WHICH INCLUDED                               | 40, VISIBLE FROM YES (XX)                             | DESIGNATION(S)   |
| HIST. DISTRICT? NO ( X) POTENTIAL?                                                                   | NO ( X)                                                                             | PUBLIC ROAD ? NO( )                                   |                  |
| 15. NAME OF ESTABLISHED DISTRICT .                                                                   |                                                                                     | 41. DISTANCE FROM AND FRONTAGE ON ROAD                | ı                |
| 42. FURTHER DESCRIPTION OF IMPORTANT Veranda style porch on front topped by untrimmed, rustic south. | FEATURES<br>supported by mortared rock pillars<br>cedar posts. Very old addition on | PHOTO<br>MUST<br>BE<br>PROVIDED                       | 5. OTHER NAME(S) |
| 43. HISTORY AND SIGNIFICANCE                                                                         |                                                                                     |                                                       | İ                |
|                                                                                                      |                                                                                     |                                                       | ŀ                |
| •                                                                                                    |                                                                                     |                                                       |                  |
|                                                                                                      |                                                                                     |                                                       |                  |
|                                                                                                      |                                                                                     |                                                       |                  |
|                                                                                                      |                                                                                     |                                                       |                  |
| 44. DESCRIPTION OF ENVIRONMENT AND                                                                   | CUTBUILDINGS                                                                        |                                                       | :                |
|                                                                                                      |                                                                                     |                                                       |                  |
| 45. SOURCES OF INFORMATION ON-ST                                                                     | te inspection                                                                       | 46, PREPARED BY                                       | <del> </del>     |
| , 511-51                                                                                             | · · · · · · · · · · · · · · · · · · ·                                               | 47. ORGANIZATION                                      |                  |
| RETURN THIS FORM WHEN COMPLET                                                                        | TED TO: OFFICE OF HISTORIC PRESERVATION                                             | LM-P                                                  | 1                |
| IF ADDITIONAL SPACE IS NEEDED, ATTACH<br>SEPARATE SHEET(S) TO THIS FORM                              | P.O. BOX 176<br>Jefferson City, Missouri 65102<br>Ph. 314-751-4096                  | 48. REVISION DATE(S) 2-91                             |                  |