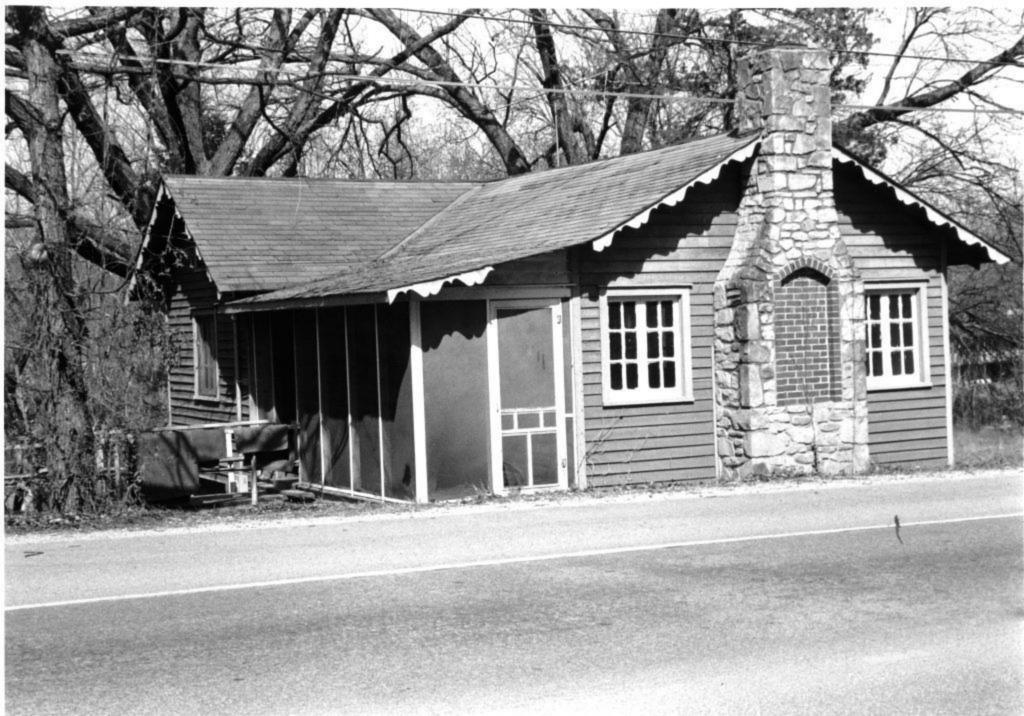

| ARCHITECTURAL/HISTORIC                                                                               | INVENTORY SURVEY FORM                                                               | TH- AS-012-00                                         | . 1              |
|------------------------------------------------------------------------------------------------------|-------------------------------------------------------------------------------------|-------------------------------------------------------|------------------|
| . NO. 166                                                                                            | 4. PRESENT LOCAL NAME(S) OR DESIGNATION(S)                                          |                                                       | I. NO.           |
| Z. COUNTY Taney                                                                                      | 5. OTHER NAME(S)                                                                    |                                                       |                  |
| S. LOCATION OF COS                                                                                   |                                                                                     |                                                       |                  |
| 6. SPECIFIC LEGAL LOCATION TOWNSHIP ${}^{23}$ N range ${}^{21W}$ section ${}^{4}$                    | 16. THEMATIC CATEGORY tourism                                                       | 28. NO. OF STORIES 1 -  <br>29. BASEMENT? YES()       | 2. CC            |
| IF CITY OR TOWN, STREET ADDRESS                                                                      | 17. DATE(S) OR PERIOD $ 920$                                                        | NO₹X)                                                 | COUNTY           |
| 7. CITY OR TOWN IF RURAL , VICINITY                                                                  | IB. STYLE OR DESIGN                                                                 | concrete                                              | ~                |
| HOLLIster Cransor                                                                                    | verancular ()  19. ARCHITECT OR ENGINEER                                            | 31. WALL CONSTRUCTION frame                           |                  |
| B. DESCRIPTION OF LOCATION                                                                           | is, Aronited on Endineer                                                            | 32. ROOF TYPE AND MATERIAL                            |                  |
| House faces northwest                                                                                | 20. CONTRACTOR OR BUILDER                                                           | gable/asphalt<br>33. NO. OF BAYS                      | 4                |
| with entry on northwest                                                                              | 21. ORIGINAL USE, IF APPARENT                                                       | FRONT 3 SIDE 0                                        | PR               |
| · · · · · · · · · · · · · · · · · · ·                                                                | summer, home OIF                                                                    | 34, WALL TREATMENT<br>WOOD                            | PRESENT          |
|                                                                                                      | dwelling                                                                            | 35. PLAN SHAPE rect                                   |                  |
| •                                                                                                    | 23. OWNERSHIP PUBLIC( ) PRIVATE(X)                                                  | 36. CHANGES ADDITION(X) (EXPLAIN IN NO. 42) ALTERED() | LOCAL            |
|                                                                                                      | 24. OWNER'S NAME AND ADDRESS IF KNOWN                                               | MOVED ( )                                             | NAME(S)          |
| 9. COORDINATES UTM                                                                                   |                                                                                     | INTERIOR                                              | E(S)             |
| LAT Branson                                                                                          | 25. OPEN TO PUBLIC? YES( )                                                          | EXTERIOR GOOD                                         | OR               |
| 10. SITE() STRUCT                                                                                    |                                                                                     | 38. PRESERVATION YES ( ) UNDERWAY ? NO ( X)           | S30              |
| II. ON NATIONAL YES ( ) 12. IS IT                                                                    | 26. LOCAL CONTACT PERSON OR ORGANIZATION                                            | 39. ENDANGERED? YES( ) BY WHAT? NO(X)                 | IGNAT            |
| REGISTER ? NO ( X) ELIGIBLE ?                                                                        | $NO(\frac{X}{2})$ 27. OTHER SURVEYS IN WHICH INCLUDED                               | 40, VISIBLE FROM YES (XX)                             | DESIGNATION(S)   |
| HIST. DISTRICT? NO ( X) POTENTIAL?                                                                   | NO ( X)                                                                             | PUBLIC ROAD ? NO( )                                   |                  |
| 15. NAME OF ESTABLISHED DISTRICT .                                                                   |                                                                                     | 41. DISTANCE FROM AND FRONTAGE ON ROAD                | ı                |
| 42. FURTHER DESCRIPTION OF IMPORTANT Veranda style porch on front topped by untrimmed, rustic south. | FEATURES<br>supported by mortared rock pillars<br>cedar posts. Very old addition on | PHOTO<br>MUST<br>BE<br>PROVIDED                       | 5. OTHER NAME(S) |
| 43. HISTORY AND SIGNIFICANCE                                                                         |                                                                                     |                                                       | İ                |
|                                                                                                      |                                                                                     |                                                       | ŀ                |
| •                                                                                                    |                                                                                     |                                                       |                  |
|                                                                                                      |                                                                                     |                                                       |                  |
|                                                                                                      |                                                                                     |                                                       |                  |
|                                                                                                      |                                                                                     |                                                       |                  |
| 44. DESCRIPTION OF ENVIRONMENT AND                                                                   | CUTBUILDINGS                                                                        |                                                       | :                |
|                                                                                                      |                                                                                     |                                                       |                  |
| 45. SOURCES OF INFORMATION ON-ST                                                                     | te inspection                                                                       | 46, PREPARED BY                                       | <del> </del>     |
| , 511-51                                                                                             | · · · · · · · · · · · · · · · · · · ·                                               | 47. ORGANIZATION                                      |                  |
| RETURN THIS FORM WHEN COMPLET                                                                        | TED TO: OFFICE OF HISTORIC PRESERVATION                                             | LM-P                                                  | 1                |
| IF ADDITIONAL SPACE IS NEEDED, ATTACH<br>SEPARATE SHEET(S) TO THIS FORM                              | P.O. BOX 176<br>Jefferson City, Missouri 65102<br>Ph. 314-751-4096                  | 48. REVISION DATE(S) 2-91                             |                  |