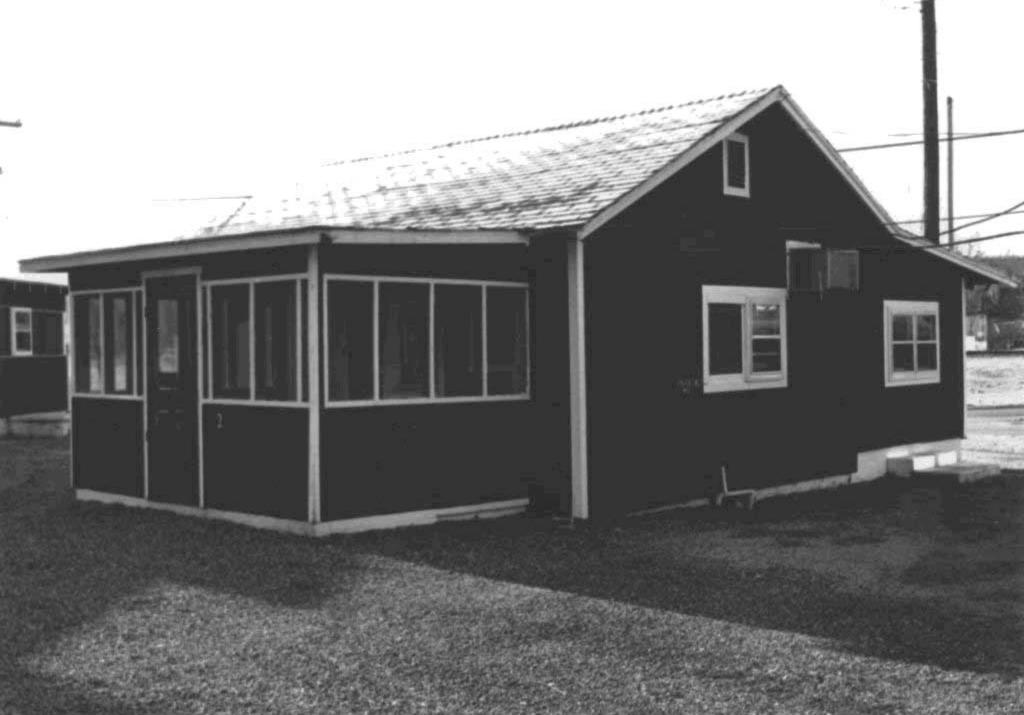

| ARCHITECTURAL/HISTORIC                                                                               | INVENTORY SURVEY FORM                                                               | TH- AS-012-00                                         | . 1              |
|------------------------------------------------------------------------------------------------------|-------------------------------------------------------------------------------------|-------------------------------------------------------|------------------|
| . NO. 166                                                                                            | 4. PRESENT LOCAL NAME(S) OR DESIGNATION(S)                                          |                                                       | I. NO.           |
| Z. COUNTY Taney                                                                                      | 5. OTHER NAME(S)                                                                    |                                                       |                  |
| S. LOCATION OF COS                                                                                   |                                                                                     |                                                       |                  |
| 6. SPECIFIC LEGAL LOCATION TOWNSHIP ${}^{23}$ N range ${}^{21W}$ section ${}^{4}$                    | 16. THEMATIC CATEGORY tourism                                                       | 28. NO. OF STORIES 1 -  <br>29. BASEMENT? YES()       | 2. CC            |
| IF CITY OR TOWN, STREET ADDRESS                                                                      | 17. DATE(S) OR PERIOD $ 920$                                                        | NO₹X)                                                 | COUNTY           |
| 7. CITY OR TOWN IF RURAL , VICINITY                                                                  | IB. STYLE OR DESIGN                                                                 | concrete                                              | ~                |
| HOLLIster Cransor                                                                                    | verancular ()  19. ARCHITECT OR ENGINEER                                            | 31. WALL CONSTRUCTION frame                           |                  |
| B. DESCRIPTION OF LOCATION                                                                           | is, Aronited on Endineer                                                            | 32. ROOF TYPE AND MATERIAL                            |                  |
| House faces northwest                                                                                | 20. CONTRACTOR OR BUILDER                                                           | gable/asphalt<br>33. NO. OF BAYS                      | 4                |
| with entry on northwest                                                                              | 21. ORIGINAL USE, IF APPARENT                                                       | FRONT 3 SIDE 0                                        | PR               |
| · · · · · · · · · · · · · · · · · · ·                                                                | summer, home OIF                                                                    | 34, WALL TREATMENT<br>WOOD                            | PRESENT          |
|                                                                                                      | dwelling                                                                            | 35. PLAN SHAPE rect                                   |                  |
| •                                                                                                    | 23. OWNERSHIP PUBLIC( ) PRIVATE(X)                                                  | 36. CHANGES ADDITION(X) (EXPLAIN IN NO. 42) ALTERED() | LOCAL            |
|                                                                                                      | 24. OWNER'S NAME AND ADDRESS IF KNOWN                                               | MOVED ( )                                             | NAME(S)          |
| 9. COORDINATES UTM                                                                                   |                                                                                     | INTERIOR                                              | E(S)             |
| LAT Branson                                                                                          | 25. OPEN TO PUBLIC? YES( )                                                          | EXTERIOR GOOD                                         | OR               |
| 10. SITE() STRUCT                                                                                    |                                                                                     | 38. PRESERVATION YES ( ) UNDERWAY ? NO ( X)           | S30              |
| II. ON NATIONAL YES ( ) 12. IS IT                                                                    | 26. LOCAL CONTACT PERSON OR ORGANIZATION                                            | 39. ENDANGERED? YES( ) BY WHAT? NO(X)                 | IGNAT            |
| REGISTER ? NO ( X) ELIGIBLE ?                                                                        | $NO(\frac{X}{2})$ 27. OTHER SURVEYS IN WHICH INCLUDED                               | 40, VISIBLE FROM YES (XX)                             | DESIGNATION(S)   |
| HIST. DISTRICT? NO ( X) POTENTIAL?                                                                   | NO ( X)                                                                             | PUBLIC ROAD ? NO( )                                   |                  |
| 15. NAME OF ESTABLISHED DISTRICT .                                                                   |                                                                                     | 41. DISTANCE FROM AND FRONTAGE ON ROAD                | ı                |
| 42. FURTHER DESCRIPTION OF IMPORTANT Veranda style porch on front topped by untrimmed, rustic south. | FEATURES<br>supported by mortared rock pillars<br>cedar posts. Very old addition on | PHOTO<br>MUST<br>BE<br>PROVIDED                       | 5. OTHER NAME(S) |
| 43. HISTORY AND SIGNIFICANCE                                                                         |                                                                                     |                                                       | İ                |
|                                                                                                      |                                                                                     |                                                       | ŀ                |
| •                                                                                                    |                                                                                     |                                                       |                  |
|                                                                                                      |                                                                                     |                                                       |                  |
|                                                                                                      |                                                                                     |                                                       |                  |
|                                                                                                      |                                                                                     |                                                       |                  |
| 44. DESCRIPTION OF ENVIRONMENT AND                                                                   | CUTBUILDINGS                                                                        |                                                       | :                |
|                                                                                                      |                                                                                     |                                                       |                  |
| 45. SOURCES OF INFORMATION ON-ST                                                                     | te inspection                                                                       | 46, PREPARED BY                                       | <del> </del>     |
| , 511-51                                                                                             | · · · · · · · · · · · · · · · · · · ·                                               | 47. ORGANIZATION                                      |                  |
| RETURN THIS FORM WHEN COMPLET                                                                        | TED TO: OFFICE OF HISTORIC PRESERVATION                                             | LM-P                                                  | 1                |
| IF ADDITIONAL SPACE IS NEEDED, ATTACH<br>SEPARATE SHEET(S) TO THIS FORM                              | P.O. BOX 176<br>Jefferson City, Missouri 65102<br>Ph. 314-751-4096                  | 48. REVISION DATE(S) 2-91                             |                  |