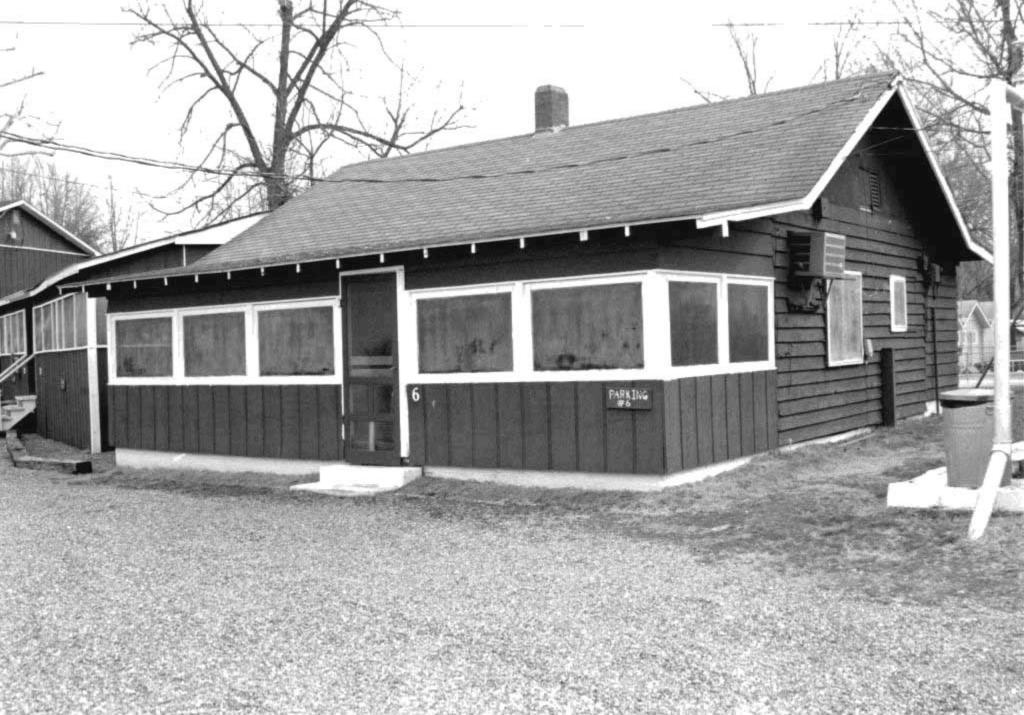

| ARCHITECTURAL/HISTORIC                                                                               | INVENTORY SURVEY FORM                                                               | TH- AS-012-00                                         | . 1              |
|------------------------------------------------------------------------------------------------------|-------------------------------------------------------------------------------------|-------------------------------------------------------|------------------|
| . NO. 166                                                                                            | 4. PRESENT LOCAL NAME(S) OR DESIGNATION(S)                                          |                                                       | I. NO.           |
| Z. COUNTY Taney                                                                                      | 5. OTHER NAME(S)                                                                    |                                                       |                  |
| S. LOCATION OF COS                                                                                   |                                                                                     |                                                       |                  |
| 6. SPECIFIC LEGAL LOCATION TOWNSHIP ${}^{23}$ N range ${}^{21W}$ section ${}^{4}$                    | 16. THEMATIC CATEGORY tourism                                                       | 28. NO. OF STORIES 1 -  <br>29. BASEMENT? YES()       | 2. CC            |
| IF CITY OR TOWN, STREET ADDRESS                                                                      | 17. DATE(S) OR PERIOD $ 920$                                                        | NO₹X)                                                 | COUNTY           |
| 7. CITY OR TOWN IF RURAL , VICINITY                                                                  | IB. STYLE OR DESIGN                                                                 | concrete                                              | ~                |
| HOLLIster Cransor                                                                                    | verancular ()  19. ARCHITECT OR ENGINEER                                            | 31. WALL CONSTRUCTION frame                           |                  |
| B. DESCRIPTION OF LOCATION                                                                           | is, Aronited on Endineer                                                            | 32. ROOF TYPE AND MATERIAL                            |                  |
| House faces northwest                                                                                | 20. CONTRACTOR OR BUILDER                                                           | gable/asphalt<br>33. NO. OF BAYS                      | 4                |
| with entry on northwest                                                                              | 21. ORIGINAL USE, IF APPARENT                                                       | FRONT 3 SIDE 0                                        | PR               |
| · · · · · · · · · · · · · · · · · · ·                                                                | summer, home OIF                                                                    | 34, WALL TREATMENT<br>WOOD                            | PRESENT          |
|                                                                                                      | dwelling                                                                            | 35. PLAN SHAPE rect                                   |                  |
| •                                                                                                    | 23. OWNERSHIP PUBLIC( ) PRIVATE(X)                                                  | 36. CHANGES ADDITION(X) (EXPLAIN IN NO. 42) ALTERED() | LOCAL            |
|                                                                                                      | 24. OWNER'S NAME AND ADDRESS IF KNOWN                                               | MOVED ( )                                             | NAME(S)          |
| 9. COORDINATES UTM                                                                                   |                                                                                     | INTERIOR                                              | E(S)             |
| LAT Branson                                                                                          | 25. OPEN TO PUBLIC? YES( )                                                          | EXTERIOR GOOD                                         | OR               |
| 10. SITE() STRUCT                                                                                    |                                                                                     | 38. PRESERVATION YES ( ) UNDERWAY ? NO ( X)           | S30              |
| II. ON NATIONAL YES ( ) 12. IS IT                                                                    | 26. LOCAL CONTACT PERSON OR ORGANIZATION                                            | 39. ENDANGERED? YES( ) BY WHAT? NO(X)                 | IGNAT            |
| REGISTER ? NO ( X) ELIGIBLE ?                                                                        | $NO(\frac{X}{2})$ 27. OTHER SURVEYS IN WHICH INCLUDED                               | 40, VISIBLE FROM YES (XX)                             | DESIGNATION(S)   |
| HIST. DISTRICT? NO ( X) POTENTIAL?                                                                   | NO ( X)                                                                             | PUBLIC ROAD ? NO( )                                   |                  |
| 15. NAME OF ESTABLISHED DISTRICT .                                                                   |                                                                                     | 41. DISTANCE FROM AND FRONTAGE ON ROAD                | ı                |
| 42. FURTHER DESCRIPTION OF IMPORTANT Veranda style porch on front topped by untrimmed, rustic south. | FEATURES<br>supported by mortared rock pillars<br>cedar posts. Very old addition on | PHOTO<br>MUST<br>BE<br>PROVIDED                       | 5. OTHER NAME(S) |
| 43. HISTORY AND SIGNIFICANCE                                                                         |                                                                                     |                                                       | İ                |
|                                                                                                      |                                                                                     |                                                       | ŀ                |
| •                                                                                                    |                                                                                     |                                                       |                  |
|                                                                                                      |                                                                                     |                                                       |                  |
|                                                                                                      |                                                                                     |                                                       |                  |
|                                                                                                      |                                                                                     |                                                       |                  |
| 44. DESCRIPTION OF ENVIRONMENT AND                                                                   | CUTBUILDINGS                                                                        |                                                       | :                |
|                                                                                                      |                                                                                     |                                                       |                  |
| 45. SOURCES OF INFORMATION ON-ST                                                                     | te inspection                                                                       | 46, PREPARED BY                                       | <del> </del>     |
| , 511-51                                                                                             | · · · · · · · · · · · · · · · · · · ·                                               | 47. ORGANIZATION                                      |                  |
| RETURN THIS FORM WHEN COMPLET                                                                        | TED TO: OFFICE OF HISTORIC PRESERVATION                                             | LM-P                                                  | 1                |
| IF ADDITIONAL SPACE IS NEEDED, ATTACH<br>SEPARATE SHEET(S) TO THIS FORM                              | P.O. BOX 176<br>Jefferson City, Missouri 65102<br>Ph. 314-751-4096                  | 48. REVISION DATE(S) 2-91                             |                  |