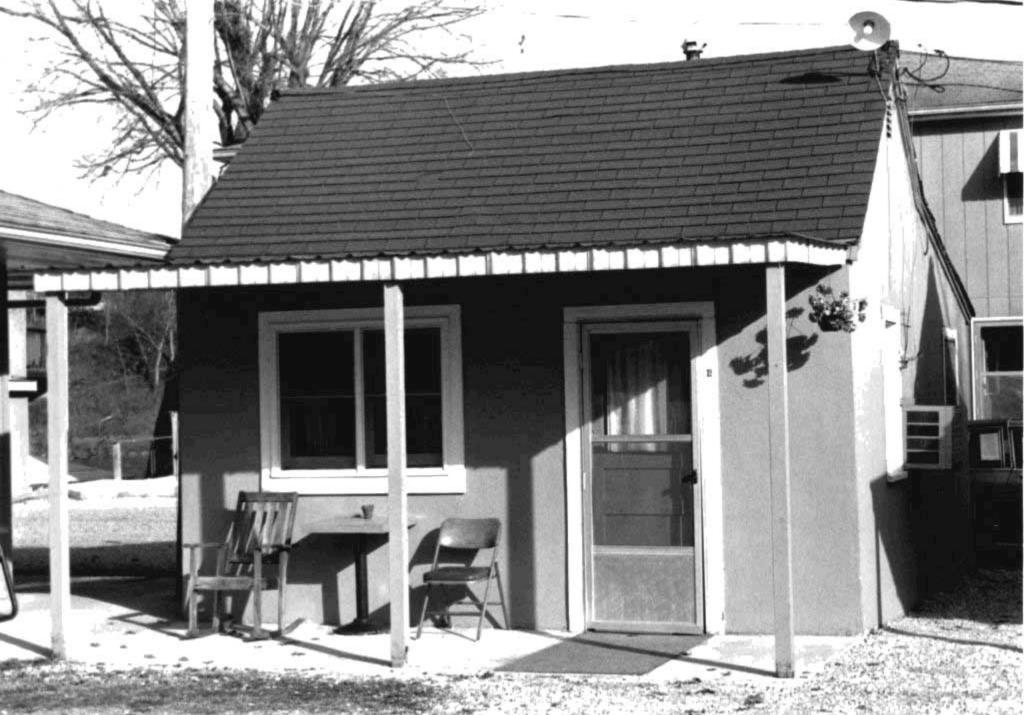

| ARCHITECTURAL/HISTORIC                                                                               | INVENTORY SURVEY FORM                                                               | TH- AS-012-00                                         | . 1              |
|------------------------------------------------------------------------------------------------------|-------------------------------------------------------------------------------------|-------------------------------------------------------|------------------|
| . NO. 166                                                                                            | 4. PRESENT LOCAL NAME(S) OR DESIGNATION(S)                                          |                                                       | I. NO.           |
| Z. COUNTY Taney                                                                                      | 5. OTHER NAME(S)                                                                    |                                                       |                  |
| S. LOCATION OF COS                                                                                   |                                                                                     |                                                       |                  |
| 6. SPECIFIC LEGAL LOCATION TOWNSHIP ${}^{23}$ N range ${}^{21W}$ section ${}^{4}$                    | 16. THEMATIC CATEGORY tourism                                                       | 28. NO. OF STORIES 1 -  <br>29. BASEMENT? YES()       | 2. CC            |
| IF CITY OR TOWN, STREET ADDRESS                                                                      | 17. DATE(S) OR PERIOD $ 920$                                                        | NO₹X)                                                 | COUNTY           |
| 7. CITY OR TOWN IF RURAL , VICINITY                                                                  | IB. STYLE OR DESIGN                                                                 | concrete                                              | ~                |
| HOLLIster Cransor                                                                                    | verancular ()  19. ARCHITECT OR ENGINEER                                            | 31. WALL CONSTRUCTION frame                           |                  |
| B. DESCRIPTION OF LOCATION                                                                           | is, Aronited on Endineer                                                            | 32. ROOF TYPE AND MATERIAL                            |                  |
| House faces northwest                                                                                | 20. CONTRACTOR OR BUILDER                                                           | gable/asphalt<br>33. NO. OF BAYS                      | 4                |
| with entry on northwest                                                                              | 21. ORIGINAL USE, IF APPARENT                                                       | FRONT 3 SIDE 0                                        | PR               |
| · · · · · · · · · · · · · · · · · · ·                                                                | summer, home OIF                                                                    | 34, WALL TREATMENT<br>WOOD                            | PRESENT          |
|                                                                                                      | dwelling                                                                            | 35. PLAN SHAPE rect                                   |                  |
| •                                                                                                    | 23. OWNERSHIP PUBLIC( ) PRIVATE(X)                                                  | 36. CHANGES ADDITION(X) (EXPLAIN IN NO. 42) ALTERED() | LOCAL            |
|                                                                                                      | 24. OWNER'S NAME AND ADDRESS IF KNOWN                                               | MOVED ( )                                             | NAME(S)          |
| 9. COORDINATES UTM                                                                                   |                                                                                     | INTERIOR                                              | E(S)             |
| LAT Branson                                                                                          | 25. OPEN TO PUBLIC? YES( )                                                          | EXTERIOR GOOD                                         | OR               |
| 10. SITE() STRUCT                                                                                    |                                                                                     | 38. PRESERVATION YES ( ) UNDERWAY ? NO ( X)           | S30              |
| II. ON NATIONAL YES ( ) 12. IS IT                                                                    | 26. LOCAL CONTACT PERSON OR ORGANIZATION                                            | 39. ENDANGERED? YES( ) BY WHAT? NO(X)                 | IGNAT            |
| REGISTER ? NO ( X) ELIGIBLE ?                                                                        | $NO(\frac{X}{2})$ 27. OTHER SURVEYS IN WHICH INCLUDED                               | 40, VISIBLE FROM YES (XX)                             | DESIGNATION(S)   |
| HIST. DISTRICT? NO ( X) POTENTIAL?                                                                   | NO ( X)                                                                             | PUBLIC ROAD ? NO( )                                   |                  |
| 15. NAME OF ESTABLISHED DISTRICT .                                                                   |                                                                                     | 41. DISTANCE FROM AND FRONTAGE ON ROAD                | ı                |
| 42. FURTHER DESCRIPTION OF IMPORTANT Veranda style porch on front topped by untrimmed, rustic south. | FEATURES<br>supported by mortared rock pillars<br>cedar posts. Very old addition on | PHOTO<br>MUST<br>BE<br>PROVIDED                       | 5. OTHER NAME(S) |
| 43. HISTORY AND SIGNIFICANCE                                                                         |                                                                                     |                                                       | İ                |
|                                                                                                      |                                                                                     |                                                       | ŀ                |
| •                                                                                                    |                                                                                     |                                                       |                  |
|                                                                                                      |                                                                                     |                                                       |                  |
|                                                                                                      |                                                                                     |                                                       |                  |
|                                                                                                      |                                                                                     |                                                       |                  |
| 44. DESCRIPTION OF ENVIRONMENT AND                                                                   | CUTBUILDINGS                                                                        |                                                       | :                |
|                                                                                                      |                                                                                     |                                                       |                  |
| 45. SOURCES OF INFORMATION ON-ST                                                                     | te inspection                                                                       | 46, PREPARED BY                                       | <del> </del>     |
| , 511-51                                                                                             | · · · · · · · · · · · · · · · · · · ·                                               | 47. ORGANIZATION                                      |                  |
| RETURN THIS FORM WHEN COMPLET                                                                        | TED TO: OFFICE OF HISTORIC PRESERVATION                                             | LM-P                                                  | 1                |
| IF ADDITIONAL SPACE IS NEEDED, ATTACH<br>SEPARATE SHEET(S) TO THIS FORM                              | P.O. BOX 176<br>Jefferson City, Missouri 65102<br>Ph. 314-751-4096                  | 48. REVISION DATE(S) 2-91                             |                  |