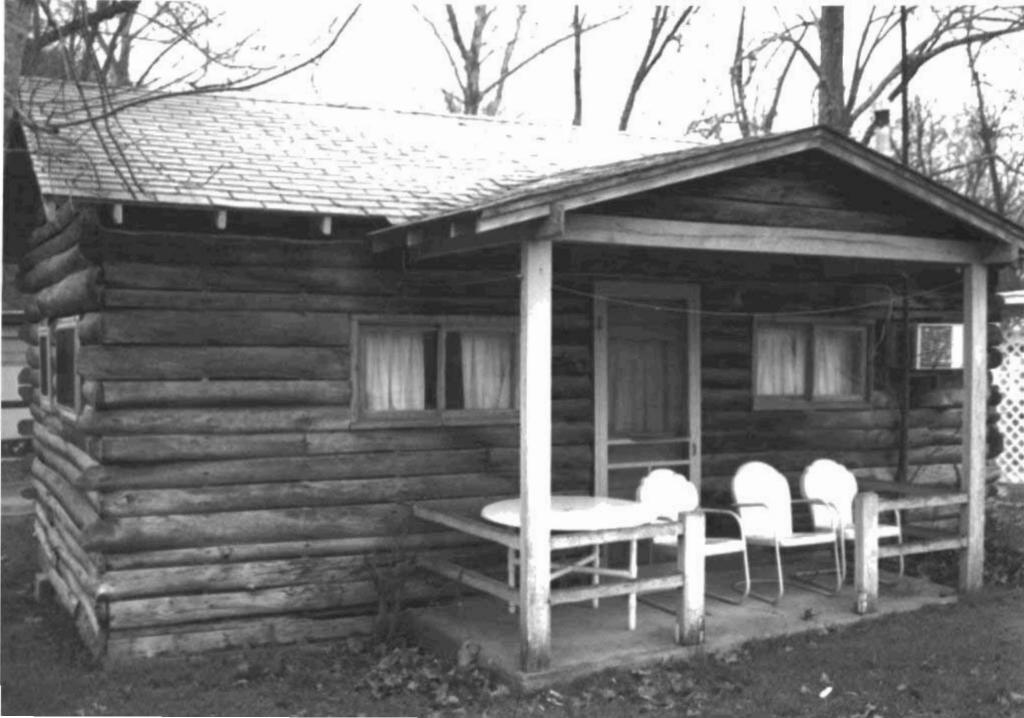

| ARCHITECTURAL/HISTORIC                                                                               | INVENTORY SURVEY FORM                                                               | TH- AS-012-00                                         | . 1              |
|------------------------------------------------------------------------------------------------------|-------------------------------------------------------------------------------------|-------------------------------------------------------|------------------|
| . NO. 166                                                                                            | 4. PRESENT LOCAL NAME(S) OR DESIGNATION(S)                                          |                                                       | I. NO.           |
| Z. COUNTY Taney                                                                                      | 5. OTHER NAME(S)                                                                    |                                                       |                  |
| S. LOCATION OF COS                                                                                   |                                                                                     |                                                       |                  |
| 6. SPECIFIC LEGAL LOCATION TOWNSHIP ${}^{23}$ N range ${}^{21W}$ section ${}^{4}$                    | 16. THEMATIC CATEGORY tourism                                                       | 28. NO. OF STORIES 1 -  <br>29. BASEMENT? YES()       | 2. CC            |
| IF CITY OR TOWN, STREET ADDRESS                                                                      | 17. DATE(S) OR PERIOD $ 920$                                                        | NO₹X)                                                 | COUNTY           |
| 7. CITY OR TOWN IF RURAL , VICINITY                                                                  | IB. STYLE OR DESIGN                                                                 | concrete                                              | ~                |
| HOLLIster Cransor                                                                                    | verancular ()  19. ARCHITECT OR ENGINEER                                            | 31. WALL CONSTRUCTION frame                           |                  |
| B. DESCRIPTION OF LOCATION                                                                           | is, Aronited on Endineer                                                            | 32. ROOF TYPE AND MATERIAL                            |                  |
| House faces northwest                                                                                | 20. CONTRACTOR OR BUILDER                                                           | gable/asphalt<br>33. NO. OF BAYS                      | 4                |
| with entry on northwest                                                                              | 21. ORIGINAL USE, IF APPARENT                                                       | FRONT 3 SIDE 0                                        | PR               |
| · · · · · · · · · · · · · · · · · · ·                                                                | summer, home OIF                                                                    | 34, WALL TREATMENT<br>WOOD                            | PRESENT          |
|                                                                                                      | dwelling                                                                            | 35. PLAN SHAPE rect                                   |                  |
| •                                                                                                    | 23. OWNERSHIP PUBLIC( ) PRIVATE(X)                                                  | 36. CHANGES ADDITION(X) (EXPLAIN IN NO. 42) ALTERED() | LOCAL            |
|                                                                                                      | 24. OWNER'S NAME AND ADDRESS IF KNOWN                                               | MOVED ( )                                             | NAME(S)          |
| 9. COORDINATES UTM                                                                                   |                                                                                     | INTERIOR                                              | E(S)             |
| LAT Branson                                                                                          | 25. OPEN TO PUBLIC? YES( )                                                          | EXTERIOR GOOD                                         | OR               |
| 10. SITE() STRUCT                                                                                    |                                                                                     | 38. PRESERVATION YES ( ) UNDERWAY ? NO ( X)           | S30              |
| II. ON NATIONAL YES ( ) 12. IS IT                                                                    | 26. LOCAL CONTACT PERSON OR ORGANIZATION                                            | 39. ENDANGERED? YES( ) BY WHAT? NO(X)                 | IGNAT            |
| REGISTER ? NO ( X) ELIGIBLE ?                                                                        | $NO(\frac{X}{2})$ 27. OTHER SURVEYS IN WHICH INCLUDED                               | 40, VISIBLE FROM YES (XX)                             | DESIGNATION(S)   |
| HIST. DISTRICT? NO ( X) POTENTIAL?                                                                   | NO ( X)                                                                             | PUBLIC ROAD ? NO( )                                   |                  |
| 15. NAME OF ESTABLISHED DISTRICT .                                                                   |                                                                                     | 41. DISTANCE FROM AND FRONTAGE ON ROAD                | ı                |
| 42. FURTHER DESCRIPTION OF IMPORTANT Veranda style porch on front topped by untrimmed, rustic south. | FEATURES<br>supported by mortared rock pillars<br>cedar posts. Very old addition on | PHOTO<br>MUST<br>BE<br>PROVIDED                       | 5. OTHER NAME(S) |
| 43. HISTORY AND SIGNIFICANCE                                                                         |                                                                                     |                                                       | İ                |
|                                                                                                      |                                                                                     |                                                       | ŀ                |
| •                                                                                                    |                                                                                     |                                                       |                  |
|                                                                                                      |                                                                                     |                                                       |                  |
|                                                                                                      |                                                                                     |                                                       |                  |
|                                                                                                      |                                                                                     |                                                       |                  |
| 44. DESCRIPTION OF ENVIRONMENT AND                                                                   | CUTBUILDINGS                                                                        |                                                       | :                |
|                                                                                                      |                                                                                     |                                                       |                  |
| 45. SOURCES OF INFORMATION ON-ST                                                                     | te inspection                                                                       | 46, PREPARED BY                                       | <del> </del>     |
| , 511-51                                                                                             | · · · · · · · · · · · · · · · · · · ·                                               | 47. ORGANIZATION                                      |                  |
| RETURN THIS FORM WHEN COMPLET                                                                        | TED TO: OFFICE OF HISTORIC PRESERVATION                                             | LM-P                                                  | 1                |
| IF ADDITIONAL SPACE IS NEEDED, ATTACH<br>SEPARATE SHEET(S) TO THIS FORM                              | P.O. BOX 176<br>Jefferson City, Missouri 65102<br>Ph. 314-751-4096                  | 48. REVISION DATE(S) 2-91                             |                  |