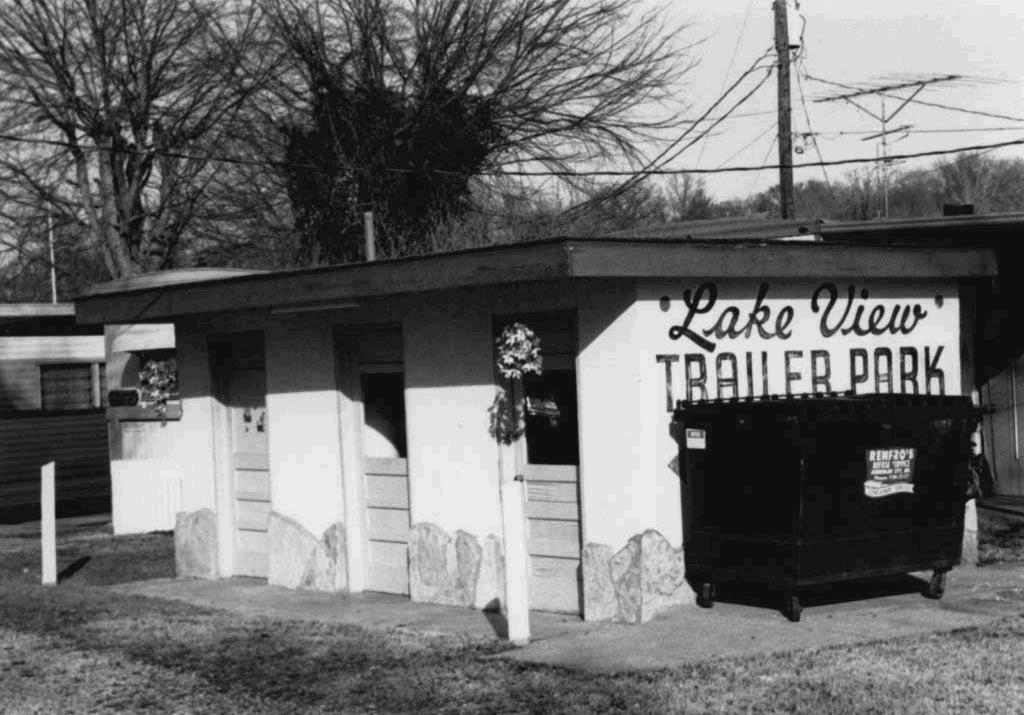

| ARCHITECTURAL/HISTORIC                                                                               | INVENTORY SURVEY FORM                                                               | TH- AS-012-00                                         | . 1              |
|------------------------------------------------------------------------------------------------------|-------------------------------------------------------------------------------------|-------------------------------------------------------|------------------|
| . NO. 166                                                                                            | 4. PRESENT LOCAL NAME(S) OR DESIGNATION(S)                                          |                                                       | I. NO.           |
| Z. COUNTY Taney                                                                                      | 5. OTHER NAME(S)                                                                    |                                                       |                  |
| S. LOCATION OF COS                                                                                   |                                                                                     |                                                       |                  |
| 6. SPECIFIC LEGAL LOCATION TOWNSHIP ${}^{23}$ N range ${}^{21W}$ section ${}^{4}$                    | 16. THEMATIC CATEGORY tourism                                                       | 28. NO. OF STORIES 1 -  <br>29. BASEMENT? YES()       | 2. CC            |
| IF CITY OR TOWN, STREET ADDRESS                                                                      | 17. DATE(S) OR PERIOD $ 920$                                                        | NO₹X)                                                 | COUNTY           |
| 7. CITY OR TOWN IF RURAL , VICINITY                                                                  | IB. STYLE OR DESIGN                                                                 | concrete                                              | ~                |
| HOLLIster Cransor                                                                                    | verancular ()  19. ARCHITECT OR ENGINEER                                            | 31. WALL CONSTRUCTION frame                           |                  |
| B. DESCRIPTION OF LOCATION                                                                           | is, Aronited on Endineer                                                            | 32. ROOF TYPE AND MATERIAL                            |                  |
| House faces northwest                                                                                | 20. CONTRACTOR OR BUILDER                                                           | gable/asphalt<br>33. NO. OF BAYS                      | 4                |
| with entry on northwest                                                                              | 21. ORIGINAL USE, IF APPARENT                                                       | FRONT 3 SIDE 0                                        | PR               |
| · · · · · · · · · · · · · · · · · · ·                                                                | summer, home OIF                                                                    | 34, WALL TREATMENT<br>WOOD                            | PRESENT          |
|                                                                                                      | dwelling                                                                            | 35. PLAN SHAPE rect                                   |                  |
| •                                                                                                    | 23. OWNERSHIP PUBLIC( ) PRIVATE(X)                                                  | 36. CHANGES ADDITION(X) (EXPLAIN IN NO. 42) ALTERED() | LOCAL            |
|                                                                                                      | 24. OWNER'S NAME AND ADDRESS IF KNOWN                                               | MOVED ( )                                             | NAME(S)          |
| 9. COORDINATES UTM                                                                                   |                                                                                     | INTERIOR                                              | E(S)             |
| LAT Branson                                                                                          | 25. OPEN TO PUBLIC? YES( )                                                          | EXTERIOR GOOD                                         | OR               |
| 10. SITE() STRUCT                                                                                    |                                                                                     | 38. PRESERVATION YES ( ) UNDERWAY ? NO ( X)           | S30              |
| II. ON NATIONAL YES ( ) 12. IS IT                                                                    | 26. LOCAL CONTACT PERSON OR ORGANIZATION                                            | 39. ENDANGERED? YES( ) BY WHAT? NO(X)                 | IGNAT            |
| REGISTER ? NO ( X) ELIGIBLE ?                                                                        | $NO(\frac{X}{2})$ 27. OTHER SURVEYS IN WHICH INCLUDED                               | 40, VISIBLE FROM YES (XX)                             | DESIGNATION(S)   |
| HIST. DISTRICT? NO ( X) POTENTIAL?                                                                   | NO ( X)                                                                             | PUBLIC ROAD ? NO( )                                   |                  |
| 15. NAME OF ESTABLISHED DISTRICT .                                                                   |                                                                                     | 41. DISTANCE FROM AND FRONTAGE ON ROAD                | ı                |
| 42. FURTHER DESCRIPTION OF IMPORTANT Veranda style porch on front topped by untrimmed, rustic south. | FEATURES<br>supported by mortared rock pillars<br>cedar posts. Very old addition on | PHOTO<br>MUST<br>BE<br>PROVIDED                       | 5. OTHER NAME(S) |
| 43. HISTORY AND SIGNIFICANCE                                                                         |                                                                                     |                                                       | İ                |
|                                                                                                      |                                                                                     |                                                       | ŀ                |
| •                                                                                                    |                                                                                     |                                                       |                  |
|                                                                                                      |                                                                                     |                                                       |                  |
|                                                                                                      |                                                                                     |                                                       |                  |
|                                                                                                      |                                                                                     |                                                       |                  |
| 44. DESCRIPTION OF ENVIRONMENT AND                                                                   | CUTBUILDINGS                                                                        |                                                       | :                |
|                                                                                                      |                                                                                     |                                                       |                  |
| 45. SOURCES OF INFORMATION ON-ST                                                                     | te inspection                                                                       | 46, PREPARED BY                                       | <del> </del>     |
| , 511-51                                                                                             | · · · · · · · · · · · · · · · · · · ·                                               | 47. ORGANIZATION                                      |                  |
| RETURN THIS FORM WHEN COMPLET                                                                        | TED TO: OFFICE OF HISTORIC PRESERVATION                                             | LM-P                                                  | 1                |
| IF ADDITIONAL SPACE IS NEEDED, ATTACH<br>SEPARATE SHEET(S) TO THIS FORM                              | P.O. BOX 176<br>Jefferson City, Missouri 65102<br>Ph. 314-751-4096                  | 48. REVISION DATE(S) 2-91                             |                  |