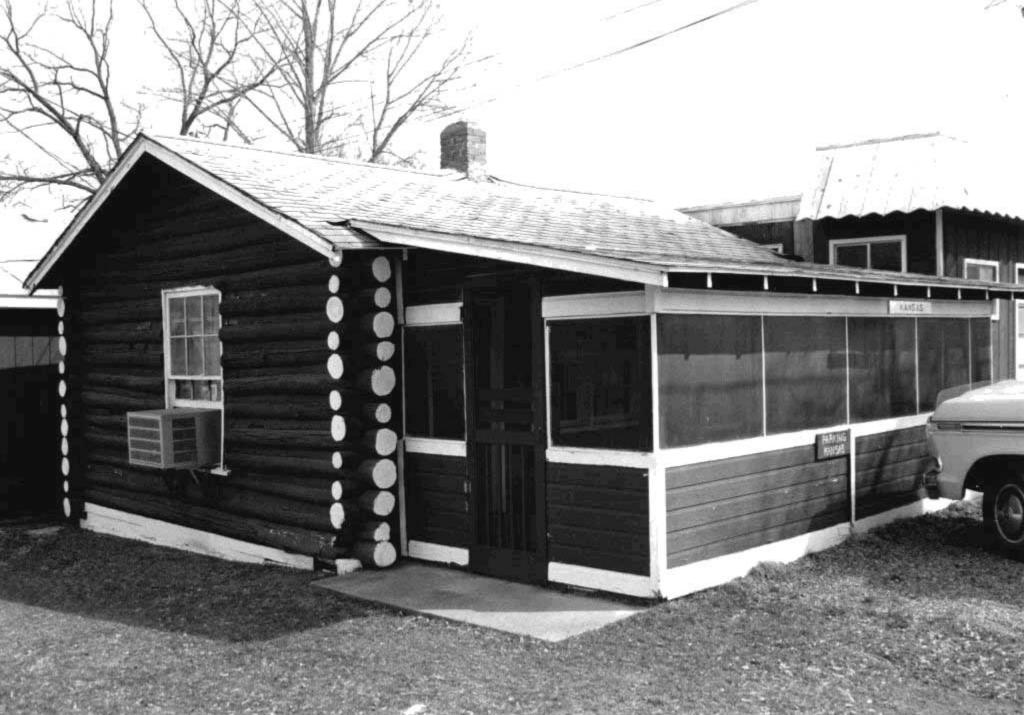

| 168                                                                                  | SENT LOCAL NAME(S) OR DESIGNATION(S)                                  |                                                              | <br>NO          |
|--------------------------------------------------------------------------------------|-----------------------------------------------------------------------|--------------------------------------------------------------|-----------------|
| Taney  Location of COS  NEGATIVES  COUNTY  Taney  5. OT                              | HER NAME(S)                                                           |                                                              | •               |
| SPECIFIC LEGAL LOCATION 21W SECTION 4                                                | IG. THEMATIC CATEGORY tourism                                         | 28. NO. OF STORIES 1 -   -   29. BASEMENT? YES (x )          | 2. CO           |
| A Wherst Dr.                                                                         | 17. DATE(S) OR PERIOD                                                 | NO()  30. FOUNDATION MATERIAL  CONCrete                      | COUNTY          |
| CITY OR TOWN IF RURAL, VICINITY Hollister Bearson                                    | 18. STYLE OR DESIGN  VERNACULAR   19. ARCHITECT OR ENGINEER           | 31, WALL CONSTRUCTION frame                                  |                 |
| DESCRIPTION OF LOCATION                                                              | 20. CONTRACTOR OR BUILDER                                             | 32. ROOF TYPE AND MATERIAL gable/asphalt                     |                 |
| Faces west with entry on east.                                                       | 21. ORIGINAL USE, IF APPARENT                                         | 33. NO. OF BAYS<br>FRONT 15 SIDE 4                           | 4.<br>v         |
|                                                                                      | home OIA  22. PRESENT USE                                             | 34, WALL TREATMENT rock & Wood                               | PRESENT         |
|                                                                                      | dwelling  23. OWNERSHIP  PUBLIC( )  PRIVATE(XX)                       |                                                              | r LOCAL         |
|                                                                                      | 24. OWNER'S NAME AND ADDRESS  IF KNOWN                                | NO. 42)  ALTERED ( )  MOVED ( )  37. CONDITION               | L NAME(S)       |
| COORDINATES UTM                                                                      |                                                                       | INTERIOR                                                     |                 |
| LONG Brancon  O. SITE() STRUCTURE()                                                  | 25. OPEN TO PUBLIC? YES( )                                            | 38. PRESERVATION YES ( )                                     | OR DE           |
| BUILDING $(X)$ OBJECT ( )                                                            | 26. LOCAL CONTACT PERSON OR ORGANIZATION                              |                                                              | DESIGNATION (S) |
| REGISTER ? NO (X) ELIGIBLE ? NO (X )  3. PART OF ESTAB. YES ( ) 14. DISTRICT YES ( ) |                                                                       | 40. VISIBLE FROM YES (X )                                    | ION(S)          |
| HIST. DISTRICT? NO (X) POTENTIAL? NO (X)                                             |                                                                       | PUBLIC ROAD ? NO ( )  41. DISTANCE FROM AND FRONTAGE ON ROAD |                 |
| SUSTAIN PROCESSION OF MODIFALL FRATIL                                                | D.C.                                                                  | 10'                                                          | Çi.             |
| Extensive additions. Core ap facing lake on south, with e                            | pears to be rock-faced section<br>11-shaped addition on north and eas | PHOTO<br>MUST                                                | OTHER           |
|                                                                                      | · .                                                                   | BE<br>PROVIDED                                               | NAME(S)         |
| 43. HISTORY AND SIGNIFICANCE                                                         |                                                                       |                                                              |                 |
|                                                                                      |                                                                       |                                                              |                 |
|                                                                                      |                                                                       |                                                              | 6. 10 47.07.1   |
|                                                                                      |                                                                       |                                                              | , and a         |
|                                                                                      |                                                                       |                                                              | <b>-</b>        |
| 44. DESCRIPTION OF ENVIRONMENT AND OUTBU<br>Dry rock landscaping wall on             |                                                                       |                                                              |                 |
| 45. SOURCES OF INFORMATION                                                           | on-site inspection                                                    | 46. PREPARED BY LM-P                                         | ╂_              |
|                                                                                      |                                                                       | 47. ORGANIZATION                                             |                 |
| RETURN THIS FORM WHEN COMPLETED TO                                                   |                                                                       | LM-P                                                         |                 |