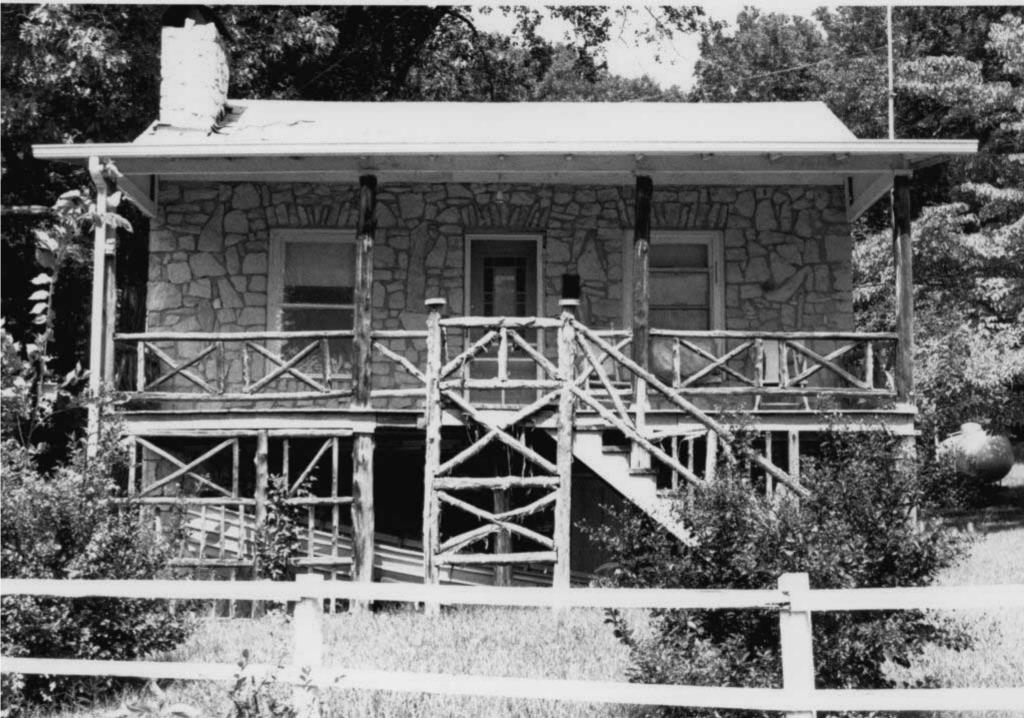

### MISSOURI OFFICE OF HISTORIC PRESERVATION TA-AS-011-002 ARCHITECTURAL/HISTORIC INVENTORY SURVEY FORM 4. PRESENT LOCAL NAME(S) OR DESIGNATION(S) I. NO. ₹ Rustic Acres 2. COUNTY 5. OTHER NAME(S) Tanev 3. LOCATION OF COS Dr. Nightengale place NEGATIVES 16. THEMATIC CATEGORY resort/tourism 6. SPECIFIC LEGAL LOCATION 28. NO. OF STORIES RANGE SECTION 29. BASEMENT ? TOWNSHIP\_ YES ( COUNTY IF CITY OR TOWN, STREET ADDRESS IT. DATE(S) OR PERIOD NO(X) c.1935 30. FOUNDATION MATERIAL stone/concrete IS. STYLE OR DESIGN IF RURAL, VICINITY 7. CITY OR TOWN vernacular 31. WALL CONSTRUCTION Branson frame 19. ARCHITECT OR ENGINEER 8. DESCRIPTION OF LOCATION 32. ROOF TYPE AND MATERIAL 20. CONTRACTOR OR BUILDER gable/asphalt 33. NO. OF BAYS located on bluff facing north FRONT SIDE 21. ORIGINAL USE, IF APPARENT lodge PRESENT LOCAL NAME(S) 34. WALL TREATMENT slab log 22. PRESENT USE caretaker house 35. PLAN SHAPEITTES CHANGES 23. OWNERSHIP PUBLIC ( ADDITION ( (EXPLAIN IN PRIVATE(X) ALTERED ( NO. 42) 24. OWNER'S NAME AND ADDRESS MOVED ( IF KNOWN Bob and Chie Kelly 37. CONDITION good INTERIOR\_ Kirbyville, MO COORDINATES UTM exterior good LAT LONG YES(X) 36. PRESERVATION UNDERWAY ? 25. OPEN TO PUBLIC? YES ( DESIGNATION(S) NO() STRUCTURE ( NO ( SITE ( 10. BUILDING (X ) OBJECT ( 26. LOCAL CONTACT PERSON OR ORGANIZATION ENDANGERED? YES ( BY WHAT ? YES ( X) NO ( $_{\rm X}$ II. ON NATIONAL YES ( ) 12, IS IT ELIGIBLE? REGISTER 1 NO (X ) NO ( 27. OTHER SURVEYS IN WHICH INCLUDED DISTRICT YES ( POTENTIAL? NO ( YES (X) VISIBLE FROM PUBLIC ROAD ? 13. PART OF ESTAB YES ( ) YES ( HIST. DISTRICT ? NO (X NO (X ) 15. NAME OF ESTABLISHED DISTRICT 41. DISTANCE FROM AND FRONTAGE ON ROAD road ends at gate 42. FURTHER DESCRIPTION OF IMPORTANT FEATURES **PHOTO** MUST Interior refinished during 1980's; may have largest fireplace in area for historic resort properties BE PROVIDED HISTORY AND SIGNIFICANCE Built and developed by an absentee investor; Everette Landers was a manager here; Dr. Alice Nightengale lived here many years. Cecil and Oddie Stroud are resident caretakers. Kelly is engineer who works in Pacific rim for Corps of Engineers-plans retirement here. 44. DESCRIPTION OF ENVIRONMENT AND DUTBUILDINGS Vista looks into Ozark Beach area; septic system for complex installed in 1989; several 1960's frame cabins arounda circle drive. 46. PREPARED BY 45. SOURCES OF INFORMATION 47. ORGANIZATION site inspection K&M RETURN THIS FORM WHEN COMPLETED TO: OFFICE OF HISTORIC PRESERVATION