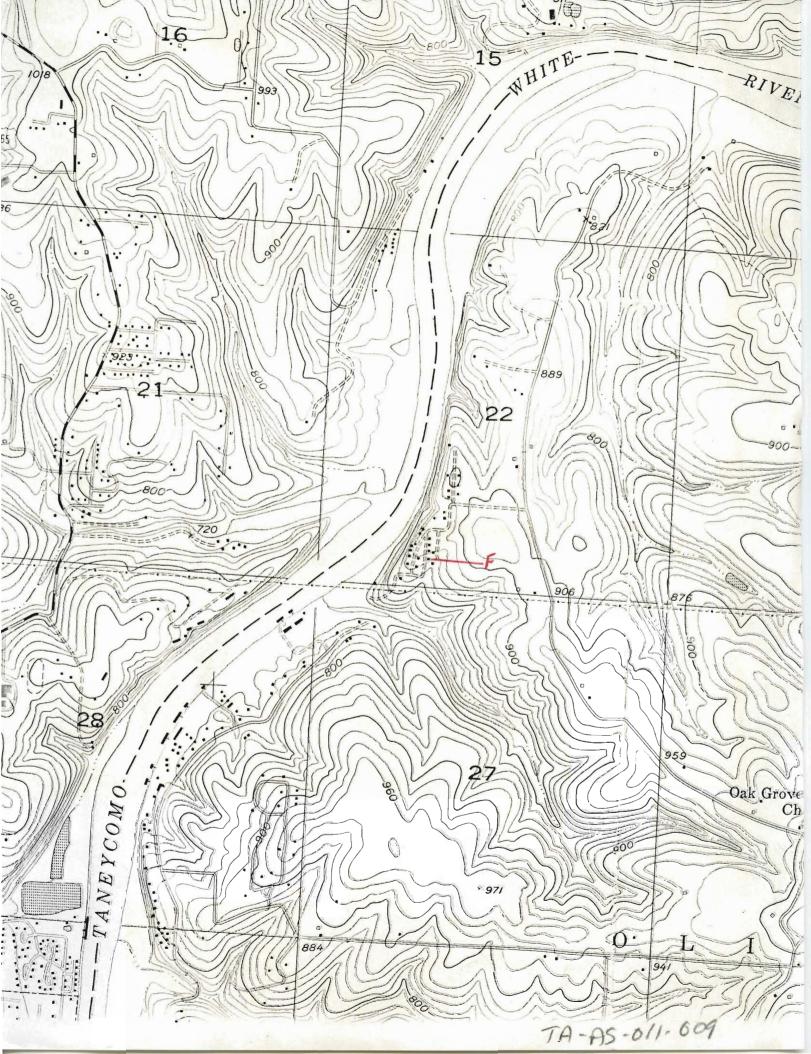

|         | Sketch map of location | Site No. |  |
|---------|------------------------|----------|--|
|         |                        |          |  |
|         |                        |          |  |
| Section | Township               | Range    |  |

| -                                                | _ | 1 | N | _ |
|--------------------------------------------------|---|---|---|---|
| Indicate part of section included in sketch map. |   |   |   |   |
|                                                  |   |   |   |   |
|                                                  |   |   |   |   |
| w                                                | • |   |   | E |
|                                                  |   |   |   |   |
|                                                  |   |   |   |   |
|                                                  | • |   |   |   |
|                                                  |   |   |   |   |
|                                                  |   |   |   |   |