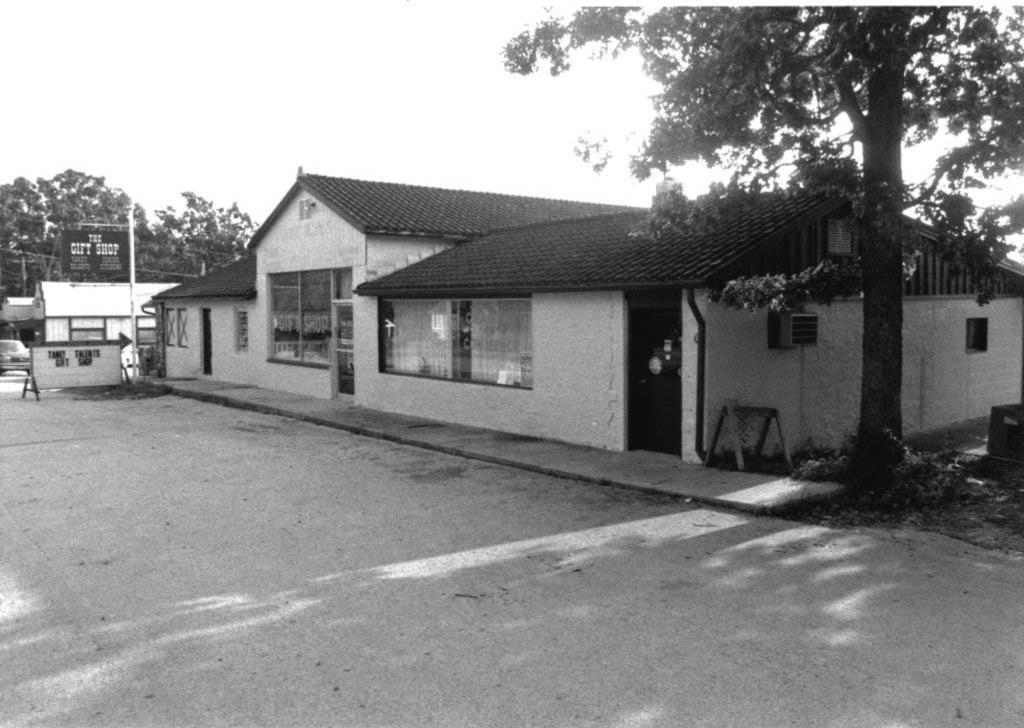

res, such as streams and elevations. Also indicate houses and roads. Indicate the site location by enclosing the site area with dotted line. Note scale of map and portion of section included in sketch map. Include drawings, photographs, etc. on additional pages.

|                                                  | _ | 1 | N . | <br>_ |
|--------------------------------------------------|---|---|-----|-------|
| Indicate part of section included in sketch map. |   | • |     |       |
|                                                  |   |   |     | , _   |
| W                                                |   | · |     | <br>E |
| -                                                |   |   |     |       |
| •                                                |   |   | 3   | <br>• |

Notes:





| 6                                                                                                                                            | 4. PRESENT LOCAL NAME(S) OR DESIGNATION(S)