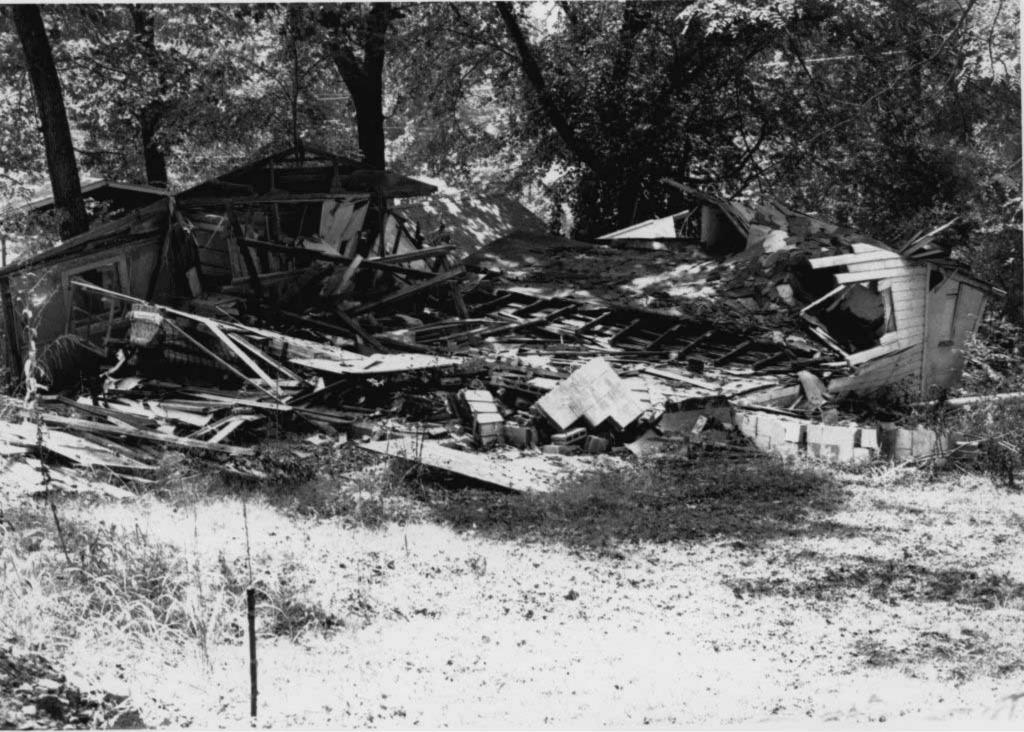

nstructed resort cottage with studless partition walls. 44. DESCRIPTION OF ENVIRONMENT AND OUTBUILDINGS metal storage shed in rear and alley at rear 46. PREPARED BY 45. SOURCES OF INFORMATION LM47. ORGANIZATION on site inspection K&M RETURN THIS FORM WHEN COMPLETED TO: OFFICE OF HISTORIC PRESERVATION 48. DATE 49. REVISION DATE(S)

|         | Sketch map of location | OILE 140. |  |
|---------|------------------------|-----------|--|
|         |                        |           |  |
|         |                        |           |  |
| Section | Township               | Range     |  |

| <br>1 | <u> </u> |   | _ |
|-------|----------|---|---|
| •     |          |   |   |
|       |          | · |   |
|       |          |   | F |
|       |          |   |   |
|       |          | N | N |







Resort cabins of the teens and twenties were often versions of plank or board construction.

| 1. NO.<br>10                                                                       | 4. PRESENT LOCAL NAME(S) OR DESIGNATION(S)              |                                                                                                |
|------------------------------------------------------------------------------------|---------------------------------------------------------|------------------------------------------------------------------------------------------------|
| 2. COUNTY Taney                                                                    | 5. OTHER NAME(S)                                        | ······································