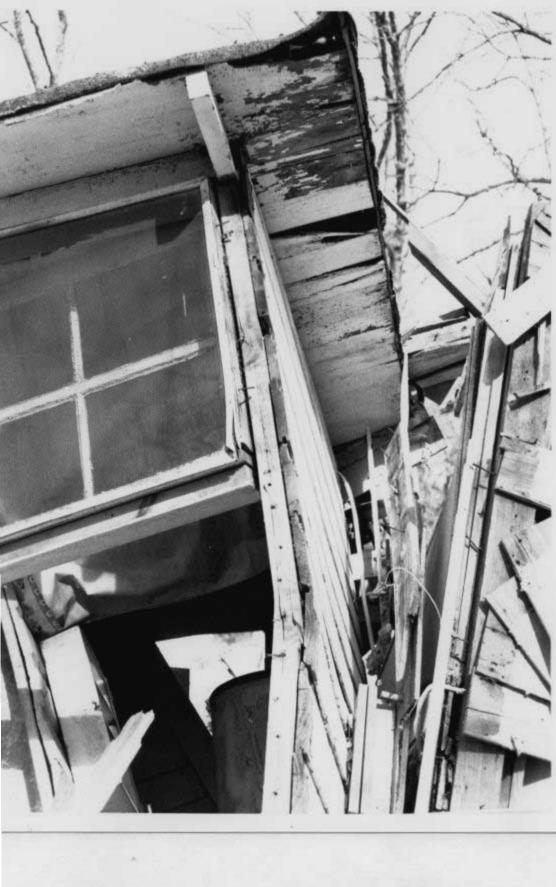

tructed resort cottage with studless partition walls. 44. DESCRIPTION OF ENVIRONMENT AND OUTBUILDINGS metal storage shed in rear and alley at rear 46. PREPARED BY 45. SOURCES OF INFORMATION LM47. ORGANIZATION on site inspection K&M RETURN THIS FORM WHEN COMPLETED TO: OFFICE OF HISTORIC PRESERVATION 48. DATE 49. REVISION DATE(S)

|         | Sketch map of location | OILE 140. |  |
|---------|------------------------|-----------|--|
|         |                        |           |  |
|         |                        |           |  |
| Section | Township               | Range     |  |

| <br>1 | <u> </u> |   | _ |
|-------|----------|---|---|
| •     |          |   |   |
|       |          | · |   |
|       |          |   | F |
|       |          |   |   |
|       |          | N | N |







Resort cabins of the teens and twenties were often versions of plank or board construction.

| 1. NO.<br>10                                                                       | 4. PRESENT LOCAL NAME(S) OR DESIGNATION(S)              |                                                                                                |
|------------------------------------------------------------------------------------|---------------------------------------------------------|------------------------------------------------------------------------------------------------|
| 2. COUNTY Taney                                                                    | 5. OTHER NAME(S)                                        | ······································