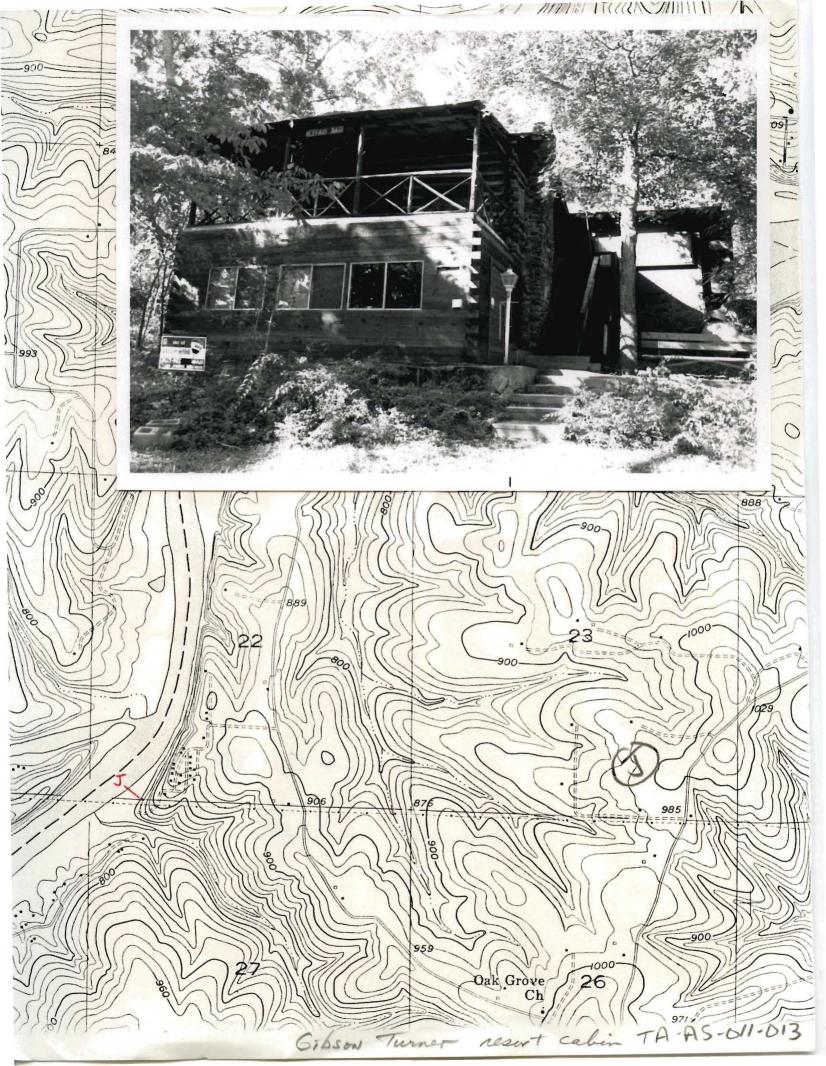

P.O. BOX 176

48. DATE 49. REVISION DATE(S)

| Sketch map of location | Site No. |  |
|------------------------|----------|--|
|                        | •        |  |

| Section | Township | Range |  |
|---------|----------|-------|--|

|                                                  | <br>1 | N | <br>_ |
|--------------------------------------------------|-------|---|-------|
| Indicate part of section included in sketch map. | •     |   |       |
|                                                  |       |   |       |
|                                                  |       |   |       |
| w                                                |       |   |       |
| **                                               |       |   |       |
|                                                  |       |   |       |
| -                                                |       |   |       |
|                                                  |       |   |       |
|                                                  |       |   | l     |