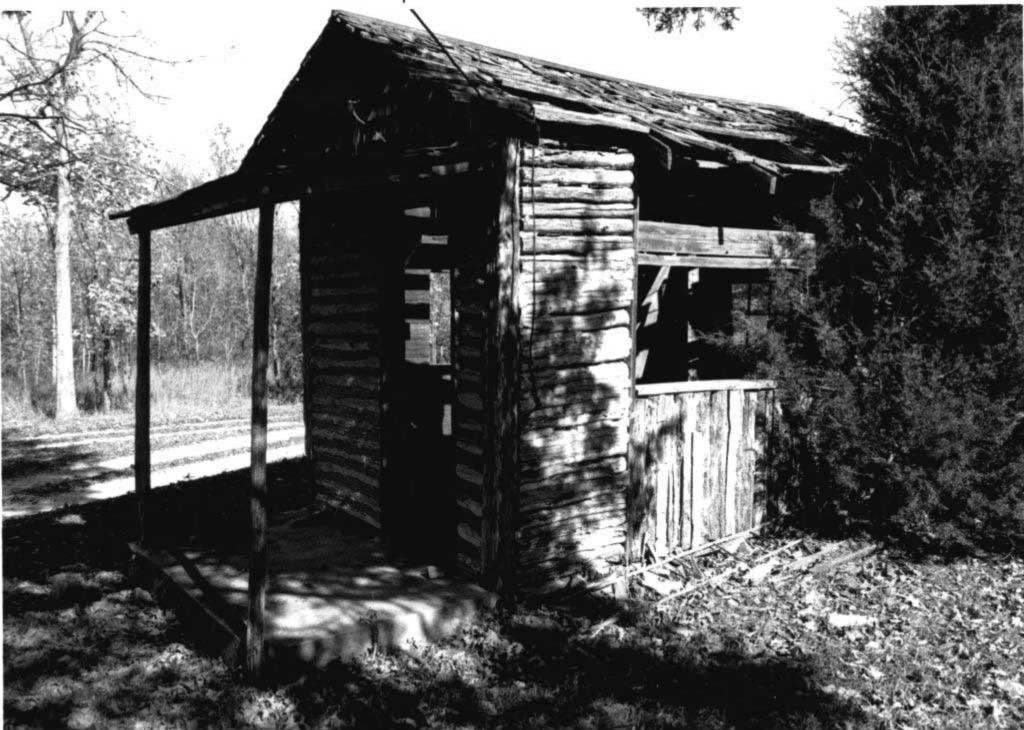

ship               | Range    |  |

| -                                                | _ | 1 | N | _ |
|--------------------------------------------------|---|---|---|---|
| Indicate part of section included in sketch map. |   |   |   |   |
|                                                  |   |   |   |   |
|                                                  |   |   |   |   |
| w                                                | • |   |   | E |
|                                                  |   |   |   |   |
|                                                  |   |   |   |   |
|                                                  | • |   |   |   |
|                                                  |   |   |   |   |
|                                                  |   |   |   |   |









### MISSOURI OFFICE OF HISTORIC PRESERVATION TA-AS-011-002 ARCHITECTURAL/HISTORIC INVENTORY SURVEY FORM 4. PRESENT LOCAL NAME(S) OR DESIGNATION(S) I. NO. ₹ Rustic Acres 2. COUNTY 5. OTHER NAME(S) Tanev 3. LOCATION OF COS Dr. Nightengale place NEGATIVES 16. THEMATIC CATEGORY resort/tourism 6. SPECIFIC LEGAL LOCATION 28. NO. OF STORIES RANGE SECTION 29. BASEMENT ? TOWNSHIP\_ YES ( COUNTY IF CITY OR TOWN, STREET ADDRESS IT. DATE(S) OR PERIOD NO(X) c.1935 30. FOUNDATION MATERIAL stone/concrete IS. STYLE OR DESIGN IF RURAL, VICINITY 7. CITY OR TOWN vernacular 31. WALL CONSTRUCTION Branson frame 19. ARCHITECT OR ENGINEER 8. DESCRIPTION OF LOCATION 32. ROOF TYPE AND MATERIAL 20. CONTRACTOR OR BUILDER gable/asphalt 33. NO. OF BAYS located on bluff facing north FRONT SIDE 21. ORIGINAL USE, IF A