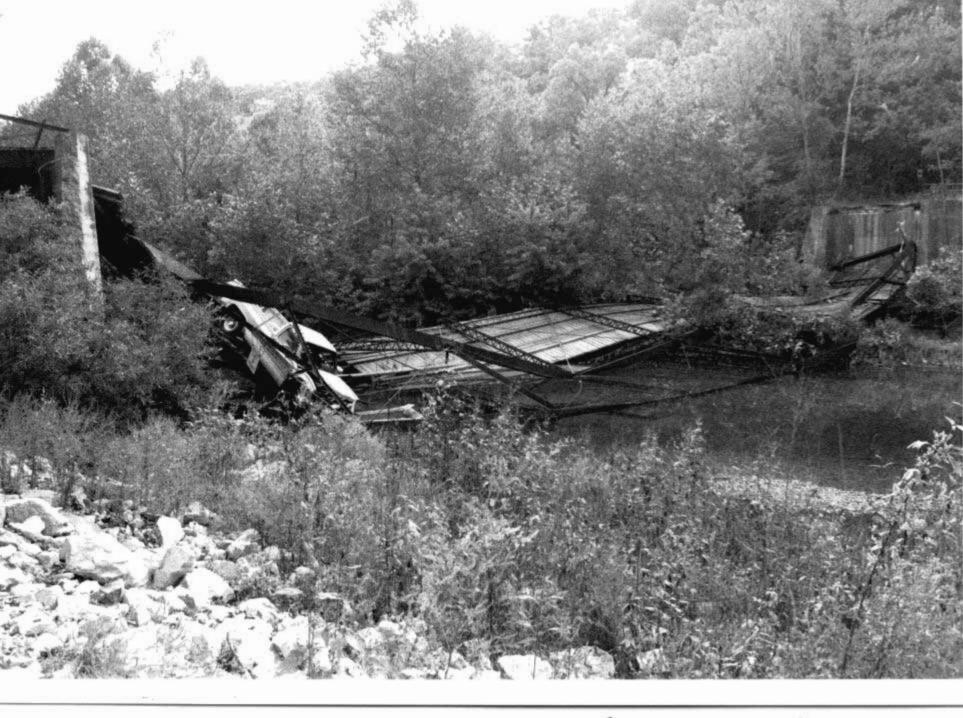

Indicate the chief topographical features, such as streams and elevations. Also indicate houses and roads. Indicate the site location by enclosing the site area with dotted line. Note scale of map and portion of section included in sketch map. Include drawings, photographs, etc. on additional pages.

|                                                  | <br>1 |   | _ |
|--------------------------------------------------|-------|---|---|
| Indicate part of section included in sketch map. | ·     |   |   |
|                                                  |       |   |   |
| W                                                |       | · | E |
| -                                                |       |   |   |
|                                                  | <br>5 |   |   |

Notes:









collapse of NRMP site, Swan Creek, 1989.





SWAN CREEK BRIDGE, SHADOW ROCK, FORSYTH, MO.



Bridge was removed for salvage, fall, 89