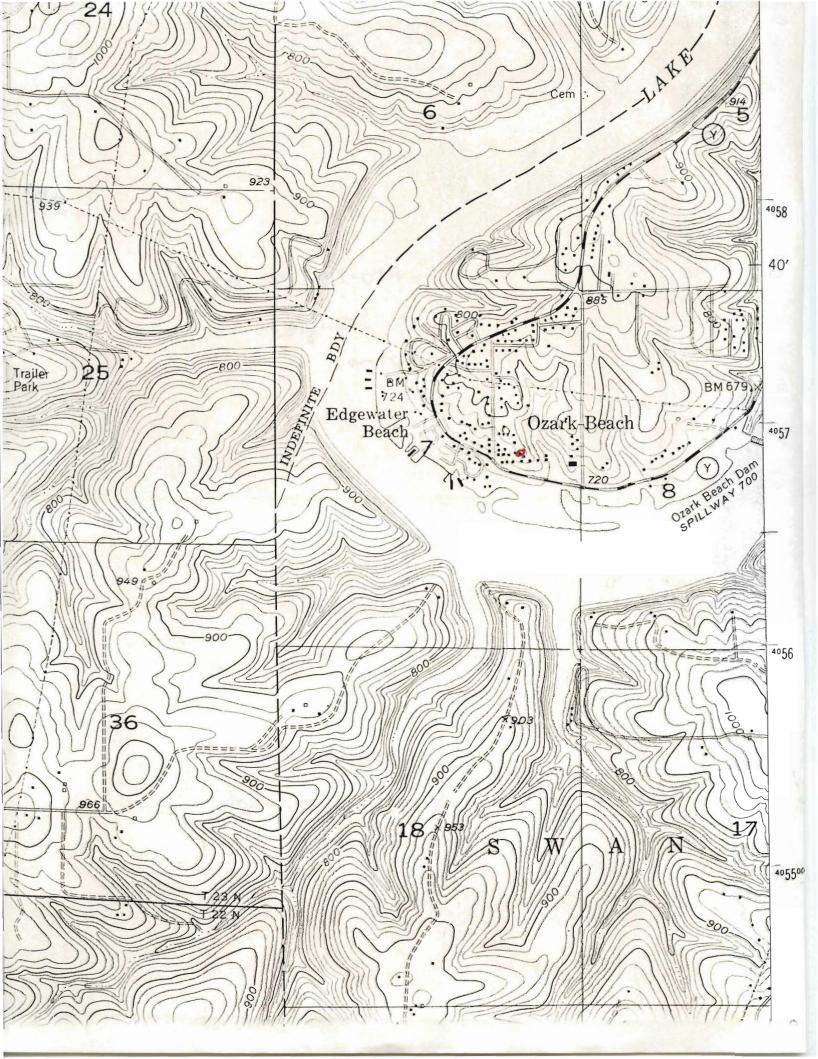

| 46. PREPARED BY  I.M  47. ORGANIZATION  K&M                                                    |

|         | Sketch map of location | Site No. |   |
|---------|------------------------|----------|---|
|         |                        |          |   |
|         |                        | •        | 1 |
| Section | Township               | Range    |   |

|                                                  | <br>1 | N . | _ |
|--------------------------------------------------|-------|-----|---|
| Indicate part of section included in sketch map. | -     |     |   |
|                                                  | •     |     |   |
| W                                                |       |     | E |
| ·                                                |       |     |   |







## MISSOURI OFFICE OF HISTORIC PRESERVATION ARCHITECTURAL/HISTORIC INVENTORY SURVEY FORM TA-AS-011-030 4. PRESENT LOCAL NAME(S) OR DESIGNATION(S) I. NO. ₹ 2 COUNTY Taney 5. OTHER NAME(S) 3. LOCATION OF NEGATIVES COS cabin/house 28. NO. OF STORIES 6. SPECIFIC LEGAL LOCATION 16. THEMATIC CATEGORY \_SECTION \_ \_\_\_ RANGE\_ TOWNSHIP\_\_ resort/tourism 29. BASEMENT? YES (X) COUNTY IF CITY OR TOWN, STREET ADDRESS NO ( 17. DATE(S) OR PERIOD 30. FOUNDATION MATERIAL c.1940? stone/concrete 7. CITY OR TOWN IF RURA Edgewater Beach IF RURAL, VICINITY IS. STYLE OR DESIGN rustic vern**če**ular 31. WALL CONSTRUCTION frmae 19. ARCHITECT OR ENGINEER 8. DESCRIPTION OF LOCATION 32. ROOF TYPE AND MATERIAL gable/asphalt 20. CONTRACTOR OR BUILDER faces south 33. NO. OF BAYS SIDE FRONT 21. ORIGINAL USE, I