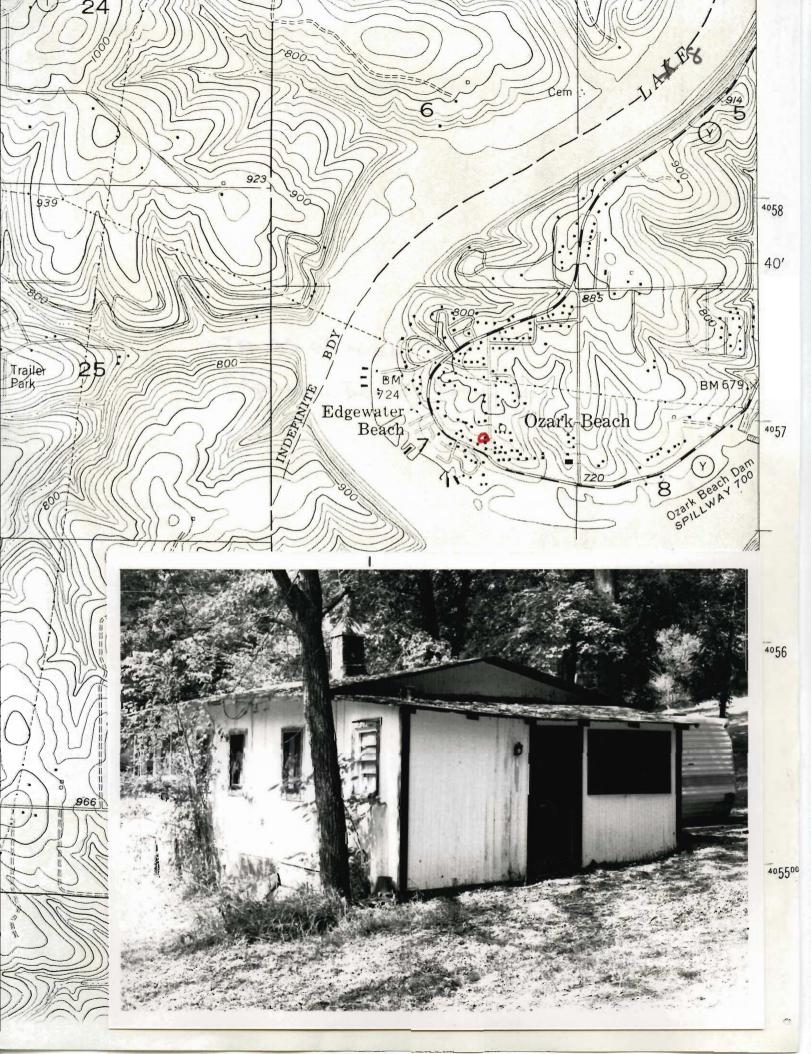

49. REVISION DATE(S) |

10-22-89

|         | Sketch map of location | Site No. |   |
|---------|------------------------|----------|---|
|         |                        |          |   |
|         | •                      |          | 1 |
| Section | Township               | Range    |   |

|                                                  | <br>1 | ٠ |   |  |
|--------------------------------------------------|-------|---|---|--|
| Indicate part of section included in sketch map. | •     |   |   |  |
|                                                  |       |   | • |  |
| W                                                |       |   |   |  |
| -                                                |       |   |   |  |
|                                                  | <br>  |   |   |  |







MISSOURI OFFICE **HISTORIC PRESERVATION** TA-AS-011-032 ARCHITECTURAL/HISTORIC INVENTORY SURVEY **FORM** 4. PRESENT LOCAL NAME(S) OR DESIGNATION(S) I. NO. 2. COUNTY 5. OTHER NAME(S) Taney 3. LOCATION Cos cabin/house NEGATIVES 6. SPECIFIC LEGAL LOCATION IS. THEMATIC CATEGORY 28. NO. OF STORIES TOWNSHIP\_ \_ RANGE\_ SECTION resort/tourism 29. BASEMENT ? YES ( NO (X) IF CITY OR TOWN, STREET ADDRESS IT. DATE(S) OR PERIOD 30. FOUNDATION MATERIAL concrete block 7. CITY OR TOWN IF RURAL, VICINITY Edgewater Beach ia. STYLE OR DESIGN vernacular 31. WALL CONSTRUCTION frame 19. ARCHITECT OR ENGINEER 8. DESCRIPTION OF LOCATION 32. ROOF TYPE AND MATERIAL gable/asphalt 20. CONTRACTOR OR BUILDER faces west 33. NO. OF BAYS SIDE FRONT 21. ORIGINAL USE, IF APPARENT 34. WALL TREATMENT resort cabin weat