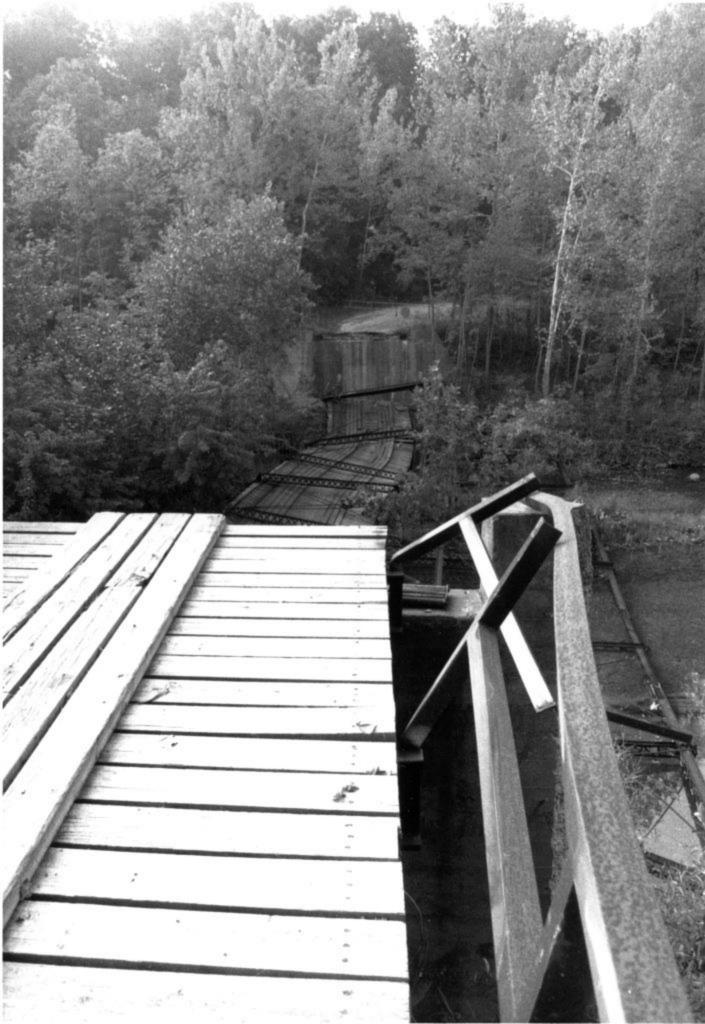

losing the site area with dotted line. Note scale of map and portion of section included in sketch map. Include drawings, photographs, etc. on additional pages.

|                                                  | <br>1 |   | _ |
|--------------------------------------------------|-------|---|---|
| Indicate part of section included in sketch map. | ·     |   |   |
|                                                  |       |   |   |
| W                                                |       | · | E |
| -                                                |       |   |   |
|                                                  | <br>5 |   |   |

Notes:









collapse of NRMP site, Swan Creek, 1989.





SWAN CREEK BRIDGE, SHADOW ROCK, FORSYTH, MO.



Bridge was removed for salvage, fall, 89