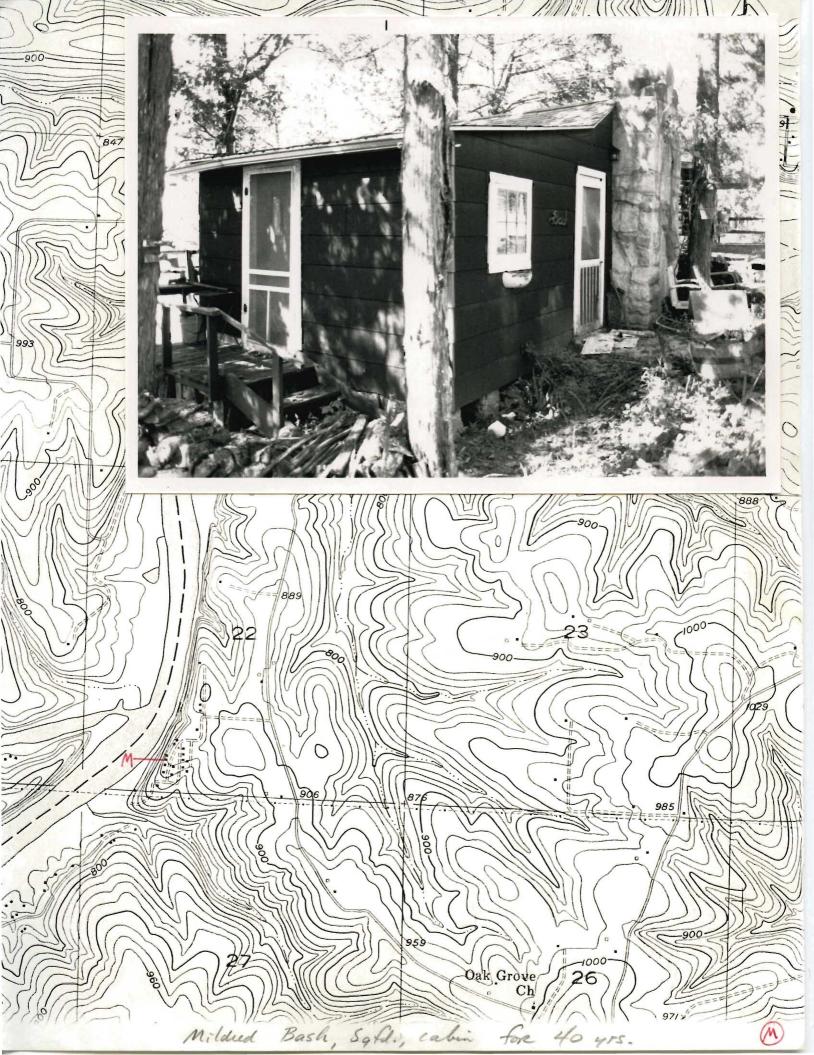

ses and roads. Indicate the site location by enclosing the site area with dotted line. Note scale of map and portion of section included in sketch map. Include drawings, photographs, etc. on additional pages.

|                                                  | <br>] | N        |      |   |
|--------------------------------------------------|-------|----------|------|---|
| Indicate part of section included in sketch map. | -     |          |      |   |
|                                                  |       |          |      |   |
| W                                                |       |          |      | E |
|                                                  |       |          |      |   |
|                                                  | S     | <u> </u> | <br> |   |

Notes:











A Don Baker property TA-AS-011-017



MISSOURI OFFICE OF HISTORIC **PRESERVATION** ARCHITECTURAL/HISTORIC INVENTORY SURVEY FORM TA-AS-011-018 4. PRESENT LOCAL NAME(S) OR DESIGNATION(S) I. NO. 2 ₹ Adams 2. COUNTY Taney 5. OTHER NAME(S) 3. LOCATION OF NEGATIVES Cicero Weaver Cottage 6. THEMATIC CATEGORY 6. SPECIFIC LEGAL LOCATION 28. NO. OF STORIES SECTION TOWNSHIP\_ RANGE tourism/resort 29. BASEMENT ? YES ( IF CITY OR TOWN, STREET ADDRESS NO(X) IT. DATE(S) OR PERIOD c.1930's 30. FOUNDATION MATERIAL concrete 7. CITY OR TOWN IF RURAL, VICINITY Cedar Point is. STYLE OR DESIGN vernacular 31. WALL CONSTRUCTION frame 19. ARCHITECT OR ENGINEER A DESCRIPTION OF LOCATION 32. ROOF TYPE AND MATERIAL hip/asphalt 20. CONTRACTOR OR BUILDER enter drive on south side of 33. NO. OF BAYS FRONT SIDE