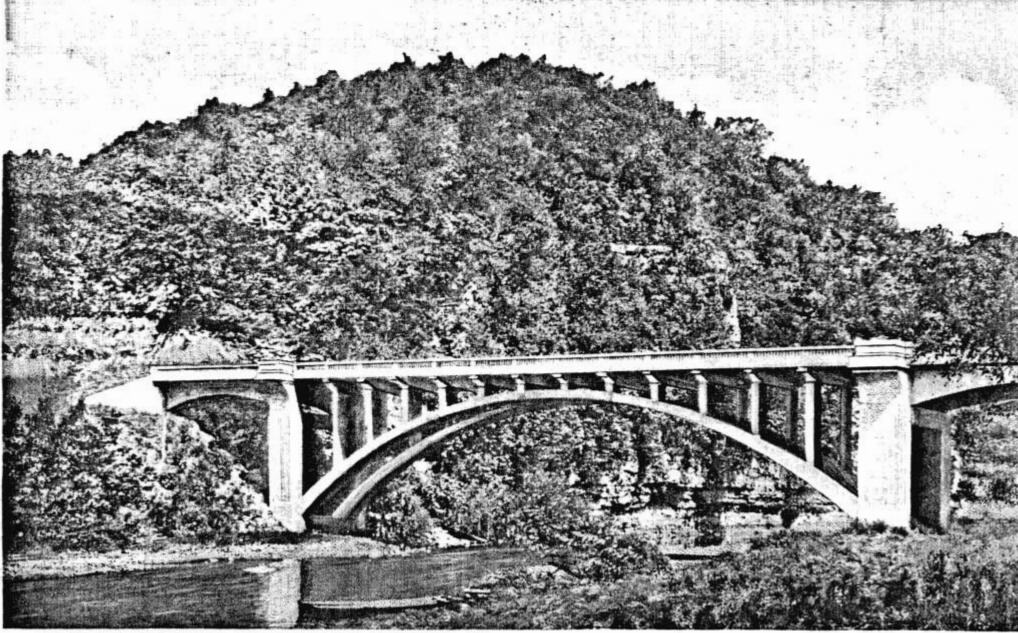

h as streams and elevations. Also indicate houses and roads. Indicate the site location by enclosing the site area with dotted line. Note scale of map and portion of section included in sketch map. Include drawings, photographs, etc. on additional pages.

|                                                  | <br>1 |   | _ |
|--------------------------------------------------|-------|---|---|
| Indicate part of section included in sketch map. | ·     |   |   |
|                                                  |       |   |   |
| W                                                |       | · | E |
| -                                                |       |   |   |
|                                                  | <br>5 |   |   |

Notes:









collapse of NRMP site, Swan Creek, 1989.





SWAN CREEK BRIDGE, SHADOW ROCK, FORSYTH, MO.



Bridge was removed for salvage, fall, 89