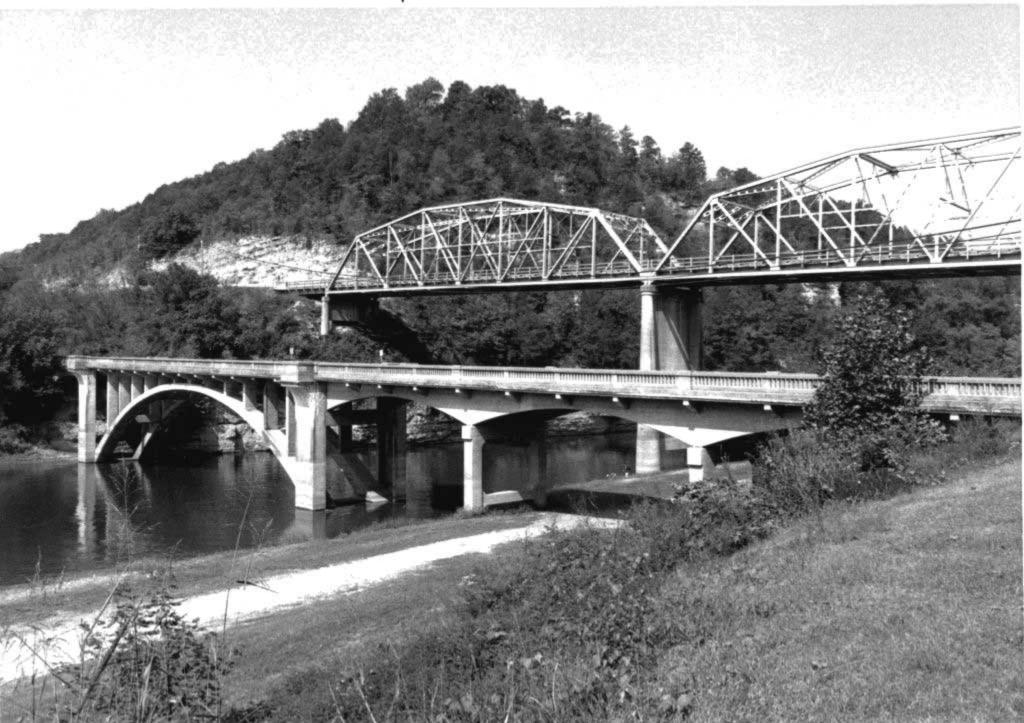

|

Indicate the chief topographical features, such as streams and elevations. Also indicate houses and roads. Indicate the site location by enclosing the site area with dotted line. Note scale of map and portion of section included in sketch map. Include drawings, photographs, etc. on additional pages.

|                                                  | <br>1 |   | _ |
|--------------------------------------------------|-------|---|---|
| Indicate part of section included in sketch map. | ·     |   |   |
|                                                  |       |   |   |
| W                                                |       | · | E |
| -                                                |       |   |   |
|                                                  | <br>5 |   |   |

Notes:









collapse of NRMP site, Swan Creek, 1989.





SWAN CREEK BRIDGE, SHADOW ROCK, FORSYTH, MO.



Bridge was removed for salvage, fall, 89