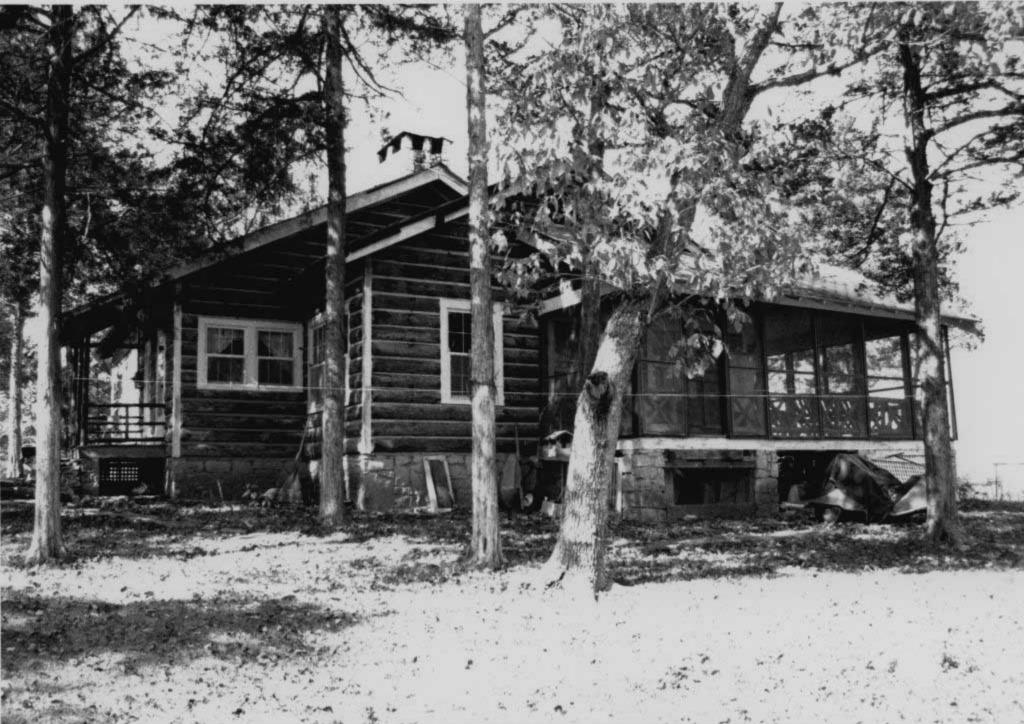

### MISSOURI OFFICE OF HISTORIC PRESERVATION TA-AS-011-002 ARCHITECTURAL/HISTORIC INVENTORY SURVEY FORM 4. PRESENT LOCAL NAME(S) OR DESIGNATION(S) I. NO. ₹ Rustic Acres 2. COUNTY 5. OTHER NAME(S) Tanev 3. LOCATION OF COS Dr. Nightengale place NEGATIVES 16. THEMATIC CATEGORY resort/tourism 6. SPECIFIC LEGAL LOCATION 28. NO. OF STORIES RANGE SECTION 29. BASEMENT ? TOWNSHIP\_ YES ( COUNTY IF CITY OR TOWN, STREET ADDRESS IT. DATE(S) OR PERIOD NO(X) c.1935 30. FOUNDATION MATERIAL stone/concrete IS. STYLE OR DESIGN IF RURAL, VICINITY 7. CITY OR TOWN vernacular 31. WALL CONSTRUCTION Branson frame 19. ARCHITECT OR ENGINEER 8. DESCRIPTION OF LOCATION 32. ROOF TYPE AND MATERIAL 20. CONTRACTOR OR BUILDER gable/asphalt 33. NO. OF BAYS located on bluff facing north FRONT SIDE 21. ORIGINAL USE, IF APPARENT lodge PRESENT LOCAL NAME(S) 34. WALL TREATMENT slab log 22. PRESENT USE caretaker house 35. PLAN SHAPEITTES CHANGES 23. OWNERSHIP PUBLIC ( ADDITION ( (EXPLAIN IN PRIVATE(X) ALTERED ( NO. 42) 24. OWNER'S NAME AND ADDRESS MOVED ( IF KNOWN Bob and Chie Kelly 37. CONDITION good INTERIOR\_ Kirbyville, MO COORDINATES UTM exterior good LAT LONG YES(X) 36. PRESERVATION UNDERWAY ? 25. OPEN TO PUBLIC? YES ( DESIGNATION(S) NO() STRUCTURE ( NO ( SITE ( 10. BUILDING (X ) OBJECT ( 26. LOCAL CONTACT PERSON OR ORGANIZATION ENDANGERED? YES ( BY WHAT ? YES ( X) NO ( $_{\rm X}$ II. ON NATIONAL YES ( ) 12, IS IT ELIGIBLE? REGISTER 1 NO (X ) NO ( 27. OTHER SURVEYS IN WHICH INCLUDED DISTRICT YES ( POTENTIAL? NO ( YES (X) VISIBLE FROM PUBLIC ROAD ? 13. PART OF ESTAB YES ( ) YES ( HIST. DISTRICT ? NO (X NO (X ) 15. NAME OF ESTABLISHED DISTRICT 41. DISTANCE FROM AND FRONTAGE ON ROAD road ends at gate 42. FURTHER DESCRIPTION OF IMPORTANT FEATURES **PHOTO** MUST Interior refinished during 1980's; may have largest fireplace in area for historic resort properties BE PROVIDED HISTORY AND SIGNIFICANCE Built and developed by an absentee investor; Everette Landers was a manager here; Dr. Alice Nightengale lived here many years. Cecil and Oddie Stroud are resident caretakers. Kelly is engineer who works in Pacific rim for Corps of Engineers-plans retirement here. 44. DESCRIPTION OF ENVIRONMENT AND DUTBUILDINGS Vista looks into Ozark Beach area; septic system for complex installed in 1989; several 1960's frame cabins arounda circle drive. 46. PREPARED BY 45. SOURCES OF INFORMATION 47. ORGANIZATION site inspection K&M RETURN THIS FORM WHEN COMPLETED TO: OFFICE OF HISTORIC PRESERVATION