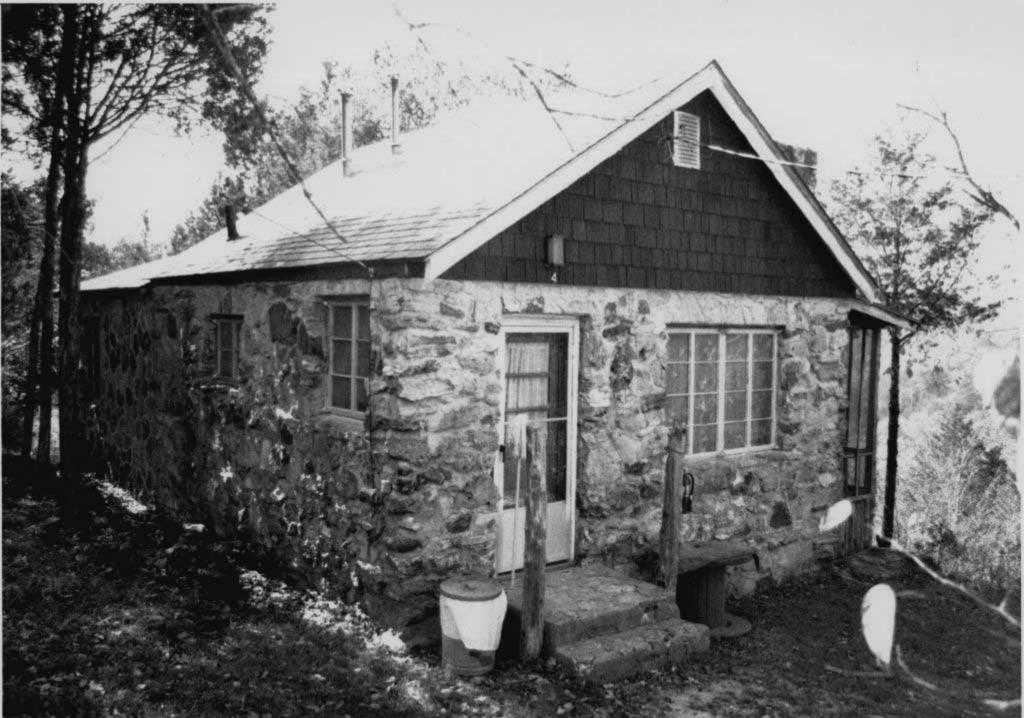

### MISSOURI OFFICE OF HISTORIC PRESERVATION TA-AS-011-002 ARCHITECTURAL/HISTORIC INVENTORY SURVEY FORM 4. PRESENT LOCAL NAME(S) OR DESIGNATION(S) I. NO. ₹ Rustic Acres 2. COUNTY 5. OTHER NAME(S) Tanev 3. LOCATION OF COS Dr. Nightengale place NEGATIVES 16. THEMATIC CATEGORY resort/tourism 6. SPECIFIC LEGAL LOCATION 28. NO. OF STORIES RANGE SECTION 29. BASEMENT ? TOWNSHIP\_ YES ( COUNTY IF CITY OR TOWN, STREET ADDRESS IT. DATE(S) OR PERIOD NO(X) c.1935 30. FOUNDATION MATERIAL stone/concrete IS. STYLE OR DESIGN IF RURAL, VICINITY 7. CITY OR TOWN vernacular 31. WALL CONSTRUCTION Branson frame 19. ARCHITECT OR ENGINEER 8. DESCRIPTION OF LOCATION 32. ROOF TYPE AND MATERIAL 20. CONTRACTOR OR BUILDER gable/asphalt 33. NO. OF BAYS located on bluff facing north FRONT SIDE 21. ORIGINAL USE, IF APPARENT lodge PRESENT LOCAL NAME(S) 34. WALL TREATMENT slab log 22. PRESENT USE caretaker house 35. PLAN SHAPEITTES CHANGES 23. OWNERSHIP PUBLIC ( ADDITION ( (EXPLAIN IN PRIVATE(X) ALTERED ( NO. 42) 24. OWNER'S NAME AND ADDRESS MOVED ( IF KNOWN Bob and Chie Kelly 37. CONDITION good INTERIOR\_ Kirbyville, MO COORDINATES UTM exterior good LAT LONG YES(X) 36. PRESERVATION UNDERWAY ? 25. OPEN TO PUBLIC? YES ( DESIGNATION(S) NO() STRUCTURE ( NO ( SITE ( 10. BUILDING (X ) OBJECT ( 26. LOCAL CONTACT PERSON OR ORGANIZATION ENDANGERED? YES ( BY WHAT ? YES ( X) NO ( $_{\rm X}$ II. ON NATIONAL YES ( ) 12, IS IT ELIGIBLE? REGISTER 1 NO (X ) NO ( 27. OTHER SURVEYS IN WHICH INCLUDED DISTRICT YES ( POTENTIAL? NO ( YES (X) VISIBLE FROM PUBLIC ROAD ? 13. PART OF ESTAB YES ( ) YES ( HIST. DISTRICT ? NO (X NO (X ) 15. NAME OF ESTABLISHED DISTRICT 41. DISTANCE FROM AND FRONTAGE ON ROAD road ends at gate 42. FURTHER DESCRIPTION OF IMPORTANT FEATURES **PHOTO** MUST Interior refinished during 1980's; may have largest fireplace in area for historic resort properties BE PROVIDED HISTORY AND SIGNIFICANCE Built and developed by an absentee investor; Everette Landers was a manager here; Dr. Alice Nightengale lived here many years. Cecil and Oddie Stroud are resident caretakers. Kelly is engineer who works in Pacific rim for Corps of Engineers-plans retirement here. 44. DESCRIPTION OF ENVIRONMENT AND DUTBUILDINGS Vista looks into Ozark Beach area; septic system for complex installed in 1989; several 1960's frame cabins arounda circle drive. 46. PREPARED BY 45. SOURCES OF INFORMATION 47. ORGANIZATION site inspection K&M RETURN THIS FORM WHEN COMPLETED TO: OFFICE OF HISTORIC PRESERVATION