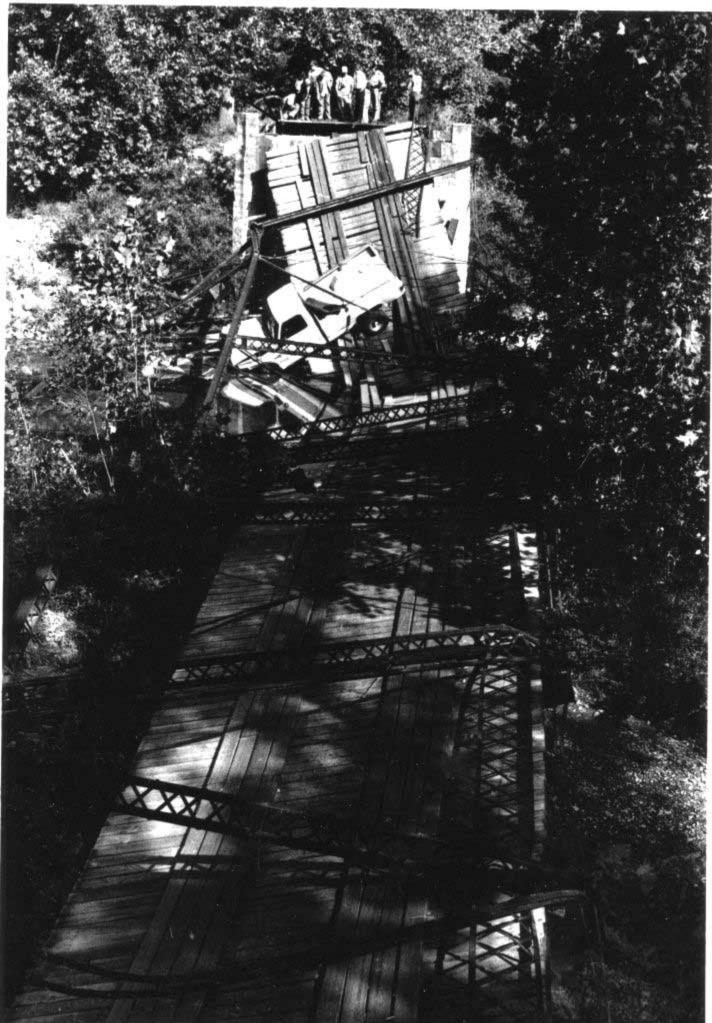

nclosing the site area with dotted line. Note scale of map and portion of section included in sketch map. Include drawings, photographs, etc. on additional pages.

|                                                  | <br>1 |   | _ |
|--------------------------------------------------|-------|---|---|
| Indicate part of section included in sketch map. | ·     |   |   |
|                                                  |       |   |   |
| W                                                |       | · | E |
| -                                                |       |   |   |
|                                                  | <br>5 |   |   |

Notes:









collapse of NRMP site, Swan Creek, 1989.





SWAN CREEK BRIDGE, SHADOW ROCK, FORSYTH, MO.



Bridge was removed for salvage, fall, 89