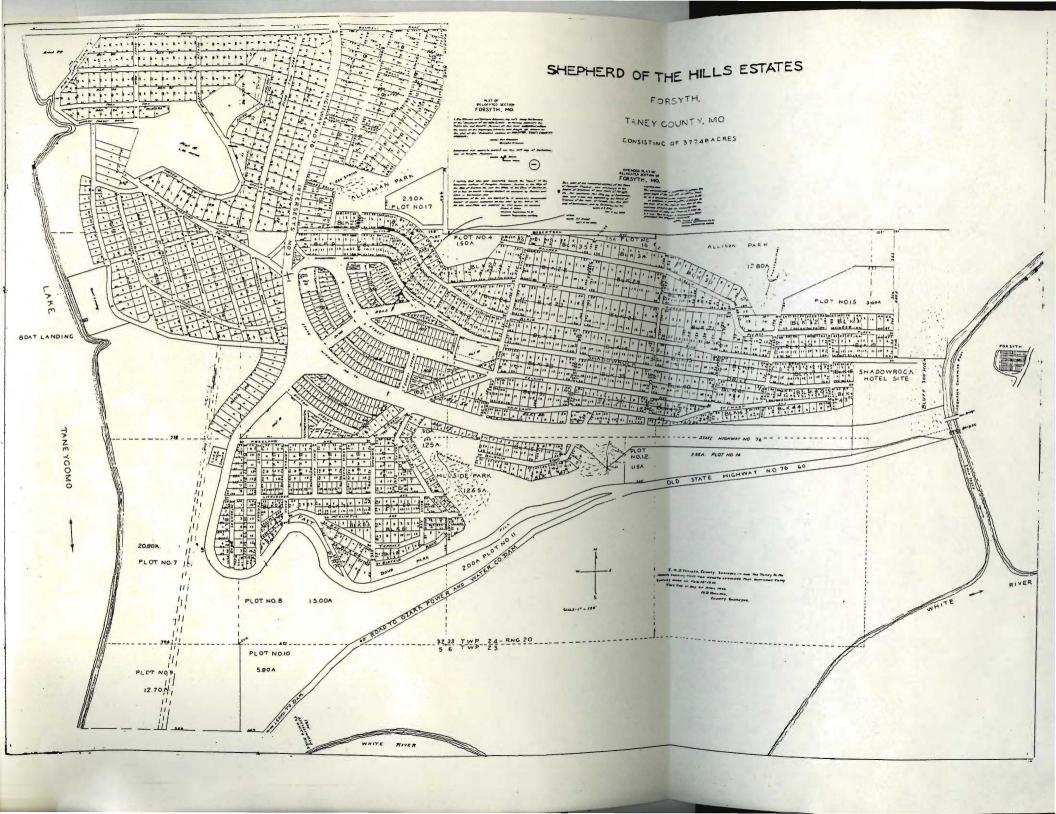

d line. Note scale of map and portion of section included in sketch map. Include drawings, photographs, etc. on additional pages.

|                                                  | 1 | N . |    | _ |
|--------------------------------------------------|---|-----|----|---|
| Indicate part of section included in sketch map. | • |     |    |   |
|                                                  |   |     | ·  |   |
| W                                                |   |     | ·• | E |
|                                                  |   |     |    |   |

Notes:

















Southeast edge of Shephed of the Hills Estates. Sites # 13, 14, 15, 17, 18, 19, 20, 21, and 22 are located in this topographical context.



top left: Shepherd of the Hills

Estates

center: old Forsyth

c.1950



### Historical photos courtesy of Lois Holman, Jerry Gideon and Peggy and Richard Kissee

~~~~~~~~~~~~~~~~~~~~~~~<del></del>

If you are interested in fishing, hunting or vacationing in the Ozarks country, or, if you desire a location where you can build a small summer cabin, at very low prices and take your family for their vacation, write us and ask any questions. Correspondence solicited.

Address Rex Allaman, Manager, Forsyth, Missouri.

PRINGS O

ever-lasting

ire air. No

c of disease



## Shepherd of the Shepherd of the

Shepherd of The Hills Estates, adjoins Forsyth, Taney County, Mo., on the west. It fronts more than a mile on beautiful Lake Taneycomo, one half mile from Powersite Dam which is one of the nation's largest electrical projects. On the east boundary we have Swan Cr