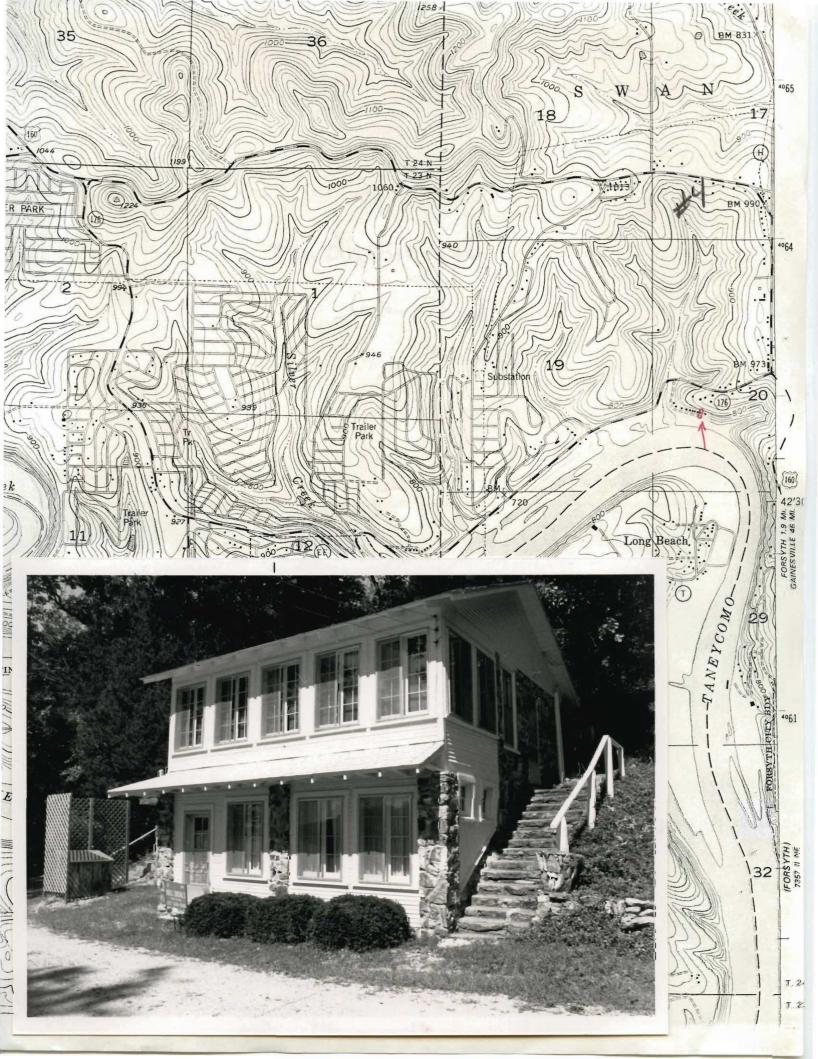

### MISSOURI OFFICE OF HISTORIC PRESERVATION

| ARCHITECTURAL/HISTORIC                                                      | INVENTORY SURVEY FORM                                                           | TA-AS-011-001                                   |                       |
|-----------------------------------------------------------------------------|---------------------------------------------------------------------------------|-------------------------------------------------|-----------------------|
| I. NO.                                                                      | 4. PRESENT LOCAL NAME(S) OR DESIGNATION(S)  Barker place                        | ·                                               |                       |
| 2. COUNTY                                                                   | <b></b>                                                                         |                                                 |                       |
| TAney  B. LOCATION OF COS                                                   | 5. OTHER NAME(S) Oakwood Resort                                                 | •                                               |                       |
| NEGATIVES COS                                                               |                                                                                 | 28. NO. OF STORIES 1                            | , N                   |
| TOWNSHIP RANGE SECTION                                                      | resort/tourism                                                                  | 29. BASEMENT? YES ( )                           |                       |
| IF CITY OR TOWN, STREET ADDRESS                                             | IT. DATE(S) OR PERIOD  C.1920                                                   | NO (X )                                         | COUNTY                |
| 7. CITY OR TOWN Branson                                                     | is. STYLE OR DESIGN vernacular                                                  | stone                                           | •                     |
| 8. DESCRIPTION OF LOCATION                                                  | 19. ARCHITECT OR ENGINEER                                                       | 31. WALL CONSTRUCTION frame                     |                       |
|                                                                             | 20. CONTRACTOR OR BUILDER                                                       | 32. ROOF TYPE AND MATERIAL gable/shake          |                       |
| located on bluff with bldg                                                  |                                                                                 | 33. NO. OF BAYS                                 | *                     |
| facing west.                                                                | 21. ORIGINAL USE, IF APPARENT resort                                            | FRONT SIDE  34. WALL TREATMENT                  | PRE                   |
|                                                                             | 22. PRESENT USE                                                                 | log                                             | SENT                  |
|                                                                             | outbldgs.  23. OWNERSHIP PUBLIC(                                                |                                                 | PRESENT LOCAL NAME(S) |
|                                                                             | PRIVATE ( X                                                                     | (EXPLAIN IN ALTERED ( )<br>NO. 42) MOVED ( )    | ž                     |
|                                                                             | 24. OWNER'S NAME AND ADDRESS<br>IF KNOWN                                        | 37. CONDITION                                   | AME                   |
| 9. COORDINATES UTM                                                          |                                                                                 | INTERIOR                                        |                       |
| LAT<br>Long                                                                 | 25. OPEN TO PUBLIC? YES                                                         | 38. PRESERVATION YES ( )                        | 8                     |
|                                                                             | TURE( ) NO( $^{ m X}$                                                           | , 1.0 ( X)                                      | 91830                 |
| II. ON NATIONAL YES ( ) IZ. IS IT                                           | YES ( X)                                                                        | BY WHAT? NO()                                   | NAT.                  |
| REGISTER ? NO (X ) ELIGIBLE ?                                               | YES (X)                                                                         | neglect  40. VISIBLE FROM YES( )                | DESIGNATION(S)        |
| HIST. DISTRICT? NO (X ) POTENTIAL                                           | P 140 ( )                                                                       | PUBLIC ROAD ? NO ( X)                           | =                     |
| 15. NAME OF ESTABLISHED DISTRICT                                            |                                                                                 | 41. DISTANCE FROM AND FRONTAGE ON ROAD 200 yds. |                       |
| · · · · · · · · · · · · · · · · · · ·                                       | ldest commercial resort cabins in lake tion and not likely to survive long. Al  | PHOTO                                           | S. OTHER              |
| other resort brugs. opport                                                  | Shory 102ed.                                                                    | BE                                              | NAME (S)              |
|                                                                             | •                                                                               | PROVIDED                                        | 8                     |
|                                                                             |                                                                                 | <u> </u>                                        |                       |
| E.J. Dickie owned and leas                                                  | pp farm, then Henry Boston of Boston-Hensed property-at least once in 1925 to E | J. Wallace, Boonville.                          | <b></b> , 100         |
| posted Ne II objecting                                                      |                                                                                 |                                                 | I. TOWNSHIP           |
| 44. DESCRIPTION OF ENVIRONMENT AND Several outbldgs. behind a on the bluff. | CUTBUILDINGS a modern, large house that may set on si                           | te of former lodge bldg.                        | RANGE                 |
| 45. SOURCES OF INFORMATION                                                  |                                                                                 | 46. PREPARED BY                                 |                       |
| on site inspection                                                          | · · · · · · · · · · · · · · · · · · ·                                           | 47. ORGANIZATION                                | SECTION               |
|                                                                             | TED TO: OFFICE OF HISTORIC PRESERVATION                                         | K&M_                                            | 70                    |

|         | Sketch map of location | Site No. |  |
|---------|------------------------|----------|--|
|         |                        |          |  |
|         |                        |          |  |
| Section | Township               | Range    |  |

| -                                                | _ | 1 | N | _ |
|--------------------------------------------------|---|---|---|---|
| Indicate part of section included in sketch map. |   |   |   |   |
|                                                  |   |   |   |   |
|                                                  |   |   |   |   |
| w                                                | • |   |   | E |
|                                                  |   |   |   |   |
|                                                  |   |   |   |   |
|                                                  | • |   |   |   |
|                                                  |   |   |   |   |
|                                                  |   |   |   |   |