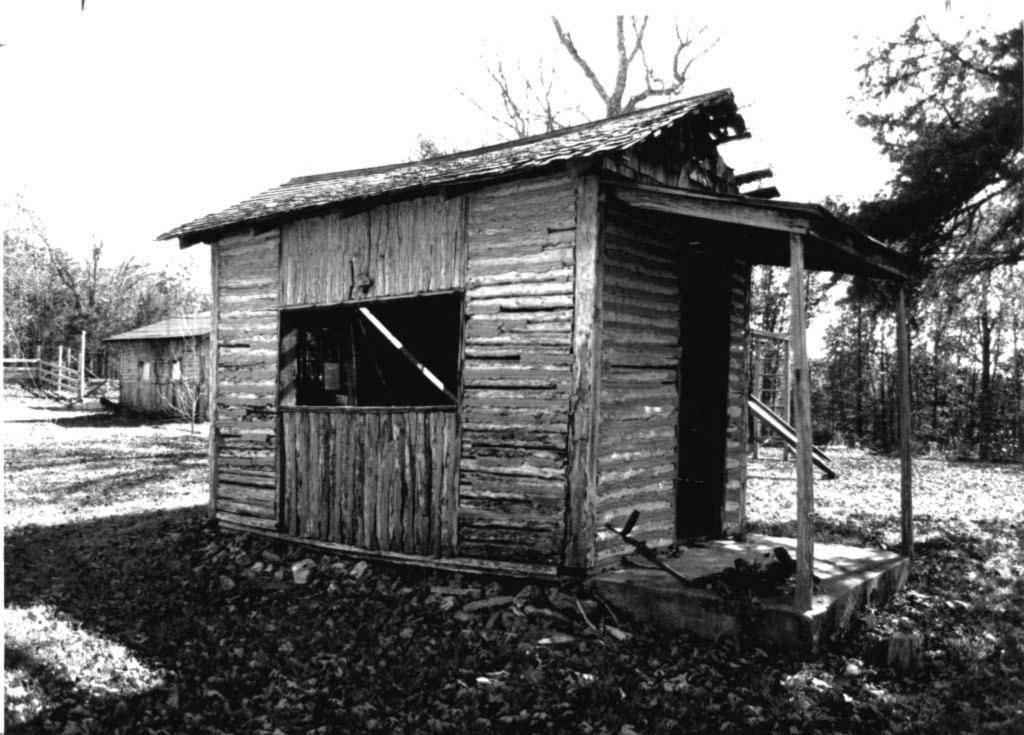

wnship               | Range    |  |

| -                                                | _ | 1 | N | _ |
|--------------------------------------------------|---|---|---|---|
| Indicate part of section included in sketch map. |   |   |   |   |
|                                                  |   |   |   |   |
|                                                  |   |   |   |   |
| w                                                | • |   |   | E |
|                                                  |   |   |   |   |
|                                                  |   |   |   |   |
|                                                  | • |   |   |   |
|                                                  |   |   |   |   |
|                                                  |   |   |   |   |









### MISSOURI OFFICE OF HISTORIC PRESERVATION TA-AS-011-002 ARCHITECTURAL/HISTORIC INVENTORY SURVEY FORM 4. PRESENT LOCAL NAME(S) OR DESIGNATION(S) I. NO. ₹ Rustic Acres 2. COUNTY 5. OTHER NAME(S) Tanev 3. LOCATION OF COS Dr. Nightengale place NEGATIVES 16. THEMATIC CATEGORY resort/tourism 6. SPECIFIC LEGAL LOCATION 28. NO. OF STORIES RANGE SECTION 29. BASEMENT ? TOWNSHIP\_ YES ( COUNTY IF CITY OR TOWN, STREET ADDRESS IT. DATE(S) OR PERIOD NO(X) c.1935 30. FOUNDATION MATERIAL stone/concrete IS. STYLE OR DESIGN IF RURAL, VICINITY 7. CITY OR TOWN vernacular 31. WALL CONSTRUCTION Branson frame 19. ARCHITECT OR ENGINEER 8. DESCRIPTION OF LOCATION 32. ROOF TYPE AND MATERIAL 20. CONTRACTOR OR BUILDER gable/asphalt 33. NO. OF BAYS located on bluff facing north FRONT SIDE 21. ORIGINAL USE, IF