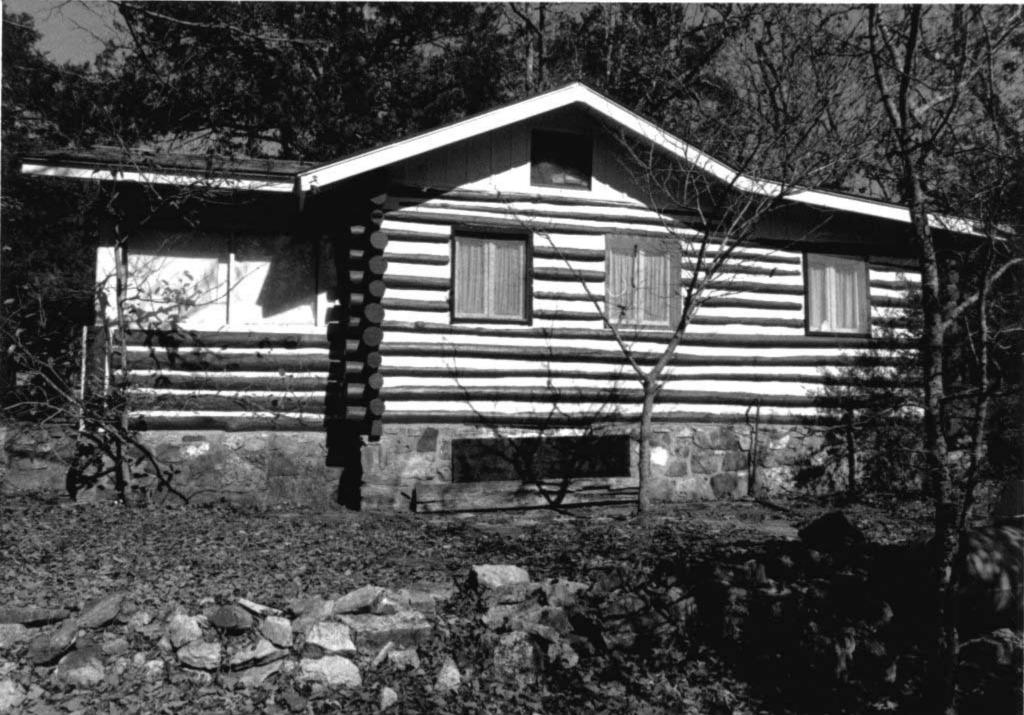

### MISSOURI OFFICE OF HISTORIC PRESERVATION TA-AS-011-002 ARCHITECTURAL/HISTORIC INVENTORY SURVEY FORM 4. PRESENT LOCAL NAME(S) OR DESIGNATION(S) I. NO. ₹ Rustic Acres 2. COUNTY 5. OTHER NAME(S) Tanev 3. LOCATION OF COS Dr. Nightengale place NEGATIVES 16. THEMATIC CATEGORY resort/tourism 6. SPECIFIC LEGAL LOCATION 28. NO. OF STORIES RANGE SECTION 29. BASEMENT ? TOWNSHIP\_ YES ( COUNTY IF CITY OR TOWN, STREET ADDRESS IT. DATE(S) OR PERIOD NO(X) c.1935 30. FOUNDATION MATERIAL stone/concrete IS. STYLE OR DESIGN IF RURAL, VICINITY 7. CITY OR TOWN vernacular 31. WALL CONSTRUCTION Branson frame 19. ARCHITECT OR ENGINEER 8. DESCRIPTION OF LOCATION 32. ROOF TYPE AND MATERIAL 20. CONTRACTOR OR BUILDER gable/asphalt 33. NO. OF BAYS located on bluff facing north FRONT SIDE 21. ORIGINAL USE, IF APPARENT lodge PRESENT LOCAL NAME(S) 34. WALL TREATMENT slab log 22. PRESENT USE caretaker house 35. PLAN SHAPEITTES CHANGES 23. OWNERSHIP PUBLIC ( ADDITION ( (EXPLAIN IN PRIVATE(X) ALTERED ( NO. 42) 24. OWNER'S NAME AND ADDRESS MOVED ( IF KNOWN Bob and Chie Kelly 37. CONDITION good INTERIOR\_ Kirbyville, MO COORDINATES UTM exterior good LAT LONG YES(X) 36. PRESERVATION UNDERWAY ? 25. OPEN TO PUBLIC? YES ( DESIGNATION(S) NO() STRUCTURE ( NO ( SITE ( 10. BUILDING (X ) OBJECT ( 26. LOCAL CONTACT PERSON OR ORGANIZATION ENDANGERED? YES ( BY WHAT ? YES ( X) NO ( $_{\rm X}$ II. ON NATIONAL YES ( ) 12, IS IT ELIGIBLE? REGISTER 1 NO (X ) NO ( 27. OTHER SURVEYS IN WHICH INCLUDED DISTRICT YES ( POTENTIAL? NO ( YES (X) VISIBLE FROM PUBLIC ROAD ? 13. PART OF ESTAB YES ( ) YES ( HIST. DISTRICT ? NO (X NO (X ) 15. NAME OF ESTABLISHED DISTRICT 41. DISTANCE FROM AND FRONTAGE ON ROAD road ends at gate 42. FURTHER DESCRIPTION OF IMPORTANT FEATURES **PHOTO** MUST Interior refinished during 1980's; may have largest fireplace in area for historic resort properties BE PROVIDED HISTORY AND SIGNIFICANCE Built and developed by an absentee investor; Everette Landers was a manager here; Dr. Alice Nightengale lived here many years. Cecil and Oddie Stroud are resident caretakers. Kelly is engineer who works in Pacific rim for Corps of Engineers-plans retirement here. 44. DESCRIPTION OF ENVIRONMENT AND DUTBUILDINGS Vista looks into Ozark Beach area; septic system for complex installed in 1989; several 1960's frame cabins arounda circle drive. 46. PREPARED BY 45. SOURCES OF INFORMATION 47. ORGANIZATION site inspection K&M RETURN THIS FORM WHEN COMPLETED TO: OFFICE OF HISTORIC PRESERVATION