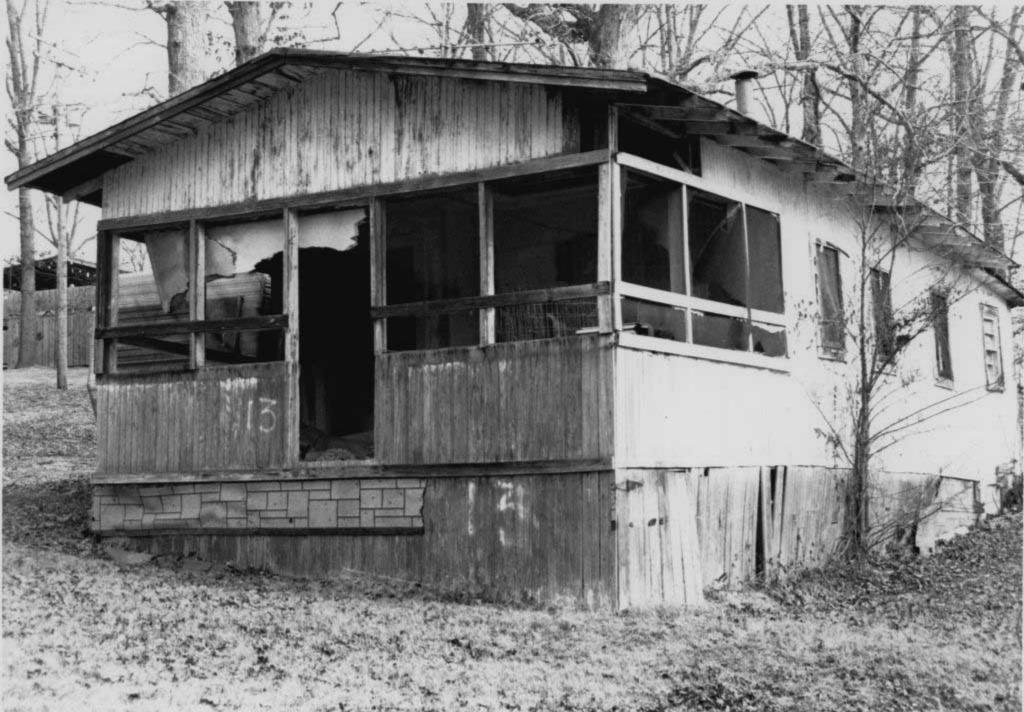

### MISSOURI OFFICE OF HISTORIC PRESERVATION TA-AS-011-002 ARCHITECTURAL/HISTORIC INVENTORY SURVEY FORM 4. PRESENT LOCAL NAME(S) OR DESIGNATION(S) I. NO. ₹ Rustic Acres 2. COUNTY 5. OTHER NAME(S) Tanev 3. LOCATION OF COS Dr. Nightengale place NEGATIVES 16. THEMATIC CATEGORY resort/tourism 6. SPECIFIC LEGAL LOCATION 28. NO. OF STORIES RANGE SECTION 29. BASEMENT ? TOWNSHIP\_ YES ( COUNTY IF CITY OR TOWN, STREET ADDRESS IT. DATE(S) OR PERIOD NO(X) c.1935 30. FOUNDATION MATERIAL stone/concrete IS. STYLE OR DESIGN IF RURAL, VICINITY 7. CITY OR TOWN vernacular 31. WALL CONSTRUCTION Branson frame 19. ARCHITECT OR ENGINEER 8. DESCRIPTION OF LOCATION 32. ROOF TYPE AND MATERIAL 20. CONTRACTOR OR BUILDER gable/asphalt 33. NO. OF BAYS located on bluff facing north FRONT SIDE 21. ORIGINAL USE, IF APPARENT lodge PRESENT LOCAL NAME(S) 34. WALL TREATMENT slab log 22. PRESENT USE caretaker house 35. PLAN SHAPEITTES CHANGES 23. OWNERSHIP PUBLIC ( ADDITION ( (EXPLAIN IN PRIVATE(X) ALTERED ( NO. 42) 24. OWNER'S NAME AND ADDRESS MOVED ( IF KNOWN Bob and Chie Kelly 37. CONDITION good INTERIOR\_ Kirbyville, MO COORDINATES UTM exterior good LAT LONG YES(X) 36. PRESERVATION UNDERWAY ? 25. OPEN TO PUBLIC? YES ( DESIGNATION(S) NO() STRUCTURE ( NO ( SITE ( 10. BUILDING (X ) OBJECT ( 26. LOCAL CONTACT PERSON OR ORGANIZATION ENDANGERED? YES ( BY WHAT ? YES ( X) NO ( $_{\rm X}$ II. ON NATIONAL YES ( ) 12, IS IT ELIGIBLE? REGISTER 1 NO (X ) NO ( 27. OTHER SURVEYS IN WHICH INCLUDED DISTRICT YES ( POTENTIAL? NO ( YES (X) VISIBLE FROM PUBLIC ROAD ? 13. PART OF ESTAB YES ( ) YES ( HIST. DISTRICT ? NO (X NO (X ) 15. NAME OF ESTABLISHED DISTRICT 41. DISTANCE FROM AND FRONTAGE ON ROAD road ends at gate 42. FURTHER DESCRIPTION OF IMPORTANT FEATURES **PHOTO** MUST Interior refinished during 1980's; may have largest fireplace in area for historic resort properties BE PROVIDED HISTORY AND SIGNIFICANCE Built and developed by an absentee investor; Everette Landers was a manager here; Dr. Alice Nightengale lived here many years. Cecil and Oddie Stroud are resident caretakers. Kelly is engineer who works in Pacific rim for Corps of Engineers-plans retirement here. 44. DESCRIPTION OF ENVIRONMENT AND DUTBUILDINGS Vista looks into Ozark Beach area; septic system for complex installed in 1989; several 1960's frame cabins arounda circle drive. 46. PREPARED BY 45. SOURCES OF INFORMATION 47. ORGANIZATION site inspection K&M RETURN THIS FORM WHEN COMPLETED TO: OFFICE OF HISTORIC PRESERVATION