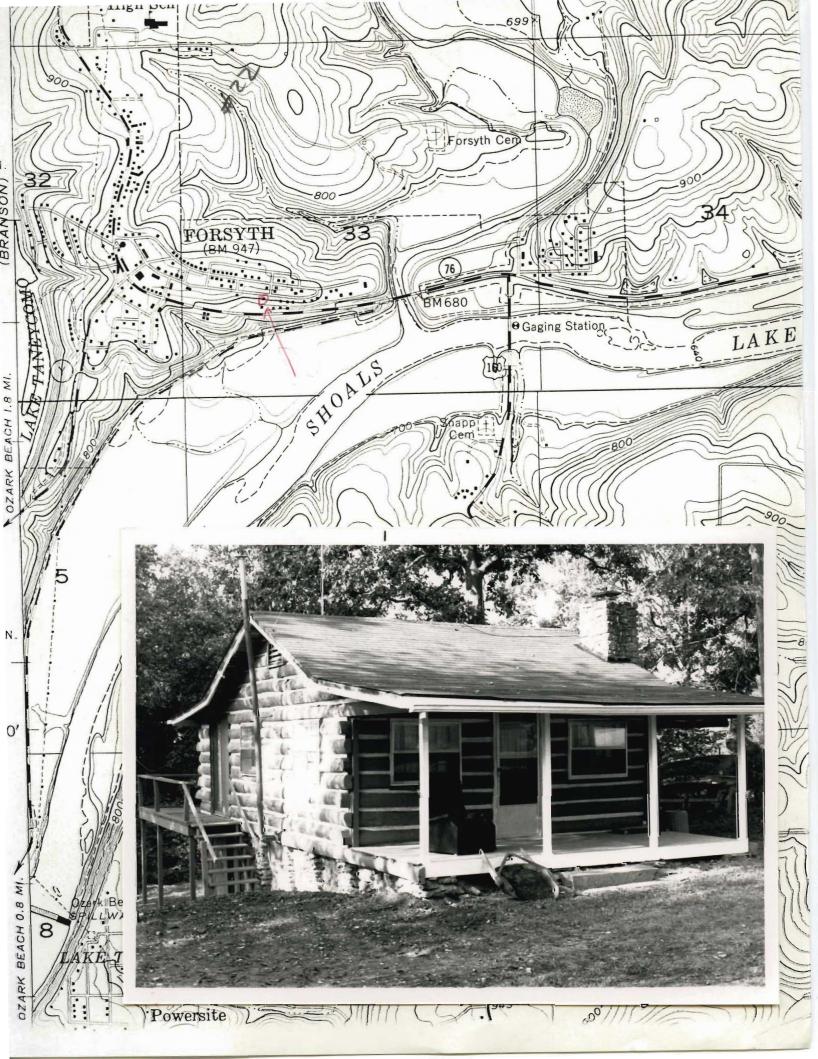

|   |
|                                                  |       | -   |                                       |   |
| w                                                |       |     |                                       | E |
| *                                                |       |     |                                       |   |
|                                                  |       |     |                                       |   |
| •                                                |       |     |                                       |   |
|                                                  |       |     |                                       |   |
| •                                                |       | ,   | · · · · · · · · · · · · · · · · · · · | - |









## MISSOURI OFFICE OF HISTORIC **PRESERVATION** ARCHITECTURAL/HISTORIC INVENTORY SURVEY FORM TA-AS-011-049 4. PRESENT LOCAL NAME(S) OR DESIGNATION(S) I. NO. 21 ₹ 2. COUNTY Tanev 5. OTHER NAME(S) 3. LOCATION OF NEGATIVES COS slab log 6. THEMATIC CATEGORY 6. SPECIFIC LEGAL LOCATION 28. NO. OF STORIES TOWNSHIP\_\_\_\_\_ RANGE\_ SECTION resort/tourism 29. BASEMENT ? YES ( COUNTY IF CITY OR TOWN, STREET ADDRESS T. DATE(S) OR PERIOD NO (<sub>Y</sub> 30. FOUNDATION MATERIAL Felkins Ave. c.1930's concrete 7. CITY OR TOWN IF RURAL, VICINITY IS. STYLE OR DESIGN 31. WALL CONSTRUCTION Forsyth rustic vernacular frame 19. ARCHITECT OR ENGINEER 8. DESCRIPTION OF LOCATION 32. ROOF TYPE AND MATERIAL gable/asphalt 20. CONTRACTOR OR BUILDER faces south 33. NO. OF BAYS FRONT SIDE 21. ORIGINAL USE, IF