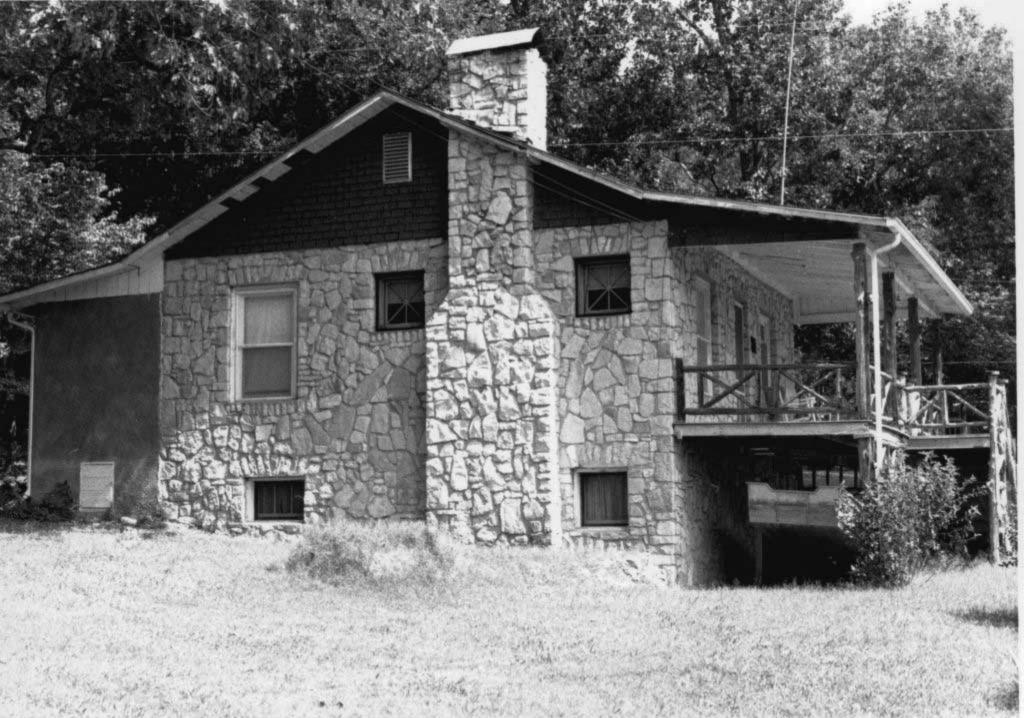

### MISSOURI OFFICE OF HISTORIC PRESERVATION TA-AS-011-002 ARCHITECTURAL/HISTORIC INVENTORY SURVEY FORM 4. PRESENT LOCAL NAME(S) OR DESIGNATION(S) I. NO. ₹ Rustic Acres 2. COUNTY 5. OTHER NAME(S) Tanev 3. LOCATION OF COS Dr. Nightengale place NEGATIVES 16. THEMATIC CATEGORY resort/tourism 6. SPECIFIC LEGAL LOCATION 28. NO. OF STORIES RANGE SECTION 29. BASEMENT ? TOWNSHIP\_ YES ( COUNTY IF CITY OR TOWN, STREET ADDRESS IT. DATE(S) OR PERIOD NO(X) c.1935 30. FOUNDATION MATERIAL stone/concrete IS. STYLE OR DESIGN IF RURAL, VICINITY 7. CITY OR TOWN vernacular 31. WALL CONSTRUCTION Branson frame 19. ARCHITECT OR ENGINEER 8. DESCRIPTION OF LOCATION 32. ROOF TYPE AND MATERIAL 20. CONTRACTOR OR BUILDER gable/asphalt 33. NO. OF BAYS located on bluff facing north FRONT SIDE 21. ORIGINAL USE, IF APPARENT lodge PRESENT LOCAL NAME(S) 34. WALL TREATMENT slab log 22. PRESENT USE caretaker house 35. PLAN SHAPEITTES CHANGES 23. OWNERSHIP PUBLIC ( ADDITION ( (EXPLAIN IN PRIVATE(X) ALTERED ( NO. 42) 24. OWNER'S NAME AND ADDRESS MOVED ( IF KNOWN Bob and Chie Kelly 37. CONDITION good INTERIOR\_ Kirbyville, MO COORDINATES UTM exterior good LAT LONG YES(X) 36. PRESERVATION UNDERWAY ? 25. OPEN TO PUBLIC? YES ( DESIGNATION(S) NO() STRUCTURE ( NO ( SITE ( 10. BUILDING (X ) OBJECT ( 26. LOCAL CONTACT PERSON OR ORGANIZATION ENDANGERED? YES ( BY WHAT ? YES ( X) NO ( $_{\rm X}$ II. ON NATIONAL YES ( ) 12, IS IT ELIGIBLE? REGISTER 1 NO (X ) NO ( 27. OTHER SURVEYS IN WHICH INCLUDED DISTRICT YES ( POTENTIAL? NO ( YES (X) VISIBLE FROM PUBLIC ROAD ? 13. PART OF ESTAB YES ( ) YES ( HIST. DISTRICT ? NO (X NO (X ) 15. NAME OF ESTABLISHED DISTRICT 41. DISTANCE FROM AND FRONTAGE ON ROAD road ends at gate 42. FURTHER DESCRIPTION OF IMPORTANT FEATURES **PHOTO** MUST Interior refinished during 1980's; may have largest fireplace in area for historic resort properties BE PROVIDED HISTORY AND SIGNIFICANCE Built and developed by an absentee investor; Everette Landers was a manager here; Dr. Alice Nightengale lived here many years. Cecil and Oddie Stroud are resident caretakers. Kelly is engineer who works in Pacific rim for Corps of Engineers-plans retirement here. 44. DESCRIPTION OF ENVIRONMENT AND DUTBUILDINGS Vista looks into Ozark Beach area; septic system for complex installed in 1989; several 1960's frame cabins arounda circle drive. 46. PREPARED BY 45. SOURCES OF INFORMATION 47. ORGANIZATION site inspection K&M RETURN THIS FORM WHEN COMPLETED TO: OFFICE OF HISTORIC PRESERVATION