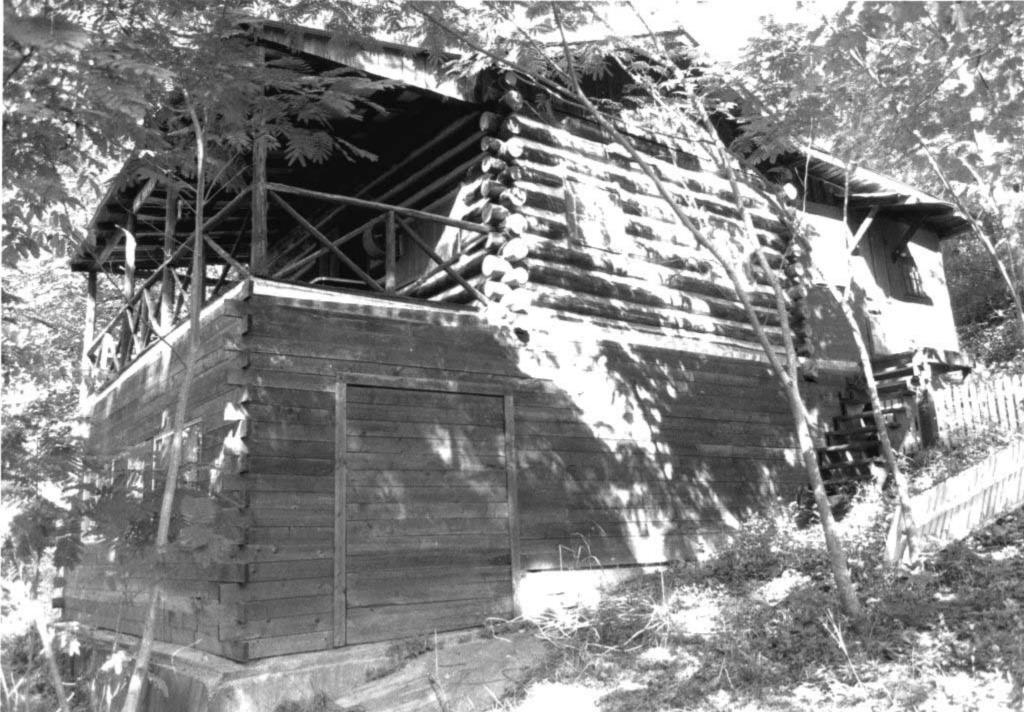

-|--|--|--|
|          |  |  |  |

|         |          | 1     |
|---------|----------|-------|
| Section | Township | Range |

| •                                                | N |   |  |  |   |  |
|--------------------------------------------------|---|---|--|--|---|--|
| Indicate part of section included in sketch map. |   | · |  |  |   |  |
|                                                  |   |   |  |  |   |  |
| w                                                |   |   |  |  | E |  |
|                                                  | · |   |  |  |   |  |
| -                                                |   |   |  |  |   |  |
|                                                  |   | S |  |  |   |  |



















































A Don Baker property











## MISSOURI OFFICE OF HISTORIC PRESERVATION

ARCHITECTURAL/HISTORIC INVENTORY SURVEY FORM 74-45-611-014

| "K"