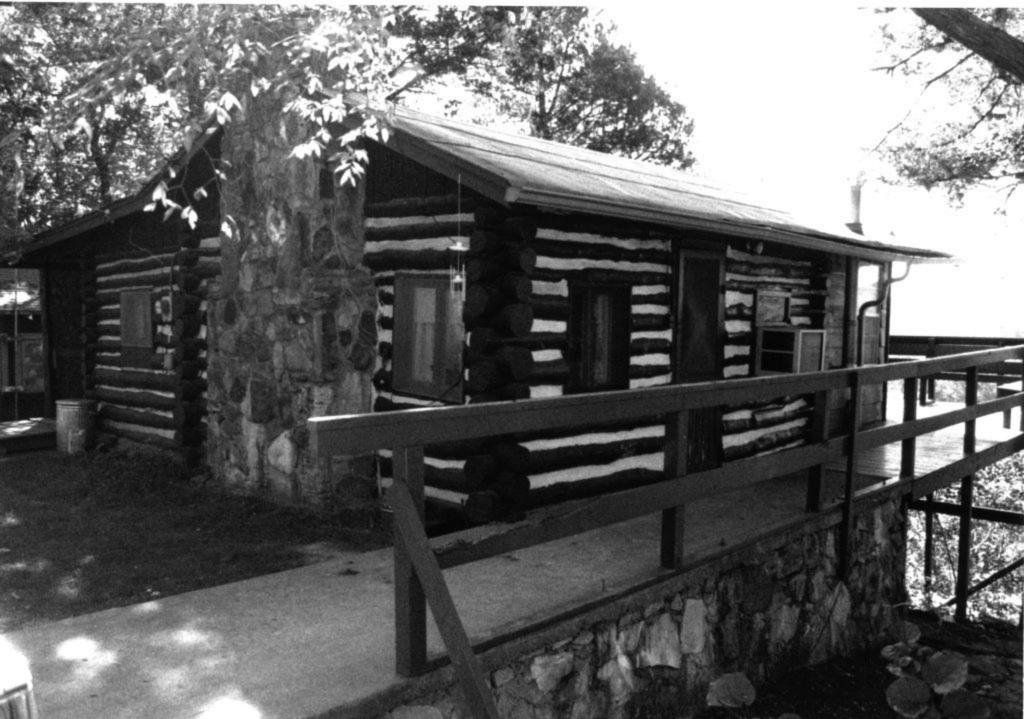

### MISSOURI OFFICE OF HISTORIC PRESERVATION TA-AS-011-002 ARCHITECTURAL/HISTORIC INVENTORY SURVEY FORM 4. PRESENT LOCAL NAME(S) OR DESIGNATION(S) I. NO. ₹ Rustic Acres 2. COUNTY 5. OTHER NAME(S) Tanev 3. LOCATION OF COS Dr. Nightengale place NEGATIVES 16. THEMATIC CATEGORY resort/tourism 6. SPECIFIC LEGAL LOCATION 28. NO. OF STORIES RANGE SECTION 29. BASEMENT ? TOWNSHIP\_ YES ( COUNTY IF CITY OR TOWN, STREET ADDRESS IT. DATE(S) OR PERIOD NO(X) c.1935 30. FOUNDATION MATERIAL stone/concrete IS. STYLE OR DESIGN IF RURAL, VICINITY 7. CITY OR TOWN vernacular 31. WALL CONSTRUCTION Branson frame 19. ARCHITECT OR ENGINEER 8. DESCRIPTION OF LOCATION 32. ROOF TYPE AND MATERIAL 20. CONTRACTOR OR BUILDER gable/asphalt 33. NO. OF BAYS located on bluff facing north FRONT SIDE 21. ORIGINAL USE, IF APPARENT lodge PRESENT LOCAL NAME(S) 34. WALL TREATMENT slab log 22. PRESENT USE caretaker house 35. PLAN SHAPEITTES CHANGES 23. OWNERSHIP PUBLIC ( ADDITION ( (EXPLAIN IN PRIVATE(X) ALTERED ( NO. 42) 24. OWNER'S NAME AND ADDRESS MOVED ( IF KNOWN Bob and Chie Kelly 37. CONDITION good INTERIOR\_ Kirbyville, MO COORDINATES UTM exterior good LAT LONG YES(X) 36. PRESERVATION UNDERWAY ? 25. OPEN TO PUBLIC? YES ( DESIGNATION(S) NO() STRUCTURE ( NO ( SITE ( 10. BUILDING (X ) OBJECT ( 26. LOCAL CONTACT PERSON OR ORGANIZATION ENDANGERED? YES ( BY WHAT ? YES ( X) NO ( $_{\rm X}$ II. ON NATIONAL YES ( ) 12, IS IT ELIGIBLE? REGISTER 1 NO (X ) NO ( 27. OTHER SURVEYS IN WHICH INCLUDED DISTRICT YES ( POTENTIAL? NO ( YES (X) VISIBLE FROM PUBLIC ROAD ? 13. PART OF ESTAB YES ( ) YES ( HIST. DISTRICT ? NO (X NO (X ) 15. NAME OF ESTABLISHED DISTRICT 41. DISTANCE FROM AND FRONTAGE ON ROAD road ends at gate 42. FURTHER DESCRIPTION OF IMPORTANT FEATURES **PHOTO** MUST Interior refinished during 1980's; may have largest fireplace in area for historic resort properties BE PROVIDED HISTORY AND SIGNIFICANCE Built and developed by an absentee investor; Everette Landers was a manager here; Dr. Alice Nightengale lived here many years. Cecil and Oddie Stroud are resident caretakers. Kelly is engineer who works in Pacific rim for Corps of Engineers-plans retirement here. 44. DESCRIPTION OF ENVIRONMENT AND DUTBUILDINGS Vista looks into Ozark Beach area; septic system for complex installed in 1989; several 1960's frame cabins arounda circle drive. 46. PREPARED BY 45. SOURCES OF INFORMATION 47. ORGANIZATION site inspection K&M RETURN THIS FORM WHEN COMPLETED TO: OFFICE OF HISTORIC PRESERVATION