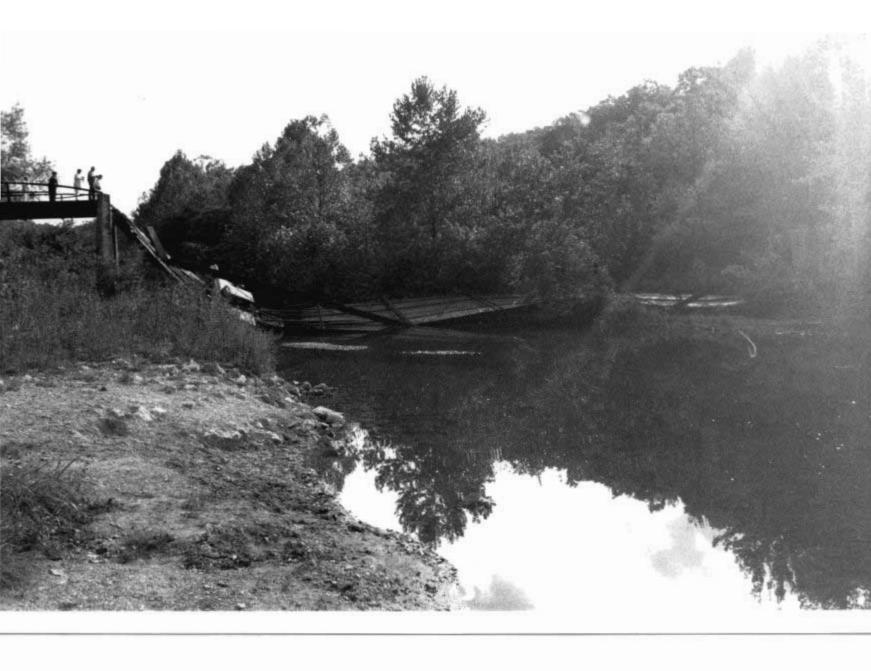

s and roads. Indicate the site location by enclosing the site area with dotted line. Note scale of map and portion of section included in sketch map. Include drawings, photographs, etc. on additional pages.

|                                                  | <br>1 |   | _ |
|--------------------------------------------------|-------|---|---|
| Indicate part of section included in sketch map. | ·     |   |   |
|                                                  |       |   |   |
| W                                                |       | · | E |
| -                                                |       |   |   |
|                                                  | <br>5 |   |   |

Notes:









collapse of NRMP site, Swan Creek, 1989.





SWAN CREEK BRIDGE, SHADOW ROCK, FORSYTH, MO.



Bridge was removed for salvage, fall, 89