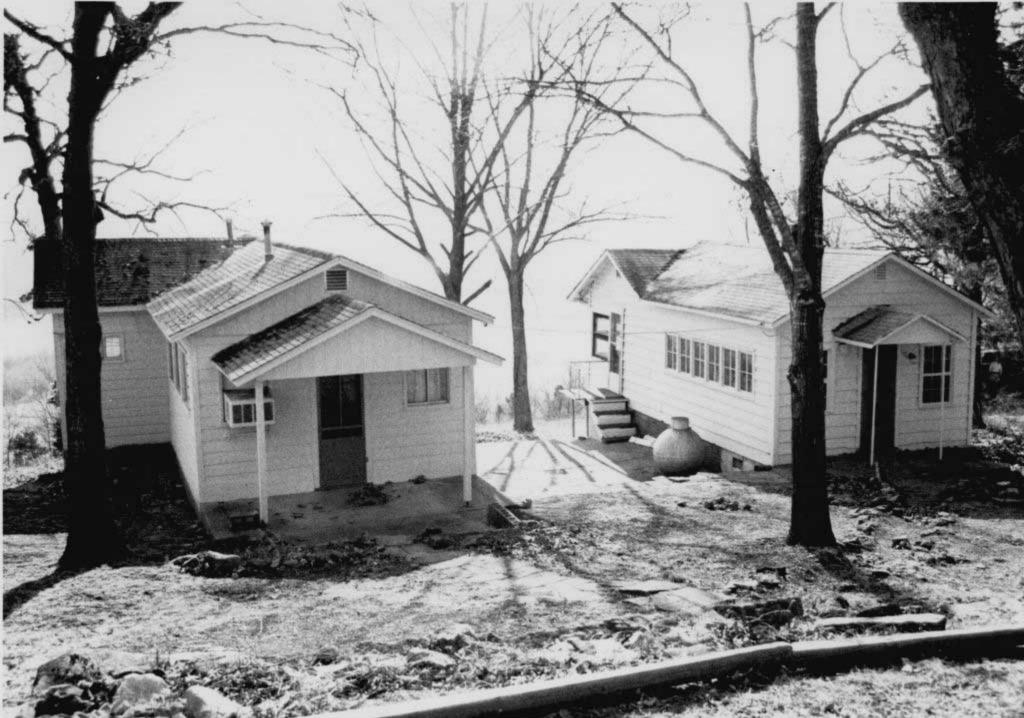

### MISSOURI OFFICE OF HISTORIC PRESERVATION TA-AS-011-002 ARCHITECTURAL/HISTORIC INVENTORY SURVEY FORM 4. PRESENT LOCAL NAME(S) OR DESIGNATION(S) I. NO. ₹ Rustic Acres 2. COUNTY 5. OTHER NAME(S) Tanev 3. LOCATION OF COS Dr. Nightengale place NEGATIVES 16. THEMATIC CATEGORY resort/tourism 6. SPECIFIC LEGAL LOCATION 28. NO. OF STORIES RANGE SECTION 29. BASEMENT ? TOWNSHIP\_ YES ( COUNTY IF CITY OR TOWN, STREET ADDRESS IT. DATE(S) OR PERIOD NO(X) c.1935 30. FOUNDATION MATERIAL stone/concrete IS. STYLE OR DESIGN IF RURAL, VICINITY 7. CITY OR TOWN vernacular 31. WALL CONSTRUCTION Branson frame 19. ARCHITECT OR ENGINEER 8. DESCRIPTION OF LOCATION 32. ROOF TYPE AND MATERIAL 20. CONTRACTOR OR BUILDER gable/asphalt 33. NO. OF BAYS located on bluff facing north FRONT SIDE 21. ORIGINAL USE, IF APPARENT lodge PRESENT LOCAL NAME(S) 34. WALL TREATMENT slab log 22. PRESENT USE caretaker house 35. PLAN SHAPEITTES CHANGES 23. OWNERSHIP PUBLIC ( ADDITION ( (EXPLAIN IN PRIVATE(X) ALTERED ( NO. 42) 24. OWNER'S NAME AND ADDRESS MOVED ( IF KNOWN Bob and Chie Kelly 37. CONDITION good INTERIOR\_ Kirbyville, MO COORDINATES UTM exterior good LAT LONG YES(X) 36. PRESERVATION UNDERWAY ? 25. OPEN TO PUBLIC? YES ( DESIGNATION(S) NO() STRUCTURE ( NO ( SITE ( 10. BUILDING (X ) OBJECT ( 26. LOCAL CONTACT PERSON OR ORGANIZATION ENDANGERED? YES ( BY WHAT ? YES ( X) NO ( $_{\rm X}$ II. ON NATIONAL YES ( ) 12, IS IT ELIGIBLE? REGISTER 1 NO (X ) NO ( 27. OTHER SURVEYS IN WHICH INCLUDED DISTRICT YES ( POTENTIAL? NO ( YES (X) VISIBLE FROM PUBLIC ROAD ? 13. PART OF ESTAB YES ( ) YES ( HIST. DISTRICT ? NO (X NO (X ) 15. NAME OF ESTABLISHED DISTRICT 41. DISTANCE FROM AND FRONTAGE ON ROAD road ends at gate 42. FURTHER DESCRIPTION OF IMPORTANT FEATURES **PHOTO** MUST Interior refinished during 1980's; may have largest fireplace in area for historic resort properties BE PROVIDED HISTORY AND SIGNIFICANCE Built and developed by an absentee investor; Everette Landers was a manager here; Dr. Alice Nightengale lived here many years. Cecil and Oddie Stroud are resident caretakers. Kelly is engineer who works in Pacific rim for Corps of Engineers-plans retirement here. 44. DESCRIPTION OF ENVIRONMENT AND DUTBUILDINGS Vista looks into Ozark Beach area; septic system for complex installed in 1989; several 1960's frame cabins arounda circle drive. 46. PREPARED BY 45. SOURCES OF INFORMATION 47. ORGANIZATION site inspection K&M RETURN THIS FORM WHEN COMPLETED TO: OFFICE OF HISTORIC PRESERVATION