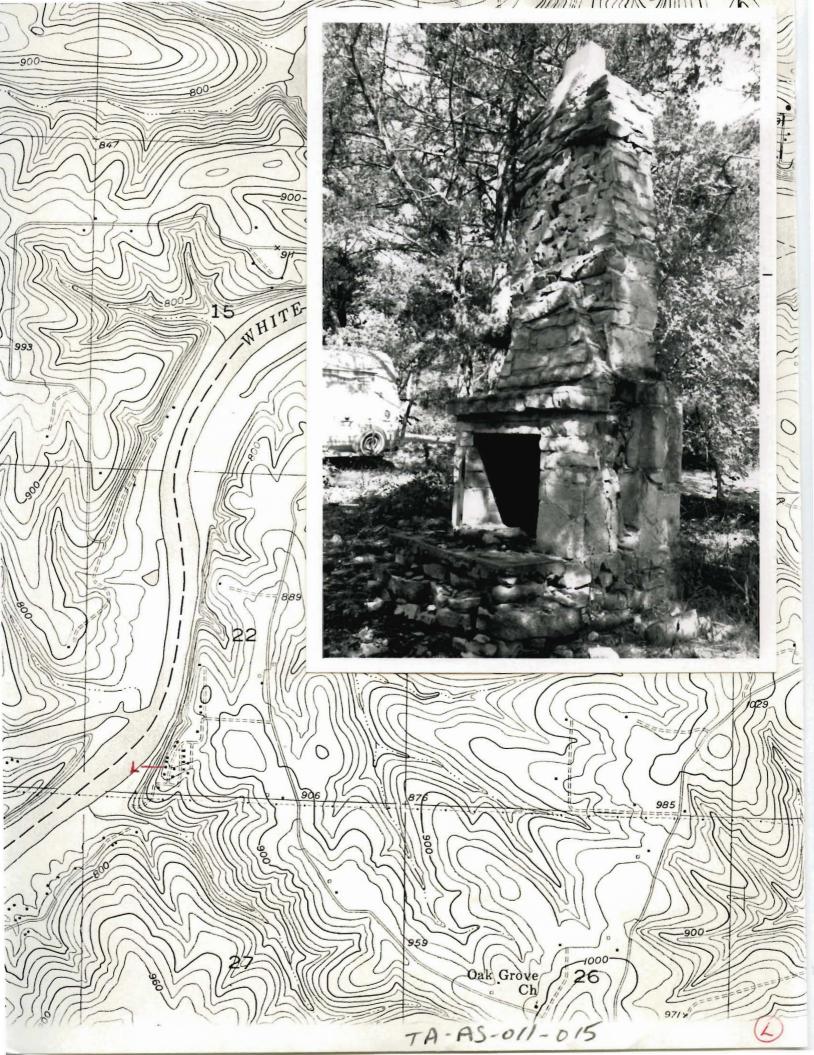

al features, such as streams and elevations. Also indicate houses and roads. Indicate the site location by enclosing the site area with dotted line. Note scale of map and portion of section included in sketch map. Include drawings, photographs, etc. on additional pages.

| N                                                |  |   |  |  |   |  |
|--------------------------------------------------|--|---|--|--|---|--|
| Indicate part of section included in sketch map. |  | - |  |  |   |  |
|                                                  |  |   |  |  |   |  |
| W                                                |  |   |  |  | E |  |
|                                                  |  |   |  |  |   |  |
| •                                                |  |   |  |  | - |  |

Notes:













## MISSOURI OFFICE OF HISTORIC PRESERVATION TA-AS-011-016 ARCHITECTURAL/HISTORIC INVENTORY SURVEY FORM 4. PRESENT LOCAL NAME(S) OR DESIGNATION(S) . NO. "M" BAsh cabin !. COUNTY 5. OTHER NAME(S) Taney S. LOCATION OF COS NEGATIVES 16. THEMATIC CATEGORY B. SPECIFIC LEGAL LOCATION 28. NO. OF STORIES SECTION RANGE TOWNSHIP\_ resort/tourism 29. BASEMENT ? YES ( COUNTY IF CITY OR TOWN, STREET ADDRESS NO (X 17. DATE(S) OR PERIOD c.1930's 30. FOUNDATION MATERIAL pier IF RURAL , VICINITY IS. STYLE OR DESIGN 7. CITY OR TOWN Taneycomo Highlands rustic vernacualr 31. WALL CONSTRUCTION frame 19. ARCHITECT OR ENGINEER B. DESCRIPTION OF LOCATION 32. ROOF TYPE AND MATERIAL gable/asphalt 20. CONTRACTOR OR BUILDER 33. NO. OF BAYS on bluff line facing west FRONT SIDE 21. ORIGINAL USE, IF APPARENT PRESENT