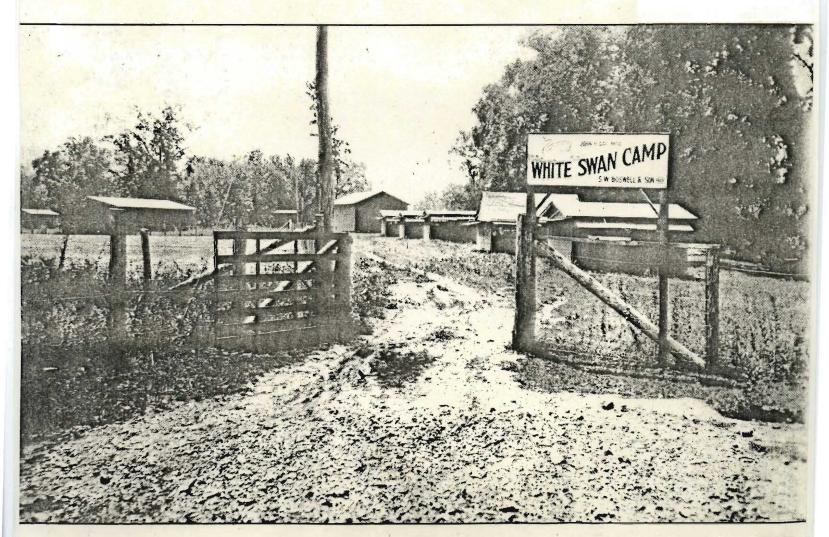

|                |
|                                                                                   |                                                          |                             |          |                                                              |                |
|                                                                                   |                                                          |                             |          |                                                              |                |

Notes:

S







Moving the town required construction of a new Mo. 160 roadway and new bridge across Swan Creek at Forsyth.



-photos courtesy Jobelle Burk- WHS-

Decades ago, fishermen and others enjoyed camping in the Forsyth area.....



....at White Swan Camp along Swan Cre

1926

THE WONDERLAND OF THE OZARKS

S. W. Boswell & Son, Props.

John H. Ray, Manager

White Swan Camp

On White River at the Mouth of Swan Creek

Campers' Paradise

Floats may be made from White Swan Camp to Moore's Ferry, Elbow (at the Arkansas line), or to Cotter. Boats, guides and equipment furnished at reasonable rates. Commissaries may be obtained at Forsyth.

For reservations or further information see or write

JOHN H. RAY, Manager

White Swan Camp

Forsyth, Missouri

View of Ozark Dam from Electric Park



Furnished Cottages -:- Camp Space
Ellectric L'ghts and Fuel Furnished
A QUIET FAMILY RESORT
For rates and reservations address

Electric Park, Ozark Beach, Mo.

"The Book of the Ozarks"

# Forsyth, Mo.

## Nature's Treasure Land



Forsyt