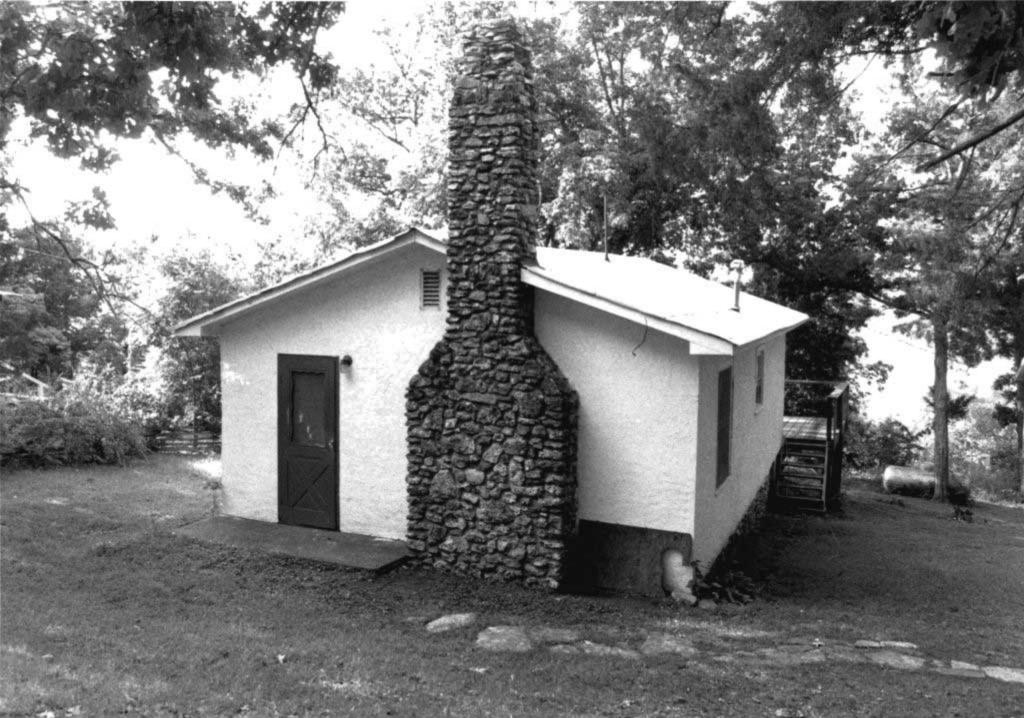

### MISSOURI OFFICE OF HISTORIC PRESERVATION

| ARCHITECTURAL/HISTORIC                                                      | INVENTORY SURVEY FORM                                                           | TA-AS-011-001                                   |                       |
|-----------------------------------------------------------------------------|---------------------------------------------------------------------------------|-------------------------------------------------|-----------------------|
| I. NO.                                                                      | 4. PRESENT LOCAL NAME(S) OR DESIGNATION(S)  Barker place                        | ·                                               |                       |
| 2. COUNTY                                                                   | <b></b>                                                                         |                                                 |                       |
| TAney  B. LOCATION OF COS                                                   | 5. OTHER NAME(S) Oakwood Resort                                                 | •                                               |                       |
| NEGATIVES COS                                                               |                                                                                 | 28. NO. OF STORIES 1                            | , N                   |
| TOWNSHIP RANGE SECTION                                                      | resort/tourism                                                                  | 29. BASEMENT? YES ( )                           |                       |
| IF CITY OR TOWN, STREET ADDRESS                                             | IT. DATE(S) OR PERIOD  C.1920                                                   | NO (X )                                         | COUNTY                |
| 7. CITY OR TOWN Branson                                                     | is. STYLE OR DESIGN vernacular                                                  | stone                                           | •                     |
| 8. DESCRIPTION OF LOCATION                                                  | 19. ARCHITECT OR ENGINEER                                                       | 31. WALL CONSTRUCTION frame                     |                       |
|                                                                             | 20. CONTRACTOR OR BUILDER                                                       | 32. ROOF TYPE AND MATERIAL gable/shake          |                       |
| located on bluff with bldg                                                  |                                                                                 | 33. NO. OF BAYS                                 | *                     |
| facing west.                                                                | 21. ORIGINAL USE, IF APPARENT resort                                            | FRONT SIDE  34. WALL TREATMENT                  | PRE                   |
|                                                                             | 22. PRESENT USE                                                                 | log                                             | SENT                  |
|                                                                             | outbldgs.  23. OWNERSHIP PUBLIC(                                                |                                                 | PRESENT LOCAL NAME(S) |
|                                                                             | PRIVATE ( X                                                                     | (EXPLAIN IN ALTERED ( )<br>NO. 42) MOVED ( )    | ž                     |
|                                                                             | 24. OWNER'S NAME AND ADDRESS<br>IF KNOWN                                        | 37. CONDITION                                   | AME                   |
| 9. COORDINATES UTM                                                          |                                                                                 | INTERIOR                                        |                       |
| LAT<br>Long                                                                 | 25. OPEN TO PUBLIC? YES                                                         | 38. PRESERVATION YES ( )                        | 8                     |
|                                                                             | TURE( ) NO( $^{ m X}$                                                           | , 1.0 ( X)                                      | 91830                 |
| II. ON NATIONAL YES ( ) IZ. IS IT                                           | YES ( X)                                                                        | BY WHAT? NO()                                   | NAT.                  |
| REGISTER ? NO (X ) ELIGIBLE ?                                               | YES (X)                                                                         | neglect  40. VISIBLE FROM YES( )                | DESIGNATION(S)        |
| HIST. DISTRICT? NO (X ) POTENTIAL                                           | P 140 ( )                                                                       | PUBLIC ROAD ? NO ( X)                           | =                     |
| 15. NAME OF ESTABLISHED DISTRICT                                            |                                                                                 | 41. DISTANCE FROM AND FRONTAGE ON ROAD 200 yds. |                       |
| · · · · · · · · · · · · · · · · · · ·                                       | ldest commercial resort cabins in lake tion and not likely to survive long. Al  | PHOTO                                           | S. OTHER              |
| other resort brugs. opport                                                  | Shory 102ed.                                                                    | BE                                              | NAME (S)              |
|                                                                             | •                                                                               | PROVIDED                                        | 8                     |
|                                                                             |                                                                                 | <u> </u>                                        |                       |
| E.J. Dickie owned and leas                                                  | pp farm, then Henry Boston of Boston-Hensed property-at least once in 1925 to E | J. Wallace, Boonville.                          | <b></b> , 100         |
| posted Ne II objecting                                                      |                                                                                 |                                                 | I. TOWNSHIP           |
| 44. DESCRIPTION OF ENVIRONMENT AND Several outbldgs. behind a on the bluff. | CUTBUILDINGS a modern, large house that may set on si                           | te of former lodge bldg.                        | RANGE                 |
| 45. SOURCES OF INFORMATION                                                  |                                                                                 | 46. PREPARED BY                                 |                       |
| on site inspection                                                          | · · · · · · · · · · · · · · · · · · ·                                           | 47. ORGANIZATION                                | SECTION               |
|                                                                             | TED TO: OFFICE OF HISTORIC PRESERVATION                                         | K&M_                                            | 70                    |