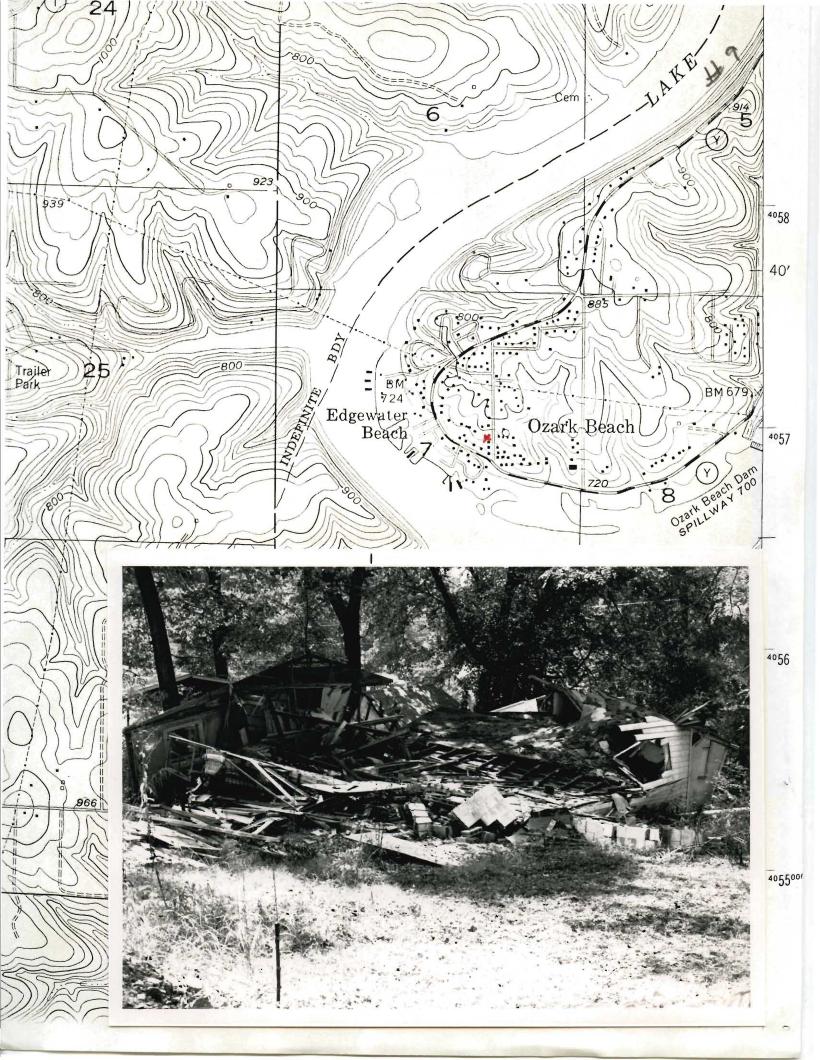

constructed resort cottage with studless partition walls. 44. DESCRIPTION OF ENVIRONMENT AND OUTBUILDINGS metal storage shed in rear and alley at rear 46. PREPARED BY 45. SOURCES OF INFORMATION LM47. ORGANIZATION on site inspection K&M RETURN THIS FORM WHEN COMPLETED TO: OFFICE OF HISTORIC PRESERVATION 48. DATE 49. REVISION DATE(S)

|         | Sketch map of location | OILE 140. |  |
|---------|------------------------|-----------|--|
|         |                        |           |  |
|         |                        |           |  |
| Section | Township               | Range     |  |

| <br>1 | <u> </u> |   | _ |
|-------|----------|---|---|
| •     |          |   |   |
|       |          | · |   |
|       |          |   | F |
|       |          |   |   |
|       |          | N | N |







Resort cabins of the teens and twenties were often versions of plank or board construction.

| 1. NO.<br>10                                                                       | 4. PRESENT LOCAL NAME(S) OR DESIGNATION(S)              |                                                                                                |
|------------------------------------------------------------------------------------|---------------------------------------------------------|------------------------------------------------------------------------------------------------|
| 2. COUNTY Taney                                                                    | 5. OTHER NAME(S)                                        | ······································