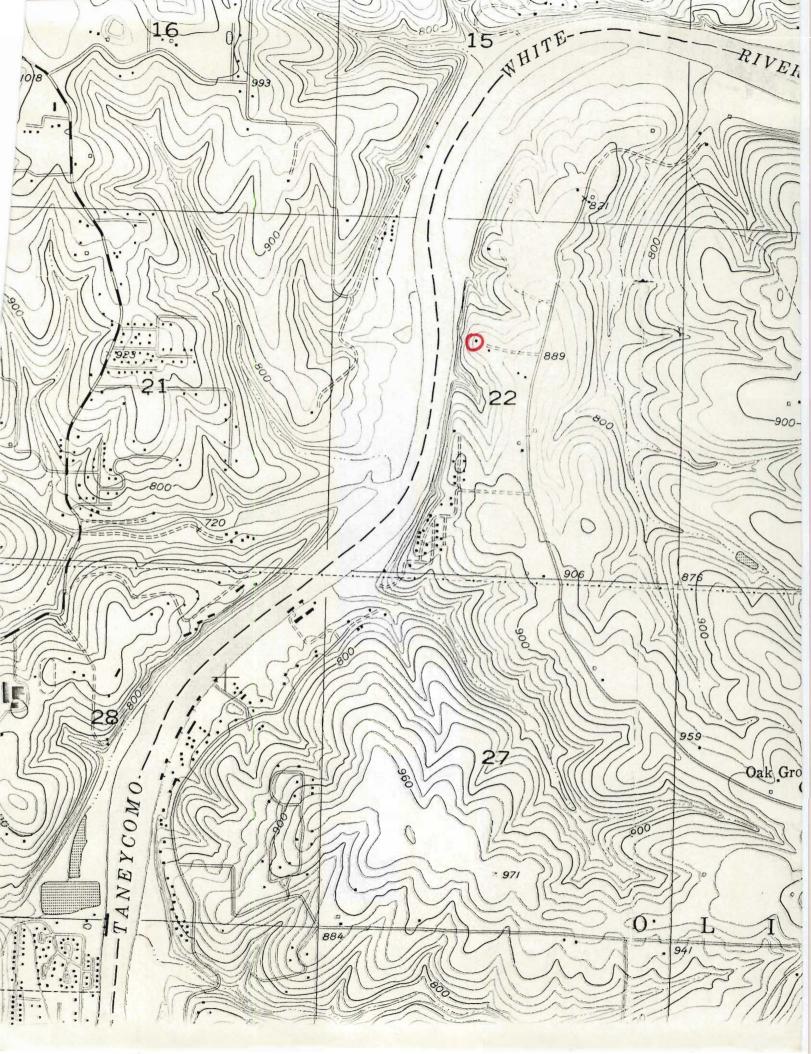

|         | Sketch map of location | Site No. |  |
|---------|------------------------|----------|--|
|         |                        |          |  |
|         |                        |          |  |
| Section | Township               | Range    |  |

| -                                                | _ | 1 | N | _ |
|--------------------------------------------------|---|---|---|---|
| Indicate part of section included in sketch map. |   |   |   |   |
|                                                  |   |   |   |   |
|                                                  |   |   |   |   |
| w                                                | • |   |   | E |
|                                                  |   |   |   |   |
|                                                  |   |   |   |   |
|                                                  | • |   |   |   |
|                                                  |   |   |   |   |
|                                                  |   |   |   |   |