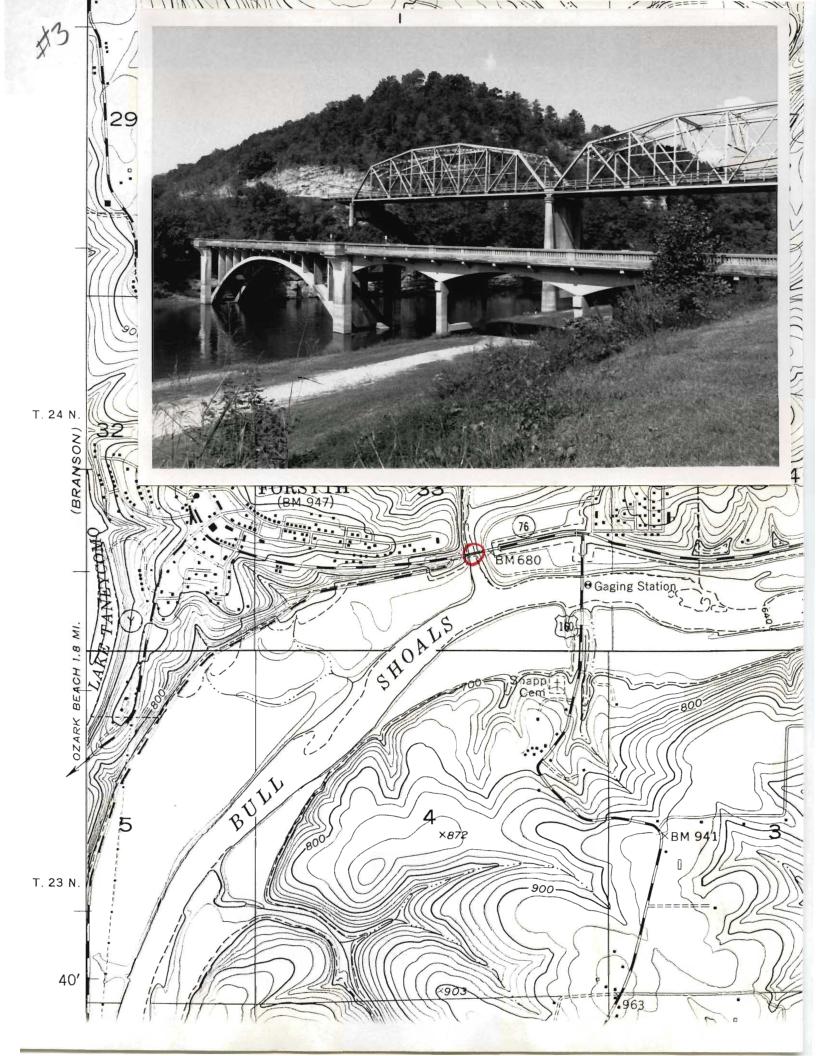

|

Indicate the chief topographical features, such as streams and elevations. Also indicate houses and roads. Indicate the site location by enclosing the site area with dotted line. Note scale of map and portion of section included in sketch map. Include drawings, photographs, etc. on additional pages.

|                                                  | <br>1 |   | _ |
|--------------------------------------------------|-------|---|---|
| Indicate part of section included in sketch map. | ·     |   |   |
|                                                  |       |   |   |
| W                                                |       | · | E |
| -                                                |       |   |   |
|                                                  | <br>5 |   |   |

Notes:









collapse of NRMP site, Swan Creek, 1989.





SWAN CREEK BRIDGE, SHADOW ROCK, FORSYTH, MO.



Bridge was removed for salvage, fall, 89