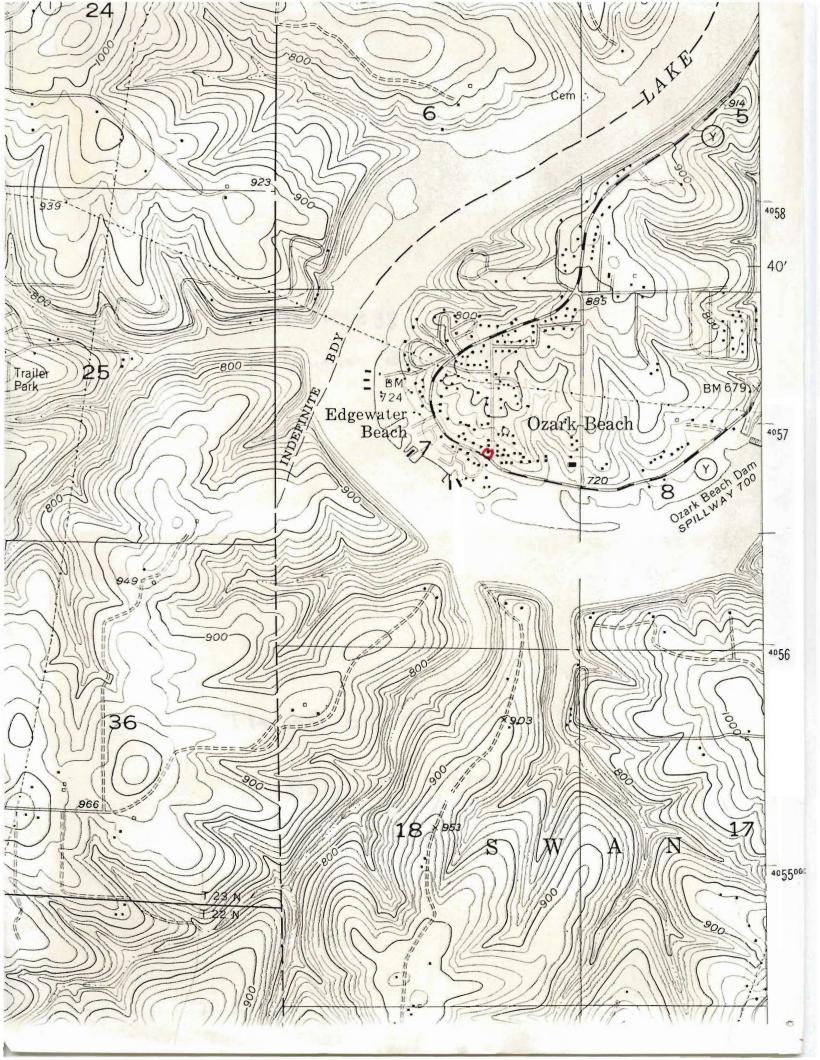

### MISSOURI OFFICE OF HISTORIC PRESERVATION

| ARCHITECTURAL/HISTORIC                                                      | INVENTORY SURVEY FORM                                                           | TA-AS-011-001                                   |                       |
|-----------------------------------------------------------------------------|---------------------------------------------------------------------------------|-------------------------------------------------|-----------------------|
| I. NO.                                                                      | 4. PRESENT LOCAL NAME(S) OR DESIGNATION(S)  Barker place                        | ·                                               |                       |
| 2. COUNTY                                                                   | <b></b>                                                                         |                                                 |                       |
| TAney  B. LOCATION OF COS                                                   | 5. OTHER NAME(S) Oakwood Resort                                                 | •                                               |                       |
| NEGATIVES COS                                                               |                                                                                 | 28. NO. OF STORIES 1                            | , N                   |
| TOWNSHIP RANGE SECTION                                                      | resort/tourism                                                                  | 29. BASEMENT? YES ( )                           |                       |
| IF CITY OR TOWN, STREET ADDRESS                                             | IT. DATE(S) OR PERIOD  C.1920                                                   | NO (X )                                         | COUNTY                |
| 7. CITY OR TOWN Branson                                                     | is. STYLE OR DESIGN vernacular                                                  | stone                                           | •                     |
| 8. DESCRIPTION OF LOCATION                                                  | 19. ARCHITECT OR ENGINEER                                                       | 31. WALL CONSTRUCTION frame                     |                       |
|                                                                             | 20. CONTRACTOR OR BUILDER                                                       | 32. ROOF TYPE AND MATERIAL gable/shake          |                       |
| located on bluff with bldg                                                  |                                                                                 | 33. NO. OF BAYS                                 | *                     |
| facing west.                                                                | 21. ORIGINAL USE, IF APPARENT resort                                            | FRONT SIDE  34. WALL TREATMENT                  | PRE                   |
|                                                                             | 22. PRESENT USE                                                                 | log                                             | SENT                  |
|                                                                             | outbldgs.  23. OWNERSHIP PUBLIC(                                                |                                                 | PRESENT LOCAL NAME(S) |
|                                                                             | PRIVATE ( X                                                                     | (EXPLAIN IN ALTERED ( )<br>NO. 42) MOVED ( )    | ž                     |
|                                                                             | 24. OWNER'S NAME AND ADDRESS<br>IF KNOWN                                        | 37. CONDITION                                   | AME                   |
| 9. COORDINATES UTM                                                          |                                                                                 | INTERIOR                                        |                       |
| LAT<br>Long                                                                 | 25. OPEN TO PUBLIC? YES                                                         | 38. PRESERVATION YES ( )                        | 8                     |
|                                                                             | TURE( ) NO( $^{ m X}$                                                           | , 1.0 ( X)                                      | 91830                 |
| II. ON NATIONAL YES ( ) IZ. IS IT                                           | YES ( X)                                                                        | BY WHAT? NO()                                   | NAT.                  |
| REGISTER ? NO (X ) ELIGIBLE ?                                               | YES (X)                                                                         | neglect  40. VISIBLE FROM YES( )                | DESIGNATION(S)        |
| HIST. DISTRICT? NO (X ) POTENTIAL                                           | P 140 ( )                                                                       | PUBLIC ROAD ? NO ( X)                           | =                     |
| 15. NAME OF ESTABLISHED DISTRICT                                            |                                                                                 | 41. DISTANCE FROM AND FRONTAGE ON ROAD 200 yds. |                       |
| · · · · · · · · · · · · · · · · · · ·                                       | ldest commercial resort cabins in lake tion and not likely to survive long. Al  | PHOTO                                           | S. OTHER              |
| other resort brugs. opport                                                  | Shory 102ed.                                                                    | BE                                              | NAME (S)              |
|                                                                             | •                                                                               | PROVIDED                                        | 8                     |
|                                                                             |                                                                                 | <u> </u>                                        |                       |
| E.J. Dickie owned and leas                                                  | pp farm, then Henry Boston of Boston-Hensed property-at least once in 1925 to E | J. Wallace, Boonville.                          | <b></b> , 100         |
| posted Ne II objecting                                                      |                                                                                 |                                                 | I. TOWNSHIP           |
| 44. DESCRIPTION OF ENVIRONMENT AND Several outbldgs. behind a on the bluff. | CUTBUILDINGS a modern, large house that may set on si                           | te of former lodge bldg.                        | RANGE                 |
| 45. SOURCES OF INFORMATION                                                  |                                                                                 | 46. PREPARED BY                                 |                       |
| on site inspection                                                          | · · · · · · · · · · · · · · · · · · ·                                           | 47. ORGANIZATION                                | SECTION               |
|                                                                             | TED TO: OFFICE OF HISTORIC PRESERVATION                                         | K&M_                                            | 70                    |