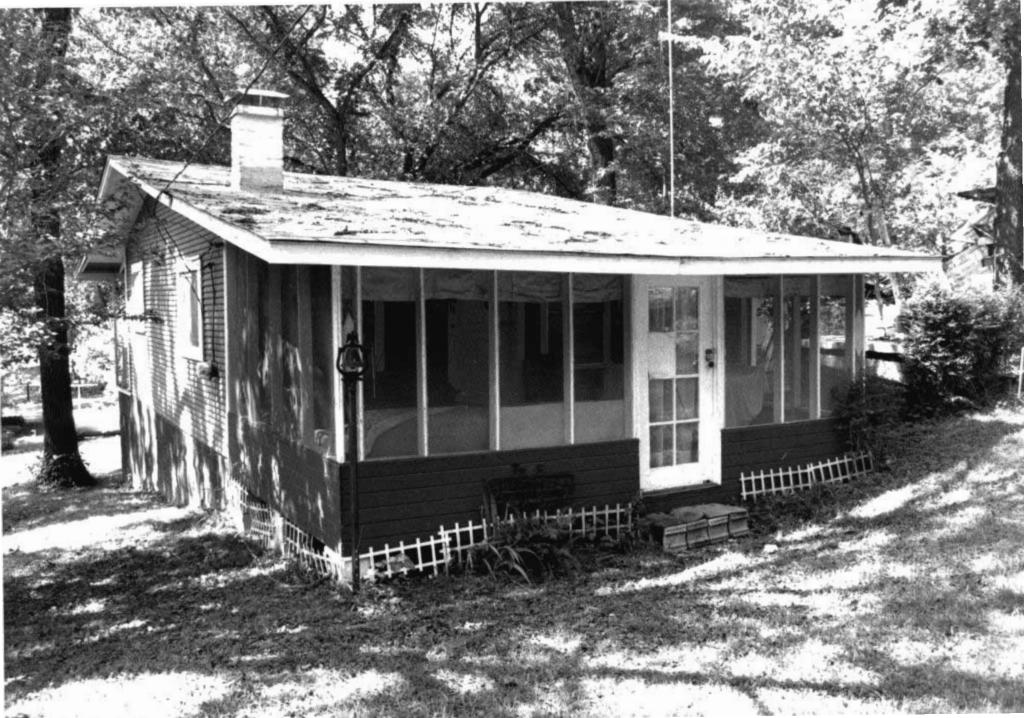

|          |   | • |
|         |                        | *        |   | 4 |
| Section | Township               | Range    |   |   |

|                                                  | 1 | N . |   | _ |
|--------------------------------------------------|---|-----|---|---|
| Indicate part of section included in sketch map. | • |     | · |   |
|                                                  |   |     |   |   |
|                                                  |   |     |   |   |
| W                                                |   |     |   | E |
| :                                                | : |     |   |   |
| -                                                |   |     |   |   |
|                                                  |   |     |   | J |





MISSOURI OFFICE OF HISTORIC **PRESERVATION** ARCHITECTURAL/HISTORIC INVENTORY TA-AS-011-036 SURVEY **FORM** 4. PRESENT LOCAL NAME(S) OR DESIGNATION(S) 1. NO. 3 ₹ Hastings house 2. COUNTY Taney 5. OTHER NAME(S) 3. LOCATION OF NEGATIVES CO§ 16. THEMATIC CATEGORY 6. SPECIFIC LEGAL LOCATION 28. NO. OF STORIES TOWNSHIP RANGE SECTION resort/tourism 29. BASEMENT ? YES ( IF CITY OR TOWN, STREET ADDRESS NO(X) IT. DATE(S) OR PERIOD 30. FOUNDATION MATERIAL concrete c.1965 7. CITY OR TOWN IF RURAL, VICINITY IS. STYLE OR DESIGN 31. WALL CONSTRUCTION 19. ARCHITECT OR ENGINEER 8. DESCRIPTION OF LOCATION 32. ROOF TYPE AND MATERIAL 20. CONTRACTOR OR BUILDER gable/asphalt 33. NO. OF BAYS located on corner lot facing FRONT SIDE 21. ORIGINAL USE, IF APPARENT south vista to lake 34. WALL TREATMENT residence