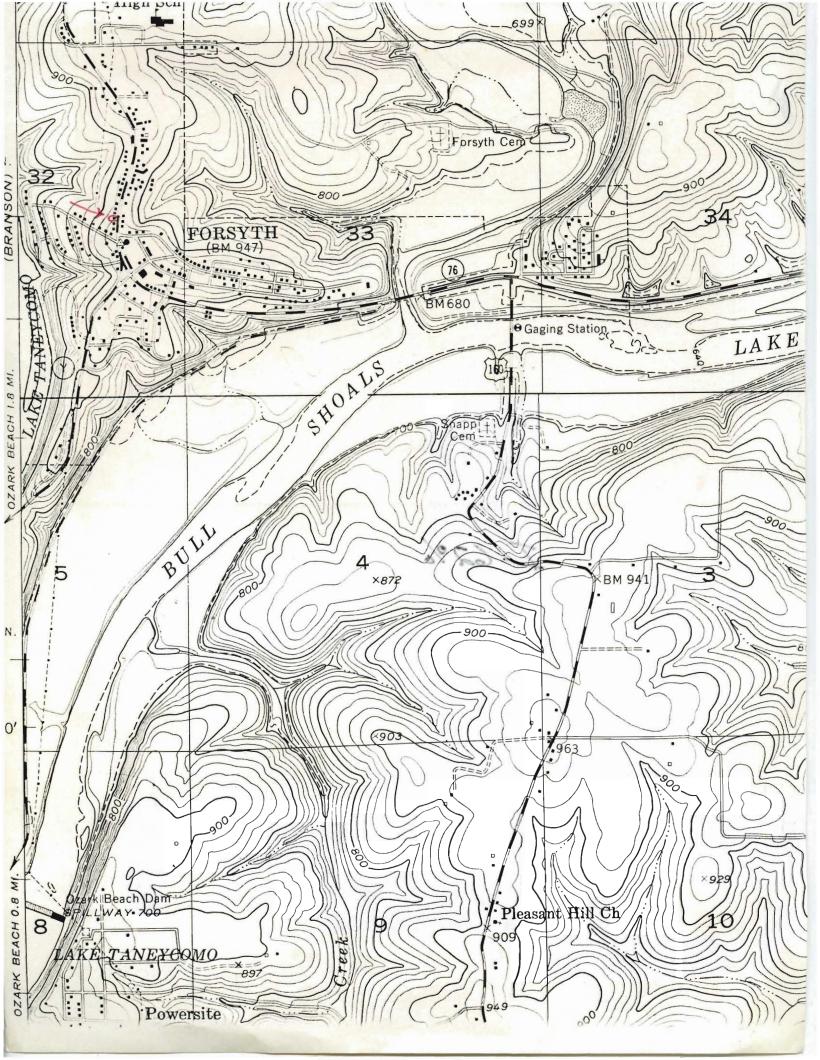

VISION DATE(S) P.O. BOX 176

12**-**10**-999** 

|         | Skatch map of location | DITE INO |   |
|---------|------------------------|----------|---|
|         |                        |          |   |
|         |                        |          | • |
|         |                        |          |   |
| Section | Township               | Range    |   |
|         |                        |          |   |

| Indicate part of section included in |   | N . | 1 |
|--------------------------------------|---|-----|---|
| sketch map.                          | · |     |   |
| . 1                                  |   |     |   |
| W                                    |   |     | E |
|                                      |   | ,   |   |
|                                      |   |     |   |





**HISTORIC** ARCHITECTURAL/HISTORIC INVENTORY SURVEY FORM TA-AS-011-047 I. NO. 4. PRESENT LOCAL NAME(S) OR DESIGNATION(S) 4 ₹ 2. countyaney 5. OTHER NAME(S) 3. LOCATION OF NEGATIVES COS Stallcup Motel (Swan Camp bldgs.) 16. THEMATIC CATEGORY.
resort/tourism 28. NO. OF STORIES 6. SPECIFIC LEGAL LOCATION TOWNSHIP\_\_ SECTION \_ RANGE\_ 29. BASEMENT ? YES ( IF CITY OR TOWN, STREET ADDRESS NO(X) IT. DATE(S) OR PERIOD 30. FOUNDATION MATERIAL Hwv. 176 c.1926 7. CITY OR TOWN IF RURAL, VICINITY IS. STYLE OR DESIGN Forsyth vernacular 31. WALL CONSTRUCTION frame 19. ARCHITECT OR ENGINEER 8. DESCRIPTION OF LOCATION 32. ROOF TYPE AND MATERIAL gable/asphalt 20. CONTRACTOR OR BUILDER 33. NO. OF BAYS FRONT 21. ORIGINAL USE, IF APPARENT PRESENT 34. WALL TREATMENT weatherboard cabins 22. PRESENT USE ap