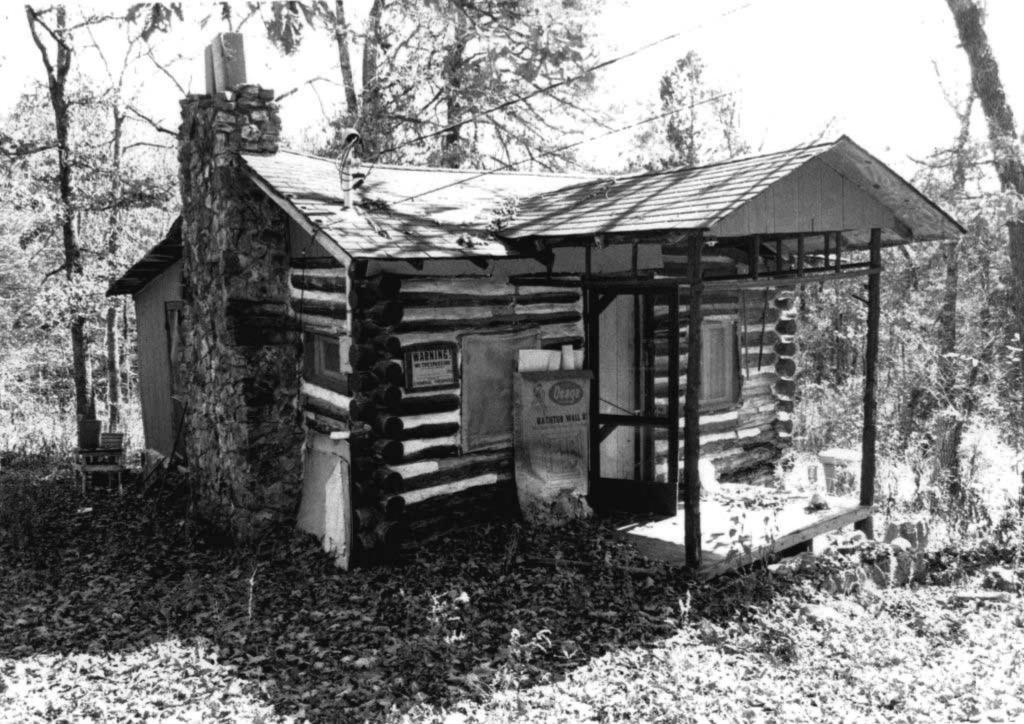

### MISSOURI OFFICE OF HISTORIC PRESERVATION TA-AS-011-002 ARCHITECTURAL/HISTORIC INVENTORY SURVEY FORM 4. PRESENT LOCAL NAME(S) OR DESIGNATION(S) I. NO. ₹ Rustic Acres 2. COUNTY 5. OTHER NAME(S) Tanev 3. LOCATION OF COS Dr. Nightengale place NEGATIVES 16. THEMATIC CATEGORY resort/tourism 6. SPECIFIC LEGAL LOCATION 28. NO. OF STORIES RANGE SECTION 29. BASEMENT ? TOWNSHIP\_ YES ( COUNTY IF CITY OR TOWN, STREET ADDRESS IT. DATE(S) OR PERIOD NO(X) c.1935 30. FOUNDATION MATERIAL stone/concrete IS. STYLE OR DESIGN IF RURAL, VICINITY 7. CITY OR TOWN vernacular 31. WALL CONSTRUCTION Branson frame 19. ARCHITECT OR ENGINEER 8. DESCRIPTION OF LOCATION 32. ROOF TYPE AND MATERIAL 20. CONTRACTOR OR BUILDER gable/asphalt 33. NO. OF BAYS located on bluff facing north FRONT SIDE 21. ORIGINAL USE, IF APPARENT lodge PRESENT LOCAL NAME(S) 34. WALL TREATMENT slab log 22. PRESENT USE caretaker house 35. PLAN SHAPEITTES CHANGES 23. OWNERSHIP PUBLIC ( ADDITION ( (EXPLAIN IN PRIVATE(X) ALTERED ( NO. 42) 24. OWNER'S NAME AND ADDRESS MOVED ( IF KNOWN Bob and Chie Kelly 37. CONDITION good INTERIOR\_ Kirbyville, MO COORDINATES UTM exterior good LAT LONG YES(X) 36. PRESERVATION UNDERWAY ? 25. OPEN TO PUBLIC? YES ( DESIGNATION(S) NO() STRUCTURE ( NO ( SITE ( 10. BUILDING (X ) OBJECT ( 26. LOCAL CONTACT PERSON OR ORGANIZATION ENDANGERED? YES ( BY WHAT ? YES ( X) NO ( $_{\rm X}$ II. ON NATIONAL YES ( ) 12, IS IT ELIGIBLE? REGISTER 1 NO (X ) NO ( 27. OTHER SURVEYS IN WHICH INCLUDED DISTRICT YES ( POTENTIAL? NO ( YES (X) VISIBLE FROM PUBLIC ROAD ? 13. PART OF ESTAB YES ( ) YES ( HIST. DISTRICT ? NO (X NO (X ) 15. NAME OF ESTABLISHED DISTRICT 41. DISTANCE FROM AND FRONTAGE ON ROAD road ends at gate 42. FURTHER DESCRIPTION OF IMPORTANT FEATURES **PHOTO** MUST Interior refinished during 1980's; may have largest fireplace in area for historic resort properties BE PROVIDED HISTORY AND SIGNIFICANCE Built and developed by an absentee investor; Everette Landers was a manager here; Dr. Alice Nightengale lived here many years. Cecil and Oddie Stroud are resident caretakers. Kelly is engineer who works in Pacific rim for Corps of Engineers-plans retirement here. 44. DESCRIPTION OF ENVIRONMENT AND DUTBUILDINGS Vista looks into Ozark Beach area; septic system for complex installed in 1989; several 1960's frame cabins arounda circle drive. 46. PREPARED BY 45. SOURCES OF INFORMATION 47. ORGANIZATION site inspection K&M RETURN THIS FORM WHEN COMPLETED TO: OFFICE OF HISTORIC PRESERVATION