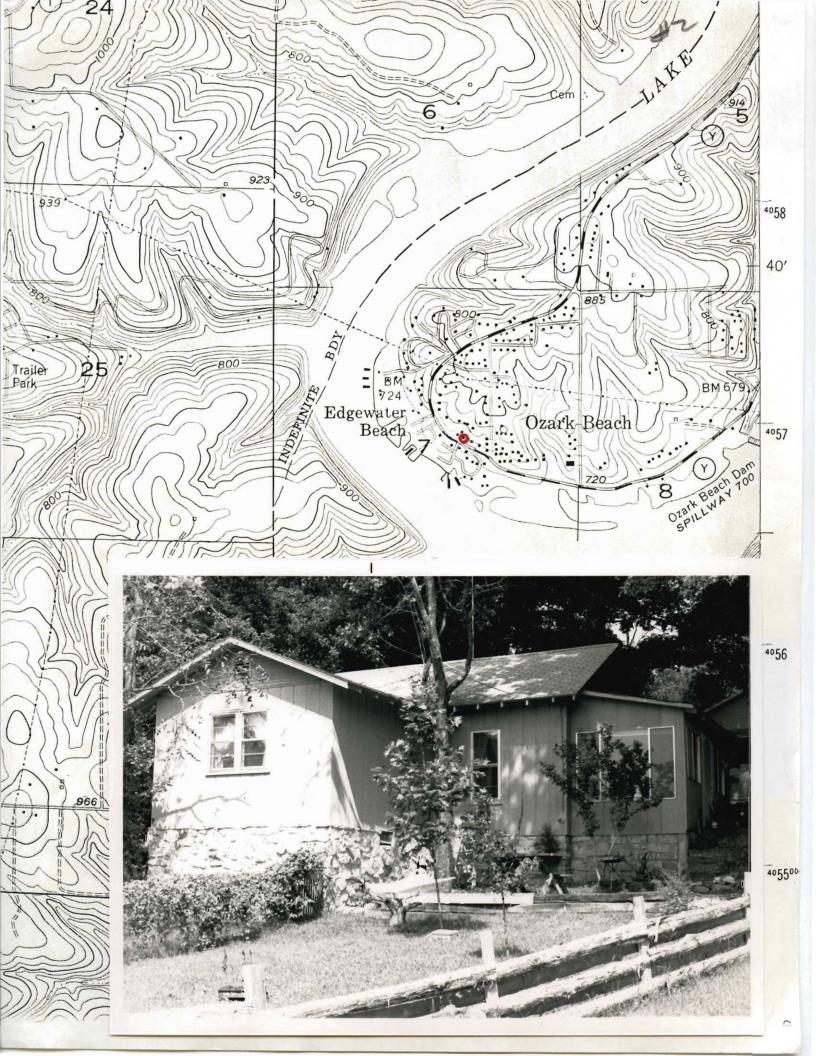

### MISSOURI OFFICE OF HISTORIC PRESERVATION

| ARCHITECTURAL/HISTORIC                                                      | INVENTORY SURVEY FORM                                                           | TA-AS-011-001                                   |                       |
|-----------------------------------------------------------------------------|---------------------------------------------------------------------------------|-------------------------------------------------|-----------------------|
| I. NO.                                                                      | 4. PRESENT LOCAL NAME(S) OR DESIGNATION(S)  Barker place                        | ·                                               |                       |
| 2. COUNTY                                                                   | <b></b>                                                                         |                                                 |                       |
| TAney  B. LOCATION OF COS                                                   | 5. OTHER NAME(S) Oakwood Resort                                                 | •                                               |                       |
| NEGATIVES COS                                                               |                                                                                 | 28. NO. OF STORIES 1                            | , N                   |
| TOWNSHIP RANGE SECTION                                                      | resort/tourism                                                                  | 29. BASEMENT? YES ( )                           |                       |
| IF CITY OR TOWN, STREET ADDRESS                                             | IT. DATE(S) OR PERIOD  C.1920                                                   | NO (X )                                         | COUNTY                |
| 7. CITY OR TOWN Branson                                                     | is. STYLE OR DESIGN vernacular                                                  | stone                                           | •                     |
| 8. DESCRIPTION OF LOCATION                                                  | 19. ARCHITECT OR ENGINEER                                                       | 31. WALL CONSTRUCTION frame                     |                       |
|                                                                             | 20. CONTRACTOR OR BUILDER                                                       | 32. ROOF TYPE AND MATERIAL gable/shake          |                       |
| located on bluff with bldg                                                  |                                                                                 | 33. NO. OF BAYS                                 | *                     |
| facing west.                                                                | 21. ORIGINAL USE, IF APPARENT resort                                            | FRONT SIDE  34. WALL TREATMENT                  | PRE                   |
|                                                                             | 22. PRESENT USE                                                                 | log                                             | SENT                  |
|                                                                             | outbldgs.  23. OWNERSHIP PUBLIC(                                                |                                                 | PRESENT LOCAL NAME(S) |
|                                                                             | PRIVATE ( X                                                                     | (EXPLAIN IN ALTERED ( )<br>NO. 42) MOVED ( )    | ž                     |
|                                                                             | 24. OWNER'S NAME AND ADDRESS<br>IF KNOWN                                        | 37. CONDITION                                   | AME                   |
| 9. COORDINATES UTM                                                          |                                                                                 | INTERIOR                                        |                       |
| LAT<br>Long                                                                 | 25. OPEN TO PUBLIC? YES                                                         | 38. PRESERVATION YES ( )                        | 8                     |
|                                                                             | TURE( ) NO( $^{ m X}$                                                           | , 1.0 ( X)                                      | 91830                 |
| II. ON NATIONAL YES ( ) IZ. IS IT                                           | YES ( X)                                                                        | BY WHAT? NO()                                   | NAT.                  |
| REGISTER ? NO (X ) ELIGIBLE ?                                               | YES (X)                                                                         | neglect  40. VISIBLE FROM YES( )                | DESIGNATION(S)        |
| HIST. DISTRICT? NO (X ) POTENTIAL                                           | P 140 ( )                                                                       | PUBLIC ROAD ? NO ( X)                           | =                     |
| 15. NAME OF ESTABLISHED DISTRICT                                            |                                                                                 | 41. DISTANCE FROM AND FRONTAGE ON ROAD 200 yds. |                       |
| · · · · · · · · · · · · · · · · · · ·                                       | ldest commercial resort cabins in lake tion and not likely to survive long. Al  | PHOTO                                           | S. OTHER              |
| other resort brugs. opport                                                  | Shory 102ed.                                                                    | BE                                              | NAME (S)              |
|                                                                             | •                                                                               | PROVIDED                                        | 8                     |
|                                                                             |                                                                                 | <u> </u>                                        |                       |
| E.J. Dickie owned and leas                                                  | pp farm, then Henry Boston of Boston-Hensed property-at least once in 1925 to E | J. Wallace, Boonville.                          | <b></b> , 100         |
| posted Ne II objecting                                                      |                                                                                 |                                                 | I. TOWNSHIP           |
| 44. DESCRIPTION OF ENVIRONMENT AND Several outbldgs. behind a on the bluff. | CUTBUILDINGS a modern, large house that may set on si                           | te of former lodge bldg.                        | RANGE                 |
| 45. SOURCES OF INFORMATION                                                  |                                                                                 | 46. PREPARED BY                                 |                       |
| on site inspection                                                          | · · · · · · · · · · · · · · · · · · ·                                           | 47. ORGANIZATION                                | SECTION               |
|                                                                             | TED TO: OFFICE OF HISTORIC PRESERVATION                                         | K&M_                                            | 70                    |

|         | Sketch map of location | Site No. |  |
|---------|------------------------|----------|--|
|         |                        |          |  |
|         |                        |          |  |
| Section | Township               | Range    |  |

| -                                                | _ | 1 | N | _ |
|--------------------------------------------------|---|---|---|---|
| Indicate part of section included in sketch map. |   |   |   |   |
|                                                  |   |   |   |   |
|                                                  |   |   |   |   |
| w                                                | • |   |   | E |
|                                                  |   |   |   |   |
|                                                  |   |   |   |   |
|                                                  | • |   |   |   |
|                                                  |   |   |   |   |
|                                                  |   |   |   |   |