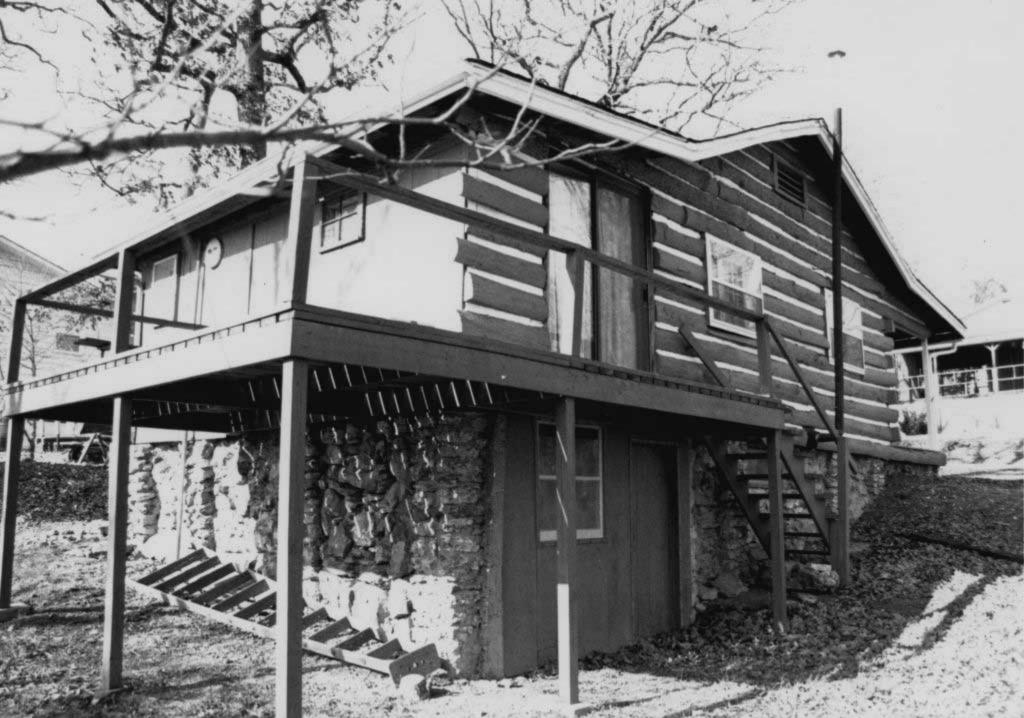

### MISSOURI OFFICE OF HISTORIC PRESERVATION TA-AS-011-002 ARCHITECTURAL/HISTORIC INVENTORY SURVEY FORM 4. PRESENT LOCAL NAME(S) OR DESIGNATION(S) I. NO. ₹ Rustic Acres 2. COUNTY 5. OTHER NAME(S) Tanev 3. LOCATION OF COS Dr. Nightengale place NEGATIVES 16. THEMATIC CATEGORY resort/tourism 6. SPECIFIC LEGAL LOCATION 28. NO. OF STORIES RANGE SECTION 29. BASEMENT ? TOWNSHIP\_ YES ( COUNTY IF CITY OR TOWN, STREET ADDRESS IT. DATE(S) OR PERIOD NO(X) c.1935 30. FOUNDATION MATERIAL stone/concrete IS. STYLE OR DESIGN IF RURAL, VICINITY 7. CITY OR TOWN vernacular 31. WALL CONSTRUCTION Branson frame 19. ARCHITECT OR ENGINEER 8. DESCRIPTION OF LOCATION 32. ROOF TYPE AND MATERIAL 20. CONTRACTOR OR BUILDER gable/asphalt 33. NO. OF BAYS located on bluff facing north FRONT SIDE 21. ORIGINAL USE, IF APPARENT lodge PRESENT LOCAL NAME(S) 34. WALL TREATMENT slab log 22. PRESENT USE caretaker house 35. PLAN SHAPEITTES CHANGES 23. OWNERSHIP PUBLIC ( ADDITION ( (EXPLAIN IN PRIVATE(X) ALTERED ( NO. 42) 24. OWNER'S NAME AND ADDRESS MOVED ( IF KNOWN Bob and Chie Kelly 37. CONDITION good INTERIOR\_ Kirbyville, MO COORDINATES UTM exterior good LAT LONG YES(X) 36. PRESERVATION UNDERWAY ? 25. OPEN TO PUBLIC? YES ( DESIGNATION(S) NO() STRUCTURE ( NO ( SITE ( 10. BUILDING (X ) OBJECT ( 26. LOCAL CONTACT PERSON OR ORGANIZATION ENDANGERED? YES ( BY WHAT ? YES ( X) NO ( $_{\rm X}$ II. ON NATIONAL YES ( ) 12, IS IT ELIGIBLE? REGISTER 1 NO (X ) NO ( 27. OTHER SURVEYS IN WHICH INCLUDED DISTRICT YES ( POTENTIAL? NO ( YES (X) VISIBLE FROM PUBLIC ROAD ? 13. PART OF ESTAB YES ( ) YES ( HIST. DISTRICT ? NO (X NO (X ) 15. NAME OF ESTABLISHED DISTRICT 41. DISTANCE FROM AND FRONTAGE ON ROAD road ends at gate 42. FURTHER DESCRIPTION OF IMPORTANT FEATURES **PHOTO** MUST Interior refinished during 1980's; may have largest fireplace in area for historic resort properties BE PROVIDED HISTORY AND SIGNIFICANCE Built and developed by an absentee investor; Everette Landers was a manager here; Dr. Alice Nightengale lived here many years. Cecil and Oddie Stroud are resident caretakers. Kelly is engineer who works in Pacific rim for Corps of Engineers-plans retirement here. 44. DESCRIPTION OF ENVIRONMENT AND DUTBUILDINGS Vista looks into Ozark Beach area; septic system for complex installed in 1989; several 1960's frame cabins arounda circle drive. 46. PREPARED BY 45. SOURCES OF INFORMATION 47. ORGANIZATION site inspection K&M RETURN THIS FORM WHEN COMPLETED TO: OFFICE OF HISTORIC PRESERVATION