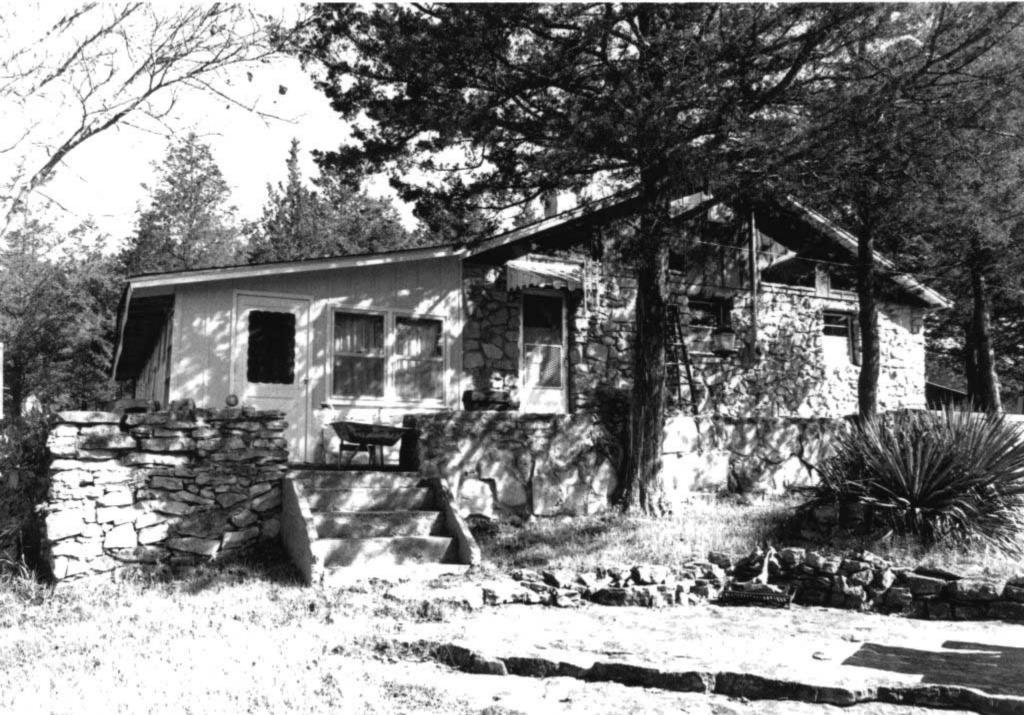

### MISSOURI OFFICE OF HISTORIC PRESERVATION TA-AS-011-002 ARCHITECTURAL/HISTORIC INVENTORY SURVEY FORM 4. PRESENT LOCAL NAME(S) OR DESIGNATION(S) I. NO. ₹ Rustic Acres 2. COUNTY 5. OTHER NAME(S) Tanev 3. LOCATION OF COS Dr. Nightengale place NEGATIVES 16. THEMATIC CATEGORY resort/tourism 6. SPECIFIC LEGAL LOCATION 28. NO. OF STORIES RANGE SECTION 29. BASEMENT ? TOWNSHIP\_ YES ( COUNTY IF CITY OR TOWN, STREET ADDRESS IT. DATE(S) OR PERIOD NO(X) c.1935 30. FOUNDATION MATERIAL stone/concrete IS. STYLE OR DESIGN IF RURAL, VICINITY 7. CITY OR TOWN vernacular 31. WALL CONSTRUCTION Branson frame 19. ARCHITECT OR ENGINEER 8. DESCRIPTION OF LOCATION 32. ROOF TYPE AND MATERIAL 20. CONTRACTOR OR BUILDER gable/asphalt 33. NO. OF BAYS located on bluff facing north FRONT SIDE 21. ORIGINAL USE, IF APPARENT lodge PRESENT LOCAL NAME(S) 34. WALL TREATMENT slab log 22. PRESENT USE caretaker house 35. PLAN SHAPEITTES CHANGES 23. OWNERSHIP PUBLIC ( ADDITION ( (EXPLAIN IN PRIVATE(X) ALTERED ( NO. 42) 24. OWNER'S NAME AND ADDRESS MOVED ( IF KNOWN Bob and Chie Kelly 37. CONDITION good INTERIOR\_ Kirbyville, MO COORDINATES UTM exterior good LAT LONG YES(X) 36. PRESERVATION UNDERWAY ? 25. OPEN TO PUBLIC? YES ( DESIGNATION(S) NO() STRUCTURE ( NO ( SITE ( 10. BUILDING (X ) OBJECT ( 26. LOCAL CONTACT PERSON OR ORGANIZATION ENDANGERED? YES ( BY WHAT ? YES ( X) NO ( $_{\rm X}$ II. ON NATIONAL YES ( ) 12, IS IT ELIGIBLE? REGISTER 1 NO (X ) NO ( 27. OTHER SURVEYS IN WHICH INCLUDED DISTRICT YES ( POTENTIAL? NO ( YES (X) VISIBLE FROM PUBLIC ROAD ? 13. PART OF ESTAB YES ( ) YES ( HIST. DISTRICT ? NO (X NO (X ) 15. NAME OF ESTABLISHED DISTRICT 41. DISTANCE FROM AND FRONTAGE ON ROAD road ends at gate 42. FURTHER DESCRIPTION OF IMPORTANT FEATURES **PHOTO** MUST Interior refinished during 1980's; may have largest fireplace in area for historic resort properties BE PROVIDED HISTORY AND SIGNIFICANCE Built and developed by an absentee investor; Everette Landers was a manager here; Dr. Alice Nightengale lived here many years. Cecil and Oddie Stroud are resident caretakers. Kelly is engineer who works in Pacific rim for Corps of Engineers-plans retirement here. 44. DESCRIPTION OF ENVIRONMENT AND DUTBUILDINGS Vista looks into Ozark Beach area; septic system for complex installed in 1989; several 1960's frame cabins arounda circle drive. 46. PREPARED BY 45. SOURCES OF INFORMATION 47. ORGANIZATION site inspection K&M RETURN THIS FORM WHEN COMPLETED TO: OFFICE OF HISTORIC PRESERVATION