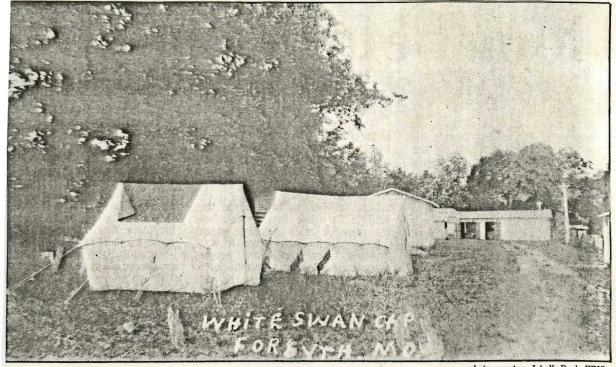

|                             |          |                                                              |                |
|                                                                                   |                                                          |                             |          |                                                              |                |
|                                                                                   |                                                          |                             |          |                                                              |                |

Notes:

S







Moving the town required construction of a new Mo. 160 roadway and new bridge across Swan Creek at Forsyth.



-photos courtesy Jobelle Burk- WHS-

Decades ago, fishermen and others enjoyed camping in the Forsyth area.....



....at White Swan Camp along Swan Cre

1926

THE WONDERLAND OF THE OZARKS

S. W. Boswell & Son, Props.

John H. Ray, Manager

White Swan Camp

On White River at the Mouth of Swan Creek

Campers' Paradise

Floats may be made from White Swan Camp to Moore's Ferry, Elbow (at the Arkansas line), or to Cotter. Boats, guides and equipment furnished at reasonable rates. Commissaries may be obtained at Forsyth.

For reservations or further information see or write

JOHN H. RAY, Manager

White Swan Camp

Forsyth, Missouri

View of Ozark Dam from Electric Park



Furnished Cottages -:- Camp Space
Ellectric L'ghts and Fuel Furnished
A QUIET FAMILY RESORT
For rates and reservations addr