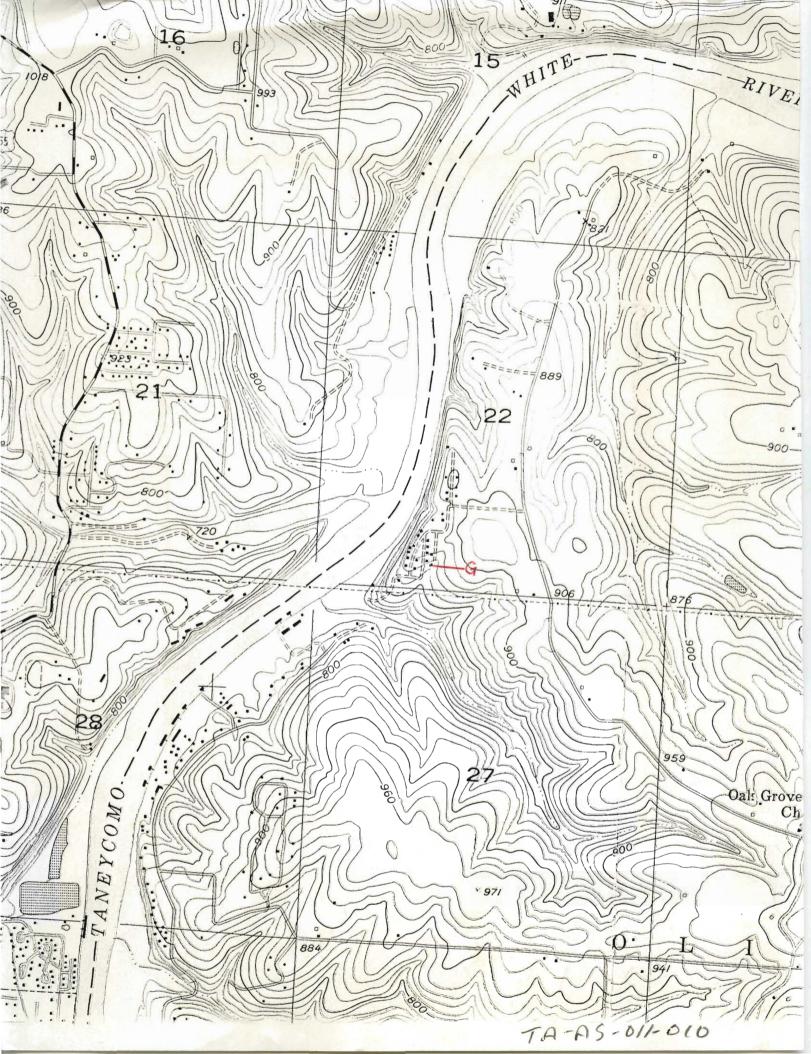

|         | Sketch map of location | Site No. |  |
|---------|------------------------|----------|--|
|         |                        |          |  |
|         |                        |          |  |
| Section | Township               | Range    |  |

| -                                                | _ | 1 | N | _ |
|--------------------------------------------------|---|---|---|---|
| Indicate part of section included in sketch map. |   |   |   |   |
|                                                  |   |   |   |   |
|                                                  |   |   |   |   |
| w                                                | • |   |   | E |
|                                                  |   |   |   |   |
|                                                  |   |   |   |   |
|                                                  | • |   |   |   |
|                                                  |   |   |   |   |
|                                                  |   |   |   |   |