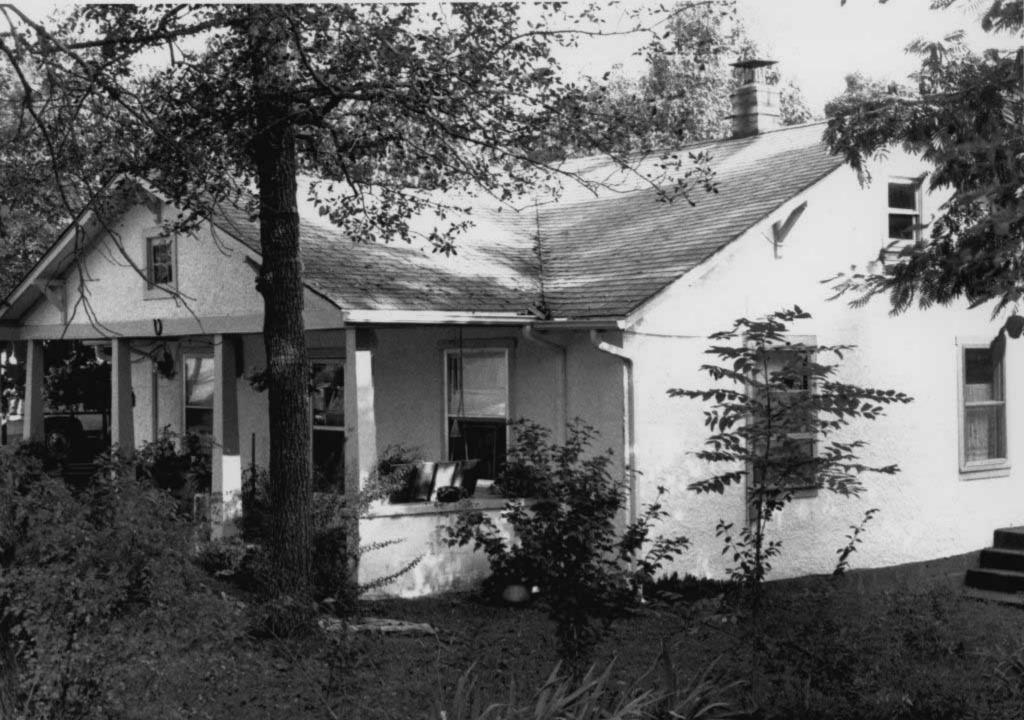

### MISSOURI OFFICE OF HISTORIC PRESERVATION TA-AS-011-002 ARCHITECTURAL/HISTORIC INVENTORY SURVEY FORM 4. PRESENT LOCAL NAME(S) OR DESIGNATION(S) I. NO. ₹ Rustic Acres 2. COUNTY 5. OTHER NAME(S) Tanev 3. LOCATION OF COS Dr. Nightengale place NEGATIVES 16. THEMATIC CATEGORY resort/tourism 6. SPECIFIC LEGAL LOCATION 28. NO. OF STORIES RANGE SECTION 29. BASEMENT ? TOWNSHIP\_ YES ( COUNTY IF CITY OR TOWN, STREET ADDRESS IT. DATE(S) OR PERIOD NO(X) c.1935 30. FOUNDATION MATERIAL stone/concrete IS. STYLE OR DESIGN IF RURAL, VICINITY 7. CITY OR TOWN vernacular 31. WALL CONSTRUCTION Branson frame 19. ARCHITECT OR ENGINEER 8. DESCRIPTION OF LOCATION 32. ROOF TYPE AND MATERIAL 20. CONTRACTOR OR BUILDER gable/asphalt 33. NO. OF BAYS located on bluff facing north FRONT SIDE 21. ORIGINAL USE, IF APPARENT lodge PRESENT LOCAL NAME(S) 34. WALL TREATMENT slab log 22. PRESENT USE caretaker house 35. PLAN SHAPEITTES CHANGES 23. OWNERSHIP PUBLIC ( ADDITION ( (EXPLAIN IN PRIVATE(X) ALTERED ( NO. 42) 24. OWNER'S NAME AND ADDRESS MOVED ( IF KNOWN Bob and Chie Kelly 37. CONDITION good INTERIOR\_ Kirbyville, MO COORDINATES UTM exterior good LAT LONG YES(X) 36. PRESERVATION UNDERWAY ? 25. OPEN TO PUBLIC? YES ( DESIGNATION(S) NO() STRUCTURE ( NO ( SITE ( 10. BUILDING (X ) OBJECT ( 26. LOCAL CONTACT PERSON OR ORGANIZATION ENDANGERED? YES ( BY WHAT ? YES ( X) NO ( $_{\rm X}$ II. ON NATIONAL YES ( ) 12, IS IT ELIGIBLE? REGISTER 1 NO (X ) NO ( 27. OTHER SURVEYS IN WHICH INCLUDED DISTRICT YES ( POTENTIAL? NO ( YES (X) VISIBLE FROM PUBLIC ROAD ? 13. PART OF ESTAB YES ( ) YES ( HIST. DISTRICT ? NO (X NO (X ) 15. NAME OF ESTABLISHED DISTRICT 41. DISTANCE FROM AND FRONTAGE ON ROAD road ends at gate 42. FURTHER DESCRIPTION OF IMPORTANT FEATURES **PHOTO** MUST Interior refinished during 1980's; may have largest fireplace in area for historic resort properties BE PROVIDED HISTORY AND SIGNIFICANCE Built and developed by an absentee investor; Everette Landers was a manager here; Dr. Alice Nightengale lived here many years. Cecil and Oddie Stroud are resident caretakers. Kelly is engineer who works in Pacific rim for Corps of Engineers-plans retirement here. 44. DESCRIPTION OF ENVIRONMENT AND DUTBUILDINGS Vista looks into Ozark Beach area; septic system for complex installed in 1989; several 1960's frame cabins arounda circle drive. 46. PREPARED BY 45. SOURCES OF INFORMATION 47. ORGANIZATION site inspection K&M RETURN THIS FORM WHEN COMPLETED TO: OFFICE OF HISTORIC PRESERVATION