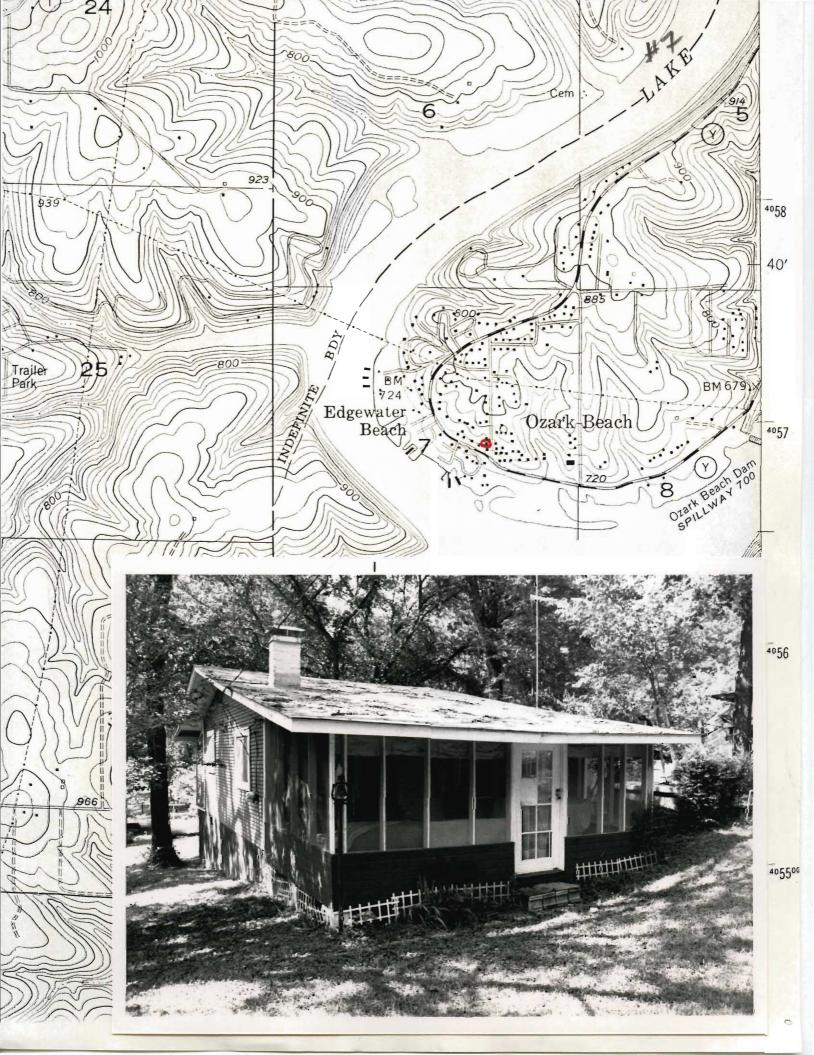

|                        |          |   | • |
|         |                        | *        |   | 4 |
| Section | Township               | Range    |   |   |

|                                                  | 1 | N . |   | _ |
|--------------------------------------------------|---|-----|---|---|
| Indicate part of section included in sketch map. | • |     | · |   |
|                                                  |   |     |   |   |
|                                                  |   |     |   |   |
| W                                                |   |     |   | E |
| :                                                | : |     |   |   |
| -                                                |   |     |   |   |
|                                                  |   |     |   | J |





MISSOURI OFFICE OF HISTORIC **PRESERVATION** ARCHITECTURAL/HISTORIC INVENTORY TA-AS-011-036 SURVEY **FORM** 4. PRESENT LOCAL NAME(S) OR DESIGNATION(S) 1. NO. 3 ₹ Hastings house 2. COUNTY Taney 5. OTHER NAME(S) 3. LOCATION OF NEGATIVES CO§ 16. THEMATIC CATEGORY 6. SPECIFIC LEGAL LOCATION 28. NO. OF STORIES TOWNSHIP RANGE SECTION resort/tourism 29. BASEMENT ? YES ( IF CITY OR TOWN, STREET ADDRESS NO(X) IT. DATE(S) OR PERIOD 30. FOUNDATION MATERIAL concrete c.1965 7. CITY OR TOWN IF RURAL, VICINITY IS. STYLE OR DESIGN 31. WALL CONSTRUCTION 19. ARCHITECT OR ENGINEER 8. DESCRIPTION OF LOCATION 32. ROOF TYPE AND MATERIAL 20. CONTRACTOR OR BUILDER gable/asphalt 33. NO. OF BAYS located on corner lot facing FRONT SIDE 21. ORIGINAL USE, IF APPARENT south vista to lake 34. WALL TREATMENT residenc