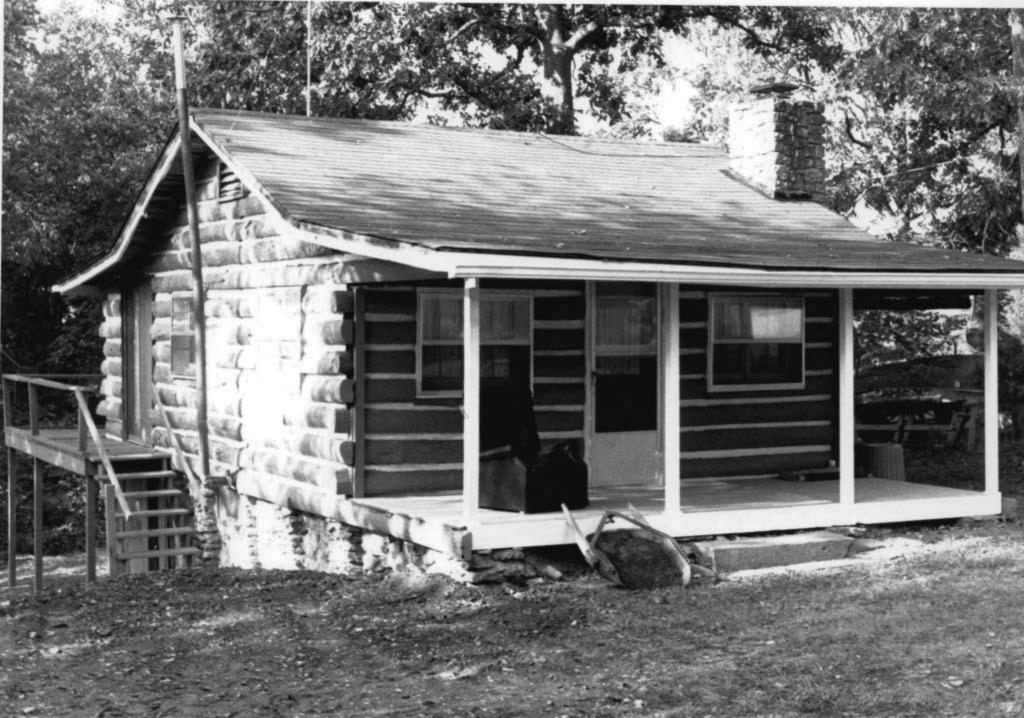

### MISSOURI OFFICE OF HISTORIC PRESERVATION

| ARCHITECTURAL/HISTORIC                                                      | INVENTORY SURVEY FORM                                                           | TA-AS-011-001                                   |                       |
|-----------------------------------------------------------------------------|---------------------------------------------------------------------------------|-------------------------------------------------|-----------------------|
| I. NO.                                                                      | 4. PRESENT LOCAL NAME(S) OR DESIGNATION(S)  Barker place                        | ·                                               |                       |
| 2. COUNTY                                                                   | <b></b>                                                                         |                                                 |                       |
| TAney  B. LOCATION OF COS                                                   | 5. OTHER NAME(S) Oakwood Resort                                                 | •                                               |                       |
| NEGATIVES COS                                                               |                                                                                 | 28. NO. OF STORIES 1                            | , N                   |
| TOWNSHIP RANGE SECTION                                                      | resort/tourism                                                                  | 29. BASEMENT? YES ( )                           |                       |
| IF CITY OR TOWN, STREET ADDRESS                                             | IT. DATE(S) OR PERIOD  C.1920                                                   | NO (X )                                         | COUNTY                |
| 7. CITY OR TOWN Branson                                                     | is. STYLE OR DESIGN vernacular                                                  | stone                                           | •                     |
| 8. DESCRIPTION OF LOCATION                                                  | 19. ARCHITECT OR ENGINEER                                                       | 31. WALL CONSTRUCTION frame                     |                       |
|                                                                             | 20. CONTRACTOR OR BUILDER                                                       | 32. ROOF TYPE AND MATERIAL gable/shake          |                       |
| located on bluff with bldg                                                  |                                                                                 | 33. NO. OF BAYS                                 | *                     |
| facing west.                                                                | 21. ORIGINAL USE, IF APPARENT resort                                            | FRONT SIDE  34. WALL TREATMENT                  | PRE                   |
|                                                                             | 22. PRESENT USE                                                                 | log                                             | SENT                  |
|                                                                             | outbldgs.  23. OWNERSHIP PUBLIC(                                                |                                                 | PRESENT LOCAL NAME(S) |
|                                                                             | PRIVATE ( X                                                                     | (EXPLAIN IN ALTERED ( )<br>NO. 42) MOVED ( )    | ž                     |
|                                                                             | 24. OWNER'S NAME AND ADDRESS<br>IF KNOWN                                        | 37. CONDITION                                   | AME                   |
| 9. COORDINATES UTM                                                          |                                                                                 | INTERIOR                                        |                       |
| LAT<br>Long                                                                 | 25. OPEN TO PUBLIC? YES                                                         | 38. PRESERVATION YES ( )                        | 8                     |
|                                                                             | TURE( ) NO( $^{ m X}$                                                           | , 1.0 ( X)                                      | 91830                 |
| II. ON NATIONAL YES ( ) IZ. IS IT                                           | YES ( X)                                                                        | BY WHAT? NO()                                   | NAT.                  |
| REGISTER ? NO (X ) ELIGIBLE ?                                               | YES (X)                                                                         | neglect  40. VISIBLE FROM YES( )                | DESIGNATION(S)        |
| HIST. DISTRICT? NO (X ) POTENTIAL                                           | P 140 ( )                                                                       | PUBLIC ROAD ? NO ( X)                           | =                     |
| 15. NAME OF ESTABLISHED DISTRICT                                            |                                                                                 | 41. DISTANCE FROM AND FRONTAGE ON ROAD 200 yds. |                       |
| · · · · · · · · · · · · · · · · · · ·                                       | ldest commercial resort cabins in lake tion and not likely to survive long. Al  | PHOTO                                           | S. OTHER              |
| other resort brugs. opport                                                  | Shory 102ed.                                                                    | BE                                              | NAME (S)              |
|                                                                             | •                                                                               | PROVIDED                                        | 8                     |
|                                                                             |                                                                                 | <u> </u>                                        |                       |
| E.J. Dickie owned and leas                                                  | pp farm, then Henry Boston of Boston-Hensed property-at least once in 1925 to E | J. Wallace, Boonville.                          | <b></b> , 100         |
| posted Ne II objecting                                                      |                                                                                 |                                                 | I. TOWNSHIP           |
| 44. DESCRIPTION OF ENVIRONMENT AND Several outbldgs. behind a on the bluff. | CUTBUILDINGS a modern, large house that may set on si                           | te of former lodge bldg.                        | RANGE                 |
| 45. SOURCES OF INFORMATION                                                  |                                                                                 | 46. PREPARED BY                                 |                       |
| on site inspection                                                          | · · · · · · · · · · · · · · · · · · ·                                           | 47. ORGANIZATION                                | SECTION               |
|                                                                             | TED TO: OFFICE OF HISTORIC PRESERVATION                                         | K&M_                                            | 70                    |