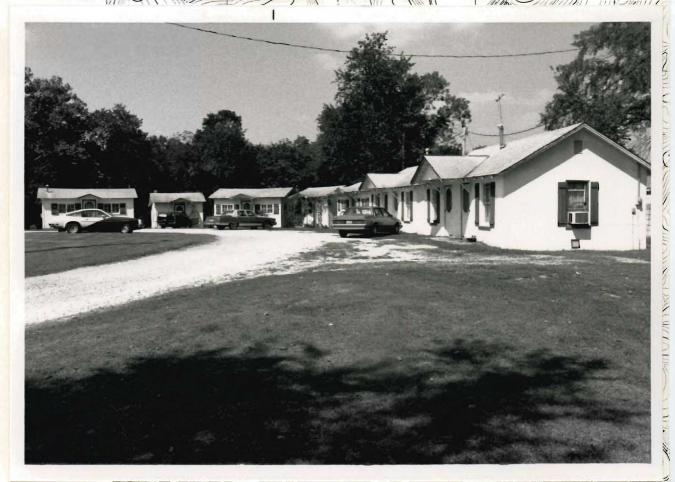

### MISSOURI OFFICE OF HISTORIC PRESERVATION TA-AS-011-002 ARCHITECTURAL/HISTORIC INVENTORY SURVEY FORM 4. PRESENT LOCAL NAME(S) OR DESIGNATION(S) I. NO. ₹ Rustic Acres 2. COUNTY 5. OTHER NAME(S) Tanev 3. LOCATION OF COS Dr. Nightengale place NEGATIVES 16. THEMATIC CATEGORY resort/tourism 6. SPECIFIC LEGAL LOCATION 28. NO. OF STORIES RANGE SECTION 29. BASEMENT ? TOWNSHIP\_ YES ( COUNTY IF CITY OR TOWN, STREET ADDRESS IT. DATE(S) OR PERIOD NO(X) c.1935 30. FOUNDATION MATERIAL stone/concrete IS. STYLE OR DESIGN IF RURAL, VICINITY 7. CITY OR TOWN vernacular 31. WALL CONSTRUCTION Branson frame 19. ARCHITECT OR ENGINEER 8. DESCRIPTION OF LOCATION 32. ROOF TYPE AND MATERIAL 20. CONTRACTOR OR BUILDER gable/asphalt 33. NO. OF BAYS located on bluff facing north FRONT SIDE 21. ORIGINAL USE, IF APPARENT lodge PRESENT LOCAL NAME(S) 34. WALL TREATMENT slab log 22. PRESENT USE caretaker house 35. PLAN SHAPEITTES CHANGES 23. OWNERSHIP PUBLIC ( ADDITION ( (EXPLAIN IN PRIVATE(X) ALTERED ( NO. 42) 24. OWNER'S NAME AND ADDRESS MOVED ( IF KNOWN Bob and Chie Kelly 37. CONDITION good INTERIOR\_ Kirbyville, MO COORDINATES UTM exterior good LAT LONG YES(X) 36. PRESERVATION UNDERWAY ? 25. OPEN TO PUBLIC? YES ( DESIGNATION(S) NO() STRUCTURE ( NO ( SITE ( 10. BUILDING (X ) OBJECT ( 26. LOCAL CONTACT PERSON OR ORGANIZATION ENDANGERED? YES ( BY WHAT ? YES ( X) NO ( $_{\rm X}$ II. ON NATIONAL YES ( ) 12, IS IT ELIGIBLE? REGISTER 1 NO (X ) NO ( 27. OTHER SURVEYS IN WHICH INCLUDED DISTRICT YES ( POTENTIAL? NO ( YES (X) VISIBLE FROM PUBLIC ROAD ? 13. PART OF ESTAB YES ( ) YES ( HIST. DISTRICT ? NO (X NO (X ) 15. NAME OF ESTABLISHED DISTRICT 41. DISTANCE FROM AND FRONTAGE ON ROAD road ends at gate 42. FURTHER DESCRIPTION OF IMPORTANT FEATURES **PHOTO** MUST Interior refinished during 1980's; may have largest fireplace in area for historic resort properties BE PROVIDED HISTORY AND SIGNIFICANCE Built and developed by an absentee investor; Everette Landers was a manager here; Dr. Alice Nightengale lived here many years. Cecil and Oddie Stroud are resident caretakers. Kelly is engineer who works in Pacific rim for Corps of Engineers-plans retirement here. 44. DESCRIPTION OF ENVIRONMENT AND DUTBUILDINGS Vista looks into Ozark Beach area; septic system for complex installed in 1989; several 1960's frame cabins arounda circle drive. 46. PREPARED BY 45. SOURCES OF INFORMATION 47. ORGANIZATION site inspection K&M RETURN THIS FORM WHEN COMPLETED TO: OFFICE OF HISTORIC PRESERVATION

- care taker house

- Brittain and Henning house in 1948

the heart of the fishing area ON LAKE TANEYCOMO RUSTIC ACRES RESORT Acres and Acres of Beauty and Peace ... Away from the Crowd TROUT FISHING BOATING - HUNTING FILTERED SWIMMING POOL Completely Modern Housekeeping Cottages BOAT DOCK EE BOAT WITH COTTAGE Write for free brochure ETHEL & PAUL HANKES KIRBYVILLE, MISSOURI Phone Branson ED 4-555