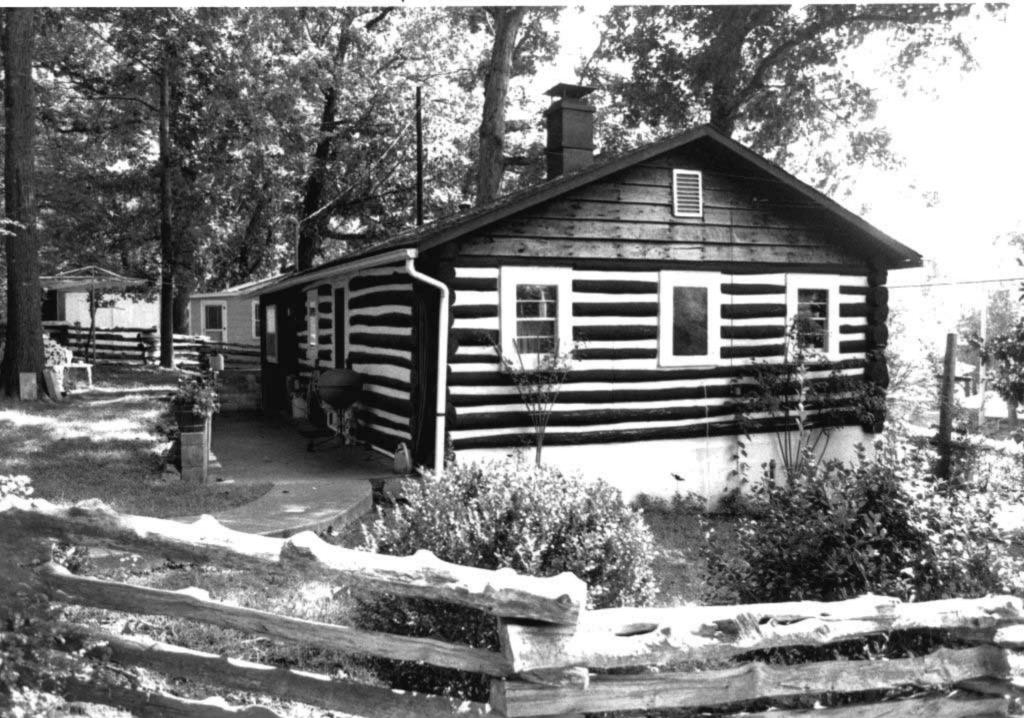

d imitation of 1920's-30's round log resort houses. 44. DESCRIPTION OF ENVIRONMENT AND OUTBUILDINGS Rail fence surround the house; landscaped and maintained well; lot is within loop of circle drive. 46. PREPARED BY 45. SOURCES OF INFORMATION LM on site inspection 47. ORGANIZATION RETURN THIS FORM WHEN COMPLETED TO: OFFICE OF HISTORIC PRESERVATION P.O. BOX 176 48. DATE 49. REVISION DATE(S)

1-4-90

|         | Sketch map of location | Site No. |  |
|---------|------------------------|----------|--|
|         |                        |          |  |
| Section | Township               | Range    |  |
|         |                        |          |  |

| N |   |  |  |   |
|---|---|--|--|---|
|   | · |  |  |   |
|   |   |  |  |   |
|   |   |  |  | E |
|   |   |  |  |   |
|   |   |  |  |   |





| i. No. 12