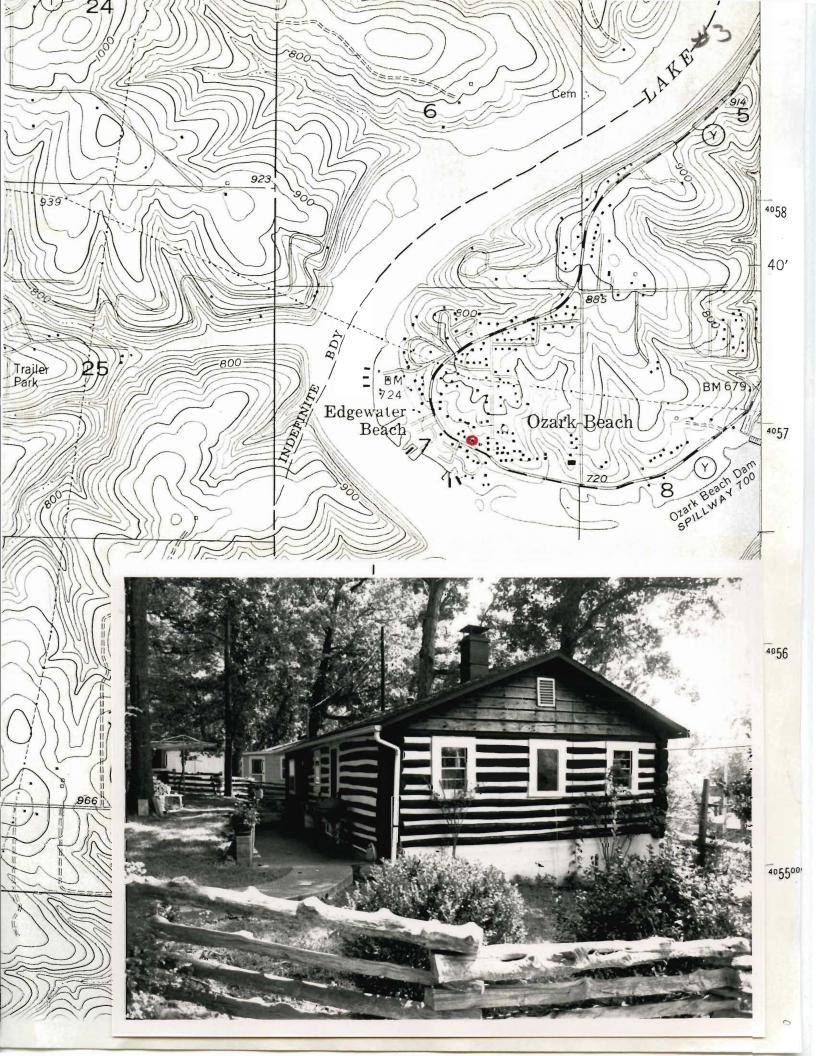

ood imitation of 1920's-30's round log resort houses. 44. DESCRIPTION OF ENVIRONMENT AND OUTBUILDINGS Rail fence surround the house; landscaped and maintained well; lot is within loop of circle drive. 46. PREPARED BY 45. SOURCES OF INFORMATION LM on site inspection 47. ORGANIZATION RETURN THIS FORM WHEN COMPLETED TO: OFFICE OF HISTORIC PRESERVATION P.O. BOX 176 48. DATE 49. REVISION DATE(S)

1-4-90

|         | Sketch map of location | Site No. |  |
|---------|------------------------|----------|--|
|         |                        |          |  |
| Section | Township               | Range    |  |
|         |                        |          |  |

| N |   |  |  |   |
|---|---|--|--|---|
|   | · |  |  |   |
|   |   |  |  |   |
|   |   |  |  | E |
|   |   |  |  |   |
|   |   |  |  |   |





| i. No. 12