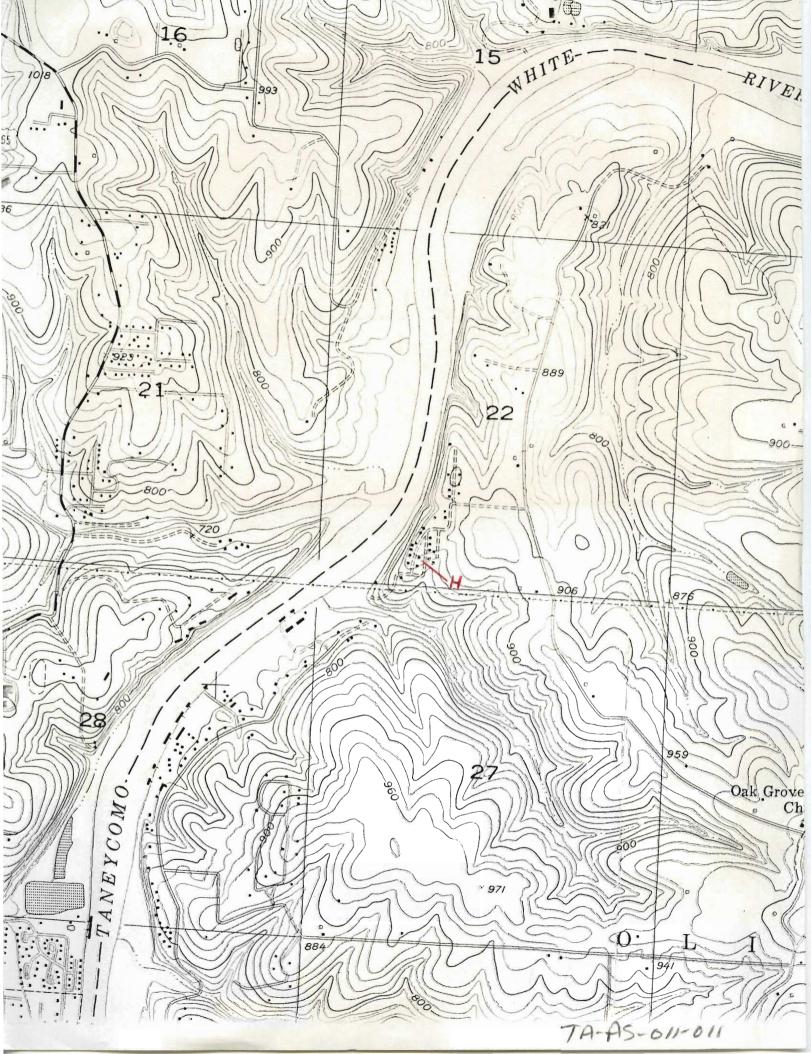

|         | Sketch map of location | Site No. |  |
|---------|------------------------|----------|--|
|         |                        |          |  |
|         |                        |          |  |
| Section | Township               | Range    |  |

| -                                                | _ | 1 | N | _ |
|--------------------------------------------------|---|---|---|---|
| Indicate part of section included in sketch map. |   |   |   |   |
|                                                  |   |   |   |   |
|                                                  |   |   |   |   |
| w                                                | • |   |   | E |
|                                                  |   |   |   |   |
|                                                  |   |   |   |   |
|                                                  | • |   |   |   |
|                                                  |   |   |   |   |
|                                                  |   |   |   |   |