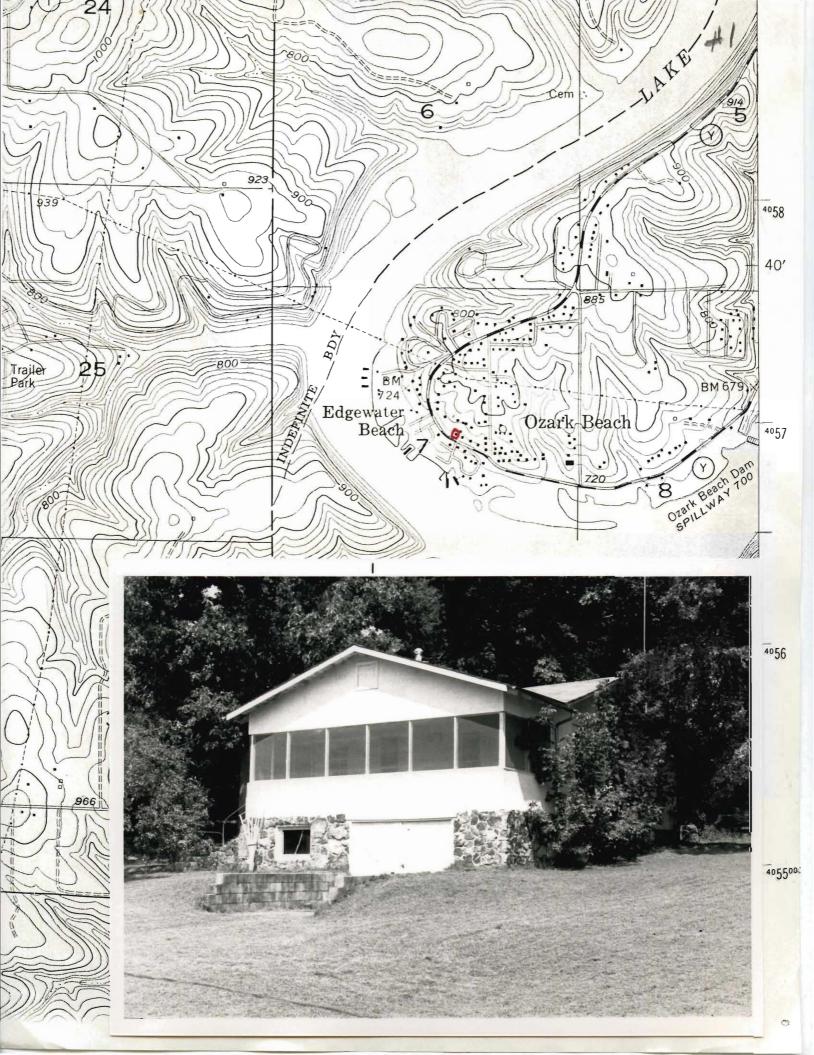

### MISSOURI OFFICE OF HISTORIC PRESERVATION TA-AS-011-002 ARCHITECTURAL/HISTORIC INVENTORY SURVEY FORM 4. PRESENT LOCAL NAME(S) OR DESIGNATION(S) I. NO. ₹ Rustic Acres 2. COUNTY 5. OTHER NAME(S) Tanev 3. LOCATION OF COS Dr. Nightengale place NEGATIVES 16. THEMATIC CATEGORY resort/tourism 6. SPECIFIC LEGAL LOCATION 28. NO. OF STORIES RANGE SECTION 29. BASEMENT ? TOWNSHIP\_ YES ( COUNTY IF CITY OR TOWN, STREET ADDRESS IT. DATE(S) OR PERIOD NO(X) c.1935 30. FOUNDATION MATERIAL stone/concrete IS. STYLE OR DESIGN IF RURAL, VICINITY 7. CITY OR TOWN vernacular 31. WALL CONSTRUCTION Branson frame 19. ARCHITECT OR ENGINEER 8. DESCRIPTION OF LOCATION 32. ROOF TYPE AND MATERIAL 20. CONTRACTOR OR BUILDER gable/asphalt 33. NO. OF BAYS located on bluff facing north FRONT SIDE 21. ORIGINAL USE, IF APPARENT lodge PRESENT LOCAL NAME(S) 34. WALL TREATMENT slab log 22. PRESENT USE caretaker house 35. PLAN SHAPEITTES CHANGES 23. OWNERSHIP PUBLIC ( ADDITION ( (EXPLAIN IN PRIVATE(X) ALTERED ( NO. 42) 24. OWNER'S NAME AND ADDRESS MOVED ( IF KNOWN Bob and Chie Kelly 37. CONDITION good INTERIOR\_ Kirbyville, MO COORDINATES UTM exterior good LAT LONG YES(X) 36. PRESERVATION UNDERWAY ? 25. OPEN TO PUBLIC? YES ( DESIGNATION(S) NO() STRUCTURE ( NO ( SITE ( 10. BUILDING (X ) OBJECT ( 26. LOCAL CONTACT PERSON OR ORGANIZATION ENDANGERED? YES ( BY WHAT ? YES ( X) NO ( $_{\rm X}$ II. ON NATIONAL YES ( ) 12, IS IT ELIGIBLE? REGISTER 1 NO (X ) NO ( 27. OTHER SURVEYS IN WHICH INCLUDED DISTRICT YES ( POTENTIAL? NO ( YES (X) VISIBLE FROM PUBLIC ROAD ? 13. PART OF ESTAB YES ( ) YES ( HIST. DISTRICT ? NO (X NO (X ) 15. NAME OF ESTABLISHED DISTRICT 41. DISTANCE FROM AND FRONTAGE ON ROAD road ends at gate 42. FURTHER DESCRIPTION OF IMPORTANT FEATURES **PHOTO** MUST Interior refinished during 1980's; may have largest fireplace in area for historic resort properties BE PROVIDED HISTORY AND SIGNIFICANCE Built and developed by an absentee investor; Everette Landers was a manager here; Dr. Alice Nightengale lived here many years. Cecil and Oddie Stroud are resident caretakers. Kelly is engineer who works in Pacific rim for Corps of Engineers-plans retirement here. 44. DESCRIPTION OF ENVIRONMENT AND DUTBUILDINGS Vista looks into Ozark Beach area; septic system for complex installed in 1989; several 1960's frame cabins arounda circle drive. 46. PREPARED BY 45. SOURCES OF INFORMATION 47. ORGANIZATION site inspection K&M RETURN THIS FORM WHEN COMPLETED TO: OFFICE OF HISTORIC PRESERVATION

P.O. BOX 176

48. DATE 49. REVISION DATE(S)

| Sketch map of location | Site No. |  |
|------------------------|----------|--|
|                        | •        |  |

| Section | Township | Range |  |
|---------|----------|-------|--|

|                                                  | <br>1 | N | <br>_ |
|--------------------------------------------------|-------|---|-------|
| Indicate part of section included in sketch map. | •     |   |       |
|                                                  |       |   |       |
|                                                  |       |   |       |
| w                                                |       |   |       |
| **                                               |       |   |       |
|                                                  |       |   |       |
| -                                                |       |   |       |
|                                                  |       |   |       |
|                                                  |       |   | l     |