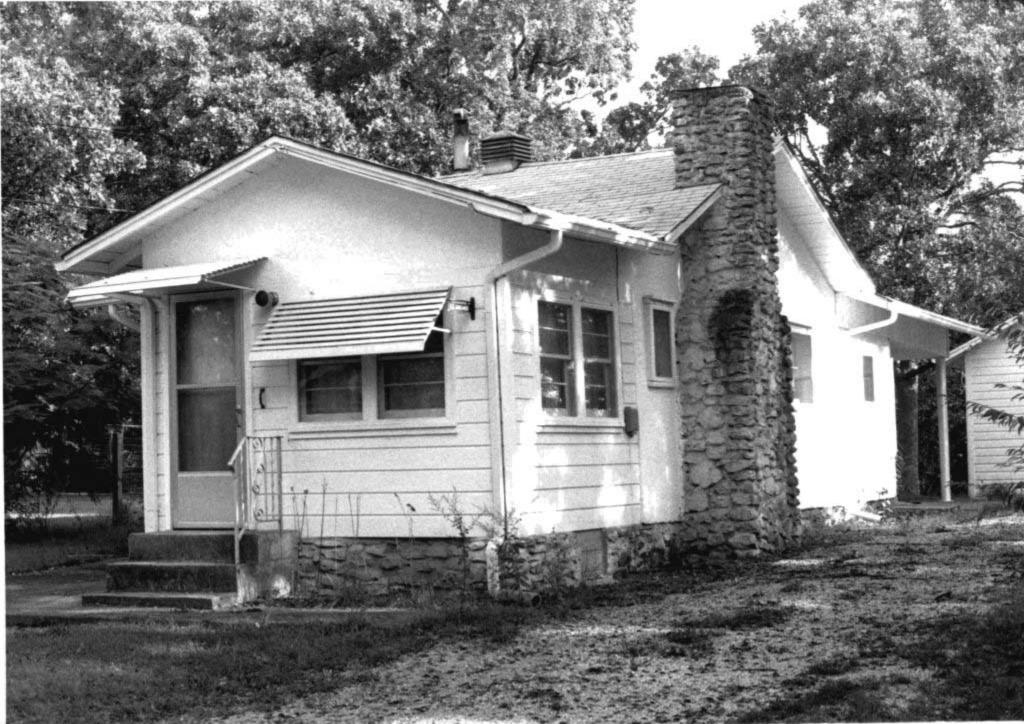

### MISSOURI OFFICE OF HISTORIC PRESERVATION TA-AS-011-002 ARCHITECTURAL/HISTORIC INVENTORY SURVEY FORM 4. PRESENT LOCAL NAME(S) OR DESIGNATION(S) I. NO. ₹ Rustic Acres 2. COUNTY 5. OTHER NAME(S) Tanev 3. LOCATION OF COS Dr. Nightengale place NEGATIVES 16. THEMATIC CATEGORY resort/tourism 6. SPECIFIC LEGAL LOCATION 28. NO. OF STORIES RANGE SECTION 29. BASEMENT ? TOWNSHIP\_ YES ( COUNTY IF CITY OR TOWN, STREET ADDRESS IT. DATE(S) OR PERIOD NO(X) c.1935 30. FOUNDATION MATERIAL stone/concrete IS. STYLE OR DESIGN IF RURAL, VICINITY 7. CITY OR TOWN vernacular 31. WALL CONSTRUCTION Branson frame 19. ARCHITECT OR ENGINEER 8. DESCRIPTION OF LOCATION 32. ROOF TYPE AND MATERIAL 20. CONTRACTOR OR BUILDER gable/asphalt 33. NO. OF BAYS located on bluff facing north FRONT SIDE 21. ORIGINAL USE, IF APPARENT lodge PRESENT LOCAL NAME(S) 34. WALL TREATMENT slab log 22. PRESENT USE caretaker house 35. PLAN SHAPEITTES CHANGES 23. OWNERSHIP PUBLIC ( ADDITION ( (EXPLAIN IN PRIVATE(X) ALTERED ( NO. 42) 24. OWNER'S NAME AND ADDRESS MOVED ( IF KNOWN Bob and Chie Kelly 37. CONDITION good INTERIOR\_ Kirbyville, MO COORDINATES UTM exterior good LAT LONG YES(X) 36. PRESERVATION UNDERWAY ? 25. OPEN TO PUBLIC? YES ( DESIGNATION(S) NO() STRUCTURE ( NO ( SITE ( 10. BUILDING (X ) OBJECT ( 26. LOCAL CONTACT PERSON OR ORGANIZATION ENDANGERED? YES ( BY WHAT ? YES ( X) NO ( $_{\rm X}$ II. ON NATIONAL YES ( ) 12, IS IT ELIGIBLE? REGISTER 1 NO (X ) NO ( 27. OTHER SURVEYS IN WHICH INCLUDED DISTRICT YES ( POTENTIAL? NO ( YES (X) VISIBLE FROM PUBLIC ROAD ? 13. PART OF ESTAB YES ( ) YES ( HIST. DISTRICT ? NO (X NO (X ) 15. NAME OF ESTABLISHED DISTRICT 41. DISTANCE FROM AND FRONTAGE ON ROAD road ends at gate 42. FURTHER DESCRIPTION OF IMPORTANT FEATURES **PHOTO** MUST Interior refinished during 1980's; may have largest fireplace in area for historic resort properties BE PROVIDED HISTORY AND SIGNIFICANCE Built and developed by an absentee investor; Everette Landers was a manager here; Dr. Alice Nightengale lived here many years. Cecil and Oddie Stroud are resident caretakers. Kelly is engineer who works in Pacific rim for Corps of Engineers-plans retirement here. 44. DESCRIPTION OF ENVIRONMENT AND DUTBUILDINGS Vista looks into Ozark Beach area; septic system for complex installed in 1989; several 1960's frame cabins arounda circle drive. 46. PREPARED BY 45. SOURCES OF INFORMATION 47. ORGANIZATION site inspection K&M RETURN THIS FORM WHEN COMPLETED TO: OFFICE OF HISTORIC PRESERVATION