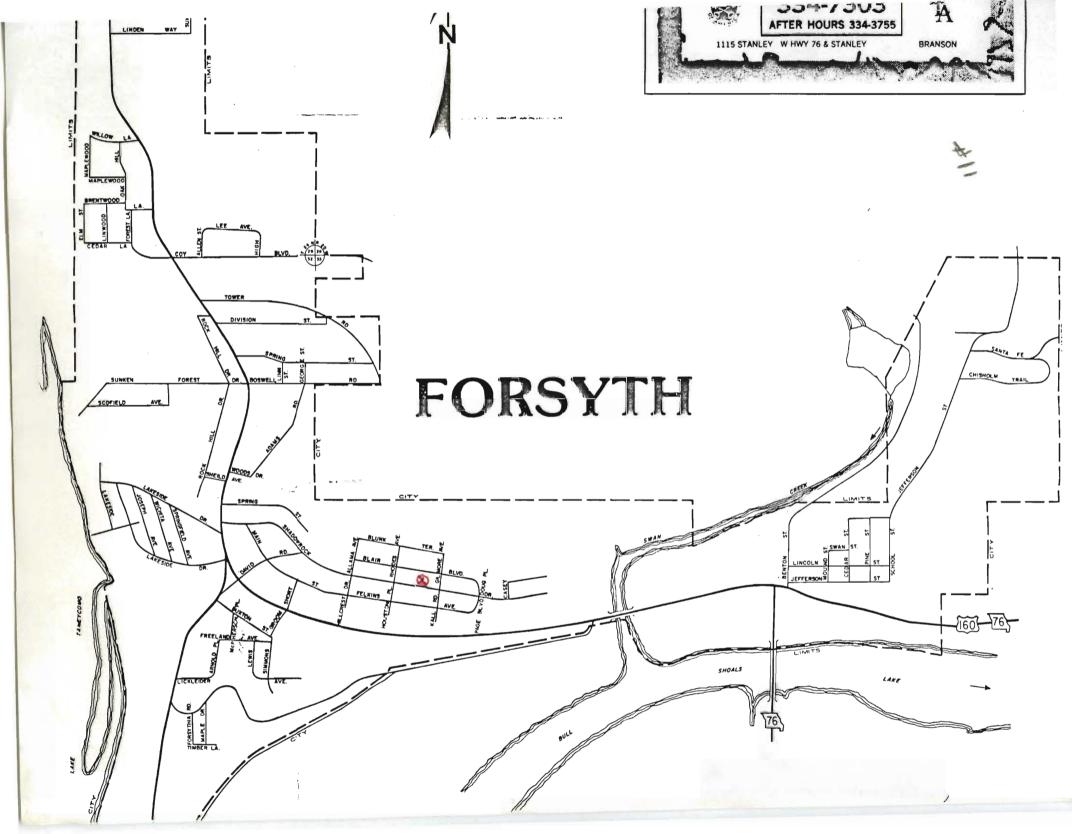

|         | Sketch map of location | Site No. |  |
|---------|------------------------|----------|--|
|         |                        |          |  |
|         |                        |          |  |
| Section | Township               | Range    |  |

| -                                                | _ | 1 | N | _ |
|--------------------------------------------------|---|---|---|---|
| Indicate part of section included in sketch map. |   |   |   |   |
|                                                  |   |   |   |   |
|                                                  |   |   |   |   |
| w                                                | • |   |   | E |
|                                                  |   |   |   |   |
|                                                  |   |   |   |   |
|                                                  | • |   |   |   |
|                                                  |   |   |   |   |
|                                                  |   |   |   |   |