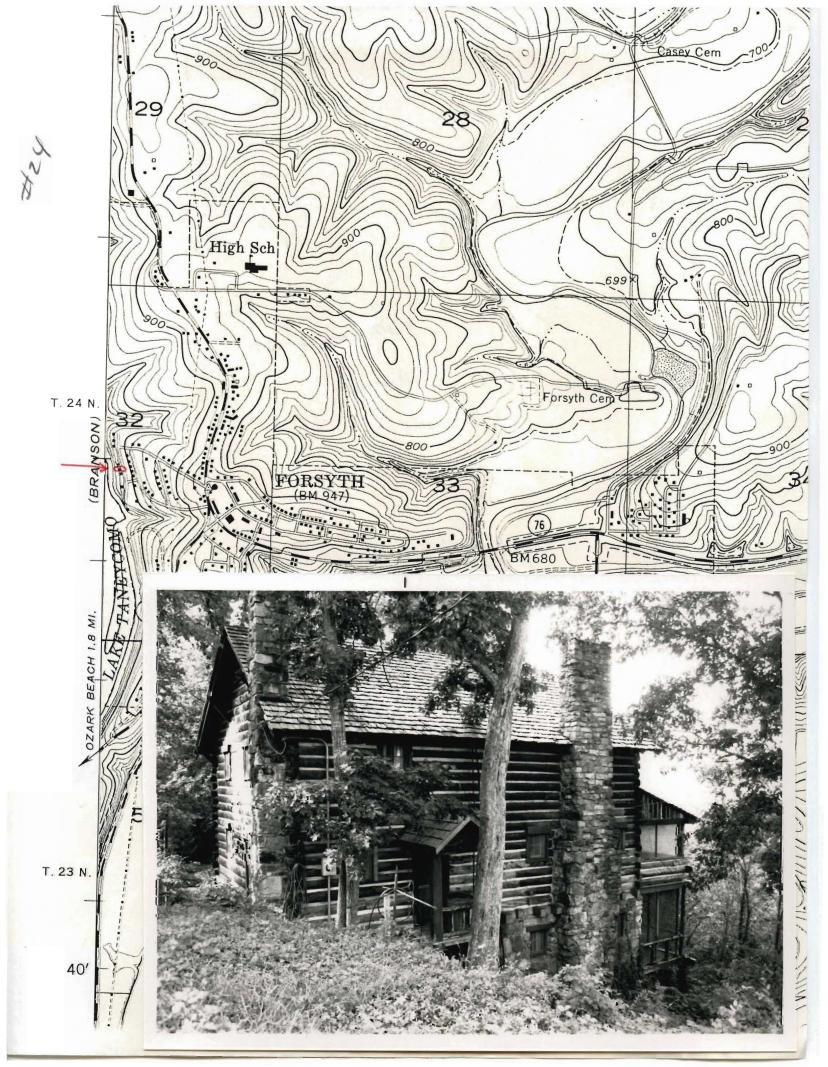

### MISSOURI OFFICE OF HISTORIC PRESERVATION

| ARCHITECTURAL/HISTORIC                                                      | INVENTORY SURVEY FORM                                                           | TA-AS-011-001                                   |                       |
|-----------------------------------------------------------------------------|---------------------------------------------------------------------------------|-------------------------------------------------|-----------------------|
| I. NO.                                                                      | 4. PRESENT LOCAL NAME(S) OR DESIGNATION(S)  Barker place                        | ·                                               |                       |
| 2. COUNTY                                                                   | <b></b>                                                                         |                                                 |                       |
| TAney  B. LOCATION OF COS                                                   | 5. OTHER NAME(S) Oakwood Resort                                                 | •                                               |                       |
| NEGATIVES COS                                                               |                                                                                 | 28. NO. OF STORIES 1                            | , N                   |
| TOWNSHIP RANGE SECTION                                                      | resort/tourism                                                                  | 29. BASEMENT? YES ( )                           |                       |
| IF CITY OR TOWN, STREET ADDRESS                                             | IT. DATE(S) OR PERIOD  C.1920                                                   | NO (X )                                         | COUNTY                |
| 7. CITY OR TOWN Branson                                                     | is. STYLE OR DESIGN vernacular                                                  | stone                                           | •                     |
| 8. DESCRIPTION OF LOCATION                                                  | 19. ARCHITECT OR ENGINEER                                                       | 31. WALL CONSTRUCTION frame                     |                       |
|                                                                             | 20. CONTRACTOR OR BUILDER                                                       | 32. ROOF TYPE AND MATERIAL gable/shake          |                       |
| located on bluff with bldg                                                  |                                                                                 | 33. NO. OF BAYS                                 | *                     |
| facing west.                                                                | 21. ORIGINAL USE, IF APPARENT resort                                            | FRONT SIDE  34. WALL TREATMENT                  | PRE                   |
|                                                                             | 22. PRESENT USE                                                                 | log                                             | SENT                  |
|                                                                             | outbldgs.  23. OWNERSHIP PUBLIC(                                                |                                                 | PRESENT LOCAL NAME(S) |
|                                                                             | PRIVATE ( X                                                                     | (EXPLAIN IN ALTERED ( )<br>NO. 42) MOVED ( )    | ž                     |
|                                                                             | 24. OWNER'S NAME AND ADDRESS<br>IF KNOWN                                        | 37. CONDITION                                   | AME                   |
| 9. COORDINATES UTM                                                          |                                                                                 | INTERIOR                                        |                       |
| LAT<br>Long                                                                 | 25. OPEN TO PUBLIC? YES                                                         | 38. PRESERVATION YES ( )                        | 8                     |
|                                                                             | TURE( ) NO( $^{ m X}$                                                           | , 1.0 ( X)                                      | 91830                 |
| II. ON NATIONAL YES ( ) IZ. IS IT                                           | YES ( X)                                                                        | BY WHAT? NO()                                   | NAT.                  |
| REGISTER ? NO (X ) ELIGIBLE ?                                               | YES (X)                                                                         | neglect  40. VISIBLE FROM YES( )                | DESIGNATION(S)        |
| HIST. DISTRICT? NO (X ) POTENTIAL                                           | P 140 ( )                                                                       | PUBLIC ROAD ? NO ( X)                           | =                     |
| 15. NAME OF ESTABLISHED DISTRICT                                            |                                                                                 | 41. DISTANCE FROM AND FRONTAGE ON ROAD 200 yds. |                       |
| · · · · · · · · · · · · · · · · · · ·                                       | ldest commercial resort cabins in lake tion and not likely to survive long. Al  | PHOTO                                           | S. OTHER              |
| other resort brugs. opport                                                  | Shory 102ed.                                                                    | BE                                              | NAME (S)              |
|                                                                             | •                                                                               | PROVIDED                                        | 8                     |
|                                                                             |                                                                                 | <u> </u>                                        |                       |
| E.J. Dickie owned and leas                                                  | pp farm, then Henry Boston of Boston-Hensed property-at least once in 1925 to E | J. Wallace, Boonville.                          | <b></b> , 100         |
| posted Ne II objecting                                                      |                                                                                 |                                                 | I. TOWNSHIP           |
| 44. DESCRIPTION OF ENVIRONMENT AND Several outbldgs. behind a on the bluff. | CUTBUILDINGS a modern, large house that may set on si                           | te of former lodge bldg.                        | RANGE                 |
| 45. SOURCES OF INFORMATION                                                  |                                                                                 | 46. PREPARED BY                                 |                       |
| on site inspection                                                          | · · · · · · · · · · · · · · · · · · ·                                           | 47. ORGANIZATION                                | SECTION               |
|                                                                             | TED TO: OFFICE OF HISTORIC PRESERVATION                                         | K&M_                                            | 70                    |