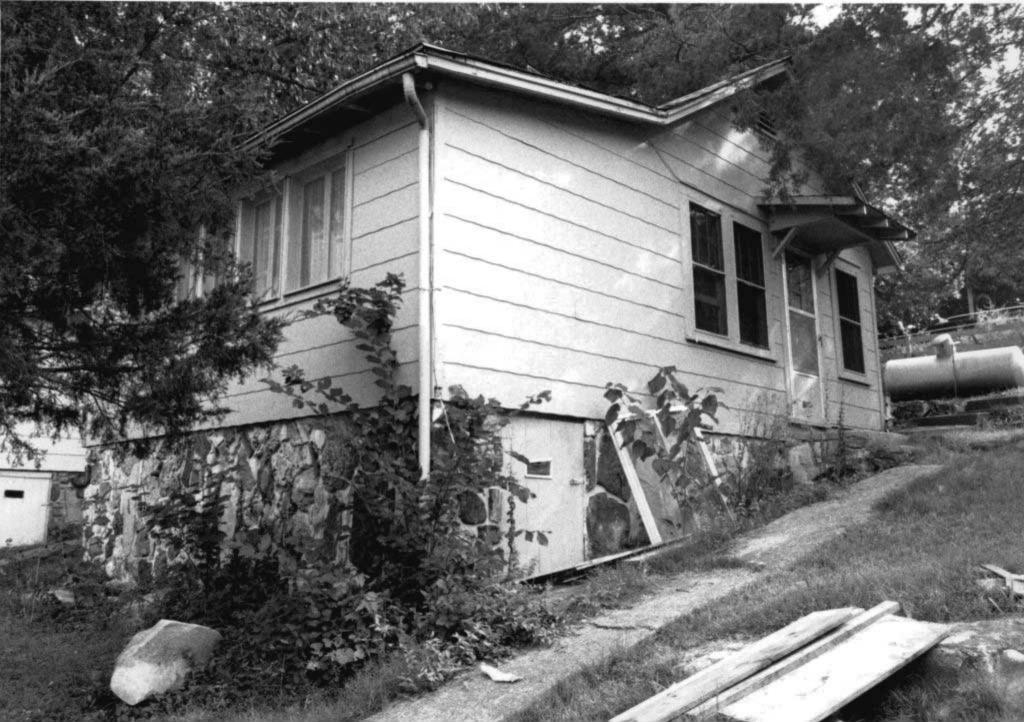

### MISSOURI OFFICE OF HISTORIC PRESERVATION

| ARCHITECTURAL/HISTORIC                                                      | INVENTORY SURVEY FORM                                                           | TA-AS-011-001                                   |                       |
|-----------------------------------------------------------------------------|---------------------------------------------------------------------------------|-------------------------------------------------|-----------------------|
| I. NO.                                                                      | 4. PRESENT LOCAL NAME(S) OR DESIGNATION(S)  Barker place                        | ·                                               |                       |
| 2. COUNTY                                                                   | <b></b>                                                                         |                                                 |                       |
| TAney  B. LOCATION OF COS                                                   | 5. OTHER NAME(S) Oakwood Resort                                                 | •                                               |                       |
| NEGATIVES COS                                                               |                                                                                 | 28. NO. OF STORIES 1                            | , N                   |
| TOWNSHIP RANGE SECTION                                                      | resort/tourism                                                                  | 29. BASEMENT? YES ( )                           |                       |
| IF CITY OR TOWN, STREET ADDRESS                                             | IT. DATE(S) OR PERIOD  C.1920                                                   | NO (X )                                         | COUNTY                |
| 7. CITY OR TOWN Branson                                                     | is. STYLE OR DESIGN vernacular                                                  | stone                                           | •                     |
| 8. DESCRIPTION OF LOCATION                                                  | 19. ARCHITECT OR ENGINEER                                                       | 31. WALL CONSTRUCTION frame                     |                       |
|                                                                             | 20. CONTRACTOR OR BUILDER                                                       | 32. ROOF TYPE AND MATERIAL gable/shake          |                       |
| located on bluff with bldg                                                  |                                                                                 | 33. NO. OF BAYS                                 | *                     |
| facing west.                                                                | 21. ORIGINAL USE, IF APPARENT resort                                            | FRONT SIDE  34. WALL TREATMENT                  | PRE                   |
|                                                                             | 22. PRESENT USE                                                                 | log                                             | SENT                  |
|                                                                             | outbldgs.  23. OWNERSHIP PUBLIC(                                                |                                                 | PRESENT LOCAL NAME(S) |
|                                                                             | PRIVATE ( X                                                                     | (EXPLAIN IN ALTERED ( )<br>NO. 42) MOVED ( )    | ž                     |
|                                                                             | 24. OWNER'S NAME AND ADDRESS<br>IF KNOWN                                        | 37. CONDITION                                   | AME                   |
| 9. COORDINATES UTM                                                          |                                                                                 | INTERIOR                                        |                       |
| LAT<br>Long                                                                 | 25. OPEN TO PUBLIC? YES                                                         | 38. PRESERVATION YES ( )                        | 8                     |
|                                                                             | TURE( ) NO( $^{ m X}$                                                           | , 1.0 ( X)                                      | 91830                 |
| II. ON NATIONAL YES ( ) IZ. IS IT                                           | YES ( X)                                                                        | BY WHAT? NO()                                   | NAT.                  |
| REGISTER ? NO (X ) ELIGIBLE ?                                               | YES (X)                                                                         | neglect  40. VISIBLE FROM YES( )                | DESIGNATION(S)        |
| HIST. DISTRICT? NO (X ) POTENTIAL                                           | P 140 ( )                                                                       | PUBLIC ROAD ? NO ( X)                           | =                     |
| 15. NAME OF ESTABLISHED DISTRICT                                            |                                                                                 | 41. DISTANCE FROM AND FRONTAGE ON ROAD 200 yds. |                       |
| · · · · · · · · · · · · · · · · · · ·                                       | ldest commercial resort cabins in lake tion and not likely to survive long. Al  | PHOTO                                           | S. OTHER              |
| other resort brugs. opport                                                  | Shory 102ed.                                                                    | BE                                              | NAME (S)              |
|                                                                             | •                                                                               | PROVIDED                                        | 8                     |
|                                                                             |                                                                                 | <u> </u>                                        |                       |
| E.J. Dickie owned and leas                                                  | pp farm, then Henry Boston of Boston-Hensed property-at least once in 1925 to E | J. Wallace, Boonville.                          | <b></b> , 100         |
| posted Ne II objecting                                                      |                                                                                 |                                                 | I. TOWNSHIP           |
| 44. DESCRIPTION OF ENVIRONMENT AND Several outbldgs. behind a on the bluff. | CUTBUILDINGS a modern, large house that may set on si                           | te of former lodge bldg.                        | RANGE                 |
| 45. SOURCES OF INFORMATION                                                  |                                                                                 | 46. PREPARED BY                                 |                       |
| on site inspection                                                          | · · · · · · · · · · · · · · · · · · ·                                           | 47. ORGANIZATION                                | SECTION               |
|                                                                             | TED TO: OFFICE OF HISTORIC PRESERVATION                                         | K&M_                                            | 70                    |