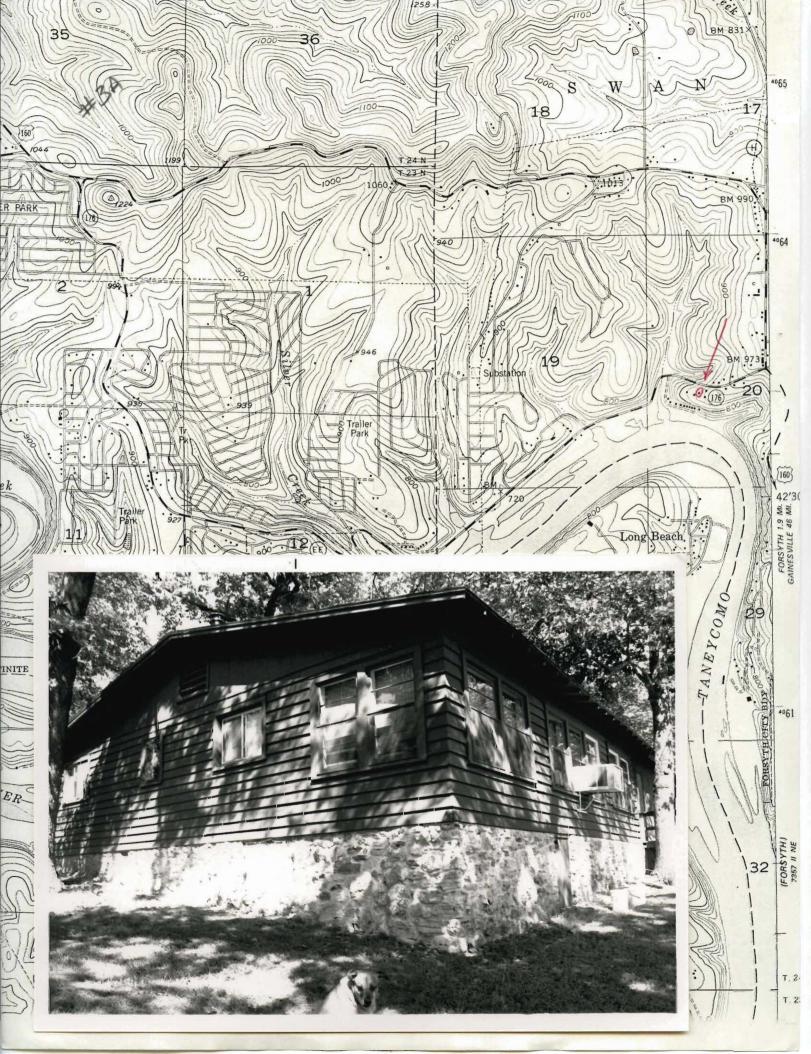

### MISSOURI OFFICE OF HISTORIC PRESERVATION

| ARCHITECTURAL/HISTORIC                                                      | INVENTORY SURVEY FORM                                                           | TA-AS-011-001                                   |                       |
|-----------------------------------------------------------------------------|---------------------------------------------------------------------------------|-------------------------------------------------|-----------------------|
| I. NO.                                                                      | 4. PRESENT LOCAL NAME(S) OR DESIGNATION(S)  Barker place                        | ·                                               |                       |
| 2. COUNTY                                                                   | <b></b>                                                                         |                                                 |                       |
| TAney  B. LOCATION OF COS                                                   | 5. OTHER NAME(S) Oakwood Resort                                                 | •                                               |                       |
| NEGATIVES COS                                                               |                                                                                 | 28. NO. OF STORIES 1                            | , N                   |
| TOWNSHIP RANGE SECTION                                                      | resort/tourism                                                                  | 29. BASEMENT? YES ( )                           |                       |
| IF CITY OR TOWN, STREET ADDRESS                                             | IT. DATE(S) OR PERIOD  C.1920                                                   | NO (X )                                         | COUNTY                |
| 7. CITY OR TOWN Branson                                                     | is. STYLE OR DESIGN vernacular                                                  | stone                                           | •                     |
| 8. DESCRIPTION OF LOCATION                                                  | 19. ARCHITECT OR ENGINEER                                                       | 31. WALL CONSTRUCTION frame                     |                       |
|                                                                             | 20. CONTRACTOR OR BUILDER                                                       | 32. ROOF TYPE AND MATERIAL gable/shake          |                       |
| located on bluff with bldg                                                  |                                                                                 | 33. NO. OF BAYS                                 | *                     |
| facing west.                                                                | 21. ORIGINAL USE, IF APPARENT resort                                            | FRONT SIDE  34. WALL TREATMENT                  | PRE                   |
|                                                                             | 22. PRESENT USE                                                                 | log                                             | SENT                  |
|                                                                             | outbldgs.  23. OWNERSHIP PUBLIC(                                                |                                                 | PRESENT LOCAL NAME(S) |
|                                                                             | PRIVATE ( X                                                                     | (EXPLAIN IN ALTERED ( )<br>NO. 42) MOVED ( )    | ž                     |
|                                                                             | 24. OWNER'S NAME AND ADDRESS<br>IF KNOWN                                        | 37. CONDITION                                   | AME                   |
| 9. COORDINATES UTM                                                          |                                                                                 | INTERIOR                                        |                       |
| LAT<br>Long                                                                 | 25. OPEN TO PUBLIC? YES                                                         | 38. PRESERVATION YES ( )                        | 8                     |
|                                                                             | TURE( ) NO( $^{ m X}$                                                           | , 1.0 ( X)                                      | 91830                 |
| II. ON NATIONAL YES ( ) IZ. IS IT                                           | YES ( X)                                                                        | BY WHAT? NO()                                   | NAT.                  |
| REGISTER ? NO (X ) ELIGIBLE ?                                               | YES (X)                                                                         | neglect  40. VISIBLE FROM YES( )                | DESIGNATION(S)        |
| HIST. DISTRICT? NO (X ) POTENTIAL                                           | P 140 ( )                                                                       | PUBLIC ROAD ? NO ( X)                           | =                     |
| 15. NAME OF ESTABLISHED DISTRICT                                            |                                                                                 | 41. DISTANCE FROM AND FRONTAGE ON ROAD 200 yds. |                       |
| · · · · · · · · · · · · · · · · · · ·                                       | ldest commercial resort cabins in lake tion and not likely to survive long. Al  | PHOTO                                           | S. OTHER              |
| other resort brugs. opport                                                  | Shory 102ed.                                                                    | BE                                              | NAME (S)              |
|                                                                             | •                                                                               | PROVIDED                                        | 8                     |
|                                                                             |                                                                                 | <u> </u>                                        |                       |
| E.J. Dickie owned and leas                                                  | pp farm, then Henry Boston of Boston-Hensed property-at least once in 1925 to E | J. Wallace, Boonville.                          | <b></b> , 100         |
| posted Ne II objecting                                                      |                                                                                 |                                                 | I. TOWNSHIP           |
| 44. DESCRIPTION OF ENVIRONMENT AND Several outbldgs. behind a on the bluff. | CUTBUILDINGS a modern, large house that may set on si                           | te of former lodge bldg.                        | RANGE                 |
| 45. SOURCES OF INFORMATION                                                  |                                                                                 | 46. PREPARED BY                                 |                       |
| on site inspection                                                          | · · · · · · · · · · · · · · · · · · ·                                           | 47. ORGANIZATION                                | SECTION               |
|                                                                             | TED TO: OFFICE OF HISTORIC PRESERVATION                                         | K&M_                                            | 70                    |