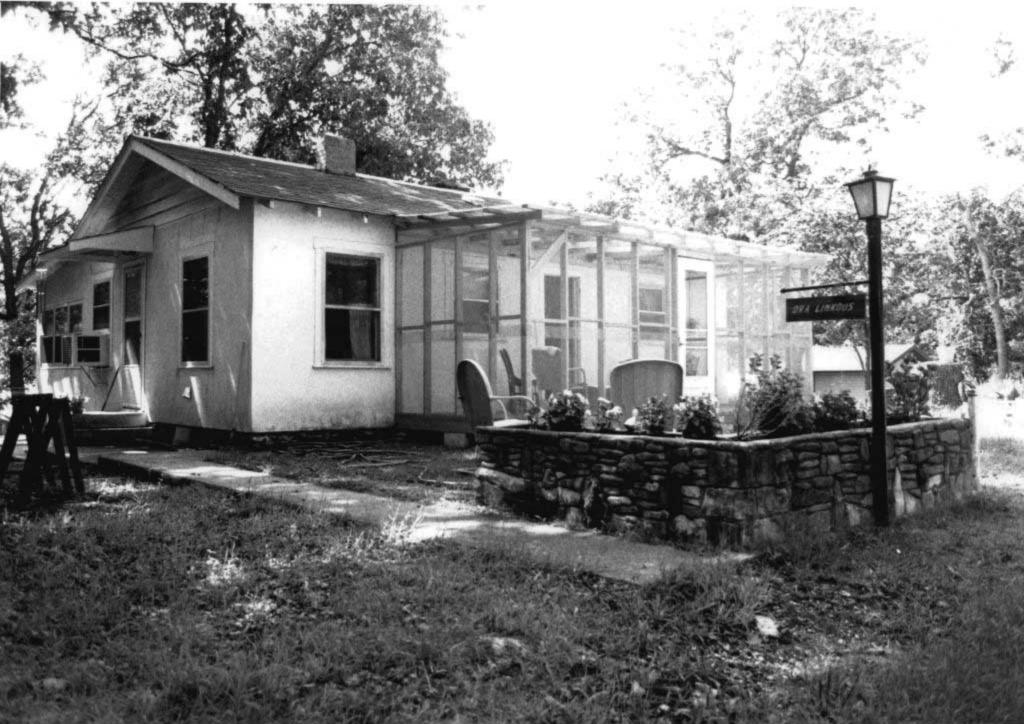

|

|         | Sketch map of location | Site No. |   |
|---------|------------------------|----------|---|
|         |                        |          | • |
|         |                        |          | ı |
| Section | Township               | Range    |   |

|                                                  | _ | 1 | N . |   | _ |
|--------------------------------------------------|---|---|-----|---|---|
| Indicate part of section included in sketch map. |   |   |     | · |   |
|                                                  |   |   |     | - |   |
| <b>W</b> .                                       |   |   |     |   | E |
| -                                                |   |   |     |   |   |
| •                                                |   |   |     |   | • |









| i. NO.<br>11