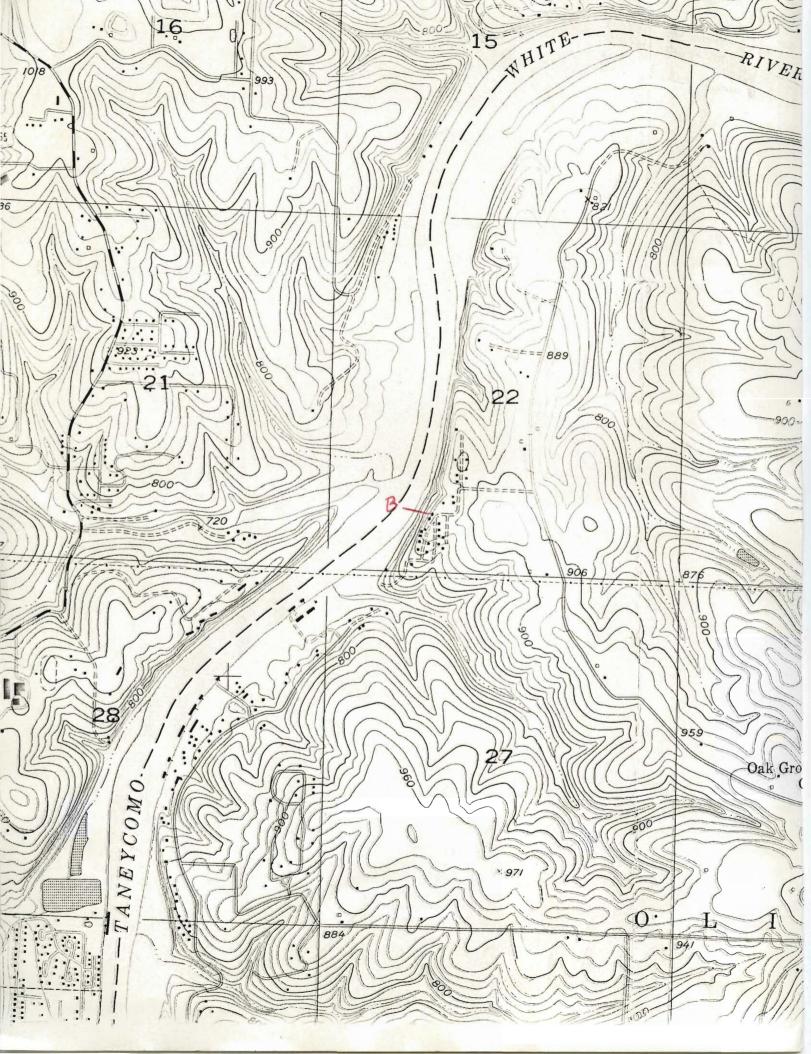

### MISSOURI OFFICE OF HISTORIC PRESERVATION

| ARCHITECTURAL/HISTORIC                                                      | INVENTORY SURVEY FORM                                                           | TA-AS-011-001                                   |                       |
|-----------------------------------------------------------------------------|---------------------------------------------------------------------------------|-------------------------------------------------|-----------------------|
| I. NO.                                                                      | 4. PRESENT LOCAL NAME(S) OR DESIGNATION(S)  Barker place                        | ·                                               |                       |
| 2. COUNTY                                                                   | <b></b>                                                                         |                                                 |                       |
| TAney  B. LOCATION OF COS                                                   | 5. OTHER NAME(S) Oakwood Resort                                                 | •                                               |                       |
| NEGATIVES COS                                                               |                                                                                 | 28. NO. OF STORIES 1                            | , N                   |
| TOWNSHIP RANGE SECTION                                                      | resort/tourism                                                                  | 29. BASEMENT? YES ( )                           |                       |
| IF CITY OR TOWN, STREET ADDRESS                                             | IT. DATE(S) OR PERIOD  C.1920                                                   | NO (X )                                         | COUNTY                |
| 7. CITY OR TOWN Branson                                                     | is. STYLE OR DESIGN vernacular                                                  | stone                                           | •                     |
| 8. DESCRIPTION OF LOCATION                                                  | 19. ARCHITECT OR ENGINEER                                                       | 31. WALL CONSTRUCTION frame                     |                       |
|                                                                             | 20. CONTRACTOR OR BUILDER                                                       | 32. ROOF TYPE AND MATERIAL gable/shake          |                       |
| located on bluff with bldg                                                  |                                                                                 | 33. NO. OF BAYS                                 | *                     |
| facing west.                                                                | 21. ORIGINAL USE, IF APPARENT resort                                            | FRONT SIDE  34. WALL TREATMENT                  | PRE                   |
|                                                                             | 22. PRESENT USE                                                                 | log                                             | SENT                  |
|                                                                             | outbldgs.  23. OWNERSHIP PUBLIC(                                                |                                                 | PRESENT LOCAL NAME(S) |
|                                                                             | PRIVATE ( X                                                                     | (EXPLAIN IN ALTERED ( )<br>NO. 42) MOVED ( )    | ž                     |
|                                                                             | 24. OWNER'S NAME AND ADDRESS<br>IF KNOWN                                        | 37. CONDITION                                   | AME                   |
| 9. COORDINATES UTM                                                          |                                                                                 | INTERIOR                                        |                       |
| LAT<br>Long                                                                 | 25. OPEN TO PUBLIC? YES                                                         | 38. PRESERVATION YES ( )                        | 8                     |
|                                                                             | TURE( ) NO( $^{ m X}$                                                           | , 1.0 ( X)                                      | 91830                 |
| II. ON NATIONAL YES ( ) IZ. IS IT                                           | YES ( X)                                                                        | BY WHAT? NO()                                   | NAT.                  |
| REGISTER ? NO (X ) ELIGIBLE ?                                               | YES (X)                                                                         | neglect  40. VISIBLE FROM YES( )                | DESIGNATION(S)        |
| HIST. DISTRICT? NO (X ) POTENTIAL                                           | P 140 ( )                                                                       | PUBLIC ROAD ? NO ( X)                           | =                     |
| 15. NAME OF ESTABLISHED DISTRICT                                            |                                                                                 | 41. DISTANCE FROM AND FRONTAGE ON ROAD 200 yds. |                       |
| · · · · · · · · · · · · · · · · · · ·                                       | ldest commercial resort cabins in lake tion and not likely to survive long. Al  | PHOTO                                           | S. OTHER              |
| other resort brugs. opport                                                  | Shory 102ed.                                                                    | BE                                              | NAME (S)              |
|                                                                             | •                                                                               | PROVIDED                                        | 8                     |
|                                                                             |                                                                                 | <u> </u>                                        |                       |
| E.J. Dickie owned and leas                                                  | pp farm, then Henry Boston of Boston-Hensed property-at least once in 1925 to E | J. Wallace, Boonville.                          | <b></b> , 100         |
| posted Ne II objecting                                                      |                                                                                 |                                                 | I. TOWNSHIP           |
| 44. DESCRIPTION OF ENVIRONMENT AND Several outbldgs. behind a on the bluff. | CUTBUILDINGS a modern, large house that may set on si                           | te of former lodge bldg.                        | RANGE                 |
| 45. SOURCES OF INFORMATION                                                  |                                                                                 | 46. PREPARED BY                                 |                       |
| on site inspection                                                          | · · · · · · · · · · · · · · · · · · ·                                           | 47. ORGANIZATION                                | SECTION               |
|                                                                             | TED TO: OFFICE OF HISTORIC PRESERVATION                                         | K&M_                                            | 70                    |