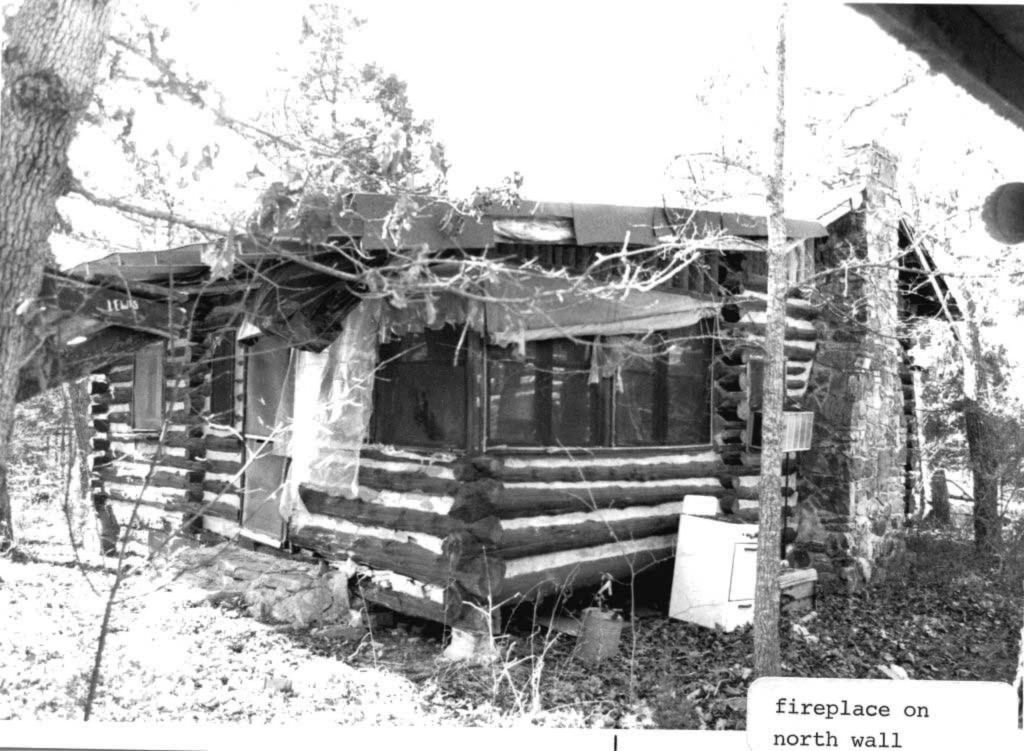

### MISSOURI OFFICE OF HISTORIC PRESERVATION TA-AS-011-002 ARCHITECTURAL/HISTORIC INVENTORY SURVEY FORM 4. PRESENT LOCAL NAME(S) OR DESIGNATION(S) I. NO. ₹ Rustic Acres 2. COUNTY 5. OTHER NAME(S) Tanev 3. LOCATION OF COS Dr. Nightengale place NEGATIVES 16. THEMATIC CATEGORY resort/tourism 6. SPECIFIC LEGAL LOCATION 28. NO. OF STORIES RANGE SECTION 29. BASEMENT ? TOWNSHIP\_ YES ( COUNTY IF CITY OR TOWN, STREET ADDRESS IT. DATE(S) OR PERIOD NO(X) c.1935 30. FOUNDATION MATERIAL stone/concrete IS. STYLE OR DESIGN IF RURAL, VICINITY 7. CITY OR TOWN vernacular 31. WALL CONSTRUCTION Branson frame 19. ARCHITECT OR ENGINEER 8. DESCRIPTION OF LOCATION 32. ROOF TYPE AND MATERIAL 20. CONTRACTOR OR BUILDER gable/asphalt 33. NO. OF BAYS located on bluff facing north FRONT SIDE 21. ORIGINAL USE, IF APPARENT lodge PRESENT LOCAL NAME(S) 34. WALL TREATMENT slab log 22. PRESENT USE caretaker house 35. PLAN SHAPEITTES CHANGES 23. OWNERSHIP PUBLIC ( ADDITION ( (EXPLAIN IN PRIVATE(X) ALTERED ( NO. 42) 24. OWNER'S NAME AND ADDRESS MOVED ( IF KNOWN Bob and Chie Kelly 37. CONDITION good INTERIOR\_ Kirbyville, MO COORDINATES UTM exterior good LAT LONG YES(X) 36. PRESERVATION UNDERWAY ? 25. OPEN TO PUBLIC? YES ( DESIGNATION(S) NO() STRUCTURE ( NO ( SITE ( 10. BUILDING (X ) OBJECT ( 26. LOCAL CONTACT PERSON OR ORGANIZATION ENDANGERED? YES ( BY WHAT ? YES ( X) NO ( $_{\rm X}$ II. ON NATIONAL YES ( ) 12, IS IT ELIGIBLE? REGISTER 1 NO (X ) NO ( 27. OTHER SURVEYS IN WHICH INCLUDED DISTRICT YES ( POTENTIAL? NO ( YES (X) VISIBLE FROM PUBLIC ROAD ? 13. PART OF ESTAB YES ( ) YES ( HIST. DISTRICT ? NO (X NO (X ) 15. NAME OF ESTABLISHED DISTRICT 41. DISTANCE FROM AND FRONTAGE ON ROAD road ends at gate 42. FURTHER DESCRIPTION OF IMPORTANT FEATURES **PHOTO** MUST Interior refinished during 1980's; may have largest fireplace in area for historic resort properties BE PROVIDED HISTORY AND SIGNIFICANCE Built and developed by an absentee investor; Everette Landers was a manager here; Dr. Alice Nightengale lived here many years. Cecil and Oddie Stroud are resident caretakers. Kelly is engineer who works in Pacific rim for Corps of Engineers-plans retirement here. 44. DESCRIPTION OF ENVIRONMENT AND DUTBUILDINGS Vista looks into Ozark Beach area; septic system for complex installed in 1989; several 1960's frame cabins arounda circle drive. 46. PREPARED BY 45. SOURCES OF INFORMATION 47. ORGANIZATION site inspection K&M RETURN THIS FORM WHEN COMPLETED TO: OFFICE OF HISTORIC PRESERVATION