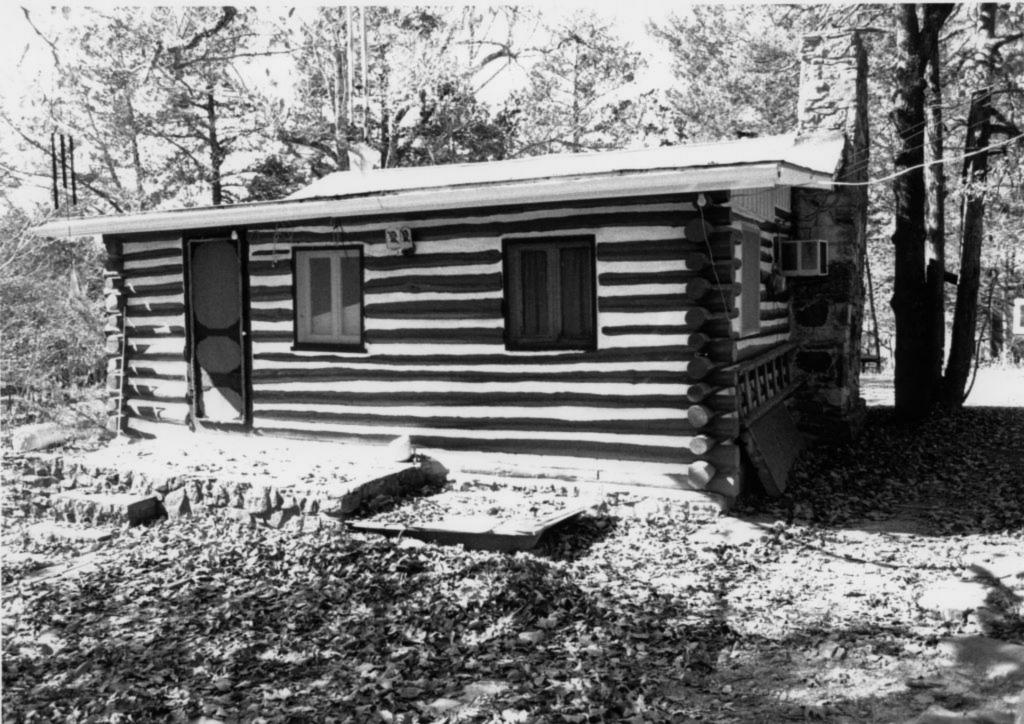

### MISSOURI OFFICE OF HISTORIC PRESERVATION

| ARCHITECTURAL/HISTORIC                                                      | INVENTORY SURVEY FORM                                                           | TA-AS-011-001                                   |                       |
|-----------------------------------------------------------------------------|---------------------------------------------------------------------------------|-------------------------------------------------|-----------------------|
| I. NO.                                                                      | 4. PRESENT LOCAL NAME(S) OR DESIGNATION(S)  Barker place                        | ·                                               |                       |
| 2. COUNTY                                                                   | <b></b>                                                                         |                                                 |                       |
| TAney  B. LOCATION OF COS                                                   | 5. OTHER NAME(S) Oakwood Resort                                                 | •                                               |                       |
| NEGATIVES COS                                                               |                                                                                 | 28. NO. OF STORIES 1                            | , N                   |
| TOWNSHIP RANGE SECTION                                                      | resort/tourism                                                                  | 29. BASEMENT? YES ( )                           |                       |
| IF CITY OR TOWN, STREET ADDRESS                                             | IT. DATE(S) OR PERIOD  C.1920                                                   | NO (X )                                         | COUNTY                |
| 7. CITY OR TOWN Branson                                                     | is. STYLE OR DESIGN vernacular                                                  | stone                                           | •                     |
| 8. DESCRIPTION OF LOCATION                                                  | 19. ARCHITECT OR ENGINEER                                                       | 31. WALL CONSTRUCTION frame                     |                       |
|                                                                             | 20. CONTRACTOR OR BUILDER                                                       | 32. ROOF TYPE AND MATERIAL gable/shake          |                       |
| located on bluff with bldg                                                  |                                                                                 | 33. NO. OF BAYS                                 | *                     |
| facing west.                                                                | 21. ORIGINAL USE, IF APPARENT resort                                            | FRONT SIDE  34. WALL TREATMENT                  | PRE                   |
|                                                                             | 22. PRESENT USE                                                                 | log                                             | SENT                  |
|                                                                             | outbldgs.  23. OWNERSHIP PUBLIC(                                                |                                                 | PRESENT LOCAL NAME(S) |
|                                                                             | PRIVATE ( X                                                                     | (EXPLAIN IN ALTERED ( )<br>NO. 42) MOVED ( )    | ž                     |
|                                                                             | 24. OWNER'S NAME AND ADDRESS<br>IF KNOWN                                        | 37. CONDITION                                   | AME                   |
| 9. COORDINATES UTM                                                          |                                                                                 | INTERIOR                                        |                       |
| LAT<br>Long                                                                 | 25. OPEN TO PUBLIC? YES                                                         | 38. PRESERVATION YES ( )                        | 8                     |
|                                                                             | TURE( ) NO( $^{ m X}$                                                           | , 1.0 ( X)                                      | 91830                 |
| II. ON NATIONAL YES ( ) IZ. IS IT                                           | YES ( X)                                                                        | BY WHAT? NO()                                   | NAT.                  |
| REGISTER ? NO (X ) ELIGIBLE ?                                               | YES (X)                                                                         | neglect  40. VISIBLE FROM YES( )                | DESIGNATION(S)        |
| HIST. DISTRICT? NO (X ) POTENTIAL                                           | P 140 ( )                                                                       | PUBLIC ROAD ? NO ( X)                           | =                     |
| 15. NAME OF ESTABLISHED DISTRICT                                            |                                                                                 | 41. DISTANCE FROM AND FRONTAGE ON ROAD 200 yds. |                       |
| · · · · · · · · · · · · · · · · · · ·                                       | ldest commercial resort cabins in lake tion and not likely to survive long. Al  | PHOTO                                           | S. OTHER              |
| other resort brugs. opport                                                  | Shory 102ed.                                                                    | BE                                              | NAME (S)              |
|                                                                             | •                                                                               | PROVIDED                                        | 8                     |
|                                                                             |                                                                                 | <u> </u>                                        |                       |
| E.J. Dickie owned and leas                                                  | pp farm, then Henry Boston of Boston-Hensed property-at least once in 1925 to E | J. Wallace, Boonville.                          | <b></b> , 100         |
| posted Ne II objecting                                                      |                                                                                 |                                                 | I. TOWNSHIP           |
| 44. DESCRIPTION OF ENVIRONMENT AND Several outbldgs. behind a on the bluff. | CUTBUILDINGS a modern, large house that may set on si                           | te of former lodge bldg.                        | RANGE                 |
| 45. SOURCES OF INFORMATION                                                  |                                                                                 | 46. PREPARED BY                                 |                       |
| on site inspection                                                          | · · · · · · · · · · · · · · · · · · ·                                           | 47. ORGANIZATION                                | SECTION               |
|                                                                             | TED TO: OFFICE OF HISTORIC PRESERVATION                                         | K&M_                                            | 70                    |