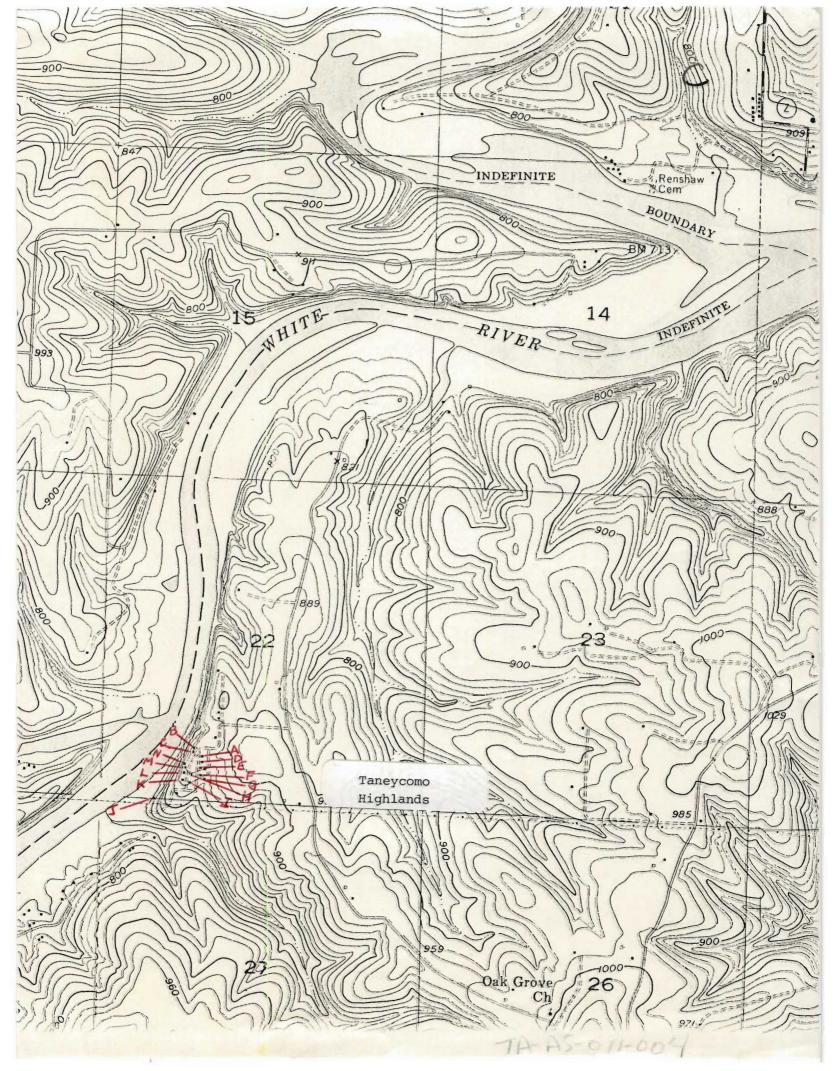

### MISSOURI OFFICE OF HISTORIC PRESERVATION

| ARCHITECTURAL/HISTORIC                                                      | INVENTORY SURVEY FORM                                                           | TA-AS-011-001                                   |                       |
|-----------------------------------------------------------------------------|---------------------------------------------------------------------------------|-------------------------------------------------|-----------------------|
| I. NO.                                                                      | 4. PRESENT LOCAL NAME(S) OR DESIGNATION(S)  Barker place                        | ·                                               |                       |
| 2. COUNTY                                                                   | <b></b>                                                                         |                                                 |                       |
| TAney  B. LOCATION OF COS                                                   | 5. OTHER NAME(S) Oakwood Resort                                                 | •                                               |                       |
| NEGATIVES COS                                                               |                                                                                 | 28. NO. OF STORIES 1                            | , N                   |
| TOWNSHIP RANGE SECTION                                                      | resort/tourism                                                                  | 29. BASEMENT? YES ( )                           |                       |
| IF CITY OR TOWN, STREET ADDRESS                                             | IT. DATE(S) OR PERIOD  C.1920                                                   | NO (X )                                         | COUNTY                |
| 7. CITY OR TOWN Branson                                                     | is. STYLE OR DESIGN vernacular                                                  | stone                                           | •                     |
| 8. DESCRIPTION OF LOCATION                                                  | 19. ARCHITECT OR ENGINEER                                                       | 31. WALL CONSTRUCTION frame                     |                       |
|                                                                             | 20. CONTRACTOR OR BUILDER                                                       | 32. ROOF TYPE AND MATERIAL gable/shake          |                       |
| located on bluff with bldg                                                  |                                                                                 | 33. NO. OF BAYS                                 | *                     |
| facing west.                                                                | 21. ORIGINAL USE, IF APPARENT resort                                            | FRONT SIDE  34. WALL TREATMENT                  | PRE                   |
|                                                                             | 22. PRESENT USE                                                                 | log                                             | SENT                  |
|                                                                             | outbldgs.  23. OWNERSHIP PUBLIC(                                                |                                                 | PRESENT LOCAL NAME(S) |
|                                                                             | PRIVATE ( X                                                                     | (EXPLAIN IN ALTERED ( )<br>NO. 42) MOVED ( )    | ž                     |
|                                                                             | 24. OWNER'S NAME AND ADDRESS<br>IF KNOWN                                        | 37. CONDITION                                   | AME                   |
| 9. COORDINATES UTM                                                          |                                                                                 | INTERIOR                                        |                       |
| LAT<br>Long                                                                 | 25. OPEN TO PUBLIC? YES                                                         | 38. PRESERVATION YES ( )                        | 8                     |
|                                                                             | TURE( ) NO( $^{ m X}$                                                           | , 1.0 ( X)                                      | 91830                 |
| II. ON NATIONAL YES ( ) IZ. IS IT                                           | YES ( X)                                                                        | BY WHAT? NO()                                   | NAT.                  |
| REGISTER ? NO (X ) ELIGIBLE ?                                               | YES (X)                                                                         | neglect  40. VISIBLE FROM YES( )                | DESIGNATION(S)        |
| HIST. DISTRICT? NO (X ) POTENTIAL                                           | P 140 ( )                                                                       | PUBLIC ROAD ? NO ( X)                           | =                     |
| 15. NAME OF ESTABLISHED DISTRICT                                            |                                                                                 | 41. DISTANCE FROM AND FRONTAGE ON ROAD 200 yds. |                       |
| · · · · · · · · · · · · · · · · · · ·                                       | ldest commercial resort cabins in lake tion and not likely to survive long. Al  | PHOTO                                           | S. OTHER              |
| other resort brugs. opport                                                  | Shory 102ed.                                                                    | BE                                              | NAME (S)              |
|                                                                             | •                                                                               | PROVIDED                                        | 8                     |
|                                                                             |                                                                                 | <u> </u>                                        |                       |
| E.J. Dickie owned and leas                                                  | pp farm, then Henry Boston of Boston-Hensed property-at least once in 1925 to E | J. Wallace, Boonville.                          | <b></b> , 100         |
| posted Ne II objecting                                                      |                                                                                 |                                                 | I. TOWNSHIP           |
| 44. DESCRIPTION OF ENVIRONMENT AND Several outbldgs. behind a on the bluff. | CUTBUILDINGS a modern, large house that may set on si                           | te of former lodge bldg.                        | RANGE                 |
| 45. SOURCES OF INFORMATION                                                  |                                                                                 | 46. PREPARED BY                                 |                       |
| on site inspection                                                          | · · · · · · · · · · · · · · · · · · ·                                           | 47. ORGANIZATION                                | SECTION               |
|                                                                             | TED TO: OFFICE OF HISTORIC PRESERVATION                                         | K&M_                                            | 70                    |