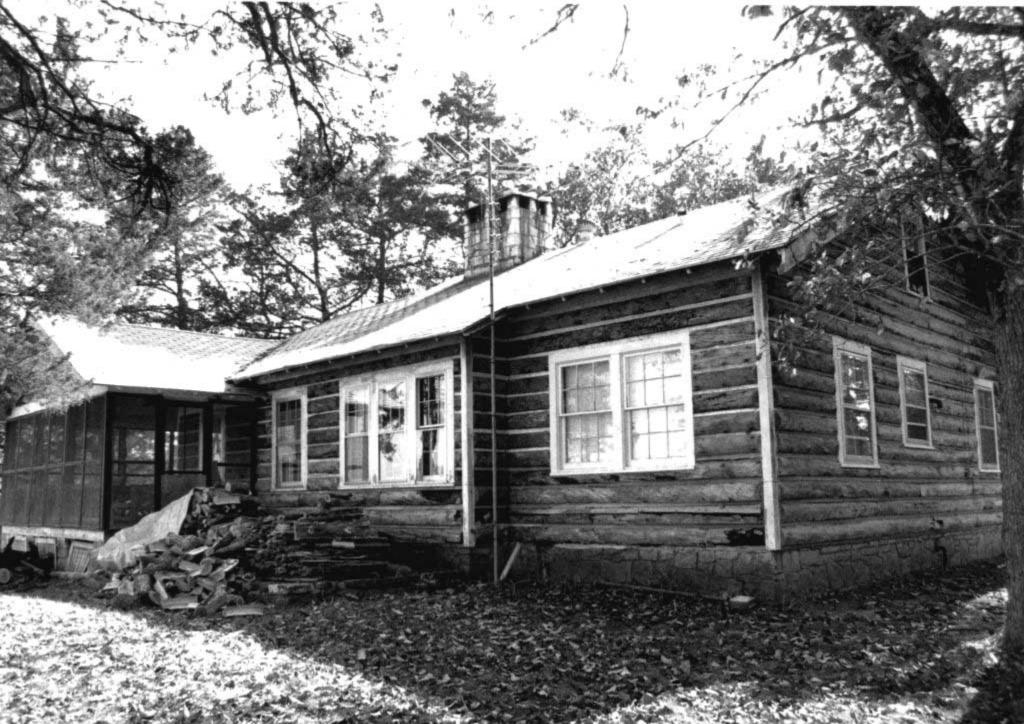

### MISSOURI OFFICE OF HISTORIC PRESERVATION TA-AS-011-002 ARCHITECTURAL/HISTORIC INVENTORY SURVEY FORM 4. PRESENT LOCAL NAME(S) OR DESIGNATION(S) I. NO. ₹ Rustic Acres 2. COUNTY 5. OTHER NAME(S) Tanev 3. LOCATION OF COS Dr. Nightengale place NEGATIVES 16. THEMATIC CATEGORY resort/tourism 6. SPECIFIC LEGAL LOCATION 28. NO. OF STORIES RANGE SECTION 29. BASEMENT ? TOWNSHIP\_ YES ( COUNTY IF CITY OR TOWN, STREET ADDRESS IT. DATE(S) OR PERIOD NO(X) c.1935 30. FOUNDATION MATERIAL stone/concrete IS. STYLE OR DESIGN IF RURAL, VICINITY 7. CITY OR TOWN vernacular 31. WALL CONSTRUCTION Branson frame 19. ARCHITECT OR ENGINEER 8. DESCRIPTION OF LOCATION 32. ROOF TYPE AND MATERIAL 20. CONTRACTOR OR BUILDER gable/asphalt 33. NO. OF BAYS located on bluff facing north FRONT SIDE 21. ORIGINAL USE, IF APPARENT lodge PRESENT LOCAL NAME(S) 34. WALL TREATMENT slab log 22. PRESENT USE caretaker house 35. PLAN SHAPEITTES CHANGES 23. OWNERSHIP PUBLIC ( ADDITION ( (EXPLAIN IN PRIVATE(X) ALTERED ( NO. 42) 24. OWNER'S NAME AND ADDRESS MOVED ( IF KNOWN Bob and Chie Kelly 37. CONDITION good INTERIOR\_ Kirbyville, MO COORDINATES UTM exterior good LAT LONG YES(X) 36. PRESERVATION UNDERWAY ? 25. OPEN TO PUBLIC? YES ( DESIGNATION(S) NO() STRUCTURE ( NO ( SITE ( 10. BUILDING (X ) OBJECT ( 26. LOCAL CONTACT PERSON OR ORGANIZATION ENDANGERED? YES ( BY WHAT ? YES ( X) NO ( $_{\rm X}$ II. ON NATIONAL YES ( ) 12, IS IT ELIGIBLE? REGISTER 1 NO (X ) NO ( 27. OTHER SURVEYS IN WHICH INCLUDED DISTRICT YES ( POTENTIAL? NO ( YES (X) VISIBLE FROM PUBLIC ROAD ? 13. PART OF ESTAB YES ( ) YES ( HIST. DISTRICT ? NO (X NO (X ) 15. NAME OF ESTABLISHED DISTRICT 41. DISTANCE FROM AND FRONTAGE ON ROAD road ends at gate 42. FURTHER DESCRIPTION OF IMPORTANT FEATURES **PHOTO** MUST Interior refinished during 1980's; may have largest fireplace in area for historic resort properties BE PROVIDED HISTORY AND SIGNIFICANCE Built and developed by an absentee investor; Everette Landers was a manager here; Dr. Alice Nightengale lived here many years. Cecil and Oddie Stroud are resident caretakers. Kelly is engineer who works in Pacific rim for Corps of Engineers-plans retirement here. 44. DESCRIPTION OF ENVIRONMENT AND DUTBUILDINGS Vista looks into Ozark Beach area; septic system for complex installed in 1989; several 1960's frame cabins arounda circle drive. 46. PREPARED BY 45. SOURCES OF INFORMATION 47. ORGANIZATION site inspection K&M RETURN THIS FORM WHEN COMPLETED TO: OFFICE OF HISTORIC PRESERVATION