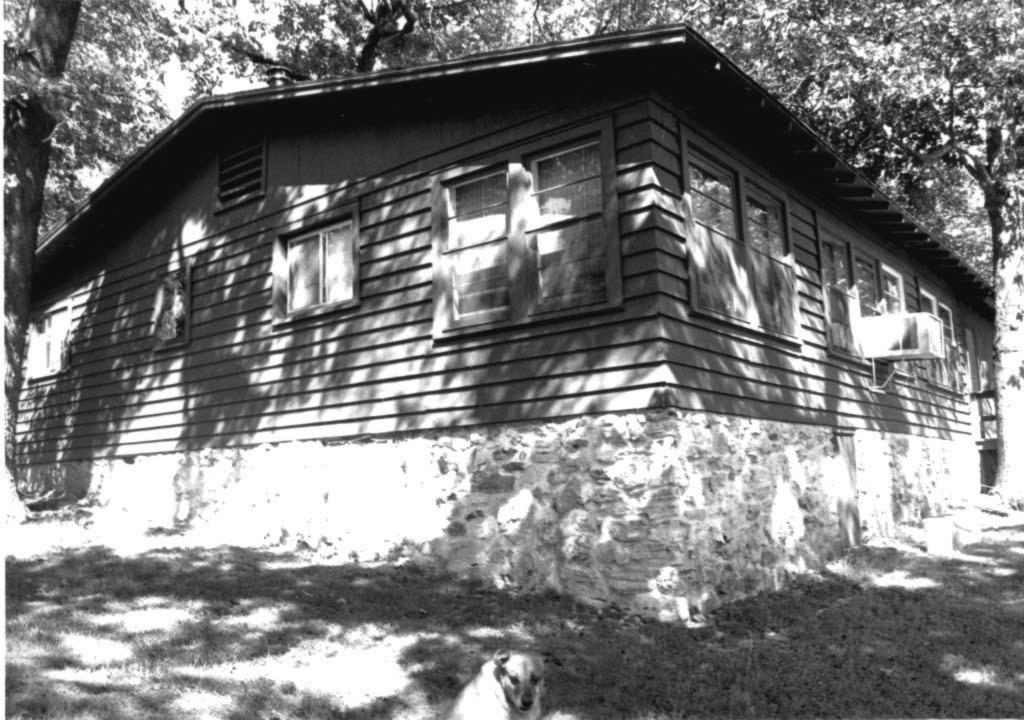

### MISSOURI OFFICE OF HISTORIC PRESERVATION

| ARCHITECTURAL/HISTORIC                                                      | INVENTORY SURVEY FORM                                                           | TA-AS-011-001                                   |                       |
|-----------------------------------------------------------------------------|---------------------------------------------------------------------------------|-------------------------------------------------|-----------------------|
| I. NO.                                                                      | 4. PRESENT LOCAL NAME(S) OR DESIGNATION(S)  Barker place                        | ·                                               |                       |
| 2. COUNTY                                                                   | <b></b>                                                                         |                                                 |                       |
| TAney  B. LOCATION OF COS                                                   | 5. OTHER NAME(S) Oakwood Resort                                                 | •                                               |                       |
| NEGATIVES COS                                                               |                                                                                 | 28. NO. OF STORIES 1                            | , N                   |
| TOWNSHIP RANGE SECTION                                                      | resort/tourism                                                                  | 29. BASEMENT? YES ( )                           |                       |
| IF CITY OR TOWN, STREET ADDRESS                                             | IT. DATE(S) OR PERIOD  C.1920                                                   | NO (X )                                         | COUNTY                |
| 7. CITY OR TOWN Branson                                                     | is. STYLE OR DESIGN vernacular                                                  | stone                                           | •                     |
| 8. DESCRIPTION OF LOCATION                                                  | 19. ARCHITECT OR ENGINEER                                                       | 31. WALL CONSTRUCTION frame                     |                       |
|                                                                             | 20. CONTRACTOR OR BUILDER                                                       | 32. ROOF TYPE AND MATERIAL gable/shake          |                       |
| located on bluff with bldg                                                  |                                                                                 | 33. NO. OF BAYS                                 | *                     |
| facing west.                                                                | 21. ORIGINAL USE, IF APPARENT resort                                            | FRONT SIDE  34. WALL TREATMENT                  | PRE                   |
|                                                                             | 22. PRESENT USE                                                                 | log                                             | SENT                  |
|                                                                             | outbldgs.  23. OWNERSHIP PUBLIC(                                                |                                                 | PRESENT LOCAL NAME(S) |
|                                                                             | PRIVATE ( X                                                                     | (EXPLAIN IN ALTERED ( )<br>NO. 42) MOVED ( )    | ž                     |
|                                                                             | 24. OWNER'S NAME AND ADDRESS<br>IF KNOWN                                        | 37. CONDITION                                   | AME                   |
| 9. COORDINATES UTM                                                          |                                                                                 | INTERIOR                                        |                       |
| LAT<br>Long                                                                 | 25. OPEN TO PUBLIC? YES                                                         | 38. PRESERVATION YES ( )                        | 8                     |
|                                                                             | TURE( ) NO( $^{ m X}$                                                           | , 1.0 ( X)                                      | 91830                 |
| II. ON NATIONAL YES ( ) IZ. IS IT                                           | YES ( X)                                                                        | BY WHAT? NO()                                   | NAT.                  |
| REGISTER ? NO (X ) ELIGIBLE ?                                               | YES (X)                                                                         | neglect  40. VISIBLE FROM YES( )                | DESIGNATION(S)        |
| HIST. DISTRICT? NO (X ) POTENTIAL                                           | P 140 ( )                                                                       | PUBLIC ROAD ? NO ( X)                           | =                     |
| 15. NAME OF ESTABLISHED DISTRICT                                            |                                                                                 | 41. DISTANCE FROM AND FRONTAGE ON ROAD 200 yds. |                       |
| · · · · · · · · · · · · · · · · · · ·                                       | ldest commercial resort cabins in lake tion and not likely to survive long. Al  | PHOTO                                           | S. OTHER              |
| other resort brugs. opport                                                  | Shory 102ed.                                                                    | BE                                              | NAME (S)              |
|                                                                             | •                                                                               | PROVIDED                                        | 8                     |
|                                                                             |                                                                                 | <u> </u>                                        |                       |
| E.J. Dickie owned and leas                                                  | pp farm, then Henry Boston of Boston-Hensed property-at least once in 1925 to E | J. Wallace, Boonville.                          | <b></b> , 100         |
| posted Ne II objecting                                                      |                                                                                 |                                                 | I. TOWNSHIP           |
| 44. DESCRIPTION OF ENVIRONMENT AND Several outbldgs. behind a on the bluff. | CUTBUILDINGS a modern, large house that may set on si                           | te of former lodge bldg.                        | RANGE                 |
| 45. SOURCES OF INFORMATION                                                  |                                                                                 | 46. PREPARED BY                                 |                       |
| on site inspection                                                          | · · · · · · · · · · · · · · · · · · ·                                           | 47. ORGANIZATION                                | SECTION               |
|                                                                             | TED TO: OFFICE OF HISTORIC PRESERVATION                                         | K&M_                                            | 70                    |