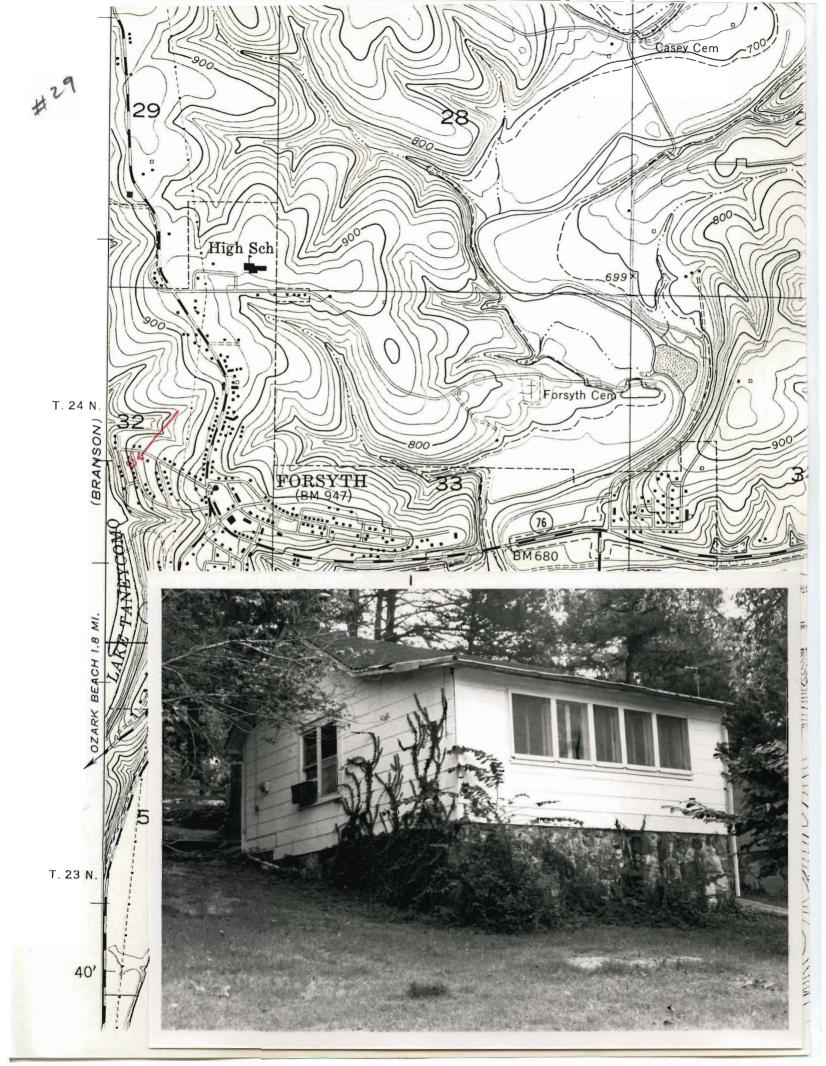

location | Site No |   |
|---------|------------------------|---------|---|
|         |                        |         |   |
|         |                        |         | 1 |
| Section | Township               | Ranne   |   |

| •                                                | <br>1 | N . | _ |
|--------------------------------------------------|-------|-----|---|
| Indicate part of section included in sketch map. |       |     |   |
|                                                  |       |     |   |
|                                                  |       |     |   |
| W                                                |       |     | E |
| -                                                |       |     |   |
|                                                  |       |     |   |







| 10.                                            | 4. PRESENT LOCAL NAME(S) OR DESIGNATION(S)                      | TA-AS-011-059                               |
|------------------------------------------------|-----------------------------------------------------------------|---------------------------------------------|
| GOUNTY                                         | Lakeside Cottages                                               |                                             |
| Taney                                          | 5. OTHER NAME(S)                                                |                                             |
| LOCATION OF NEGATIVES                          | Kəlen cəbin                                                     |