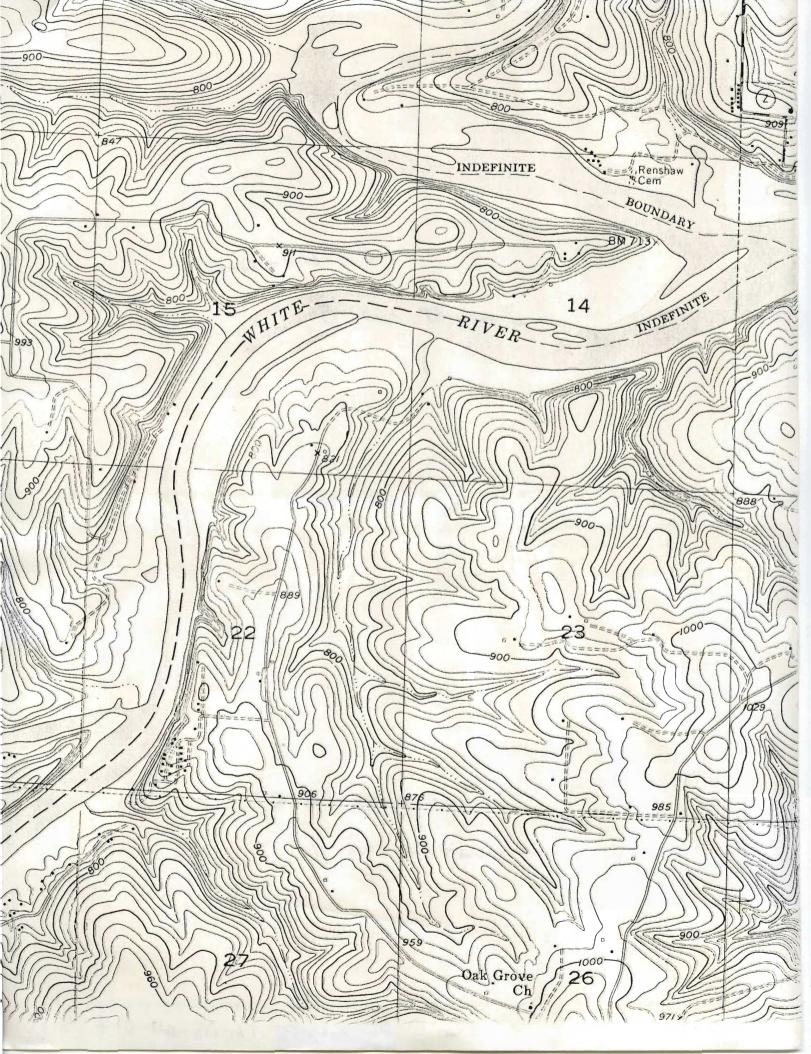

|         | Sketch map of location | Site No. |  |
|---------|------------------------|----------|--|
|         |                        |          |  |
|         |                        |          |  |
| Section | Township               | Range    |  |

| -                                                | _ | 1 | N | _ |
|--------------------------------------------------|---|---|---|---|
| Indicate part of section included in sketch map. |   |   |   |   |
|                                                  |   |   |   |   |
|                                                  |   |   |   |   |
| w                                                | • |   |   | E |
|                                                  |   |   |   |   |
|                                                  |   |   |   |   |
|                                                  | • |   |   |   |
|                                                  |   |   |   |   |
|                                                  |   |   |   |   |