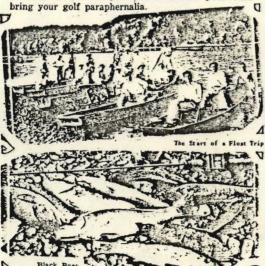

er season the Sammy Lane Boat Line offers

dancing on its dance boats.

HORSES—The region abounds in intriguing bridle paths and horseback riding is a favorite pastime. Good horses are available from dawn till dark for short or long trips. Reliable guides accompany the riders and look out for the inexperienced. There is a moderate per hour charge for this diversion. If you like to ride, be sure to bring your riding habits along.

GOLF—The Shepherd of the Hills Estates golf course near Forsyth on Highway 76 is recommended as the sportiest. Players are invited to come from any resort in the district. You can get a caddy at any time. paths and horseback riding is a favorite pastime. Good

One can play golf here almost the year round. No matter what time of the year you choose for your visit



## SHORE ACRES RESORT

ON LAKE TANEYCOMO . HOLLISTER, MISSOURI

Just off U.S. Highway 65

Modern Furnished Cottages in the Shade HOT POINT ELECTRIC RANGES

> All Sports Available in the District Quiet and Refined

> > BOATS FOR RENT

MRS. DWIGHT R. FORD

HOLLISTER, MO.



On White River at the Mouth of Swan Creek - Fishing, Boating, Swim-

ming - Tennis - Golf

White River, Swan Creek, Beaver Creek and Lake Taneycomo Fishing

The Famous White River and Beaver Creek Float Trips a Specialty

20 Furnished Housekeeping Cottages

Camp Grounds
On State Highways 76 and 80

Write Mrs. Geo. E. Root, Prop. & Mgr. Box 92, Forsyth, Me.

page 13

# Fishermen Early Came To the Ozark Mountains' Cool, Sparkling Streams

PHOTO SHOWING Swan Camp location (right), courtesy of Katherine Pinet. White Swan Ca