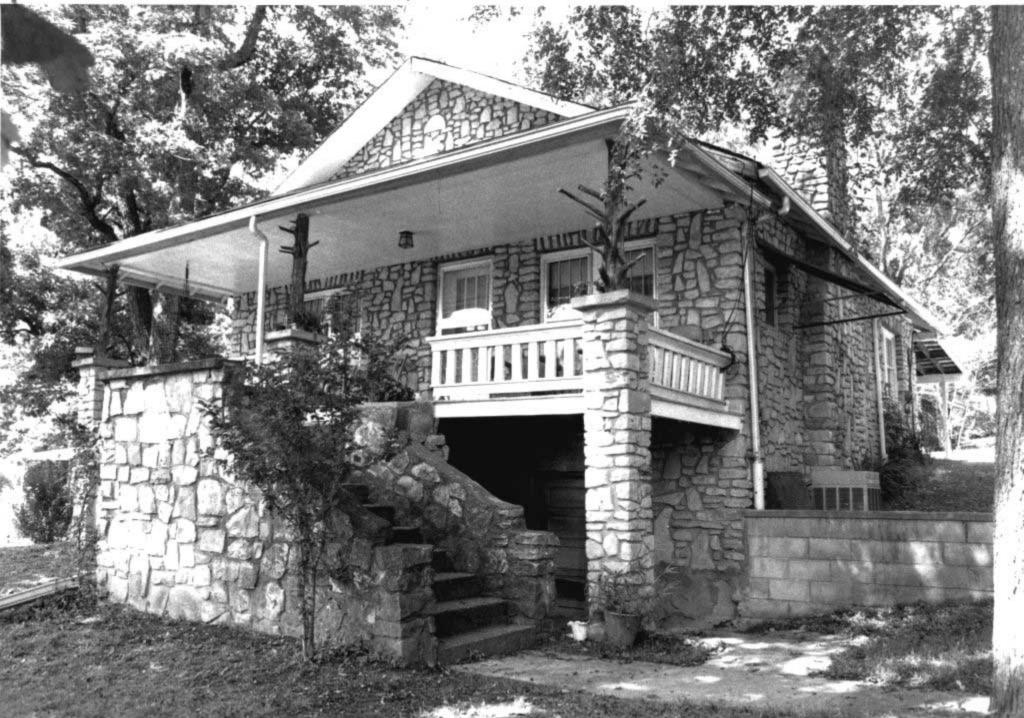

### MISSOURI OFFICE OF HISTORIC PRESERVATION

| ARCHITECTURAL/HISTORIC                                                      | INVENTORY SURVEY FORM                                                           | TA-AS-011-001                                   |                       |
|-----------------------------------------------------------------------------|---------------------------------------------------------------------------------|-------------------------------------------------|-----------------------|
| I. NO.                                                                      | 4. PRESENT LOCAL NAME(S) OR DESIGNATION(S)  Barker place                        | ·                                               |                       |
| 2. COUNTY                                                                   | <b></b>                                                                         |                                                 |                       |
| TAney  B. LOCATION OF COS                                                   | 5. OTHER NAME(S) Oakwood Resort                                                 | •                                               |                       |
| NEGATIVES COS                                                               |                                                                                 | 28. NO. OF STORIES 1                            | , N                   |
| TOWNSHIP RANGE SECTION                                                      | resort/tourism                                                                  | 29. BASEMENT? YES ( )                           |                       |
| IF CITY OR TOWN, STREET ADDRESS                                             | IT. DATE(S) OR PERIOD  C.1920                                                   | NO (X )                                         | COUNTY                |
| 7. CITY OR TOWN Branson                                                     | is. STYLE OR DESIGN vernacular                                                  | stone                                           | •                     |
| 8. DESCRIPTION OF LOCATION                                                  | 19. ARCHITECT OR ENGINEER                                                       | 31. WALL CONSTRUCTION frame                     |                       |
|                                                                             | 20. CONTRACTOR OR BUILDER                                                       | 32. ROOF TYPE AND MATERIAL gable/shake          |                       |
| located on bluff with bldg                                                  |                                                                                 | 33. NO. OF BAYS                                 | *                     |
| facing west.                                                                | 21. ORIGINAL USE, IF APPARENT resort                                            | FRONT SIDE  34. WALL TREATMENT                  | PRE                   |
|                                                                             | 22. PRESENT USE                                                                 | log                                             | SENT                  |
|                                                                             | outbldgs.  23. OWNERSHIP PUBLIC(                                                |                                                 | PRESENT LOCAL NAME(S) |
|                                                                             | PRIVATE ( X                                                                     | (EXPLAIN IN ALTERED ( )<br>NO. 42) MOVED ( )    | ž                     |
|                                                                             | 24. OWNER'S NAME AND ADDRESS<br>IF KNOWN                                        | 37. CONDITION                                   | AME                   |
| 9. COORDINATES UTM                                                          |                                                                                 | INTERIOR                                        |                       |
| LAT<br>Long                                                                 | 25. OPEN TO PUBLIC? YES                                                         | 38. PRESERVATION YES ( )                        | 8                     |
|                                                                             | TURE( ) NO( $^{ m X}$                                                           | , 1.0 ( X)                                      | 91830                 |
| II. ON NATIONAL YES ( ) IZ. IS IT                                           | YES ( X)                                                                        | BY WHAT? NO()                                   | NAT.                  |
| REGISTER ? NO (X ) ELIGIBLE ?                                               | YES (X)                                                                         | neglect  40. VISIBLE FROM YES( )                | DESIGNATION(S)        |
| HIST. DISTRICT? NO (X ) POTENTIAL                                           | P 140 ( )                                                                       | PUBLIC ROAD ? NO ( X)                           | =                     |
| 15. NAME OF ESTABLISHED DISTRICT                                            |                                                                                 | 41. DISTANCE FROM AND FRONTAGE ON ROAD 200 yds. |                       |
| · · · · · · · · · · · · · · · · · · ·                                       | ldest commercial resort cabins in lake tion and not likely to survive long. Al  | PHOTO                                           | S. OTHER              |
| other resort brugs. opport                                                  | Shory 102ed.                                                                    | BE                                              | NAME (S)              |
|                                                                             | •                                                                               | PROVIDED                                        | 8                     |
|                                                                             |                                                                                 | <u> </u>                                        |                       |
| E.J. Dickie owned and leas                                                  | pp farm, then Henry Boston of Boston-Hensed property-at least once in 1925 to E | J. Wallace, Boonville.                          | <b></b> , 100         |
| posted Ne II objecting                                                      |                                                                                 |                                                 | I. TOWNSHIP           |
| 44. DESCRIPTION OF ENVIRONMENT AND Several outbldgs. behind a on the bluff. | CUTBUILDINGS a modern, large house that may set on si                           | te of former lodge bldg.                        | RANGE                 |
| 45. SOURCES OF INFORMATION                                                  |                                                                                 | 46. PREPARED BY                                 |                       |
| on site inspection                                                          | · · · · · · · · · · · · · · · · · · ·                                           | 47. ORGANIZATION                                | SECTION               |
|                                                                             | TED TO: OFFICE OF HISTORIC PRESERVATION                                         | K&M_                                            | 70                    |