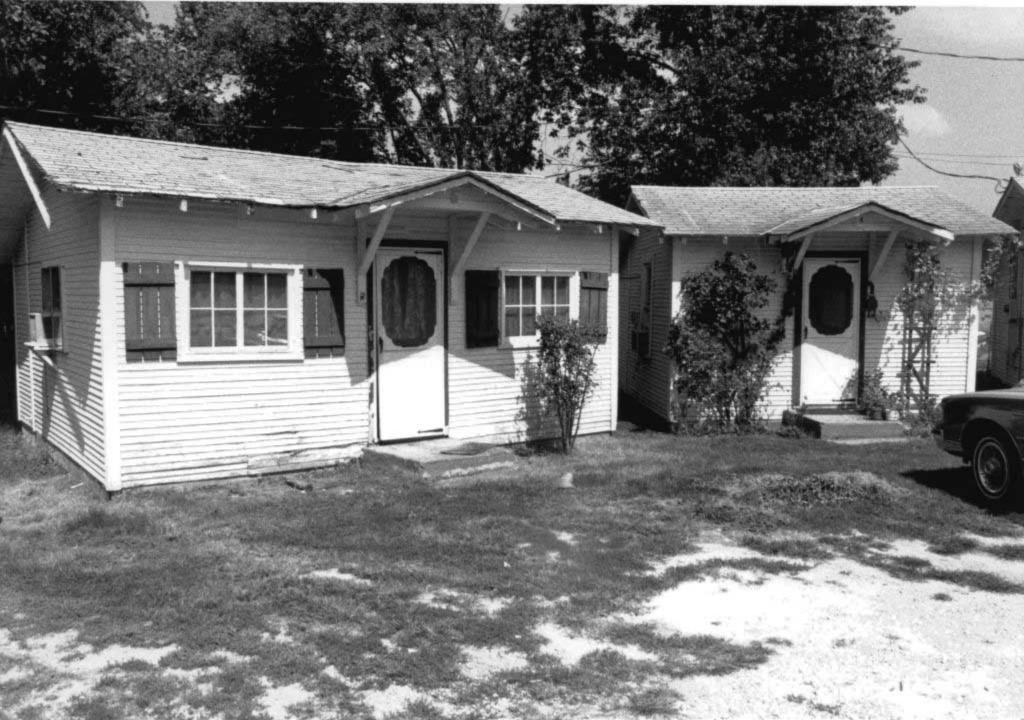

### MISSOURI OFFICE OF HISTORIC PRESERVATION TA-AS-011-002 ARCHITECTURAL/HISTORIC INVENTORY SURVEY FORM 4. PRESENT LOCAL NAME(S) OR DESIGNATION(S) I. NO. ₹ Rustic Acres 2. COUNTY 5. OTHER NAME(S) Tanev 3. LOCATION OF COS Dr. Nightengale place NEGATIVES 16. THEMATIC CATEGORY resort/tourism 6. SPECIFIC LEGAL LOCATION 28. NO. OF STORIES RANGE SECTION 29. BASEMENT ? TOWNSHIP\_ YES ( COUNTY IF CITY OR TOWN, STREET ADDRESS IT. DATE(S) OR PERIOD NO(X) c.1935 30. FOUNDATION MATERIAL stone/concrete IS. STYLE OR DESIGN IF RURAL, VICINITY 7. CITY OR TOWN vernacular 31. WALL CONSTRUCTION Branson frame 19. ARCHITECT OR ENGINEER 8. DESCRIPTION OF LOCATION 32. ROOF TYPE AND MATERIAL 20. CONTRACTOR OR BUILDER gable/asphalt 33. NO. OF BAYS located on bluff facing north FRONT SIDE 21. ORIGINAL USE, IF APPARENT lodge PRESENT LOCAL NAME(S) 34. WALL TREATMENT slab log 22. PRESENT USE caretaker house 35. PLAN SHAPEITTES CHANGES 23. OWNERSHIP PUBLIC ( ADDITION ( (EXPLAIN IN PRIVATE(X) ALTERED ( NO. 42) 24. OWNER'S NAME AND ADDRESS MOVED ( IF KNOWN Bob and Chie Kelly 37. CONDITION good INTERIOR\_ Kirbyville, MO COORDINATES UTM exterior good LAT LONG YES(X) 36. PRESERVATION UNDERWAY ? 25. OPEN TO PUBLIC? YES ( DESIGNATION(S) NO() STRUCTURE ( NO ( SITE ( 10. BUILDING (X ) OBJECT ( 26. LOCAL CONTACT PERSON OR ORGANIZATION ENDANGERED? YES ( BY WHAT ? YES ( X) NO ( $_{\rm X}$ II. ON NATIONAL YES ( ) 12, IS IT ELIGIBLE? REGISTER 1 NO (X ) NO ( 27. OTHER SURVEYS IN WHICH INCLUDED DISTRICT YES ( POTENTIAL? NO ( YES (X) VISIBLE FROM PUBLIC ROAD ? 13. PART OF ESTAB YES ( ) YES ( HIST. DISTRICT ? NO (X NO (X ) 15. NAME OF ESTABLISHED DISTRICT 41. DISTANCE FROM AND FRONTAGE ON ROAD road ends at gate 42. FURTHER DESCRIPTION OF IMPORTANT FEATURES **PHOTO** MUST Interior refinished during 1980's; may have largest fireplace in area for historic resort properties BE PROVIDED HISTORY AND SIGNIFICANCE Built and developed by an absentee investor; Everette Landers was a manager here; Dr. Alice Nightengale lived here many years. Cecil and Oddie Stroud are resident caretakers. Kelly is engineer who works in Pacific rim for Corps of Engineers-plans retirement here. 44. DESCRIPTION OF ENVIRONMENT AND DUTBUILDINGS Vista looks into Ozark Beach area; septic system for complex installed in 1989; several 1960's frame cabins arounda circle drive. 46. PREPARED BY 45. SOURCES OF INFORMATION 47. ORGANIZATION site inspection K&M RETURN THIS FORM WHEN COMPLETED TO: OFFICE OF HISTORIC PRESERVATION

- care taker house

- Brittain and Henning house in 1948

the heart of the fishing area ON LAKE TANEYCOMO RUSTIC ACRES RESORT Acres and Acres of Beauty and Peace ... Away from the Crowd TROUT FISHING BOATING - HUNTING FILTERED SWIMMING POOL Completely Modern Housekeeping Cottages BOAT DOCK EE BOAT WITH COTTAGE Write for free brochure ETHEL & PAUL HANKES KIRBYVILLE, MISSOURI Phone Branson ED 4-555