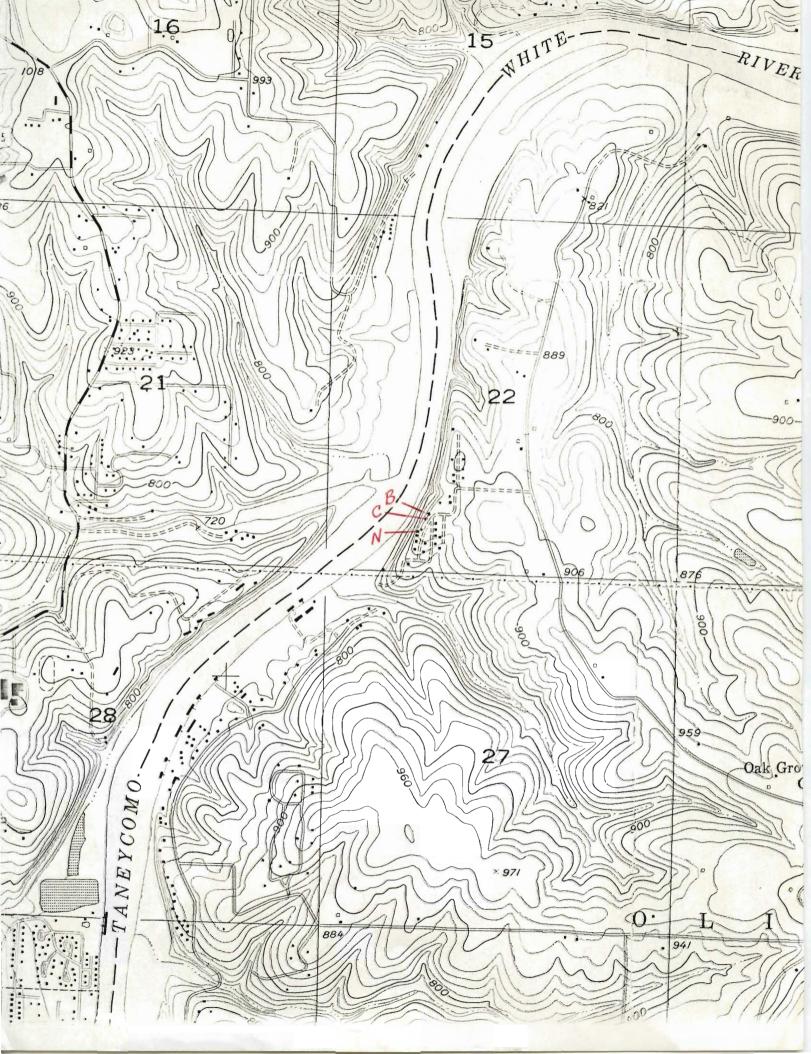

### MISSOURI OFFICE OF HISTORIC PRESERVATION

| ARCHITECTURAL/HISTORIC                                                      | INVENTORY SURVEY FORM                                                           | TA-AS-011-001                                   |                       |
|-----------------------------------------------------------------------------|---------------------------------------------------------------------------------|-------------------------------------------------|-----------------------|
| I. NO.                                                                      | 4. PRESENT LOCAL NAME(S) OR DESIGNATION(S)  Barker place                        | ·                                               |                       |
| 2. COUNTY                                                                   | <b></b>                                                                         |                                                 |                       |
| TAney  B. LOCATION OF COS                                                   | 5. OTHER NAME(S) Oakwood Resort                                                 | •                                               |                       |
| NEGATIVES COS                                                               |                                                                                 | 28. NO. OF STORIES 1                            | , N                   |
| TOWNSHIP RANGE SECTION                                                      | resort/tourism                                                                  | 29. BASEMENT? YES ( )                           |                       |
| IF CITY OR TOWN, STREET ADDRESS                                             | IT. DATE(S) OR PERIOD  C.1920                                                   | NO (X )                                         | COUNTY                |
| 7. CITY OR TOWN Branson                                                     | is. STYLE OR DESIGN vernacular                                                  | stone                                           | •                     |
| 8. DESCRIPTION OF LOCATION                                                  | 19. ARCHITECT OR ENGINEER                                                       | 31. WALL CONSTRUCTION frame                     |                       |
|                                                                             | 20. CONTRACTOR OR BUILDER                                                       | 32. ROOF TYPE AND MATERIAL gable/shake          |                       |
| located on bluff with bldg                                                  |                                                                                 | 33. NO. OF BAYS                                 | *                     |
| facing west.                                                                | 21. ORIGINAL USE, IF APPARENT resort                                            | FRONT SIDE  34. WALL TREATMENT                  | PRE                   |
|                                                                             | 22. PRESENT USE                                                                 | log                                             | SENT                  |
|                                                                             | outbldgs.  23. OWNERSHIP PUBLIC(                                                |                                                 | PRESENT LOCAL NAME(S) |
|                                                                             | PRIVATE ( X                                                                     | (EXPLAIN IN ALTERED ( )<br>NO. 42) MOVED ( )    | ž                     |
|                                                                             | 24. OWNER'S NAME AND ADDRESS<br>IF KNOWN                                        | 37. CONDITION                                   | AME                   |
| 9. COORDINATES UTM                                                          |                                                                                 | INTERIOR                                        |                       |
| LAT<br>Long                                                                 | 25. OPEN TO PUBLIC? YES                                                         | 38. PRESERVATION YES ( )                        | 8                     |
|                                                                             | TURE( ) NO( $^{ m X}$                                                           | , 1.0 ( X)                                      | 91830                 |
| II. ON NATIONAL YES ( ) IZ. IS IT                                           | YES ( X)                                                                        | BY WHAT? NO()                                   | NAT.                  |
| REGISTER ? NO (X ) ELIGIBLE ?                                               | YES (X)                                                                         | neglect  40. VISIBLE FROM YES( )                | DESIGNATION(S)        |
| HIST. DISTRICT? NO (X ) POTENTIAL                                           | P 140 ( )                                                                       | PUBLIC ROAD ? NO ( X)                           | =                     |
| 15. NAME OF ESTABLISHED DISTRICT                                            |                                                                                 | 41. DISTANCE FROM AND FRONTAGE ON ROAD 200 yds. |                       |
| · · · · · · · · · · · · · · · · · · ·                                       | ldest commercial resort cabins in lake tion and not likely to survive long. Al  | PHOTO                                           | S. OTHER              |
| other resort brugs. opport                                                  | Shory 102ed.                                                                    | BE                                              | NAME (S)              |
|                                                                             | •                                                                               | PROVIDED                                        | 8                     |
|                                                                             |                                                                                 | <u> </u>                                        |                       |
| E.J. Dickie owned and leas                                                  | pp farm, then Henry Boston of Boston-Hensed property-at least once in 1925 to E | J. Wallace, Boonville.                          | <b></b> , 100         |
| posted Ne II objecting                                                      |                                                                                 |                                                 | I. TOWNSHIP           |
| 44. DESCRIPTION OF ENVIRONMENT AND Several outbldgs. behind a on the bluff. | CUTBUILDINGS a modern, large house that may set on si                           | te of former lodge bldg.                        | RANGE                 |
| 45. SOURCES OF INFORMATION                                                  |                                                                                 | 46. PREPARED BY                                 |                       |
| on site inspection                                                          | · · · · · · · · · · · · · · · · · · ·                                           | 47. ORGANIZATION                                | SECTION               |
|                                                                             | TED TO: OFFICE OF HISTORIC PRESERVATION                                         | K&M_                                            | 70                    |

### MISSOURI OFFICE OF HISTORIC PRESERVATION TA-AS-011-002 ARCHITECTURAL/HISTORIC INVENTORY SURVEY FORM 4. PRESENT LOCAL NAME(S) OR DESIGNATION(S) I. NO. ₹ Rustic Acres 2. COUNTY 5. OTHER NAME(S) Tanev 3. LOCATION OF COS Dr. Nightengale place NEGATIVES 16. THEMATIC CATEGORY resort/tourism 6. SPECIFIC LEGAL LOCATION 28. NO. OF STORIES RANGE SECTION 29. BASEMENT ? TOWNSHIP\_ YES ( COUNTY IF CITY OR TOWN, STREET ADDRESS IT. DATE(S) OR PERIOD NO(X) c.1935 30. FOUNDATION MATERIAL stone/concrete IS. STYLE OR DESIGN IF RURAL, VICINITY 7. CITY OR TOWN vernacular 31. WALL CONSTRUCTION Branson frame 19. ARCHITECT OR ENGINEER 8. DESCRIPTION OF LOCATION 32. ROOF TYPE AND MATERIAL 20. CONTRACTOR OR BUILDER gable/asphalt 33. NO. OF BAYS located on bluff facing north FRONT SIDE 21. ORIGINAL USE, IF APPARENT lodge PRESENT LOCAL NAME(S) 34. WALL TREATMENT slab log 22. PRESENT USE caretaker house 35. PLAN SHAPEITTES CHANGES 23. OWNERSHIP PUBLIC ( ADDITION ( (EXPLAIN IN PRIVATE(X) ALTERED ( NO. 42) 24. OWNER'S NAME AND ADDRESS MOVED ( IF KNOWN Bob and Chie Kelly 37. CONDITION good INTERIOR\_ Kirbyville, MO COORDINATES UTM exterior good LAT LONG YES(X) 36. PRESERVATION UNDERWAY ? 25. OPEN TO PUBLIC? YES ( DESIGNATION(S) NO() STRUCTURE ( NO ( SITE ( 10. BUILDING (X ) OBJECT ( 26. LOCAL CONTACT PERSON OR ORGANIZATION ENDANGERED? YES ( BY WHAT ? YES ( X) NO ( $_{\rm X}$ II. ON NATIONAL YES ( ) 12, IS IT ELIGIBLE? REGISTER 1 NO (X ) NO ( 27. OTHER SURVEYS IN WHICH INCLUDED DISTRICT YES ( POTENTIAL? NO ( YES (X) VISIBLE FROM PUBLIC ROAD ? 13. PART OF ESTAB YES ( ) YES ( HIST. DISTRICT ? NO (X NO (X ) 15. NAME OF ESTABLISHED DISTRICT 41. DISTANCE FROM AND FRONTAGE ON ROAD road ends at gate 42. FURTHER DESCRIPTION OF IMPORTANT FEATURES **PHOTO** MUST Interior refinished during 1980's; may have largest fireplace in area for historic resort properties BE PROVIDED HISTORY AND SIGNIFICANCE Built and developed by an absentee investor; Everette Landers was a manager here; Dr. Alice Nightengale lived here many years. Cecil and Oddie Stroud are resident caretakers. Kelly is engineer who works in Pacific rim for Corps of Engineers-plans retirement here. 44. DESCRIPTION OF ENVIRONMENT AND DUTBUILDINGS Vista looks into Ozark Beach area; septic system for complex installed in 1989; several 1960's frame cabins arounda circle drive. 46. PREPARED BY 45. SOURCES OF INFORMATION 47. ORGANIZATION site inspection K&M RETURN THIS FORM WHEN COMPLETED TO: OFFICE OF HISTORIC PRESERVATION