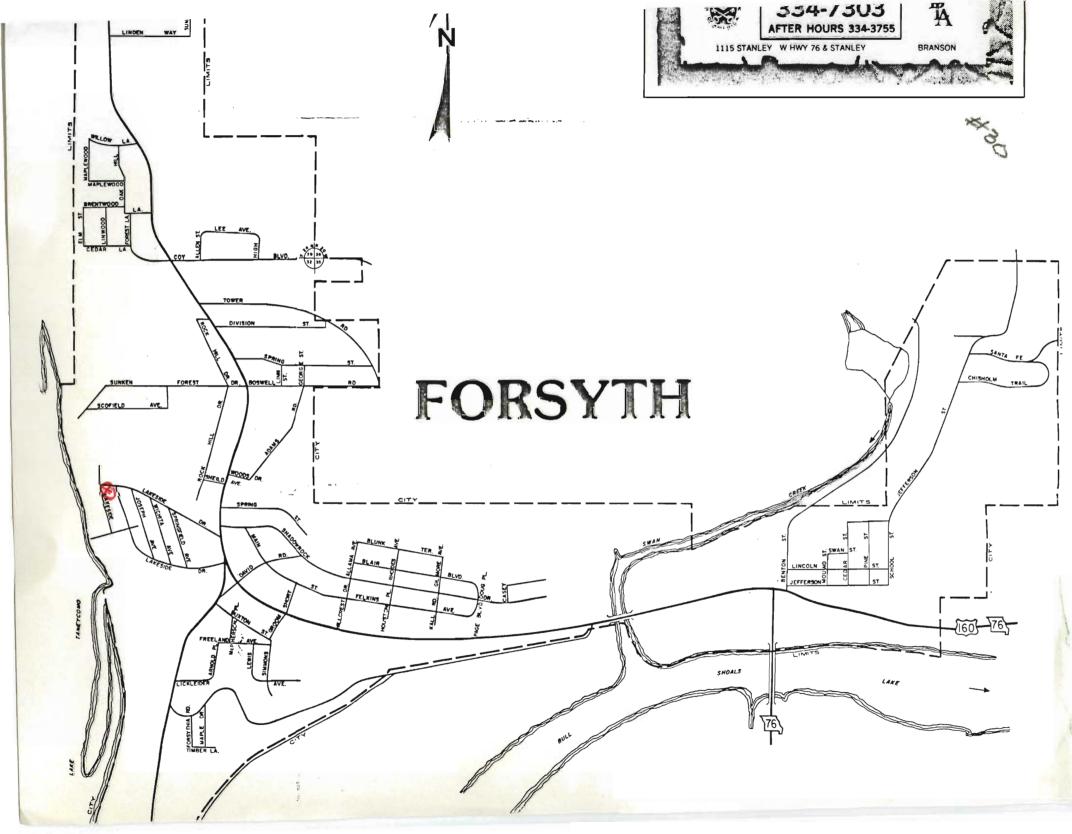

### MISSOURI OFFICE OF HISTORIC PRESERVATION

| ARCHITECTURAL/HISTORIC                                                      | INVENTORY SURVEY FORM                                                           | TA-AS-011-001                                   |                       |
|-----------------------------------------------------------------------------|---------------------------------------------------------------------------------|-------------------------------------------------|-----------------------|
| I. NO.                                                                      | 4. PRESENT LOCAL NAME(S) OR DESIGNATION(S)  Barker place                        | ·                                               |                       |
| 2. COUNTY                                                                   | <b></b>                                                                         |                                                 |                       |
| TAney  B. LOCATION OF COS                                                   | 5. OTHER NAME(S) Oakwood Resort                                                 | •                                               |                       |
| NEGATIVES COS                                                               |                                                                                 | 28. NO. OF STORIES 1                            | , N                   |
| TOWNSHIP RANGE SECTION                                                      | resort/tourism                                                                  | 29. BASEMENT? YES ( )                           |                       |
| IF CITY OR TOWN, STREET ADDRESS                                             | IT. DATE(S) OR PERIOD  C.1920                                                   | NO (X )                                         | COUNTY                |
| 7. CITY OR TOWN Branson                                                     | is. STYLE OR DESIGN vernacular                                                  | stone                                           | •                     |
| 8. DESCRIPTION OF LOCATION                                                  | 19. ARCHITECT OR ENGINEER                                                       | 31. WALL CONSTRUCTION frame                     |                       |
|                                                                             | 20. CONTRACTOR OR BUILDER                                                       | 32. ROOF TYPE AND MATERIAL gable/shake          |                       |
| located on bluff with bldg                                                  |                                                                                 | 33. NO. OF BAYS                                 | *                     |
| facing west.                                                                | 21. ORIGINAL USE, IF APPARENT resort                                            | FRONT SIDE  34. WALL TREATMENT                  | PRE                   |
|                                                                             | 22. PRESENT USE                                                                 | log                                             | SENT                  |
|                                                                             | outbldgs.  23. OWNERSHIP PUBLIC(                                                |                                                 | PRESENT LOCAL NAME(S) |
|                                                                             | PRIVATE ( X                                                                     | (EXPLAIN IN ALTERED ( )<br>NO. 42) MOVED ( )    | ž                     |
|                                                                             | 24. OWNER'S NAME AND ADDRESS<br>IF KNOWN                                        | 37. CONDITION                                   | AME                   |
| 9. COORDINATES UTM                                                          |                                                                                 | INTERIOR                                        |                       |
| LAT<br>Long                                                                 | 25. OPEN TO PUBLIC? YES                                                         | 38. PRESERVATION YES ( )                        | 8                     |
|                                                                             | TURE( ) NO( $^{ m X}$                                                           | , 1.0 ( X)                                      | 91830                 |
| II. ON NATIONAL YES ( ) IZ. IS IT                                           | YES ( X)                                                                        | BY WHAT? NO()                                   | NAT.                  |
| REGISTER ? NO (X ) ELIGIBLE ?                                               | YES (X)                                                                         | neglect  40. VISIBLE FROM YES( )                | DESIGNATION(S)        |
| HIST. DISTRICT? NO (X ) POTENTIAL                                           | P 140 ( )                                                                       | PUBLIC ROAD ? NO ( X)                           | =                     |
| 15. NAME OF ESTABLISHED DISTRICT                                            |                                                                                 | 41. DISTANCE FROM AND FRONTAGE ON ROAD 200 yds. |                       |
| · · · · · · · · · · · · · · · · · · ·                                       | ldest commercial resort cabins in lake tion and not likely to survive long. Al  | PHOTO                                           | S. OTHER              |
| other resort brugs. opport                                                  | Shory 102ed.                                                                    | BE                                              | NAME (S)              |
|                                                                             | •                                                                               | PROVIDED                                        | 8                     |
|                                                                             |                                                                                 | <u> </u>                                        |                       |
| E.J. Dickie owned and leas                                                  | pp farm, then Henry Boston of Boston-Hensed property-at least once in 1925 to E | J. Wallace, Boonville.                          | <b></b> , 100         |
| posted Ne II objecting                                                      |                                                                                 |                                                 | I. TOWNSHIP           |
| 44. DESCRIPTION OF ENVIRONMENT AND Several outbldgs. behind a on the bluff. | CUTBUILDINGS a modern, large house that may set on si                           | te of former lodge bldg.                        | RANGE                 |
| 45. SOURCES OF INFORMATION                                                  |                                                                                 | 46. PREPARED BY                                 |                       |
| on site inspection                                                          | · · · · · · · · · · · · · · · · · · ·                                           | 47. ORGANIZATION                                | SECTION               |
|                                                                             | TED TO: OFFICE OF HISTORIC PRESERVATION                                         | K&M_                                            | 70                    |