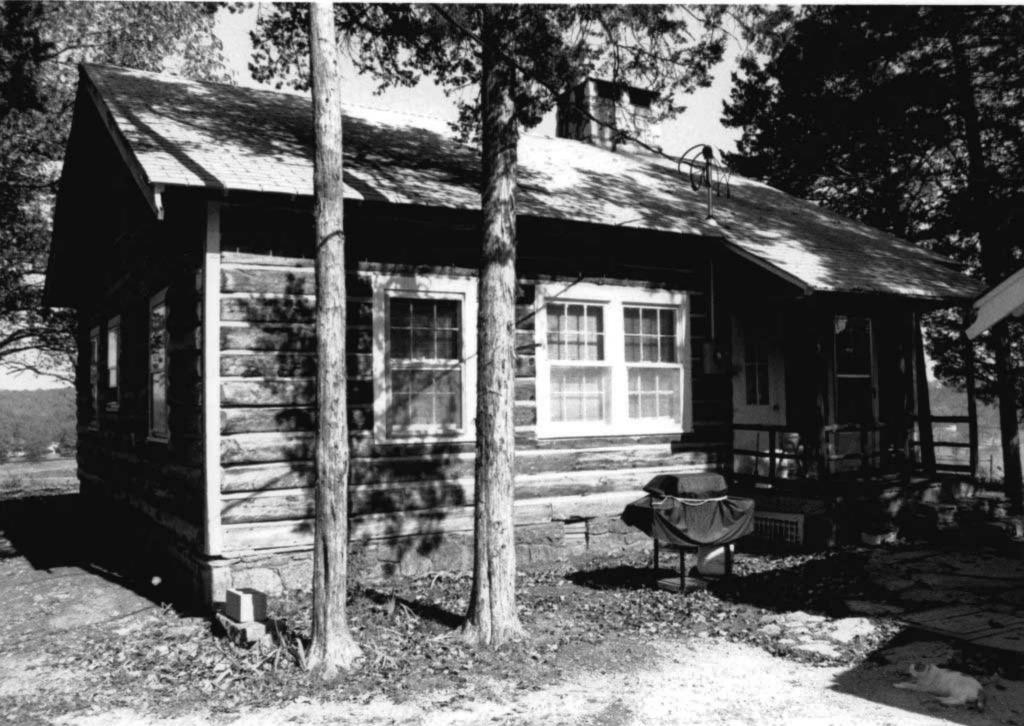

### MISSOURI OFFICE OF HISTORIC PRESERVATION TA-AS-011-002 ARCHITECTURAL/HISTORIC INVENTORY SURVEY FORM 4. PRESENT LOCAL NAME(S) OR DESIGNATION(S) I. NO. ₹ Rustic Acres 2. COUNTY 5. OTHER NAME(S) Tanev 3. LOCATION OF COS Dr. Nightengale place NEGATIVES 16. THEMATIC CATEGORY resort/tourism 6. SPECIFIC LEGAL LOCATION 28. NO. OF STORIES RANGE SECTION 29. BASEMENT ? TOWNSHIP\_ YES ( COUNTY IF CITY OR TOWN, STREET ADDRESS IT. DATE(S) OR PERIOD NO(X) c.1935 30. FOUNDATION MATERIAL stone/concrete IS. STYLE OR DESIGN IF RURAL, VICINITY 7. CITY OR TOWN vernacular 31. WALL CONSTRUCTION Branson frame 19. ARCHITECT OR ENGINEER 8. DESCRIPTION OF LOCATION 32. ROOF TYPE AND MATERIAL 20. CONTRACTOR OR BUILDER gable/asphalt 33. NO. OF BAYS located on bluff facing north FRONT SIDE 21. ORIGINAL USE, IF APPARENT lodge PRESENT LOCAL NAME(S) 34. WALL TREATMENT slab log 22. PRESENT USE caretaker house 35. PLAN SHAPEITTES CHANGES 23. OWNERSHIP PUBLIC ( ADDITION ( (EXPLAIN IN PRIVATE(X) ALTERED ( NO. 42) 24. OWNER'S NAME AND ADDRESS MOVED ( IF KNOWN Bob and Chie Kelly 37. CONDITION good INTERIOR\_ Kirbyville, MO COORDINATES UTM exterior good LAT LONG YES(X) 36. PRESERVATION UNDERWAY ? 25. OPEN TO PUBLIC? YES ( DESIGNATION(S) NO() STRUCTURE ( NO ( SITE ( 10. BUILDING (X ) OBJECT ( 26. LOCAL CONTACT PERSON OR ORGANIZATION ENDANGERED? YES ( BY WHAT ? YES ( X) NO ( $_{\rm X}$ II. ON NATIONAL YES ( ) 12, IS IT ELIGIBLE? REGISTER 1 NO (X ) NO ( 27. OTHER SURVEYS IN WHICH INCLUDED DISTRICT YES ( POTENTIAL? NO ( YES (X) VISIBLE FROM PUBLIC ROAD ? 13. PART OF ESTAB YES ( ) YES ( HIST. DISTRICT ? NO (X NO (X ) 15. NAME OF ESTABLISHED DISTRICT 41. DISTANCE FROM AND FRONTAGE ON ROAD road ends at gate 42. FURTHER DESCRIPTION OF IMPORTANT FEATURES **PHOTO** MUST Interior refinished during 1980's; may have largest fireplace in area for historic resort properties BE PROVIDED HISTORY AND SIGNIFICANCE Built and developed by an absentee investor; Everette Landers was a manager here; Dr. Alice Nightengale lived here many years. Cecil and Oddie Stroud are resident caretakers. Kelly is engineer who works in Pacific rim for Corps of Engineers-plans retirement here. 44. DESCRIPTION OF ENVIRONMENT AND DUTBUILDINGS Vista looks into Ozark Beach area; septic system for complex installed in 1989; several 1960's frame cabins arounda circle drive. 46. PREPARED BY 45. SOURCES OF INFORMATION 47. ORGANIZATION site inspection K&M RETURN THIS FORM WHEN COMPLETED TO: OFFICE OF HISTORIC PRESERVATION