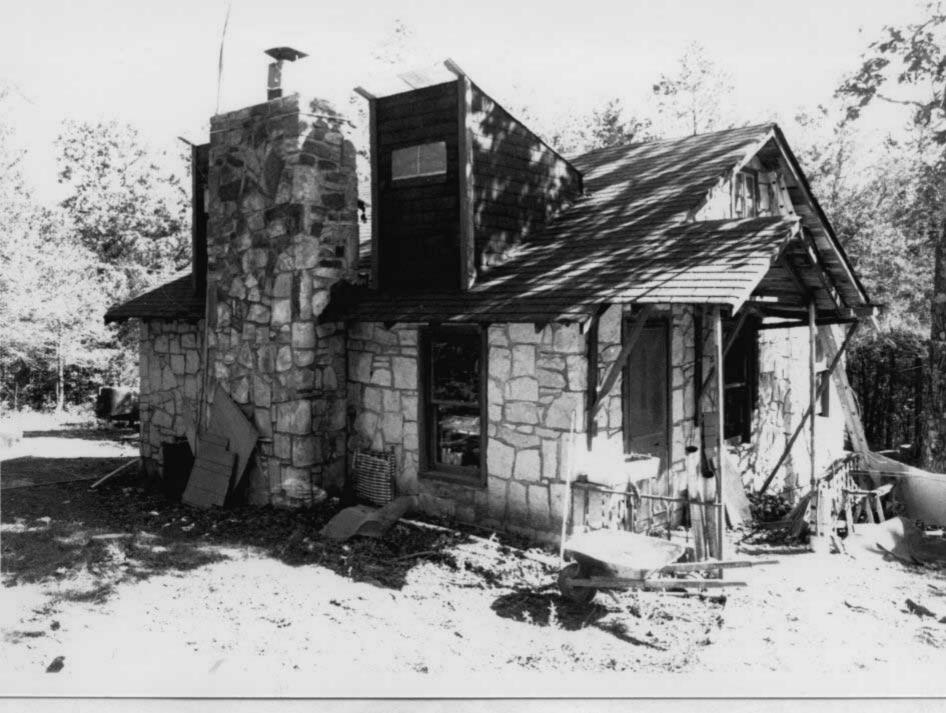

### MISSOURI OFFICE OF HISTORIC PRESERVATION TA-AS-011-002 ARCHITECTURAL/HISTORIC INVENTORY SURVEY FORM 4. PRESENT LOCAL NAME(S) OR DESIGNATION(S) I. NO. ₹ Rustic Acres 2. COUNTY 5. OTHER NAME(S) Tanev 3. LOCATION OF COS Dr. Nightengale place NEGATIVES 16. THEMATIC CATEGORY resort/tourism 6. SPECIFIC LEGAL LOCATION 28. NO. OF STORIES RANGE SECTION 29. BASEMENT ? TOWNSHIP\_ YES ( COUNTY IF CITY OR TOWN, STREET ADDRESS IT. DATE(S) OR PERIOD NO(X) c.1935 30. FOUNDATION MATERIAL stone/concrete IS. STYLE OR DESIGN IF RURAL, VICINITY 7. CITY OR TOWN vernacular 31. WALL CONSTRUCTION Branson frame 19. ARCHITECT OR ENGINEER 8. DESCRIPTION OF LOCATION 32. ROOF TYPE AND MATERIAL 20. CONTRACTOR OR BUILDER gable/asphalt 33. NO. OF BAYS located on bluff facing north FRONT SIDE 21. ORIGINAL USE, IF APPARENT lodge PRESENT LOCAL NAME(S) 34. WALL TREATMENT slab log 22. PRESENT USE caretaker house 35. PLAN SHAPEITTES CHANGES 23. OWNERSHIP PUBLIC ( ADDITION ( (EXPLAIN IN PRIVATE(X) ALTERED ( NO. 42) 24. OWNER'S NAME AND ADDRESS MOVED ( IF KNOWN Bob and Chie Kelly 37. CONDITION good INTERIOR\_ Kirbyville, MO COORDINATES UTM exterior good LAT LONG YES(X) 36. PRESERVATION UNDERWAY ? 25. OPEN TO PUBLIC? YES ( DESIGNATION(S) NO() STRUCTURE ( NO ( SITE ( 10. BUILDING (X ) OBJECT ( 26. LOCAL CONTACT PERSON OR ORGANIZATION ENDANGERED? YES ( BY WHAT ? YES ( X) NO ( $_{\rm X}$ II. ON NATIONAL YES ( ) 12, IS IT ELIGIBLE? REGISTER 1 NO (X ) NO ( 27. OTHER SURVEYS IN WHICH INCLUDED DISTRICT YES ( POTENTIAL? NO ( YES (X) VISIBLE FROM PUBLIC ROAD ? 13. PART OF ESTAB YES ( ) YES ( HIST. DISTRICT ? NO (X NO (X ) 15. NAME OF ESTABLISHED DISTRICT 41. DISTANCE FROM AND FRONTAGE ON ROAD road ends at gate 42. FURTHER DESCRIPTION OF IMPORTANT FEATURES **PHOTO** MUST Interior refinished during 1980's; may have largest fireplace in area for historic resort properties BE PROVIDED HISTORY AND SIGNIFICANCE Built and developed by an absentee investor; Everette Landers was a manager here; Dr. Alice Nightengale lived here many years. Cecil and Oddie Stroud are resident caretakers. Kelly is engineer who works in Pacific rim for Corps of Engineers-plans retirement here. 44. DESCRIPTION OF ENVIRONMENT AND DUTBUILDINGS Vista looks into Ozark Beach area; septic system for complex installed in 1989; several 1960's frame cabins arounda circle drive. 46. PREPARED BY 45. SOURCES OF INFORMATION 47. ORGANIZATION site inspection K&M RETURN THIS FORM WHEN COMPLETED TO: OFFICE OF HISTORIC PRESERVATION