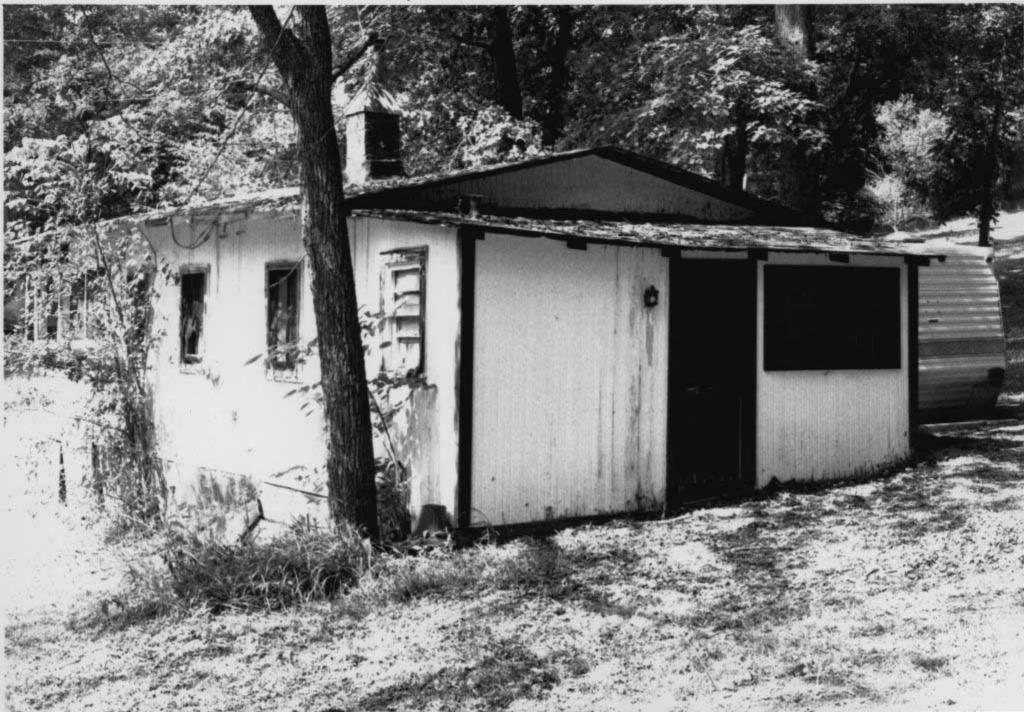

### MISSOURI OFFICE OF HISTORIC PRESERVATION

| ARCHITECTURAL/HISTORIC                                                      | INVENTORY SURVEY FORM                                                           | TA-AS-011-001                                   |                       |
|-----------------------------------------------------------------------------|---------------------------------------------------------------------------------|-------------------------------------------------|-----------------------|
| I. NO.                                                                      | 4. PRESENT LOCAL NAME(S) OR DESIGNATION(S)  Barker place                        | ·                                               |                       |
| 2. COUNTY                                                                   | <b></b>                                                                         |                                                 |                       |
| TAney  B. LOCATION OF COS                                                   | 5. OTHER NAME(S) Oakwood Resort                                                 | •                                               |                       |
| NEGATIVES COS                                                               |                                                                                 | 28. NO. OF STORIES 1                            | , N                   |
| TOWNSHIP RANGE SECTION                                                      | resort/tourism                                                                  | 29. BASEMENT? YES ( )                           |                       |
| IF CITY OR TOWN, STREET ADDRESS                                             | IT. DATE(S) OR PERIOD  C.1920                                                   | NO (X )                                         | COUNTY                |
| 7. CITY OR TOWN Branson                                                     | is. STYLE OR DESIGN vernacular                                                  | stone                                           | •                     |
| 8. DESCRIPTION OF LOCATION                                                  | 19. ARCHITECT OR ENGINEER                                                       | 31. WALL CONSTRUCTION frame                     |                       |
|                                                                             | 20. CONTRACTOR OR BUILDER                                                       | 32. ROOF TYPE AND MATERIAL gable/shake          |                       |
| located on bluff with bldg                                                  |                                                                                 | 33. NO. OF BAYS                                 | *                     |
| facing west.                                                                | 21. ORIGINAL USE, IF APPARENT resort                                            | FRONT SIDE  34. WALL TREATMENT                  | PRE                   |
|                                                                             | 22. PRESENT USE                                                                 | log                                             | SENT                  |
|                                                                             | outbldgs.  23. OWNERSHIP PUBLIC(                                                |                                                 | PRESENT LOCAL NAME(S) |
|                                                                             | PRIVATE ( X                                                                     | (EXPLAIN IN ALTERED ( )<br>NO. 42) MOVED ( )    | ž                     |
|                                                                             | 24. OWNER'S NAME AND ADDRESS<br>IF KNOWN                                        | 37. CONDITION                                   | AME                   |
| 9. COORDINATES UTM                                                          |                                                                                 | INTERIOR                                        |                       |
| LAT<br>Long                                                                 | 25. OPEN TO PUBLIC? YES                                                         | 38. PRESERVATION YES ( )                        | 8                     |
|                                                                             | TURE( ) NO( $^{ m X}$                                                           | , 1.0 ( X)                                      | 91830                 |
| II. ON NATIONAL YES ( ) IZ. IS IT                                           | YES ( X)                                                                        | BY WHAT? NO()                                   | NAT.                  |
| REGISTER ? NO (X ) ELIGIBLE ?                                               | YES (X)                                                                         | neglect  40. VISIBLE FROM YES( )                | DESIGNATION(S)        |
| HIST. DISTRICT? NO (X ) POTENTIAL                                           | P 140 ( )                                                                       | PUBLIC ROAD ? NO ( X)                           | =                     |
| 15. NAME OF ESTABLISHED DISTRICT                                            |                                                                                 | 41. DISTANCE FROM AND FRONTAGE ON ROAD 200 yds. |                       |
| · · · · · · · · · · · · · · · · · · ·                                       | ldest commercial resort cabins in lake tion and not likely to survive long. Al  | PHOTO                                           | S. OTHER              |
| other resort brugs. opport                                                  | Shory 102ed.                                                                    | BE                                              | NAME (S)              |
|                                                                             | •                                                                               | PROVIDED                                        | 8                     |
|                                                                             |                                                                                 | <u> </u>                                        |                       |
| E.J. Dickie owned and leas                                                  | pp farm, then Henry Boston of Boston-Hensed property-at least once in 1925 to E | J. Wallace, Boonville.                          | <b></b> , 100         |
| posted Ne II objecting                                                      |                                                                                 |                                                 | I. TOWNSHIP           |
| 44. DESCRIPTION OF ENVIRONMENT AND Several outbldgs. behind a on the bluff. | CUTBUILDINGS a modern, large house that may set on si                           | te of former lodge bldg.                        | RANGE                 |
| 45. SOURCES OF INFORMATION                                                  |                                                                                 | 46. PREPARED BY                                 |                       |
| on site inspection                                                          | · · · · · · · · · · · · · · · · · · ·                                           | 47. ORGANIZATION                                | SECTION               |
|                                                                             | TED TO: OFFICE OF HISTORIC PRESERVATION                                         | K&M_                                            | 70                    |