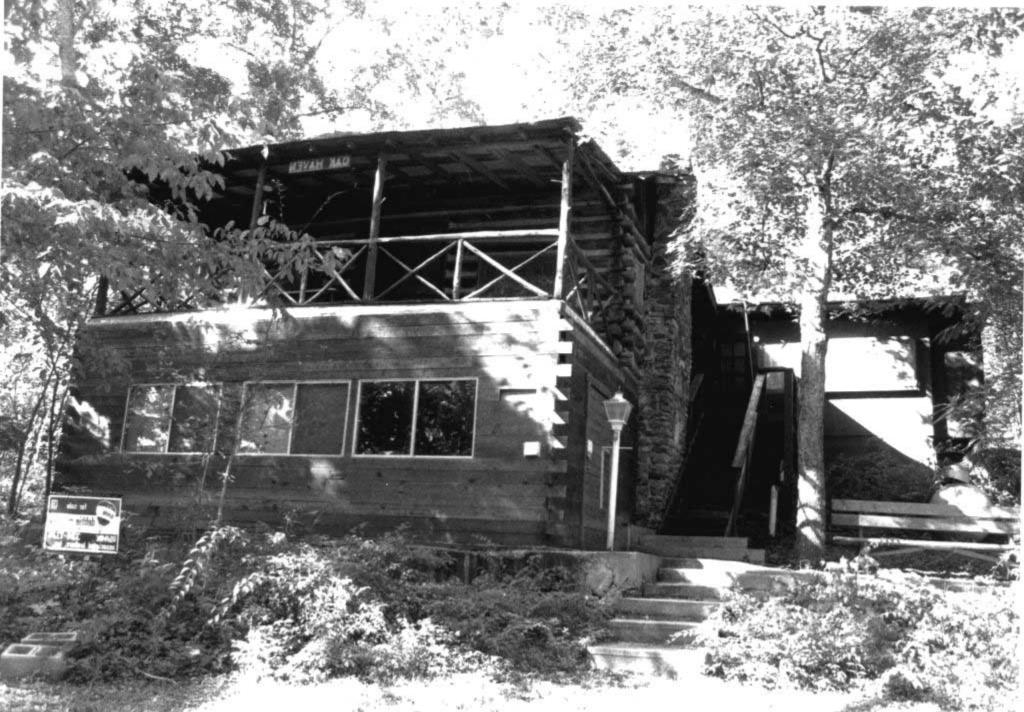

---|--|--|--|
|          |  |  |  |

|         |          | 1     |
|---------|----------|-------|
| Section | Township | Range |

| •                                                | N |   |  |  |   |  |
|--------------------------------------------------|---|---|--|--|---|--|
| Indicate part of section included in sketch map. |   | · |  |  |   |  |
|                                                  |   |   |  |  |   |  |
| w                                                |   |   |  |  | E |  |
|                                                  | · |   |  |  |   |  |
| -                                                |   |   |  |  |   |  |
|                                                  |   | S |  |  |   |  |



















































A Don Baker property











## MISSOURI OFFICE OF HISTORIC PRESERVATION

ARCHITECTURAL/HISTORIC INVENTORY SURVEY FORM 74-45-611-014

| "K"