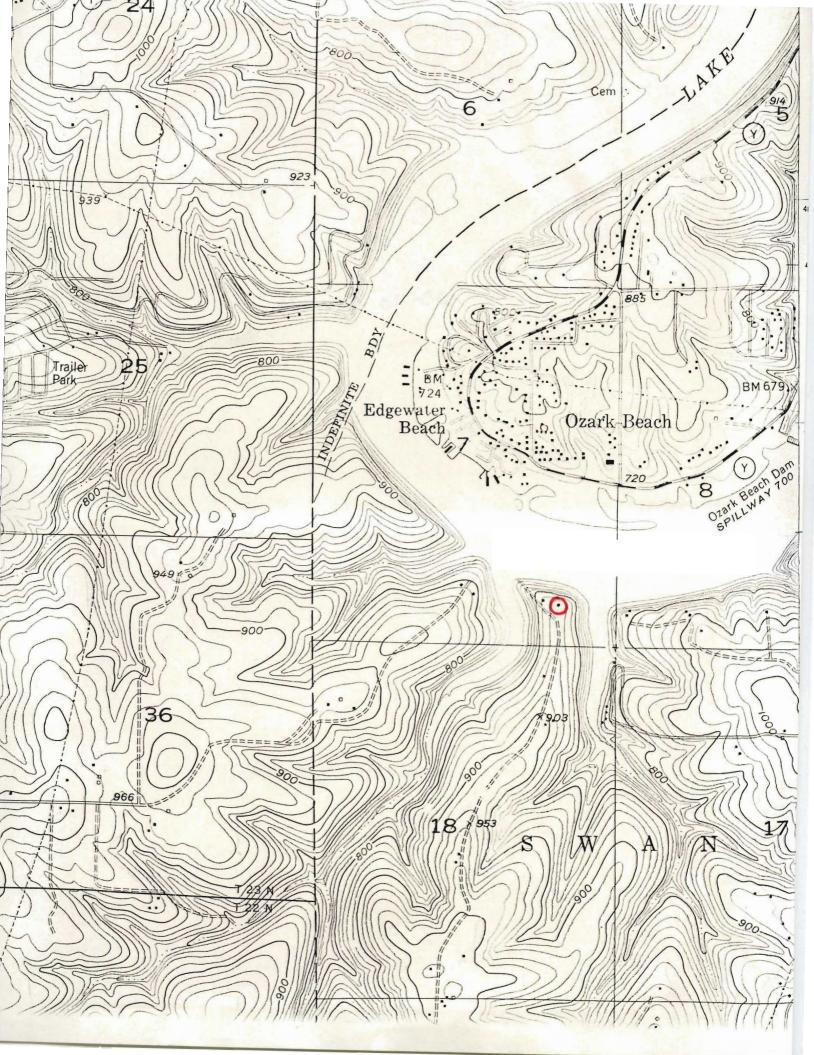

### MISSOURI OFFICE OF HISTORIC PRESERVATION

| ARCHITECTURAL/HISTORIC                                                      | INVENTORY SURVEY FORM                                                           | TA-AS-011-001                                   |                       |
|-----------------------------------------------------------------------------|---------------------------------------------------------------------------------|-------------------------------------------------|-----------------------|
| I. NO.                                                                      | 4. PRESENT LOCAL NAME(S) OR DESIGNATION(S)  Barker place                        | ·                                               |                       |
| 2. COUNTY                                                                   | <b></b>                                                                         |                                                 |                       |
| TAney  B. LOCATION OF COS                                                   | 5. OTHER NAME(S) Oakwood Resort                                                 | •                                               |                       |
| NEGATIVES COS                                                               |                                                                                 | 28. NO. OF STORIES 1                            | , N                   |
| TOWNSHIP RANGE SECTION                                                      | resort/tourism                                                                  | 29. BASEMENT? YES ( )                           |                       |
| IF CITY OR TOWN, STREET ADDRESS                                             | IT. DATE(S) OR PERIOD  C.1920                                                   | NO (X )                                         | COUNTY                |
| 7. CITY OR TOWN Branson                                                     | is. STYLE OR DESIGN vernacular                                                  | stone                                           | •                     |
| 8. DESCRIPTION OF LOCATION                                                  | 19. ARCHITECT OR ENGINEER                                                       | 31. WALL CONSTRUCTION frame                     |                       |
|                                                                             | 20. CONTRACTOR OR BUILDER                                                       | 32. ROOF TYPE AND MATERIAL gable/shake          |                       |
| located on bluff with bldg                                                  |                                                                                 | 33. NO. OF BAYS                                 | *                     |
| facing west.                                                                | 21. ORIGINAL USE, IF APPARENT resort                                            | FRONT SIDE  34. WALL TREATMENT                  | PRE                   |
|                                                                             | 22. PRESENT USE                                                                 | log                                             | SENT                  |
|                                                                             | outbldgs.  23. OWNERSHIP PUBLIC(                                                |                                                 | PRESENT LOCAL NAME(S) |
|                                                                             | PRIVATE ( X                                                                     | (EXPLAIN IN ALTERED ( )<br>NO. 42) MOVED ( )    | ž                     |
|                                                                             | 24. OWNER'S NAME AND ADDRESS<br>IF KNOWN                                        | 37. CONDITION                                   | AME                   |
| 9. COORDINATES UTM                                                          |                                                                                 | INTERIOR                                        |                       |
| LAT<br>Long                                                                 | 25. OPEN TO PUBLIC? YES                                                         | 38. PRESERVATION YES ( )                        | 8                     |
|                                                                             | TURE( ) NO( $^{ m X}$                                                           | , 1.0 ( X)                                      | 91830                 |
| II. ON NATIONAL YES ( ) IZ. IS IT                                           | YES ( X)                                                                        | BY WHAT? NO()                                   | NAT.                  |
| REGISTER ? NO (X ) ELIGIBLE ?                                               | YES (X)                                                                         | neglect  40. VISIBLE FROM YES( )                | DESIGNATION(S)        |
| HIST. DISTRICT? NO (X ) POTENTIAL                                           | P 140 ( )                                                                       | PUBLIC ROAD ? NO ( X)                           | =                     |
| 15. NAME OF ESTABLISHED DISTRICT                                            |                                                                                 | 41. DISTANCE FROM AND FRONTAGE ON ROAD 200 yds. |                       |
| · · · · · · · · · · · · · · · · · · ·                                       | ldest commercial resort cabins in lake tion and not likely to survive long. Al  | PHOTO                                           | S. OTHER              |
| other resort brugs. opport                                                  | Shory 102ed.                                                                    | BE                                              | NAME (S)              |
|                                                                             | •                                                                               | PROVIDED                                        | 8                     |
|                                                                             |                                                                                 | <u> </u>                                        |                       |
| E.J. Dickie owned and leas                                                  | pp farm, then Henry Boston of Boston-Hensed property-at least once in 1925 to E | J. Wallace, Boonville.                          | <b></b> , 100         |
| posted Ne II objecting                                                      |                                                                                 |                                                 | I. TOWNSHIP           |
| 44. DESCRIPTION OF ENVIRONMENT AND Several outbldgs. behind a on the bluff. | CUTBUILDINGS a modern, large house that may set on si                           | te of former lodge bldg.                        | RANGE                 |
| 45. SOURCES OF INFORMATION                                                  |                                                                                 | 46. PREPARED BY                                 |                       |
| on site inspection                                                          | · · · · · · · · · · · · · · · · · · ·                                           | 47. ORGANIZATION                                | SECTION               |
|                                                                             | TED TO: OFFICE OF HISTORIC PRESERVATION                                         | K&M_                                            | 70                    |