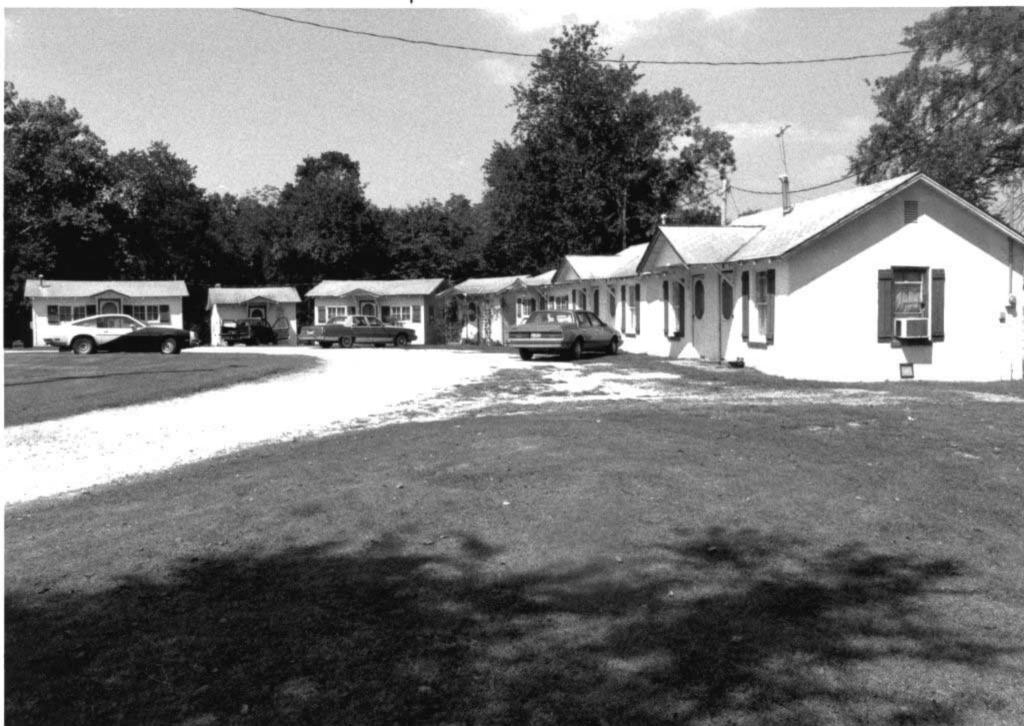

### MISSOURI OFFICE OF HISTORIC PRESERVATION

| ARCHITECTURAL/HISTORIC                                                      | INVENTORY SURVEY FORM                                                           | TA-AS-011-001                                   |                       |
|-----------------------------------------------------------------------------|---------------------------------------------------------------------------------|-------------------------------------------------|-----------------------|
| I. NO.                                                                      | 4. PRESENT LOCAL NAME(S) OR DESIGNATION(S)  Barker place                        | ·                                               |                       |
| 2. COUNTY                                                                   | <b></b>                                                                         |                                                 |                       |
| TAney  B. LOCATION OF COS                                                   | 5. OTHER NAME(S) Oakwood Resort                                                 | •                                               |                       |
| NEGATIVES COS                                                               |                                                                                 | 28. NO. OF STORIES 1                            | , N                   |
| TOWNSHIP RANGE SECTION                                                      | resort/tourism                                                                  | 29. BASEMENT? YES ( )                           |                       |
| IF CITY OR TOWN, STREET ADDRESS                                             | IT. DATE(S) OR PERIOD  C.1920                                                   | NO (X )                                         | COUNTY                |
| 7. CITY OR TOWN Branson                                                     | is. STYLE OR DESIGN vernacular                                                  | stone                                           | •                     |
| 8. DESCRIPTION OF LOCATION                                                  | 19. ARCHITECT OR ENGINEER                                                       | 31. WALL CONSTRUCTION frame                     |                       |
|                                                                             | 20. CONTRACTOR OR BUILDER                                                       | 32. ROOF TYPE AND MATERIAL gable/shake          |                       |
| located on bluff with bldg                                                  |                                                                                 | 33. NO. OF BAYS                                 | *                     |
| facing west.                                                                | 21. ORIGINAL USE, IF APPARENT resort                                            | FRONT SIDE  34. WALL TREATMENT                  | PRE                   |
|                                                                             | 22. PRESENT USE                                                                 | log                                             | SENT                  |
|                                                                             | outbldgs.  23. OWNERSHIP PUBLIC(                                                |                                                 | PRESENT LOCAL NAME(S) |
|                                                                             | PRIVATE ( X                                                                     | (EXPLAIN IN ALTERED ( )<br>NO. 42) MOVED ( )    | ž                     |
|                                                                             | 24. OWNER'S NAME AND ADDRESS<br>IF KNOWN                                        | 37. CONDITION                                   | AME                   |
| 9. COORDINATES UTM                                                          |                                                                                 | INTERIOR                                        |                       |
| LAT<br>Long                                                                 | 25. OPEN TO PUBLIC? YES                                                         | 38. PRESERVATION YES ( )                        | 8                     |
|                                                                             | TURE( ) NO( $^{ m X}$                                                           | , 1.0 ( X)                                      | 91830                 |
| II. ON NATIONAL YES ( ) IZ. IS IT                                           | YES ( X)                                                                        | BY WHAT? NO()                                   | NAT.                  |
| REGISTER ? NO (X ) ELIGIBLE ?                                               | YES (X)                                                                         | neglect  40. VISIBLE FROM YES( )                | DESIGNATION(S)        |
| HIST. DISTRICT? NO (X ) POTENTIAL                                           | P 140 ( )                                                                       | PUBLIC ROAD ? NO ( X)                           | =                     |
| 15. NAME OF ESTABLISHED DISTRICT                                            |                                                                                 | 41. DISTANCE FROM AND FRONTAGE ON ROAD 200 yds. |                       |
| · · · · · · · · · · · · · · · · · · ·                                       | ldest commercial resort cabins in lake tion and not likely to survive long. Al  | PHOTO                                           | S. OTHER              |
| other resort brugs. opport                                                  | Shory 102ed.                                                                    | BE                                              | NAME (S)              |
|                                                                             | •                                                                               | PROVIDED                                        | 8                     |
|                                                                             |                                                                                 | <u> </u>                                        |                       |
| E.J. Dickie owned and leas                                                  | pp farm, then Henry Boston of Boston-Hensed property-at least once in 1925 to E | J. Wallace, Boonville.                          | <b></b> , 100         |
| posted Ne II objecting                                                      |                                                                                 |                                                 | I. TOWNSHIP           |
| 44. DESCRIPTION OF ENVIRONMENT AND Several outbldgs. behind a on the bluff. | CUTBUILDINGS a modern, large house that may set on si                           | te of former lodge bldg.                        | RANGE                 |
| 45. SOURCES OF INFORMATION                                                  |                                                                                 | 46. PREPARED BY                                 |                       |
| on site inspection                                                          | · · · · · · · · · · · · · · · · · · ·                                           | 47. ORGANIZATION                                | SECTION               |
|                                                                             | TED TO: OFFICE OF HISTORIC PRESERVATION                                         | K&M_                                            | 70                    |