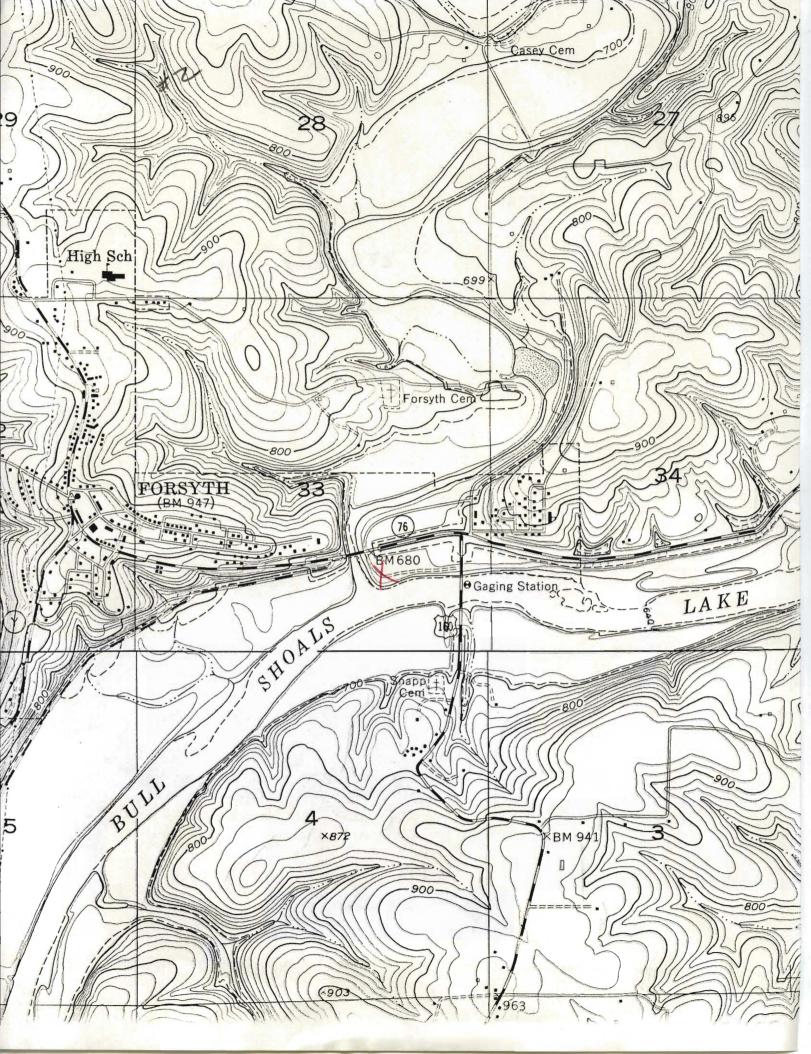

|         | Sketch map of location | Site No. |  |
|---------|------------------------|----------|--|
|         |                        |          |  |
|         |                        |          |  |
| Section | Township               | Range    |  |

| -                                                | _ | 1 | N | _ |
|--------------------------------------------------|---|---|---|---|
| Indicate part of section included in sketch map. |   |   |   |   |
|                                                  |   |   |   |   |
|                                                  |   |   |   |   |
| w                                                | • |   |   | E |
|                                                  |   |   |   |   |
|                                                  |   |   |   |   |
|                                                  | • |   |   |   |
|                                                  |   |   |   |   |
|                                                  |   |   |   |   |