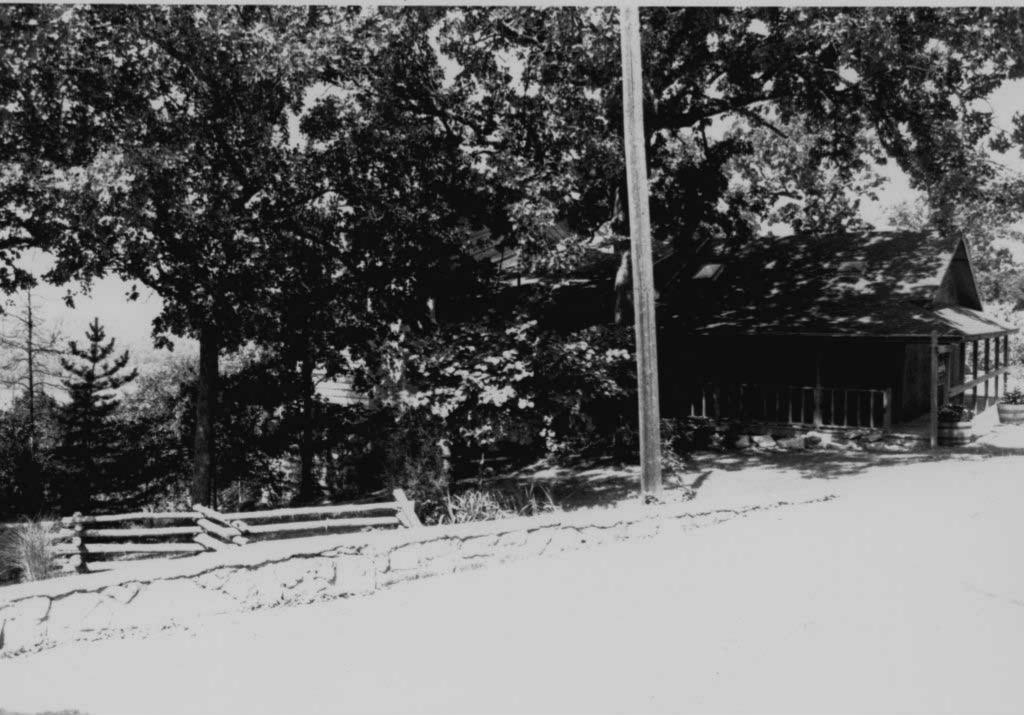

. 44. DESCRIPTION OF ENVIRONMENT AND OUTBUILDINGS Sited  $\mathbf{ad}$  jacent to the most photographed  $\mathbf{v}$  ista in the Ozarks, c. 1930-50. 46. PREPARED BY 45. SOURCES OF INFORMATION LM BECTION 47. ORGANIZATION on site inspection RETURN THIS FORM WHEN COMPLETED TO: OFFICE OF HISTORIC PRESERVATION 48. DATE 49. REVISION DATE(S) P.O. BOX 176 ..

1-10-90

|         | Sketch map or location | 31(6 IAO | · . |
|---------|------------------------|----------|-----|
|         |                        |          |     |
|         |                        |          |     |
| Section | Township               | Rance    |     |

|   | • |        |   |
|---|---|--------|---|
|   |   | ·<br>· |   |
| ï |   |        |   |
|   |   |        | E |
|   |   | ·      |   |
|   |   |        |   |









| NO. 2 4. F                                                   | RESENT LOCAL NAME(S) OR DESIGNATION(S)          | TA- AS-011-045                              |
|--------------------------------------------------------------|-------------------------------------------------|---------------------------------------------|
|                                                              | Taney Vista site                                |                                             |
| TAney 5. COUNTY                                              | THER NAME(S)                                    |                                             |
| LOCATION OF COS                                              |                                                 |