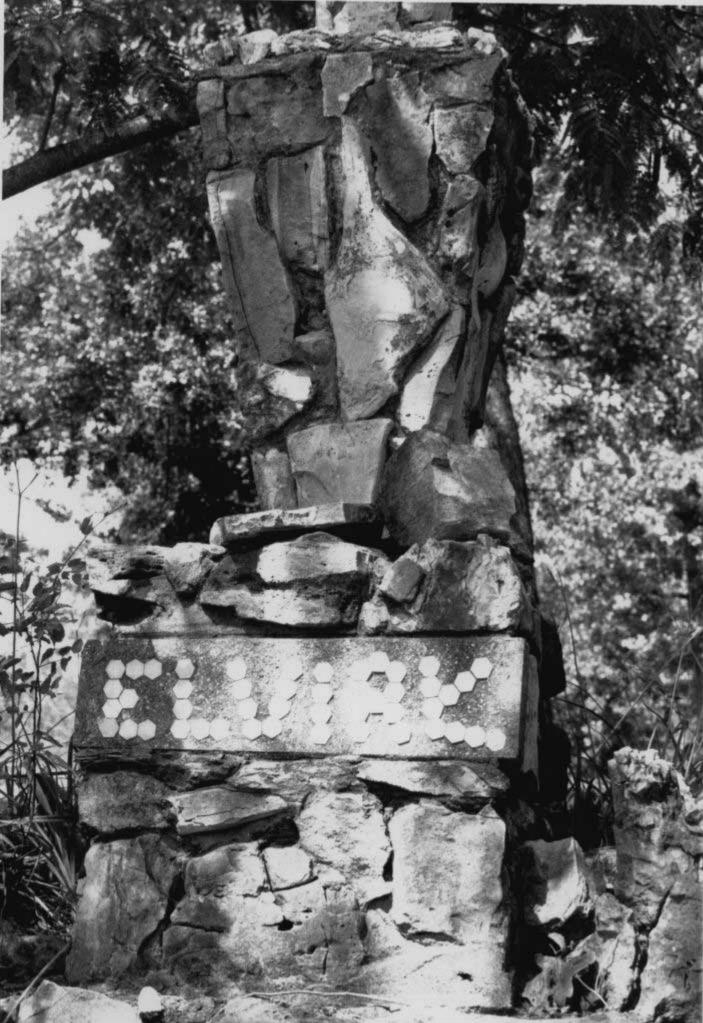

e. Note scale of map and portion of section included in sketch map. Include drawings, photographs, etc. on additional pages.

|                                                  | <br>1 | N |   | _ |
|--------------------------------------------------|-------|---|---|---|
| Indicate part of section included in sketch map. |       |   |   |   |
|                                                  |       |   |   |   |
|                                                  |       |   |   |   |
| w                                                |       | · |   | E |
|                                                  |       |   | • |   |
|                                                  |       |   |   |   |
|                                                  |       |   |   |   |

Notes:













MISSOURI OFFICE OF HISTORIC PRESERVATION TA-05-011-019 ARCHITECTURAL/HISTORIC INVENTORY SURVEY FORM 4. PRESENT LOCAL NAME(S) OR DESIGNATION(S) I. NO. Cedar Point Resort 4 8 2. COUNTY 5. OTHER NAME(S) Taney LOCATION OF NEGATIVES 16. THEMATIC CATEGORY & SPECIFIC LEGAL LOCATION 28. NO. OF STORIES SECTION TOWNSHIP\_ RANGE tourism/resort 29. BASEMENT? YES ( IF CITY OR TOWN, STREET ADDRESS NO(X) IT. DATE(S) OR PERIOD 30. FOUNDATION MATERIAL 1922 (lodge) stone IF RURAL, VICINITY IS. STYLE OR DESIGN 7. CITY OR TOWN 31. WALL CONSTRUCTION vernacular Cedar Point frame 19. ARCHITECT OR ENGINEER 8. DESCRIPTION OF LOCATION 32. ROOF TYPE AND MATERIAL gable/asphalt 20. CONTRACTOR OR BUILDER drive turns south off hwy. 176 33. NO. OF BAYS FRONT SIDE at the bottom of Cedar Pt. hil 21. ORIGINAL USE, IF AP