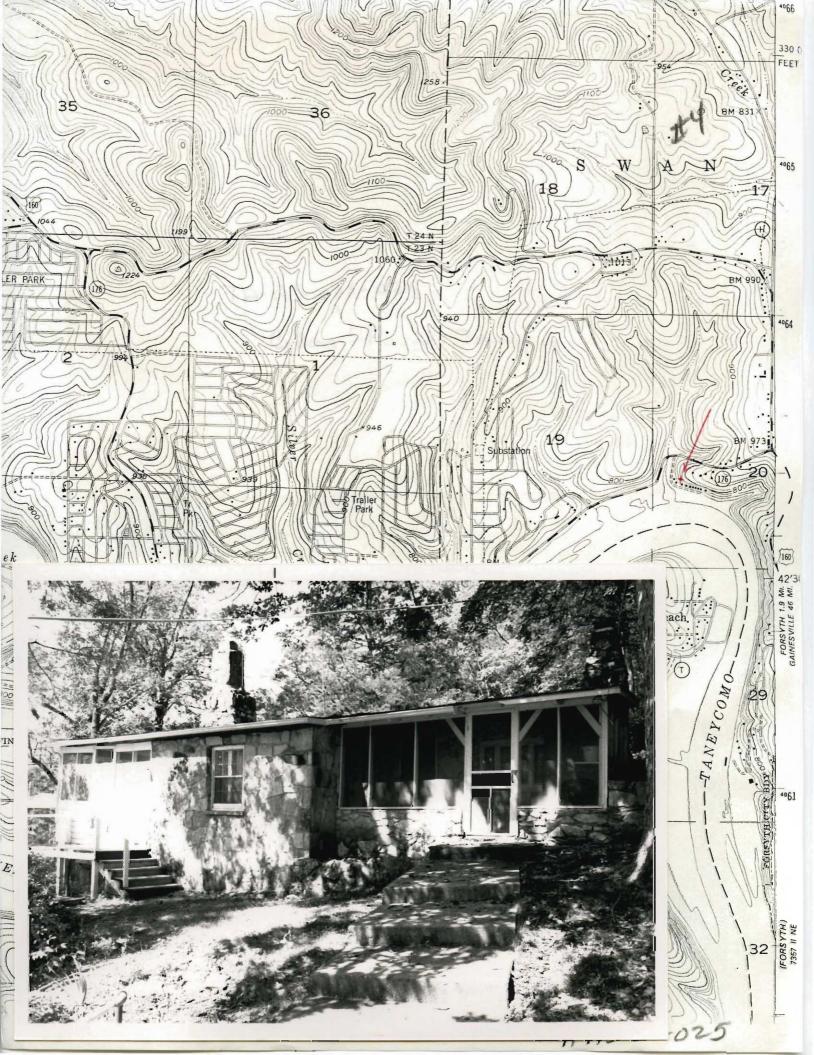

### MISSOURI OFFICE OF HISTORIC PRESERVATION TA-AS-011-002 ARCHITECTURAL/HISTORIC INVENTORY SURVEY FORM 4. PRESENT LOCAL NAME(S) OR DESIGNATION(S) I. NO. ₹ Rustic Acres 2. COUNTY 5. OTHER NAME(S) Tanev 3. LOCATION OF COS Dr. Nightengale place NEGATIVES 16. THEMATIC CATEGORY resort/tourism 6. SPECIFIC LEGAL LOCATION 28. NO. OF STORIES RANGE SECTION 29. BASEMENT ? TOWNSHIP\_ YES ( COUNTY IF CITY OR TOWN, STREET ADDRESS IT. DATE(S) OR PERIOD NO(X) c.1935 30. FOUNDATION MATERIAL stone/concrete IS. STYLE OR DESIGN IF RURAL, VICINITY 7. CITY OR TOWN vernacular 31. WALL CONSTRUCTION Branson frame 19. ARCHITECT OR ENGINEER 8. DESCRIPTION OF LOCATION 32. ROOF TYPE AND MATERIAL 20. CONTRACTOR OR BUILDER gable/asphalt 33. NO. OF BAYS located on bluff facing north FRONT SIDE 21. ORIGINAL USE, IF APPARENT lodge PRESENT LOCAL NAME(S) 34. WALL TREATMENT slab log 22. PRESENT USE caretaker house 35. PLAN SHAPEITTES CHANGES 23. OWNERSHIP PUBLIC ( ADDITION ( (EXPLAIN IN PRIVATE(X) ALTERED ( NO. 42) 24. OWNER'S NAME AND ADDRESS MOVED ( IF KNOWN Bob and Chie Kelly 37. CONDITION good INTERIOR\_ Kirbyville, MO COORDINATES UTM exterior good LAT LONG YES(X) 36. PRESERVATION UNDERWAY ? 25. OPEN TO PUBLIC? YES ( DESIGNATION(S) NO() STRUCTURE ( NO ( SITE ( 10. BUILDING (X ) OBJECT ( 26. LOCAL CONTACT PERSON OR ORGANIZATION ENDANGERED? YES ( BY WHAT ? YES ( X) NO ( $_{\rm X}$ II. ON NATIONAL YES ( ) 12, IS IT ELIGIBLE? REGISTER 1 NO (X ) NO ( 27. OTHER SURVEYS IN WHICH INCLUDED DISTRICT YES ( POTENTIAL? NO ( YES (X) VISIBLE FROM PUBLIC ROAD ? 13. PART OF ESTAB YES ( ) YES ( HIST. DISTRICT ? NO (X NO (X ) 15. NAME OF ESTABLISHED DISTRICT 41. DISTANCE FROM AND FRONTAGE ON ROAD road ends at gate 42. FURTHER DESCRIPTION OF IMPORTANT FEATURES **PHOTO** MUST Interior refinished during 1980's; may have largest fireplace in area for historic resort properties BE PROVIDED HISTORY AND SIGNIFICANCE Built and developed by an absentee investor; Everette Landers was a manager here; Dr. Alice Nightengale lived here many years. Cecil and Oddie Stroud are resident caretakers. Kelly is engineer who works in Pacific rim for Corps of Engineers-plans retirement here. 44. DESCRIPTION OF ENVIRONMENT AND DUTBUILDINGS Vista looks into Ozark Beach area; septic system for complex installed in 1989; several 1960's frame cabins arounda circle drive. 46. PREPARED BY 45. SOURCES OF INFORMATION 47. ORGANIZATION site inspection K&M RETURN THIS FORM WHEN COMPLETED TO: OFFICE OF HISTORIC PRESERVATION