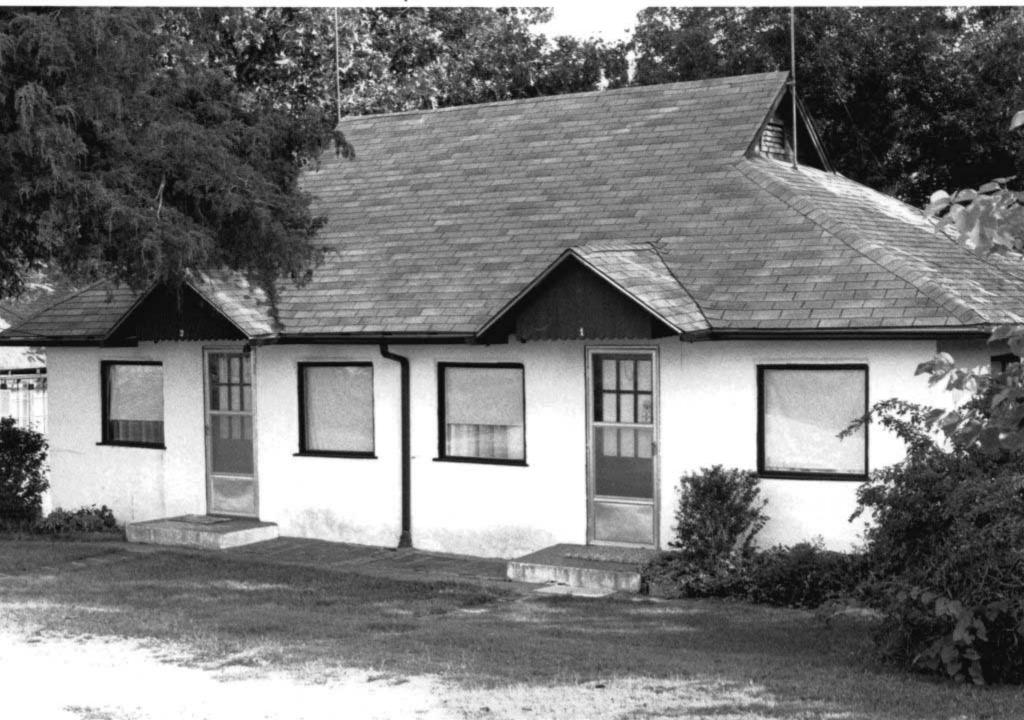

### MISSOURI OFFICE OF HISTORIC PRESERVATION TA-AS-011-002 ARCHITECTURAL/HISTORIC INVENTORY SURVEY FORM 4. PRESENT LOCAL NAME(S) OR DESIGNATION(S) I. NO. ₹ Rustic Acres 2. COUNTY 5. OTHER NAME(S) Tanev 3. LOCATION OF COS Dr. Nightengale place NEGATIVES 16. THEMATIC CATEGORY resort/tourism 6. SPECIFIC LEGAL LOCATION 28. NO. OF STORIES RANGE SECTION 29. BASEMENT ? TOWNSHIP\_ YES ( COUNTY IF CITY OR TOWN, STREET ADDRESS IT. DATE(S) OR PERIOD NO(X) c.1935 30. FOUNDATION MATERIAL stone/concrete IS. STYLE OR DESIGN IF RURAL, VICINITY 7. CITY OR TOWN vernacular 31. WALL CONSTRUCTION Branson frame 19. ARCHITECT OR ENGINEER 8. DESCRIPTION OF LOCATION 32. ROOF TYPE AND MATERIAL 20. CONTRACTOR OR BUILDER gable/asphalt 33. NO. OF BAYS located on bluff facing north FRONT SIDE 21. ORIGINAL USE, IF APPARENT lodge PRESENT LOCAL NAME(S) 34. WALL TREATMENT slab log 22. PRESENT USE caretaker house 35. PLAN SHAPEITTES CHANGES 23. OWNERSHIP PUBLIC ( ADDITION ( (EXPLAIN IN PRIVATE(X) ALTERED ( NO. 42) 24. OWNER'S NAME AND ADDRESS MOVED ( IF KNOWN Bob and Chie Kelly 37. CONDITION good INTERIOR\_ Kirbyville, MO COORDINATES UTM exterior good LAT LONG YES(X) 36. PRESERVATION UNDERWAY ? 25. OPEN TO PUBLIC? YES ( DESIGNATION(S) NO() STRUCTURE ( NO ( SITE ( 10. BUILDING (X ) OBJECT ( 26. LOCAL CONTACT PERSON OR ORGANIZATION ENDANGERED? YES ( BY WHAT ? YES ( X) NO ( $_{\rm X}$ II. ON NATIONAL YES ( ) 12, IS IT ELIGIBLE? REGISTER 1 NO (X ) NO ( 27. OTHER SURVEYS IN WHICH INCLUDED DISTRICT YES ( POTENTIAL? NO ( YES (X) VISIBLE FROM PUBLIC ROAD ? 13. PART OF ESTAB YES ( ) YES ( HIST. DISTRICT ? NO (X NO (X ) 15. NAME OF ESTABLISHED DISTRICT 41. DISTANCE FROM AND FRONTAGE ON ROAD road ends at gate 42. FURTHER DESCRIPTION OF IMPORTANT FEATURES **PHOTO** MUST Interior refinished during 1980's; may have largest fireplace in area for historic resort properties BE PROVIDED HISTORY AND SIGNIFICANCE Built and developed by an absentee investor; Everette Landers was a manager here; Dr. Alice Nightengale lived here many years. Cecil and Oddie Stroud are resident caretakers. Kelly is engineer who works in Pacific rim for Corps of Engineers-plans retirement here. 44. DESCRIPTION OF ENVIRONMENT AND DUTBUILDINGS Vista looks into Ozark Beach area; septic system for complex installed in 1989; several 1960's frame cabins arounda circle drive. 46. PREPARED BY 45. SOURCES OF INFORMATION 47. ORGANIZATION site inspection K&M RETURN THIS FORM WHEN COMPLETED TO: OFFICE OF HISTORIC PRESERVATION