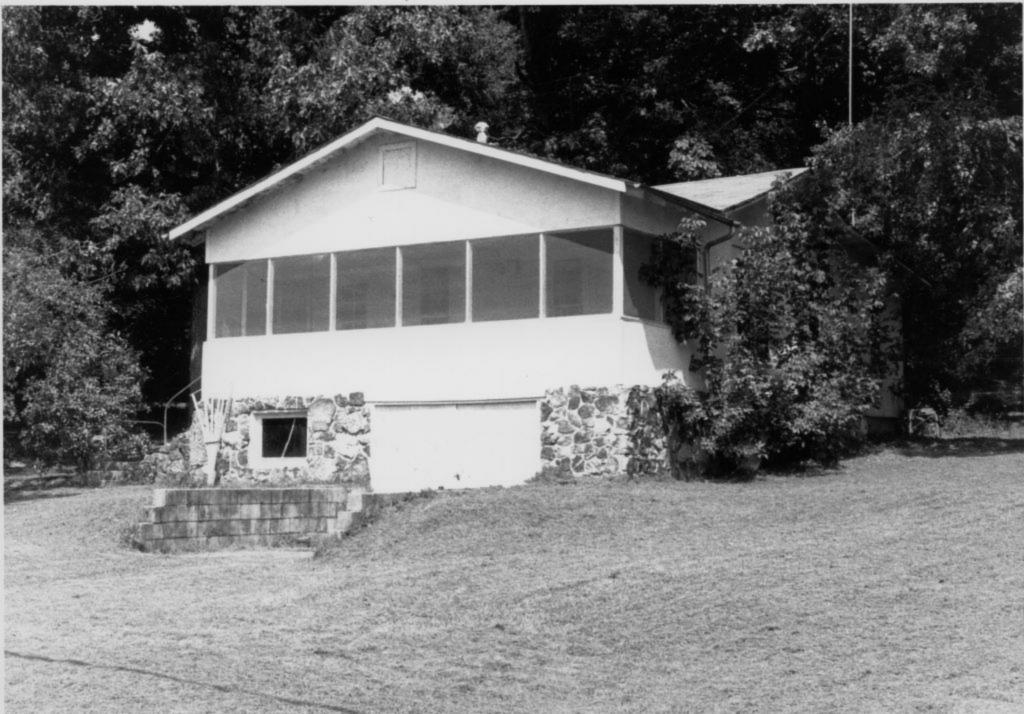

### MISSOURI OFFICE OF HISTORIC PRESERVATION TA-AS-011-002 ARCHITECTURAL/HISTORIC INVENTORY SURVEY FORM 4. PRESENT LOCAL NAME(S) OR DESIGNATION(S) I. NO. ₹ Rustic Acres 2. COUNTY 5. OTHER NAME(S) Tanev 3. LOCATION OF COS Dr. Nightengale place NEGATIVES 16. THEMATIC CATEGORY resort/tourism 6. SPECIFIC LEGAL LOCATION 28. NO. OF STORIES RANGE SECTION 29. BASEMENT ? TOWNSHIP\_ YES ( COUNTY IF CITY OR TOWN, STREET ADDRESS IT. DATE(S) OR PERIOD NO(X) c.1935 30. FOUNDATION MATERIAL stone/concrete IS. STYLE OR DESIGN IF RURAL, VICINITY 7. CITY OR TOWN vernacular 31. WALL CONSTRUCTION Branson frame 19. ARCHITECT OR ENGINEER 8. DESCRIPTION OF LOCATION 32. ROOF TYPE AND MATERIAL 20. CONTRACTOR OR BUILDER gable/asphalt 33. NO. OF BAYS located on bluff facing north FRONT SIDE 21. ORIGINAL USE, IF APPARENT lodge PRESENT LOCAL NAME(S) 34. WALL TREATMENT slab log 22. PRESENT USE caretaker house 35. PLAN SHAPEITTES CHANGES 23. OWNERSHIP PUBLIC ( ADDITION ( (EXPLAIN IN PRIVATE(X) ALTERED ( NO. 42) 24. OWNER'S NAME AND ADDRESS MOVED ( IF KNOWN Bob and Chie Kelly 37. CONDITION good INTERIOR\_ Kirbyville, MO COORDINATES UTM exterior good LAT LONG YES(X) 36. PRESERVATION UNDERWAY ? 25. OPEN TO PUBLIC? YES ( DESIGNATION(S) NO() STRUCTURE ( NO ( SITE ( 10. BUILDING (X ) OBJECT ( 26. LOCAL CONTACT PERSON OR ORGANIZATION ENDANGERED? YES ( BY WHAT ? YES ( X) NO ( $_{\rm X}$ II. ON NATIONAL YES ( ) 12, IS IT ELIGIBLE? REGISTER 1 NO (X ) NO ( 27. OTHER SURVEYS IN WHICH INCLUDED DISTRICT YES ( POTENTIAL? NO ( YES (X) VISIBLE FROM PUBLIC ROAD ? 13. PART OF ESTAB YES ( ) YES ( HIST. DISTRICT ? NO (X NO (X ) 15. NAME OF ESTABLISHED DISTRICT 41. DISTANCE FROM AND FRONTAGE ON ROAD road ends at gate 42. FURTHER DESCRIPTION OF IMPORTANT FEATURES **PHOTO** MUST Interior refinished during 1980's; may have largest fireplace in area for historic resort properties BE PROVIDED HISTORY AND SIGNIFICANCE Built and developed by an absentee investor; Everette Landers was a manager here; Dr. Alice Nightengale lived here many years. Cecil and Oddie Stroud are resident caretakers. Kelly is engineer who works in Pacific rim for Corps of Engineers-plans retirement here. 44. DESCRIPTION OF ENVIRONMENT AND DUTBUILDINGS Vista looks into Ozark Beach area; septic system for complex installed in 1989; several 1960's frame cabins arounda circle drive. 46. PREPARED BY 45. SOURCES OF INFORMATION 47. ORGANIZATION site inspection K&M RETURN THIS FORM WHEN COMPLETED TO: OFFICE OF HISTORIC PRESERVATION

P.O. BOX 176

48. DATE 49. REVISION DATE(S)

| Sketch map of location | Site No. |  |
|------------------------|----------|--|
|                        | •        |  |

| Section | Township | Range |  |
|---------|----------|-------|--|

|                                                  | <br>1 | N | <br>_ |
|--------------------------------------------------|-------|---|-------|
| Indicate part of section included in sketch map. | •     |   |       |
|                                                  |       |   |       |
|                                                  |       |   |       |
| w                                                |       |   |       |
| **                                               |       |   |       |
|                                                  |       |   |       |
| -                                                |       |   |       |
|                                                  |       |   |       |
|                                                  |       |   | l     |