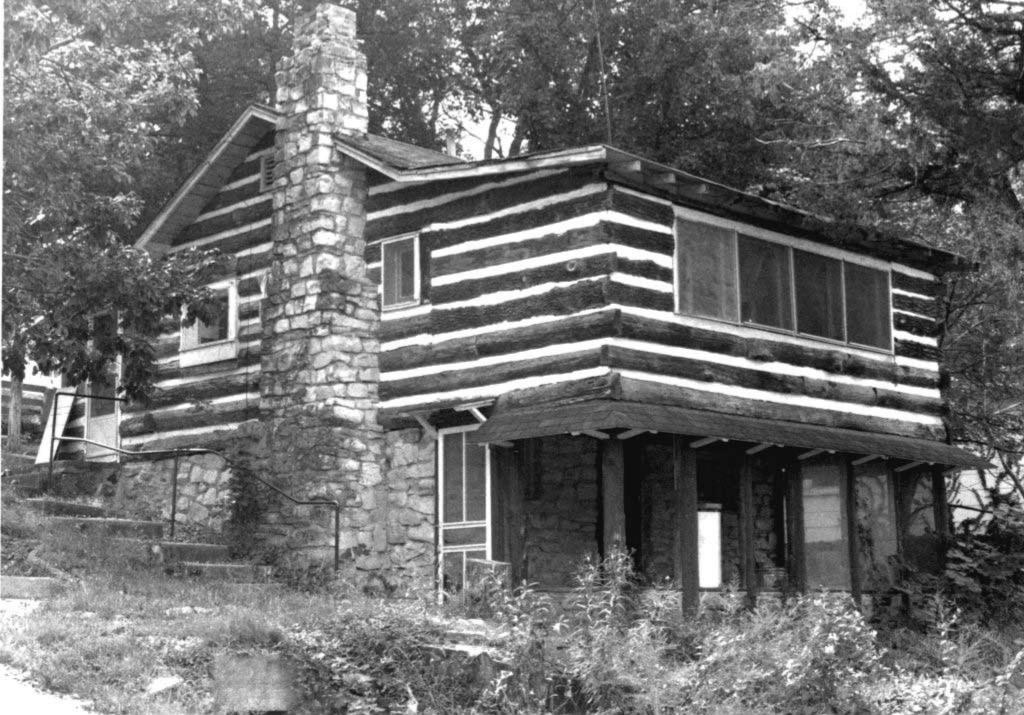

### MISSOURI OFFICE OF HISTORIC PRESERVATION TA-AS-011-002 ARCHITECTURAL/HISTORIC INVENTORY SURVEY FORM 4. PRESENT LOCAL NAME(S) OR DESIGNATION(S) I. NO. ₹ Rustic Acres 2. COUNTY 5. OTHER NAME(S) Tanev 3. LOCATION OF COS Dr. Nightengale place NEGATIVES 16. THEMATIC CATEGORY resort/tourism 6. SPECIFIC LEGAL LOCATION 28. NO. OF STORIES RANGE SECTION 29. BASEMENT ? TOWNSHIP\_ YES ( COUNTY IF CITY OR TOWN, STREET ADDRESS IT. DATE(S) OR PERIOD NO(X) c.1935 30. FOUNDATION MATERIAL stone/concrete IS. STYLE OR DESIGN IF RURAL, VICINITY 7. CITY OR TOWN vernacular 31. WALL CONSTRUCTION Branson frame 19. ARCHITECT OR ENGINEER 8. DESCRIPTION OF LOCATION 32. ROOF TYPE AND MATERIAL 20. CONTRACTOR OR BUILDER gable/asphalt 33. NO. OF BAYS located on bluff facing north FRONT SIDE 21. ORIGINAL USE, IF APPARENT lodge PRESENT LOCAL NAME(S) 34. WALL TREATMENT slab log 22. PRESENT USE caretaker house 35. PLAN SHAPEITTES CHANGES 23. OWNERSHIP PUBLIC ( ADDITION ( (EXPLAIN IN PRIVATE(X) ALTERED ( NO. 42) 24. OWNER'S NAME AND ADDRESS MOVED ( IF KNOWN Bob and Chie Kelly 37. CONDITION good INTERIOR\_ Kirbyville, MO COORDINATES UTM exterior good LAT LONG YES(X) 36. PRESERVATION UNDERWAY ? 25. OPEN TO PUBLIC? YES ( DESIGNATION(S) NO() STRUCTURE ( NO ( SITE ( 10. BUILDING (X ) OBJECT ( 26. LOCAL CONTACT PERSON OR ORGANIZATION ENDANGERED? YES ( BY WHAT ? YES ( X) NO ( $_{\rm X}$ II. ON NATIONAL YES ( ) 12, IS IT ELIGIBLE? REGISTER 1 NO (X ) NO ( 27. OTHER SURVEYS IN WHICH INCLUDED DISTRICT YES ( POTENTIAL? NO ( YES (X) VISIBLE FROM PUBLIC ROAD ? 13. PART OF ESTAB YES ( ) YES ( HIST. DISTRICT ? NO (X NO (X ) 15. NAME OF ESTABLISHED DISTRICT 41. DISTANCE FROM AND FRONTAGE ON ROAD road ends at gate 42. FURTHER DESCRIPTION OF IMPORTANT FEATURES **PHOTO** MUST Interior refinished during 1980's; may have largest fireplace in area for historic resort properties BE PROVIDED HISTORY AND SIGNIFICANCE Built and developed by an absentee investor; Everette Landers was a manager here; Dr. Alice Nightengale lived here many years. Cecil and Oddie Stroud are resident caretakers. Kelly is engineer who works in Pacific rim for Corps of Engineers-plans retirement here. 44. DESCRIPTION OF ENVIRONMENT AND DUTBUILDINGS Vista looks into Ozark Beach area; septic system for complex installed in 1989; several 1960's frame cabins arounda circle drive. 46. PREPARED BY 45. SOURCES OF INFORMATION 47. ORGANIZATION site inspection K&M RETURN THIS FORM WHEN COMPLETED TO: OFFICE OF HISTORIC PRESERVATION