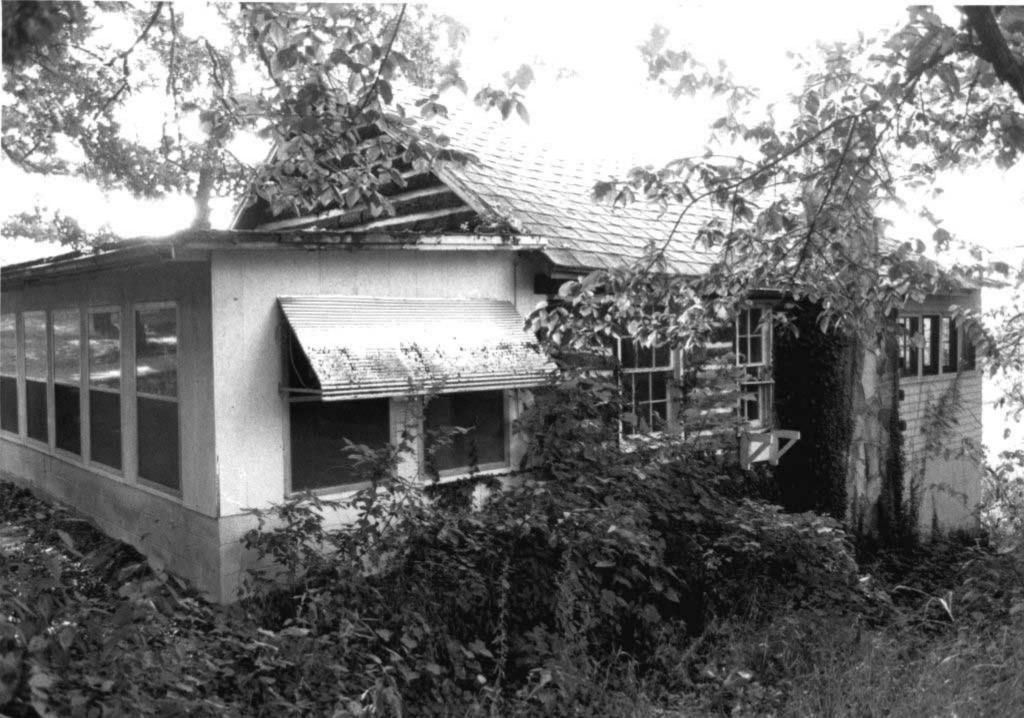

### MISSOURI OFFICE OF HISTORIC PRESERVATION TA-AS-011-002 ARCHITECTURAL/HISTORIC INVENTORY SURVEY FORM 4. PRESENT LOCAL NAME(S) OR DESIGNATION(S) I. NO. ₹ Rustic Acres 2. COUNTY 5. OTHER NAME(S) Tanev 3. LOCATION OF COS Dr. Nightengale place NEGATIVES 16. THEMATIC CATEGORY resort/tourism 6. SPECIFIC LEGAL LOCATION 28. NO. OF STORIES RANGE SECTION 29. BASEMENT ? TOWNSHIP\_ YES ( COUNTY IF CITY OR TOWN, STREET ADDRESS IT. DATE(S) OR PERIOD NO(X) c.1935 30. FOUNDATION MATERIAL stone/concrete IS. STYLE OR DESIGN IF RURAL, VICINITY 7. CITY OR TOWN vernacular 31. WALL CONSTRUCTION Branson frame 19. ARCHITECT OR ENGINEER 8. DESCRIPTION OF LOCATION 32. ROOF TYPE AND MATERIAL 20. CONTRACTOR OR BUILDER gable/asphalt 33. NO. OF BAYS located on bluff facing north FRONT SIDE 21. ORIGINAL USE, IF APPARENT lodge PRESENT LOCAL NAME(S) 34. WALL TREATMENT slab log 22. PRESENT USE caretaker house 35. PLAN SHAPEITTES CHANGES 23. OWNERSHIP PUBLIC ( ADDITION ( (EXPLAIN IN PRIVATE(X) ALTERED ( NO. 42) 24. OWNER'S NAME AND ADDRESS MOVED ( IF KNOWN Bob and Chie Kelly 37. CONDITION good INTERIOR\_ Kirbyville, MO COORDINATES UTM exterior good LAT LONG YES(X) 36. PRESERVATION UNDERWAY ? 25. OPEN TO PUBLIC? YES ( DESIGNATION(S) NO() STRUCTURE ( NO ( SITE ( 10. BUILDING (X ) OBJECT ( 26. LOCAL CONTACT PERSON OR ORGANIZATION ENDANGERED? YES ( BY WHAT ? YES ( X) NO ( $_{\rm X}$ II. ON NATIONAL YES ( ) 12, IS IT ELIGIBLE? REGISTER 1 NO (X ) NO ( 27. OTHER SURVEYS IN WHICH INCLUDED DISTRICT YES ( POTENTIAL? NO ( YES (X) VISIBLE FROM PUBLIC ROAD ? 13. PART OF ESTAB YES ( ) YES ( HIST. DISTRICT ? NO (X NO (X ) 15. NAME OF ESTABLISHED DISTRICT 41. DISTANCE FROM AND FRONTAGE ON ROAD road ends at gate 42. FURTHER DESCRIPTION OF IMPORTANT FEATURES **PHOTO** MUST Interior refinished during 1980's; may have largest fireplace in area for historic resort properties BE PROVIDED HISTORY AND SIGNIFICANCE Built and developed by an absentee investor; Everette Landers was a manager here; Dr. Alice Nightengale lived here many years. Cecil and Oddie Stroud are resident caretakers. Kelly is engineer who works in Pacific rim for Corps of Engineers-plans retirement here. 44. DESCRIPTION OF ENVIRONMENT AND DUTBUILDINGS Vista looks into Ozark Beach area; septic system for complex installed in 1989; several 1960's frame cabins arounda circle drive. 46. PREPARED BY 45. SOURCES OF INFORMATION 47. ORGANIZATION site inspection K&M RETURN THIS FORM WHEN COMPLETED TO: OFFICE OF HISTORIC PRESERVATION