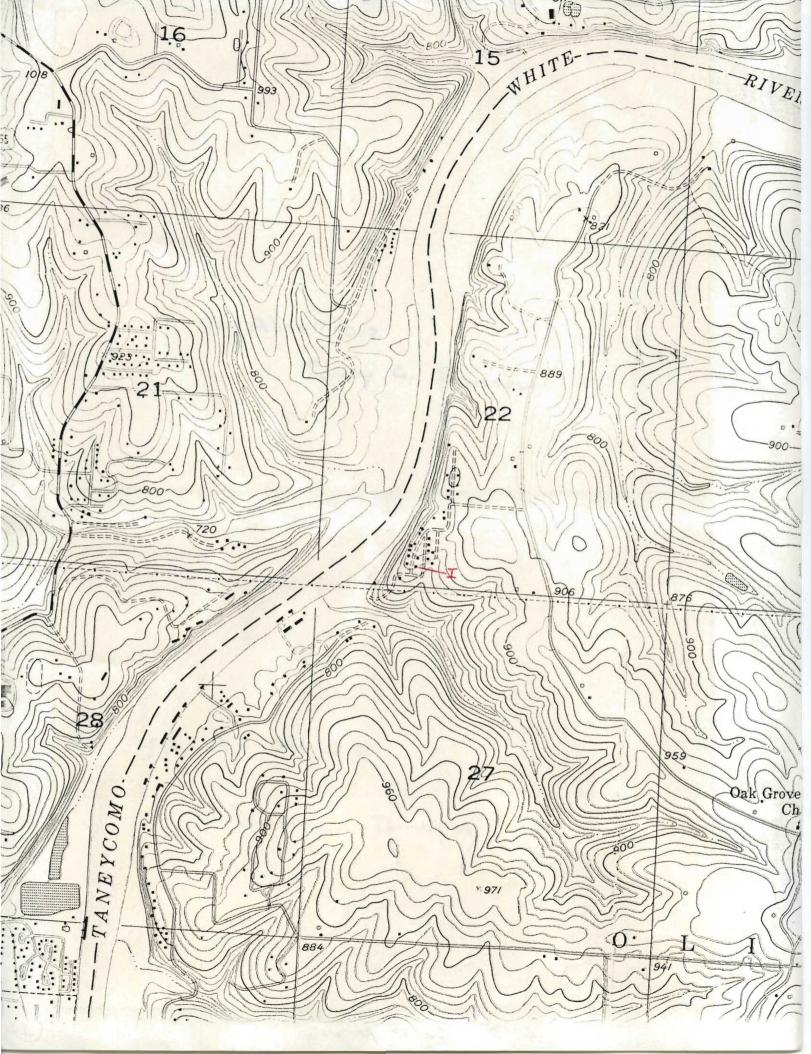

|         | Sketch map of location | Site No. |  |
|---------|------------------------|----------|--|
|         |                        |          |  |
|         |                        |          |  |
| Section | Township               | Range    |  |

| -                                                | _ | 1 | N | _ |
|--------------------------------------------------|---|---|---|---|
| Indicate part of section included in sketch map. |   |   |   |   |
|                                                  |   |   |   |   |
|                                                  |   |   |   |   |
| w                                                | • |   |   | E |
|                                                  |   |   |   |   |
|                                                  |   |   |   |   |
|                                                  | • |   |   |   |
|                                                  |   |   |   |   |
|                                                  |   |   |   |   |