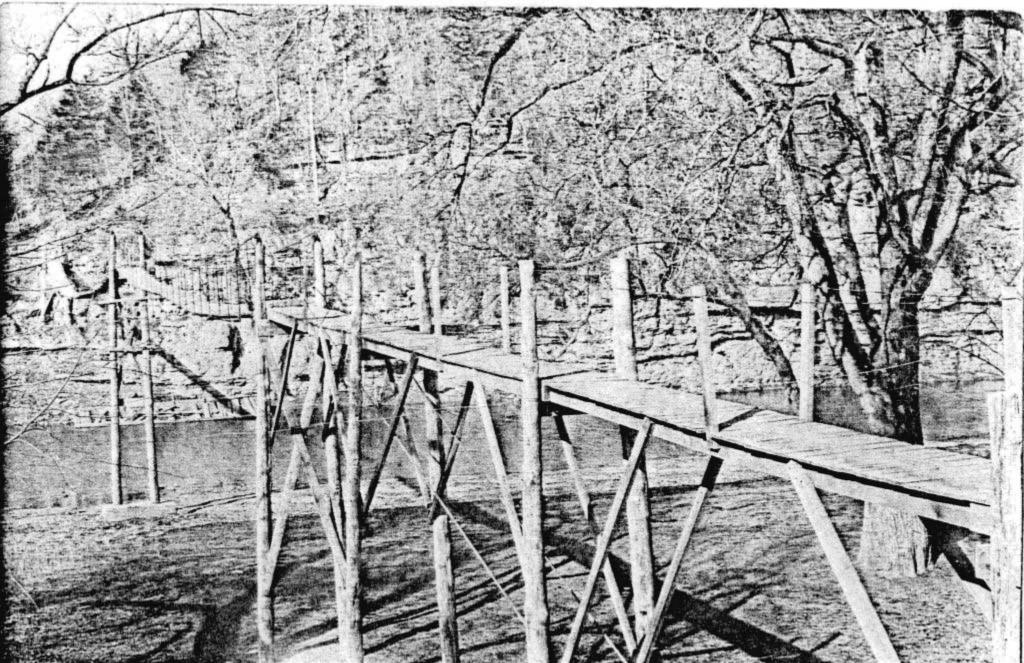

uch as streams and elevations. Also indicate houses and roads. Indicate the site location by enclosing the site area with dotted line. Note scale of map and portion of section included in sketch map. Include drawings, photographs, etc. on additional pages.

|                                                  | <br>1 |   | _ |
|--------------------------------------------------|-------|---|---|
| Indicate part of section included in sketch map. | ·     |   |   |
|                                                  |       |   |   |
| W                                                |       | · | E |
| -                                                |       |   |   |
|                                                  | <br>5 |   |   |

Notes:









collapse of NRMP site, Swan Creek, 1989.





SWAN CREEK BRIDGE, SHADOW ROCK, FORSYTH, MO.



Bridge was removed for salvage, fall, 89