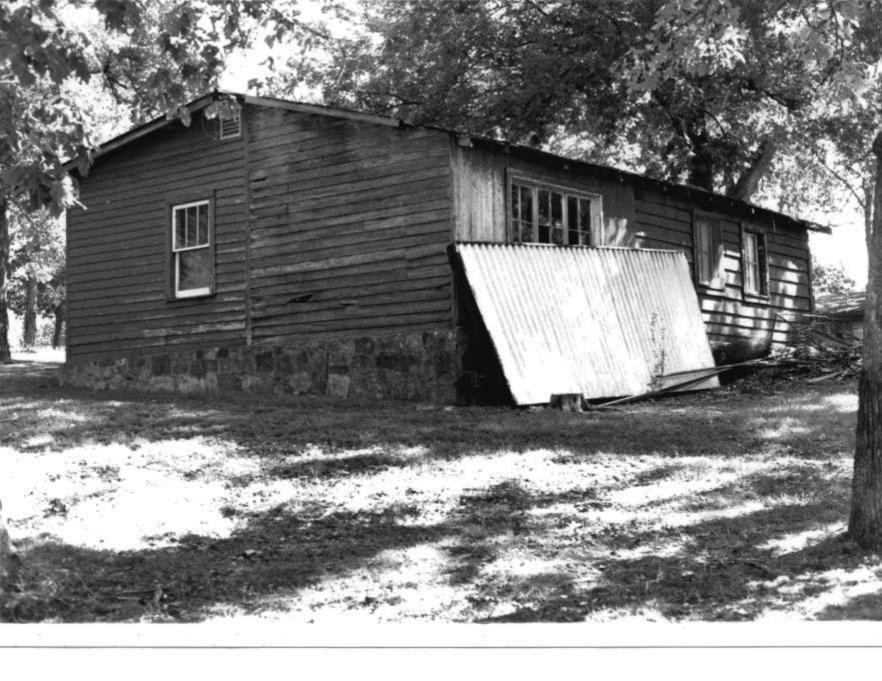

### MISSOURI OFFICE OF HISTORIC PRESERVATION TA-AS-011-002 ARCHITECTURAL/HISTORIC INVENTORY SURVEY FORM 4. PRESENT LOCAL NAME(S) OR DESIGNATION(S) I. NO. ₹ Rustic Acres 2. COUNTY 5. OTHER NAME(S) Tanev 3. LOCATION OF COS Dr. Nightengale place NEGATIVES 16. THEMATIC CATEGORY resort/tourism 6. SPECIFIC LEGAL LOCATION 28. NO. OF STORIES RANGE SECTION 29. BASEMENT ? TOWNSHIP\_ YES ( COUNTY IF CITY OR TOWN, STREET ADDRESS IT. DATE(S) OR PERIOD NO(X) c.1935 30. FOUNDATION MATERIAL stone/concrete IS. STYLE OR DESIGN IF RURAL, VICINITY 7. CITY OR TOWN vernacular 31. WALL CONSTRUCTION Branson frame 19. ARCHITECT OR ENGINEER 8. DESCRIPTION OF LOCATION 32. ROOF TYPE AND MATERIAL 20. CONTRACTOR OR BUILDER gable/asphalt 33. NO. OF BAYS located on bluff facing north FRONT SIDE 21. ORIGINAL USE, IF APPARENT lodge PRESENT LOCAL NAME(S) 34. WALL TREATMENT slab log 22. PRESENT USE caretaker house 35. PLAN SHAPEITTES CHANGES 23. OWNERSHIP PUBLIC ( ADDITION ( (EXPLAIN IN PRIVATE(X) ALTERED ( NO. 42) 24. OWNER'S NAME AND ADDRESS MOVED ( IF KNOWN Bob and Chie Kelly 37. CONDITION good INTERIOR\_ Kirbyville, MO COORDINATES UTM exterior good LAT LONG YES(X) 36. PRESERVATION UNDERWAY ? 25. OPEN TO PUBLIC? YES ( DESIGNATION(S) NO() STRUCTURE ( NO ( SITE ( 10. BUILDING (X ) OBJECT ( 26. LOCAL CONTACT PERSON OR ORGANIZATION ENDANGERED? YES ( BY WHAT ? YES ( X) NO ( $_{\rm X}$ II. ON NATIONAL YES ( ) 12, IS IT ELIGIBLE? REGISTER 1 NO (X ) NO ( 27. OTHER SURVEYS IN WHICH INCLUDED DISTRICT YES ( POTENTIAL? NO ( YES (X) VISIBLE FROM PUBLIC ROAD ? 13. PART OF ESTAB YES ( ) YES ( HIST. DISTRICT ? NO (X NO (X ) 15. NAME OF ESTABLISHED DISTRICT 41. DISTANCE FROM AND FRONTAGE ON ROAD road ends at gate 42. FURTHER DESCRIPTION OF IMPORTANT FEATURES **PHOTO** MUST Interior refinished during 1980's; may have largest fireplace in area for historic resort properties BE PROVIDED HISTORY AND SIGNIFICANCE Built and developed by an absentee investor; Everette Landers was a manager here; Dr. Alice Nightengale lived here many years. Cecil and Oddie Stroud are resident caretakers. Kelly is engineer who works in Pacific rim for Corps of Engineers-plans retirement here. 44. DESCRIPTION OF ENVIRONMENT AND DUTBUILDINGS Vista looks into Ozark Beach area; septic system for complex installed in 1989; several 1960's frame cabins arounda circle drive. 46. PREPARED BY 45. SOURCES OF INFORMATION 47. ORGANIZATION site inspection K&M RETURN THIS FORM WHEN COMPLETED TO: OFFICE OF HISTORIC PRESERVATION