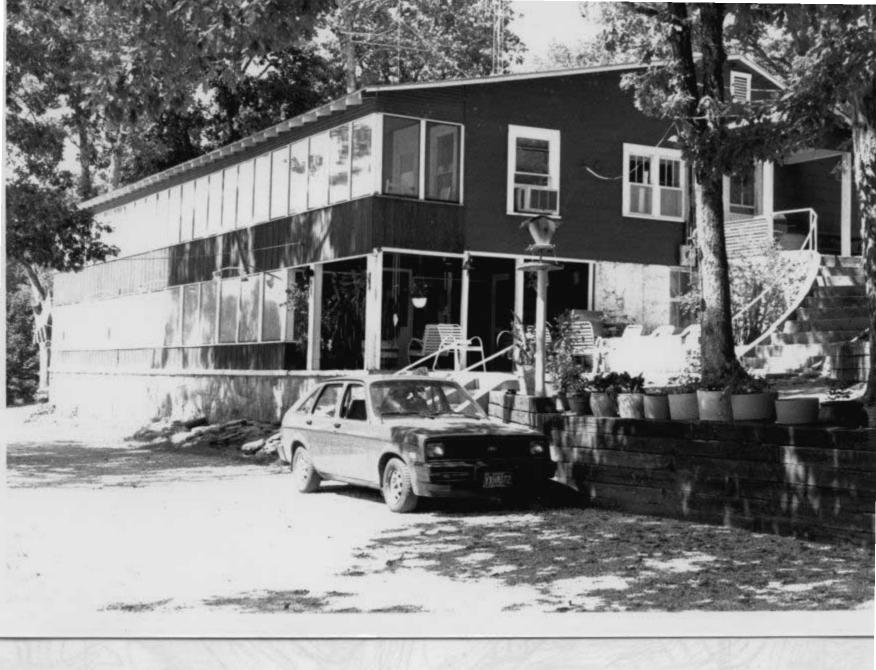

### MISSOURI OFFICE OF HISTORIC PRESERVATION TA-AS-011-002 ARCHITECTURAL/HISTORIC INVENTORY SURVEY FORM 4. PRESENT LOCAL NAME(S) OR DESIGNATION(S) I. NO. ₹ Rustic Acres 2. COUNTY 5. OTHER NAME(S) Tanev 3. LOCATION OF COS Dr. Nightengale place NEGATIVES 16. THEMATIC CATEGORY resort/tourism 6. SPECIFIC LEGAL LOCATION 28. NO. OF STORIES RANGE SECTION 29. BASEMENT ? TOWNSHIP\_ YES ( COUNTY IF CITY OR TOWN, STREET ADDRESS IT. DATE(S) OR PERIOD NO(X) c.1935 30. FOUNDATION MATERIAL stone/concrete IS. STYLE OR DESIGN IF RURAL, VICINITY 7. CITY OR TOWN vernacular 31. WALL CONSTRUCTION Branson frame 19. ARCHITECT OR ENGINEER 8. DESCRIPTION OF LOCATION 32. ROOF TYPE AND MATERIAL 20. CONTRACTOR OR BUILDER gable/asphalt 33. NO. OF BAYS located on bluff facing north FRONT SIDE 21. ORIGINAL USE, IF APPARENT lodge PRESENT LOCAL NAME(S) 34. WALL TREATMENT slab log 22. PRESENT USE caretaker house 35. PLAN SHAPEITTES CHANGES 23. OWNERSHIP PUBLIC ( ADDITION ( (EXPLAIN IN PRIVATE(X) ALTERED ( NO. 42) 24. OWNER'S NAME AND ADDRESS MOVED ( IF KNOWN Bob and Chie Kelly 37. CONDITION good INTERIOR\_ Kirbyville, MO COORDINATES UTM exterior good LAT LONG YES(X) 36. PRESERVATION UNDERWAY ? 25. OPEN TO PUBLIC? YES ( DESIGNATION(S) NO() STRUCTURE ( NO ( SITE ( 10. BUILDING (X ) OBJECT ( 26. LOCAL CONTACT PERSON OR ORGANIZATION ENDANGERED? YES ( BY WHAT ? YES ( X) NO ( $_{\rm X}$ II. ON NATIONAL YES ( ) 12, IS IT ELIGIBLE? REGISTER 1 NO (X ) NO ( 27. OTHER SURVEYS IN WHICH INCLUDED DISTRICT YES ( POTENTIAL? NO ( YES (X) VISIBLE FROM PUBLIC ROAD ? 13. PART OF ESTAB YES ( ) YES ( HIST. DISTRICT ? NO (X NO (X ) 15. NAME OF ESTABLISHED DISTRICT 41. DISTANCE FROM AND FRONTAGE ON ROAD road ends at gate 42. FURTHER DESCRIPTION OF IMPORTANT FEATURES **PHOTO** MUST Interior refinished during 1980's; may have largest fireplace in area for historic resort properties BE PROVIDED HISTORY AND SIGNIFICANCE Built and developed by an absentee investor; Everette Landers was a manager here; Dr. Alice Nightengale lived here many years. Cecil and Oddie Stroud are resident caretakers. Kelly is engineer who works in Pacific rim for Corps of Engineers-plans retirement here. 44. DESCRIPTION OF ENVIRONMENT AND DUTBUILDINGS Vista looks into Ozark Beach area; septic system for complex installed in 1989; several 1960's frame cabins arounda circle drive. 46. PREPARED BY 45. SOURCES OF INFORMATION 47. ORGANIZATION site inspection K&M RETURN THIS FORM WHEN COMPLETED TO: OFFICE OF HISTORIC PRESERVATION