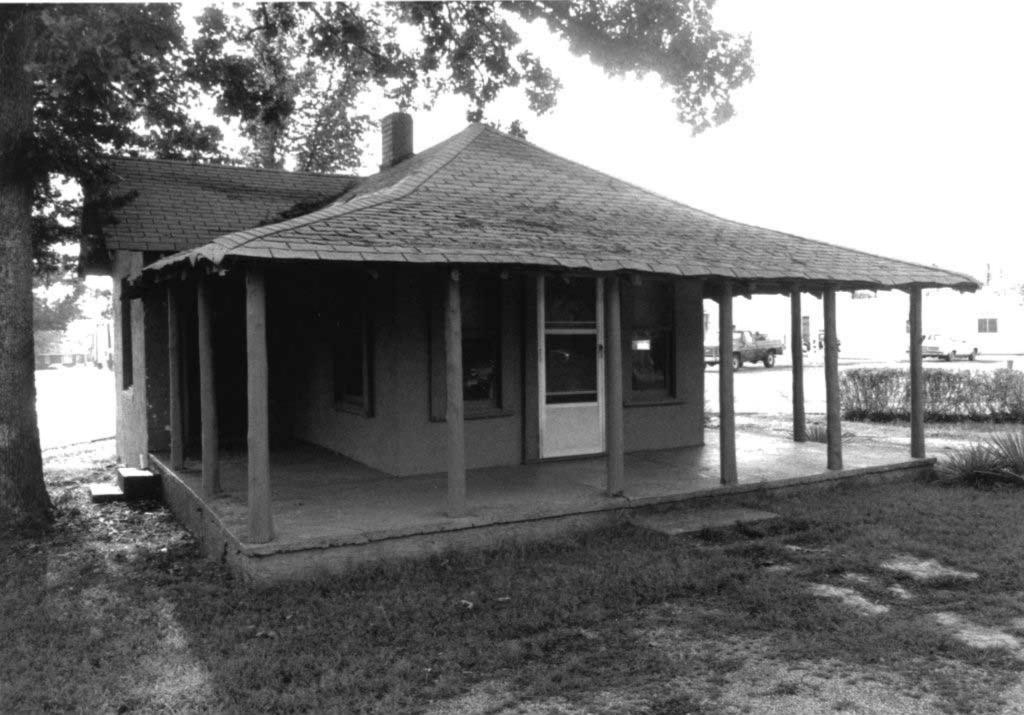

### MISSOURI OFFICE OF HISTORIC PRESERVATION TA-AS-011-002 ARCHITECTURAL/HISTORIC INVENTORY SURVEY FORM 4. PRESENT LOCAL NAME(S) OR DESIGNATION(S) I. NO. ₹ Rustic Acres 2. COUNTY 5. OTHER NAME(S) Tanev 3. LOCATION OF COS Dr. Nightengale place NEGATIVES 16. THEMATIC CATEGORY resort/tourism 6. SPECIFIC LEGAL LOCATION 28. NO. OF STORIES RANGE SECTION 29. BASEMENT ? TOWNSHIP\_ YES ( COUNTY IF CITY OR TOWN, STREET ADDRESS IT. DATE(S) OR PERIOD NO(X) c.1935 30. FOUNDATION MATERIAL stone/concrete IS. STYLE OR DESIGN IF RURAL, VICINITY 7. CITY OR TOWN vernacular 31. WALL CONSTRUCTION Branson frame 19. ARCHITECT OR ENGINEER 8. DESCRIPTION OF LOCATION 32. ROOF TYPE AND MATERIAL 20. CONTRACTOR OR BUILDER gable/asphalt 33. NO. OF BAYS located on bluff facing north FRONT SIDE 21. ORIGINAL USE, IF APPARENT lodge PRESENT LOCAL NAME(S) 34. WALL TREATMENT slab log 22. PRESENT USE caretaker house 35. PLAN SHAPEITTES CHANGES 23. OWNERSHIP PUBLIC ( ADDITION ( (EXPLAIN IN PRIVATE(X) ALTERED ( NO. 42) 24. OWNER'S NAME AND ADDRESS MOVED ( IF KNOWN Bob and Chie Kelly 37. CONDITION good INTERIOR\_ Kirbyville, MO COORDINATES UTM exterior good LAT LONG YES(X) 36. PRESERVATION UNDERWAY ? 25. OPEN TO PUBLIC? YES ( DESIGNATION(S) NO() STRUCTURE ( NO ( SITE ( 10. BUILDING (X ) OBJECT ( 26. LOCAL CONTACT PERSON OR ORGANIZATION ENDANGERED? YES ( BY WHAT ? YES ( X) NO ( $_{\rm X}$ II. ON NATIONAL YES ( ) 12, IS IT ELIGIBLE? REGISTER 1 NO (X ) NO ( 27. OTHER SURVEYS IN WHICH INCLUDED DISTRICT YES ( POTENTIAL? NO ( YES (X) VISIBLE FROM PUBLIC ROAD ? 13. PART OF ESTAB YES ( ) YES ( HIST. DISTRICT ? NO (X NO (X ) 15. NAME OF ESTABLISHED DISTRICT 41. DISTANCE FROM AND FRONTAGE ON ROAD road ends at gate 42. FURTHER DESCRIPTION OF IMPORTANT FEATURES **PHOTO** MUST Interior refinished during 1980's; may have largest fireplace in area for historic resort properties BE PROVIDED HISTORY AND SIGNIFICANCE Built and developed by an absentee investor; Everette Landers was a manager here; Dr. Alice Nightengale lived here many years. Cecil and Oddie Stroud are resident caretakers. Kelly is engineer who works in Pacific rim for Corps of Engineers-plans retirement here. 44. DESCRIPTION OF ENVIRONMENT AND DUTBUILDINGS Vista looks into Ozark Beach area; septic system for complex installed in 1989; several 1960's frame cabins arounda circle drive. 46. PREPARED BY 45. SOURCES OF INFORMATION 47. ORGANIZATION site inspection K&M RETURN THIS FORM WHEN COMPLETED TO: OFFICE OF HISTORIC PRESERVATION