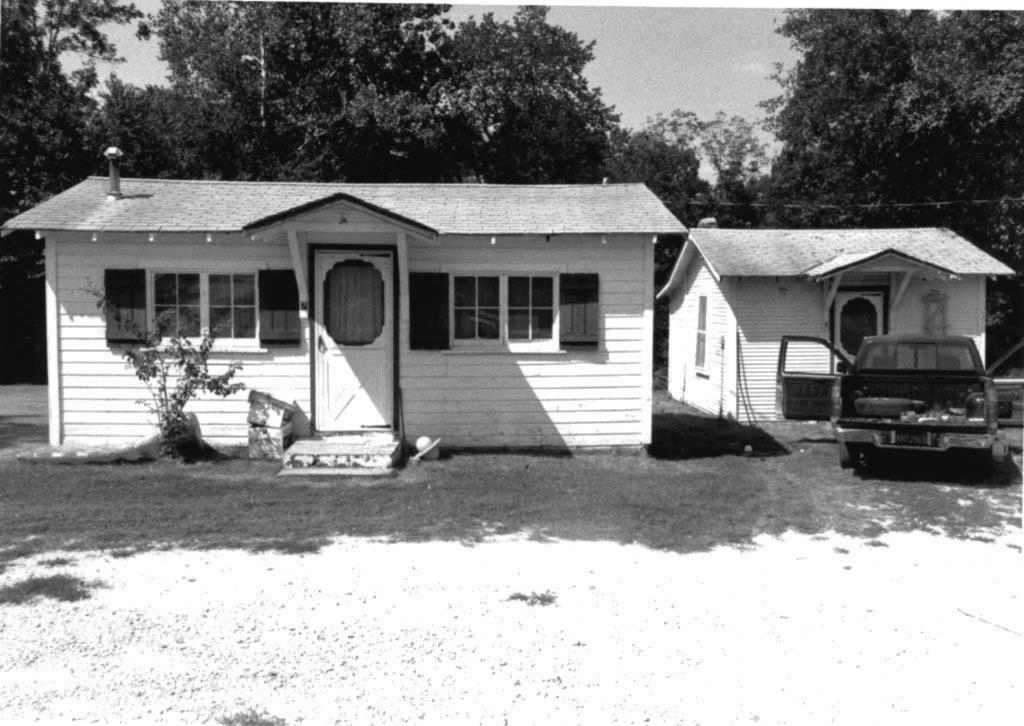

### MISSOURI OFFICE OF HISTORIC PRESERVATION TA-AS-011-002 ARCHITECTURAL/HISTORIC INVENTORY SURVEY FORM 4. PRESENT LOCAL NAME(S) OR DESIGNATION(S) I. NO. ₹ Rustic Acres 2. COUNTY 5. OTHER NAME(S) Tanev 3. LOCATION OF COS Dr. Nightengale place NEGATIVES 16. THEMATIC CATEGORY resort/tourism 6. SPECIFIC LEGAL LOCATION 28. NO. OF STORIES RANGE SECTION 29. BASEMENT ? TOWNSHIP\_ YES ( COUNTY IF CITY OR TOWN, STREET ADDRESS IT. DATE(S) OR PERIOD NO(X) c.1935 30. FOUNDATION MATERIAL stone/concrete IS. STYLE OR DESIGN IF RURAL, VICINITY 7. CITY OR TOWN vernacular 31. WALL CONSTRUCTION Branson frame 19. ARCHITECT OR ENGINEER 8. DESCRIPTION OF LOCATION 32. ROOF TYPE AND MATERIAL 20. CONTRACTOR OR BUILDER gable/asphalt 33. NO. OF BAYS located on bluff facing north FRONT SIDE 21. ORIGINAL USE, IF APPARENT lodge PRESENT LOCAL NAME(S) 34. WALL TREATMENT slab log 22. PRESENT USE caretaker house 35. PLAN SHAPEITTES CHANGES 23. OWNERSHIP PUBLIC ( ADDITION ( (EXPLAIN IN PRIVATE(X) ALTERED ( NO. 42) 24. OWNER'S NAME AND ADDRESS MOVED ( IF KNOWN Bob and Chie Kelly 37. CONDITION good INTERIOR\_ Kirbyville, MO COORDINATES UTM exterior good LAT LONG YES(X) 36. PRESERVATION UNDERWAY ? 25. OPEN TO PUBLIC? YES ( DESIGNATION(S) NO() STRUCTURE ( NO ( SITE ( 10. BUILDING (X ) OBJECT ( 26. LOCAL CONTACT PERSON OR ORGANIZATION ENDANGERED? YES ( BY WHAT ? YES ( X) NO ( $_{\rm X}$ II. ON NATIONAL YES ( ) 12, IS IT ELIGIBLE? REGISTER 1 NO (X ) NO ( 27. OTHER SURVEYS IN WHICH INCLUDED DISTRICT YES ( POTENTIAL? NO ( YES (X) VISIBLE FROM PUBLIC ROAD ? 13. PART OF ESTAB YES ( ) YES ( HIST. DISTRICT ? NO (X NO (X ) 15. NAME OF ESTABLISHED DISTRICT 41. DISTANCE FROM AND FRONTAGE ON ROAD road ends at gate 42. FURTHER DESCRIPTION OF IMPORTANT FEATURES **PHOTO** MUST Interior refinished during 1980's; may have largest fireplace in area for historic resort properties BE PROVIDED HISTORY AND SIGNIFICANCE Built and developed by an absentee investor; Everette Landers was a manager here; Dr. Alice Nightengale lived here many years. Cecil and Oddie Stroud are resident caretakers. Kelly is engineer who works in Pacific rim for Corps of Engineers-plans retirement here. 44. DESCRIPTION OF ENVIRONMENT AND DUTBUILDINGS Vista looks into Ozark Beach area; septic system for complex installed in 1989; several 1960's frame cabins arounda circle drive. 46. PREPARED BY 45. SOURCES OF INFORMATION 47. ORGANIZATION site inspection K&M RETURN THIS FORM WHEN COMPLETED TO: OFFICE OF HISTORIC PRESERVATION