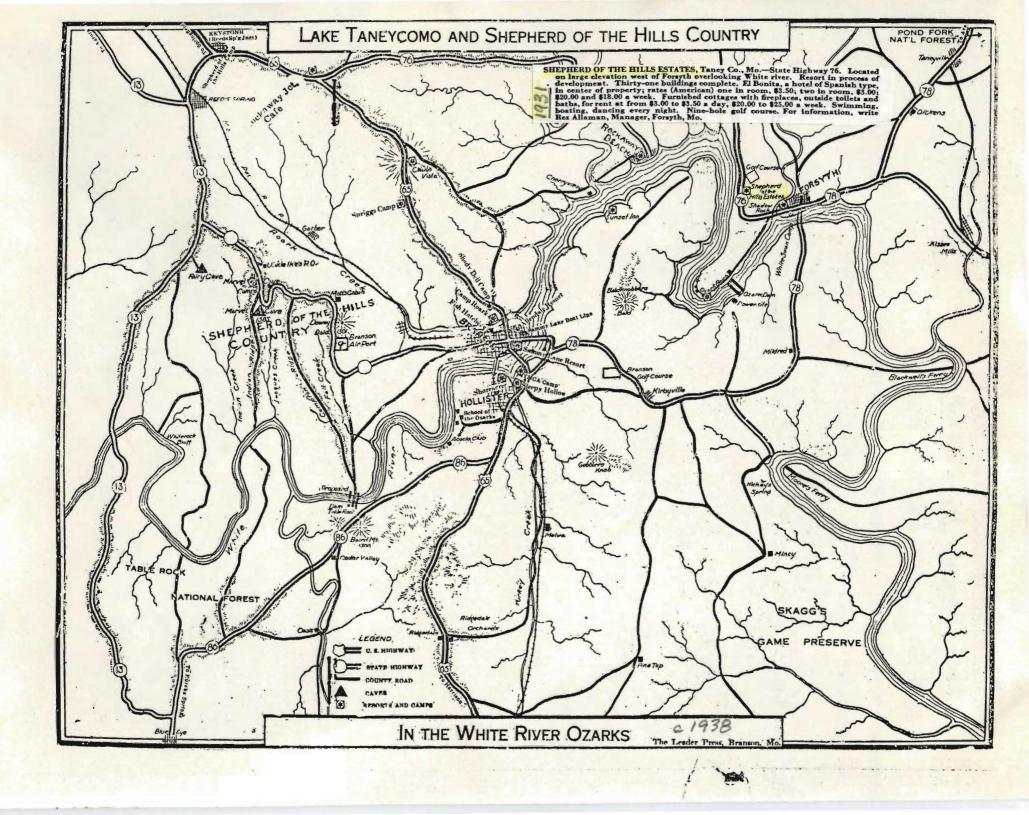

The Hills Estates, adjoins Forsyth, Taney County, Mo., on the west. It fronts more than a mile on beautiful Lake Taneycomo, one half mile from Powersite Dam which is one of the nation's largest electrical projects. On the east boundary we have Swan Creek notable as a wonderful place to swim. On the north, a view of a most beautiful mountain range and on the south, White River with its picturesque valley, Sixty miles south of Springfield, Mo. Two hundred-fifty miles southeast of Kansas City.

Year around rental cottages and hotel accomodations. Write for reservations.

Address
REX ALLAMAN, Manager

Forsyth, Mo.

Complete 9 Hole Golf Course Modern Water System Wife Water on All Lots



Highway 76, thru our property, together with our office, filling station, restaurant, and manager's home.



Har

Grown in the Ozarks



The Land of a Million Smiles

If you are interested in fishing, hunting or vacationing in the Ozarks country, or, if you desire a location where you can build a small summer cabin, at very low prices and take your family for their vacation, write us and ask any questions. Correspondence solicited.

Address Rex Allaman, Manager, Forsyth, Missouri.



Shadow Rock Road From Highway No. 76 to Hotel Site. Cross Section.

All Weather Roads Through Property

# erd of the

he Hills Estates, adjoins Forsyth, a. on the west. It fronts more than left Lake Taneycomo, one half mile am which is one of the nation's largects. On the east boundary we have the as a wonderful place to swim. On of a most beautiful mountain range I. White River with its picturesque es south of Spr