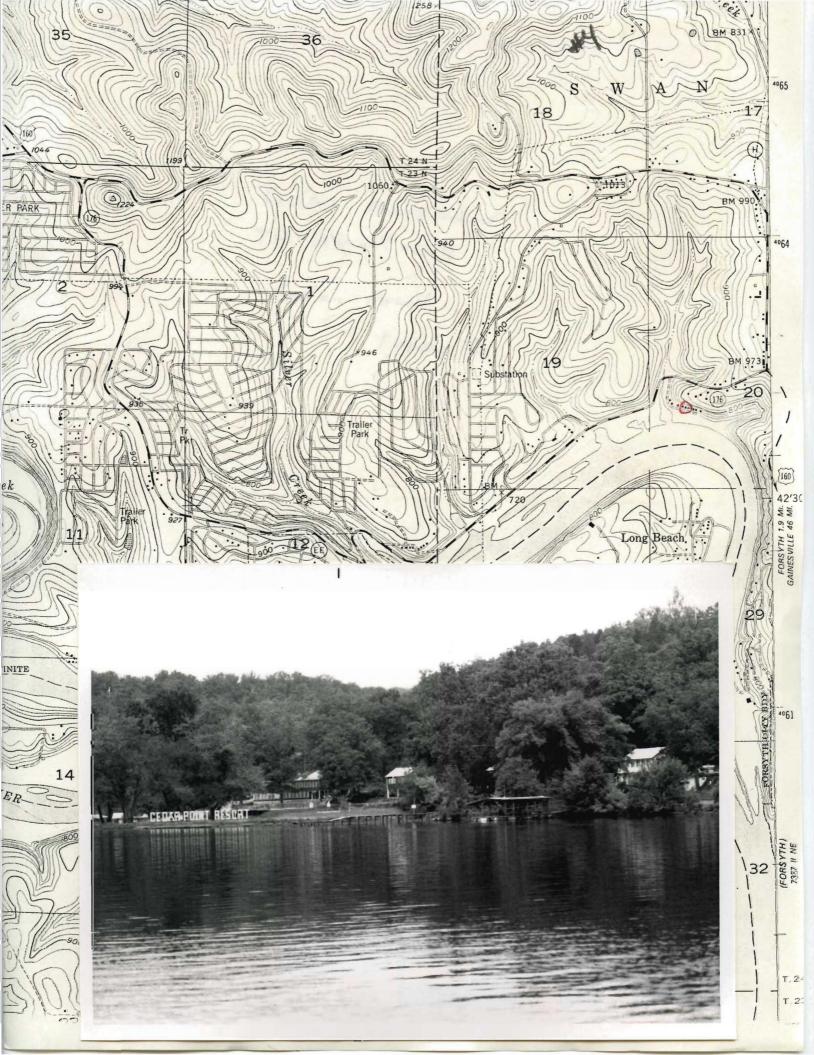

f topographical features, such as streams and elevations. Also indicate houses and roads. Indicate the site location by enclosing the site area with dotted line. Note scale of map and portion of section included in sketch map. Include drawings, photographs, etc. on additional pages.

|                                                  |   | 1 | N . |   |
|--------------------------------------------------|---|---|-----|---|
| Indicate part of section included in sketch map. |   | • |     |   |
|                                                  | · |   |     |   |
| <b>W</b> :                                       |   |   |     | 1 |
| ·                                                |   |   |     |   |
|                                                  |   |   |     |   |

Notes:

Section













The c.1966 Millsap house at top

















## Cedar Point

Another site on Lake Taneycomo which changed considerably with the building of Powersite Dam was Cedar Point. As background information for the two pictures on this page, let us turn once again to the Spring, 1963, issue of the White River Valley Historical Quarterly; specifically, let us turn to the article titled "Cedar Point," written by Barton Y. Everett.

Mr. Everett, among other things, tells us that "From 1880 to 1913, there was a wagon road which crossed the river near Cedar Point, a short distance below the 'Uncle Ben' McKinney farm. This road was a popular traffic way between Branson and Forsyth until Powersite Dam was finished...

"After the dam was completed, there was a very choice fishing area on the