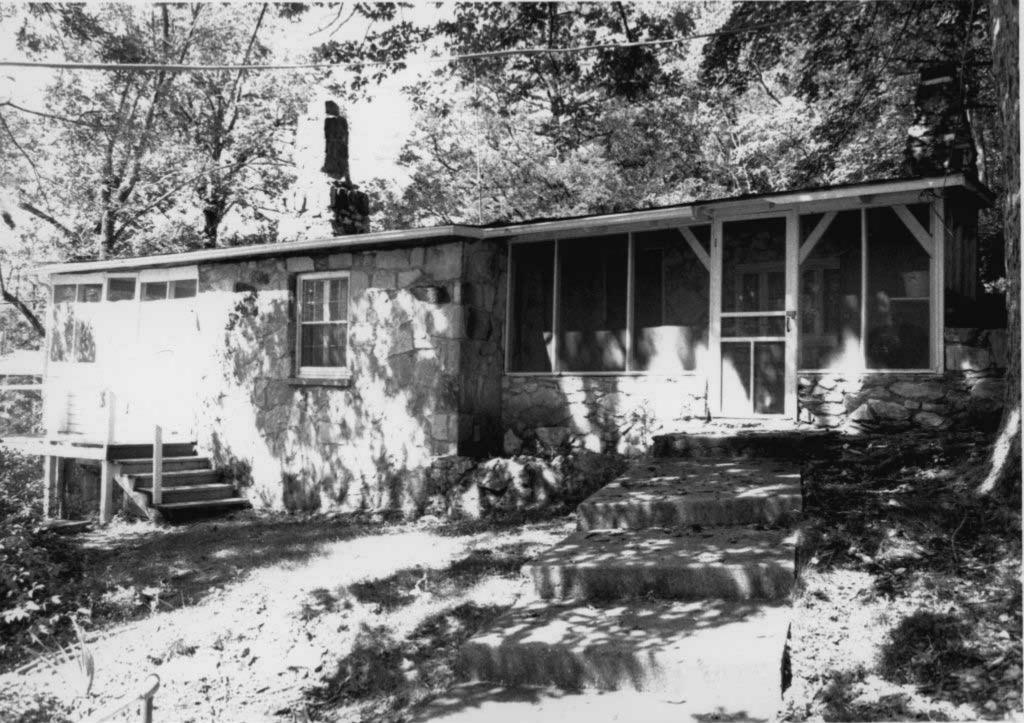

### MISSOURI OFFICE OF HISTORIC PRESERVATION TA-AS-011-002 ARCHITECTURAL/HISTORIC INVENTORY SURVEY FORM 4. PRESENT LOCAL NAME(S) OR DESIGNATION(S) I. NO. ₹ Rustic Acres 2. COUNTY 5. OTHER NAME(S) Tanev 3. LOCATION OF COS Dr. Nightengale place NEGATIVES 16. THEMATIC CATEGORY resort/tourism 6. SPECIFIC LEGAL LOCATION 28. NO. OF STORIES RANGE SECTION 29. BASEMENT ? TOWNSHIP\_ YES ( COUNTY IF CITY OR TOWN, STREET ADDRESS IT. DATE(S) OR PERIOD NO(X) c.1935 30. FOUNDATION MATERIAL stone/concrete IS. STYLE OR DESIGN IF RURAL, VICINITY 7. CITY OR TOWN vernacular 31. WALL CONSTRUCTION Branson frame 19. ARCHITECT OR ENGINEER 8. DESCRIPTION OF LOCATION 32. ROOF TYPE AND MATERIAL 20. CONTRACTOR OR BUILDER gable/asphalt 33. NO. OF BAYS located on bluff facing north FRONT SIDE 21. ORIGINAL USE, IF APPARENT lodge PRESENT LOCAL NAME(S) 34. WALL TREATMENT slab log 22. PRESENT USE caretaker house 35. PLAN SHAPEITTES CHANGES 23. OWNERSHIP PUBLIC ( ADDITION ( (EXPLAIN IN PRIVATE(X) ALTERED ( NO. 42) 24. OWNER'S NAME AND ADDRESS MOVED ( IF KNOWN Bob and Chie Kelly 37. CONDITION good INTERIOR\_ Kirbyville, MO COORDINATES UTM exterior good LAT LONG YES(X) 36. PRESERVATION UNDERWAY ? 25. OPEN TO PUBLIC? YES ( DESIGNATION(S) NO() STRUCTURE ( NO ( SITE ( 10. BUILDING (X ) OBJECT ( 26. LOCAL CONTACT PERSON OR ORGANIZATION ENDANGERED? YES ( BY WHAT ? YES ( X) NO ( $_{\rm X}$ II. ON NATIONAL YES ( ) 12, IS IT ELIGIBLE? REGISTER 1 NO (X ) NO ( 27. OTHER SURVEYS IN WHICH INCLUDED DISTRICT YES ( POTENTIAL? NO ( YES (X) VISIBLE FROM PUBLIC ROAD ? 13. PART OF ESTAB YES ( ) YES ( HIST. DISTRICT ? NO (X NO (X ) 15. NAME OF ESTABLISHED DISTRICT 41. DISTANCE FROM AND FRONTAGE ON ROAD road ends at gate 42. FURTHER DESCRIPTION OF IMPORTANT FEATURES **PHOTO** MUST Interior refinished during 1980's; may have largest fireplace in area for historic resort properties BE PROVIDED HISTORY AND SIGNIFICANCE Built and developed by an absentee investor; Everette Landers was a manager here; Dr. Alice Nightengale lived here many years. Cecil and Oddie Stroud are resident caretakers. Kelly is engineer who works in Pacific rim for Corps of Engineers-plans retirement here. 44. DESCRIPTION OF ENVIRONMENT AND DUTBUILDINGS Vista looks into Ozark Beach area; septic system for complex installed in 1989; several 1960's frame cabins arounda circle drive. 46. PREPARED BY 45. SOURCES OF INFORMATION 47. ORGANIZATION site inspection K&M RETURN THIS FORM WHEN COMPLETED TO: OFFICE OF HISTORIC PRESERVATION