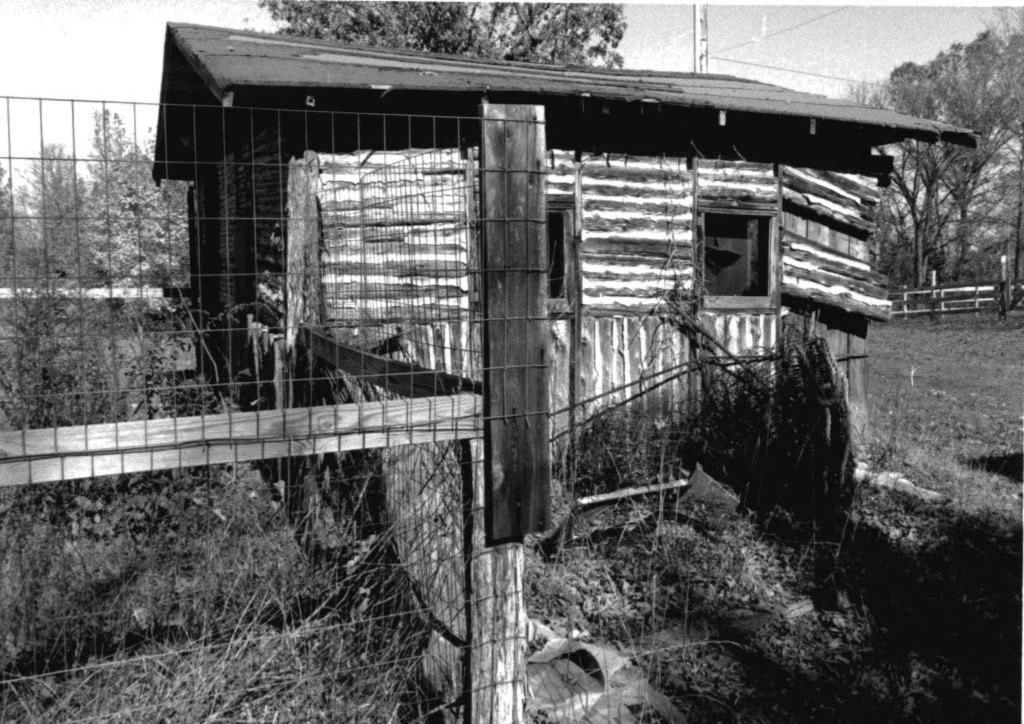

ip               | Range    |  |

| -                                                | _ | 1 | N | _ |
|--------------------------------------------------|---|---|---|---|
| Indicate part of section included in sketch map. |   |   |   |   |
|                                                  |   |   |   |   |
|                                                  |   |   |   |   |
| w                                                | • |   |   | E |
|                                                  |   |   |   |   |
|                                                  |   |   |   |   |
|                                                  | • |   |   |   |
|                                                  |   |   |   |   |
|                                                  |   |   |   |   |









### MISSOURI OFFICE OF HISTORIC PRESERVATION TA-AS-011-002 ARCHITECTURAL/HISTORIC INVENTORY SURVEY FORM 4. PRESENT LOCAL NAME(S) OR DESIGNATION(S) I. NO. ₹ Rustic Acres 2. COUNTY 5. OTHER NAME(S) Tanev 3. LOCATION OF COS Dr. Nightengale place NEGATIVES 16. THEMATIC CATEGORY resort/tourism 6. SPECIFIC LEGAL LOCATION 28. NO. OF STORIES RANGE SECTION 29. BASEMENT ? TOWNSHIP\_ YES ( COUNTY IF CITY OR TOWN, STREET ADDRESS IT. DATE(S) OR PERIOD NO(X) c.1935 30. FOUNDATION MATERIAL stone/concrete IS. STYLE OR DESIGN IF RURAL, VICINITY 7. CITY OR TOWN vernacular 31. WALL CONSTRUCTION Branson frame 19. ARCHITECT OR ENGINEER 8. DESCRIPTION OF LOCATION 32. ROOF TYPE AND MATERIAL 20. CONTRACTOR OR BUILDER gable/asphalt 33. NO. OF BAYS located on bluff facing north FRONT SIDE 21. ORIGINAL USE, IF APP