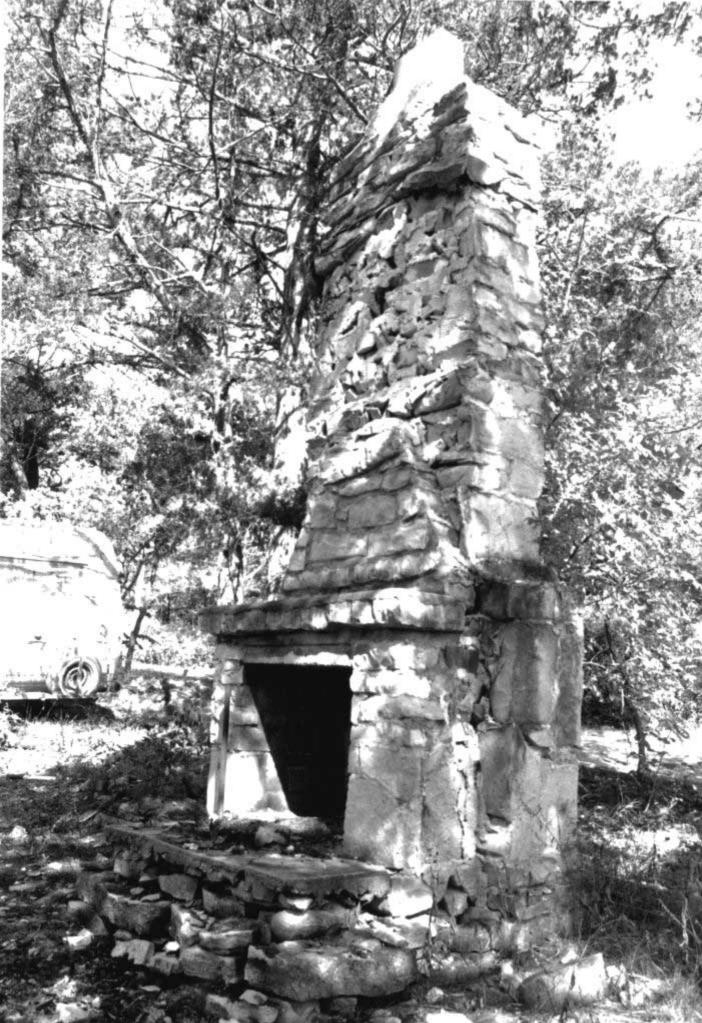

features, such as streams and elevations. Also indicate houses and roads. Indicate the site location by enclosing the site area with dotted line. Note scale of map and portion of section included in sketch map. Include drawings, photographs, etc. on additional pages.

| N                                                |  |   |  |  |   |  |
|--------------------------------------------------|--|---|--|--|---|--|
| Indicate part of section included in sketch map. |  | - |  |  |   |  |
|                                                  |  |   |  |  |   |  |
| W                                                |  |   |  |  | E |  |
|                                                  |  |   |  |  |   |  |
| •                                                |  |   |  |  | - |  |

Notes:













## MISSOURI OFFICE OF HISTORIC PRESERVATION TA-AS-011-016 ARCHITECTURAL/HISTORIC INVENTORY SURVEY FORM 4. PRESENT LOCAL NAME(S) OR DESIGNATION(S) . NO. "M" BAsh cabin !. COUNTY 5. OTHER NAME(S) Taney S. LOCATION OF COS NEGATIVES 16. THEMATIC CATEGORY B. SPECIFIC LEGAL LOCATION 28. NO. OF STORIES SECTION RANGE TOWNSHIP\_ resort/tourism 29. BASEMENT ? YES ( COUNTY IF CITY OR TOWN, STREET ADDRESS NO (X 17. DATE(S) OR PERIOD c.1930's 30. FOUNDATION MATERIAL pier IF RURAL , VICINITY IS. STYLE OR DESIGN 7. CITY OR TOWN Taneycomo Highlands rustic vernacualr 31. WALL CONSTRUCTION frame 19. ARCHITECT OR ENGINEER B. DESCRIPTION OF LOCATION 32. ROOF TYPE AND MATERIAL gable/asphalt 20. CONTRACTOR OR BUILDER 33. NO. OF BAYS on bluff line facing west FRONT SIDE 21. ORIGINAL USE, IF APPARENT PRESENT LO