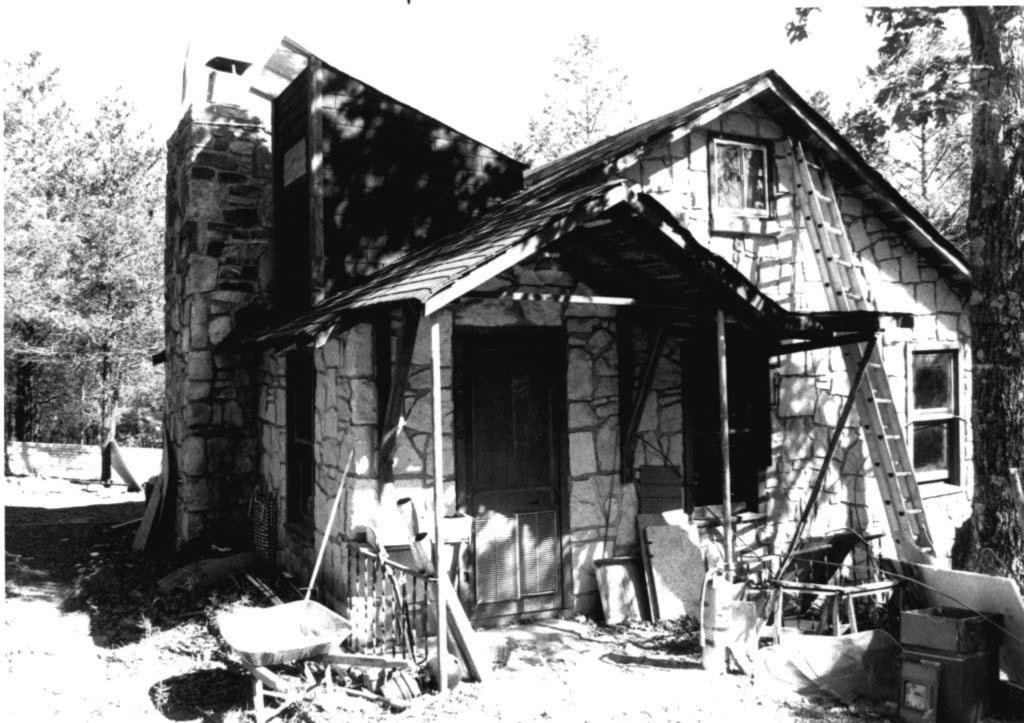

### MISSOURI OFFICE OF HISTORIC PRESERVATION TA-AS-011-002 ARCHITECTURAL/HISTORIC INVENTORY SURVEY FORM 4. PRESENT LOCAL NAME(S) OR DESIGNATION(S) I. NO. ₹ Rustic Acres 2. COUNTY 5. OTHER NAME(S) Tanev 3. LOCATION OF COS Dr. Nightengale place NEGATIVES 16. THEMATIC CATEGORY resort/tourism 6. SPECIFIC LEGAL LOCATION 28. NO. OF STORIES RANGE SECTION 29. BASEMENT ? TOWNSHIP\_ YES ( COUNTY IF CITY OR TOWN, STREET ADDRESS IT. DATE(S) OR PERIOD NO(X) c.1935 30. FOUNDATION MATERIAL stone/concrete IS. STYLE OR DESIGN IF RURAL, VICINITY 7. CITY OR TOWN vernacular 31. WALL CONSTRUCTION Branson frame 19. ARCHITECT OR ENGINEER 8. DESCRIPTION OF LOCATION 32. ROOF TYPE AND MATERIAL 20. CONTRACTOR OR BUILDER gable/asphalt 33. NO. OF BAYS located on bluff facing north FRONT SIDE 21. ORIGINAL USE, IF APPARENT lodge PRESENT LOCAL NAME(S) 34. WALL TREATMENT slab log 22. PRESENT USE caretaker house 35. PLAN SHAPEITTES CHANGES 23. OWNERSHIP PUBLIC ( ADDITION ( (EXPLAIN IN PRIVATE(X) ALTERED ( NO. 42) 24. OWNER'S NAME AND ADDRESS MOVED ( IF KNOWN Bob and Chie Kelly 37. CONDITION good INTERIOR\_ Kirbyville, MO COORDINATES UTM exterior good LAT LONG YES(X) 36. PRESERVATION UNDERWAY ? 25. OPEN TO PUBLIC? YES ( DESIGNATION(S) NO() STRUCTURE ( NO ( SITE ( 10. BUILDING (X ) OBJECT ( 26. LOCAL CONTACT PERSON OR ORGANIZATION ENDANGERED? YES ( BY WHAT ? YES ( X) NO ( $_{\rm X}$ II. ON NATIONAL YES ( ) 12, IS IT ELIGIBLE? REGISTER 1 NO (X ) NO ( 27. OTHER SURVEYS IN WHICH INCLUDED DISTRICT YES ( POTENTIAL? NO ( YES (X) VISIBLE FROM PUBLIC ROAD ? 13. PART OF ESTAB YES ( ) YES ( HIST. DISTRICT ? NO (X NO (X ) 15. NAME OF ESTABLISHED DISTRICT 41. DISTANCE FROM AND FRONTAGE ON ROAD road ends at gate 42. FURTHER DESCRIPTION OF IMPORTANT FEATURES **PHOTO** MUST Interior refinished during 1980's; may have largest fireplace in area for historic resort properties BE PROVIDED HISTORY AND SIGNIFICANCE Built and developed by an absentee investor; Everette Landers was a manager here; Dr. Alice Nightengale lived here many years. Cecil and Oddie Stroud are resident caretakers. Kelly is engineer who works in Pacific rim for Corps of Engineers-plans retirement here. 44. DESCRIPTION OF ENVIRONMENT AND DUTBUILDINGS Vista looks into Ozark Beach area; septic system for complex installed in 1989; several 1960's frame cabins arounda circle drive. 46. PREPARED BY 45. SOURCES OF INFORMATION 47. ORGANIZATION site inspection K&M RETURN THIS FORM WHEN COMPLETED TO: OFFICE OF HISTORIC PRESERVATION