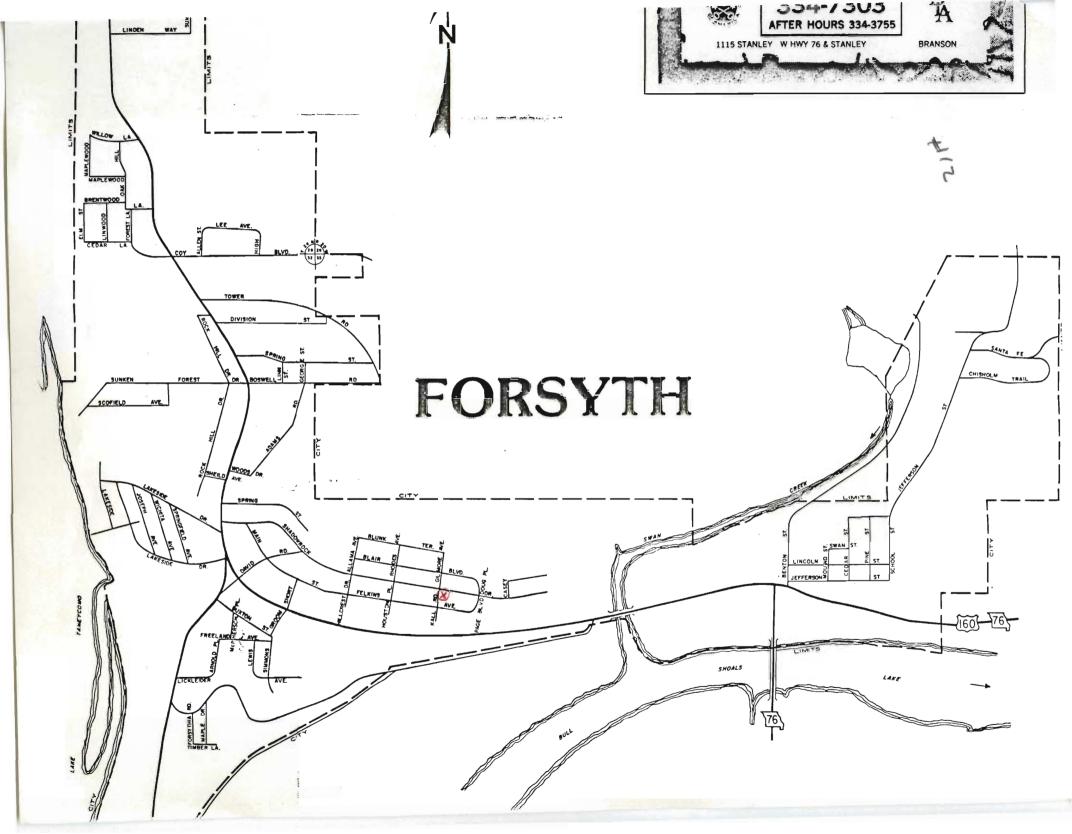

|

|         | Sketch map of location | Site No. |   |
|---------|------------------------|----------|---|
|         |                        |          | • |
|         |                        |          | ı |
| Section | Township               | Range    |   |

|                                                  | _ | 1 | N . |   | _ |
|--------------------------------------------------|---|---|-----|---|---|
| Indicate part of section included in sketch map. |   |   |     | · |   |
|                                                  |   |   |     | - |   |
| <b>W</b> .                                       |   |   |     |   | E |
| -                                                |   |   |     |   |   |
| •                                                |   |   |     |   | • |









| i. NO.<br>11