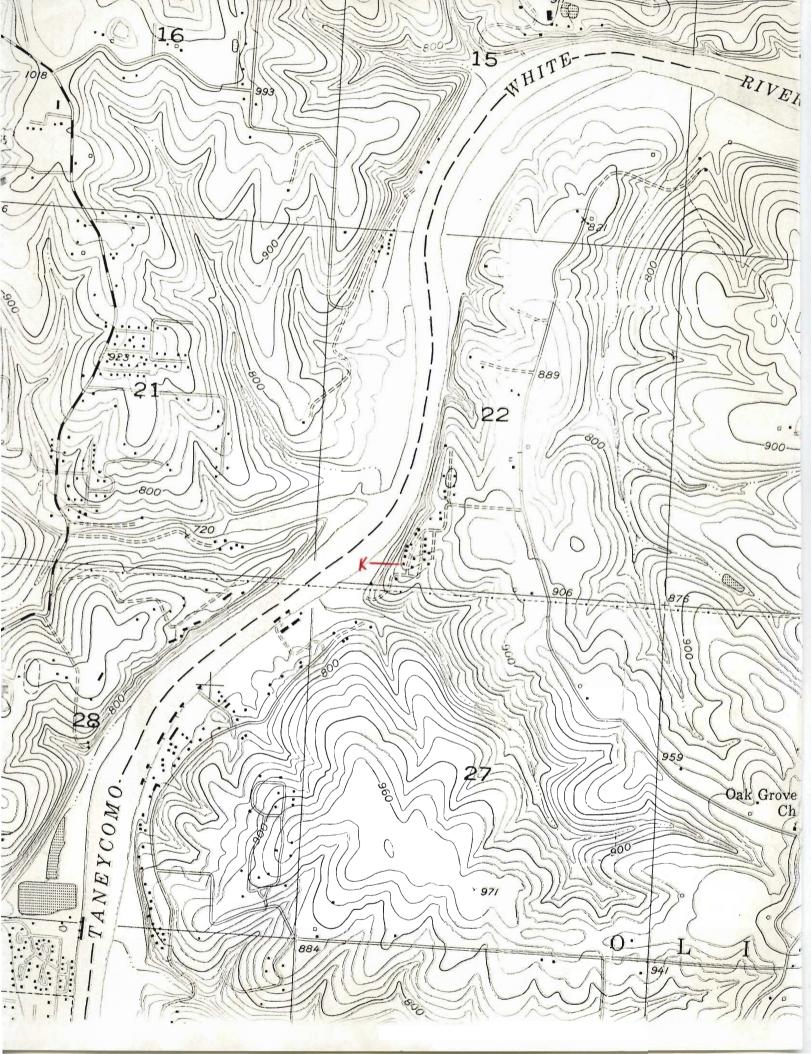

### MISSOURI OFFICE OF HISTORIC PRESERVATION

| ARCHITECTURAL/HISTORIC                                                      | INVENTORY SURVEY FORM                                                           | TA-AS-011-001                                   |                       |
|-----------------------------------------------------------------------------|---------------------------------------------------------------------------------|-------------------------------------------------|-----------------------|
| I. NO.                                                                      | 4. PRESENT LOCAL NAME(S) OR DESIGNATION(S)  Barker place                        | ·                                               |                       |
| 2. COUNTY                                                                   | <b></b>                                                                         |                                                 |                       |
| TAney  B. LOCATION OF COS                                                   | 5. OTHER NAME(S) Oakwood Resort                                                 | •                                               |                       |
| NEGATIVES COS                                                               |                                                                                 | 28. NO. OF STORIES 1                            | , N                   |
| TOWNSHIP RANGE SECTION                                                      | resort/tourism                                                                  | 29. BASEMENT? YES ( )                           |                       |
| IF CITY OR TOWN, STREET ADDRESS                                             | IT. DATE(S) OR PERIOD  C.1920                                                   | NO (X )                                         | COUNTY                |
| 7. CITY OR TOWN Branson                                                     | is. STYLE OR DESIGN vernacular                                                  | stone                                           | •                     |
| 8. DESCRIPTION OF LOCATION                                                  | 19. ARCHITECT OR ENGINEER                                                       | 31. WALL CONSTRUCTION frame                     |                       |
|                                                                             | 20. CONTRACTOR OR BUILDER                                                       | 32. ROOF TYPE AND MATERIAL gable/shake          |                       |
| located on bluff with bldg                                                  |                                                                                 | 33. NO. OF BAYS                                 | *                     |
| facing west.                                                                | 21. ORIGINAL USE, IF APPARENT resort                                            | FRONT SIDE  34. WALL TREATMENT                  | PRE                   |
|                                                                             | 22. PRESENT USE                                                                 | log                                             | SENT                  |
|                                                                             | outbldgs.  23. OWNERSHIP PUBLIC(                                                |                                                 | PRESENT LOCAL NAME(S) |
|                                                                             | PRIVATE ( X                                                                     | (EXPLAIN IN ALTERED ( )<br>NO. 42) MOVED ( )    | ž                     |
|                                                                             | 24. OWNER'S NAME AND ADDRESS<br>IF KNOWN                                        | 37. CONDITION                                   | AME                   |
| 9. COORDINATES UTM                                                          |                                                                                 | INTERIOR                                        |                       |
| LAT<br>Long                                                                 | 25. OPEN TO PUBLIC? YES                                                         | 38. PRESERVATION YES ( )                        | 8                     |
|                                                                             | TURE( ) NO( $^{ m X}$                                                           | , 1.0 ( X)                                      | 91830                 |
| II. ON NATIONAL YES ( ) IZ. IS IT                                           | YES ( X)                                                                        | BY WHAT? NO()                                   | NAT.                  |
| REGISTER ? NO (X ) ELIGIBLE ?                                               | YES (X)                                                                         | neglect  40. VISIBLE FROM YES( )                | DESIGNATION(S)        |
| HIST. DISTRICT? NO (X ) POTENTIAL                                           | P 140 ( )                                                                       | PUBLIC ROAD ? NO ( X)                           | =                     |
| 15. NAME OF ESTABLISHED DISTRICT                                            |                                                                                 | 41. DISTANCE FROM AND FRONTAGE ON ROAD 200 yds. |                       |
| · · · · · · · · · · · · · · · · · · ·                                       | ldest commercial resort cabins in lake tion and not likely to survive long. Al  | PHOTO                                           | S. OTHER              |
| other resort brugs. opport                                                  | Shory 102ed.                                                                    | BE                                              | NAME (S)              |
|                                                                             | •                                                                               | PROVIDED                                        | 8                     |
|                                                                             |                                                                                 | <u> </u>                                        |                       |
| E.J. Dickie owned and leas                                                  | pp farm, then Henry Boston of Boston-Hensed property-at least once in 1925 to E | J. Wallace, Boonville.                          | <b></b> , 100         |
| posted Ne II objecting                                                      |                                                                                 |                                                 | I. TOWNSHIP           |
| 44. DESCRIPTION OF ENVIRONMENT AND Several outbldgs. behind a on the bluff. | CUTBUILDINGS a modern, large house that may set on si                           | te of former lodge bldg.                        | RANGE                 |
| 45. SOURCES OF INFORMATION                                                  |                                                                                 | 46. PREPARED BY                                 |                       |
| on site inspection                                                          | · · · · · · · · · · · · · · · · · · ·                                           | 47. ORGANIZATION                                | SECTION               |
|                                                                             | TED TO: OFFICE OF HISTORIC PRESERVATION                                         | K&M_                                            | 70                    |