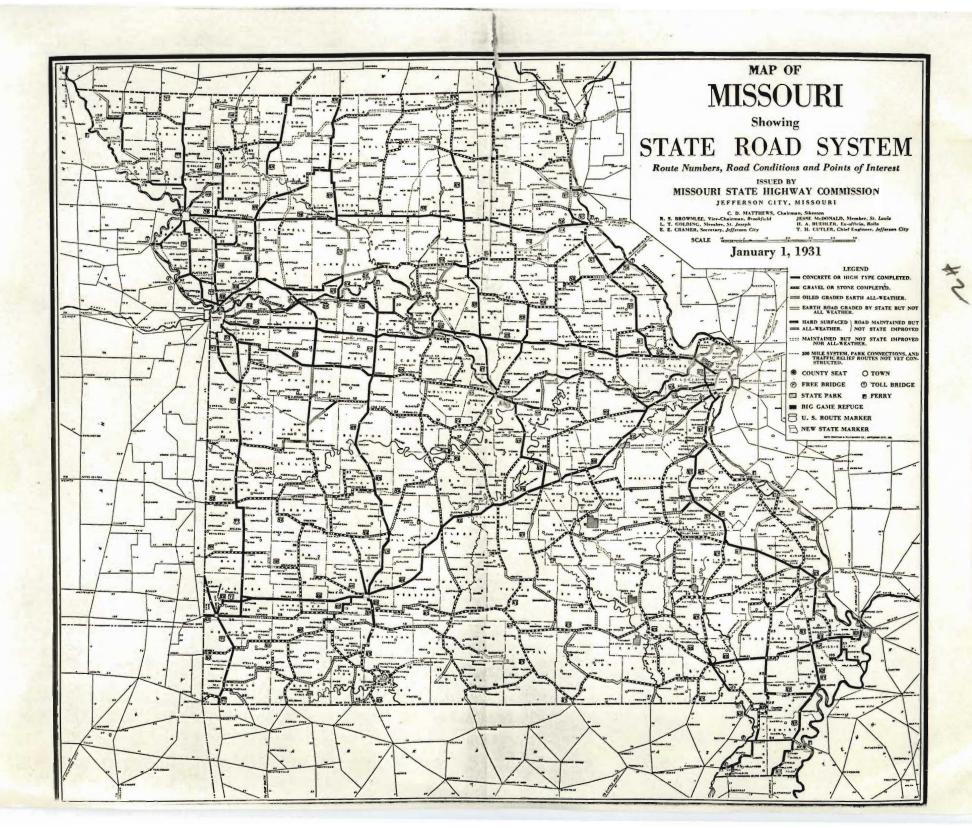

Right)

The sweeping curve of Lake Taneycomo's shoreline as seen from State Highway 76 at Taney Vista Bend has produced many an "oh-h" and "ah-h" from travelers viewing the scene for the first time.





NO PROPERTY TAX AUTOISTS TO PAY THE BILL;

## THE \$75,000,000 STATE ROAD BOND AMENDMENT

ON THE BALLOT NOVEMBER 6

- 1—Completion 7640-Mile State Highway System 4 Years Earlier.
- 2—Creation of Supplementary System of State Maintained Farm-to-Market Roads in Every County.
- 3—Refunds to Counties.
- 4—300 Miles of Additions to State System
  —Park and Interstate Connections.
- 5—Traffic Congestion Relief Around Large Cities of State.

## PROGRESS OF MISSOURI'S STATE HIGHWAY SYSTEM



THE CITIZENS' ROAD BOND COMMITTEE OF MISSOURI

1405 Federal Commerce Trust Building SAINT LOUIS, MISSOURI



MISSOURI OFFICE OF HISTORIC **PRESERVATION** ARCHITECTURAL/HISTORIC INVENTORY SURVEY TA-AS-011-046 **FORM** I. NO. 4. PRESENT LOCAL NAME(S) OR DESIGNATION(S) 3 2 COUNTY Taney 5. OTHER NAME(S) 3. LOCATION OF NEGATIVES COS Wishing Well Antiques 6. SPECIFIC LEGAL LOCATION 16. THEMATIC CATEGORY 28. NO. OF STORIES SECTION TOWNSHIP RANGE tourism/resort YES ( 29. BASEMENT ? COUNTY IF CITY OR TOWN, STREET ADDRESS NO (x) IT. DATE(S) OR PERIOD 30. FOUNDATION MATERIAL Hwy. 160 7. CITY OR TOWN IF RURAL , VICINITY IS. STYLE OR DESIGN <u>concrete</u> 31. WALL CONSTRUCTION Forsyth rustic vernacular frame 19. ARCHITECT OR ENGINEER 8. DESCRIPTION OF LOCATION 32. ROOF TYPE AND MATERIAL faces south gable/asphalt 20. CONTRACTOR OR BUILDER 33. NO. OF BAYS FRONT SIDE 21. ORIGINAL USE, IF APPARENT 34. WALL TRE