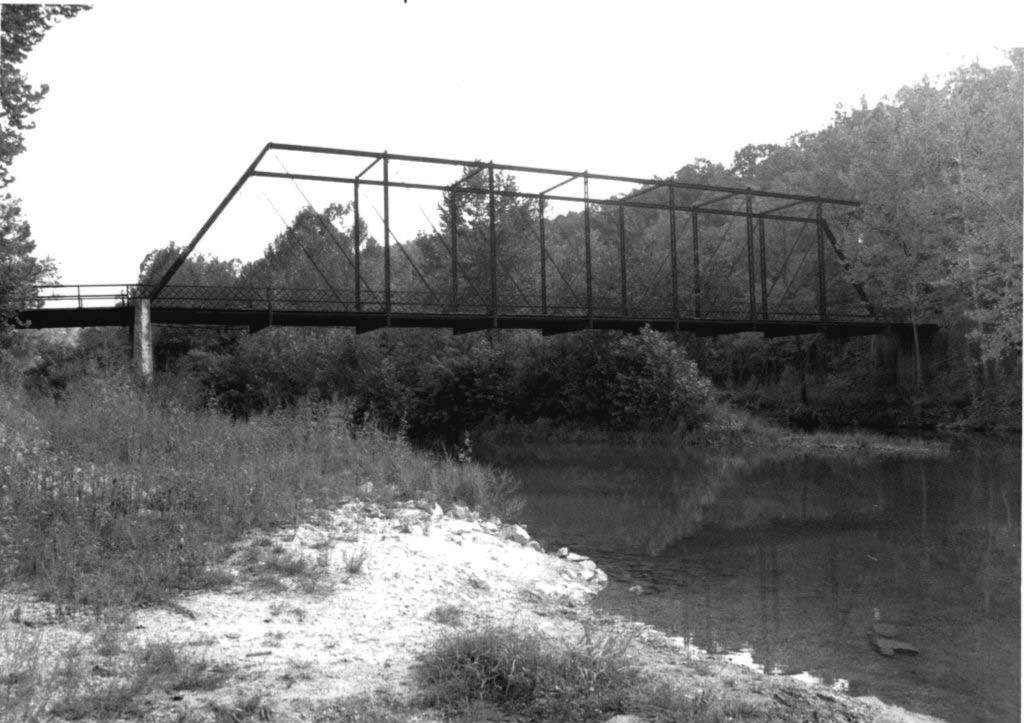

Indicate the chief topographical features, such as streams and elevations. Also indicate houses and roads. Indicate the site location by enclosing the site area with dotted line. Note scale of map and portion of section included in sketch map. Include drawings, photographs, etc. on additional pages.

|                                                  | <br>1 |   | _ |
|--------------------------------------------------|-------|---|---|
| Indicate part of section included in sketch map. | ·     |   |   |
|                                                  |       |   |   |
| W                                                |       | · | E |
| -                                                |       |   |   |
|                                                  | <br>5 |   |   |

Notes:









collapse of NRMP site, Swan Creek, 1989.





SWAN CREEK BRIDGE, SHADOW ROCK, FORSYTH, MO.



Bridge was removed for salvage, fall, 89