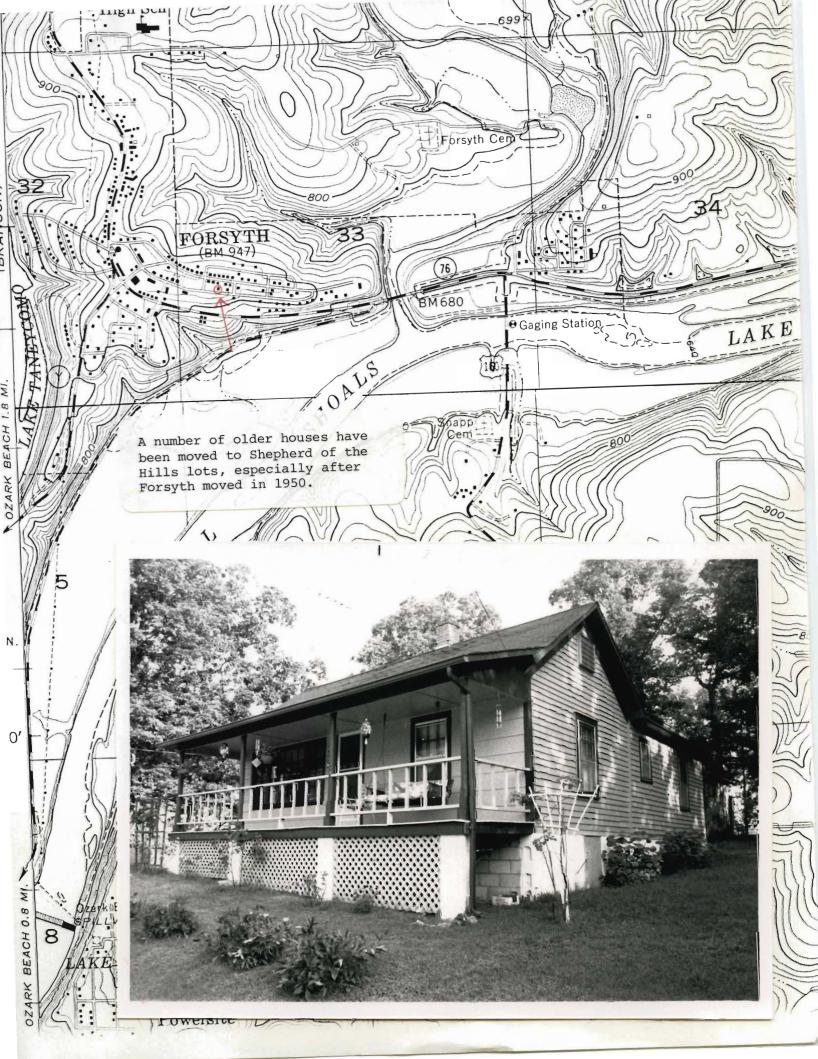

ted information from "The Land of Taney" by Elmo Ingenthron.

\*\*\*\*\*\*\*

#### A HISTORICAL HOMESTEAD AND A WAY OF LIFE Researched by Teresa Hodges

John Hodges place was located out of town in Northwest Tan Central Taney County. It was very close to Swan Creek. The Is homesteaded in 1833 by James Cook, Jr. The house was finished years later in 1836. The house was one room made of logs with chimney. Later the Cooks added an upstairs and back porch. The had a front and back door and two windows in the sides of the The house is approximately 145 years old. It is still standing to well as the fireplace and iron rod across it. The people who lived there used an iron pot for cooking such food as hominy and vegetables.

A wooden barrel called an ash hopper received all the fireplace ashes.





| No. 3                                                                                                                                                                                                                                                           | 4. PRESENT LOCAL NAME(S) OR DESIGNATION(S)                                                                                                                                                                                                                                                                    |