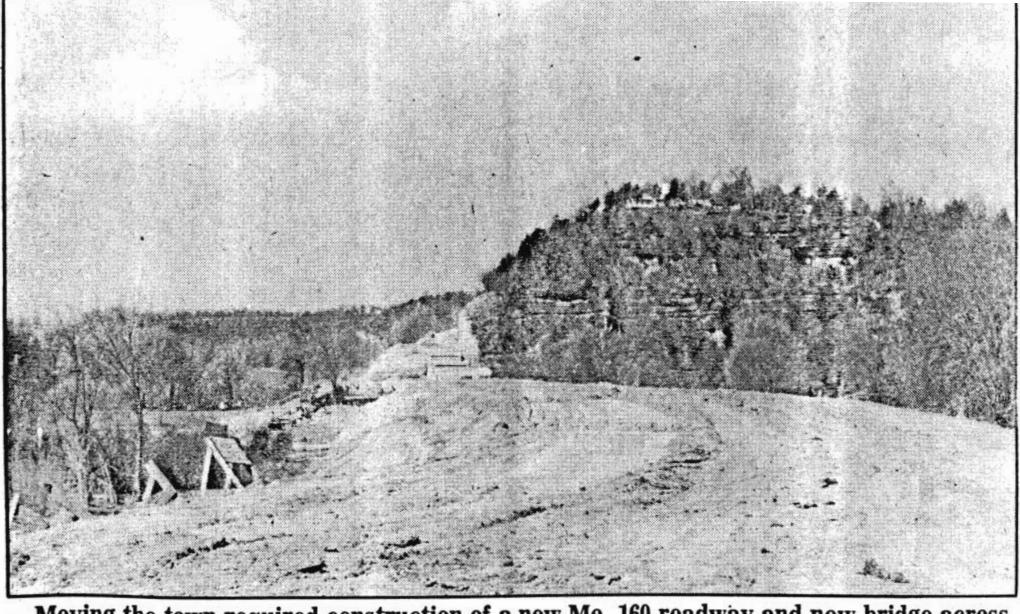

>                                                                     |                                                          |                             |          |                                                              |                |
|                                                                                   |                                                          |                             |          |                                                              |                |
|                                                                                   |                                                          |                             |          |                                                              |                |

Notes:

S







Moving the town required construction of a new Mo. 160 roadway and new bridge across Swan Creek at Forsyth.



-photos courtesy Jobelle Burk- WHS-

Decades ago, fishermen and others enjoyed camping in the Forsyth area.....



....at White Swan Camp along Swan Cre

1926

THE WONDERLAND OF THE OZARKS

S. W. Boswell & Son, Props.

John H. Ray, Manager

White Swan Camp

On White River at the Mouth of Swan Creek

Campers' Paradise

Floats may be made from White Swan Camp to Moore's Ferry, Elbow (at the Arkansas line), or to Cotter. Boats, guides and equipment furnished at reasonable rates. Commissaries may be obtained at Forsyth.

For reservations or further information see or write

JOHN H. RAY, Manager

White Swan Camp

Forsyth, Missouri

View of Ozark Dam from Electric Park



Furnished Co