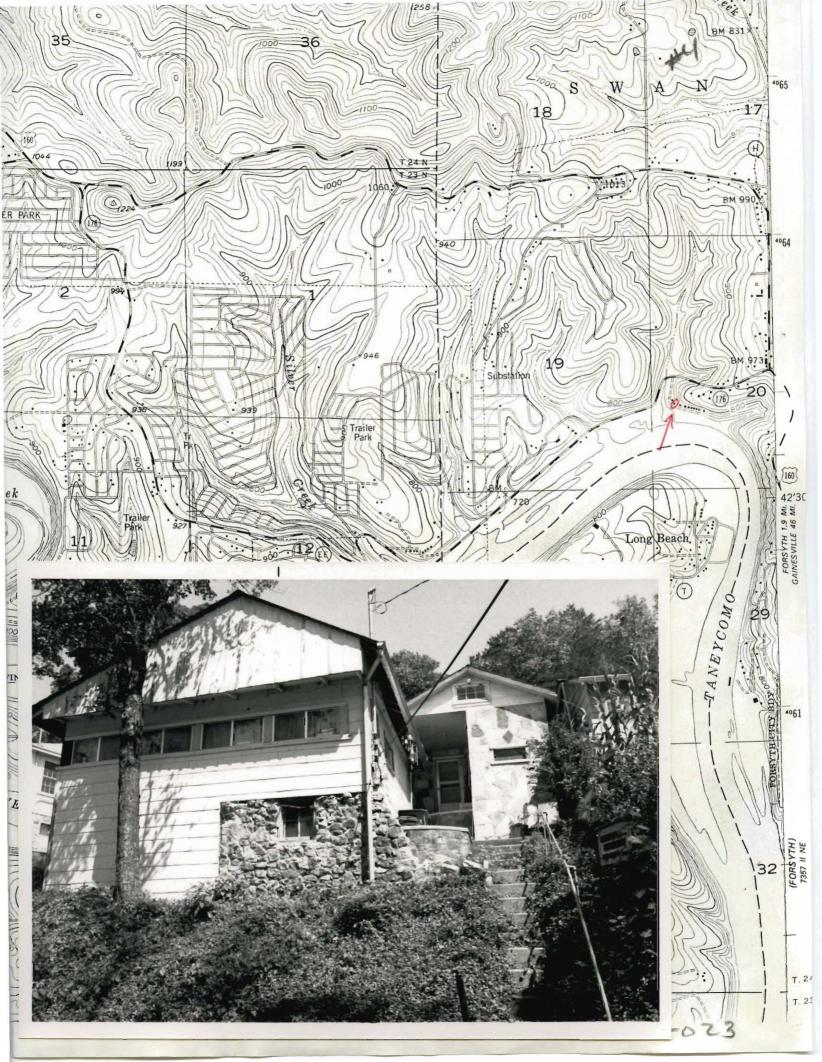

### MISSOURI OFFICE OF HISTORIC PRESERVATION TA-AS-011-002 ARCHITECTURAL/HISTORIC INVENTORY SURVEY FORM 4. PRESENT LOCAL NAME(S) OR DESIGNATION(S) I. NO. ₹ Rustic Acres 2. COUNTY 5. OTHER NAME(S) Tanev 3. LOCATION OF COS Dr. Nightengale place NEGATIVES 16. THEMATIC CATEGORY resort/tourism 6. SPECIFIC LEGAL LOCATION 28. NO. OF STORIES RANGE SECTION 29. BASEMENT ? TOWNSHIP\_ YES ( COUNTY IF CITY OR TOWN, STREET ADDRESS IT. DATE(S) OR PERIOD NO(X) c.1935 30. FOUNDATION MATERIAL stone/concrete IS. STYLE OR DESIGN IF RURAL, VICINITY 7. CITY OR TOWN vernacular 31. WALL CONSTRUCTION Branson frame 19. ARCHITECT OR ENGINEER 8. DESCRIPTION OF LOCATION 32. ROOF TYPE AND MATERIAL 20. CONTRACTOR OR BUILDER gable/asphalt 33. NO. OF BAYS located on bluff facing north FRONT SIDE 21. ORIGINAL USE, IF APPARENT lodge PRESENT LOCAL NAME(S) 34. WALL TREATMENT slab log 22. PRESENT USE caretaker house 35. PLAN SHAPEITTES CHANGES 23. OWNERSHIP PUBLIC ( ADDITION ( (EXPLAIN IN PRIVATE(X) ALTERED ( NO. 42) 24. OWNER'S NAME AND ADDRESS MOVED ( IF KNOWN Bob and Chie Kelly 37. CONDITION good INTERIOR\_ Kirbyville, MO COORDINATES UTM exterior good LAT LONG YES(X) 36. PRESERVATION UNDERWAY ? 25. OPEN TO PUBLIC? YES ( DESIGNATION(S) NO() STRUCTURE ( NO ( SITE ( 10. BUILDING (X ) OBJECT ( 26. LOCAL CONTACT PERSON OR ORGANIZATION ENDANGERED? YES ( BY WHAT ? YES ( X) NO ( $_{\rm X}$ II. ON NATIONAL YES ( ) 12, IS IT ELIGIBLE? REGISTER 1 NO (X ) NO ( 27. OTHER SURVEYS IN WHICH INCLUDED DISTRICT YES ( POTENTIAL? NO ( YES (X) VISIBLE FROM PUBLIC ROAD ? 13. PART OF ESTAB YES ( ) YES ( HIST. DISTRICT ? NO (X NO (X ) 15. NAME OF ESTABLISHED DISTRICT 41. DISTANCE FROM AND FRONTAGE ON ROAD road ends at gate 42. FURTHER DESCRIPTION OF IMPORTANT FEATURES **PHOTO** MUST Interior refinished during 1980's; may have largest fireplace in area for historic resort properties BE PROVIDED HISTORY AND SIGNIFICANCE Built and developed by an absentee investor; Everette Landers was a manager here; Dr. Alice Nightengale lived here many years. Cecil and Oddie Stroud are resident caretakers. Kelly is engineer who works in Pacific rim for Corps of Engineers-plans retirement here. 44. DESCRIPTION OF ENVIRONMENT AND DUTBUILDINGS Vista looks into Ozark Beach area; septic system for complex installed in 1989; several 1960's frame cabins arounda circle drive. 46. PREPARED BY 45. SOURCES OF INFORMATION 47. ORGANIZATION site inspection K&M RETURN THIS FORM WHEN COMPLETED TO: OFFICE OF HISTORIC PRESERVATION