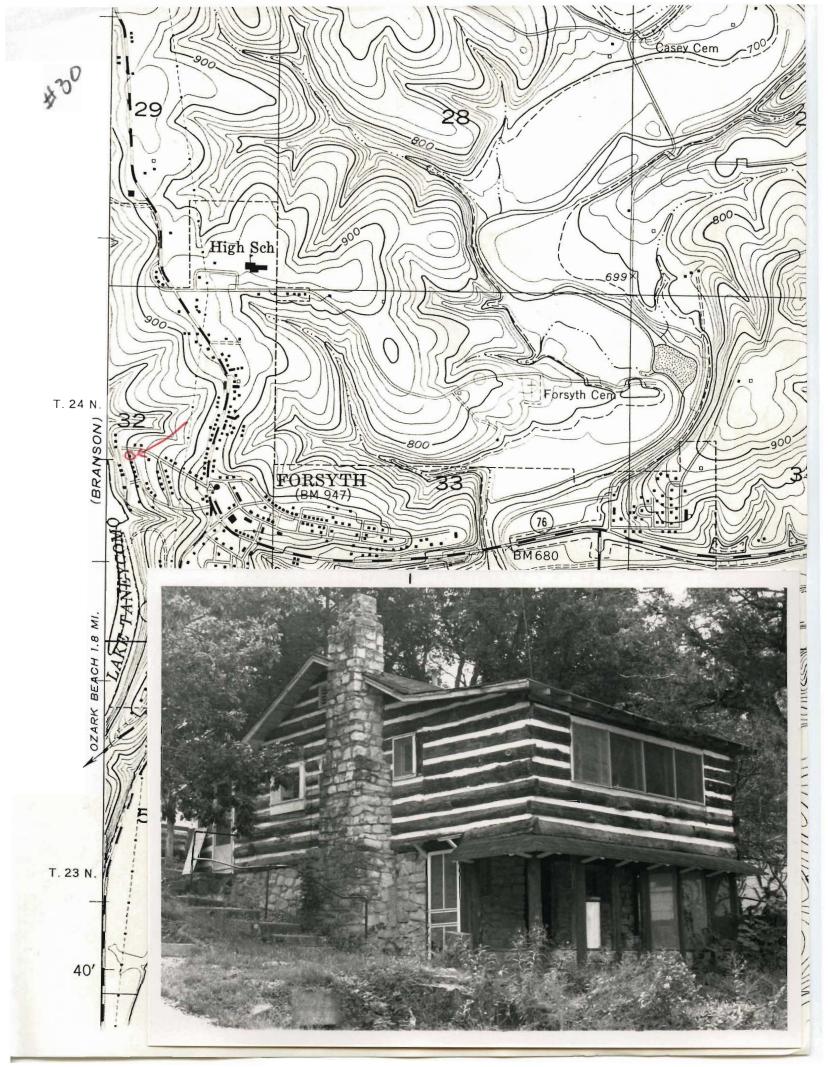

### MISSOURI OFFICE OF HISTORIC PRESERVATION TA-AS-011-002 ARCHITECTURAL/HISTORIC INVENTORY SURVEY FORM 4. PRESENT LOCAL NAME(S) OR DESIGNATION(S) I. NO. ₹ Rustic Acres 2. COUNTY 5. OTHER NAME(S) Tanev 3. LOCATION OF COS Dr. Nightengale place NEGATIVES 16. THEMATIC CATEGORY resort/tourism 6. SPECIFIC LEGAL LOCATION 28. NO. OF STORIES RANGE SECTION 29. BASEMENT ? TOWNSHIP\_ YES ( COUNTY IF CITY OR TOWN, STREET ADDRESS IT. DATE(S) OR PERIOD NO(X) c.1935 30. FOUNDATION MATERIAL stone/concrete IS. STYLE OR DESIGN IF RURAL, VICINITY 7. CITY OR TOWN vernacular 31. WALL CONSTRUCTION Branson frame 19. ARCHITECT OR ENGINEER 8. DESCRIPTION OF LOCATION 32. ROOF TYPE AND MATERIAL 20. CONTRACTOR OR BUILDER gable/asphalt 33. NO. OF BAYS located on bluff facing north FRONT SIDE 21. ORIGINAL USE, IF APPARENT lodge PRESENT LOCAL NAME(S) 34. WALL TREATMENT slab log 22. PRESENT USE caretaker house 35. PLAN SHAPEITTES CHANGES 23. OWNERSHIP PUBLIC ( ADDITION ( (EXPLAIN IN PRIVATE(X) ALTERED ( NO. 42) 24. OWNER'S NAME AND ADDRESS MOVED ( IF KNOWN Bob and Chie Kelly 37. CONDITION good INTERIOR\_ Kirbyville, MO COORDINATES UTM exterior good LAT LONG YES(X) 36. PRESERVATION UNDERWAY ? 25. OPEN TO PUBLIC? YES ( DESIGNATION(S) NO() STRUCTURE ( NO ( SITE ( 10. BUILDING (X ) OBJECT ( 26. LOCAL CONTACT PERSON OR ORGANIZATION ENDANGERED? YES ( BY WHAT ? YES ( X) NO ( $_{\rm X}$ II. ON NATIONAL YES ( ) 12, IS IT ELIGIBLE? REGISTER 1 NO (X ) NO ( 27. OTHER SURVEYS IN WHICH INCLUDED DISTRICT YES ( POTENTIAL? NO ( YES (X) VISIBLE FROM PUBLIC ROAD ? 13. PART OF ESTAB YES ( ) YES ( HIST. DISTRICT ? NO (X NO (X ) 15. NAME OF ESTABLISHED DISTRICT 41. DISTANCE FROM AND FRONTAGE ON ROAD road ends at gate 42. FURTHER DESCRIPTION OF IMPORTANT FEATURES **PHOTO** MUST Interior refinished during 1980's; may have largest fireplace in area for historic resort properties BE PROVIDED HISTORY AND SIGNIFICANCE Built and developed by an absentee investor; Everette Landers was a manager here; Dr. Alice Nightengale lived here many years. Cecil and Oddie Stroud are resident caretakers. Kelly is engineer who works in Pacific rim for Corps of Engineers-plans retirement here. 44. DESCRIPTION OF ENVIRONMENT AND DUTBUILDINGS Vista looks into Ozark Beach area; septic system for complex installed in 1989; several 1960's frame cabins arounda circle drive. 46. PREPARED BY 45. SOURCES OF INFORMATION 47. ORGANIZATION site inspection K&M RETURN THIS FORM WHEN COMPLETED TO: OFFICE OF HISTORIC PRESERVATION