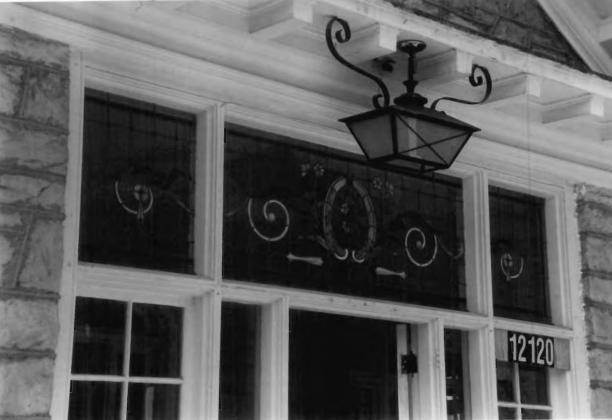

| Bopp, William, House<br>Name of Property                                                                                   |                                              | St. Louis County, MO County and State        |                                                       |               |  |
|----------------------------------------------------------------------------------------------------------------------------|----------------------------------------------|----------------------------------------------|-------------------------------------------------------|---------------|--|
| Ownership of Property<br>(check as many boxes as apply)                                                                    | Category of Property<br>(check only one box) | Number of Resour<br>(Do not include previous | rces within Property<br>y listed resources in the cou | int.)         |  |
|                                                                                                                            |                                              | Contributing                                 | Noncontributing                                       |               |  |
| ⊠ private                                                                                                                  | building(s)                                  | 1                                            | 0                                                     | buildings     |  |
| public-local                                                                                                               | ☐ district                                   | 0                                            | 0                                                     | sites         |  |
| public-State                                                                                                               | ☐ site                                       | 0                                            | 0                                                     | structures    |  |
| public-Federal                                                                                                             | structure structure                          | 0                                            | 0                                                     | objects       |  |
|                                                                                                                            | ☐ object                                     | 1                                            | 0                                                     | Total         |  |
| Name of related multiple prop<br>(Enter "N/A" if property is not part of a m                                               | • •                                          | Number of contrib<br>in the National Re      | uting resources prev<br>gister                        | iously listed |  |
| Historic Resources of Kirkwood,                                                                                            | Missouri                                     | 0                                            | _                                                     |               |  |
| 6. Function or Use Historic Function (Enter categories from instructions)  DOMESTIC: single dwelling  COMMERCE: restaurant |                                              | Current Fu<br>(Enter categor<br>WORK IN PRO  | ies from instructions)                                |               |  |
|                                                                                                                            |                                              |                                              | 9.5                                                   |               |  |
| Architectural Classification (Enter categories from instructions)  Bungalow/Craftsman                                      |                                              | Materials (Enter categor                     | ies from instructions)  CONCRETE                      |               |  |
| - angulom oranamun                                                                                                         |                                              | walls                                        | STONE                                                 |               |  |
|                                                                                                                            |                                              |                                              |                                                       |               |  |
|                                                                                                                            |                                              | roof                                         | WOOD                                                  |               |  |
|                                                                                                                            |                                              | other                                        |                                                       |               |  |
| Nametica Description                                                                                                       |                                              |                                              |                                                       |               |  |