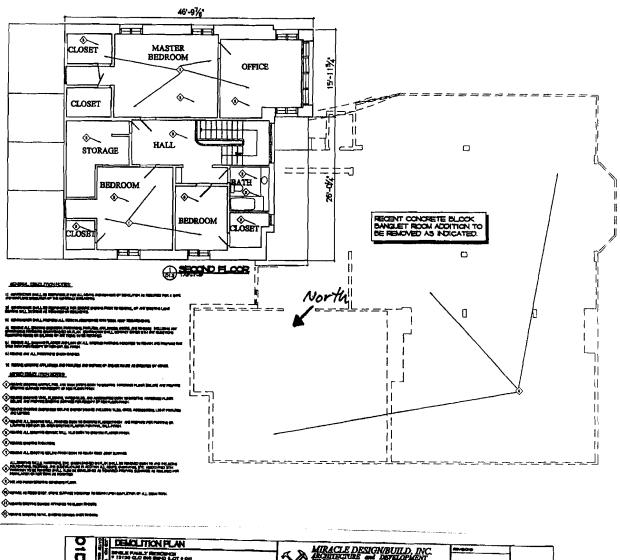

| Bopp, William, House<br>Name of Property                                                                                   |                                              | St. Louis County, MO County and State        |                                                       |               |  |
|----------------------------------------------------------------------------------------------------------------------------|----------------------------------------------|----------------------------------------------|-------------------------------------------------------|---------------|--|
| Ownership of Property<br>(check as many boxes as apply)                                                                    | Category of Property<br>(check only one box) | Number of Resour<br>(Do not include previous | rces within Property<br>y listed resources in the cou | int.)         |  |
|                                                                                                                            |                                              | Contributing                                 | Noncontributing                                       |               |  |
| ⊠ private                                                                                                                  | building(s)                                  | 1                                            | 0                                                     | buildings     |  |
| public-local                                                                                                               | ☐ district                                   | 0                                            | 0                                                     | sites         |  |
| public-State                                                                                                               | ☐ site                                       | 0                                            | 0                                                     | structures    |  |
| public-Federal                                                                                                             | structure structure                          | 0                                            | 0                                                     | objects       |  |
|                                                                                                                            | ☐ object                                     | 1                                            | 0                                                     | Total         |  |
| Name of related multiple prop<br>(Enter "N/A" if property is not part of a m                                               | • •                                          | Number of contrib<br>in the National Re      | uting resources prev<br>gister                        | iously listed |  |
| Historic Resources of Kirkwood,                                                                                            | Missouri                                     | 0                                            | _                                                     |               |  |
| 6. Function or Use Historic Function (Enter categories from instructions)  DOMESTIC: single dwelling  COMMERCE: restaurant |                                              | Current Fu<br>(Enter categor<br>WORK IN PRO  | ies from instructions)                                |               |  |
|                                                                                                                            |                                              |                                              | 9.5                                                   |               |  |
| Architectural Classification (Enter categories from instructions)  Bungalow/Craftsman                                      |                                              | Materials (Enter categor                     | ies from instructions)  CONCRETE                      |               |  |
| - angulom oranamun                                                                                                         |                                              | walls                                        | STONE                                                 |               |  |
|                                                                                                                            |                                              |                                              |                                                       |               |  |
|                                                                                                                            |                                              | roof                                         | WOOD                                                  |               |  |
|                                                                                                                            |                                              | other                                        |                                                       |               |  |
| Nametica Description                                                                                                       |                                              |                                              |                                                       |               |  |