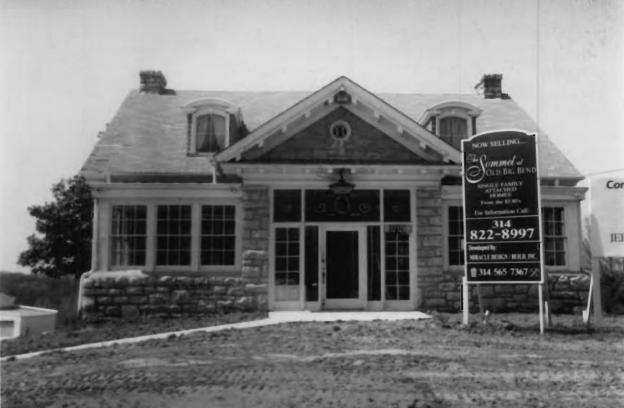

| Bopp, William, House<br>Name of Property                                                                                   |                                              | St. Louis County, MO County and State        |                                                       |               |  |
|----------------------------------------------------------------------------------------------------------------------------|----------------------------------------------|----------------------------------------------|-------------------------------------------------------|---------------|--|
| Ownership of Property<br>(check as many boxes as apply)                                                                    | Category of Property<br>(check only one box) | Number of Resour<br>(Do not include previous | rces within Property<br>y listed resources in the cou | int.)         |  |
|                                                                                                                            |                                              | Contributing                                 | Noncontributing                                       |               |  |
| ⊠ private                                                                                                                  | building(s)                                  | 1                                            | 0                                                     | buildings     |  |
| public-local                                                                                                               | ☐ district                                   | 0                                            | 0                                                     | sites         |  |
| public-State                                                                                                               | ☐ site                                       | 0                                            | 0                                                     | structures    |  |
| public-Federal                                                                                                             | structure structure                          | 0                                            | 0                                                     | objects       |  |
|                                                                                                                            | ☐ object                                     | 1                                            | 0                                                     | Total         |  |
| Name of related multiple prop<br>(Enter "N/A" if property is not part of a m                                               | • •                                          | Number of contrib<br>in the National Re      | uting resources prev<br>gister                        | iously listed |  |
| Historic Resources of Kirkwood,                                                                                            | Missouri                                     | 0                                            | _                                                     |               |  |
| 6. Function or Use Historic Function (Enter categories from instructions)  DOMESTIC: single dwelling  COMMERCE: restaurant |                                              | Current Fu<br>(Enter categor<br>WORK IN PRO  | ies from instructions)                                |               |  |
|                                                                                                                            |                                              |                                              | 9.5                                                   |               |  |
| Architectural Classification (Enter categories from instructions)  Bungalow/Craftsman                                      |                                              | Materials (Enter categor                     | ies from instructions)  CONCRETE                      |               |  |
| - angulom oranamun                                                                                                         |                                              | walls                                        | STONE                                                 |               |  |
|                                                                                                                            |                                              |                                              |                                                       |               |  |
|                                                                                                                            |                                              | roof                                         | WOOD                                                  |               |  |
|                                                                                                                            |                                              | other                                        |                                                       |               |  |
| Nametica Description                                                                                                       |                                              |                                              |                                                       |               |  |