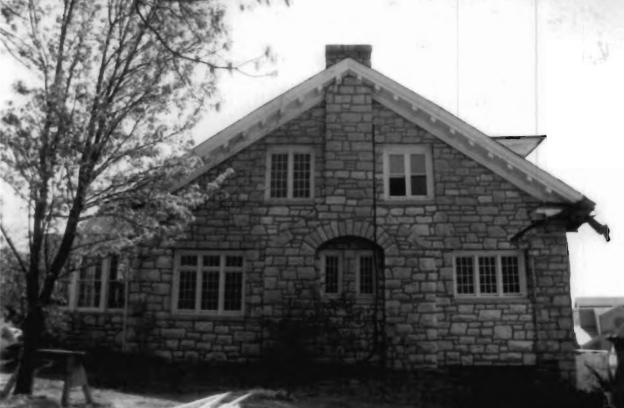

| Bopp, William, House<br>Name of Property                                                                                   |                                              | St. Louis County, MO County and State        |                                                       |               |  |
|----------------------------------------------------------------------------------------------------------------------------|----------------------------------------------|----------------------------------------------|-------------------------------------------------------|---------------|--|
| Ownership of Property<br>(check as many boxes as apply)                                                                    | Category of Property<br>(check only one box) | Number of Resour<br>(Do not include previous | rces within Property<br>y listed resources in the cou | int.)         |  |
|                                                                                                                            |                                              | Contributing                                 | Noncontributing                                       |               |  |
| ⊠ private                                                                                                                  | building(s)                                  | 1                                            | 0                                                     | buildings     |  |
| public-local                                                                                                               | ☐ district                                   | 0                                            | 0                                                     | sites         |  |
| public-State                                                                                                               | ☐ site                                       | 0                                            | 0                                                     | structures    |  |
| public-Federal                                                                                                             | structure structure                          | 0                                            | 0                                                     | objects       |  |
|                                                                                                                            | ☐ object                                     | 1                                            | 0                                                     | Total         |  |
| Name of related multiple prop<br>(Enter "N/A" if property is not part of a m                                               | • •                                          | Number of contrib<br>in the National Re      | uting resources prev<br>gister                        | iously listed |  |
| Historic Resources of Kirkwood,                                                                                            | Missouri                                     | 0                                            | _                                                     |               |  |
| 6. Function or Use Historic Function (Enter categories from instructions)  DOMESTIC: single dwelling  COMMERCE: restaurant |                                              | Current Fu<br>(Enter categor<br>WORK IN PRO  | ies from instructions)                                |               |  |
|                                                                                                                            |                                              |                                              | 9.5                                                   |               |  |
| Architectural Classification (Enter categories from instructions)  Bungalow/Craftsman                                      |                                              | Materials (Enter categor                     | ies from instructions)  CONCRETE                      |               |  |
| - angulom oranamun                                                                                                         |                                              | walls                                        | STONE                                                 |               |  |
|                                                                                                                            |                                              |                                              |                                                       |               |  |
|                                                                                                                            |                                              | roof                                         | WOOD                                                  |               |  |
|                                                                                                                            |                                              | other                                        |                                                       |               |  |
| Nametica Description                                                                                                       |                                              |                                              |                                                       |               |  |