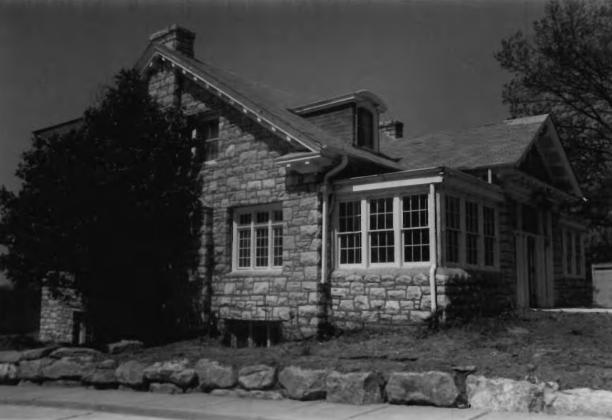

| Bopp, William, House<br>Name of Property                                                                                   |                                              | St. Louis County, MO County and State        |                                                       |               |  |
|----------------------------------------------------------------------------------------------------------------------------|----------------------------------------------|----------------------------------------------|-------------------------------------------------------|---------------|--|
| Ownership of Property<br>(check as many boxes as apply)                                                                    | Category of Property<br>(check only one box) | Number of Resour<br>(Do not include previous | rces within Property<br>y listed resources in the cou | int.)         |  |
|                                                                                                                            |                                              | Contributing                                 | Noncontributing                                       |               |  |
| ⊠ private                                                                                                                  | building(s)                                  | 1                                            | 0                                                     | buildings     |  |
| public-local                                                                                                               | ☐ district                                   | 0                                            | 0                                                     | sites         |  |
| public-State                                                                                                               | ☐ site                                       | 0                                            | 0                                                     | structures    |  |
| public-Federal                                                                                                             | structure structure                          | 0                                            | 0                                                     | objects       |  |
|                                                                                                                            | ☐ object                                     | 1                                            | 0                                                     | Total         |  |
| Name of related multiple prop<br>(Enter "N/A" if property is not part of a m                                               | • •                                          | Number of contrib<br>in the National Re      | uting resources prev<br>gister                        | iously listed |  |
| Historic Resources of Kirkwood,                                                                                            | Missouri                                     | 0                                            | _                                                     |               |  |
| 6. Function or Use Historic Function (Enter categories from instructions)  DOMESTIC: single dwelling  COMMERCE: restaurant |                                              | Current Fu<br>(Enter categor<br>WORK IN PRO  | ies from instructions)                                |               |  |
|                                                                                                                            |                                              |                                              | 9.5                                                   |               |  |
| Architectural Classification (Enter categories from instructions)  Bungalow/Craftsman                                      |                                              | Materials (Enter categor                     | ies from instructions)  CONCRETE                      |               |  |
| - angulom oranamun                                                                                                         |                                              | walls                                        | STONE                                                 |               |  |
|                                                                                                                            |                                              |                                              |                                                       |               |  |
|                                                                                                                            |                                              | roof                                         | WOOD                                                  |               |  |
|                                                                                                                            |                                              | other                                        |                                                       |               |  |
| Nametica Description                                                                                                       |                                              |                                              |                                                       |               |  |