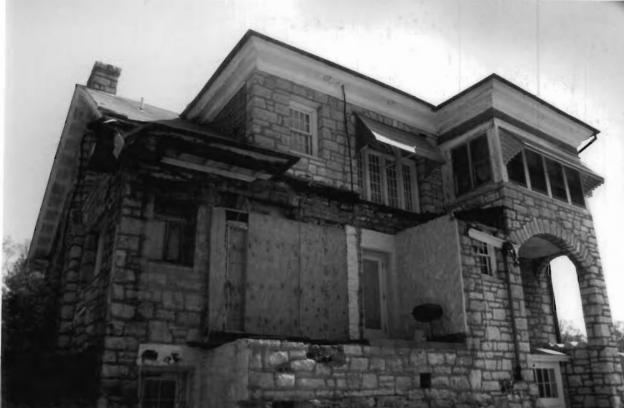

| Bopp, William, House<br>Name of Property                                                                                   |                                              | St. Louis County, MO County and State        |                                                       |               |  |
|----------------------------------------------------------------------------------------------------------------------------|----------------------------------------------|----------------------------------------------|-------------------------------------------------------|---------------|--|
| Ownership of Property<br>(check as many boxes as apply)                                                                    | Category of Property<br>(check only one box) | Number of Resour<br>(Do not include previous | rces within Property<br>y listed resources in the cou | int.)         |  |
|                                                                                                                            |                                              | Contributing                                 | Noncontributing                                       |               |  |
| ⊠ private                                                                                                                  | building(s)                                  | 1                                            | 0                                                     | buildings     |  |
| public-local                                                                                                               | ☐ district                                   | 0                                            | 0                                                     | sites         |  |
| public-State                                                                                                               | ☐ site                                       | 0                                            | 0                                                     | structures    |  |
| public-Federal                                                                                                             | structure structure                          | 0                                            | 0                                                     | objects       |  |
|                                                                                                                            | ☐ object                                     | 1                                            | 0                                                     | Total         |  |
| Name of related multiple prop<br>(Enter "N/A" if property is not part of a m                                               | • •                                          | Number of contrib<br>in the National Re      | uting resources prev<br>gister                        | iously listed |  |
| Historic Resources of Kirkwood,                                                                                            | Missouri                                     | 0                                            | _                                                     |               |  |
| 6. Function or Use Historic Function (Enter categories from instructions)  DOMESTIC: single dwelling  COMMERCE: restaurant |                                              | Current Fu<br>(Enter categor<br>WORK IN PRO  | ies from instructions)                                |               |  |
|                                                                                                                            |                                              |                                              | 9.5                                                   |               |  |
| Architectural Classification (Enter categories from instructions)  Bungalow/Craftsman                                      |                                              | Materials (Enter categor                     | ies from instructions)  CONCRETE                      |               |  |
| - angulom oranamun                                                                                                         |                                              | walls                                        | STONE                                                 |               |  |
|                                                                                                                            |                                              |                                              |                                                       |               |  |
|                                                                                                                            |                                              | roof                                         | WOOD                                                  |               |  |
|                                                                                                                            |                                              | other                                        |                                                       |               |  |
| Nametica Description                                                                                                       |                                              |                                              |                                                       |               |  |