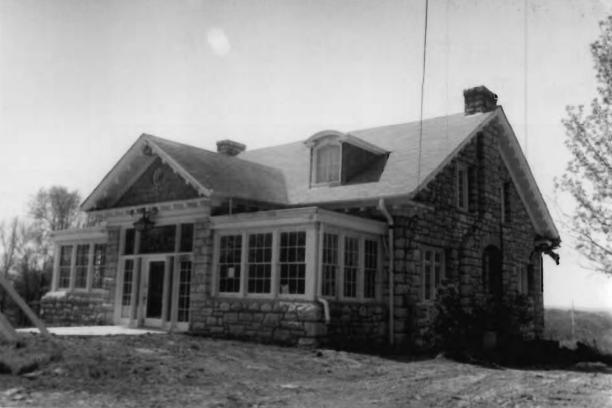

| Bopp, William, House<br>Name of Property                                                                                   |                                              | St. Louis County, MO County and State        |                                                       |               |  |
|----------------------------------------------------------------------------------------------------------------------------|----------------------------------------------|----------------------------------------------|-------------------------------------------------------|---------------|--|
| Ownership of Property<br>(check as many boxes as apply)                                                                    | Category of Property<br>(check only one box) | Number of Resour<br>(Do not include previous | rces within Property<br>y listed resources in the cou | int.)         |  |
|                                                                                                                            |                                              | Contributing                                 | Noncontributing                                       |               |  |
| ⊠ private                                                                                                                  | building(s)                                  | 1                                            | 0                                                     | buildings     |  |
| public-local                                                                                                               | ☐ district                                   | 0                                            | 0                                                     | sites         |  |
| public-State                                                                                                               | ☐ site                                       | 0                                            | 0                                                     | structures    |  |
| public-Federal                                                                                                             | structure structure                          | 0                                            | 0                                                     | objects       |  |
|                                                                                                                            | ☐ object                                     | 1                                            | 0                                                     | Total         |  |
| Name of related multiple prop<br>(Enter "N/A" if property is not part of a m                                               | • •                                          | Number of contrib<br>in the National Re      | uting resources prev<br>gister                        | iously listed |  |
| Historic Resources of Kirkwood,                                                                                            | Missouri                                     | 0                                            | _                                                     |               |  |
| 6. Function or Use Historic Function (Enter categories from instructions)  DOMESTIC: single dwelling  COMMERCE: restaurant |                                              | Current Fu<br>(Enter categor<br>WORK IN PRO  | ies from instructions)                                |               |  |
|                                                                                                                            |                                              |                                              | 9.5                                                   |               |  |
| Architectural Classification (Enter categories from instructions)  Bungalow/Craftsman                                      |                                              | Materials (Enter categor                     | ies from instructions)  CONCRETE                      |               |  |
| - angulom oranamun                                                                                                         |                                              | walls                                        | STONE                                                 |               |  |
|                                                                                                                            |                                              |                                              |                                                       |               |  |
|                                                                                                                            |                                              | roof                                         | WOOD                                                  |               |  |
|                                                                                                                            |                                              | other                                        |                                                       |               |  |
| Nametica Description                                                                                                       |                                              |                                              |                                                       |               |  |