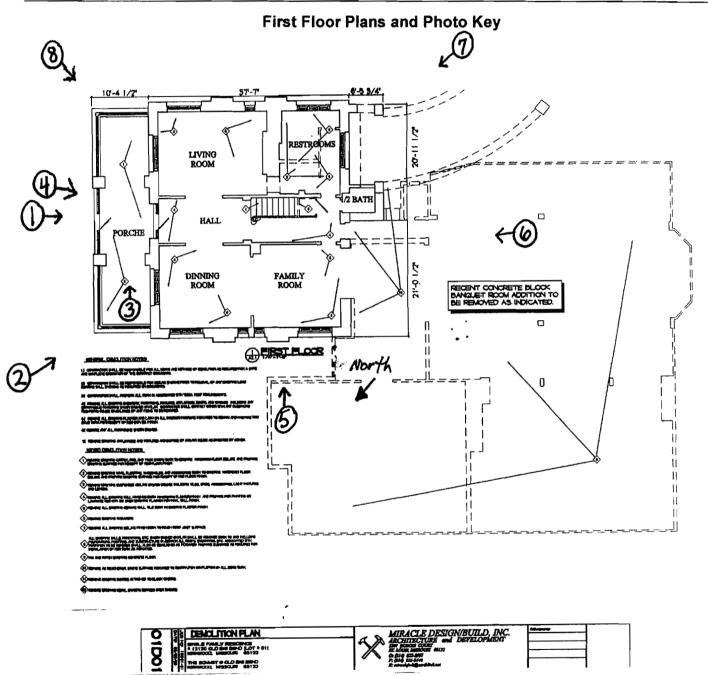

| Bopp, William, House<br>Name of Property                                                                                   |                                              | St. Louis County, MO County and State        |                                                       |               |  |
|----------------------------------------------------------------------------------------------------------------------------|----------------------------------------------|----------------------------------------------|-------------------------------------------------------|---------------|--|
| Ownership of Property<br>(check as many boxes as apply)                                                                    | Category of Property<br>(check only one box) | Number of Resour<br>(Do not include previous | rces within Property<br>y listed resources in the cou | int.)         |  |
|                                                                                                                            |                                              | Contributing                                 | Noncontributing                                       |               |  |
| ⊠ private                                                                                                                  | building(s)                                  | 1                                            | 0                                                     | buildings     |  |
| public-local                                                                                                               | ☐ district                                   | 0                                            | 0                                                     | sites         |  |
| public-State                                                                                                               | ☐ site                                       | 0                                            | 0                                                     | structures    |  |
| public-Federal                                                                                                             | structure structure                          | 0                                            | 0                                                     | objects       |  |
|                                                                                                                            | ☐ object                                     | 1                                            | 0                                                     | Total         |  |
| Name of related multiple prop<br>(Enter "N/A" if property is not part of a m                                               | • •                                          | Number of contrib<br>in the National Re      | uting resources prev<br>gister                        | iously listed |  |
| Historic Resources of Kirkwood,                                                                                            | Missouri                                     | 0                                            | _                                                     |               |  |
| 6. Function or Use Historic Function (Enter categories from instructions)  DOMESTIC: single dwelling  COMMERCE: restaurant |                                              | Current Fu<br>(Enter categor<br>WORK IN PRO  | ies from instructions)                                |               |  |
|                                                                                                                            |                                              |                                              | 9.5                                                   |               |  |
| Architectural Classification (Enter categories from instructions)  Bungalow/Craftsman                                      |                                              | Materials (Enter categor                     | ies from instructions)  CONCRETE                      |               |  |
| - angulom oranamun                                                                                                         |                                              | walls                                        | STONE                                                 |               |  |
|                                                                                                                            |                                              |                                              |                                                       |               |  |
|                                                                                                                            |                                              | roof                                         | WOOD                                                  |               |  |
|                                                                                                                            |                                              | other                                        |                                                       |               |  |
| Nametica Description                                                                                                       |                                              |                                              |                                                       |               |  |