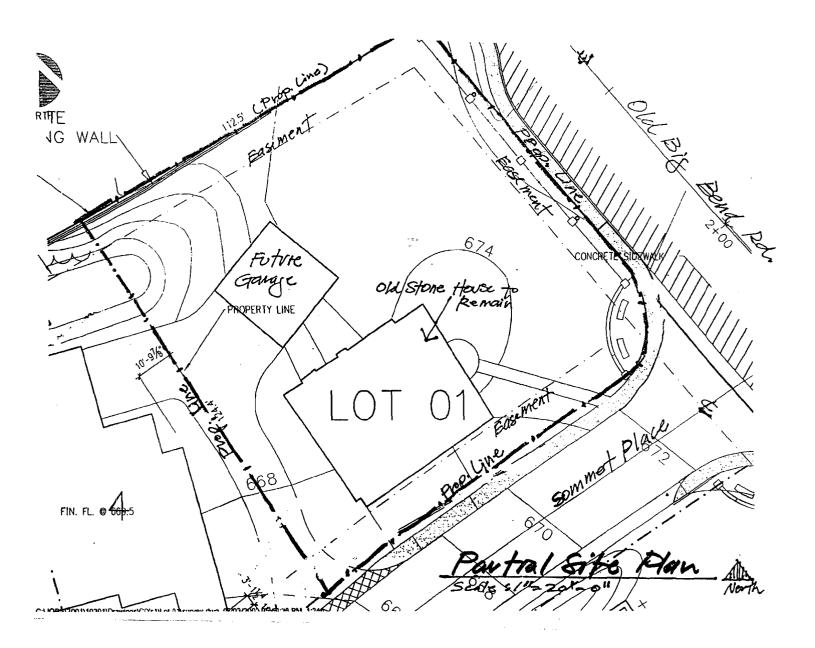

| Bopp, William, House<br>Name of Property                                                                                   |                                              | St. Louis County, MO County and State        |                                                       |               |  |
|----------------------------------------------------------------------------------------------------------------------------|----------------------------------------------|----------------------------------------------|-------------------------------------------------------|---------------|--|
| Ownership of Property<br>(check as many boxes as apply)                                                                    | Category of Property<br>(check only one box) | Number of Resour<br>(Do not include previous | rces within Property<br>y listed resources in the cou | int.)         |  |
|                                                                                                                            |                                              | Contributing                                 | Noncontributing                                       |               |  |
| ⊠ private                                                                                                                  | building(s)                                  | 1                                            | 0                                                     | buildings     |  |
| public-local                                                                                                               | ☐ district                                   | 0                                            | 0                                                     | sites         |  |
| public-State                                                                                                               | ☐ site                                       | 0                                            | 0                                                     | structures    |  |
| public-Federal                                                                                                             | structure structure                          | 0                                            | 0                                                     | objects       |  |
|                                                                                                                            | ☐ object                                     | 1                                            | 0                                                     | Total         |  |
| Name of related multiple prop<br>(Enter "N/A" if property is not part of a m                                               | • •                                          | Number of contrib<br>in the National Re      | uting resources prev<br>gister                        | iously listed |  |
| Historic Resources of Kirkwood,                                                                                            | Missouri                                     | 0                                            | _                                                     |               |  |
| 6. Function or Use Historic Function (Enter categories from instructions)  DOMESTIC: single dwelling  COMMERCE: restaurant |                                              | Current Fu<br>(Enter categor<br>WORK IN PRO  | ies from instructions)                                |               |  |
|                                                                                                                            |                                              |                                              | 9.5                                                   |               |  |
| Architectural Classification (Enter categories from instructions)  Bungalow/Craftsman                                      |                                              | Materials (Enter categor                     | ies from instructions)  CONCRETE                      |               |  |
| - angulom oranamun                                                                                                         |                                              | walls                                        | STONE                                                 |               |  |
|                                                                                                                            |                                              |                                              |                                                       |               |  |
|                                                                                                                            |                                              | roof                                         | WOOD                                                  |               |  |
|                                                                                                                            |                                              | other                                        |                                                       |               |  |
| Nametica Description                                                                                                       |                                              |                                              |                                                       |               |  |