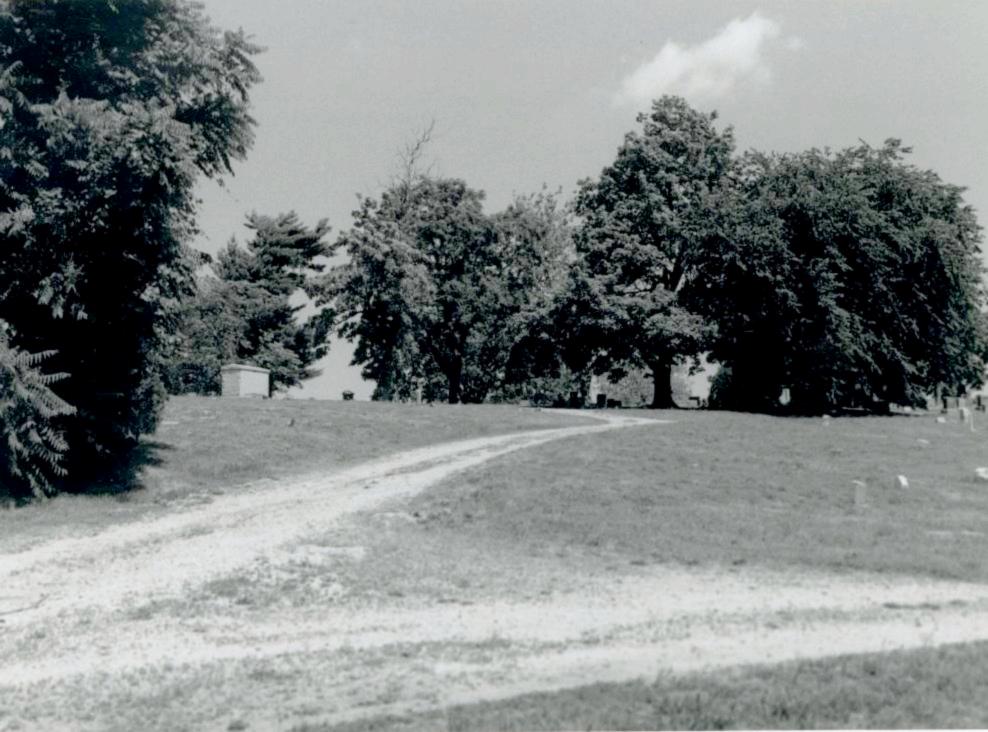

## 2X. Further Description

The 23.2-acre Blue Ridge Lawn Memorial Gardens incorporates a vast expanse of open ground and slopes to the west and southwest from Blue Ridge Boulevard. A system of curving gravel roads divide the open space, creating a central area divided into four general burial areas that are connected by a central triangular grassy "island" [Photographs #10, #11, #18, #19, #20, #22]. Throughout the cemetery "street," signs of iron pipe and cast metal denote the various cemetery sections by name. In the outer portions of the cemetery near its boundaries, the gravel roads consist of double ruts created by tires. Except along the boundaries, which are defined by mature vegetation and trees indigenous to the region, plantings are scattered, suggesting a random placement of ornamental vegetation. The age and species of the trees reflect a planted landscape in these open areas. A formal entrance gate consists of four, square fieldstone columns capped with triangular hipped shake single "roofs" [Photographs # 1, #2, #3]. The tallest and innermost flank the entrance drive. From there, a low chain link fence curves outward and ends with another set of square columns. Although flush markers predominant, there are a few scattered vertical granite headstones. On one knoll, in the northwest quadrant of the cemetery, a concrete monument in the form of an open book has an image of the Christ on one page and a scriptural passage on the other. The "book" rests on a fieldstone wall [Photograph # 14]. A chain link fence surrounds the cemetery and can be found in the underbrush that encroaches upon the open space. Like the other cemeteries located on the west side of Blue Ridge Boulevard, the burial plots have their short side running north and south and their long side running east and west.

## 2X. Further Description

Highland Cemetery is a rectangular area that is 951.24 feet on the east, 955.21 feet on the west, 1315.65 feet on the south and 1315.38 feet on the north, comprising 28.8 acres. It is located on sloping ground with frontage on the west side of Blue Ridge Boulevard which follows a ridge of limestone bluffs which run parallel to the Little Blue River. A series of looping and curvilinear narrow gravel roads intersect at various points throughout the cemetery. The circular and irregular areas bordered by roads constitute 11 "Blocks" that are divided into rectangular or square lots, which include 12 grave sites. The plat contains 25,000 lots [See Figures #2 and #3 in Survey Report]. Cemetery records indicate that between 1909 and 1950 over 11,200 burials occurred. A significant number of the graves are unmarked. In the southern quadrant, Blocks 11 and 9 remain undeveloped due to the change in terrain and the presence of rock outcropping. Thick underbrush and trees cover these areas. Block 8, located in the southwest quadrant, contains only a few burials. Block 2, in the southeast portion of the cemetery, is a ditch. The entrance from Blue Ridge Boulevard is denoted by a double-leaf wrought iron gate and square fieldstone piers [Photograph # 1-3]. At the first juncture of the entrance road stands a flag pole and bronze plague affixed to a short stone pillar. The plaque is dedicated to the veterans of United States wars [Photographs #4 and #5]. Directly to the west is life-sized stone statue of the Christ [Photographs #6] and #7]. To the north is a large cast concrete open book with a carved scriptural message. The book rests on a low, stepped brick wall. A wide variety of headstones are scattered throughout the cemetery. The majority are in open ground, covered with grass [Photographs #11,#12, #13, #14, #18]. In several areas paired, above-ground tombs of granite appear [Photographs # 6, #15, #16]. One, located in the southern part of Block 7, features a perpendicular cross atop the paired tombs. A wrought iron fence surrounds the plot. There are a number of standard military headstones of the design furnished by the government [Photographs #22, #27, #33, #34]. Like the other cemeteries located on the west side of Blue Ridge Boulevard, the burial plots have their short side running north and south and their long side running east and west. The earliest graves are marked by head stones that are set perpendicular to the ground. Most are small, simple markers. Only one or two have conscious ornamentation [Photograph] #29]. Many of the burial places have markers set flush into the ground. Forest vegetation denotes the boundaries of the property, [Photographs #13, #14 #30] at times encroaching on the cemetery proper [Photograph #25]. Trees, both deciduous and nondeciduous varieties, date from the time of the cemetery platting in 1909 to the current time. Formal cemetery plantings include day lilies and small cedars and yews in scattered locations. With the exception of these elements and mature trees, the remainder of the cemetery is grass [Photographs #8 and #9]. The chain link fence that encircles the cemetery is visible in the forest undergrowth. The roads are gravel, sometimes consisting of only two tire paths [Photographs #19, #21, #16]. Principle vistas from the cemetery are from east to west and northeast to southwest.