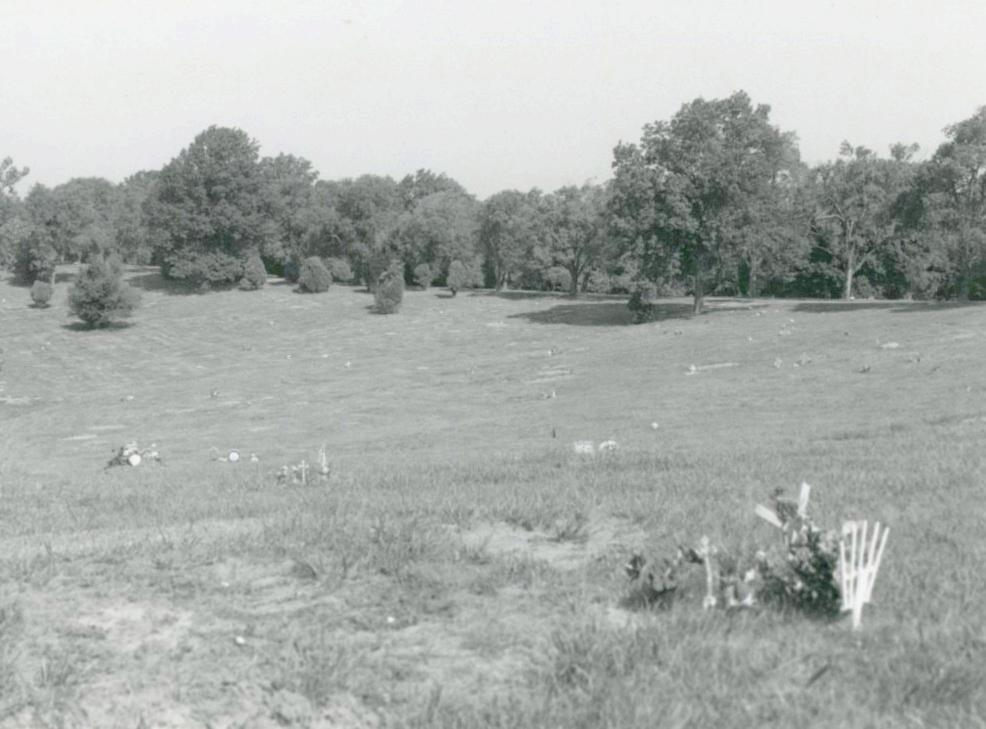

## 2X. Further Description

The 23.2-acre Blue Ridge Lawn Memorial Gardens incorporates a vast expanse of open ground and slopes to the west and southwest from Blue Ridge Boulevard. A system of curving gravel roads divide the open space, creating a central area divided into four general burial areas that are connected by a central triangular grassy "island" [Photographs #10, #11, #18, #19, #20, #22]. Throughout the cemetery "street," signs of iron pipe and cast metal denote the various cemetery sections by name. In the outer portions of the cemetery near its boundaries, the gravel roads consist of double ruts created by tires. Except along the boundaries, which are defined by mature vegetation and trees indigenous to the region, plantings are scattered, suggesting a random placement of ornamental vegetation. The age and species of the trees reflect a planted landscape in these open areas. A formal entrance gate consists of four, square fieldstone columns capped with triangular hipped shake single "roofs" [Photographs # 1, #2, #3]. The tallest and innermost flank the entrance drive. From there, a low chain link fence curves outward and ends with another set of square columns. Although flush markers predominant, there are a few scattered vertical granite headstones. On one knoll, in the northwest quadrant of the cemetery, a concrete monument in the form of an open book has an image of the Christ on one page and a scriptural passage on the other. The "book" rests on a fieldstone wall [Photograph # 14]. A chain link fence surrounds the cemetery and can be found in the underbrush that encroaches upon the open space. Like the other cemeteries located on the west side of Blue Ridge Boulevard, the burial plots have their short side running north and south and their long side running east and west.

The Cemetery is on a high ridge on the west side of Blue Ridge Boulevard, between Truman Road (15th Street) and 23rd Street. The viewshed to the west and southwest is unbroken. A mix of commercial and residential buildings line Blue Ridge Boulevard. To the west is the Little Blue River industrial area.