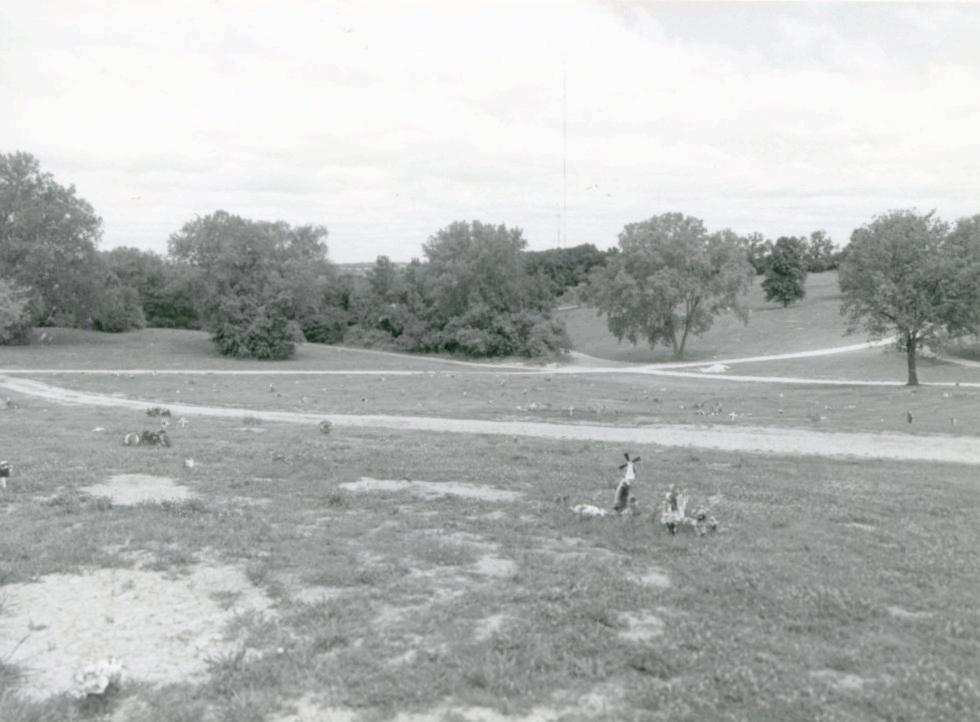

## 2X. Further Description

The 23.2-acre Blue Ridge Lawn Memorial Gardens incorporates a vast expanse of open ground and slopes to the west and southwest from Blue Ridge Boulevard. A system of curving gravel roads divide the open space, creating a central area divided into four general burial areas that are connected by a central triangular grassy "island" [Photographs #10, #11, #18, #19, #20, #22]. Throughout the cemetery "street," signs of iron pipe and cast metal denote the various cemetery sections by name. In the outer portions of the cemetery near its boundaries, the gravel roads consist of double ruts created by tires. Except along the boundaries, which are defined by mature vegetation and trees indigenous to the region, plantings are scattered, suggesting a random placement of ornamental vegetation. The age and species of the trees reflect a planted landscape in these open areas. A formal entrance gate consists of four, square fieldstone columns capped with triangular hipped shake single "roofs" [Photographs # 1, #2, #3]. The tallest and innermost flank the entrance drive. From there, a low chain link fence curves outward and ends with another set of square columns. Although flush markers predominant, there are a few scattered vertical granite headstones. On one knoll, in the northwest quadrant of the cemetery, a concrete monument in the form of an open book has an image of the Christ on one page and a scriptural passage on the other. The "book" rests on a fieldstone wall [Photograph # 14]. A chain link fence surrounds the cemetery and can be found in the underbrush that encroaches upon the open space. Like the other cemeteries located on the west side of Blue Ridge Boulevard, the burial plots have their short side running north and south and their long side running east and west.