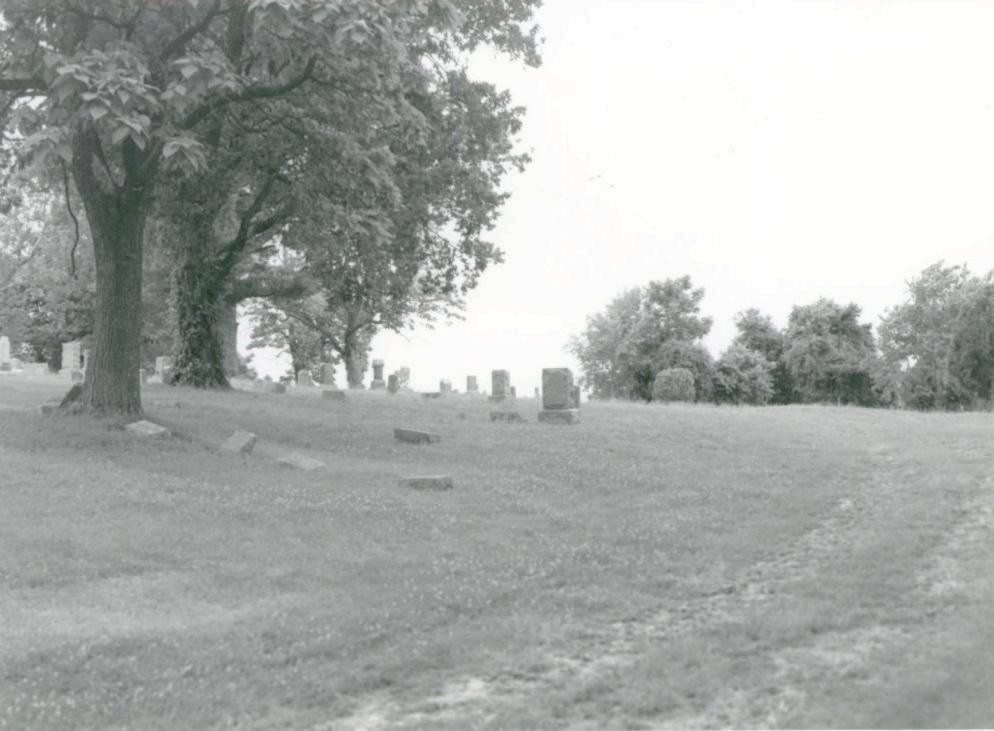

## 2X. Further Description

The 23.2-acre Blue Ridge Lawn Memorial Gardens incorporates a vast expanse of open ground and slopes to the west and southwest from Blue Ridge Boulevard. A system of curving gravel roads divide the open space, creating a central area divided into four general burial areas that are connected by a central triangular grassy "island" [Photographs #10, #11, #18, #19, #20, #22]. Throughout the cemetery "street," signs of iron pipe and cast metal denote the various cemetery sections by name. In the outer portions of the cemetery near its boundaries, the gravel roads consist of double ruts created by tires. Except along the boundaries, which are defined by mature vegetation and trees indigenous to the region, plantings are scattered, suggesting a random placement of ornamental vegetation. The age and species of the trees reflect a planted landscape in these open areas. A formal entrance gate consists of four, square fieldstone columns capped with triangular hipped shake single "roofs" [Photographs # 1, #2, #3]. The tallest and innermost flank the entrance drive. From there, a low chain link fence curves outward and ends with another set of square columns. Although flush markers predominant, there are a few scattered vertical granite headstones. On one knoll, in the northwest quadrant of the cemetery, a concrete monument in the form of an open book has an image of the Christ on one page and a scriptural passage on the other. The "book" rests on a fieldstone wall [Photograph # 14]. A chain link fence surrounds the cemetery and can be found in the underbrush that encroaches upon the open space. Like the other cemeteries located on the west side of Blue Ridge Boulevard, the burial plots have their short side running north and south and their long side running east and west.

## 2X. Further Description

Highland Cemetery is a rectangular area that is 951.24 feet on the east, 955.21 feet on the west, 1315.65 feet on the south and 1315.38 feet on the north, comprising 28.8 acres. It is located on sloping ground with frontage on the west side of Blue Ridge Boulevard which follows a ridge of limestone bluffs which run parallel to the Little Blue River. A series of looping and curvilinear narrow gravel roads intersect at various points throughout the cemetery. The circular and irregular areas bordered by roads constitute 11 "Blocks" that are divided into rectangular or square lots, which include 12 grave sites. The plat contains 25,000 lots [See Figures #2 and #3 in Survey Report]. Cemetery records indicate that between 1909 and 1950 over 11,200 burials occurred. A significant number of the graves are unmarked. In the southern quadrant, Blocks 11 and 9 remain undeveloped due to the change in terrain and the presence of rock outcropping. Thick underbrush and trees cover these areas. Block 8, located in the southwest quadrant, contains only a few burials. Block 2, in the southeast portion of the cemetery, is a ditch. The entrance from Blue Ridge Boulevard is denoted by a double-leaf wrought iron gate and square fieldstone piers [Photograph # 1-3]. At the first juncture of the entrance road stands a flag pole and bronze plague affixed to a short stone pillar. The plaque is dedicated to the veterans of United States wars [Photographs #4 and #5]. Directly to the west is life-sized stone statue of the Christ [Photographs #6] and #7]. To the north is a large cast concrete open book with a carved scriptural message. The book rests on a low, stepped brick wall. A wide variety of headstones are scattered throughout the cemetery. The majority are in open ground, covered with grass [Photographs #11,#12, #13, #14, #18]. In several areas paired, above-ground tombs of granite appear [Photographs # 6, #15, #16]. One, located in the southern part of Block 7, features a perpendicular cross atop the paired tombs. A wrought iron fence surrounds the plot. There are a number of standard military headstones of the design furnished by the government [Photographs #22, #27, #33, #34]. Like the other cemeteries located on the west side of Blue Ridge Boulevard, the burial plots have their short side running north and south and their long side running east and west. The earliest graves are marked by head stones that are set perpendicular to the ground. Most are small, simple markers. Only one or two have conscious ornamentation [Photograph] #29]. Many of the burial places have markers set flush into the ground. Forest vegetation denotes the boundaries of the property, [Photographs #13, #14 #30] at times encroaching on the cemetery proper [Photograph #25]. Trees, both deciduous and nondeciduous varieties, date from the time of the cemetery platting in 1909 to the current time. Formal cemetery plantings include day lilies and small cedars and yews in scattered locations. With the exception of these elements and mature trees, the remainder of the cemetery is grass [Photographs #8 and #9]. The chain link fence that encircles the cemetery is visible in the forest undergrowth. The roads are gravel, sometimes consisting of only two tire paths [Photographs #19, #21, #16]. Principle vistas from the cemetery are from east to west and northeast to southwest.