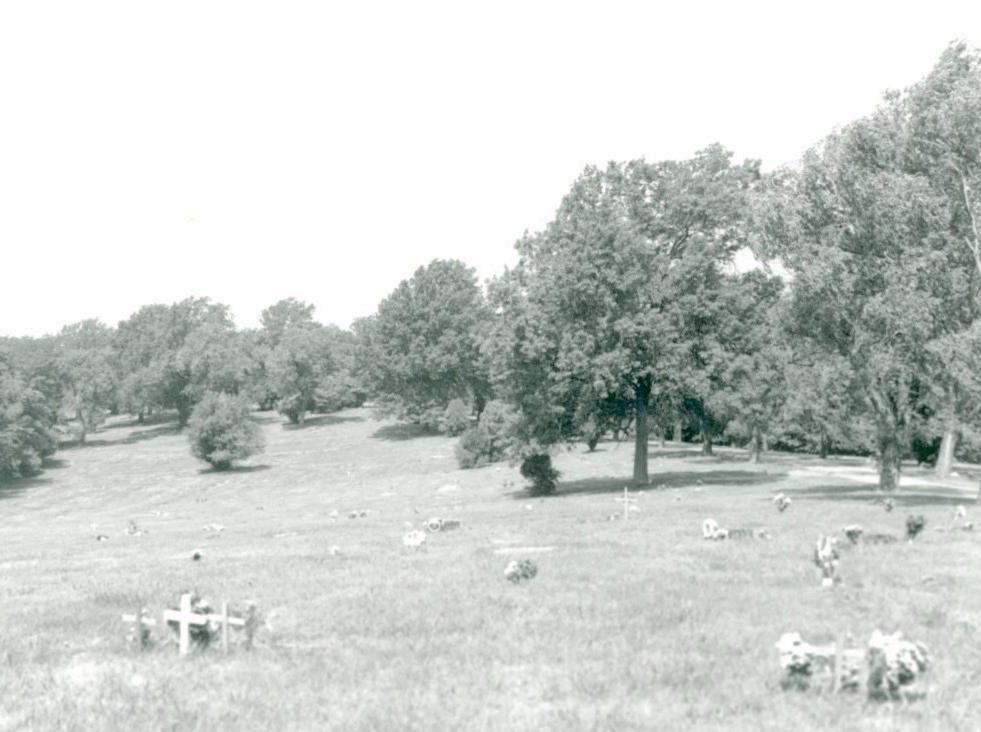

## 2X. Further Description

The 23.2-acre Blue Ridge Lawn Memorial Gardens incorporates a vast expanse of open ground and slopes to the west and southwest from Blue Ridge Boulevard. A system of curving gravel roads divide the open space, creating a central area divided into four general burial areas that are connected by a central triangular grassy "island" [Photographs #10, #11, #18, #19, #20, #22]. Throughout the cemetery "street," signs of iron pipe and cast metal denote the various cemetery sections by name. In the outer portions of the cemetery near its boundaries, the gravel roads consist of double ruts created by tires. Except along the boundaries, which are defined by mature vegetation and trees indigenous to the region, plantings are scattered, suggesting a random placement of ornamental vegetation. The age and species of the trees reflect a planted landscape in these open areas. A formal entrance gate consists of four, square fieldstone columns capped with triangular hipped shake single "roofs" [Photographs # 1, #2, #3]. The tallest and innermost flank the entrance drive. From there, a low chain link fence curves outward and ends with another set of square columns. Although flush markers predominant, there are a few scattered vertical granite headstones. On one knoll, in the northwest quadrant of the cemetery, a concrete monument in the form of an open book has an image of the Christ on one page and a scriptural passage on the other. The "book" rests on a fieldstone wall [Photograph # 14]. A chain link fence surrounds the cemetery and can be found in the underbrush that encroaches upon the open space. Like the other cemeteries located on the west side of Blue Ridge Boulevard, the burial plots have their short side running north and south and their long side running east and west.

The Cemetery is on a high ridge on the west side of Blue Ridge Boulevard, between Truman Road (15th Street) and 23rd Street. The viewshed to the west and southwest is unbroken. A mix of commercial and residential buildings line Blue Ridge Boulevard. To the west is the Little Blue River industrial area.