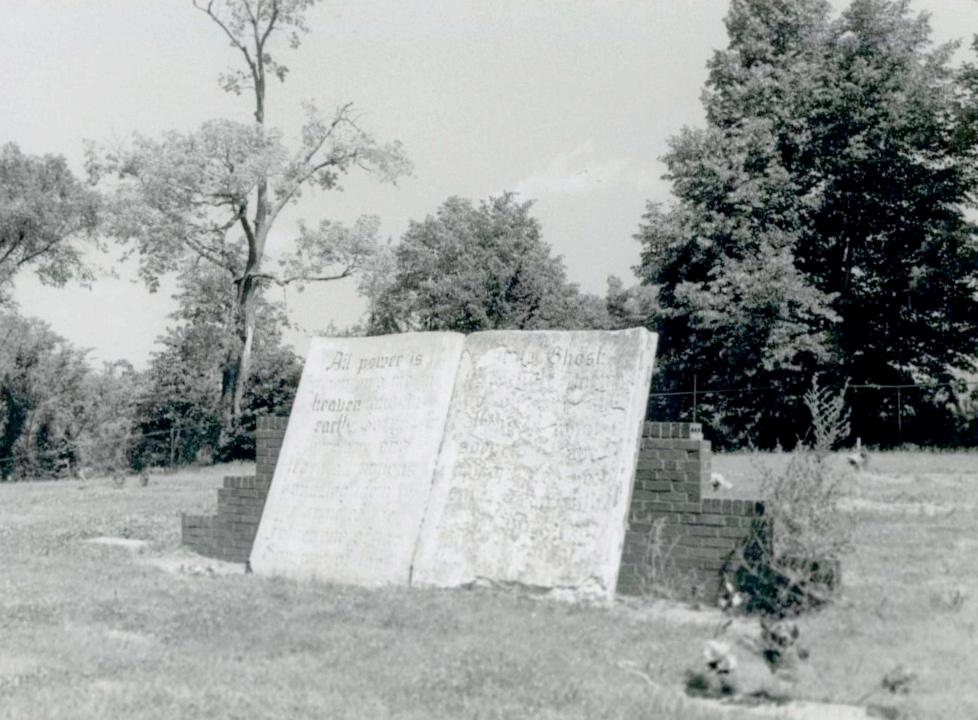

## 2X. Further Description

The 23.2-acre Blue Ridge Lawn Memorial Gardens incorporates a vast expanse of open ground and slopes to the west and southwest from Blue Ridge Boulevard. A system of curving gravel roads divide the open space, creating a central area divided into four general burial areas that are connected by a central triangular grassy "island" [Photographs #10, #11, #18, #19, #20, #22]. Throughout the cemetery "street," signs of iron pipe and cast metal denote the various cemetery sections by name. In the outer portions of the cemetery near its boundaries, the gravel roads consist of double ruts created by tires. Except along the boundaries, which are defined by mature vegetation and trees indigenous to the region, plantings are scattered, suggesting a random placement of ornamental vegetation. The age and species of the trees reflect a planted landscape in these open areas. A formal entrance gate consists of four, square fieldstone columns capped with triangular hipped shake single "roofs" [Photographs # 1, #2, #3]. The tallest and innermost flank the entrance drive. From there, a low chain link fence curves outward and ends with another set of square columns. Although flush markers predominant, there are a few scattered vertical granite headstones. On one knoll, in the northwest quadrant of the cemetery, a concrete monument in the form of an open book has an image of the Christ on one page and a scriptural passage on the other. The "book" rests on a fieldstone wall [Photograph # 14]. A chain link fence surrounds the cemetery and can be found in the underbrush that encroaches upon the open space. Like the other cemeteries located on the west side of Blue Ridge Boulevard, the burial plots have their short side running north and south and their long side running east and west.

## 2X. Further Description

Highland Cemetery is a rectangular area that is 951.24 feet on the east, 955.21 feet on the west, 1315.65 feet on the south and 1315.38 feet on the north, comprising 28.8 acres. It is located on sloping ground with frontage on the west side of Blue Ridge Boulevard which follows a ridge of limestone bluffs which run parallel to the Little Blue River. A series of looping and curvilinear narrow gravel roads intersect at various points throughout the cemetery. The circular and irregular areas bordered by roads constitute 11 "Blocks" that are divided into rectangular or square lots, which include 12 grave sites. The plat contains 25,000 lots [See Figures #2 and #3 in Survey Report]. Cemetery records indicate that between 1909 and 1950 over 11,200 burials occurred. A significant number of the graves are unmarked. In the southern quadrant, Blocks 11 and 9 remain undeveloped due to the change in terrain and the presence of rock outcropping. Thick underbrush and trees cover these areas. Block 8, located in the southwest quadrant, contains only a few burials. Block 2, in the southeast portion of the cemetery, is a ditch. The entrance from Blue Ridge Boulevard is denoted by a double-leaf wrought iron gate and square fieldstone piers [Photograph # 1-3]. At the first juncture of the entrance road stands a flag pole and bronze plague affixed to a short stone pillar. The plaque is dedicated to the veterans of United States wars [Photographs #4 and #5]. Directly to the west is life-sized stone statue of the Christ [Photographs #6] and #7]. To the north is a large cast concrete open book with a carved scriptural message. The book rests on a low, stepped brick wall. A wide variety of headstones are scattered throughout the cemetery. The majority are in open ground, covered with grass [Photographs #11,#12, #13, #14, #18]. In several areas paired, above-ground tombs of granite appear [Photographs # 6, #15, #16]. One, located in the southern part of Block 7, features a perpendicular cross atop the paired tombs. A wrought iron fence surrounds the plot. There are a number of standard military headstones of the design furnished by the government [Photographs #22, #27, #33, #34]. Like the other cemeteries located on the west side of Blue Ridge Boulevard, the burial plots have their short side running north and south and their long side running east and west. The earliest graves are marked by head stones that are set perpendicular to the ground. Most are small, simple markers. Only one or two have conscious ornamentation [Photograph] #29]. Many of the burial places have markers set flush into the ground. Forest vegetation denotes the boundaries of the property, [Photographs #13, #14 #30] at times encroaching on the cemetery proper [Photograph #25]. Trees, both deciduous and nondeciduous varieties, date from the time of the cemetery platting in 1909 to the current time. Formal cemetery plantings include day lilies and small cedars and yews in scattered locations. With the exception of these elements and mature trees, the remainder of the cemetery is grass [Photographs #8 and #9]. The chain link fence that encircles the cemetery is visible in the forest undergrowth. The roads are gravel, sometimes consisting of only two tire paths [Photographs #19, #21, #16]. Principle vistas from the cemetery are from east to west and northeast to southwest.