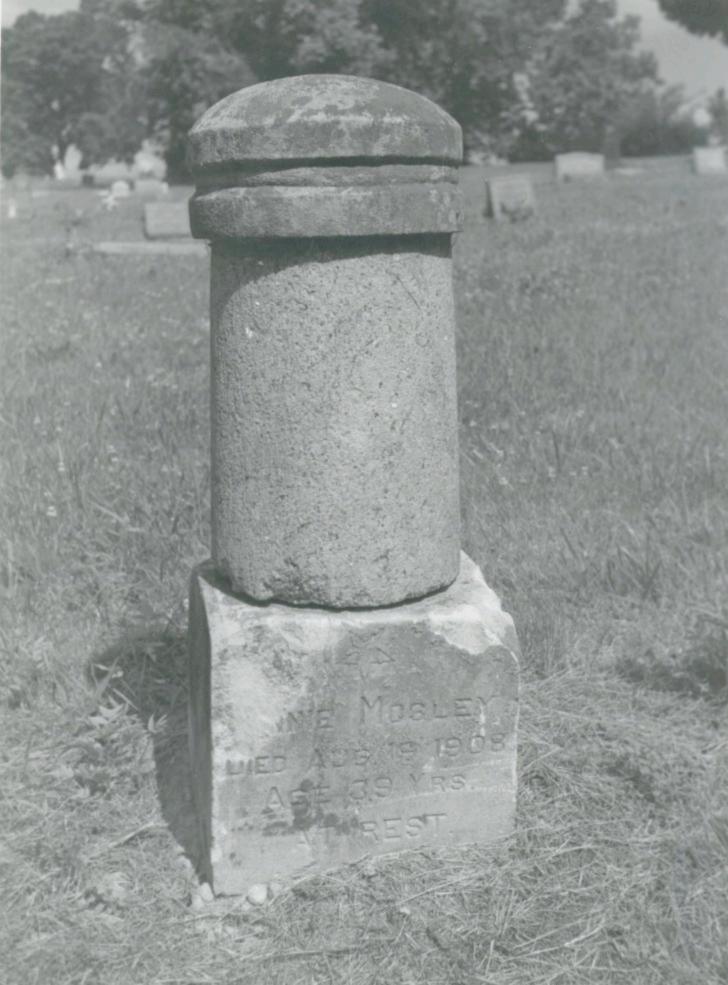

## 2X. Further Description

Highland Cemetery is a rectangular area that is 951.24 feet on the east, 955.21 feet on the west, 1315.65 feet on the south and 1315.38 feet on the north, comprising 28.8 acres. It is located on sloping ground with frontage on the west side of Blue Ridge Boulevard which follows a ridge of limestone bluffs which run parallel to the Little Blue River. A series of looping and curvilinear narrow gravel roads intersect at various points throughout the cemetery. The circular and irregular areas bordered by roads constitute 11 "Blocks" that are divided into rectangular or square lots, which include 12 grave sites. The plat contains 25,000 lots [See Figures #2 and #3 in Survey Report]. Cemetery records indicate that between 1909 and 1950 over 11,200 burials occurred. A significant number of the graves are unmarked. In the southern quadrant, Blocks 11 and 9 remain undeveloped due to the change in terrain and the presence of rock outcropping. Thick underbrush and trees cover these areas. Block 8, located in the southwest quadrant, contains only a few burials. Block 2, in the southeast portion of the cemetery, is a ditch. The entrance from Blue Ridge Boulevard is denoted by a double-leaf wrought iron gate and square fieldstone piers [Photograph # 1-3]. At the first juncture of the entrance road stands a flag pole and bronze plague affixed to a short stone pillar. The plaque is dedicated to the veterans of United States wars [Photographs #4 and #5]. Directly to the west is life-sized stone statue of the Christ [Photographs #6] and #7]. To the north is a large cast concrete open book with a carved scriptural message. The book rests on a low, stepped brick wall. A wide variety of headstones are scattered throughout the cemetery. The majority are in open ground, covered with grass [Photographs #11,#12, #13, #14, #18]. In several areas paired, above-ground tombs of granite appear [Photographs # 6, #15, #16]. One, located in the southern part of Block 7, features a perpendicular cross atop the paired tombs. A wrought iron fence surrounds the plot. There are a number of standard military headstones of the design furnished by the government [Photographs #22, #27, #33, #34]. Like the other cemeteries located on the west side of Blue Ridge Boulevard, the burial plots have their short side running north and south and their long side running east and west. The earliest graves are marked by head stones that are set perpendicular to the ground. Most are small, simple markers. Only one or two have conscious ornamentation [Photograph] #29]. Many of the burial places have markers set flush into the ground. Forest vegetation denotes the boundaries of the property, [Photographs #13, #14 #30] at times encroaching on the cemetery proper [Photograph #25]. Trees, both deciduous and nondeciduous varieties, date from the time of the cemetery platting in 1909 to the current time. Formal cemetery plantings include day lilies and small cedars and yews in scattered locations. With the exception of these elements and mature trees, the remainder of the cemetery is grass [Photographs #8 and #9]. The chain link fence that encircles the cemetery is visible in the forest undergrowth. The roads are gravel, sometimes consisting of only two tire paths [Photographs #19, #21, #16]. Principle vistas from the cemetery are from east to west and northeast to southwest.