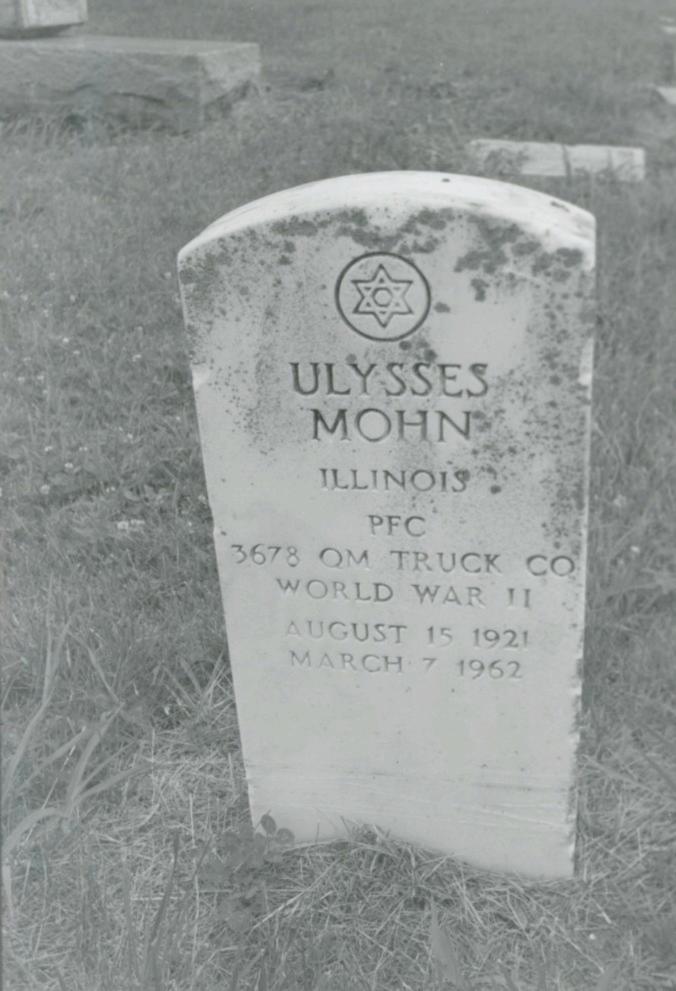

## 2X. Further Description

Highland Cemetery is a rectangular area that is 951.24 feet on the east, 955.21 feet on the west, 1315.65 feet on the south and 1315.38 feet on the north, comprising 28.8 acres. It is located on sloping ground with frontage on the west side of Blue Ridge Boulevard which follows a ridge of limestone bluffs which run parallel to the Little Blue River. A series of looping and curvilinear narrow gravel roads intersect at various points throughout the cemetery. The circular and irregular areas bordered by roads constitute 11 "Blocks" that are divided into rectangular or square lots, which include 12 grave sites. The plat contains 25,000 lots [See Figures #2 and #3 in Survey Report]. Cemetery records indicate that between 1909 and 1950 over 11,200 burials occurred. A significant number of the graves are unmarked. In the southern quadrant, Blocks 11 and 9 remain undeveloped due to the change in terrain and the presence of rock outcropping. Thick underbrush and trees cover these areas. Block 8, located in the southwest quadrant, contains only a few burials. Block 2, in the southeast portion of the cemetery, is a ditch. The entrance from Blue Ridge Boulevard is denoted by a double-leaf wrought iron gate and square fieldstone piers [Photograph # 1-3]. At the first juncture of the entrance road stands a flag pole and bronze plague affixed to a short stone pillar. The plaque is dedicated to the veterans of United States wars [Photographs #4 and #5]. Directly to the west is life-sized stone statue of the Christ [Photographs #6] and #7]. To the north is a large cast concrete open book with a carved scriptural message. The book rests on a low, stepped brick wall. A wide variety of headstones are scattered throughout the cemetery. The majority are in open ground, covered with grass [Photographs #11,#12, #13, #14, #18]. In several areas paired, above-ground tombs of granite appear [Photographs # 6, #15, #16]. One, located in the southern part of Block 7, features a perpendicular cross atop the paired tombs. A wrought iron fence surrounds the plot. There are a number of standard military headstones of the design furnished by the government [Photographs #22, #27, #33, #34]. Like the other cemeteries located on the west side of Blue Ridge Boulevard, the burial plots have their short side running north and south and their long side running east and west. The earliest graves are marked by head stones that are set perpendicular to the ground. Most are small, simple markers. Only one or two have conscious ornamentation [Photograph] #29]. Many of the burial places have markers set flush into the ground. Forest vegetation denotes the boundaries of the property, [Photographs #13, #14 #30] at times encroaching on the cemetery proper [Photograph #25]. Trees, both deciduous and nondeciduous varieties, date from the time of the cemetery platting in 1909 to the current time. Formal cemetery plantings include day lilies and small cedars and yews in scattered locations. With the exception of these elements and mature trees, the remainder of the cemetery is grass [Photographs #8 and #9]. The chain link fence that encircles the cemetery is visible in the forest undergrowth. The roads are gravel, sometimes consisting of only two tire paths [Photographs #19, #21, #16]. Principle vistas from the cemetery are from east to west and northeast to southwest.