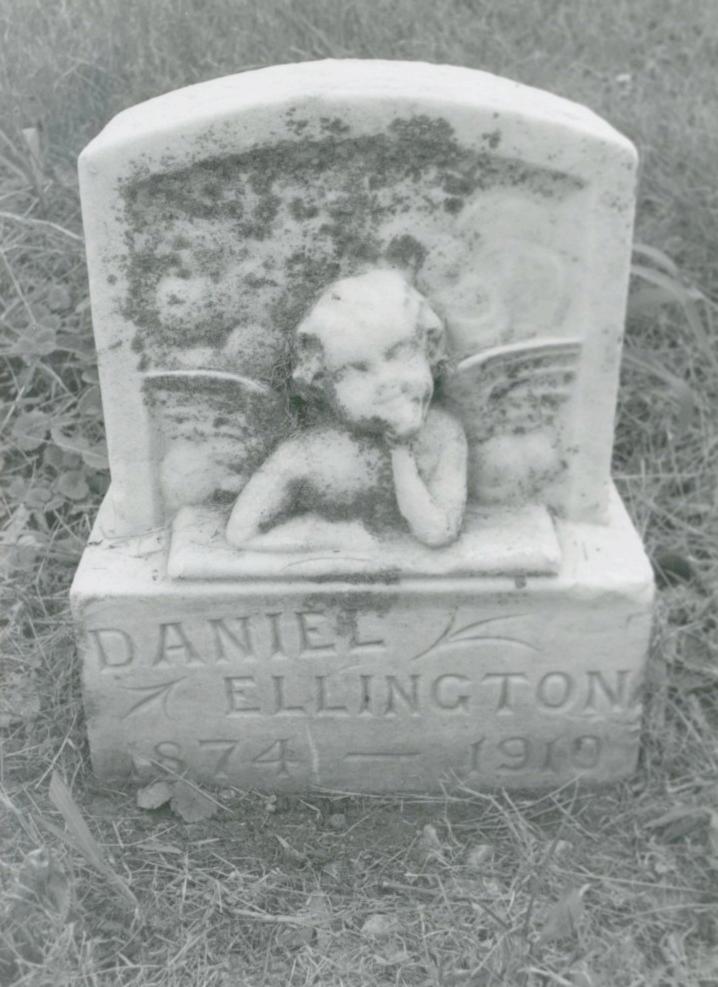

## 2X. Further Description

The 23.2-acre Blue Ridge Lawn Memorial Gardens incorporates a vast expanse of open ground and slopes to the west and southwest from Blue Ridge Boulevard. A system of curving gravel roads divide the open space, creating a central area divided into four general burial areas that are connected by a central triangular grassy "island" [Photographs #10, #11, #18, #19, #20, #22]. Throughout the cemetery "street," signs of iron pipe and cast metal denote the various cemetery sections by name. In the outer portions of the cemetery near its boundaries, the gravel roads consist of double ruts created by tires. Except along the boundaries, which are defined by mature vegetation and trees indigenous to the region, plantings are scattered, suggesting a random placement of ornamental vegetation. The age and species of the trees reflect a planted landscape in these open areas. A formal entrance gate consists of four, square fieldstone columns capped with triangular hipped shake single "roofs" [Photographs # 1, #2, #3]. The tallest and innermost flank the entrance drive. From there, a low chain link fence curves outward and ends with another set of square columns. Although flush markers predominant, there are a few scattered vertical granite headstones. On one knoll, in the northwest quadrant of the cemetery, a concrete monument in the form of an open book has an image of the Christ on one page and a scriptural passage on the other. The "book" rests on a fieldstone wall [Photograph # 14]. A chain link fence surrounds the cemetery and can be found in the underbrush that encroaches upon the open space. Like the other cemeteries located on the west side of Blue Ridge Boulevard, the burial plots have their short side running north and south and their long side running east and west.