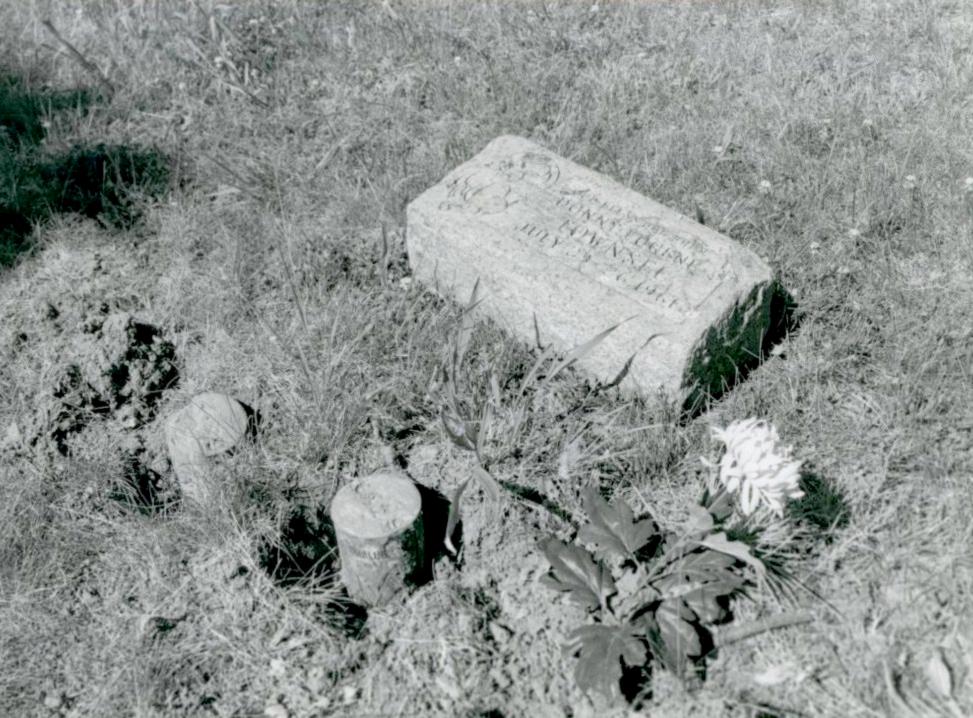

## 2X. Further Description

The 23.2-acre Blue Ridge Lawn Memorial Gardens incorporates a vast expanse of open ground and slopes to the west and southwest from Blue Ridge Boulevard. A system of curving gravel roads divide the open space, creating a central area divided into four general burial areas that are connected by a central triangular grassy "island" [Photographs #10, #11, #18, #19, #20, #22]. Throughout the cemetery "street," signs of iron pipe and cast metal denote the various cemetery sections by name. In the outer portions of the cemetery near its boundaries, the gravel roads consist of double ruts created by tires. Except along the boundaries, which are defined by mature vegetation and trees indigenous to the region, plantings are scattered, suggesting a random placement of ornamental vegetation. The age and species of the trees reflect a planted landscape in these open areas. A formal entrance gate consists of four, square fieldstone columns capped with triangular hipped shake single "roofs" [Photographs # 1, #2, #3]. The tallest and innermost flank the entrance drive. From there, a low chain link fence curves outward and ends with another set of square columns. Although flush markers predominant, there are a few scattered vertical granite headstones. On one knoll, in the northwest quadrant of the cemetery, a concrete monument in the form of an open book has an image of the Christ on one page and a scriptural passage on the other. The "book" rests on a fieldstone wall [Photograph # 14]. A chain link fence surrounds the cemetery and can be found in the underbrush that encroaches upon the open space. Like the other cemeteries located on the west side of Blue Ridge Boulevard, the burial plots have their short side running north and south and their long side running east and west.