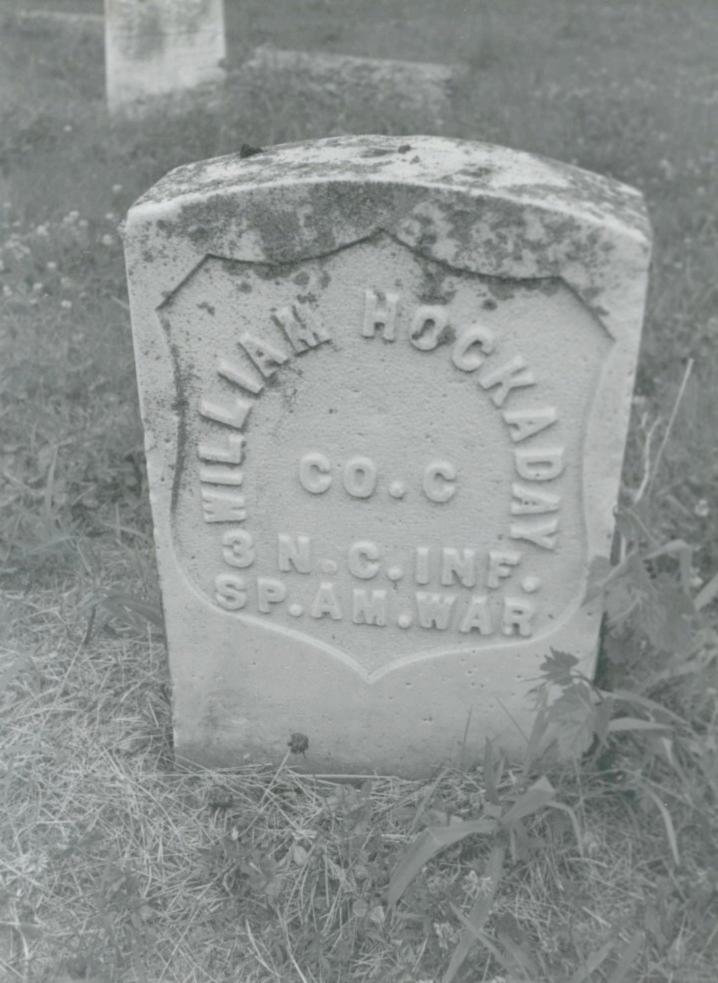

## 2X. Further Description

Highland Cemetery is a rectangular area that is 951.24 feet on the east, 955.21 feet on the west, 1315.65 feet on the south and 1315.38 feet on the north, comprising 28.8 acres. It is located on sloping ground with frontage on the west side of Blue Ridge Boulevard which follows a ridge of limestone bluffs which run parallel to the Little Blue River. A series of looping and curvilinear narrow gravel roads intersect at various points throughout the cemetery. The circular and irregular areas bordered by roads constitute 11 "Blocks" that are divided into rectangular or square lots, which include 12 grave sites. The plat contains 25,000 lots [See Figures #2 and #3 in Survey Report]. Cemetery records indicate that between 1909 and 1950 over 11,200 burials occurred. A significant number of the graves are unmarked. In the southern quadrant, Blocks 11 and 9 remain undeveloped due to the change in terrain and the presence of rock outcropping. Thick underbrush and trees cover these areas. Block 8, located in the southwest quadrant, contains only a few burials. Block 2, in the southeast portion of the cemetery, is a ditch. The entrance from Blue Ridge Boulevard is denoted by a double-leaf wrought iron gate and square fieldstone piers [Photograph # 1-3]. At the first juncture of the entrance road stands a flag pole and bronze plague affixed to a short stone pillar. The plaque is dedicated to the veterans of United States wars [Photographs #4 and #5]. Directly to the west is life-sized stone statue of the Christ [Photographs #6] and #7]. To the north is a large cast concrete open book with a carved scriptural message. The book rests on a low, stepped brick wall. A wide variety of headstones are scattered throughout the cemetery. The majority are in open ground, covered with grass [Photographs #11,#12, #13, #14, #18]. In several areas paired, above-ground tombs of granite appear [Photographs # 6, #15, #16]. One, located in the southern part of Block 7, features a perpendicular cross atop the paired tombs. A wrought iron fence surrounds the plot. There are a number of standard military headstones of the design furnished by the government [Photographs #22, #27, #33, #34]. Like the other cemeteries located on the west side of Blue Ridge Boulevard, the burial plots have their short side running north and south and their long side running east and west. The earliest graves are marked by head stones that are set perpendicular to the ground. Most are small, simple markers. Only one or two have conscious ornamentation [Photograph] #29]. Many of the burial places have markers set flush into the ground. Forest vegetation denotes the boundaries of the property, [Photographs #13, #14 #30] at times encroaching on the cemetery proper [Photograph #25]. Trees, both deciduous and nondeciduous varieties, date from the time of the cemetery platting in 1909 to the current time. Formal cemetery plantings include day lilies and small cedars and yews in scattered locations. With the exception of these elements and mature trees, the remainder of the cemetery is grass [Photographs #8 and #9]. The chain link fence that encircles the cemetery is visible in the forest undergrowth. The roads are gravel, sometimes consisting of only two tire paths [Photographs #19, #21, #16]. Principle vistas from the cemetery are from east to west and northeast to southwest.