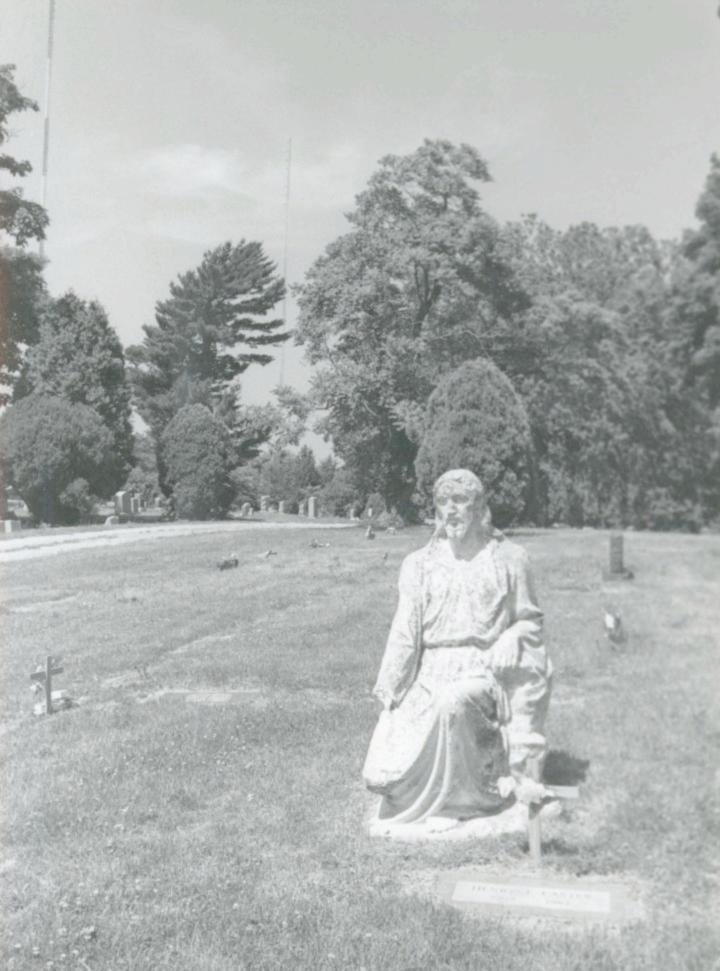

## 2X. Further Description

Highland Cemetery is a rectangular area that is 951.24 feet on the east, 955.21 feet on the west, 1315.65 feet on the south and 1315.38 feet on the north, comprising 28.8 acres. It is located on sloping ground with frontage on the west side of Blue Ridge Boulevard which follows a ridge of limestone bluffs which run parallel to the Little Blue River. A series of looping and curvilinear narrow gravel roads intersect at various points throughout the cemetery. The circular and irregular areas bordered by roads constitute 11 "Blocks" that are divided into rectangular or square lots, which include 12 grave sites. The plat contains 25,000 lots [See Figures #2 and #3 in Survey Report]. Cemetery records indicate that between 1909 and 1950 over 11,200 burials occurred. A significant number of the graves are unmarked. In the southern quadrant, Blocks 11 and 9 remain undeveloped due to the change in terrain and the presence of rock outcropping. Thick underbrush and trees cover these areas. Block 8, located in the southwest quadrant, contains only a few burials. Block 2, in the southeast portion of the cemetery, is a ditch. The entrance from Blue Ridge Boulevard is denoted by a double-leaf wrought iron gate and square fieldstone piers [Photograph # 1-3]. At the first juncture of the entrance road stands a flag pole and bronze plague affixed to a short stone pillar. The plaque is dedicated to the veterans of United States wars [Photographs #4 and #5]. Directly to the west is life-sized stone statue of the Christ [Photographs #6] and #7]. To the north is a large cast concrete open book with a carved scriptural message. The book rests on a low, stepped brick wall. A wide variety of headstones are scattered throughout the cemetery. The majority are in open ground, covered with grass [Photographs #11,#12, #13, #14, #18]. In several areas paired, above-ground tombs of granite appear [Photographs # 6, #15, #16]. One, located in the southern part of Block 7, features a perpendicular cross atop the paired tombs. A wrought iron fence surrounds the plot. There are a number of standard military headstones of the design furnished by the government [Photographs #22, #27, #33, #34]. Like the other cemeteries located on the west side of Blue Ridge Boulevard, the burial plots have their short side running north and south and their long side running east and west. The earliest graves are marked by head stones that are set perpendicular to the ground. Most are small, simple markers. Only one or two have conscious ornamentation [Photograph] #29]. Many of the burial places have markers set flush into the ground. Forest vegetation denotes the boundaries of the property, [Photographs #13, #14 #30] at times encroaching on the cemetery proper [Photograph #25]. Trees, both deciduous and nondeciduous varieties, date from the time of the cemetery platting in 1909 to the current time. Formal cemetery plantings include day lilies and small cedars and yews in scattered locations. With the exception of these elements and mature trees, the remainder of the cemetery is grass [Photographs #8 and #9]. The chain link fence that encircles the cemetery is visible in the forest undergrowth. The roads are gravel, sometimes consisting of only two tire paths [Photographs #19, #21, #16]. Principle vistas from the cemetery are from east to west and northeast to southwest.