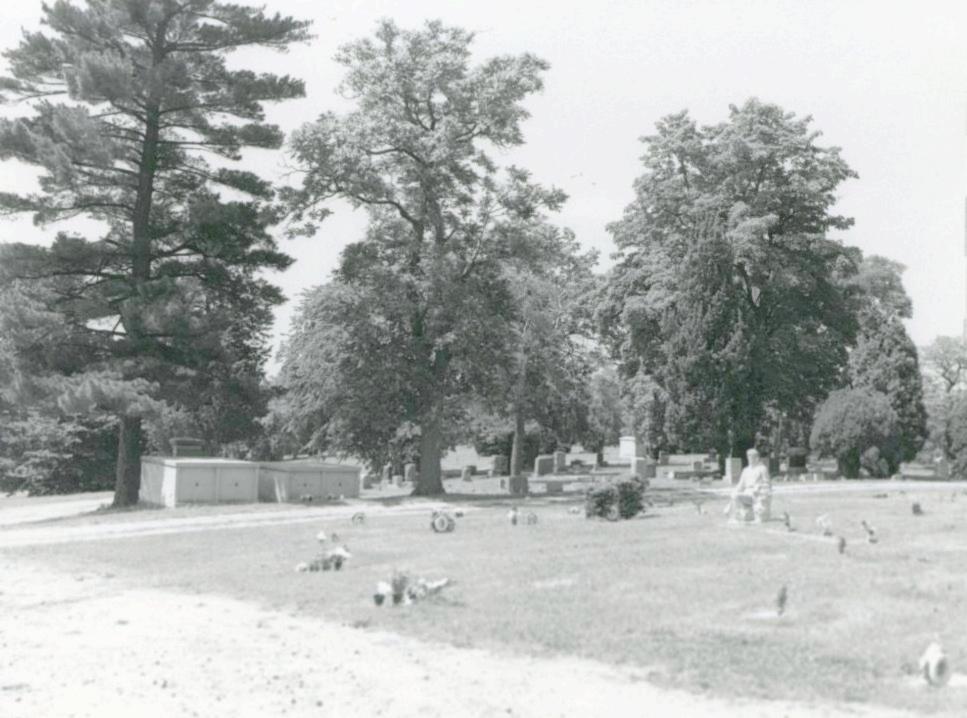

## 2X. Further Description

The 23.2-acre Blue Ridge Lawn Memorial Gardens incorporates a vast expanse of open ground and slopes to the west and southwest from Blue Ridge Boulevard. A system of curving gravel roads divide the open space, creating a central area divided into four general burial areas that are connected by a central triangular grassy "island" [Photographs #10, #11, #18, #19, #20, #22]. Throughout the cemetery "street," signs of iron pipe and cast metal denote the various cemetery sections by name. In the outer portions of the cemetery near its boundaries, the gravel roads consist of double ruts created by tires. Except along the boundaries, which are defined by mature vegetation and trees indigenous to the region, plantings are scattered, suggesting a random placement of ornamental vegetation. The age and species of the trees reflect a planted landscape in these open areas. A formal entrance gate consists of four, square fieldstone columns capped with triangular hipped shake single "roofs" [Photographs # 1, #2, #3]. The tallest and innermost flank the entrance drive. From there, a low chain link fence curves outward and ends with another set of square columns. Although flush markers predominant, there are a few scattered vertical granite headstones. On one knoll, in the northwest quadrant of the cemetery, a concrete monument in the form of an open book has an image of the Christ on one page and a scriptural passage on the other. The "book" rests on a fieldstone wall [Photograph # 14]. A chain link fence surrounds the cemetery and can be found in the underbrush that encroaches upon the open space. Like the other cemeteries located on the west side of Blue Ridge Boulevard, the burial plots have their short side running north and south and their long side running east and west.

## 2X. Further Description

Highland Cemetery is a rectangular area that is 951.24 feet on the east, 955.21 feet on the west, 1315.65 feet on the south and 1315.38 feet on the north, comprising 28.8 acres. It is located on sloping ground with frontage on the west side of Blue Ridge Boulevard which follows a ridge of limestone bluffs which run parallel to the Little Blue River. A series of looping and curvilinear narrow gravel roads intersect at various points throughout the cemetery. The circular and irregular areas bordered by roads constitute 11 "Blocks" that are divided into rectangular or square lots, which include 12 grave sites. The plat contains 25,000 lots [See Figures #2 and #3 in Survey Report]. Cemetery records indicate that between 1909 and 1950 over 11,200 burials occurred. A significant number of the graves are unmarked. In the southern quadrant, Blocks 11 and 9 remain undeveloped due to the change in terrain and the presence of rock outcropping. Thick underbrush and trees cover these areas. Block 8, located in the southwest quadrant, contains only a few burials. Block 2, in the southeast portion of the cemetery, is a ditch. The entrance from Blue Ridge Boulevard is denoted by a double-leaf wrought iron gate and square fieldstone piers [Photograph # 1-3]. At the first juncture of the entrance road stands a flag pole and bronze plague affixed to a short stone pillar. The plaque is dedicated to the veterans of United States wars [Photographs #4 and #5]. Directly to the west is life-sized stone statue of the Christ [Photographs #6] and #7]. To the north is a large cast concrete open book with a carved scriptural message. The book rests on a low, stepped brick wall. A wide variety of headstones are scattered throughout the cemetery. The majority are in open ground, covered with grass [Photographs #11,#12, #13, #14, #18]. In several areas paired, above-ground tombs of granite appear [Photographs # 6, #15, #16]. One, located in the southern part of Block 7, features a perpendicular cross atop the paired tombs. A wrought iron fence surrounds the plot. There are a number of standard military headstones of the design furnished by the government [Photographs #22, #27, #33, #34]. Like the other cemeteries located on the west side of Blue Ridge Boulevard, the burial plots have their short side running north and south and their long side running east and west. The earliest graves are marked by head stones that are set perpendicular to the ground. Most are small, simple markers. Only one or two have conscious ornamentation [Photograph] #29]. Many of the burial places have markers set flush into the ground. Forest vegetation denotes the boundaries of the property, [Photographs #13, #14 #30] at times encroaching on the cemetery proper [Photograph #25]. Trees, both deciduous and nondeciduous varieties, date from the time of the cemetery platting in 1909 to the current time. Formal cemetery plantings include day lilies and small cedars and yews in scattered locations. With the exception of these elements and mature trees, the remainder of the cemetery is grass [Photographs #8 and #9]. The chain link fence that encircles the cemetery is visible in the forest undergrowth. The roads are gravel, sometimes consisting of only two tire paths [Photographs #19, #21, #16]. Principle vistas from the cemetery are from east to west and northeast to southwest.