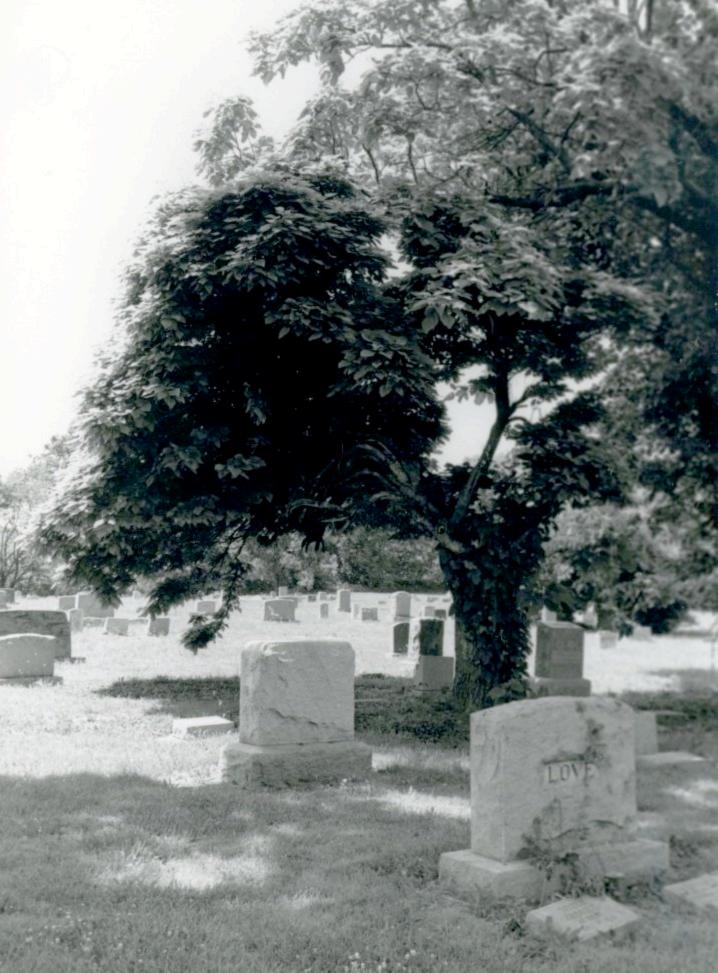

## 2X. Further Description

The 23.2-acre Blue Ridge Lawn Memorial Gardens incorporates a vast expanse of open ground and slopes to the west and southwest from Blue Ridge Boulevard. A system of curving gravel roads divide the open space, creating a central area divided into four general burial areas that are connected by a central triangular grassy "island" [Photographs #10, #11, #18, #19, #20, #22]. Throughout the cemetery "street," signs of iron pipe and cast metal denote the various cemetery sections by name. In the outer portions of the cemetery near its boundaries, the gravel roads consist of double ruts created by tires. Except along the boundaries, which are defined by mature vegetation and trees indigenous to the region, plantings are scattered, suggesting a random placement of ornamental vegetation. The age and species of the trees reflect a planted landscape in these open areas. A formal entrance gate consists of four, square fieldstone columns capped with triangular hipped shake single "roofs" [Photographs # 1, #2, #3]. The tallest and innermost flank the entrance drive. From there, a low chain link fence curves outward and ends with another set of square columns. Although flush markers predominant, there are a few scattered vertical granite headstones. On one knoll, in the northwest quadrant of the cemetery, a concrete monument in the form of an open book has an image of the Christ on one page and a scriptural passage on the other. The "book" rests on a fieldstone wall [Photograph # 14]. A chain link fence surrounds the cemetery and can be found in the underbrush that encroaches upon the open space. Like the other cemeteries located on the west side of Blue Ridge Boulevard, the burial plots have their short side running north and south and their long side running east and west.

## 2X. Further Description

Highland Cemetery is a rectangular area that is 951.24 feet on the east, 955.21 feet on the west, 1315.65 feet on the south and 1315.38 feet on the north, comprising 28.8 acres. It is located on sloping ground with frontage on the west side of Blue Ridge Boulevard which follows a ridge of limestone bluffs which run parallel to the Little Blue River. A series of looping and curvilinear narrow gravel roads intersect at various points throughout the cemetery. The circular and irregular areas bordered by roads constitute 11 "Blocks" that are divided into rectangular or square lots, which include 12 grave sites. The plat contains 25,000 lots [See Figures #2 and #3 in Survey Report]. Cemetery records indicate that between 1909 and 1950 over 11,200 burials occurred. A significant number of the graves are unmarked. In the southern quadrant, Blocks 11 and 9 remain undeveloped due to the change in terrain and the presence of rock outcropping. Thick underbrush and trees cover these areas. Block 8, located in the southwest quadrant, contains only a few burials. Block 2, in the southeast portion of the cemetery, is a ditch. The entrance from Blue Ridge Boulevard is denoted by a double-leaf wrought iron gate and square fieldstone piers [Photograph # 1-3]. At the first juncture of the entrance road stands a flag pole and bronze plague affixed to a short stone pillar. The plaque is dedicated to the veterans of United States wars [Photographs #4 and #5]. Directly to the west is life-sized stone statue of the Christ [Photographs #6] and #7]. To the north is a large cast concrete open book with a carved scriptural message. The book rests on a low, stepped brick wall. A wide variety of headstones are scattered throughout the cemetery. The majority are in open ground, covered with grass [Photographs #11,#12, #13, #14, #18]. In several areas paired, above-ground tombs of granite appear [Photographs # 6, #15, #16]. One, located in the southern part of Block 7, features a perpendicular cross atop the paired tombs. A wrought iron fence surrounds the plot. There are a number of standard military headstones of the design furnished by the government [Photographs #22, #27, #33, #34]. Like the other cemeteries located on the west side of Blue Ridge Boulevard, the burial plots have their short side running north and south and their long side running east and west. The earliest graves are marked by head stones that are set perpendicular to the ground. Most are small, simple markers. Only one or two have conscious ornamentation [Photograph] #29]. Many of the burial places have markers set flush into the ground. Forest vegetation denotes the boundaries of the property, [Photographs #13, #14 #30] at times encroaching on the cemetery proper [Photograph #25]. Trees, both deciduous and nondeciduous varieties, date from the time of the cemetery platting in 1909 to the current time. Formal cemetery plantings include day lilies and small cedars and yews in scattered locations. With the exception of these elements and mature trees, the remainder of the cemetery is grass [Photographs #8 and #9]. The chain link fence that encircles the cemetery is visible in the forest undergrowth. The roads are gravel, sometimes consisting of only two tire paths [Photographs #19, #21, #16]. Principle vistas from the cemetery are from east to west and northeast to southwest.