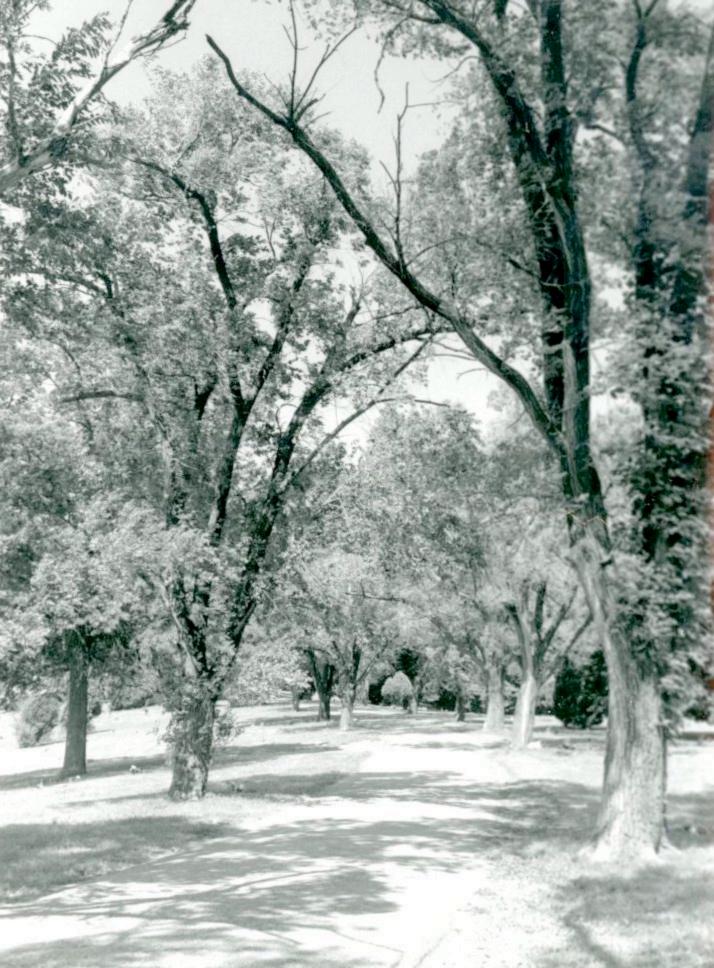

## 2X. Further Description

The 23.2-acre Blue Ridge Lawn Memorial Gardens incorporates a vast expanse of open ground and slopes to the west and southwest from Blue Ridge Boulevard. A system of curving gravel roads divide the open space, creating a central area divided into four general burial areas that are connected by a central triangular grassy "island" [Photographs #10, #11, #18, #19, #20, #22]. Throughout the cemetery "street," signs of iron pipe and cast metal denote the various cemetery sections by name. In the outer portions of the cemetery near its boundaries, the gravel roads consist of double ruts created by tires. Except along the boundaries, which are defined by mature vegetation and trees indigenous to the region, plantings are scattered, suggesting a random placement of ornamental vegetation. The age and species of the trees reflect a planted landscape in these open areas. A formal entrance gate consists of four, square fieldstone columns capped with triangular hipped shake single "roofs" [Photographs # 1, #2, #3]. The tallest and innermost flank the entrance drive. From there, a low chain link fence curves outward and ends with another set of square columns. Although flush markers predominant, there are a few scattered vertical granite headstones. On one knoll, in the northwest quadrant of the cemetery, a concrete monument in the form of an open book has an image of the Christ on one page and a scriptural passage on the other. The "book" rests on a fieldstone wall [Photograph # 14]. A chain link fence surrounds the cemetery and can be found in the underbrush that encroaches upon the open space. Like the other cemeteries located on the west side of Blue Ridge Boulevard, the burial plots have their short side running north and south and their long side running east and west.

## 2X. Further Description

Highland Cemetery is a rectangular area that is 951.24 feet on the east, 955.21 feet on the west, 1315.65 feet on the south and 1315.38 feet on the north, comprising 28.8 acres. It is located on sloping ground with frontage on the west side of Blue Ridge Boulevard which follows a ridge of limestone bluffs which run parallel to the Little Blue River. A series of looping and curvilinear narrow gravel roads intersect at various points throughout the cemetery. The circular and irregular areas bordered by roads constitute 11 "Blocks" that are divided into rectangular or square lots, which include 12 grave sites. The plat contains 25,000 lots [See Figures #2 and #3 in Survey Report]. Cemetery records indicate that between 1909 and 1950 over 11,200 burials occurred. A significant number of the graves are unmarked. In the southern quadrant, Blocks 11 and 9 remain undeveloped due to the change in terrain and the presence of rock outcropping. Thick underbrush and trees cover these areas. Block 8, located in the southwest quadrant, contains only a few burials. Block 2, in the southeast portion of the cemetery, is a ditch. The entrance from Blue Ridge Boulevard is denoted by a double-leaf wrought iron gate and square fieldstone piers [Photograph # 1-3]. At the first juncture of the entrance road stands a flag pole and bronze plague affixed to a short stone pillar. The plaque is dedicated to the veterans of United States wars [Photographs #4 and #5]. Directly to the west is life-sized stone statue of the Christ [Photographs #6] and #7]. To the north is a large cast concrete open book with a carved scriptural message. The book rests on a low, stepped brick wall. A wide variety of headstones are scattered throughout the cemetery. The majority are in open ground, covered with grass [Photographs #11,#12, #13, #14, #18]. In several areas paired, above-ground tombs of granite appear [Photographs # 6, #15, #16]. One, located in the southern part of Block 7, features a perpendicular cross atop the paired tombs. A wrought iron fence surrounds the plot. There are a number of standard military headstones of the design furnished by the government [Photographs #22, #27, #33, #34]. Like the other cemeteries located on the west side of Blue Ridge Boulevard, the burial plots have their short side running north and south and their long side running east and west. The earliest graves are marked by head stones that are set perpendicular to the ground. Most are small, simple markers. Only one or two have conscious ornamentation [Photograph] #29]. Many of the burial places have markers set flush into the ground. Forest vegetation denotes the boundaries of the property, [Photographs #13, #14 #30] at times encroaching on the cemetery proper [Photograph #25]. Trees, both deciduous and nondeciduous varieties, date from the time of the cemetery platting in 1909 to the current time. Formal cemetery plantings include day lilies and small cedars and yews in scattered locations. With the exception of these elements and mature trees, the remainder of the cemetery is grass [Photographs #8 and #9]. The chain link fence that encircles the cemetery is visible in the forest undergrowth. The roads are gravel, sometimes consisting of only two tire paths [Photographs #19, #21, #16]. Principle vistas from the cemetery are from east to west and northeast to southwest.