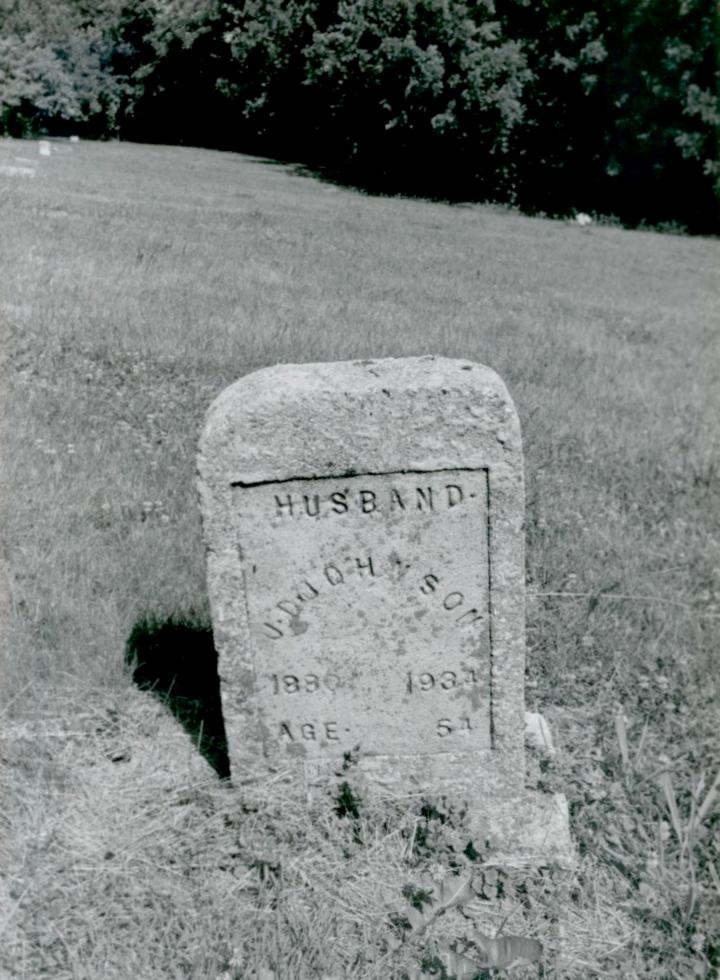

## T. History / Significance

Highland Cemetery is the oldest of three cemeteries that served as the only privately owned, local burial grounds available to the city's African Americans between 1909 and the passage of public accommodations laws in the 1960s. Over 11,200 graves date from 1909 to 1950, a period in which the largest number of burials occurred. Advertised as "devoted to the exclusive use of the Negro Race," its development and location outside the city limits reflect common segregation patterns of the time period. As the burial place for some of the city's African American elite as well as the final resting place for the thousands of ordinary African American citizens of Kansas City it has special significance. The thousands of graves provide visual insight into the rich, diversified lives of the area's African American community during the 19th and 20th centuries and the cemetery is part of a handful of remaining African American landmarks in Jackson County. John A. Eames and his wife Frances G. Eames sold a tract of land, legally described as the west one-half of the Northwest one-guarter of Section 8 Township 49. Range 32 located in an unincorporated area of Jackson County called Blue Summit, to the Highland Cemetery Company for \$15,000 on February 17, 1909. John Eames served as president and P. J. Loers served as secretary to the board of directors who administered the company. Envisioning 25,000 burial plots, on June 4,1909 the directors platted the land into twelve blocks and further subdivided it into lots to be made available for sale and burial. On June 15th of that year, Sallie Powell was the first person buried in the cemetery. Among the notables buried here are: Richard Thomas Coles, the "father of vocational education" in Kansas City; entrepreneurs Alexander Johnson, J. Edward Perry, Walter Williams and Stephen Hightower; Mini L. Crosthwaite, social worker; publishers Nelson C. Crews, of the Kansas City Sun and Chester Arthur Franklin, of the Kansas City Call; early civil rights activists such as the Reverend Daniel Arthur "Fighting Parson" Holmes, John Wesley Hurse and Ann Louise Bryant, the first black women admitted to the Kansas City University School of Education; jazz singer Julia Lee; and physicians Dr. J. Edward Perry and Dr. L.P. Richardson. Highland Cemetery is individually significant under National Register Criterion A in the areas of Ethnic Heritage and Social History. As a contributing element to a Multiple Property Submission it is significant under Criterion B as the burial place of numerous important individuals and under Criterion C in the area of Landscape Architecture. Individual burial places may be eligible for listing after conducting research and evaluating other sites associated with specific individuals.

## 2X. Further Description

Highland Cemetery is a rectangular area that is 951.24 feet on the east, 955.21 feet on the west, 1315.65 feet on the south and 1315.38 feet on the north, comprising 28.8 acres. It is located on sloping ground with frontage on the west side of Blue Ridge Boulevard which follows a ridge of limestone bluffs which run parallel to the Little Blue River. A series of looping and curvilinear narrow gravel roads intersect at various points throughout the cemetery. The circular and irregular areas bordered by roads constitute 11 "Blocks" that are divided into rectangular or square lots, which include 12 grave sites. The plat contains 25,000 lots [See Figures #2 and #3 in Survey Report]. Cemetery records indicate that between 1909 and 1950 over 11,200 burials occurred. A significant number of the graves are unmarked. In the southern quadrant, Blocks 11 and 9 remain undeveloped due to the change in terrain and the presence of rock outcropping. Thick underbrush and trees cover these areas. Block 8, located in the southwest quadrant, contains only a few burials. Block 2, in the southeast portion of the cemetery, is a ditch. The entrance from Blue Ridge Boulevard is denoted by a double-leaf wrought iron gate and square fieldstone piers [Photograph # 1-3]. At the first juncture of the entrance road stands a flag pole and bronze plague affixed to a short stone pillar. The plaque is dedicated to the veterans of United States wars [Photographs #4 and #5]. Directly to the west is life-sized stone statue of the Christ [Photographs #6] and #7]. To the north is a large cast concrete open book with a carved scriptural message. The book rests on a low, stepped brick wall. A wide variety of headstones are scattered throughout the cemetery. The majority are in open ground, covered with grass [Photographs #11,#12, #13, #14, #18]. In several areas paired, above-ground tombs of granite appear [Photographs # 6, #15, #16]. One, located in the southern part of Block 7, features a perpendicular cross atop the paired tombs. A wrought iron fence surrounds the plot. There are a number of standard military headstones of the design furnished by the government [Photographs #22, #27, #33, #34]. Like the other cemeteries located on the west side of Blue Ridge Boulevard, the burial plots have their short side running north and south and their long side running east and west. The earliest graves are marked by head stones that are set perpendicular to the ground. Most are small, simple markers. Only one or two have conscious ornamentation [Photograph] #29]. Many of the burial places have markers set flush into the ground. Forest vegetation denotes the boundaries of the property, [Photographs #13, #14 #30] at times encroaching on the cemetery proper [Photograph #25]. Trees, both deciduous and nondeciduous varieties, date from the time of the cemetery platting in 1909 to the current time. Formal cemetery plantings include day lilies and small cedars and yews in scattered locations. With the exception of these elements and mature trees, the remainder of the cemetery is grass [Photographs #8 and #9]. The chain link fence that encircles the cemetery is visible in the forest undergrowth. The roads are gravel, sometimes consisting of only two tire paths [Photographs #19, #21, #16]. Principle vistas from the cemetery are from east to west and northeast to southwest.