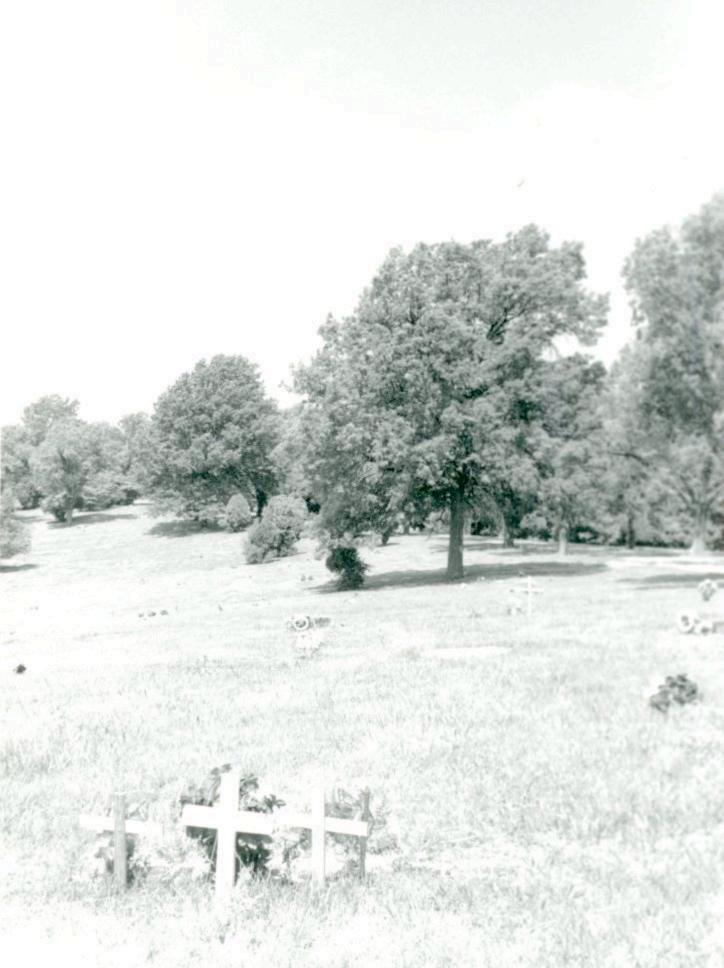

## 2X. Further Description

The 23.2-acre Blue Ridge Lawn Memorial Gardens incorporates a vast expanse of open ground and slopes to the west and southwest from Blue Ridge Boulevard. A system of curving gravel roads divide the open space, creating a central area divided into four general burial areas that are connected by a central triangular grassy "island" [Photographs #10, #11, #18, #19, #20, #22]. Throughout the cemetery "street," signs of iron pipe and cast metal denote the various cemetery sections by name. In the outer portions of the cemetery near its boundaries, the gravel roads consist of double ruts created by tires. Except along the boundaries, which are defined by mature vegetation and trees indigenous to the region, plantings are scattered, suggesting a random placement of ornamental vegetation. The age and species of the trees reflect a planted landscape in these open areas. A formal entrance gate consists of four, square fieldstone columns capped with triangular hipped shake single "roofs" [Photographs # 1, #2, #3]. The tallest and innermost flank the entrance drive. From there, a low chain link fence curves outward and ends with another set of square columns. Although flush markers predominant, there are a few scattered vertical granite headstones. On one knoll, in the northwest quadrant of the cemetery, a concrete monument in the form of an open book has an image of the Christ on one page and a scriptural passage on the other. The "book" rests on a fieldstone wall [Photograph # 14]. A chain link fence surrounds the cemetery and can be found in the underbrush that encroaches upon the open space. Like the other cemeteries located on the west side of Blue Ridge Boulevard, the burial plots have their short side running north and south and their long side running east and west.

The Cemetery is on a high ridge on the west side of Blue Ridge Boulevard, between Truman Road (15th Street) and 23rd Street. The viewshed to the west and southwest is unbroken. A mix of commercial and residential buildings line Blue Ridge Boulevard. To the west is the Little Blue River industrial area.