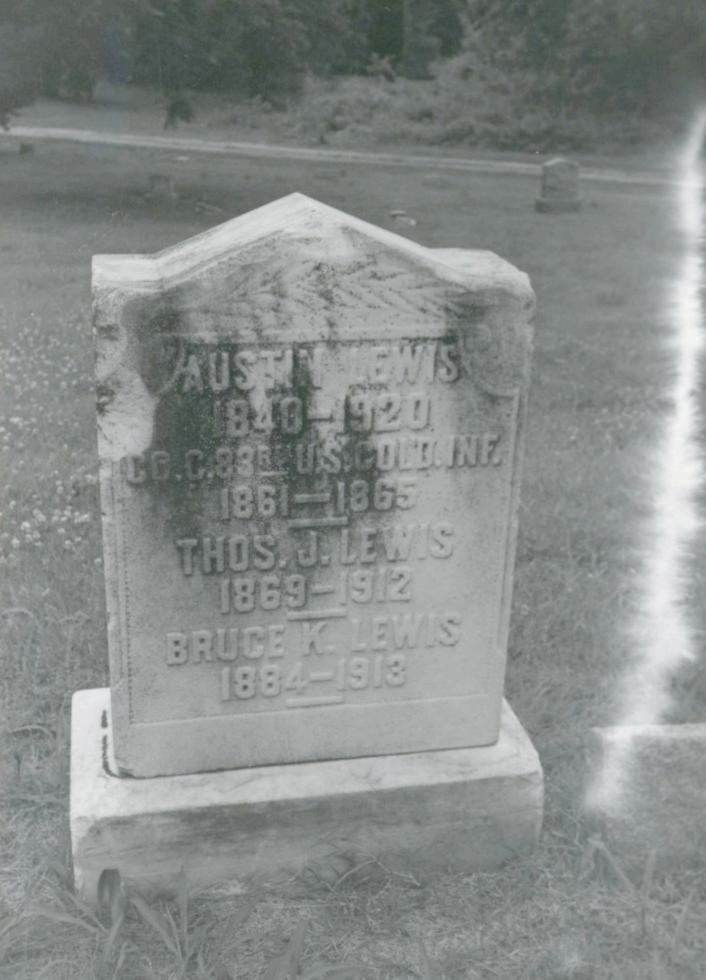

## T. History / Significance

Highland Cemetery is the oldest of three cemeteries that served as the only privately owned, local burial grounds available to the city's African Americans between 1909 and the passage of public accommodations laws in the 1960s. Over 11,200 graves date from 1909 to 1950, a period in which the largest number of burials occurred. Advertised as "devoted to the exclusive use of the Negro Race," its development and location outside the city limits reflect common segregation patterns of the time period. As the burial place for some of the city's African American elite as well as the final resting place for the thousands of ordinary African American citizens of Kansas City it has special significance. The thousands of graves provide visual insight into the rich, diversified lives of the area's African American community during the 19th and 20th centuries and the cemetery is part of a handful of remaining African American landmarks in Jackson County. John A. Eames and his wife Frances G. Eames sold a tract of land, legally described as the west one-half of the Northwest one-guarter of Section 8 Township 49. Range 32 located in an unincorporated area of Jackson County called Blue Summit, to the Highland Cemetery Company for \$15,000 on February 17, 1909. John Eames served as president and P. J. Loers served as secretary to the board of directors who administered the company. Envisioning 25,000 burial plots, on June 4,1909 the directors platted the land into twelve blocks and further subdivided it into lots to be made available for sale and burial. On June 15th of that year, Sallie Powell was the first person buried in the cemetery. Among the notables buried here are: Richard Thomas Coles, the "father of vocational education" in Kansas City; entrepreneurs Alexander Johnson, J. Edward Perry, Walter Williams and Stephen Hightower; Mini L. Crosthwaite, social worker; publishers Nelson C. Crews, of the Kansas City Sun and Chester Arthur Franklin, of the Kansas City Call; early civil rights activists such as the Reverend Daniel Arthur "Fighting Parson" Holmes, John Wesley Hurse and Ann Louise Bryant, the first black women admitted to the Kansas City University School of Education; jazz singer Julia Lee; and physicians Dr. J. Edward Perry and Dr. L.P. Richardson. Highland Cemetery is individually significant under National Register Criterion A in the areas of Ethnic Heritage and Social History. As a contributing element to a Multiple Property Submission it is significant under Criterion B as the burial place of numerous important individuals and under Criterion C in the area of Landscape Architecture. Individual burial places may be eligible for listing after conducting research and evaluating other sites associated with specific individuals.

## 2X. Further Description

Highland Cemetery is a rectangular area that is 951.24 feet on the east, 955.21 feet on the west, 1315.65 feet on the south and 1315.38 feet on the north, comprising 28.8 acres. It is located on sloping ground with frontage on the west side of Blue Ridge Boulevard which follows a ridge of limestone bluffs which run parallel to the Little Blue River. A series of looping and curvilinear narrow gravel roads intersect at various points throughout the cemetery. The circular and irregular areas bordered by roads constitute 11 "Blocks" that are divided into rectangular or square lots, which include 12 grave sites. The plat contains 25,000 lots [See Figures #2 and #3 in Survey Report]. Cemetery records indicate that between 1909 and 1950 over 11,200 burials occurred. A significant number of the graves are unmarked. In the southern quadrant, Blocks 11 and 9 remain undeveloped due to the change in terrain and the presence of rock outcropping. Thick underbrush and trees cover these areas. Block 8, located in the southwest quadrant, contains only a few burials. Block 2, in the southeast portion of the cemetery, is a ditch. The entrance from Blue Ridge Boulevard is denoted by a double-leaf wrought iron gate and square fieldstone piers [Photograph # 1-3]. At the first juncture of the entrance road stands a flag pole and bronze plague affixed to a short stone pillar. The plaque is dedicated to the veterans of United States wars [Photographs #4 and #5]. Directly to the west is life-sized stone statue of the Christ [Photographs #6] and #7]. To the north is a large cast concrete open book with a carved scriptural message. The book rests on a low, stepped brick wall. A wide variety of headstones are scattered throughout the cemetery. The majority are in open ground, covered with grass [Photographs #11,#12, #13, #14, #18]. In several areas paired, above-ground tombs of granite appear [Photographs # 6, #15, #16]. One, located in the southern part of Block 7, features a perpendicular cross atop the paired tombs. A wrought iron fence surrounds the plot. There are a number of standard military headstones of the design furnished by the government [Photographs #22, #27, #33, #34]. Like the other cemeteries located on the west side of Blue Ridge Boulevard, the burial plots have their short side running north and south and their long side running east and west. The earliest graves are marked by head stones that are set perpendicular to the ground. Most are small, simple markers. Only one or two have conscious ornamentation [Photograph] #29]. Many of the burial places have markers set flush into the ground. Forest vegetation denotes the boundaries of the property, [Photographs #13, #14 #30] at times encroaching on the cemetery proper [Photograph #25]. Trees, both deciduous and nondeciduous varieties, date from the time of the cemetery platting in 1909 to the current time. Formal cemetery plantings include day lilies and small cedars and yews in scattered locations. With the exception of these elements and mature trees, the remainder of the cemetery is grass [Photographs #8 and #9]. The chain link fence that encircles the cemetery is visible in the forest undergrowth. The roads are gravel, sometimes consisting of only two tire paths [Photographs #19, #21, #16]. Principle vistas from the cemetery are from east to west and northeast to southwest.