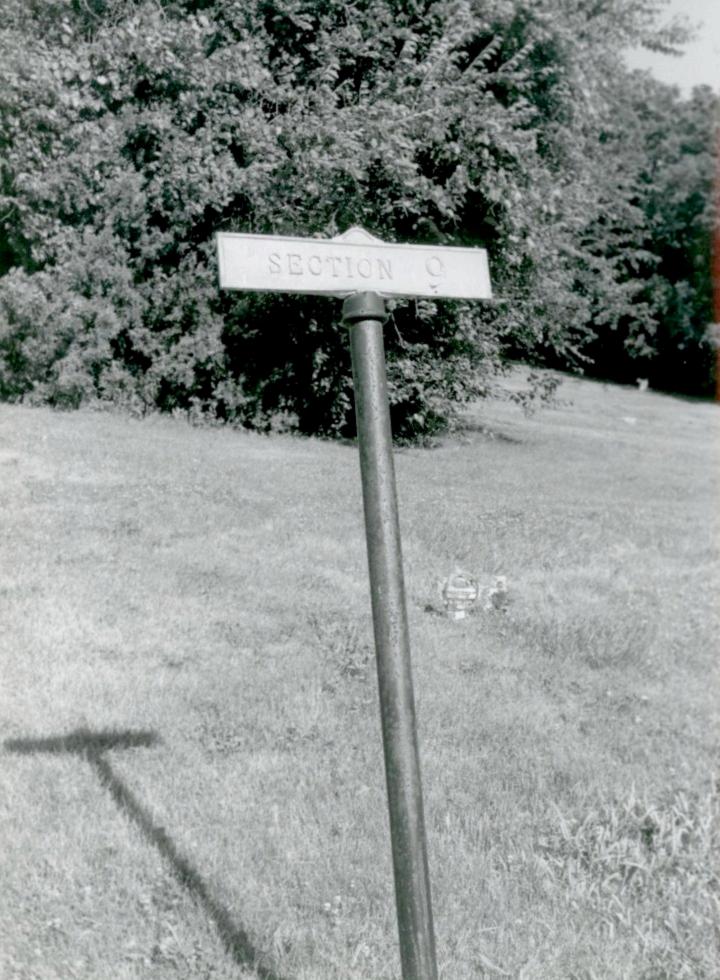

## 2X. Further Description

The 23.2-acre Blue Ridge Lawn Memorial Gardens incorporates a vast expanse of open ground and slopes to the west and southwest from Blue Ridge Boulevard. A system of curving gravel roads divide the open space, creating a central area divided into four general burial areas that are connected by a central triangular grassy "island" [Photographs #10, #11, #18, #19, #20, #22]. Throughout the cemetery "street," signs of iron pipe and cast metal denote the various cemetery sections by name. In the outer portions of the cemetery near its boundaries, the gravel roads consist of double ruts created by tires. Except along the boundaries, which are defined by mature vegetation and trees indigenous to the region, plantings are scattered, suggesting a random placement of ornamental vegetation. The age and species of the trees reflect a planted landscape in these open areas. A formal entrance gate consists of four, square fieldstone columns capped with triangular hipped shake single "roofs" [Photographs # 1, #2, #3]. The tallest and innermost flank the entrance drive. From there, a low chain link fence curves outward and ends with another set of square columns. Although flush markers predominant, there are a few scattered vertical granite headstones. On one knoll, in the northwest quadrant of the cemetery, a concrete monument in the form of an open book has an image of the Christ on one page and a scriptural passage on the other. The "book" rests on a fieldstone wall [Photograph # 14]. A chain link fence surrounds the cemetery and can be found in the underbrush that encroaches upon the open space. Like the other cemeteries located on the west side of Blue Ridge Boulevard, the burial plots have their short side running north and south and their long side running east and west.