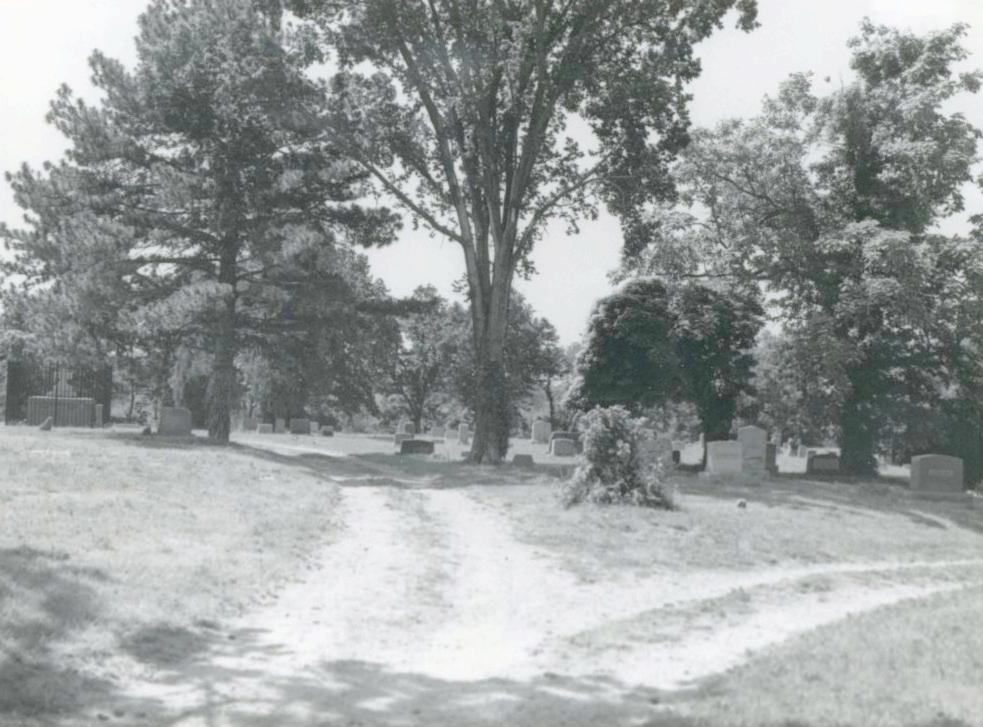

## 2X. Further Description

The 23.2-acre Blue Ridge Lawn Memorial Gardens incorporates a vast expanse of open ground and slopes to the west and southwest from Blue Ridge Boulevard. A system of curving gravel roads divide the open space, creating a central area divided into four general burial areas that are connected by a central triangular grassy "island" [Photographs #10, #11, #18, #19, #20, #22]. Throughout the cemetery "street," signs of iron pipe and cast metal denote the various cemetery sections by name. In the outer portions of the cemetery near its boundaries, the gravel roads consist of double ruts created by tires. Except along the boundaries, which are defined by mature vegetation and trees indigenous to the region, plantings are scattered, suggesting a random placement of ornamental vegetation. The age and species of the trees reflect a planted landscape in these open areas. A formal entrance gate consists of four, square fieldstone columns capped with triangular hipped shake single "roofs" [Photographs # 1, #2, #3]. The tallest and innermost flank the entrance drive. From there, a low chain link fence curves outward and ends with another set of square columns. Although flush markers predominant, there are a few scattered vertical granite headstones. On one knoll, in the northwest quadrant of the cemetery, a concrete monument in the form of an open book has an image of the Christ on one page and a scriptural passage on the other. The "book" rests on a fieldstone wall [Photograph # 14]. A chain link fence surrounds the cemetery and can be found in the underbrush that encroaches upon the open space. Like the other cemeteries located on the west side of Blue Ridge Boulevard, the burial plots have their short side running north and south and their long side running east and west.