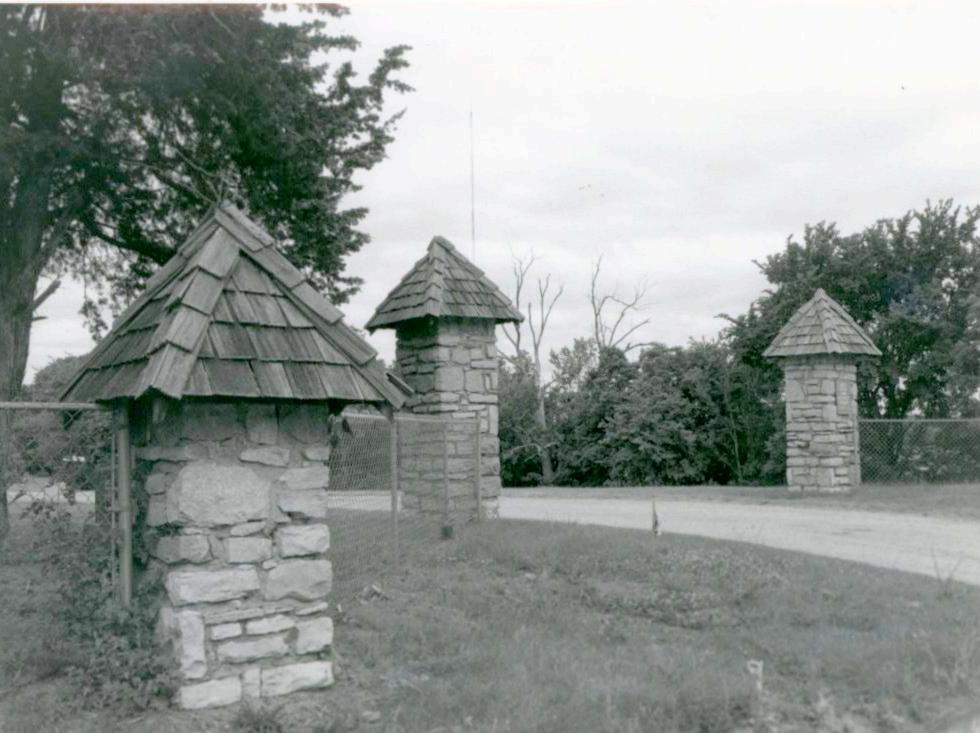

## 2X. Further Description

The 23.2-acre Blue Ridge Lawn Memorial Gardens incorporates a vast expanse of open ground and slopes to the west and southwest from Blue Ridge Boulevard. A system of curving gravel roads divide the open space, creating a central area divided into four general burial areas that are connected by a central triangular grassy "island" [Photographs #10, #11, #18, #19, #20, #22]. Throughout the cemetery "street," signs of iron pipe and cast metal denote the various cemetery sections by name. In the outer portions of the cemetery near its boundaries, the gravel roads consist of double ruts created by tires. Except along the boundaries, which are defined by mature vegetation and trees indigenous to the region, plantings are scattered, suggesting a random placement of ornamental vegetation. The age and species of the trees reflect a planted landscape in these open areas. A formal entrance gate consists of four, square fieldstone columns capped with triangular hipped shake single "roofs" [Photographs # 1, #2, #3]. The tallest and innermost flank the entrance drive. From there, a low chain link fence curves outward and ends with another set of square columns. Although flush markers predominant, there are a few scattered vertical granite headstones. On one knoll, in the northwest quadrant of the cemetery, a concrete monument in the form of an open book has an image of the Christ on one page and a scriptural passage on the other. The "book" rests on a fieldstone wall [Photograph # 14]. A chain link fence surrounds the cemetery and can be found in the underbrush that encroaches upon the open space. Like the other cemeteries located on the west side of Blue Ridge Boulevard, the burial plots have their short side running north and south and their long side running east and west.