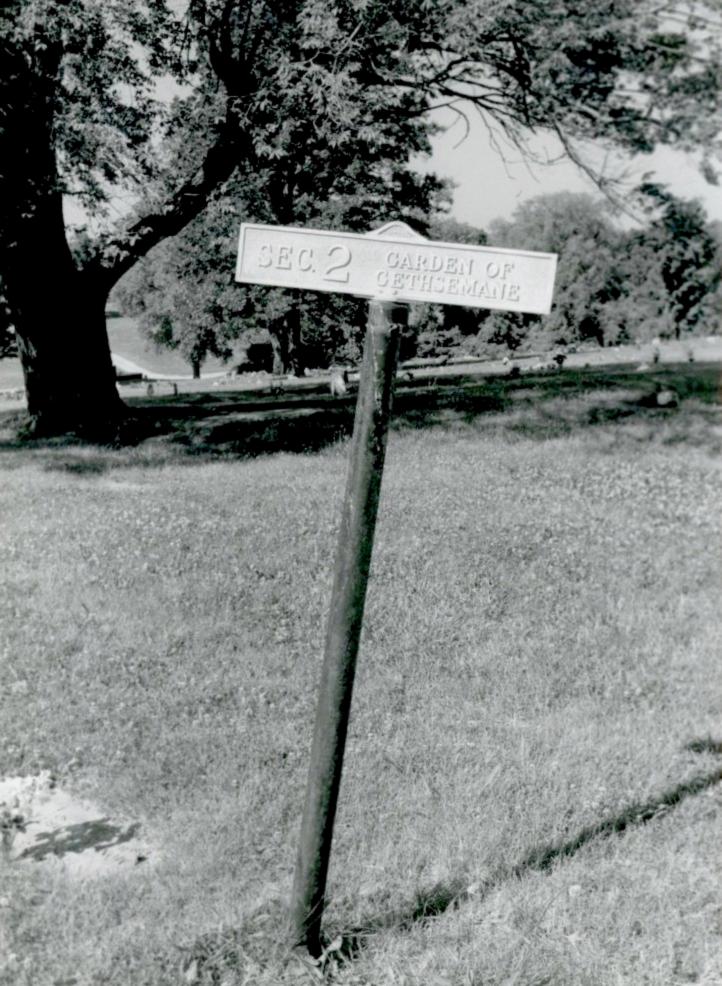

## 2X. Further Description

The 23.2-acre Blue Ridge Lawn Memorial Gardens incorporates a vast expanse of open ground and slopes to the west and southwest from Blue Ridge Boulevard. A system of curving gravel roads divide the open space, creating a central area divided into four general burial areas that are connected by a central triangular grassy "island" [Photographs #10, #11, #18, #19, #20, #22]. Throughout the cemetery "street," signs of iron pipe and cast metal denote the various cemetery sections by name. In the outer portions of the cemetery near its boundaries, the gravel roads consist of double ruts created by tires. Except along the boundaries, which are defined by mature vegetation and trees indigenous to the region, plantings are scattered, suggesting a random placement of ornamental vegetation. The age and species of the trees reflect a planted landscape in these open areas. A formal entrance gate consists of four, square fieldstone columns capped with triangular hipped shake single "roofs" [Photographs # 1, #2, #3]. The tallest and innermost flank the entrance drive. From there, a low chain link fence curves outward and ends with another set of square columns. Although flush markers predominant, there are a few scattered vertical granite headstones. On one knoll, in the northwest quadrant of the cemetery, a concrete monument in the form of an open book has an image of the Christ on one page and a scriptural passage on the other. The "book" rests on a fieldstone wall [Photograph # 14]. A chain link fence surrounds the cemetery and can be found in the underbrush that encroaches upon the open space. Like the other cemeteries located on the west side of Blue Ridge Boulevard, the burial plots have their short side running north and south and their long side running east and west.