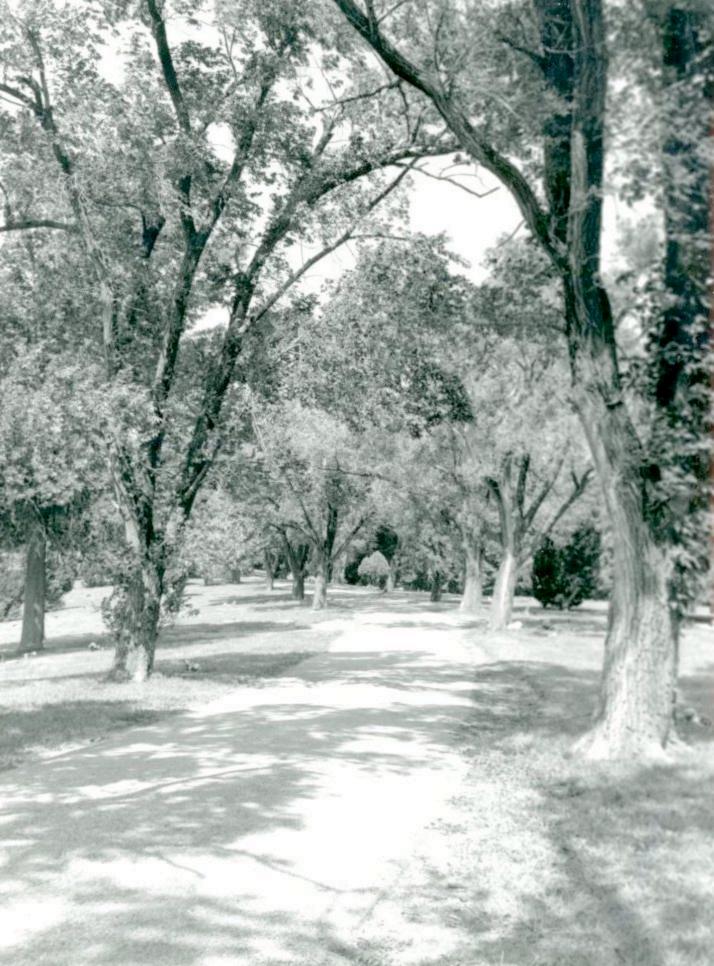

## 2X. Further Description

The 23.2-acre Blue Ridge Lawn Memorial Gardens incorporates a vast expanse of open ground and slopes to the west and southwest from Blue Ridge Boulevard. A system of curving gravel roads divide the open space, creating a central area divided into four general burial areas that are connected by a central triangular grassy "island" [Photographs #10, #11, #18, #19, #20, #22]. Throughout the cemetery "street," signs of iron pipe and cast metal denote the various cemetery sections by name. In the outer portions of the cemetery near its boundaries, the gravel roads consist of double ruts created by tires. Except along the boundaries, which are defined by mature vegetation and trees indigenous to the region, plantings are scattered, suggesting a random placement of ornamental vegetation. The age and species of the trees reflect a planted landscape in these open areas. A formal entrance gate consists of four, square fieldstone columns capped with triangular hipped shake single "roofs" [Photographs # 1, #2, #3]. The tallest and innermost flank the entrance drive. From there, a low chain link fence curves outward and ends with another set of square columns. Although flush markers predominant, there are a few scattered vertical granite headstones. On one knoll, in the northwest quadrant of the cemetery, a concrete monument in the form of an open book has an image of the Christ on one page and a scriptural passage on the other. The "book" rests on a fieldstone wall [Photograph # 14]. A chain link fence surrounds the cemetery and can be found in the underbrush that encroaches upon the open space. Like the other cemeteries located on the west side of Blue Ridge Boulevard, the burial plots have their short side running north and south and their long side running east and west.

## 2X. Further Description

Highland Cemetery is a rectangular area that is 951.24 feet on the east, 955.21 feet on the west, 1315.65 feet on the south and 1315.38 feet on the north, comprising 28.8 acres. It is located on sloping ground with frontage on the west side of Blue Ridge Boulevard which follows a ridge of limestone bluffs which run parallel to the Little Blue River. A series of looping and curvilinear narrow gravel roads intersect at various points throughout the cemetery. The circular and irregular areas bordered by roads constitute 11 "Blocks" that are divided into rectangular or square lots, which include 12 grave sites. The plat contains 25,000 lots [See Figures #2 and #3 in Survey Report]. Cemetery records indicate that between 1909 and 1950 over 11,200 burials occurred. A significant number of the graves are unmarked. In the southern quadrant, Blocks 11 and 9 remain undeveloped due to the change in terrain and the presence of rock outcropping. Thick underbrush and trees cover these areas. Block 8, located in the southwest quadrant, contains only a few burials. Block 2, in the southeast portion of the cemetery, is a ditch. The entrance from Blue Ridge Boulevard is denoted by a double-leaf wrought iron gate and square fieldstone piers [Photograph # 1-3]. At the first juncture of the entrance road stands a flag pole and bronze plague affixed to a short stone pillar. The plaque is dedicated to the veterans of United States wars [Photographs #4 and #5]. Directly to the west is life-sized stone statue of the Christ [Photographs #6] and #7]. To the north is a large cast concrete open book with a carved scriptural message. The book rests on a low, stepped brick wall. A wide variety of headstones are scattered throughout the cemetery. The majority are in open ground, covered with grass [Photographs #11,#12, #13, #14, #18]. In several areas paired, above-ground tombs of granite appear [Photographs # 6, #15, #16]. One, located in the southern part of Block 7, features a perpendicular cross atop the paired tombs. A wrought iron fence surrounds the plot. There are a number of standard military headstones of the design furnished by the government [Photographs #22, #27, #33, #34]. Like the other cemeteries located on the west side of Blue Ridge Boulevard, the burial plots have their short side running north and south and their long side running east and west. The earliest graves are marked by head stones that are set perpendicular to the ground. Most are small, simple markers. Only one or two have conscious ornamentation [Photograph] #29]. Many of the burial places have markers set flush into the ground. Forest vegetation denotes the boundaries of the property, [Photographs #13, #14 #30] at times encroaching on the cemetery proper [Photograph #25]. Trees, both deciduous and nondeciduous varieties, date from the time of the cemetery platting in 1909 to the current time. Formal cemetery plantings include day lilies and small cedars and yews in scattered locations. With the exception of these elements and mature trees, the remainder of the cemetery is grass [Photographs #8 and #9]. The chain link fence that encircles the cemetery is visible in the forest undergrowth. The roads are gravel, sometimes consisting of only two tire paths [Photographs #19, #21, #16]. Principle vistas from the cemetery are from east to west and northeast to southwest.