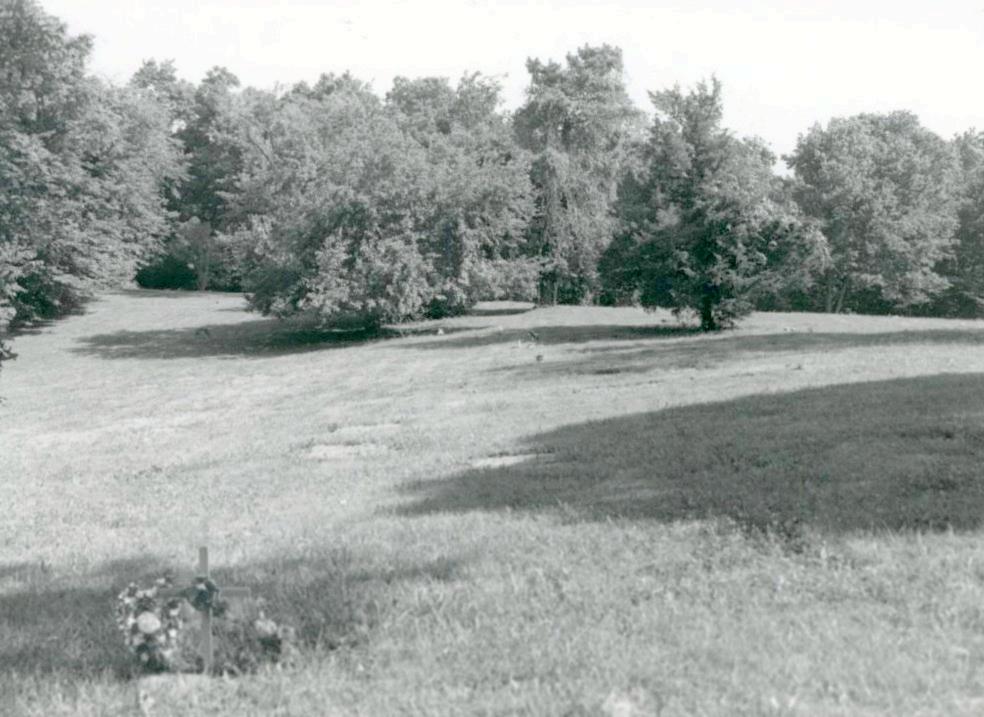

## 2X. Further Description

The 23.2-acre Blue Ridge Lawn Memorial Gardens incorporates a vast expanse of open ground and slopes to the west and southwest from Blue Ridge Boulevard. A system of curving gravel roads divide the open space, creating a central area divided into four general burial areas that are connected by a central triangular grassy "island" [Photographs #10, #11, #18, #19, #20, #22]. Throughout the cemetery "street," signs of iron pipe and cast metal denote the various cemetery sections by name. In the outer portions of the cemetery near its boundaries, the gravel roads consist of double ruts created by tires. Except along the boundaries, which are defined by mature vegetation and trees indigenous to the region, plantings are scattered, suggesting a random placement of ornamental vegetation. The age and species of the trees reflect a planted landscape in these open areas. A formal entrance gate consists of four, square fieldstone columns capped with triangular hipped shake single "roofs" [Photographs # 1, #2, #3]. The tallest and innermost flank the entrance drive. From there, a low chain link fence curves outward and ends with another set of square columns. Although flush markers predominant, there are a few scattered vertical granite headstones. On one knoll, in the northwest quadrant of the cemetery, a concrete monument in the form of an open book has an image of the Christ on one page and a scriptural passage on the other. The "book" rests on a fieldstone wall [Photograph # 14]. A chain link fence surrounds the cemetery and can be found in the underbrush that encroaches upon the open space. Like the other cemeteries located on the west side of Blue Ridge Boulevard, the burial plots have their short side running north and south and their long side running east and west.

## 2X. Further Description

Highland Cemetery is a rectangular area that is 951.24 feet on the east, 955.21 feet on the west, 1315.65 feet on the south and 1315.38 feet on the north, comprising 28.8 acres. It is located on sloping ground with frontage on the west side of Blue Ridge Boulevard which follows a ridge of limestone bluffs which run parallel to the Little Blue River. A series of looping and curvilinear narrow gravel roads intersect at various points throughout the cemetery. The circular and irregular areas bordered by roads constitute 11 "Blocks" that are divided into rectangular or square lots, which include 12 grave sites. The plat contains 25,000 lots [See Figures #2 and #3 in Survey Report]. Cemetery records indicate that between 1909 and 1950 over 11,200 burials occurred. A significant number of the graves are unmarked. In the southern quadrant, Blocks 11 and 9 remain undeveloped due to the change in terrain and the presence of rock outcropping. Thick underbrush and trees cover these areas. Block 8, located in the southwest quadrant, contains only a few burials. Block 2, in the southeast portion of the cemetery, is a ditch. The entrance from Blue Ridge Boulevard is denoted by a double-leaf wrought iron gate and square fieldstone piers [Photograph # 1-3]. At the first juncture of the entrance road stands a flag pole and bronze plague affixed to a short stone pillar. The plaque is dedicated to the veterans of United States wars [Photographs #4 and #5]. Directly to the west is life-sized stone statue of the Christ [Photographs #6] and #7]. To the north is a large cast concrete open book with a carved scriptural message. The book rests on a low, stepped brick wall. A wide variety of headstones are scattered throughout the cemetery. The majority are in open ground, covered with grass [Photographs #11,#12, #13, #14, #18]. In several areas paired, above-ground tombs of granite appear [Photographs # 6, #15, #16]. One, located in the southern part of Block 7, features a perpendicular cross atop the paired tombs. A wrought iron fence surrounds the plot. There are a number of standard military headstones of the design furnished by the government [Photographs #22, #27, #33, #34]. Like the other cemeteries located on the west side of Blue Ridge Boulevard, the burial plots have their short side running north and south and their long side running east and west. The earliest graves are marked by head stones that are set perpendicular to the ground. Most are small, simple markers. Only one or two have conscious ornamentation [Photograph] #29]. Many of the burial places have markers set flush into the ground. Forest vegetation denotes the boundaries of the property, [Photographs #13, #14 #30] at times encroaching on the cemetery proper [Photograph #25]. Trees, both deciduous and nondeciduous varieties, date from the time of the cemetery platting in 1909 to the current time. Formal cemetery plantings include day lilies and small cedars and yews in scattered locations. With the exception of these elements and mature trees, the remainder of the cemetery is grass [Photographs #8 and #9]. The chain link fence that encircles the cemetery is visible in the forest undergrowth. The roads are gravel, sometimes consisting of only two tire paths [Photographs #19, #21, #16]. Principle vistas from the cemetery are from east to west and northeast to southwest.