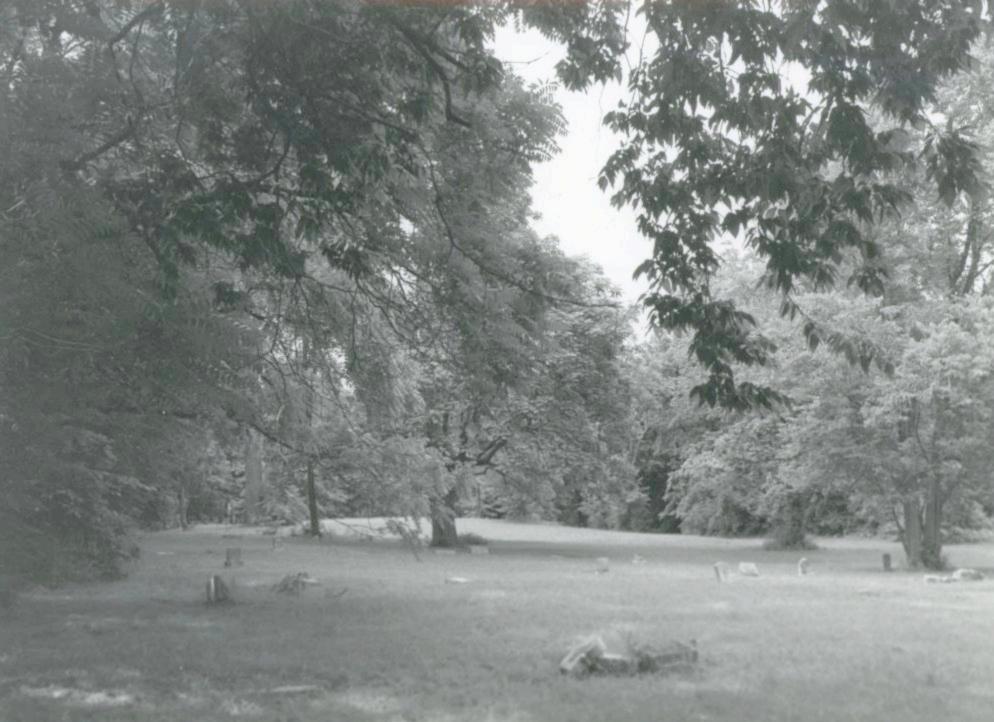

## 2X. Further Description

The 23.2-acre Blue Ridge Lawn Memorial Gardens incorporates a vast expanse of open ground and slopes to the west and southwest from Blue Ridge Boulevard. A system of curving gravel roads divide the open space, creating a central area divided into four general burial areas that are connected by a central triangular grassy "island" [Photographs #10, #11, #18, #19, #20, #22]. Throughout the cemetery "street," signs of iron pipe and cast metal denote the various cemetery sections by name. In the outer portions of the cemetery near its boundaries, the gravel roads consist of double ruts created by tires. Except along the boundaries, which are defined by mature vegetation and trees indigenous to the region, plantings are scattered, suggesting a random placement of ornamental vegetation. The age and species of the trees reflect a planted landscape in these open areas. A formal entrance gate consists of four, square fieldstone columns capped with triangular hipped shake single "roofs" [Photographs # 1, #2, #3]. The tallest and innermost flank the entrance drive. From there, a low chain link fence curves outward and ends with another set of square columns. Although flush markers predominant, there are a few scattered vertical granite headstones. On one knoll, in the northwest quadrant of the cemetery, a concrete monument in the form of an open book has an image of the Christ on one page and a scriptural passage on the other. The "book" rests on a fieldstone wall [Photograph # 14]. A chain link fence surrounds the cemetery and can be found in the underbrush that encroaches upon the open space. Like the other cemeteries located on the west side of Blue Ridge Boulevard, the burial plots have their short side running north and south and their long side running east and west.