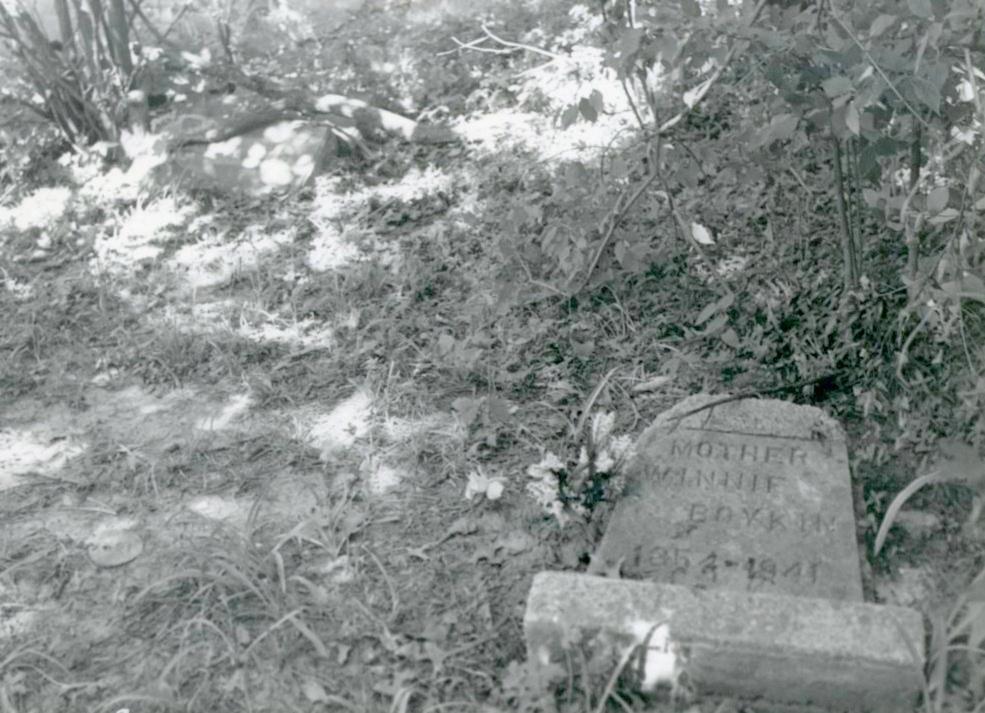

## T. History / Significance

Highland Cemetery is the oldest of three cemeteries that served as the only privately owned, local burial grounds available to the city's African Americans between 1909 and the passage of public accommodations laws in the 1960s. Over 11,200 graves date from 1909 to 1950, a period in which the largest number of burials occurred. Advertised as "devoted to the exclusive use of the Negro Race," its development and location outside the city limits reflect common segregation patterns of the time period. As the burial place for some of the city's African American elite as well as the final resting place for the thousands of ordinary African American citizens of Kansas City it has special significance. The thousands of graves provide visual insight into the rich, diversified lives of the area's African American community during the 19th and 20th centuries and the cemetery is part of a handful of remaining African American landmarks in Jackson County. John A. Eames and his wife Frances G. Eames sold a tract of land, legally described as the west one-half of the Northwest one-guarter of Section 8 Township 49. Range 32 located in an unincorporated area of Jackson County called Blue Summit, to the Highland Cemetery Company for \$15,000 on February 17, 1909. John Eames served as president and P. J. Loers served as secretary to the board of directors who administered the company. Envisioning 25,000 burial plots, on June 4,1909 the directors platted the land into twelve blocks and further subdivided it into lots to be made available for sale and burial. On June 15th of that year, Sallie Powell was the first person buried in the cemetery. Among the notables buried here are: Richard Thomas Coles, the "father of vocational education" in Kansas City; entrepreneurs Alexander Johnson, J. Edward Perry, Walter Williams and Stephen Hightower; Mini L. Crosthwaite, social worker; publishers Nelson C. Crews, of the Kansas City Sun and Chester Arthur Franklin, of the Kansas City Call; early civil rights activists such as the Reverend Daniel Arthur "Fighting Parson" Holmes, John Wesley Hurse and Ann Louise Bryant, the first black women admitted to the Kansas City University School of Education; jazz singer Julia Lee; and physicians Dr. J. Edward Perry and Dr. L.P. Richardson. Highland Cemetery is individually significant under National Register Criterion A in the areas of Ethnic Heritage and Social History. As a contributing element to a Multiple Property Submission it is significant under Criterion B as the burial place of numerous important individuals and under Criterion C in the area of Landscape Architecture. Individual burial places may be eligible for listing after conducting research and evaluating other sites associated with specific individuals.

## 2X. Further Description

Highland Cemetery is a rectangular area that is 951.24 feet on the east, 955.21 feet on the west, 1315.65 feet on the south and 1315.38 feet on the north, comprising 28.8 acres. It is located on sloping ground with frontage on the west side of Blue Ridge Boulevard which follows a ridge of limestone bluffs which run parallel to the Little Blue River. A series of looping and curvilinear narrow gravel roads intersect at various points throughout the cemetery. The circular and irregular areas bordered by roads constitute 11 "Blocks" that are divided into rectangular or square lots, which include 12 grave sites. The plat contains 25,000 lots [See Figures #2 and #3 in Survey Report]. Cemetery records indicate that between 1909 and 1950 over 11,200 burials occurred. A significant number of the graves are unmarked. In the southern quadrant, Blocks 11 and 9 remain undeveloped due to the change in terrain and the presence of rock outcropping. Thick underbrush and trees cover these areas. Block 8, located in the southwest quadrant, contains only a few burials. Block 2, in the southeast portion of the cemetery, is a ditch. The entrance from Blue Ridge Boulevard is denoted by a double-leaf wrought iron gate and square fieldstone piers [Photograph # 1-3]. At the first juncture of the entrance road stands a flag pole and bronze plague affixed to a short stone pillar. The plaque is dedicated to the veterans of United States wars [Photographs #4 and #5]. Directly to the west is life-sized stone statue of the Christ [Photographs #6] and #7]. To the north is a large cast concrete open book with a carved scriptural message. The book rests on a low, stepped brick wall. A wide variety of headstones are scattered throughout the cemetery. The majority are in open ground, covered with grass [Photographs #11,#12, #13, #14, #18]. In several areas paired, above-ground tombs of granite appear [Photographs # 6, #15, #16]. One, located in the southern part of Block 7, features a perpendicular cross atop the paired tombs. A wrought iron fence surrounds the plot. There are a number of standard military headstones of the design furnished by the government [Photographs #22, #27, #33, #34]. Like the other cemeteries located on the west side of Blue Ridge Boulevard, the burial plots have their short side running north and south and their long side running east and west. The earliest graves are marked by head stones that are set perpendicular to the ground. Most are small, simple markers. Only one or two have conscious ornamentation [Photograph] #29]. Many of the burial places have markers set flush into the ground. Forest vegetation denotes the boundaries of the property, [Photographs #13, #14 #30] at times encroaching on the cemetery proper [Photograph #25]. Trees, both deciduous and nondeciduous varieties, date from the time of the cemetery platting in 1909 to the current time. Formal cemetery plantings include day lilies and small cedars and yews in scattered locations. With the exception of these elements and mature trees, the remainder of the cemetery is grass [Photographs #8 and #9]. The chain link fence that encircles the cemetery is visible in the forest undergrowth. The roads are gravel, sometimes consisting of only two tire paths [Photographs #19, #21, #16]. Principle vistas from the cemetery are from east to west and northeast to southwest.