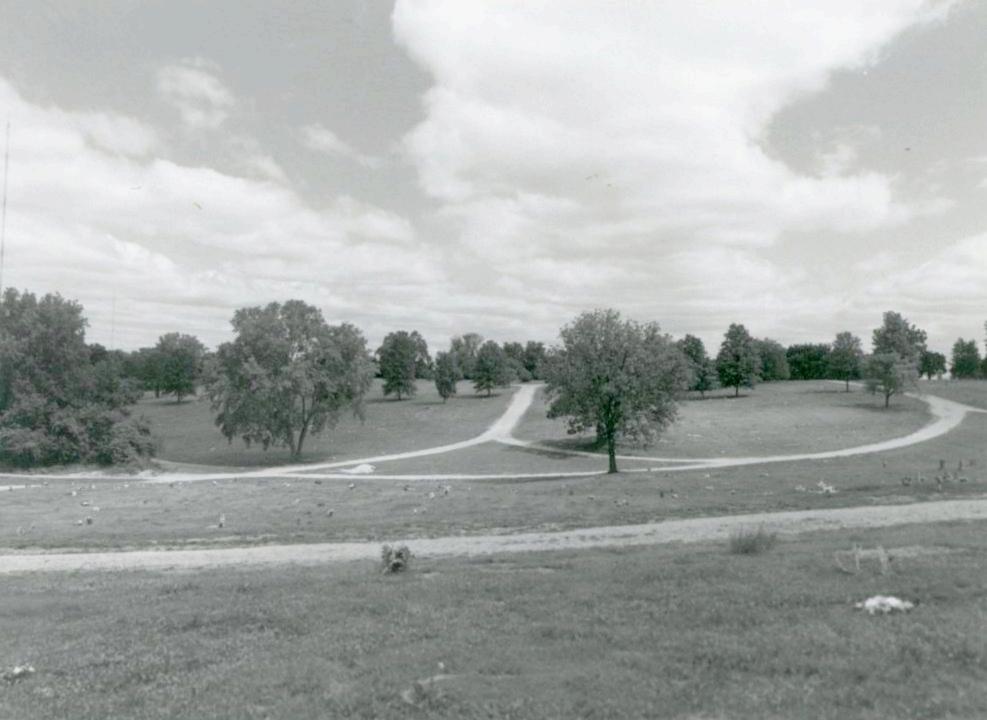

## 2X. Further Description

The 23.2-acre Blue Ridge Lawn Memorial Gardens incorporates a vast expanse of open ground and slopes to the west and southwest from Blue Ridge Boulevard. A system of curving gravel roads divide the open space, creating a central area divided into four general burial areas that are connected by a central triangular grassy "island" [Photographs #10, #11, #18, #19, #20, #22]. Throughout the cemetery "street," signs of iron pipe and cast metal denote the various cemetery sections by name. In the outer portions of the cemetery near its boundaries, the gravel roads consist of double ruts created by tires. Except along the boundaries, which are defined by mature vegetation and trees indigenous to the region, plantings are scattered, suggesting a random placement of ornamental vegetation. The age and species of the trees reflect a planted landscape in these open areas. A formal entrance gate consists of four, square fieldstone columns capped with triangular hipped shake single "roofs" [Photographs # 1, #2, #3]. The tallest and innermost flank the entrance drive. From there, a low chain link fence curves outward and ends with another set of square columns. Although flush markers predominant, there are a few scattered vertical granite headstones. On one knoll, in the northwest quadrant of the cemetery, a concrete monument in the form of an open book has an image of the Christ on one page and a scriptural passage on the other. The "book" rests on a fieldstone wall [Photograph # 14]. A chain link fence surrounds the cemetery and can be found in the underbrush that encroaches upon the open space. Like the other cemeteries located on the west side of Blue Ridge Boulevard, the burial plots have their short side running north and south and their long side running east and west.