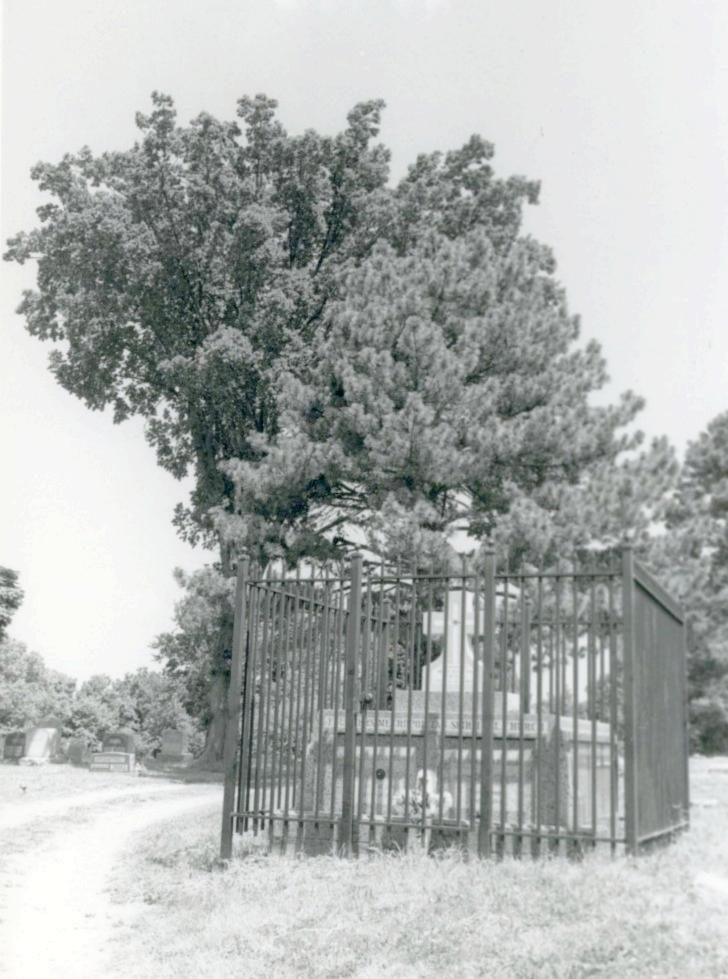

## 2X. Further Description

Highland Cemetery is a rectangular area that is 951.24 feet on the east, 955.21 feet on the west, 1315.65 feet on the south and 1315.38 feet on the north, comprising 28.8 acres. It is located on sloping ground with frontage on the west side of Blue Ridge Boulevard which follows a ridge of limestone bluffs which run parallel to the Little Blue River. A series of looping and curvilinear narrow gravel roads intersect at various points throughout the cemetery. The circular and irregular areas bordered by roads constitute 11 "Blocks" that are divided into rectangular or square lots, which include 12 grave sites. The plat contains 25,000 lots [See Figures #2 and #3 in Survey Report]. Cemetery records indicate that between 1909 and 1950 over 11,200 burials occurred. A significant number of the graves are unmarked. In the southern quadrant, Blocks 11 and 9 remain undeveloped due to the change in terrain and the presence of rock outcropping. Thick underbrush and trees cover these areas. Block 8, located in the southwest quadrant, contains only a few burials. Block 2, in the southeast portion of the cemetery, is a ditch. The entrance from Blue Ridge Boulevard is denoted by a double-leaf wrought iron gate and square fieldstone piers [Photograph # 1-3]. At the first juncture of the entrance road stands a flag pole and bronze plague affixed to a short stone pillar. The plaque is dedicated to the veterans of United States wars [Photographs #4 and #5]. Directly to the west is life-sized stone statue of the Christ [Photographs #6] and #7]. To the north is a large cast concrete open book with a carved scriptural message. The book rests on a low, stepped brick wall. A wide variety of headstones are scattered throughout the cemetery. The majority are in open ground, covered with grass [Photographs #11,#12, #13, #14, #18]. In several areas paired, above-ground tombs of granite appear [Photographs # 6, #15, #16]. One, located in the southern part of Block 7, features a perpendicular cross atop the paired tombs. A wrought iron fence surrounds the plot. There are a number of standard military headstones of the design furnished by the government [Photographs #22, #27, #33, #34]. Like the other cemeteries located on the west side of Blue Ridge Boulevard, the burial plots have their short side running north and south and their long side running east and west. The earliest graves are marked by head stones that are set perpendicular to the ground. Most are small, simple markers. Only one or two have conscious ornamentation [Photograph] #29]. Many of the burial places have markers set flush into the ground. Forest vegetation denotes the boundaries of the property, [Photographs #13, #14 #30] at times encroaching on the cemetery proper [Photograph #25]. Trees, both deciduous and nondeciduous varieties, date from the time of the cemetery platting in 1909 to the current time. Formal cemetery plantings include day lilies and small cedars and yews in scattered locations. With the exception of these elements and mature trees, the remainder of the cemetery is grass [Photographs #8 and #9]. The chain link fence that encircles the cemetery is visible in the forest undergrowth. The roads are gravel, sometimes consisting of only two tire paths [Photographs #19, #21, #16]. Principle vistas from the cemetery are from east to west and northeast to southwest.