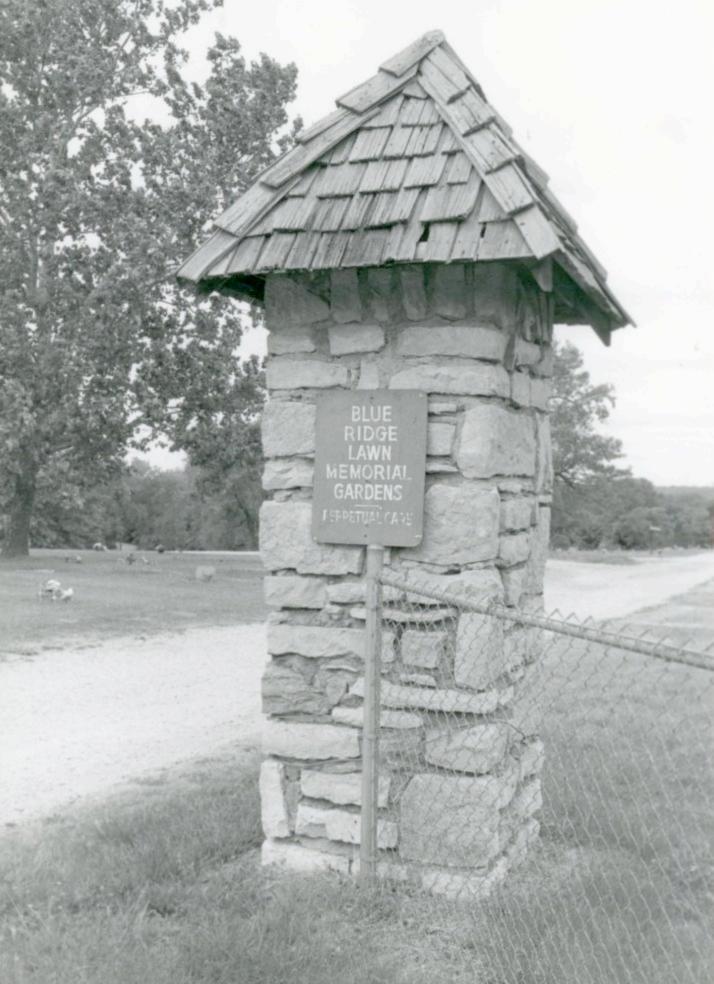

## 2X. Further Description

The 23.2-acre Blue Ridge Lawn Memorial Gardens incorporates a vast expanse of open ground and slopes to the west and southwest from Blue Ridge Boulevard. A system of curving gravel roads divide the open space, creating a central area divided into four general burial areas that are connected by a central triangular grassy "island" [Photographs #10, #11, #18, #19, #20, #22]. Throughout the cemetery "street," signs of iron pipe and cast metal denote the various cemetery sections by name. In the outer portions of the cemetery near its boundaries, the gravel roads consist of double ruts created by tires. Except along the boundaries, which are defined by mature vegetation and trees indigenous to the region, plantings are scattered, suggesting a random placement of ornamental vegetation. The age and species of the trees reflect a planted landscape in these open areas. A formal entrance gate consists of four, square fieldstone columns capped with triangular hipped shake single "roofs" [Photographs # 1, #2, #3]. The tallest and innermost flank the entrance drive. From there, a low chain link fence curves outward and ends with another set of square columns. Although flush markers predominant, there are a few scattered vertical granite headstones. On one knoll, in the northwest quadrant of the cemetery, a concrete monument in the form of an open book has an image of the Christ on one page and a scriptural passage on the other. The "book" rests on a fieldstone wall [Photograph # 14]. A chain link fence surrounds the cemetery and can be found in the underbrush that encroaches upon the open space. Like the other cemeteries located on the west side of Blue Ridge Boulevard, the burial plots have their short side running north and south and their long side running east and west.