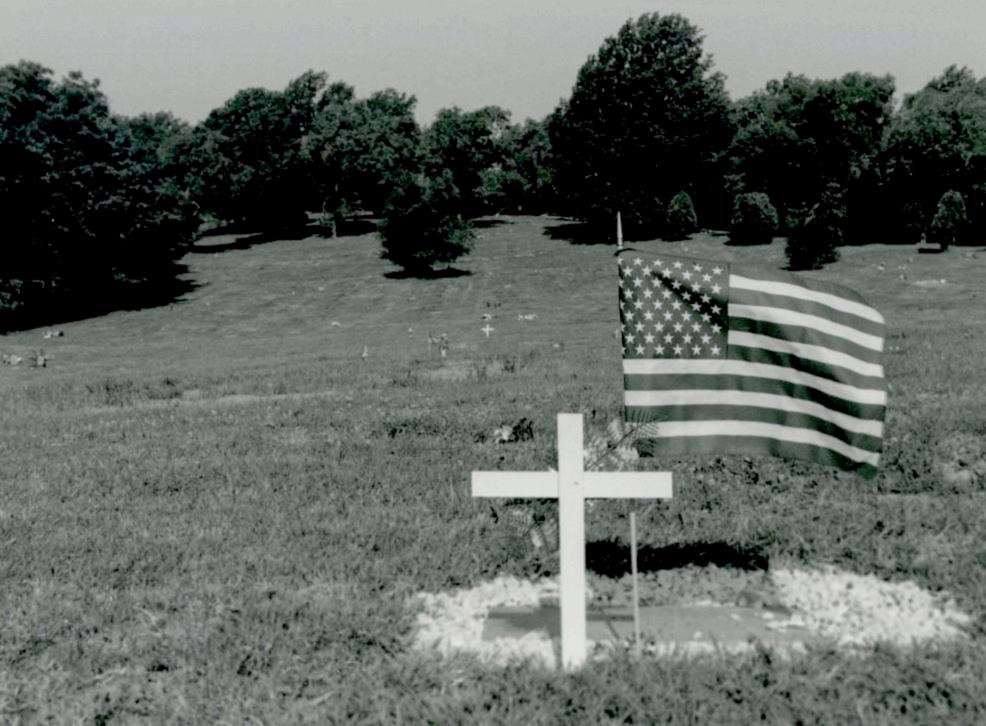

## 2X. Further Description

The 23.2-acre Blue Ridge Lawn Memorial Gardens incorporates a vast expanse of open ground and slopes to the west and southwest from Blue Ridge Boulevard. A system of curving gravel roads divide the open space, creating a central area divided into four general burial areas that are connected by a central triangular grassy "island" [Photographs #10, #11, #18, #19, #20, #22]. Throughout the cemetery "street," signs of iron pipe and cast metal denote the various cemetery sections by name. In the outer portions of the cemetery near its boundaries, the gravel roads consist of double ruts created by tires. Except along the boundaries, which are defined by mature vegetation and trees indigenous to the region, plantings are scattered, suggesting a random placement of ornamental vegetation. The age and species of the trees reflect a planted landscape in these open areas. A formal entrance gate consists of four, square fieldstone columns capped with triangular hipped shake single "roofs" [Photographs # 1, #2, #3]. The tallest and innermost flank the entrance drive. From there, a low chain link fence curves outward and ends with another set of square columns. Although flush markers predominant, there are a few scattered vertical granite headstones. On one knoll, in the northwest quadrant of the cemetery, a concrete monument in the form of an open book has an image of the Christ on one page and a scriptural passage on the other. The "book" rests on a fieldstone wall [Photograph # 14]. A chain link fence surrounds the cemetery and can be found in the underbrush that encroaches upon the open space. Like the other cemeteries located on the west side of Blue Ridge Boulevard, the burial plots have their short side running north and south and their long side running east and west.

## 2X. Further Description

Highland Cemetery is a rectangular area that is 951.24 feet on the east, 955.21 feet on the west, 1315.65 feet on the south and 1315.38 feet on the north, comprising 28.8 acres. It is located on sloping ground with frontage on the west side of Blue Ridge Boulevard which follows a ridge of limestone bluffs which run parallel to the Little Blue River. A series of looping and curvilinear narrow gravel roads intersect at various points throughout the cemetery. The circular and irregular areas bordered by roads constitute 11 "Blocks" that are divided into rectangular or square lots, which include 12 grave sites. The plat contains 25,000 lots [See Figures #2 and #3 in Survey Report]. Cemetery records indicate that between 1909 and 1950 over 11,200 burials occurred. A significant number of the graves are unmarked. In the southern quadrant, Blocks 11 and 9 remain undeveloped due to the change in terrain and the presence of rock outcropping. Thick underbrush and trees cover these areas. Block 8, located in the southwest quadrant, contains only a few burials. Block 2, in the southeast portion of the cemetery, is a ditch. The entrance from Blue Ridge Boulevard is denoted by a double-leaf wrought iron gate and square fieldstone piers [Photograph # 1-3]. At the first juncture of the entrance road stands a flag pole and bronze plague affixed to a short stone pillar. The plaque is dedicated to the veterans of United States wars [Photographs #4 and #5]. Directly to the west is life-sized stone statue of the Christ [Photographs #6] and #7]. To the north is a large cast concrete open book with a carved scriptural message. The book rests on a low, stepped brick wall. A wide variety of headstones are scattered throughout the cemetery. The majority are in open ground, covered with grass [Photographs #11,#12, #13, #14, #18]. In several areas paired, above-ground tombs of granite appear [Photographs # 6, #15, #16]. One, located in the southern part of Block 7, features a perpendicular cross atop the paired tombs. A wrought iron fence surrounds the plot. There are a number of standard military headstones of the design furnished by the government [Photographs #22, #27, #33, #34]. Like the other cemeteries located on the west side of Blue Ridge Boulevard, the burial plots have their short side running north and south and their long side running east and west. The earliest graves are marked by head stones that are set perpendicular to the ground. Most are small, simple markers. Only one or two have conscious ornamentation [Photograph] #29]. Many of the burial places have markers set flush into the ground. Forest vegetation denotes the boundaries of the property, [Photographs #13, #14 #30] at times encroaching on the cemetery proper [Photograph #25]. Trees, both deciduous and nondeciduous varieties, date from the time of the cemetery platting in 1909 to the current time. Formal cemetery plantings include day lilies and small cedars and yews in scattered locations. With the exception of these elements and mature trees, the remainder of the cemetery is grass [Photographs #8 and #9]. The chain link fence that encircles the cemetery is visible in the forest undergrowth. The roads are gravel, sometimes consisting of only two tire paths [Photographs #19, #21, #16]. Principle vistas from the cemetery are from east to west and northeast to southwest.