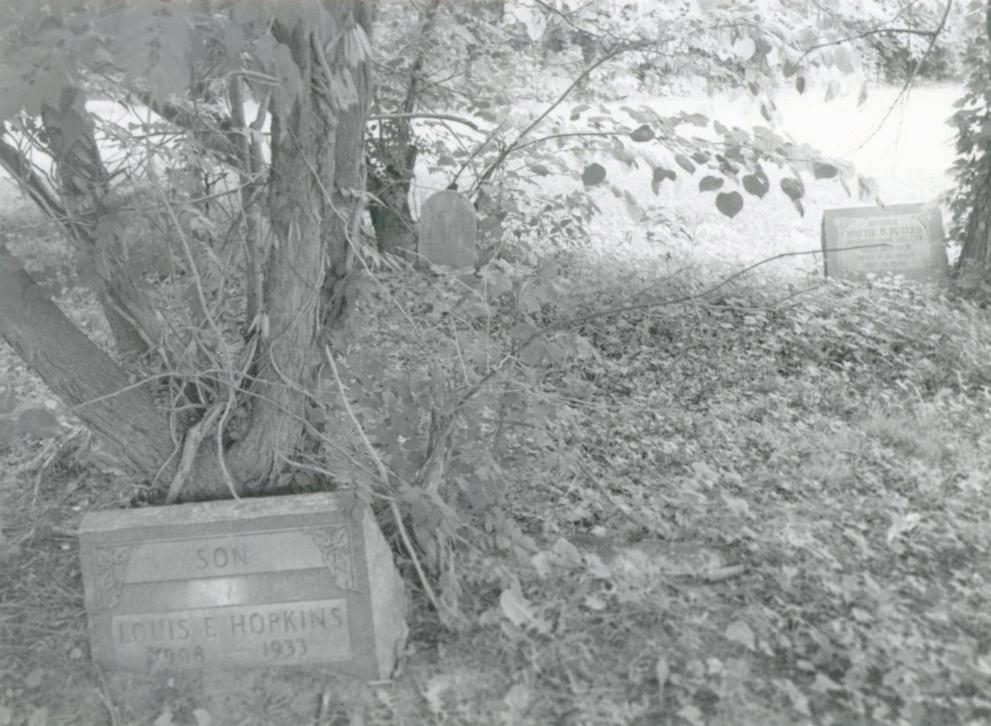

## 2X. Further Description

The 23.2-acre Blue Ridge Lawn Memorial Gardens incorporates a vast expanse of open ground and slopes to the west and southwest from Blue Ridge Boulevard. A system of curving gravel roads divide the open space, creating a central area divided into four general burial areas that are connected by a central triangular grassy "island" [Photographs #10, #11, #18, #19, #20, #22]. Throughout the cemetery "street," signs of iron pipe and cast metal denote the various cemetery sections by name. In the outer portions of the cemetery near its boundaries, the gravel roads consist of double ruts created by tires. Except along the boundaries, which are defined by mature vegetation and trees indigenous to the region, plantings are scattered, suggesting a random placement of ornamental vegetation. The age and species of the trees reflect a planted landscape in these open areas. A formal entrance gate consists of four, square fieldstone columns capped with triangular hipped shake single "roofs" [Photographs # 1, #2, #3]. The tallest and innermost flank the entrance drive. From there, a low chain link fence curves outward and ends with another set of square columns. Although flush markers predominant, there are a few scattered vertical granite headstones. On one knoll, in the northwest quadrant of the cemetery, a concrete monument in the form of an open book has an image of the Christ on one page and a scriptural passage on the other. The "book" rests on a fieldstone wall [Photograph # 14]. A chain link fence surrounds the cemetery and can be found in the underbrush that encroaches upon the open space. Like the other cemeteries located on the west side of Blue Ridge Boulevard, the burial plots have their short side running north and south and their long side running east and west.

## 2X. Further Description

Highland Cemetery is a rectangular area that is 951.24 feet on the east, 955.21 feet on the west, 1315.65 feet on the south and 1315.38 feet on the north, comprising 28.8 acres. It is located on sloping ground with frontage on the west side of Blue Ridge Boulevard which follows a ridge of limestone bluffs which run parallel to the Little Blue River. A series of looping and curvilinear narrow gravel roads intersect at various points throughout the cemetery. The circular and irregular areas bordered by roads constitute 11 "Blocks" that are divided into rectangular or square lots, which include 12 grave sites. The plat contains 25,000 lots [See Figures #2 and #3 in Survey Report]. Cemetery records indicate that between 1909 and 1950 over 11,200 burials occurred. A significant number of the graves are unmarked. In the southern quadrant, Blocks 11 and 9 remain undeveloped due to the change in terrain and the presence of rock outcropping. Thick underbrush and trees cover these areas. Block 8, located in the southwest quadrant, contains only a few burials. Block 2, in the southeast portion of the cemetery, is a ditch. The entrance from Blue Ridge Boulevard is denoted by a double-leaf wrought iron gate and square fieldstone piers [Photograph # 1-3]. At the first juncture of the entrance road stands a flag pole and bronze plague affixed to a short stone pillar. The plaque is dedicated to the veterans of United States wars [Photographs #4 and #5]. Directly to the west is life-sized stone statue of the Christ [Photographs #6] and #7]. To the north is a large cast concrete open book with a carved scriptural message. The book rests on a low, stepped brick wall. A wide variety of headstones are scattered throughout the cemetery. The majority are in open ground, covered with grass [Photographs #11,#12, #13, #14, #18]. In several areas paired, above-ground tombs of granite appear [Photographs # 6, #15, #16]. One, located in the southern part of Block 7, features a perpendicular cross atop the paired tombs. A wrought iron fence surrounds the plot. There are a number of standard military headstones of the design furnished by the government [Photographs #22, #27, #33, #34]. Like the other cemeteries located on the west side of Blue Ridge Boulevard, the burial plots have their short side running north and south and their long side running east and west. The earliest graves are marked by head stones that are set perpendicular to the ground. Most are small, simple markers. Only one or two have conscious ornamentation [Photograph] #29]. Many of the burial places have markers set flush into the ground. Forest vegetation denotes the boundaries of the property, [Photographs #13, #14 #30] at times encroaching on the cemetery proper [Photograph #25]. Trees, both deciduous and nondeciduous varieties, date from the time of the cemetery platting in 1909 to the current time. Formal cemetery plantings include day lilies and small cedars and yews in scattered locations. With the exception of these elements and mature trees, the remainder of the cemetery is grass [Photographs #8 and #9]. The chain link fence that encircles the cemetery is visible in the forest undergrowth. The roads are gravel, sometimes consisting of only two tire paths [Photographs #19, #21, #16]. Principle vistas from the cemetery are from east to west and northeast to southwest.