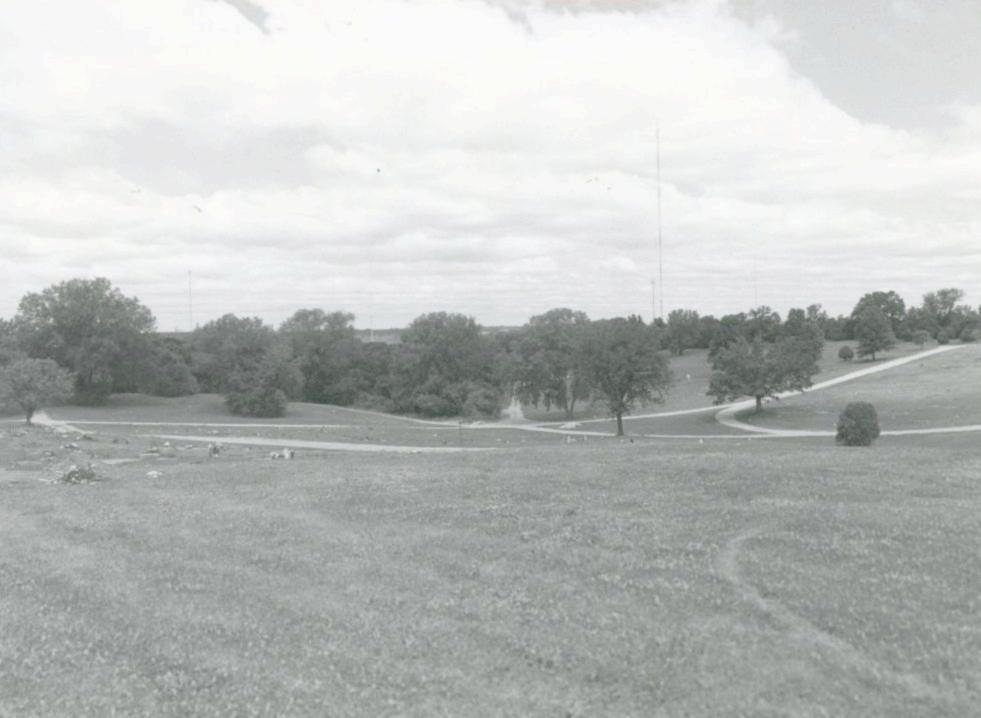

## 2X. Further Description

The 23.2-acre Blue Ridge Lawn Memorial Gardens incorporates a vast expanse of open ground and slopes to the west and southwest from Blue Ridge Boulevard. A system of curving gravel roads divide the open space, creating a central area divided into four general burial areas that are connected by a central triangular grassy "island" [Photographs #10, #11, #18, #19, #20, #22]. Throughout the cemetery "street," signs of iron pipe and cast metal denote the various cemetery sections by name. In the outer portions of the cemetery near its boundaries, the gravel roads consist of double ruts created by tires. Except along the boundaries, which are defined by mature vegetation and trees indigenous to the region, plantings are scattered, suggesting a random placement of ornamental vegetation. The age and species of the trees reflect a planted landscape in these open areas. A formal entrance gate consists of four, square fieldstone columns capped with triangular hipped shake single "roofs" [Photographs # 1, #2, #3]. The tallest and innermost flank the entrance drive. From there, a low chain link fence curves outward and ends with another set of square columns. Although flush markers predominant, there are a few scattered vertical granite headstones. On one knoll, in the northwest quadrant of the cemetery, a concrete monument in the form of an open book has an image of the Christ on one page and a scriptural passage on the other. The "book" rests on a fieldstone wall [Photograph # 14]. A chain link fence surrounds the cemetery and can be found in the underbrush that encroaches upon the open space. Like the other cemeteries located on the west side of Blue Ridge Boulevard, the burial plots have their short side running north and south and their long side running east and west.