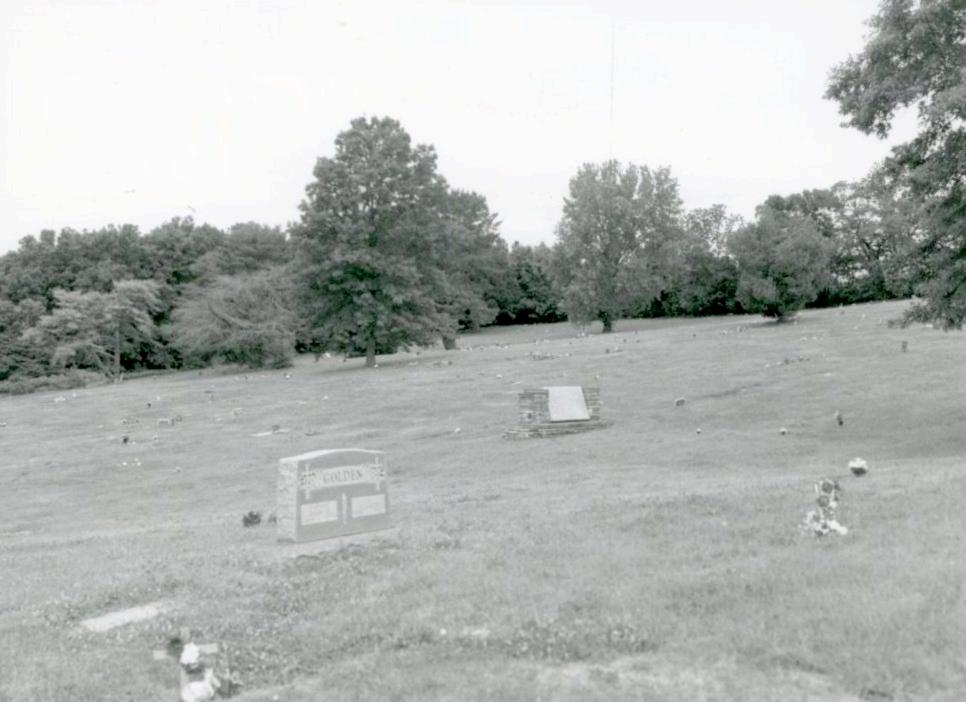

## 2X. Further Description

The 23.2-acre Blue Ridge Lawn Memorial Gardens incorporates a vast expanse of open ground and slopes to the west and southwest from Blue Ridge Boulevard. A system of curving gravel roads divide the open space, creating a central area divided into four general burial areas that are connected by a central triangular grassy "island" [Photographs #10, #11, #18, #19, #20, #22]. Throughout the cemetery "street," signs of iron pipe and cast metal denote the various cemetery sections by name. In the outer portions of the cemetery near its boundaries, the gravel roads consist of double ruts created by tires. Except along the boundaries, which are defined by mature vegetation and trees indigenous to the region, plantings are scattered, suggesting a random placement of ornamental vegetation. The age and species of the trees reflect a planted landscape in these open areas. A formal entrance gate consists of four, square fieldstone columns capped with triangular hipped shake single "roofs" [Photographs # 1, #2, #3]. The tallest and innermost flank the entrance drive. From there, a low chain link fence curves outward and ends with another set of square columns. Although flush markers predominant, there are a few scattered vertical granite headstones. On one knoll, in the northwest quadrant of the cemetery, a concrete monument in the form of an open book has an image of the Christ on one page and a scriptural passage on the other. The "book" rests on a fieldstone wall [Photograph # 14]. A chain link fence surrounds the cemetery and can be found in the underbrush that encroaches upon the open space. Like the other cemeteries located on the west side of Blue Ridge Boulevard, the burial plots have their short side running north and south and their long side running east and west.