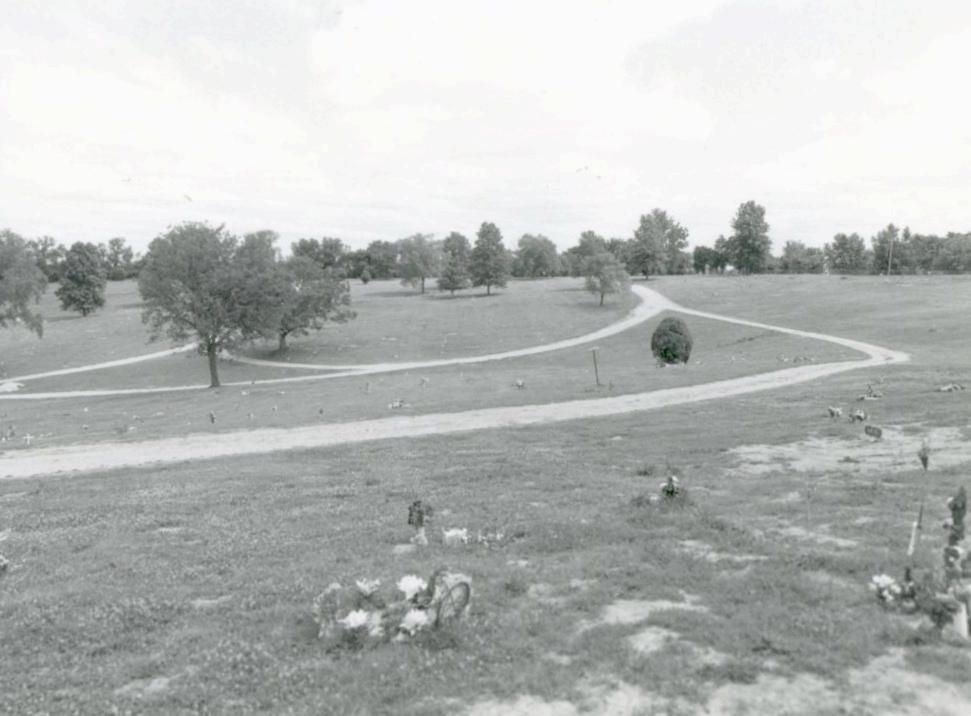

## 2X. Further Description

The 23.2-acre Blue Ridge Lawn Memorial Gardens incorporates a vast expanse of open ground and slopes to the west and southwest from Blue Ridge Boulevard. A system of curving gravel roads divide the open space, creating a central area divided into four general burial areas that are connected by a central triangular grassy "island" [Photographs #10, #11, #18, #19, #20, #22]. Throughout the cemetery "street," signs of iron pipe and cast metal denote the various cemetery sections by name. In the outer portions of the cemetery near its boundaries, the gravel roads consist of double ruts created by tires. Except along the boundaries, which are defined by mature vegetation and trees indigenous to the region, plantings are scattered, suggesting a random placement of ornamental vegetation. The age and species of the trees reflect a planted landscape in these open areas. A formal entrance gate consists of four, square fieldstone columns capped with triangular hipped shake single "roofs" [Photographs # 1, #2, #3]. The tallest and innermost flank the entrance drive. From there, a low chain link fence curves outward and ends with another set of square columns. Although flush markers predominant, there are a few scattered vertical granite headstones. On one knoll, in the northwest quadrant of the cemetery, a concrete monument in the form of an open book has an image of the Christ on one page and a scriptural passage on the other. The "book" rests on a fieldstone wall [Photograph # 14]. A chain link fence surrounds the cemetery and can be found in the underbrush that encroaches upon the open space. Like the other cemeteries located on the west side of Blue Ridge Boulevard, the burial plots have their short side running north and south and their long side running east and west.