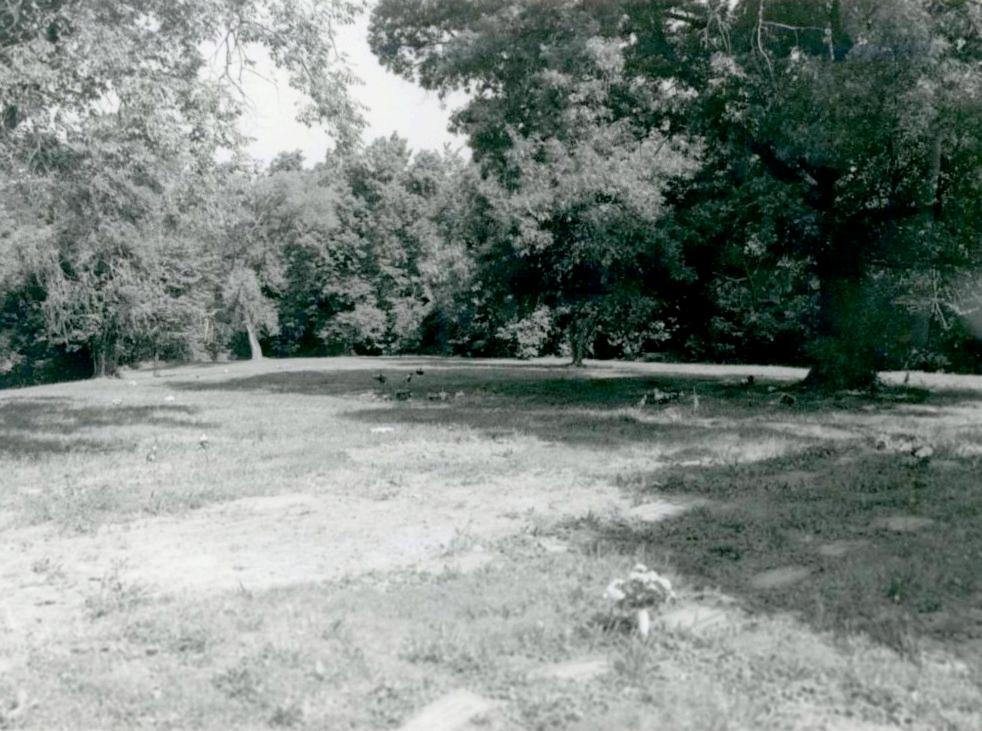

## 2X. Further Description

The 23.2-acre Blue Ridge Lawn Memorial Gardens incorporates a vast expanse of open ground and slopes to the west and southwest from Blue Ridge Boulevard. A system of curving gravel roads divide the open space, creating a central area divided into four general burial areas that are connected by a central triangular grassy "island" [Photographs #10, #11, #18, #19, #20, #22]. Throughout the cemetery "street," signs of iron pipe and cast metal denote the various cemetery sections by name. In the outer portions of the cemetery near its boundaries, the gravel roads consist of double ruts created by tires. Except along the boundaries, which are defined by mature vegetation and trees indigenous to the region, plantings are scattered, suggesting a random placement of ornamental vegetation. The age and species of the trees reflect a planted landscape in these open areas. A formal entrance gate consists of four, square fieldstone columns capped with triangular hipped shake single "roofs" [Photographs # 1, #2, #3]. The tallest and innermost flank the entrance drive. From there, a low chain link fence curves outward and ends with another set of square columns. Although flush markers predominant, there are a few scattered vertical granite headstones. On one knoll, in the northwest quadrant of the cemetery, a concrete monument in the form of an open book has an image of the Christ on one page and a scriptural passage on the other. The "book" rests on a fieldstone wall [Photograph # 14]. A chain link fence surrounds the cemetery and can be found in the underbrush that encroaches upon the open space. Like the other cemeteries located on the west side of Blue Ridge Boulevard, the burial plots have their short side running north and south and their long side running east and west.

## 2X. Further Description

Highland Cemetery is a rectangular area that is 951.24 feet on the east, 955.21 feet on the west, 1315.65 feet on the south and 1315.38 feet on the north, comprising 28.8 acres. It is located on sloping ground with frontage on the west side of Blue Ridge Boulevard which follows a ridge of limestone bluffs which run parallel to the Little Blue River. A series of looping and curvilinear narrow gravel roads intersect at various points throughout the cemetery. The circular and irregular areas bordered by roads constitute 11 "Blocks" that are divided into rectangular or square lots, which include 12 grave sites. The plat contains 25,000 lots [See Figures #2 and #3 in Survey Report]. Cemetery records indicate that between 1909 and 1950 over 11,200 burials occurred. A significant number of the graves are unmarked. In the southern quadrant, Blocks 11 and 9 remain undeveloped due to the change in terrain and the presence of rock outcropping. Thick underbrush and trees cover these areas. Block 8, located in the southwest quadrant, contains only a few burials. Block 2, in the southeast portion of the cemetery, is a ditch. The entrance from Blue Ridge Boulevard is denoted by a double-leaf wrought iron gate and square fieldstone piers [Photograph # 1-3]. At the first juncture of the entrance road stands a flag pole and bronze plague affixed to a short stone pillar. The plaque is dedicated to the veterans of United States wars [Photographs #4 and #5]. Directly to the west is life-sized stone statue of the Christ [Photographs #6] and #7]. To the north is a large cast concrete open book with a carved scriptural message. The book rests on a low, stepped brick wall. A wide variety of headstones are scattered throughout the cemetery. The majority are in open ground, covered with grass [Photographs #11,#12, #13, #14, #18]. In several areas paired, above-ground tombs of granite appear [Photographs # 6, #15, #16]. One, located in the southern part of Block 7, features a perpendicular cross atop the paired tombs. A wrought iron fence surrounds the plot. There are a number of standard military headstones of the design furnished by the government [Photographs #22, #27, #33, #34]. Like the other cemeteries located on the west side of Blue Ridge Boulevard, the burial plots have their short side running north and south and their long side running east and west. The earliest graves are marked by head stones that are set perpendicular to the ground. Most are small, simple markers. Only one or two have conscious ornamentation [Photograph] #29]. Many of the burial places have markers set flush into the ground. Forest vegetation denotes the boundaries of the property, [Photographs #13, #14 #30] at times encroaching on the cemetery proper [Photograph #25]. Trees, both deciduous and nondeciduous varieties, date from the time of the cemetery platting in 1909 to the current time. Formal cemetery plantings include day lilies and small cedars and yews in scattered locations. With the exception of these elements and mature trees, the remainder of the cemetery is grass [Photographs #8 and #9]. The chain link fence that encircles the cemetery is visible in the forest undergrowth. The roads are gravel, sometimes consisting of only two tire paths [Photographs #19, #21, #16]. Principle vistas from the cemetery are from east to west and northeast to southwest.