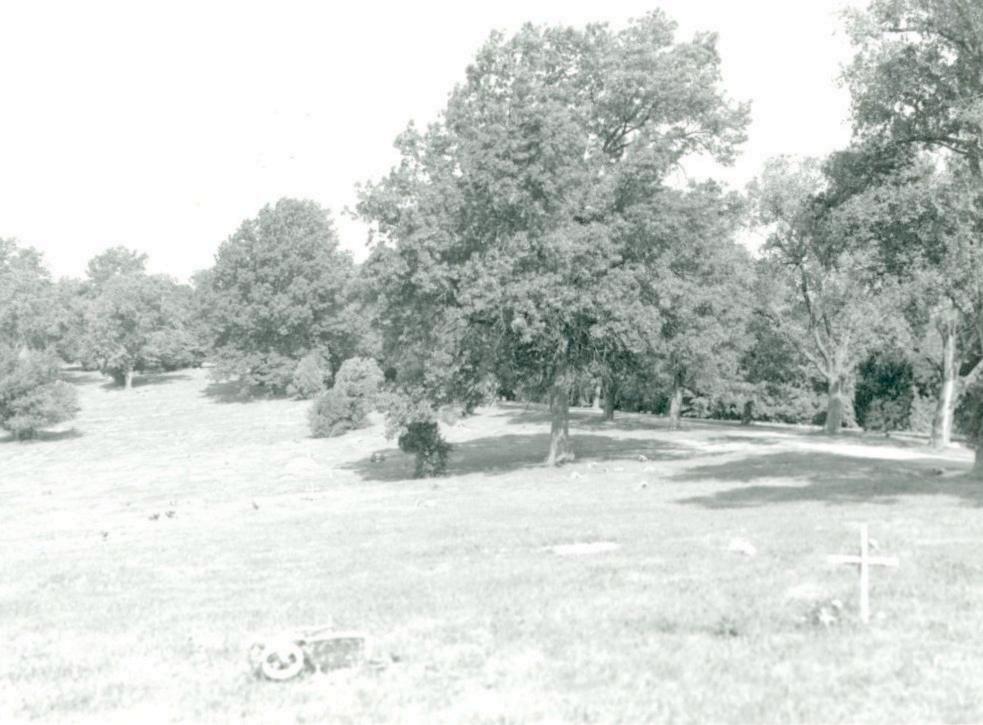

## 2X. Further Description

The 23.2-acre Blue Ridge Lawn Memorial Gardens incorporates a vast expanse of open ground and slopes to the west and southwest from Blue Ridge Boulevard. A system of curving gravel roads divide the open space, creating a central area divided into four general burial areas that are connected by a central triangular grassy "island" [Photographs #10, #11, #18, #19, #20, #22]. Throughout the cemetery "street," signs of iron pipe and cast metal denote the various cemetery sections by name. In the outer portions of the cemetery near its boundaries, the gravel roads consist of double ruts created by tires. Except along the boundaries, which are defined by mature vegetation and trees indigenous to the region, plantings are scattered, suggesting a random placement of ornamental vegetation. The age and species of the trees reflect a planted landscape in these open areas. A formal entrance gate consists of four, square fieldstone columns capped with triangular hipped shake single "roofs" [Photographs # 1, #2, #3]. The tallest and innermost flank the entrance drive. From there, a low chain link fence curves outward and ends with another set of square columns. Although flush markers predominant, there are a few scattered vertical granite headstones. On one knoll, in the northwest quadrant of the cemetery, a concrete monument in the form of an open book has an image of the Christ on one page and a scriptural passage on the other. The "book" rests on a fieldstone wall [Photograph # 14]. A chain link fence surrounds the cemetery and can be found in the underbrush that encroaches upon the open space. Like the other cemeteries located on the west side of Blue Ridge Boulevard, the burial plots have their short side running north and south and their long side running east and west.

The Cemetery is on a high ridge on the west side of Blue Ridge Boulevard, between Truman Road (15th Street) and 23rd Street. The viewshed to the west and southwest is unbroken. A mix of commercial and residential buildings line Blue Ridge Boulevard. To the west is the Little Blue River industrial area.