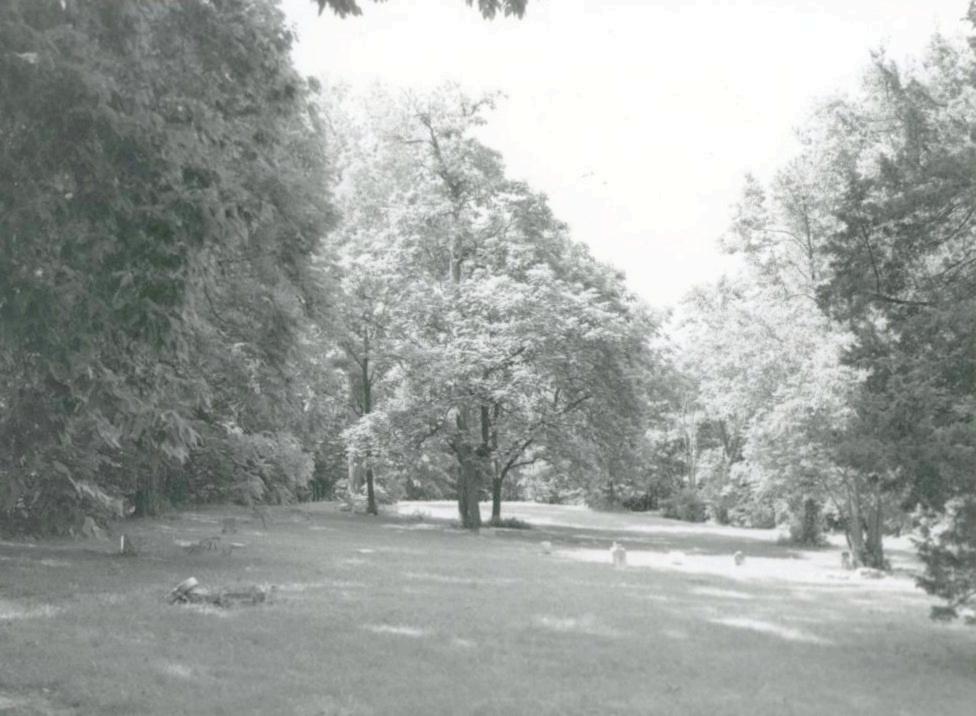

## 2X. Further Description

The 23.2-acre Blue Ridge Lawn Memorial Gardens incorporates a vast expanse of open ground and slopes to the west and southwest from Blue Ridge Boulevard. A system of curving gravel roads divide the open space, creating a central area divided into four general burial areas that are connected by a central triangular grassy "island" [Photographs #10, #11, #18, #19, #20, #22]. Throughout the cemetery "street," signs of iron pipe and cast metal denote the various cemetery sections by name. In the outer portions of the cemetery near its boundaries, the gravel roads consist of double ruts created by tires. Except along the boundaries, which are defined by mature vegetation and trees indigenous to the region, plantings are scattered, suggesting a random placement of ornamental vegetation. The age and species of the trees reflect a planted landscape in these open areas. A formal entrance gate consists of four, square fieldstone columns capped with triangular hipped shake single "roofs" [Photographs # 1, #2, #3]. The tallest and innermost flank the entrance drive. From there, a low chain link fence curves outward and ends with another set of square columns. Although flush markers predominant, there are a few scattered vertical granite headstones. On one knoll, in the northwest quadrant of the cemetery, a concrete monument in the form of an open book has an image of the Christ on one page and a scriptural passage on the other. The "book" rests on a fieldstone wall [Photograph # 14]. A chain link fence surrounds the cemetery and can be found in the underbrush that encroaches upon the open space. Like the other cemeteries located on the west side of Blue Ridge Boulevard, the burial plots have their short side running north and south and their long side running east and west.