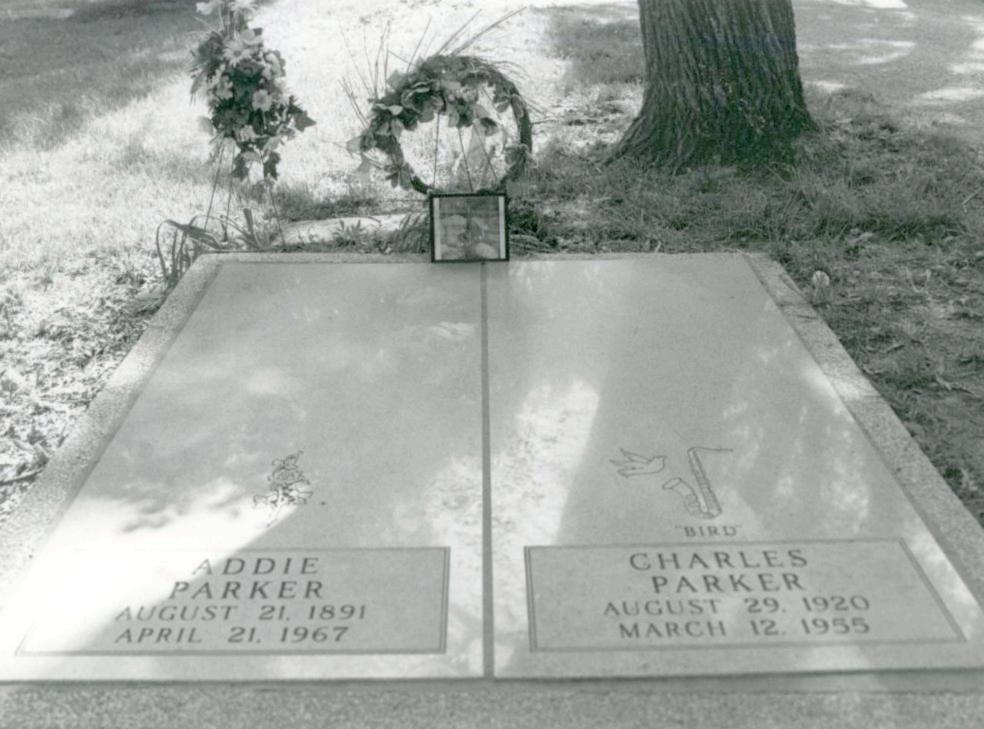

## T. History / Significance

Highland Cemetery is the oldest of three cemeteries that served as the only privately owned, local burial grounds available to the city's African Americans between 1909 and the passage of public accommodations laws in the 1960s. Over 11,200 graves date from 1909 to 1950, a period in which the largest number of burials occurred. Advertised as "devoted to the exclusive use of the Negro Race," its development and location outside the city limits reflect common segregation patterns of the time period. As the burial place for some of the city's African American elite as well as the final resting place for the thousands of ordinary African American citizens of Kansas City it has special significance. The thousands of graves provide visual insight into the rich, diversified lives of the area's African American community during the 19th and 20th centuries and the cemetery is part of a handful of remaining African American landmarks in Jackson County. John A. Eames and his wife Frances G. Eames sold a tract of land, legally described as the west one-half of the Northwest one-guarter of Section 8 Township 49. Range 32 located in an unincorporated area of Jackson County called Blue Summit, to the Highland Cemetery Company for \$15,000 on February 17, 1909. John Eames served as president and P. J. Loers served as secretary to the board of directors who administered the company. Envisioning 25,000 burial plots, on June 4,1909 the directors platted the land into twelve blocks and further subdivided it into lots to be made available for sale and burial. On June 15th of that year, Sallie Powell was the first person buried in the cemetery. Among the notables buried here are: Richard Thomas Coles, the "father of vocational education" in Kansas City; entrepreneurs Alexander Johnson, J. Edward Perry, Walter Williams and Stephen Hightower; Mini L. Crosthwaite, social worker; publishers Nelson C. Crews, of the Kansas City Sun and Chester Arthur Franklin, of the Kansas City Call; early civil rights activists such as the Reverend Daniel Arthur "Fighting Parson" Holmes, John Wesley Hurse and Ann Louise Bryant, the first black women admitted to the Kansas City University School of Education; jazz singer Julia Lee; and physicians Dr. J. Edward Perry and Dr. L.P. Richardson. Highland Cemetery is individually significant under National Register Criterion A in the areas of Ethnic Heritage and Social History. As a contributing element to a Multiple Property Submission it is significant under Criterion B as the burial place of numerous important individuals and under Criterion C in the area of Landscape Architecture. Individual burial places may be eligible for listing after conducting research and evaluating other sites associated with specific individuals.