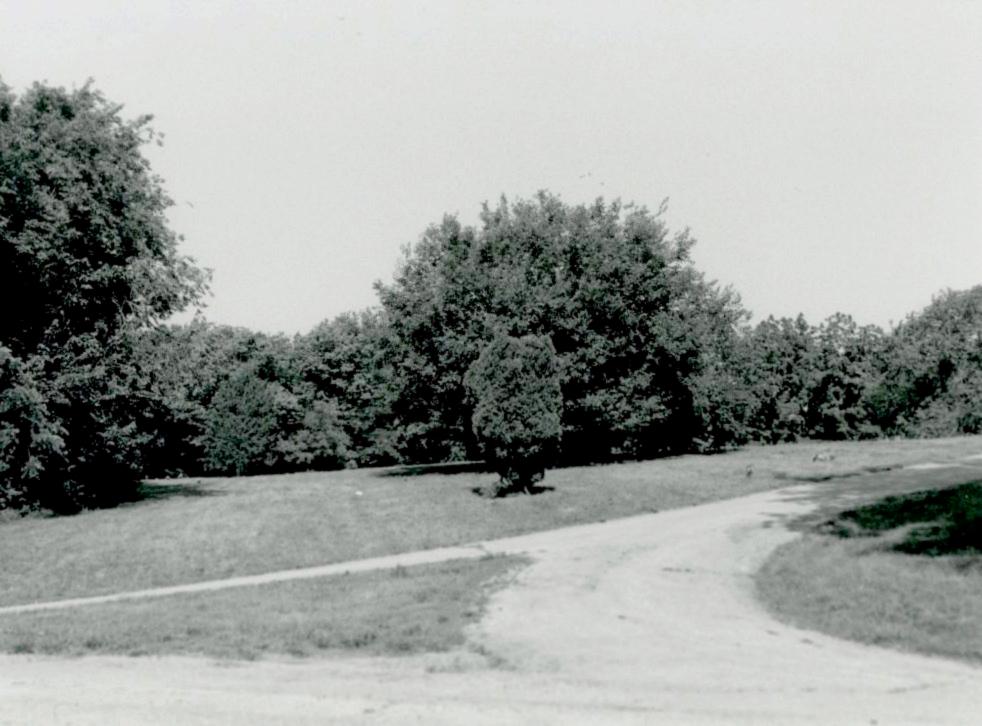

## 2X. Further Description

The 23.2-acre Blue Ridge Lawn Memorial Gardens incorporates a vast expanse of open ground and slopes to the west and southwest from Blue Ridge Boulevard. A system of curving gravel roads divide the open space, creating a central area divided into four general burial areas that are connected by a central triangular grassy "island" [Photographs #10, #11, #18, #19, #20, #22]. Throughout the cemetery "street," signs of iron pipe and cast metal denote the various cemetery sections by name. In the outer portions of the cemetery near its boundaries, the gravel roads consist of double ruts created by tires. Except along the boundaries, which are defined by mature vegetation and trees indigenous to the region, plantings are scattered, suggesting a random placement of ornamental vegetation. The age and species of the trees reflect a planted landscape in these open areas. A formal entrance gate consists of four, square fieldstone columns capped with triangular hipped shake single "roofs" [Photographs # 1, #2, #3]. The tallest and innermost flank the entrance drive. From there, a low chain link fence curves outward and ends with another set of square columns. Although flush markers predominant, there are a few scattered vertical granite headstones. On one knoll, in the northwest quadrant of the cemetery, a concrete monument in the form of an open book has an image of the Christ on one page and a scriptural passage on the other. The "book" rests on a fieldstone wall [Photograph # 14]. A chain link fence surrounds the cemetery and can be found in the underbrush that encroaches upon the open space. Like the other cemeteries located on the west side of Blue Ridge Boulevard, the burial plots have their short side running north and south and their long side running east and west.

## 2X. Further Description

Highland Cemetery is a rectangular area that is 951.24 feet on the east, 955.21 feet on the west, 1315.65 feet on the south and 1315.38 feet on the north, comprising 28.8 acres. It is located on sloping ground with frontage on the west side of Blue Ridge Boulevard which follows a ridge of limestone bluffs which run parallel to the Little Blue River. A series of looping and curvilinear narrow gravel roads intersect at various points throughout the cemetery. The circular and irregular areas bordered by roads constitute 11 "Blocks" that are divided into rectangular or square lots, which include 12 grave sites. The plat contains 25,000 lots [See Figures #2 and #3 in Survey Report]. Cemetery records indicate that between 1909 and 1950 over 11,200 burials occurred. A significant number of the graves are unmarked. In the southern quadrant, Blocks 11 and 9 remain undeveloped due to the change in terrain and the presence of rock outcropping. Thick underbrush and trees cover these areas. Block 8, located in the southwest quadrant, contains only a few burials. Block 2, in the southeast portion of the cemetery, is a ditch. The entrance from Blue Ridge Boulevard is denoted by a double-leaf wrought iron gate and square fieldstone piers [Photograph # 1-3]. At the first juncture of the entrance road stands a flag pole and bronze plague affixed to a short stone pillar. The plaque is dedicated to the veterans of United States wars [Photographs #4 and #5]. Directly to the west is life-sized stone statue of the Christ [Photographs #6] and #7]. To the north is a large cast concrete open book with a carved scriptural message. The book rests on a low, stepped brick wall. A wide variety of headstones are scattered throughout the cemetery. The majority are in open ground, covered with grass [Photographs #11,#12, #13, #14, #18]. In several areas paired, above-ground tombs of granite appear [Photographs # 6, #15, #16]. One, located in the southern part of Block 7, features a perpendicular cross atop the paired tombs. A wrought iron fence surrounds the plot. There are a number of standard military headstones of the design furnished by the government [Photographs #22, #27, #33, #34]. Like the other cemeteries located on the west side of Blue Ridge Boulevard, the burial plots have their short side running north and south and their long side running east and west. The earliest graves are marked by head stones that are set perpendicular to the ground. Most are small, simple markers. Only one or two have conscious ornamentation [Photograph] #29]. Many of the burial places have markers set flush into the ground. Forest vegetation denotes the boundaries of the property, [Photographs #13, #14 #30] at times encroaching on the cemetery proper [Photograph #25]. Trees, both deciduous and nondeciduous varieties, date from the time of the cemetery platting in 1909 to the current time. Formal cemetery plantings include day lilies and small cedars and yews in scattered locations. With the exception of these elements and mature trees, the remainder of the cemetery is grass [Photographs #8 and #9]. The chain link fence that encircles the cemetery is visible in the forest undergrowth. The roads are gravel, sometimes consisting of only two tire paths [Photographs #19, #21, #16]. Principle vistas from the cemetery are from east to west and northeast to southwest.