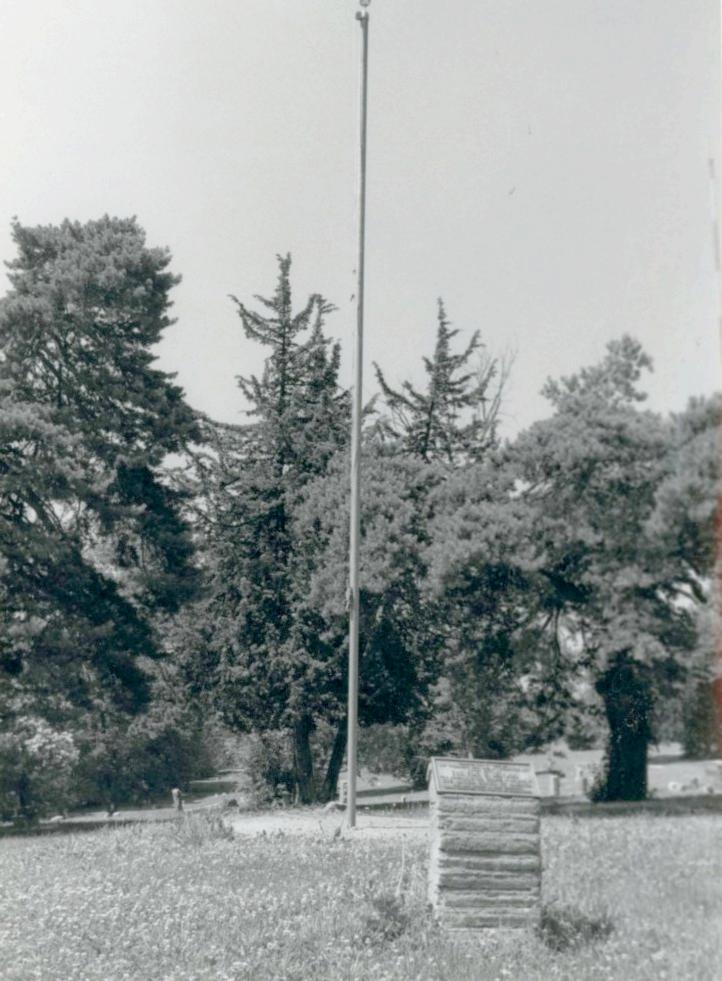

## 2X. Further Description

Highland Cemetery is a rectangular area that is 951.24 feet on the east, 955.21 feet on the west, 1315.65 feet on the south and 1315.38 feet on the north, comprising 28.8 acres. It is located on sloping ground with frontage on the west side of Blue Ridge Boulevard which follows a ridge of limestone bluffs which run parallel to the Little Blue River. A series of looping and curvilinear narrow gravel roads intersect at various points throughout the cemetery. The circular and irregular areas bordered by roads constitute 11 "Blocks" that are divided into rectangular or square lots, which include 12 grave sites. The plat contains 25,000 lots [See Figures #2 and #3 in Survey Report]. Cemetery records indicate that between 1909 and 1950 over 11,200 burials occurred. A significant number of the graves are unmarked. In the southern quadrant, Blocks 11 and 9 remain undeveloped due to the change in terrain and the presence of rock outcropping. Thick underbrush and trees cover these areas. Block 8, located in the southwest quadrant, contains only a few burials. Block 2, in the southeast portion of the cemetery, is a ditch. The entrance from Blue Ridge Boulevard is denoted by a double-leaf wrought iron gate and square fieldstone piers [Photograph # 1-3]. At the first juncture of the entrance road stands a flag pole and bronze plague affixed to a short stone pillar. The plaque is dedicated to the veterans of United States wars [Photographs #4 and #5]. Directly to the west is life-sized stone statue of the Christ [Photographs #6] and #7]. To the north is a large cast concrete open book with a carved scriptural message. The book rests on a low, stepped brick wall. A wide variety of headstones are scattered throughout the cemetery. The majority are in open ground, covered with grass [Photographs #11,#12, #13, #14, #18]. In several areas paired, above-ground tombs of granite appear [Photographs # 6, #15, #16]. One, located in the southern part of Block 7, features a perpendicular cross atop the paired tombs. A wrought iron fence surrounds the plot. There are a number of standard military headstones of the design furnished by the government [Photographs #22, #27, #33, #34]. Like the other cemeteries located on the west side of Blue Ridge Boulevard, the burial plots have their short side running north and south and their long side running east and west. The earliest graves are marked by head stones that are set perpendicular to the ground. Most are small, simple markers. Only one or two have conscious ornamentation [Photograph] #29]. Many of the burial places have markers set flush into the ground. Forest vegetation denotes the boundaries of the property, [Photographs #13, #14 #30] at times encroaching on the cemetery proper [Photograph #25]. Trees, both deciduous and nondeciduous varieties, date from the time of the cemetery platting in 1909 to the current time. Formal cemetery plantings include day lilies and small cedars and yews in scattered locations. With the exception of these elements and mature trees, the remainder of the cemetery is grass [Photographs #8 and #9]. The chain link fence that encircles the cemetery is visible in the forest undergrowth. The roads are gravel, sometimes consisting of only two tire paths [Photographs #19, #21, #16]. Principle vistas from the cemetery are from east to west and northeast to southwest.