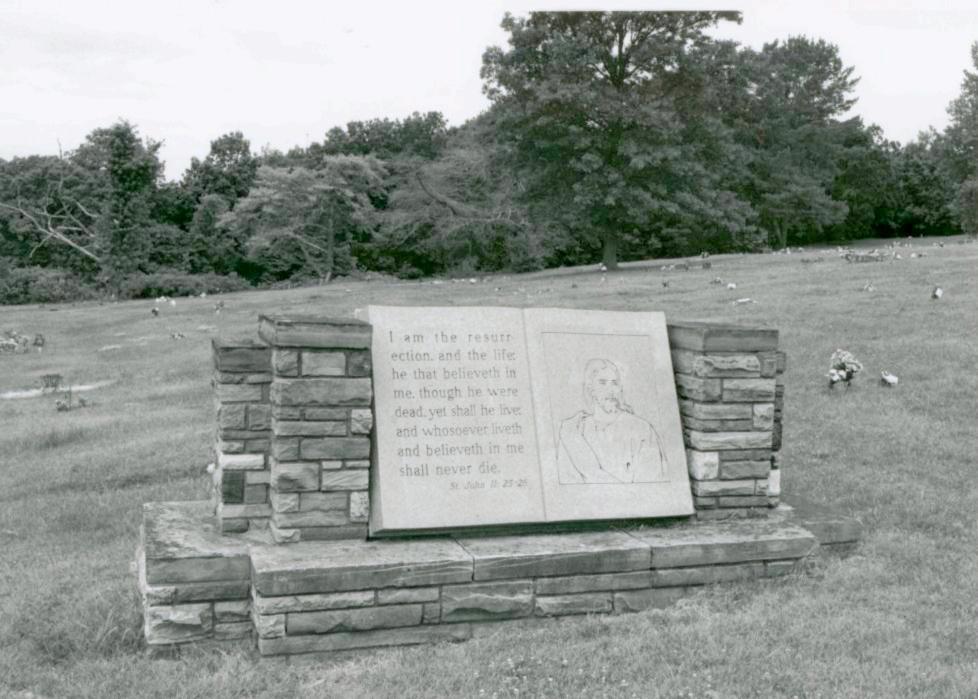

## 2X. Further Description

The 23.2-acre Blue Ridge Lawn Memorial Gardens incorporates a vast expanse of open ground and slopes to the west and southwest from Blue Ridge Boulevard. A system of curving gravel roads divide the open space, creating a central area divided into four general burial areas that are connected by a central triangular grassy "island" [Photographs #10, #11, #18, #19, #20, #22]. Throughout the cemetery "street," signs of iron pipe and cast metal denote the various cemetery sections by name. In the outer portions of the cemetery near its boundaries, the gravel roads consist of double ruts created by tires. Except along the boundaries, which are defined by mature vegetation and trees indigenous to the region, plantings are scattered, suggesting a random placement of ornamental vegetation. The age and species of the trees reflect a planted landscape in these open areas. A formal entrance gate consists of four, square fieldstone columns capped with triangular hipped shake single "roofs" [Photographs # 1, #2, #3]. The tallest and innermost flank the entrance drive. From there, a low chain link fence curves outward and ends with another set of square columns. Although flush markers predominant, there are a few scattered vertical granite headstones. On one knoll, in the northwest quadrant of the cemetery, a concrete monument in the form of an open book has an image of the Christ on one page and a scriptural passage on the other. The "book" rests on a fieldstone wall [Photograph # 14]. A chain link fence surrounds the cemetery and can be found in the underbrush that encroaches upon the open space. Like the other cemeteries located on the west side of Blue Ridge Boulevard, the burial plots have their short side running north and south and their long side running east and west.