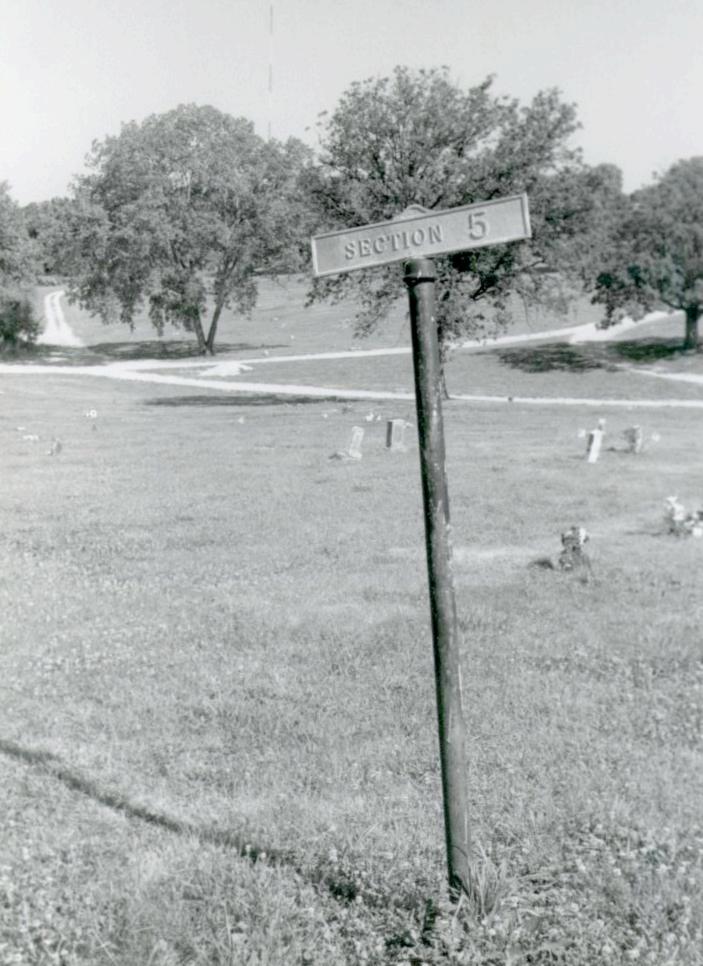

## 2X. Further Description

The 23.2-acre Blue Ridge Lawn Memorial Gardens incorporates a vast expanse of open ground and slopes to the west and southwest from Blue Ridge Boulevard. A system of curving gravel roads divide the open space, creating a central area divided into four general burial areas that are connected by a central triangular grassy "island" [Photographs #10, #11, #18, #19, #20, #22]. Throughout the cemetery "street," signs of iron pipe and cast metal denote the various cemetery sections by name. In the outer portions of the cemetery near its boundaries, the gravel roads consist of double ruts created by tires. Except along the boundaries, which are defined by mature vegetation and trees indigenous to the region, plantings are scattered, suggesting a random placement of ornamental vegetation. The age and species of the trees reflect a planted landscape in these open areas. A formal entrance gate consists of four, square fieldstone columns capped with triangular hipped shake single "roofs" [Photographs # 1, #2, #3]. The tallest and innermost flank the entrance drive. From there, a low chain link fence curves outward and ends with another set of square columns. Although flush markers predominant, there are a few scattered vertical granite headstones. On one knoll, in the northwest quadrant of the cemetery, a concrete monument in the form of an open book has an image of the Christ on one page and a scriptural passage on the other. The "book" rests on a fieldstone wall [Photograph # 14]. A chain link fence surrounds the cemetery and can be found in the underbrush that encroaches upon the open space. Like the other cemeteries located on the west side of Blue Ridge Boulevard, the burial plots have their short side running north and south and their long side running east and west.