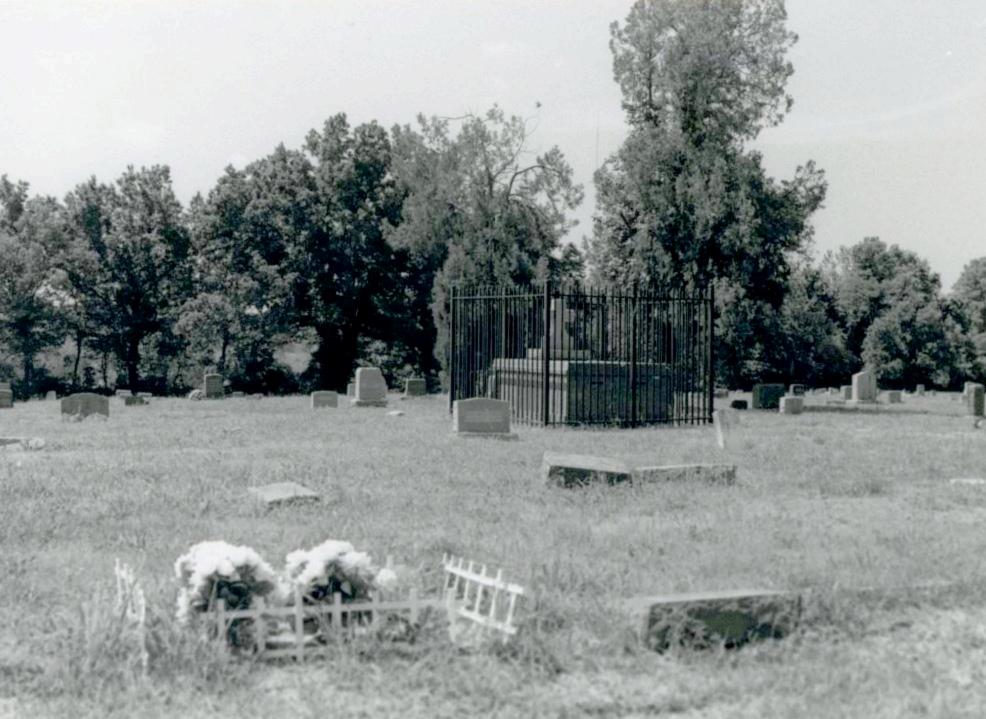

## 2X. Further Description

The 23.2-acre Blue Ridge Lawn Memorial Gardens incorporates a vast expanse of open ground and slopes to the west and southwest from Blue Ridge Boulevard. A system of curving gravel roads divide the open space, creating a central area divided into four general burial areas that are connected by a central triangular grassy "island" [Photographs #10, #11, #18, #19, #20, #22]. Throughout the cemetery "street," signs of iron pipe and cast metal denote the various cemetery sections by name. In the outer portions of the cemetery near its boundaries, the gravel roads consist of double ruts created by tires. Except along the boundaries, which are defined by mature vegetation and trees indigenous to the region, plantings are scattered, suggesting a random placement of ornamental vegetation. The age and species of the trees reflect a planted landscape in these open areas. A formal entrance gate consists of four, square fieldstone columns capped with triangular hipped shake single "roofs" [Photographs # 1, #2, #3]. The tallest and innermost flank the entrance drive. From there, a low chain link fence curves outward and ends with another set of square columns. Although flush markers predominant, there are a few scattered vertical granite headstones. On one knoll, in the northwest quadrant of the cemetery, a concrete monument in the form of an open book has an image of the Christ on one page and a scriptural passage on the other. The "book" rests on a fieldstone wall [Photograph # 14]. A chain link fence surrounds the cemetery and can be found in the underbrush that encroaches upon the open space. Like the other cemeteries located on the west side of Blue Ridge Boulevard, the burial plots have their short side running north and south and their long side running east and west.

The Cemetery is on a high ridge on the west side of Blue Ridge Boulevard, between Truman Road (15th Street) and 23rd Street. The viewshed to the west and southwest is unbroken. A mix of commercial and residential buildings line Blue Ridge Boulevard. To the west is the Little Blue River industrial area.