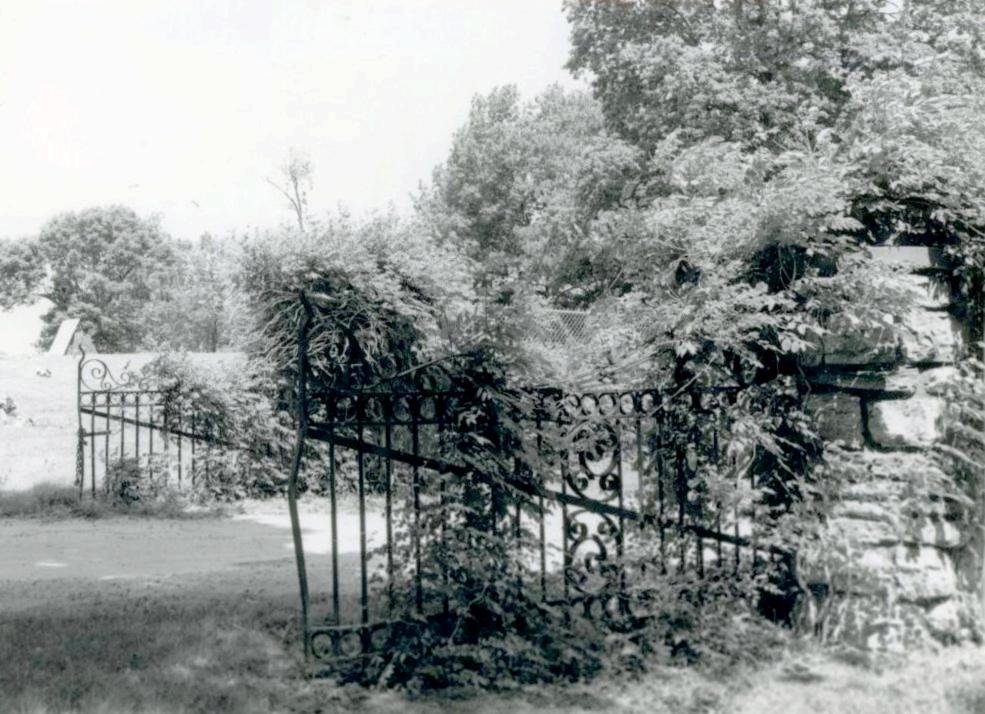

## 2X. Further Description

The 23.2-acre Blue Ridge Lawn Memorial Gardens incorporates a vast expanse of open ground and slopes to the west and southwest from Blue Ridge Boulevard. A system of curving gravel roads divide the open space, creating a central area divided into four general burial areas that are connected by a central triangular grassy "island" [Photographs #10, #11, #18, #19, #20, #22]. Throughout the cemetery "street," signs of iron pipe and cast metal denote the various cemetery sections by name. In the outer portions of the cemetery near its boundaries, the gravel roads consist of double ruts created by tires. Except along the boundaries, which are defined by mature vegetation and trees indigenous to the region, plantings are scattered, suggesting a random placement of ornamental vegetation. The age and species of the trees reflect a planted landscape in these open areas. A formal entrance gate consists of four, square fieldstone columns capped with triangular hipped shake single "roofs" [Photographs # 1, #2, #3]. The tallest and innermost flank the entrance drive. From there, a low chain link fence curves outward and ends with another set of square columns. Although flush markers predominant, there are a few scattered vertical granite headstones. On one knoll, in the northwest quadrant of the cemetery, a concrete monument in the form of an open book has an image of the Christ on one page and a scriptural passage on the other. The "book" rests on a fieldstone wall [Photograph # 14]. A chain link fence surrounds the cemetery and can be found in the underbrush that encroaches upon the open space. Like the other cemeteries located on the west side of Blue Ridge Boulevard, the burial plots have their short side running north and south and their long side running east and west.

## 2X. Further Description

Highland Cemetery is a rectangular area that is 951.24 feet on the east, 955.21 feet on the west, 1315.65 feet on the south and 1315.38 feet on the north, comprising 28.8 acres. It is located on sloping ground with frontage on the west side of Blue Ridge Boulevard which follows a ridge of limestone bluffs which run parallel to the Little Blue River. A series of looping and curvilinear narrow gravel roads intersect at various points throughout the cemetery. The circular and irregular areas bordered by roads constitute 11 "Blocks" that are divided into rectangular or square lots, which include 12 grave sites. The plat contains 25,000 lots [See Figures #2 and #3 in Survey Report]. Cemetery records indicate that between 1909 and 1950 over 11,200 burials occurred. A significant number of the graves are unmarked. In the southern quadrant, Blocks 11 and 9 remain undeveloped due to the change in terrain and the presence of rock outcropping. Thick underbrush and trees cover these areas. Block 8, located in the southwest quadrant, contains only a few burials. Block 2, in the southeast portion of the cemetery, is a ditch. The entrance from Blue Ridge Boulevard is denoted by a double-leaf wrought iron gate and square fieldstone piers [Photograph # 1-3]. At the first juncture of the entrance road stands a flag pole and bronze plague affixed to a short stone pillar. The plaque is dedicated to the veterans of United States wars [Photographs #4 and #5]. Directly to the west is life-sized stone statue of the Christ [Photographs #6] and #7]. To the north is a large cast concrete open book with a carved scriptural message. The book rests on a low, stepped brick wall. A wide variety of headstones are scattered throughout the cemetery. The majority are in open ground, covered with grass [Photographs #11,#12, #13, #14, #18]. In several areas paired, above-ground tombs of granite appear [Photographs # 6, #15, #16]. One, located in the southern part of Block 7, features a perpendicular cross atop the paired tombs. A wrought iron fence surrounds the plot. There are a number of standard military headstones of the design furnished by the government [Photographs #22, #27, #33, #34]. Like the other cemeteries located on the west side of Blue Ridge Boulevard, the burial plots have their short side running north and south and their long side running east and west. The earliest graves are marked by head stones that are set perpendicular to the ground. Most are small, simple markers. Only one or two have conscious ornamentation [Photograph] #29]. Many of the burial places have markers set flush into the ground. Forest vegetation denotes the boundaries of the property, [Photographs #13, #14 #30] at times encroaching on the cemetery proper [Photograph #25]. Trees, both deciduous and nondeciduous varieties, date from the time of the cemetery platting in 1909 to the current time. Formal cemetery plantings include day lilies and small cedars and yews in scattered locations. With the exception of these elements and mature trees, the remainder of the cemetery is grass [Photographs #8 and #9]. The chain link fence that encircles the cemetery is visible in the forest undergrowth. The roads are gravel, sometimes consisting of only two tire paths [Photographs #19, #21, #16]. Principle vistas from the cemetery are from east to west and northeast to southwest.