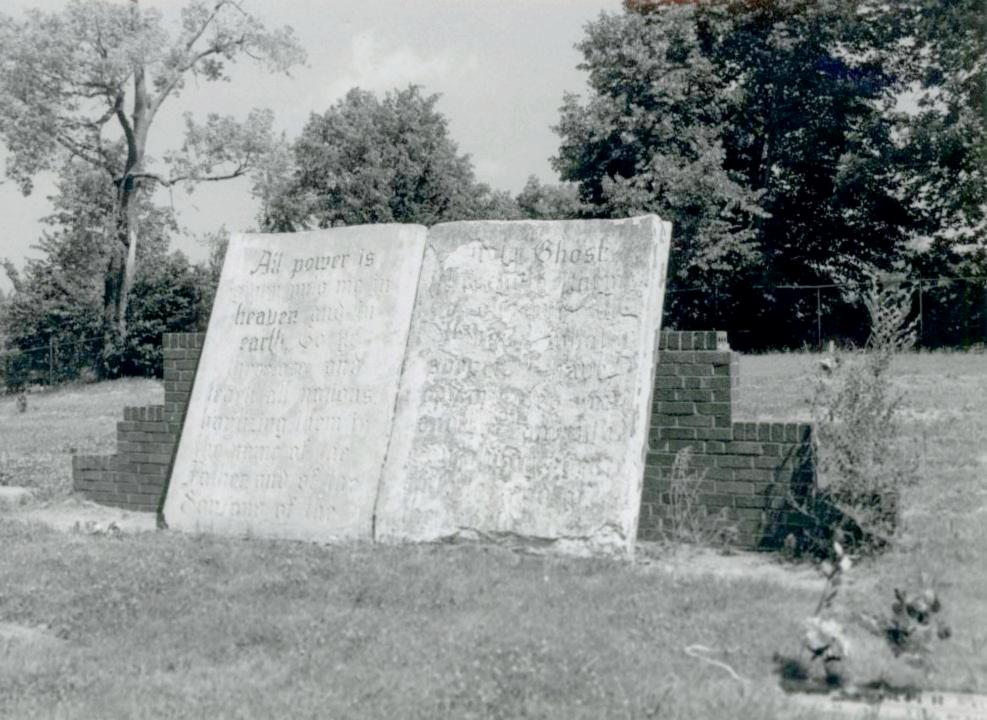

## 2X. Further Description

The 23.2-acre Blue Ridge Lawn Memorial Gardens incorporates a vast expanse of open ground and slopes to the west and southwest from Blue Ridge Boulevard. A system of curving gravel roads divide the open space, creating a central area divided into four general burial areas that are connected by a central triangular grassy "island" [Photographs #10, #11, #18, #19, #20, #22]. Throughout the cemetery "street," signs of iron pipe and cast metal denote the various cemetery sections by name. In the outer portions of the cemetery near its boundaries, the gravel roads consist of double ruts created by tires. Except along the boundaries, which are defined by mature vegetation and trees indigenous to the region, plantings are scattered, suggesting a random placement of ornamental vegetation. The age and species of the trees reflect a planted landscape in these open areas. A formal entrance gate consists of four, square fieldstone columns capped with triangular hipped shake single "roofs" [Photographs # 1, #2, #3]. The tallest and innermost flank the entrance drive. From there, a low chain link fence curves outward and ends with another set of square columns. Although flush markers predominant, there are a few scattered vertical granite headstones. On one knoll, in the northwest quadrant of the cemetery, a concrete monument in the form of an open book has an image of the Christ on one page and a scriptural passage on the other. The "book" rests on a fieldstone wall [Photograph # 14]. A chain link fence surrounds the cemetery and can be found in the underbrush that encroaches upon the open space. Like the other cemeteries located on the west side of Blue Ridge Boulevard, the burial plots have their short side running north and south and their long side running east and west.