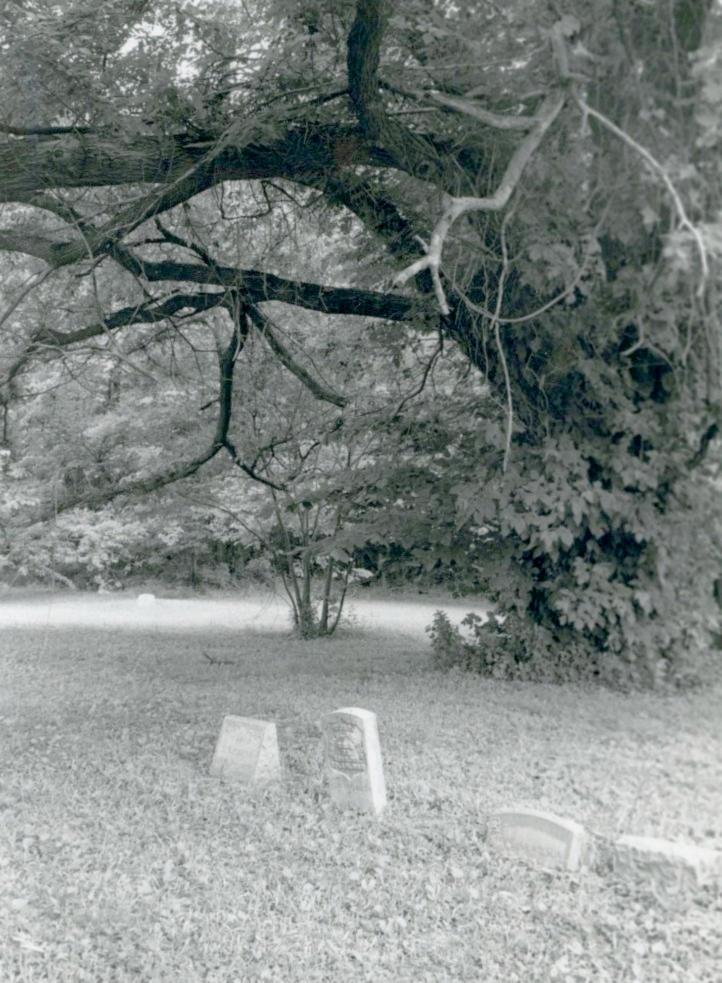

## 2X. Further Description

The 23.2-acre Blue Ridge Lawn Memorial Gardens incorporates a vast expanse of open ground and slopes to the west and southwest from Blue Ridge Boulevard. A system of curving gravel roads divide the open space, creating a central area divided into four general burial areas that are connected by a central triangular grassy "island" [Photographs #10, #11, #18, #19, #20, #22]. Throughout the cemetery "street," signs of iron pipe and cast metal denote the various cemetery sections by name. In the outer portions of the cemetery near its boundaries, the gravel roads consist of double ruts created by tires. Except along the boundaries, which are defined by mature vegetation and trees indigenous to the region, plantings are scattered, suggesting a random placement of ornamental vegetation. The age and species of the trees reflect a planted landscape in these open areas. A formal entrance gate consists of four, square fieldstone columns capped with triangular hipped shake single "roofs" [Photographs # 1, #2, #3]. The tallest and innermost flank the entrance drive. From there, a low chain link fence curves outward and ends with another set of square columns. Although flush markers predominant, there are a few scattered vertical granite headstones. On one knoll, in the northwest quadrant of the cemetery, a concrete monument in the form of an open book has an image of the Christ on one page and a scriptural passage on the other. The "book" rests on a fieldstone wall [Photograph # 14]. A chain link fence surrounds the cemetery and can be found in the underbrush that encroaches upon the open space. Like the other cemeteries located on the west side of Blue Ridge Boulevard, the burial plots have their short side running north and south and their long side running east and west.

## 2X. Further Description

Highland Cemetery is a rectangular area that is 951.24 feet on the east, 955.21 feet on the west, 1315.65 feet on the south and 1315.38 feet on the north, comprising 28.8 acres. It is located on sloping ground with frontage on the west side of Blue Ridge Boulevard which follows a ridge of limestone bluffs which run parallel to the Little Blue River. A series of looping and curvilinear narrow gravel roads intersect at various points throughout the cemetery. The circular and irregular areas bordered by roads constitute 11 "Blocks" that are divided into rectangular or square lots, which include 12 grave sites. The plat contains 25,000 lots [See Figures #2 and #3 in Survey Report]. Cemetery records indicate that between 1909 and 1950 over 11,200 burials occurred. A significant number of the graves are unmarked. In the southern quadrant, Blocks 11 and 9 remain undeveloped due to the change in terrain and the presence of rock outcropping. Thick underbrush and trees cover these areas. Block 8, located in the southwest quadrant, contains only a few burials. Block 2, in the southeast portion of the cemetery, is a ditch. The entrance from Blue Ridge Boulevard is denoted by a double-leaf wrought iron gate and square fieldstone piers [Photograph # 1-3]. At the first juncture of the entrance road stands a flag pole and bronze plague affixed to a short stone pillar. The plaque is dedicated to the veterans of United States wars [Photographs #4 and #5]. Directly to the west is life-sized stone statue of the Christ [Photographs #6] and #7]. To the north is a large cast concrete open book with a carved scriptural message. The book rests on a low, stepped brick wall. A wide variety of headstones are scattered throughout the cemetery. The majority are in open ground, covered with grass [Photographs #11,#12, #13, #14, #18]. In several areas paired, above-ground tombs of granite appear [Photographs # 6, #15, #16]. One, located in the southern part of Block 7, features a perpendicular cross atop the paired tombs. A wrought iron fence surrounds the plot. There are a number of standard military headstones of the design furnished by the government [Photographs #22, #27, #33, #34]. Like the other cemeteries located on the west side of Blue Ridge Boulevard, the burial plots have their short side running north and south and their long side running east and west. The earliest graves are marked by head stones that are set perpendicular to the ground. Most are small, simple markers. Only one or two have conscious ornamentation [Photograph] #29]. Many of the burial places have markers set flush into the ground. Forest vegetation denotes the boundaries of the property, [Photographs #13, #14 #30] at times encroaching on the cemetery proper [Photograph #25]. Trees, both deciduous and nondeciduous varieties, date from the time of the cemetery platting in 1909 to the current time. Formal cemetery plantings include day lilies and small cedars and yews in scattered locations. With the exception of these elements and mature trees, the remainder of the cemetery is grass [Photographs #8 and #9]. The chain link fence that encircles the cemetery is visible in the forest undergrowth. The roads are gravel, sometimes consisting of only two tire paths [Photographs #19, #21, #16]. Principle vistas from the cemetery are from east to west and northeast to southwest.