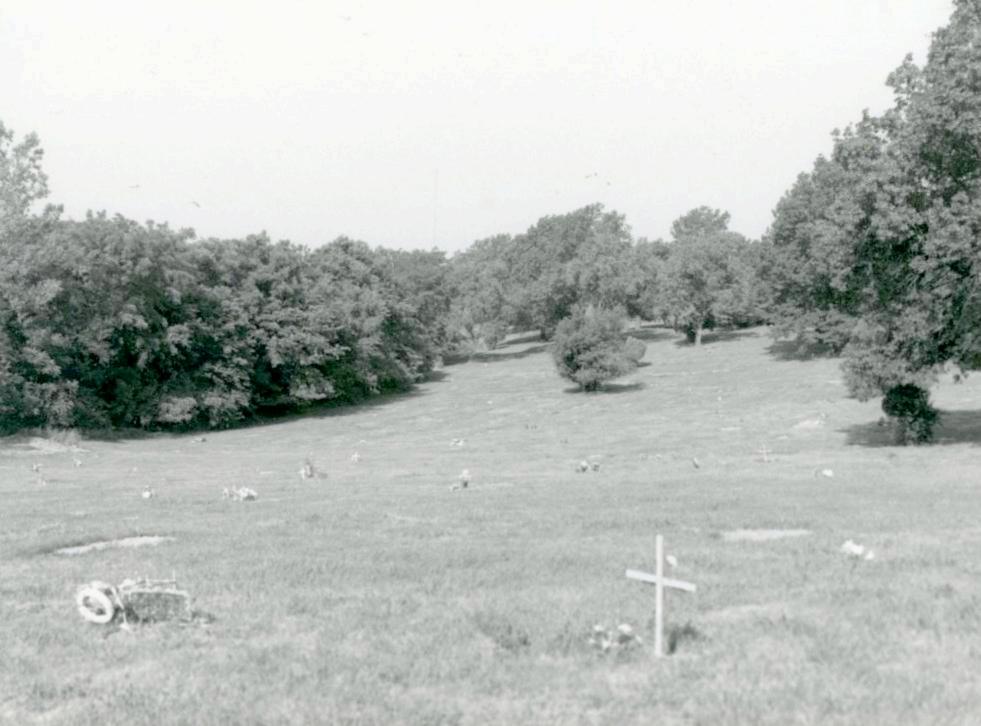

## 2X. Further Description

The 23.2-acre Blue Ridge Lawn Memorial Gardens incorporates a vast expanse of open ground and slopes to the west and southwest from Blue Ridge Boulevard. A system of curving gravel roads divide the open space, creating a central area divided into four general burial areas that are connected by a central triangular grassy "island" [Photographs #10, #11, #18, #19, #20, #22]. Throughout the cemetery "street," signs of iron pipe and cast metal denote the various cemetery sections by name. In the outer portions of the cemetery near its boundaries, the gravel roads consist of double ruts created by tires. Except along the boundaries, which are defined by mature vegetation and trees indigenous to the region, plantings are scattered, suggesting a random placement of ornamental vegetation. The age and species of the trees reflect a planted landscape in these open areas. A formal entrance gate consists of four, square fieldstone columns capped with triangular hipped shake single "roofs" [Photographs # 1, #2, #3]. The tallest and innermost flank the entrance drive. From there, a low chain link fence curves outward and ends with another set of square columns. Although flush markers predominant, there are a few scattered vertical granite headstones. On one knoll, in the northwest quadrant of the cemetery, a concrete monument in the form of an open book has an image of the Christ on one page and a scriptural passage on the other. The "book" rests on a fieldstone wall [Photograph # 14]. A chain link fence surrounds the cemetery and can be found in the underbrush that encroaches upon the open space. Like the other cemeteries located on the west side of Blue Ridge Boulevard, the burial plots have their short side running north and south and their long side running east and west.

The Cemetery is on a high ridge on the west side of Blue Ridge Boulevard, between Truman Road (15th Street) and 23rd Street. The viewshed to the west and southwest is unbroken. A mix of commercial and residential buildings line Blue Ridge Boulevard. To the west is the Little Blue River industrial area.