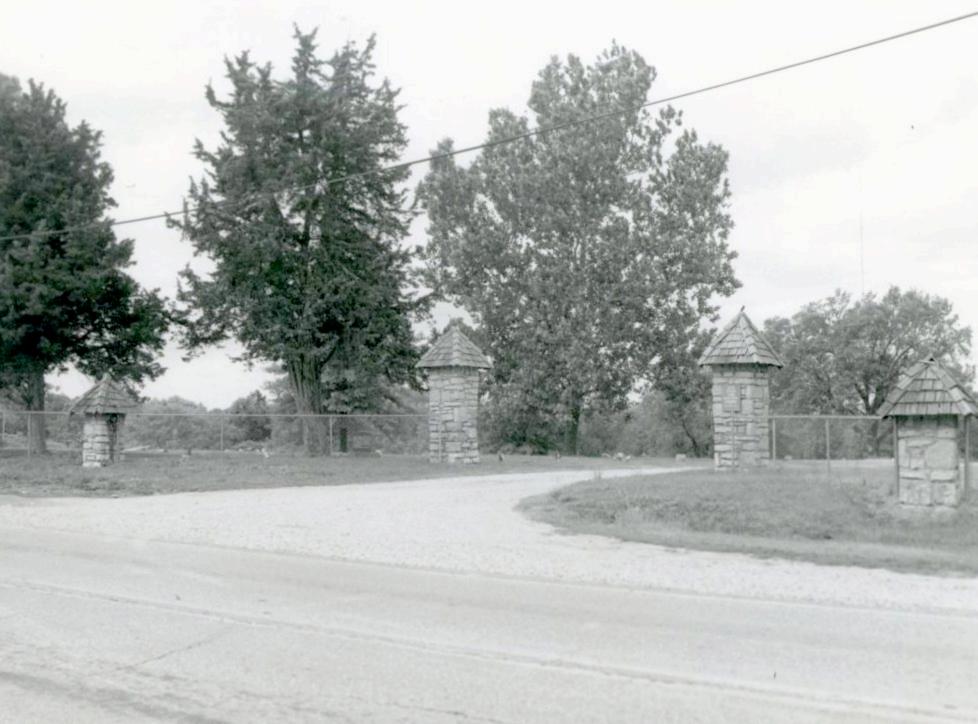

## 2X. Further Description

The 23.2-acre Blue Ridge Lawn Memorial Gardens incorporates a vast expanse of open ground and slopes to the west and southwest from Blue Ridge Boulevard. A system of curving gravel roads divide the open space, creating a central area divided into four general burial areas that are connected by a central triangular grassy "island" [Photographs #10, #11, #18, #19, #20, #22]. Throughout the cemetery "street," signs of iron pipe and cast metal denote the various cemetery sections by name. In the outer portions of the cemetery near its boundaries, the gravel roads consist of double ruts created by tires. Except along the boundaries, which are defined by mature vegetation and trees indigenous to the region, plantings are scattered, suggesting a random placement of ornamental vegetation. The age and species of the trees reflect a planted landscape in these open areas. A formal entrance gate consists of four, square fieldstone columns capped with triangular hipped shake single "roofs" [Photographs # 1, #2, #3]. The tallest and innermost flank the entrance drive. From there, a low chain link fence curves outward and ends with another set of square columns. Although flush markers predominant, there are a few scattered vertical granite headstones. On one knoll, in the northwest quadrant of the cemetery, a concrete monument in the form of an open book has an image of the Christ on one page and a scriptural passage on the other. The "book" rests on a fieldstone wall [Photograph # 14]. A chain link fence surrounds the cemetery and can be found in the underbrush that encroaches upon the open space. Like the other cemeteries located on the west side of Blue Ridge Boulevard, the burial plots have their short side running north and south and their long side running east and west.