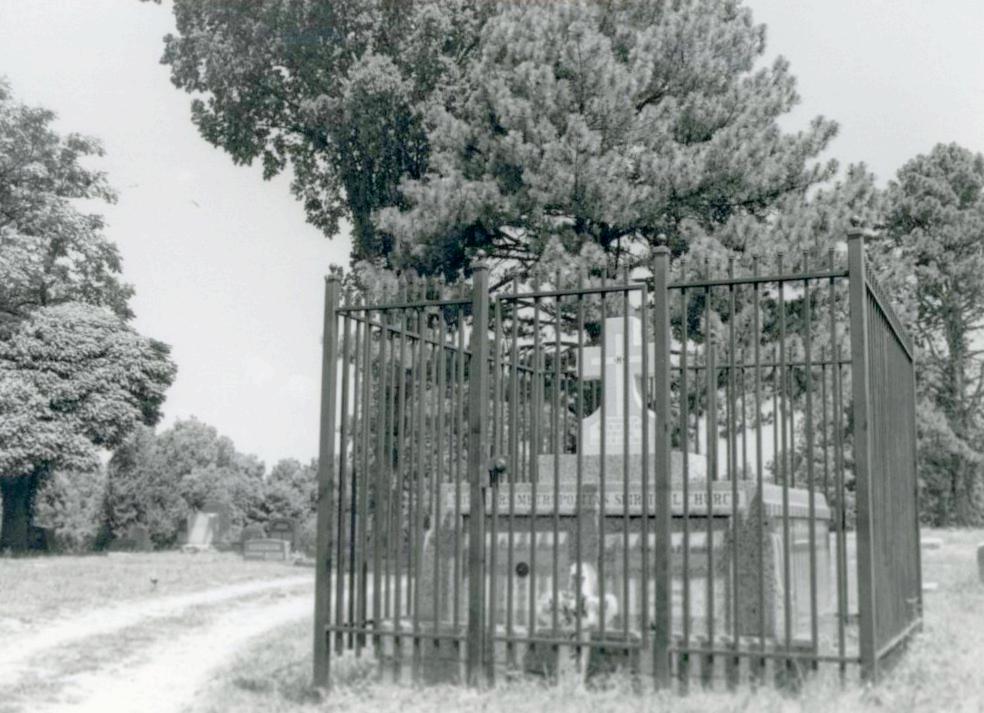

## 2X. Further Description

Highland Cemetery is a rectangular area that is 951.24 feet on the east, 955.21 feet on the west, 1315.65 feet on the south and 1315.38 feet on the north, comprising 28.8 acres. It is located on sloping ground with frontage on the west side of Blue Ridge Boulevard which follows a ridge of limestone bluffs which run parallel to the Little Blue River. A series of looping and curvilinear narrow gravel roads intersect at various points throughout the cemetery. The circular and irregular areas bordered by roads constitute 11 "Blocks" that are divided into rectangular or square lots, which include 12 grave sites. The plat contains 25,000 lots [See Figures #2 and #3 in Survey Report]. Cemetery records indicate that between 1909 and 1950 over 11,200 burials occurred. A significant number of the graves are unmarked. In the southern quadrant, Blocks 11 and 9 remain undeveloped due to the change in terrain and the presence of rock outcropping. Thick underbrush and trees cover these areas. Block 8, located in the southwest quadrant, contains only a few burials. Block 2, in the southeast portion of the cemetery, is a ditch. The entrance from Blue Ridge Boulevard is denoted by a double-leaf wrought iron gate and square fieldstone piers [Photograph # 1-3]. At the first juncture of the entrance road stands a flag pole and bronze plague affixed to a short stone pillar. The plaque is dedicated to the veterans of United States wars [Photographs #4 and #5]. Directly to the west is life-sized stone statue of the Christ [Photographs #6] and #7]. To the north is a large cast concrete open book with a carved scriptural message. The book rests on a low, stepped brick wall. A wide variety of headstones are scattered throughout the cemetery. The majority are in open ground, covered with grass [Photographs #11,#12, #13, #14, #18]. In several areas paired, above-ground tombs of granite appear [Photographs # 6, #15, #16]. One, located in the southern part of Block 7, features a perpendicular cross atop the paired tombs. A wrought iron fence surrounds the plot. There are a number of standard military headstones of the design furnished by the government [Photographs #22, #27, #33, #34]. Like the other cemeteries located on the west side of Blue Ridge Boulevard, the burial plots have their short side running north and south and their long side running east and west. The earliest graves are marked by head stones that are set perpendicular to the ground. Most are small, simple markers. Only one or two have conscious ornamentation [Photograph] #29]. Many of the burial places have markers set flush into the ground. Forest vegetation denotes the boundaries of the property, [Photographs #13, #14 #30] at times encroaching on the cemetery proper [Photograph #25]. Trees, both deciduous and nondeciduous varieties, date from the time of the cemetery platting in 1909 to the current time. Formal cemetery plantings include day lilies and small cedars and yews in scattered locations. With the exception of these elements and mature trees, the remainder of the cemetery is grass [Photographs #8 and #9]. The chain link fence that encircles the cemetery is visible in the forest undergrowth. The roads are gravel, sometimes consisting of only two tire paths [Photographs #19, #21, #16]. Principle vistas from the cemetery are from east to west and northeast to southwest.