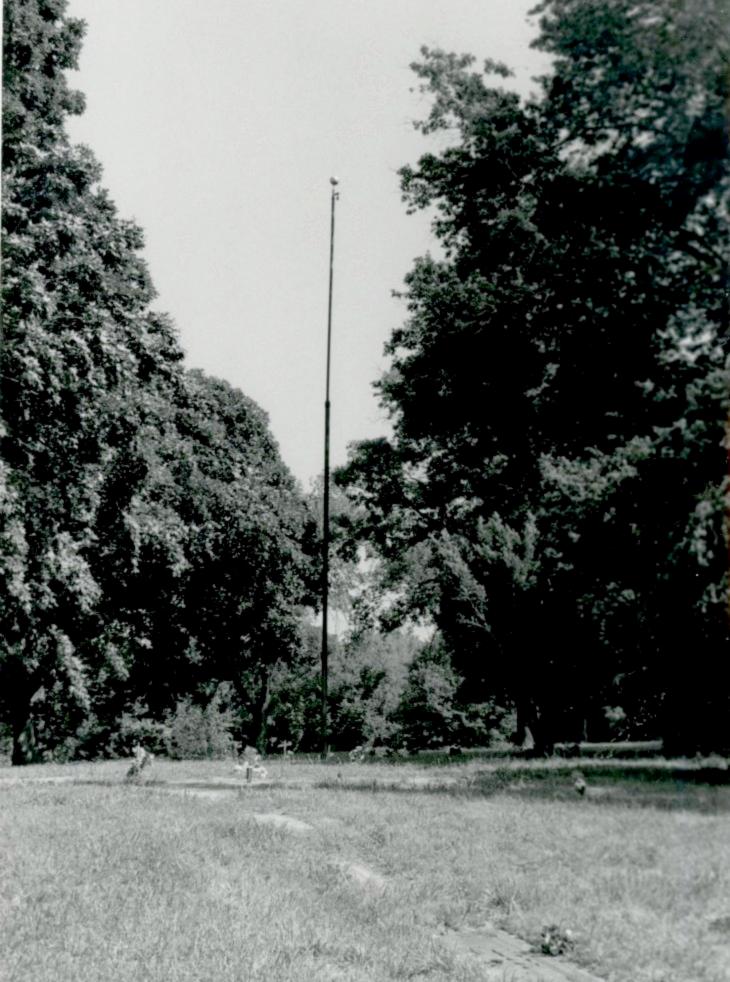

## 2X. Further Description

Highland Cemetery is a rectangular area that is 951.24 feet on the east, 955.21 feet on the west, 1315.65 feet on the south and 1315.38 feet on the north, comprising 28.8 acres. It is located on sloping ground with frontage on the west side of Blue Ridge Boulevard which follows a ridge of limestone bluffs which run parallel to the Little Blue River. A series of looping and curvilinear narrow gravel roads intersect at various points throughout the cemetery. The circular and irregular areas bordered by roads constitute 11 "Blocks" that are divided into rectangular or square lots, which include 12 grave sites. The plat contains 25,000 lots [See Figures #2 and #3 in Survey Report]. Cemetery records indicate that between 1909 and 1950 over 11,200 burials occurred. A significant number of the graves are unmarked. In the southern quadrant, Blocks 11 and 9 remain undeveloped due to the change in terrain and the presence of rock outcropping. Thick underbrush and trees cover these areas. Block 8, located in the southwest quadrant, contains only a few burials. Block 2, in the southeast portion of the cemetery, is a ditch. The entrance from Blue Ridge Boulevard is denoted by a double-leaf wrought iron gate and square fieldstone piers [Photograph # 1-3]. At the first juncture of the entrance road stands a flag pole and bronze plague affixed to a short stone pillar. The plaque is dedicated to the veterans of United States wars [Photographs #4 and #5]. Directly to the west is life-sized stone statue of the Christ [Photographs #6] and #7]. To the north is a large cast concrete open book with a carved scriptural message. The book rests on a low, stepped brick wall. A wide variety of headstones are scattered throughout the cemetery. The majority are in open ground, covered with grass [Photographs #11,#12, #13, #14, #18]. In several areas paired, above-ground tombs of granite appear [Photographs # 6, #15, #16]. One, located in the southern part of Block 7, features a perpendicular cross atop the paired tombs. A wrought iron fence surrounds the plot. There are a number of standard military headstones of the design furnished by the government [Photographs #22, #27, #33, #34]. Like the other cemeteries located on the west side of Blue Ridge Boulevard, the burial plots have their short side running north and south and their long side running east and west. The earliest graves are marked by head stones that are set perpendicular to the ground. Most are small, simple markers. Only one or two have conscious ornamentation [Photograph] #29]. Many of the burial places have markers set flush into the ground. Forest vegetation denotes the boundaries of the property, [Photographs #13, #14 #30] at times encroaching on the cemetery proper [Photograph #25]. Trees, both deciduous and nondeciduous varieties, date from the time of the cemetery platting in 1909 to the current time. Formal cemetery plantings include day lilies and small cedars and yews in scattered locations. With the exception of these elements and mature trees, the remainder of the cemetery is grass [Photographs #8 and #9]. The chain link fence that encircles the cemetery is visible in the forest undergrowth. The roads are gravel, sometimes consisting of only two tire paths [Photographs #19, #21, #16]. Principle vistas from the cemetery are from east to west and northeast to southwest.