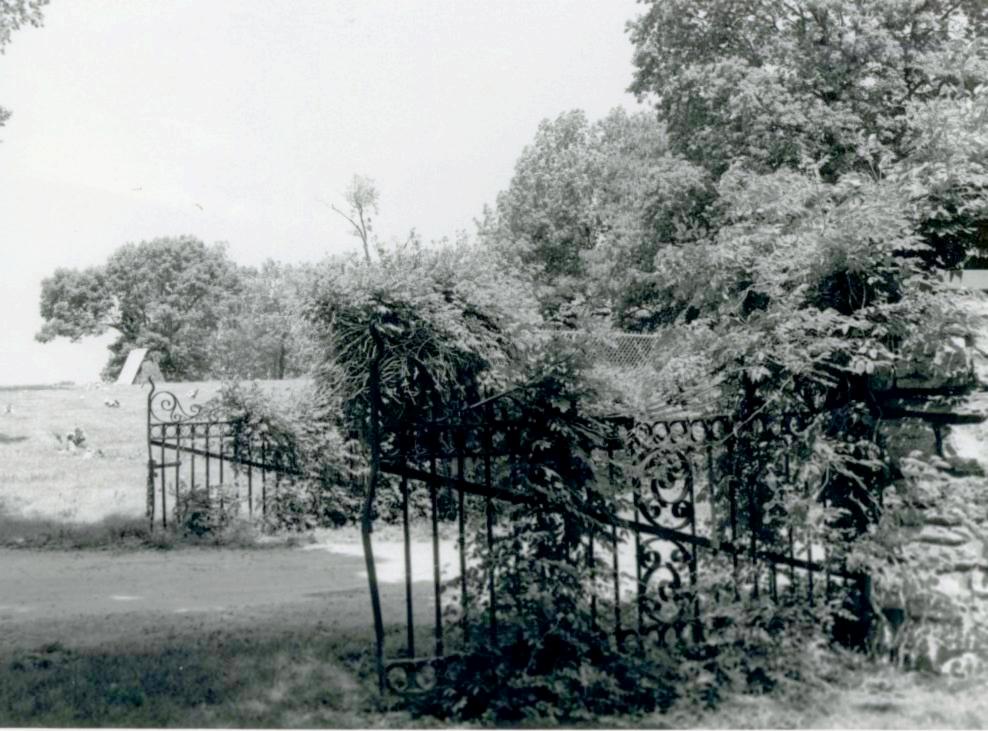

## 2X. Further Description

The 23.2-acre Blue Ridge Lawn Memorial Gardens incorporates a vast expanse of open ground and slopes to the west and southwest from Blue Ridge Boulevard. A system of curving gravel roads divide the open space, creating a central area divided into four general burial areas that are connected by a central triangular grassy "island" [Photographs #10, #11, #18, #19, #20, #22]. Throughout the cemetery "street," signs of iron pipe and cast metal denote the various cemetery sections by name. In the outer portions of the cemetery near its boundaries, the gravel roads consist of double ruts created by tires. Except along the boundaries, which are defined by mature vegetation and trees indigenous to the region, plantings are scattered, suggesting a random placement of ornamental vegetation. The age and species of the trees reflect a planted landscape in these open areas. A formal entrance gate consists of four, square fieldstone columns capped with triangular hipped shake single "roofs" [Photographs # 1, #2, #3]. The tallest and innermost flank the entrance drive. From there, a low chain link fence curves outward and ends with another set of square columns. Although flush markers predominant, there are a few scattered vertical granite headstones. On one knoll, in the northwest quadrant of the cemetery, a concrete monument in the form of an open book has an image of the Christ on one page and a scriptural passage on the other. The "book" rests on a fieldstone wall [Photograph # 14]. A chain link fence surrounds the cemetery and can be found in the underbrush that encroaches upon the open space. Like the other cemeteries located on the west side of Blue Ridge Boulevard, the burial plots have their short side running north and south and their long side running east and west.

## 2X. Further Description

Highland Cemetery is a rectangular area that is 951.24 feet on the east, 955.21 feet on the west, 1315.65 feet on the south and 1315.38 feet on the north, comprising 28.8 acres. It is located on sloping ground with frontage on the west side of Blue Ridge Boulevard which follows a ridge of limestone bluffs which run parallel to the Little Blue River. A series of looping and curvilinear narrow gravel roads intersect at various points throughout the cemetery. The circular and irregular areas bordered by roads constitute 11 "Blocks" that are divided into rectangular or square lots, which include 12 grave sites. The plat contains 25,000 lots [See Figures #2 and #3 in Survey Report]. Cemetery records indicate that between 1909 and 1950 over 11,200 burials occurred. A significant number of the graves are unmarked. In the southern quadrant, Blocks 11 and 9 remain undeveloped due to the change in terrain and the presence of rock outcropping. Thick underbrush and trees cover these areas. Block 8, located in the southwest quadrant, contains only a few burials. Block 2, in the southeast portion of the cemetery, is a ditch. The entrance from Blue Ridge Boulevard is denoted by a double-leaf wrought iron gate and square fieldstone piers [Photograph # 1-3]. At the first juncture of the entrance road stands a flag pole and bronze plague affixed to a short stone pillar. The plaque is dedicated to the veterans of United States wars [Photographs #4 and #5]. Directly to the west is life-sized stone statue of the Christ [Photographs #6] and #7]. To the north is a large cast concrete open book with a carved scriptural message. The book rests on a low, stepped brick wall. A wide variety of headstones are scattered throughout the cemetery. The majority are in open ground, covered with grass [Photographs #11,#12, #13, #14, #18]. In several areas paired, above-ground tombs of granite appear [Photographs # 6, #15, #16]. One, located in the southern part of Block 7, features a perpendicular cross atop the paired tombs. A wrought iron fence surrounds the plot. There are a number of standard military headstones of the design furnished by the government [Photographs #22, #27, #33, #34]. Like the other cemeteries located on the west side of Blue Ridge Boulevard, the burial plots have their short side running north and south and their long side running east and west. The earliest graves are marked by head stones that are set perpendicular to the ground. Most are small, simple markers. Only one or two have conscious ornamentation [Photograph] #29]. Many of the burial places have markers set flush into the ground. Forest vegetation denotes the boundaries of the property, [Photographs #13, #14 #30] at times encroaching on the cemetery proper [Photograph #25]. Trees, both deciduous and nondeciduous varieties, date from the time of the cemetery platting in 1909 to the current time. Formal cemetery plantings include day lilies and small cedars and yews in scattered locations. With the exception of these elements and mature trees, the remainder of the cemetery is grass [Photographs #8 and #9]. The chain link fence that encircles the cemetery is visible in the forest undergrowth. The roads are gravel, sometimes consisting of only two tire paths [Photographs #19, #21, #16]. Principle vistas from the cemetery are from east to west and northeast to southwest.