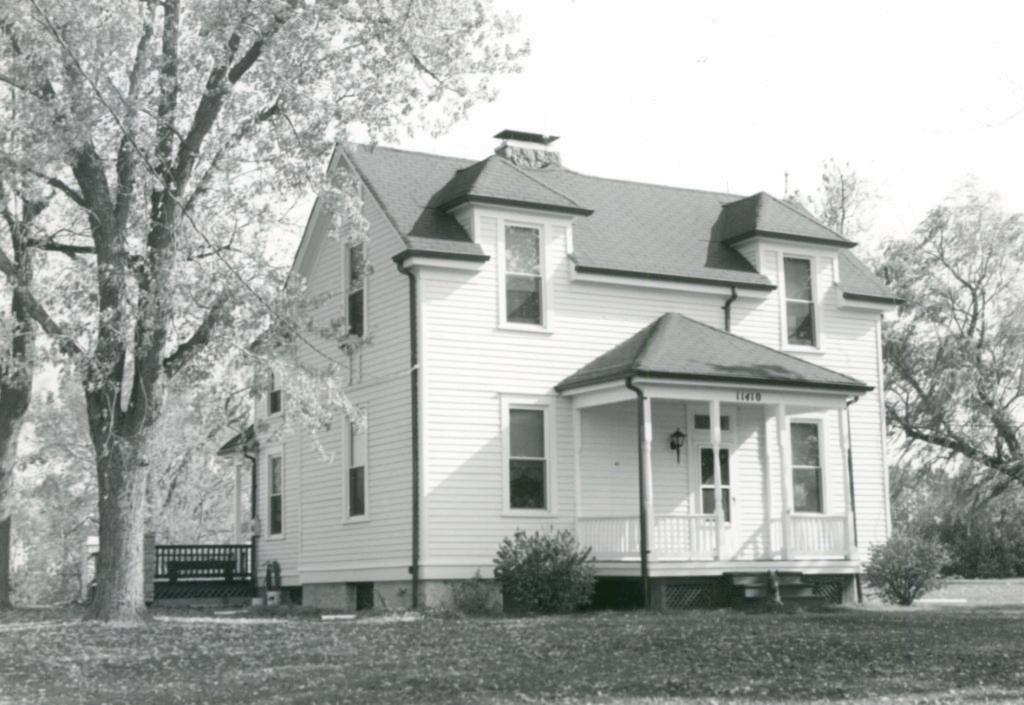

Everett D. Fry House 11851 Benham Road

# 43. continued

Fry, who is remembered as a boatbuilder, sold the property to the present owner, who is the widow of James Boone, about 1956.

47. Organization

48. Date

St.Louis County Parks

49 Revision Date(5)

St. Louis County Recorder of Deeds, Book 780, p. 3; 795, 640.

William L. Thomas, <u>History of St. Louis County</u> (1911), pp. 440, 481. Interview with Hortense Hogan. Vol. I,p. 313

St. Louis County Probate Court, #3321, 36245.