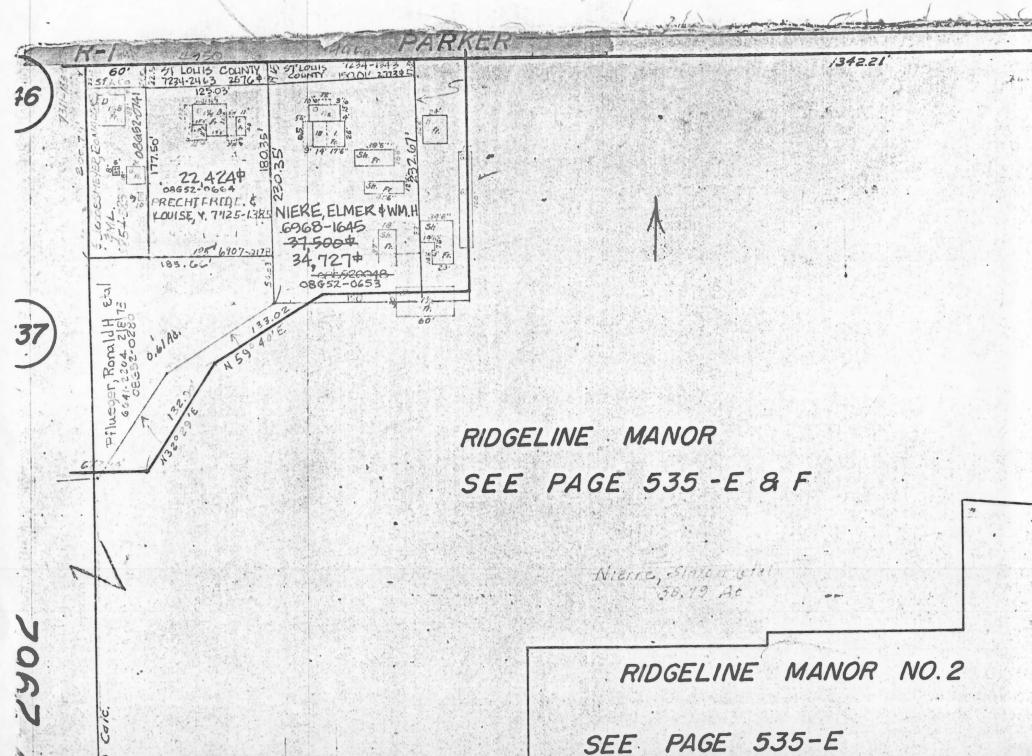

10

Poggemoeller-Hogan House 12255 and 12257 Benham Road

#### 43. continued

Poggemoeller Road; it was largely usurped by the Lewis and Clark Highway (Mo. 367) in the 1930's. Mrs. Poggemoeller died in 1908 and Mr. Poggemoeller in 1911. Surviving children included Herman (1865-1925), Louis (b. 1869), Augusta Rosenkoetter, the wife of Charles, and Katherine Gieselmann, the wife of Ernest. Louis assumed operation of this tract in 1894, but the tract eventually went to the Gieselmanns and then in 1926 to David Hogan, who was apparently the son of Granville Hogan, Judge of the Circuit Court. The Hogans then lived at 3014 Longfellow in Compton Heights. They later moved to this address. Hogan died in 1965. The property is now owned by his heirs, daughters Hortense Hogan, Muriel Hogan Barger, and Ardeth Hogan Hollo.

Survey 2771 was originally granted to Nicholas Janis. He lost it for back taxes in 1829, and the buyer William Russell suffered the same fate in 1843. It has not proved possible to trace the intervening fourteen years of the history of this lot, but nothing has been discovered to link the house to a date of 1828.