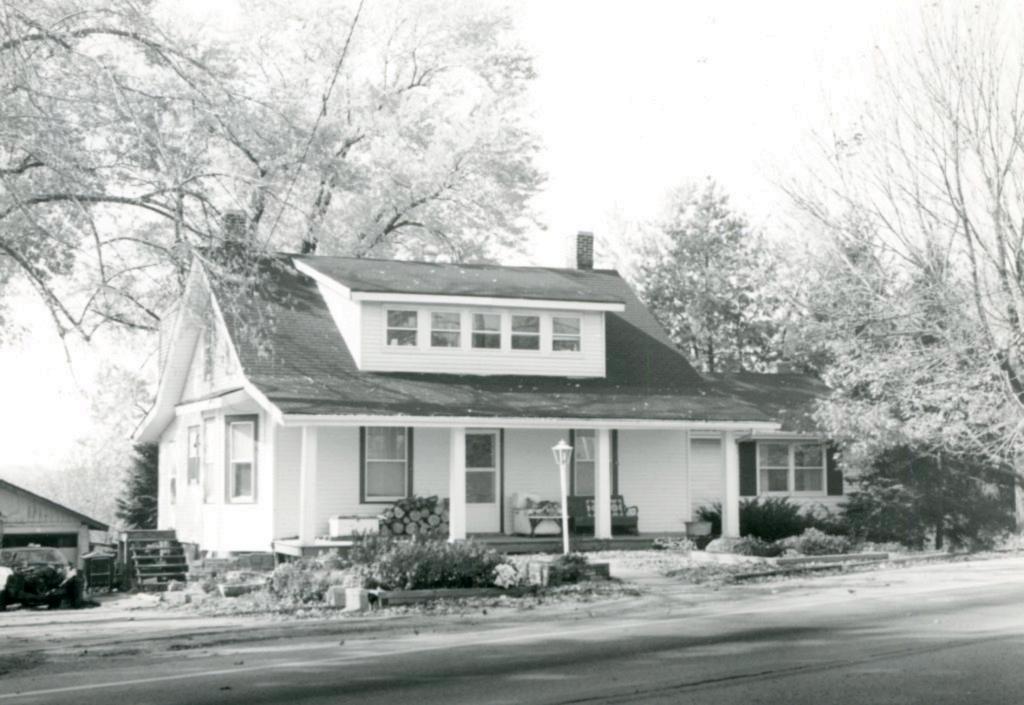

Everett D. Fry House 11851 Benham Road

# 43. continued

Fry, who is remembered as a boatbuilder, sold the property to the present owner, who is the widow of James Boone, about 1956.

47. Organization

48. Date

St.Louis County Parks

49 Revision Date(5)

St. Louis County Recorder of Deeds, Book 780, p. 3; 795, 640.

William L. Thomas, <u>History of St. Louis County</u> (1911), pp. 440, 481. Interview with Hortense Hogan. Vol. I,p. 313

St. Louis County Probate Court, #3321, 36245.