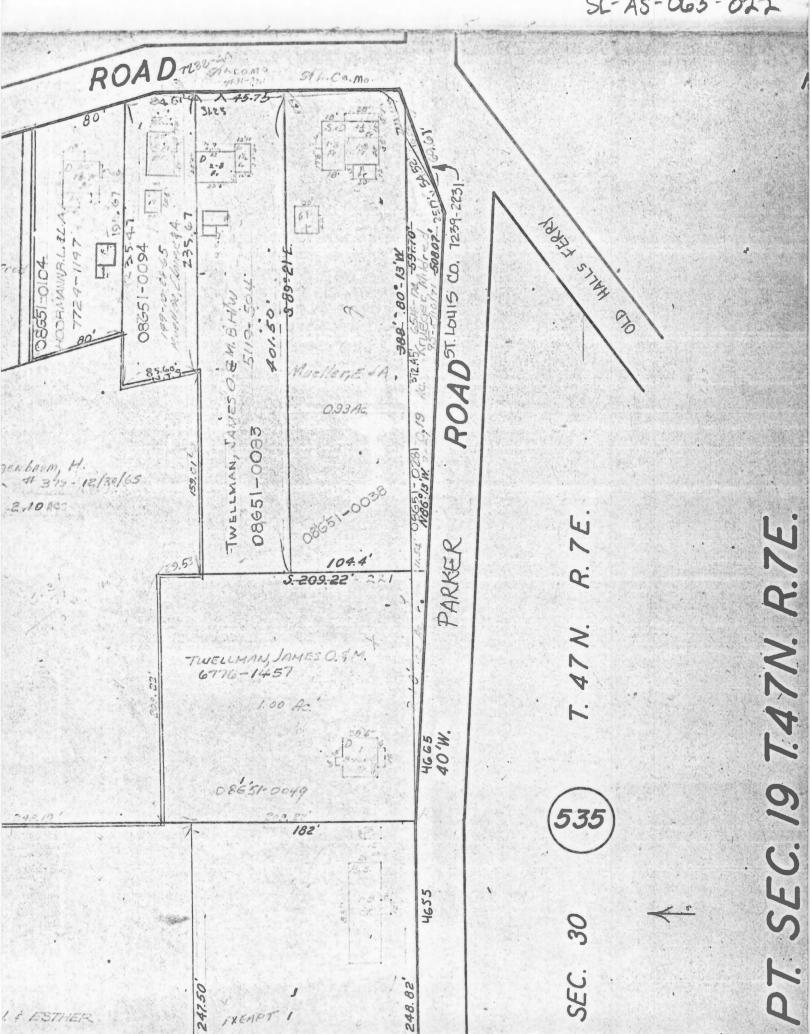

Survey 2771 was originally granted to Nicholas Janis. He lost it for back taxes in 1829, and the buyer William Russell suffered the same fate in 1843. It has not proved possible to trace the intervening fourteen years of the history of this lot, but nothing has been discovered to link the house to a date of 1828.