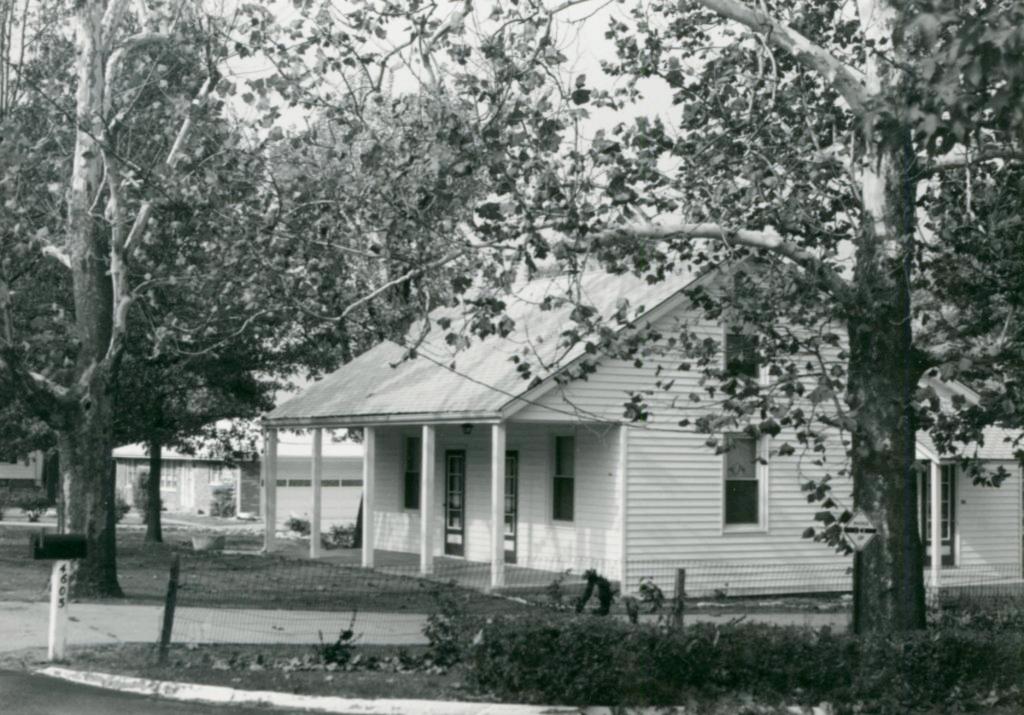

Everett D. Fry House 11851 Benham Road

# 43. continued

Fry, who is remembered as a boatbuilder, sold the property to the present owner, who is the widow of James Boone, about 1956.

47. Organization

48. Date

St.Louis County Parks

49 Revision Date(5)

St. Louis County Recorder of Deeds, Book 780, p. 3; 795, 640.

William L. Thomas, <u>History of St. Louis County</u> (1911), pp. 440, 481. Interview with Hortense Hogan. Vol. I,p. 313

St. Louis County Probate Court, #3321, 36245.