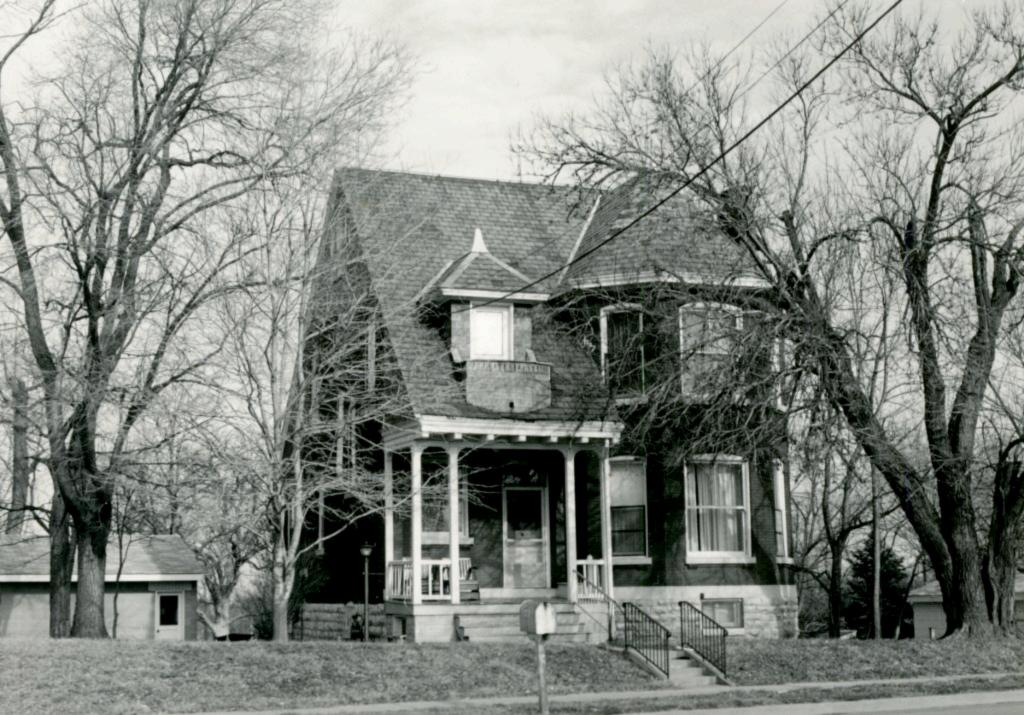

Everett D. Fry House 11851 Benham Road

# 43. continued

Fry, who is remembered as a boatbuilder, sold the property to the present owner, who is the widow of James Boone, about 1956.

47. Organization

48. Date

St.Louis County Parks

49 Revision Date(5)