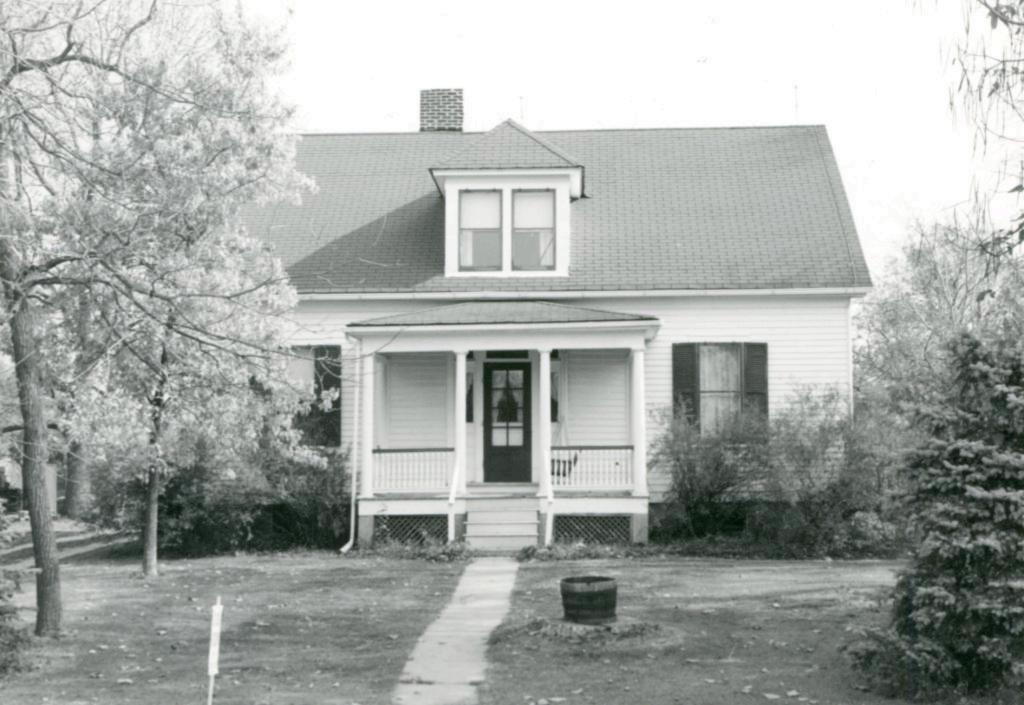

10

Poggemoeller-Hogan House 12255 and 12257 Benham Road

### 42. continued

are eight-over-eight, and lower ones are twelve-over-twelve. The front door has sidelights and a concave-sloped hip hood. Farther back is a one-story addition with a very low shed roof adding three bays to this elevation. Inside, the present front door opens into the stair hall. The stairway is one of the surviving old features of the house. At the center is a log room, said to date from as early as 1828. It has a large modern fireplace.

#### 43. continued

Poggemoeller Road; it was largely usurped by the Lewis and Clark Highway (Mo. 367) in the 1930's. Mrs. Poggemoeller died in 1908 and Mr. Poggemoeller in 1911. Surviving children included Herman (1865-1925), Louis (b. 1869), Augusta Rosenkoetter, the wife of Charles, and Katherine Gieselmann, the wife of Ernest. Louis assumed operation of this tract in 1894, but the tract eventually went to the Gieselmanns and then in 1926 to David Hogan, who was apparently the son of Granville Hogan, Judge of the Circuit Court. The Hogans then lived at 3014 Longfellow in Compton Heights. They later moved to this address. Hogan died in 1965. The property is now owned by his heirs, daughters Hortense Hogan, Muriel Hogan Barger, and Ardeth Hogan Hollo.