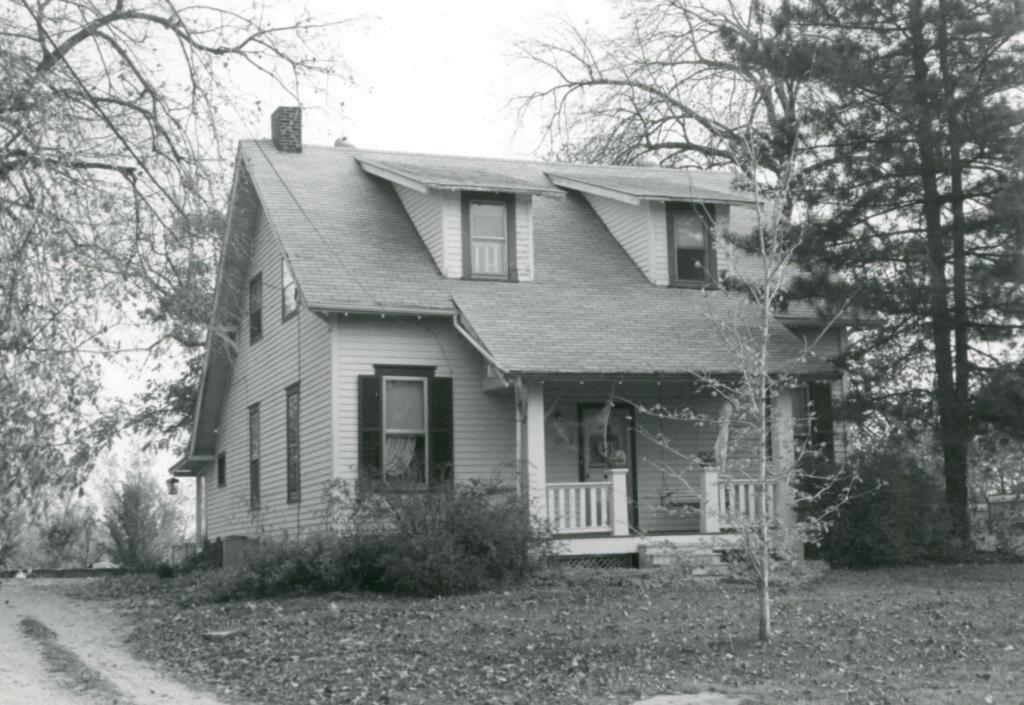

Everett D. Fry House 11851 Benham Road

# 43. continued

Fry, who is remembered as a boatbuilder, sold the property to the present owner, who is the widow of James Boone, about 1956.

47. Organization

48. Date

St.Louis County Parks

49 Revision Date(5)

St. Louis County Recorder of Deeds, Book 780, p. 3; 795, 640.

William L. Thomas, <u>History of St. Louis County</u> (1911), pp. 440, 481. Interview with Hortense Hogan. Vol. I,p. 313

St. Louis County Probate Court, #3321, 36245.