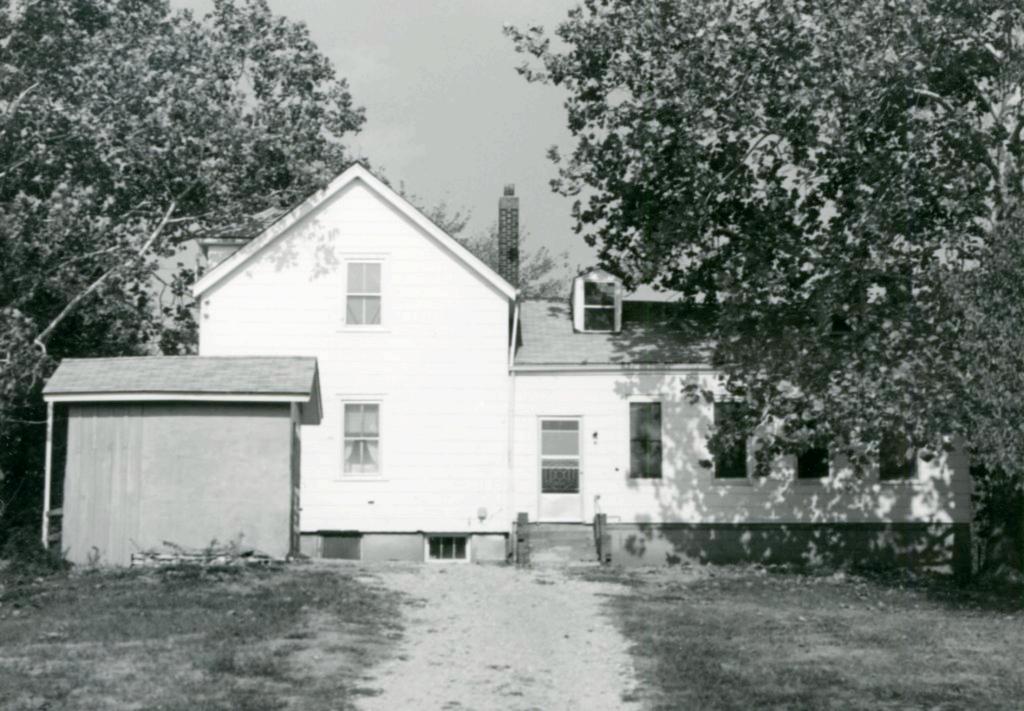

10

Poggemoeller-Hogan House 12255 and 12257 Benham Road

### 42. continued

are eight-over-eight, and lower ones are twelve-over-twelve. The front door has sidelights and a concave-sloped hip hood. Farther back is a one-story addition with a very low shed roof adding three bays to this elevation. Inside, the present front door opens into the stair hall. The stairway is one of the surviving old features of the house. At the center is a log room, said to date from as early as 1828. It has a large modern fireplace.

#### 43. continued

Poggemoeller Road; it was largely usurped by the Lewis and Clark Highway (Mo. 367) in the 1930's. Mrs. Poggemoeller died in 1908 and Mr. Poggemoeller in 1911. Surviving children included Herman (1865-1925), Louis (b. 1869), Augusta Rosenkoetter, the wife of Charles, and Katherine Gieselmann, the wife of Ernest. Louis assumed operation of this tract in 1894, but the tract eventually went to the Gieselmanns and then in 1926 to David Hogan, who was apparently the son of Granville Hogan, Judge of the Circuit Court. The Hogans then lived at 3014 Longfellow in Compton Heights. They later moved to this address. Hogan died in 1965. The property is now owned by his heirs, daughters Hortense Hogan, Muriel Hogan Barger, and Ardeth Hogan Hollo.

Survey 2771 was originally granted to Nicholas Janis. He lost it for back taxes in 1829, and the buyer William Russell suffered the same fate in 1843. It has not proved possible to trace the intervening fourteen years of the history of this lot, but nothing has been discovered to link the house to a date of 1828.