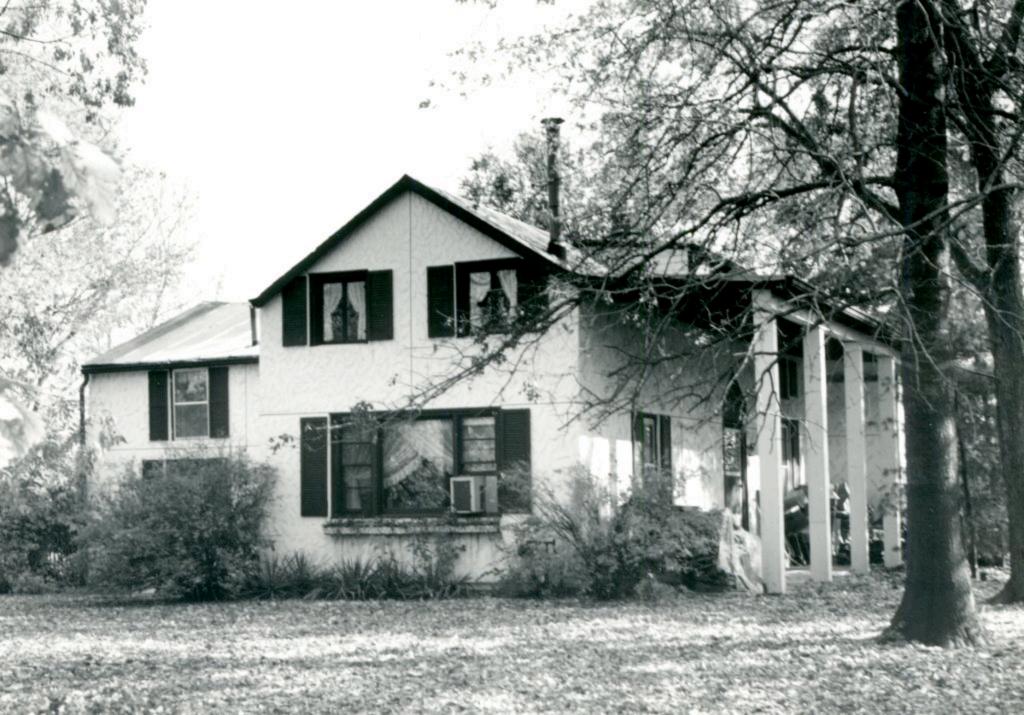

Everett D. Fry House 11851 Benham Road

# 43. continued

Fry, who is remembered as a boatbuilder, sold the property to the present owner, who is the widow of James Boone, about 1956.

47. Organization

48. Date

St.Louis County Parks

49 Revision Date(5)

St. Louis County Recorder of Deeds, Book 780, p. 3; 795, 640.

William L. Thomas, <u>History of St. Louis County</u> (1911), pp. 440, 481. Interview with Hortense Hogan. Vol. I,p. 313

St. Louis County Probate Court, #3321, 36245.