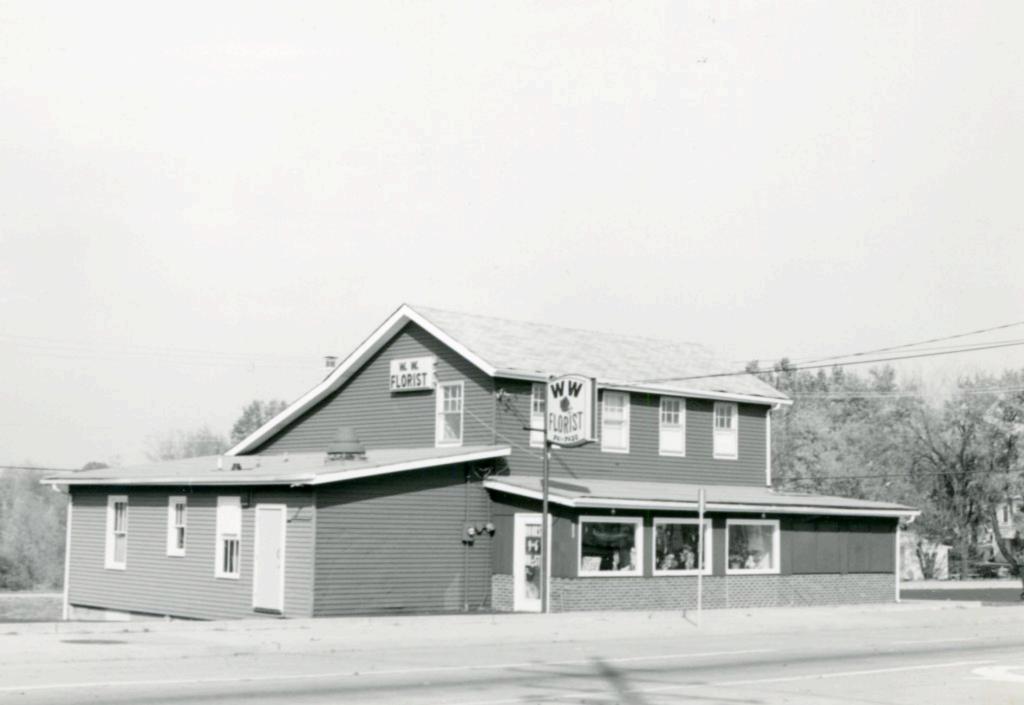

3/89

| 07F620193                             | 4 Pres                          | "Sharon Farms,"                                                         |                                            |                        |
|---------------------------------------|---------------------------------|-------------------------------------------------------------------------|--------------------------------------------|------------------------|
| 2 County                              |                                 | George B. Laufer House                                                  |                                            |                        |
| St. Louis                             | 5 Oth                           | er Name(s)                                                              |                                            | 18                     |
| 3 Location of Negatives               |                                 | 12591 Benham Road                                                       |                                            |                        |
| 32419-9                               |                                 | 16 Thematic Category                                                    | 28. No of Stories 2                        | 4                      |
|                                       | res, Lot 2                      | 16 Thematic Category                                                    | 28. No of Stories 2  29. Basement? Yes XX  |                        |
| R. G. B. Roeder                       | SU                              | 17 Date(s) or Period                                                    | 29. Basement : Yes M                       | St. I                  |
|                                       |                                 | constructed 1938                                                        | 30. Foundation Material                    |                        |
| 7 City or Town If Rural,              | Township & Vicinity             | 18 Style or Design                                                      | concrete 65                                | Louis                  |
| Spanish Lake Township                 |                                 | Georgian Revival 51                                                     | 31. Wall Construction                      | is                     |
| Site Plan with North Arrow            |                                 | 19 Architect or Engineer                                                | brick W                                    |                        |
|                                       |                                 | Co. Co. Landa or Coulder                                                | 32. Roof Type & Material                   | 车                      |
|                                       |                                 | 20. Contractor or Builder Herman Niehaus                                | gable, slate GB GB                         |                        |
|                                       |                                 | 21. Original Use, if apparent                                           | Front 3 + 2 Side irr.                      |                        |
|                                       |                                 | residence OIA                                                           | 34. Wall Treatment 30                      | Sec                    |
|                                       |                                 | 22 Present Use                                                          | American common bond                       | ore                    |
|                                       |                                 | residence                                                               | 35. Plan Shape irregular                   | George B. Laufer House |
|                                       |                                 | 23 Ownership Public !!                                                  | 36. Changes Addition : (Explain Altered 1) | В.                     |
|                                       |                                 | Private W                                                               | (Explain in #42) CB Su Moved i             | F3                     |
|                                       |                                 | if known                                                                | 37 Condition Oldes                         | uf                     |
| Coordinates UT                        | M                               | Richard H. & Carolyn A. Meyer                                           | Interior 30 40                             | er                     |
| Lat                                   |                                 | A relate the description of the region                                  | Exterior good                              | 논                      |
| Long                                  |                                 | 25. Open to Yes 11                                                      | 38. Preservation Yes                       | Sno                    |
| O Site ! i                            | Structure I                     | Public? No W                                                            | Underway? NoXX                             | e                      |
| Building iXX                          | Object   1                      | 26. Local Contact Person or Organization                                | 39. Endangered? Yes !! By What? Now.       |                        |
| 1 On National Yes II Register? No IXX | 12 Is II Yes II Eligible? No II | 741-0123<br>27 Other Surveys in Which Included                          |                                            |                        |
| 711                                   | 14. District Yes !              | 27 Other Sulveys III Winch Included                                     | 40. Visible from YesXX                     |                        |
| Hist Dist.? No XX                     | Potent'l? No 100                |                                                                         | Public Road? No · ·                        |                        |
| 5 Name of Established Distr           | rict                            |                                                                         | 41. Distance from and Frontage on Road     |                        |
|                                       |                                 |                                                                         | /185'                                      |                        |
| 2 Further Description of Im-          | nortant Features. The           | front elevation has minor gables                                        |                                            |                        |
|                                       |                                 | ndows, wooden bay windows with con-                                     |                                            | -                      |
|                                       |                                 | windows and some on the sides are                                       |                                            | 25                     |
|                                       |                                 | hinged shutters, and with lintels                                       | Photo                                      | 91                     |
|                                       |                                 | issoirs and an ashlar keystone.                                         |                                            | Ве                     |
|                                       |                                 | are larger and multipaned. A one-                                       |                                            | nha                    |
|                                       |                                 | flat roof with an iron-railed terrand stories and appears to be a (con- |                                            | m                      |
| 3 History and Significance            | This is the onl                 | y period-style house of its era in                                      | n the northeast part of                    | 12591 Benham Road      |
| the county excep                      | t for those on                  | Portage Road. A tract of about 50                                       | O acres was purchased                      | ad                     |
| here in 1935 from                     | m William Witte                 | e by George B. Laufer, and the hous                                     | se is said to have been                    |                        |
|                                       |                                 | dent of Royal Bond, Inc., a St. Lo                                      |                                            |                        |
| of undertaker su                      | pplies, "formal                 | dehyde" as some people said. He o                                       | died in 1942, leaving<br>(contd)           |                        |
| 4 Description of Environmen           | nt and Outbuildings             | The grounds have many large trees                                       | contrasting with the                       |                        |
| relatively treel                      |                                 |                                                                         |                                            |                        |
|                                       |                                 |                                                                         |                                            |                        |
|                                       |                                 |                                                                         |                                            |                        |
| 5 Sources of Information              |                                 |                                                                         | 46. Prepared by                            |                        |
| Interview with Richard H. Meyer       |                                 |                                                                         | E. Hamilton                                |                        |
| Plat Book 181, p. 17.                 |                                 | eeds, Book 1374, p. 99; 7812, 533;                                      | 47. Organization   St. Louis County Parks  |                        |
| St. Louis County                      | Probate Count                   | 415550 460701                                                           | 48. Date 49 Revision Date(s)               |                        |
| County Directori                      | ies                             | #10009, #09/01.                                                         | 3/89                                       |                        |
| J = 00 tol 1                          |                                 |                                                                         | 3/07                                       | 400                    |

"Sharon Farms,", George B. Laufer House 12591 Benham Road

#### 42. continued

glazed loggia or sleeping porch. The first-floor brick openings are arched with ornamented wooden insets. The upper windows have iron balconies in front of them. Four downspouts across the front have ornamental heads. The garage attached to the back has a pyramidal roof with a cupola.