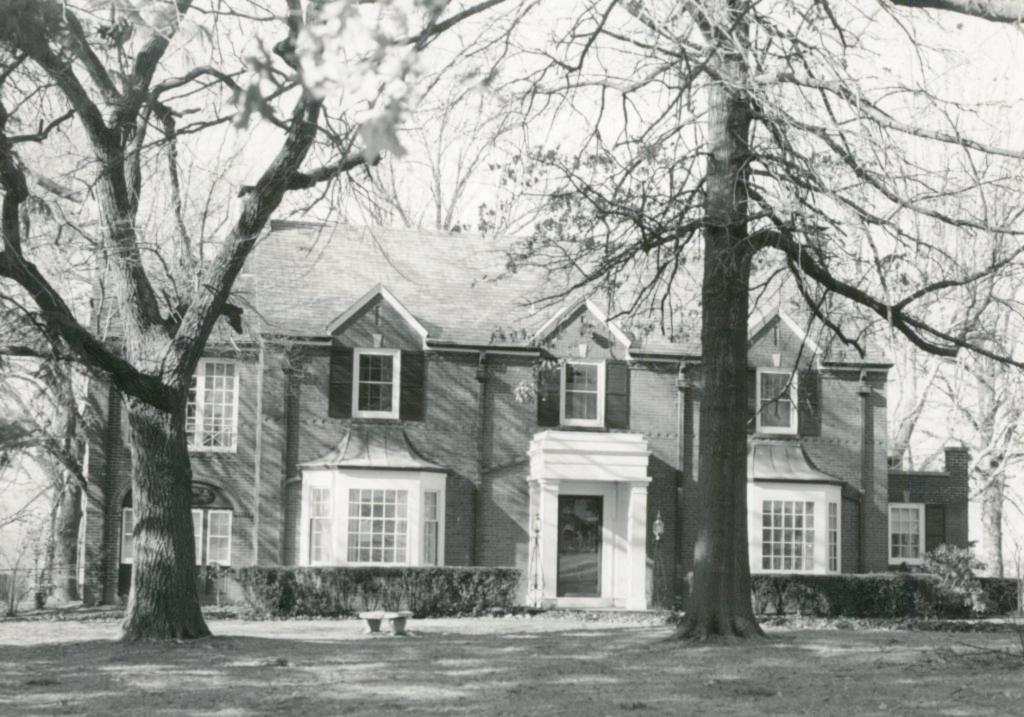

3/89

| 07F620193                             | 4 Pres                          | "Sharon Farms,"                                                         |                                            |                        |
|---------------------------------------|---------------------------------|-------------------------------------------------------------------------|--------------------------------------------|------------------------|
| 2 County                              |                                 | George B. Laufer House                                                  |                                            |                        |
| St. Louis                             | 5 Oth                           | er Name(s)                                                              |                                            | 18                     |
| 3 Location of Negatives               |                                 | 12591 Benham Road                                                       |                                            |                        |
| 32419-9                               |                                 | 16 Thematic Category                                                    | 28. No of Stories 2                        | 4                      |
|                                       | res, Lot 2                      | 16 Thematic Category                                                    | 28. No of Stories 2  29. Basement? Yes XX  |                        |
| R. G. B. Roeder                       | SU                              | 17 Date(s) or Period                                                    | 29. Basement : Yes M                       | St. I                  |
|                                       |                                 | constructed 1938                                                        | 30. Foundation Material                    |                        |
| 7 City or Town If Rural,              | Township & Vicinity             | 18 Style or Design                                                      | concrete 65                                | Louis                  |
| Spanish Lake Township                 |                                 | Georgian Revival 51                                                     | 31. Wall Construction                      | is                     |
| Site Plan with North Arrow            |                                 | 19 Architect or Engineer                                                | brick W                                    |                        |
|                                       |                                 | Co. Co. Landa or Coulder                                                | 32. Roof Type & Material                   | 车                      |
|                                       |                                 | 20. Contractor or Builder Herman Niehaus                                | gable, slate GB GB                         |                        |
|                                       |                                 | 21. Original Use, if apparent                                           | Front 3 + 2 Side irr.                      |                        |
|                                       |                                 | residence OIA                                                           | 34. Wall Treatment 30                      | Sec                    |
|                                       |                                 | 22 Present Use                                                          | American common bond                       | ore                    |
|                                       |                                 | residence                                                               | 35. Plan Shape irregular                   | George B. Laufer House |
|                                       |                                 | 23 Ownership Public !!                                                  | 36. Changes Addition : (Explain Altered 1) | В.                     |
|                                       |                                 | Private W                                                               | (Explain in #42) CB Su Moved i             | F3                     |
|                                       |                                 | if known                                                                | 37 Condition Oldes                         | uf                     |
| Coordinates UT                        | M                               | Richard H. & Carolyn A. Meyer                                           | Interior 30 40                             | er                     |
| Lat                                   |                                 | A relate the description of the region                                  | Exterior good                              | 논                      |
| Long                                  |                                 | 25. Open to Yes 11                                                      | 38. Preservation Yes                       | Sno                    |
| O Site ! i                            | Structure I                     | Public? No W                                                            | Underway? NoXX                             | e                      |
| Building iXX                          | Object   1                      | 26. Local Contact Person or Organization                                | 39. Endangered? Yes !! By What? Now.       |                        |
| 1 On National Yes II Register? No IXX | 12 Is II Yes II Eligible? No II | 741-0123<br>27 Other Surveys in Which Included                          |                                            |                        |
| 711                                   | 14. District Yes !              | 27 Other Sulveys III Winch Included                                     | 40. Visible from YesXX                     |                        |
| Hist Dist.? No XX                     | Potent'l? No 100                |                                                                         | Public Road? No · ·                        |                        |
| 5 Name of Established Distr           | rict                            |                                                                         | 41. Distance from and Frontage on Road     |                        |
|                                       |                                 |                                                                         | /185'                                      |                        |
| 2 Further Description of Im-          | nortant Features. The           | front elevation has minor gables                                        |                                            |                        |
|                                       |                                 | ndows, wooden bay windows with con-                                     |                                            | -                      |
|                                       |                                 | windows and some on the sides are                                       |                                            | 25                     |
|                                       |                                 | hinged shutters, and with lintels                                       | Photo                                      | 91                     |
|                                       |                                 | issoirs and an ashlar keystone.                                         |                                            | Ве                     |
|                                       |                                 | are larger and multipaned. A one-                                       |                                            | nha                    |
|                                       |                                 | flat roof with an iron-railed terrand stories and appears to be a (con- |                                            | m                      |
| 3 History and Significance            | This is the onl                 | y period-style house of its era in                                      | n the northeast part of                    | 12591 Benham Road      |
| the county excep                      | t for those on                  | Portage Road. A tract of about 50                                       | O acres was purchased                      | ad                     |
| here in 1935 from                     | m William Witte                 | e by George B. Laufer, and the hous                                     | se is said to have been                    |                        |
|                                       |                                 | dent of Royal Bond, Inc., a St. Lo                                      |                                            |                        |
| of undertaker su                      | pplies, "formal                 | dehyde" as some people said. He o                                       | died in 1942, leaving<br>(contd)           |                        |
| 4 Description of Environmen           | nt and Outbuildings             | The grounds have many large trees                                       | contrasting with the                       |                        |
| relatively treel                      |                                 |                                                                         |                                            |                        |
|                                       |                                 |                                                                         |                                            |                        |
|                                       |                                 |                                                                         |                                            |                        |
| 5 Sources of Information              |                                 |                                                                         | 46. Prepared by                            |                        |
| Interview with Richard H. Meyer       |                                 |                                                                         | E. Hamilton                                |                        |
| Plat Book 181, p. 17.                 |                                 | eeds, Book 1374, p. 99; 7812, 533;                                      | 47. Organization   St. Louis County Parks  |                        |
| St. Louis County                      | Probate Count                   | 415550 460701                                                           | 48. Date 49 Revision Date(s)               |                        |
| County Directori                      | ies                             | #10009, #09/01.                                                         | 3/89                                       |                        |
| J = 00 tol 1                          |                                 |                                                                         | 3/07                                       | 400                    |

"Sharon Farms,", George B. Laufer House 12591 Benham Road

#### 42. continued

glazed loggia or sleeping porch. The first-floor brick openings are arched with ornamented wooden insets. The upper windows have iron balconies in front of them. Four downspouts across the front have ornamental heads. The garage attached to the back has a pyramidal roof with a cupola.

#### 43. continued

a wife Frances M., stepson William H., and daughters Mary Frances (who married Arthur Deck in 1954) and Suzanne Elizabeth (who married William F. Slattery in 1957). At that time this property was valued at \$40,000. Joseph E. Roeder, Junior, and his wife Zoe Catherine lived here from about 1969 on. In 1978 they sold most of the property to the R. G. B. Construction Company, retaining two acres for themselves. Roeder, who was an insurance executive, died in 1981 at the age of 49, leaving in addition to his wife three daughters and a son. Mrs. Roeder sold the property to the present owners in 1985. The right-of-way converting old Poggemoeller Road to Highway 67 was acquired by the state in 1931.