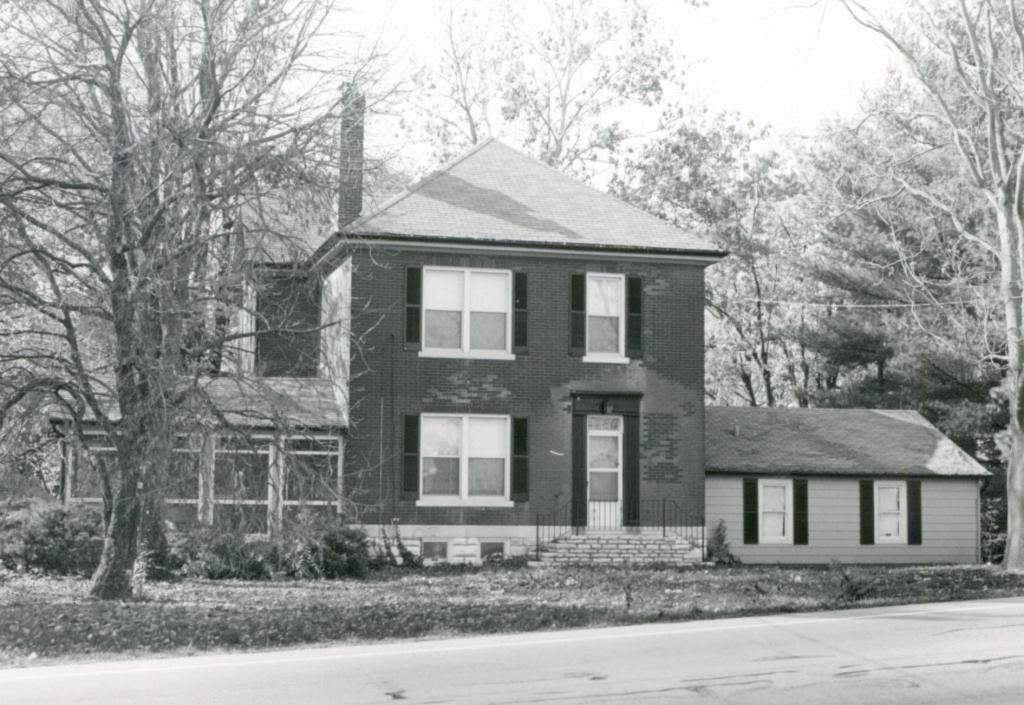

10

Poggemoeller-Hogan House 12255 and 12257 Benham Road

### 42. continued

are eight-over-eight, and lower ones are twelve-over-twelve. The front door has sidelights and a concave-sloped hip hood. Farther back is a one-story addition with a very low shed roof adding three bays to this elevation. Inside, the present front door opens into the stair hall. The stairway is one of the surviving old features of the house. At the center is a log room, said to date from as early as 1828. It has a large modern fireplace.

#### 43. continued

Poggemoeller Road; it was largely usurped by the Lewis and Clark Highway (Mo. 367) in the 1930's. Mrs. Poggemoeller died in 1908 and Mr. Poggemoeller in 1911. Surviving children included Herman (1865-1925), Louis (b. 1869), Augusta Rosenkoetter, the wife of Charles, and Katherine Gieselmann, the wife of Ernest. Louis assumed operation of this tract in 1894, but the tract eventually went to the Gieselmanns and then in 1926 to David Hogan, who was apparently the son of Granville Hogan, Judge of the Circuit Court. The Hogans then lived at 3014 Longfellow in Compton Heights. They later moved to this address. Hogan died in 1965. The property is now owned by his heirs, daughters Hortense Hogan, Muriel Hogan Barger, and Ardeth Hogan Hollo.