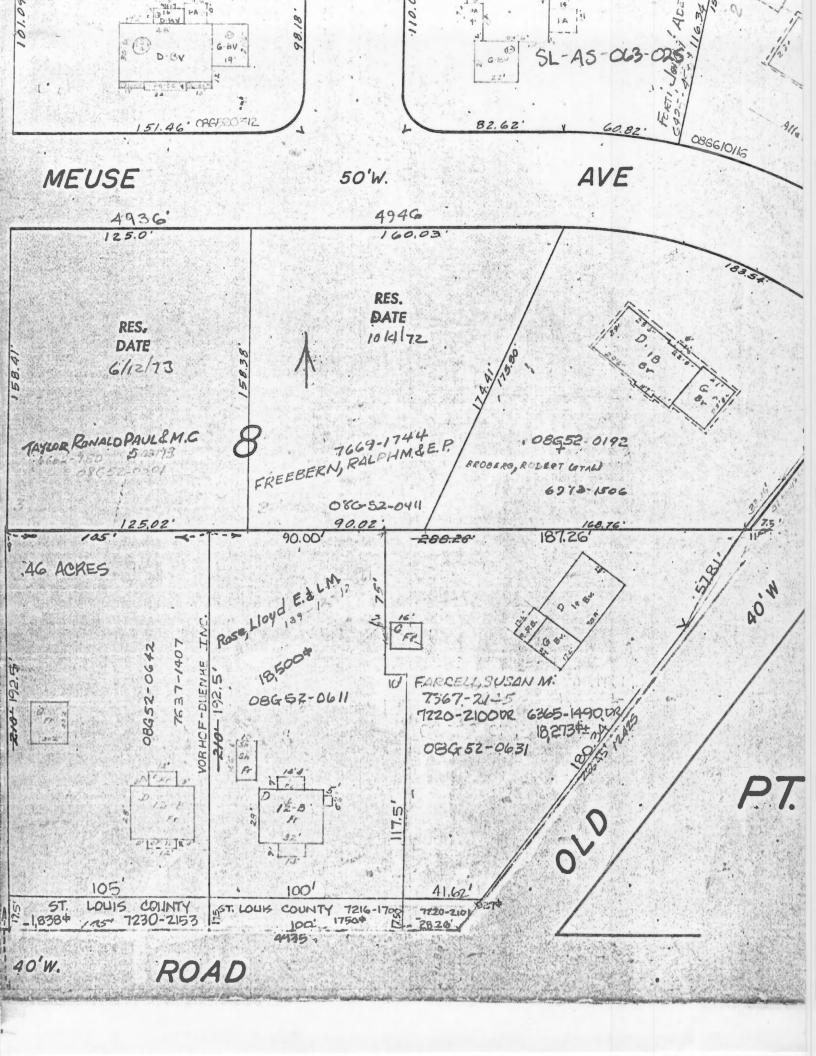

10

Poggemoeller-Hogan House 12255 and 12257 Benham Road

#### 43. continued

Poggemoeller Road; it was largely usurped by the Lewis and Clark Highway (Mo. 367) in the 1930's. Mrs. Poggemoeller died in 1908 and Mr. Poggemoeller in 1911. Surviving children included Herman (1865-1925), Louis (b. 1869), Augusta Rosenkoetter, the wife of Charles, and Katherine Gieselmann, the wife of Ernest. Louis assumed operation of this tract in 1894, but the tract eventually went to the Gieselmanns and then in 1926 to David Hogan, who was apparently the son of Granville Hogan, Judge of the Circuit Court. The Hogans then lived at 3014 Longfellow in Compton Heights. They later moved to this address. Hogan died in 1965. The property is now owned by his heirs, daughters Hortense Hogan, Muriel Hogan Barger, and Ardeth Hogan Hollo.

Survey 2771 was originally granted to Nicholas Janis. He lost it for back taxes in 1829, and the buyer William Russell suffered the same fate in 1843. It has not proved possible to trace the intervening fourteen years of the history of this lot, but nothing has been discovered to link the house to a date of 1828.