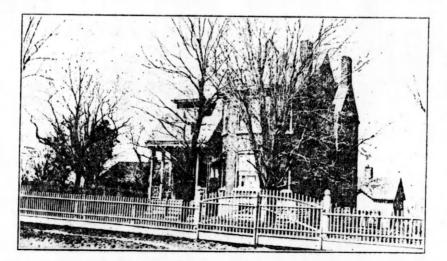

10

Poggemoeller-Hogan House 12255 and 12257 Benham Road

#### 43. continued

Poggemoeller Road; it was largely usurped by the Lewis and Clark Highway (Mo. 367) in the 1930's. Mrs. Poggemoeller died in 1908 and Mr. Poggemoeller in 1911. Surviving children included Herman (1865-1925), Louis (b. 1869), Augusta Rosenkoetter, the wife of Charles, and Katherine Gieselmann, the wife of Ernest. Louis assumed operation of this tract in 1894, but the tract eventually went to the Gieselmanns and then in 1926 to David Hogan, who was apparently the son of Granville Hogan, Judge of the Circuit Court. The Hogans then lived at 3014 Longfellow in Compton Heights. They later moved to this address. Hogan died in 1965. The property is now owned by his heirs, daughters Hortense Hogan, Muriel Hogan Barger, and Ardeth Hogan Hollo.