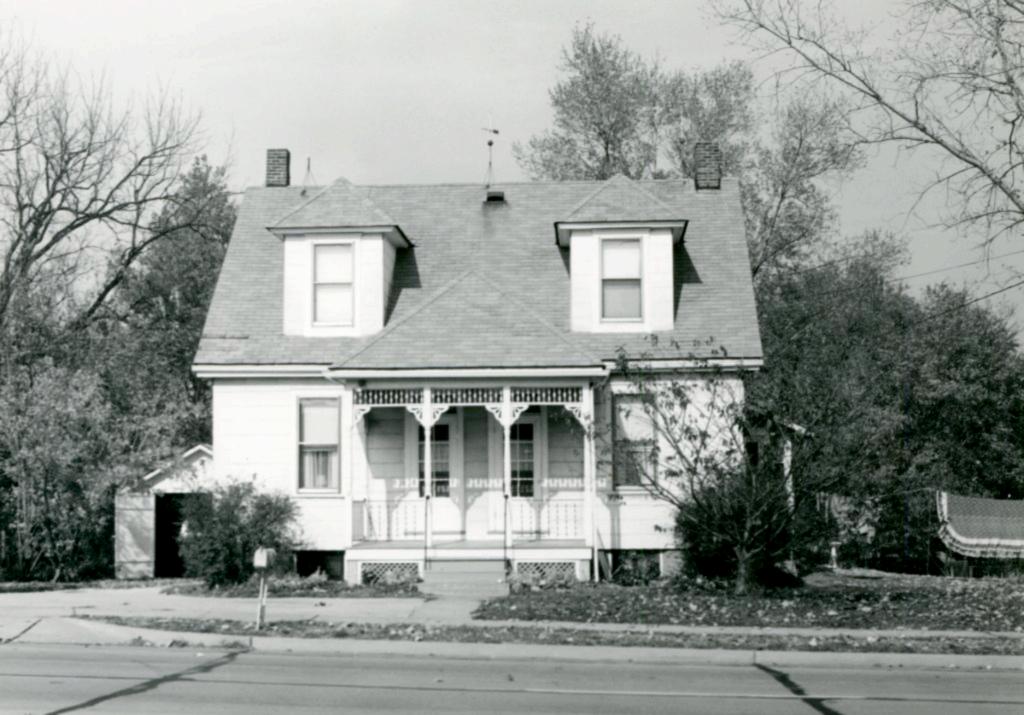

### 42. continued

are eight-over-eight, and lower ones are twelve-over-twelve. The front door has sidelights and a concave-sloped hip hood. Farther back is a one-story addition with a very low shed roof adding three bays to this elevation. Inside, the present front door opens into the stair hall. The stairway is one of the surviving old features of the house. At the center is a log room, said to date from as early as 1828. It has a large modern fireplace.

Survey 2771 was originally granted to Nicholas Janis. He lost it for back taxes in 1829, and the buyer William Russell suffered the same fate in 1843. It has not proved possible to trace the intervening fourteen years of the history of this lot, but nothing has been discovered to link the house to a date of 1828.