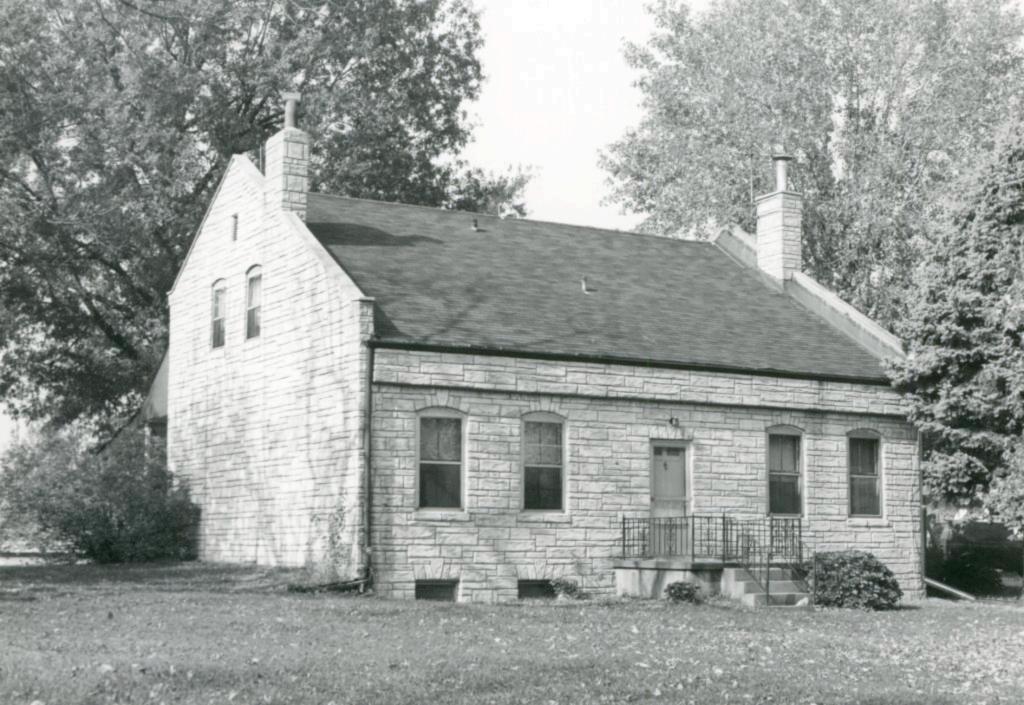

Everett D. Fry House 11851 Benham Road

# 43. continued

Fry, who is remembered as a boatbuilder, sold the property to the present owner, who is the widow of James Boone, about 1956.

47. Organization

48. Date

St.Louis County Parks

49 Revision Date(5)

St. Louis County Recorder of Deeds, Book 780, p. 3; 795, 640.

William L. Thomas, <u>History of St. Louis County</u> (1911), pp. 440, 481. Interview with Hortense Hogan. Vol. I,p. 313

St. Louis County Probate Court, #3321, 36245.