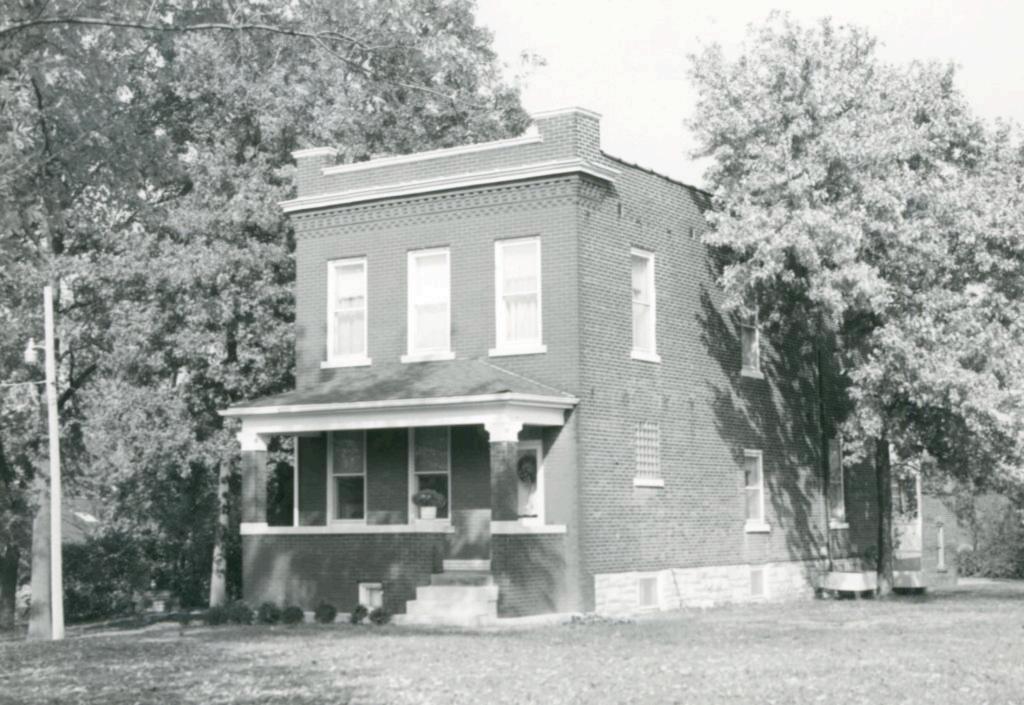

"Sharon Farms,", George B. Laufer House 12591 Benham Road

#### 42. continued

glazed loggia or sleeping porch. The first-floor brick openings are arched with ornamented wooden insets. The upper windows have iron balconies in front of them. Four downspouts across the front have ornamental heads. The garage attached to the back has a pyramidal roof with a cupola.

#### 43. continued

a wife Frances M., stepson William H., and daughters Mary Frances (who married Arthur Deck in 1954) and Suzanne Elizabeth (who married William F. Slattery in 1957). At that time this property was valued at \$40,000. Joseph E. Roeder, Junior, and his wife Zoe Catherine lived here from about 1969 on. In 1978 they sold most of the property to the R. G. B. Construction Company, retaining two acres for themselves. Roeder, who was an insurance executive, died in 1981 at the age of 49, leaving in addition to his wife three daughters and a son. Mrs. Roeder sold the property to the present owners in 1985. The right-of-way converting old Poggemoeller Road to Highway 67 was acquired by the state in 1931.