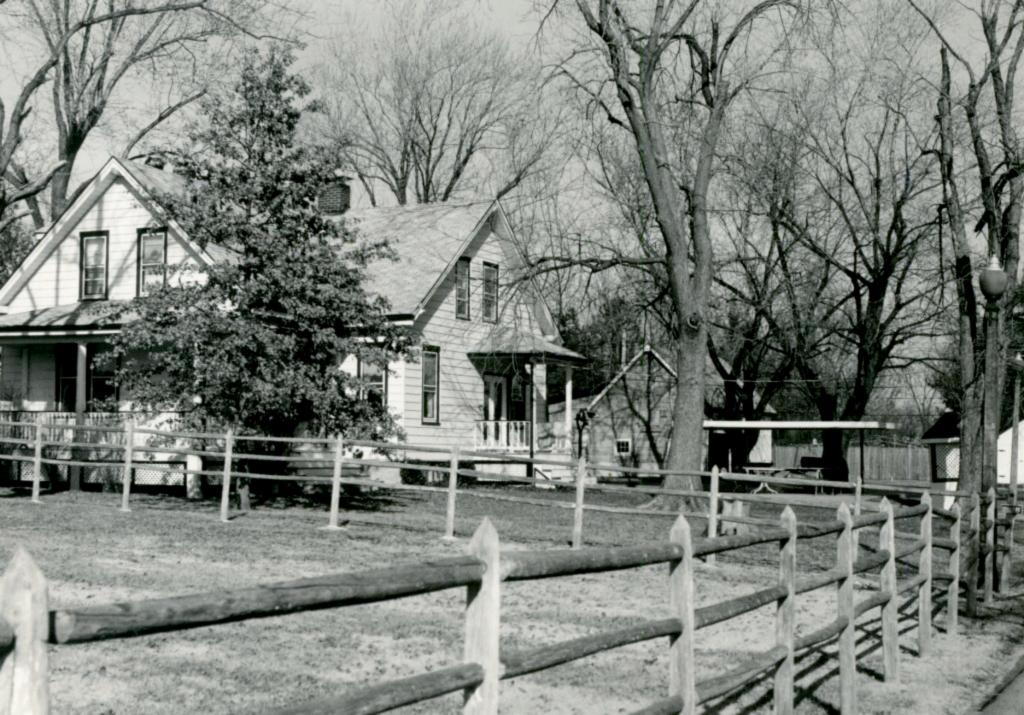

10

Poggemoeller-Hogan House 12255 and 12257 Benham Road

### 42. continued

are eight-over-eight, and lower ones are twelve-over-twelve. The front door has sidelights and a concave-sloped hip hood. Farther back is a one-story addition with a very low shed roof adding three bays to this elevation. Inside, the present front door opens into the stair hall. The stairway is one of the surviving old features of the house. At the center is a log room, said to date from as early as 1828. It has a large modern fireplace.

#### 43. continued

Poggemoeller Road; it was largely usurped by the Lewis and Clark Highway (Mo. 367) in the 1930's. Mrs. Poggemoeller died in 1908 and Mr. Poggemoeller in 1911. Surviving children included Herman (1865-1925), Louis (b. 1869), Augusta Rosenkoetter, the wife of Charles, and Katherine Gieselmann, the wife of Ernest. Louis assumed operation of this tract in 1894, but the tract eventually went to the Gieselmanns and then in 1926 to David Hogan, who was apparently the son of Granville Hogan, Judge of the Circuit Court. The Hogans then lived at 3014 Longfellow in Compton Heights. They later moved to this address. Hogan died in 1965. The property is now owned by his heirs, daughters Hortense Hogan, Muriel Hogan Barger, and Ardeth Hogan Hollo.