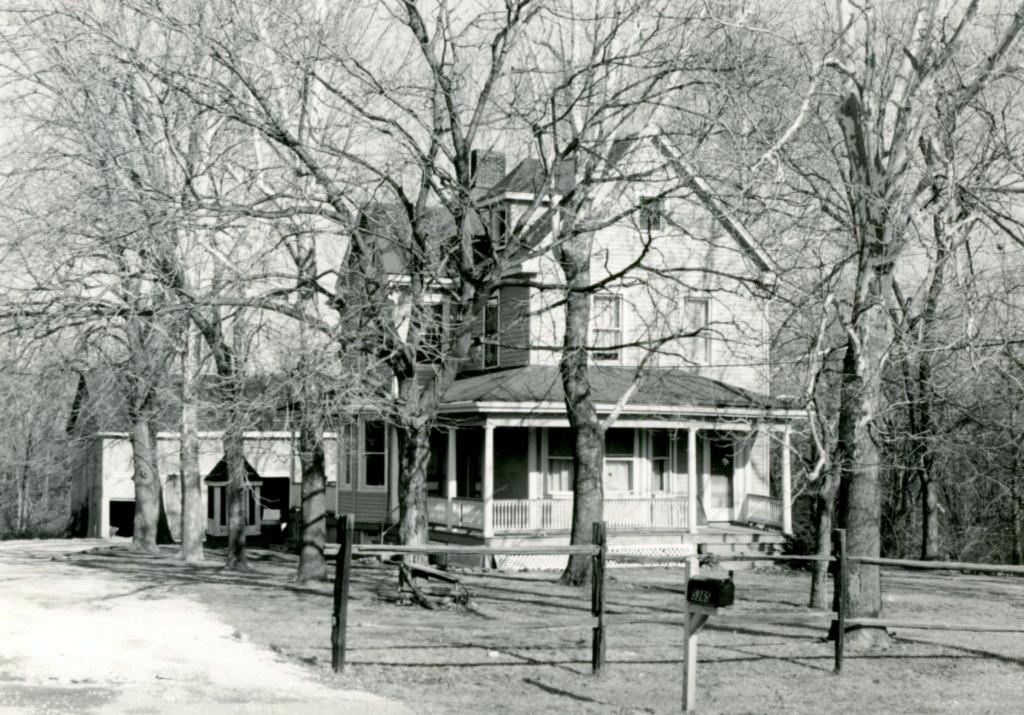

Everett D. Fry House 11851 Benham Road

# 43. continued

Fry, who is remembered as a boatbuilder, sold the property to the present owner, who is the widow of James Boone, about 1956.

47. Organization

48. Date

St.Louis County Parks

49 Revision Date(5)