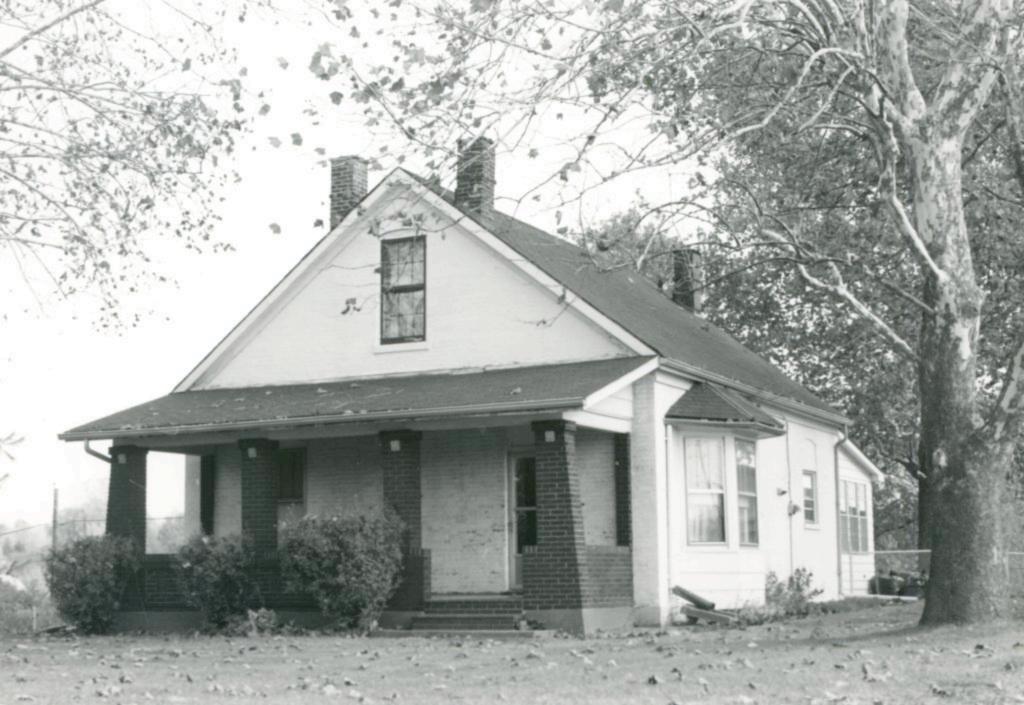

10

Poggemoeller-Hogan House 12255 and 12257 Benham Road

### 42. continued

are eight-over-eight, and lower ones are twelve-over-twelve. The front door has sidelights and a concave-sloped hip hood. Farther back is a one-story addition with a very low shed roof adding three bays to this elevation. Inside, the present front door opens into the stair hall. The stairway is one of the surviving old features of the house. At the center is a log room, said to date from as early as 1828. It has a large modern fireplace.

#### 43. continued

Poggemoeller Road; it was largely usurped by the Lewis and Clark Highway (Mo. 367) in the 1930's. Mrs. Poggemoeller died in 1908 and Mr. Poggemoeller in 1911. Surviving children included Herman (1865-1925), Louis (b. 1869), Augusta Rosenkoetter, the wife of Charles, and Katherine Gieselmann, the wife of Ernest. Louis assumed operation of this tract in 1894, but the tract eventually went to the Gieselmanns and then in 1926 to David Hogan, who was apparently the son of Granville Hogan, Judge of the Circuit Court. The Hogans then lived at 3014 Longfellow in Compton Heights. They later moved to this address. Hogan died in 1965. The property is now owned by his heirs, daughters Hortense Hogan, Muriel Hogan Barger, and Ardeth Hogan Hollo.