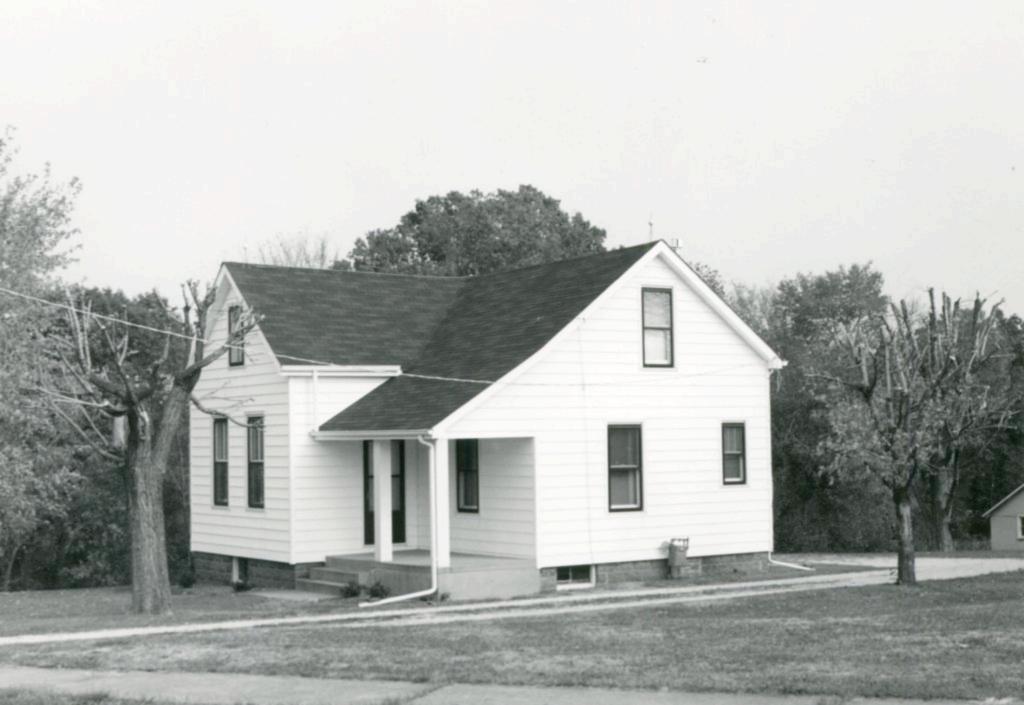

10

Poggemoeller-Hogan House 12255 and 12257 Benham Road

### 42. continued

are eight-over-eight, and lower ones are twelve-over-twelve. The front door has sidelights and a concave-sloped hip hood. Farther back is a one-story addition with a very low shed roof adding three bays to this elevation. Inside, the present front door opens into the stair hall. The stairway is one of the surviving old features of the house. At the center is a log room, said to date from as early as 1828. It has a large modern fireplace.

#### 43. continued

Poggemoeller Road; it was largely usurped by the Lewis and Clark Highway (Mo. 367) in the 1930's. Mrs. Poggemoeller died in 1908 and Mr. Poggemoeller in 1911. Surviving children included Herman (1865-1925), Louis (b. 1869), Augusta Rosenkoetter, the wife of Charles, and Katherine Gieselmann, the wife of Ernest. Louis assumed operation of this tract in 1894, but the tract eventually went to the Gieselmanns and then in 1926 to David Hogan, who was apparently the son of Granville Hogan, Judge of the Circuit Court. The Hogans then lived at 3014 Longfellow in Compton Heights. They later moved to this address. Hogan died in 1965. The property is now owned by his heirs, daughters Hortense Hogan, Muriel Hogan Barger, and Ardeth Hogan Hollo.