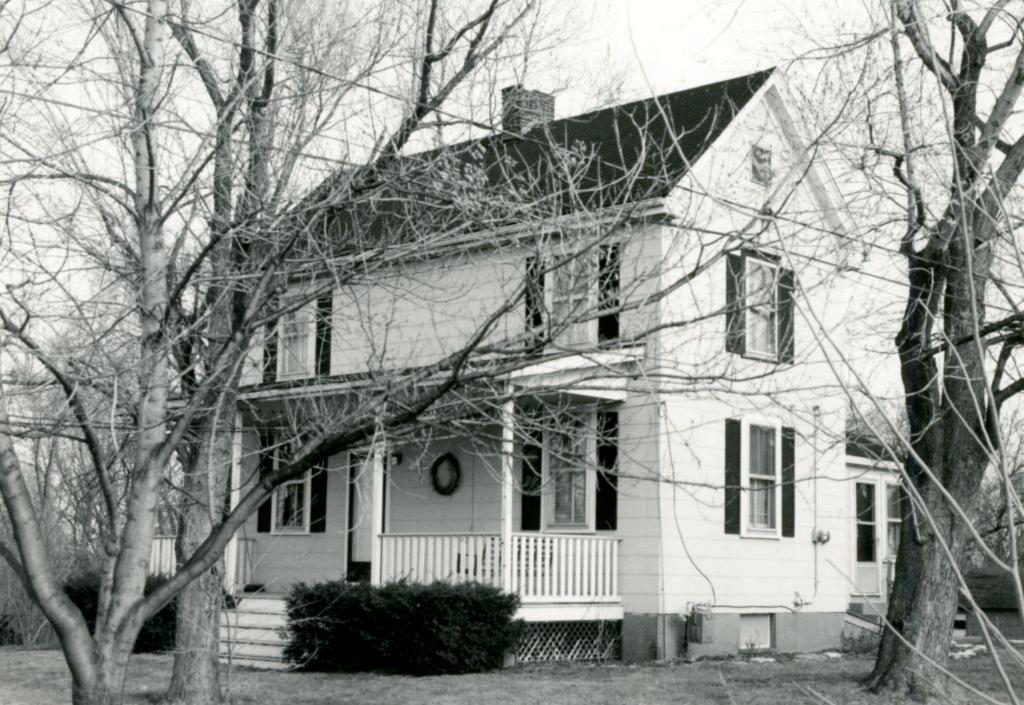

3/89

| 07F620193                             | 4 Pres                          | "Sharon Farms,"                                                         |                                            |                        |
|---------------------------------------|---------------------------------|-------------------------------------------------------------------------|--------------------------------------------|------------------------|
| 2 County                              |                                 | George B. Laufer House                                                  |                                            |                        |
| St. Louis                             | 5 Oth                           | er Name(s)                                                              |                                            | 18                     |
| 3 Location of Negatives               |                                 | 12591 Benham Road                                                       |                                            |                        |
| 32419-9                               |                                 | 16 Thematic Category                                                    | 28. No of Stories 2                        | 4                      |
|                                       | res, Lot 2                      | 16 Thematic Category                                                    | 28. No of Stories 2  29. Basement? Yes XX  |                        |
| R. G. B. Roeder                       | SU                              | 17 Date(s) or Period                                                    | 29. Basement : Yes M                       | St. I                  |
|                                       |                                 | constructed 1938                                                        | 30. Foundation Material                    |                        |
| 7 City or Town If Rural,              | Township & Vicinity             | 18 Style or Design                                                      | concrete 65                                | Louis                  |
| Spanish Lake Township                 |                                 | Georgian Revival 51                                                     | 31. Wall Construction                      | is                     |
| Site Plan with North Arrow            |                                 | 19 Architect or Engineer                                                | brick W                                    |                        |
|                                       |                                 | Co. Co. Landa or Coulder                                                | 32. Roof Type & Material                   | 车                      |
|                                       |                                 | 20. Contractor or Builder Herman Niehaus                                | gable, slate GB GB                         |                        |
|                                       |                                 | 21. Original Use, if apparent                                           | Front 3 + 2 Side irr.                      |                        |
|                                       |                                 | residence OIA                                                           | 34. Wall Treatment 30                      | Sec                    |
|                                       |                                 | 22 Present Use                                                          | American common bond                       | ore                    |
|                                       |                                 | residence                                                               | 35. Plan Shape irregular                   | George B. Laufer House |
|                                       |                                 | 23 Ownership Public !!                                                  | 36. Changes Addition : (Explain Altered 1) | В.                     |
|                                       |                                 | Private W                                                               | (Explain in #42) CB Su Moved i             | F3                     |
|                                       |                                 | if known                                                                | 37 Condition Oldes                         | uf                     |
| Coordinates UT                        | M                               | Richard H. & Carolyn A. Meyer                                           | Interior 30 40                             | er                     |
| Lat                                   |                                 | A relate the description of the region                                  | Exterior good                              | 논                      |
| Long                                  |                                 | 25. Open to Yes 11                                                      | 38. Preservation Yes                       | Sno                    |
| O Site ! i                            | Structure I                     | Public? No W                                                            | Underway? NoXX                             | e                      |
| Building iXX                          | Object   1                      | 26. Local Contact Person or Organization                                | 39. Endangered? Yes !! By What? Now.       |                        |
| 1 On National Yes II Register? No IXX | 12 Is II Yes II Eligible? No II | 741-0123<br>27 Other Surveys in Which Included                          |                                            |                        |
| 711                                   | 14. District Yes !              | 27 Other Sulveys III Winch Included                                     | 40. Visible from YesXX                     |                        |
| Hist Dist.? No XX                     | Potent'l? No 100                |                                                                         | Public Road? No · ·                        |                        |
| 5 Name of Established Distr           | rict                            |                                                                         | 41. Distance from and Frontage on Road     |                        |
|                                       |                                 |                                                                         | /185'                                      |                        |
| 2 Further Description of Im-          | nortant Features. The           | front elevation has minor gables                                        |                                            |                        |
|                                       |                                 | ndows, wooden bay windows with con-                                     |                                            | -                      |
|                                       |                                 | windows and some on the sides are                                       |                                            | 25                     |
|                                       |                                 | hinged shutters, and with lintels                                       | Photo                                      | 91                     |
|                                       |                                 | issoirs and an ashlar keystone.                                         |                                            | Ве                     |
|                                       |                                 | are larger and multipaned. A one-                                       |                                            | nha                    |
|                                       |                                 | flat roof with an iron-railed terrand stories and appears to be a (con- |                                            | m                      |
| 3 History and Significance            | This is the onl                 | y period-style house of its era in                                      | n the northeast part of                    | 12591 Benham Road      |
| the county excep                      | t for those on                  | Portage Road. A tract of about 50                                       | O acres was purchased                      | ad                     |
| here in 1935 from                     | m William Witte                 | e by George B. Laufer, and the hous                                     | se is said to have been                    |                        |
|                                       |                                 | dent of Royal Bond, Inc., a St. Lo                                      |                                            |                        |
| of undertaker su                      | pplies, "formal                 | dehyde" as some people said. He o                                       | died in 1942, leaving<br>(contd)           |                        |
| 4 Description of Environmen           | nt and Outbuildings             | The grounds have many large trees                                       | contrasting with the                       |                        |
| relatively treel                      |                                 |                                                                         |                                            |                        |
|                                       |                                 |                                                                         |                                            |                        |
|                                       |                                 |                                                                         |                                            |                        |
| 5 Sources of Information              |                                 |                                                                         | 46. Prepared by                            |                        |
| Interview with Richard H. Meyer       |                                 |                                                                         | E. Hamilton                                |                        |
| Plat Book 181, p. 17.                 |                                 | eeds, Book 1374, p. 99; 7812, 533;                                      | 47. Organization   St. Louis County Parks  |                        |
| St. Louis County                      | Probate Count                   | 415550 460701                                                           | 48. Date 49 Revision Date(s)               |                        |
| County Directori                      | ies                             | #10009, #09/01.                                                         | 3/89                                       |                        |
| J = 00 tol 1                          |                                 |                                                                         | 3/07                                       | 400                    |

"Sharon Farms,", George B. Laufer House 12591 Benham Road

#### 42. continued

glazed loggia or sleeping porch. The first-floor brick openings are arched with ornamented wooden insets. The upper windows have iron balconies in front of them. Four downspouts across the front have ornamental heads. The garage attached to the back has a pyramidal roof with a cupola.

#### 43. continued

a wife Frances M., stepson William H., and daughters Mary Frances (who married Arthur Deck in 1954) and Suzanne Elizabeth (who married William F. Slattery in 1957). At that time this property was valued at \$40,000. Joseph E. Roeder, Junior, and his wife Zoe Catherine lived here from about 1969 on. In 1978 they sold most of the property to the R. G. B. Construction Company, retaining two acres for themselves. Roeder, who was an insurance executive, died in 1981 at the age of 49, leaving in addition to his wife three daughters and a son. Mrs. Roeder sold the property to the present owners in 1985. The right-of-way converting old Poggemoeller Road to Highway 67 was acquired by the state in 1931.