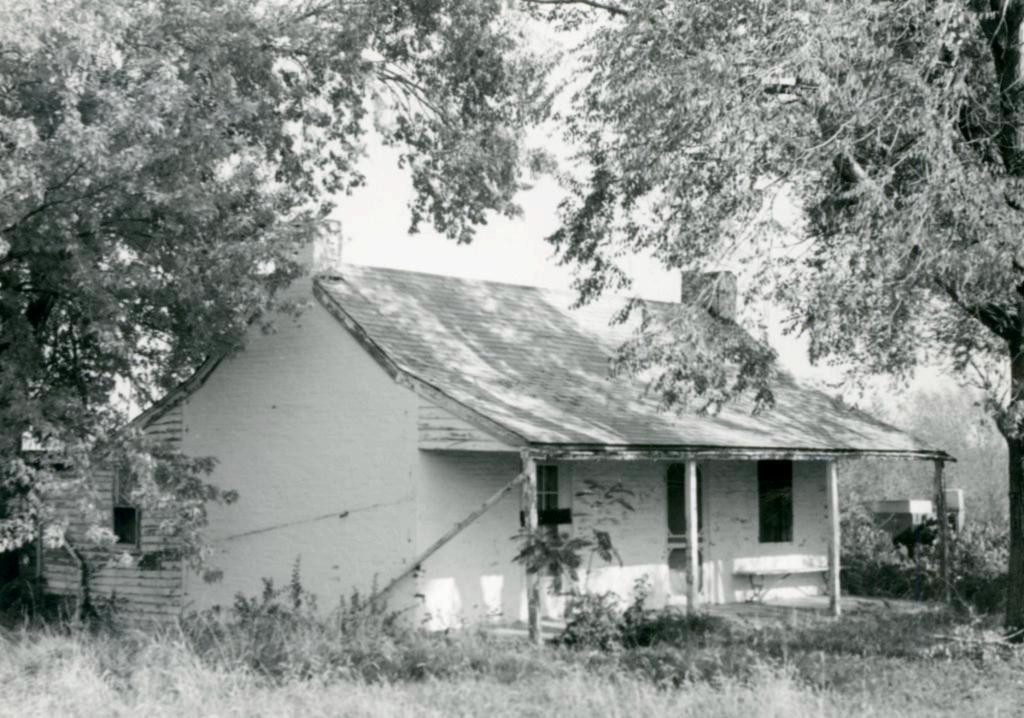

Everett D. Fry House 11851 Benham Road

# 43. continued

Fry, who is remembered as a boatbuilder, sold the property to the present owner, who is the widow of James Boone, about 1956.

47. Organization

48. Date

St.Louis County Parks

49 Revision Date(5)

St. Louis County Recorder of Deeds, Book 780, p. 3; 795, 640.

William L. Thomas, <u>History of St. Louis County</u> (1911), pp. 440, 481. Interview with Hortense Hogan. Vol. I,p. 313

St. Louis County Probate Court, #3321, 36245.