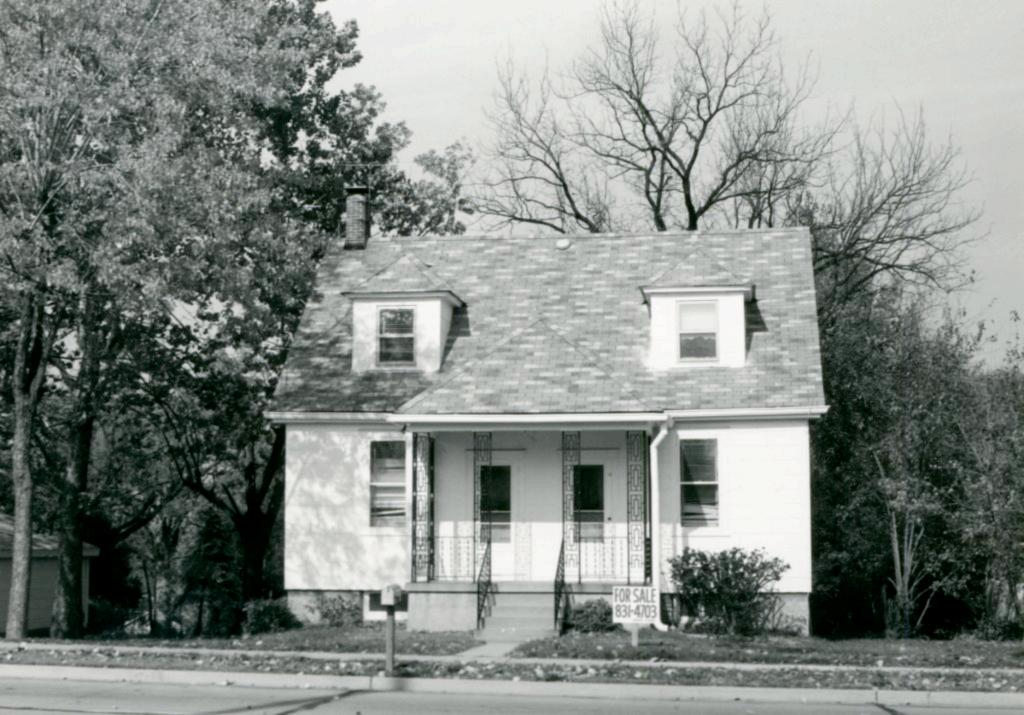

10

Poggemoeller-Hogan House 12255 and 12257 Benham Road

#### 43. continued

Poggemoeller Road; it was largely usurped by the Lewis and Clark Highway (Mo. 367) in the 1930's. Mrs. Poggemoeller died in 1908 and Mr. Poggemoeller in 1911. Surviving children included Herman (1865-1925), Louis (b. 1869), Augusta Rosenkoetter, the wife of Charles, and Katherine Gieselmann, the wife of Ernest. Louis assumed operation of this tract in 1894, but the tract eventually went to the Gieselmanns and then in 1926 to David Hogan, who was apparently the son of Granville Hogan, Judge of the Circuit Court. The Hogans then lived at 3014 Longfellow in Compton Heights. They later moved to this address. Hogan died in 1965. The property is now owned by his heirs, daughters Hortense Hogan, Muriel Hogan Barger, and Ardeth Hogan Hollo.