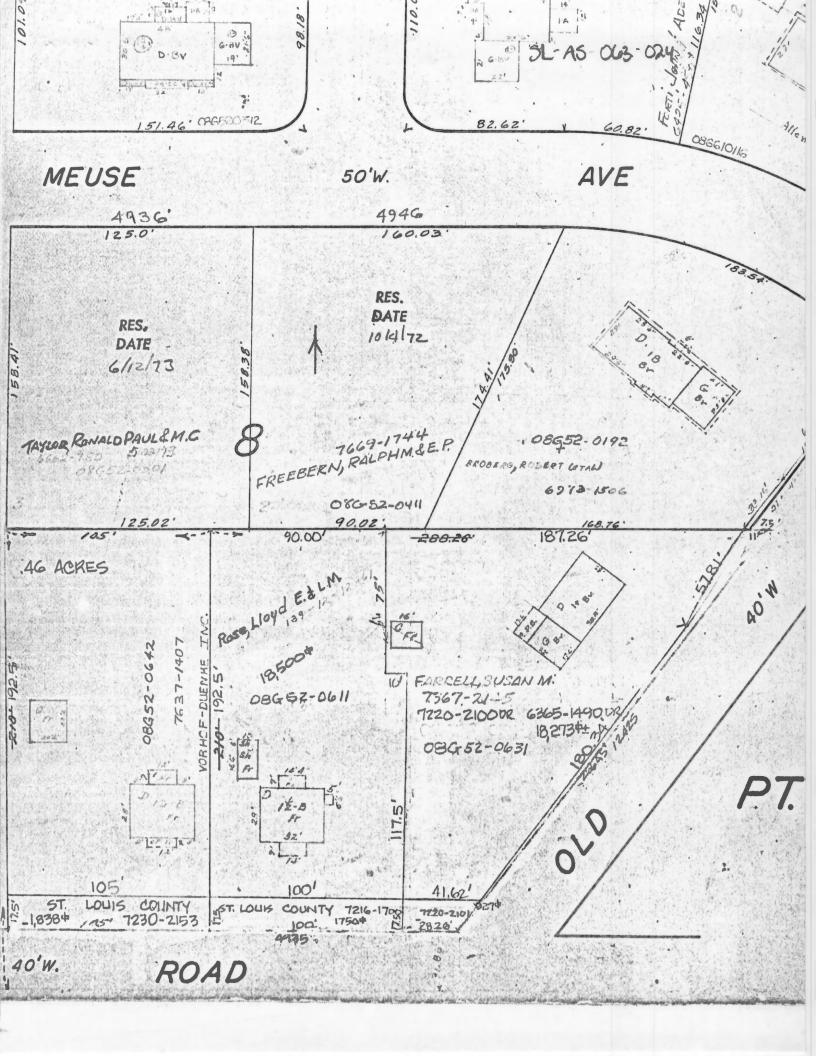

10

Poggemoeller-Hogan House 12255 and 12257 Benham Road

#### 43. continued

Poggemoeller Road; it was largely usurped by the Lewis and Clark Highway (Mo. 367) in the 1930's. Mrs. Poggemoeller died in 1908 and Mr. Poggemoeller in 1911. Surviving children included Herman (1865-1925), Louis (b. 1869), Augusta Rosenkoetter, the wife of Charles, and Katherine Gieselmann, the wife of Ernest. Louis assumed operation of this tract in 1894, but the tract eventually went to the Gieselmanns and then in 1926 to David Hogan, who was apparently the son of Granville Hogan, Judge of the Circuit Court. The Hogans then lived at 3014 Longfellow in Compton Heights. They later moved to this address. Hogan died in 1965. The property is now owned by his heirs, daughters Hortense Hogan, Muriel Hogan Barger, and Ardeth Hogan Hollo.

Survey 2771 was originally granted to Nicholas Janis. He lost it for back taxes in 1829, and the buyer William Russell suffered the same fate in 1843. It has not proved possible to trace the intervening fourteen years of the history of this lot, but nothing has been discovered to link the house to a date of 1828.