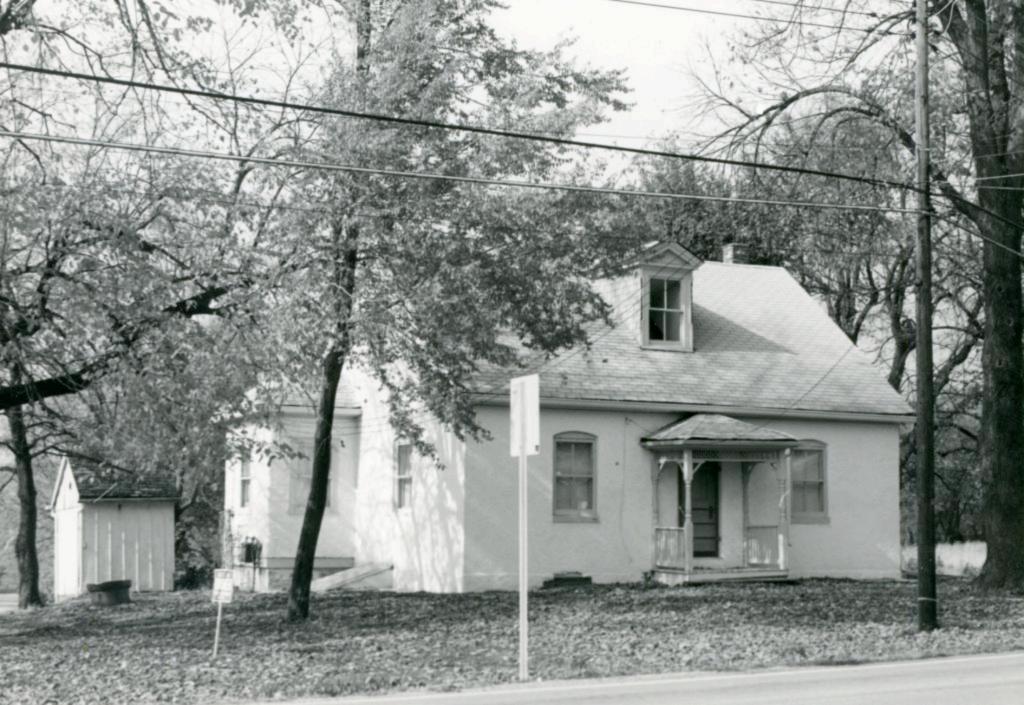

Everett D. Fry House 11851 Benham Road

# 43. continued

Fry, who is remembered as a boatbuilder, sold the property to the present owner, who is the widow of James Boone, about 1956.

47. Organization

48. Date

St.Louis County Parks

49 Revision Date(5)

St. Louis County Recorder of Deeds, Book 780, p. 3; 795, 640.

William L. Thomas, <u>History of St. Louis County</u> (1911), pp. 440, 481. Interview with Hortense Hogan. Vol. I,p. 313

St. Louis County Probate Court, #3321, 36245.