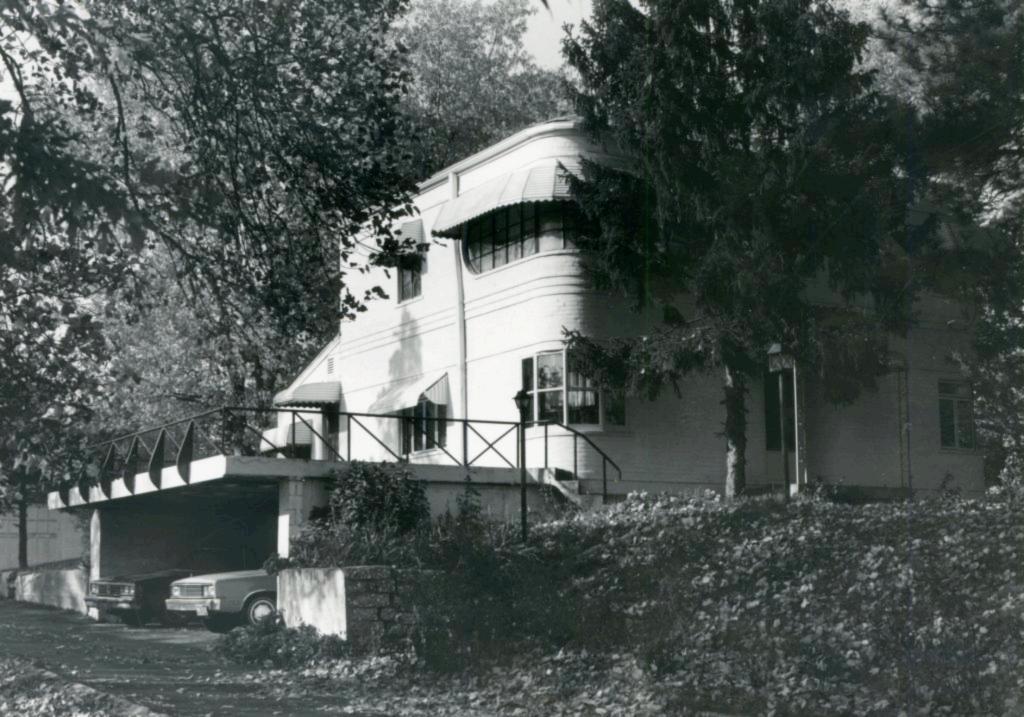

Everett D. Fry House 11851 Benham Road

# 43. continued

Fry, who is remembered as a boatbuilder, sold the property to the present owner, who is the widow of James Boone, about 1956.

47. Organization

48. Date

St.Louis County Parks

49 Revision Date(5)