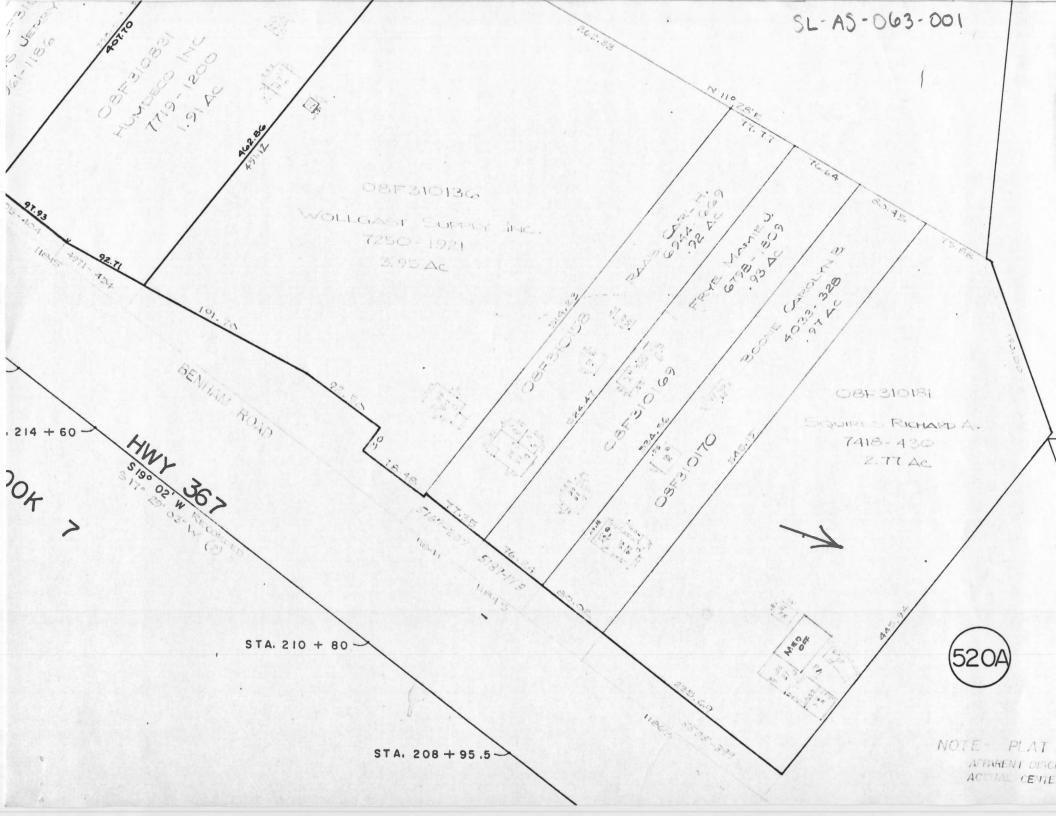

10

Poggemoeller-Hogan House 12255 and 12257 Benham Road

#### 43. continued

Poggemoeller Road; it was largely usurped by the Lewis and Clark Highway (Mo. 367) in the 1930's. Mrs. Poggemoeller died in 1908 and Mr. Poggemoeller in 1911. Surviving children included Herman (1865-1925), Louis (b. 1869), Augusta Rosenkoetter, the wife of Charles, and Katherine Gieselmann, the wife of Ernest. Louis assumed operation of this tract in 1894, but the tract eventually went to the Gieselmanns and then in 1926 to David Hogan, who was apparently the son of Granville Hogan, Judge of the Circuit Court. The Hogans then lived at 3014 Longfellow in Compton Heights. They later moved to this address. Hogan died in 1965. The property is now owned by his heirs, daughters Hortense Hogan, Muriel Hogan Barger, and Ardeth Hogan Hollo.