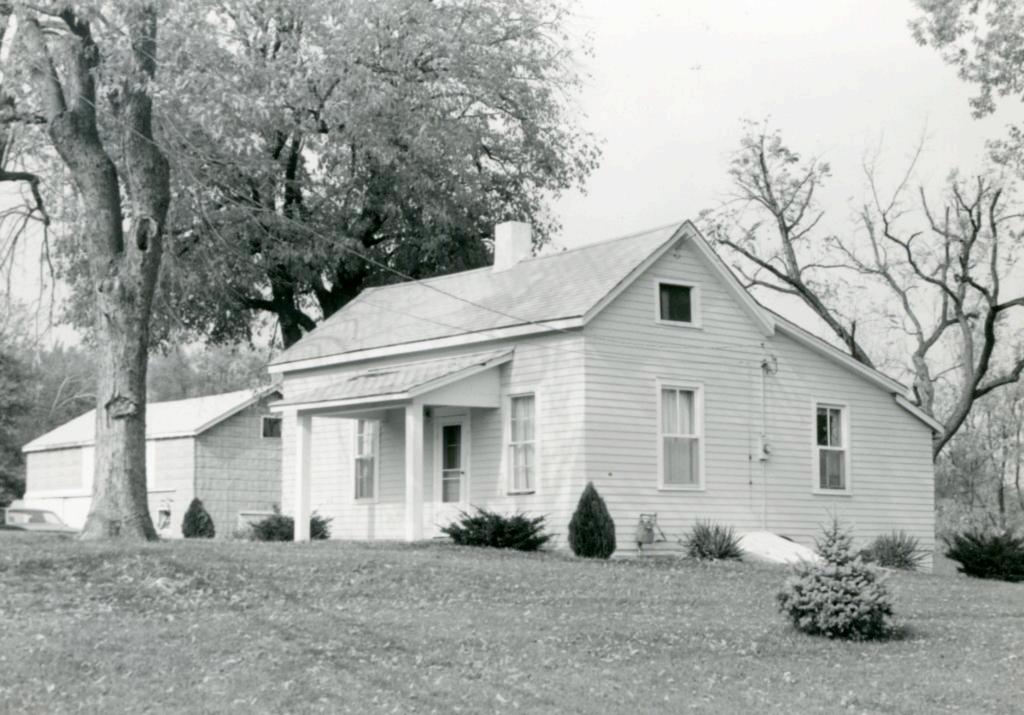

10

Poggemoeller-Hogan House 12255 and 12257 Benham Road

### 42. continued

are eight-over-eight, and lower ones are twelve-over-twelve. The front door has sidelights and a concave-sloped hip hood. Farther back is a one-story addition with a very low shed roof adding three bays to this elevation. Inside, the present front door opens into the stair hall. The stairway is one of the surviving old features of the house. At the center is a log room, said to date from as early as 1828. It has a large modern fireplace.

#### 43. continued

Poggemoeller Road; it was largely usurped by the Lewis and Clark Highway (Mo. 367) in the 1930's. Mrs. Poggemoeller died in 1908 and Mr. Poggemoeller in 1911. Surviving children included Herman (1865-1925), Louis (b. 1869), Augusta Rosenkoetter, the wife of Charles, and Katherine Gieselmann, the wife of Ernest. Louis assumed operation of this tract in 1894, but the tract eventually went to the Gieselmanns and then in 1926 to David Hogan, who was apparently the son of Granville Hogan, Judge of the Circuit Court. The Hogans then lived at 3014 Longfellow in Compton Heights. They later moved to this address. Hogan died in 1965. The property is now owned by his heirs, daughters Hortense Hogan, Muriel Hogan Barger, and Ardeth Hogan Hollo.

Survey 2771 was originally granted to Nicholas Janis. He lost it for back taxes in 1829, and the buyer William Russell suffered the same fate in 1843. It has not proved possible to trace the intervening fourteen years of the history of this lot, but nothing has been discovered to link the house to a date of 1828.