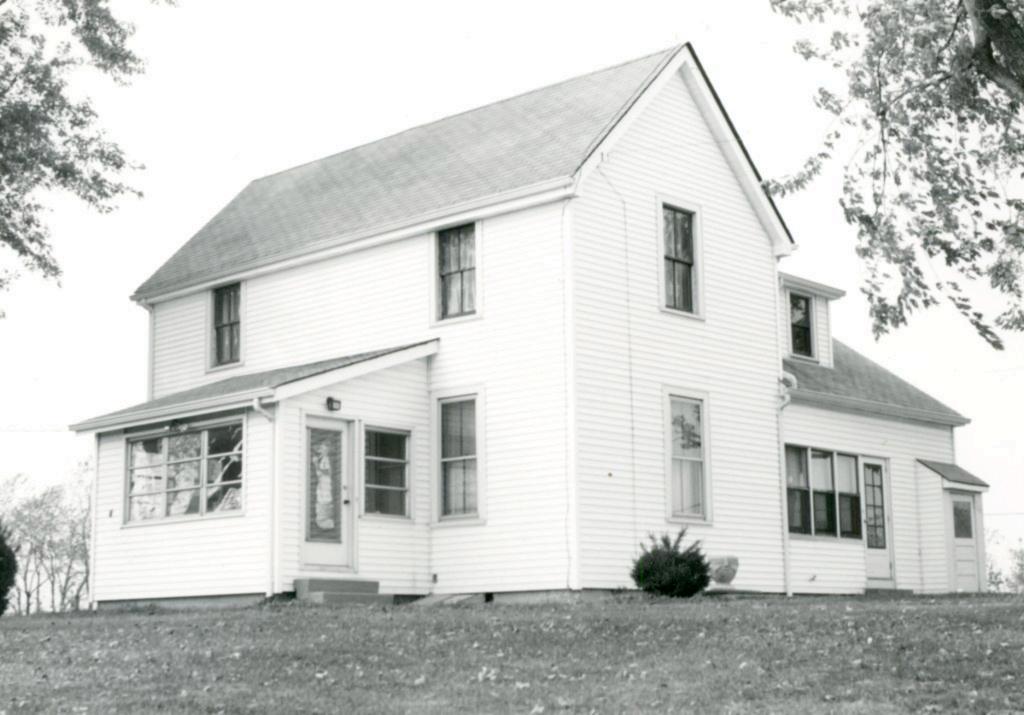

Everett D. Fry House 11851 Benham Road

# 43. continued

Fry, who is remembered as a boatbuilder, sold the property to the present owner, who is the widow of James Boone, about 1956.

47. Organization

48. Date

St.Louis County Parks

49 Revision Date(5)