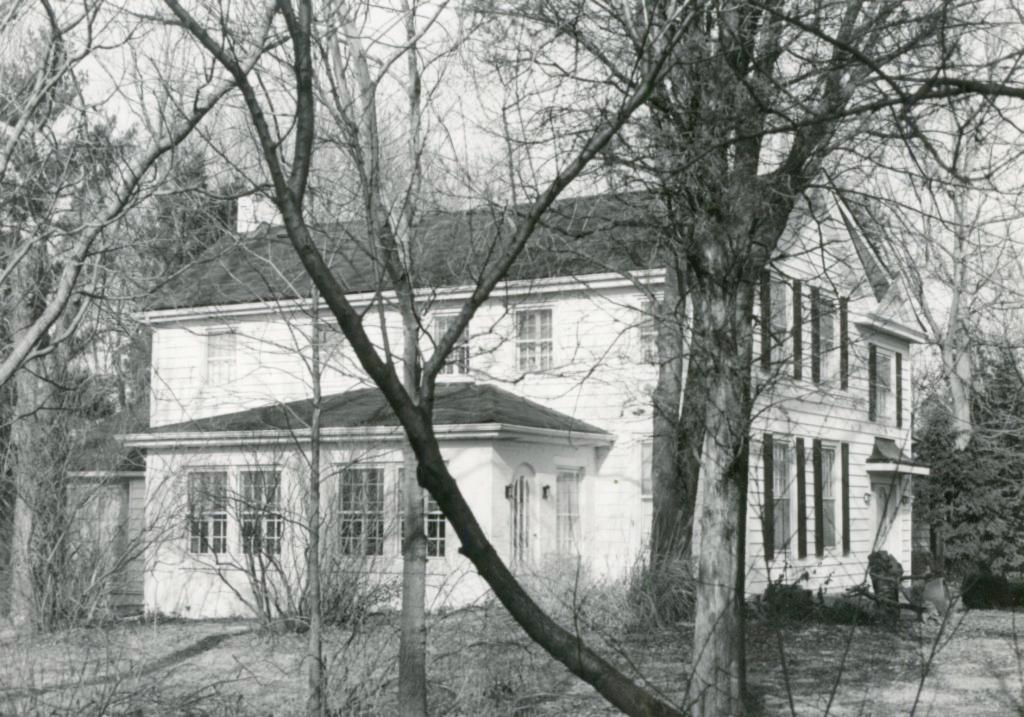

10

Poggemoeller-Hogan House 12255 and 12257 Benham Road

### 42. continued

are eight-over-eight, and lower ones are twelve-over-twelve. The front door has sidelights and a concave-sloped hip hood. Farther back is a one-story addition with a very low shed roof adding three bays to this elevation. Inside, the present front door opens into the stair hall. The stairway is one of the surviving old features of the house. At the center is a log room, said to date from as early as 1828. It has a large modern fireplace.

#### 43. continued

Poggemoeller Road; it was largely usurped by the Lewis and Clark Highway (Mo. 367) in the 1930's. Mrs. Poggemoeller died in 1908 and Mr. Poggemoeller in 1911. Surviving children included Herman (1865-1925), Louis (b. 1869), Augusta Rosenkoetter, the wife of Charles, and Katherine Gieselmann, the wife of Ernest. Louis assumed operation of this tract in 1894, but the tract eventually went to the Gieselmanns and then in 1926 to David Hogan, who was apparently the son of Granville Hogan, Judge of the Circuit Court. The Hogans then lived at 3014 Longfellow in Compton Heights. They later moved to this address. Hogan died in 1965. The property is now owned by his heirs, daughters Hortense Hogan, Muriel Hogan Barger, and Ardeth Hogan Hollo.