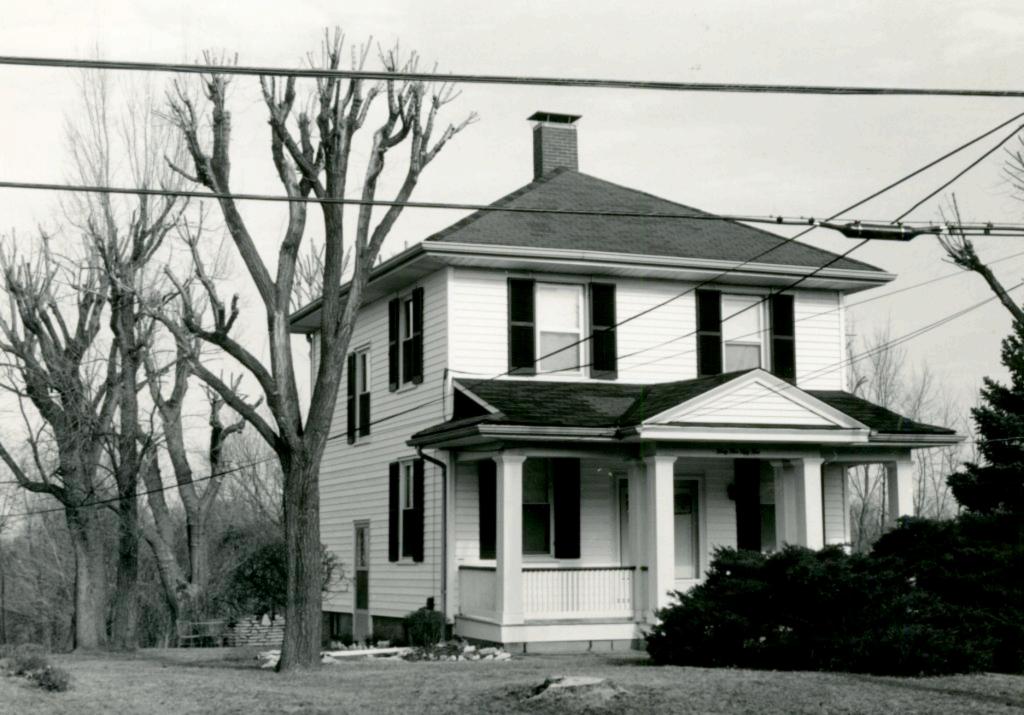

3/89

| 07F620193                             | 4 Pres                          | "Sharon Farms,"                                                         |                                            |                        |
|---------------------------------------|---------------------------------|-------------------------------------------------------------------------|--------------------------------------------|------------------------|
| 2 County                              |                                 | George B. Laufer House                                                  |                                            |                        |
| St. Louis                             | 5 Oth                           | er Name(s)                                                              |                                            | 18                     |
| 3 Location of Negatives               |                                 | 12591 Benham Road                                                       |                                            |                        |
| 32419-9                               |                                 | 16 Thematic Category                                                    | 28. No of Stories 2                        | 4                      |
|                                       | res, Lot 2                      | 16 Thematic Category                                                    | 28. No of Stories 2  29. Basement? Yes XX  |                        |
| R. G. B. Roeder                       | SU                              | 17 Date(s) or Period                                                    | 29. Basement : Yes M                       | St. I                  |
|                                       |                                 | constructed 1938                                                        | 30. Foundation Material                    |                        |
| 7 City or Town If Rural,              | Township & Vicinity             | 18 Style or Design                                                      | concrete 65                                | Louis                  |
| Spanish Lake Township                 |                                 | Georgian Revival 51                                                     | 31. Wall Construction                      | is                     |
| Site Plan with North Arrow            |                                 | 19 Architect or Engineer                                                | brick W                                    |                        |
|                                       |                                 | Co. Co. Landa or Coulder                                                | 32. Roof Type & Material                   | 车                      |
|                                       |                                 | 20. Contractor or Builder Herman Niehaus                                | gable, slate GB GB                         |                        |
|                                       |                                 | 21. Original Use, if apparent                                           | Front 3 + 2 Side irr.                      |                        |
|                                       |                                 | residence OIA                                                           | 34. Wall Treatment 30                      | Sec                    |
|                                       |                                 | 22 Present Use                                                          | American common bond                       | ore                    |
|                                       |                                 | residence                                                               | 35. Plan Shape irregular                   | George B. Laufer House |
|                                       |                                 | 23 Ownership Public !!                                                  | 36. Changes Addition : (Explain Altered 1) | В.                     |
|                                       |                                 | Private W                                                               | (Explain in #42) CB Su Moved i             | F3                     |
|                                       |                                 | if known                                                                | 37 Condition Oldes                         | uf                     |
| Coordinates UT                        | M                               | Richard H. & Carolyn A. Meyer                                           | Interior 30 40                             | er                     |
| Lat                                   |                                 | A relate the description of the region                                  | Exterior good                              | 논                      |
| Long                                  |                                 | 25. Open to Yes 11                                                      | 38. Preservation Yes                       | Sno                    |
| O Site ! i                            | Structure I                     | Public? No W                                                            | Underway? NoXX                             | e                      |
| Building iXX                          | Object   1                      | 26. Local Contact Person or Organization                                | 39. Endangered? Yes !! By What? Now.       |                        |
| 1 On National Yes II Register? No IXX | 12 Is II Yes II Eligible? No II | 741-0123<br>27 Other Surveys in Which Included                          |                                            |                        |
| 711                                   | 14. District Yes !              | 27 Other Sulveys III Winch Included                                     | 40. Visible from YesXX                     |                        |
| Hist Dist.? No XX                     | Potent'l? No 100                |                                                                         | Public Road? No · ·                        |                        |
| 5 Name of Established Distr           | rict                            |                                                                         | 41. Distance from and Frontage on Road     |                        |
|                                       |                                 |                                                                         | /185'                                      |                        |
| 2 Further Description of Im-          | nortant Features. The           | front elevation has minor gables                                        |                                            |                        |
|                                       |                                 | ndows, wooden bay windows with con-                                     |                                            | -                      |
|                                       |                                 | windows and some on the sides are                                       |                                            | 25                     |
|                                       |                                 | hinged shutters, and with lintels                                       | Photo                                      | 91                     |
|                                       |                                 | issoirs and an ashlar keystone.                                         |                                            | Ве                     |
|                                       |                                 | are larger and multipaned. A one-                                       |                                            | nha                    |
|                                       |                                 | flat roof with an iron-railed terrand stories and appears to be a (con- |                                            | m                      |
| 3 History and Significance            | This is the onl                 | y period-style house of its era in                                      | n the northeast part of                    | 12591 Benham Road      |
| the county excep                      | t for those on                  | Portage Road. A tract of about 50                                       | O acres was purchased                      | ad                     |
| here in 1935 from                     | m William Witte                 | e by George B. Laufer, and the hous                                     | se is said to have been                    |                        |
|                                       |                                 | dent of Royal Bond, Inc., a St. Lo                                      |                                            |                        |
| of undertaker su                      | pplies, "formal                 | dehyde" as some people said. He o                                       | died in 1942, leaving<br>(contd)           |                        |
| 4 Description of Environmen           | nt and Outbuildings             | The grounds have many large trees                                       | contrasting with the                       |                        |
| relatively treel                      |                                 |                                                                         |                                            |                        |
|                                       |                                 |                                                                         |                                            |                        |
|                                       |                                 |                                                                         |                                            |                        |
| 5 Sources of Information              |                                 |                                                                         | 46. Prepared by                            |                        |
| Interview with Richard H. Meyer       |                                 |                                                                         | E. Hamilton                                |                        |
| Plat Book 181, p. 17.                 |                                 | eeds, Book 1374, p. 99; 7812, 533;                                      | 47. Organization   St. Louis County Parks  |                        |
| St. Louis County                      | Probate Count                   | 415550 460701                                                           | 48. Date 49 Revision Date(s)               |                        |
| County Directori                      | ies                             | #10009, #09/01.                                                         | 3/89                                       |                        |
| J = 00 tol 1                          |                                 |                                                                         | 3/07                                       | 400                    |

"Sharon Farms,", George B. Laufer House 12591 Benham Road

#### 42. continued

glazed loggia or sleeping porch. The first-floor brick openings are arched with ornamented wooden insets. The upper windows have iron balconies in front of them. Four downspouts across the front have ornamental heads. The garage attached to the back has a pyramidal roof with a cupola.

#### 43. continued

a wife Frances M., stepson William H., and daughters Mary Frances (who married Arthur Deck in 1954) and Suzanne Elizabeth (who married William F. Slattery in 1957). At that time this property was valued at \$40,000. Joseph E. Roeder, Junior, and his wife Zoe Catherine lived here from about 1969 on. In 1978 they sold most of the property to the R. G. B. Construction Company, retaining two acres for themselves. Roeder, who was an insurance executive, died in 1981 at the age of 49, leaving in addition to his wife three daughters and a son. Mrs. Roeder sold the property to the present owners in 1985. The right-of-way converting old Poggemoeller Road to Highway 67 was acquired by the state in 1931.