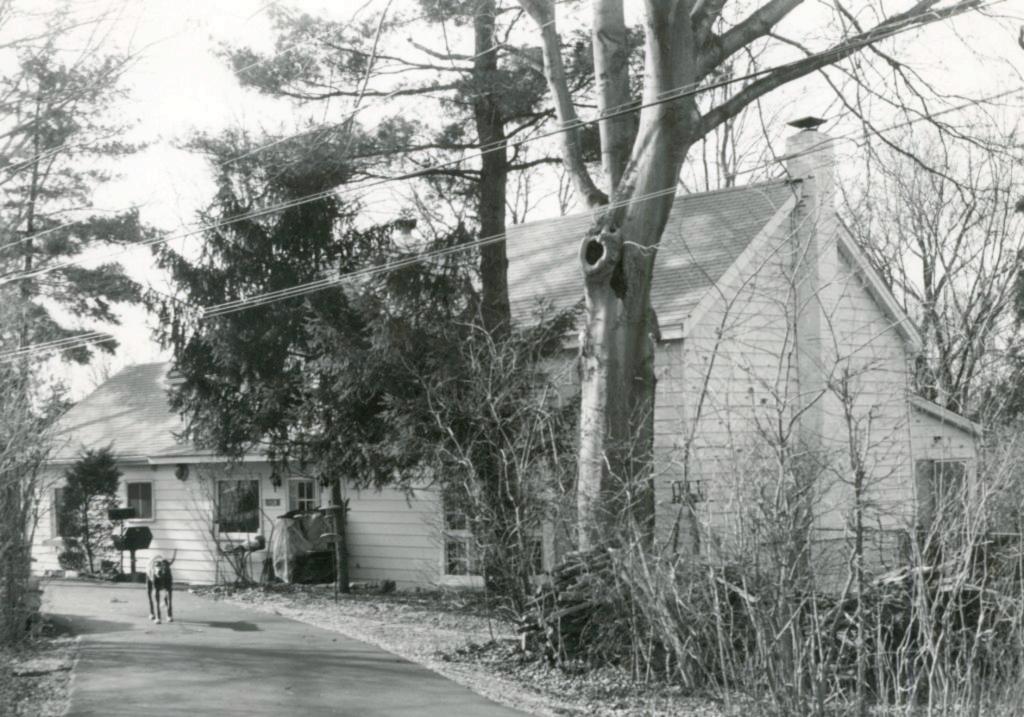

Everett D. Fry House 11851 Benham Road

# 43. continued

Fry, who is remembered as a boatbuilder, sold the property to the present owner, who is the widow of James Boone, about 1956.

47. Organization

48. Date

St.Louis County Parks

49 Revision Date(5)

St. Louis County Recorder of Deeds, Book 780, p. 3; 795, 640.

William L. Thomas, <u>History of St. Louis County</u> (1911), pp. 440, 481. Interview with Hortense Hogan. Vol. I,p. 313

St. Louis County Probate Court, #3321, 36245.