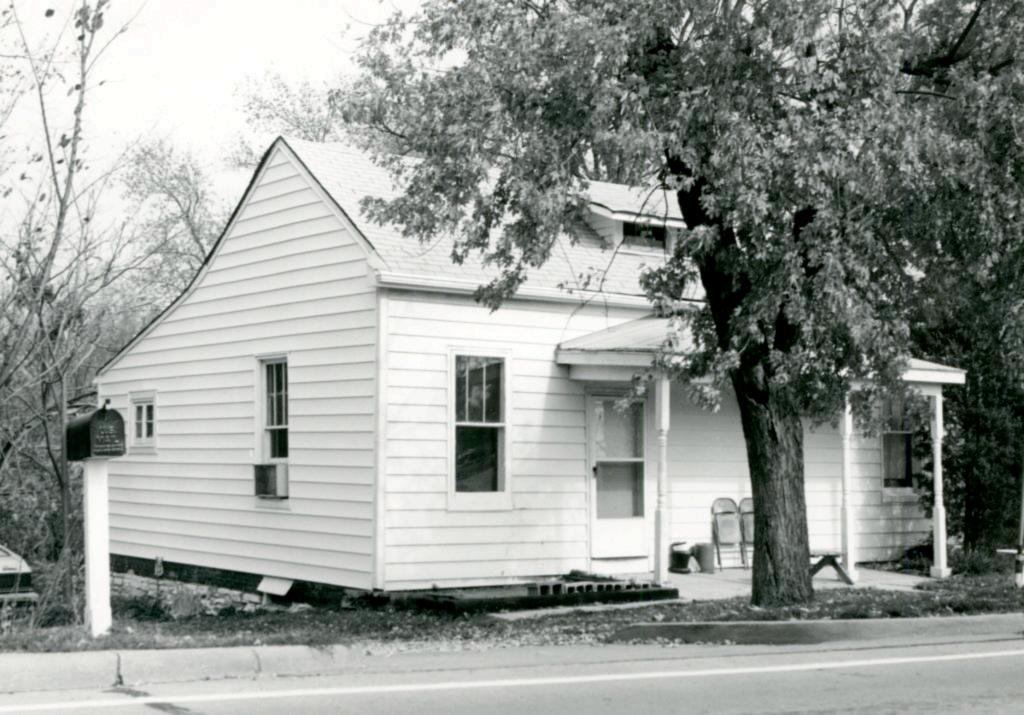

Everett D. Fry House 11851 Benham Road

# 43. continued

Fry, who is remembered as a boatbuilder, sold the property to the present owner, who is the widow of James Boone, about 1956.

47. Organization

48. Date

St.Louis County Parks

49 Revision Date(5)