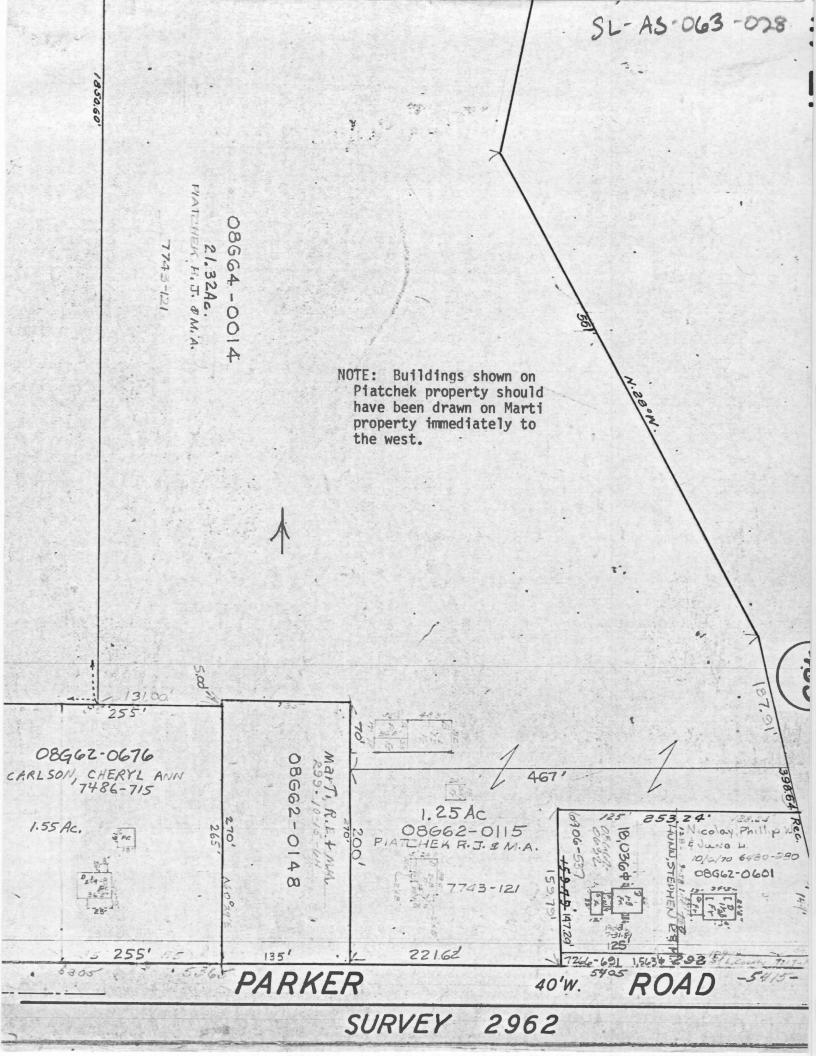

10

Poggemoeller-Hogan House 12255 and 12257 Benham Road

#### 43. continued

Poggemoeller Road; it was largely usurped by the Lewis and Clark Highway (Mo. 367) in the 1930's. Mrs. Poggemoeller died in 1908 and Mr. Poggemoeller in 1911. Surviving children included Herman (1865-1925), Louis (b. 1869), Augusta Rosenkoetter, the wife of Charles, and Katherine Gieselmann, the wife of Ernest. Louis assumed operation of this tract in 1894, but the tract eventually went to the Gieselmanns and then in 1926 to David Hogan, who was apparently the son of Granville Hogan, Judge of the Circuit Court. The Hogans then lived at 3014 Longfellow in Compton Heights. They later moved to this address. Hogan died in 1965. The property is now owned by his heirs, daughters Hortense Hogan, Muriel Hogan Barger, and Ardeth Hogan Hollo.