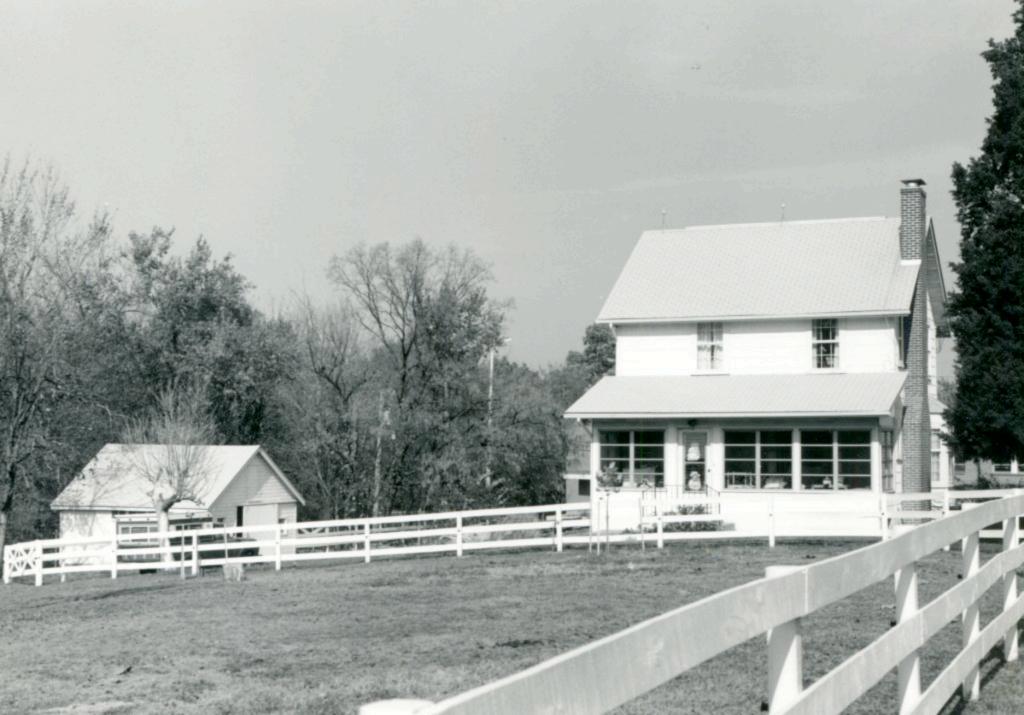

Everett D. Fry House 11851 Benham Road

# 43. continued

Fry, who is remembered as a boatbuilder, sold the property to the present owner, who is the widow of James Boone, about 1956.

47. Organization

48. Date

St.Louis County Parks

49 Revision Date(5)

St. Louis County Recorder of Deeds, Book 780, p. 3; 795, 640.

William L. Thomas, <u>History of St. Louis County</u> (1911), pp. 440, 481. Interview with Hortense Hogan. Vol. I,p. 313

St. Louis County Probate Court, #3321, 36245.