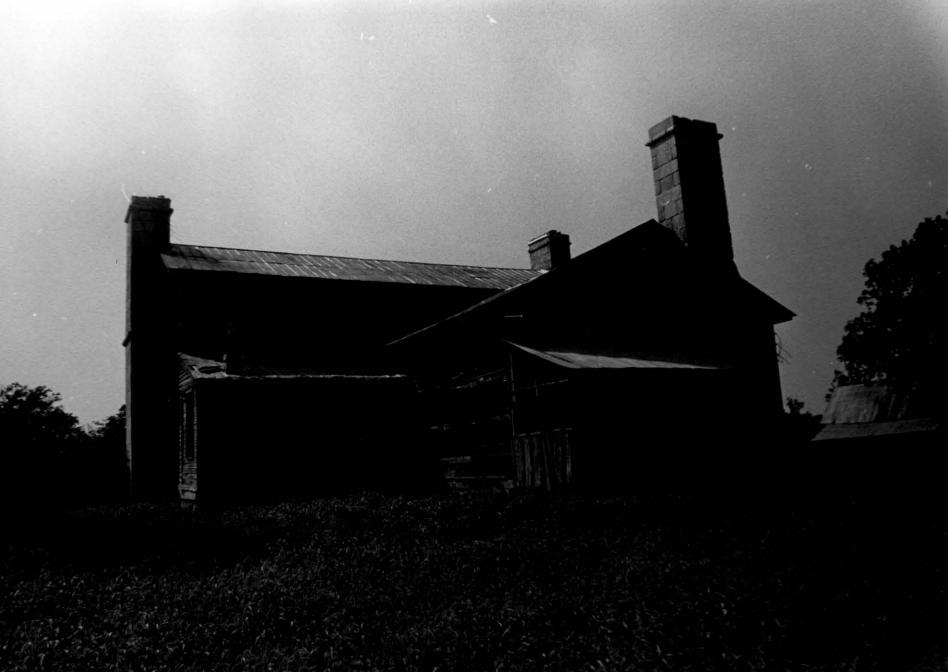

Describe the present and original (if known) physical appearance

The Geers House, a prepossessing Greek Revival structure, looks west from a location amidst the Texas Hills of central Missouri. The frame house has solidly proportioned facades dominated by massive sandstone end chimneys. The two story, five bay main block has a single story el on the east.

The Geers House lies on a low hill in the center of 285 acres of dormant farmland. About a mile of original split rail fencing still borders the property. Several outbuildings of later date are to the north and west of the house. Although some residential building is in progress in the area, the house remains the dominant force on the landscape. Structurally sound, but in need of restoration, the house will be returned to its original condition by the present owners.