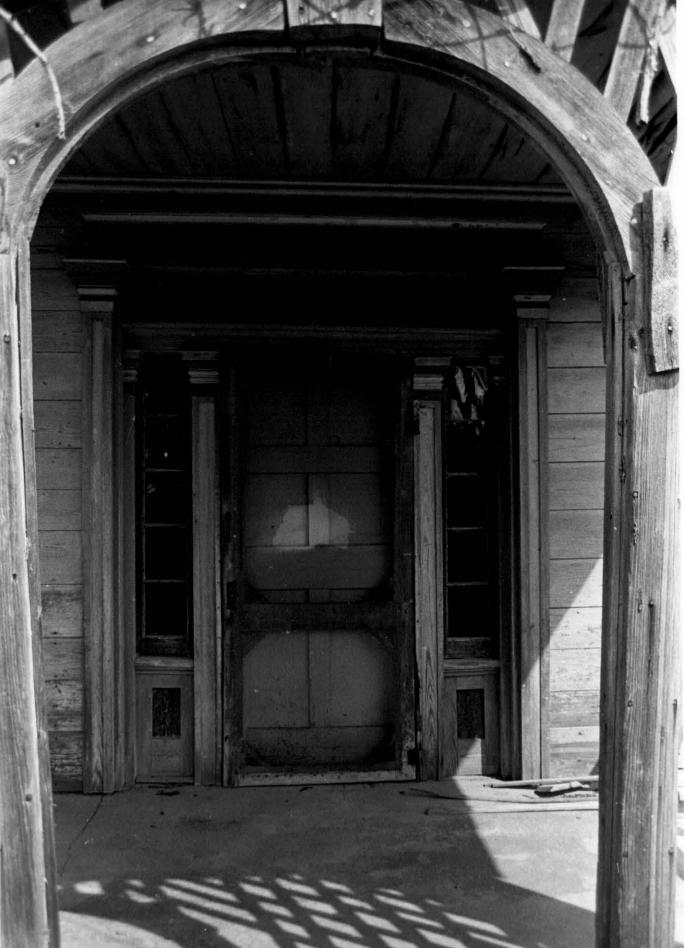

Under the shelter of a pedimented porch with molded posts, the primary entrance creates the building's strongest statement. A singleleaf door with sidelights is crowned by a six light transom. Abutting door, sidelights and reveals are paneled pilasters, similar to the posts of the porch, which carry transom bar and door lintel. Details of the doorway were once painted red, white and blue.