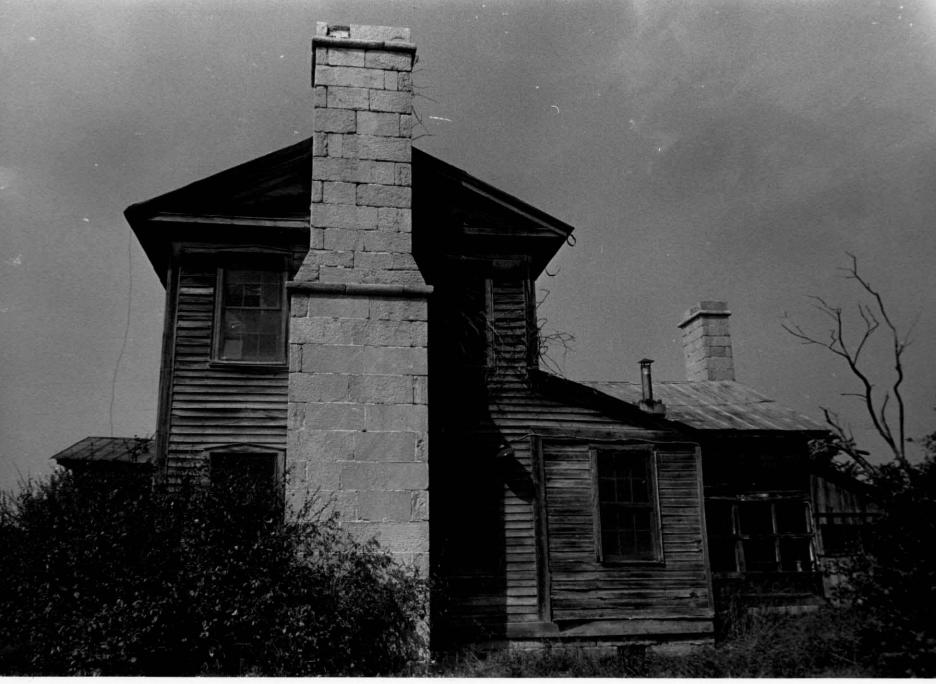

Describe the present and original (if known) physical appearance

The Geers House, a prepossessing Greek Revival structure, looks west from a location amidst the Texas Hills of central Missouri. The frame house has solidly proportioned facades dominated by massive sandstone end chimneys. The two story, five bay main block has a single story el on the east.

Rising from a sandstone foundation, the house, sheathed with weatherboarding, presents Classical architectural detail: pediment-shaped window heads of 6-over-6 light windows and pilaster corner boards. A boxed cornice and frieze continue to form pediments on the secondary facades, where at each story, windows flank chimneys trimmed with stone courses at the level of shoulder and head. The three bay el has a fenestration pattern and sandstone chimney identical to that of the main block; its cornice and frieze are similar but end in returns on the east facade. The south facade of the el is faced by a built-in porch (now screened) supported by posts with pillow capitals.

Under the shelter of a pedimented porch with molded posts, the primary entrance creates the building's strongest statement. A singleleaf door with sidelights is crowned by a six light transom. Abutting door, sidelights and reveals are paneled pilasters, similar to the posts of the porch, which carry transom bar and door lintel. Details of the doorway were once painted red, white and blue.