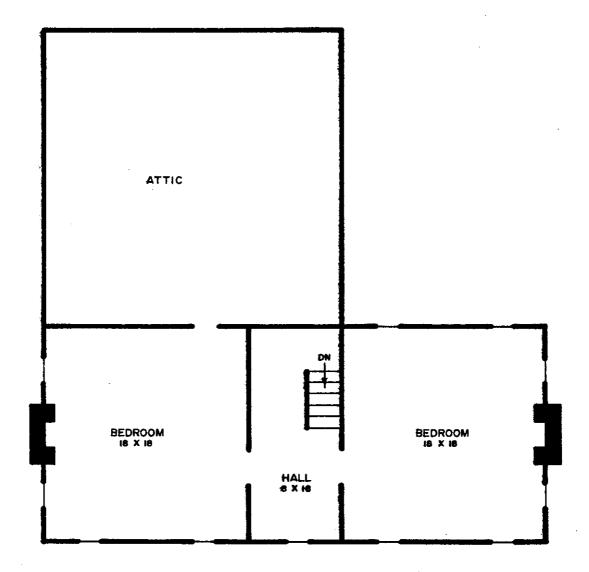

Barring the installation of electricity the interior of the Geers House has survived in nearly original appearance. Each floor of the main block is comprised of two rooms and a central hallway. Woodwork in the house, varied but uniformity simple, is the expression of an early local craftsman. The north room of the first floor, lined with paneled wainscoting, presents a handcrafted paneled mantel. The room on the south, lined with wainscoting of a different design, has a similar mantelpiece. The walls of both rooms are plastered and have been wallpapered. The entrance hall, also wainscoted, has walls faced with vertical planking. Its primary decorative feature is the scored woodwork lining each doorway and the simple wooden banister of the stairway. The two upstairs rooms each have simple, heavy woodwork and mantels, and walls of vertical planking.