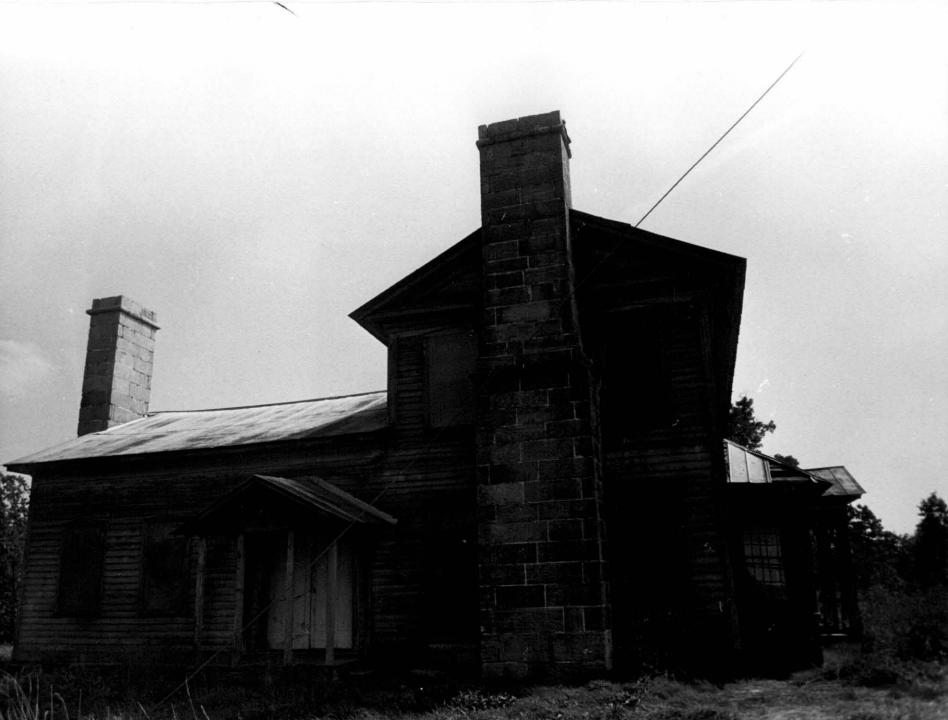

Describe the present and original (if known) physical appearance

The Geers House, a prepossessing Greek Revival structure, looks west from a location amidst the Texas Hills of central Missouri. The frame house has solidly proportioned facades dominated by massive sandstone end chimneys. The two story, five bay main block has a single story el on the east.

Rising from a sandstone foundation, the house, sheathed with weatherboarding, presents Classical architectural detail: pediment-shaped window heads of 6-over-6 light windows and pilaster corner boards. A boxed cornice and frieze continue to form pediments on the secondary facades, where at each story, windows flank chimneys trimmed with stone courses at the level of shoulder and head. The three bay el has a fenestration pattern and sandstone chimney identical to that of the main block; its cornice and frieze are similar but end in returns on the east facade. The south facade of the el is faced by a built-in porch (now screened) supported by posts with pillow capitals.

Additions to the structure include a standing seam metal roof over the original wood shingles; a small porch over a secondary entrance on the north facade and a well house covering the original cistern at the rear of the house. A bay window added to the primary facade on the north and another cut on the south are intrusive and detact from the intended symmetry of the elevation. If the block of the backware of the elevation.