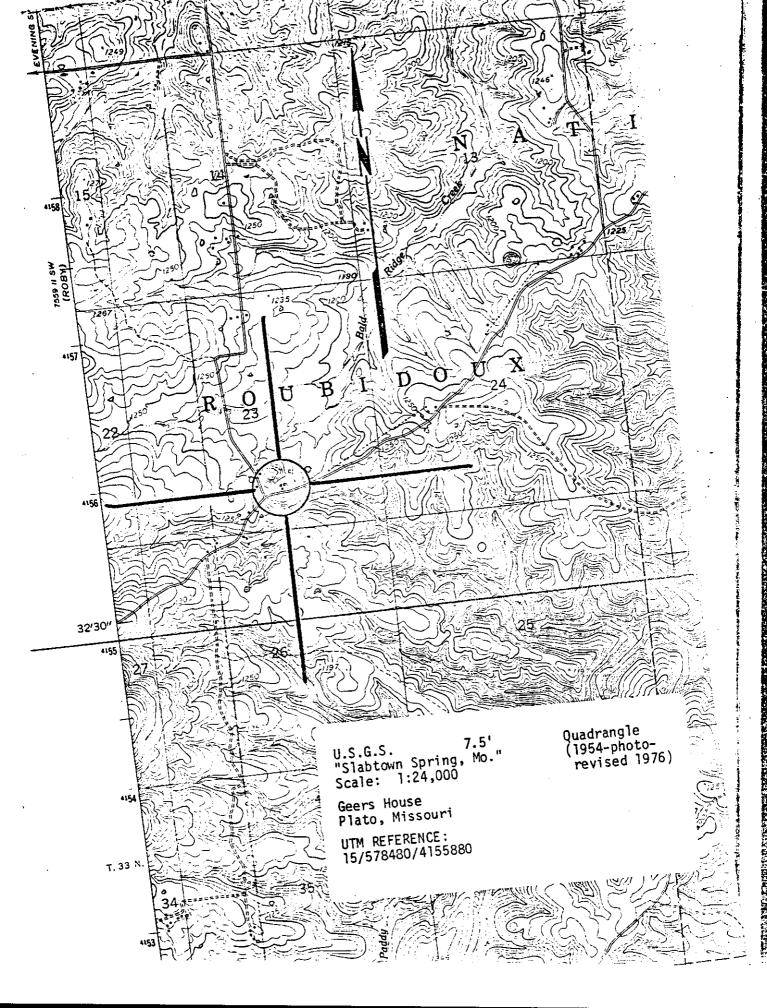

The Geers House lies on a low hill in the center of 285 acres of dormant farmland. About a mile of original split rail fencing still borders the property. Several outbuildings of later date are to the north and west of the house. Although some residential building is in progress in the area, the house remains the dominant force on the landscape. Structurally sound, but in need of restoration, the house will be returned to its original condition by the present owners.