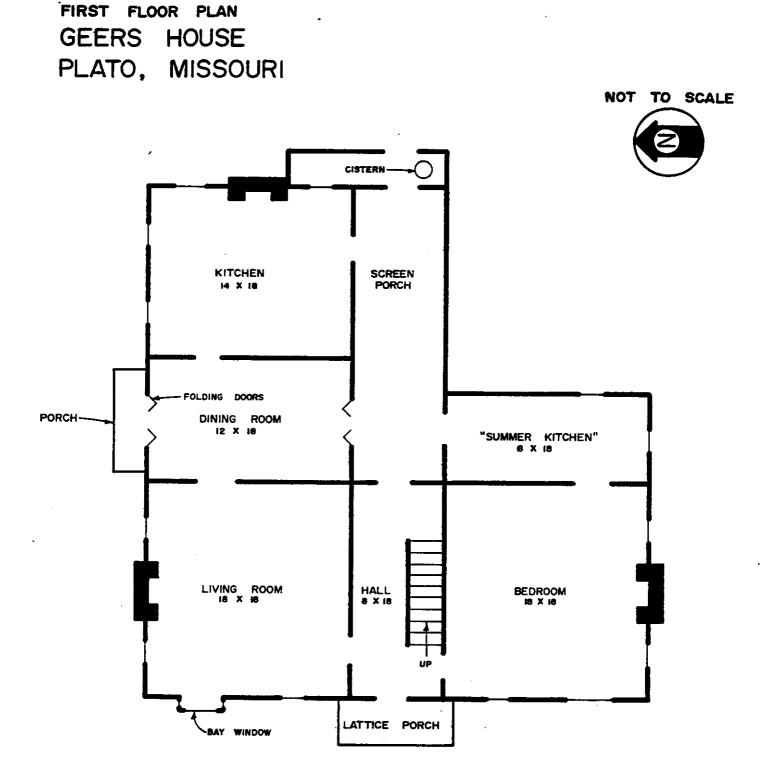

Describe the present and original (if known) physical appearance

The Geers House, a prepossessing Greek Revival structure, looks west from a location amidst the Texas Hills of central Missouri. The frame house has solidly proportioned facades dominated by massive sandstone end chimneys. The two story, five bay main block has a single story el on the east.

Rising from a sandstone foundation, the house, sheathed with weatherboarding, presents Classical architectural detail: pediment-shaped window heads of 6-over-6 light windows and pilaster corner boards. A boxed cornice and frieze continue to form pediments on the secondary facades, where at each story, windows flank chimneys trimmed with stone courses at the level of shoulder and head. The three bay el has a fenestration pattern and sandstone chimney identical to that of the main block; its cornice and frieze are similar but end in returns on the east facade. The south facade of the el is faced by a built-in porch (now screened) supported by posts with pillow capitals.

Under the shelter of a pedimented porch with molded posts, the primary entrance creates the building's strongest statement. A singleleaf door with sidelights is crowned by a six light transom. Abutting door, sidelights and reveals are paneled pilasters, similar to the posts of the porch, which carry transom bar and door lintel. Details of the doorway were once painted red, white and blue.

Barring the installation of electricity the interior of the Geers House has survived in nearly original appearance. Each floor of the main block is comprised of two rooms and a central hallway. Woodwork in the house, varied but uniformity simple, is the expression of an early local craftsman. The north room of the first floor, lined with paneled wainscoting, presents a handcrafted paneled mantel. The room on the south, lined with wainscoting of a different design, has a similar mantelpiece. The walls of both rooms are plastered and have been wallpapered. The entrance hall, also wainscoted, has walls faced with vertical planking. Its primary decorative feature is the scored woodwork lining each doorway and the simple wooden banister of the stairway. The two upstairs rooms each have simple, heavy woodwork and mantels, and walls of vertical planking.

The interior of the one story addition has somewhat more sophisticated decorative details. A dining room, with two sets of doubleleaf, folding doors to the outside, opens from the north room. The "winter kitchen" to the rear has a mantel which, though paneled like those of the rest of the house, is accentuated by finer moldings and the ornamentation of small pilasters. All doors on the interior are original and some of their hardware is retained. Wide plank flooring remains throughout the house.