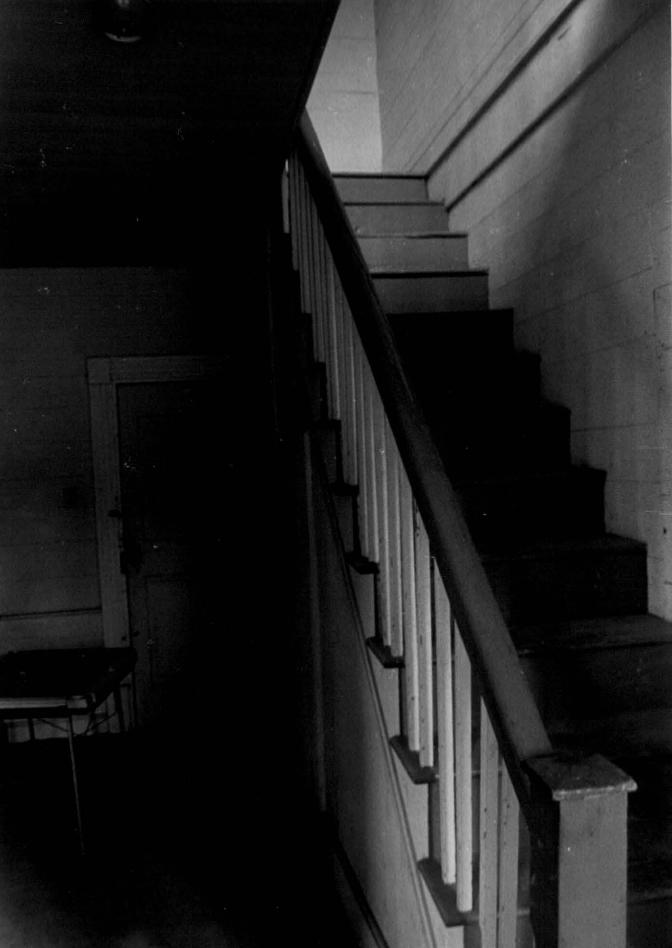

Barring the installation of electricity the interior of the Geers House has survived in nearly original appearance. Each floor of the main block is comprised of two rooms and a central hallway. Woodwork in the house, varied but uniformity simple, is the expression of an early local craftsman. The north room of the first floor, lined with paneled wainscoting, presents a handcrafted paneled mantel. The room on the south, lined with wainscoting of a different design, has a similar mantelpiece. The walls of both rooms are plastered and have been wallpapered. The entrance hall, also wainscoted, has walls faced with vertical planking. Its primary decorative feature is the scored woodwork lining each doorway and the simple wooden banister of the stairway. The two upstairs rooms each have simple, heavy woodwork and mantels, and walls of vertical planking.