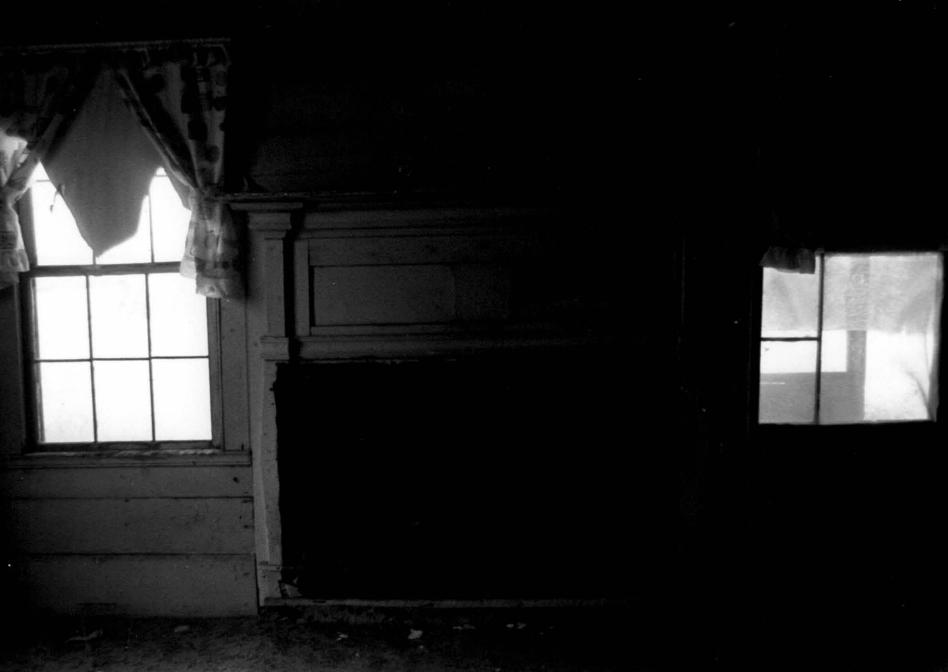

Rising from a sandstone foundation, the house, sheathed with weatherboarding, presents Classical architectural detail: pediment-shaped window heads of 6-over-6 light windows and pilaster corner boards. A boxed cornice and frieze continue to form pediments on the secondary facades, where at each story, windows flank chimneys trimmed with stone courses at the level of shoulder and head. The three bay el has a fenestration pattern and sandstone chimney identical to that of the main block; its cornice and frieze are similar but end in returns on the east facade. The south facade of the el is faced by a built-in porch (now screened) supported by posts with pillow capitals.

Barring the installation of electricity the interior of the Geers House has survived in nearly original appearance. Each floor of the main block is comprised of two rooms and a central hallway. Woodwork in the house, varied but uniformity simple, is the expression of an early local craftsman. The north room of the first floor, lined with paneled wainscoting, presents a handcrafted paneled mantel. The room on the south, lined with wainscoting of a different design, has a similar mantelpiece. The walls of both rooms are plastered and have been wallpapered. The entrance hall, also wainscoted, has walls faced with vertical planking. Its primary decorative feature is the scored woodwork lining each doorway and the simple wooden banister of the stairway. The two upstairs rooms each have simple, heavy woodwork and mantels, and walls of vertical planking.