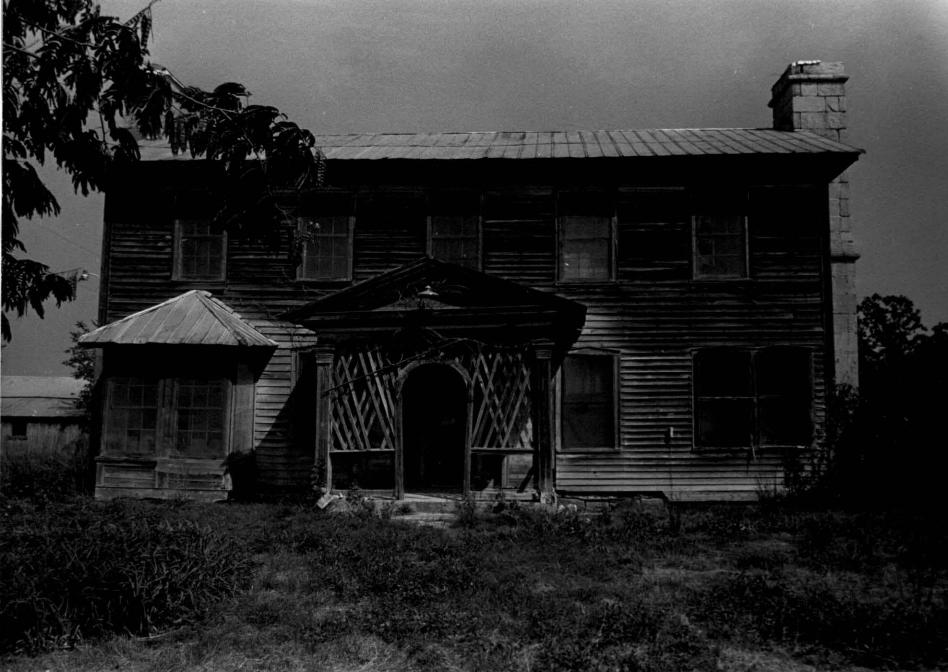

Describe the present and original (if known) physical appearance

The Geers House, a prepossessing Greek Revival structure, looks west from a location amidst the Texas Hills of central Missouri. The frame house has solidly proportioned facades dominated by massive sandstone end chimneys. The two story, five bay main block has a single story el on the east.

Rising from a sandstone foundation, the house, sheathed with weatherboarding, presents Classical architectural detail: pediment-shaped window heads of 6-over-6 light windows and pilaster corner boards. A boxed cornice and frieze continue to form pediments on the secondary facades, where at each story, windows flank chimneys trimmed with stone courses at the level of shoulder and head. The three bay el has a fenestration pattern and sandstone chimney identical to that of the main block; its cornice and frieze are similar but end in returns on the east facade. The south facade of the el is faced by a built-in porch (now screened) supported by posts with pillow capitals.

Under the shelter of a pedimented porch with molded posts, the primary entrance creates the building's strongest statement. A singleleaf door with sidelights is crowned by a six light transom. Abutting door, sidelights and reveals are paneled pilasters, similar to the posts of the porch, which carry transom bar and door lintel. Details of the doorway were once painted red, white and blue.

Additions to the structure include a standing seam metal roof over the original wood shingles; a small porch over a secondary entrance on the north facade and a well house covering the original cistern at the rear of the house. A bay window added to the primary facade on the north and another cut on the south are intrusive and detact from the intended symmetry of the elevation. If the block of the backware of the elevation.