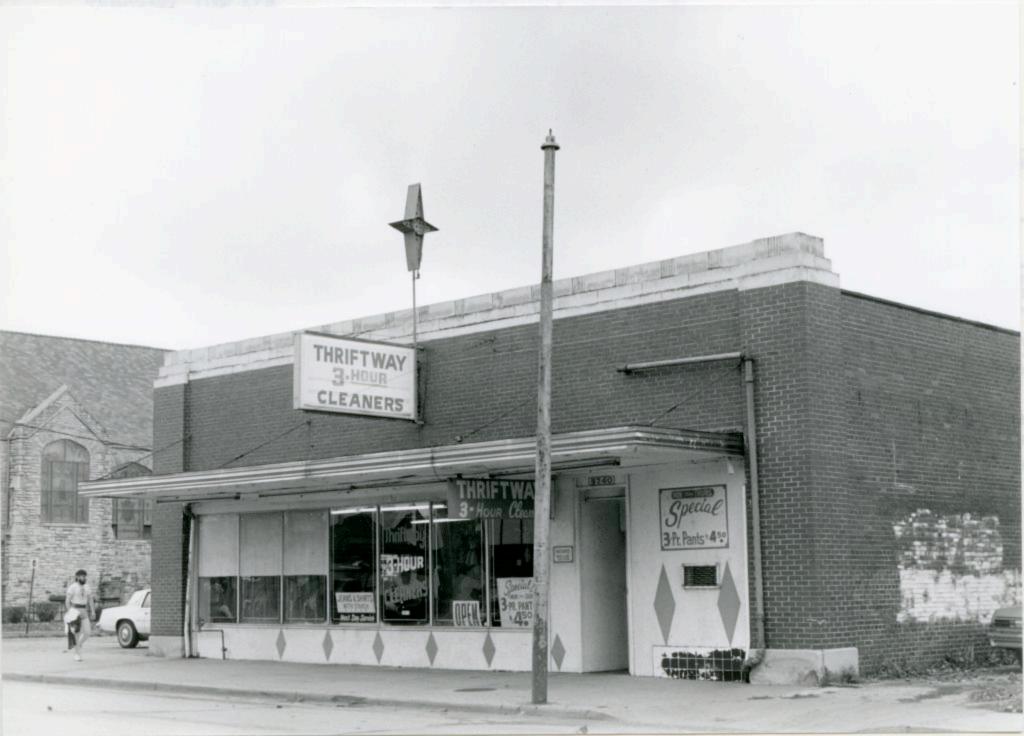

|                                                                            |                                                              | -078-00                                                 |
|----------------------------------------------------------------------------|--------------------------------------------------------------|---------------------------------------------------------|
| CBD 97-A                                                                   | CITY HALL                                                    |                                                         |
| Jackson 5 Och 3 Lucation of Negatives CBD #10-2                            | er Name/s)                                                   | 10                                                      |
| La'ndmarks Commission                                                      |                                                              |                                                         |
| 6 Specific Location                                                        | 16 Thematic Category                                         | 28 No of Stories 30                                     |
| 414 E. 12th St.                                                            | Architecture 17 Datu(s) or Period                            | 29. Basement? Yes if No : .                             |
|                                                                            | 1936-1937                                                    | 30. Foundation Material                                 |
| 7 City or Town H Rural, Township & Vicinity                                | 18 Style or Design                                           | concrete                                                |
| Kansas City, Missouri                                                      | Art Deco                                                     | 31. Wall Construction                                   |
| Sile Plan with North Arrow E. 11 2 54.                                     | 19. Architect or Engineer                                    | steel frame                                             |
| 8.71-77.                                                                   | Wight & Wight O Contractor or Builder                        | 32. Roof Type & Material flat                           |
|                                                                            | Swenson Construction Co                                      | 33. No. of Bays                                         |
| aux hocust                                                                 | 21. Original Use, If apparent                                | Front Side                                              |
| Juk Juk                                                                    | Governmental                                                 | 34 Wall Treatment<br>stone                              |
| 2                                                                          | 22 Present Use                                               |                                                         |
|                                                                            | Governmental 23 Ownership Public IX                          | 35. Plan Shape rectangular 36. Changes Addition .       |
|                                                                            | Private 11                                                   | (Explain Aftered :                                      |
| 5.12° St                                                                   | 24. Owner's Name & Address,                                  | m #42) Moved i                                          |
|                                                                            | W ANDWH                                                      | 37 Condition good                                       |
| 9 Currdinates UTM                                                          | 9                                                            | Exterior good                                           |
| Lung                                                                       | 25 Open to Yes 1)(                                           | 38. Preservation Yes                                    |
| Site: Structure 1 - Building X - Object 1 -                                | Public? No I I                                               | Underway? No X.                                         |
|                                                                            | 26 Local Contact Person or Organization Landmarks Commission | 39 Endangered? Yes II By What? No X:                    |
| Register? No X Eligible? No 1                                              | 27. Other Surveys in Which included                          |                                                         |
| 13 Part of Estab Yes . 14 District Yes W                                   |                                                              | 40 Visible from Yes X                                   |
| Hist Dist ? No X Potent'l? No Li                                           |                                                              | Public Road? No - : 41 Distance from and                |
| 15 Name of Established District                                            |                                                              | Frontage on Road approx.<br>200 ft. on E. 12th St.      |
| 42 Further Description of Important Features Pri                           | mary entrances are located on the                            | orth and south facades.                                 |
| The lower floors project to form a                                         | base for the upper stories, with 3                           | set backs near the top                                  |
| of the structure. A sculptured low                                         |                                                              |                                                         |
| of the building, depicting Kansas C<br>create a strong vertical emphasis t |                                                              |                                                         |
| observation balcony is located on t                                        |                                                              |                                                         |
| on the west facade, has room for 12                                        |                                                              | 87,                                                     |
|                                                                            |                                                              |                                                         |
|                                                                            | s City's third City Hall structure,                          | 하는 사람이 살아왔다. 이 집에 가득하다 그 아이들이 하는 것이 그렇게 되었다. 그렇게 그리면 하다 |
| this the outstanding building comp                                         | h and Main. The Kansas City chapte                           | er of the A.I.A. named                                  |
| this the outstanding building comp                                         | reted in the city in 1937.                                   |                                                         |
|                                                                            |                                                              |                                                         |
| 44 Description of Environment and Outbuildings                             | Commercial buildings and surface p                           | parking lote are to the                                 |
| west of this structure. To the no                                          |                                                              | 지점을 하지만 다양한 경구에 이번 보면 없었다면데 그렇게 되는 것이 되고 있었다.           |
| Municipal Court Building and the P                                         |                                                              |                                                         |
| plaza is on the west, with fountai                                         | ns flanking the walkway. Across th                           |                                                         |
| KC Star, Oct 31, 1937, p. 2 KC                                             | nty Court House.<br>Star Feb 6, 1936                         | 46. Prepared by                                         |
| $\frac{KC}{KC}$ Star, June 4, 1950 $\frac{KC}{KC}$                         | Times May 22, 1937                                           | Piland                                                  |
| VC Times Dec 15 1030                                                       | C Times, Oct. 23, 1937                                       | 47. Organization Landmarks Commission                   |
| <u></u>                                                                    | C Star, Nov. 15, 1936.                                       | 48. Date 49 Revision Dates                              |
|                                                                            |                                                              | 2/4/81                                                  |