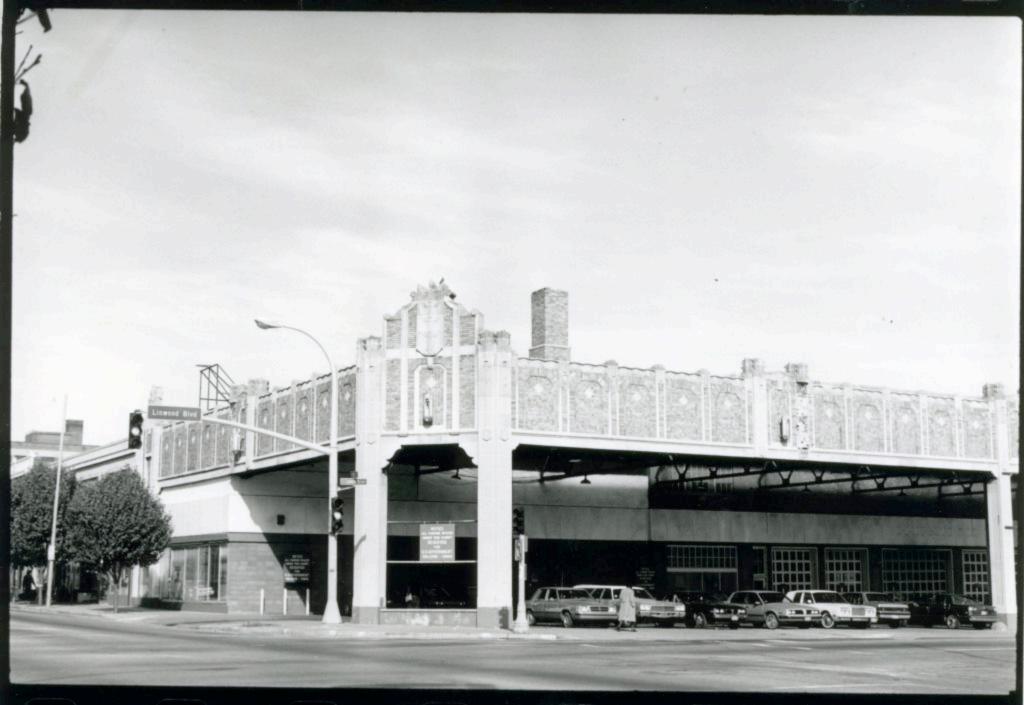

|                                                                            |                                                              | -078-00                                                 |
|----------------------------------------------------------------------------|--------------------------------------------------------------|---------------------------------------------------------|
| CBD 97-A                                                                   | CITY HALL                                                    |                                                         |
| Jackson 5 Och 3 Lucation of Negatives CBD #10-2                            | er Name/s)                                                   | 10                                                      |
| La'ndmarks Commission                                                      |                                                              |                                                         |
| 6 Specific Location                                                        | 16 Thematic Category                                         | 28 No of Stories 30                                     |
| 414 E. 12th St.                                                            | Architecture 17 Datu(s) or Period                            | 29. Basement? Yes if No : .                             |
|                                                                            | 1936-1937                                                    | 30. Foundation Material                                 |
| 7 City or Town H Rural, Township & Vicinity                                | 18 Style or Design                                           | concrete                                                |
| Kansas City, Missouri                                                      | Art Deco                                                     | 31. Wall Construction                                   |
| Sile Plan with North Arrow E. 11 2 54.                                     | 19. Architect or Engineer                                    | steel frame                                             |
| 8.71-77.                                                                   | Wight & Wight O Contractor or Builder                        | 32. Roof Type & Material flat                           |
|                                                                            | Swenson Construction Co                                      | 33. No. of Bays                                         |
| aux hocust                                                                 | 21. Original Use, If apparent                                | Front Side                                              |
| Juk Juk                                                                    | Governmental                                                 | 34 Wall Treatment<br>stone                              |
| 2                                                                          | 22 Present Use                                               |                                                         |
|                                                                            | Governmental 23 Ownership Public IX                          | 35. Plan Shape rectangular 36. Changes Addition .       |
|                                                                            | Private 11                                                   | (Explain Aftered :                                      |
| 5.12° St                                                                   | 24. Owner's Name & Address,                                  | m #42) Moved i                                          |
|                                                                            | W ANDWH                                                      | 37 Condition good                                       |
| 9 Currdinates UTM                                                          | 9                                                            | Exterior good                                           |
| Lung                                                                       | 25 Open to Yes 1)(                                           | 38. Preservation Yes                                    |
| Site: Structure 1 - Building X - Object 1 -                                | Public? No I I                                               | Underway? No X.                                         |
|                                                                            | 26 Local Contact Person or Organization Landmarks Commission | 39 Endangered? Yes II By What? No X:                    |
| Register? No X Eligible? No 1                                              | 27. Other Surveys in Which included                          |                                                         |
| 13 Part of Estab Yes . 14 District Yes W                                   |                                                              | 40 Visible from Yes X                                   |
| Hist Dist ? No X Potent'l? No Li                                           |                                                              | Public Road? No - : 41 Distance from and                |
| 15 Name of Established District                                            |                                                              | Frontage on Road approx.<br>200 ft. on E. 12th St.      |
| 42 Further Description of Important Features Pri                           | mary entrances are located on the                            | orth and south facades.                                 |
| The lower floors project to form a                                         | base for the upper stories, with 3                           | set backs near the top                                  |
| of the structure. A sculptured low                                         |                                                              |                                                         |
| of the building, depicting Kansas C<br>create a strong vertical emphasis t |                                                              |                                                         |
| observation balcony is located on t                                        |                                                              |                                                         |
| on the west facade, has room for 12                                        |                                                              | 87,                                                     |
|                                                                            |                                                              |                                                         |
|                                                                            | s City's third City Hall structure,                          | 하는 사람이 살아왔다. 이 집에 가득하다 그 아이들이 하는 것이 그렇게 되었다. 그렇게 그리면 하다 |
| this the outstanding building comp                                         | h and Main. The Kansas City chapte                           | er of the A.I.A. named                                  |
| this the outstanding building comp                                         | reted in the city in 1937.                                   |                                                         |
|                                                                            |                                                              |                                                         |
| 44 Description of Environment and Outbuildings                             | Commercial buildings and surface p                           | parking lote are to the                                 |
| west of this structure. To the no                                          |                                                              | 지점을 하지만 다양한 경구에 이번 보면 없었다면데 그렇게 되는 것이 되고 있었다.           |
| Municipal Court Building and the P                                         |                                                              |                                                         |
| plaza is on the west, with fountai                                         | ns flanking the walkway. Across th                           |                                                         |
| KC Star, Oct 31, 1937, p. 2 KC                                             | nty Court House.<br>Star Feb 6, 1936                         | 46. Prepared by                                         |
| $\frac{KC}{KC}$ Star, June 4, 1950 $\frac{KC}{KC}$                         | Times May 22, 1937                                           | Piland                                                  |
| VC Times Dec 15 1030                                                       | C Times, Oct. 23, 1937                                       | 47. Organization Landmarks Commission                   |
| <u></u>                                                                    | C Star, Nov. 15, 1936.                                       | 48. Date 49 Revision Dates                              |
|                                                                            |                                                              | 2/4/81                                                  |