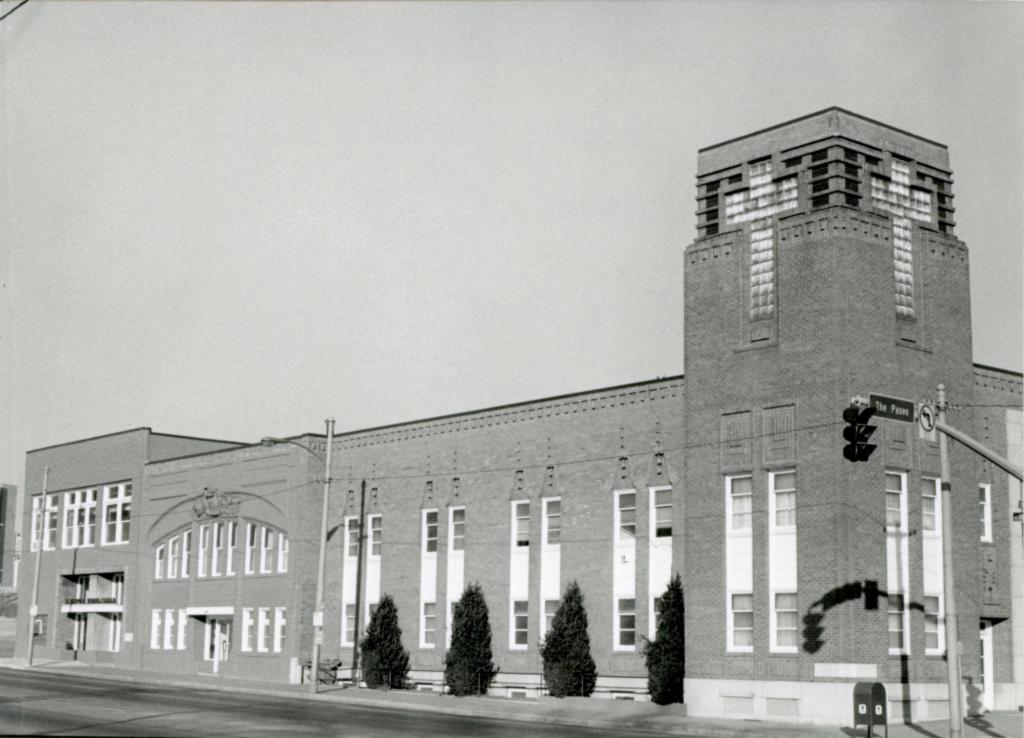

|                                                                            |                                                              | -078-00                                                 |
|----------------------------------------------------------------------------|--------------------------------------------------------------|---------------------------------------------------------|
| CBD 97-A                                                                   | CITY HALL                                                    |                                                         |
| Jackson 5 Och 3 Lucation of Negatives CBD #10-2                            | er Name/s)                                                   | 10                                                      |
| La'ndmarks Commission                                                      |                                                              |                                                         |
| 6 Specific Location                                                        | 16 Thematic Category                                         | 28 No of Stories 30                                     |
| 414 E. 12th St.                                                            | Architecture 17 Datu(s) or Period                            | 29. Basement? Yes if No : .                             |
|                                                                            | 1936-1937                                                    | 30. Foundation Material                                 |
| 7 City or Town H Rural, Township & Vicinity                                | 18 Style or Design                                           | concrete                                                |
| Kansas City, Missouri                                                      | Art Deco                                                     | 31. Wall Construction                                   |
| Sile Plan with North Arrow E. 11 2 54.                                     | 19. Architect or Engineer                                    | steel frame                                             |
| 8.71-77.                                                                   | Wight & Wight O Contractor or Builder                        | 32. Roof Type & Material flat                           |
|                                                                            | Swenson Construction Co                                      | 33. No. of Bays                                         |
| aux hocust                                                                 | 21. Original Use, If apparent                                | Front Side                                              |
| Juk Juk                                                                    | Governmental                                                 | 34 Wall Treatment<br>stone                              |
| 2                                                                          | 22 Present Use                                               |                                                         |
|                                                                            | Governmental 23 Ownership Public IX                          | 35. Plan Shape rectangular 36. Changes Addition .       |
|                                                                            | Private 11                                                   | (Explain Aftered :                                      |
| 5.12° St                                                                   | 24. Owner's Name & Address,                                  | m #42) Moved i                                          |
|                                                                            | W ANDWH                                                      | 37 Condition good                                       |
| 9 Currdinates UTM                                                          | 9                                                            | Exterior good                                           |
| Lung                                                                       | 25 Open to Yes 1)(                                           | 38. Preservation Yes                                    |
| Site: Structure 1 - Building X - Object 1 -                                | Public? No I I                                               | Underway? No X.                                         |
|                                                                            | 26 Local Contact Person or Organization Landmarks Commission | 39 Endangered? Yes II By What? No X:                    |
| Register? No X Eligible? No 1                                              | 27. Other Surveys in Which included                          |                                                         |
| 13 Part of Estab Yes . 14 District Yes W                                   |                                                              | 40 Visible from Yes X                                   |
| Hist Dist ? No X Potent'l? No Li                                           |                                                              | Public Road? No - : 41 Distance from and                |
| 15 Name of Established District                                            |                                                              | Frontage on Road approx.<br>200 ft. on E. 12th St.      |
| 42 Further Description of Important Features Pri                           | mary entrances are located on the                            | orth and south facades.                                 |
| The lower floors project to form a                                         | base for the upper stories, with 3                           | set backs near the top                                  |
| of the structure. A sculptured low                                         |                                                              |                                                         |
| of the building, depicting Kansas C<br>create a strong vertical emphasis t |                                                              |                                                         |
| observation balcony is located on t                                        |                                                              |                                                         |
| on the west facade, has room for 12                                        |                                                              | 87,                                                     |
|                                                                            |                                                              |                                                         |
|                                                                            | s City's third City Hall structure,                          | 하는 사람이 살아왔다. 이 집에 가득하다 그 아이들이 하는 것이 그렇게 되었다. 그렇게 그리면 하다 |
| this the outstanding building comp                                         | h and Main. The Kansas City chapte                           | er of the A.I.A. named                                  |
| this the outstanding building comp                                         | reted in the city in 1937.                                   |                                                         |
|                                                                            |                                                              |                                                         |
| 44 Description of Environment and Outbuildings                             | Commercial buildings and surface p                           | parking lote are to the                                 |
| west of this structure. To the no                                          |                                                              | 지점을 하지만 다양한 경구에 이번 보면 없었다면데 그렇게 되는 것이 되고 있었다.           |
| Municipal Court Building and the P                                         |                                                              |                                                         |
| plaza is on the west, with fountai                                         | ns flanking the walkway. Across th                           |                                                         |
| KC Star, Oct 31, 1937, p. 2 KC                                             | nty Court House.<br>Star Feb 6, 1936                         | 46. Prepared by                                         |
| $\frac{KC}{KC}$ Star, June 4, 1950 $\frac{KC}{KC}$                         | Times May 22, 1937                                           | Piland                                                  |
| VC Times Dec 15 1030                                                       | C Times, Oct. 23, 1937                                       | 47. Organization Landmarks Commission                   |
| <u></u>                                                                    | C Star, Nov. 15, 1936.                                       | 48. Date 49 Revision Dates                              |
|                                                                            |                                                              | 2/4/81                                                  |