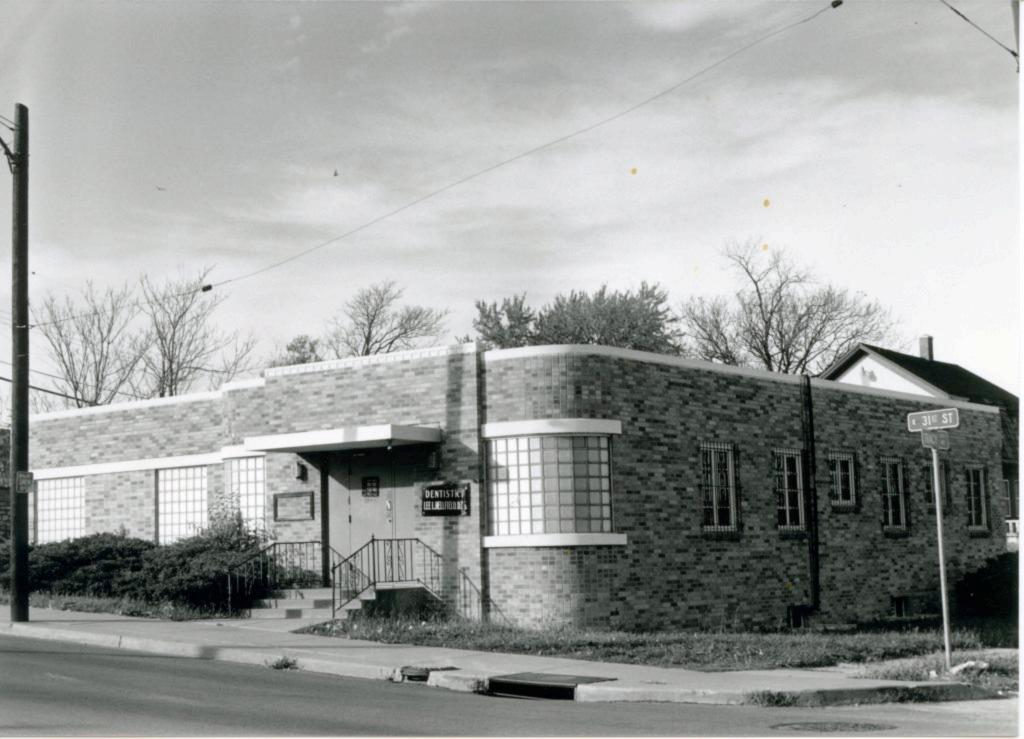

| ARCHITECTURAL/HISTORIC                                                                                                                                                                            | INVENTORY SURVEY FORM JA-                                                                                                                                                | AS-078-003                                                                                                                                                                                                                                                                                                             |                                       |
|---------------------------------------------------------------------------------------------------------------------------------------------------------------------------------------------------|--------------------------------------------------------------------------------------------------------------------------------------------------------------------------|------------------------------------------------------------------------------------------------------------------------------------------------------------------------------------------------------------------------------------------------------------------------------------------------------------------------|---------------------------------------|
| i. No.<br>Art Deco Survey #66                                                                                                                                                                     | 4. PRESENT LOCAL NAME(S) OR DESIGNATION(S)  Frederick Manufacturing Corp./Silve                                                                                          | 20                                                                                                                                                                                                                                                                                                                     | I. NO.                                |
| 2. COUNTY                                                                                                                                                                                         | 5. OTHER NAME(S) National Metal Product; Palace Cor                                                                                                                      | p; Benson Mfg. Co.                                                                                                                                                                                                                                                                                                     | 66                                    |
| 6. SPECIFIC LEGAL LOCATION OF KANSAS CITOWNSHIP RANGE SECTION IF CITY OR TOWN, STREET ADDRESS  4840 E. 12th  7. CITY OR TOWN IF RURAL, VICINITY Kansas City, MIssouri  8. DESCRIPTION OF LOCATION |                                                                                                                                                                          | 28. NO. OF STORIES 1 1/2  29. BASEMENT? YES ( ) NO ( )  30. FOUNDATION MATERIAL concrete block  31. WALL CONSTRUCTION concrete block  32. ROOF TYPE AND MATERIAL flat (comp); gable (r  33. NO. OF BAYS FRONT SIDE  34. WALL TREATMENT brick  35. PLAN SHAPEITEQUIAT  36. CHANGES (EXPLAIN IN ADDITION(X)) ALTERED ( ) | 2. COUNTY & PRESENT LOCAL BY Frederic |
| 9. COORDINATES UTM LAT LONG N/A                                                                                                                                                                   | 24. OWNER'S NAME AND ADDRESS IF KNOWN  N/A  25. OPEN TO PUBLIC? YES(X)  Restricted NO()                                                                                  | NO. 42)  MOVED ( )  37. CONDITION INTERIOR EXTERIOR GOOD  38. PRESERVATION UNDERWAY?  NO. 42)  MOVED ( )                                                                                                                                                                                                               | NAME(S) OR<br>& Ma                    |
| II. ON NATIONAL YES ( ) 12. IS IT Y NO ( X ) ELIGIBLE?                                                                                                                                            | 26. LOCAL CONTACT PERSON OR ORGANIZATION (ES() N/a (NO(×) 27. OTHER SURVEYS IN WHICH INCLUDED                                                                            | 39. ENDANGERED? BY WHAT?  40. VISIBLE FROM PUBLIC ROAD?  41. DISTANCE FROM AND                                                                                                                                                                                                                                         | mugacturin                            |
| glass block and simple geometr<br>concrete beltcourse is located                                                                                                                                  | FEATURES Measuring approximately 120 et. The building is distinguished by iric design along the coping of the wall dabove the fenestration. A 32' x 72'4' metal and conc | ts rounded corners, . A projecting " prefabricated                                                                                                                                                                                                                                                                     | ng Corp.                              |
| 43. HISTORY AND SIGNIFICANCE  The earliest known occupant (1                                                                                                                                      | 1945) of this building was the National                                                                                                                                  | Metal Product                                                                                                                                                                                                                                                                                                          |                                       |

Company. Later occupants included the Palace Corp., and the Benson Manufacturing Company. Currently, the Frederick Manufacturing Corp., (Silver Streak) occupies the building.

44. DESCRIPTION OF ENVIRONMENT AND North - Surface parking OUTBUILDINGS East and West - industrial South - cemetery

# 45. SOURCES OF INFORMATION 1) BP#16134 (10/10/45)

- 2) BP#25810A (5/17/49)
- 3) BP#41215A (03/03/55)
- 4) City Directories

- 46. PREPARED BY M. Betz
- 47. ORGANIZATION Kansas Cit Landmarks Commission 48. DATE 49. REVISION DATE(S)