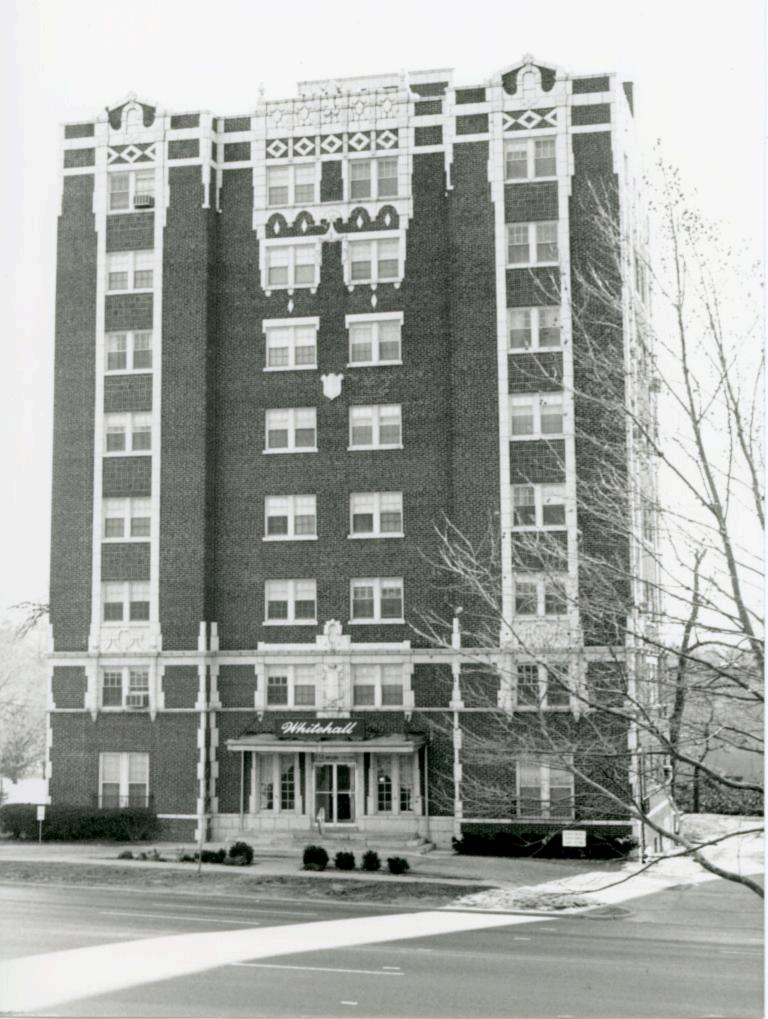

|                                                                            |                                                              | -078-00                                                 |
|----------------------------------------------------------------------------|--------------------------------------------------------------|---------------------------------------------------------|
| CBD 97-A                                                                   | CITY HALL                                                    |                                                         |
| Jackson 5 Och 3 Lucation of Negatives CBD #10-2                            | er Name/s)                                                   | 10                                                      |
| La'ndmarks Commission                                                      |                                                              |                                                         |
| 6 Specific Location                                                        | 16 Thematic Category                                         | 28 No of Stories 30                                     |
| 414 E. 12th St.                                                            | Architecture 17 Datu(s) or Period                            | 29. Basement? Yes if No : .                             |
|                                                                            | 1936-1937                                                    | 30. Foundation Material                                 |
| 7 City or Town H Rural, Township & Vicinity                                | 18 Style or Design                                           | concrete                                                |
| Kansas City, Missouri                                                      | Art Deco                                                     | 31. Wall Construction                                   |
| Sile Plan with North Arrow E. 11 2 54.                                     | 19. Architect or Engineer                                    | steel frame                                             |
| 8.71-77.                                                                   | Wight & Wight O Contractor or Builder                        | 32. Roof Type & Material flat                           |
|                                                                            | Swenson Construction Co                                      | 33. No. of Bays                                         |
| aux hocust                                                                 | 21. Original Use, If apparent                                | Front Side                                              |
| Juk Juk                                                                    | Governmental                                                 | 34 Wall Treatment<br>stone                              |
| 2                                                                          | 22 Present Use                                               |                                                         |
|                                                                            | Governmental 23 Ownership Public IX                          | 35. Plan Shape rectangular 36. Changes Addition .       |
|                                                                            | Private 11                                                   | (Explain Aftered :                                      |
| 5.12° St                                                                   | 24. Owner's Name & Address,                                  | m #42) Moved i                                          |
|                                                                            | W ANDWH                                                      | 37 Condition good                                       |
| 9 Currdinates UTM                                                          | 9                                                            | Exterior good                                           |
| Lung                                                                       | 25 Open to Yes 1)(                                           | 38. Preservation Yes                                    |
| Site: Structure 1 - Building X - Object 1 -                                | Public? No I I                                               | Underway? No X.                                         |
|                                                                            | 26 Local Contact Person or Organization Landmarks Commission | 39 Endangered? Yes II By What? No X:                    |
| Register? No X Eligible? No 1                                              | 27. Other Surveys in Which included                          |                                                         |
| 13 Part of Estab Yes . 14 District Yes W                                   |                                                              | 40 Visible from Yes X                                   |
| Hist Dist ? No X Potent'l? No Li                                           |                                                              | Public Road? No - : 41 Distance from and                |
| 15 Name of Established District                                            |                                                              | Frontage on Road approx.<br>200 ft. on E. 12th St.      |
| 42 Further Description of Important Features Pri                           | mary entrances are located on the                            | orth and south facades.                                 |
| The lower floors project to form a                                         | base for the upper stories, with 3                           | set backs near the top                                  |
| of the structure. A sculptured low                                         |                                                              |                                                         |
| of the building, depicting Kansas C<br>create a strong vertical emphasis t |                                                              |                                                         |
| observation balcony is located on t                                        |                                                              |                                                         |
| on the west facade, has room for 12                                        |                                                              | 87,                                                     |
|                                                                            |                                                              |                                                         |
|                                                                            | s City's third City Hall structure,                          | 하는 사람이 살아왔다. 이 집에 가득하다 그 아이들이 하는 것이 그렇게 되었다. 그렇게 그리면 하다 |
| this the outstanding building comp                                         | h and Main. The Kansas City chapte                           | er of the A.I.A. named                                  |
| this the outstanding building comp                                         | reted in the city in 1937.                                   |                                                         |
|                                                                            |                                                              |                                                         |
| 44 Description of Environment and Outbuildings                             | Commercial buildings and surface p                           | parking lote are to the                                 |
| west of this structure. To the no                                          |                                                              | 지점을 하지만 다양한 경구에 이번 보면 없었다면데 그렇게 되는 것이 되고 있었다.           |
| Municipal Court Building and the P                                         |                                                              |                                                         |
| plaza is on the west, with fountai                                         | ns flanking the walkway. Across th                           |                                                         |
| KC Star, Oct 31, 1937, p. 2 KC                                             | nty Court House.<br>Star Feb 6, 1936                         | 46. Prepared by                                         |
| $\frac{KC}{KC}$ Star, June 4, 1950 $\frac{KC}{KC}$                         | Times May 22, 1937                                           | Piland                                                  |
| VC Times Dec 15 1030                                                       | C Times, Oct. 23, 1937                                       | 47. Organization Landmarks Commission                   |
| <u></u>                                                                    | C Star, Nov. 15, 1936.                                       | 48. Date 49 Revision Dates                              |
|                                                                            |                                                              | 2/4/81                                                  |