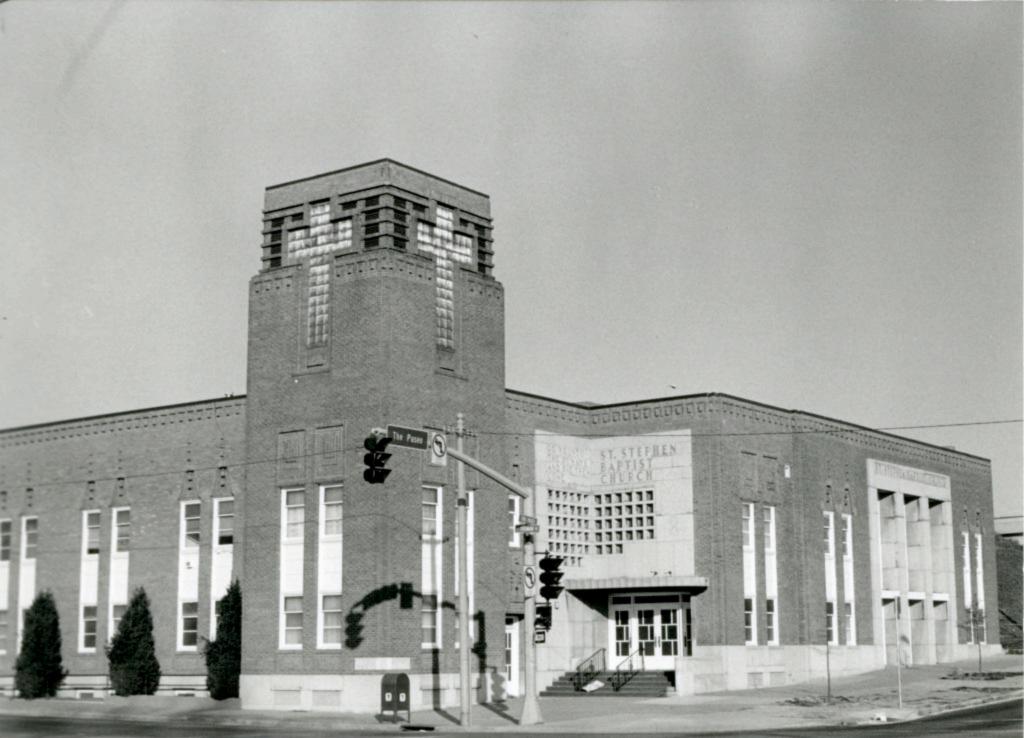

|                                                                            |                                                              | -078-00                                                 |
|----------------------------------------------------------------------------|--------------------------------------------------------------|---------------------------------------------------------|
| CBD 97-A                                                                   | CITY HALL                                                    |                                                         |
| Jackson 5 Och 3 Lucation of Negatives CBD #10-2                            | er Name/s)                                                   | 10                                                      |
| La'ndmarks Commission                                                      |                                                              |                                                         |
| 6 Specific Location                                                        | 16 Thematic Category                                         | 28 No of Stories 30                                     |
| 414 E. 12th St.                                                            | Architecture 17 Datu(s) or Period                            | 29. Basement? Yes if No : .                             |
|                                                                            | 1936-1937                                                    | 30. Foundation Material                                 |
| 7 City or Town H Rural, Township & Vicinity                                | 18 Style or Design                                           | concrete                                                |
| Kansas City, Missouri                                                      | Art Deco                                                     | 31. Wall Construction                                   |
| Sile Plan with North Arrow E. 11 2 54.                                     | 19. Architect or Engineer                                    | steel frame                                             |
| 8.71-77.                                                                   | Wight & Wight O Contractor or Builder                        | 32. Roof Type & Material flat                           |
|                                                                            | Swenson Construction Co                                      | 33. No. of Bays                                         |
| aux hocust                                                                 | 21. Original Use, If apparent                                | Front Side                                              |
| Juk Juk                                                                    | Governmental                                                 | 34 Wall Treatment<br>stone                              |
| 2                                                                          | 22 Present Use                                               |                                                         |
|                                                                            | Governmental 23 Ownership Public IX                          | 35. Plan Shape rectangular 36. Changes Addition .       |
|                                                                            | Private 11                                                   | (Explain Aftered :                                      |
| 5.12° St                                                                   | 24. Owner's Name & Address,                                  | m #42) Moved i                                          |
|                                                                            | W ANDWH                                                      | 37 Condition good                                       |
| 9 Currdinates UTM                                                          | 9                                                            | Exterior good                                           |
| Lung                                                                       | 25 Open to Yes 1)(                                           | 38. Preservation Yes                                    |
| Site: Structure 1 - Building X - Object 1 -                                | Public? No I I                                               | Underway? No X.                                         |
|                                                                            | 26 Local Contact Person or Organization Landmarks Commission | 39 Endangered? Yes II By What? No X:                    |
| Register? No X Eligible? No 1                                              | 27. Other Surveys in Which included                          |                                                         |
| 13 Part of Estab Yes . 14 District Yes W                                   |                                                              | 40 Visible from Yes X                                   |
| Hist Dist ? No X Potent'l? No Li                                           |                                                              | Public Road? No - : 41 Distance from and                |
| 15 Name of Established District                                            |                                                              | Frontage on Road approx.<br>200 ft. on E. 12th St.      |
| 42 Further Description of Important Features Pri                           | mary entrances are located on the                            | orth and south facades.                                 |
| The lower floors project to form a                                         | base for the upper stories, with 3                           | set backs near the top                                  |
| of the structure. A sculptured low                                         |                                                              |                                                         |
| of the building, depicting Kansas C<br>create a strong vertical emphasis t |                                                              |                                                         |
| observation balcony is located on t                                        |                                                              |                                                         |
| on the west facade, has room for 12                                        |                                                              | 87,                                                     |
|                                                                            |                                                              |                                                         |
|                                                                            | s City's third City Hall structure,                          | 하는 사람이 살아왔다. 이 집에 가득하다 그 아이들이 하는 것이 그렇게 되었다. 그렇게 그리면 하다 |
| this the outstanding building comp                                         | h and Main. The Kansas City chapte                           | er of the A.I.A. named                                  |
| this the outstanding building comp                                         | reted in the city in 1937.                                   |                                                         |
|                                                                            |                                                              |                                                         |
| 44 Description of Environment and Outbuildings                             | Commercial buildings and surface p                           | parking lote are to the                                 |
| west of this structure. To the no                                          |                                                              | 지점을 하지만 다양한 경구에 이번 보면 없었다면데 그렇게 되는 것이 되고 있었다.           |
| Municipal Court Building and the P                                         |                                                              |                                                         |
| plaza is on the west, with fountai                                         | ns flanking the walkway. Across th                           |                                                         |
| KC Star, Oct 31, 1937, p. 2 KC                                             | nty Court House.<br>Star Feb 6, 1936                         | 46. Prepared by                                         |
| $\frac{KC}{KC}$ Star, June 4, 1950 $\frac{KC}{KC}$                         | Times May 22, 1937                                           | Piland                                                  |
| VC Times Dec 15 1030                                                       | C Times, Oct. 23, 1937                                       | 47. Organization Landmarks Commission                   |
| <u></u>                                                                    | C Star, Nov. 15, 1936.                                       | 48. Date 49 Revision Dates                              |
|                                                                            |                                                              | 2/4/81                                                  |