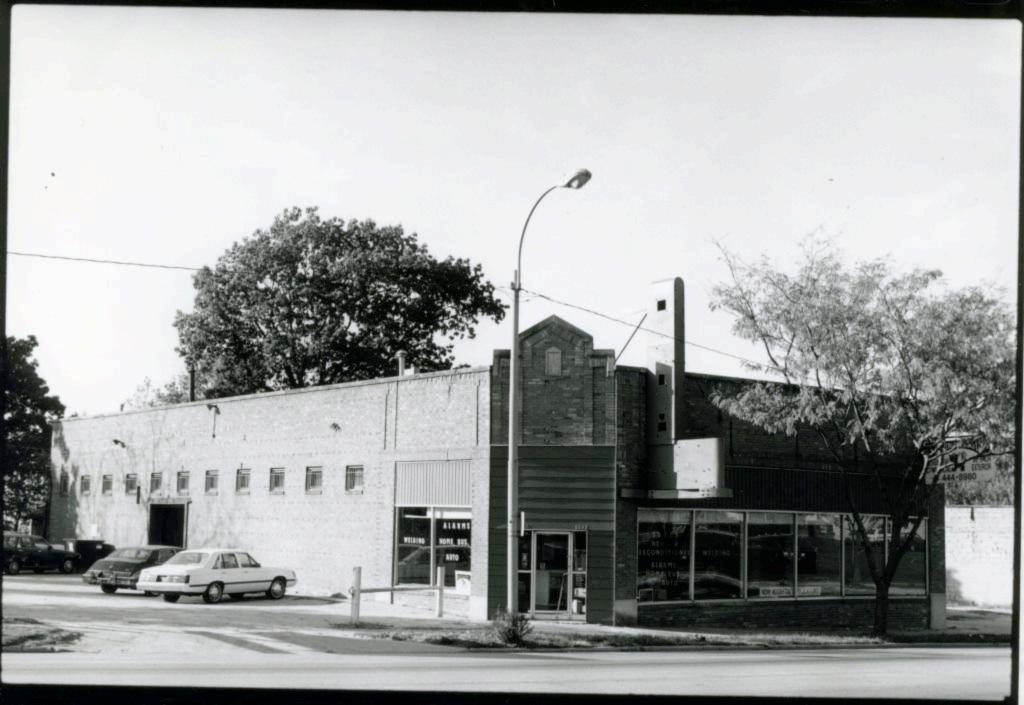

| ARCHITECTURAL/HISTORIC                                                                                                                                                                            | INVENTORY SURVEY FORM JA-                                                                                                                                                | AS-078-003                                                                                                                                                                                                                                                                                                             |                                       |
|---------------------------------------------------------------------------------------------------------------------------------------------------------------------------------------------------|--------------------------------------------------------------------------------------------------------------------------------------------------------------------------|------------------------------------------------------------------------------------------------------------------------------------------------------------------------------------------------------------------------------------------------------------------------------------------------------------------------|---------------------------------------|
| i. No.<br>Art Deco Survey #66                                                                                                                                                                     | 4. PRESENT LOCAL NAME(S) OR DESIGNATION(S)  Frederick Manufacturing Corp./Silve                                                                                          | 20                                                                                                                                                                                                                                                                                                                     | I. NO.                                |
| 2. COUNTY                                                                                                                                                                                         | 5. OTHER NAME(S) National Metal Product; Palace Cor                                                                                                                      | p; Benson Mfg. Co.                                                                                                                                                                                                                                                                                                     | 66                                    |
| 6. SPECIFIC LEGAL LOCATION OF KANSAS CITOWNSHIP RANGE SECTION IF CITY OR TOWN, STREET ADDRESS  4840 E. 12th  7. CITY OR TOWN IF RURAL, VICINITY Kansas City, MIssouri  8. DESCRIPTION OF LOCATION |                                                                                                                                                                          | 28. NO. OF STORIES 1 1/2  29. BASEMENT? YES ( ) NO ( )  30. FOUNDATION MATERIAL concrete block  31. WALL CONSTRUCTION concrete block  32. ROOF TYPE AND MATERIAL flat (comp); gable (r  33. NO. OF BAYS FRONT SIDE  34. WALL TREATMENT brick  35. PLAN SHAPEITEQUIAT  36. CHANGES (EXPLAIN IN ADDITION(X)) ALTERED ( ) | 2. COUNTY & PRESENT LOCAL BY Frederic |
| 9. COORDINATES UTM LAT LONG N/A                                                                                                                                                                   | 24. OWNER'S NAME AND ADDRESS IF KNOWN  N/A  25. OPEN TO PUBLIC? YES(X)  Restricted NO()                                                                                  | NO. 42)  MOVED ( )  37. CONDITION INTERIOR EXTERIOR GOOD  38. PRESERVATION UNDERWAY?  NO. 42)  MOVED ( )                                                                                                                                                                                                               | NAME(S) OR<br>& Ma                    |
| II. ON NATIONAL YES ( ) 12. IS IT Y NO ( X ) ELIGIBLE?                                                                                                                                            | 26. LOCAL CONTACT PERSON OR ORGANIZATION (ES() N/a (NO(×) 27. OTHER SURVEYS IN WHICH INCLUDED                                                                            | 39. ENDANGERED? BY WHAT?  40. VISIBLE FROM PUBLIC ROAD?  41. DISTANCE FROM AND                                                                                                                                                                                                                                         | mugacturin                            |
| glass block and simple geometr<br>concrete beltcourse is located                                                                                                                                  | FEATURES Measuring approximately 120 et. The building is distinguished by iric design along the coping of the wall dabove the fenestration. A 32' x 72'4' metal and conc | ts rounded corners, . A projecting " prefabricated                                                                                                                                                                                                                                                                     | ng Corp.                              |
| 43. HISTORY AND SIGNIFICANCE  The earliest known occupant (1                                                                                                                                      | 1945) of this building was the National                                                                                                                                  | Metal Product                                                                                                                                                                                                                                                                                                          |                                       |

Company. Later occupants included the Palace Corp., and the Benson Manufacturing Company. Currently, the Frederick Manufacturing Corp., (Silver Streak) occupies the building.

44. DESCRIPTION OF ENVIRONMENT AND North - Surface parking OUTBUILDINGS East and West - industrial South - cemetery

# 45. SOURCES OF INFORMATION 1) BP#16134 (10/10/45)

- 2) BP#25810A (5/17/49)
- 3) BP#41215A (03/03/55)
- 4) City Directories

- 46. PREPARED BY M. Betz
- 47. ORGANIZATION Kansas Cit Landmarks Commission 48. DATE 49. REVISION DATE(S)