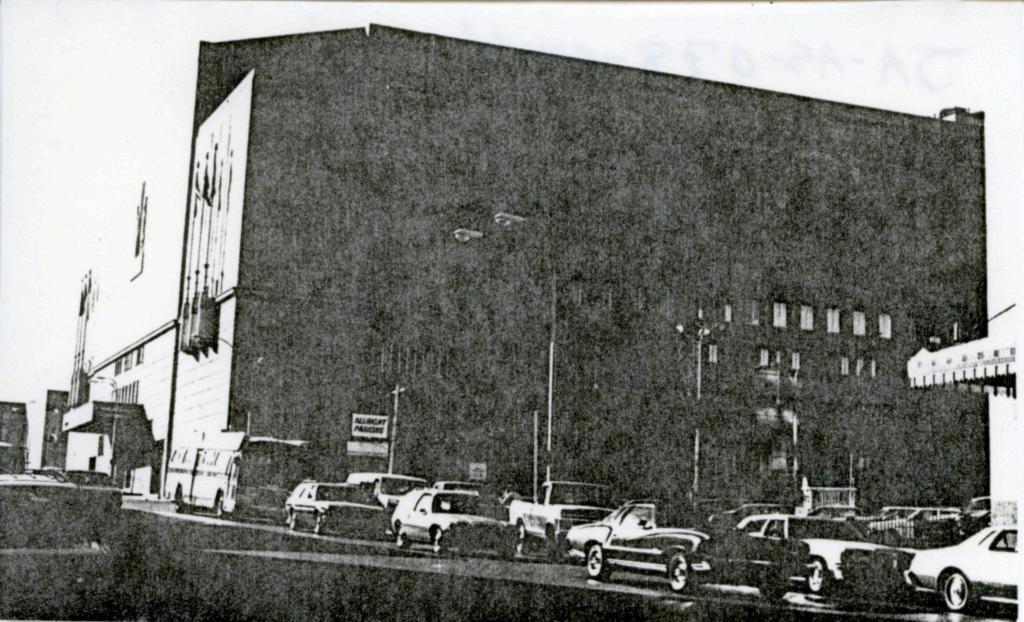

|                                                                            |                                                              | -078-00                                                 |
|----------------------------------------------------------------------------|--------------------------------------------------------------|---------------------------------------------------------|
| CBD 97-A                                                                   | CITY HALL                                                    |                                                         |
| Jackson 5 Och 3 Lucation of Negatives CBD #10-2                            | er Name/s)                                                   | 10                                                      |
| La'ndmarks Commission                                                      |                                                              |                                                         |
| 6 Specific Location                                                        | 16 Thematic Category                                         | 28 No of Stories 30                                     |
| 414 E. 12th St.                                                            | Architecture 17 Datu(s) or Period                            | 29. Basement? Yes if No : .                             |
|                                                                            | 1936-1937                                                    | 30. Foundation Material                                 |
| 7 City or Town H Rural, Township & Vicinity                                | 18 Style or Design                                           | concrete                                                |
| Kansas City, Missouri                                                      | Art Deco                                                     | 31. Wall Construction                                   |
| Sile Plan with North Arrow E. 11 2 54.                                     | 19. Architect or Engineer                                    | steel frame                                             |
| 8.71-77.                                                                   | Wight & Wight O Contractor or Builder                        | 32. Roof Type & Material flat                           |
|                                                                            | Swenson Construction Co                                      | 33. No. of Bays                                         |
| aux hocust                                                                 | 21. Original Use, If apparent                                | Front Side                                              |
| Juk Juk                                                                    | Governmental                                                 | 34 Wall Treatment<br>stone                              |
| 2                                                                          | 22 Present Use                                               |                                                         |
|                                                                            | Governmental 23 Ownership Public IX                          | 35. Plan Shape rectangular 36. Changes Addition .       |
|                                                                            | Private 11                                                   | (Explain Aftered :                                      |
| 5.12° St                                                                   | 24. Owner's Name & Address,                                  | m #42) Moved i                                          |
|                                                                            | W ANDWH                                                      | 37 Condition good                                       |
| 9 Currdinates UTM                                                          | 9                                                            | Exterior good                                           |
| Lung                                                                       | 25 Open to Yes 1)(                                           | 38. Preservation Yes                                    |
| Site: Structure 1 - Building X - Object 1 -                                | Public? No I I                                               | Underway? No X.                                         |
|                                                                            | 26 Local Contact Person or Organization Landmarks Commission | 39 Endangered? Yes II By What? No X:                    |
| Register? No X Eligible? No 1                                              | 27. Other Surveys in Which included                          |                                                         |
| 13 Part of Estab Yes . 14 District Yes W                                   |                                                              | 40 Visible from Yes X                                   |
| Hist Dist ? No X Potent'l? No Li                                           |                                                              | Public Road? No - : 41 Distance from and                |
| 15 Name of Established District                                            |                                                              | Frontage on Road approx.<br>200 ft. on E. 12th St.      |
| 42 Further Description of Important Features Pri                           | mary entrances are located on the                            | orth and south facades.                                 |
| The lower floors project to form a                                         | base for the upper stories, with 3                           | set backs near the top                                  |
| of the structure. A sculptured low                                         |                                                              |                                                         |
| of the building, depicting Kansas C<br>create a strong vertical emphasis t |                                                              |                                                         |
| observation balcony is located on t                                        |                                                              |                                                         |
| on the west facade, has room for 12                                        |                                                              | 87,                                                     |
|                                                                            |                                                              |                                                         |
|                                                                            | s City's third City Hall structure,                          | 하는 사람이 살아왔다. 이 집에 가득하다 그 아이들이 하는 것이 그렇게 되었다. 그렇게 그리면 하다 |
| this the outstanding building comp                                         | h and Main. The Kansas City chapte                           | er of the A.I.A. named                                  |
| this the outstanding building comp                                         | reted in the city in 1937.                                   |                                                         |
|                                                                            |                                                              |                                                         |
| 44 Description of Environment and Outbuildings                             | Commercial buildings and surface p                           | parking lote are to the                                 |
| west of this structure. To the no                                          |                                                              | 지점을 하지만 다양한 경구에 이번 보면 없었다면데 그렇게 되는 것이 되고 있었다.           |
| Municipal Court Building and the P                                         |                                                              |                                                         |
| plaza is on the west, with fountai                                         | ns flanking the walkway. Across th                           |                                                         |
| KC Star, Oct 31, 1937, p. 2 KC                                             | nty Court House.<br>Star Feb 6, 1936                         | 46. Prepared by                                         |
| $\frac{KC}{KC}$ Star, June 4, 1950 $\frac{KC}{KC}$                         | Times May 22, 1937                                           | Piland                                                  |
| VC Times Dec 15 1030                                                       | C Times, Oct. 23, 1937                                       | 47. Organization Landmarks Commission                   |
| <u></u>                                                                    | C Star, Nov. 15, 1936.                                       | 48. Date 49 Revision Dates                              |
|                                                                            |                                                              | 2/4/81                                                  |