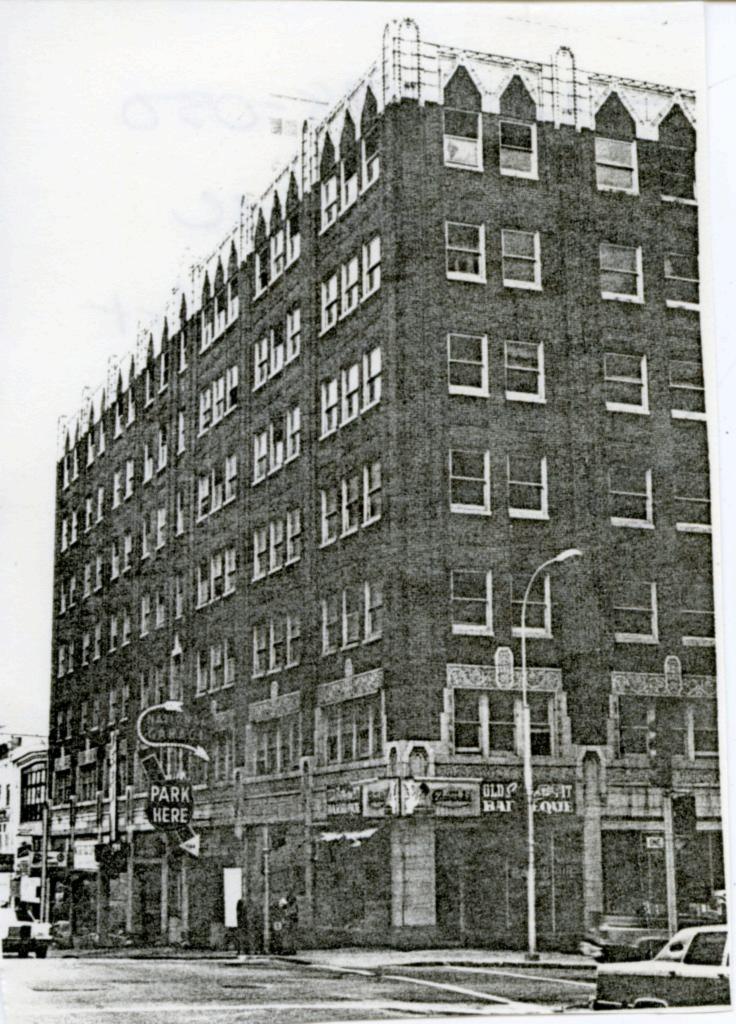

|                                                                            |                                                              | -078-00                                                 |
|----------------------------------------------------------------------------|--------------------------------------------------------------|---------------------------------------------------------|
| CBD 97-A                                                                   | CITY HALL                                                    |                                                         |
| Jackson 5 Och 3 Lucation of Negatives CBD #10-2                            | er Name/s)                                                   | 10                                                      |
| La'ndmarks Commission                                                      |                                                              |                                                         |
| 6 Specific Location                                                        | 16 Thematic Category                                         | 28 No of Stories 30                                     |
| 414 E. 12th St.                                                            | Architecture 17 Datu(s) or Period                            | 29. Basement? Yes if No : .                             |
|                                                                            | 1936-1937                                                    | 30. Foundation Material                                 |
| 7 City or Town H Rural, Township & Vicinity                                | 18 Style or Design                                           | concrete                                                |
| Kansas City, Missouri                                                      | Art Deco                                                     | 31. Wall Construction                                   |
| Sile Plan with North Arrow E. 11 2 54.                                     | 19. Architect or Engineer                                    | steel frame                                             |
| 8.71-77.                                                                   | Wight & Wight O Contractor or Builder                        | 32. Roof Type & Material flat                           |
|                                                                            | Swenson Construction Co                                      | 33. No. of Bays                                         |
| aux hocust                                                                 | 21. Original Use, If apparent                                | Front Side                                              |
| Juk Juk                                                                    | Governmental                                                 | 34 Wall Treatment<br>stone                              |
| 2                                                                          | 22 Present Use                                               |                                                         |
|                                                                            | Governmental 23 Ownership Public IX                          | 35. Plan Shape rectangular 36. Changes Addition .       |
|                                                                            | Private 11                                                   | (Explain Aftered :                                      |
| 5.12° St                                                                   | 24. Owner's Name & Address,                                  | m #42) Moved i                                          |
|                                                                            | W ANDWH                                                      | 37 Condition good                                       |
| 9 Currdinates UTM                                                          | 9                                                            | Exterior good                                           |
| Lung                                                                       | 25 Open to Yes 1)(                                           | 38. Preservation Yes                                    |
| Site: Structure 1 - Building X - Object 1 -                                | Public? No I I                                               | Underway? No X.                                         |
|                                                                            | 26 Local Contact Person or Organization Landmarks Commission | 39 Endangered? Yes II By What? No X:                    |
| Register? No X Eligible? No 1                                              | 27. Other Surveys in Which included                          |                                                         |
| 13 Part of Estab Yes . 14 District Yes W                                   |                                                              | 40 Visible from Yes X                                   |
| Hist Dist ? No X Potent'l? No Li                                           |                                                              | Public Road? No - : 41 Distance from and                |
| 15 Name of Established District                                            |                                                              | Frontage on Road approx.<br>200 ft. on E. 12th St.      |
| 42 Further Description of Important Features Pri                           | mary entrances are located on the                            | orth and south facades.                                 |
| The lower floors project to form a                                         | base for the upper stories, with 3                           | set backs near the top                                  |
| of the structure. A sculptured low                                         |                                                              |                                                         |
| of the building, depicting Kansas C<br>create a strong vertical emphasis t |                                                              |                                                         |
| observation balcony is located on t                                        |                                                              |                                                         |
| on the west facade, has room for 12                                        |                                                              | 87,                                                     |
|                                                                            |                                                              |                                                         |
|                                                                            | s City's third City Hall structure,                          | 하는 사람이 살아왔다. 이 집에 가득하다 그 아이들이 하는 것이 그렇게 되었다. 그렇게 그리면 하다 |
| this the outstanding building comp                                         | h and Main. The Kansas City chapte                           | er of the A.I.A. named                                  |
| this the outstanding building comp                                         | reted in the city in 1937.                                   |                                                         |
|                                                                            |                                                              |                                                         |
| 44 Description of Environment and Outbuildings                             | Commercial buildings and surface p                           | parking lote are to the                                 |
| west of this structure. To the no                                          |                                                              | 지점을 하지만 다양한 경구에 이번 보면 없었다면데 그렇게 되는 것이 되고 있었다.           |
| Municipal Court Building and the P                                         |                                                              |                                                         |
| plaza is on the west, with fountai                                         | ns flanking the walkway. Across th                           |                                                         |
| KC Star, Oct 31, 1937, p. 2 KC                                             | nty Court House.<br>Star Feb 6, 1936                         | 46. Prepared by                                         |
| $\frac{KC}{KC}$ Star, June 4, 1950 $\frac{KC}{KC}$                         | Times May 22, 1937                                           | Piland                                                  |
| VC Times Dec 15 1030                                                       | C Times, Oct. 23, 1937                                       | 47. Organization Landmarks Commission                   |
| <u></u>                                                                    | C Star, Nov. 15, 1936.                                       | 48. Date 49 Revision Dates                              |
|                                                                            |                                                              | 2/4/81                                                  |