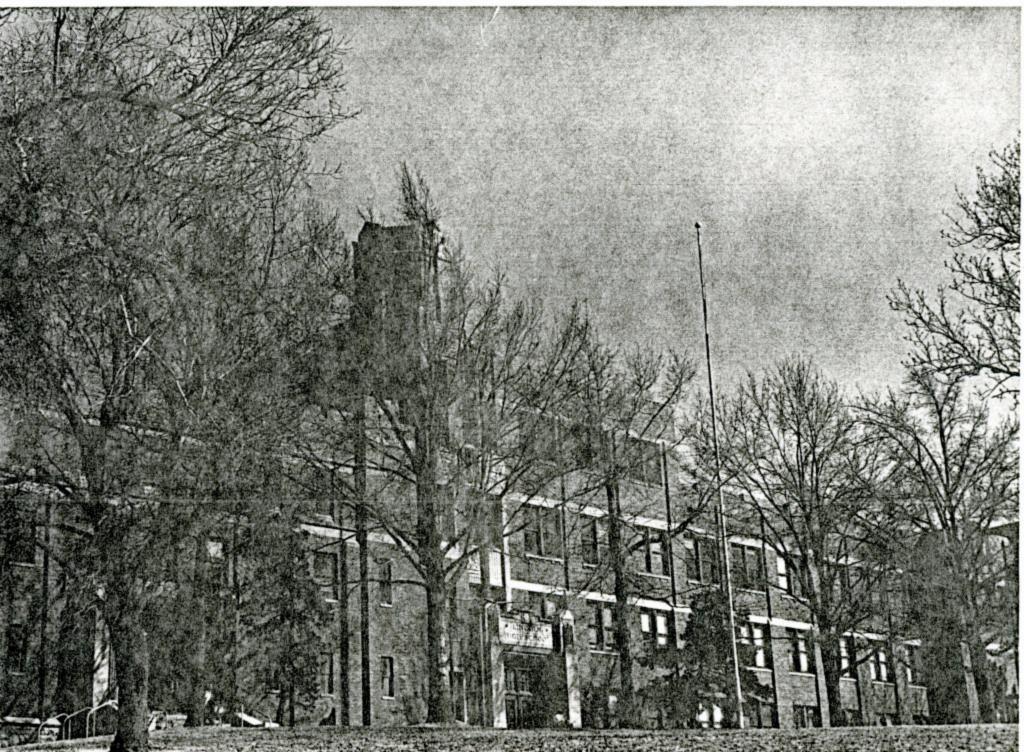

|                                                                            |                                                              | -078-00                                                 |
|----------------------------------------------------------------------------|--------------------------------------------------------------|---------------------------------------------------------|
| CBD 97-A                                                                   | CITY HALL                                                    |                                                         |
| Jackson 5 Och 3 Lucation of Negatives CBD #10-2                            | er Name/s)                                                   | 10                                                      |
| La'ndmarks Commission                                                      |                                                              |                                                         |
| 6 Specific Location                                                        | 16 Thematic Category                                         | 28 No of Stories 30                                     |
| 414 E. 12th St.                                                            | Architecture 17 Datu(s) or Period                            | 29. Basement? Yes if No : .                             |
|                                                                            | 1936-1937                                                    | 30. Foundation Material                                 |
| 7 City or Town H Rural, Township & Vicinity                                | 18 Style or Design                                           | concrete                                                |
| Kansas City, Missouri                                                      | Art Deco                                                     | 31. Wall Construction                                   |
| Sile Plan with North Arrow E. 11 2 54.                                     | 19. Architect or Engineer                                    | steel frame                                             |
| 8.71-77.                                                                   | Wight & Wight O Contractor or Builder                        | 32. Roof Type & Material flat                           |
|                                                                            | Swenson Construction Co                                      | 33. No. of Bays                                         |
| aux hocust                                                                 | 21. Original Use, If apparent                                | Front Side                                              |
| Juk Juk                                                                    | Governmental                                                 | 34 Wall Treatment<br>stone                              |
| 2                                                                          | 22 Present Use                                               |                                                         |
|                                                                            | Governmental 23 Ownership Public IX                          | 35. Plan Shape rectangular 36. Changes Addition .       |
|                                                                            | Private 11                                                   | (Explain Aftered :                                      |
| 5.12° St                                                                   | 24. Owner's Name & Address,                                  | m #42) Moved i                                          |
|                                                                            | W ANDWH                                                      | 37 Condition good                                       |
| 9 Currdinates UTM                                                          | 9                                                            | Exterior good                                           |
| Lung                                                                       | 25 Open to Yes 1)(                                           | 38. Preservation Yes                                    |
| Site: Structure 1 - Building X - Object 1 -                                | Public? No I I                                               | Underway? No X.                                         |
|                                                                            | 26 Local Contact Person or Organization Landmarks Commission | 39 Endangered? Yes II By What? No X:                    |
| Register? No X Eligible? No 1                                              | 27. Other Surveys in Which included                          |                                                         |
| 13 Part of Estab Yes . 14 District Yes W                                   |                                                              | 40 Visible from Yes X                                   |
| Hist Dist ? No X Potent'l? No Li                                           |                                                              | Public Road? No - : 41 Distance from and                |
| 15 Name of Established District                                            |                                                              | Frontage on Road approx.<br>200 ft. on E. 12th St.      |
| 42 Further Description of Important Features Pri                           | mary entrances are located on the                            | orth and south facades.                                 |
| The lower floors project to form a                                         | base for the upper stories, with 3                           | set backs near the top                                  |
| of the structure. A sculptured low                                         |                                                              |                                                         |
| of the building, depicting Kansas C<br>create a strong vertical emphasis t |                                                              |                                                         |
| observation balcony is located on t                                        |                                                              |                                                         |
| on the west facade, has room for 12                                        |                                                              | 87,                                                     |
|                                                                            |                                                              |                                                         |
|                                                                            | s City's third City Hall structure,                          | 하는 사람이 살아왔다. 이 집에 가득하다 그 아이들이 하는 것이 그렇게 되었다. 그렇게 그리면 하다 |
| this the outstanding building comp                                         | h and Main. The Kansas City chapte                           | er of the A.I.A. named                                  |
| this the outstanding building comp                                         | reted in the city in 1937.                                   |                                                         |
|                                                                            |                                                              |                                                         |
| 44 Description of Environment and Outbuildings                             | Commercial buildings and surface p                           | parking lote are to the                                 |
| west of this structure. To the no                                          |                                                              | 지점을 하지만 다양한 경구에 이번 보면 없었다면데 그렇게 되는 것이 되고 있었다.           |
| Municipal Court Building and the P                                         |                                                              |                                                         |
| plaza is on the west, with fountai                                         | ns flanking the walkway. Across th                           |                                                         |
| KC Star, Oct 31, 1937, p. 2 KC                                             | nty Court House.<br>Star Feb 6, 1936                         | 46. Prepared by                                         |
| $\frac{KC}{KC}$ Star, June 4, 1950 $\frac{KC}{KC}$                         | Times May 22, 1937                                           | Piland                                                  |
| VC Times Dec 15 1030                                                       | C Times, Oct. 23, 1937                                       | 47. Organization Landmarks Commission                   |
| <u></u>                                                                    | C Star, Nov. 15, 1936.                                       | 48. Date 49 Revision Dates                              |
|                                                                            |                                                              | 2/4/81                                                  |