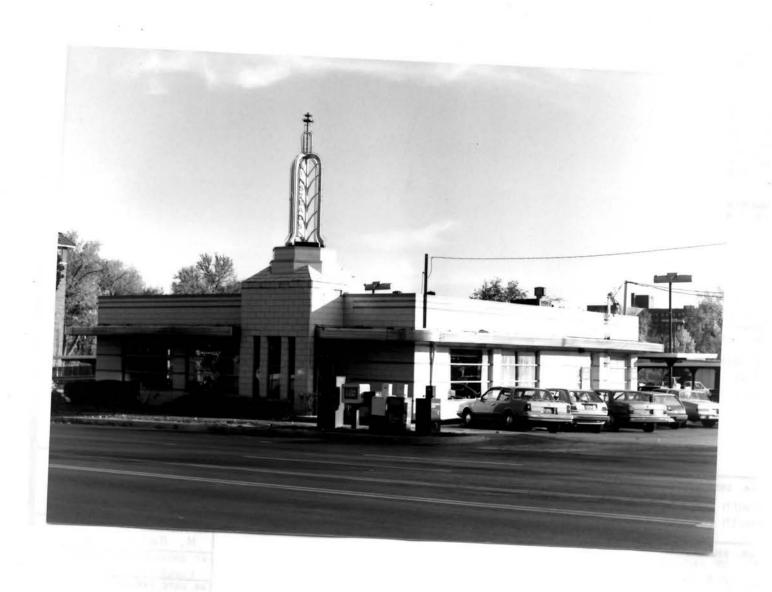

|                                                                            |                                                              | -078-00                                                 |
|----------------------------------------------------------------------------|--------------------------------------------------------------|---------------------------------------------------------|
| CBD 97-A                                                                   | CITY HALL                                                    |                                                         |
| Jackson 5 Och 3 Lucation of Negatives CBD #10-2                            | er Name/s)                                                   | 10                                                      |
| La'ndmarks Commission                                                      |                                                              |                                                         |
| 6 Specific Location                                                        | 16 Thematic Category                                         | 28 No of Stories 30                                     |
| 414 E. 12th St.                                                            | Architecture 17 Datu(s) or Period                            | 29. Basement? Yes if No : .                             |
|                                                                            | 1936-1937                                                    | 30. Foundation Material                                 |
| 7 City or Town H Rural, Township & Vicinity                                | 18 Style or Design                                           | concrete                                                |
| Kansas City, Missouri                                                      | Art Deco                                                     | 31. Wall Construction                                   |
| Sile Plan with North Arrow E. 11 2 54.                                     | 19. Architect or Engineer                                    | steel frame                                             |
| 8.71-77.                                                                   | Wight & Wight O Contractor or Builder                        | 32. Roof Type & Material flat                           |
|                                                                            | Swenson Construction Co                                      | 33. No. of Bays                                         |
| aux hocust                                                                 | 21. Original Use, If apparent                                | Front Side                                              |
| Juk Juk                                                                    | Governmental                                                 | 34 Wall Treatment<br>stone                              |
| 2                                                                          | 22 Present Use                                               |                                                         |
|                                                                            | Governmental 23 Ownership Public IX                          | 35. Plan Shape rectangular 36. Changes Addition .       |
|                                                                            | Private 11                                                   | (Explain Aftered :                                      |
| 5.12° St                                                                   | 24. Owner's Name & Address,                                  | m #42) Moved i                                          |
|                                                                            | W ANDWH                                                      | 37 Condition good                                       |
| 9 Currdinates UTM                                                          | 9                                                            | Exterior good                                           |
| Lung                                                                       | 25 Open to Yes 1)(                                           | 38. Preservation Yes                                    |
| Site: Structure 1 - Building X - Object 1 -                                | Public? No I I                                               | Underway? No X.                                         |
|                                                                            | 26 Local Contact Person or Organization Landmarks Commission | 39 Endangered? Yes II By What? No X:                    |
| Register? No X Eligible? No 1                                              | 27. Other Surveys in Which included                          |                                                         |
| 13 Part of Estab Yes . 14 District Yes W                                   |                                                              | 40 Visible from Yes X                                   |
| Hist Dist ? No X Potent'l? No Li                                           |                                                              | Public Road? No - : 41 Distance from and                |
| 15 Name of Established District                                            |                                                              | Frontage on Road approx.<br>200 ft. on E. 12th St.      |
| 42 Further Description of Important Features Pri                           | mary entrances are located on the                            | orth and south facades.                                 |
| The lower floors project to form a                                         | base for the upper stories, with 3                           | set backs near the top                                  |
| of the structure. A sculptured low                                         |                                                              |                                                         |
| of the building, depicting Kansas C<br>create a strong vertical emphasis t |                                                              |                                                         |
| observation balcony is located on t                                        |                                                              |                                                         |
| on the west facade, has room for 12                                        |                                                              | 87,                                                     |
|                                                                            |                                                              |                                                         |
|                                                                            | s City's third City Hall structure,                          | 하는 사람이 살아왔다. 이 집에 가득하다 그 아이들이 하는 것이 그렇게 되었다. 그렇게 그리면 하다 |
| this the outstanding building comp                                         | h and Main. The Kansas City chapte                           | er of the A.I.A. named                                  |
| this the outstanding building comp                                         | reted in the city in 1937.                                   |                                                         |
|                                                                            |                                                              |                                                         |
| 44 Description of Environment and Outbuildings                             | Commercial buildings and surface p                           | parking lote are to the                                 |
| west of this structure. To the no                                          |                                                              | 지점을 하지만 다양한 경구에 이번 보면 없었다면데 그렇게 되는 것이 되고 있었다.           |
| Municipal Court Building and the P                                         |                                                              |                                                         |
| plaza is on the west, with fountai                                         | ns flanking the walkway. Across th                           |                                                         |
| KC Star, Oct 31, 1937, p. 2 KC                                             | nty Court House.<br>Star Feb 6, 1936                         | 46. Prepared by                                         |
| $\frac{KC}{KC}$ Star, June 4, 1950 $\frac{KC}{KC}$                         | Times May 22, 1937                                           | Piland                                                  |
| VC Times Dec 15 1030                                                       | C Times, Oct. 23, 1937                                       | 47. Organization Landmarks Commission                   |
| <u></u>                                                                    | C Star, Nov. 15, 1936.                                       | 48. Date 49 Revision Dates                              |
|                                                                            |                                                              | 2/4/81                                                  |