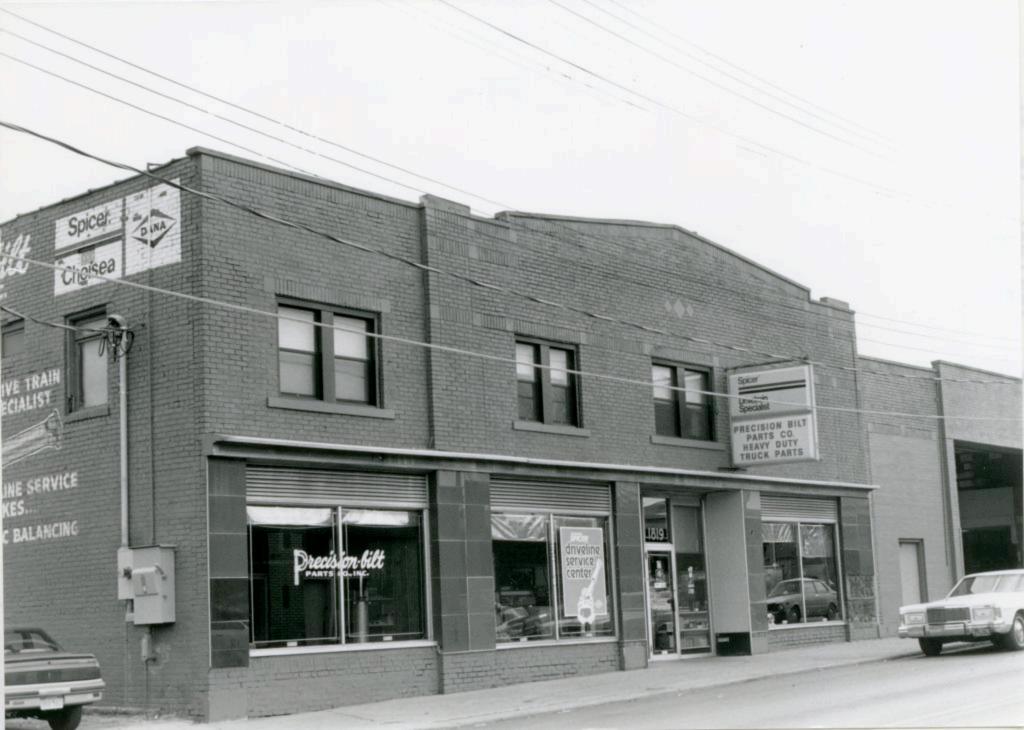

| ARCHITECTURAL/HISTORIC                                                                                                                                                                            | INVENTORY SURVEY FORM JA-                                                                                                                                                | AS-078-003                                                                                                                                                                                                                                                                                                             |                                       |
|---------------------------------------------------------------------------------------------------------------------------------------------------------------------------------------------------|--------------------------------------------------------------------------------------------------------------------------------------------------------------------------|------------------------------------------------------------------------------------------------------------------------------------------------------------------------------------------------------------------------------------------------------------------------------------------------------------------------|---------------------------------------|
| i. No.<br>Art Deco Survey #66                                                                                                                                                                     | 4. PRESENT LOCAL NAME(S) OR DESIGNATION(S)  Frederick Manufacturing Corp./Silve                                                                                          | 20                                                                                                                                                                                                                                                                                                                     | I. NO.                                |
| 2. COUNTY                                                                                                                                                                                         | 5. OTHER NAME(S) National Metal Product; Palace Cor                                                                                                                      | p; Benson Mfg. Co.                                                                                                                                                                                                                                                                                                     | 66                                    |
| 6. SPECIFIC LEGAL LOCATION OF KANSAS CITOWNSHIP RANGE SECTION IF CITY OR TOWN, STREET ADDRESS  4840 E. 12th  7. CITY OR TOWN IF RURAL, VICINITY Kansas City, MIssouri  8. DESCRIPTION OF LOCATION |                                                                                                                                                                          | 28. NO. OF STORIES 1 1/2  29. BASEMENT? YES ( ) NO ( )  30. FOUNDATION MATERIAL concrete block  31. WALL CONSTRUCTION concrete block  32. ROOF TYPE AND MATERIAL flat (comp); gable (r  33. NO. OF BAYS FRONT SIDE  34. WALL TREATMENT brick  35. PLAN SHAPEITEQUIAT  36. CHANGES (EXPLAIN IN ADDITION(X)) ALTERED ( ) | 2. COUNTY & PRESENT LOCAL BY Frederic |
| 9. COORDINATES UTM LAT LONG N/A                                                                                                                                                                   | 24. OWNER'S NAME AND ADDRESS IF KNOWN  N/A  25. OPEN TO PUBLIC? YES(X)  Restricted NO()                                                                                  | NO. 42)  MOVED ( )  37. CONDITION INTERIOR EXTERIOR GOOD  38. PRESERVATION UNDERWAY?  NO. 42)  MOVED ( )                                                                                                                                                                                                               | NAME(S) OR<br>& Ma                    |
| II. ON NATIONAL YES ( ) 12. IS IT Y NO ( X ) ELIGIBLE?                                                                                                                                            | 26. LOCAL CONTACT PERSON OR ORGANIZATION (ES() N/a (NO(×) 27. OTHER SURVEYS IN WHICH INCLUDED                                                                            | 39. ENDANGERED? BY WHAT?  40. VISIBLE FROM PUBLIC ROAD?  41. DISTANCE FROM AND                                                                                                                                                                                                                                         | mugacturin                            |
| glass block and simple geometr<br>concrete beltcourse is located                                                                                                                                  | FEATURES Measuring approximately 120 et. The building is distinguished by iric design along the coping of the wall dabove the fenestration. A 32' x 72'4' metal and conc | ts rounded corners, . A projecting " prefabricated                                                                                                                                                                                                                                                                     | ng Corp.                              |
| 43. HISTORY AND SIGNIFICANCE  The earliest known occupant (1                                                                                                                                      | 1945) of this building was the National                                                                                                                                  | Metal Product                                                                                                                                                                                                                                                                                                          |                                       |

Company. Later occupants included the Palace Corp., and the Benson Manufacturing Company. Currently, the Frederick Manufacturing Corp., (Silver Streak) occupies the building.

44. DESCRIPTION OF ENVIRONMENT AND North - Surface parking OUTBUILDINGS East and West - industrial South - cemetery

# 45. SOURCES OF INFORMATION 1) BP#16134 (10/10/45)

- 2) BP#25810A (5/17/49)
- 3) BP#41215A (03/03/55)
- 4) City Directories

- 46. PREPARED BY M. Betz
- 47. ORGANIZATION Kansas Cit Landmarks Commission 48. DATE 49. REVISION DATE(S)