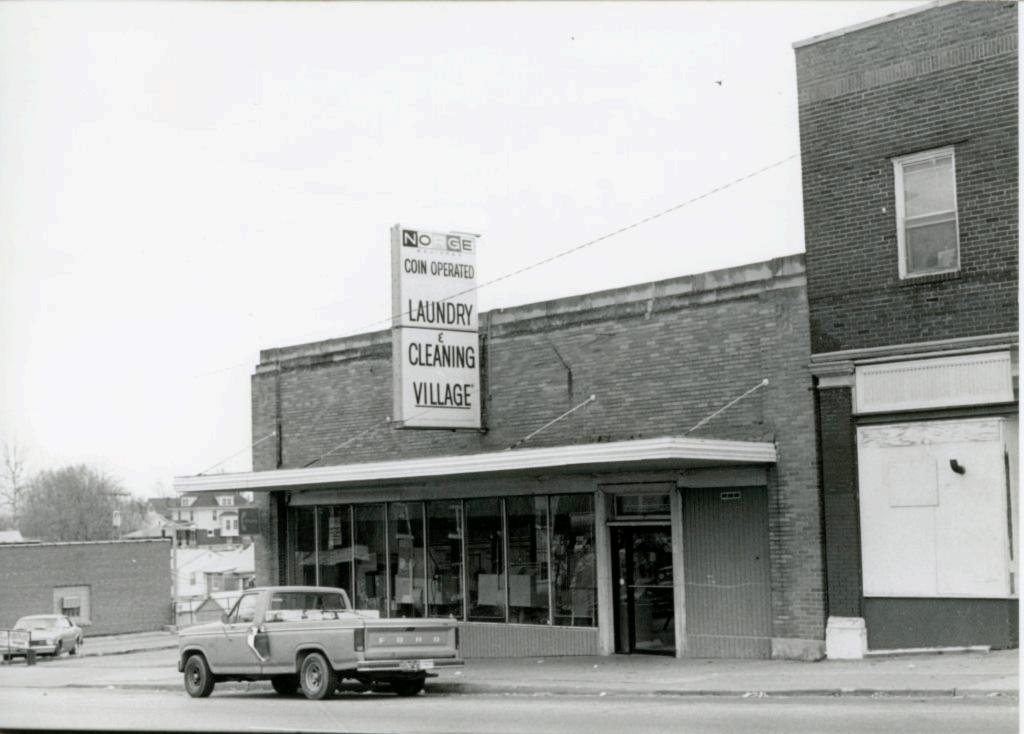

| ARCHITECTURAL/HISTORIC                                                                                                                                                                            | INVENTORY SURVEY FORM JA-                                                                                                                                                | AS-078-003                                                                                                                                                                                                                                                                                                             |                                       |
|---------------------------------------------------------------------------------------------------------------------------------------------------------------------------------------------------|--------------------------------------------------------------------------------------------------------------------------------------------------------------------------|------------------------------------------------------------------------------------------------------------------------------------------------------------------------------------------------------------------------------------------------------------------------------------------------------------------------|---------------------------------------|
| i. No.<br>Art Deco Survey #66                                                                                                                                                                     | 4. PRESENT LOCAL NAME(S) OR DESIGNATION(S)  Frederick Manufacturing Corp./Silve                                                                                          | 20                                                                                                                                                                                                                                                                                                                     | I. NO.                                |
| 2. COUNTY                                                                                                                                                                                         | 5. OTHER NAME(S) National Metal Product; Palace Cor                                                                                                                      | p; Benson Mfg. Co.                                                                                                                                                                                                                                                                                                     | 66                                    |
| 6. SPECIFIC LEGAL LOCATION OF KANSAS CITOWNSHIP RANGE SECTION IF CITY OR TOWN, STREET ADDRESS  4840 E. 12th  7. CITY OR TOWN IF RURAL, VICINITY Kansas City, MIssouri  8. DESCRIPTION OF LOCATION |                                                                                                                                                                          | 28. NO. OF STORIES 1 1/2  29. BASEMENT? YES ( ) NO ( )  30. FOUNDATION MATERIAL concrete block  31. WALL CONSTRUCTION concrete block  32. ROOF TYPE AND MATERIAL flat (comp); gable (r  33. NO. OF BAYS FRONT SIDE  34. WALL TREATMENT brick  35. PLAN SHAPEITEQUIAT  36. CHANGES (EXPLAIN IN ADDITION(X)) ALTERED ( ) | 2. COUNTY & PRESENT LOCAL BY Frederic |
| 9. COORDINATES UTM LAT LONG N/A                                                                                                                                                                   | 24. OWNER'S NAME AND ADDRESS IF KNOWN  N/A  25. OPEN TO PUBLIC? YES(X)  Restricted NO()                                                                                  | NO. 42)  MOVED ( )  37. CONDITION INTERIOR EXTERIOR GOOD  38. PRESERVATION UNDERWAY?  NO. 42)  MOVED ( )                                                                                                                                                                                                               | NAME(S) OR<br>& Ma                    |
| II. ON NATIONAL YES ( ) 12. IS IT Y NO ( X ) ELIGIBLE?                                                                                                                                            | 26. LOCAL CONTACT PERSON OR ORGANIZATION (ES() N/a (NO(×) 27. OTHER SURVEYS IN WHICH INCLUDED                                                                            | 39. ENDANGERED? BY WHAT?  40. VISIBLE FROM PUBLIC ROAD?  41. DISTANCE FROM AND                                                                                                                                                                                                                                         | mugacturin                            |
| glass block and simple geometr<br>concrete beltcourse is located                                                                                                                                  | FEATURES Measuring approximately 120 et. The building is distinguished by iric design along the coping of the wall dabove the fenestration. A 32' x 72'4' metal and conc | ts rounded corners, . A projecting " prefabricated                                                                                                                                                                                                                                                                     | ng Corp.                              |
| 43. HISTORY AND SIGNIFICANCE  The earliest known occupant (1                                                                                                                                      | 1945) of this building was the National                                                                                                                                  | Metal Product                                                                                                                                                                                                                                                                                                          |                                       |

Company. Later occupants included the Palace Corp., and the Benson Manufacturing Company. Currently, the Frederick Manufacturing Corp., (Silver Streak) occupies the building.

44. DESCRIPTION OF ENVIRONMENT AND North - Surface parking OUTBUILDINGS East and West - industrial South - cemetery

# 45. SOURCES OF INFORMATION 1) BP#16134 (10/10/45)

- 2) BP#25810A (5/17/49)
- 3) BP#41215A (03/03/55)
- 4) City Directories

- 46. PREPARED BY M. Betz
- 47. ORGANIZATION Kansas Cit Landmarks Commission 48. DATE 49. REVISION DATE(S)