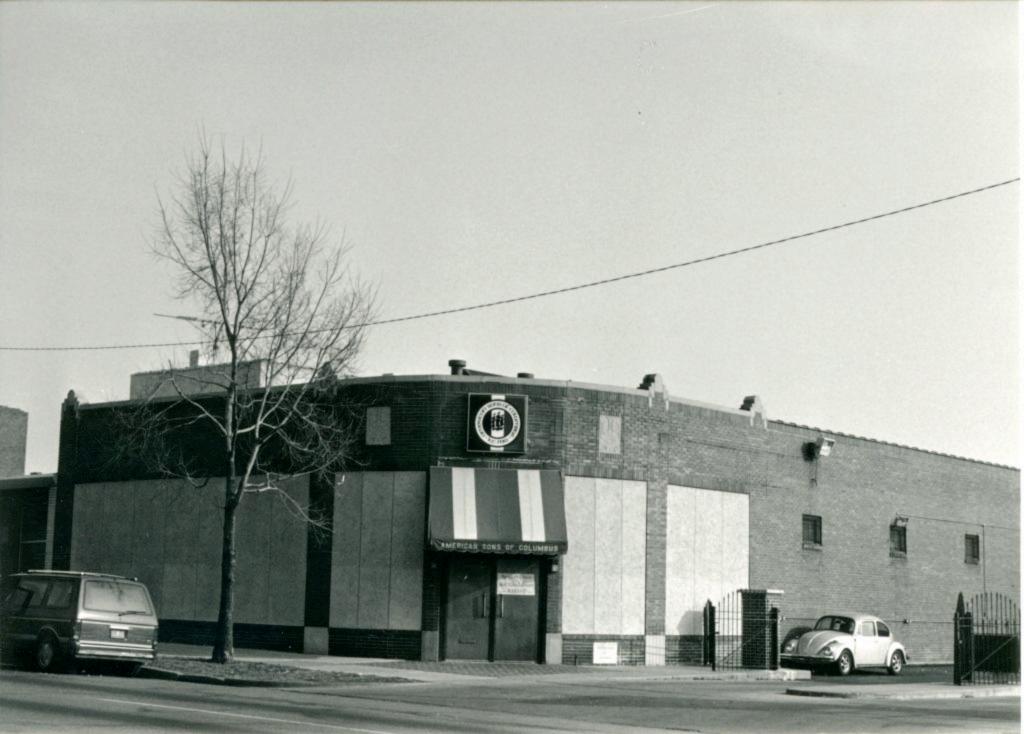

| ARCHITECTURAL/HISTORIC                                                                                                                                                                            | INVENTORY SURVEY FORM JA-                                                                                                                                                | AS-078-003                                                                                                                                                                                                                                                                                                             |                                       |
|---------------------------------------------------------------------------------------------------------------------------------------------------------------------------------------------------|--------------------------------------------------------------------------------------------------------------------------------------------------------------------------|------------------------------------------------------------------------------------------------------------------------------------------------------------------------------------------------------------------------------------------------------------------------------------------------------------------------|---------------------------------------|
| i. No.<br>Art Deco Survey #66                                                                                                                                                                     | 4. PRESENT LOCAL NAME(S) OR DESIGNATION(S)  Frederick Manufacturing Corp./Silve                                                                                          | 20                                                                                                                                                                                                                                                                                                                     | I. NO.                                |
| 2. COUNTY                                                                                                                                                                                         | 5. OTHER NAME(S) National Metal Product; Palace Cor                                                                                                                      | p; Benson Mfg. Co.                                                                                                                                                                                                                                                                                                     | 66                                    |
| 6. SPECIFIC LEGAL LOCATION OF KANSAS CITOWNSHIP RANGE SECTION IF CITY OR TOWN, STREET ADDRESS  4840 E. 12th  7. CITY OR TOWN IF RURAL, VICINITY Kansas City, MIssouri  8. DESCRIPTION OF LOCATION |                                                                                                                                                                          | 28. NO. OF STORIES 1 1/2  29. BASEMENT? YES ( ) NO ( )  30. FOUNDATION MATERIAL concrete block  31. WALL CONSTRUCTION concrete block  32. ROOF TYPE AND MATERIAL flat (comp); gable (r  33. NO. OF BAYS FRONT SIDE  34. WALL TREATMENT brick  35. PLAN SHAPEITEQUIAT  36. CHANGES (EXPLAIN IN ADDITION(X)) ALTERED ( ) | 2. COUNTY & PRESENT LOCAL BY Frederic |
| 9. COORDINATES UTM LAT LONG N/A                                                                                                                                                                   | 24. OWNER'S NAME AND ADDRESS IF KNOWN  N/A  25. OPEN TO PUBLIC? YES(X)  Restricted NO()                                                                                  | NO. 42)  MOVED ( )  37. CONDITION INTERIOR EXTERIOR GOOD  38. PRESERVATION UNDERWAY?  NO. 42)  MOVED ( )                                                                                                                                                                                                               | NAME(S) OR<br>& Ma                    |
| II. ON NATIONAL YES ( ) 12. IS IT Y NO ( X ) ELIGIBLE?                                                                                                                                            | 26. LOCAL CONTACT PERSON OR ORGANIZATION (ES() N/a (NO(×) 27. OTHER SURVEYS IN WHICH INCLUDED                                                                            | 39. ENDANGERED? BY WHAT?  40. VISIBLE FROM PUBLIC ROAD?  41. DISTANCE FROM AND                                                                                                                                                                                                                                         | mugacturin                            |
| glass block and simple geometr<br>concrete beltcourse is located                                                                                                                                  | FEATURES Measuring approximately 120 et. The building is distinguished by iric design along the coping of the wall dabove the fenestration. A 32' x 72'4' metal and conc | ts rounded corners, . A projecting " prefabricated                                                                                                                                                                                                                                                                     | ng Corp.                              |
| 43. HISTORY AND SIGNIFICANCE  The earliest known occupant (1                                                                                                                                      | 1945) of this building was the National                                                                                                                                  | Metal Product                                                                                                                                                                                                                                                                                                          |                                       |

Company. Later occupants included the Palace Corp., and the Benson Manufacturing Company. Currently, the Frederick Manufacturing Corp., (Silver Streak) occupies the building.

44. DESCRIPTION OF ENVIRONMENT AND North - Surface parking OUTBUILDINGS East and West - industrial South - cemetery

# 45. SOURCES OF INFORMATION 1) BP#16134 (10/10/45)

- 2) BP#25810A (5/17/49)
- 3) BP#41215A (03/03/55)
- 4) City Directories

- 46. PREPARED BY M. Betz
- 47. ORGANIZATION Kansas Cit Landmarks Commission 48. DATE 49. REVISION DATE(S)