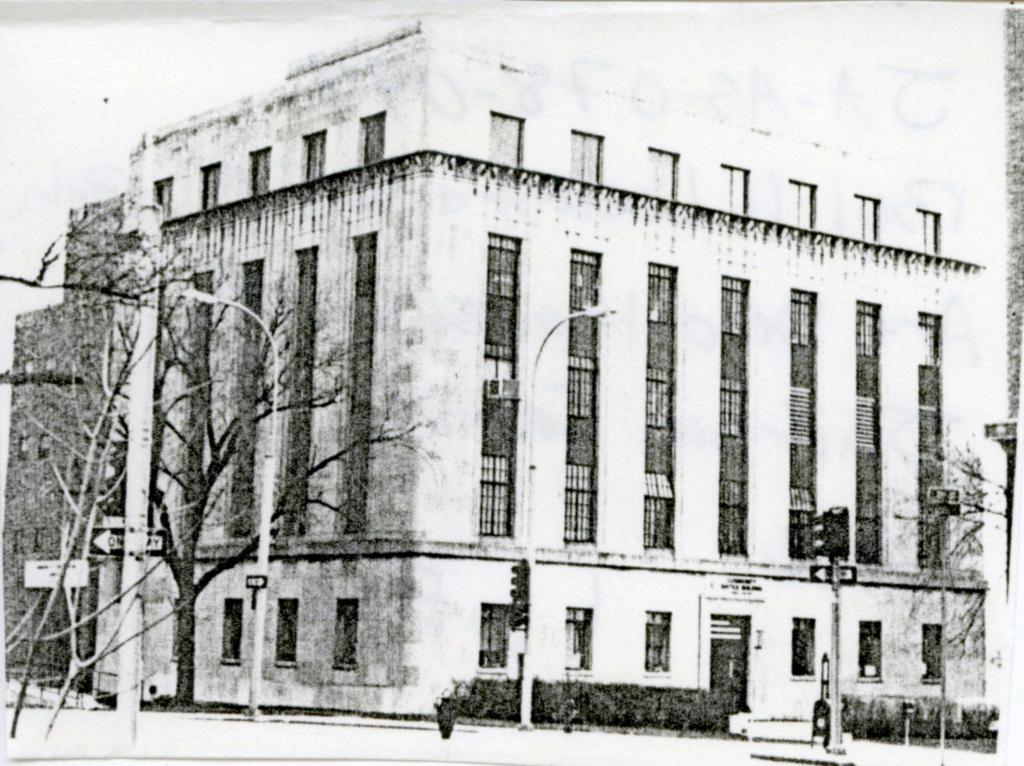

|                                                                            |                                                              | -078-00                                                 |
|----------------------------------------------------------------------------|--------------------------------------------------------------|---------------------------------------------------------|
| CBD 97-A                                                                   | CITY HALL                                                    |                                                         |
| Jackson 5 Och 3 Lucation of Negatives CBD #10-2                            | er Name/s)                                                   | 10                                                      |
| La'ndmarks Commission                                                      |                                                              |                                                         |
| 6 Specific Location                                                        | 16 Thematic Category                                         | 28 No of Stories 30                                     |
| 414 E. 12th St.                                                            | Architecture 17 Datu(s) or Period                            | 29. Basement? Yes if No : .                             |
|                                                                            | 1936-1937                                                    | 30. Foundation Material                                 |
| 7 City or Town H Rural, Township & Vicinity                                | 18 Style or Design                                           | concrete                                                |
| Kansas City, Missouri                                                      | Art Deco                                                     | 31. Wall Construction                                   |
| Sile Plan with North Arrow E. 11 2 54.                                     | 19. Architect or Engineer                                    | steel frame                                             |
| 8.71-77.                                                                   | Wight & Wight O Contractor or Builder                        | 32. Roof Type & Material flat                           |
|                                                                            | Swenson Construction Co                                      | 33. No. of Bays                                         |
| aux hocust                                                                 | 21. Original Use, If apparent                                | Front Side                                              |
| Juk Juk                                                                    | Governmental                                                 | 34 Wall Treatment<br>stone                              |
| 2                                                                          | 22 Present Use                                               |                                                         |
|                                                                            | Governmental 23 Ownership Public IX                          | 35. Plan Shape rectangular 36. Changes Addition .       |
|                                                                            | Private 11                                                   | (Explain Aftered :                                      |
| 5.12° St                                                                   | 24. Owner's Name & Address,                                  | m #42) Moved i                                          |
|                                                                            | W ANDWH                                                      | 37 Condition good                                       |
| 9 Currdinates UTM                                                          | 9                                                            | Exterior good                                           |
| Lung                                                                       | 25 Open to Yes 1)(                                           | 38. Preservation Yes                                    |
| Site: Structure 1 - Building X - Object 1 -                                | Public? No I I                                               | Underway? No X.                                         |
|                                                                            | 26 Local Contact Person or Organization Landmarks Commission | 39 Endangered? Yes II By What? No X:                    |
| Register? No X Eligible? No 1                                              | 27. Other Surveys in Which included                          |                                                         |
| 13 Part of Estab Yes . 14 District Yes W                                   |                                                              | 40 Visible from Yes X                                   |
| Hist Dist ? No X Potent'l? No Li                                           |                                                              | Public Road? No - : 41 Distance from and                |
| 15 Name of Established District                                            |                                                              | Frontage on Road approx.<br>200 ft. on E. 12th St.      |
| 42 Further Description of Important Features Pri                           | mary entrances are located on the                            | orth and south facades.                                 |
| The lower floors project to form a                                         | base for the upper stories, with 3                           | set backs near the top                                  |
| of the structure. A sculptured low                                         |                                                              |                                                         |
| of the building, depicting Kansas C<br>create a strong vertical emphasis t |                                                              |                                                         |
| observation balcony is located on t                                        |                                                              |                                                         |
| on the west facade, has room for 12                                        |                                                              | 87,                                                     |
|                                                                            |                                                              |                                                         |
|                                                                            | s City's third City Hall structure,                          | 하는 사람이 살아왔다. 이 집에 가득하다 그 아이들이 하는 것이 그렇게 되었다. 그렇게 그리면 하다 |
| this the outstanding building comp                                         | h and Main. The Kansas City chapte                           | er of the A.I.A. named                                  |
| this the outstanding building comp                                         | reted in the city in 1937.                                   |                                                         |
|                                                                            |                                                              |                                                         |
| 44 Description of Environment and Outbuildings                             | Commercial buildings and surface p                           | parking lote are to the                                 |
| west of this structure. To the no                                          |                                                              | 지점을 하지만 다양한 경구에 이번 보면 없었다면데 그렇게 되는 것이 되고 있었다.           |
| Municipal Court Building and the P                                         |                                                              |                                                         |
| plaza is on the west, with fountai                                         | ns flanking the walkway. Across th                           |                                                         |
| KC Star, Oct 31, 1937, p. 2 KC                                             | nty Court House.<br>Star Feb 6, 1936                         | 46. Prepared by                                         |
| $\frac{KC}{KC}$ Star, June 4, 1950 $\frac{KC}{KC}$                         | Times May 22, 1937                                           | Piland                                                  |
| VC Times Dec 15 1030                                                       | C Times, Oct. 23, 1937                                       | 47. Organization Landmarks Commission                   |
| <u></u>                                                                    | C Star, Nov. 15, 1936.                                       | 48. Date 49 Revision Dates                              |
|                                                                            |                                                              | 2/4/81                                                  |