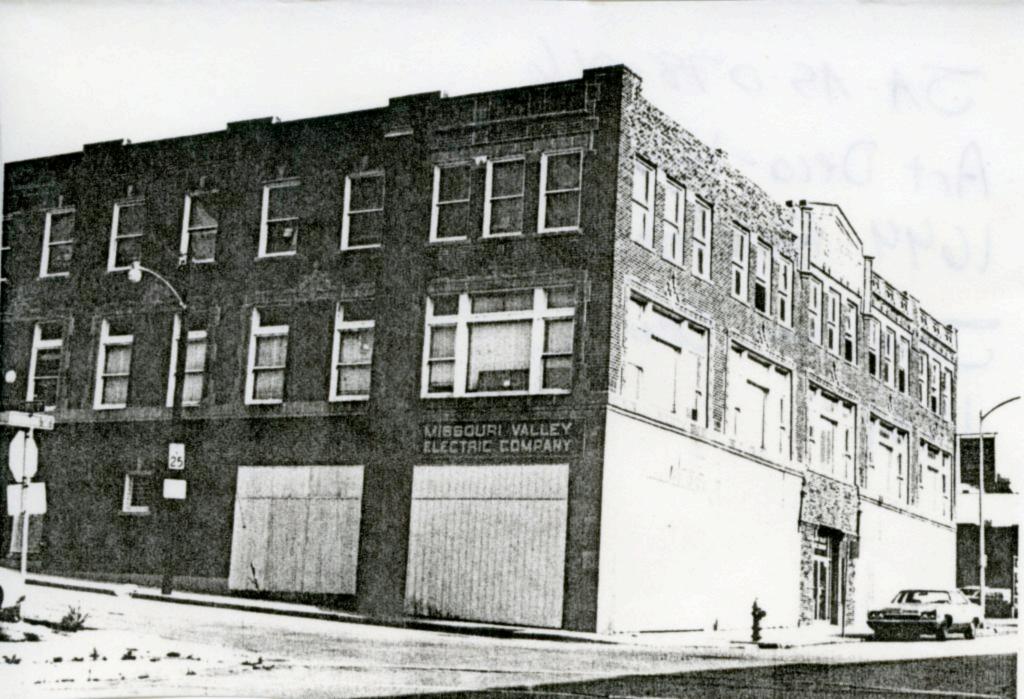

|                                                                            |                                                              | -078-00                                                 |
|----------------------------------------------------------------------------|--------------------------------------------------------------|---------------------------------------------------------|
| CBD 97-A                                                                   | CITY HALL                                                    |                                                         |
| Jackson 5 Och 3 Lucation of Negatives CBD #10-2                            | er Name/s)                                                   | 10                                                      |
| La'ndmarks Commission                                                      |                                                              |                                                         |
| 6 Specific Location                                                        | 16 Thematic Category                                         | 28 No of Stories 30                                     |
| 414 E. 12th St.                                                            | Architecture 17 Datu(s) or Period                            | 29. Basement? Yes if No : .                             |
|                                                                            | 1936-1937                                                    | 30. Foundation Material                                 |
| 7 City or Town H Rural, Township & Vicinity                                | 18 Style or Design                                           | concrete                                                |
| Kansas City, Missouri                                                      | Art Deco                                                     | 31. Wall Construction                                   |
| Sile Plan with North Arrow E. 11 2 54.                                     | 19. Architect or Engineer                                    | steel frame                                             |
| 8.71-77.                                                                   | Wight & Wight O Contractor or Builder                        | 32. Roof Type & Material flat                           |
|                                                                            | Swenson Construction Co                                      | 33. No. of Bays                                         |
| aux hocust                                                                 | 21. Original Use, If apparent                                | Front Side                                              |
| Juk Juk                                                                    | Governmental                                                 | 34 Wall Treatment<br>stone                              |
| 2                                                                          | 22 Present Use                                               |                                                         |
|                                                                            | Governmental 23 Ownership Public IX                          | 35. Plan Shape rectangular 36. Changes Addition .       |
|                                                                            | Private 11                                                   | (Explain Aftered :                                      |
| 5.12° St                                                                   | 24. Owner's Name & Address,                                  | m #42) Moved i                                          |
|                                                                            | W ANDWH                                                      | 37 Condition good                                       |
| 9 Currdinates UTM                                                          | 9                                                            | Exterior good                                           |
| Lung                                                                       | 25 Open to Yes 1)(                                           | 38. Preservation Yes                                    |
| Site: Structure 1 - Building X - Object 1 -                                | Public? No I I                                               | Underway? No X.                                         |
|                                                                            | 26 Local Contact Person or Organization Landmarks Commission | 39 Endangered? Yes II By What? No X:                    |
| Register? No X Eligible? No 1                                              | 27. Other Surveys in Which included                          |                                                         |
| 13 Part of Estab Yes . 14 District Yes W                                   |                                                              | 40 Visible from Yes X                                   |
| Hist Dist ? No X Potent'l? No Li                                           |                                                              | Public Road? No - : 41 Distance from and                |
| 15 Name of Established District                                            |                                                              | Frontage on Road approx.<br>200 ft. on E. 12th St.      |
| 42 Further Description of Important Features Pri                           | mary entrances are located on the                            | orth and south facades.                                 |
| The lower floors project to form a                                         | base for the upper stories, with 3                           | set backs near the top                                  |
| of the structure. A sculptured low                                         |                                                              |                                                         |
| of the building, depicting Kansas C<br>create a strong vertical emphasis t |                                                              |                                                         |
| observation balcony is located on t                                        |                                                              |                                                         |
| on the west facade, has room for 12                                        |                                                              | 87,                                                     |
|                                                                            |                                                              |                                                         |
|                                                                            | s City's third City Hall structure,                          | 하는 사람이 살아왔다. 이 집에 가득하다 그 아이들이 하는 것이 그렇게 되었다. 그렇게 그리면 하다 |
| this the outstanding building comp                                         | h and Main. The Kansas City chapte                           | er of the A.I.A. named                                  |
| this the outstanding building comp                                         | reted in the city in 1937.                                   |                                                         |
|                                                                            |                                                              |                                                         |
| 44 Description of Environment and Outbuildings                             | Commercial buildings and surface p                           | parking lote are to the                                 |
| west of this structure. To the no                                          |                                                              | 지점을 하지만 다양한 경구에 이번 보면 없었다면데 그렇게 되는 것이 되고 있었다.           |
| Municipal Court Building and the P                                         |                                                              |                                                         |
| plaza is on the west, with fountai                                         | ns flanking the walkway. Across th                           |                                                         |
| KC Star, Oct 31, 1937, p. 2 KC                                             | nty Court House.<br>Star Feb 6, 1936                         | 46. Prepared by                                         |
| $\frac{KC}{KC}$ Star, June 4, 1950 $\frac{KC}{KC}$                         | Times May 22, 1937                                           | Piland                                                  |
| VC Times Dec 15 1030                                                       | C Times, Oct. 23, 1937                                       | 47. Organization Landmarks Commission                   |
| <u></u>                                                                    | C Star, Nov. 15, 1936.                                       | 48. Date 49 Revision Dates                              |
|                                                                            |                                                              | 2/4/81                                                  |