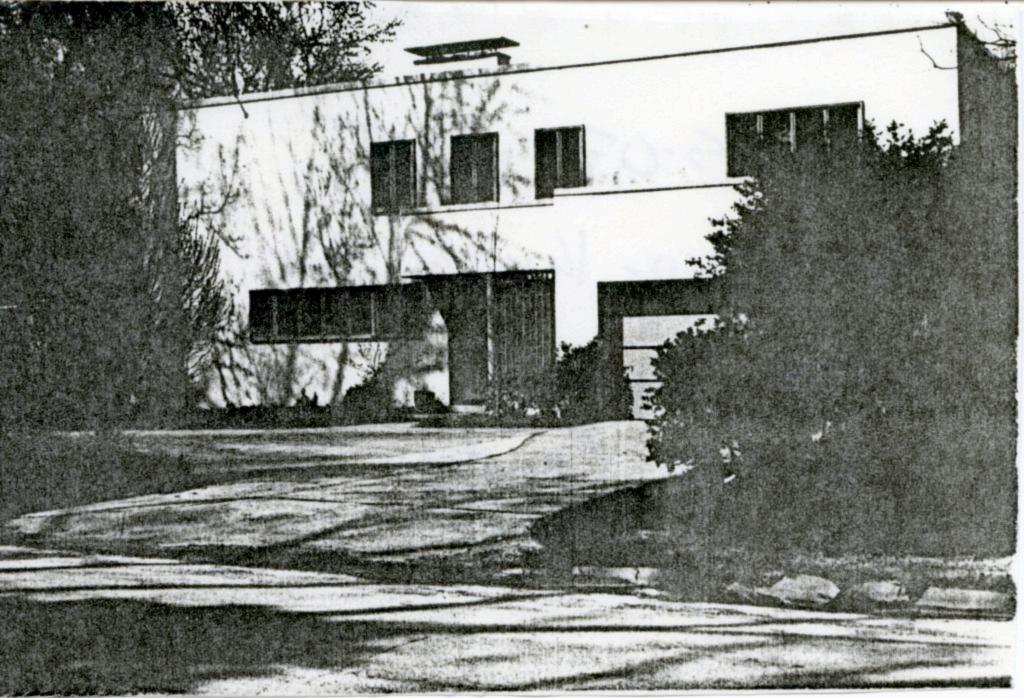

| ARCHITECTURAL/HISTORIC                                                                                                                                                                            | INVENTORY SURVEY FORM JA-                                                                                                                                                | AS-078-003                                                                                                                                                                                                                                                                                                             |                                       |
|---------------------------------------------------------------------------------------------------------------------------------------------------------------------------------------------------|--------------------------------------------------------------------------------------------------------------------------------------------------------------------------|------------------------------------------------------------------------------------------------------------------------------------------------------------------------------------------------------------------------------------------------------------------------------------------------------------------------|---------------------------------------|
| i. No.<br>Art Deco Survey #66                                                                                                                                                                     | 4. PRESENT LOCAL NAME(S) OR DESIGNATION(S)  Frederick Manufacturing Corp./Silve                                                                                          | 20                                                                                                                                                                                                                                                                                                                     | I. NO.                                |
| 2. COUNTY                                                                                                                                                                                         | 5. OTHER NAME(S) National Metal Product; Palace Cor                                                                                                                      | p; Benson Mfg. Co.                                                                                                                                                                                                                                                                                                     | 66                                    |
| 6. SPECIFIC LEGAL LOCATION OF KANSAS CITOWNSHIP RANGE SECTION IF CITY OR TOWN, STREET ADDRESS  4840 E. 12th  7. CITY OR TOWN IF RURAL, VICINITY Kansas City, MIssouri  8. DESCRIPTION OF LOCATION |                                                                                                                                                                          | 28. NO. OF STORIES 1 1/2  29. BASEMENT? YES ( ) NO ( )  30. FOUNDATION MATERIAL concrete block  31. WALL CONSTRUCTION concrete block  32. ROOF TYPE AND MATERIAL flat (comp); gable (r  33. NO. OF BAYS FRONT SIDE  34. WALL TREATMENT brick  35. PLAN SHAPEITEQUIAT  36. CHANGES (EXPLAIN IN ADDITION(X)) ALTERED ( ) | 2. COUNTY & PRESENT LOCAL BY Frederic |
| 9. COORDINATES UTM LAT LONG N/A                                                                                                                                                                   | 24. OWNER'S NAME AND ADDRESS IF KNOWN  N/A  25. OPEN TO PUBLIC? YES(X)  Restricted NO()                                                                                  | NO. 42)  MOVED ( )  37. CONDITION INTERIOR EXTERIOR GOOD  38. PRESERVATION UNDERWAY?  NO. 42)  MOVED ( )                                                                                                                                                                                                               | NAME(S) OR<br>& Ma                    |
| II. ON NATIONAL YES ( ) 12. IS IT Y NO ( X ) ELIGIBLE?                                                                                                                                            | 26. LOCAL CONTACT PERSON OR ORGANIZATION (ES() N/a (NO(×) 27. OTHER SURVEYS IN WHICH INCLUDED                                                                            | 39. ENDANGERED? BY WHAT?  40. VISIBLE FROM PUBLIC ROAD?  41. DISTANCE FROM AND                                                                                                                                                                                                                                         | mugacturin                            |
| glass block and simple geometr<br>concrete beltcourse is located                                                                                                                                  | FEATURES Measuring approximately 120 et. The building is distinguished by iric design along the coping of the wall dabove the fenestration. A 32' x 72'4' metal and conc | ts rounded corners, . A projecting " prefabricated                                                                                                                                                                                                                                                                     | ng Corp.                              |
| 43. HISTORY AND SIGNIFICANCE  The earliest known occupant (1                                                                                                                                      | 1945) of this building was the National                                                                                                                                  | Metal Product                                                                                                                                                                                                                                                                                                          |                                       |

Company. Later occupants included the Palace Corp., and the Benson Manufacturing Company. Currently, the Frederick Manufacturing Corp., (Silver Streak) occupies the building.

44. DESCRIPTION OF ENVIRONMENT AND North - Surface parking OUTBUILDINGS East and West - industrial South - cemetery

# 45. SOURCES OF INFORMATION 1) BP#16134 (10/10/45)

- 2) BP#25810A (5/17/49)
- 3) BP#41215A (03/03/55)
- 4) City Directories

- 46. PREPARED BY M. Betz
- 47. ORGANIZATION Kansas Cit Landmarks Commission 48. DATE 49. REVISION DATE(S)