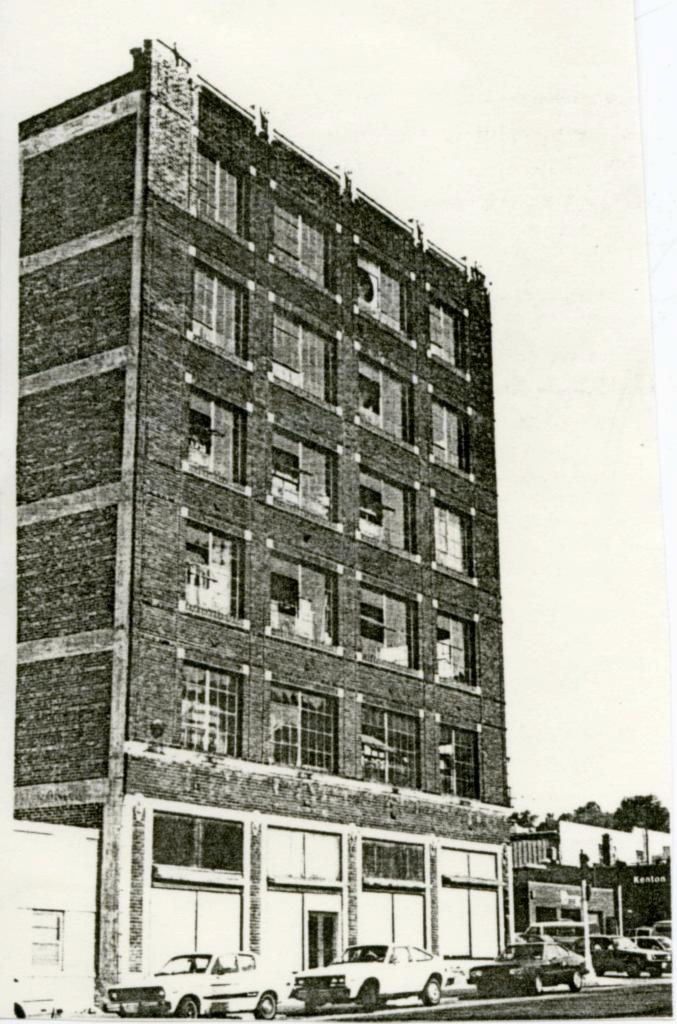

|                                                                            |                                                              | -078-00                                                 |
|----------------------------------------------------------------------------|--------------------------------------------------------------|---------------------------------------------------------|
| CBD 97-A                                                                   | CITY HALL                                                    |                                                         |
| Jackson 5 Och 3 Lucation of Negatives CBD #10-2                            | er Name/s)                                                   | 10                                                      |
| La'ndmarks Commission                                                      |                                                              |                                                         |
| 6 Specific Location                                                        | 16 Thematic Category                                         | 28 No of Stories 30                                     |
| 414 E. 12th St.                                                            | Architecture 17 Datu(s) or Period                            | 29. Basement? Yes if No : .                             |
|                                                                            | 1936-1937                                                    | 30. Foundation Material                                 |
| 7 City or Town H Rural, Township & Vicinity                                | 18 Style or Design                                           | concrete                                                |
| Kansas City, Missouri                                                      | Art Deco                                                     | 31. Wall Construction                                   |
| Sile Plan with North Arrow E. 11 2 54.                                     | 19. Architect or Engineer                                    | steel frame                                             |
| 8.71-77.                                                                   | Wight & Wight O Contractor or Builder                        | 32. Roof Type & Material flat                           |
|                                                                            | Swenson Construction Co                                      | 33. No. of Bays                                         |
| aux hocust                                                                 | 21. Original Use, If apparent                                | Front Side                                              |
| Juk Juk                                                                    | Governmental                                                 | 34 Wall Treatment<br>stone                              |
| 2                                                                          | 22 Present Use                                               |                                                         |
|                                                                            | Governmental 23 Ownership Public IX                          | 35. Plan Shape rectangular 36. Changes Addition .       |
|                                                                            | Private 11                                                   | (Explain Aftered :                                      |
| 5.12° St                                                                   | 24. Owner's Name & Address,                                  | m #42) Moved i                                          |
|                                                                            | W ANDWH                                                      | 37 Condition good                                       |
| 9 Currdinates UTM                                                          | 9                                                            | Exterior good                                           |
| Lung                                                                       | 25 Open to Yes 1)(                                           | 38. Preservation Yes                                    |
| Site: Structure 1 - Building X - Object 1 -                                | Public? No I I                                               | Underway? No X.                                         |
|                                                                            | 26 Local Contact Person or Organization Landmarks Commission | 39 Endangered? Yes II By What? No X:                    |
| Register? No X Eligible? No 1                                              | 27. Other Surveys in Which included                          |                                                         |
| 13 Part of Estab Yes . 14 District Yes W                                   |                                                              | 40 Visible from Yes X                                   |
| Hist Dist ? No X Potent'l? No Li                                           |                                                              | Public Road? No - : 41 Distance from and                |
| 15 Name of Established District                                            |                                                              | Frontage on Road approx.<br>200 ft. on E. 12th St.      |
| 42 Further Description of Important Features Pri                           | mary entrances are located on the                            | orth and south facades.                                 |
| The lower floors project to form a                                         | base for the upper stories, with 3                           | set backs near the top                                  |
| of the structure. A sculptured low                                         |                                                              |                                                         |
| of the building, depicting Kansas C<br>create a strong vertical emphasis t |                                                              |                                                         |
| observation balcony is located on t                                        |                                                              |                                                         |
| on the west facade, has room for 12                                        |                                                              | 87,                                                     |
|                                                                            |                                                              |                                                         |
|                                                                            | s City's third City Hall structure,                          | 하는 사람이 살아왔다. 이 집에 가득하다 그 아이들이 하는 것이 그렇게 되었다. 그렇게 그리면 하다 |
| this the outstanding building comp                                         | h and Main. The Kansas City chapte                           | er of the A.I.A. named                                  |
| this the outstanding building comp                                         | reted in the city in 1937.                                   |                                                         |
|                                                                            |                                                              |                                                         |
| 44 Description of Environment and Outbuildings                             | Commercial buildings and surface p                           | parking lote are to the                                 |
| west of this structure. To the no                                          |                                                              | 지점을 하지만 다양한 경구에 이번 보면 없었다면데 그렇게 되는 것이 되고 있었다.           |
| Municipal Court Building and the P                                         |                                                              |                                                         |
| plaza is on the west, with fountai                                         | ns flanking the walkway. Across th                           |                                                         |
| KC Star, Oct 31, 1937, p. 2 KC                                             | nty Court House.<br>Star Feb 6, 1936                         | 46. Prepared by                                         |
| $\frac{KC}{KC}$ Star, June 4, 1950 $\frac{KC}{KC}$                         | Times May 22, 1937                                           | Piland                                                  |
| VC Times Dec 15 1030                                                       | C Times, Oct. 23, 1937                                       | 47. Organization Landmarks Commission                   |
| <u></u>                                                                    | C Star, Nov. 15, 1936.                                       | 48. Date 49 Revision Dates                              |
|                                                                            |                                                              | 2/4/81                                                  |