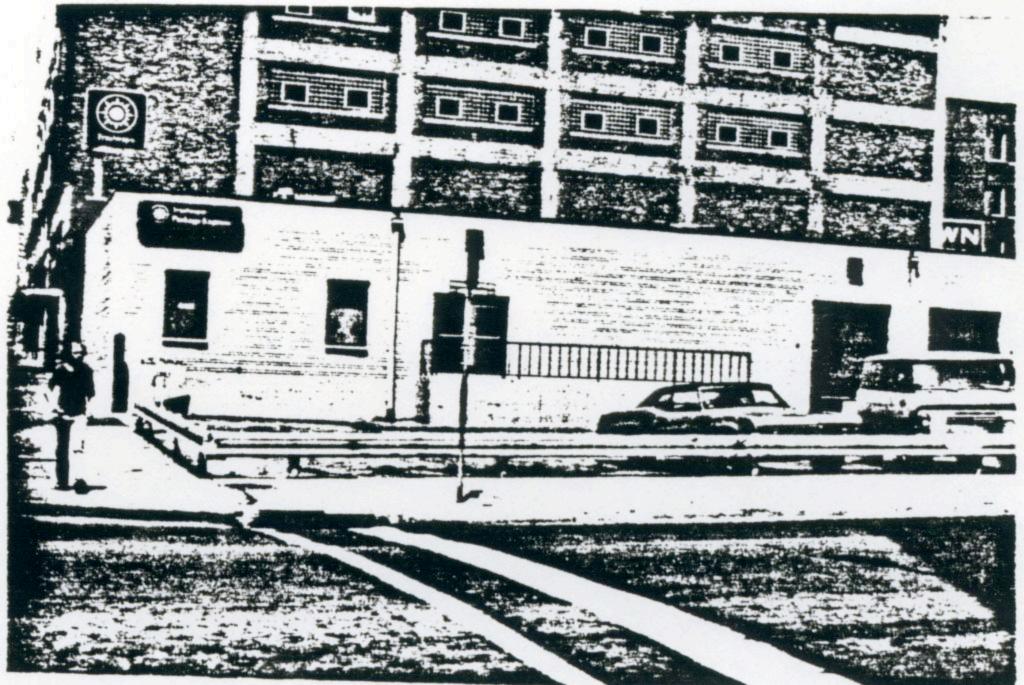

| ARCHITECTURAL/HISTORIC                                                                                                                                                                            | INVENTORY SURVEY FORM JA-                                                                                                                                                | AS-078-003                                                                                                                                                                                                                                                                                                             |                                       |
|---------------------------------------------------------------------------------------------------------------------------------------------------------------------------------------------------|--------------------------------------------------------------------------------------------------------------------------------------------------------------------------|------------------------------------------------------------------------------------------------------------------------------------------------------------------------------------------------------------------------------------------------------------------------------------------------------------------------|---------------------------------------|
| i. No.<br>Art Deco Survey #66                                                                                                                                                                     | 4. PRESENT LOCAL NAME(S) OR DESIGNATION(S)  Frederick Manufacturing Corp./Silve                                                                                          | 20                                                                                                                                                                                                                                                                                                                     | I. NO.                                |
| 2. COUNTY                                                                                                                                                                                         | 5. OTHER NAME(S) National Metal Product; Palace Cor                                                                                                                      | p; Benson Mfg. Co.                                                                                                                                                                                                                                                                                                     | 66                                    |
| 6. SPECIFIC LEGAL LOCATION OF KANSAS CITOWNSHIP RANGE SECTION IF CITY OR TOWN, STREET ADDRESS  4840 E. 12th  7. CITY OR TOWN IF RURAL, VICINITY Kansas City, MIssouri  8. DESCRIPTION OF LOCATION |                                                                                                                                                                          | 28. NO. OF STORIES 1 1/2  29. BASEMENT? YES ( ) NO ( )  30. FOUNDATION MATERIAL concrete block  31. WALL CONSTRUCTION concrete block  32. ROOF TYPE AND MATERIAL flat (comp); gable (r  33. NO. OF BAYS FRONT SIDE  34. WALL TREATMENT brick  35. PLAN SHAPEITEQUIAT  36. CHANGES (EXPLAIN IN ADDITION(X)) ALTERED ( ) | 2. COUNTY & PRESENT LOCAL BY Frederic |
| 9. COORDINATES UTM LAT LONG N/A                                                                                                                                                                   | 24. OWNER'S NAME AND ADDRESS IF KNOWN  N/A  25. OPEN TO PUBLIC? YES(X)  Restricted NO()                                                                                  | NO. 42)  MOVED ( )  37. CONDITION INTERIOR EXTERIOR GOOD  38. PRESERVATION UNDERWAY?  NO. 42)  MOVED ( )                                                                                                                                                                                                               | NAME(S) OR<br>& Ma                    |
| II. ON NATIONAL YES ( ) 12. IS IT Y NO ( X ) ELIGIBLE?                                                                                                                                            | 26. LOCAL CONTACT PERSON OR ORGANIZATION (ES() N/a (NO(×) 27. OTHER SURVEYS IN WHICH INCLUDED                                                                            | 39. ENDANGERED? BY WHAT?  40. VISIBLE FROM PUBLIC ROAD?  41. DISTANCE FROM AND                                                                                                                                                                                                                                         | mugacturin                            |
| glass block and simple geometr<br>concrete beltcourse is located                                                                                                                                  | FEATURES Measuring approximately 120 et. The building is distinguished by iric design along the coping of the wall dabove the fenestration. A 32' x 72'4' metal and conc | ts rounded corners, . A projecting " prefabricated                                                                                                                                                                                                                                                                     | ng Corp.                              |
| 43. HISTORY AND SIGNIFICANCE  The earliest known occupant (1                                                                                                                                      | 1945) of this building was the National                                                                                                                                  | Metal Product                                                                                                                                                                                                                                                                                                          |                                       |

Company. Later occupants included the Palace Corp., and the Benson Manufacturing Company. Currently, the Frederick Manufacturing Corp., (Silver Streak) occupies the building.

44. DESCRIPTION OF ENVIRONMENT AND North - Surface parking OUTBUILDINGS East and West - industrial South - cemetery

# 45. SOURCES OF INFORMATION 1) BP#16134 (10/10/45)

- 2) BP#25810A (5/17/49)
- 3) BP#41215A (03/03/55)
- 4) City Directories

- 46. PREPARED BY M. Betz
- 47. ORGANIZATION Kansas Cit Landmarks Commission 48. DATE 49. REVISION DATE(S)