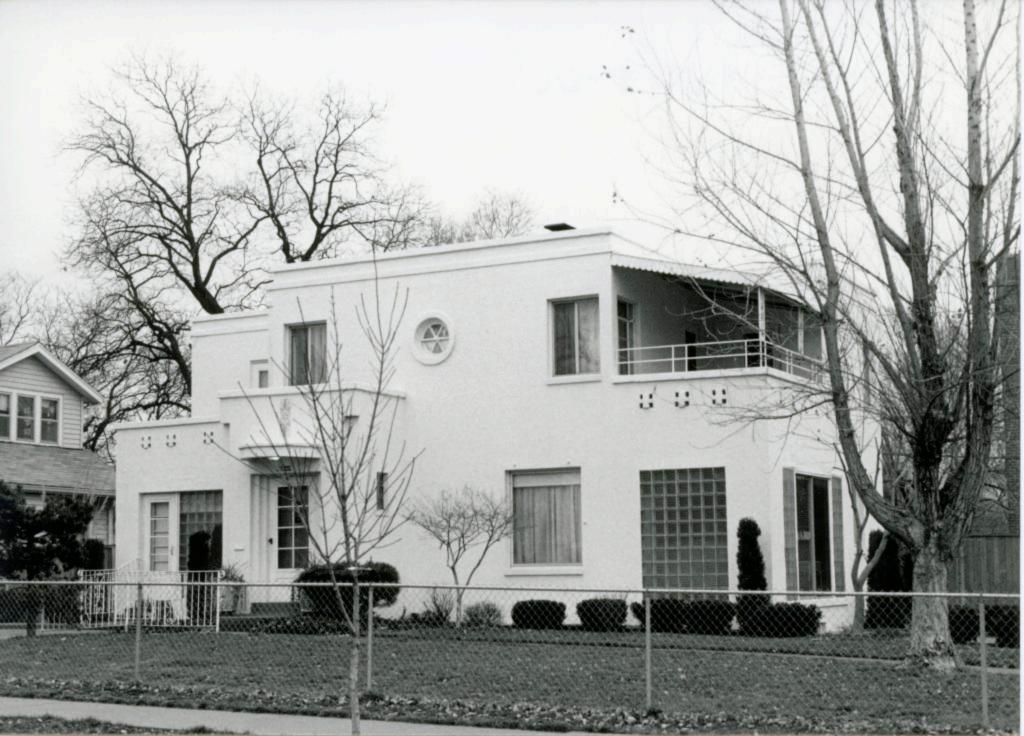

|                                                                            |                                                              | -078-00                                                 |
|----------------------------------------------------------------------------|--------------------------------------------------------------|---------------------------------------------------------|
| CBD 97-A                                                                   | CITY HALL                                                    |                                                         |
| Jackson 5 Och 3 Lucation of Negatives CBD #10-2                            | er Name/s)                                                   | 10                                                      |
| La'ndmarks Commission                                                      |                                                              |                                                         |
| 6 Specific Location                                                        | 16 Thematic Category                                         | 28 No of Stories 30                                     |
| 414 E. 12th St.                                                            | Architecture 17 Datu(s) or Period                            | 29. Basement? Yes if No : .                             |
|                                                                            | 1936-1937                                                    | 30. Foundation Material                                 |
| 7 City or Town H Rural, Township & Vicinity                                | 18 Style or Design                                           | concrete                                                |
| Kansas City, Missouri                                                      | Art Deco                                                     | 31. Wall Construction                                   |
| Sile Plan with North Arrow E. 11 2 54.                                     | 19. Architect or Engineer                                    | steel frame                                             |
| 8.71-77.                                                                   | Wight & Wight O Contractor or Builder                        | 32. Roof Type & Material flat                           |
|                                                                            | Swenson Construction Co                                      | 33. No. of Bays                                         |
| aux hocust                                                                 | 21. Original Use, If apparent                                | Front Side                                              |
| Juk Juk                                                                    | Governmental                                                 | 34 Wall Treatment<br>stone                              |
| 2                                                                          | 22 Present Use                                               |                                                         |
|                                                                            | Governmental 23 Ownership Public IX                          | 35. Plan Shape rectangular 36. Changes Addition .       |
|                                                                            | Private 11                                                   | (Explain Aftered :                                      |
| 5.12° St                                                                   | 24. Owner's Name & Address,                                  | m #42) Moved i                                          |
|                                                                            | W ANDWH                                                      | 37 Condition good                                       |
| 9 Currdinates UTM                                                          | 9                                                            | Exterior good                                           |
| Lung                                                                       | 25 Open to Yes 1)(                                           | 38. Preservation Yes                                    |
| Site: Structure 1 - Building X - Object 1 -                                | Public? No I I                                               | Underway? No X.                                         |
|                                                                            | 26 Local Contact Person or Organization Landmarks Commission | 39 Endangered? Yes II By What? No X:                    |
| Register? No X Eligible? No 1                                              | 27. Other Surveys in Which included                          |                                                         |
| 13 Part of Estab Yes . 14 District Yes W                                   |                                                              | 40 Visible from Yes X                                   |
| Hist Dist ? No X Potent'l? No Li                                           |                                                              | Public Road? No - : 41 Distance from and                |
| 15 Name of Established District                                            |                                                              | Frontage on Road approx.<br>200 ft. on E. 12th St.      |
| 42 Further Description of Important Features Pri                           | mary entrances are located on the                            | orth and south facades.                                 |
| The lower floors project to form a                                         | base for the upper stories, with 3                           | set backs near the top                                  |
| of the structure. A sculptured low                                         |                                                              |                                                         |
| of the building, depicting Kansas C<br>create a strong vertical emphasis t |                                                              |                                                         |
| observation balcony is located on t                                        |                                                              |                                                         |
| on the west facade, has room for 12                                        |                                                              | 87,                                                     |
|                                                                            |                                                              |                                                         |
|                                                                            | s City's third City Hall structure,                          | 하는 사람이 살아왔다. 이 집에 가득하다 그 아이들이 하는 것이 그렇게 되었다. 그렇게 그리면 하다 |
| this the outstanding building comp                                         | h and Main. The Kansas City chapte                           | er of the A.I.A. named                                  |
| this the outstanding building comp                                         | reted in the city in 1937.                                   |                                                         |
|                                                                            |                                                              |                                                         |
| 44 Description of Environment and Outbuildings                             | Commercial buildings and surface p                           | parking lote are to the                                 |
| west of this structure. To the no                                          |                                                              | 지점을 하지만 다양한 경구에 이번 보면 없었다면데 그렇게 되는 것이 되고 있었다.           |
| Municipal Court Building and the P                                         |                                                              |                                                         |
| plaza is on the west, with fountai                                         | ns flanking the walkway. Across th                           |                                                         |
| KC Star, Oct 31, 1937, p. 2 KC                                             | nty Court House.<br>Star Feb 6, 1936                         | 46. Prepared by                                         |
| $\frac{KC}{KC}$ Star, June 4, 1950 $\frac{KC}{KC}$                         | Times May 22, 1937                                           | Piland                                                  |
| VC Times Dec 15 1030                                                       | C Times, Oct. 23, 1937                                       | 47. Organization Landmarks Commission                   |
| <u></u>                                                                    | C Star, Nov. 15, 1936.                                       | 48. Date 49 Revision Dates                              |
|                                                                            |                                                              | 2/4/81                                                  |