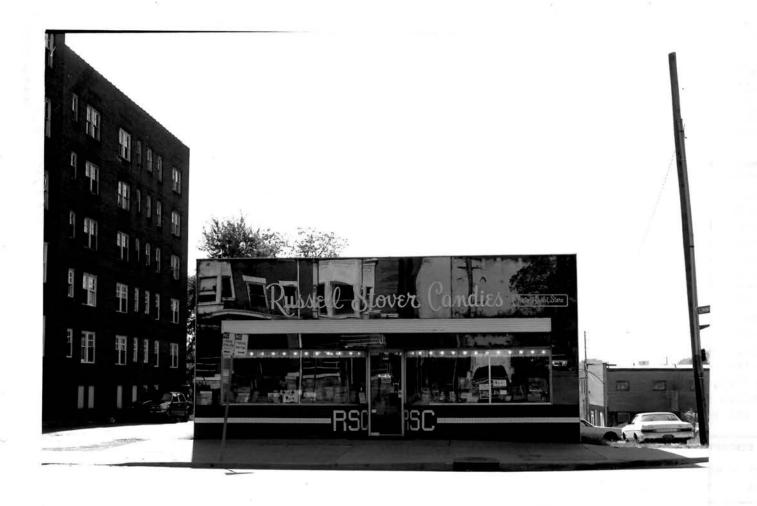

| ı             |

#### ADDRESS:

#### #45 Cont'd:

4) Kanss City Journal, Feb. 11, 1938, pg 6

5) Kansas City Star, Oct 8, 1939, pg 7g, Oct. 11. 1942 6) The Life of Russell Stove, An American Success Story, by Clara Stover with Phil A. Koury, Random HOuse, New York, 1957

7) Interview, Shirley Wooley, Russell Stover Candies Co., 1000 Walnut Dec., 8, 1988

8) Kansas City, A Place In Time, Landmarks Commission of Kansas City, Missouri, 1977,pg.135.

#### 43. Cont'd:

The building at 1101 Linwood displays a cobalt blue vitrolite front in keeping with the company color scheme. There were five other Stover branches in Kansas City including stores at 11th and Grand, 1206 Main, 36th and Broadway, 212 Alameda Road and 63rd and Brookside. None of these buildings are standing today.





| ARCHITECTURAL/HISTORIC INVI