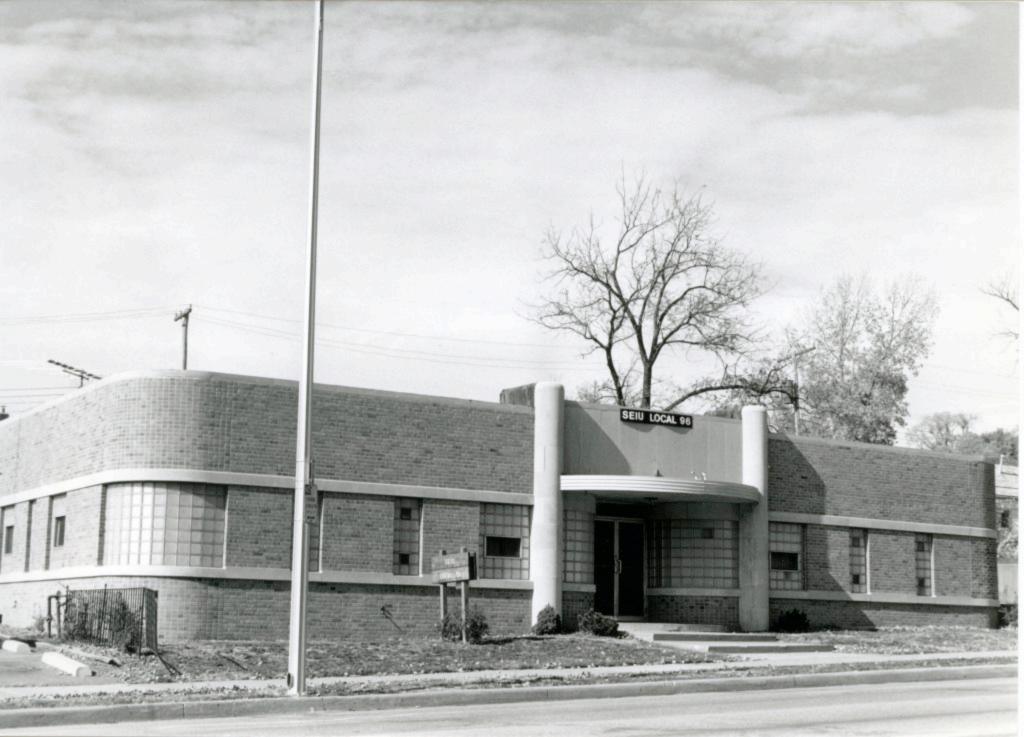

| ARCHITECTURAL/HISTORIC                                                                                                                                                                            | INVENTORY SURVEY FORM JA-                                                                                                                                                | AS-078-003                                                                                                                                                                                                                                                                                                             |                                       |
|---------------------------------------------------------------------------------------------------------------------------------------------------------------------------------------------------|--------------------------------------------------------------------------------------------------------------------------------------------------------------------------|------------------------------------------------------------------------------------------------------------------------------------------------------------------------------------------------------------------------------------------------------------------------------------------------------------------------|---------------------------------------|
| i. No.<br>Art Deco Survey #66                                                                                                                                                                     | 4. PRESENT LOCAL NAME(S) OR DESIGNATION(S)  Frederick Manufacturing Corp./Silve                                                                                          | 20                                                                                                                                                                                                                                                                                                                     | I. NO.                                |
| 2. COUNTY                                                                                                                                                                                         | 5. OTHER NAME(S) National Metal Product; Palace Cor                                                                                                                      | p; Benson Mfg. Co.                                                                                                                                                                                                                                                                                                     | 66                                    |
| 6. SPECIFIC LEGAL LOCATION OF KANSAS CITOWNSHIP RANGE SECTION IF CITY OR TOWN, STREET ADDRESS  4840 E. 12th  7. CITY OR TOWN IF RURAL, VICINITY Kansas City, MIssouri  8. DESCRIPTION OF LOCATION |                                                                                                                                                                          | 28. NO. OF STORIES 1 1/2  29. BASEMENT? YES ( ) NO ( )  30. FOUNDATION MATERIAL concrete block  31. WALL CONSTRUCTION concrete block  32. ROOF TYPE AND MATERIAL flat (comp); gable (r  33. NO. OF BAYS FRONT SIDE  34. WALL TREATMENT brick  35. PLAN SHAPEITEQUIAT  36. CHANGES (EXPLAIN IN ADDITION(X)) ALTERED ( ) | 2. COUNTY & PRESENT LOCAL BY Frederic |
| 9. COORDINATES UTM LAT LONG N/A                                                                                                                                                                   | 24. OWNER'S NAME AND ADDRESS IF KNOWN  N/A  25. OPEN TO PUBLIC? YES(X)  Restricted NO()                                                                                  | NO. 42)  MOVED ( )  37. CONDITION INTERIOR EXTERIOR GOOD  38. PRESERVATION UNDERWAY?  NO. 42)  MOVED ( )                                                                                                                                                                                                               | NAME(S) OR<br>& Ma                    |
| II. ON NATIONAL YES ( ) 12. IS IT Y NO ( X ) ELIGIBLE?                                                                                                                                            | 26. LOCAL CONTACT PERSON OR ORGANIZATION (ES() N/a (NO(×) 27. OTHER SURVEYS IN WHICH INCLUDED                                                                            | 39. ENDANGERED? BY WHAT?  40. VISIBLE FROM PUBLIC ROAD?  41. DISTANCE FROM AND                                                                                                                                                                                                                                         | mugacturin                            |
| glass block and simple geometr<br>concrete beltcourse is located                                                                                                                                  | FEATURES Measuring approximately 120 et. The building is distinguished by iric design along the coping of the wall dabove the fenestration. A 32' x 72'4' metal and conc | ts rounded corners, . A projecting " prefabricated                                                                                                                                                                                                                                                                     | ng Corp.                              |
| 43. HISTORY AND SIGNIFICANCE  The earliest known occupant (1                                                                                                                                      | 1945) of this building was the National                                                                                                                                  | Metal Product                                                                                                                                                                                                                                                                                                          |                                       |

Company. Later occupants included the Palace Corp., and the Benson Manufacturing Company. Currently, the Frederick Manufacturing Corp., (Silver Streak) occupies the building.

44. DESCRIPTION OF ENVIRONMENT AND North - Surface parking OUTBUILDINGS East and West - industrial South - cemetery

# 45. SOURCES OF INFORMATION 1) BP#16134 (10/10/45)

- 2) BP#25810A (5/17/49)
- 3) BP#41215A (03/03/55)
- 4) City Directories

- 46. PREPARED BY M. Betz
- 47. ORGANIZATION Kansas Cit Landmarks Commission 48. DATE 49. REVISION DATE(S)