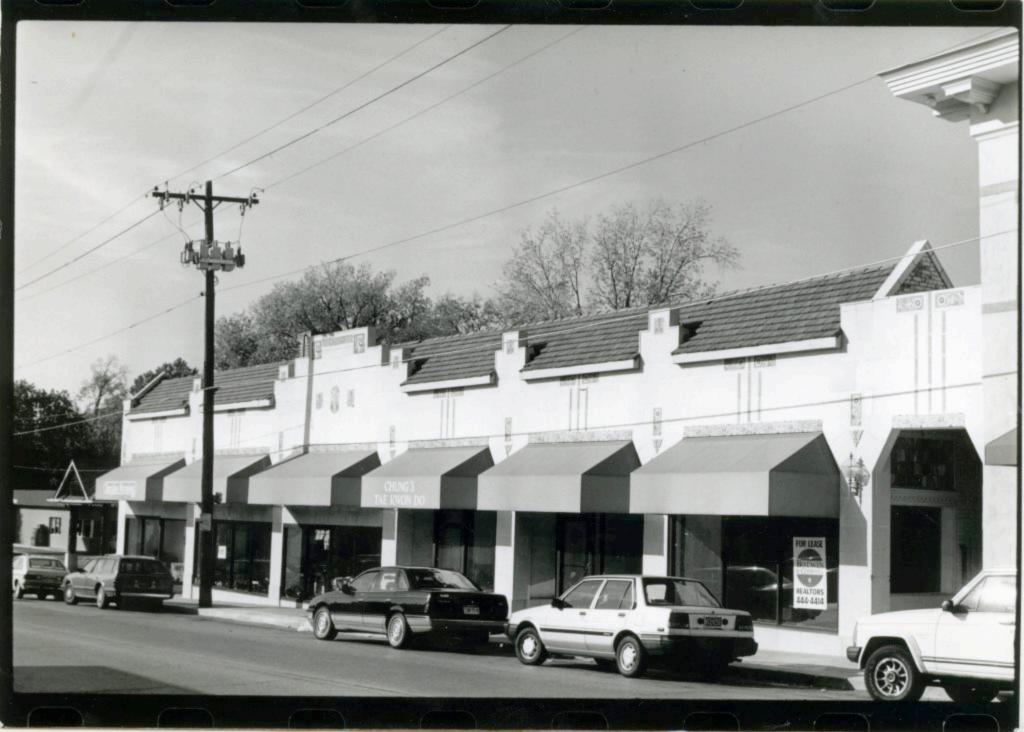

|                                                                            |                                                              | -078-00                                                 |
|----------------------------------------------------------------------------|--------------------------------------------------------------|---------------------------------------------------------|
| CBD 97-A                                                                   | CITY HALL                                                    |                                                         |
| Jackson 5 Och 3 Lucation of Negatives CBD #10-2                            | er Name/s)                                                   | 10                                                      |
| La'ndmarks Commission                                                      |                                                              |                                                         |
| 6 Specific Location                                                        | 16 Thematic Category                                         | 28 No of Stories 30                                     |
| 414 E. 12th St.                                                            | Architecture 17 Datu(s) or Period                            | 29. Basement? Yes if No : .                             |
|                                                                            | 1936-1937                                                    | 30. Foundation Material                                 |
| 7 City or Town H Rural, Township & Vicinity                                | 18 Style or Design                                           | concrete                                                |
| Kansas City, Missouri                                                      | Art Deco                                                     | 31. Wall Construction                                   |
| Sile Plan with North Arrow E. 11 2 54.                                     | 19. Architect or Engineer                                    | steel frame                                             |
| 8.71-77.                                                                   | Wight & Wight O Contractor or Builder                        | 32. Roof Type & Material flat                           |
|                                                                            | Swenson Construction Co                                      | 33. No. of Bays                                         |
| aux hocust                                                                 | 21. Original Use, If apparent                                | Front Side                                              |
| Juk Juk                                                                    | Governmental                                                 | 34 Wall Treatment<br>stone                              |
| 2                                                                          | 22 Present Use                                               |                                                         |
|                                                                            | Governmental 23 Ownership Public IX                          | 35. Plan Shape rectangular 36. Changes Addition .       |
|                                                                            | Private 11                                                   | (Explain Aftered :                                      |
| 5.12° St                                                                   | 24. Owner's Name & Address,                                  | m #42) Moved i                                          |
|                                                                            | W ANDWH                                                      | 37 Condition good                                       |
| 9 Currdinates UTM                                                          | 9                                                            | Exterior good                                           |
| Lung                                                                       | 25 Open to Yes 1)(                                           | 38. Preservation Yes                                    |
| Site: Structure 1 - Building X - Object 1 -                                | Public? No I I                                               | Underway? No X.                                         |
|                                                                            | 26 Local Contact Person or Organization Landmarks Commission | 39 Endangered? Yes II By What? No X:                    |
| Register? No X Eligible? No 1                                              | 27. Other Surveys in Which included                          |                                                         |
| 13 Part of Estab Yes . 14 District Yes W                                   |                                                              | 40 Visible from Yes X                                   |
| Hist Dist ? No X Potent'l? No Li                                           |                                                              | Public Road? No - : 41 Distance from and                |
| 15 Name of Established District                                            |                                                              | Frontage on Road approx.<br>200 ft. on E. 12th St.      |
| 42 Further Description of Important Features Pri                           | mary entrances are located on the                            | orth and south facades.                                 |
| The lower floors project to form a                                         | base for the upper stories, with 3                           | set backs near the top                                  |
| of the structure. A sculptured low                                         |                                                              |                                                         |
| of the building, depicting Kansas C<br>create a strong vertical emphasis t |                                                              |                                                         |
| observation balcony is located on t                                        |                                                              |                                                         |
| on the west facade, has room for 12                                        |                                                              | 87,                                                     |
|                                                                            |                                                              |                                                         |
|                                                                            | s City's third City Hall structure,                          | 하는 사람이 살아왔다. 이 집에 가득하다 그 아이들이 하는 것이 그렇게 되었다. 그렇게 그리면 하다 |
| this the outstanding building comp                                         | h and Main. The Kansas City chapte                           | er of the A.I.A. named                                  |
| this the outstanding building comp                                         | reted in the city in 1937.                                   |                                                         |
|                                                                            |                                                              |                                                         |
| 44 Description of Environment and Outbuildings                             | Commercial buildings and surface p                           | parking lote are to the                                 |
| west of this structure. To the no                                          |                                                              | 지점을 하지만 다양한 경구에 이번 보면 없었다면데 그렇게 되는 것이 되고 있었다.           |
| Municipal Court Building and the P                                         |                                                              |                                                         |
| plaza is on the west, with fountai                                         | ns flanking the walkway. Across th                           |                                                         |
| KC Star, Oct 31, 1937, p. 2 KC                                             | nty Court House.<br>Star Feb 6, 1936                         | 46. Prepared by                                         |
| $\frac{KC}{KC}$ Star, June 4, 1950 $\frac{KC}{KC}$                         | Times May 22, 1937                                           | Piland                                                  |
| VC Times Dec 15 1030                                                       | C Times, Oct. 23, 1937                                       | 47. Organization Landmarks Commission                   |
| <u></u>                                                                    | C Star, Nov. 15, 1936.                                       | 48. Date 49 Revision Dates                              |
|                                                                            |                                                              | 2/4/81                                                  |