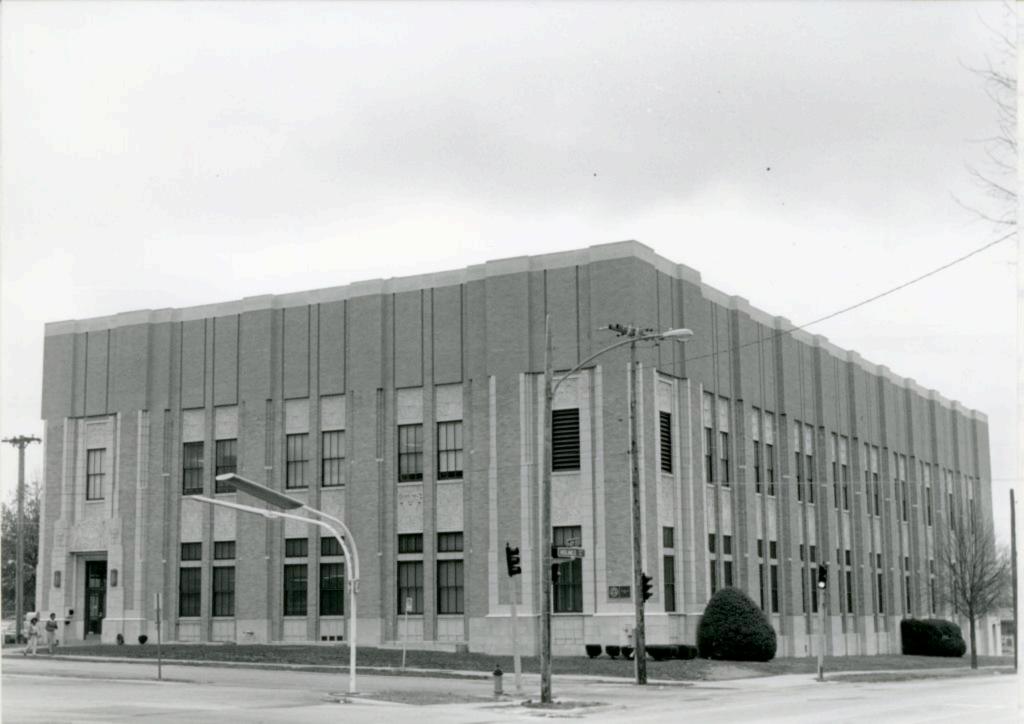

|                                                                            |                                                              | -078-00                                                 |
|----------------------------------------------------------------------------|--------------------------------------------------------------|---------------------------------------------------------|
| CBD 97-A                                                                   | CITY HALL                                                    |                                                         |
| Jackson 5 Och 3 Lucation of Negatives CBD #10-2                            | er Name/s)                                                   | 10                                                      |
| La'ndmarks Commission                                                      |                                                              |                                                         |
| 6 Specific Location                                                        | 16 Thematic Category                                         | 28 No of Stories 30                                     |
| 414 E. 12th St.                                                            | Architecture 17 Datu(s) or Period                            | 29. Basement? Yes if No : .                             |
|                                                                            | 1936-1937                                                    | 30. Foundation Material                                 |
| 7 City or Town H Rural, Township & Vicinity                                | 18 Style or Design                                           | concrete                                                |
| Kansas City, Missouri                                                      | Art Deco                                                     | 31. Wall Construction                                   |
| Sile Plan with North Arrow E. 11 2 54.                                     | 19. Architect or Engineer                                    | steel frame                                             |
| 8.71-77.                                                                   | Wight & Wight O Contractor or Builder                        | 32. Roof Type & Material flat                           |
|                                                                            | Swenson Construction Co                                      | 33. No. of Bays                                         |
| aux hocust                                                                 | 21. Original Use, If apparent                                | Front Side                                              |
| Juk Juk                                                                    | Governmental                                                 | 34 Wall Treatment<br>stone                              |
| 2                                                                          | 22 Present Use                                               |                                                         |
|                                                                            | Governmental 23 Ownership Public IX                          | 35. Plan Shape rectangular 36. Changes Addition .       |
|                                                                            | Private 11                                                   | (Explain Aftered :                                      |
| 5.12° St                                                                   | 24. Owner's Name & Address,                                  | m #42) Moved i                                          |
|                                                                            | W ANDWH                                                      | 37 Condition good                                       |
| 9 Currdinates UTM                                                          | 9                                                            | Exterior good                                           |
| Lung                                                                       | 25 Open to Yes 1)(                                           | 38. Preservation Yes                                    |
| Site: Structure 1 - Building X - Object 1 -                                | Public? No I I                                               | Underway? No X.                                         |
|                                                                            | 26 Local Contact Person or Organization Landmarks Commission | 39 Endangered? Yes II By What? No X:                    |
| Register? No X Eligible? No 1                                              | 27. Other Surveys in Which included                          |                                                         |
| 13 Part of Estab Yes . 14 District Yes W                                   |                                                              | 40 Visible from Yes X                                   |
| Hist Dist ? No X Potent'l? No Li                                           |                                                              | Public Road? No - : 41 Distance from and                |
| 15 Name of Established District                                            |                                                              | Frontage on Road approx.<br>200 ft. on E. 12th St.      |
| 42 Further Description of Important Features Pri                           | mary entrances are located on the                            | orth and south facades.                                 |
| The lower floors project to form a                                         | base for the upper stories, with 3                           | set backs near the top                                  |
| of the structure. A sculptured low                                         |                                                              |                                                         |
| of the building, depicting Kansas C<br>create a strong vertical emphasis t |                                                              |                                                         |
| observation balcony is located on t                                        |                                                              |                                                         |
| on the west facade, has room for 12                                        |                                                              | 87,                                                     |
|                                                                            |                                                              |                                                         |
|                                                                            | s City's third City Hall structure,                          | 하는 사람이 살아왔다. 이 집에 가득하다 그 아이들이 하는 것이 그렇게 되었다. 그렇게 그리면 하다 |
| this the outstanding building comp                                         | h and Main. The Kansas City chapte                           | er of the A.I.A. named                                  |
| this the outstanding building comp                                         | reted in the city in 1937.                                   |                                                         |
|                                                                            |                                                              |                                                         |
| 44 Description of Environment and Outbuildings                             | Commercial buildings and surface p                           | parking lote are to the                                 |
| west of this structure. To the no                                          |                                                              | 지점을 하지만 다양한 경구에 이번 보면 없었다면데 그렇게 되는 것이 되고 있었다.           |
| Municipal Court Building and the P                                         |                                                              |                                                         |
| plaza is on the west, with fountai                                         | ns flanking the walkway. Across th                           |                                                         |
| KC Star, Oct 31, 1937, p. 2 KC                                             | nty Court House.<br>Star Feb 6, 1936                         | 46. Prepared by                                         |
| $\frac{KC}{KC}$ Star, June 4, 1950 $\frac{KC}{KC}$                         | Times May 22, 1937                                           | Piland                                                  |
| VC Times Dec 15 1030                                                       | C Times, Oct. 23, 1937                                       | 47. Organization Landmarks Commission                   |
| <u></u>                                                                    | C Star, Nov. 15, 1936.                                       | 48. Date 49 Revision Dates                              |
|                                                                            |                                                              | 2/4/81                                                  |