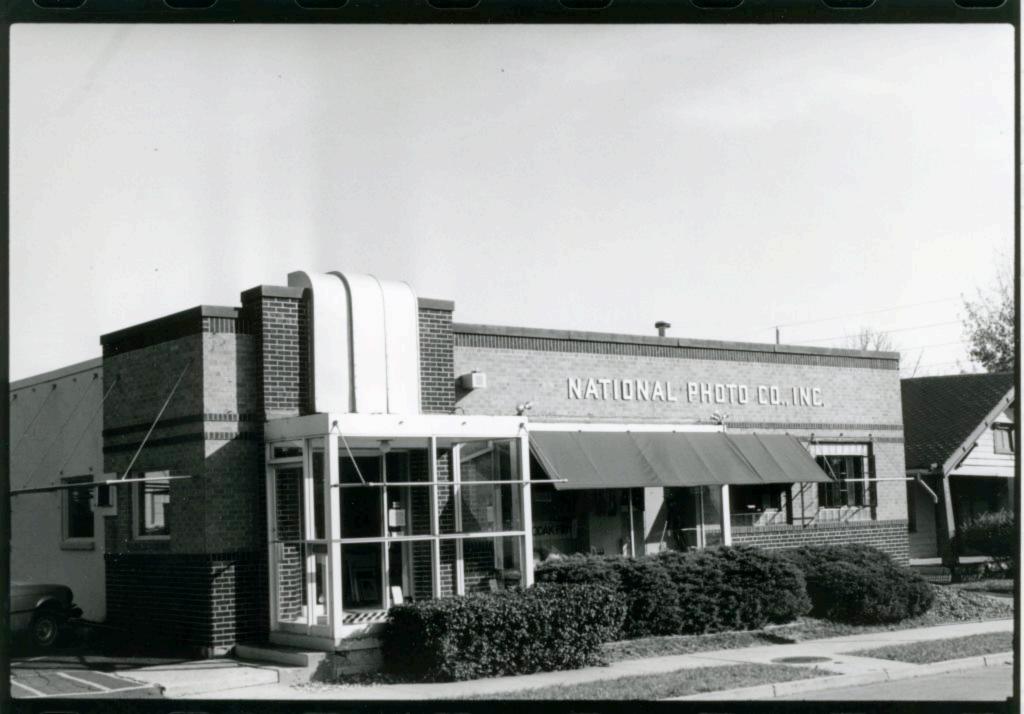

| ARCHITECTURAL/HISTORIC                                                                                                                                                                            | INVENTORY SURVEY FORM JA-                                                                                                                                                | AS-078-003                                                                                                                                                                                                                                                                                                             |                                       |
|---------------------------------------------------------------------------------------------------------------------------------------------------------------------------------------------------|--------------------------------------------------------------------------------------------------------------------------------------------------------------------------|------------------------------------------------------------------------------------------------------------------------------------------------------------------------------------------------------------------------------------------------------------------------------------------------------------------------|---------------------------------------|
| i. No.<br>Art Deco Survey #66                                                                                                                                                                     | 4. PRESENT LOCAL NAME(S) OR DESIGNATION(S)  Frederick Manufacturing Corp./Silve                                                                                          | 20                                                                                                                                                                                                                                                                                                                     | I. NO.                                |
| 2. COUNTY                                                                                                                                                                                         | 5. OTHER NAME(S) National Metal Product; Palace Cor                                                                                                                      | p; Benson Mfg. Co.                                                                                                                                                                                                                                                                                                     | 66                                    |
| 6. SPECIFIC LEGAL LOCATION OF KANSAS CITOWNSHIP RANGE SECTION IF CITY OR TOWN, STREET ADDRESS  4840 E. 12th  7. CITY OR TOWN IF RURAL, VICINITY Kansas City, MIssouri  8. DESCRIPTION OF LOCATION |                                                                                                                                                                          | 28. NO. OF STORIES 1 1/2  29. BASEMENT? YES ( ) NO ( )  30. FOUNDATION MATERIAL concrete block  31. WALL CONSTRUCTION concrete block  32. ROOF TYPE AND MATERIAL flat (comp); gable (r  33. NO. OF BAYS FRONT SIDE  34. WALL TREATMENT brick  35. PLAN SHAPEITEQUIAT  36. CHANGES (EXPLAIN IN ADDITION(X)) ALTERED ( ) | 2. COUNTY & PRESENT LOCAL BY Frederic |
| 9. COORDINATES UTM LAT LONG N/A                                                                                                                                                                   | 24. OWNER'S NAME AND ADDRESS IF KNOWN  N/A  25. OPEN TO PUBLIC? YES(X)  Restricted NO()                                                                                  | NO. 42)  MOVED ( )  37. CONDITION INTERIOR EXTERIOR GOOD  38. PRESERVATION UNDERWAY?  NO. 42)  MOVED ( )                                                                                                                                                                                                               | NAME(S) OR<br>& Ma                    |
| II. ON NATIONAL YES ( ) 12. IS IT Y NO ( X ) ELIGIBLE?                                                                                                                                            | 26. LOCAL CONTACT PERSON OR ORGANIZATION (ES() N/a (NO(×) 27. OTHER SURVEYS IN WHICH INCLUDED                                                                            | 39. ENDANGERED? BY WHAT?  40. VISIBLE FROM PUBLIC ROAD?  41. DISTANCE FROM AND                                                                                                                                                                                                                                         | mugacturin                            |
| glass block and simple geometr<br>concrete beltcourse is located                                                                                                                                  | FEATURES Measuring approximately 120 et. The building is distinguished by iric design along the coping of the wall dabove the fenestration. A 32' x 72'4' metal and conc | ts rounded corners, . A projecting " prefabricated                                                                                                                                                                                                                                                                     | ng Corp.                              |
| 43. HISTORY AND SIGNIFICANCE  The earliest known occupant (1                                                                                                                                      | 1945) of this building was the National                                                                                                                                  | Metal Product                                                                                                                                                                                                                                                                                                          |                                       |

Company. Later occupants included the Palace Corp., and the Benson Manufacturing Company. Currently, the Frederick Manufacturing Corp., (Silver Streak) occupies the building.

44. DESCRIPTION OF ENVIRONMENT AND North - Surface parking OUTBUILDINGS East and West - industrial South - cemetery