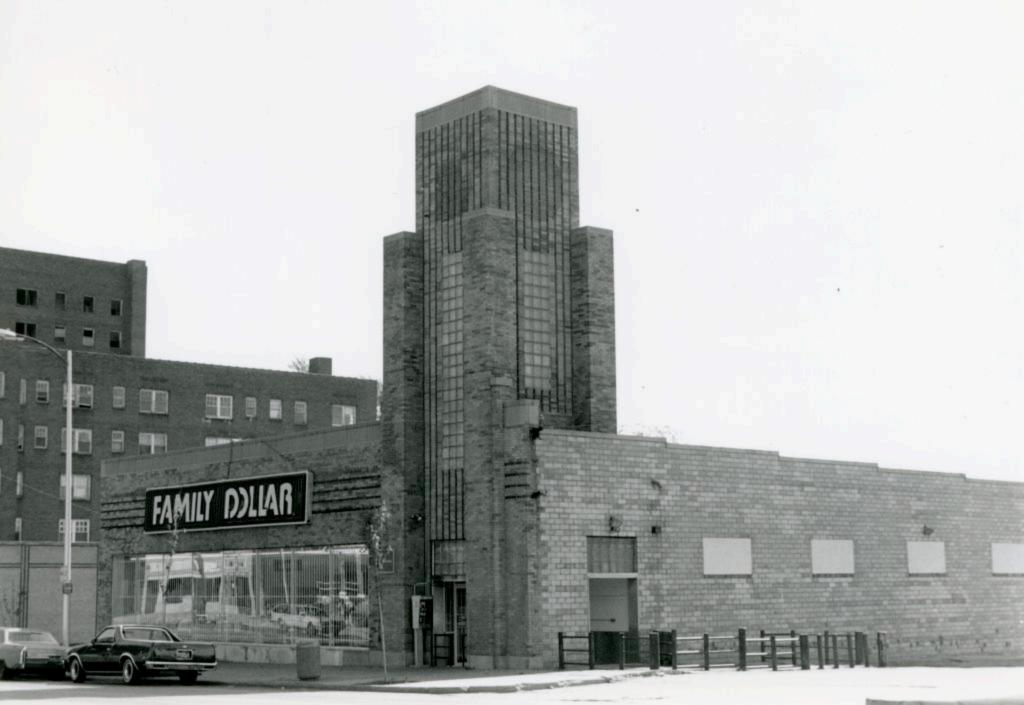

| ARCHITECTURAL/HISTORIC                                                                                                                                                                            | INVENTORY SURVEY FORM JA-                                                                                                                                                | AS-078-003                                                                                                                                                                                                                                                                                                             |                                       |
|---------------------------------------------------------------------------------------------------------------------------------------------------------------------------------------------------|--------------------------------------------------------------------------------------------------------------------------------------------------------------------------|------------------------------------------------------------------------------------------------------------------------------------------------------------------------------------------------------------------------------------------------------------------------------------------------------------------------|---------------------------------------|
| i. No.<br>Art Deco Survey #66                                                                                                                                                                     | 4. PRESENT LOCAL NAME(S) OR DESIGNATION(S)  Frederick Manufacturing Corp./Silve                                                                                          | 20                                                                                                                                                                                                                                                                                                                     | I. NO.                                |
| 2. COUNTY                                                                                                                                                                                         | 5. OTHER NAME(S) National Metal Product; Palace Cor                                                                                                                      | p; Benson Mfg. Co.                                                                                                                                                                                                                                                                                                     | 66                                    |
| 6. SPECIFIC LEGAL LOCATION OF KANSAS CITOWNSHIP RANGE SECTION IF CITY OR TOWN, STREET ADDRESS  4840 E. 12th  7. CITY OR TOWN IF RURAL, VICINITY Kansas City, MIssouri  8. DESCRIPTION OF LOCATION |                                                                                                                                                                          | 28. NO. OF STORIES 1 1/2  29. BASEMENT? YES ( ) NO ( )  30. FOUNDATION MATERIAL concrete block  31. WALL CONSTRUCTION concrete block  32. ROOF TYPE AND MATERIAL flat (comp); gable (r  33. NO. OF BAYS FRONT SIDE  34. WALL TREATMENT brick  35. PLAN SHAPEITEQUIAT  36. CHANGES (EXPLAIN IN ADDITION(X)) ALTERED ( ) | 2. COUNTY & PRESENT LOCAL BY Frederic |
| 9. COORDINATES UTM LAT LONG N/A                                                                                                                                                                   | 24. OWNER'S NAME AND ADDRESS IF KNOWN  N/A  25. OPEN TO PUBLIC? YES(X)  Restricted NO()                                                                                  | NO. 42)  MOVED ( )  37. CONDITION INTERIOR EXTERIOR GOOD  38. PRESERVATION UNDERWAY?  NO. 42)  MOVED ( )                                                                                                                                                                                                               | NAME(S) OR<br>& Ma                    |
| II. ON NATIONAL YES ( ) 12. IS IT Y NO ( X ) ELIGIBLE?                                                                                                                                            | 26. LOCAL CONTACT PERSON OR ORGANIZATION (ES() N/a (NO(×) 27. OTHER SURVEYS IN WHICH INCLUDED                                                                            | 39. ENDANGERED? BY WHAT?  40. VISIBLE FROM PUBLIC ROAD?  41. DISTANCE FROM AND                                                                                                                                                                                                                                         | mugacturin                            |
| glass block and simple geometr<br>concrete beltcourse is located                                                                                                                                  | FEATURES Measuring approximately 120 et. The building is distinguished by iric design along the coping of the wall dabove the fenestration. A 32' x 72'4' metal and conc | ts rounded corners, . A projecting " prefabricated                                                                                                                                                                                                                                                                     | ng Corp.                              |
| 43. HISTORY AND SIGNIFICANCE  The earliest known occupant (1                                                                                                                                      | 1945) of this building was the National                                                                                                                                  | Metal Product                                                                                                                                                                                                                                                                                                          |                                       |

Company. Later occupants included the Palace Corp., and the Benson Manufacturing Company. Currently, the Frederick Manufacturing Corp., (Silver Streak) occupies the building.

44. DESCRIPTION OF ENVIRONMENT AND North - Surface parking OUTBUILDINGS East and West - industrial South - cemetery

# 45. SOURCES OF INFORMATION 1) BP#16134 (10/10/45)

- 2) BP#25810A (5/17/49)
- 3) BP#41215A (03/03/55)
- 4) City Directories

- 46. PREPARED BY M. Betz
- 47. ORGANIZATION Kansas Cit Landmarks Commission 48. DATE 49. REVISION DATE(S)