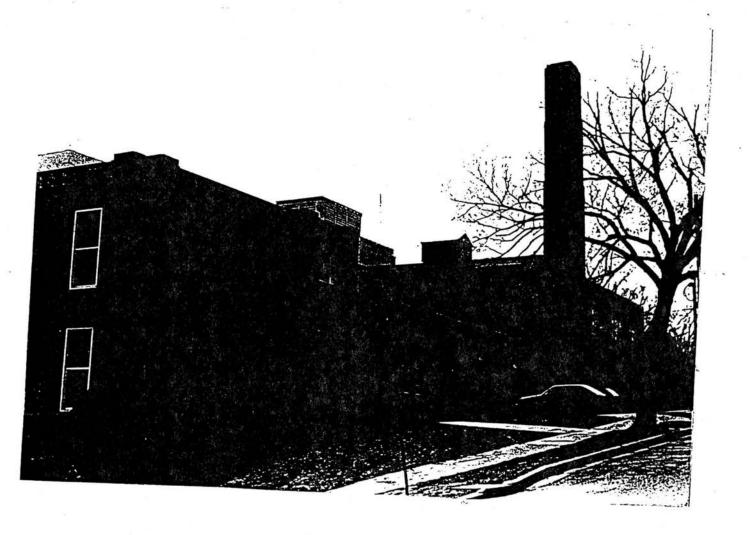

| ARCHITECTURAL/HISTORIC                                                                                                                                                                            | INVENTORY SURVEY FORM JA-                                                                                                                                                | AS-078-003                                                                                                                                                                                                                                                                                                             |                                       |
|---------------------------------------------------------------------------------------------------------------------------------------------------------------------------------------------------|--------------------------------------------------------------------------------------------------------------------------------------------------------------------------|------------------------------------------------------------------------------------------------------------------------------------------------------------------------------------------------------------------------------------------------------------------------------------------------------------------------|---------------------------------------|
| i. No.<br>Art Deco Survey #66                                                                                                                                                                     | 4. PRESENT LOCAL NAME(S) OR DESIGNATION(S)  Frederick Manufacturing Corp./Silve                                                                                          | 20                                                                                                                                                                                                                                                                                                                     | I. NO.                                |
| 2. COUNTY                                                                                                                                                                                         | 5. OTHER NAME(S) National Metal Product; Palace Cor                                                                                                                      | p; Benson Mfg. Co.                                                                                                                                                                                                                                                                                                     | 66                                    |
| 6. SPECIFIC LEGAL LOCATION OF KANSAS CITOWNSHIP RANGE SECTION IF CITY OR TOWN, STREET ADDRESS  4840 E. 12th  7. CITY OR TOWN IF RURAL, VICINITY Kansas City, MIssouri  8. DESCRIPTION OF LOCATION |                                                                                                                                                                          | 28. NO. OF STORIES 1 1/2  29. BASEMENT? YES ( ) NO ( )  30. FOUNDATION MATERIAL concrete block  31. WALL CONSTRUCTION concrete block  32. ROOF TYPE AND MATERIAL flat (comp); gable (r  33. NO. OF BAYS FRONT SIDE  34. WALL TREATMENT brick  35. PLAN SHAPEITEQUIAT  36. CHANGES (EXPLAIN IN ADDITION(X)) ALTERED ( ) | 2. COUNTY & PRESENT LOCAL BY Frederic |
| 9. COORDINATES UTM LAT LONG N/A                                                                                                                                                                   | 24. OWNER'S NAME AND ADDRESS IF KNOWN  N/A  25. OPEN TO PUBLIC? YES(X)  Restricted NO()                                                                                  | NO. 42)  MOVED ( )  37. CONDITION INTERIOR EXTERIOR GOOD  38. PRESERVATION UNDERWAY?  NO. 42)  MOVED ( )                                                                                                                                                                                                               | NAME(S) OR<br>& Ma                    |
| II. ON NATIONAL YES ( ) 12. IS IT Y NO ( X ) ELIGIBLE?                                                                                                                                            | 26. LOCAL CONTACT PERSON OR ORGANIZATION (ES() N/a (NO(×) 27. OTHER SURVEYS IN WHICH INCLUDED                                                                            | 39. ENDANGERED? BY WHAT?  40. VISIBLE FROM PUBLIC ROAD?  41. DISTANCE FROM AND                                                                                                                                                                                                                                         | mugacturin                            |
| glass block and simple geometr<br>concrete beltcourse is located                                                                                                                                  | FEATURES Measuring approximately 120 et. The building is distinguished by iric design along the coping of the wall dabove the fenestration. A 32' x 72'4' metal and conc | ts rounded corners, . A projecting " prefabricated                                                                                                                                                                                                                                                                     | ng Corp.                              |
| 43. HISTORY AND SIGNIFICANCE  The earliest known occupant (1                                                                                                                                      | 1945) of this building was the National                                                                                                                                  | Metal Product                                                                                                                                                                                                                                                                                                          |                                       |

Company. Later occupants included the Palace Corp., and the Benson Manufacturing Company. Currently, the Frederick Manufacturing Corp., (Silver Streak) occupies the building.

44. DESCRIPTION OF ENVIRONMENT AND North - Surface parking OUTBUILDINGS East and West - industrial South - cemetery