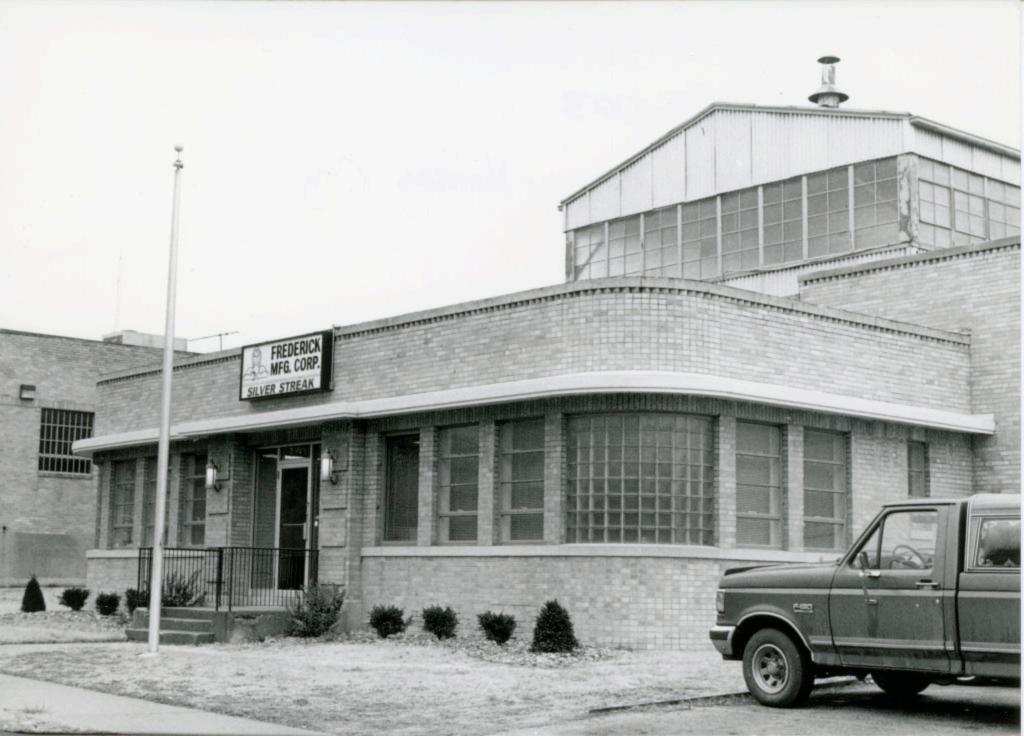

| ARCHITECTURAL/HISTORIC                                                                                                                                                                            | INVENTORY SURVEY FORM JA-                                                                                                                                                | AS-078-003                                                                                                                                                                                                                                                                                                             |                                       |
|---------------------------------------------------------------------------------------------------------------------------------------------------------------------------------------------------|--------------------------------------------------------------------------------------------------------------------------------------------------------------------------|------------------------------------------------------------------------------------------------------------------------------------------------------------------------------------------------------------------------------------------------------------------------------------------------------------------------|---------------------------------------|
| i. No.<br>Art Deco Survey #66                                                                                                                                                                     | 4. PRESENT LOCAL NAME(S) OR DESIGNATION(S)  Frederick Manufacturing Corp./Silve                                                                                          | 20                                                                                                                                                                                                                                                                                                                     | I. NO.                                |
| 2. COUNTY                                                                                                                                                                                         | 5. OTHER NAME(S) National Metal Product; Palace Cor                                                                                                                      | p; Benson Mfg. Co.                                                                                                                                                                                                                                                                                                     | 66                                    |
| 6. SPECIFIC LEGAL LOCATION OF KANSAS CITOWNSHIP RANGE SECTION IF CITY OR TOWN, STREET ADDRESS  4840 E. 12th  7. CITY OR TOWN IF RURAL, VICINITY Kansas City, MIssouri  8. DESCRIPTION OF LOCATION |                                                                                                                                                                          | 28. NO. OF STORIES 1 1/2  29. BASEMENT? YES ( ) NO ( )  30. FOUNDATION MATERIAL concrete block  31. WALL CONSTRUCTION concrete block  32. ROOF TYPE AND MATERIAL flat (comp); gable (r  33. NO. OF BAYS FRONT SIDE  34. WALL TREATMENT brick  35. PLAN SHAPEITEQUIAT  36. CHANGES (EXPLAIN IN ADDITION(X)) ALTERED ( ) | 2. COUNTY & PRESENT LOCAL BY Frederic |
| 9. COORDINATES UTM LAT LONG N/A                                                                                                                                                                   | 24. OWNER'S NAME AND ADDRESS IF KNOWN  N/A  25. OPEN TO PUBLIC? YES(X)  Restricted NO()                                                                                  | NO. 42)  MOVED ( )  37. CONDITION INTERIOR EXTERIOR GOOD  38. PRESERVATION UNDERWAY?  NO. 42)  MOVED ( )                                                                                                                                                                                                               | NAME(S) OR<br>& Ma                    |
| II. ON NATIONAL YES ( ) 12. IS IT Y NO ( X ) ELIGIBLE?                                                                                                                                            | 26. LOCAL CONTACT PERSON OR ORGANIZATION (ES() N/a (NO(×) 27. OTHER SURVEYS IN WHICH INCLUDED                                                                            | 39. ENDANGERED? BY WHAT?  40. VISIBLE FROM PUBLIC ROAD?  41. DISTANCE FROM AND                                                                                                                                                                                                                                         | mugacturin                            |
| glass block and simple geometr<br>concrete beltcourse is located                                                                                                                                  | FEATURES Measuring approximately 120 et. The building is distinguished by iric design along the coping of the wall dabove the fenestration. A 32' x 72'4' metal and conc | ts rounded corners, . A projecting " prefabricated                                                                                                                                                                                                                                                                     | ng Corp.                              |
| 43. HISTORY AND SIGNIFICANCE  The earliest known occupant (1                                                                                                                                      | 1945) of this building was the National                                                                                                                                  | Metal Product                                                                                                                                                                                                                                                                                                          |                                       |

Company. Later occupants included the Palace Corp., and the Benson Manufacturing Company. Currently, the Frederick Manufacturing Corp., (Silver Streak) occupies the building.

44. DESCRIPTION OF ENVIRONMENT AND North - Surface parking OUTBUILDINGS East and West - industrial South - cemetery