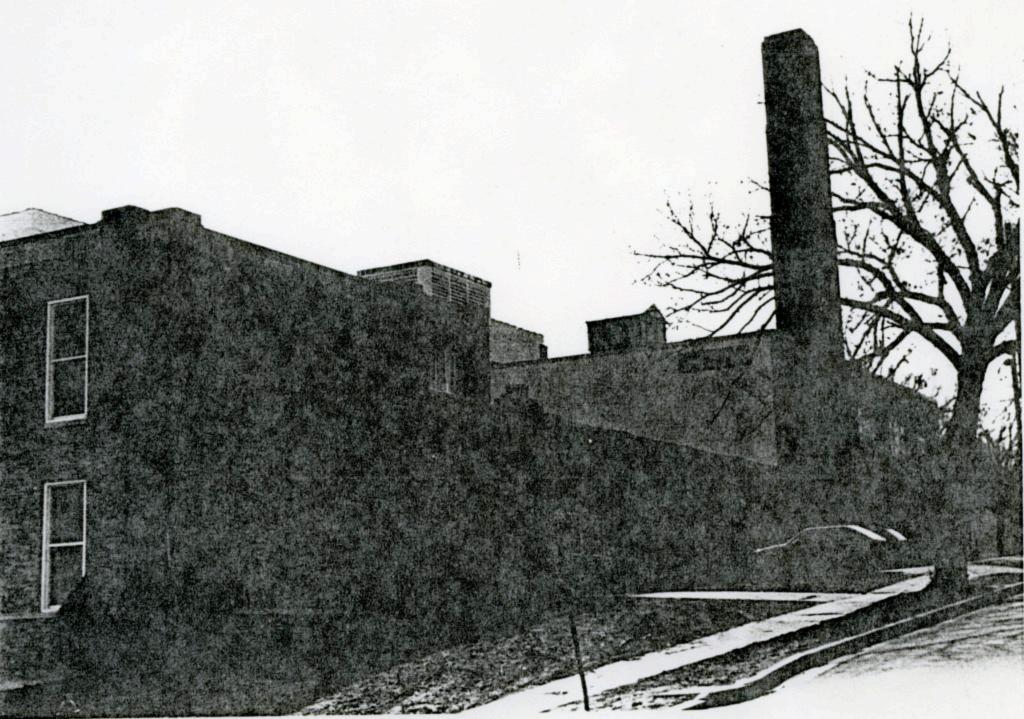

| ARCHITECTURAL/HISTORIC                                                                                                                                                                            | INVENTORY SURVEY FORM JA-                                                                                                                                                | AS-078-003                                                                                                                                                                                                                                                                                                             |                                       |
|---------------------------------------------------------------------------------------------------------------------------------------------------------------------------------------------------|--------------------------------------------------------------------------------------------------------------------------------------------------------------------------|------------------------------------------------------------------------------------------------------------------------------------------------------------------------------------------------------------------------------------------------------------------------------------------------------------------------|---------------------------------------|
| i. No.<br>Art Deco Survey #66                                                                                                                                                                     | 4. PRESENT LOCAL NAME(S) OR DESIGNATION(S)  Frederick Manufacturing Corp./Silve                                                                                          | 20                                                                                                                                                                                                                                                                                                                     | I. NO.                                |
| 2. COUNTY                                                                                                                                                                                         | 5. OTHER NAME(S) National Metal Product; Palace Cor                                                                                                                      | p; Benson Mfg. Co.                                                                                                                                                                                                                                                                                                     | 66                                    |
| 6. SPECIFIC LEGAL LOCATION OF KANSAS CITOWNSHIP RANGE SECTION IF CITY OR TOWN, STREET ADDRESS  4840 E. 12th  7. CITY OR TOWN IF RURAL, VICINITY Kansas City, MIssouri  8. DESCRIPTION OF LOCATION |                                                                                                                                                                          | 28. NO. OF STORIES 1 1/2  29. BASEMENT? YES ( ) NO ( )  30. FOUNDATION MATERIAL concrete block  31. WALL CONSTRUCTION concrete block  32. ROOF TYPE AND MATERIAL flat (comp); gable (r  33. NO. OF BAYS FRONT SIDE  34. WALL TREATMENT brick  35. PLAN SHAPEITEQUIAT  36. CHANGES (EXPLAIN IN ADDITION(X)) ALTERED ( ) | 2. COUNTY & PRESENT LOCAL BY Frederic |
| 9. COORDINATES UTM LAT LONG N/A                                                                                                                                                                   | 24. OWNER'S NAME AND ADDRESS IF KNOWN  N/A  25. OPEN TO PUBLIC? YES(X)  Restricted NO()                                                                                  | NO. 42)  MOVED ( )  37. CONDITION INTERIOR EXTERIOR GOOD  38. PRESERVATION UNDERWAY?  NO. 42)  MOVED ( )                                                                                                                                                                                                               | NAME(S) OR<br>& Ma                    |
| II. ON NATIONAL YES ( ) 12. IS IT Y NO ( X ) ELIGIBLE?                                                                                                                                            | 26. LOCAL CONTACT PERSON OR ORGANIZATION (ES() N/a (NO(×) 27. OTHER SURVEYS IN WHICH INCLUDED                                                                            | 39. ENDANGERED? BY WHAT?  40. VISIBLE FROM PUBLIC ROAD?  41. DISTANCE FROM AND                                                                                                                                                                                                                                         | mugacturin                            |
| glass block and simple geometr<br>concrete beltcourse is located                                                                                                                                  | FEATURES Measuring approximately 120 et. The building is distinguished by iric design along the coping of the wall dabove the fenestration. A 32' x 72'4' metal and conc | ts rounded corners, . A projecting " prefabricated                                                                                                                                                                                                                                                                     | ng Corp.                              |
| 43. HISTORY AND SIGNIFICANCE  The earliest known occupant (1                                                                                                                                      | 1945) of this building was the National                                                                                                                                  | Metal Product                                                                                                                                                                                                                                                                                                          |                                       |

Company. Later occupants included the Palace Corp., and the Benson Manufacturing Company. Currently, the Frederick Manufacturing Corp., (Silver Streak) occupies the building.

44. DESCRIPTION OF ENVIRONMENT AND North - Surface parking OUTBUILDINGS East and West - industrial South - cemetery