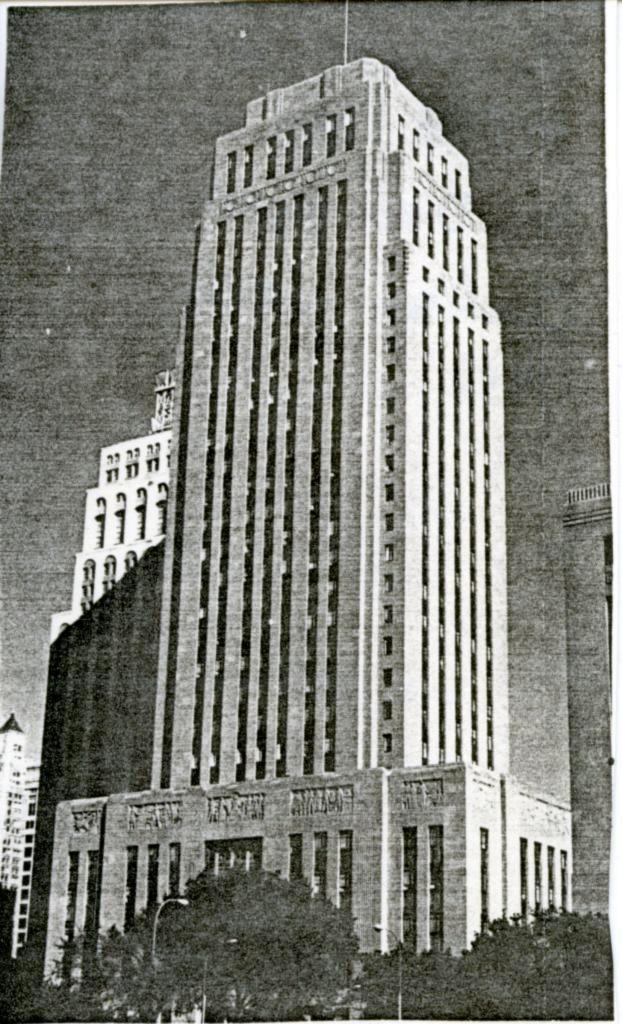

|                                                                            |                                                              | -078-00                                                 |
|----------------------------------------------------------------------------|--------------------------------------------------------------|---------------------------------------------------------|
| CBD 97-A                                                                   | CITY HALL                                                    |                                                         |
| Jackson 5 Och 3 Lucation of Negatives CBD #10-2                            | er Name/s)                                                   | 10                                                      |
| La'ndmarks Commission                                                      |                                                              |                                                         |
| 6 Specific Location                                                        | 16 Thematic Category                                         | 28 No of Stories 30                                     |
| 414 E. 12th St.                                                            | Architecture 17 Datu(s) or Period                            | 29. Basement? Yes if No : .                             |
|                                                                            | 1936-1937                                                    | 30. Foundation Material                                 |
| 7 City or Town H Rural, Township & Vicinity                                | 18 Style or Design                                           | concrete                                                |
| Kansas City, Missouri                                                      | Art Deco                                                     | 31. Wall Construction                                   |
| Sile Plan with North Arrow E. 11 2 54.                                     | 19. Architect or Engineer                                    | steel frame                                             |
| 8.71-77.                                                                   | Wight & Wight O Contractor or Builder                        | 32. Roof Type & Material flat                           |
|                                                                            | Swenson Construction Co                                      | 33. No. of Bays                                         |
| aux hocust                                                                 | 21. Original Use, If apparent                                | Front Side                                              |
| Juk Juk                                                                    | Governmental                                                 | 34 Wall Treatment<br>stone                              |
| 2                                                                          | 22 Present Use                                               |                                                         |
|                                                                            | Governmental 23 Ownership Public IX                          | 35. Plan Shape rectangular 36. Changes Addition .       |
|                                                                            | Private 11                                                   | (Explain Aftered :                                      |
| 5.12° St                                                                   | 24. Owner's Name & Address,                                  | m #42) Moved i                                          |
|                                                                            | W ANDWH                                                      | 37 Condition good                                       |
| 9 Currdinates UTM                                                          | 9                                                            | Exterior good                                           |
| Lung                                                                       | 25 Open to Yes 1)(                                           | 38. Preservation Yes                                    |
| Site: Structure 1 - Building X - Object 1 -                                | Public? No I I                                               | Underway? No X.                                         |
|                                                                            | 26 Local Contact Person or Organization Landmarks Commission | 39 Endangered? Yes II By What? No X:                    |
| Register? No X Eligible? No 1                                              | 27. Other Surveys in Which included                          |                                                         |
| 13 Part of Estab Yes . 14 District Yes W                                   |                                                              | 40 Visible from Yes X                                   |
| Hist Dist ? No X Potent'l? No Li                                           |                                                              | Public Road? No - : 41 Distance from and                |
| 15 Name of Established District                                            |                                                              | Frontage on Road approx.<br>200 ft. on E. 12th St.      |
| 42 Further Description of Important Features Pri                           | mary entrances are located on the                            | orth and south facades.                                 |
| The lower floors project to form a                                         | base for the upper stories, with 3                           | set backs near the top                                  |
| of the structure. A sculptured low                                         |                                                              |                                                         |
| of the building, depicting Kansas C<br>create a strong vertical emphasis t |                                                              |                                                         |
| observation balcony is located on t                                        |                                                              |                                                         |
| on the west facade, has room for 12                                        |                                                              | 87,                                                     |
|                                                                            |                                                              |                                                         |
|                                                                            | s City's third City Hall structure,                          | 하는 사람이 살아왔다. 이 집에 가득하다 그 아이들이 하는 것이 그렇게 되었다. 그렇게 그리면 하다 |
| this the outstanding building comp                                         | h and Main. The Kansas City chapte                           | er of the A.I.A. named                                  |
| this the outstanding building comp                                         | reted in the city in 1937.                                   |                                                         |
|                                                                            |                                                              |                                                         |
| 44 Description of Environment and Outbuildings                             | Commercial buildings and surface p                           | parking lote are to the                                 |
| west of this structure. To the no                                          |                                                              | 지점을 하지만 다양한 경구에 이번 보면 없었다면데 그렇게 되는 것이 되고 있었다.           |
| Municipal Court Building and the P                                         |                                                              |                                                         |
| plaza is on the west, with fountai                                         | ns flanking the walkway. Across th                           |                                                         |
| KC Star, Oct 31, 1937, p. 2 KC                                             | nty Court House.<br>Star Feb 6, 1936                         | 46. Prepared by                                         |
| $\frac{KC}{KC}$ Star, June 4, 1950 $\frac{KC}{KC}$                         | Times May 22, 1937                                           | Piland                                                  |
| VC Times Dec 15 1030                                                       | C Times, Oct. 23, 1937                                       | 47. Organization Landmarks Commission                   |
| <u></u>                                                                    | C Star, Nov. 15, 1936.                                       | 48. Date 49 Revision Dates                              |
|                                                                            |                                                              | 2/4/81                                                  |