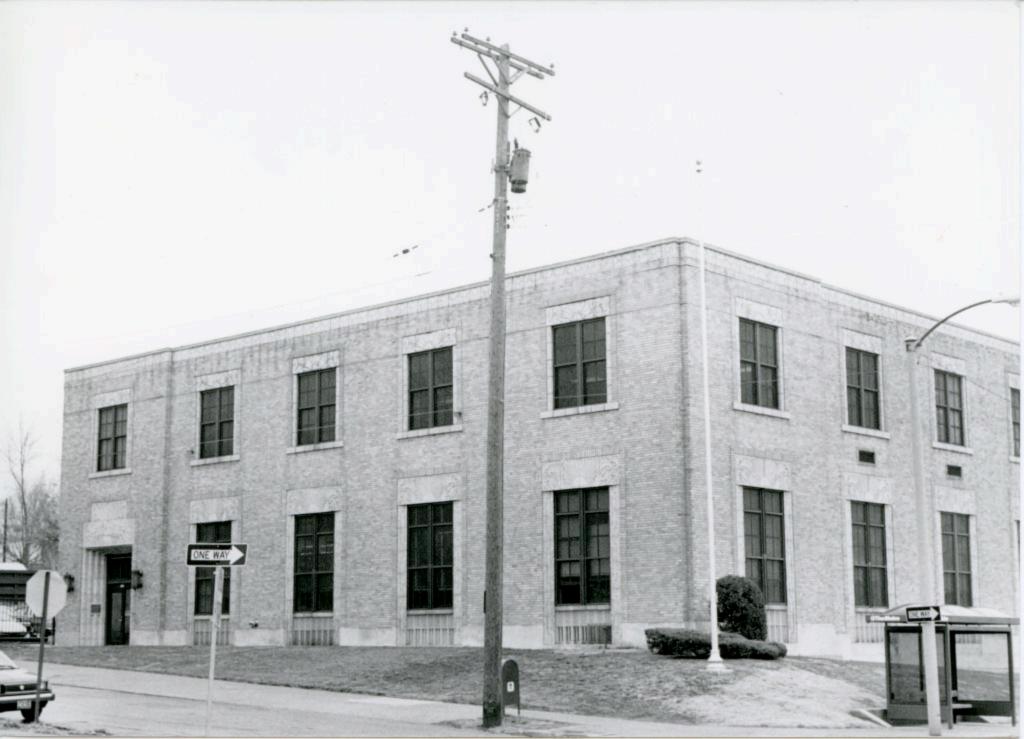

| ARCHITECTURAL/HISTORIC                                                                                                                                                                            | INVENTORY SURVEY FORM JA-                                                                                                                                                | AS-078-003                                                                                                                                                                                                                                                                                                             |                                       |
|---------------------------------------------------------------------------------------------------------------------------------------------------------------------------------------------------|--------------------------------------------------------------------------------------------------------------------------------------------------------------------------|------------------------------------------------------------------------------------------------------------------------------------------------------------------------------------------------------------------------------------------------------------------------------------------------------------------------|---------------------------------------|
| i. No.<br>Art Deco Survey #66                                                                                                                                                                     | 4. PRESENT LOCAL NAME(S) OR DESIGNATION(S)  Frederick Manufacturing Corp./Silve                                                                                          | 20                                                                                                                                                                                                                                                                                                                     | I. NO.                                |
| 2. COUNTY                                                                                                                                                                                         | 5. OTHER NAME(S) National Metal Product; Palace Cor                                                                                                                      | p; Benson Mfg. Co.                                                                                                                                                                                                                                                                                                     | 66                                    |
| 6. SPECIFIC LEGAL LOCATION OF KANSAS CITOWNSHIP RANGE SECTION IF CITY OR TOWN, STREET ADDRESS  4840 E. 12th  7. CITY OR TOWN IF RURAL, VICINITY Kansas City, MIssouri  8. DESCRIPTION OF LOCATION |                                                                                                                                                                          | 28. NO. OF STORIES 1 1/2  29. BASEMENT? YES ( ) NO ( )  30. FOUNDATION MATERIAL concrete block  31. WALL CONSTRUCTION concrete block  32. ROOF TYPE AND MATERIAL flat (comp); gable (r  33. NO. OF BAYS FRONT SIDE  34. WALL TREATMENT brick  35. PLAN SHAPEITEQUIAT  36. CHANGES (EXPLAIN IN ADDITION(X)) ALTERED ( ) | 2. COUNTY & PRESENT LOCAL BY Frederic |
| 9. COORDINATES UTM LAT LONG N/A                                                                                                                                                                   | 24. OWNER'S NAME AND ADDRESS IF KNOWN  N/A  25. OPEN TO PUBLIC? YES(X)  Restricted NO()                                                                                  | NO. 42)  MOVED ( )  37. CONDITION INTERIOR EXTERIOR GOOD  38. PRESERVATION UNDERWAY?  NO. 42)  MOVED ( )                                                                                                                                                                                                               | NAME(S) OR<br>& Ma                    |
| II. ON NATIONAL YES ( ) 12. IS IT Y NO ( X ) ELIGIBLE?                                                                                                                                            | 26. LOCAL CONTACT PERSON OR ORGANIZATION (ES() N/a (NO(×) 27. OTHER SURVEYS IN WHICH INCLUDED                                                                            | 39. ENDANGERED? BY WHAT?  40. VISIBLE FROM PUBLIC ROAD?  41. DISTANCE FROM AND                                                                                                                                                                                                                                         | mugacturin                            |
| glass block and simple geometr<br>concrete beltcourse is located                                                                                                                                  | FEATURES Measuring approximately 120 et. The building is distinguished by iric design along the coping of the wall dabove the fenestration. A 32' x 72'4' metal and conc | ts rounded corners, . A projecting " prefabricated                                                                                                                                                                                                                                                                     | ng Corp.                              |
| 43. HISTORY AND SIGNIFICANCE  The earliest known occupant (1                                                                                                                                      | 1945) of this building was the National                                                                                                                                  | Metal Product                                                                                                                                                                                                                                                                                                          |                                       |

Company. Later occupants included the Palace Corp., and the Benson Manufacturing Company. Currently, the Frederick Manufacturing Corp., (Silver Streak) occupies the building.

44. DESCRIPTION OF ENVIRONMENT AND North - Surface parking OUTBUILDINGS East and West - industrial South - cemetery

# 45. SOURCES OF INFORMATION 1) BP#16134 (10/10/45)

- 2) BP#25810A (5/17/49)
- 3) BP#41215A (03/03/55)
- 4) City Directories

- 46. PREPARED BY M. Betz
- 47. ORGANIZATION Kansas Cit Landmarks Commission 48. DATE 49. REVISION DATE(S)