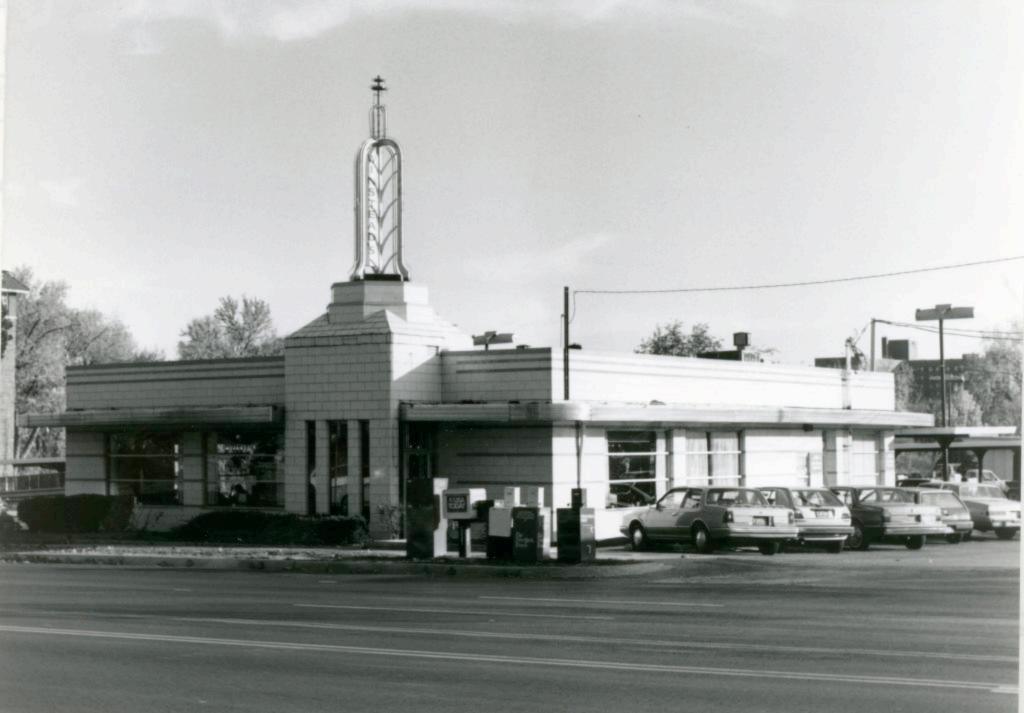

|                                                                            |                                                              | -078-00                                                 |
|----------------------------------------------------------------------------|--------------------------------------------------------------|---------------------------------------------------------|
| CBD 97-A                                                                   | CITY HALL                                                    |                                                         |
| Jackson 5 Och 3 Lucation of Negatives CBD #10-2                            | er Name/s)                                                   | 10                                                      |
| La'ndmarks Commission                                                      |                                                              |                                                         |
| 6 Specific Location                                                        | 16 Thematic Category                                         | 28 No of Stories 30                                     |
| 414 E. 12th St.                                                            | Architecture 17 Datu(s) or Period                            | 29. Basement? Yes if No : .                             |
|                                                                            | 1936-1937                                                    | 30. Foundation Material                                 |
| 7 City or Town H Rural, Township & Vicinity                                | 18 Style or Design                                           | concrete                                                |
| Kansas City, Missouri                                                      | Art Deco                                                     | 31. Wall Construction                                   |
| Sile Plan with North Arrow E. 11 2 54.                                     | 19. Architect or Engineer                                    | steel frame                                             |
| 8.71-77.                                                                   | Wight & Wight O Contractor or Builder                        | 32. Roof Type & Material flat                           |
|                                                                            | Swenson Construction Co                                      | 33. No. of Bays                                         |
| aux hocust                                                                 | 21. Original Use, If apparent                                | Front Side                                              |
| Juk Juk                                                                    | Governmental                                                 | 34 Wall Treatment<br>stone                              |
| 2                                                                          | 22 Present Use                                               |                                                         |
|                                                                            | Governmental 23 Ownership Public IX                          | 35. Plan Shape rectangular 36. Changes Addition .       |
|                                                                            | Private 11                                                   | (Explain Aftered :                                      |
| 5.12° St                                                                   | 24. Owner's Name & Address,                                  | m #42) Moved i                                          |
|                                                                            | W ANDWH                                                      | 37 Condition good                                       |
| 9 Currdinates UTM                                                          | 9                                                            | Exterior good                                           |
| Lung                                                                       | 25 Open to Yes 1)(                                           | 38. Preservation Yes                                    |
| Site: Structure 1 - Building X - Object 1 -                                | Public? No I I                                               | Underway? No X.                                         |
|                                                                            | 26 Local Contact Person or Organization Landmarks Commission | 39 Endangered? Yes II By What? No X:                    |
| Register? No X Eligible? No 1                                              | 27. Other Surveys in Which included                          |                                                         |
| 13 Part of Estab Yes . 14 District Yes W                                   |                                                              | 40 Visible from Yes X                                   |
| Hist Dist ? No X Potent'l? No Li                                           |                                                              | Public Road? No - : 41 Distance from and                |
| 15 Name of Established District                                            |                                                              | Frontage on Road approx.<br>200 ft. on E. 12th St.      |
| 42 Further Description of Important Features Pri                           | mary entrances are located on the                            | orth and south facades.                                 |
| The lower floors project to form a                                         | base for the upper stories, with 3                           | set backs near the top                                  |
| of the structure. A sculptured low                                         |                                                              |                                                         |
| of the building, depicting Kansas C<br>create a strong vertical emphasis t |                                                              |                                                         |
| observation balcony is located on t                                        |                                                              |                                                         |
| on the west facade, has room for 12                                        |                                                              | 87,                                                     |
|                                                                            |                                                              |                                                         |
|                                                                            | s City's third City Hall structure,                          | 하는 사람이 살아왔다. 이 집에 가득하다 그 아이들이 하는 것이 그렇게 되었다. 그렇게 그리면 하다 |
| this the outstanding building comp                                         | h and Main. The Kansas City chapte                           | er of the A.I.A. named                                  |
| this the outstanding building comp                                         | reted in the city in 1937.                                   |                                                         |
|                                                                            |                                                              |                                                         |
| 44 Description of Environment and Outbuildings                             | Commercial buildings and surface p                           | parking lote are to the                                 |
| west of this structure. To the no                                          |                                                              | 지점을 하지만 다양한 경구에 이번 보면 없었다면데 그렇게 되는 것이 되고 있었다.           |
| Municipal Court Building and the P                                         |                                                              |                                                         |
| plaza is on the west, with fountai                                         | ns flanking the walkway. Across th                           |                                                         |
| KC Star, Oct 31, 1937, p. 2 KC                                             | nty Court House.<br>Star Feb 6, 1936                         | 46. Prepared by                                         |
| $\frac{KC}{KC}$ Star, June 4, 1950 $\frac{KC}{KC}$                         | Times May 22, 1937                                           | Piland                                                  |
| VC Times Dec 15 1030                                                       | C Times, Oct. 23, 1937                                       | 47. Organization Landmarks Commission                   |
| <u></u>                                                                    | C Star, Nov. 15, 1936.                                       | 48. Date 49 Revision Dates                              |
|                                                                            |                                                              | 2/4/81                                                  |