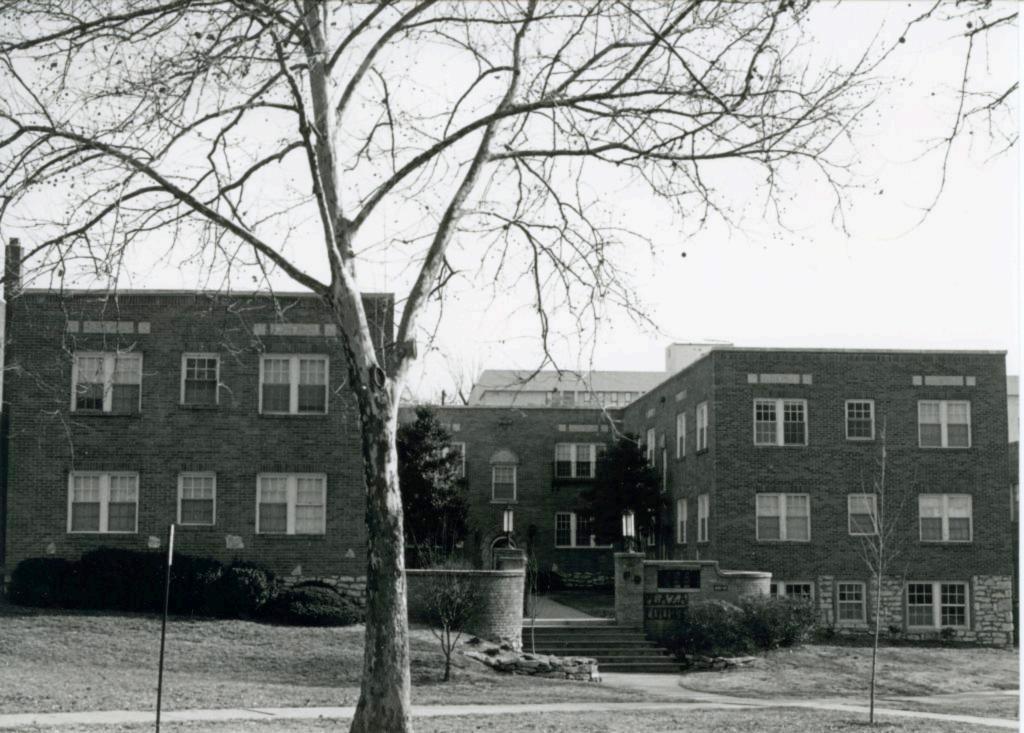

|                                                                            |                                                              | -078-00                                                 |
|----------------------------------------------------------------------------|--------------------------------------------------------------|---------------------------------------------------------|
| CBD 97-A                                                                   | CITY HALL                                                    |                                                         |
| Jackson 5 Och 3 Lucation of Negatives CBD #10-2                            | er Name/s)                                                   | 10                                                      |
| La'ndmarks Commission                                                      |                                                              |                                                         |
| 6 Specific Location                                                        | 16 Thematic Category                                         | 28 No of Stories 30                                     |
| 414 E. 12th St.                                                            | Architecture 17 Datu(s) or Period                            | 29. Basement? Yes if No : .                             |
|                                                                            | 1936-1937                                                    | 30. Foundation Material                                 |
| 7 City or Town H Rural, Township & Vicinity                                | 18 Style or Design                                           | concrete                                                |
| Kansas City, Missouri                                                      | Art Deco                                                     | 31. Wall Construction                                   |
| Sile Plan with North Arrow E. 11 2 54.                                     | 19. Architect or Engineer                                    | steel frame                                             |
| 8.71-77.                                                                   | Wight & Wight O Contractor or Builder                        | 32. Roof Type & Material flat                           |
|                                                                            | Swenson Construction Co                                      | 33. No. of Bays                                         |
| aux hocust                                                                 | 21. Original Use, If apparent                                | Front Side                                              |
| Juk Juk                                                                    | Governmental                                                 | 34 Wall Treatment<br>stone                              |
| 2                                                                          | 22 Present Use                                               |                                                         |
|                                                                            | Governmental 23 Ownership Public IX                          | 35. Plan Shape rectangular 36. Changes Addition .       |
|                                                                            | Private 11                                                   | (Explain Aftered :                                      |
| 5.12° St                                                                   | 24. Owner's Name & Address,                                  | m #42) Moved i                                          |
|                                                                            | W ANDWH                                                      | 37 Condition good                                       |
| 9 Currdinates UTM                                                          | 9                                                            | Exterior good                                           |
| Lung                                                                       | 25 Open to Yes 1)(                                           | 38. Preservation Yes                                    |
| Site: Structure 1 - Building X - Object 1 -                                | Public? No I I                                               | Underway? No X.                                         |
|                                                                            | 26 Local Contact Person or Organization Landmarks Commission | 39 Endangered? Yes II By What? No X:                    |
| Register? No X Eligible? No 1                                              | 27. Other Surveys in Which included                          |                                                         |
| 13 Part of Estab Yes . 14 District Yes W                                   |                                                              | 40 Visible from Yes X                                   |
| Hist Dist ? No X Potent'l? No Li                                           |                                                              | Public Road? No - : 41 Distance from and                |
| 15 Name of Established District                                            |                                                              | Frontage on Road approx.<br>200 ft. on E. 12th St.      |
| 42 Further Description of Important Features Pri                           | mary entrances are located on the                            | orth and south facades.                                 |
| The lower floors project to form a                                         | base for the upper stories, with 3                           | set backs near the top                                  |
| of the structure. A sculptured low                                         |                                                              |                                                         |
| of the building, depicting Kansas C<br>create a strong vertical emphasis t |                                                              |                                                         |
| observation balcony is located on t                                        |                                                              |                                                         |
| on the west facade, has room for 12                                        |                                                              | 87,                                                     |
|                                                                            |                                                              |                                                         |
|                                                                            | s City's third City Hall structure,                          | 하는 사람이 살아왔다. 이 집에 가득하다 그 아이들이 하는 것이 그렇게 되었다. 그렇게 그리면 하다 |
| this the outstanding building comp                                         | h and Main. The Kansas City chapte                           | er of the A.I.A. named                                  |
| this the outstanding building comp                                         | reted in the city in 1937.                                   |                                                         |
|                                                                            |                                                              |                                                         |
| 44 Description of Environment and Outbuildings                             | Commercial buildings and surface p                           | parking lote are to the                                 |
| west of this structure. To the no                                          |                                                              | 지점을 하지만 다양한 경구에 이번 보면 없었다면데 그렇게 되는 것이 되고 있었다.           |
| Municipal Court Building and the P                                         |                                                              |                                                         |
| plaza is on the west, with fountai                                         | ns flanking the walkway. Across th                           |                                                         |
| KC Star, Oct 31, 1937, p. 2 KC                                             | nty Court House.<br>Star Feb 6, 1936                         | 46. Prepared by                                         |
| $\frac{KC}{KC}$ Star, June 4, 1950 $\frac{KC}{KC}$                         | Times May 22, 1937                                           | Piland                                                  |
| VC Times Dec 15 1030                                                       | C Times, Oct. 23, 1937                                       | 47. Organization Landmarks Commission                   |
| <u></u>                                                                    | C Star, Nov. 15, 1936.                                       | 48. Date 49 Revision Dates                              |
|                                                                            |                                                              | 2/4/81                                                  |