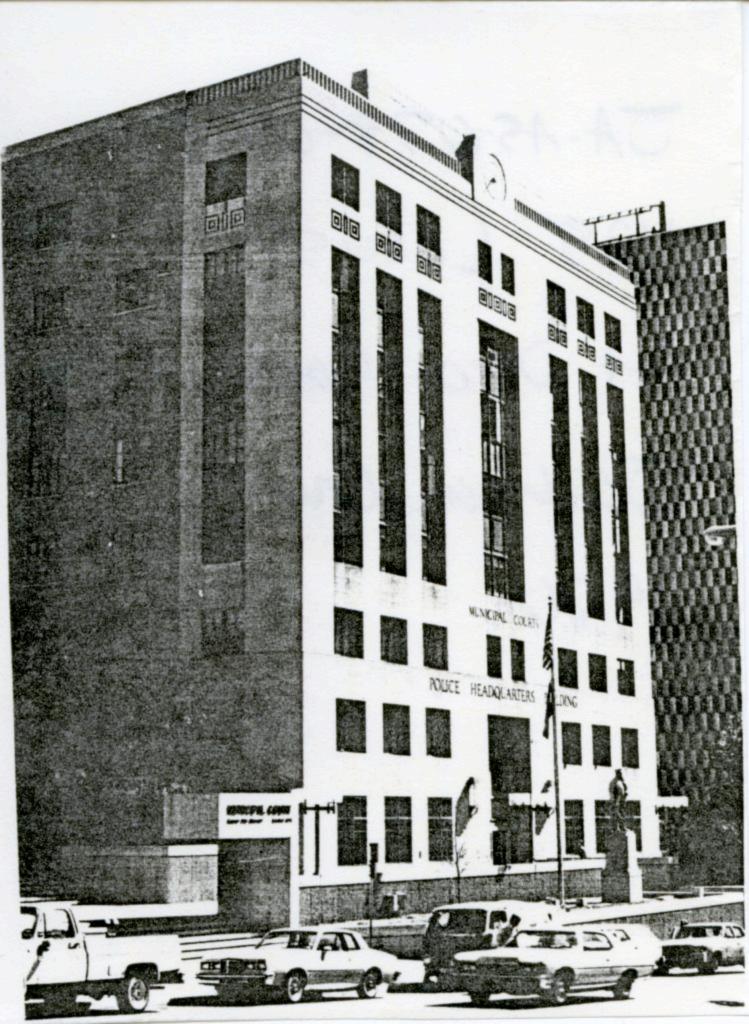

|                                                                            |                                                              | -078-00                                                 |
|----------------------------------------------------------------------------|--------------------------------------------------------------|---------------------------------------------------------|
| CBD 97-A                                                                   | CITY HALL                                                    |                                                         |
| Jackson 5 Och 3 Lucation of Negatives CBD #10-2                            | er Name/s)                                                   | 10                                                      |
| La'ndmarks Commission                                                      |                                                              |                                                         |
| 6 Specific Location                                                        | 16 Thematic Category                                         | 28 No of Stories 30                                     |
| 414 E. 12th St.                                                            | Architecture 17 Datu(s) or Period                            | 29. Basement? Yes if No : .                             |
|                                                                            | 1936-1937                                                    | 30. Foundation Material                                 |
| 7 City or Town H Rural, Township & Vicinity                                | 18 Style or Design                                           | concrete                                                |
| Kansas City, Missouri                                                      | Art Deco                                                     | 31. Wall Construction                                   |
| Sile Plan with North Arrow E. 11 2 54.                                     | 19. Architect or Engineer                                    | steel frame                                             |
| 8.71-77.                                                                   | Wight & Wight O Contractor or Builder                        | 32. Roof Type & Material flat                           |
|                                                                            | Swenson Construction Co                                      | 33. No. of Bays                                         |
| aux hocust                                                                 | 21. Original Use, If apparent                                | Front Side                                              |
| Juk Juk                                                                    | Governmental                                                 | 34 Wall Treatment<br>stone                              |
| 2                                                                          | 22 Present Use                                               |                                                         |
|                                                                            | Governmental 23 Ownership Public IX                          | 35. Plan Shape rectangular 36. Changes Addition .       |
|                                                                            | Private 11                                                   | (Explain Aftered :                                      |
| 5.12° St                                                                   | 24. Owner's Name & Address,                                  | m #42) Moved i                                          |
|                                                                            | W ANDWH                                                      | 37 Condition good                                       |
| 9 Currdinates UTM                                                          | 9                                                            | Exterior good                                           |
| Lung                                                                       | 25 Open to Yes 1)(                                           | 38. Preservation Yes                                    |
| Site: Structure 1 - Building X - Object 1 -                                | Public? No I I                                               | Underway? No X.                                         |
|                                                                            | 26 Local Contact Person or Organization Landmarks Commission | 39 Endangered? Yes II By What? No X:                    |
| Register? No X Eligible? No 1                                              | 27. Other Surveys in Which included                          |                                                         |
| 13 Part of Estab Yes . 14 District Yes W                                   |                                                              | 40 Visible from Yes X                                   |
| Hist Dist ? No X Potent'l? No Li                                           |                                                              | Public Road? No - : 41 Distance from and                |
| 15 Name of Established District                                            |                                                              | Frontage on Road approx.<br>200 ft. on E. 12th St.      |
| 42 Further Description of Important Features Pri                           | mary entrances are located on the                            | orth and south facades.                                 |
| The lower floors project to form a                                         | base for the upper stories, with 3                           | set backs near the top                                  |
| of the structure. A sculptured low                                         |                                                              |                                                         |
| of the building, depicting Kansas C<br>create a strong vertical emphasis t |                                                              |                                                         |
| observation balcony is located on t                                        |                                                              |                                                         |
| on the west facade, has room for 12                                        |                                                              | 87,                                                     |
|                                                                            |                                                              |                                                         |
|                                                                            | s City's third City Hall structure,                          | 하는 사람이 살아왔다. 이 집에 가득하다 그 아이들이 하는 것이 그렇게 되었다. 그렇게 그리면 하다 |
| this the outstanding building comp                                         | h and Main. The Kansas City chapte                           | er of the A.I.A. named                                  |
| this the outstanding building comp                                         | reted in the city in 1937.                                   |                                                         |
|                                                                            |                                                              |                                                         |
| 44 Description of Environment and Outbuildings                             | Commercial buildings and surface p                           | parking lote are to the                                 |
| west of this structure. To the no                                          |                                                              | 지점을 하지만 다양한 경구에 이번 보면 없었다면데 그렇게 되는 것이 되고 있었다.           |
| Municipal Court Building and the P                                         |                                                              |                                                         |
| plaza is on the west, with fountai                                         | ns flanking the walkway. Across th                           |                                                         |
| KC Star, Oct 31, 1937, p. 2 KC                                             | nty Court House.<br>Star Feb 6, 1936                         | 46. Prepared by                                         |
| $\frac{KC}{KC}$ Star, June 4, 1950 $\frac{KC}{KC}$                         | Times May 22, 1937                                           | Piland                                                  |
| VC Times Dec 15 1030                                                       | C Times, Oct. 23, 1937                                       | 47. Organization Landmarks Commission                   |
| <u></u>                                                                    | C Star, Nov. 15, 1936.                                       | 48. Date 49 Revision Dates                              |
|                                                                            |                                                              | 2/4/81                                                  |