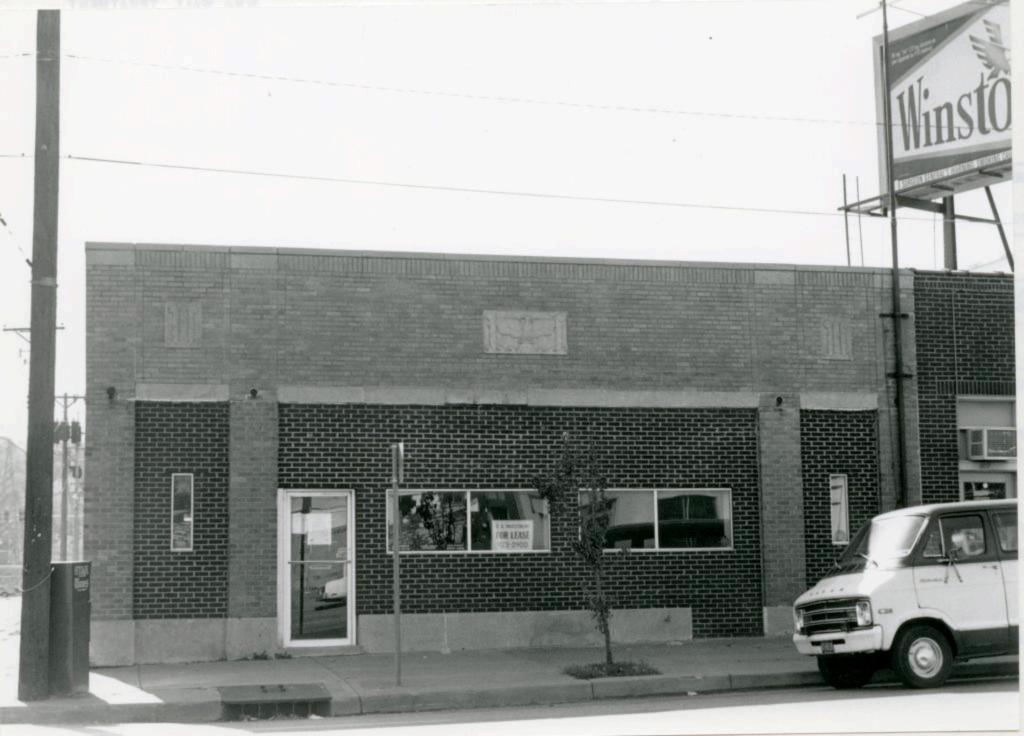

| ARCHITECTURAL/HISTORIC                                                                                                                                                                            | INVENTORY SURVEY FORM JA-                                                                                                                                                | AS-078-003                                                                                                                                                                                                                                                                                                             |                                       |
|---------------------------------------------------------------------------------------------------------------------------------------------------------------------------------------------------|--------------------------------------------------------------------------------------------------------------------------------------------------------------------------|------------------------------------------------------------------------------------------------------------------------------------------------------------------------------------------------------------------------------------------------------------------------------------------------------------------------|---------------------------------------|
| i. No.<br>Art Deco Survey #66                                                                                                                                                                     | 4. PRESENT LOCAL NAME(S) OR DESIGNATION(S)  Frederick Manufacturing Corp./Silve                                                                                          | 20                                                                                                                                                                                                                                                                                                                     | I. NO.                                |
| 2. COUNTY                                                                                                                                                                                         | 5. OTHER NAME(S) National Metal Product; Palace Cor                                                                                                                      | p; Benson Mfg. Co.                                                                                                                                                                                                                                                                                                     | 66                                    |
| 6. SPECIFIC LEGAL LOCATION OF KANSAS CITOWNSHIP RANGE SECTION IF CITY OR TOWN, STREET ADDRESS  4840 E. 12th  7. CITY OR TOWN IF RURAL, VICINITY Kansas City, MIssouri  8. DESCRIPTION OF LOCATION |                                                                                                                                                                          | 28. NO. OF STORIES 1 1/2  29. BASEMENT? YES ( ) NO ( )  30. FOUNDATION MATERIAL concrete block  31. WALL CONSTRUCTION concrete block  32. ROOF TYPE AND MATERIAL flat (comp); gable (r  33. NO. OF BAYS FRONT SIDE  34. WALL TREATMENT brick  35. PLAN SHAPEITEQUIAT  36. CHANGES (EXPLAIN IN ADDITION(X)) ALTERED ( ) | 2. COUNTY & PRESENT LOCAL BY Frederic |
| 9. COORDINATES UTM LAT LONG N/A                                                                                                                                                                   | 24. OWNER'S NAME AND ADDRESS IF KNOWN  N/A  25. OPEN TO PUBLIC? YES(X)  Restricted NO()                                                                                  | NO. 42)  MOVED ( )  37. CONDITION INTERIOR EXTERIOR GOOD  38. PRESERVATION UNDERWAY?  NO. 42)  MOVED ( )                                                                                                                                                                                                               | NAME(S) OR<br>& Ma                    |
| II. ON NATIONAL YES ( ) 12. IS IT Y NO ( X ) ELIGIBLE?                                                                                                                                            | 26. LOCAL CONTACT PERSON OR ORGANIZATION (ES() N/a (NO(×) 27. OTHER SURVEYS IN WHICH INCLUDED                                                                            | 39. ENDANGERED? BY WHAT?  40. VISIBLE FROM PUBLIC ROAD?  41. DISTANCE FROM AND                                                                                                                                                                                                                                         | mugacturin                            |
| glass block and simple geometr<br>concrete beltcourse is located                                                                                                                                  | FEATURES Measuring approximately 120 et. The building is distinguished by iric design along the coping of the wall dabove the fenestration. A 32' x 72'4' metal and conc | ts rounded corners, . A projecting " prefabricated                                                                                                                                                                                                                                                                     | ng Corp.                              |
| 43. HISTORY AND SIGNIFICANCE  The earliest known occupant (1                                                                                                                                      | 1945) of this building was the National                                                                                                                                  | Metal Product                                                                                                                                                                                                                                                                                                          |                                       |

Company. Later occupants included the Palace Corp., and the Benson Manufacturing Company. Currently, the Frederick Manufacturing Corp., (Silver Streak) occupies the building.

44. DESCRIPTION OF ENVIRONMENT AND North - Surface parking OUTBUILDINGS East and West - industrial South - cemetery