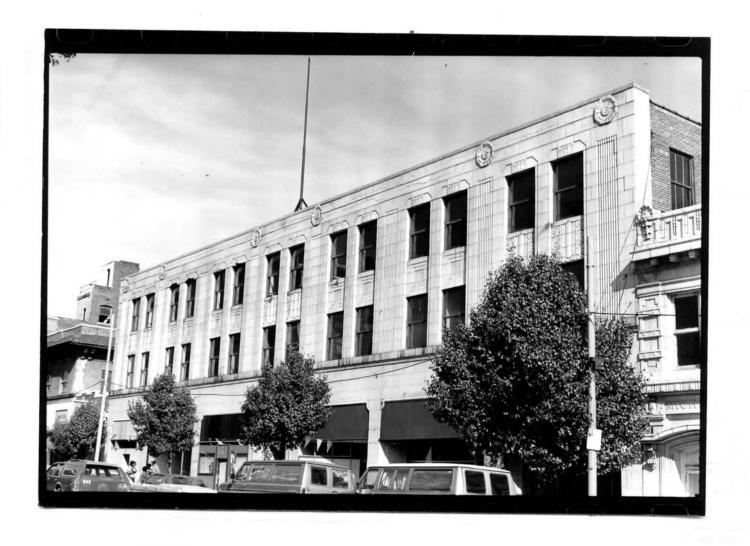

|                                                                            |                                                              | -078-00                                                 |
|----------------------------------------------------------------------------|--------------------------------------------------------------|---------------------------------------------------------|
| CBD 97-A                                                                   | CITY HALL                                                    |                                                         |
| Jackson 5 Och 3 Lucation of Negatives CBD #10-2                            | er Name/s)                                                   | 10                                                      |
| La'ndmarks Commission                                                      |                                                              |                                                         |
| 6 Specific Location                                                        | 16 Thematic Category                                         | 28 No of Stories 30                                     |
| 414 E. 12th St.                                                            | Architecture 17 Datu(s) or Period                            | 29. Basement? Yes if No : .                             |
|                                                                            | 1936-1937                                                    | 30. Foundation Material                                 |
| 7 City or Town H Rural, Township & Vicinity                                | 18 Style or Design                                           | concrete                                                |
| Kansas City, Missouri                                                      | Art Deco                                                     | 31. Wall Construction                                   |
| Sile Plan with North Arrow E. 11 2 54.                                     | 19. Architect or Engineer                                    | steel frame                                             |
| 8.71-77.                                                                   | Wight & Wight O Contractor or Builder                        | 32. Roof Type & Material flat                           |
|                                                                            | Swenson Construction Co                                      | 33. No. of Bays                                         |
| aux hocust                                                                 | 21. Original Use, If apparent                                | Front Side                                              |
| Juk Juk                                                                    | Governmental                                                 | 34 Wall Treatment<br>stone                              |
| 2                                                                          | 22 Present Use                                               |                                                         |
|                                                                            | Governmental 23 Ownership Public IX                          | 35. Plan Shape rectangular 36. Changes Addition .       |
|                                                                            | Private 11                                                   | (Explain Aftered :                                      |
| 5.12° St                                                                   | 24. Owner's Name & Address,                                  | m #42) Moved i                                          |
|                                                                            | W ANDWH                                                      | 37 Condition good                                       |
| 9 Currdinates UTM                                                          | 9                                                            | Exterior good                                           |
| Lung                                                                       | 25 Open to Yes 1)(                                           | 38. Preservation Yes                                    |
| Site: Structure 1 - Building X - Object 1 -                                | Public? No I I                                               | Underway? No X.                                         |
|                                                                            | 26 Local Contact Person or Organization Landmarks Commission | 39 Endangered? Yes II By What? No X:                    |
| Register? No X Eligible? No 1                                              | 27. Other Surveys in Which included                          |                                                         |
| 13 Part of Estab Yes . 14 District Yes W                                   |                                                              | 40 Visible from Yes X                                   |
| Hist Dist ? No X Potent'l? No Li                                           |                                                              | Public Road? No - : 41 Distance from and                |
| 15 Name of Established District                                            |                                                              | Frontage on Road approx.<br>200 ft. on E. 12th St.      |
| 42 Further Description of Important Features Pri                           | mary entrances are located on the                            | orth and south facades.                                 |
| The lower floors project to form a                                         | base for the upper stories, with 3                           | set backs near the top                                  |
| of the structure. A sculptured low                                         |                                                              |                                                         |
| of the building, depicting Kansas C<br>create a strong vertical emphasis t |                                                              |                                                         |
| observation balcony is located on t                                        |                                                              |                                                         |
| on the west facade, has room for 12                                        |                                                              | 87,                                                     |
|                                                                            |                                                              |                                                         |
|                                                                            | s City's third City Hall structure,                          | 하는 사람이 살아왔다. 이 집에 가득하다 그 아이들이 하는 것이 그렇게 되었다. 그렇게 그리면 하다 |
| this the outstanding building comp                                         | h and Main. The Kansas City chapte                           | er of the A.I.A. named                                  |
| this the outstanding building comp                                         | reted in the city in 1937.                                   |                                                         |
|                                                                            |                                                              |                                                         |
| 44 Description of Environment and Outbuildings                             | Commercial buildings and surface p                           | parking lote are to the                                 |
| west of this structure. To the no                                          |                                                              | 지점을 하지만 다양한 경구에 이번 보면 없었다면데 그렇게 되는 것이 되고 있었다.           |
| Municipal Court Building and the P                                         |                                                              |                                                         |
| plaza is on the west, with fountai                                         | ns flanking the walkway. Across th                           |                                                         |
| KC Star, Oct 31, 1937, p. 2 KC                                             | nty Court House.<br>Star Feb 6, 1936                         | 46. Prepared by                                         |
| $\frac{KC}{KC}$ Star, June 4, 1950 $\frac{KC}{KC}$                         | Times May 22, 1937                                           | Piland                                                  |
| VC Times Dec 15 1030                                                       | C Times, Oct. 23, 1937                                       | 47. Organization Landmarks Commission                   |
| <u></u>                                                                    | C Star, Nov. 15, 1936.                                       | 48. Date 49 Revision Dates                              |
|                                                                            |                                                              | 2/4/81                                                  |