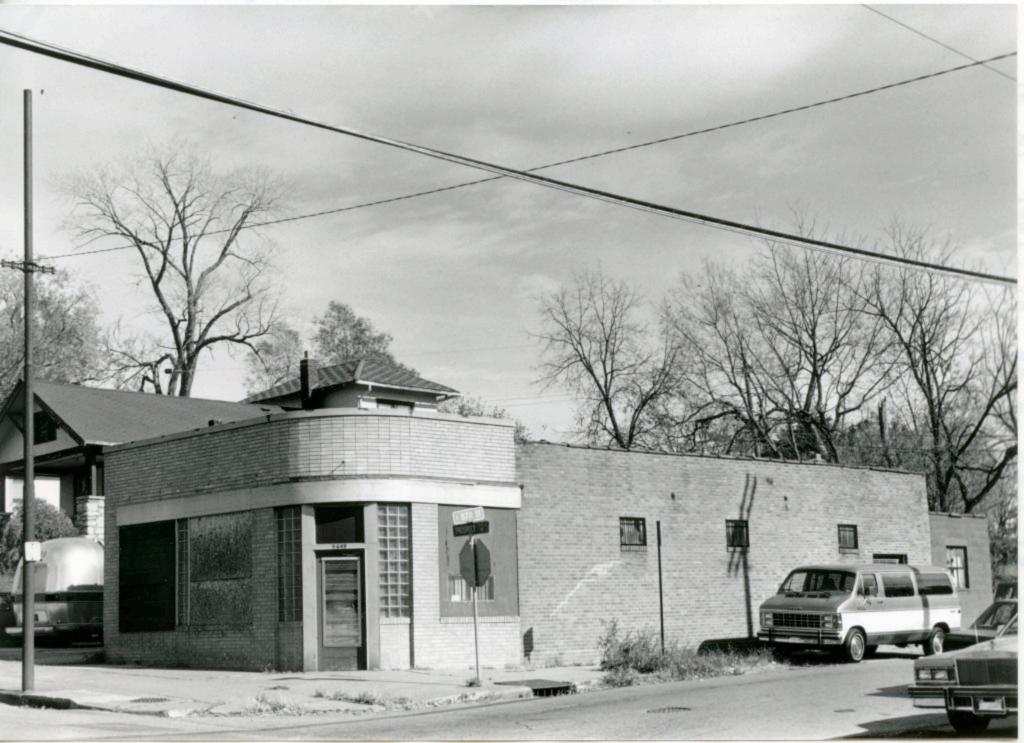

| ARCHITECTURAL/HISTORIC                                                                                                                                                                            | INVENTORY SURVEY FORM JA-                                                                                                                                                | AS-078-003                                                                                                                                                                                                                                                                                                             |                                       |
|---------------------------------------------------------------------------------------------------------------------------------------------------------------------------------------------------|--------------------------------------------------------------------------------------------------------------------------------------------------------------------------|------------------------------------------------------------------------------------------------------------------------------------------------------------------------------------------------------------------------------------------------------------------------------------------------------------------------|---------------------------------------|
| i. No.<br>Art Deco Survey #66                                                                                                                                                                     | 4. PRESENT LOCAL NAME(S) OR DESIGNATION(S)  Frederick Manufacturing Corp./Silve                                                                                          | 20                                                                                                                                                                                                                                                                                                                     | I. NO.                                |
| 2. COUNTY                                                                                                                                                                                         | 5. OTHER NAME(S) National Metal Product; Palace Cor                                                                                                                      | p; Benson Mfg. Co.                                                                                                                                                                                                                                                                                                     | 66                                    |
| 6. SPECIFIC LEGAL LOCATION OF KANSAS CITOWNSHIP RANGE SECTION IF CITY OR TOWN, STREET ADDRESS  4840 E. 12th  7. CITY OR TOWN IF RURAL, VICINITY Kansas City, MIssouri  8. DESCRIPTION OF LOCATION |                                                                                                                                                                          | 28. NO. OF STORIES 1 1/2  29. BASEMENT? YES ( ) NO ( )  30. FOUNDATION MATERIAL concrete block  31. WALL CONSTRUCTION concrete block  32. ROOF TYPE AND MATERIAL flat (comp); gable (r  33. NO. OF BAYS FRONT SIDE  34. WALL TREATMENT brick  35. PLAN SHAPEITEQUIAT  36. CHANGES (EXPLAIN IN ADDITION(X)) ALTERED ( ) | 2. COUNTY & PRESENT LOCAL BY Frederic |
| 9. COORDINATES UTM LAT LONG N/A                                                                                                                                                                   | 24. OWNER'S NAME AND ADDRESS IF KNOWN  N/A  25. OPEN TO PUBLIC? YES(X)  Restricted NO()                                                                                  | NO. 42)  MOVED ( )  37. CONDITION INTERIOR EXTERIOR GOOD  38. PRESERVATION UNDERWAY?  NO. 42)  MOVED ( )                                                                                                                                                                                                               | NAME(S) OR<br>& Ma                    |
| II. ON NATIONAL YES ( ) 12. IS IT Y NO ( X ) ELIGIBLE?                                                                                                                                            | 26. LOCAL CONTACT PERSON OR ORGANIZATION (ES() N/a (NO(×) 27. OTHER SURVEYS IN WHICH INCLUDED                                                                            | 39. ENDANGERED? BY WHAT?  40. VISIBLE FROM PUBLIC ROAD?  41. DISTANCE FROM AND                                                                                                                                                                                                                                         | mugacturin                            |
| glass block and simple geometr<br>concrete beltcourse is located                                                                                                                                  | FEATURES Measuring approximately 120 et. The building is distinguished by iric design along the coping of the wall dabove the fenestration. A 32' x 72'4' metal and conc | ts rounded corners, . A projecting " prefabricated                                                                                                                                                                                                                                                                     | ng Corp.                              |
| 43. HISTORY AND SIGNIFICANCE  The earliest known occupant (1                                                                                                                                      | 1945) of this building was the National                                                                                                                                  | Metal Product                                                                                                                                                                                                                                                                                                          |                                       |

Company. Later occupants included the Palace Corp., and the Benson Manufacturing Company. Currently, the Frederick Manufacturing Corp., (Silver Streak) occupies the building.

44. DESCRIPTION OF ENVIRONMENT AND North - Surface parking OUTBUILDINGS East and West - industrial South - cemetery

# 45. SOURCES OF INFORMATION 1) BP#16134 (10/10/45)

- 2) BP#25810A (5/17/49)
- 3) BP#41215A (03/03/55)
- 4) City Directories

- 46. PREPARED BY M. Betz
- 47. ORGANIZATION Kansas Cit Landmarks Commission 48. DATE 49. REVISION DATE(S)