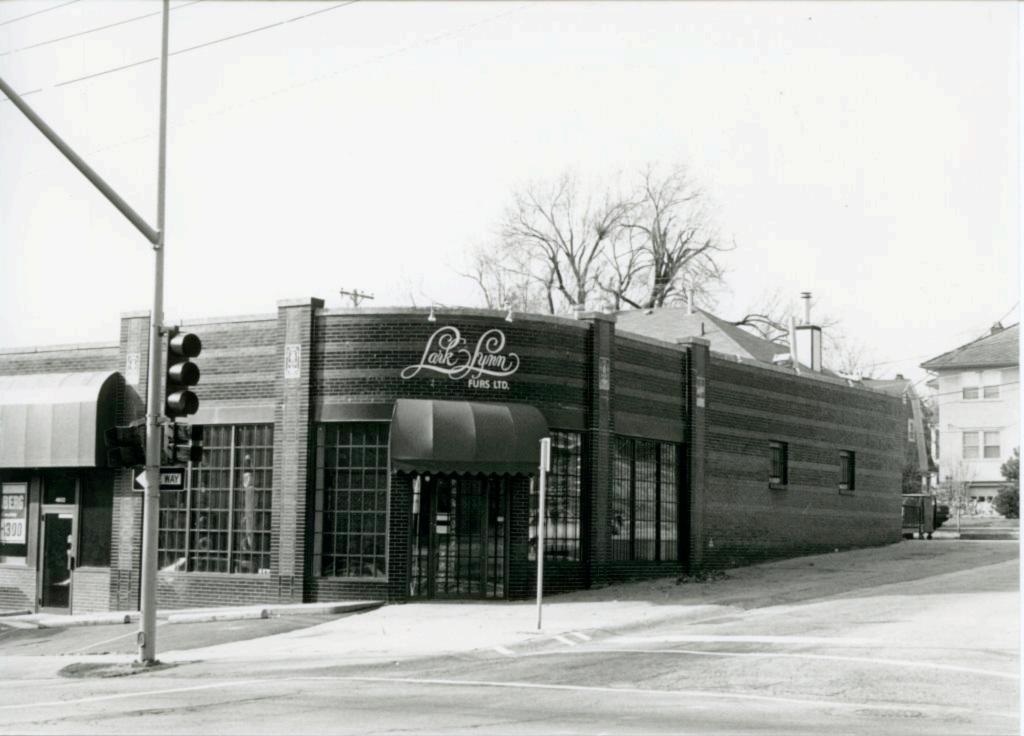

| ARCHITECTURAL/HISTORIC                                                                                                                                                                            | INVENTORY SURVEY FORM JA-                                                                                                                                                | AS-078-003                                                                                                                                                                                                                                                                                                             |                                       |
|---------------------------------------------------------------------------------------------------------------------------------------------------------------------------------------------------|--------------------------------------------------------------------------------------------------------------------------------------------------------------------------|------------------------------------------------------------------------------------------------------------------------------------------------------------------------------------------------------------------------------------------------------------------------------------------------------------------------|---------------------------------------|
| i. No.<br>Art Deco Survey #66                                                                                                                                                                     | 4. PRESENT LOCAL NAME(S) OR DESIGNATION(S)  Frederick Manufacturing Corp./Silve                                                                                          | 20                                                                                                                                                                                                                                                                                                                     | I. NO.                                |
| 2. COUNTY                                                                                                                                                                                         | 5. OTHER NAME(S) National Metal Product; Palace Cor                                                                                                                      | p; Benson Mfg. Co.                                                                                                                                                                                                                                                                                                     | 66                                    |
| 6. SPECIFIC LEGAL LOCATION OF KANSAS CITOWNSHIP RANGE SECTION IF CITY OR TOWN, STREET ADDRESS  4840 E. 12th  7. CITY OR TOWN IF RURAL, VICINITY Kansas City, MIssouri  8. DESCRIPTION OF LOCATION |                                                                                                                                                                          | 28. NO. OF STORIES 1 1/2  29. BASEMENT? YES ( ) NO ( )  30. FOUNDATION MATERIAL concrete block  31. WALL CONSTRUCTION concrete block  32. ROOF TYPE AND MATERIAL flat (comp); gable (r  33. NO. OF BAYS FRONT SIDE  34. WALL TREATMENT brick  35. PLAN SHAPEITEQUIAT  36. CHANGES (EXPLAIN IN ADDITION(X)) ALTERED ( ) | 2. COUNTY & PRESENT LOCAL BY Frederic |
| 9. COORDINATES UTM LAT LONG N/A                                                                                                                                                                   | 24. OWNER'S NAME AND ADDRESS IF KNOWN  N/A  25. OPEN TO PUBLIC? YES(X)  Restricted NO()                                                                                  | NO. 42)  MOVED ( )  37. CONDITION INTERIOR EXTERIOR GOOD  38. PRESERVATION UNDERWAY?  NO. 42)  MOVED ( )                                                                                                                                                                                                               | NAME(S) OR<br>& Ma                    |
| II. ON NATIONAL YES ( ) 12. IS IT Y NO ( X ) ELIGIBLE?                                                                                                                                            | 26. LOCAL CONTACT PERSON OR ORGANIZATION (ES() N/a (NO(×) 27. OTHER SURVEYS IN WHICH INCLUDED                                                                            | 39. ENDANGERED? BY WHAT?  40. VISIBLE FROM PUBLIC ROAD?  41. DISTANCE FROM AND                                                                                                                                                                                                                                         | mugacturin                            |
| glass block and simple geometr<br>concrete beltcourse is located                                                                                                                                  | FEATURES Measuring approximately 120 et. The building is distinguished by iric design along the coping of the wall dabove the fenestration. A 32' x 72'4' metal and conc | ts rounded corners, . A projecting " prefabricated                                                                                                                                                                                                                                                                     | ng Corp.                              |
| 43. HISTORY AND SIGNIFICANCE  The earliest known occupant (1                                                                                                                                      | 1945) of this building was the National                                                                                                                                  | Metal Product                                                                                                                                                                                                                                                                                                          |                                       |

Company. Later occupants included the Palace Corp., and the Benson Manufacturing Company. Currently, the Frederick Manufacturing Corp., (Silver Streak) occupies the building.

44. DESCRIPTION OF ENVIRONMENT AND North - Surface parking OUTBUILDINGS East and West - industrial South - cemetery

# 45. SOURCES OF INFORMATION 1) BP#16134 (10/10/45)

- 2) BP#25810A (5/17/49)
- 3) BP#41215A (03/03/55)
- 4) City Directories

- 46. PREPARED BY M. Betz
- 47. ORGANIZATION Kansas Cit Landmarks Commission 48. DATE 49. REVISION DATE(S)