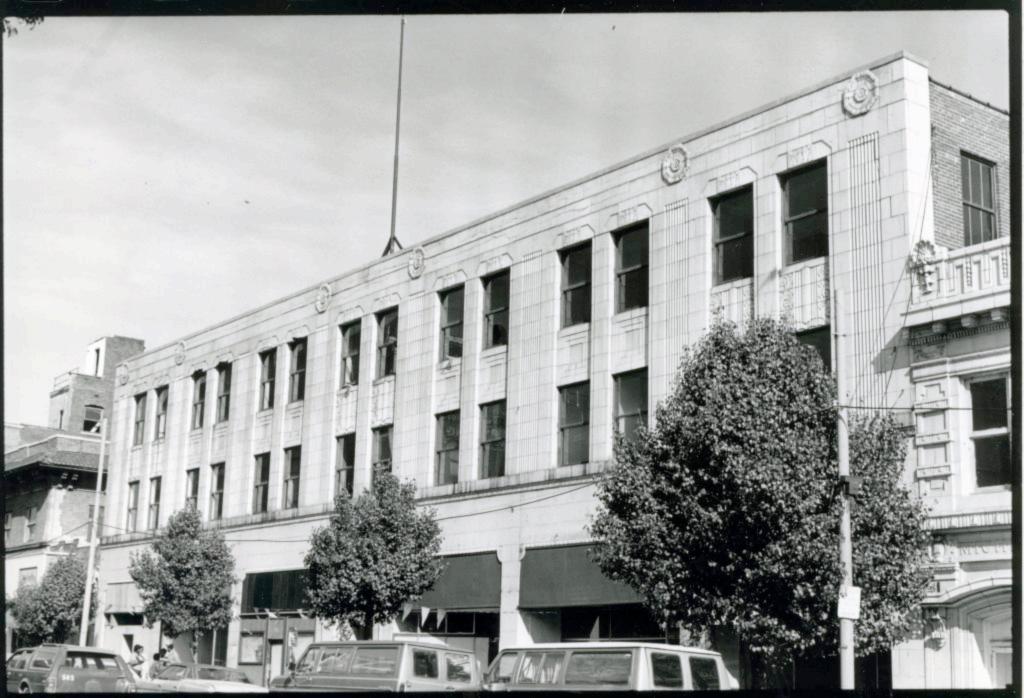

|                                                                            |                                                              | -078-00                                                 |
|----------------------------------------------------------------------------|--------------------------------------------------------------|---------------------------------------------------------|
| CBD 97-A                                                                   | CITY HALL                                                    |                                                         |
| Jackson 5 Och 3 Lucation of Negatives CBD #10-2                            | er Name/s)                                                   | 10                                                      |
| La'ndmarks Commission                                                      |                                                              |                                                         |
| 6 Specific Location                                                        | 16 Thematic Category                                         | 28 No of Stories 30                                     |
| 414 E. 12th St.                                                            | Architecture 17 Datu(s) or Period                            | 29. Basement? Yes if No : .                             |
|                                                                            | 1936-1937                                                    | 30. Foundation Material                                 |
| 7 City or Town H Rural, Township & Vicinity                                | 18 Style or Design                                           | concrete                                                |
| Kansas City, Missouri                                                      | Art Deco                                                     | 31. Wall Construction                                   |
| Sile Plan with North Arrow E. 11 2 54.                                     | 19. Architect or Engineer                                    | steel frame                                             |
| 8.71-77.                                                                   | Wight & Wight O Contractor or Builder                        | 32. Roof Type & Material flat                           |
|                                                                            | Swenson Construction Co                                      | 33. No. of Bays                                         |
| aux hocust                                                                 | 21. Original Use, If apparent                                | Front Side                                              |
| Juk Juk                                                                    | Governmental                                                 | 34 Wall Treatment<br>stone                              |
| 2                                                                          | 22 Present Use                                               |                                                         |
|                                                                            | Governmental 23 Ownership Public IX                          | 35. Plan Shape rectangular 36. Changes Addition .       |
|                                                                            | Private 11                                                   | (Explain Aftered :                                      |
| 5.12° St                                                                   | 24. Owner's Name & Address,                                  | m #42) Moved i                                          |
|                                                                            | W ANDWH                                                      | 37 Condition good                                       |
| 9 Currdinates UTM                                                          | 9                                                            | Exterior good                                           |
| Lung                                                                       | 25 Open to Yes 1)(                                           | 38. Preservation Yes                                    |
| Site: Structure 1 - Building X - Object 1 -                                | Public? No I I                                               | Underway? No X.                                         |
|                                                                            | 26 Local Contact Person or Organization Landmarks Commission | 39 Endangered? Yes II By What? No X:                    |
| Register? No X Eligible? No 1                                              | 27. Other Surveys in Which included                          |                                                         |
| 13 Part of Estab Yes . 14 District Yes W                                   |                                                              | 40 Visible from Yes X                                   |
| Hist Dist ? No X Potent'l? No Li                                           |                                                              | Public Road? No - : 41 Distance from and                |
| 15 Name of Established District                                            |                                                              | Frontage on Road approx.<br>200 ft. on E. 12th St.      |
| 42 Further Description of Important Features Pri                           | mary entrances are located on the                            | orth and south facades.                                 |
| The lower floors project to form a                                         | base for the upper stories, with 3                           | set backs near the top                                  |
| of the structure. A sculptured low                                         |                                                              |                                                         |
| of the building, depicting Kansas C<br>create a strong vertical emphasis t |                                                              |                                                         |
| observation balcony is located on t                                        |                                                              |                                                         |
| on the west facade, has room for 12                                        |                                                              | 87,                                                     |
|                                                                            |                                                              |                                                         |
|                                                                            | s City's third City Hall structure,                          | 하는 사람이 살아왔다. 이 집에 가득하다 그 아이들이 하는 것이 그렇게 되었다. 그렇게 그리면 하다 |
| this the outstanding building comp                                         | h and Main. The Kansas City chapte                           | er of the A.I.A. named                                  |
| this the outstanding building comp                                         | reted in the city in 1937.                                   |                                                         |
|                                                                            |                                                              |                                                         |
| 44 Description of Environment and Outbuildings                             | Commercial buildings and surface p                           | parking lote are to the                                 |
| west of this structure. To the no                                          |                                                              | 지점을 하지만 다양한 경구에 이번 보면 없었다면데 그렇게 되는 것이 되고 있었다.           |
| Municipal Court Building and the P                                         |                                                              |                                                         |
| plaza is on the west, with fountai                                         | ns flanking the walkway. Across th                           |                                                         |
| KC Star, Oct 31, 1937, p. 2 KC                                             | nty Court House.<br>Star Feb 6, 1936                         | 46. Prepared by                                         |
| $\frac{KC}{KC}$ Star, June 4, 1950 $\frac{KC}{KC}$                         | Times May 22, 1937                                           | Piland                                                  |
| VC Times Dec 15 1030                                                       | C Times, Oct. 23, 1937                                       | 47. Organization Landmarks Commission                   |
| <u></u>                                                                    | C Star, Nov. 15, 1936.                                       | 48. Date 49 Revision Dates                              |
|                                                                            |                                                              | 2/4/81                                                  |