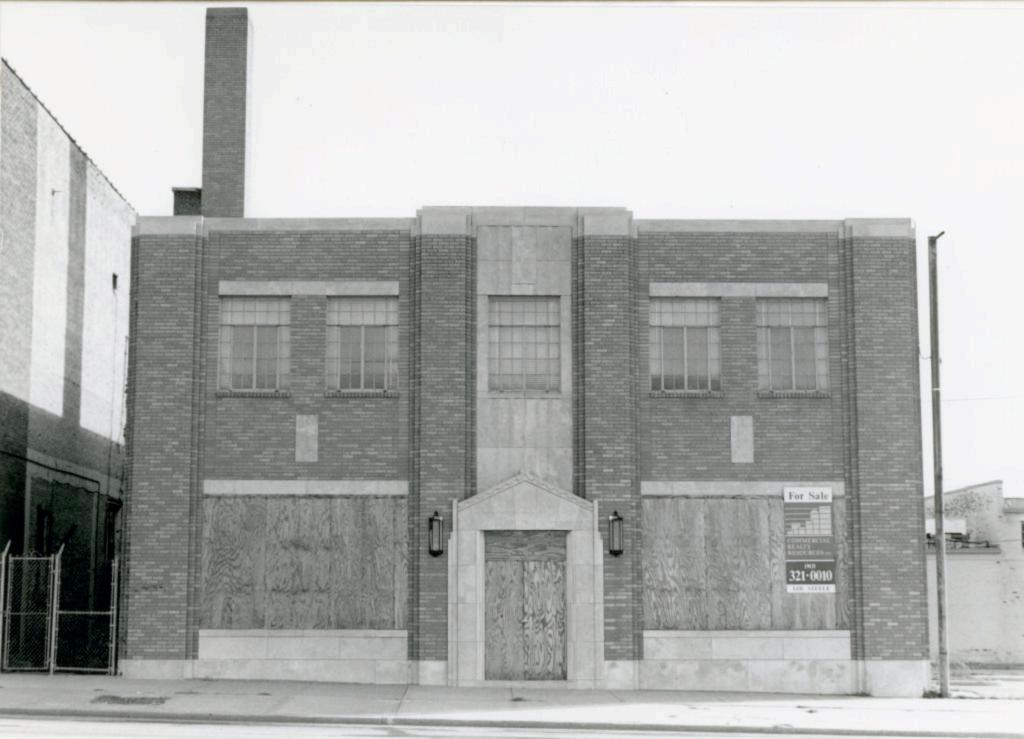

| ARCHITECTURAL/HISTORIC                                                                                                                                                                            | INVENTORY SURVEY FORM JA-                                                                                                                                                | AS-078-003                                                                                                                                                                                                                                                                                                             |                                       |
|---------------------------------------------------------------------------------------------------------------------------------------------------------------------------------------------------|--------------------------------------------------------------------------------------------------------------------------------------------------------------------------|------------------------------------------------------------------------------------------------------------------------------------------------------------------------------------------------------------------------------------------------------------------------------------------------------------------------|---------------------------------------|
| i. No.<br>Art Deco Survey #66                                                                                                                                                                     | 4. PRESENT LOCAL NAME(S) OR DESIGNATION(S)  Frederick Manufacturing Corp./Silve                                                                                          | 20                                                                                                                                                                                                                                                                                                                     | I. NO.                                |
| 2. COUNTY                                                                                                                                                                                         | 5. OTHER NAME(S) National Metal Product; Palace Cor                                                                                                                      | p; Benson Mfg. Co.                                                                                                                                                                                                                                                                                                     | 66                                    |
| 6. SPECIFIC LEGAL LOCATION OF KANSAS CITOWNSHIP RANGE SECTION IF CITY OR TOWN, STREET ADDRESS  4840 E. 12th  7. CITY OR TOWN IF RURAL, VICINITY Kansas City, MIssouri  8. DESCRIPTION OF LOCATION |                                                                                                                                                                          | 28. NO. OF STORIES 1 1/2  29. BASEMENT? YES ( ) NO ( )  30. FOUNDATION MATERIAL concrete block  31. WALL CONSTRUCTION concrete block  32. ROOF TYPE AND MATERIAL flat (comp); gable (r  33. NO. OF BAYS FRONT SIDE  34. WALL TREATMENT brick  35. PLAN SHAPEITEQUIAT  36. CHANGES (EXPLAIN IN ADDITION(X)) ALTERED ( ) | 2. COUNTY & PRESENT LOCAL BY Frederic |
| 9. COORDINATES UTM LAT LONG N/A                                                                                                                                                                   | 24. OWNER'S NAME AND ADDRESS IF KNOWN  N/A  25. OPEN TO PUBLIC? YES(X)  Restricted NO()                                                                                  | NO. 42)  MOVED ( )  37. CONDITION INTERIOR EXTERIOR GOOD  38. PRESERVATION UNDERWAY?  NO. 42)  MOVED ( )                                                                                                                                                                                                               | NAME(S) OR<br>& Ma                    |
| II. ON NATIONAL YES ( ) 12. IS IT Y NO ( X ) ELIGIBLE?                                                                                                                                            | 26. LOCAL CONTACT PERSON OR ORGANIZATION (ES() N/a (NO(×) 27. OTHER SURVEYS IN WHICH INCLUDED                                                                            | 39. ENDANGERED? BY WHAT?  40. VISIBLE FROM PUBLIC ROAD?  41. DISTANCE FROM AND                                                                                                                                                                                                                                         | mugacturin                            |
| glass block and simple geometr<br>concrete beltcourse is located                                                                                                                                  | FEATURES Measuring approximately 120 et. The building is distinguished by iric design along the coping of the wall dabove the fenestration. A 32' x 72'4' metal and conc | ts rounded corners, . A projecting " prefabricated                                                                                                                                                                                                                                                                     | ng Corp.                              |
| 43. HISTORY AND SIGNIFICANCE  The earliest known occupant (1                                                                                                                                      | 1945) of this building was the National                                                                                                                                  | Metal Product                                                                                                                                                                                                                                                                                                          |                                       |

Company. Later occupants included the Palace Corp., and the Benson Manufacturing Company. Currently, the Frederick Manufacturing Corp., (Silver Streak) occupies the building.

44. DESCRIPTION OF ENVIRONMENT AND North - Surface parking OUTBUILDINGS East and West - industrial South - cemetery

# 45. SOURCES OF INFORMATION 1) BP#16134 (10/10/45)

- 2) BP#25810A (5/17/49)
- 3) BP#41215A (03/03/55)
- 4) City Directories

- 46. PREPARED BY M. Betz
- 47. ORGANIZATION Kansas Cit Landmarks Commission 48. DATE 49. REVISION DATE(S)