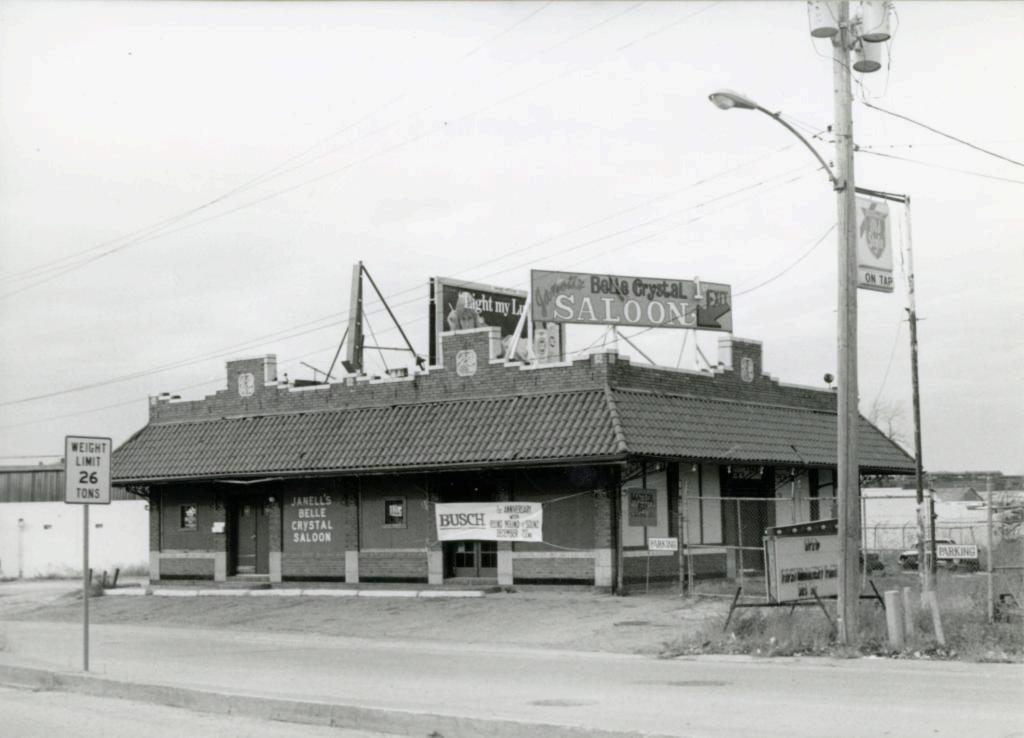

|                                                                            |                                                              | -078-00                                                 |
|----------------------------------------------------------------------------|--------------------------------------------------------------|---------------------------------------------------------|
| CBD 97-A                                                                   | CITY HALL                                                    |                                                         |
| Jackson 5 Och 3 Lucation of Negatives CBD #10-2                            | er Name/s)                                                   | 10                                                      |
| La'ndmarks Commission                                                      |                                                              |                                                         |
| 6 Specific Location                                                        | 16 Thematic Category                                         | 28 No of Stories 30                                     |
| 414 E. 12th St.                                                            | Architecture 17 Datu(s) or Period                            | 29. Basement? Yes if No : .                             |
|                                                                            | 1936-1937                                                    | 30. Foundation Material                                 |
| 7 City or Town H Rural, Township & Vicinity                                | 18 Style or Design                                           | concrete                                                |
| Kansas City, Missouri                                                      | Art Deco                                                     | 31. Wall Construction                                   |
| Sile Plan with North Arrow E. 11 2 54.                                     | 19. Architect or Engineer                                    | steel frame                                             |
| 8.71-77.                                                                   | Wight & Wight O Contractor or Builder                        | 32. Roof Type & Material flat                           |
|                                                                            | Swenson Construction Co                                      | 33. No. of Bays                                         |
| aux hocust                                                                 | 21. Original Use, If apparent                                | Front Side                                              |
| Juk Juk                                                                    | Governmental                                                 | 34 Wall Treatment<br>stone                              |
| 2                                                                          | 22 Present Use                                               |                                                         |
|                                                                            | Governmental 23 Ownership Public IX                          | 35. Plan Shape rectangular 36. Changes Addition .       |
|                                                                            | Private 11                                                   | (Explain Aftered :                                      |
| 5.12° St                                                                   | 24. Owner's Name & Address,                                  | m #42) Moved i                                          |
|                                                                            | W ANDWH                                                      | 37 Condition good                                       |
| 9 Currdinates UTM                                                          | 9                                                            | Exterior good                                           |
| Lung                                                                       | 25 Open to Yes 1)(                                           | 38. Preservation Yes                                    |
| Site: Structure 1 - Building X - Object 1 -                                | Public? No I I                                               | Underway? No X.                                         |
|                                                                            | 26 Local Contact Person or Organization Landmarks Commission | 39 Endangered? Yes II By What? No X:                    |
| Register? No X Eligible? No 1                                              | 27. Other Surveys in Which included                          |                                                         |
| 13 Part of Estab Yes . 14 District Yes W                                   |                                                              | 40 Visible from Yes X                                   |
| Hist Dist ? No X Potent'l? No Li                                           |                                                              | Public Road? No - : 41 Distance from and                |
| 15 Name of Established District                                            |                                                              | Frontage on Road approx.<br>200 ft. on E. 12th St.      |
| 42 Further Description of Important Features Pri                           | mary entrances are located on the                            | orth and south facades.                                 |
| The lower floors project to form a                                         | base for the upper stories, with 3                           | set backs near the top                                  |
| of the structure. A sculptured low                                         |                                                              |                                                         |
| of the building, depicting Kansas C<br>create a strong vertical emphasis t |                                                              |                                                         |
| observation balcony is located on t                                        |                                                              |                                                         |
| on the west facade, has room for 12                                        |                                                              | 87,                                                     |
|                                                                            |                                                              |                                                         |
|                                                                            | s City's third City Hall structure,                          | 하는 사람이 살아왔다. 이 집에 가득하다 그 아이들이 하는 것이 그렇게 되었다. 그렇게 그리면 하다 |
| this the outstanding building comp                                         | h and Main. The Kansas City chapte                           | er of the A.I.A. named                                  |
| this the outstanding building comp                                         | reted in the city in 1937.                                   |                                                         |
|                                                                            |                                                              |                                                         |
| 44 Description of Environment and Outbuildings                             | Commercial buildings and surface p                           | parking lote are to the                                 |
| west of this structure. To the no                                          |                                                              | 지점을 하지만 다양한 경구에 이번 보면 없었다면데 그렇게 되는 것이 되고 있었다.           |
| Municipal Court Building and the P                                         |                                                              |                                                         |
| plaza is on the west, with fountai                                         | ns flanking the walkway. Across th                           |                                                         |
| KC Star, Oct 31, 1937, p. 2 KC                                             | nty Court House.<br>Star Feb 6, 1936                         | 46. Prepared by                                         |
| $\frac{KC}{KC}$ Star, June 4, 1950 $\frac{KC}{KC}$                         | Times May 22, 1937                                           | Piland                                                  |
| VC Times Dec 15 1030                                                       | C Times, Oct. 23, 1937                                       | 47. Organization Landmarks Commission                   |
| <u></u>                                                                    | C Star, Nov. 15, 1936.                                       | 48. Date 49 Revision Dates                              |
|                                                                            |                                                              | 2/4/81                                                  |