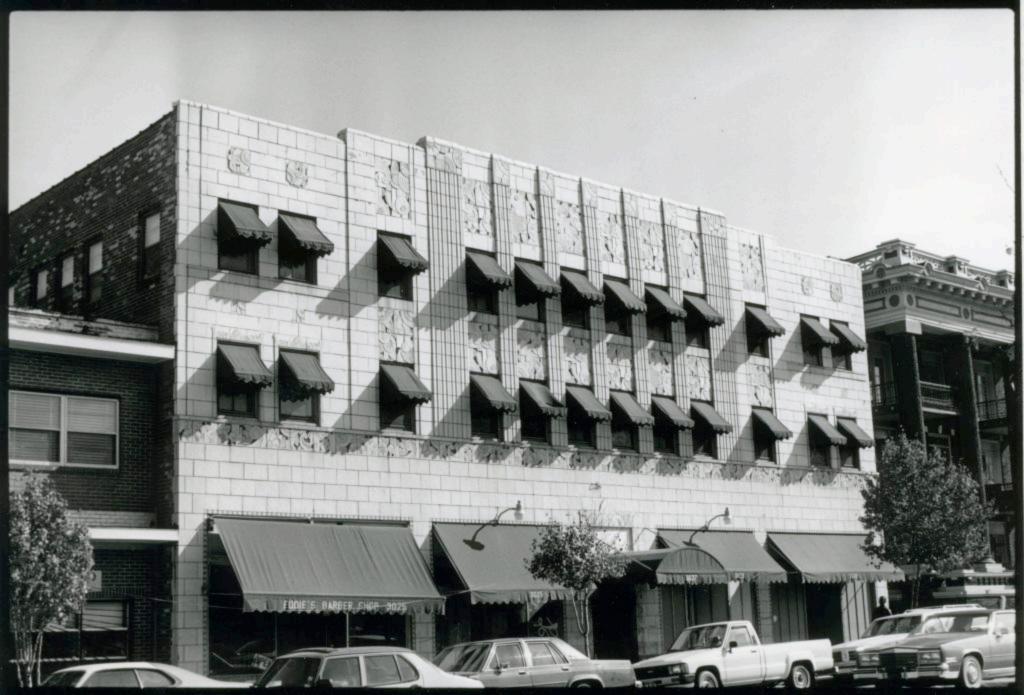

|                                                                            |                                                              | -078-00                                                 |
|----------------------------------------------------------------------------|--------------------------------------------------------------|---------------------------------------------------------|
| CBD 97-A                                                                   | CITY HALL                                                    |                                                         |
| Jackson 5 Och 3 Lucation of Negatives CBD #10-2                            | er Name/s)                                                   | 10                                                      |
| La'ndmarks Commission                                                      |                                                              |                                                         |
| 6 Specific Location                                                        | 16 Thematic Category                                         | 28 No of Stories 30                                     |
| 414 E. 12th St.                                                            | Architecture 17 Datu(s) or Period                            | 29. Basement? Yes if No : .                             |
|                                                                            | 1936-1937                                                    | 30. Foundation Material                                 |
| 7 City or Town H Rural, Township & Vicinity                                | 18 Style or Design                                           | concrete                                                |
| Kansas City, Missouri                                                      | Art Deco                                                     | 31. Wall Construction                                   |
| Sile Plan with North Arrow E. 11 2 54.                                     | 19. Architect or Engineer                                    | steel frame                                             |
| 8.71-77.                                                                   | Wight & Wight O Contractor or Builder                        | 32. Roof Type & Material flat                           |
|                                                                            | Swenson Construction Co                                      | 33. No. of Bays                                         |
| aux hocust                                                                 | 21. Original Use, If apparent                                | Front Side                                              |
| Juk Juk                                                                    | Governmental                                                 | 34 Wall Treatment<br>stone                              |
| 2                                                                          | 22 Present Use                                               |                                                         |
|                                                                            | Governmental 23 Ownership Public IX                          | 35. Plan Shape rectangular 36. Changes Addition .       |
|                                                                            | Private 11                                                   | (Explain Aftered :                                      |
| 5.12° St                                                                   | 24. Owner's Name & Address,                                  | m #42) Moved i                                          |
|                                                                            | W ANDWH                                                      | 37 Condition good                                       |
| 9 Currdinates UTM                                                          | 9                                                            | Exterior good                                           |
| Lung                                                                       | 25 Open to Yes 1)(                                           | 38. Preservation Yes                                    |
| Site: Structure 1 - Building X - Object 1 -                                | Public? No I I                                               | Underway? No X.                                         |
|                                                                            | 26 Local Contact Person or Organization Landmarks Commission | 39 Endangered? Yes II By What? No X:                    |
| Register? No X Eligible? No 1                                              | 27. Other Surveys in Which included                          |                                                         |
| 13 Part of Estab Yes . 14 District Yes W                                   |                                                              | 40 Visible from Yes X                                   |
| Hist Dist ? No X Potent'l? No Li                                           |                                                              | Public Road? No - : 41 Distance from and                |
| 15 Name of Established District                                            |                                                              | Frontage on Road approx.<br>200 ft. on E. 12th St.      |
| 42 Further Description of Important Features Pri                           | mary entrances are located on the                            | orth and south facades.                                 |
| The lower floors project to form a                                         | base for the upper stories, with 3                           | set backs near the top                                  |
| of the structure. A sculptured low                                         |                                                              |                                                         |
| of the building, depicting Kansas C<br>create a strong vertical emphasis t |                                                              |                                                         |
| observation balcony is located on t                                        |                                                              |                                                         |
| on the west facade, has room for 12                                        |                                                              | 87,                                                     |
|                                                                            |                                                              |                                                         |
|                                                                            | s City's third City Hall structure,                          | 하는 사람이 살아왔다. 이 집에 가득하다 그 아이들이 하는 것이 그렇게 되었다. 그렇게 그리면 하다 |
| this the outstanding building comp                                         | h and Main. The Kansas City chapte                           | er of the A.I.A. named                                  |
| this the outstanding building comp                                         | reted in the city in 1937.                                   |                                                         |
|                                                                            |                                                              |                                                         |
| 44 Description of Environment and Outbuildings                             | Commercial buildings and surface p                           | parking lote are to the                                 |
| west of this structure. To the no                                          |                                                              | 지점을 하지만 다양한 경구에 이번 보면 없었다면데 그렇게 되는 것이 되고 있었다.           |
| Municipal Court Building and the P                                         |                                                              |                                                         |
| plaza is on the west, with fountai                                         | ns flanking the walkway. Across th                           |                                                         |
| KC Star, Oct 31, 1937, p. 2 KC                                             | nty Court House.<br>Star Feb 6, 1936                         | 46. Prepared by                                         |
| $\frac{KC}{KC}$ Star, June 4, 1950 $\frac{KC}{KC}$                         | Times May 22, 1937                                           | Piland                                                  |
| VC Times Dec 15 1030                                                       | C Times, Oct. 23, 1937                                       | 47. Organization Landmarks Commission                   |
| <u></u>                                                                    | C Star, Nov. 15, 1936.                                       | 48. Date 49 Revision Dates                              |
|                                                                            |                                                              | 2/4/81                                                  |