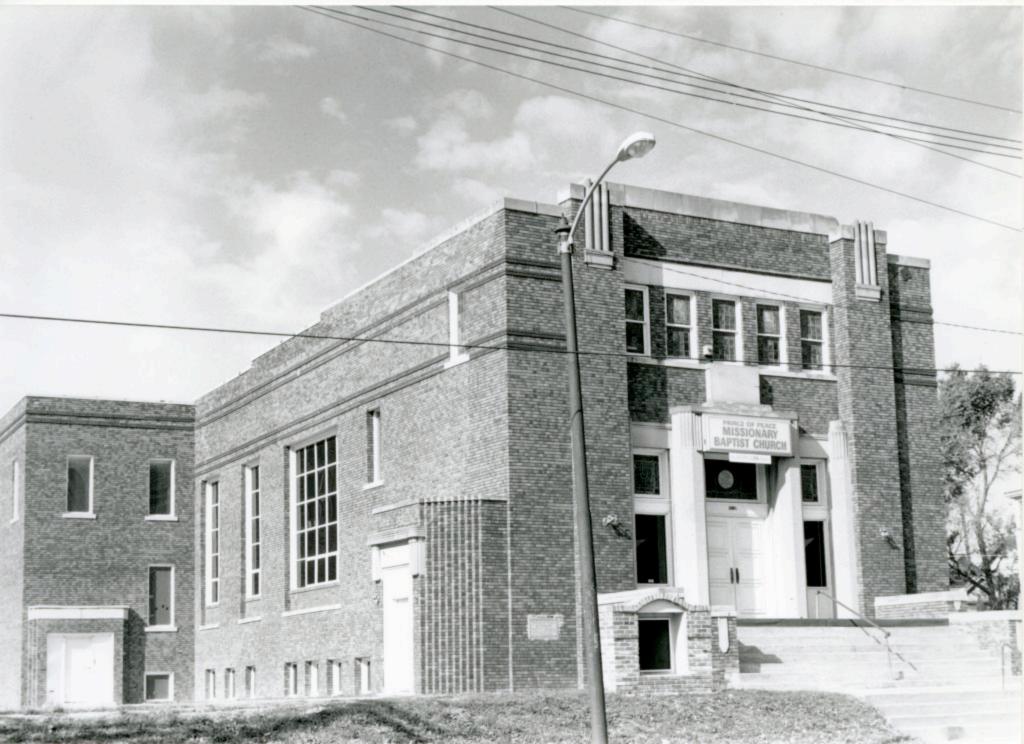

|                                                                            |                                                              | -078-00                                                 |
|----------------------------------------------------------------------------|--------------------------------------------------------------|---------------------------------------------------------|
| CBD 97-A                                                                   | CITY HALL                                                    |                                                         |
| Jackson 5 Och 3 Lucation of Negatives CBD #10-2                            | er Name/s)                                                   | 10                                                      |
| La'ndmarks Commission                                                      |                                                              |                                                         |
| 6 Specific Location                                                        | 16 Thematic Category                                         | 28 No of Stories 30                                     |
| 414 E. 12th St.                                                            | Architecture 17 Datu(s) or Period                            | 29. Basement? Yes if No : .                             |
|                                                                            | 1936-1937                                                    | 30. Foundation Material                                 |
| 7 City or Town H Rural, Township & Vicinity                                | 18 Style or Design                                           | concrete                                                |
| Kansas City, Missouri                                                      | Art Deco                                                     | 31. Wall Construction                                   |
| Sile Plan with North Arrow E. 11 2 54.                                     | 19. Architect or Engineer                                    | steel frame                                             |
| 8.71-77.                                                                   | Wight & Wight O Contractor or Builder                        | 32. Roof Type & Material flat                           |
|                                                                            | Swenson Construction Co                                      | 33. No. of Bays                                         |
| aux hocust                                                                 | 21. Original Use, If apparent                                | Front Side                                              |
| Juk Juk                                                                    | Governmental                                                 | 34 Wall Treatment<br>stone                              |
| 2                                                                          | 22 Present Use                                               |                                                         |
|                                                                            | Governmental 23 Ownership Public IX                          | 35. Plan Shape rectangular 36. Changes Addition .       |
|                                                                            | Private 11                                                   | (Explain Aftered :                                      |
| 5.12° St                                                                   | 24. Owner's Name & Address,                                  | m #42) Moved i                                          |
|                                                                            | W ANDWH                                                      | 37 Condition good                                       |
| 9 Currdinates UTM                                                          | 9                                                            | Exterior good                                           |
| Lung                                                                       | 25 Open to Yes 1)(                                           | 38. Preservation Yes                                    |
| Site: Structure 1 - Building X - Object 1 -                                | Public? No I I                                               | Underway? No X.                                         |
|                                                                            | 26 Local Contact Person or Organization Landmarks Commission | 39 Endangered? Yes II By What? No X:                    |
| Register? No X Eligible? No 1                                              | 27. Other Surveys in Which included                          |                                                         |
| 13 Part of Estab Yes . 14 District Yes W                                   |                                                              | 40 Visible from Yes X                                   |
| Hist Dist ? No X Potent'l? No Li                                           |                                                              | Public Road? No - : 41 Distance from and                |
| 15 Name of Established District                                            |                                                              | Frontage on Road approx.<br>200 ft. on E. 12th St.      |
| 42 Further Description of Important Features Pri                           | mary entrances are located on the                            | orth and south facades.                                 |
| The lower floors project to form a                                         | base for the upper stories, with 3                           | set backs near the top                                  |
| of the structure. A sculptured low                                         |                                                              |                                                         |
| of the building, depicting Kansas C<br>create a strong vertical emphasis t |                                                              |                                                         |
| observation balcony is located on t                                        |                                                              |                                                         |
| on the west facade, has room for 12                                        |                                                              | 87,                                                     |
|                                                                            |                                                              |                                                         |
|                                                                            | s City's third City Hall structure,                          | 하는 사람이 살아왔다. 이 집에 가득하다 그 아이들이 하는 것이 그렇게 되었다. 그렇게 그리면 하다 |
| this the outstanding building comp                                         | h and Main. The Kansas City chapte                           | er of the A.I.A. named                                  |
| this the outstanding building comp                                         | reted in the city in 1937.                                   |                                                         |
|                                                                            |                                                              |                                                         |
| 44 Description of Environment and Outbuildings                             | Commercial buildings and surface p                           | parking lote are to the                                 |
| west of this structure. To the no                                          |                                                              | 지점을 하지만 다양한 경구에 이번 보면 없었다면데 그렇게 되는 것이 되고 있었다.           |
| Municipal Court Building and the P                                         |                                                              |                                                         |
| plaza is on the west, with fountai                                         | ns flanking the walkway. Across th                           |                                                         |
| KC Star, Oct 31, 1937, p. 2 KC                                             | nty Court House.<br>Star Feb 6, 1936                         | 46. Prepared by                                         |
| $\frac{KC}{KC}$ Star, June 4, 1950 $\frac{KC}{KC}$                         | Times May 22, 1937                                           | Piland                                                  |
| VC Times Dec 15 1030                                                       | C Times, Oct. 23, 1937                                       | 47. Organization Landmarks Commission                   |
| <u></u>                                                                    | C Star, Nov. 15, 1936.                                       | 48. Date 49 Revision Dates                              |
|                                                                            |                                                              | 2/4/81                                                  |