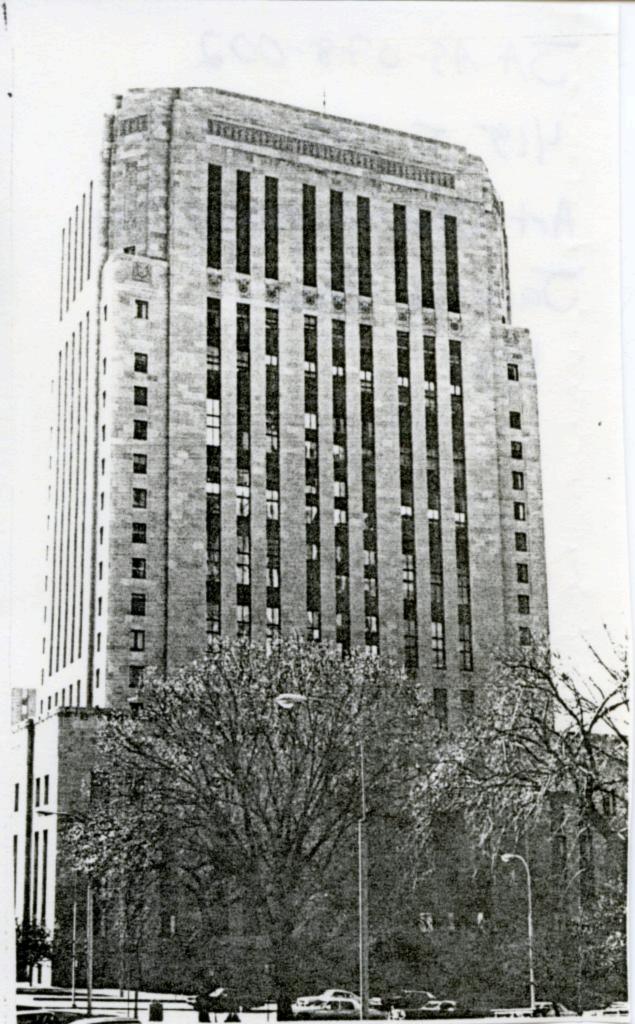

|                                                                            |                                                              | -078-00                                                 |
|----------------------------------------------------------------------------|--------------------------------------------------------------|---------------------------------------------------------|
| CBD 97-A                                                                   | CITY HALL                                                    |                                                         |
| Jackson 5 Och 3 Lucation of Negatives CBD #10-2                            | er Name/s)                                                   | 10                                                      |
| La'ndmarks Commission                                                      |                                                              |                                                         |
| 6 Specific Location                                                        | 16 Thematic Category                                         | 28 No of Stories 30                                     |
| 414 E. 12th St.                                                            | Architecture 17 Datu(s) or Period                            | 29. Basement? Yes if No : .                             |
|                                                                            | 1936-1937                                                    | 30. Foundation Material                                 |
| 7 City or Town H Rural, Township & Vicinity                                | 18 Style or Design                                           | concrete                                                |
| Kansas City, Missouri                                                      | Art Deco                                                     | 31. Wall Construction                                   |
| Sile Plan with North Arrow E. 11 2 54.                                     | 19. Architect or Engineer                                    | steel frame                                             |
| 8.71-77.                                                                   | Wight & Wight O Contractor or Builder                        | 32. Roof Type & Material flat                           |
|                                                                            | Swenson Construction Co                                      | 33. No. of Bays                                         |
| aux hocust                                                                 | 21. Original Use, If apparent                                | Front Side                                              |
| Juk Juk                                                                    | Governmental                                                 | 34 Wall Treatment<br>stone                              |
| 2                                                                          | 22 Present Use                                               |                                                         |
|                                                                            | Governmental 23 Ownership Public IX                          | 35. Plan Shape rectangular 36. Changes Addition .       |
|                                                                            | Private 11                                                   | (Explain Aftered :                                      |
| 5.12° St                                                                   | 24. Owner's Name & Address,                                  | m #42) Moved i                                          |
|                                                                            | W ANDWH                                                      | 37 Condition good                                       |
| 9 Currdinates UTM                                                          | 9                                                            | Exterior good                                           |
| Lung                                                                       | 25 Open to Yes 1)(                                           | 38. Preservation Yes                                    |
| Site: Structure 1 - Building X - Object 1 -                                | Public? No I I                                               | Underway? No X.                                         |
|                                                                            | 26 Local Contact Person or Organization Landmarks Commission | 39 Endangered? Yes II By What? No X:                    |
| Register? No X Eligible? No 1                                              | 27. Other Surveys in Which included                          |                                                         |
| 13 Part of Estab Yes . 14 District Yes W                                   |                                                              | 40 Visible from Yes X                                   |
| Hist Dist ? No X Potent'l? No Li                                           |                                                              | Public Road? No - : 41 Distance from and                |
| 15 Name of Established District                                            |                                                              | Frontage on Road approx.<br>200 ft. on E. 12th St.      |
| 42 Further Description of Important Features Pri                           | mary entrances are located on the                            | orth and south facades.                                 |
| The lower floors project to form a                                         | base for the upper stories, with 3                           | set backs near the top                                  |
| of the structure. A sculptured low                                         |                                                              |                                                         |
| of the building, depicting Kansas C<br>create a strong vertical emphasis t |                                                              |                                                         |
| observation balcony is located on t                                        |                                                              |                                                         |
| on the west facade, has room for 12                                        |                                                              | 87,                                                     |
|                                                                            |                                                              |                                                         |
|                                                                            | s City's third City Hall structure,                          | 하는 사람이 살아왔다. 이 집에 가득하다 그 아이들이 하는 것이 그렇게 되었다. 그렇게 그리면 하다 |
| this the outstanding building comp                                         | h and Main. The Kansas City chapte                           | er of the A.I.A. named                                  |
| this the outstanding building comp                                         | reted in the city in 1937.                                   |                                                         |
|                                                                            |                                                              |                                                         |
| 44 Description of Environment and Outbuildings                             | Commercial buildings and surface p                           | parking lote are to the                                 |
| west of this structure. To the no                                          |                                                              | 지점을 하지만 다양한 경구에 이번 보면 없었다면데 그렇게 되는 것이 되고 있었다.           |
| Municipal Court Building and the P                                         |                                                              |                                                         |
| plaza is on the west, with fountai                                         | ns flanking the walkway. Across th                           |                                                         |
| KC Star, Oct 31, 1937, p. 2 KC                                             | nty Court House.<br>Star Feb 6, 1936                         | 46. Prepared by                                         |
| $\frac{KC}{KC}$ Star, June 4, 1950 $\frac{KC}{KC}$                         | Times May 22, 1937                                           | Piland                                                  |
| VC Times Dec 15 1030                                                       | C Times, Oct. 23, 1937                                       | 47. Organization Landmarks Commission                   |
| <u></u>                                                                    | C Star, Nov. 15, 1936.                                       | 48. Date 49 Revision Dates                              |
|                                                                            |                                                              | 2/4/81                                                  |