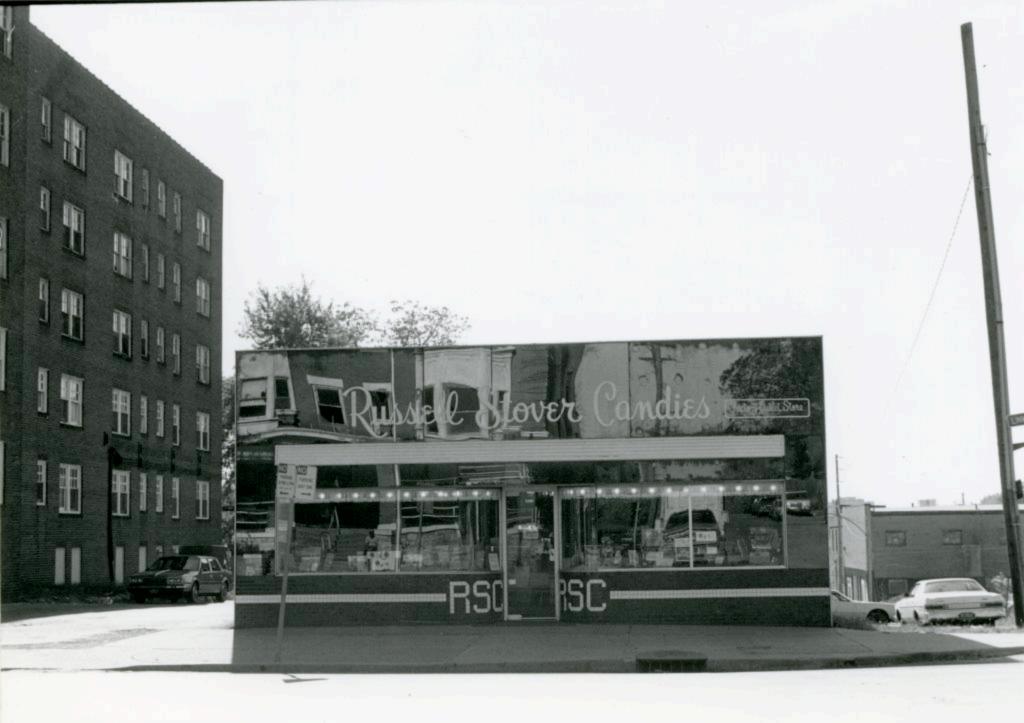

| ı             |

#### ADDRESS:

#### #45 Cont'd:

4) Kanss City Journal, Feb. 11, 1938, pg 6

5) Kansas City Star, Oct 8, 1939, pg 7g, Oct. 11. 1942 6) The Life of Russell Stove, An American Success Story, by Clara Stover with Phil A. Koury, Random HOuse, New York, 1957

7) Interview, Shirley Wooley, Russell Stover Candies Co., 1000 Walnut Dec., 8, 1988

8) Kansas City, A Place In Time, Landmarks Commission of Kansas City, Missouri, 1977,pg.135.

#### 43. Cont'd:

The building at 1101 Linwood displays a cobalt blue vitrolite front in keeping with the company color scheme. There were five other Stover branches in Kansas City including stores at 11th and Grand, 1206 Main, 36th and Broadway, 212 Alameda Road and 63rd and Brookside. None of these buildings are standing today.





| ARCHITECTURAL/HISTORIC INVI