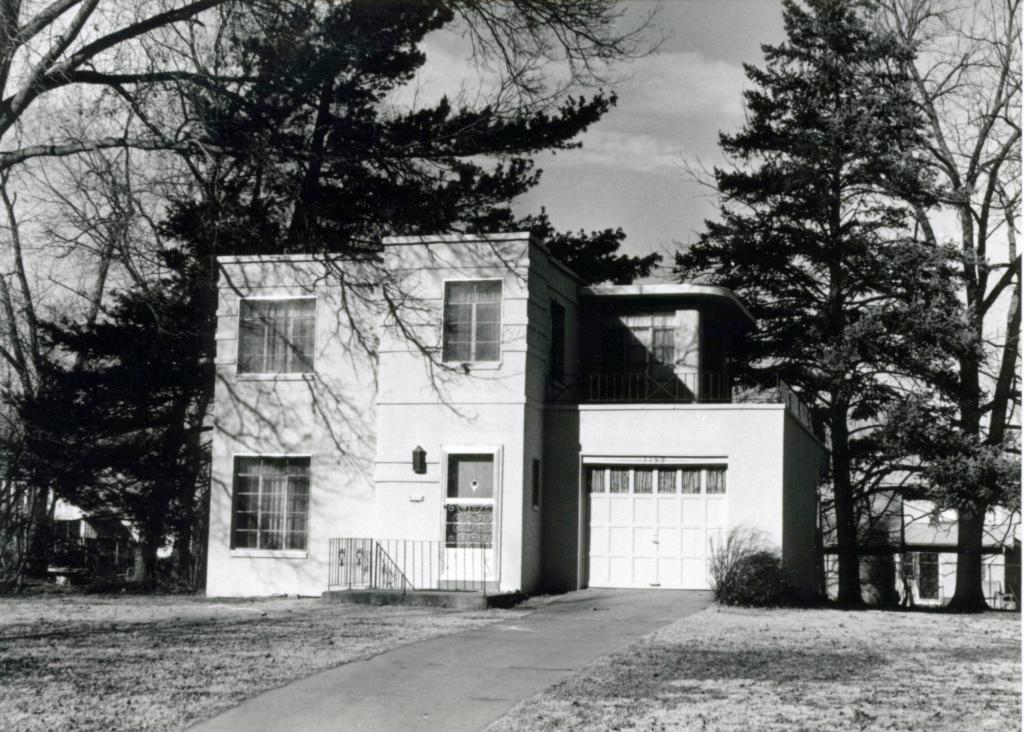

| ARCHITECTURAL/HISTORIC                                                                                                                                                                            | INVENTORY SURVEY FORM JA-                                                                                                                                                | AS-078-003                                                                                                                                                                                                                                                                                                             |                                       |
|---------------------------------------------------------------------------------------------------------------------------------------------------------------------------------------------------|--------------------------------------------------------------------------------------------------------------------------------------------------------------------------|------------------------------------------------------------------------------------------------------------------------------------------------------------------------------------------------------------------------------------------------------------------------------------------------------------------------|---------------------------------------|
| i. No.<br>Art Deco Survey #66                                                                                                                                                                     | 4. PRESENT LOCAL NAME(S) OR DESIGNATION(S)  Frederick Manufacturing Corp./Silve                                                                                          | 20                                                                                                                                                                                                                                                                                                                     | I. NO.                                |
| 2. COUNTY                                                                                                                                                                                         | 5. OTHER NAME(S) National Metal Product; Palace Cor                                                                                                                      | p; Benson Mfg. Co.                                                                                                                                                                                                                                                                                                     | 66                                    |
| 6. SPECIFIC LEGAL LOCATION OF KANSAS CITOWNSHIP RANGE SECTION IF CITY OR TOWN, STREET ADDRESS  4840 E. 12th  7. CITY OR TOWN IF RURAL, VICINITY Kansas City, MIssouri  8. DESCRIPTION OF LOCATION |                                                                                                                                                                          | 28. NO. OF STORIES 1 1/2  29. BASEMENT? YES ( ) NO ( )  30. FOUNDATION MATERIAL concrete block  31. WALL CONSTRUCTION concrete block  32. ROOF TYPE AND MATERIAL flat (comp); gable (r  33. NO. OF BAYS FRONT SIDE  34. WALL TREATMENT brick  35. PLAN SHAPEITEQUIAT  36. CHANGES (EXPLAIN IN ADDITION(X)) ALTERED ( ) | 2. COUNTY & PRESENT LOCAL BY Frederic |
| 9. COORDINATES UTM LAT LONG N/A                                                                                                                                                                   | 24. OWNER'S NAME AND ADDRESS IF KNOWN  N/A  25. OPEN TO PUBLIC? YES(X)  Restricted NO()                                                                                  | NO. 42)  MOVED ( )  37. CONDITION INTERIOR EXTERIOR GOOD  38. PRESERVATION UNDERWAY?  NO. 42)  MOVED ( )                                                                                                                                                                                                               | NAME(S) OR<br>& Ma                    |
| II. ON NATIONAL YES ( ) 12. IS IT Y NO ( X ) ELIGIBLE?                                                                                                                                            | 26. LOCAL CONTACT PERSON OR ORGANIZATION (ES() N/a (NO(×) 27. OTHER SURVEYS IN WHICH INCLUDED                                                                            | 39. ENDANGERED? BY WHAT?  40. VISIBLE FROM PUBLIC ROAD?  41. DISTANCE FROM AND                                                                                                                                                                                                                                         | mugacturin                            |
| glass block and simple geometr<br>concrete beltcourse is located                                                                                                                                  | FEATURES Measuring approximately 120 et. The building is distinguished by iric design along the coping of the wall dabove the fenestration. A 32' x 72'4' metal and conc | ts rounded corners, . A projecting " prefabricated                                                                                                                                                                                                                                                                     | ng Corp.                              |
| 43. HISTORY AND SIGNIFICANCE  The earliest known occupant (1                                                                                                                                      | 1945) of this building was the National                                                                                                                                  | Metal Product                                                                                                                                                                                                                                                                                                          |                                       |

Company. Later occupants included the Palace Corp., and the Benson Manufacturing Company. Currently, the Frederick Manufacturing Corp., (Silver Streak) occupies the building.

44. DESCRIPTION OF ENVIRONMENT AND North - Surface parking OUTBUILDINGS East and West - industrial South - cemetery