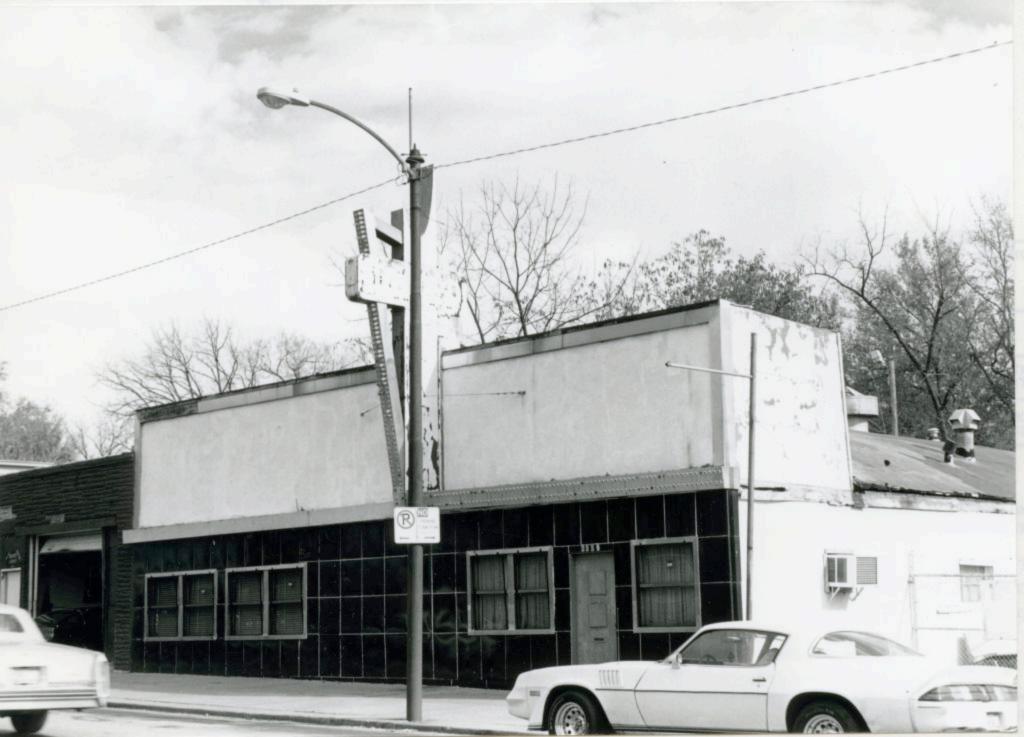

| ARCHITECTURAL/HISTORIC                                                                                                                                                                            | INVENTORY SURVEY FORM JA-                                                                                                                                                | AS-078-003                                                                                                                                                                                                                                                                                                             |                                       |
|---------------------------------------------------------------------------------------------------------------------------------------------------------------------------------------------------|--------------------------------------------------------------------------------------------------------------------------------------------------------------------------|------------------------------------------------------------------------------------------------------------------------------------------------------------------------------------------------------------------------------------------------------------------------------------------------------------------------|---------------------------------------|
| i. No.<br>Art Deco Survey #66                                                                                                                                                                     | 4. PRESENT LOCAL NAME(S) OR DESIGNATION(S)  Frederick Manufacturing Corp./Silve                                                                                          | 20                                                                                                                                                                                                                                                                                                                     | I. NO.                                |
| 2. COUNTY                                                                                                                                                                                         | 5. OTHER NAME(S) National Metal Product; Palace Cor                                                                                                                      | p; Benson Mfg. Co.                                                                                                                                                                                                                                                                                                     | 66                                    |
| 6. SPECIFIC LEGAL LOCATION OF KANSAS CITOWNSHIP RANGE SECTION IF CITY OR TOWN, STREET ADDRESS  4840 E. 12th  7. CITY OR TOWN IF RURAL, VICINITY Kansas City, MIssouri  8. DESCRIPTION OF LOCATION |                                                                                                                                                                          | 28. NO. OF STORIES 1 1/2  29. BASEMENT? YES ( ) NO ( )  30. FOUNDATION MATERIAL concrete block  31. WALL CONSTRUCTION concrete block  32. ROOF TYPE AND MATERIAL flat (comp); gable (r  33. NO. OF BAYS FRONT SIDE  34. WALL TREATMENT brick  35. PLAN SHAPEITEQUIAT  36. CHANGES (EXPLAIN IN ADDITION(X)) ALTERED ( ) | 2. COUNTY & PRESENT LOCAL BY Frederic |
| 9. COORDINATES UTM LAT LONG N/A                                                                                                                                                                   | 24. OWNER'S NAME AND ADDRESS IF KNOWN  N/A  25. OPEN TO PUBLIC? YES(X)  Restricted NO()                                                                                  | NO. 42)  MOVED ( )  37. CONDITION INTERIOR EXTERIOR GOOD  38. PRESERVATION UNDERWAY?  NO. 42)  MOVED ( )                                                                                                                                                                                                               | NAME(S) OR<br>& Ma                    |
| II. ON NATIONAL YES ( ) 12. IS IT Y NO ( X ) ELIGIBLE?                                                                                                                                            | 26. LOCAL CONTACT PERSON OR ORGANIZATION (ES() N/a (NO(×) 27. OTHER SURVEYS IN WHICH INCLUDED                                                                            | 39. ENDANGERED? BY WHAT?  40. VISIBLE FROM PUBLIC ROAD?  41. DISTANCE FROM AND                                                                                                                                                                                                                                         | mugacturin                            |
| glass block and simple geometr<br>concrete beltcourse is located                                                                                                                                  | FEATURES Measuring approximately 120 et. The building is distinguished by iric design along the coping of the wall dabove the fenestration. A 32' x 72'4' metal and conc | ts rounded corners, . A projecting " prefabricated                                                                                                                                                                                                                                                                     | ng Corp.                              |
| 43. HISTORY AND SIGNIFICANCE  The earliest known occupant (1                                                                                                                                      | 1945) of this building was the National                                                                                                                                  | Metal Product                                                                                                                                                                                                                                                                                                          |                                       |

Company. Later occupants included the Palace Corp., and the Benson Manufacturing Company. Currently, the Frederick Manufacturing Corp., (Silver Streak) occupies the building.

44. DESCRIPTION OF ENVIRONMENT AND North - Surface parking OUTBUILDINGS East and West - industrial South - cemetery

# 45. SOURCES OF INFORMATION 1) BP#16134 (10/10/45)

- 2) BP#25810A (5/17/49)
- 3) BP#41215A (03/03/55)
- 4) City Directories

- 46. PREPARED BY M. Betz
- 47. ORGANIZATION Kansas Cit Landmarks Commission 48. DATE 49. REVISION DATE(S)