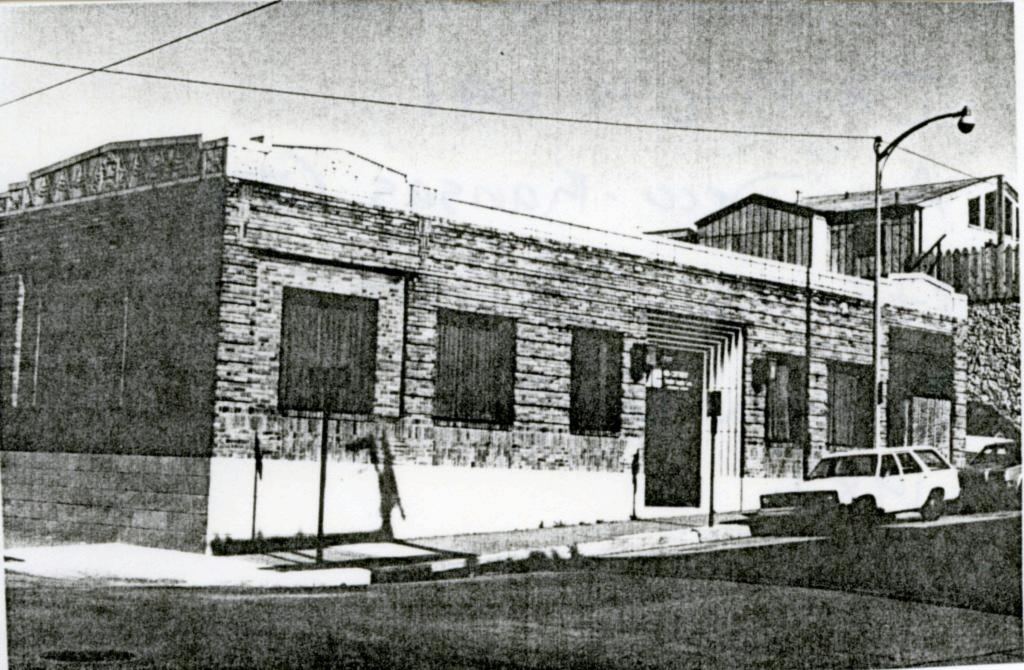

| ARCHITECTURAL/HISTORIC                                                                                                                                                                            | INVENTORY SURVEY FORM JA-                                                                                                                                                | AS-078-003                                                                                                                                                                                                                                                                                                             |                                       |
|---------------------------------------------------------------------------------------------------------------------------------------------------------------------------------------------------|--------------------------------------------------------------------------------------------------------------------------------------------------------------------------|------------------------------------------------------------------------------------------------------------------------------------------------------------------------------------------------------------------------------------------------------------------------------------------------------------------------|---------------------------------------|
| i. No.<br>Art Deco Survey #66                                                                                                                                                                     | 4. PRESENT LOCAL NAME(S) OR DESIGNATION(S)  Frederick Manufacturing Corp./Silve                                                                                          | 20                                                                                                                                                                                                                                                                                                                     | I. NO.                                |
| 2. COUNTY                                                                                                                                                                                         | 5. OTHER NAME(S) National Metal Product; Palace Cor                                                                                                                      | p; Benson Mfg. Co.                                                                                                                                                                                                                                                                                                     | 66                                    |
| 6. SPECIFIC LEGAL LOCATION OF KANSAS CITOWNSHIP RANGE SECTION IF CITY OR TOWN, STREET ADDRESS  4840 E. 12th  7. CITY OR TOWN IF RURAL, VICINITY Kansas City, MIssouri  8. DESCRIPTION OF LOCATION |                                                                                                                                                                          | 28. NO. OF STORIES 1 1/2  29. BASEMENT? YES ( ) NO ( )  30. FOUNDATION MATERIAL concrete block  31. WALL CONSTRUCTION concrete block  32. ROOF TYPE AND MATERIAL flat (comp); gable (r  33. NO. OF BAYS FRONT SIDE  34. WALL TREATMENT brick  35. PLAN SHAPEITEQUIAT  36. CHANGES (EXPLAIN IN ADDITION(X)) ALTERED ( ) | 2. COUNTY & PRESENT LOCAL BY Frederic |
| 9. COORDINATES UTM LAT LONG N/A                                                                                                                                                                   | 24. OWNER'S NAME AND ADDRESS IF KNOWN  N/A  25. OPEN TO PUBLIC? YES(X)  Restricted NO()                                                                                  | NO. 42)  MOVED ( )  37. CONDITION INTERIOR EXTERIOR GOOD  38. PRESERVATION UNDERWAY?  NO. 42)  MOVED ( )                                                                                                                                                                                                               | NAME(S) OR<br>& Ma                    |
| II. ON NATIONAL YES ( ) 12. IS IT Y NO ( X ) ELIGIBLE?                                                                                                                                            | 26. LOCAL CONTACT PERSON OR ORGANIZATION (ES() N/a (NO(×) 27. OTHER SURVEYS IN WHICH INCLUDED                                                                            | 39. ENDANGERED? BY WHAT?  40. VISIBLE FROM PUBLIC ROAD?  41. DISTANCE FROM AND                                                                                                                                                                                                                                         | mugacturin                            |
| glass block and simple geometr<br>concrete beltcourse is located                                                                                                                                  | FEATURES Measuring approximately 120 et. The building is distinguished by iric design along the coping of the wall dabove the fenestration. A 32' x 72'4' metal and conc | ts rounded corners, . A projecting " prefabricated                                                                                                                                                                                                                                                                     | ng Corp.                              |
| 43. HISTORY AND SIGNIFICANCE  The earliest known occupant (1                                                                                                                                      | 1945) of this building was the National                                                                                                                                  | Metal Product                                                                                                                                                                                                                                                                                                          |                                       |

Company. Later occupants included the Palace Corp., and the Benson Manufacturing Company. Currently, the Frederick Manufacturing Corp., (Silver Streak) occupies the building.

44. DESCRIPTION OF ENVIRONMENT AND North - Surface parking OUTBUILDINGS East and West - industrial South - cemetery

# 45. SOURCES OF INFORMATION 1) BP#16134 (10/10/45)

- 2) BP#25810A (5/17/49)
- 3) BP#41215A (03/03/55)
- 4) City Directories

- 46. PREPARED BY M. Betz
- 47. ORGANIZATION Kansas Cit Landmarks Commission 48. DATE 49. REVISION DATE(S)