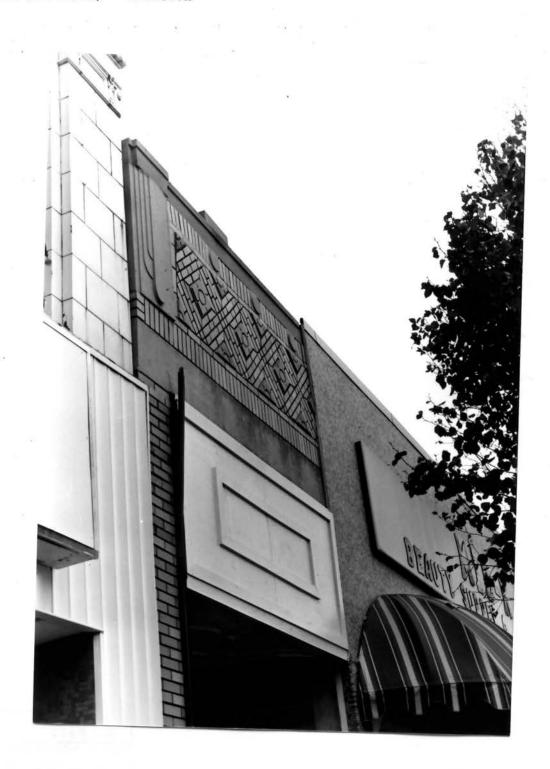

| ARCHITECTURAL/HISTORIC                                                                                                                                                                            | INVENTORY SURVEY FORM JA-                                                                                                                                                | AS-078-003                                                                                                                                                                                                                                                                                                             |                                       |
|---------------------------------------------------------------------------------------------------------------------------------------------------------------------------------------------------|--------------------------------------------------------------------------------------------------------------------------------------------------------------------------|------------------------------------------------------------------------------------------------------------------------------------------------------------------------------------------------------------------------------------------------------------------------------------------------------------------------|---------------------------------------|
| i. No.<br>Art Deco Survey #66                                                                                                                                                                     | 4. PRESENT LOCAL NAME(S) OR DESIGNATION(S)  Frederick Manufacturing Corp./Silve                                                                                          | 20                                                                                                                                                                                                                                                                                                                     | I. NO.                                |
| 2. COUNTY                                                                                                                                                                                         | 5. OTHER NAME(S) National Metal Product; Palace Cor                                                                                                                      | p; Benson Mfg. Co.                                                                                                                                                                                                                                                                                                     | 66                                    |
| 6. SPECIFIC LEGAL LOCATION OF KANSAS CITOWNSHIP RANGE SECTION IF CITY OR TOWN, STREET ADDRESS  4840 E. 12th  7. CITY OR TOWN IF RURAL, VICINITY Kansas City, MIssouri  8. DESCRIPTION OF LOCATION |                                                                                                                                                                          | 28. NO. OF STORIES 1 1/2  29. BASEMENT? YES ( ) NO ( )  30. FOUNDATION MATERIAL concrete block  31. WALL CONSTRUCTION concrete block  32. ROOF TYPE AND MATERIAL flat (comp); gable (r  33. NO. OF BAYS FRONT SIDE  34. WALL TREATMENT brick  35. PLAN SHAPEITEQUIAT  36. CHANGES (EXPLAIN IN ADDITION(X)) ALTERED ( ) | 2. COUNTY & PRESENT LOCAL BY Frederic |
| 9. COORDINATES UTM LAT LONG N/A                                                                                                                                                                   | 24. OWNER'S NAME AND ADDRESS IF KNOWN  N/A  25. OPEN TO PUBLIC? YES(X)  Restricted NO()                                                                                  | NO. 42)  MOVED ( )  37. CONDITION INTERIOR EXTERIOR GOOD  38. PRESERVATION UNDERWAY?  NO. 42)  MOVED ( )                                                                                                                                                                                                               | NAME(S) OR<br>& Ma                    |
| II. ON NATIONAL YES ( ) 12. IS IT Y NO ( X ) ELIGIBLE?                                                                                                                                            | 26. LOCAL CONTACT PERSON OR ORGANIZATION (ES() N/a (NO(×) 27. OTHER SURVEYS IN WHICH INCLUDED                                                                            | 39. ENDANGERED? BY WHAT?  40. VISIBLE FROM PUBLIC ROAD?  41. DISTANCE FROM AND                                                                                                                                                                                                                                         | mugacturin                            |
| glass block and simple geometr<br>concrete beltcourse is located                                                                                                                                  | FEATURES Measuring approximately 120 et. The building is distinguished by iric design along the coping of the wall dabove the fenestration. A 32' x 72'4' metal and conc | ts rounded corners, . A projecting " prefabricated                                                                                                                                                                                                                                                                     | ng Corp.                              |
| 43. HISTORY AND SIGNIFICANCE  The earliest known occupant (1                                                                                                                                      | 1945) of this building was the National                                                                                                                                  | Metal Product                                                                                                                                                                                                                                                                                                          |                                       |

Company. Later occupants included the Palace Corp., and the Benson Manufacturing Company. Currently, the Frederick Manufacturing Corp., (Silver Streak) occupies the building.

44. DESCRIPTION OF ENVIRONMENT AND North - Surface parking OUTBUILDINGS East and West - industrial South - cemetery