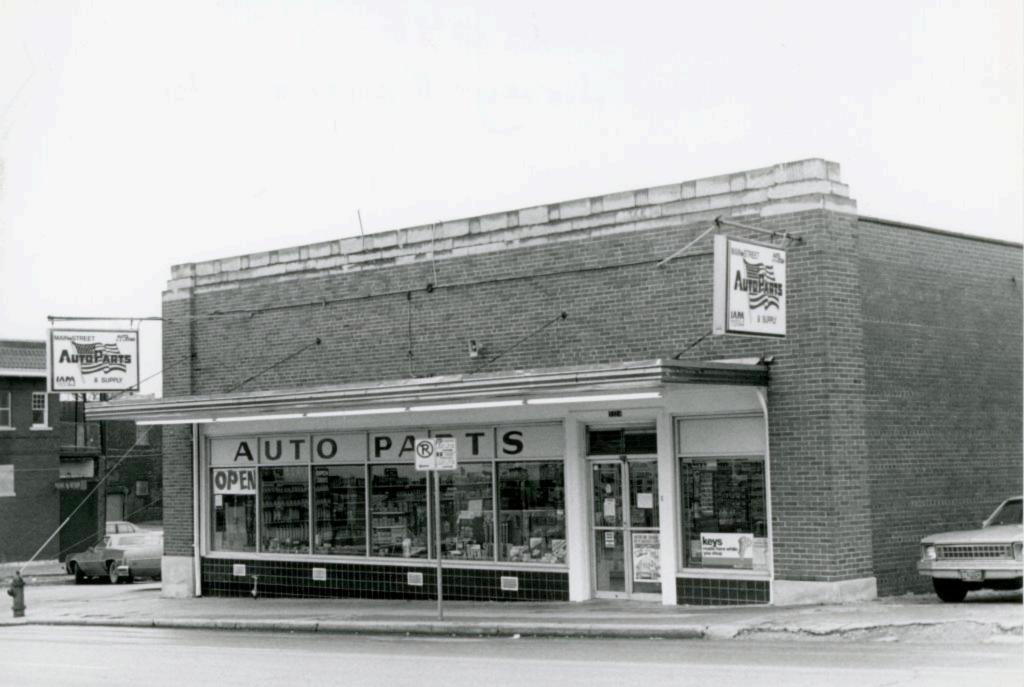

|                                                                            |                                                              | -078-00                                                 |
|----------------------------------------------------------------------------|--------------------------------------------------------------|---------------------------------------------------------|
| CBD 97-A                                                                   | CITY HALL                                                    |                                                         |
| Jackson 5 Och 3 Lucation of Negatives CBD #10-2                            | er Name/s)                                                   | 10                                                      |
| La'ndmarks Commission                                                      |                                                              |                                                         |
| 6 Specific Location                                                        | 16 Thematic Category                                         | 28 No of Stories 30                                     |
| 414 E. 12th St.                                                            | Architecture 17 Datu(s) or Period                            | 29. Basement? Yes if No : .                             |
|                                                                            | 1936-1937                                                    | 30. Foundation Material                                 |
| 7 City or Town H Rural, Township & Vicinity                                | 18 Style or Design                                           | concrete                                                |
| Kansas City, Missouri                                                      | Art Deco                                                     | 31. Wall Construction                                   |
| Sile Plan with North Arrow E. 11 2 54.                                     | 19. Architect or Engineer                                    | steel frame                                             |
| 8.71-77.                                                                   | Wight & Wight O Contractor or Builder                        | 32. Roof Type & Material flat                           |
|                                                                            | Swenson Construction Co                                      | 33. No. of Bays                                         |
| aux hocust                                                                 | 21. Original Use, If apparent                                | Front Side                                              |
| Juk Juk                                                                    | Governmental                                                 | 34 Wall Treatment<br>stone                              |
| 2                                                                          | 22 Present Use                                               |                                                         |
|                                                                            | Governmental 23 Ownership Public IX                          | 35. Plan Shape rectangular 36. Changes Addition .       |
|                                                                            | Private 11                                                   | (Explain Aftered :                                      |
| 5.12° St                                                                   | 24. Owner's Name & Address,                                  | m #42) Moved i                                          |
|                                                                            | W ANDWH                                                      | 37 Condition good                                       |
| 9 Currdinates UTM                                                          | 9                                                            | Exterior good                                           |
| Lung                                                                       | 25 Open to Yes 1)(                                           | 38. Preservation Yes                                    |
| Site: Structure 1 - Building X - Object 1 -                                | Public? No I I                                               | Underway? No X.                                         |
|                                                                            | 26 Local Contact Person or Organization Landmarks Commission | 39 Endangered? Yes II By What? No X:                    |
| Register? No X Eligible? No 1                                              | 27. Other Surveys in Which included                          |                                                         |
| 13 Part of Estab Yes . 14 District Yes W                                   |                                                              | 40 Visible from Yes X                                   |
| Hist Dist ? No X Potent'l? No Li                                           |                                                              | Public Road? No - : 41 Distance from and                |
| 15 Name of Established District                                            |                                                              | Frontage on Road approx.<br>200 ft. on E. 12th St.      |
| 42 Further Description of Important Features Pri                           | mary entrances are located on the                            | orth and south facades.                                 |
| The lower floors project to form a                                         | base for the upper stories, with 3                           | set backs near the top                                  |
| of the structure. A sculptured low                                         |                                                              |                                                         |
| of the building, depicting Kansas C<br>create a strong vertical emphasis t |                                                              |                                                         |
| observation balcony is located on t                                        |                                                              |                                                         |
| on the west facade, has room for 12                                        |                                                              | 87,                                                     |
|                                                                            |                                                              |                                                         |
|                                                                            | s City's third City Hall structure,                          | 하는 사람이 살아왔다. 이 집에 가득하다 그 아이들이 하는 것이 그렇게 되었다. 그렇게 그리면 하다 |
| this the outstanding building comp                                         | h and Main. The Kansas City chapte                           | er of the A.I.A. named                                  |
| this the outstanding building comp                                         | reted in the city in 1937.                                   |                                                         |
|                                                                            |                                                              |                                                         |
| 44 Description of Environment and Outbuildings                             | Commercial buildings and surface p                           | parking lote are to the                                 |
| west of this structure. To the no                                          |                                                              | 지점을 하지만 다양한 경구에 이번 보면 없었다면데 그렇게 되는 것이 되고 있었다.           |
| Municipal Court Building and the P                                         |                                                              |                                                         |
| plaza is on the west, with fountai                                         | ns flanking the walkway. Across th                           |                                                         |
| KC Star, Oct 31, 1937, p. 2 KC                                             | nty Court House.<br>Star Feb 6, 1936                         | 46. Prepared by                                         |
| $\frac{KC}{KC}$ Star, June 4, 1950 $\frac{KC}{KC}$                         | Times May 22, 1937                                           | Piland                                                  |
| VC Times Dec 15 1030                                                       | C Times, Oct. 23, 1937                                       | 47. Organization Landmarks Commission                   |
| <u></u>                                                                    | C Star, Nov. 15, 1936.                                       | 48. Date 49 Revision Dates                              |
|                                                                            |                                                              | 2/4/81                                                  |