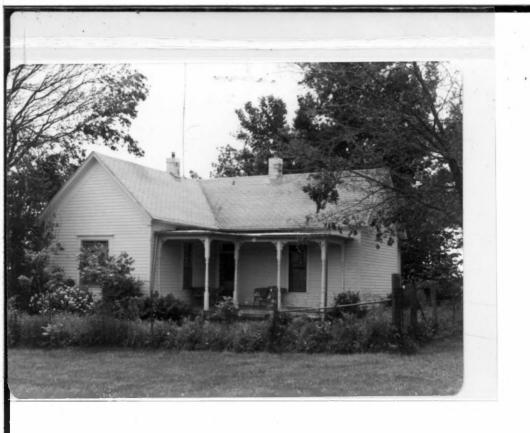

Office of Historic Preservation, P.O. Box 176, Jefferson City, Missouri 65101

HISTORIC INVENT MAN 23 1980 4 Present Name(5) No. Dr. William Price Summer/ Country Home County Saline Hogge Homeplace Location of Negatives Albert Hogge Residence, "Magnolia Vale" Friends of Arrow Rock 16. Thematic Calegory Specific Location 28. No of Stories 1.6 miles SW on Hyway TT 29. Basement? Yes IX 17 Date(s) or Period from Jct 41 and TT., and PNO! partial under mile W of TT on dirt roa c 1855-57 30. Foundation Material cut stone 18 Style or Design it Aural, Township & Vicinity Federal/ Greek Revival 31. Wall Construction Arrow Rock we. brick, frame 19. Architect or Engineer Site Plan with North Arrow 32. Roof Type & Malerial 665 gable, asphalt sl 20. Contractor or Builder Dr. Willaim Price 33. No. of Bays Front 5 Side 21. Original Use, if apparent Branc residence 34. Wall Treatment 22 Present Use common bond clapbdar 35. Plan Shape residence Addition :X 23 Ownership Public !! 36. Changes-Private !! (Explain Altered i in #42) Moved 1 To 24. Owner's Name & Address. ARROW ROCK it known Mrs. Mary Hogge Condition fair Interior Arrow Rock. Cuordinales fair Exterior Lat 15/502680/4322510 Lunu 25. Open to Yes 38. Preservation Public? No.LI Underway? NOVE Site ! I Structure Object | 1 YesXI Building I.L 26. Local Contact Person or Organization 39. Endangered? By What? Fryends of Arrow Rock No I : On National 12 Is It Yes M Yes II Register? No IE Eligible? No II 27. Other Surveys in Which Included abandoned Yes II Part of Estab Yes! 14. District 40. Visible from Yesx Potent'1? Noi Hist Dist ? No II Public Road? No : 41. Distance from and 15 Name of Established District Frontage on Road 42. Further Description of Important Features Built on a similar scale and plan to the Price House in Arrow Rock, this counrty estate has had a Victorian 1 bay, 1 story porch added to it in 1910 and an ell of Photo frame construction which was moved there from the river bottoms in 1890-92. It is a breezeway type with double porches under a pent roof. The main brick house has returns at the roof line, a 5 light transom and side-43 History and Significance Selling his "in town" residence in 1857, the Dr. Willaim Price's moved to their new country estate.. The Hogges purchased the property in 1890-92, and it still remains in that family. Historically is exemplifies the standard of culture and wealth once flurishing in Arrow Rock; architecturally it remains a prime example of the Federal/Greek Revival era. Several outbuildings are associated with the property but are well to the rear (S) of the structure and deal with the farm. One building, a small smokehouse with a pyrmidal roof, sits to the E of the house. The road now comes to the rear of the residence, but when the residence was built the 45 Sources of Information vanRavenswaay, Arrow Rock 46. Prepared by L. Harper Interview with Mary Hogge, 6-79 47. Organization Friends of Arrow Rock Photo File, OHP 48 Date 49 Revision Daie(s)