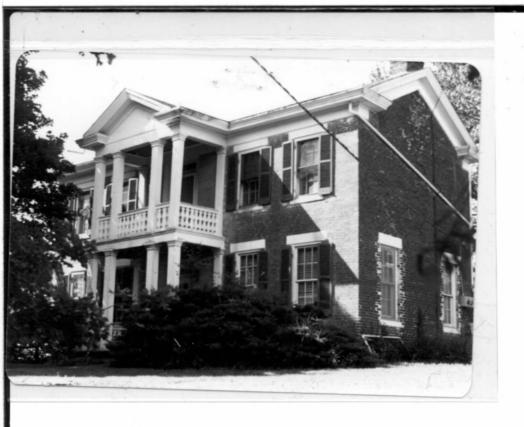

Office of Historic Preservation, P.O. Box 176, Jefferson City, Missouri 65101

HISTORIC INVENT MAN 23 1980 4 Present Name(5) No. Dr. William Price Summer/ Country Home County Saline Hogge Homeplace Location of Negatives Albert Hogge Residence, "Magnolia Vale" Friends of Arrow Rock 16. Thematic Calegory Specific Location 28. No of Stories 1.6 miles SW on Hyway TT 29. Basement? Yes IX 17 Date(s) or Period from Jct 41 and TT., and PNO! partial under mile W of TT on dirt roa c 1855-57 30. Foundation Material cut stone 18 Style or Design it Aural, Township & Vicinity Federal/ Greek Revival 31. Wall Construction Arrow Rock we. brick, frame 19. Architect or Engineer Site Plan with North Arrow 32. Roof Type & Malerial 665 gable, asphalt sl 20. Contractor or Builder Dr. Willaim Price 33. No. of Bays Front 5 Side 21. Original Use, if apparent Branc residence 34. Wall Treatment 22 Present Use common bond clapbdar 35. Plan Shape residence Addition :X 23 Ownership Public !! 36. Changes-Private !! (Explain Altered i in #42) Moved 1 To 24. Owner's Name & Address. ARROW ROCK it known Mrs. Mary Hogge Condition fair Interior Arrow Rock. Cuordinales fair Exterior Lat 15/502680/4322510 Lunu 25. Open to Yes 38. Preservation Public? No.LI Underway? NOVE Site ! I Structure Object | 1 YesXI Building I.L 26. Local Contact Person or Organization 39. Endangered? By What? Fryends of Arrow Rock No I : On National 12 Is It Yes M Yes II Register? No IE Eligible? No II 27. Other Surveys in Which Included abandoned Yes II Part of Estab Yes! 14. District 40. Visible from Yesx Potent'1? Noi Hist Dist ? No II Public Road? No : 41. Distance from and 15 Name of Established District Frontage on Road 42. Further Description of Important Features Built on a similar scale and plan to the Price House in Arrow Rock, this counrty estate has had a Victorian 1 bay, 1 story porch added to it in 1910 and an ell of Photo frame construction which was moved there from the river bottoms in 1890-92. It is a breezeway type with double porches under a pent roof. The main brick house has returns at the roof line, a 5 light transom and side-43 History and Significance Selling his "in town" residence in 1857, the Dr. Willaim Price's moved to their new country estate.. The Hogges purchased the property in 1890-92, and it still remains in that family. Historically is exemplifies the standard of culture and wealth once flurishing in Arrow Rock; architecturally it remains a prime example of the Federal/Greek Revival era. Several outbuildings are associated with the property but are well to the rear (S) of the structure and deal with the farm. One building, a small smokehouse with a pyrmidal roof, sits to the E of the house. The road now comes to the rear of the residence, but when the residence was built the 45 Sources of Information vanRavenswaay, Arrow Rock 46. Prepared by L. Harper Interview with Mary Hogge, 6-79 47. Organization Friends of Arrow Rock Photo File, OHP 48 Date 49 Revision Daie(s)

6-79

lights, and stone headers at the windows and doors. Built as a typical "I" house, the building has ornately corbeled chimneys at each end. Most windows are 6 over 6 and retain, their original glass. There are matching mantels on the main level; wide woodwork and the wide plank floors are evidenced throughout the house. To reach the ell on the 2nd story level there is a door off of the main hall and one steps down into the ell. It should be noted that a log structure to the rear of the main brick block had to be removed to moved in the frame ell.

44. con't

road ran in front of the building and it sat on a knoll overlooking the road and creek beyond.

6. con't

The house faces N and is bounded on all side by a fence. The UTM reference is the center point.