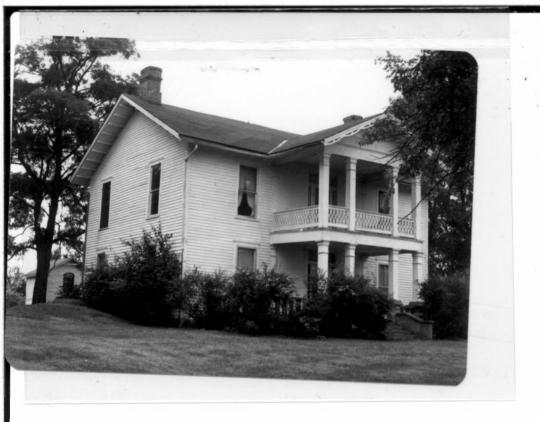

Office of Historic Preservation, P.O. Box 176, Jefferson City, Missouri 65101

HISTORIC INVENT MAN 23 1980 4 Present Name(5) No. Dr. William Price Summer/ Country Home County Saline Hogge Homeplace Location of Negatives Albert Hogge Residence, "Magnolia Vale" Friends of Arrow Rock 16. Thematic Calegory Specific Location 28. No of Stories 1.6 miles SW on Hyway TT 29. Basement? Yes IX 17 Date(s) or Period from Jct 41 and TT., and PNO! partial under mile W of TT on dirt roa c 1855-57 30. Foundation Material cut stone 18 Style or Design it Aural, Township & Vicinity Federal/ Greek Revival 31. Wall Construction Arrow Rock we. brick, frame 19. Architect or Engineer Site Plan with North Arrow 32. Roof Type & Malerial 665 gable, asphalt sl 20. Contractor or Builder Dr. Willaim Price 33. No. of Bays Front 5 Side 21. Original Use, if apparent Branc residence 34. Wall Treatment 22 Present Use common bond clapbdar 35. Plan Shape residence Addition :X 23 Ownership Public !! 36. Changes-Private !! (Explain Altered i in #42) Moved 1 To 24. Owner's Name & Address. ARROW ROCK it known Mrs. Mary Hogge Condition fair Interior Arrow Rock. Cuordinales fair Exterior Lat 15/502680/4322510 Lunu 25. Open to Yes 38. Preservation Public? No.LI Underway? NOVE Site ! I Structure Object | 1 YesXI Building I.L 26. Local Contact Person or Organization 39. Endangered? By What? Fryends of Arrow Rock No I : On National 12 Is It Yes M Yes II Register? No IE Eligible? No II 27. Other Surveys in Which Included abandoned Yes II Part of Estab Yes! 14. District 40. Visible from Yesx Potent'1? Noi Hist Dist ? No II Public Road? No : 41. Distance from and 15 Name of Established District Frontage on Road 42. Further Description of Important Features Built on a similar scale and plan to the Price House in Arrow Rock, this counrty estate has had a Victorian 1 bay, 1 story porch added to it in 1910 and an ell of Photo frame construction which was moved there from the river bottoms in 1890-92. It is a breezeway type with double porches under a pent roof. The main brick house has returns at the roof line, a 5 light transom and side-43 History and Significance Selling his "in town" residence in 1857, the Dr. Willaim Price's moved to their new country estate.. The Hogges purchased the property in 1890-92, and it still remains in that family. Historically is exemplifies the standard of culture and wealth once flurishing in Arrow Rock; architecturally it remains a prime example of the Federal/Greek Revival era. Several outbuildings are associated with the property but are well to the rear (S) of the structure and deal with the farm. One building, a small smokehouse with a pyrmidal roof, sits to the E of the house. The road now comes to the rear of the residence, but when the residence was built the 45 Sources of Information vanRavenswaay, Arrow Rock 46. Prepared by L. Harper Interview with Mary Hogge, 6-79 47. Organization Friends of Arrow Rock Photo File, OHP 48 Date 49 Revision Daie(s)

6-79

lights, and stone headers at the windows and doors. Built as a typical "I" house, the building has ornately corbeled chimneys at each end. Most windows are 6 over 6 and retain, their original glass. There are matching mantels on the main level; wide woodwork and the wide plank floors are evidenced throughout the house. To reach the ell on the 2nd story level there is a door off of the main hall and one steps down into the ell. It should be noted that a log structure to the rear of the main brick block had to be removed to moved in the frame ell.

44. con't

road ran in front of the building and it sat on a knoll overlooking the road and creek beyond.

6. con't

The house faces N and is bounded on all side by a fence. The UTM reference is the center point.