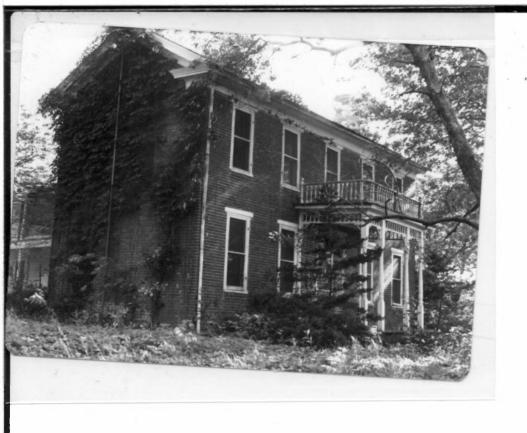

Office of Historic Preservation, P.O. Box 176, Jefferson City, Missouri 65101

HISTORIC INVENT MAN 23 1980 4 Present Name(5) No. Dr. William Price Summer/ Country Home County Saline Hogge Homeplace Location of Negatives Albert Hogge Residence, "Magnolia Vale" Friends of Arrow Rock 16. Thematic Calegory Specific Location 28. No of Stories 1.6 miles SW on Hyway TT 29. Basement? Yes IX 17 Date(s) or Period from Jct 41 and TT., and PNO! partial under mile W of TT on dirt roa c 1855-57 30. Foundation Material cut stone 18 Style or Design it Aural, Township & Vicinity Federal/ Greek Revival 31. Wall Construction Arrow Rock we. brick, frame 19. Architect or Engineer Site Plan with North Arrow 32. Roof Type & Malerial 665 gable, asphalt sl 20. Contractor or Builder Dr. Willaim Price 33. No. of Bays Front 5 Side 21. Original Use, if apparent Branc residence 34. Wall Treatment 22 Present Use common bond clapbdar 35. Plan Shape residence Addition :X 23 Ownership Public !! 36. Changes-Private !! (Explain Altered i in #42) Moved 1 To 24. Owner's Name & Address. ARROW ROCK it known Mrs. Mary Hogge Condition fair Interior Arrow Rock. Cuordinales fair Exterior Lat 15/502680/4322510 Lunu 25. Open to Yes 38. Preservation Public? No.LI Underway? NOVE Site ! I Structure Object | 1 YesXI Building I.L 26. Local Contact Person or Organization 39. Endangered? By What? Fryends of Arrow Rock No I : On National 12 Is It Yes M Yes II Register? No IE Eligible? No II 27. Other Surveys in Which Included abandoned Yes II Part of Estab Yes! 14. District 40. Visible from Yesx Potent'1? Noi Hist Dist ? No II Public Road? No : 41. Distance from and 15 Name of Established District Frontage on Road 42. Further Description of Important Features Built on a similar scale and plan to the Price House in Arrow Rock, this counrty estate has had a Victorian 1 bay, 1 story porch added to it in 1910 and an ell of Photo frame construction which was moved there from the river bottoms in 1890-92. It is a breezeway type with double porches under a pent roof. The main brick house has returns at the roof line, a 5 light transom and side-43 History and Significance Selling his "in town" residence in 1857, the Dr. Willaim Price's moved to their new country estate.. The Hogges purchased the property in 1890-92, and it still remains in that family. Historically is exemplifies the standard of culture and wealth once flurishing in Arrow Rock; architecturally it remains a prime example of the Federal/Greek Revival era. Several outbuildings are associated with the property but are well to the rear (S) of the structure and deal with the farm. One building, a small smokehouse with a pyrmidal roof, sits to the E of the house. The road now comes to the rear of the residence, but when the residence was built the 45 Sources of Information vanRavenswaay, Arrow Rock 46. Prepared by L. Harper Interview with Mary Hogge, 6-79 47. Organization Friends of Arrow Rock Photo File, OHP 48 Date 49 Revision Daie(s)

6-79

lights, and stone headers at the windows and doors. Built as a typical "I" house, the building has ornately corbeled chimneys at each end. Most windows are 6 over 6 and retain, their original glass. There are matching mantels on the main level; wide woodwork and the wide plank floors are evidenced throughout the house. To reach the ell on the 2nd story level there is a door off of the main hall and one steps down into the ell. It should be noted that a log structure to the rear of the main brick block had to be removed to moved in the frame ell.