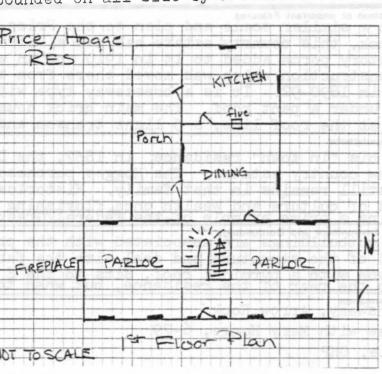

Office of Historic Preservation, P.O. Box 176, Jefferson City, Missouri 65101

HISTORIC INVENT MAN 23 1980 4 Present Name(5) No. Dr. William Price Summer/ Country Home County Saline Hogge Homeplace Location of Negatives Albert Hogge Residence, "Magnolia Vale" Friends of Arrow Rock 16. Thematic Calegory Specific Location 28. No of Stories 1.6 miles SW on Hyway TT 29. Basement? Yes IX 17 Date(s) or Period from Jct 41 and TT., and PNO! partial under mile W of TT on dirt roa c 1855-57 30. Foundation Material cut stone 18 Style or Design it Aural, Township & Vicinity Federal/ Greek Revival 31. Wall Construction Arrow Rock we. brick, frame 19. Architect or Engineer Site Plan with North Arrow 32. Roof Type & Malerial 665 gable, asphalt sl 20. Contractor or Builder Dr. Willaim Price 33. No. of Bays Front 5 Side 21. Original Use, if apparent Branc residence 34. Wall Treatment 22 Present Use common bond clapbdar 35. Plan Shape residence Addition :X 23 Ownership Public !! 36. Changes-Private !! (Explain Altered i in #42) Moved 1 To 24. Owner's Name & Address. ARROW ROCK it known Mrs. Mary Hogge Condition fair Interior Arrow Rock. Cuordinales fair Exterior Lat 15/502680/4322510 Lunu 25. Open to Yes 38. Preservation Public? No.LI Underway? NOVE Site ! I Structure Object | 1 YesXI Building I.L 26. Local Contact Person or Organization 39. Endangered? By What? Fryends of Arrow Rock No I : On National 12 Is It Yes M Yes II Register? No IE Eligible? No II 27. Other Surveys in Which Included abandoned Yes II Part of Estab Yes! 14. District 40. Visible from Yesx Potent'1? Noi Hist Dist ? No II Public Road? No : 41. Distance from and 15 Name of Established District Frontage on Road 42. Further Description of Important Features Built on a similar scale and plan to the Price House in Arrow Rock, this counrty estate has had a Victorian 1 bay, 1 story porch added to it in 1910 and an ell of Photo frame construction which was moved there from the river bottoms in 1890-92. It is a breezeway type with double porches under a pent roof. The main brick house has returns at the roof line, a 5 light transom and side-43 History and Significance Selling his "in town" residence in 1857, the Dr. Willaim Price's moved to their new country estate.. The Hogges purchased the property in 1890-92, and it still remains in that family. Historically is exemplifies the standard of culture and wealth once flurishing in Arrow Rock; architecturally it remains a prime example of the Federal/Greek Revival era. Several outbuildings are associated with the property but are well to the rear (S) of the structure and deal with the farm. One building, a small smokehouse with a pyrmidal roof, sits to the E of the house. The road now comes to the rear of the residence, but when the residence was built the 45 Sources of Information vanRavenswaay, Arrow Rock 46. Prepared by L. Harper Interview with Mary Hogge, 6-79 47. Organization Friends of Arrow Rock Photo File, OHP 48 Date 49 Revision Daie(s)

6-79

lights, and stone headers at the windows and doors. Built as a typical "I" house, the building has ornately corbeled chimneys at each end. Most windows are 6 over 6 and retain, their original glass. There are matching mantels on the main level; wide woodwork and the wide plank floors are evidenced throughout the house. To reach the ell on the 2nd story level there is a door off of the main hall and one steps down into the ell. It should be noted that a log structure to the rear of the main brick block had to be removed to moved in the frame ell.

44. con't

road ran in front of the building and it sat on a knoll overlooking the road and creek beyond.

6. con't

The house faces N and is bounded on all side by a fence. The UTM reference is the center point.