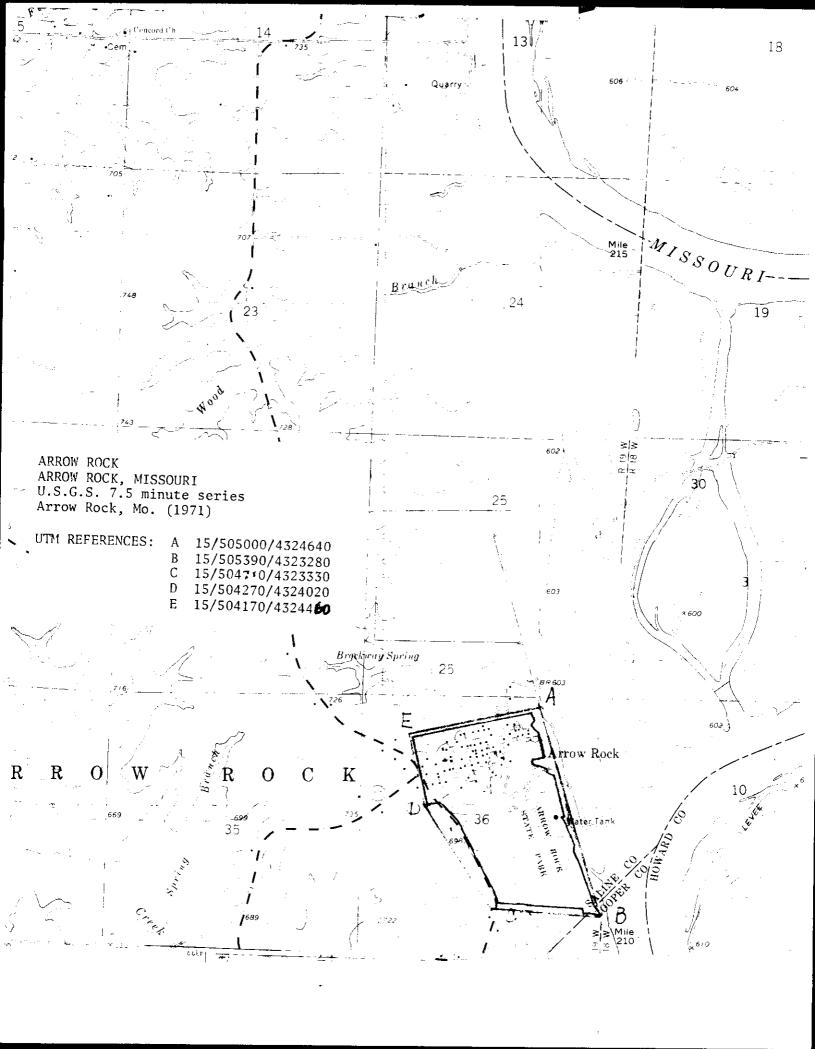

The rock cliff of Arrow Rock, remains of the old Ferry Road, and the Santa Fe Spring used by those who rendezvoused there in the early days of the Santa Fe Trail are preserved in Arrow Rock State Park. The park adjoins the town of Arrow Rock, which was associated with the later trail days. The town preserves many structures having historical and cultural association of later periods and presents a charming and almost unique picture of mid-19th century frontier village-town architecture and atmosphere of the Mississippi-Missouri valley region.

ITEM NUMBER 10

PAGE 2

with town of Arrow Rock boundaries as shown on the U.S.G.S. map. Some of the few generally unobtrusive features which do not contribute to the national significance of the landmark include: a water tower, rudimentary picnic facilities, and a few modern structures in the town of Arrow Rock.

#### VERBAL BOUNDARY DESCRIPTION:

Beginning at the northeast corner of property at the intersection of two fences; thence south 113.5' along line parallel to and 44' from the primary (east) facade of the house to intersection of second fence; thence west along line of fence 163' to third fence; thence north along line of third fence 163' to fourth fence; thence east along line of fourth fence 113.5' to fourth fence; more or less.