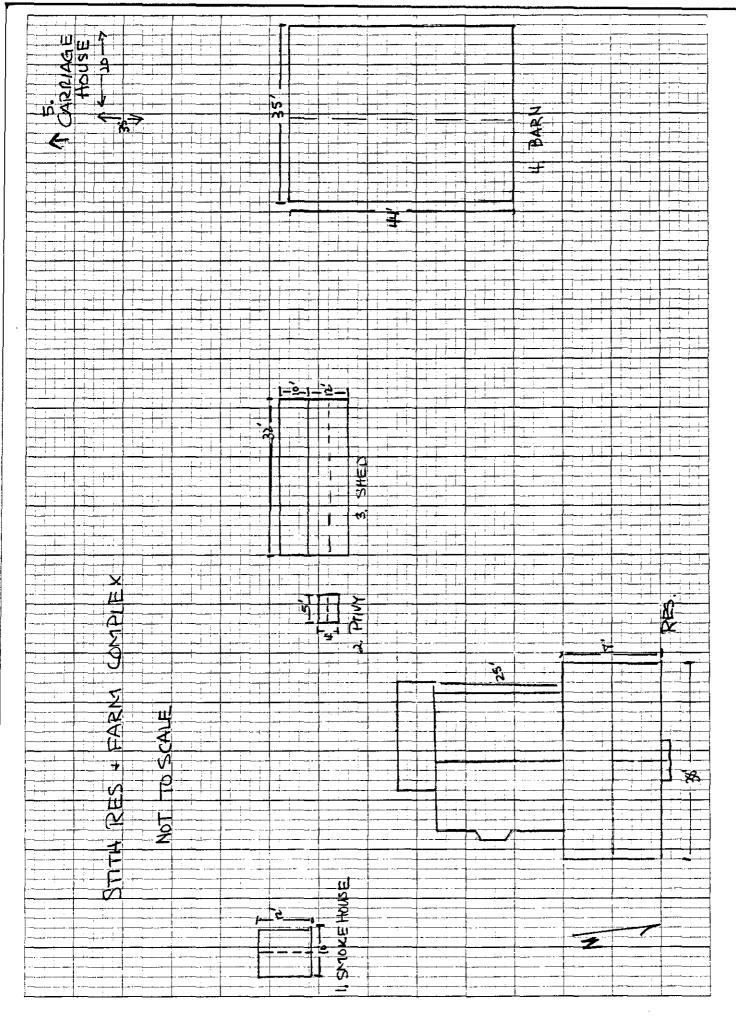

Office of Historic Preservation, P.O. Box 176, Jefferson City, Missouri 65101

HISTORIC INVENT MAN 23 1980 4 Present Name(5) No. Dr. William Price Summer/ Country Home County Saline Hogge Homeplace Location of Negatives Albert Hogge Residence, "Magnolia Vale" Friends of Arrow Rock 16. Thematic Calegory Specific Location 28. No of Stories 1.6 miles SW on Hyway TT 29. Basement? Yes IX 17 Date(s) or Period from Jct 41 and TT., and PNO! partial under mile W of TT on dirt roa c 1855-57 30. Foundation Material cut stone 18 Style or Design it Aural, Township & Vicinity Federal/ Greek Revival 31. Wall Construction Arrow Rock we. brick, frame 19. Architect or Engineer Site Plan with North Arrow 32. Roof Type & Malerial 665 gable, asphalt sl 20. Contractor or Builder Dr. Willaim Price 33. No. of Bays Front 5 Side 21. Original Use, if apparent Branc residence 34. Wall Treatment 22 Present Use common bond clapbdar 35. Plan Shape residence Addition :X 23 Ownership Public !! 36. Changes-Private !! (Explain Altered i in #42) Moved 1 To 24. Owner's Name & Address. ARROW ROCK it known Mrs. Mary Hogge Condition fair Interior Arrow Rock. Cuordinales fair Exterior Lat 15/502680/4322510 Lunu 25. Open to Yes 38. Preservation Public? No.LI Underway? NOVE Site ! I Structure Object | 1 YesXI Building I.L 26. Local Contact Person or Organization 39. Endangered? By What? Fryends of Arrow Rock No I : On National 12 Is It Yes M Yes II Register? No IE Eligible? No II 27. Other Surveys in Which Included abandoned Yes II Part of Estab Yes! 14. District 40. Visible from Yesx Potent'1? Noi Hist Dist ? No II Public Road? No : 41. Distance from and 15 Name of Established District Frontage on Road 42. Further Description of Important Features Built on a similar scale and plan to the Price House in Arrow Rock, this counrty estate has had a Victorian 1 bay, 1 story porch added to it in 1910 and an ell of Photo frame construction which was moved there from the river bottoms in 1890-92. It is a breezeway type with double porches under a pent roof. The main brick house has returns at the roof line, a 5 light transom and side-43 History and Significance Selling his "in town" residence in 1857, the Dr. Willaim Price's moved to their new country estate.. The Hogges purchased the property in 1890-92, and it still remains in that family. Historically is exemplifies the standard of culture and wealth once flurishing in Arrow Rock; architecturally it remains a prime example of the Federal/Greek Revival era. Several outbuildings are associated with the property but are well to the rear (S) of the structure and deal with the farm. One building, a small smokehouse with a pyrmidal roof, sits to the E of the house. The road now comes to the rear of the residence, but when the residence was built the 45 Sources of Information vanRavenswaay, Arrow Rock 46. Prepared by L. Harper Interview with Mary Hogge, 6-79 47. Organization Friends of Arrow Rock Photo File, OHP 48 Date 49 Revision Daie(s)