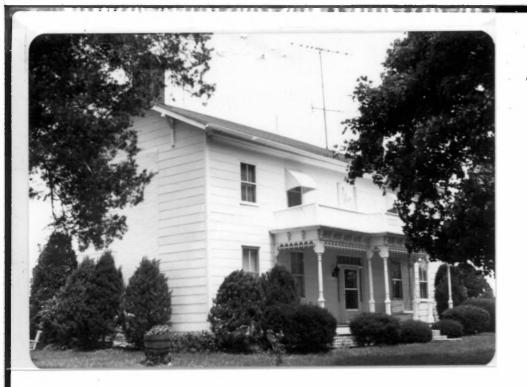

Dr. William Price House. Dr. Price, a native of Maryland, began the practice of medicine in Arrow Rock, September 24, 1835. He married Mary Ellen Sappington, a daughter of Dr. John Sappington. He built this handsome brick house about 1838. Part of the early and perhaps original wooden fence, of ornamental design, remains along the back yard. Now owned by Mr. and Mrs. F. C. Argubright.