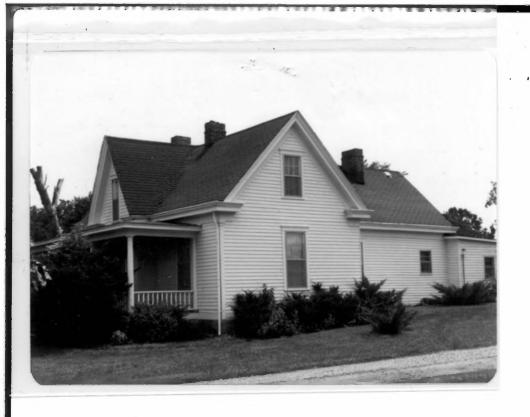

Office of Historic Preservation, P.O. Box 176, Jefferson City, Missouri 65101

HISTORIC INVENT MAN 23 1980 4 Present Name(5) No. Dr. William Price Summer/ Country Home County Saline Hogge Homeplace Location of Negatives Albert Hogge Residence, "Magnolia Vale" Friends of Arrow Rock 16. Thematic Calegory Specific Location 28. No of Stories 1.6 miles SW on Hyway TT 29. Basement? Yes IX 17 Date(s) or Period from Jct 41 and TT., and PNO! partial under mile W of TT on dirt roa c 1855-57 30. Foundation Material cut stone 18 Style or Design it Aural, Township & Vicinity Federal/ Greek Revival 31. Wall Construction Arrow Rock we. brick, frame 19. Architect or Engineer Site Plan with North Arrow 32. Roof Type & Malerial 665 gable, asphalt sl 20. Contractor or Builder Dr. Willaim Price 33. No. of Bays Front 5 Side 21. Original Use, if apparent Branc residence 34. Wall Treatment 22 Present Use common bond clapbdar 35. Plan Shape residence Addition :X 23 Ownership Public !! 36. Changes-Private !! (Explain Altered i in #42) Moved 1 To 24. Owner's Name & Address. ARROW ROCK it known Mrs. Mary Hogge Condition fair Interior Arrow Rock. Cuordinales fair Exterior Lat 15/502680/4322510 Lunu 25. Open to Yes 38. Preservation Public? No.LI Underway? NOVE Site ! I Structure Object | 1 YesXI Building I.L 26. Local Contact Person or Organization 39. Endangered? By What? Fryends of Arrow Rock No I : On National 12 Is It Yes M Yes II Register? No IE Eligible? No II 27. Other Surveys in Which Included abandoned Yes II Part of Estab Yes! 14. District 40. Visible from Yesx Potent'1? Noi Hist Dist ? No II Public Road? No : 41. Distance from and 15 Name of Established District Frontage on Road 42. Further Description of Important Features Built on a similar scale and plan to the Price House in Arrow Rock, this counrty estate has had a Victorian 1 bay, 1 story porch added to it in 1910 and an ell of Photo frame construction which was moved there from the river bottoms in 1890-92. It is a breezeway type with double porches under a pent roof. The main brick house has returns at the roof line, a 5 light transom and side-43 History and Significance Selling his "in town" residence in 1857, the Dr. Willaim Price's moved to their new country estate.. The Hogges purchased the property in 1890-92, and it still remains in that family. Historically is exemplifies the standard of culture and wealth once flurishing in Arrow Rock; architecturally it remains a prime example of the Federal/Greek Revival era. Several outbuildings are associated with the property but are well to the rear (S) of the structure and deal with the farm. One building, a small smokehouse with a pyrmidal roof, sits to the E of the house. The road now comes to the rear of the residence, but when the residence was built the 45 Sources of Information vanRavenswaay, Arrow Rock 46. Prepared by L. Harper Interview with Mary Hogge, 6-79 47. Organization Friends of Arrow Rock Photo File, OHP 48 Date 49 Revision Daie(s)

6-79

lights, and stone headers at the windows and doors. Built as a typical "I" house, the building has ornately corbeled chimneys at each end. Most windows are 6 over 6 and retain, their original glass. There are matching mantels on the main level; wide woodwork and the wide plank floors are evidenced throughout the house. To reach the ell on the 2nd story level there is a door off of the main hall and one steps down into the ell. It should be noted that a log structure to the rear of the main brick block had to be removed to moved in the frame ell.

44. con't

road ran in front of the building and it sat on a knoll overlooking the road and creek beyond.

6. con't

The house faces N and is bounded on all side by a fence. The UTM reference is the center point.