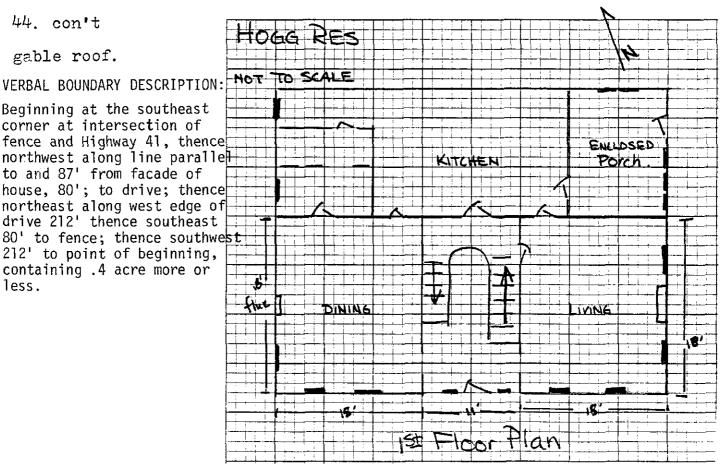

44. con't

road ran in front of the building and it sat on a knoll overlooking the road and creek beyond.

6. con't

The house faces N and is bounded on all side by a fence. The UTM reference is the center point.

#### VERBAL BOUNDARY DESCRIPTION:

Beginning at the northeast corner of property at the intersection of two fences; thence south 113.5' along line parallel to and 44' from the primary (east) facade of the house to intersection of second fence; thence west along line of fence 163' to third fence; thence north along line of third fence 163' to fourth fence; thence east along line of fourth fence 113.5' to fourth fence; more or less.