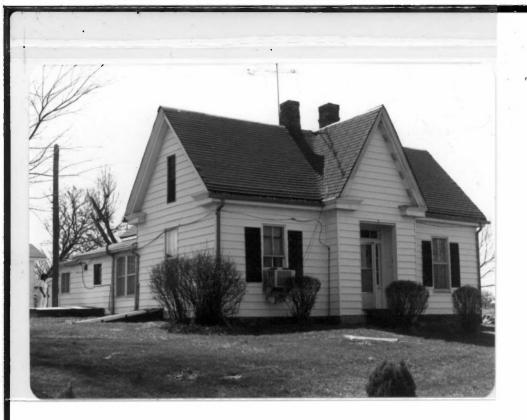

# Office of Historic Preservation, P.O. Box 176, Jefferson City, Missouri 65101 HISTORIC INVENTORY

| ' Nu 82                                                                      | Present Name(s)                                                    |                                          |  |  |  |  |
|------------------------------------------------------------------------------|--------------------------------------------------------------------|------------------------------------------|--|--|--|--|
| 2 County                                                                     |                                                                    | Edwin Barger Residence                   |  |  |  |  |
| Saline Location of Negatives                                                 | 5 Other Name(s)                                                    |                                          |  |  |  |  |
| Friends of Arrow Rock                                                        |                                                                    | Too March Change                         |  |  |  |  |
| Within > 30 acre tract.                                                      | 16. Thematic Category 2                                            | 28. No of Stories 1 29. Basement? Yes XI |  |  |  |  |
| milesifrom the Jct of h                                                      | yways? Date(s) or Period                                           | partial No L                             |  |  |  |  |
| 41 and TT, bordered on  City of Town If Aural, Township & Vii                |                                                                    | 30. Foundation MaterialStone             |  |  |  |  |
| Arrow_Rock                                                                   | Queen Anne Cottage type                                            | 31. Wall Construction frame              |  |  |  |  |
| d Site Plan with North Arrow                                                 | 19. Architect or Engineer                                          | 32. Apol Type & Malerial                 |  |  |  |  |
|                                                                              | 20. Contractor or Builder .<br>EadS                                | gable, ashpalt sh.                       |  |  |  |  |
| 1 也是我们的一个一个一个                                                                | 21. Original Use, if apparent                                      | 33. No. of Bays Front Side               |  |  |  |  |
| K                                                                            | residence                                                          | 34. Wail Treatment                       |  |  |  |  |
|                                                                              | 22 Present Use<br>residence                                        | clapboard<br>35. Plan Shape irreg        |  |  |  |  |
| 235                                                                          | 23 Ownership Public !!                                             | 36. Changes Addition X                   |  |  |  |  |
| We W                                                                         | Private H                                                          | (Explain Altered i i<br>in #42) Moved i  |  |  |  |  |
| The April of the Mark                                                        | il known Mr. & Mrs. Edwin                                          | 37. Condition                            |  |  |  |  |
| 9 Coordinates UTM                                                            | Barger Arrow Rock, Mo                                              | Interior good<br>Exterior good           |  |  |  |  |
| Luny 15/504(440/4323 860                                                     | 25. Open to Yes I I                                                | 38. Preservation Yes                     |  |  |  |  |
| 10 Site : Structu<br>Building   1 <sub>12</sub> Obje                         |                                                                    | Underway? No i  39. Endangered? Yes i i  |  |  |  |  |
| 11 On National Yes I 1 12 Is It Y                                            | esax c70 Richard Forry Rock                                        | By What? No 😿                            |  |  |  |  |
|                                                                              | No   1   27 Other Surveys in Which Included                        | 40. Visible from Yes X                   |  |  |  |  |
| Hist Dist.? No 11 Potent'1?                                                  | ło + 1                                                             | Public Road? No ::                       |  |  |  |  |
| 15 Name of Established District                                              |                                                                    | 41. Distance from and Frontage on Road   |  |  |  |  |
| 42. Further Description of Important Feature                                 |                                                                    |                                          |  |  |  |  |
| Originally having fishs                                                      | cale shingles in the gables, the                                   |                                          |  |  |  |  |
|                                                                              | s been simplified, but retains feeling (see old Photo). Eastla     | ake /                                    |  |  |  |  |
| qualities can be found                                                       | on the porch supports and frieze                                   | Phalo                                    |  |  |  |  |
|                                                                              | emoved), and on the interior t facade window with transom whi      |                                          |  |  |  |  |
|                                                                              | panels about its border. Addi-                                     |                                          |  |  |  |  |
| 43 History and Significance                                                  |                                                                    |                                          |  |  |  |  |
|                                                                              | perous farm complex the residence rawve family, who added the west |                                          |  |  |  |  |
| boarded one of the loca                                                      | 1 preachers. Significant as a p                                    |                                          |  |  |  |  |
| Queen Ann/Eastlake styl                                                      | e built in rural communities.                                      |                                          |  |  |  |  |
| 44 Description of Environment and Outbuild                                   | _ <del>= -</del>                                                   | mohogod the managet                      |  |  |  |  |
|                                                                              | present by 1946 when Barger's pun immediate proximity to the res   |                                          |  |  |  |  |
| a gable roofed garage to the SW, a gable roofed shed to the S, a pent roofed |                                                                    |                                          |  |  |  |  |
| 45 Sources of Information Interview with Mr. & Mrs                           | E. Barger. 6-79                                                    | 46 Prepared by L. Harper                 |  |  |  |  |
| Photo File, OHP                                                              |                                                                    | 47. OrganizationFriends of               |  |  |  |  |
|                                                                              |                                                                    | Arrow Rock 48. Date 49 Revision Date(s)  |  |  |  |  |
|                                                                              |                                                                    | 6-70                                     |  |  |  |  |

itions include an ell to the rear (S) which has woodwork that matches the three front rooms. Electricity was added instead of the previous use of acetylene lighting. Another change is the addition of a bath in part of what was the central hall. An enclosed porch has been added to the SE side which has beaded siding on the interior walls and ceiling and a line of windows along the exterior wall. There is also a built in buffet in the SE corner of the dining room which has beaded siding used within it.

#### 44. con't

storage building to the SE, and what appears to be the oldest of the outbuildings, a gable roofed smoke house.