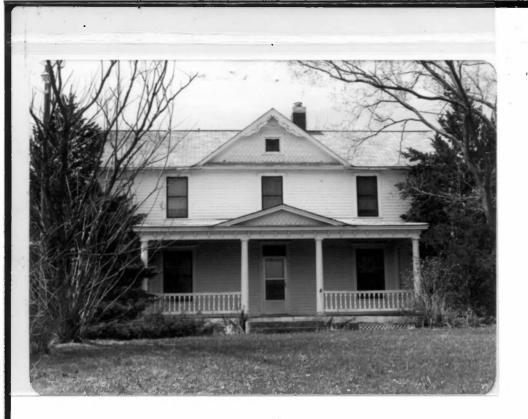

Office of Historic Preservation, P.O. Box 176, Jefferson City, Missouri 65101

HISTORIC INVENT MAN 23 1980 4 Present Name(5) No. Dr. William Price Summer/ Country Home County Saline Hogge Homeplace Location of Negatives Albert Hogge Residence, "Magnolia Vale" Friends of Arrow Rock 16. Thematic Calegory Specific Location 28. No of Stories 1.6 miles SW on Hyway TT 29. Basement? Yes IX 17 Date(s) or Period from Jct 41 and TT., and PNO! partial under mile W of TT on dirt roa c 1855-57 30. Foundation Material cut stone 18 Style or Design it Aural, Township & Vicinity Federal/ Greek Revival 31. Wall Construction Arrow Rock we. brick, frame 19. Architect or Engineer Site Plan with North Arrow 32. Roof Type & Malerial 665 gable, asphalt sl 20. Contractor or Builder Dr. Willaim Price 33. No. of Bays Front 5 Side 21. Original Use, if apparent Branc residence 34. Wall Treatment 22 Present Use common bond clapbdar 35. Plan Shape residence Addition :X 23 Ownership Public !! 36. Changes-Private !! (Explain Altered i in #42) Moved 1 To 24. Owner's Name & Address. ARROW ROCK it known Mrs. Mary Hogge Condition fair Interior Arrow Rock. Cuordinales fair Exterior Lat 15/502680/4322510 Lunu 25. Open to Yes 38. Preservation Public? No.LI Underway? NOVE Site ! I Structure Object | 1 YesXI Building I.L 26. Local Contact Person or Organization 39. Endangered? By What? Fryends of Arrow Rock No I : On National 12 Is It Yes M Yes II Register? No IE Eligible? No II 27. Other Surveys in Which Included abandoned Yes II Part of Estab Yes! 14. District 40. Visible from Yesx Potent'1? Noi Hist Dist ? No II Public Road? No : 41. Distance from and 15 Name of Established District Frontage on Road 42. Further Description of Important Features Built on a similar scale and plan to the Price House in Arrow Rock, this counrty estate has had a Victorian 1 bay, 1 story porch added to it in 1910 and an ell of Photo frame construction which was moved there from the river bottoms in 1890-92. It is a breezeway type with double porches under a pent roof. The main brick house has returns at the roof line, a 5 light transom and side-43 History and Significance Selling his "in town" residence in 1857, the Dr. Willaim Price's moved to their new country estate.. The Hogges purchased the property in 1890-92, and it still remains in that family. Historically is exemplifies the standard of culture and wealth once flurishing in Arrow Rock; architecturally it remains a prime example of the Federal/Greek Revival era. Several outbuildings are associated with the property but are well to the rear (S) of the structure and deal with the farm. One building, a small smokehouse with a pyrmidal roof, sits to the E of the house. The road now comes to the rear of the residence, but when the residence was built the 45 Sources of Information vanRavenswaay, Arrow Rock 46. Prepared by L. Harper Interview with Mary Hogge, 6-79 47. Organization Friends of Arrow Rock Photo File, OHP 48 Date 49 Revision Daie(s)

6-79

lights, and stone headers at the windows and doors. Built as a typical "I" house, the building has ornately corbeled chimneys at each end. Most windows are 6 over 6 and retain, their original glass. There are matching mantels on the main level; wide woodwork and the wide plank floors are evidenced throughout the house. To reach the ell on the 2nd story level there is a door off of the main hall and one steps down into the ell. It should be noted that a log structure to the rear of the main brick block had to be removed to moved in the frame ell.

44. con't

road ran in front of the building and it sat on a knoll overlooking the road and creek beyond.

6. con't

The house faces N and is bounded on all side by a fence. The UTM reference is the center point.