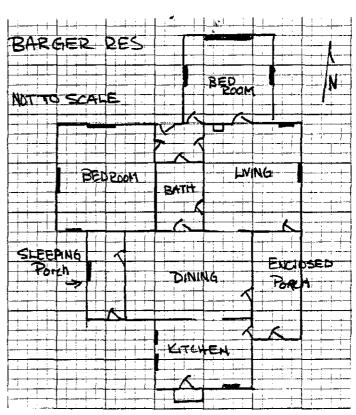

# Office of Historic Preservation, P.O. Box 176, Jefferson City, Missouri 65101 HISTORIC INVENTORY

| ' Nu 82                                                                      | Present Name(s)                                                    |                                          |  |  |  |  |
|------------------------------------------------------------------------------|--------------------------------------------------------------------|------------------------------------------|--|--|--|--|
| 2 County                                                                     |                                                                    | Edwin Barger Residence                   |  |  |  |  |
| Saline Location of Negatives                                                 | 5 Other Name(s)                                                    |                                          |  |  |  |  |
| Friends of Arrow Rock                                                        |                                                                    | Too March Change                         |  |  |  |  |
| Within > 30 acre tract.                                                      | 16. Thematic Category 2                                            | 28. No of Stories 1 29. Basement? Yes XI |  |  |  |  |
| milesifrom the Jct of h                                                      | yways? Date(s) or Period                                           | partial No L                             |  |  |  |  |
| 41 and TT, bordered on  City of Town If Aural, Township & Vii                |                                                                    | 30. Foundation MaterialStone             |  |  |  |  |
| Arrow_Rock                                                                   | Queen Anne Cottage type                                            | 31. Wall Construction frame              |  |  |  |  |
| d Site Plan with North Arrow                                                 | 19. Architect or Engineer                                          | 32. Apol Type & Malerial                 |  |  |  |  |
|                                                                              | 20. Contractor or Builder .<br>EadS                                | gable, ashpalt sh.                       |  |  |  |  |
| 1 也是我们的一个一个一个                                                                | 21. Original Use, if apparent                                      | 33. No. of Bays Front Side               |  |  |  |  |
| K                                                                            | residence                                                          | 34. Wail Treatment                       |  |  |  |  |
|                                                                              | 22 Present Use<br>residence                                        | clapboard<br>35. Plan Shape irreg        |  |  |  |  |
| 235                                                                          | 23 Ownership Public !!                                             | 36. Changes Addition X                   |  |  |  |  |
| We W                                                                         | Private H                                                          | (Explain Altered i i<br>in #42) Moved i  |  |  |  |  |
| The April of the Mark                                                        | il known Mr. & Mrs. Edwin                                          | 37. Condition                            |  |  |  |  |
| 9 Coordinates UTM                                                            | Barger Arrow Rock, Mo                                              | Interior good<br>Exterior good           |  |  |  |  |
| Luny 15/504(440/4323 860                                                     | 25. Open to Yes I I                                                | 38. Preservation Yes                     |  |  |  |  |
| 10 Site : Structu<br>Building   1 <sub>12</sub> Obje                         |                                                                    | Underway? No i  39. Endangered? Yes i i  |  |  |  |  |
| 11 On National Yes I 1 12 Is It Y                                            | esax c70 Richard Forry Rock                                        | By What? No 😿                            |  |  |  |  |
|                                                                              | No   1   27 Other Surveys in Which Included                        | 40. Visible from Yes X                   |  |  |  |  |
| Hist Dist.? No 11 Potent'1?                                                  | ło + 1                                                             | Public Road? No ::                       |  |  |  |  |
| 15 Name of Established District                                              |                                                                    | 41. Distance from and Frontage on Road   |  |  |  |  |
| 42. Further Description of Important Feature                                 |                                                                    |                                          |  |  |  |  |
| Originally having fishs                                                      | cale shingles in the gables, the                                   |                                          |  |  |  |  |
|                                                                              | s been simplified, but retains feeling (see old Photo). Eastla     | ake /                                    |  |  |  |  |
| qualities can be found                                                       | on the porch supports and frieze                                   | Phalo                                    |  |  |  |  |
|                                                                              | emoved), and on the interior t facade window with transom whi      |                                          |  |  |  |  |
|                                                                              | panels about its border. Addi-                                     |                                          |  |  |  |  |
| 43 History and Significance                                                  |                                                                    |                                          |  |  |  |  |
|                                                                              | perous farm complex the residence rawve family, who added the west |                                          |  |  |  |  |
| boarded one of the loca                                                      | 1 preachers. Significant as a p                                    |                                          |  |  |  |  |
| Queen Ann/Eastlake styl                                                      | e built in rural communities.                                      |                                          |  |  |  |  |
| 44 Description of Environment and Outbuild                                   | _ <del>= -</del>                                                   | mohogod the managet                      |  |  |  |  |
|                                                                              | present by 1946 when Barger's pun immediate proximity to the res   |                                          |  |  |  |  |
| a gable roofed garage to the SW, a gable roofed shed to the S, a pent roofed |                                                                    |                                          |  |  |  |  |
| 45 Sources of Information Interview with Mr. & Mrs                           | E. Barger. 6-79                                                    | 46 Prepared by L. Harper                 |  |  |  |  |
| Photo File, OHP                                                              |                                                                    | 47. OrganizationFriends of               |  |  |  |  |
|                                                                              |                                                                    | Arrow Rock 48. Date 49 Revision Date(s)  |  |  |  |  |
|                                                                              |                                                                    | 6-70                                     |  |  |  |  |

itions include an ell to the rear (S) which has woodwork that matches the three front rooms. Electricity was added instead of the previous use of acetylene lighting. Another change is the addition of a bath in part of what was the central hall. An enclosed porch has been added to the SE side which has beaded siding on the interior walls and ceiling and a line of windows along the exterior wall. There is also a built in buffet in the SE corner of the dining room which has beaded siding used within it.

#### 44. con't

storage building to the SE, and what appears to be the oldest of the outbuildings, a gable roofed smoke house.