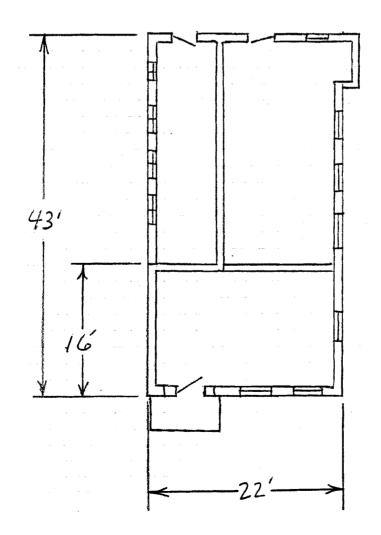

st certainly was added to the front part. The foundation is brick, with concrete blocks added over the years. Asbestos siding covers the main block and ell. The house faces north.

Because of an overflow of excitable dogs, plus a few cats, the house was not entered (at the owner's request) for photography or floor plan measurements, However, the owner said the interior is very plain and that there are no mantels, The living room ceiling has been lowered. It is possible that the house is presently vacant; the owner was planning to move in the spring,

Vernacular, single-pen houses such as the Fell House are not covered in the Phase I typology.

Location: Lot 36, Block 36, Cawthorn, Miller & Reed's Subdivision.

FELL HOUSE

102 Elm St., Waverly



First Floor Plan

Scale: 1" == Approx. 12'



# MISSOURI OFFICE OF HISTORIC PRESERVATION

| ARCHITECTURAL/HISTORIC INV                                                                                                                                                                                     | ENTORY SURVEY FORM MIDD                                                                                                                 | LETON TWP. (WAVERLY)       |          |
|----------------------------------------------------------------------------------------------------------------------------------------------------------------------------------------------------------------|-----------------------------------------------------------------------------------------------------------------------------------------|-----------------