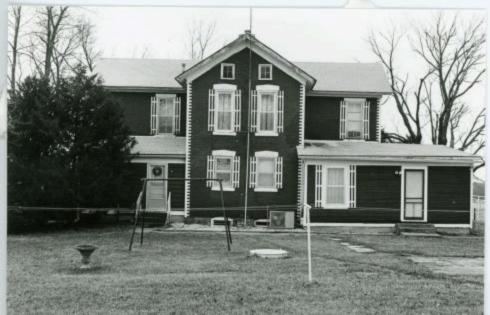

nd Edward moved to Illinois where he died several years later. A son, William, came to live in the house in about 1880. Current owner Mrs. Richard (Peggy) Zink is a great-granddaughter of the builder.

There may be family ties between this house and the Stoner-Ozias House (#101. another Johnson County property in the survey). Wampler's wife was Elizabeth Stoner, of Ohio; Leroy Stoner. who built the Stoner-Ozias House in 1870. was also from Ohio (Preble Co.). While the Stoner-Ozias and Wampler Houses are unlike, the form of bath buildings is cruciform.

The Wampler House was coded as Type 21 in the Phase I typology. The oldest outbuilding is a 1920s garage. Location: Section 34, T47N, R24W.

### WAMPLER HOUSE

Vicinity Knob Noster

N

First Floor Plan
Scale: 1" = Approx. 12'

























| 29 Johnson                                                                                                                                                                | SENT LOCAL NAME(S) OR DESIGNATION(S) GRO<br>Emig Residence                                                                                                                                           | OVER TOWNSHIP                                                                                                                                             | Ī                 |
|---------------------------------------------------------------------------------------------------------------------------------------------------------------------------|--------------------------------------------------------------------