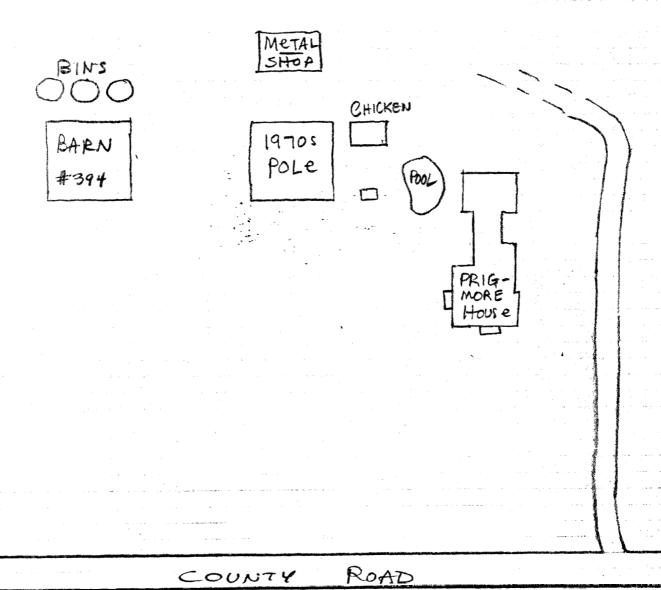

| I              |

Page 2

Parsons Residence; Prigmore House

Pettis County; Blackwater Twp.; T48N, R23W, S25.

### 42. (continued)

In the 1870s, a large hall and four rooms were added and ceilings were raised to 10'. There is a rearward extension which has been altered, apparently in 1973 when a kitchen and back porch were replaced with a family room.

The interior includes a walnut spiral staircase. Some of the burledwalnut woodwork and interior doors were salvaged from the old T. B. Price House. The Price House, one of the outstanding old Pettis County homes, was demolished in the 1970s.

METAL



Vicinity Houstonia

7

Site Map

METAL MACHINARY



































MISSOURI OFFICE OF HISTORIC LONGWOOD TOWNSHIP ARCHITECTURAL/HISTORIC INVENTORY SURVEY FORM

| . NO.                                                                 | 4. PRESENT LOCAL NAME(S) OR DESIGNATION(S)                                    |                                                   | -                 |
|-----------------------------------------------------------------------|-------------------------------------------------------------------------------|---------------------------------------------------|-------------------|
| 59<br>2. COUNTY D                                                     |                                                                               |                                                   | No.