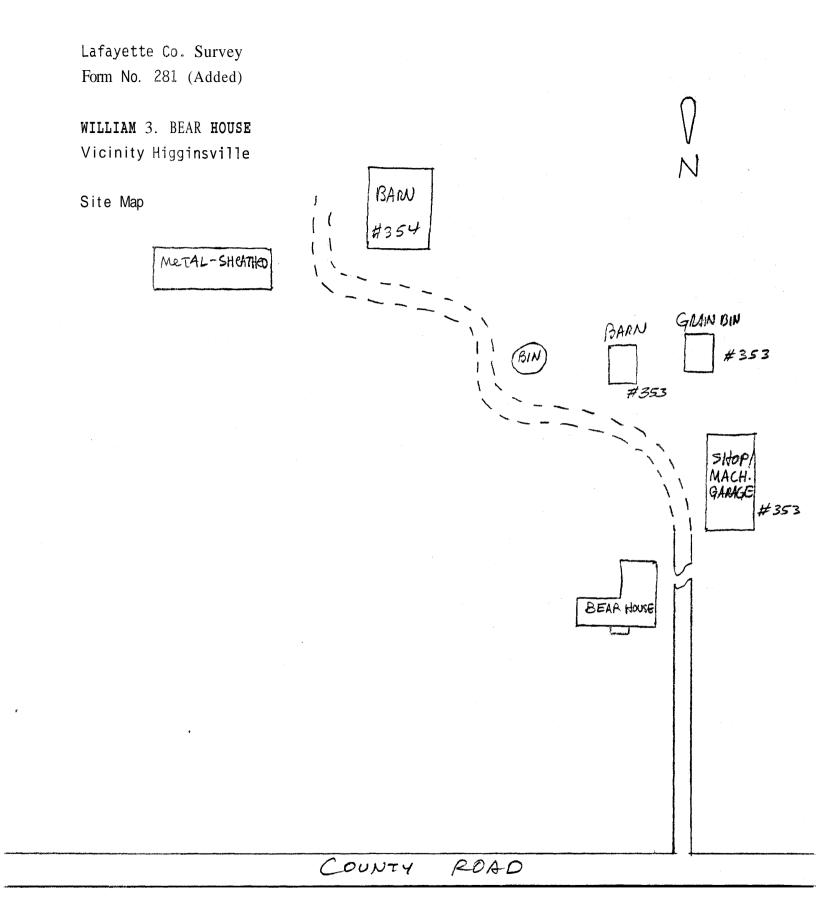

### **Instructions for Using This Digital Survey**

This architectural survey has images that may appear as small tiles that are difficult to read. In order to enhance the size and appearance of the photos in this document perform the following actions: