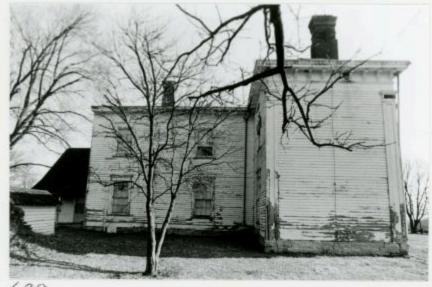

ters—is underway and expected to be completed by the end of summer 1993.

The Murrell House would be classified as Type 1b on the Phase I typology.

Outbuildings consist of a frame smokehouse, barns and a root cellar. Builder George A. Murrell was a native of Barren County, Kentucky. He originally became attracted to the land on which he built his home when he went there to buy mules, in about 1851, and ended up buying the entire farm. He resold it in 1856, and bought it back in 1857. It has remained in the Murrell family ever since.

Location: Section 11 of T49N, R20W.

PRIVATE

MURRELL, GEORGE A., HOUSE

Site Map

N

#708

BARN



Form No. 5

MURRELL, GEORGE A., FARM
"OAK GROVE"

Vicinity Napton, Saline Co.

First Floor Plan
Scale: 1" = Approx. 12'