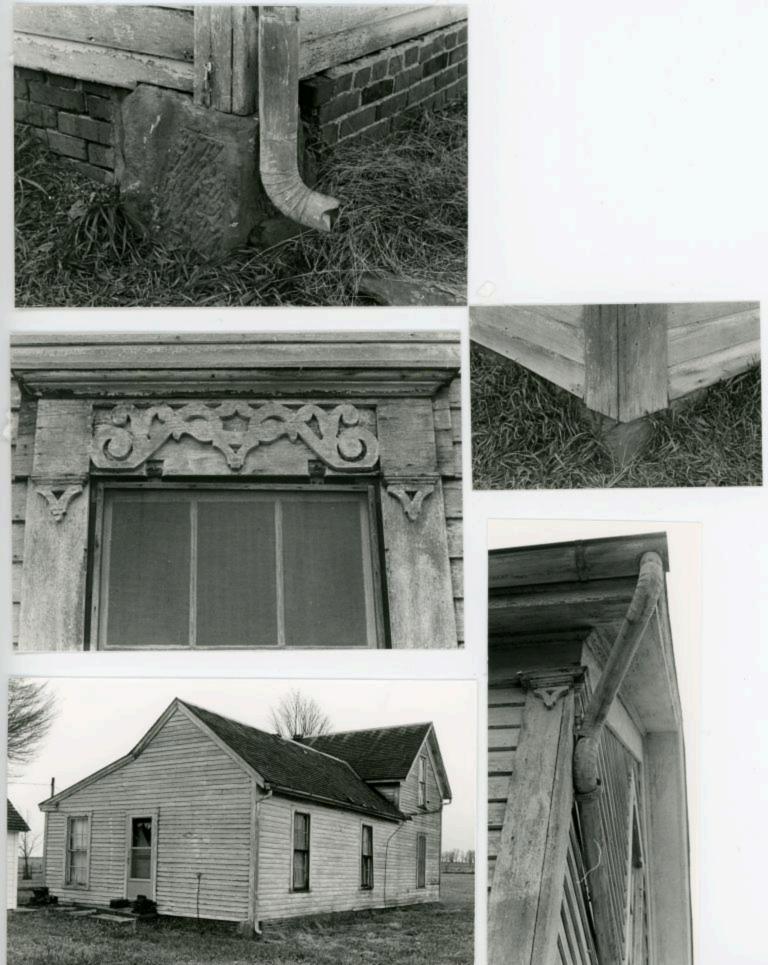

### **Instructions for Using This Digital Survey**

This architectural survey has images that may appear as small tiles that are difficult to read. In order to enhance the size and appearance of the photos in this document perform the following actions:

- 1) Download PDF to desktop.
- 2) Open the document in Adobe Reader.
  - 3) Open on the View Tab.
- 4) Go to Page Display in the drop down menu.
  - 5) Change to Single Page View

MISSOURI OFFICE OF HISTORIC PRESERVATION