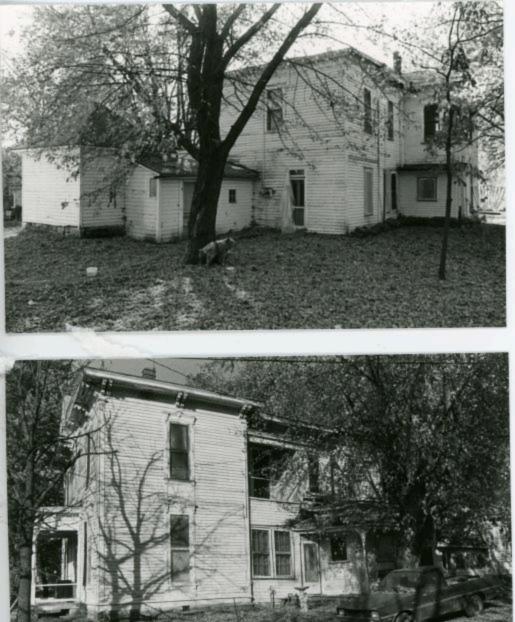

octagonal newel post. The first floor wall between the north room and the central hallway is curved with the concave side in the hallway. Upstairs, the east wall of the hallway (containing the doorway into the second floor of the ell) has concave corners.

The form of the Murray House is Type 1b in the Phase I typology.

The original owner is thought to have been Dr. and Mrs. L. F. Murray. Dr. Murray, a physician and surgeon, settled in Holden in 1876. A son, Samuel, also became a physician and lived in this house for several years.

The Murray House may be eligible under Criterion C, as a fine and relatively unaltered Italianate-styled I-House.

Location: Lot 134, Block 81, Original Town.

MURRAY HOUSE

303 **S.** Olive St. Holden

NO

First Floor Plan

Scale: 1'' = Approx. 12!













































9/5/86

65102

#### MISSOURI OFFICE OF HISTORIC

| . NO.<br>31                                                                              | 4. PRESENT LOCAL NAME(S) OR DESIGNATION(S)                                                                                                                                            | GROVER TOWNSHIP                                                           |               |
|------------------------------------------------------------------------------------------|---------------------------------------------------------------------------------------------------------------------------------------------------------------------------------------|----------------------------------------------------------------------