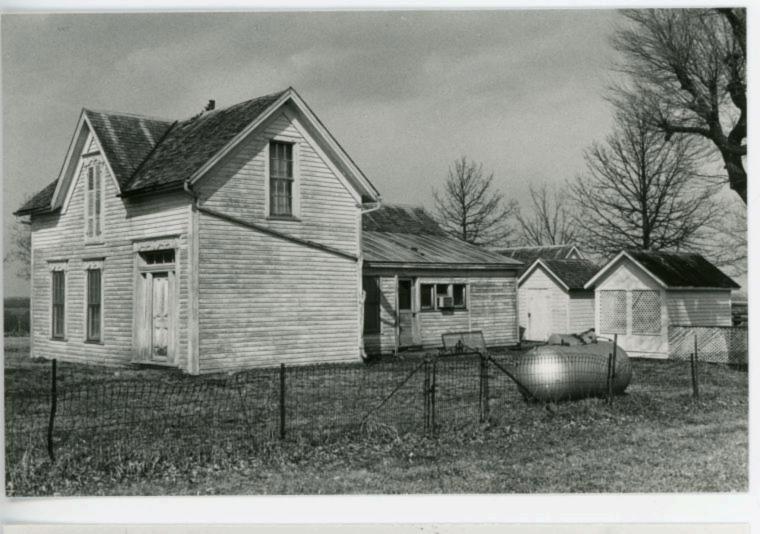

largely settled by immigrants of German descent.

A straight-run staircase with a tapering octagonal newel post is along the east wall sf the halfway. Woodwork in the parlor and some other areas is hand-grained; parlor windows have aprons. An enclosed porch along the east side of the ell, was apparently designed that way; a small pantry is at the north end, opposite the kitchen, and another small storage room is at the south end of this section.

Older outbuildings are fairly numerous and include a cattle barn, horse barn. wellhouse, root cellar, chicken house, combination coal shed-brooder house-hired hand's room, privy, etc.

Location: Section 26, T50N, R24W.

### JOHNSON-SCHMIDT HOUSE Vicinity Alma

First Floor Plan

Scale:  $1^{H} = Approx. 12^{3}$ 









































OF HISTORIC PRESERVATION SUNTAGE OF SURVEY FORM MISSOURI OFFICE

| ARCHITECTURAL/ HISTORIC                                              | INVENTORY SURVEY FORM FREED                                                                                                                               | OOM TOWNSHIP (CONCORDIA)                         | )              |
|----------------------------------------------------------------------|-----------------------------------------------------------------------------------------------------------------------------------------------------------|--------------------------------------------------|----------------|
| i. na.<br>261                                                        | 4. PRESENT LOCAL NAME(S) OR DESIGNATION(S)