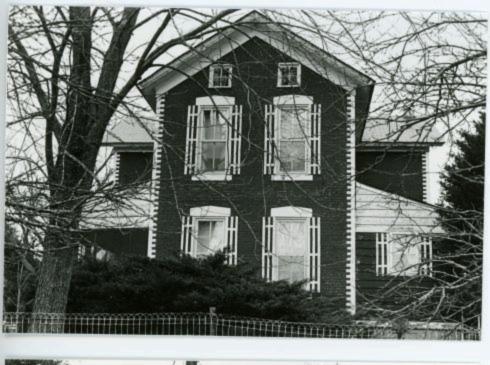

Edward moved to Illinois where he died several years later. A son, William, came to live in the house in about 1880. Current owner Mrs. Richard (Peggy) Zink is a great-granddaughter of the builder.

There may be family ties between this house and the Stoner-Ozias House (#101. another Johnson County property in the survey). Wampler's wife was Elizabeth Stoner, of Ohio; Leroy Stoner. who built the Stoner-Ozias House in 1870. was also from Ohio (Preble Co.). While the Stoner-Ozias and Wampler Houses are unlike, the form of bath buildings is cruciform.

The Wampler House was coded as Type 21 in the Phase I typology. The oldest outbuilding is a 1920s garage. Location: Section 34, T47N, R24W.

### WAMPLER HOUSE

Vicinity Knob Noster

N

First Floor Plan
Scale: 1" = Approx. 12'

























| 29 Johnson                                                                                                                                                                | SENT LOCAL NAME(S) OR DESIGNATION(S) GRO<br>Emig Residence                                                                                                                                           | OVER TOWNSHIP                                                                                                                                             | Ī                 |
|---------------------------------------------------------------------------------------------------------------------------------------------------------------------------|----------------------------------------------------------------------