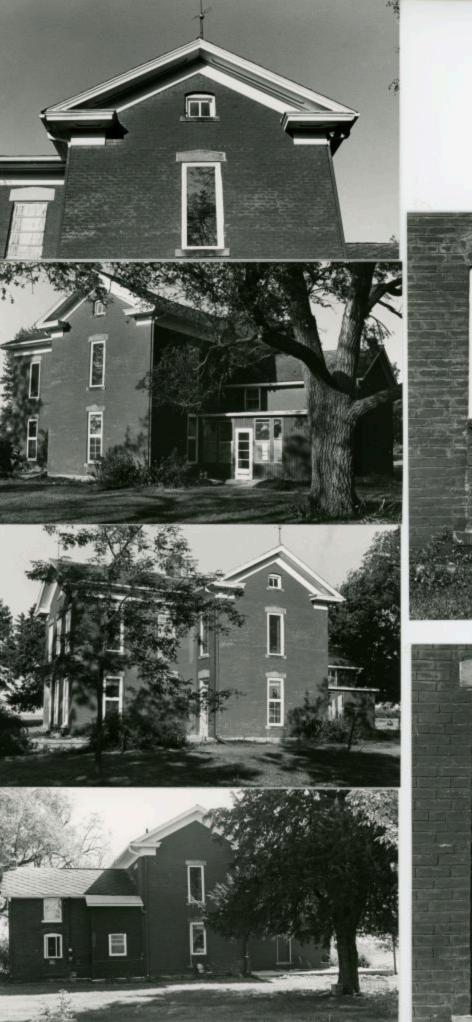

om a stairway in an upstairs bedroom.

Small pilaster mantles are in two of the upstairs rooms. Interior doorways are transomed.

These may be family ties between the builder of this house and the builder of a true cruciform house in eastern Johnson County (#31-Wampler House); there is at least a common name. Both Leroy Stoner, the builder of the Stoner-Ozias House, and Mrs. Edward Wampler (nee Elizabeth Stoner), the wife of the builder of the Wampler House, came from Ohio within a few years of each other and settled in Johnson County.

Outbuildings include two gambrel-roofed barns, built in ca. 1918 and ca. 1924. The latter is a long and narrow building with tile block walls. The stone foundation of a tenant house is east of the house\*

Location: Section 25, T46N. R27W.



























5W-te-016-002

### MISSOURI OFFICE OF HISTORIC PRESERVATION

ARCHITECTURAL/F. TORIC INVENTORY SUL EY FORM.

| I. NO.                                                               | SECTION AND AND AND AND AND AND AND AND AND AN                              | TIMPIIC TO MAKE                                  |                |
|----------------------------------------------------------------------|-----------------------------------------------------------------------------|--------------------------------------------------|----------------|
| 11                                                                   | PRESENT LOCAL NAME(S) OR DESIGNATION(S) CO Harmon House                     | LUMBUS TOWNSHIP                                  | -              |
| Z. COUNTY Johnson