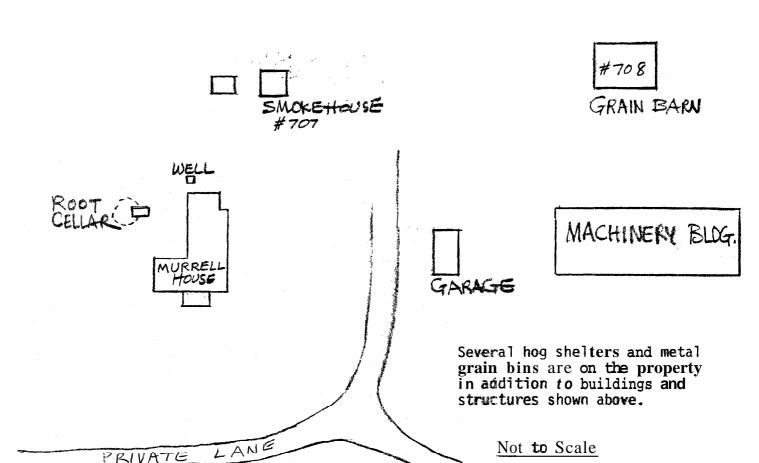

### **Instructions for Using This Digital Survey**

This architectural survey has images that may appear as small tiles that are difficult to read. In order to enhance the size and appearance of the photos in this document perform the following actions: