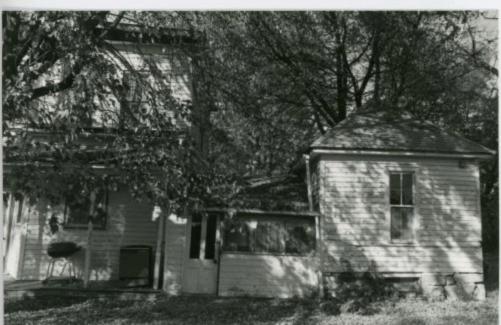

ng octagonal newel post. The first floor wall between the north room and the central hallway is curved with the concave side in the hallway. Upstairs, the east wall of the hallway (containing the doorway into the second floor of the ell) has concave corners.

The form of the Murray House is Type 1b in the Phase I typology.

The original owner is thought to have been Dr. and Mrs. L. F. Murray. Dr. Murray, a physician and surgeon, settled in Holden in 1876. A son, Samuel, also became a physician and lived in this house for several years.

The Murray House may be eligible under Criterion C, as a fine and relatively unaltered Italianate-styled I-House.

Location: Lot 134, Block 81, Original Town.

MURRAY HOUSE

303 **S.** Olive St. Holden

NO

First Floor Plan

Scale: 1'' = Approx. 12!













































9/5/86

65102

#### MISSOURI OFFICE OF HISTORIC

| . NO.<br>31                                                                              | 4. PRESENT LOCAL NAME(S) OR DESIGNATION(S)                                                                                                                                            | GROVER TOWNSHIP                                                           |               |
|------------------------------------------------------------------------------------------|---------------------------------------------------------------------------------------------------------------------------------------------------------------------------------------|--------------------------------------------------------------------