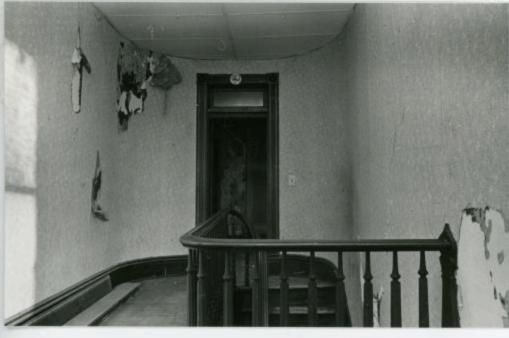

al newel post. The first floor wall between the north room and the central hallway is curved with the concave side in the hallway. Upstairs, the east wall of the hallway (containing the doorway into the second floor of the ell) has concave corners.

The form of the Murray House is Type 1b in the Phase I typology.

The original owner is thought to have been Dr. and Mrs. L. F. Murray. Dr. Murray, a physician and surgeon, settled in Holden in 1876. A son, Samuel, also became a physician and lived in this house for several years.

The Murray House may be eligible under Criterion C, as a fine and relatively unaltered Italianate-styled I-House.

Location: Lot 134, Block 81, Original Town.

MURRAY HOUSE

303 **S.** Olive St. Holden

NO

First Floor Plan

Scale: 1'' = Approx. 12!













































9/5/86

65102

#### MISSOURI OFFICE OF HISTORIC

| . NO.<br>31                                                                              | 4. PRESENT LOCAL NAME(S) OR DESIGNATION(S)                                                                                                                                            | GROVER TOWNSHIP                                                           |               |
|------------------------------------------------------------------------------------------|---------------------------------------------------------------------------------------------------------------------------------------------------------------------------------------|---------------------------------------------------------------------------|--