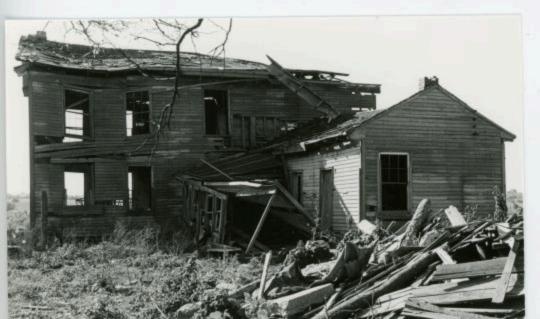

aircase is in the usual place, in the central hallway near the main entrance. The flanking east and west rooms are of identical size, At feast one of the parlors, on the west, had a latticed transom. The hallway walls consist of horizontal boards: wainscotting is found in the dining room and kitchen.

An old, small outbuilding with a hewn oak frame with pinned comers is just north of the house.

Two-hundred 50 yards or so southwest of the house are the stone walls of a large mule barn. In the early 1900s, the property was owned by Perry A. and Walter Jones, who shipped Missouri mules and horses from their Jones Brothers Mule Barn.

Location: Section 31, T45N, R25W.



TOWNSLEY-JONES HOUSE

Vicinity Cornelia

 $\Lambda$ 

First Floor Plan

Scale: 1" = Approx. 12'





































## MISSOURI OFFICE OF HISTORIC PRESERVATION

ARCHITECTURAL / STORIC INVENTORY

| i. NO.                                                                 | 4. PRESENT LOCAL NAME(S) OR DESIGNATION(S)                                                                | MADISON TOWNSHIP                     | -              |
|------------------------------------------------------------------------|-----------------------------------------------------------------------------------------------------------|--------------------------------------|----------------|
| 2 COUNTY Johnson                                                       | 0383                                                                                                      | (HOLDEN)                             | ě