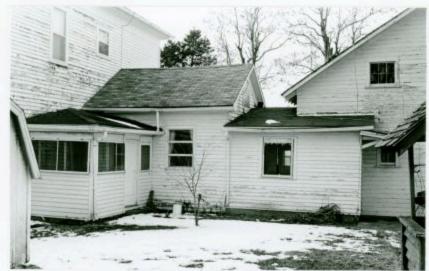

rk including pediment-shaped enframements with Greek ears. The central hallway divides the house into two sections and contains a straightrun staircase with a tapering octagonal newel post. In the main or south parlor, windows and doors have raking cornices; windows have paneled aprons. A pilaster mantel has been replaced with a stone fireplace. (The house's only surviving pilaster mantel is in an upstairs bedroom.)

The Richard Gentry House is Type 17a in the Phase I typology.

The largest outbuilding is a gambrel-roofed horse and cattle barn. The other identified outbuildings are a handyman's house, a machinery building, wellhouse, playhouse and garage. All of the outbuildings appear to have been built after 1900.

Location: Section 12, T46N, R21W.





















5/8









5/6





5/2























5W-AS-016-030

MISSOURI OFFICE OF HISTORIC PRES

ARCHITECTURAL/HISTORIC INVENTORY SURVEY FORM GREEN RIDGE TOWNSHIP (WINDSOR)

| 1 NO.                                                                                                                                                                                                                                                                                                                                                                                                                                                                   | 4 300000                                                                                                                                           |