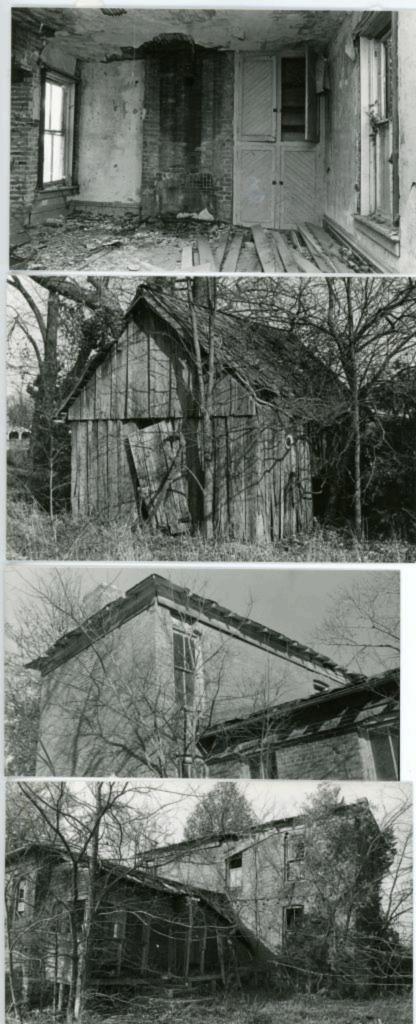

### **Instructions for Using This Digital Survey**

This architectural survey has images that may appear as small tiles that are difficult to read. In order to enhance the size and appearance of the photos in this document perform the following actions:

- 1) Download PDF to desktop.
- 2) Open the document in Adobe Reader.
  - 3) Open on the View Tab.
- 4) Go to Page Display in the drop down menu.
  - 5) Change to Single Page View

MISSOURI OFFICE OF HISTORIC PRESERVATION