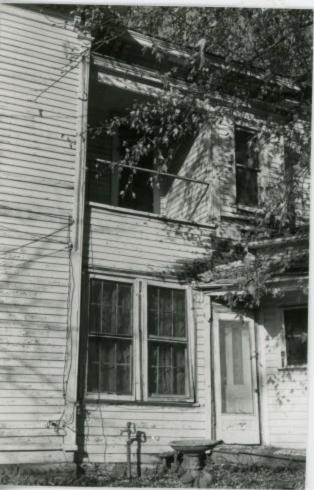

first floor wall between the north room and the central hallway is curved with the concave side in the hallway. Upstairs, the east wall of the hallway (containing the doorway into the second floor of the ell) has concave corners.

The form of the Murray House is Type 1b in the Phase I typology.

The original owner is thought to have been Dr. and Mrs. L. F. Murray. Dr. Murray, a physician and surgeon, settled in Holden in 1876. A son, Samuel, also became a physician and lived in this house for several years.

The Murray House may be eligible under Criterion C, as a fine and relatively unaltered Italianate-styled I-House.

Location: Lot 134, Block 81, Original Town.

MURRAY HOUSE

303 **S.** Olive St. Holden

NO

First Floor Plan

Scale: 1'' = Approx. 12!













































9/5/86

65102

#### MISSOURI OFFICE OF HISTORIC

| . NO.<br>31                                                                              | 4. PRESENT LOCAL NAME(S) OR DESIGNATION(S)                                                                                                                                            | GROVER TOWNSHIP                                                           |               |
|------------------------------------------------------------------------------------------|---------------------------------------------------------------------------------------------------------------------------------------------------------------------------------------|---------------------------------------------------------------------------|---------------|
| J