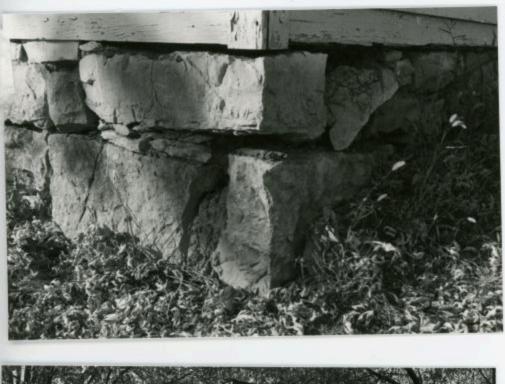

pering octagonal newel post. The first floor wall between the north room and the central hallway is curved with the concave side in the hallway. Upstairs, the east wall of the hallway (containing the doorway into the second floor of the ell) has concave corners.

The form of the Murray House is Type 1b in the Phase I typology.

The original owner is thought to have been Dr. and Mrs. L. F. Murray. Dr. Murray, a physician and surgeon, settled in Holden in 1876. A son, Samuel, also became a physician and lived in this house for several years.

The Murray House may be eligible under Criterion C, as a fine and relatively unaltered Italianate-styled I-House.

Location: Lot 134, Block 81, Original Town.

MURRAY HOUSE

303 **S.** Olive St. Holden

NO

First Floor Plan

Scale: 1'' = Approx. 12!













































9/5/86

65102

#### MISSOURI OFFICE OF HISTORIC

| . NO.<br>31                                                                              | 4. PRESENT LOCAL NAME(S) OR DESIGNATION(S)                                                                                                                                            | GROVER TOWNSHIP                                                           |               |
|------------------------------------------------------------------------------------------|---------------------------------------------------------------------------------------------------------------------------------------------------------------------------------------|----------------------------------------------------------------