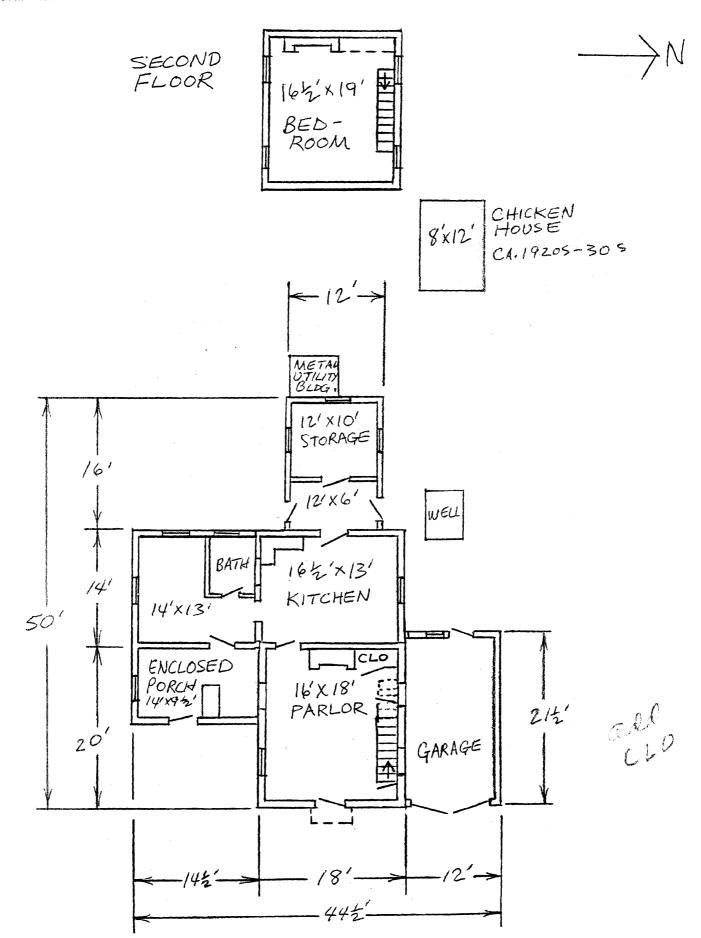

| 1               |

Warrensburg (Johnson Co.) Residential Survey

Form No. 2

ROBERTSON HOUSE

124 N. Water St.

Warrensburg, Missouri































#### MISSOURI OFFICE OF HISTORIC PRESERVATION

5WHS016-011

.70

10/15/88

ARCHITECTURAL/HISTORIC INVENTORY SURVEY FORM MIDDLETON TOWNSHIP NO. 4. PRESENT LOCAL NAME(S) OR DESIGNATION(S) 170 Schumacher Farm 2 COUNTY Lafayette 5. OTHER NAME(S) 3. LOCATION OF Show-Me Regional Planning Commission August Schmidt House; W. C. Johnson House 8. SPECIFIC LEGAL LOCATION TOWNSHIP DUN RANG 16. THEMATIC CATEGORY RANGE 24W SECTION 28. NO. OF STORIES z.county Lafayette Historic /Architectural 29. BASEMENT ? IF CITY OR TOWN, STREET ADDRESS Y#5 ( IT. DATE(S) OR PERIOD NO(X) Built ca. 1860s or 1870s 30. FOUNDATION MATERIAL T CITY OR TOWN IF RURAL . VICINITY IS. STYLE OR DESIGN Brick East of Alma Greek Revival 31. WALL CONSTRUCTION Wood frame S. DESCRIPTION OF LOCATION 19. ARCHI