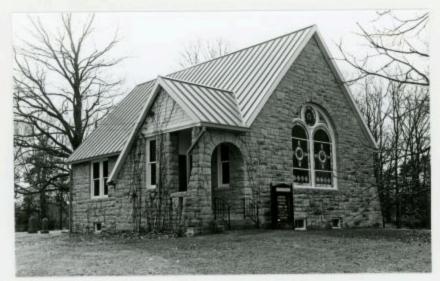

Both of these stone buildings are associated with General Thomas A. Smith and are "evidences of the breadth of his interests and accomplishments," as noted by Mrs. Jean Tyree Hamilton in a 1988 letter to Hugh Davidson of the HPP. A stone wall and a salt evaporating vat also are on the property, Mrs. Hamilton said.

The other outbuildings--barns, summer kitchen, double privy, sheds, etc.--may not be among those constructed or used by Smith but they were used by his descendants and should be considered significant within an agricultural context.

The stone church building was erected by Smith descendants in 1904. It is probably architecturally significant and has integrity, so presumably it would be a contributing building within a district, Location: Section 9 of T49N, R20W.























































## MISSOURI OFFICE OF HISTORIC PRESERVATION

ARCHITECTURAL/HISTORIC INVENTORY SURVEY FORM

| I. NO. 5