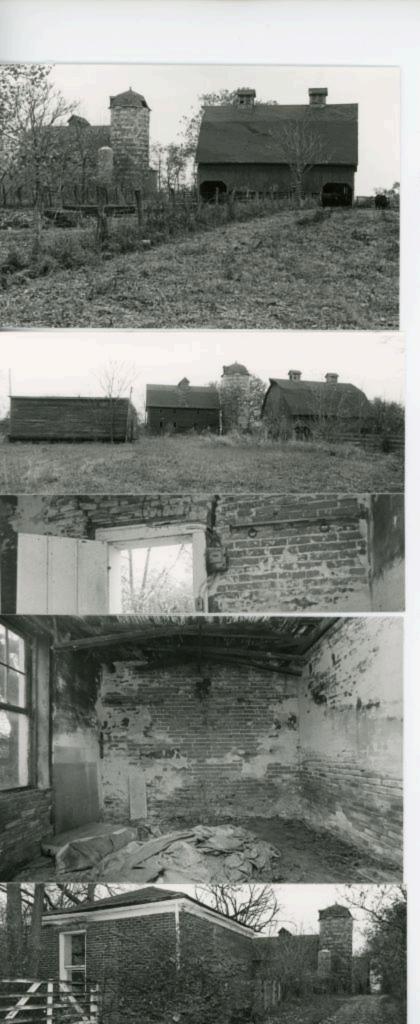

. Another very old outbuilding is a drive-through crib barn or granary, also with a cupola, A small, unidentified building with walls of soft brick is almost certainly as old as the house. A log-walled building covered with siding and converted to a garage or carriage house earlier in the century is thought to have been a slave house, There are numerous other outbuildings and structures including an old water tower.

Whether the property owner would allow the property to be listed in the National Register of Historic Places is unknown. Permission to photograph the house was granted by the tenant rather than by the owner, who was not responsive to inquiries (assuming they were received from an intermediary.) The property reportedly is for sale.

Location: Section 20, T46N, R21W.



















































PRESERVATION

CEDAR TOWNSHIP

## MISSOURI OFFICE OF HISTORIC

|                                                                                                                                                                         | MATERIORI SORVEI FORM