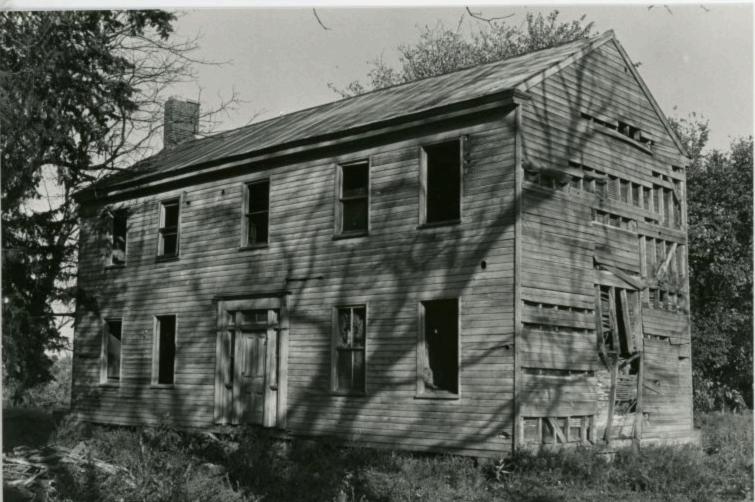

e acres, improved with good buildings, fences, etc. In all his methods he is upright and honorable, and by these means has won the good-will of a host of friends and acquaintances. A Democrat of the most unswerving stamp, he is a firm believer in the wisdom of free coinage.

The marriage of Mr. and Mrs. Harmon was blessed with eleven children, all but one of whom survive. They are as follows: Alexander E., Ettie F., John P., Leonard M., George W., Valter .% Jesse M., Lulu P., Claude S. and Delbert. The two eldest sons are married and each has three children. Ettie is also married and is the mother of two children.

Johnson Co. West Survey Form No. 11

PRICE-HARMON HOUSE

Vicinity Columbus
Johnson County

N

First Floor Plan

Scale: 1" = Approx. 12'











































# MISSOURI OFFICE OF HISTORIC PRESERVATION ARCHITECTURAL/ TORIC INVENTORIO

| ARCHITECTURAL/F TORIC IN                                               | VENTORY SUL EY FORM                                                                   |                                    | •.             |
|------------------------------------------------------------------------|---------------------------------------------------------------------------------------|------------------------------------|----------------|
| 1. NO. 158                                                             | PRESENT LOCAL NAME(S) OR DESIGNATION(S) POS                                           | T OAK TOWNSHIP                     |                |
| Z. COUNTY Johnson