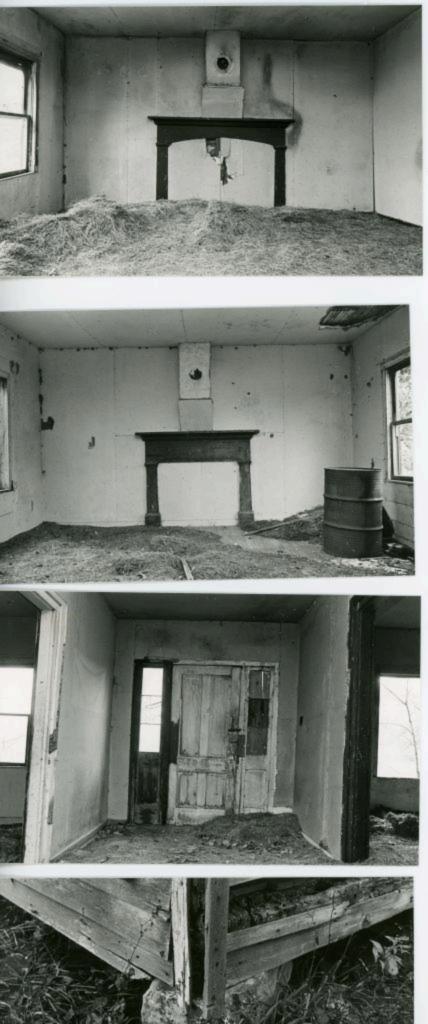

| ā -            |

Pettis Co. Survey Form No. 61 BARN #433 LOWER HOUSE (TENANT) Longwood Vicinity Site Map HWY. BB Form No. 61

LOWER HOUSE (TENANT)

Longwood Vicinity

N ()

Floor Plan

1" = Approx. 12'



















MISSOURI OFFICE OF HISTORIC PRESERVATION

ARCHITECTURAL/HISTORIC INVENTORY SURVEY FORM HEATHS CREEK TOWNSHIP

| NO.