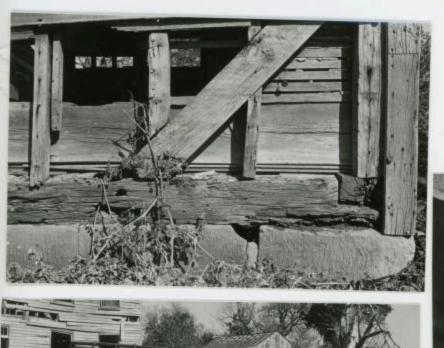

t of the straight-run staircase is in the usual place, in the central hallway near the main entrance. The flanking east and west rooms are of identical size, At feast one of the parlors, on the west, had a latticed transom. The hallway walls consist of horizontal boards: wainscotting is found in the dining room and kitchen.

An old, small outbuilding with a hewn oak frame with pinned comers is just north of the house.

Two-hundred 50 yards or so southwest of the house are the stone walls of a large mule barn. In the early 1900s, the property was owned by Perry A. and Walter Jones, who shipped Missouri mules and horses from their Jones Brothers Mule Barn.

Location: Section 31, T45N, R25W.



TOWNSLEY-JONES HOUSE

Vicinity Cornelia

 $\Lambda$ 

First Floor Plan

Scale: 1" = Approx. 12'





































## MISSOURI OFFICE OF HISTORIC PRESERVATION

ARCHITECTURAL / STORIC INVENTORY

| i. NO.                                                                 | 4. PRESENT LOCAL NAME(S) OR DESIGNATION(S)                                                                | MADISON TOWNSHIP                     | -              |
|------------------------------------------------------------------------|-----------------------------------------------------------------------------------------------------------|--------------------------------------|----------------|
| 2 COUNTY Johnson                                                       | 0383                                                                                                      | (HOLDEN)