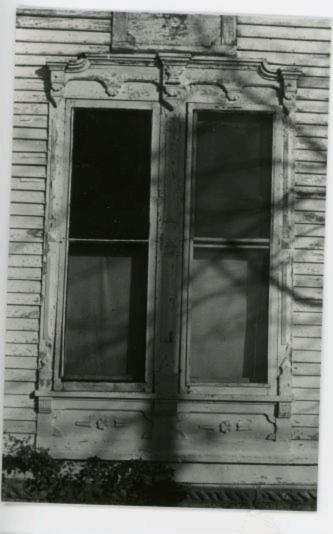

The first floor wall between the north room and the central hallway is curved with the concave side in the hallway. Upstairs, the east wall of the hallway (containing the doorway into the second floor of the ell) has concave corners.

The form of the Murray House is Type 1b in the Phase I typology.

The original owner is thought to have been Dr. and Mrs. L. F. Murray. Dr. Murray, a physician and surgeon, settled in Holden in 1876. A son, Samuel, also became a physician and lived in this house for several years.

The Murray House may be eligible under Criterion C, as a fine and relatively unaltered Italianate-styled I-House.

Location: Lot 134, Block 81, Original Town.

MURRAY HOUSE

303 **S.** Olive St. Holden

NO

First Floor Plan

Scale: 1'' = Approx. 12!













































9/5/86

65102

#### MISSOURI OFFICE OF HISTORIC

| . NO.<br>31                                                                              | 4. PRESENT LOCAL NAME(S) OR DESIGNATION(S)                                                                                                                                            | GROVER TOWNSHIP                                                           |               |
|------------------------------------------------------------------------------------------|---------------------------------------------------------------------------------------------------------------------------------------------------------------------------------------|---------------------------------------------------------------------------|---------------|