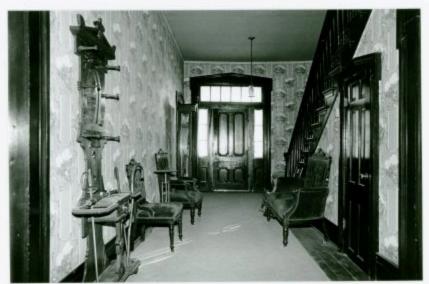

al woodwork including pediment-shaped enframements with Greek ears. The central hallway divides the house into two sections and contains a straightrun staircase with a tapering octagonal newel post. In the main or south parlor, windows and doors have raking cornices; windows have paneled aprons. A pilaster mantel has been replaced with a stone fireplace. (The house's only surviving pilaster mantel is in an upstairs bedroom.)

The Richard Gentry House is Type 17a in the Phase I typology.

The largest outbuilding is a gambrel-roofed horse and cattle barn. The other identified outbuildings are a handyman's house, a machinery building, wellhouse, playhouse and garage. All of the outbuildings appear to have been built after 1900.

Location: Section 12, T46N, R21W.





















5/8









5/6





5/2























5W-AS-016-030

MISSOURI OFFICE OF HISTORIC PRES

ARCHITECTURAL/HISTORIC INVENTORY SURVEY FORM GREEN RIDGE TOWNSHIP (WINDSOR)

| 1 NO.                                                                                                                                                                                                                                                                                                                                                                                                                                                                   | 4 300000                                                                                                                                           |