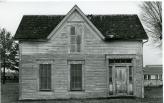

as largely settled by immigrants of German descent.

A straight-run staircase with a tapering octagonal newel post is along the east wall sf the halfway. Woodwork in the parlor and some other areas is hand-grained; parlor windows have aprons. An enclosed porch along the east side of the ell, was apparently designed that way; a small pantry is at the north end, opposite the kitchen, and another small storage room is at the south end of this section.

Older outbuildings are fairly numerous and include a cattle barn, horse barn. wellhouse, root cellar, chicken house, combination coal shed-brooder house-hired hand's room, privy, etc.

Location: Section 26, T50N, R24W.

### JOHNSON-SCHMIDT HOUSE Vicinity Alma

First Floor Plan

Scale:  $1^{H} = Approx. 12^{3}$ 









































OF HISTORIC PRESERVATION SUNTAGE OF SURVEY FORM MISSOURI OFFICE

| ARCHITECTURAL/ HISTORIC                                              | INVENTORY SURVEY FORM FREED                                                                                                                               | OOM TOWNSHIP (CONCORDIA)                         | )              |
|----------------------------------------------------------------------|-----------------------------------------------------------------------------------------------------------------------------------------------------------|--------------------------------------------------|----------------|
| i. na.<br>261                                                        | 4. PRESENT LOCAL NAME(S) OR DESIGNATION(S)