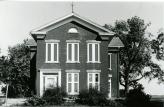

irway in an upstairs bedroom.

Small pilaster mantles are in two of the upstairs rooms. Interior doorways are transomed.

These may be family ties between the builder of this house and the builder of a true cruciform house in eastern Johnson County (#31-Wampler House); there is at least a common name. Both Leroy Stoner, the builder of the Stoner-Ozias House, and Mrs. Edward Wampler (nee Elizabeth Stoner), the wife of the builder of the Wampler House, came from Ohio within a few years of each other and settled in Johnson County.

Outbuildings include two gambrel-roofed barns, built in ca. 1918 and ca. 1924. The latter is a long and narrow building with tile block walls. The stone foundation of a tenant house is east of the house\*

Location: Section 25, T46N. R27W.



























5W-te-016-002

### MISSOURI OFFICE OF HISTORIC PRESERVATION

ARCHITECTURAL/F. TORIC INVENTORY SUL EY FORM.

| I. NO.                                                               | SECTION AND AND AND AND AND AND AND AND AND AN                              | TIMPIIC TO MAKE                                  |                |
|----------------------------------------------------------------------|-----------------------------------------------------------------------------|--------------------------------------------------|----------------|
| 11                                                                   | PRESENT LOCAL NAME(S) OR DESIGNATION(S) CO Harmon House                     | LUMBUS TOWNSHIP                                  | -              |
| Z. COUNTY Johnson