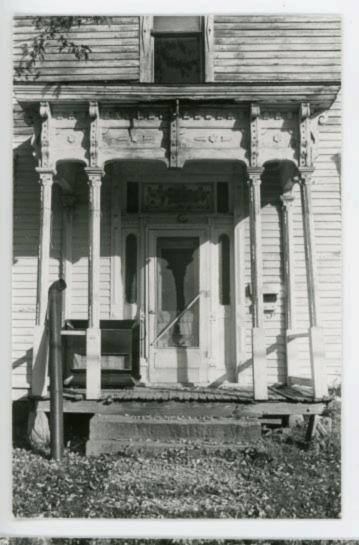

st floor wall between the north room and the central hallway is curved with the concave side in the hallway. Upstairs, the east wall of the hallway (containing the doorway into the second floor of the ell) has concave corners.

The form of the Murray House is Type 1b in the Phase I typology.

The original owner is thought to have been Dr. and Mrs. L. F. Murray. Dr. Murray, a physician and surgeon, settled in Holden in 1876. A son, Samuel, also became a physician and lived in this house for several years.

The Murray House may be eligible under Criterion C, as a fine and relatively unaltered Italianate-styled I-House.

Location: Lot 134, Block 81, Original Town.

MURRAY HOUSE

303 **S.** Olive St. Holden

NO

First Floor Plan

Scale: 1'' = Approx. 12!













































9/5/86

65102

#### MISSOURI OFFICE OF HISTORIC

| . NO.<br>31                                                                              | 4. PRESENT LOCAL NAME(S) OR DESIGNATION(S)                                                                                                                                            | GROVER TOWNSHIP                                                           |               |
|------------------------------------------------------------------------------------------|---------------------------------------------------------------------------------------------------------------------------------------------------------------------------------------|---------------------------------------------------------------------------|---------------|
| Johns