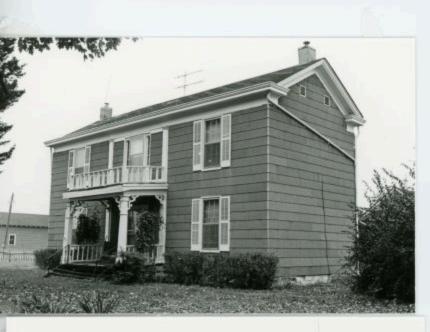

e the builder of the Monsees-Thomson House has not been positively identified, it is known to have been owned by John H. Monsees from 1884 through 1899. In 1900, Robert K. Thomson became the owner and operated an orchard in addition to raising livestock on the premises. Thomson's business was known as Orchard-Wood Fruit and Stock Farm. In 1913, the farm was registered in Pettis County by the "Thomson Bros." under the name of Orchardwood. In about 1901, an apple house, which survives, was constructed: A partially collapsed log cabin, perhaps the property's original real estate, is northwest of the house. There are also barns from the early 1900s, a smokehouse/woodshed, and house (ca. 1918) made from connecting two frame tenant houses.

Location: Section 17, T46N, R20W.



































5WA5-016-021

# MISSOURI OFFICE OF HISTORIC PRESERVATION

ARCHITECTURAL/HISTORIC INVENTORY SURVEY FORM CEDAR TOWNSHIP

| I. NO.                                                                           | NVENTORY SURVEY FORM CE                                                                                                                                                                                                                                    | DAR TOWNSHIP                                                                   | 1 -               |
|----------------------------------------------------------------------------------|------------------------------------------------------------------------------------------------------------------------------------------------