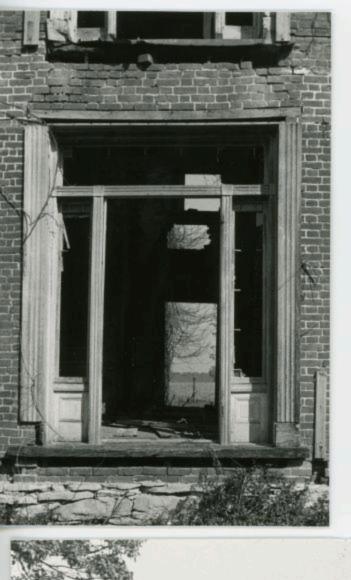

|         |              |
|              |                                                |         |              |
|              | Site Map                                       |         |              |
|              |                                                | ROAD    |              |
|              |                                                | MCCURBY |              |
|              |                                                | X       |              |
| #50/         | FAMILY 1 + + + + + + + + + + + + + + + + + + + |         |              |
| <b>М</b> А   | JOR HOUSE                                      |         | MCCURDY ROAD |
|              | APPROX.                                        | No      | t to Scale   |





























# MISSOURI OFFICE OF HISTORIC PRESERVATION

| ARCHITECTURAL/HISTORIC                                                                                                      | NVENTORY SURVEY FORM                                                                                                                                                                                                                              | BLACKWATER TOWNSH