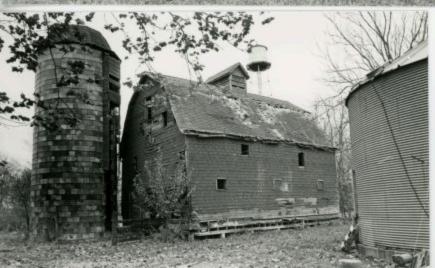

sual. Another very old outbuilding is a drive-through crib barn or granary, also with a cupola, A small, unidentified building with walls of soft brick is almost certainly as old as the house. A log-walled building covered with siding and converted to a garage or carriage house earlier in the century is thought to have been a slave house, There are numerous other outbuildings and structures including an old water tower.

Whether the property owner would allow the property to be listed in the National Register of Historic Places is unknown. Permission to photograph the house was granted by the tenant rather than by the owner, who was not responsive to inquiries (assuming they were received from an intermediary.) The property reportedly is for sale.

Location: Section 20, T46N, R21W.



















































PRESERVATION

CEDAR TOWNSHIP

## MISSOURI OFFICE OF HISTORIC

|                                                                                                                                                                         | MATERIORI SORVEI FORM