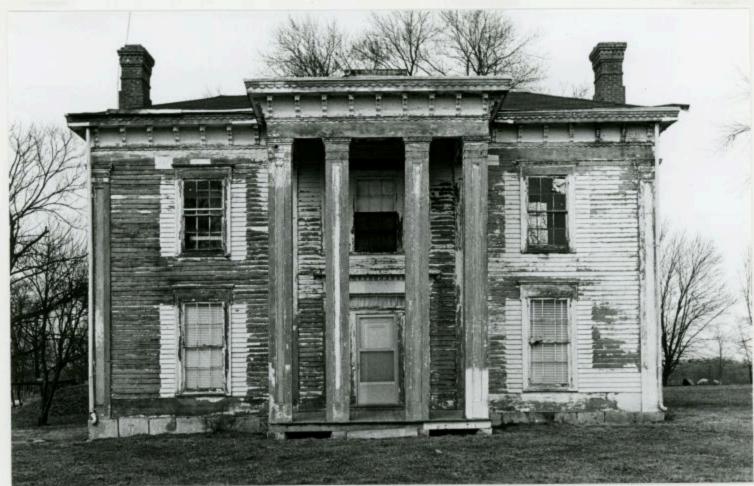

s underway and expected to be completed by the end of summer 1993.

The Murrell House would be classified as Type 1b on the Phase I typology.

Outbuildings consist of a frame smokehouse, barns and a root cellar. Builder George A. Murrell was a native of Barren County, Kentucky. He originally became attracted to the land on which he built his home when he went there to buy mules, in about 1851, and ended up buying the entire farm. He resold it in 1856, and bought it back in 1857. It has remained in the Murrell family ever since.

Location: Section 11 of T49N, R20W.

PRIVATE

MURRELL, GEORGE A., HOUSE

Site Map

N

#708

BARN



Form No. 5

MURRELL, GEORGE A., FARM
"OAK GROVE"

Vicinity Napton, Saline Co.

First Floor Plan
Scale: 1" = Approx. 12'