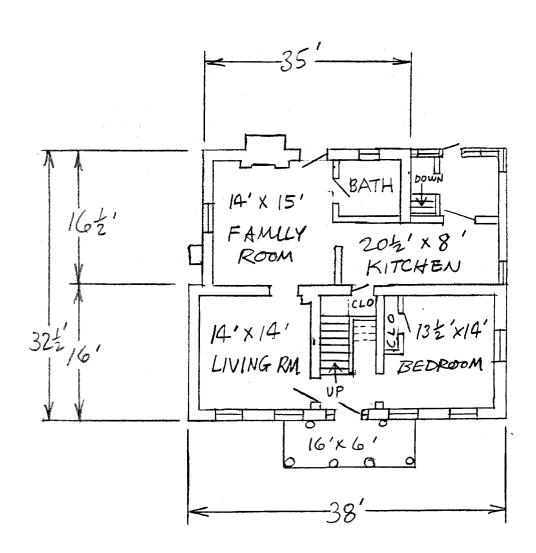

en expanded, and the nonoriginal porch supports. (The original supports apparently were square with beveled edges, grooves and modest capitals.) Also, chimneys apparently have been removed from the gable ends of the main block.

Original woodwork is found on both floors and the upstairs is relatively unaltered. The rear of the hallway appears to have been changed somewhat to accommodate a closet off the present kitchen, however. The staircase is boxed but may not always have been.

This is a Type 16a house, according to the Phase I typology.

Outbuildings include a fairly old transverse frame barn with pinned connections.

Location: Section 6, T43N, R23W.



Form No. 157

## WEEDON MAJORS HOUSE

## County Line Road, Windsor

 $\wedge \bigcirc$ 

First Floor Plan

Scale: 1'' = Approx. 12'



Pettis Co. Survey Form No. 157 WEEDON MAJORS HOUSE Windsor Site Map BARN #655,656 WEEDON

COUNTY LINE ROAD































Office of Historic Preservation. P.O. Box 176, Jefferson City, Missouri 65101

HISTORIC INVENTORY

| J-J.C.FHOMPSON