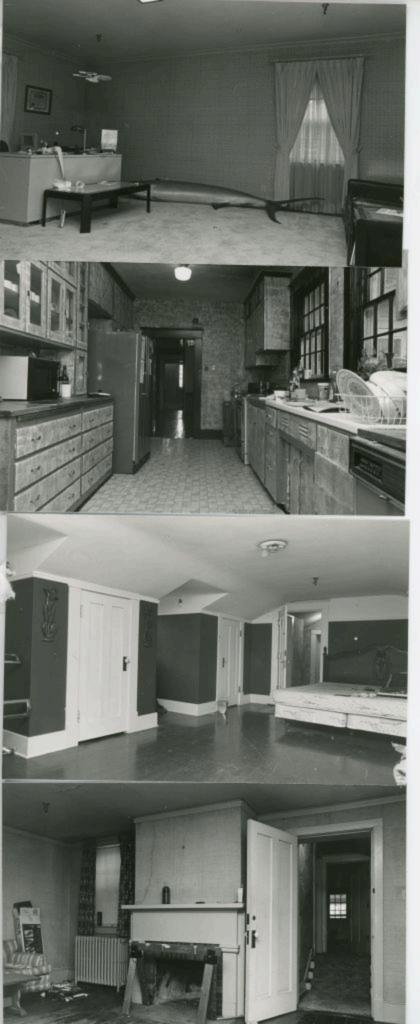

other very old outbuilding is a drive-through crib barn or granary, also with a cupola, A small, unidentified building with walls of soft brick is almost certainly as old as the house. A log-walled building covered with siding and converted to a garage or carriage house earlier in the century is thought to have been a slave house, There are numerous other outbuildings and structures including an old water tower.

Whether the property owner would allow the property to be listed in the National Register of Historic Places is unknown. Permission to photograph the house was granted by the tenant rather than by the owner, who was not responsive to inquiries (assuming they were received from an intermediary.) The property reportedly is for sale.

Location: Section 20, T46N, R21W.



















































PRESERVATION

CEDAR TOWNSHIP

## MISSOURI OFFICE OF HISTORIC

|                                                                                                                                                                         | MATERIORI SORVEI FORM