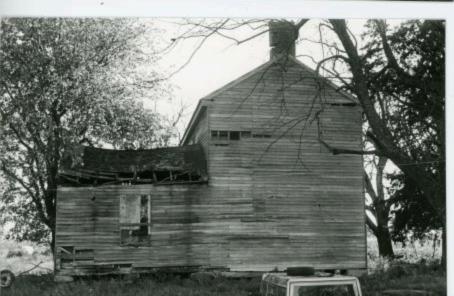

eighty-five acres, improved with good buildings, fences, etc. In all his methods he is upright and honorable, and by these means has won the good-will of a host of friends and acquaintances. A Democrat of the most unswerving stamp, he is a firm believer in the wisdom of free coinage.

The marriage of Mr. and Mrs. Harmon was blessed with eleven children, all but one of whom survive. They are as follows: Alexander E., Ettie F., John P., Leonard M., George W., Valter .% Jesse M., Lulu P., Claude S. and Delbert. The two eldest sons are married and each has three children. Ettie is also married and is the mother of two children.

Johnson Co. West Survey Form No. 11

PRICE-HARMON HOUSE

Vicinity Columbus
Johnson County

N

First Floor Plan

Scale: 1" = Approx. 12'











































# MISSOURI OFFICE OF HISTORIC PRESERVATION ARCHITECTURAL/ TORIC INVENTORIO

| ARCHITECTURAL/F TORIC IN                                               | VENTORY SUL EY FORM                                                                   |                                    | •.             |
|------------------------------------------------------------------------|---------------------------------------------------------------------------------------|------------------------------------|----------------|
| 1. NO. 158                                                             | PRESENT LOCAL NAME(S) OR DESIGNATION(S) POS                                           | T OAK TOWNSHIP                     |                |
| Z. COUNTY Johnson