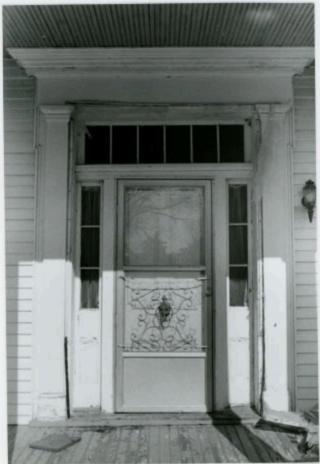

d enframements with Greek ears. The central hallway divides the house into two sections and contains a straightrun staircase with a tapering octagonal newel post. In the main or south parlor, windows and doors have raking cornices; windows have paneled aprons. A pilaster mantel has been replaced with a stone fireplace. (The house's only surviving pilaster mantel is in an upstairs bedroom.)

The Richard Gentry House is Type 17a in the Phase I typology.

The largest outbuilding is a gambrel-roofed horse and cattle barn. The other identified outbuildings are a handyman's house, a machinery building, wellhouse, playhouse and garage. All of the outbuildings appear to have been built after 1900.

Location: Section 12, T46N, R21W.





















5/8









5/6





5/2























5W-AS-016-030

MISSOURI OFFICE OF HISTORIC PRES

ARCHITECTURAL/HISTORIC INVENTORY SURVEY FORM GREEN RIDGE TOWNSHIP (WINDSOR)

| 1 NO.                                                                                                                                                                                                                                                                                                                                                                                                                                                                   | 4 300000                                                                                                                                           |                                               |