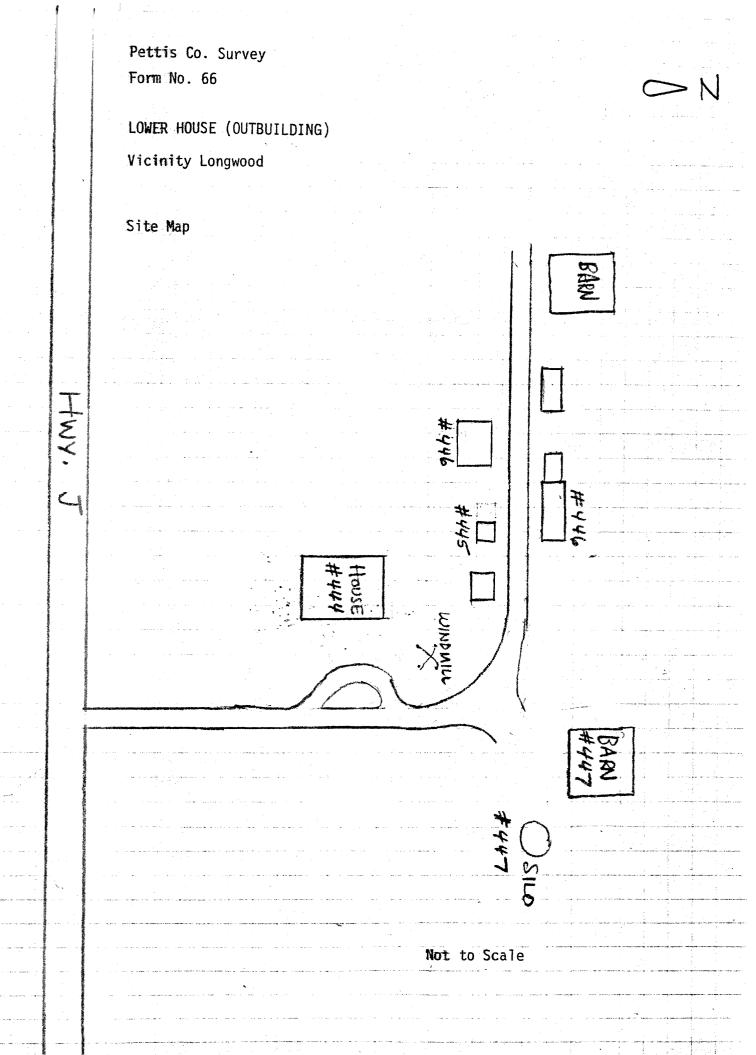

ch earlier, the property was owned by various members of the Lower family. In 1896 and 1916, the owner was Will A. Lower, a son of Captain George Lower who came to Pettis County from Germany By way sf Kentucky in 1854.

Inside, the brick walls (approximately 13-inches thick) are unplastered. A staircase consisting of two short flights is in the southwest corner. Two rafters were literally cut through to provide the opening, possibly indicating that this location was an afterthought, But it is hard to imagine any earlier location for a stairway,

The Lower outbuilding is part of an interesting farmstead with barns and other outbuildings.

Location: Section 11, T47N, R21W.

### LOWER HOUSE (OUTBUILDING)

Vicinity Longwood

1

Scale: 1" = Approx. 12'

Second Floor Plan



First Floor Plan



























5WASO16-026

## MISSOURI OFFICE OF HISTORIC PRESERVATION

ARCHITECTURAL/HISTORIC INVENTORY SURVEY FORM LONGWOOD TOWNSHIP

|                                                           |                          |