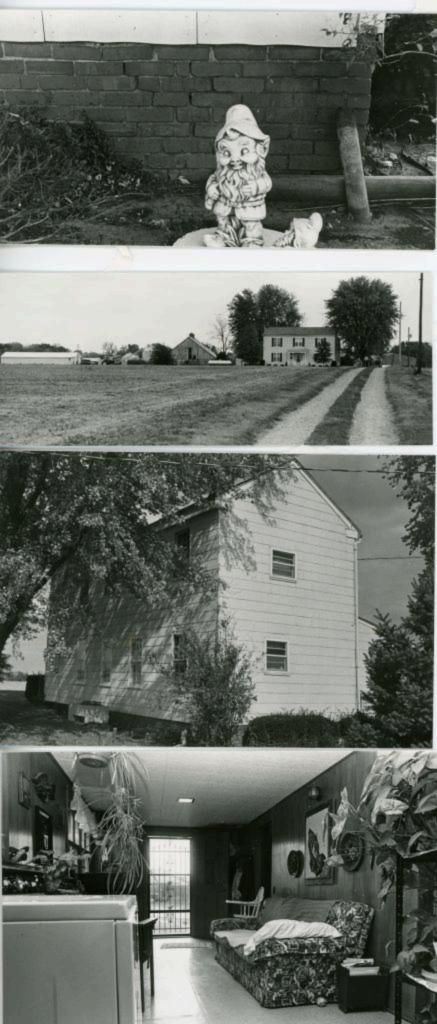

e found on both floors of the main facade, Window openings seem original, except as noted above, but the shutters are vinyl replacements.

Much interior woodwork remains and the west parlor has a Greek Revival mantel. However, ceilings have been lowered and paneling install-ed. A bathroom has been added adjacent to the central staircase, enclosing it. The railing with a tapering octagonal newel post, similar to a type found in many local antebellum residences, remains in place.

Outbuildings include a ca. 1914 transverse frame barn, a granary and a harness building which has been converted to a garage.

The house remains in the Bear family today.

Location: Section 33, T50N, R26W.



### WILLIAM JAMES BEAR HOUSE

Vicinity Higginsville

V

First Floor Plan

Scale: 1" = Approx. 12'



































SWAS-016-015
PRESERVATION

#### MISSOURI OFFICE ARCHITECTURAL /HISTORIC

| 215