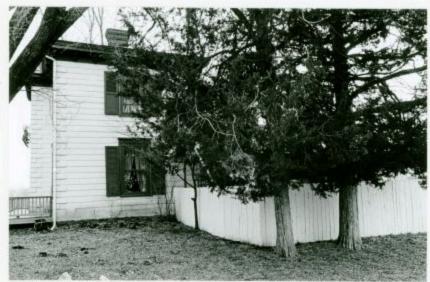

|                                                                                         |                                            |  |  |

87 EDDY (J.C.THOMPSON)

con\*t

nded on the NE by Hyway 41, on the NW by a fence, end on the SE & SW a fence. The UTM reference is the center point.

42. con't

tions include a kitchen and dining room, utility room and bath, which were original buildings such as the slave quarters and summer kitchen that were moved up and attached to the original. block of the residence. A one bay Victorian style front porch has been removed.

44. con't nomination boundary.





J. C. THOMPSON HOUSE Vicinity Arrow **Rock** 











7/3









7/7



7/8





7/4



7/5



7/6





7/5





64,7A5-016-032

L. Harper

Organization 2 | Of Ammon Dock

Ind cafe | 49 Revision Cares:

Office of Historic ?reservation. P.O. Box 176, Jefferson City, Missouri 65101 HISTORIC INVENTORY

| - HISTURIC                                                                                                                                           | INVENTORT                                                                                 |                                                 |  |
|------------------------------------------------------------------------------------------------------------------------------------------------------|-------------------------------------------------------------------------------------------|-------------------------------------------------|--|
| od.