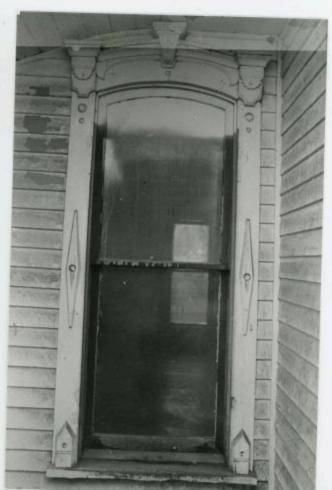

irst floor wall between the north room and the central hallway is curved with the concave side in the hallway. Upstairs, the east wall of the hallway (containing the doorway into the second floor of the ell) has concave corners.

The form of the Murray House is Type 1b in the Phase I typology.

The original owner is thought to have been Dr. and Mrs. L. F. Murray. Dr. Murray, a physician and surgeon, settled in Holden in 1876. A son, Samuel, also became a physician and lived in this house for several years.

The Murray House may be eligible under Criterion C, as a fine and relatively unaltered Italianate-styled I-House.

Location: Lot 134, Block 81, Original Town.

MURRAY HOUSE

303 **S.** Olive St. Holden

NO

First Floor Plan

Scale: 1'' = Approx. 12!













































9/5/86

65102

#### MISSOURI OFFICE OF HISTORIC

| . NO.<br>31                                                                              | 4. PRESENT LOCAL NAME(S) OR DESIGNATION(S)                                                                                                                                            | GROVER TOWNSHIP                                                           |               |
|------------------------------------------------------------------------------------------|---------------------------------------------------------------------------------------------------------------------------------------------------------------------------------------|---------------------------------------------------------------------------|---------------|
| Joh