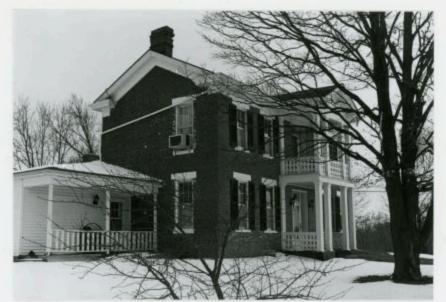

. In the SM gable end she added one window on each level. On the interior the woodwork is trabeated with 4 panel dcors through out. Note the door of the central hall to the SM room has arched to; panels. An octagonal newel post complements the walnut stairs in the central hall. At the windows, the sills are approx. 14 deep end have tile inset into them. The basement under the main block of the house repeats the 1st floor plan. The millwork is heavy throughout and is repeated upstairs with transoms over the interior doors.

. con't

gable roof.



Form No. 88

VAN WINTER HOUSE

Vicinity Arrow Rock

7/

First Floor Plan

Scale: 1" = Approx. 12'



Saline Co. (Arrow Rock) Survey
Form No. 88

Van Winter House

Vicinity Arrow Rock

BAAN #742 APPROX.

Site Map











































5 W ASOK -033

| NAME