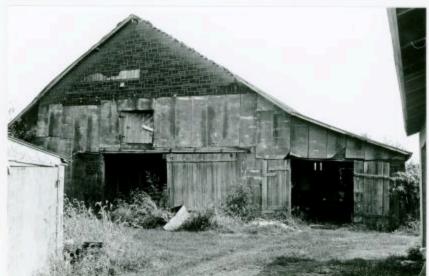

s, grooves and modest capitals.) Also, chimneys apparently have been removed from the gable ends of the main block.

Original woodwork is found on both floors and the upstairs is relatively unaltered. The rear of the hallway appears to have been changed somewhat to accommodate a closet off the present kitchen, however. The staircase is boxed but may not always have been.

This is a Type 16a house, according to the Phase I typology.

Outbuildings include a fairly old transverse frame barn with pinned connections.

Location: Section 6, T43N, R23W.



Form No. 157

## WEEDON MAJORS HOUSE

## County Line Road, Windsor

 $\wedge \bigcirc$ 

First Floor Plan

Scale: 1'' = Approx. 12'



Pettis Co. Survey Form No. 157 WEEDON MAJORS HOUSE Windsor Site Map BARN #655,656 WEEDON

COUNTY LINE ROAD































Office of Historic Preservation. P.O. Box 176, Jefferson City, Missouri 65101

HISTORIC INVENTORY

| J-J.C.FHOMPSON