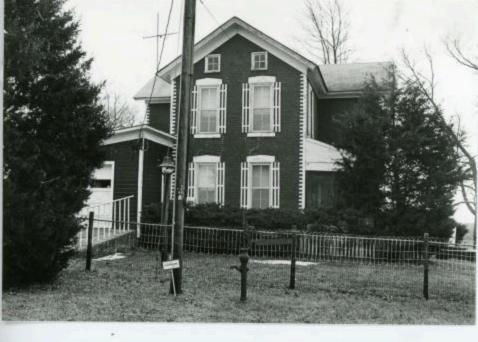

dward moved to Illinois where he died several years later. A son, William, came to live in the house in about 1880. Current owner Mrs. Richard (Peggy) Zink is a great-granddaughter of the builder.

There may be family ties between this house and the Stoner-Ozias House (#101. another Johnson County property in the survey). Wampler's wife was Elizabeth Stoner, of Ohio; Leroy Stoner. who built the Stoner-Ozias House in 1870. was also from Ohio (Preble Co.). While the Stoner-Ozias and Wampler Houses are unlike, the form of bath buildings is cruciform.

The Wampler House was coded as Type 21 in the Phase I typology. The oldest outbuilding is a 1920s garage. Location: Section 34, T47N, R24W.

### WAMPLER HOUSE

Vicinity Knob Noster

N

First Floor Plan
Scale: 1" = Approx. 12'

























| 29 Johnson                                                                                                                                                                | SENT LOCAL NAME(S) OR DESIGNATION(S) GRO<br>Emig Residence                                                                                                                                           | OVER TOWNSHIP                                                                                                                                             | Ī                 |
|---------------------------------------------------------------------------------------------------------------------------------------------------------------------------|------------------------------------------------------------------------