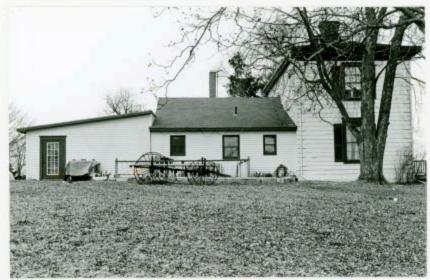

|                                                                                         |                                            |  |  |

87 EDDY (J.C.THOMPSON)

con\*t

nded on the NE by Hyway 41, on the NW by a fence, end on the SE & SW a fence. The UTM reference is the center point.

42. con't

tions include a kitchen and dining room, utility room and bath, which were original buildings such as the slave quarters and summer kitchen that were moved up and attached to the original. block of the residence. A one bay Victorian style front porch has been removed.

44. con't nomination boundary.





J. C. THOMPSON HOUSE Vicinity Arrow **Rock** 











7/3









7/7



7/8





7/4



7/5



7/6





7/5





64,7A5-016-032

L. Harper

Organization 2 | Of Ammon Dock

Ind cafe | 49 Revision Cares:

Office of Historic ?reservation. P.O. Box 176, Jefferson City, Missouri 65101 HISTORIC INVENTORY

| - HISTURIC                                                                                                                                           | INVENTORT                                                                                 |                                                 |  |
|------------------------------------------------------------------------------------------------------------------------------------------------------|-------------------------------------------------------------------------------------------|-------------------------------------------------|--|
| o