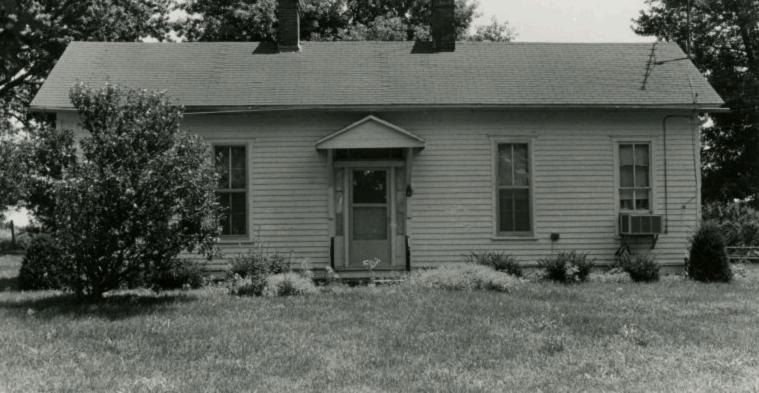

Berkley House is Type 16b, according to the Phase I typology.

Some original interior woodwork remains, including a pilaster mantel la the south room of the main block. The north room has a smaller mantel. A third mantel was removed from the ell room. Ceilings have been lowered in all but the north room.

The older outbuildings associated with the Berkley House are interesting and well-maintained. They include a frame smokehouse, a small barn and a granary building.

Location: Section 35, T48N, R20W.



Pettis Co. Survey  $\label{eq:continuous_continuous_section} \mbox{Form No. } \mbox{(None)}$ BERKLEY HOUSE Vicinity Postal Site Map BROODER GRANARY Not to Scale

New

Form No. (None)

BERKLEY HOUSE

Vicinity Postal

 $N \bigcirc$ 

Floor Plan

Scale:  $1^n = Approx.$  12'



















SW-AS 016-628

## MISSOURI OFFICE OF HISTORIC PRESERVATION

ARCHITECTURAL/HISTORIC INVENTORY SURVEY FORM CEDAR TOWNSHIP

| I. no.