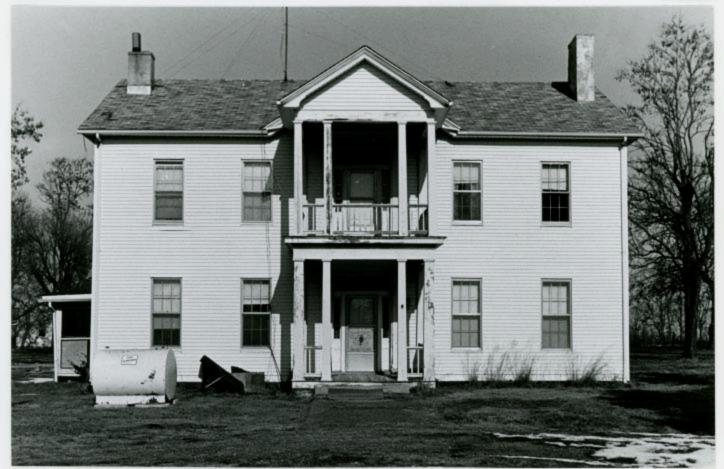

ped enframements with Greek ears. The central hallway divides the house into two sections and contains a straightrun staircase with a tapering octagonal newel post. In the main or south parlor, windows and doors have raking cornices; windows have paneled aprons. A pilaster mantel has been replaced with a stone fireplace. (The house's only surviving pilaster mantel is in an upstairs bedroom.)

The Richard Gentry House is Type 17a in the Phase I typology.

The largest outbuilding is a gambrel-roofed horse and cattle barn. The other identified outbuildings are a handyman's house, a machinery building, wellhouse, playhouse and garage. All of the outbuildings appear to have been built after 1900.

Location: Section 12, T46N, R21W.





















5/8









5/6





5/2























5W-AS-016-030

MISSOURI OFFICE OF HISTORIC PRES

ARCHITECTURAL/HISTORIC INVENTORY SURVEY FORM GREEN RIDGE TOWNSHIP (WINDSOR)

| 1 NO.                                                                                                                                                                                                                                                                                                                                                                                                                                                                   | 4 300000                                                                                                                                           |                                               |