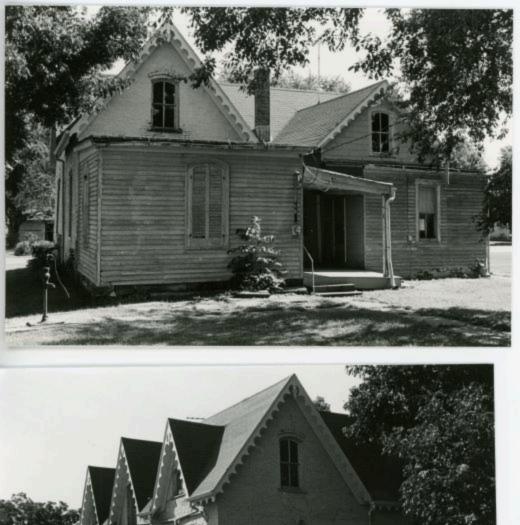

### **Instructions for Using This Digital Survey**

This architectural survey has images that may appear as small tiles that are difficult to read. In order to enhance the size and appearance of the photos in this document perform the following actions:

- 1) Download PDF to desktop.
- 2) Open the document in Adobe Reader.
  - 3) Open on the View Tab.
- 4) Go to Page Display in the drop down menu.
  - 5) Change to Single Page View

MISSOURI OFFICE OF HISTORIC PRESERVATION