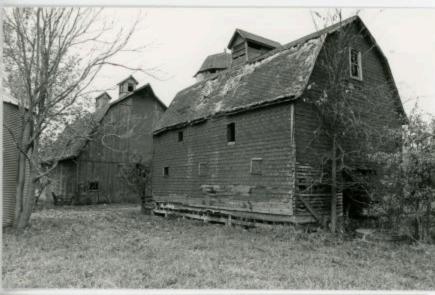

nusual. Another very old outbuilding is a drive-through crib barn or granary, also with a cupola, A small, unidentified building with walls of soft brick is almost certainly as old as the house. A log-walled building covered with siding and converted to a garage or carriage house earlier in the century is thought to have been a slave house, There are numerous other outbuildings and structures including an old water tower.

Whether the property owner would allow the property to be listed in the National Register of Historic Places is unknown. Permission to photograph the house was granted by the tenant rather than by the owner, who was not responsive to inquiries (assuming they were received from an intermediary.) The property reportedly is for sale.

Location: Section 20, T46N, R21W.



















































PRESERVATION

CEDAR TOWNSHIP

## MISSOURI OFFICE OF HISTORIC

|                                                                                                                                                                         | MATERIORI SORVEI FORM