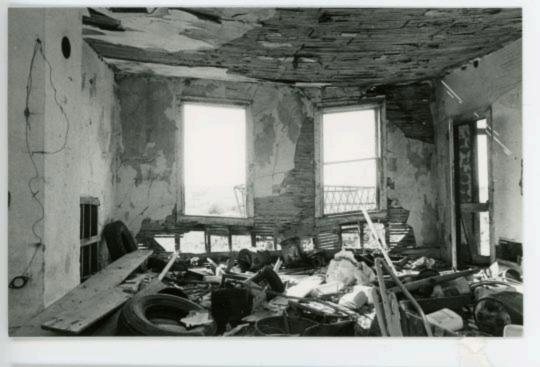

n staircase is in the usual place, in the central hallway near the main entrance. The flanking east and west rooms are of identical size, At feast one of the parlors, on the west, had a latticed transom. The hallway walls consist of horizontal boards: wainscotting is found in the dining room and kitchen.

An old, small outbuilding with a hewn oak frame with pinned comers is just north of the house.

Two-hundred 50 yards or so southwest of the house are the stone walls of a large mule barn. In the early 1900s, the property was owned by Perry A. and Walter Jones, who shipped Missouri mules and horses from their Jones Brothers Mule Barn.

Location: Section 31, T45N, R25W.



TOWNSLEY-JONES HOUSE

Vicinity Cornelia

 $\Lambda$ 

First Floor Plan

Scale: 1" = Approx. 12'





































## MISSOURI OFFICE OF HISTORIC PRESERVATION

ARCHITECTURAL / STORIC INVENTORY

| i. NO.                                                                 | 4. PRESENT LOCAL NAME(S) OR DESIGNATION(S)                                                                | MADISON TOWNSHIP                     | -              |
|------------------------------------------------------------------------|-----------------------------------------------------------------------------------------------------------|--------------------------------------|----------------|
| 2 COUNTY Johnson                                                       | 0383                                                                                                      | (HOLDEN)                             | ě