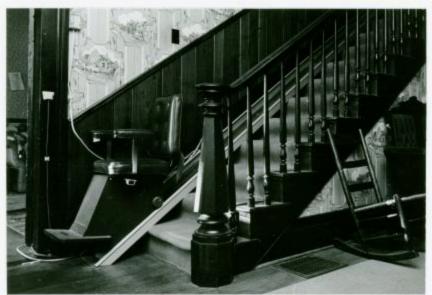

ival woodwork including pediment-shaped enframements with Greek ears. The central hallway divides the house into two sections and contains a straightrun staircase with a tapering octagonal newel post. In the main or south parlor, windows and doors have raking cornices; windows have paneled aprons. A pilaster mantel has been replaced with a stone fireplace. (The house's only surviving pilaster mantel is in an upstairs bedroom.)

The Richard Gentry House is Type 17a in the Phase I typology.

The largest outbuilding is a gambrel-roofed horse and cattle barn. The other identified outbuildings are a handyman's house, a machinery building, wellhouse, playhouse and garage. All of the outbuildings appear to have been built after 1900.

Location: Section 12, T46N, R21W.





















5/8









5/6





5/2























5W-AS-016-030

MISSOURI OFFICE OF HISTORIC PRES

ARCHITECTURAL/HISTORIC INVENTORY SURVEY FORM GREEN RIDGE TOWNSHIP (WINDSOR)

| 1 NO.                                                                                                                                                                                                                                                                                                                                                                                                                                                                   | 4 300000                                                                                                                                           |