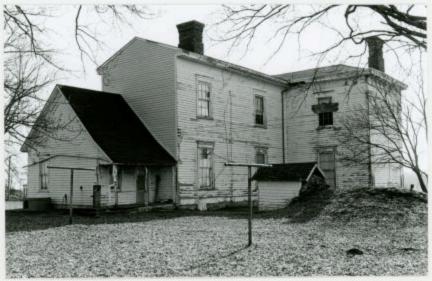

—is underway and expected to be completed by the end of summer 1993.

The Murrell House would be classified as Type 1b on the Phase I typology.

Outbuildings consist of a frame smokehouse, barns and a root cellar. Builder George A. Murrell was a native of Barren County, Kentucky. He originally became attracted to the land on which he built his home when he went there to buy mules, in about 1851, and ended up buying the entire farm. He resold it in 1856, and bought it back in 1857. It has remained in the Murrell family ever since.

Location: Section 11 of T49N, R20W.

PRIVATE

MURRELL, GEORGE A., HOUSE

Site Map

N

#708

BARN



Form No. 5

MURRELL, GEORGE A., FARM
"OAK GROVE"

Vicinity Napton, Saline Co.

First Floor Plan
Scale: 1" = Approx. 12'