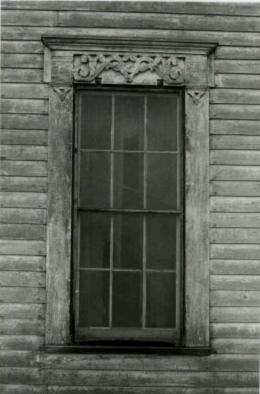

was largely settled by immigrants of German descent.

A straight-run staircase with a tapering octagonal newel post is along the east wall sf the halfway. Woodwork in the parlor and some other areas is hand-grained; parlor windows have aprons. An enclosed porch along the east side of the ell, was apparently designed that way; a small pantry is at the north end, opposite the kitchen, and another small storage room is at the south end of this section.

Older outbuildings are fairly numerous and include a cattle barn, horse barn. wellhouse, root cellar, chicken house, combination coal shed-brooder house-hired hand's room, privy, etc.

Location: Section 26, T50N, R24W.

### JOHNSON-SCHMIDT HOUSE Vicinity Alma

First Floor Plan

Scale:  $1^{H} = Approx. 12^{3}$ 









































OF HISTORIC PRESERVATION SUNTAGE OF SURVEY FORM MISSOURI OFFICE

| ARCHITECTURAL/ HISTORIC                                              | INVENTORY SURVEY FORM FREED                                                                                                                               | OOM TOWNSHIP (CONCORDIA)                         | )              |
|----------------------------------------------------------------------|-----------------------------------------------------------------------------------------------------------------------------------------------------------|--------------------------------------------------|----------------|
| i. na.<br>261                                                        | 4. PRESENT LOCAL NAME(S) OR DESIGNATION(S)