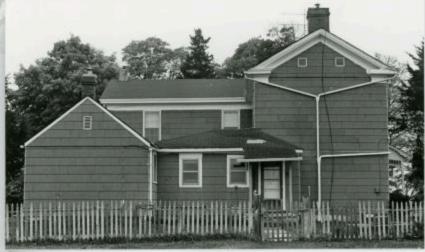

the builder of the Monsees-Thomson House has not been positively identified, it is known to have been owned by John H. Monsees from 1884 through 1899. In 1900, Robert K. Thomson became the owner and operated an orchard in addition to raising livestock on the premises. Thomson's business was known as Orchard-Wood Fruit and Stock Farm. In 1913, the farm was registered in Pettis County by the "Thomson Bros." under the name of Orchardwood. In about 1901, an apple house, which survives, was constructed: A partially collapsed log cabin, perhaps the property's original real estate, is northwest of the house. There are also barns from the early 1900s, a smokehouse/woodshed, and house (ca. 1918) made from connecting two frame tenant houses.

Location: Section 17, T46N, R20W.



































5WA5-016-021

# MISSOURI OFFICE OF HISTORIC PRESERVATION

ARCHITECTURAL/HISTORIC INVENTORY SURVEY FORM CEDAR TOWNSHIP

| I. NO.                                                                           | NVENTORY SURVEY FORM CE                                                                                                                                                                                                                                    | DAR TOWNSHIP                                                                   | 1 -               |
|----------------------------------------------------------------------------------|--------------------------------------------------------------------------------------------------------------------------------------------------