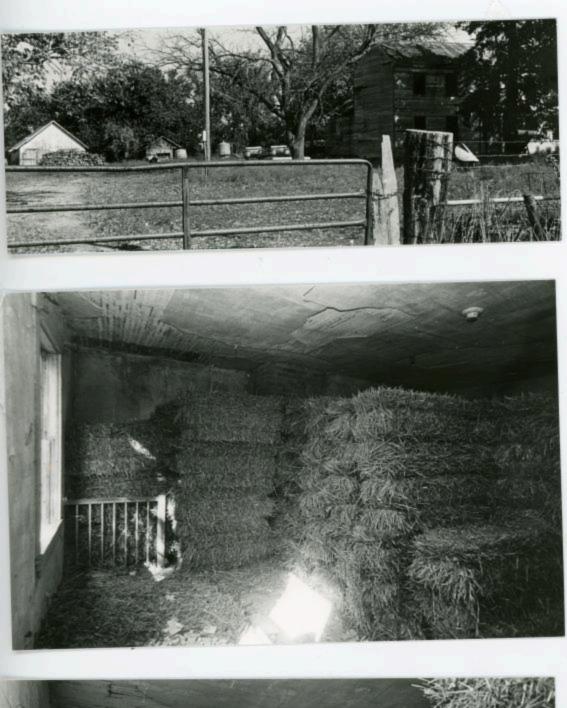

of two hundred and eighty-five acres, improved with good buildings, fences, etc. In all his methods he is upright and honorable, and by these means has won the good-will of a host of friends and acquaintances. A Democrat of the most unswerving stamp, he is a firm believer in the wisdom of free coinage.

The marriage of Mr. and Mrs. Harmon was blessed with eleven children, all but one of whom survive. They are as follows: Alexander E., Ettie F., John P., Leonard M., George W., Valter .% Jesse M., Lulu P., Claude S. and Delbert. The two eldest sons are married and each has three children. Ettie is also married and is the mother of two children.

Johnson Co. West Survey Form No. 11

PRICE-HARMON HOUSE

Vicinity Columbus
Johnson County

N

First Floor Plan

Scale: 1" = Approx. 12'











































# MISSOURI OFFICE OF HISTORIC PRESERVATION ARCHITECTURAL/ TORIC INVENTORIO

| ARCHITECTURAL/F TORIC IN                                               | VENTORY SUL EY FORM                                                                   |                                    | •.             |
|------------------------------------------------------------------------|---------------------------------------------------------------------------------------|------------------------------------|----------------|
| 1. NO. 158                                                             | PRESENT LOCAL NAME(S) OR DESIGNATION(S) POS                                           | T OAK TOWNSHIP                     |                |
| Z. COUNTY Johnson