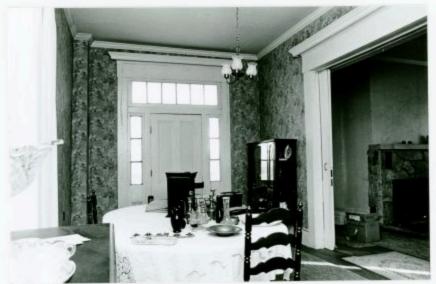

me nice Greek Revival woodwork including pediment-shaped enframements with Greek ears. The central hallway divides the house into two sections and contains a straightrun staircase with a tapering octagonal newel post. In the main or south parlor, windows and doors have raking cornices; windows have paneled aprons. A pilaster mantel has been replaced with a stone fireplace. (The house's only surviving pilaster mantel is in an upstairs bedroom.)

The Richard Gentry House is Type 17a in the Phase I typology.

The largest outbuilding is a gambrel-roofed horse and cattle barn. The other identified outbuildings are a handyman's house, a machinery building, wellhouse, playhouse and garage. All of the outbuildings appear to have been built after 1900.

Location: Section 12, T46N, R21W.





















5/8









5/6





5/2























5W-AS-016-030

MISSOURI OFFICE OF HISTORIC PRES

ARCHITECTURAL/HISTORIC INVENTORY SURVEY FORM GREEN RIDGE TOWNSHIP (WINDSOR)

| 1 NO.                                                                                                                                                                                                                                                                                                                                                                                                                                                                   | 4 300000                                                                                                                                           |