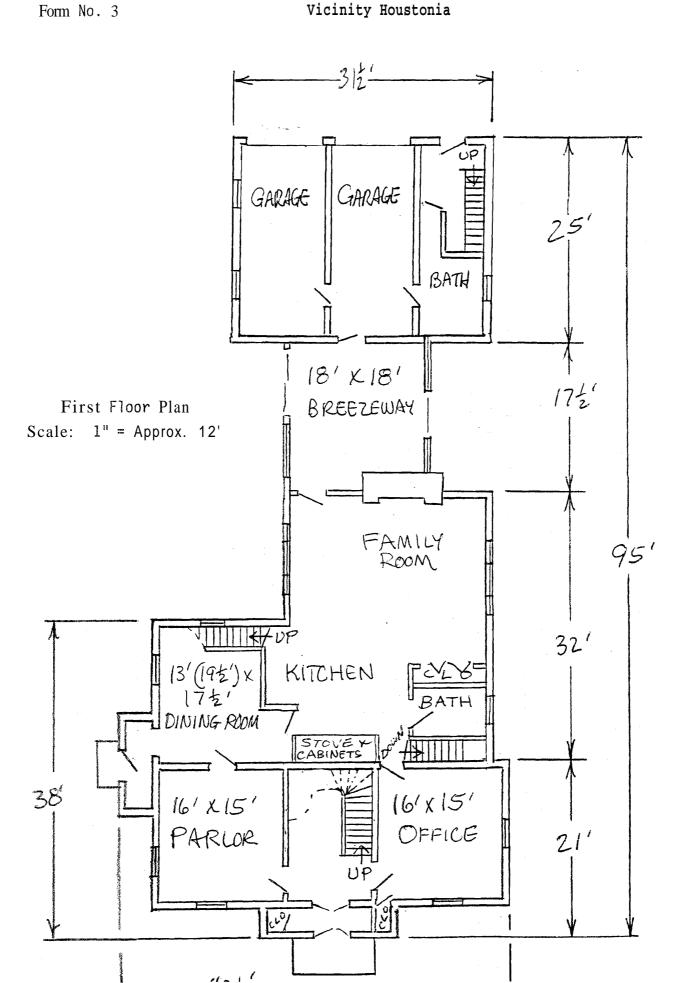

| I              |

Page 2

Parsons Residence; Prigmore House

Pettis County; Blackwater Twp.; T48N, R23W, S25.

### 42. (continued)

In the 1870s, a large hall and four rooms were added and ceilings were raised to 10'. There is a rearward extension which has been altered, apparently in 1973 when a kitchen and back porch were replaced with a family room.

The interior includes a walnut spiral staircase. Some of the burledwalnut woodwork and interior doors were salvaged from the old T. B. Price House. The Price House, one of the outstanding old Pettis County homes, was demolished in the 1970s.

METAL



Vicinity Houstonia

7

Site Map

METAL MACHINARY



































MISSOURI OFFICE OF HISTORIC LONGWOOD TOWNSHIP ARCHITECTURAL/HISTORIC INVENTORY SURVEY FORM

| . NO.                                                                 | 4. PRESENT LOCAL NAME(S) OR DESIGNATION(S)                                    |                                                   | -                 |
|-----------------------------------------------------------------------|-------------------------------------------------------------------------------|---------------------------------------------------|-------------------|
| 59<br>2. COUNTY D                                                     |                                                                               |                                                   | No.