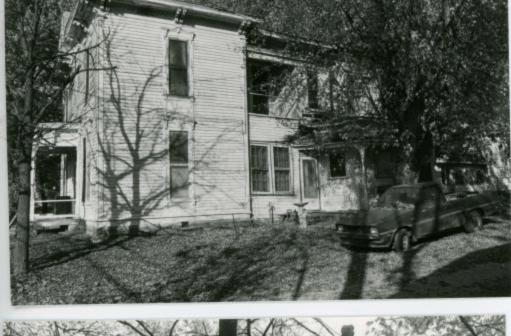

ctagonal newel post. The first floor wall between the north room and the central hallway is curved with the concave side in the hallway. Upstairs, the east wall of the hallway (containing the doorway into the second floor of the ell) has concave corners.

The form of the Murray House is Type 1b in the Phase I typology.

The original owner is thought to have been Dr. and Mrs. L. F. Murray. Dr. Murray, a physician and surgeon, settled in Holden in 1876. A son, Samuel, also became a physician and lived in this house for several years.

The Murray House may be eligible under Criterion C, as a fine and relatively unaltered Italianate-styled I-House.

Location: Lot 134, Block 81, Original Town.

MURRAY HOUSE

303 **S.** Olive St. Holden

NO

First Floor Plan

Scale: 1'' = Approx. 12!













































9/5/86

65102

#### MISSOURI OFFICE OF HISTORIC

| . NO.<br>31                                                                              | 4. PRESENT LOCAL NAME(S) OR DESIGNATION(S)                                                                                                                                            | GROVER TOWNSHIP                                                           |               |
|------------------------------------------------------------------------------------------|---------------------------------------------------------------------------------------------------------------------------------------------------------------------------------------|------------------------------------------------------------------------