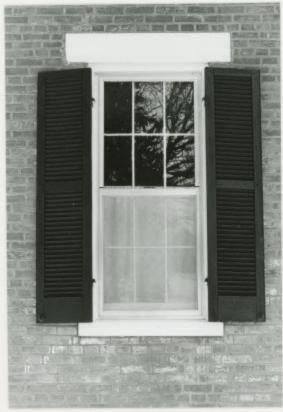

rs. In the SM gable end she added one window on each level. On the interior the woodwork is trabeated with 4 panel dcors through out. Note the door of the central hall to the SM room has arched to; panels. An octagonal newel post complements the walnut stairs in the central hall. At the windows, the sills are approx. 14 deep end have tile inset into them. The basement under the main block of the house repeats the 1st floor plan. The millwork is heavy throughout and is repeated upstairs with transoms over the interior doors.

. con't

gable roof.



Form No. 88

VAN WINTER HOUSE

Vicinity Arrow Rock

7/

First Floor Plan

Scale: 1" = Approx. 12'



Saline Co. (Arrow Rock) Survey
Form No. 88

Van Winter House

Vicinity Arrow Rock

BAAN #742 APPROX.

Site Map











































5 W ASOK -033

| NAME