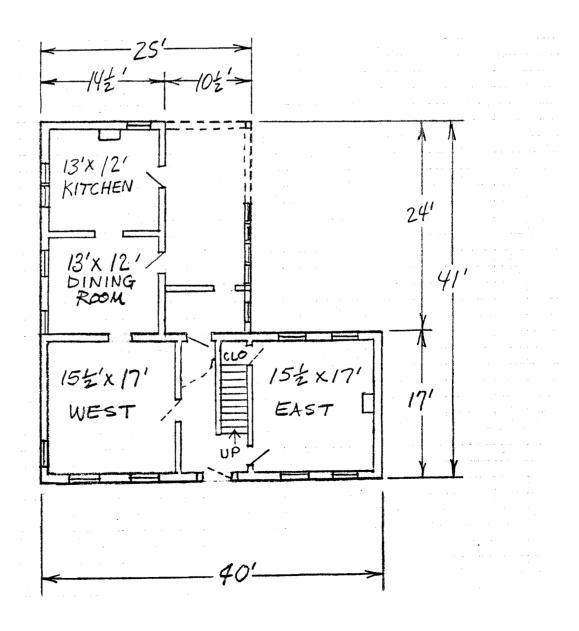

oot of the straight-run staircase is in the usual place, in the central hallway near the main entrance. The flanking east and west rooms are of identical size, At feast one of the parlors, on the west, had a latticed transom. The hallway walls consist of horizontal boards: wainscotting is found in the dining room and kitchen.

An old, small outbuilding with a hewn oak frame with pinned comers is just north of the house.

Two-hundred 50 yards or so southwest of the house are the stone walls of a large mule barn. In the early 1900s, the property was owned by Perry A. and Walter Jones, who shipped Missouri mules and horses from their Jones Brothers Mule Barn.

Location: Section 31, T45N, R25W.



TOWNSLEY-JONES HOUSE

Vicinity Cornelia

 $\Lambda$ 

First Floor Plan

Scale: 1" = Approx. 12'





































## MISSOURI OFFICE OF HISTORIC PRESERVATION

ARCHITECTURAL / STORIC INVENTORY

| i. NO.                                                                 | 4. PRESENT LOCAL NAME(S) OR DESIGNATION(S)                                                                | MADISON TOWNSHIP                     | -              |
|------------------------------------------------------------------------|-----------------------------------------------------------------------------------------------------------|--------------------------------------|----------------|
| 2 COUNTY Johnson                                                       | 0383                                                                                                      | (HOLDEN)