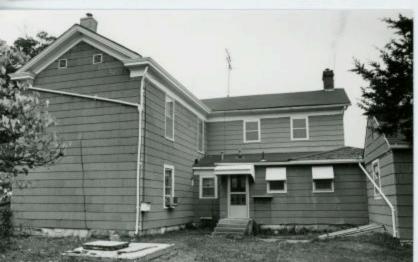

e builder of the Monsees-Thomson House has not been positively identified, it is known to have been owned by John H. Monsees from 1884 through 1899. In 1900, Robert K. Thomson became the owner and operated an orchard in addition to raising livestock on the premises. Thomson's business was known as Orchard-Wood Fruit and Stock Farm. In 1913, the farm was registered in Pettis County by the "Thomson Bros." under the name of Orchardwood. In about 1901, an apple house, which survives, was constructed: A partially collapsed log cabin, perhaps the property's original real estate, is northwest of the house. There are also barns from the early 1900s, a smokehouse/woodshed, and house (ca. 1918) made from connecting two frame tenant houses.

Location: Section 17, T46N, R20W.



































5WA5-016-021

# MISSOURI OFFICE OF HISTORIC PRESERVATION

ARCHITECTURAL/HISTORIC INVENTORY SURVEY FORM CEDAR TOWNSHIP

| I. NO.                                                                           | NVENTORY SURVEY FORM CE                                                                                                                                                                                                                                    | DAR TOWNSHIP                                                                   | 1 -               |
|----------------------------------------------------------------------------------|----------------------------------------------------------------------------------------------------------------------------------------------------