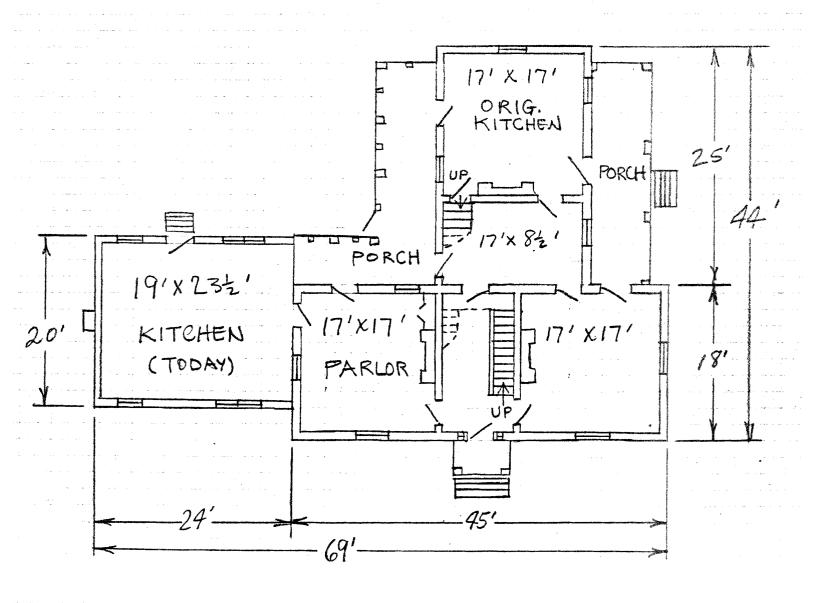

ith lumps of carbide, producing the gas, is still embedded in the ground near the house,

Outbuildings include two barns, one for mules and one for cattle. They are much newer than the house but are more than 50 years old.

James F. Campbell awned the land (245 acres) containing this house at the time of the 1877 plat. By 1897, W. T. Starke had become the owner of a somewhat smaller farm (227 acres). Walter S. Trent acquired the property in 1914, and it remained in the Trent family for many years.

The location is approximately a mile south of the Santa Fe Trail. Location: Section 31, T51N, R25W.

CAMPBELL-STARKE HOUSE

Vicinity Dover

Site Map

RD

000



MULE BARN #213

> CATTLE BARN #213

Not to Scale

# CAMPBELL-STARKE HOUSE Vicinity Dover

First Floor Plan

Scale: 1" = Approx. 12'





## MISSOURI OFFICE OF HISTORIC PRESERVATION

| ARCHITECTURALIAISTURIC IN                                                                                                                                                                           | VENTORY SURVEY FORM DOI                                                                                                                                                                                                                                               | /ER TOWNSHIP                                                                                  |                   |
|----------------------------------------------------------------------------------------------------------------------------------------------------------------------------