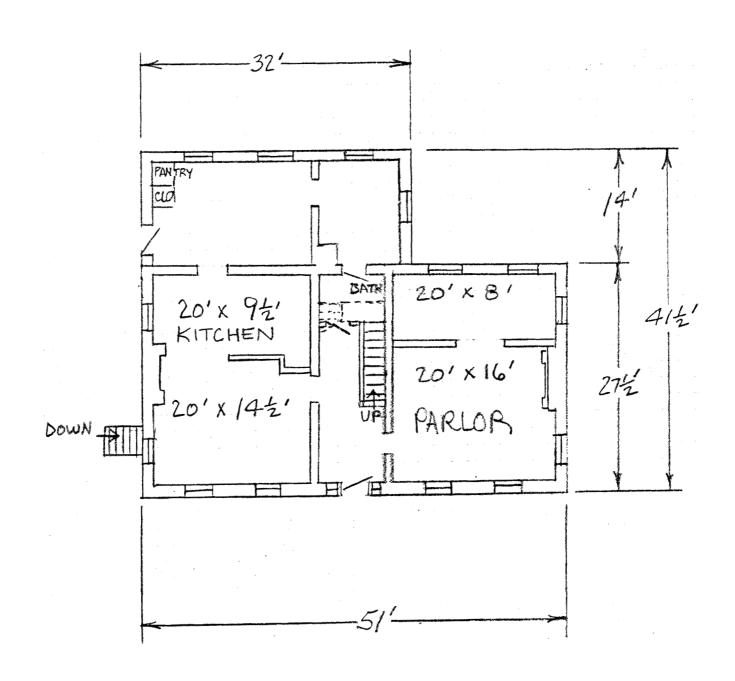

|                                                  |  |

Form No. 113

# GEORGE R. SMITH HOUSE (THE ACADEMY)

Vicinity Georgetown

First Floor Plan

Scale:  $1^n = Approx. 12^n$ 



 $\underline{113}\text{-George R. Smith House (The Academy)}$ , vicinity Georgetown, Cedar Township.

Owner: Joyce W. and Lorene Downing.

The George R. Smith House is a brick, 2 112-story, central passage house with Greek Revival styling. The Smith House is an example of the Double-Pile Dwellings property type, Georgian Plan Houses subtype. It reportedly was built in 1842-49.

Chimneys are centered in the gable ends, a somewhat awkward placement when four rooms are to be heated. Load-bearing hallway walls are unchanged, but it is unlikely that all of the other interior walls are in their original locations. (The east-west wall in the east half of the main block is a very old wall, however,) Perhaps the George R. Smith House was once a thick I-House!

Fire badly damaged the east half of