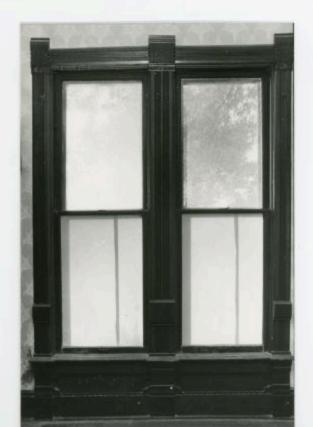

t. The first floor wall between the north room and the central hallway is curved with the concave side in the hallway. Upstairs, the east wall of the hallway (containing the doorway into the second floor of the ell) has concave corners.

The form of the Murray House is Type 1b in the Phase I typology.

The original owner is thought to have been Dr. and Mrs. L. F. Murray. Dr. Murray, a physician and surgeon, settled in Holden in 1876. A son, Samuel, also became a physician and lived in this house for several years.

The Murray House may be eligible under Criterion C, as a fine and relatively unaltered Italianate-styled I-House.

Location: Lot 134, Block 81, Original Town.

MURRAY HOUSE

303 **S.** Olive St. Holden

NO

First Floor Plan

Scale: 1'' = Approx. 12!













































9/5/86

65102

#### MISSOURI OFFICE OF HISTORIC

| . NO.<br>31                                                                              | 4. PRESENT LOCAL NAME(S) OR DESIGNATION(S)                                                                                                                                            | GROVER TOWNSHIP                                                           |               |
|------------------------------------------------------------------------------------------|---------------------------------------------------------------------------------------------------------------------------------------------------------------------------------------|---------------------------------------------------------------------------|--------------