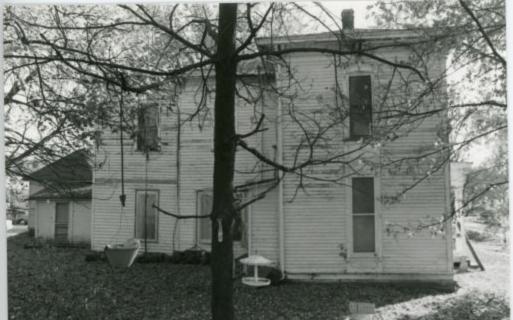

agonal newel post. The first floor wall between the north room and the central hallway is curved with the concave side in the hallway. Upstairs, the east wall of the hallway (containing the doorway into the second floor of the ell) has concave corners.

The form of the Murray House is Type 1b in the Phase I typology.

The original owner is thought to have been Dr. and Mrs. L. F. Murray. Dr. Murray, a physician and surgeon, settled in Holden in 1876. A son, Samuel, also became a physician and lived in this house for several years.

The Murray House may be eligible under Criterion C, as a fine and relatively unaltered Italianate-styled I-House.

Location: Lot 134, Block 81, Original Town.

MURRAY HOUSE

303 **S.** Olive St. Holden

NO

First Floor Plan

Scale: 1'' = Approx. 12!













































9/5/86

65102

#### MISSOURI OFFICE OF HISTORIC

| . NO.<br>31                                                                              | 4. PRESENT LOCAL NAME(S) OR DESIGNATION(S)                                                                                                                                            | GROVER TOWNSHIP                                                           |               |
|------------------------------------------------------------------------------------------|---------------------------------------------------------------------------------------------------------------------------------------------------------------------------------------|--------------------------------------------------------------------------