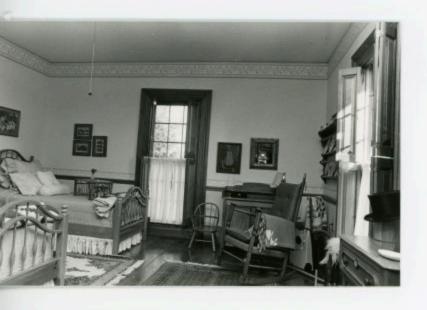

| I              |

Page 2

Parsons Residence; Prigmore House

Pettis County; Blackwater Twp.; T48N, R23W, S25.

### 42. (continued)

In the 1870s, a large hall and four rooms were added and ceilings were raised to 10'. There is a rearward extension which has been altered, apparently in 1973 when a kitchen and back porch were replaced with a family room.

The interior includes a walnut spiral staircase. Some of the burledwalnut woodwork and interior doors were salvaged from the old T. B. Price House. The Price House, one of the outstanding old Pettis County homes, was demolished in the 1970s.

METAL



Vicinity Houstonia

7

Site Map

METAL MACHINARY



































MISSOURI OFFICE OF HISTORIC LONGWOOD TOWNSHIP ARCHITECTURAL/HISTORIC INVENTORY SURVEY FORM

| . NO.                                                                 | 4. PRESENT LOCAL NAME(S) OR DESIGNATION(S)                                    |                                                   | -                 |
|-----------------------------------------------------------------------|-------------------------------------------------------------------------------|---------------------------------------------------|-------------------|
| 59<br>2. COUNTY D                                                     |                                                                               |                                                   | No.               |
|