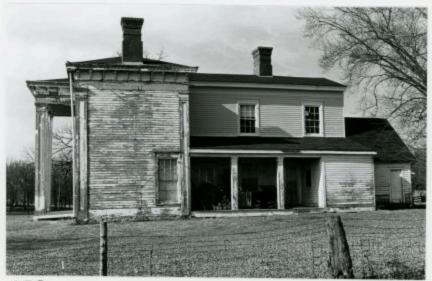

rs—is underway and expected to be completed by the end of summer 1993.

The Murrell House would be classified as Type 1b on the Phase I typology.

Outbuildings consist of a frame smokehouse, barns and a root cellar. Builder George A. Murrell was a native of Barren County, Kentucky. He originally became attracted to the land on which he built his home when he went there to buy mules, in about 1851, and ended up buying the entire farm. He resold it in 1856, and bought it back in 1857. It has remained in the Murrell family ever since.

Location: Section 11 of T49N, R20W.

PRIVATE

MURRELL, GEORGE A., HOUSE

Site Map

N

#708

BARN



Form No. 5

MURRELL, GEORGE A., FARM
"OAK GROVE"

Vicinity Napton, Saline Co.

First Floor Plan
Scale: 1" = Approx. 12'