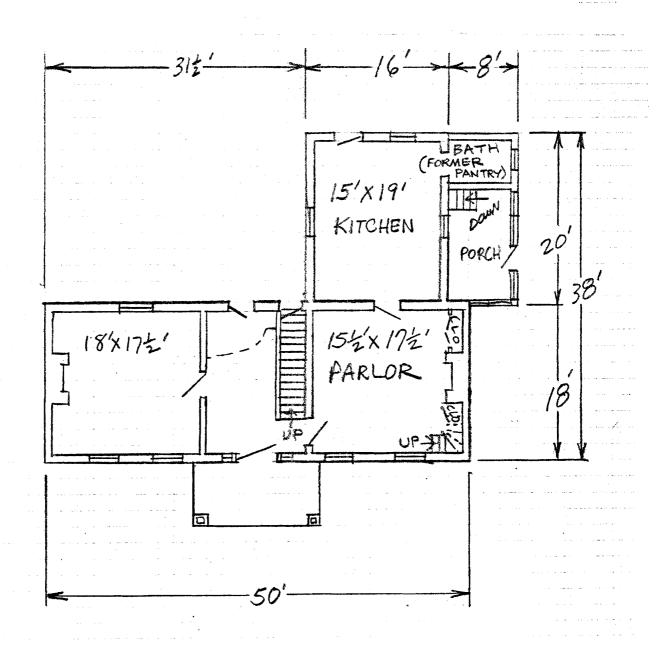

nd rear porch decks with concrete about two years ago; and conversion sf a former pantry at the north end of the side porch into a bathroom. A partial basement was constructed in 1917. An old stairway into the basement has been closed and a new one constructed.

While inappropriate, the metal awnings (installed in ca. 1950) are easily removable.

Overall, the Renick-Goodwin House is among the least altered of the Region's reasonably well-preserved frame antebellum/near antebellum houses.

The present owners, the Speckers, have lived here some 35 years.
Outbuildings include two older barns with gambrel roofs and a small smokehouse believed to date from the 1940s.

Location: Section 34, T48N, R27W.

## RENICK-GOODWIN HOUSE

Vicinity Columbus

N

## First Floor Plan

Scale: 1" = Approx. 12'



# MISSOURI OFFICE OF HISTORIC PRESERVATION ARCHITECTURAL/HISTORIC INVENTORY SURVEY FORM WASHINGTON TOWNSHIP.

|