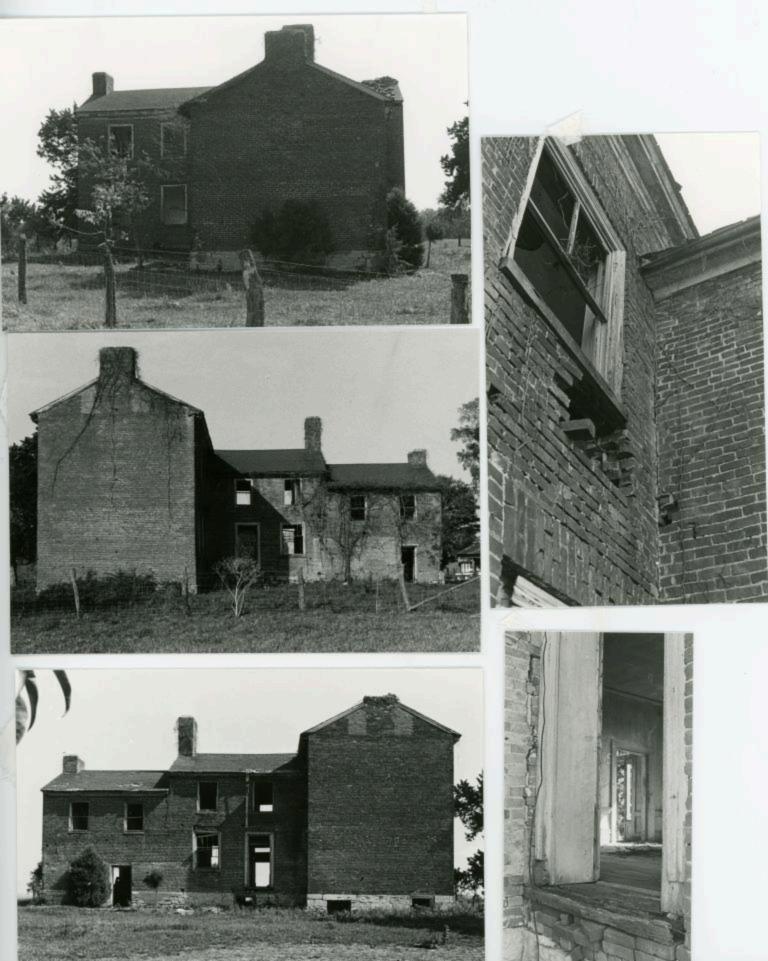

|         |              |
|              |                                                |         |              |
|              | Site Map                                       |         |              |
|              |                                                | ROAD    |              |
|              |                                                | MCCURBY |              |
|              |                                                | X       |              |
| #50/         | FAMILY 1 + + + + + + + + + + + + + + + + + + + |         |              |
| <b>М</b> А   | JOR HOUSE                                      |         | MCCURDY ROAD |
|              | APPROX.                                        | No      | t to Scale   |





























# MISSOURI OFFICE OF HISTORIC PRESERVATION

| ARCHITECTURAL/HISTORIC                                                                                                      | NVENTORY SURVEY FORM                                                                                                                                                                                                                              | BLACKWATER TOWNSH