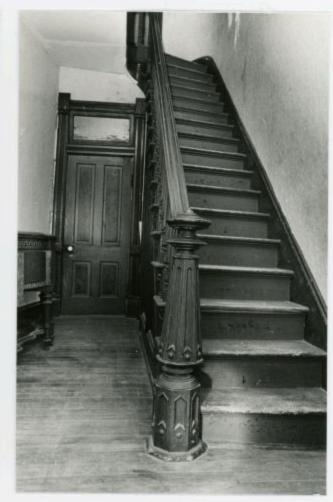

he first floor wall between the north room and the central hallway is curved with the concave side in the hallway. Upstairs, the east wall of the hallway (containing the doorway into the second floor of the ell) has concave corners.

The form of the Murray House is Type 1b in the Phase I typology.

The original owner is thought to have been Dr. and Mrs. L. F. Murray. Dr. Murray, a physician and surgeon, settled in Holden in 1876. A son, Samuel, also became a physician and lived in this house for several years.

The Murray House may be eligible under Criterion C, as a fine and relatively unaltered Italianate-styled I-House.

Location: Lot 134, Block 81, Original Town.

MURRAY HOUSE

303 **S.** Olive St. Holden

NO

First Floor Plan

Scale: 1'' = Approx. 12!













































9/5/86

65102

#### MISSOURI OFFICE OF HISTORIC

| . NO.<br>31                                                                              | 4. PRESENT LOCAL NAME(S) OR DESIGNATION(S)                                                                                                                                            | GROVER TOWNSHIP                                                           |               |
|------------------------------------------------------------------------------------------|---------------------------------------------------------------------------------------------------------------------------------------------------------------------------------------|---------------------------------------------------------------------------|---------------|
|