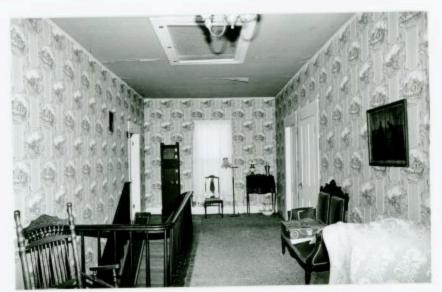

nice Greek Revival woodwork including pediment-shaped enframements with Greek ears. The central hallway divides the house into two sections and contains a straightrun staircase with a tapering octagonal newel post. In the main or south parlor, windows and doors have raking cornices; windows have paneled aprons. A pilaster mantel has been replaced with a stone fireplace. (The house's only surviving pilaster mantel is in an upstairs bedroom.)

The Richard Gentry House is Type 17a in the Phase I typology.

The largest outbuilding is a gambrel-roofed horse and cattle barn. The other identified outbuildings are a handyman's house, a machinery building, wellhouse, playhouse and garage. All of the outbuildings appear to have been built after 1900.

Location: Section 12, T46N, R21W.





















5/8









5/6





5/2























5W-AS-016-030

MISSOURI OFFICE OF HISTORIC PRES

ARCHITECTURAL/HISTORIC INVENTORY SURVEY FORM GREEN RIDGE TOWNSHIP (WINDSOR)

| 1 NO.                                                                                                                                                                                                                                                                                                                                                                                                                                                                   | 4 300000                                                                                                                                           |