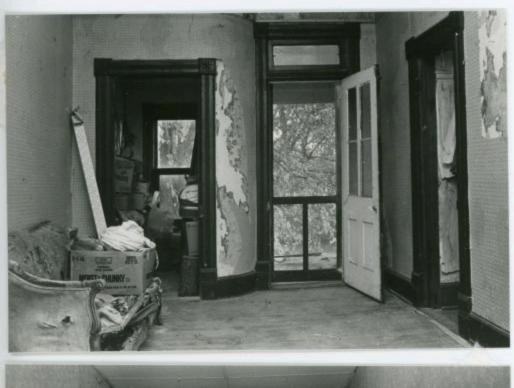

onal newel post. The first floor wall between the north room and the central hallway is curved with the concave side in the hallway. Upstairs, the east wall of the hallway (containing the doorway into the second floor of the ell) has concave corners.

The form of the Murray House is Type 1b in the Phase I typology.

The original owner is thought to have been Dr. and Mrs. L. F. Murray. Dr. Murray, a physician and surgeon, settled in Holden in 1876. A son, Samuel, also became a physician and lived in this house for several years.

The Murray House may be eligible under Criterion C, as a fine and relatively unaltered Italianate-styled I-House.

Location: Lot 134, Block 81, Original Town.

MURRAY HOUSE

303 **S.** Olive St. Holden

NO

First Floor Plan

Scale: 1'' = Approx. 12!













































9/5/86

65102

#### MISSOURI OFFICE OF HISTORIC

| . NO.<br>31                                                                              | 4. PRESENT LOCAL NAME(S) OR DESIGNATION(S)                                                                                                                                            | GROVER TOWNSHIP                                                           |               |
|------------------------------------------------------------------------------------------|---------------------------------------------------------------------------------------------------------------------------------------------------------------------------------------|---------------------------------------------------------------------------|