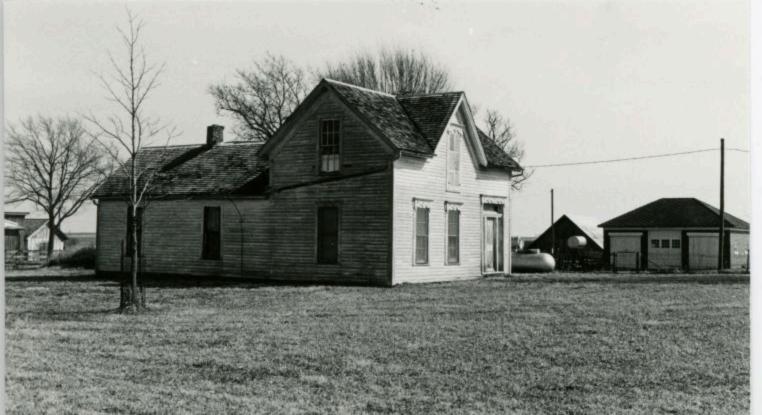

argely settled by immigrants of German descent.

A straight-run staircase with a tapering octagonal newel post is along the east wall sf the halfway. Woodwork in the parlor and some other areas is hand-grained; parlor windows have aprons. An enclosed porch along the east side of the ell, was apparently designed that way; a small pantry is at the north end, opposite the kitchen, and another small storage room is at the south end of this section.

Older outbuildings are fairly numerous and include a cattle barn, horse barn. wellhouse, root cellar, chicken house, combination coal shed-brooder house-hired hand's room, privy, etc.

Location: Section 26, T50N, R24W.

### JOHNSON-SCHMIDT HOUSE Vicinity Alma

First Floor Plan

Scale:  $1^{H} = Approx. 12^{3}$ 









































OF HISTORIC PRESERVATION SUNTAGE OF SURVEY FORM MISSOURI OFFICE

| ARCHITECTURAL/ HISTORIC                                              | INVENTORY SURVEY FORM FREED                                                                                                                               | OOM TOWNSHIP (CONCORDIA)                         | )              |
|----------------------------------------------------------------------|-----------------------------------------------------------------------------------------------------------------------------------------------------------|--------------------------------------------------|----------------|
| i. na.<br>261                                                        | 4. PRESENT LOCAL NAME(S) OR DESIGNATION(S)