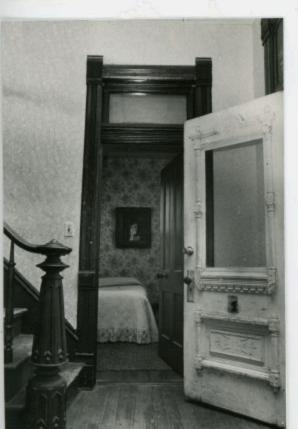

ost. The first floor wall between the north room and the central hallway is curved with the concave side in the hallway. Upstairs, the east wall of the hallway (containing the doorway into the second floor of the ell) has concave corners.

The form of the Murray House is Type 1b in the Phase I typology.

The original owner is thought to have been Dr. and Mrs. L. F. Murray. Dr. Murray, a physician and surgeon, settled in Holden in 1876. A son, Samuel, also became a physician and lived in this house for several years.

The Murray House may be eligible under Criterion C, as a fine and relatively unaltered Italianate-styled I-House.

Location: Lot 134, Block 81, Original Town.

MURRAY HOUSE

303 **S.** Olive St. Holden

NO

First Floor Plan

Scale: 1'' = Approx. 12!













































9/5/86

65102

#### MISSOURI OFFICE OF HISTORIC

| . NO.<br>31                                                                              | 4. PRESENT LOCAL NAME(S) OR DESIGNATION(S)                                                                                                                                            | GROVER TOWNSHIP                                                           |               |
|------------------------------------------------------------------------------------------|---------------------------------------------------------------------------------------------------------------------------------------------------------------------------------------|---------------------------------------------------------------------------|------------