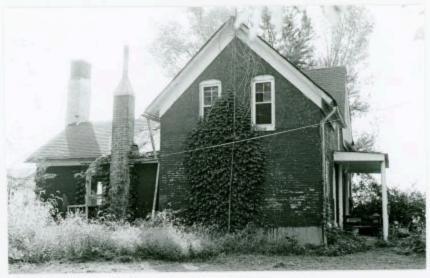

odest capitals.) Also, chimneys apparently have been removed from the gable ends of the main block.

Original woodwork is found on both floors and the upstairs is relatively unaltered. The rear of the hallway appears to have been changed somewhat to accommodate a closet off the present kitchen, however. The staircase is boxed but may not always have been.

This is a Type 16a house, according to the Phase I typology.

Outbuildings include a fairly old transverse frame barn with pinned connections.

Location: Section 6, T43N, R23W.



Form No. 157

## WEEDON MAJORS HOUSE

## County Line Road, Windsor

 $\wedge \bigcirc$ 

First Floor Plan

Scale: 1'' = Approx. 12'



Pettis Co. Survey Form No. 157 WEEDON MAJORS HOUSE Windsor Site Map BARN #655,656 WEEDON

COUNTY LINE ROAD































Office of Historic Preservation. P.O. Box 176, Jefferson City, Missouri 65101

HISTORIC INVENTORY

| J-J.C.FHOMPSON