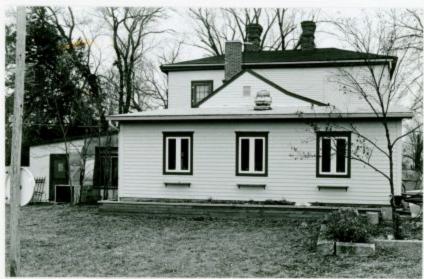

|                                                                                         |                                            |  |  |

87 EDDY (J.C.THOMPSON)

con\*t

nded on the NE by Hyway 41, on the NW by a fence, end on the SE & SW a fence. The UTM reference is the center point.

42. con't

tions include a kitchen and dining room, utility room and bath, which were original buildings such as the slave quarters and summer kitchen that were moved up and attached to the original. block of the residence. A one bay Victorian style front porch has been removed.

44. con't nomination boundary.





J. C. THOMPSON HOUSE Vicinity Arrow **Rock** 











7/3









7/7



7/8





7/4



7/5



7/6





7/5





64,7A5-016-032

L. Harper

Organization 2 | Of Ammon Dock

Ind cafe | 49 Revision Cares:

Office of Historic ?reservation. P.O. Box 176, Jefferson City, Missouri 65101 HISTORIC INVENTORY

| - HISTURIC                                                                                                                                           | INVENTORT                                                                                 |                                                 |  |
|------------------------------------------------------------------------------------------------------------------------------------------------------|-------------------------------------------------------------------------------------------|-------------------------------------------------|--|
| od.