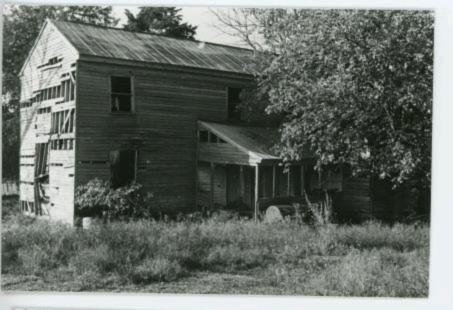

and eighty-five acres, improved with good buildings, fences, etc. In all his methods he is upright and honorable, and by these means has won the good-will of a host of friends and acquaintances. A Democrat of the most unswerving stamp, he is a firm believer in the wisdom of free coinage.

The marriage of Mr. and Mrs. Harmon was blessed with eleven children, all but one of whom survive. They are as follows: Alexander E., Ettie F., John P., Leonard M., George W., Valter .% Jesse M., Lulu P., Claude S. and Delbert. The two eldest sons are married and each has three children. Ettie is also married and is the mother of two children.

Johnson Co. West Survey Form No. 11

PRICE-HARMON HOUSE

Vicinity Columbus
Johnson County

N

First Floor Plan

Scale: 1" = Approx. 12'











































# MISSOURI OFFICE OF HISTORIC PRESERVATION ARCHITECTURAL/ TORIC INVENTORIO

| ARCHITECTURAL/F TORIC IN                                               | VENTORY SUL EY FORM                                                                   |                                    | •.             |
|------------------------------------------------------------------------|---------------------------------------------------------------------------------------|------------------------------------|----------------|
| 1. NO. 158                                                             | PRESENT LOCAL NAME(S) OR DESIGNATION(S) POS                                           | T OAK TOWNSHIP                     |                |
| Z. COUNTY Johnson