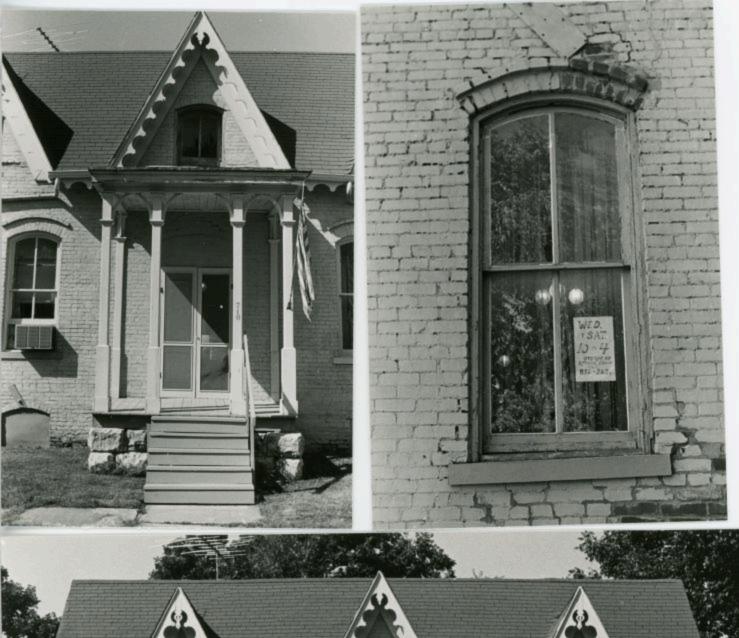

### **Instructions for Using This Digital Survey**

This architectural survey has images that may appear as small tiles that are difficult to read. In order to enhance the size and appearance of the photos in this document perform the following actions:

- 1) Download PDF to desktop.
- 2) Open the document in Adobe Reader.
  - 3) Open on the View Tab.
- 4) Go to Page Display in the drop down menu.
  - 5) Change to Single Page View

MISSOURI OFFICE OF HISTORIC PRESERVATION