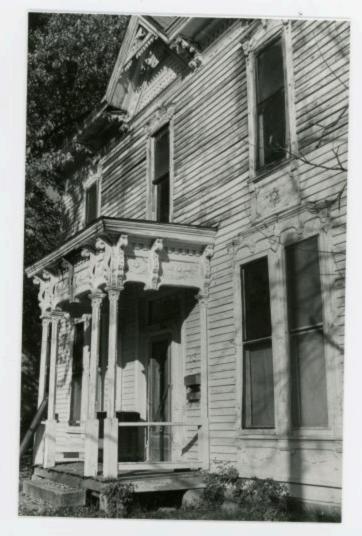

floor wall between the north room and the central hallway is curved with the concave side in the hallway. Upstairs, the east wall of the hallway (containing the doorway into the second floor of the ell) has concave corners.

The form of the Murray House is Type 1b in the Phase I typology.

The original owner is thought to have been Dr. and Mrs. L. F. Murray. Dr. Murray, a physician and surgeon, settled in Holden in 1876. A son, Samuel, also became a physician and lived in this house for several years.

The Murray House may be eligible under Criterion C, as a fine and relatively unaltered Italianate-styled I-House.

Location: Lot 134, Block 81, Original Town.

MURRAY HOUSE

303 **S.** Olive St. Holden

NO

First Floor Plan

Scale: 1'' = Approx. 12!













































9/5/86

65102

#### MISSOURI OFFICE OF HISTORIC

| . NO.<br>31                                                                              | 4. PRESENT LOCAL NAME(S) OR DESIGNATION(S)                                                                                                                                            | GROVER TOWNSHIP                                                           |               |
|------------------------------------------------------------------------------------------|---------------------------------------------------------------------------------------------------------------------------------------------------------------------------------------|---------------------------------------------------------------------------|---------------|
| Johnson