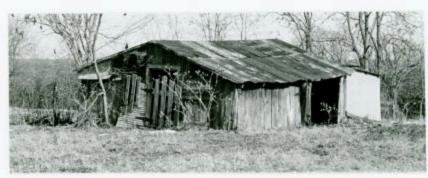

s some nice Greek Revival woodwork including pediment-shaped enframements with Greek ears. The central hallway divides the house into two sections and contains a straightrun staircase with a tapering octagonal newel post. In the main or south parlor, windows and doors have raking cornices; windows have paneled aprons. A pilaster mantel has been replaced with a stone fireplace. (The house's only surviving pilaster mantel is in an upstairs bedroom.)

The Richard Gentry House is Type 17a in the Phase I typology.

The largest outbuilding is a gambrel-roofed horse and cattle barn. The other identified outbuildings are a handyman's house, a machinery building, wellhouse, playhouse and garage. All of the outbuildings appear to have been built after 1900.

Location: Section 12, T46N, R21W.





















5/8









5/6





5/2























5W-AS-016-030

MISSOURI OFFICE OF HISTORIC PRES

ARCHITECTURAL/HISTORIC INVENTORY SURVEY FORM GREEN RIDGE TOWNSHIP (WINDSOR)

| 1 NO.                                                                                                                                                                                                                                                                                                                                                                                                                                                                   | 4 300000                                                                                                                                           |