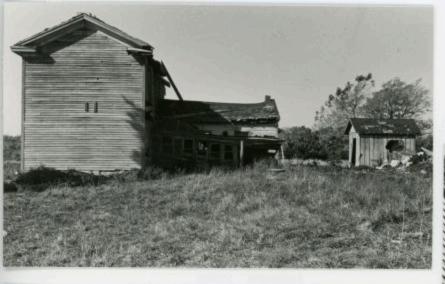

rcase is in the usual place, in the central hallway near the main entrance. The flanking east and west rooms are of identical size, At feast one of the parlors, on the west, had a latticed transom. The hallway walls consist of horizontal boards: wainscotting is found in the dining room and kitchen.

An old, small outbuilding with a hewn oak frame with pinned comers is just north of the house.

Two-hundred 50 yards or so southwest of the house are the stone walls of a large mule barn. In the early 1900s, the property was owned by Perry A. and Walter Jones, who shipped Missouri mules and horses from their Jones Brothers Mule Barn.

Location: Section 31, T45N, R25W.



TOWNSLEY-JONES HOUSE

Vicinity Cornelia

 $\Lambda$ 

First Floor Plan

Scale: 1" = Approx. 12'





































## MISSOURI OFFICE OF HISTORIC PRESERVATION

ARCHITECTURAL / STORIC INVENTORY

| i. NO.                                                                 | 4. PRESENT LOCAL NAME(S) OR DESIGNATION(S)                                                                | MADISON TOWNSHIP                     | -              |
|------------------------------------------------------------------------|-----------------------------------------------------------------------------------------------------------|--------------------------------------|----------------|
| 2 COUNTY Johnson                                                       | 0383                                                                                                      | (HOLDEN)                             | ě