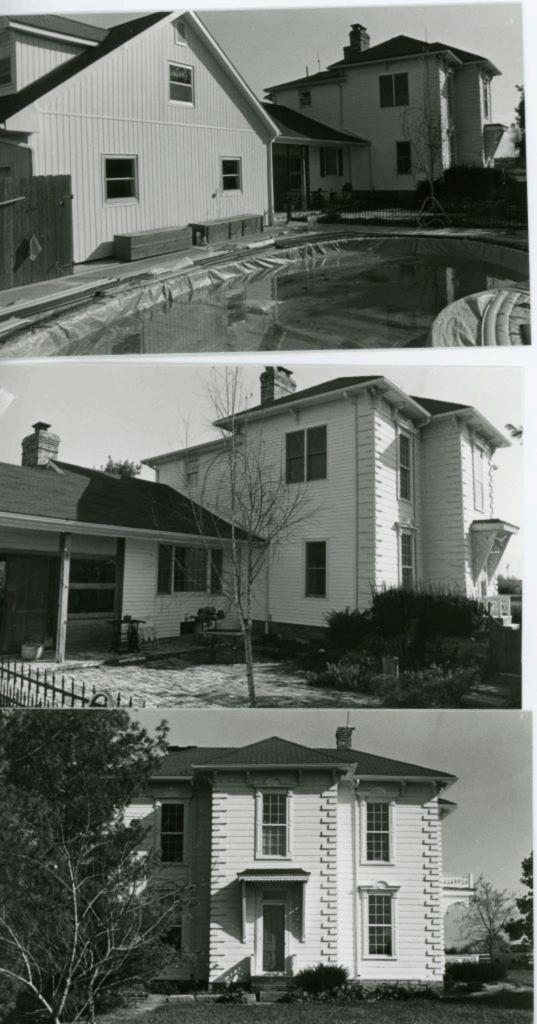

### **Instructions for Using This Digital Survey**

This architectural survey has images that may appear as small tiles that are difficult to read. In order to enhance the size and appearance of the photos in this document perform the following actions:

- 1) Download PDF to desktop.
- 2) Open the document in Adobe Reader.
  - 3) Open on the View Tab.
- 4) Go to Page Display in the drop down menu.
  - 5) Change to Single Page View

MISSOURI OFFICE OF HISTORIC PRESERVATION