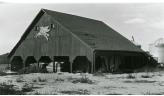

| I              |

Page 2

Parsons Residence; Prigmore House

Pettis County; Blackwater Twp.; T48N, R23W, S25.

### 42. (continued)

In the 1870s, a large hall and four rooms were added and ceilings were raised to 10'. There is a rearward extension which has been altered, apparently in 1973 when a kitchen and back porch were replaced with a family room.

The interior includes a walnut spiral staircase. Some of the burledwalnut woodwork and interior doors were salvaged from the old T. B. Price House. The Price House, one of the outstanding old Pettis County homes, was demolished in the 1970s.

METAL



Vicinity Houstonia

7

Site Map

METAL MACHINARY



































MISSOURI OFFICE OF HISTORIC LONGWOOD TOWNSHIP ARCHITECTURAL/HISTORIC INVENTORY SURVEY FORM

| . NO.                                                                 | 4. PRESENT LOCAL NAME(S) OR DESIGNATION(S)                                    |                                                   | -                 |
|-----------------------------------------------------------------------|-------------------------------------------------------------------------------|---------------------------------------------------|-------------------|
| 59<br>2. COUNTY D                                                     |                                                                               |                                                   | No.               |