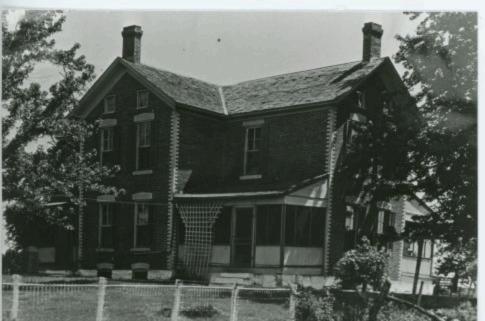

ard moved to Illinois where he died several years later. A son, William, came to live in the house in about 1880. Current owner Mrs. Richard (Peggy) Zink is a great-granddaughter of the builder.

There may be family ties between this house and the Stoner-Ozias House (#101. another Johnson County property in the survey). Wampler's wife was Elizabeth Stoner, of Ohio; Leroy Stoner. who built the Stoner-Ozias House in 1870. was also from Ohio (Preble Co.). While the Stoner-Ozias and Wampler Houses are unlike, the form of bath buildings is cruciform.

The Wampler House was coded as Type 21 in the Phase I typology. The oldest outbuilding is a 1920s garage. Location: Section 34, T47N, R24W.

### WAMPLER HOUSE

Vicinity Knob Noster

N

First Floor Plan
Scale: 1" = Approx. 12'

























| 29 Johnson                                                                                                                                                                | SENT LOCAL NAME(S) OR DESIGNATION(S) GRO<br>Emig Residence                                                                                                                                           | OVER TOWNSHIP                                                                                                                                             | Ī                 |
|---------------------------------------------------------------------------------------------------------------------------------------------------------------------------|--------------------------------------------------------------------------