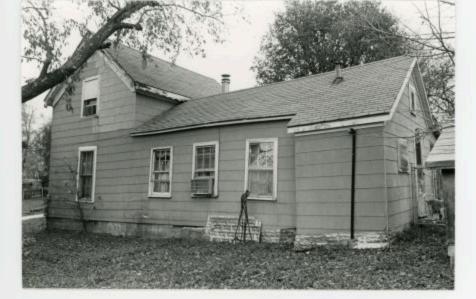

| 23       |
| RETURN THIS FORM WHEN COMPLETED TO:                                                                                                                                                                            | OFFICE OF HISTORIC PRESERVATION                                                                                                         | Show-Me RPC                | 1        |
| F ADDITIONAL SPACE IS NEEDED, ATTACH<br>EPARATE SHEET(S) TO THIS FORM                                                                                                                                          | P.O. BOX 176 JEFFERSON CITY, MISSOURI 65102 PM. 314-751-4096                                                                            |                            | 15       |













5W-AS-016-019

### MISSOURI OFFICE OF HISTORIC **PRESERVATION**

ARCHITECTURAL/HISTORIC INVENTORY SURVEY FORM BOWLING GREEN TOWNSHIP I. NO. 4. PRESENT LOCAL NAME(S) OR DESIGNATION(S) 121 8 2. COUNTY Pettis S. OTHER NAME(S) 3. LOCATION OF Show-Me Regional NEGATIVES Planning Commiss .21 Danforth House (probable) 8. SPECIFIC LEGAL LOCATION IS. THEMATIC CATEGORY RANGE 20W SECTION \_ 28. NO. OF STORIES 17 TOWNSHIP \_\_ Historic/architectural county Petti 29. BASEMENT? YES ( IF CITY OR TOWN, STREET ADDRESS it. DATE(S) OR PERIOD Ca. 1890s NO (X ) 30. FOUNDATION MATERIAL 7. CITY OR TOWN IF RURAL, VICINITY IS. STYLE OR DESIGN
Side Gabled (Folk Victorian) Stone West of Beaman 31. WALL CONSTRUCTION Wood frame 19. ARCHITECT OR ENGINEER 8. DESCRIPTION OF LOCATION Undetermined 32 ROOF TYPE AND