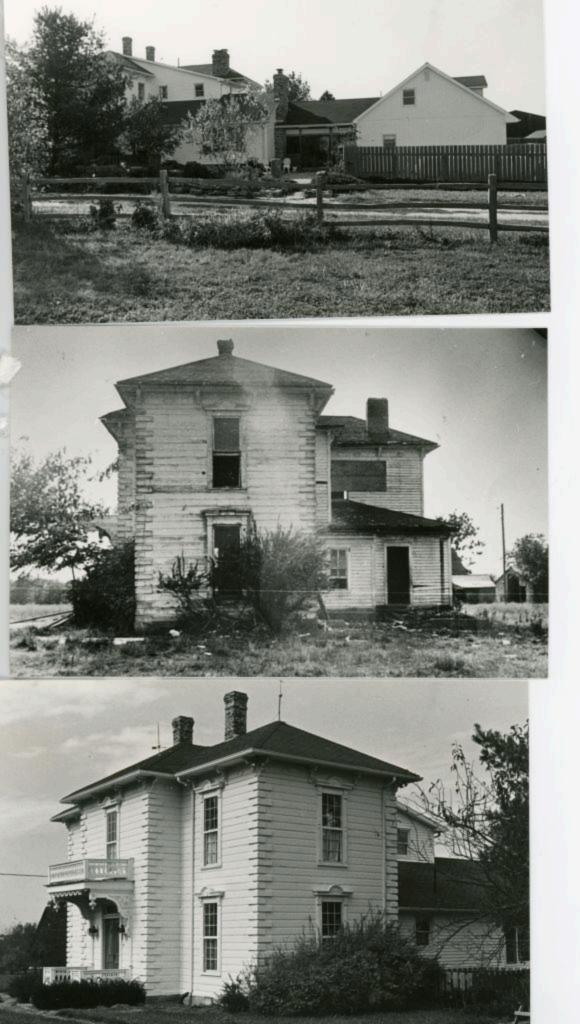

### **Instructions for Using This Digital Survey**

This architectural survey has images that may appear as small tiles that are difficult to read. In order to enhance the size and appearance of the photos in this document perform the following actions:

- 1) Download PDF to desktop.
- 2) Open the document in Adobe Reader.
  - 3) Open on the View Tab.
- 4) Go to Page Display in the drop down menu.
  - 5) Change to Single Page View

MISSOURI OFFICE OF HISTORIC PRESERVATION