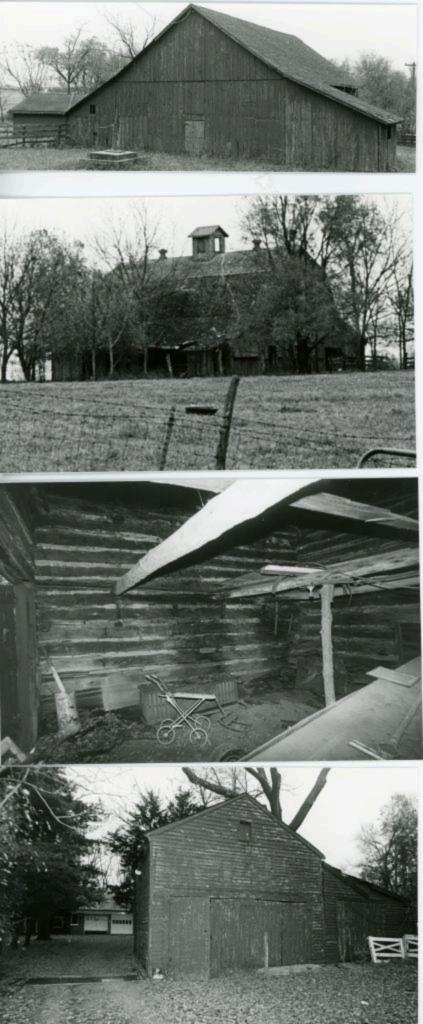

so unusual. Another very old outbuilding is a drive-through crib barn or granary, also with a cupola, A small, unidentified building with walls of soft brick is almost certainly as old as the house. A log-walled building covered with siding and converted to a garage or carriage house earlier in the century is thought to have been a slave house, There are numerous other outbuildings and structures including an old water tower.

Whether the property owner would allow the property to be listed in the National Register of Historic Places is unknown. Permission to photograph the house was granted by the tenant rather than by the owner, who was not responsive to inquiries (assuming they were received from an intermediary.) The property reportedly is for sale.

Location: Section 20, T46N, R21W.



















































PRESERVATION

CEDAR TOWNSHIP

## MISSOURI OFFICE OF HISTORIC

|                                                                                                                                                                         | MATERIORI SORVEI FORM