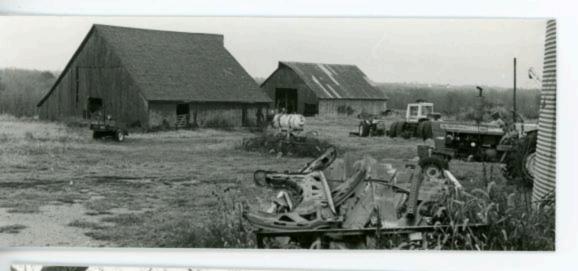

| R.Maserand 47. ORGANIZATION Show-Me RPC                                                       | 31                |
| ETURN THIS FORM WHEN COMPLETED TO:                                                                                                                                                                  | OFFICE OF HISTORIC PRESERVATION<br>P.O. 80X 176<br>JEFFERSON CITY, MISSOURI 65102                                                                                                                                                                                     | MALCATE 149. REVISION GATE(S)                                                                 | ic-               |







































# MISSOURI OFFICE OF HISTORIC PRESERVATION

| 281                                                               | 4. PRESENT LOCAL NAME(S) OR DESIGNATION(S)                                                                                                                                               |                                                                         | T