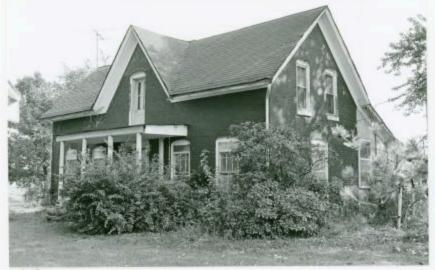

ges, grooves and modest capitals.) Also, chimneys apparently have been removed from the gable ends of the main block.

Original woodwork is found on both floors and the upstairs is relatively unaltered. The rear of the hallway appears to have been changed somewhat to accommodate a closet off the present kitchen, however. The staircase is boxed but may not always have been.

This is a Type 16a house, according to the Phase I typology.

Outbuildings include a fairly old transverse frame barn with pinned connections.

Location: Section 6, T43N, R23W.



Form No. 157

## WEEDON MAJORS HOUSE

## County Line Road, Windsor

 $\wedge \bigcirc$ 

First Floor Plan

Scale: 1'' = Approx. 12'



Pettis Co. Survey Form No. 157 WEEDON MAJORS HOUSE Windsor Site Map BARN #655,656 WEEDON

COUNTY LINE ROAD































Office of Historic Preservation. P.O. Box 176, Jefferson City, Missouri 65101

HISTORIC INVENTORY

| J-J.C.FHOMPSON