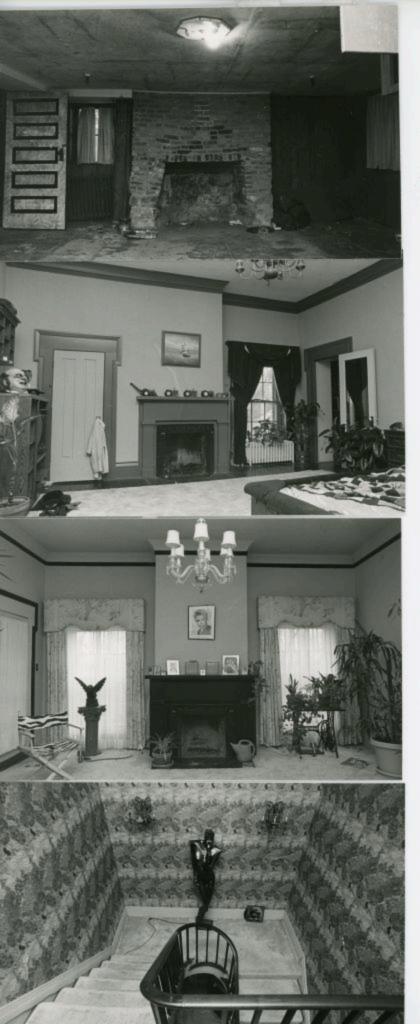

Another very old outbuilding is a drive-through crib barn or granary, also with a cupola, A small, unidentified building with walls of soft brick is almost certainly as old as the house. A log-walled building covered with siding and converted to a garage or carriage house earlier in the century is thought to have been a slave house, There are numerous other outbuildings and structures including an old water tower.

Whether the property owner would allow the property to be listed in the National Register of Historic Places is unknown. Permission to photograph the house was granted by the tenant rather than by the owner, who was not responsive to inquiries (assuming they were received from an intermediary.) The property reportedly is for sale.

Location: Section 20, T46N, R21W.



















































PRESERVATION

CEDAR TOWNSHIP

## MISSOURI OFFICE OF HISTORIC

|                                                                                                                                                                         | MATERIORI SORVEI FORM