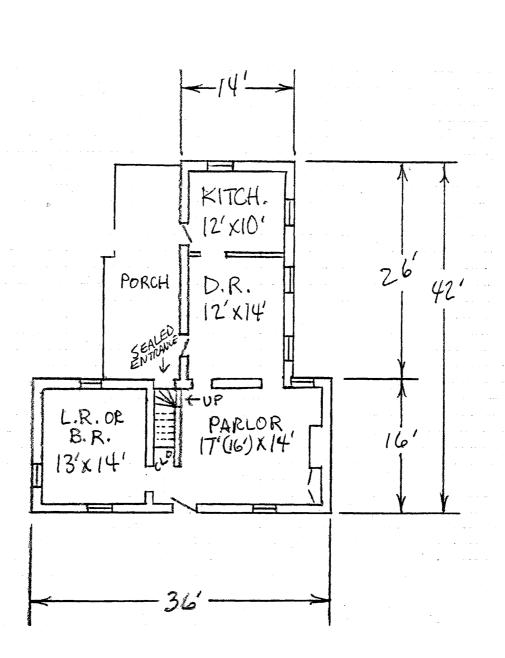

Township). He apparently died at about the time the house was completed and it was inherited by a son, S. C. Another son, S. G. Kinder, inherited land immediately west of the acreage containing this house. In 1876, the property was owned by A. W. Ridings but no house is shown. Presumably, Ridings—who apparently was involved in numerous transactions involving real estate—owned the property without occupying it.

A "Col. Rhodes" (or Rhoads) reportedly owned the house at some point, perhaps in the early 1900s or later. In the mid-1930s, it was acquired by Mr. and Mrs. Claude Myers who lived in it until the late 1950s. Mrs. Myers remains the owner today.

Location: Section 18, T44N, R28W.

#### KINDER HOUSE

Vicinity Rose Hill, Johnson County

First Floor Plan

Scale: 1'' = Approx. 12 Ft.



























### MISSOURI OFFICE OF HISTORIC PRESERVATION

| ARCHITECTURAL/HISTORIC