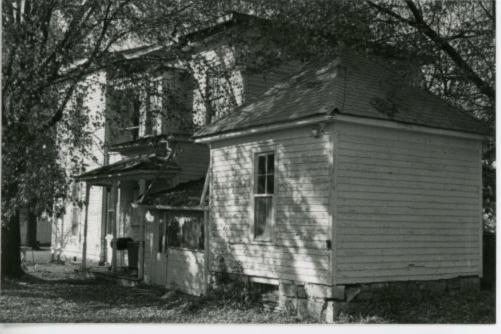

ring octagonal newel post. The first floor wall between the north room and the central hallway is curved with the concave side in the hallway. Upstairs, the east wall of the hallway (containing the doorway into the second floor of the ell) has concave corners.

The form of the Murray House is Type 1b in the Phase I typology.

The original owner is thought to have been Dr. and Mrs. L. F. Murray. Dr. Murray, a physician and surgeon, settled in Holden in 1876. A son, Samuel, also became a physician and lived in this house for several years.

The Murray House may be eligible under Criterion C, as a fine and relatively unaltered Italianate-styled I-House.

Location: Lot 134, Block 81, Original Town.

MURRAY HOUSE

303 **S.** Olive St. Holden

NO

First Floor Plan

Scale: 1'' = Approx. 12!













































9/5/86

65102

#### MISSOURI OFFICE OF HISTORIC

| . NO.<br>31                                                                              | 4. PRESENT LOCAL NAME(S) OR DESIGNATION(S)                                                                                                                                            | GROVER TOWNSHIP                                                           |               |
|------------------------------------------------------------------------------------------|---------------------------------------------------------------------------------------------------------------------------------------------------------------------------------------|------------------------------------------------------------------