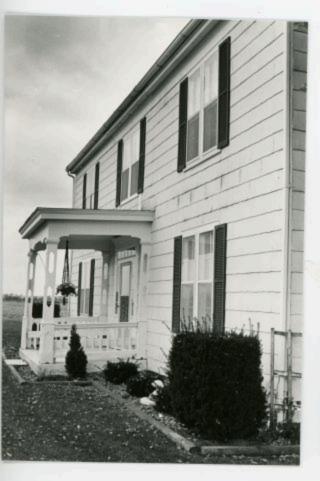

oors of the main facade, Window openings seem original, except as noted above, but the shutters are vinyl replacements.

Much interior woodwork remains and the west parlor has a Greek Revival mantel. However, ceilings have been lowered and paneling install-ed. A bathroom has been added adjacent to the central staircase, enclosing it. The railing with a tapering octagonal newel post, similar to a type found in many local antebellum residences, remains in place.

Outbuildings include a ca. 1914 transverse frame barn, a granary and a harness building which has been converted to a garage.

The house remains in the Bear family today.

Location: Section 33, T50N, R26W.



### WILLIAM JAMES BEAR HOUSE

Vicinity Higginsville

V

First Floor Plan

Scale: 1" = Approx. 12'



































SWAS-016-015
PRESERVATION

#### MISSOURI OFFICE ARCHITECTURAL /HISTORIC

| 215