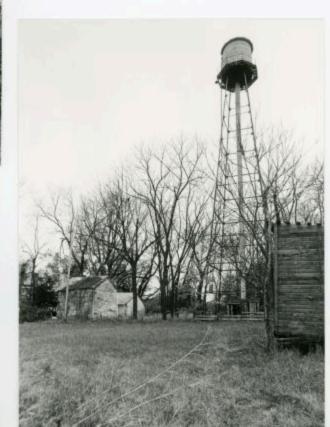

al. Another very old outbuilding is a drive-through crib barn or granary, also with a cupola, A small, unidentified building with walls of soft brick is almost certainly as old as the house. A log-walled building covered with siding and converted to a garage or carriage house earlier in the century is thought to have been a slave house, There are numerous other outbuildings and structures including an old water tower.

Whether the property owner would allow the property to be listed in the National Register of Historic Places is unknown. Permission to photograph the house was granted by the tenant rather than by the owner, who was not responsive to inquiries (assuming they were received from an intermediary.) The property reportedly is for sale.

Location: Section 20, T46N, R21W.



















































PRESERVATION

CEDAR TOWNSHIP

## MISSOURI OFFICE OF HISTORIC

|                                                                                                                                                                         | MATERIORI SORVEI FORM