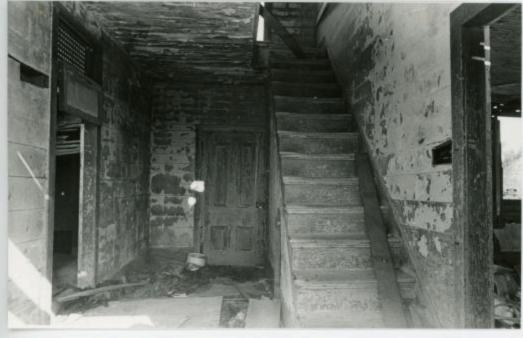

staircase is in the usual place, in the central hallway near the main entrance. The flanking east and west rooms are of identical size, At feast one of the parlors, on the west, had a latticed transom. The hallway walls consist of horizontal boards: wainscotting is found in the dining room and kitchen.

An old, small outbuilding with a hewn oak frame with pinned comers is just north of the house.

Two-hundred 50 yards or so southwest of the house are the stone walls of a large mule barn. In the early 1900s, the property was owned by Perry A. and Walter Jones, who shipped Missouri mules and horses from their Jones Brothers Mule Barn.

Location: Section 31, T45N, R25W.



TOWNSLEY-JONES HOUSE

Vicinity Cornelia

 $\Lambda$ 

First Floor Plan

Scale: 1" = Approx. 12'





































## MISSOURI OFFICE OF HISTORIC PRESERVATION

ARCHITECTURAL / STORIC INVENTORY

| i. NO.                                                                 | 4. PRESENT LOCAL NAME(S) OR DESIGNATION(S)                                                                | MADISON TOWNSHIP                     | -              |
|------------------------------------------------------------------------|-----------------------------------------------------------------------------------------------------------|--------------------------------------|----------------|
| 2 COUNTY Johnson                                                       | 0383                                                                                                      | (HOLDEN)                             | ě