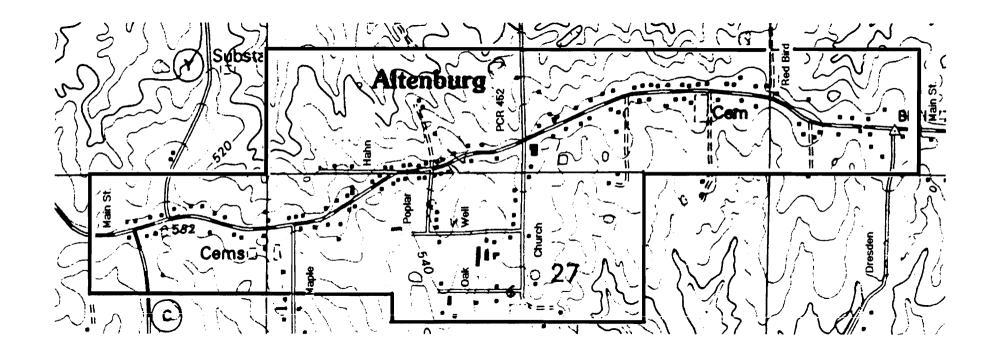

| Street guide for Altenburg, Missouri |  |  |
|--------------------------------------|--|--|
| Main St.                             |  |  |
| Church St.                           |  |  |
| Oak St.                              |  |  |
| Well St.                             |  |  |
| Popular St.                          |  |  |
| Hahn St.                             |  |  |
| Ridge St.                            |  |  |
| Red Bird                             |  |  |
| PCR 452                              |  |  |