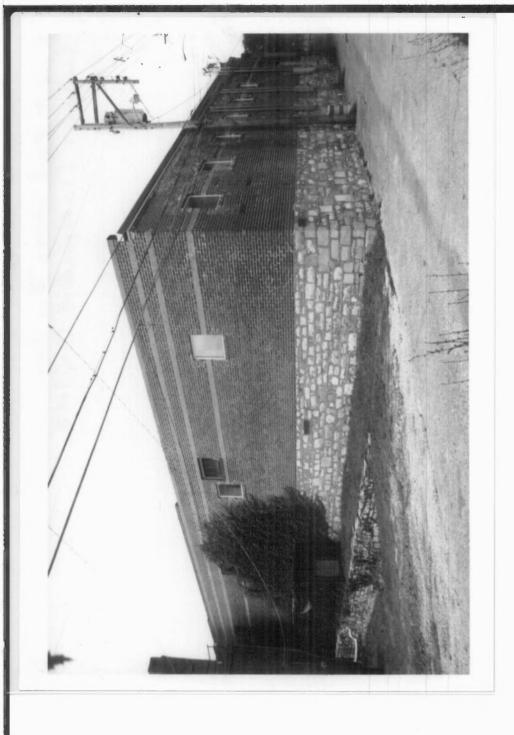

#### **Secondary Elevations**

The secondary elevations are all treated similarly with the exception of the rounded corner at the north end of the east elevation which forms part of the primary elevation and a short section of the primary elevation treatment which wraps onto the west elevation. These secondary elevation walls made of red brick and the stringcourse motif of the primary elevation is continued from the main façade along all other elevations with the stringcourses made of rusticated concrete bricks left their natural gray color. While the east and west elevations continue the horizontal banding from the primary elevation with the three stringcourses and even have an additional concrete brick stringcourse about halfway up the wall, the south (alley) elevation only has a single stringcourse, which is the continuation of the lowest stringcourse on the east and west elevation, but due to elevation changes and the lower roof profile toward the rear of the building, this stringcourse is positioned in the upper third of the rear elevation. The elevation change at the alley also reveals a stone foundation, which appears to have been made of salvaged materials since some stones are dressed while others are not. On the alley, there were small loading dock openings and on the east elevation near the rear was a service entry door.

To the east of the building is a large, paved parking lot that covers the remaining portion of the property, extending east of the building to the corner of Des Peres and from Delmar to the alley on the south side of the property. Historically, this part of the property was a boggy hole that was filled in and leveled with a stone retaining wall (below grade) built along the alley. The parking lot has been part of the historic property since the building's construction, a necessity for midtwentieth century commercial construction, especially a supermarket and it continues to be a part of the property today. The parking lot is paved with asphalt, and extending to the public sidewalks with the driveway entry originally adjacent to the building on the northwest corner of the parking lot.