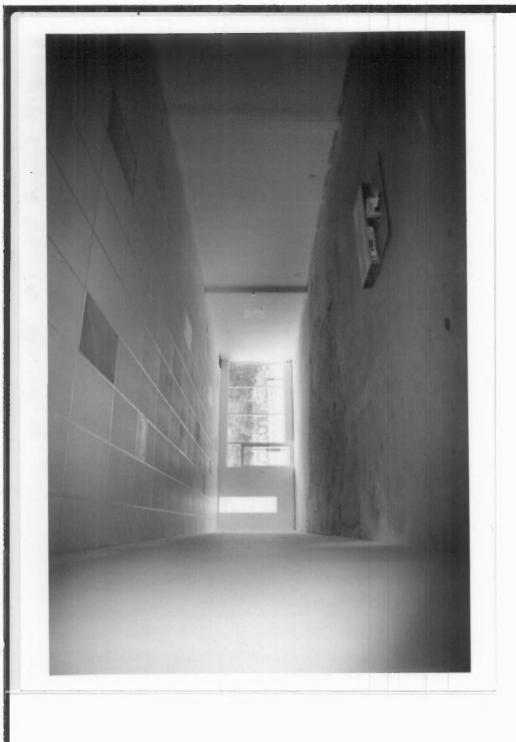

#### INTERIOR

The interior was originally one large retail space, punctuated by 2 rows of 4 steel H-columns that supported the steel I-beams which were clad in wood, dividing the interior into 3 open bays across the front of the building. The interior was originally one large open room with an original divider wall about two-thirds of the way back across the building to separate the stock room from the retail store. The ceiling joists and roof structure of the retail space were originally covered by Celotex panels, but these panels and some of the structural supports were damaged by a recent fire. A previous owner had repaired this damage by installing a dropped, acoustical ceiling and sheetrocking the exterior walls. As part of the current rehabilitation project, the eastern third of the retail space (the eastern bay) was restored to its original ceiling height, with a simple sheetrock ceiling. The center and western bay of the original retail space will be finished as two separate retail spaces with a simple wall divider along the column line. The eastern bay has been divided up into office spaces for the owner, the architectural firm, the Saint Louis Design Alliance, primarily utilizing shorter partition walls and connecting the eastern bay to the original stock room across the back of the building. The area at the rounded corner now forms a vestibule with a glass block wall, approximately at the position of the original recessed entry wall, that parallels the radius of the rounded corner with doors at either end of the radius into the adjacent interior spaces.