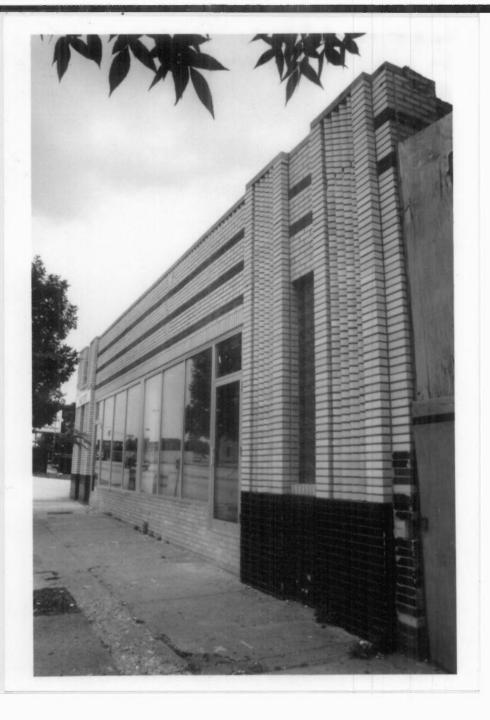

#### **Secondary Elevations**

The secondary elevations are all treated similarly with the exception of the rounded corner at the north end of the east elevation which forms part of the primary elevation and a short section of the primary elevation treatment which wraps onto the west elevation. These secondary elevation walls made of red brick and the stringcourse motif of the primary elevation is continued from the main façade along all other elevations with the stringcourses made of rusticated concrete bricks left their natural gray color. While the east and west elevations continue the horizontal banding from the primary elevation with the three stringcourses and even have an additional concrete brick stringcourse about halfway up the wall, the south (alley) elevation only has a single stringcourse, which is the continuation of the lowest stringcourse on the east and west elevation, but due to elevation changes and the lower roof profile toward the rear of the building, this stringcourse is positioned in the upper third of the rear elevation. The elevation change at the alley also reveals a stone foundation, which appears to have been made of salvaged materials since some stones are dressed while others are not. On the alley, there were small loading dock openings and on the east elevation near the rear was a service entry door.

Over the years, the openings on the alley elevation have been bricked in and altered slightly, but their location at the alley has no significant impact on the historic integrity of the building. Although the east wall did not originally have windows, part of the adaptive reuse of this building required windows, and 4 sets of metal, paired casement windows now punctuate the east wall, but their position on this secondary elevation as well as their simple design and even placement, minimize the impact of this alteration, which was approved by the National Park Service. In 1960, a concrete block addition was attached to the building at the south end of the east elevation along the alley. It was apparently used for the mechanical equipment that ran the coolant cases. Since it is at the back of the property it is basically non-intrusive and does not impact the historic integrity of the building.