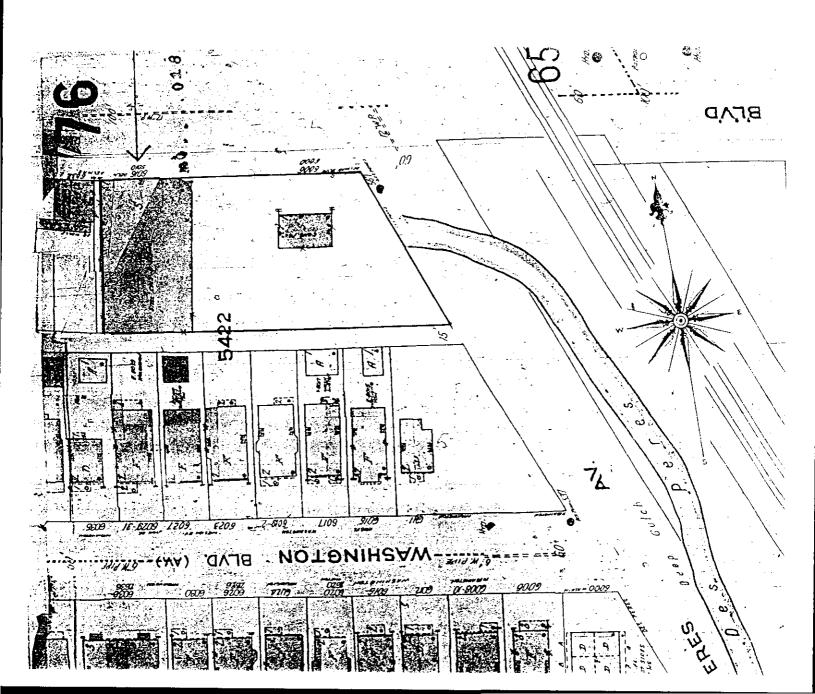

At some point after 1940, a small one story concrete block building was constructed in the middle of the parking lot (see historic fire insurance map) but it has since been demolished, returning the parking lot to its original dimensions. For security reasons and to comply with current city landscaping requirements, a new, ornamental, metal fence has been constructed around the perimeter of the parking lot and the owners have taken this opportunity to utilize the triangular detailing from the building's parapet as a feature of the ornamental fence's design, helping visually tie the large parking lot to the building's design. Although the original curb cut for the parking lot remains, this is now a gated pedestrian entry and a new curb cut, at the south end of the Des Peres side of the lot now provides secured, gated, access for automobiles.