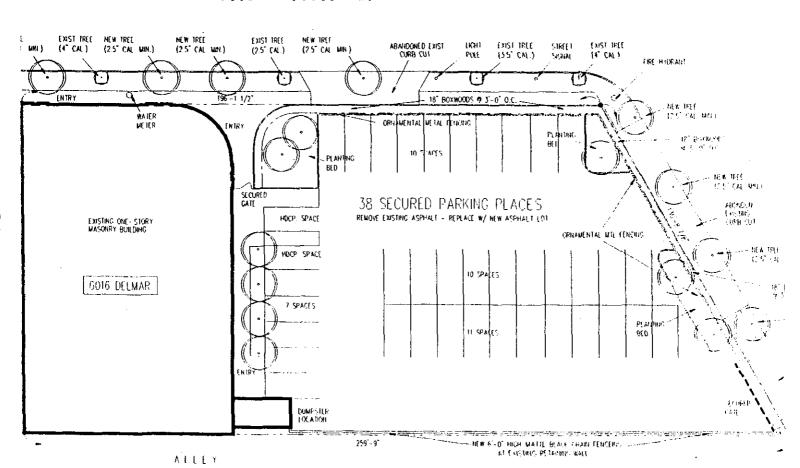

To the east of the building is a large, paved parking lot that covers the remaining portion of the property, extending east of the building to the corner of Des Peres and from Delmar to the alley on the south side of the property. Historically, this part of the property was a boggy hole that was filled in and leveled with a stone retaining wall (below grade) built along the alley. The parking lot has been part of the historic property since the building's construction, a necessity for midtwentieth century commercial construction, especially a supermarket and it continues to be a part of the property today. The parking lot is paved with asphalt, and extending to the public sidewalks with the driveway entry originally adjacent to the building on the northwest corner of the parking lot.

At some point after 1940, a small one story concrete block building was constructed in the middle of the parking lot (see historic fire insurance map) but it has since been demolished, returning the parking lot to its original dimensions. For security reasons and to comply with current city landscaping requirements, a new, ornamental, metal fence has been constructed around the perimeter of the parking lot and the owners have taken this opportunity to utilize the triangular detailing from the building's parapet as a feature of the ornamental fence's design, helping visually tie the large parking lot to the building's design. Although the original curb cut for the parking lot remains, this is now a gated pedestrian entry and a new curb cut, at the south end of the Des Peres side of the lot now provides secured, gated, access for automobiles.