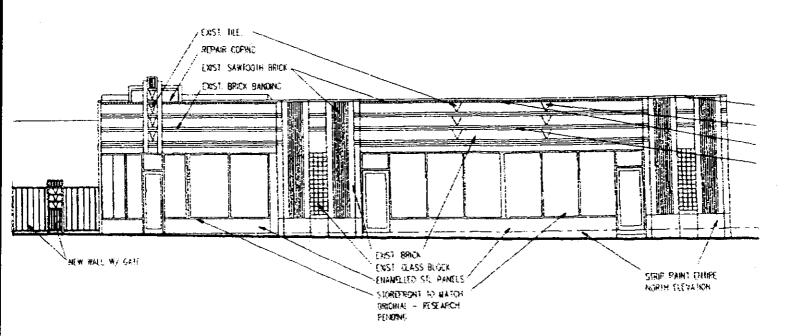

#### **ALTERATIONS AND INTEGRITY ISSUES**

When the current historic rehabilitation project began, the upper façade had been covered with siding, squaring off and damaging the upper portion of the rounded corner entry, as well as removing the stepped parapet detail. Both the east and north elevation had been painted gray, obscuring the decorative details. The building had not been in use in recent years and its display window glass and the doorway had been replaced with plywood boards. Because there was visible evidence under the siding and paint, the siding was initially removed to reveal how much of the original brick façade was

Narrative Description (continued)

intact. There had been some damage to the parapet and bricks on the rounded corner, but most of the original façade was still intact, including the pilaster strips with the glass blocks, the black enameled brick plinths, light green enameled steel triangles, and the large openings for the massive display window and entry.

The historic elevation drawing submitted with the request for the original building permit, as well as other extant A & P Food Store buildings in Saint Louis, which are of similar design, have provided the owners with documentary evidence to reconstruct this parapet as part of their tax credit rehabilitation project. Although buff colored brick has replaced the original enameled steel panels of the bulkheads under the concrete display window sills (as shown on the historic elevation drawing) and it currently blends well with the brick of the upper façade, the new owners have decided to install new enameled panels to match the originals in the bulkheads as part of their current rehabilitation project. Based upon the drawings submitted to and approved by the National Park Service as part of rehabilitation, the display windows are being reframed in aluminum (see drawing of Proposed North Elevation) with an aluminum framed, transomed, entry door centered on the rounded corner below the reconstructed stepped parapet and two additional aluminum framed, transomed, entry doors positioned at each end of the primary display window.