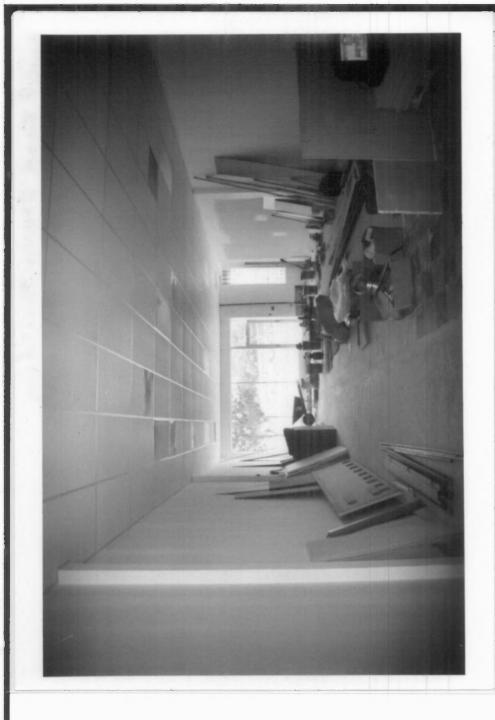

#### INTERIOR

The interior was originally one large retail space, punctuated by 2 rows of 4 steel H-columns that supported the steel I-beams which were clad in wood, dividing the interior into 3 open bays across the front of the building. The interior was originally one large open room with an original divider wall about two-thirds of the way back across the building to separate the stock room from the retail store. The ceiling joists and roof structure of the retail space were originally covered by Celotex panels, but these panels and some of the structural supports were damaged by a recent fire. A previous owner had repaired this damage by installing a dropped, acoustical ceiling and sheetrocking the exterior walls. As part of the current rehabilitation project, the eastern third of the retail space (the eastern bay) was restored to its original ceiling height, with a simple sheetrock ceiling. The center and western bay of the original retail space will be finished as two separate retail spaces with a simple wall divider along the column line. The eastern bay has been divided up into office spaces for the owner, the architectural firm, the Saint Louis Design Alliance, primarily utilizing shorter partition walls and connecting the eastern bay to the original stock room across the back of the building. The area at the rounded corner now forms a vestibule with a glass block wall, approximately at the position of the original recessed entry wall, that parallels the radius of the rounded corner with doors at either end of the radius into the adjacent interior spaces.