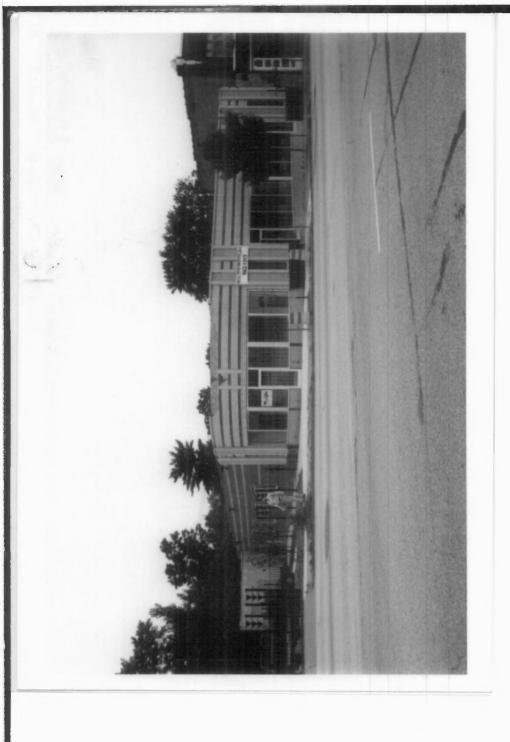

#### Narrative Description SUMMARY

Built in 1940, this one story, brick, rectangular, Art Deco, commercial building has a flat roof and a rounded corner at its main entrance on the northeast corner of the building. Designed as one of the earliest A & P supermarkets in St. Louis, the property includes the store's original parking lot (with the building situated along the western third of the property). Both the building and the parking lot are contributing sites and they are located on the south side of Delmar Boulevard just west of the intersection with Des Peres Avenue and cater-cornered across the viaduct from the Delmar Station of the Wabash Railroad. To the west of the A & P Food Stores Building, this major neighborhood commercial area continues along Delmar Boulevard to Skinker Boulevard at the edge of the city and into University City along Delmar west of Skinker. This part of Delmar is a major early twentieth century commercial district of primarily two and three story retail/commercial buildings that developed in northwest Saint Louis to support the nearby, middle class, residential areas, mostly in what is now the Skinker-DeBaliviere local historic district.

#### Primary Façade (North Elevation)

The primary façade of this building on the north elevation faces Delmar with its large horizontal display window and includes the rounded corner at the northeast corner with what was originally a slightly recessed entry flanked by additional display windows, one facing north onto Delmar and the other facing east into the parking lot. Both the north elevation and the rounded corner share stylistic details which are distinctive from the secondary elevations.

The primary façade consists of buff colored brick with 3 red brick stringcourses dividing the upper façade into horizontal bands. There is a single, long, horizontal display window that spans nearly two-thirds of the north elevation, which originally had enameled steel panels in the bulkhead. A display window, approximately one-third the length of this main window was originally positioned to each side of the recessed entry and originally had the same enameled steel panels in the bulkhead. At some point, the enameled panels of the main window were replaced with buff colored brick, but as part of the historic rehabilitation project now nearing completion, enameled panels will once again form the bulkheads of the display windows. At each end of the north elevation's large, horizontal display window as well as flanking the ends of the display windows adjacent to the entry (and forming the ends of the rounded corner), are paired pilaster-like strips (3 sets in all) with glass block windows between the pilasters. These pilasters project slightly from the main façade and are made of buff brick set as 4 vertical rows of sawtooth brick flanked by soldier bricks and the paired pilasters rest on glazed black brick plinths. Vertical, buff colored brick bands form the lintels of both the rounded entry and the storefront display window. The parapet cap of the main façade is caststone (concrete) with a soldier course of buff colored brick below this cap. Light green, enameled, metal panels shaped like upside down triangles are positioned horizontally between each of the 3 the red brick stringcourses and the concrete parapet cap to divide the upper façade above the display window into thirds as well as to accentuate the 3 horizontal bands of the upper façade.

The parapet of the rounded corner originally extended above the row of sawtooth brick that defines to top edge of the facade and although it is still under reconstruction as part of the current historic tax credit project, from an historic drawing (attached), it is clear that a similar series of 4 light green enameled triangles were originally centered on the rounded corner above the storefront entry (with 2 remaining) and these triangles were flanked by soldier courses of buff colored brick which extended from the base of the entry's lintel to the stepped parapet cap above the row of sawtooth brick. The original stepped parapet spanned the area between the pilaster strips at each end of the rounded entry with a cast stone (concrete) row that was fluted forming a long horizontal band to either side of the stepped brick detailing centered over the recessed entry and above the caststone course which forms the parapet cap on the remaining portions of the facade.