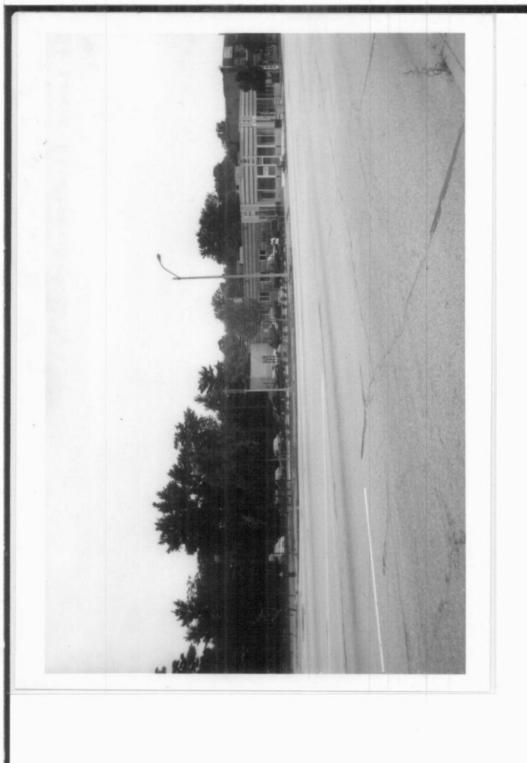

#### Narrative Description SUMMARY

Built in 1940, this one story, brick, rectangular, Art Deco, commercial building has a flat roof and a rounded corner at its main entrance on the northeast corner of the building. Designed as one of the earliest A & P supermarkets in St. Louis, the property includes the store's original parking lot (with the building situated along the western third of the property). Both the building and the parking lot are contributing sites and they are located on the south side of Delmar Boulevard just west of the intersection with Des Peres Avenue and cater-cornered across the viaduct from the Delmar Station of the Wabash Railroad. To the west of the A & P Food Stores Building, this major neighborhood commercial area continues along Delmar Boulevard to Skinker Boulevard at the edge of the city and into University City along Delmar west of Skinker. This part of Delmar is a major early twentieth century commercial district of primarily two and three story retail/commercial buildings that developed in northwest Saint Louis to support the nearby, middle class, residential areas, mostly in what is now the Skinker-DeBaliviere local historic district.

#### Primary Façade (North Elevation)

The primary façade of this building on the north elevation faces Delmar with its large horizontal display window and includes the rounded corner at the northeast corner with what was originally a slightly recessed entry flanked by additional display windows, one facing north onto Delmar and the other facing east into the parking lot. Both the north elevation and the rounded corner share stylistic details which are distinctive from the secondary elevations.

The primary façade consists of buff colored brick with 3 red brick stringcourses dividing the upper façade into horizontal bands. There is a single, long, horizontal display window that spans nearly two-thirds of the north elevation, which originally had enameled steel panels in the bulkhead. A display window, approximately one-third the length of this main window was originally positioned to each side of the recessed entry and originally had the same enameled steel panels in the bulkhead. At some point, the enameled panels of the main window were replaced with buff colored brick, but as part of the historic rehabilitation project now nearing completion, enameled panels will once again form the bulkheads of the display windows. At each end of the north elevation's large, horizontal display window as well as flanking the ends of the display windows adjacent to the entry (and forming the ends of the rounded corner), are paired pilaster-like strips (3 sets in all) with glass block windows between the pilasters. These pilasters project slightly from the main façade and are made of buff brick set as 4 vertical rows of sawtooth brick flanked by soldier bricks and the paired pilasters rest on glazed black brick plinths. Vertical, buff colored brick bands form the lintels of both the rounded entry and the storefront display window. The parapet cap of the main façade is caststone (concrete) with a soldier course of buff colored brick below this cap. Light green, enameled, metal panels shaped like upside down triangles are positioned horizontally between each of the 3 the red brick stringcourses and the concrete parapet cap to divide the upper façade above the display window into thirds as well as to accentuate the 3 horizontal bands of the upper façade.