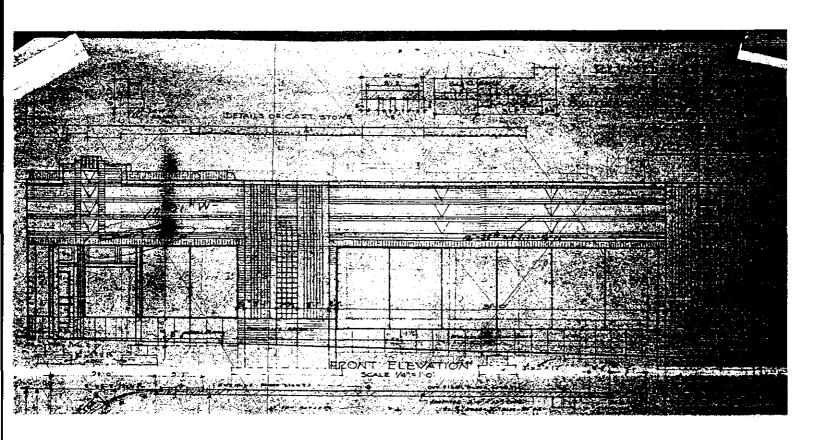

#### Primary Façade (North Elevation)

The primary façade of this building on the north elevation faces Delmar with its large horizontal display window and includes the rounded corner at the northeast corner with what was originally a slightly recessed entry flanked by additional display windows, one facing north onto Delmar and the other facing east into the parking lot. Both the north elevation and the rounded corner share stylistic details which are distinctive from the secondary elevations.

The primary façade consists of buff colored brick with 3 red brick stringcourses dividing the upper façade into horizontal bands. There is a single, long, horizontal display window that spans nearly two-thirds of the north elevation, which originally had enameled steel panels in the bulkhead. A display window, approximately one-third the length of this main window was originally positioned to each side of the recessed entry and originally had the same enameled steel panels in the bulkhead. At some point, the enameled panels of the main window were replaced with buff colored brick, but as part of the historic rehabilitation project now nearing completion, enameled panels will once again form the bulkheads of the display windows. At each end of the north elevation's large, horizontal display window as well as flanking the ends of the display windows adjacent to the entry (and forming the ends of the rounded corner), are paired pilaster-like strips (3 sets in all) with glass block windows between the pilasters. These pilasters project slightly from the main façade and are made of buff brick set as 4 vertical rows of sawtooth brick flanked by soldier bricks and the paired pilasters rest on glazed black brick plinths. Vertical, buff colored brick bands form the lintels of both the rounded entry and the storefront display window. The parapet cap of the main façade is caststone (concrete) with a soldier course of buff colored brick below this cap. Light green, enameled, metal panels shaped like upside down triangles are positioned horizontally between each of the 3 the red brick stringcourses and the concrete parapet cap to divide the upper façade above the display window into thirds as well as to accentuate the 3 horizontal bands of the upper façade.

The parapet of the rounded corner originally extended above the row of sawtooth brick that defines to top edge of the facade and although it is still under reconstruction as part of the current historic tax credit project, from an historic drawing (attached), it is clear that a similar series of 4 light green enameled triangles were originally centered on the rounded corner above the storefront entry (with 2 remaining) and these triangles were flanked by soldier courses of buff colored brick which extended from the base of the entry's lintel to the stepped parapet cap above the row of sawtooth brick. The original stepped parapet spanned the area between the pilaster strips at each end of the rounded entry with a cast stone (concrete) row that was fluted forming a long horizontal band to either side of the stepped brick detailing centered over the recessed entry and above the caststone course which forms the parapet cap on the remaining portions of the facade.