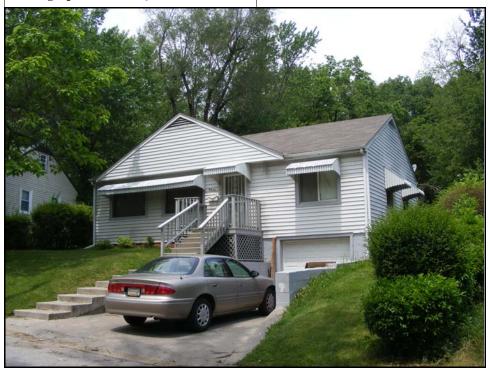

|
| listed in listed district         |                |                         |         |           |                      |                   |             |                    |
| Name: pending listing eligible (i | ndividually)   |                         |         |           |                      |                   |             |                    |
| eligible (district) not eligib    | -              |                         |         |           |                      |                   |             |                    |
| not determined                    |                |                         |         |           |                      |                   |             |                    |

**Photographer:** Bradley Wolf **Photo Date** 5/22/2010



| ADDITIONAL I | NFO | RMA | TION: |
|--------------|-----|-----|-------|
|--------------|-----|-----|-------|

#### Description of Environment and Outbuildings:

#### Further Description of important architectural features:

basement garage with a front façade entry; vinyl slider windows, metal awnings over front door and windows; front door nonoriginal

#### History and Significance:

Eligibility: not eligible

This is a simple ranch house that would not be individually eligible and there isn't a cohesive grouping of house styles or types to consider a district.

#### **Sources of Information:**

**Water Permit(s) #:** 103483

| ARCHITECTURAI                                | _/HISTO            | RIC INVE             | OTV     | RY FO     | ORM                    | Surve             | e