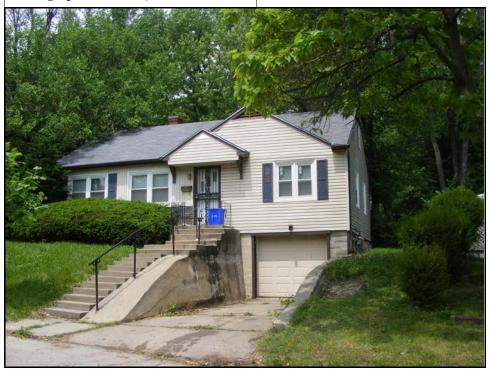

| ARCHITECTURAL                                       | L/HIST           | ORIC INVENT               | ORY       | FORM           | Survey N             | No.: s-hbs3-37            |
|-----------------------------------------------------|------------------|---------------------------|-----------|----------------|----------------------|---------------------------|
| Survey No.: s-hbs3-37                               | Su               | ırvey Name(s): Ha         | bitat NS  | P 1 2010 106   | Survey               |                           |
| County: Jackson                                     | City:            | Kansas City 🗌 Vici        | nity      | Zip Code       | 64131                |                           |
| Address: 1420                                       | E                | 66th                      | ,         | Гer            | Ownership:           | <b>✓</b> Private ☐ Public |
| Historic Name:                                      |                  | P                         | resent I  | Name:          |                      |                           |
| <b>UTM:</b> Zone: 15 E: 3                           | 364113           | N: 4318709 <b>Towns</b>   | ship/Ra   | nge/Section:   | <b>Twn:</b> 48       | Rng: 33 Sec: 4            |
| Historic Use (if known):                            | single far       | mily dwelling             | Cu        | rrent Use:     | single family d      | welling                   |
| Legal Descrip: Lot 52 Except                        | East 15 Feet     | , Jewell's 4th Addition   |           |                |                      |                           |
| ARCHITECTURAL IN                                    | FORM             | ATION (Further de         | escriptio | on of features | and resoruces on     | continuation page)        |
| Property Category: Buildi                           | nσ               | Chimney Placeme           |           |                |                      | ngs (list, describe on    |
| Arch. Style and/or Vernaci                          |                  | rear gable slope          |           |                | continuation         |                           |
| ranch                                               | пат турс.        | Structural: fram          | ne        |                |                      |                           |
| Plan shape: rectangular                             |                  | Exterior Cladding         | g:        |                |                      |                           |
| No. of Stories: 1                                   |                  | vinyl lap siding          |           |                | <u></u>              |                           |
| No. of Bays (1st story): 4                          |                  | Foundation Mate           | rial: co  | oncrete block  | Changes              |                           |
| <u> </u>                                            |                  | Basement Type:            | full      |                | Additions            | Date(s):                  |
| Roof Type: side gable                               |                  | Front Porch Type          | e:        |                | Alteration           | Date(s):                  |
|                                                     |                  | stoop                     |           |                | Moved Da             | ate(s):                   |
| Roof Material:                                      | Acreage (rural): |                           |           |                |                      |                           |
| composition shingle                                 |                  | Visible from Publ         | lic Rd    | <b>/</b>       | Endanger             | red By:                   |
| HISTORICAL DATA:                                    | (See add         | litional history and sour | rces of i | nformation or  | n continuation pa    | ge)                       |
| Construction Date: 1953                             |                  | Architect:                |           | On K           | ansas City Regs      | siter?:                   |
| Signifcant Date/Period:                             |                  | Howard J. Bucholt         | tz        |                |                      |                           |
| Areas of Significance:                              |                  | Builder:                  |           |                |                      |                           |
|                                                     |                  | Jewell Constructio        | n Co.     | Date:          |                      | ontributing?:             |
| Original or Significant Ow                          | ners:            | Developer:                |           | On N           | ational Register     | ?:                        |
|                                                     |                  |                           |           |                |                      |                           |
| National Register eligible?:  Individually Eligible | Previou          | s Surveys:                |           | Date:          |                      | Contributing?:            |
| District Potential                                  |                  |                           |           | Part           | of Multiple Prop     | erty?:                    |
|                                                     |                  |                           |           |                |                      |                           |
| OTHER:                                              |                  |                           |           |                |                      | ) a = :                   |
| Owner Name                                          |                  | _                         | _         | •              | nd organization      |                           |
| Owner Address                                       |                  | Bradley                   | Wolf, K   | СНРО           |                      | 6/18/2010                 |
|                                                     |                  |                           |           |                |                      |                           |
| FOR SHPO USE:                                       |                  |                           |           |                |                      |                           |
| Date entered in inventory:                          |                  | Level of Survey           |           |                | itional Research Nee | ded?                      |
| Tri ID in Gra                                       |                  | Other:                    | intens    | ive            | Yes No               |                           |
| National Register Status  listed in listed district |                  | Other:                    |           |                |                      |                           |
| Name:                                               |                  |                           |           |                |                      |                           |
|                                                     | individually)    |                           |           |                |                      |                           |
| eligible (district) not eligib                      | ole              |                           |           |                |                      |                           |
| not determined                                      |                  |                           |           |                |                      |                           |

**Photographer:** Bradley Wolf **Photo Date** 5/22/2010

| ADDITIONAL I | NFO | RMA | TION: |
|--------------|-----|-----|-------|
|--------------|-----|-----|-------|

Water Permit(s) #: 2532

| Description of Environment and Outbuildin                                    | ngs:                                                                           |
|------------------------------------------------------------------------------|--------------------------------------------------------------------------------|
|                                                                              |                                                                                |
| Further Description of important architect                                   | ural features:                                                                 |
| basement garage with a front façade entry; vin<br>front door non-original    | nyl slider and fixed windows, metal awning over front door and picture window; |
|                                                                              |                                                                                |
|                                                                              |                                                                                |
|                                                                              |                                                                                |
| History and Significance:                                                    |                                                                                |
|                                                                              |                                                                                |
|                                                                              |                                                                                |
|                                                                              |                                                                                |
|                                                                              |                                                                                |
|                                                                              |                                                                                |
| Eligibility: not eligible                                                    |                                                                                |
| This is a simple ranch house that would not be types to consider a district. | e individually eligible and there isn't a cohesive grouping of house styles or |
| Sources of Information:                                                      |                                                                                |
|                                                                              |                                                                                |