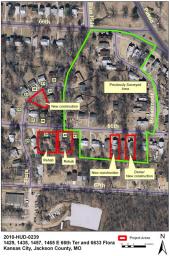

| ARCHITECTURAL                                       | L/HIST           | ORIC INVENT               | ORY       | FORM           | Survey N             | No.: s-hbs3-37            |
|-----------------------------------------------------|------------------|---------------------------|-----------|----------------|----------------------|---------------------------|
| Survey No.: s-hbs3-37                               | Su               | ırvey Name(s): Ha         | bitat NS  | P 1 2010 106   | Survey               |                           |
| County: Jackson                                     | City:            | Kansas City 🗌 Vici        | nity      | Zip Code       | 64131                |                           |
| Address: 1420                                       | E                | 66th                      | ,         | Гer            | Ownership:           | <b>✓</b> Private ☐ Public |
| Historic Name:                                      |                  | P                         | resent I  | Name:          |                      |                           |
| <b>UTM:</b> Zone: 15 E: 3                           | 364113           | N: 4318709 <b>Towns</b>   | ship/Ra   | nge/Section:   | <b>Twn:</b> 48       | Rng: 33 Sec: 4            |
| Historic Use (if known):                            | single far       | mily dwelling             | Cu        | rrent Use:     | single family d      | welling                   |
| Legal Descrip: Lot 52 Except                        | East 15 Feet     | , Jewell's 4th Addition   |           |                |                      |                           |
| ARCHITECTURAL IN                                    | FORM             | ATION (Further de         | escriptio | on of features | and resoruces on     | continuation page)        |
| Property Category: Buildi                           | nσ               | Chimney Placeme           |           |                |                      | ngs (list, describe on    |
| Arch. Style and/or Vernaci                          |                  | rear gable slope          |           |                | continuation         |                           |
| ranch                                               | пат турс.        | Structural: fram          | ne        |                |                      |                           |
| Plan shape: rectangular                             |                  | Exterior Cladding         | g:        |                |                      |                           |
| No. of Stories: 1                                   |                  | vinyl lap siding          |           |                | <u></u>              |                           |
| No. of Bays (1st story): 4                          |                  | Foundation Mate           | rial: co  | oncrete block  | Changes              |                           |
| <u> </u>                                            |                  | Basement Type:            | full      |                | Additions            | Date(s):                  |
| Roof Type: side gable                               |                  | Front Porch Type          | e:        |                | Alteration           | Date(s):                  |
|                                                     |                  | stoop                     |           |                | Moved Da             | ate(s):                   |
| Roof Material:                                      | Acreage (rural): |                           |           |                |                      |                           |
| composition shingle                                 |                  | Visible from Publ         | lic Rd    | <b>/</b>       | Endanger             | red By:                   |
| HISTORICAL DATA:                                    | (See add         | litional history and sour | rces of i | nformation or  | n continuation pa    | ge)                       |
| Construction Date: 1953                             |                  | Architect:                |           | On K           | ansas City Regs      | siter?:                   |
| Signifcant Date/Period:                             |                  | Howard J. Bucholt         | tz        |                |                      |                           |
| Areas of Significance:                              |                  | Builder:                  |           |                |                      |                           |
|                                                     |                  | Jewell Constructio        | n Co.     | Date:          |                      | ontributing?:             |
| Original or Significant Ow                          | ners:            | Developer:                |           | On N           | ational Register     | ?:                        |
|                                                     |                  |                           |           |                |                      |                           |
| National Register eligible?:  Individually Eligible | Previou          | s Surveys:                |           | Date:          |                      | Contributing?:            |
| District Potential                                  |                  |                           |           | Part           | of Multiple Prop     | erty?:                    |
|                                                     |                  |                           |           |                |                      |                           |
| OTHER:                                              |                  |                           |           |                |                      | ) a = :                   |
| Owner Name                                          |                  | _                         | _         | •              | nd organization      |                           |
| Owner Address                                       |                  | Bradley                   | Wolf, K   | СНРО           |                      | 6/18/2010                 |
|                                                     |                  |                           |           |                |                      |                           |
| FOR SHPO USE:                                       |                  |                           |           |                |                      |                           |
| Date entered in inventory:                          |                  | Level of Survey           |           |                | itional Research Nee | ded?                      |
| Tri ID in Gra                                       |                  | Other:                    | intens    | ive            | Yes No               |                           |
| National Register Status  listed in listed district |                  | Other:                    |           |                |                      |                           |
| Name:                                               |                  |                           |           |                |                      |                           |
|                                                     | individually)    |                           |           |                |                      |                           |
| eligible (district) not eligib                      | ole              |                           |           |                |                      |                           |
| not determined                                      |                  |                           |           |                |                      |                           |

**Photographer:** Bradley Wolf **Photo Date** 5/22/2010

| ADDITIONAL I | NFO | RMA | TION: |
|--------------|-----|-----|-------|
|--------------|-----|-----|-------|

Water Permit(s) #: 2532

| Description of Environment and Outbuildin                                    | ngs:                                                                           |
|------------------------------------------------------------------------------|--------------------------------------------------------------------------------|
|                                                                              |                                                                                |
| Further Description of important architect                                   | ural features:                                                                 |
| basement garage with a front façade entry; vin<br>front door non-original    | nyl slider and fixed windows, metal awning over front door and picture window; |
|                                                                              |                                                                                |
|                                                                              |                                                                                |
|                                                                              |                                                                                |
| History and Significance:                                                    |                                                                                |
|                                                                              |                                                                                |
|                                                                              |                                                                                |
|                                                                              |                                                                                |
|                                                                              |                                                                                |
|                                                                              |                                                                                |
| Eligibility: not eligible                                                    |                                                                                |
| This is a simple ranch house that would not be types to consider a district. | e individually eligible and there isn't a cohesive grouping of house styles or |
| Sources of Information:                                                      |                                                                                |
|                                                                              |                                                                                |