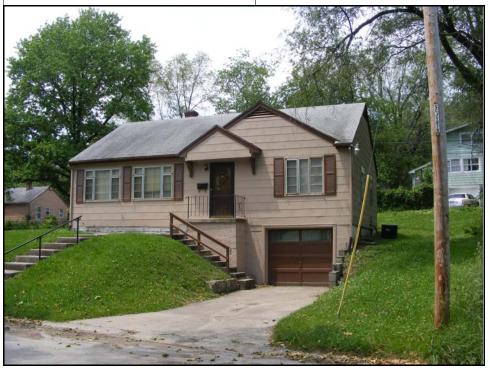

| ARCHIT             | ECTURA!                            | L/HIS      | STOI                   | RIC INVEN                                  | OTI                 | RY                   | FORM                                | Su                       | ırvey             | No.:                                    | s-hb     | s3-39                             |
|--------------------|------------------------------------|------------|------------------------|--------------------------------------------|---------------------|----------------------|-------------------------------------|--------------------------|-------------------|-----------------------------------------|----------|-----------------------------------|
| Survey No.:        | s-hbs3-39                          |            | Surve                  | y Name(s):                                 | Habita              | t NSI                | P 1 2010 106                        | Survey                   |                   |                                         |          |                                   |
| County:            | Jackson                            | City:      | Kan                    | sas City 🔲 V                               | icinity             | 7                    | Zip Code                            | 64131                    |                   |                                         |          |                                   |
| Address:           | 1429                               | E          | 66t                    | h                                          |                     | T                    | er                                  | Ownersh                  | ոip։              | <b>✓</b> Pri                            | ivate    | Public                            |
| Historic Nan       | ne:                                |            |                        |                                            | Prese               | ent N                | ame:                                |                          |                   |                                         |          |                                   |
| UTM: Zo            | one: 15 E:                         | 364136     | N: 4                   | 4318663 <b>Tow</b>                         | nship               | /Ran                 | ge/Section:                         | Twn:                     | 48                | <b>Rng:</b> 33                          | 3        | Sec:4                             |
| Historic Use       | (if known):                        | single     | family                 | dwelling                                   |                     | Cui                  | rrent Use:                          | single fa                | mily              | dwelling                                | g        |                                   |
| Legal Descri       | p: East 15 Feet I<br>16.05 Feet Th | ot 30 Tha  | t Pat of I<br>16.29 Fe | Lot 31 DAF Beginning the The Southeasterly | ng at No<br>40.12 F | ortheas<br>Feet to l | t Corner Lot 31<br>Easterly Line Sa | then Southwaid Lot The N | esterly<br>Jorthw | Along No<br>esterly 37.                 | ortherly | y Line Said Lot<br>et to Point of |
| ARCHITE            | CTURAL II                          | NFOR       | MAT                    | YION (Further                              | descr               | riptior              | n of features                       | and resort               | ices o            | n contin                                | uatio    | n page)                           |
| <b>Property Ca</b> | tegory: Build                      | ing        |                        | <b>Chimney Place</b>                       | ment:               |                      |                                     |                          |                   |                                         |          | scribe on                         |
| Arch. Style a      | nd/or Vernac                       | ular Ty    | pe:                    | rear gable slope                           |                     |                      |                                     | cont                     | inuat             | ion she                                 | et:)     |                                   |
| ranch              |                                    |            |                        | Structural: fra                            | ame                 |                      |                                     |                          |                   |                                         |          |                                   |
| Plan shape:        | rectangular                        |            |                        | <b>Exterior Cladd</b>                      |                     |                      |                                     |                          |                   |                                         |          |                                   |
| No. of Storie      | s: 1                               |            |                        | asbestos shingle                           |                     |                      |                                     |                          |                   |                                         |          |                                   |
| No. of Bays (      | (1st story): 4                     |            |                        | Foundation Ma                              |                     |                      | ncrete block                        |                          | nges              |                                         |          |                                   |
| Roof Type:         | -                                  |            |                        | Basement Type                              |                     | 1                    |                                     |                          |                   | ns Date(s)                              |          |                                   |
| side gable         |                                    |            |                        | Front Porch Ty                             | pe:                 |                      |                                     |                          |                   | on Date(s)                              | ):       |                                   |
|                    | -l.                                |            |                        | stoop                                      |                     |                      |                                     |                          |                   | Date(s):                                |          |                                   |
| Roof Materia       |                                    |            |                        | Acreage (rural)                            |                     |                      |                                     |                          |                   | ate(s):                                 |          |                                   |
| composition s      | sningie                            |            |                        | Visible from Pu                            | ıblic F             | Rd ✓                 | <u>'</u>                            | E                        | ndange            | ered By:                                |          |                                   |
| HISTORIC           | CAL DATA:                          | (See a     | additio                | nal history and so                         | ources              | of in                | formation or                        | n continuat              | ion p             | age)                                    |          |                                   |
| Construction       | <b>Date:</b> 1953                  |            |                        | Architect:                                 |                     |                      | On K                                | Cansas Cit               | y Reş             | gsiter?:                                |          |                                   |
| Signifcant D       | ate/Period:                        |            |                        | Howard J. Buch                             | oltz                |                      |                                     |                          |                   |                                         |          |                                   |
| Areas of Sign      |                                    |            |                        | Builder:                                   |                     |                      |                                     |                          |                   |                                         |          |                                   |
| Tireas or orgi     | inficance.                         |            |                        | Jewell Construct                           | tion C              | 0                    | Dates                               | :                        | (                 | Contribu                                | uting    | ?:                                |
| Original or S      | Significant Ow                     | ners:      |                        | Developer:                                 | tion C              | 0.                   | On N                                | ational R                | egiste            | er?:                                    |          |                                   |
|                    |                                    |            |                        |                                            |                     |                      |                                     |                          |                   |                                         |          |                                   |
| National Reg       | gister eligible?                   | : Previ    | ous Su                 | ırveys:                                    |                     |                      | Dates                               | :                        |                   | Contri                                  | butin    | g?:                               |
| Individually       | Eligible                           |            |                        |                                            |                     |                      | Part                                | of Multip                | e Pro             | perty?:                                 | •        |                                   |
| District Poter     | ntial                              |            |                        |                                            |                     |                      |                                     | 011/10/10/10/            |                   | ,,,,,,,,,,,,,,,,,,,,,,,,,,,,,,,,,,,,,,, |          |                                   |
| OTHER:             |                                    |            |                        |                                            |                     |                      | ·                                   |                          |                   |                                         |          |                                   |
| Owner Name         | :                                  |            |                        | Form                                       | prep                | ared                 | by (name a                          | nd organi                | zatio             | n):                                     | Surv     | ey Date:                          |
| Owner Addro        | ess                                |            |                        | Bradle                                     | ey Wo               | olf, Ko              | СНРО                                |                          |                   | ,                                       |          | 8/2010                            |
|                    |                                    |            |                        |                                            |                     |                      |                                     |                          |                   |                                         |          |                                   |
| FOR SHPO U         | ISE:                               |            |                        |                                            |                     |                      |                                     |                          |                   |                                         |          |                                   |
| Date entered in in |                                    |            | L                      | Level of Survey                            |                     |                      | Add                                 | litional Resea           | rch Ne            | eded?                                   |          |                                   |
|                    | ·                                  |            |                        | reconnaissance                             | i                   | ntensiv              |                                     |                          | No                |                                         |          |                                   |
| National Register  | Status                             |            | C                      | Other:                                     |                     |                      |                                     |                          |                   |                                         |          |                                   |
| listed in          | listed district                    |            |                        |                                            |                     |                      |                                     |                          |                   |                                         |          |                                   |
| Name:              |                                    |            |                        |                                            |                     |                      |                                     |                          |                   |                                         |          |                                   |
| pending listing    |                                    | (individua | lly)                   |                                            |                     |                      |                                     |                          |                   |                                         |          |                                   |
| eligible (distri   |                                    | oie        |                        |                                            |                     |                      |                                     |                          |                   |                                         |          |                                   |

Address: 1429 Ε Ter

**Photographer:** Bradley Wolf **Photo Date** 5/22/2010

Water Permit(s) #: 33910

| ADDITIONAL INFORMATION:                                                                                                                                   |
|-----------------------------------------------------------------------------------------------------------------------------------------------------------|
| Description of Environment and Outbuildings:                                                                                                              |
|                                                                                                                                                           |
| Further Description of important architectural features:                                                                                                  |
| basement garage with rear façade entry; vinyl slider and double hung windows, gabled awnings over front door; front door non-original                     |
|                                                                                                                                                           |
|                                                                                                                                                           |
| History and Significance:                                                                                                                                 |
| •                                                                                                                                                         |
|                                                                                                                                                           |
|                                                                                                                                                           |
|                                                                                                                                                           |
| Eligibility: not eligible                                                                                                                                 |
| This is a simple ranch house that would not be individually eligible and there isn't a cohesive grouping of house styles or types to consider a district. |
| Sources of Information:                                                                                                                                   |
|                                                                                                                                                           |