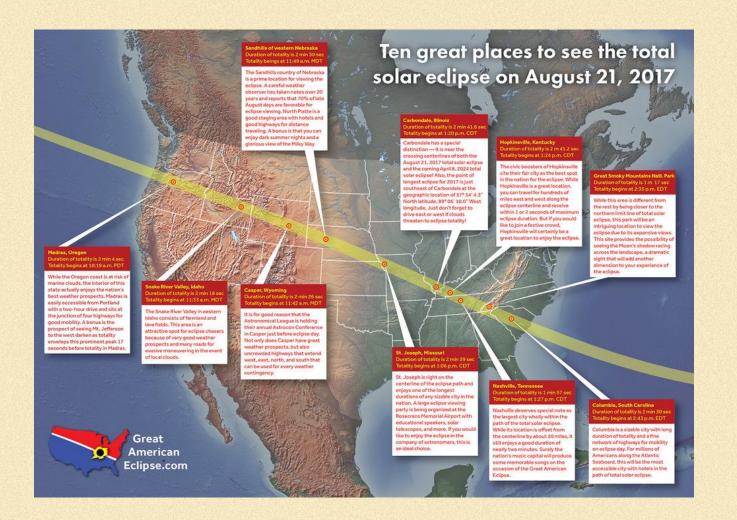

Do not let perfect get in the way of doing good!

When the need for something becomes imperative, you are forced to find ways of getting or achieving it.

It's all about the resource.

Maybe they do listen...