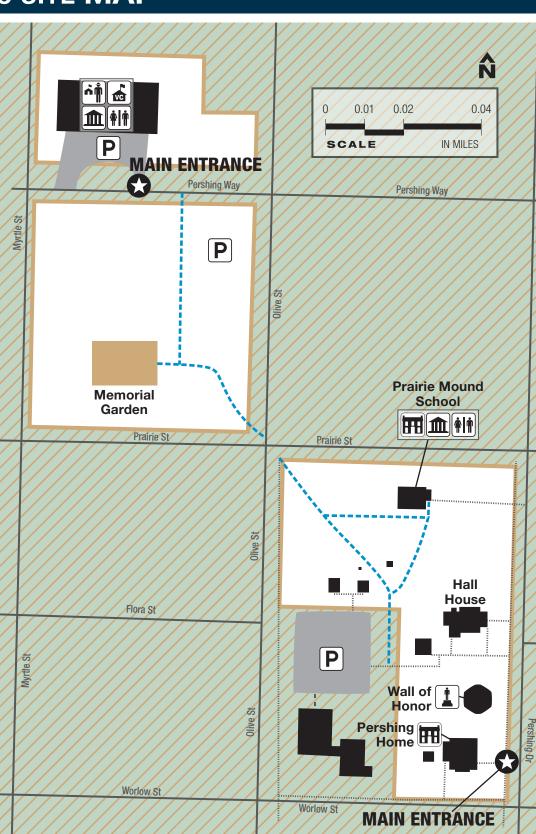

## GEN. JOHN J. PERSHING BOYHOOD HOME STATE HISTORIC SITE MAP

## **LEGEND**

Main entrance

Road lines
Sidewalk

-- Walkway

Not state park property

Park boundary

Check in / park office

Historic structure

Memorial

**m** Museum

P Parking

\*In Restrooms

Visitor center

## CONTACT INFORMATION

Gen. John J. Pershing Boyhood Home State Historic Site

905 Pershing Way Laclede MO 64651-0141

660-963-2525

DISCLAIMER: This map is not a legal survey. The Missouri Department of Natural Resources makes no warranty, expressed or implied, as to the accuracy of the data or related materials and is not responsible for any damage or loss resulting from its use.