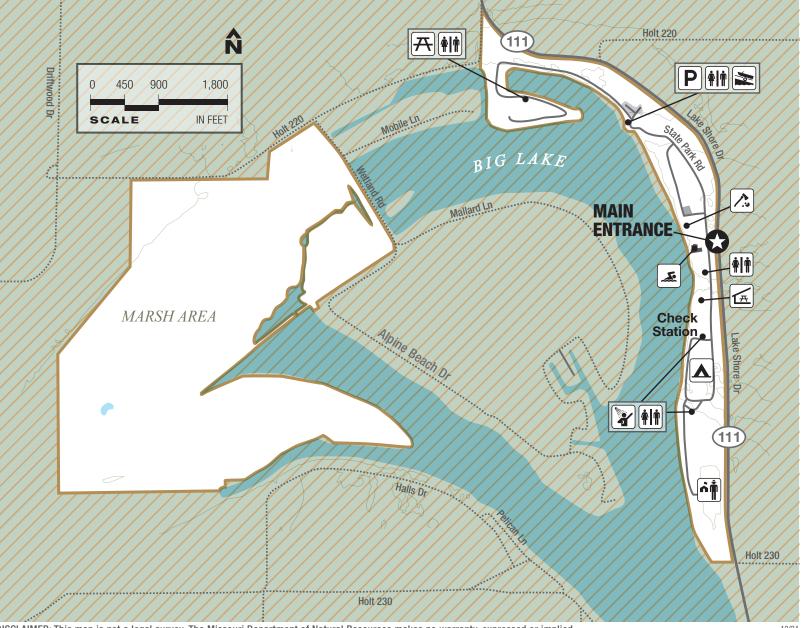

## BIG LAKE STATE PARK MAP

## LEGEND

- Main entrance
  U.S. highway (two-lane)
- State route
- Gravel road
- Eand contour
- Not state park property
- Park boundary
- Stream or creek
- Water
- ▲ Camping
- **A** Picnicking
- Boat ramp
- Park office
- P Parking
- Picnic shelter
- Restroom
- Showerhouse
- Swimming pool
- \land Woodlot

## CONTACT INFORMATION

## Big Lake State Park

204 Lake Shore Drive Craig, MO 64437-7181 660-771-6341

mostateparks.com

DISCLAIMER: This map is not a legal survey. The Missouri Department of Natural Resources makes no warranty, expressed or implied, as to the accuracy of the data or related materials and is not responsible for any damage or loss resulting from its use.