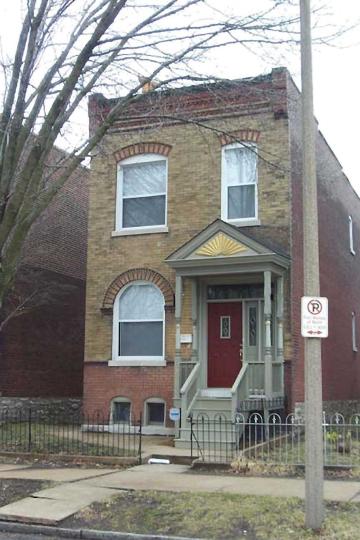

| F | Reference Number |
|---|------------------|
|   | SLC-AS-030-201   |

| D. Address / Location                         |                  | 2I. Owner's Name and Address (if Different)     |
|-----------------------------------------------|------------------|-------------------------------------------------|
| 3815 Ohio                                     | Ave.             |                                                 |
| E. City St. Louis, MO 63118 B. County         | 191 St. Louis    |                                                 |
| A. Historic Name                              |                  |                                                 |
| C. Other Name(s)                              |                  |                                                 |
| N. Ownership Private X                        | Local            | Federal State Mix                               |
| · · · · · · · · · · · · · · · · · · ·         |                  |                                                 |
| P. UTM X and Y Coordinates                    | 741318.876838668 | 8 4274257.68673429                              |
| City Parcel Identification Number 16440       | 0200             | Additional City Identification Number 164400200 |
|                                               |                  |                                                 |
|                                               |                  |                                                 |
| 2A. Architect / Builder / Designer / Engineer | ſ                | 2M. Resource Type Building                      |
| K. Moses (1923)                               |                  | – 2N. Stories                                   |
|                                               |                  | Primary Structure 1                             |
|                                               |                  | Secondary Structure                             |
| 2B. Architectural Style                       |                  | 20. Structural Systems                          |
| 65 Bungalow/Craftsman                         |                  | UD Undetermined                                 |
|                                               |                  | 2P. Wall Materials                              |
| 2C. Property Type                             |                  | 30 Brick                                        |
|                                               |                  |                                                 |
|                                               |                  |                                                 |
|                                               |                  | 2Q. Other Materials                             |
| 2D. Construction Date                         | 1923             |                                                 |
| 2E. Alteration Dates #Name 2F. Dat            | e Rebuilt        |                                                 |
| 2G. Date Moved                                |                  | 2R. Roof Shapes                                 |
| 2H. Der                                       | no Date          | GB Gable: Front                                 |
| 2J. Historic Function                         |                  | 7                                               |
| 01 Domestic                                   |                  |                                                 |
|                                               |                  | 2S. Roof Materials                              |
| 2K. Historic Sub-Function                     |                  | 99 Other: Composition Shingle                   |
| 01A Single Dwelling                           |                  |                                                 |
|                                               |                  | 2T. Roof Features                               |
| Present Function                              |                  |                                                 |
| 01 Domestic                                   |                  |                                                 |
| 01A Single Dwelling                           |                  |                                                 |
| Q. Area(s) of Significance/Contexts           |                  | 2U. Foundation Materials                        |
| 030 Architecture                              |                  | 40 Stone                                        |
| 070 Community Planning and Development        |                  |                                                 |
| NR Eligibility Contributing to district       |                  | 2V. Porch Type<br>FU Full: Gable                |
|                                               |                  |                                                 |
| Integrity                                     |                  | 4                                               |
| Good to Fair                                  |                  | 2W. Plan Code                                   |
| Survey Report                                 |                  | RC Rectangle                                    |
| Dutchtown Survey                              |                  | 2Z. Sources                                     |
| Preparer Survey Date                          |                  | Sanborn maps, plat maps, and building permits.  |
| Historic Preservation Services, LLC           | 2002 2003        | -                                               |
| -                                             | -                | Sanborn maps, plat maps, and building permits.  |