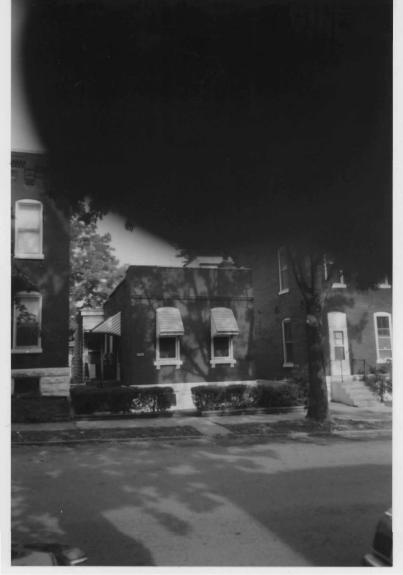

| F | Reference Number |
|---|------------------|
|   | SLC-AS-030-201   |

| D. Address / Location                         |                  | 2I. Owner's Name and Address (if Different)     |
|-----------------------------------------------|------------------|-------------------------------------------------|
| 3815 Ohio                                     | Ave.             |                                                 |
| E. City St. Louis, MO 63118 B. County         | 191 St. Louis    |                                                 |
| A. Historic Name                              |                  |                                                 |
| C. Other Name(s)                              |                  |                                                 |
| N. Ownership Private X                        | Local            | Federal State Mix                               |
| · · · · · · · · · · · · · · · · · · ·         |                  |                                                 |
| P. UTM X and Y Coordinates                    | 741318.876838668 | 8 4274257.68673429                              |
| City Parcel Identification Number 16440       | 0200             | Additional City Identification Number 164400200 |
|                                               |                  |                                                 |
|                                               |                  |                                                 |
| 2A. Architect / Builder / Designer / Engineer | ſ                | 2M. Resource Type Building                      |
| K. Moses (1923)                               |                  | – 2N. Stories                                   |
|                                               |                  | Primary Structure 1                             |
|                                               |                  | Secondary Structure                             |
| 2B. Architectural Style                       |                  | 20. Structural Systems                          |
| 65 Bungalow/Craftsman                         |                  | UD Undetermined                                 |
|                                               |                  | 2P. Wall Materials                              |
| 2C. Property Type                             |                  | 30 Brick                                        |
|                                               |                  |                                                 |
|                                               |                  |                                                 |
|                                               |                  | 2Q. Other Materials                             |
| 2D. Construction Date                         | 1923             |                                                 |
| 2E. Alteration Dates #Name 2F. Dat            | e Rebuilt        |                                                 |
| 2G. Date Moved                                |                  | 2R. Roof Shapes                                 |
| 2H. Der                                       | no Date          | GB Gable: Front                                 |
| 2J. Historic Function                         |                  | 7                                               |
| 01 Domestic                                   |                  |                                                 |
|                                               |                  | 2S. Roof Materials                              |
| 2K. Historic Sub-Function                     |                  | 99 Other: Composition Shingle                   |
| 01A Single Dwelling                           |                  |                                                 |
|                                               |                  | 2T. Roof Features                               |
| Present Function                              |                  |                                                 |
| 01 Domestic                                   |                  |                                                 |
| 01A Single Dwelling                           |                  |                                                 |
| Q. Area(s) of Significance/Contexts           |                  | 2U. Foundation Materials                        |
| 030 Architecture                              |                  | 40 Stone                                        |
| 070 Community Planning and Development        |                  |                                                 |
| NR Eligibility Contributing to district       |                  | 2V. Porch Type<br>FU Full: Gable                |
|                                               |                  |                                                 |
| Integrity                                     |                  | 4                                               |
| Good to Fair                                  |                  | 2W. Plan Code                                   |
| Survey Report                                 |                  | RC Rectangle                                    |
| Dutchtown Survey                              |                  | 2Z. Sources                                     |
| Preparer Survey Date                          |                  | Sanborn maps, plat maps, and building permits.  |
| Historic Preservation Services, LLC           | 2002 2003        | -                                               |
| -                                             | -                | Sanborn maps, plat maps, and building permits.  |