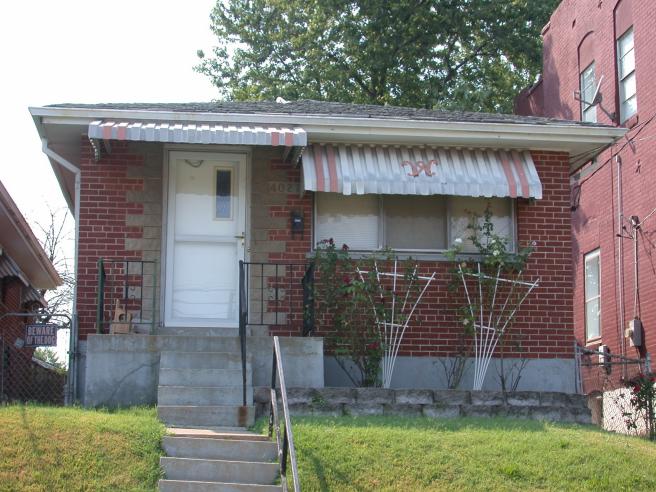

| F | Reference Number |
|---|------------------|
|   | SLC-AS-030-201   |

| D. Address / Location                         |                  | 2I. Owner's Name and Address (if Different)     |
|-----------------------------------------------|------------------|-------------------------------------------------|
| 3815 Ohio                                     | Ave.             |                                                 |
| E. City St. Louis, MO 63118 B. County         | 191 St. Louis    |                                                 |
| A. Historic Name                              |                  |                                                 |
| C. Other Name(s)                              |                  |                                                 |
| N. Ownership Private X                        | Local            | Federal State Mix                               |
| · · · · · · · · · · · · · · · · · · ·         |                  |                                                 |
| P. UTM X and Y Coordinates                    | 741318.876838668 | 8 4274257.68673429                              |
| City Parcel Identification Number 16440       | 0200             | Additional City Identification Number 164400200 |
|                                               |                  |                                                 |
|                                               |                  |                                                 |
| 2A. Architect / Builder / Designer / Engineer | ſ                | 2M. Resource Type Building                      |
| K. Moses (1923)                               |                  | – 2N. Stories                                   |
|                                               |                  | Primary Structure 1                             |
|                                               |                  | Secondary Structure                             |
| 2B. Architectural Style                       |                  | 20. Structural Systems                          |
| 65 Bungalow/Craftsman                         |                  | UD Undetermined                                 |
|                                               |                  | 2P. Wall Materials                              |
| 2C. Property Type                             |                  | 30 Brick                                        |
|                                               |                  |                                                 |
|                                               |                  |                                                 |
|                                               |                  | 2Q. Other Materials                             |
| 2D. Construction Date                         | 1923             |                                                 |
| 2E. Alteration Dates #Name 2F. Dat            | e Rebuilt        |                                                 |
| 2G. Date Moved                                |                  | 2R. Roof Shapes                                 |
| 2H. Der                                       | no Date          | GB Gable: Front                                 |
| 2J. Historic Function                         |                  | 7                                               |
| 01 Domestic                                   |                  |                                                 |
|                                               |                  | 2S. Roof Materials                              |
| 2K. Historic Sub-Function                     |                  | 99 Other: Composition Shingle                   |
| 01A Single Dwelling                           |                  |                                                 |
|                                               |                  | 2T. Roof Features                               |
| Present Function                              |                  |                                                 |
| 01 Domestic                                   |                  |                                                 |
| 01A Single Dwelling                           |                  |                                                 |
| Q. Area(s) of Significance/Contexts           |                  | 2U. Foundation Materials                        |
| 030 Architecture                              |                  | 40 Stone                                        |
| 070 Community Planning and Development        |                  |                                                 |
| NR Eligibility Contributing to district       |                  | 2V. Porch Type<br>FU Full: Gable                |
|                                               |                  |                                                 |
| Integrity                                     |                  | 4                                               |
| Good to Fair                                  |                  | 2W. Plan Code                                   |
| Survey Report                                 |                  | RC Rectangle                                    |
| Dutchtown Survey                              |                  | 2Z. Sources                                     |
| Preparer Survey Date                          |                  | Sanborn maps, plat maps, and building permits.  |
| Historic Preservation Services, LLC           | 2002 2003        | -                                               |
| -                                             | -                | Sanborn maps, plat maps, and building permits.  |