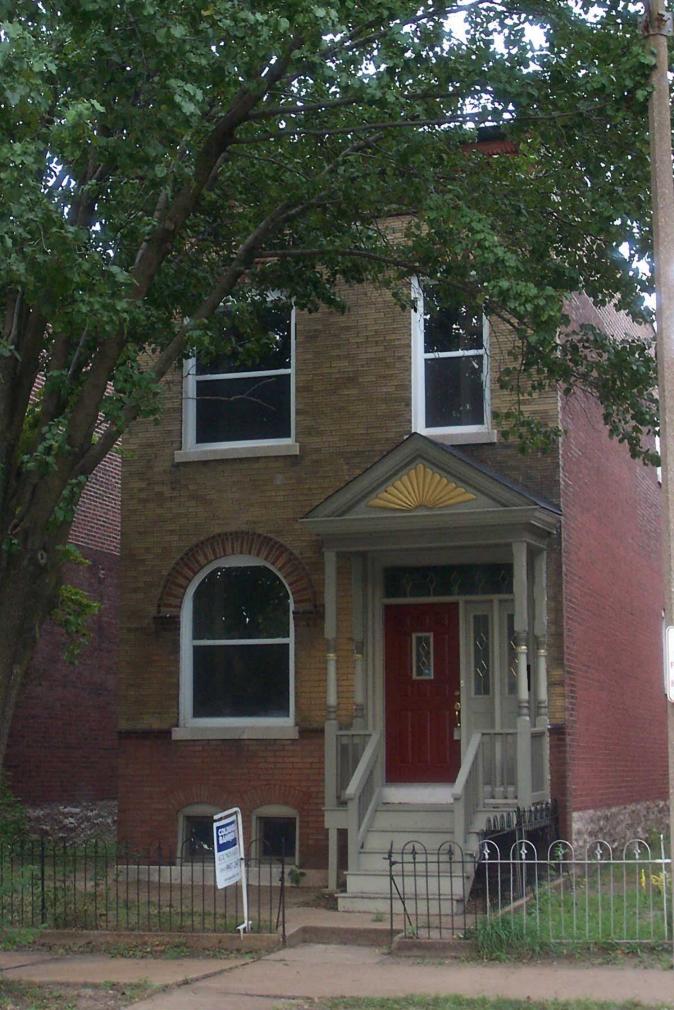

| F | Reference Number |
|---|------------------|
|   | SLC-AS-030-201   |

| D. Address / Location                         |                  | 2I. Owner's Name and Address (if Different)     |
|-----------------------------------------------|------------------|-------------------------------------------------|
| 3815 Ohio                                     | Ave.             |                                                 |
| E. City St. Louis, MO 63118 B. County         | 191 St. Louis    |                                                 |
| A. Historic Name                              |                  |                                                 |
| C. Other Name(s)                              |                  |                                                 |
| N. Ownership Private X                        | Local            | Federal State Mix                               |
| · · · · · · · · · · · · · · · · · · ·         |                  |                                                 |
| P. UTM X and Y Coordinates                    | 741318.876838668 | 8 4274257.68673429                              |
| City Parcel Identification Number 16440       | 0200             | Additional City Identification Number 164400200 |
|                                               |                  |                                                 |
|                                               |                  |                                                 |
| 2A. Architect / Builder / Designer / Engineer | ſ                | 2M. Resource Type Building                      |
| K. Moses (1923)                               |                  | – 2N. Stories                                   |
|                                               |                  | Primary Structure 1                             |
|                                               |                  | Secondary Structure                             |
| 2B. Architectural Style                       |                  | 20. Structural Systems                          |
| 65 Bungalow/Craftsman                         |                  | UD Undetermined                                 |
|                                               |                  | 2P. Wall Materials                              |
| 2C. Property Type                             |                  | 30 Brick                                        |
|                                               |                  |                                                 |
|                                               |                  |                                                 |
|                                               |                  | 2Q. Other Materials                             |
| 2D. Construction Date                         | 1923             |                                                 |
| 2E. Alteration Dates #Name 2F. Dat            | e Rebuilt        |                                                 |
| 2G. Date Moved                                |                  | 2R. Roof Shapes                                 |
| 2H. Der                                       | no Date          | GB Gable: Front                                 |
| 2J. Historic Function                         |                  | 7                                               |
| 01 Domestic                                   |                  |                                                 |
|                                               |                  | 2S. Roof Materials                              |
| 2K. Historic Sub-Function                     |                  | 99 Other: Composition Shingle                   |
| 01A Single Dwelling                           |                  |                                                 |
|                                               |                  | 2T. Roof Features                               |
| Present Function                              |                  |                                                 |
| 01 Domestic                                   |                  |                                                 |
| 01A Single Dwelling                           |                  |                                                 |
| Q. Area(s) of Significance/Contexts           |                  | 2U. Foundation Materials                        |
| 030 Architecture                              |                  | 40 Stone                                        |
| 070 Community Planning and Development        |                  |                                                 |
| NR Eligibility Contributing to district       |                  | 2V. Porch Type<br>FU Full: Gable                |
|                                               |                  |                                                 |
| Integrity                                     |                  | 4                                               |
| Good to Fair                                  |                  | 2W. Plan Code                                   |
| Survey Report                                 |                  | RC Rectangle                                    |
| Dutchtown Survey                              |                  | 2Z. Sources                                     |
| Preparer Survey Date                          |                  | Sanborn maps, plat maps, and building permits.  |
| Historic Preservation Services, LLC           | 2002 2003        | -                                               |
| -                                             | -                | Sanborn maps, plat maps, and building permits.  |