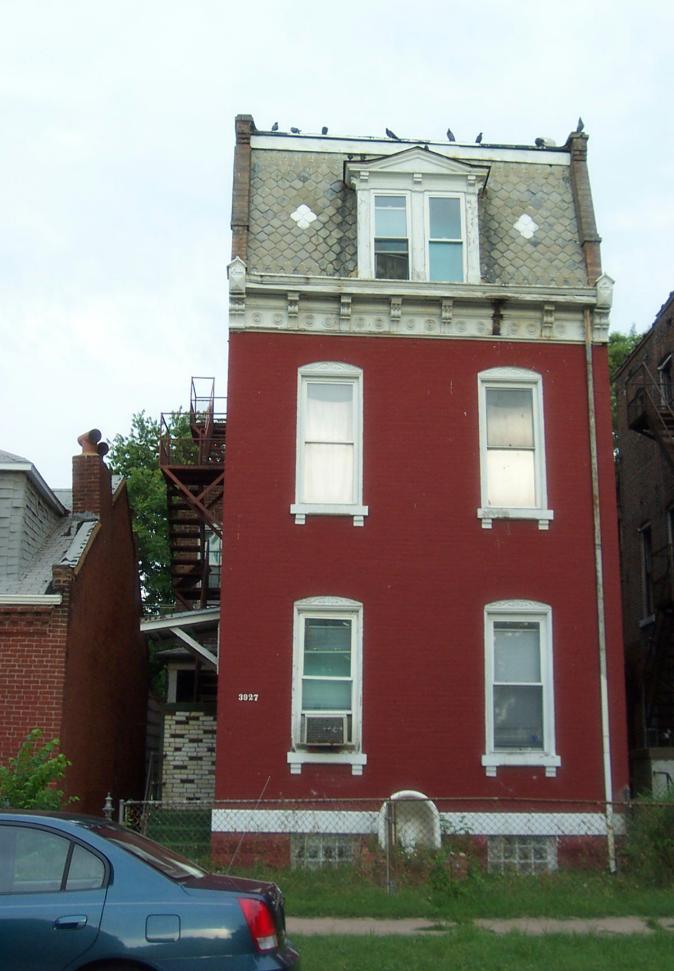

| F | Reference Number |
|---|------------------|
|   | SLC-AS-030-201   |

| D. Address / Location                         |                  | 2I. Owner's Name and Address (if Different)     |
|-----------------------------------------------|------------------|-------------------------------------------------|
| 3815 Ohio                                     | Ave.             |                                                 |
| E. City St. Louis, MO 63118 B. County         | 191 St. Louis    |                                                 |
| A. Historic Name                              |                  |                                                 |
| C. Other Name(s)                              |                  |                                                 |
| N. Ownership Private X                        | Local            | Federal State Mix                               |
| · · · · · · · · · · · · · · · · · · ·         |                  |                                                 |
| P. UTM X and Y Coordinates                    | 741318.876838668 | 8 4274257.68673429                              |
| City Parcel Identification Number 16440       | 0200             | Additional City Identification Number 164400200 |
|                                               |                  |                                                 |
|                                               |                  |                                                 |
| 2A. Architect / Builder / Designer / Engineer | ſ                | 2M. Resource Type Building                      |
| K. Moses (1923)                               |                  | – 2N. Stories                                   |
|                                               |                  | Primary Structure 1                             |
|                                               |                  | Secondary Structure                             |
| 2B. Architectural Style                       |                  | 20. Structural Systems                          |
| 65 Bungalow/Craftsman                         |                  | UD Undetermined                                 |
|                                               |                  | 2P. Wall Materials                              |
| 2C. Property Type                             |                  | 30 Brick                                        |
|                                               |                  |                                                 |
|                                               |                  |                                                 |
|                                               |                  | 2Q. Other Materials                             |
| 2D. Construction Date                         | 1923             |                                                 |
| 2E. Alteration Dates #Name 2F. Dat            | e Rebuilt        |                                                 |
| 2G. Date Moved                                |                  | 2R. Roof Shapes                                 |
| 2H. Der                                       | no Date          | GB Gable: Front                                 |
| 2J. Historic Function                         |                  | 7                                               |
| 01 Domestic                                   |                  |                                                 |
|                                               |                  | 2S. Roof Materials                              |
| 2K. Historic Sub-Function                     |                  | 99 Other: Composition Shingle                   |
| 01A Single Dwelling                           |                  |                                                 |
|                                               |                  | 2T. Roof Features                               |
| Present Function                              |                  |                                                 |
| 01 Domestic                                   |                  |                                                 |
| 01A Single Dwelling                           |                  |                                                 |
| Q. Area(s) of Significance/Contexts           |                  | 2U. Foundation Materials                        |
| 030 Architecture                              |                  | 40 Stone                                        |
| 070 Community Planning and Development        |                  |                                                 |
| NR Eligibility Contributing to district       |                  | 2V. Porch Type<br>FU Full: Gable                |
|                                               |                  |                                                 |
| Integrity                                     |                  | 4                                               |
| Good to Fair                                  |                  | 2W. Plan Code                                   |
| Survey Report                                 |                  | RC Rectangle                                    |
| Dutchtown Survey                              |                  | 2Z. Sources                                     |
| Preparer Survey Date                          |                  | Sanborn maps, plat maps, and building permits.  |
| Historic Preservation Services, LLC           | 2002 2003        | -                                               |
| -                                             | -                | Sanborn maps, plat maps, and building permits.  |