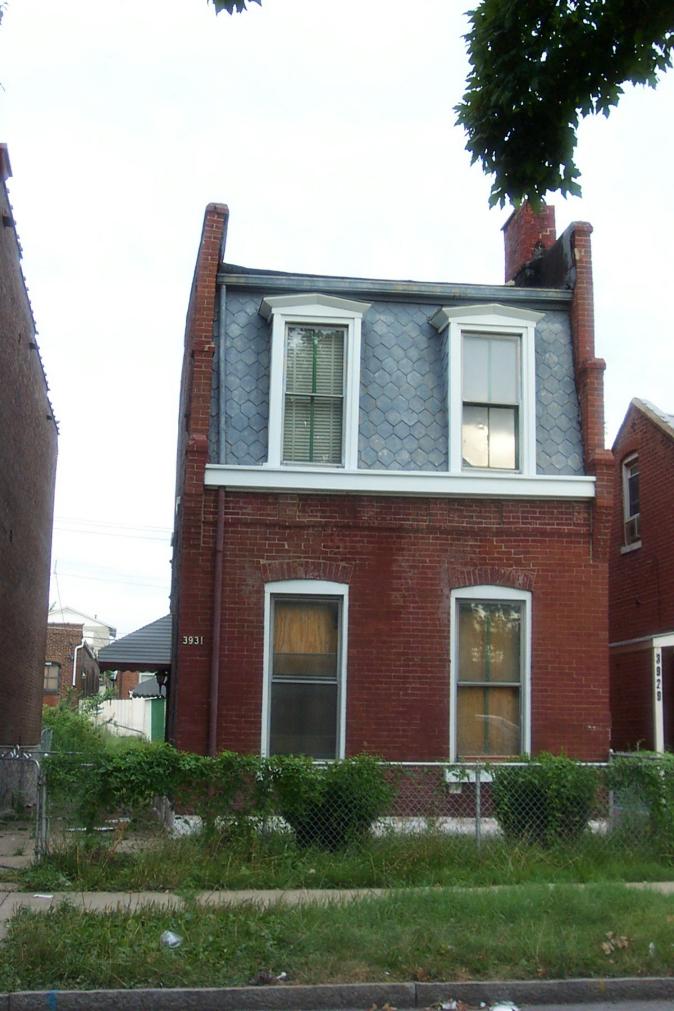

|                  |                                                 |
| Excellent                                     |                  | 2W/ Dian Code                                   |
|                                               |                  | 2W. Plan Code                                   |
| Survey Report<br>Dutchtown Survey             |                  | RC Rectangle                                    |
|                                               |                  | 2Z. Sources                                     |
| Preparer                                      | Survey Date      | Sanborn maps, plat maps, and building permits.  |
| Historic Preservation Services, LLC 2002 2003 |                  |                                                 |



| D. Address / Location                               |                  | 2I. Owner's Name and Address (if Different)   |         |
|-----------------------------------------------------|------------------|-----------------------------------------------|---------|
| 3935 Ohio                                           | Ave.             |                                               |         |
| <b>E. City</b> St. Louis, MO 63118 <b>B. County</b> | 191 St. Louis    |                                               |         |
|                                                     |                  |                                               |         |
| A. Historic Name                                    |                  |                                               |         |