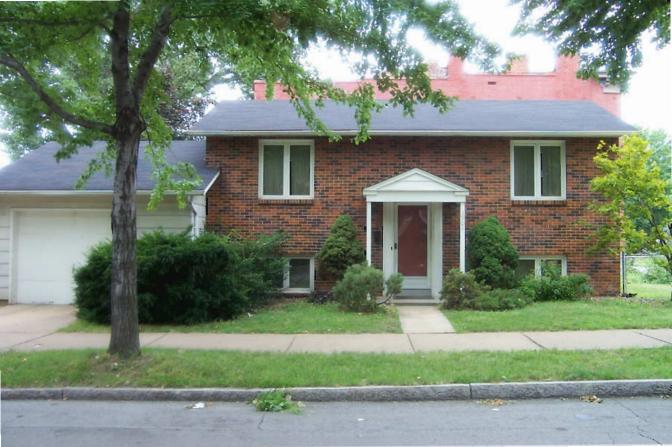

| F | Reference Number |
|---|------------------|
|   | SLC-AS-030-201   |

| D. Address / Location                         |                  | 2I. Owner's Name and Address (if Different)     |
|-----------------------------------------------|------------------|-------------------------------------------------|
| 3815 Ohio                                     | Ave.             |                                                 |
| E. City St. Louis, MO 63118 B. County         | 191 St. Louis    |                                                 |
| A. Historic Name                              |                  |                                                 |
| C. Other Name(s)                              |                  |                                                 |
| N. Ownership Private X                        | Local            | Federal State Mix                               |
| · · · · · · · · · · · · · · · · · · ·         |                  |                                                 |
| P. UTM X and Y Coordinates                    | 741318.876838668 | 8 4274257.68673429                              |
| City Parcel Identification Number 16440       | 0200             | Additional City Identification Number 164400200 |
|                                               |                  |                                                 |
|                                               |                  |                                                 |
| 2A. Architect / Builder / Designer / Engineer | ſ                | 2M. Resource Type Building                      |
| K. Moses (1923)                               |                  | – 2N. Stories                                   |
|                                               |                  | Primary Structure 1                             |
|                                               |                  | Secondary Structure                             |
| 2B. Architectural Style                       |                  | 20. Structural Systems                          |
| 65 Bungalow/Craftsman                         |                  | UD Undetermined                                 |
|                                               |                  | 2P. Wall Materials                              |
| 2C. Property Type                             |                  | 30 Brick                                        |
|                                               |                  |                                                 |
|                                               |                  |                                                 |
|                                               |                  | 2Q. Other Materials                             |
| 2D. Construction Date                         | 1923             |                                                 |
| 2E. Alteration Dates #Name 2F. Dat            | e Rebuilt        |                                                 |
| 2G. Date Moved                                |                  | 2R. Roof Shapes                                 |
| 2H. Der                                       | no Date          | GB Gable: Front                                 |
| 2J. Historic Function                         |                  | 7                                               |
| 01 Domestic                                   |                  |                                                 |
|                                               |                  | 2S. Roof Materials                              |
| 2K. Historic Sub-Function                     |                  | 99 Other: Composition Shingle                   |
| 01A Single Dwelling                           |                  |                                                 |
|                                               |                  | 2T. Roof Features                               |
| Present Function                              |                  |                                                 |
| 01 Domestic                                   |                  |                                                 |
| 01A Single Dwelling                           |                  |                                                 |
| Q. Area(s) of Significance/Contexts           |                  | 2U. Foundation Materials                        |
| 030 Architecture                              |                  | 40 Stone                                        |
| 070 Community Planning and Development        |                  |                                                 |
| NR Eligibility Contributing to district       |                  | 2V. Porch Type<br>FU Full: Gable                |
|                                               |                  |                                                 |
| Integrity                                     |                  | 4                                               |
| Good to Fair                                  |                  | 2W. Plan Code                                   |
| Survey Report                                 |                  | RC Rectangle                                    |
| Dutchtown Survey                              |                  | 2Z. Sources                                     |
| Preparer Survey Date                          |                  | Sanborn maps, plat maps, and building permits.  |
| Historic Preservation Services, LLC           | 2002 2003        | -                                               |
| -                                             | -                | Sanborn maps, plat maps, and building permits.  |