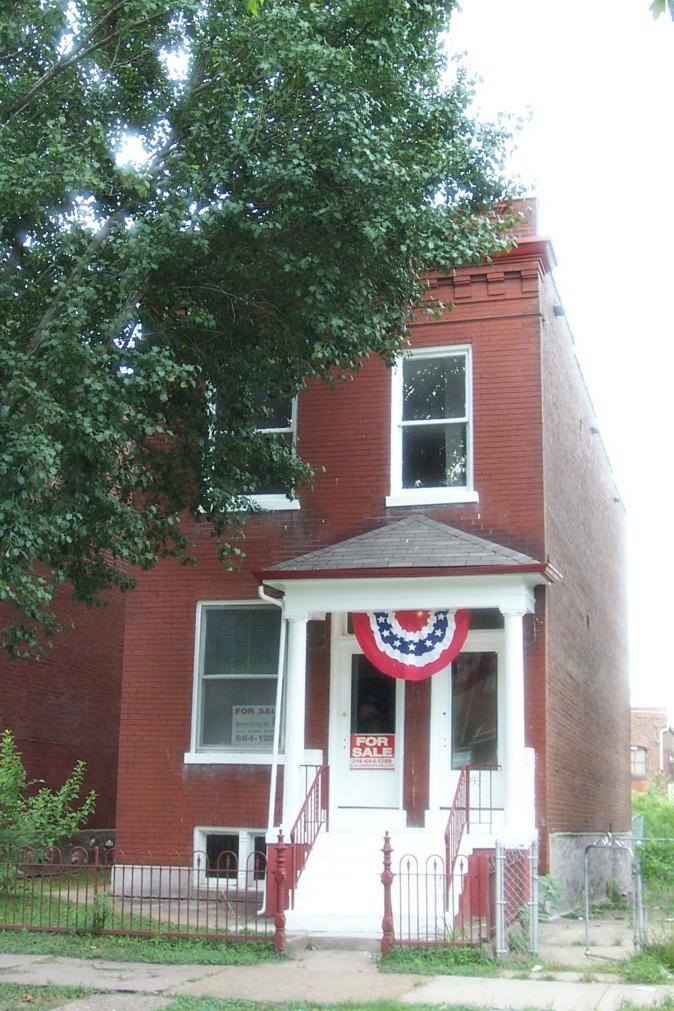

| F | Reference Number |
|---|------------------|
|   | SLC-AS-030-201   |

| D. Address / Location                         |                  | 2I. Owner's Name and Address (if Different)     |
|-----------------------------------------------|------------------|-------------------------------------------------|
| 3815 Ohio                                     | Ave.             |                                                 |
| E. City St. Louis, MO 63118 B. County         | 191 St. Louis    |                                                 |
| A. Historic Name                              |                  |                                                 |
| C. Other Name(s)                              |                  |                                                 |
| N. Ownership Private X                        | Local            | Federal State Mix                               |
| · · · · · · · · · · · · · · · · · · ·         |                  |                                                 |
| P. UTM X and Y Coordinates                    | 741318.876838668 | 8 4274257.68673429                              |
| City Parcel Identification Number 16440       | 0200             | Additional City Identification Number 164400200 |
|                                               |                  |                                                 |
|                                               |                  |                                                 |
| 2A. Architect / Builder / Designer / Engineer | ſ                | 2M. Resource Type Building                      |
| K. Moses (1923)                               |                  | – 2N. Stories                                   |
|                                               |                  | Primary Structure 1                             |
|                                               |                  | Secondary Structure                             |
| 2B. Architectural Style                       |                  | 20. Structural Systems                          |
| 65 Bungalow/Craftsman                         |                  | UD Undetermined                                 |
|                                               |                  | 2P. Wall Materials                              |
| 2C. Property Type                             |                  | 30 Brick                                        |
|                                               |                  |                                                 |
|                                               |                  |                                                 |
|                                               |                  | 2Q. Other Materials                             |
| 2D. Construction Date                         | 1923             |                                                 |
| 2E. Alteration Dates #Name 2F. Dat            | e Rebuilt        |                                                 |
| 2G. Date Moved                                |                  | 2R. Roof Shapes                                 |
| 2H. Der                                       | no Date          | GB Gable: Front                                 |
| 2J. Historic Function                         |                  | 7                                               |
| 01 Domestic                                   |                  |                                                 |
|                                               |                  | 2S. Roof Materials                              |
| 2K. Historic Sub-Function                     |                  | 99 Other: Composition Shingle                   |
| 01A Single Dwelling                           |                  |                                                 |
|                                               |                  | 2T. Roof Features                               |
| Present Function                              |                  |                                                 |
| 01 Domestic                                   |                  |                                                 |
| 01A Single Dwelling                           |                  |                                                 |
| Q. Area(s) of Significance/Contexts           |                  | 2U. Foundation Materials                        |
| 030 Architecture                              |                  | 40 Stone                                        |
| 070 Community Planning and Development        |                  |                                                 |
| NR Eligibility Contributing to district       |                  | 2V. Porch Type<br>FU Full: Gable                |
|                                               |                  |                                                 |
| Integrity                                     |                  | 4                                               |
| Good to Fair                                  |                  | 2W. Plan Code                                   |
| Survey Report                                 |                  | RC Rectangle                                    |
| Dutchtown Survey                              |                  | 2Z. Sources                                     |
| Preparer Survey Date                          |                  | Sanborn maps, plat maps, and building permits.  |
| Historic Preservation Services, LLC           | 2002 2003        | -                                               |
| -                                             | -                | Sanborn maps, plat maps, and building permits.  |