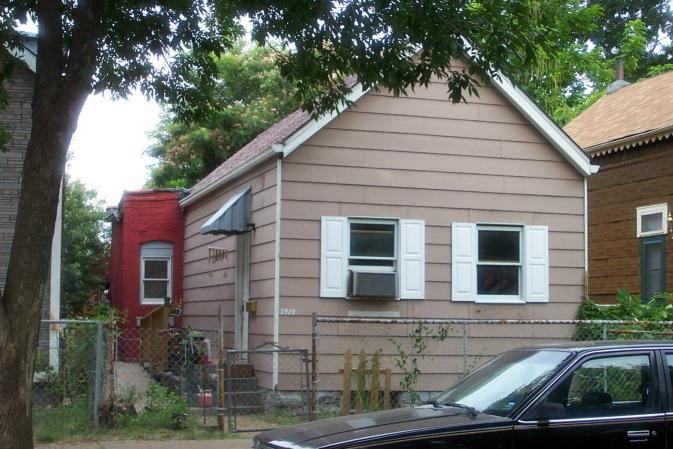

| F | Reference Number |
|---|------------------|
|   | SLC-AS-030-201   |

| D. Address / Location                         |                  | 2I. Owner's Name and Address (if Different)     |
|-----------------------------------------------|------------------|-------------------------------------------------|
| 3815 Ohio                                     | Ave.             |                                                 |
| E. City St. Louis, MO 63118 B. County         | 191 St. Louis    |                                                 |
| A. Historic Name                              |                  |                                                 |
| C. Other Name(s)                              |                  |                                                 |
| N. Ownership Private X                        | Local            | Federal State Mix                               |
| · · · · · · · · · · · · · · · · · · ·         |                  |                                                 |
| P. UTM X and Y Coordinates                    | 741318.876838668 | 8 4274257.68673429                              |
| City Parcel Identification Number 16440       | 0200             | Additional City Identification Number 164400200 |
|                                               |                  |                                                 |
|                                               |                  |                                                 |
| 2A. Architect / Builder / Designer / Engineer | ſ                | 2M. Resource Type Building                      |
| K. Moses (1923)                               |                  | – 2N. Stories                                   |
|                                               |                  | Primary Structure 1                             |
|                                               |                  | Secondary Structure                             |
| 2B. Architectural Style                       |                  | 20. Structural Systems                          |
| 65 Bungalow/Craftsman                         |                  | UD Undetermined                                 |
|                                               |                  | 2P. Wall Materials                              |
| 2C. Property Type                             |                  | 30 Brick                                        |
|                                               |                  |                                                 |
|                                               |                  |                                                 |
|                                               |                  | 2Q. Other Materials                             |
| 2D. Construction Date                         | 1923             |                                                 |
| 2E. Alteration Dates #Name 2F. Dat            | e Rebuilt        |                                                 |
| 2G. Date Moved                                |                  | 2R. Roof Shapes                                 |
| 2H. Der                                       | no Date          | GB Gable: Front                                 |
| 2J. Historic Function                         |                  | 7                                               |
| 01 Domestic                                   |                  |                                                 |
|                                               |                  | 2S. Roof Materials                              |
| 2K. Historic Sub-Function                     |                  | 99 Other: Composition Shingle                   |
| 01A Single Dwelling                           |                  |                                                 |
|                                               |                  | 2T. Roof Features                               |
| Present Function                              |                  |                                                 |
| 01 Domestic                                   |                  |                                                 |
| 01A Single Dwelling                           |                  |                                                 |
| Q. Area(s) of Significance/Contexts           |                  | 2U. Foundation Materials                        |
| 030 Architecture                              |                  | 40 Stone                                        |
| 070 Community Planning and Development        |                  |                                                 |
| NR Eligibility Contributing to district       |                  | 2V. Porch Type<br>FU Full: Gable                |
|                                               |                  |                                                 |
| Integrity                                     |                  | 4                                               |
| Good to Fair                                  |                  | 2W. Plan Code                                   |
| Survey Report                                 |                  | RC Rectangle                                    |
| Dutchtown Survey                              |                  | 2Z. Sources                                     |
| Preparer Survey Date                          |                  | Sanborn maps, plat maps, and building permits.  |
| Historic Preservation Services, LLC           | 2002 2003        | -                                               |
| -                                             | -                | Sanborn maps, plat maps, and building permits.  |