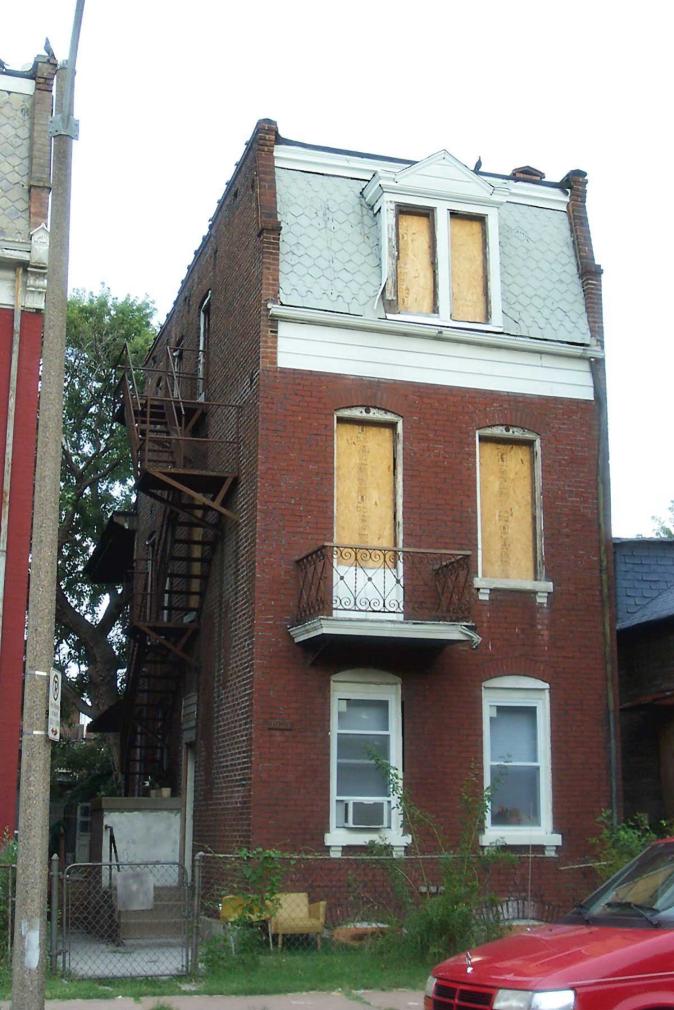

| D. Address / Location                                                                    | 21. Owner's Name and Address (if Different)     |
|------------------------------------------------------------------------------------------|-------------------------------------------------|
| 3816 Ohio Ave.                                                                           |                                                 |
|                                                                                          |                                                 |
| E. City         St. Louis, MO 63118         B. County         191 St. Louis              |                                                 |
| A. Historic Name                                                                         |                                                 |
| C. Other Name(s)                                                                         |                                                 |
| N. Ownership Private X Local                                                             | Federal State Mix                               |
|                                                                                          |                                                 |
| P. UTM X and Y Coordinates 741373.193099218                                              | 4274244.9278725                                 |
| City Parcel Identification Number 164500120                                              | Additional City Identification Number 164500120 |
|                                                                                          | •                                               |
|                                                                                          |                                                 |
| 2A. Architect / Builder / Designer / Engineer                                            | 2M. Resource Type Building                      |
| (Sic) McKenney (1911)                                                                    | 2N. Stories                                     |
|                                                                                          | Primary Structure 2                             |
|                                                                                          | Secondary Structure                             |
| 2B. Architectural Style                                                                  | 2O. Structural Systems                          |
|                                                                                          | UD Undetermined                                 |
|                                                                                          |                                                 |
|                                                                                          | 2P. Wall Materials                              |
| 2C. Property Type                                                                        | 30 Brick                                        |
| 52 Two-Family Flat                                                                       |                                                 |
|                                                                                          |                                                 |
|                                                                                          | 2Q. Other Materials                             |
| 2D. Construction Date     1911       2E. Alteration Dates     #Name     2F. Date Rebuilt |                                                 |
| 2E. Alteration Dates #Name 2F. Date Rebuilt 2G. Date Moved                               | 2R. Roof Shapes                                 |
| 23. Date Moved<br>2H. Demo Date                                                          | FT Flat                                         |
|                                                                                          | PR Parapet                                      |
| 2J. Historic Function                                                                    |                                                 |
| 01 Domestic                                                                              | 2S. Roof Materials                              |
|                                                                                          | 01 None Listed                                  |
| 2K. Historic Sub-Function                                                                |                                                 |
| 01B Multiple Dwelling                                                                    | -                                               |
|                                                                                          | 2T. Roof Features                               |
| Present Function                                                                         |                                                 |
| 01 Domestic                                                                              |                                                 |
| 01B Multiple Dwelling                                                                    |                                                 |
| Q. Area(s) of Significance/Contexts                                                      | 2U. Foundation Materials                        |
| 030 Architecture                                                                         | 40 Stone                                        |
| 070 Community Planning and Development                                                   |                                                 |
|                                                                                          | 2V. Porch Type OH One-Half                      |
| NR Eligibility Contributing to district                                                  | BA Balcony                                      |
| Integrity                                                                                |                                                 |
| Good to Fair                                                                             | 2W. Plan Code                                   |
| Survey Report                                                                            | RC Rectangle                                    |
| Dutchtown Survey                                                                         |                                                 |
| · · ·                                                                                    | 2Z. Sources                                     |
| Preparer Survey Date                                                                     | Sanborn maps, plat maps, and building permits.  |
| Historic Preservation Services, LLC 2002 2003                                            |                                                 |