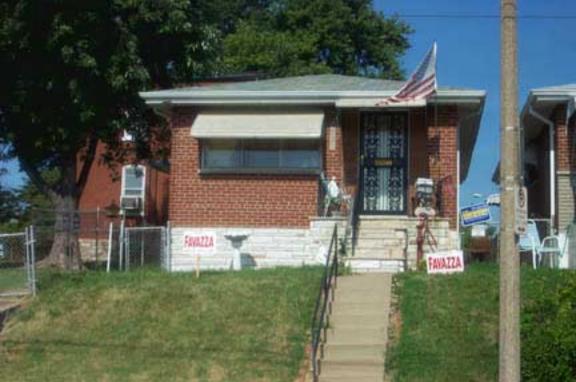

| F | Reference Number |
|---|------------------|
|   | SLC-AS-030-201   |

| D. Address / Location                         |                  | 2I. Owner's Name and Address (if Different)     |
|-----------------------------------------------|------------------|-------------------------------------------------|
| 3815 Ohio                                     | Ave.             |                                                 |
| E. City St. Louis, MO 63118 B. County         | 191 St. Louis    |                                                 |
| A. Historic Name                              |                  |                                                 |
| C. Other Name(s)                              |                  |                                                 |
| N. Ownership Private X                        | Local            | Federal State Mix                               |
| · · · · · · · · · · · · · · · · · · ·         |                  |                                                 |
| P. UTM X and Y Coordinates                    | 741318.876838668 | 8 4274257.68673429                              |
| City Parcel Identification Number 16440       | 0200             | Additional City Identification Number 164400200 |
|                                               |                  |                                                 |
|                                               |                  |                                                 |
| 2A. Architect / Builder / Designer / Engineer | ſ                | 2M. Resource Type Building                      |
| K. Moses (1923)                               |                  | – 2N. Stories                                   |
|                                               |                  | Primary Structure 1                             |
|                                               |                  | Secondary Structure                             |
| 2B. Architectural Style                       |                  | 20. Structural Systems                          |
| 65 Bungalow/Craftsman                         |                  | UD Undetermined                                 |
|                                               |                  | 2P. Wall Materials                              |
| 2C. Property Type                             |                  | 30 Brick                                        |
|                                               |                  |                                                 |
|                                               |                  |                                                 |
|                                               |                  | 2Q. Other Materials                             |
| 2D. Construction Date                         | 1923             |                                                 |
| 2E. Alteration Dates #Name 2F. Dat            | e Rebuilt        |                                                 |
| 2G. Date Moved                                |                  | 2R. Roof Shapes                                 |
| 2H. Der                                       | no Date          | GB Gable: Front                                 |
| 2J. Historic Function                         |                  | 7                                               |
| 01 Domestic                                   |                  |                                                 |
|                                               |                  | 2S. Roof Materials                              |
| 2K. Historic Sub-Function                     |                  | 99 Other: Composition Shingle                   |
| 01A Single Dwelling                           |                  |                                                 |
|                                               |                  | 2T. Roof Features                               |
| Present Function                              |                  |                                                 |
| 01 Domestic                                   |                  |                                                 |
| 01A Single Dwelling                           |                  |                                                 |
| Q. Area(s) of Significance/Contexts           |                  | 2U. Foundation Materials                        |
| 030 Architecture                              |                  | 40 Stone                                        |
| 070 Community Planning and Development        |                  |                                                 |
| NR Eligibility Contributing to district       |                  | 2V. Porch Type<br>FU Full: Gable                |
|                                               |                  |                                                 |
| Integrity                                     |                  | 4                                               |
| Good to Fair                                  |                  | 2W. Plan Code                                   |
| Survey Report                                 |                  | RC Rectangle                                    |
| Dutchtown Survey                              |                  | 2Z. Sources                                     |
| Preparer Survey Date                          |                  | Sanborn maps, plat maps, and building permits.  |
| Historic Preservation Services, LLC           | 2002 2003        | -                                               |
| -                                             | -                | Sanborn maps, plat maps, and building permits.  |