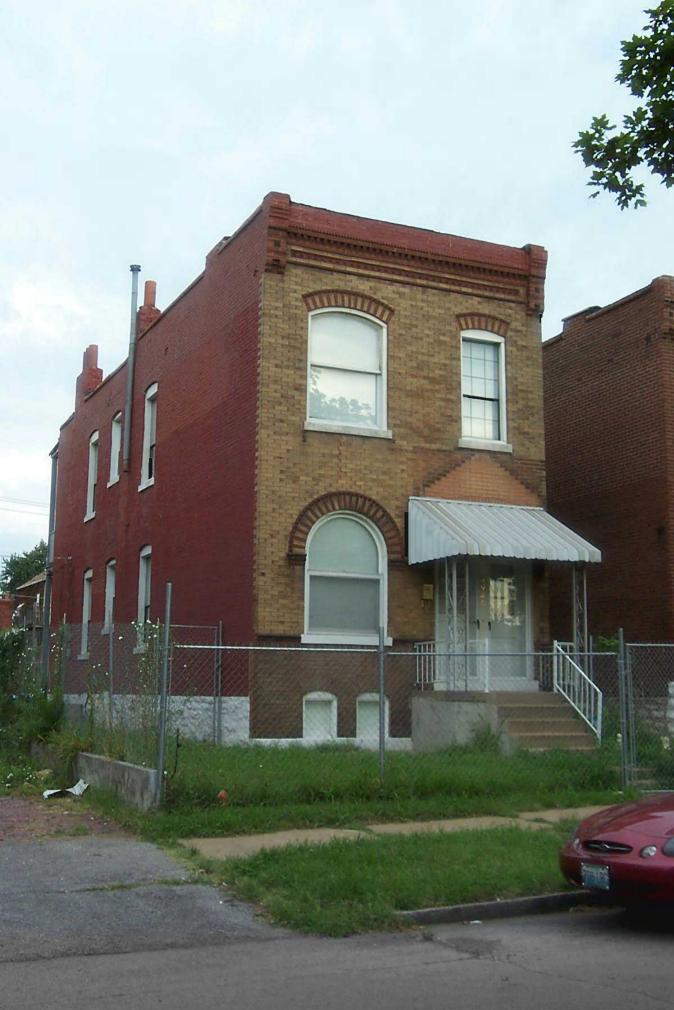

| F | Reference Number |
|---|------------------|
|   | SLC-AS-030-201   |

| D. Address / Location                         |                  | 2I. Owner's Name and Address (if Different)     |
|-----------------------------------------------|------------------|-------------------------------------------------|
| 3815 Ohio                                     | Ave.             |                                                 |
| E. City St. Louis, MO 63118 B. County         | 191 St. Louis    |                                                 |
| A. Historic Name                              |                  |                                                 |
| C. Other Name(s)                              |                  |                                                 |
| N. Ownership Private X                        | Local            | Federal State Mix                               |
| · · · · · · · · · · · · · · · · · · ·         |                  |                                                 |
| P. UTM X and Y Coordinates                    | 741318.876838668 | 8 4274257.68673429                              |
| City Parcel Identification Number 16440       | 0200             | Additional City Identification Number 164400200 |
|                                               |                  |                                                 |
|                                               |                  |                                                 |
| 2A. Architect / Builder / Designer / Engineer | ſ                | 2M. Resource Type Building                      |
| K. Moses (1923)                               |                  | – 2N. Stories                                   |
|                                               |                  | Primary Structure 1                             |
|                                               |                  | Secondary Structure                             |
| 2B. Architectural Style                       |                  | 20. Structural Systems                          |
| 65 Bungalow/Craftsman                         |                  | UD Undetermined                                 |
|                                               |                  | 2P. Wall Materials                              |
| 2C. Property Type                             |                  | 30 Brick                                        |
|                                               |                  |                                                 |
|                                               |                  |                                                 |
|                                               |                  | 2Q. Other Materials                             |
| 2D. Construction Date                         | 1923             |                                                 |
| 2E. Alteration Dates #Name 2F. Dat            | e Rebuilt        |                                                 |
| 2G. Date Moved                                |                  | 2R. Roof Shapes                                 |
| 2H. Der                                       | no Date          | GB Gable: Front                                 |
| 2J. Historic Function                         |                  | 7                                               |
| 01 Domestic                                   |                  |                                                 |
|                                               |                  | 2S. Roof Materials                              |
| 2K. Historic Sub-Function                     |                  | 99 Other: Composition Shingle                   |
| 01A Single Dwelling                           |                  |                                                 |
|                                               |                  | 2T. Roof Features                               |
| Present Function                              |                  |                                                 |
| 01 Domestic                                   |                  |                                                 |
| 01A Single Dwelling                           |                  |                                                 |
| Q. Area(s) of Significance/Contexts           |                  | 2U. Foundation Materials                        |
| 030 Architecture                              |                  | 40 Stone                                        |
| 070 Community Planning and Development        |                  |                                                 |
| NR Eligibility Contributing to district       |                  | 2V. Porch Type<br>FU Full: Gable                |
|                                               |                  |                                                 |
| Integrity                                     |                  | 4                                               |
| Good to Fair                                  |                  | 2W. Plan Code                                   |
| Survey Report                                 |                  | RC Rectangle                                    |
| Dutchtown Survey                              |                  | 2Z. Sources                                     |
| Preparer Survey Date                          |                  | Sanborn maps, plat maps, and building permits.  |
| Historic Preservation Services, LLC           | 2002 2003        | -                                               |
| -                                             | -                | Sanborn maps, plat maps, and building permits.  |