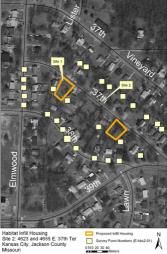

| ARCHITECTURAL                        | /HIST(           | DRIC INVEN               | TORY                | FORM          | Survey No.:                         | e-hbs2-01          |  |  |
|--------------------------------------|------------------|--------------------------|---------------------|---------------|-------------------------------------|--------------------|--|--|
| Survey No.: e-hbs2-01                | Sur              | vey Name(s): H           | abitat SH           | OP 2009 106   | Survey                              |                    |  |  |
| County: Jackson                      | City: K          | ansas City 🔲 <b>Vi</b> o | cinity              | Zip Code      | 64128                               |                    |  |  |
| Address: 4611                        | E 3'             | 7th                      | 7                   | Гer           | Ownership:                          | Private Public     |  |  |
| Historic Name:                       |                  |                          | Present N           | Name:         |                                     |                    |  |  |
| <b>UTM:</b> Zone: 15 E: 3            | 67639 N          | N: 4324210 <b>Town</b>   | nship/Rai           | nge/Section:  | <b>Twn:</b> 49 <b>Rn</b>            | g:33 Sec:23        |  |  |
| Historic Use (if known):             | single fami      | ily dwelling             | Cu                  | rrent Use:    | single family dwel                  | lling              |  |  |
| <b>Legal Descrip:</b> Lot 77, High O | aks              |                          |                     |               |                                     |                    |  |  |
| ARCHITECTURAL IN                     | FORMA            | TION (Further            | descriptio          | n of features | and resoruces on co                 | ntinuation page)   |  |  |
| Property Category: Buildir           | ıg               | <b>Chimney Placen</b>    | nent:               |               |                                     | (list, describe on |  |  |
| Arch. Style and/or Vernacu           |                  |                          |                     |               | continuation s                      | sheet:)            |  |  |
| ranch                                |                  | Structural: fran         | me                  |               |                                     |                    |  |  |
| Plan shape: rectangular              |                  | Exterior Claddin         | ng:                 |               |                                     |                    |  |  |
| No. of Stories: 1                    |                  | wood lap siding          |                     |               |                                     |                    |  |  |
| No. of Bays (1st story): 2           |                  | Foundation Mat           |                     | ured concrete |                                     |                    |  |  |
| Roof Type:                           |                  |                          | Basement Type: full |               |                                     | Additions Date(s): |  |  |
| end gable                            |                  | Front Porch Type:        |                     |               | Alteration Date(s):  Moved Date(s): |                    |  |  |
| Roof Material:                       |                  | stoop                    |                     |               | Other Date(s)                       |                    |  |  |
| composition shingle                  | Acreage (rural): | Visible from Public Rd ✓ |                     |               |                                     |                    |  |  |
|                                      |                  |                          |                     |               | Endangered I                        |                    |  |  |
| HISTORICAL DATA:                     | (See addit       | ional history and so     | urces of in         |               | n continuation page)                |                    |  |  |
| Construction Date: 1960              |                  | Architect:               |                     | On K          | Kansas City Regsite                 | r?:                |  |  |
| Signifcant Date/Period:              |                  |                          |                     |               |                                     |                    |  |  |
| Areas of Significance:               |                  | Builder:                 |                     | Date:         | Cont                                | uibtin ~?.         |  |  |
|                                      |                  |                          |                     |               | ational Register?:                  | ributing?:         |  |  |
| Original or Significant Own          | ers:             | Developer:               |                     | Oli N         | ational Register .:                 |                    |  |  |
| Eugene V. Puff                       |                  |                          |                     |               |                                     |                    |  |  |
| National Register eligible?:         | Previous         | Surveys:                 |                     | Date:         | Con                                 | ntributing?:       |  |  |
| Individually Eligible                |                  |                          |                     |               | of Multiple Proper                  |                    |  |  |
| District Potential                   |                  |                          |                     | Tart          | or withtiple i roper                | .y                 |  |  |
| OTHER:                               |                  |                          |                     |               |                                     |                    |  |  |
| Owner Name                           |                  | Form                     | prepared            | l by (name a  | nd organization):                   | Survey Date:       |  |  |
| Owner Address                        |                  | Bradle                   | y Wolf, K           | СНРО          |                                     | 5/1/2009           |  |  |
| FOR SHPO USE:                        |                  |                          |                     |               |                                     |                    |  |  |
| Date entered in inventory:           |                  | Level of Survey          |                     | Add           | litional Research Needed            | ?                  |  |  |
|                                      |                  | reconnaissance           | intensi             | ve 🔲 🗅        | Yes No                              |                    |  |  |
| National Register Status             |                  | Other:                   |                     |               |                                     |                    |  |  |
| listed in listed district            |                  |                          |                     |               |                                     |                    |  |  |
| Name:  pending listing eligible (in  | ndividually)     |                          |                     |               |                                     |                    |  |  |
| eligible (district) not eligible     | -                |                          |                     |               |                                     |                    |  |  |
| not determined                       |                  |                          |                     |               |                                     |                    |  |  |

Address: 4611 E 37th Ter

| Description of Environment and Outbuildin                                    | ngs:                                                                           |
|------------------------------------------------------------------------------|--------------------------------------------------------------------------------|
|                                                                              |                                                                                |
|                                                                              |                                                                                |
| Further Description of important architect                                   | ural features:                                                                 |
|                                                                              |                                                                                |
|                                                                              |                                                                                |
|                                                                              |                                                                                |
|                                                                              |                                                                                |
| History and Significance:                                                    |                                                                                |
|                                                                              |                                                                                |
|                                                                              |                                                                                |
|                                                                              |                                                                                |
|                                                                              |                                                                                |
|                                                                              |                                                                                |
| Eligibility: not eligible                                                    |                                                                                |
| This is a simple ranch house that would not be types to consider a district. | e individually eligible and there isn't a cohesive grouping of house styles or |
| Sources of Information:                                                      |                                                                                |
|                                                                              |                                                                                |
| Water Permit(s) #: 36351                                                     | Building Permit(s) #: 74413                                                    |