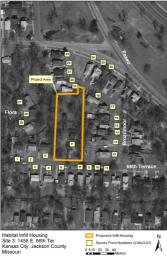

e-hbs2-02

Survey No.:

| Survey No.: e-hbs2-02          | Surv                | ey Name(s):                             | Habitat SF                                    | OP 2009 10     | 6 Survey            |                      |          |  |  |
|--------------------------------|---------------------|-----------------------------------------|-----------------------------------------------|----------------|---------------------|----------------------|----------|--|--|
| County: Jackson                | City: Ka            | nsas City 🔲 V                           | icinity                                       | Zip Code       | e 64128             |                      |          |  |  |
| Address: 4620                  | E 37                | th                                      |                                               | Ter            | Ownership:          | <b>✓</b> Private     | Public   |  |  |
| <b>Historic Name:</b>          |                     |                                         | Present 1                                     | Name:          |                     |                      |          |  |  |
| UTM: Zone: 15 E                | : 367678 N:         | 4324237 <b>Tov</b>                      | vnship/Ra                                     | nge/Section:   | <b>Twn:</b> 49      | <b>Rng:</b> 33       | Sec:23   |  |  |
| Historic Use (if known):       | single famil        | y dwelling                              | Cı                                            | ırrent Use:    | single family       | dwelling             |          |  |  |
| Legal Descrip: Lot 66, High    | ı Oaks              |                                         |                                               |                |                     |                      |          |  |  |
| ARCHITECTURAL                  | INFORMA             | ΓΙΟΝ (Further                           | r description                                 | on of features | and resoruces       | on continuatio       | n page)  |  |  |
| Property Category: Buil        | ding                | Chimney Place                           | ment:                                         |                |                     | lings (list, des     | cribe on |  |  |
| Arch. Style and/or Verna       | cular Type:         |                                         |                                               |                | continua            | continuation sheet:) |          |  |  |
| ranch                          |                     | Structural: fr                          | ame                                           |                |                     |                      |          |  |  |
| Plan shape: rectangular        |                     | Exterior Cladd                          | ing:                                          |                |                     |                      |          |  |  |
| No. of Stories: 1              | -                   | lap siding                              |                                               |                |                     |                      |          |  |  |
| No. of Bays (1st story):       | ;                   | Foundation Ma                           |                                               |                |                     |                      |          |  |  |
| Roof Type:                     |                     |                                         | Basement Type: full/garage Additions Date(s): |                |                     |                      |          |  |  |
| end gable                      |                     | Front Porch Type:  Stoop Moved Date(s): |                                               |                |                     |                      |          |  |  |
| Roof Material:                 |                     | stoop                                   |                                               |                | Other Date(s):      |                      |          |  |  |
| composition shingle            |                     | Acreage (rural):                        |                                               |                |                     | . ,                  |          |  |  |
| composition simigic            |                     | Visible from Public Rd ✓ Endangered By: |                                               |                |                     |                      |          |  |  |
| HISTORICAL DATA                | : (See addition     | onal history and s                      | ources of i                                   | nformation o   | on continuation     | page)                |          |  |  |
| <b>Construction Date:</b> 1960 |                     | Architect:                              |                                               | On I           | Kansas City Re      | egsiter?:            |          |  |  |
| Signifcant Date/Period:        |                     |                                         |                                               |                |                     |                      |          |  |  |
| Areas of Significance:         |                     | Builder:                                |                                               |                | Data. Contributing? |                      |          |  |  |
|                                |                     | Ceco Construction Co.  Date:            |                                               |                | •                   | Contributing         | <u> </u> |  |  |
| Original or Significant O      | wners:              | Developer:                              |                                               | On I           | National Regist     | er:                  |          |  |  |
|                                |                     |                                         |                                               |                |                     |                      |          |  |  |
| National Register eligible     | ?: Previous S       | urvevs:                                 |                                               | Date           | ·•                  | Contribution         | a?•      |  |  |
| ☐ Individually Eligible        |                     |                                         | Date: Contributing                            |                |                     | g··                  |          |  |  |
| District Potential             |                     |                                         | Part of N                                     |                |                     | Multiple Property?:  |          |  |  |
| OTHER:                         |                     |                                         |                                               |                |                     |                      |          |  |  |
| Owner Name                     |                     | Form                                    | n prepare                                     | d by (name a   | and organizati      | on): Surv            | ey Date: |  |  |
| Owner Address                  | Bradley Wolf, KCHPO |                                         |                                               | v. g           |                     | 2009                 |          |  |  |
|                                |                     |                                         | -,, -                                         |                |                     |                      |          |  |  |
| FOR SHPO USE:                  |                     |                                         |                                               |                |                     |                      |          |  |  |
| Date entered in inventory:     |                     | Level of Survey                         |                                               | Ad             | ditional Research N | leeded?              |          |  |  |
|                                |                     | reconnaissance                          | intens                                        | ive            | Yes N               | 0                    |          |  |  |
| National Register Status       |                     | Other:                                  |                                               |                |                     |                      |          |  |  |
| listed in listed district      |                     |                                         |                                               |                |                     |                      |          |  |  |
| Name: pending listing eligible | e (individually)    |                                         |                                               |                |                     |                      |          |  |  |
| eligible (district) not eli    | -                   |                                         |                                               |                |                     |                      |          |  |  |
| not determined                 |                     |                                         |                                               |                |                     |                      |          |  |  |

| Description of Environment and Outbuildin   | ngs:                                                                           |
|---------------------------------------------|--------------------------------------------------------------------------------|
|                                             |                                                                                |
|                                             |                                                                                |
| Further Description of important architectu | ural features:                                                                 |
|                                             |                                                                                |
|                                             |                                                                                |
|                                             |                                                                                |
|                                             |                                                                                |
| TT: 4 1 C: : 6"                             |                                                                                |
| History and Significance:                   |                                                                                |
|                                             |                                                                                |
|                                             |                                                                                |
|                                             |                                                                                |
|                                             |                                                                                |
| Eligibility: not eligible                   |                                                                                |
|                                             | e individually eligible and there isn't a cohesive grouping of house styles or |
| Sources of Information:                     |                                                                                |
|                                             |                                                                                |
| Water Permit(s) #: 74142                    | Building Permit(s) #: 73800                                                    |