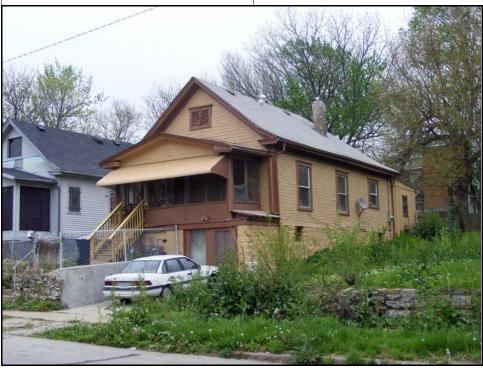

| ARCHITECTURAL                        | /HIST(           | DRIC INVEN               | TORY                | FORM          | Survey No.:                         | e-hbs2-01          |  |  |
|--------------------------------------|------------------|--------------------------|---------------------|---------------|-------------------------------------|--------------------|--|--|
| Survey No.: e-hbs2-01                | Sur              | vey Name(s): H           | abitat SH           | OP 2009 106   | Survey                              |                    |  |  |
| County: Jackson                      | City: K          | ansas City 🔲 <b>Vi</b> o | cinity              | Zip Code      | 64128                               |                    |  |  |
| Address: 4611                        | E 3'             | 7th                      | 7                   | Гer           | Ownership:                          | Private Public     |  |  |
| Historic Name:                       |                  |                          | Present N           | Name:         |                                     |                    |  |  |
| <b>UTM:</b> Zone: 15 E: 3            | 67639 N          | N: 4324210 <b>Town</b>   | nship/Rai           | nge/Section:  | <b>Twn:</b> 49 <b>Rn</b>            | g:33 Sec:23        |  |  |
| Historic Use (if known):             | single fami      | ily dwelling             | Cu                  | rrent Use:    | single family dwel                  | lling              |  |  |
| <b>Legal Descrip:</b> Lot 77, High O | aks              |                          |                     |               |                                     |                    |  |  |
| ARCHITECTURAL IN                     | FORMA            | TION (Further            | descriptio          | n of features | and resoruces on co                 | ntinuation page)   |  |  |
| Property Category: Buildir           | ıg               | <b>Chimney Placen</b>    | nent:               |               |                                     | (list, describe on |  |  |
| Arch. Style and/or Vernacu           |                  |                          |                     |               | continuation s                      | sheet:)            |  |  |
| ranch                                |                  | Structural: fran         | me                  |               |                                     |                    |  |  |
| Plan shape: rectangular              |                  | Exterior Claddin         | ng:                 |               |                                     |                    |  |  |
| No. of Stories: 1                    |                  | wood lap siding          |                     |               |                                     |                    |  |  |
| No. of Bays (1st story): 2           |                  | Foundation Mat           |                     | ured concrete |                                     |                    |  |  |
| Roof Type:                           |                  |                          | Basement Type: full |               |                                     | Additions Date(s): |  |  |
| end gable                            |                  | Front Porch Type:        |                     |               | Alteration Date(s):  Moved Date(s): |                    |  |  |
| Roof Material:                       |                  | stoop                    |                     |               | Other Date(s)                       |                    |  |  |
| composition shingle                  | Acreage (rural): | Visible from Public Rd ✓ |                     |               |                                     |                    |  |  |
|                                      |                  |                          |                     |               | Endangered I                        |                    |  |  |
| HISTORICAL DATA:                     | (See addit       | ional history and so     | urces of in         |               | n continuation page)                |                    |  |  |
| Construction Date: 1960              |                  | Architect:               |                     | On K          | Kansas City Regsite                 | r?:                |  |  |
| Signifcant Date/Period:              |                  |                          |                     |               |                                     |                    |  |  |
| Areas of Significance:               |                  | Builder:                 |                     | Date:         | Cont                                | uibtin ~?.         |  |  |
|                                      |                  |                          |                     |               | ational Register?:                  | ributing?:         |  |  |
| Original or Significant Own          | ers:             | Developer:               |                     | Oli N         | ational Register .:                 |                    |  |  |
| Eugene V. Puff                       |                  |                          |                     |               |                                     |                    |  |  |
| National Register eligible?:         | Previous         | Surveys:                 |                     | Date:         | Con                                 | ntributing?:       |  |  |
| Individually Eligible                |                  |                          |                     |               | of Multiple Proper                  |                    |  |  |
| District Potential                   |                  |                          |                     | Tart          | or withtiple i roper                | .y                 |  |  |
| OTHER:                               |                  |                          |                     |               |                                     |                    |  |  |
| Owner Name                           |                  | Form                     | prepared            | l by (name a  | nd organization):                   | Survey Date:       |  |  |
| Owner Address                        |                  | Bradle                   | y Wolf, K           | СНРО          |                                     | 5/1/2009           |  |  |
| FOR SHPO USE:                        |                  |                          |                     |               |                                     |                    |  |  |
| Date entered in inventory:           |                  | Level of Survey          |                     | Add           | litional Research Needed            | ?                  |  |  |
|                                      |                  | reconnaissance           | intensi             | ve 🔲 🗅        | Yes No                              |                    |  |  |
| National Register Status             |                  | Other:                   |                     |               |                                     |                    |  |  |
| listed in listed district            |                  |                          |                     |               |                                     |                    |  |  |
| Name:  pending listing eligible (in  | ndividually)     |                          |                     |               |                                     |                    |  |  |
| eligible (district) not eligible     | -                |                          |                     |               |                                     |                    |  |  |
| not determined                       |                  |                          |                     |               |                                     |                    |  |  |

Address: 4611 E 37th Ter

| Description of Environment and Outbuildin                                    | ngs:                                                                           |
|------------------------------------------------------------------------------|--------------------------------------------------------------------------------|
|                                                                              |                                                                                |
|                                                                              |                                                                                |
| Further Description of important architect                                   | ural features:                                                                 |
|                                                                              |                                                                                |
|                                                                              |                                                                                |
|                                                                              |                                                                                |
|                                                                              |                                                                                |
| History and Significance:                                                    |                                                                                |
|                                                                              |                                                                                |
|                                                                              |                                                                                |
|                                                                              |                                                                                |
|                                                                              |                                                                                |
|                                                                              |                                                                                |
| Eligibility: not eligible                                                    |                                                                                |
| This is a simple ranch house that would not be types to consider a district. | e individually eligible and there isn't a cohesive grouping of house styles or |
| Sources of Information:                                                      |                                                                                |
|                                                                              |                                                                                |
| Water Permit(s) #: 36351                                                     | Building Permit(s) #: 74413                                                    |