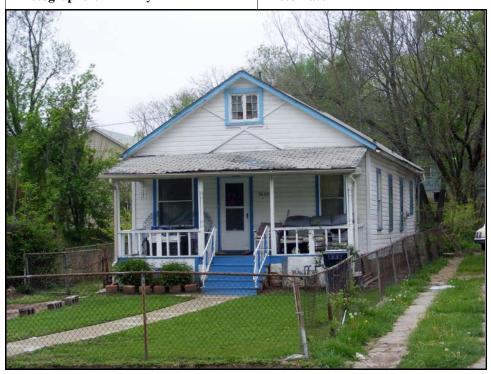

e-hbs2-02

Survey No.:

| Survey No.: e-hbs2-02          | Surv                | ey Name(s):                             | Habitat SF                                    | OP 2009 10     | 6 Survey            |                      |          |  |  |
|--------------------------------|---------------------|-----------------------------------------|-----------------------------------------------|----------------|---------------------|----------------------|----------|--|--|
| County: Jackson                | City: Ka            | nsas City 🔲 V                           | icinity                                       | Zip Code       | e 64128             |                      |          |  |  |
| Address: 4620                  | E 37                | th                                      |                                               | Ter            | Ownership:          | <b>✓</b> Private     | Public   |  |  |
| <b>Historic Name:</b>          |                     |                                         | Present 1                                     | Name:          |                     |                      |          |  |  |
| UTM: Zone: 15 E                | : 367678 N:         | 4324237 <b>Tov</b>                      | vnship/Ra                                     | nge/Section:   | <b>Twn:</b> 49      | <b>Rng:</b> 33       | Sec:23   |  |  |
| Historic Use (if known):       | single famil        | y dwelling                              | Cı                                            | ırrent Use:    | single family       | dwelling             |          |  |  |
| Legal Descrip: Lot 66, High    | ı Oaks              |                                         |                                               |                |                     |                      |          |  |  |
| ARCHITECTURAL                  | INFORMA             | ΓΙΟΝ (Further                           | r description                                 | on of features | and resoruces       | on continuatio       | n page)  |  |  |
| Property Category: Buil        | ding                | Chimney Place                           | ment:                                         |                |                     | lings (list, des     | cribe on |  |  |
| Arch. Style and/or Verna       | cular Type:         |                                         |                                               |                | continua            | continuation sheet:) |          |  |  |
| ranch                          |                     | Structural: fr                          | ame                                           |                |                     |                      |          |  |  |
| Plan shape: rectangular        |                     | Exterior Cladd                          | ing:                                          |                |                     |                      |          |  |  |
| No. of Stories: 1              | -                   | lap siding                              |                                               |                |                     |                      |          |  |  |
| No. of Bays (1st story):       | ;                   | Foundation Ma                           |                                               |                |                     |                      |          |  |  |
| Roof Type:                     |                     |                                         | Basement Type: full/garage Additions Date(s): |                |                     |                      |          |  |  |
| end gable                      |                     | Front Porch Type:  Stoop Moved Date(s): |                                               |                |                     |                      |          |  |  |
| Roof Material:                 |                     | stoop                                   |                                               |                | Other Date(s):      |                      |          |  |  |
| composition shingle            |                     | Acreage (rural):                        |                                               |                |                     | . ,                  |          |  |  |
| composition simigic            |                     | Visible from Public Rd ✓ Endangered By: |                                               |                |                     |                      |          |  |  |
| HISTORICAL DATA                | : (See addition     | onal history and s                      | ources of i                                   | nformation o   | on continuation     | page)                |          |  |  |
| <b>Construction Date:</b> 1960 |                     | Architect:                              |                                               | On I           | Kansas City Re      | egsiter?:            |          |  |  |
| Signifcant Date/Period:        |                     |                                         |                                               |                |                     |                      |          |  |  |
| Areas of Significance:         |                     | Builder:                                |                                               |                | Data. Contributing? |                      |          |  |  |
|                                |                     | Ceco Construction Co.  Date:            |                                               |                | •                   | Contributing         | <u> </u> |  |  |
| Original or Significant O      | wners:              | Developer:                              |                                               | On I           | National Regist     | er:                  |          |  |  |
|                                |                     |                                         |                                               |                |                     |                      |          |  |  |
| National Register eligible     | ?: Previous S       | urvevs:                                 |                                               | Date           | ·•                  | Contribution         | a?•      |  |  |
| ☐ Individually Eligible        |                     |                                         | Date: Contributing                            |                |                     | g··                  |          |  |  |
| District Potential             |                     |                                         | Part of N                                     |                |                     | Multiple Property?:  |          |  |  |
| OTHER:                         |                     |                                         |                                               |                |                     |                      |          |  |  |
| Owner Name                     |                     | Form                                    | n prepare                                     | d by (name a   | and organizati      | on): Surv            | ey Date: |  |  |
| Owner Address                  | Bradley Wolf, KCHPO |                                         |                                               | v. g           |                     | 2009                 |          |  |  |
|                                |                     |                                         | -,, -                                         |                |                     |                      |          |  |  |
| FOR SHPO USE:                  |                     |                                         |                                               |                |                     |                      |          |  |  |
| Date entered in inventory:     |                     | Level of Survey                         |                                               | Ad             | ditional Research N | leeded?              |          |  |  |
|                                |                     | reconnaissance                          | intens                                        | ive            | Yes N               | 0                    |          |  |  |
| National Register Status       |                     | Other:                                  |                                               |                |                     |                      |          |  |  |
| listed in listed district      |                     |                                         |                                               |                |                     |                      |          |  |  |
| Name: pending listing eligible | e (individually)    |                                         |                                               |                |                     |                      |          |  |  |
| eligible (district) not eli    | -                   |                                         |                                               |                |                     |                      |          |  |  |
| not determined                 |                     |                                         |                                               |                |                     |                      |          |  |  |

| Description of Environment and Outbuildin   | ngs:                                                                           |
|---------------------------------------------|--------------------------------------------------------------------------------|
|                                             |                                                                                |
|                                             |                                                                                |
| Further Description of important architectu | ural features:                                                                 |
|                                             |                                                                                |
|                                             |                                                                                |
|                                             |                                                                                |
|                                             |                                                                                |
| TT: 4 1 C: : 6"                             |                                                                                |
| History and Significance:                   |                                                                                |
|                                             |                                                                                |
|                                             |                                                                                |
|                                             |                                                                                |
|                                             |                                                                                |
| Eligibility: not eligible                   |                                                                                |
|                                             | e individually eligible and there isn't a cohesive grouping of house styles or |
| Sources of Information:                     |                                                                                |
|                                             |                                                                                |
| Water Permit(s) #: 74142                    | Building Permit(s) #: 73800                                                    |

Photographer: Bradley Wolf Photo Date 4/28/2009