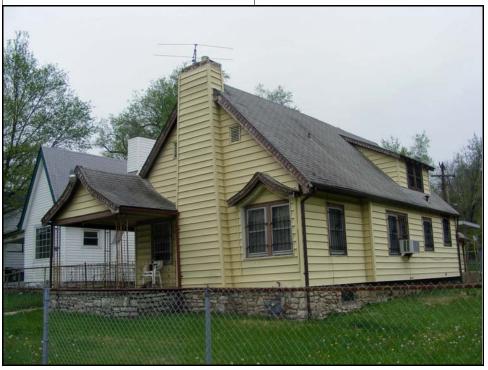

e-hbs2-02

Survey No.:

| Survey No.: e-hbs2-02          | Surv                | ey Name(s):                             | Habitat SF                                    | OP 2009 10     | 6 Survey            |                      |          |  |  |
|--------------------------------|---------------------|-----------------------------------------|-----------------------------------------------|----------------|---------------------|----------------------|----------|--|--|
| County: Jackson                | City: Ka            | nsas City 🔲 V                           | icinity                                       | Zip Code       | e 64128             |                      |          |  |  |
| Address: 4620                  | E 37                | th                                      |                                               | Ter            | Ownership:          | <b>✓</b> Private     | Public   |  |  |
| <b>Historic Name:</b>          |                     |                                         | Present 1                                     | Name:          |                     |                      |          |  |  |
| UTM: Zone: 15 E                | : 367678 N:         | 4324237 <b>Tov</b>                      | vnship/Ra                                     | nge/Section:   | <b>Twn:</b> 49      | <b>Rng:</b> 33       | Sec:23   |  |  |
| Historic Use (if known):       | single famil        | y dwelling                              | Cı                                            | ırrent Use:    | single family       | dwelling             |          |  |  |
| Legal Descrip: Lot 66, High    | ı Oaks              |                                         |                                               |                |                     |                      |          |  |  |
| ARCHITECTURAL                  | INFORMA             | ΓΙΟΝ (Further                           | r description                                 | on of features | and resoruces       | on continuatio       | n page)  |  |  |
| Property Category: Buil        | ding                | Chimney Place                           | ment:                                         |                |                     | lings (list, des     | cribe on |  |  |
| Arch. Style and/or Verna       | cular Type:         |                                         |                                               |                | continua            | continuation sheet:) |          |  |  |
| ranch                          |                     | Structural: fr                          | ame                                           |                |                     |                      |          |  |  |
| Plan shape: rectangular        |                     | Exterior Cladd                          | ing:                                          |                |                     |                      |          |  |  |
| No. of Stories: 1              | -                   | lap siding                              |                                               |                |                     |                      |          |  |  |
| No. of Bays (1st story):       | ;                   | Foundation Ma                           |                                               |                |                     |                      |          |  |  |
| Roof Type:                     |                     |                                         | Basement Type: full/garage Additions Date(s): |                |                     |                      |          |  |  |
| end gable                      |                     | Front Porch Type:  Stoop Moved Date(s): |                                               |                |                     |                      |          |  |  |
| Roof Material:                 |                     | stoop                                   |                                               |                | Other Date(s):      |                      |          |  |  |
| composition shingle            |                     | Acreage (rural):                        |                                               |                |                     | . ,                  |          |  |  |
| composition simigic            |                     | Visible from Public Rd ✓ Endangered By: |                                               |                |                     |                      |          |  |  |
| HISTORICAL DATA                | : (See addition     | onal history and s                      | ources of i                                   | nformation o   | on continuation     | page)                |          |  |  |
| <b>Construction Date:</b> 1960 |                     | Architect:                              |                                               | On I           | Kansas City Re      | egsiter?:            |          |  |  |
| Signifcant Date/Period:        |                     |                                         |                                               |                |                     |                      |          |  |  |
| Areas of Significance:         |                     | Builder:                                |                                               |                | Data. Contributing? |                      |          |  |  |
|                                |                     | Ceco Construction Co.  Date:            |                                               |                | •                   | Contributing         | <u> </u> |  |  |
| Original or Significant O      | wners:              | Developer:                              |                                               | On I           | National Regist     | er:                  |          |  |  |
|                                |                     |                                         |                                               |                |                     |                      |          |  |  |
| National Register eligible     | ?: Previous S       | urvevs:                                 |                                               | Date           | ·•                  | Contribution         | a?•      |  |  |
| ☐ Individually Eligible        |                     |                                         | Date: Contributing                            |                |                     | g··                  |          |  |  |
| District Potential             |                     |                                         | Part of N                                     |                |                     | Multiple Property?:  |          |  |  |
| OTHER:                         |                     |                                         |                                               |                |                     |                      |          |  |  |
| Owner Name                     |                     | Form                                    | n prepare                                     | d by (name a   | and organizati      | on): Surv            | ey Date: |  |  |
| Owner Address                  | Bradley Wolf, KCHPO |                                         |                                               | v. g           |                     | 2009                 |          |  |  |
|                                |                     |                                         | -,, -                                         |                |                     |                      |          |  |  |
| FOR SHPO USE:                  |                     |                                         |                                               |                |                     |                      |          |  |  |
| Date entered in inventory:     |                     | Level of Survey                         |                                               | Ad             | ditional Research N | leeded?              |          |  |  |
|                                |                     | reconnaissance                          | intens                                        | ive            | Yes N               | 0                    |          |  |  |
| National Register Status       |                     | Other:                                  |                                               |                |                     |                      |          |  |  |
| listed in listed district      |                     |                                         |                                               |                |                     |                      |          |  |  |
| Name: pending listing eligible | e (individually)    |                                         |                                               |                |                     |                      |          |  |  |
| eligible (district) not eli    | -                   |                                         |                                               |                |                     |                      |          |  |  |
| not determined                 |                     |                                         |                                               |                |                     |                      |          |  |  |

| Description of Environment and Outbuildin   | ngs:                                                                           |
|---------------------------------------------|--------------------------------------------------------------------------------|
|                                             |                                                                                |
|                                             |                                                                                |
| Further Description of important architectu | ural features:                                                                 |
|                                             |                                                                                |
|                                             |                                                                                |
|                                             |                                                                                |
|                                             |                                                                                |
| TT: 4 1 C: : 6"                             |                                                                                |
| History and Significance:                   |                                                                                |
|                                             |                                                                                |
|                                             |                                                                                |
|                                             |                                                                                |
|                                             |                                                                                |
| Eligibility: not eligible                   |                                                                                |
|                                             | e individually eligible and there isn't a cohesive grouping of house styles or |
| Sources of Information:                     |                                                                                |
|                                             |                                                                                |
| Water Permit(s) #: 74142                    | Building Permit(s) #: 73800                                                    |