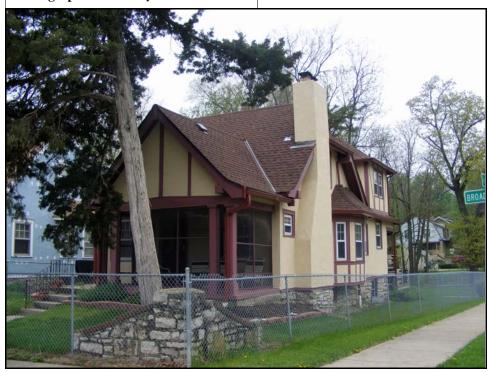

e-hbs1-11

Survey No.:

| Survey No.:                 | e-hbs1-11                | S             | urvey Name(s):                     | Habitat SH                                                                    | OP 2009 100   | 5 Survey                  |                    |  |
|-----------------------------|--------------------------|---------------|------------------------------------|-------------------------------------------------------------------------------|---------------|---------------------------|--------------------|--|
| County:                     | Jackson                  | City:         | Kansas City U                      | icinity                                                                       | Zip Code      | e 64109                   |                    |  |
| Address:                    | 1618                     | E             | 37th                               | S                                                                             | St            | Ownership:                | Private Public     |  |
| Historic Na                 | ne:                      |               |                                    | Present N                                                                     | lame:         | 1                         |                    |  |
| UTM: Z                      | one: 15 E:               | 364684        | N: 4324545 <b>Tov</b>              | unship/Rar                                                                    | ge/Section:   | Twn: 49 Rng               | g: 33 Sec: 21      |  |
| Historic Use                | (if known):              | single fa     | mily dwelling                      | Cu                                                                            | rrent Use:    | single family dwel        | ling               |  |
| Legal Descri                | ip: East 29 Feet of      | of West 118   | Feet Lots 29 & 30, Ragan           | Place                                                                         |               |                           |                    |  |
| ARCHITE                     | CTURAL I                 | NFORM         | IATION (Further                    | r description                                                                 | n of features | and resoruces on cor      | ntinuation page)   |  |
| Property Ca                 | tegory: Build            | ing           | Chimney Place                      | ment:                                                                         |               | 9                         | (list, describe on |  |
| Arch. Style                 | and/or Vernac            | ular Type     |                                    |                                                                               |               | continuation s            | sheet:)            |  |
| craftsman bu                | ngalow                   |               |                                    | ame                                                                           |               |                           |                    |  |
| Plan shape:                 | rectangular              |               | Exterior Cladd<br>asbestos shingle |                                                                               | no            |                           |                    |  |
| No. of Storie               | es: 1                    |               |                                    |                                                                               |               | Changes                   |                    |  |
| No. of Bays                 | <b>(1st story):</b> 2    |               |                                    | Foundation Material: stone Changes  Basement Type: unknown Additions Date(s): |               |                           |                    |  |
| <b>Roof Type:</b>           |                          |               |                                    | Front Porch Type:  Alteration Date(s):                                        |               |                           |                    |  |
| end gable                   |                          |               |                                    | front full width Moved Date(s):                                               |               |                           |                    |  |
| Roof Materi                 | al:                      |               |                                    | Acreage (rural):                                                              |               |                           | :                  |  |
| composition                 | shingle                  |               |                                    | Visible from Public Rd ✓ Endangered By:                                       |               |                           |                    |  |
| HISTORIO                    | CAL DATA:                | (See ad       | ditional history and s             | ources of ir                                                                  | formation o   | n continuation page)      |                    |  |
| Construction                | n <b>Date:</b> 1909      | (000000       | Architect:                         |                                                                               |               | Kansas City Regsiter      | ·?:                |  |
| Signifcant D                | ate/Period:              |               |                                    |                                                                               |               |                           |                    |  |
| Areas of Sig                | nificance:               |               | Builder:                           |                                                                               |               | <b>a</b> .                |                    |  |
|                             |                          |               | Ralph W. Wells                     | }                                                                             | Date          |                           | ributing?:         |  |
| Original or                 | Significant Ow           | ners:         | Developer:                         |                                                                               | On N          | National Register?:       |                    |  |
|                             |                          |               |                                    |                                                                               |               |                           |                    |  |
| National Re                 | gister eligible?         | : Previou     | us Surveys:                        |                                                                               | Date          | : Con                     | tributing?:        |  |
| Individually                | Eligible                 |               |                                    |                                                                               | Part          | of Multiple Propert       | v?:                |  |
| District Pote               | ntial                    |               |                                    |                                                                               | 1410          | or manager roper          | ., •••             |  |
| OTHER:                      |                          |               |                                    |                                                                               |               |                           |                    |  |
| Owner Name                  | 9                        |               | Form                               | prepared                                                                      | by (name a    | and organization):        | Survey Date:       |  |
| Owner Addr                  | ess                      |               | Bradl                              | Bradley Wolf, KCHPO                                                           |               |                           | 5/1/2009           |  |
|                             |                          |               |                                    |                                                                               |               |                           |                    |  |
| FOR SHPO                    | USE:                     |               |                                    |                                                                               |               |                           |                    |  |
| Date entered in in          | nventory:                |               | Level of Survey                    |                                                                               |               | ditional Research Needed? |                    |  |
|                             |                          |               | reconnaissance                     | intensi                                                                       | ve            | Yes No                    |                    |  |
| National Register listed ir | Status I listed district |               | Other:                             |                                                                               |               |                           |                    |  |
| Name:                       | i nated district         |               |                                    |                                                                               |               |                           |                    |  |
| pending listin              | g eligible               | (individually | )                                  |                                                                               |               |                           |                    |  |
| eligible (distr             | -                        | ble           |                                    |                                                                               |               |                           |                    |  |
| not determine               | d                        |               |                                    |                                                                               |               |                           |                    |  |

**Photographer:** Bradley Wolf **Photo Date** 4/28/2009

| ADDITIONAL | INFO | RMA | TION: |
|------------|------|-----|-------|
|------------|------|-----|-------|

| Description of Environment and Outbuildings: |                                               |  |  |  |  |  |  |
|----------------------------------------------|-----------------------------------------------|--|--|--|--|--|--|
|                                              |                                               |  |  |  |  |  |  |
|                                              |                                               |  |  |  |  |  |  |
|                                              |                                               |  |  |  |  |  |  |
| Further Description of important architect   | ural features:                                |  |  |  |  |  |  |
|                                              |                                               |  |  |  |  |  |  |
|                                              |                                               |  |  |  |  |  |  |
|                                              |                                               |  |  |  |  |  |  |
|                                              |                                               |  |  |  |  |  |  |
|                                              |                                               |  |  |  |  |  |  |
|                                              |                                               |  |  |  |  |  |  |
| History and Significance:                    |                                               |  |  |  |  |  |  |
| 1 of 5 houses                                |                                               |  |  |  |  |  |  |
|                                              |                                               |  |  |  |  |  |  |
|                                              |                                               |  |  |  |  |  |  |
|                                              |                                               |  |  |  |  |  |  |
|                                              |                                               |  |  |  |  |  |  |
|                                              |                                               |  |  |  |  |  |  |
| Eligibility: not eligible                    |                                               |  |  |  |  |  |  |
| This craftsman bungalow is a common housin   | g type and would not be eligible for listing. |  |  |  |  |  |  |
|                                              |                                               |  |  |  |  |  |  |
| Sources of Information:                      |                                               |  |  |  |  |  |  |
| boules of information.                       |                                               |  |  |  |  |  |  |
|                                              |                                               |  |  |  |  |  |  |
| W 4 D 4/ ) # 40007                           | D 111 D 14( ) # 24700                         |  |  |  |  |  |  |
| Water Permit(s) #: 40887                     | Building Permit(s) #: 24708                   |  |  |  |  |  |  |