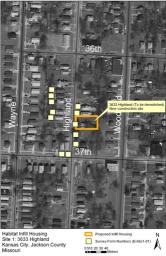

| ARCHITECTURA                     | L/HIST        | ORIC INVE             | NTORY             | FORM         | Survey              | <b>No.:</b> e-hbs1-12         |  |  |
|----------------------------------|---------------|-----------------------|-------------------|--------------|---------------------|-------------------------------|--|--|
| Survey No.: e-hbs1-12            | Su            | rvey Name(s):         | Habitat SHO       | OP 2009 106  | Survey              |                               |  |  |
| County: Jackson                  | City:         | Kansas City 🔲 V       | icinity           | Zip Code     | 64109               |                               |  |  |
| Address: 1620                    | E :           | 37th                  | S                 | t            | Ownership:          | <b>✓</b> Private □ Public     |  |  |
| Historic Name:                   |               |                       | Present N         | ame:         |                     |                               |  |  |
| UTM: Zone: 15 E:                 | 364695        | N: 4324544 <b>Tov</b> | wnship/Ran        | ge/Section:  | <b>Twn:</b> 49      | <b>Rng:</b> 33 <b>Sec:</b> 21 |  |  |
| Historic Use (if known):         | single fan    | nily dwelling         | Cur               | rent Use:    | single family       | dwelling                      |  |  |
| Legal Descrip: East 28 Feet o    | f Lots 29 & 3 | ), Ragan Place        |                   |              |                     |                               |  |  |
| ARCHITECTURAL IN                 | NFORM         | ATION (Furthe         | r description     | of features  | and resoruces o     | on continuation page)         |  |  |
| Property Category: Buildi        | ng            | Chimney Place         | ement:            |              |                     | ings (list, describe on       |  |  |
| Arch. Style and/or Vernaci       | ılar Type:    |                       |                   |              | continuat           | tion sheet:)                  |  |  |
| craftsman bungalow               |               | Structural: fr        | rame              |              |                     |                               |  |  |
| Plan shape: rectangular          |               | Exterior Cladd        |                   |              |                     |                               |  |  |
| No. of Stories: 1                |               | vinyl lap siding      |                   |              |                     |                               |  |  |
| No. of Bays (1st story): 2       |               | Foundation Ma         |                   |              | Changes             |                               |  |  |
| Roof Type:                       |               | Basement Type         |                   | n            | Additions Date(s):  |                               |  |  |
| gable                            |               |                       | Front Porch Type: |              |                     | Alteration Date(s):           |  |  |
| _                                |               | enclosed, full width  |                   |              | Moved Date(s):      |                               |  |  |
| Roof Material:                   |               |                       |                   |              |                     | Pate(s):                      |  |  |
| composition shingle              |               | Visible from P        | ublic Rd 🗸        | ]            | Endange             | ered By:                      |  |  |
| HISTORICAL DATA:                 | (See add      | itional history and s | sources of in     | formation or | n continuation p    | page)                         |  |  |
| <b>Construction Date:</b> 1909   |               | Architect:            |                   | On K         | ansas City Reg      | gsiter?:                      |  |  |
| Signifcant Date/Period:          |               |                       |                   |              |                     |                               |  |  |
| Areas of Significance:           |               | Builder:              |                   | ъ.           | ,                   | g , n , a                     |  |  |
|                                  |               | Ralph W. Wells        | S                 | Date:        |                     | Contributing?:                |  |  |
| Original or Significant Ow       | ners:         | Developer:            |                   | On N         | ational Registe     | er?:                          |  |  |
|                                  |               |                       |                   |              |                     |                               |  |  |
| National Register eligible?      | Previous      | Surveys:              |                   | Date:        |                     | Contributing?:                |  |  |
| ☐ Individually Eligible          |               | ,                     |                   |              |                     |                               |  |  |
| District Potential               |               |                       |                   | Part         | of Multiple Pro     | operty?:                      |  |  |
| OTHER:                           |               |                       |                   |              |                     |                               |  |  |
| Owner Name                       |               | Forn                  | n nrenared        | hy (name a   | nd organizatio      | on): Survey Date:             |  |  |
| Owner Address                    |               |                       | ley Wolf, Ko      | -            | na organizatio      | 5/1/2009                      |  |  |
| Owner Address                    |               | Diadi                 | icy won, ix       | ciii o       |                     | 3/1/2009                      |  |  |
| FOR SHPO USE:                    |               |                       |                   |              |                     |                               |  |  |
| Date entered in inventory:       |               | Level of Survey       |                   | Add          | itional Research Ne | eeded?                        |  |  |
|                                  |               | reconnaissance        | intensiv          |              |                     |                               |  |  |
| National Register Status         |               | Other:                |                   |              |                     |                               |  |  |
| listed in listed district        |               |                       |                   |              |                     |                               |  |  |
| Name:                            |               |                       |                   |              |                     |                               |  |  |
|                                  | individually) |                       |                   |              |                     |                               |  |  |
| eligible (district) not eligible | ole           |                       |                   |              |                     |                               |  |  |

Address: 1620 E 37th St

Photographer: Bradley Wolf

Photo Date 4/28/2009

#### **ADDITIONAL INFORMATION:**

| Description of Environment and Outbuilding | ngs:                                                                                |
|--------------------------------------------|-------------------------------------------------------------------------------------|
|                                            |                                                                                     |
|                                            |                                                                                     |
| Further Description of important architect | cural features:                                                                     |
|                                            |                                                                                     |
|                                            |                                                                                     |
|                                            |                                                                                     |
|                                            |                                                                                     |
|                                            |                                                                                     |
| History and Significance:                  |                                                                                     |
| 1 of 5 houses                              |                                                                                     |
|                                            |                                                                                     |
|                                            |                                                                                     |
|                                            |                                                                                     |
|                                            |                                                                                     |
| Eligibility: not eligible                  |                                                                                     |
|                                            | ng type and it has had numerous alterations, therefore it would not be eligible for |
| listing.                                   | ig type and it has had numerous alterations, therefore it would not be engine for   |
| Sources of Information:                    |                                                                                     |
|                                            |                                                                                     |
|                                            |                                                                                     |
| Water Permit(s) #: 40888                   | Building Permit(s) #: 24708                                                         |