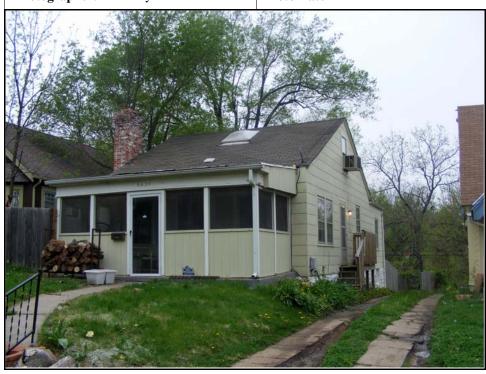

e-hbs2-02

Survey No.:

| Survey No.: e-hbs2-02          | Surv                | ey Name(s):                             | Habitat SF                                    | OP 2009 10     | 6 Survey            |                      |          |  |  |
|--------------------------------|---------------------|-----------------------------------------|-----------------------------------------------|----------------|---------------------|----------------------|----------|--|--|
| County: Jackson                | City: Ka            | nsas City 🔲 V                           | icinity                                       | Zip Code       | e 64128             |                      |          |  |  |
| Address: 4620                  | E 37                | th                                      |                                               | Ter            | Ownership:          | <b>✓</b> Private     | Public   |  |  |
| <b>Historic Name:</b>          |                     |                                         | Present 1                                     | Name:          |                     |                      |          |  |  |
| UTM: Zone: 15 E                | : 367678 N:         | 4324237 <b>Tov</b>                      | vnship/Ra                                     | nge/Section:   | <b>Twn:</b> 49      | <b>Rng:</b> 33       | Sec:23   |  |  |
| Historic Use (if known):       | single famil        | y dwelling                              | Cı                                            | ırrent Use:    | single family       | dwelling             |          |  |  |
| Legal Descrip: Lot 66, High    | ı Oaks              |                                         |                                               |                |                     |                      |          |  |  |
| ARCHITECTURAL                  | INFORMA             | ΓΙΟΝ (Further                           | r description                                 | on of features | and resoruces       | on continuatio       | n page)  |  |  |
| Property Category: Buil        | ding                | Chimney Place                           | ment:                                         |                |                     | lings (list, des     | cribe on |  |  |
| Arch. Style and/or Verna       | cular Type:         |                                         |                                               |                | continua            | continuation sheet:) |          |  |  |
| ranch                          |                     | Structural: fr                          | ame                                           |                |                     |                      |          |  |  |
| Plan shape: rectangular        |                     | Exterior Cladd                          | ing:                                          |                |                     |                      |          |  |  |
| No. of Stories: 1              | -                   | lap siding                              |                                               |                |                     |                      |          |  |  |
| No. of Bays (1st story):       | ;                   | Foundation Ma                           |                                               |                |                     |                      |          |  |  |
| Roof Type:                     |                     |                                         | Basement Type: full/garage Additions Date(s): |                |                     |                      |          |  |  |
| end gable                      |                     | Front Porch Type:  Stoop Moved Date(s): |                                               |                |                     |                      |          |  |  |
| Roof Material:                 |                     | stoop                                   |                                               |                | Other Date(s):      |                      |          |  |  |
| composition shingle            |                     | Acreage (rural):                        |                                               |                |                     | . ,                  |          |  |  |
| composition simigic            |                     | Visible from Public Rd ✓ Endangered By: |                                               |                |                     |                      |          |  |  |
| HISTORICAL DATA                | : (See addition     | onal history and s                      | ources of i                                   | nformation o   | on continuation     | page)                |          |  |  |
| <b>Construction Date:</b> 1960 |                     | Architect:                              |                                               | On I           | Kansas City Re      | egsiter?:            |          |  |  |
| Signifcant Date/Period:        |                     |                                         |                                               |                |                     |                      |          |  |  |
| Areas of Significance:         |                     | Builder:                                |                                               |                | Data. Contributing? |                      |          |  |  |
|                                |                     | Ceco Construction Co.  Date:            |                                               |                | •                   | Contributing         | <u> </u> |  |  |
| Original or Significant O      | wners:              | Developer:                              |                                               | On I           | National Regist     | er:                  |          |  |  |
|                                |                     |                                         |                                               |                |                     |                      |          |  |  |
| National Register eligible     | ?: Previous S       | urvevs:                                 |                                               | Date           | ·•                  | Contribution         | a?•      |  |  |
| ☐ Individually Eligible        |                     |                                         | Date: Contributing                            |                |                     | g··                  |          |  |  |
| District Potential             |                     |                                         | Part of N                                     |                |                     | Multiple Property?:  |          |  |  |
| OTHER:                         |                     |                                         |                                               |                |                     |                      |          |  |  |
| Owner Name                     |                     | Form                                    | n prepare                                     | d by (name a   | and organizati      | on): Surv            | ey Date: |  |  |
| Owner Address                  | Bradley Wolf, KCHPO |                                         |                                               | v. g           |                     | 2009                 |          |  |  |
|                                |                     |                                         | -,, -                                         |                |                     |                      |          |  |  |
| FOR SHPO USE:                  |                     |                                         |                                               |                |                     |                      |          |  |  |
| Date entered in inventory:     |                     | Level of Survey                         |                                               | Ad             | ditional Research N | leeded?              |          |  |  |
|                                |                     | reconnaissance                          | intens                                        | ive            | Yes N               | 0                    |          |  |  |
| National Register Status       |                     | Other:                                  |                                               |                |                     |                      |          |  |  |
| listed in listed district      |                     |                                         |                                               |                |                     |                      |          |  |  |
| Name: pending listing eligible | e (individually)    |                                         |                                               |                |                     |                      |          |  |  |
| eligible (district) not eli    | -                   |                                         |                                               |                |                     |                      |          |  |  |
| not determined                 |                     |                                         |                                               |                |                     |                      |          |  |  |

| Description of Environment and Outbuildin   | ngs:                                                                           |
|---------------------------------------------|--------------------------------------------------------------------------------|
|                                             |                                                                                |
|                                             |                                                                                |
| Further Description of important architectu | ural features:                                                                 |
|                                             |                                                                                |
|                                             |                                                                                |
|                                             |                                                                                |
|                                             |                                                                                |
| TT: 4 1 C: : 6"                             |                                                                                |
| History and Significance:                   |                                                                                |
|                                             |                                                                                |
|                                             |                                                                                |
|                                             |                                                                                |
|                                             |                                                                                |
| Eligibility: not eligible                   |                                                                                |
|                                             | e individually eligible and there isn't a cohesive grouping of house styles or |
| Sources of Information:                     |                                                                                |
|                                             |                                                                                |
| Water Permit(s) #: 74142                    | Building Permit(s) #: 73800                                                    |