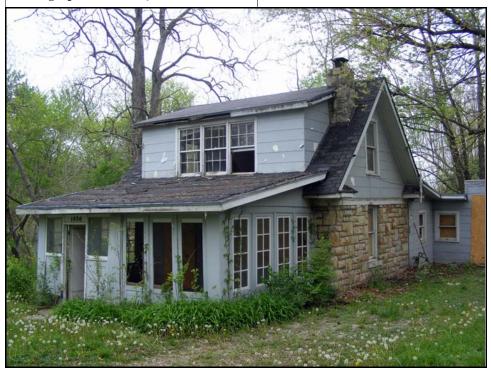

e-hbs2-02

Survey No.:

| Survey No.: e-hbs2-02          | Surv                | ey Name(s):                             | Habitat SF                                    | OP 2009 10     | 6 Survey            |                      |          |  |  |
|--------------------------------|---------------------|-----------------------------------------|-----------------------------------------------|----------------|---------------------|----------------------|----------|--|--|
| County: Jackson                | City: Ka            | nsas City 🔲 V                           | icinity                                       | Zip Code       | e 64128             |                      |          |  |  |
| Address: 4620                  | E 37                | th                                      |                                               | Ter            | Ownership:          | <b>✓</b> Private     | Public   |  |  |
| <b>Historic Name:</b>          |                     |                                         | Present 1                                     | Name:          |                     |                      |          |  |  |
| UTM: Zone: 15 E                | : 367678 N:         | 4324237 <b>Tov</b>                      | vnship/Ra                                     | nge/Section:   | <b>Twn:</b> 49      | <b>Rng:</b> 33       | Sec:23   |  |  |
| Historic Use (if known):       | single famil        | y dwelling                              | Cı                                            | ırrent Use:    | single family       | dwelling             |          |  |  |
| Legal Descrip: Lot 66, High    | ı Oaks              |                                         |                                               |                |                     |                      |          |  |  |
| ARCHITECTURAL                  | INFORMA             | ΓΙΟΝ (Further                           | r description                                 | on of features | and resoruces       | on continuatio       | n page)  |  |  |
| Property Category: Buil        | ding                | Chimney Place                           | ment:                                         |                |                     | lings (list, des     | cribe on |  |  |
| Arch. Style and/or Verna       | cular Type:         |                                         |                                               |                | continua            | continuation sheet:) |          |  |  |
| ranch                          |                     | Structural: fr                          | ame                                           |                |                     |                      |          |  |  |
| Plan shape: rectangular        |                     | Exterior Cladd                          | ing:                                          |                |                     |                      |          |  |  |
| No. of Stories: 1              | -                   | lap siding                              |                                               |                |                     |                      |          |  |  |
| No. of Bays (1st story):       | ;                   | Foundation Ma                           |                                               |                |                     |                      |          |  |  |
| Roof Type:                     |                     |                                         | Basement Type: full/garage Additions Date(s): |                |                     |                      |          |  |  |
| end gable                      |                     | Front Porch Type:  Stoop Moved Date(s): |                                               |                |                     |                      |          |  |  |
| Roof Material:                 |                     | stoop                                   |                                               |                | Other Date(s):      |                      |          |  |  |
| composition shingle            |                     | Acreage (rural):                        |                                               |                |                     | . ,                  |          |  |  |
| composition simigic            |                     | Visible from Public Rd ✓ Endangered By: |                                               |                |                     |                      |          |  |  |
| HISTORICAL DATA                | : (See addition     | onal history and s                      | ources of i                                   | nformation o   | on continuation     | page)                |          |  |  |
| <b>Construction Date:</b> 1960 |                     | Architect:                              |                                               | On I           | Kansas City Re      | egsiter?:            |          |  |  |
| Signifcant Date/Period:        |                     |                                         |                                               |                |                     |                      |          |  |  |
| Areas of Significance:         |                     | Builder:                                |                                               |                | Data. Contributing? |                      |          |  |  |
|                                |                     | Ceco Construction Co.  Date:            |                                               |                | •                   | Contributing         | <u> </u> |  |  |
| Original or Significant O      | wners:              | Developer:                              |                                               | On I           | National Regist     | er:                  |          |  |  |
|                                |                     |                                         |                                               |                |                     |                      |          |  |  |
| National Register eligible     | ?: Previous S       | urvevs:                                 |                                               | Date           | ·•                  | Contribution         | a?•      |  |  |
| ☐ Individually Eligible        |                     |                                         | Date: Contributing                            |                |                     | g··                  |          |  |  |
| District Potential             |                     |                                         | Part of N                                     |                |                     | Multiple Property?:  |          |  |  |
| OTHER:                         |                     |                                         |                                               |                |                     |                      |          |  |  |
| Owner Name                     |                     | Form                                    | n prepare                                     | d by (name a   | and organizati      | on): Surv            | ey Date: |  |  |
| Owner Address                  | Bradley Wolf, KCHPO |                                         |                                               | v. g           |                     | 2009                 |          |  |  |
|                                |                     |                                         | -,, -                                         |                |                     |                      |          |  |  |
| FOR SHPO USE:                  |                     |                                         |                                               |                |                     |                      |          |  |  |
| Date entered in inventory:     |                     | Level of Survey                         |                                               | Ad             | ditional Research N | leeded?              |          |  |  |
|                                |                     | reconnaissance                          | intens                                        | ive            | Yes N               | 0                    |          |  |  |
| National Register Status       |                     | Other:                                  |                                               |                |                     |                      |          |  |  |
| listed in listed district      |                     |                                         |                                               |                |                     |                      |          |  |  |
| Name: pending listing eligible | e (individually)    |                                         |                                               |                |                     |                      |          |  |  |
| eligible (district) not eli    | -                   |                                         |                                               |                |                     |                      |          |  |  |
| not determined                 |                     |                                         |                                               |                |                     |                      |          |  |  |

| Description of Environment and Outbuildin   | ngs:                                                                           |
|---------------------------------------------|--------------------------------------------------------------------------------|
|                                             |                                                                                |
|                                             |                                                                                |
| Further Description of important architectu | ural features:                                                                 |
|                                             |                                                                                |
|                                             |                                                                                |
|                                             |                                                                                |
|                                             |                                                                                |
| TT: 4 1 C: : 6"                             |                                                                                |
| History and Significance:                   |                                                                                |
|                                             |                                                                                |
|                                             |                                                                                |
|                                             |                                                                                |
|                                             |                                                                                |
| Eligibility: not eligible                   |                                                                                |
|                                             | e individually eligible and there isn't a cohesive grouping of house styles or |
| Sources of Information:                     |                                                                                |
|                                             |                                                                                |
| Water Permit(s) #: 74142                    | Building Permit(s) #: 73800                                                    |