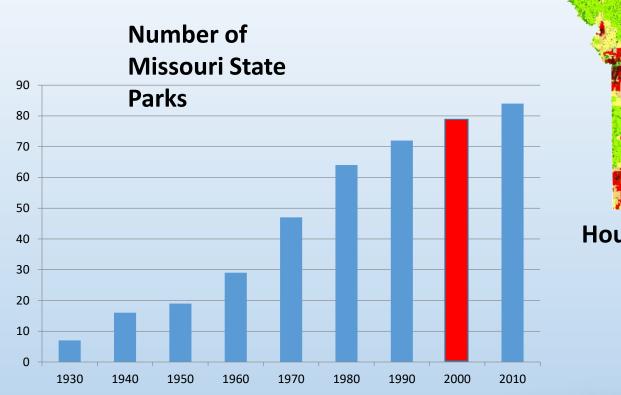

**Geographic Information System:** Any system designed to capture, store, manipulate, manage and present spatial/geographic data.

## **Platforms/Equipment**



# **Platforms/Equipment**















Extents of LiDAR Available For Download As Of 28 September 2017



#### **Light Detection and Ranging**

























#### **Housing Density**

















2000 Housing Density



2010



## **Uses: Ecosystem Mapping (historic)**





#### General Land Office Survey Notes

- Followed the Louisiana purchase in an effort to map lands in the state for prospective landowners
- In the Ozarks occurred 1815 1850's
- Recorded nature of the landscape, dominant vegetation, marked witness trees and noted the species and diameter



## **Uses: Ecosystem Mapping**





# **Uses: Ecosystem Mapping**



#### Statewide Acreage: 44.7 Million

- Glades -158,336 Acres 0.03%
- Prairies 12,028,160 Acres 27%
- Savanna 6,919,680 acres 15.5%
- Open Woodland 10,888,320 24.5%
  - Total 'Prairie Affinity' acreage: 67%



#### University of Missouri

• James Harlan – Geography Department. Historic Vegetation of Missouri



| Acres              | Lake Park