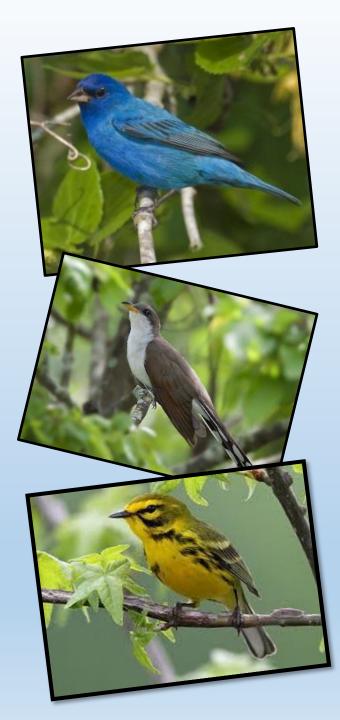

kory                                                    |                                                  |                |
| 0 0.5                                           | 1<br>lack oak post o                                 | 2 post oak                                        | black gun black oak                                        | A walnut Miles                                   | D              |



#### **Shannon County**

Farmington

# **Uses: Ecosystem Mapping**



# **Uses: Ecosystem Mapping**



# **Uses: Mapping past damage**







Landscape cleared in 1937 - 880 Acres, 38%

0.225 0.45

0

0.9

1.35

1.8

Miles

# Uses: Ecosystem Mapping







#### topography



#### historic vegetation



#### modern vegetation





### **Natural Communities**





































#### **Uses: Research**



## **Uses: Research**



#### **Uses: Research**









#### Yellow-throated Warbler



## **Uses: Mapping stewardship activities**



## **Uses: Impact of development**



## **Uses: Monitoring karst resources**



# **Uses: Invasive Species**



# **Uses: Invasive Species**



## **Uses: Invasive Species**



## **Uses: Assessing resource damage**



## **Uses: Assessing resource damage**



# **Developing technology**



# **Developing technology**







# **Developing technology**