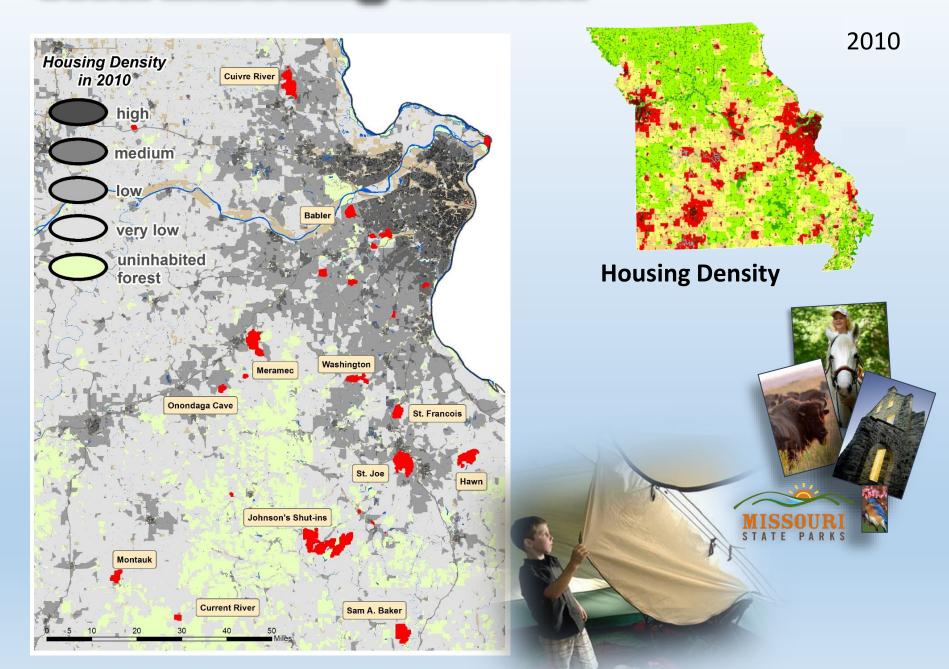

#### **Housing Density**

2000 Housing Density

2010

## **Uses: Impact of development**