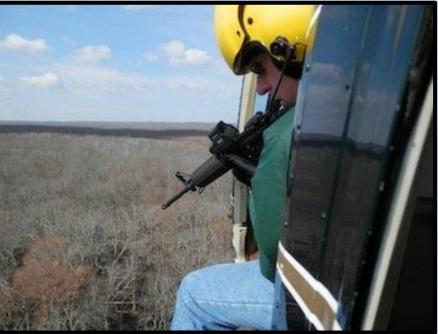

ickory                                                    |                                                  |                |
| 0 0.5                                           | 1<br>lack oak post o                                 | 2 post oak                                        | black gun black oak                                        | A walnut Miles                                   | D              |



#### **Shannon County**

Farmington

# **Uses: Ecosystem Mapping**



# **Uses: Ecosystem Mapping**



# **Uses: Mapping past damage**







Landscape cleared in 1937 - 880 Acres, 38%

0.225 0.45

0

0.9

1.35

1.8

Miles

# Uses: Ecosystem Mapping







#### topography



#### historic vegetation



#### modern vegetation





### **Natural Communities**





































#### **Uses: Research**



## **Uses: Research**



#### **Uses: Research**









#### Yellow-throated Warbler



## **Uses: Mapping stewardship activities**



## **Uses: Impact of development**



## **Uses: Monitoring karst resources**



# **Uses: Invasive Species**



# **Uses: Invasive Species**



## **Uses: Invasive Species**



## **Uses: Assessing resource damage**



## **Uses: Assessing resource damage**



# **Developing technology**



# **Developing technology**







# **Developing technology**