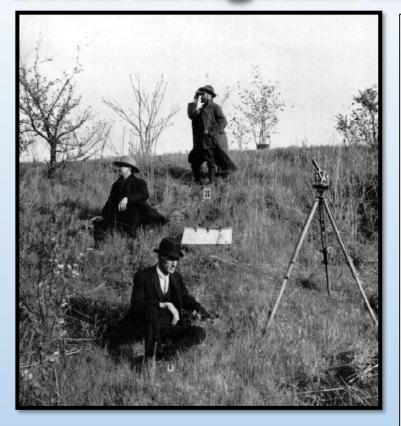

#### General Land Office Survey Notes

- Followed the Louisiana purchase in an effort to map lands in the state for prospective landowners
- In the Ozarks occurred 1815 1850's
- Recorded nature of the landscape, dominant vegetation, marked witness trees and noted the species and diameter