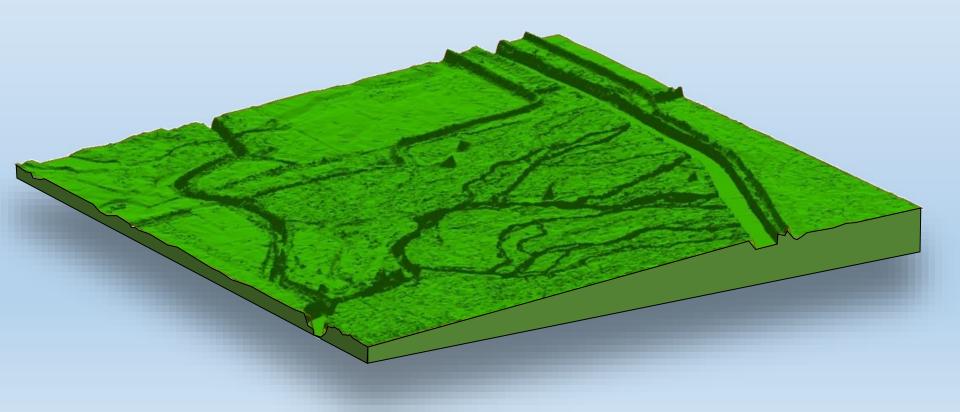

**Geographic Information System:** Any system designed to capture, store, manipulate, manage and present spatial/geographic data.

## **Platforms/Equipment**



# **Platforms/Equipment**















Extents of LiDAR Available For Download As Of 28 September 2017



#### **Light Detection and Ranging**

























#### **Housing Density**

















2000 Housing Density



2010



## **Uses: Ecosystem Mapping (historic)**





#### General Land Office Survey Notes

- Followed the Louisiana purchase in an effort to map lands in the state for prospective landowners
- In the Ozarks occurred 1815 1850's
- Recorded nature of the landscape, dominant vegetation, marked witness trees and noted the species and diameter



## **Uses: Ecosystem Mapping**





# **Uses: Ecosystem Mapping**



#### Statewide Acreage: 44.7 Million

- Glades -158,336 Acres 0.03%
- Prairies 12,028,160 Acres 27%
- Savanna 6,919,680 acres 15.5%
- Open Woodland 10,888,320 24.5%
  - Total 'Prairie Affinity' acreage: 67%



#### University of Missouri

• James Harlan – Geography Department. Historic Vegetation of M