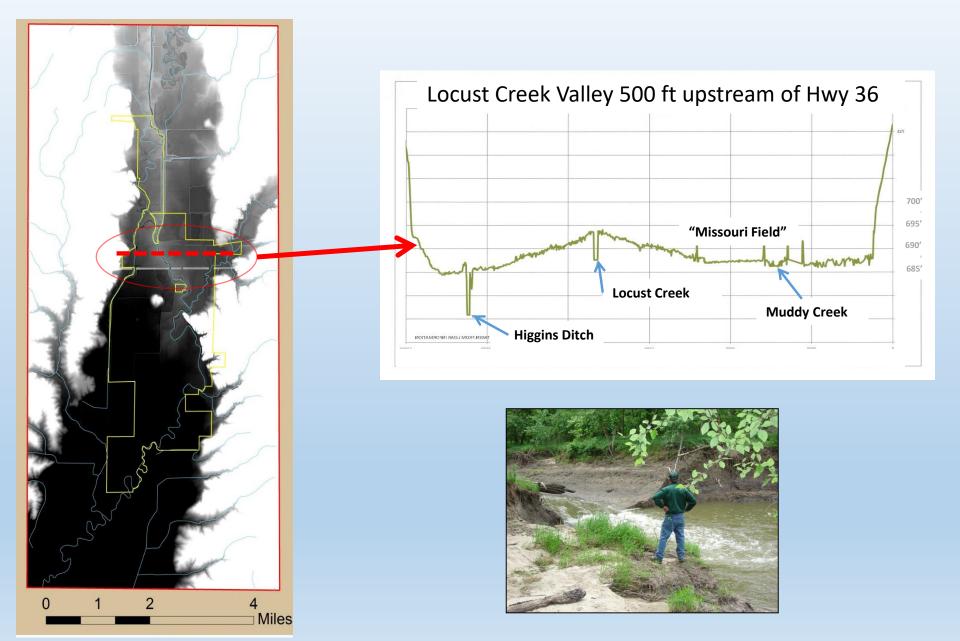

D              |



#### **Shannon County**

Farmington

# **Uses: Ecosystem Mapping**



# **Uses: Ecosystem Mapping**



# **Uses: Mapping past damage**







Landscape cleared in 1937 - 880 Acres, 38%

0.225 0.45

0

0.9

1.35

1.8

Miles

# Uses: Ecosystem Mapping







#### topography



#### historic vegetation



#### modern vegetation





### **Natural Communities**





































#### **Uses: Research**



## **Uses: Research**



#### **Uses: Research**









#### Yellow-throated Warbler



## **Uses: Mapping stewardship activities**



## **Uses: Impact of development**



## **Uses: Monitoring karst resources**



# **Uses: Invasive Species**



# **Uses: Invasive Species**



## **Uses: Invasive Species**



## **Uses: Assessing resource damage**



## **Uses: Assessing resource damage**



# **Developing technology**



# **Developing technology**







# **Developing technology**