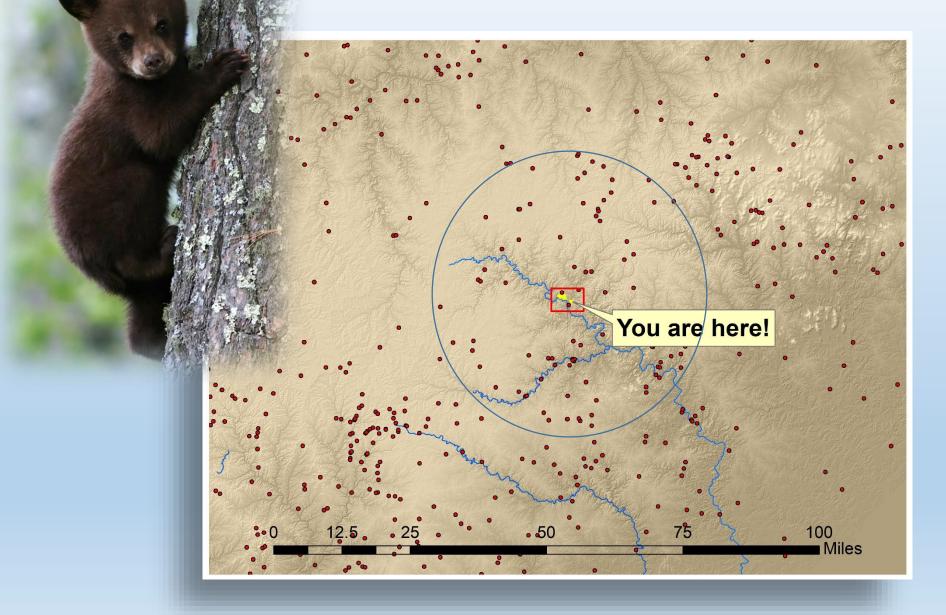

| hickory                                                    |                                                  |                |
| 0 0.5                                           | 1<br>lack oak post o                                 | 2 post oak                                        | black gun black oak                                        | A walnut Miles                                   | D              |



#### **Shannon County**

Farmington

# **Uses: Ecosystem Mapping**



# **Uses: Ecosystem Mapping**



# **Uses: Mapping past damage**







Landscape cleared in 1937 - 880 Acres, 38%

0.225 0.45

0

0.9

1.35

1.8

Miles

# Uses: Ecosystem Mapping







#### topography



#### historic vegetation



#### modern vegetation





### **Natural Communities**





































#### **Uses: Research**



## **Uses: Research**



#### **Uses: Research**









#### Yellow-throated Warbler



## **Uses: Mapping stewardship activities**



## **Uses: Impact of development**



## **Uses: Monitoring karst resources**



# **Uses: Invasive Species**



# **Uses: Invasive Species**



## **Uses: Invasive Species**



## **Uses: Assessing resource damage**



## **Uses: Assessing resource damage**



# **Developing technology**



# **Developing technology**







# **Developing technology**