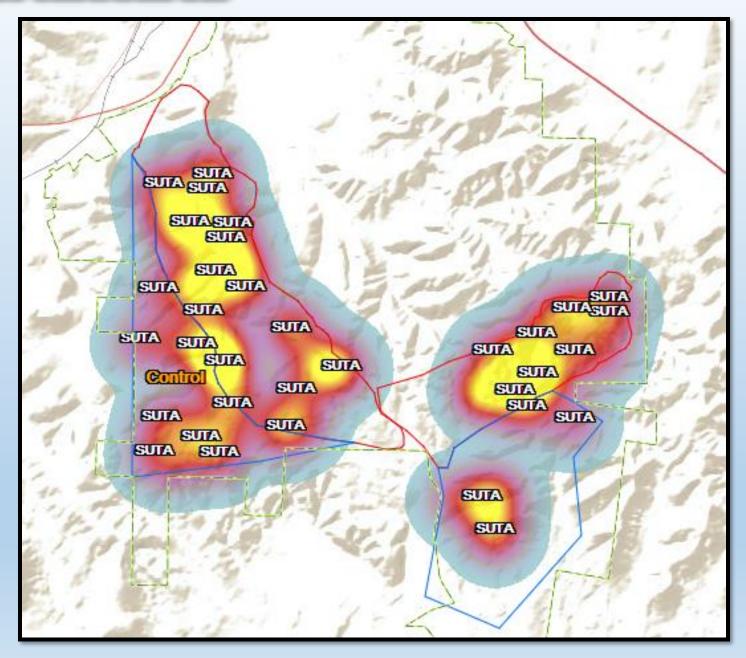

|                |
| 0 0.5                                           | 1<br>lack oak post o                                 | 2 post oak                                        | black gun black oak                                        | A walnut Miles                                   | D              |



#### **Shannon County**

Farmington

# **Uses: Ecosystem Mapping**



# **Uses: Ecosystem Mapping**



# **Uses: Mapping past damage**







Landscape cleared in 1937 - 880 Acres, 38%

0.225 0.45

0

0.9

1.35

1.8

Miles

# Uses: Ecosystem Mapping







#### topography



#### historic vegetation



#### modern vegetation





### **Natural Communities**





































#### **Uses: Research**



## **Uses: Research**



#### **Uses: Research**









#### Yellow-throated Warbler



## **Uses: Mapping stewardship activities**



## **Uses: Impact of development**



## **Uses: Monitoring karst resources**



# **Uses: Invasive Species**



# **Uses: Invasive Species**



## **Uses: Invasive Species**



## **Uses: Assessing resource damage**



## **Uses: Assessing resource damage**



# **Developing technology**



# **Developing technology**







# **Developing technology**