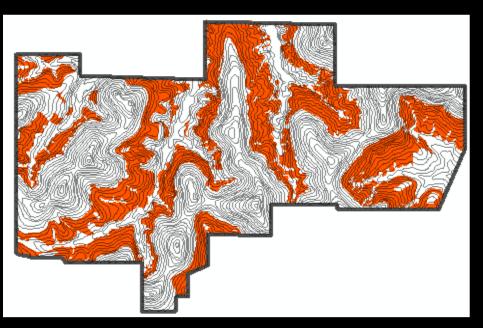

ite oak                                         | hickory                                                    |                                                  |                |
| 0 0.5                                           | 1<br>lack oak post o                                 | 2 post oak                                        | black gun black oak                                        | A walnut Miles                                   | D              |



#### **Shannon County**

Farmington

# **Uses: Ecosystem Mapping**



# **Uses: Ecosystem Mapping**



# **Uses: Mapping past damage**







Landscape cleared in 1937 - 880 Acres, 38%

0.225 0.45

0

0.9

1.35

1.8

Miles

# Uses: Ecosystem Mapping







#### topography



#### historic vegetation



#### modern vegetation





### **Natural Communities**





































#### **Uses: Research**



## **Uses: Research**



#### **Uses: Research**









#### Yellow-throated Warbler



## **Uses: Mapping stewardship activities**



## **Uses: Impact of development**



## **Uses: Monitoring karst resources**



# **Uses: Invasive Species**



# **Uses: Invasive Species**



## **Uses: Invasive Species**



## **Uses: Assessing resource damage**



## **Uses: Assessing resource damage**



# **Developing technology**



# **Developing technology**







# **Developing technology**