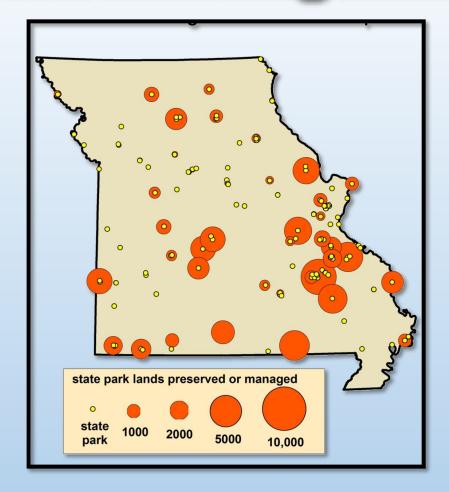

**Geographic Information System:** Any system designed to capture, store, manipulate, manage and present spatial/geographic data.

## **Platforms/Equipment**



# **Platforms/Equipment**















Extents of LiDAR Available For Download As Of 28 September 2017



#### **Light Detection and Ranging**

























#### **Housing Density**

















2000 Housing Density



2010



## **Uses: Ecosystem Mapping (historic)**





#### General Land Office Survey Notes

- Followed the Louisiana purchase in an effort to map lands in the state for prospective landowners
- In the Ozarks occurred 1815 1850's
- Recorded nature of the landscape, dominant vegetation, marked witness trees and noted the species and diameter



## **Uses: Ecosystem Mapping**





# **Uses: Ecosystem Mapping**



#### Statewide Acreage: 44.7 Million

- Glades -158,336 Acres 0.03%
- Prairies 12,028,160 Acres 27%
- Savanna 6,919,680 acres 15.5%
- Open Woodland 10,888,320 24.5%
  - Total 'Prairie Affinity' acreage: 67%



#### University of Missouri

• James Harlan – Geography Department. Historic Vegetation of Mis