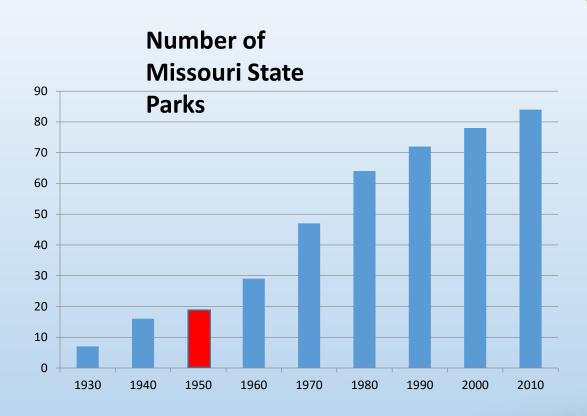

**Geographic Information System:** Any system designed to capture, store, manipulate, manage and present spatial/geographic data.

## **Platforms/Equipment**



# **Platforms/Equipment**















Extents of LiDAR Available For Download As Of 28 September 2017



#### **Light Detection and Ranging**

























#### **Housing Density**

















2000 Housing Density



2010



## **Uses: Ecosystem Mapping (historic)**





#### General Land Office Survey Notes

- Followed the Louisiana purchase in an effort to map lands in the state for prospective landowners
- In the Ozarks occurred 1815 1850's
- Recorded nature of the landscape, dominant vegetation, marked witness trees and noted the species and diameter



## **Uses: Ecosystem Mapping**





# **Uses: Ecosystem Mapping**



#### Statewide Acreage: 44.7 Million

- Glades -158,336 Acres 0.03%
- Prairies 12,028,160 Acres 27%
- Savanna 6,919,680 acres 15.5%
- Open Woodland 10,888,320 24.5%
  - Total 'Prairie Affinity' acreage: 67%



#### University of Missouri

• James Harlan – Geography Department. Historic Vegetation of Missouri



|