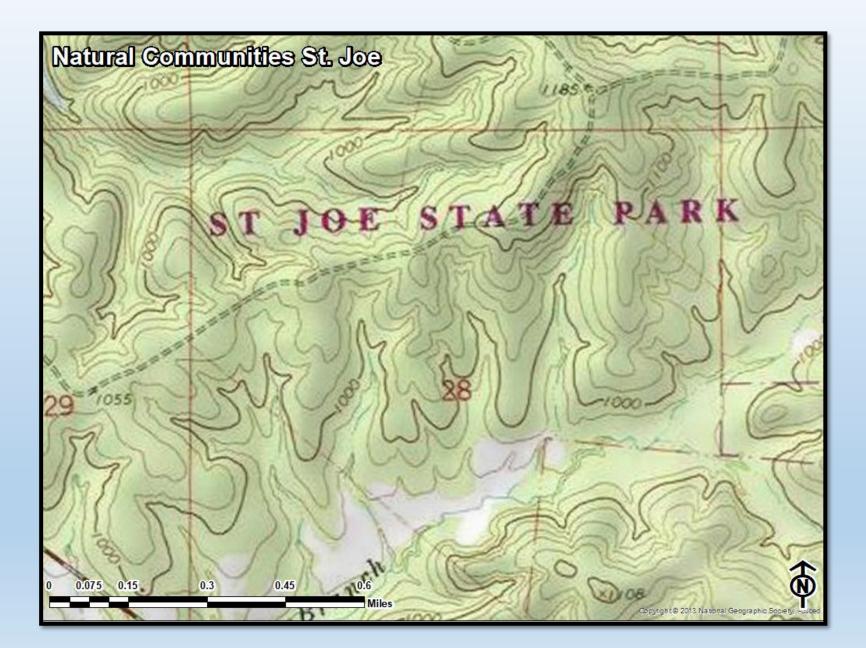

**Geographic Information System:** Any system designed to capture, store, manipulate, manage and present spatial/geographic data.

## **Platforms/Equipment**



# **Platforms/Equipment**















Extents of LiDAR Available For Download As Of 28 September 2017



#### **Light Detection and Ranging**

























#### **Housing Density**

















2000 Housing Density



2010



## **Uses: Ecosystem Mapping (historic)**





#### General Land Office Survey Notes

- Followed the Louisiana purchase in an effort to map lands in the state for prospective landowners
- In the Ozarks occurred 1815 1850's
- Recorded nature of the landscape, dominant vegetation, marked witness trees and noted the species and diameter



## **Uses: Ecosystem Mapping**





# **Uses: Ecosystem Mapping**



#### Statewide Acreage: 44.7 Million

- Glades -158,336 Acres 0.03%
- Prairies 12,028,160 Acres 27%
- Savanna 6,919,680 acres 15.5%
- Open Woodland 10,888,320 24.5%
  - Total 'Prair