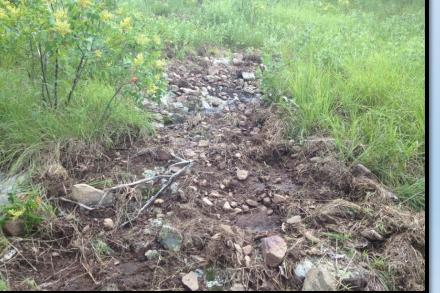

| hickory                                                    |                                                  |                |
| 0 0.5                                           | 1<br>lack oak post o                                 | 2 post oak                                        | black gun black oak                                        | A walnut Miles                                   | D              |



#### **Shannon County**

Farmington

# **Uses: Ecosystem Mapping**



# **Uses: Ecosystem Mapping**



# **Uses: Mapping past damage**







Landscape cleared in 1937 - 880 Acres, 38%

0.225 0.45

0

0.9

1.35

1.8

Miles

# Uses: Ecosystem Mapping







#### topography



#### historic vegetation



#### modern vegetation





### **Natural Communities**





































#### **Uses: Research**



## **Uses: Research**



#### **Uses: Research**









#### Yellow-throated Warbler



## **Uses: Mapping stewardship activities**



## **Uses: Impact of development**



## **Uses: Monitoring karst resources**



# **Uses: Invasive Species**



# **Uses: Invasive Species**



## **Uses: Invasive Species**



## **Uses: Assessing resource damage**



## **Uses: Assessing resource damage**



# **Developing technology**



# **Developing technology**







# **Developing technology**