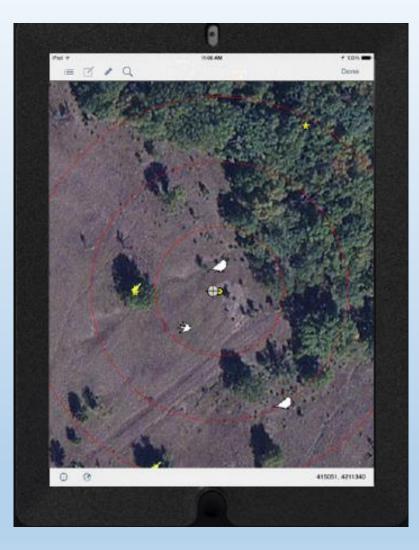

|                                                  |                |
| 0 0.5                                           | 1<br>lack oak post o                                 | 2 post oak                                        | black gun black oak                                        | A walnut Miles                                   | D              |



#### **Shannon County**

Farmington

# **Uses: Ecosystem Mapping**



# **Uses: Ecosystem Mapping**



# **Uses: Mapping past damage**







Landscape cleared in 1937 - 880 Acres, 38%

0.225 0.45

0

0.9

1.35

1.8

Miles

# Uses: Ecosystem Mapping







#### topography



#### historic vegetation



#### modern vegetation





### **Natural Communities**





































#### **Uses: Research**



## **Uses: Research**



#### **Uses: Research**









#### Yellow-throated Warbler



## **Uses: Mapping stewardship activities**



## **Uses: Impact of development**



## **Uses: Monitoring karst resources**



# **Uses: Invasive Species**



# **Uses: Invasive Species**



## **Uses: Invasive Species**



## **Uses: Assessing resource damage**



## **Uses: Assessing resource damage**



# **Developing technology**



# **Developing technology**







# **Developing technology**