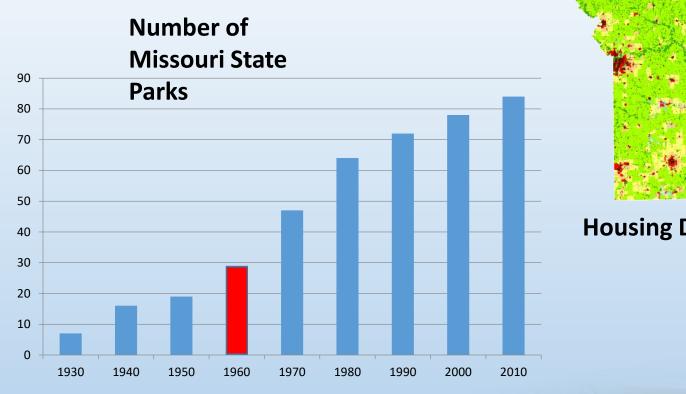

**Geographic Information System:** Any system designed to capture, store, manipulate, manage and present spatial/geographic data.

## **Platforms/Equipment**



# **Platforms/Equipment**















Extents of LiDAR Available For Download As Of 28 September 2017



#### **Light Detection and Ranging**

























#### **Housing Density**

















2000 Housing Density



2010



## **Uses: Ecosystem Mapping (historic)**





#### General Land Office Survey Notes

- Followed the Louisiana purchase in an effort to map lands in the state for prospective landowners
- In the Ozarks occurred 1815 1850's
- Recorded nature of the landscape, dominant vegetation, marked witness trees and noted the species and diameter



## **Uses: Ecosystem Mapping**





# **Uses: Ecosystem Mapping**



#### Statewide Acreage: 44.7 Million

- Glades -158,336 Acres 0.03%
- Prairies 12,028,160 Acres 27%
- Savanna 6,919,680 acres 15.5%
- Open Woodland 10,888,320 24.5%
  - Total 'Prairie Affinity' acreage: 67%



#### University of Missouri

• James Harlan – Geography Department. Historic Vegetation of Missouri



| Acres              | Lake Par