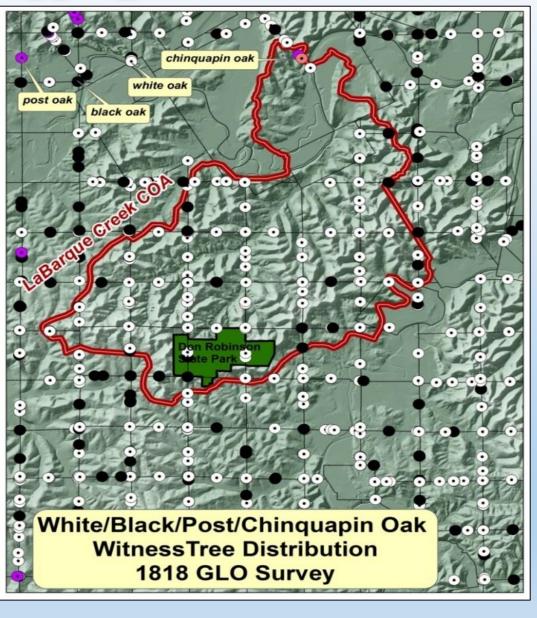

#### General Land Office Survey Notes

- Followed the Louisiana purchase in an effort to map lands in the state for prospective landowners
- In the Ozarks occurred 1815 1850's
- Recorded nature of the landscape, dominant vegetation, marked witness trees and noted the species and diameter

## **Uses: Ecosystem Mapping**

# **Uses: Ecosystem Mapping**