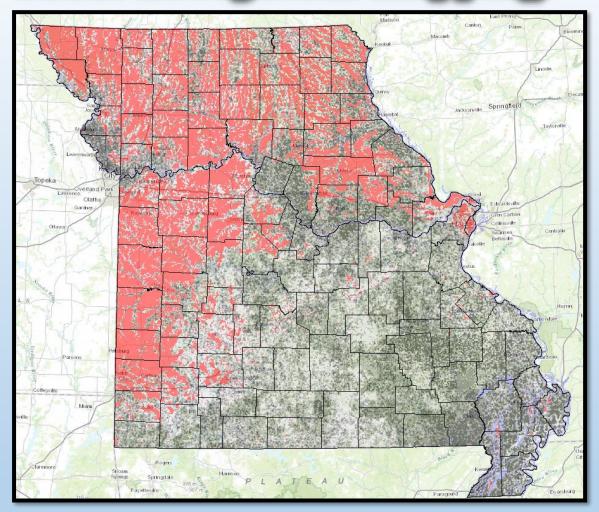

#### Statewide Acreage: 44.7 Million

- Glades -158,336 Acres 0.03%
- Prairies 12,028,160 Acres 27%
- Savanna 6,919,680 acres 15.5%
- Open Woodland 10,888,320 24.5%
  - Total 'Prairie Affinity' acreage: 67%

#### University of Missouri

• James Harlan – Geography Department. Historic Vegetation of Missouri

| Acres              | Lake Park                  | and the            | Acountle prech        | Tille<br>Park              |                | e) Ri                                      |  |  |  |  |  |
|--------------------|----------------------------|--------------------|-----------------------|----------------------------|----------------|--------------------------------------------|--|--|--|--|--|
| _Wal-Mart          | Pavement                   | Pavement           | Country Club          | Scarce Nature              | Pavement       | Scarce Nature                              |  |  |  |  |  |
| ligits Rd          |                            | Stedber            |                       | THERE                      | Manchester Rd  | Maplewood                                  |  |  |  |  |  |
| B                  | Box Stores Plentiful Hills |                    |                       |                            |                |                                            |  |  |  |  |  |
| Mahch              | -Wal-Mart                  | Pavement           | Woods                 | Subdivision                | Pavement       | Subdivision                                |  |  |  |  |  |
| ounty<br>Center    | In Rd (100)                | [61]               | Pav                   | ement                      | Webster        |                                            |  |  |  |  |  |
| 12D                | 40                         | od Rd-             |                       | and the                    | Groves         | Lana downe Ave                             |  |  |  |  |  |
| 1-                 | Subdivision                | Subdivision        | Subdivision           | McDonalds                  | Subdivision    | Pavement                                   |  |  |  |  |  |
| 25                 | A Received                 | 1                  | Statute.              | Y.                         | ~ a            | MacKenzie                                  |  |  |  |  |  |
| out of Sention and | City P at                  | Kirkwood           | Oakland               |                            | E dan          |                                            |  |  |  |  |  |
|                    | Pavement                   | Subdivision        | -Pavement             | Subdivision                | -Pavement      | Subdivision                                |  |  |  |  |  |
| X                  | 207 m                      | Subd               | ivision               | Subdiv                     | ision          | Lee Golf<br>Centor Heege F.d. e            |  |  |  |  |  |
| KOL                |                            |                    | al Asian              | The second Rd              | 8              | EN ENTER S                                 |  |  |  |  |  |
| Park               | Pavement-                  | Pavement-          | Pavement              | od Subdivisio              | n-Pavement     | Subdivision Wal-Mart An                    |  |  |  |  |  |
| County 1<br>Park   | 13 A                       | Plaza<br>at Sonset |                       | Park                       |                | Afton                                      |  |  |  |  |  |
| 0-61               | X                          |                    |                       |                            |                | ubdivision Cubdivision                     |  |  |  |  |  |
| 44·E               | Subdivision                | Subdivision        | -Subdivision          | n Subdivision <sup>3</sup> |                | ubdivision — Subdivision                   |  |  |  |  |  |
|                    |                            | Robyn Ra           |                       | Sappington                 | NEL A          | Lakeshire                                  |  |  |  |  |  |
|                    | Valson                     |                    | ans et auntry<br>Club |                            | Subdivision    | yandale manual por                         |  |  |  |  |  |
| shick Fert sat     | Subdivisi                  | on McDonalds       | Subdivisio            | n-Pavement                 |                | Subdivision<br>Subdivision                 |  |  |  |  |  |
| sture City Pan     | Sumet                      | 30                 | 1 mar                 | Can                        | El aler oh Bha | A AG                                       |  |  |  |  |  |
| Fenton             | Got Club                   | Subdivision        |                       | Subdivision                | 2000           | Green<br>Park<br>Subdivision Subdivision - |  |  |  |  |  |
| 0 0 5              | -Gravos                    |                    | Wal-Mart              | 3 270                      | 12             |                                            |  |  |  |  |  |
| 0 0.5              |                            | 2                  | 3                     | 4<br>Miles                 |                | Canty Mehivil                              |  |  |  |  |  |
| Carlo and          |                            |                    |                       | INITES                     | CON VIKIL      | 25-1255 Web                                |  |  |  |  |  |