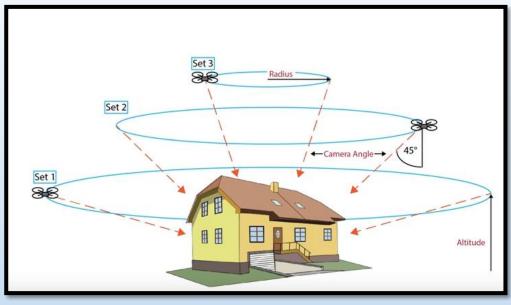

ng past damage**







Landscape cleared in 1937 - 880 Acres, 38%

0.225 0.45

0

0.9

1.35

1.8

Miles

# Uses: Ecosystem Mapping







#### topography



#### historic vegetation



#### modern vegetation





### **Natural Communities**





































#### **Uses: Research**



## **Uses: Research**



#### **Uses: Research**









#### Yellow-throated Warbler



## **Uses: Mapping stewardship activities**



## **Uses: Impact of development**



## **Uses: Monitoring karst resources**



# **Uses: Invasive Species**



# **Uses: Invasive Species**



## **Uses: Invasive Species**



## **Uses: Assessing resource damage**



## **Uses: Assessing resource damage**



# **Developing technology**



# **Developing technology**







# **Developing technology**