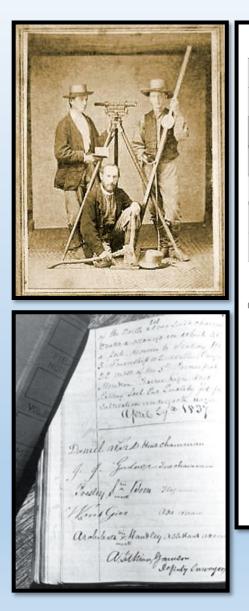

#### General Land Office Survey Notes

- Followed the Louisiana purchase in an effort to map lands in the state for prospective landowners
- In the Ozarks occurred 1815 1850's
- Recorded nature of the landscape, dominant vegetation, marked witness trees and noted the species and diameter