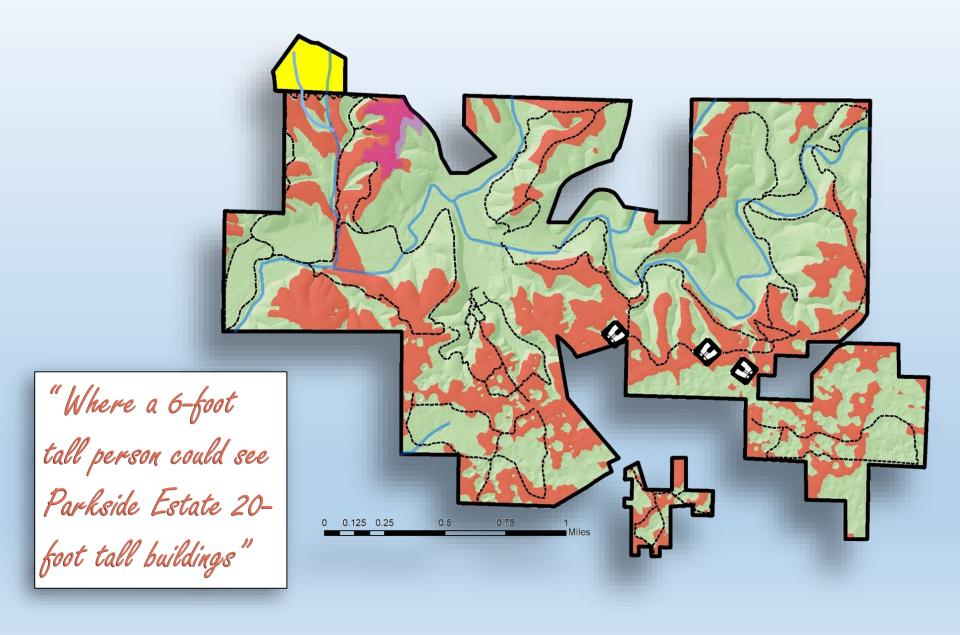

| 2 post oak                                        | black gun black oak                                        | A walnut Miles                                   | D              |



#### **Shannon County**

Farmington

# **Uses: Ecosystem Mapping**



# **Uses: Ecosystem Mapping**



# **Uses: Mapping past damage**







Landscape cleared in 1937 - 880 Acres, 38%

0.225 0.45

0

0.9

1.35

1.8

Miles

# Uses: Ecosystem Mapping







#### topography



#### historic vegetation



#### modern vegetation





### **Natural Communities**





































#### **Uses: Research**



## **Uses: Research**



#### **Uses: Research**









#### Yellow-throated Warbler



## **Uses: Mapping stewardship activities**



## **Uses: Impact of development**



## **Uses: Monitoring karst resources**



# **Uses: Invasive Species**



# **Uses: Invasive Species**



## **Uses: Invasive Species**



## **Uses: Assessing resource damage**



## **Uses: Assessing resource damage**



# **Developing technology**



# **Developing technology**







# **Developing technology**