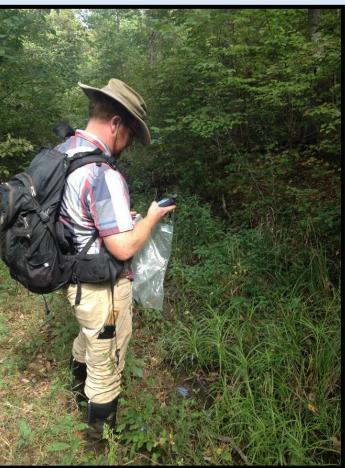

| hickory                                                    |                                                  |                |
| 0 0.5                                           | 1<br>lack oak post o                                 | 2 post oak                                        | black gun black oak                                        | A walnut Miles                                   | D              |



#### **Shannon County**

Farmington

# **Uses: Ecosystem Mapping**



# **Uses: Ecosystem Mapping**



# **Uses: Mapping past damage**







Landscape cleared in 1937 - 880 Acres, 38%

0.225 0.45

0

0.9

1.35

1.8

Miles

# Uses: Ecosystem Mapping







#### topography



#### historic vegetation



#### modern vegetation





### **Natural Communities**





































#### **Uses: Research**



## **Uses: Research**



#### **Uses: Research**









#### Yellow-throated Warbler



## **Uses: Mapping stewardship activities**



## **Uses: Impact of development**



## **Uses: Monitoring karst resources**



# **Uses: Invasive Species**



# **Uses: Invasive Species**



## **Uses: Invasive Species**



## **Uses: Assessing resource damage**



## **Uses: Assessing resource damage**



# **Developing technology**



# **Developing technology**







# **Developing technology**