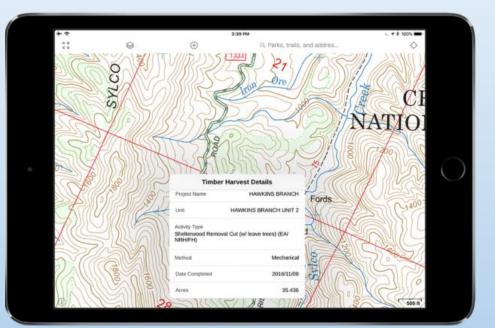

**Geographic Information System:** Any system designed to capture, store, manipulate, manage and present spatial/geographic data.

## **Platforms/Equipment**



# **Platforms/Equipment**















Extents of LiDAR Available For Download As Of 28 September 2017



#### **Light Detection and Ranging**

























#### **Housing Density**

















2000 Housing Density



2010



## **Uses: Ecosystem Mapping (historic)**





#### General Land Office Survey Notes

- Followed the Louisiana purchase in an effort to map lands in the state for prospective landowners
- In the Ozarks occurred 1815 1850's
- Recorded nature of the landscape, dominant vegetation, marked witness trees and noted the species and diameter



## **Uses: Ecosystem Mapping**





# **Uses: Ecosystem Mapping**



#### Statewide Acreage: 44.7 Million

- Glades -158,336 Acres 0.03%
- Prairies 12,028,160 Acres 27%
- Savanna 6,919,680 acres 15.5%
- Open Woodland 10,888,320 24.5%
  - Total 'P