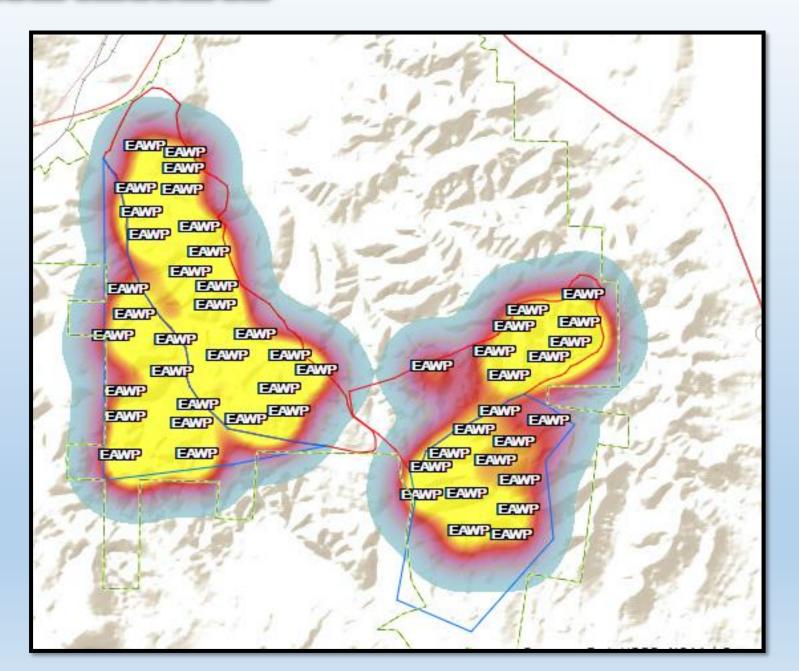

|                                                  |                |
| 0 0.5                                           | 1<br>lack oak post o                                 | 2 post oak                                        | black gun black oak                                        | A walnut Miles                                   | D              |



#### **Shannon County**

Farmington

# **Uses: Ecosystem Mapping**



# **Uses: Ecosystem Mapping**



# **Uses: Mapping past damage**







Landscape cleared in 1937 - 880 Acres, 38%

0.225 0.45

0

0.9

1.35

1.8

Miles

# Uses: Ecosystem Mapping







#### topography



#### historic vegetation



#### modern vegetation





### **Natural Communities**





































#### **Uses: Research**



## **Uses: Research**



#### **Uses: Research**









#### Yellow-throated Warbler



## **Uses: Mapping stewardship activities**



## **Uses: Impact of development**



## **Uses: Monitoring karst resources**



# **Uses: Invasive Species**



# **Uses: Invasive Species**



## **Uses: Invasive Species**



## **Uses: Assessing resource damage**



## **Uses: Assessing resource damage**



# **Developing technology**



# **Developing technology**







# **Developing technology**