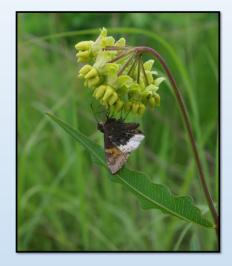

hickory                                                    |                                                  |                |
| 0 0.5                                           | 1<br>lack oak post o                                 | 2 post oak                                        | black gun black oak                                        | A walnut Miles                                   | D              |



#### **Shannon County**

Farmington

# **Uses: Ecosystem Mapping**



# **Uses: Ecosystem Mapping**



# **Uses: Mapping past damage**







Landscape cleared in 1937 - 880 Acres, 38%

0.225 0.45

0

0.9

1.35

1.8

Miles

# Uses: Ecosystem Mapping







#### topography



#### historic vegetation



#### modern vegetation





### **Natural Communities**





































#### **Uses: Research**



## **Uses: Research**



#### **Uses: Research**









#### Yellow-throated Warbler



## **Uses: Mapping stewardship activities**



## **Uses: Impact of development**



## **Uses: Monitoring karst resources**



# **Uses: Invasive Species**



# **Uses: Invasive Species**



## **Uses: Invasive Species**



## **Uses: Assessing resource damage**



## **Uses: Assessing resource damage**



# **Developing technology**



# **Developing technology**







# **Developing technology**