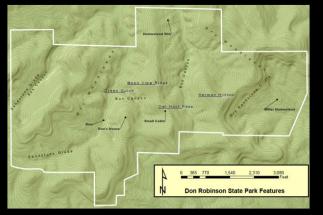

| black oak                                            | white oak                                         | hickory                                                    |                                                  |                |
| 0 0.5                                           | 1<br>lack oak post o                                 | 2 post oak                                        | black gun black oak                                        | A walnut Miles                                   | D              |



#### **Shannon County**

Farmington

# **Uses: Ecosystem Mapping**



# **Uses: Ecosystem Mapping**



# **Uses: Mapping past damage**







Landscape cleared in 1937 - 880 Acres, 38%

0.225 0.45

0

0.9

1.35

1.8

Miles

# Uses: Ecosystem Mapping







#### topography



#### historic vegetation



#### modern vegetation





### **Natural Communities**





































#### **Uses: Research**



## **Uses: Research**



#### **Uses: Research**









#### Yellow-throated Warbler



## **Uses: Mapping stewardship activities**



## **Uses: Impact of development**



## **Uses: Monitoring karst resources**



# **Uses: Invasive Species**



# **Uses: Invasive Species**



## **Uses: Invasive Species**



## **Uses: Assessing resource damage**



## **Uses: Assessing resource damage**



# **Developing technology**



# **Developing technology**







# **Developing technology**