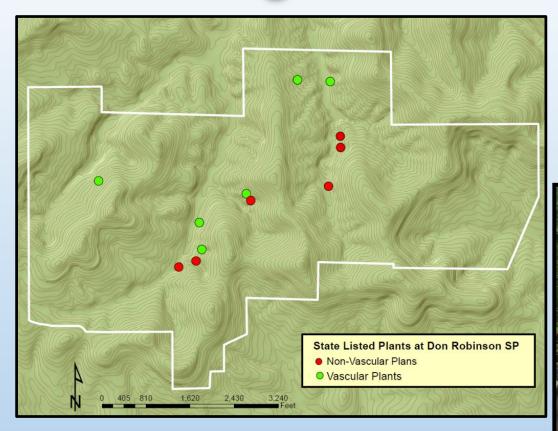

| hickory                                                    |                                                  |                |
| 0 0.5                                           | 1<br>lack oak post o                                 | 2 post oak                                        | black gun black oak                                        | A walnut Miles                                   | D              |



#### **Shannon County**

Farmington

# **Uses: Ecosystem Mapping**



# **Uses: Ecosystem Mapping**



# **Uses: Mapping past damage**







Landscape cleared in 1937 - 880 Acres, 38%

0.225 0.45

0

0.9

1.35

1.8

Miles

# Uses: Ecosystem Mapping







#### topography



#### historic vegetation



#### modern vegetation





### **Natural Communities**





































#### **Uses: Research**



## **Uses: Research**



#### **Uses: Research**









#### Yellow-throated Warbler



## **Uses: Mapping stewardship activities**



## **Uses: Impact of development**



## **Uses: Monitoring karst resources**



# **Uses: Invasive Species**



# **Uses: Invasive Species**



## **Uses: Invasive Species**



## **Uses: Assessing resource damage**



## **Uses: Assessing resource damage**



# **Developing technology**



# **Developing technology**







# **Developing technology**