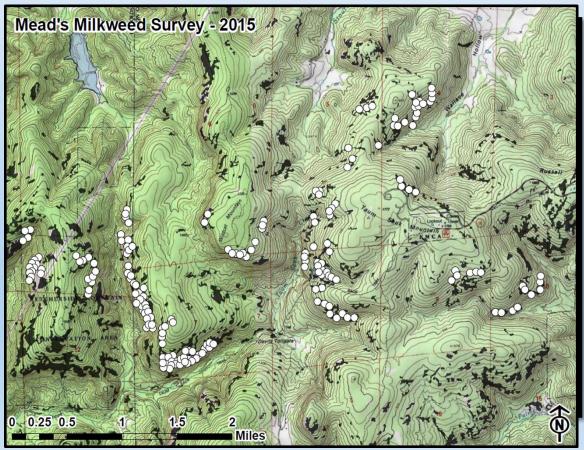

| hickory                                                    |                                                  |                |
| 0 0.5                                           | 1<br>lack oak post o                                 | 2 post oak                                        | black gun black oak                                        | A walnut Miles                                   | D              |



#### **Shannon County**

Farmington

# **Uses: Ecosystem Mapping**



# **Uses: Ecosystem Mapping**



# **Uses: Mapping past damage**







Landscape cleared in 1937 - 880 Acres, 38%

0.225 0.45

0

0.9

1.35

1.8

Miles

# Uses: Ecosystem Mapping







#### topography



#### historic vegetation



#### modern vegetation





### **Natural Communities**





































#### **Uses: Research**



## **Uses: Research**



#### **Uses: Research**









#### Yellow-throated Warbler



## **Uses: Mapping stewardship activities**



## **Uses: Impact of development**



## **Uses: Monitoring karst resources**



# **Uses: Invasive Species**



# **Uses: Invasive Species**



## **Uses: Invasive Species**



## **Uses: Assessing resource damage**



## **Uses: Assessing resource damage**



# **Developing technology**



# **Developing technology**







# **Developing technology**