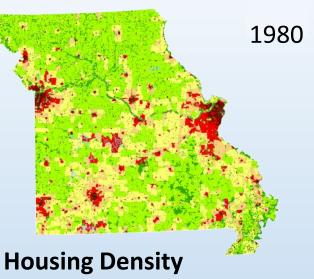

**Geographic Information System:** Any system designed to capture, store, manipulate, manage and present spatial/geographic data.

## **Platforms/Equipment**



# **Platforms/Equipment**















Extents of LiDAR Available For Download As Of 28 September 2017



#### **Light Detection and Ranging**

























#### **Housing Density**

















2000 Housing Density



2010



## **Uses: Ecosystem Mapping (historic)**





#### General Land Office Survey Notes

- Followed the Louisiana purchase in an effort to map lands in the state for prospective landowners
- In the Ozarks occurred 1815 1850's
- Recorded nature of the landscape, dominant vegetation, marked witness trees and noted the species and diameter



## **Uses: Ecosystem Mapping**





# **Uses: Ecosystem Mapping**



#### Statewide Acreage: 44.7 Million

- Glades -158,336 Acres 0.03%
- Prairies 12,028,160 Acres 27%
- Savanna 6,919,680 acres 15.5%
- Open Woodland 10,888,320 24.5%
  - Total 'Prairie Affinity' acreage: 67%



#### University of Missouri

• James Harlan – Geography Department. Historic Vegetation of Missouri



| Acres              | Lake Park