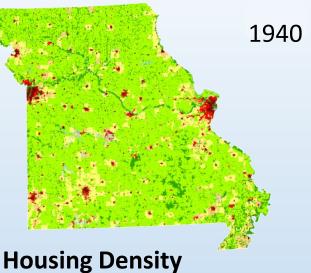

**Geographic Information System:** Any system designed to capture, store, manipulate, manage and present spatial/geographic data.

## **Platforms/Equipment**



# **Platforms/Equipment**















Extents of LiDAR Available For Download As Of 28 September 2017



#### **Light Detection and Ranging**

























#### **Housing Density**

















2000 Housing Density



2010



## **Uses: Ecosystem Mapping (historic)**





#### General Land Office Survey Notes

- Followed the Louisiana purchase in an effort to map lands in the state for prospective landowners
- In the Ozarks occurred 1815 1850's
- Recorded nature of the landscape, dominant vegetation, marked witness trees and noted the species and diameter



## **Uses: Ecosystem Mapping**





# **Uses: Ecosystem Mapping**



#### Statewide Acreage: 44.7 Million

- Glades -158,336 Acres 0.03%
- Prairies 12,028,160 Acres 27%
- Savanna 6,919,680 acres 15.5%
- Open Woodland 10,888,320 24.5%
  - Total 'Prairie Affinity' acreage: 67%



#### University of Missouri

• James Harlan – Geography Department. Historic Vegetation of Missouri