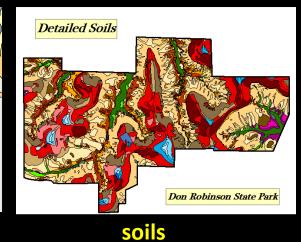

| black oak                                            | white oak                                         | hickory                                                    |                                                  |                |
| 0 0.5                                           | 1<br>lack oak post o                                 | 2 post oak                                        | black gun black oak                                        | A walnut Miles                                   | D              |



#### **Shannon County**

Farmington

# **Uses: Ecosystem Mapping**



# **Uses: Ecosystem Mapping**



# **Uses: Mapping past damage**







Landscape cleared in 1937 - 880 Acres, 38%

0.225 0.45

0

0.9

1.35

1.8

Miles

# Uses: Ecosystem Mapping







#### topography



#### historic vegetation



#### modern vegetation





### **Natural Communities**





































#### **Uses: Research**



## **Uses: Research**



#### **Uses: Research**









#### Yellow-throated Warbler



## **Uses: Mapping stewardship activities**



## **Uses: Impact of development**



## **Uses: Monitoring karst resources**



# **Uses: Invasive Species**



# **Uses: Invasive Species**



## **Uses: Invasive Species**



## **Uses: Assessing resource damage**



## **Uses: Assessing resource damage**



# **Developing technology**



# **Developing technology**







# **Developing technology**