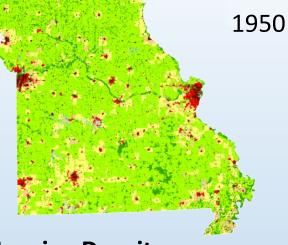

**Geographic Information System:** Any system designed to capture, store, manipulate, manage and present spatial/geographic data.

## **Platforms/Equipment**



# **Platforms/Equipment**















Extents of LiDAR Available For Download As Of 28 September 2017



#### **Light Detection and Ranging**

























#### **Housing Density**

















2000 Housing Density



2010



## **Uses: Ecosystem Mapping (historic)**





#### General Land Office Survey Notes

- Followed the Louisiana purchase in an effort to map lands in the state for prospective landowners
- In the Ozarks occurred 1815 1850's
- Recorded nature of the landscape, dominant vegetation, marked witness trees and noted the species and diameter



## **Uses: Ecosystem Mapping**





# **Uses: Ecosystem Mapping**



#### Statewide Acreage: 44.7 Million

- Glades -158,336 Acres 0.03%
- Prairies 12,028,160 Acres 27%
- Savanna 6,919,680 acres 15.5%
- Open Woodland 10,888,320 24.5%
  - Total 'Prairie Affinity' acreage: 67%



#### University of Missouri

• James Harlan – Geography Department. Historic Vegetation of Missouri



| A