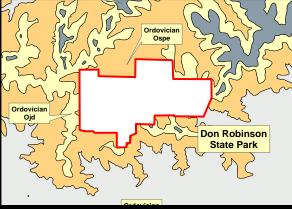

| black oak                                            | white oak                                         | hickory                                                    |                                                  |                |
| 0 0.5                                           | 1<br>lack oak post o                                 | 2 post oak                                        | black gun black oak                                        | A walnut Miles                                   | D              |



#### **Shannon County**

Farmington

# **Uses: Ecosystem Mapping**



# **Uses: Ecosystem Mapping**



# **Uses: Mapping past damage**







Landscape cleared in 1937 - 880 Acres, 38%

0.225 0.45

0

0.9

1.35

1.8

Miles

# Uses: Ecosystem Mapping







#### topography



#### historic vegetation



#### modern vegetation





### **Natural Communities**





































#### **Uses: Research**



## **Uses: Research**



#### **Uses: Research**









#### Yellow-throated Warbler



## **Uses: Mapping stewardship activities**



## **Uses: Impact of development**



## **Uses: Monitoring karst resources**



# **Uses: Invasive Species**



# **Uses: Invasive Species**



## **Uses: Invasive Species**



## **Uses: Assessing resource damage**



## **Uses: Assessing resource damage**



# **Developing technology**



# **Developing technology**







# **Developing technology**