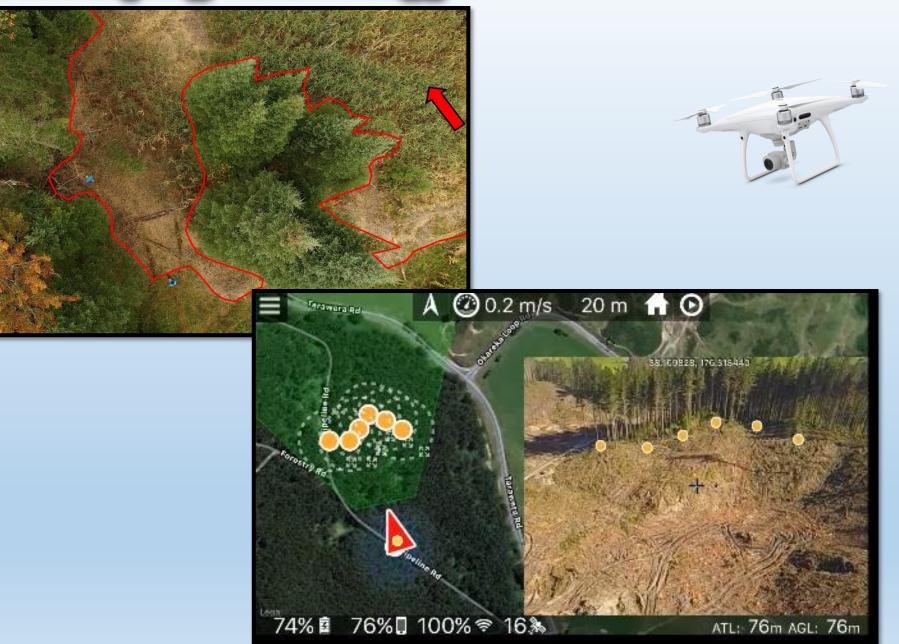

stem Mapping**



# **Uses: Ecosystem Mapping**



# **Uses: Mapping past damage**







Landscape cleared in 1937 - 880 Acres, 38%

0.225 0.45

0

0.9

1.35

1.8

Miles

# Uses: Ecosystem Mapping







#### topography



#### historic vegetation



#### modern vegetation





### **Natural Communities**





































#### **Uses: Research**



## **Uses: Research**



#### **Uses: Research**









#### Yellow-throated Warbler



## **Uses: Mapping stewardship activities**



## **Uses: Impact of development**



## **Uses: Monitoring karst resources**



# **Uses: Invasive Species**



# **Uses: Invasive Species**



## **Uses: Invasive Species**



## **Uses: Assessing resource damage**



## **Uses: Assessing resource damage**



# **Developing technology**



# **Developing technology**







# **Developing technology**