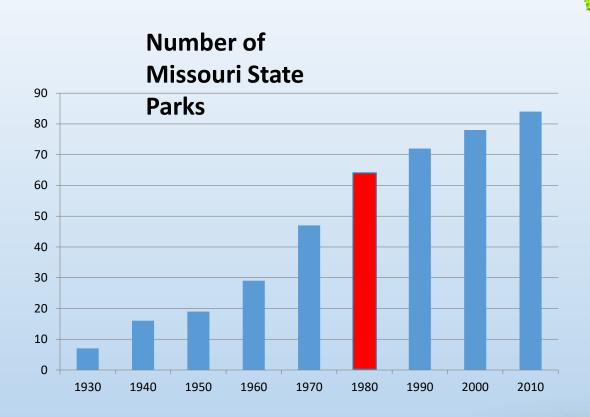

**Geographic Information System:** Any system designed to capture, store, manipulate, manage and present spatial/geographic data.

## **Platforms/Equipment**



# **Platforms/Equipment**















Extents of LiDAR Available For Download As Of 28 September 2017



#### **Light Detection and Ranging**

























#### **Housing Density**

















2000 Housing Density



2010



## **Uses: Ecosystem Mapping (historic)**





#### General Land Office Survey Notes

- Followed the Louisiana purchase in an effort to map lands in the state for prospective landowners
- In the Ozarks occurred 1815 1850's
- Recorded nature of the landscape, dominant vegetation, marked witness trees and noted the species and diameter



## **Uses: Ecosystem Mapping**





# **Uses: Ecosystem Mapping**



#### Statewide Acreage: 44.7 Million

- Glades -158,336 Acres 0.03%
- Prairies 12,028,160 Acres 27%
- Savanna 6,919,680 acres 15.5%
- Open Woodland 10,888,320 24.5%
  - Total 'Prairie Affinity' acreage: 67%



#### University of Missouri

• James Harlan – Geography Department. Historic Vegetation of Missouri



| Acres              | Lake Park