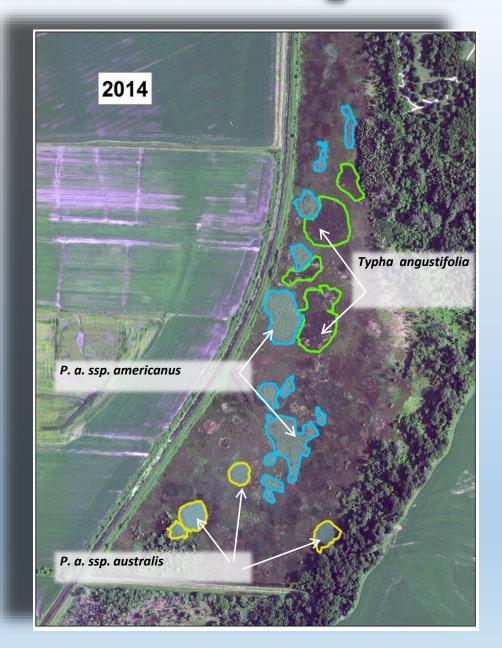

| A walnut Miles                                   | D              |



#### **Shannon County**

Farmington

# **Uses: Ecosystem Mapping**



# **Uses: Ecosystem Mapping**



# **Uses: Mapping past damage**







Landscape cleared in 1937 - 880 Acres, 38%

0.225 0.45

0

0.9

1.35

1.8

Miles

# Uses: Ecosystem Mapping







#### topography



#### historic vegetation



#### modern vegetation





### **Natural Communities**





































#### **Uses: Research**



## **Uses: Research**



#### **Uses: Research**









#### Yellow-throated Warbler



## **Uses: Mapping stewardship activities**



## **Uses: Impact of development**



## **Uses: Monitoring karst resources**



# **Uses: Invasive Species**



# **Uses: Invasive Species**



## **Uses: Invasive Species**



## **Uses: Assessing resource damage**



## **Uses: Assessing resource damage**



# **Developing technology**



# **Developing technology**







# **Developing technology**