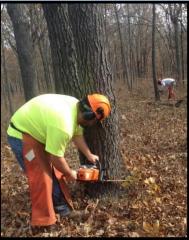

|                                                  |                |
| 0 0.5                                           | 1<br>lack oak post o                                 | 2 post oak                                        | black gun black oak                                        | A walnut Miles                                   | D              |



#### **Shannon County**

Farmington

# **Uses: Ecosystem Mapping**



# **Uses: Ecosystem Mapping**



# **Uses: Mapping past damage**







Landscape cleared in 1937 - 880 Acres, 38%

0.225 0.45

0

0.9

1.35

1.8

Miles

# Uses: Ecosystem Mapping







#### topography



#### historic vegetation



#### modern vegetation





### **Natural Communities**





































#### **Uses: Research**



## **Uses: Research**



#### **Uses: Research**









#### Yellow-throated Warbler



## **Uses: Mapping stewardship activities**



## **Uses: Impact of development**



## **Uses: Monitoring karst resources**



# **Uses: Invasive Species**



# **Uses: Invasive Species**



## **Uses: Invasive Species**



## **Uses: Assessing resource damage**



## **Uses: Assessing resource damage**



# **Developing technology**



# **Developing technology**







# **Developing technology**