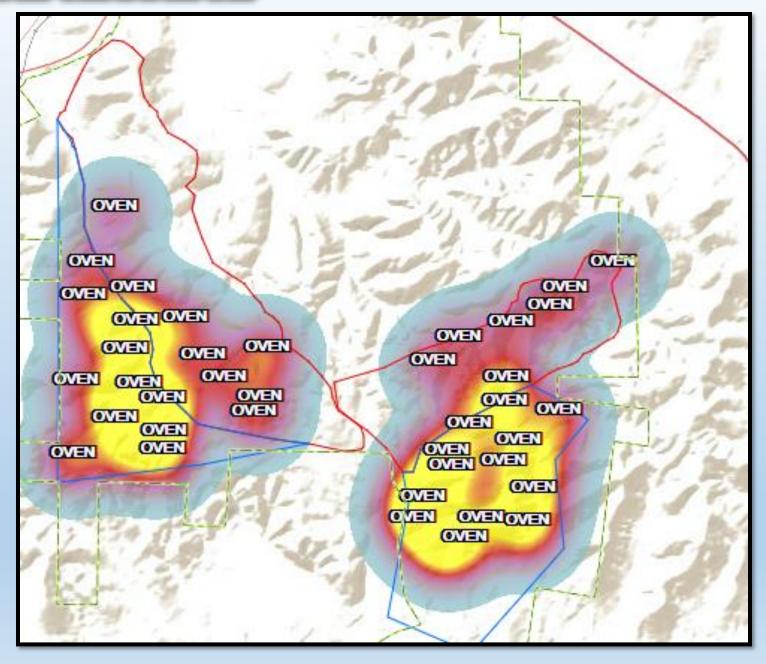

|                |
| 0 0.5                                           | 1<br>lack oak post o                                 | 2 post oak                                        | black gun black oak                                        | A walnut Miles                                   | D              |



#### **Shannon County**

Farmington

# **Uses: Ecosystem Mapping**



# **Uses: Ecosystem Mapping**



# **Uses: Mapping past damage**







Landscape cleared in 1937 - 880 Acres, 38%

0.225 0.45

0

0.9

1.35

1.8

Miles

# Uses: Ecosystem Mapping







#### topography



#### historic vegetation



#### modern vegetation





### **Natural Communities**





































#### **Uses: Research**



## **Uses: Research**



#### **Uses: Research**









#### Yellow-throated Warbler



## **Uses: Mapping stewardship activities**



## **Uses: Impact of development**



## **Uses: Monitoring karst resources**



# **Uses: Invasive Species**



# **Uses: Invasive Species**



## **Uses: Invasive Species**



## **Uses: Assessing resource damage**



## **Uses: Assessing resource damage**



# **Developing technology**



# **Developing technology**







# **Developing technology**