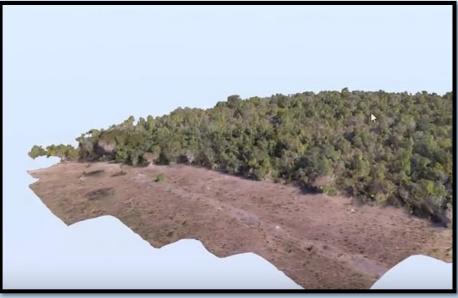

ast damage**







Landscape cleared in 1937 - 880 Acres, 38%

0.225 0.45

0

0.9

1.35

1.8

Miles

# Uses: Ecosystem Mapping







#### topography



#### historic vegetation



#### modern vegetation





### **Natural Communities**





































#### **Uses: Research**



## **Uses: Research**



#### **Uses: Research**









#### Yellow-throated Warbler



## **Uses: Mapping stewardship activities**



## **Uses: Impact of development**



## **Uses: Monitoring karst resources**



# **Uses: Invasive Species**



# **Uses: Invasive Species**



## **Uses: Invasive Species**



## **Uses: Assessing resource damage**



## **Uses: Assessing resource damage**



# **Developing technology**



# **Developing technology**







# **Developing technology**