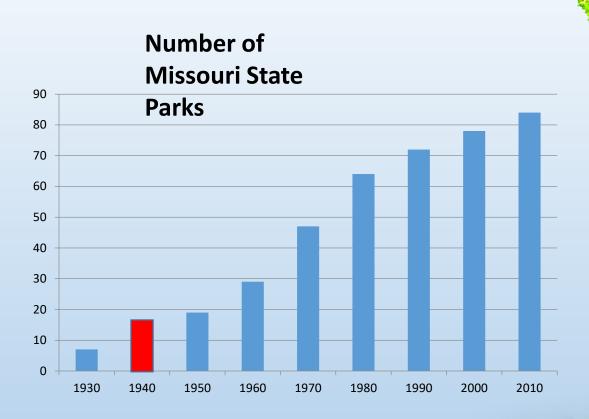

**Geographic Information System:** Any system designed to capture, store, manipulate, manage and present spatial/geographic data.

## **Platforms/Equipment**



# **Platforms/Equipment**















Extents of LiDAR Available For Download As Of 28 September 2017



#### **Light Detection and Ranging**

























#### **Housing Density**

















2000 Housing Density



2010



## **Uses: Ecosystem Mapping (historic)**





#### General Land Office Survey Notes

- Followed the Louisiana purchase in an effort to map lands in the state for prospective landowners
- In the Ozarks occurred 1815 1850's
- Recorded nature of the landscape, dominant vegetation, marked witness trees and noted the species and diameter



## **Uses: Ecosystem Mapping**





# **Uses: Ecosystem Mapping**



#### Statewide Acreage: 44.7 Million

- Glades -158,336 Acres 0.03%
- Prairies 12,028,160 Acres 27%
- Savanna 6,919,680 acres 15.5%
- Open Woodland 10,888,320 24.5%
  - Total 'Prairie Affinity' acreage: 67%



#### University of Missouri

• James Harlan – Geography Department. Historic Vegetation of Missouri