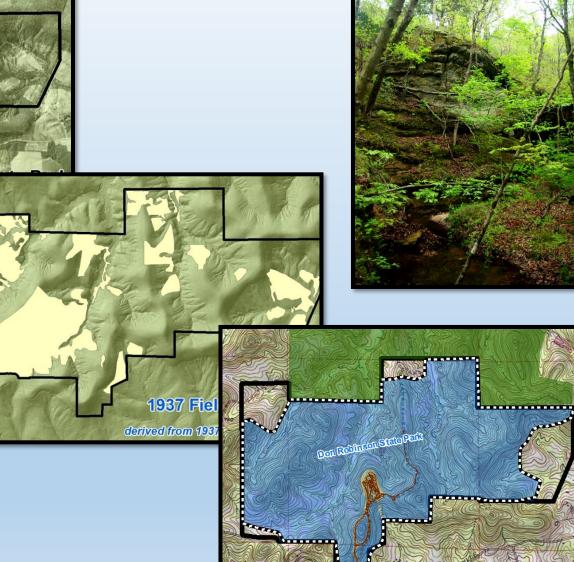

# **Uses: Mapping past damage**

Landscape cleared in 1937 - 880 Acres, 38%

0.225 0.45

0

0.9

1.35

1.8

Miles

# Uses: Ecosystem Mapping

#### topography

#### historic vegetation

#### modern vegetation