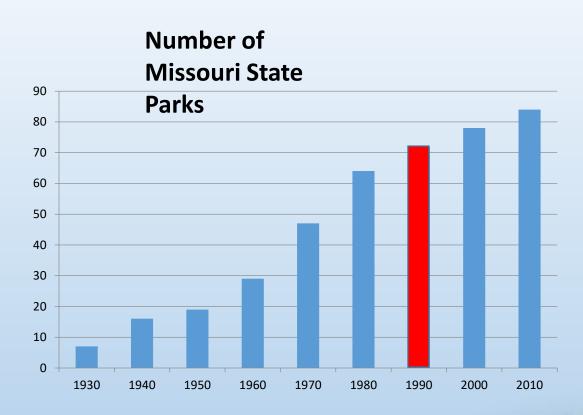

**Geographic Information System:** Any system designed to capture, store, manipulate, manage and present spatial/geographic data.

## **Platforms/Equipment**



# **Platforms/Equipment**















Extents of LiDAR Available For Download As Of 28 September 2017



#### **Light Detection and Ranging**

























#### **Housing Density**

















2000 Housing Density



2010



## **Uses: Ecosystem Mapping (historic)**





#### General Land Office Survey Notes

- Followed the Louisiana purchase in an effort to map lands in the state for prospective landowners
- In the Ozarks occurred 1815 1850's
- Recorded nature of the landscape, dominant vegetation, marked witness trees and noted the species and diameter



## **Uses: Ecosystem Mapping**





# **Uses: Ecosystem Mapping**



#### Statewide Acreage: 44.7 Million

- Glades -158,336 Acres 0.03%
- Prairies 12,028,160 Acres 27%
- Savanna 6,919,680 acres 15.5%
- Open Woodland 10,888,320 24.5%
  - Total 'Prairie Affinity' acreage: 67%



#### University of Missouri

• James Harlan – Geography Department. Historic Vegetation of Missouri



| Acres              | Lake Park