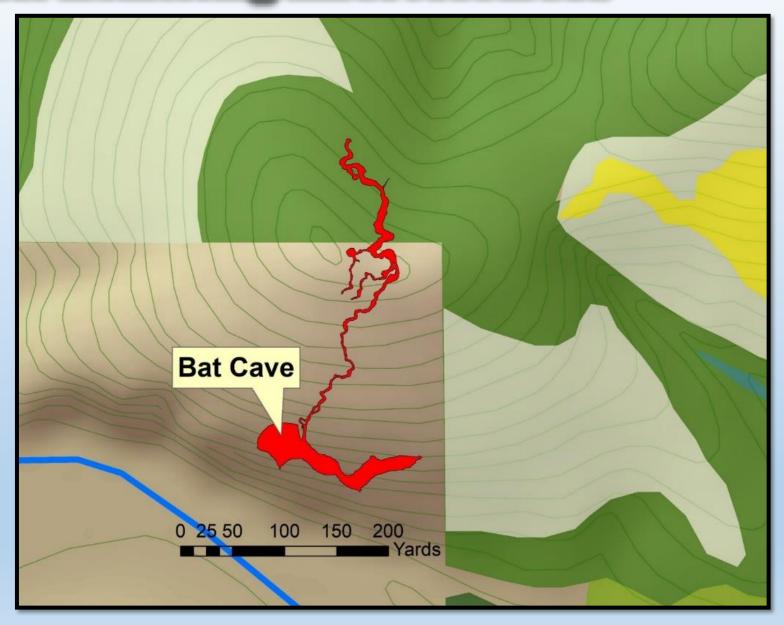

| black gun black oak                                        | A walnut Miles                                   | D              |



#### **Shannon County**

Farmington

# **Uses: Ecosystem Mapping**



# **Uses: Ecosystem Mapping**



# **Uses: Mapping past damage**







Landscape cleared in 1937 - 880 Acres, 38%

0.225 0.45

0

0.9

1.35

1.8

Miles

# Uses: Ecosystem Mapping







#### topography



#### historic vegetation



#### modern vegetation





### **Natural Communities**





































#### **Uses: Research**



## **Uses: Research**



#### **Uses: Research**









#### Yellow-throated Warbler



## **Uses: Mapping stewardship activities**



## **Uses: Impact of development**



## **Uses: Monitoring karst resources**



# **Uses: Invasive Species**



# **Uses: Invasive Species**



## **Uses: Invasive Species**



## **Uses: Assessing resource damage**



## **Uses: Assessing resource damage**



# **Developing technology**



# **Developing technology**







# **Developing technology**