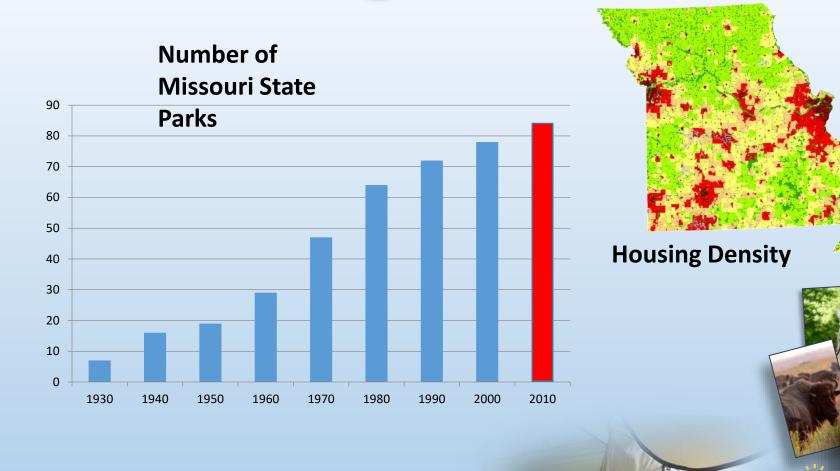

#### **Housing Density**

2000 Housing Density

2010

## **Uses: Impact of development**