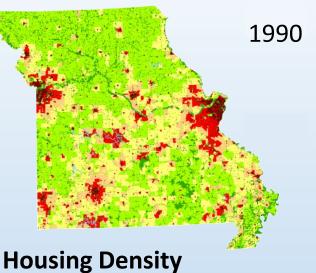

#### **Housing Density**

2000 Housing Density

2010

## **Uses: Impact of development**