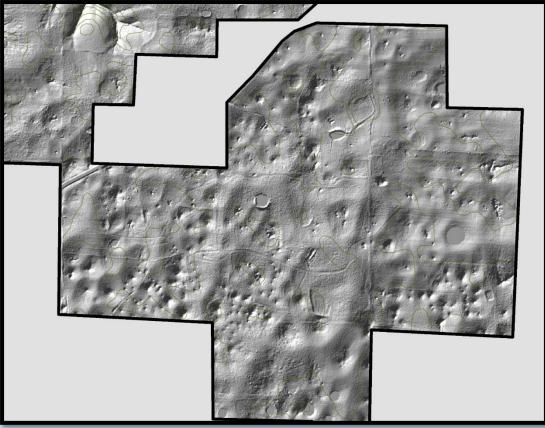

**Geographic Information System:** Any system designed to capture, store, manipulate, manage and present spatial/geographic data.

## **Platforms/Equipment**



# **Platforms/Equipment**















Extents of LiDAR Available For Download As Of 28 September 2017



#### **Light Detection and Ranging**

























#### **Housing Density**

















2000 Housing Density



2010



## **Uses: Ecosystem Mapping (historic)**





#### General Land Office Survey Notes

- Followed the Louisiana purchase in an effort to map lands in the state for prospective landowners
- In the Ozarks occurred 1815 1850's
- Recorded nature of the landscape, dominant vegetation, marked witness trees and noted the species and diameter



## **Uses: Ecosystem Mapping**





# **Uses: Ecosystem Mapping**



#### Statewide Acreage: 44.7 Million

- Glades -158,336 Acres 0.03%
- Prairies 12,028,160 Acres 27%
- Savanna 6,919,680 acres 15.5%
- Open Woodland 10,888,320 24.5%
  - Total 'Prairie Affinity' acreage: 67%



#### University of Missouri

• James Harlan – Geography Department. Historic Vegetat