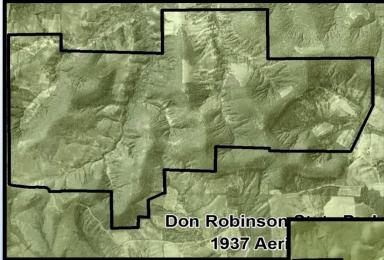

# **Uses: Mapping past damage**

Landscape cleared in 1937 - 880 Acres, 38%

0.225 0.45

0

0.9

1.35

1.8

Miles