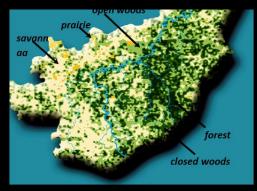

lack oak                                            | white oak                                         | hickory                                                    |                                                  |                |
| 0 0.5                                           | 1<br>lack oak post o                                 | 2 post oak                                        | black gun black oak                                        | A walnut Miles                                   | D              |



#### **Shannon County**

Farmington

# **Uses: Ecosystem Mapping**



# **Uses: Ecosystem Mapping**



# **Uses: Mapping past damage**







Landscape cleared in 1937 - 880 Acres, 38%

0.225 0.45

0

0.9

1.35

1.8

Miles

# Uses: Ecosystem Mapping







#### topography



#### historic vegetation



#### modern vegetation





### **Natural Communities**





































#### **Uses: Research**



## **Uses: Research**



#### **Uses: Research**









#### Yellow-throated Warbler



## **Uses: Mapping stewardship activities**



## **Uses: Impact of development**



## **Uses: Monitoring karst resources**



# **Uses: Invasive Species**



# **Uses: Invasive Species**



## **Uses: Invasive Species**



## **Uses: Assessing resource damage**



## **Uses: Assessing resource damage**



# **Developing technology**



# **Developing technology**







# **Developing technology**