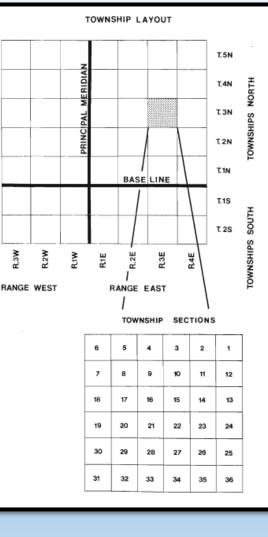

#### General Land Office Survey Notes

- Followed the Louisiana purchase in an effort to map lands in the state for prospective landowners
- In the Ozarks occurred 1815 1850's
- Recorded nature of the landscape, dominant vegetation, marked witness trees and noted the species and diameter