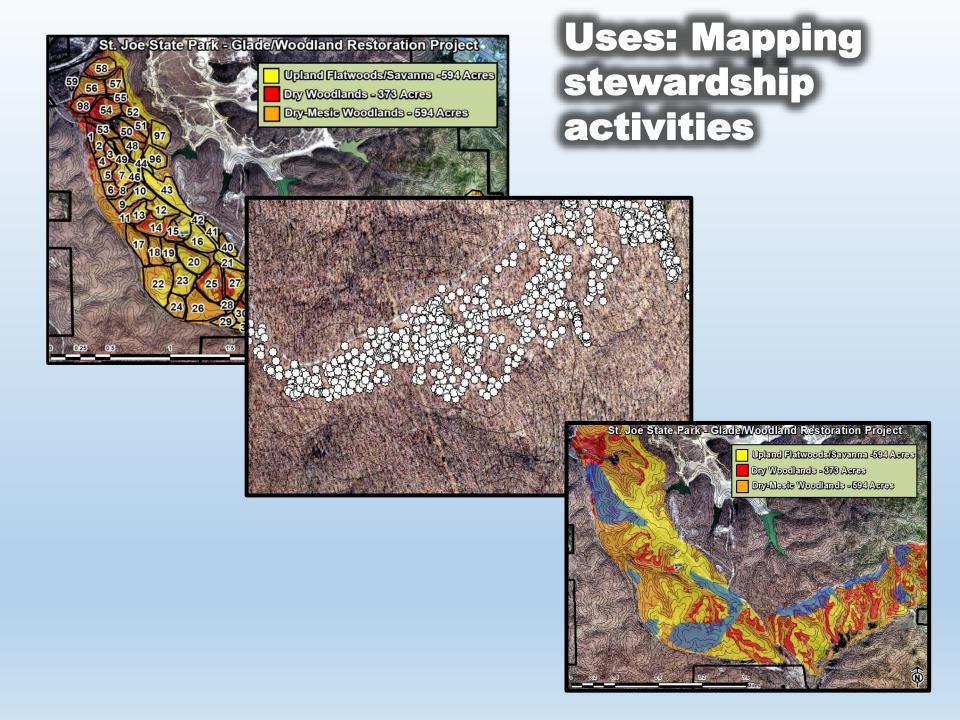

0.5                                           | 1<br>lack oak post o                                 | 2 post oak                                        | black gun black oak                                        | A walnut Miles                                   | D              |



#### **Shannon County**

Farmington

# **Uses: Ecosystem Mapping**



# **Uses: Ecosystem Mapping**



# **Uses: Mapping past damage**







Landscape cleared in 1937 - 880 Acres, 38%

0.225 0.45

0

0.9

1.35

1.8

Miles

# Uses: Ecosystem Mapping







#### topography



#### historic vegetation



#### modern vegetation





### **Natural Communities**





































#### **Uses: Research**



## **Uses: Research**



#### **Uses: Research**









#### Yellow-throated Warbler



## **Uses: Mapping stewardship activities**



## **Uses: Impact of development**



## **Uses: Monitoring karst resources**



# **Uses: Invasive Species**



# **Uses: Invasive Species**



## **Uses: Invasive Species**



## **Uses: Assessing resource damage**



## **Uses: Assessing resource damage**



# **Developing technology**



# **Developing technology**







# **Developing technology**