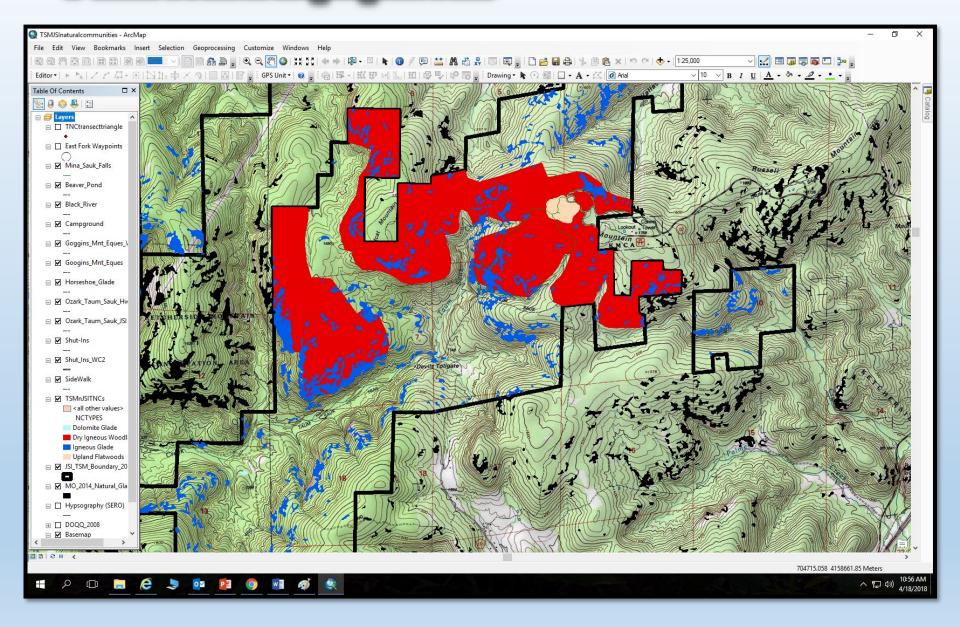

**Geographic Information System:** Any system designed to capture, store, manipulate, manage and present spatial/geographic data.

## **Platforms/Equipment**



# **Platforms/Equipment**















Extents of LiDAR Available For Download As Of 28 September 2017



#### **Light Detection and Ranging**

























#### **Housing Density**

















2000 Housing Density



2010



## **Uses: Ecosystem Mapping (historic)**





#### General Land Office Survey Notes

- Followed the Louisiana purchase in an effort to map lands in the state for prospective landowners
- In the Ozarks occurred 1815 1850's
- Recorded nature of the landscape, dominant vegetation, marked witness trees and noted the species and diameter



## **Uses: Ecosystem Mapping**





# **Uses: Ecosystem Mapping**



#### Statewide Acreage: 44.7 Million

- Glades -158,336 Acres 0.03%
- Prairies 12,028,160 Acres 27%
- Savanna 6,919,680 acres 15.5%
- Open Woodlan