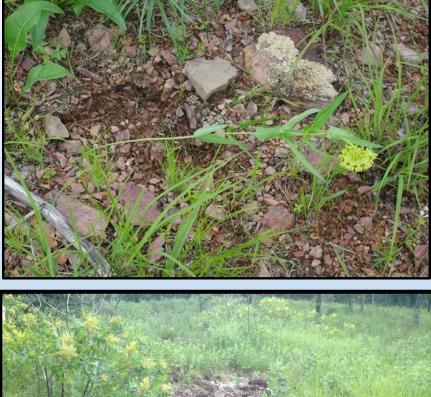

| hickory                                                    |                                                  |                |
| 0 0.5                                           | 1<br>lack oak post o                                 | 2 post oak                                        | black gun black oak                                        | A walnut Miles                                   | D              |



#### **Shannon County**

Farmington

# **Uses: Ecosystem Mapping**



# **Uses: Ecosystem Mapping**



# **Uses: Mapping past damage**







Landscape cleared in 1937 - 880 Acres, 38%

0.225 0.45

0

0.9

1.35

1.8

Miles

# Uses: Ecosystem Mapping







#### topography



#### historic vegetation



#### modern vegetation





### **Natural Communities**





































#### **Uses: Research**



## **Uses: Research**



#### **Uses: Research**









#### Yellow-throated Warbler



## **Uses: Mapping stewardship activities**



## **Uses: Impact of development**



## **Uses: Monitoring karst resources**



# **Uses: Invasive Species**



# **Uses: Invasive Species**



## **Uses: Invasive Species**



## **Uses: Assessing resource damage**



## **Uses: Assessing resource damage**



# **Developing technology**



# **Developing technology**







# **Developing technology**