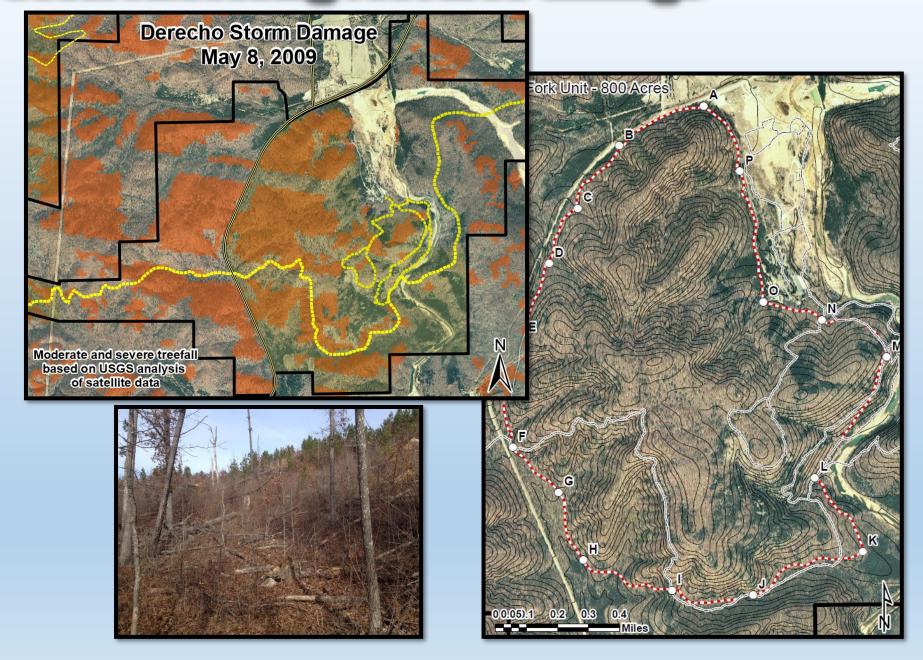

**

Farmington

# **Uses: Ecosystem Mapping**



# **Uses: Ecosystem Mapping**



# **Uses: Mapping past damage**







Landscape cleared in 1937 - 880 Acres, 38%

0.225 0.45

0

0.9

1.35

1.8

Miles

# Uses: Ecosystem Mapping







#### topography



#### historic vegetation



#### modern vegetation





### **Natural Communities**





































#### **Uses: Research**



## **Uses: Research**



#### **Uses: Research**









#### Yellow-throated Warbler



## **Uses: Mapping stewardship activities**



## **Uses: Impact of development**



## **Uses: Monitoring karst resources**



# **Uses: Invasive Species**



# **Uses: Invasive Species**



## **Uses: Invasive Species**



## **Uses: Assessing resource damage**



## **Uses: Assessing resource damage**



# **Developing technology**



# **Developing technology**







# **Developing technology**