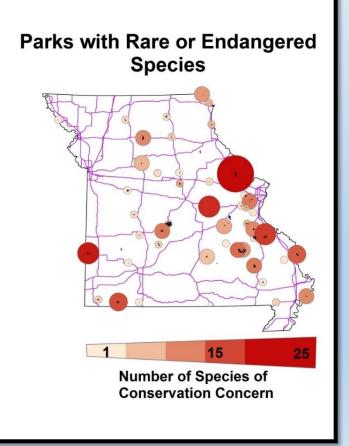

**Geographic Information System:** Any system designed to capture, store, manipulate, manage and present spatial/geographic data.

## **Platforms/Equipment**



# **Platforms/Equipment**















Extents of LiDAR Available For Download As Of 28 September 2017



#### **Light Detection and Ranging**

























#### **Housing Density**

















2000 Housing Density



2010



## **Uses: Ecosystem Mapping (historic)**





#### General Land Office Survey Notes

- Followed the Louisiana purchase in an effort to map lands in the state for prospective landowners
- In the Ozarks occurred 1815 1850's
- Recorded nature of the landscape, dominant vegetation, marked witness trees and noted the species and diameter



## **Uses: Ecosystem Mapping**





# **Uses: Ecosystem Mapping**



#### Statewide Acreage: 44.7 Million

- Glades -158,336 Acres 0.03%
- Prairies 12,028,160 Acres 27%
- Savanna 6,919,680 acres 15.5%
- Open Woodland 10,888,320 24.5%
  - Total 'Prairie Affinity' acreage: 67%



#### University of Missouri

• James Harlan – Geography Department. Historic Vegetation of Missour