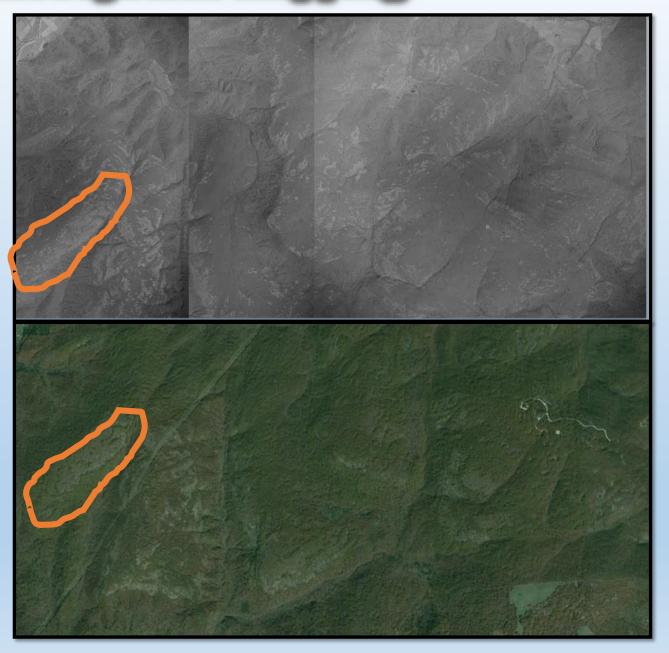

elm                                               | black oak<br>cherry<br>elm                       |                |
| white oak                                       | black oak                                            | white oak                                         | hickory                                                    |                                                  |                |
| 0 0.5                                           | 1<br>lack oak post o                                 | 2 post oak                                        | black gun black oak                                        | A walnut Miles                                   | D              |



#### **Shannon County**

Farmington

# **Uses: Ecosystem Mapping**



# **Uses: Ecosystem Mapping**



# **Uses: Mapping past damage**







Landscape cleared in 1937 - 880 Acres, 38%

0.225 0.45

0

0.9

1.35

1.8

Miles

# Uses: Ecosystem Mapping







#### topography



#### historic vegetation



#### modern vegetation





### **Natural Communities**





































#### **Uses: Research**



## **Uses: Research**



#### **Uses: Research**









#### Yellow-throated Warbler



## **Uses: Mapping stewardship activities**



## **Uses: Impact of development**



## **Uses: Monitoring karst resources**



# **Uses: Invasive Species**



# **Uses: Invasive Species**



## **Uses: Invasive Species**



## **Uses: Assessing resource damage**



## **Uses: Assessing resource damage**



# **Developing technology**



# **Developing technology**







# **Developi