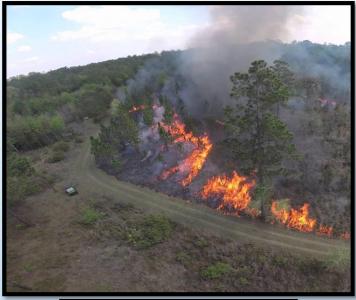

system Mapping**



# **Uses: Mapping past damage**







Landscape cleared in 1937 - 880 Acres, 38%

0.225 0.45

0

0.9

1.35

1.8

Miles

# Uses: Ecosystem Mapping







#### topography



#### historic vegetation



#### modern vegetation





### **Natural Communities**





































#### **Uses: Research**



## **Uses: Research**



#### **Uses: Research**









#### Yellow-throated Warbler



## **Uses: Mapping stewardship activities**



## **Uses: Impact of development**



## **Uses: Monitoring karst resources**



# **Uses: Invasive Species**



# **Uses: Invasive Species**



## **Uses: Invasive Species**



## **Uses: Assessing resource damage**



## **Uses: Assessing resource damage**



# **Developing technology**



# **Developing technology**







# **Developing technology**