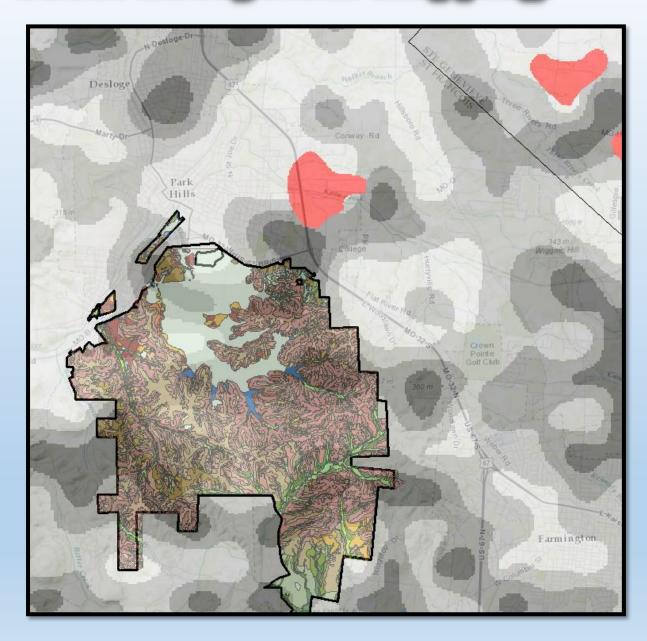

| white oakelm                                               | black oak<br>cherry<br>elm                       |                |
| white oak                                       | black oak                                            | white oak                                         | hickory                                                    |                                                  |                |
| 0 0.5                                           | 1<br>lack oak post o                                 | 2 post oak                                        | black gun black oak                                        | A walnut Miles                                   | D              |



#### **Shannon County**

Farmington

# **Uses: Ecosystem Mapping**



# **Uses: Ecosystem Mapping**



# **Uses: Mapping past damage**







Landscape cleared in 1937 - 880 Acres, 38%

0.225 0.45

0

0.9

1.35

1.8

Miles

# Uses: Ecosystem Mapping







#### topography



#### historic vegetation



#### modern vegetation





### **Natural Communities**





































#### **Uses: Research**



## **Uses: Research**



#### **Uses: Research**









#### Yellow-throated Warbler



## **Uses: Mapping stewardship activities**



## **Uses: Impact of development**



## **Uses: Monitoring karst resources**



# **Uses: Invasive Species**



# **Uses: Invasive Species**



## **Uses: Invasive Species**



## **Uses: Assessing resource damage**



## **Uses: Assessing resource damage**



# **Developing technology**



# **Developing