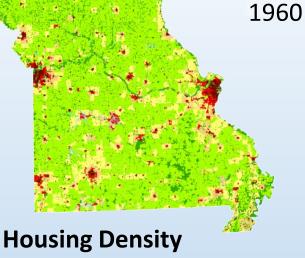

**Geographic Information System:** Any system designed to capture, store, manipulate, manage and present spatial/geographic data.

## **Platforms/Equipment**



# **Platforms/Equipment**















Extents of LiDAR Available For Download As Of 28 September 2017



#### **Light Detection and Ranging**

























#### **Housing Density**

















2000 Housing Density



2010



## **Uses: Ecosystem Mapping (historic)**





#### General Land Office Survey Notes

- Followed the Louisiana purchase in an effort to map lands in the state for prospective landowners
- In the Ozarks occurred 1815 1850's
- Recorded nature of the landscape, dominant vegetation, marked witness trees and noted the species and diameter



## **Uses: Ecosystem Mapping**





# **Uses: Ecosystem Mapping**



#### Statewide Acreage: 44.7 Million

- Glades -158,336 Acres 0.03%
- Prairies 12,028,160 Acres 27%
- Savanna 6,919,680 acres 15.5%
- Open Woodland 10,888,320 24.5%
  - Total 'Prairie Affinity' acreage: 67%



#### University of Missouri

• James Harlan – Geography Department. Historic Vegetation of Missouri



| Acres              | Lake Park