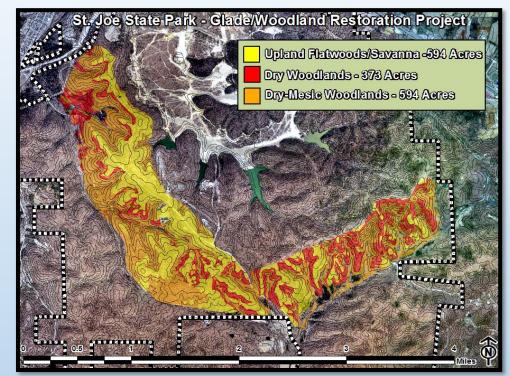

|                                                  |                |
| 0 0.5                                           | 1<br>lack oak post o                                 | 2 post oak                                        | black gun black oak                                        | A walnut Miles                                   | D              |



#### **Shannon County**

Farmington

# **Uses: Ecosystem Mapping**



# **Uses: Ecosystem Mapping**



# **Uses: Mapping past damage**







Landscape cleared in 1937 - 880 Acres, 38%

0.225 0.45

0

0.9

1.35

1.8

Miles

# Uses: Ecosystem Mapping







#### topography



#### historic vegetation



#### modern vegetation





### **Natural Communities**





































#### **Uses: Research**



## **Uses: Research**



#### **Uses: Research**









#### Yellow-throated Warbler



## **Uses: Mapping stewardship activities**



## **Uses: Impact of development**



## **Uses: Monitoring karst resources**



# **Uses: Invasive Species**



# **Uses: Invasive Species**



## **Uses: Invasive Species**



## **Uses: Assessing resource damage**



## **Uses: Assessing resource damage**



# **Developing technology**



# **Developing technology**







# **Developing technology**