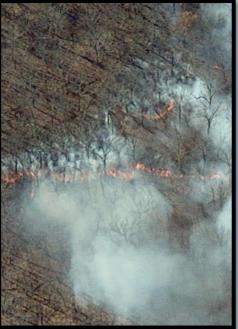

stem Mapping**



# **Uses: Mapping past damage**







Landscape cleared in 1937 - 880 Acres, 38%

0.225 0.45

0

0.9

1.35

1.8

Miles

# Uses: Ecosystem Mapping







#### topography



#### historic vegetation



#### modern vegetation





### **Natural Communities**





































#### **Uses: Research**



## **Uses: Research**



#### **Uses: Research**









#### Yellow-throated Warbler



## **Uses: Mapping stewardship activities**



## **Uses: Impact of development**



## **Uses: Monitoring karst resources**



# **Uses: Invasive Species**



# **Uses: Invasive Species**



## **Uses: Invasive Species**



## **Uses: Assessing resource damage**



## **Uses: Assessing resource damage**



# **Developing technology**



# **Developing technology**







# **Developing technology**