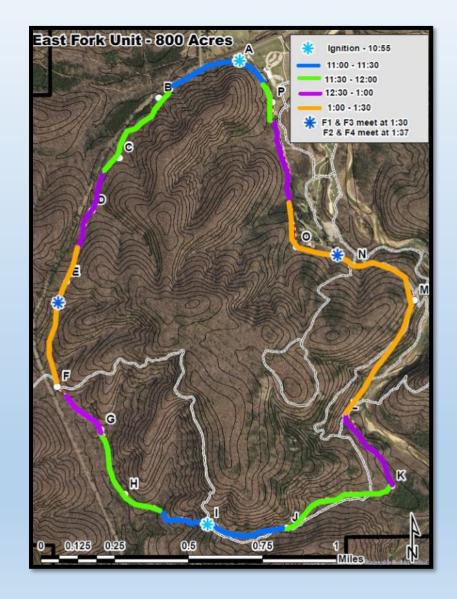

em Mapping**



# **Uses: Mapping past damage**







Landscape cleared in 1937 - 880 Acres, 38%

0.225 0.45

0

0.9

1.35

1.8

Miles

# Uses: Ecosystem Mapping







#### topography



#### historic vegetation



#### modern vegetation





### **Natural Communities**





































#### **Uses: Research**



## **Uses: Research**



#### **Uses: Research**









#### Yellow-throated Warbler



## **Uses: Mapping stewardship activities**



## **Uses: Impact of development**



## **Uses: Monitoring karst resources**



# **Uses: Invasive Species**



# **Uses: Invasive Species**



## **Uses: Invasive Species**



## **Uses: Assessing resource damage**



## **Uses: Assessing resource damage**



# **Developing technology**



# **Developing technology**







# **Developing technology**