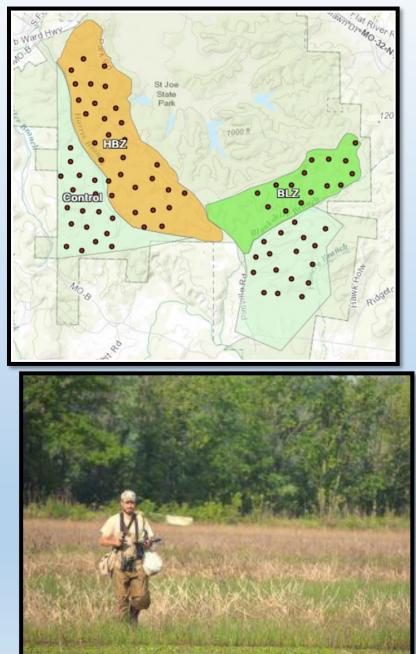

|                                                  |                |
| 0 0.5                                           | 1<br>lack oak post o                                 | 2 post oak                                        | black gun black oak                                        | A walnut Miles                                   | D              |



#### **Shannon County**

Farmington

# **Uses: Ecosystem Mapping**



# **Uses: Ecosystem Mapping**



# **Uses: Mapping past damage**







Landscape cleared in 1937 - 880 Acres, 38%

0.225 0.45

0

0.9

1.35

1.8

Miles

# Uses: Ecosystem Mapping







#### topography



#### historic vegetation



#### modern vegetation





### **Natural Communities**





































#### **Uses: Research**



## **Uses: Research**



#### **Uses: Research**









#### Yellow-throated Warbler



## **Uses: Mapping stewardship activities**



## **Uses: Impact of development**



## **Uses: Monitoring karst resources**



# **Uses: Invasive Species**



# **Uses: Invasive Species**



## **Uses: Invasive Species**



## **Uses: Assessing resource damage**



## **Uses: Assessing resource damage**



# **Developing technology**



# **Developing technology**







# **Developing technology**