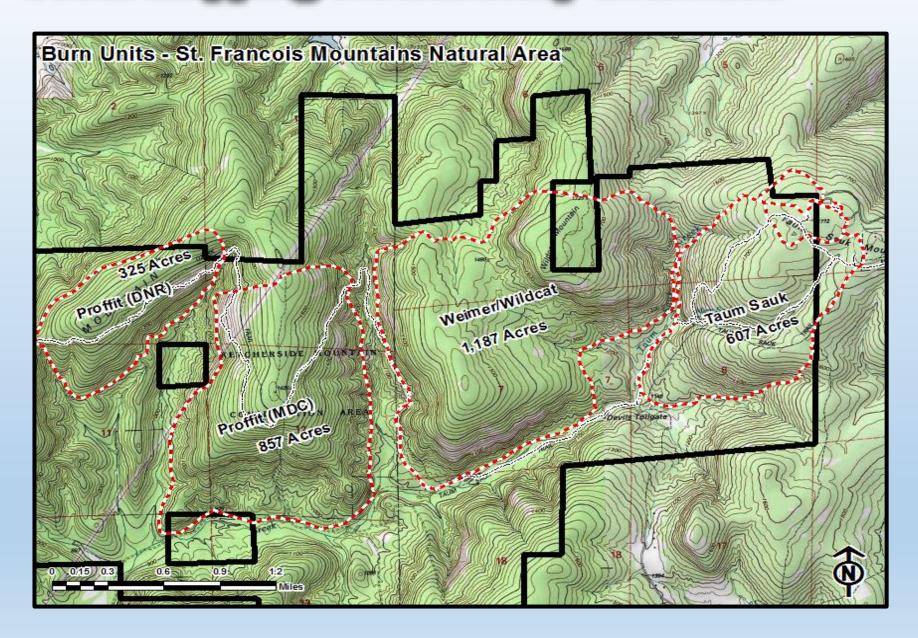

| 1<br>lack oak post o                                 | 2 post oak                                        | black gun black oak                                        | A walnut Miles                                   | D              |



#### **Shannon County**

Farmington

# **Uses: Ecosystem Mapping**



# **Uses: Ecosystem Mapping**



# **Uses: Mapping past damage**







Landscape cleared in 1937 - 880 Acres, 38%

0.225 0.45

0

0.9

1.35

1.8

Miles

# Uses: Ecosystem Mapping







#### topography



#### historic vegetation



#### modern vegetation





### **Natural Communities**





































#### **Uses: Research**



## **Uses: Research**



#### **Uses: Research**









#### Yellow-throated Warbler



## **Uses: Mapping stewardship activities**



## **Uses: Impact of development**



## **Uses: Monitoring karst resources**



# **Uses: Invasive Species**



# **Uses: Invasive Species**



## **Uses: Invasive Species**



## **Uses: Assessing resource damage**



## **Uses: Assessing resource damage**



# **Developing technology**



# **Developing technology**







# **Developing technology**