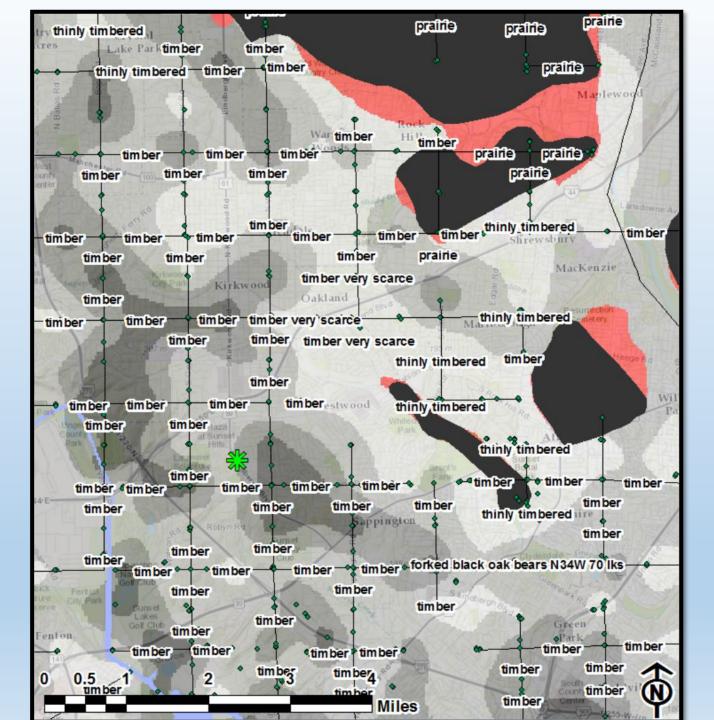

#### University of Missouri

• James Harlan – Geography Department. Historic Vegetation of Missouri

| Acres              | Lake Park                  | and the            | Acountle prech        | Tille<br>Park              |                | e) Ri                                      |  |  |  |  |  |
|--------------------|----------------------------|--------------------|-----------------------|----------------------------|----------------|--------------------------------------------|--|--|--|--|--|
| _Wal-Mart          | Pavement                   | Pavement           | Country Club          | Scarce Nature              | Pavement       | Scarce Nature                              |  |  |  |  |  |
| ligits Rd          |                            | Stedber            |                       | THERE                      | Manchester Rd  | Maplewood                                  |  |  |  |  |  |
| B                  | Box Stores Plentiful Hills |                    |                       |                            |                |                                            |  |  |  |  |  |
| Mahch              | -Wal-Mart                  | Pavement           | Woods                 | Subdivision                | Pavement       | Subdivision                                |  |  |  |  |  |
| ounty<br>Center    | In Rd (100)                | [61]               | Pav                   | ement                      | Webster        |                                            |  |  |  |  |  |
| 12D                | 40                         | od Rd-             |                       | and the                    | Groves         | Lana downe Ave                             |  |  |  |  |  |
| 1-                 | Subdivision                | Subdivision        | Subdivision           | McDonalds                  | Subdivision    | Pavement                                   |  |  |  |  |  |
| 25                 | A Received                 | 1                  | Statute.              | Y.                         | ~ a            | MacKenzie                                  |  |  |  |  |  |
| out of Sention and | City P at                  | Kirkwood           | Oakland               |                            | E dan          |                                            |  |  |  |  |  |
|                    | Pavement                   | Subdivision        | -Pavement             | Subdivision                | -Pavement      | Subdivision                                |  |  |  |  |  |
| X                  | 207 m                      | Subd               | ivision               | Subdiv                     | ision          | Lee Golf<br>Centor Heege F.d. e            |  |  |  |  |  |
| KOL                |                            |                    | al Asian              | The second Rd              | 8              | EN ENTER S                                 |  |  |  |  |  |
| Park               | Pavement-                  | Pavement-          | Pavement              | od Subdivisio              | n-Pavement     | Subdivision Wal-Mart An                    |  |  |  |  |  |
| County 1<br>Park   | 13 A                       | Plaza<br>at Sonset |                       | Park                       |                | Afton                                      |  |  |  |  |  |
| 0-61               | X                          |                    |                       |                            |                | ubdivision Cubdivision                     |  |  |  |  |  |
| 44·E               | Subdivision                | Subdivision        | -Subdivision          | n Subdivision <sup>3</sup> |                | ubdivision — Subdivision                   |  |  |  |  |  |
|                    |                            | Robyn Ra           |                       | Sappington                 | NEL A          | Lakeshire                                  |  |  |  |  |  |
|                    | Valson                     |                    | ans et auntry<br>Club |                            | Subdivision    | yandale manual por                         |  |  |  |  |  |
| shick Fert sat     | Subdivisi                  | on McDonalds       | Subdivisio            | n-Pavement                 |                | Subdivision<br>Subdivision                 |  |  |  |  |  |
| sture City Pan     | Sumet                      | 30                 | 1 mar                 | Can                        | El aler oh Bha | A AG                                       |  |  |  |  |  |
| Fenton             | Got Club                   | Subdivision        |                       | Subdivision                | 2000           | Green<br>Park<br>Subdivision Subdivision - |  |  |  |  |  |
| 0 0 5              | -Gravos                    |                    | Wal-Mart              | 3 270                      | 12             |                                            |  |  |  |  |  |
| 0 0.5              |                            | 2                  | 3                     | 4<br>Miles                 |                | Canty Mehivil                              |  |  |  |  |  |
| Carlo and          |                            |                    |                       | INITES                     | CON VIKIL      | 25-1255 Web                                |  |  |  |  |  |