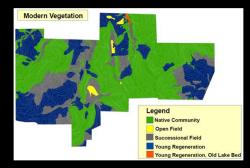

| white oak                                         | hickory                                                    |                                                  |                |
| 0 0.5                                           | 1<br>lack oak post o                                 | 2 post oak                                        | black gun black oak                                        | A walnut Miles                                   | D              |



#### **Shannon County**

Farmington

# **Uses: Ecosystem Mapping**



# **Uses: Ecosystem Mapping**



# **Uses: Mapping past damage**







Landscape cleared in 1937 - 880 Acres, 38%

0.225 0.45

0

0.9

1.35

1.8

Miles

# Uses: Ecosystem Mapping







#### topography



#### historic vegetation



#### modern vegetation





### **Natural Communities**





































#### **Uses: Research**



## **Uses: Research**



#### **Uses: Research**









#### Yellow-throated Warbler



## **Uses: Mapping stewardship activities**



## **Uses: Impact of development**



## **Uses: Monitoring karst resources**



# **Uses: Invasive Species**



# **Uses: Invasive Species**



## **Uses: Invasive Species**



## **Uses: Assessing resource damage**



## **Uses: Assessing resource damage**



# **Developing technology**



# **Developing technology**







# **Developing technology**