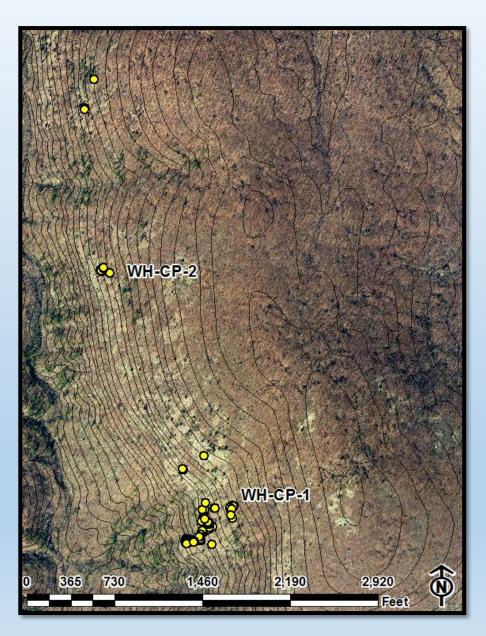

| hickory                                                    |                                                  |                |
| 0 0.5                                           | 1<br>lack oak post o                                 | 2 post oak                                        | black gun black oak                                        | A walnut Miles                                   | D              |



#### **Shannon County**

Farmington

# **Uses: Ecosystem Mapping**



# **Uses: Ecosystem Mapping**



# **Uses: Mapping past damage**







Landscape cleared in 1937 - 880 Acres, 38%

0.225 0.45

0

0.9

1.35

1.8

Miles

# Uses: Ecosystem Mapping







#### topography



#### historic vegetation



#### modern vegetation





### **Natural Communities**





































#### **Uses: Research**



## **Uses: Research**



#### **Uses: Research**









#### Yellow-throated Warbler



## **Uses: Mapping stewardship activities**



## **Uses: Impact of development**



## **Uses: Monitoring karst resources**



# **Uses: Invasive Species**



# **Uses: Invasive Species**



## **Uses: Invasive Species**



## **Uses: Assessing resource damage**



## **Uses: Assessing resource damage**



# **Developing technology**



# **Developing technology**







# **Developing technology**