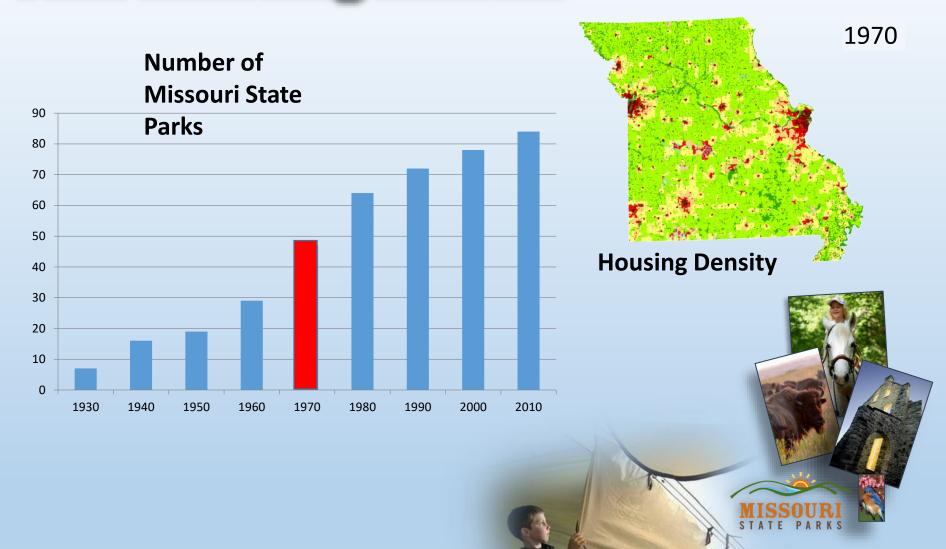

**Geographic Information System:** Any system designed to capture, store, manipulate, manage and present spatial/geographic data.

## **Platforms/Equipment**



# **Platforms/Equipment**















Extents of LiDAR Available For Download As Of 28 September 2017



#### **Light Detection and Ranging**

























#### **Housing Density**

















2000 Housing Density



2010



## **Uses: Ecosystem Mapping (historic)**





#### General Land Office Survey Notes

- Followed the Louisiana purchase in an effort to map lands in the state for prospective landowners
- In the Ozarks occurred 1815 1850's
- Recorded nature of the landscape, dominant vegetation, marked witness trees and noted the species and diameter



## **Uses: Ecosystem Mapping**





# **Uses: Ecosystem Mapping**



#### Statewide Acreage: 44.7 Million

- Glades -158,336 Acres 0.03%
- Prairies 12,028,160 Acres 27%
- Savanna 6,919,680 acres 15.5%
- Open Woodland 10,888,320 24.5%
  - Total 'Prairie Affinity' acreage: 67%



#### University of Missouri

• James Harlan – Geography Department. Historic Vegetation of Missouri



| Acres              | Lake Park