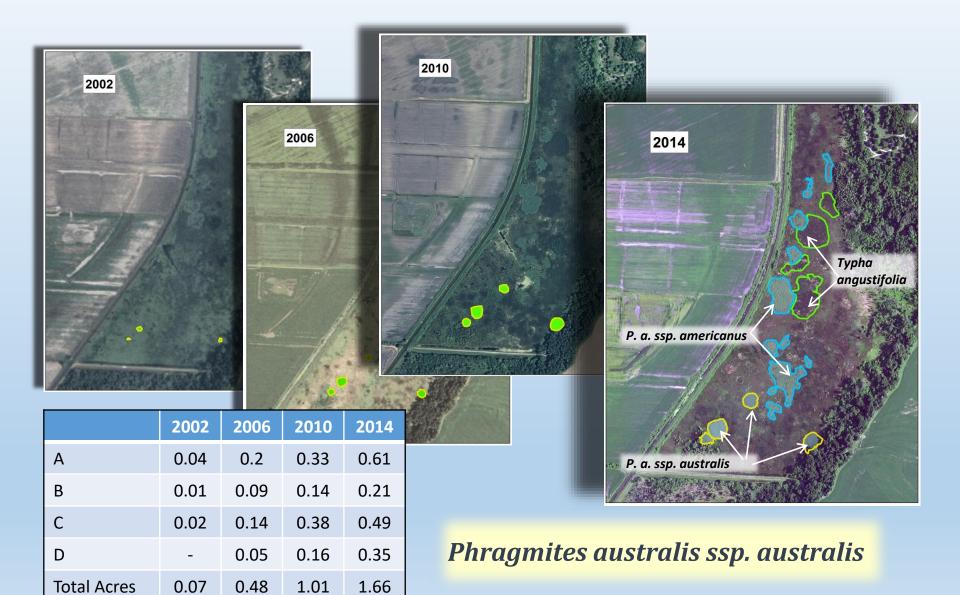

Miles                                   | D              |



#### **Shannon County**

Farmington

# **Uses: Ecosystem Mapping**



# **Uses: Ecosystem Mapping**



# **Uses: Mapping past damage**







Landscape cleared in 1937 - 880 Acres, 38%

0.225 0.45

0

0.9

1.35

1.8

Miles

# Uses: Ecosystem Mapping







#### topography



#### historic vegetation



#### modern vegetation





### **Natural Communities**





































#### **Uses: Research**



## **Uses: Research**



#### **Uses: Research**









#### Yellow-throated Warbler



## **Uses: Mapping stewardship activities**



## **Uses: Impact of development**



## **Uses: Monitoring karst resources**



# **Uses: Invasive Species**



# **Uses: Invasive Species**



## **Uses: Invasive Species**



## **Uses: Assessing resource damage**



## **Uses: Assessing resource damage**



# **Developing technology**



# **Developing technology**







# **Developing technology**