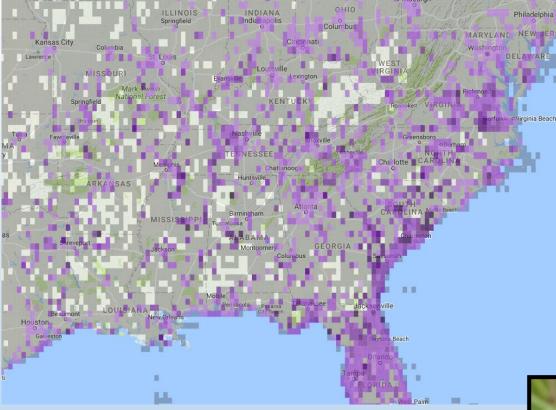

|                |
| 0 0.5                                           | 1<br>lack oak post o                                 | 2 post oak                                        | black gun black oak                                        | A walnut Miles                                   | D              |



#### **Shannon County**

Farmington

# **Uses: Ecosystem Mapping**



# **Uses: Ecosystem Mapping**



# **Uses: Mapping past damage**







Landscape cleared in 1937 - 880 Acres, 38%

0.225 0.45

0

0.9

1.35

1.8

Miles

# Uses: Ecosystem Mapping







#### topography



#### historic vegetation



#### modern vegetation





### **Natural Communities**





































#### **Uses: Research**



## **Uses: Research**



#### **Uses: Research**









#### Yellow-throated Warbler



## **Uses: Mapping stewardship activities**



## **Uses: Impact of development**



## **Uses: Monitoring karst resources**



# **Uses: Invasive Species**



# **Uses: Invasive Species**



## **Uses: Invasive Species**



## **Uses: Assessing resource damage**



## **Uses: Assessing resource damage**



# **Developing technology**



# **Developing technology**







# **Developing technology**