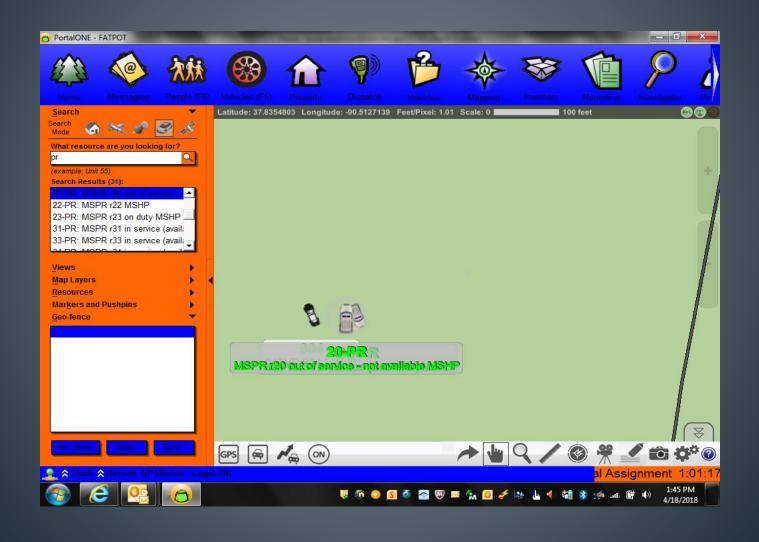

isory Duties             | 57 minutes          | 11%        |
| 1001.1 x 1 | Foot Patrol - Campground       | 39 minutes          | 8%         |
| 1408.1 x 1 | Fuel Vehicle                   | 10 minutes          | 2%         |
| 1016 x 1   | 10-16 (Vehicle Stops)          | 8 minutes           | 1%         |
| 1868 x 1   | Conservation                   | 4 minutes           | 0%         |
| 1035.2 x 2 | Provide Information/Directions | 2 minutes           | 0%         |
| 1001.2 x 1 | Foot Patrol - Day Use          | 4 minutes           | 0%         |

#### Report Statistics

Report Type Count
Citation 2011 1

### Reporting



## Department of Revenue — Vehicle License Plate Check



### "Sample" MULES





### MULES / DOR / NCIC



#### AVL – Automated Vehicle Locator (GPS Technology)



### Automated Vehicle Locator — AVL Log





Questions?