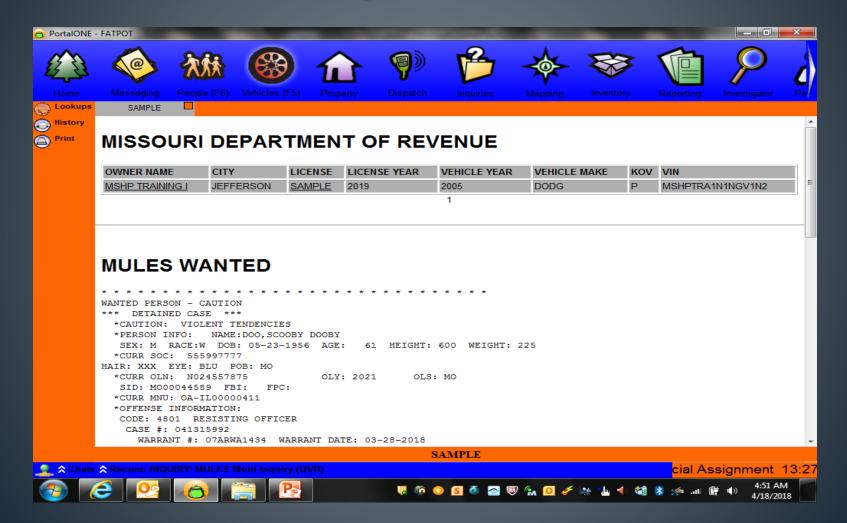

el                         | 2 hours, 30 minutes | 30%        |
| 1087 x 1   | Supervisory Duties             | 57 minutes          | 11%        |
| 1001.1 x 1 | Foot Patrol - Campground       | 39 minutes          | 8%         |
| 1408.1 x 1 | Fuel Vehicle                   | 10 minutes          | 2%         |
| 1016 x 1   | 10-16 (Vehicle Stops)          | 8 minutes           | 1%         |
| 1868 x 1   | Conservation                   | 4 minutes           | 0%         |
| 1035.2 x 2 | Provide Information/Directions | 2 minutes           | 0%         |
| 1001.2 x 1 | Foot Patrol - Day Use          | 4 minutes           | 0%         |

#### Report Statistics

Report Type Count
Citation 2011 1

### Reporting



## Department of Revenue — Vehicle License Plate Check



### "Sample" MULES





### MULES / DOR / NCIC



#### AVL – Automated Vehicle Locator (GPS Technology)



### Automated Vehicle Locator — AVL Log





Questions?