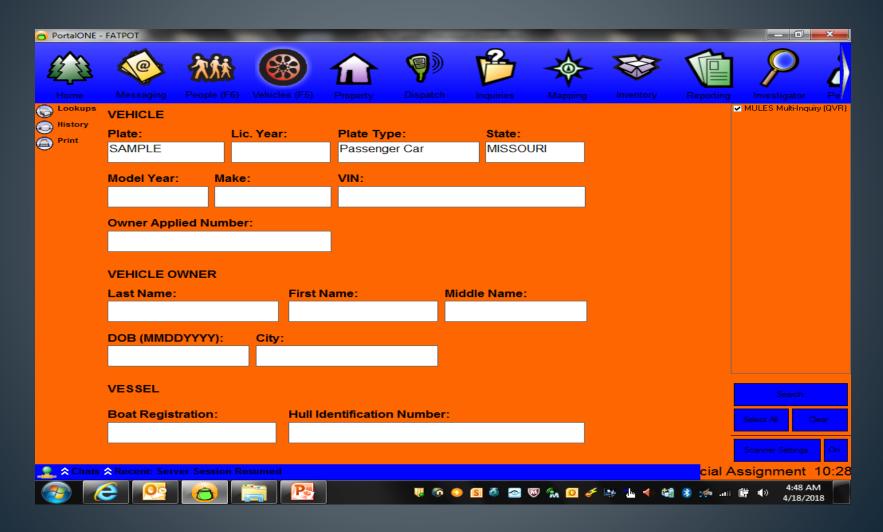

|
| 1614 x 3   | Travel                         | 2 hours, 30 minutes | 30%        |
| 1087 x 1   | Supervisory Duties             | 57 minutes          | 11%        |
| 1001.1 x 1 | Foot Patrol - Campground       | 39 minutes          | 8%         |
| 1408.1 x 1 | Fuel Vehicle                   | 10 minutes          | 2%         |
| 1016 x 1   | 10-16 (Vehicle Stops)          | 8 minutes           | 1%         |
| 1868 x 1   | Conservation                   | 4 minutes           | 0%         |
| 1035.2 x 2 | Provide Information/Directions | 2 minutes           | 0%         |
| 1001.2 x 1 | Foot Patrol - Day Use          | 4 minutes           | 0%         |

#### Report Statistics

Report Type Count
Citation 2011 1

### Reporting



## Department of Revenue — Vehicle License Plate Check



### "Sample" MULES





### MULES / DOR / NCIC



#### AVL – Automated Vehicle Locator (GPS Technology)



### Automated Vehicle Locator — AVL Log





Questions?