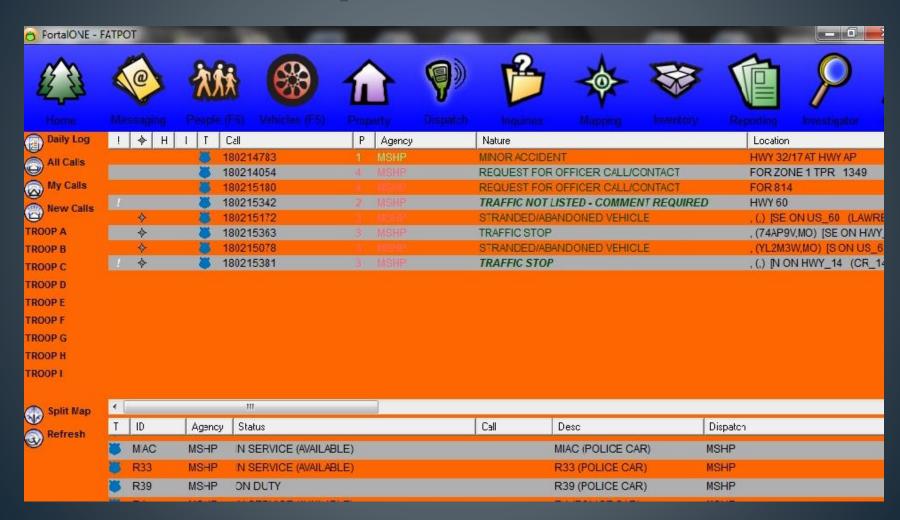

# FATPOT – Field Reporting Module



Missouri
Department of
Natural Resources





MISSOURI STATE PARK RANGERS

### Dispatch Screen



### Real-Time Daily Activity Report

#### Friday, 06 April 2018 Missouri State Park Rangers

Page 1 of 2 Retrieved April 13th 2018

#### **Shift Summary**

Officer: Dustin Young

Agency: Missouri State Park Rangers

Shift Name: EVENING

Radar Check: Yes

#### Shift Times

Start: Apr 6, 2018, 3 p.m.
End: Apr 6, 2018, 11:05 p.m.
Total: 8 hours, 5 minutes

Accounted For: 8 hours, 5 minutes (100%)

#### Odometer

Start: 68,325 End: 68,464 Total: 139

#### Events, Activities, and Reports

| Dally Log No. Case | Start Time Arriv | ved Time End Time | Elapsed Time       | Start Odometer | End Odometer | Total Miles | Reported As | Dept Share | Disposition |
|--------------------|------------------|-------------------|--------------------|----------------|--------------|-------------|-----------