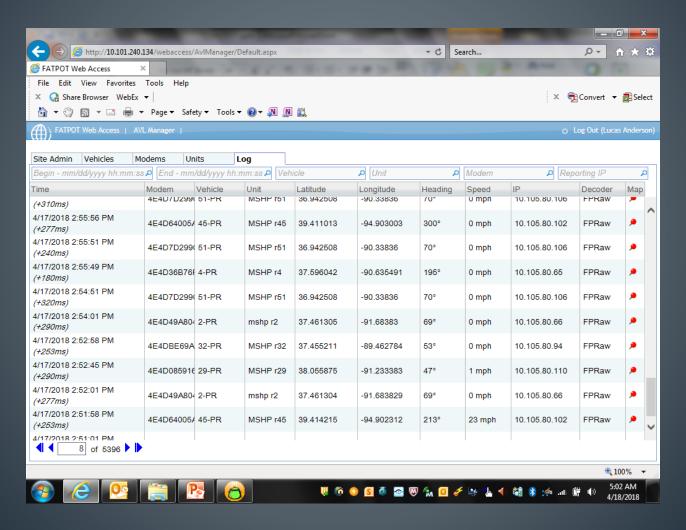

| 11%        |
| 1001.1 x 1 | Foot Patrol - Campground       | 39 minutes          | 8%         |
| 1408.1 x 1 | Fuel Vehicle                   | 10 minutes          | 2%         |
| 1016 x 1   | 10-16 (Vehicle Stops)          | 8 minutes           | 1%         |
| 1868 x 1   | Conservation                   | 4 minutes           | 0%         |
| 1035.2 x 2 | Provide Information/Directions | 2 minutes           | 0%         |
| 1001.2 x 1 | Foot Patrol - Day Use          | 4 minutes           | 0%         |

#### Report Statistics

Report Type Count
Citation 2011 1

### Reporting



## Department of Revenue — Vehicle License Plate Check



### "Sample" MULES





### MULES / DOR / NCIC



#### AVL – Automated Vehicle Locator (GPS Technology)



### Automated Vehicle Locator — AVL Log





Questions?