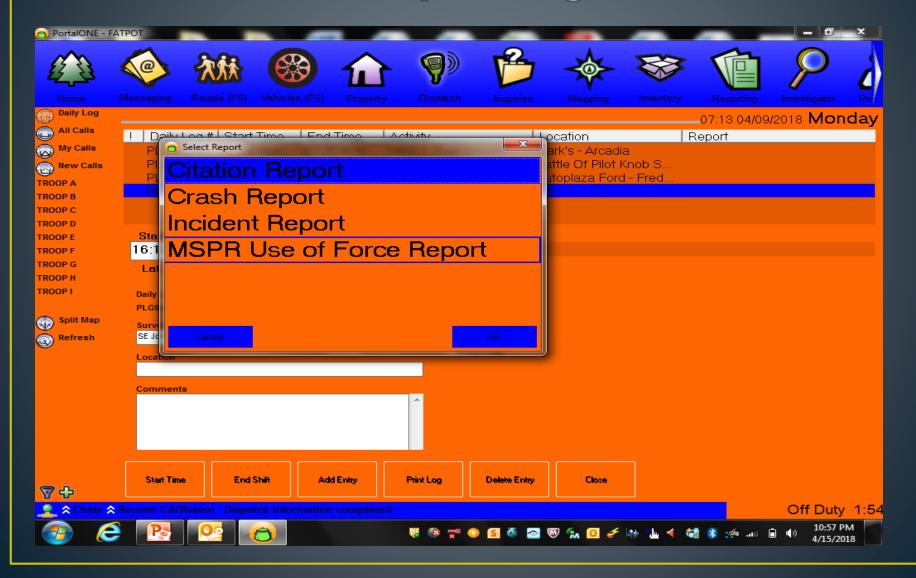

| 3 hours, 35 minutes | 44%        |
| 1614 x 3   | Travel                         | 2 hours, 30 minutes | 30%        |
| 1087 x 1   | Supervisory Duties             | 57 minutes          | 11%        |
| 1001.1 x 1 | Foot Patrol - Campground       | 39 minutes          | 8%         |
| 1408.1 x 1 | Fuel Vehicle                   | 10 minutes          | 2%         |
| 1016 x 1   | 10-16 (Vehicle Stops)          | 8 minutes           | 1%         |
| 1868 x 1   | Conservation                   | 4 minutes           | 0%         |
| 1035.2 x 2 | Provide Information/Directions | 2 minutes           | 0%         |
| 1001.2 x 1 | Foot Patrol - Day Use          | 4 minutes           | 0%         |

#### Report Statistics

Report Type Count
Citation 2011 1

### Reporting



## Department of Revenue — Vehicle License Plate Check



### "Sample" MULES





### MULES / DOR / NCIC



#### AVL – Automated Vehicle Locator (GPS Technology)



### Automated Vehicle Locator — AVL Log





Questions?