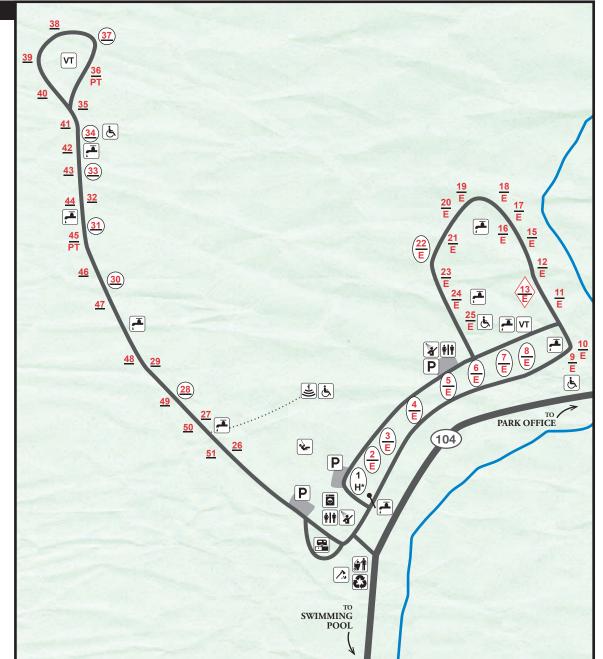

## LEGEND

- # reservable site
- E electric site
- 🕢 family site
- \* 50 amp service
- (#) pull-through site
- PT platform tent site
- accessible
- H campground host
- 🛋 water
- ili restroom
- 🖹 showerhouse
- laundry
- vT vault toilet
- dump station
- \land woodlot
- 👔 trash dumpster
- recycling center
- P parking
- Je playground
- amphitheater (accessible pathway by site 27)
- M Opossum Track Trail (hiking)