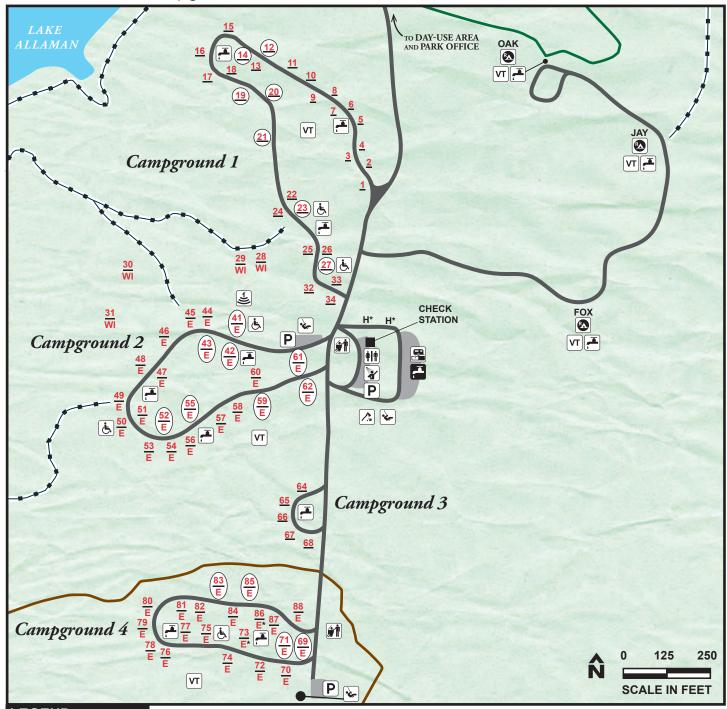

## WALLACE STATE PARK

## Campgrounds

LEGEND

DISCLAIMER: This map is not a legal survey. The Missouri Department of Natural Resources makes no warranty, expressed or implied, as to the accuracy of the data or related materials and is not responsible for any damage or loss resulting from its use.

basic site

electric site

50 amp service

pull-through site (#)

walk-in site

accessible

campground host

water

frost-free water

†İ† restroom

\* showerhouse

VT vault toilet dump station

woodlot

13

trash dumpster

P parking

playground

amphitheater

special-use camping area

Old Quarry Trail (hiking)

Skunk Hollow Trail (hiking)

**White Connector Trails** 

Campgrounds 3 and 4 are closed Nov. 1 through April 14