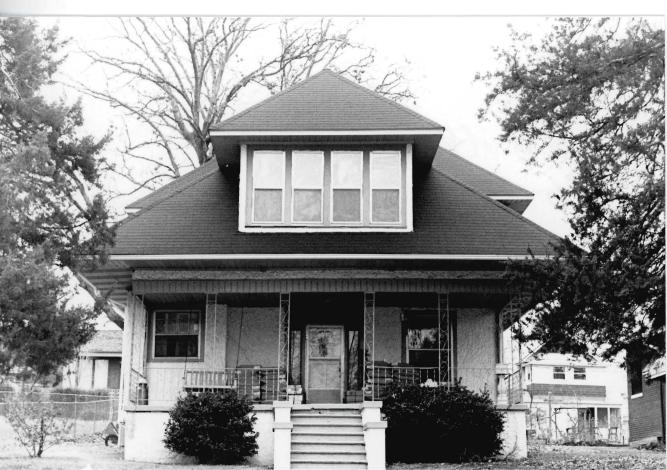

Address: 600 Block Lindsay Street

- 42. Further Description of Important Features: The Williamson-Kennedy School is an eight bay, rectangular plan, three story brick school constructed in 1922. The school has a concrete foundation, flat roof of rolled roofing, and exterior of irregular course brick. On the main (W) facade the north and south bays project slightly from the main block and contain the primary entrances. Each entrance has an original concrete surround with Doric pilasters, a frieze with triglyphs and guttae, and cornice. Above the cornice is an open balus rade with concrete balusters. Both entrances contain ca. 1970 metal and glass double doors. Window openings have original soldier course lintels and brick sills, The windows themselves are ca. 1970 metal and glass design. Dividing the second and third stories is a soldier course belt course. At the third story level the windows are divided by paired brick Doric pilasters with concrete capitals. Above these windows are rectangular panels with diagonal brick coursing, jack arching and a copper cornice. The exterior stretcher bond brick is interspersed with header course brick. Windows on the side and rear facades have arched window openings with brick relief arching.
- 43. History and Significance: The Williamson-Kennedy School is a good example of a 1920s public school. The building has been altered with modern doors and windows but retains its original Colonial Revival influenced design. The building continues to be used as a public school.
- 44. Description of Environment and Outbuildings: This building occupies a rectangular urban lot in a residential section of Poplar **Bluff.**
- 45. Sources of Information: Sanborn Maps, datestone.