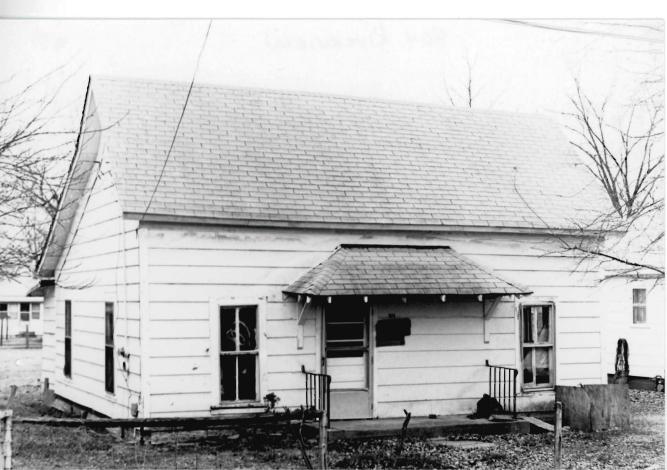

BUASO1-230

MISSOURI OFFICE OF HISTORIC PRESERVATION 3/
Project #29-89-40052-139-A 4. PRESENT LOCAL NAME(S) OR DESIGNATION(S) I. NO. 151 629 Lindsay Z. COUNTY Butler 5. OTHER NAME(S) 3. LOCATION OF NEGATIVES 6. SPECIFIC LEGAL LOCATION 16. THEMATIC CATEGORY 28. NO. OF STORIES TOWNSHIP \_\_\_\_ RANGE \_\_\_\_ SECTION 29. BASEMENT? YES (X ) IF CITY OR TOWN, STREET ADDRESS IT. DATE(S) OR PERIOD NO ( 629 Lindsay ca. 1900 30. FOUNDATION MATERIAL IF RURAL, VICINITY 7. CITY OR TOWN IS. STYLE OR DESIGN concrete Poplar Bluff T-Plan 31. WALL CONSTRUCTION frame 19. ARCHITECT OR ENGINEER 8. DESCRIPTION OF LOCATION 32 ROOF TYPE AND MATERIAL 20. CONTRACTOR OR BUILDER Hipped/Asphalt 33. NO. OF BAYS
FRONT 2 SIDE 21. ORIGINAL USE, IF APPARENT PRESENT LOCAL NAME(S) Residence 34. WALL TREATMENT 22. PRESENT USE Shiplap siding 35. PLAN SHAPE Residence T-Plan 23. OWNERSHIP PUBLIC ( 36. CHANGES ADDITION ( (EXPLAIN IN PRIVATE (X ALTERED ( NO. 42) 24. OWNER'S NAME AND ADDRESS MOVED ( If KNOWN 37. CONDITION INTERIOR 9. COORDINATES UTM LAT **EXTERIOR** LONG 25, OPEN TO PUBLIC 2 YES ( 34. PRESERVATION YES! DESIGNATION(S UNDERWAY ? NO(X) SITE ( ) STRUCTURE ( NO (X) BUILDING (X) OBJECT ( 26, LOCAL CONTACT PERSON OR ORGANIZATION 39, ENDANGERED? YES! ) BY WHAT 2 YES ( ) 12. 15 IT II. ON NATIONAL YES ( Ozark Foothills R.P.C NO (X ) ELIGIBLE? REGISTER 7 NO (X) 27. OTHER SURVEYS IN WHICH INCLUDED 13. PART OF ESTAB. YES ( ) 14. DISTRICT POTENTIAL DISTRICT YES (
POTENTIAL? NO ( 40. VISIBLE FROM YES ( X) PUBLIC ROAD 7 15. NAME OF ESTABLISHED DISTRICT 41. DISTANCE FROM AND FRONTAGE ON ROAD 42. FURTHER DESCRIPTION OF IMPORTANT FEATURES **PHOTO** MUST BE PROVIDED 43. HISTORY AND SIGNIFICANCE 44. DESCRIPTION OF ENVIRONMENT AND OUTBUILDINGS 46 PREPARED BY 45. SOURCES OF INFORMATION 47 ORGANIZATION RETURN THIS FORM WHEN COMPLETED TO: OFFICE OF HISTORIC PRESERVATION

P.O. BOX 176

IF ADDITIONAL SPACE IS NEEDED, ATTACH

JEFFERSON CITY, MISSOURI

65102

48. DATE 49. REVISION DATE(S)

Address: 629 Lindsay Street

- 42. Further Description of Important Features: Two-story frame, two bay, T-plan residence with Queen Anne influences built ca. 1895-1901. The house has a concrete foundation, hipped roof of asphalt shingles, interior brick chimneys, and shiplap siding. On the main (E) facade is a partial width one-story porch with original milled columns, a railing with turned balusters and spindled frieze. The north section of the porch was added ca. 1960 and has a stucco exterior. The main entrance has a ca. 1970 wood door. Windows are original 1/1 rectangular sash. In the gable fields are staggered butt wood shingles. On the south facade is a bay window on the first floor.
- 43. History and Significance: This residence was built ca. 1900 and retains much of its original design.
- 44. Description of Environment and Outbuildings: The house occupies a rectangular urban lot in a residential section of Poplar Bluff.
- 45. Sources of Information: Sanborn Maps