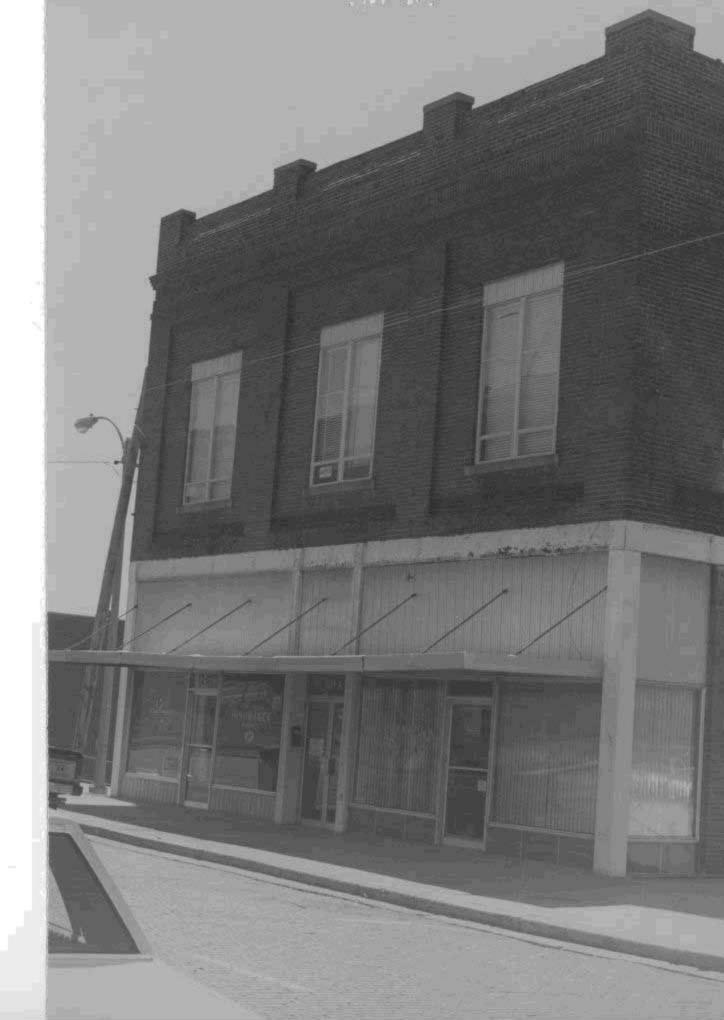

Address: 600 Block Lindsay Street

- 42. Further Description of Important Features: The Williamson-Kennedy School is an eight bay, rectangular plan, three story brick school constructed in 1922. The school has a concrete foundation, flat roof of rolled roofing, and exterior of irregular course brick. On the main (W) facade the north and south bays project slightly from the main block and contain the primary entrances. Each entrance has an original concrete surround with Doric pilasters, a frieze with triglyphs and guttae, and cornice. Above the cornice is an open balus rade with concrete balusters. Both entrances contain ca. 1970 metal and glass double doors. Window openings have original soldier course lintels and brick sills, The windows themselves are ca. 1970 metal and glass design. Dividing the second and third stories is a soldier course belt course. At the third story level the windows are divided by paired brick Doric pilasters with concrete capitals. Above these windows are rectangular panels with diagonal brick coursing, jack arching and a copper cornice. The exterior stretcher bond brick is interspersed with header course brick. Windows on the side and rear facades have arched window openings with brick relief arching.
- 43. History and Significance: The Williamson-Kennedy School is a good example of a 1920s public school. The building has been altered with modern doors and windows but retains its original Colonial Revival influenced design. The building continues to be used as a public school.
- 44. Description of Environment and Outbuildings: This building occupies a rectangular urban lot in a residential section of Poplar **Bluff.**
- 45. Sources of Information: Sanborn Maps, datestone.