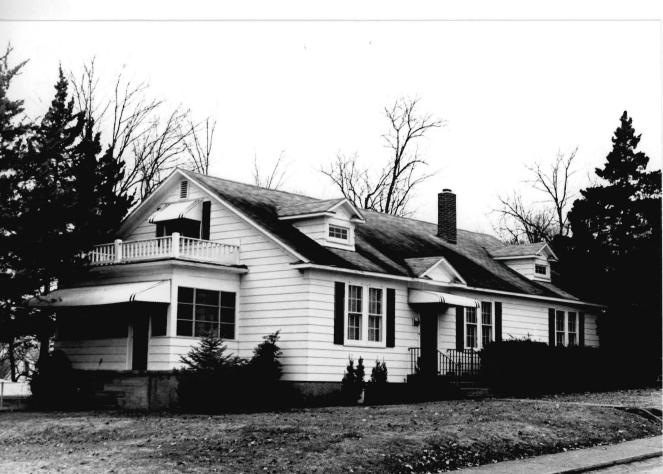

Address: 600 Block Lindsay Street

- 42. Further Description of Important Features: The Williamson-Kennedy School is an eight bay, rectangular plan, three story brick school constructed in 1922. The school has a concrete foundation, flat roof of rolled roofing, and exterior of irregular course brick. On the main (W) facade the north and south bays project slightly from the main block and contain the primary entrances. Each entrance has an original concrete surround with Doric pilasters, a frieze with triglyphs and guttae, and cornice. Above the cornice is an open balus rade with concrete balusters. Both entrances contain ca. 1970 metal and glass double doors. Window openings have original soldier course lintels and brick sills, The windows themselves are ca. 1970 metal and glass design. Dividing the second and third stories is a soldier course belt course. At the third story level the windows are divided by paired brick Doric pilasters with concrete capitals. Above these windows are rectangular panels with diagonal brick coursing, jack arching and a copper cornice. The exterior stretcher bond brick is interspersed with header course brick. Windows on the side and rear facades have arched window openings with brick relief arching.
- 43. History and Significance: The Williamson-Kennedy School is a good example of a 1920s public school. The building has been altered with modern doors and windows but retains its original Colonial Revival influenced design. The building continues to be used as a public school.
- 44. Description of Environment and Outbuildings: This building occupies a rectangular urban lot in a residential section of Poplar **Bluff.**
- 45. Sources of Information: Sanborn Maps, datestone.