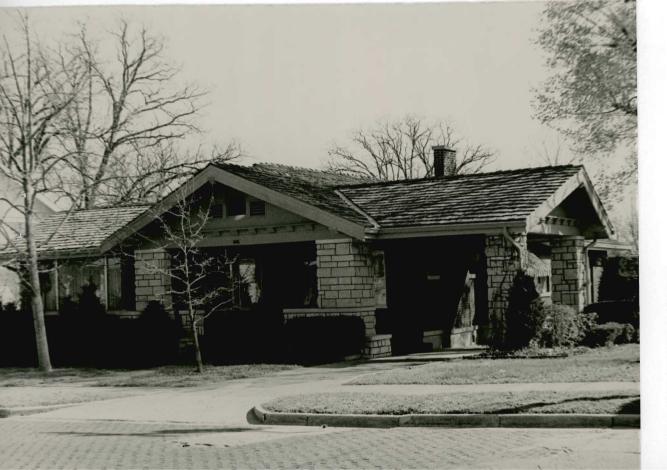

Address: 600 Block Lindsay Street

- 42. Further Description of Important Features: The Williamson-Kennedy School is an eight bay, rectangular plan, three story brick school constructed in 1922. The school has a concrete foundation, flat roof of rolled roofing, and exterior of irregular course brick. On the main (W) facade the north and south bays project slightly from the main block and contain the primary entrances. Each entrance has an original concrete surround with Doric pilasters, a frieze with triglyphs and guttae, and cornice. Above the cornice is an open balus rade with concrete balusters. Both entrances contain ca. 1970 metal and glass double doors. Window openings have original soldier course lintels and brick sills, The windows themselves are ca. 1970 metal and glass design. Dividing the second and third stories is a soldier course belt course. At the third story level the windows are divided by paired brick Doric pilasters with concrete capitals. Above these windows are rectangular panels with diagonal brick coursing, jack arching and a copper cornice. The exterior stretcher bond brick is interspersed with header course brick. Windows on the side and rear facades have arched window openings with brick relief arching.
- 43. History and Significance: The Williamson-Kennedy School is a good example of a 1920s public school. The building has been altered with modern doors and windows but retains its original Colonial Revival influenced design. The building continues to be used as a public school.
- 44. Description of Environment and Outbuildings: This building occupies a rectangular urban lot in a residential section of Poplar **Bluff.**
- 45. Sources of Information: Sanborn Maps, datestone.