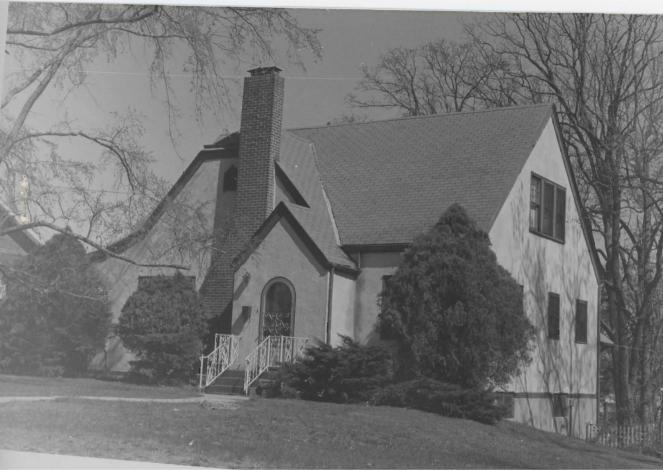

erior brick chimney, and exterior stucco surface. On the main (W) facade is a projecting gable bay which contains the primary entrance. This entrance ha an original wood and glass door with a round glass light. Windows are original 6/1 rectangular wood sash. The main facade is the location for the brick chimney and at the roofline is a clipped gable projecting bay. At the rear is a shed roof dormer. In the gable field on the main facade is an elliptical vent window.
- 43. History and Significance: This residence is a good example of an English Cottage influenced residence of the early 20th century.
- 44. Description of Environment and Outbuildings: This house occupies a rectangular urban lot in a residential section of Poplar Bluff.
- 45. Sources of Information: Sanborn Maps

BU-AS-M-240



| I. NO.                                           | RESENT LOCAL NAME(S) OR DESIGNATION(S)