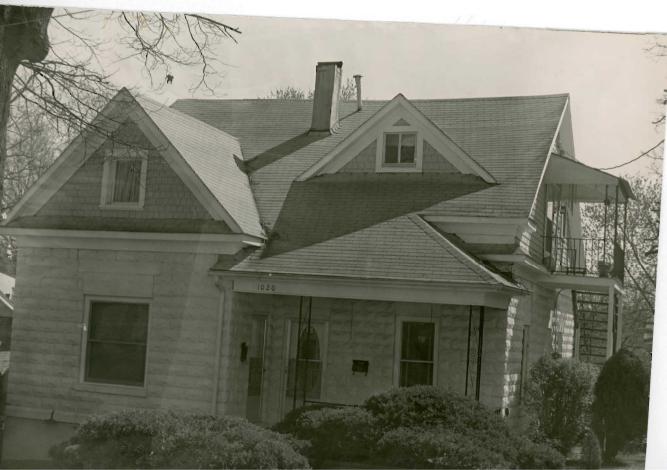

MISSOURI OFFICE OF 'HISTORIC PRESERVATION OF THE STORY OF roject #29-89-40052-139-A 4. PRESENT LOCAL NAME(S) OR DESIGNATION(S) I. NO. 150 30 Williamson-Kennedy School 2. COUNTY Butler 5. OTHER NAYE(S) LOCATION OF **NEGATIVES** 6. SPECIFIC LEGAL LOCATION IS. THEMATIC CATEGORY 28. NO. OF STORIES TOWNSHIP\_ \_\_RANGE SECTION 29. BASEMENT? YES ( . ) COUNTY IF CITY OR TOWN, STREET ADDRESS IT. DATE(S) OR PERIOD NO (X ) 600 Block Lindsay Street 30. FOUNDATION MATERIAL 1922 7. CITY OR TOWN IF RURAL, VICINITY IS. STYLE OR DESIGN Concrete Poplar Bluff Colonial Revival Influence 31. WALL CONSTRUCTION 19. ARCHITECT OR ENGINEER A DESCRIPTION OF LOCATION Brick 32 ROOF TYPE AND MATERIAL Flat/Unknown 20. CONTRACTOR OR BUILDER 33. NO. OF BAYS SIDE 2 FRONT 8 21. ORIGINAL USE, IF APPARENT PRESENT LOCAL HAME(S) School 34. WALL TREATMENT 22. PRESENT USE Brick 35. PLAN SHAPE Rectangular ementary School Element PUBLIC ( 36. CHANGES ADDITION ( PRIVATE ( IFYPI AIN IN ALTERED ( NO. 421 24. OWNER'S NAME AND ADDRESS MOVED ( IF KNOWN 37. CONDITION INTERIOR 9. COORDINATES UTM EXTERIOR\_ LAT LONG 25. OPEN TO PUBLIC ? YES ( 38. PRESERVATION UNDERWAY ? YES ( DESIGNATION(S STRUCTURE ( NO ( NO (X SITE ( ) 10. BUILDING ( X) OBJECT ( 26. LOCAL CONTACT PERSON OR ORGANIZATION 39. ENDANGERED? YES ( Ozark Foothills RPC. BY WHAT? YES ( ) 12. ON NATIONAL 15 IT YES ( NO (X ) ELIGIBLE? NO ( v) 27. OTHER SURVEYS IN WHICH INCLUDED 14. DISTRICT YES ( 40. VISIBLE FROM PUBLIC ROAD ? YES (X ) YES ( 13. PART OF ESTAB. YES ( ) HIST. DISTRICT? NO ( X) NO L 41. DISTANCE FROM AND FRONTAGE ON ROAD 15. NAME OF ESTABLISHED DISTRICT 42. FURTHER DESCRIPTION OF IMPORTANT FEATURES PHOTO MUST AF PROVIDED 43. HISTORY AND SIGNIFICANCE 44. DESCRIPTION OF ENVIRONMENT AND OUTBUILDINGS 46. PREPARED BY 45. SOURCES OF INFORMATION

Address: 600 Block Lindsay Street

- 42. Further Description of Important Features: The Williamson-Kennedy School is an eight bay, rectangular plan, three story brick school constructed in 1922. The school has a concrete foundation, flat roof of rolled roofing, and exterior of irregular course brick. On the main (W) facade the north and south bays project slightly from the main block and contain the primary entrances. Each entrance has an original concrete surround with Doric pilasters, a frieze with triglyphs and guttae, and cornice. Above the cornice is an open balus rade with concrete balusters. Both entrances contain ca. 1970 metal and glass double doors. Window openings have original soldier course lintels and brick sills, The windows themselves are ca. 1970 metal and glass design. Dividing the second and third stories is a soldier course belt course. At the third story level the windows are divided by paired brick Doric pilasters with concrete capitals. Above these windows are rectangular panels with diagonal brick coursing, jack arching and a copper cornice. The exterior stretcher bond brick is interspersed with header course brick. Windows on the side and rear facades have arched window openings with brick relief arching.
- 43. History and Significance: The Williamson-Kennedy School is a good example of a 1920s public school. The building has been altered with modern doors and windows but retains its original Colonial Revival influenced design. The building continues to be used as a public school.
- 44. Description of Environment and Outbuildings: This building occupies a rectangular urban lot in a residential section of Poplar **Bluff.**
- 45. Sources of Information: Sanborn Maps, datestone.