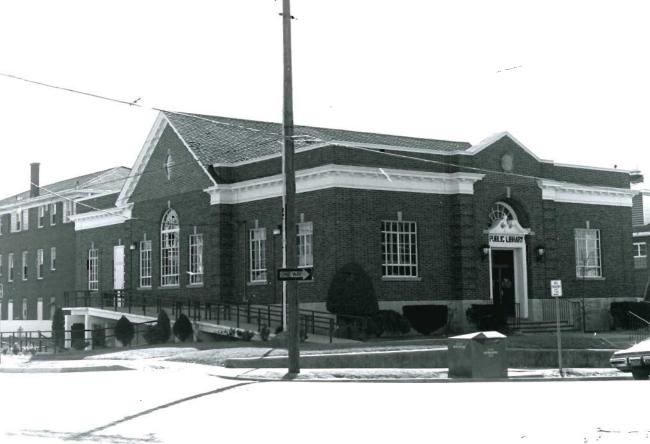

Address: 600 Block Lindsay Street

- 42. Further Description of Important Features: The Williamson-Kennedy School is an eight bay, rectangular plan, three story brick school constructed in 1922. The school has a concrete foundation, flat roof of rolled roofing, and exterior of irregular course brick. On the main (W) facade the north and south bays project slightly from the main block and contain the primary entrances. Each entrance has an original concrete surround with Doric pilasters, a frieze with triglyphs and guttae, and cornice. Above the cornice is an open balus rade with concrete balusters. Both entrances contain ca. 1970 metal and glass double doors. Window openings have original soldier course lintels and brick sills, The windows themselves are ca. 1970 metal and glass design. Dividing the second and third stories is a soldier course belt course. At the third story level the windows are divided by paired brick Doric pilasters with concrete capitals. Above these windows are rectangular panels with diagonal brick coursing, jack arching and a copper cornice. The exterior stretcher bond brick is interspersed with header course brick. Windows on the side and rear facades have arched window openings with brick relief arching.
- 43. History and Significance: The Williamson-Kennedy School is a good example of a 1920s public school. The building has been altered with modern doors and windows but retains its original Colonial Revival influenced design. The building continues to be used as a public school.
- 44. Description of Environment and Outbuildings: This building occupies a rectangular urban lot in a residential section of Poplar **Bluff.**
- 45. Sources of Information: Sanborn Maps, datestone.