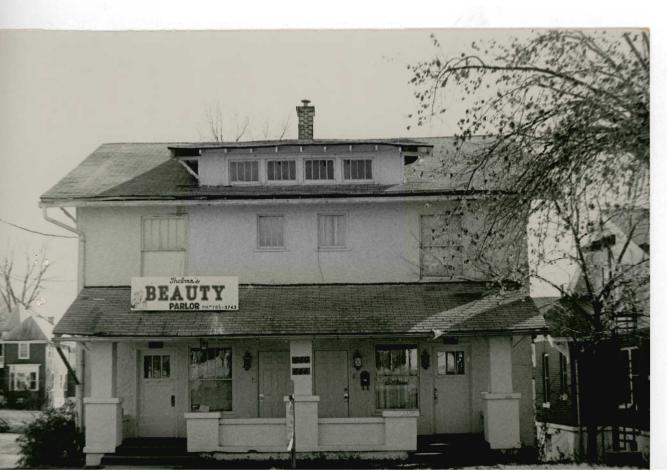

gles and a central interior chimney. The porch appears to be original with stucco piers and supports and a shed roof. There is a shed dormer with four casement windows, each with four vertical lights. The dormer has exposed rafters. The building was originally a duplex, and the two original paneled doors have three vertical lights. Two additional doors have been cut. The windows have five vertical lights over one, and there are two four-light casement windows in the interior bays of the second story.
- 43. History and Significance: This building is a good example of a Craftsman-style duplex.
- 44. Description of Environment and Outbuildings: This residence occupies a rectangular urban lot in a residential section of the city.
- 45. Sources of Information: Abstract search and Sanborn maps



SURVEY FORM BUASOOI -394 ARCHITECTURAL/HISTORIC INVENTORY I. NO. 4. PRESENT LOCAL NAME(S) OR DESIGNATION(S) 318 650 Vine Street 2. COUNTY Butler S. OTHER NAME(S) 3. LOCATION OF O.F.R.P.C. NEGATIVES 6. SPECIFIC LEGAL LOCATION TOWNSHIP 24 RANGE 6 SECTION IS. THEMATIC CATEGORY 28. NO. OF STORIES 1-1/2 YES (X) 29. BASEMENT? But IF CITY OR TOWN, STREET ADDRESS IT. DATE(S) OR PERIOD NO ( 650 Vine Street 1925 30. FOUNDATION MATERIAL le: IF RURAL, VICINITY Concrete 7 CITY OR TOWN IS. STYLE OR DESIGN Poplar Bluff 31. WALL CONSTRUCTION Craftsman bungalow brick IS. ARCHITECT OR ENGINEER 8. DESCRIPTION OF LOCATION 32 ROOF TYPE AND MATERIAL Gable/Shingle 20. CONTRACTOR OR BUILDER 33. NO. OF BAYS FRONT 3 SIDE 21. ORIGINAL USE, IF APPARENT PRESENT LOCAL Residence 34. WALL TREATMENT Brick 22. PRESENT US