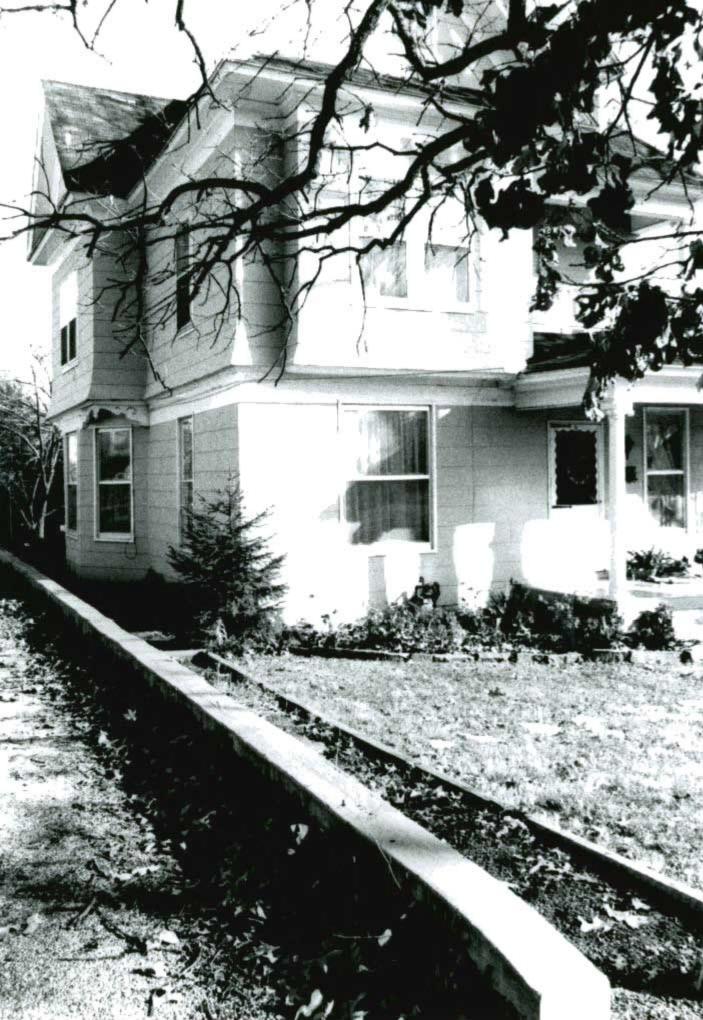

BUASO1-230

MISSOURI OFFICE OF HISTORIC PRESERVATION 3/
Project #29-89-40052-139-A 4. PRESENT LOCAL NAME(S) OR DESIGNATION(S) I. NO. 151 629 Lindsay Z. COUNTY Butler 5. OTHER NAME(S) 3. LOCATION OF NEGATIVES 6. SPECIFIC LEGAL LOCATION 16. THEMATIC CATEGORY 28. NO. OF STORIES TOWNSHIP \_\_\_\_ RANGE \_\_\_\_ SECTION 29. BASEMENT? YES (X ) IF CITY OR TOWN, STREET ADDRESS IT. DATE(S) OR PERIOD NO ( 629 Lindsay ca. 1900 30. FOUNDATION MATERIAL IF RURAL, VICINITY 7. CITY OR TOWN IS. STYLE OR DESIGN concrete Poplar Bluff T-Plan 31. WALL CONSTRUCTION frame 19. ARCHITECT OR ENGINEER 8. DESCRIPTION OF LOCATION 32 ROOF TYPE AND MATERIAL 20. CONTRACTOR OR BUILDER Hipped/Asphalt 33. NO. OF BAYS
FRONT 2 SIDE 21. ORIGINAL USE, IF APPARENT PRESENT LOCAL NAME(S) Residence 34. WALL TREATMENT 22. PRESENT USE Shiplap siding 35. PLAN SHAPE Residence T-Plan 23. OWNERSHIP PUBLIC ( 36. CHANGES ADDITION ( (EXPLAIN IN PRIVATE (X ALTERED ( NO. 42) 24. OWNER'S NAME AND ADDRESS MOVED ( If KNOWN 37. CONDITION INTERIOR 9. COORDINATES UTM LAT **EXTERIOR** LONG 25, OPEN TO PUBLIC 2 YES ( 34. PRESERVATION YES! DESIGNATION(S UNDERWAY ? NO(X) SITE ( ) STRUCTURE ( NO (X) BUILDING (X) OBJECT ( 26, LOCAL CONTACT PERSON OR ORGANIZATION 39, ENDANGERED? YES! ) BY WHAT 2 YES ( ) 12. 15 IT II. ON NATIONAL YES ( Ozark Foothills R.P.C NO (X ) ELIGIBLE? REGISTER 7 NO (X) 27. OTHER SURVEYS IN WHICH INCLUDED 13. PART OF ESTAB. YES ( ) 14. DISTRICT POTENTIAL DISTRICT YES (
POTENTIAL? NO ( 40. VISIBLE FROM YES ( X) PUBLIC ROAD 7 15. NAME OF ESTABLISHED DISTRICT 41. DISTANCE FROM AND FRONTAGE ON ROAD 42. FURTHER DESCRIPTION OF IMPORTANT FEATURES **PHOTO** MUST BE PROVIDED 43. HISTORY AND SIGNIFICANCE 44. DESCRIPTION OF ENVIRONMENT AND OUTBUILDINGS 46 PREPARED BY 45. SOURCES OF INFORMATION 47 ORGANIZATION RETURN THIS FORM WHEN COMPLETED TO: OFFICE OF HISTORIC PRESERVATION

P.O. BOX 176

IF ADDITIONAL SPACE IS NEEDED, ATTACH

JEFFERSON CITY, MISSOURI

65102

48. DATE 49. REVISION DATE(S)

Address: 629 Lindsay Street

- 42. Further Description of Important Features: Two-story frame, two bay, T-plan residence with Queen Anne influences built ca. 1895-1901. The house has a concrete foundation, hipped roof of asphalt shingles, interior brick chimneys, and shiplap siding. On the main (E) facade is a partial width one-story porch with original milled columns, a railing with turned balusters and spindled frieze. The north section of the porch was added ca. 1960 and has a stucco exterior. The main entrance has a ca. 1970 wood door. Windows are original 1/1 rectangular sash. In the gable fields are staggered butt wood shingles. On the south facade is a bay window on the first floor.
- 43. History and Significance: This residence was built ca. 1900 and retains much of its original design.
- 44. Description of Environment and Outbuildings: The house occupies a rectangular urban lot in a residential section of Poplar Bluff.
- 45. Sources of Information: Sanborn Maps