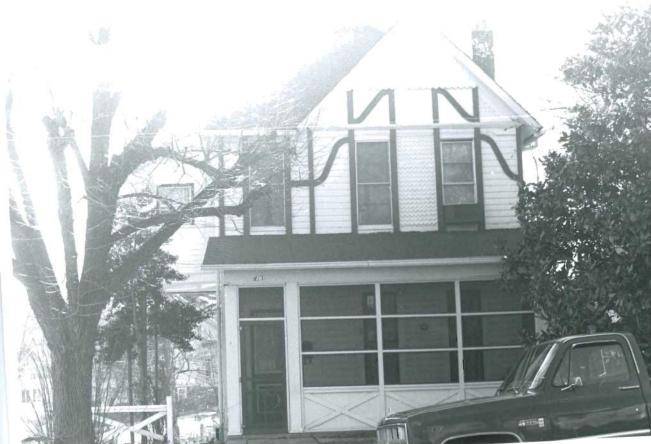

trance has an original single light glass and wood door. Windows are original 1/1 rectangular wood sash. On the second story of the main facade is half timbering and between the central and west window are sawtooth wood shingles. In the gable field on the main facade are sawtooth shingles, vertical board panels, and half timbering. On the east facade is a shed roof second story addition supported by metal columns.
- 43. History and Significance: This residence is an **example** of a turn of the century Queen Anne residence and is **distinguished** by its half timbering and shingle decoration on the main facade.
- 44. Description of Environment and Outbuildings: This house occupies a rectangular urban lot in a residential section of Poplar Bluff.
- 45. Sources of Information: Sanborn Maps



JEFFERSON CITY, MISSOURI PH. 314-751-4096

65102

IF ADDITIONAL SPACE IS NEEDED, ATTACH SEPARATE SHEET(S) YO THIS FORM



# MISSOURI OFFICE OF HISTORIC PRESERVATION

ARCHITECTURAL/ HISTORIC INVENTORY SURVEY FORM BU-AS-001-245

| 165                                                                     | RESENT LOCAL NAME(S) OR DESIGNATION(S) 415 North Main Street                         | 1                                           |
|-------------------------------------------------------------------------|--------------------------------------------------------------------------------------|---------------------------------------------|
| Butler s. o                                                             | THER NAME(S)