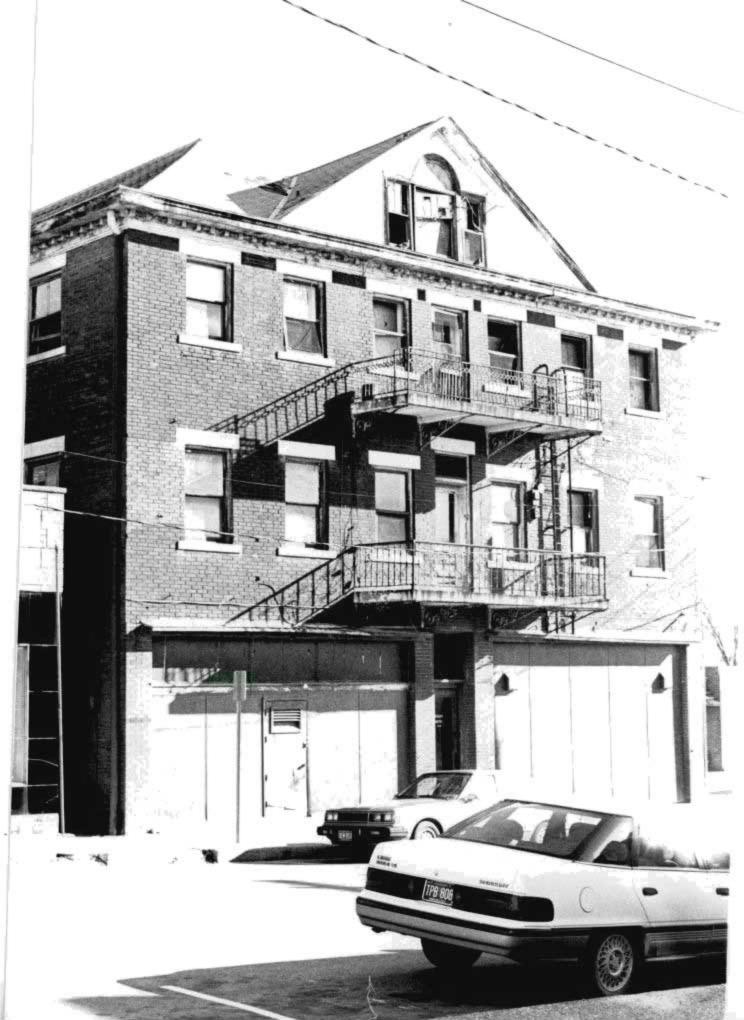

lls. On the central bay of the main facade are original wrought iron balconies with concrete floors on both upper stories. Leading to these balconies are original single light glass and wood doors. At the roofline is a sheet metal cornice with modillion blocks. In the central bay of the main facade is a gable with a Palladian attic window.
- 43. History and Significance: This building was constructed ca. 1910-1917 to serve as a hotel for the city and adjacent railroad depots. The building was later known as the Ozark Hotel which operated in the building until the mid-20th century.
- 44. Description of **Environment** and Outbuildings: The **building** occupies a rectangular urban lot at the corner of Poplar and S. 2nd **Street**.
- 45. Sources of Information: Sanborn Maps

BIN-19-001-321



| MISSOURI OFFICE ( ARCHITECTURAL/HISTORIC INVI                                                                                                                                                                                                                                                                                                                                                                                                                    | OF HISTORIC PRESE<br>ENTORY SURVEY FORM