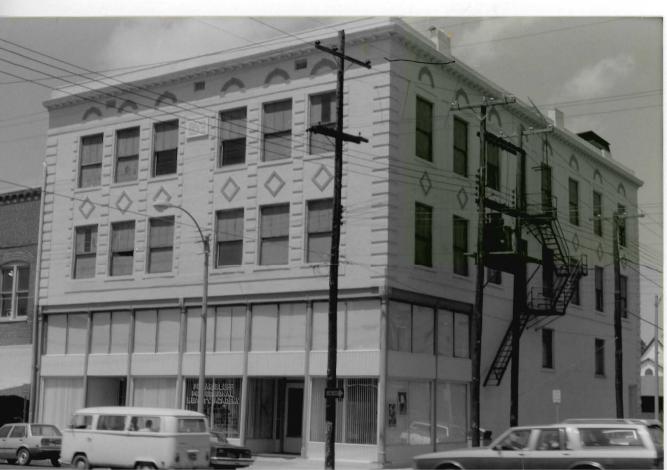

Address: 600 Block Lindsay Street

- 42. Further Description of Important Features: The Williamson-Kennedy School is an eight bay, rectangular plan, three story brick school constructed in 1922. The school has a concrete foundation, flat roof of rolled roofing, and exterior of irregular course brick. On the main (W) facade the north and south bays project slightly from the main block and contain the primary entrances. Each entrance has an original concrete surround with Doric pilasters, a frieze with triglyphs and guttae, and cornice. Above the cornice is an open balus rade with concrete balusters. Both entrances contain ca. 1970 metal and glass double doors. Window openings have original soldier course lintels and brick sills, The windows themselves are ca. 1970 metal and glass design. Dividing the second and third stories is a soldier course belt course. At the third story level the windows are divided by paired brick Doric pilasters with concrete capitals. Above these windows are rectangular panels with diagonal brick coursing, jack arching and a copper cornice. The exterior stretcher bond brick is interspersed with header course brick. Windows on the side and rear facades have arched window openings with brick relief arching.
- 43. History and Significance: The Williamson-Kennedy School is a good example of a 1920s public school. The building has been altered with modern doors and windows but retains its original Colonial Revival influenced design. The building continues to be used as a public school.
- 44. Description of Environment and Outbuildings: This building occupies a rectangular urban lot in a residential section of Poplar **Bluff.**
- 45. Sources of Information: Sanborn Maps, datestone.