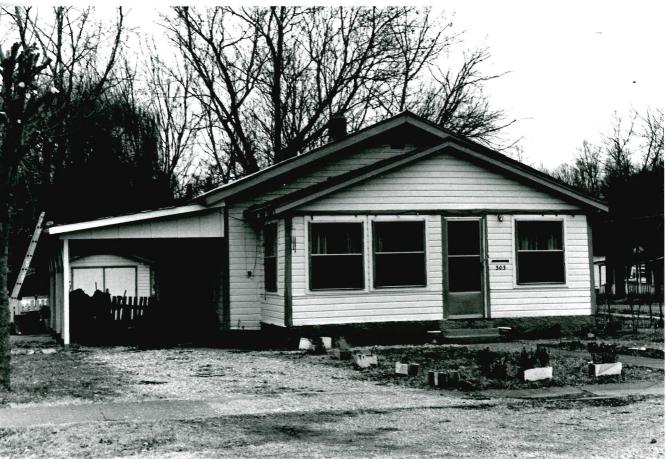

BUASO1-230

MISSOURI OFFICE OF HISTORIC PRESERVATION 3/
Project #29-89-40052-139-A 4. PRESENT LOCAL NAME(S) OR DESIGNATION(S) I. NO. 151 629 Lindsay Z. COUNTY Butler 5. OTHER NAME(S) 3. LOCATION OF NEGATIVES 6. SPECIFIC LEGAL LOCATION 16. THEMATIC CATEGORY 28. NO. OF STORIES TOWNSHIP \_\_\_\_ RANGE \_\_\_\_ SECTION 29. BASEMENT? YES (X ) IF CITY OR TOWN, STREET ADDRESS IT. DATE(S) OR PERIOD NO ( 629 Lindsay ca. 1900 30. FOUNDATION MATERIAL IF RURAL, VICINITY 7. CITY OR TOWN IS. STYLE OR DESIGN concrete Poplar Bluff T-Plan 31. WALL CONSTRUCTION frame 19. ARCHITECT OR ENGINEER 8. DESCRIPTION OF LOCATION 32 ROOF TYPE AND MATERIAL 20. CONTRACTOR OR BUILDER Hipped/Asphalt 33. NO. OF BAYS
FRONT 2 SIDE 21. ORIGINAL USE, IF APPARENT PRESENT LOCAL NAME(S) Residence 34. WALL TREATMENT 22. PRESENT USE Shiplap siding 35. PLAN SHAPE Residence T-Plan 23. OWNERSHIP PUBLIC ( 36. CHANGES ADDITION ( (EXPLAIN IN PRIVATE (X ALTERED ( NO. 42) 24. OWNER'S NAME AND ADDRESS MOVED ( If KNOWN 37. CONDITION INTERIOR 9. COORDINATES UTM LAT **EXTERIOR** LONG 25, OPEN TO PUBLIC 2 YES ( 34. PRESERVATION YES! DESIGNATION(S UNDERWAY ? NO(X) SITE ( ) STRUCTURE ( NO (X) BUILDING (X) OBJECT ( 26, LOCAL CONTACT PERSON OR ORGANIZATION 39, ENDANGERED? YES! ) BY WHAT 2 YES ( ) 12. 15 IT II. ON NATIONAL YES ( Ozark Foothills R.P.C NO (X ) ELIGIBLE? REGISTER 7 NO (X) 27. OTHER SURVEYS IN WHICH INCLUDED 13. PART OF ESTAB. YES ( ) 14. DISTRICT POTENTIAL DISTRICT YES (
POTENTIAL? NO ( 40. VISIBLE FROM YES ( X) PUBLIC ROAD 7 15. NAME OF ESTABLISHED DISTRICT 41. DISTANCE FROM AND FRONTAGE ON ROAD 42. FURTHER DESCRIPTION OF IMPORTANT FEATURES **PHOTO** MUST BE PROVIDED 43. HISTORY AND SIGNIFICANCE 44. DESCRIPTION OF ENVIRONMENT AND OUTBUILDINGS 46 PREPARED BY 45. SOURCES OF INFORMATION 47 ORGANIZATION RETURN THIS FORM WHEN COMPLETED TO: OFFICE OF HISTORIC PRESERVATION

P.O. BOX 176

IF ADDITIONAL SPACE IS NEEDED, ATTACH

JEFFERSON CITY, MISSOURI

65102

48. DATE 49. REVISION DATE(S)

Address: 629 Lindsay Street

- 42. Further Description of Important Features: Two-story frame, two bay, T-plan residence with Queen Anne influences built ca. 1895-1901. The house has a concrete foundation, hipped roof of asphalt shingles, interior brick chimneys, and shiplap siding. On the main (E) facade is a partial width one-story porch with original milled columns, a railing with turned balusters and spindled frieze. The north section of the porch was added ca. 1960 and has a stucco exterior. The main entrance has a ca. 1970 wood door. Windows are original 1/1 rectangular sash. In the gable fields are staggered butt wood shingles. On the south facade is a bay window on the first floor.
- 43. History and Significance: This residence was built ca. 1900 and retains much of its original design.
- 44. Description of Environment and Outbuildings: The house occupies a rectangular urban lot in a residential section of Poplar Bluff.
- 45. Sources of Information: Sanborn Maps