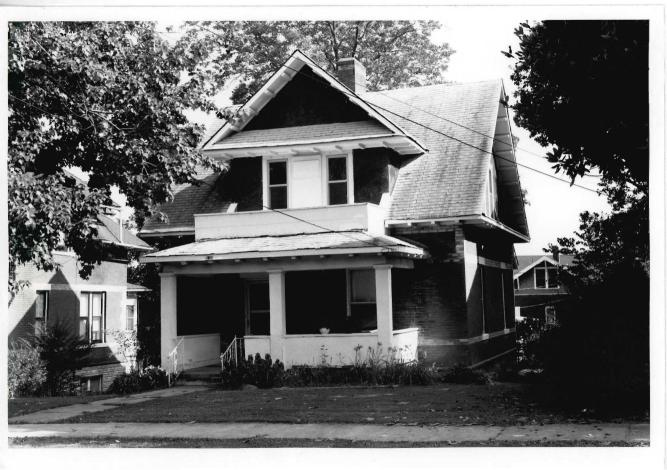

P.O. BOX 176

IF ADDITIONAL SPACE IS NEEDED, ATTACH

JEFFERSON CITY, MISSOURI

65102

48. DATE 49. REVISION DATE(S)

Address: 629 Lindsay Street

- 42. Further Description of Important Features: Two-story frame, two bay, T-plan residence with Queen Anne influences built ca. 1895-1901. The house has a concrete foundation, hipped roof of asphalt shingles, interior brick chimneys, and shiplap siding. On the main (E) facade is a partial width one-story porch with original milled columns, a railing with turned balusters and spindled frieze. The north section of the porch was added ca. 1960 and has a stucco exterior. The main entrance has a ca. 1970 wood door. Windows are original 1/1 rectangular sash. In the gable fields are staggered butt wood shingles. On the south facade is a bay window on the first floor.
- 43. History and Significance: This residence was built ca. 1900 and retains much of its original design.
- 44. Description of Environment and Outbuildings: The house occupies a rectangular urban lot in a residential section of Poplar Bluff.
- 45. Sources of Information: Sanborn Maps