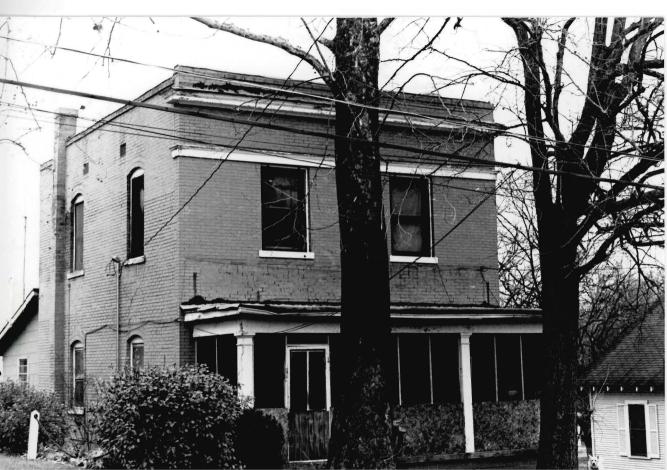

BUASO1-230

MISSOURI OFFICE OF HISTORIC PRESERVATION 3/
Project #29-89-40052-139-A 4. PRESENT LOCAL NAME(S) OR DESIGNATION(S) I. NO. 151 629 Lindsay Z. COUNTY Butler 5. OTHER NAME(S) 3. LOCATION OF NEGATIVES 6. SPECIFIC LEGAL LOCATION 16. THEMATIC CATEGORY 28. NO. OF STORIES TOWNSHIP \_\_\_\_ RANGE \_\_\_\_ SECTION 29. BASEMENT? YES (X ) IF CITY OR TOWN, STREET ADDRESS IT. DATE(S) OR PERIOD NO ( 629 Lindsay ca. 1900 30. FOUNDATION MATERIAL IF RURAL, VICINITY 7. CITY OR TOWN IS. STYLE OR DESIGN concrete Poplar Bluff T-Plan 31. WALL CONSTRUCTION frame 19. ARCHITECT OR ENGINEER 8. DESCRIPTION OF LOCATION 32 ROOF TYPE AND MATERIAL 20. CONTRACTOR OR BUILDER Hipped/Asphalt 33. NO. OF BAYS
FRONT 2 SIDE 21. ORIGINAL USE, IF APPARENT PRESENT LOCAL NAME(S) Residence 34. WALL TREATMENT 22. PRESENT USE Shiplap siding 35. PLAN SHAPE Residence T-Plan 23. OWNERSHIP PUBLIC ( 36. CHANGES ADDITION ( (EXPLAIN IN PRIVATE (X ALTERED ( NO. 42) 24. OWNER'S NAME AND ADDRESS MOVED ( If KNOWN 37. CONDITION INTERIOR 9. COORDINATES UTM LAT **EXTERIOR** LONG 25, OPEN TO PUBLIC 2 YES ( 34. PRESERVATION YES! DESIGNATION(S UNDERWAY ? NO(X) SITE ( ) STRUCTURE ( NO (X) BUILDING (X) OBJECT ( 26, LOCAL CONTACT PERSON OR ORGANIZATION 39, ENDANGERED? YES! ) BY WHAT 2 YES ( ) 12. 15 IT II. ON NATIONAL YES ( Ozark Foothills R.P.C NO (X ) ELIGIBLE? REGISTER 7 NO (X) 27. OTHER SURVEYS IN WHICH INCLUDED 13. PART OF ESTAB. YES ( ) 14. DISTRICT POTENTIAL DISTRICT YES (
POTENTIAL? NO ( 40. VISIBLE FROM YES ( X) PUBLIC ROAD 7 15. NAME OF ESTABLISHED DISTRICT 41. DISTANCE FROM AND FRONTAGE ON ROAD 42. FURTHER DESCRIPTION OF IMPORTANT FEATURES **PHOTO** MUST BE PROVIDED 43. HISTORY AND SIGNIFICANCE 44. DESCRIPTION OF ENVIRONMENT AND OUTBUILDINGS 46 PREPARED BY 45. SOURCES OF INFORMATION 47 ORGANIZATION RETURN THIS FORM WHEN COMPLETED TO: OFFICE OF HISTORIC PRESERVATION

P.O. BOX 176

IF ADDITIONAL SPACE IS NEEDED, ATTACH

JEFFERSON CITY, MISSOURI

65102

48. DATE 49. REVISION DATE(S)

Address: 629 Lindsay Street

- 42. Further Description of Important Features: Two-story frame, two bay, T-plan residence with Queen Anne influences built ca. 1895-1901. The house has a concrete foundation, hipped roof of asphalt shingles, interior brick chimneys, and shiplap siding. On the main (E) facade is a partial width one-story porch with original milled columns, a railing with turned balusters and spindled frieze. The north section of the porch was added ca. 1960 and has a stucco exterior. The main entrance has a ca. 1970 wood door. Windows are original 1/1 rectangular sash. In the gable fields are staggered butt wood shingles. On the south facade is a bay window on the first floor.
- 43. History and Significance: This residence was built ca. 1900 and retains much of its original design.
- 44. Description of Environment and Outbuildings: The house occupies a rectangular urban lot in a residential section of Poplar Bluff.
- 45. Sources of Information: Sanborn Maps