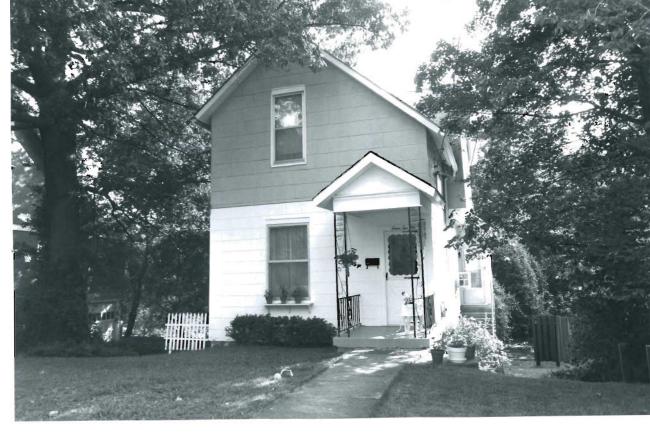

P.O. BOX 176

IF ADDITIONAL SPACE IS NEEDED, ATTACH

JEFFERSON CITY, MISSOURI

65102

48. DATE 49. REVISION DATE(S)

Address: 629 Lindsay Street

- 42. Further Description of Important Features: Two-story frame, two bay, T-plan residence with Queen Anne influences built ca. 1895-1901. The house has a concrete foundation, hipped roof of asphalt shingles, interior brick chimneys, and shiplap siding. On the main (E) facade is a partial width one-story porch with original milled columns, a railing with turned balusters and spindled frieze. The north section of the porch was added ca. 1960 and has a stucco exterior. The main entrance has a ca. 1970 wood door. Windows are original 1/1 rectangular sash. In the gable fields are staggered butt wood shingles. On the south facade is a bay window on the first floor.
- 43. History and Significance: This residence was built ca. 1900 and retains much of its original design.
- 44. Description of Environment and Outbuildings: The house occupies a rectangular urban lot in a residential section of Poplar Bluff.
- 45. Sources of Information: Sanborn Maps