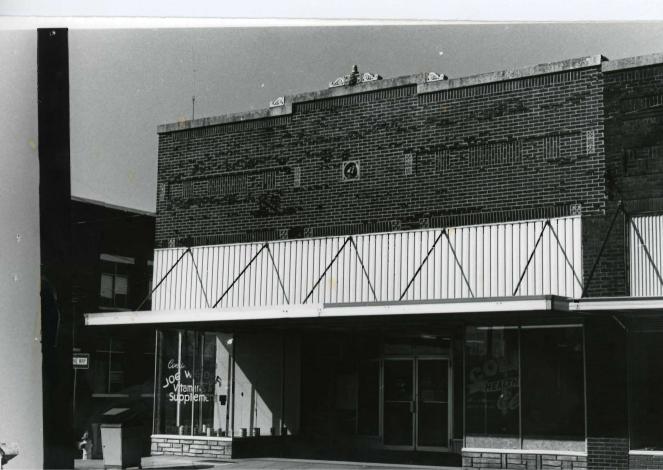

Address: 600 Block Lindsay Street

- 42. Further Description of Important Features: The Williamson-Kennedy School is an eight bay, rectangular plan, three story brick school constructed in 1922. The school has a concrete foundation, flat roof of rolled roofing, and exterior of irregular course brick. On the main (W) facade the north and south bays project slightly from the main block and contain the primary entrances. Each entrance has an original concrete surround with Doric pilasters, a frieze with triglyphs and guttae, and cornice. Above the cornice is an open balus rade with concrete balusters. Both entrances contain ca. 1970 metal and glass double doors. Window openings have original soldier course lintels and brick sills, The windows themselves are ca. 1970 metal and glass design. Dividing the second and third stories is a soldier course belt course. At the third story level the windows are divided by paired brick Doric pilasters with concrete capitals. Above these windows are rectangular panels with diagonal brick coursing, jack arching and a copper cornice. The exterior stretcher bond brick is interspersed with header course brick. Windows on the side and rear facades have arched window openings with brick relief arching.
- 43. History and Significance: The Williamson-Kennedy School is a good example of a 1920s public school. The building has been altered with modern doors and windows but retains its original Colonial Revival influenced design. The building continues to be used as a public school.
- 44. Description of Environment and Outbuildings: This building occupies a rectangular urban lot in a residential section of Poplar **Bluff.**
- 45. Sources of Information: Sanborn Maps, datestone.