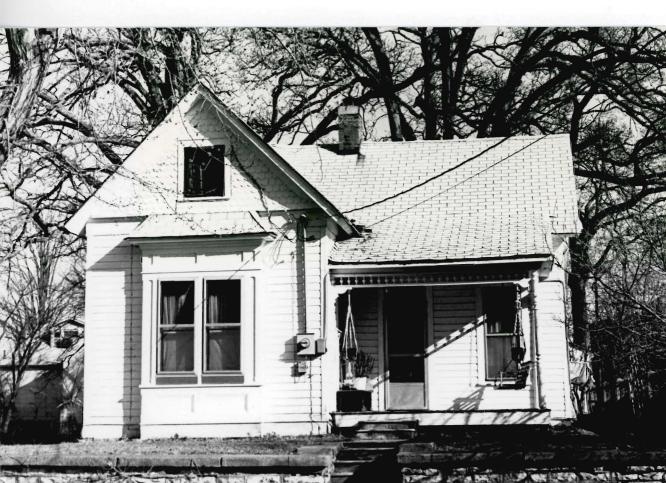

e house has a brick foundation, gable roof of asphalt shingles, interior brick chimney, and weatherboard siding. On the main (S) facade is a shed roof porch with original milled columns and a spindled frieze. The main entrance has an original single light glass and wood paneled door and two light transom. Windows are original 1/1 rectangular sash. On the main facade is a bay window with paired 1/1 sash windows and panels with diagonal tongue and groove siding. In the gable field are hexagonal wood shingles and a two light attic window.
- 43. History and Significance: An excellent example of a T- plan residence.
- 44. Description of environment and outbuildings: This residence occupies a rectangular urban lot in a residential section of the city.
- 45. Sources of information: Sanborn Maps



# MISSOURI OFFICE OF HISTORIC PRESERVATION

| 1. NO. 249                                        | RESENT LOCAL NAME(S) OR DESIGNATION(S) ${\cal B}$ | 1-A-01-329                                             |                |
|---------------------------------------------------|---------------------------------------------------|--------------------------------------------------------|----------------|
| 2. COUNTY Butler                                  | 614 Poplar                                        |                                                        | ra o           |
| 3. LOCATION OF NEGATIVES                          | THER NAME(S)                                      |                                                        |                |
| 6. SPECIFIC LEGAL LOCATION TOWNS