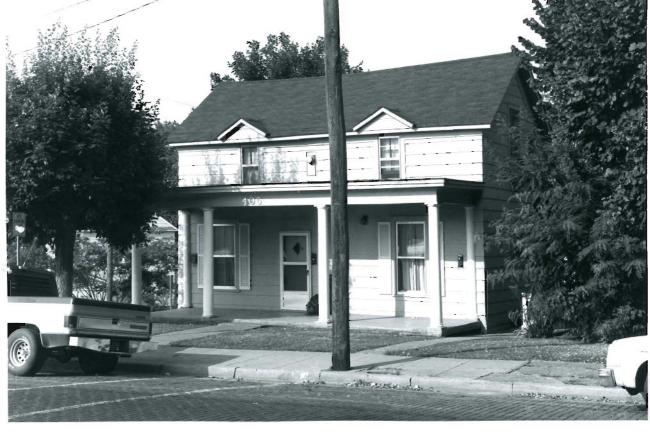

P.O. BOX 176

IF ADDITIONAL SPACE IS NEEDED, ATTACH

JEFFERSON CITY, MISSOURI

65102

48. DATE 49. REVISION DATE(S)

Address: 629 Lindsay Street

- 42. Further Description of Important Features: Two-story frame, two bay, T-plan residence with Queen Anne influences built ca. 1895-1901. The house has a concrete foundation, hipped roof of asphalt shingles, interior brick chimneys, and shiplap siding. On the main (E) facade is a partial width one-story porch with original milled columns, a railing with turned balusters and spindled frieze. The north section of the porch was added ca. 1960 and has a stucco exterior. The main entrance has a ca. 1970 wood door. Windows are original 1/1 rectangular sash. In the gable fields are staggered butt wood shingles. On the south facade is a bay window on the first floor.
- 43. History and Significance: This residence was built ca. 1900 and retains much of its original design.
- 44. Description of Environment and Outbuildings: The house occupies a rectangular urban lot in a residential section of Poplar Bluff.
- 45. Sources of Information: Sanborn Maps