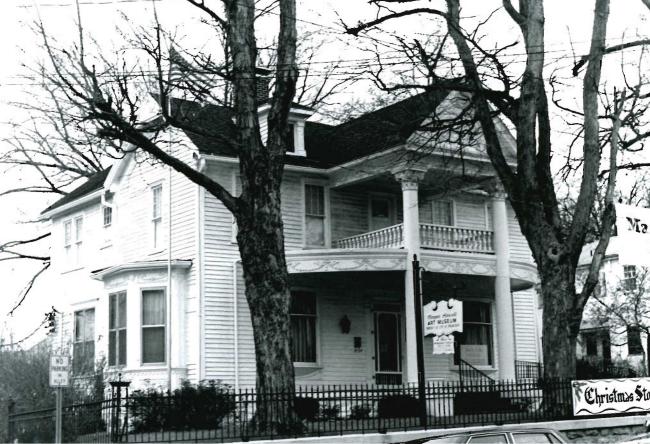

| ·                                                               | 46. PREPARED BY                                          | -              |
| 45. SOURCES OF INFORMATION  Research by Blanche B. Wolpers, Site Visit                 |                                                                 | 46. PREPARED BY                                          | 35             |

Addendum: 421 N. Main Street

- 42. Further Description of Important Features:
- 43. History and Significance: This residence is Poplar Bluff's finest example of a Beaux Arts/Neo-Classical style residence. The building's recent renovation into an art museum has been in keeping with its architectural character.
- 44. Description of Environment and Outbuildings:
- 45. Sources of Information:

GII DANI-749



-MISSOURI OFFICE OF HISTORIC PRESERVATION
ARCHITECTURAL CHISTORIC INVENTORY SURVEY FORM OF A CONTROL OF CONTRO

| 169                                                                                                    | EGENT LOCAL NAME(S) OR DESIGNATION(S)                                                     |                                             | 1. NO            |
|--------------------------------------------------------------------------------------------------------|-------------------------------------------------------------------------------------------|---------------------------------------------|------------------|
| 2. COUNTY                                                                                              | 22 North Main Street