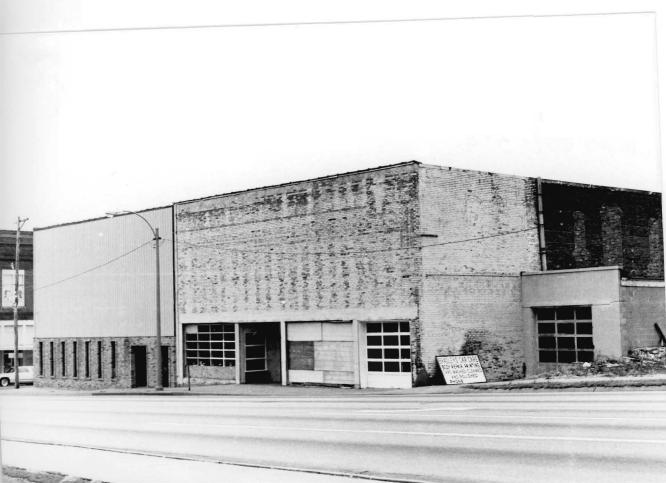

Address: 600 Block Lindsay Street

- 42. Further Description of Important Features: The Williamson-Kennedy School is an eight bay, rectangular plan, three story brick school constructed in 1922. The school has a concrete foundation, flat roof of rolled roofing, and exterior of irregular course brick. On the main (W) facade the north and south bays project slightly from the main block and contain the primary entrances. Each entrance has an original concrete surround with Doric pilasters, a frieze with triglyphs and guttae, and cornice. Above the cornice is an open balus rade with concrete balusters. Both entrances contain ca. 1970 metal and glass double doors. Window openings have original soldier course lintels and brick sills, The windows themselves are ca. 1970 metal and glass design. Dividing the second and third stories is a soldier course belt course. At the third story level the windows are divided by paired brick Doric pilasters with concrete capitals. Above these windows are rectangular panels with diagonal brick coursing, jack arching and a copper cornice. The exterior stretcher bond brick is interspersed with header course brick. Windows on the side and rear facades have arched window openings with brick relief arching.
- 43. History and Significance: The Williamson-Kennedy School is a good example of a 1920s public school. The building has been altered with modern doors and windows but retains its original Colonial Revival influenced design. The building continues to be used as a public school.
- 44. Description of Environment and Outbuildings: This building occupies a rectangular urban lot in a residential section of Poplar **Bluff.**
- 45. Sources of Information: Sanborn Maps, datestone.