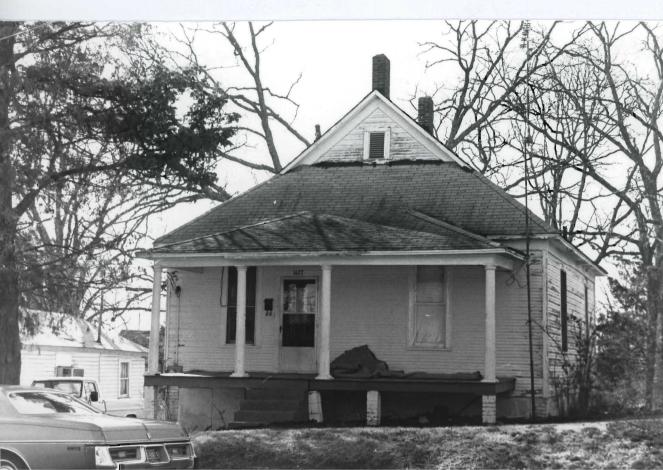

bay, gable front residence built ca. 1905. The house has a brick and foundation, gable roof of asphalt shingles, interior brick chimneys, and exterior weatherboard siding. On the main (E) facade is a full width shed porch with original Tuscan columns. The main entrance has an original single light glass and wood door. Windows are 1/1 rectangular wood sash. In the gable field on the main facade is a louvered vent window.
- 43. History and Significance: This residence is an **example** of a gable front plan house of the early 20th century. The house has not been altered and retains its original form and **plan**.
- 44. Description of Environment and Outbuildings: This house occupies a rectangular urban lot in a residential section of Poplar Bluff.
- 45. Sources of Information: Sanborn Maps



| 1. NO. 205                                                                                                                                                                                                                                                  | . PRESENT LOCAL NAME(S) OR DESIGNATION(S)                                                                                                                                                                                                                            | ject #29-89-40052-139-A         |                           |
|------------------------------------------------------------------------------------------------------------------------------------------------------------------------------------------------------------------------