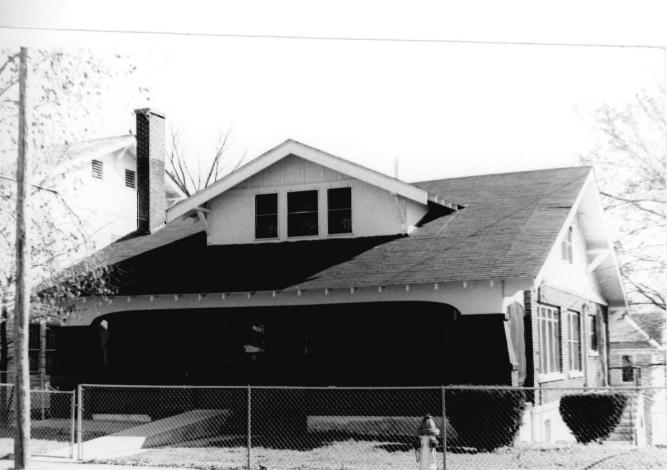

y, brick, rectangular plan residence built in 1925. The house has a concrete foundation and a gable roof with asphalt shingles and an exterior end chimney on the west side. There is a gable dormer with three one-over-one windows and exposed rafters. The recessed porch is supported by rectangular battered brick columns on brick piers. The porch roof has exposed rafters. Windows appear to be original frame windows. The eaves of the roof are supported by Knee brackets.
- **43.** History and Significance: This house is a good **example** of a Craftsman bungalow.
- **44.** Description of **Environment** and **Outbuildings: This** residence **occupies** a rectangular urban lot in a residential **section** of the city.
- 45. Sources of Information: Abstract search, Sanborn maps.

501 ASNI - 294



| 45. SOURCES OF INFORMATION  Interview with Larry Cottrell and site of the state of the state of the state of the state of the state of the state of the state of the state of the state of the state of the state of the state of the state of the state of the state of the state of the state of the state of the state of the state of the state of the state of the state of the state of the state of the state of the state of the state of the state of the state of the state of the state of the state of the state of the state of the state of the state of the state of the state of the state of the state of the state of the state of the state of the state of the state of the state of the state of the state of the state of the state of the state of the state of the state of the state of the state o