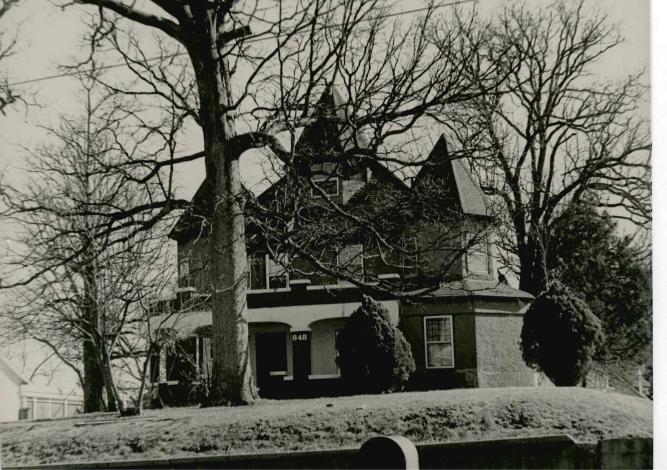

Address: 600 Block Lindsay Street

- 42. Further Description of Important Features: The Williamson-Kennedy School is an eight bay, rectangular plan, three story brick school constructed in 1922. The school has a concrete foundation, flat roof of rolled roofing, and exterior of irregular course brick. On the main (W) facade the north and south bays project slightly from the main block and contain the primary entrances. Each entrance has an original concrete surround with Doric pilasters, a frieze with triglyphs and guttae, and cornice. Above the cornice is an open balus rade with concrete balusters. Both entrances contain ca. 1970 metal and glass double doors. Window openings have original soldier course lintels and brick sills, The windows themselves are ca. 1970 metal and glass design. Dividing the second and third stories is a soldier course belt course. At the third story level the windows are divided by paired brick Doric pilasters with concrete capitals. Above these windows are rectangular panels with diagonal brick coursing, jack arching and a copper cornice. The exterior stretcher bond brick is interspersed with header course brick. Windows on the side and rear facades have arched window openings with brick relief arching.
- 43. History and Significance: The Williamson-Kennedy School is a good example of a 1920s public school. The building has been altered with modern doors and windows but retains its original Colonial Revival influenced design. The building continues to be used as a public school.
- 44. Description of Environment and Outbuildings: This building occupies a rectangular urban lot in a residential section of Poplar **Bluff.**
- 45. Sources of Information: Sanborn Maps, datestone.