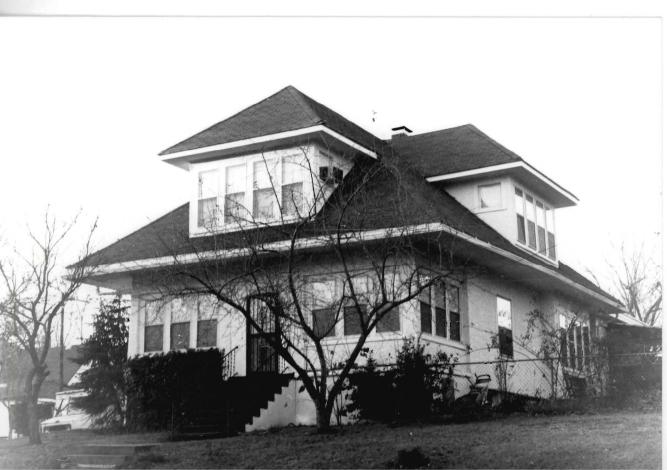

he front porch has been enclosed. BE PROVIDED 43. HISTORY AND SIGNIFICANCE This house was built by A.W. Greer in 1917. That year, it was purchased by Grace Bulow. In 1966, the house was sold to Mike and Mildred Saracini. They sold the house in 1969 8. TOWNSHIP to Marshall and Martha Smith. This house is one of several similar houses in the area. 44. DESCRIPTION OF ENVIRONMENT AND CUTBUILDINGS This house is located on a corner lot in a residential area of Poplar Street. 46, PREPARED BY 45. SOURCES OF INFORMATION SE TI Abstract search and site visit. 47. ORGANIZATION ş OFFICE OF HISTORIC PRESERVATION RETURN THIS FORM WHEN COMPLETED TO: DATE 49. REVISION DATE(S) P.O. BOX 176 JEFFERSON CITY, MISSOURI IF ADDITIONAL SPACE IS NEEDED, ATTACH SEPARATE SHEET(S) TO THIS FORM 68102

PH. 314-751-4096



SOURI OFFICE OF HISTORIC PRESERVATION CHITECTURAL/HISTORIC INVENTORY SURVEY FORM 4. PRESENT LOCAL NAME(S) OR DESIGNATION(S) I. NO. 271 3 960 Poplar Street 2. COUNTY Butler 5. OTHER NAME(S) 3. LOCATION OF NEGATIVES 6. SPECIFIC LEGAL LOCATION TOWNSHIP 24 RANGE 6 16. THEMATIC CATEGORY 28. NO. OF STORIES 29. BASEMENT ? YES (X) IF CITY OR TOWN, STREET ADDRESS IT. DATE(S) OR PERIOD NO ( ) 960 Poplar Street 1906 30. FOUNDATION MATERIAL Concrete 7. CITY OR TOWN IF RURAL , VICINITY IS. STYLE OR DESIGN Poplar Bluff 20th century vernacular 31. WALL CONSTRUCTION 19. ARCHITECT OR ENGINEER Siding over wood frame 8. DESCRIPTION OF LOCATION 32. ROOF TYPE AND MATERIAL Lot 6 Block 12 Allotment Cross hipped roof 20. CONTRACTOR OR BUILDER 33, NO. OF BAYS Mr. Porter FRONT 0 SIDE 1 21. ORIGINAL USE, IF APPARE