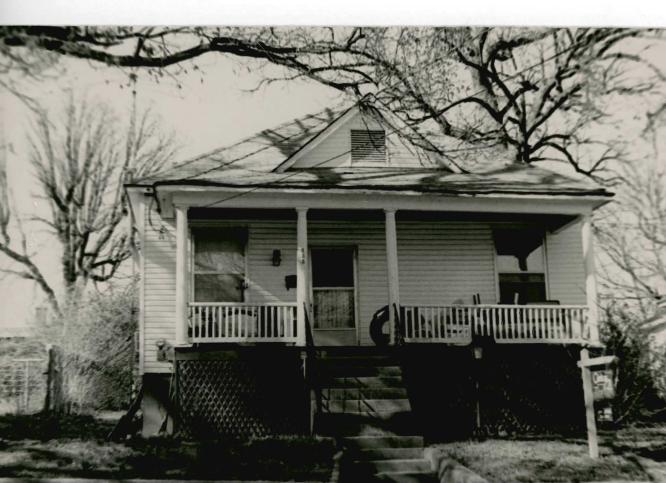

P.O. BOX 176

IF ADDITIONAL SPACE IS NEEDED, ATTACH

JEFFERSON CITY, MISSOURI

65102

48. DATE 49. REVISION DATE(S)

Address: 629 Lindsay Street

- 42. Further Description of Important Features: Two-story frame, two bay, T-plan residence with Queen Anne influences built ca. 1895-1901. The house has a concrete foundation, hipped roof of asphalt shingles, interior brick chimneys, and shiplap siding. On the main (E) facade is a partial width one-story porch with original milled columns, a railing with turned balusters and spindled frieze. The north section of the porch was added ca. 1960 and has a stucco exterior. The main entrance has a ca. 1970 wood door. Windows are original 1/1 rectangular sash. In the gable fields are staggered butt wood shingles. On the south facade is a bay window on the first floor.
- 43. History and Significance: This residence was built ca. 1900 and retains much of its original design.
- 44. Description of Environment and Outbuildings: The house occupies a rectangular urban lot in a residential section of Poplar Bluff.
- 45. Sources of Information: Sanborn Maps