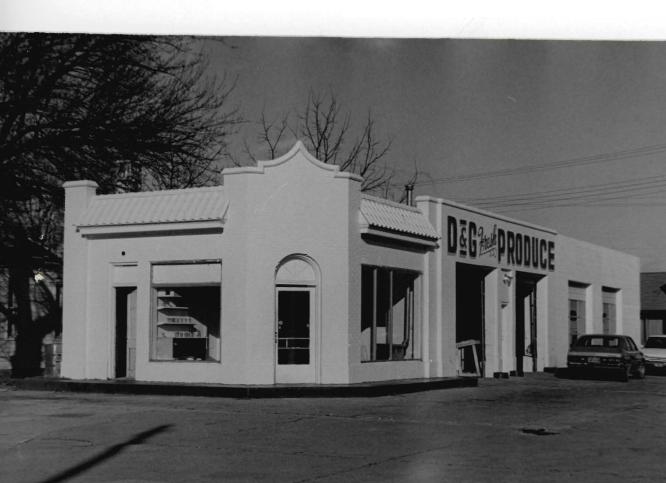

ys of the original section have original garage door openings with ca. 1980 sliding overhead doors. On the east facade is also a two bay ca. 1950 concrete addition with ca. 1980 sliding overhead doors.
- 43. History and Significance: This building is a fine **example** of a Spanish Mission influenced service station of the early 20th century. This service station is one of only two early 20th century gas stations inventoried in Poplar Bluff which retain original detailing. The building is located on U.S. 60 which is a major artery leading into Poplar Bluff. The building is presently used as a produce market.
- 44. Description of Environment and Outbuildings: This building occupies a rectangular urban lot in a commercial section of Poplar Bluff.
- 45. Sources of Information: Sanborn Maps.



| . NO. 4.