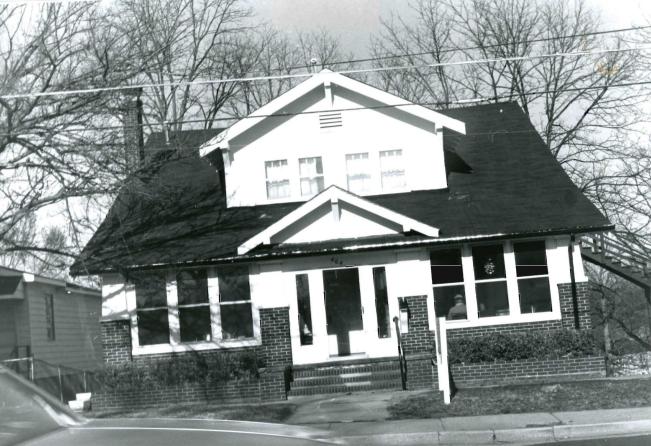

has been enclosed with wood panels and windows. The main entrance has a ca. 1980 solid wood paneled door. Windows are 3/1 vertical light sash. Over the central bay of the porch is a projecting gable with knee brace brackets and purlins. At the roofline of the main facade is a gable dormer with knee brace brackets and four 3/1 vertical sash windows. Windows on the east and west facades have concrete lintels and sills. On the east facade is an added wood staircase connecting to the upper floor.
- 43. History and Significance: Although altered, this house retains much of its original Bungalow style form and plan.
- 44, Description of Environment and Outbuildings: This house occupies a rectangular urban lot in a residential section of Poplar Bluff.
- 45. Sources of Information: Sanborn Maps



MISSOURI OFFICE OF HISTORIC PRESERVATION ARCHITECTURAL/HISTORIC INVENTORY SURVEY **FORM** -40052-139-A 4. PRESENT LOCAL NAME(S) OR DESIGNATION(S) I. NO. 179 30 515 North Main Street Z. COUNTY Butler 5. OTHER NAME(S) LOCATION OF NEGATIVES 6. SPECIFIC LEGAL LOCATION 16. THEMATIC CATEGORY 28. NO. OF STORIES TOWNSHIP RANGE\_\_\_ \_\_\_ SECTION 29. BASEMENT? COUNTY YES C ) IF CITY ON TOWN, STREET ADDRESS IT. DATE(S) OR PERIOD NO(X) ca. 1920 515 North Main 30, FOUNDATION MATERIAL 7. CITY OR TOWN IF RURAL, VICINITY IS. STYLE OR DESIGN concrete Poplar Bluff 31. WALL CONSTRUCTION American Foursquare frame 19. ARCHITECT OR ENGINEER 8. DESCRIPTION OF LOCATION 32 ROOF TYPE AND MATERIAL 20. CONTRACTOR OR BUILDER Hipped/Asphalt 33. NO. OF BAYS FRONT 2 SIDE 21. ORIGINAL USE, IF APPARENT PRESENT LOCAL H