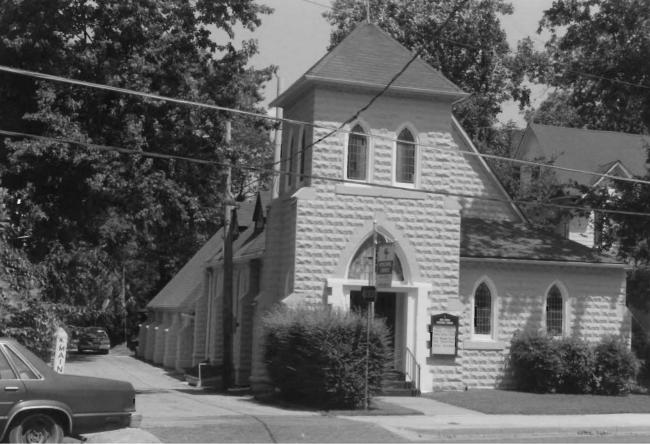

d hollow core concrete block in 1902. Dropped gable roof with corner tower with pyramidal roof on north side of main facade. Gothic arched windows in wood frames with concrete sills. The original entrance was a Gothic arch but has been replaced by a rectangular entrance. The top of the arch is still visible above the door. Paired arched windows are in the second story of the tower. The walls of the church and of the tower are supported by wall buttresses.
- 43. History and Significance: The church survived the 1927 Tornado and is a good example of the Gothic Revival style.
- **44.** Description of Environment and Outbuildings: The **church** occupies a rectangulaarurban lot in a residential section of the **city**.
- 45. Sources of Information: Abstract search, Sanborn maps.

BUA5001-247



| i. NO. 4. PRE                                                                          | NTORY SURVEY FORM BU                                            |                                                          | 71213          |
|----------------------------------------------------------------------------------------|-----------------------------------------------------------------|----------------------------------------------------------|----------------|
| 168                                                                                    | l North Main Street, Margaret Har                               | 11 A.I. M                                                | -<br>3         |
| Rutlor                                                                                 | HER NAME