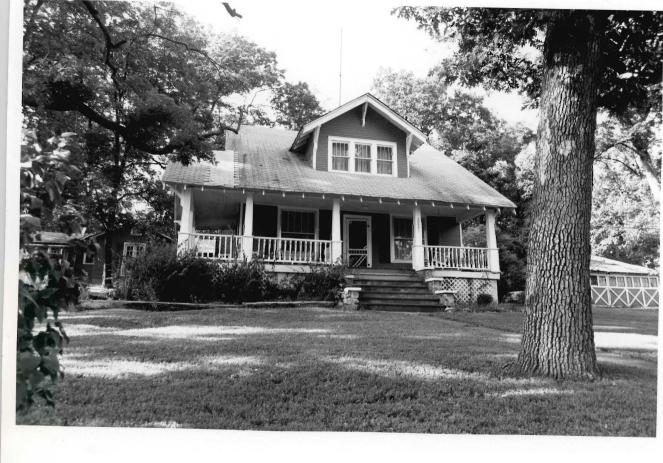

s on wood piers with a turned spindle balustrade. The eaves of the porch, roof and dormer are bracketed with knee braces and the rafters are exposed. The cheekwalls of the concrete steps are stone. Wood lattice panels hide the raised basement.
- 43. History and Significance: The house is an example of a rural bungalow that is now encompassed within the city limits.
- 44. Description of Environment and Outbuildings: This building occupies a rectangular urban lot in a residential section of Poplar Bluff. To the east of the house is a three-bay frame and stucco garage with original ca. 1915 wood and glass doors. The roof is hipped with a decorative cupola. West of the house is a ca. 1930 frame guesthouse on a concrete foundation with a gable roof.
- 45. Sources of Information: Sanborn Maps.



| NC. 228                                                               | PRESENT LOCAL NAME(S) OR DESIGNATION(S)  Mill Street (Between Tremont & Gardner | ject #29-89-40052-139-A                         |
|-----------------------------------------------------------------------|---------------------------------------------------------------------------------|-------------------------------------------------|
| Butler 5.                                                             | OTHER NAME(S)                                                                   |                                                 |
| NEGATIVES                                                             |                                                                                 |