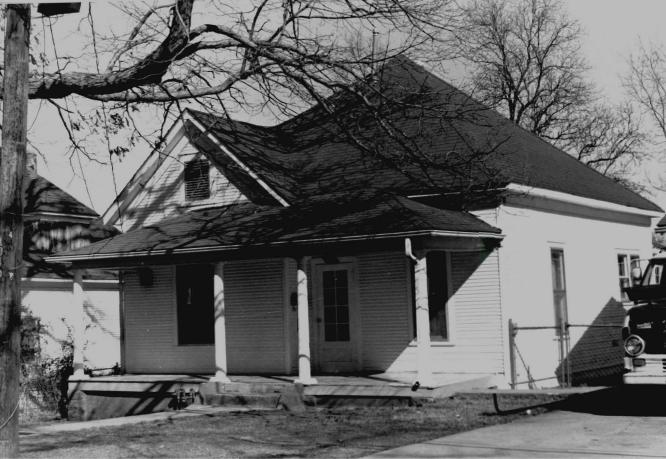

P.O. BOX 176

IF ADDITIONAL SPACE IS NEEDED, ATTACH

JEFFERSON CITY, MISSOURI

65102

48. DATE 49. REVISION DATE(S)

Address: 629 Lindsay Street

- 42. Further Description of Important Features: Two-story frame, two bay, T-plan residence with Queen Anne influences built ca. 1895-1901. The house has a concrete foundation, hipped roof of asphalt shingles, interior brick chimneys, and shiplap siding. On the main (E) facade is a partial width one-story porch with original milled columns, a railing with turned balusters and spindled frieze. The north section of the porch was added ca. 1960 and has a stucco exterior. The main entrance has a ca. 1970 wood door. Windows are original 1/1 rectangular sash. In the gable fields are staggered butt wood shingles. On the south facade is a bay window on the first floor.
- 43. History and Significance: This residence was built ca. 1900 and retains much of its original design.
- 44. Description of Environment and Outbuildings: The house occupies a rectangular urban lot in a residential section of Poplar Bluff.
- 45. Sources of Information: Sanborn Maps