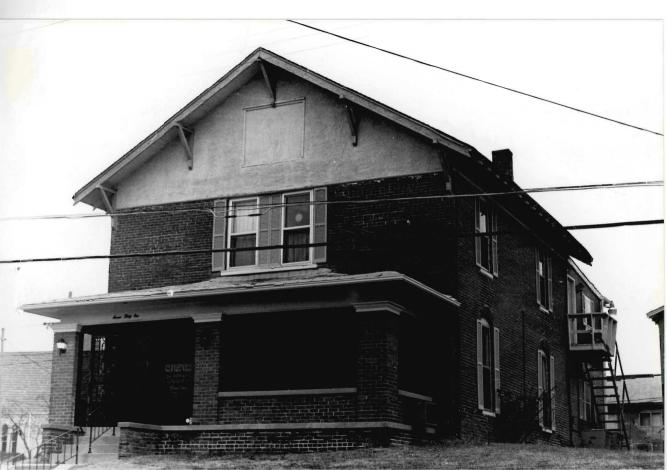

Address: 600 Block Lindsay Street

- 42. Further Description of Important Features: The Williamson-Kennedy School is an eight bay, rectangular plan, three story brick school constructed in 1922. The school has a concrete foundation, flat roof of rolled roofing, and exterior of irregular course brick. On the main (W) facade the north and south bays project slightly from the main block and contain the primary entrances. Each entrance has an original concrete surround with Doric pilasters, a frieze with triglyphs and guttae, and cornice. Above the cornice is an open balus rade with concrete balusters. Both entrances contain ca. 1970 metal and glass double doors. Window openings have original soldier course lintels and brick sills, The windows themselves are ca. 1970 metal and glass design. Dividing the second and third stories is a soldier course belt course. At the third story level the windows are divided by paired brick Doric pilasters with concrete capitals. Above these windows are rectangular panels with diagonal brick coursing, jack arching and a copper cornice. The exterior stretcher bond brick is interspersed with header course brick. Windows on the side and rear facades have arched window openings with brick relief arching.
- 43. History and Significance: The Williamson-Kennedy School is a good example of a 1920s public school. The building has been altered with modern doors and windows but retains its original Colonial Revival influenced design. The building continues to be used as a public school.
- 44. Description of Environment and Outbuildings: This building occupies a rectangular urban lot in a residential section of Poplar **Bluff.**
- 45. Sources of Information: Sanborn Maps, datestone.