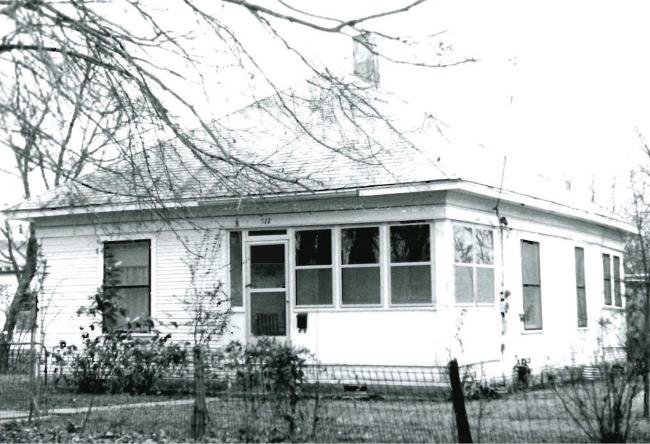

P.O. BOX 176

IF ADDITIONAL SPACE IS NEEDED, ATTACH

JEFFERSON CITY, MISSOURI

65102

48. DATE 49. REVISION DATE(S)

Address: 629 Lindsay Street

- 42. Further Description of Important Features: Two-story frame, two bay, T-plan residence with Queen Anne influences built ca. 1895-1901. The house has a concrete foundation, hipped roof of asphalt shingles, interior brick chimneys, and shiplap siding. On the main (E) facade is a partial width one-story porch with original milled columns, a railing with turned balusters and spindled frieze. The north section of the porch was added ca. 1960 and has a stucco exterior. The main entrance has a ca. 1970 wood door. Windows are original 1/1 rectangular sash. In the gable fields are staggered butt wood shingles. On the south facade is a bay window on the first floor.
- 43. History and Significance: This residence was built ca. 1900 and retains much of its original design.
- 44. Description of Environment and Outbuildings: The house occupies a rectangular urban lot in a residential section of Poplar Bluff.
- 45. Sources of Information: Sanborn Maps