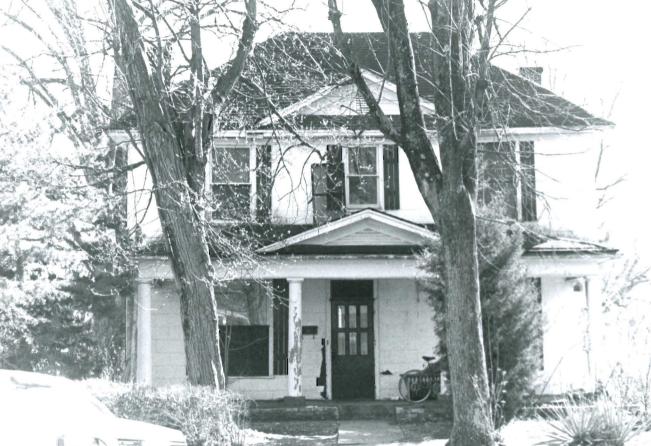

plan, Foursquare style residence built ca. 1910. The house has a concrete foundation, hipped roof of asphalt shingles, interior wall brick chimney, and exterior of asbestos siding. On the main (E) facade is a full width shed porch with original Tuscan columns. The main entrance has a six light glass and wood door and single light rectangular transom. Windows are 1/1 rectangular wood sash. At the roofline is a gable dormer with a louvered vent window.
- 43. History and Significance: This residence is an example of a Foursquare plan house of the early 20th century.
- 44. Description of Environment and Outbuildings: This house occupies a rectangular urban lot in a residential section of Poplar  ${\tt Bluff}_{\:\raisebox{1pt}{\text{\circle*{1.5}}}}$
- 45. Sources of Information: Sanborn Maps



| i. NO.                                                               | PRESENT LOCAL NAME(S) OR DESIGNATION(S)                           | ect_#29-89-40052-139-A_                        | <u> </u>              |
|----------------------------------------------------------------------|-------------------------------------------------------------------|------------------------------------------------|-----------------------|
| 2. COUNTY Butler                                                     | 808 North Main                                                    |                                                | õ                     |
| 3. LOCATION OF                                                       | COTHER NAME(S)                                                    |