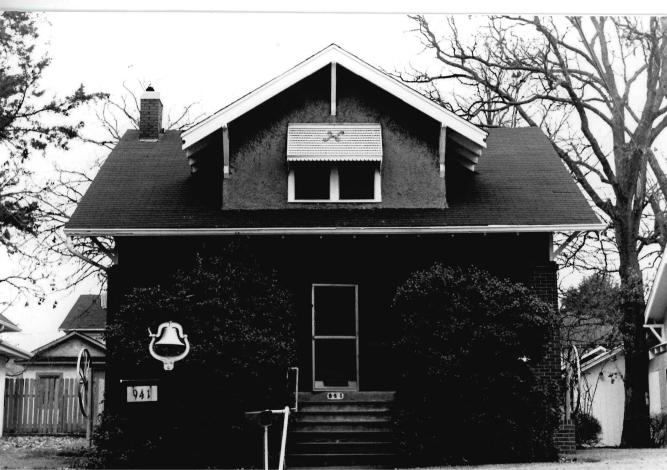

|               |



## OFFICE OF HISTORIC PRESERVATION MISSOURI BU ASO01-348 ARCHITECTURAL/HISTORIC INVENTORY SURVEY FORM CIES ENTE 4. PRESENT LOCAL NAME(S) OR DESIGNATION(S) 268 3 943 Poplar 2. COUNTY Butler 5. OTHER NAME(S) 3. LOCATION OF NEGATIVES 8. SPECIFIC LEGAL LOCATION TOWNSHIP 7.4 RANG IB. THEMATIC CATEGORY 28. NO. OF STORIES \_ RANGE\_ SECTION 29. BASEMENT? YES ( X) IF CITY OR TOWN. STREET ADDRESS 17. DATE(S) OR PERIOD NO ( 943 Poplar 1920 30. FOUNDATION MATERIAL Concrete 7. CITY OR TOWN Bluff RURAL, VICINITY IS. STYLE OR DESIGN Craftsman 31. WALL CONSTRUCTION Brick with stucco 19. ARCHITECT OR ENGINEER 8. DESCRIPTION OF LOCATION 32. ROOF TYPE AND MATERIAL Cross hipped Lot 10 Greer Addition 20. CONTRACTOR OR BUILDER A.W. Greer 33. NO. OF BAYS FRONT 0 SIDE 21. ORIGINAL USE, IF APPARENT PRESENT LOCA