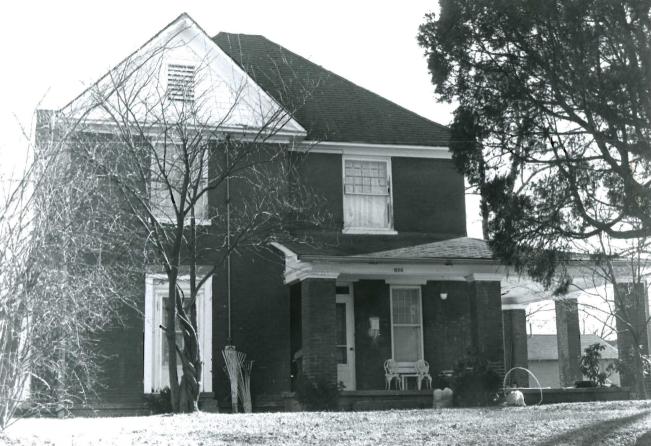

BUASO1-230

MISSOURI OFFICE OF HISTORIC PRESERVATION 3/
Project #29-89-40052-139-A 4. PRESENT LOCAL NAME(S) OR DESIGNATION(S) I. NO. 151 629 Lindsay Z. COUNTY Butler 5. OTHER NAME(S) 3. LOCATION OF NEGATIVES 6. SPECIFIC LEGAL LOCATION 16. THEMATIC CATEGORY 28. NO. OF STORIES TOWNSHIP \_\_\_\_ RANGE \_\_\_\_ SECTION 29. BASEMENT? YES (X ) IF CITY OR TOWN, STREET ADDRESS IT. DATE(S) OR PERIOD NO ( 629 Lindsay ca. 1900 30. FOUNDATION MATERIAL IF RURAL, VICINITY 7. CITY OR TOWN IS. STYLE OR DESIGN concrete Poplar Bluff T-Plan 31. WALL CONSTRUCTION frame 19. ARCHITECT OR ENGINEER 8. DESCRIPTION OF LOCATION 32 ROOF TYPE AND MATERIAL 20. CONTRACTOR OR BUILDER Hipped/Asphalt 33. NO. OF BAYS
FRONT 2 SIDE 21. ORIGINAL USE, IF APPARENT PRESENT LOCAL NAME(S) Residence 34. WALL TREATMENT 22. PRESENT USE Shiplap siding 35. PLAN SHAPE Residence T-Plan 23. OWNERSHIP PUBLIC ( 36. CHANGES ADDITION ( (EXPLAIN IN PRIVATE (X ALTERED ( NO. 42) 24. OWNER'S NAME AND ADDRESS MOVED ( If KNOWN 37. CONDITION INTERIOR 9. COORDINATES UTM LAT **EXTERIOR** LONG 25, OPEN TO PUBLIC 2 YES ( 34. PRESERVATION YES! DESIGNATION(S UNDERWAY ? NO(X) SITE ( ) STRUCTURE ( NO (X) BUILDING (X) OBJECT ( 26, LOCAL CONTACT PERSON OR ORGANIZATION 39, ENDANGERED? YES! ) BY WHAT 2 YES ( ) 12. 15 IT II. ON NATIONAL YES ( Ozark Foothills R.P.C NO (X ) ELIGIBLE? REGISTER 7 NO (X) 27. OTHER SURVEYS IN WHICH INCLUDED 13. PART OF ESTAB. YES ( ) 14. DISTRICT POTENTIAL DISTRICT YES (
POTENTIAL? NO ( 40. VISIBLE FROM YES ( X) PUBLIC ROAD 7 15. NAME OF ESTABLISHED DISTRICT 41. DISTANCE FROM AND FRONTAGE ON ROAD 42. FURTHER DESCRIPTION OF IMPORTANT FEATURES **PHOTO** MUST BE PROVIDED 43. HISTORY AND SIGNIFICANCE 44. DESCRIPTION OF ENVIRONMENT AND OUTBUILDINGS 46 PREPARED BY 45. SOURCES OF INFORMATION 47 ORGANIZATION RETURN THIS FORM WHEN COMPLETED TO: OFFICE OF HISTORIC PRESERVATION

P.O. BOX 176

IF ADDITIONAL SPACE IS NEEDED, ATTACH

JEFFERSON CITY, MISSOURI

65102

48. DATE 49. REVISION DATE(S)

Address: 629 Lindsay Street

- 42. Further Description of Important Features: Two-story frame, two bay, T-plan residence with Queen Anne influences built ca. 1895-1901. The house has a concrete foundation, hipped roof of asphalt shingles, interior brick chimneys, and shiplap siding. On the main (E) facade is a partial width one-story porch with original milled columns, a railing with turned balusters and spindled frieze. The north section of the porch was added ca. 1960 and has a stucco exterior. The main entrance has a ca. 1970 wood door. Windows are original 1/1 rectangular sash. In the gable fields are staggered butt wood shingles. On the south facade is a bay window on the first floor.
- 43. History and Significance: This residence was built ca. 1900 and retains much of its original design.
- 44. Description of Environment and Outbuildings: The house occupies a rectangular urban lot in a residential section of Poplar Bluff.
- 45. Sources of Information: Sanborn Maps