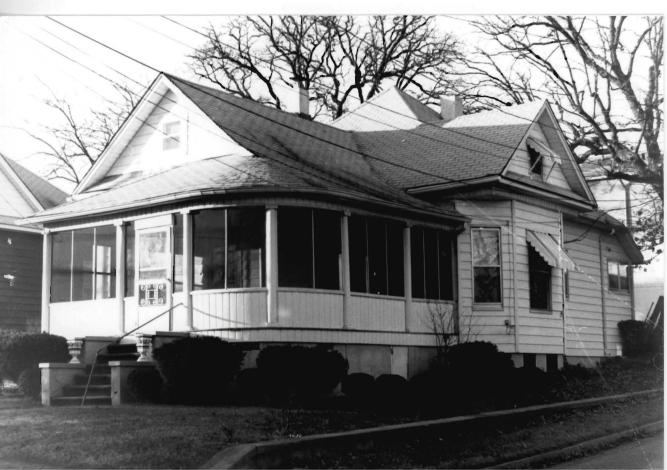

Address: 600 Block Lindsay Street

- 42. Further Description of Important Features: The Williamson-Kennedy School is an eight bay, rectangular plan, three story brick school constructed in 1922. The school has a concrete foundation, flat roof of rolled roofing, and exterior of irregular course brick. On the main (W) facade the north and south bays project slightly from the main block and contain the primary entrances. Each entrance has an original concrete surround with Doric pilasters, a frieze with triglyphs and guttae, and cornice. Above the cornice is an open balus rade with concrete balusters. Both entrances contain ca. 1970 metal and glass double doors. Window openings have original soldier course lintels and brick sills, The windows themselves are ca. 1970 metal and glass design. Dividing the second and third stories is a soldier course belt course. At the third story level the windows are divided by paired brick Doric pilasters with concrete capitals. Above these windows are rectangular panels with diagonal brick coursing, jack arching and a copper cornice. The exterior stretcher bond brick is interspersed with header course brick. Windows on the side and rear facades have arched window openings with brick relief arching.
- 43. History and Significance: The Williamson-Kennedy School is a good example of a 1920s public school. The building has been altered with modern doors and windows but retains its original Colonial Revival influenced design. The building continues to be used as a public school.
- 44. Description of Environment and Outbuildings: This building occupies a rectangular urban lot in a residential section of Poplar **Bluff.**
- 45. Sources of Information: Sanborn Maps, datestone.