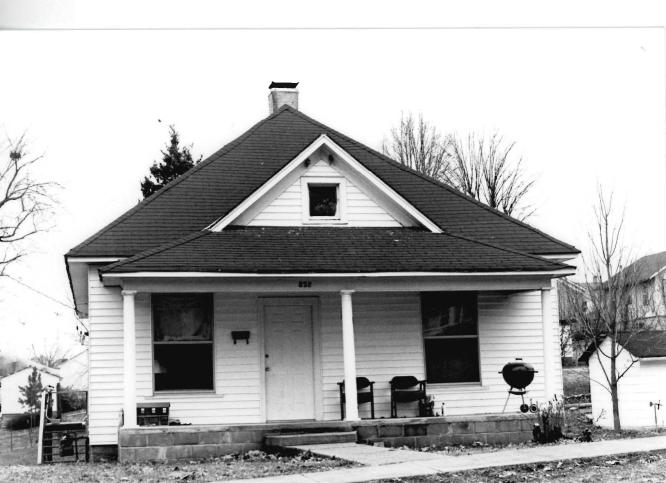

l area.

| 45. SOURCES OF INFORMATION                                                                                            | 46, PREPARED 3Y               | - |
|-----------------------------------------------------------------------------------------------------------------------|-------------------------------|---|
| Interview with owner and site visit.                                                                                  | 47. ORGANIZATION              |   |
| RETURN THIS FORM WEN COMPLETED TO: OFFICE OF HISTORIC PRESERVATION P.O. BOX 176                                       | 4d. DATE 49. REVISION DATE(3) | l |
| IF ADDITIONAL SPACE IS NEEDED, ATTACH SEPARATE SHEET(S) TO THIS FORM  JEFFERSON CITY, MISSOURI 65102 PH. 314-781-4096 |                               |   |



MICOURI OFFICE OF HISTORIC PRESERVATION ARCHITECTURAL/HISTORIC INVENTORY SURVEY FORM 4. PRESENT LOCAL NAME(S) OR DESIGNATION(S) I. NO 258 Š 831 Poplar 2. COUNTY Butler 5. OTHER NAME (S) LOCATION OF NEGATIVES 16. THEMATIC CATEGORY SPECIFIC LEGAL LOCATION 28. NO. OF STORIES TOWNSHIP 24 6 SECTION RANGE 29. BASEMENT? YES ( IF CITY OR TOWN, STREET ADDRESS NO (X ) IT. DATE(S) OR PERIOD 831 Poplar 1912 30. FOUNDATION MATERIAL Concrete and Brick 7. CITY OR TOWN IF RURAL, VICINITY 18. STYLE OR DESIGN 20th century vernacular Poplar Bluff 31. WALL CONSTRUCTION 19. ARCHITECT OR ENGINEER Wood 8. DESCRIPTION OF LOCATION 32. ROOF TYPE AND MATERIAL Front gable Shingles Block 7 Greers Addition 20. CONTRACTOR OR BUILDER 33, NO. OF BAYS a FRONT SIDE 0 21. ORIGINAL USE, IF APPARENT PRESENT Residence 34. WAL