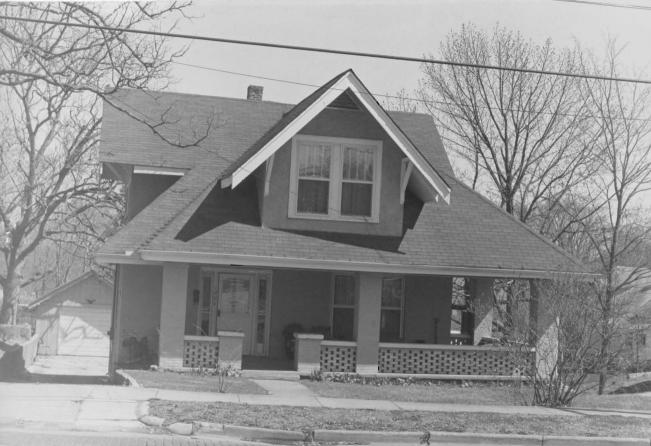

t shingles, interior brick chimneys, and stretcher bond brick exterior. The upper half-story has a stucco exterior. On the main (W) and south facades is an incised porch with square brick piers and an open weave brick railing. The main entrance has an original single light glass and wood door and two light sidelights. Windows are original 4/1 vertical light sash. The house has large gable dormers on each facade of the half-story with wide eaves and knee brace brackets.
- 43. History and Significance: This residence is a fine example of an early 20th century brick Bungalow and has not been altered.
- 44. Description of Environment and Outbuildings: This house occupies a rectangular urban lot in a residential section of Poplar Bluff.
- 45. Sources of Information: Sanborn Maps

BUAS 001-276



OFFICE MISSOURI SERVATION UF HISTURIC ARCHITECTURAL/HISTORIC INVENTORY SURVEY FORM 4. PRESENT LOCAL NAME(S) OR DESIGNATION(S) I. NO. 197 3 1006 North Main 2. COUNTY Butler 5. OTHER NAME (S) 3. LOCATION OF NEGATIVES 6. SPECIFIC LEGAL LOCATION 16. THEMATIC CATEGORY 28. NO. OF STORIES TOWNSHIP 724 RANGE 6 SECTION 29. BASEMENT ? YES (X COUNTY IF CITY OR TOWN. STREET ADDRESS IT. DATE(S) OR PERIOD NO ( 1006 North Main Street 30. FOUNDATION MATERIAL 1910 Poured Concrete 7. CITY OR TOWN IF RURAL, VICINITY IS, STYLE OR DESIGN Poplar Bluff 31. WALL CONSTRUCTION <u>Victorian Influences</u> Siding over wood 19. ARCHITECT OR ENGINEER 8. DESCRIPTION OF LOCATION 32. ROOF TYPE AND MATERIAL Sears & Roebuck Model #118 (Mail Order) Hipped with cross gables 20. CONTRACTOR OR BUILDER Shingle Lot 11 Block 5 C