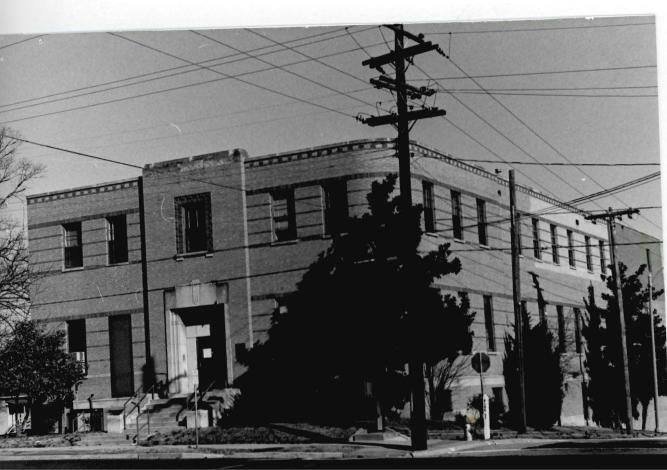

Address: 600 Block Lindsay Street

- 42. Further Description of Important Features: The Williamson-Kennedy School is an eight bay, rectangular plan, three story brick school constructed in 1922. The school has a concrete foundation, flat roof of rolled roofing, and exterior of irregular course brick. On the main (W) facade the north and south bays project slightly from the main block and contain the primary entrances. Each entrance has an original concrete surround with Doric pilasters, a frieze with triglyphs and guttae, and cornice. Above the cornice is an open balus rade with concrete balusters. Both entrances contain ca. 1970 metal and glass double doors. Window openings have original soldier course lintels and brick sills, The windows themselves are ca. 1970 metal and glass design. Dividing the second and third stories is a soldier course belt course. At the third story level the windows are divided by paired brick Doric pilasters with concrete capitals. Above these windows are rectangular panels with diagonal brick coursing, jack arching and a copper cornice. The exterior stretcher bond brick is interspersed with header course brick. Windows on the side and rear facades have arched window openings with brick relief arching.
- 43. History and Significance: The Williamson-Kennedy School is a good example of a 1920s public school. The building has been altered with modern doors and windows but retains its original Colonial Revival influenced design. The building continues to be used as a public school.
- 44. Description of Environment and Outbuildings: This building occupies a rectangular urban lot in a residential section of Poplar **Bluff.**
- 45. Sources of Information: Sanborn Maps, datestone.