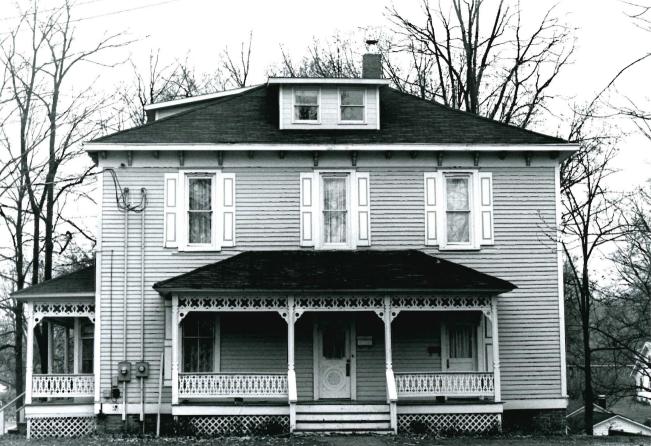

P.O. BOX 176

IF ADDITIONAL SPACE IS NEEDED, ATTACH

JEFFERSON CITY, MISSOURI

65102

48. DATE 49. REVISION DATE(S)

Address: 629 Lindsay Street

- 42. Further Description of Important Features: Two-story frame, two bay, T-plan residence with Queen Anne influences built ca. 1895-1901. The house has a concrete foundation, hipped roof of asphalt shingles, interior brick chimneys, and shiplap siding. On the main (E) facade is a partial width one-story porch with original milled columns, a railing with turned balusters and spindled frieze. The north section of the porch was added ca. 1960 and has a stucco exterior. The main entrance has a ca. 1970 wood door. Windows are original 1/1 rectangular sash. In the gable fields are staggered butt wood shingles. On the south facade is a bay window on the first floor.
- 43. History and Significance: This residence was built ca. 1900 and retains much of its original design.
- 44. Description of Environment and Outbuildings: The house occupies a rectangular urban lot in a residential section of Poplar Bluff.
- 45. Sources of Information: Sanborn Maps