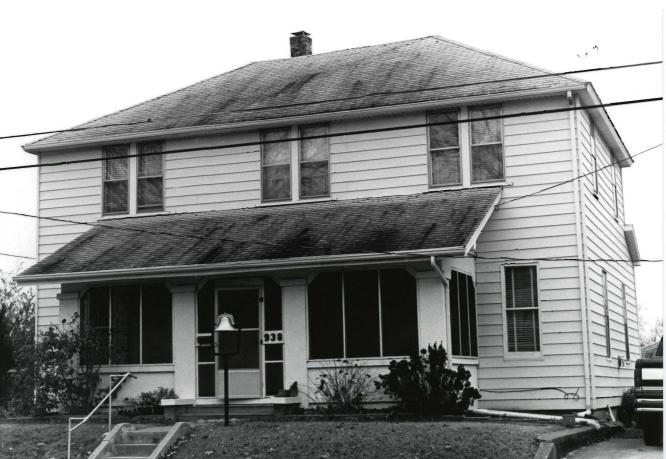

ng has been added to the structure. A center chimney is present. A front porch is present. Modern windows have been NAME (S) 8E added to the house. The interior structure remains essentially PROVIDED in tact, 43. HISTORY AND SIGNIFICANCE 'This house was built around 1907 for John Baumgardner. It has remained in the family to today. This house is one of several older houses in the immediate area. 8. TOWNSHIP cluster of houses may constitute a historic area. 44, DESCRIPTION OF ENVIRONMENT AND POUTBUILDINGS 46. PREPARED BY 45. SOURCES OF INFORMATION 47. ORGANIZATION RETURN THIS FORM WHEN COMPLETED TO: OFFICE OF HISTORIC PRESERVATION DATE(S) 48. DATE 49. REVISION P.O. BOX 176 JEFFERSON CITY, MISSOURI 66102 If ADDITIONAL SPACE IS NEEDED, ATTACH SEPARATE SHEET(S) TO THIS FORM

PH. 314-751-4096



| RETURN THIS FORM WHEN COMPUTE