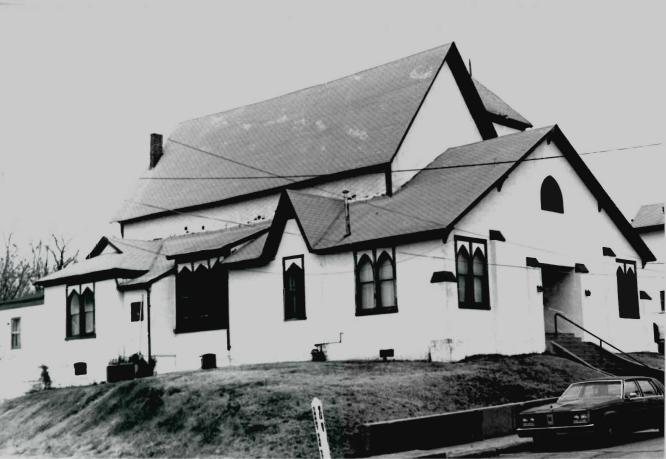

Address: 600 Block Lindsay Street

- 42. Further Description of Important Features: The Williamson-Kennedy School is an eight bay, rectangular plan, three story brick school constructed in 1922. The school has a concrete foundation, flat roof of rolled roofing, and exterior of irregular course brick. On the main (W) facade the north and south bays project slightly from the main block and contain the primary entrances. Each entrance has an original concrete surround with Doric pilasters, a frieze with triglyphs and guttae, and cornice. Above the cornice is an open balus rade with concrete balusters. Both entrances contain ca. 1970 metal and glass double doors. Window openings have original soldier course lintels and brick sills, The windows themselves are ca. 1970 metal and glass design. Dividing the second and third stories is a soldier course belt course. At the third story level the windows are divided by paired brick Doric pilasters with concrete capitals. Above these windows are rectangular panels with diagonal brick coursing, jack arching and a copper cornice. The exterior stretcher bond brick is interspersed with header course brick. Windows on the side and rear facades have arched window openings with brick relief arching.
- 43. History and Significance: The Williamson-Kennedy School is a good example of a 1920s public school. The building has been altered with modern doors and windows but retains its original Colonial Revival influenced design. The building continues to be used as a public school.
- 44. Description of Environment and Outbuildings: This building occupies a rectangular urban lot in a residential section of Poplar **Bluff.**
- 45. Sources of Information: Sanborn Maps, datestone.