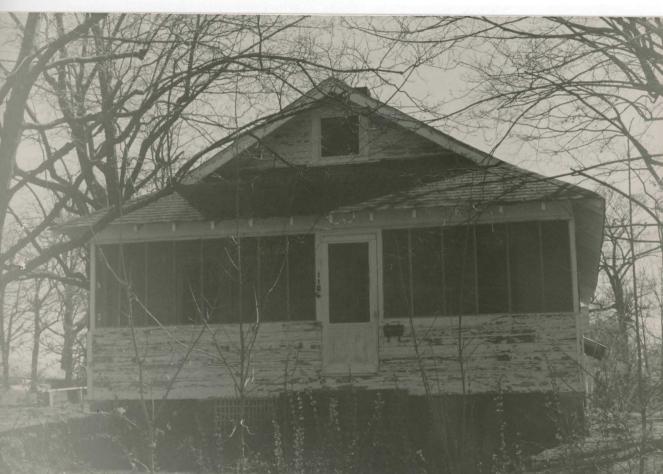

P.O. BOX 176

IF ADDITIONAL SPACE IS NEEDED, ATTACH

JEFFERSON CITY, MISSOURI

65102

48. DATE 49. REVISION DATE(S)

Address: 629 Lindsay Street

- 42. Further Description of Important Features: Two-story frame, two bay, T-plan residence with Queen Anne influences built ca. 1895-1901. The house has a concrete foundation, hipped roof of asphalt shingles, interior brick chimneys, and shiplap siding. On the main (E) facade is a partial width one-story porch with original milled columns, a railing with turned balusters and spindled frieze. The north section of the porch was added ca. 1960 and has a stucco exterior. The main entrance has a ca. 1970 wood door. Windows are original 1/1 rectangular sash. In the gable fields are staggered butt wood shingles. On the south facade is a bay window on the first floor.
- 43. History and Significance: This residence was built ca. 1900 and retains much of its original design.
- 44. Description of Environment and Outbuildings: The house occupies a rectangular urban lot in a residential section of Poplar Bluff.
- 45. Sources of Information: Sanborn Maps