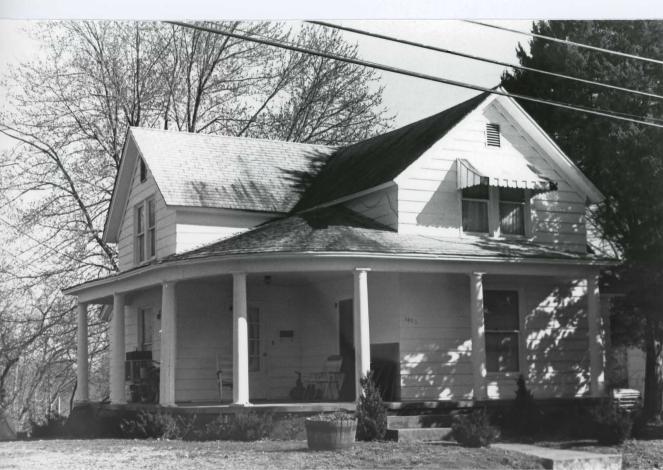

P.O. BOX 176

IF ADDITIONAL SPACE IS NEEDED, ATTACH

JEFFERSON CITY, MISSOURI

65102

48. DATE 49. REVISION DATE(S)

Address: 629 Lindsay Street

- 42. Further Description of Important Features: Two-story frame, two bay, T-plan residence with Queen Anne influences built ca. 1895-1901. The house has a concrete foundation, hipped roof of asphalt shingles, interior brick chimneys, and shiplap siding. On the main (E) facade is a partial width one-story porch with original milled columns, a railing with turned balusters and spindled frieze. The north section of the porch was added ca. 1960 and has a stucco exterior. The main entrance has a ca. 1970 wood door. Windows are original 1/1 rectangular sash. In the gable fields are staggered butt wood shingles. On the south facade is a bay window on the first floor.
- 43. History and Significance: This residence was built ca. 1900 and retains much of its original design.
- 44. Description of Environment and Outbuildings: The house occupies a rectangular urban lot in a residential section of Poplar Bluff.
- 45. Sources of Information: Sanborn Maps