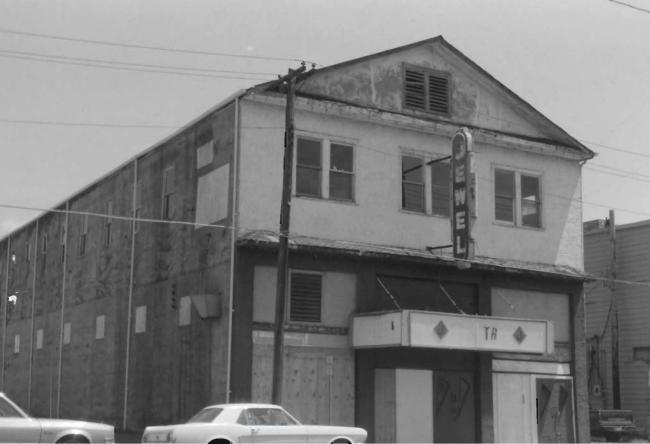

s frontage                        | on Main Street.                                                       |                                                      |                |
|                                                       |                                                                       |                                                      | ļ              |
| 45. SOURCES OF INFORMATION                            | • • • • • • • • • • • • • • • • • • • •                               | 46. PREPARED BY                                      | Г              |
| Butler County Recorder of Deeds                       | records Site Visit                                                    | 47. ORGANIZATION                                     | 1              |

BUALON -226



| NO. 157