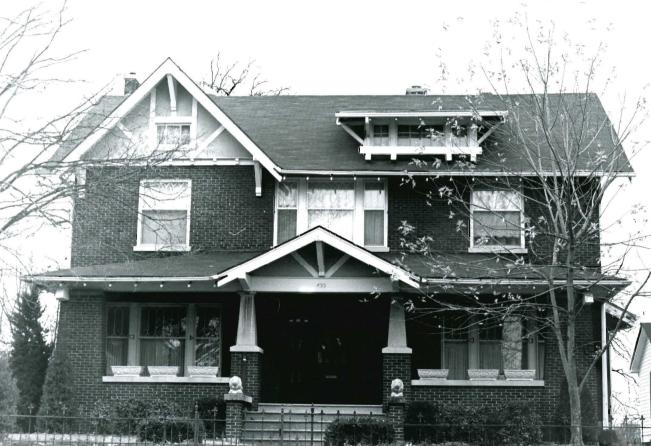

Address: 600 Block Lindsay Street

- 42. Further Description of Important Features: The Williamson-Kennedy School is an eight bay, rectangular plan, three story brick school constructed in 1922. The school has a concrete foundation, flat roof of rolled roofing, and exterior of irregular course brick. On the main (W) facade the north and south bays project slightly from the main block and contain the primary entrances. Each entrance has an original concrete surround with Doric pilasters, a frieze with triglyphs and guttae, and cornice. Above the cornice is an open balus rade with concrete balusters. Both entrances contain ca. 1970 metal and glass double doors. Window openings have original soldier course lintels and brick sills, The windows themselves are ca. 1970 metal and glass design. Dividing the second and third stories is a soldier course belt course. At the third story level the windows are divided by paired brick Doric pilasters with concrete capitals. Above these windows are rectangular panels with diagonal brick coursing, jack arching and a copper cornice. The exterior stretcher bond brick is interspersed with header course brick. Windows on the side and rear facades have arched window openings with brick relief arching.
- 43. History and Significance: The Williamson-Kennedy School is a good example of a 1920s public school. The building has been altered with modern doors and windows but retains its original Colonial Revival influenced design. The building continues to be used as a public school.
- 44. Description of Environment and Outbuildings: This building occupies a rectangular urban lot in a residential section of Poplar **Bluff.**
- 45. Sources of Information: Sanborn Maps, datestone.