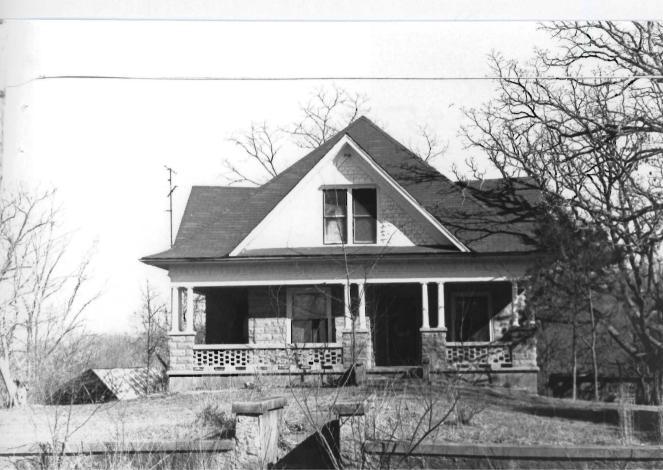

BUASO1-230

MISSOURI OFFICE OF HISTORIC PRESERVATION 3/
Project #29-89-40052-139-A 4. PRESENT LOCAL NAME(S) OR DESIGNATION(S) I. NO. 151 629 Lindsay Z. COUNTY Butler 5. OTHER NAME(S) 3. LOCATION OF NEGATIVES 6. SPECIFIC LEGAL LOCATION 16. THEMATIC CATEGORY 28. NO. OF STORIES TOWNSHIP \_\_\_\_ RANGE \_\_\_\_ SECTION 29. BASEMENT? YES (X ) IF CITY OR TOWN, STREET ADDRESS IT. DATE(S) OR PERIOD NO ( 629 Lindsay ca. 1900 30. FOUNDATION MATERIAL IF RURAL, VICINITY 7. CITY OR TOWN IS. STYLE OR DESIGN concrete Poplar Bluff T-Plan 31. WALL CONSTRUCTION frame 19. ARCHITECT OR ENGINEER 8. DESCRIPTION OF LOCATION 32 ROOF TYPE AND MATERIAL 20. CONTRACTOR OR BUILDER Hipped/Asphalt 33. NO. OF BAYS
FRONT 2 SIDE 21. ORIGINAL USE, IF APPARENT PRESENT LOCAL NAME(S) Residence 34. WALL TREATMENT 22. PRESENT USE Shiplap siding 35. PLAN SHAPE Residence T-Plan 23. OWNERSHIP PUBLIC ( 36. CHANGES ADDITION ( (EXPLAIN IN PRIVATE (X ALTERED ( NO. 42) 24. OWNER'S NAME AND ADDRESS MOVED ( If KNOWN 37. CONDITION INTERIOR 9. COORDINATES UTM LAT **EXTERIOR** LONG 25, OPEN TO PUBLIC 2 YES ( 34. PRESERVATION YES! DESIGNATION(S UNDERWAY ? NO(X) SITE ( ) STRUCTURE ( NO (X) BUILDING (X) OBJECT ( 26, LOCAL CONTACT PERSON OR ORGANIZATION 39, ENDANGERED? YES! ) BY WHAT 2 YES ( ) 12. 15 IT II. ON NATIONAL YES ( Ozark Foothills R.P.C NO (X ) ELIGIBLE? REGISTER 7 NO (X) 27. OTHER SURVEYS IN WHICH INCLUDED 13. PART OF ESTAB. YES ( ) 14. DISTRICT POTENTIAL DISTRICT YES (
POTENTIAL? NO ( 40. VISIBLE FROM YES ( X) PUBLIC ROAD 7 15. NAME OF ESTABLISHED DISTRICT 41. DISTANCE FROM AND FRONTAGE ON ROAD 42. FURTHER DESCRIPTION OF IMPORTANT FEATURES **PHOTO** MUST BE PROVIDED 43. HISTORY AND SIGNIFICANCE 44. DESCRIPTION OF ENVIRONMENT AND OUTBUILDINGS 46 PREPARED BY 45. SOURCES OF INFORMATION 47 ORGANIZATION RETURN THIS FORM WHEN COMPLETED TO: OFFICE OF HISTORIC PRESERVATION

P.O. BOX 176

IF ADDITIONAL SPACE IS NEEDED, ATTACH

JEFFERSON CITY, MISSOURI

65102

48. DATE 49. REVISION DATE(S)

Address: 629 Lindsay Street

- 42. Further Description of Important Features: Two-story frame, two bay, T-plan residence with Queen Anne influences built ca. 1895-1901. The house has a concrete foundation, hipped roof of asphalt shingles, interior brick chimneys, and shiplap siding. On the main (E) facade is a partial width one-story porch with original milled columns, a railing with turned balusters and spindled frieze. The north section of the porch was added ca. 1960 and has a stucco exterior. The main entrance has a ca. 1970 wood door. Windows are original 1/1 rectangular sash. In the gable fields are staggered butt wood shingles. On the south facade is a bay window on the first floor.
- 43. History and Significance: This residence was built ca. 1900 and retains much of its original design.
- 44. Description of Environment and Outbuildings: The house occupies a rectangular urban lot in a residential section of Poplar Bluff.
- 45. Sources of Information: Sanborn Maps