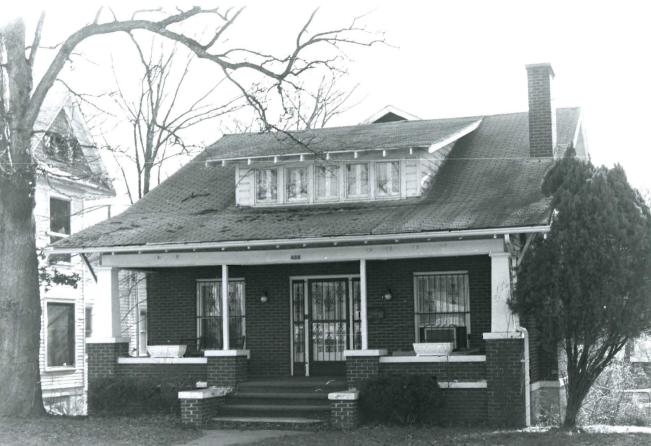

Address: 600 Block Lindsay Street

- 42. Further Description of Important Features: The Williamson-Kennedy School is an eight bay, rectangular plan, three story brick school constructed in 1922. The school has a concrete foundation, flat roof of rolled roofing, and exterior of irregular course brick. On the main (W) facade the north and south bays project slightly from the main block and contain the primary entrances. Each entrance has an original concrete surround with Doric pilasters, a frieze with triglyphs and guttae, and cornice. Above the cornice is an open balus rade with concrete balusters. Both entrances contain ca. 1970 metal and glass double doors. Window openings have original soldier course lintels and brick sills, The windows themselves are ca. 1970 metal and glass design. Dividing the second and third stories is a soldier course belt course. At the third story level the windows are divided by paired brick Doric pilasters with concrete capitals. Above these windows are rectangular panels with diagonal brick coursing, jack arching and a copper cornice. The exterior stretcher bond brick is interspersed with header course brick. Windows on the side and rear facades have arched window openings with brick relief arching.
- 43. History and Significance: The Williamson-Kennedy School is a good example of a 1920s public school. The building has been altered with modern doors and windows but retains its original Colonial Revival influenced design. The building continues to be used as a public school.
- 44. Description of Environment and Outbuildings: This building occupies a rectangular urban lot in a residential section of Poplar **Bluff.**
- 45. Sources of Information: Sanborn Maps, datestone.