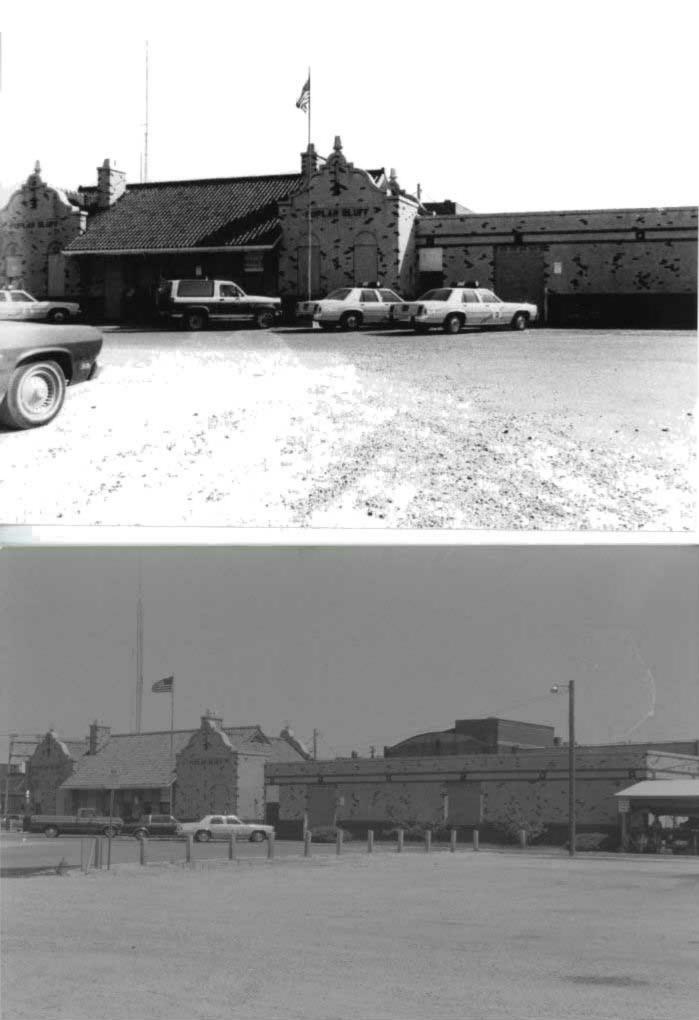

MISSOURI OFFICE OF 'HISTORIC PRESERVATION OF THE STORY OF roject #29-89-40052-139-A 4. PRESENT LOCAL NAME(S) OR DESIGNATION(S) I. NO. 150 30 Williamson-Kennedy School 2. COUNTY Butler 5. OTHER NAYE(S) LOCATION OF **NEGATIVES** 6. SPECIFIC LEGAL LOCATION IS. THEMATIC CATEGORY 28. NO. OF STORIES TOWNSHIP\_ \_\_RANGE SECTION 29. BASEMENT? YES ( . ) COUNTY IF CITY OR TOWN, STREET ADDRESS IT. DATE(S) OR PERIOD NO (X ) 600 Block Lindsay Street 30. FOUNDATION MATERIAL 1922 7. CITY OR TOWN IF RURAL, VICINITY IS. STYLE OR DESIGN Concrete Poplar Bluff Colonial Revival Influence 31. WALL CONSTRUCTION 19. ARCHITECT OR ENGINEER A DESCRIPTION OF LOCATION Brick 32 ROOF TYPE AND MATERIAL Flat/Unknown 20. CONTRACTOR OR BUILDER 33. NO. OF BAYS SIDE 2 FRONT 8 21. ORIGINAL USE, IF APPARENT PRESENT LOCAL HAME(S) School 34. WALL TREATMENT 22. PRESENT USE Brick 35. PLAN SHAPE Rectangular ementary School Element PUBLIC ( 36. CHANGES ADDITION ( PRIVATE ( IFYPI AIN IN ALTERED ( NO. 421 24. OWNER'S NAME AND ADDRESS MOVED ( IF KNOWN 37. CONDITION INTERIOR 9. COORDINATES UTM EXTERIOR\_ LAT LONG 25. OPEN TO PUBLIC ? YES ( 38. PRESERVATION UNDERWAY ? YES ( DESIGNATION(S STRUCTURE ( NO ( NO (X SITE ( ) 10. BUILDING ( X) OBJECT ( 26. LOCAL CONTACT PERSON OR ORGANIZATION 39. ENDANGERED? YES ( Ozark Foothills RPC. BY WHAT? YES ( ) 12. ON NATIONAL 15 IT YES ( NO (X ) ELIGIBLE? NO ( v) 27. OTHER SURVEYS IN WHICH INCLUDED 14. DISTRICT YES ( 40. VISIBLE FROM PUBLIC ROAD ? YES (X ) YES ( 13. PART OF ESTAB. YES ( ) HIST. DISTRICT? NO ( X) NO L 41. DISTANCE FROM AND FRONTAGE ON ROAD 15. NAME OF ESTABLISHED DISTRICT 42. FURTHER DESCRIPTION OF IMPORTANT FEATURES PHOTO MUST AF PROVIDED 43. HISTORY AND SIGNIFICANCE 44. DESCRIPTION OF ENVIRONMENT AND OUTBUILDINGS 46. PREPARED BY 45. SOURCES OF INFORMATION

Address: 600 Block Lindsay Street

- 42. Further Description of Important Features: The Williamson-Kennedy School is an eight bay, rectangular plan, three story brick school constructed in 1922. The school has a concrete foundation, flat roof of rolled roofing, and exterior of irregular course brick. On the main (W) facade the north and south bays project slightly from the main block and contain the primary entrances. Each entrance has an original concrete surround with Doric pilasters, a frieze with triglyphs and guttae, and cornice. Above the cornice is an open balus rade with concrete balusters. Both entrances contain ca. 1970 metal and glass double doors. Window openings have original soldier course lintels and brick sills, The windows themselves are ca. 1970 metal and glass design. Dividing the second and third stories is a soldier course belt course. At the third story level the windows are divided by paired brick Doric pilasters with concrete capitals. Above these windows are rectangular panels with diagonal brick coursing, jack arching and a copper cornice. The exterior stretcher bond brick is interspersed with header course brick. Windows on the side and rear facades have arched window openings with brick relief arching.
- 43. History and Significance: The Williamson-Kennedy School is a good example of a 1920s public school. The building has been altered with modern doors and windows but retains its original Colonial Revival influenced design. The building continues to be used as a public school.
- 44. Description of Environment and Outbuildings: This building occupies a rectangular urban lot in a residential section of Poplar **Bluff.**
- 45. Sources of Information: Sanborn Maps, datestone.