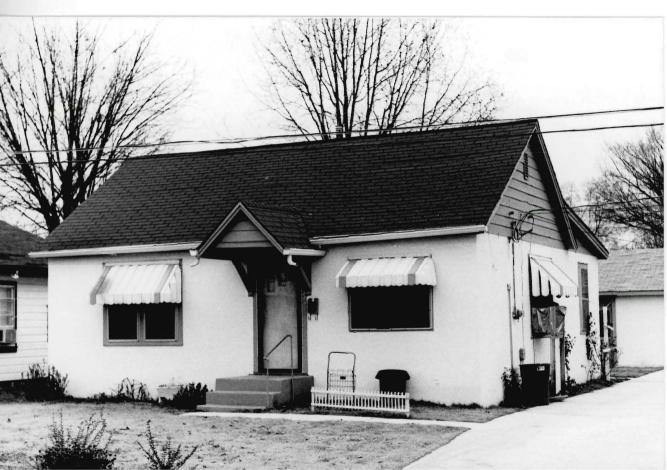

P.O. BOX 176

IF ADDITIONAL SPACE IS NEEDED, ATTACH

JEFFERSON CITY, MISSOURI

65102

48. DATE 49. REVISION DATE(S)

Address: 629 Lindsay Street

- 42. Further Description of Important Features: Two-story frame, two bay, T-plan residence with Queen Anne influences built ca. 1895-1901. The house has a concrete foundation, hipped roof of asphalt shingles, interior brick chimneys, and shiplap siding. On the main (E) facade is a partial width one-story porch with original milled columns, a railing with turned balusters and spindled frieze. The north section of the porch was added ca. 1960 and has a stucco exterior. The main entrance has a ca. 1970 wood door. Windows are original 1/1 rectangular sash. In the gable fields are staggered butt wood shingles. On the south facade is a bay window on the first floor.
- 43. History and Significance: This residence was built ca. 1900 and retains much of its original design.
- 44. Description of Environment and Outbuildings: The house occupies a rectangular urban lot in a residential section of Poplar Bluff.
- 45. Sources of Information: Sanborn Maps