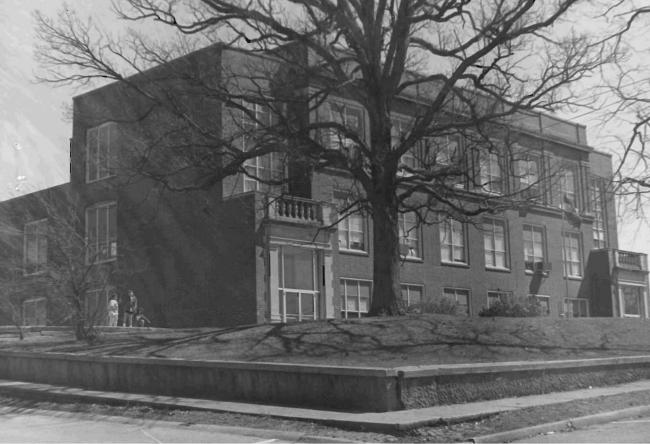

Address: 600 Block Lindsay Street

- 42. Further Description of Important Features: The Williamson-Kennedy School is an eight bay, rectangular plan, three story brick school constructed in 1922. The school has a concrete foundation, flat roof of rolled roofing, and exterior of irregular course brick. On the main (W) facade the north and south bays project slightly from the main block and contain the primary entrances. Each entrance has an original concrete surround with Doric pilasters, a frieze with triglyphs and guttae, and cornice. Above the cornice is an open balus rade with concrete balusters. Both entrances contain ca. 1970 metal and glass double doors. Window openings have original soldier course lintels and brick sills, The windows themselves are ca. 1970 metal and glass design. Dividing the second and third stories is a soldier course belt course. At the third story level the windows are divided by paired brick Doric pilasters with concrete capitals. Above these windows are rectangular panels with diagonal brick coursing, jack arching and a copper cornice. The exterior stretcher bond brick is interspersed with header course brick. Windows on the side and rear facades have arched window openings with brick relief arching.
- 43. History and Significance: The Williamson-Kennedy School is a good example of a 1920s public school. The building has been altered with modern doors and windows but retains its original Colonial Revival influenced design. The building continues to be used as a public school.
- 44. Description of Environment and Outbuildings: This building occupies a rectangular urban lot in a residential section of Poplar **Bluff.**
- 45. Sources of Information: Sanborn Maps, datestone.