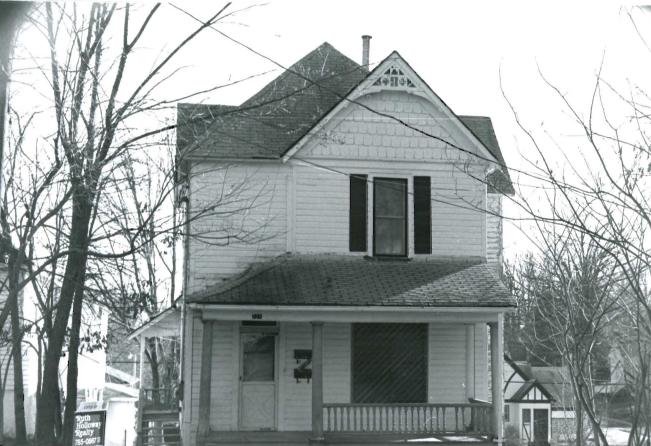

P.O. BOX 176

IF ADDITIONAL SPACE IS NEEDED, ATTACH

JEFFERSON CITY, MISSOURI

65102

48. DATE 49. REVISION DATE(S)

Address: 629 Lindsay Street

- 42. Further Description of Important Features: Two-story frame, two bay, T-plan residence with Queen Anne influences built ca. 1895-1901. The house has a concrete foundation, hipped roof of asphalt shingles, interior brick chimneys, and shiplap siding. On the main (E) facade is a partial width one-story porch with original milled columns, a railing with turned balusters and spindled frieze. The north section of the porch was added ca. 1960 and has a stucco exterior. The main entrance has a ca. 1970 wood door. Windows are original 1/1 rectangular sash. In the gable fields are staggered butt wood shingles. On the south facade is a bay window on the first floor.
- 43. History and Significance: This residence was built ca. 1900 and retains much of its original design.
- 44. Description of Environment and Outbuildings: The house occupies a rectangular urban lot in a residential section of Poplar Bluff.
- 45. Sources of Information: Sanborn Maps