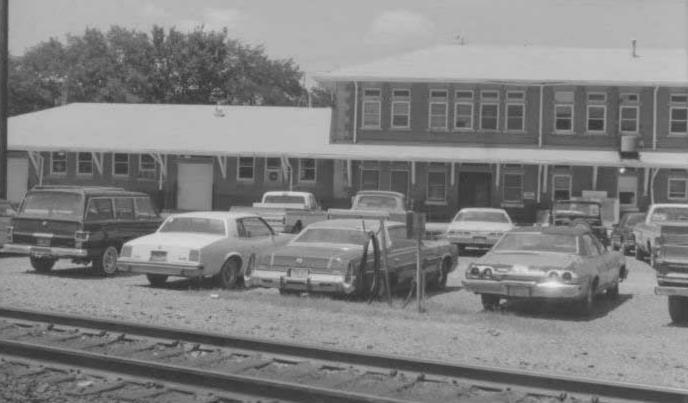

Address: 600 Block Lindsay Street

- 42. Further Description of Important Features: The Williamson-Kennedy School is an eight bay, rectangular plan, three story brick school constructed in 1922. The school has a concrete foundation, flat roof of rolled roofing, and exterior of irregular course brick. On the main (W) facade the north and south bays project slightly from the main block and contain the primary entrances. Each entrance has an original concrete surround with Doric pilasters, a frieze with triglyphs and guttae, and cornice. Above the cornice is an open balus rade with concrete balusters. Both entrances contain ca. 1970 metal and glass double doors. Window openings have original soldier course lintels and brick sills, The windows themselves are ca. 1970 metal and glass design. Dividing the second and third stories is a soldier course belt course. At the third story level the windows are divided by paired brick Doric pilasters with concrete capitals. Above these windows are rectangular panels with diagonal brick coursing, jack arching and a copper cornice. The exterior stretcher bond brick is interspersed with header course brick. Windows on the side and rear facades have arched window openings with brick relief arching.
- 43. History and Significance: The Williamson-Kennedy School is a good example of a 1920s public school. The building has been altered with modern doors and windows but retains its original Colonial Revival influenced design. The building continues to be used as a public school.
- 44. Description of Environment and Outbuildings: This building occupies a rectangular urban lot in a residential section of Poplar **Bluff.**
- 45. Sources of Information: Sanborn Maps, datestone.