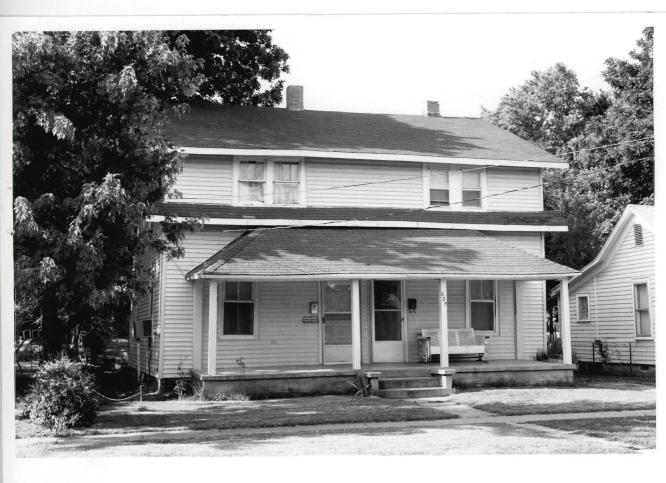

- 42. Further Description of Important Features: Two-story, fourbay, frame residential duplex built ca. 1925. The house rests on a concrete block foundation, with wood siding and a gable roof of asphalt shingles. There are two original paneled wood and glass entrance doors in the main (S) facade. Windows are original 2/2 wood frame sash. Second-story windows are original paired 3/1 wood sash windows. On the main facade there is a three-bay porch with a hipped roof supported by square wood posts.
- 43. **History** and Significance: This house is representative of early twentieth century vernacular architecture.
- 44. Description of Environment and Outbuildings: This structure occupies a rectangular urban lot in a residential section of the city.
- 45. Sources of Information: Sanborn maps.



|                                                   | PRESENT LOCAL NAME(S) OR DESIGNATION(S)            | ect #29-89-40052-139-A                             |     |
|---------------------------------------------------|----------------------------------------------------|----------------------------------------------------|-----|
| 237<br>2. COUNTY D 1                              | D & G Fresh Produce                                |                                                    |     |
| butler 5.                                         | OTHER NAME(S)                                      |                                                    |     |
| 3. LOCATION OF NEGATIVES                          |                                                    | ,