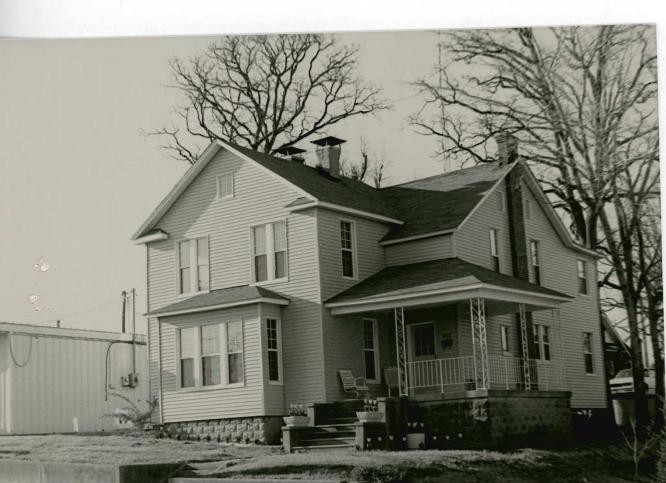

P.O. BOX 176

IF ADDITIONAL SPACE IS NEEDED, ATTACH

JEFFERSON CITY, MISSOURI

65102

48. DATE 49. REVISION DATE(S)

Address: 629 Lindsay Street

- 42. Further Description of Important Features: Two-story frame, two bay, T-plan residence with Queen Anne influences built ca. 1895-1901. The house has a concrete foundation, hipped roof of asphalt shingles, interior brick chimneys, and shiplap siding. On the main (E) facade is a partial width one-story porch with original milled columns, a railing with turned balusters and spindled frieze. The north section of the porch was added ca. 1960 and has a stucco exterior. The main entrance has a ca. 1970 wood door. Windows are original 1/1 rectangular sash. In the gable fields are staggered butt wood shingles. On the south facade is a bay window on the first floor.
- 43. History and Significance: This residence was built ca. 1900 and retains much of its original design.
- 44. Description of Environment and Outbuildings: The house occupies a rectangular urban lot in a residential section of Poplar Bluff.
- 45. Sources of Information: Sanborn Maps