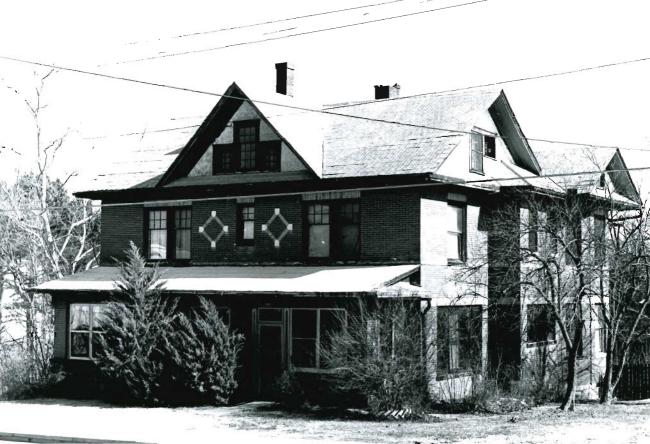

P.O. BOX 176

IF ADDITIONAL SPACE IS NEEDED, ATTACH

JEFFERSON CITY, MISSOURI

65102

48. DATE 49. REVISION DATE(S)

Address: 629 Lindsay Street

- 42. Further Description of Important Features: Two-story frame, two bay, T-plan residence with Queen Anne influences built ca. 1895-1901. The house has a concrete foundation, hipped roof of asphalt shingles, interior brick chimneys, and shiplap siding. On the main (E) facade is a partial width one-story porch with original milled columns, a railing with turned balusters and spindled frieze. The north section of the porch was added ca. 1960 and has a stucco exterior. The main entrance has a ca. 1970 wood door. Windows are original 1/1 rectangular sash. In the gable fields are staggered butt wood shingles. On the south facade is a bay window on the first floor.
- 43. History and Significance: This residence was built ca. 1900 and retains much of its original design.
- 44. Description of Environment and Outbuildings: The house occupies a rectangular urban lot in a residential section of Poplar Bluff.
- 45. Sources of Information: Sanborn Maps