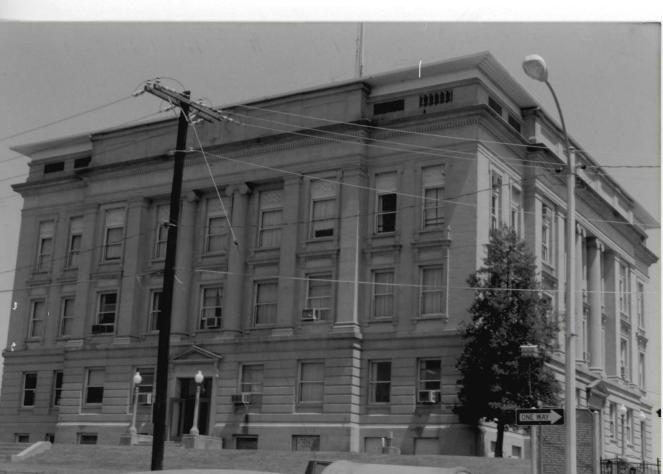

al ionic columns. are 100' 6" by 100' 6". BE PROVIDED 43. HISTORY AND SIGNIFICANCE The building was completed in 1929. It was built on the site of the previous courthouse which was destroyed in the tornado of 1927. The final cost was \$207,523.00. Historically unique is that no allowance was made for separate facilities for blacks TOWNSHIP and whites as was common for the time. 44. DESCRIPTION OF ENVIRONMENT AND OUTBUILDINGS Located in the Public Square downtown Poplar Bluff. 46. PREPARED BY 45. SOURCES OF INFORMATION Recorder of Deeds Office Site Visit 47 ORGANIZATION OFFICE OF HISTORIC PRESERVATION RETURN THIS FORM WHEN COMPLETED TO: 49. REVISION DATE(S) P.O. BOX 176 DATE 48. IF ADDITIONAL SPACE IS NEEDED, ATTACH SEPARATE SHEET(S) TO THIS FORM JEFFERSON CITY, MISSOURI

PH. 314-?sf-4096



# MISSOURI OFFICE OF HISTORIC PRESERVATION

ARCHITECTURAL/HISTORIC INVENTORY SURVEY FORM

| 1. NO.                                                                  | 4. PR     | ESENT LOCAL NAME(S) OR DESIGNATION(S)                                    |                                              | <del></del>                             |
|-------------------------------------------------------------------------|-----------|--------------------------------------------------------------------------|----------------------------------------------|-----------------------------------------|
| 218                                                                     |           | 519 Maple Street                                                         |