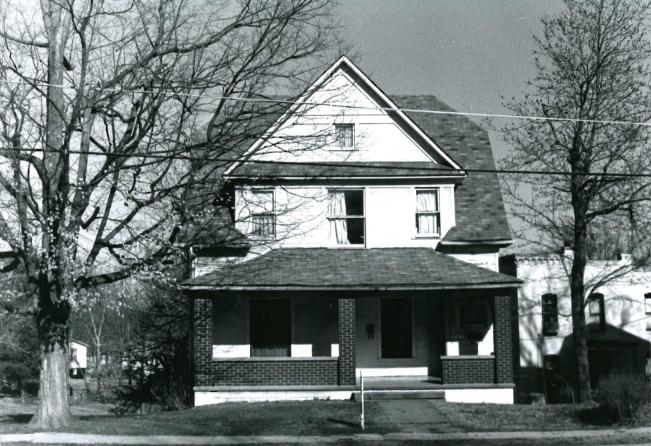

BUASO1-230

MISSOURI OFFICE OF HISTORIC PRESERVATION 3/
Project #29-89-40052-139-A 4. PRESENT LOCAL NAME(S) OR DESIGNATION(S) I. NO. 151 629 Lindsay Z. COUNTY Butler 5. OTHER NAME(S) 3. LOCATION OF NEGATIVES 6. SPECIFIC LEGAL LOCATION 16. THEMATIC CATEGORY 28. NO. OF STORIES TOWNSHIP \_\_\_\_ RANGE \_\_\_\_ SECTION 29. BASEMENT? YES (X ) IF CITY OR TOWN, STREET ADDRESS IT. DATE(S) OR PERIOD NO ( 629 Lindsay ca. 1900 30. FOUNDATION MATERIAL IF RURAL, VICINITY 7. CITY OR TOWN IS. STYLE OR DESIGN concrete Poplar Bluff T-Plan 31. WALL CONSTRUCTION frame 19. ARCHITECT OR ENGINEER 8. DESCRIPTION OF LOCATION 32 ROOF TYPE AND MATERIAL 20. CONTRACTOR OR BUILDER Hipped/Asphalt 33. NO. OF BAYS
FRONT 2 SIDE 21. ORIGINAL USE, IF APPARENT PRESENT LOCAL NAME(S) Residence 34. WALL TREATMENT 22. PRESENT USE Shiplap siding 35. PLAN SHAPE Residence T-Plan 23. OWNERSHIP PUBLIC ( 36. CHANGES ADDITION ( (EXPLAIN IN PRIVATE (X ALTERED ( NO. 42) 24. OWNER'S NAME AND ADDRESS MOVED ( If KNOWN 37. CONDITION INTERIOR 9. COORDINATES UTM LAT **EXTERIOR** LONG 25, OPEN TO PUBLIC 2 YES ( 34. PRESERVATION YES! DESIGNATION(S UNDERWAY ? NO(X) SITE ( ) STRUCTURE ( NO (X) BUILDING (X) OBJECT ( 26, LOCAL CONTACT PERSON OR ORGANIZATION 39, ENDANGERED? YES! ) BY WHAT 2 YES ( ) 12. 15 IT II. ON NATIONAL YES ( Ozark Foothills R.P.C NO (X ) ELIGIBLE? REGISTER 7 NO (X) 27. OTHER SURVEYS IN WHICH INCLUDED 13. PART OF ESTAB. YES ( ) 14. DISTRICT POTENTIAL DISTRICT YES (
POTENTIAL? NO ( 40. VISIBLE FROM YES ( X) PUBLIC ROAD 7 15. NAME OF ESTABLISHED DISTRICT 41. DISTANCE FROM AND FRONTAGE ON ROAD 42. FURTHER DESCRIPTION OF IMPORTANT FEATURES **PHOTO** MUST BE PROVIDED 43. HISTORY AND SIGNIFICANCE 44. DESCRIPTION OF ENVIRONMENT AND OUTBUILDINGS 46 PREPARED BY 45. SOURCES OF INFORMATION 47 ORGANIZATION RETURN THIS FORM WHEN COMPLETED TO: OFFICE OF HISTORIC PRESERVATION

P.O. BOX 176

IF ADDITIONAL SPACE IS NEEDED, ATTACH

JEFFERSON CITY, MISSOURI

65102

48. DATE 49. REVISION DATE(S)

Address: 629 Lindsay Street

- 42. Further Description of Important Features: Two-story frame, two bay, T-plan residence with Queen Anne influences built ca. 1895-1901. The house has a concrete foundation, hipped roof of asphalt shingles, interior brick chimneys, and shiplap siding. On the main (E) facade is a partial width one-story porch with original milled columns, a railing with turned balusters and spindled frieze. The north section of the porch was added ca. 1960 and has a stucco exterior. The main entrance has a ca. 1970 wood door. Windows are original 1/1 rectangular sash. In the gable fields are staggered butt wood shingles. On the south facade is a bay window on the first floor.
- 43. History and Significance: This residence was built ca. 1900 and retains much of its original design.
- 44. Description of Environment and Outbuildings: The house occupies a rectangular urban lot in a residential section of Poplar Bluff.
- 45. Sources of Information: Sanborn Maps