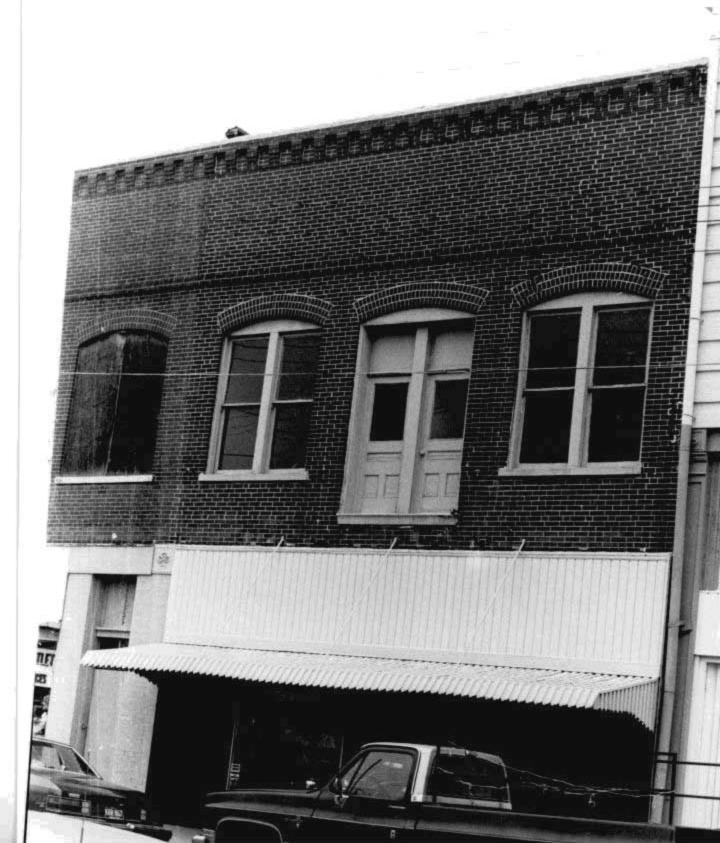

Address: 600 Block Lindsay Street

- 42. Further Description of Important Features: The Williamson-Kennedy School is an eight bay, rectangular plan, three story brick school constructed in 1922. The school has a concrete foundation, flat roof of rolled roofing, and exterior of irregular course brick. On the main (W) facade the north and south bays project slightly from the main block and contain the primary entrances. Each entrance has an original concrete surround with Doric pilasters, a frieze with triglyphs and guttae, and cornice. Above the cornice is an open balus rade with concrete balusters. Both entrances contain ca. 1970 metal and glass double doors. Window openings have original soldier course lintels and brick sills, The windows themselves are ca. 1970 metal and glass design. Dividing the second and third stories is a soldier course belt course. At the third story level the windows are divided by paired brick Doric pilasters with concrete capitals. Above these windows are rectangular panels with diagonal brick coursing, jack arching and a copper cornice. The exterior stretcher bond brick is interspersed with header course brick. Windows on the side and rear facades have arched window openings with brick relief arching.
- 43. History and Significance: The Williamson-Kennedy School is a good example of a 1920s public school. The building has been altered with modern doors and windows but retains its original Colonial Revival influenced design. The building continues to be used as a public school.
- 44. Description of Environment and Outbuildings: This building occupies a rectangular urban lot in a residential section of Poplar **Bluff.**
- 45. Sources of Information: Sanborn Maps, datestone.