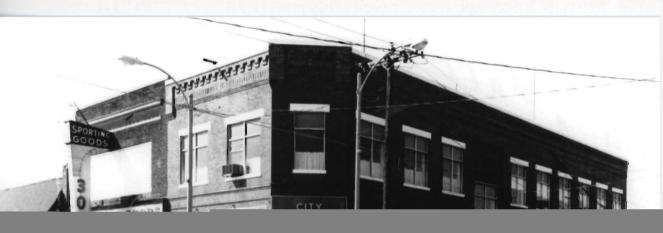

h metal panels. Across the storefront is a ca. 1970 metal awning. Above the storefront level is a brick belt course The second story has original window openings with stone lintels and sills. The original windows have been removed and replaced with ca. 1960 fixed metal windows. At the roofline is an original corbelled brick cornice. The interior has been remodeled.
- 43. History and Significance: This building was constructed ca. 1901-1910 but has had its original storefront altered as well as upper facade windows. The original form and plan remains intact despite these alterations.
- 44. Description of Environment and Outbuildings: This **building** occupies a rectangular urban lot in the older commercial area of **Polar** Bluff.
- 45. Sources of Information: Sanborn Maps

011-4-111-294





MISSOURI OFFICE OF HISTORIC PRESERVATION 11 15 001-295

ARCHITECTURAL/HISTORIC INVENTORY SURVEY FORM #29-89-40052-139-A 4. PRESENT LOCAL NAME(S) OR DESIGNATION(S) 1. NO. 215 303 South Main 2. COUNTY Butler 5. OTHER NAME(S) 3. LOCATION OF Sporting Goods Store NEGATIVES B. SPECIFIC LEGAL LOCATION 16. THEMATIC CATEGORY 26. NO. OF STORIES TOWNSHIP\_\_\_\_RANGE\_\_ \_ SECTION Commercia1 29. BASEMENT? YES (X) COUNTY IF CITY OR TOWN, STREET ADDRESS IT. DATE(S) OR PERIOD NO ( 303 South Main Street 1915 30. FOUNDATION MATERIAL IF RURAL . VICINITY 7. CITY OR TOWN IS. STYLE OR DESIGN Poplar Bluff 20th Century Vernacular Commercial 31. WALL CONSTRUCTION 19. ARCHITECT OR ENGINEER Brick 8. DESCRIPTION OF LOCATION 32 ROOF TYPE AND MATERIAL 20. CONTRACTOR OR BUILDER Rolled Metal 33. NO. OF BAYS FRONT