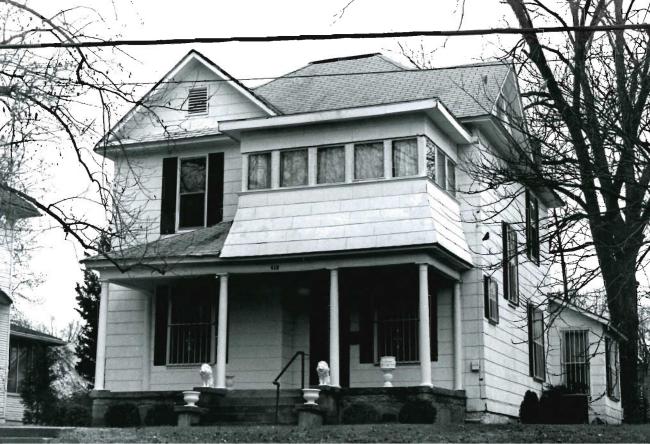

ry of the main facade is half timbering and between the central and west window are sawtooth wood shingles. In the gable field on the main facade are sawtooth shingles, vertical board panels, and half timbering. On the east facade is a shed roof second story addition supported by metal columns.
- 43. History and Significance: This residence is an **example** of a turn of the century Queen Anne residence and is **distinguished** by its half timbering and shingle decoration on the main facade.
- 44. Description of Environment and Outbuildings: This house occupies a rectangular urban lot in a residential section of Poplar Bluff.
- 45. Sources of Information: Sanborn Maps



JEFFERSON CITY, MISSOURI PH. 314-751-4096

65102

IF ADDITIONAL SPACE IS NEEDED, ATTACH SEPARATE SHEET(S) YO THIS FORM



# MISSOURI OFFICE OF HISTORIC PRESERVATION

ARCHITECTURAL/ HISTORIC INVENTORY SURVEY FORM BU-AS-001-245

| 165                                                                     | RESENT LOCAL NAME(S) OR DESIGNATION(S) 415 North Main Street                         | 1                                           |
|-------------------------------------------------------------------------|--------------------------------------------------------------------------------------|---------------------------------------------|
| Butler s. o                                                             | THER NAME(S)                                                                         |                                             |
| LOCATION OF O.F.R.P.C.