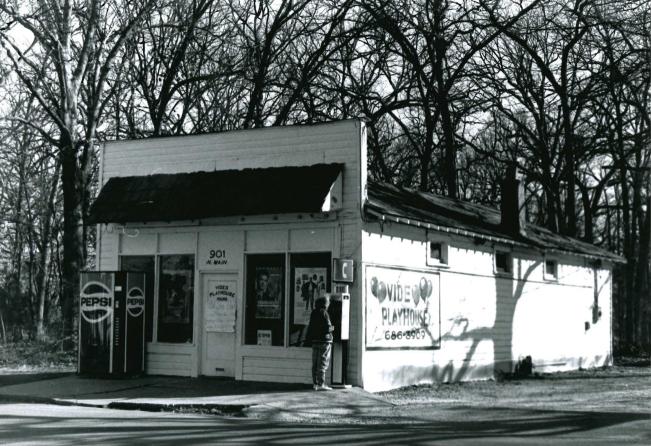

r shiplap siding. The storefront is original and retains a single light glass and wood door, display windows and single light transoms. The transoms have been covered with plywood or painted. Beneath the eaves are exposed rafters and on the east and west facades are rectangular single light fixed windows.
- 43. History and Significance: This commercial building is a  $\mathsf{good} X1$  example of an early 20th century neighborhood store. It appears to have been built as a corner grocery store to serve this neighborhood along N. Main Street. It retains its  $\mathsf{original}$  design and plan.
- 44. Description of Environment and Outbuildings: This building occupies a rectangular urban lot in a residential and commercial area of N. Main Street.
- 45. Sources of Information: Sanborn Maps



#### MISSOURI OFFICE OF HISTORIC PRESERVATION ARCHITECTURAL/HISTORIC INVENTORY SURVEY **FORM** 4. PRESENT LOCAL NAME(S) OR DESIGNATION(S) I. NO. 194 õ 914 North Main Street 2. COUNTY Butler 5. OTHER NAME(S) 3. LOCATION OF NEGATIVES 6. SPECIFIC LEGAL LOCATION IS. THEMATIC CATEGORY 28. NO. OF STORIES SECTION TOWNSHIP RANGE 29. BASEMENT? YES ( . ) COUNTY IF CITY OR TOWN, STREET ADDRESS IT. DATE(S) OR PERIOD NO ( ) 914 North Main ca. 1905 30, FOUNDATION MATERIAL IF RURAL, VICINITY Concrete T. CITY OR TOWN IS. STYLE OR DESIGN Poplar Bluff Queen Anne Influence 31. WALL CONSTRUCTION Frame B. DESCRIPTION OF LOCATION 19. ARCHITECT OR ENGINEER 32 ROOF TYPE AND MATERIAL Hipped 20. CONTRACTOR OR BUILDER 33. NO. OF BAYS FRONT SIDE 2 21, ORIGINAL USE, IF APPARENT PRESENT LOCAL HAME(S) 34, WALL TREATME