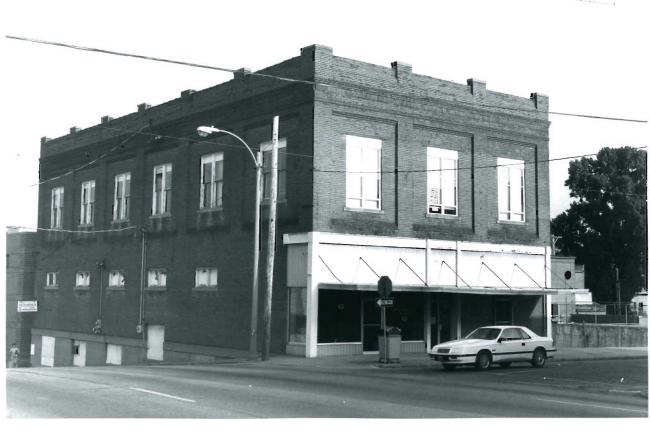

ass doors, and corrugated metal siding. Windows are original 1/1 wood frame sash. There are double fixed-light, wood frame windows in the first story on the secondary (S) facade. Openings in the basement have been boarded up. There is tapestry brick decoration at the cornice and surrounding the windows. Engaged square piers separate the window bays and are built up at the roof parapet.
- 43. History and Significance: This building is a good example of Tapestry brick designs of the early twentieth century. The building served as a music store and a candy factory for in the early part of this century.
- 44. Description of Environment and Outbuildings: This structure occupies a rectangular urban lot in a commercial section of the city.
- 45. Sources of Information: Sanborn maps.

BUA401-235



| ARCHITECTURAL/HISTORIC INVE                           | ESENT LOCAL NAME(S) OR DESIGNATION(S)                                 | Project = 29-89-4                                    |                |
|-------------------------------------------------------|-----------------------------------------------------------------------|------------------------------------------------------|----------------|
| 156                                                   |                                                                       | 31-74                                                |                |
| 2. COUNTY Butler                                      | Jewel Theater                                                         |                                                      |