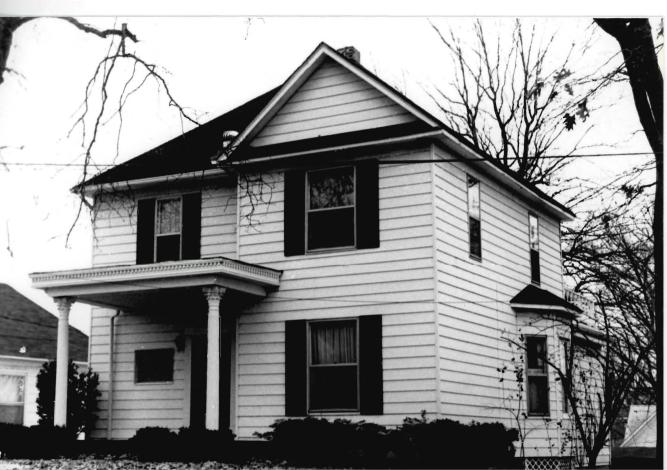

BUASO1-230

MISSOURI OFFICE OF HISTORIC PRESERVATION 3/
Project #29-89-40052-139-A 4. PRESENT LOCAL NAME(S) OR DESIGNATION(S) I. NO. 151 629 Lindsay Z. COUNTY Butler 5. OTHER NAME(S) 3. LOCATION OF NEGATIVES 6. SPECIFIC LEGAL LOCATION 16. THEMATIC CATEGORY 28. NO. OF STORIES TOWNSHIP \_\_\_\_ RANGE \_\_\_\_ SECTION 29. BASEMENT? YES (X ) IF CITY OR TOWN, STREET ADDRESS IT. DATE(S) OR PERIOD NO ( 629 Lindsay ca. 1900 30. FOUNDATION MATERIAL IF RURAL, VICINITY 7. CITY OR TOWN IS. STYLE OR DESIGN concrete Poplar Bluff T-Plan 31. WALL CONSTRUCTION frame 19. ARCHITECT OR ENGINEER 8. DESCRIPTION OF LOCATION 32 ROOF TYPE AND MATERIAL 20. CONTRACTOR OR BUILDER Hipped/Asphalt 33. NO. OF BAYS
FRONT 2 SIDE 21. ORIGINAL USE, IF APPARENT PRESENT LOCAL NAME(S) Residence 34. WALL TREATMENT 22. PRESENT USE Shiplap siding 35. PLAN SHAPE Residence T-Plan 23. OWNERSHIP PUBLIC ( 36. CHANGES ADDITION ( (EXPLAIN IN PRIVATE (X ALTERED ( NO. 42) 24. OWNER'S NAME AND ADDRESS MOVED ( If KNOWN 37. CONDITION INTERIOR 9. COORDINATES UTM LAT **EXTERIOR** LONG 25, OPEN TO PUBLIC 2 YES ( 34. PRESERVATION YES! DESIGNATION(S UNDERWAY ? NO(X) SITE ( ) STRUCTURE ( NO (X) BUILDING (X) OBJECT ( 26, LOCAL CONTACT PERSON OR ORGANIZATION 39, ENDANGERED? YES! ) BY WHAT 2 YES ( ) 12. 15 IT II. ON NATIONAL YES ( Ozark Foothills R.P.C NO (X ) ELIGIBLE? REGISTER 7 NO (X) 27. OTHER SURVEYS IN WHICH INCLUDED 13. PART OF ESTAB. YES ( ) 14. DISTRICT POTENTIAL DISTRICT YES (
POTENTIAL? NO ( 40. VISIBLE FROM YES ( X) PUBLIC ROAD 7 15. NAME OF ESTABLISHED DISTRICT 41. DISTANCE FROM AND FRONTAGE ON ROAD 42. FURTHER DESCRIPTION OF IMPORTANT FEATURES **PHOTO** MUST BE PROVIDED 43. HISTORY AND SIGNIFICANCE 44. DESCRIPTION OF ENVIRONMENT AND OUTBUILDINGS 46 PREPARED BY 45. SOURCES OF INFORMATION 47 ORGANIZATION RETURN THIS FORM WHEN COMPLETED TO: OFFICE OF HISTORIC PRESERVATION

P.O. BOX 176

IF ADDITIONAL SPACE IS NEEDED, ATTACH

JEFFERSON CITY, MISSOURI

65102

48. DATE 49. REVISION DATE(S)

Address: 629 Lindsay Street

- 42. Further Description of Important Features: Two-story frame, two bay, T-plan residence with Queen Anne influences built ca. 1895-1901. The house has a concrete foundation, hipped roof of asphalt shingles, interior brick chimneys, and shiplap siding. On the main (E) facade is a partial width one-story porch with original milled columns, a railing with turned balusters and spindled frieze. The north section of the porch was added ca. 1960 and has a stucco exterior. The main entrance has a ca. 1970 wood door. Windows are original 1/1 rectangular sash. In the gable fields are staggered butt wood shingles. On the south facade is a bay window on the first floor.
- 43. History and Significance: This residence was built ca. 1900 and retains much of its original design.
- 44. Description of Environment and Outbuildings: The house occupies a rectangular urban lot in a residential section of Poplar Bluff.
- 45. Sources of Information: Sanborn Maps