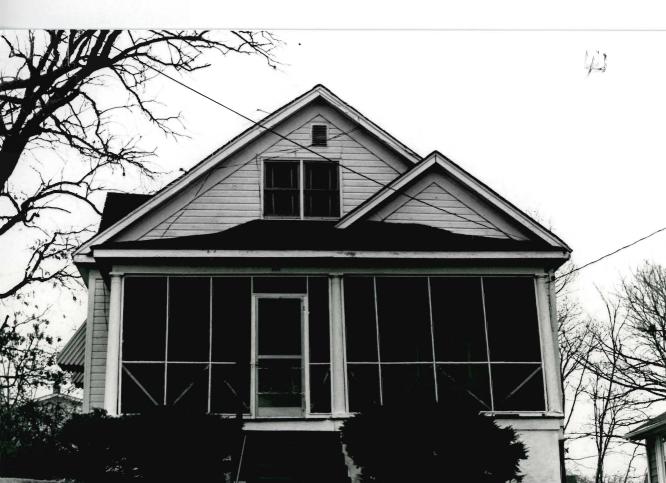

Address: 600 Block Lindsay Street

- 42. Further Description of Important Features: The Williamson-Kennedy School is an eight bay, rectangular plan, three story brick school constructed in 1922. The school has a concrete foundation, flat roof of rolled roofing, and exterior of irregular course brick. On the main (W) facade the north and south bays project slightly from the main block and contain the primary entrances. Each entrance has an original concrete surround with Doric pilasters, a frieze with triglyphs and guttae, and cornice. Above the cornice is an open balus rade with concrete balusters. Both entrances contain ca. 1970 metal and glass double doors. Window openings have original soldier course lintels and brick sills, The windows themselves are ca. 1970 metal and glass design. Dividing the second and third stories is a soldier course belt course. At the third story level the windows are divided by paired brick Doric pilasters with concrete capitals. Above these windows are rectangular panels with diagonal brick coursing, jack arching and a copper cornice. The exterior stretcher bond brick is interspersed with header course brick. Windows on the side and rear facades have arched window openings with brick relief arching.
- 43. History and Significance: The Williamson-Kennedy School is a good example of a 1920s public school. The building has been altered with modern doors and windows but retains its original Colonial Revival influenced design. The building continues to be used as a public school.
- 44. Description of Environment and Outbuildings: This building occupies a rectangular urban lot in a residential section of Poplar **Bluff.**
- 45. Sources of Information: Sanborn Maps, datestone.