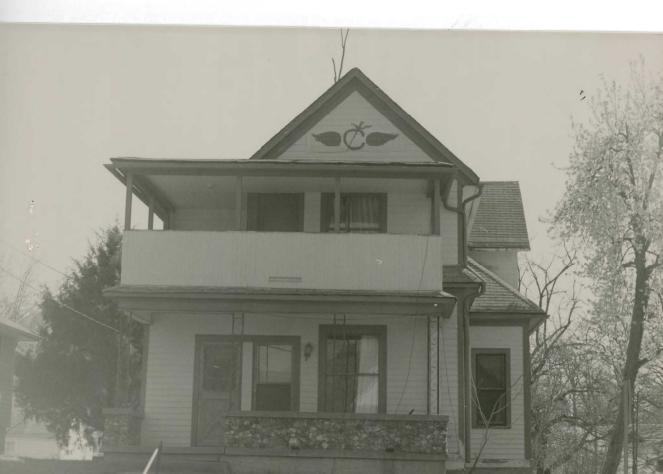

BUASO1-230

MISSOURI OFFICE OF HISTORIC PRESERVATION 3/
Project #29-89-40052-139-A 4. PRESENT LOCAL NAME(S) OR DESIGNATION(S) I. NO. 151 629 Lindsay Z. COUNTY Butler 5. OTHER NAME(S) 3. LOCATION OF NEGATIVES 6. SPECIFIC LEGAL LOCATION 16. THEMATIC CATEGORY 28. NO. OF STORIES TOWNSHIP \_\_\_\_ RANGE \_\_\_\_ SECTION 29. BASEMENT? YES (X ) IF CITY OR TOWN, STREET ADDRESS IT. DATE(S) OR PERIOD NO ( 629 Lindsay ca. 1900 30. FOUNDATION MATERIAL IF RURAL, VICINITY 7. CITY OR TOWN IS. STYLE OR DESIGN concrete Poplar Bluff T-Plan 31. WALL CONSTRUCTION frame 19. ARCHITECT OR ENGINEER 8. DESCRIPTION OF LOCATION 32 ROOF TYPE AND MATERIAL 20. CONTRACTOR OR BUILDER Hipped/Asphalt 33. NO. OF BAYS
FRONT 2 SIDE 21. ORIGINAL USE, IF APPARENT PRESENT LOCAL NAME(S) Residence 34. WALL TREATMENT 22. PRESENT USE Shiplap siding 35. PLAN SHAPE Residence T-Plan 23. OWNERSHIP PUBLIC ( 36. CHANGES ADDITION ( (EXPLAIN IN PRIVATE (X ALTERED ( NO. 42) 24. OWNER'S NAME AND ADDRESS MOVED ( If KNOWN 37. CONDITION INTERIOR 9. COORDINATES UTM LAT **EXTERIOR** LONG 25, OPEN TO PUBLIC 2 YES ( 34. PRESERVATION YES! DESIGNATION(S UNDERWAY ? NO(X) SITE ( ) STRUCTURE ( NO (X) BUILDING (X) OBJECT ( 26, LOCAL CONTACT PERSON OR ORGANIZATION 39, ENDANGERED? YES! ) BY WHAT 2 YES ( ) 12. 15 IT II. ON NATIONAL YES ( Ozark Foothills R.P.C NO (X ) ELIGIBLE? REGISTER 7 NO (X) 27. OTHER SURVEYS IN WHICH INCLUDED 13. PART OF ESTAB. YES ( ) 14. DISTRICT POTENTIAL DISTRICT YES (
POTENTIAL? NO ( 40. VISIBLE FROM YES ( X) PUBLIC ROAD 7 15. NAME OF ESTABLISHED DISTRICT 41. DISTANCE FROM AND FRONTAGE ON ROAD 42. FURTHER DESCRIPTION OF IMPORTANT FEATURES **PHOTO** MUST BE PROVIDED 43. HISTORY AND SIGNIFICANCE 44. DESCRIPTION OF ENVIRONMENT AND OUTBUILDINGS 46 PREPARED BY 45. SOURCES OF INFORMATION 47 ORGANIZATION RETURN THIS FORM WHEN COMPLETED TO: OFFICE OF HISTORIC PRESERVATION

P.O. BOX 176

IF ADDITIONAL SPACE IS NEEDED, ATTACH

JEFFERSON CITY, MISSOURI

65102

48. DATE 49. REVISION DATE(S)

Address: 629 Lindsay Street

- 42. Further Description of Important Features: Two-story frame, two bay, T-plan residence with Queen Anne influences built ca. 1895-1901. The house has a concrete foundation, hipped roof of asphalt shingles, interior brick chimneys, and shiplap siding. On the main (E) facade is a partial width one-story porch with original milled columns, a railing with turned balusters and spindled frieze. The north section of the porch was added ca. 1960 and has a stucco exterior. The main entrance has a ca. 1970 wood door. Windows are original 1/1 rectangular sash. In the gable fields are staggered butt wood shingles. On the south facade is a bay window on the first floor.
- 43. History and Significance: This residence was built ca. 1900 and retains much of its original design.
- 44. Description of Environment and Outbuildings: The house occupies a rectangular urban lot in a residential section of Poplar Bluff.
- 45. Sources of Information: Sanborn Maps