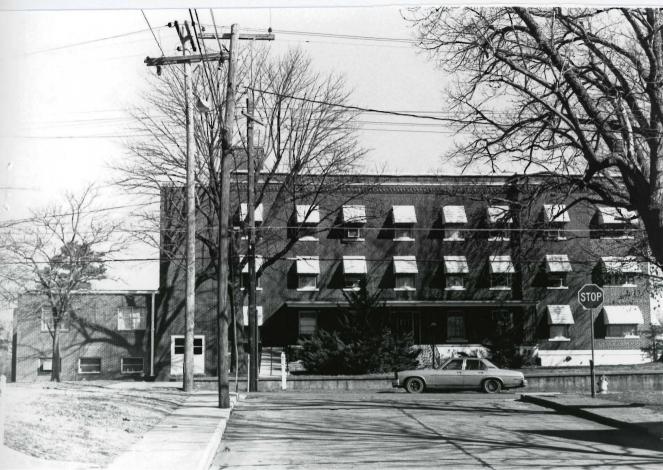

Address: 600 Block Lindsay Street

- 42. Further Description of Important Features: The Williamson-Kennedy School is an eight bay, rectangular plan, three story brick school constructed in 1922. The school has a concrete foundation, flat roof of rolled roofing, and exterior of irregular course brick. On the main (W) facade the north and south bays project slightly from the main block and contain the primary entrances. Each entrance has an original concrete surround with Doric pilasters, a frieze with triglyphs and guttae, and cornice. Above the cornice is an open balus rade with concrete balusters. Both entrances contain ca. 1970 metal and glass double doors. Window openings have original soldier course lintels and brick sills, The windows themselves are ca. 1970 metal and glass design. Dividing the second and third stories is a soldier course belt course. At the third story level the windows are divided by paired brick Doric pilasters with concrete capitals. Above these windows are rectangular panels with diagonal brick coursing, jack arching and a copper cornice. The exterior stretcher bond brick is interspersed with header course brick. Windows on the side and rear facades have arched window openings with brick relief arching.
- 43. History and Significance: The Williamson-Kennedy School is a good example of a 1920s public school. The building has been altered with modern doors and windows but retains its original Colonial Revival influenced design. The building continues to be used as a public school.
- 44. Description of Environment and Outbuildings: This building occupies a rectangular urban lot in a residential section of Poplar **Bluff.**
- 45. Sources of Information: Sanborn Maps, datestone.