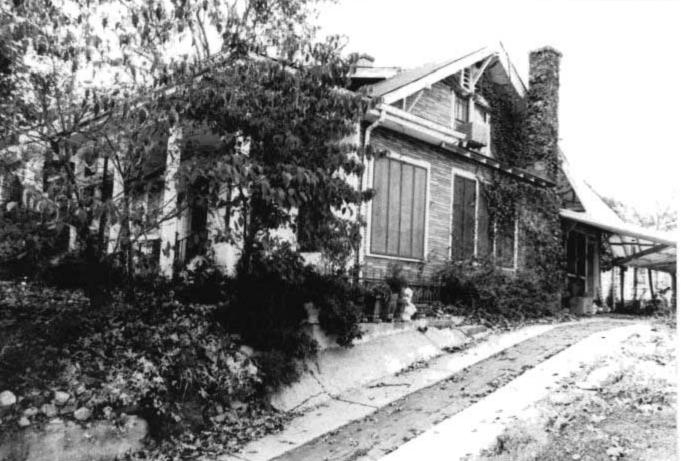

P.O. BOX 176

IF ADDITIONAL SPACE IS NEEDED, ATTACH

JEFFERSON CITY, MISSOURI

65102

48. DATE 49. REVISION DATE(S)

Address: 629 Lindsay Street

- 42. Further Description of Important Features: Two-story frame, two bay, T-plan residence with Queen Anne influences built ca. 1895-1901. The house has a concrete foundation, hipped roof of asphalt shingles, interior brick chimneys, and shiplap siding. On the main (E) facade is a partial width one-story porch with original milled columns, a railing with turned balusters and spindled frieze. The north section of the porch was added ca. 1960 and has a stucco exterior. The main entrance has a ca. 1970 wood door. Windows are original 1/1 rectangular sash. In the gable fields are staggered butt wood shingles. On the south facade is a bay window on the first floor.
- 43. History and Significance: This residence was built ca. 1900 and retains much of its original design.
- 44. Description of Environment and Outbuildings: The house occupies a rectangular urban lot in a residential section of Poplar Bluff.
- 45. Sources of Information: Sanborn Maps