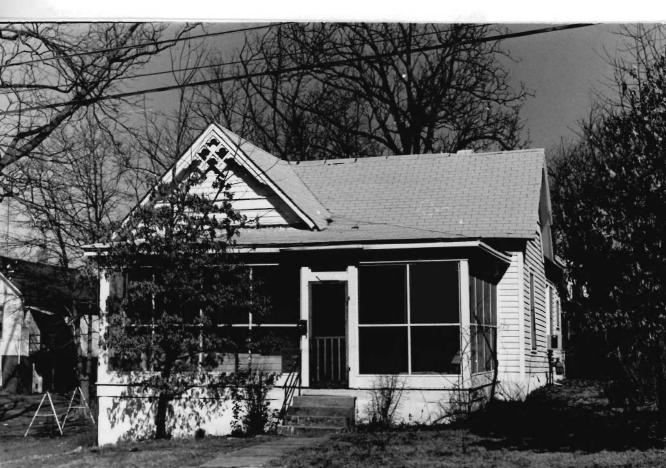

P.O. BOX 176

IF ADDITIONAL SPACE IS NEEDED, ATTACH

JEFFERSON CITY, MISSOURI

65102

48. DATE 49. REVISION DATE(S)

Address: 629 Lindsay Street

- 42. Further Description of Important Features: Two-story frame, two bay, T-plan residence with Queen Anne influences built ca. 1895-1901. The house has a concrete foundation, hipped roof of asphalt shingles, interior brick chimneys, and shiplap siding. On the main (E) facade is a partial width one-story porch with original milled columns, a railing with turned balusters and spindled frieze. The north section of the porch was added ca. 1960 and has a stucco exterior. The main entrance has a ca. 1970 wood door. Windows are original 1/1 rectangular sash. In the gable fields are staggered butt wood shingles. On the south facade is a bay window on the first floor.
- 43. History and Significance: This residence was built ca. 1900 and retains much of its original design.
- 44. Description of Environment and Outbuildings: The house occupies a rectangular urban lot in a residential section of Poplar Bluff.
- 45. Sources of Information: Sanborn Maps