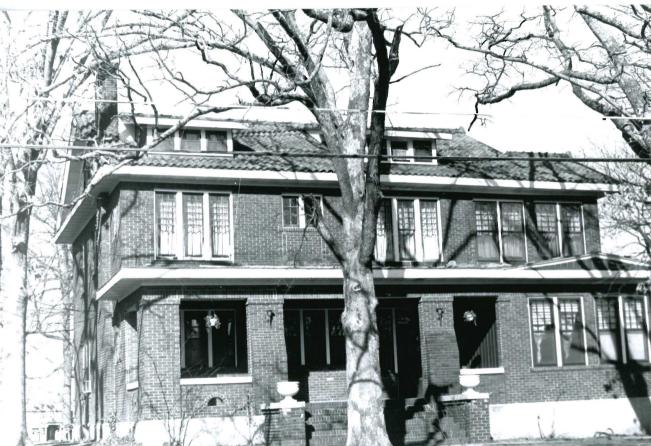

Address: 600 Block Lindsay Street

- 42. Further Description of Important Features: The Williamson-Kennedy School is an eight bay, rectangular plan, three story brick school constructed in 1922. The school has a concrete foundation, flat roof of rolled roofing, and exterior of irregular course brick. On the main (W) facade the north and south bays project slightly from the main block and contain the primary entrances. Each entrance has an original concrete surround with Doric pilasters, a frieze with triglyphs and guttae, and cornice. Above the cornice is an open balus rade with concrete balusters. Both entrances contain ca. 1970 metal and glass double doors. Window openings have original soldier course lintels and brick sills, The windows themselves are ca. 1970 metal and glass design. Dividing the second and third stories is a soldier course belt course. At the third story level the windows are divided by paired brick Doric pilasters with concrete capitals. Above these windows are rectangular panels with diagonal brick coursing, jack arching and a copper cornice. The exterior stretcher bond brick is interspersed with header course brick. Windows on the side and rear facades have arched window openings with brick relief arching.
- 43. History and Significance: The Williamson-Kennedy School is a good example of a 1920s public school. The building has been altered with modern doors and windows but retains its original Colonial Revival influenced design. The building continues to be used as a public school.
- 44. Description of Environment and Outbuildings: This building occupies a rectangular urban lot in a residential section of Poplar **Bluff.**
- 45. Sources of Information: Sanborn Maps, datestone.