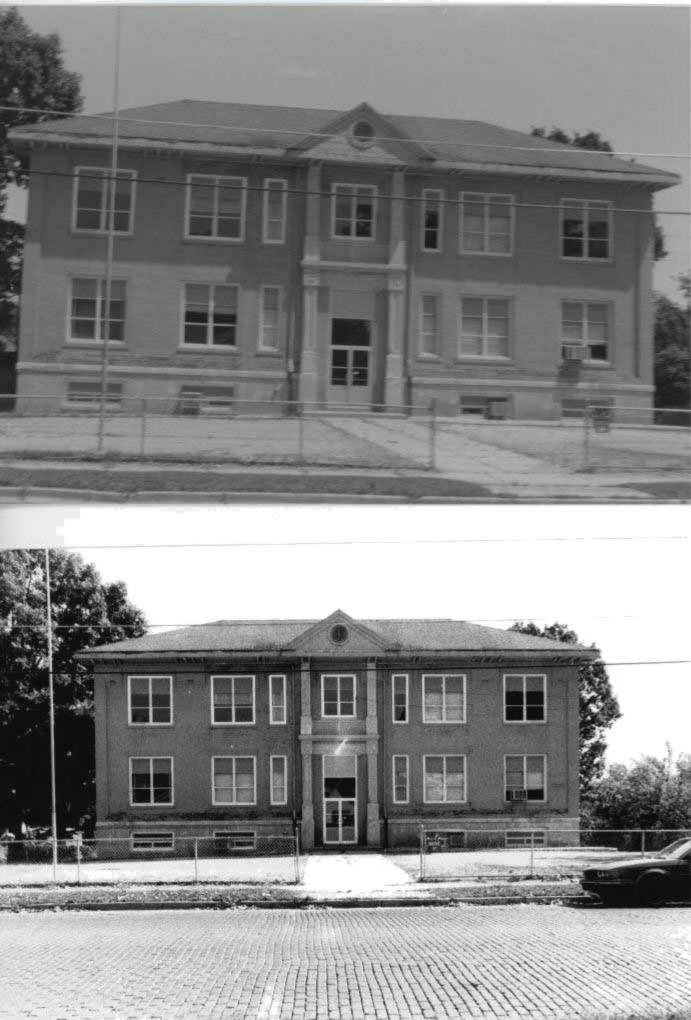

Address: 600 Block Lindsay Street

- 42. Further Description of Important Features: The Williamson-Kennedy School is an eight bay, rectangular plan, three story brick school constructed in 1922. The school has a concrete foundation, flat roof of rolled roofing, and exterior of irregular course brick. On the main (W) facade the north and south bays project slightly from the main block and contain the primary entrances. Each entrance has an original concrete surround with Doric pilasters, a frieze with triglyphs and guttae, and cornice. Above the cornice is an open balus rade with concrete balusters. Both entrances contain ca. 1970 metal and glass double doors. Window openings have original soldier course lintels and brick sills, The windows themselves are ca. 1970 metal and glass design. Dividing the second and third stories is a soldier course belt course. At the third story level the windows are divided by paired brick Doric pilasters with concrete capitals. Above these windows are rectangular panels with diagonal brick coursing, jack arching and a copper cornice. The exterior stretcher bond brick is interspersed with header course brick. Windows on the side and rear facades have arched window openings with brick relief arching.
- 43. History and Significance: The Williamson-Kennedy School is a good example of a 1920s public school. The building has been altered with modern doors and windows but retains its original Colonial Revival influenced design. The building continues to be used as a public school.
- 44. Description of Environment and Outbuildings: This building occupies a rectangular urban lot in a residential section of Poplar **Bluff.**
- 45. Sources of Information: Sanborn Maps, datestone.