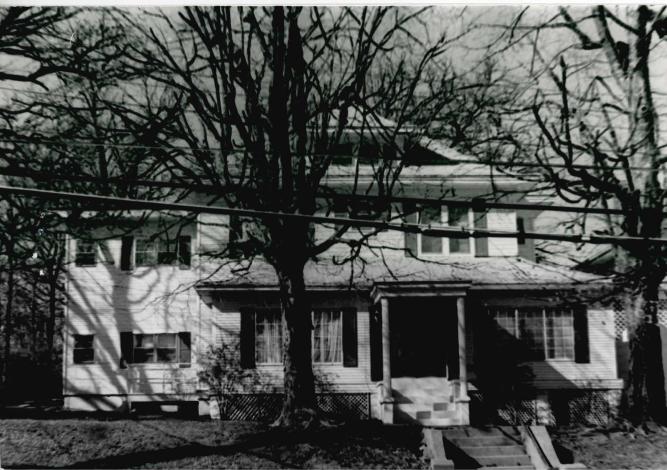

P.O. BOX 176

IF ADDITIONAL SPACE IS NEEDED, ATTACH

JEFFERSON CITY, MISSOURI

65102

48. DATE 49. REVISION DATE(S)

Address: 629 Lindsay Street

- 42. Further Description of Important Features: Two-story frame, two bay, T-plan residence with Queen Anne influences built ca. 1895-1901. The house has a concrete foundation, hipped roof of asphalt shingles, interior brick chimneys, and shiplap siding. On the main (E) facade is a partial width one-story porch with original milled columns, a railing with turned balusters and spindled frieze. The north section of the porch was added ca. 1960 and has a stucco exterior. The main entrance has a ca. 1970 wood door. Windows are original 1/1 rectangular sash. In the gable fields are staggered butt wood shingles. On the south facade is a bay window on the first floor.
- 43. History and Significance: This residence was built ca. 1900 and retains much of its original design.
- 44. Description of Environment and Outbuildings: The house occupies a rectangular urban lot in a residential section of Poplar Bluff.
- 45. Sources of Information: Sanborn Maps