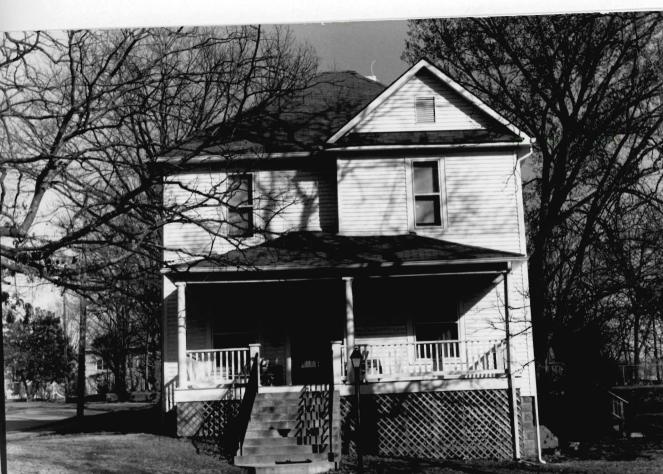

5. The house has a foundation of rock faced hollow core concrete blocks, a hipped roof of asphalt shingles, interior brick chimneys, and exterior of added aluminum siding. On the main (W) facade is a one-story full width shed porch with original Tuscan columns and a railing with square balusters. The main entrance has a single light glass and wood door. Windows are 1/1 rectangular wood sash. In the gable field on the main facade is a louvered vent window. On the north facade is a one-story bay window.
- 43. History and Significance: This residence is a good example of an early 20th century T-plan residence.
- 44. Description of Environment and Outbuildings: This residence occupies a rectangular urban lot in a residential section of Poplar Bluff.
- 45. Sources of Information: Sanborn Maps



| REHITECTURAL/HISTORIC INV                                      | PRESENT LOCAL NAME(S) OR DESIGNATION(S)                               | +#29-89-40052                                           |
|----------------------------------------------------------------|-----------------------------------------------------------------------|---------------------------------------------------------|
| 229 Pc                                                         | oplar Bluff Police Department Build                                   | lino                                                    |
| Rutler                                                         | OTHER NAME(S)                                                         | iiig                                                    |
| LOCATION