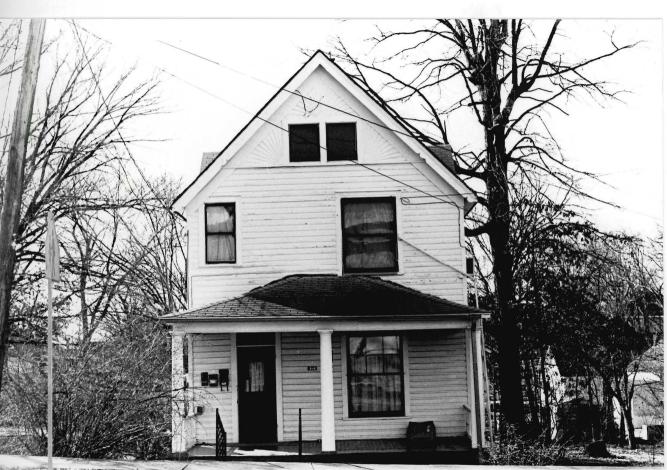

P.O. BOX 176

IF ADDITIONAL SPACE IS NEEDED, ATTACH

JEFFERSON CITY, MISSOURI

65102

48. DATE 49. REVISION DATE(S)

Address: 629 Lindsay Street

- 42. Further Description of Important Features: Two-story frame, two bay, T-plan residence with Queen Anne influences built ca. 1895-1901. The house has a concrete foundation, hipped roof of asphalt shingles, interior brick chimneys, and shiplap siding. On the main (E) facade is a partial width one-story porch with original milled columns, a railing with turned balusters and spindled frieze. The north section of the porch was added ca. 1960 and has a stucco exterior. The main entrance has a ca. 1970 wood door. Windows are original 1/1 rectangular sash. In the gable fields are staggered butt wood shingles. On the south facade is a bay window on the first floor.
- 43. History and Significance: This residence was built ca. 1900 and retains much of its original design.
- 44. Description of Environment and Outbuildings: The house occupies a rectangular urban lot in a residential section of Poplar Bluff.
- 45. Sources of Information: Sanborn Maps