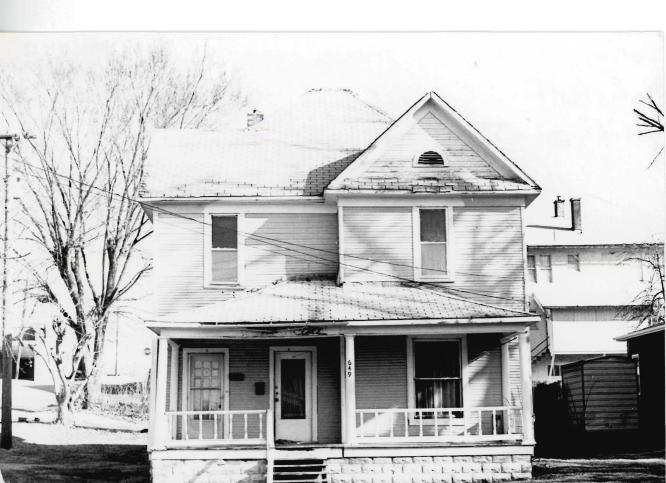

P.O. BOX 176

IF ADDITIONAL SPACE IS NEEDED, ATTACH

JEFFERSON CITY, MISSOURI

65102

48. DATE 49. REVISION DATE(S)

Address: 629 Lindsay Street

- 42. Further Description of Important Features: Two-story frame, two bay, T-plan residence with Queen Anne influences built ca. 1895-1901. The house has a concrete foundation, hipped roof of asphalt shingles, interior brick chimneys, and shiplap siding. On the main (E) facade is a partial width one-story porch with original milled columns, a railing with turned balusters and spindled frieze. The north section of the porch was added ca. 1960 and has a stucco exterior. The main entrance has a ca. 1970 wood door. Windows are original 1/1 rectangular sash. In the gable fields are staggered butt wood shingles. On the south facade is a bay window on the first floor.
- 43. History and Significance: This residence was built ca. 1900 and retains much of its original design.
- 44. Description of Environment and Outbuildings: The house occupies a rectangular urban lot in a residential section of Poplar Bluff.
- 45. Sources of Information: Sanborn Maps