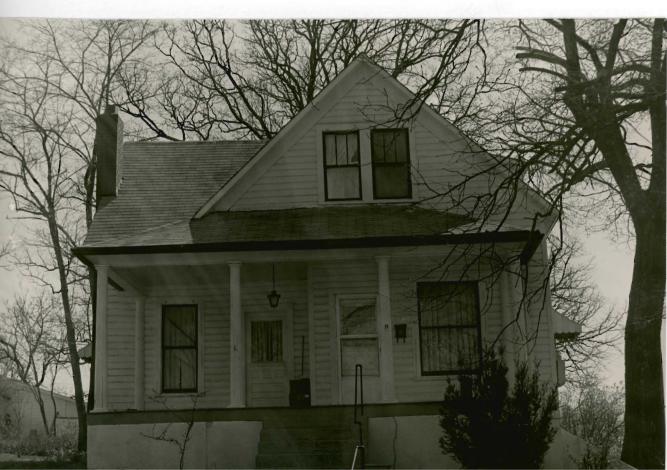

BUASO1-230

MISSOURI OFFICE OF HISTORIC PRESERVATION 3/
Project #29-89-40052-139-A 4. PRESENT LOCAL NAME(S) OR DESIGNATION(S) I. NO. 151 629 Lindsay Z. COUNTY Butler 5. OTHER NAME(S) 3. LOCATION OF NEGATIVES 6. SPECIFIC LEGAL LOCATION 16. THEMATIC CATEGORY 28. NO. OF STORIES TOWNSHIP \_\_\_\_ RANGE \_\_\_\_ SECTION 29. BASEMENT? YES (X ) IF CITY OR TOWN, STREET ADDRESS IT. DATE(S) OR PERIOD NO ( 629 Lindsay ca. 1900 30. FOUNDATION MATERIAL IF RURAL, VICINITY 7. CITY OR TOWN IS. STYLE OR DESIGN concrete Poplar Bluff T-Plan 31. WALL CONSTRUCTION frame 19. ARCHITECT OR ENGINEER 8. DESCRIPTION OF LOCATION 32 ROOF TYPE AND MATERIAL 20. CONTRACTOR OR BUILDER Hipped/Asphalt 33. NO. OF BAYS
FRONT 2 SIDE 21. ORIGINAL USE, IF APPARENT PRESENT LOCAL NAME(S) Residence 34. WALL TREATMENT 22. PRESENT USE Shiplap siding 35. PLAN SHAPE Residence T-Plan 23. OWNERSHIP PUBLIC ( 36. CHANGES ADDITION ( (EXPLAIN IN PRIVATE (X ALTERED ( NO. 42) 24. OWNER'S NAME AND ADDRESS MOVED ( If KNOWN 37. CONDITION INTERIOR 9. COORDINATES UTM LAT **EXTERIOR** LONG 25, OPEN TO PUBLIC 2 YES ( 34. PRESERVATION YES! DESIGNATION(S UNDERWAY ? NO(X) SITE ( ) STRUCTURE ( NO (X) BUILDING (X) OBJECT ( 26, LOCAL CONTACT PERSON OR ORGANIZATION 39, ENDANGERED? YES! ) BY WHAT 2 YES ( ) 12. 15 IT II. ON NATIONAL YES ( Ozark Foothills R.P.C NO (X ) ELIGIBLE? REGISTER 7 NO (X) 27. OTHER SURVEYS IN WHICH INCLUDED 13. PART OF ESTAB. YES ( ) 14. DISTRICT POTENTIAL DISTRICT YES (
POTENTIAL? NO ( 40. VISIBLE FROM YES ( X) PUBLIC ROAD 7 15. NAME OF ESTABLISHED DISTRICT 41. DISTANCE FROM AND FRONTAGE ON ROAD 42. FURTHER DESCRIPTION OF IMPORTANT FEATURES **PHOTO** MUST BE PROVIDED 43. HISTORY AND SIGNIFICANCE 44. DESCRIPTION OF ENVIRONMENT AND OUTBUILDINGS 46 PREPARED BY 45. SOURCES OF INFORMATION 47 ORGANIZATION RETURN THIS FORM WHEN COMPLETED TO: OFFICE OF HISTORIC PRESERVATION

P.O. BOX 176

IF ADDITIONAL SPACE IS NEEDED, ATTACH

JEFFERSON CITY, MISSOURI

65102

48. DATE 49. REVISION DATE(S)

Address: 629 Lindsay Street

- 42. Further Description of Important Features: Two-story frame, two bay, T-plan residence with Queen Anne influences built ca. 1895-1901. The house has a concrete foundation, hipped roof of asphalt shingles, interior brick chimneys, and shiplap siding. On the main (E) facade is a partial width one-story porch with original milled columns, a railing with turned balusters and spindled frieze. The north section of the porch was added ca. 1960 and has a stucco exterior. The main entrance has a ca. 1970 wood door. Windows are original 1/1 rectangular sash. In the gable fields are staggered butt wood shingles. On the south facade is a bay window on the first floor.
- 43. History and Significance: This residence was built ca. 1900 and retains much of its original design.
- 44. Description of Environment and Outbuildings: The house occupies a rectangular urban lot in a residential section of Poplar Bluff.
- 45. Sources of Information: Sanborn Maps