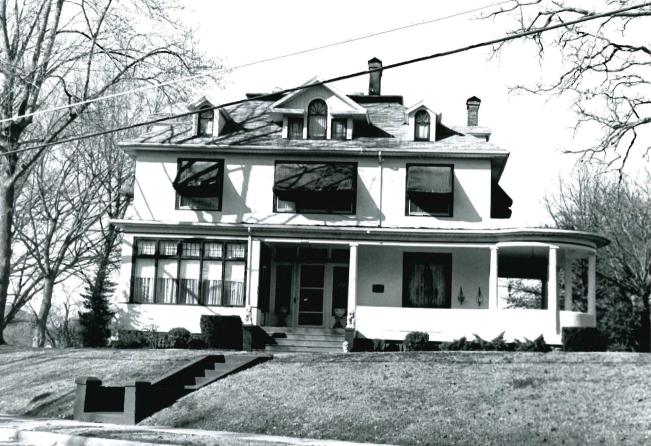

Address: 600 Block Lindsay Street

- 42. Further Description of Important Features: The Williamson-Kennedy School is an eight bay, rectangular plan, three story brick school constructed in 1922. The school has a concrete foundation, flat roof of rolled roofing, and exterior of irregular course brick. On the main (W) facade the north and south bays project slightly from the main block and contain the primary entrances. Each entrance has an original concrete surround with Doric pilasters, a frieze with triglyphs and guttae, and cornice. Above the cornice is an open balus rade with concrete balusters. Both entrances contain ca. 1970 metal and glass double doors. Window openings have original soldier course lintels and brick sills, The windows themselves are ca. 1970 metal and glass design. Dividing the second and third stories is a soldier course belt course. At the third story level the windows are divided by paired brick Doric pilasters with concrete capitals. Above these windows are rectangular panels with diagonal brick coursing, jack arching and a copper cornice. The exterior stretcher bond brick is interspersed with header course brick. Windows on the side and rear facades have arched window openings with brick relief arching.
- 43. History and Significance: The Williamson-Kennedy School is a good example of a 1920s public school. The building has been altered with modern doors and windows but retains its original Colonial Revival influenced design. The building continues to be used as a public school.
- 44. Description of Environment and Outbuildings: This building occupies a rectangular urban lot in a residential section of Poplar **Bluff.**
- 45. Sources of Information: Sanborn Maps, datestone.