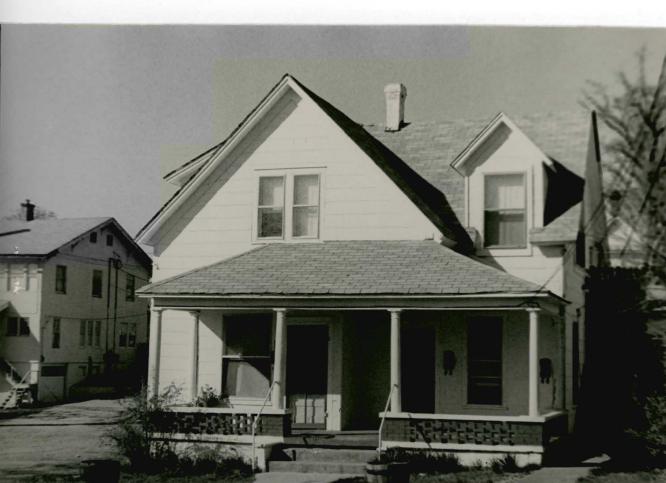

story, frame, 2-bay T-plan residence built ca. 1901-1910. The house has a brick foundation, gable roof of asphalt shingles, interior brick chimneys, and exterior asbestos siding. On the main (S) facade is a one-story shed roof porch with Tuscan columns on a ca. 1930 brick balustrade. The main facade has two primary entrances with original single light glass and wood doors. Windows are original 1/1 rectangular wood sash. On the west facade is a gable dormer at the roofline. On the east facade is a ca. 1970 staircase and deck.
- 43. History and Significance: Good example of a turn-of-the-century T-plan residence.
- 44. Description of environment and outbuildings: This residence occupies a rectangular urban lot in a residential section of the city.
- 45. Sources of information: Sanborn Maps



JEFFERSON CITY, MISSOURI

65102

IF ADDITIONAL SPACE IS NEEDED, ATTACH



# MISSOURI OFFICE OF HISTORIC PRESERVATION AND SON 334 ARCHITECTURAL/HISTORIC INVENTORY SURVEY FORM 429-89-40052-139-A

| SOURCES OF INFORMATION  DULIET  S. OTHER NAME(S)  S. OTHER NAME(S)  S. OTHER NAME(S)  S. OTHER NAME(S)  S. OTHER NAME(S)  S. OTHER NAME(S)  S. OTHER NAME(S)  S. OTHER NAME(S)  S. OTHER NAME(S)  S. OTHER NAME(S)  S. OFTOROMY SECTION  S. OTHER NAME(S)  S. OFTOROMY SECTION  S. OTHER NAME(S)  S. OTHER NAME(S)  S. OTHER NAME(S)  S. OTHER NAME(S)  S. OTHER NAME(S)  S. OTHER NAME(S)  S. OTHER NAME(S)  S. OTHER NAME(S)  S. OTHER NAME(S)  S. OTHER NAME(S)  S. OTHER NAME(S)  S. OTHER NAME(S)  S. OTHER NAME(S)  S. OTHER NAME(S)  S. OTHER NAME(S)  S. OTHER NAME(S)  S. OTHER NAME(S)  S. OTHER NAME(S)  S. OTH