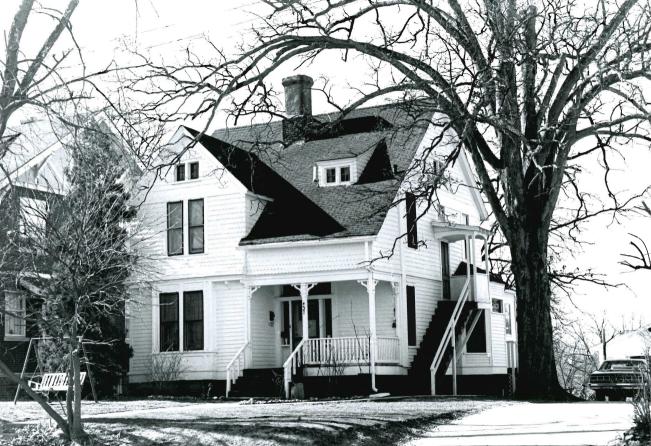

P.O. BOX 176

IF ADDITIONAL SPACE IS NEEDED, ATTACH

JEFFERSON CITY, MISSOURI

65102

48. DATE 49. REVISION DATE(S)

Address: 629 Lindsay Street

- 42. Further Description of Important Features: Two-story frame, two bay, T-plan residence with Queen Anne influences built ca. 1895-1901. The house has a concrete foundation, hipped roof of asphalt shingles, interior brick chimneys, and shiplap siding. On the main (E) facade is a partial width one-story porch with original milled columns, a railing with turned balusters and spindled frieze. The north section of the porch was added ca. 1960 and has a stucco exterior. The main entrance has a ca. 1970 wood door. Windows are original 1/1 rectangular sash. In the gable fields are staggered butt wood shingles. On the south facade is a bay window on the first floor.
- 43. History and Significance: This residence was built ca. 1900 and retains much of its original design.
- 44. Description of Environment and Outbuildings: The house occupies a rectangular urban lot in a residential section of Poplar Bluff.
- 45. Sources of Information: Sanborn Maps