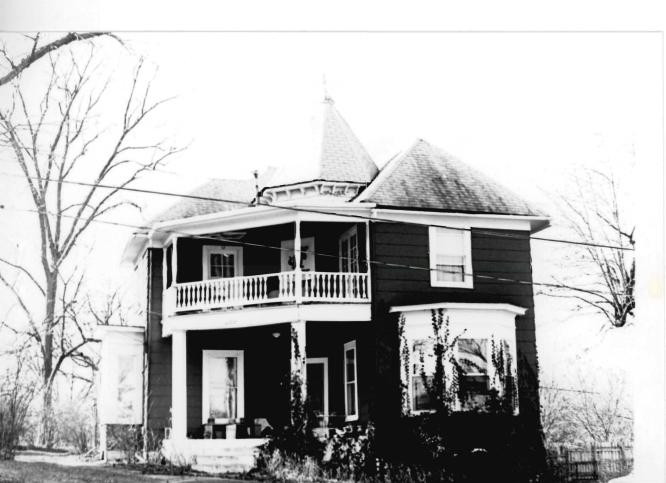

BUASO1-230

MISSOURI OFFICE OF HISTORIC PRESERVATION 3/
Project #29-89-40052-139-A 4. PRESENT LOCAL NAME(S) OR DESIGNATION(S) I. NO. 151 629 Lindsay Z. COUNTY Butler 5. OTHER NAME(S) 3. LOCATION OF NEGATIVES 6. SPECIFIC LEGAL LOCATION 16. THEMATIC CATEGORY 28. NO. OF STORIES TOWNSHIP \_\_\_\_ RANGE \_\_\_\_ SECTION 29. BASEMENT? YES (X ) IF CITY OR TOWN, STREET ADDRESS IT. DATE(S) OR PERIOD NO ( 629 Lindsay ca. 1900 30. FOUNDATION MATERIAL IF RURAL, VICINITY 7. CITY OR TOWN IS. STYLE OR DESIGN concrete Poplar Bluff T-Plan 31. WALL CONSTRUCTION frame 19. ARCHITECT OR ENGINEER 8. DESCRIPTION OF LOCATION 32 ROOF TYPE AND MATERIAL 20. CONTRACTOR OR BUILDER Hipped/Asphalt 33. NO. OF BAYS
FRONT 2 SIDE 21. ORIGINAL USE, IF APPARENT PRESENT LOCAL NAME(S) Residence 34. WALL TREATMENT 22. PRESENT USE Shiplap siding 35. PLAN SHAPE Residence T-Plan 23. OWNERSHIP PUBLIC ( 36. CHANGES ADDITION ( (EXPLAIN IN PRIVATE (X ALTERED ( NO. 42) 24. OWNER'S NAME AND ADDRESS MOVED ( If KNOWN 37. CONDITION INTERIOR 9. COORDINATES UTM LAT **EXTERIOR** LONG 25, OPEN TO PUBLIC 2 YES ( 34. PRESERVATION YES! DESIGNATION(S UNDERWAY ? NO(X) SITE ( ) STRUCTURE ( NO (X) BUILDING (X) OBJECT ( 26, LOCAL CONTACT PERSON OR ORGANIZATION 39, ENDANGERED? YES! ) BY WHAT 2 YES ( ) 12. 15 IT II. ON NATIONAL YES ( Ozark Foothills R.P.C NO (X ) ELIGIBLE? REGISTER 7 NO (X) 27. OTHER SURVEYS IN WHICH INCLUDED 13. PART OF ESTAB. YES ( ) 14. DISTRICT POTENTIAL DISTRICT YES (
POTENTIAL? NO ( 40. VISIBLE FROM YES ( X) PUBLIC ROAD 7 15. NAME OF ESTABLISHED DISTRICT 41. DISTANCE FROM AND FRONTAGE ON ROAD 42. FURTHER DESCRIPTION OF IMPORTANT FEATURES **PHOTO** MUST BE PROVIDED 43. HISTORY AND SIGNIFICANCE 44. DESCRIPTION OF ENVIRONMENT AND OUTBUILDINGS 46 PREPARED BY 45. SOURCES OF INFORMATION 47 ORGANIZATION RETURN THIS FORM WHEN COMPLETED TO: OFFICE OF HISTORIC PRESERVATION

P.O. BOX 176

IF ADDITIONAL SPACE IS NEEDED, ATTACH

JEFFERSON CITY, MISSOURI

65102

48. DATE 49. REVISION DATE(S)

Address: 629 Lindsay Street

- 42. Further Description of Important Features: Two-story frame, two bay, T-plan residence with Queen Anne influences built ca. 1895-1901. The house has a concrete foundation, hipped roof of asphalt shingles, interior brick chimneys, and shiplap siding. On the main (E) facade is a partial width one-story porch with original milled columns, a railing with turned balusters and spindled frieze. The north section of the porch was added ca. 1960 and has a stucco exterior. The main entrance has a ca. 1970 wood door. Windows are original 1/1 rectangular sash. In the gable fields are staggered butt wood shingles. On the south facade is a bay window on the first floor.
- 43. History and Significance: This residence was built ca. 1900 and retains much of its original design.
- 44. Description of Environment and Outbuildings: The house occupies a rectangular urban lot in a residential section of Poplar Bluff.
- 45. Sources of Information: Sanborn Maps