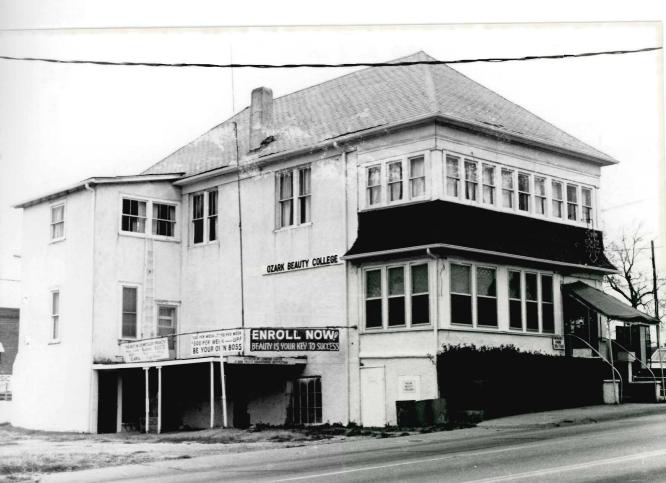

| P.O. BOX 176<br>Jefferson City, Missouri 65102                                                       | 48. DATE 49. REVISION DATE(S)                      |               |



| A DOCUMENT LAND.                              |                                                                                                                                                                                                                                                                                                                                                              |