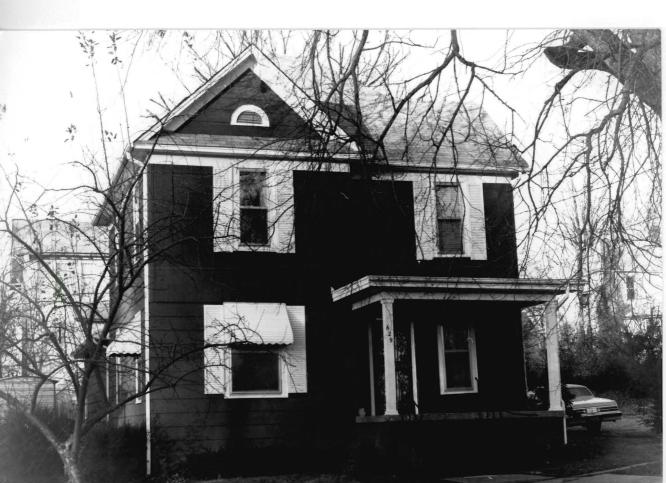

brick foundation, gable roof of asphalt shingles, interior brick chimneys, and exterior asbestos siding. On the main (S) facade is a one-story shed roof porch with Tuscan columns on a ca. 1930 brick balustrade. The main facade has two primary entrances with original single light glass and wood doors. Windows are original 1/1 rectangular wood sash. On the west facade is a gable dormer at the roofline. On the east facade is a ca. 1970 staircase and deck.
- 43. History and Significance: Good example of a turn-of-the-century T-plan residence.
- 44. Description of environment and outbuildings: This residence occupies a rectangular urban lot in a residential section of the city.
- 45. Sources of information: Sanborn Maps



JEFFERSON CITY, MISSOURI

65102

IF ADDITIONAL SPACE IS NEEDED, ATTACH



# MISSOURI OFFICE OF HISTORIC PRESERVATION AND SON 334 ARCHITECTURAL/HISTORIC INVENTORY SURVEY FORM 429-89-40052-139-A

| SOURCES OF INFORMATION  DULIET  S. OTHER NAME(S)  S. OTHER NAME(S)  S. OTHER NAME(S)  S. OTHER NAME(S)  S. OTHER NAME(S)  S. OTHER NAME(S)  S. OTHER NAME(S)  S. OTHER NAME(S)  S. OTHER NAME(S)  S. OTHER NAME(S)  S. OFTOROMY SECTION  S. OTHER NAME(S)  S. OFTOROMY SECTION  S. OTHER NAME(S)  S. OTHER NAME(S)  S. OTHER NAME(S)  S. OTHER NAME(S)  S. OTHER NAME(S)  S. OTHER NAME(S)  S. OTHER NAME(S)  S. OTHER NAME(S)  S. OTHER NAME(S)  S. OTHER NAME(S)  S. OTHER NAME(S)  S. OTHER NAME(S)  S. OTHER NAME(S)  S. OTHER NAME(S)  S. OTHER NAME(S)  S. OTHER NAME(S)  S. OTHER NAME(S)  S. OTHER NAME(S)  S. OTHER NAME(S)  S. OTHER NAME(S)  S. OTHER NAME(S)  S. OTHER NAME(S)  S. OTHER