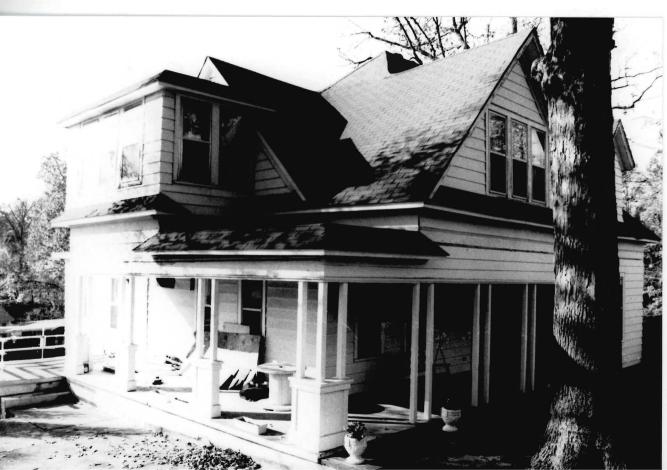

P.O. BOX 176

IF ADDITIONAL SPACE IS NEEDED, ATTACH

JEFFERSON CITY, MISSOURI

65102

48. DATE 49. REVISION DATE(S)

Address: 629 Lindsay Street

- 42. Further Description of Important Features: Two-story frame, two bay, T-plan residence with Queen Anne influences built ca. 1895-1901. The house has a concrete foundation, hipped roof of asphalt shingles, interior brick chimneys, and shiplap siding. On the main (E) facade is a partial width one-story porch with original milled columns, a railing with turned balusters and spindled frieze. The north section of the porch was added ca. 1960 and has a stucco exterior. The main entrance has a ca. 1970 wood door. Windows are original 1/1 rectangular sash. In the gable fields are staggered butt wood shingles. On the south facade is a bay window on the first floor.
- 43. History and Significance: This residence was built ca. 1900 and retains much of its original design.
- 44. Description of Environment and Outbuildings: The house occupies a rectangular urban lot in a residential section of Poplar Bluff.
- 45. Sources of Information: Sanborn Maps