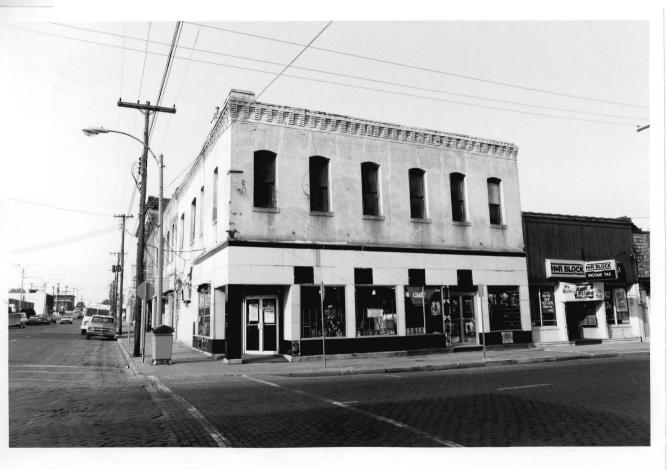

Address: 600 Block Lindsay Street

- 42. Further Description of Important Features: The Williamson-Kennedy School is an eight bay, rectangular plan, three story brick school constructed in 1922. The school has a concrete foundation, flat roof of rolled roofing, and exterior of irregular course brick. On the main (W) facade the north and south bays project slightly from the main block and contain the primary entrances. Each entrance has an original concrete surround with Doric pilasters, a frieze with triglyphs and guttae, and cornice. Above the cornice is an open balus rade with concrete balusters. Both entrances contain ca. 1970 metal and glass double doors. Window openings have original soldier course lintels and brick sills, The windows themselves are ca. 1970 metal and glass design. Dividing the second and third stories is a soldier course belt course. At the third story level the windows are divided by paired brick Doric pilasters with concrete capitals. Above these windows are rectangular panels with diagonal brick coursing, jack arching and a copper cornice. The exterior stretcher bond brick is interspersed with header course brick. Windows on the side and rear facades have arched window openings with brick relief arching.
- 43. History and Significance: The Williamson-Kennedy School is a good example of a 1920s public school. The building has been altered with modern doors and windows but retains its original Colonial Revival influenced design. The building continues to be used as a public school.
- 44. Description of Environment and Outbuildings: This building occupies a rectangular urban lot in a residential section of Poplar **Bluff.**
- 45. Sources of Information: Sanborn Maps, datestone.