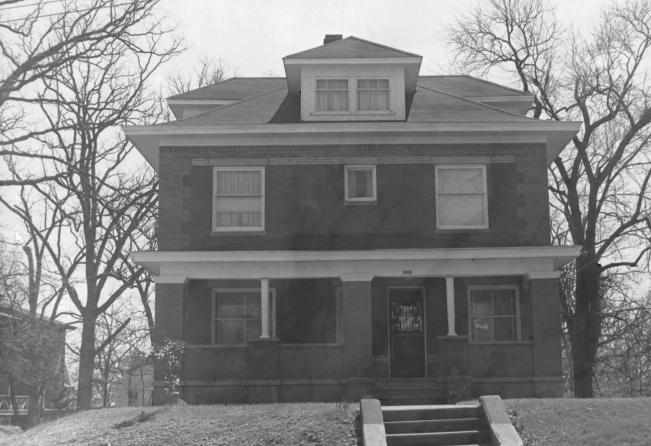

Address: 600 Block Lindsay Street

- 42. Further Description of Important Features: The Williamson-Kennedy School is an eight bay, rectangular plan, three story brick school constructed in 1922. The school has a concrete foundation, flat roof of rolled roofing, and exterior of irregular course brick. On the main (W) facade the north and south bays project slightly from the main block and contain the primary entrances. Each entrance has an original concrete surround with Doric pilasters, a frieze with triglyphs and guttae, and cornice. Above the cornice is an open balus rade with concrete balusters. Both entrances contain ca. 1970 metal and glass double doors. Window openings have original soldier course lintels and brick sills, The windows themselves are ca. 1970 metal and glass design. Dividing the second and third stories is a soldier course belt course. At the third story level the windows are divided by paired brick Doric pilasters with concrete capitals. Above these windows are rectangular panels with diagonal brick coursing, jack arching and a copper cornice. The exterior stretcher bond brick is interspersed with header course brick. Windows on the side and rear facades have arched window openings with brick relief arching.
- 43. History and Significance: The Williamson-Kennedy School is a good example of a 1920s public school. The building has been altered with modern doors and windows but retains its original Colonial Revival influenced design. The building continues to be used as a public school.
- 44. Description of Environment and Outbuildings: This building occupies a rectangular urban lot in a residential section of Poplar **Bluff.**
- 45. Sources of Information: Sanborn Maps, datestone.