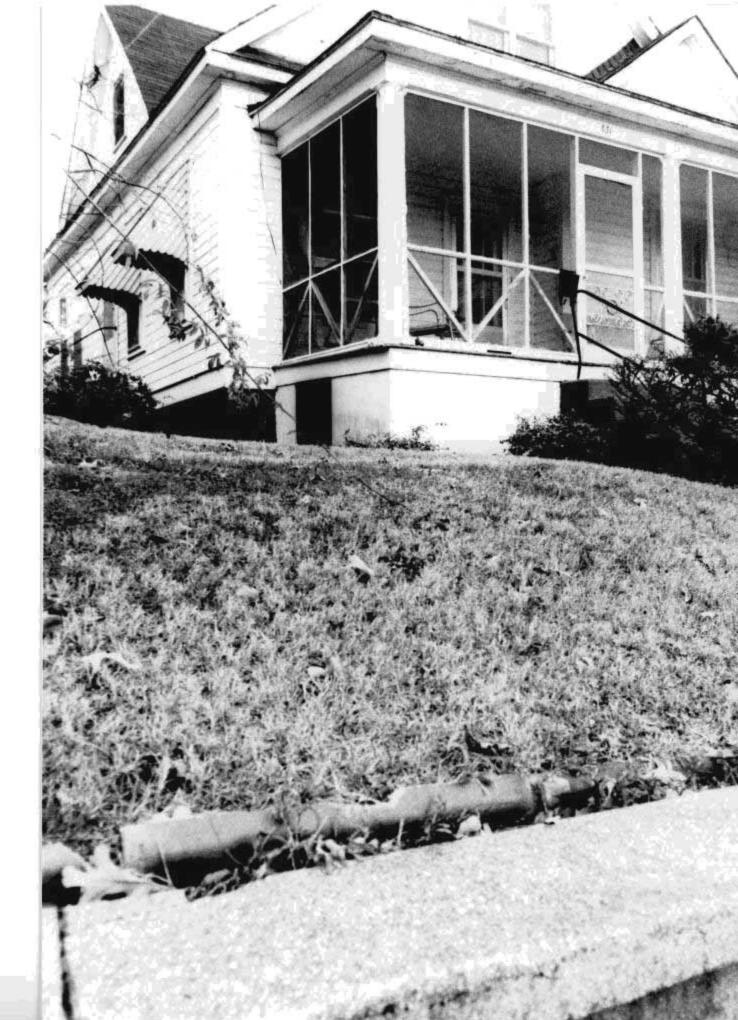

Address: 600 Block Lindsay Street

- 42. Further Description of Important Features: The Williamson-Kennedy School is an eight bay, rectangular plan, three story brick school constructed in 1922. The school has a concrete foundation, flat roof of rolled roofing, and exterior of irregular course brick. On the main (W) facade the north and south bays project slightly from the main block and contain the primary entrances. Each entrance has an original concrete surround with Doric pilasters, a frieze with triglyphs and guttae, and cornice. Above the cornice is an open balus rade with concrete balusters. Both entrances contain ca. 1970 metal and glass double doors. Window openings have original soldier course lintels and brick sills, The windows themselves are ca. 1970 metal and glass design. Dividing the second and third stories is a soldier course belt course. At the third story level the windows are divided by paired brick Doric pilasters with concrete capitals. Above these windows are rectangular panels with diagonal brick coursing, jack arching and a copper cornice. The exterior stretcher bond brick is interspersed with header course brick. Windows on the side and rear facades have arched window openings with brick relief arching.
- 43. History and Significance: The Williamson-Kennedy School is a good example of a 1920s public school. The building has been altered with modern doors and windows but retains its original Colonial Revival influenced design. The building continues to be used as a public school.
- 44. Description of Environment and Outbuildings: This building occupies a rectangular urban lot in a residential section of Poplar **Bluff.**
- 45. Sources of Information: Sanborn Maps, datestone.