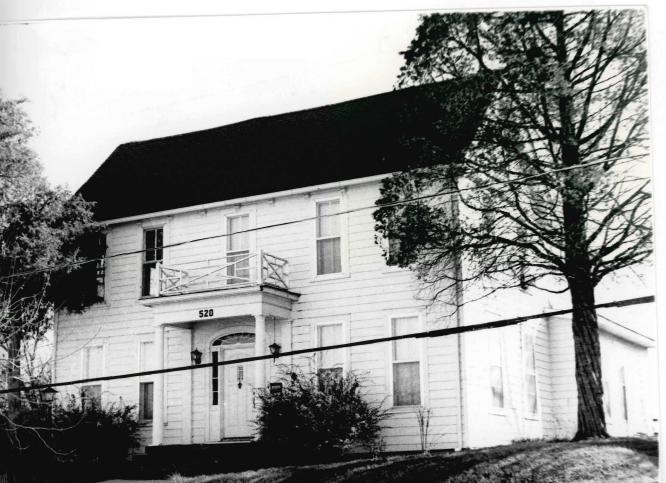

BUASO1-230

MISSOURI OFFICE OF HISTORIC PRESERVATION 3/
Project #29-89-40052-139-A 4. PRESENT LOCAL NAME(S) OR DESIGNATION(S) I. NO. 151 629 Lindsay Z. COUNTY Butler 5. OTHER NAME(S) 3. LOCATION OF NEGATIVES 6. SPECIFIC LEGAL LOCATION 16. THEMATIC CATEGORY 28. NO. OF STORIES TOWNSHIP \_\_\_\_ RANGE \_\_\_\_ SECTION 29. BASEMENT? YES (X ) IF CITY OR TOWN, STREET ADDRESS IT. DATE(S) OR PERIOD NO ( 629 Lindsay ca. 1900 30. FOUNDATION MATERIAL IF RURAL, VICINITY 7. CITY OR TOWN IS. STYLE OR DESIGN concrete Poplar Bluff T-Plan 31. WALL CONSTRUCTION frame 19. ARCHITECT OR ENGINEER 8. DESCRIPTION OF LOCATION 32 ROOF TYPE AND MATERIAL 20. CONTRACTOR OR BUILDER Hipped/Asphalt 33. NO. OF BAYS
FRONT 2 SIDE 21. ORIGINAL USE, IF APPARENT PRESENT LOCAL NAME(S) Residence 34. WALL TREATMENT 22. PRESENT USE Shiplap siding 35. PLAN SHAPE Residence T-Plan 23. OWNERSHIP PUBLIC ( 36. CHANGES ADDITION ( (EXPLAIN IN PRIVATE (X ALTERED ( NO. 42) 24. OWNER'S NAME AND ADDRESS MOVED ( If KNOWN 37. CONDITION INTERIOR 9. COORDINATES UTM LAT **EXTERIOR** LONG 25, OPEN TO PUBLIC 2 YES ( 34. PRESERVATION YES! DESIGNATION(S UNDERWAY ? NO(X) SITE ( ) STRUCTURE ( NO (X) BUILDING (X) OBJECT ( 26, LOCAL CONTACT PERSON OR ORGANIZATION 39, ENDANGERED? YES! ) BY WHAT 2 YES ( ) 12. 15 IT II. ON NATIONAL YES ( Ozark Foothills R.P.C NO (X ) ELIGIBLE? REGISTER 7 NO (X) 27. OTHER SURVEYS IN WHICH INCLUDED 13. PART OF ESTAB. YES ( ) 14. DISTRICT POTENTIAL DISTRICT YES (
POTENTIAL? NO ( 40. VISIBLE FROM YES ( X) PUBLIC ROAD 7 15. NAME OF ESTABLISHED DISTRICT 41. DISTANCE FROM AND FRONTAGE ON ROAD 42. FURTHER DESCRIPTION OF IMPORTANT FEATURES **PHOTO** MUST BE PROVIDED 43. HISTORY AND SIGNIFICANCE 44. DESCRIPTION OF ENVIRONMENT AND OUTBUILDINGS 46 PREPARED BY 45. SOURCES OF INFORMATION 47 ORGANIZATION RETURN THIS FORM WHEN COMPLETED TO: OFFICE OF HISTORIC PRESERVATION

P.O. BOX 176

IF ADDITIONAL SPACE IS NEEDED, ATTACH

JEFFERSON CITY, MISSOURI

65102

48. DATE 49. REVISION DATE(S)

Address: 629 Lindsay Street

- 42. Further Description of Important Features: Two-story frame, two bay, T-plan residence with Queen Anne influences built ca. 1895-1901. The house has a concrete foundation, hipped roof of asphalt shingles, interior brick chimneys, and shiplap siding. On the main (E) facade is a partial width one-story porch with original milled columns, a railing with turned balusters and spindled frieze. The north section of the porch was added ca. 1960 and has a stucco exterior. The main entrance has a ca. 1970 wood door. Windows are original 1/1 rectangular sash. In the gable fields are staggered butt wood shingles. On the south facade is a bay window on the first floor.
- 43. History and Significance: This residence was built ca. 1900 and retains much of its original design.
- 44. Description of Environment and Outbuildings: The house occupies a rectangular urban lot in a residential section of Poplar Bluff.
- 45. Sources of Information: Sanborn Maps