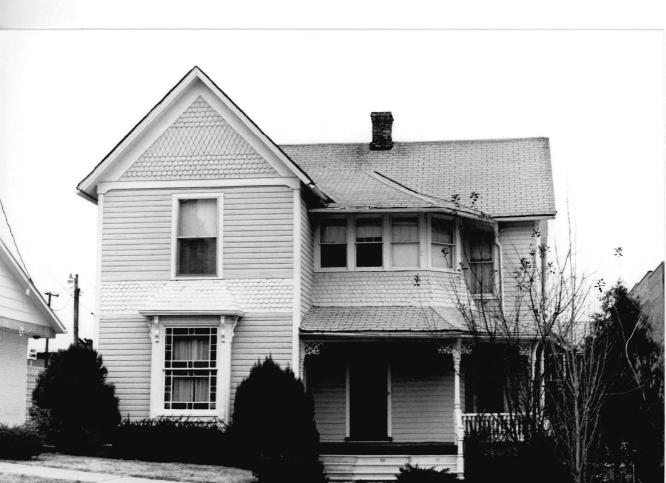

BUASO1-230

MISSOURI OFFICE OF HISTORIC PRESERVATION 3/
Project #29-89-40052-139-A 4. PRESENT LOCAL NAME(S) OR DESIGNATION(S) I. NO. 151 629 Lindsay Z. COUNTY Butler 5. OTHER NAME(S) 3. LOCATION OF NEGATIVES 6. SPECIFIC LEGAL LOCATION 16. THEMATIC CATEGORY 28. NO. OF STORIES TOWNSHIP \_\_\_\_ RANGE \_\_\_\_ SECTION 29. BASEMENT? YES (X ) IF CITY OR TOWN, STREET ADDRESS IT. DATE(S) OR PERIOD NO ( 629 Lindsay ca. 1900 30. FOUNDATION MATERIAL IF RURAL, VICINITY 7. CITY OR TOWN IS. STYLE OR DESIGN concrete Poplar Bluff T-Plan 31. WALL CONSTRUCTION frame 19. ARCHITECT OR ENGINEER 8. DESCRIPTION OF LOCATION 32 ROOF TYPE AND MATERIAL 20. CONTRACTOR OR BUILDER Hipped/Asphalt 33. NO. OF BAYS
FRONT 2 SIDE 21. ORIGINAL USE, IF APPARENT PRESENT LOCAL NAME(S) Residence 34. WALL TREATMENT 22. PRESENT USE Shiplap siding 35. PLAN SHAPE Residence T-Plan 23. OWNERSHIP PUBLIC ( 36. CHANGES ADDITION ( (EXPLAIN IN PRIVATE (X ALTERED ( NO. 42) 24. OWNER'S NAME AND ADDRESS MOVED ( If KNOWN 37. CONDITION INTERIOR 9. COORDINATES UTM LAT **EXTERIOR** LONG 25, OPEN TO PUBLIC 2 YES ( 34. PRESERVATION YES! DESIGNATION(S UNDERWAY ? NO(X) SITE ( ) STRUCTURE ( NO (X) BUILDING (X) OBJECT ( 26, LOCAL CONTACT PERSON OR ORGANIZATION 39, ENDANGERED? YES! ) BY WHAT 2 YES ( ) 12. 15 IT II. ON NATIONAL YES ( Ozark Foothills R.P.C NO (X ) ELIGIBLE? REGISTER 7 NO (X) 27. OTHER SURVEYS IN WHICH INCLUDED 13. PART OF ESTAB. YES ( ) 14. DISTRICT POTENTIAL DISTRICT YES (
POTENTIAL? NO ( 40. VISIBLE FROM YES ( X) PUBLIC ROAD 7 15. NAME OF ESTABLISHED DISTRICT 41. DISTANCE FROM AND FRONTAGE ON ROAD 42. FURTHER DESCRIPTION OF IMPORTANT FEATURES **PHOTO** MUST BE PROVIDED 43. HISTORY AND SIGNIFICANCE 44. DESCRIPTION OF ENVIRONMENT AND OUTBUILDINGS 46 PREPARED BY 45. SOURCES OF INFORMATION 47 ORGANIZATION RETURN THIS FORM WHEN COMPLETED TO: OFFICE OF HISTORIC PRESERVATION

P.O. BOX 176

IF ADDITIONAL SPACE IS NEEDED, ATTACH

JEFFERSON CITY, MISSOURI

65102

48. DATE 49. REVISION DATE(S)

Address: 629 Lindsay Street

- 42. Further Description of Important Features: Two-story frame, two bay, T-plan residence with Queen Anne influences built ca. 1895-1901. The house has a concrete foundation, hipped roof of asphalt shingles, interior brick chimneys, and shiplap siding. On the main (E) facade is a partial width one-story porch with original milled columns, a railing with turned balusters and spindled frieze. The north section of the porch was added ca. 1960 and has a stucco exterior. The main entrance has a ca. 1970 wood door. Windows are original 1/1 rectangular sash. In the gable fields are staggered butt wood shingles. On the south facade is a bay window on the first floor.
- 43. History and Significance: This residence was built ca. 1900 and retains much of its original design.
- 44. Description of Environment and Outbuildings: The house occupies a rectangular urban lot in a residential section of Poplar Bluff.
- 45. Sources of Information: Sanborn Maps