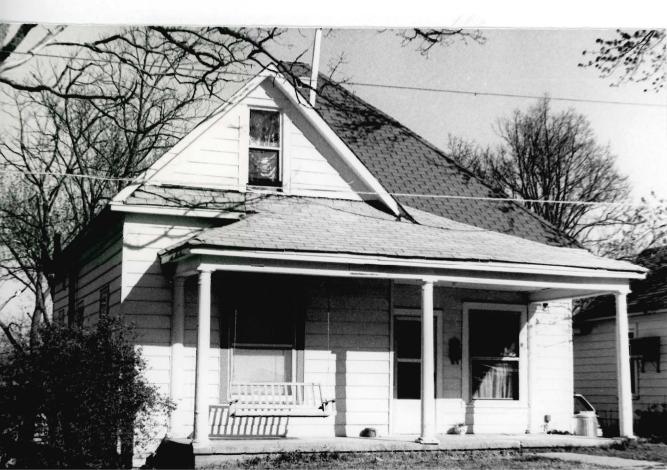

BUASO1-230

MISSOURI OFFICE OF HISTORIC PRESERVATION 3/
Project #29-89-40052-139-A 4. PRESENT LOCAL NAME(S) OR DESIGNATION(S) I. NO. 151 629 Lindsay Z. COUNTY Butler 5. OTHER NAME(S) 3. LOCATION OF NEGATIVES 6. SPECIFIC LEGAL LOCATION 16. THEMATIC CATEGORY 28. NO. OF STORIES TOWNSHIP \_\_\_\_ RANGE \_\_\_\_ SECTION 29. BASEMENT? YES (X ) IF CITY OR TOWN, STREET ADDRESS IT. DATE(S) OR PERIOD NO ( 629 Lindsay ca. 1900 30. FOUNDATION MATERIAL IF RURAL, VICINITY 7. CITY OR TOWN IS. STYLE OR DESIGN concrete Poplar Bluff T-Plan 31. WALL CONSTRUCTION frame 19. ARCHITECT OR ENGINEER 8. DESCRIPTION OF LOCATION 32 ROOF TYPE AND MATERIAL 20. CONTRACTOR OR BUILDER Hipped/Asphalt 33. NO. OF BAYS
FRONT 2 SIDE 21. ORIGINAL USE, IF APPARENT PRESENT LOCAL NAME(S) Residence 34. WALL TREATMENT 22. PRESENT USE Shiplap siding 35. PLAN SHAPE Residence T-Plan 23. OWNERSHIP PUBLIC ( 36. CHANGES ADDITION ( (EXPLAIN IN PRIVATE (X ALTERED ( NO. 42) 24. OWNER'S NAME AND ADDRESS MOVED ( If KNOWN 37. CONDITION INTERIOR 9. COORDINATES UTM LAT **EXTERIOR** LONG 25, OPEN TO PUBLIC 2 YES ( 34. PRESERVATION YES! DESIGNATION(S UNDERWAY ? NO(X) SITE ( ) STRUCTURE ( NO (X) BUILDING (X) OBJECT ( 26, LOCAL CONTACT PERSON OR ORGANIZATION 39, ENDANGERED? YES! ) BY WHAT 2 YES ( ) 12. 15 IT II. ON NATIONAL YES ( Ozark Foothills R.P.C NO (X ) ELIGIBLE? REGISTER 7 NO (X) 27. OTHER SURVEYS IN WHICH INCLUDED 13. PART OF ESTAB. YES ( ) 14. DISTRICT POTENTIAL DISTRICT YES (
POTENTIAL? NO ( 40. VISIBLE FROM YES ( X) PUBLIC ROAD 7 15. NAME OF ESTABLISHED DISTRICT 41. DISTANCE FROM AND FRONTAGE ON ROAD 42. FURTHER DESCRIPTION OF IMPORTANT FEATURES **PHOTO** MUST BE PROVIDED 43. HISTORY AND SIGNIFICANCE 44. DESCRIPTION OF ENVIRONMENT AND OUTBUILDINGS 46 PREPARED BY 45. SOURCES OF INFORMATION 47 ORGANIZATION RETURN THIS FORM WHEN COMPLETED TO: OFFICE OF HISTORIC PRESERVATION

P.O. BOX 176

IF ADDITIONAL SPACE IS NEEDED, ATTACH

JEFFERSON CITY, MISSOURI

65102

48. DATE 49. REVISION DATE(S)

Address: 629 Lindsay Street

- 42. Further Description of Important Features: Two-story frame, two bay, T-plan residence with Queen Anne influences built ca. 1895-1901. The house has a concrete foundation, hipped roof of asphalt shingles, interior brick chimneys, and shiplap siding. On the main (E) facade is a partial width one-story porch with original milled columns, a railing with turned balusters and spindled frieze. The north section of the porch was added ca. 1960 and has a stucco exterior. The main entrance has a ca. 1970 wood door. Windows are original 1/1 rectangular sash. In the gable fields are staggered butt wood shingles. On the south facade is a bay window on the first floor.
- 43. History and Significance: This residence was built ca. 1900 and retains much of its original design.
- 44. Description of Environment and Outbuildings: The house occupies a rectangular urban lot in a residential section of Poplar Bluff.
- 45. Sources of Information: Sanborn Maps