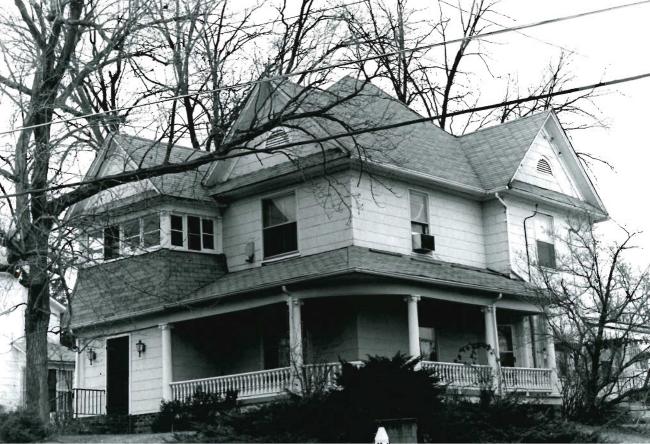

is house was built in 1903 for Charles Williamson. In 1910, he sold the house to Andrew and Bessie Fouts. They sold the house in 1915 to James N. Sutton. In 1937, Viola Dickerson bought the house. She sold it in 1941 to Bluff City Beer Produce Company. In 1943, it sold the house to Elsie S. Wilson Elsie Wilson sold the house to George and Mary Scott in 1963. TOWNSHIP OUTBUILDINGS 44. DESCRIPTION OF ENVIRONMENT AND Residential section of Main Street (corner lot) 46, PREPARED BY 45. SOURCES OF INFORMATION SE CTIO Abstract search and site visit. 47. ORGANIZATION OFFICE OF HISTORIC PRESERVATION RETURN THIS FORM WHEN COMPLETED TO: 48. DATE 49. REVISION DATE(S) P.O. BOX 176 JEFFERSON CITY, MISSOURI If ADDITIONAL SPACE IS NEEDED, AT SEPARATE SHEET(S) TO THIS FORM 65102

PH. 314-751-4096

ATTACH



MISSOURI OFFICE OF HISTORIC PRESERVATION ARCHITECTURAL/HISTORIC INVENTORY SURVEY FORM roject #29-89-40052-139-A 4. PRESENT LOCAL NAME(S) OR DESIGNATION(S) I. NO. 163 411 N. Main St. 2. COUNTY Butler S. OTHER NAME(S) LOCATION OF NEGATIVES SPECIFIC LEGAL LOCATION IE. THEMATIC CATEGORY 28. NO. OF STORIES \_\_RANGE SECTION TOWNSHIP\_\_\_ YES (X ) 29. BASEMENT? COUNTY 411 N. Main Street ADDRESS IT. DATE(S) OR PERIOD HO ( ca. 1895 30. FOUNDATION MATERIAL IF RURAL, VICINITY 7. CITY OR TOWN IS. STYLE OR DESIGN Concrete Poplar Bluff Queen Anne Influence 31. WALL CONSTRUCTION 19. ARCHITECT OR ENGINEER A. DESCRIPTION OF LOCATION Frame. 32 ROOF TYPE AND MATERIAL 20. CONTRACTOR OR BUILDER Hinned/Asphalt 33. NO. OF BAYS 21. ORIGINAL USE, IF APPARENT FRONT 3 SIDE PRESENT LOCAL HAME(S) Residence 34. WAL