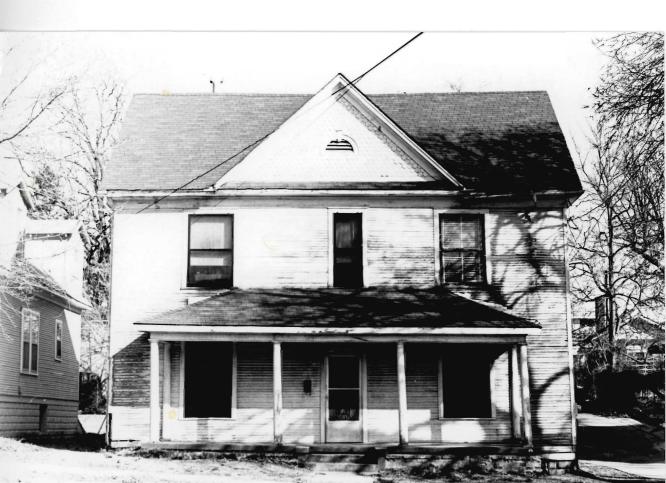

BUASO1-230

MISSOURI OFFICE OF HISTORIC PRESERVATION 3/
Project #29-89-40052-139-A 4. PRESENT LOCAL NAME(S) OR DESIGNATION(S) I. NO. 151 629 Lindsay Z. COUNTY Butler 5. OTHER NAME(S) 3. LOCATION OF NEGATIVES 6. SPECIFIC LEGAL LOCATION 16. THEMATIC CATEGORY 28. NO. OF STORIES TOWNSHIP \_\_\_\_ RANGE \_\_\_\_ SECTION 29. BASEMENT? YES (X ) IF CITY OR TOWN, STREET ADDRESS IT. DATE(S) OR PERIOD NO ( 629 Lindsay ca. 1900 30. FOUNDATION MATERIAL IF RURAL, VICINITY 7. CITY OR TOWN IS. STYLE OR DESIGN concrete Poplar Bluff T-Plan 31. WALL CONSTRUCTION frame 19. ARCHITECT OR ENGINEER 8. DESCRIPTION OF LOCATION 32 ROOF TYPE AND MATERIAL 20. CONTRACTOR OR BUILDER Hipped/Asphalt 33. NO. OF BAYS
FRONT 2 SIDE 21. ORIGINAL USE, IF APPARENT PRESENT LOCAL NAME(S) Residence 34. WALL TREATMENT 22. PRESENT USE Shiplap siding 35. PLAN SHAPE Residence T-Plan 23. OWNERSHIP PUBLIC ( 36. CHANGES ADDITION ( (EXPLAIN IN PRIVATE (X ALTERED ( NO. 42) 24. OWNER'S NAME AND ADDRESS MOVED ( If KNOWN 37. CONDITION INTERIOR 9. COORDINATES UTM LAT **EXTERIOR** LONG 25, OPEN TO PUBLIC 2 YES ( 34. PRESERVATION YES! DESIGNATION(S UNDERWAY ? NO(X) SITE ( ) STRUCTURE ( NO (X) BUILDING (X) OBJECT ( 26, LOCAL CONTACT PERSON OR ORGANIZATION 39, ENDANGERED? YES! ) BY WHAT 2 YES ( ) 12. 15 IT II. ON NATIONAL YES ( Ozark Foothills R.P.C NO (X ) ELIGIBLE? REGISTER 7 NO (X) 27. OTHER SURVEYS IN WHICH INCLUDED 13. PART OF ESTAB. YES ( ) 14. DISTRICT POTENTIAL DISTRICT YES (
POTENTIAL? NO ( 40. VISIBLE FROM YES ( X) PUBLIC ROAD 7 15. NAME OF ESTABLISHED DISTRICT 41. DISTANCE FROM AND FRONTAGE ON ROAD 42. FURTHER DESCRIPTION OF IMPORTANT FEATURES **PHOTO** MUST BE PROVIDED 43. HISTORY AND SIGNIFICANCE 44. DESCRIPTION OF ENVIRONMENT AND OUTBUILDINGS 46 PREPARED BY 45. SOURCES OF INFORMATION 47 ORGANIZATION RETURN THIS FORM WHEN COMPLETED TO: OFFICE OF HISTORIC PRESERVATION

P.O. BOX 176

IF ADDITIONAL SPACE IS NEEDED, ATTACH

JEFFERSON CITY, MISSOURI

65102

48. DATE 49. REVISION DATE(S)

Address: 629 Lindsay Street

- 42. Further Description of Important Features: Two-story frame, two bay, T-plan residence with Queen Anne influences built ca. 1895-1901. The house has a concrete foundation, hipped roof of asphalt shingles, interior brick chimneys, and shiplap siding. On the main (E) facade is a partial width one-story porch with original milled columns, a railing with turned balusters and spindled frieze. The north section of the porch was added ca. 1960 and has a stucco exterior. The main entrance has a ca. 1970 wood door. Windows are original 1/1 rectangular sash. In the gable fields are staggered butt wood shingles. On the south facade is a bay window on the first floor.
- 43. History and Significance: This residence was built ca. 1900 and retains much of its original design.
- 44. Description of Environment and Outbuildings: The house occupies a rectangular urban lot in a residential section of Poplar Bluff.
- 45. Sources of Information: Sanborn Maps