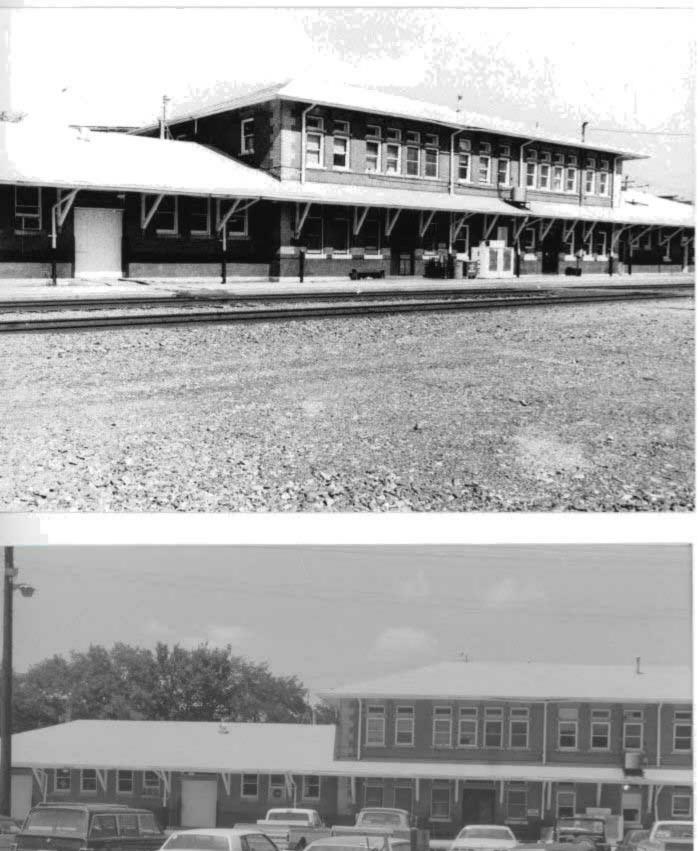

Address: 600 Block Lindsay Street

- 42. Further Description of Important Features: The Williamson-Kennedy School is an eight bay, rectangular plan, three story brick school constructed in 1922. The school has a concrete foundation, flat roof of rolled roofing, and exterior of irregular course brick. On the main (W) facade the north and south bays project slightly from the main block and contain the primary entrances. Each entrance has an original concrete surround with Doric pilasters, a frieze with triglyphs and guttae, and cornice. Above the cornice is an open balus rade with concrete balusters. Both entrances contain ca. 1970 metal and glass double doors. Window openings have original soldier course lintels and brick sills, The windows themselves are ca. 1970 metal and glass design. Dividing the second and third stories is a soldier course belt course. At the third story level the windows are divided by paired brick Doric pilasters with concrete capitals. Above these windows are rectangular panels with diagonal brick coursing, jack arching and a copper cornice. The exterior stretcher bond brick is interspersed with header course brick. Windows on the side and rear facades have arched window openings with brick relief arching.
- 43. History and Significance: The Williamson-Kennedy School is a good example of a 1920s public school. The building has been altered with modern doors and windows but retains its original Colonial Revival influenced design. The building continues to be used as a public school.
- 44. Description of Environment and Outbuildings: This building occupies a rectangular urban lot in a residential section of Poplar **Bluff.**
- 45. Sources of Information: Sanborn Maps, datestone.