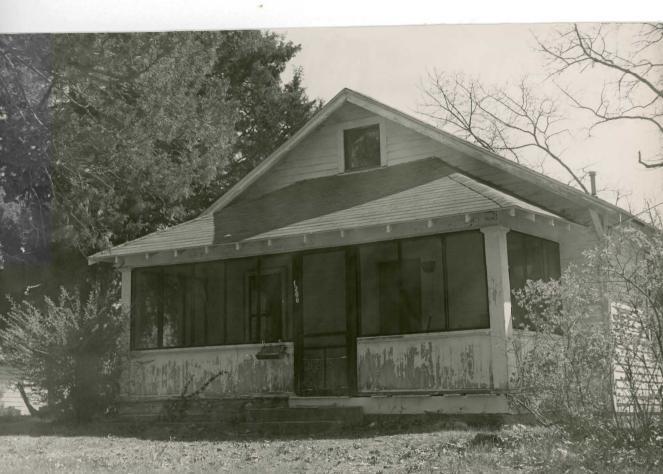

P.O. BOX 176

IF ADDITIONAL SPACE IS NEEDED, ATTACH

JEFFERSON CITY, MISSOURI

65102

48. DATE 49. REVISION DATE(S)

Address: 629 Lindsay Street

- 42. Further Description of Important Features: Two-story frame, two bay, T-plan residence with Queen Anne influences built ca. 1895-1901. The house has a concrete foundation, hipped roof of asphalt shingles, interior brick chimneys, and shiplap siding. On the main (E) facade is a partial width one-story porch with original milled columns, a railing with turned balusters and spindled frieze. The north section of the porch was added ca. 1960 and has a stucco exterior. The main entrance has a ca. 1970 wood door. Windows are original 1/1 rectangular sash. In the gable fields are staggered butt wood shingles. On the south facade is a bay window on the first floor.
- 43. History and Significance: This residence was built ca. 1900 and retains much of its original design.
- 44. Description of Environment and Outbuildings: The house occupies a rectangular urban lot in a residential section of Poplar Bluff.
- 45. Sources of Information: Sanborn Maps