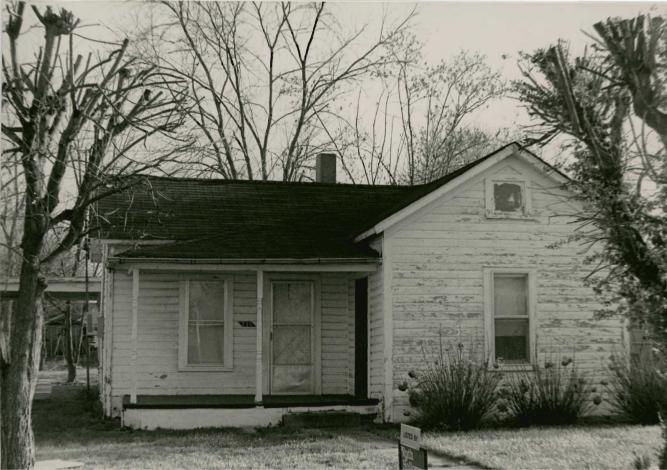

P.O. BOX 176

IF ADDITIONAL SPACE IS NEEDED, ATTACH

JEFFERSON CITY, MISSOURI

65102

48. DATE 49. REVISION DATE(S)

Address: 629 Lindsay Street

- 42. Further Description of Important Features: Two-story frame, two bay, T-plan residence with Queen Anne influences built ca. 1895-1901. The house has a concrete foundation, hipped roof of asphalt shingles, interior brick chimneys, and shiplap siding. On the main (E) facade is a partial width one-story porch with original milled columns, a railing with turned balusters and spindled frieze. The north section of the porch was added ca. 1960 and has a stucco exterior. The main entrance has a ca. 1970 wood door. Windows are original 1/1 rectangular sash. In the gable fields are staggered butt wood shingles. On the south facade is a bay window on the first floor.
- 43. History and Significance: This residence was built ca. 1900 and retains much of its original design.
- 44. Description of Environment and Outbuildings: The house occupies a rectangular urban lot in a residential section of Poplar Bluff.
- 45. Sources of Information: Sanborn Maps