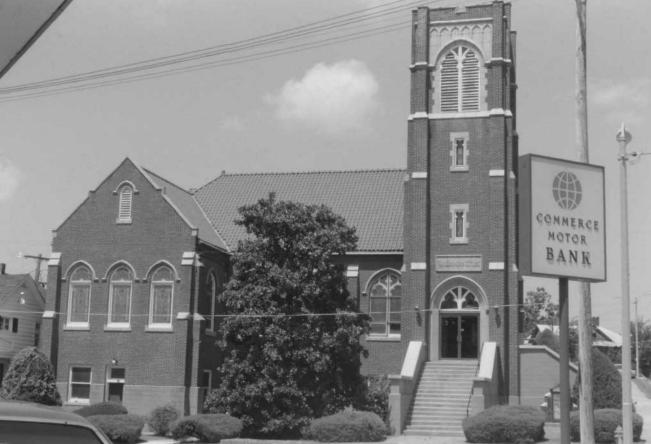

|

Addendum: First Presbyterian Church 301 MAIN STREET

- 42. Further Description of Important Features:
- 43. History and Significance: This brick church is a good example of the Gothic Revival style of the early 20th century. Its architectural design, however, is similar to many Gothic churches built in these years in Missouri and does not appear to be of sufficient merit to warrant National Register listing.
- 44. Description of Environment and Outbuildings:
- 45. Sources of Information:

BUAS001-237







## MISSOURI OFFICE OF HISTORIC PRESERVATION AECHITECTURAL/HISTORIC INVENTORY SURVEY FORM #29-89-40052-139-A

| i. NO.