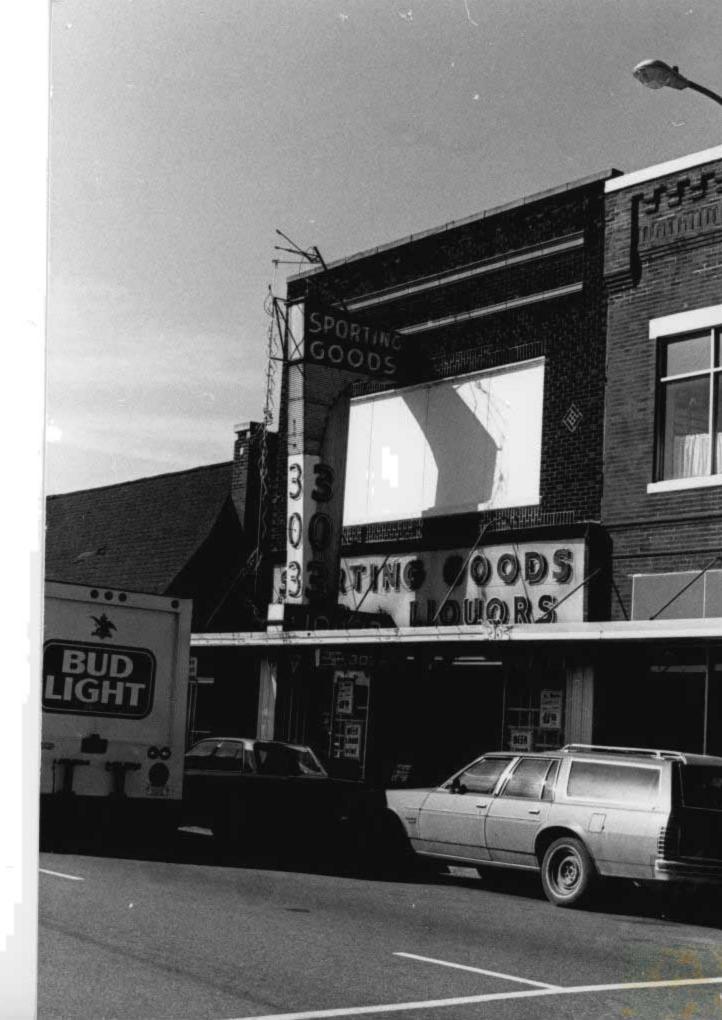

was altered ca. 1970 with the addition of aluminum and glass display windows, bulkheads and doors. The transom area has been enclosed with metal panels. The upper facade has a central bay which originally contained four windows. These window openings have been covered with plywood. The window surround retains original slider course and concrete sills and soldier course lintels. Flanking the window opening are diamond shaped brick panels. Above the window opening is a cast concrete belt course and cornice. At the roofline is a flat parapet with concrete coping.
- 43. History and Significance:
- 44. Description of Environment and Outbuildings: This building occupies a rectangular urban lot in the older commercial area of Polar Bluff.
- 45. Sources of Information: Sanborn Maps

KINASGU-295



## OF HISTORIC PRESERVATION MISSOURI OFFICE ARCHITECTURAL/HISTORIC INVENTORY SURVEY FORM Project # 29-89-40052-139-19 4. PRESENT LOCAL NAME(S) OR DESIGNATION(S) I NO. 6175W-296 216 Missouri Pacific Railroad Station 2. COUNTY Butler 5. OTHER NAME(S) 3 LOCATION OF O.F.R.P.C. Union Pacific Station NEGATIVES 6. SPECIFIC LEGAL LOCATION 16. THEMATIC CATEGORY 28. NO. OF STORIES TOWNSHIP 24 RANGE SECTION Historical/Architectural 29. BASEMENT ? YES (X COUNTY IF CITY OR TOWN, STREET ACCRESS IT. DATE(S) OR PERIOD NO ( 400 South Main 191030. FOUNDATION MATERIAL 7. CITY OR TOWN IF RURAL, VICINITY IS. STYLE OR DESIGN Concrete Poplar Bluff Standardized J. Gould RR Staticibi. WALL CONSTRUCTION 8. DESCRIPTION OF LOCATION 19. ARCHITECT OR ENGINEER <u>Brick</u> 32. ROCF TYPE AND MATERIAL Shingles Hipped ri