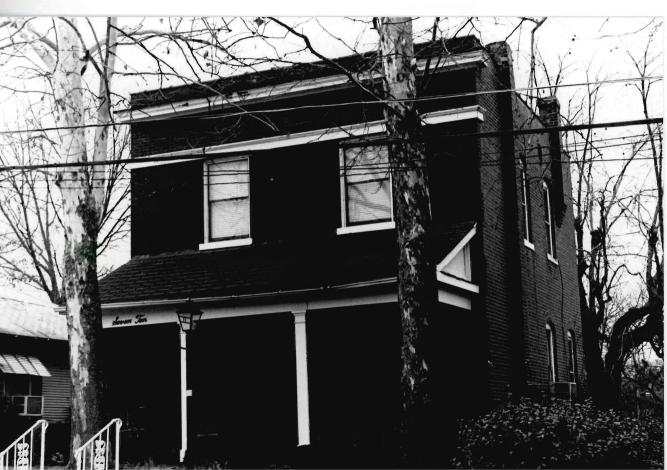

BUASO1-230

MISSOURI OFFICE OF HISTORIC PRESERVATION 3/
Project #29-89-40052-139-A 4. PRESENT LOCAL NAME(S) OR DESIGNATION(S) I. NO. 151 629 Lindsay Z. COUNTY Butler 5. OTHER NAME(S) 3. LOCATION OF NEGATIVES 6. SPECIFIC LEGAL LOCATION 16. THEMATIC CATEGORY 28. NO. OF STORIES TOWNSHIP \_\_\_\_ RANGE \_\_\_\_ SECTION 29. BASEMENT? YES (X ) IF CITY OR TOWN, STREET ADDRESS IT. DATE(S) OR PERIOD NO ( 629 Lindsay ca. 1900 30. FOUNDATION MATERIAL IF RURAL, VICINITY 7. CITY OR TOWN IS. STYLE OR DESIGN concrete Poplar Bluff T-Plan 31. WALL CONSTRUCTION frame 19. ARCHITECT OR ENGINEER 8. DESCRIPTION OF LOCATION 32 ROOF TYPE AND MATERIAL 20. CONTRACTOR OR BUILDER Hipped/Asphalt 33. NO. OF BAYS
FRONT 2 SIDE 21. ORIGINAL USE, IF APPARENT PRESENT LOCAL NAME(S) Residence 34. WALL TREATMENT 22. PRESENT USE Shiplap siding 35. PLAN SHAPE Residence T-Plan 23. OWNERSHIP PUBLIC ( 36. CHANGES ADDITION ( (EXPLAIN IN PRIVATE (X ALTERED ( NO. 42) 24. OWNER'S NAME AND ADDRESS MOVED ( If KNOWN 37. CONDITION INTERIOR 9. COORDINATES UTM LAT **EXTERIOR** LONG 25, OPEN TO PUBLIC 2 YES ( 34. PRESERVATION YES! DESIGNATION(S UNDERWAY ? NO(X) SITE ( ) STRUCTURE ( NO (X) BUILDING (X) OBJECT ( 26, LOCAL CONTACT PERSON OR ORGANIZATION 39, ENDANGERED? YES! ) BY WHAT 2 YES ( ) 12. 15 IT II. ON NATIONAL YES ( Ozark Foothills R.P.C NO (X ) ELIGIBLE? REGISTER 7 NO (X) 27. OTHER SURVEYS IN WHICH INCLUDED 13. PART OF ESTAB. YES ( ) 14. DISTRICT POTENTIAL DISTRICT YES (
POTENTIAL? NO ( 40. VISIBLE FROM YES ( X) PUBLIC ROAD 7 15. NAME OF ESTABLISHED DISTRICT 41. DISTANCE FROM AND FRONTAGE ON ROAD 42. FURTHER DESCRIPTION OF IMPORTANT FEATURES **PHOTO** MUST BE PROVIDED 43. HISTORY AND SIGNIFICANCE 44. DESCRIPTION OF ENVIRONMENT AND OUTBUILDINGS 46 PREPARED BY 45. SOURCES OF INFORMATION 47 ORGANIZATION RETURN THIS FORM WHEN COMPLETED TO: OFFICE OF HISTORIC PRESERVATION

P.O. BOX 176

IF ADDITIONAL SPACE IS NEEDED, ATTACH

JEFFERSON CITY, MISSOURI

65102

48. DATE 49. REVISION DATE(S)

Address: 629 Lindsay Street

- 42. Further Description of Important Features: Two-story frame, two bay, T-plan residence with Queen Anne influences built ca. 1895-1901. The house has a concrete foundation, hipped roof of asphalt shingles, interior brick chimneys, and shiplap siding. On the main (E) facade is a partial width one-story porch with original milled columns, a railing with turned balusters and spindled frieze. The north section of the porch was added ca. 1960 and has a stucco exterior. The main entrance has a ca. 1970 wood door. Windows are original 1/1 rectangular sash. In the gable fields are staggered butt wood shingles. On the south facade is a bay window on the first floor.
- 43. History and Significance: This residence was built ca. 1900 and retains much of its original design.
- 44. Description of Environment and Outbuildings: The house occupies a rectangular urban lot in a residential section of Poplar Bluff.
- 45. Sources of Information: Sanborn Maps