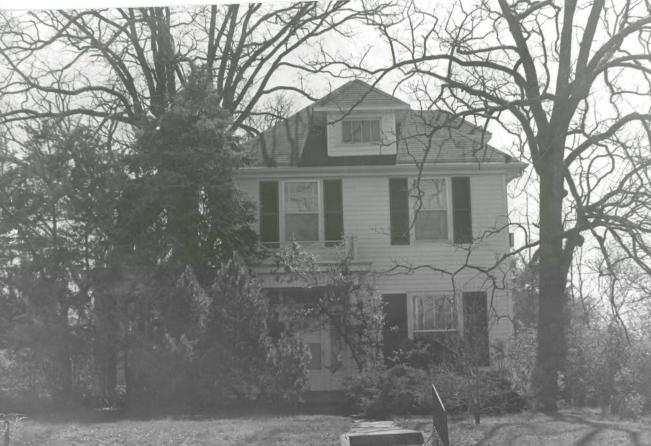

P.O. BOX 176

IF ADDITIONAL SPACE IS NEEDED, ATTACH

JEFFERSON CITY, MISSOURI

65102

48. DATE 49. REVISION DATE(S)

Address: 629 Lindsay Street

- 42. Further Description of Important Features: Two-story frame, two bay, T-plan residence with Queen Anne influences built ca. 1895-1901. The house has a concrete foundation, hipped roof of asphalt shingles, interior brick chimneys, and shiplap siding. On the main (E) facade is a partial width one-story porch with original milled columns, a railing with turned balusters and spindled frieze. The north section of the porch was added ca. 1960 and has a stucco exterior. The main entrance has a ca. 1970 wood door. Windows are original 1/1 rectangular sash. In the gable fields are staggered butt wood shingles. On the south facade is a bay window on the first floor.
- 43. History and Significance: This residence was built ca. 1900 and retains much of its original design.
- 44. Description of Environment and Outbuildings: The house occupies a rectangular urban lot in a residential section of Poplar Bluff.
- 45. Sources of Information: Sanborn Maps