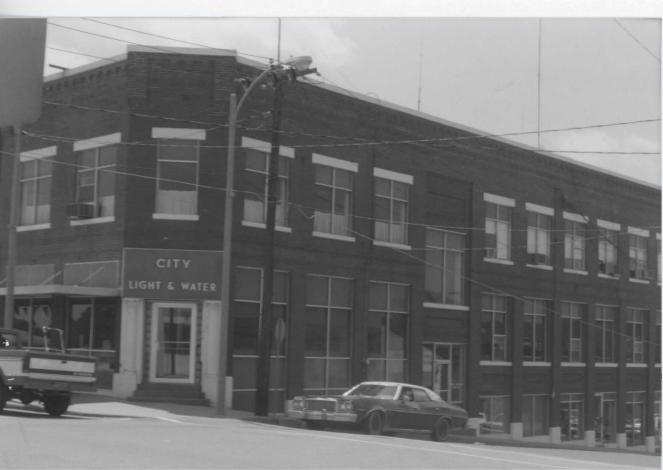

metal panels. Across the storefront is a ca. 1970 metal awning. Above the storefront level is a brick belt course The second story has original window openings with stone lintels and sills. The original windows have been removed and replaced with ca. 1960 fixed metal windows. At the roofline is an original corbelled brick cornice. The interior has been remodeled.
- 43. History and Significance: This building was constructed ca. 1901-1910 but has had its original storefront altered as well as upper facade windows. The original form and plan remains intact despite these alterations.
- 44. Description of Environment and Outbuildings: This **building** occupies a rectangular urban lot in the older commercial area of **Polar** Bluff.
- 45. Sources of Information: Sanborn Maps

011-4-111-294





MISSOURI OFFICE OF HISTORIC PRESERVATION 11 15 001-295

ARCHITECTURAL/HISTORIC INVENTORY SURVEY FORM #29-89-40052-139-A 4. PRESENT LOCAL NAME(S) OR DESIGNATION(S) 1. NO. 215 303 South Main 2. COUNTY Butler 5. OTHER NAME(S) 3. LOCATION OF Sporting Goods Store NEGATIVES B. SPECIFIC LEGAL LOCATION 16. THEMATIC CATEGORY 26. NO. OF STORIES TOWNSHIP\_\_\_\_RANGE\_\_ \_ SECTION Commercia1 29. BASEMENT? YES (X) COUNTY IF CITY OR TOWN, STREET ADDRESS IT. DATE(S) OR PERIOD NO ( 303 South Main Street 1915 30. FOUNDATION MATERIAL IF RURAL . VICINITY 7. CITY OR TOWN IS. STYLE OR DESIGN Poplar Bluff 20th Century Vernacular Commercial 31. WALL CONSTRUCTION 19. ARCHITECT OR ENGINEER Brick 8. DESCRIPTION OF LOCATION 32 ROOF TYPE AND MATERIAL 20. CONTRACTOR OR BUILDER Rolled Metal 33. NO. OF BAYS FRONT 3