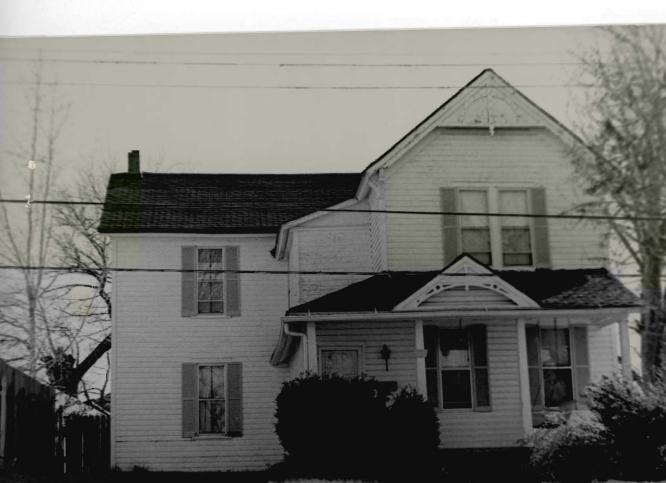

roof of asphalt shingles, interior and interior wall brick chimneys, and exterior of shiplap siding. On the main (N) facade is a full width shed porch with ca. 1920 tapered wood posts. The main entrance has a ca. 1970 wood paneled door. Windows are original 1/1 and 2/2 rectangular wood sash. In the central bay of the porch is a projecting gable with milled panels and vergeboard. At the roofline are also milled panels, vergeboard and eave brackets,
- **43.** History and Significance: This residence is an example of an early 20th century T-plan house and retains much of **its** original design and detailing.
- 44. Description of Environment and Outbuildings: This residence occupies a rectangular urban lot in a residential section of Poplar Bluff.
- 45. Sources of Information: Sanborn Maps



# MISSOURI OFFICE OF HISTORIC PRESERVATION

| ARCHITECTURAL/HISTORIC                            | A. PRESENT LOCAL NAME(S) OR DESIGNATION(S)                                | # 29-89-90052-13                        | ,,-,                                         |
|---------------------------------------------------|---------------------------------------------------------------------------|-----------------------------------------|----------------------------------------------|
| 250                                               | 618 Poplar Street                                                         | FUASOU -330                             | NO.                                          |
| 2. COUNTY Butler                                  | S. OTHER NAME(S)