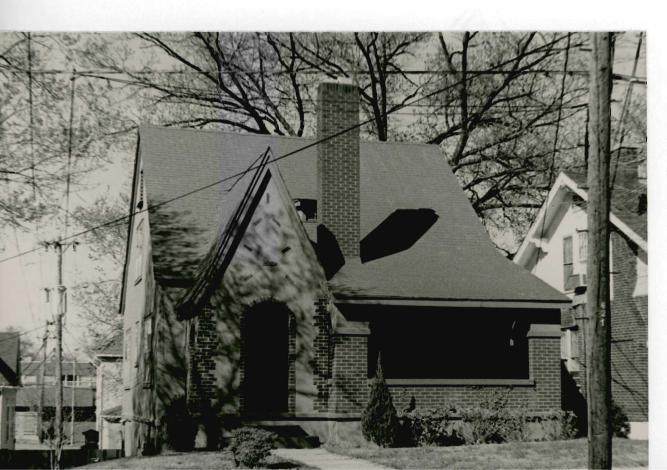

P.O. BOX 176

IF ADDITIONAL SPACE IS NEEDED, ATTACH

JEFFERSON CITY, MISSOURI

65102

48. DATE 49. REVISION DATE(S)

Address: 629 Lindsay Street

- 42. Further Description of Important Features: Two-story frame, two bay, T-plan residence with Queen Anne influences built ca. 1895-1901. The house has a concrete foundation, hipped roof of asphalt shingles, interior brick chimneys, and shiplap siding. On the main (E) facade is a partial width one-story porch with original milled columns, a railing with turned balusters and spindled frieze. The north section of the porch was added ca. 1960 and has a stucco exterior. The main entrance has a ca. 1970 wood door. Windows are original 1/1 rectangular sash. In the gable fields are staggered butt wood shingles. On the south facade is a bay window on the first floor.
- 43. History and Significance: This residence was built ca. 1900 and retains much of its original design.
- 44. Description of Environment and Outbuildings: The house occupies a rectangular urban lot in a residential section of Poplar Bluff.
- 45. Sources of Information: Sanborn Maps