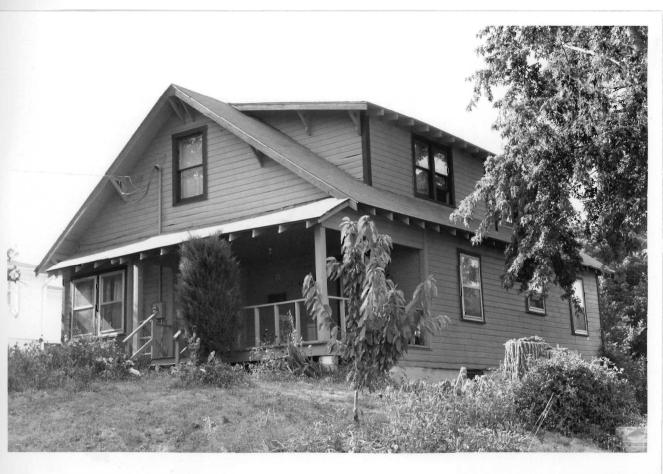

P.O. BOX 176

IF ADDITIONAL SPACE IS NEEDED, ATTACH

JEFFERSON CITY, MISSOURI

65102

48. DATE 49. REVISION DATE(S)

Address: 629 Lindsay Street

- 42. Further Description of Important Features: Two-story frame, two bay, T-plan residence with Queen Anne influences built ca. 1895-1901. The house has a concrete foundation, hipped roof of asphalt shingles, interior brick chimneys, and shiplap siding. On the main (E) facade is a partial width one-story porch with original milled columns, a railing with turned balusters and spindled frieze. The north section of the porch was added ca. 1960 and has a stucco exterior. The main entrance has a ca. 1970 wood door. Windows are original 1/1 rectangular sash. In the gable fields are staggered butt wood shingles. On the south facade is a bay window on the first floor.
- 43. History and Significance: This residence was built ca. 1900 and retains much of its original design.
- 44. Description of Environment and Outbuildings: The house occupies a rectangular urban lot in a residential section of Poplar Bluff.
- 45. Sources of Information: Sanborn Maps