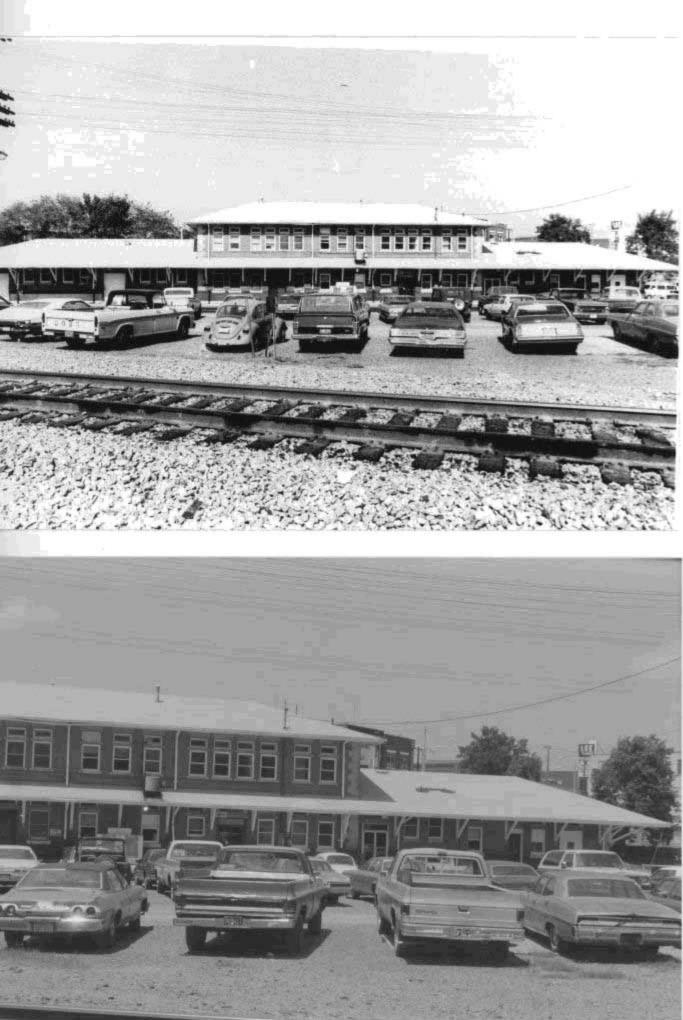

Address: 600 Block Lindsay Street

- 42. Further Description of Important Features: The Williamson-Kennedy School is an eight bay, rectangular plan, three story brick school constructed in 1922. The school has a concrete foundation, flat roof of rolled roofing, and exterior of irregular course brick. On the main (W) facade the north and south bays project slightly from the main block and contain the primary entrances. Each entrance has an original concrete surround with Doric pilasters, a frieze with triglyphs and guttae, and cornice. Above the cornice is an open balus rade with concrete balusters. Both entrances contain ca. 1970 metal and glass double doors. Window openings have original soldier course lintels and brick sills, The windows themselves are ca. 1970 metal and glass design. Dividing the second and third stories is a soldier course belt course. At the third story level the windows are divided by paired brick Doric pilasters with concrete capitals. Above these windows are rectangular panels with diagonal brick coursing, jack arching and a copper cornice. The exterior stretcher bond brick is interspersed with header course brick. Windows on the side and rear facades have arched window openings with brick relief arching.
- 43. History and Significance: The Williamson-Kennedy School is a good example of a 1920s public school. The building has been altered with modern doors and windows but retains its original Colonial Revival influenced design. The building continues to be used as a public school.
- 44. Description of Environment and Outbuildings: This building occupies a rectangular urban lot in a residential section of Poplar **Bluff.**
- 45. Sources of Information: Sanborn Maps, datestone.