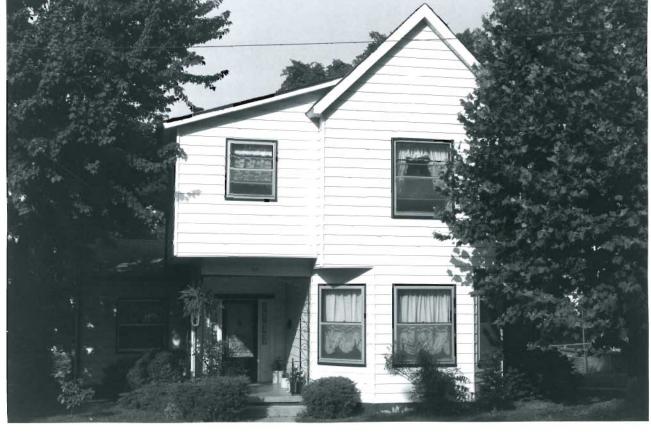

P.O. BOX 176

IF ADDITIONAL SPACE IS NEEDED, ATTACH

JEFFERSON CITY, MISSOURI

65102

48. DATE 49. REVISION DATE(S)

Address: 629 Lindsay Street

- 42. Further Description of Important Features: Two-story frame, two bay, T-plan residence with Queen Anne influences built ca. 1895-1901. The house has a concrete foundation, hipped roof of asphalt shingles, interior brick chimneys, and shiplap siding. On the main (E) facade is a partial width one-story porch with original milled columns, a railing with turned balusters and spindled frieze. The north section of the porch was added ca. 1960 and has a stucco exterior. The main entrance has a ca. 1970 wood door. Windows are original 1/1 rectangular sash. In the gable fields are staggered butt wood shingles. On the south facade is a bay window on the first floor.
- 43. History and Significance: This residence was built ca. 1900 and retains much of its original design.
- 44. Description of Environment and Outbuildings: The house occupies a rectangular urban lot in a residential section of Poplar Bluff.
- 45. Sources of Information: Sanborn Maps