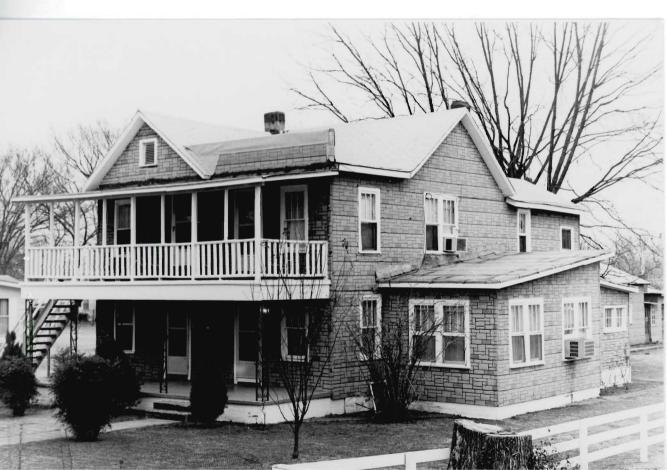

P.O. BOX 176

IF ADDITIONAL SPACE IS NEEDED, ATTACH

JEFFERSON CITY, MISSOURI

65102

48. DATE 49. REVISION DATE(S)

Address: 629 Lindsay Street

- 42. Further Description of Important Features: Two-story frame, two bay, T-plan residence with Queen Anne influences built ca. 1895-1901. The house has a concrete foundation, hipped roof of asphalt shingles, interior brick chimneys, and shiplap siding. On the main (E) facade is a partial width one-story porch with original milled columns, a railing with turned balusters and spindled frieze. The north section of the porch was added ca. 1960 and has a stucco exterior. The main entrance has a ca. 1970 wood door. Windows are original 1/1 rectangular sash. In the gable fields are staggered butt wood shingles. On the south facade is a bay window on the first floor.
- 43. History and Significance: This residence was built ca. 1900 and retains much of its original design.
- 44. Description of Environment and Outbuildings: The house occupies a rectangular urban lot in a residential section of Poplar Bluff.
- 45. Sources of Information: Sanborn Maps