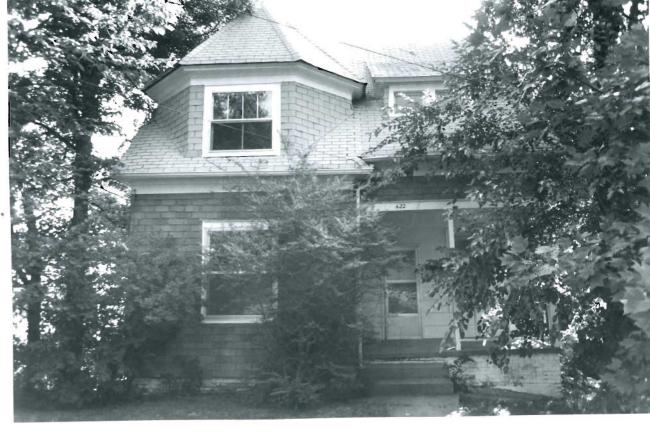

Address: 600 Block Lindsay Street

- 42. Further Description of Important Features: The Williamson-Kennedy School is an eight bay, rectangular plan, three story brick school constructed in 1922. The school has a concrete foundation, flat roof of rolled roofing, and exterior of irregular course brick. On the main (W) facade the north and south bays project slightly from the main block and contain the primary entrances. Each entrance has an original concrete surround with Doric pilasters, a frieze with triglyphs and guttae, and cornice. Above the cornice is an open balus rade with concrete balusters. Both entrances contain ca. 1970 metal and glass double doors. Window openings have original soldier course lintels and brick sills, The windows themselves are ca. 1970 metal and glass design. Dividing the second and third stories is a soldier course belt course. At the third story level the windows are divided by paired brick Doric pilasters with concrete capitals. Above these windows are rectangular panels with diagonal brick coursing, jack arching and a copper cornice. The exterior stretcher bond brick is interspersed with header course brick. Windows on the side and rear facades have arched window openings with brick relief arching.
- 43. History and Significance: The Williamson-Kennedy School is a good example of a 1920s public school. The building has been altered with modern doors and windows but retains its original Colonial Revival influenced design. The building continues to be used as a public school.
- 44. Description of Environment and Outbuildings: This building occupies a rectangular urban lot in a residential section of Poplar **Bluff.**
- 45. Sources of Information: Sanborn Maps, datestone.