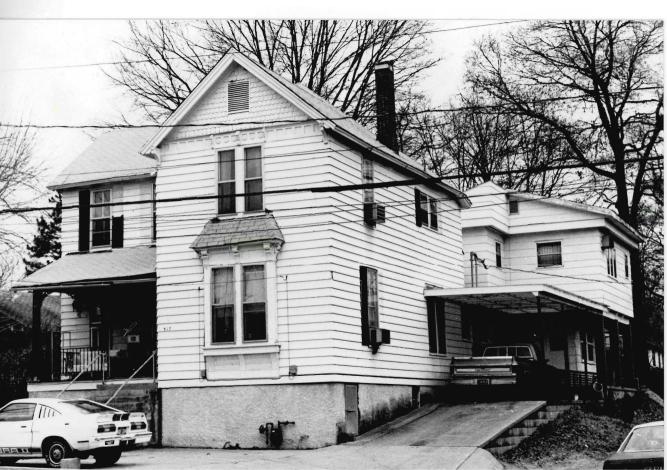

BUASO1-230

MISSOURI OFFICE OF HISTORIC PRESERVATION 3/
Project #29-89-40052-139-A 4. PRESENT LOCAL NAME(S) OR DESIGNATION(S) I. NO. 151 629 Lindsay Z. COUNTY Butler 5. OTHER NAME(S) 3. LOCATION OF NEGATIVES 6. SPECIFIC LEGAL LOCATION 16. THEMATIC CATEGORY 28. NO. OF STORIES TOWNSHIP \_\_\_\_ RANGE \_\_\_\_ SECTION 29. BASEMENT? YES (X ) IF CITY OR TOWN, STREET ADDRESS IT. DATE(S) OR PERIOD NO ( 629 Lindsay ca. 1900 30. FOUNDATION MATERIAL IF RURAL, VICINITY 7. CITY OR TOWN IS. STYLE OR DESIGN concrete Poplar Bluff T-Plan 31. WALL CONSTRUCTION frame 19. ARCHITECT OR ENGINEER 8. DESCRIPTION OF LOCATION 32 ROOF TYPE AND MATERIAL 20. CONTRACTOR OR BUILDER Hipped/Asphalt 33. NO. OF BAYS
FRONT 2 SIDE 21. ORIGINAL USE, IF APPARENT PRESENT LOCAL NAME(S) Residence 34. WALL TREATMENT 22. PRESENT USE Shiplap siding 35. PLAN SHAPE Residence T-Plan 23. OWNERSHIP PUBLIC ( 36. CHANGES ADDITION ( (EXPLAIN IN PRIVATE (X ALTERED ( NO. 42) 24. OWNER'S NAME AND ADDRESS MOVED ( If KNOWN 37. CONDITION INTERIOR 9. COORDINATES UTM LAT **EXTERIOR** LONG 25, OPEN TO PUBLIC 2 YES ( 34. PRESERVATION YES! DESIGNATION(S UNDERWAY ? NO(X) SITE ( ) STRUCTURE ( NO (X) BUILDING (X) OBJECT ( 26, LOCAL CONTACT PERSON OR ORGANIZATION 39, ENDANGERED? YES! ) BY WHAT 2 YES ( ) 12. 15 IT II. ON NATIONAL YES ( Ozark Foothills R.P.C NO (X ) ELIGIBLE? REGISTER 7 NO (X) 27. OTHER SURVEYS IN WHICH INCLUDED 13. PART OF ESTAB. YES ( ) 14. DISTRICT POTENTIAL DISTRICT YES (
POTENTIAL? NO ( 40. VISIBLE FROM YES ( X) PUBLIC ROAD 7 15. NAME OF ESTABLISHED DISTRICT 41. DISTANCE FROM AND FRONTAGE ON ROAD 42. FURTHER DESCRIPTION OF IMPORTANT FEATURES **PHOTO** MUST BE PROVIDED 43. HISTORY AND SIGNIFICANCE 44. DESCRIPTION OF ENVIRONMENT AND OUTBUILDINGS 46 PREPARED BY 45. SOURCES OF INFORMATION 47 ORGANIZATION RETURN THIS FORM WHEN COMPLETED TO: OFFICE OF HISTORIC PRESERVATION

P.O. BOX 176

IF ADDITIONAL SPACE IS NEEDED, ATTACH

JEFFERSON CITY, MISSOURI

65102

48. DATE 49. REVISION DATE(S)

Address: 629 Lindsay Street

- 42. Further Description of Important Features: Two-story frame, two bay, T-plan residence with Queen Anne influences built ca. 1895-1901. The house has a concrete foundation, hipped roof of asphalt shingles, interior brick chimneys, and shiplap siding. On the main (E) facade is a partial width one-story porch with original milled columns, a railing with turned balusters and spindled frieze. The north section of the porch was added ca. 1960 and has a stucco exterior. The main entrance has a ca. 1970 wood door. Windows are original 1/1 rectangular sash. In the gable fields are staggered butt wood shingles. On the south facade is a bay window on the first floor.
- 43. History and Significance: This residence was built ca. 1900 and retains much of its original design.
- 44. Description of Environment and Outbuildings: The house occupies a rectangular urban lot in a residential section of Poplar Bluff.
- 45. Sources of Information: Sanborn Maps