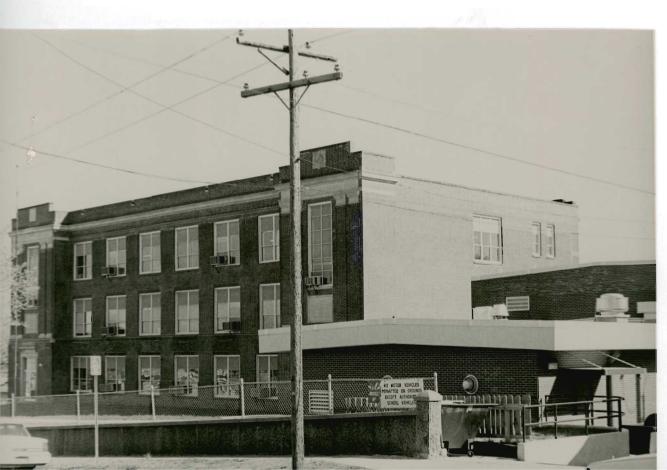

Address: 600 Block Lindsay Street

- 42. Further Description of Important Features: The Williamson-Kennedy School is an eight bay, rectangular plan, three story brick school constructed in 1922. The school has a concrete foundation, flat roof of rolled roofing, and exterior of irregular course brick. On the main (W) facade the north and south bays project slightly from the main block and contain the primary entrances. Each entrance has an original concrete surround with Doric pilasters, a frieze with triglyphs and guttae, and cornice. Above the cornice is an open balus rade with concrete balusters. Both entrances contain ca. 1970 metal and glass double doors. Window openings have original soldier course lintels and brick sills, The windows themselves are ca. 1970 metal and glass design. Dividing the second and third stories is a soldier course belt course. At the third story level the windows are divided by paired brick Doric pilasters with concrete capitals. Above these windows are rectangular panels with diagonal brick coursing, jack arching and a copper cornice. The exterior stretcher bond brick is interspersed with header course brick. Windows on the side and rear facades have arched window openings with brick relief arching.
- 43. History and Significance: The Williamson-Kennedy School is a good example of a 1920s public school. The building has been altered with modern doors and windows but retains its original Colonial Revival influenced design. The building continues to be used as a public school.
- 44. Description of Environment and Outbuildings: This building occupies a rectangular urban lot in a residential section of Poplar **Bluff.**
- 45. Sources of Information: Sanborn Maps, datestone.