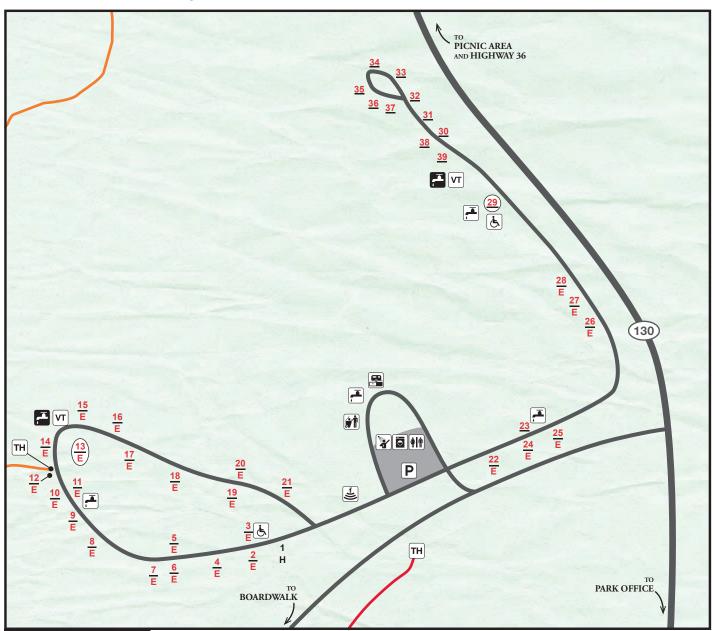

## **PERSHING STATE PARK**

## Campground

LEGEND

DISCLAIMER: This map is not a legal survey. The Missouri Department of Natural Resources makes no warranty, expressed or implied, as to the accuracy of the data or related materials and is not responsible for any damage or loss resulting from its use.

04/22

- # reservable site
- E electric site
- **#** pull-through site
- **b** accessible
- H campground host
- water
- frost-free water

- †|† restroom
- showerhouse
- aundry
- **V**T vault toilet
- dump station
- trash dumpster

- P parking
- **amphitheater**
- тн trailhead
- Canfield Savanna Trail (hiking)
- Oak Ridge Trail (hiking)