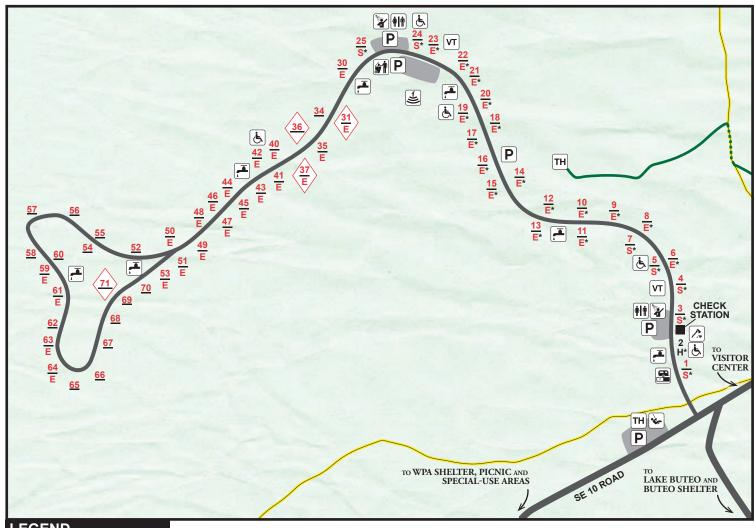

## **KNOB NOSTER STATE PARK**

## Campground

**LEGEND** 

DISCLAIMER: This map is not a legal survey. The Missouri Department of Natural Resources makes no warranty, expressed or implied, as to the accuracy of the data or related materials and is not responsible for any damage or loss resulting from its use. woodlot

- reservable site
- basic site
- Ε electric site
- sewer/electric/water site
- 50 amp service
- family site
- accessible
- campground host
- water
- restroom
- showerhouse
- vault toilet

- dump station
- trash dumpster
- parking
- P playground
- amphitheater
- trailhead
- TH Discovery Trail (hiking)
- **-**(**ħ**/) **- North Loop Trail** (hiking)
- **-**(**/**/)-

Sites 30-71 closed Nov. 1-Apr. 14.

Sites 1-25

reservable year round.