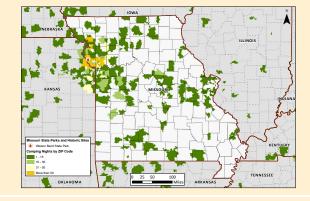

**NUMBER OF OVERNIGHT GUESTS:\*** 13,597

**CAMPING NIGHTS SOLD BY ZIP CODE:** >>>>>>

**MISSOURI STATE PARK EVENTS: 8** 