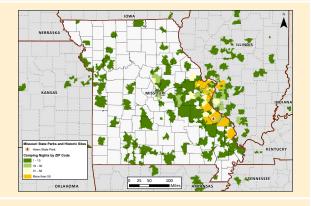

**ANNUAL BUDGET:** \$233,238.00

**NUMBER OF CAMPING NIGHTS SOLD:\*** 7,368

**NUMBER OF CAMPSITES: 61** 

**NUMBER OF OVERNIGHT GUESTS:\*** 19,991

**CAMPING NIGHTS SOLD BY ZIP CODE:** >>>>>

**MISSOURI STATE PARK EVENTS: 1** 