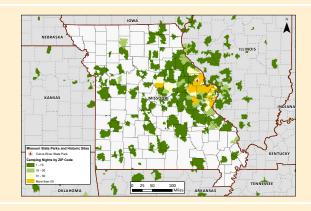

SMALL MAINTENANCE & REPAIR BUDGET: \$56,500.00 CAPITAL IMPROVEMENTS PROJECTS IN PROGRESS:\* 2

NUMBER OF CAMPING NIGHTS SOLD:\* 10,385 NUMBER OF CAMPSITES: 111 NUMBER OF GROUP CAMPS: 3 NUMBER OF OVERNIGHT GUESTS:\* 29,114 CAMPING NIGHTS SOLD BY ZIP CODE: >>>>>> MILES OF TRAIL: 46 NUMBER OF STRUCTURES: 121 MILES OF ROADWAYS: 13.16 NUMBER OF PROGRAMS PRESENTED:\* 59 STATE SALES TAX PAID:\* \*\* \$12,256.80 LOCAL SALES TAX PAID:\* \*\* \$9,428.31 TOTAL SALES TAX: \$21,685.12