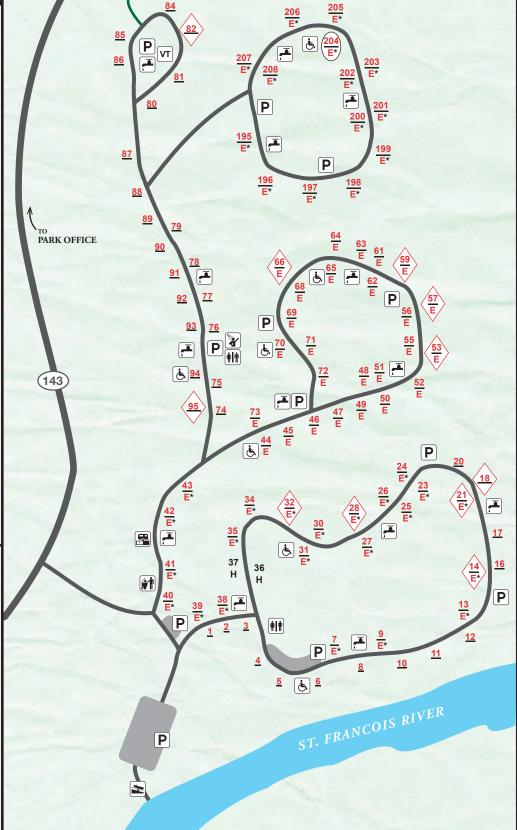

## SAM A. BAKER STATE PARK

Campground 1

## LEGEND

- # reservable site
- E electric site
- # family site
- \* 50 amp service
- (#) pull-through site
- accessible
- H campground host
- 🛋 water
- ili restroom
- 🖌 showerhouse
- vt vault toilet
- dump station
- Trash dumpster
- **P** parking
- boat launch
  - Paved Bicycle Trail (to Campground 2)
    (hiking,bicycling)

Closed November through March

DISCLAIMER: This map is not a legal survey. The Missouri Department of Natural Resources makes no warranty, 04/22 expressed or implied, as to the accuracy of the data or related materials and is not responsible for any damage or loss resulting from its use.