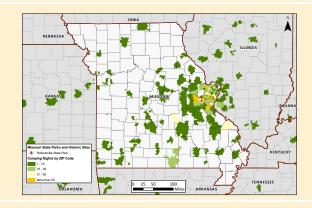

SMALL MAINTENANCE & REPAIR BUDGET: \$22,000.00 ANNUAL BUDGET: \$130,903.00

NUMBER OF CAMPING NIGHTS SOLD:\* 3,586 NUMBER OF CAMPSITES: 27 NUMBER OF OVERNIGHT GUESTS:\* 7,842 CAMPING NIGHTS SOLD BY ZIP CODE: >>>>>> MILES OF TRAIL: 3.5 NUMBER OF STRUCTURES: 11 MILES OF ROADWAYS: 2.76 STATE SALES TAX PAID:\* \$2,933.58 LOCAL SALES TAX PAID:\* \$1,909.43 TOTAL SALES TAX: \$4,843.01